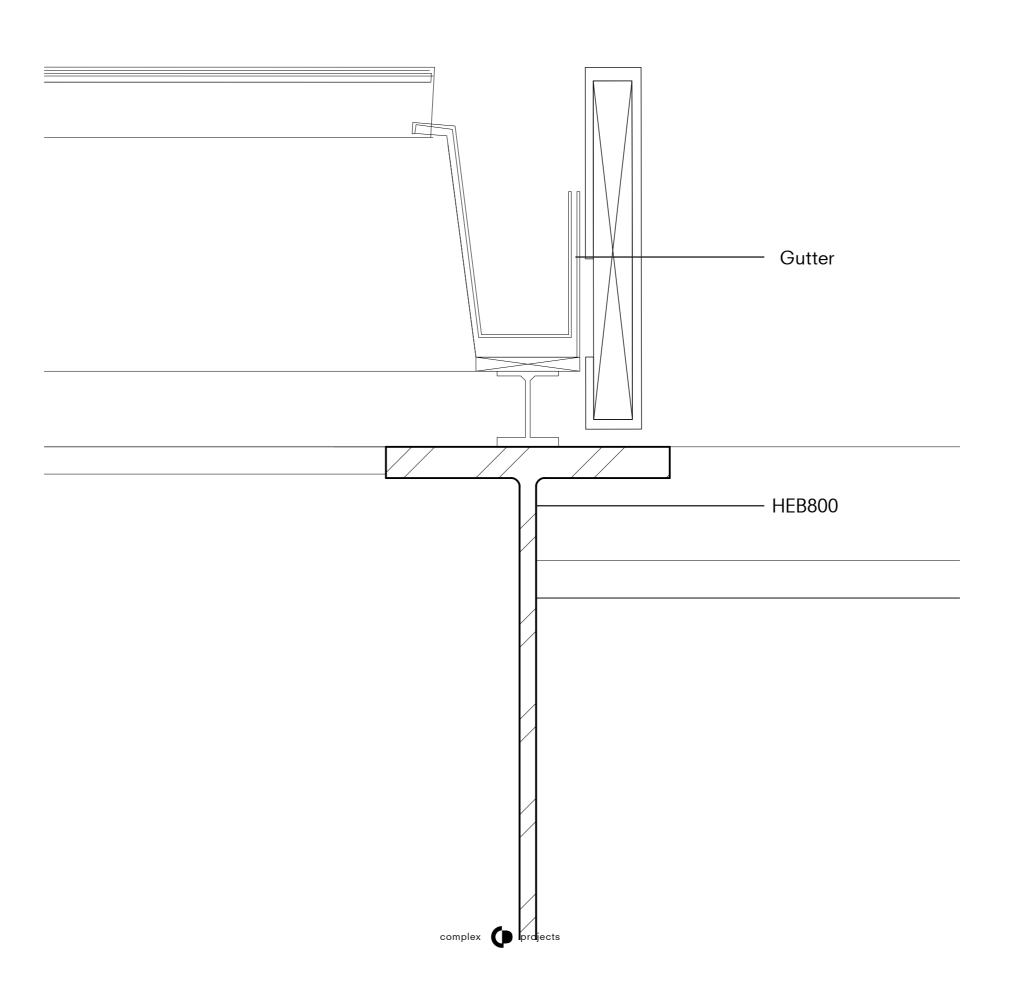

rlin
AR3CP010

### student

Yasmine Ouibrahim

### chair

Kees Kaan

### lab coordinator

Hrvoje Smidihen

### tutors

Benjamin Groothuijse Jan van de Voort Maruli Heijman

### email

infocpstudios@gmail.com

#### Instagram

https://www.instagram.com/cp.complexprojects/

### website

https://www.tudelft.nl/bk/over-faculteit/afdelingen/architecture/organisatie/disciplines/complex-projects/

### facebook

https://www.facebook.com/CP\_Complex-Projects-422914291241447



### **SITE PLAN 1:1'000**













## **SECTION AA**





## **SECTION BB**





### **ELEVATIONS**



West



East

Yasmine Ouibrahim I 12

## **KEY DRAWING**



### **PERSONA'S**











# Drawing set **INTERIOR FRAGMENT 1:50** <u>Lai</u> \_\_\_\_\_\_ 7. No anti-sticker coating OPEN

### **ENVELOPE FRAGMENT 1:20**













## Berlin S-Bahnhof **Frankfurter Allee**

Yasmine Ouibrahim

- Exercise and recreate:
  - Hang out
  - Graffiti
  - Sports class
  - Dance studio
  - Medical space
- Eat and drink:
  - Spati's
  - Curry wurst
  - Biergarten
- Debate and collaborate:
  - Event and conference room
- Core area:
  - Ticket sale

  - Travel Information
  - Seating area
  - Services

Exhibitions and performances

- Services:
  - Lactationroom
  - Prayerroom
  - Lockers
  - **Toilets**
- Makers space:
  - Workshop space
  - Ateliers (art/furniture)
- Collect and repair:
  - Bike repair
  - Bike renting
- 8. Emergency shelter



S41 S42 S8 S85



FLUGHAFEN-EXPRESS



U5



16, M13



N5



**BIKE PARKING** 







1. First floor



### HANGING OUT AT THE STATION



### MANAGEMENT FROM INFODESK



## **C