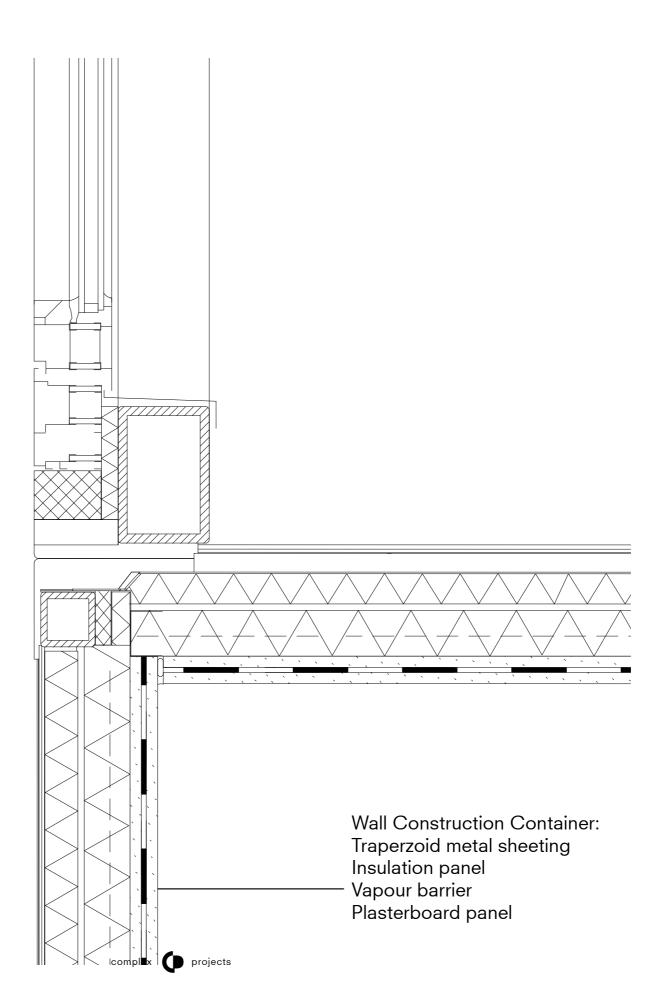

AR3CP010

### student

Yasmine Ouibrahim

### chair

Kees Kaan

### lab coordinator

Hrvoje Smidihen

### tutors

Benjamin Groothuijse Jan van de Voort Maruli Heijman

### email

infocpstudios@gmail.com

#### Instagram

https://www.instagram.com/cp.complexprojects/

### website

https://www.tudelft.nl/bk/over-faculteit/afdelingen/architecture/organisatie/disciplines/complex-projects/

### facebook

https://www.facebook.com/CP\_Complex-Projects-422914291241447



### **SITE PLAN 1:1'000**













## **SECTION AA**





## **SECTION BB**





### **ELEVATIONS**



West



East

Yasmine Ouibrahim I 12

## **KEY DRAWING**



### **PERSONA'S**











# Drawing set **INTERIOR FRAGMENT 1:50** <u>Lai</u> \_\_\_\_\_\_ 7. No anti-sticker coating OPEN

### **ENVELOPE FRAGMENT 1:20**













## Berlin S-Bahnhof **Frankfurter Allee**

Yasmine Ouibrahim

- Exercise and recreate:
  - Hang out
  - Graffiti
  - Sports class
  - Dance studio
  - Medical space
- Eat and drink:
  - Spati's
  - Curry wurst
  - Biergarten
- Debate and collaborate:
  - Event and conference room
- Core area:
  - Ticket sale

  - Travel Information
  - Seating area
  - Services

Exhibitions and performances

- Services:
  - Lactationroom
  - Prayerroom
  - Lockers
  - **Toilets**
- Makers space:
  - Workshop space
  - Ateliers (art/furniture)
- Collect and repair:
  - Bike repair
  - Bike renting
- 8. Emergency shelter



S41 S42 S8 S85



FLUGHAFEN-EXPRESS



U5



16, M13



N5



**BIKE PARKING** 







1. First floor



### HANGING OUT AT THE STATION



### MANAGEMENT FROM INFODESK



## **COFFE