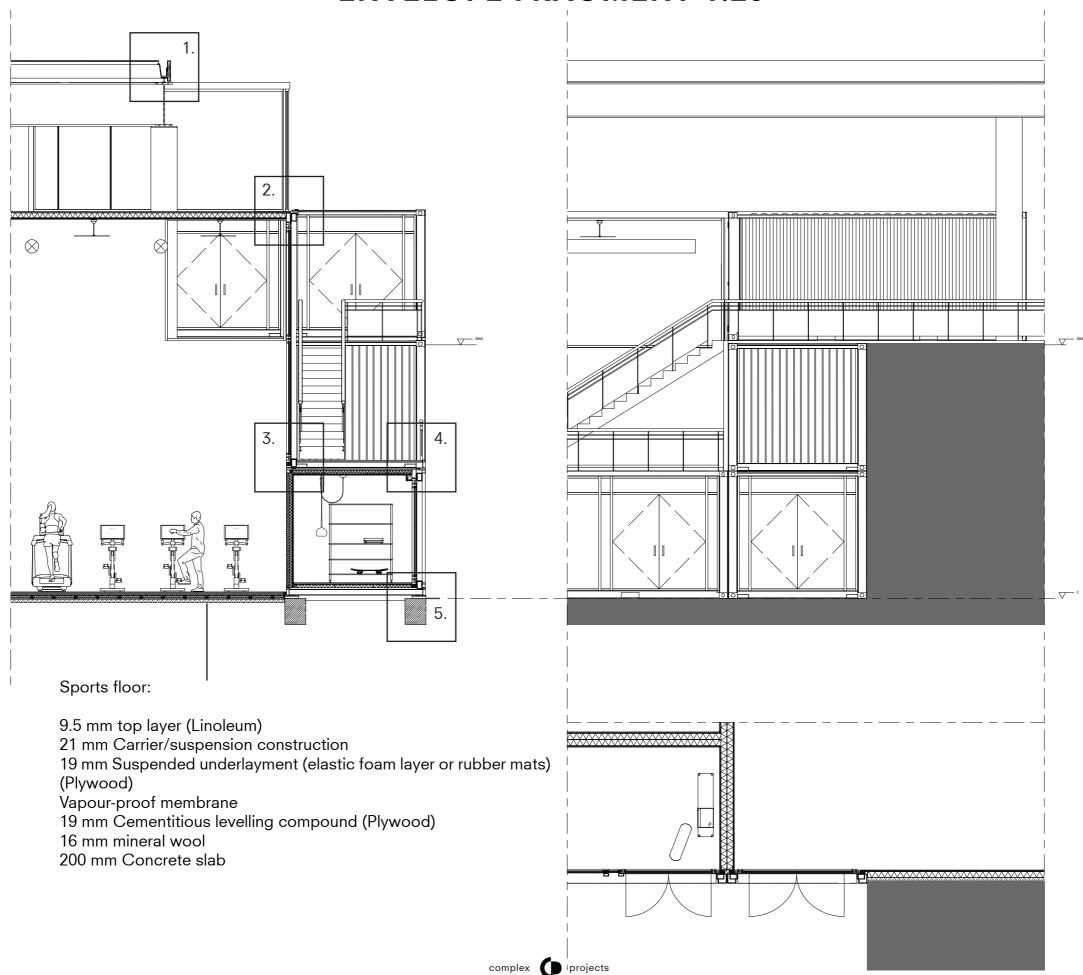

### **ENVELOPE FRAGMENT 1:20**

# Drawing set **INTERIOR FRAGMENT 1:50** <u>Lai</u> \_\_\_\_\_\_ 7. No anti-sticker coating OPEN