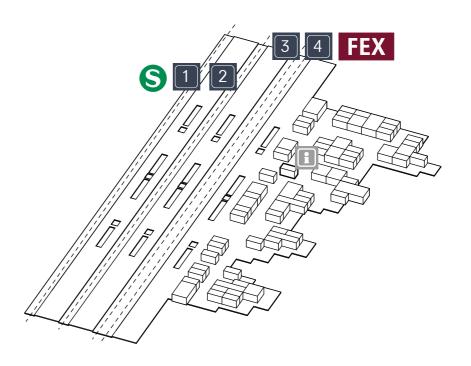

S41 S42 S8 S85

FLUGHAFEN-EXPRESS

U5

16, M13

N5

**BIKE PARKING** 

1. First floor

### **PLATFORMS AND TRACKS**