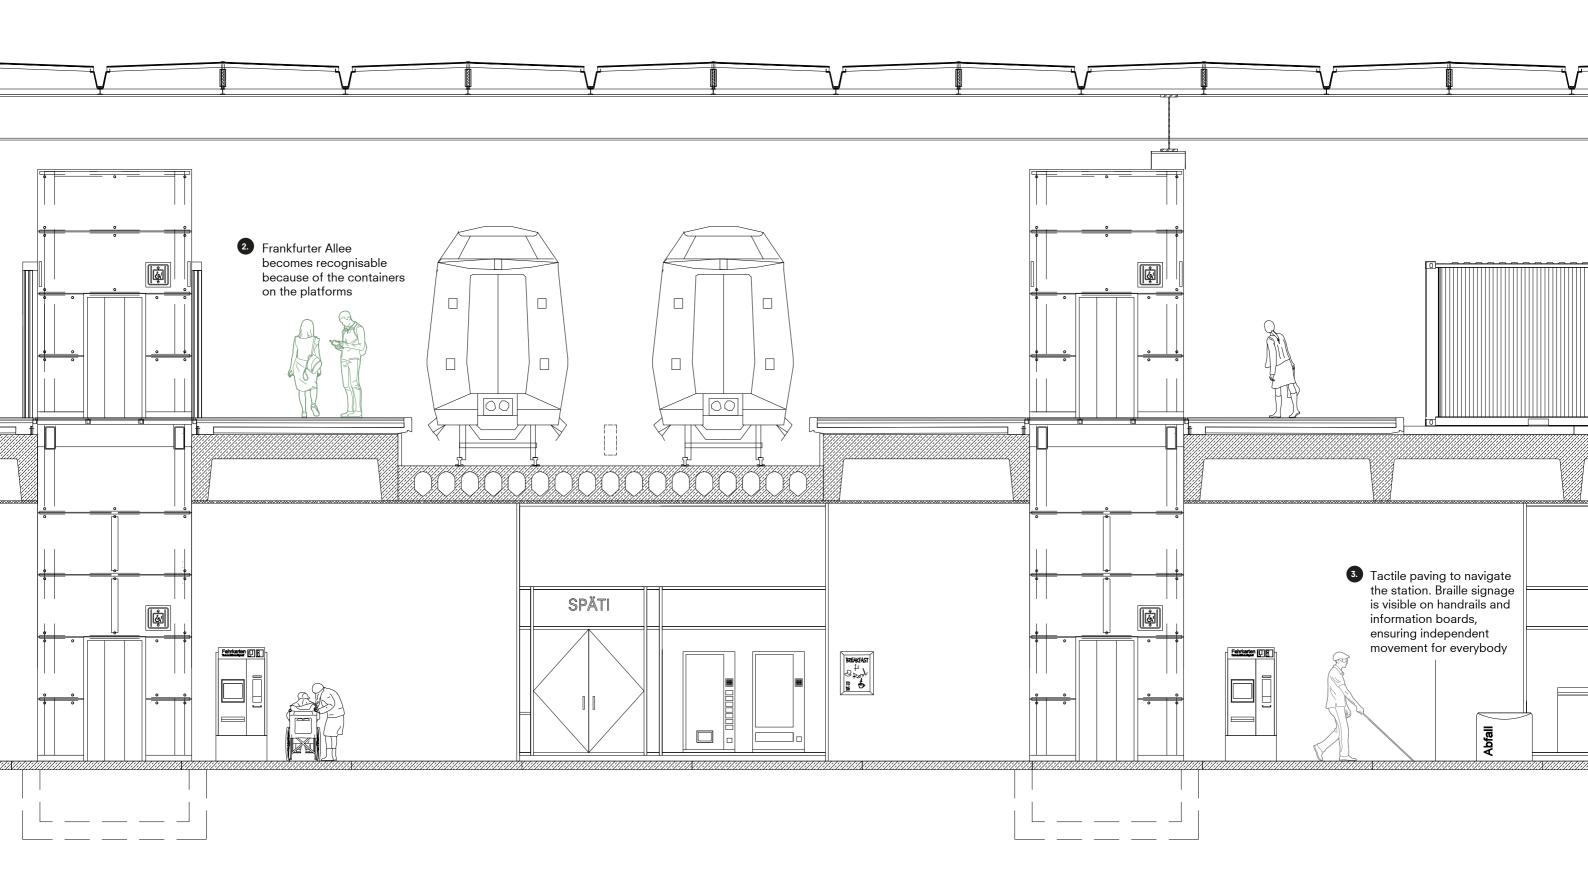

COMPLEX PROJECTS ON TRACK

BODIES & BUILDING BERLIN Yasmine Ouibrahim

Drawing set



### 2024

COMPLEX PROJECTS
Bodies & Building Berlin
AR3CP010

### student

Yasmine Ouibrahim

### chair

Kees Kaan

### lab coordinator

Hrvoje Smidihen

### tutors

Benjamin Groothuijse Jan van de Voort Maruli Heijman

### email

infocpstudios@gmail.com

#### Instagram

https://www.instagram.com/cp.complexprojects/

### website

https://www.tudelft.nl/bk/over-faculteit/afdelingen/architecture/organisatie/disciplines/complex-projects/

### facebook

https://www.facebook.com/CP\_Complex-Projects-422914291241447



### **SITE PLAN 1:1'000**













## **SECTION AA**





## **SECTION BB**





### **ELEVATIONS**



West



East

Yasmine Ouibrahim I 12

## **KEY DRAWING**



### **PERSONA'S**











# Drawing set **INTERIOR FRAGMENT 1:50** <u>Lai</u> \_\_\_\_\_\_ 7. No anti-sticker coating OPEN

### **ENVELOPE FRAGMENT 1:20**













## Berlin S-Bahnhof **Frankfurter Allee**

Yasmine Ouibrahim

- Exercise and recreate:
  - Hang out
  - Graffiti
  - Sports class
  - Dance studio
  - Medical space
- Eat and drink:
  - Spati's
  - Curry wurst
  - Biergarten
- Debate and collaborate:
  - Event and conference room
- Core area:
  - Ticket sale

  - Travel Information
  - Seating area
  - Services

Exhibitions and performances

- Services:
  - Lactationroom
  - Prayerroom
  - Lockers
  - **Toilets**
- Makers space:
  - Workshop space
  - Ateliers (art/furniture)
- Collect and repair:
  - Bike repair
  - Bike renting
- 8. Emergency shelter



S41 S42 S8 S85



FLUGHAFEN-EXPRESS