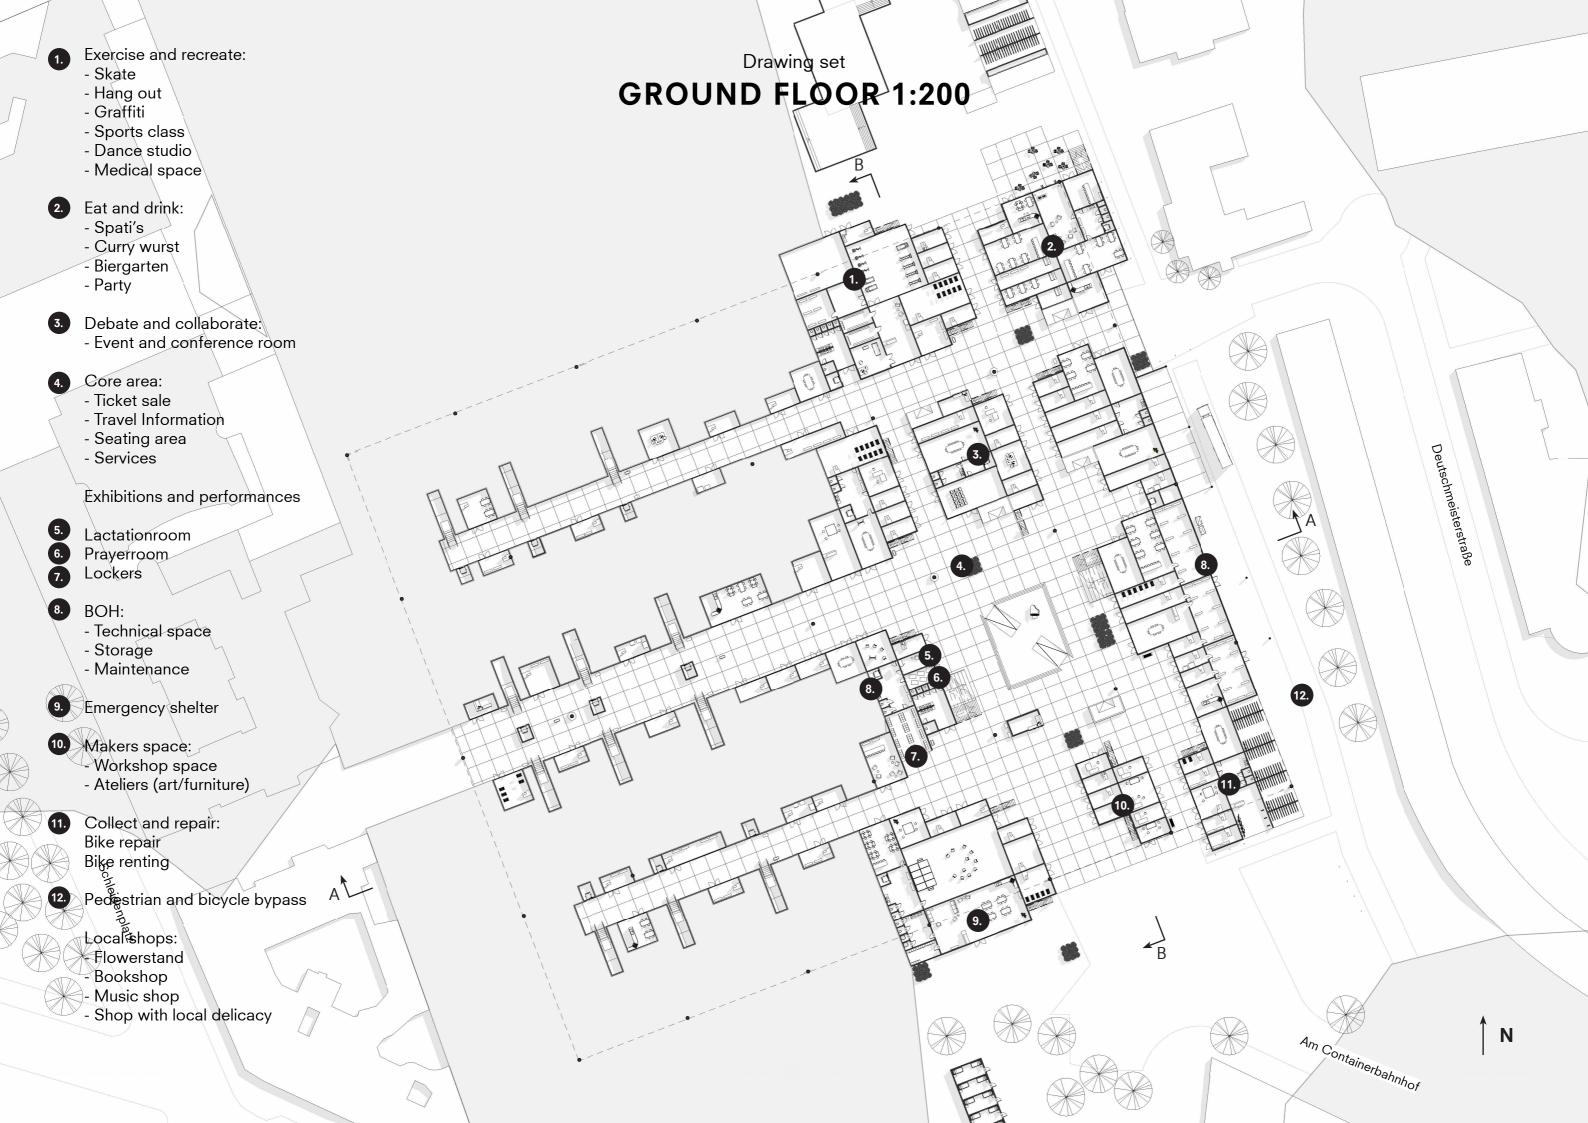

## Berlin S-Bahnhof **Frankfurter Allee**

Yasmine Ouibrahim

- Exercise and recreate:
  - Hang out
  - Graffiti
  - Sports class
  - Dance studio
  - Medical space
- Eat and drink:
  - Spati's
  - Curry wurst
  - Biergarten
- Debate and collaborate:
  - Event and conference room
- Core area:
  - Ticket sale

  - Travel Information
  - Seating area
  - Services

Exhibitions and performances

- Services:
  - Lactationroom
  - Prayerroom
  - Lockers
  - **Toilets**
- Makers space:
  - Workshop space
  - Ateliers (art/furniture)
- Collect and repair:
  - Bike repair
  - Bike renting
- 8. Emergency shelter

S41 S42 S8 S85

FLUGHAFEN-EXPRESS

U5

16, M13

N5

**BIKE PARKING** 

1. First floor