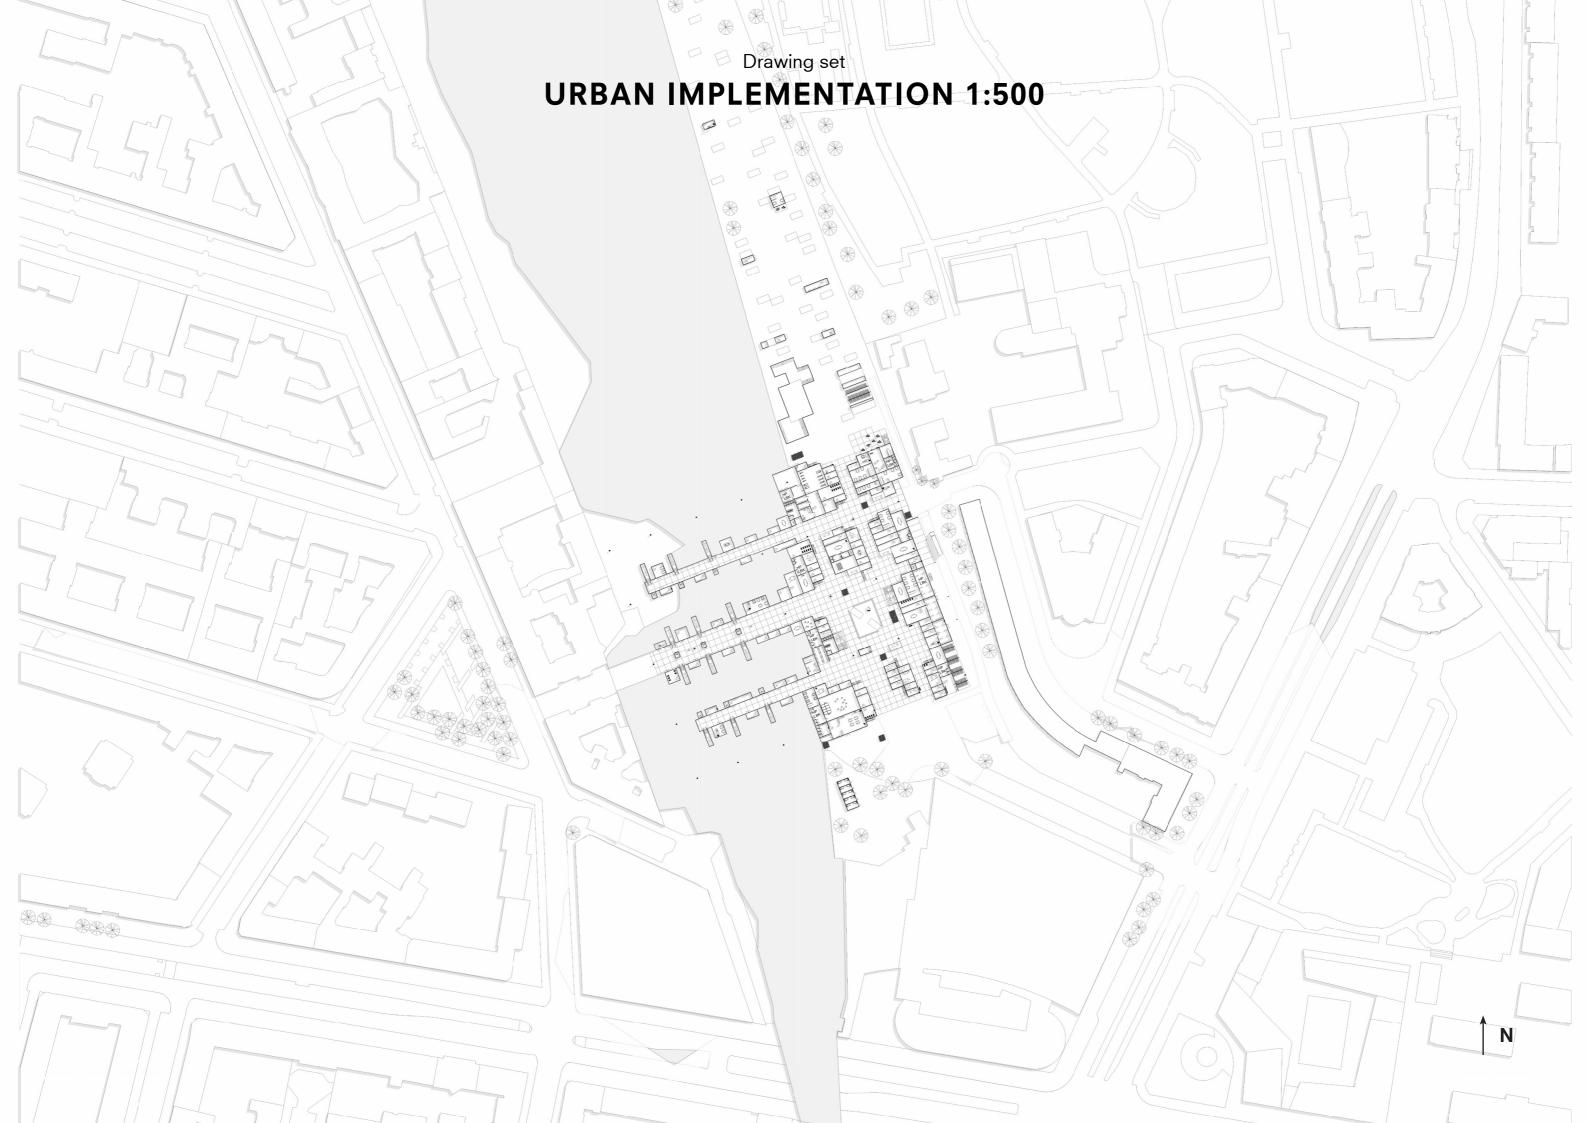

## Berlin S-Bahnhof **Frankfurter Allee**

Yasmine Ouibrahim

- Exercise and recreate:
  - Hang out
  - Graffiti
  - Sports class
  - Dance studio
  - Medical space
- Eat and drink:
  - Spati's
  - Curry wurst
  - Biergarten
- Debate and collaborate:
  - Event and conference room
- Core area:
  - Ticket sale

  - Travel Information
  - Seating area
  - Services

Exhibitions and performances

- Services:
  - Lactationroom
  - Prayerroom
  - Lockers
  - **Toilets**
- Makers space:
  - Workshop space
  - Ateliers (art/furniture)
- Collect and repair:
  - Bike repair
  - Bike renting
- 8. Emergency shelter

S41 S42 S8 S85

FLUGHAFEN-EXPRESS

U5

16, M13

N5

**BIKE PARKING** 

1. First floor