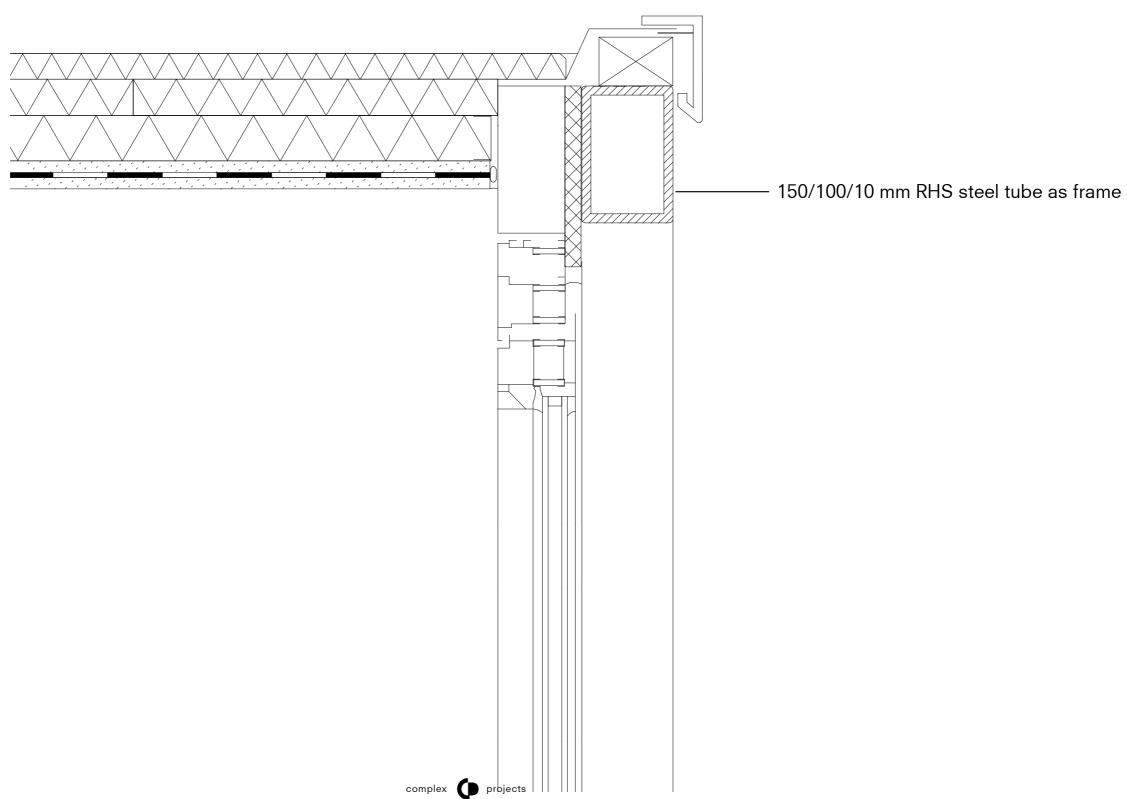

in
AR3CP010

### student

Yasmine Ouibrahim

### chair

Kees Kaan

### lab coordinator

Hrvoje Smidihen

### tutors

Benjamin Groothuijse Jan van de Voort Maruli Heijman

### email

infocpstudios@gmail.com

#### Instagram

https://www.instagram.com/cp.complexprojects/

### website

https://www.tudelft.nl/bk/over-faculteit/afdelingen/architecture/organisatie/disciplines/complex-projects/

### facebook

https://www.facebook.com/CP\_Complex-Projects-422914291241447



### **SITE PLAN 1:1'000**













## **SECTION AA**





## **SECTION BB**





### **ELEVATIONS**



West



East

Yasmine Ouibrahim I 12

## **KEY DRAWING**



### **PERSONA'S**











# Drawing set **INTERIOR FRAGMENT 1:50** <u>Lai</u> \_\_\_\_\_\_ 7. No anti-sticker coating OPEN

### **ENVELOPE FRAGMENT 1:20**













## Berlin S-Bahnhof **Frankfurter Allee**

Yasmine Ouibrahim

- Exercise and recreate:
  - Hang out
  - Graffiti
  - Sports class
  - Dance studio
  - Medical space
- Eat and drink:
  - Spati's
  - Curry wurst
  - Biergarten
- Debate and collaborate:
  - Event and conference room
- Core area:
  - Ticket sale

  - Travel Information
  - Seating area
  - Services

Exhibitions and performances

- Services:
  - Lactationroom
  - Prayerroom
  - Lockers
  - **Toilets**
- Makers space:
  - Workshop space
  - Ateliers (art/furniture)
- Collect and repair:
  - Bike repair
  - Bike renting
- 8. Emergency shelter



S41 S42 S8 S85



FLUGHAFEN-EXPRESS



U5



16, M13



N5



**BIKE PARKING** 







1. First floor



### HANGING OUT AT THE STATION



### MANAGEMENT FROM INFODESK



## **COF