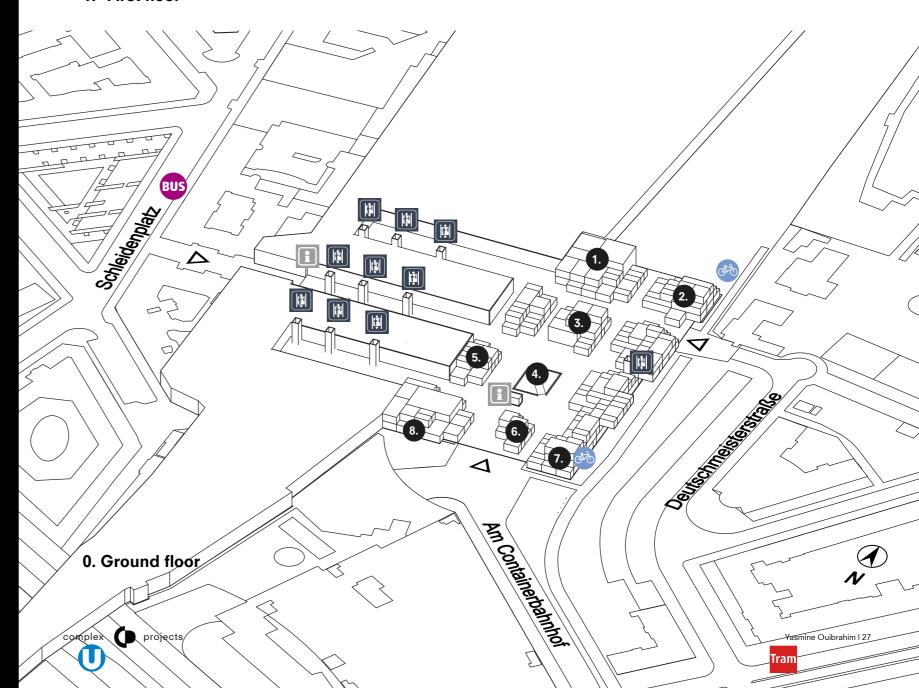

S41 S42 S8 S85

FLUGHAFEN-EXPRESS

U5

16, M13

N5

**BIKE PARKING** 

1. First floor

## Berlin S-Bahnhof **Frankfurter Allee**

Yasmine Ouibrahim

- Exercise and recreate:
  - Hang out
  - Graffiti
  - Sports class
  - Dance studio
  - Medical space
- Eat and drink:
  - Spati's
  - Curry wurst
  - Biergarten
- Debate and collaborate:
  - Event and conference room
- Core area:
  - Ticket sale

  - Travel Information
  - Seating area
  - Services

Exhibitions and performances

- Services:
  - Lactationroom
  - Prayerroom
  - Lockers
  - **Toilets**
- Makers space:
  - Workshop space
  - Ateliers (art/furniture)
- Collect and repair:
  - Bike repair
  - Bike renting
- 8. Emergency shelter