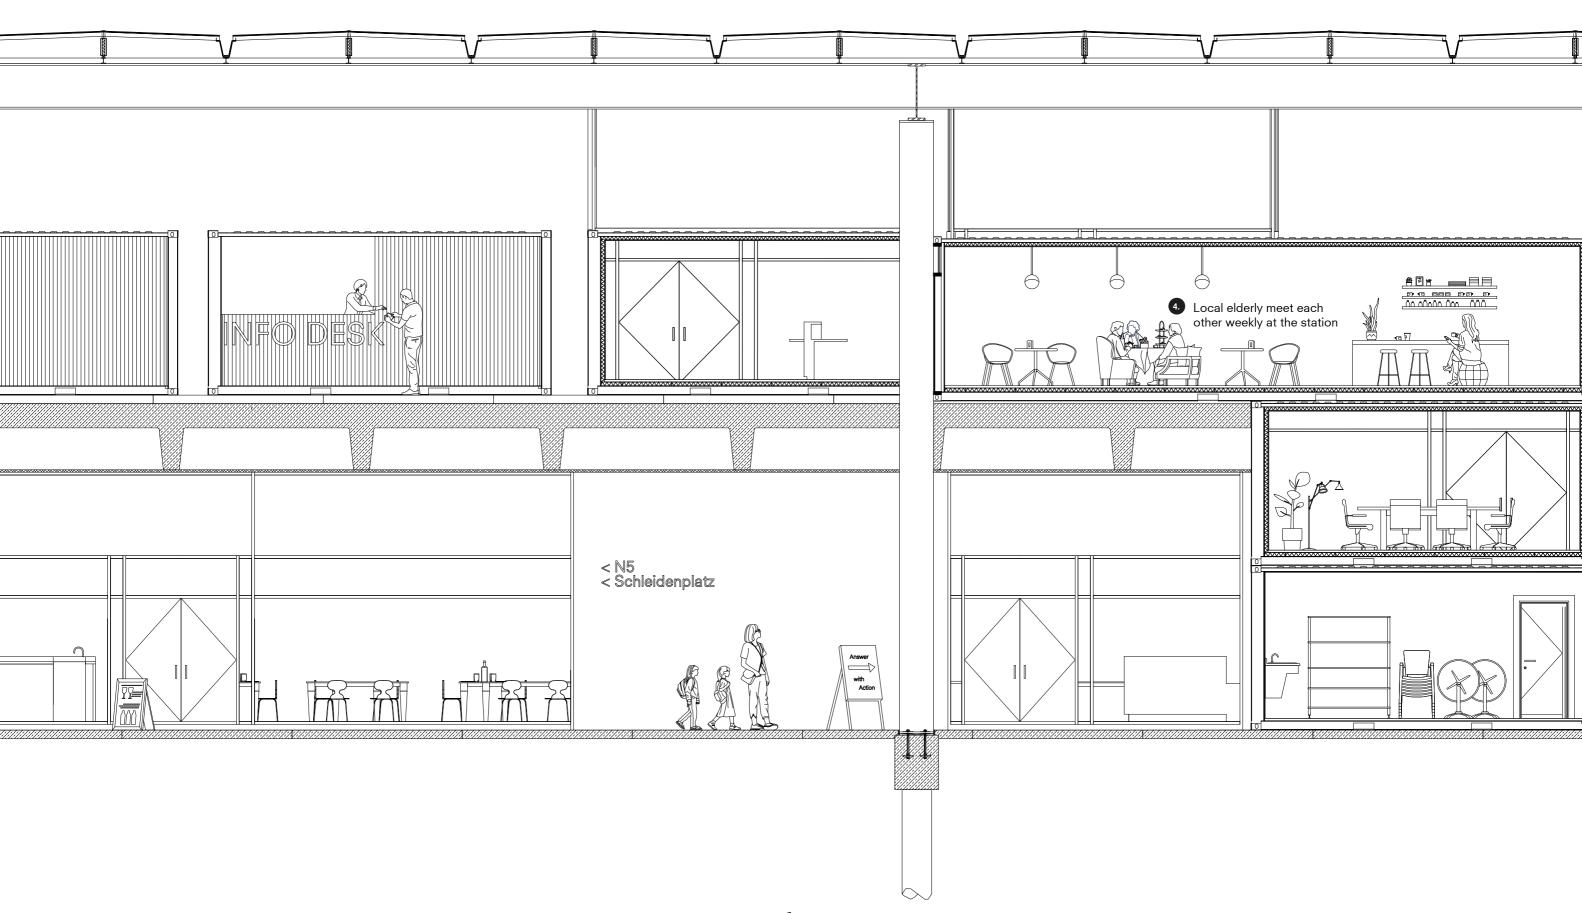

COMPLEX PROJECTS ON TRACK

BODIES & BUILDING BERLIN Yasmine Ouibrahim

Drawing set



### 2024

COMPLEX PROJECTS
Bodies & Building Berlin
AR3CP010

### student

Yasmine Ouibrahim

### chair

Kees Kaan

### lab coordinator

Hrvoje Smidihen

### tutors

Benjamin Groothuijse Jan van de Voort Maruli Heijman

### email

infocpstudios@gmail.com

#### Instagram

https://www.instagram.com/cp.complexprojects/

### website

https://www.tudelft.nl/bk/over-faculteit/afdelingen/architecture/organisatie/disciplines/complex-projects/

### facebook

https://www.facebook.com/CP\_Complex-Projects-422914291241447



### **SITE PLAN 1:1'000**













## **SECTION AA**





## **SECTION BB**





### **ELEVATIONS**



West



East

Yasmine Ouibrahim I 12

## **KEY DRAWING**



### **PERSONA'S**











# Drawing set **INTERIOR FRAGMENT 1:50** <u>Lai</u> \_\_\_\_\_\_ 7. No anti-sticker coating OPEN

### **ENVELOPE FRAGMENT 1:20**













## Berlin S-Bahnhof **Frankfurter Allee**

Yasmine Ouibrahim

- Exercise and recreate:
  - Hang out
  - Graffiti
  - Sports class
  - Dance studio
  - Medical space
- Eat and drink:
  - Spati's
  - Curry wurst
  - Biergarten
- Debate and collaborate:
  - Event and conference room
- Core area:
  - Ticket sale

  - Travel Information
  - Seating area
  - Services

Exhibitions and performances

- Services:
  - Lactationroom
  - Prayerroom
  - Lockers
  - **Toilets**
- Makers space:
  - Workshop space
  - Ateliers (art/furniture)
- Collect and repair:
  - Bike repair
  - Bike renting
- 8. Emergency shelter



S41 S42 S8 S85



FLUGHAFEN-EXPRESS



U5