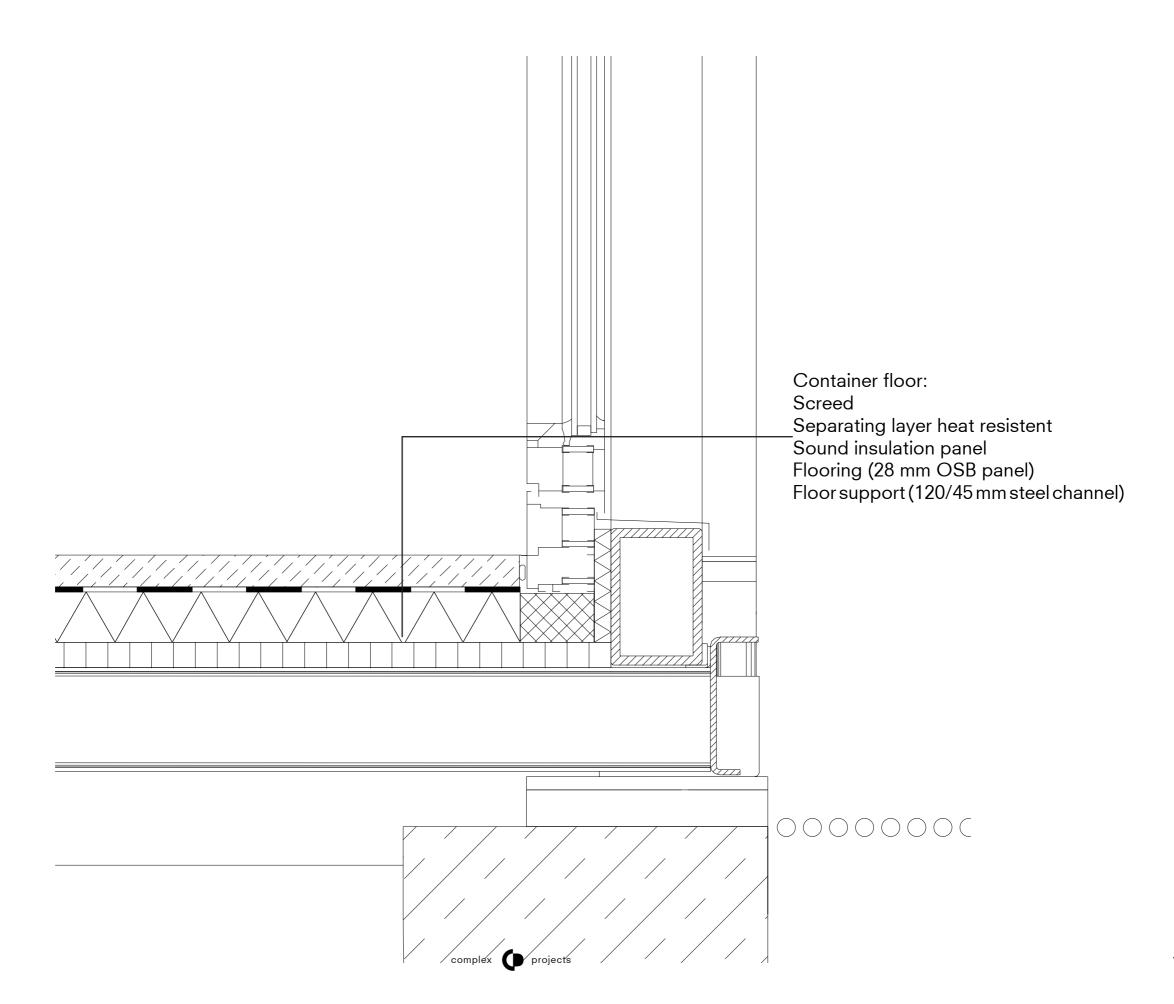

CP010

### student

Yasmine Ouibrahim

### chair

Kees Kaan

### lab coordinator

Hrvoje Smidihen

### tutors

Benjamin Groothuijse Jan van de Voort Maruli Heijman

### email

infocpstudios@gmail.com

#### Instagram

https://www.instagram.com/cp.complexprojects/

### website

https://www.tudelft.nl/bk/over-faculteit/afdelingen/architecture/organisatie/disciplines/complex-projects/

### facebook

https://www.facebook.com/CP\_Complex-Projects-422914291241447



### **SITE PLAN 1:1'000**













## **SECTION AA**





## **SECTION BB**





### **ELEVATIONS**



West



East

Yasmine Ouibrahim I 12

## **KEY DRAWING**



### **PERSONA'S**











# Drawing set **INTERIOR FRAGMENT 1:50** <u>Lai</u> \_\_\_\_\_\_ 7. No anti-sticker coating OPEN

### **ENVELOPE FRAGMENT 1:20**













## Berlin S-Bahnhof **Frankfurter Allee**

Yasmine Ouibrahim

- Exercise and recreate:
  - Hang out
  - Graffiti
  - Sports class
  - Dance studio
  - Medical space
- Eat and drink:
  - Spati's
  - Curry wurst
  - Biergarten
- Debate and collaborate:
  - Event and conference room
- Core area:
  - Ticket sale

  - Travel Information
  - Seating area
  - Services

Exhibitions and performances

- Services:
  - Lactationroom
  - Prayerroom
  - Lockers
  - **Toilets**
- Makers space:
  - Workshop space
  - Ateliers (art/furniture)
- Collect and repair:
  - Bike repair
  - Bike renting
- 8. Emergency shelter



S41 S42 S8 S85



FLUGHAFEN-EXPRESS



U5



16, M13



N5



**BIKE PARKING** 







1. First floor



### HANGING OUT AT THE STATION



### MANAGEMENT FROM INFODESK



## **COFFEE TI