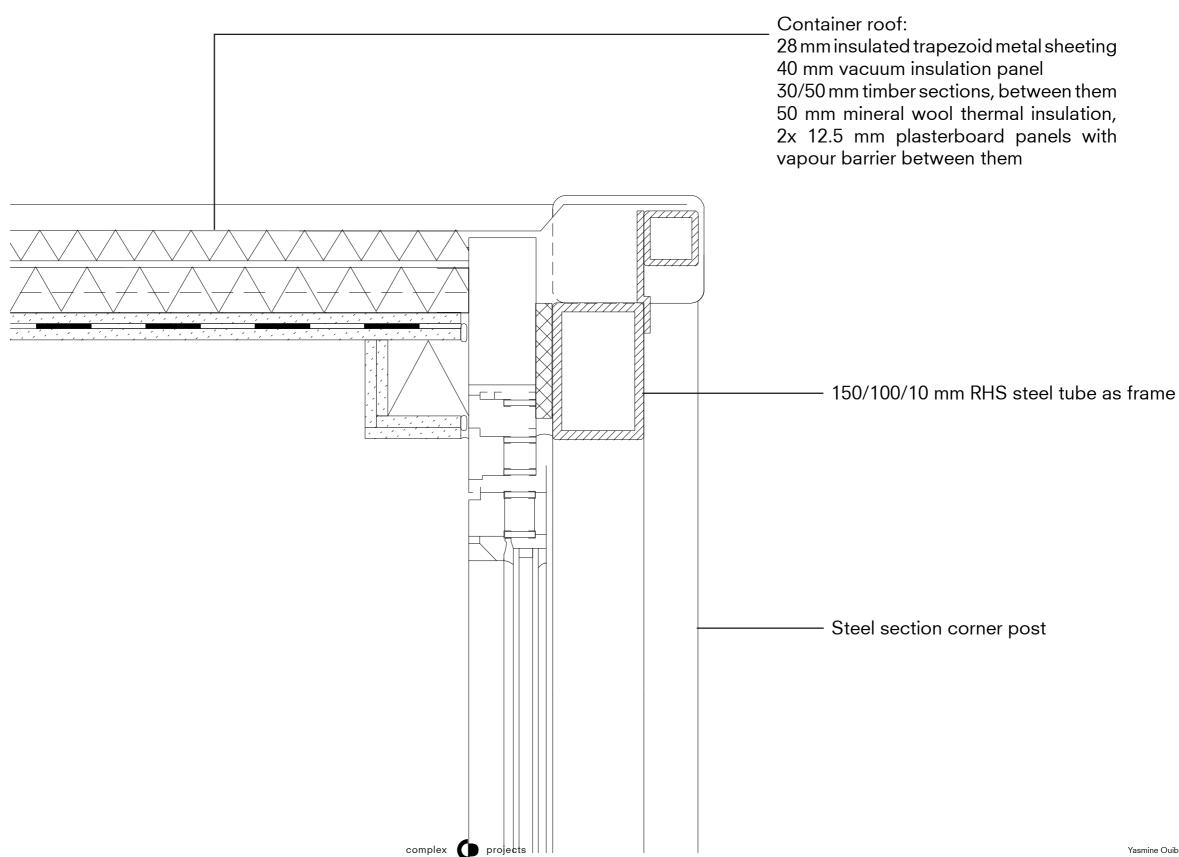

R3CP010

### student

Yasmine Ouibrahim

### chair

Kees Kaan

### lab coordinator

Hrvoje Smidihen

### tutors

Benjamin Groothuijse Jan van de Voort Maruli Heijman

### email

infocpstudios@gmail.com

#### Instagram

https://www.instagram.com/cp.complexprojects/

### website

https://www.tudelft.nl/bk/over-faculteit/afdelingen/architecture/organisatie/disciplines/complex-projects/

### facebook

https://www.facebook.com/CP\_Complex-Projects-422914291241447



### **SITE PLAN 1:1'000**













## **SECTION AA**





## **SECTION BB**





### **ELEVATIONS**



West



East

Yasmine Ouibrahim I 12

## **KEY DRAWING**



### **PERSONA'S**











# Drawing set **INTERIOR FRAGMENT 1:50** <u>Lai</u> \_\_\_\_\_\_ 7. No anti-sticker coating OPEN

### **ENVELOPE FRAGMENT 1:20**













## Berlin S-Bahnhof **Frankfurter Allee**

Yasmine Ouibrahim

- Exercise and recreate:
  - Hang out
  - Graffiti
  - Sports class
  - Dance studio
  - Medical space
- Eat and drink:
  - Spati's
  - Curry wurst
  - Biergarten
- Debate and collaborate:
  - Event and conference room
- Core area:
  - Ticket sale

  - Travel Information
  - Seating area
  - Services

Exhibitions and performances

- Services:
  - Lactationroom
  - Prayerroom
  - Lockers
  - **Toilets**
- Makers space:
  - Workshop space
  - Ateliers (art/furniture)
- Collect and repair:
  - Bike repair
  - Bike renting
- 8. Emergency shelter



S41 S42 S8 S85



FLUGHAFEN-EXPRESS



U5



16, M13



N5



**BIKE PARKING** 







1. First floor



### HANGING OUT AT THE STATION



### MANAGEMENT FROM INFODESK



## **COFFEE