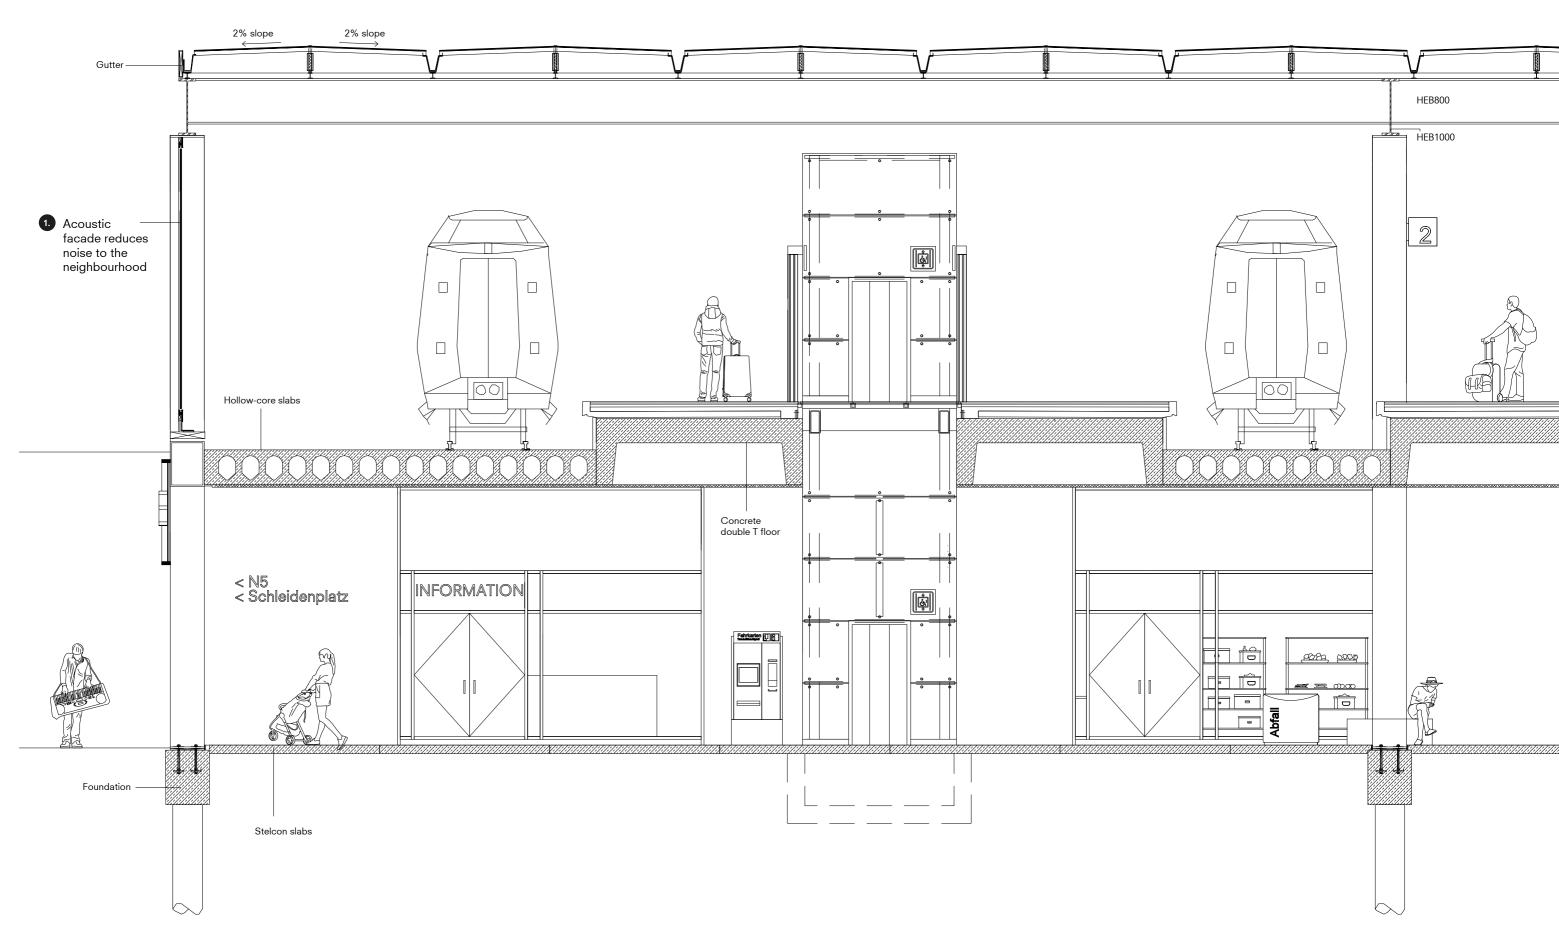

COMPLEX PROJECTS ON TRACK

BODIES & BUILDING BERLIN Yasmine Ouibrahim

Drawing set



### 2024

COMPLEX PROJECTS
Bodies & Building Berlin
AR3CP010

### student

Yasmine Ouibrahim

### chair

Kees Kaan

### lab coordinator

Hrvoje Smidihen

### tutors

Benjamin Groothuijse Jan van de Voort Maruli Heijman

### email

infocpstudios@gmail.com

#### Instagram

https://www.instagram.com/cp.complexprojects/

### website

https://www.tudelft.nl/bk/over-faculteit/afdelingen/architecture/organisatie/disciplines/complex-projects/

### facebook

https://www.facebook.com/CP\_Complex-Projects-422914291241447



### **SITE PLAN 1:1'000**













## **SECTION AA**





## **SECTION BB**





### **ELEVATIONS**



West



East

Yasmine Ouibrahim I 12

## **KEY DRAWING**



### **PERSONA'S**











# Drawing set **INTERIOR FRAGMENT 1:50** <u>Lai</u> \_\_\_\_\_\_ 7. No anti-sticker coating OPEN

### **ENVELOPE FRAGMENT 1:20**













## Berlin S-Bahnhof **Frankfurter Allee**

Yasmine Ouibrahim

- Exercise and recreate:
  - Hang out
  - Graffiti
  - Sports class
  - Dance studio
  - Medical space
- Eat and drink:
  - Spati's
  - Curry wurst
  - Biergarten
- Debate and collaborate:
  - Event and conference room
- Core area:
  - Ticket sale

  - Travel Information
  - Seating area
  - Services

Exhibitions and performances

- Services:
  - Lactationroom
  - Prayerroom
  - Lockers
  - **Toilets**
- Makers space:
  - Workshop space
  - Ateliers (art/furniture)
- Collect and repair:
  - Bike repair
  - Bike renting
- 8. Emergency shelter



S41 S42 S8 S85



FLUGHAFEN-EXPRESS