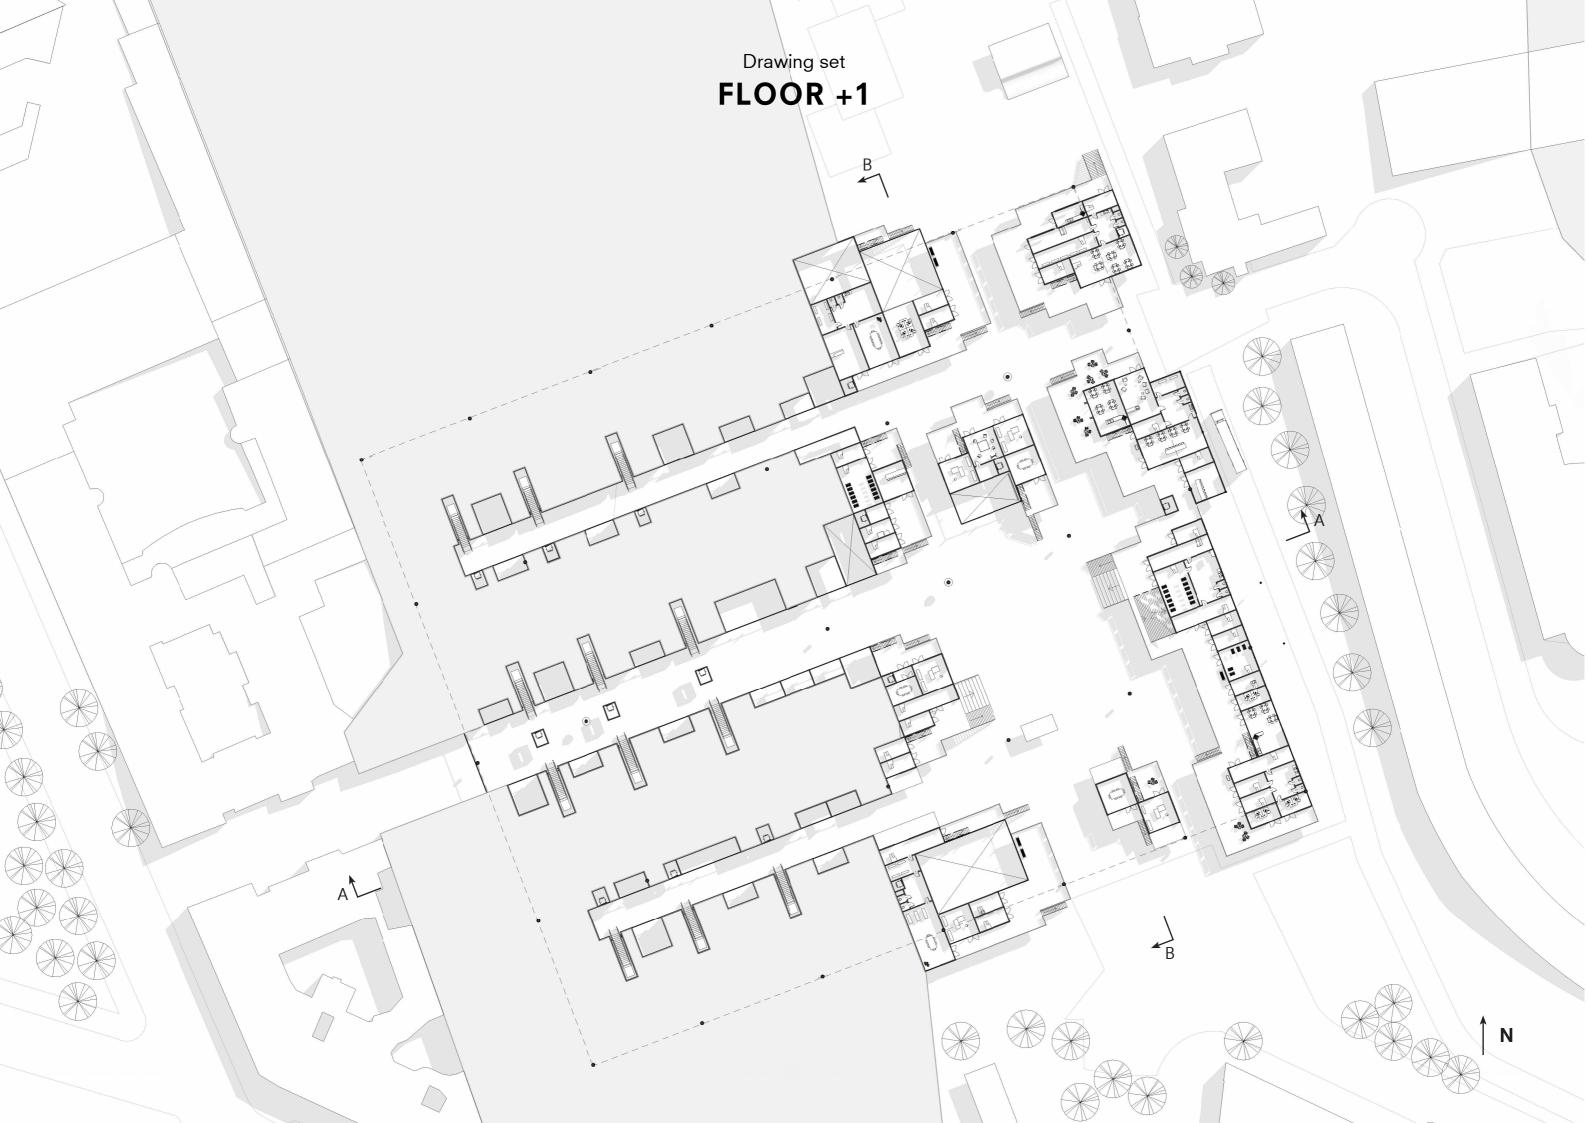

S41 S42 S8 S85

FLUGHAFEN-EXPRESS

U5

16, M13

N5

**BIKE PARKING** 

1. First floor