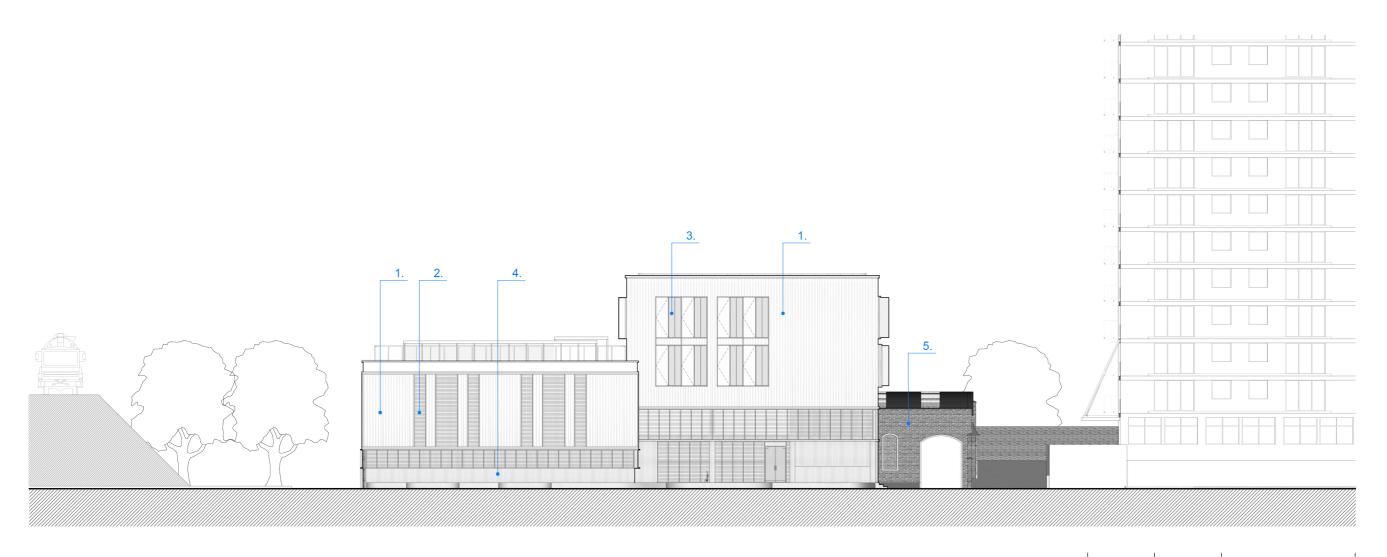

## Second floor

01. Corrugated aluminum panel (from Rotor)02. Aluminum louver03. Perforated aluminum panel04. Wooden panel05. Existing brick wall

- 01. Corrugated aluminum panel (from Rotor)
  02. Aluminum louver
  03. Perforated aluminum panel
  04. Wooden panel
  05. Existing brick wall