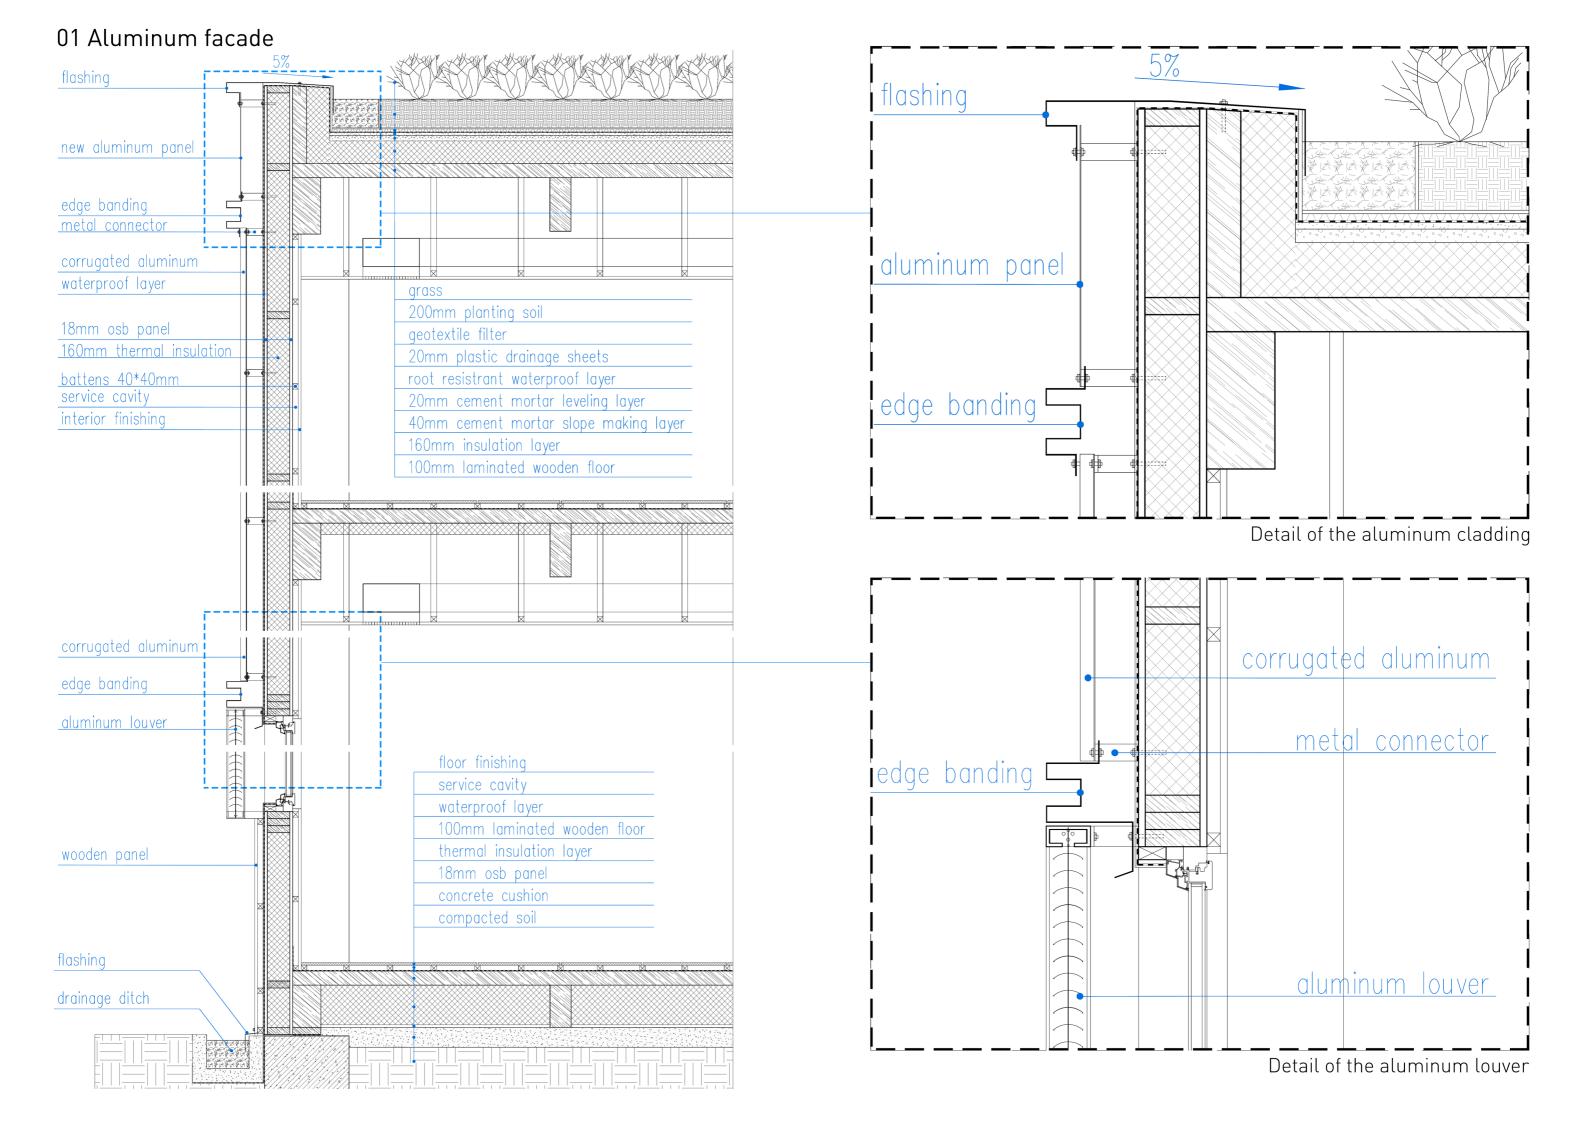

## First floor



- 07. cleaning tool storage
- 08. equipment room
- 09. toilet
- 12. bar
- 22. kitchen
- 23. private room

- 24. light reading area
- 25. mezzanine platform
- 26. office
- 27. conference room
- 28. staff locker room

## Second floor





01. Corrugated aluminum panel (from Rotor)02. Aluminum louver03. Perforated aluminum panel04. Wooden panel05. Existing brick wall





- 01. Corrugated aluminum panel (from Rotor)
  02. Aluminum louver
  03. Perforated aluminum panel
  04. Wooden panel
  05. Existing brick wall





01. courtyard02. buffer zone15. children's reading area24. light reading area











01. courtyard 03. lobby 20. Café 32. self-study area



## 01 Aluminum facade