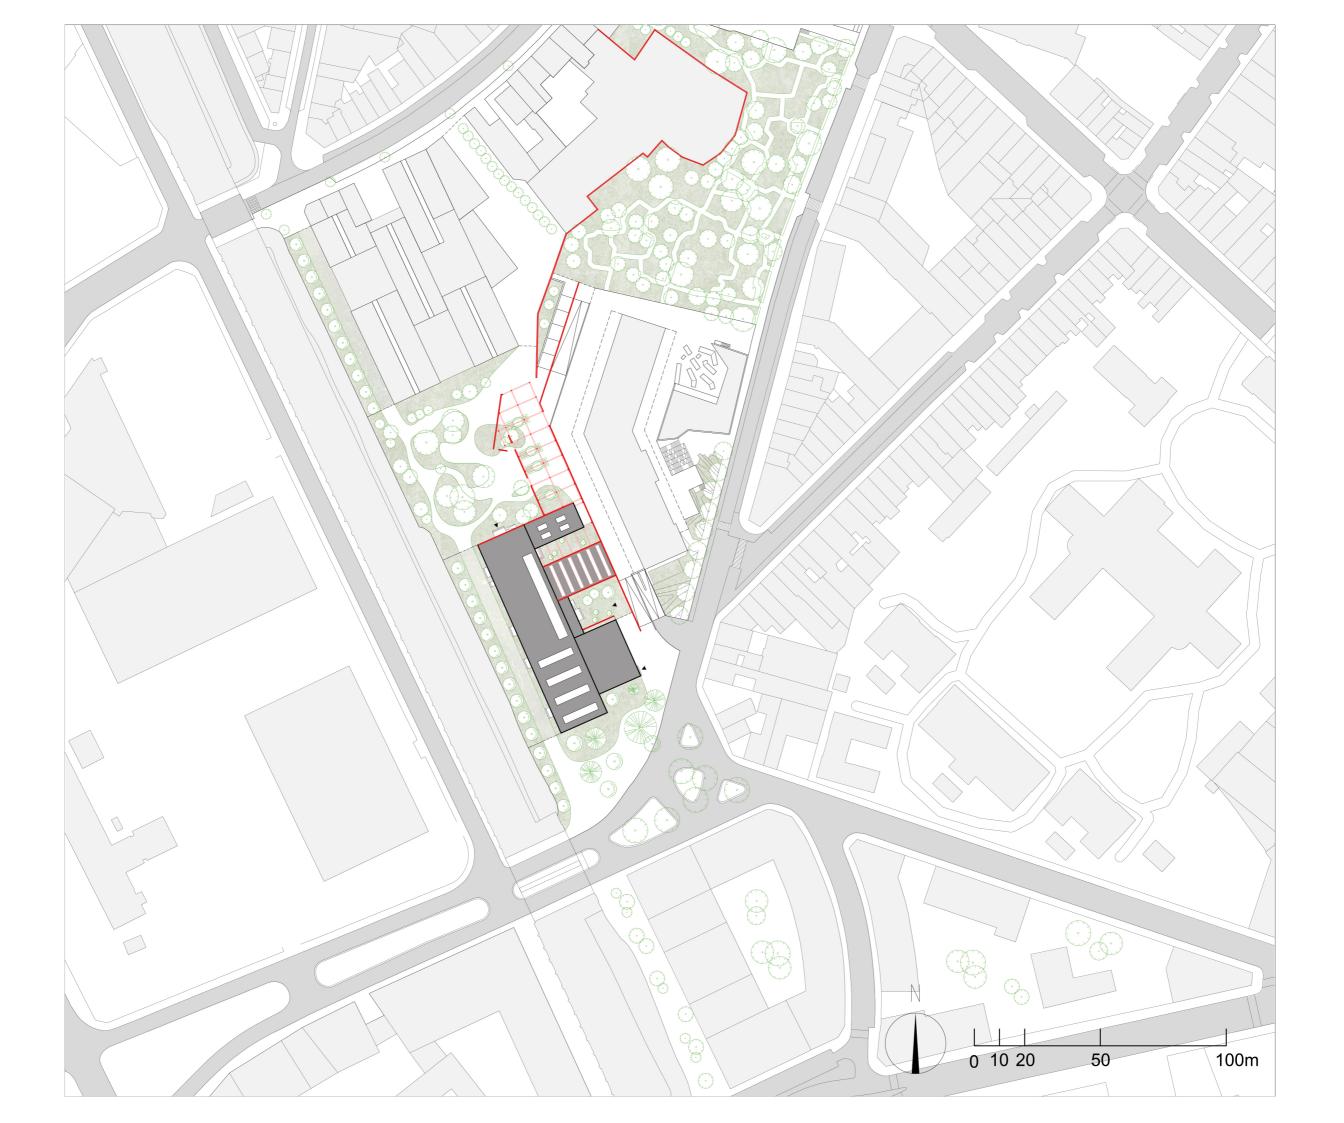

## First floor



- 07. cleaning tool storage
- 08. equipment room
- 09. toilet
- 12. bar
- 22. kitchen
- 23. private room

- 24. light reading area
- 25. mezzanine platform
- 26. office
- 27. conference room
- 28. staff locker room

## Second floor





01. Corrugated aluminum panel (from Rotor)02. Aluminum louver03. Perforated aluminum panel04. Wooden panel05. Existing brick wall





- 01. Corrugated aluminum panel (from Rotor)
  02. Aluminum louver
  03. Perforated aluminum panel
  04. Wooden panel
  05. Existing brick wall





01. courtyard02. buffer zone15. children's reading area24. light reading area











01. courtyard 03. lobby 20. Café 32. self-study area



## 01 Aluminum facade