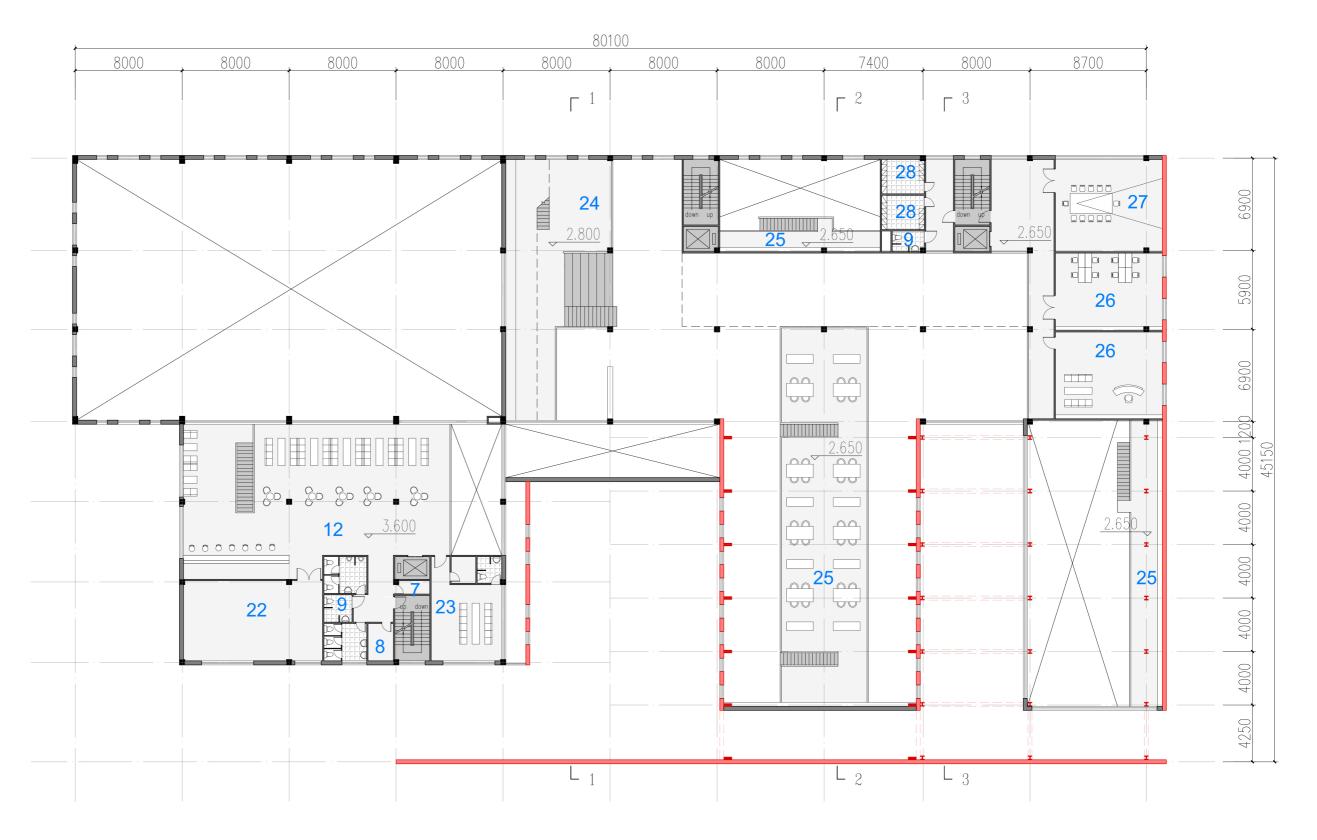

## First floor

- 07. cleaning tool storage
- 08. equipment room
- 09. toilet
- 12. bar
- 22. kitchen
- 23. private room

- 24. light reading area
- 25. mezzanine platform
- 26. office
- 27. conference room
- 28. staff locker room