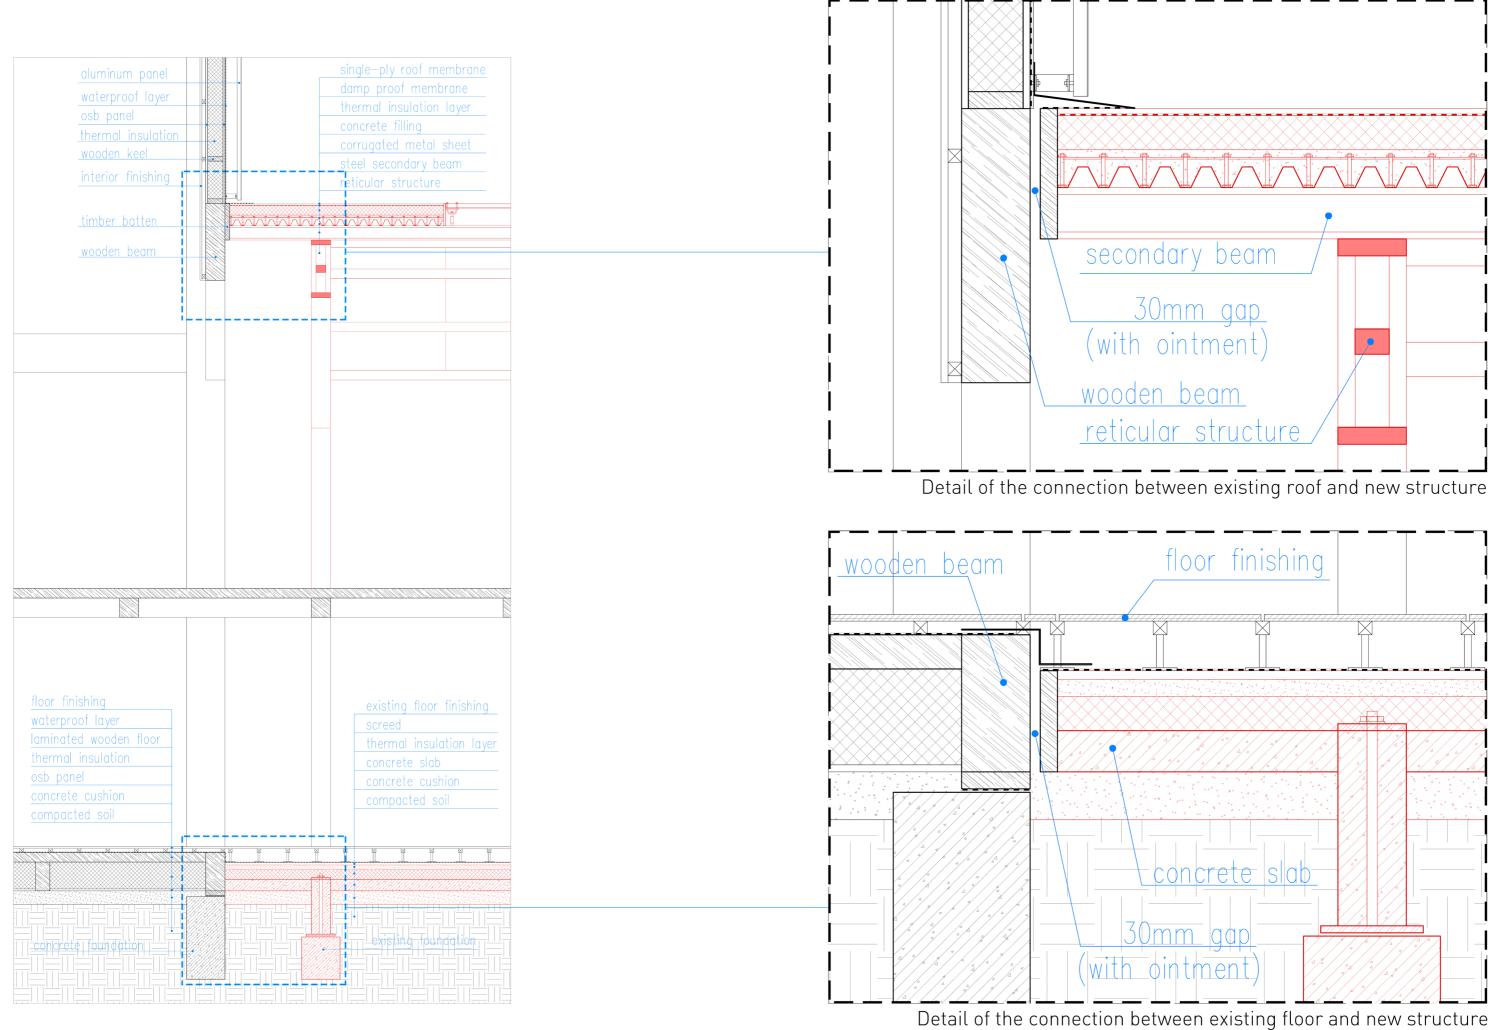

## First floor



- 07. cleaning tool storage
- 08. equipment room
- 09. toilet
- 12. bar
- 22. kitchen
- 23. private room

- 24. light reading area
- 25. mezzanine platform
- 26. office
- 27. conference room
- 28. staff locker room

## Second floor





01. Corrugated aluminum panel (from Rotor)02. Aluminum louver03. Perforated aluminum panel04. Wooden panel05. Existing brick wall





- 01. Corrugated aluminum panel (from Rotor)
  02. Aluminum louver
  03. Perforated aluminum panel
  04. Wooden panel
  05. Existing brick wall





01. courtyard02. buffer zone15. children's reading area24. light reading area











01. courtyard 03. lobby 20. Café 32. self-study area



## 01 Aluminum facade