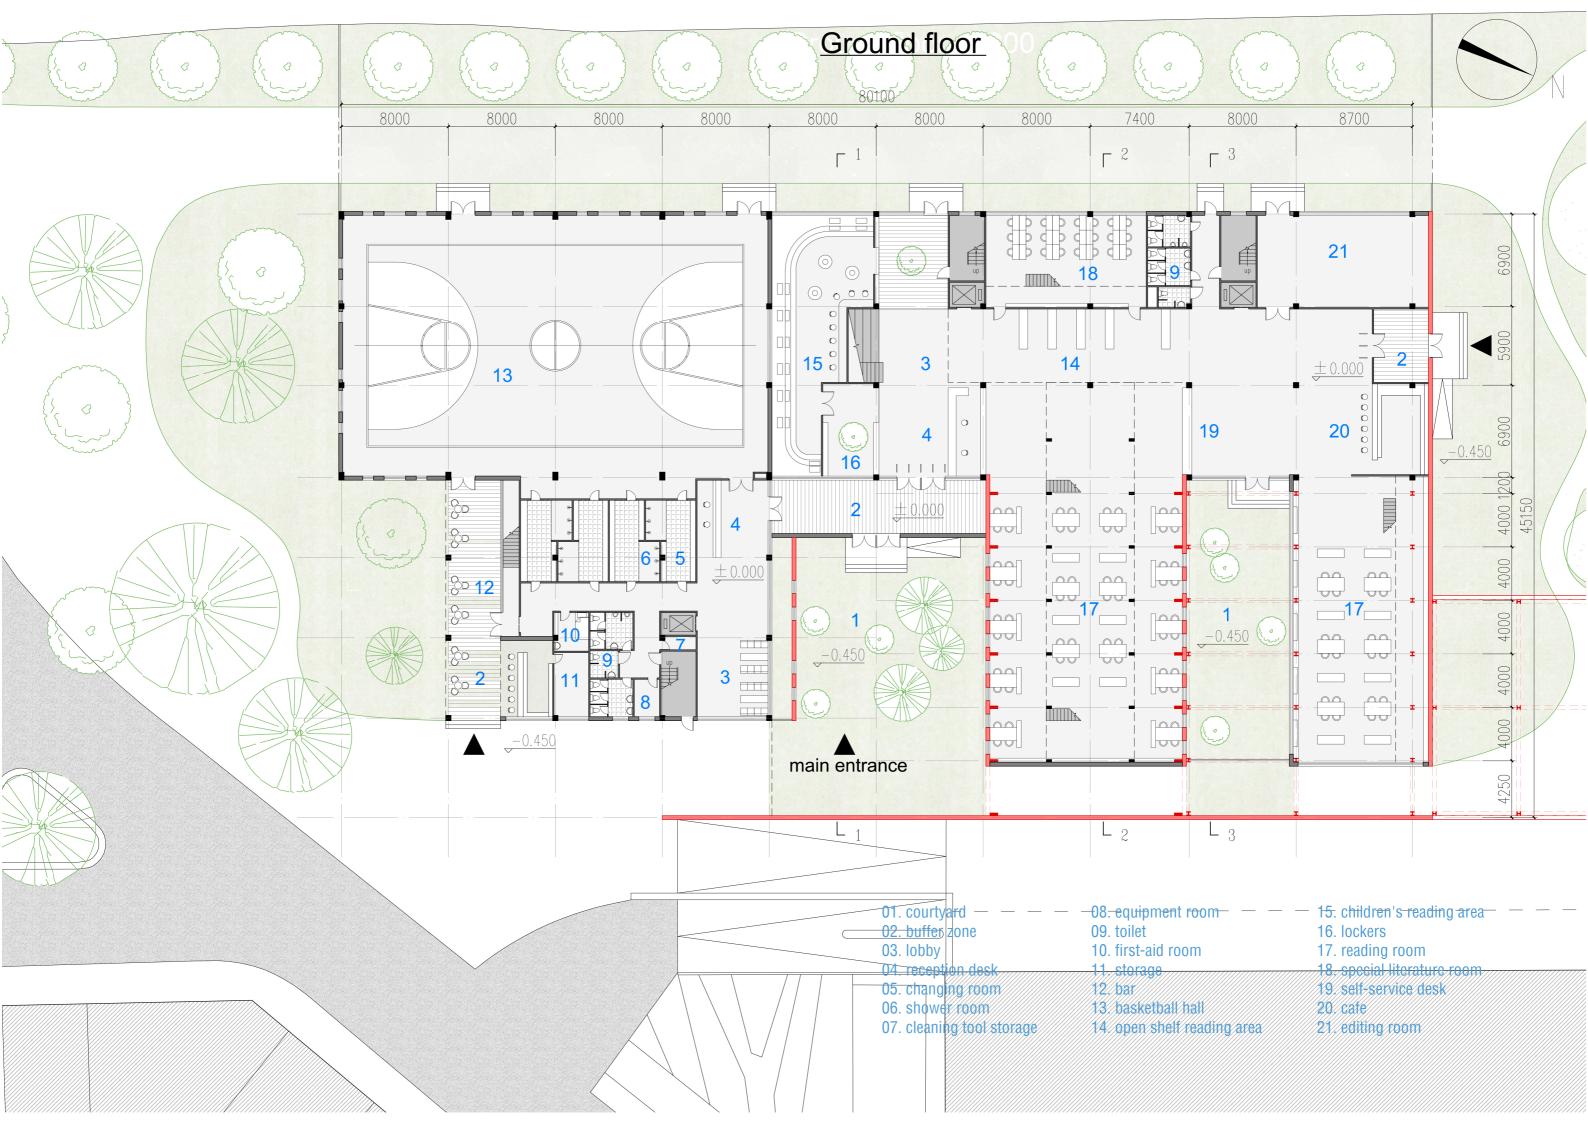

01. courtyard02. buffer zone15. children's reading area24. light reading area

01. courtyard 03. lobby 20. Café 32. self-study area