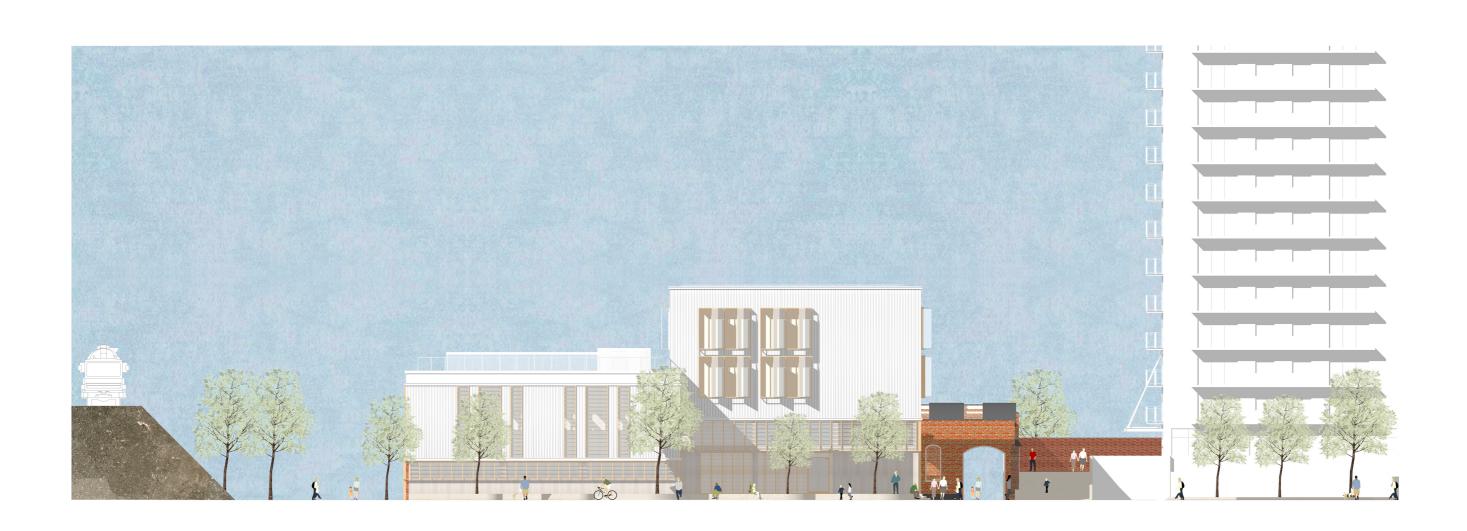

## Second floor

01. Corrugated aluminum panel (from Rotor)02. Aluminum louver03. Perforated aluminum panel04. Wooden panel05. Existing brick wall

- 01. Corrugated aluminum panel (from Rotor)
  02. Aluminum louver
  03. Perforated aluminum panel
  04. Wooden panel
  05. Existing brick wall