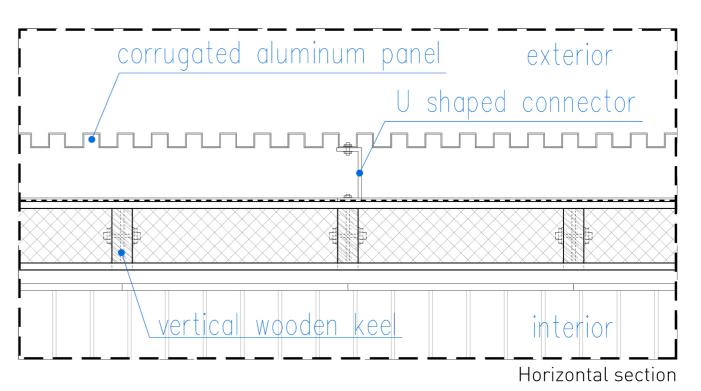

## Second floor

01. Corrugated aluminum panel (from Rotor)02. Aluminum louver03. Perforated aluminum panel04. Wooden panel05. Existing brick wall

- 01. Corrugated aluminum panel (from Rotor)
  02. Aluminum louver
  03. Perforated aluminum panel
  04. Wooden panel
  05. Existing brick wall