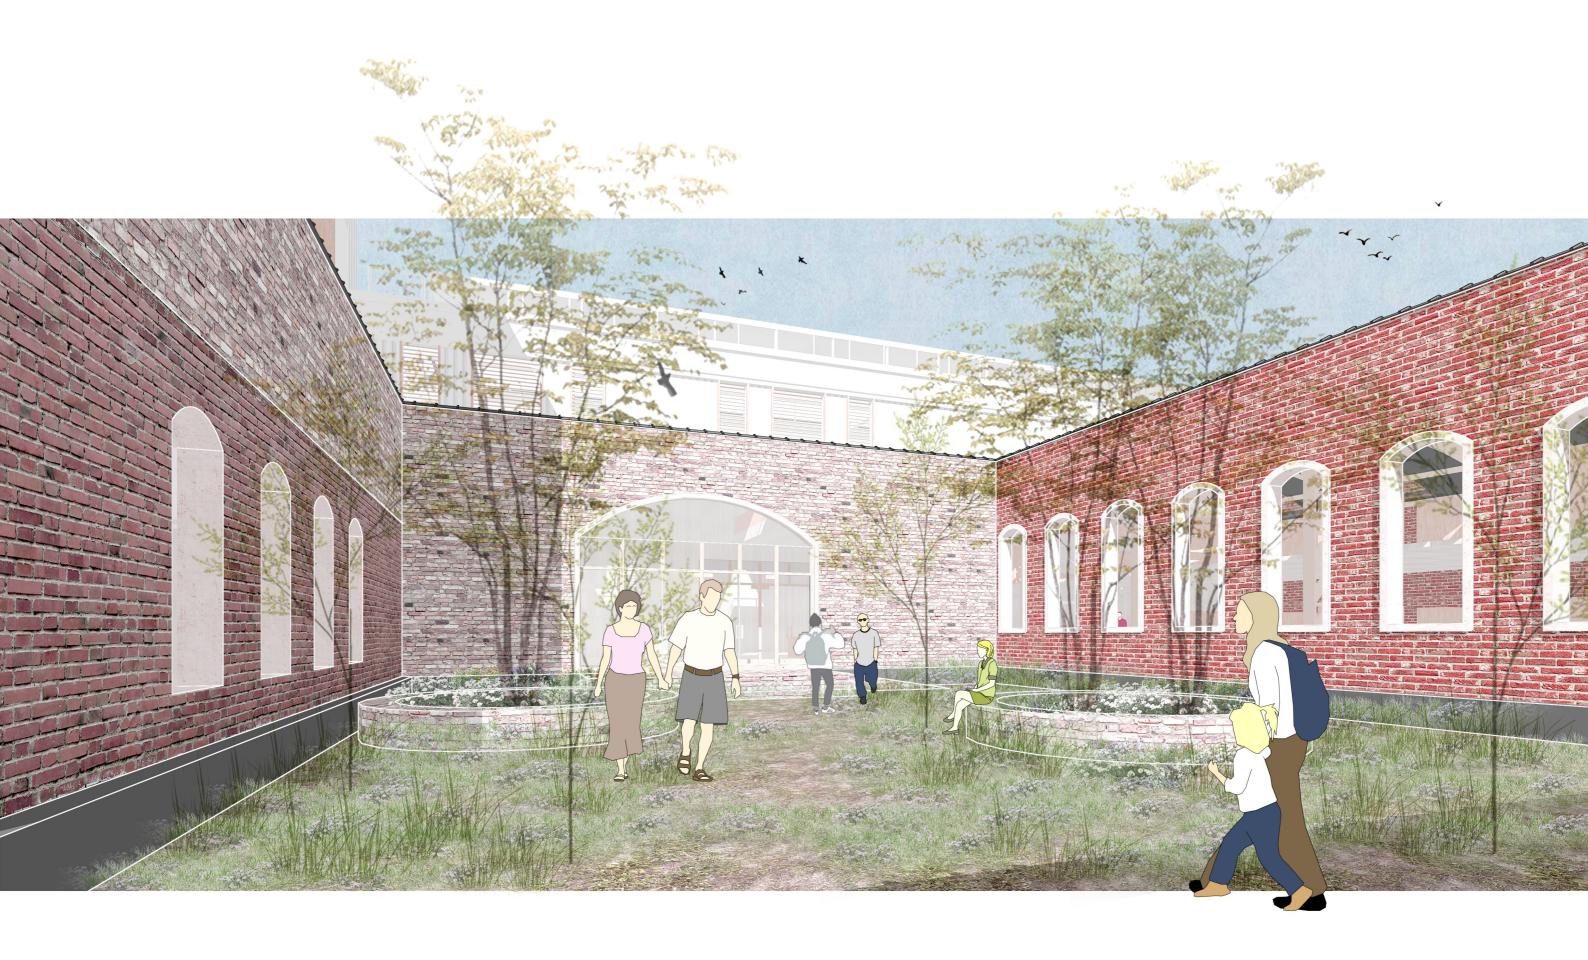

01. courtyard02. buffer zone15. children's reading area24. light reading area

01. courtyard 03. lobby 20. Café 32. self-study area