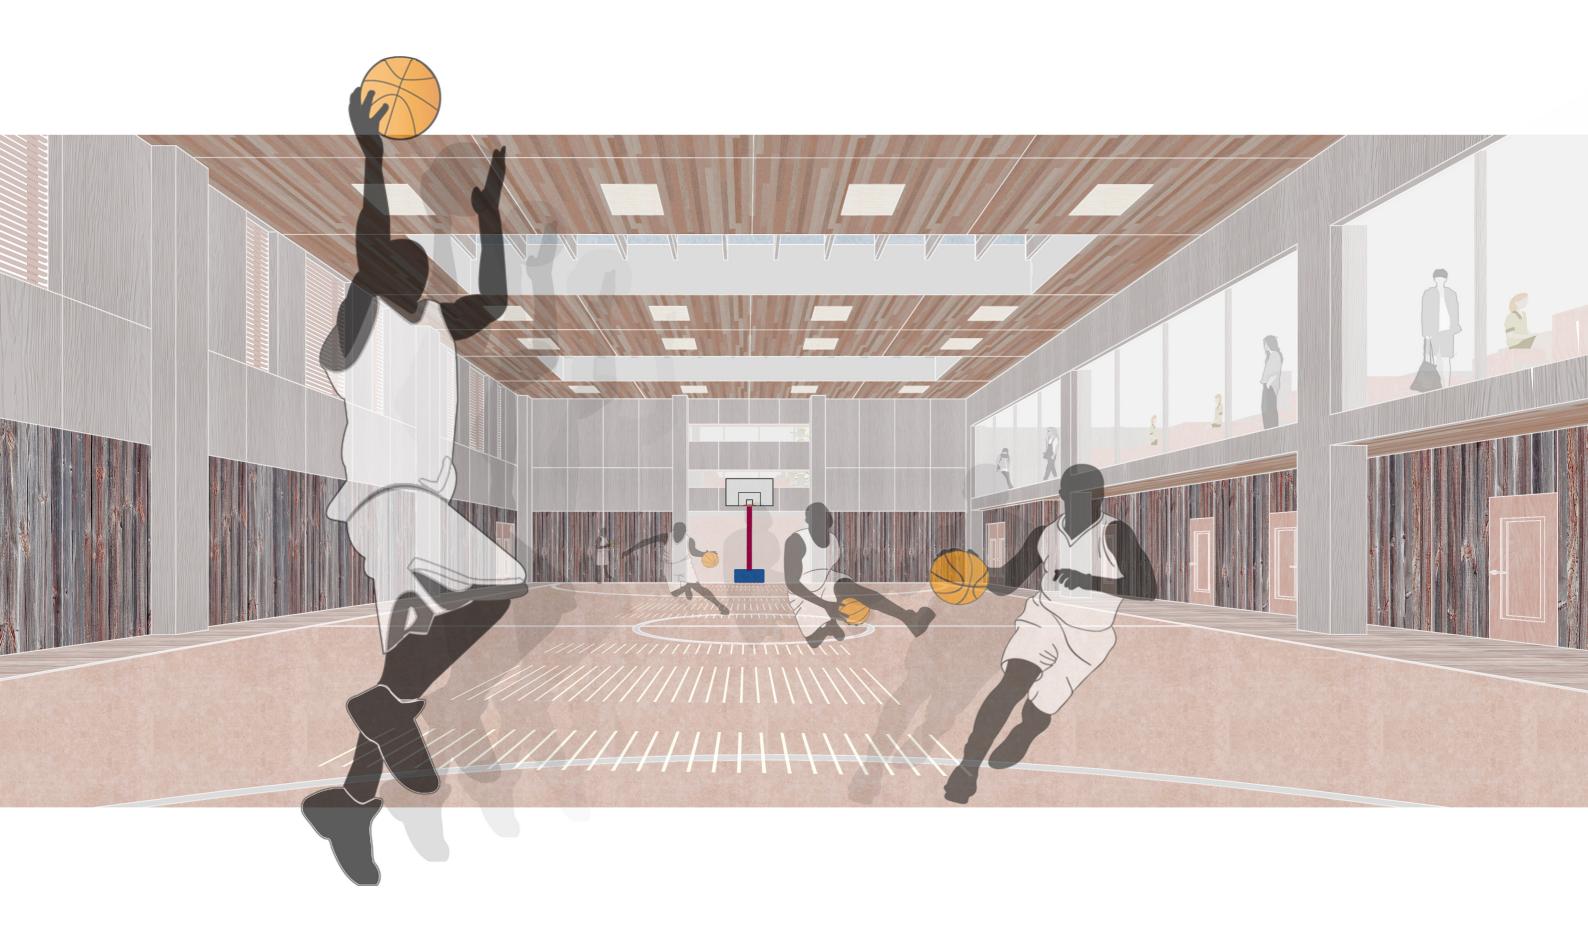

## First floor

- 07. cleaning tool storage
- 08. equipment room
- 09. toilet
- 12. bar
- 22. kitchen
- 23. private room

- 24. light reading area
- 25. mezzanine platform
- 26. office
- 27. conference room
- 28. staff locker room