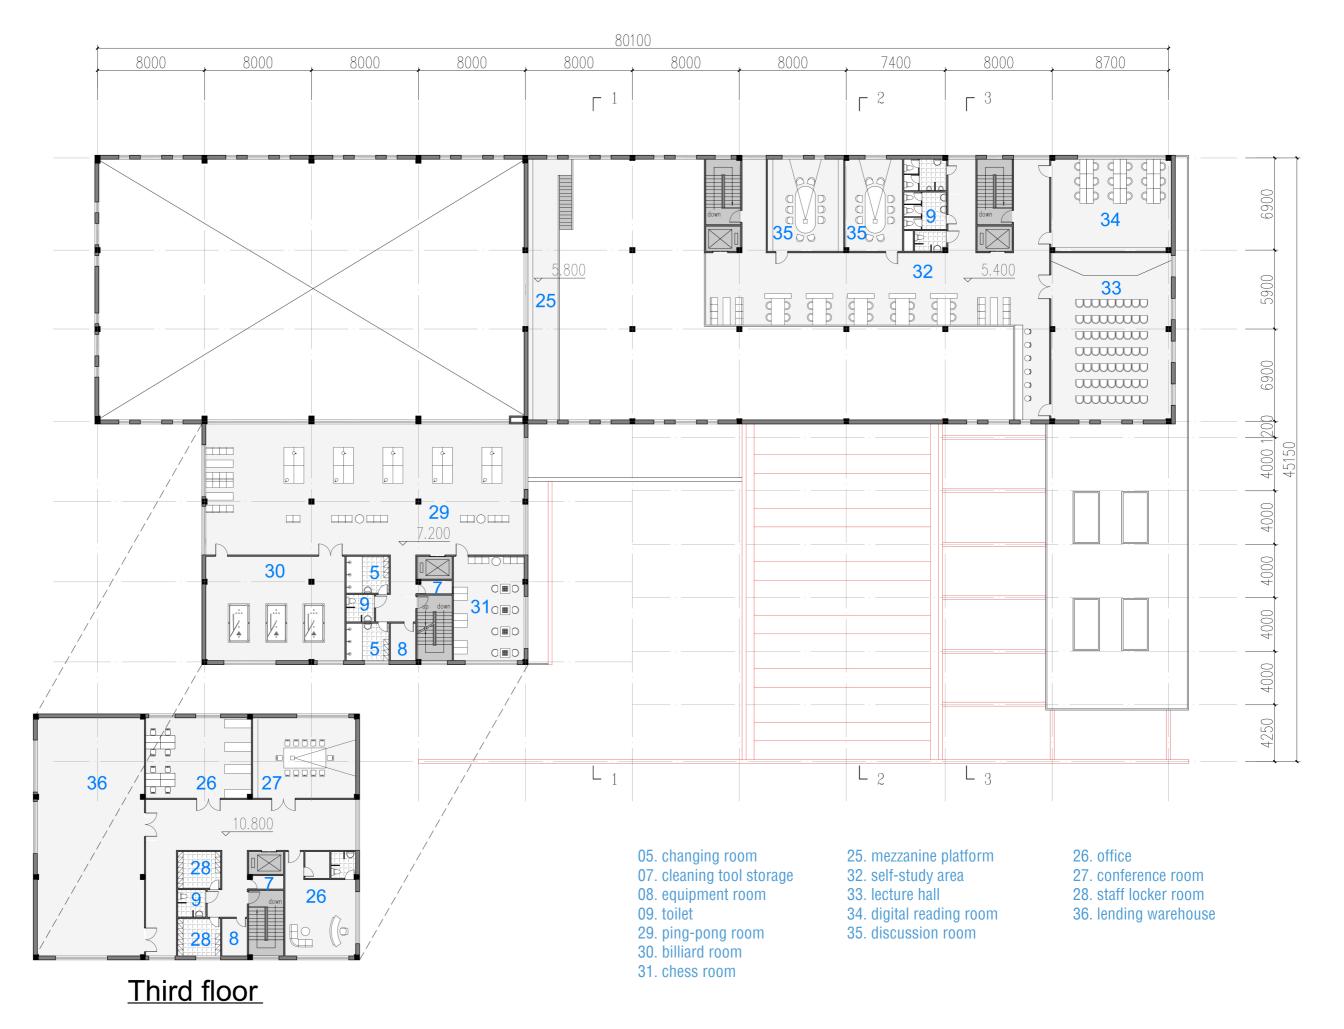

## First floor

- 07. cleaning tool storage
- 08. equipment room
- 09. toilet
- 12. bar
- 22. kitchen
- 23. private room

- 24. light reading area
- 25. mezzanine platform
- 26. office
- 27. conference room
- 28. staff locker room