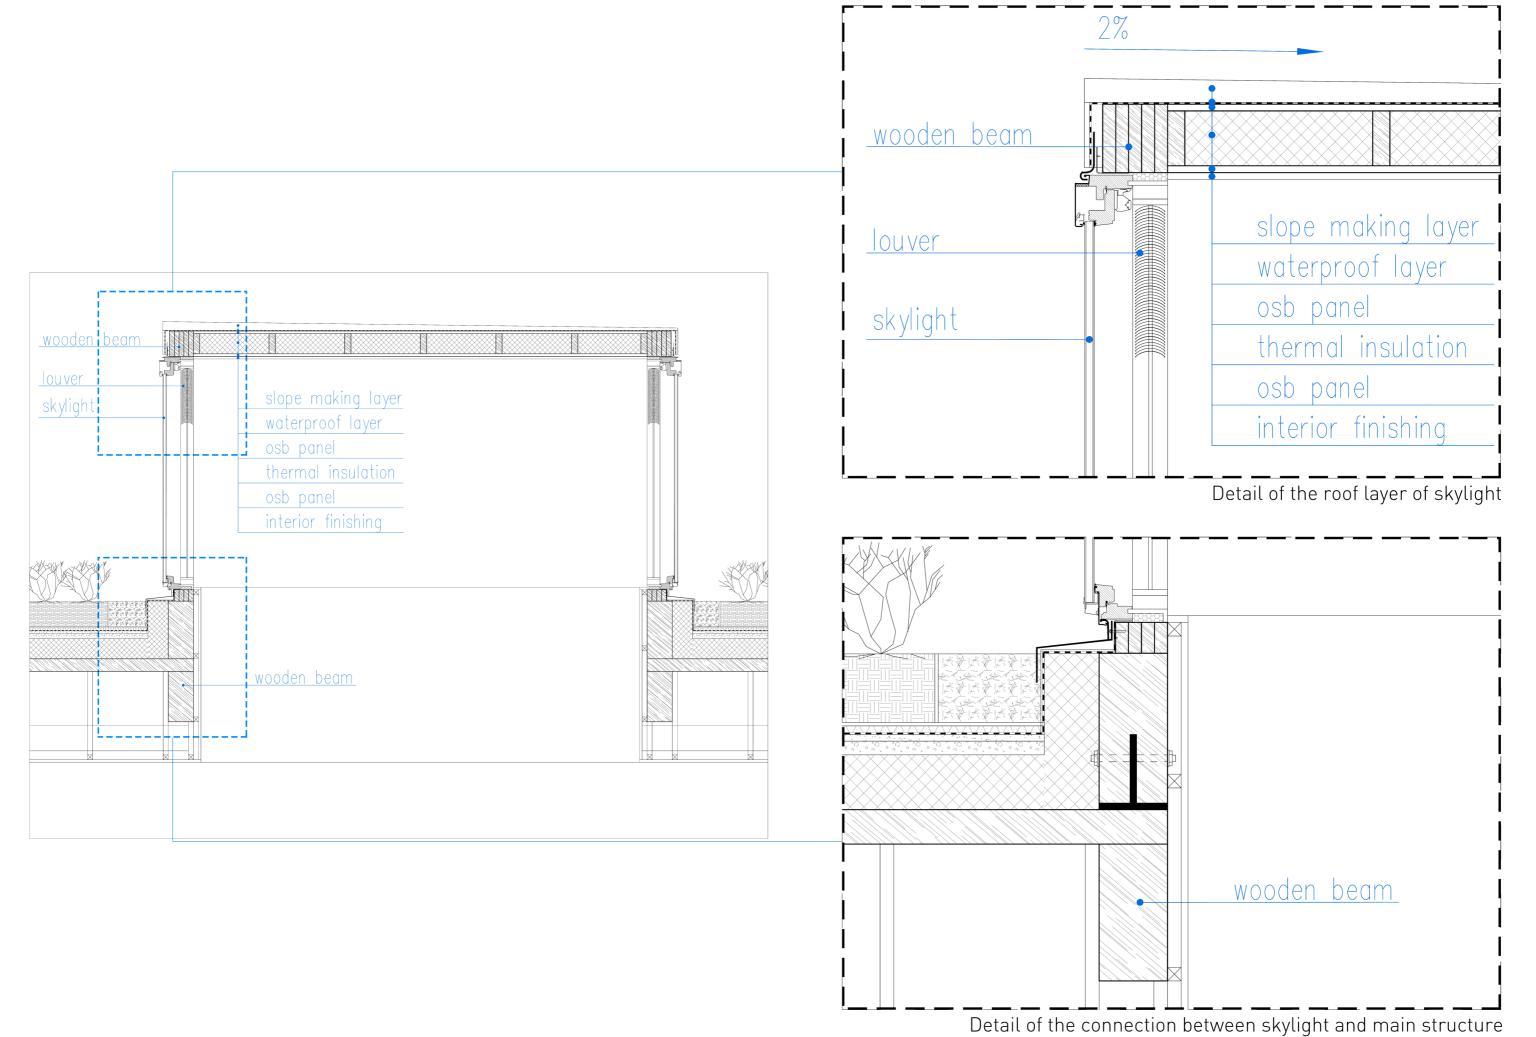

## First floor



- 07. cleaning tool storage
- 08. equipment room
- 09. toilet
- 12. bar
- 22. kitchen
- 23. private room

- 24. light reading area
- 25. mezzanine platform
- 26. office
- 27. conference room
- 28. staff locker room

## Second floor





01. Corrugated aluminum panel (from Rotor)02. Aluminum louver03. Perforated aluminum panel04. Wooden panel05. Existing brick wall





- 01. Corrugated aluminum panel (from Rotor)
  02. Aluminum louver
  03. Perforated aluminum panel
  04. Wooden panel
  05. Existing brick wall





01. courtyard02. buffer zone15. children's reading area24. light reading area











01. courtyard 03. lobby 20. Café 32. self-study area



## 01 Aluminum facade