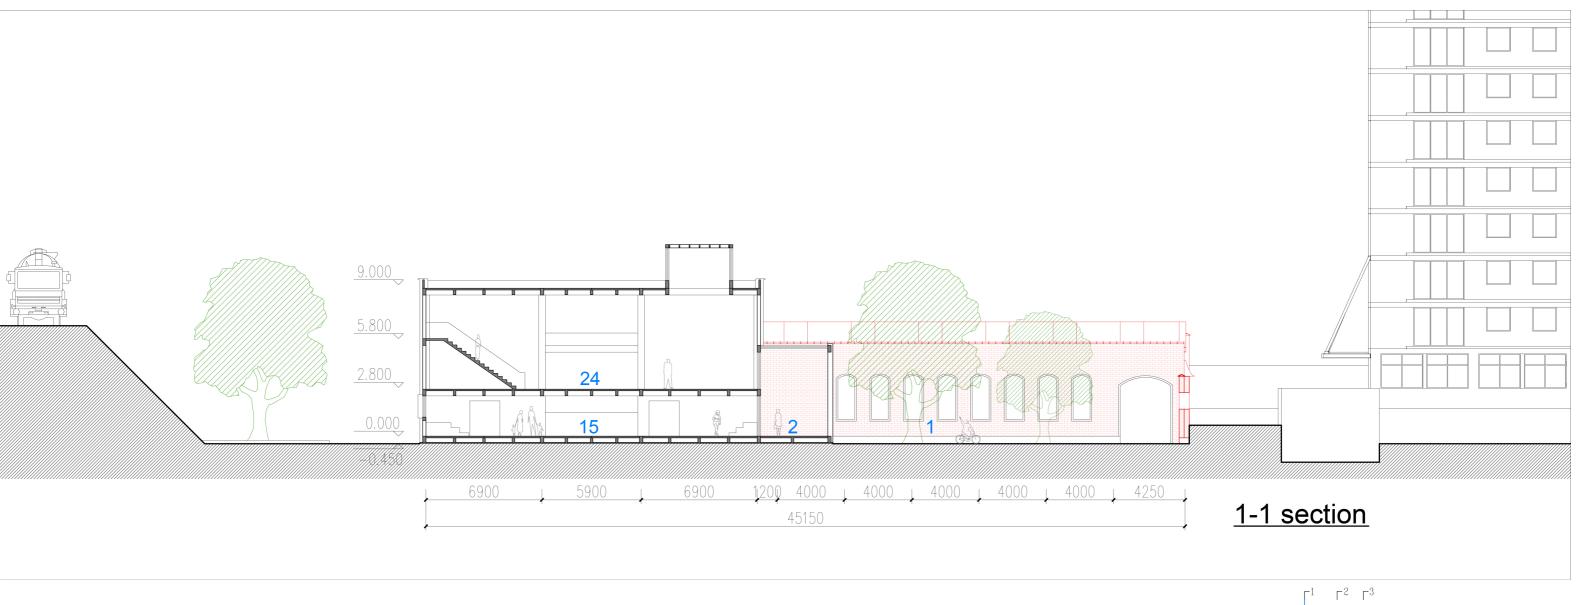

## First floor

- 07. cleaning tool storage
- 08. equipment room
- 09. toilet
- 12. bar
- 22. kitchen
- 23. private room

- 24. light reading area
- 25. mezzanine platform
- 26. office
- 27. conference room
- 28. staff locker room

01. courtyard02. buffer zone15. children's reading area24. light reading area

01. courtyard 03. lobby 20. Café 32. self-study area