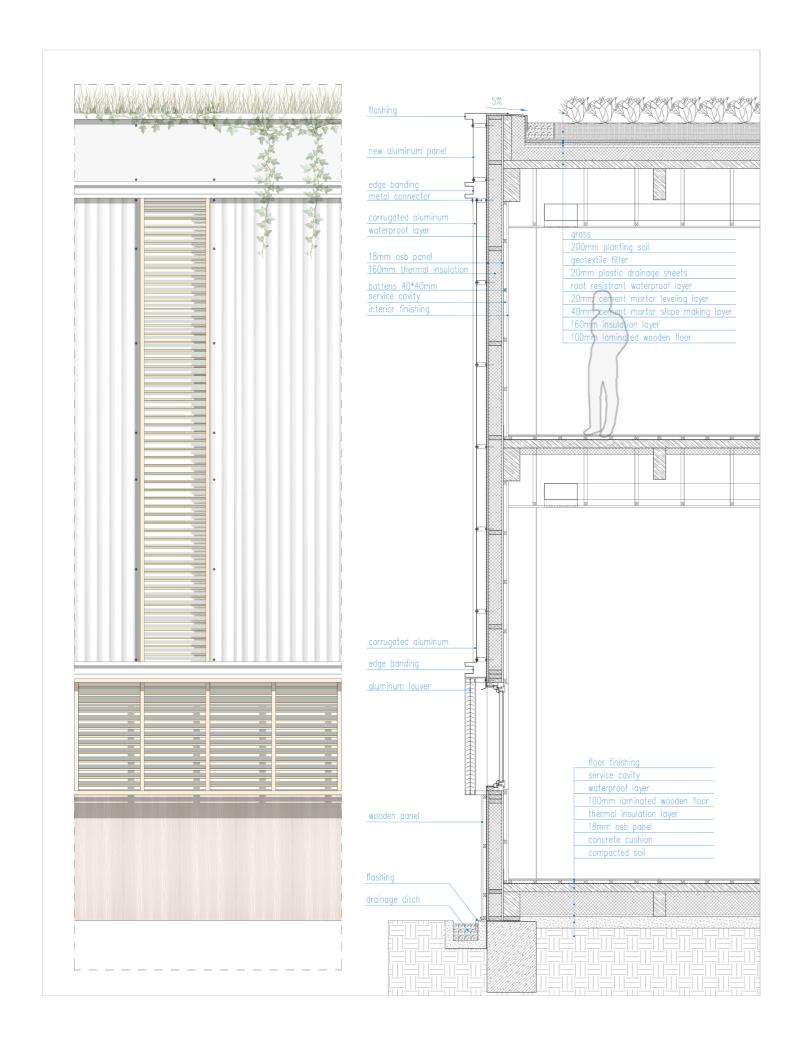

## Second floor

01. Corrugated aluminum panel (from Rotor)02. Aluminum louver03. Perforated aluminum panel04. Wooden panel05. Existing brick wall

- 01. Corrugated aluminum panel (from Rotor)
  02. Aluminum louver
  03. Perforated aluminum panel
  04. Wooden panel
  05. Existing brick wall