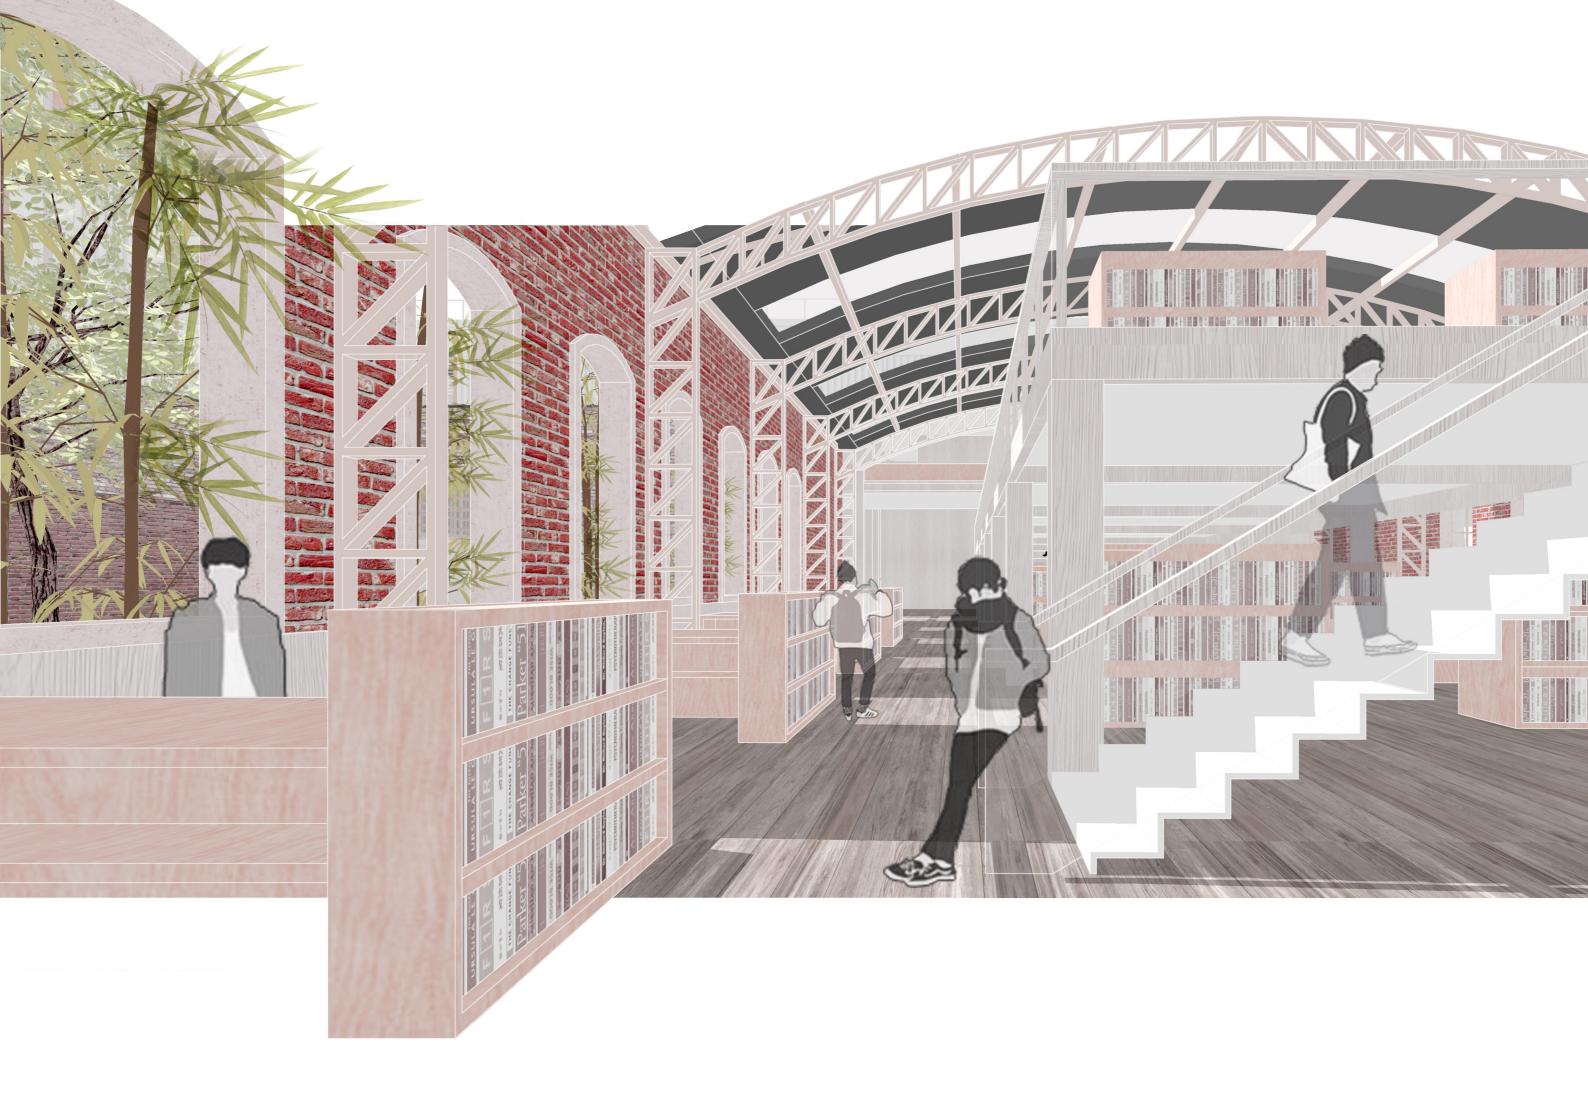

## First floor

- 07. cleaning tool storage
- 08. equipment room
- 09. toilet
- 12. bar
- 22. kitchen
- 23. private room

- 24. light reading area
- 25. mezzanine platform
- 26. office
- 27. conference room
- 28. staff locker room

## Second floor

01. Corrugated aluminum panel (from Rotor)02. Aluminum louver03. Perforated aluminum panel04. Wooden panel05. Existing brick wall

- 01. Corrugated aluminum panel (from Rotor)
  02. Aluminum louver
  03. Perforated aluminum panel
  04. Wooden panel
  05. Existing brick wall