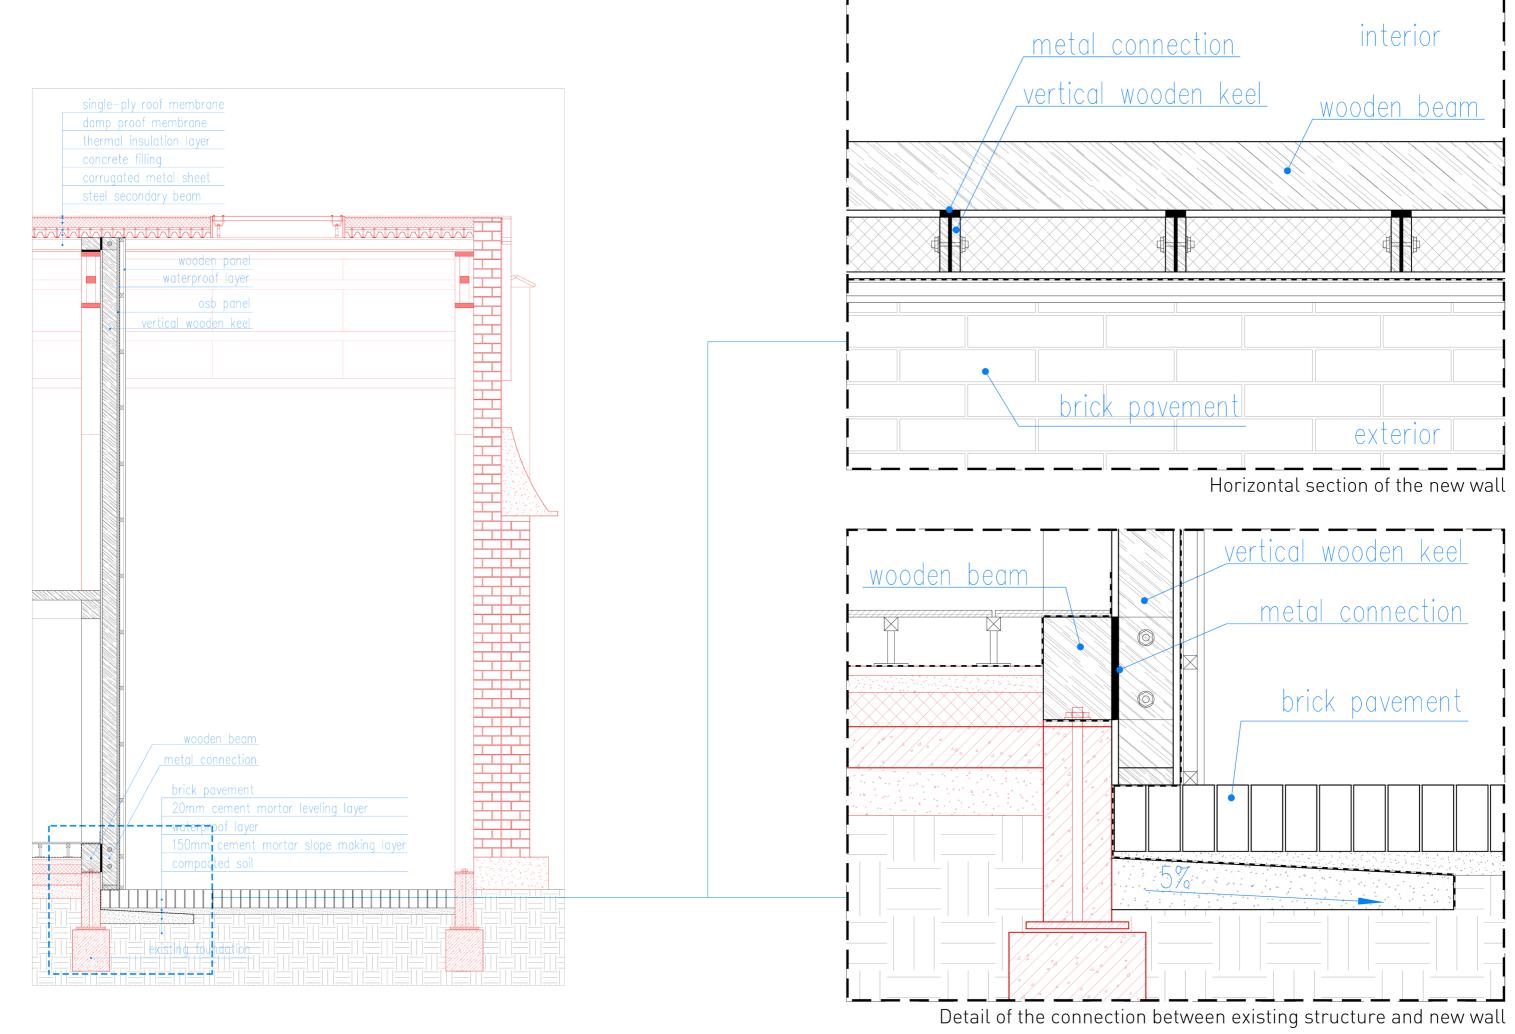

## First floor



- 07. cleaning tool storage
- 08. equipment room
- 09. toilet
- 12. bar
- 22. kitchen
- 23. private room

- 24. light reading area
- 25. mezzanine platform
- 26. office
- 27. conference room
- 28. staff locker room

## Second floor





01. Corrugated aluminum panel (from Rotor)02. Aluminum louver03. Perforated aluminum panel04. Wooden panel05. Existing brick wall





- 01. Corrugated aluminum panel (from Rotor)
  02. Aluminum louver
  03. Perforated aluminum panel
  04. Wooden panel
  05. Existing brick wall





01. courtyard02. buffer zone15. children's reading area24. light reading area











01. courtyard 03. lobby 20. Café 32. self-study area



## 01 Aluminum facade