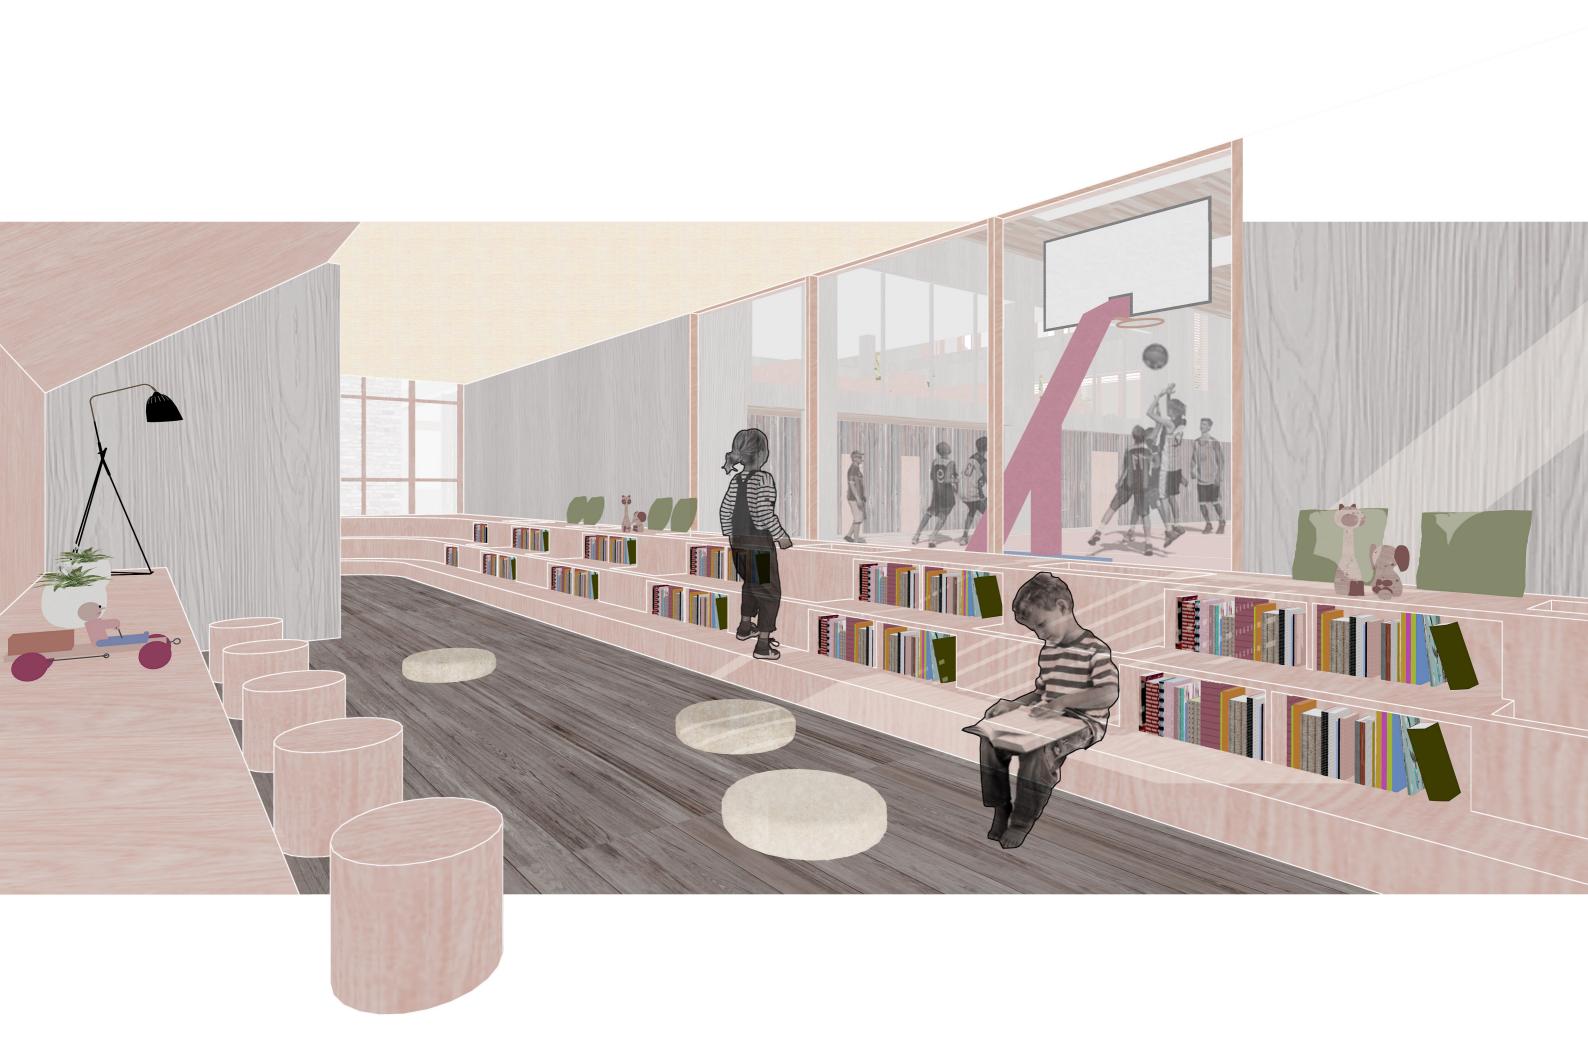

## First floor

- 07. cleaning tool storage
- 08. equipment room
- 09. toilet
- 12. bar
- 22. kitchen
- 23. private room

- 24. light reading area
- 25. mezzanine platform
- 26. office
- 27. conference room
- 28. staff locker room