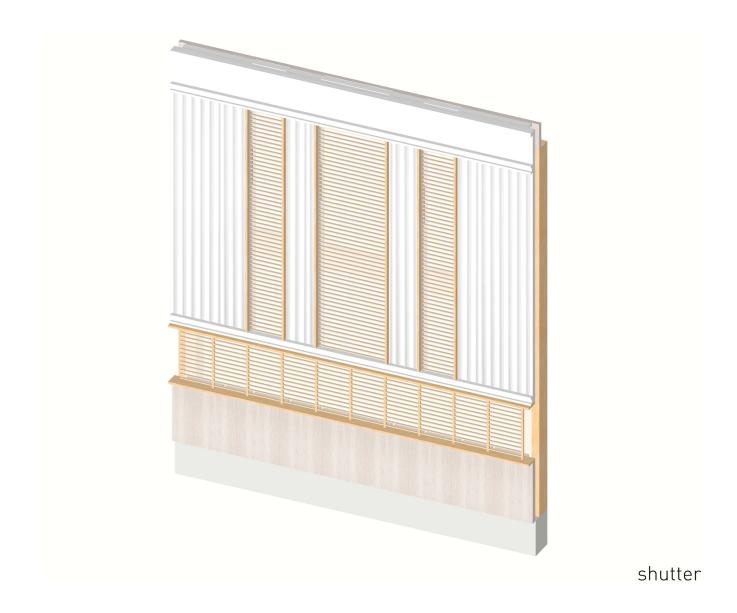

## Second floor

01. Corrugated aluminum panel (from Rotor)02. Aluminum louver03. Perforated aluminum panel04. Wooden panel05. Existing brick wall

- 01. Corrugated aluminum panel (from Rotor)
  02. Aluminum louver
  03. Perforated aluminum panel
  04. Wooden panel
  05. Existing brick wall