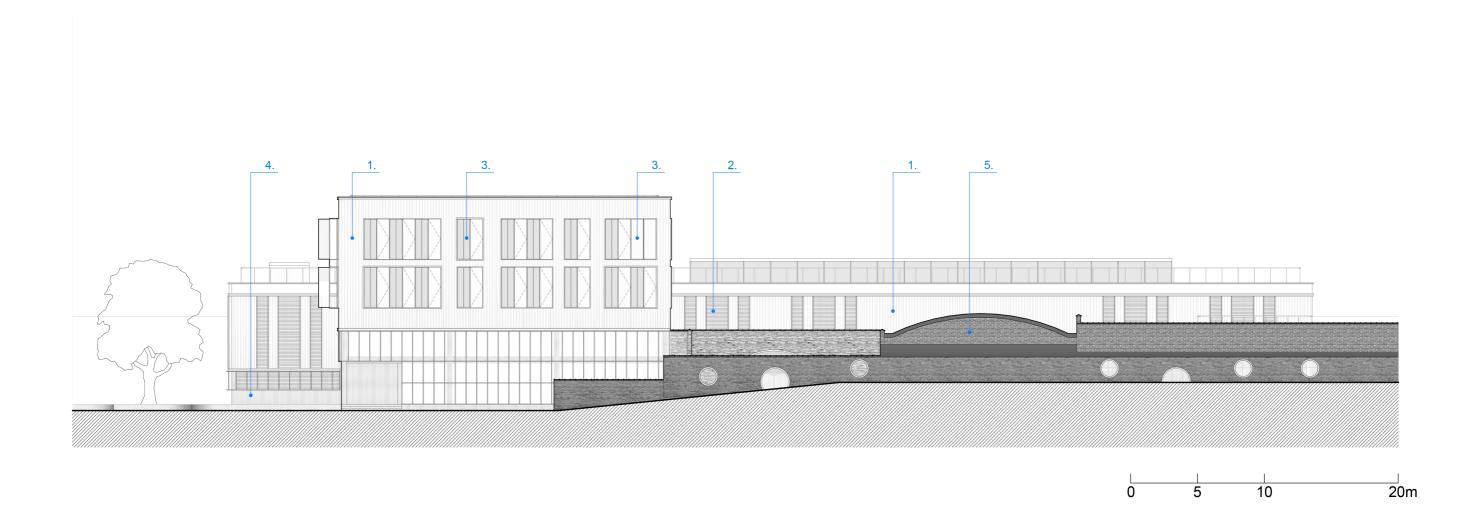

## Second floor

01. Corrugated aluminum panel (from Rotor)02. Aluminum louver03. Perforated aluminum panel04. Wooden panel05. Existing brick wall

- 01. Corrugated aluminum panel (from Rotor)
  02. Aluminum louver
  03. Perforated aluminum panel
  04. Wooden panel
  05. Existing brick wall