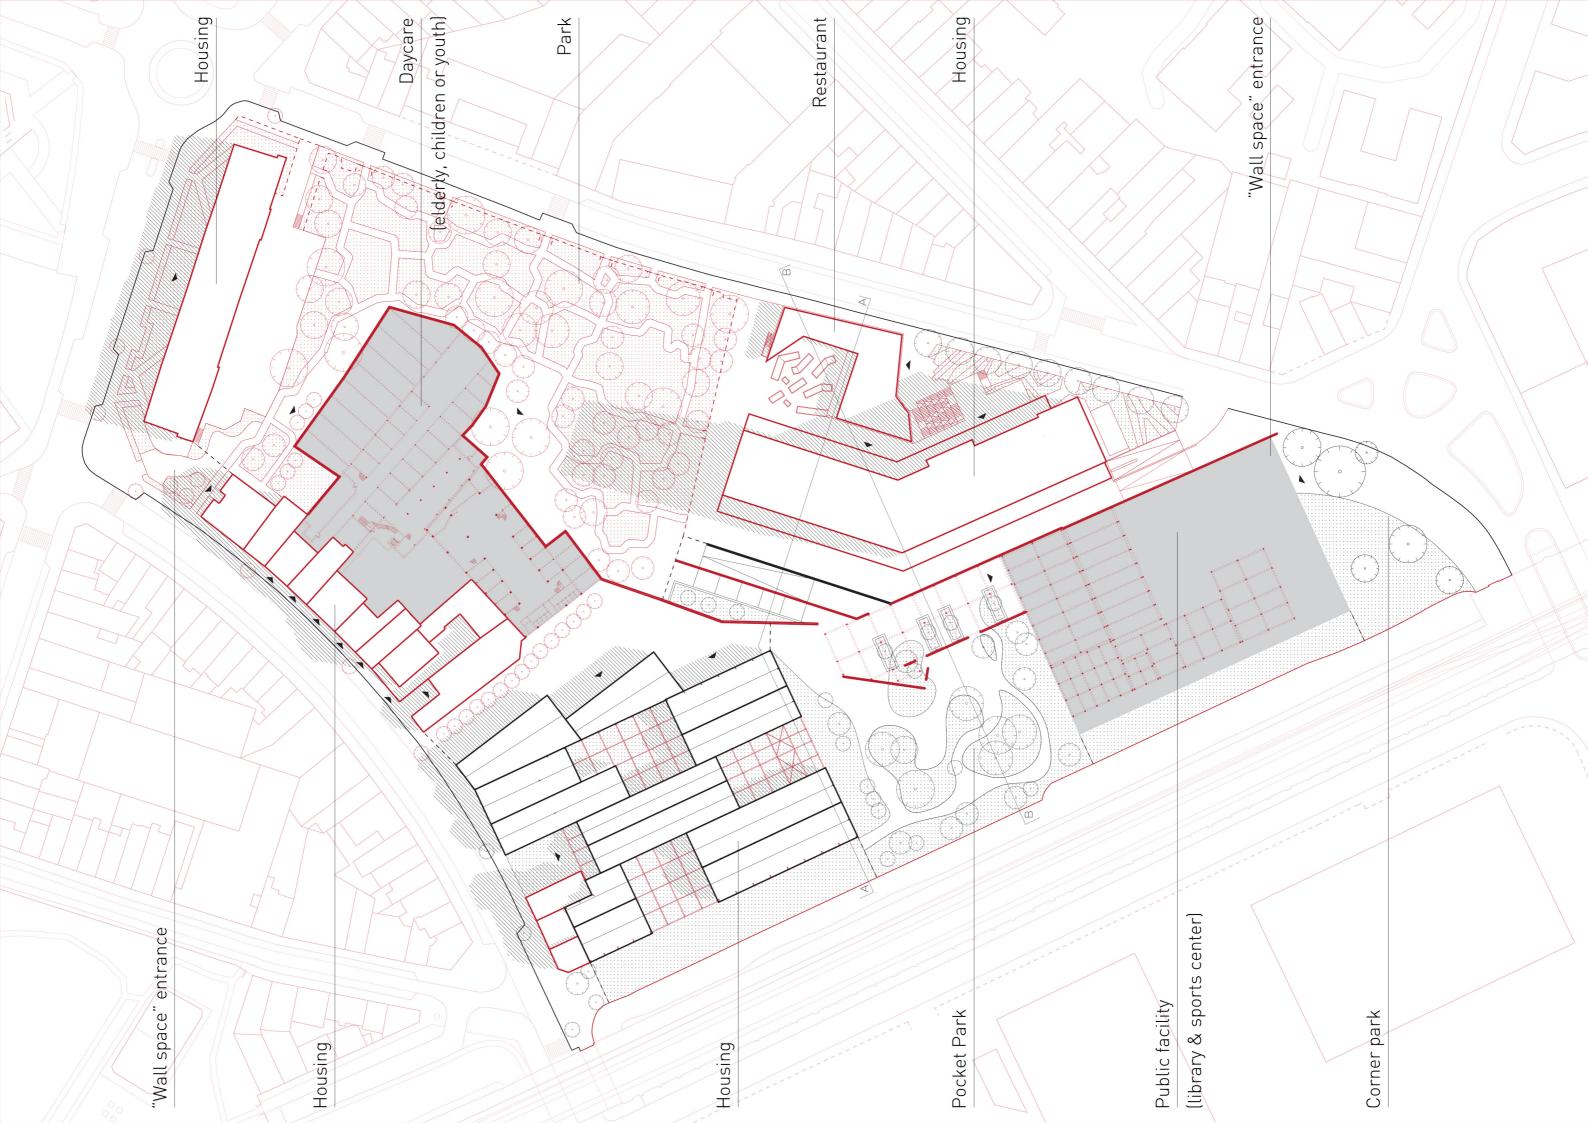

## First floor



- 07. cleaning tool storage
- 08. equipment room
- 09. toilet
- 12. bar
- 22. kitchen
- 23. private room

- 24. light reading area
- 25. mezzanine platform
- 26. office
- 27. conference room
- 28. staff locker room

## Second floor





01. Corrugated aluminum panel (from Rotor)02. Aluminum louver03. Perforated aluminum panel04. Wooden panel05. Existing brick wall





- 01. Corrugated aluminum panel (from Rotor)
  02. Aluminum louver
  03. Perforated aluminum panel
  04. Wooden panel
  05. Existing brick wall





01. courtyard02. buffer zone15. children's reading area24. light reading area











01. courtyard 03. lobby 20. Café 32. self-study area



## 01 Aluminum facade