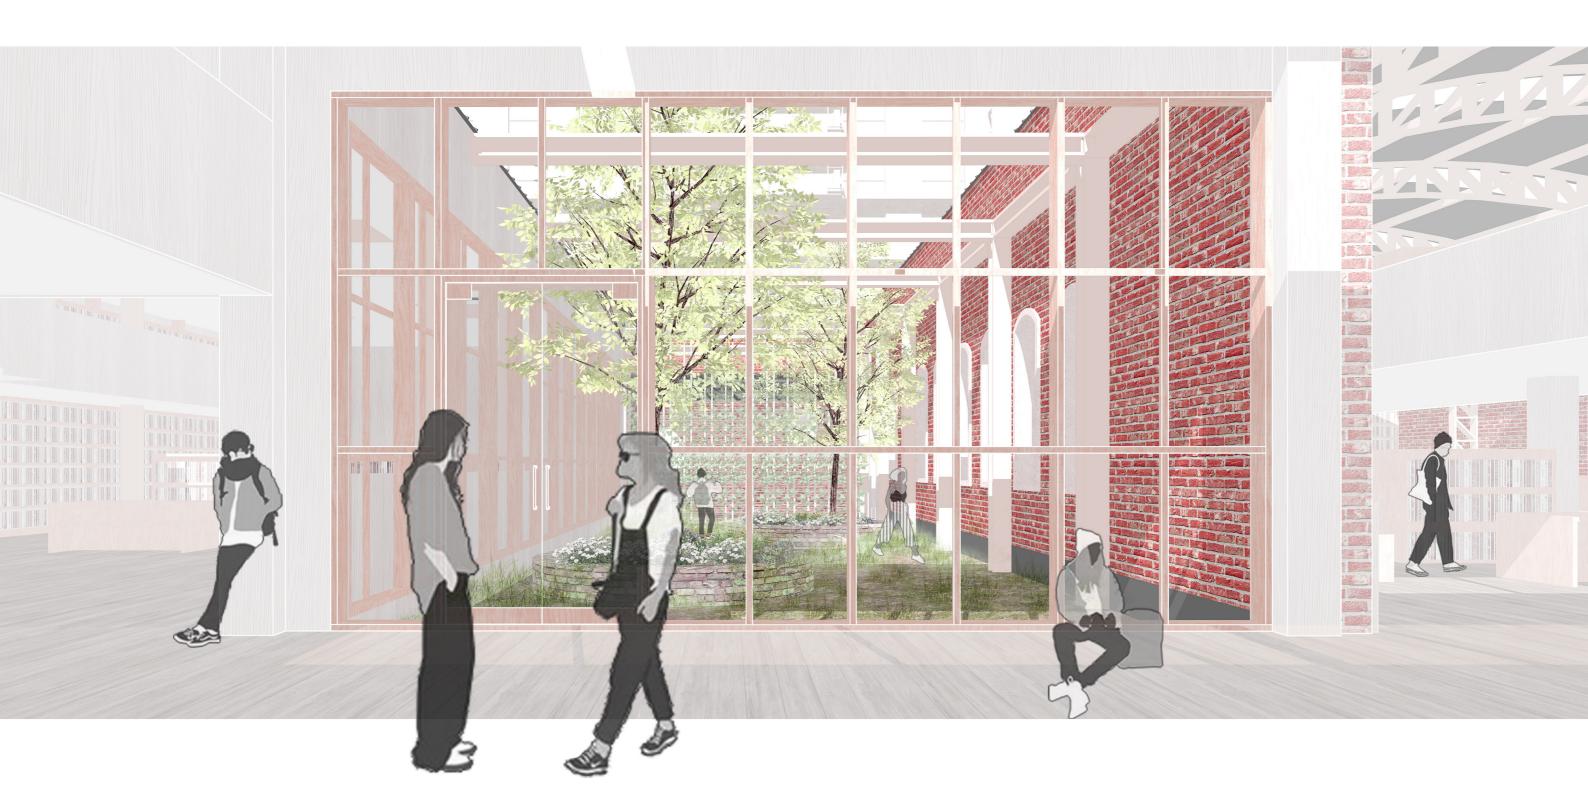

01. courtyard02. buffer zone15. children's reading area24. light reading area

01. courtyard 03. lobby 20. Café 32. self-study area