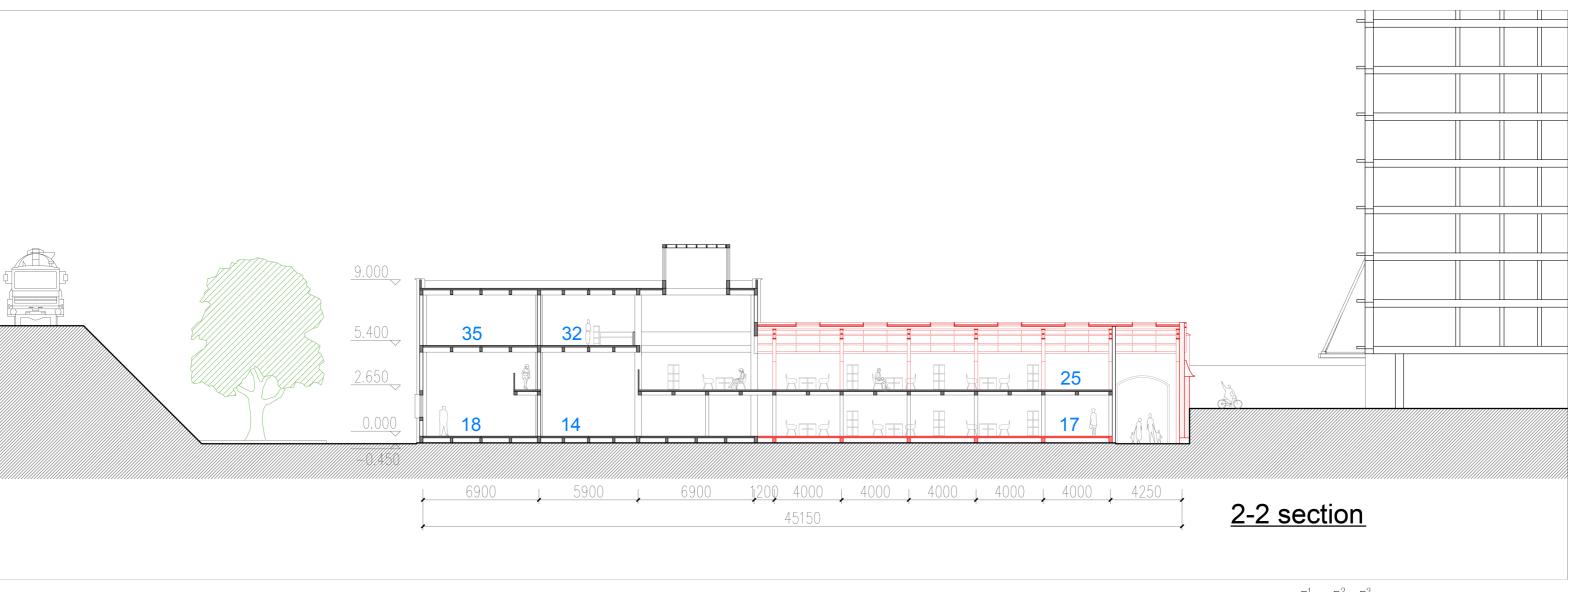

## First floor

- 07. cleaning tool storage
- 08. equipment room
- 09. toilet
- 12. bar
- 22. kitchen
- 23. private room

- 24. light reading area
- 25. mezzanine platform
- 26. office
- 27. conference room
- 28. staff locker room

01. courtyard02. buffer zone15. children's reading area24. light reading area

01. courtyard 03. lobby 20. Café 32. self-study area