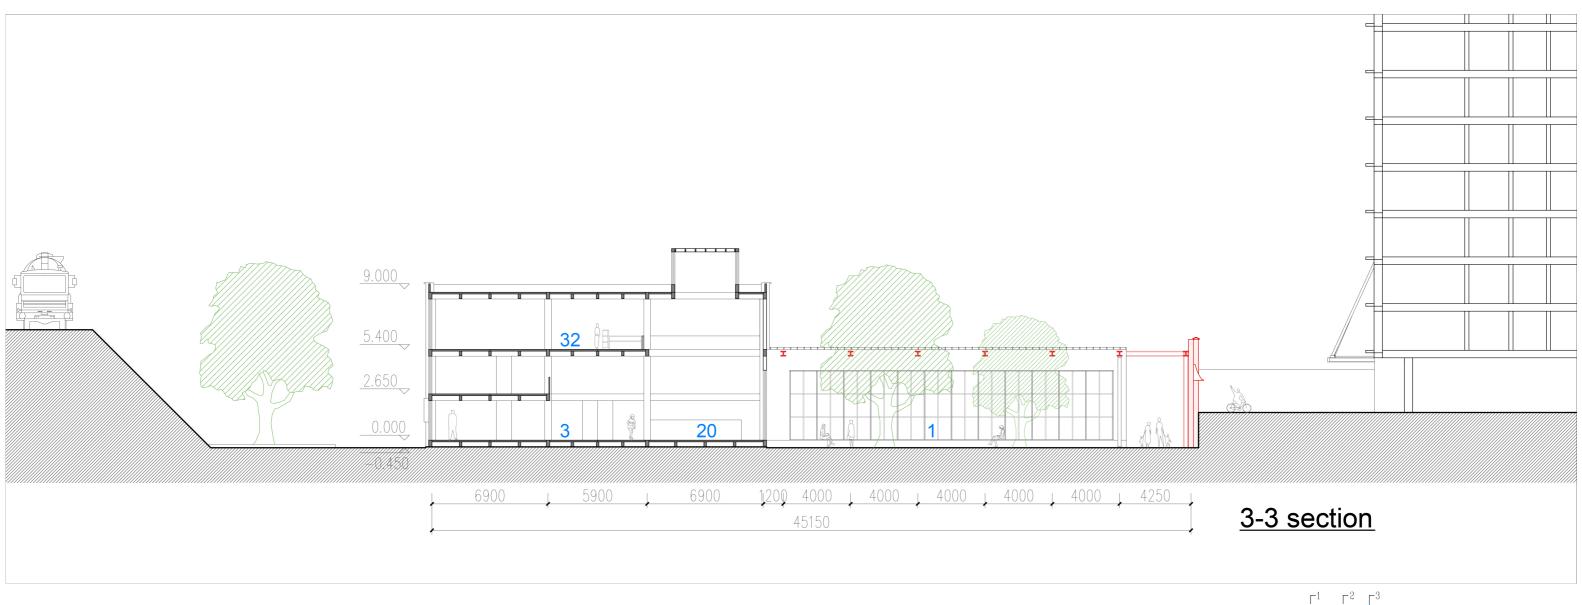

01. courtyard02. buffer zone15. children's reading area24. light reading area

01. courtyard 03. lobby 20. Café 32. self-study area