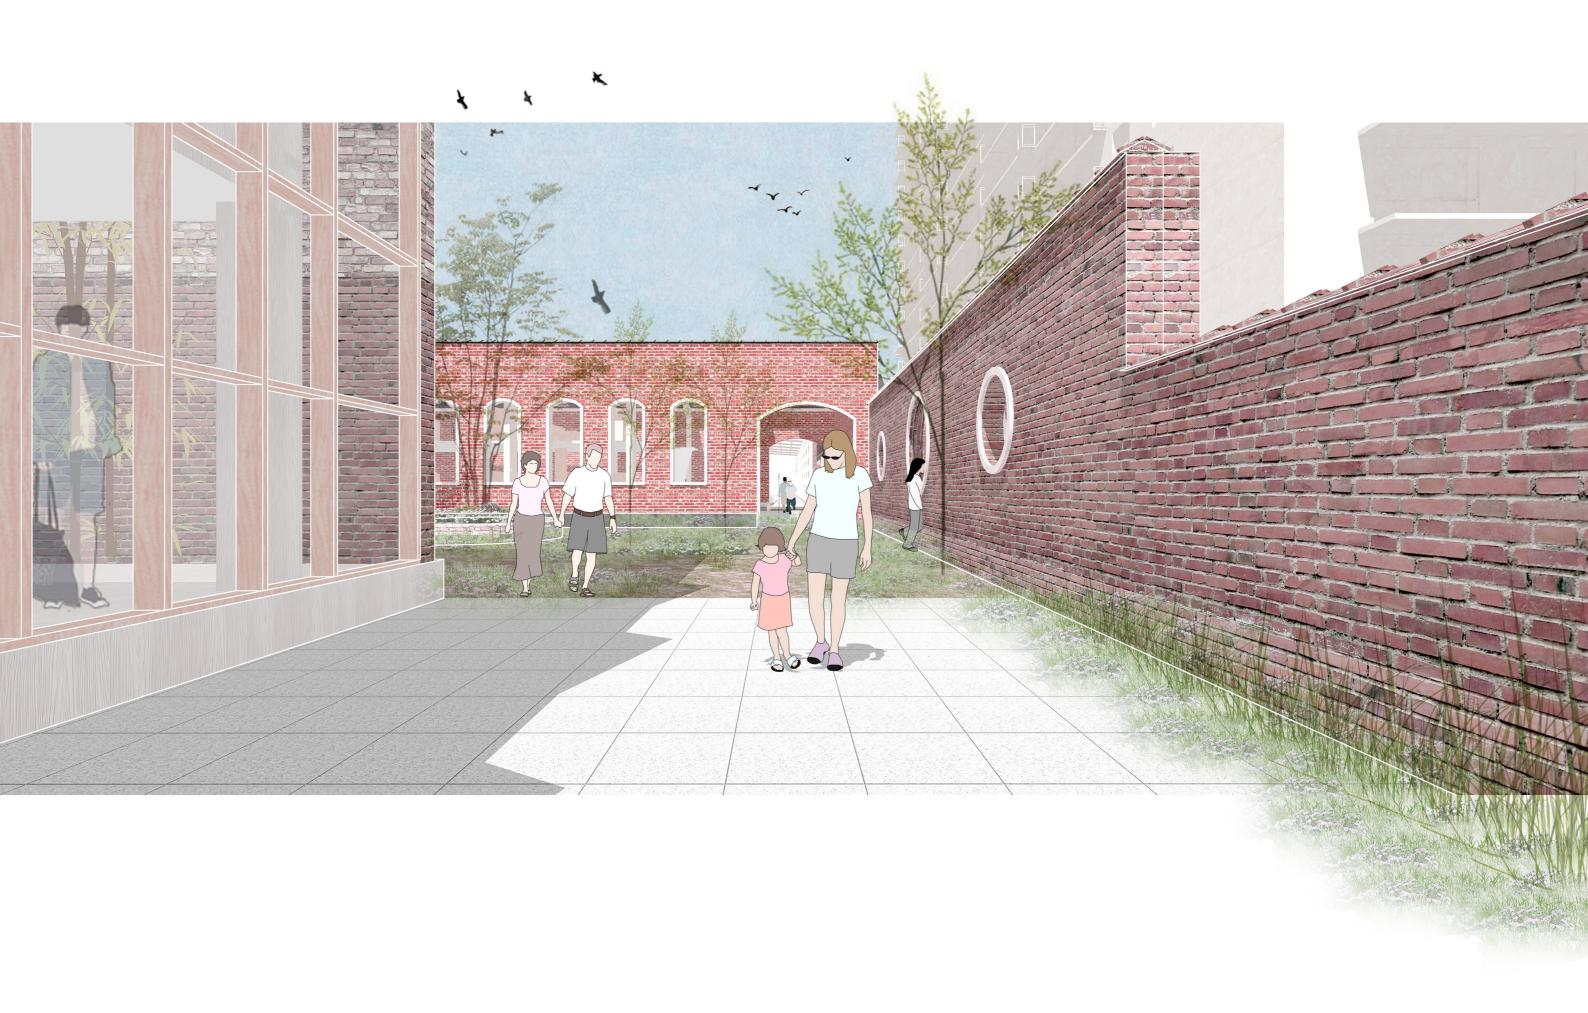

## First floor



- 07. cleaning tool storage
- 08. equipment room
- 09. toilet
- 12. bar
- 22. kitchen
- 23. private room

- 24. light reading area
- 25. mezzanine platform
- 26. office
- 27. conference room
- 28. staff locker room

## Second floor





01. Corrugated aluminum panel (from Rotor)02. Aluminum louver03. Perforated aluminum panel04. Wooden panel05. Existing brick wall





- 01. Corrugated aluminum panel (from Rotor)
  02. Aluminum louver
  03. Perforated aluminum panel
  04. Wooden panel
  05. Existing brick wall





01. courtyard02. buffer zone15. children's reading area24. light reading area











01. courtyard 03. lobby 20. Café 32. self-study area



## 01 Aluminum facade