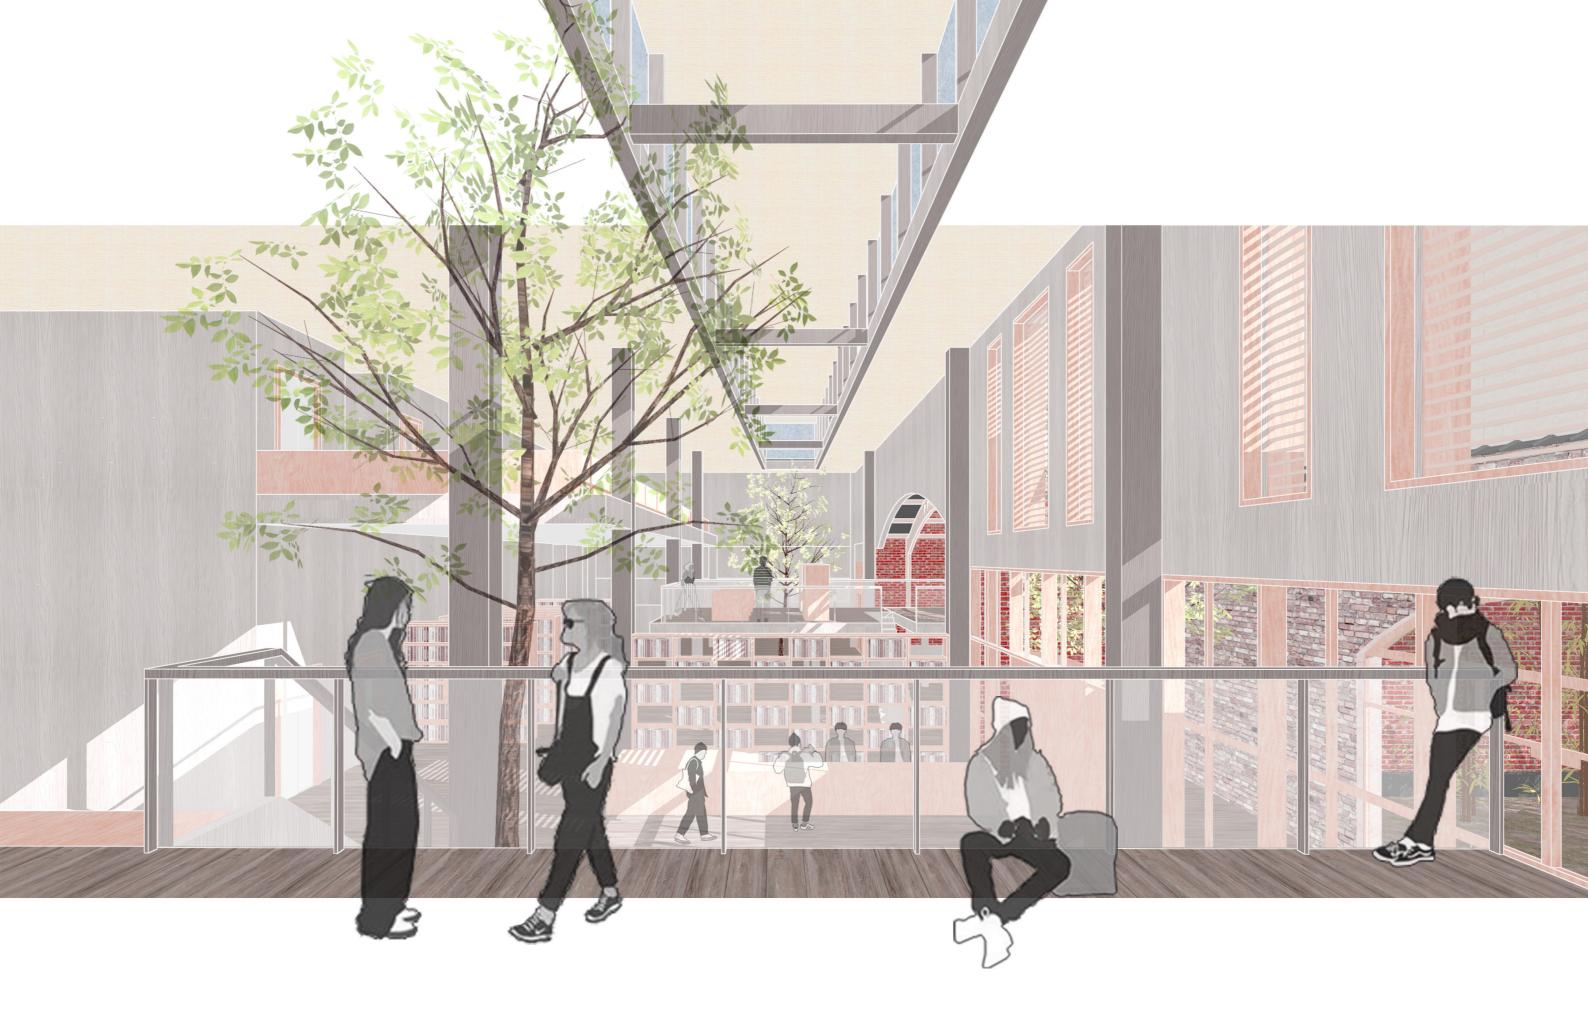

01. courtyard02. buffer zone15. children's reading area24. light reading area

01. courtyard 03. lobby 20. Café 32. self-study area