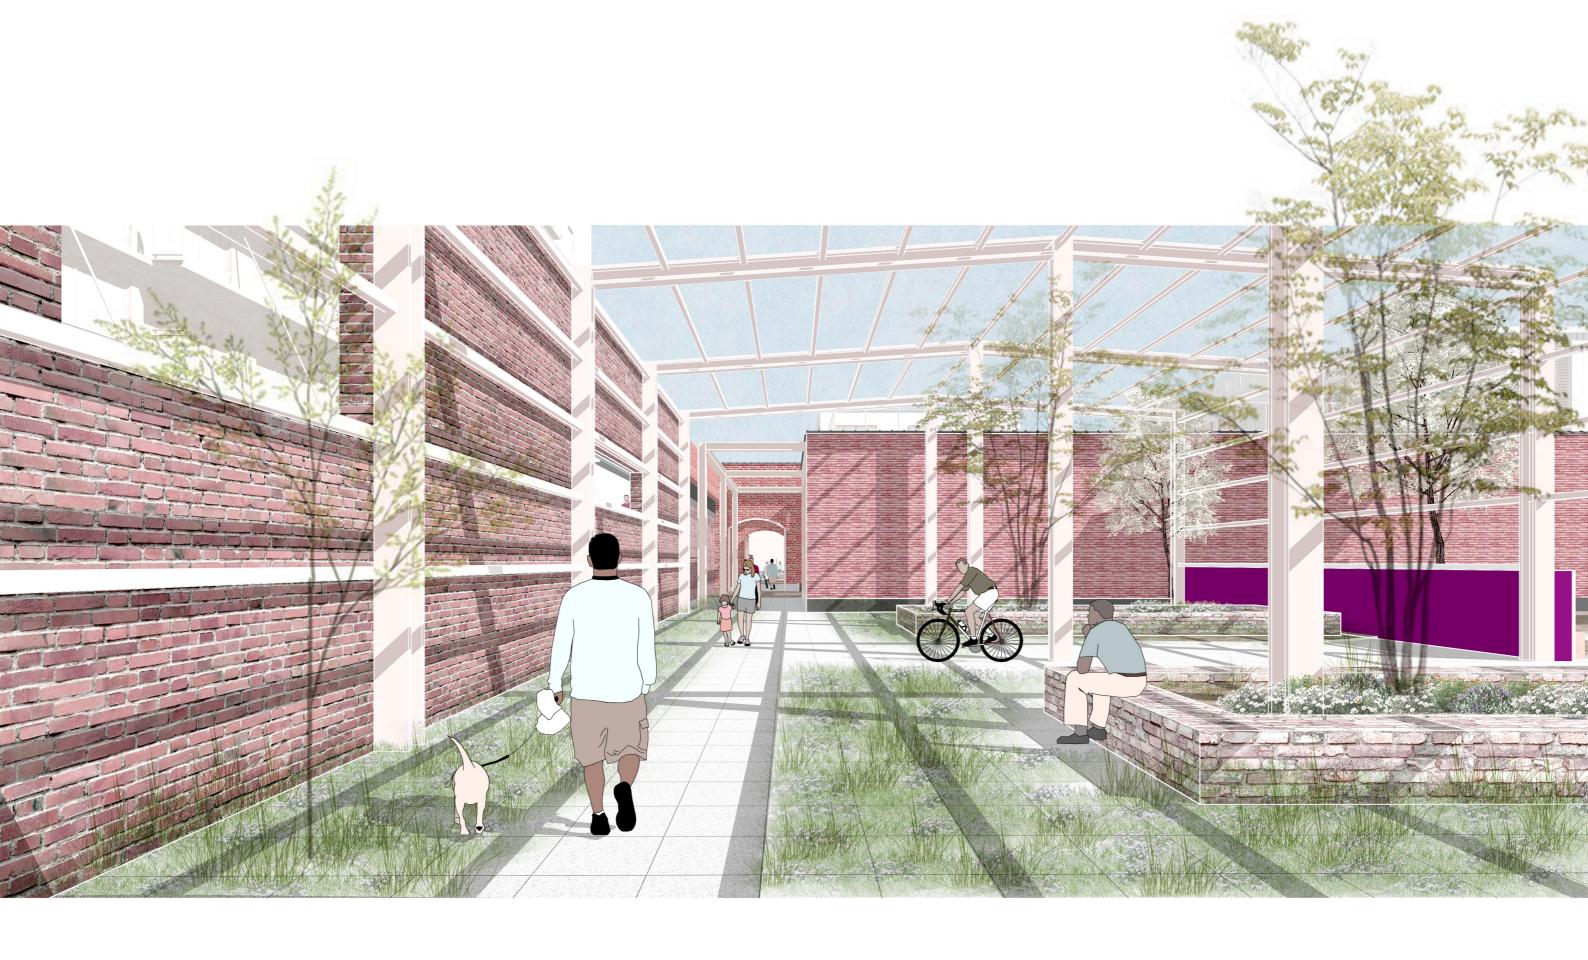

## First floor



- 07. cleaning tool storage
- 08. equipment room
- 09. toilet
- 12. bar
- 22. kitchen
- 23. private room

- 24. light reading area
- 25. mezzanine platform
- 26. office
- 27. conference room
- 28. staff locker room

## Second floor





01. Corrugated aluminum panel (from Rotor)02. Aluminum louver03. Perforated aluminum panel04. Wooden panel05. Existing brick wall





- 01. Corrugated aluminum panel (from Rotor)
  02. Aluminum louver
  03. Perforated aluminum panel
  04. Wooden panel
  05. Existing brick wall





01. courtyard02. buffer zone15. children's reading area24. light reading area











01. courtyard 03. lobby 20. Café 32. self-study area



## 01 Aluminum facade