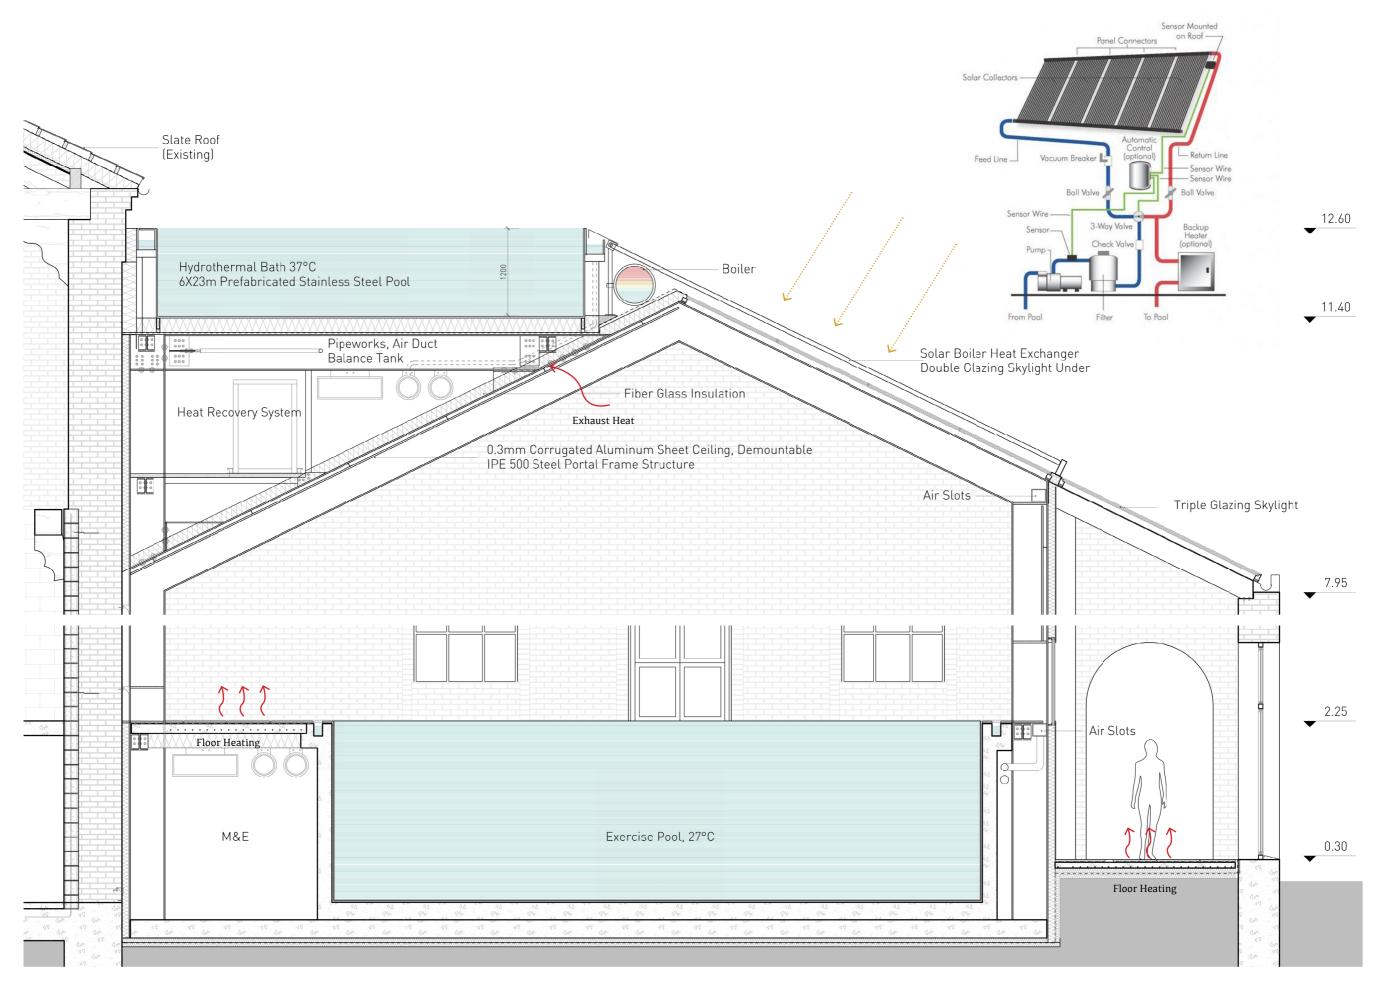

# **Climate Strategy for Winter**

Climate Strategy for Summer (Further Study) 1:100 Cross Section

1:100 Cross Section

FACADE FRAGMENT 1:50

Loadbearing Structure Axonmetric Diagram

Strengthened Steel Structure

Pool Supporting Structure

FACADE FRAGMENT 1:50 PLAN FRAGMENT 1:50

DETAIL 1: SKYLIGHT 1:5

HORIZONTAL SECTION OF BOILER HOUSE 1:20

DETAIL 3: ACHOR ON BRICK WALL 1:5

**Reuse of Old Truss Exterior** 

A Skeleton Structure from the Past