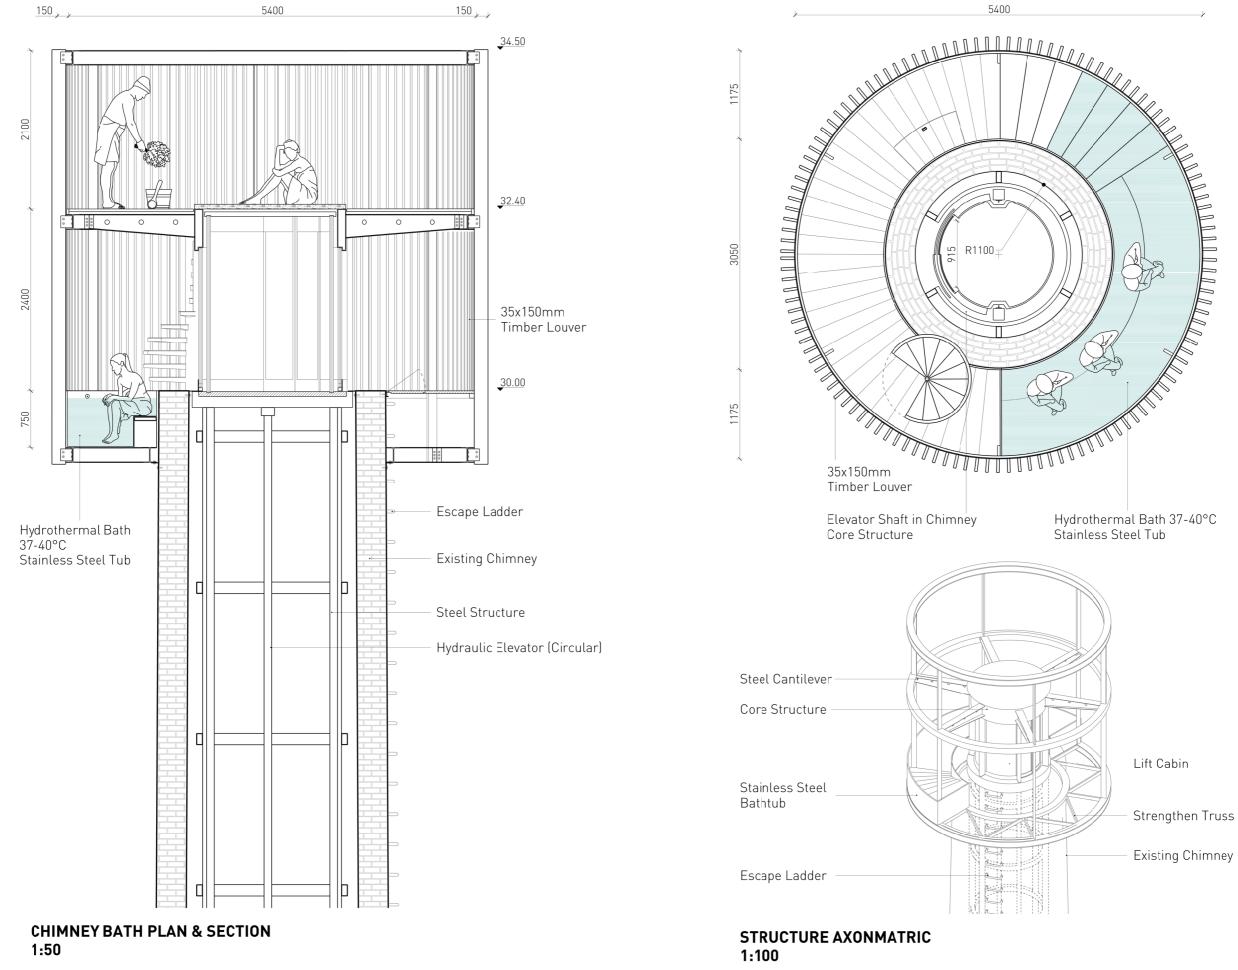

## Pumphouse Basement Plan 1:200

0 1m 2m 5m

Interior of Pumpehuset Ground Floor

A Place of Secret Meeting