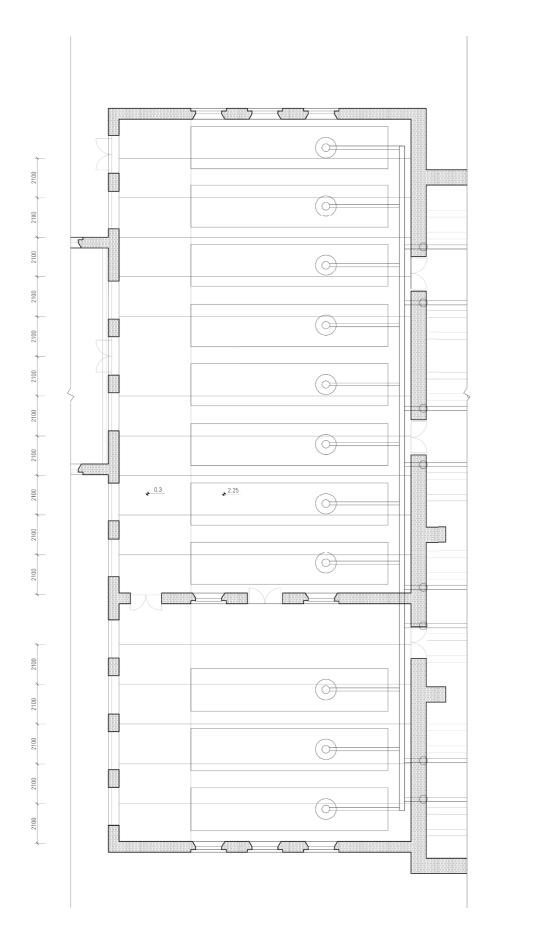

e (1859) Boiler House Extension(1885 -1893) Garage & Cafe (1954) Kindergarten (2013)

### 3 Vitality Baths

Pumpehuset (1859) Pumpehuset Extension(1885 -1893) Music Venue (1989)

### 4 Gate House

Residence of Lighthouse Keeper (1859) Residence of Engineer (1880) Kindergarten (2013)

### 5 Multi-purpose Hall

Residence of Engineers (1859) Director's Residence (1880) Kindergarten (2013)

## 6 Cafe

Office (1900)

## 7 Admin

Office (1900)











**The Original Machine Plan** 1:300











## Water Treatment Strategy 1:300 Section & Plan



Machine House Section 1:200 Original



Machine House Section 1:200 Appropriation







## Pumphouse Basement Plan 1:200



0 1m 2m 5m

Interior of Pumpehuset Ground Floor

A Place of Secret Meeting



## Longitudinal Section of Pumphouse

1:200





**Boiler House Plan (Collective Bath)** 1:200

# Boiler House Plan (Machine Layout)



## Longitudinal Section of Boiler House (Collective Bath)





# **Climate Strategy for Winter**

Climate Strategy for Summer (Further Study) 1:100 Cross Section

1:100 Cross Section



FACADE FRAGMENT 1:50



Loadbearing Structure Axonmetric Diagram



Strengthened Steel Structure

Pool Supporting Structure





FACADE FRAGMENT 1:50 PLAN FRAGMENT 1:50





DETAIL 1: SKYLIGHT 1:5



HORIZONTAL SECTION OF BOILER HOUSE 1:20

DETAIL 3: ACHOR ON BRICK WALL 1:5





**Reuse of Old Truss Exterior** 

A Skeleton Structure from the Past



1:20



DETAIL: REUSE OF OLD TRUSS 1:5