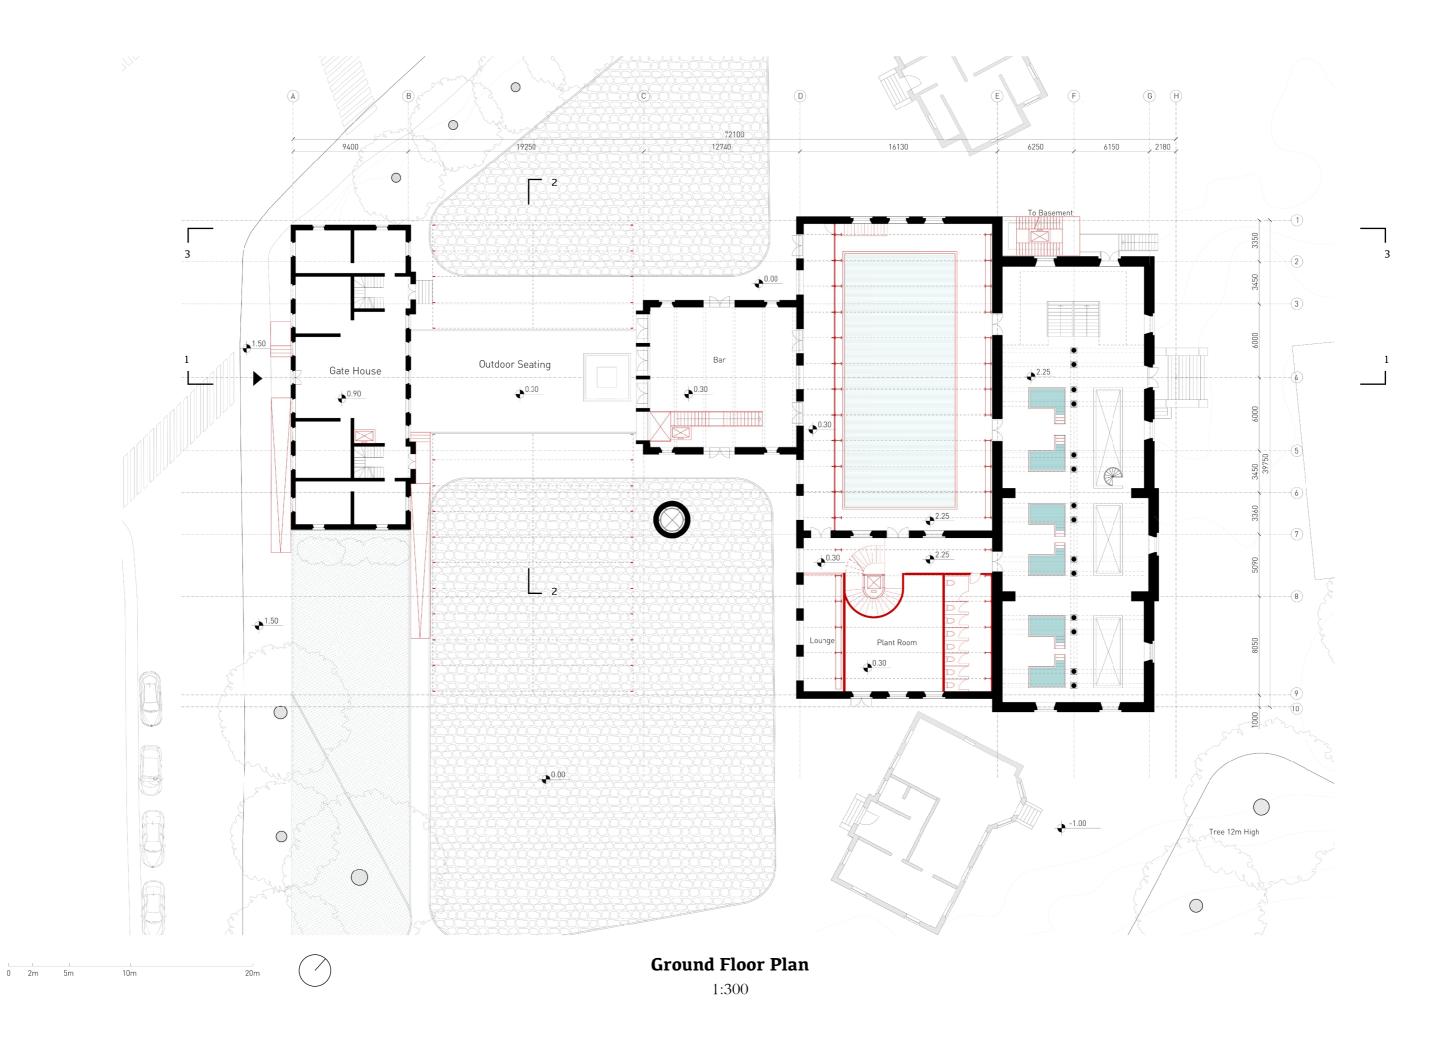

## 1 Bar

Coal House (1859) Garage(1954) Kitchen of Kindergarten (2013)

## 2 Collective Bath

Boiler House (1859) Boiler House Extension(1885 -1893) Garage & Cafe (1954) Kindergarten (2013)

### 3 Vitality Baths

Pumpehuset (1859) Pumpehuset Extension(1885 -1893) Music Venue (1989)

### 4 Gate House

Residence of Lighthouse Keeper (1859) Residence of Engineer (1880) Kindergarten (2013)

### 5 Multi-purpose Hall

Residence of Engineers (1859) Director's Residence (1880) Kindergarten (2013)

## 6 Cafe

Office (1900)

## 7 Admin

Office (1900)

**The Original Machine Plan** 1:300