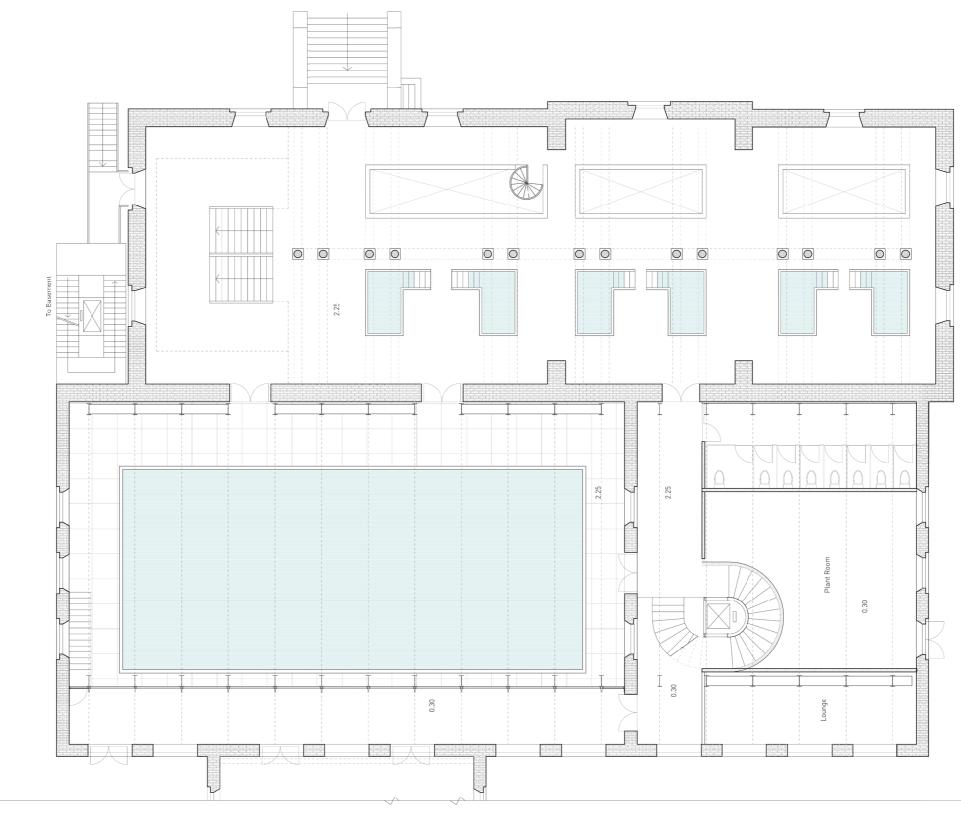

## Pumphouse Basement Plan 1:200

0 1m 2m 5m

Interior of Pumpehuset Ground Floor

A Place of Secret Meeting