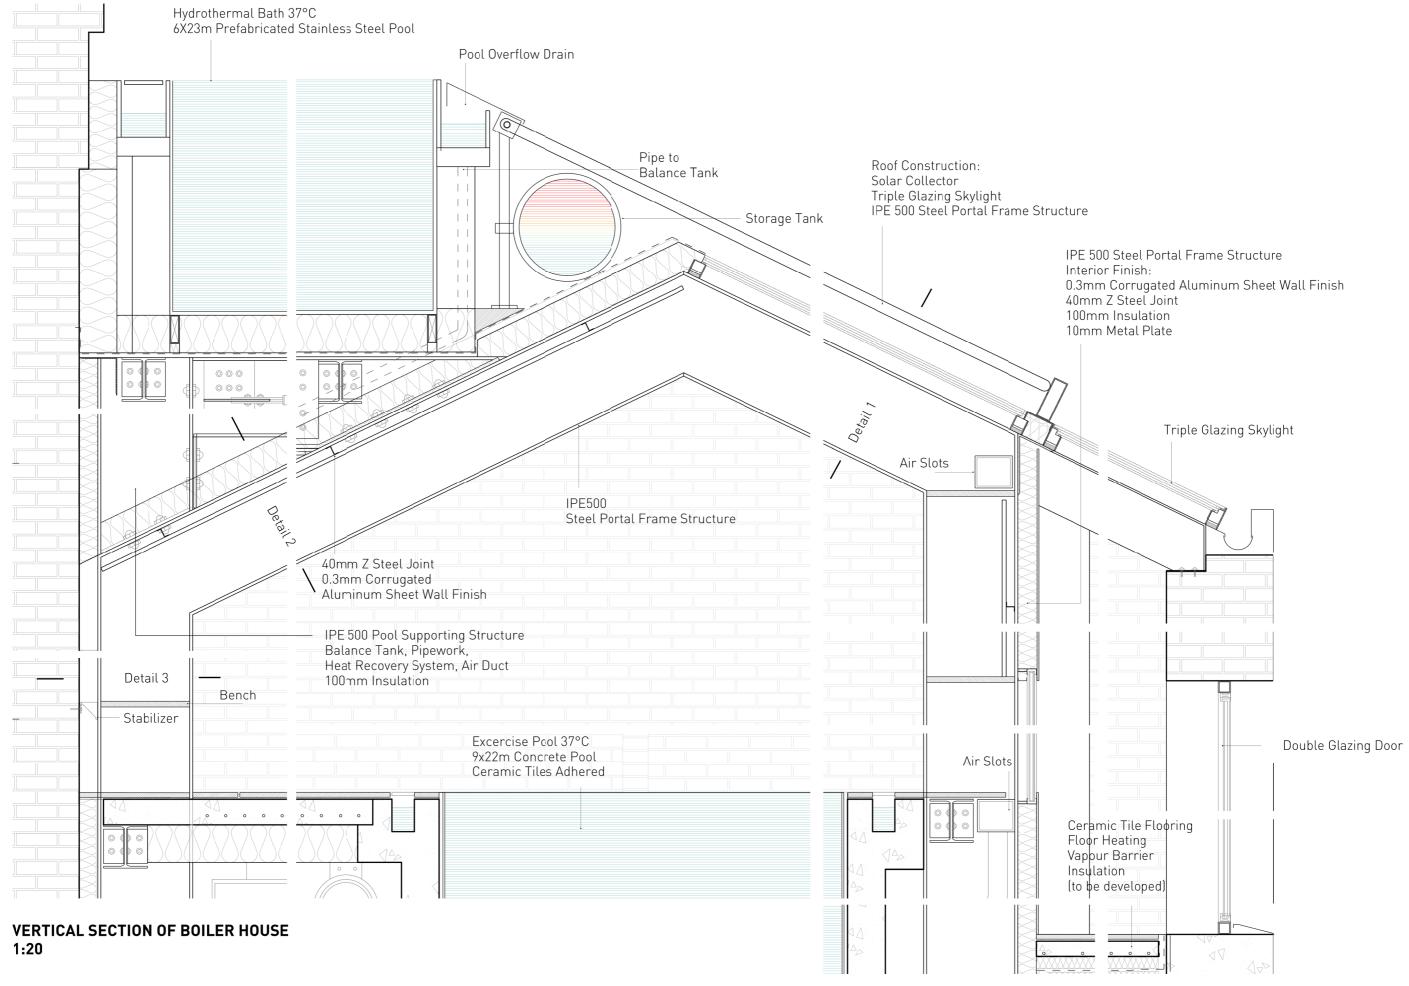

## Longitudinal Section of Boiler House (Collective Bath)

Pool Supporting Structure

FACADE FRAGMENT 1:50 PLAN FRAGMENT 1:50

DETAIL 1: SKYLIGHT 1:5

HORIZONTAL SECTION OF BOILER HOUSE 1:20

DETAIL 3: ACHOR ON BRICK WALL 1:5

**Reuse of Old Truss Exterior** 

A Skeleton Structure from the Past