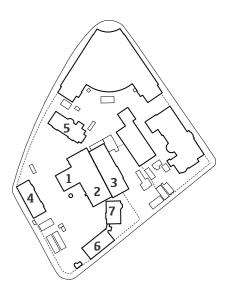

## **Building Guide**

## 1 Bar

Coal House (1859) Garage(1954) Kitchen of Kindergarten (2013)

## 2 Collective Bath

Boiler House (1859) Boiler House Extension(1885 -1893) Garage & Cafe (1954) Kindergarten (2013)

### 3 Vitality Baths

Pumpehuset (1859) Pumpehuset Extension(1885 -1893) Music Venue (1989)

### 4 Gate House

Residence of Lighthouse Keeper (1859) Residence of Engineer (1880) Kindergarten (2013)

### 5 Multi-purpose Hall

Residence of Engineers (1859) Director's Residence (1880) Kindergarten (2013)

## 6 Cafe

Office (1900)

## 7 Admin

Office (1900)

**The Original Machine Plan** 1:300