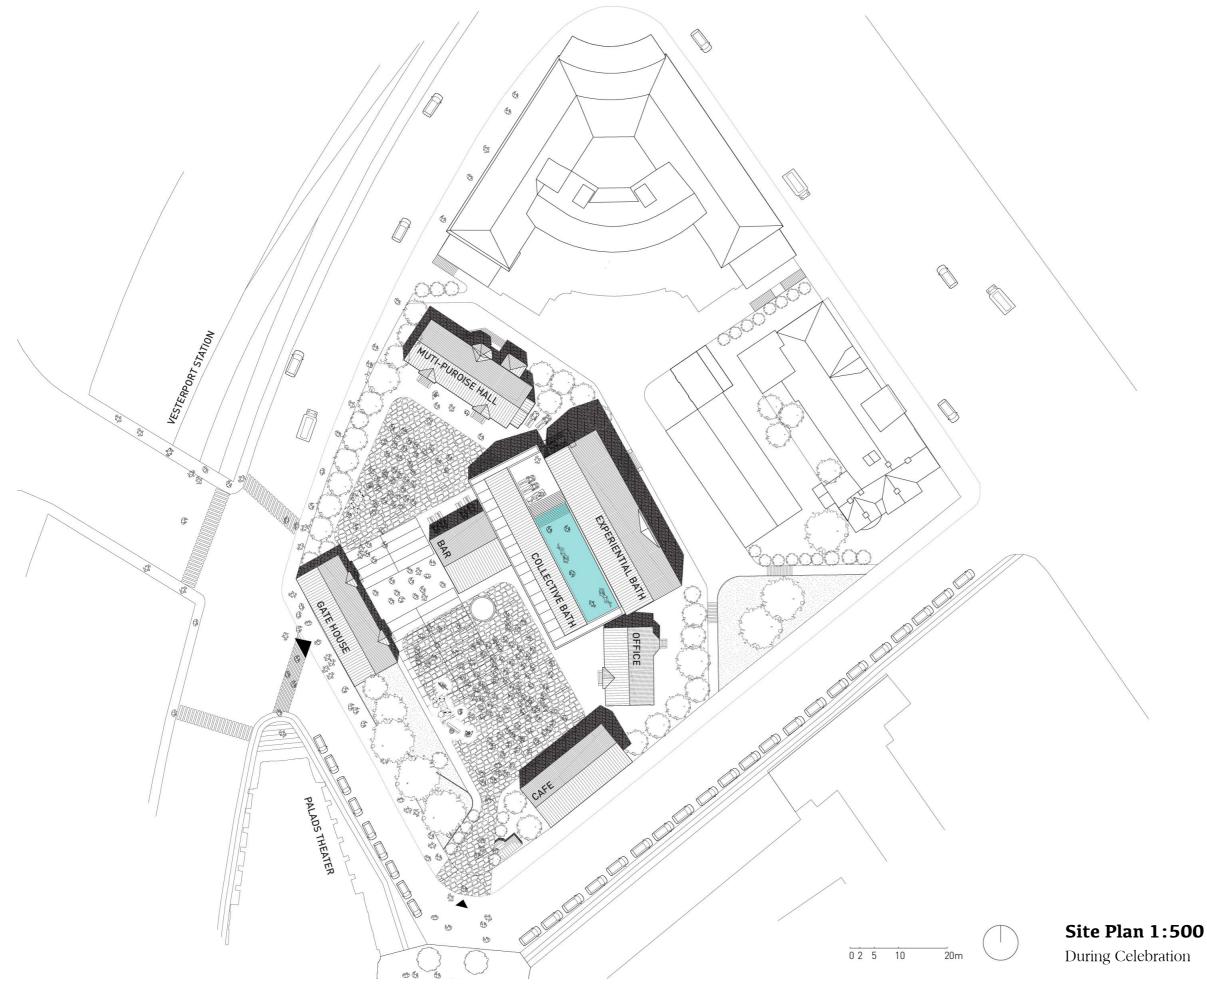

# Drawing Set

Transformation of Waterworks to Public Bath

The Independent Group, Interiors Buildings Cities, 2020 Spring Danyu Zeng

666 666 666 666

000 000 000

Site Plan 1:1000 A Place of Urban Celebration

## 1 Bar

Coal House (1859) Garage(1954) Kitchen of Kindergarten (2013)

## 2 Collective Bath

Boiler House (1859) Boiler House Extension(1885 -1893) Garage & Cafe (1954) Kindergarten (2013)

### 3 Vitality Baths

Pumpehuset (1859) Pumpehuset Extension(1885 -1893) Music Venue (1989)

### 4 Gate House

Residence of Lighthouse Keeper (1859) Residence of Engineer (1880) Kindergarten (2013)

### 5 Multi-purpose Hall

Residence of Engineers (1859) Director's Residence (1880) Kindergarten (2013)

## 6 Cafe

Office (1900)

## 7 Admin

Office (1900)

**The Original Machine Plan** 1:300