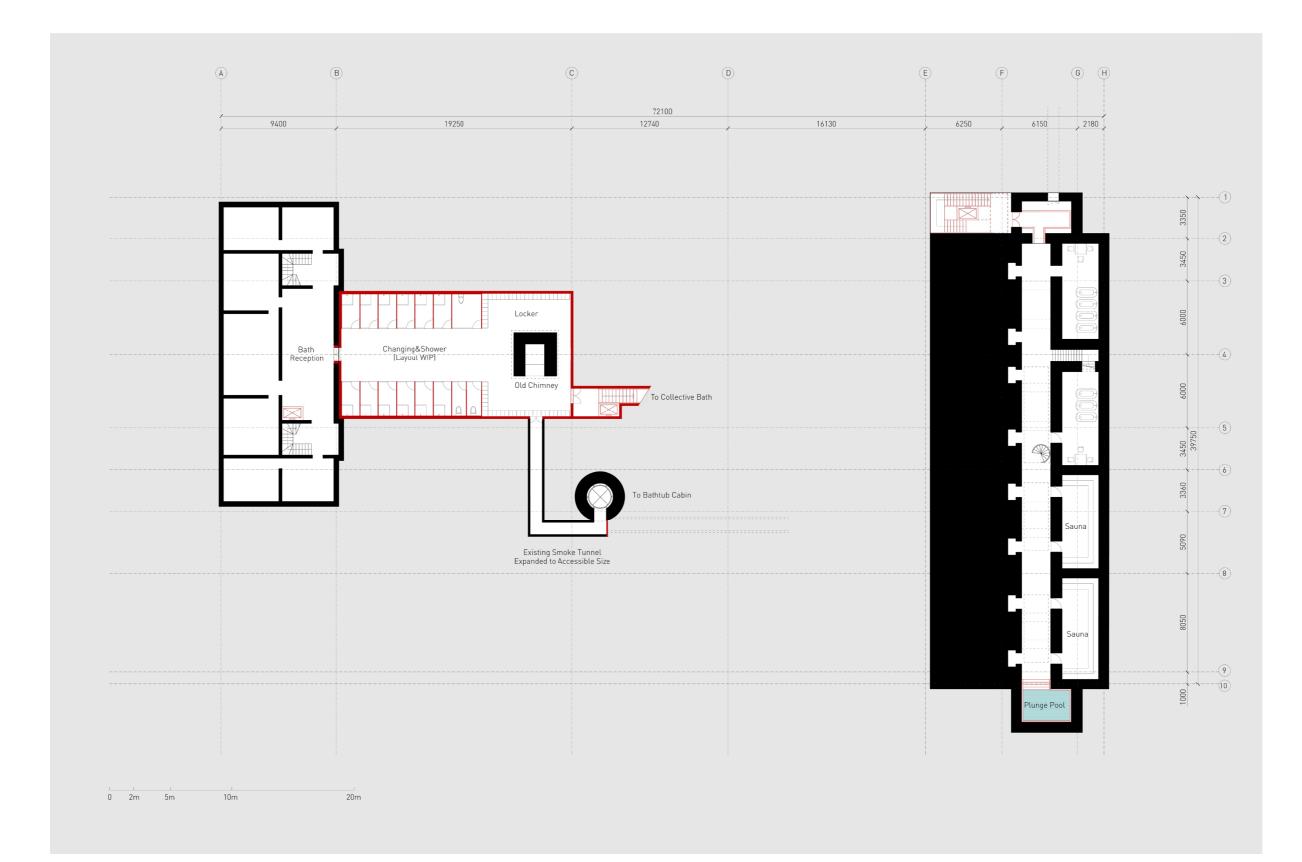

## Pumphouse Basement Plan 1:200

0 1m 2m 5m

Interior of Pumpehuset Ground Floor

A Place of Secret Meeting