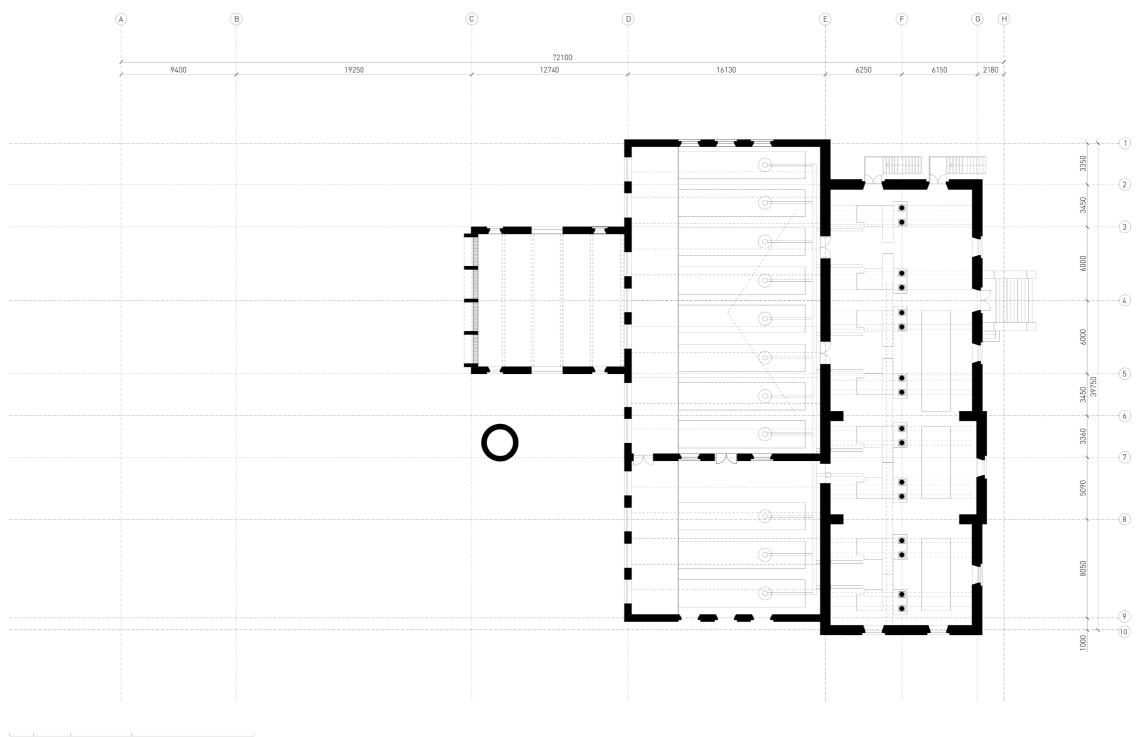

# Drawing Set

Transformation of Waterworks to Public Bath

The Independent Group, Interiors Buildings Cities, 2020 Spring Danyu Zeng

666 666 666 666



000 000 000



Site Plan 1:1000 A Place of Urban Celebration



## **Building Guide**

## 1 Bar

Coal House (1859) Garage(1954) Kitchen of Kindergarten (2013)

## 2 Collective Bath

Boiler House (1859) Boiler House Extension(1885 -1893) Garage & Cafe (1954) Kindergarten (2013)

### 3 Vitality Baths

Pumpehuset (1859) Pumpehuset Extension(1885 -1893) Music Venue (1989)

### 4 Gate House

Residence of Lighthouse Keeper (1859) Residence of Engineer (1880) Kindergarten (2013)

### 5 Multi-purpose Hall

Residence of Engineers (1859) Director's Residence (1880) Kindergarten (2013)

## 6 Cafe

Office (1900)

## 7 Admin

Office (1900)











**The Original Machine Plan** 1:300











## Water Treatment Strategy 1:300 Section & Plan



Machine House Section 1:200 Original



Machine House Section 1:200 Appropriation







## Pumphouse Basement Plan 1:200



0 1m 2m 5m

Interior of Pumpehuset Ground Floor

A Place of Secret Meeting



## Longitudinal Section of Pumphouse

1:200





**Boiler House Plan (Collective Bath)** 1:200

# Boiler House Plan (Machine Layout)



## Longitudinal Section of Boiler House (Collective Bath)





# **Climate Strategy for Winter**

Climate Strategy for Summer (Further Study) 1:100 Cross Section

1:100 Cross Section



FACADE FRAGMENT 1:50



Loadbearing Structure Axonmetric Diagram



Strengthened Steel Structure

Pool Supporting Structure





FACADE FRAGMENT 1:50 PLAN FRAGMENT 1:50