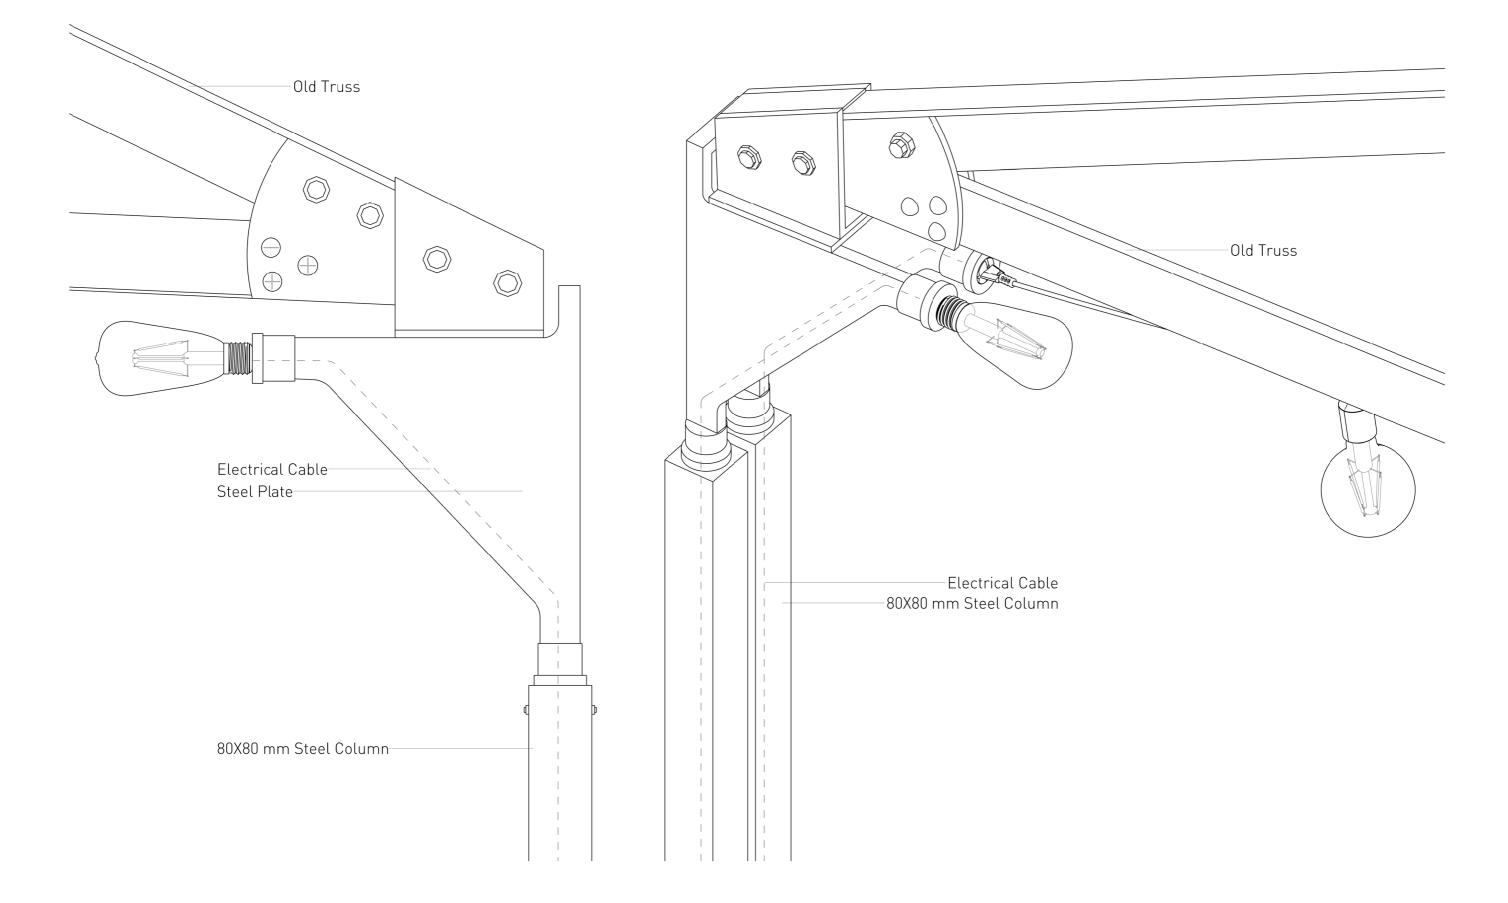

## Pumphouse Basement Plan 1:200



0 1m 2m 5m

Interior of Pumpehuset Ground Floor

A Place of Secret Meeting



## Longitudinal Section of Pumphouse

1:200





**Boiler House Plan (Collective Bath)** 1:200

# Boiler House Plan (Machine Layout)



## Longitudinal Section of Boiler House (Collective Bath)





# **Climate Strategy for Winter**

Climate Strategy for Summer (Further Study) 1:100 Cross Section

1:100 Cross Section



FACADE FRAGMENT 1:50



Loadbearing Structure Axonmetric Diagram



Strengthened Steel Structure

Pool Supporting Structure





FACADE FRAGMENT 1:50 PLAN FRAGMENT 1:50





DETAIL 1: SKYLIGHT 1:5



HORIZONTAL SECTION OF BOILER HOUSE 1:20

DETAIL 3: ACHOR ON BRICK WALL 1:5





**Reuse of Old Truss Exterior** 

A Skeleton Structure from the Past



1:20



DETAIL: REUSE OF OLD TRUSS 1:5