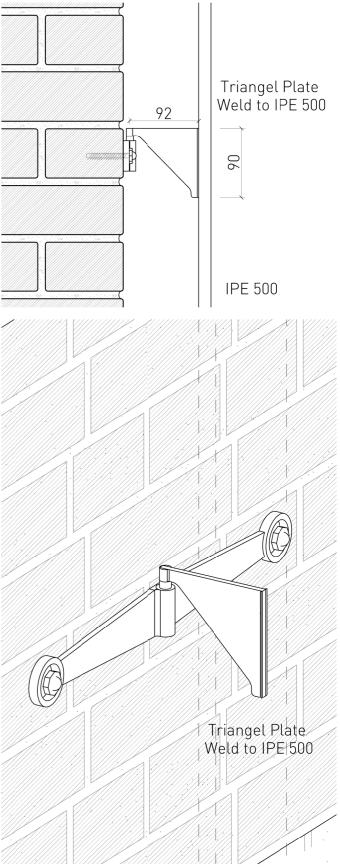

Pool Supporting Structure

FACADE FRAGMENT 1:50 PLAN FRAGMENT 1:50

DETAIL 1: SKYLIGHT 1:5

HORIZONTAL SECTION OF BOILER HOUSE 1:20

DETAIL 3: ACHOR ON BRICK WALL 1:5

**Reuse of Old Truss Exterior** 

A Skeleton Structure from the Past