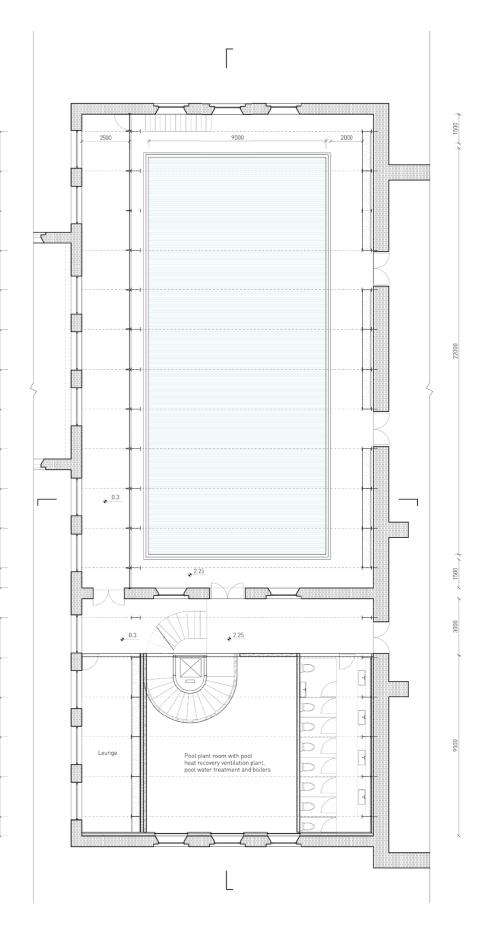

## Pumphouse Basement Plan 1:200

0 1m 2m 5m

Interior of Pumpehuset Ground Floor

A Place of Secret Meeting