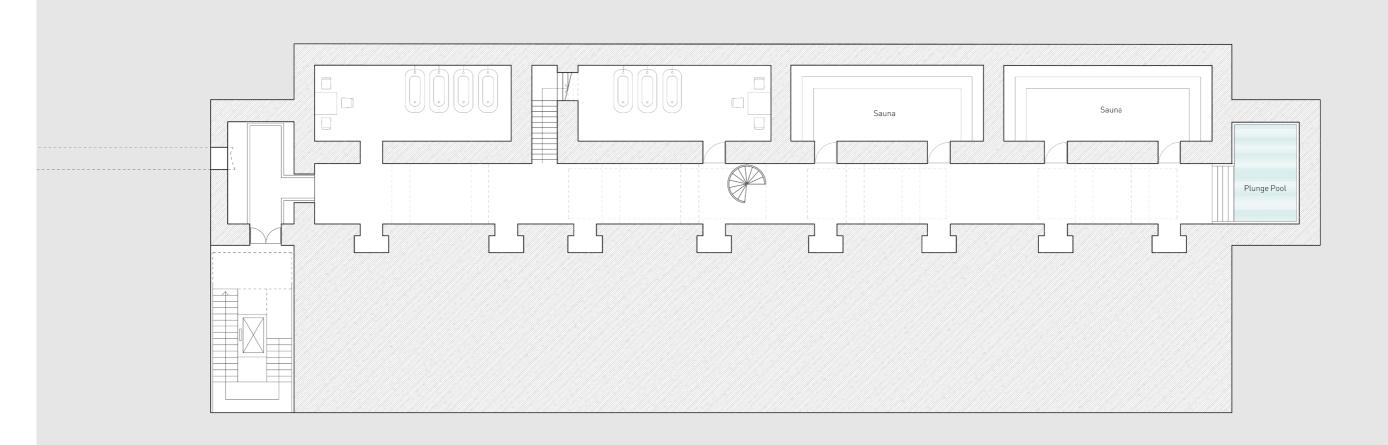

## Pumphouse Basement Plan 1:200

0 1m 2m 5m

Interior of Pumpehuset Ground Floor

A Place of Secret Meeting