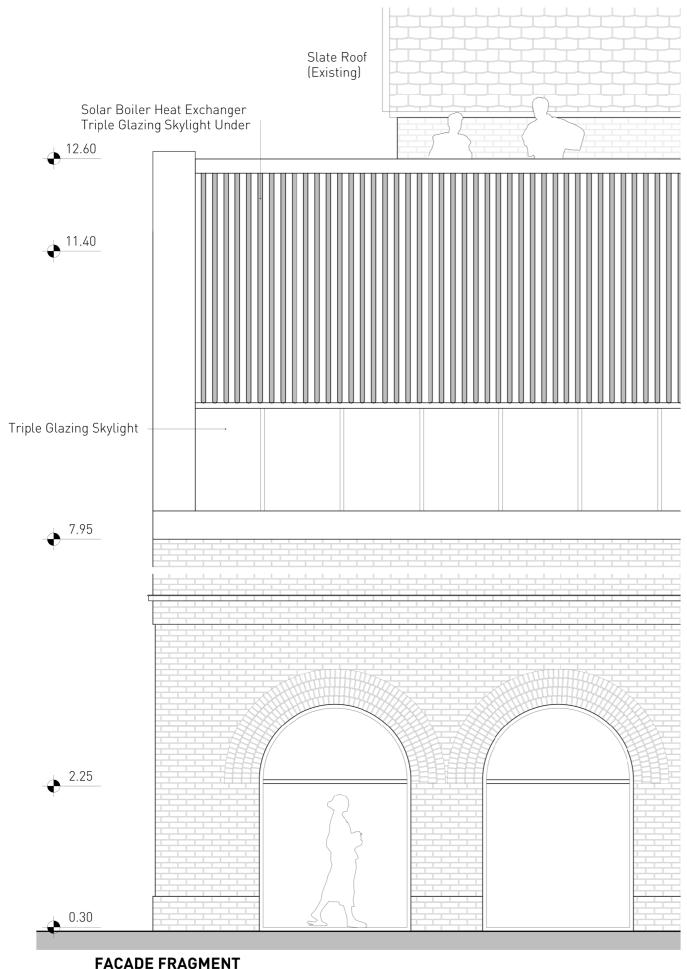

# **Climate Strategy for Winter**

Climate Strategy for Summer (Further Study) 1:100 Cross Section

1:100 Cross Section

FACADE FRAGMENT 1:50

Loadbearing Structure Axonmetric Diagram

Strengthened Steel Structure

Pool Supporting Structure

FACADE FRAGMENT 1:50 PLAN FRAGMENT 1:50

DETAIL 1: SKYLIGHT 1:5

HORIZONTAL SECTION OF BOILER HOUSE 1:20

DETAIL 3: ACHOR ON BRICK WALL 1:5

**Reuse of Old Truss Exterior** 

A Skeleton Structure from the Past