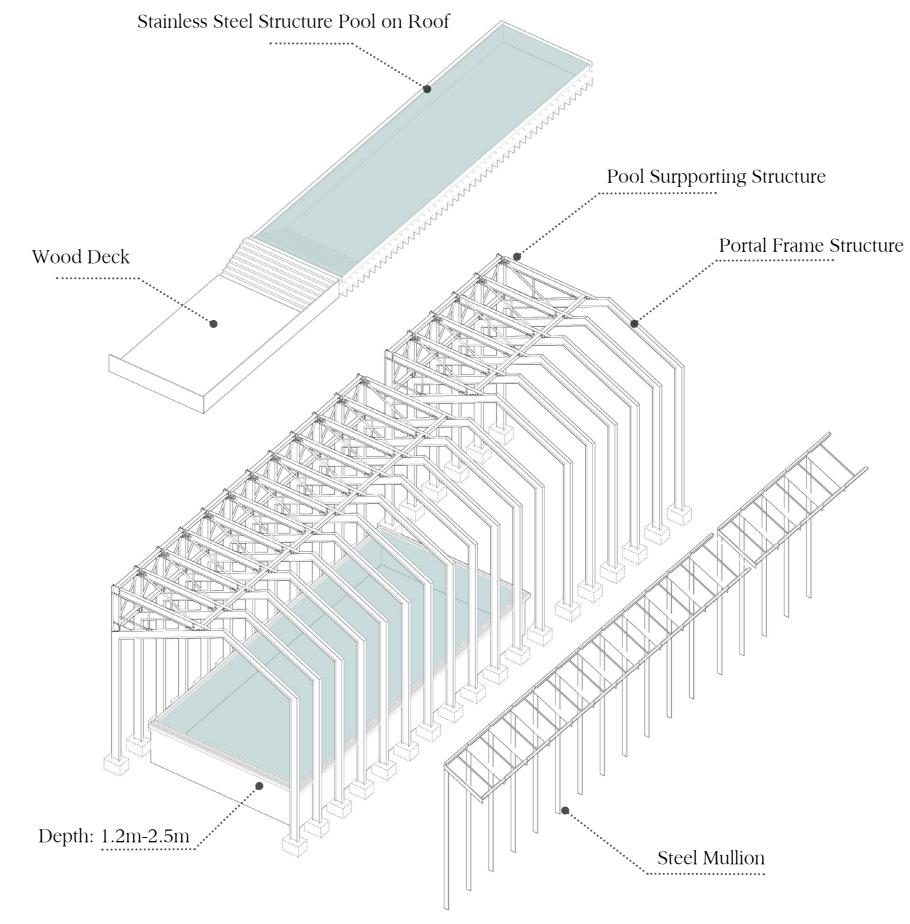

# **Climate Strategy for Winter**

Climate Strategy for Summer (Further Study) 1:100 Cross Section

1:100 Cross Section

FACADE FRAGMENT 1:50

Loadbearing Structure Axonmetric Diagram

Strengthened Steel Structure

Pool Supporting Structure

FACADE FRAGMENT 1:50 PLAN FRAGMENT 1:50

DETAIL 1: SKYLIGHT 1:5

HORIZONTAL SECTION OF BOILER HOUSE 1:20

DETAIL 3: ACHOR ON BRICK WALL 1:5

**Reuse of Old Truss Exterior** 

A Skeleton Structure from the Past