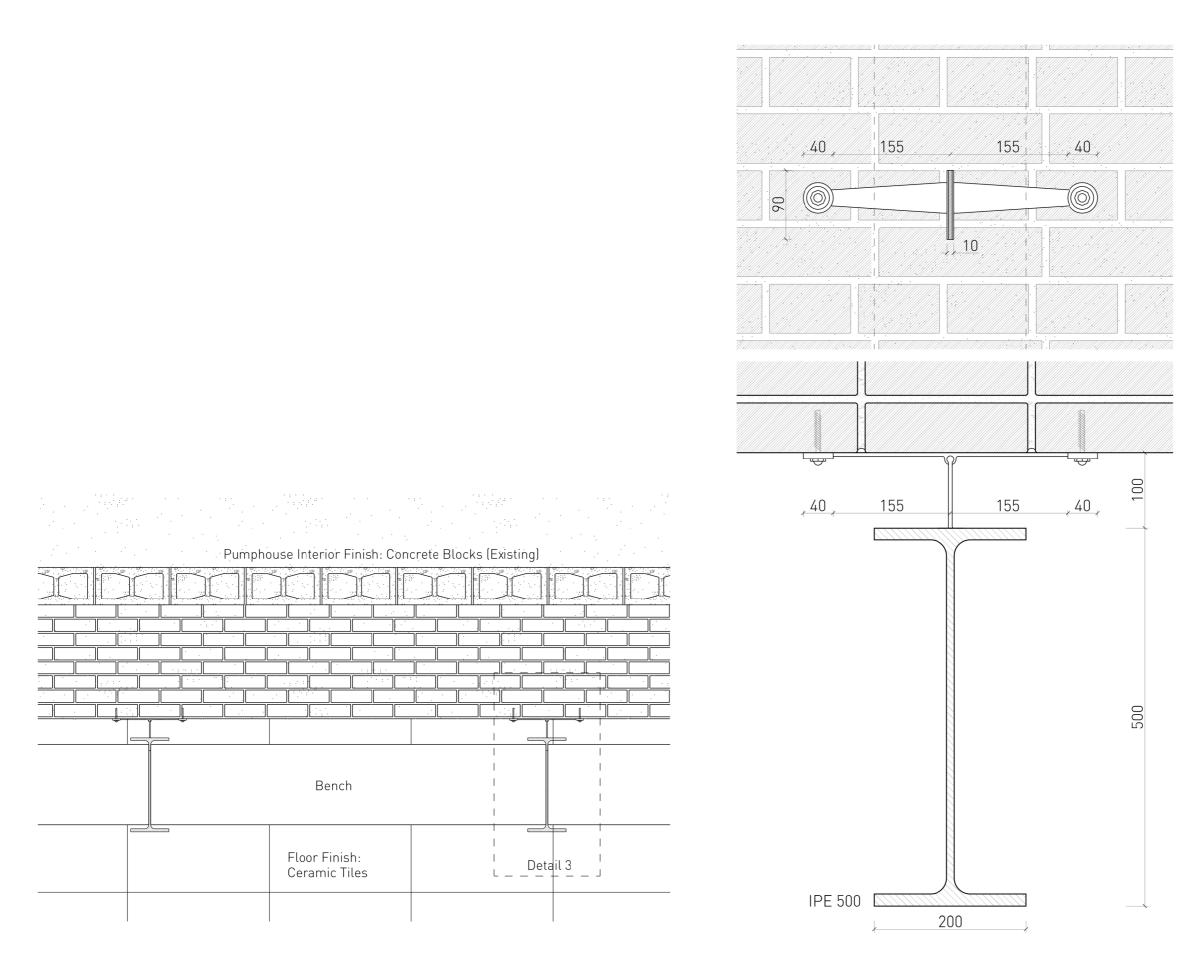

Pool Supporting Structure

FACADE FRAGMENT 1:50 PLAN FRAGMENT 1:50

DETAIL 1: SKYLIGHT 1:5

HORIZONTAL SECTION OF BOILER HOUSE 1:20

DETAIL 3: ACHOR ON BRICK WALL 1:5

**Reuse of Old Truss Exterior** 

A Skeleton Structure from the Past