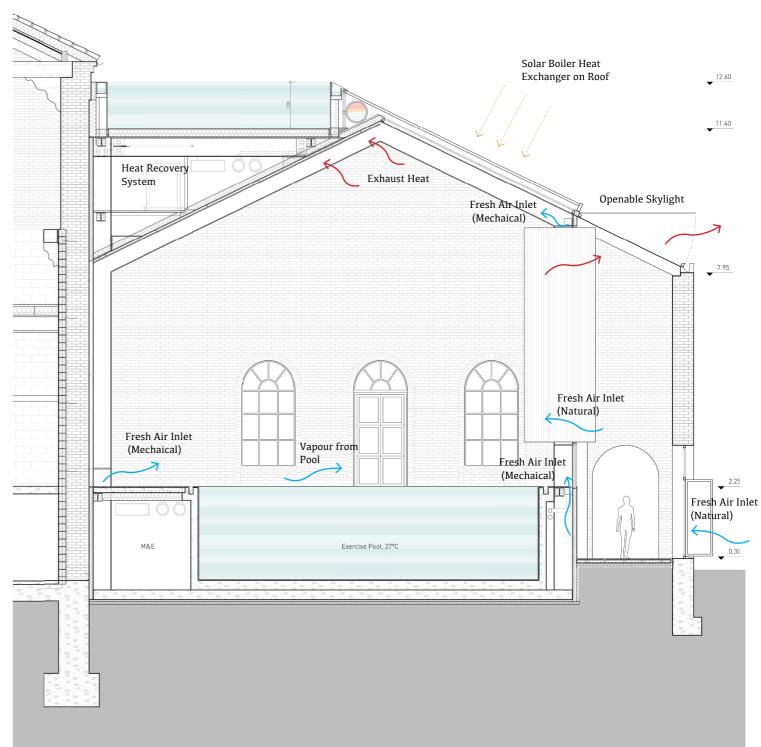

# **Climate Strategy for Winter**

Climate Strategy for Summer (Further Study) 1:100 Cross Section

1:100 Cross Section

FACADE FRAGMENT 1:50

Loadbearing Structure Axonmetric Diagram

Strengthened Steel Structure