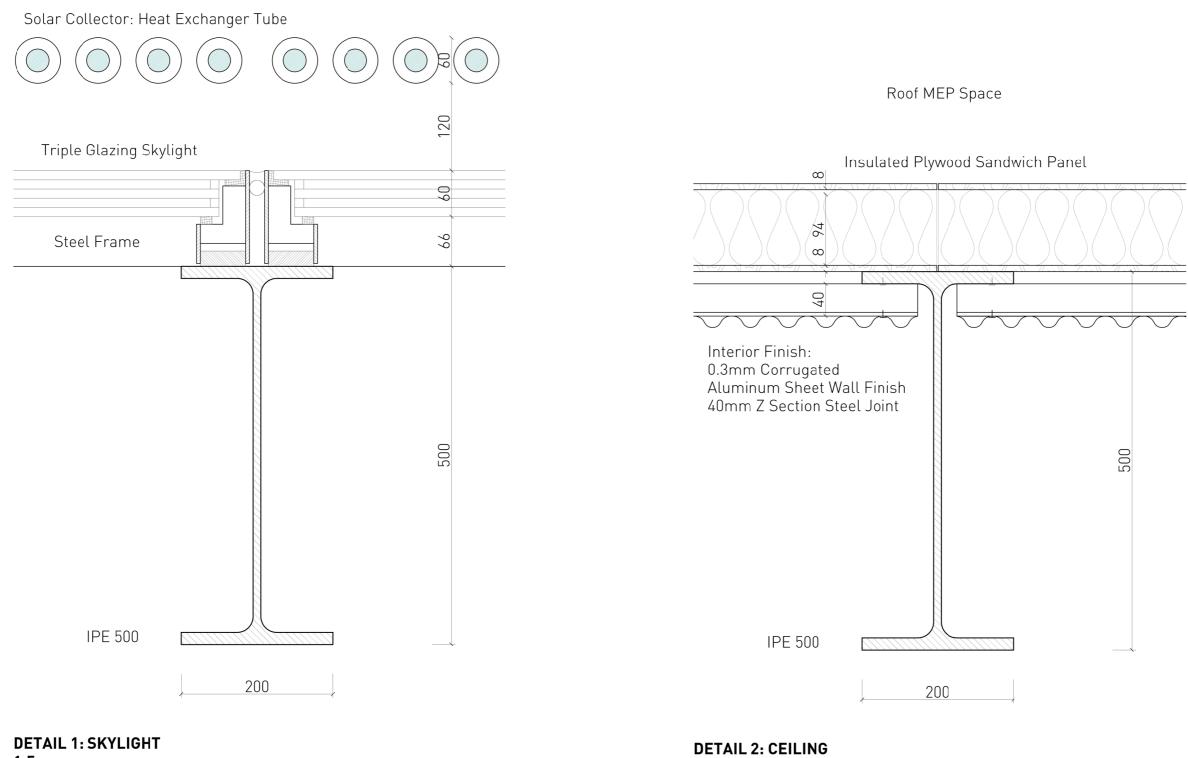

Pool Supporting Structure

FACADE FRAGMENT 1:50 PLAN FRAGMENT 1:50

DETAIL 1: SKYLIGHT 1:5

HORIZONTAL SECTION OF BOILER HOUSE 1:20

DETAIL 3: ACHOR ON BRICK WALL 1:5

**Reuse of Old Truss Exterior** 

A Skeleton Structure from the Past