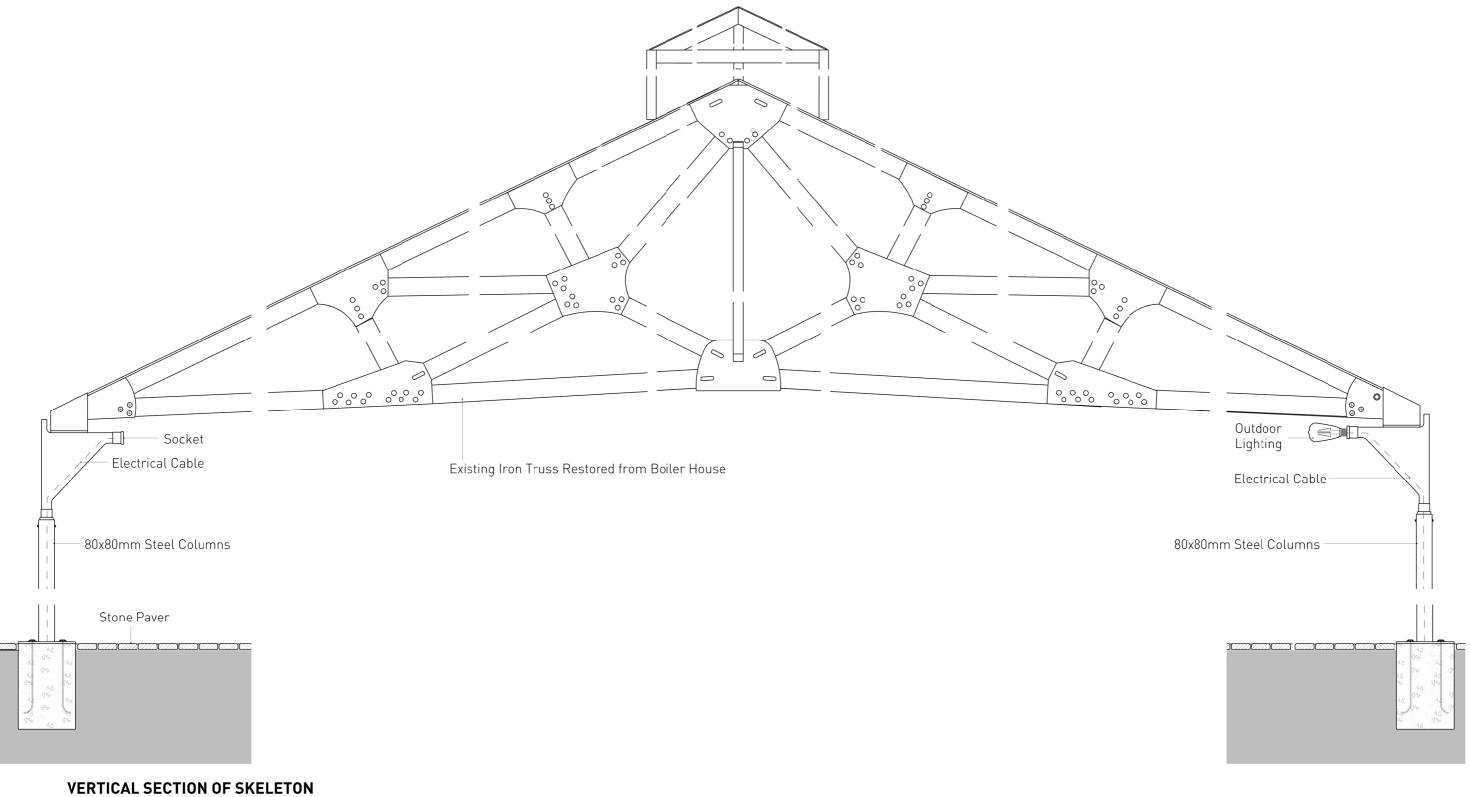

Pool Supporting Structure

FACADE FRAGMENT 1:50 PLAN FRAGMENT 1:50

DETAIL 1: SKYLIGHT 1:5

HORIZONTAL SECTION OF BOILER HOUSE 1:20

DETAIL 3: ACHOR ON BRICK WALL 1:5

**Reuse of Old Truss Exterior** 

A Skeleton Structure from the Past

1:20

DETAIL: REUSE OF OLD TRUSS 1:5