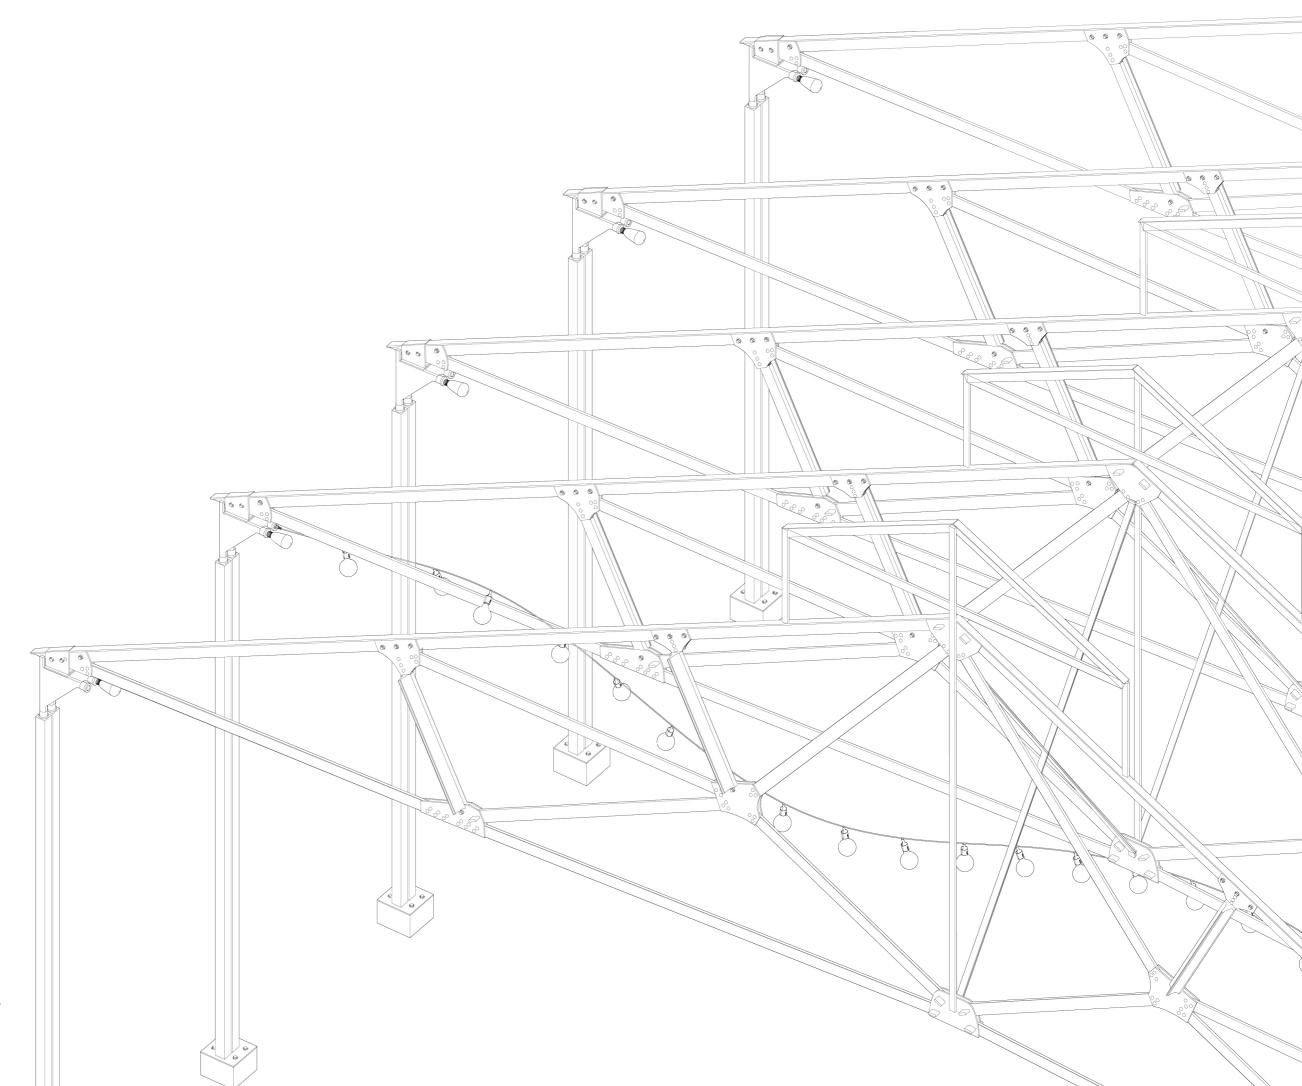

Pool Supporting Structure

FACADE FRAGMENT 1:50 PLAN FRAGMENT 1:50

DETAIL 1: SKYLIGHT 1:5

HORIZONTAL SECTION OF BOILER HOUSE 1:20

DETAIL 3: ACHOR ON BRICK WALL 1:5

**Reuse of Old Truss Exterior** 

A Skeleton Structure from the Past