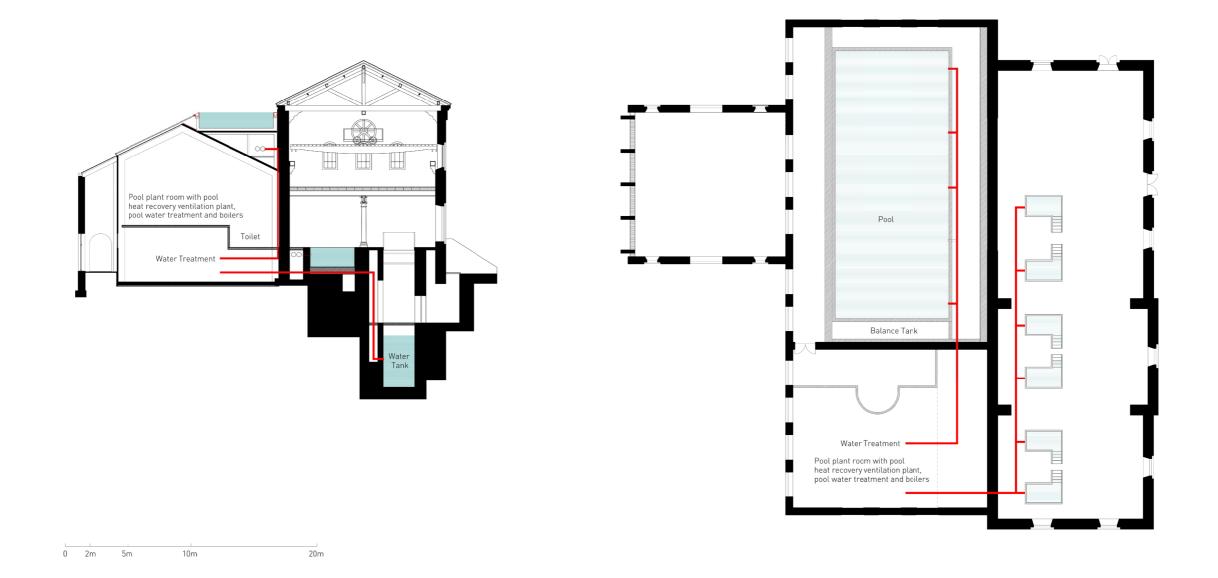

## Water Treatment Strategy 1:300 Section & Plan

Machine House Section 1:200 Original

Machine House Section 1:200 Appropriation

## Pumphouse Basement Plan 1:200

0 1m 2m 5m

Interior of Pumpehuset Ground Floor

A Place of Secret Meeting