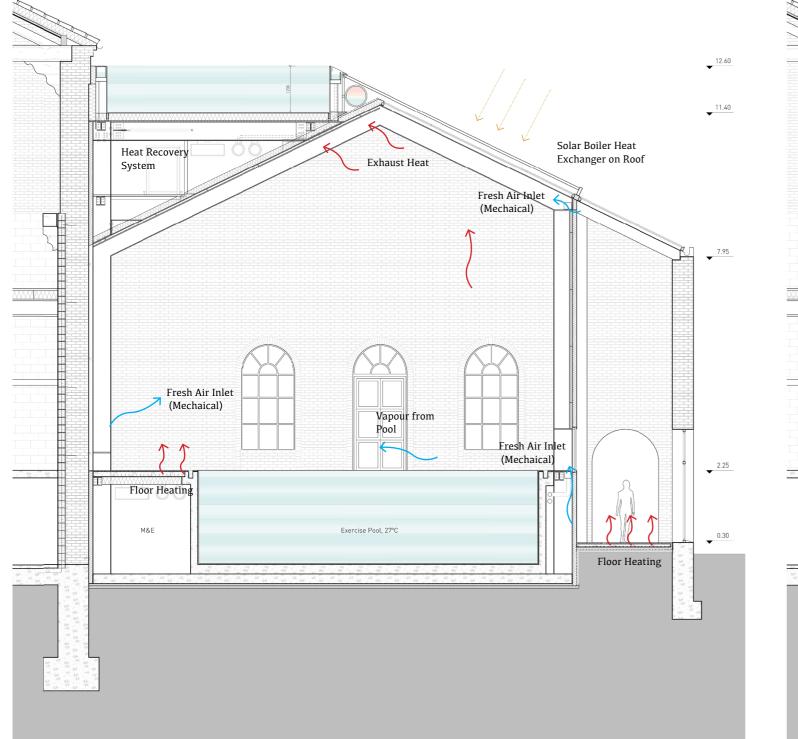

# **Climate Strategy for Winter**

Climate Strategy for Summer (Further Study) 1:100 Cross Section

1:100 Cross Section

FACADE FRAGMENT 1:50

Loadbearing Structure Axonmetric Diagram

Strengthened Steel Structure