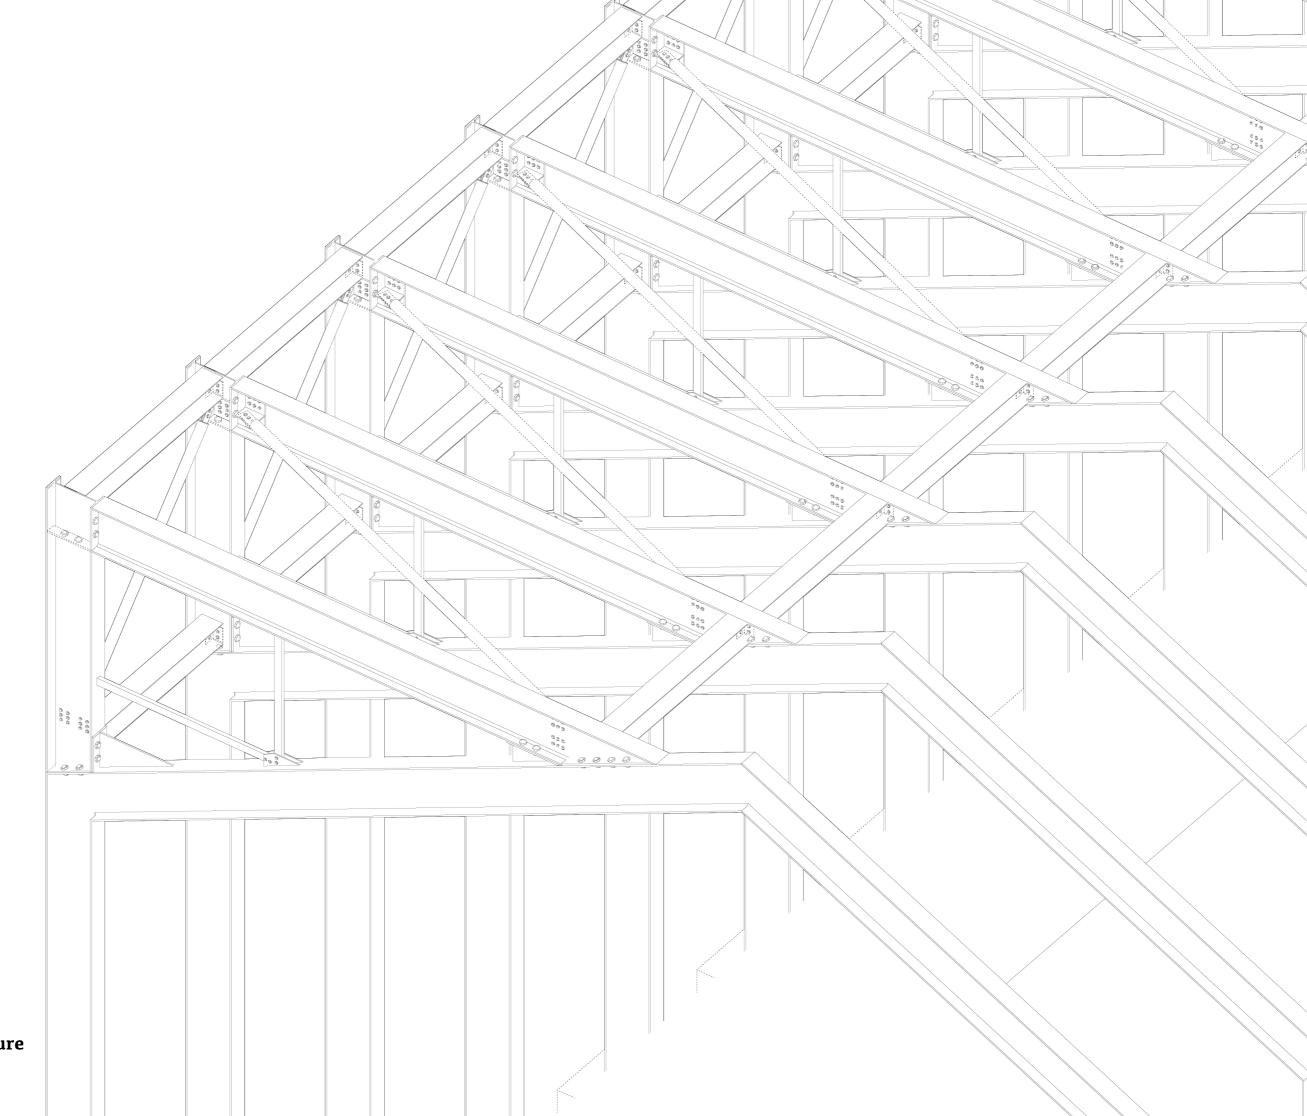

# **Climate Strategy for Winter**

Climate Strategy for Summer (Further Study) 1:100 Cross Section

1:100 Cross Section

FACADE FRAGMENT 1:50

Loadbearing Structure Axonmetric Diagram

Strengthened Steel Structure

Pool Supporting Structure

FACADE FRAGMENT 1:50 PLAN FRAGMENT 1:50

DETAIL 1: SKYLIGHT 1:5

HORIZONTAL SECTION OF BOILER HOUSE 1:20

DETAIL 3: ACHOR ON BRICK WALL 1:5

**Reuse of Old Truss Exterior** 

A Skeleton Structure from the Past