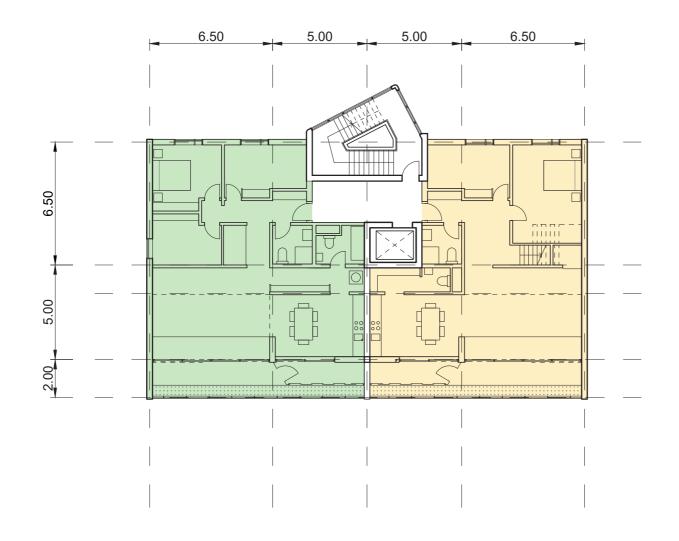

st height, emphasizing the body's spatial relationship to the ground plane



## **Celestial Vault**

the artificial crater formd the edge of the enclosure to frame our view of the sky





**Observatorium** a shallow earthen mound seamlessly merged with the polder landscape

**Moses Bridge** an invisible bridge sunken into the slopes and water

**Celestial Vault**nestled in the site's gentle topography of dunes



Axis forming a procession of spaces



"Twilight Epiphany", one of James Turrell's Skyspaces











"A pier offers no way out. All piers ,,, remain beautiful, melancholy monuments of frustration." Robbrecht en Daem

























entrance along the main axis is framed by the earth, water, and opening



towards the exit to the Friche along the main axis





































thank you for listening

















SITE PLAN