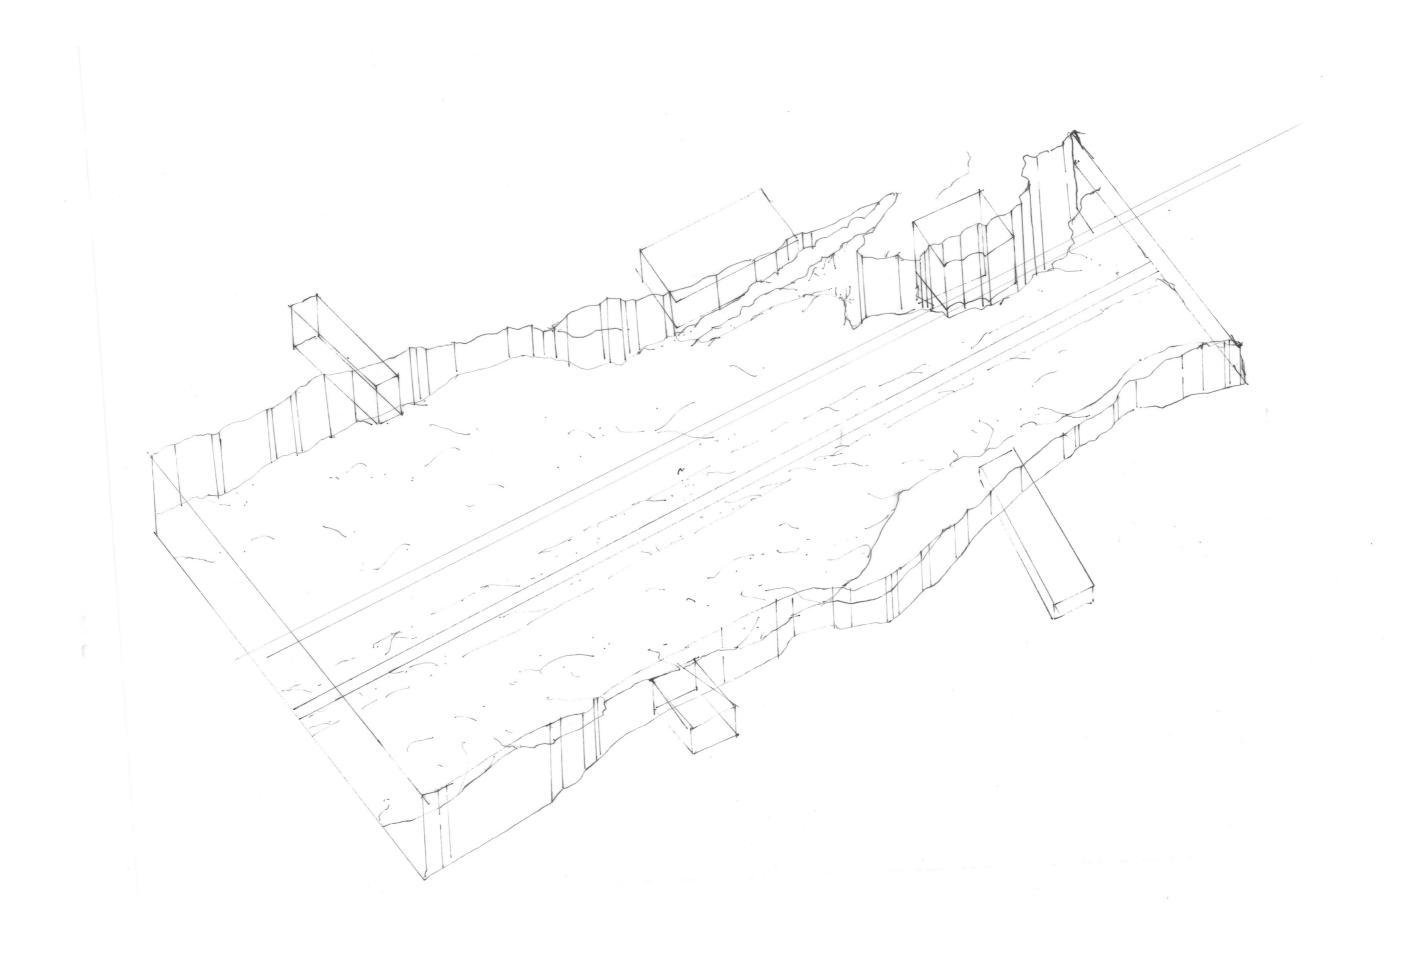

## **Observatorium**

seasons becomes visible with the sun rising through the openings on the solstices and equinoxes

## **Moses Bridge**

offers a new vantage point with the waterline at chest height, emphasizing the body's spatial relationship to the ground plane

## **Celestial Vault**

the artificial crater formd the edge of the enclosure to frame our view of the sky

**Observatorium** a shallow earthen mound seamlessly merged with the polder landscape

**Moses Bridge** an invisible bridge sunken into the slopes and water