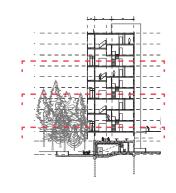

hest height, emphasizing the body's spatial relationship to the ground plane



## **Celestial Vault**

the artificial crater formd the edge of the enclosure to frame our view of the sky





**Observatorium** a shallow earthen mound seamlessly merged with the polder landscape

**Moses Bridge** an invisible bridge sunken into the slopes and water

**Celestial Vault**nestled in the site's gentle topography of dunes



Axis forming a procession of spaces



"Twilight Epiphany", one of James Turrell's Skyspaces











"A pier offers no way out. All piers ,,, remain beautiful, melancholy monuments of frustration." Robbrecht en Daem

























entrance along the main axis is framed by the earth, water, and opening



towards the exit to the Friche along the main axis





































thank you for listening

















SITE PLAN