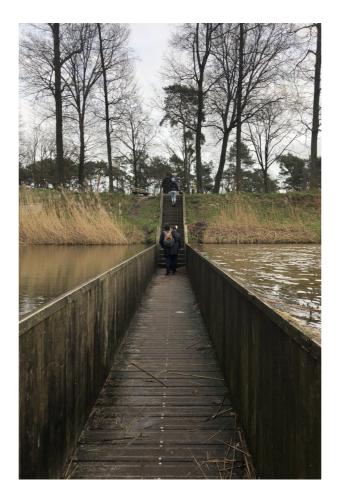

## **Moses Bridge**

offers a new vantage point with the waterline at chest height, emphasizing the body's spatial relationship to the ground plane