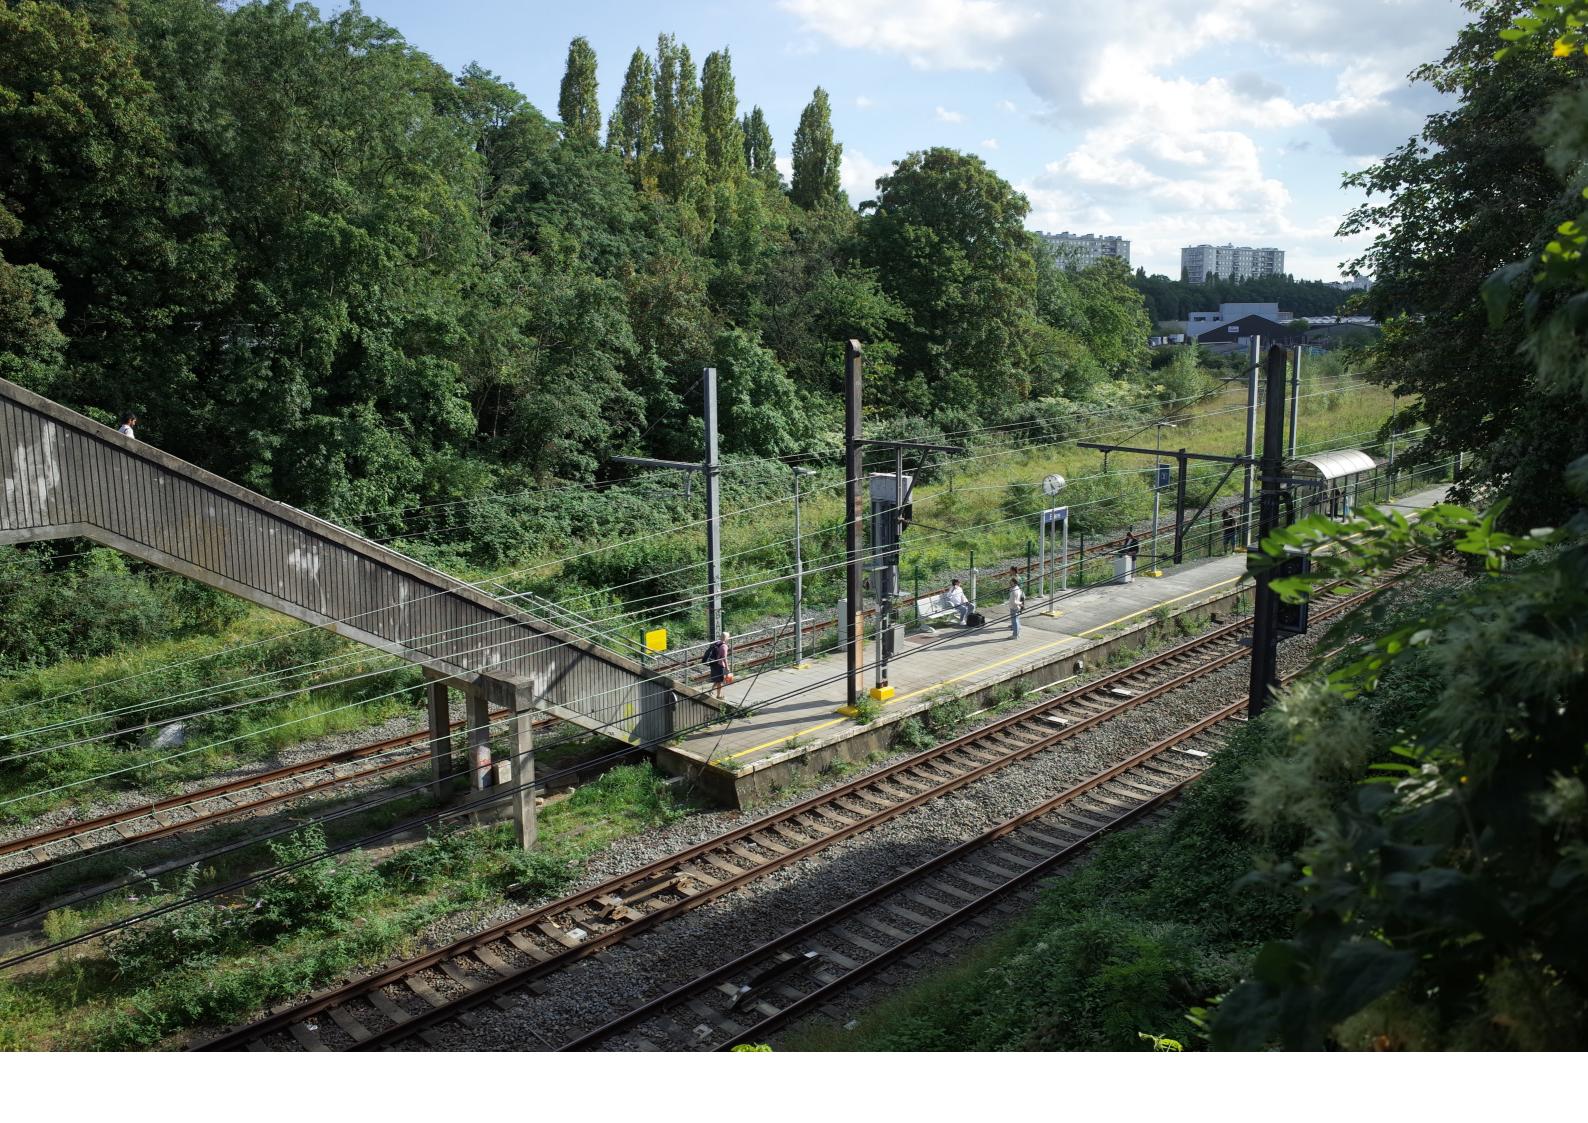

entrance along the main axis is framed by the earth, water, and opening

towards the exit to the Friche along the main axis

thank you for listening

SITE PLAN