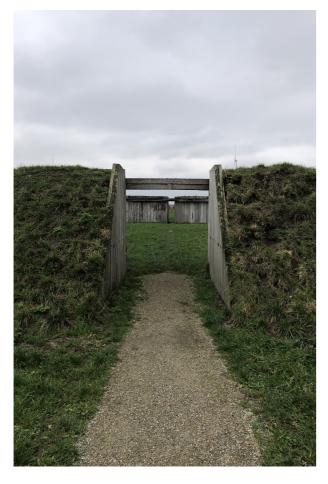

entrance along the main axis is framed by the earth, water, and opening

towards the exit to the Friche along the main axis

thank you for listening

SITE PLAN