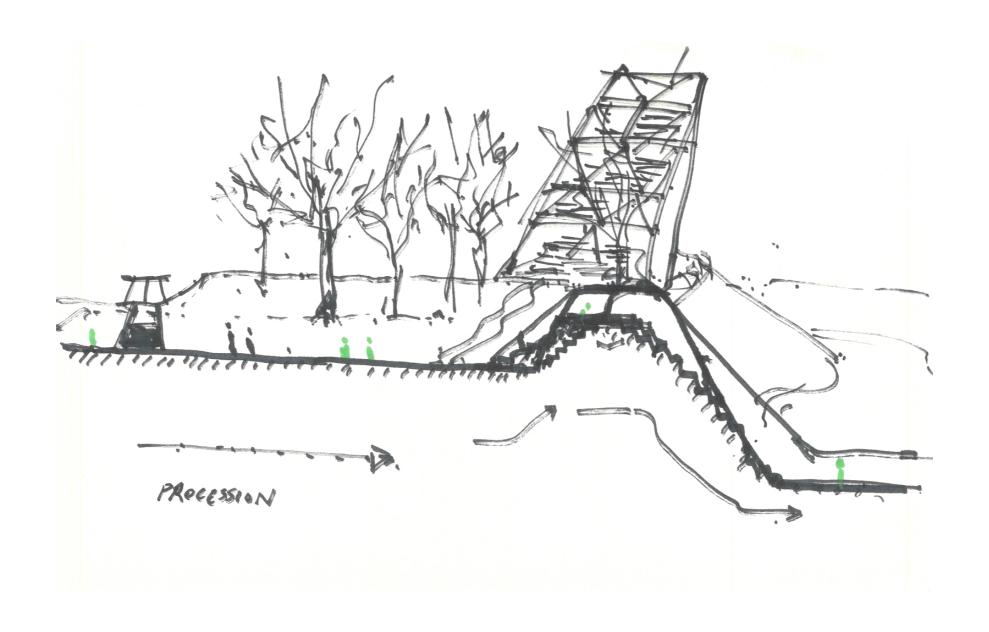

**Celestial Vault**nestled in the site's gentle topography of dunes

Axis forming a procession of spaces

"Twilight Epiphany", one of James Turrell's Skyspaces

"A pier offers no way out. All piers ,,, remain beautiful, melancholy monuments of frustration." Robbrecht en Daem

entrance along the main axis is framed by the earth, water, and opening

towards the exit to the Friche along the main axis

thank you for listening

SITE PLAN