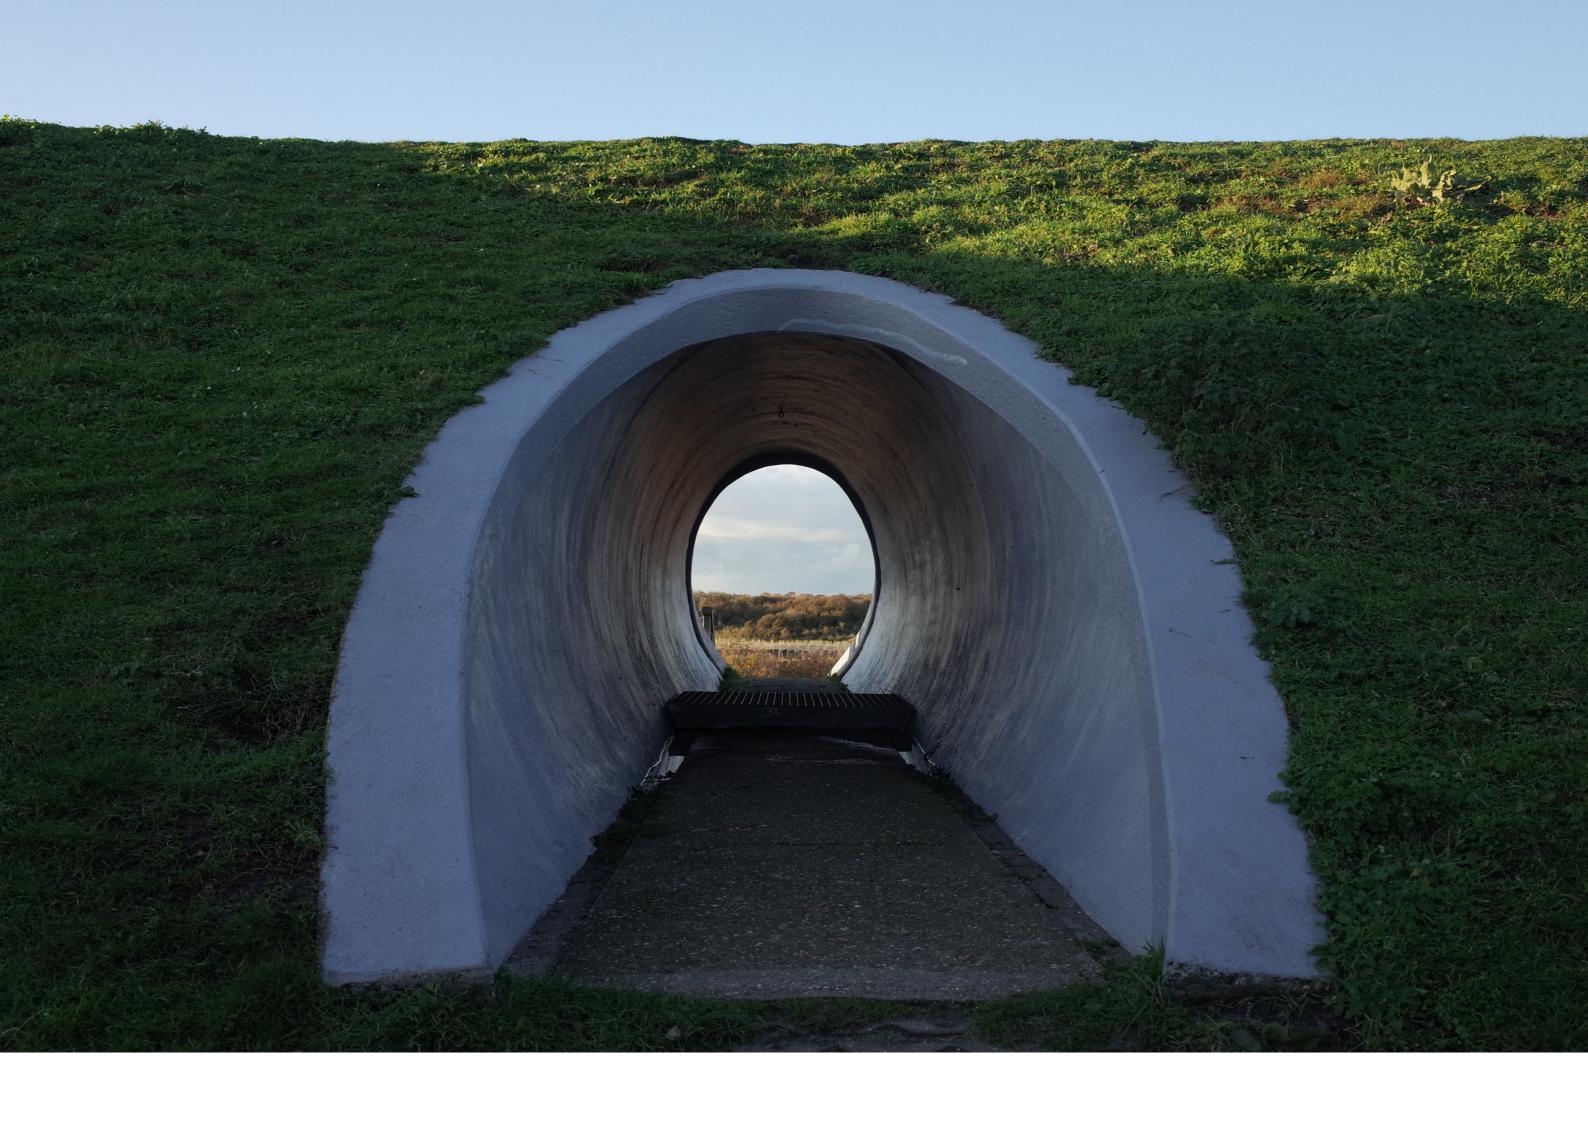

**Celestial Vault**James Turrell
Kijkduin, Den Haag, the Netherlands
1996

## **Celestial Vault**

the artificial crater formd the edge of the enclosure to frame our view of the sky

**Observatorium** a shallow earthen mound seamlessly merged with the polder landscape

**Moses Bridge** an invisible bridge sunken into the slopes and water

**Celestial Vault**nestled in the site's gentle topography of dunes

Axis forming a procession of spaces

"Twilight Epiphany", one of James Turrell's Skyspaces

"A pier offers no way out. All piers ,,, remain beautiful, melancholy monuments of frustration." Robbrecht en Daem