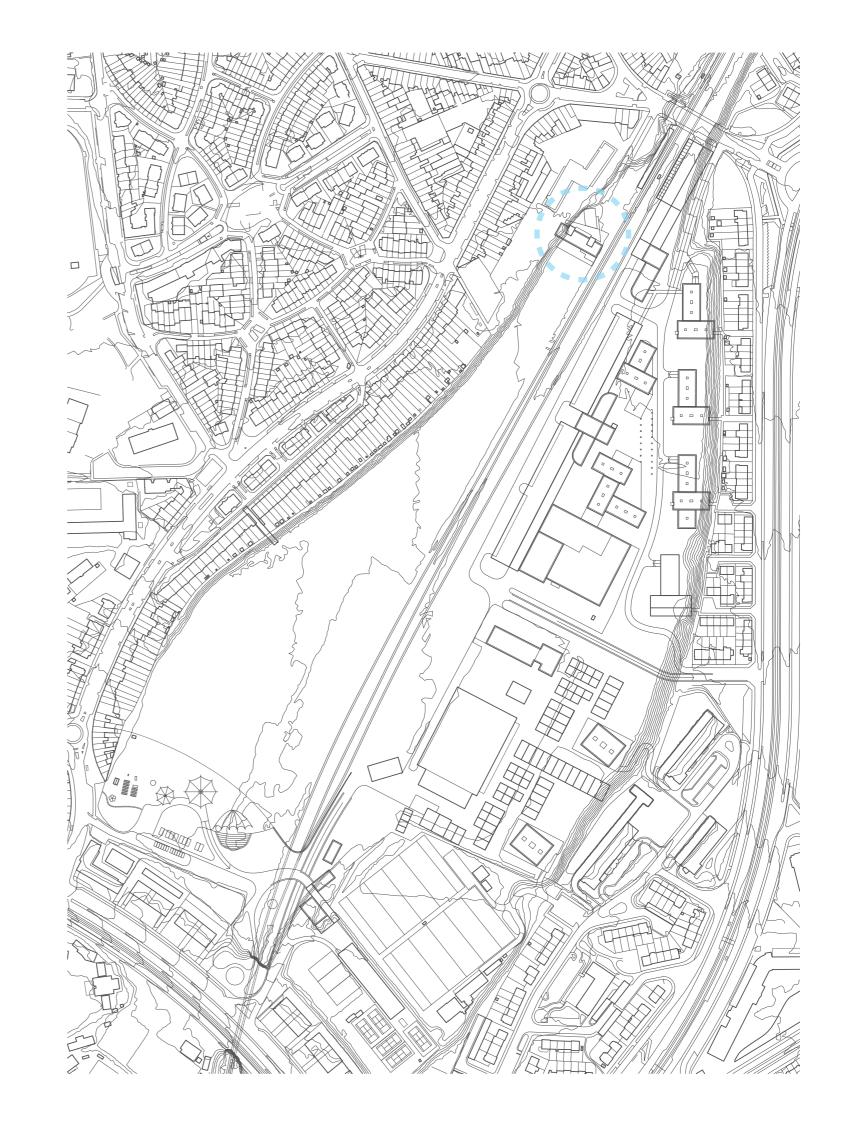

entrance along the main axis is framed by the earth, water, and opening

towards the exit to the Friche along the main axis

thank you for listening

SITE PLAN