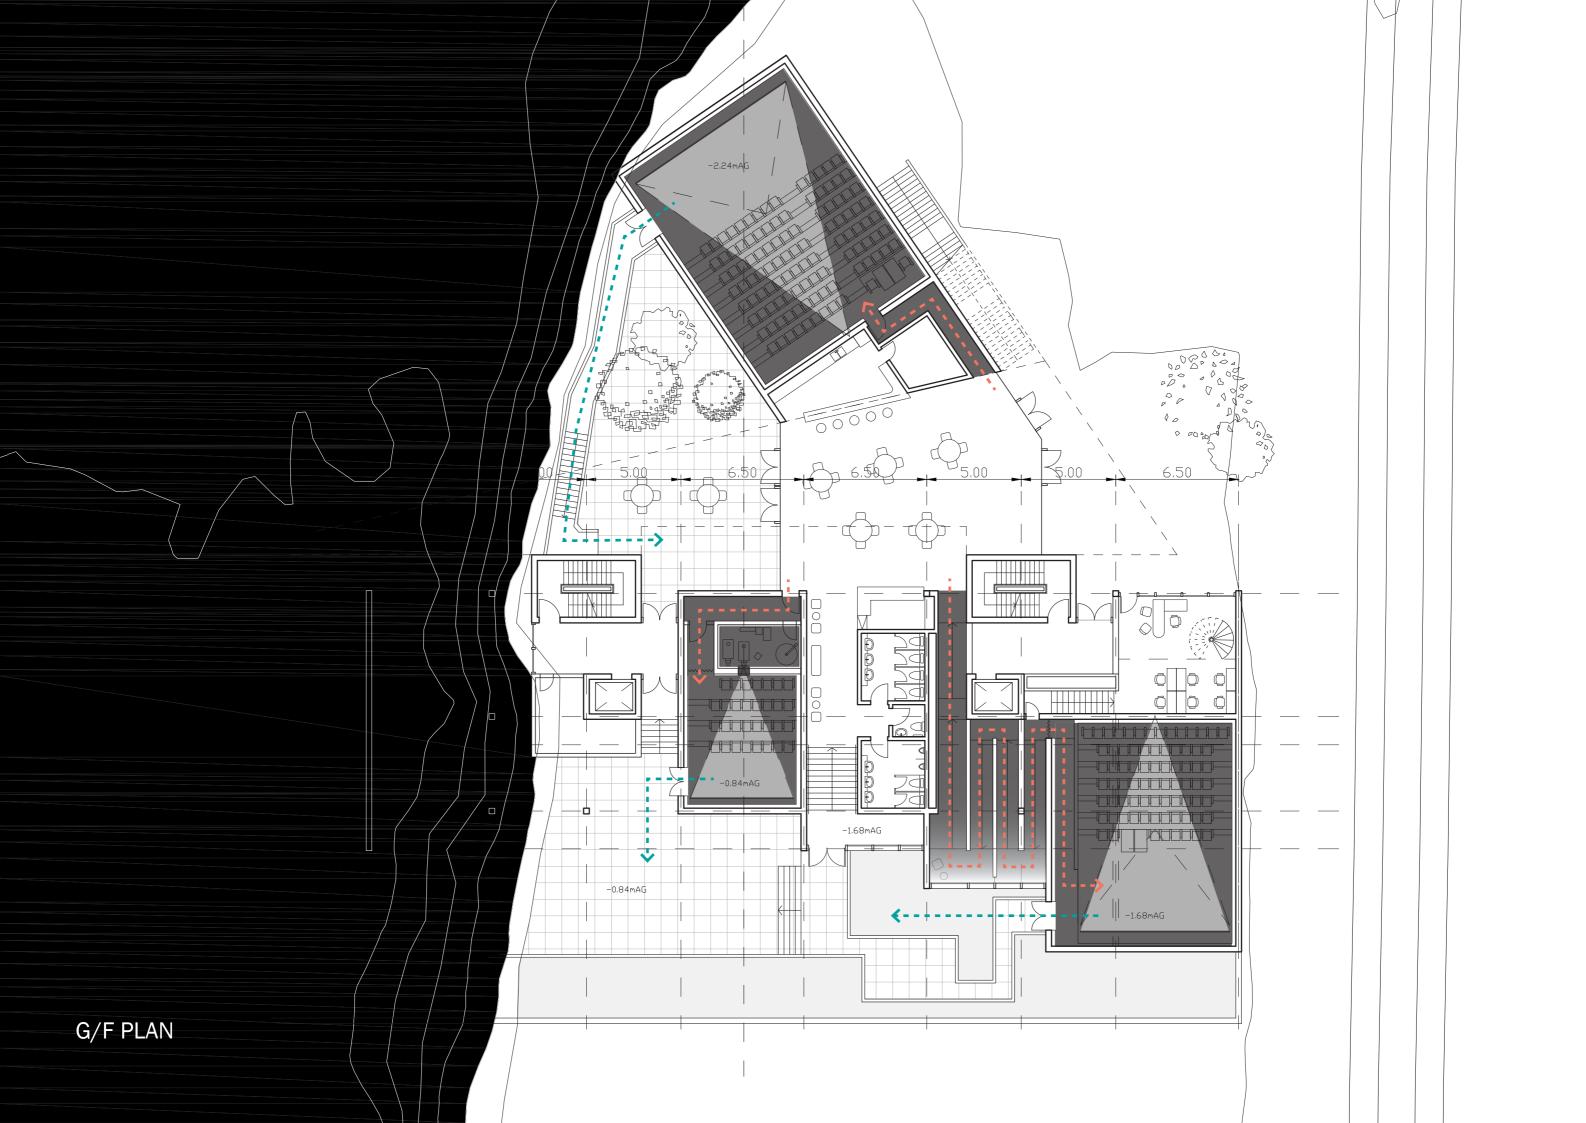

entrance along the main axis is framed by the earth, water, and opening

towards the exit to the Friche along the main axis

thank you for listening

SITE PLAN