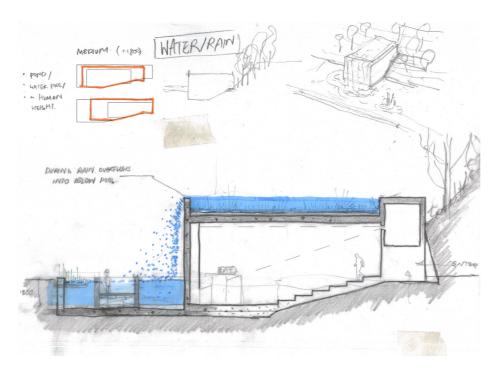

entrance along the main axis is framed by the earth, water, and opening

towards the exit to the Friche along the main axis

thank you for listening

SITE PLAN