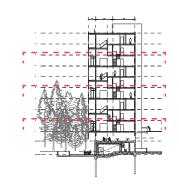

height, emphasizing the body's spatial relationship to the ground plane



## **Celestial Vault**

the artificial crater formd the edge of the enclosure to frame our view of the sky





**Observatorium** a shallow earthen mound seamlessly merged with the polder landscape

**Moses Bridge** an invisible bridge sunken into the slopes and water

**Celestial Vault**nestled in the site's gentle topography of dunes



Axis forming a procession of spaces



"Twilight Epiphany", one of James Turrell's Skyspaces











"A pier offers no way out. All piers ,,, remain beautiful, melancholy monuments of frustration." Robbrecht en Daem

























entrance along the main axis is framed by the earth, water, and opening



towards the exit to the Friche along the main axis





































thank you for listening

















SITE PLAN