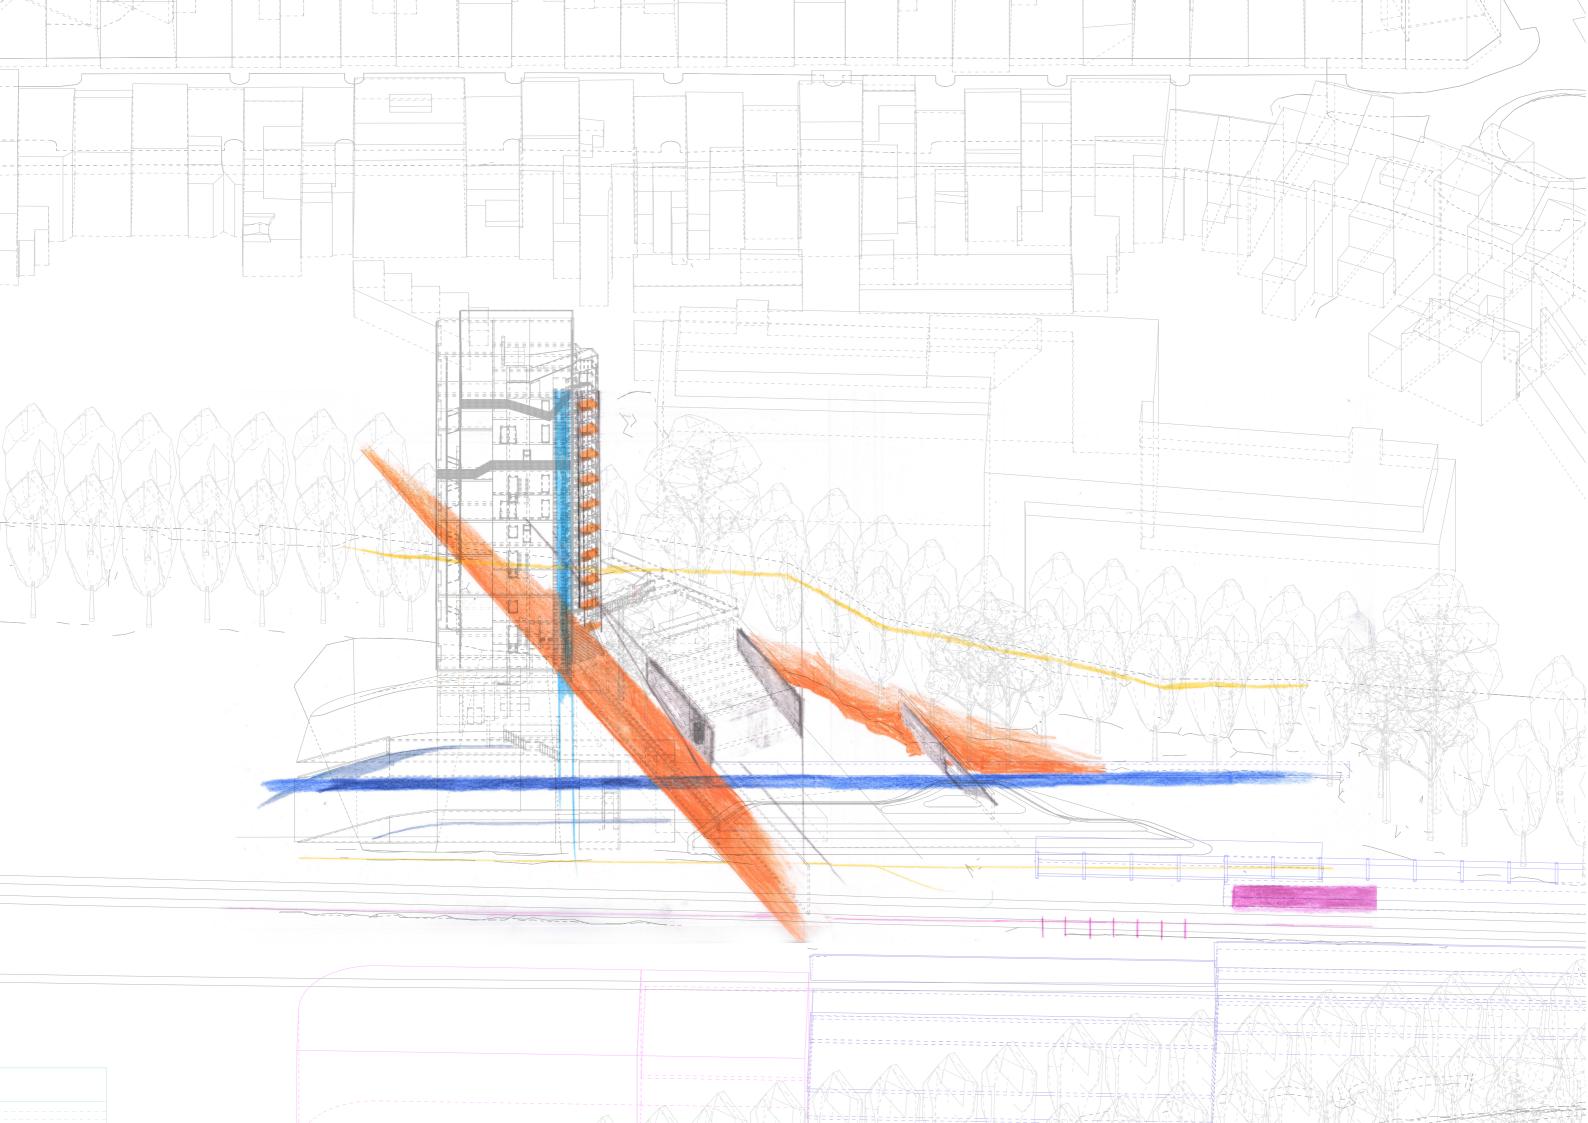

entrance along the main axis is framed by the earth, water, and opening

towards the exit to the Friche along the main axis

thank you for listening

SITE PLAN