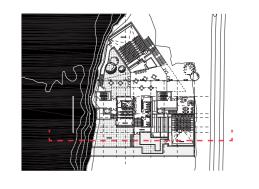

entrance along the main axis is framed by the earth, water, and opening

towards the exit to the Friche along the main axis

thank you for listening

SITE PLAN