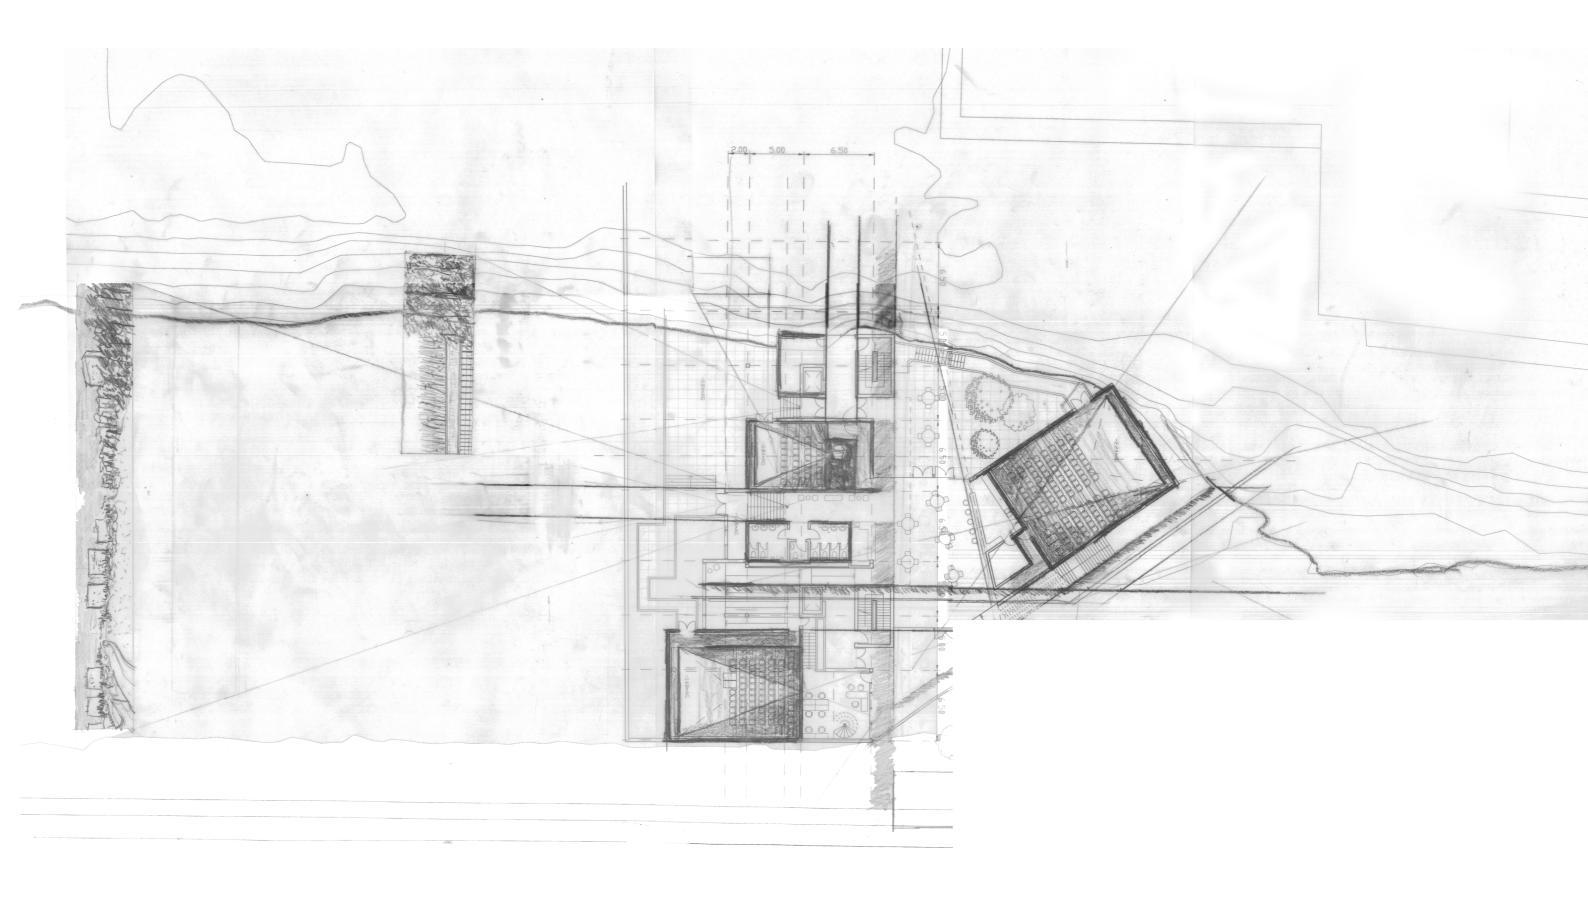

entrance along the main axis is framed by the earth, water, and opening

towards the exit to the Friche along the main axis

thank you for listening

SITE PLAN