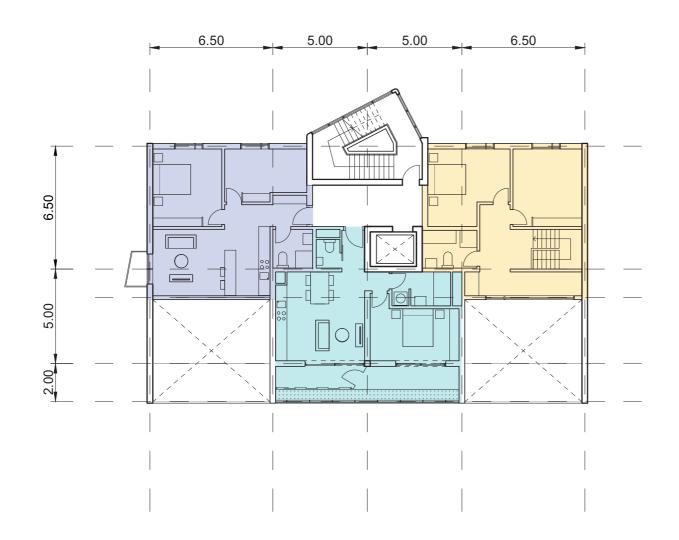

eight, emphasizing the body's spatial relationship to the ground plane



## **Celestial Vault**

the artificial crater formd the edge of the enclosure to frame our view of the sky





**Observatorium** a shallow earthen mound seamlessly merged with the polder landscape

**Moses Bridge** an invisible bridge sunken into the slopes and water

**Celestial Vault**nestled in the site's gentle topography of dunes



Axis forming a procession of spaces



"Twilight Epiphany", one of James Turrell's Skyspaces











"A pier offers no way out. All piers ,,, remain beautiful, melancholy monuments of frustration." Robbrecht en Daem

























entrance along the main axis is framed by the earth, water, and opening



towards the exit to the Friche along the main axis





































thank you for listening

















SITE PLAN