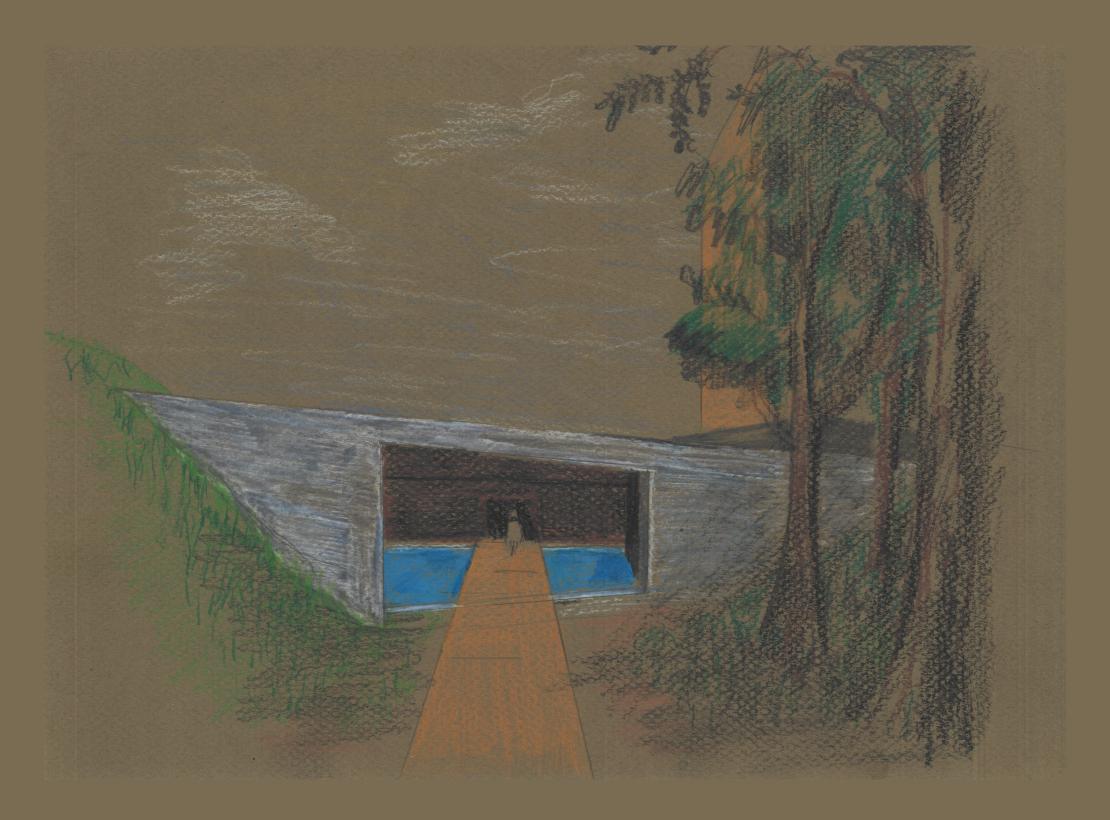

## **Moses Bridge**

offers a new vantage point with the waterline at chest height, emphasizing the body's spatial relationship to the ground plane