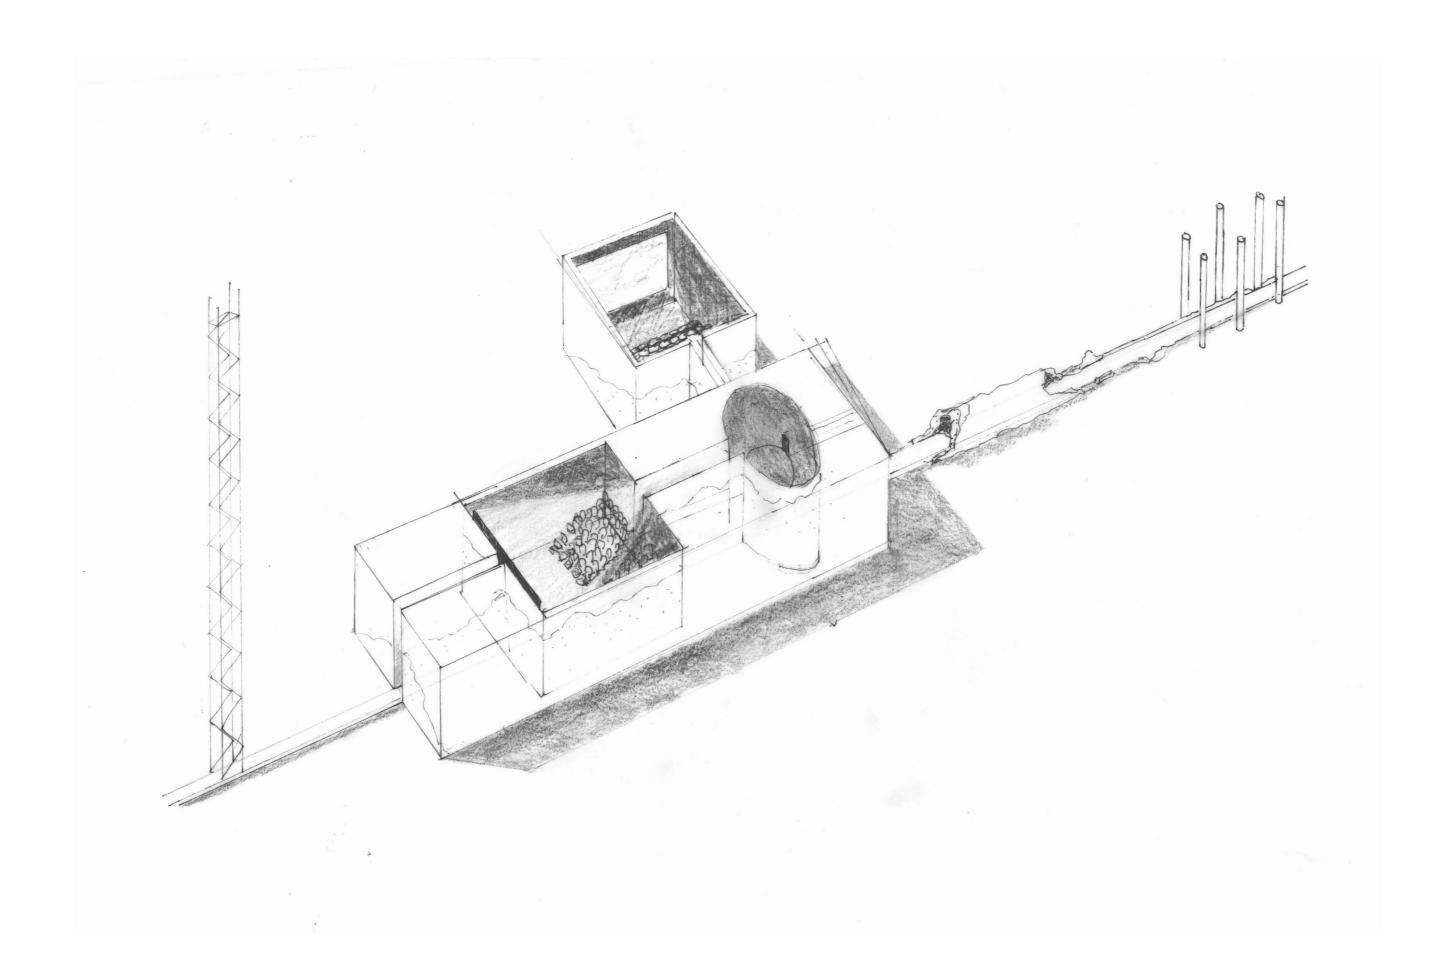

**Celestial Vault**nestled in the site's gentle topography of dunes

Axis forming a procession of spaces

"Twilight Epiphany", one of James Turrell's Skyspaces

"A pier offers no way out. All piers ,,, remain beautiful, melancholy monuments of frustration." Robbrecht en Daem

entrance along the main axis is framed by the earth, water, and opening

towards the exit to the Friche along the main axis

thank you for listening

SITE PLAN