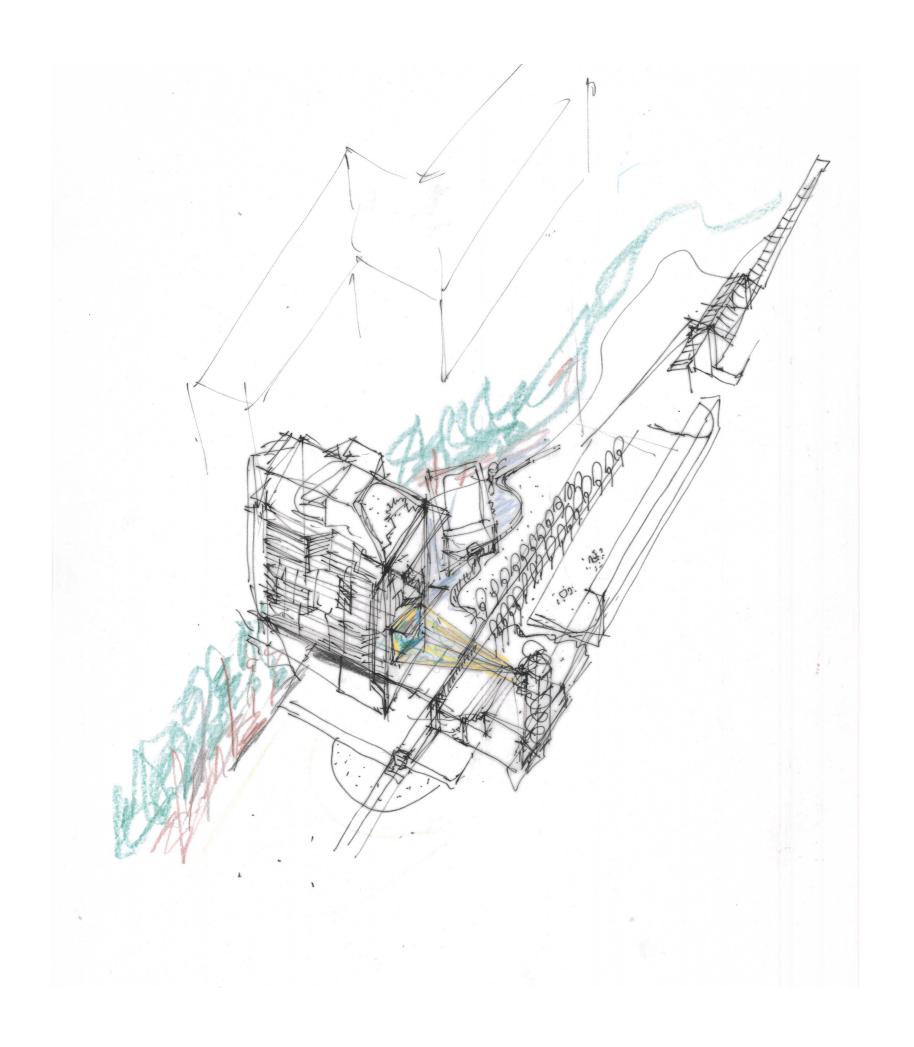

**Celestial Vault**nestled in the site's gentle topography of dunes

Axis forming a procession of spaces

"Twilight Epiphany", one of James Turrell's Skyspaces

"A pier offers no way out. All piers ,,, remain beautiful, melancholy monuments of frustration." Robbrecht en Daem

entrance along the main axis is framed by the earth, water, and opening

towards the exit to the Friche along the main axis

thank you for listening

SITE PLAN