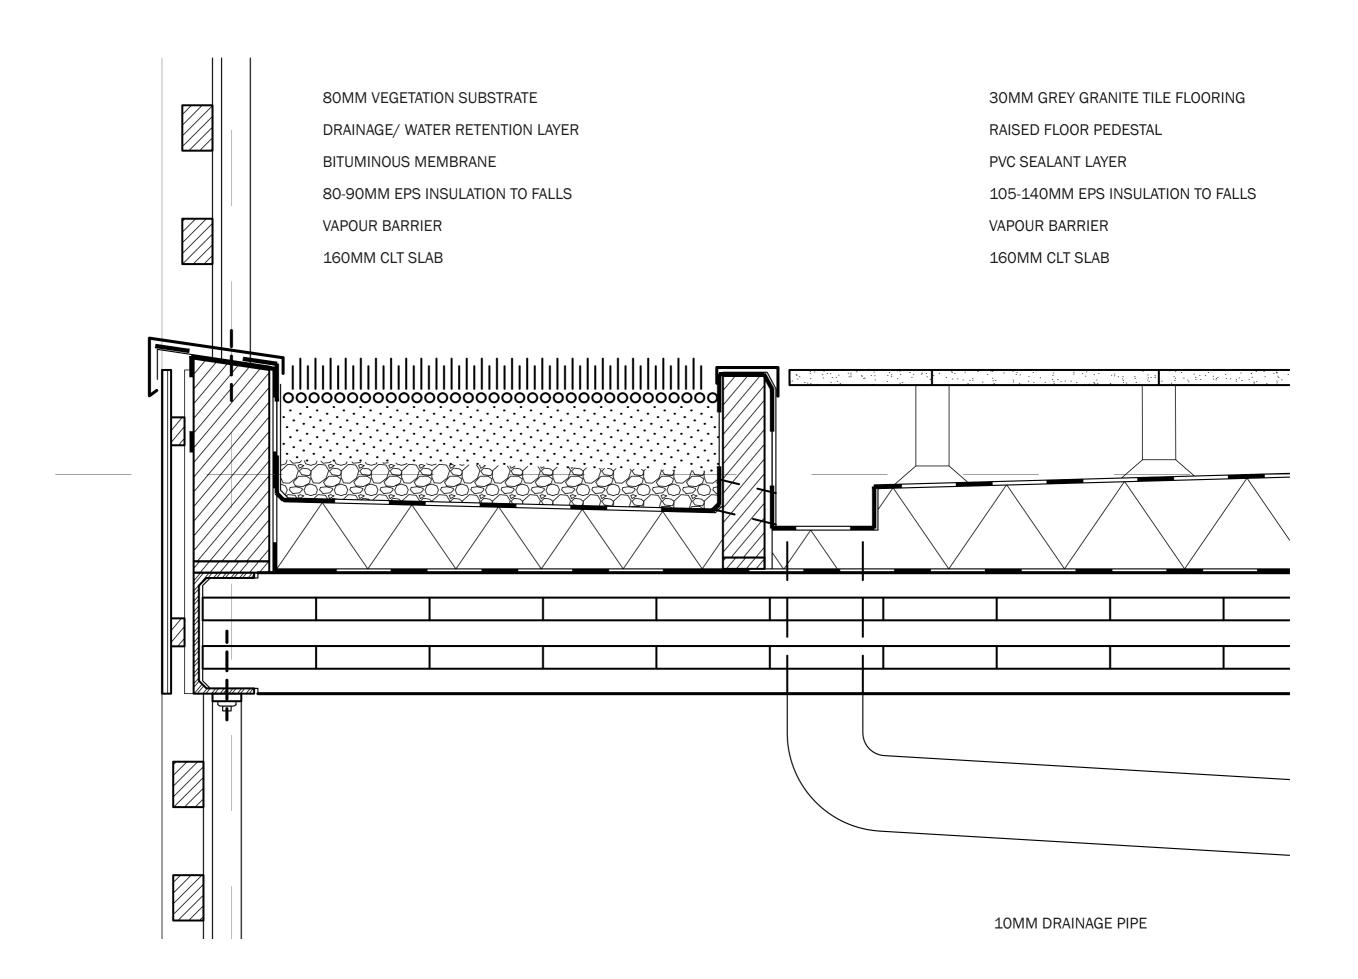

ng the body's spatial relationship to the ground plane



## **Celestial Vault**

the artificial crater formd the edge of the enclosure to frame our view of the sky





**Observatorium** a shallow earthen mound seamlessly merged with the polder landscape

**Moses Bridge** an invisible bridge sunken into the slopes and water

**Celestial Vault**nestled in the site's gentle topography of dunes



Axis forming a procession of spaces



"Twilight Epiphany", one of James Turrell's Skyspaces











"A pier offers no way out. All piers ,,, remain beautiful, melancholy monuments of frustration." Robbrecht en Daem

























entrance along the main axis is framed by the earth, water, and opening



towards the exit to the Friche along the main axis





































thank you for listening

















SITE PLAN