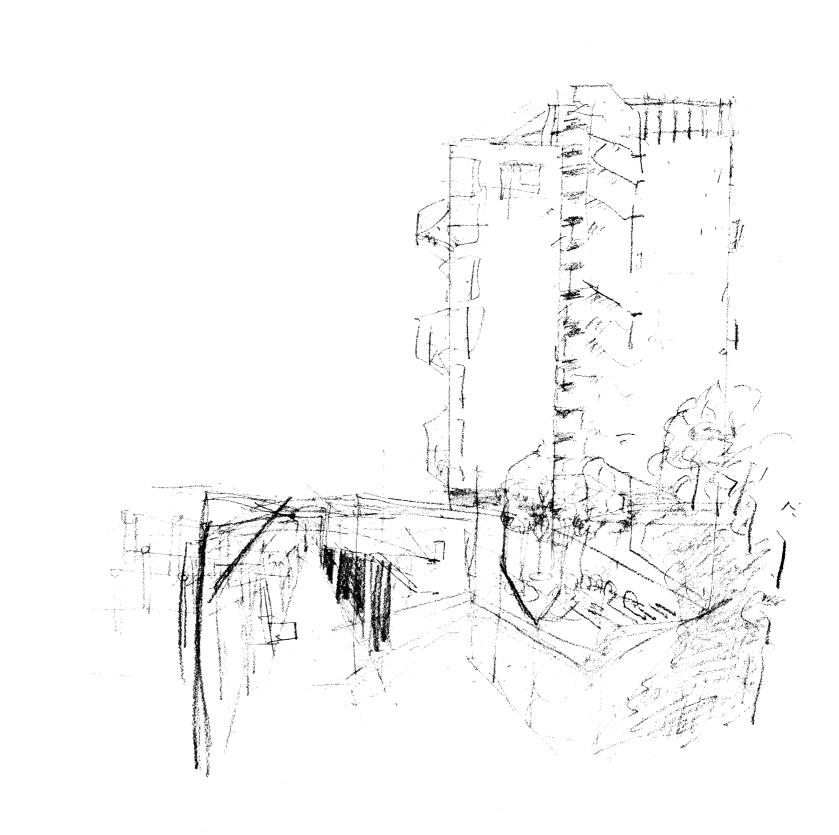

entrance along the main axis is framed by the earth, water, and opening

towards the exit to the Friche along the main axis

thank you for listening

SITE PLAN