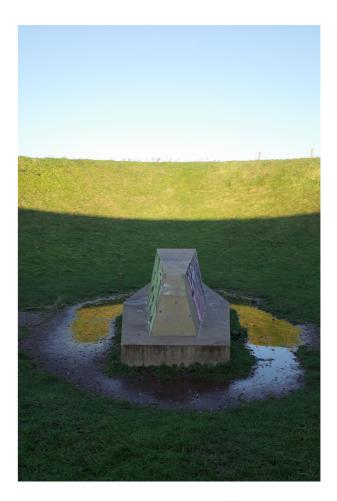

**Celestial Vault**James Turrell
Kijkduin, Den Haag, the Netherlands
1996

## **Celestial Vault**

the artificial crater formd the edge of the enclosure to frame our view of the sky

**Observatorium** a shallow earthen mound seamlessly merged with the polder landscape

**Moses Bridge** an invisible bridge sunken into the slopes and water