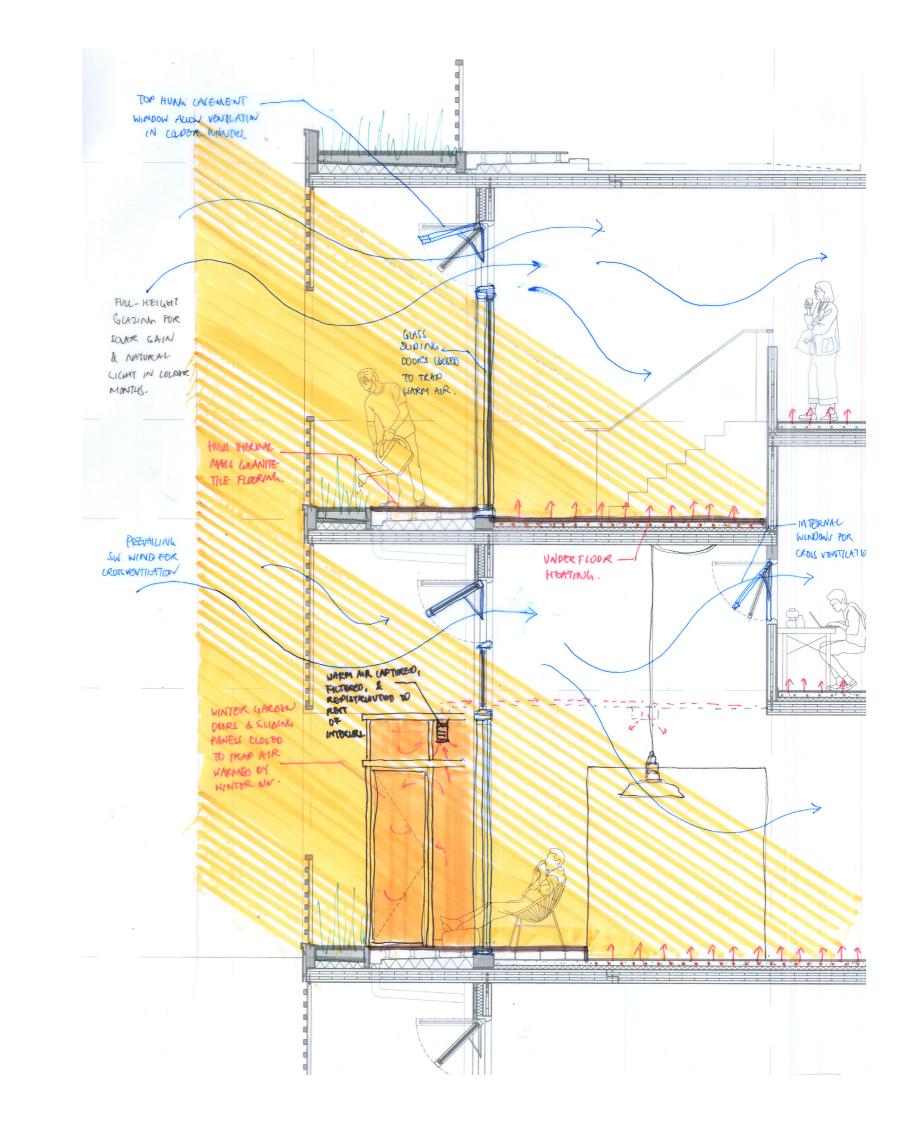

sizing the body's spatial relationship to the ground plane



## **Celestial Vault**

the artificial crater formd the edge of the enclosure to frame our view of the sky





**Observatorium** a shallow earthen mound seamlessly merged with the polder landscape

**Moses Bridge** an invisible bridge sunken into the slopes and water

**Celestial Vault**nestled in the site's gentle topography of dunes



Axis forming a procession of spaces



"Twilight Epiphany", one of James Turrell's Skyspaces











"A pier offers no way out. All piers ,,, remain beautiful, melancholy monuments of frustration." Robbrecht en Daem

























entrance along the main axis is framed by the earth, water, and opening



towards the exit to the Friche along the main axis





































thank you for listening

















SITE PLAN