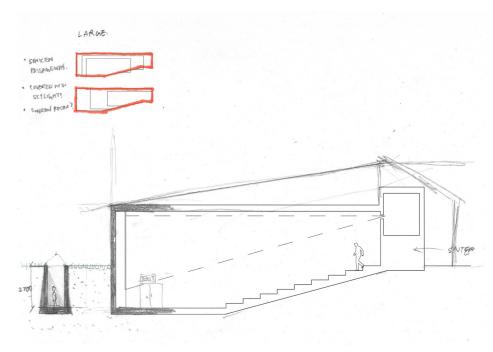

to the ground plane



## **Celestial Vault**

the artificial crater formd the edge of the enclosure to frame our view of the sky





**Observatorium** a shallow earthen mound seamlessly merged with the polder landscape

**Moses Bridge** an invisible bridge sunken into the slopes and water

**Celestial Vault**nestled in the site's gentle topography of dunes



Axis forming a procession of spaces



"Twilight Epiphany", one of James Turrell's Skyspaces











"A pier offers no way out. All piers ,,, remain beautiful, melancholy monuments of frustration." Robbrecht en Daem

























entrance along the main axis is framed by the earth, water, and opening



towards the exit to the Friche along the main axis





































thank you for listening

















SITE PLAN