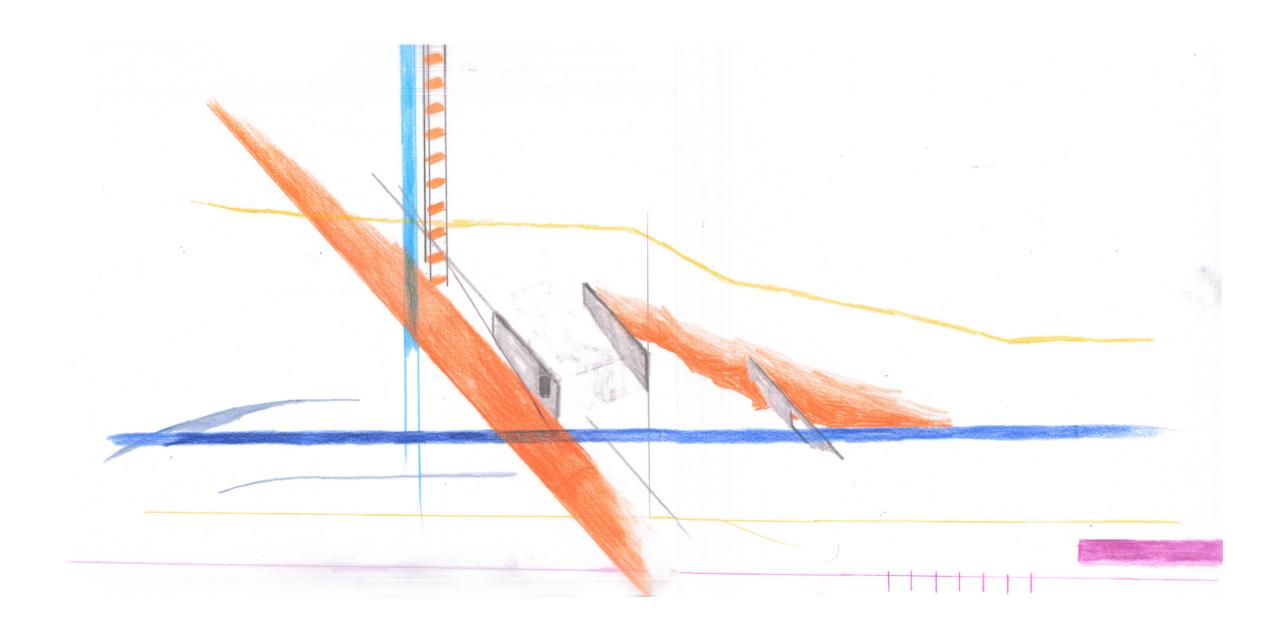

entrance along the main axis is framed by the earth, water, and opening

towards the exit to the Friche along the main axis

thank you for listening

SITE PLAN