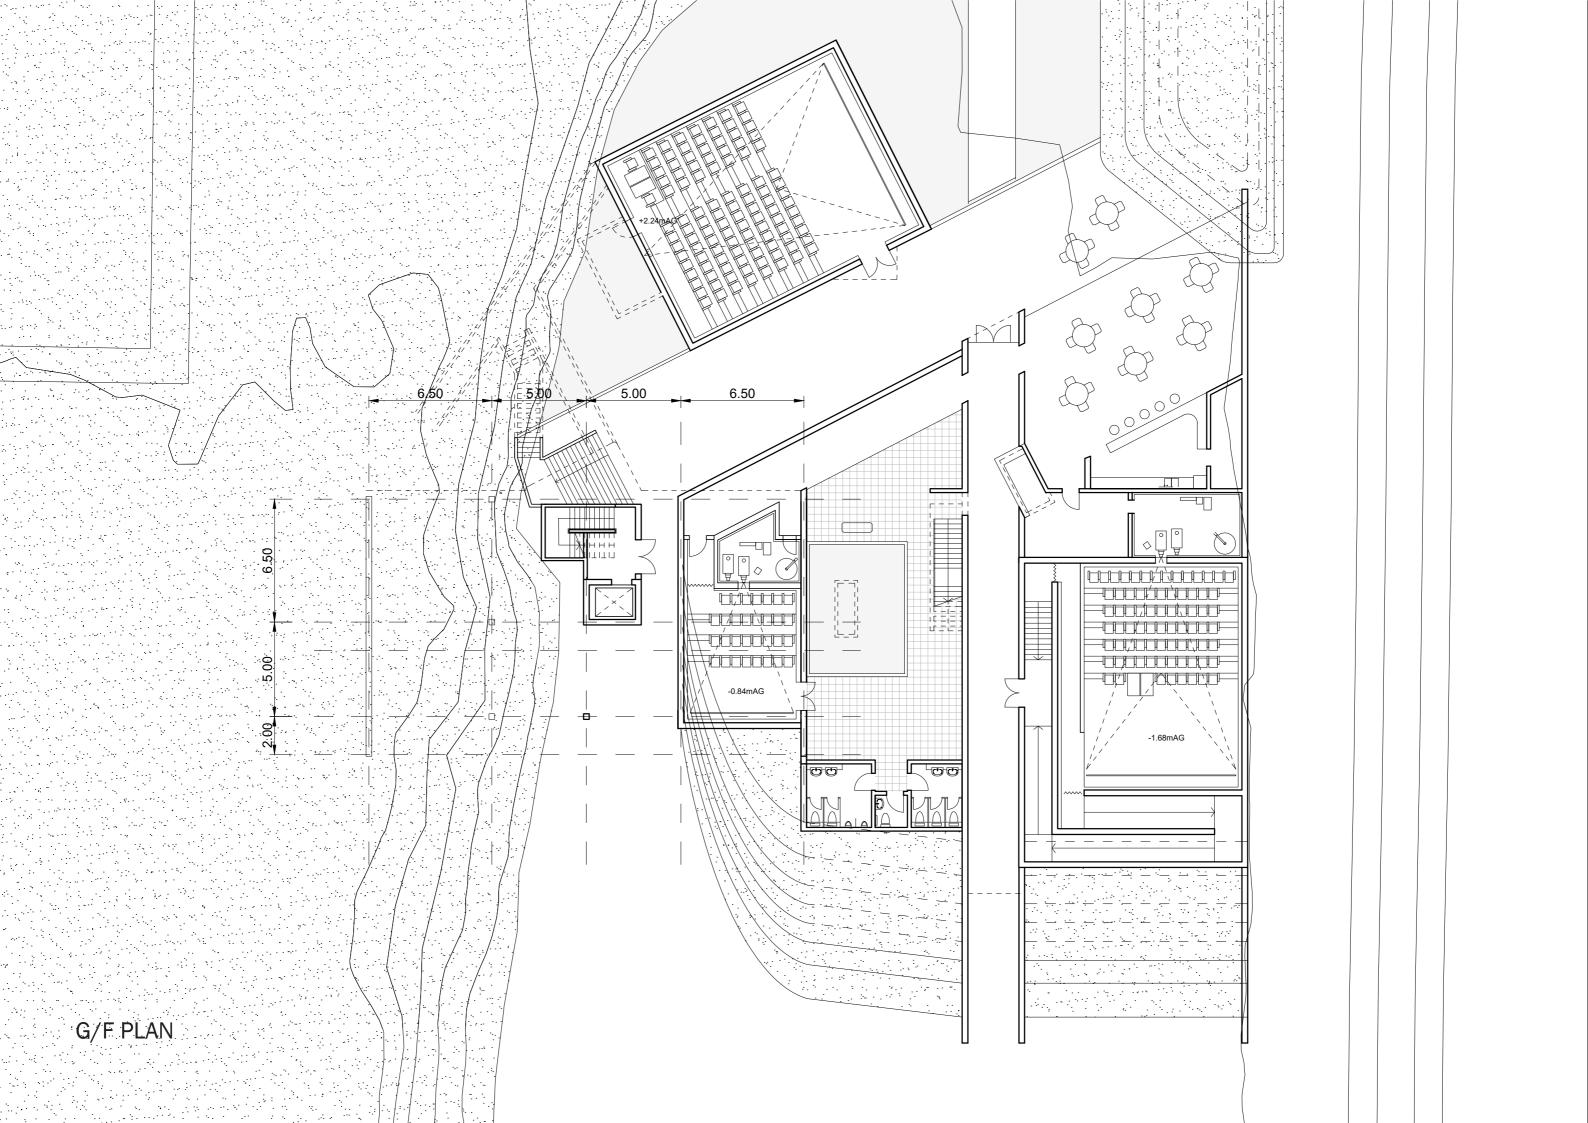

entrance along the main axis is framed by the earth, water, and opening

towards the exit to the Friche along the main axis

thank you for listening

SITE PLAN