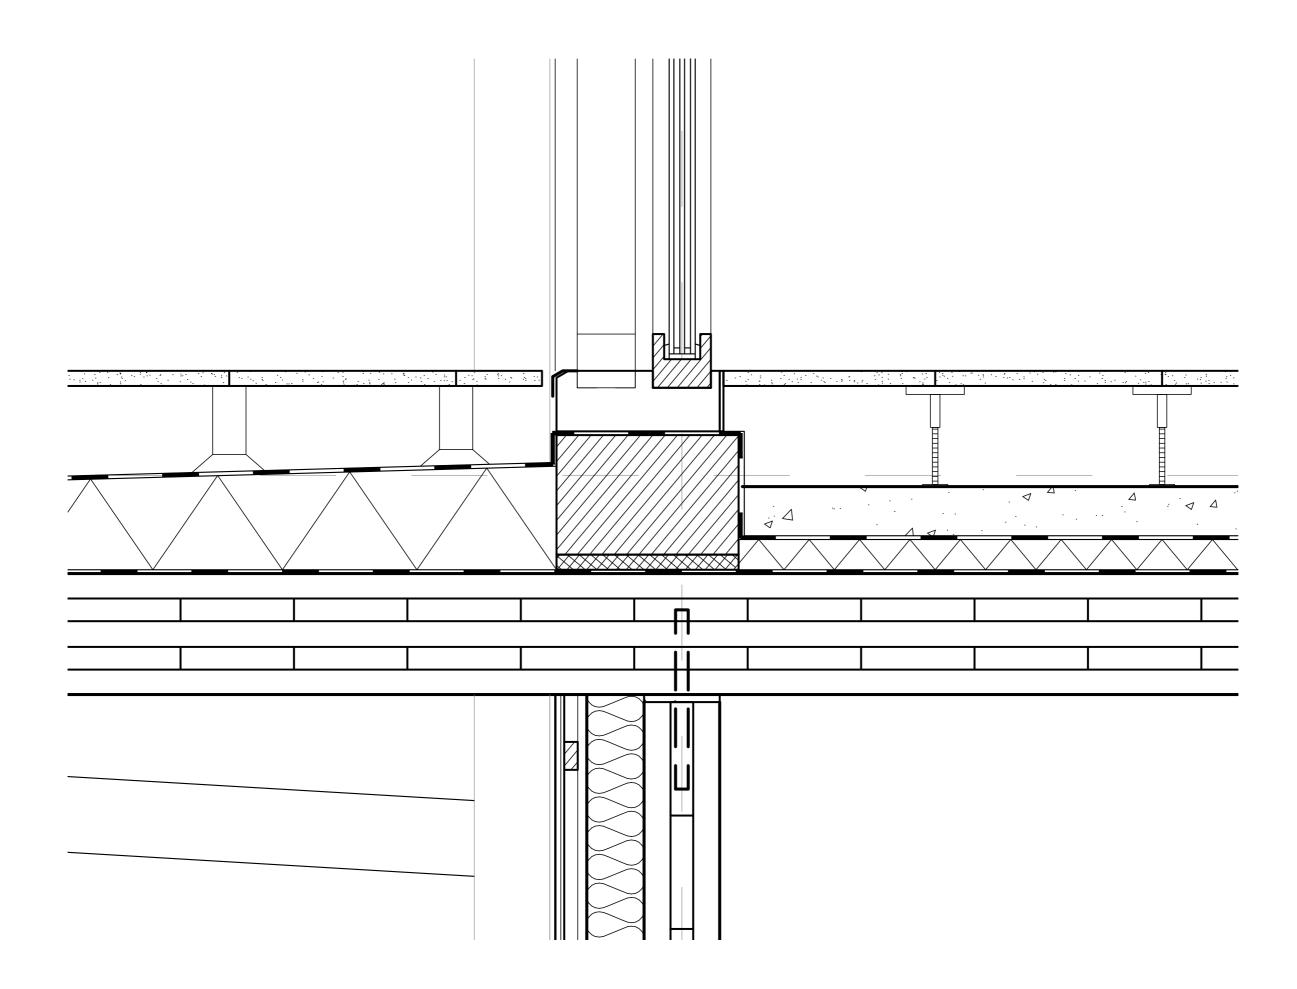

ground plane



## **Celestial Vault**

the artificial crater formd the edge of the enclosure to frame our view of the sky





**Observatorium** a shallow earthen mound seamlessly merged with the polder landscape

**Moses Bridge** an invisible bridge sunken into the slopes and water

**Celestial Vault**nestled in the site's gentle topography of dunes



Axis forming a procession of spaces



"Twilight Epiphany", one of James Turrell's Skyspaces











"A pier offers no way out. All piers ,,, remain beautiful, melancholy monuments of frustration." Robbrecht en Daem

























entrance along the main axis is framed by the earth, water, and opening



towards the exit to the Friche along the main axis





































thank you for listening

















SITE PLAN