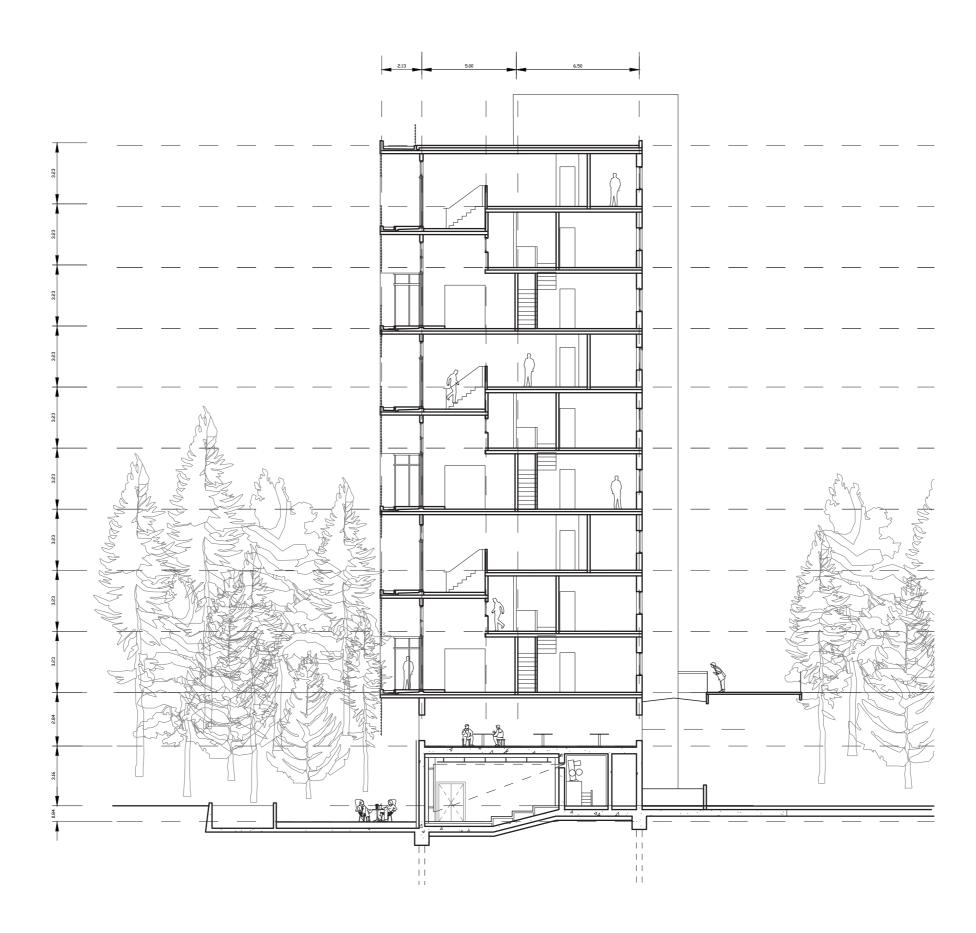

at chest height, emphasizing the body's spatial relationship to the ground plane



## **Celestial Vault**

the artificial crater formd the edge of the enclosure to frame our view of the sky





**Observatorium** a shallow earthen mound seamlessly merged with the polder landscape

**Moses Bridge** an invisible bridge sunken into the slopes and water

**Celestial Vault**nestled in the site's gentle topography of dunes



Axis forming a procession of spaces



"Twilight Epiphany", one of James Turrell's Skyspaces











"A pier offers no way out. All piers ,,, remain beautiful, melancholy monuments of frustration." Robbrecht en Daem

























entrance along the main axis is framed by the earth, water, and opening



towards the exit to the Friche along the main axis





































thank you for listening

















SITE PLAN