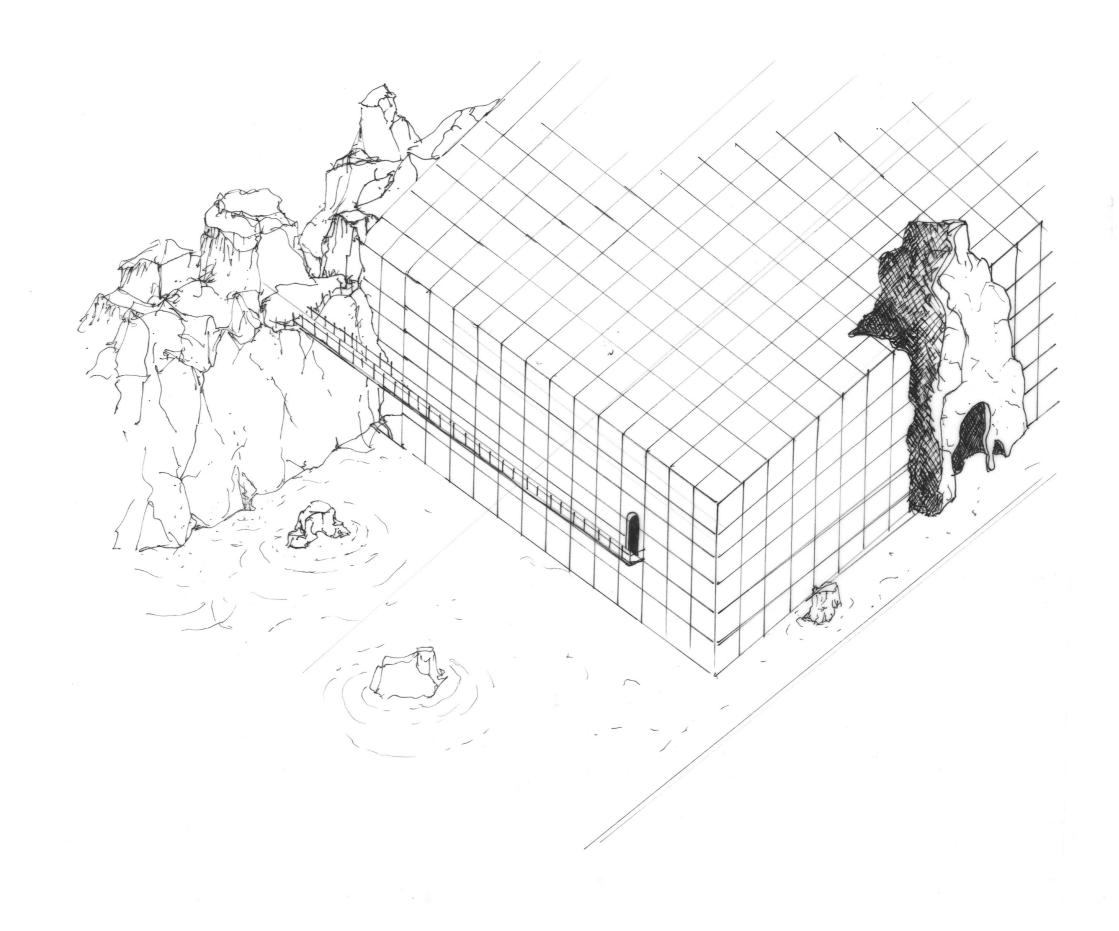

## **Observatorium**

seasons becomes visible with the sun rising through the openings on the solstices and equinoxes

## **Moses Bridge**

offers a new vantage point with the waterline at chest height, emphasizing the body's spatial relationship to the ground plane