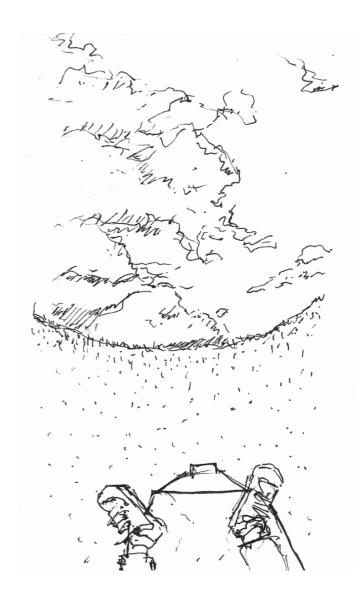

## **Celestial Vault**

the artificial crater formd the edge of the enclosure to frame our view of the sky

**Observatorium** a shallow earthen mound seamlessly merged with the polder landscape

**Moses Bridge** an invisible bridge sunken into the slopes and water