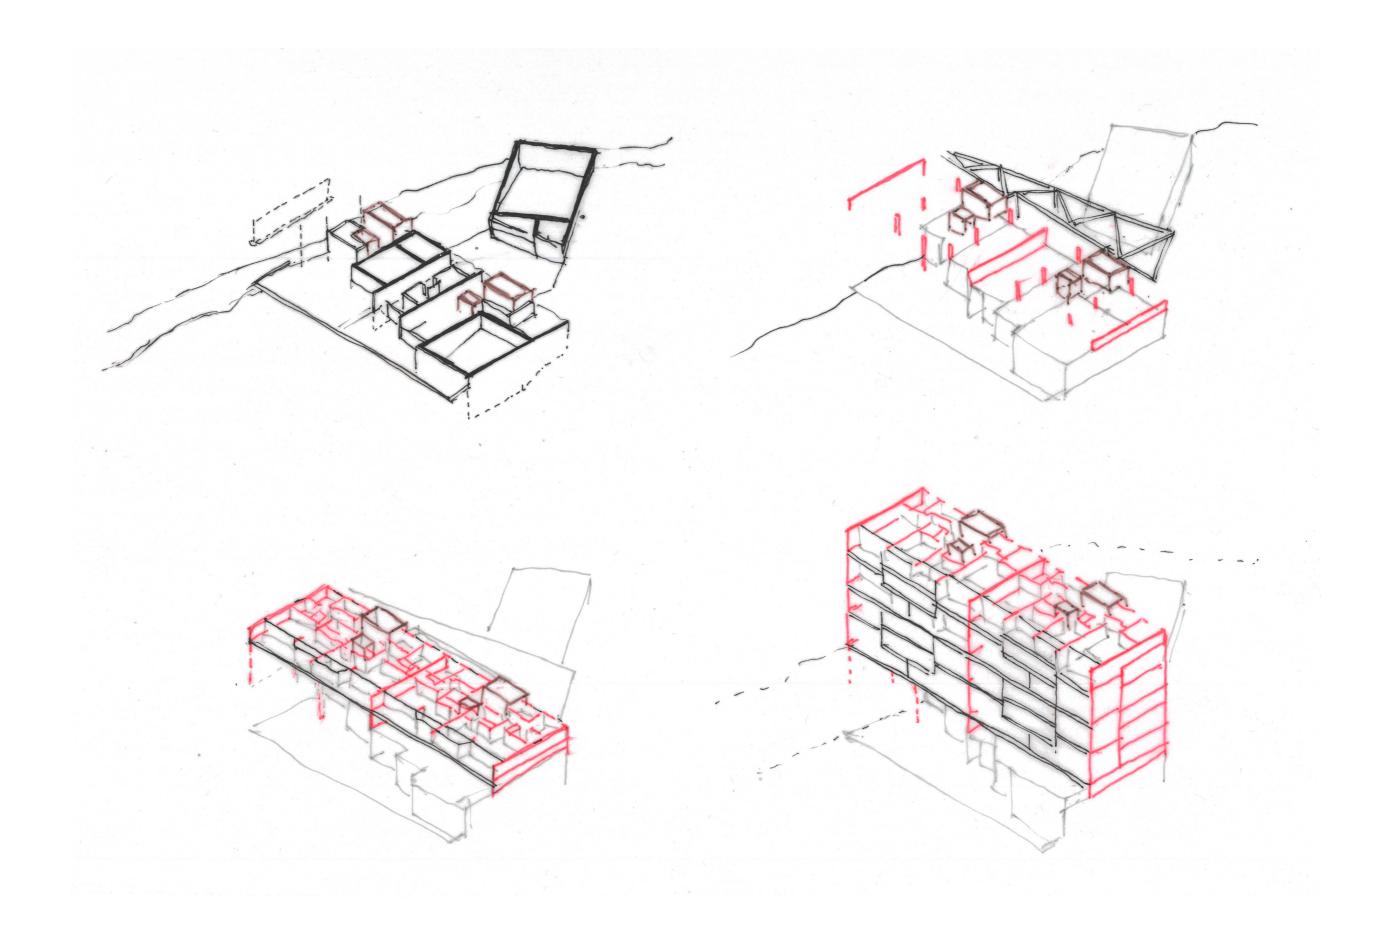

he ground plane



## **Celestial Vault**

the artificial crater formd the edge of the enclosure to frame our view of the sky





**Observatorium** a shallow earthen mound seamlessly merged with the polder landscape

**Moses Bridge** an invisible bridge sunken into the slopes and water

**Celestial Vault**nestled in the site's gentle topography of dunes



Axis forming a procession of spaces



"Twilight Epiphany", one of James Turrell's Skyspaces











"A pier offers no way out. All piers ,,, remain beautiful, melancholy monuments of frustration." Robbrecht en Daem

























entrance along the main axis is framed by the earth, water, and opening



towards the exit to the Friche along the main axis





































thank you for listening

















SITE PLAN