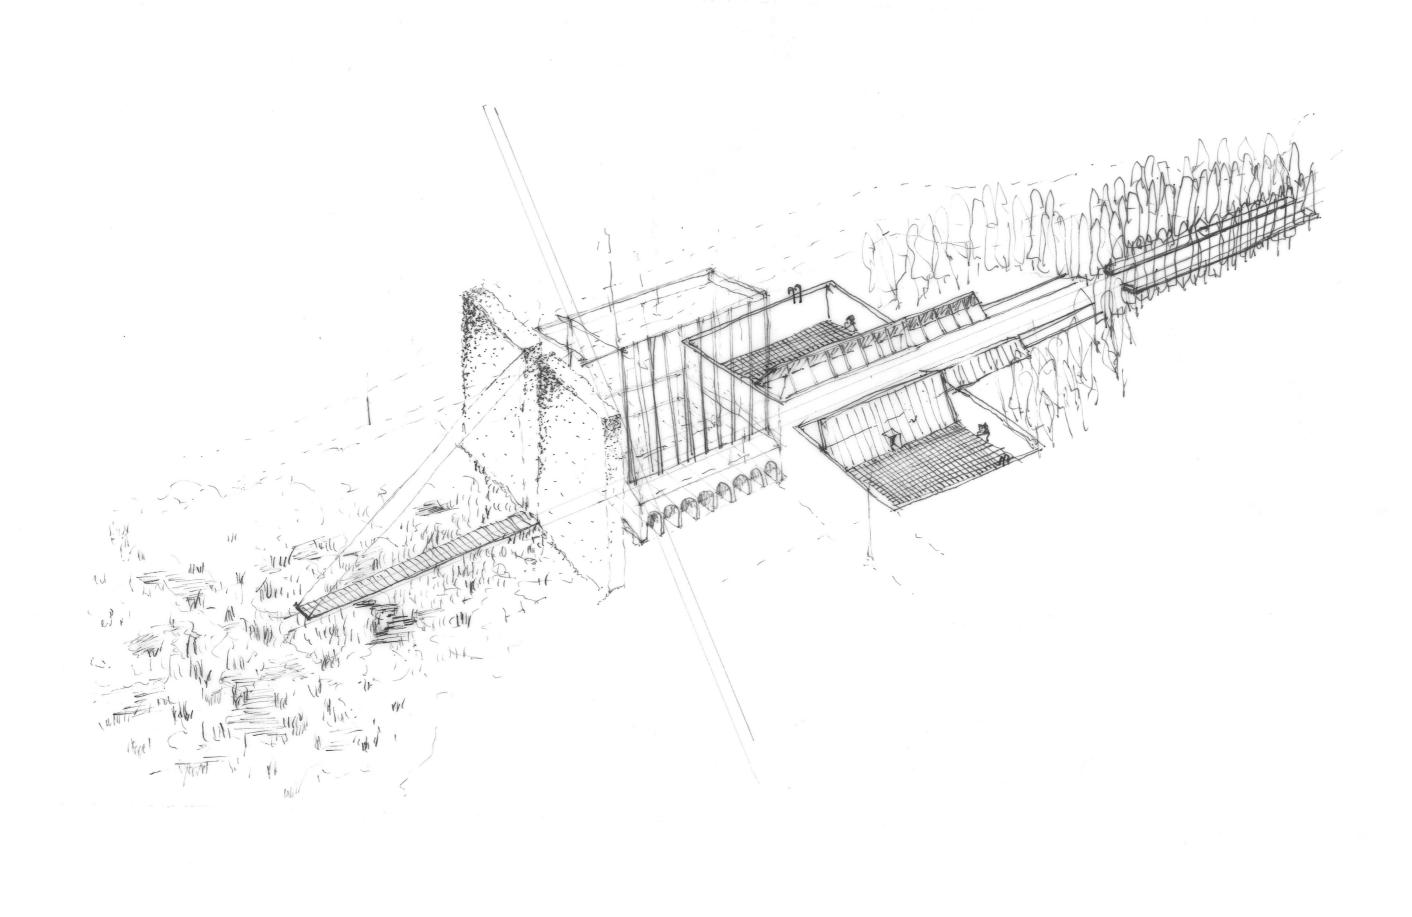

entrance along the main axis is framed by the earth, water, and opening

towards the exit to the Friche along the main axis

thank you for listening

SITE PLAN