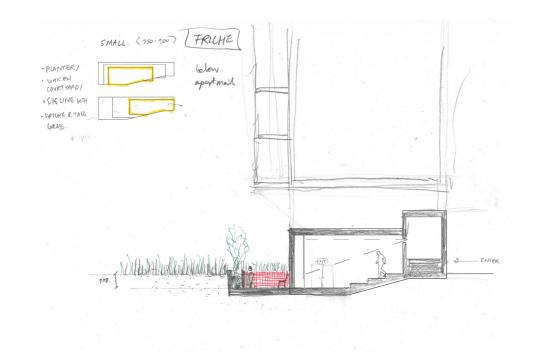

entrance along the main axis is framed by the earth, water, and opening

towards the exit to the Friche along the main axis

thank you for listening

SITE PLAN