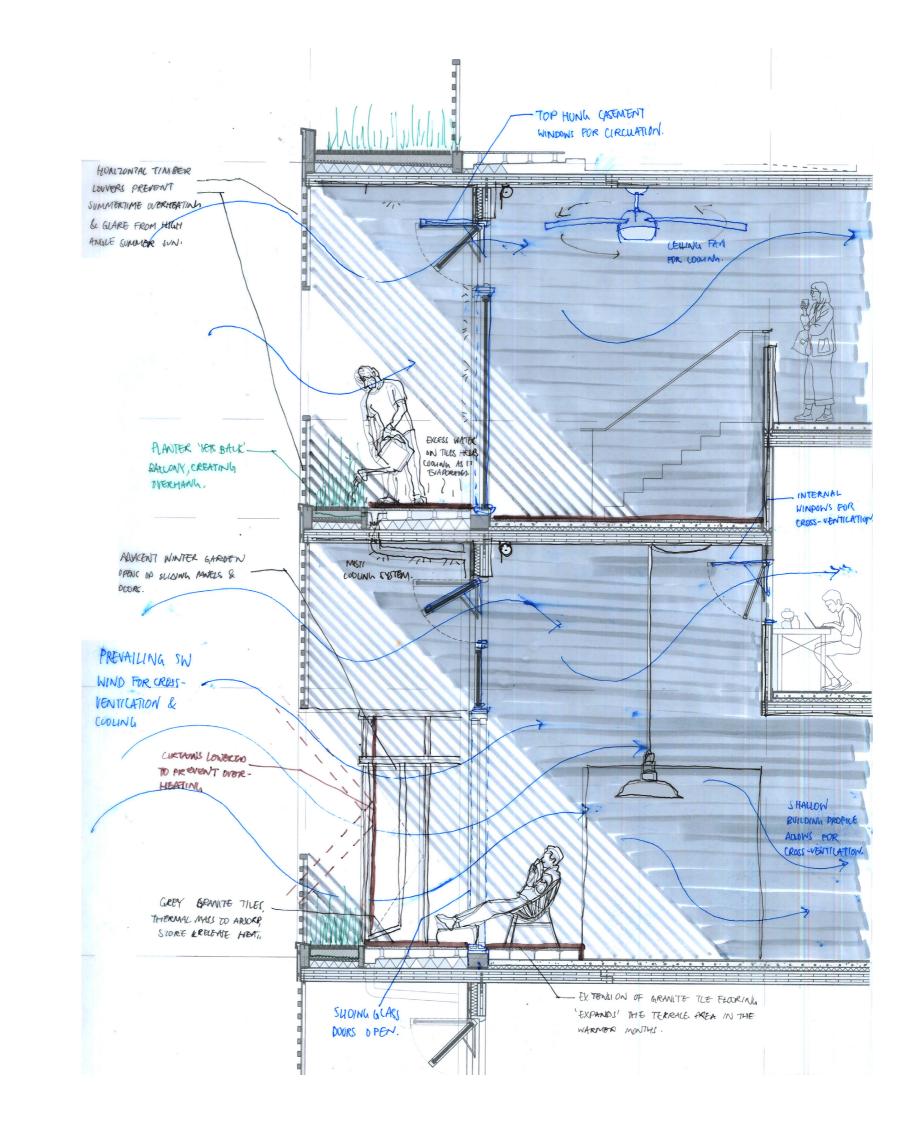

hasizing the body's spatial relationship to the ground plane



## **Celestial Vault**

the artificial crater formd the edge of the enclosure to frame our view of the sky





**Observatorium** a shallow earthen mound seamlessly merged with the polder landscape

**Moses Bridge** an invisible bridge sunken into the slopes and water

**Celestial Vault**nestled in the site's gentle topography of dunes



Axis forming a procession of spaces



"Twilight Epiphany", one of James Turrell's Skyspaces











"A pier offers no way out. All piers ,,, remain beautiful, melancholy monuments of frustration." Robbrecht en Daem

























entrance along the main axis is framed by the earth, water, and opening



towards the exit to the Friche along the main axis





































thank you for listening

















SITE PLAN