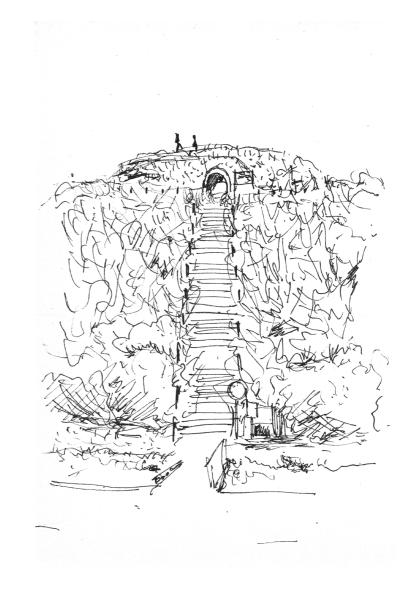

## **Celestial Vault**

the artificial crater formd the edge of the enclosure to frame our view of the sky

**Observatorium** a shallow earthen mound seamlessly merged with the polder landscape

**Moses Bridge** an invisible bridge sunken into the slopes and water