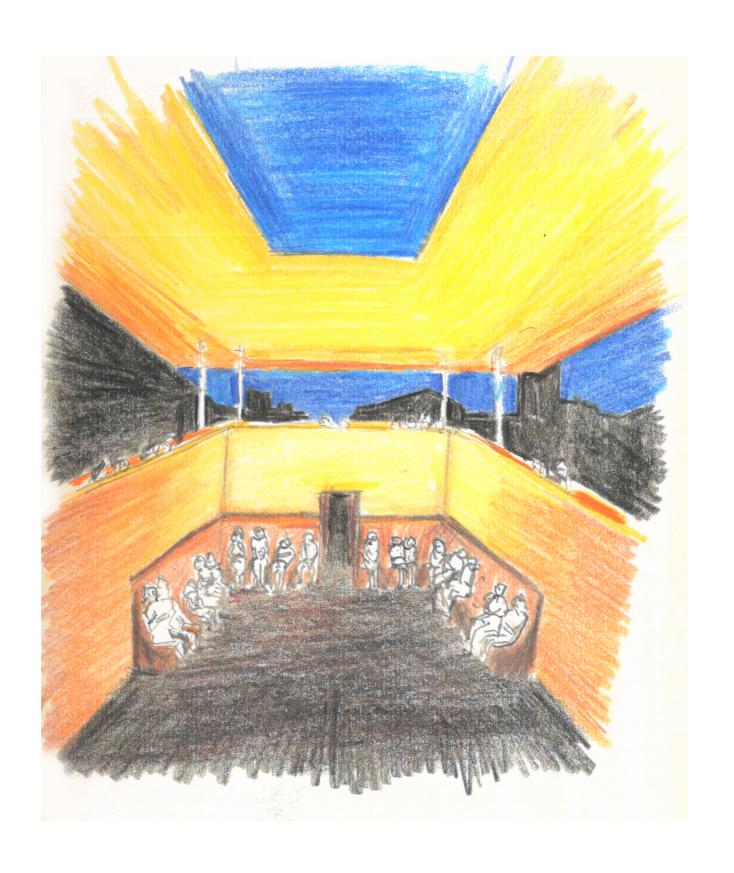

## **Celestial Vault**

the artificial crater formd the edge of the enclosure to frame our view of the sky

**Observatorium** a shallow earthen mound seamlessly merged with the polder landscape

**Moses Bridge** an invisible bridge sunken into the slopes and water

**Celestial Vault**nestled in the site's gentle topography of dunes

Axis forming a procession of spaces

"Twilight Epiphany", one of James Turrell's Skyspaces

"A pier offers no way out. All piers ,,, remain beautiful, melancholy monuments of frustration." Robbrecht en Daem