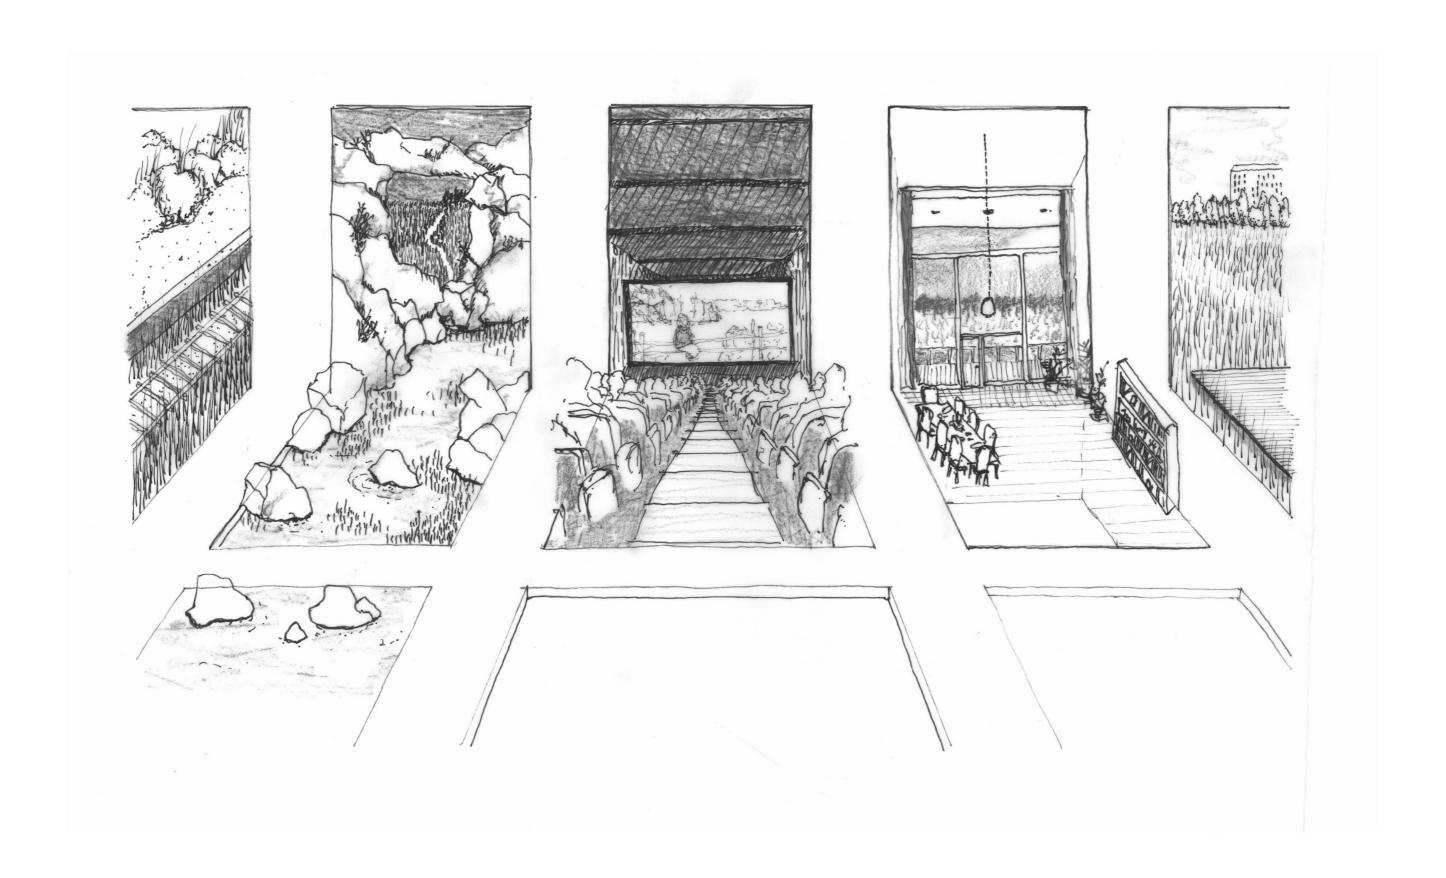

**Celestial Vault**nestled in the site's gentle topography of dunes

Axis forming a procession of spaces

"Twilight Epiphany", one of James Turrell's Skyspaces

"A pier offers no way out. All piers ,,, remain beautiful, melancholy monuments of frustration." Robbrecht en Daem

entrance along the main axis is framed by the earth, water, and opening

towards the exit to the Friche along the main axis

thank you for listening

SITE PLAN