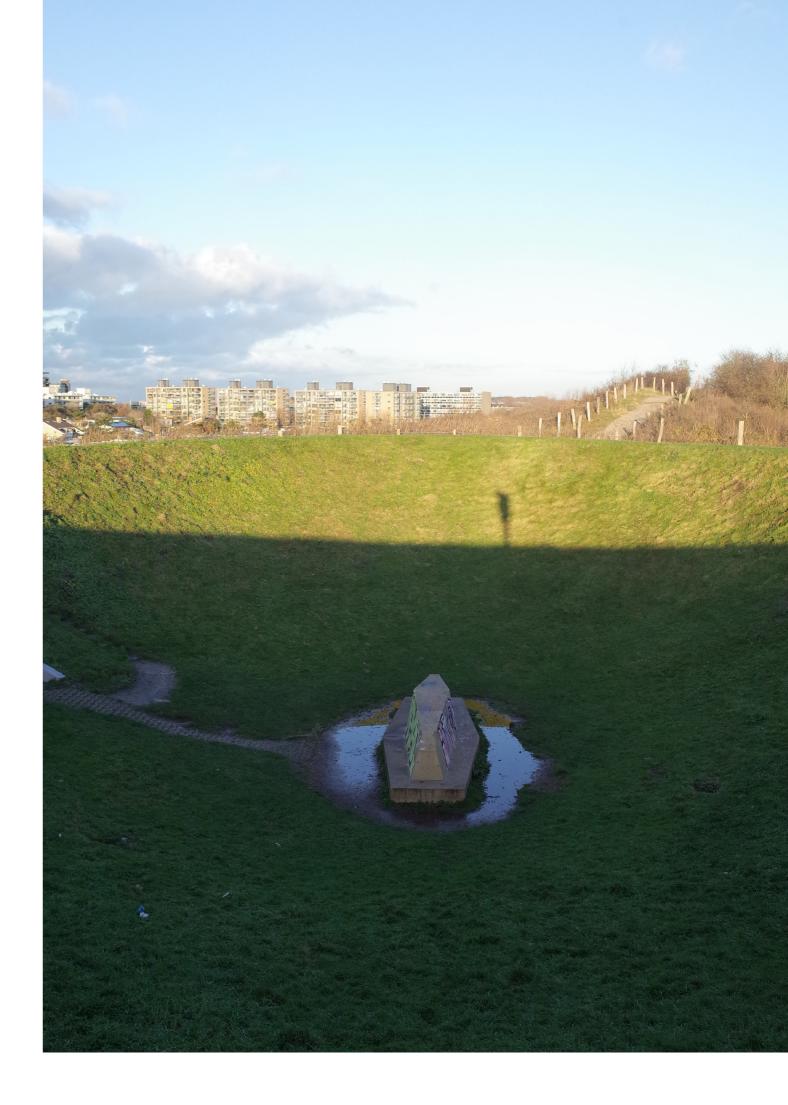

## **Celestial Vault**

the artificial crater formd the edge of the enclosure to frame our view of the sky

**Observatorium** a shallow earthen mound seamlessly merged with the polder landscape

**Moses Bridge** an invisible bridge sunken into the slopes and water