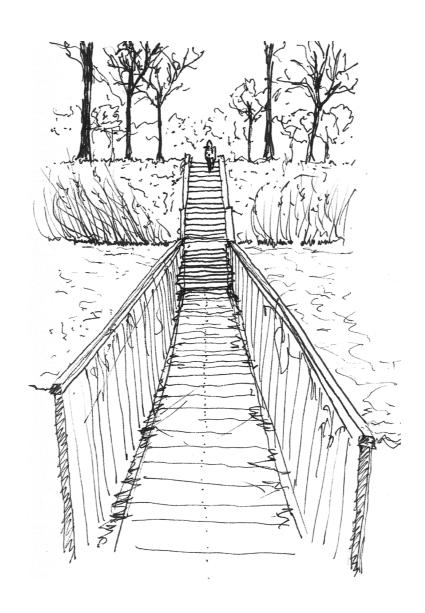

## **Moses Bridge**

offers a new vantage point with the waterline at chest height, emphasizing the body's spatial relationship to the ground plane