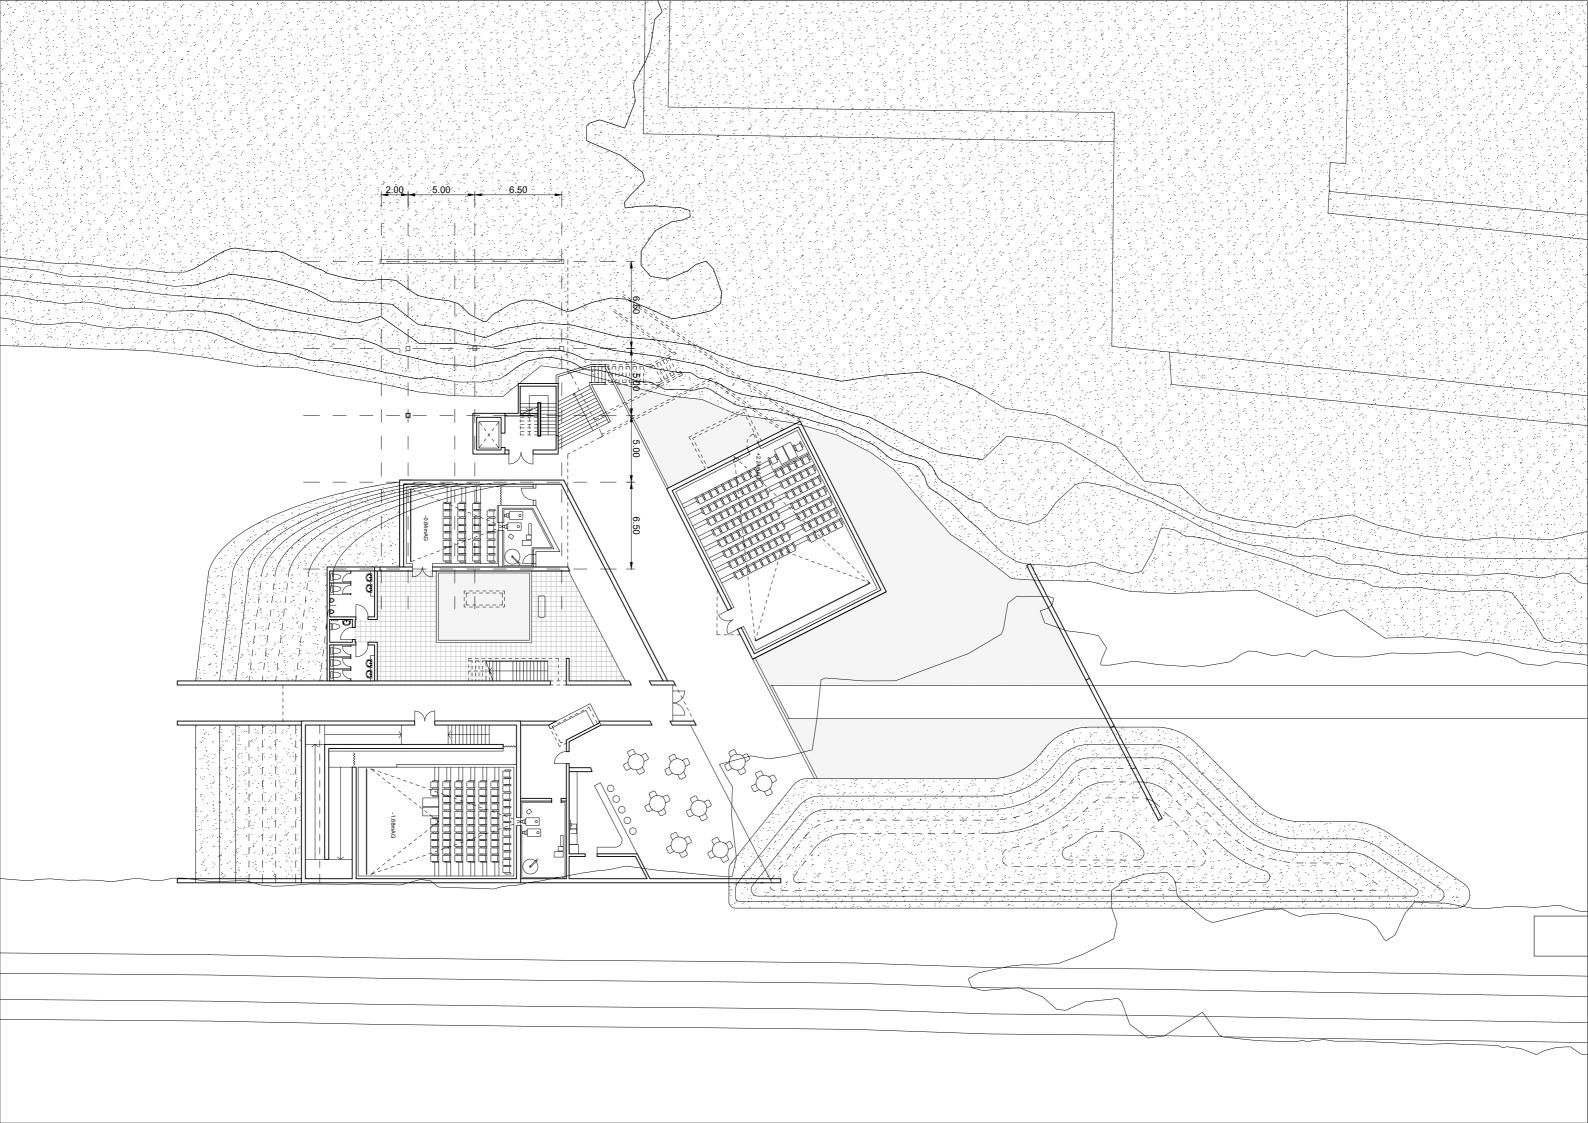

entrance along the main axis is framed by the earth, water, and opening

towards the exit to the Friche along the main axis

thank you for listening

SITE PLAN