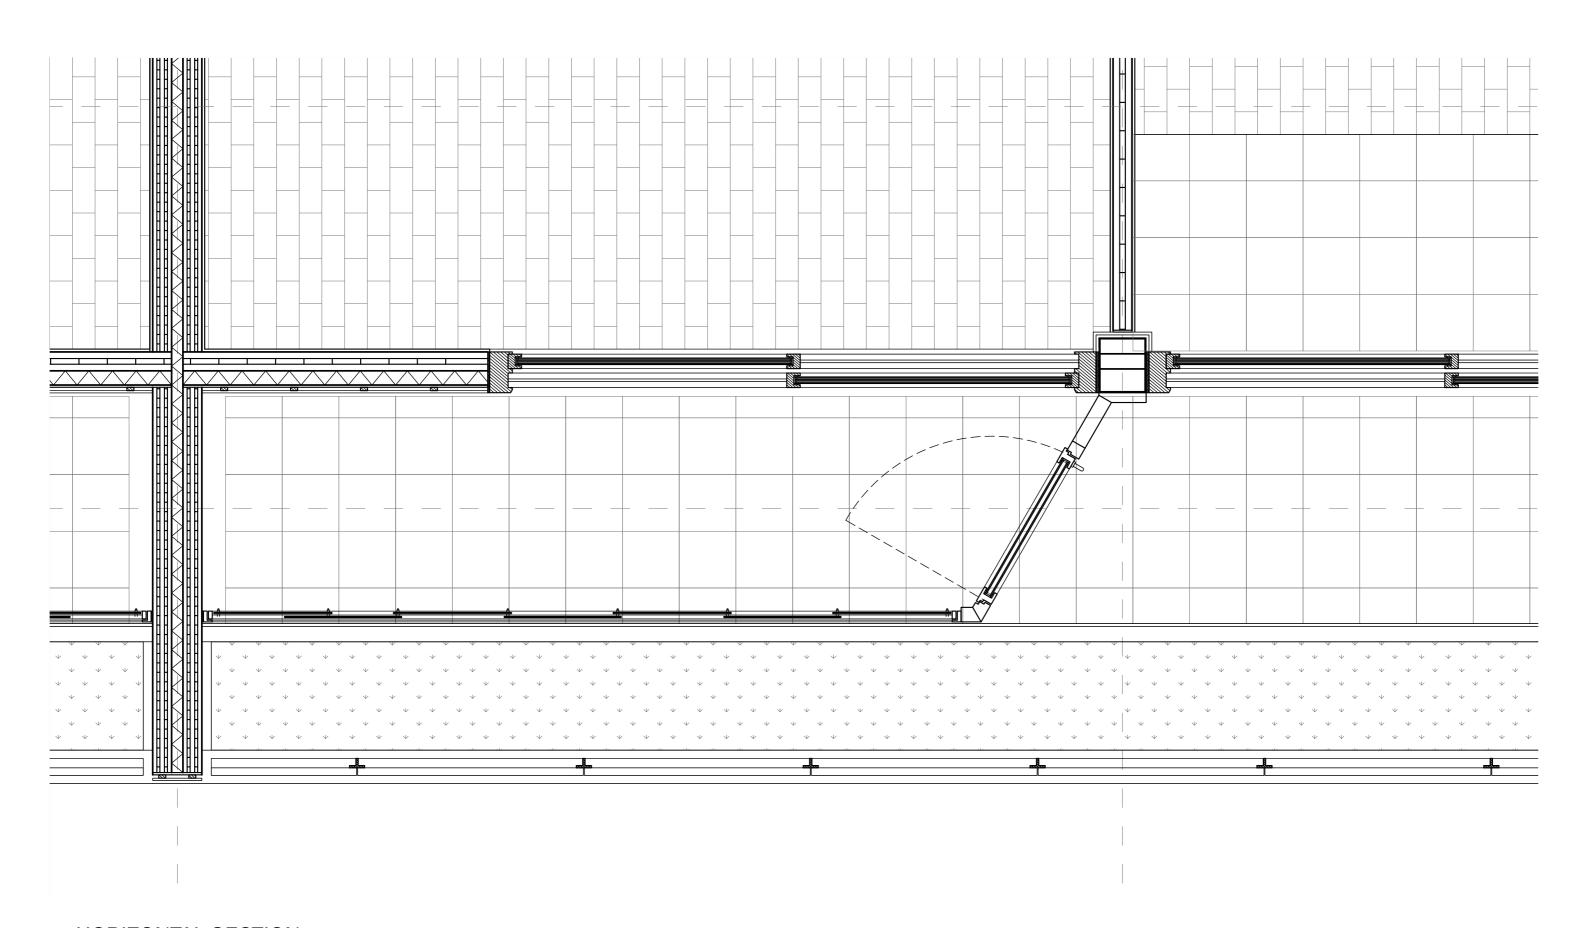

zing the body's spatial relationship to the ground plane



## **Celestial Vault**

the artificial crater formd the edge of the enclosure to frame our view of the sky





**Observatorium** a shallow earthen mound seamlessly merged with the polder landscape

**Moses Bridge** an invisible bridge sunken into the slopes and water

**Celestial Vault**nestled in the site's gentle topography of dunes



Axis forming a procession of spaces



"Twilight Epiphany", one of James Turrell's Skyspaces











"A pier offers no way out. All piers ,,, remain beautiful, melancholy monuments of frustration." Robbrecht en Daem

























entrance along the main axis is framed by the earth, water, and opening



towards the exit to the Friche along the main axis





































thank you for listening

















SITE PLAN