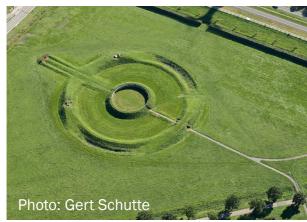

## **Observatorium**

seasons becomes visible with the sun rising through the openings on the solstices and equinoxes