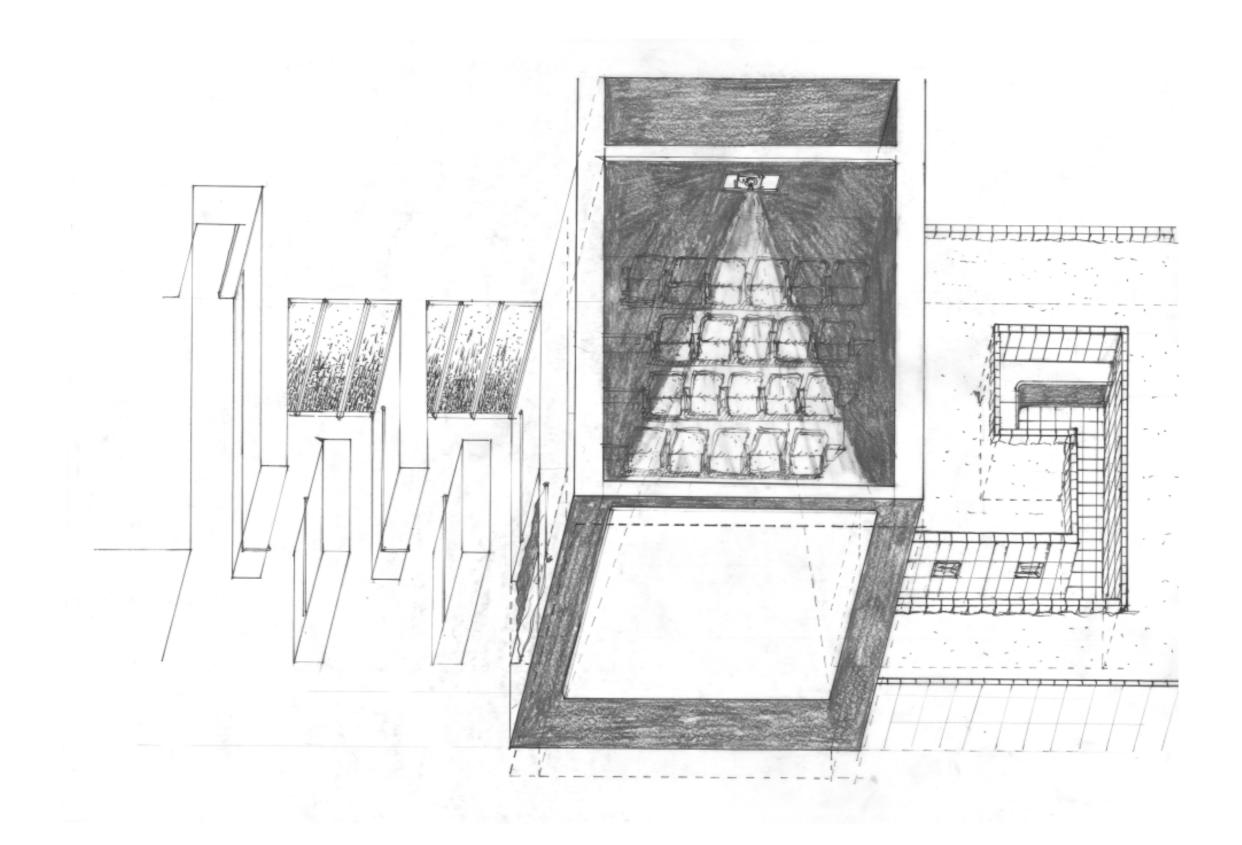

**Celestial Vault**nestled in the site's gentle topography of dunes

Axis forming a procession of spaces

"Twilight Epiphany", one of James Turrell's Skyspaces

"A pier offers no way out. All piers ,,, remain beautiful, melancholy monuments of frustration." Robbrecht en Daem