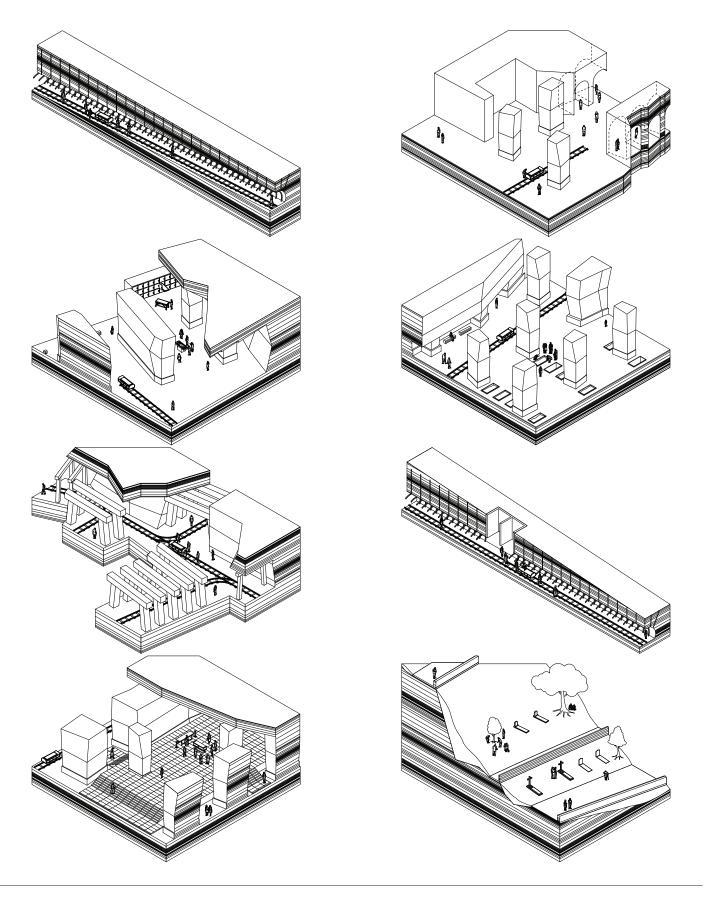

Isonometric diagram showing the relation between the inside and the outside of the new cemetery

Hand Drawings

Storyboard for funerary rituals that starts from the west side of the Rock and ends from the east side of the Rock

Drawn by Zhichao Tu

Spatial Comparison Diagrams

Developments of excavation methods related to the various shapes of space

**Elevated Drawing** 

Elevation of "Water Catchment" and project, analyzing the developing relationship between the new cemetery and the urban expansion

Image Drawings

Different steps of funeray rituals

Drawn by Zhichao Tu

Isonometric Drawings

Spatial relationship of funeray rituals

Drawn by Zhichao Tu

Hand Drawings

Different steps of funeray rituals