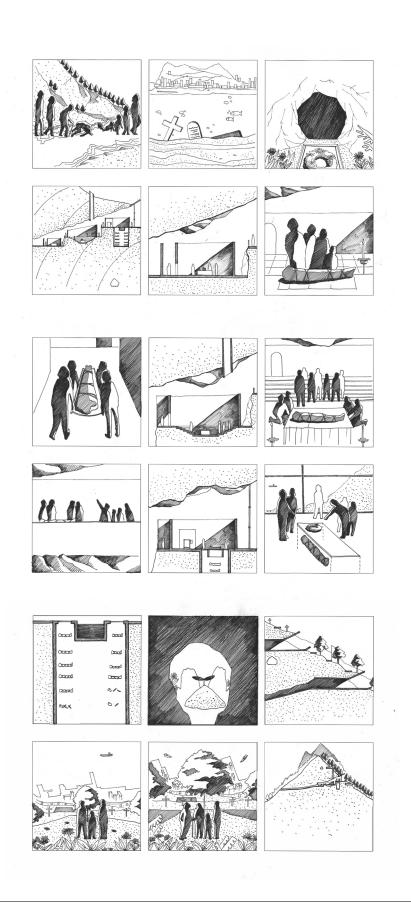

Drawing showing the layout of the new cemetery in the Gibraltar's Rock and its relation with the urban environment

Hand Drawings

Storyboard for funerary rituals that starts from the west side of the Rock and ends from the east side of the Rock

Isonometric diagram showing the relation between the inside and the outside of the new cemetery

Hand Drawings

Storyboard for funerary rituals that starts from the west side of the Rock and ends from the east side of the Rock