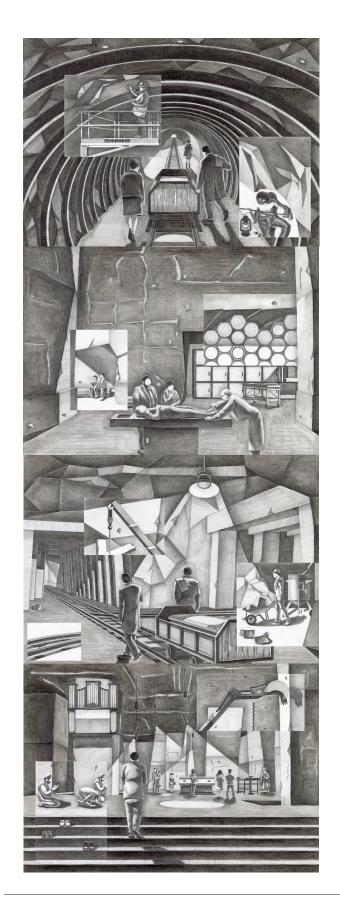

Drawing showing the layout of the new cemetery in the Gibraltar's Rock and its relation with the urban environment

Hand Drawings

Storyboard for funerary rituals that starts from the west side of the Rock and ends from the east side of the Rock

Isonometric diagram showing the relation between the inside and the outside of the new cemetery

Hand Drawings

Storyboard for funerary rituals that starts from the west side of the Rock and ends from the east side of the Rock