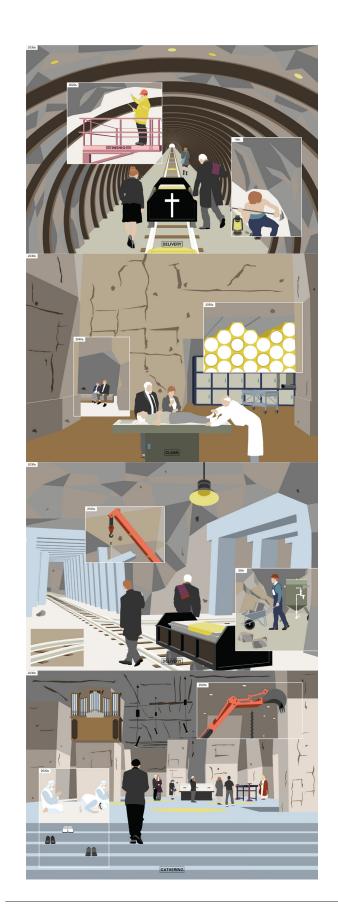

One of the methods provided by the new cemetery to deal with corpses

A brief prayer ceremony is carried out in the biodegradation room, and the remain will be placed in a degrading box to become nutrient soils. Relatives will sprinkle these soils in different corners of the Rock to make it part of the Rock.

Image Drawings

Different steps of funeray rituals

Drawn by Zhichao Tu

Isonometric Drawings

Spatial relationship of funeray rituals

Drawn by Zhichao Tu

Hand Drawings

Different steps of funeray rituals