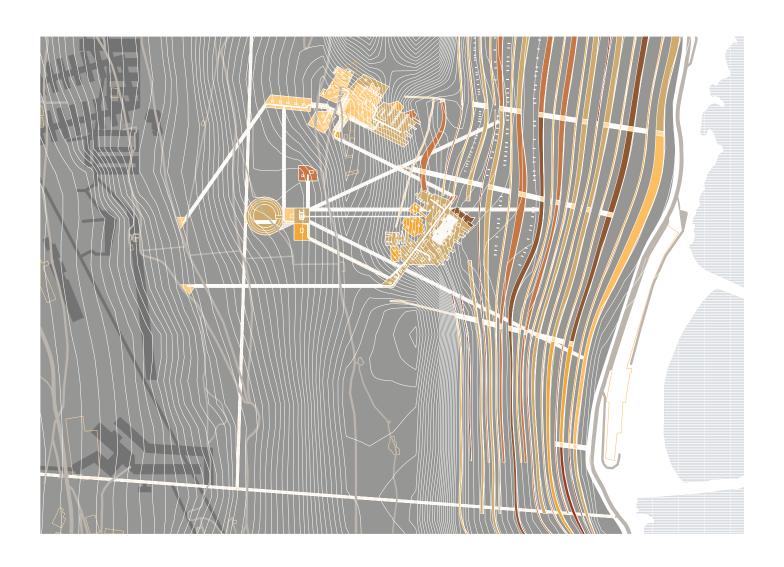

Drawing showing the layout of the new cemetery in the Gibraltar's Rock and its relation with the urban environment

Hand Drawings

Storyboard for funerary rituals that starts from the west side of the Rock and ends from the east side of the Rock