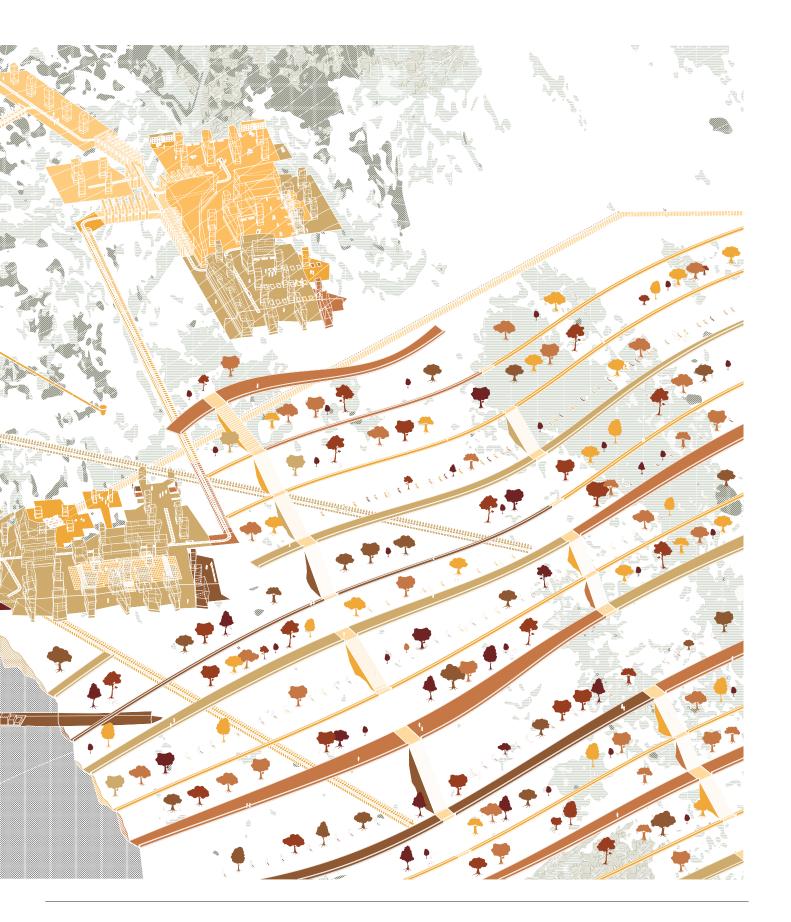

Drawn by Zhichao Tu

Spatial Comparison Diagrams

Developments of excavation methods related to the various shapes of space

**Elevated Drawing** 

Elevation of "Water Catchment" and project, analyzing the developing relationship between the new cemetery and the urban expansion