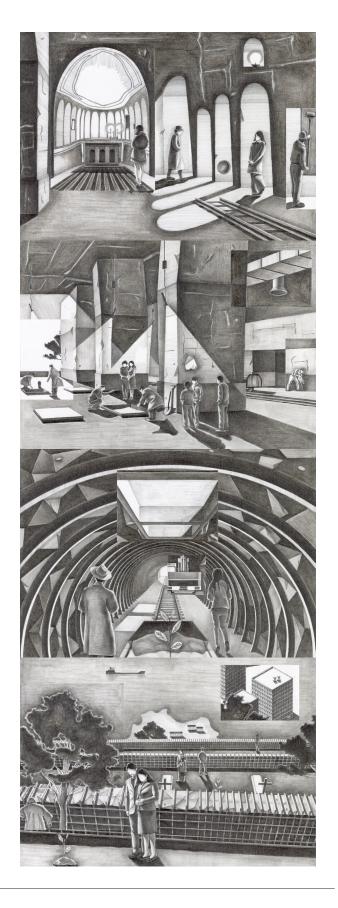

Drawing showing the layout of the new cemetery in the Gibraltar's Rock and its relation with the urban environment

Hand Drawings

Storyboard for funerary rituals that starts from the west side of the Rock and ends from the east side of the Rock

Isonometric diagram showing the relation between the inside and the outside of the new cemetery

Hand Drawings

Storyboard for funerary rituals that starts from the west side of the Rock and ends from the east side of the Rock