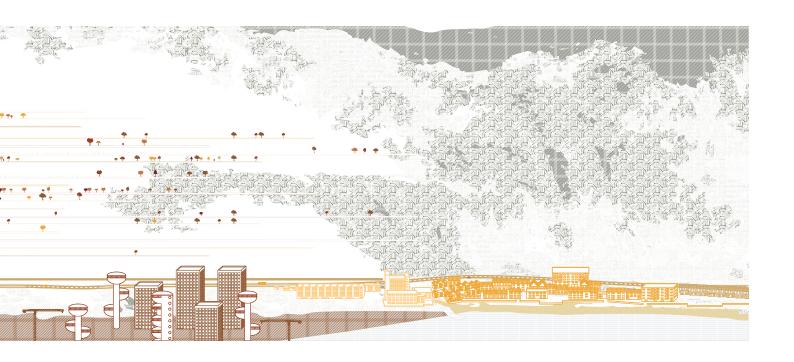

Drawing showing the layout of the new cemetery in the Gibraltar's Rock and its relation with the urban environment

Hand Drawings

Storyboard for funerary rituals that starts from the west side of the Rock and ends from the east side of the Rock

Drawn by Zhichao Tu

Spatial Comparison Diagrams

Developments of excavation methods related to the various shapes of space

**Elevated Drawing** 

Elevation of "Water Catchment" and project, analyzing the developing relationship between the new cemetery and the urban expansion