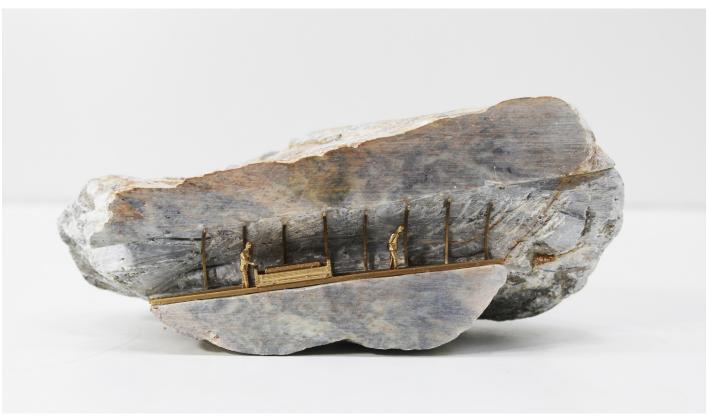

Drawn by Zhichao Tu

Soft Stone Models, Scale 1:100

Models showing the materiality and the texture of the rock related to religious spirit

Made by Zhichao Tu