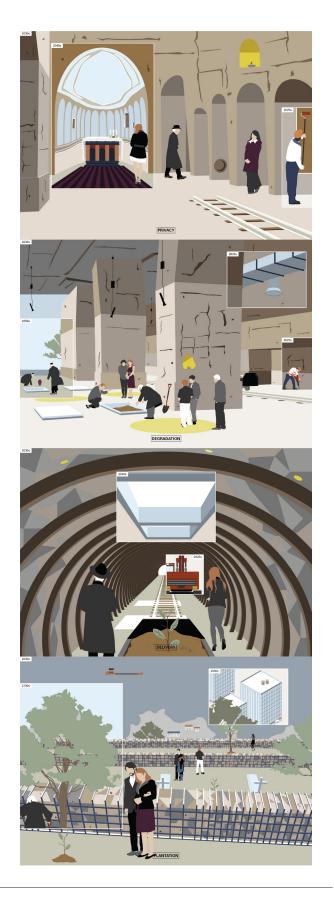

One of the methods provided by the new cemetery to deal with corpses

A brief prayer ceremony is carried out in the biodegradation room, and the remain will be placed in a degrading box to become nutrient soils. Relatives will sprinkle these soils in different corners of the Rock to make it part of the Rock.

Image Drawings

Different steps of funeray rituals

Drawn by Zhichao Tu

Isonometric Drawings

Spatial relationship of funeray rituals

Drawn by Zhichao Tu

Hand Drawings

Different steps of funeray rituals