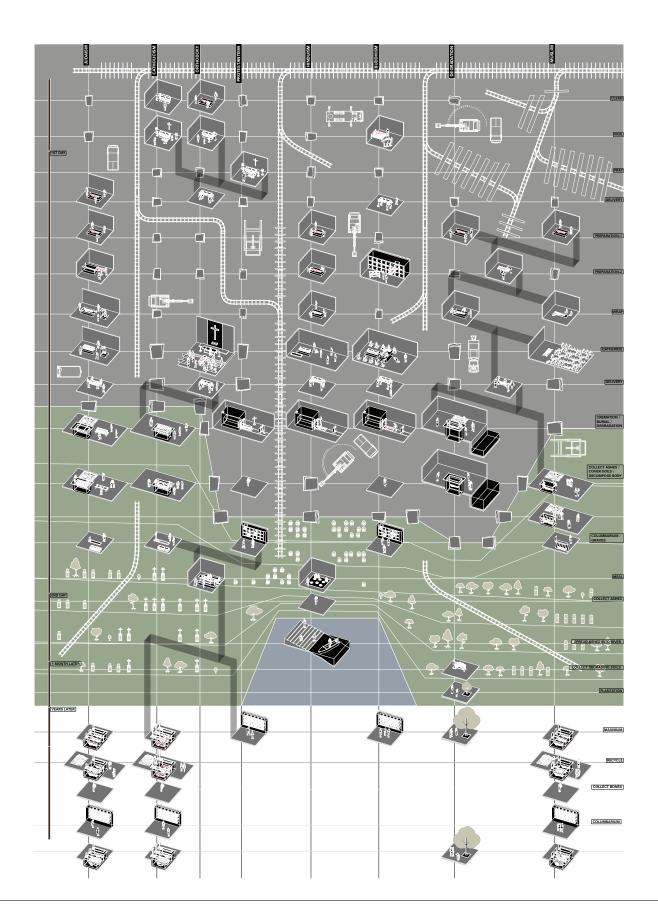

Drawn by Zhichao Tu

System Diagram of Funerary Rituals of Different Religions

Drawing displaying the differences and the similarities between different religions in relation to the excavation methods

Isonometric Drawing

Drawn by Zhichao Tu

Spatial Comparison Diagrams

Developments of excavation methods related to the various shapes of space

**Elevated Drawing** 

Elevation of "Water Catchment" and project, analyzing the developing relationship between the new cemetery and the urban expansion