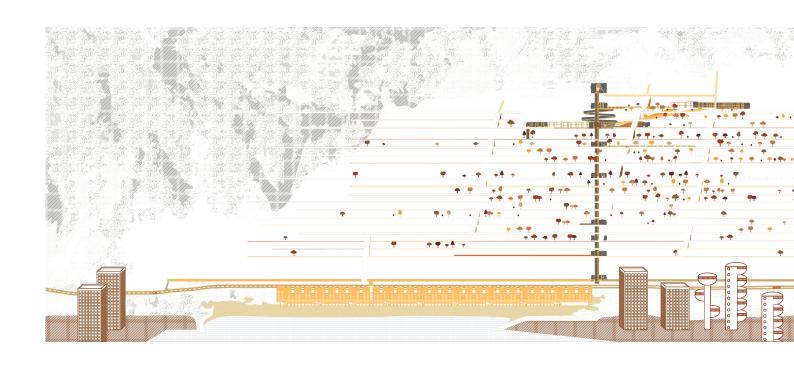

Drawing showing the layout of the new cemetery in the Gibraltar's Rock and its relation with the urban environment

Hand Drawings

Storyboard for funerary rituals that starts from the west side of the Rock and ends from the east side of the Rock

Drawn by Zhichao Tu

Spatial Comparison Diagrams

Developments of excavation methods related to the various shapes of space

**Elevated Drawing** 

Elevation of "Water Catchment" and project, analyzing the developing relationship between the new cemetery and the urban expansion