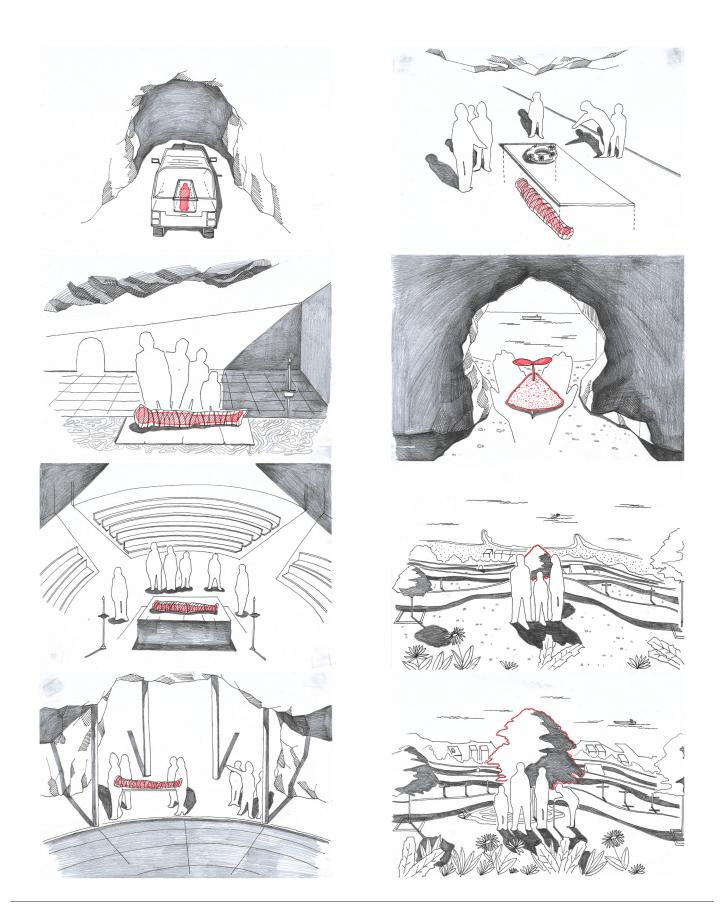

Isonometric diagram showing the relation between the inside and the outside of the new cemetery

Hand Drawings

Storyboard for funerary rituals that starts from the west side of the Rock and ends from the east side of the Rock

Image Drawings

Different steps of funeray rituals

Drawn by Zhichao Tu

Isonometric Drawings

Spatial relationship of funeray rituals

Drawn by Zhichao Tu

Hand Drawings

Different steps of funeray rituals