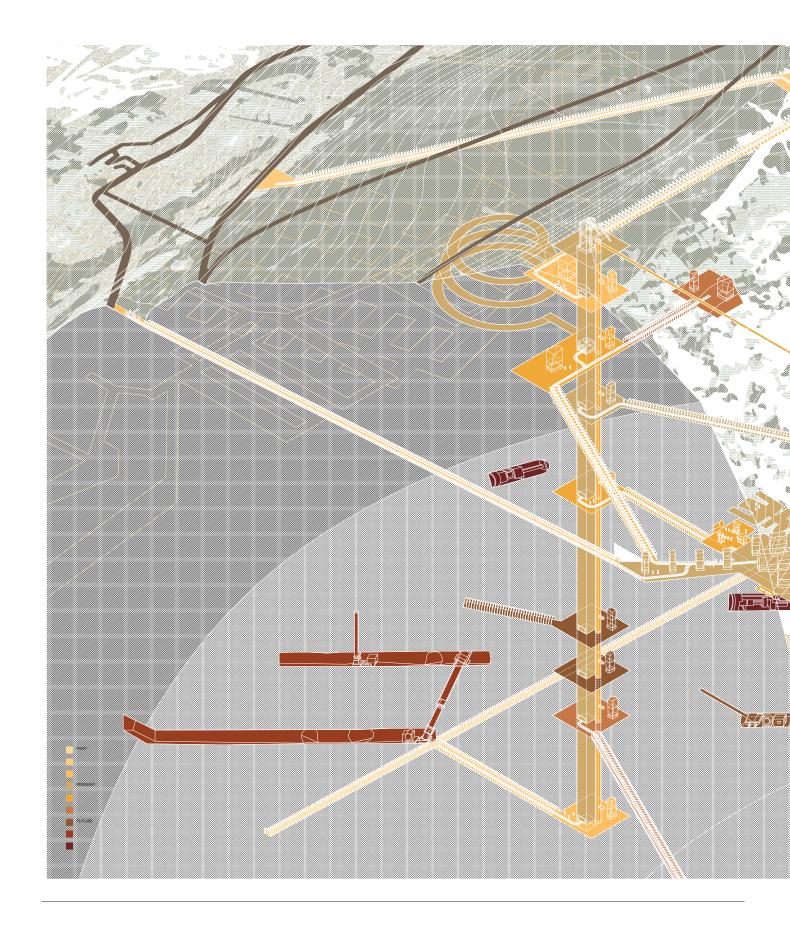

Drawing showing the layout of the new cemetery in the Gibraltar's Rock and its relation with the urban environment

Hand Drawings

Storyboard for funerary rituals that starts from the west side of the Rock and ends from the east side of the Rock