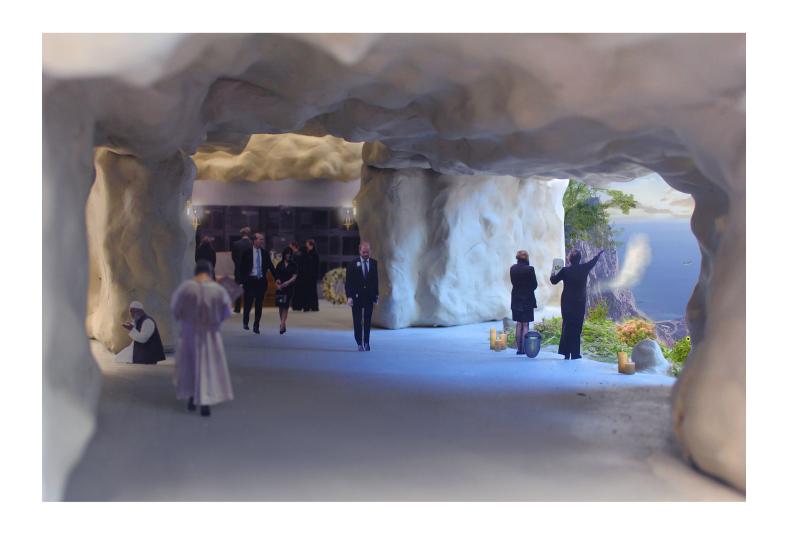

One of the methods provided by the new cemetery to deal with corpses

A brief prayer ceremony is carried out in the biodegradation room, and the remain will be placed in a degrading box to become nutrient soils. Relatives will sprinkle these soils in different corners of the Rock to make it part of the Rock.