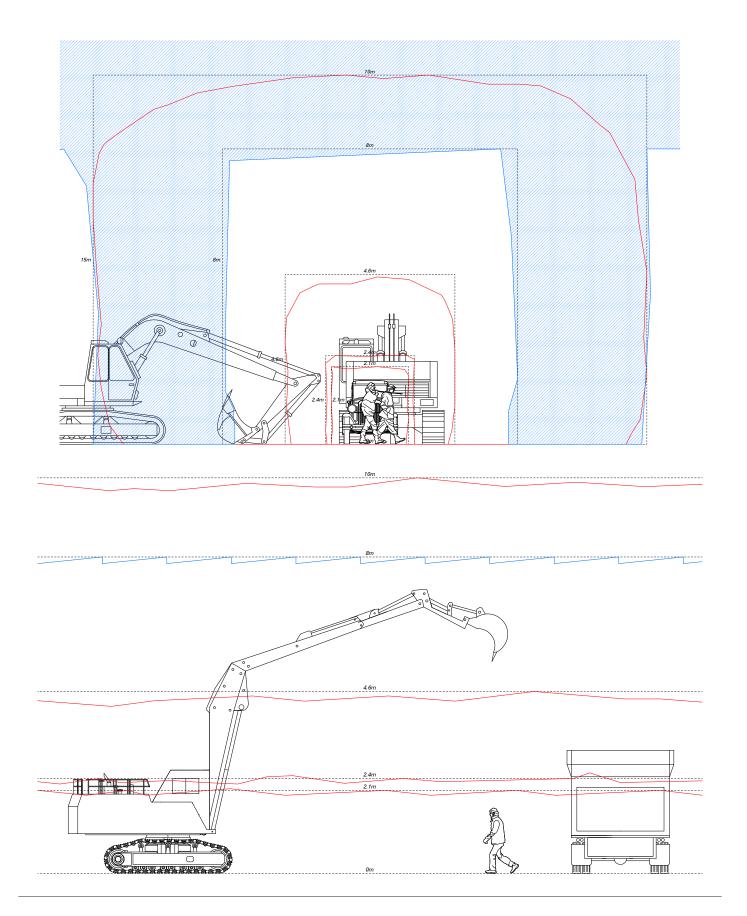

Drawn by Zhichao Tu

Spatial Comparison Diagrams

Developments of excavation methods related to the various shapes of space

**Elevated Drawing** 

Elevation of "Water Catchment" and project, analyzing the developing relationship between the new cemetery and the urban expansion