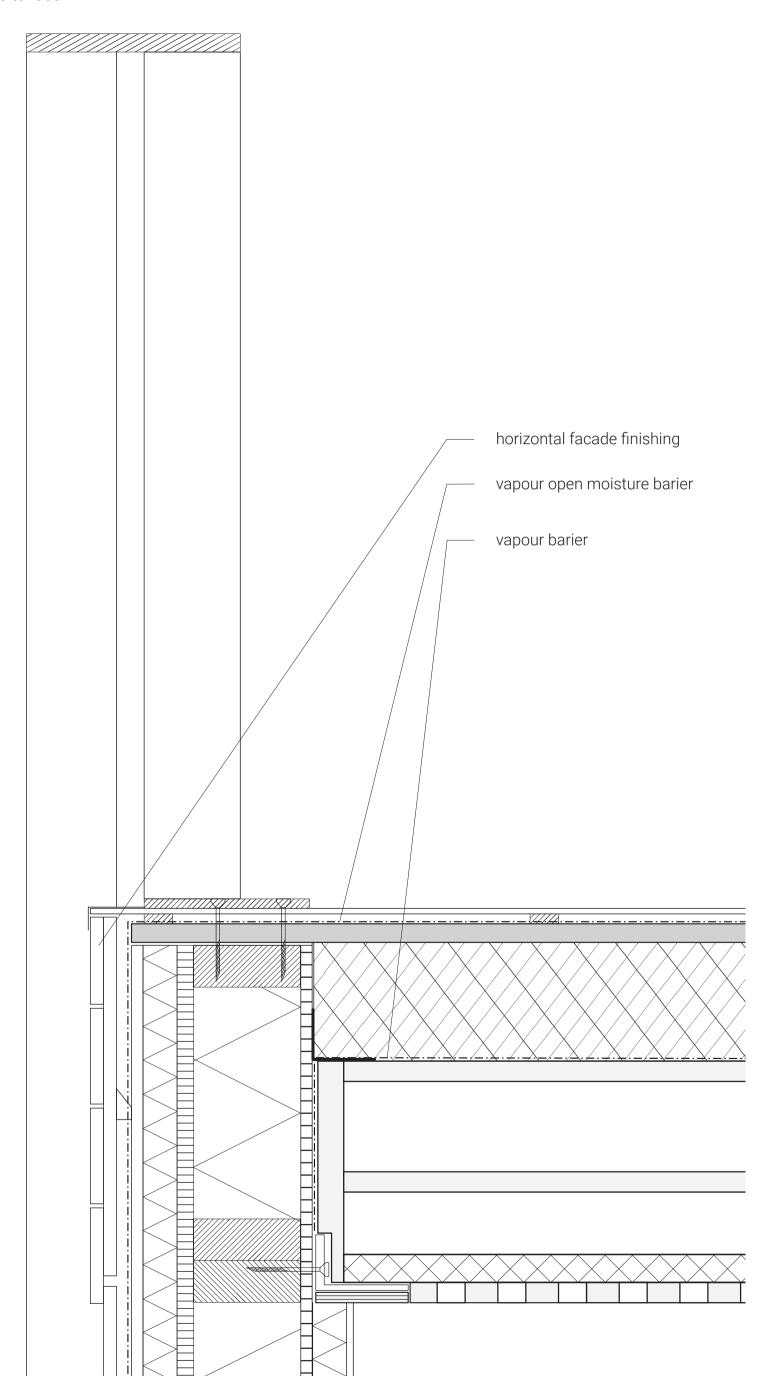

#### **ROOF**

biodiversity green roof EPDM 100mm insulation 320mm Lignatur panels with integrated acoustic qualities (library functions)

#### **ROOF**

extensive green roof EPDM 100mm insulation 320mm Lignatur panels