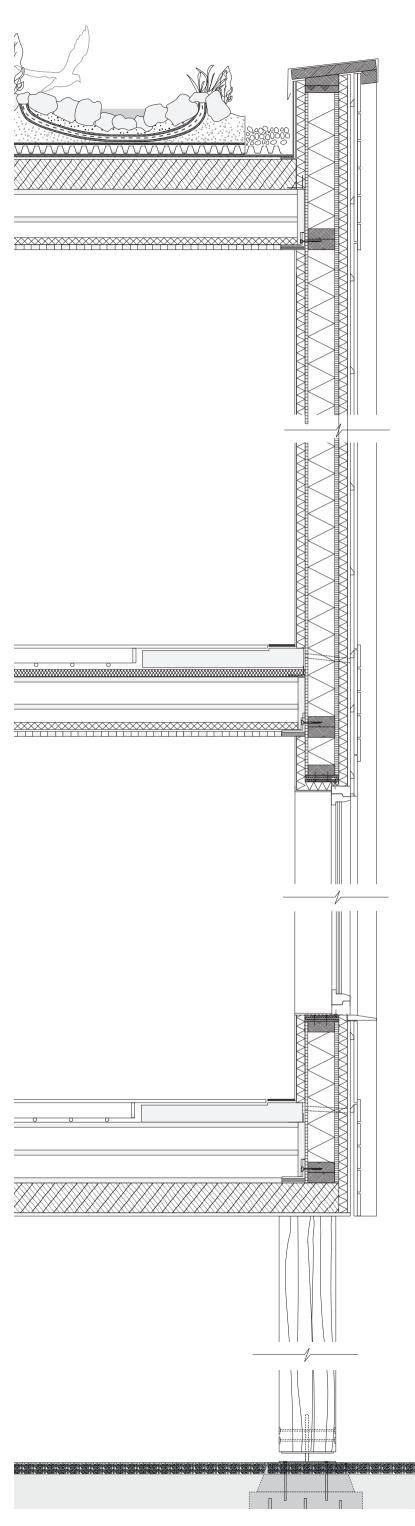

# **TYPICAL SECTION 1:20**

timber frame structure

#### **ROOF**

biodiversity green roof EPDM 100mm insulation 320mm Lignatur panels with integrated acoustic qualities (library functions)

#### **FLOOR II**

timber floor raised on timber brackets
Trox FSL-U-ZAS decentralized ventilation system (160x1100x860mm)
screed with inlaid underfloor heating pipes
45mm wood fiber board insulation
320mm Lignatur panels with integrated acoustic qualities (library functions)

#### WALL

timber facade finishing bolted against underlaying timber structure vapour barier
45 mm wood fiber board insulation
22mm timber plate
150mm wood fiber board insulation
15 mm timber plate
45 mm wood fiber board insulation
timber interior finishing

## FLOOR I

timber floor raised on timber brackets
Trox FSL-U-ZAS decentralized ventilation system (160x1100x860mm)
screed with inlaid underfloor heating pipes
300mm wood fiber board insulation
320mm Lignatur panels
exterior finishing

#### **GROUND FLOOR**

timber column connected to foundation 60mm layer of fine vgravel geotextile 150mm layer of rougher gravel