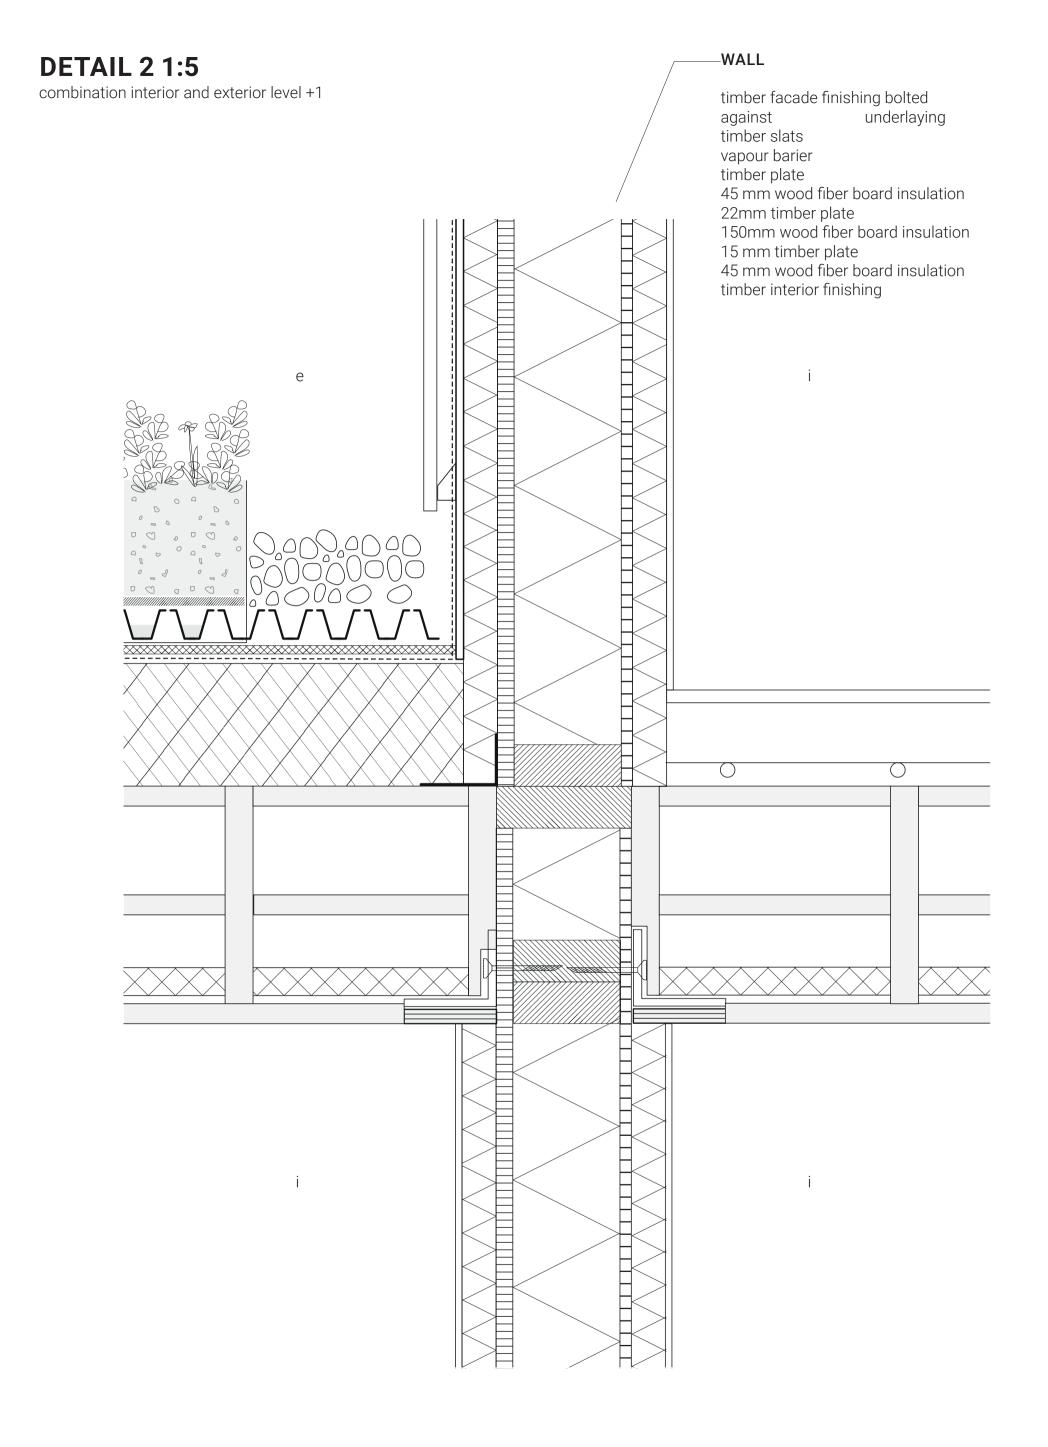

#### WALL

timber facade finishing bolted against underlaying timber structure vapour barier
45 mm wood fiber board insulation
22mm timber plate
150mm wood fiber board insulation
15 mm timber plate
45 mm wood fiber board insulation
timber interior finishing

#### **WALL II**

timber facade finishing bolted against underlaying timber structure vapour barier
45 mm wood fiber board insulation
22mm timber plate
150mm wood fiber board insulation
15 mm timber plate
45 mm wood fiber board insulation
timber interior finishing