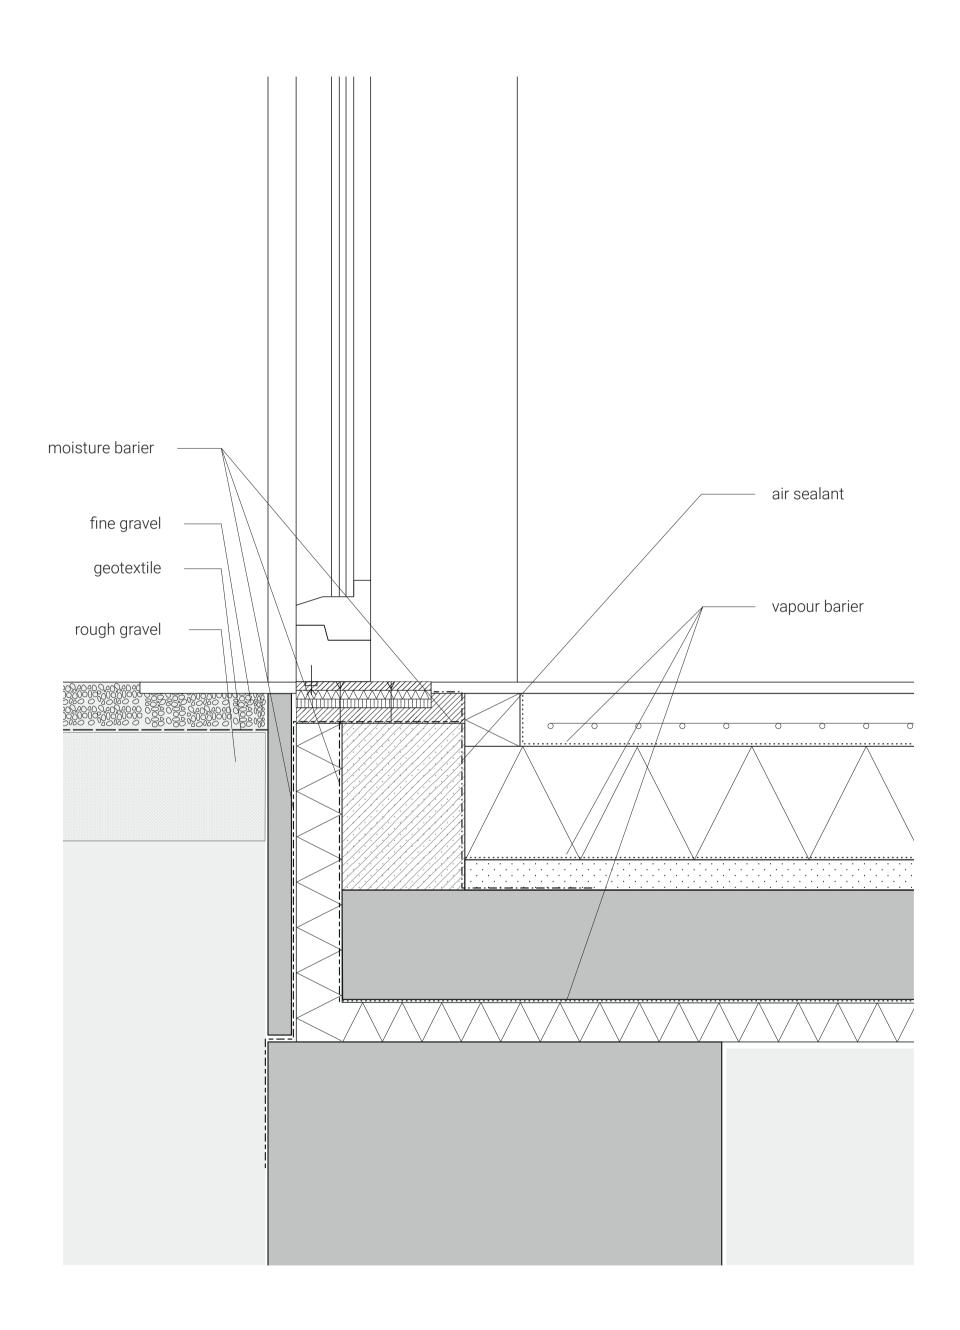

#### **GROUND FLOOR**

timber column connected to foundation 60mm layer of fine vgravel geotextile 150mm layer of rougher gravel

## **GROUND FLOOR**

timber column connected to foundation 60mm layer of fine vgravel geotextile 150mm layer of rougher gravel