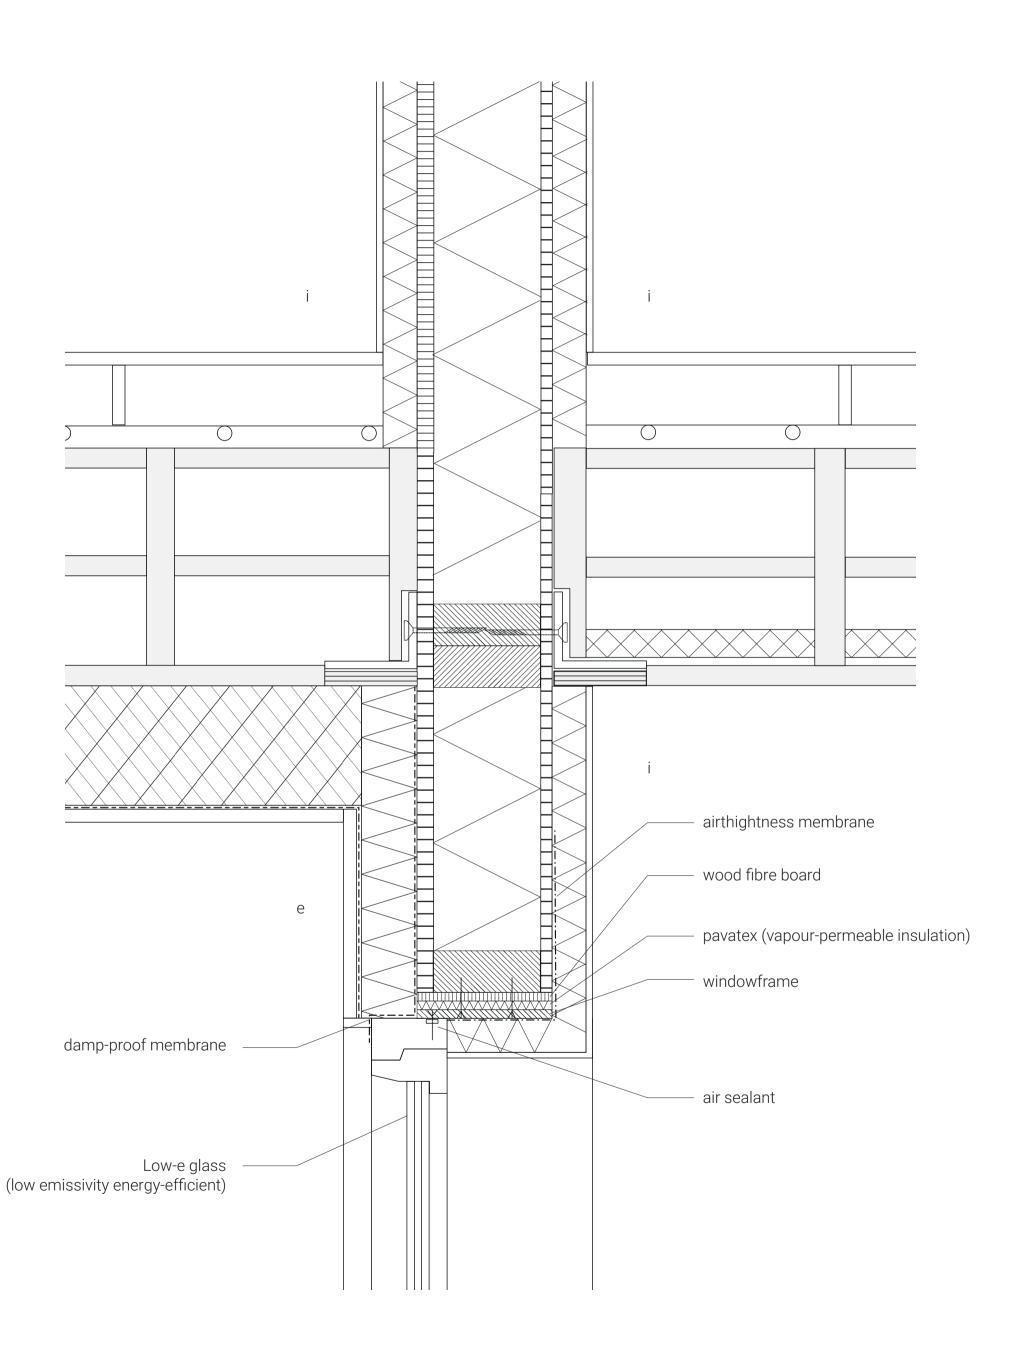

#### WALL

timber facade finishing bolted against underlaying timber structure vapour barier
45 mm wood fiber board insulation
22mm timber plate
150mm wood fiber board insulation
15 mm timber plate
45 mm wood fiber board insulation
timber interior finishing

# **TYPICAL SECTION HORIZONTAL 1:20**

window in timber frame structure

timber frame structure

9