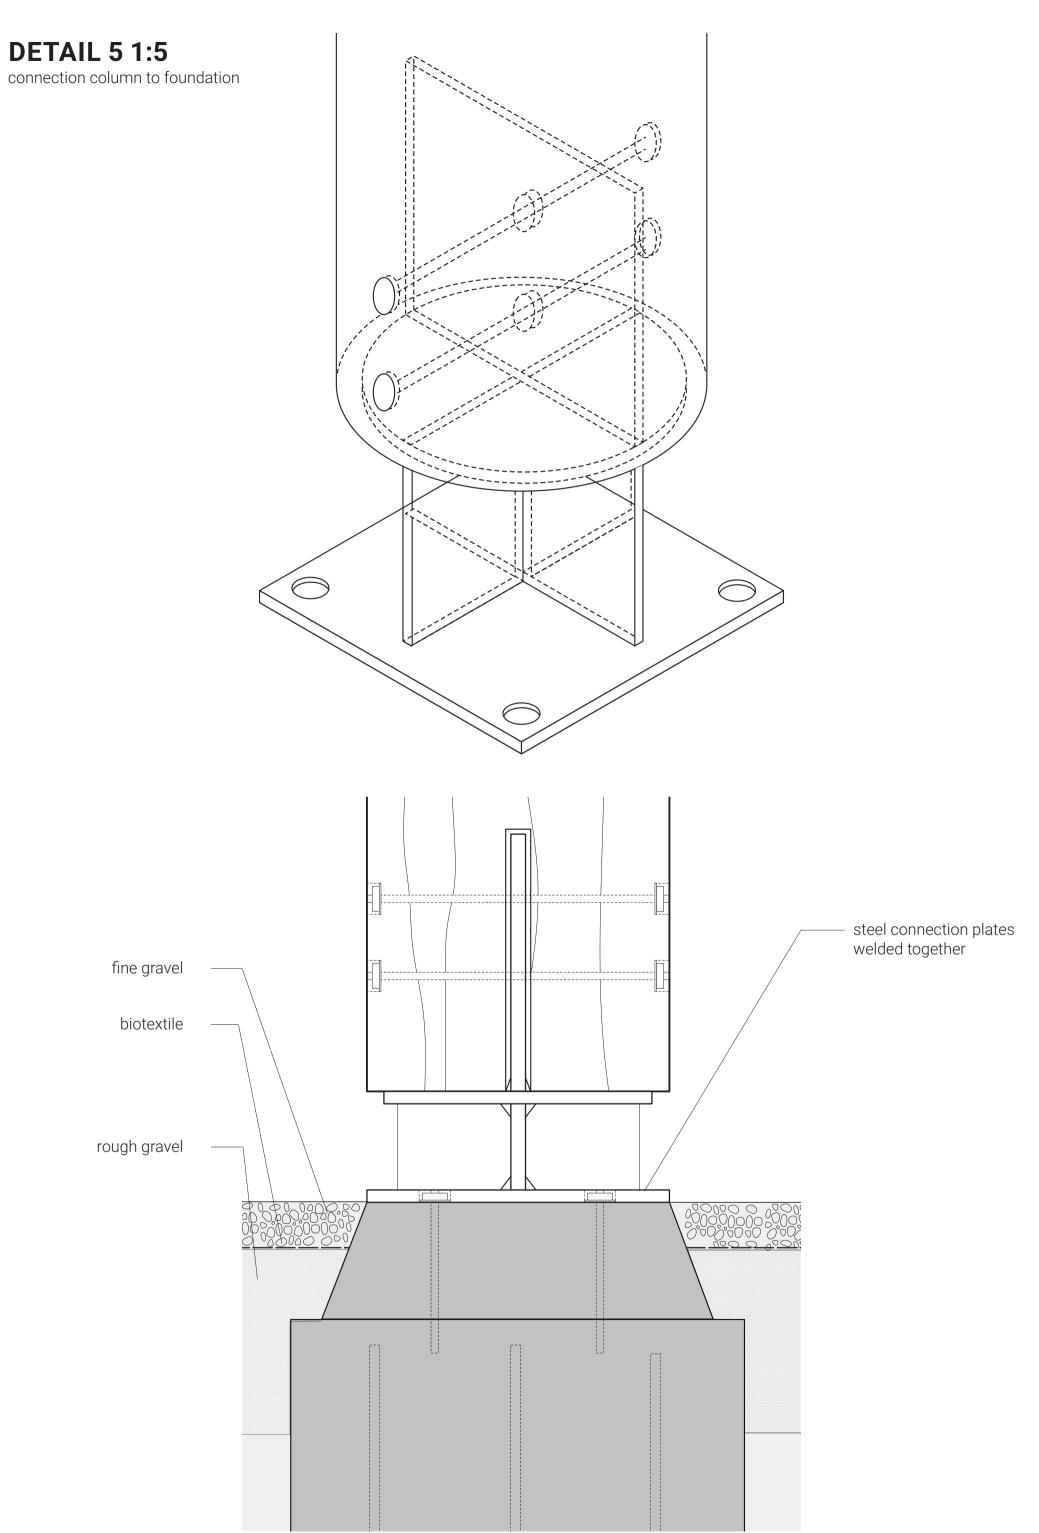

#### **GROUND FLOOR**

timber column connected to foundation 60mm layer of fine vgravel geotextile 150mm layer of rougher gravel

## **GROUND FLOOR**

timber column connected to foundation 60mm layer of fine vgravel geotextile 150mm layer of rougher gravel