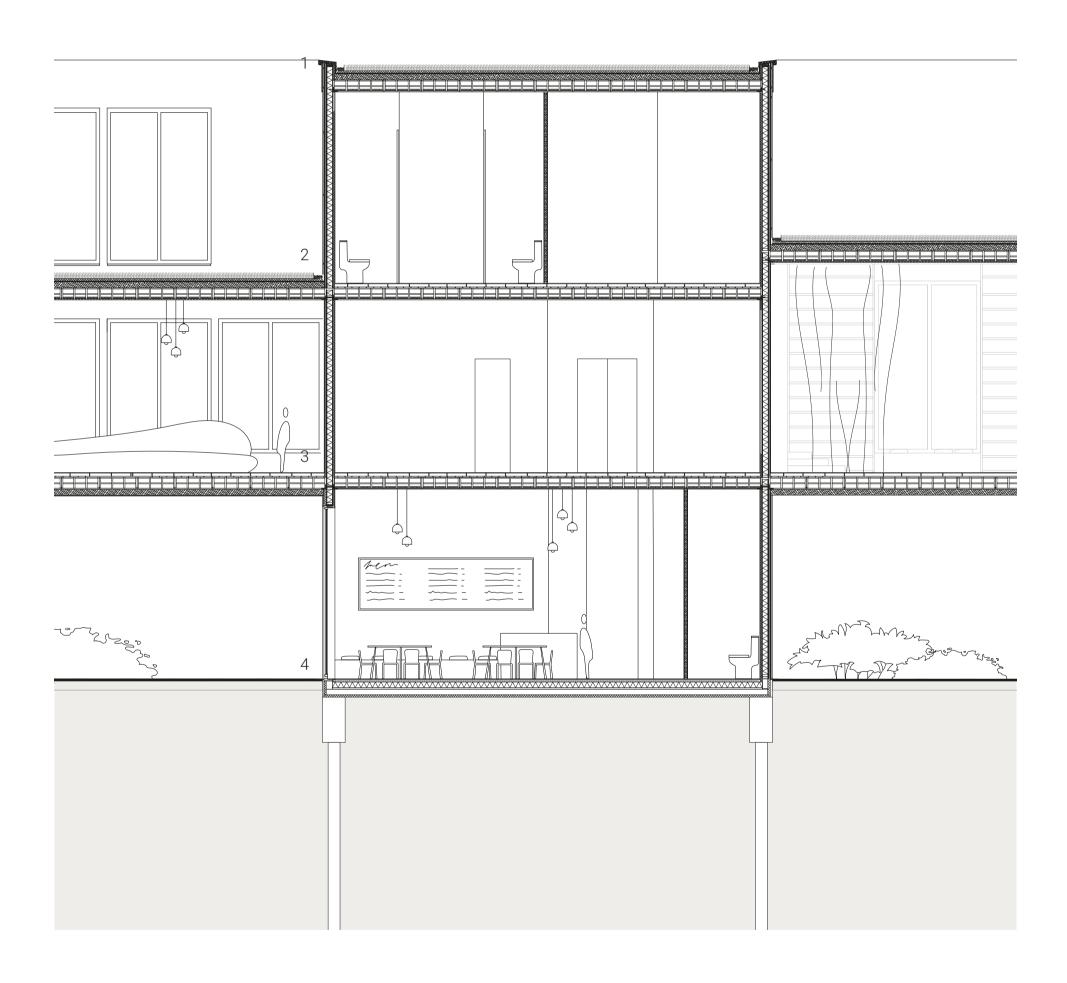

# **TYPICAL SECTION 1:20**

timber frame structure

#### **ROOF**

biodiversity green roof EPDM 100mm insulation 320mm Lignatur panels with integrated acoustic qualities (library functions)

#### **FLOOR II**

timber floor raised on timber brackets
Trox FSL-U-ZAS decentralized ventilation system (160x1100x860mm)
screed with inlaid underfloor heating pipes
45mm wood fiber board insulation
320mm Lignatur panels with integrated acoustic qualities (library functions)

#### WALL

timber facade finishing bolted against underlaying timber structure vapour barier
45 mm wood fiber board insulation
22mm timber plate
150mm wood fiber board insulation
15 mm timber plate
45 mm wood fiber board insulation
timber interior finishing

## FLOOR I

timber floor raised on timber brackets
Trox FSL-U-ZAS decentralized ventilation system (160x1100x860mm)
screed with inlaid underfloor heating pipes
300mm wood fiber board insulation
320mm Lignatur panels
exterior finishing

#### **GROUND FLOOR**

timber column connected to foundation 60mm layer of fine vgravel geotextile 150mm layer of rougher gravel