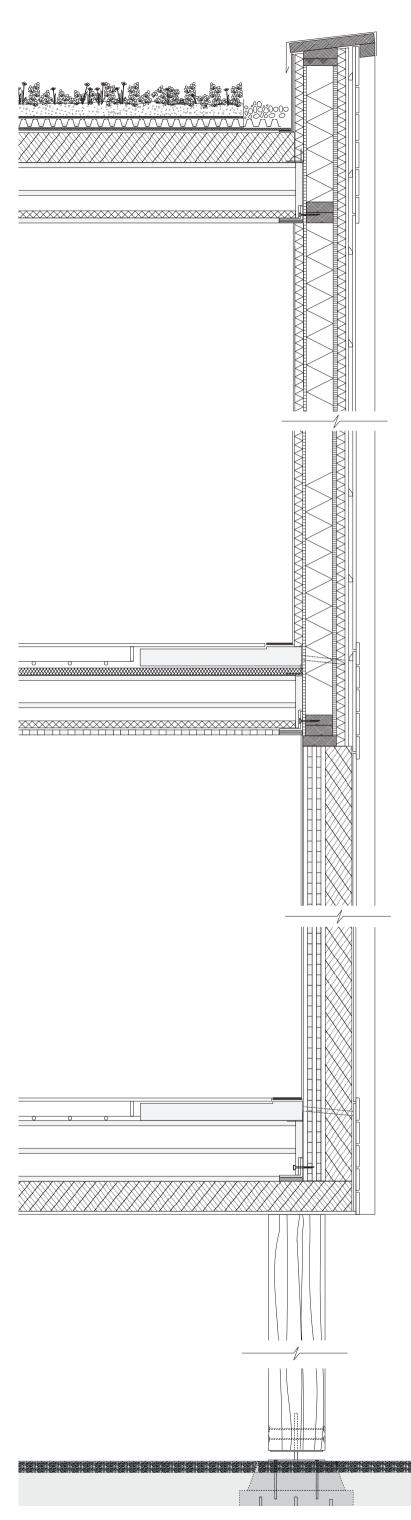

# **TYPICAL SECTION 1:20**

timber frame structure with CLT bracing walls

#### **ROOF**

extensive green roof EPDM 100mm insulation 320mm Lignatur panels

#### **WALL II**

timber facade finishing bolted against underlaying timber structure vapour barier
45 mm wood fiber board insulation
22mm timber plate
150mm wood fiber board insulation
15 mm timber plate
45 mm wood fiber board insulation
timber interior finishing

#### **FLOOR II**

timber floor raised on timber brackets
Trox FSL-U-ZAS decentralized ventilation system (160x1100x860mm)
screed with inlaid underfloor heating pipes
45mm wood fiber board insulation
320mm Lignatur panels with integrated acoustic qualities (library functions)

# **WALL I (BRACING WALL)**

timber finishing bolted against underlaying timber structure vapour barier 140mm wood fiber board insulation 166mm Cross-laminated timber wall timber interior finishing

## FLOOR I

timber floor raised on timber brackets
Trox FSL-U-ZAS decentralized ventilation system (160x1100x860mm)
screed with inlaid underfloor heating pipes
300mm wood fiber board insulation
320mm Lignatur panels
exterior finishing

## **GROUND FLOOR**

timber column connected to foundation 60mm layer of fine vgravel geotextile 150mm layer of rougher gravel