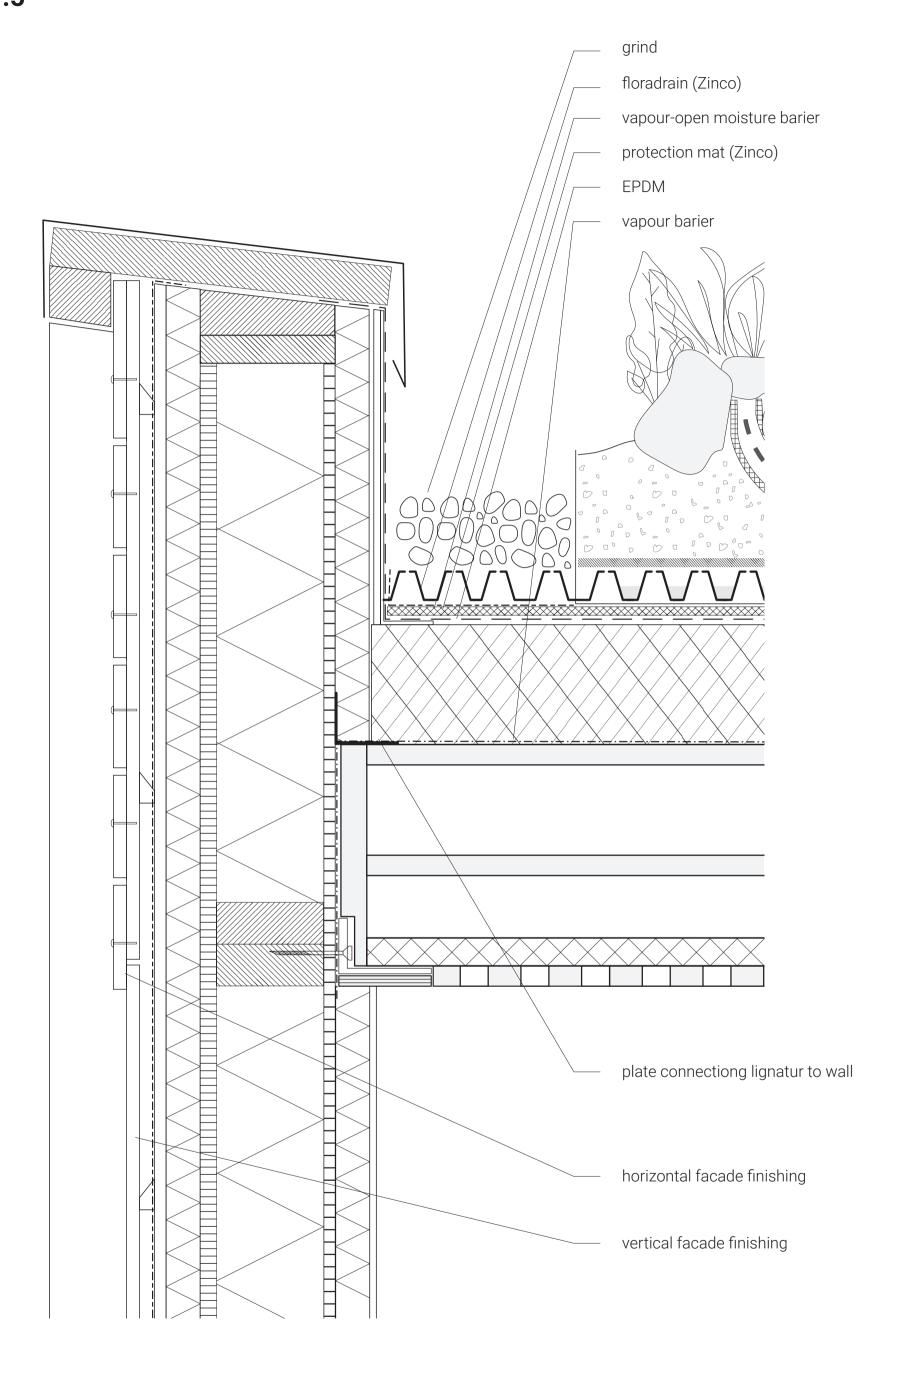

#### **ROOF**

biodiversity green roof EPDM 100mm insulation 320mm Lignatur panels with integrated acoustic qualities (library functions)

#### WALL

timber facade finishing bolted against underlaying timber structure vapour barier
45 mm wood fiber board insulation
22mm timber plate
150mm wood fiber board insulation
15 mm timber plate
45 mm wood fiber board insulation
timber interior finishing