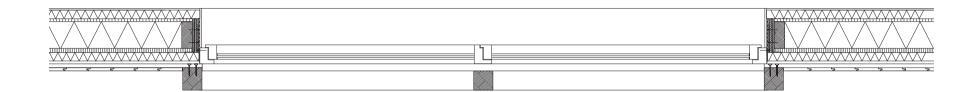

# **TYPICAL SECTION HORIZONTAL 1:20**

window in timber frame structure

timber frame structure

9