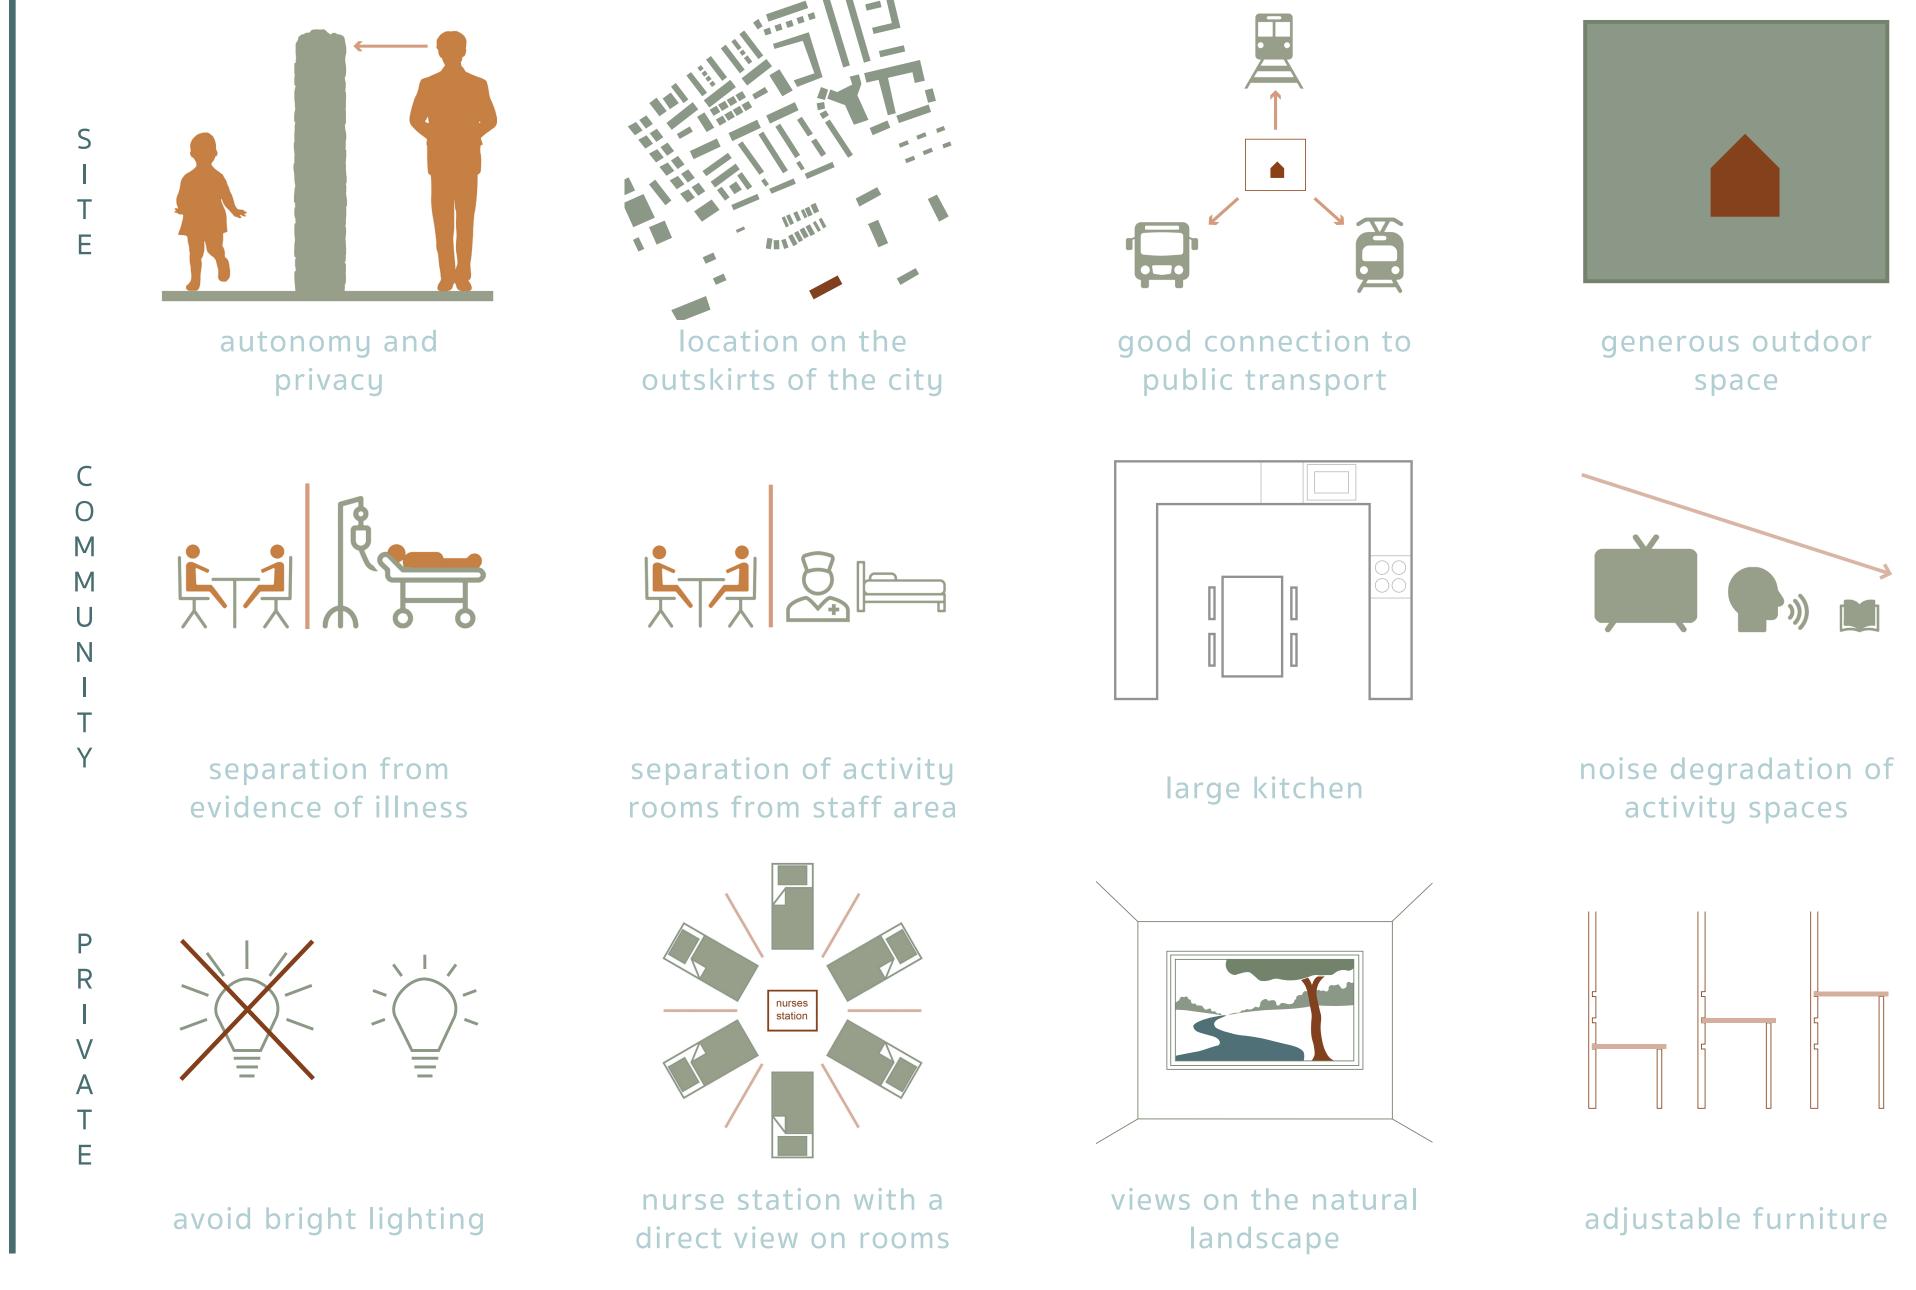

RESPITE - rethinking the state of adolescent palliative care

**P5 Presentation** 

Kasia Antoszyk

20/06/23

#### MOTIVATION



#### **FOCUS**

"The prevention and relief of suffering of adult and paediatric patients and their families facing the problems associated with life-threatening illness. These problems include the physical, psychological, social and spiritual suffering of patients, and psychological, social and spiritual suffering of family members" (WHO, 2018)



# ADOLESCENT PALLIATIVE CARE



map of palliative care centres



#### DESIGN GUIDELINES



Kasia Antoszyk 5 / 38

### CONCEPT



#### **LOCATION PLAN**



### EXISTING SITE PLAN







### EXISTING SITE PLAN



### PROPOSED SITE PLAN



#### **EXISTING DIAGRAM**



### REUSE DIAGRAM



### PROPOSED STRUCTURE









### BUILDING DIAGRAMS



### PROPOSED PLAN



### PROPOSED PLAN

- 1. Kitchen and lounge
- 2. Active zone
- 3. Passive zone
- 4. Hydrotherapy and physical therapy
- 5. Housing
- 6. Counselling
- 7. Office
- 8. Bereavement



#### SECTION -LEVELS





### EXISTING FRONT FACADE





### PROPOSED FRONT FACADE





### EXISTING LEFT FACADE





### PROPOSED LEFT FACADE





### EXISTING REAR FACADE





### PROPOSED REAR FACADE





### EXISTING RIGHT FACADE





#### PROPOSED RIGHT FACADE





#### FACADE FRAGMENT



existing window opening



demolition diagram



p