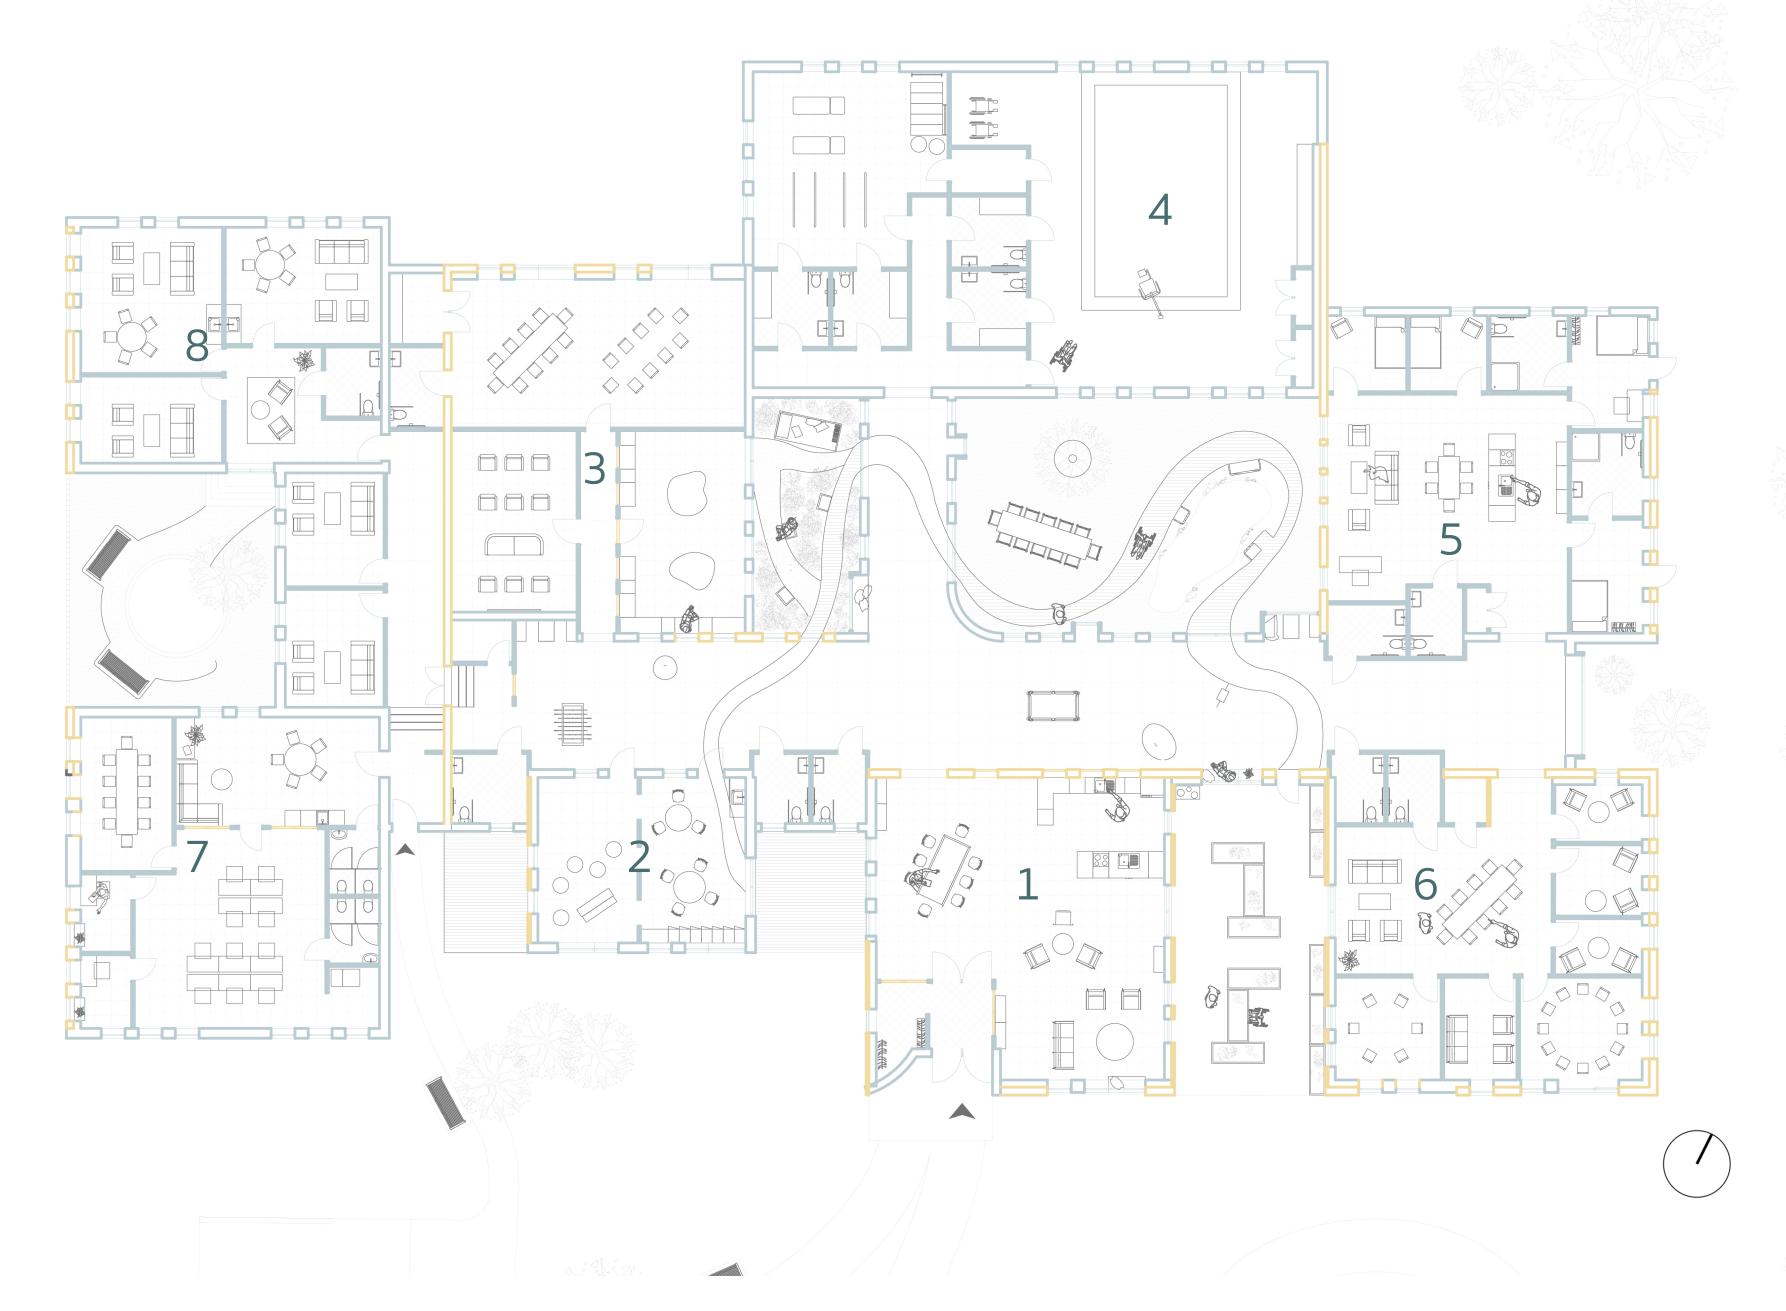

### PROPOSED PLAN

- 1. Kitchen and lounge
- 2. Active zone
- 3. Passive zone
- 4. Hydrotherapy and physical therapy
- 5. Housing
- 6. Counselling
- 7. Office
- 8. Bereavement