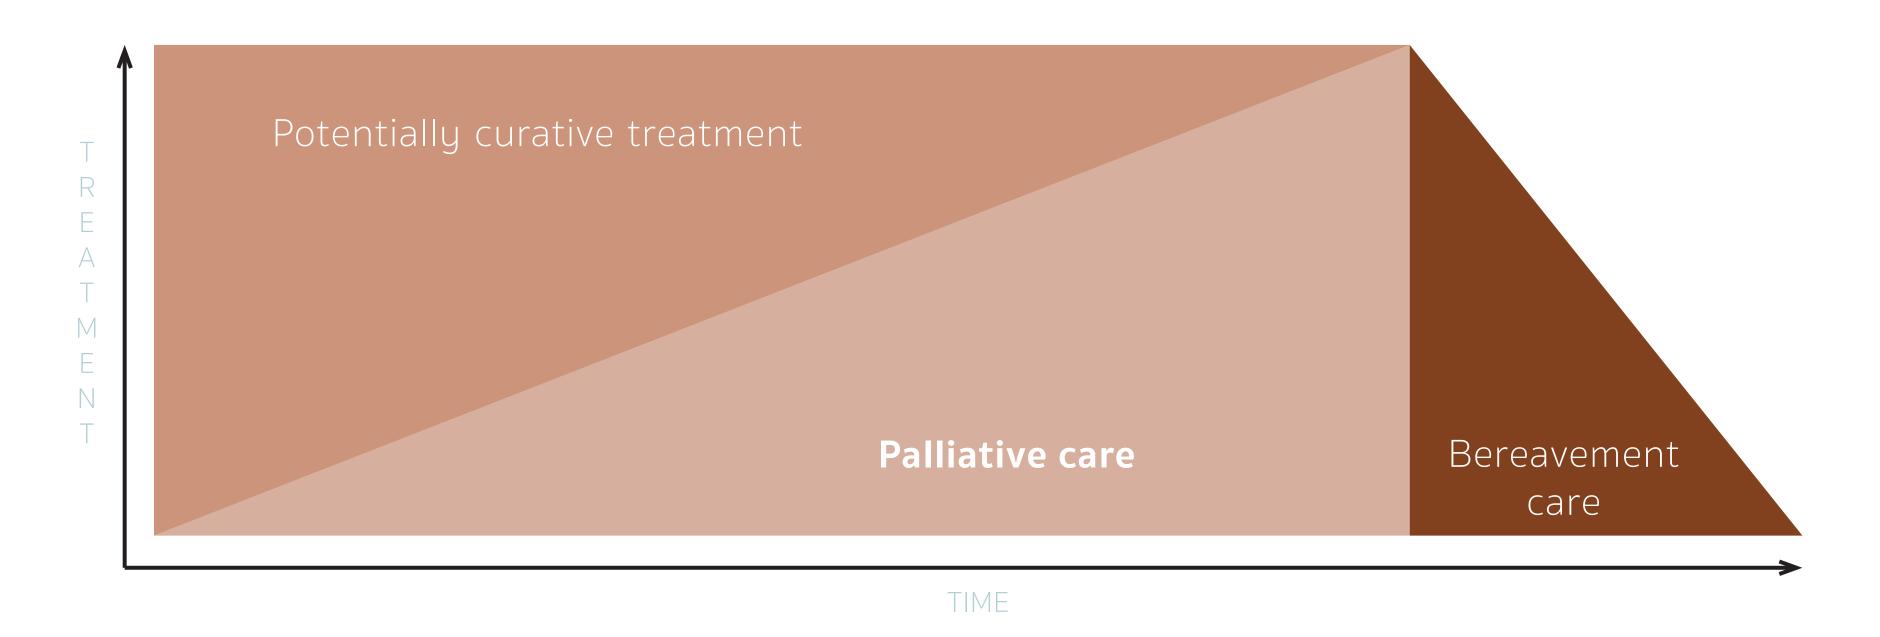

#### **FOCUS**

"The prevention and relief of suffering of adult and paediatric patients and their families facing the problems associated with life-threatening illness. These problems include the physical, psychological, social and spiritual suffering of patients, and psychological, social and spiritual suffering of family members" (WHO, 2018)