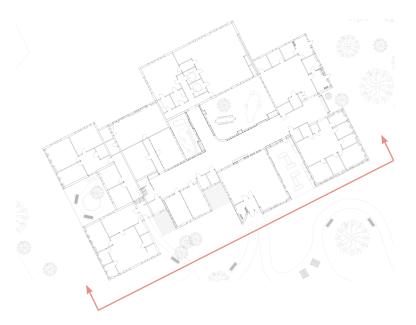

### PROPOSED PLAN

### PROPOSED PLAN

- 1. Kitchen and lounge
- 2. Active zone
- 3. Passive zone
- 4. Hydrotherapy and physical therapy
- 5. Housing
- 6. Counselling
- 7. Office
- 8. Bereavement