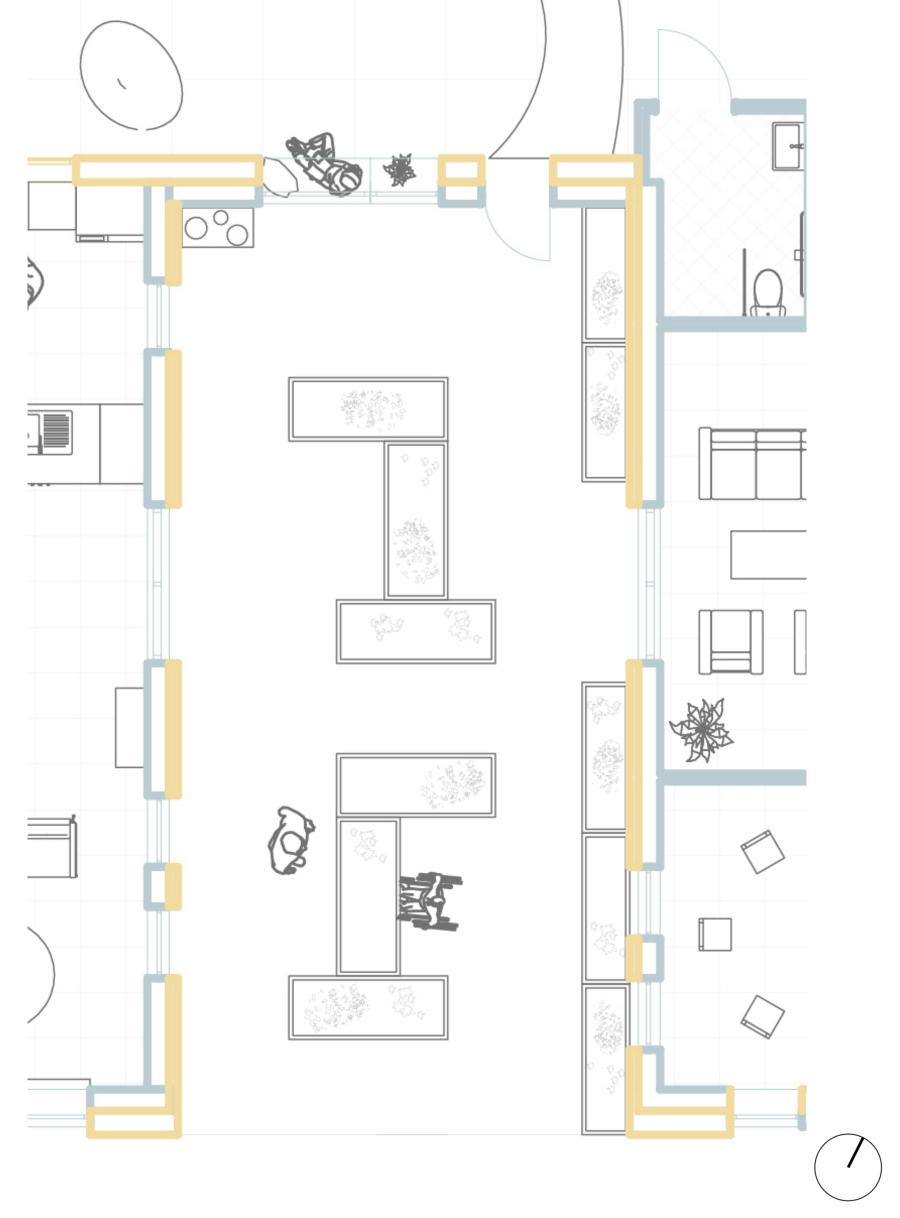

### PROPOSED PLAN

### PROPOSED PLAN

- 1. Kitchen and lounge
- 2. Active zone
- 3. Passive zone
- 4. Hydrotherapy and physical therapy
- 5. Housing
- 6. Counselling
- 7. Office
- 8. Bereavement