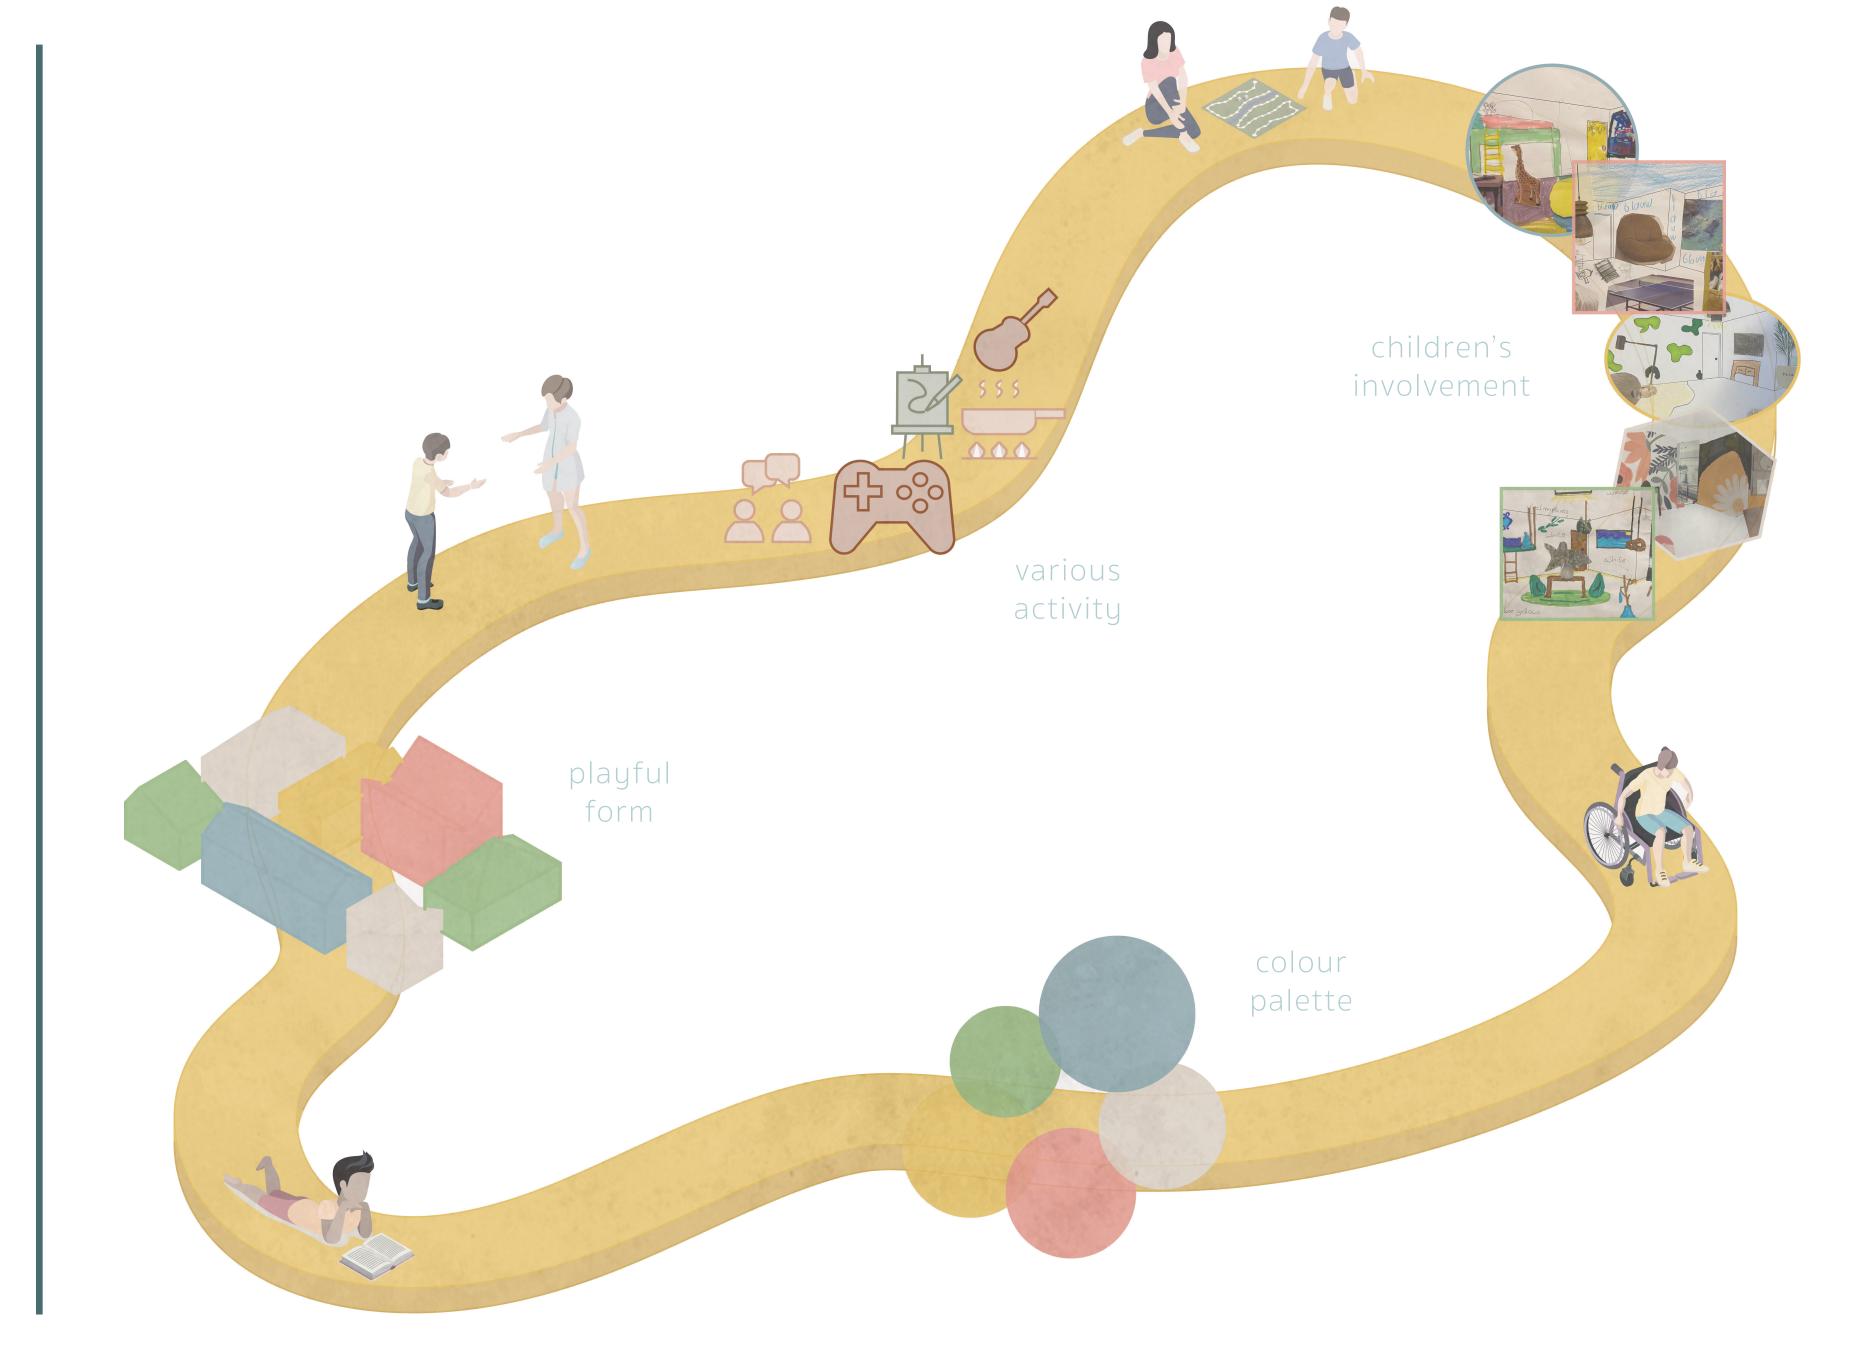

RESPITE - rethinking the state of adolescent palliative care

**P5 Presentation** 

Kasia Antoszyk

20/06/23

#### MOTIVATION



#### **FOCUS**

"The prevention and relief of suffering of adult and paediatric patients and their families facing the problems associated with life-threatening illness. These problems include the physical, psychological, social and spiritual suffering of patients, and psychological, social and spiritual suffering of family members" (WHO, 2018)



# ADOLESCENT PALLIATIVE CARE



map of palliative care centres



#### DESIGN GUIDELINES



Kasia Antoszyk 5 / 38

### CONCEPT



#### **LOCATION PLAN**



### EXISTING SITE PLAN







### EXISTING SITE PLAN



### PROPOSED SITE PLAN



#### **EXISTING DIAGRAM**



### REUSE DIAGRAM



### PROPOSED STRUCTURE









### BUILDING DIAGRAMS



### PROPOSED PLAN



### PROPOSED PLAN

- 1. Kitchen and lounge
- 2. Active zone
- 3. Passive zone
- 4. Hydrotherapy and physical therapy
- 5. Housing
- 6. Counselling
- 7. Office
- 8. Bereavement



#### SECTION -LEVELS





### EXISTING FRONT FACADE





### PROPOSED FRONT FACADE





### EXISTING LEFT FACADE





### PROPOSED LEFT FACADE





### EXISTING REAR FACADE





### PROPOSED REAR FACADE





### EXISTING RIGHT FACADE





#### PROPOSED RIGHT FACADE





#### FACADE FRAGMENT



existing window opening



demolition diagram



proposed window opening







#### **A