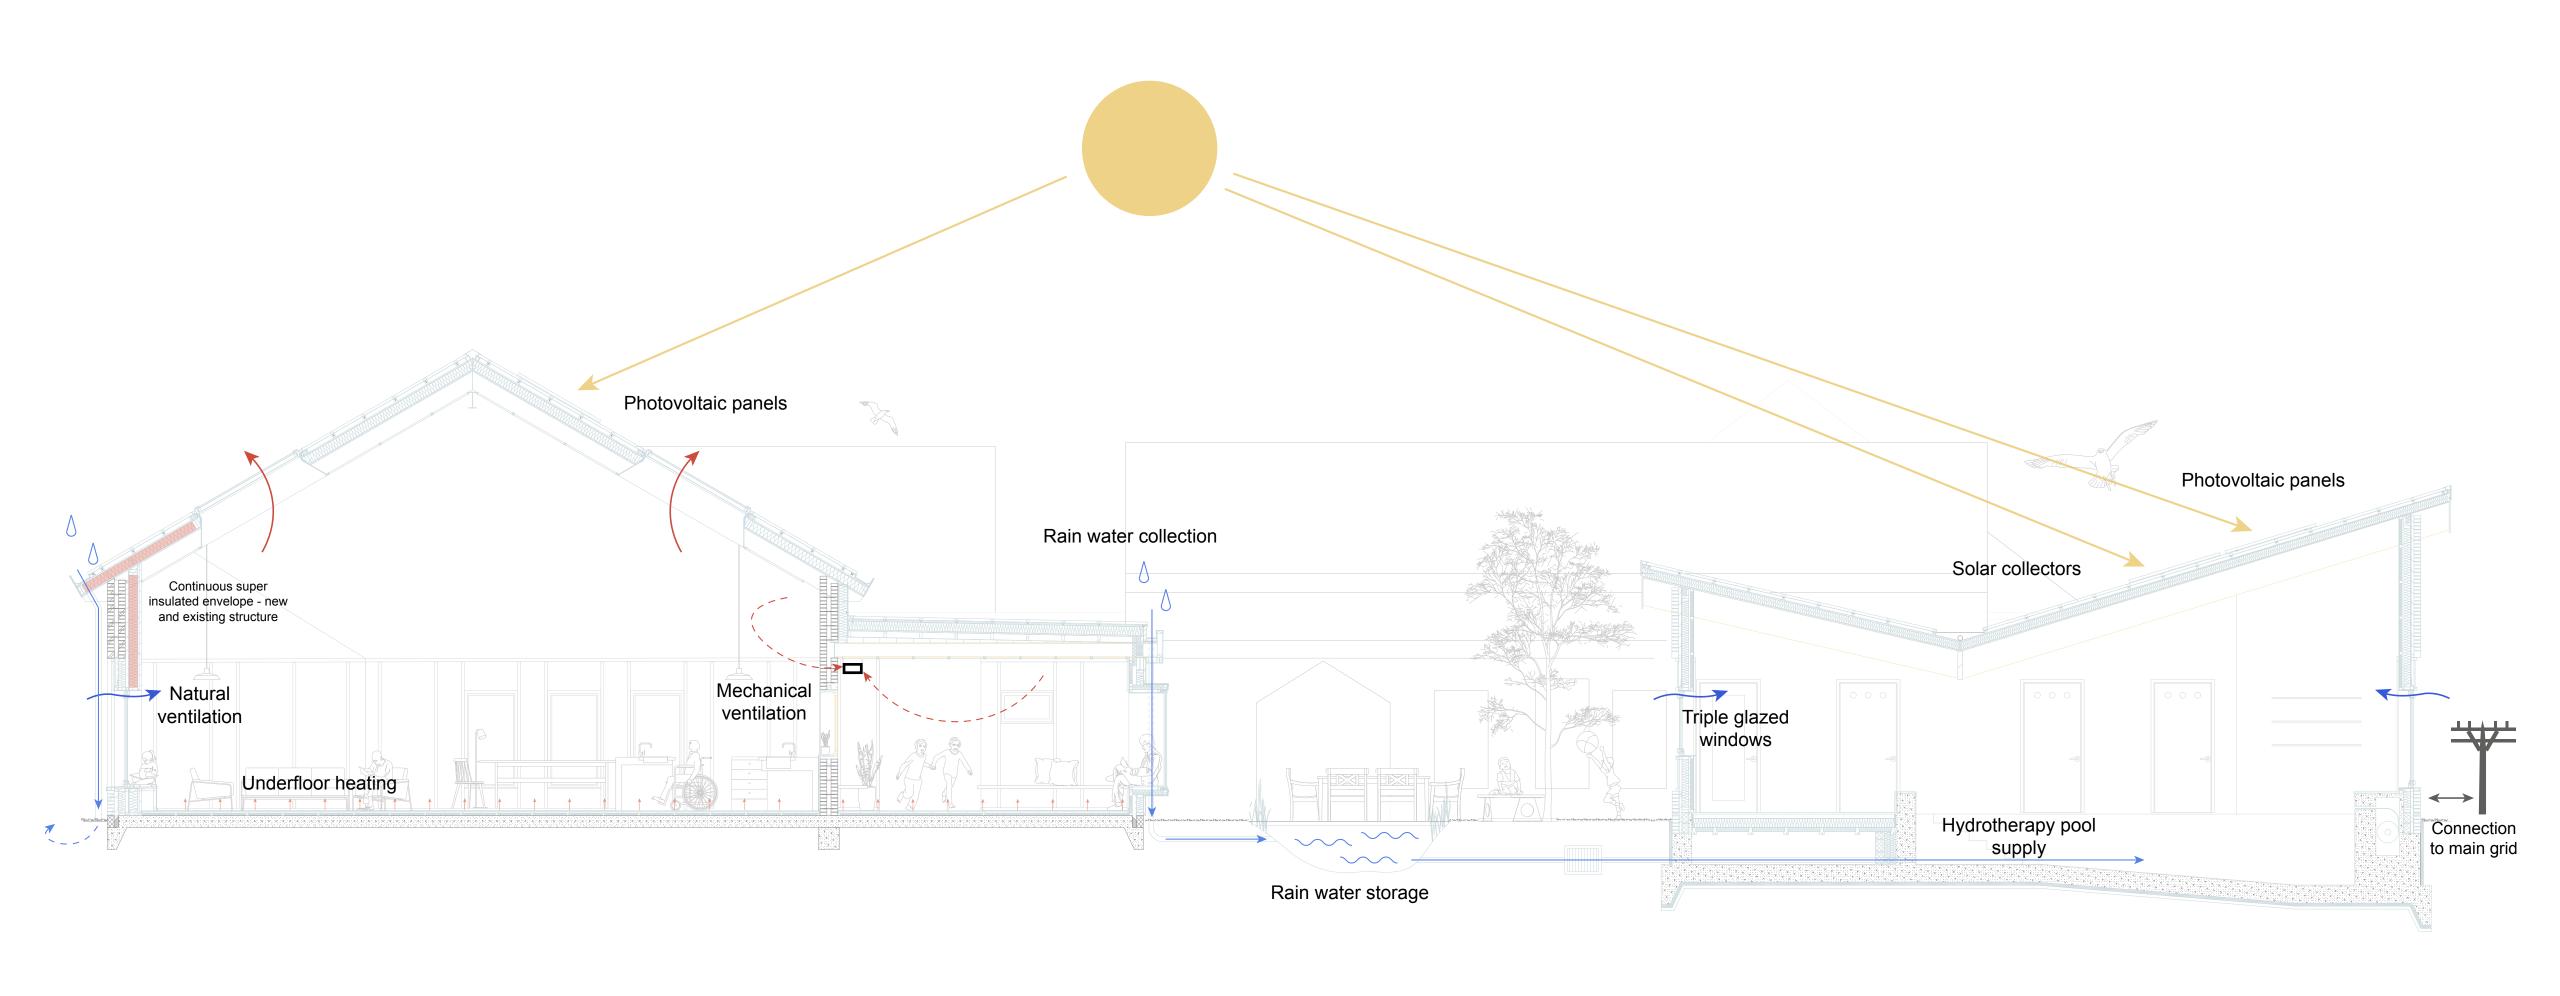

### PROPOSED STRUCTURE









### BUILDING DIAGRAMS



### PROPOSED PLAN



### PROPOSED PLAN

- 1. Kitchen and lounge
- 2. Active zone
- 3. Passive zone
- 4. Hydrotherapy and physical therapy
- 5. Housing
- 6. Counselling
- 7. Office
- 8. Bereavement



#### SECTION -LEVELS





### EXISTING FRONT FACADE





### PROPOSED FRONT FACADE





### EXISTING LEFT FACADE





### PROPOSED LEFT FACADE





### EXISTING REAR FACADE





### PROPOSED REAR FACADE





### EXISTING RIGHT FACADE





#### PROPOSED RIGHT FACADE





#### FACADE FRAGMENT



existing window opening



demolition diagram



proposed window opening







#### **ATMOSPHERE**



### SECTION - CORRIDOR





### PLAYFUL INTERIOR









### CONSTRUCTION PRINCIPLE





Kasia Antoszyk 95 Presentation

#### SUSTAINABILITY



#### UNDERFLOOR HEATING



#### **VENTILATION**



### WATER COLLECTION



### CENTRAL GARDEN







### READING GARDEN









### HERB GARDEN









#### **PLAYGROUNDS**





## THANK YOU!