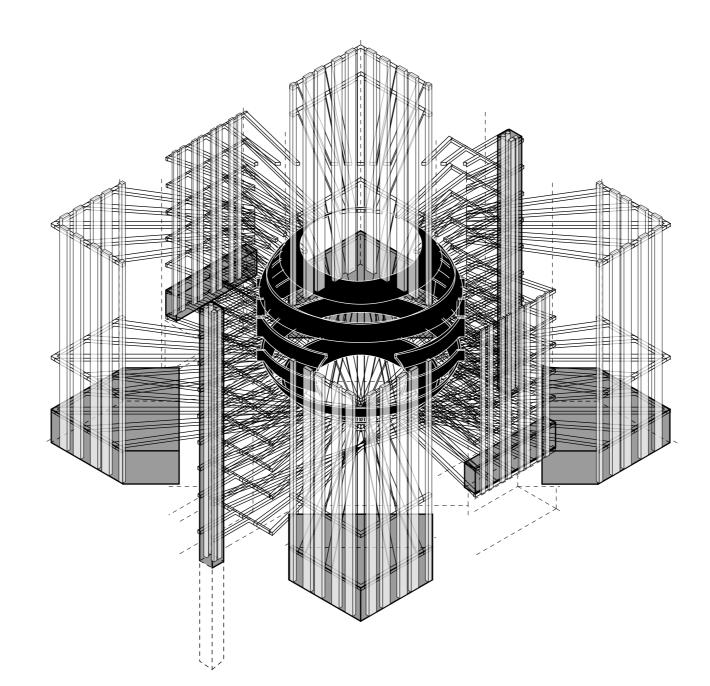

# THE DESIGN























# \* A

19

## FACADE WATERFRONT



# Å ENTRANCE WATER



## ENTRANCE WATER



### ENTRANCES



## MAIN CIRCULATION WINGS







# LEVEL -2 BICYCLE PARKING + TUNNEL . BICYCLE PARKING BICYCLE PARKIN



#### LEVEL -1 NIGHTCLUB



#### LEVEL -1 TECH. SPACES



#### LEVEL -1 FACILITIES











#### SECTION HALLS



#### 3D SECTION



#### LEVEL 2 ENTRANCE MAIN HALLS











#### LEVEL 6 STAFF + PERFORMERS



#### RESTAURANT



#### ROOFTOP TERRACE





#### ROOFTOP TERRACE



#### MATERIALISATION



#### FACADE DESIGN







# INTERIOR FACADE



### CONSTRUCTION

#### GRID



#### LEVEL -2



#### LEVEL -1



#### LEVEL 0 + 1



#### LEVEL 2 - 4



#### LEVEL 5 + 6





## **CLIMATE DESIGN**





#### VERTICAL DUCTS



#### HORIZONTAL DUCTS



#### ENERGY & WATER COLLECTION



#### STORAGE





#### STRATEGY

DESIGN OF THE FACEBOOK HALL **A SYMBOL AND TEST GROUND FOR** FUTURE SOCIAL MEDIA VENUES

## TO CREATE COMMUNITIES OF THE 21ST CENTURY!







#### FACEBOOK HALL

# BACK TO REALITY