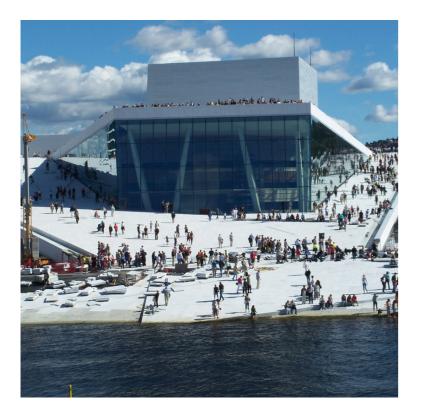

#### **OSLO OPERA HOUSE**, 2008

LOCATION: OSLO, NORWAY ARCHITECT: SNOHETTA TYPOLOGY: OPERA HOUSE CAPACITY MAIN HALL: 1.364 PEOPLE SIZE: 38.500 M2