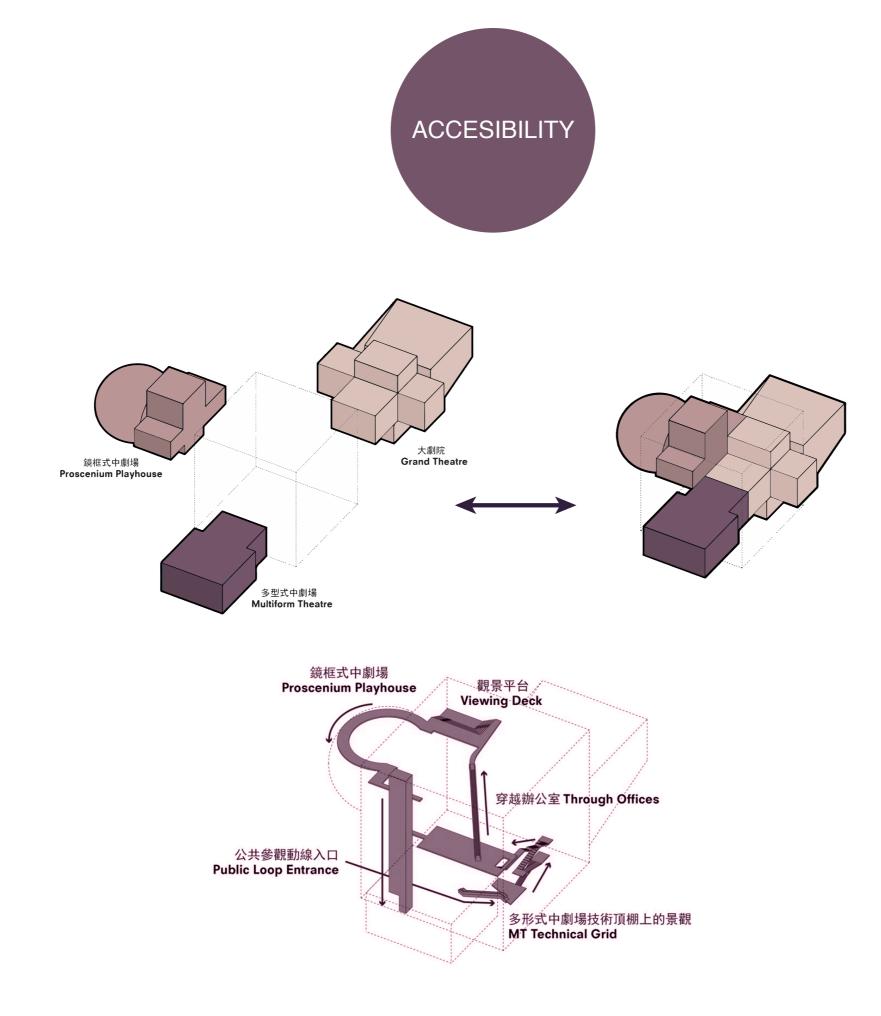

### PUBLIC LOOP

## PUBLIC ACCESSIBLE ATRIUM

## MAIN CIRCULATION WINGS

## SECONDARY CIRCULATION WINGS