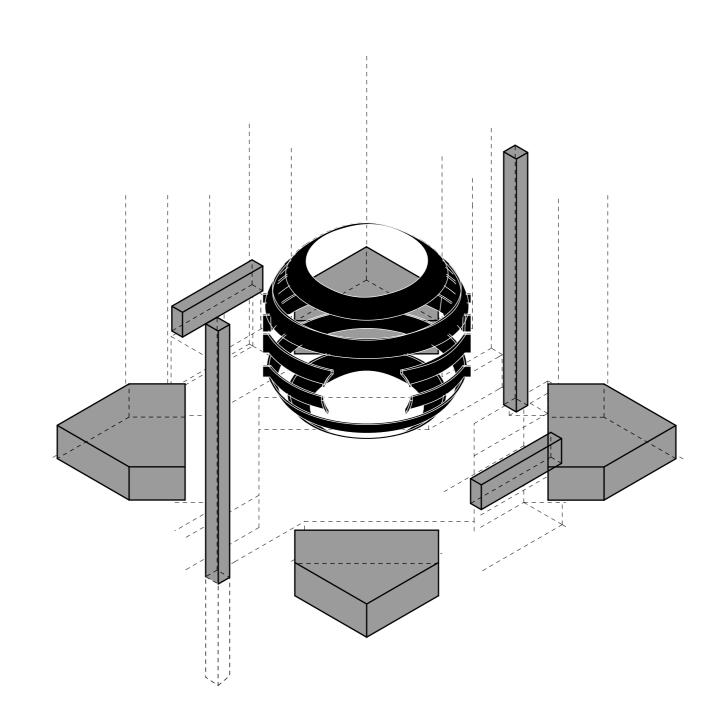

# THE DESIGN























# \* A

19

## FACADE WATERFRONT



# Å ENTRANCE WATER



## ENTRANCE WATER



### ENTRANCES



## MAIN CIRCULATION WINGS







# LEVEL -2 BICYCLE PARKING + TUNNEL . BICYCLE PARKING BICYCLE PARKIN



#### LEVEL -1 NIGHTCLUB



#### LEVEL -1 TECH. SPACES



#### LEVEL -1 FACILITIES











#### SECTION HALLS



#### 3D SECTION



#### LEVEL 2 ENTRANCE MAIN HALLS











#### LEVEL 6 STAFF + PERFORMERS



#### RESTAURANT



#### ROOFTOP TERRACE





#### ROOFTOP TERRACE



#### MATERIALISATION



#### FACADE DESIGN







# INTERIOR FACADE



### CONSTRUCTION

#### GRID



#### LEVEL -2



#### LEVEL -1



#### LEVEL 0 + 1



#### LEVEL 2 - 4



#### LEVEL 5 + 6





## **CLIMATE DESIGN**





#### VERTICAL DUCTS



#### HORIZONTAL DUCTS



#### ENERGY & WATER COLLECTION



#### STORAGE





#### STRATEGY

DESIGN OF THE FACEBOOK HALL **A SYMBOL AND TEST GROUND FOR** FUTURE SOCIAL MEDIA VENUES

## TO CREATE COMMUNITIES OF THE 21ST CENTURY!







#### FACEBOOK HALL

# BACK TO REALITY