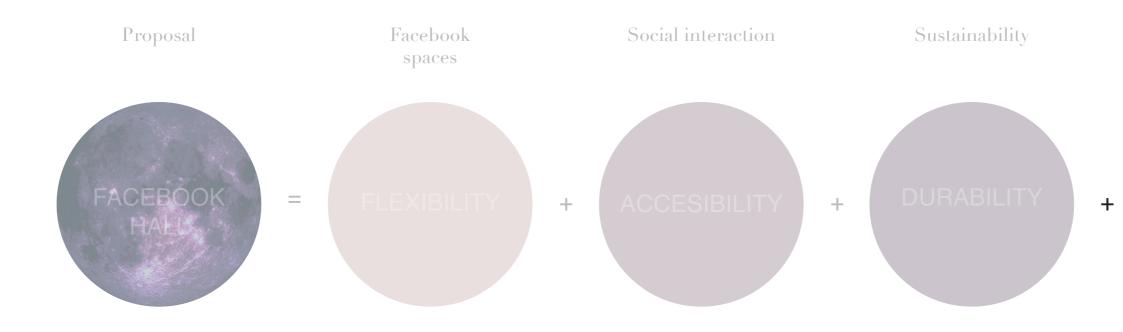

L



4% 1220 m2 entrance + foyer 34% 10.023 m2 main hall

0,5% 178 m2 cantine 18,5% 5513 m2 backstage + facilities

33% 9782 m2 circulation

10% 2983 m2 offices 100% 29.800 m2 TOTAL

## PROGRAM BAR

#### program clusters





## DESIGN BRIEF



### SPATIAL ORGANISATION





### FACEBOOK HALL



SECTION







## CENTRAL FOYER



## PROGRAM ACCESSIBLE FROM WITHIN





## INNER CORE WITH BALCONIES







# **BUILDING CONCEPT**



Proposal



## DESIGN ELEMENTS







#### SEATING ARRANGEMENTS FOR HALLS



Classroom



#### PLUGGED INTO ONE

## DESIGN ELEMENTS



# TAIPEI PERFORMING ARTS CENTRE, OMA

会事物会





### PUBLIC LOOP

## PUBLIC ACCESSIBLE ATRIUM



## MAIN CIRCULATION WINGS



## SECONDARY CIRCULATION WINGS



## DESIGN ELEMENTS





# CONSTRUCTION AS ORNAMENT



## DESIGN ELEMENTS



#### Architecture



Contributing to Amsterdam's and Facebooks global market position 'THE ESSENTIAL FEATURE OF A LANDMARK IS NOT ITS DESIGN, BUT THE PLACE IT HOLDS IN A CITY'S MEMORY'

#### HERBERT MUSCHAMP





## UNEXPECTED INTERIOR

#### CAIXA FORUM, HERZOG & DE MEURON



#### SPECTACULAR FROM THE INSIDE



#### MODEST FROM THE OUTSIDE

# **URBAN IMPLEMENTATION**



# FORMER INDUSTRIAL AREAS









### HET STENEN HOOFD

#### THE SITE







# **MODEL STUDIES**



























































































# THE DESIGN























# \* A

19

## FACADE WATERFRONT



# Å ENTRANCE WATER



## ENTRANCE WATER



### ENTRANCES



## MAIN CIRCULATION WINGS







# LEVEL -2 BICYCLE PARKING + TUNNEL . BICYCLE PARKING BICYCLE PARKIN