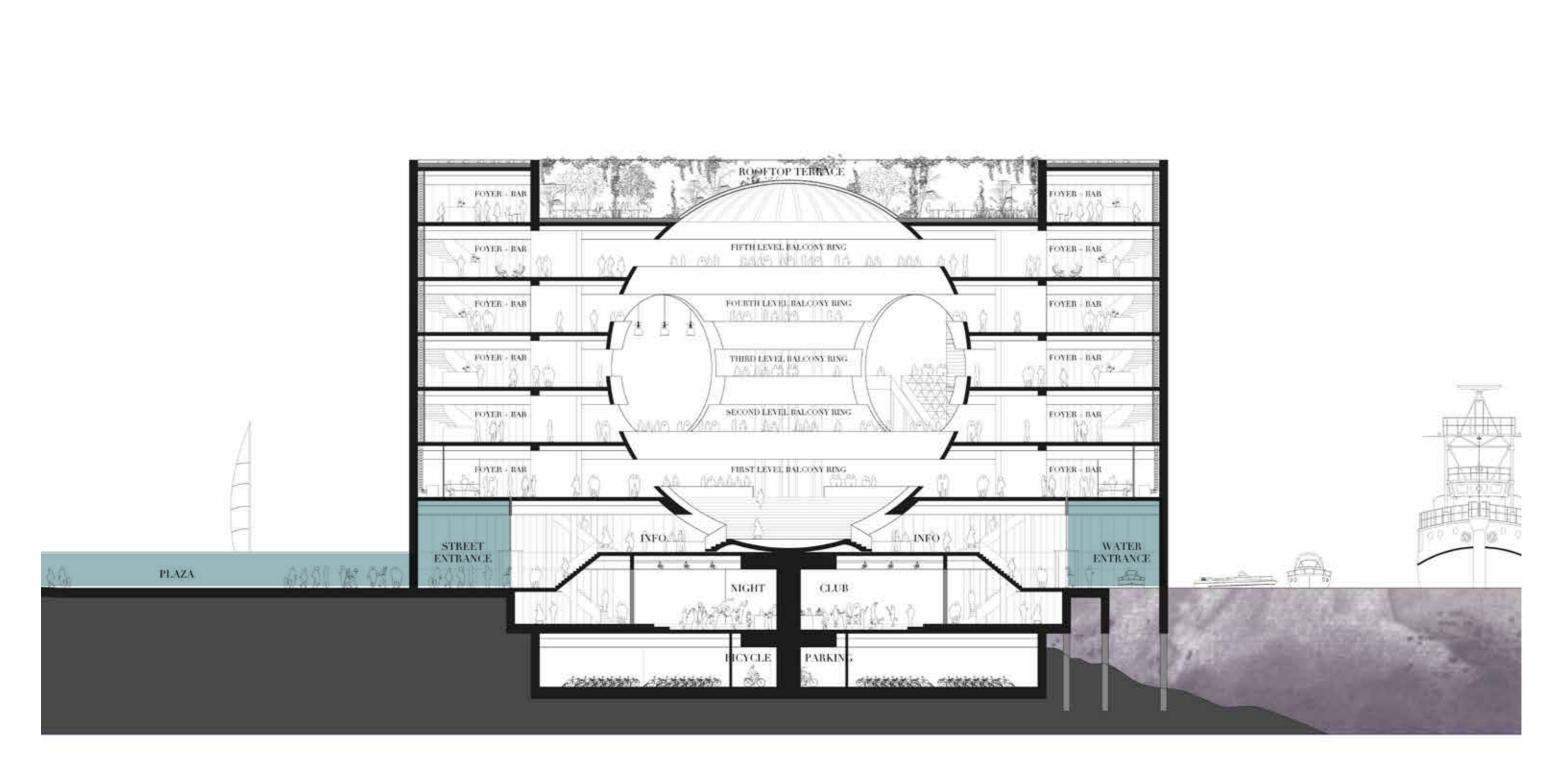

### FACEBOOK HALL

SECTION

## CENTRAL FOYER

## PROGRAM ACCESSIBLE FROM WITHIN

## INNER CORE WITH BALCONIES