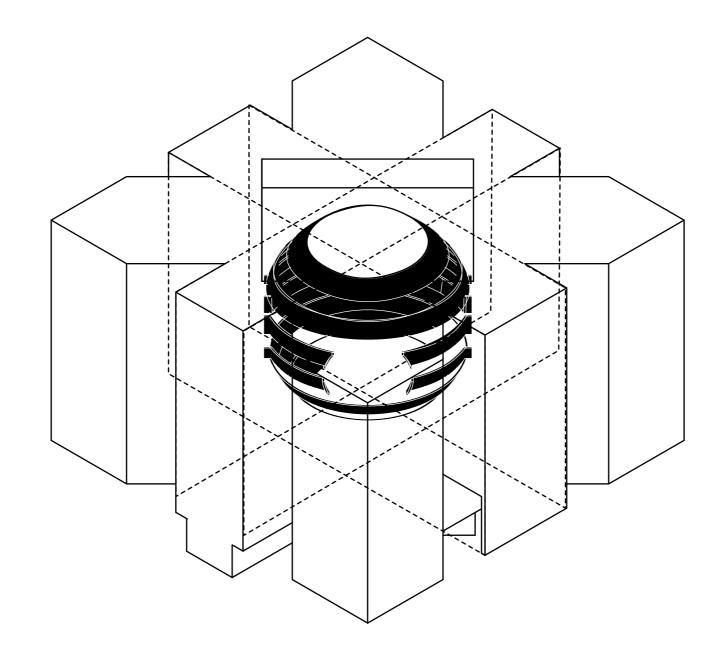

6% 800 m2 restaurants

9% 464 m2 facilities

16% 799 m2 circulation

4% 189 m2 courtyards 10% 512 m2 offices + workshops 100% 5.100 m2 TOTAL



4% 1220 m2 entrance + foyer 34% 10.023 m2 main hall

0,5% 178 m2 cantine 18,5% 5513 m2 backstage + facilities

33% 9782 m2 circulation

10% 2983 m2 offices 100% 29.800 m2 TOTAL

## PROGRAM BAR

#### program clusters





## DESIGN BRIEF



### SPATIAL ORGANISATION





### FACEBOOK HALL



SECTION







## CENTRAL FOYER



## PROGRAM ACCESSIBLE FROM WITHIN





## INNER CORE WITH BALCONIES







# **BUILDING CONCEPT**



Proposal



## DESIGN ELEMENTS







#### SEATING ARRANGEMENTS FOR HALLS



Classroom



#### PLUGGED INTO ONE

## DESIGN ELEMENTS



# TAIPEI PERFORMING ARTS CENTRE, OMA

会事物会





### PUBLIC LOOP

## PUBLIC ACCESSIBLE ATRIUM



## MAIN CIRCULATION WINGS



## SECONDARY CIRCULATION WINGS



## DESIGN ELEMENTS





# CONSTRUCTION AS ORNAMENT



## DESIGN ELEMENTS



#### Architecture



Contributing to Amsterdam's and Facebooks global market position 'THE ESSENTIAL FEATURE OF A LANDMARK IS NOT ITS DESIGN, BUT THE PLACE IT HOLDS IN A CITY'S MEMORY'

#### HERBERT MUSCHAMP





## UNEXPECTED INTERIOR

#### CAIXA FORUM, HERZOG & DE MEURON



#### SPECTACULAR FROM THE INSIDE



#### MODEST FROM THE OUTSIDE

# **URBAN IMPLEMENTATION**



# FORMER INDUSTRIAL AREAS









### HET STENEN HOOFD

#### THE SITE







# **MODEL STUDIES**



























































































# THE DESIGN























# \* A

19

## FACADE WATERFRONT



# Å ENTRANCE WATER



##