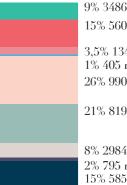

#### **VELODROM**, 1997

LOCATION: BERLIN, GERMANY

SIZE: 29,800 M2

9% 3486 m2 entrance lobby 15% 5603 m2 event space

3,5% 1349 m2 second event space 1% 405 m2 café 26% 9909 m2 backstage + facilities

21% 8194 m2 circulation

8% 2984 m2 rehersal 2% 795 m2 courtyard 15% 5858 m2 offices

100% 38.500 m2 TOTAL

8% 420 m2 entrance + foyer 24,5% 1250 m2 main hall (casino) 10% 530 m2 second hall (theatre) 3,5% 180 m2 third hall (expo)