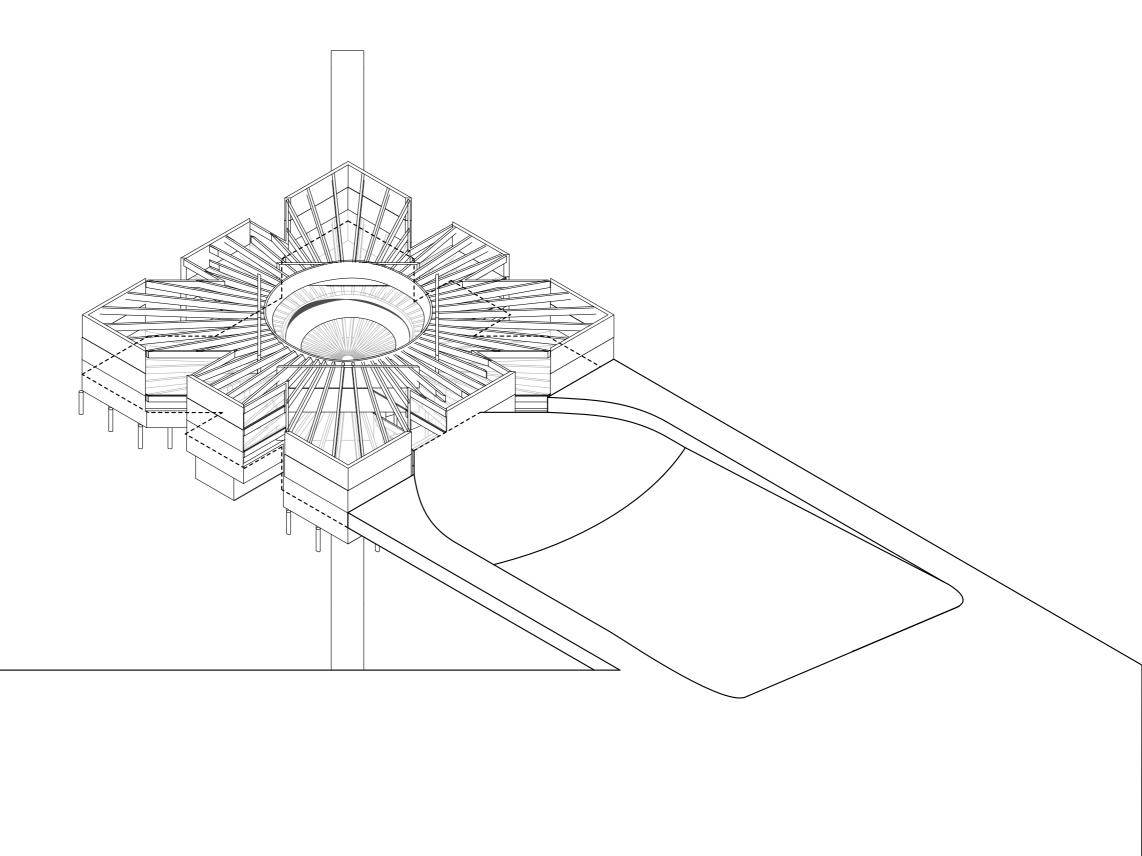

THE SITE







# **MODEL STUDIES**



























































































# THE DESIGN























# \* A

19

## FACADE WATERFRONT



# Å ENTRANCE WATER



## ENTRANCE WATER



### ENTRANCES



## MAIN CIRCULATION WINGS







# LEVEL -2 BICYCLE PARKING + TUNNEL . BICYCLE PARKING BICYCLE PARKIN



#### LEVEL -1 NIGHTCLUB



#### LEVEL -1 TECH. SPACES



#### LEVEL -1 FACILITIES











#### SECTION HALLS



#### 3D SECTION



#### LEVEL 2 ENTRANCE MAIN HALLS











#### LEVEL 6 STAFF + PERFORMERS



#### RESTAURANT



#### ROOFTOP TERRACE





#### ROOFTOP TERRACE



#### MATERIALISATION



#### FACADE DESIGN







# INTERIOR FACADE



### CONSTRUCTION

#### GRID



#### LEVEL -2



#### LEVEL -1



#### LEVEL 0 + 1



#### LEVEL 2 - 4



#### LEVEL 5 + 6





## **CLIMATE DESIGN**





#### VERTICAL DUCTS



#### HORIZONTAL DUCTS



#### ENERGY & WATER COLLECTION



#### STORAGE





#### STRATEGY

DESIGN OF THE FACEBOOK HALL **A SYMBOL AND TEST GROUND FOR** FUTURE SOCIAL MEDIA VENUES

## TO CREATE COMMUNITIES OF THE 21ST CENTURY!







#### FACEBOOK HALL

# BACK TO REALITY