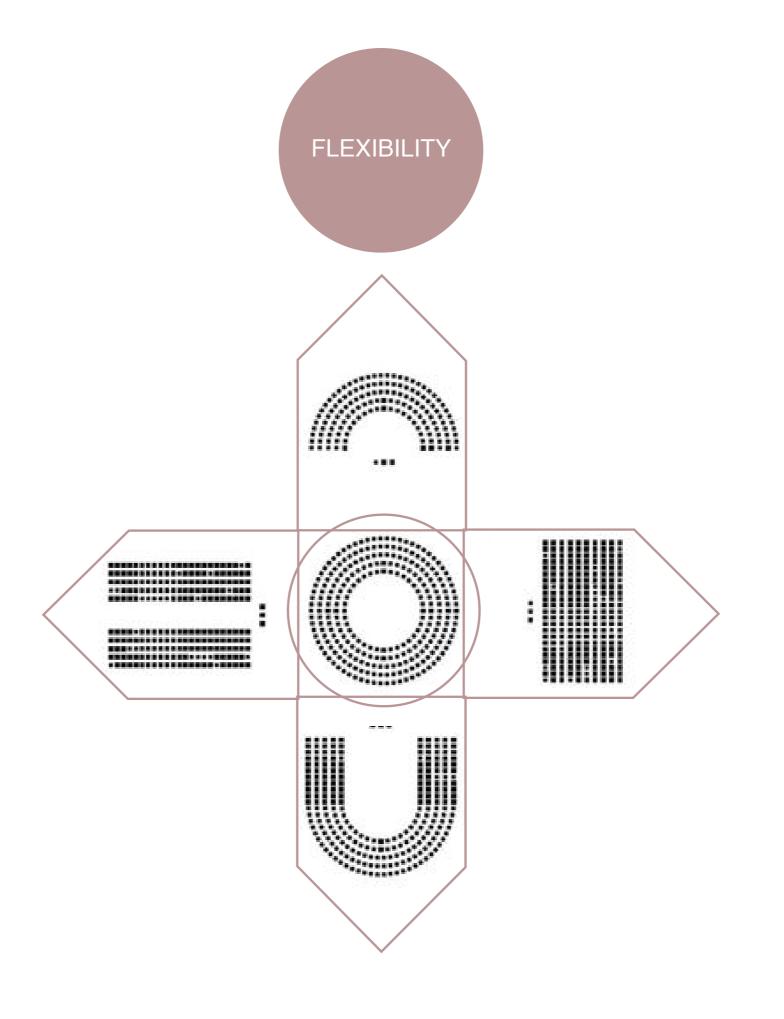

trance + foyer 24,5% 1250 m2 main hall (casino) 10% 530 m2 second hall (theatre) 3,5% 180 m2 third hall (expo)

3,5% 180 m2 third hall (exp 16% 800 m2 restaurants

9% 464 m2 facilities

16% 799 m2 circulation

4% 189 m2 courtyards 10% 512 m2 offices + workshops 100% 5.100 m2 TOTAL



4% 1220 m2 entrance + foyer 34% 10.023 m2 main hall

0,5% 178 m2 cantine 18,5% 5513 m2 backstage + facilities

33% 9782 m2 circulation

10% 2983 m2 offices 100% 29.800 m2 TOTAL

## PROGRAM BAR

#### program clusters





## DESIGN BRIEF



### SPATIAL ORGANISATION





### FACEBOOK HALL



SECTION







## CENTRAL FOYER



## PROGRAM ACCESSIBLE FROM WITHIN





## INNER CORE WITH BALCONIES







# **BUILDING CONCEPT**



Proposal



## DESIGN ELEMENTS







#### SEATING ARRANGEMENTS FOR HALLS



Classroom



#### PLUGGED INTO ONE

## DESIGN ELEMENTS



# TAIPEI PERFORMING ARTS CENTRE, OMA

会事物会





### PUBLIC LOOP

## PUBLIC ACCESSIBLE ATRIUM



## MAIN CIRCULATION WINGS



## SECONDARY CIRCULATION WINGS



## DESIGN ELEMENTS





# CONSTRUCTION AS ORNAMENT



## DESIGN ELEMENTS



#### Architecture



Contributing to Amsterdam's and Facebooks global market position 'THE ESSENTIAL FEATURE OF A LANDMARK IS NOT ITS DESIGN, BUT THE PLACE IT HOLDS IN A CITY'S MEMORY'

#### HERBERT MUSCHAMP





## UNEXPECTED INTERIOR

#### CAIXA FORUM, HERZOG & DE MEURON



#### SPECTACULAR FROM THE INSIDE



#### MODEST FROM THE OUTSIDE

# **URBAN IMPLEMENTATION**



# FORMER INDUSTRIAL AREAS









### HET STENEN HOOFD

#### THE SITE







# **MODEL STUDIES**