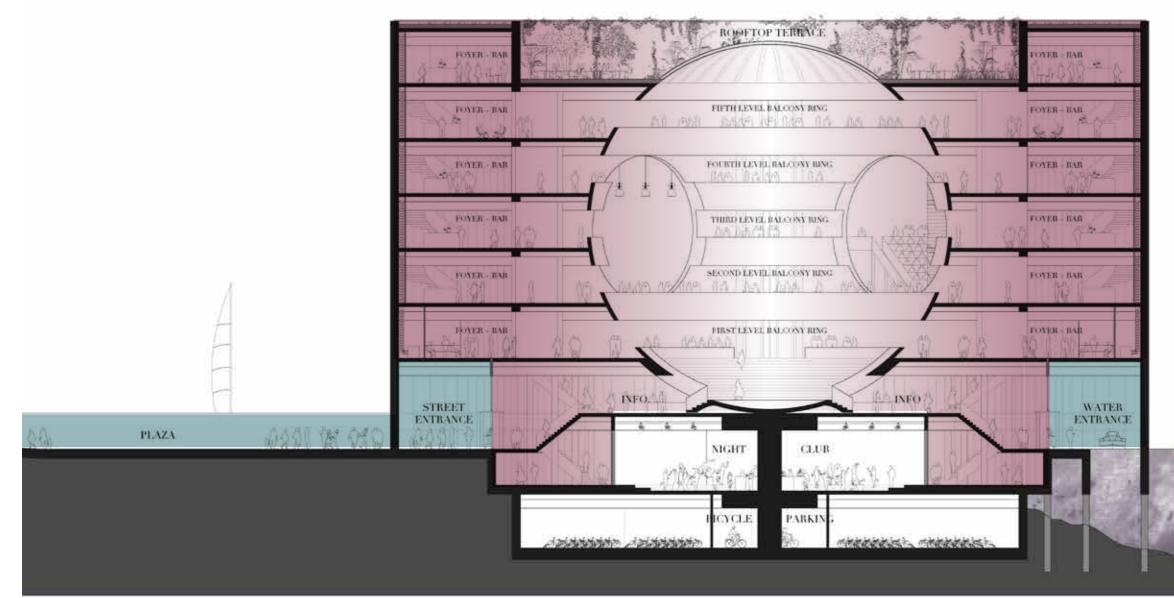

### FACEBOOK HALL

SECTION

## CENTRAL FOYER

## PROGRAM ACCESSIBLE FROM WITHIN

## INNER CORE WITH BALCONIES