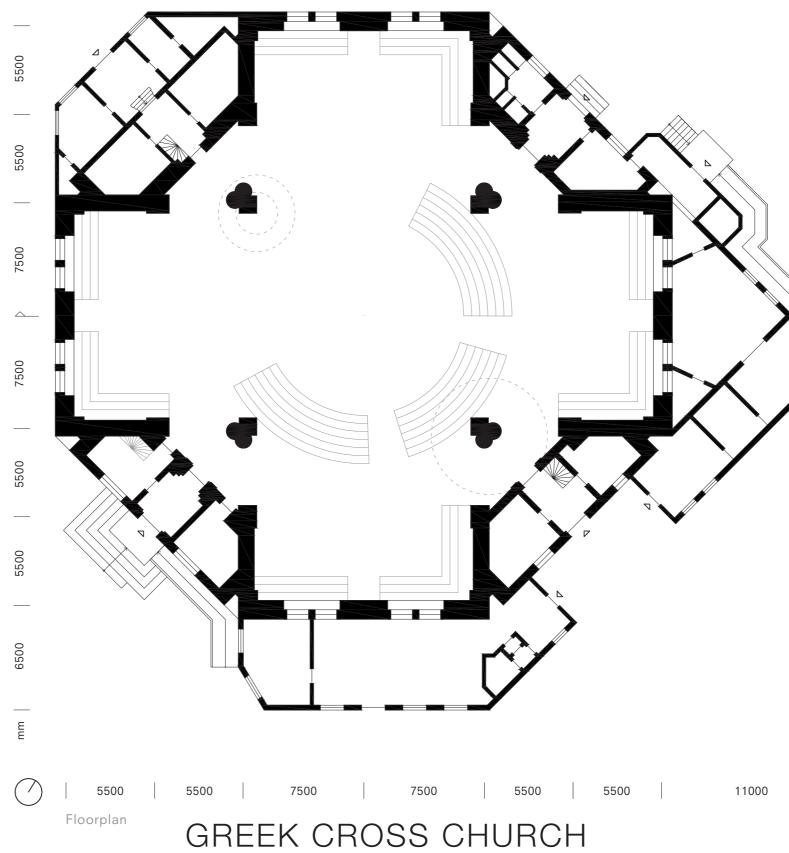

nt space

3,5% 1349 m2 second event space 1% 405 m2 café 26% 9909 m2 backstage + facilities

21% 8194 m2 circulation

8% 2984 m2 rehersal 2% 795 m2 courtyard 15% 5858 m2 offices

100% 38.500 m2 TOTAL

8% 420 m2 entrance + foyer 24,5% 1250 m2 main hall (casino) 10% 530 m2 second hall (theatre) 3,5% 180 m2 third hall (expo)

3,5% 180 m2 third hall (exp 16% 800 m2 restaurants

9% 464 m2 facilities

16% 799 m2 circulation

4% 189 m2 courtyards 10% 512 m2 offices + workshops 100% 5.100 m2 TOTAL



4% 1220 m2 entrance + foyer 34% 10.023 m2 main hall

0,5% 178 m2 cantine 18,5% 5513 m2 backstage + facilities

33% 9782 m2 circulation

10% 2983 m2 offices 100% 29.800 m2 TOTAL

## PROGRAM BAR

#### program clusters





## DESIGN BRIEF



### SPATIAL ORGANISATION





### FACEBOOK HALL



SECTION







## CENTRAL FOYER



## PROGRAM ACCESSIBLE FROM WITHIN





## INNER CORE WITH BALCONIES







# **BUILDING CONCEPT**



Proposal



## DESIGN ELEMENTS







#### SEATING ARRANGEMENTS FOR HALLS



Classroom



#### PLUGGED INTO ONE

## DESIGN ELEMENTS



# TAIPEI PERFORMING ARTS CENTRE, OMA

会事物会





### PUBLIC LOOP

## PUBLIC ACCESSIBLE ATRIUM



## MAIN CIRCULATION WINGS



## SECONDARY CIRCULATION WINGS



## DESIGN ELEMENTS





# CONSTRUCTION AS ORNAMENT



## DESIGN ELEMENTS



#### Architecture



Contributing to Amsterdam's and Facebooks global market position 'THE ESSENTIAL FEATURE OF A LANDMARK IS NOT ITS DESIGN, BUT THE PLACE IT HOLDS IN A CITY'S MEMORY'

#### HERBERT MUSCHAMP





## UNEXPECTED INTERIOR

#### CAIXA FORUM, HERZOG & DE MEURON



#### SPECTACULAR FROM THE IN