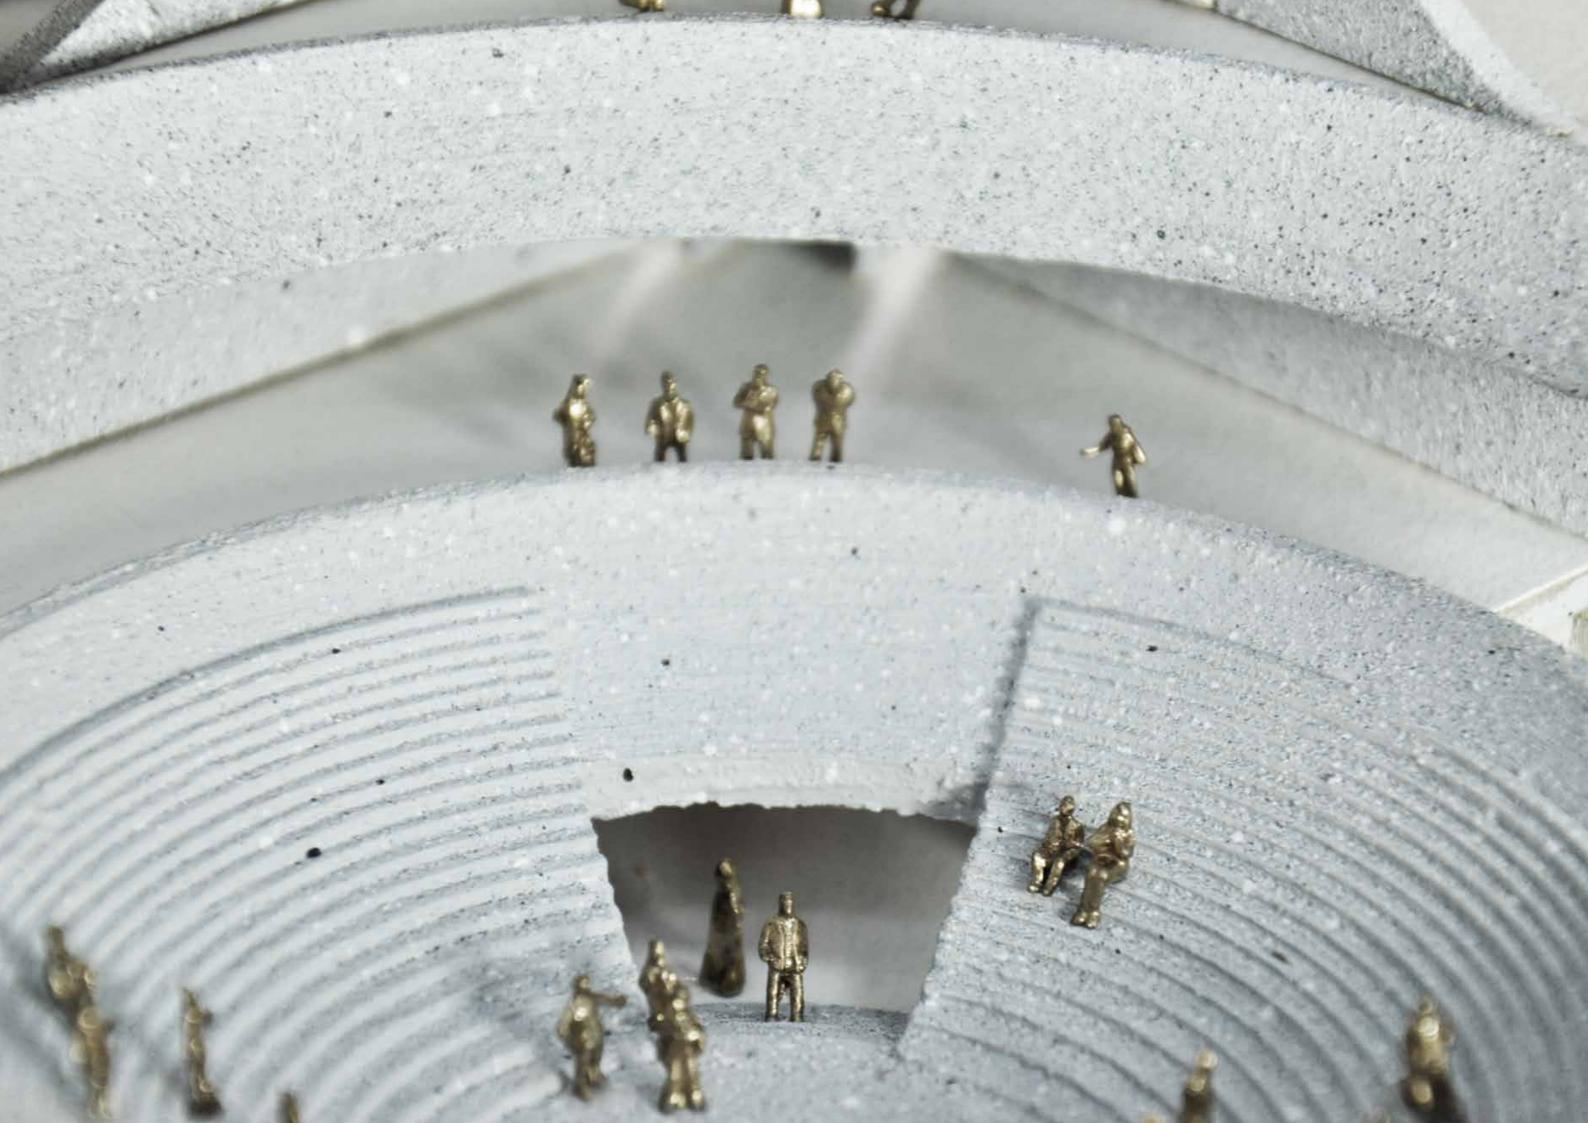

### FACEBOOK HALL

SECTION

## CENTRAL FOYER

## PROGRAM ACCESSIBLE FROM WITHIN

## INNER CORE WITH BALCONIES