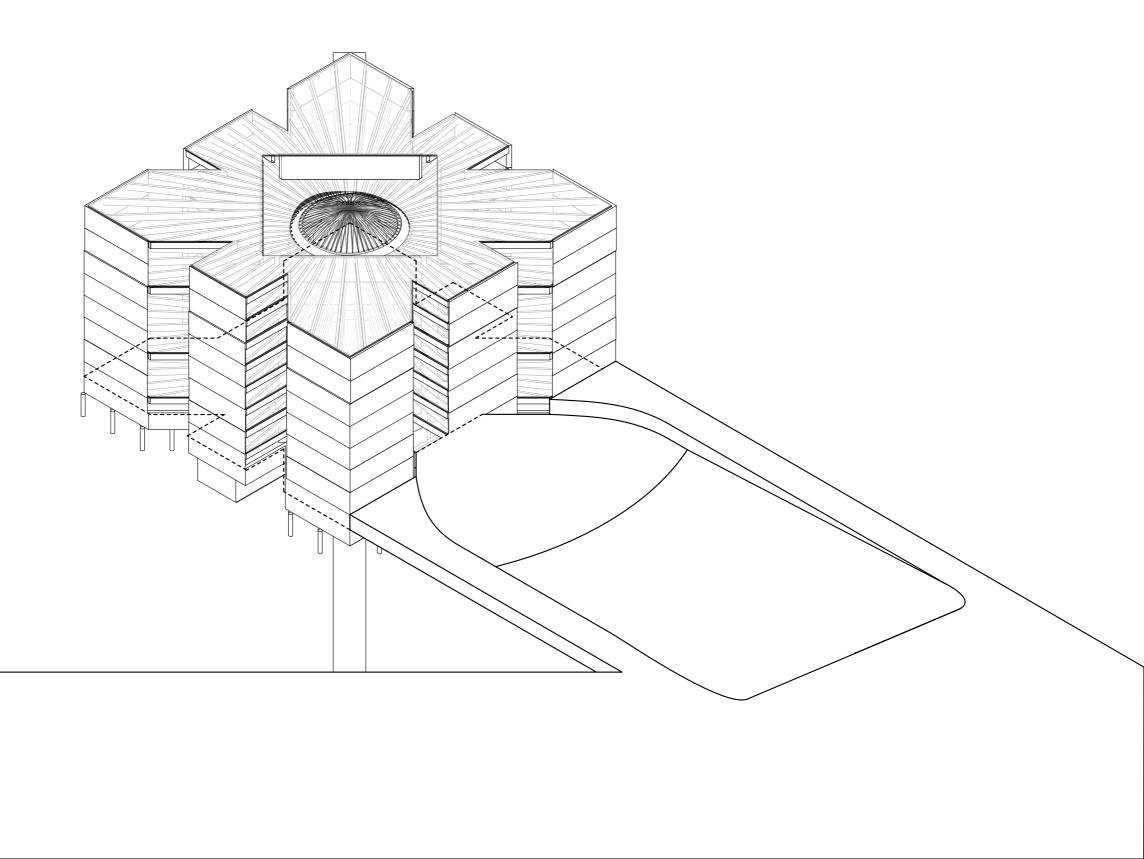

# THE DESIGN























# \* A

19

## FACADE WATERFRONT



# Å ENTRANCE WATER



## ENTRANCE WATER



### ENTRANCES



## MAIN CIRCULATION WINGS







# LEVEL -2 BICYCLE PARKING + TUNNEL . BICYCLE PARKING BICYCLE PARKIN



#### LEVEL -1 NIGHTCLUB



#### LEVEL -1 TECH. SPACES



#### LEVEL -1 FACILITIES











#### SECTION HALLS



#### 3D SECTION



#### LEVEL 2 ENTRANCE MAIN HALLS











#### LEVEL 6 STAFF + PERFORMERS



#### RESTAURANT



#### ROOFTOP TERRACE





#### ROOFTOP TERRACE



#### MATERIALISATION



#### FACADE DESIGN







# INTERIOR FACADE



### CONSTRUCTION

#### GRID



#### LEVEL -2



#### LEVEL -1



#### LEVEL 0 + 1



#### LEVEL 2 - 4



#### LEVEL 5 + 6





## **CLIMATE DESIGN**





#### VERTICAL DUCTS



#### HORIZONTAL DUCTS



#### ENERGY & WATER COLLECTION



#### STORAGE





#### STRATEGY

DESIGN OF THE FACEBOOK HALL **A SYMBOL AND TEST GROUND FOR** FUTURE SOCIAL MEDIA VENUES

## TO CREATE COMMUNITIES OF THE 21ST CENTURY!







#### FACEBOOK HALL

# BACK TO REALITY