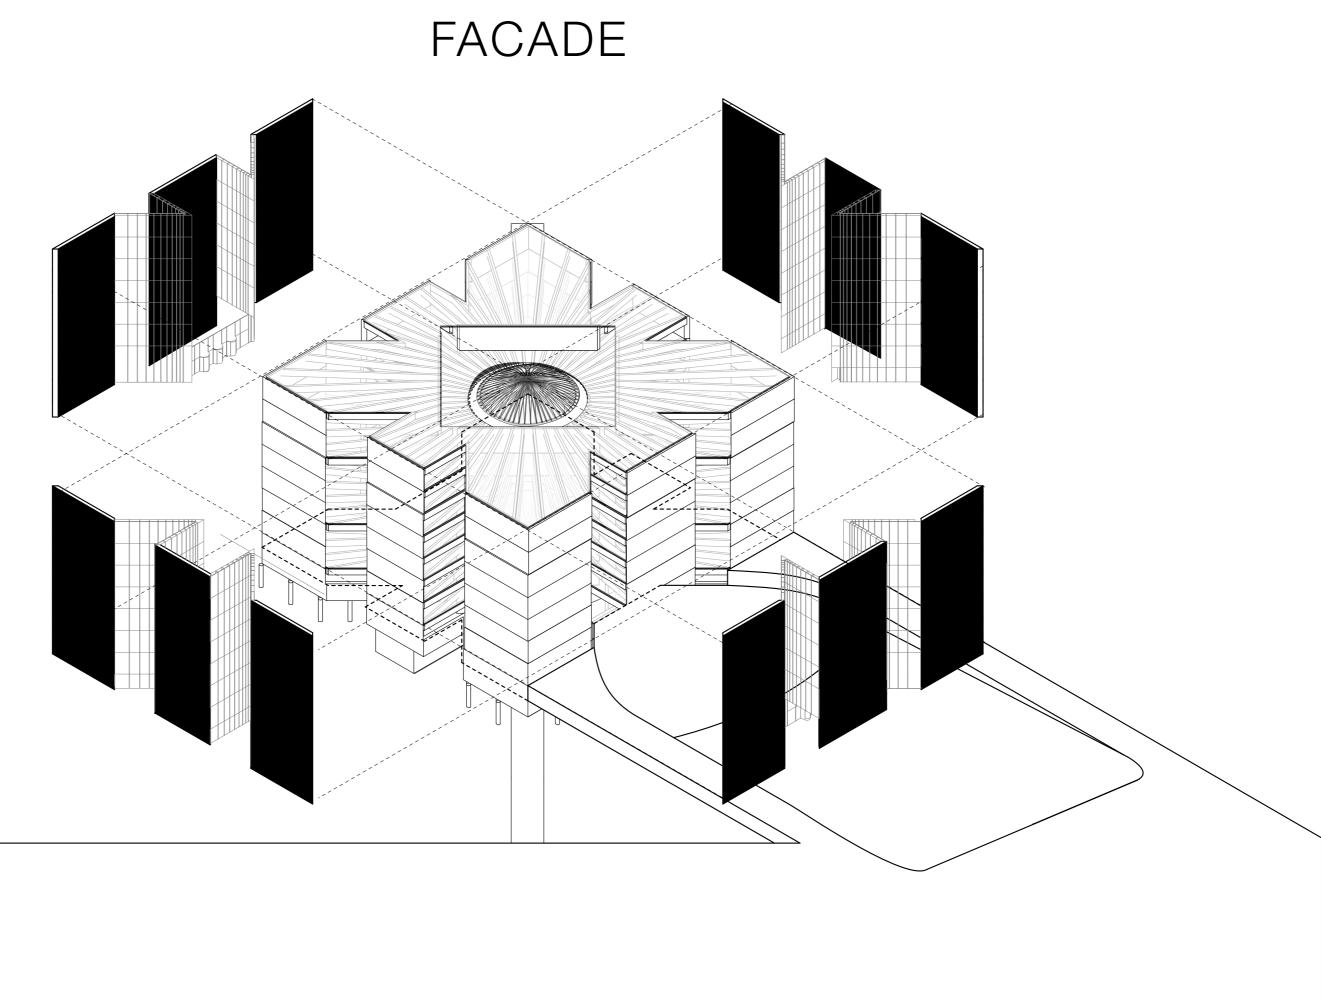

# THE DESIGN























# \* A

19

## FACADE WATERFRONT



# Å ENTRANCE WATER



## ENTRANCE WATER



### ENTRANCES



## MAIN CIRCULATION WINGS







# LEVEL -2 BICYCLE PARKING + TUNNEL . BICYCLE PARKING BICYCLE PARKIN



#### LEVEL -1 NIGHTCLUB



#### LEVEL -1 TECH. SPACES



#### LEVEL -1 FACILITIES











#### SECTION HALLS



#### 3D SECTION



#### LEVEL 2 ENTRANCE MAIN HALLS











#### LEVEL 6 STAFF + PERFORMERS



#### RESTAURANT



#### ROOFTOP TERRACE





#### ROOFTOP TERRACE



#### MATERIALISATION



#### FACADE DESIGN







# INTERIOR FACADE



### CONSTRUCTION

#### GRID



#### LEVEL -2



#### LEVEL -1



#### LEVEL 0 + 1



#### LEVEL 2 - 4



#### LEVEL 5 + 6





## **CLIMATE DESIGN**





#### VERTICAL DUCTS



#### HORIZONTAL DUCTS



#### ENERGY & WATER COLLECTION



#### STORAGE





#### STRATEGY

DESIGN OF THE FACEBOOK HALL **A SYMBOL AND TEST GROUND FOR** FUTURE SOCIAL MEDIA VENUES

## TO CREATE COMMUNITIES OF THE 21ST CENTURY!







#### FACEBOOK HALL

# BACK TO REALITY