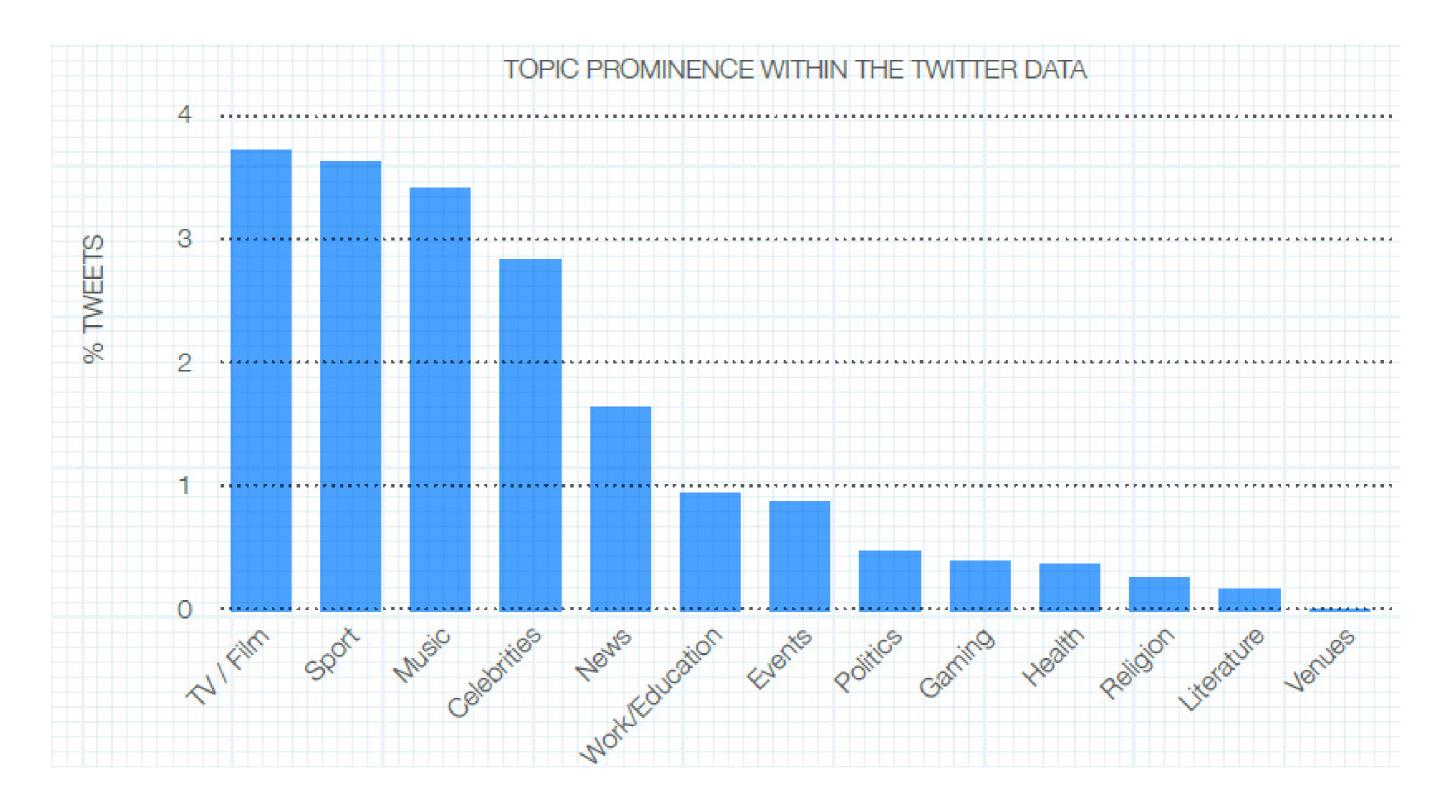

# byebyefacebook.nl

source: https://www.vpro.nl/zondag-met-lubach/specials/facebook.html

Zonuay met Lubach (000)

## Bye bye Facebook? Exodus blijft vooralsnog uit

omiek Arjen Lubach kreeg zo'n tienduizend Nederlanders van Facebook af. Een paar zorgverzekeraars stoppen met een advertentiedienst van het Amerikaanse bedrijf. Verder lijkt de schade voor het sociale medium vooralsnog mee te vallen.