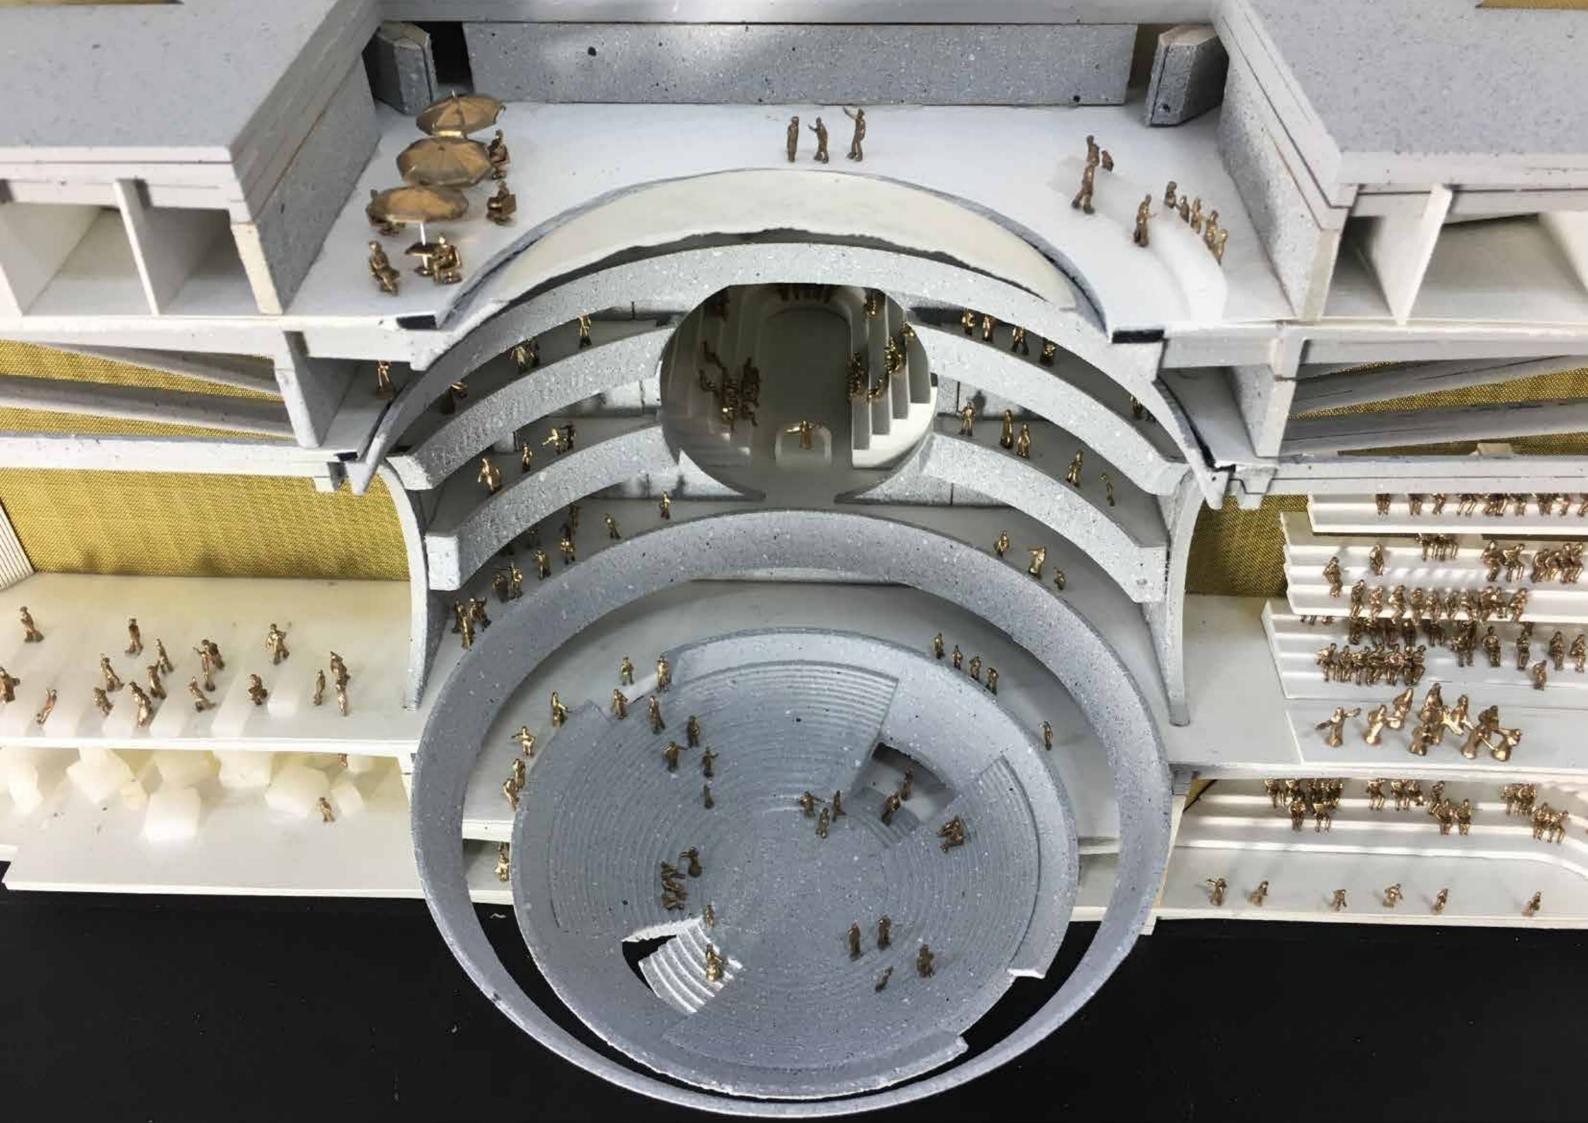

HERZOG & DE MEURON



#### SPECTACULAR FROM THE INSIDE



#### MODEST FROM THE OUTSIDE

# **URBAN IMPLEMENTATION**



# FORMER INDUSTRIAL AREAS









### HET STENEN HOOFD

#### THE SITE







# **MODEL STUDIES**



























































































# THE DESIGN























# \* A

19

## FACADE WATERFRONT



# Å ENTRANCE WATER



## ENTRANCE WATER



### ENTRANCES



## MAIN CIRCULATION WINGS







# LEVEL -2 BICYCLE PARKING + TUNNEL . BICYCLE PARKING BICYCLE PARKIN



#### LEVEL -1 NIGHTCLUB



#### LEVEL -1 TECH. SPACES



#### LEVEL -1 FACILITIES











#### SECTION HALLS



#### 3D SECTION



#### LEVEL 2 ENTRANCE MAIN HALLS











#### LEVEL 6 STAFF + PERFORMERS



#### RESTAURANT



#### ROOFTOP TERRACE





#### ROOFTOP TERRACE



#### MATERIALISATION



#### FACADE DESIGN







# INTERIOR FACADE



### CONSTRUCTION

#### GRID



#### LEVEL -2



#### LEVEL -1



#### LEVEL 0 + 1



#### LEVEL 2 - 4



#### LEVEL 5 + 6





## **CLIMATE DESIGN**





#### VERTICAL DUCTS



#### HORIZONTAL DUCTS



#### ENERGY & WATER COLLECTION



#### STORAGE





#### STRATEGY

DESIGN OF THE FACEBOOK HALL **A SYMBOL AND TEST GROUND FOR** FUTURE SOCIAL MEDIA VENUES

## TO CREATE COMMUNITIES OF THE 21ST CENTURY!







#### FACEBOOK HALL

# BACK TO REALITY