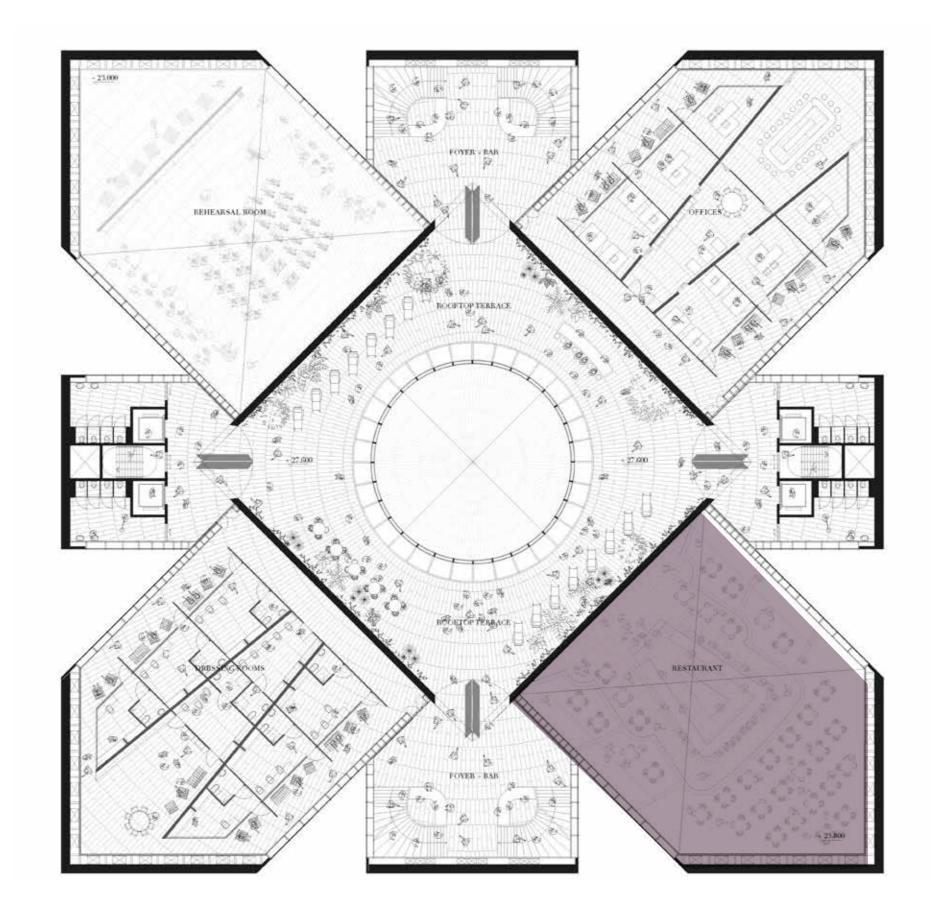

TERIOR

#### CAIXA FORUM, HERZOG & DE MEURON



#### SPECTACULAR FROM THE INSIDE



#### MODEST FROM THE OUTSIDE

# **URBAN IMPLEMENTATION**



# FORMER INDUSTRIAL AREAS









### HET STENEN HOOFD

#### THE SITE







# **MODEL STUDIES**



























































































# THE DESIGN























# \* A

19

## FACADE WATERFRONT



# Å ENTRANCE WATER



## ENTRANCE WATER



### ENTRANCES



## MAIN CIRCULATION WINGS







# LEVEL -2 BICYCLE PARKING + TUNNEL . BICYCLE PARKING BICYCLE PARKIN



#### LEVEL -1 NIGHTCLUB



#### LEVEL -1 TECH. SPACES



#### LEVEL -1 FACILITIES











#### SECTION HALLS



#### 3D SECTION



#### LEVEL 2 ENTRANCE MAIN HALLS











#### LEVEL 6 STAFF + PERFORMERS



#### RESTAURANT



#### ROOFTOP TERRACE





#### ROOFTOP TERRACE



#### MATERIALISATION



#### FACADE DESIGN







# INTERIOR FACADE



### CONSTRUCTION

#### GRID



#### LEVEL -2



#### LEVEL -1



#### LEVEL 0 + 1



#### LEVEL 2 - 4



#### LEVEL 5 + 6





## **CLIMATE DESIGN**





#### VERTICAL DUCTS



#### HORIZONTAL DUCTS



#### ENERGY & WATER COLLECTION



#### STORAGE





#### STRATEGY

DESIGN OF THE FACEBOOK HALL **A SYMBOL AND TEST GROUND FOR** FUTURE SOCIAL MEDIA VENUES

## TO CREATE COMMUNITIES OF THE 21ST CENTURY!







#### FACEBOOK HALL

# BACK TO REALITY