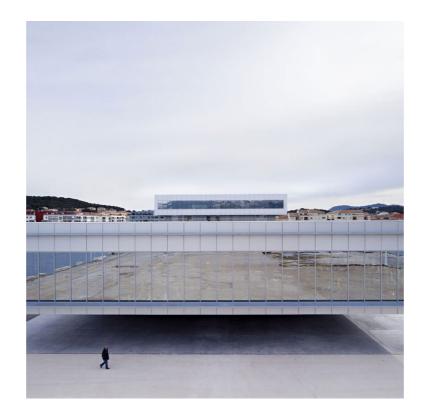

#### **CASINO LA SEYNE-SUR-MER**, 2016

LOCATION: LA SEYNE-SUR-MER, FRANCE

ARCHITECT: DATA ARCHITECTS

TYPOLOGY: LEISURE COMPLEX (CASINO, RESTAURANTS, PREFORMANCE VENUE & EXPO SPACE)

CAPACITY VENUE: 700 PEOPLE