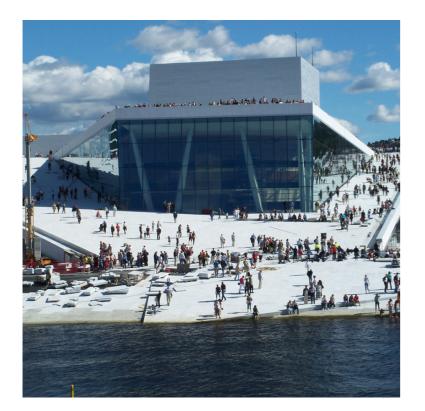

#### **OSLO OPERA HOUSE**, 2008

LOCATION: OSLO, NORWAY ARCHITECT: SNOHETTA TYPOLOGY: OPERA HOUSE CAPACITY MAIN HALL: 1.364 PEOPLE SIZE: 38.500 M2