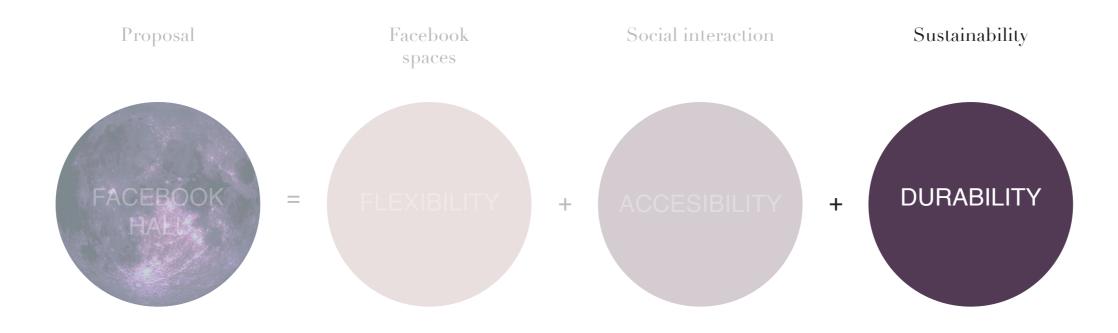

ards 10% 512 m2 offices + workshops 100% 5.100 m2 TOTAL



4% 1220 m2 entrance + foyer 34% 10.023 m2 main hall

0,5% 178 m2 cantine 18,5% 5513 m2 backstage + facilities

33% 9782 m2 circulation

10% 2983 m2 offices 100% 29.800 m2 TOTAL

## PROGRAM BAR

#### program clusters





## DESIGN BRIEF



### SPATIAL ORGANISATION





### FACEBOOK HALL



SECTION







## CENTRAL FOYER



## PROGRAM ACCESSIBLE FROM WITHIN





## INNER CORE WITH BALCONIES







# **BUILDING CONCEPT**



Proposal



## DESIGN ELEMENTS







#### SEATING ARRANGEMENTS FOR HALLS



Classroom



#### PLUGGED INTO ONE

## DESIGN ELEMENTS



# TAIPEI PERFORMING ARTS CENTRE, OMA

会事物会





### PUBLIC LOOP

## PUBLIC ACCESSIBLE ATRIUM



## MAIN CIRCULATION WINGS



## SECONDARY CIRCULATION WINGS



## DESIGN ELEMENTS





# CONSTRUCTION AS ORNAMENT



## DESIGN ELEMENTS



#### Architecture



Contributing to Amsterdam's and Facebooks global market position 'THE ESSENTIAL FEATURE OF A LANDMARK IS NOT ITS DESIGN, BUT THE PLACE IT HOLDS IN A CITY'S MEMORY'

#### HERBERT MUSCHAMP





## UNEXPECTED INTERIOR

#### CAIXA FORUM, HERZOG & DE MEURON



#### SPECTACULAR FROM THE INSIDE



#### MODEST FROM THE OUTSIDE

# **URBAN IMPLEMENTATION**



# FORMER INDUSTRIAL AREAS









### HET STENEN HOOFD

#### THE SITE







# **MODEL STUDIES**



























































































# THE DESIGN























# \* A

19

## FACADE WATERFRONT



# Å ENTRANCE WATER



## ENTRANCE WATER



### ENTRANCES



## MAIN CIRCULATION WINGS







# LEVEL -2 BICYCL