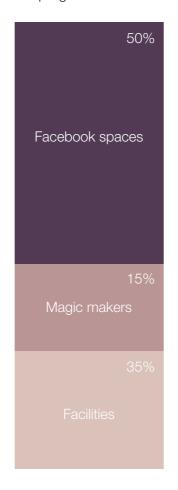

BERLIN, GERMANY

SIZE: 29,800 M2











9% 3486 m2 entrance lobby 15% 5603 m2 event space

3,5% 1349 m2 second event space 1% 405 m2 café 26% 9909 m2 backstage + facilities

21% 8194 m2 circulation

8% 2984 m2 rehersal 2% 795 m2 courtyard 15% 5858 m2 offices

100% 38.500 m2 TOTAL

8% 420 m2 entrance + foyer 24,5% 1250 m2 main hall (casino) 10% 530 m2 second hall (theatre) 3,5% 180 m2 third hall (expo)

3,5% 180 m2 third hall (exp 16% 800 m2 restaurants

9% 464 m2 facilities

16% 799 m2 circulation

4% 189 m2 courtyards 10% 512 m2 offices + workshops 100% 5.100 m2 TOTAL



4% 1220 m2 entrance + foyer 34% 10.023 m2 main hall

0,5% 178 m2 cantine 18,5% 5513 m2 backstage + facilities

33% 9782 m2 circulation

10% 2983 m2 offices 100% 29.800 m2 TOTAL

## PROGRAM BAR

#### program clusters





## DESIGN BRIEF



### SPATIAL ORGANISATION





### FACEBOOK HALL



SECTION







## CENTRAL FOYER



## PROGRAM ACCESSIBLE FROM WITHIN





## INNER CORE WITH BALCONIES







# **BUILDING CONCEPT**



Proposal



## DESIGN ELEMENTS







#### SEATING ARRANGEMENTS FOR HALLS



Classroom



#### PLUGGED INTO ONE

## DESIGN ELEMENTS



# TAIPEI PERFORMING ARTS CENTRE, OMA

会事物会





### PUBLIC LOOP

## PUBLIC ACCESSIBLE ATRIUM



## MAIN CIRCULATION WINGS



## SECONDARY CIRCULATION WINGS



## DESIGN ELEMENTS





# CONSTRUCTION AS ORNAMENT



## DESIGN ELEMENTS



#### Architecture



Contributing to Amsterdam's and Facebooks global market position 'THE ESSENTIAL FEATURE OF A LANDMARK IS NOT ITS DESIGN, BUT THE PLACE IT HOLDS IN A CITY'S MEMORY'

#### HERBERT MUSCHAMP





## UNEX