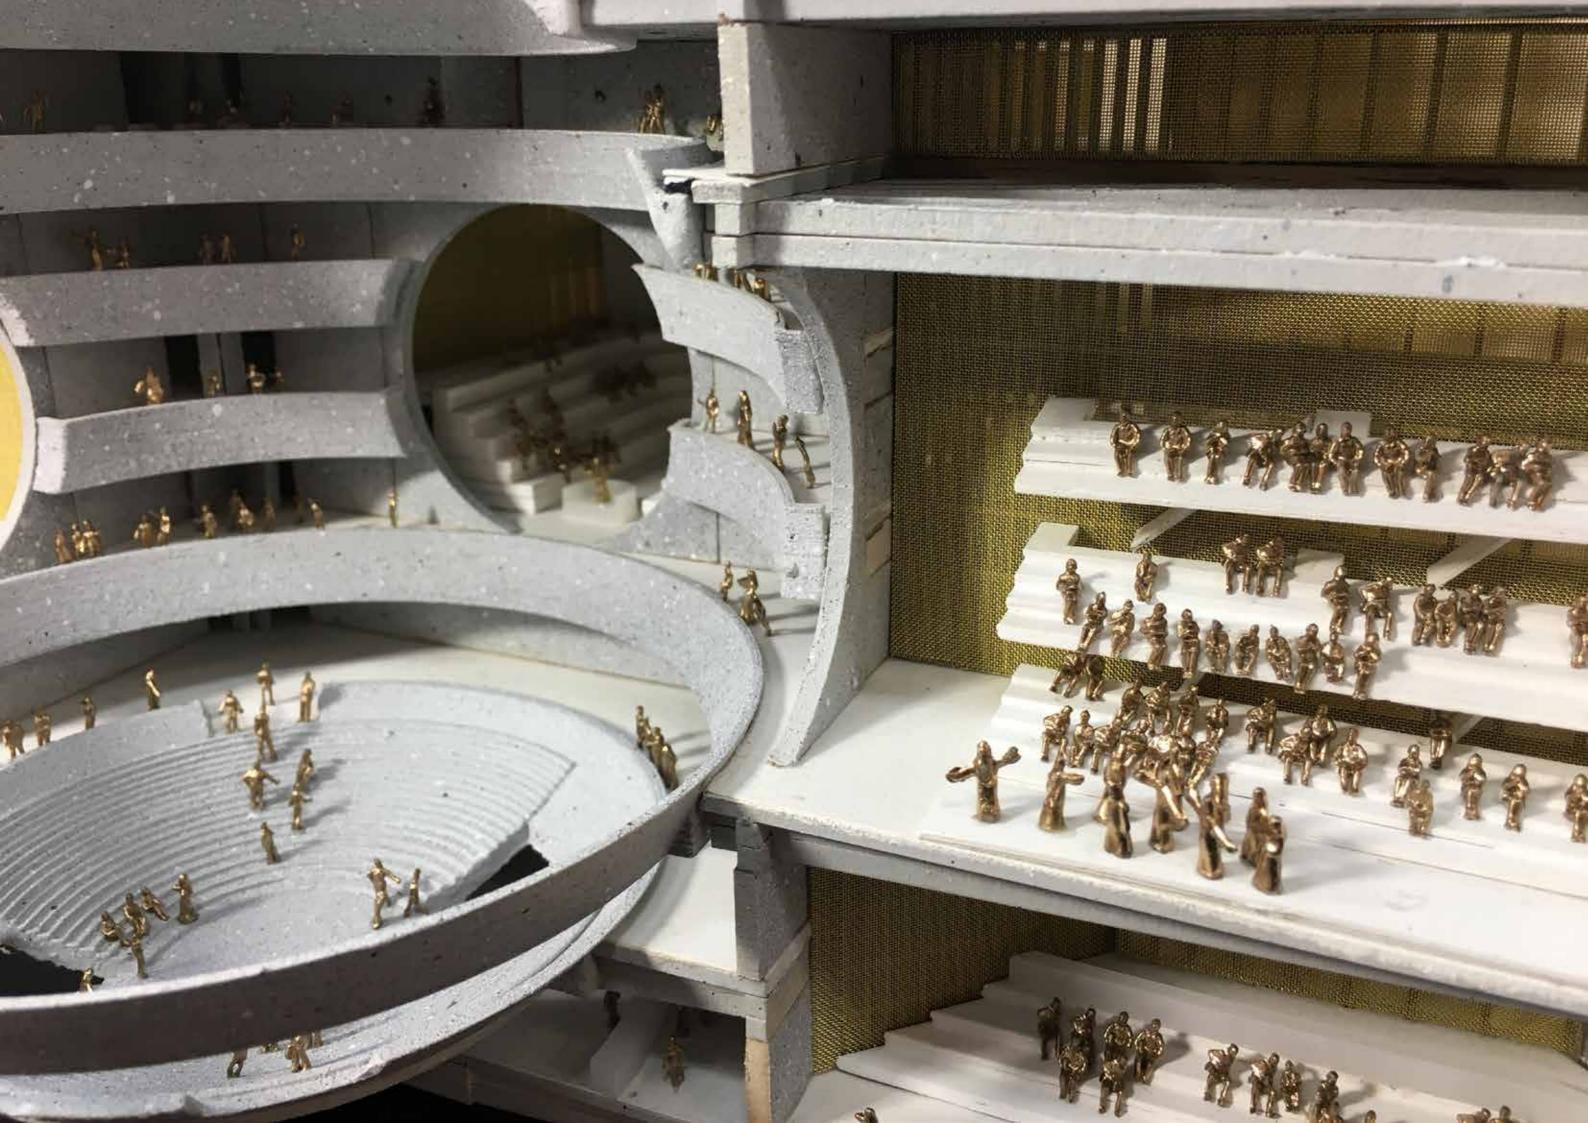

### FACEBOOK HALL

SECTION

## CENTRAL FOYER

## PROGRAM ACCESSIBLE FROM WITHIN

## INNER CORE WITH BALCONIES