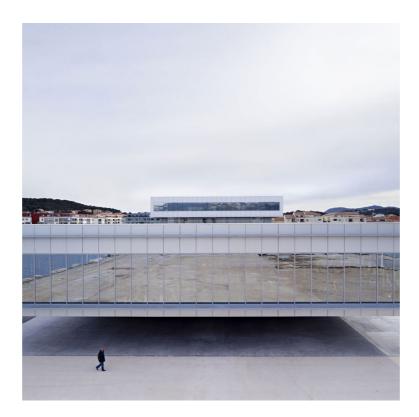

#### **CASINO LA SEYNE-SUR-MER**, 2016

LOCATION: LA SEYNE-SUR-MER, FRANCE

ARCHITECT: DATA ARCHITECTS

TYPOLOGY: LEISURE COMPLEX (CASINO, RESTAURANTS, PREFORMANCE VENUE & EXPO SPACE)

CAPACITY VENUE: 700 PEOPLE

8% 2984 m2 rehersal 2% 795 m2 courtyard 15% 5858 m2 offices

100% 38.500 m2 TOTAL

8% 420 m2 entrance + foyer 24,5% 1250 m2 main hall (casino) 10% 530 m2 second hall (theatre) 3,5% 180 m2 third hall (expo)

3,5% 180 m2 third hall (exp 16% 800 m2 restaurants

9% 464 m2 facilities

16% 799 m2 circulation

4% 189 m2 courtyards 10% 512 m2 offices + workshops 100% 5.100 m2 TOTAL

4% 1220 m2 entrance + foyer 34% 10.023 m2 main hall