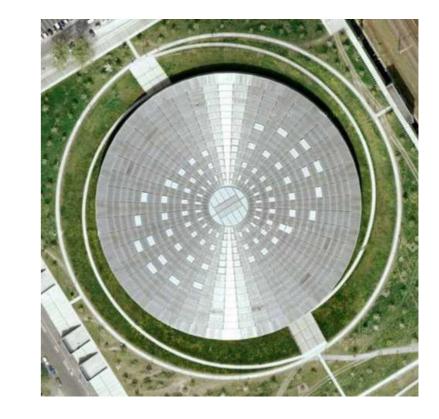

#### **VELODROM**, 1997

LOCATION: BERLIN, GERMANY

SIZE: 29,800 M2

9% 3486 m2 entrance lobby 15% 5603 m2 event space

3,5% 1349 m2 second event space 1% 405 m2 café 26% 9909 m2 backstage + facilities

21% 8194 m2 circulation