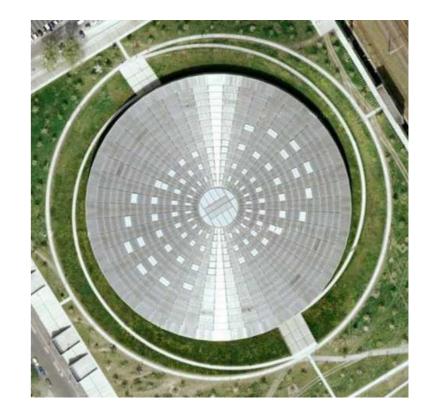

SIZE: 5.100 M2

ARCHITECT: DOMINIQUE PERRAULT

TYPOLOGY: INDOOR CYCLING AREA + CONCERT VENUE

CAPACITY: 12.000 PEOPLE

#### **VELODROM**, 1997

LOCATION: BERLIN, GERMANY

SIZE: 29,800 M2

9% 3486 m2 entrance lobby 15% 5603 m2 event space

3,5% 1349 m2 second event space 1% 405 m2 café 26% 9909 m2 backstage + facilities

21% 8194 m2 circulation

0,5% 178 m2 cantine 18,5% 5513 m2 backstage + facilities

33% 9782 m2 circulation

10% 2983 m2 offices 100% 29.800 m2 TOTAL