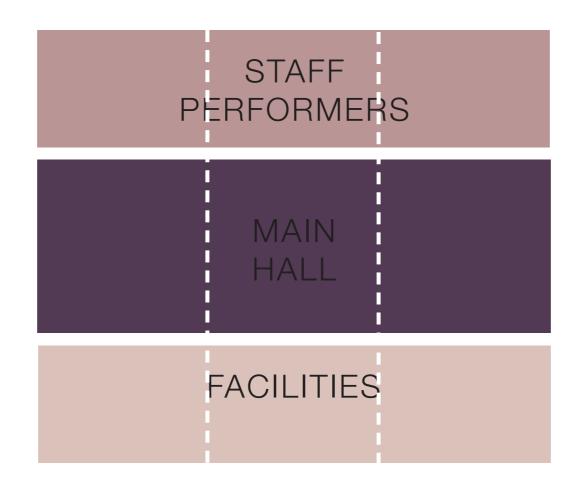

### SPATIAL ORGANISATION

#### LEVEL 6 STAFF + PERFORMERS

#### LEVEL -1 FACILITIES