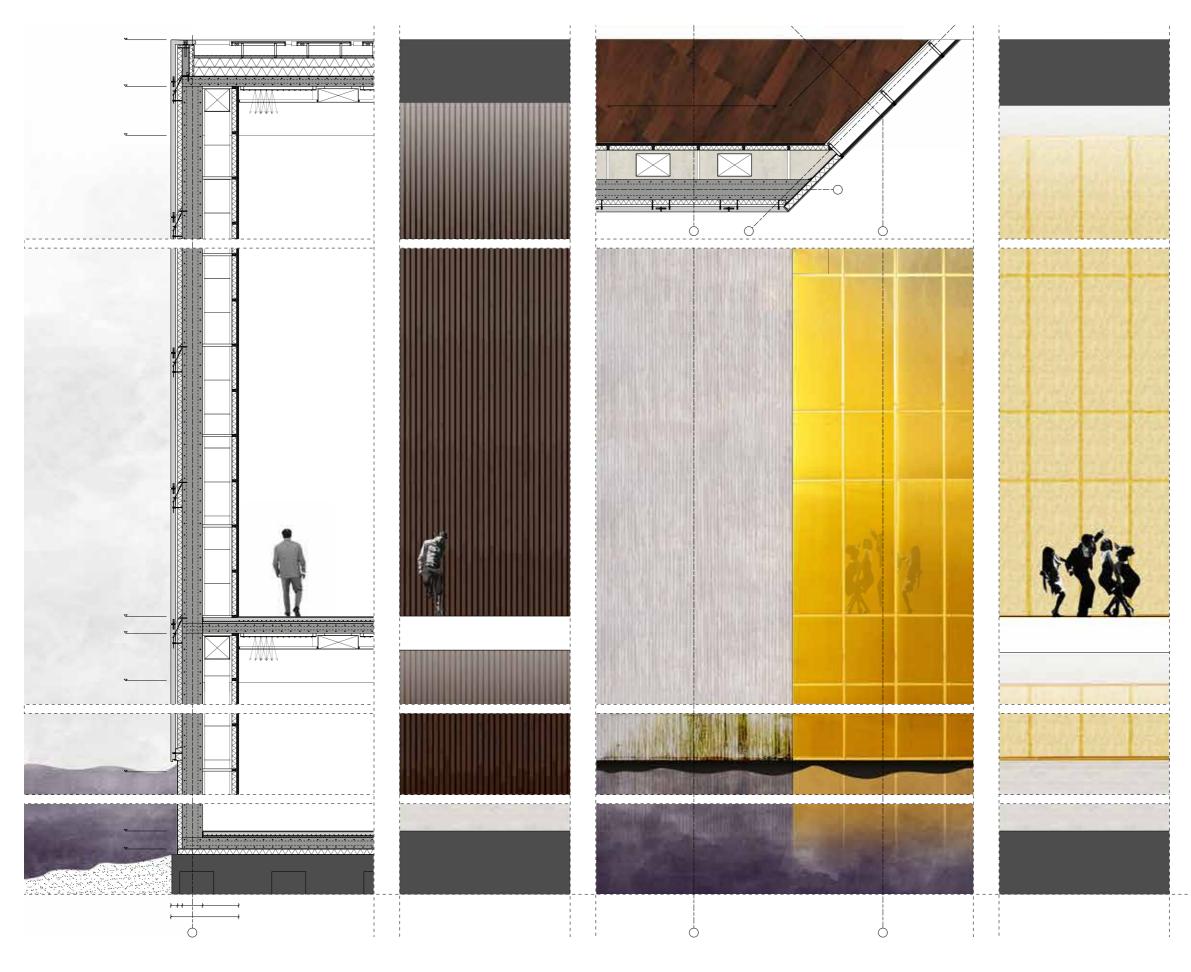

INSIDE



#### MODEST FROM THE OUTSIDE

# **URBAN IMPLEMENTATION**



# FORMER INDUSTRIAL AREAS









### HET STENEN HOOFD

#### THE SITE







# **MODEL STUDIES**



























































































# THE DESIGN























# \* A

19

## FACADE WATERFRONT



# Å ENTRANCE WATER



## ENTRANCE WATER



### ENTRANCES



## MAIN CIRCULATION WINGS







# LEVEL -2 BICYCLE PARKING + TUNNEL . BICYCLE PARKING BICYCLE PARKIN



#### LEVEL -1 NIGHTCLUB



#### LEVEL -1 TECH. SPACES



#### LEVEL -1 FACILITIES











#### SECTION HALLS



#### 3D SECTION



#### LEVEL 2 ENTRANCE MAIN HALLS











#### LEVEL 6 STAFF + PERFORMERS



#### RESTAURANT



#### ROOFTOP TERRACE





#### ROOFTOP TERRACE



#### MATERIALISATION



#### FACADE DESIGN







# INTERIOR FACADE



### CONSTRUCTION

#### GRID



#### LEVEL -2



#### LEVEL -1



#### LEVEL 0 + 1



#### LEVEL 2 - 4



#### LEVEL 5 + 6





## **CLIMATE DESIGN**





#### VERTICAL DUCTS



#### HORIZONTAL DUCTS



#### ENERGY & WATER COLLECTION



#### STORAGE





#### STRATEGY

DESIGN OF THE FACEBOOK HALL **A SYMBOL AND TEST GROUND FOR** FUTURE SOCIAL MEDIA VENUES

## TO CREATE COMMUNITIES OF THE 21ST CENTURY!







#### FACEBOOK HALL

# BACK TO REALITY