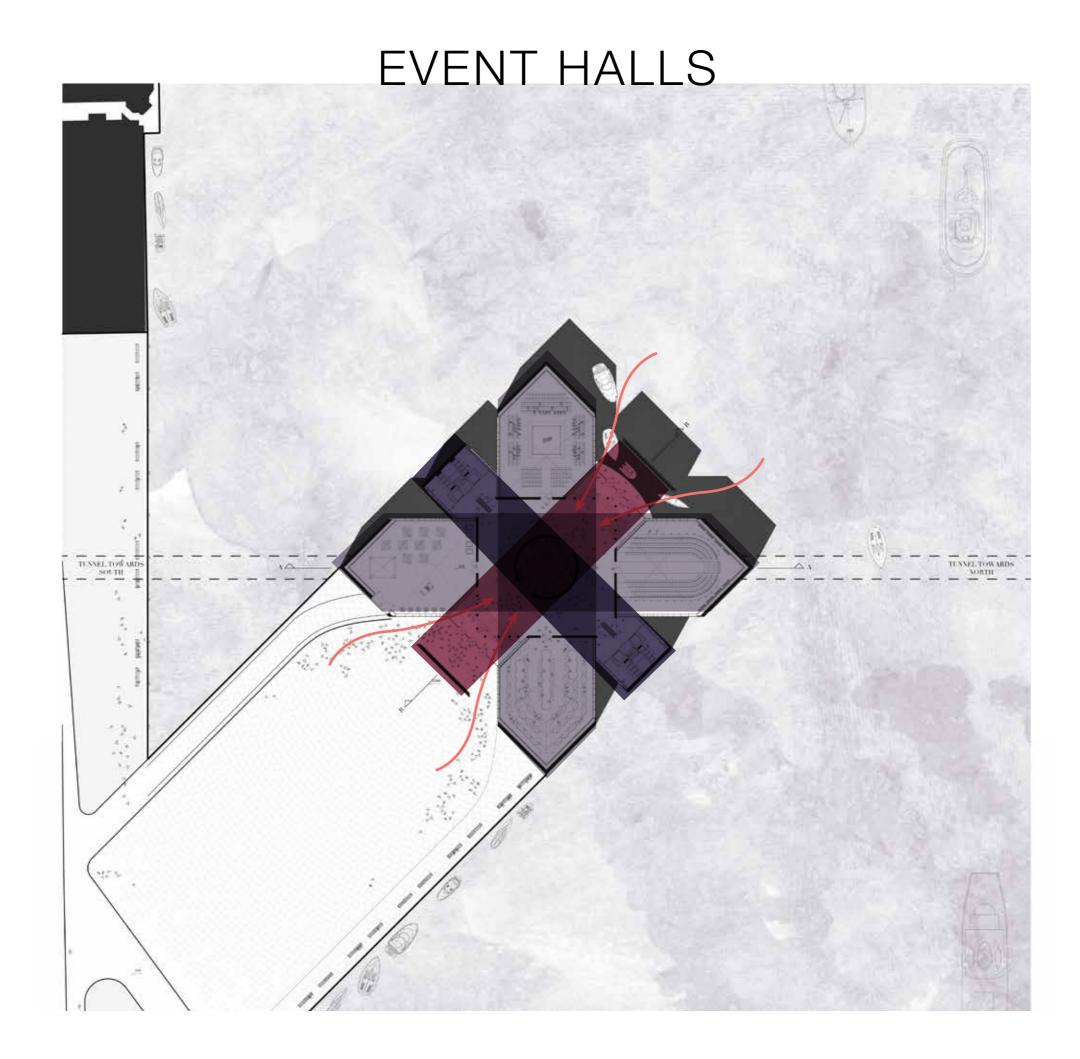

### FACEBOOK HALL

SECTION

## CENTRAL FOYER

## PROGRAM ACCESSIBLE FROM WITHIN

## INNER CORE WITH BALCONIES