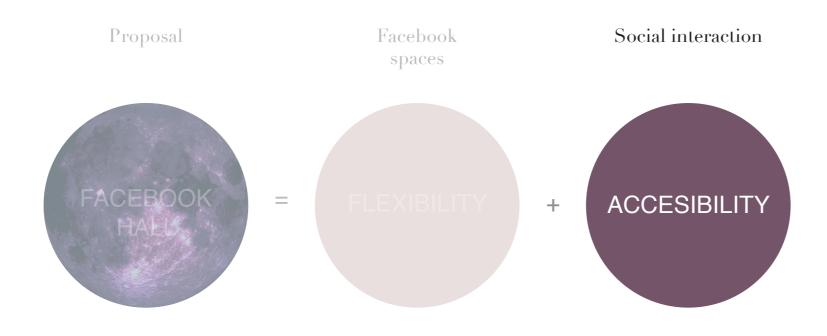

o) 10% 530 m2 second hall (theatre) 3,5% 180 m2 third hall (expo)

3,5% 180 m2 third hall (exp 16% 800 m2 restaurants

9% 464 m2 facilities

16% 799 m2 circulation

4% 189 m2 courtyards 10% 512 m2 offices + workshops 100% 5.100 m2 TOTAL



4% 1220 m2 entrance + foyer 34% 10.023 m2 main hall

0,5% 178 m2 cantine 18,5% 5513 m2 backstage + facilities

33% 9782 m2 circulation

10% 2983 m2 offices 100% 29.800 m2 TOTAL

## PROGRAM BAR

#### program clusters





## DESIGN BRIEF



### SPATIAL ORGANISATION





### FACEBOOK HALL



SECTION







## CENTRAL FOYER



## PROGRAM ACCESSIBLE FROM WITHIN





## INNER CORE WITH BALCONIES







# **BUILDING CONCEPT**



Proposal



## DESIGN ELEMENTS







#### SEATING ARRANGEMENTS FOR HALLS



Classroom



#### PLUGGED INTO ONE

## DESIGN ELEMENTS



# TAIPEI PERFORMING ARTS CENTRE, OMA

会事物会





### PUBLIC LOOP

## PUBLIC ACCESSIBLE ATRIUM



## MAIN CIRCULATION WINGS



## SECONDARY CIRCULATION WINGS



## DESIGN ELEMENTS





# CONSTRUCTION AS ORNAMENT



## DESIGN ELEMENTS



#### Architecture



Contributing to Amsterdam's and Facebooks global market position 'THE ESSENTIAL FEATURE OF A LANDMARK IS NOT ITS DESIGN, BUT THE PLACE IT HOLDS IN A CITY'S MEMORY'

#### HERBERT MUSCHAMP





## UNEXPECTED INTERIOR

#### CAIXA FORUM, HERZOG & DE MEURON



#### SPECTACULAR FROM THE INSIDE



#### MODEST FROM THE OUTSIDE

# **URBAN IMPLEMENTATION**



# FORMER INDUSTRIAL AREAS









### HET STENEN HOOFD

#### THE SITE







# **MODEL STUDIES**



























































































#