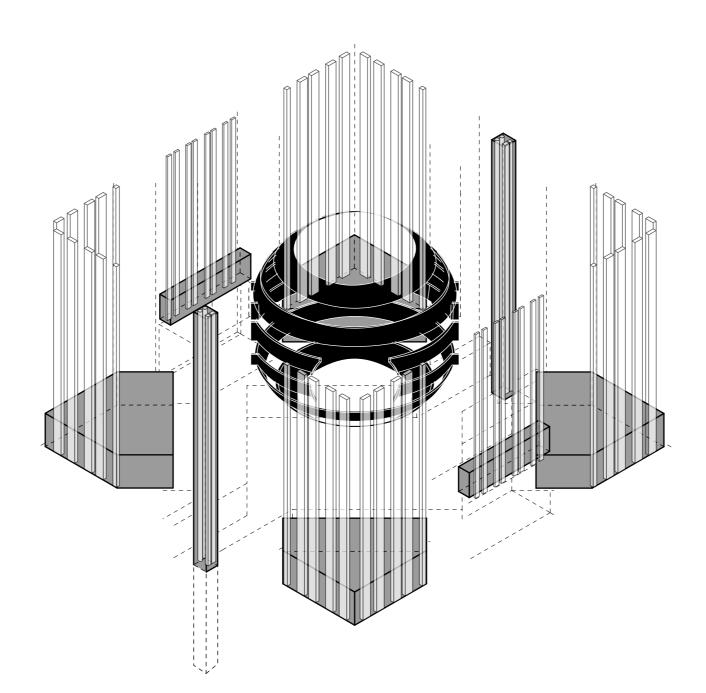

# THE DESIGN























# \* A

19

## FACADE WATERFRONT



# Å ENTRANCE WATER



## ENTRANCE WATER



### ENTRANCES



## MAIN CIRCULATION WINGS







# LEVEL -2 BICYCLE PARKING + TUNNEL . BICYCLE PARKING BICYCLE PARKIN



#### LEVEL -1 NIGHTCLUB



#### LEVEL -1 TECH. SPACES



#### LEVEL -1 FACILITIES











#### SECTION HALLS



#### 3D SECTION



#### LEVEL 2 ENTRANCE MAIN HALLS











#### LEVEL 6 STAFF + PERFORMERS



#### RESTAURANT



#### ROOFTOP TERRACE





#### ROOFTOP TERRACE



#### MATERIALISATION



#### FACADE DESIGN







# INTERIOR FACADE



### CONSTRUCTION

#### GRID



#### LEVEL -2



#### LEVEL -1



#### LEVEL 0 + 1



#### LEVEL 2 - 4



#### LEVEL 5 + 6





## **CLIMATE DESIGN**





#### VERTICAL DUCTS



#### HORIZONTAL DUCTS



#### ENERGY & WATER COLLECTION



#### STORAGE





#### STRATEGY

DESIGN OF THE FACEBOOK HALL **A SYMBOL AND TEST GROUND FOR** FUTURE SOCIAL MEDIA VENUES

## TO CREATE COMMUNITIES OF THE 21ST CENTURY!







#### FACEBOOK HALL

# BACK TO REALITY