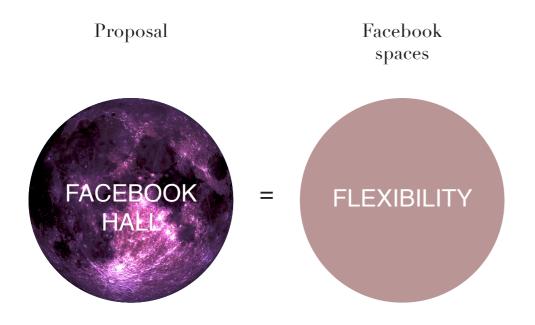

15% 5858 m2 offices

100% 38.500 m2 TOTAL

8% 420 m2 entrance + foyer 24,5% 1250 m2 main hall (casino) 10% 530 m2 second hall (theatre) 3,5% 180 m2 third hall (expo)

3,5% 180 m2 third hall (exp 16% 800 m2 restaurants

9% 464 m2 facilities

16% 799 m2 circulation

4% 189 m2 courtyards 10% 512 m2 offices + workshops 100% 5.100 m2 TOTAL



4% 1220 m2 entrance + foyer 34% 10.023 m2 main hall

0,5% 178 m2 cantine 18,5% 5513 m2 backstage + facilities

33% 9782 m2 circulation

10% 2983 m2 offices 100% 29.800 m2 TOTAL

## PROGRAM BAR

#### program clusters





## DESIGN BRIEF



### SPATIAL ORGANISATION





### FACEBOOK HALL



SECTION







## CENTRAL FOYER



## PROGRAM ACCESSIBLE FROM WITHIN





## INNER CORE WITH BALCONIES







# **BUILDING CONCEPT**



Proposal



## DESIGN ELEMENTS







#### SEATING ARRANGEMENTS FOR HALLS



Classroom



#### PLUGGED INTO ONE

## DESIGN ELEMENTS



# TAIPEI PERFORMING ARTS CENTRE, OMA

会事物会





### PUBLIC LOOP

## PUBLIC ACCESSIBLE ATRIUM



## MAIN CIRCULATION WINGS



## SECONDARY CIRCULATION WINGS



## DESIGN ELEMENTS





# CONSTRUCTION AS ORNAMENT



## DESIGN ELEMENTS



#### Architecture



Contributing to Amsterdam's and Facebooks global market position 'THE ESSENTIAL FEATURE OF A LANDMARK IS NOT ITS DESIGN, BUT THE PLACE IT HOLDS IN A CITY'S MEMORY'

#### HERBERT MUSCHAMP





## UNEXPECTED INTERIOR

#### CAIXA FORUM, HERZOG & DE MEURON



#### SPECTACULAR FROM THE INSIDE



#### MODEST FROM THE OUTSIDE

# **URBAN IMPLEMENTATION**



# FORMER INDUSTRIAL AREAS









### HET STENEN HOOFD

#### THE SITE







# **MODEL S