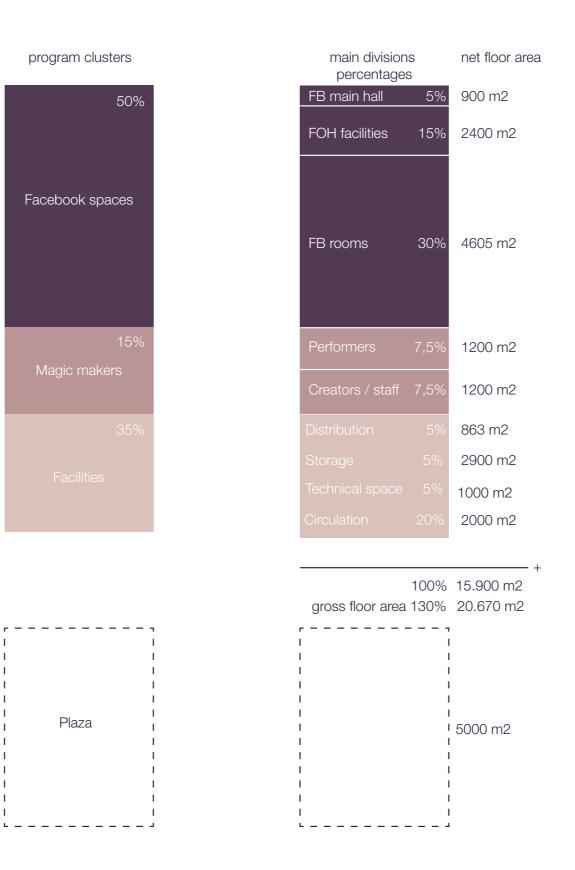

: 29,800 M2











9% 3486 m2 entrance lobby 15% 5603 m2 event space

3,5% 1349 m2 second event space 1% 405 m2 café 26% 9909 m2 backstage + facilities

21% 8194 m2 circulation

8% 2984 m2 rehersal 2% 795 m2 courtyard 15% 5858 m2 offices

100% 38.500 m2 TOTAL

8% 420 m2 entrance + foyer 24,5% 1250 m2 main hall (casino) 10% 530 m2 second hall (theatre) 3,5% 180 m2 third hall (expo)

3,5% 180 m2 third hall (exp 16% 800 m2 restaurants

9% 464 m2 facilities

16% 799 m2 circulation

4% 189 m2 courtyards 10% 512 m2 offices + workshops 100% 5.100 m2 TOTAL



4% 1220 m2 entrance + foyer 34% 10.023 m2 main hall

0,5% 178 m2 cantine 18,5% 5513 m2 backstage + facilities

33% 9782 m2 circulation

10% 2983 m2 offices 100% 29.800 m2 TOTAL

## PROGRAM BAR

#### program clusters





## DESIGN BRIEF



### SPATIAL ORGANISATION





### FACEBOOK HALL



SECTION







## CENTRAL FOYER



## PROGRAM ACCESSIBLE FROM WITHIN





## INNER CORE WITH BALCONIES







# **BUILDING CONCEPT**



Proposal



## DESIGN ELEMENTS







#### SEATING ARRANGEMENTS FOR HALLS



Classroom



#### PLUGGED INTO ONE

## DESIGN ELEMENTS



# TAIPEI PERFORMING ARTS CENTRE, OMA

会事物会





### PUBLIC LOOP

## PUBLIC ACCESSIBLE ATRIUM



## MAIN CIRCULATION WINGS



## SECONDARY CIRCULATION WINGS



## DESIGN ELEMENTS





# CONSTRUCTION AS ORNAMENT



## DESIGN ELEMENTS



#### Architecture



Contributing to Amsterdam's and Facebooks global market position 'THE ESSENTIAL FEATURE OF A LANDMARK IS NOT ITS DESIGN, BUT THE PLACE IT HOLDS IN A CITY'S MEMORY'

#### HERBERT MUSCHAMP





## UNEXPECTED INTERIOR

####