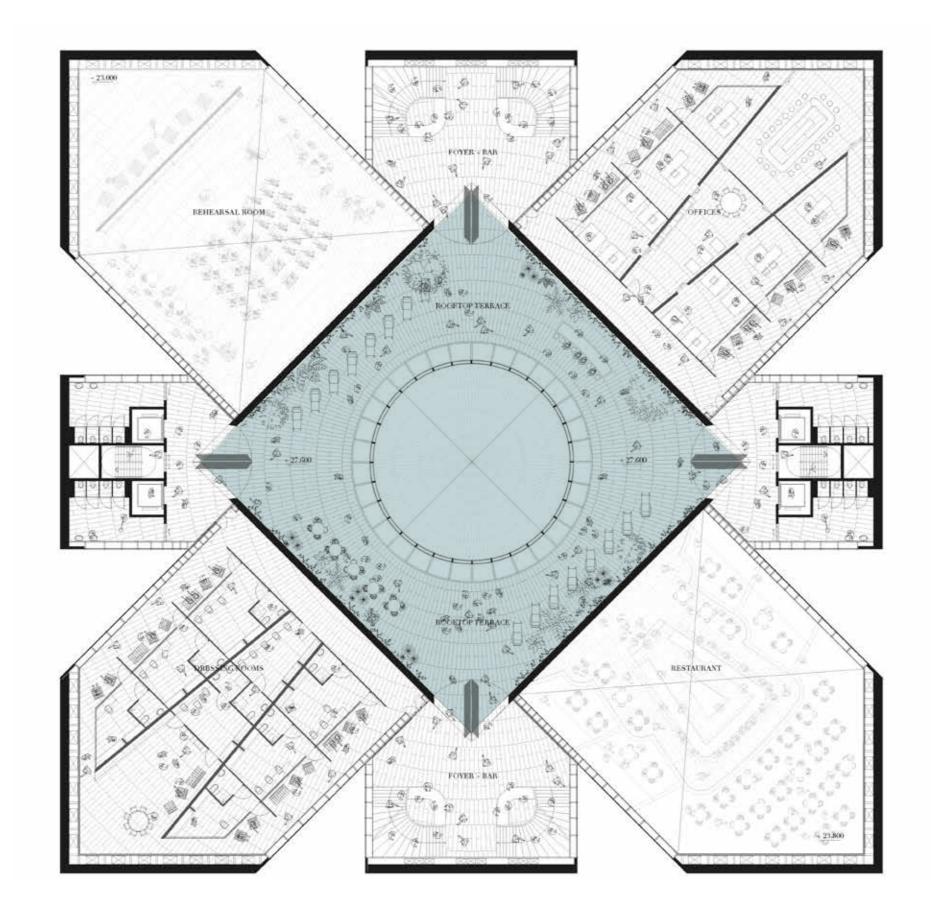

, HERZOG & DE MEURON



#### SPECTACULAR FROM THE INSIDE



#### MODEST FROM THE OUTSIDE

# **URBAN IMPLEMENTATION**



# FORMER INDUSTRIAL AREAS









### HET STENEN HOOFD

#### THE SITE







# **MODEL STUDIES**



























































































# THE DESIGN























# \* A

19

## FACADE WATERFRONT



# Å ENTRANCE WATER



## ENTRANCE WATER



### ENTRANCES



## MAIN CIRCULATION WINGS







# LEVEL -2 BICYCLE PARKING + TUNNEL . BICYCLE PARKING BICYCLE PARKIN



#### LEVEL -1 NIGHTCLUB



#### LEVEL -1 TECH. SPACES



#### LEVEL -1 FACILITIES











#### SECTION HALLS



#### 3D SECTION



#### LEVEL 2 ENTRANCE MAIN HALLS











#### LEVEL 6 STAFF + PERFORMERS



#### RESTAURANT



#### ROOFTOP TERRACE





#### ROOFTOP TERRACE



#### MATERIALISATION



#### FACADE DESIGN







# INTERIOR FACADE



### CONSTRUCTION

#### GRID



#### LEVEL -2



#### LEVEL -1



#### LEVEL 0 + 1



#### LEVEL 2 - 4



#### LEVEL 5 + 6





## **CLIMATE DESIGN**





#### VERTICAL DUCTS



#### HORIZONTAL DUCTS



#### ENERGY & WATER COLLECTION



#### STORAGE





#### STRATEGY

DESIGN OF THE FACEBOOK HALL **A SYMBOL AND TEST GROUND FOR** FUTURE SOCIAL MEDIA VENUES

## TO CREATE COMMUNITIES OF THE 21ST CENTURY!







#### FACEBOOK HALL

# BACK TO REALITY