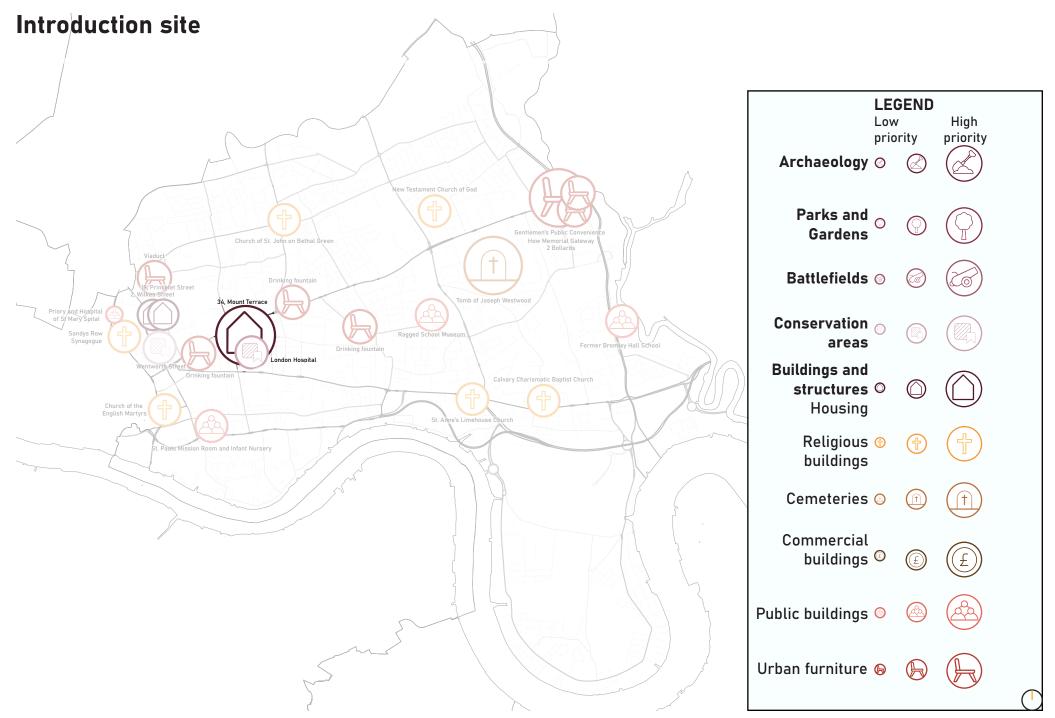

# Research set up

Research question Field of research: The Royal London Hospital

#### Theoretical foundation

#### Application of the approach

Urban scale & building scale

#### **Conclusion and reflections**







#### **HERITAGE AT RISK**

# "Historic buildings and sites at risk of being lost through neglect, decay or deterioration"

Historic England

## **Approaches towards heritage**



## Heritage that is not connected to the layers of palimpsest



#### **Problem statement**





In what way can a context-driven approach contribute to making heritage, that lost connection to the surroundings, an integral part of the current palimpsest again?

## **Current situation**



Goal



## Approach: established by theoretical framework



## Approach: application in design process









## Introduction site: the Royal London Hospital



## **Introduction site: Former Outpatient Department**



## **Introduction site: Former Outpatient Department**



## Introduction site: the Royal London Hospital



## THEORETICAL FOUNDATION Defining an approach

#### CONTEXT

"Such an analysis proceeds by means of successive syntheses, causing certain elementary facts to come to light, which ultimately encompass more general facts. This analysis... becomes capable of providing us with a fairly complete knowledge of the city."

Rossi, A. 1982. "The Architecture of the City". In Urban Design Ecologies edited by McGrath, B. (2013). p. 23

#### Interpreting context

People, ethnicities, relations, culture, religion, identity

Employment, housing, affordability, profit, income

Uses, funct