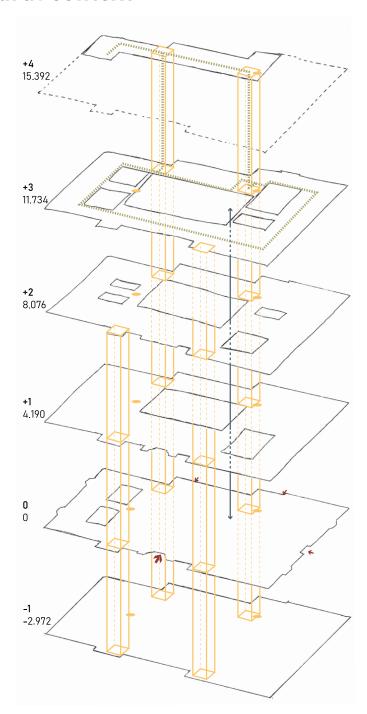

Place missing use in context in building



Making sure use can continue









Place missing use in context in building



Making sure use can continue









Place missing use in context in building



Making sure use can continue









Place missing use ir context in building



Making sure use can continue



#### **Connect to historical context**





Reinstating previous use



Bringing back to previous state of building





#### **Connect to historical context**







Reinstating previous use



Bringing back to previous state of building





OS Maps, 1893



#### **Connect to historical context**







use



Bringing back to previous state of building

























































mprove circulation



Create new infrastructural layer











Create new infrastructural layer











Create new infrastructural layer



Use materials that are similar to surroundings



Disturb old materials in a minimal way with new materials





#### Whitechapel Road Consultation:

- Respect the heritage of the existing buildings

Use materials that are similar to surroundings







Use materials that are similar to surroundings







Use materials that are similar to surroundings







Use materials that are similar to surroundings

Disturb old materials n a minimal way with new materials







Jse materials that are similar to surroundings

Disturb old materials n a minimal way with new materials

Contrast to break through nonotonousness





Pay attention to transition in materiality