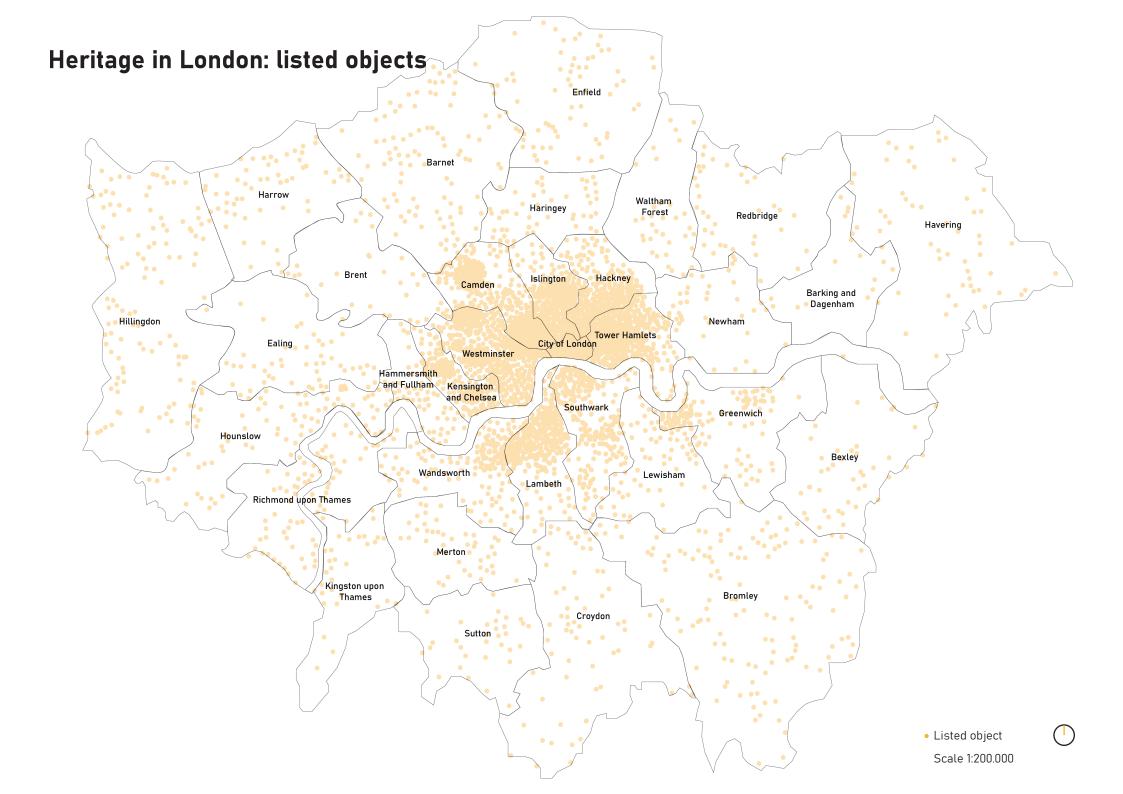

#### **HERITAGE AT RISK**

# "Historic buildings and sites at risk of being lost through neglect, decay or deterioration"

Historic England