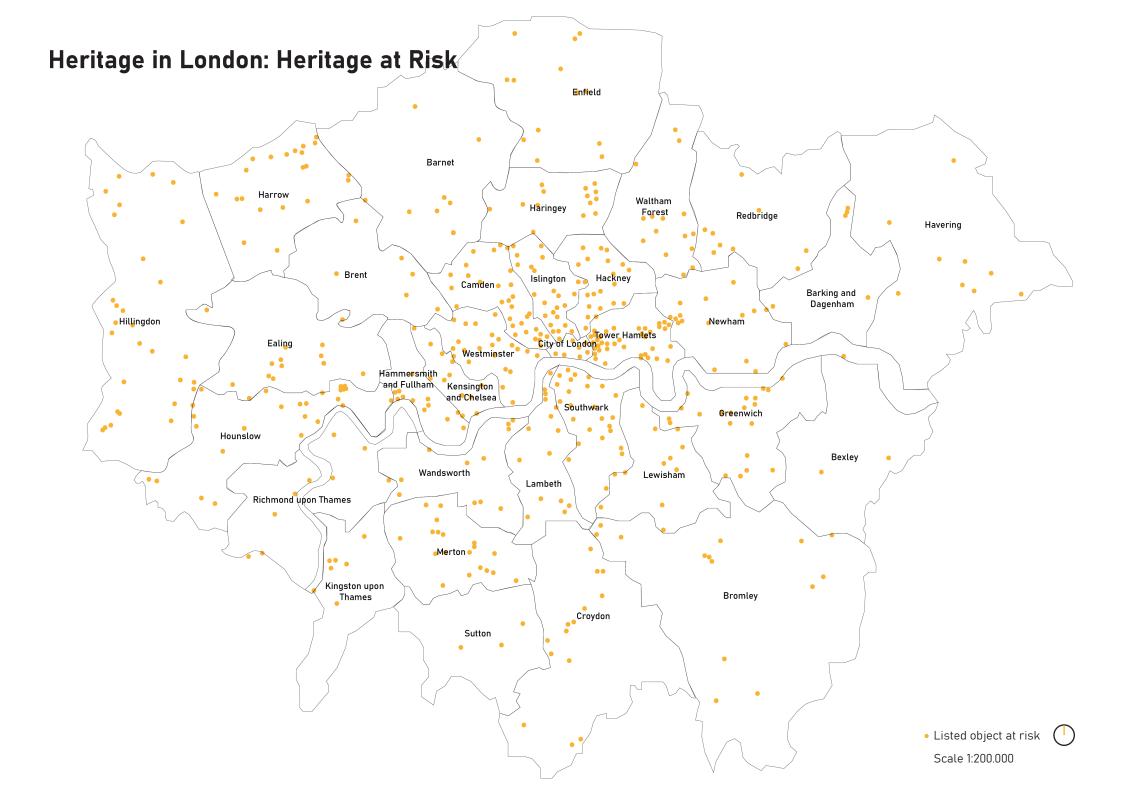

#### **HERITAGE AT RISK**

# "Historic buildings and sites at risk of being lost through neglect, decay or deterioration"

Historic England