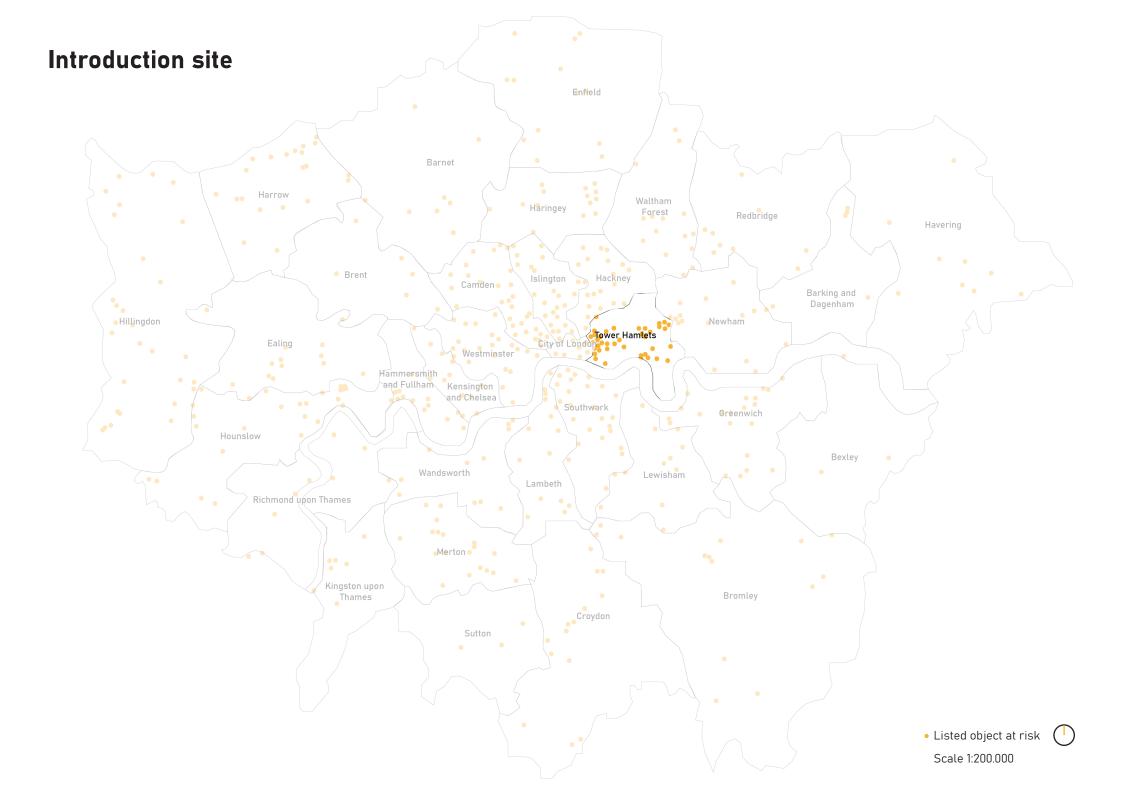

#### **HERITAGE AT RISK**

# "Historic buildings and sites at risk of being lost through neglect, decay or deterioration"

Historic England

## Heritage that is not connected to the layers of palimpsest

#### **Problem statement**

In what way can a context-driven approach contribute to making heritage, that lost connection to the surroundings, an integral part of the current palimpsest again?

## **Current situation**

Goal