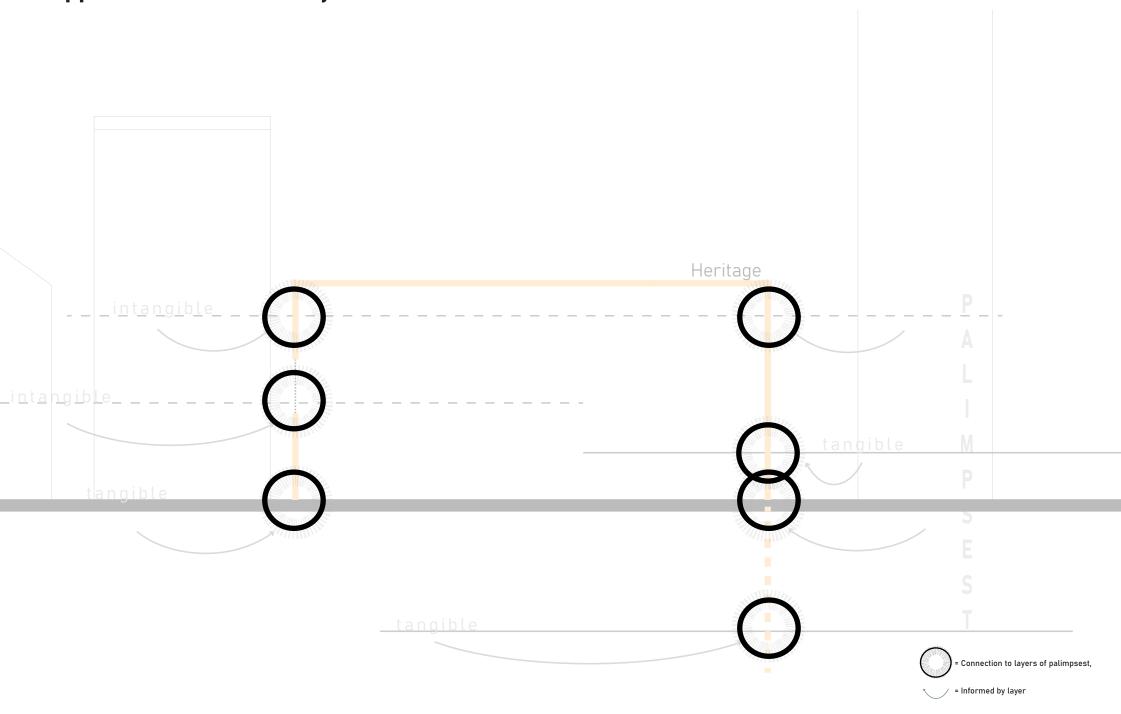

## Approach: established by theoretical framework

## THEORETICAL FOUNDATION Defining an approach

Intangible context

Tangible context

**KNOWLEDGE OF CITY - CONTEXT** 