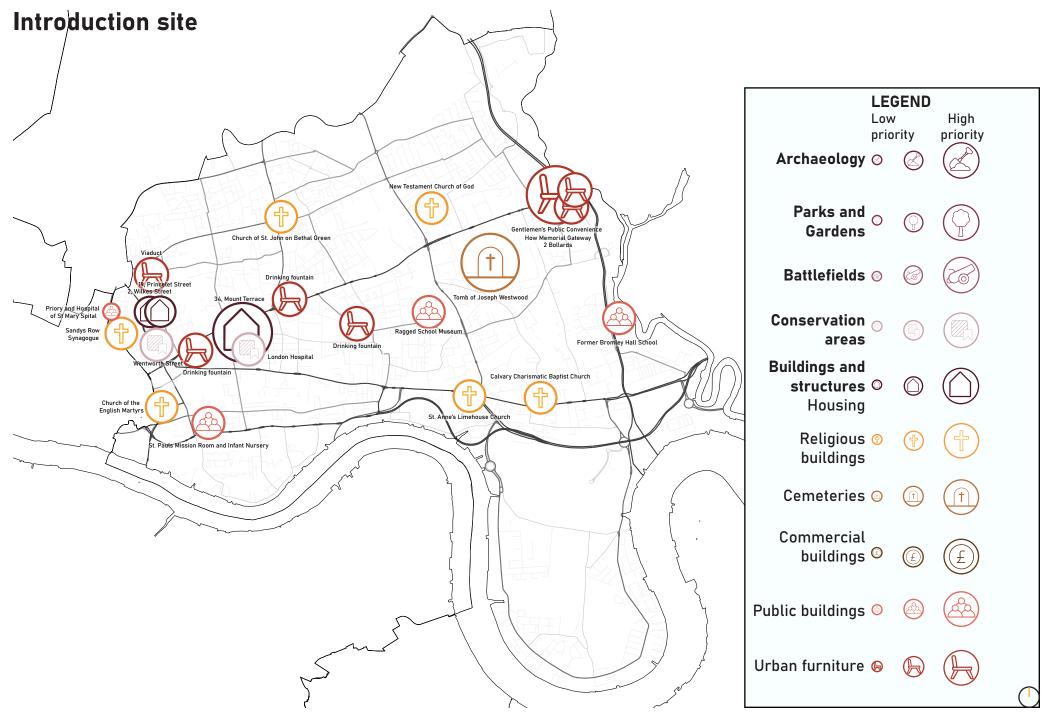

### Research set up

Research question Field of research: The Royal London Hospital

#### Theoretical foundation

#### Application of the approach

Urban scale & building scale

#### **Conclusion and reflections**







#### **HERITAGE AT RISK**

# "Historic buildings and sites at risk of being lost through neglect, decay or deterioration"

Historic England

## **Approaches towards heritage**



## Heritage that is not connected to the layers of palimpsest



#### **Problem statement**





In what way can a context-driven approach contribute to making heritage, that lost connection to the surroundings, an integral part of the current palimpsest again?

## **Current situation**



Goal



## Approach: established by theoretical framework



## Approach: application in design process









## Introduction site: the Royal London Hospital



## **Introduction site: Former Outpatient Department**



## **Introduction site: Former Outpatient Department**



## Introduction site: the Royal London Hospital



## THEORETICAL FOUNDATION Defining an approach

#### CONTEXT

"Such an analysis proceeds by means of successive syntheses, causing certain elementary facts to come to light, which ultimately encompass more general facts. This analysis... becomes capable of providing us with a fairly complete knowledge of the city."

Rossi, A. 1982. "The Architecture of the City". In Urban Design Ecologies edited by McGrath, B. (2013). p. 23

#### Interpreting context

People, ethnicities, relations, culture, religion, identity

Employment, housing, affordability, profit, income

Uses, fun