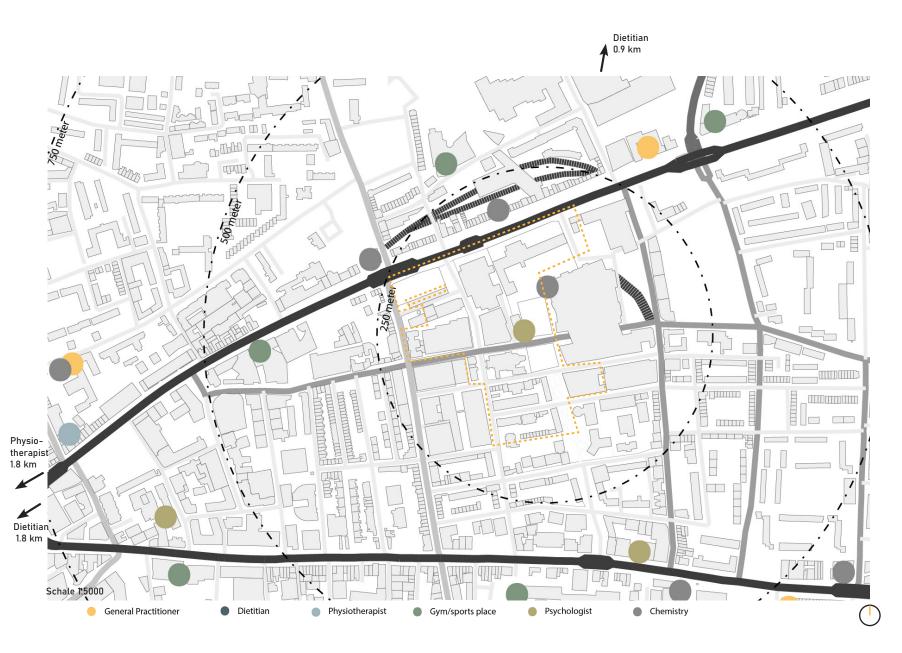

## **Connect to socio-cultural context**







#### **Connect to socio-cultural context**





#### Whitechapel Road Consultation:

- More places to sit, relax and socialise





## **Connect to socio-cultural context**











Create visual connections between levels

## **Connect to economical context**





Create new workspaces in area



Make shopping place



## **Connect to economical context**







Create new workspaces in area



Make shopping place



Place profitable us

## **Connect to economical context**







Create new workspaces in area



Make shopping place









Create new workspaces in area









Place missing use in context in building



Making sure use can continue









Place missing use in context in building



Making sure use can continue









Place missing use in context in building



Making sure use can continue









Place missing use in context in building



Making sure use can continue









Place missing use ir context in building



Making sure use can continue



#### **Connect to historical context**





Reinstating previous use



Bringing back to previous state of building





#### **Connect to historical context**







Reinstating previous use



Bringing back to previous state of building





OS Maps, 1893



#### **Connect to historical context**







use



Bringing back to previous state of building

























































mprove circulation



Create new infrastructural layer











Create new infrastructural layer











Create new infrastructural la