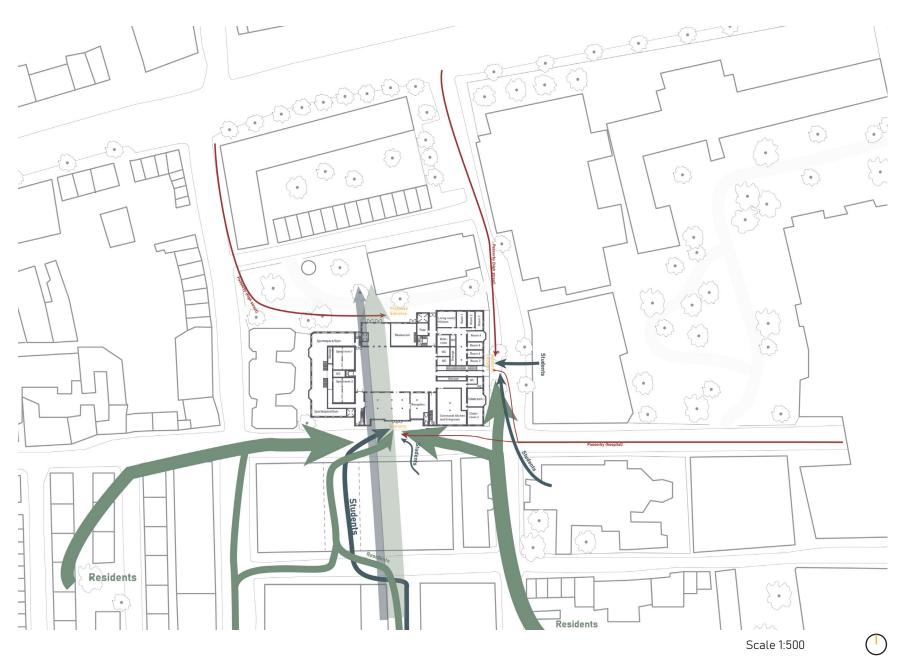

#### Whitechapel Road Consultation:

- More places to sit, relax and socialise

## **Connect to socio-cultural context**

Create visual connections between levels

#### Whitechapel Road Consultation:

- Respect the heritage of the existing buildings

Use materials that are similar to surroundings

Use materials that are similar to surroundings

Use materials that are similar to surroundings