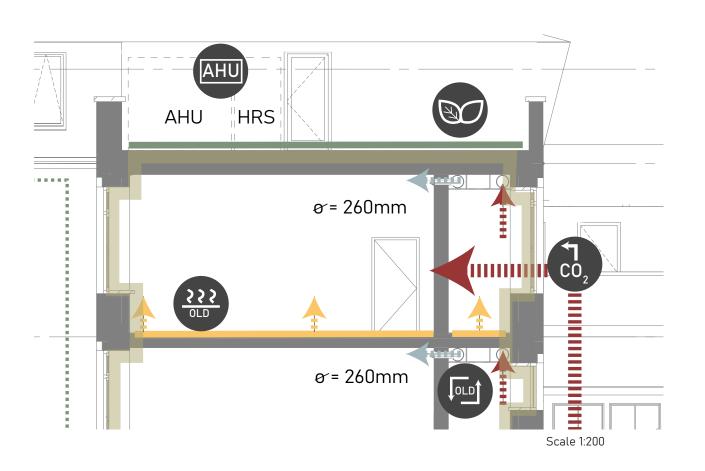

#### **Connect to historical context**

use

Bringing back to previous state of building

mprove circulation

Create new infrastructural layer

Create new infrastructural layer

Create new infrastructural layer

Use materials that are similar to surroundings

Disturb old materials in a minimal way with new materials