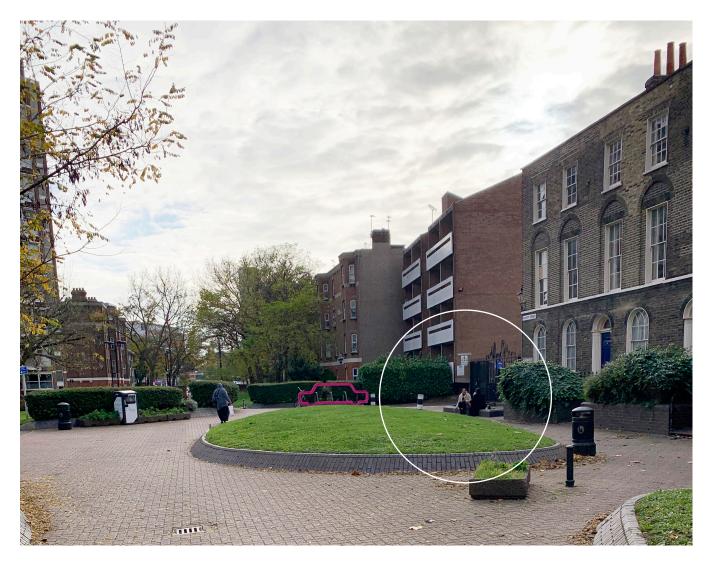

en that was missing  Maintaining and protecting green  Sustainability is considered in intervention |  |
|                                                              |                                                    |                                                                                                     | Reinstating underused function to original level                                                             |                                      |                                                                                                           |                                                                                                                    |  |



## **Connect to socio-cultural context**







#### **Connect to socio-cultural context**





#### Whitechapel Road Consultation:

- More places to sit, relax and socialise





## **Connect to socio-cultural context**











Create visual connections between levels

## **Connect to economical context**





Create new workspaces in area



Make shopping place



## **Connect to economical context**







Create new workspaces in area



Make shopping place



Place profitable us

## **Connect to economical context**







Create new workspaces in area



Make shopping place









Create new workspaces in area









Place missing use in context in building



Making sure use can continue









Place missing use in context in building



Making sure use can continue









Place missing use in context in building



Making sure use can continue









Place miss