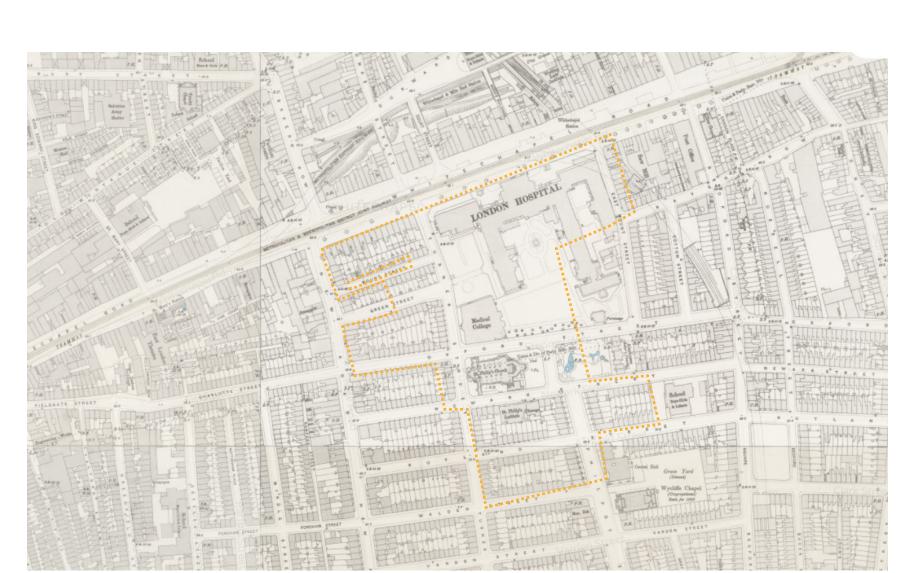

## Introduction site: the Royal London Hospital

#### **Connect to historical context**

Reinstating previous use

Bringing back to previous state of building

OS Maps, 1893