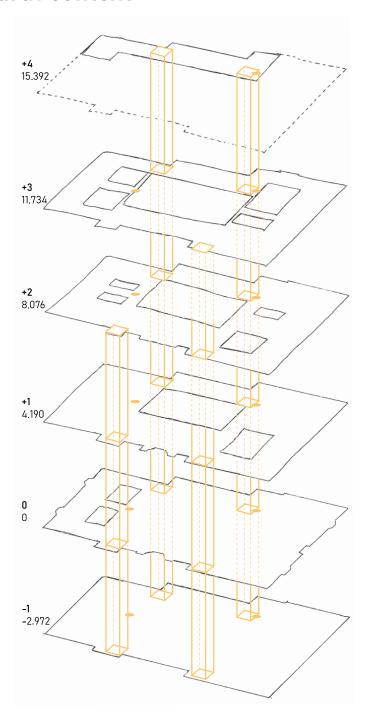

#### **Connect to historical context**

use

Bringing back to previous state of building

mprove circulation

Create new infrastructural layer

Create new infrastructural layer

Create new infrastructural layer

Use materials that are similar to surroundings