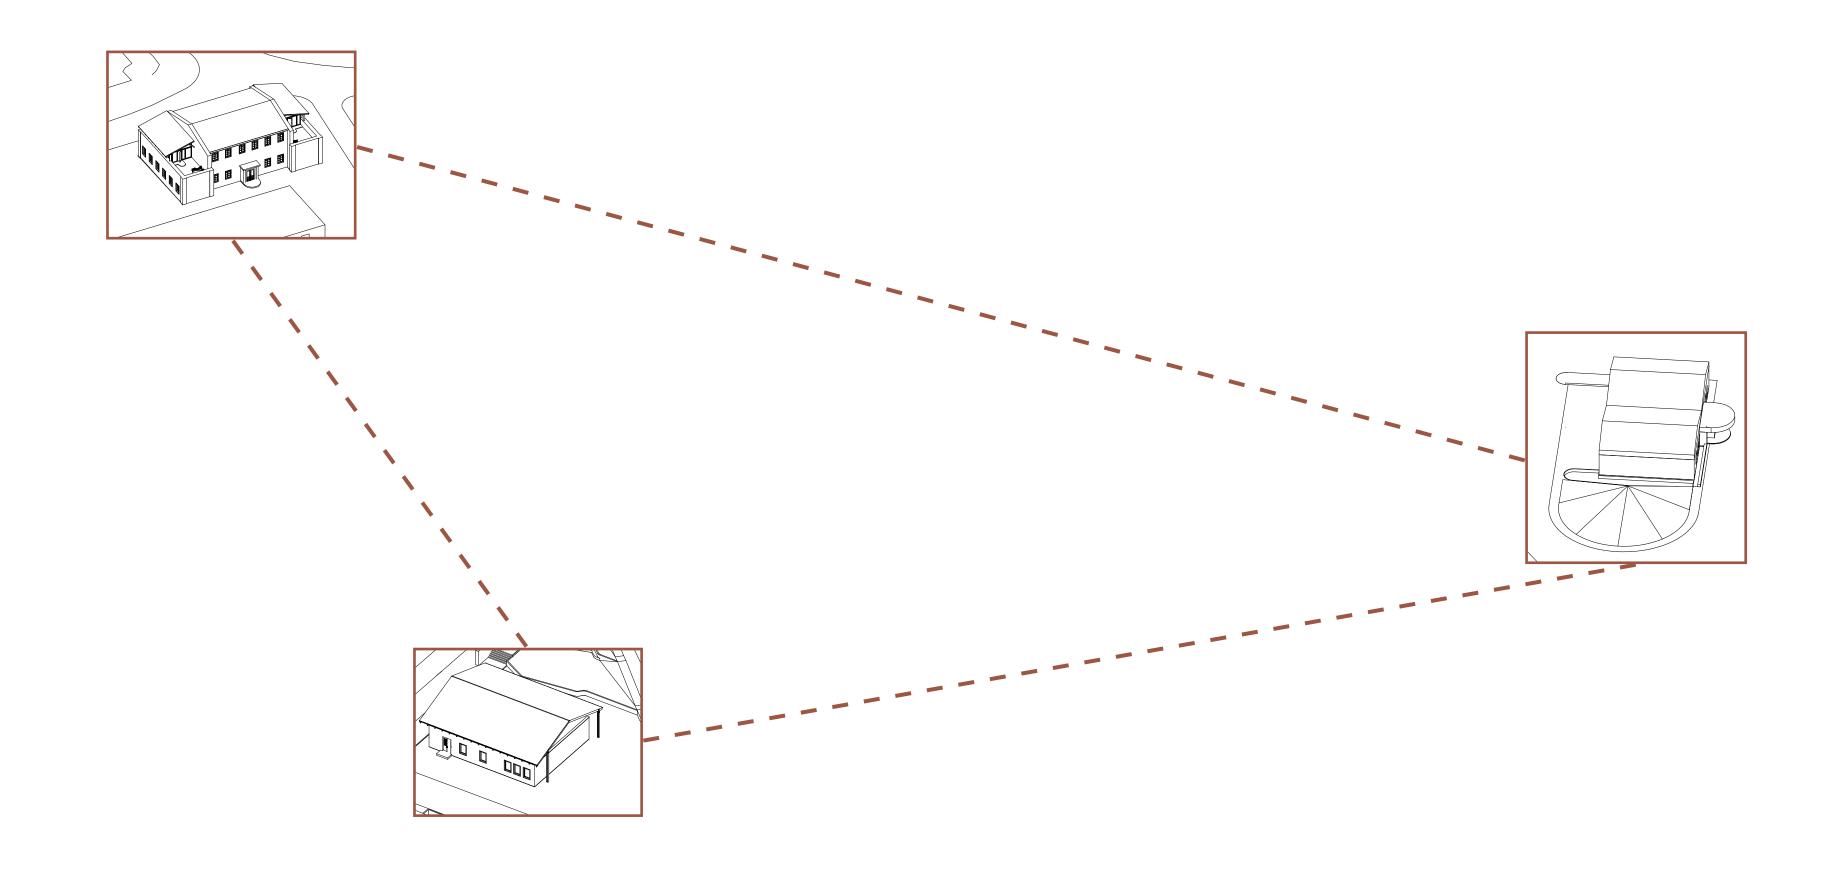

# proposed design

bakery

cross section

## in between

in between proposed design

## in between