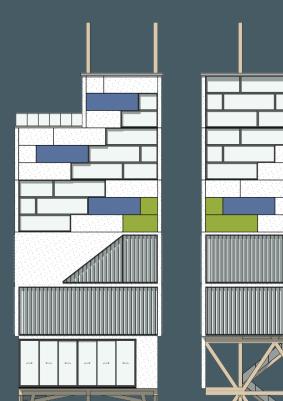

# DIGITAL TOWER

PHASE O

7

"sowing the seeds" + Digital platform

PHASE I "guided growth"

+ Data storage + work spaces

PHASE 2 "expansion within"

+ Meeting room + Lobby

+ digital plat-

+ digital storage

PHASE I "guided growth"

View 6 • platform

Work spaces

ARKET SQUARE

Lobby ]

MUSIC STUDIO

# Gijs Jacobs | 5261856 CLIMATE DESIGN http://digitalcommon.com All panels are equipped with sensors that feed data to the network Solar panel 'Empty' panel Phase Changing Ma- Green facade Mycelium Smart shaders (ventilation) (insulation) terial open source BIM -AUTONOMY THROUGH THE NETWORK open source BIM JUNCTIONS • The panel size & design make it easy to instal or change the panels.It's basic technical design is meant to be accessable to other parties so that it becomes easily adaptable and hackable. This list of components is not meant to be final, but should rather be seen as a way of transfering basic knowledge to the community. • DECENTRAL STABILITY, allowing for infinite expansions. The beams and colums are

overdimensioned

Beams can be protected

DECENTRAL STABILITY

for greater

**FLEXIBILITY** 

with zinc covers