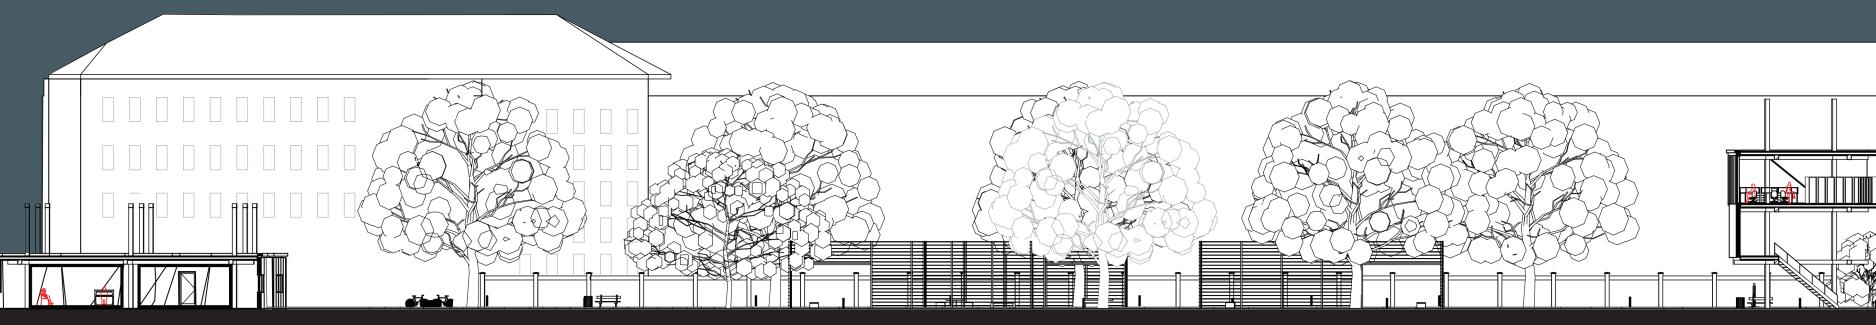

# THE DIGITAL COMMON



SMART FARM

# DIGITAL TOWER

















PHASE O

7

"sowing the seeds" + Digital platform



PHASE I "guided growth"

+ Data storage + work spaces



PHASE 2 "expansion within"

+ Meeting room + Lobby









+ digital plat-

+ digital storage





PHASE I "guided growth"

View 6 • platform



Work spaces



ARKET SQUARE

Lobby ]







MUSIC STUDIO



# Gijs Jacobs | 5261856 CLIMATE DESIGN http://digitalcommon.com All panels are equipped with sensors that feed data to the network Solar panel 'Empty' panel Phase Changing Ma- Green facade Mycelium Smart shaders (ventilation) (insulation) terial open source BIM -AUTONOMY THROUGH THE NETWORK open source BIM JUNCTIONS • The panel size & design make it easy to instal or change the panels.It's basic technical design is meant to be accessable to other parties so that it becomes easily adaptable and hackable. This list of components is not meant to be final, but should rather be seen as a way of transfering basic knowledge to the community. • DECENTRAL STABILITY, allowing for infinite expansions. The beams and colums are



overdimensioned

Beams can be protected

DECENTRAL STABILITY

for grea