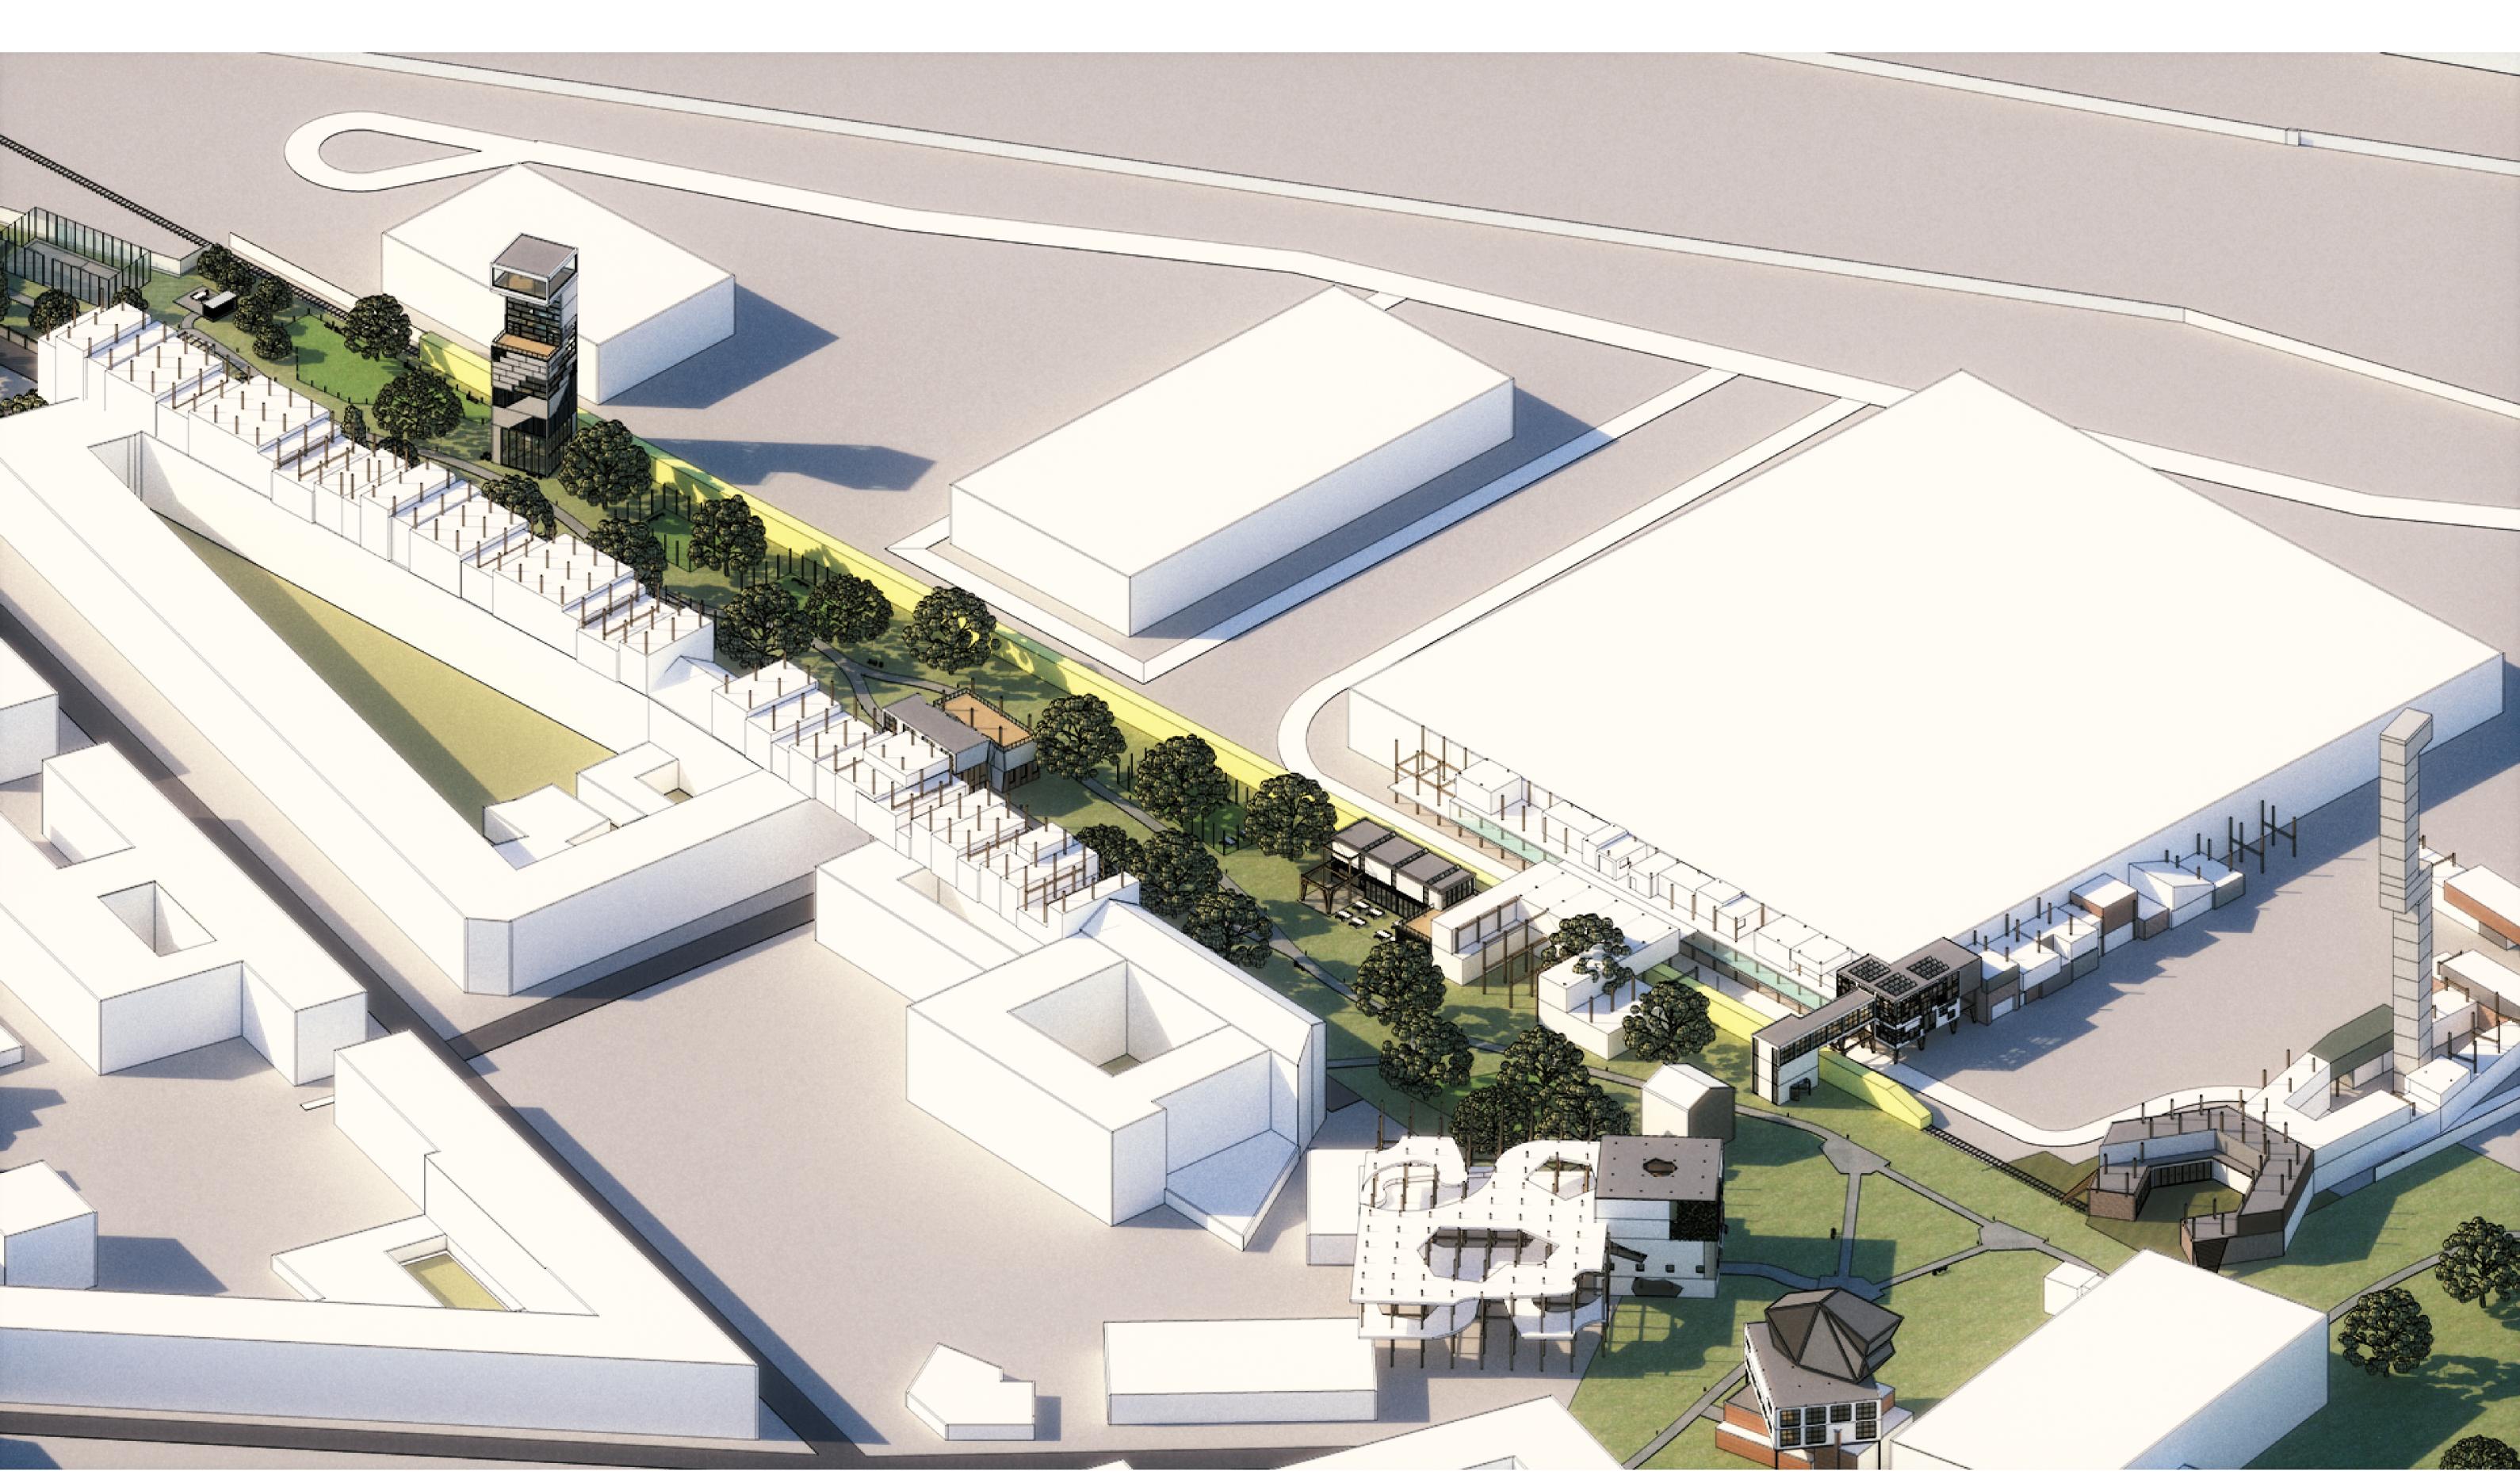

The project consists of its material components, which are 7 interventions that address 7 different themes: Democracy – Identity – Genuity – Environment – Thought – Art – Labor. The Buildings are oriented in a linear progression that can be experienced in both directions. A monument at one end of the linear progression connects the start & finish, effectively creating unity in the entire progression, as well as serving as visual reference points throughout the journey.

28 People are interested

NODE 4\_ENVIRONMENT

EXISTING SKATE PARK

DEMANDS

After growing & buying the land, th

NODE 6\_Art Bunker