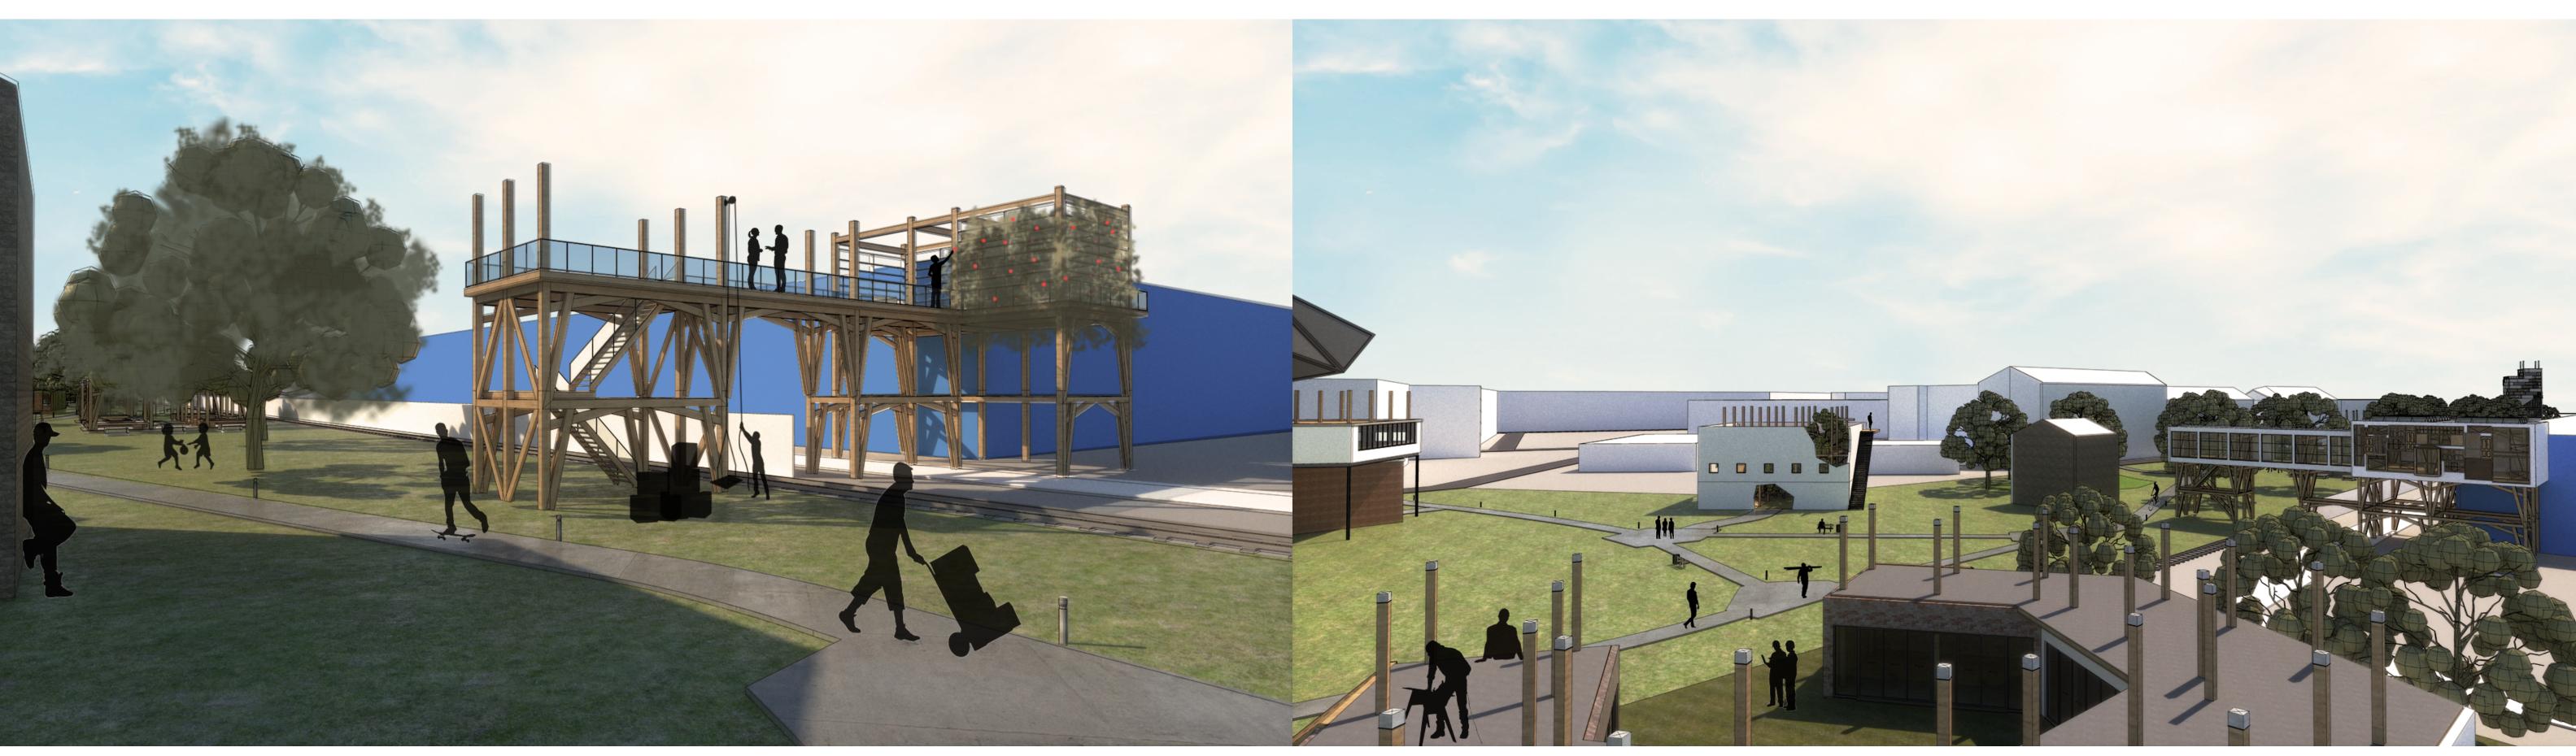

The project consists of its material components, which are 7 interventions that address 7 different themes: Democracy – Identity – Genuity – Environment – Thought – Art – Labor. The Buildings are oriented in a linear progression that can be experienced in both directions. A monument at one end of the linear progression connects the start & finish, effectively creating unity in the entire progression, as well as serving as visual reference points throughout the journey.

On top of that the project has a digital platform that manages ownership and authority within the architectural project in a transparent way. Through this platform, the locals can combine their individual strength to resist the neoliberal oppression. It allows them to act as one powerful, democratic unit, bringing about a new method of organizing society at large. Here the connecting capabilities of the digital age are liberated to its full potential, allowing a for a plural, non-hierarchical approach to society.