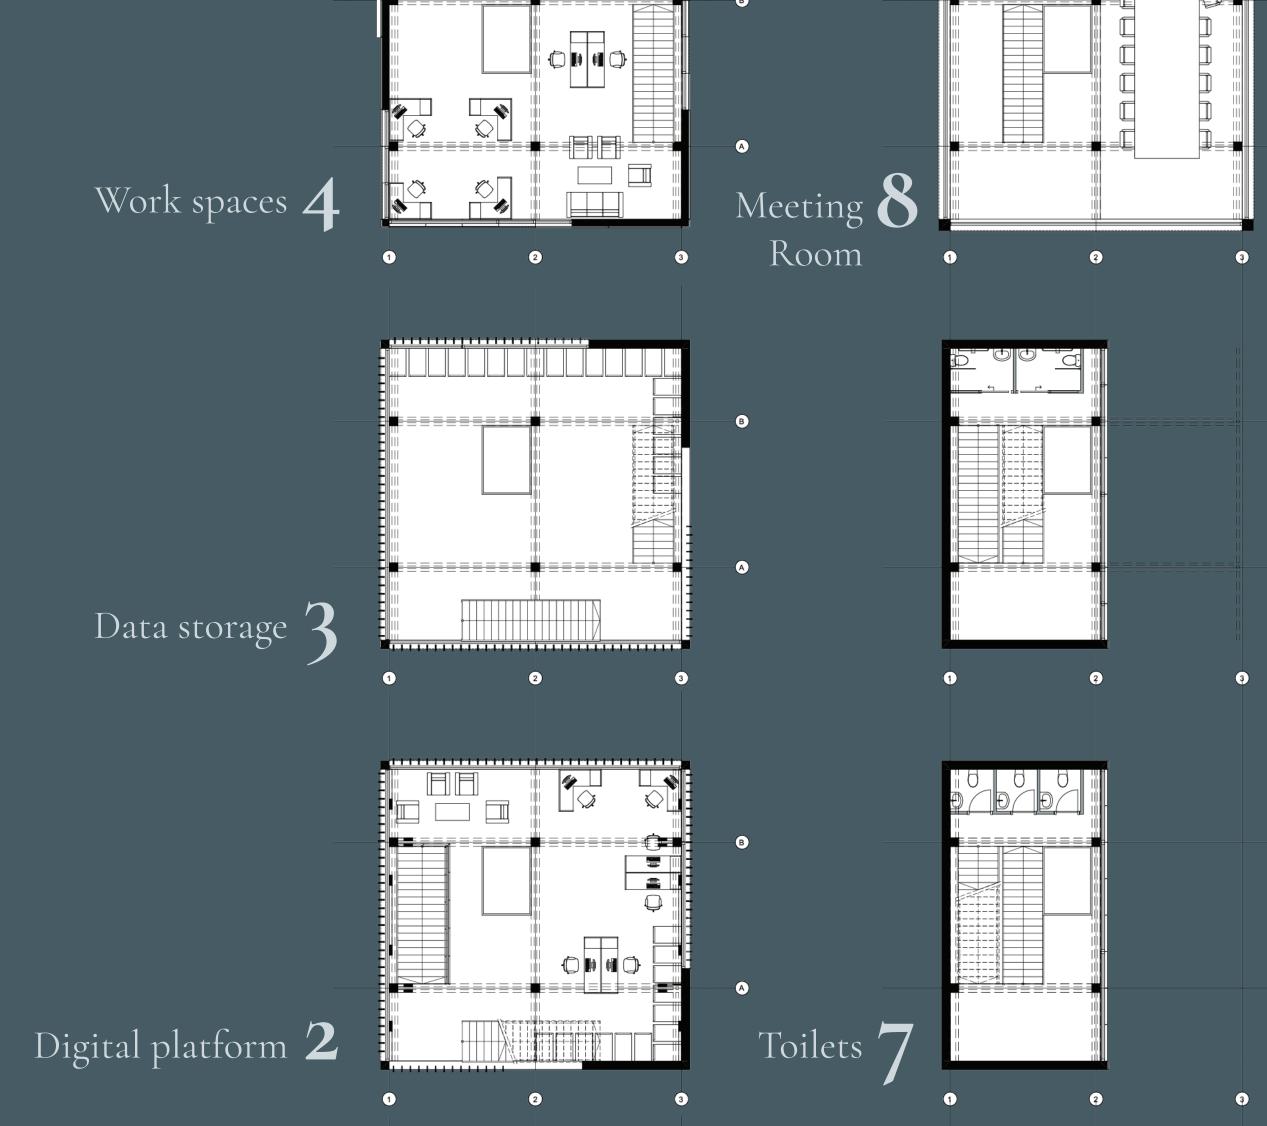

# DIGITAL TOWER

PHASE O

7

"sowing the seeds" + Digital platform

PHASE I "guided growth"

+ Data storage + work spaces

PHASE 2 "expansion within"

+ Meeting room + Lobby

+ digital plat-

+ digital storage

PHASE I "guided growth"

View 6 • platform

Work spaces

ARKET SQUARE

Lobby ]

MUSIC STUDIO