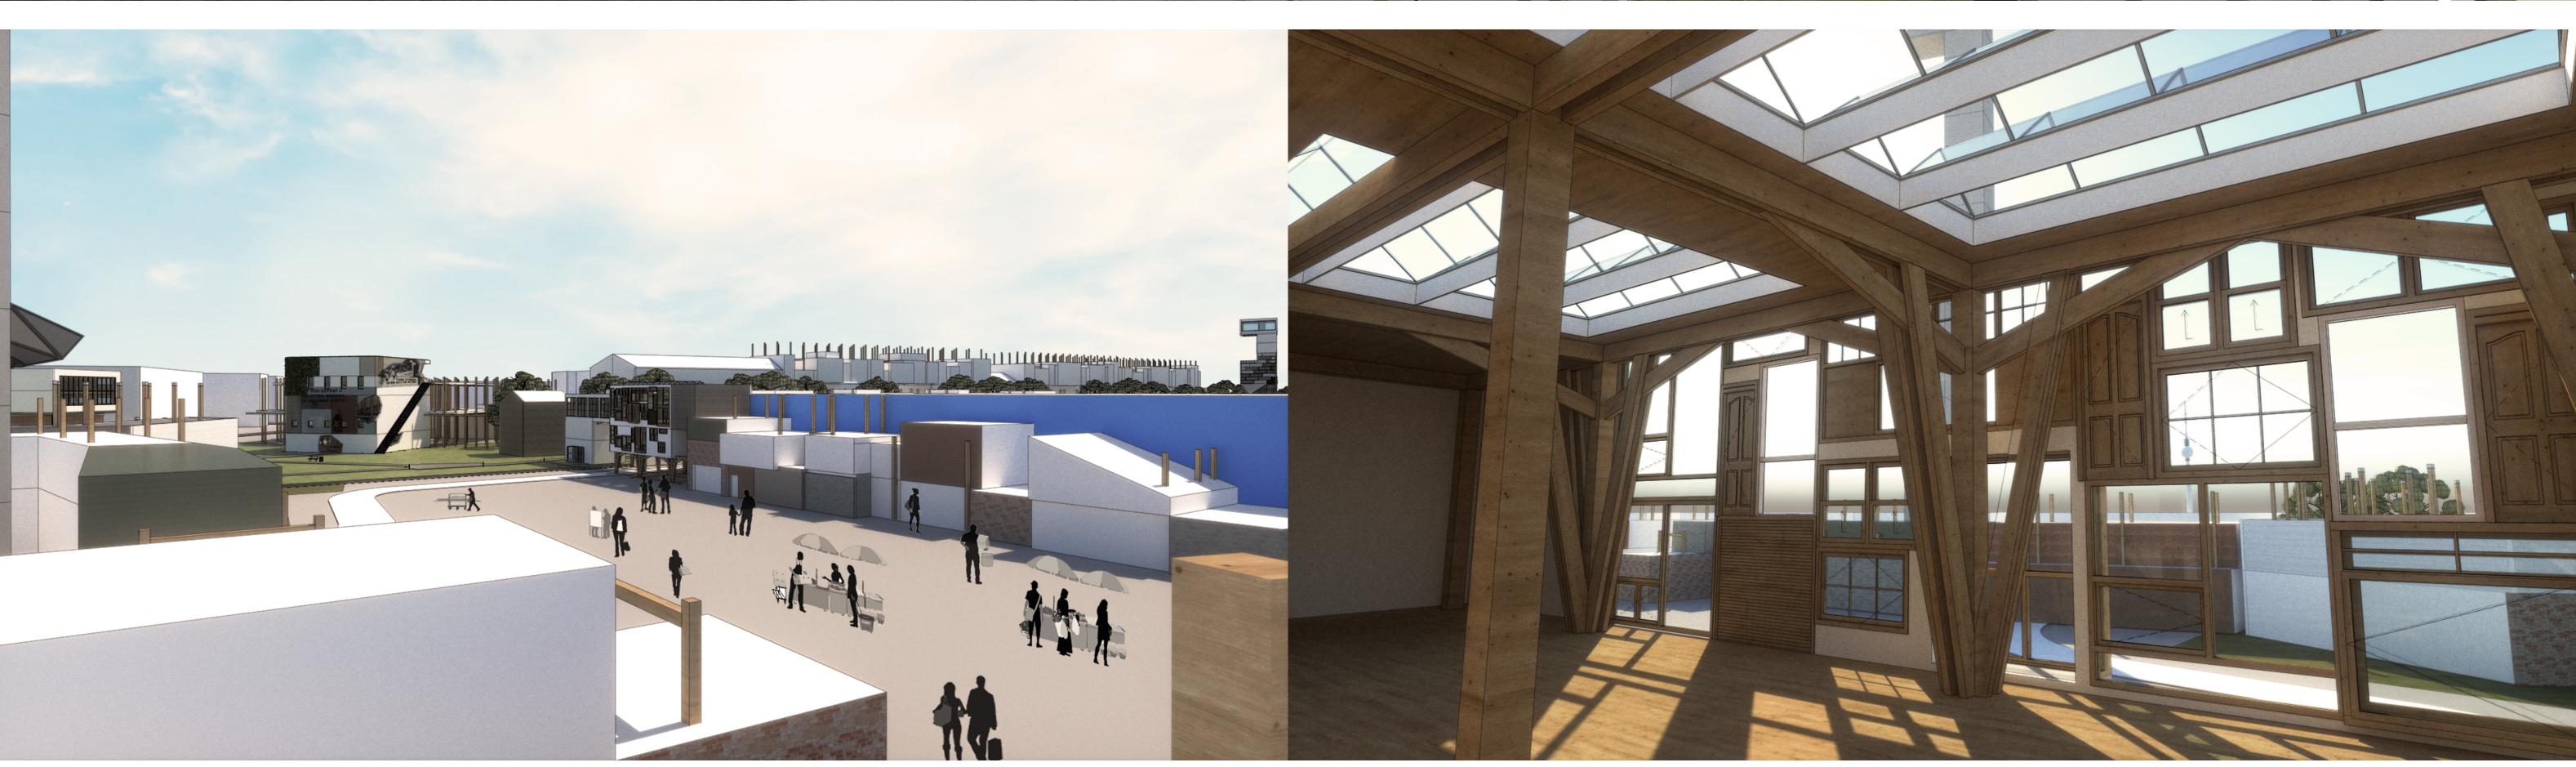

# Gijs Jacobs | 5261856 CLIMATE DESIGN http://digitalcommon.com All panels are equipped with sensors that feed data to the network Solar panel 'Empty' panel Phase Changing Ma- Green facade Mycelium Smart shaders (ventilation) (insulation) terial open source BIM -AUTONOMY THROUGH THE NETWORK open source BIM JUNCTIONS • The panel size & design make it easy to instal or change the panels.It's basic technical design is meant to be accessable to other parties so that it becomes easily adaptable and hackable. This list of components is not meant to be final, but should rather be seen as a way of transfering basic knowledge to the community. • DECENTRAL STABILITY, allowing for infinite expansions. The beams and colums are

overdimensioned

Beams can be protected

DECENTRAL STABILITY

for greater

**FLEXIBILITY** 

with zinc covers