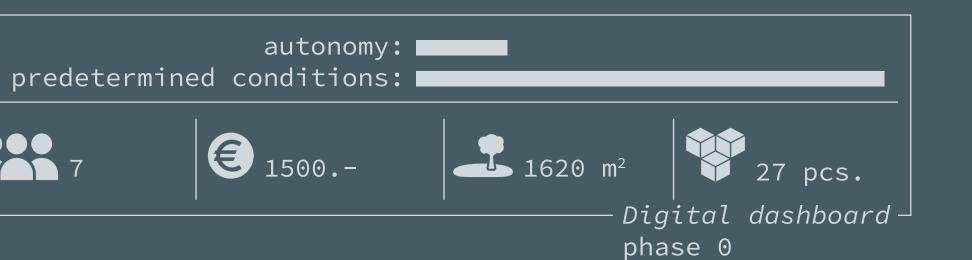

# DIGITAL TOWER

PHASE O

7

"sowing the seeds" + Digital platform

PHASE I "guided growth"

+ Data storage + work spaces

PHASE 2 "expansion within"

+ Meeting room + Lobby