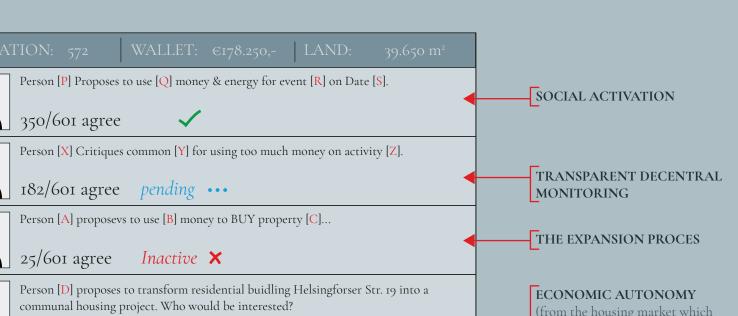

On top of that the project has a digital platform that manages ownership and authority within the architectural project in a transparent way. Through this platform, the locals can combine their individual strength to resist the neoliberal oppression. It allows them to act as one powerful, democratic unit, bringing about a new method of organizing society at large. Here the connecting capabilities of the digital age are liberated to its full potential, allowing a for a plural, non-hierarchical approach to society.

| OPULATION: 701 | WALLET: €250.014,-   LAND: 37.914 m²                                                                                                                                                                                   |
|----------------|------------------------------------------------------------------------------------------------------------------------------------------------------------------------------------------------------------------------|
|                | Mia Weber posted on 13-02-2023 'I watered the food garten and planted the strawberries, we are back in strawberry season!  Make sure you come chill & taste them when they are done!  Leo Hartman posted on 11-02-2023 |
|                | Next week we are gonna be hosting a skate show  @ the dog shit spot, bring your own drinks!!!  Johan Neuer posted on 09-02-2023  Come help us build the newest art exhibit which will open in 7 days!                  |