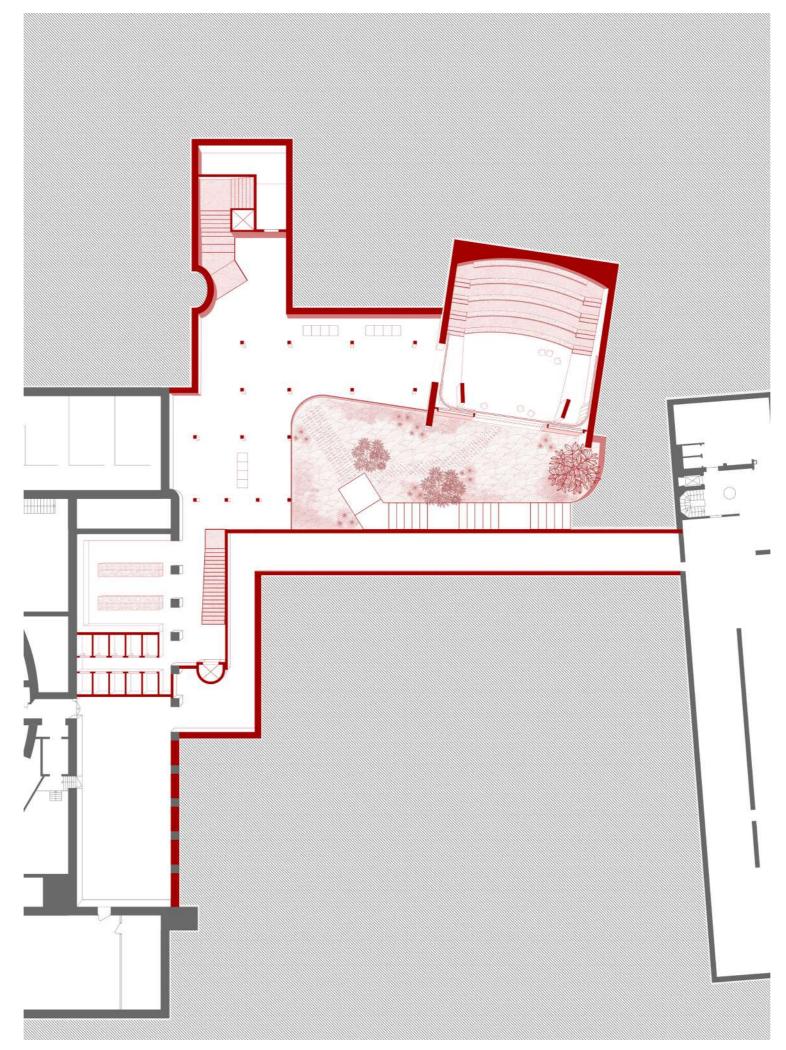

1:500 site plan

Relationship of the proposal to the site 1:500 model

Relationship of the proposal to the site 1:500 model

|                                             | AREA                          | PUBLIC                      | READING ROOMS                   | GROUP ROOMS    | CHILDREN'S<br>LIBRARY | STORAGE<br>+ SERVICES                        | ADMINISTRATION                |
|---------------------------------------------|-------------------------------|-----------------------------|---------------------------------|----------------|-----------------------|----------------------------------------------|-------------------------------|
| Mechelen Public<br>Library                  | 4500 sqm                      | 705 sqm<br>17%              | 1605 sqm<br>38%                 | 520 sqm<br>12% | 140 sqm<br>3%         | 85 sqm<br>+ 250sqm<br>8%                     | 175 sqm<br>4%                 |
| LocHal                                      | 7000 sqm                      | 2230 sqm<br>31%             | 1400 sqm<br>19%                 | 870 sqm<br>12% | 310 sqm<br>4%         | 915 sqm<br>13%                               | 610 sqm<br>8%                 |
| Stockholm City Library<br>current situation | 7330 sqm<br>+2960 sqm (annex) | 367 sqm<br>5%<br>+ 89sqm 3% | 1759 sqm<br>24%<br>+ 474sqm 16% | 73 sqm<br>1%   | 293 sqm<br>4%         | 586 sqm<br>+ 1979 sqm<br>35%<br>+ 414sqm 14% | 1100 sqm<br>15%<br>+ 60sqm 2% |
| Stockholm City Library<br>Caruso St John    | 9730 sqm                      | 755 sqm<br>8%               | 3140 sqm<br>42%                 | 270 sqm<br>3%  | 920 sqm<br>10%        | 1075 sqm<br>+ 1200sqm<br>23%                 | 775 sqm<br>8%                 |