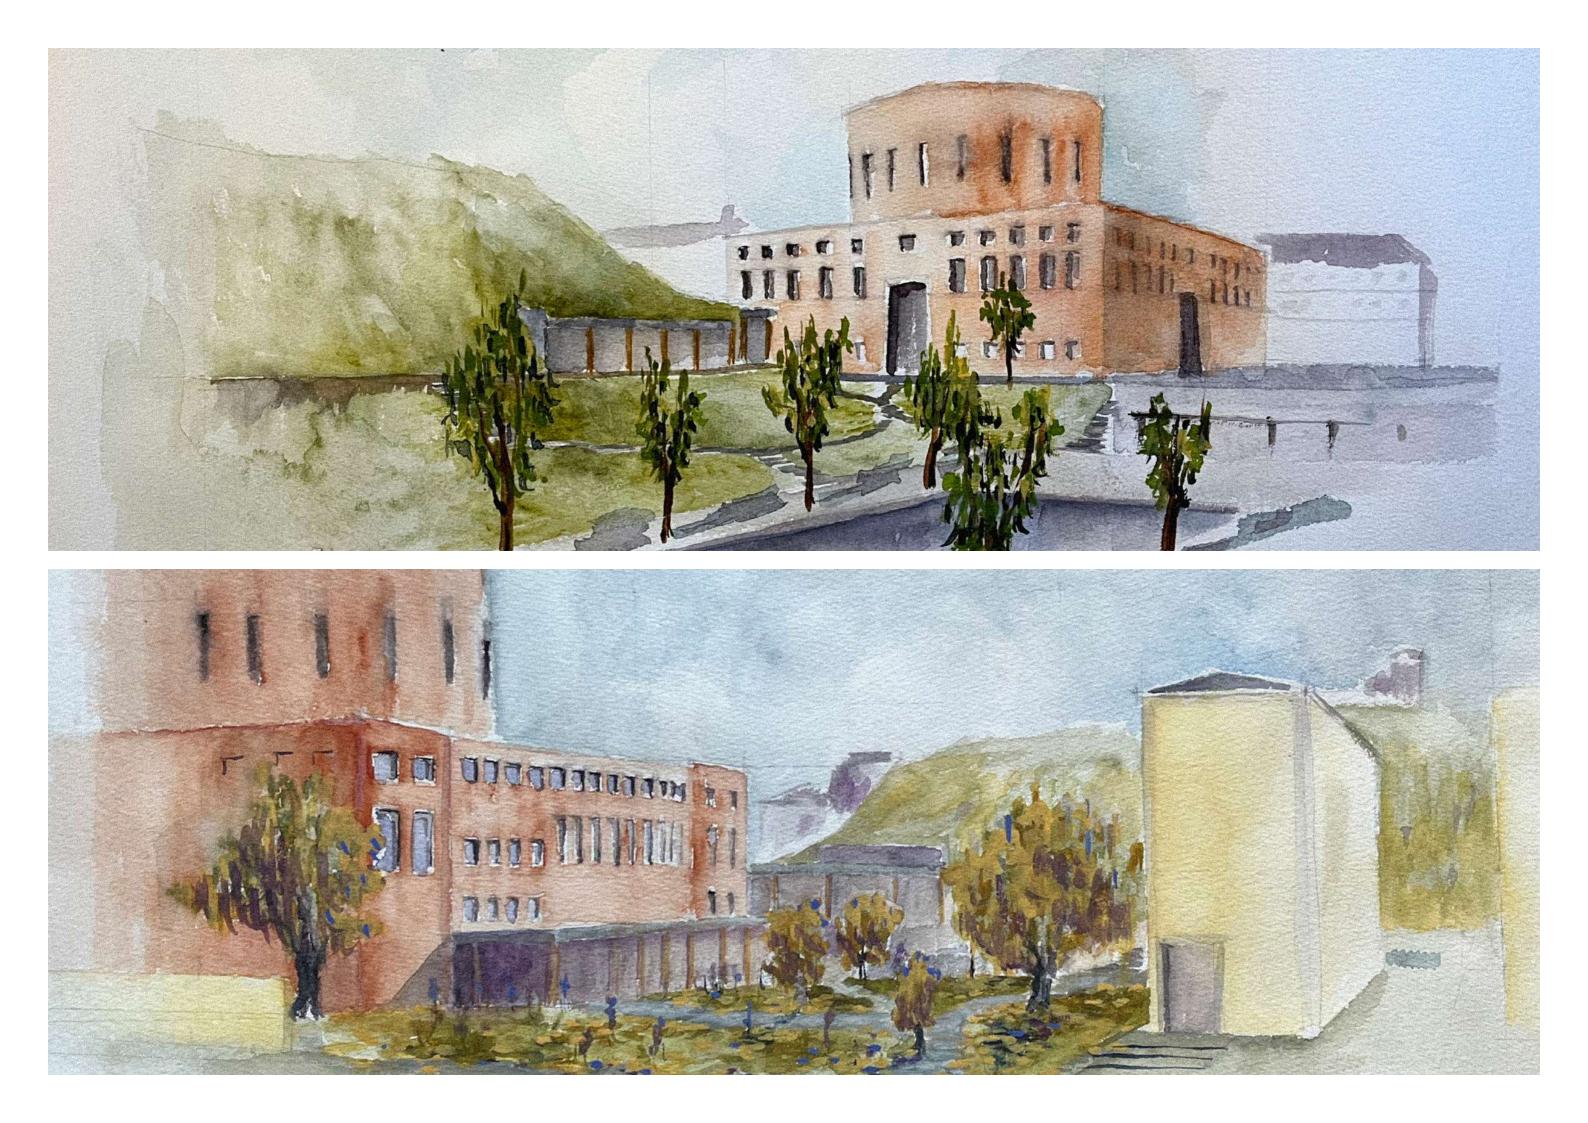

Salt, Wind and Sea Johan Axel Gustav Acke (1906) As a prelude to explaining this humanism, it is important to know that the Stadsbibliotek was not the first public institution in Stockholm to favor relationships with the natural world over those with the city.

One priority was to demonstrate how natural scenes have the power to immediately evoke or reflect states of mind.

Wollen, M. Gunnar Asplund Landscapes and Buildings (2019)



Stockholm Library Gunnar Asplund Reading Room, Archival Photograph





### pavilion













Date

38









the spine





spaces in between





















































1 3 5 10



1 3 5 10







Barberi Space RCR Architects













\_\_\_\_2 \_\_\_\_10







\_\_\_\_2 \_\_\_\_10





\_\_\_\_2 \_\_\_\_10