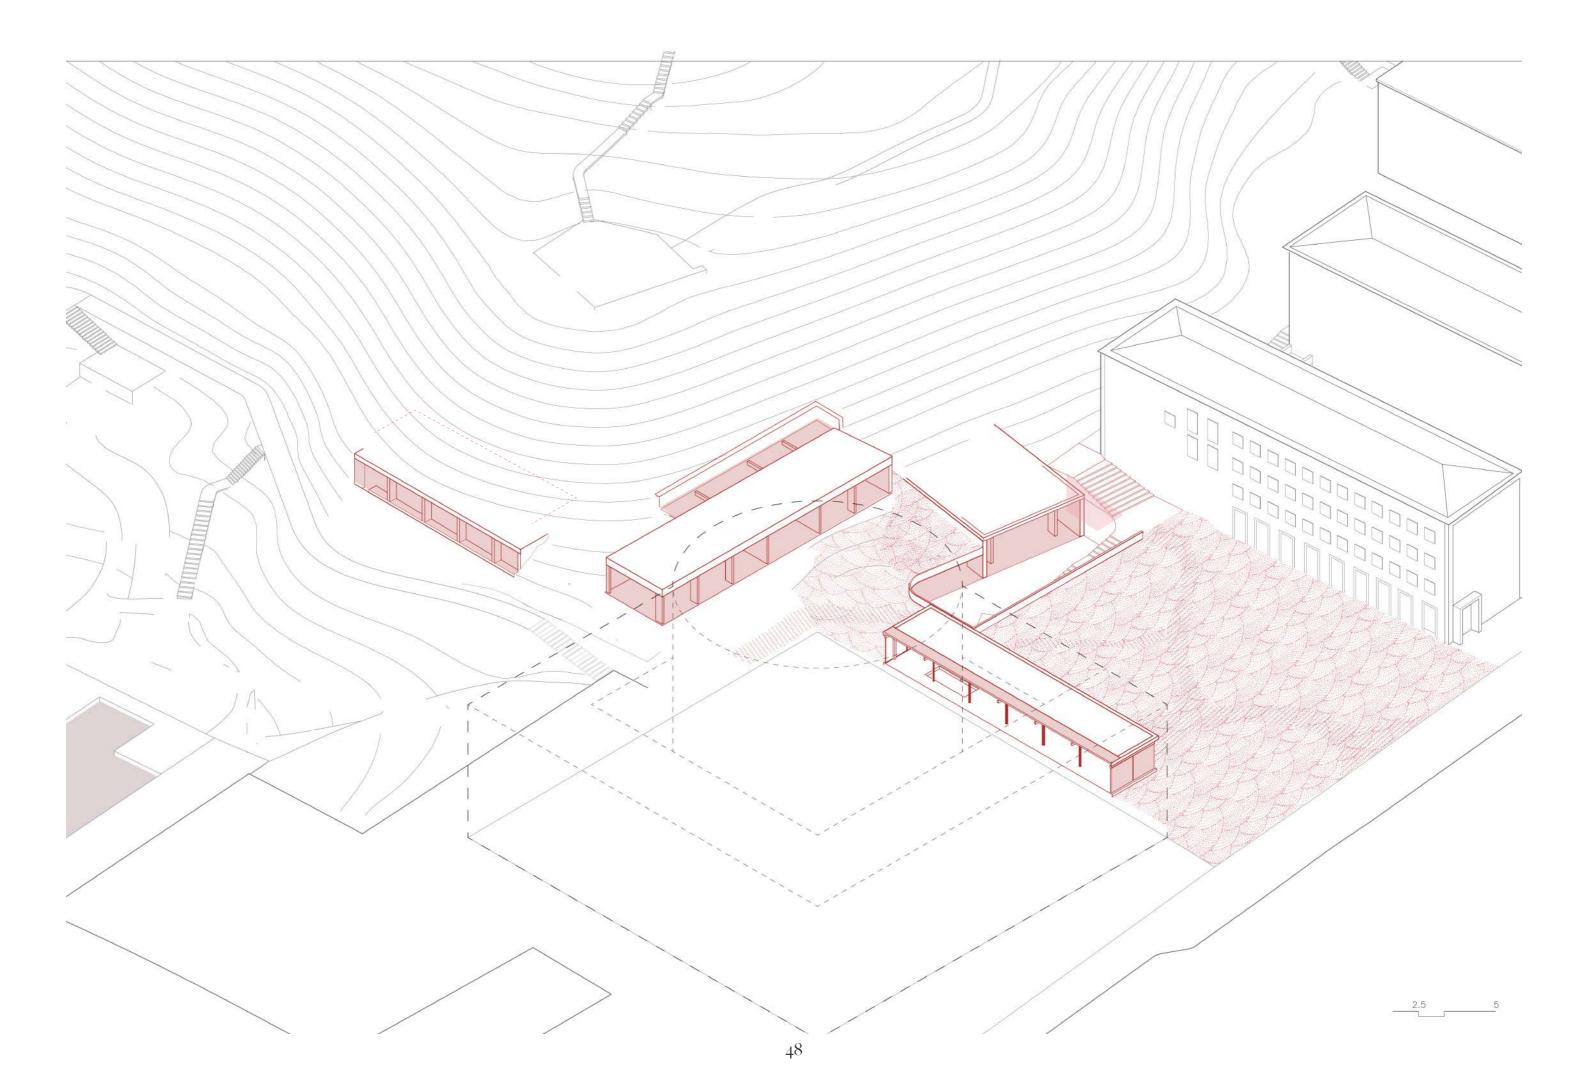

1:500 site plan

Relationship of the proposal to the site 1:500 model

Relationship of the proposal to the site 1:500 model

|                                             | AREA                          | PUBLIC                      | READING ROOMS                   | GROUP ROOMS    | CHILDREN'S<br>LIBRARY | STORAGE<br>+ SERVICES                        | ADMINISTRATION                |
|---------------------------------------------|-------------------------------|-----------------------------|---------------------------------|----------------|-----------------------|----------------------------------------------|-------------------------------|
| Mechelen Public<br>Library                  | 4500 sqm                      | 705 sqm<br>17%              | 1605 sqm<br>38%                 | 520 sqm<br>12% | 140 sqm<br>3%         | 85 sqm<br>+ 250sqm<br>8%                     | 175 sqm<br>4%                 |
| LocHal                                      | 7000 sqm                      | 2230 sqm<br>31%             | 1400 sqm<br>19%                 | 870 sqm<br>12% | 310 sqm<br>4%         | 915 sqm<br>13%                               | 610 sqm<br>8%                 |
| Stockholm City Library<br>current situation | 7330 sqm<br>+2960 sqm (annex) | 367 sqm<br>5%<br>+ 89sqm 3% | 1759 sqm<br>24%<br>+ 474sqm 16% | 73 sqm<br>1%   | 293 sqm<br>4%         | 586 sqm<br>+ 1979 sqm<br>35%<br>+ 414sqm 14% | 1100 sqm<br>15%<br>+ 60sqm 2% |
| Stockholm City Library<br>Caruso St John    | 9730 sqm                      | 755 sqm<br>8%               | 3140 sqm<br>42%                 | 270 sqm<br>3%  | 920 sqm<br>10%        | 1075 sqm<br>+ 1200sqm<br>23%                 | 775 sqm<br>8%                 |