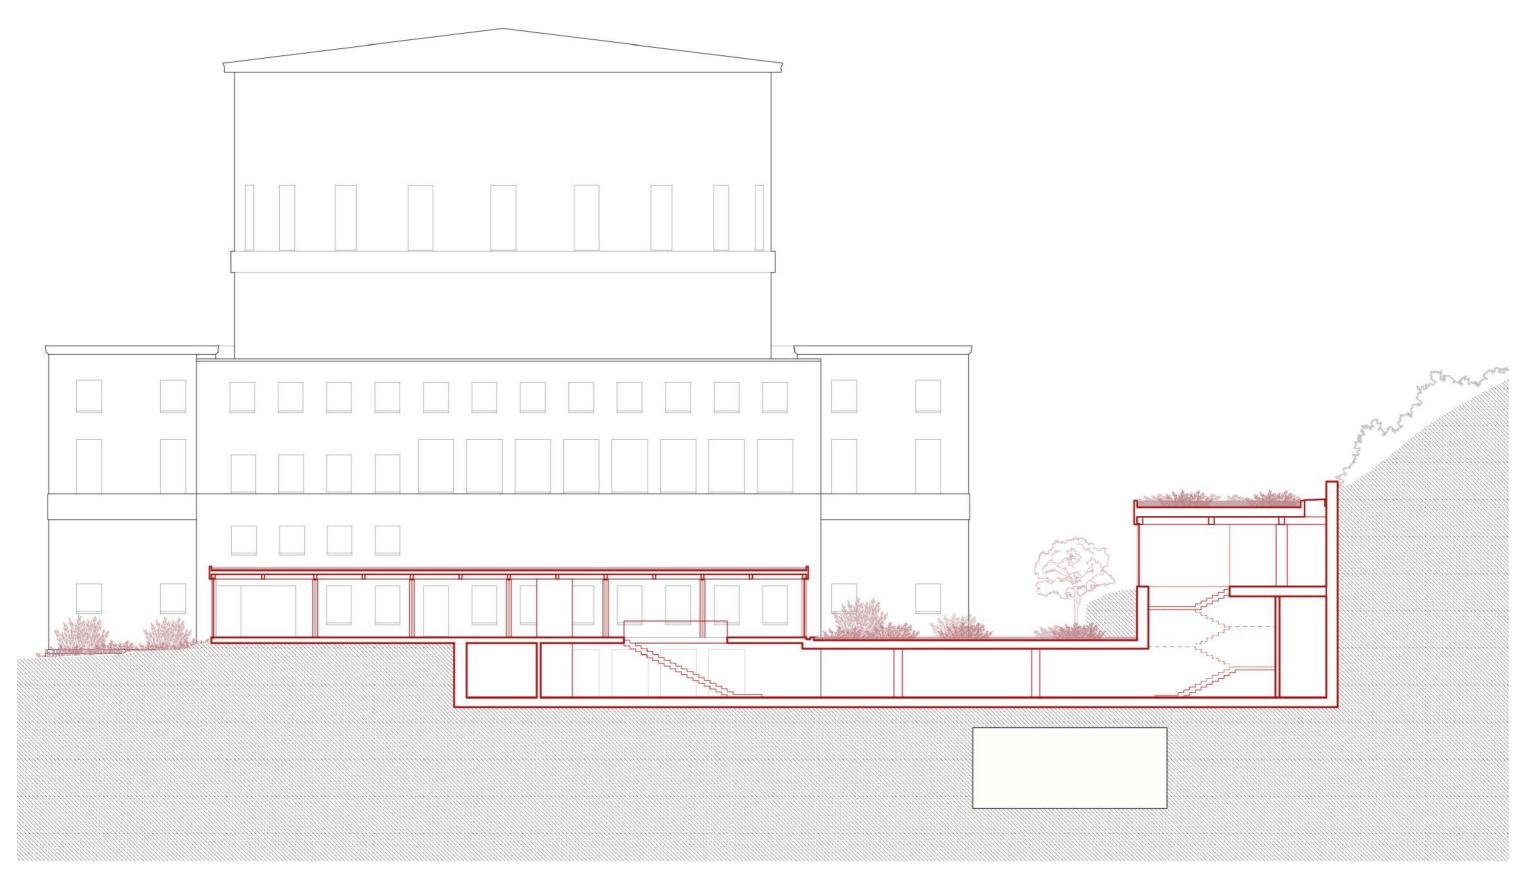

1:500 site plan

Relationship of the proposal to the site 1:500 model

Relationship of the proposal to the site 1:500 model

|                                             | AREA                          | PUBLIC                      | READING ROOMS                   | GROUP ROOMS    | CHILDREN'S<br>LIBRARY | STORAGE<br>+ SERVICES                        | ADMINISTRATION                |
|---------------------------------------------|-------------------------------|-----------------------------|---------------------------------|----------------|-----------------------|----------------------------------------------|-------------------------------|
| Mechelen Public<br>Library                  | 4500 sqm                      | 705 sqm<br>17%              | 1605 sqm<br>38%                 | 520 sqm<br>12% | 140 sqm<br>3%         | 85 sqm<br>+ 250sqm<br>8%                     | 175 sqm<br>4%                 |
| LocHal                                      | 7000 sqm                      | 2230 sqm<br>31%             | 1400 sqm<br>19%                 | 870 sqm<br>12% | 310 sqm<br>4%         | 915 sqm<br>13%                               | 610 sqm<br>8%                 |
| Stockholm City Library<br>current situation | 7330 sqm<br>+2960 sqm (annex) | 367 sqm<br>5%<br>+ 89sqm 3% | 1759 sqm<br>24%<br>+ 474sqm 16% | 73 sqm<br>1%   | 293 sqm<br>4%         | 586 sqm<br>+ 1979 sqm<br>35%<br>+ 414sqm 14% | 1100 sqm<br>15%<br>+ 60sqm 2% |
| Stockholm City Library<br>Caruso St John    | 9730 sqm                      | 755 sqm<br>8%               | 3140 sqm<br>42%                 | 270 sqm<br>3%  | 920 sqm<br>10%        | 1075 sqm<br>+ 1200sqm<br>23%                 | 775 sqm<br>8%                 |

| Stockholm City Library<br>Chanegs within Library<br>and annex |                   | 367 sqm | 1759 sqm | 73 sqm<br>+ 233 sqm | 293 sqm<br>+190 sqm | 586 sqm<br>+199 sqm   | 867 sqm |
|---------------------------------------------------------------|-------------------|---------|----------|---------------------|---------------------|-----------------------|---------|
|                                                               | +2960 sqm (annex) |         |          |                     |                     | +414 sqm              |         |
| The extension                                                 | 1090 sqm          | 900 sqm |          |                     |                     | 190 sqm<br>(services) |         |