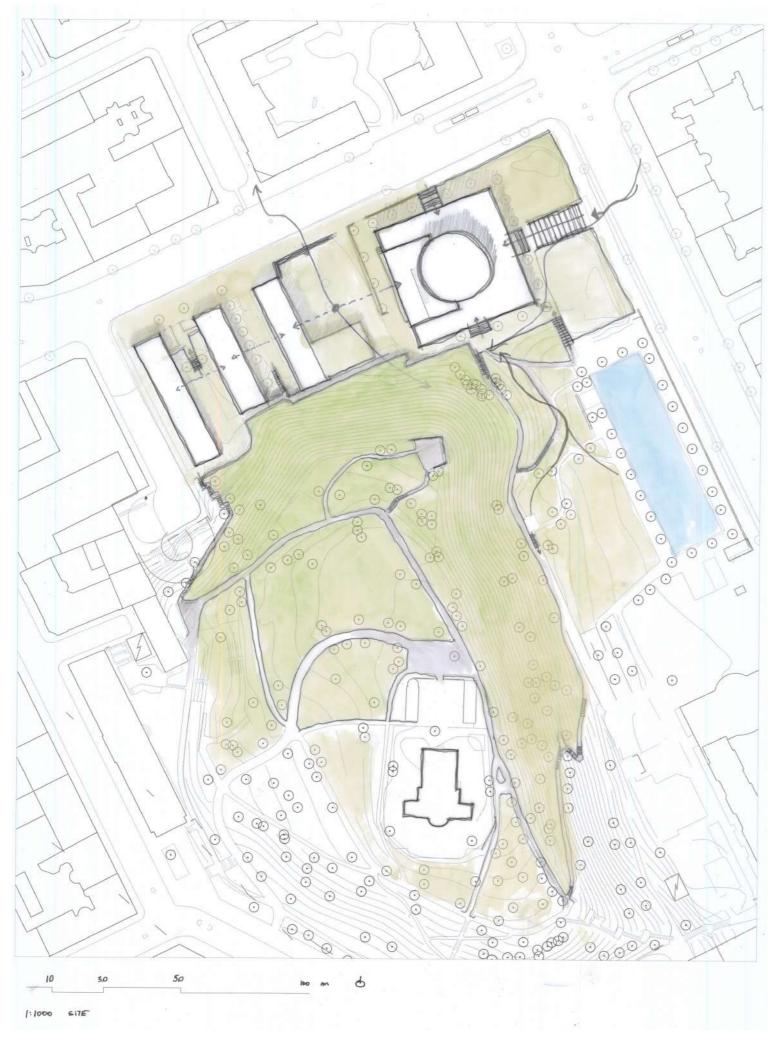

1:500 site plan

Relationship of the proposal to the site 1:500 model

Relationship of the proposal to the site 1:500 model

|                                             | AREA                          | PUBLIC                      | READING ROOMS                   | GROUP ROOMS    | CHILDREN'S<br>LIBRARY | STORAGE<br>+ SERVICES                        | ADMINISTRATION                |
|---------------------------------------------|-------------------------------|-----------------------------|---------------------------------|----------------|-----------------------|----------------------------------------------|-------------------------------|
| Mechelen Public<br>Library                  | 4500 sqm                      | 705 sqm<br>17%              | 1605 sqm<br>38%                 | 520 sqm<br>12% | 140 sqm<br>3%         | 85 sqm<br>+ 250sqm<br>8%                     | 175 sqm<br>4%                 |
| LocHal                                      | 7000 sqm                      | 2230 sqm<br>31%             | 1400 sqm<br>19%                 | 870 sqm<br>12% | 310 sqm<br>4%         | 915 sqm<br>13%                               | 610 sqm<br>8%                 |
| Stockholm City Library<br>current situation | 7330 sqm<br>+2960 sqm (annex) | 367 sqm<br>5%<br>+ 89sqm 3% | 1759 sqm<br>24%<br>+ 474sqm 16% | 73 sqm<br>1%   | 293 sqm<br>4%         | 586 sqm<br>+ 1979 sqm<br>35%<br>+ 414sqm 14% | 1100 sqm<br>15%<br>+ 60sqm 2% |
| Stockholm City Library<br>Caruso St John    | 9730 sqm                      | 755 sqm<br>8%               | 3140 sqm<br>42%                 | 270 sqm<br>3%  | 920 sqm<br>10%        | 1075 sqm<br>+ 1200sqm<br>23%                 | 775 sqm<br>8%                 |