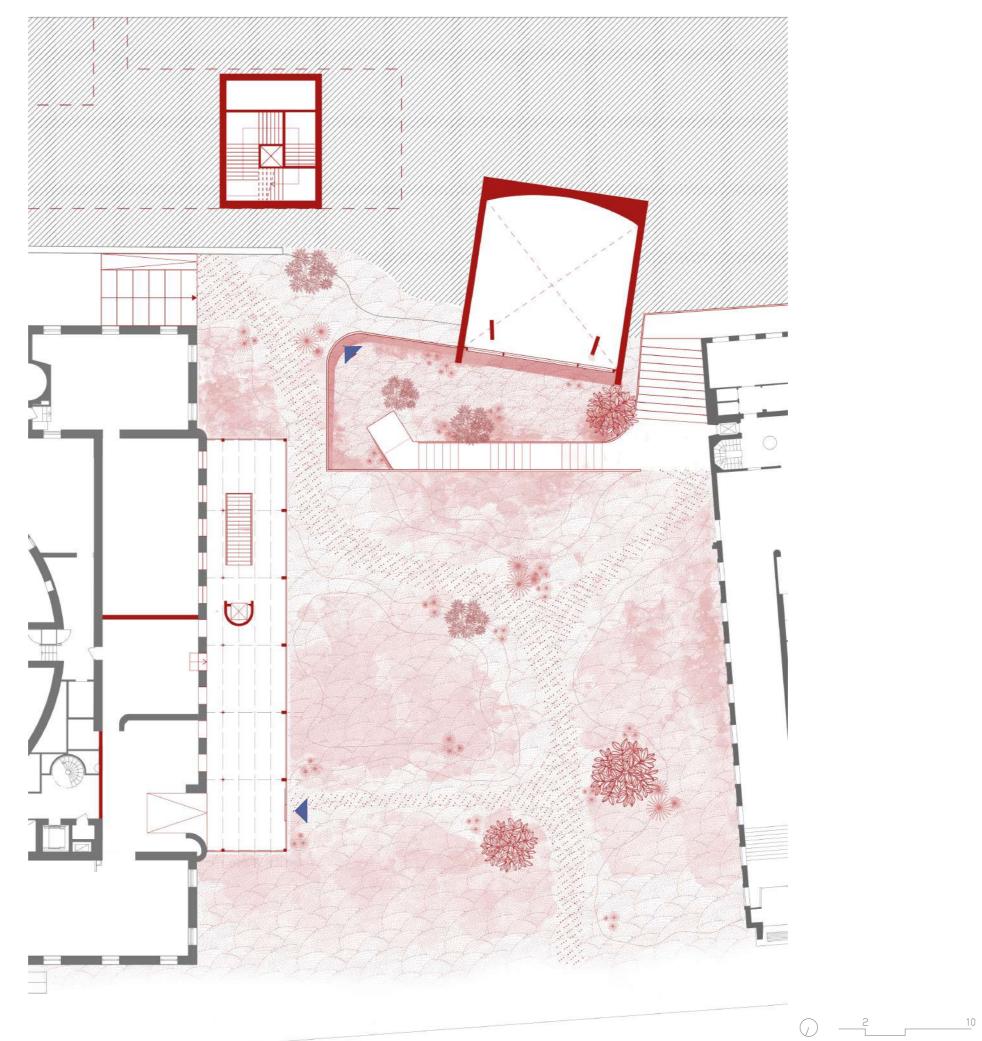

1:500 site plan

Relationship of the proposal to the site 1:500 model

Relationship of the proposal to the site 1:500 model

|                                             | AREA                          | PUBLIC                      | READING ROOMS                   | GROUP ROOMS    | CHILDREN'S<br>LIBRARY | STORAGE<br>+ SERVICES                        | ADMINISTRATION                |
|---------------------------------------------|-------------------------------|-----------------------------|---------------------------------|----------------|-----------------------|----------------------------------------------|-------------------------------|
| Mechelen Public<br>Library                  | 4500 sqm                      | 705 sqm<br>17%              | 1605 sqm<br>38%                 | 520 sqm<br>12% | 140 sqm<br>3%         | 85 sqm<br>+ 250sqm<br>8%                     | 175 sqm<br>4%                 |
| LocHal                                      | 7000 sqm                      | 2230 sqm<br>31%             | 1400 sqm<br>19%                 | 870 sqm<br>12% | 310 sqm<br>4%         | 915 sqm<br>13%                               | 610 sqm<br>8%                 |
| Stockholm City Library<br>current situation | 7330 sqm<br>+2960 sqm (annex) | 367 sqm<br>5%<br>+ 89sqm 3% | 1759 sqm<br>24%<br>+ 474sqm 16% | 73 sqm<br>1%   | 293 sqm<br>4%         | 586 sqm<br>+ 1979 sqm<br>35%<br>+ 414sqm 14% | 1100 sqm<br>15%<br>+ 60sqm 2% |
| Stockholm City Library<br>Caruso St John    | 9730 sqm                      | 755 sqm<br>8%               | 3140 sqm<br>42%                 | 270 sqm<br>3%  | 920 sqm<br>10%        | 1075 sqm<br>+ 1200sqm<br>23%                 | 775 sqm<br>8%                 |

| Stockholm City Library<br>Chanegs within Library<br>and annex |                   | 367 sqm | 1759 sqm | 73 sqm<br>+ 233 sqm | 293 sqm<br>+190 sqm | 586 sqm<br>+199 sqm   | 867 sqm |
|---------------------------------------------------------------|-------------------|---------|----------|---------------------|---------------------|-----------------------|---------|
|                                                               | +2960 sqm (annex) |         |          |                     |                     | +414 sqm              |         |
| The extension                                                 | 1090 sqm          | 900 sqm |          |                     |                     | 190 sqm<br>(services) |         |