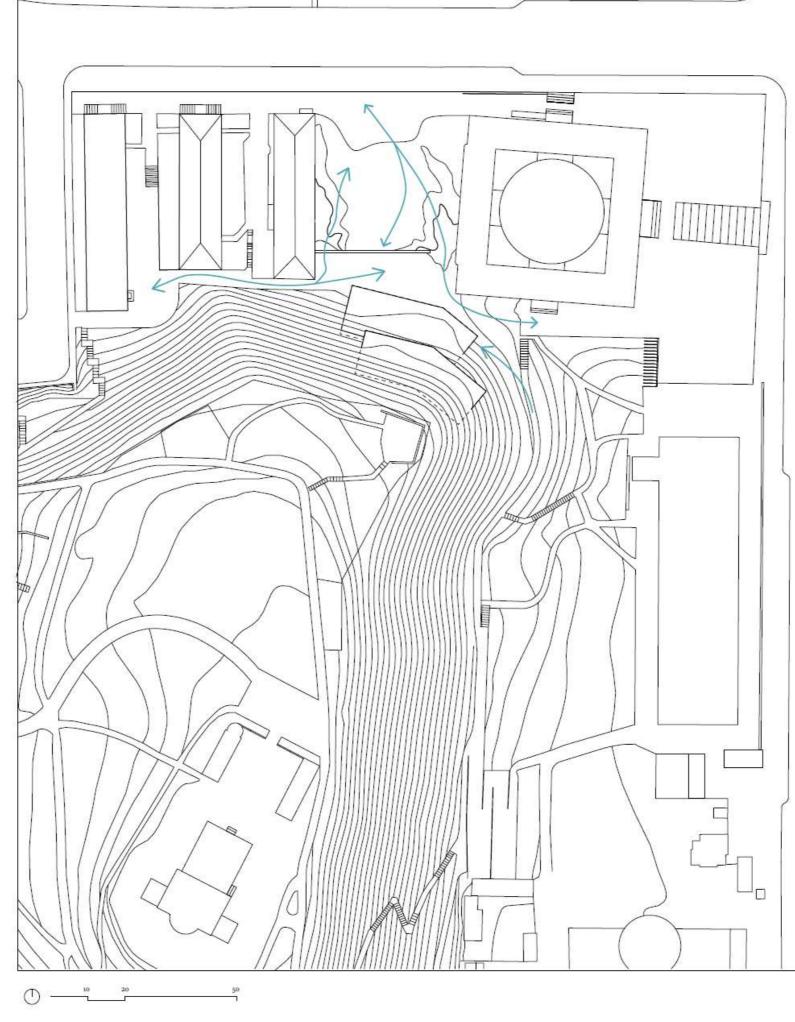

1:500 site plan

Relationship of the proposal to the site 1:500 model

Relationship of the proposal to the site 1:500 model

|                                             | AREA                          | PUBLIC                      | READING ROOMS                   | GROUP ROOMS    | CHILDREN'S<br>LIBRARY | STORAGE<br>+ SERVICES                        | ADMINISTRATION                |
|---------------------------------------------|-------------------------------|-----------------------------|---------------------------------|----------------|-----------------------|----------------------------------------------|-------------------------------|
| Mechelen Public<br>Library                  | 4500 sqm                      | 705 sqm<br>17%              | 1605 sqm<br>38%                 | 520 sqm<br>12% | 140 sqm<br>3%         | 85 sqm<br>+ 250sqm<br>8%                     | 175 sqm<br>4%                 |
| LocHal                                      | 7000 sqm                      | 2230 sqm<br>31%             | 1400 sqm<br>19%                 | 870 sqm<br>12% | 310 sqm<br>4%         | 915 sqm<br>13%                               | 610 sqm<br>8%                 |
| Stockholm City Library<br>current situation | 7330 sqm<br>+2960 sqm (annex) | 367 sqm<br>5%<br>+ 89sqm 3% | 1759 sqm<br>24%<br>+ 474sqm 16% | 73 sqm<br>1%   | 293 sqm<br>4%         | 586 sqm<br>+ 1979 sqm<br>35%<br>+ 414sqm 14% | 1100 sqm<br>15%<br>+ 60sqm 2% |
| Stockholm City Library<br>Caruso St John    | 9730 sqm                      | 755 sqm<br>8%               | 3140 sqm<br>42%                 | 270 sqm<br>3%  | 920 sqm<br>10%        | 1075 sqm<br>+ 1200sqm<br>23%                 | 775 sqm<br>8%                 |