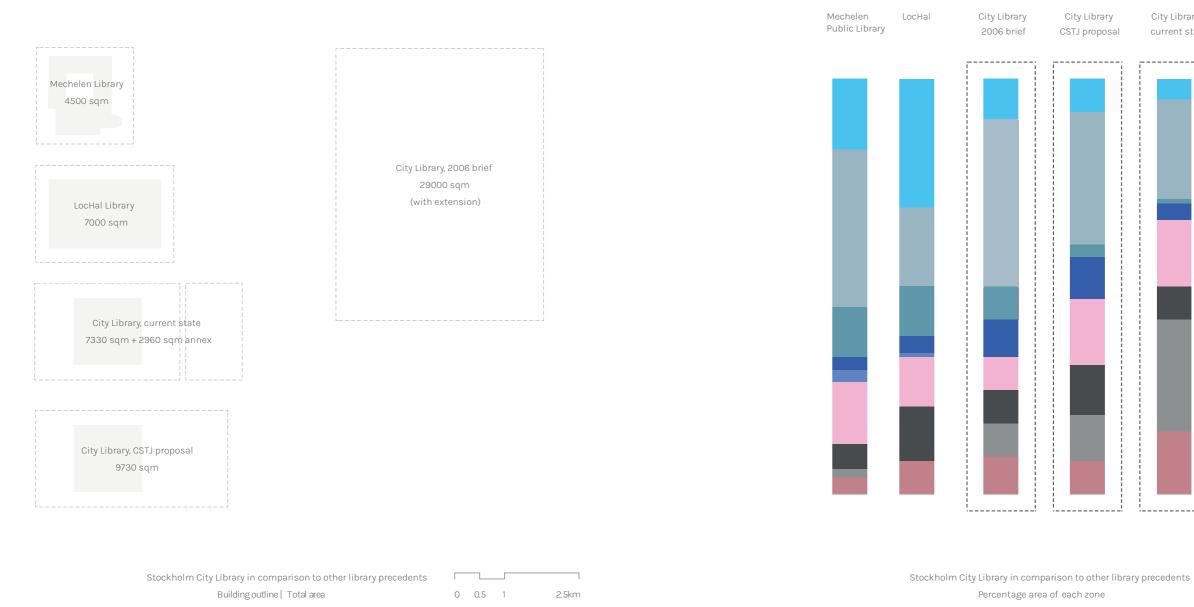

Mechelen Public Library | Korteknie Stuhlmacher Architecten area 5840 sqm | 2019 0 0.1 0.5km

LocHal Library | CIVIC Architects area 7000 sqm | 2019

| %  | Public                           | 367 sqm           |  |  |
|----|----------------------------------|-------------------|--|--|
| 4% | Reading                          | 1750 sqm          |  |  |
| %  | Group Room<br>Children's Library | 73 sqm<br>293 sqm |  |  |
| 6% | Circulation                      | 1173 sqm          |  |  |
| 3% | Services                         | 586 sqm           |  |  |
| 7% | Storage<br>/Logistics            | 1979 sqm          |  |  |
| 5% | Administration                   | 1100 sqm          |  |  |

City Library + Annex, current state

474 sqm 16% 4% 118 sqm 60 sqm 12% 355 sqm 60 sqm

3%

89 sqm

The Fall of Babylon John Martin

now

1:500 site plan

Relationship of the proposal to the site 1:500 model

Relationship of the proposal to the site 1:500 model

|                                             | AREA                          | PUBLIC                      | READING ROOMS                   | GROUP ROOMS    | CHILDREN'S<br>LIBRARY | STORAGE<br>+ SERVICES                        | ADMINISTRATION                |
|---------------------------------------------|-------------------------------|-----------------------------|---------------------------------|----------------|-----------------------|----------------------------------------------|-------------------------------|
| Mechelen Public<br>Library                  | 4500 sqm                      | 705 sqm<br>17%              | 1605 sqm<br>38%                 | 520 sqm<br>12% | 140 sqm<br>3%         | 85 sqm<br>+ 250sqm<br>8%                     | 175 sqm<br>4%                 |
| LocHal                                      | 7000 sqm                      | 2230 sqm<br>31%             | 1400 sqm<br>19%                 | 870 sqm<br>12% | 310 sqm<br>4%         | 915 sqm<br>13%                               | 610 sqm<br>8%                 |
| Stockholm City Library<br>current situation | 7330 sqm<br>+2960 sqm (annex) | 367 sqm<br>5%<br>+ 89sqm 3% | 1759 sqm<br>24%<br>+ 474sqm 16% | 73 sqm<br>1%   | 293 sqm<br>4%         | 586 sqm<br>+ 1979 sqm<br>35%<br>+ 414sqm 14% | 1100 sqm<br>15%<br>+ 60sqm 2% |
| Stockholm City Library<br>Caruso St John    | 9730 sqm                      | 755 sqm<br>8%               | 3140 sqm<br>42%                 | 270 sqm<br>3%  | 920 sqm<br>10%        | 1075 sqm<br>+ 1200sqm<br>23%                 | 775 sqm<br>8%                 |