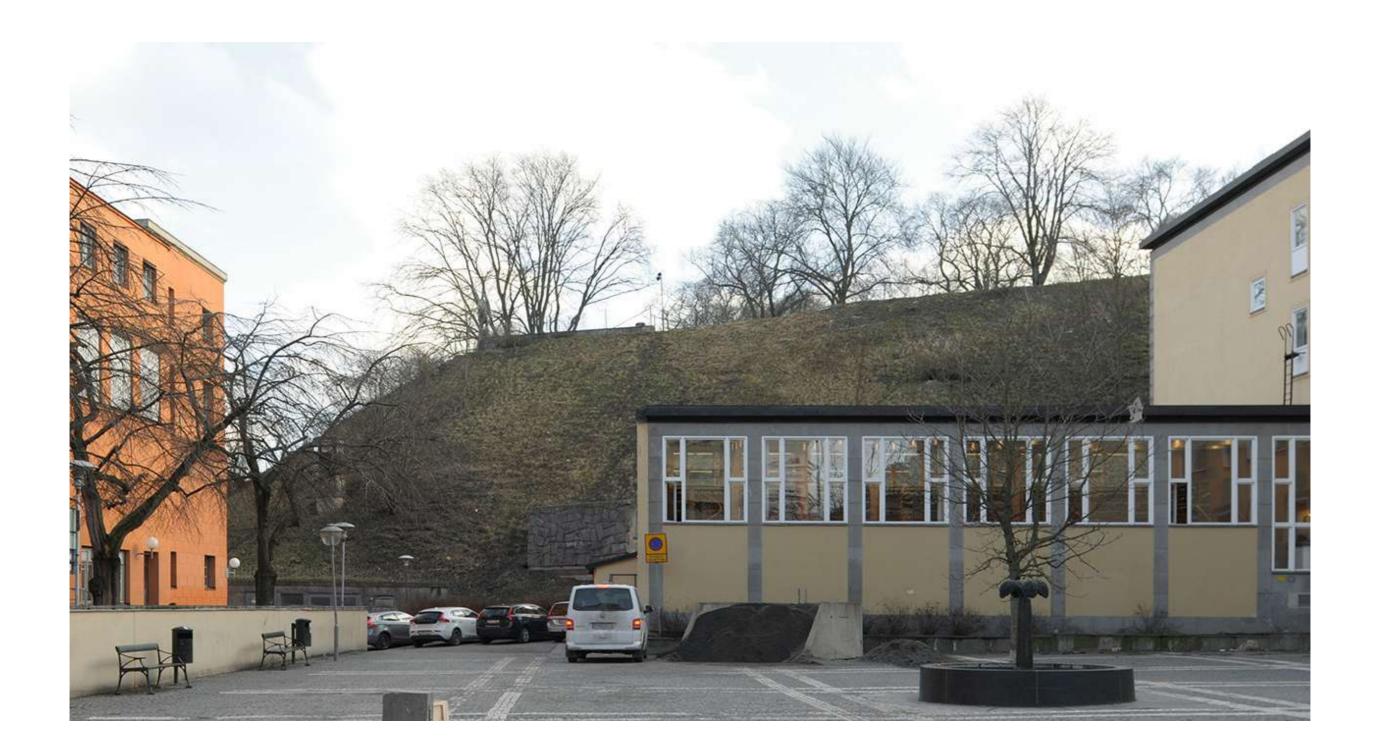

Observatory hill before construction of Odengattan street

*Observatoriehojden, 1914* photograph Ture Sellman

north-west view

north view

archival photographs

north-east view

|     | / |
|-----|---|
|     | / |
|     | / |
|     | / |
|     | 1 |
|     | / |
|     | 1 |
|     | 1 |
|     | ( |
|     |   |
|     |   |
|     |   |
|     |   |
|     |   |
|     |   |
|     |   |
|     |   |
|     |   |
| - 1 |   |
|     |   |
|     |   |
|     |   |
| 1   |   |
|     |   |
|     |   |
|     |   |
|     |   |
|     |   |
|     |   |
|     |   |
|     |   |
|     |   |
|     |   |
|     |   |
|     |   |
|     |   |
|     |   |
|     |   |
|     |   |
|     |   |
| 1   |   |
|     |   |
|     |   |
|     |   |
| 1   |   |
|     |   |
|     |   |
|     |   |
|     |   |
|     |   |
|     |   |
|     |   |
|     |   |
|     |   |
| 1   |   |
|     |   |
|     |   |
|     |   |
|     |   |
|     |   |
|     |   |
|     |   |
|     |   |
|     |   |
|     |   |
| 2   |   |
|     |   |
|     |   |
|     |   |
|     |   |
|     |   |
|     |   |
|     |   |
|     |   |
|     |   |
|     |   |
|     |   |
|     |   |
|     |   |
|     |   |
|     |   |
|     |   |
|     |   |
|     |   |
|     |   |