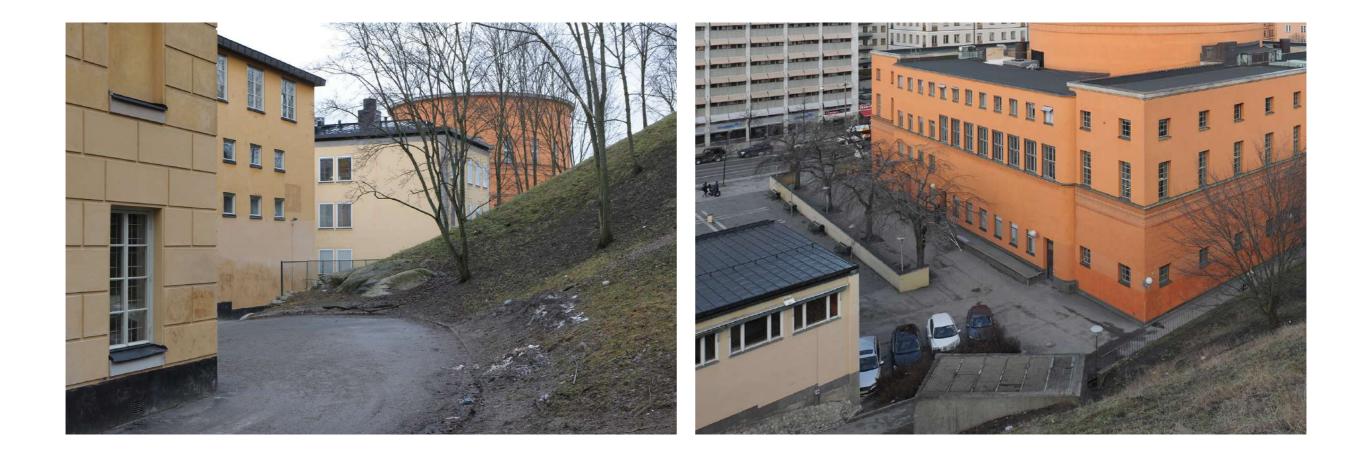

Observatory hill before construction of Odengattan street

*Observatoriehojden, 1914* photograph Ture Sellman

north-west view

north view

archival photographs

north-east view

|     | / |
|-----|---|
|     | / |
|     | / |
|     | / |
|     | 1 |
|     | / |
|     | 1 |
|     | 1 |
|     | ( |
|     |   |
|     |   |
|     |   |
|     |   |
|     |   |
|     |   |
|     |   |
|     |   |
|     |   |
| - 1 |   |
|     |   |
|     |   |
|     |   |
| 1   |   |
|     |   |
|     |   |
|     |   |
|     |   |
|     |   |
|     |   |
|     |   |
|     |   |
|     |   |
|     |   |
|     |   |
|     |   |
|     |   |
|     |   |
|     |   |
|     |   |
|     |   |
| 1   |   |
|     |   |
|     |   |
|     |   |
| 1   |   |
|     |   |
|     |   |
|     |   |
|     |   |
|     |   |
|     |   |
|     |   |
|     |   |
|     |   |
| 1   |   |
|     |   |
|     |   |
|     |   |
|     |   |
|     |   |
|     |   |
|     |   |
|     |   |
|     |   |
|     |   |
| 2   |   |
|     |   |
|     |   |
|     |   |
|     |   |
|     |   |
|     |   |
|     |   |
|     |   |
|     |   |
|     |   |
|     |   |
|     |   |
|     |   |
|     |   |
|     |   |
|     |   |
|     |   |
|     |   |
|     |   |