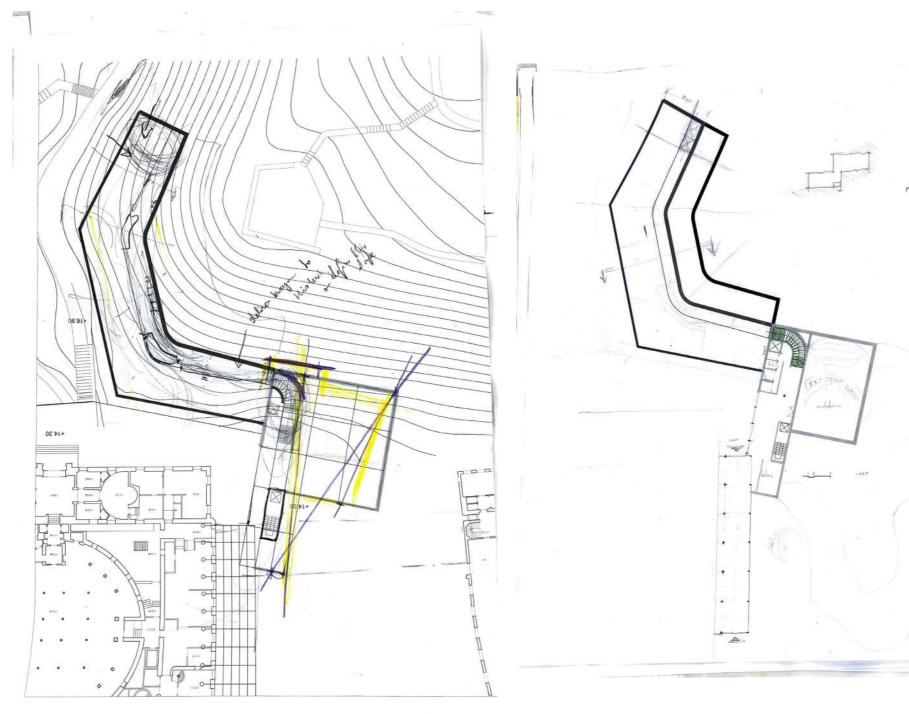

1:500 site plan

Relationship of the proposal to the site 1:500 model

Relationship of the proposal to the site 1:500 model

|                                             | AREA                          | PUBLIC                      | READING ROOMS                   | GROUP ROOMS    | CHILDREN'S<br>LIBRARY | STORAGE<br>+ SERVICES                        | ADMINISTRATION                |
|---------------------------------------------|-------------------------------|-----------------------------|---------------------------------|----------------|-----------------------|----------------------------------------------|-------------------------------|
| Mechelen Public<br>Library                  | 4500 sqm                      | 705 sqm<br>17%              | 1605 sqm<br>38%                 | 520 sqm<br>12% | 140 sqm<br>3%         | 85 sqm<br>+ 250sqm<br>8%                     | 175 sqm<br>4%                 |
| LocHal                                      | 7000 sqm                      | 2230 sqm<br>31%             | 1400 sqm<br>19%                 | 870 sqm<br>12% | 310 sqm<br>4%         | 915 sqm<br>13%                               | 610 sqm<br>8%                 |
| Stockholm City Library<br>current situation | 7330 sqm<br>+2960 sqm (annex) | 367 sqm<br>5%<br>+ 89sqm 3% | 1759 sqm<br>24%<br>+ 474sqm 16% | 73 sqm<br>1%   | 293 sqm<br>4%         | 586 sqm<br>+ 1979 sqm<br>35%<br>+ 414sqm 14% | 1100 sqm<br>15%<br>+ 60sqm 2% |
| Stockholm City Library<br>Caruso St John    | 9730 sqm                      | 755 sqm<br>8%               | 3140 sqm<br>42%                 | 270 sqm<br>3%  | 920 sqm<br>10%        | 1075 sqm<br>+ 1200sqm<br>23%                 | 775 sqm<br>8%                 |