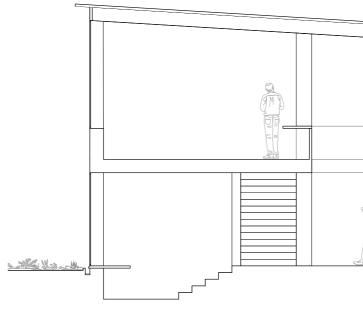

| 367 sqm           |  |  |
|----|----------------------------------|-------------------|--|--|
| 4% | Reading                          | 1750 sqm          |  |  |
| %  | Group Room<br>Children's Library | 73 sqm<br>293 sqm |  |  |
| 6% | Circulation                      | 1173 sqm          |  |  |
| 3% | Services                         | 586 sqm           |  |  |
| 7% | Storage<br>/Logistics            | 1979 sqm          |  |  |
| 5% | Administration                   | 1100 sqm          |  |  |

City Library + Annex, current state

474 sqm 16% 4% 118 sqm 60 sqm 12% 355 sqm 60 sqm

3%

89 sqm







The Fall of Babylon John Martin

now

# position

response



Stockholm City Library before completion of West Wing, 1929 source: Stockholms digitala stadsmuseum









| AL.