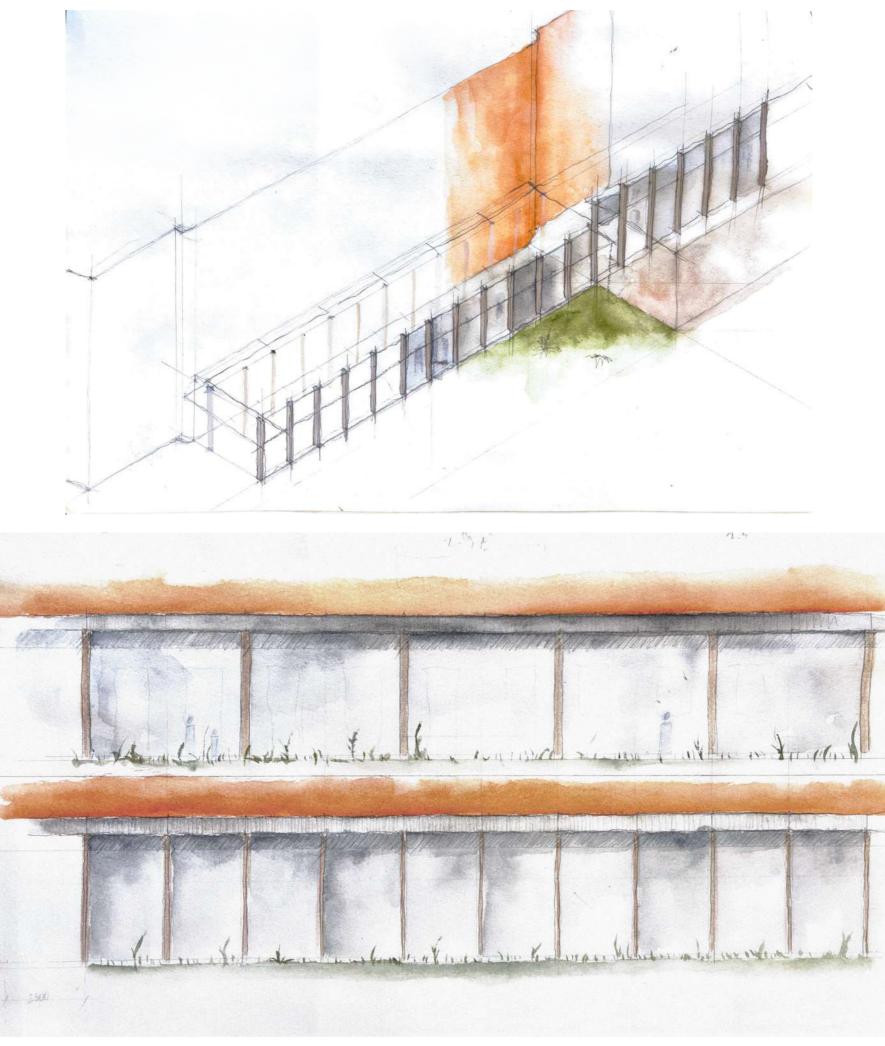

1:500 site plan

Relationship of the proposal to the site 1:500 model

Relationship of the proposal to the site 1:500 model

|                                             | AREA                          | PUBLIC                      | READING ROOMS                   | GROUP ROOMS    | CHILDREN'S<br>LIBRARY | STORAGE<br>+ SERVICES                        | ADMINISTRATION                |
|---------------------------------------------|-------------------------------|-----------------------------|---------------------------------|----------------|-----------------------|----------------------------------------------|-------------------------------|
| Mechelen Public<br>Library                  | 4500 sqm                      | 705 sqm<br>17%              | 1605 sqm<br>38%                 | 520 sqm<br>12% | 140 sqm<br>3%         | 85 sqm<br>+ 250sqm<br>8%                     | 175 sqm<br>4%                 |
| LocHal                                      | 7000 sqm                      | 2230 sqm<br>31%             | 1400 sqm<br>19%                 | 870 sqm<br>12% | 310 sqm<br>4%         | 915 sqm<br>13%                               | 610 sqm<br>8%                 |
| Stockholm City Library<br>current situation | 7330 sqm<br>+2960 sqm (annex) | 367 sqm<br>5%<br>+ 89sqm 3% | 1759 sqm<br>24%<br>+ 474sqm 16% | 73 sqm<br>1%   | 293 sqm<br>4%         | 586 sqm<br>+ 1979 sqm<br>35%<br>+ 414sqm 14% | 1100 sqm<br>15%<br>+ 60sqm 2% |
| Stockholm City Library<br>Caruso St John    | 9730 sqm                      | 755 sqm<br>8%               | 3140 sqm<br>42%                 | 270 sqm<br>3%  | 920 sqm<br>10%        | 1075 sqm<br>+ 1200sqm<br>23%                 | 775 sqm<br>8%                 |

| Stockholm City Library<br>Chanegs within Library<br>and annex |                   | 367 sqm | 1759 sqm | 73 sqm<br>+ 233 sqm | 293 sqm<br>+190 sqm | 586 sqm<br>+199 sqm   | 867 sqm |
|---------------------------------------------------------------|-------------------|---------|----------|---------------------|---------------------|-----------------------|---------|
|                                                               | +2960 sqm (annex) |         |          |                     |                     | +414 sqm              |         |
| The extension                                                 | 1090 sqm          | 900 sqm |          |                     |                     | 190 sqm<br>(services) |         |