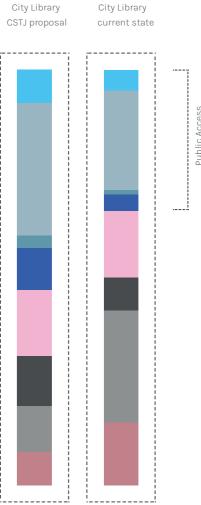

1:500 site plan

Relationship of the proposal to the site 1:500 model

Relationship of the proposal to the site 1:500 model

|                                             | AREA                          | PUBLIC                      | READING ROOMS                   | GROUP ROOMS    | CHILDREN'S<br>LIBRARY | STORAGE<br>+ SERVICES                        | ADMINISTRATION                |
|---------------------------------------------|-------------------------------|-----------------------------|---------------------------------|----------------|-----------------------|----------------------------------------------|-------------------------------|
| Mechelen Public<br>Library                  | 4500 sqm                      | 705 sqm<br>17%              | 1605 sqm<br>38%                 | 520 sqm<br>12% | 140 sqm<br>3%         | 85 sqm<br>+ 250sqm<br>8%                     | 175 sqm<br>4%                 |
| LocHal                                      | 7000 sqm                      | 2230 sqm<br>31%             | 1400 sqm<br>19%                 | 870 sqm<br>12% | 310 sqm<br>4%         | 915 sqm<br>13%                               | 610 sqm<br>8%                 |
| Stockholm City Library<br>current situation | 7330 sqm<br>+2960 sqm (annex) | 367 sqm<br>5%<br>+ 89sqm 3% | 1759 sqm<br>24%<br>+ 474sqm 16% | 73 sqm<br>1%   | 293 sqm<br>4%         | 586 sqm<br>+ 1979 sqm<br>35%<br>+ 414sqm 14% | 1100 sqm<br>15%<br>+ 60sqm 2% |
| Stockholm City Library<br>Caruso St John    | 9730 sqm                      | 755 sqm<br>8%               | 3140 sqm<br>42%                 | 270 sqm<br>3%  | 920 sqm<br>10%        | 1075 sqm<br>+ 1200sqm<br>23%                 | 775 sqm<br>8%                 |

| Stockholm City Library<br>Chanegs within Library<br>and annex |                   | 367 sqm | 1759 sqm | 73 sqm<br>+ 233 sqm | 293 sqm<br>+190 sqm | 586 sqm<br>+199 sqm   | 867 sqm |
|---------------------------------------------------------------|-------------------|---------|----------|---------------------|---------------------|-----------------------|---------|
|                                                               | +2960 sqm (annex) |         |          |                     |                     | +414 sqm              |         |
| The extension                                                 | 1090 sqm          | 900 sqm |          |                     |                     | 190 sqm<br>(services) |         |