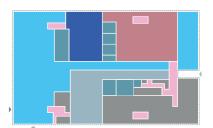

1:500 site plan

Relationship of the proposal to the site 1:500 model

Relationship of the proposal to the site 1:500 model

|                                             | AREA                          | PUBLIC                      | READING ROOMS                   | GROUP ROOMS    | CHILDREN'S<br>LIBRARY | STORAGE<br>+ SERVICES                        | ADMINISTRATION                |
|---------------------------------------------|-------------------------------|-----------------------------|---------------------------------|----------------|-----------------------|----------------------------------------------|-------------------------------|
| Mechelen Public<br>Library                  | 4500 sqm                      | 705 sqm<br>17%              | 1605 sqm<br>38%                 | 520 sqm<br>12% | 140 sqm<br>3%         | 85 sqm<br>+ 250sqm<br>8%                     | 175 sqm<br>4%                 |
| LocHal                                      | 7000 sqm                      | 2230 sqm<br>31%             | 1400 sqm<br>19%                 | 870 sqm<br>12% | 310 sqm<br>4%         | 915 sqm<br>13%                               | 610 sqm<br>8%                 |
| Stockholm City Library<br>current situation | 7330 sqm<br>+2960 sqm (annex) | 367 sqm<br>5%<br>+ 89sqm 3% | 1759 sqm<br>24%<br>+ 474sqm 16% | 73 sqm<br>1%   | 293 sqm<br>4%         | 586 sqm<br>+ 1979 sqm<br>35%<br>+ 414sqm 14% | 1100 sqm<br>15%<br>+ 60sqm 2% |
| Stockholm City Library<br>Caruso St John    | 9730 sqm                      | 755 sqm<br>8%               | 3140 sqm<br>42%                 | 270 sqm<br>3%  | 920 sqm<br>10%        | 1075 sqm<br>+ 1200sqm<br>23%                 | 775 sqm<br>8%                 |

| Stockholm City Library<br>Chanegs within Library<br>and annex |                   | 367 sqm | 1759 sqm | 73 sqm<br>+ 233 sqm | 293 sqm<br>+190 sqm | 586 sqm<br>+199 sqm   | 867 sqm |
|---------------------------------------------------------------|-------------------|---------|----------|---------------------|---------------------|-----------------------|---------|
|                                                               | +2960 sqm (annex) |         |          |                     |                     | +414 sqm              |         |
| The extension                                                 | 1090 sqm          | 900 sqm |          |                     |                     | 190 sqm<br>(services) |         |