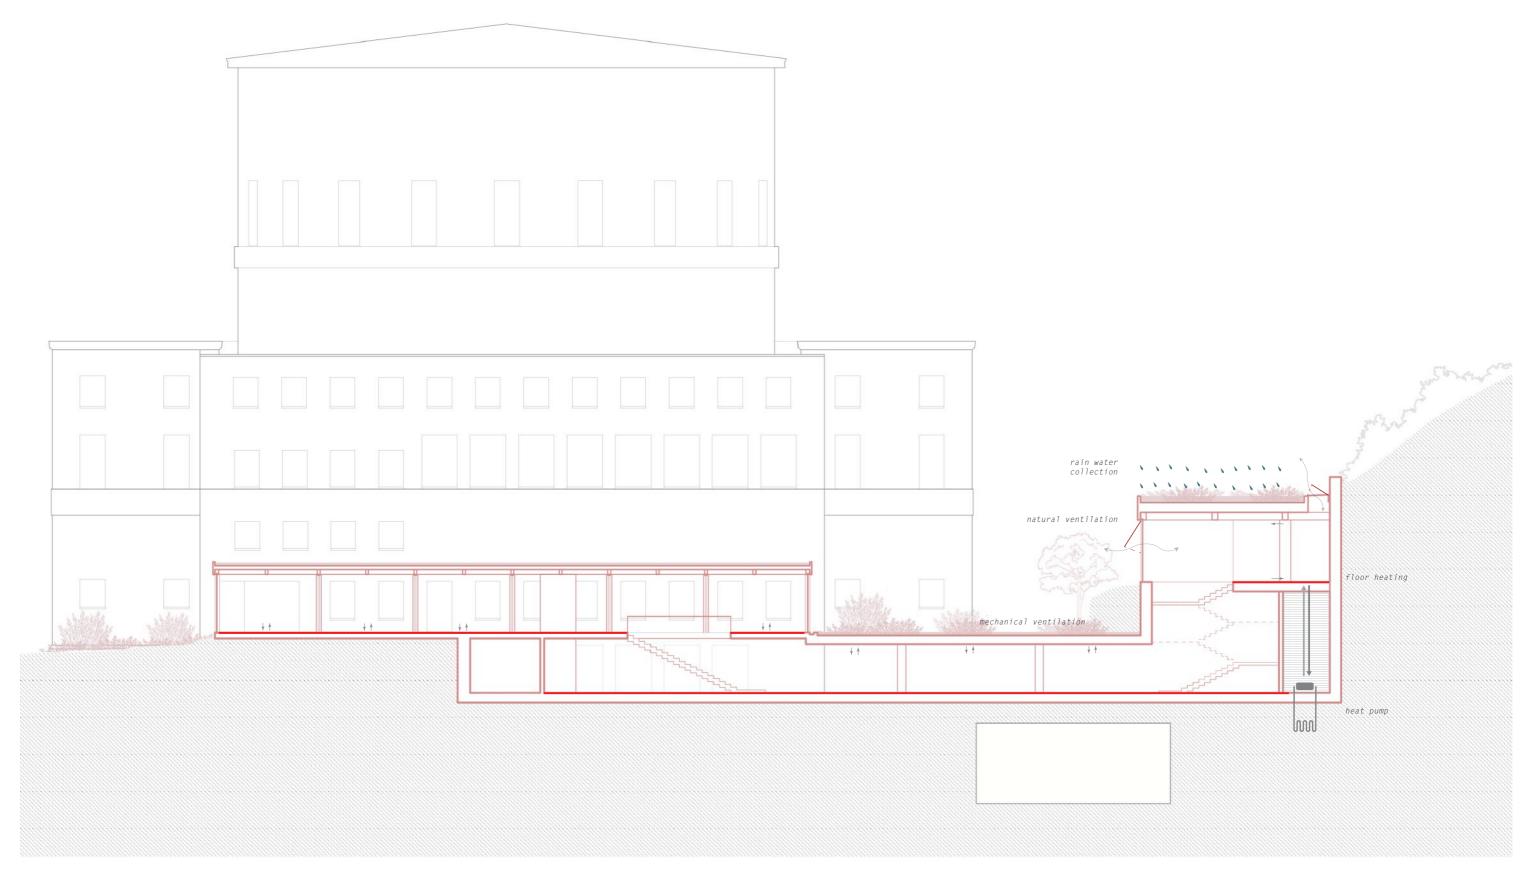

1:500 site plan

Relationship of the proposal to the site 1:500 model

Relationship of the proposal to the site 1:500 model

|                                             | AREA                          | PUBLIC                      | READING ROOMS                   | GROUP ROOMS    | CHILDREN'S<br>LIBRARY | STORAGE<br>+ SERVICES                        | ADMINISTRATION                |
|---------------------------------------------|-------------------------------|-----------------------------|---------------------------------|----------------|-----------------------|----------------------------------------------|-------------------------------|
| Mechelen Public<br>Library                  | 4500 sqm                      | 705 sqm<br>17%              | 1605 sqm<br>38%                 | 520 sqm<br>12% | 140 sqm<br>3%         | 85 sqm<br>+ 250sqm<br>8%                     | 175 sqm<br>4%                 |
| LocHal                                      | 7000 sqm                      | 2230 sqm<br>31%             | 1400 sqm<br>19%                 | 870 sqm<br>12% | 310 sqm<br>4%         | 915 sqm<br>13%                               | 610 sqm<br>8%                 |
| Stockholm City Library<br>current situation | 7330 sqm<br>+2960 sqm (annex) | 367 sqm<br>5%<br>+ 89sqm 3% | 1759 sqm<br>24%<br>+ 474sqm 16% | 73 sqm<br>1%   | 293 sqm<br>4%         | 586 sqm<br>+ 1979 sqm<br>35%<br>+ 414sqm 14% | 1100 sqm<br>15%<br>+ 60sqm 2% |
| Stockholm City Library<br>Caruso St John    | 9730 sqm                      | 755 sqm<br>8%               | 3140 sqm<br>42%                 | 270 sqm<br>3%  | 920 sqm<br>10%        | 1075 sqm<br>+ 1200sqm<br>23%                 | 775 sqm<br>8%                 |

| Stockholm City Library<br>Chanegs within Library<br>and annex |                   | 367 sqm | 1759 sqm | 73 sqm<br>+ 233 sqm | 293 sqm<br>+190 sqm | 586 sqm<br>+199 sqm   | 867 sqm |
|---------------------------------------------------------------|-------------------|---------|----------|---------------------|---------------------|-----------------------|---------|
|                                                               | +2960 sqm (annex) |         |          |                     |                     | +414 sqm              |         |
| The extension                                                 | 1090 sqm          | 900 sqm |          |                     |                     | 190 sqm<br>(services) |         |