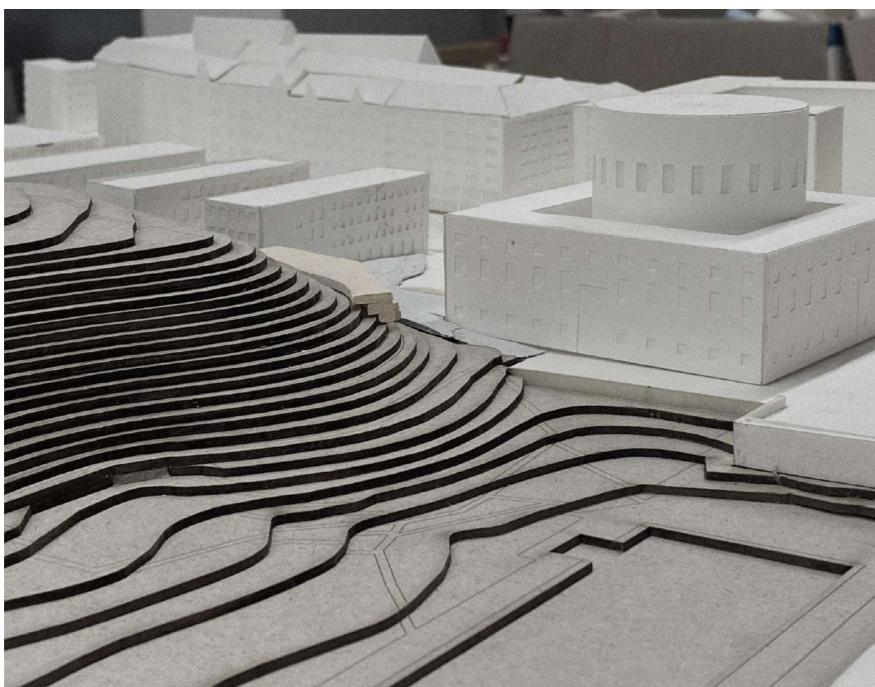

1:500 site plan

Relationship of the proposal to the site 1:500 model

Relationship of the proposal to the site 1:500 model

|                                             | AREA                          | PUBLIC                      | READING ROOMS                   | GROUP ROOMS    | CHILDREN'S<br>LIBRARY | STORAGE<br>+ SERVICES                        | ADMINISTRATION                |
|---------------------------------------------|-------------------------------|-----------------------------|---------------------------------|----------------|-----------------------|----------------------------------------------|-------------------------------|
| Mechelen Public<br>Library                  | 4500 sqm                      | 705 sqm<br>17%              | 1605 sqm<br>38%                 | 520 sqm<br>12% | 140 sqm<br>3%         | 85 sqm<br>+ 250sqm<br>8%                     | 175 sqm<br>4%                 |
| LocHal                                      | 7000 sqm                      | 2230 sqm<br>31%             | 1400 sqm<br>19%                 | 870 sqm<br>12% | 310 sqm<br>4%         | 915 sqm<br>13%                               | 610 sqm<br>8%                 |
| Stockholm City Library<br>current situation | 7330 sqm<br>+2960 sqm (annex) | 367 sqm<br>5%<br>+ 89sqm 3% | 1759 sqm<br>24%<br>+ 474sqm 16% | 73 sqm<br>1%   | 293 sqm<br>4%         | 586 sqm<br>+ 1979 sqm<br>35%<br>+ 414sqm 14% | 1100 sqm<br>15%<br>+ 60sqm 2% |
| Stockholm City Library<br>Caruso St John    | 9730 sqm                      | 755 sqm<br>8%               | 3140 sqm<br>42%                 | 270 sqm<br>3%  | 920 sqm<br>10%        | 1075 sqm<br>+ 1200sqm<br>23%                 | 775 sqm<br>8%                 |