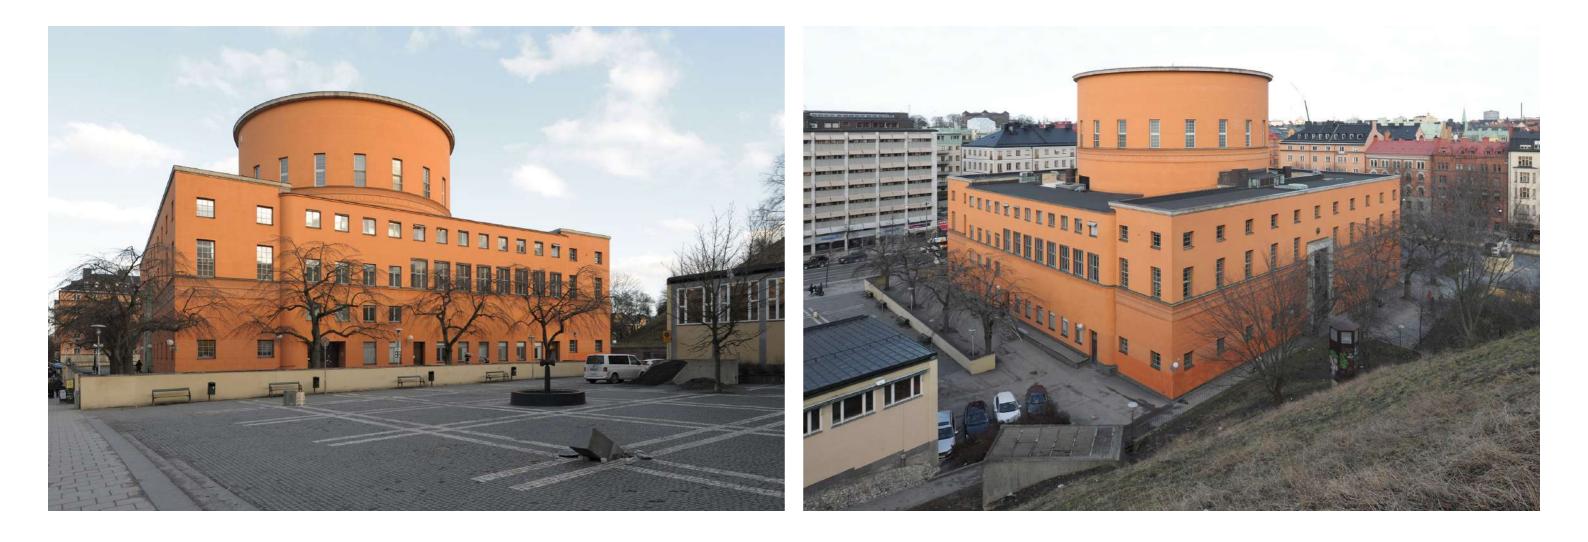

1:500 site plan

Relationship of the proposal to the site 1:500 model

Relationship of the proposal to the site 1:500 model

|                                             | AREA                          | PUBLIC                      | READING ROOMS                   | GROUP ROOMS    | CHILDREN'S<br>LIBRARY | STORAGE<br>+ SERVICES                        | ADMINISTRATION                |
|---------------------------------------------|-------------------------------|-----------------------------|---------------------------------|----------------|-----------------------|----------------------------------------------|-------------------------------|
| Mechelen Public<br>Library                  | 4500 sqm                      | 705 sqm<br>17%              | 1605 sqm<br>38%                 | 520 sqm<br>12% | 140 sqm<br>3%         | 85 sqm<br>+ 250sqm<br>8%                     | 175 sqm<br>4%                 |
| LocHal                                      | 7000 sqm                      | 2230 sqm<br>31%             | 1400 sqm<br>19%                 | 870 sqm<br>12% | 310 sqm<br>4%         | 915 sqm<br>13%                               | 610 sqm<br>8%                 |
| Stockholm City Library<br>current situation | 7330 sqm<br>+2960 sqm (annex) | 367 sqm<br>5%<br>+ 89sqm 3% | 1759 sqm<br>24%<br>+ 474sqm 16% | 73 sqm<br>1%   | 293 sqm<br>4%         | 586 sqm<br>+ 1979 sqm<br>35%<br>+ 414sqm 14% | 1100 sqm<br>15%<br>+ 60sqm 2% |
| Stockholm City Library<br>Caruso St John    | 9730 sqm                      | 755 sqm<br>8%               | 3140 sqm<br>42%                 | 270 sqm<br>3%  | 920 sqm<br>10%        | 1075 sqm<br>+ 1200sqm<br>23%                 | 775 sqm<br>8%                 |