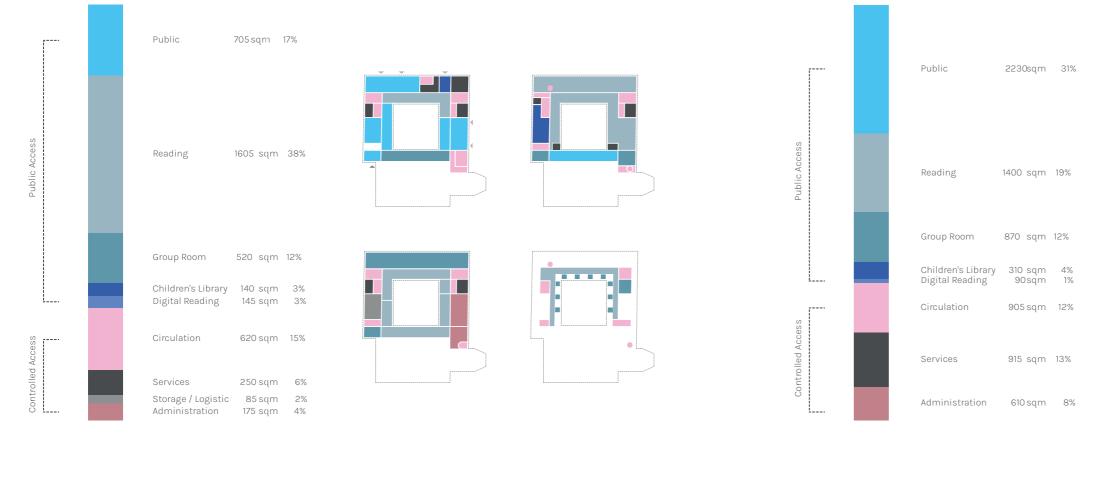

Mechelen Public Library | Korteknie Stuhlmacher Architecten area 5840 sqm | 2019 0 0.1 0.5km

LocHal Library | CIVIC Architects area 7000 sqm | 2019

| %  | Public                           | 367 sqm           |  |  |
|----|----------------------------------|-------------------|--|--|
| 4% | Reading                          | 1750 sqm          |  |  |
| %  | Group Room<br>Children's Library | 73 sqm<br>293 sqm |  |  |
| 6% | Circulation                      | 1173 sqm          |  |  |
| 3% | Services                         | 586 sqm           |  |  |
| 7% | Storage<br>/Logistics            | 1979 sqm          |  |  |
| 5% | Administration                   | 1100 sqm          |  |  |

1:500 site plan

Relationship of the proposal to the site 1:500 model

Relationship of the proposal to the site 1:500 model

|                                             | AREA                          | PUBLIC                      | READING ROOMS                   | GROUP ROOMS    | CHILDREN'S<br>LIBRARY | STORAGE<br>+ SERVICES                        | ADMINISTRATION                |
|---------------------------------------------|-------------------------------|-----------------------------|---------------------------------|----------------|-----------------------|----------------------------------------------|-------------------------------|
| Mechelen Public<br>Library                  | 4500 sqm                      | 705 sqm<br>17%              | 1605 sqm<br>38%                 | 520 sqm<br>12% | 140 sqm<br>3%         | 85 sqm<br>+ 250sqm<br>8%                     | 175 sqm<br>4%                 |
| LocHal                                      | 7000 sqm                      | 2230 sqm<br>31%             | 1400 sqm<br>19%                 | 870 sqm<br>12% | 310 sqm<br>4%         | 915 sqm<br>13%                               | 610 sqm<br>8%                 |
| Stockholm City Library<br>current situation | 7330 sqm<br>+2960 sqm (annex) | 367 sqm<br>5%<br>+ 89sqm 3% | 1759 sqm<br>24%<br>+ 474sqm 16% | 73 sqm<br>1%   | 293 sqm<br>4%         | 586 sqm<br>+ 1979 sqm<br>35%<br>+ 414sqm 14% | 1100 sqm<br>15%<br>+ 60sqm 2% |
| Stockholm City Library<br>Caruso St John    | 9730 sqm                      | 755 sqm<br>8%               | 3140 sqm<br>42%                 | 270 sqm<br>3%  | 920 sqm<br>10%        | 1075 sqm<br>+ 1200sqm<br>23%                 | 775 sqm<br>8%                 |

| Stockholm City Library<br>Chanegs within Library<br>and annex |                   | 367 sqm | 1759 sqm | 73 sqm<br>+ 233 sqm | 293 sqm<br>+190 sqm | 586 sqm<br>+199 sqm   | 867 sqm |
|---------------------------------------------------------------|-------------------|---------|----------|---------------------|---------------------|-----------------------|---------|
|                                                               | +2960 sqm (annex) |         |          |                     |                     | +414 sqm              |         |
| The extension                                                 | 1090 sqm          | 900 sqm |          |                     |                     | 190 sqm<br>(services) |         |