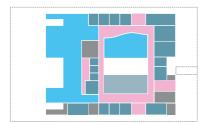

1:500 site plan

Relationship of the proposal to the site 1:500 model

Relationship of the proposal to the site 1:500 model

|                                             | AREA                          | PUBLIC                      | READING ROOMS                   | GROUP ROOMS    | CHILDREN'S<br>LIBRARY | STORAGE<br>+ SERVICES                        | ADMINISTRATION                |
|---------------------------------------------|-------------------------------|-----------------------------|---------------------------------|----------------|-----------------------|----------------------------------------------|-------------------------------|
| Mechelen Public<br>Library                  | 4500 sqm                      | 705 sqm<br>17%              | 1605 sqm<br>38%                 | 520 sqm<br>12% | 140 sqm<br>3%         | 85 sqm<br>+ 250sqm<br>8%                     | 175 sqm<br>4%                 |
| LocHal                                      | 7000 sqm                      | 2230 sqm<br>31%             | 1400 sqm<br>19%                 | 870 sqm<br>12% | 310 sqm<br>4%         | 915 sqm<br>13%                               | 610 sqm<br>8%                 |
| Stockholm City Library<br>current situation | 7330 sqm<br>+2960 sqm (annex) | 367 sqm<br>5%<br>+ 89sqm 3% | 1759 sqm<br>24%<br>+ 474sqm 16% | 73 sqm<br>1%   | 293 sqm<br>4%         | 586 sqm<br>+ 1979 sqm<br>35%<br>+ 414sqm 14% | 1100 sqm<br>15%<br>+ 60sqm 2% |
| Stockholm City Library<br>Caruso St John    | 9730 sqm                      | 755 sqm<br>8%               | 3140 sqm<br>42%                 | 270 sqm<br>3%  | 920 sqm<br>10%        | 1075 sqm<br>+ 1200sqm<br>23%                 | 775 sqm<br>8%                 |