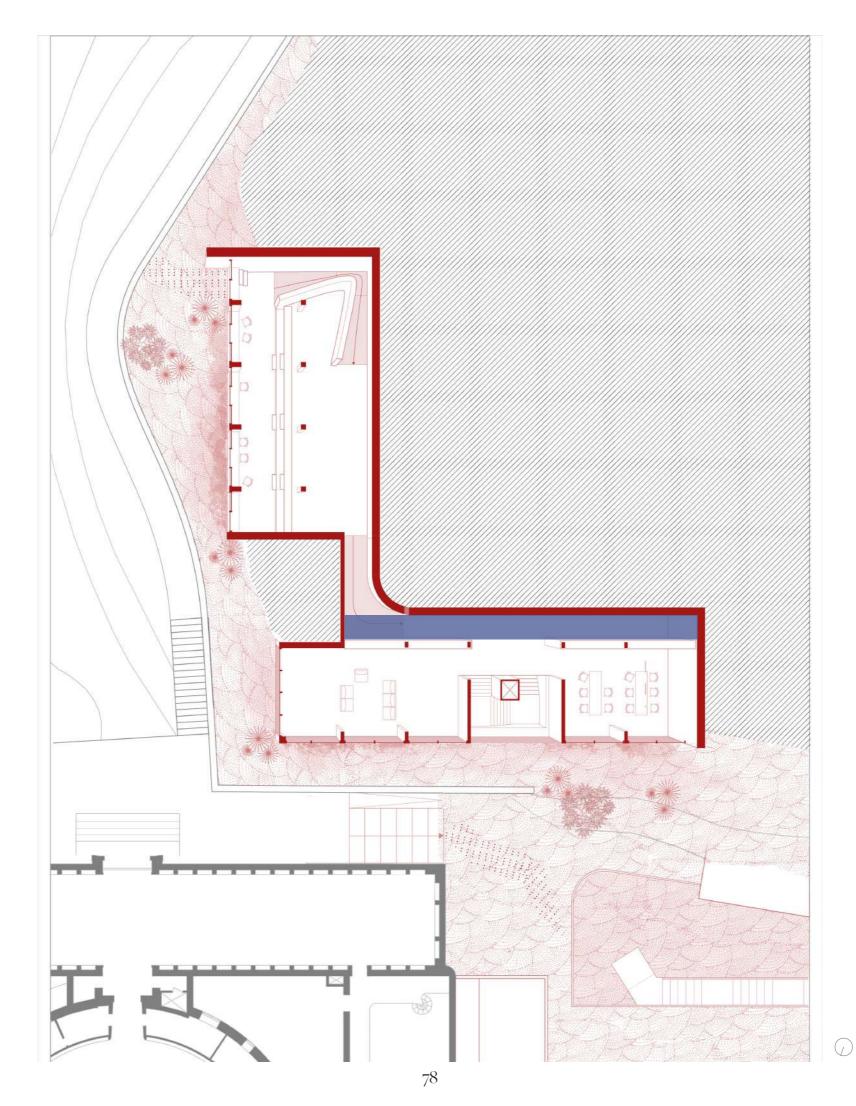

1:500 site plan

Relationship of the proposal to the site 1:500 model

Relationship of the proposal to the site 1:500 model

|                                             | AREA                          | PUBLIC                      | READING ROOMS                   | GROUP ROOMS    | CHILDREN'S<br>LIBRARY | STORAGE<br>+ SERVICES                        | ADMINISTRATION                |
|---------------------------------------------|-------------------------------|-----------------------------|---------------------------------|----------------|-----------------------|----------------------------------------------|-------------------------------|
| Mechelen Public<br>Library                  | 4500 sqm                      | 705 sqm<br>17%              | 1605 sqm<br>38%                 | 520 sqm<br>12% | 140 sqm<br>3%         | 85 sqm<br>+ 250sqm<br>8%                     | 175 sqm<br>4%                 |
| LocHal                                      | 7000 sqm                      | 2230 sqm<br>31%             | 1400 sqm<br>19%                 | 870 sqm<br>12% | 310 sqm<br>4%         | 915 sqm<br>13%                               | 610 sqm<br>8%                 |
| Stockholm City Library<br>current situation | 7330 sqm<br>+2960 sqm (annex) | 367 sqm<br>5%<br>+ 89sqm 3% | 1759 sqm<br>24%<br>+ 474sqm 16% | 73 sqm<br>1%   | 293 sqm<br>4%         | 586 sqm<br>+ 1979 sqm<br>35%<br>+ 414sqm 14% | 1100 sqm<br>15%<br>+ 60sqm 2% |
| Stockholm City Library<br>Caruso St John    | 9730 sqm                      | 755 sqm<br>8%               | 3140 sqm<br>42%                 | 270 sqm<br>3%  | 920 sqm<br>10%        | 1075 sqm<br>+ 1200sqm<br>23%                 | 775 sqm<br>8%                 |

| Stockholm City Library<br>Chanegs within Library<br>and annex |                   | 367 sqm | 1759 sqm | 73 sqm<br>+ 233 sqm | 293 sqm<br>+190 sqm | 586 sqm<br>+199 sqm   | 867 sqm |
|---------------------------------------------------------------|-------------------|---------|----------|---------------------|---------------------|-----------------------|---------|
|                                                               | +2960 sqm (annex) |         |          |                     |                     | +414 sqm              |         |
| The extension                                                 | 1090 sqm          | 900 sqm |          |                     |                     | 190 sqm<br>(services) |         |