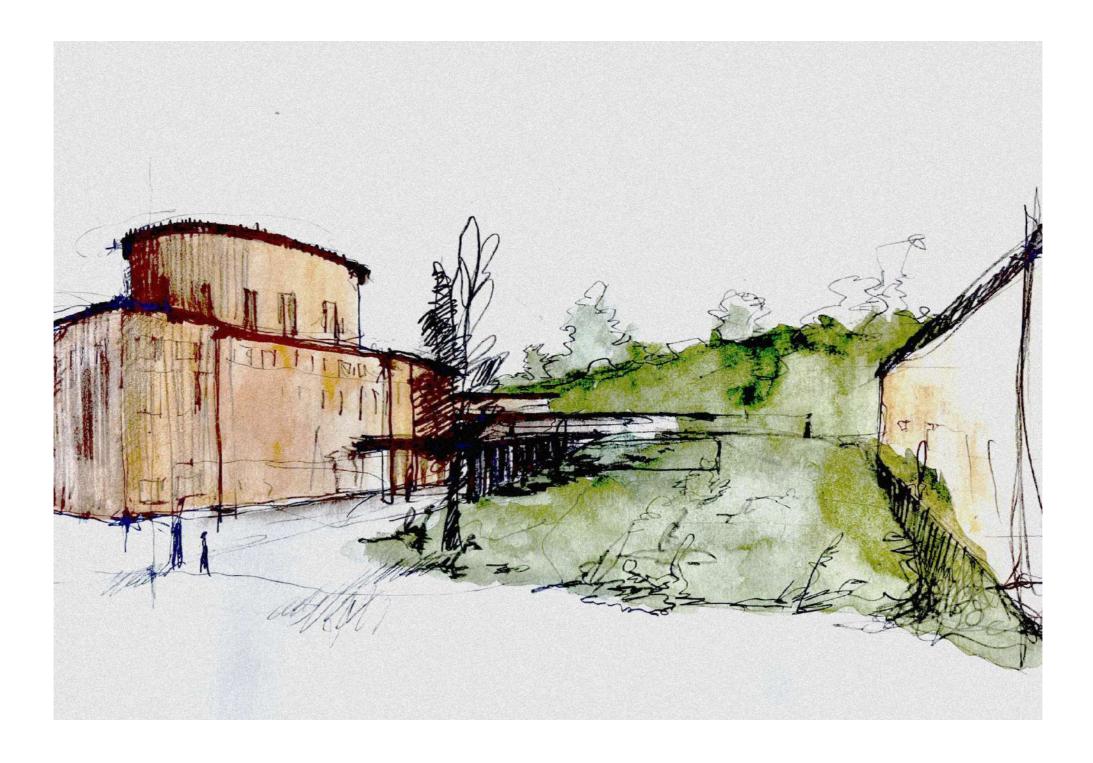

1:500 site plan

Relationship of the proposal to the site 1:500 model

Relationship of the proposal to the site 1:500 model

|                                             | AREA                          | PUBLIC                      | READING ROOMS                   | GROUP ROOMS    | CHILDREN'S<br>LIBRARY | STORAGE<br>+ SERVICES                        | ADMINISTRATION                |
|---------------------------------------------|-------------------------------|-----------------------------|---------------------------------|----------------|-----------------------|----------------------------------------------|-------------------------------|
| Mechelen Public<br>Library                  | 4500 sqm                      | 705 sqm<br>17%              | 1605 sqm<br>38%                 | 520 sqm<br>12% | 140 sqm<br>3%         | 85 sqm<br>+ 250sqm<br>8%                     | 175 sqm<br>4%                 |
| LocHal                                      | 7000 sqm                      | 2230 sqm<br>31%             | 1400 sqm<br>19%                 | 870 sqm<br>12% | 310 sqm<br>4%         | 915 sqm<br>13%                               | 610 sqm<br>8%                 |
| Stockholm City Library<br>current situation | 7330 sqm<br>+2960 sqm (annex) | 367 sqm<br>5%<br>+ 89sqm 3% | 1759 sqm<br>24%<br>+ 474sqm 16% | 73 sqm<br>1%   | 293 sqm<br>4%         | 586 sqm<br>+ 1979 sqm<br>35%<br>+ 414sqm 14% | 1100 sqm<br>15%<br>+ 60sqm 2% |
| Stockholm City Library<br>Caruso St John    | 9730 sqm                      | 755 sqm<br>8%               | 3140 sqm<br>42%                 | 270 sqm<br>3%  | 920 sqm<br>10%        | 1075 sqm<br>+ 1200sqm<br>23%                 | 775 sqm<br>8%                 |