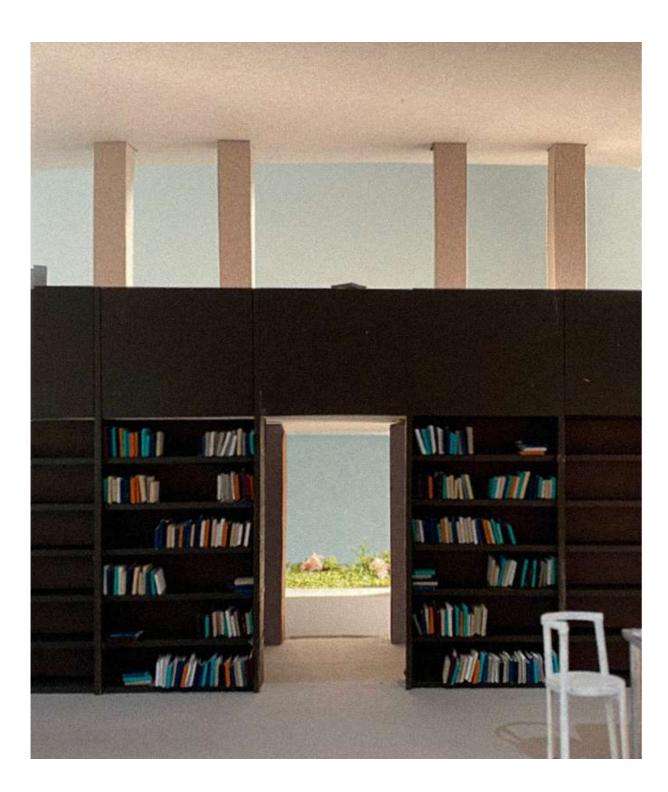

| 367 sqm           |  |  |
|----|----------------------------------|-------------------|--|--|
| 4% | Reading                          | 1750 sqm          |  |  |
| %  | Group Room<br>Children's Library | 73 sqm<br>293 sqm |  |  |
| 6% | Circulation                      | 1173 sqm          |  |  |
| 3% | Services                         | 586 sqm           |  |  |
| 7% | Storage<br>/Logistics            | 1979 sqm          |  |  |
| 5% | Administration                   | 1100 sqm          |  |  |

City Library + Annex, current state

474 sqm 16% 4% 118 sqm 60 sqm 12% 355 sqm 60 sqm

3%

89 sqm







The Fall of Babylon John Martin

now

# position

response



Stockholm City Library before completion of West Wing, 1929 source: Stockholms digitala stadsmuseum









| AL.