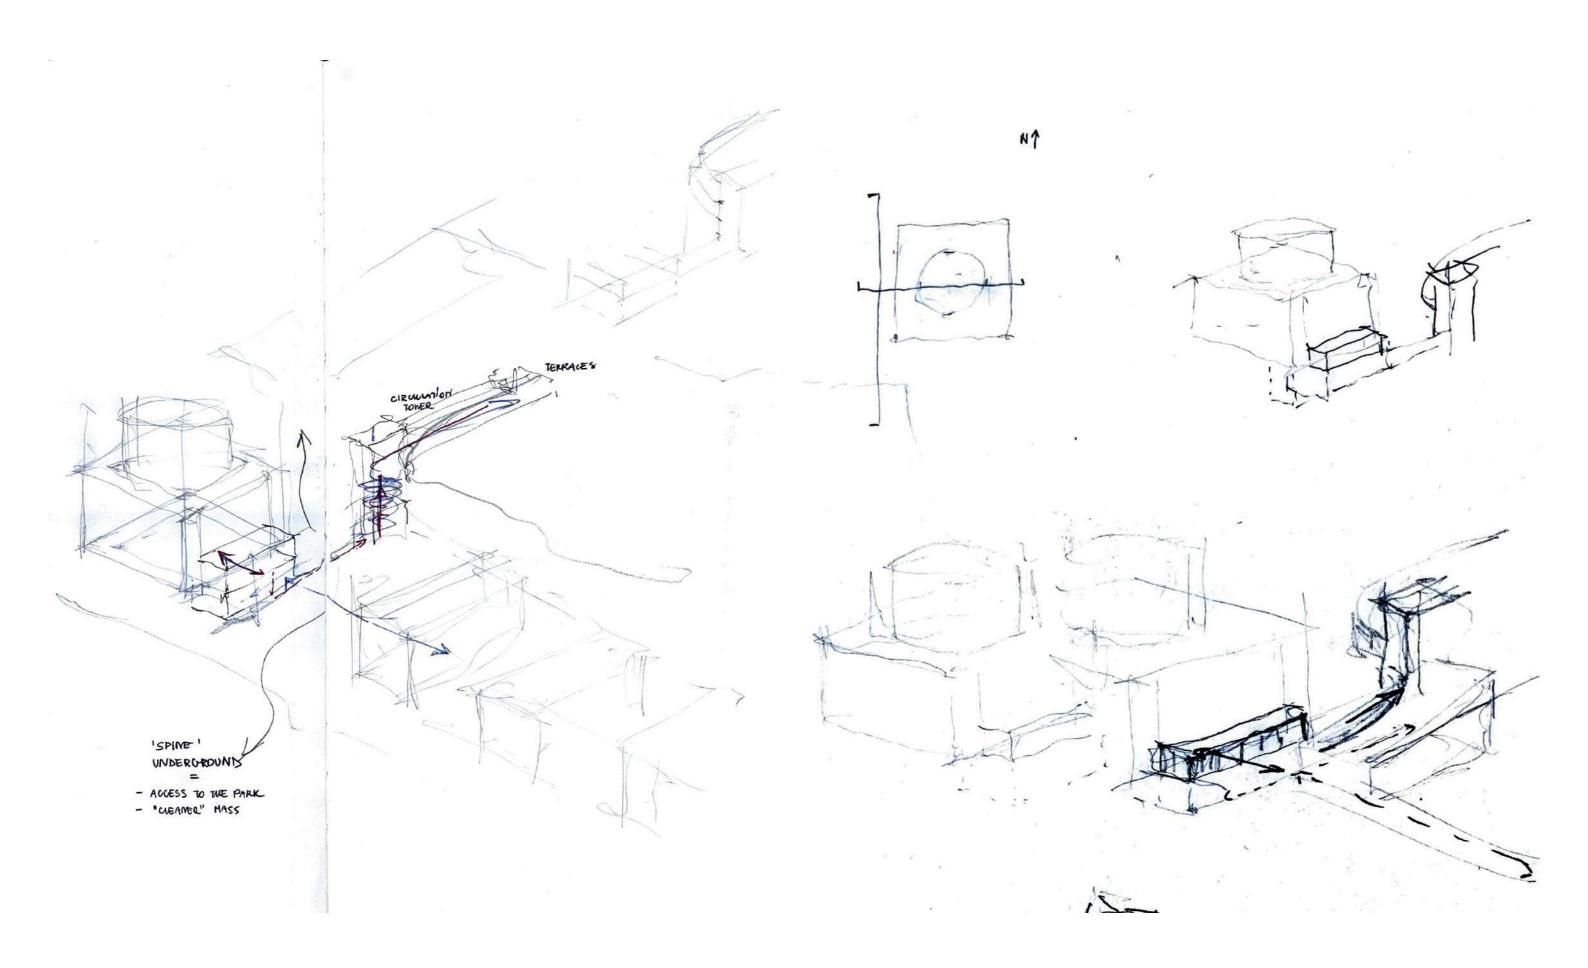

### pavilion

Date

38

the spine

spaces in between

1 3 5 10

1 3 5 10

Barberi Space RCR Architects