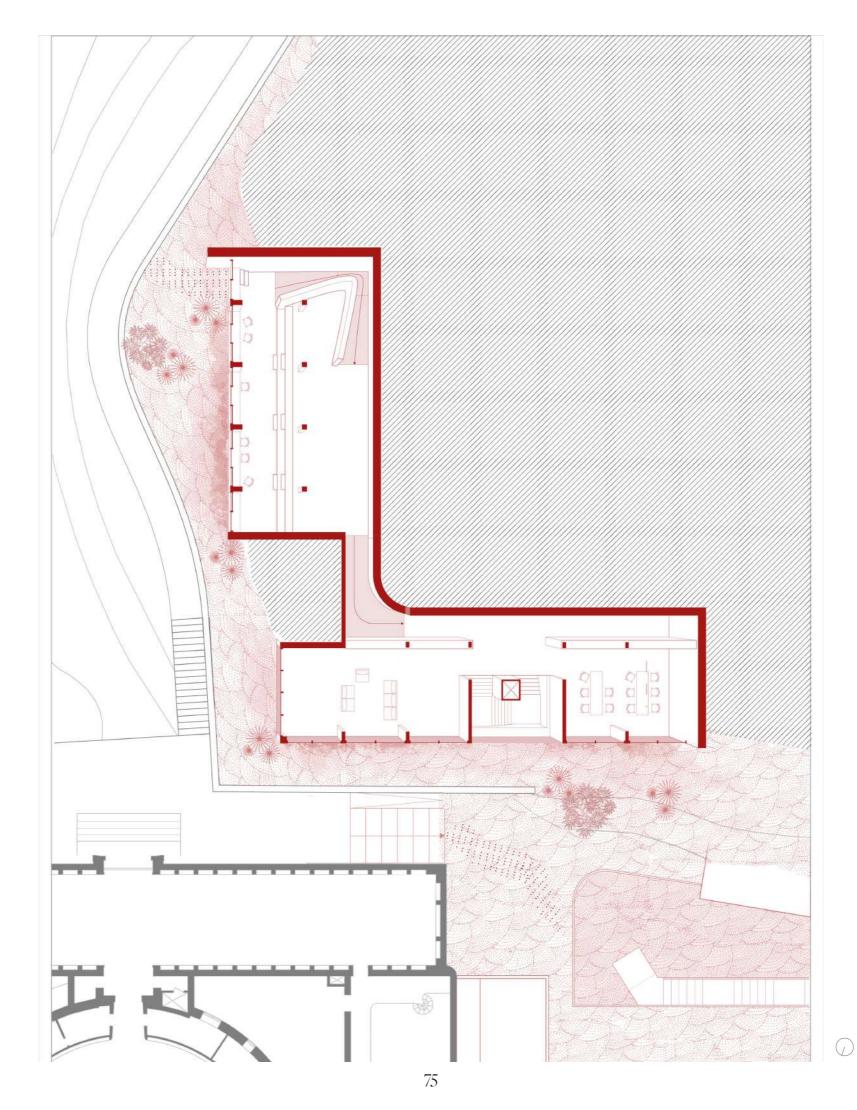

1:500 site plan

Relationship of the proposal to the site 1:500 model

Relationship of the proposal to the site 1:500 model

|                                             | AREA                          | PUBLIC                      | READING ROOMS                   | GROUP ROOMS    | CHILDREN'S<br>LIBRARY | STORAGE<br>+ SERVICES                        | ADMINISTRATION                |
|---------------------------------------------|-------------------------------|-----------------------------|---------------------------------|----------------|-----------------------|----------------------------------------------|-------------------------------|
| Mechelen Public<br>Library                  | 4500 sqm                      | 705 sqm<br>17%              | 1605 sqm<br>38%                 | 520 sqm<br>12% | 140 sqm<br>3%         | 85 sqm<br>+ 250sqm<br>8%                     | 175 sqm<br>4%                 |
| LocHal                                      | 7000 sqm                      | 2230 sqm<br>31%             | 1400 sqm<br>19%                 | 870 sqm<br>12% | 310 sqm<br>4%         | 915 sqm<br>13%                               | 610 sqm<br>8%                 |
| Stockholm City Library<br>current situation | 7330 sqm<br>+2960 sqm (annex) | 367 sqm<br>5%<br>+ 89sqm 3% | 1759 sqm<br>24%<br>+ 474sqm 16% | 73 sqm<br>1%   | 293 sqm<br>4%         | 586 sqm<br>+ 1979 sqm<br>35%<br>+ 414sqm 14% | 1100 sqm<br>15%<br>+ 60sqm 2% |
| Stockholm City Library<br>Caruso St John    | 9730 sqm                      | 755 sqm<br>8%               | 3140 sqm<br>42%                 | 270 sqm<br>3%  | 920 sqm<br>10%        | 1075 sqm<br>+ 1200sqm<br>23%                 | 775 sqm<br>8%                 |

| Stockholm City Library<br>Chanegs within Library<br>and annex |                   | 367 sqm | 1759 sqm | 73 sqm<br>+ 233 sqm | 293 sqm<br>+190 sqm | 586 sqm<br>+199 sqm   | 867 sqm |
|---------------------------------------------------------------|-------------------|---------|----------|---------------------|---------------------|-----------------------|---------|
|                                                               | +2960 sqm (annex) |         |          |                     |                     | +414 sqm              |         |
| The extension                                                 | 1090 sqm          | 900 sqm |          |                     |                     | 190 sqm<br>(services) |         |