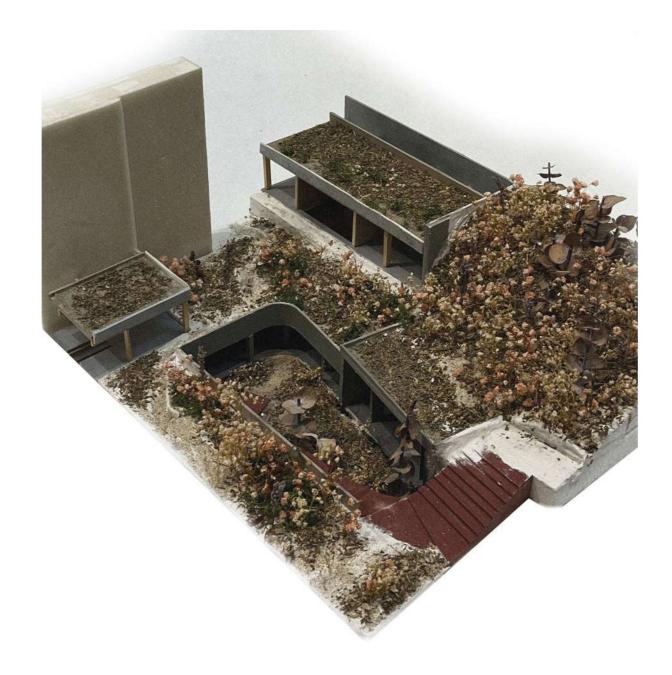

1:500 site plan

Relationship of the proposal to the site 1:500 model

Relationship of the proposal to the site 1:500 model

|                                             | AREA                          | PUBLIC                      | READING ROOMS                   | GROUP ROOMS    | CHILDREN'S<br>LIBRARY | STORAGE<br>+ SERVICES                        | ADMINISTRATION                |
|---------------------------------------------|-------------------------------|-----------------------------|---------------------------------|----------------|-----------------------|----------------------------------------------|-------------------------------|
| Mechelen Public<br>Library                  | 4500 sqm                      | 705 sqm<br>17%              | 1605 sqm<br>38%                 | 520 sqm<br>12% | 140 sqm<br>3%         | 85 sqm<br>+ 250sqm<br>8%                     | 175 sqm<br>4%                 |
| LocHal                                      | 7000 sqm                      | 2230 sqm<br>31%             | 1400 sqm<br>19%                 | 870 sqm<br>12% | 310 sqm<br>4%         | 915 sqm<br>13%                               | 610 sqm<br>8%                 |
| Stockholm City Library<br>current situation | 7330 sqm<br>+2960 sqm (annex) | 367 sqm<br>5%<br>+ 89sqm 3% | 1759 sqm<br>24%<br>+ 474sqm 16% | 73 sqm<br>1%   | 293 sqm<br>4%         | 586 sqm<br>+ 1979 sqm<br>35%<br>+ 414sqm 14% | 1100 sqm<br>15%<br>+ 60sqm 2% |
| Stockholm City Library<br>Caruso St John    | 9730 sqm                      | 755 sqm<br>8%               | 3140 sqm<br>42%                 | 270 sqm<br>3%  | 920 sqm<br>10%        | 1075 sqm<br>+ 1200sqm<br>23%                 | 775 sqm<br>8%                 |