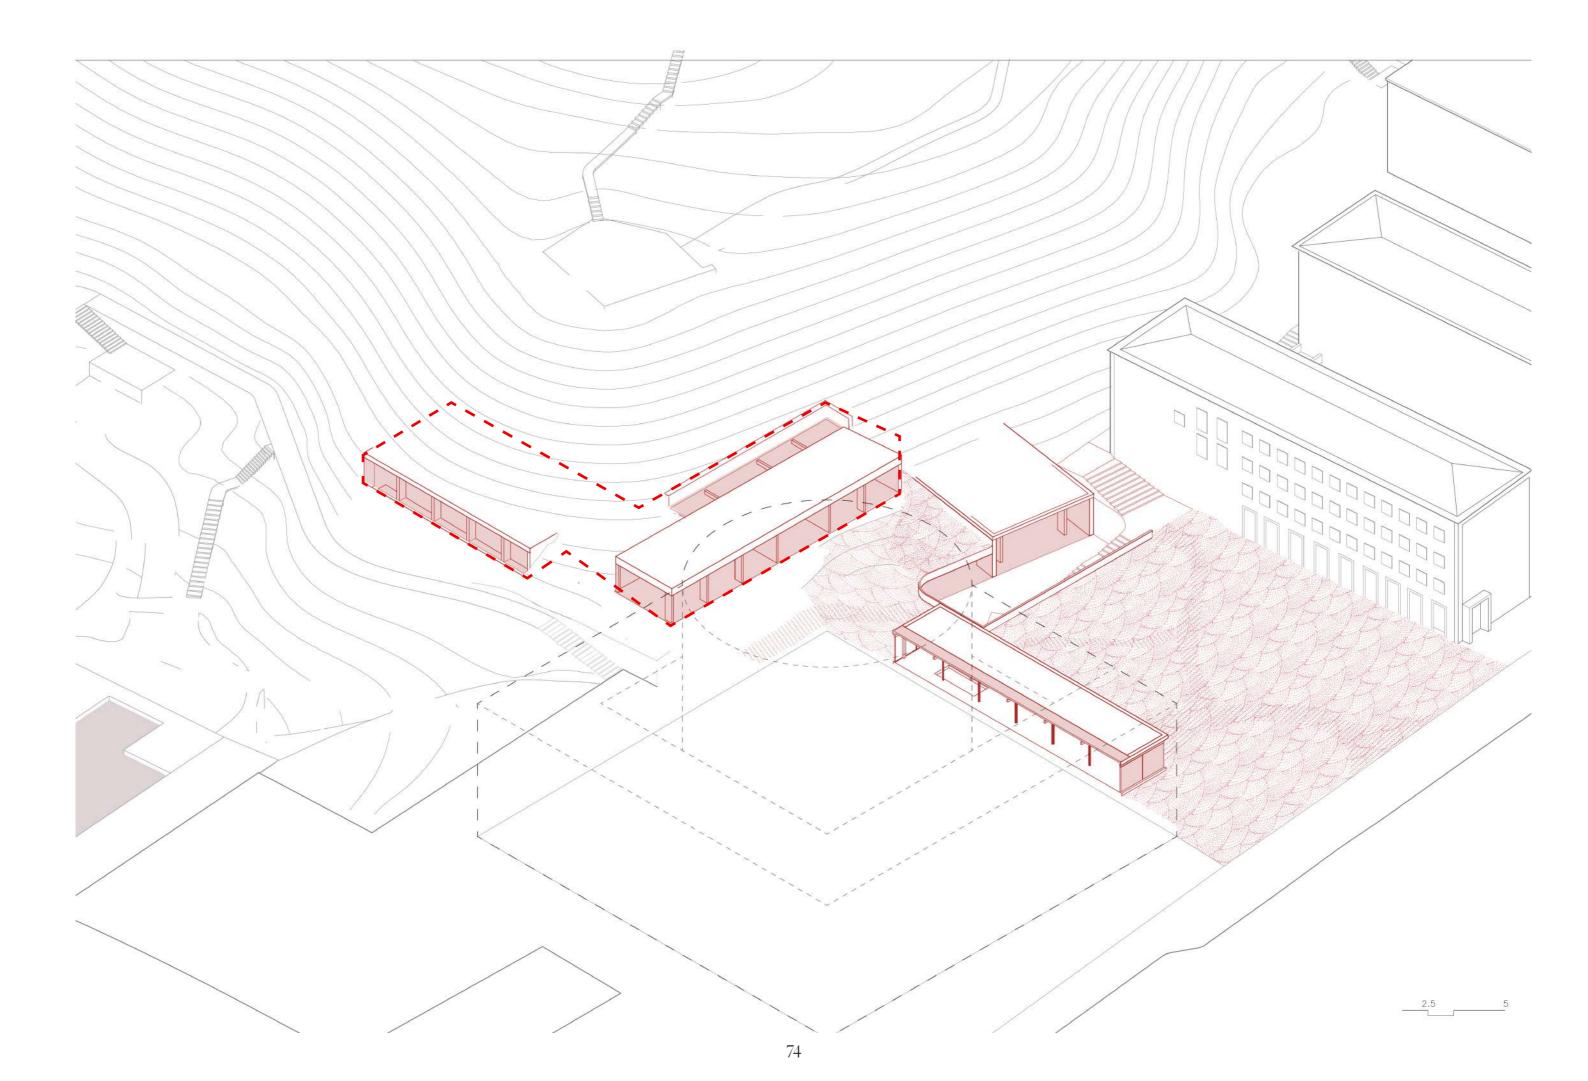

1:500 site plan

Relationship of the proposal to the site 1:500 model

Relationship of the proposal to the site 1:500 model

|                                             | AREA                          | PUBLIC                      | READING ROOMS                   | GROUP ROOMS    | CHILDREN'S<br>LIBRARY | STORAGE<br>+ SERVICES                        | ADMINISTRATION                |
|---------------------------------------------|-------------------------------|-----------------------------|---------------------------------|----------------|-----------------------|----------------------------------------------|-------------------------------|
| Mechelen Public<br>Library                  | 4500 sqm                      | 705 sqm<br>17%              | 1605 sqm<br>38%                 | 520 sqm<br>12% | 140 sqm<br>3%         | 85 sqm<br>+ 250sqm<br>8%                     | 175 sqm<br>4%                 |
| LocHal                                      | 7000 sqm                      | 2230 sqm<br>31%             | 1400 sqm<br>19%                 | 870 sqm<br>12% | 310 sqm<br>4%         | 915 sqm<br>13%                               | 610 sqm<br>8%                 |
| Stockholm City Library<br>current situation | 7330 sqm<br>+2960 sqm (annex) | 367 sqm<br>5%<br>+ 89sqm 3% | 1759 sqm<br>24%<br>+ 474sqm 16% | 73 sqm<br>1%   | 293 sqm<br>4%         | 586 sqm<br>+ 1979 sqm<br>35%<br>+ 414sqm 14% | 1100 sqm<br>15%<br>+ 60sqm 2% |
| Stockholm City Library<br>Caruso St John    | 9730 sqm                      | 755 sqm<br>8%               | 3140 sqm<br>42%                 | 270 sqm<br>3%  | 920 sqm<br>10%        | 1075 sqm<br>+ 1200sqm<br>23%                 | 775 sqm<br>8%                 |