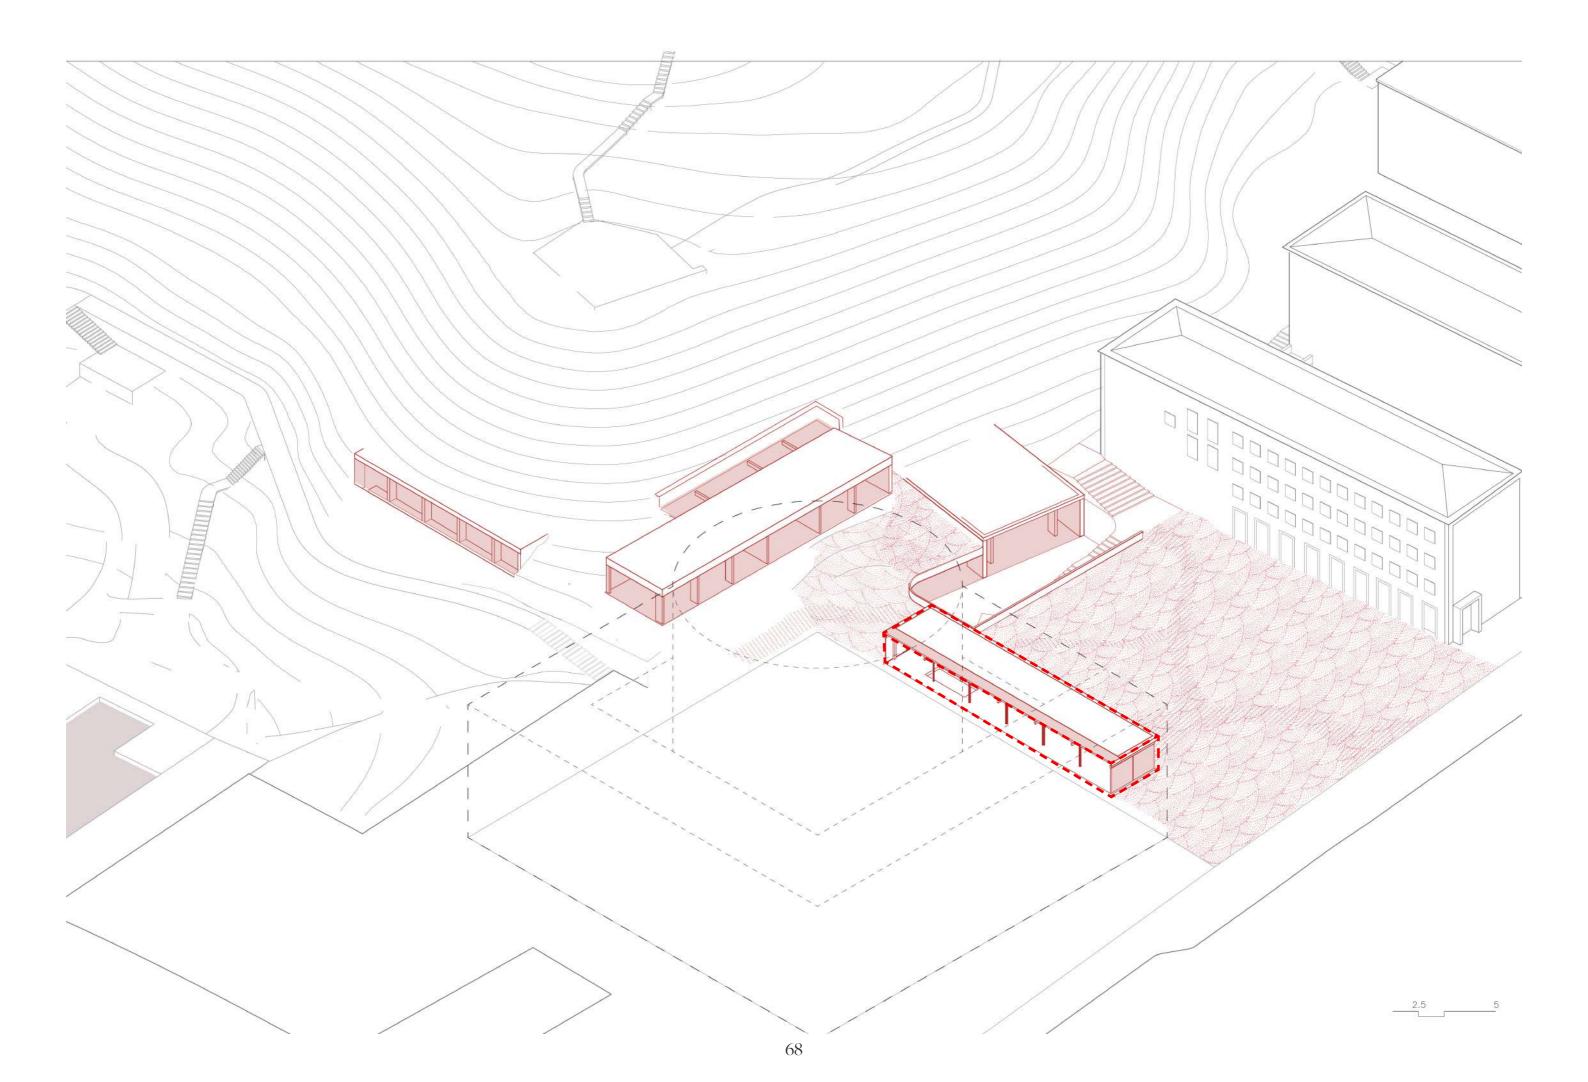

1:500 site plan

Relationship of the proposal to the site 1:500 model

Relationship of the proposal to the site 1:500 model

|                                             | AREA                          | PUBLIC                      | READING ROOMS                   | GROUP ROOMS    | CHILDREN'S<br>LIBRARY | STORAGE<br>+ SERVICES                        | ADMINISTRATION                |
|---------------------------------------------|-------------------------------|-----------------------------|---------------------------------|----------------|-----------------------|----------------------------------------------|-------------------------------|
| Mechelen Public<br>Library                  | 4500 sqm                      | 705 sqm<br>17%              | 1605 sqm<br>38%                 | 520 sqm<br>12% | 140 sqm<br>3%         | 85 sqm<br>+ 250sqm<br>8%                     | 175 sqm<br>4%                 |
| LocHal                                      | 7000 sqm                      | 2230 sqm<br>31%             | 1400 sqm<br>19%                 | 870 sqm<br>12% | 310 sqm<br>4%         | 915 sqm<br>13%                               | 610 sqm<br>8%                 |
| Stockholm City Library<br>current situation | 7330 sqm<br>+2960 sqm (annex) | 367 sqm<br>5%<br>+ 89sqm 3% | 1759 sqm<br>24%<br>+ 474sqm 16% | 73 sqm<br>1%   | 293 sqm<br>4%         | 586 sqm<br>+ 1979 sqm<br>35%<br>+ 414sqm 14% | 1100 sqm<br>15%<br>+ 60sqm 2% |
| Stockholm City Library<br>Caruso St John    | 9730 sqm                      | 755 sqm<br>8%               | 3140 sqm<br>42%                 | 270 sqm<br>3%  | 920 sqm<br>10%        | 1075 sqm<br>+ 1200sqm<br>23%                 | 775 sqm<br>8%                 |