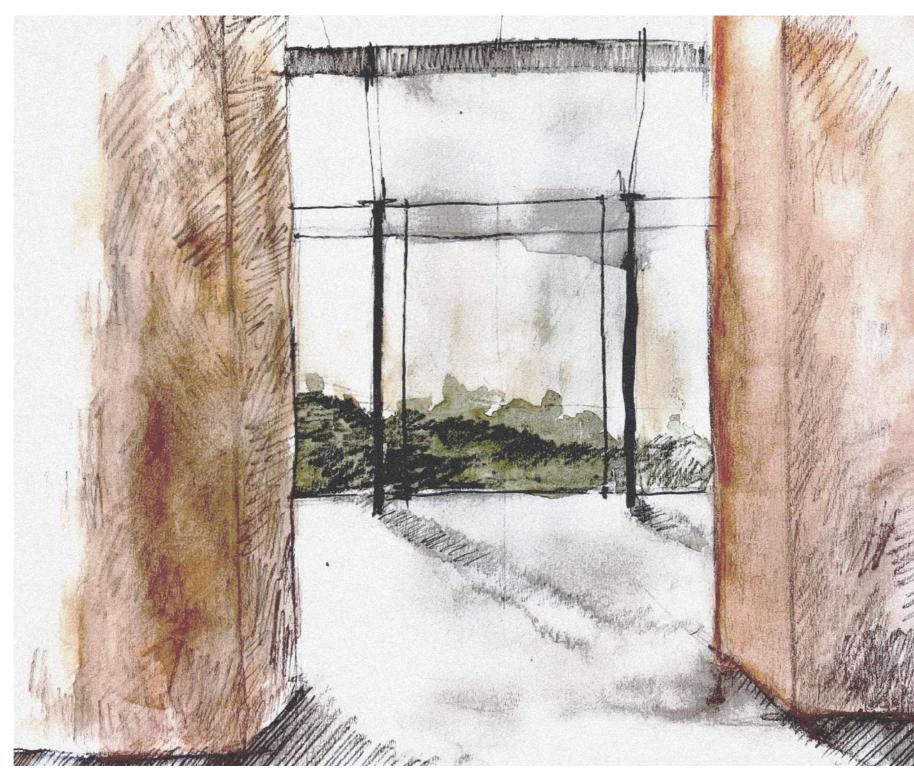

1:500 site plan

Relationship of the proposal to the site 1:500 model

Relationship of the proposal to the site 1:500 model

|                                             | AREA                          | PUBLIC                      | READING ROOMS                   | GROUP ROOMS    | CHILDREN'S<br>LIBRARY | STORAGE<br>+ SERVICES                        | ADMINISTRATION                |
|---------------------------------------------|-------------------------------|-----------------------------|---------------------------------|----------------|-----------------------|----------------------------------------------|-------------------------------|
| Mechelen Public<br>Library                  | 4500 sqm                      | 705 sqm<br>17%              | 1605 sqm<br>38%                 | 520 sqm<br>12% | 140 sqm<br>3%         | 85 sqm<br>+ 250sqm<br>8%                     | 175 sqm<br>4%                 |
| LocHal                                      | 7000 sqm                      | 2230 sqm<br>31%             | 1400 sqm<br>19%                 | 870 sqm<br>12% | 310 sqm<br>4%         | 915 sqm<br>13%                               | 610 sqm<br>8%                 |
| Stockholm City Library<br>current situation | 7330 sqm<br>+2960 sqm (annex) | 367 sqm<br>5%<br>+ 89sqm 3% | 1759 sqm<br>24%<br>+ 474sqm 16% | 73 sqm<br>1%   | 293 sqm<br>4%         | 586 sqm<br>+ 1979 sqm<br>35%<br>+ 414sqm 14% | 1100 sqm<br>15%<br>+ 60sqm 2% |
| Stockholm City Library<br>Caruso St John    | 9730 sqm                      | 755 sqm<br>8%               | 3140 sqm<br>42%                 | 270 sqm<br>3%  | 920 sqm<br>10%        | 1075 sqm<br>+ 1200sqm<br>23%                 | 775 sqm<br>8%                 |