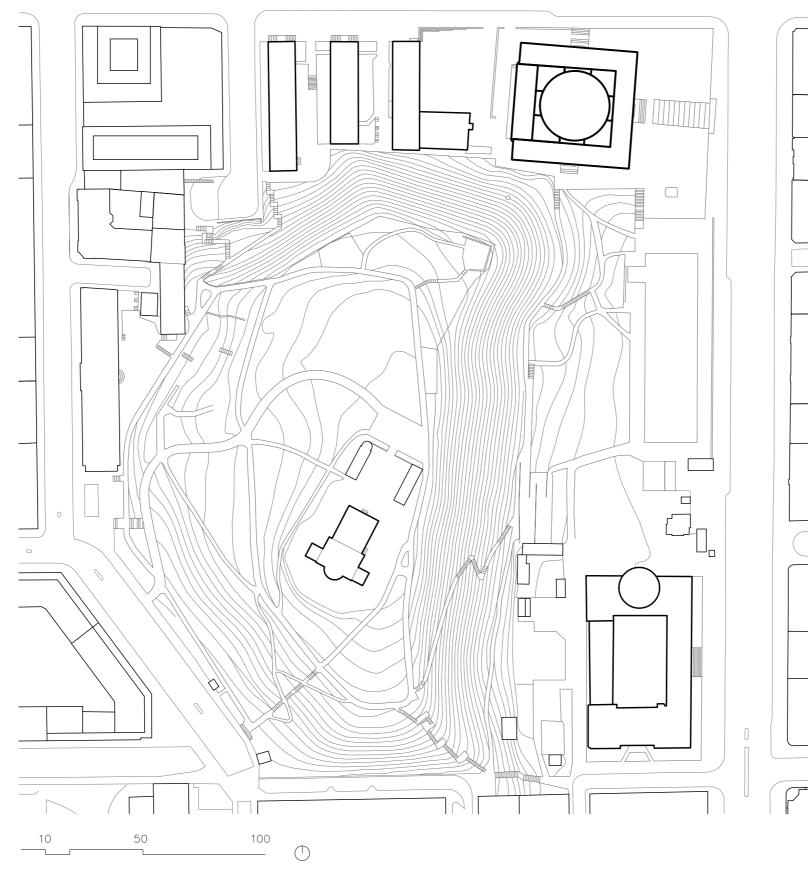

1:500 site plan

Relationship of the proposal to the site 1:500 model

Relationship of the proposal to the site 1:500 model

|                                             | AREA                          | PUBLIC                      | READING ROOMS                   | GROUP ROOMS    | CHILDREN'S<br>LIBRARY | STORAGE<br>+ SERVICES                        | ADMINISTRATION                |
|---------------------------------------------|-------------------------------|-----------------------------|---------------------------------|----------------|-----------------------|----------------------------------------------|-------------------------------|
| Mechelen Public<br>Library                  | 4500 sqm                      | 705 sqm<br>17%              | 1605 sqm<br>38%                 | 520 sqm<br>12% | 140 sqm<br>3%         | 85 sqm<br>+ 250sqm<br>8%                     | 175 sqm<br>4%                 |
| LocHal                                      | 7000 sqm                      | 2230 sqm<br>31%             | 1400 sqm<br>19%                 | 870 sqm<br>12% | 310 sqm<br>4%         | 915 sqm<br>13%                               | 610 sqm<br>8%                 |
| Stockholm City Library<br>current situation | 7330 sqm<br>+2960 sqm (annex) | 367 sqm<br>5%<br>+ 89sqm 3% | 1759 sqm<br>24%<br>+ 474sqm 16% | 73 sqm<br>1%   | 293 sqm<br>4%         | 586 sqm<br>+ 1979 sqm<br>35%<br>+ 414sqm 14% | 1100 sqm<br>15%<br>+ 60sqm 2% |
| Stockholm City Library<br>Caruso St John    | 9730 sqm                      | 755 sqm<br>8%               | 3140 sqm<br>42%                 | 270 sqm<br>3%  | 920 sqm<br>10%        | 1075 sqm<br>+ 1200sqm<br>23%                 | 775 sqm<br>8%                 |