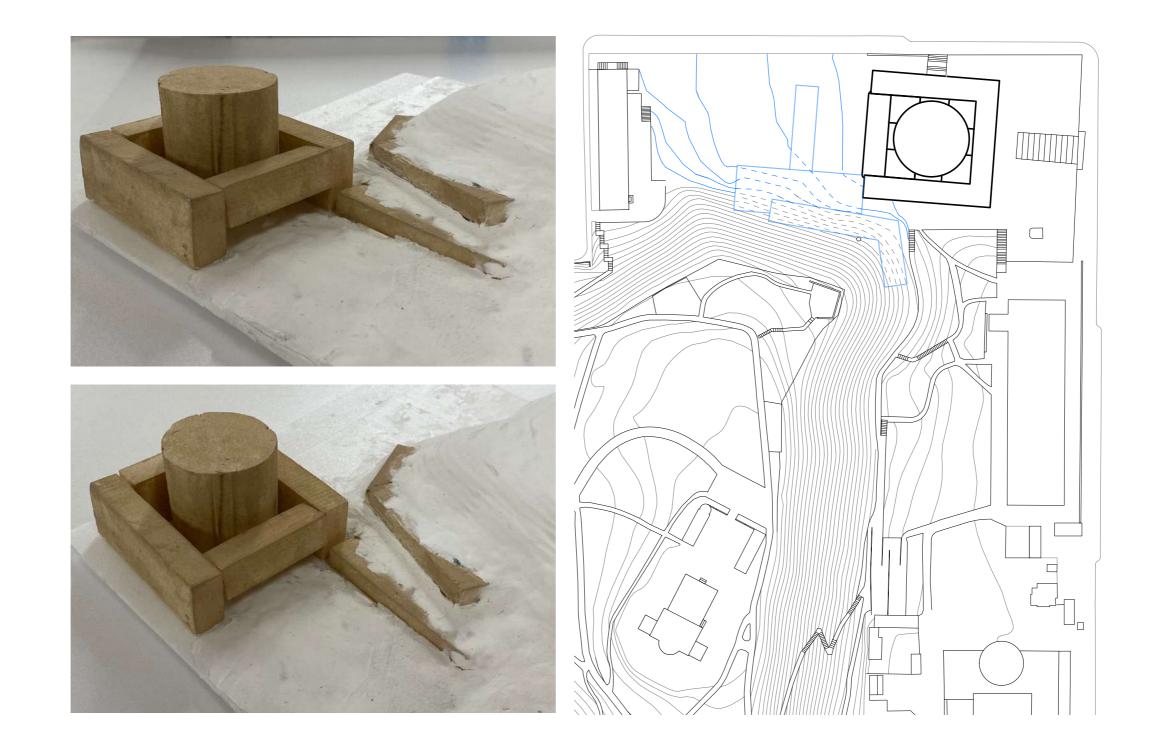

1:500 site plan

Relationship of the proposal to the site 1:500 model

Relationship of the proposal to the site 1:500 model

|                                             | AREA                          | PUBLIC                      | READING ROOMS                   | GROUP ROOMS    | CHILDREN'S<br>LIBRARY | STORAGE<br>+ SERVICES                        | ADMINISTRATION                |
|---------------------------------------------|-------------------------------|-----------------------------|---------------------------------|----------------|-----------------------|----------------------------------------------|-------------------------------|
| Mechelen Public<br>Library                  | 4500 sqm                      | 705 sqm<br>17%              | 1605 sqm<br>38%                 | 520 sqm<br>12% | 140 sqm<br>3%         | 85 sqm<br>+ 250sqm<br>8%                     | 175 sqm<br>4%                 |
| LocHal                                      | 7000 sqm                      | 2230 sqm<br>31%             | 1400 sqm<br>19%                 | 870 sqm<br>12% | 310 sqm<br>4%         | 915 sqm<br>13%                               | 610 sqm<br>8%                 |
| Stockholm City Library<br>current situation | 7330 sqm<br>+2960 sqm (annex) | 367 sqm<br>5%<br>+ 89sqm 3% | 1759 sqm<br>24%<br>+ 474sqm 16% | 73 sqm<br>1%   | 293 sqm<br>4%         | 586 sqm<br>+ 1979 sqm<br>35%<br>+ 414sqm 14% | 1100 sqm<br>15%<br>+ 60sqm 2% |
| Stockholm City Library<br>Caruso St John    | 9730 sqm                      | 755 sqm<br>8%               | 3140 sqm<br>42%                 | 270 sqm<br>3%  | 920 sqm<br>10%        | 1075 sqm<br>+ 1200sqm<br>23%                 | 775 sqm<br>8%                 |