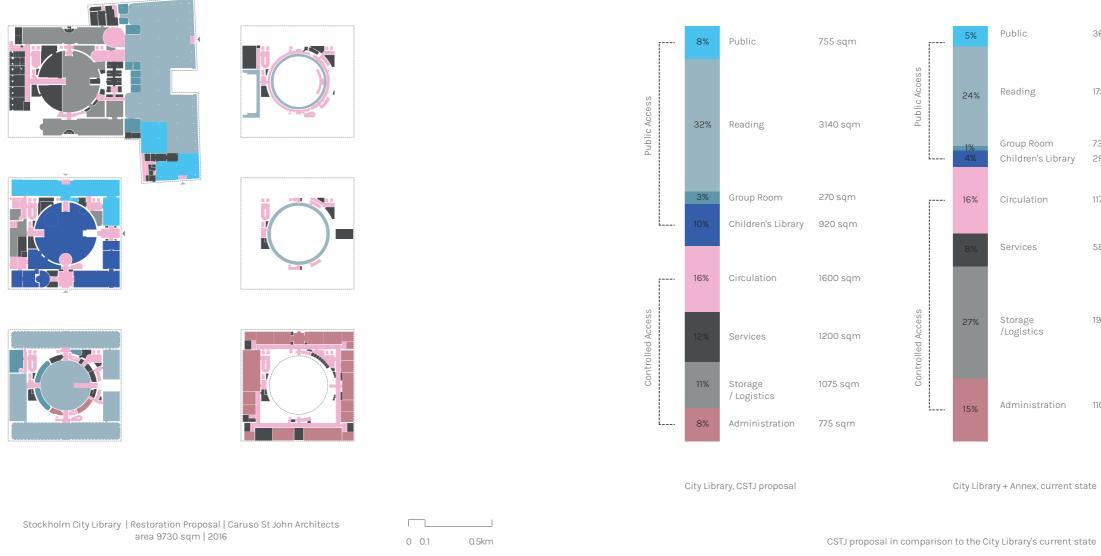

Mechelen Public Library | Korteknie Stuhlmacher Architecten area 5840 sqm | 2019 0 0.1 0.5km

LocHal Library | CIVIC Architects area 7000 sqm | 2019

| %  | Public                           | 367 sqm           |  |  |
|----|----------------------------------|-------------------|--|--|
| 4% | Reading                          | 1750 sqm          |  |  |
| %  | Group Room<br>Children's Library | 73 sqm<br>293 sqm |  |  |
| 6% | Circulation                      | 1173 sqm          |  |  |
| 3% | Services                         | 586 sqm           |  |  |
| 7% | Storage<br>/Logistics            | 1979 sqm          |  |  |
| 5% | Administration                   | 1100 sqm          |  |  |

City Library + Annex, current state

474 sqm 16% 4% 118 sqm 60 sqm 12% 355 sqm 60 sqm

3%

89 sqm

The Fall of Babylon John Martin

now

1:500 site plan

Relationship of the proposal to the site 1:500 model

Relationship of the proposal to the site 1:500 model

|                                             | AREA                          | PUBLIC                      | READING ROOMS                   | GROUP ROOMS    | CHILDREN'S<br>LIBRARY | STORAGE<br>+ SERVICES                        | ADMINISTRATION                |
|---------------------------------------------|-------------------------------|-----------------------------|---------------------------------|----------------|-----------------------|----------------------------------------------|-------------------------------|
| Mechelen Public<br>Library                  | 4500 sqm                      | 705 sqm<br>17%              | 1605 sqm<br>38%                 | 520 sqm<br>12% | 140 sqm<br>3%         | 85 sqm<br>+ 250sqm<br>8%                     | 175 sqm<br>4%                 |
| LocHal                                      | 7000 sqm                      | 2230 sqm<br>31%             | 1400 sqm<br>19%                 | 870 sqm<br>12% | 310 sqm<br>4%         | 915 sqm<br>13%                               | 610 sqm<br>8%                 |
| Stockholm City Library<br>current situation | 7330 sqm<br>+2960 sqm (annex) | 367 sqm<br>5%<br>+ 89sqm 3% | 1759 sqm<br>24%<br>+ 474sqm 16% | 73 sqm<br>1%   | 293 sqm<br>4%         | 586 sqm<br>+ 1979 sqm<br>35%<br>+ 414sqm 14% | 1100 sqm<br>15%<br>+ 60sqm 2% |
| Stockholm City Library<br>Caruso St John    | 9730 sqm                      | 755 sqm<br>8%               | 3140 sqm<br>42%                 | 270 sqm<br>3%  | 920 sqm<br>10%        | 1075 sqm<br>+ 1200sqm<br>23%                 | 775 sqm<br>8%                 |