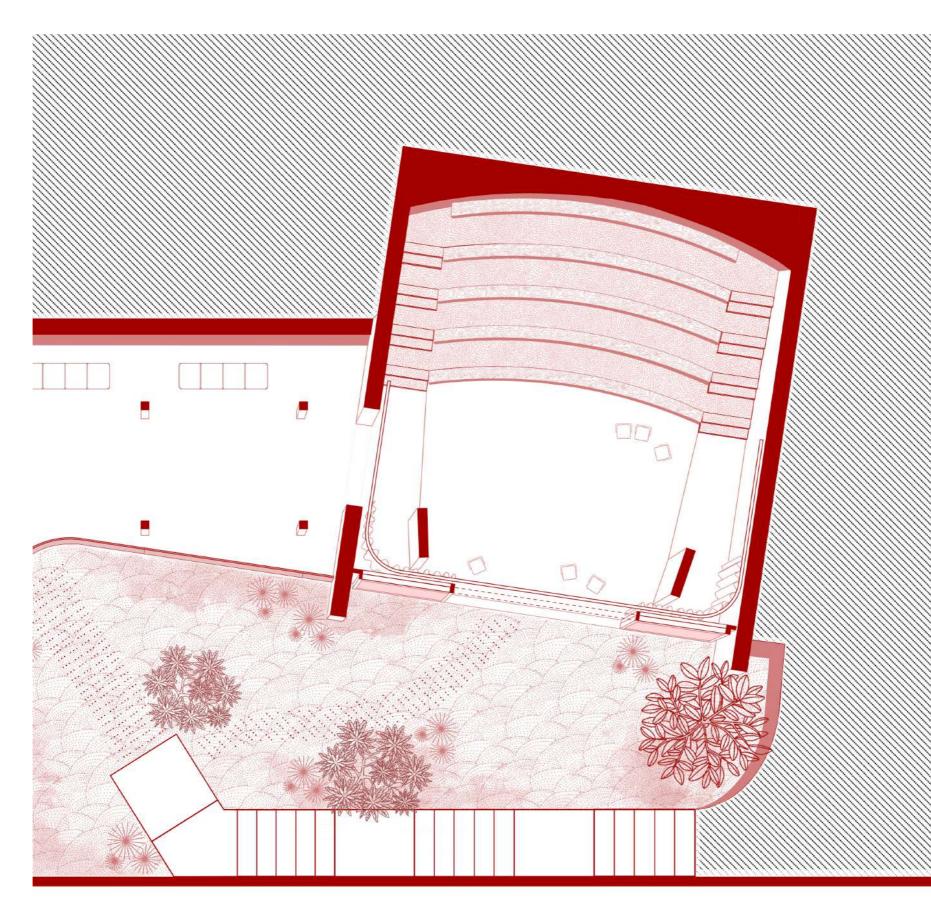

1:500 site plan

Relationship of the proposal to the site 1:500 model

Relationship of the proposal to the site 1:500 model

|                                             | AREA                          | PUBLIC                      | READING ROOMS                   | GROUP ROOMS    | CHILDREN'S<br>LIBRARY | STORAGE<br>+ SERVICES                        | ADMINISTRATION                |
|---------------------------------------------|-------------------------------|-----------------------------|---------------------------------|----------------|-----------------------|----------------------------------------------|-------------------------------|
| Mechelen Public<br>Library                  | 4500 sqm                      | 705 sqm<br>17%              | 1605 sqm<br>38%                 | 520 sqm<br>12% | 140 sqm<br>3%         | 85 sqm<br>+ 250sqm<br>8%                     | 175 sqm<br>4%                 |
| LocHal                                      | 7000 sqm                      | 2230 sqm<br>31%             | 1400 sqm<br>19%                 | 870 sqm<br>12% | 310 sqm<br>4%         | 915 sqm<br>13%                               | 610 sqm<br>8%                 |
| Stockholm City Library<br>current situation | 7330 sqm<br>+2960 sqm (annex) | 367 sqm<br>5%<br>+ 89sqm 3% | 1759 sqm<br>24%<br>+ 474sqm 16% | 73 sqm<br>1%   | 293 sqm<br>4%         | 586 sqm<br>+ 1979 sqm<br>35%<br>+ 414sqm 14% | 1100 sqm<br>15%<br>+ 60sqm 2% |
| Stockholm City Library<br>Caruso St John    | 9730 sqm                      | 755 sqm<br>8%               | 3140 sqm<br>42%                 | 270 sqm<br>3%  | 920 sqm<br>10%        | 1075 sqm<br>+ 1200sqm<br>23%                 | 775 sqm<br>8%                 |