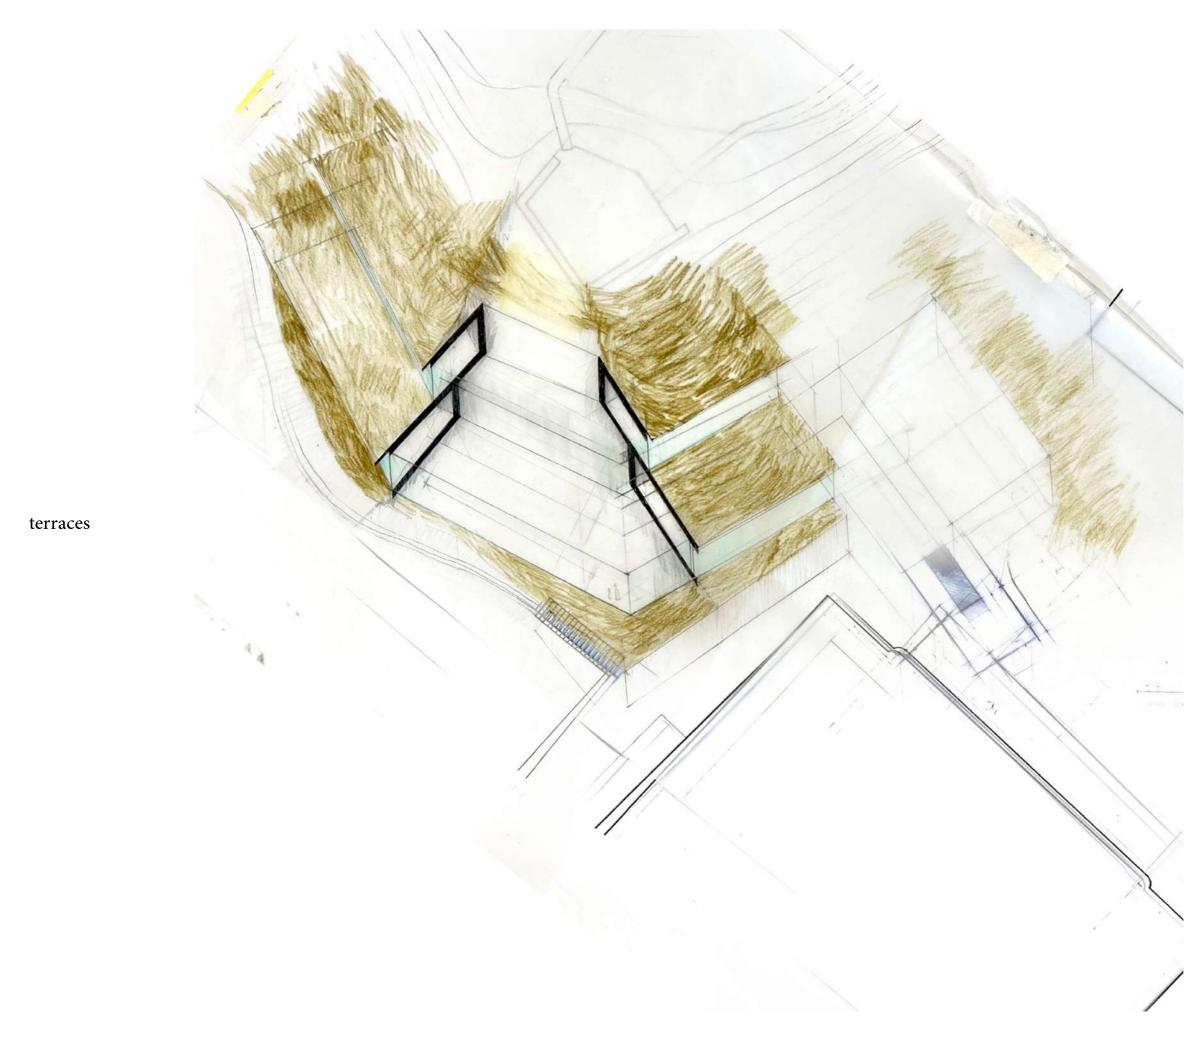

1:500 site plan

Relationship of the proposal to the site 1:500 model

Relationship of the proposal to the site 1:500 model

|                                             | AREA                          | PUBLIC                      | READING ROOMS                   | GROUP ROOMS    | CHILDREN'S<br>LIBRARY | STORAGE<br>+ SERVICES                        | ADMINISTRATION                |
|---------------------------------------------|-------------------------------|-----------------------------|---------------------------------|----------------|-----------------------|----------------------------------------------|-------------------------------|
| Mechelen Public<br>Library                  | 4500 sqm                      | 705 sqm<br>17%              | 1605 sqm<br>38%                 | 520 sqm<br>12% | 140 sqm<br>3%         | 85 sqm<br>+ 250sqm<br>8%                     | 175 sqm<br>4%                 |
| LocHal                                      | 7000 sqm                      | 2230 sqm<br>31%             | 1400 sqm<br>19%                 | 870 sqm<br>12% | 310 sqm<br>4%         | 915 sqm<br>13%                               | 610 sqm<br>8%                 |
| Stockholm City Library<br>current situation | 7330 sqm<br>+2960 sqm (annex) | 367 sqm<br>5%<br>+ 89sqm 3% | 1759 sqm<br>24%<br>+ 474sqm 16% | 73 sqm<br>1%   | 293 sqm<br>4%         | 586 sqm<br>+ 1979 sqm<br>35%<br>+ 414sqm 14% | 1100 sqm<br>15%<br>+ 60sqm 2% |
| Stockholm City Library<br>Caruso St John    | 9730 sqm                      | 755 sqm<br>8%               | 3140 sqm<br>42%                 | 270 sqm<br>3%  | 920 sqm<br>10%        | 1075 sqm<br>+ 1200sqm<br>23%                 | 775 sqm<br>8%                 |