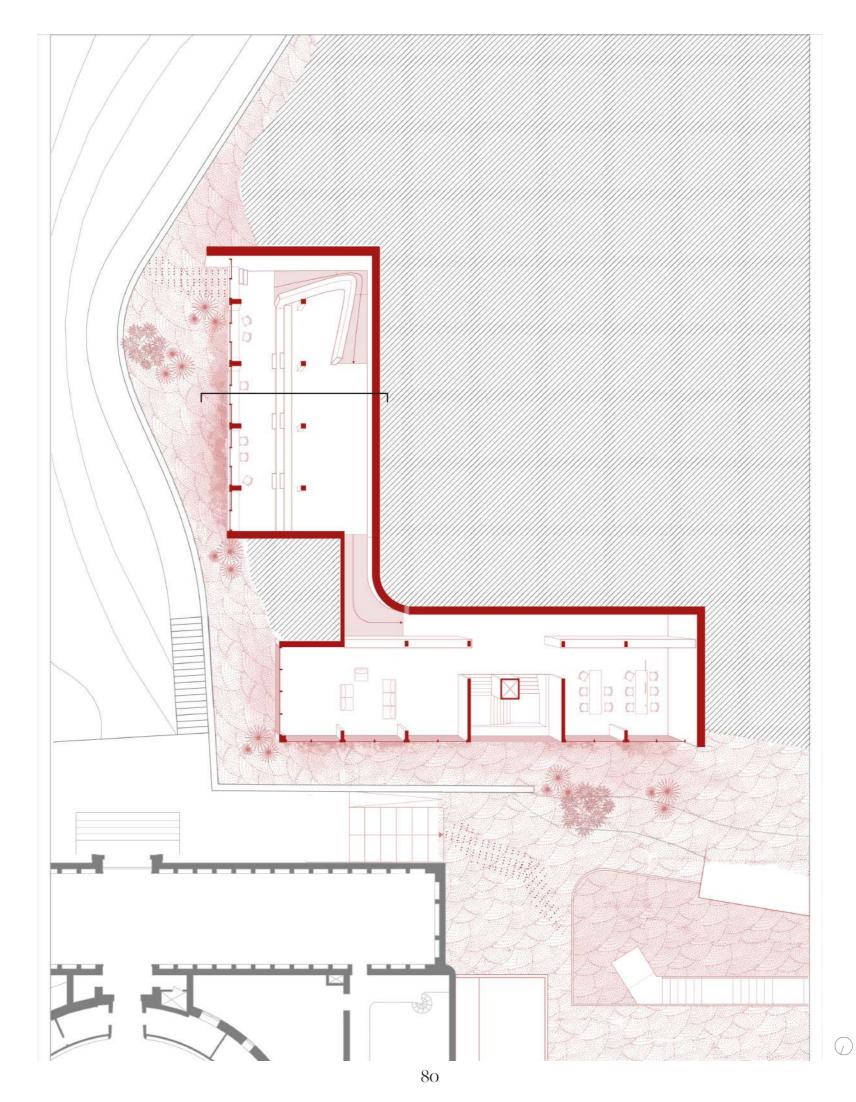

1:500 site plan

Relationship of the proposal to the site 1:500 model

Relationship of the proposal to the site 1:500 model

|                                             | AREA                          | PUBLIC                      | READING ROOMS                   | GROUP ROOMS    | CHILDREN'S<br>LIBRARY | STORAGE<br>+ SERVICES                        | ADMINISTRATION                |
|---------------------------------------------|-------------------------------|-----------------------------|---------------------------------|----------------|-----------------------|----------------------------------------------|-------------------------------|
| Mechelen Public<br>Library                  | 4500 sqm                      | 705 sqm<br>17%              | 1605 sqm<br>38%                 | 520 sqm<br>12% | 140 sqm<br>3%         | 85 sqm<br>+ 250sqm<br>8%                     | 175 sqm<br>4%                 |
| LocHal                                      | 7000 sqm                      | 2230 sqm<br>31%             | 1400 sqm<br>19%                 | 870 sqm<br>12% | 310 sqm<br>4%         | 915 sqm<br>13%                               | 610 sqm<br>8%                 |
| Stockholm City Library<br>current situation | 7330 sqm<br>+2960 sqm (annex) | 367 sqm<br>5%<br>+ 89sqm 3% | 1759 sqm<br>24%<br>+ 474sqm 16% | 73 sqm<br>1%   | 293 sqm<br>4%         | 586 sqm<br>+ 1979 sqm<br>35%<br>+ 414sqm 14% | 1100 sqm<br>15%<br>+ 60sqm 2% |
| Stockholm City Library<br>Caruso St John    | 9730 sqm                      | 755 sqm<br>8%               | 3140 sqm<br>42%                 | 270 sqm<br>3%  | 920 sqm<br>10%        | 1075 sqm<br>+ 1200sqm<br>23%                 | 775 sqm<br>8%                 |

| Stockholm City Library<br>Chanegs within Library<br>and annex |                   | 367 sqm | 1759 sqm | 73 sqm<br>+ 233 sqm | 293 sqm<br>+190 sqm | 586 sqm<br>+199 sqm   | 867 sqm |
|---------------------------------------------------------------|-------------------|---------|----------|---------------------|---------------------|-----------------------|---------|
|                                                               | +2960 sqm (annex) |         |          |                     |                     | +414 sqm              |         |
| The extension                                                 | 1090 sqm          | 900 sqm |          |                     |                     | 190 sqm<br>(services) |         |