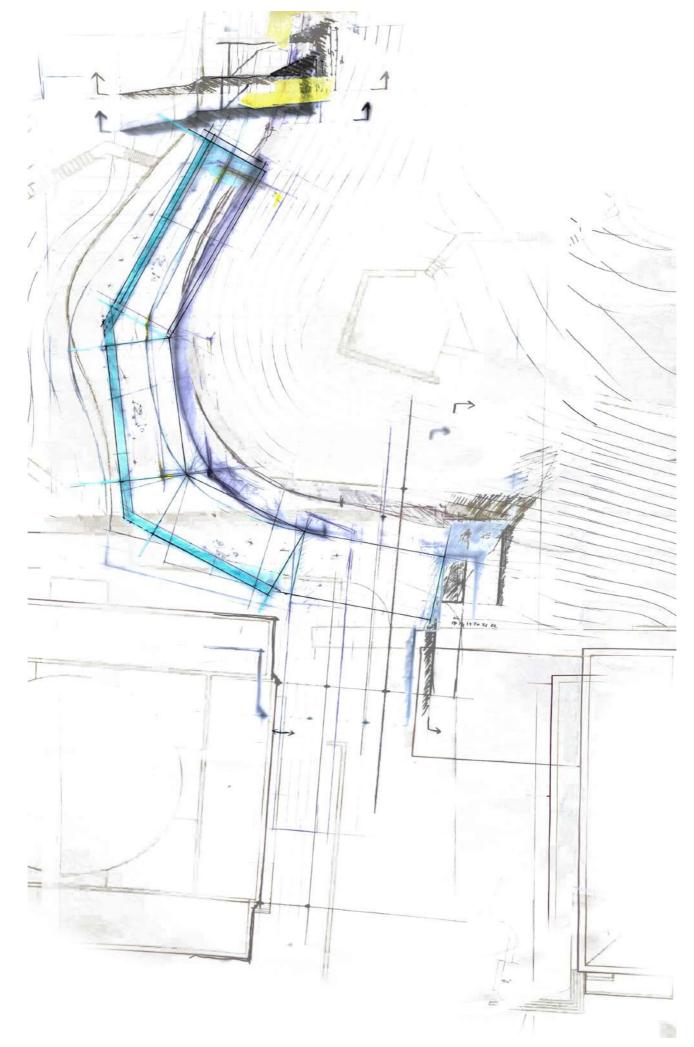

1:500 site plan

Relationship of the proposal to the site 1:500 model

Relationship of the proposal to the site 1:500 model

|                                             | AREA                          | PUBLIC                      | READING ROOMS                   | GROUP ROOMS    | CHILDREN'S<br>LIBRARY | STORAGE<br>+ SERVICES                        | ADMINISTRATION                |
|---------------------------------------------|-------------------------------|-----------------------------|---------------------------------|----------------|-----------------------|----------------------------------------------|-------------------------------|
| Mechelen Public<br>Library                  | 4500 sqm                      | 705 sqm<br>17%              | 1605 sqm<br>38%                 | 520 sqm<br>12% | 140 sqm<br>3%         | 85 sqm<br>+ 250sqm<br>8%                     | 175 sqm<br>4%                 |
| LocHal                                      | 7000 sqm                      | 2230 sqm<br>31%             | 1400 sqm<br>19%                 | 870 sqm<br>12% | 310 sqm<br>4%         | 915 sqm<br>13%                               | 610 sqm<br>8%                 |
| Stockholm City Library<br>current situation | 7330 sqm<br>+2960 sqm (annex) | 367 sqm<br>5%<br>+ 89sqm 3% | 1759 sqm<br>24%<br>+ 474sqm 16% | 73 sqm<br>1%   | 293 sqm<br>4%         | 586 sqm<br>+ 1979 sqm<br>35%<br>+ 414sqm 14% | 1100 sqm<br>15%<br>+ 60sqm 2% |
| Stockholm City Library<br>Caruso St John    | 9730 sqm                      | 755 sqm<br>8%               | 3140 sqm<br>42%                 | 270 sqm<br>3%  | 920 sqm<br>10%        | 1075 sqm<br>+ 1200sqm<br>23%                 | 775 sqm<br>8%                 |