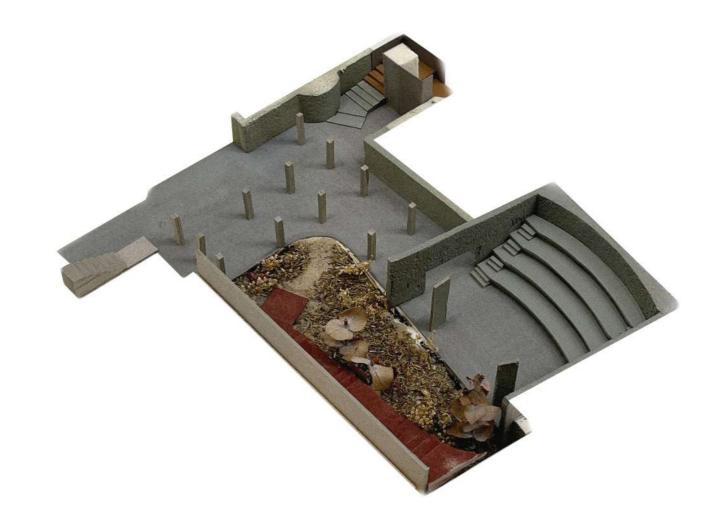

1:500 site plan

Relationship of the proposal to the site 1:500 model

Relationship of the proposal to the site 1:500 model

|                                             | AREA                          | PUBLIC                      | READING ROOMS                   | GROUP ROOMS    | CHILDREN'S<br>LIBRARY | STORAGE<br>+ SERVICES                        | ADMINISTRATION                |
|---------------------------------------------|-------------------------------|-----------------------------|---------------------------------|----------------|-----------------------|----------------------------------------------|-------------------------------|
| Mechelen Public<br>Library                  | 4500 sqm                      | 705 sqm<br>17%              | 1605 sqm<br>38%                 | 520 sqm<br>12% | 140 sqm<br>3%         | 85 sqm<br>+ 250sqm<br>8%                     | 175 sqm<br>4%                 |
| LocHal                                      | 7000 sqm                      | 2230 sqm<br>31%             | 1400 sqm<br>19%                 | 870 sqm<br>12% | 310 sqm<br>4%         | 915 sqm<br>13%                               | 610 sqm<br>8%                 |
| Stockholm City Library<br>current situation | 7330 sqm<br>+2960 sqm (annex) | 367 sqm<br>5%<br>+ 89sqm 3% | 1759 sqm<br>24%<br>+ 474sqm 16% | 73 sqm<br>1%   | 293 sqm<br>4%         | 586 sqm<br>+ 1979 sqm<br>35%<br>+ 414sqm 14% | 1100 sqm<br>15%<br>+ 60sqm 2% |
| Stockholm City Library<br>Caruso St John    | 9730 sqm                      | 755 sqm<br>8%               | 3140 sqm<br>42%                 | 270 sqm<br>3%  | 920 sqm<br>10%        | 1075 sqm<br>+ 1200sqm<br>23%                 | 775 sqm<br>8%                 |