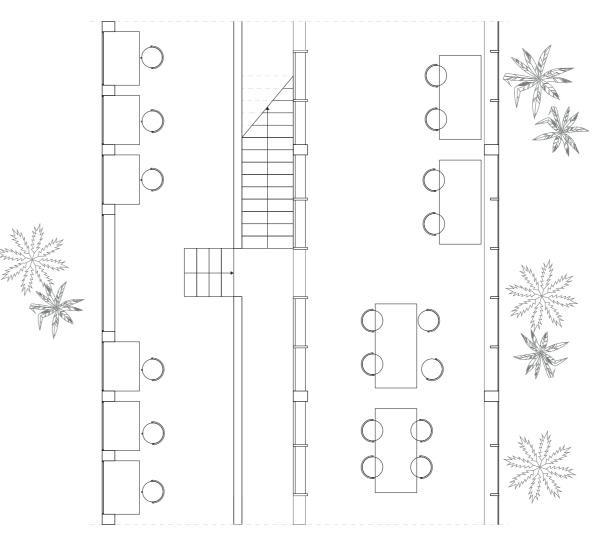

1:500 site plan

Relationship of the proposal to the site 1:500 model

Relationship of the proposal to the site 1:500 model

|                                             | AREA                          | PUBLIC                      | READING ROOMS                   | GROUP ROOMS    | CHILDREN'S<br>LIBRARY | STORAGE<br>+ SERVICES                        | ADMINISTRATION                |
|---------------------------------------------|-------------------------------|-----------------------------|---------------------------------|----------------|-----------------------|----------------------------------------------|-------------------------------|
| Mechelen Public<br>Library                  | 4500 sqm                      | 705 sqm<br>17%              | 1605 sqm<br>38%                 | 520 sqm<br>12% | 140 sqm<br>3%         | 85 sqm<br>+ 250sqm<br>8%                     | 175 sqm<br>4%                 |
| LocHal                                      | 7000 sqm                      | 2230 sqm<br>31%             | 1400 sqm<br>19%                 | 870 sqm<br>12% | 310 sqm<br>4%         | 915 sqm<br>13%                               | 610 sqm<br>8%                 |
| Stockholm City Library<br>current situation | 7330 sqm<br>+2960 sqm (annex) | 367 sqm<br>5%<br>+ 89sqm 3% | 1759 sqm<br>24%<br>+ 474sqm 16% | 73 sqm<br>1%   | 293 sqm<br>4%         | 586 sqm<br>+ 1979 sqm<br>35%<br>+ 414sqm 14% | 1100 sqm<br>15%<br>+ 60sqm 2% |
| Stockholm City Library<br>Caruso St John    | 9730 sqm                      | 755 sqm<br>8%               | 3140 sqm<br>42%                 | 270 sqm<br>3%  | 920 sqm<br>10%        | 1075 sqm<br>+ 1200sqm<br>23%                 | 775 sqm<br>8%                 |