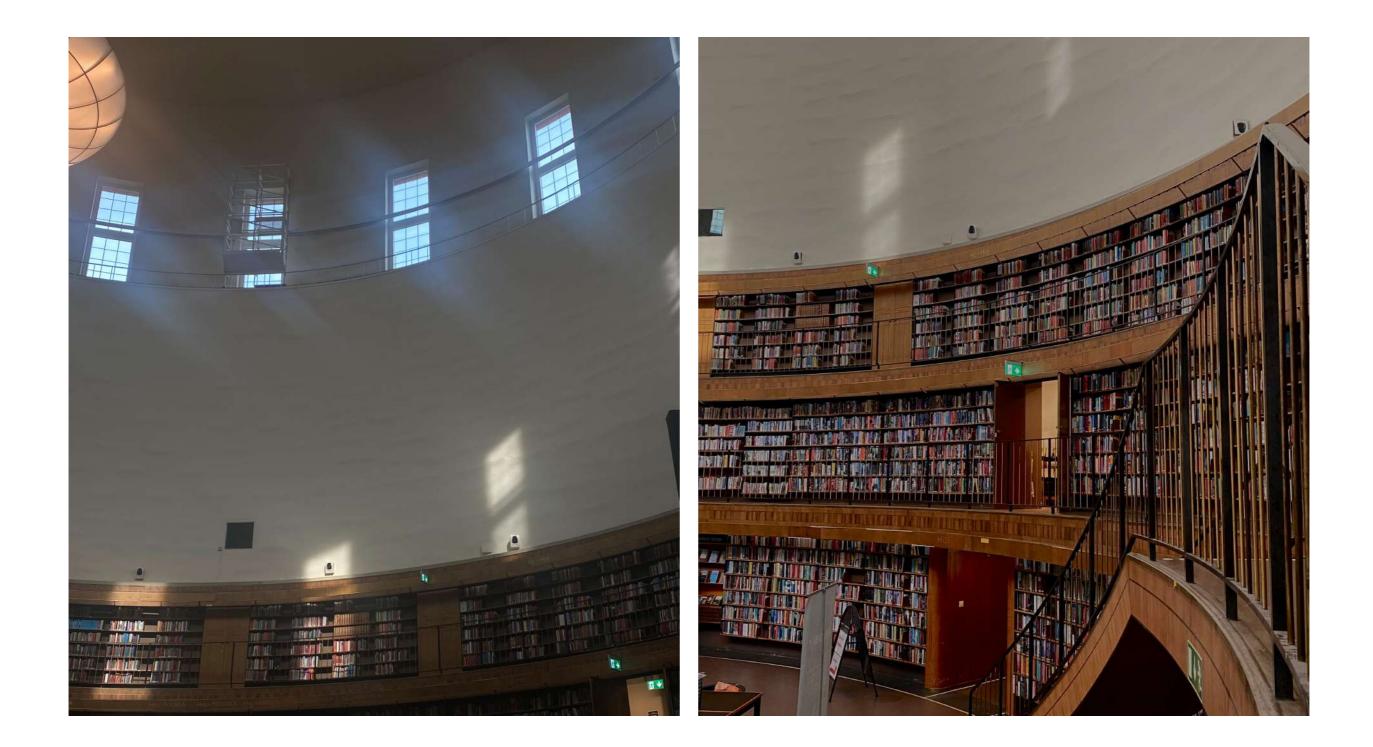

One priority was to demonstrate how natural scenes have the power to immediately evoke or reflect states of mind.

Wollen, M. Gunnar Asplund Landscapes and Buildings (2019)

Stockholm Library Gunnar Asplund Reading Room, Archival Photograph