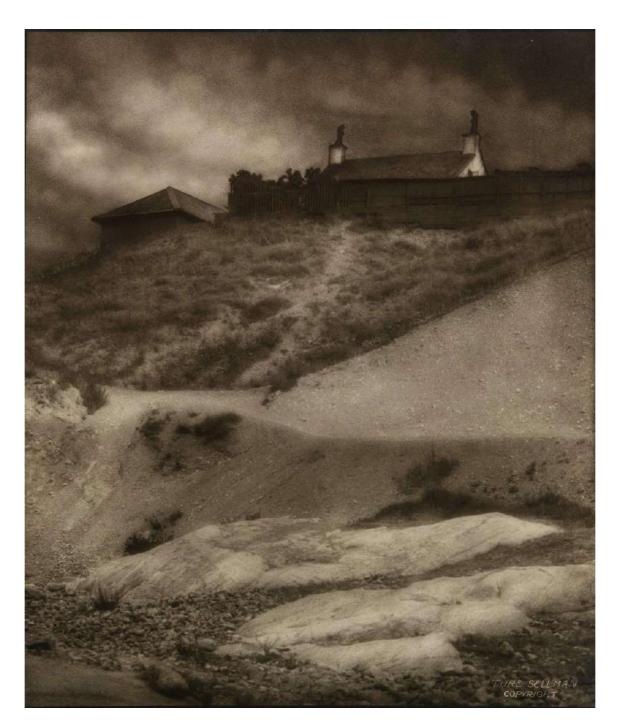

Observatory hill before construction of Odengattan street

*Observatoriehojden, 1914* photograph Ture Sellman

north-west view

north view

archival photographs

north-east view

|     | / |
|-----|---|
|     | / |
|     | / |
|     | / |
|     | 1 |
|     | / |
|     | 1 |
|     | 1 |
|     | ( |
|     |   |
|     |   |
|     |   |
|     |   |
|     |   |
|     |   |
|     |   |
|     |   |
|     |   |
| - 1 |   |
|     |   |
|     |   |
|     |   |
| 1   |   |
|     |   |
|     |   |
|     |   |
|     |   |
|     |   |
|     |   |
|     |   |
|     |   |
|     |   |
|     |   |
|     |   |
|     |   |
|     |   |
|     |   |
|     |   |
|     |   |
|     |   |
| 1   |   |
|     |   |
|     |   |
|     |   |
| 1   |   |
|     |   |
|     |   |
|     |   |
|     |   |
|     |   |
|     |   |
|     |   |
|     |   |
|     |   |
| 1   |   |
|     |   |
|     |   |
|     |   |
|     |   |
|     |   |
|     |   |
|     |   |
|     |   |
|     |   |
|     |   |
| 2   |   |
|     |   |
|     |   |
|     |   |
|     |   |
|     |   |
|     |   |
|     |   |
|     |   |
|     |   |
|     |   |
|     |   |
|     |   |
|     |   |
|     |   |
|     |   |
|     |   |
|     |   |
|     |   |
|     |   |