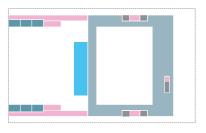

1:500 site plan

Relationship of the proposal to the site 1:500 model

Relationship of the proposal to the site 1:500 model

|                                             | AREA                          | PUBLIC                      | READING ROOMS                   | GROUP ROOMS    | CHILDREN'S<br>LIBRARY | STORAGE<br>+ SERVICES                        | ADMINISTRATION                |
|---------------------------------------------|-------------------------------|-----------------------------|---------------------------------|----------------|-----------------------|----------------------------------------------|-------------------------------|
| Mechelen Public<br>Library                  | 4500 sqm                      | 705 sqm<br>17%              | 1605 sqm<br>38%                 | 520 sqm<br>12% | 140 sqm<br>3%         | 85 sqm<br>+ 250sqm<br>8%                     | 175 sqm<br>4%                 |
| LocHal                                      | 7000 sqm                      | 2230 sqm<br>31%             | 1400 sqm<br>19%                 | 870 sqm<br>12% | 310 sqm<br>4%         | 915 sqm<br>13%                               | 610 sqm<br>8%                 |
| Stockholm City Library<br>current situation | 7330 sqm<br>+2960 sqm (annex) | 367 sqm<br>5%<br>+ 89sqm 3% | 1759 sqm<br>24%<br>+ 474sqm 16% | 73 sqm<br>1%   | 293 sqm<br>4%         | 586 sqm<br>+ 1979 sqm<br>35%<br>+ 414sqm 14% | 1100 sqm<br>15%<br>+ 60sqm 2% |
| Stockholm City Library<br>Caruso St John    | 9730 sqm                      | 755 sqm<br>8%               | 3140 sqm<br>42%                 | 270 sqm<br>3%  | 920 sqm<br>10%        | 1075 sqm<br>+ 1200sqm<br>23%                 | 775 sqm<br>8%                 |