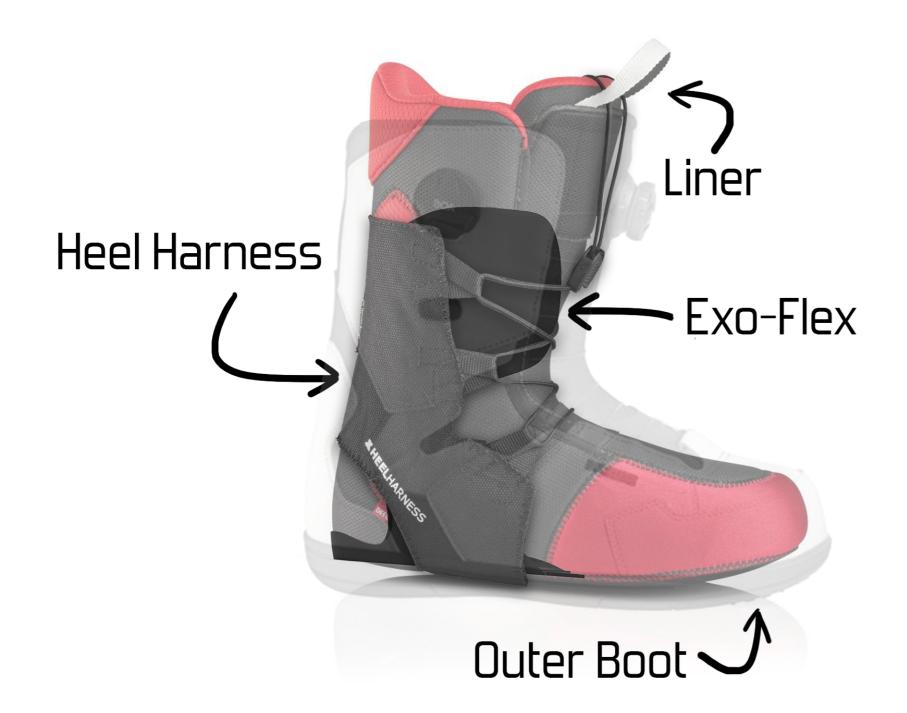

Easily change the stiffness of your boots thanks to the Exo-Flex.

- The Exo-Flex allows you to switch up the stiffness to match your activity.
- Experience long term financial benefits.
- The product enables a longer lifetime of the outer boot.
- It can potentially be made from recycleable or recycled materials.
- The Exo-Flex is a possible future product that enhances the viability of the modular service.