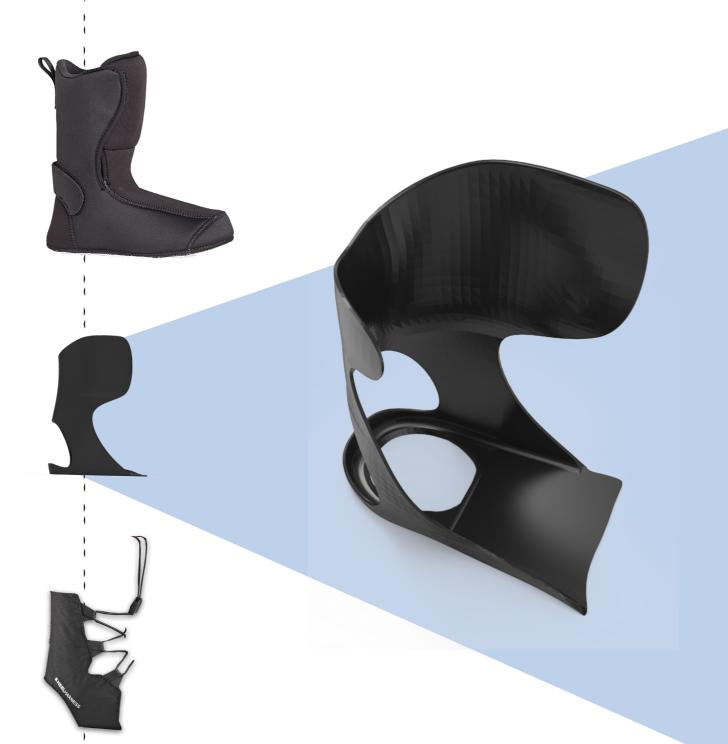

## Rethink the goods, with modular boots

Deeluxe presents, snowboard boots that grow with you. Changing the style, stiffness or comfort of your boots has never been this easy! Just one pair of boots for all your adventures, while reducing your foot print in the snow.

From the dare devil going 80 km/u on the slopes, to the cool kid who lives in the park. Your perfect pair is within Deeluxe's wide range of snowboard boots. If your style or preference changes, the boots easily change with you. You no longer have to throw away your proper boots, just because your lacing broke, or because they feel sloppy.

Easily change the stiffness of your boots thanks to the Exo-Flex.

- The Exo-Flex allows you to switch up the stiffness to match your activity.
- Experience long term financial benefits.
- The product enables a longer lifetime of the outer boot.
- It can potentially be made from recycleable or recycled materials.
- The Exo-Flex is a possible future product that enhances the viability of the modular service.