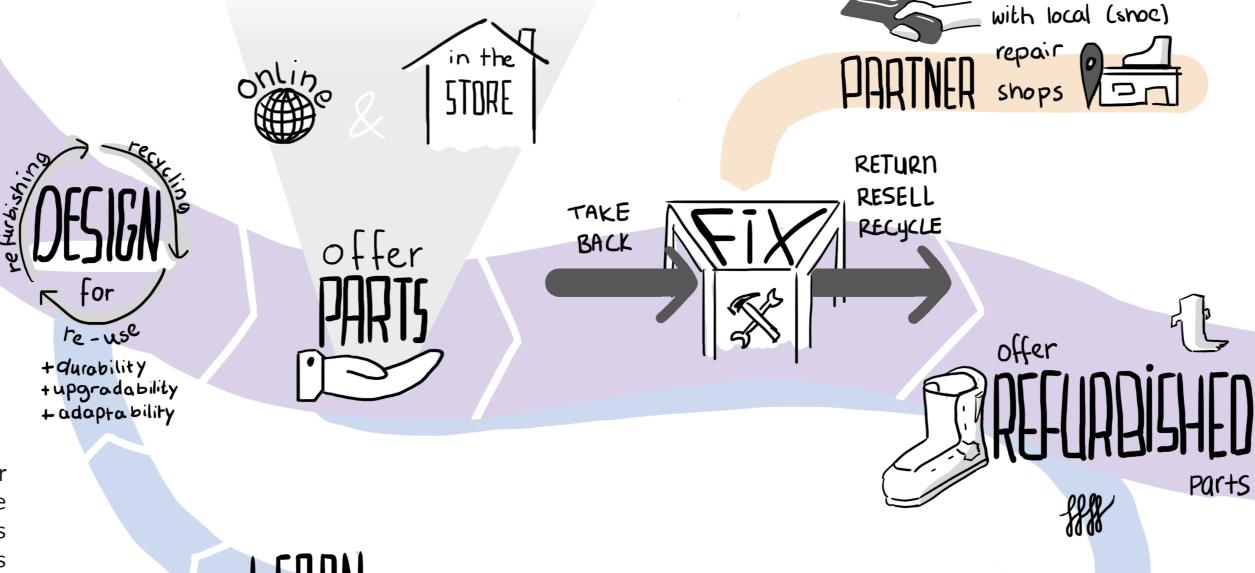

This service is inspired on circular economy business models. The service potentially improves the user-product relation, thus reducing the environmental impact of snowboard boots by prolonging their life time.

Easily change the stiffness of your boots thanks to the Exo-Flex.

- The Exo-Flex allows you to switch up the stiffness to match your activity.
- Experience long term financial benefits.
- The product enables a longer lifetime of the outer boot.
- It can potentially be made from recycleable or recycled materials.
- The Exo-Flex is a possible future product that enhances the viability of the modular service.