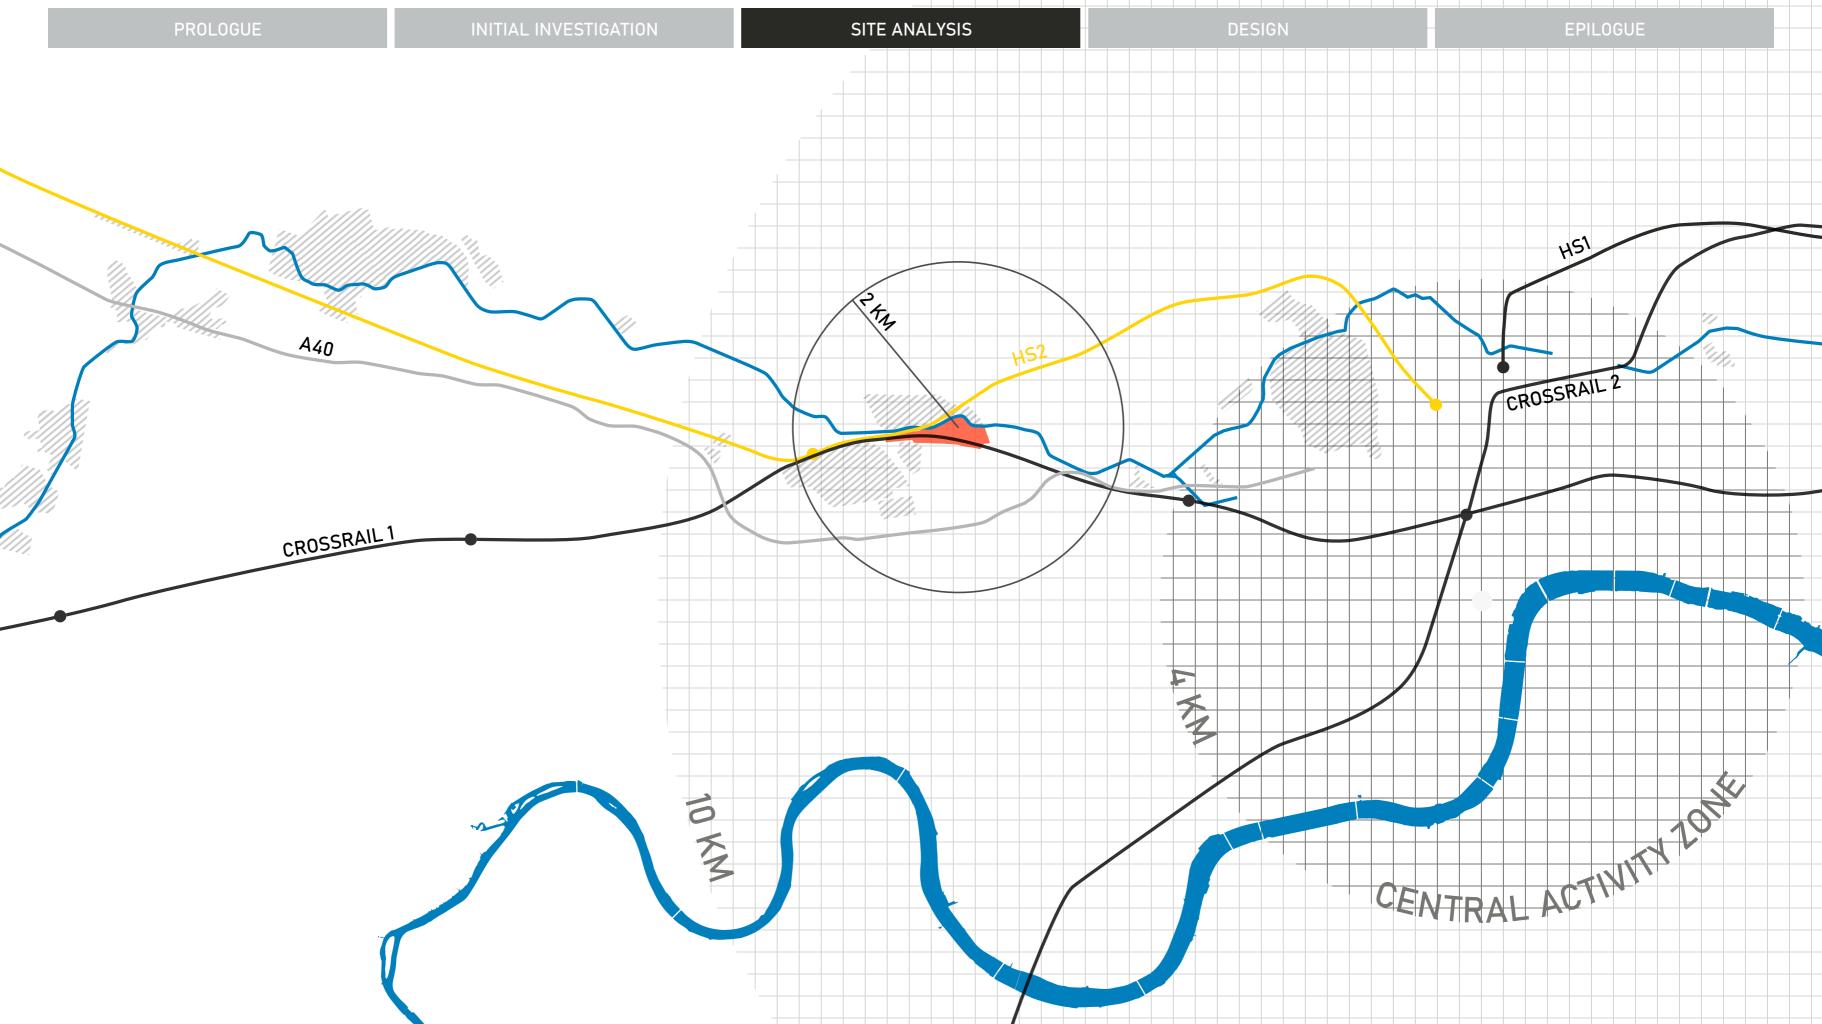

# #FLOW

RAILWAY TRACKS WILL BE DEMOLISHED EXISTING STATIONS NEW STATIONS (PROPOSED) NEW TRANSPORT SUPERHUB (PLANNED) OPEN GREEN SPACES

100 M

800 M

## #FLOW

## #RELICS

LADBROKE BASIN

GASHOLDER

HUMP-BACKED BRIDGES