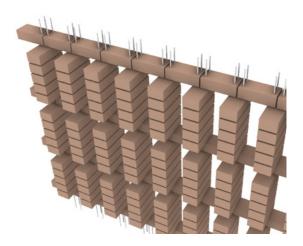

don Wea Ctr St James Park country: GBR source: ISD-TMYx



Total Radiation 20 Jun 16:00 - 09 Sep 17:00 city : London Wea Cir St James Park county : GBR source : ISD-TMYx



Direct Radiation 20 Jun 16:00 - 09 Sep 17:00 city : London Wea Ctr St James Park county : GBR source : ISD-TMYx



Diffuse Radiation 20 Jun 16:00 - 09 Sep 17:00 city : London Wea Ctr St James Park county : GBR source : ISD-TMYx



0.00

\_\_\_\_\_

Diffuse Radiation 01 Jan 09:00 - 31 Dec 15:00 city : London Wea Ctr St James Park country : GBR source : ISD-TMYx

2.60

0.00





Dry Bulb Temperature (C) city: London Wea Ctr St James Park country: GBR source: ISD-TMYx

Total Radiation 01 Jan 09:00 - 31 Dec 15:00 city : London Wea Ctr St James Park county : GBR source : ISD-TMYx







# BRICK FACADE

































#### BUILDING PERFORMANCE



# RAINWATER



#### SUMMER SCHEME





#### WINTER SCHEME





INTIMATE CORRIDORS

**REFLECTIVE NOSTALGIA** 





#### EPILOGUE