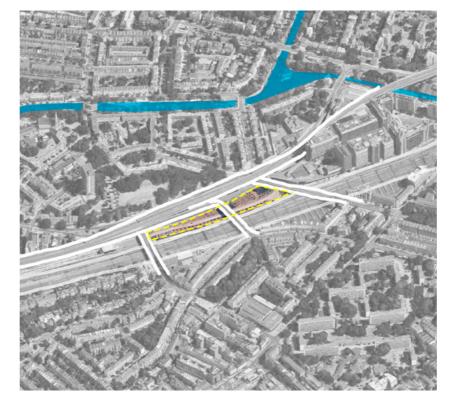

## LONDON DERELICTS

HYBRID ENCOUNTERS IN THE INTERSTITIAL SPACES THROUGH EXPLORATION OF URBAN CONTEMPORARY LEISURE



WENDA ANDRYANI

ARCHITECTURAL DESIGN CROSSOVERS STUDIO FACULTY OF ARCHITECTURE AND BUILT ENVIRONMENT TU DELFT 2020-2021







### EPILOGUE





THE THREE BRIDGES, LONDON



### EPILOGUE

(photos source: http://www.disused-stations.org.uk/)



BOROUGH MARKET, SOUTHWARK





### A SHORTCUT TO THE TOWPATH, CAMDEN

(sources: Julian Walker (flickr), Bloomberg.com, Google Maps)

### KING'S CROSS

## ROYAL OAK











## MAROON ST



# 1890s







KING'S CROSS





ARTIST'S STUDIOS

### ART PERFORMANCES

MAIN RESEARCH QUESTIONS:

HOW CAN INTERSTITIAL SPACES BE 1 THE NEW DRIVER OF URBAN TRANSFORMATION IN LONDON THROUGH ARCHITECTURE STAND-POINT?

HOW CAN LEISURE BE THE CATALYST TO OVERT POTENTIAL DIVERSITY IN FUTURE ACTIVITIES THAT INTERSTITIAL SPACES MIGHT ENTAIL?

2













Royal Oak

King's Cross

Kingsland

Bethnal Green Gaswork

Maroon St.



### least derelict

most derelict

# #FLOW



























RAILWAY TRACKS WILL BE DEMOLISHED EXISTING STATIONS NEW STATIONS (PROPOSED) NEW TRANSPORT SUPERHUB (PLANNED) OPEN GREEN SPACES

100 M

800 M



## #FLOW



## #RELICS





LADBROKE BASIN



GASHOLDER



HUMP-BACKED BRIDGES









## **ACTORS**











PLACES OF WORSHIPS, FOOD &