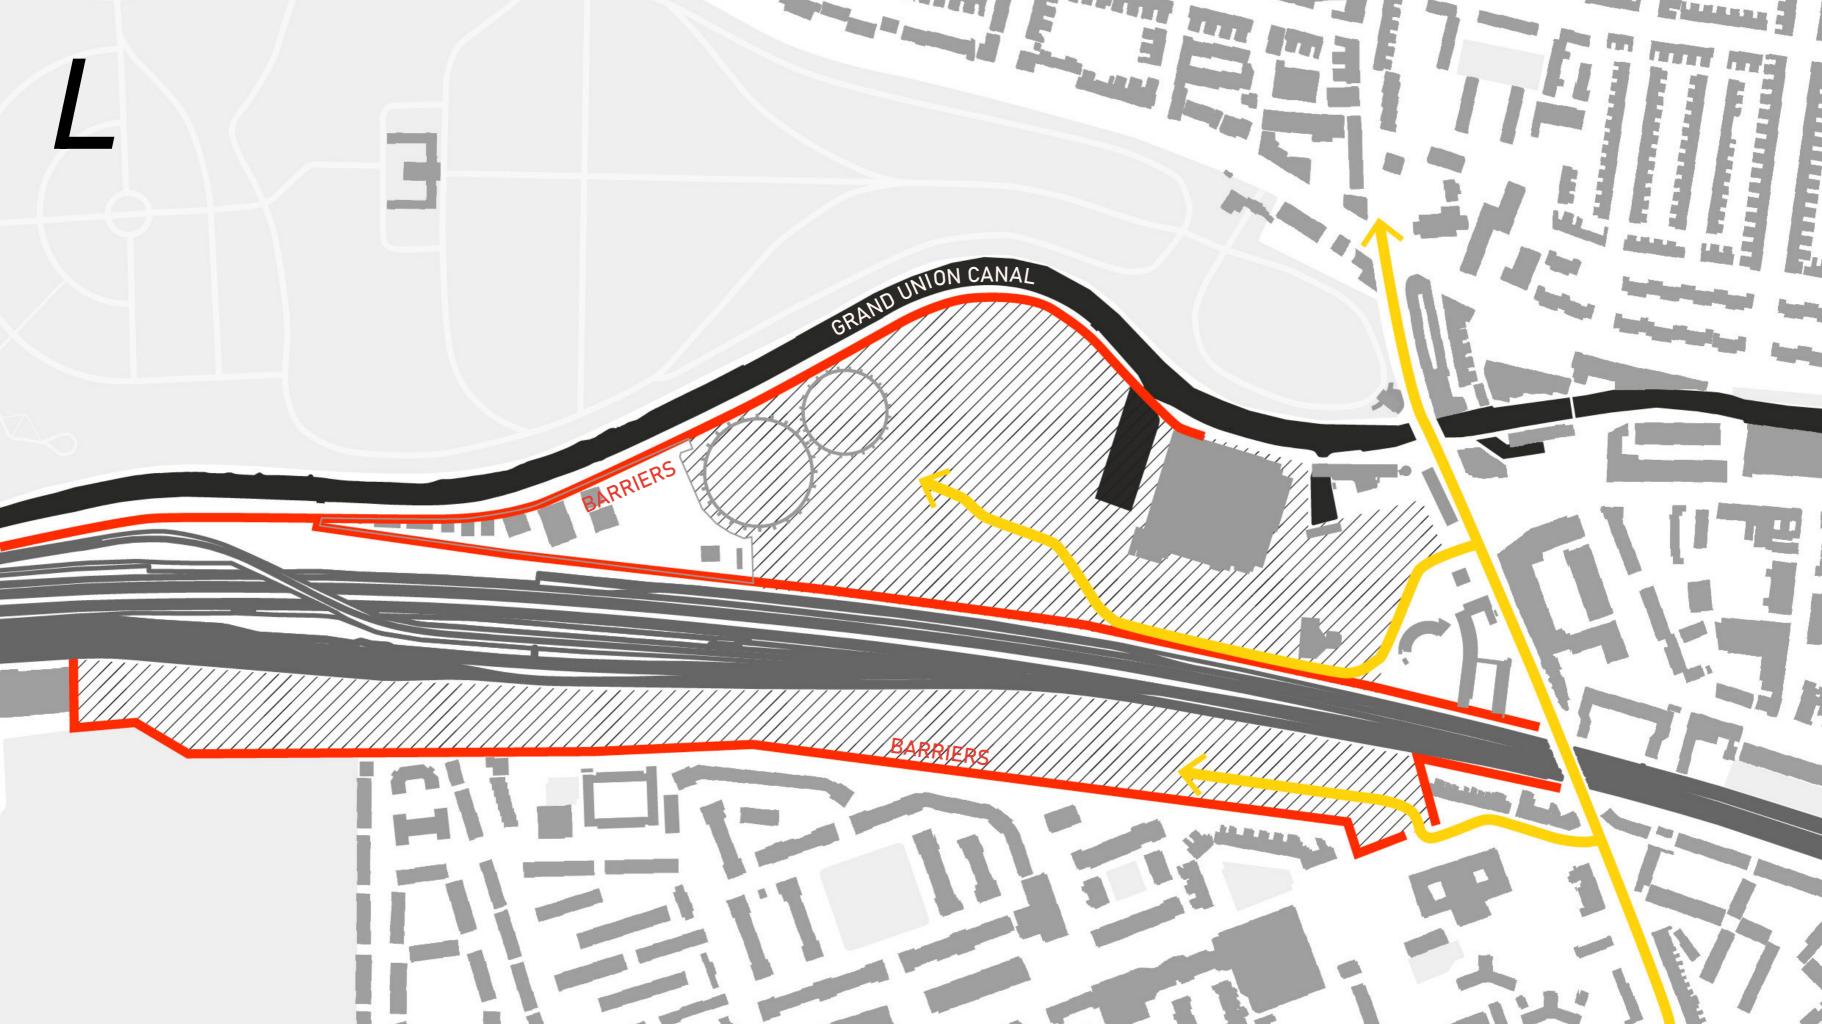

# #FLOW

RAILWAY TRACKS WILL BE DEMOLISHED EXISTING STATIONS NEW STATIONS (PROPOSED) NEW TRANSPORT SUPERHUB (PLANNED) OPEN GREEN SPACES

100 M

800 M

## #FLOW