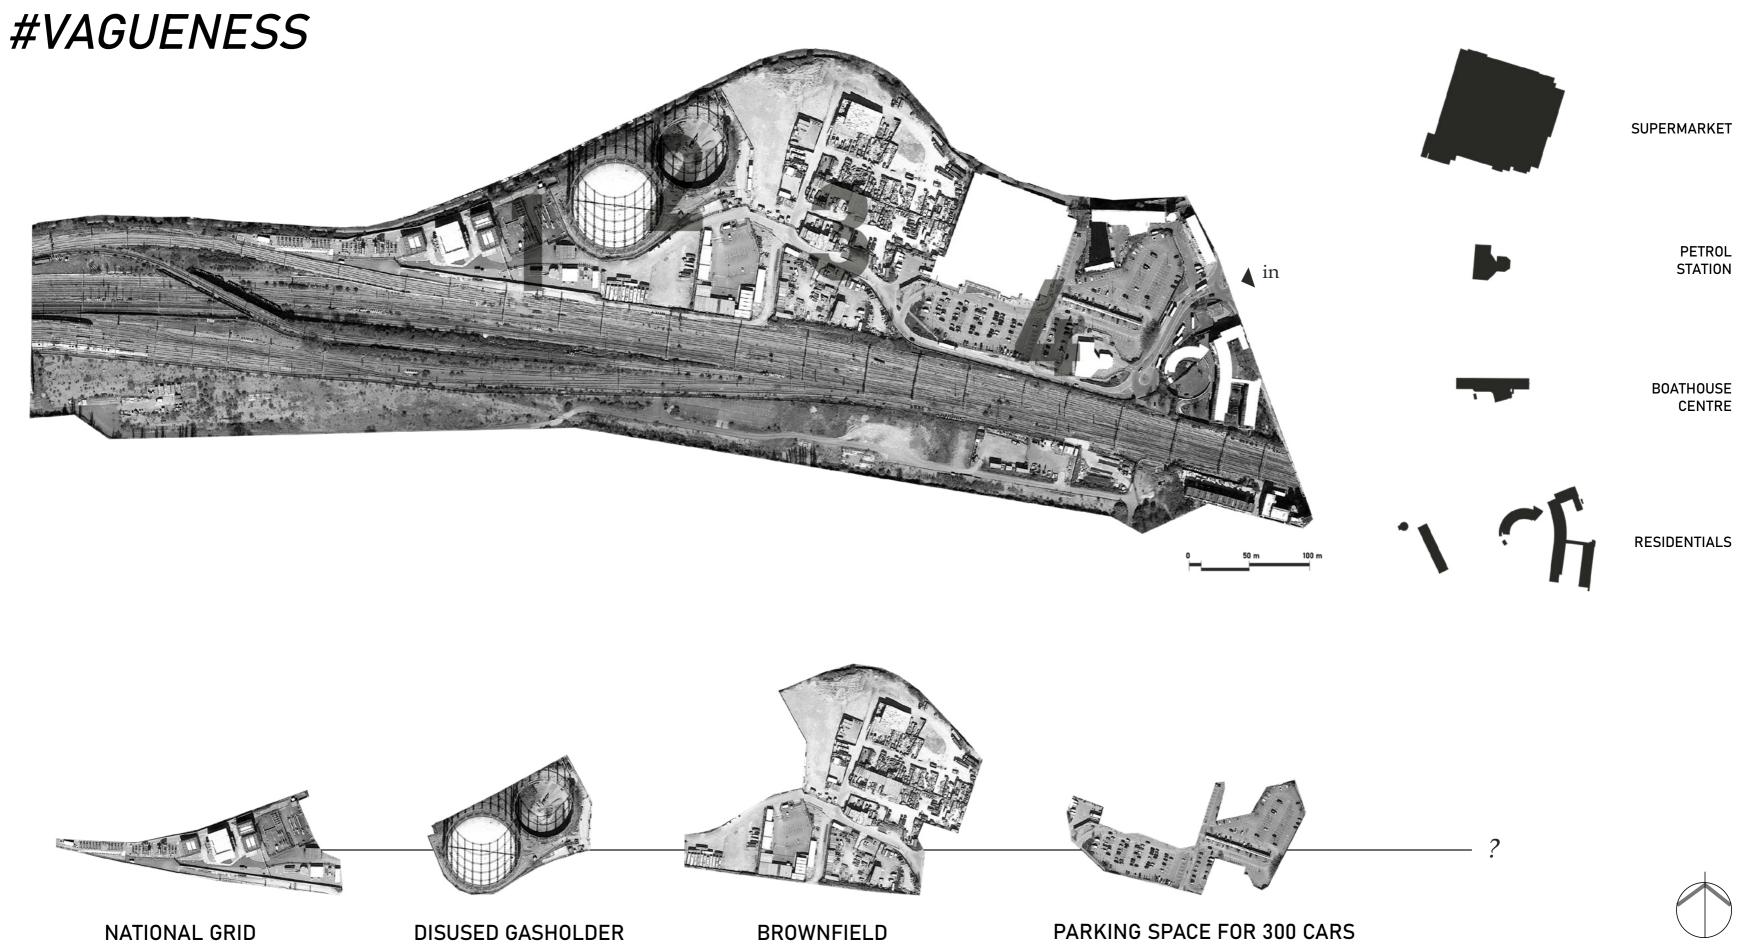

# #VAGUENESS

DETAILS

USAGE ADAPTABILITY •

HYBRID ENCOUNTERS

ZONING

Catalyst: Creative Community Center

Catalyst: Canalside activity

Catalyst: New Station