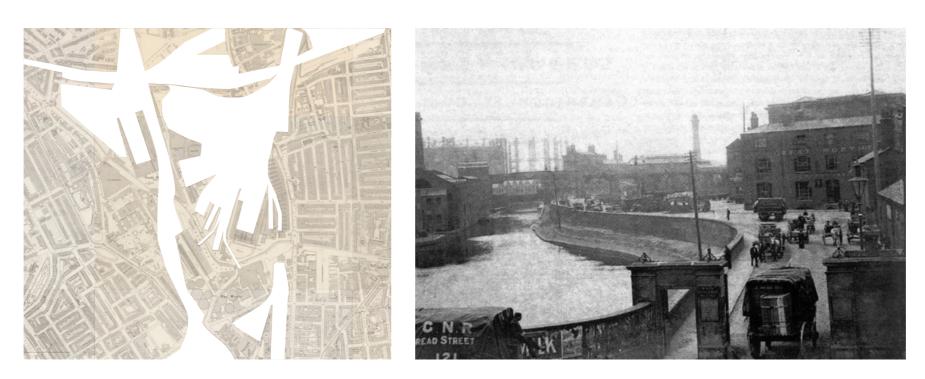

### A SHORTCUT TO THE TOWPATH, CAMDEN

(sources: Julian Walker (flickr), Bloomberg.com, Google Maps)