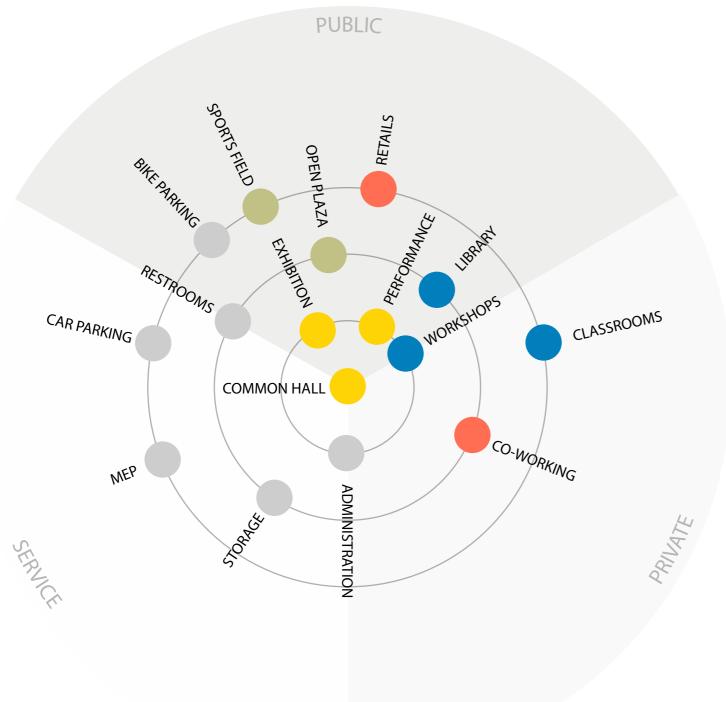

# CREATIVE COMMUNITY CENTER

SITE PLAN

1 Canalside entrance12 Bus state2 Humpback bridge13 In/out3 Children Playground14 Works4 Sunken amphitheatre15 Futsal5 Groundcover: gravel stone16 New particle6 Open plaza (Canal market)17 Gaslib7 Outdoor seating area (cafe)18 Artific8 Water features19 Noah's9 Basin bath20 Pedest10 Artificial beach21 Bike late11 Central Plantage10

12 Bus stop 13 In/out parking 14 Workshop / makerspace 15 Futsal field 16 New pedestrian bridge 17 Gaslibrary 18 Artificial hills 19 Noah's bridge 20 Pedestrians 21 Bike lanes

17

D

D

0

5

Α

1