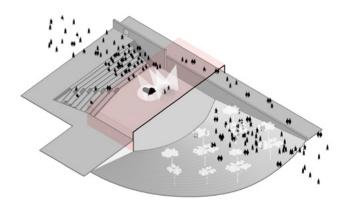

SITE PLAN

1 Canalside entrance12 Bus state2 Humpback bridge13 In/out3 Children Playground14 Works4 Sunken amphitheatre15 Futsal5 Groundcover: gravel stone16 New particle6 Open plaza (Canal market)17 Gaslib7 Outdoor seating area (cafe)18 Artific8 Water features19 Noah's9 Basin bath20 Pedest10 Artificial beach21 Bike late11 Central Plantage10

12 Bus stop 13 In/out parking 14 Workshop / makerspace 15 Futsal field 16 New pedestrian bridge 17 Gaslibrary 18 Artificial hills 19 Noah's bridge 20 Pedestrians 21 Bike lanes

17

D

D

0

5

Α

1

a

0

0

D

D

16

 $\Diamond$ 

0

0

0

0

100 m

0

0

15

0

P

0

0

D

0

14

0

13

в









BASIN BATH



# OPEN PLAZA









CHILDREN PLAYGROUND



OPEN PLAZA



#### CANALSIDE MARKET



### SUNKEN AMPHITHEATRE













#### IMPROMPTU PERFORMANCES



EXHIBITION



MOVIE NIGHT

### WATER FEATURES & BASIN BATH



DANCING FOUNTAIN



SUMMER PLAYGROUND



**URBAN ART DISPLAY** 









#### WATER SPORTS COMPETITION



#### BATH AND ARTIFICIAL BEACH



**ICE-SKATING ARENA** 



WATER FEATURES

DANCING FOUNTAIN

SUMMER WATER PLAYGROUND



SUNKEN AMPHITHEATRE



OPEN PLAZA



#RELICS



GASLIBRARY



FUTSAL MATCH



WILD WALL CLIMBING



MOVIE NIGHT



URBAN SCULPTURE

CHILDREN PLAYGROUND



CANALSIDE MARKET









M





BASIN BATH



WATER SPORTS COMPETITION



BATH AND ARTIFICIAL BEACH



ICE-SKATING ARENA



















1 Floor structure Concrete Slab 15cm with exposed aggregate finish 5 cm

2 Bottom rail

3 Folding door (motorized) Aluminium frame Base board 3mm Corten Steel plate Rockwool Infill