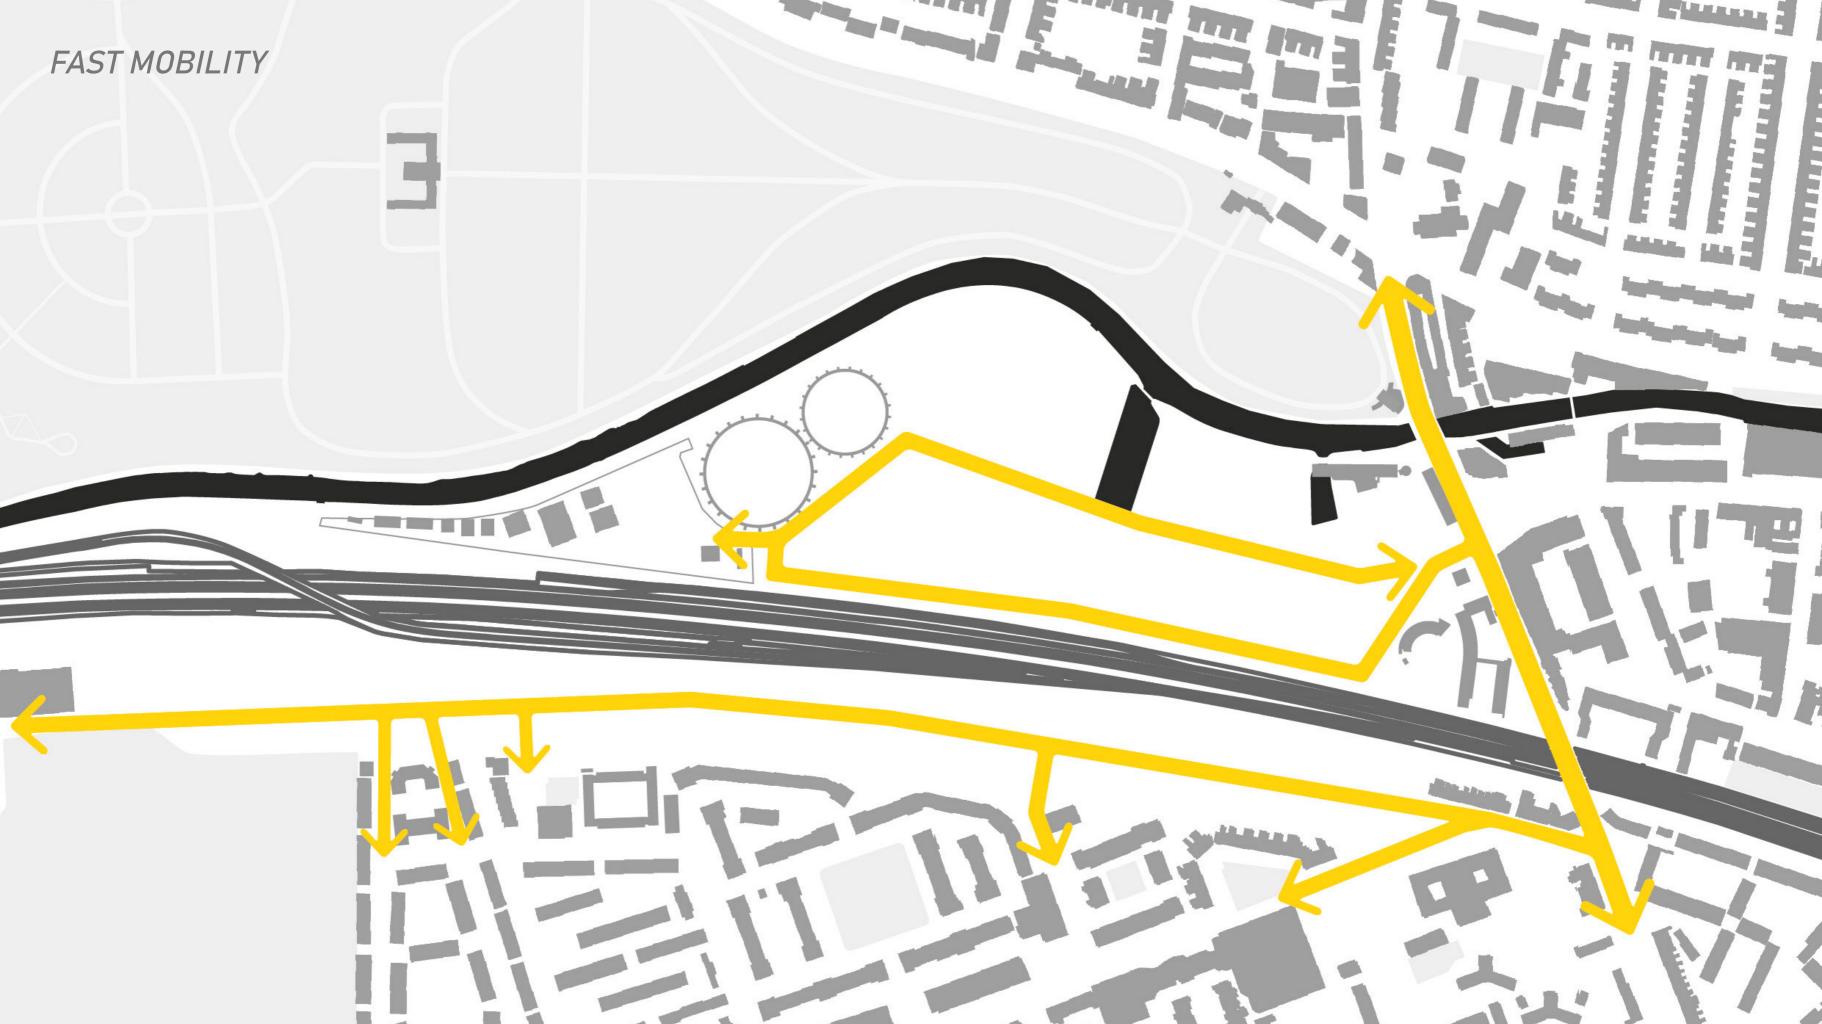

# #FLOW

RAILWAY TRACKS WILL BE DEMOLISHED EXISTING STATIONS NEW STATIONS (PROPOSED) NEW TRANSPORT SUPERHUB (PLANNED) OPEN GREEN SPACES

100 M

800 M

## #FLOW