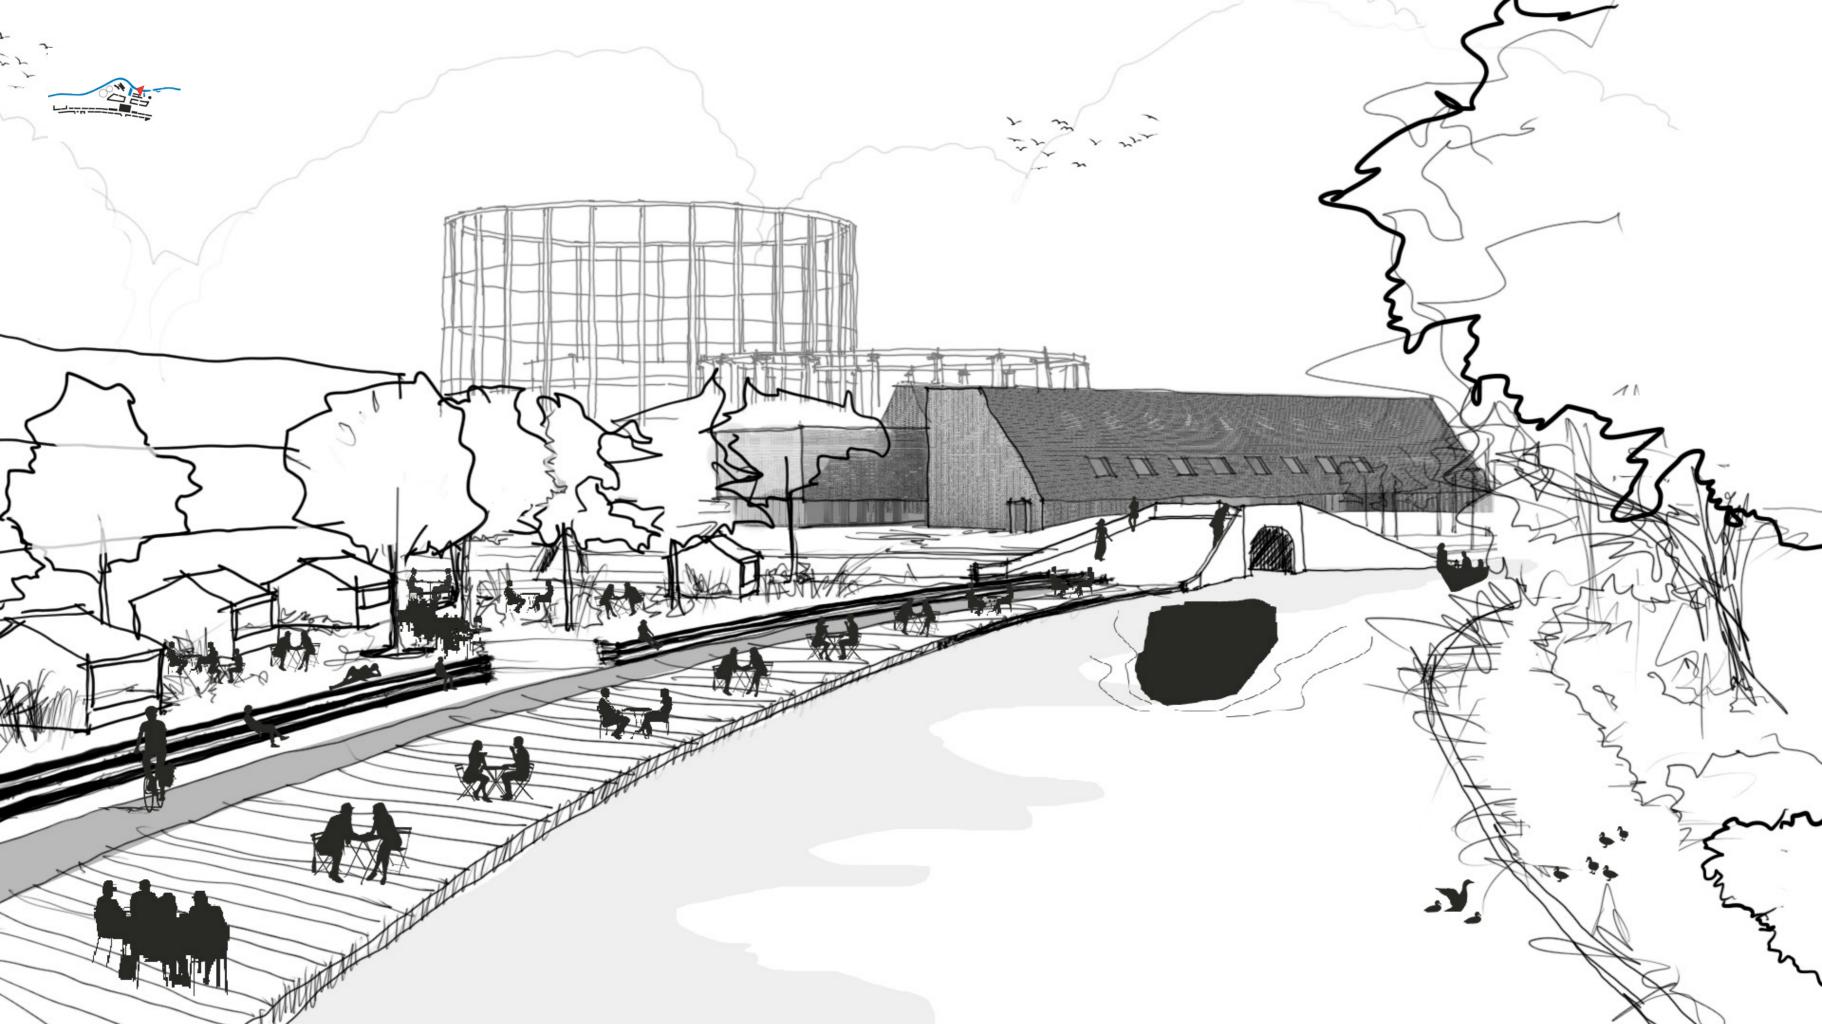

## #RELICS

LADBROKE BASIN

GASHOLDER

HUMP-BACKED BRIDGES

**PEDESTRIAN BRIDGES** 

INFORMAL USES ON THE WATER AND CANALSIDE

GOALS

## THE NEW URBAN CORRIDOR