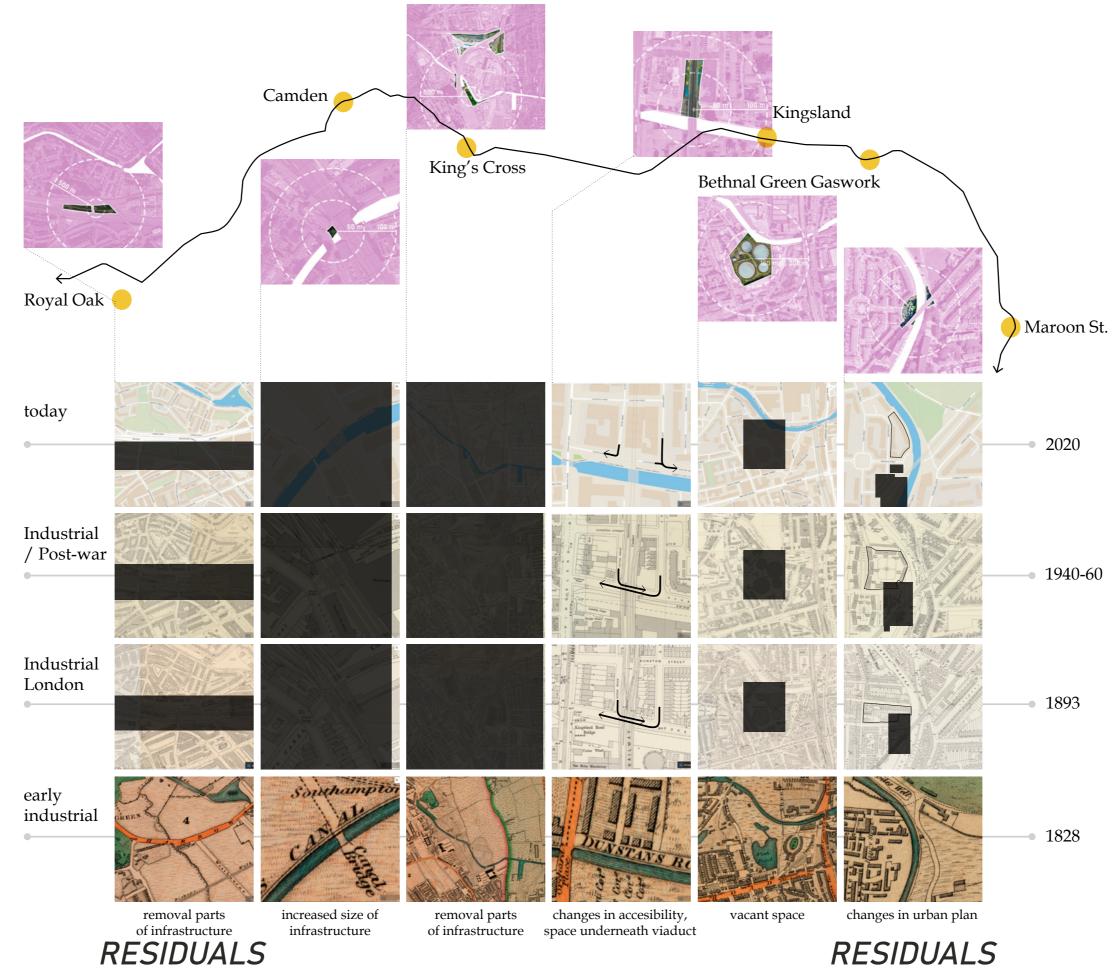

2

Royal Oak

King's Cross

Kingsland

Bethnal Green Gaswork

Maroon St.

### least derelict

most derelict