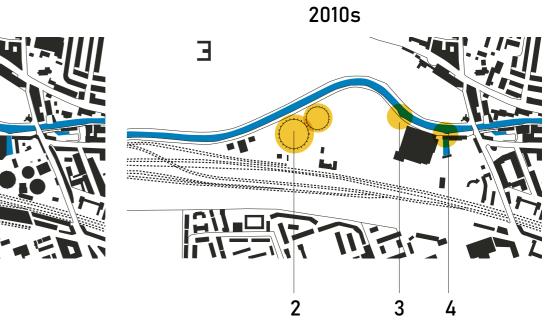

rg.com, Google Maps)

### KING'S CROSS

## ROYAL OAK











## MAROON ST



# 1890s







KING'S CROSS





ARTIST'S STUDIOS

### ART PERFORMANCES

MAIN RESEARCH QUESTIONS:

HOW CAN INTERSTITIAL SPACES BE 1 THE NEW DRIVER OF URBAN TRANSFORMATION IN LONDON THROUGH ARCHITECTURE STAND-POINT?

HOW CAN LEISURE BE THE CATALYST TO OVERT POTENTIAL DIVERSITY IN FUTURE ACTIVITIES THAT INTERSTITIAL SPACES MIGHT ENTAIL?

2













Royal Oak

King's Cross

Kingsland

Bethnal Green Gaswork

Maroon St.



### least derelict

most derelict

# #FLOW



























RAILWAY TRACKS WILL BE DEMOLISHED EXISTING STATIONS NEW STATIONS (PROPOSED) NEW TRANSPORT SUPERHUB (PLANNED) OPEN GREEN SPACES

100 M

800 M



## #FLOW



## #RELICS





LADBROKE BASIN



GASHOLDER



HUMP-BACKED BRIDGES









## **ACTORS**











PLACES OF WORSHIPS, FOOD & BEVERAGES, HEALTH & FITNESS FUNCTIONS



A B C D

LONDON AVERAGE

- B % OF LONG-TERM UNEMPLOYMENT (2011)
- C INDEX OF DEPRIVATION OF CHILDREN AND YOUNG PEOPLE (2015)
- D NUMBER OF CRIMES PER 1000 PEOPLE 2014/2015



**BOAT USERS** 



- D NUMBER OF CRIMES PER 1000 PEOPLE 2014/2015
- C INDEX OF DEPRIVATION OF CHILDREN AND YOUNG PEOPLE (2015)
- B % OF LONG-TERM UNEMPLOYMENT (2011)
- A MEDIAN HOUSEHOLD INCOME 2012/2013





(sources: Strava Global Heatmap)

## WHERE DOES LEISURE TOOK PLACE?



WHERE DO PEOPLE 'NOTICE' LEISURE?







Cemetery



Cemetery





| WATER &                                                                                                 |                                             | GASHOLDERS