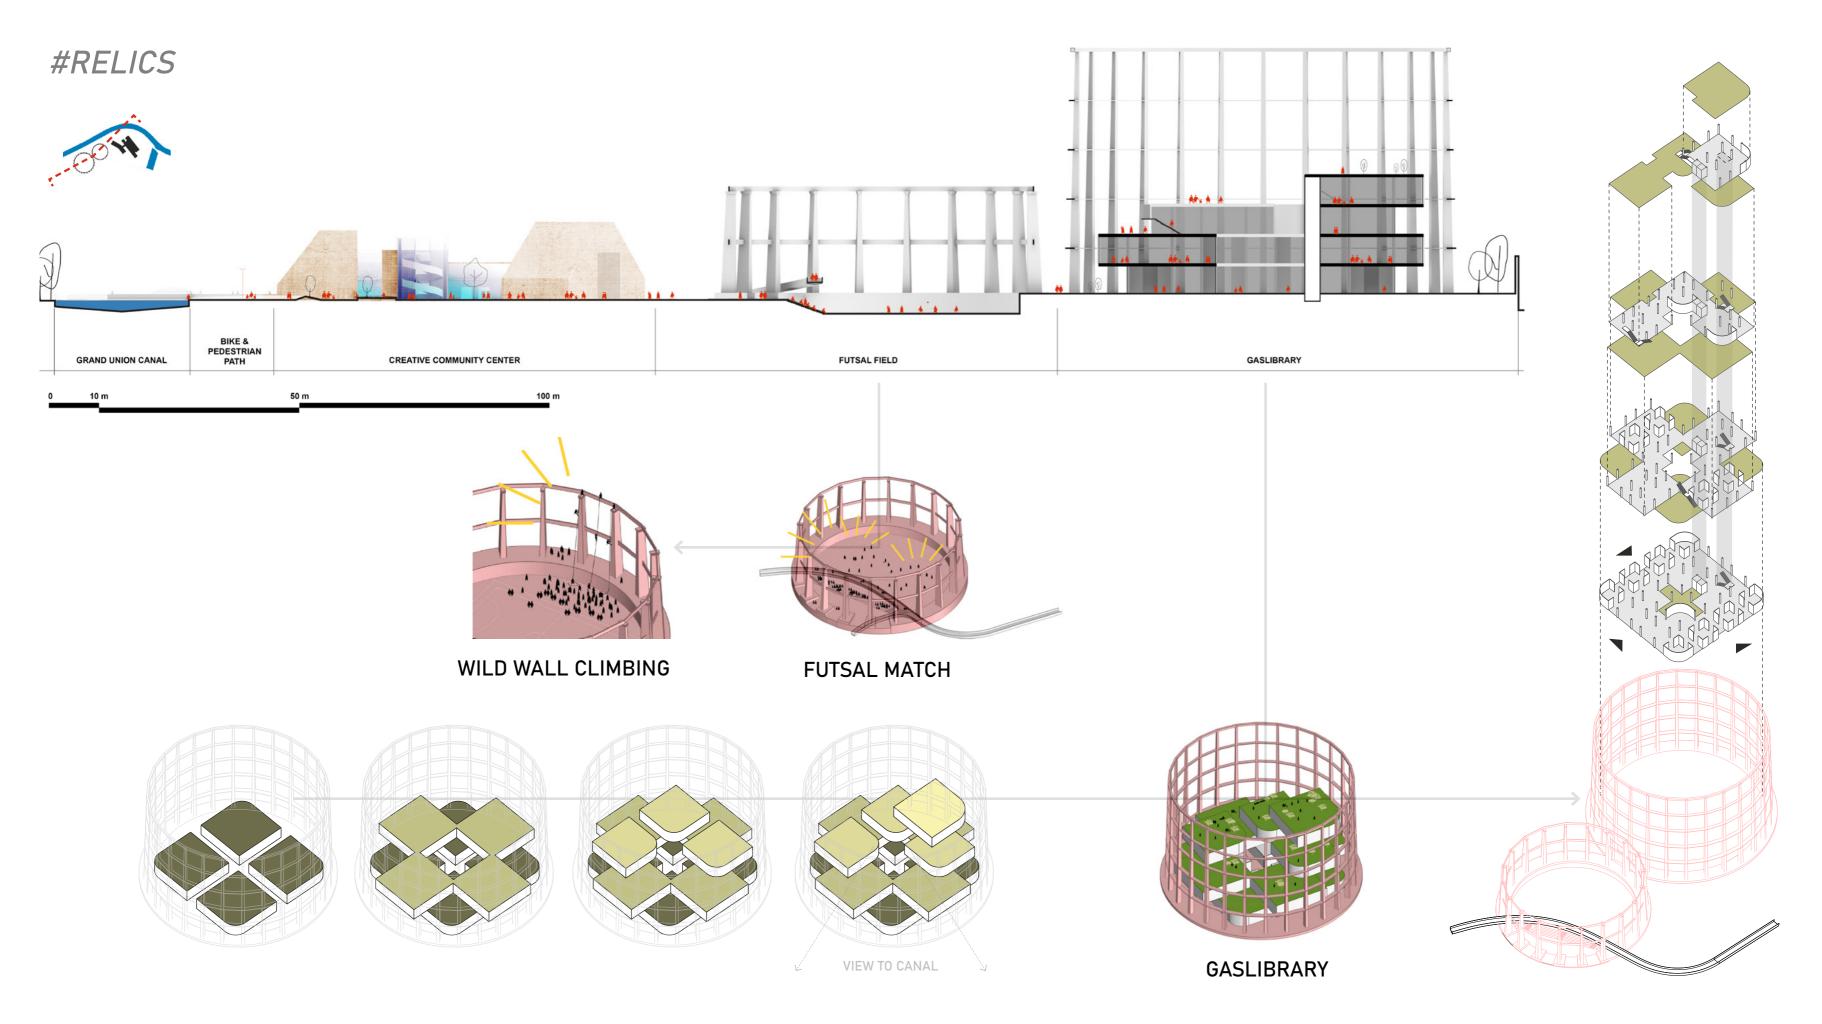

## #RELICS

LADBROKE BASIN

GASHOLDER

HUMP-BACKED BRIDGES

GASLIBRARY

FUTSAL MATCH

WILD WALL CLIMBING

MOVIE NIGHT

URBAN SCULPTURE

CHILDREN PLAYGROUND

CANALSIDE MARKET

M