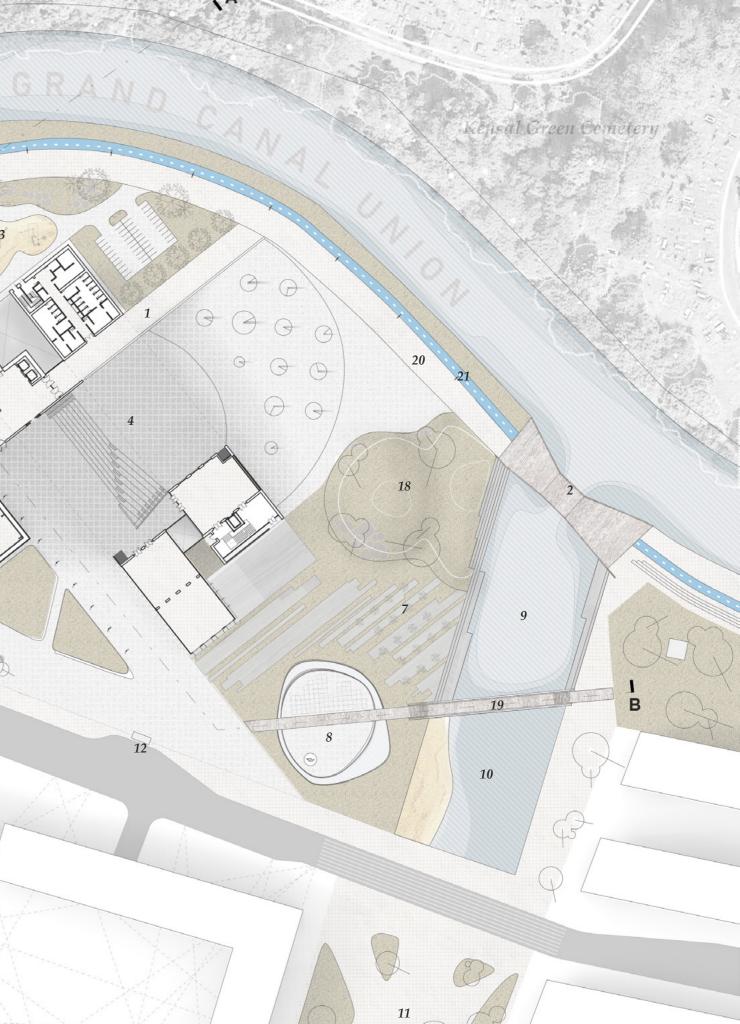

# CREATIVE COMMUNITY CENTER

SITE PLAN

1 Canalside entrance12 Bus state2 Humpback bridge13 In/out3 Children Playground14 Works4 Sunken amphitheatre15 Futsal5 Groundcover: gravel stone16 New particle6 Open plaza (Canal market)17 Gaslib7 Outdoor seating area (cafe)18 Artific8 Water features19 Noah's9 Basin bath20 Pedest10 Artificial beach21 Bike late11 Central Plantage10

12 Bus stop 13 In/out parking 14 Workshop / makerspace 15 Futsal field 16 New pedestrian bridge 17 Gaslibrary 18 Artificial hills 19 Noah's bridge 20 Pedestrians 21 Bike lanes

17

D

D

0

5

Α

1

a

0

0

D

D

16

 $\Diamond$ 

0

0

0

0

100 m

0

0

15

0

P

0

0

D

0

14

0

13

в

BASIN BATH