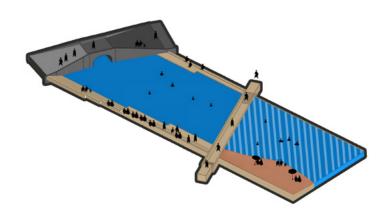

### WATER FEATURES & BASIN BATH

DANCING FOUNTAIN

SUMMER PLAYGROUND

**URBAN ART DISPLAY** 

#### BATH AND ARTIFICIAL BEACH

**ICE-SKATING ARENA** 

WATER FEATURES

DANCING FOUNTAIN

SUMMER WATER PLAYGROUND

SUNKEN AMPHITHEATRE

OPEN PLAZA

#RELICS

BASIN BATH

WATER SPORTS COMPETITION

BATH AND ARTIFICIAL BEACH

ICE-SKATING ARENA

1 Floor structure Concrete Slab 15cm with exposed aggregate finish 5 cm

2 Bottom rail

3 Folding door (motorized) Aluminium frame Base board 3mm Corten Steel plate Rockwool Infill