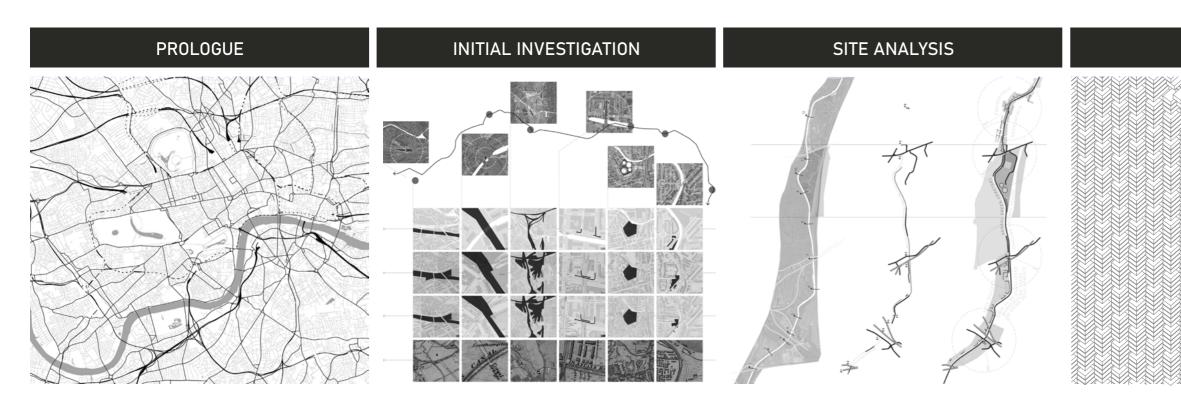

## LONDON DERELICTS

HYBRID ENCOUNTERS IN THE INTERSTITIAL SPACES THROUGH EXPLORATION OF URBAN CONTEMPORARY LEISURE



WENDA ANDRYANI

ARCHITECTURAL DESIGN CROSSOVERS STUDIO FACULTY OF ARCHITECTURE AND BUILT ENVIRONMENT TU DELFT 2020-2021







### EPILOGUE





THE THREE BRIDGES, LONDON



### EPILOGUE

(photos source: http://www.disused-stations.org.uk/)



BOROUGH MARKET, SOUTHWARK





### A SHORTCUT TO THE TOWPATH, CAMDEN

(sources: Julian Walker (flickr), Bloomberg.com, Google Maps)

### KING'S CROSS

## ROYAL OAK











## MAROON ST



# 1890s







KING'S CROSS





ARTIST'S STUDIOS

### ART PERFORMANCES

MAIN RESEARCH QUESTIONS:

HOW CAN INTERSTITIAL SPACES BE 1 THE NEW DRIVER OF URBAN TRANSFORMATION IN LONDON THROUGH ARCHITECTURE STAND-POINT?

HOW CAN LEISURE BE THE CATALYST TO OVERT POTENTIAL DIVERSITY IN FUTURE ACTIVITIES THAT INTERSTITIAL SPACES MIGHT ENTAIL?

2













Royal Oak

King's Cross

Kingsland

Bethnal Green Gaswork

Maroon St.



### least derelict

most derelict

# #FLOW