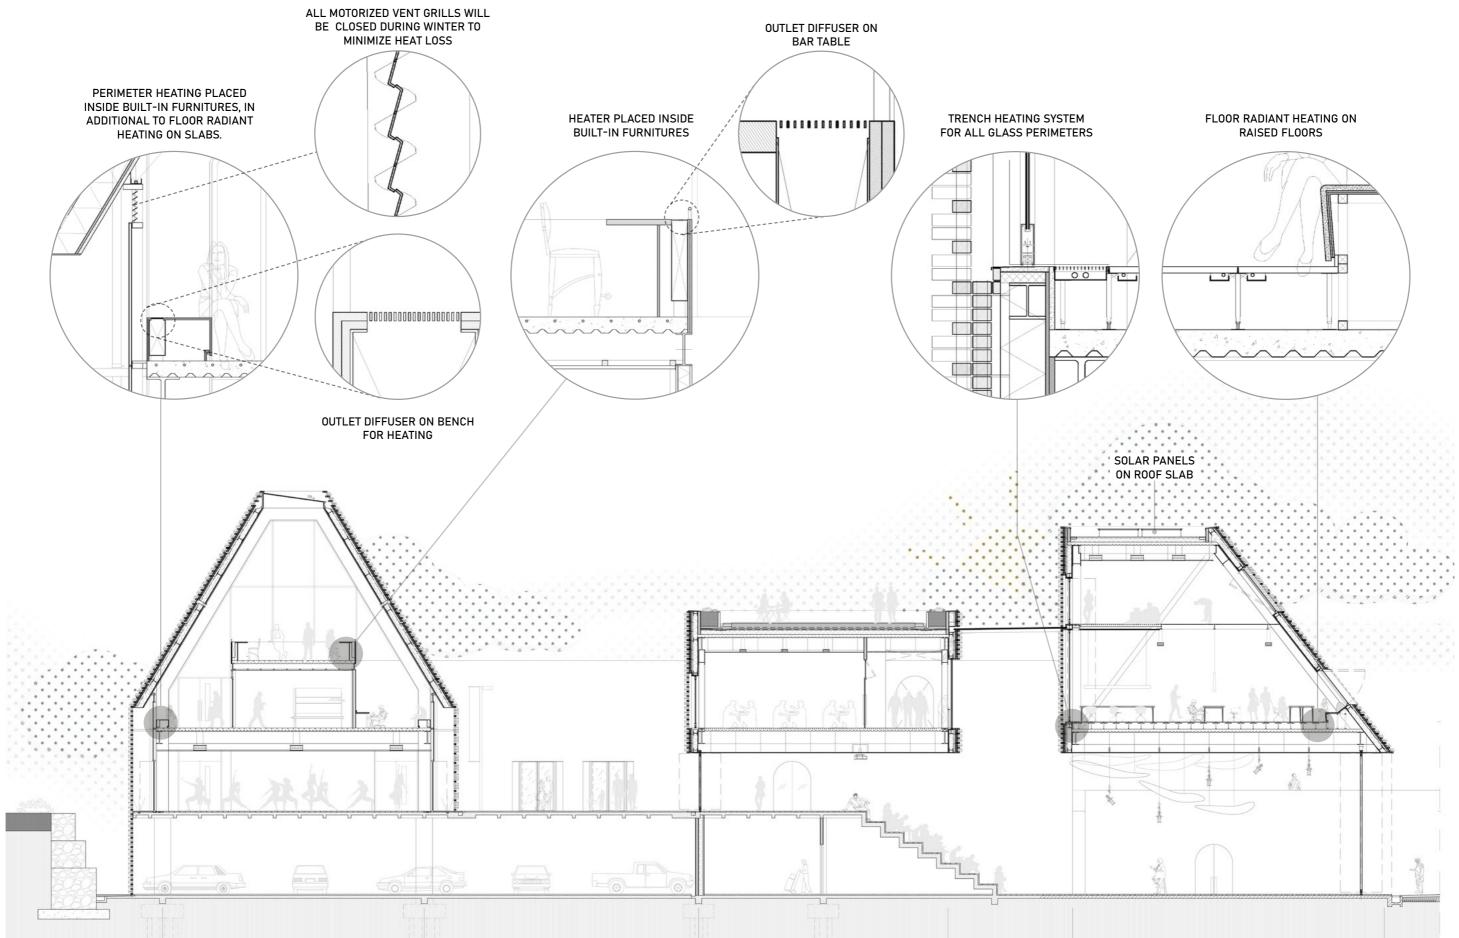

BASIN BATH

WATER SPORTS COMPETITION

BATH AND ARTIFICIAL BEACH

ICE-SKATING ARENA

1 Floor structure Concrete Slab 15cm with exposed aggregate finish 5 cm

2 Bottom rail

3 Folding door (motorized) Aluminium frame Base board 3mm Corten Steel plate Rockwool Infill

4 Drainage with gravel stone on top

5 Inclined landscape (outdoor) Permeable exposed aggregate concrete 12 cm, 15-25% void Granular subbase 20-40% void, reinforced with 90mm Geocell layer Soil Subgrade

6 Top mount rail (Folding door)

7 Ceiling Brick veneer 25mm, dry installed with steel frame