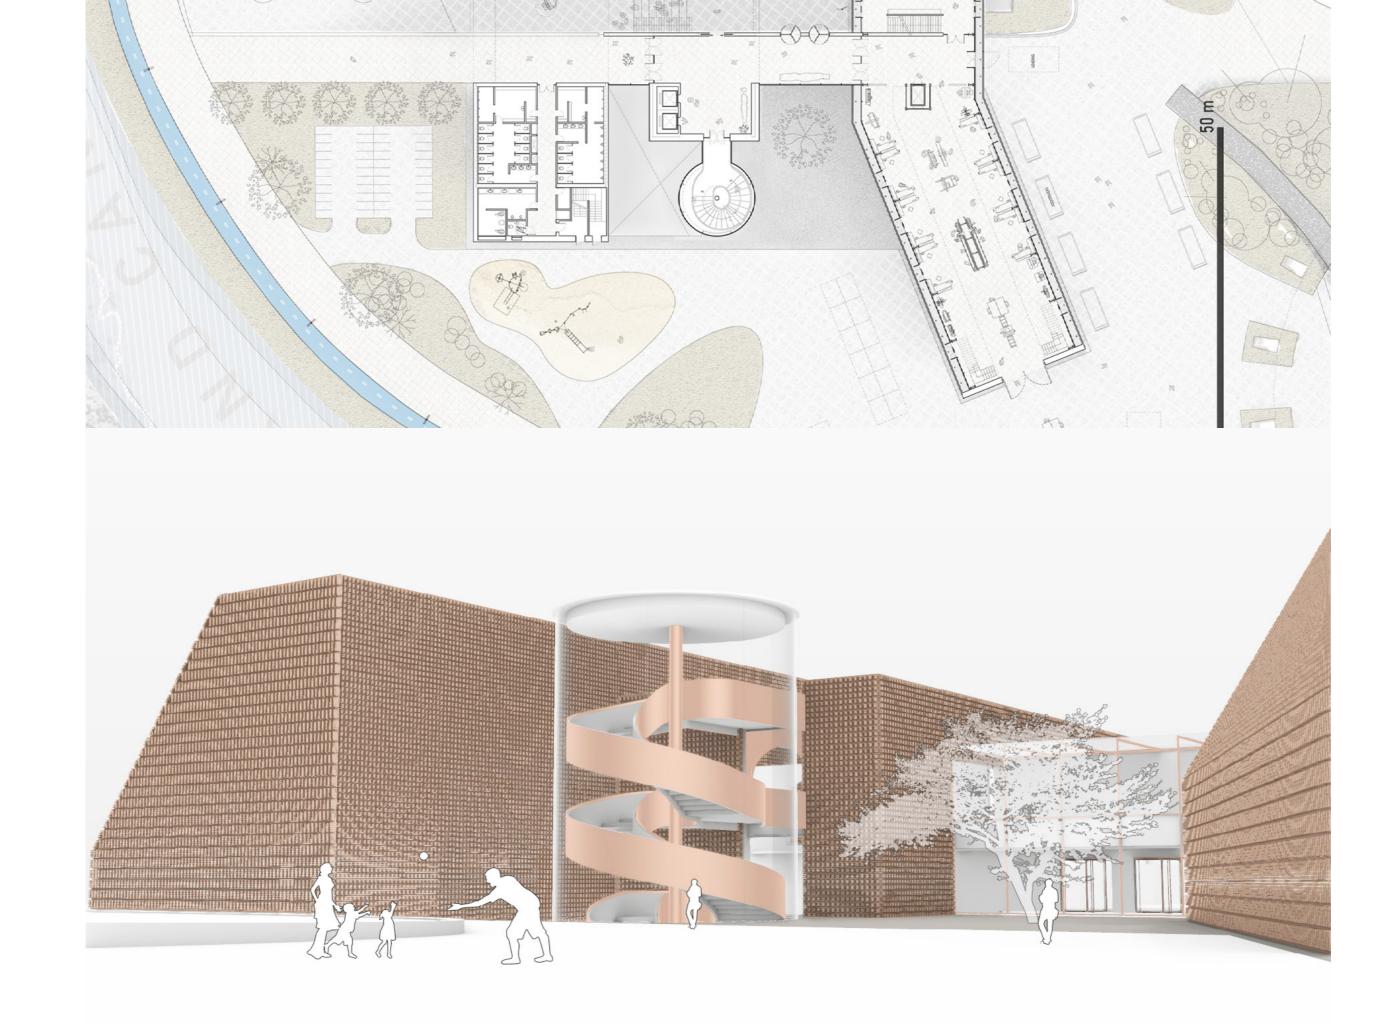

# CREATIVE COMMUNITY CENTER

SITE PLAN

1 Canalside entrance12 Bus state2 Humpback bridge13 In/out3 Children Playground14 Works4 Sunken amphitheatre15 Futsal5 Groundcover: gravel stone16 New particle6 Open plaza (Canal market)17 Gaslib7 Outdoor seating area (cafe)18 Artific8 Water features19 Noah's9 Basin bath20 Pedest10 Artificial beach21 Bike late11 Central Plantage10

12 Bus stop 13 In/out parking 14 Workshop / makerspace 15 Futsal field 16 New pedestrian bridge 17 Gaslibrary 18 Artificial hills 19 Noah's bridge 20 Pedestrians 21 Bike lanes

17

D

D

0

5

Α

1