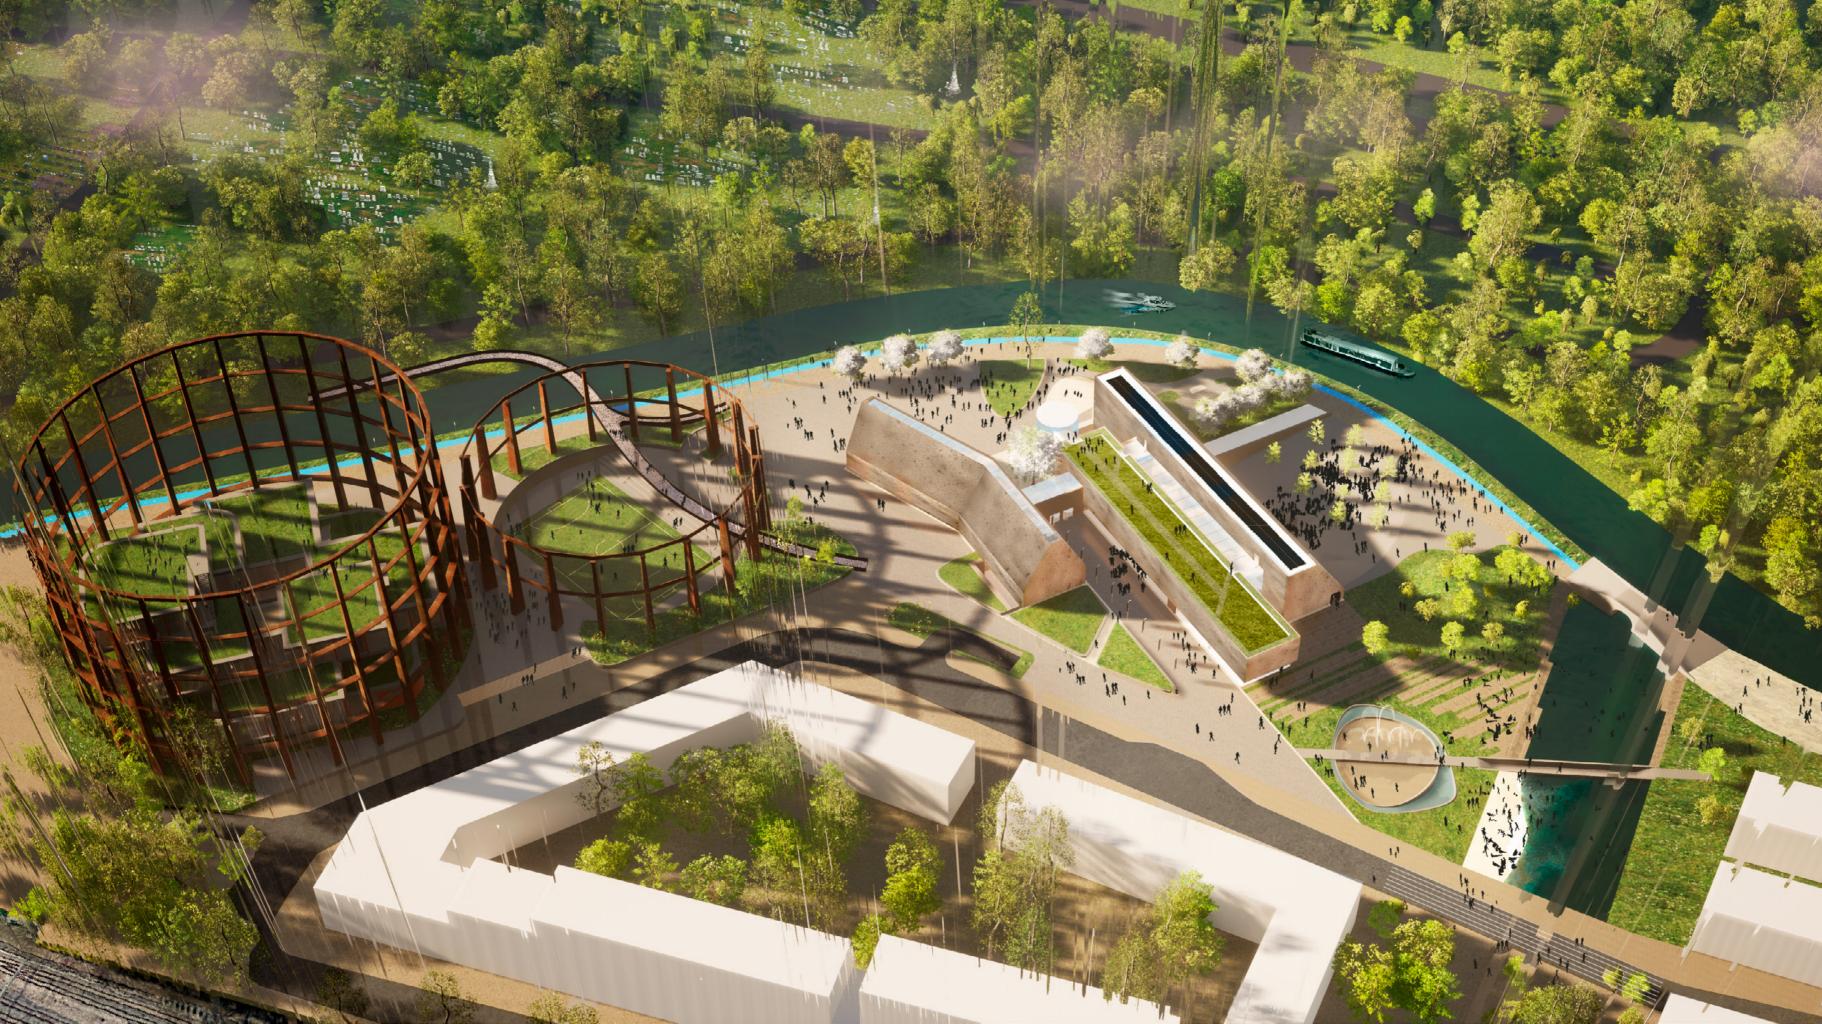

# CREATIVE COMMUNITY CENTER

SITE PLAN

1 Canalside entrance12 Bus state2 Humpback bridge13 In/out3 Children Playground14 Works4 Sunken amphitheatre15 Futsal5 Groundcover: gravel stone16 New particle6 Open plaza (Canal market)17 Gaslib7 Outdoor seating area (cafe)18 Artific8 Water features19 Noah's9 Basin bath20 Pedest10 Artificial beach21 Bike late11 Central Plantage10

12 Bus stop 13 In/out parking 14 Workshop / makerspace 15 Futsal field 16 New pedestrian bridge 17 Gaslibrary 18 Artificial hills 19 Noah's bridge 20 Pedestrians 21 Bike lanes

17

D

D

0

5

Α

1

a

0

0

D

D

16

 $\Diamond$ 

0

0

0

0

100 m

0

0

15

0

P

0

0

D

0

14

0

13

в

BASIN BATH

# OPEN PLAZA

CHILDREN PLAYGROUND

OPEN PLAZA

#### CANALSIDE MARKET

### SUNKEN AMPHITHEATRE