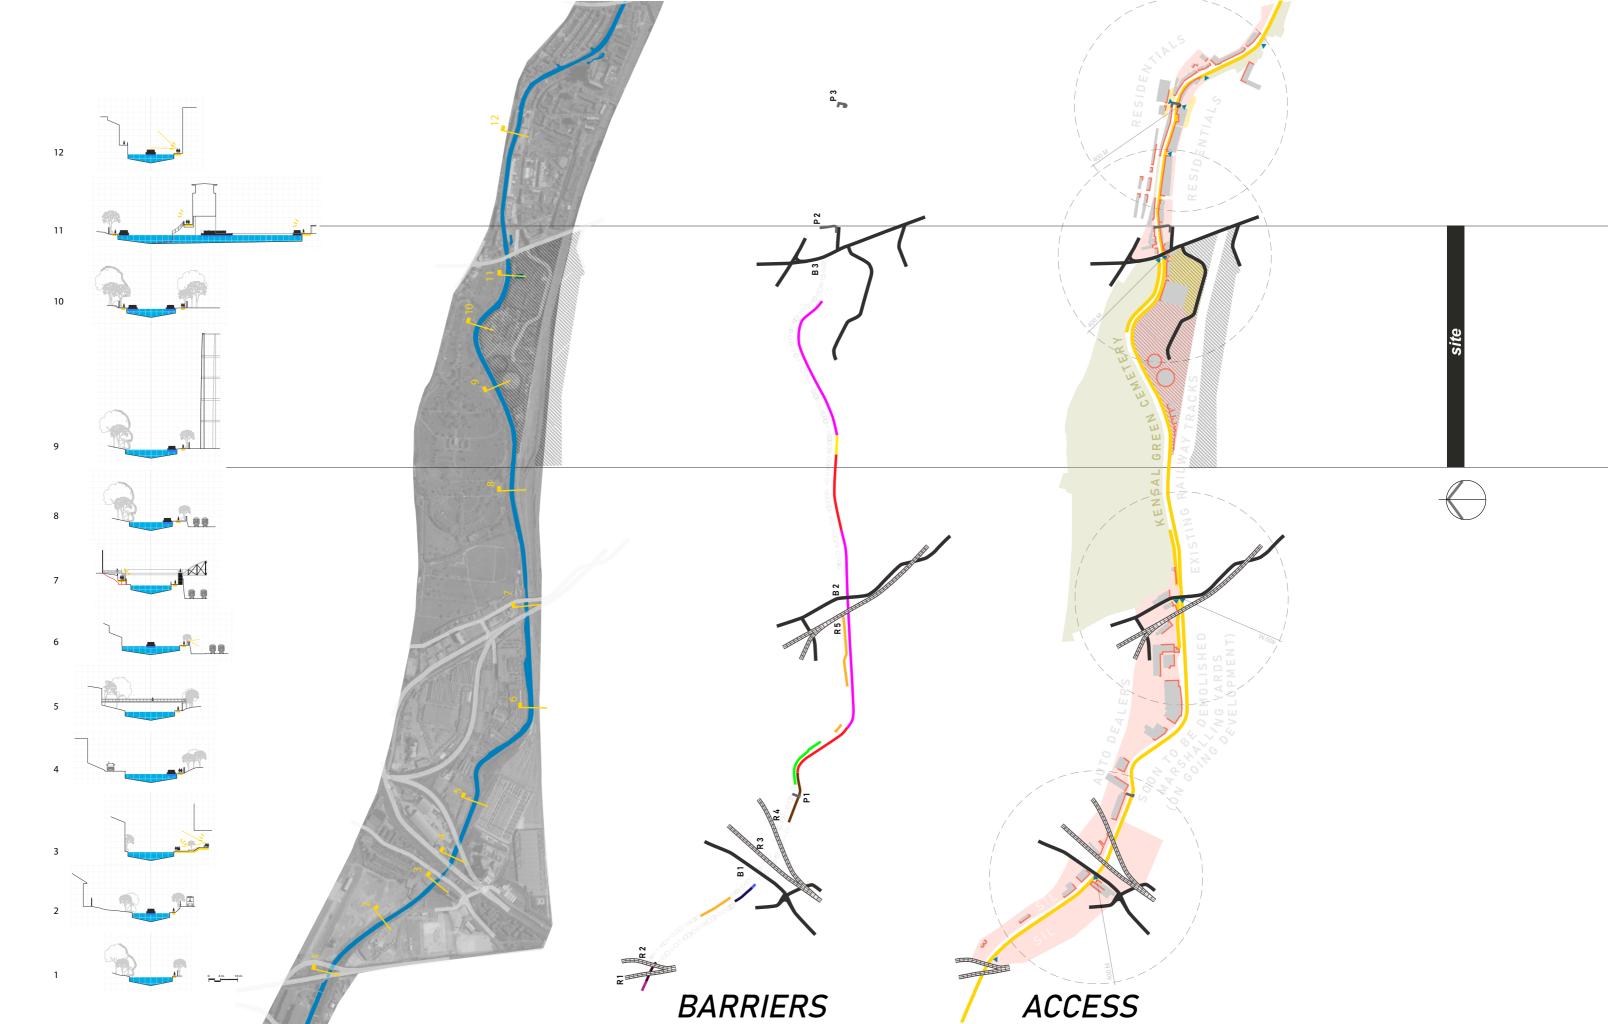

**PEDESTRIAN BRIDGES** 

INFORMAL USES ON THE WATER AND CANALSIDE

GOALS

## THE NEW URBAN CORRIDOR

## HYBRID ENCOUNTERS

### **EPILOGUE**

INTERVENTION STRATEGY

# #FLOW #RELICS

| 1 | CANAL AS MAIN  | RECONNECT TO  |
|---|----------------|---------------|
| L | URBAN CORRIDOR | URBAN NETWORK |