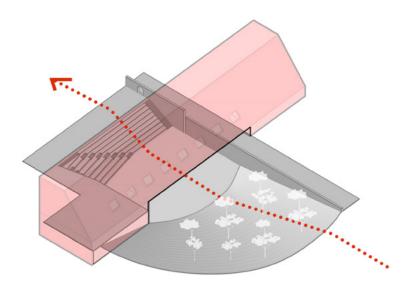

ENTER





















SITE PLAN

1 Canalside entrance12 Bus state2 Humpback bridge13 In/out3 Children Playground14 Works4 Sunken amphitheatre15 Futsal5 Groundcover: gravel stone16 New particle6 Open plaza (Canal market)17 Gaslib7 Outdoor seating area (cafe)18 Artific8 Water features19 Noah's9 Basin bath20 Pedest10 Artificial beach21 Bike late11 Central Plantage10

12 Bus stop 13 In/out parking 14 Workshop / makerspace 15 Futsal field 16 New pedestrian bridge 17 Gaslibrary 18 Artificial hills 19 Noah's bridge 20 Pedestrians 21 Bike lanes

17

D

D

0

5

Α

1

a

0

0

D

D

16

 $\Diamond$ 

0

0

0

0

100 m

0

0

15

0

P

0

0

D

0

14

0

13

в









BASIN BATH



# OPEN PLAZA









CHILDREN PLAYGROUND



OPEN PLAZA



#### CANALSIDE MARKET



### SUNKEN AMPHITHEATRE













#### IMPROMPTU PERFORMANCES



EXHIBITION



MOVIE NIGHT

### WATER FEATURES & BASIN BATH



DANCING FOUNTAIN



SUMMER PLAYGROUND



**URBAN ART DISPLAY** 









#### WATER SPORTS COMPETITION



#### BATH AND ARTIFICIAL BEACH



**ICE-SKATING ARENA** 



WATER FEATURES

DANCING FOUNTAIN

SUMMER WATER PLAYGROUND



SUNKEN AMPHITHEATRE



OPEN PLAZA



#RELICS



GASLIBRARY



FUTSAL MATCH



WILD WALL CLIMBING



MOVIE NIGHT



URBAN SCULPTURE

CHILDREN PLAYGROUND



CANALSIDE MARKET









M





BASIN BATH



WATER SPORTS COMPETITION



BATH AND ARTIFICIAL BEACH



ICE-SKATING ARENA



















1 Floor structure Concrete Slab 15cm with exposed aggregate finish 5 cm

2 Bottom rail

3 Folding door (motorized) Aluminium frame Base board 3mm Corten Steel plate Rockwool In