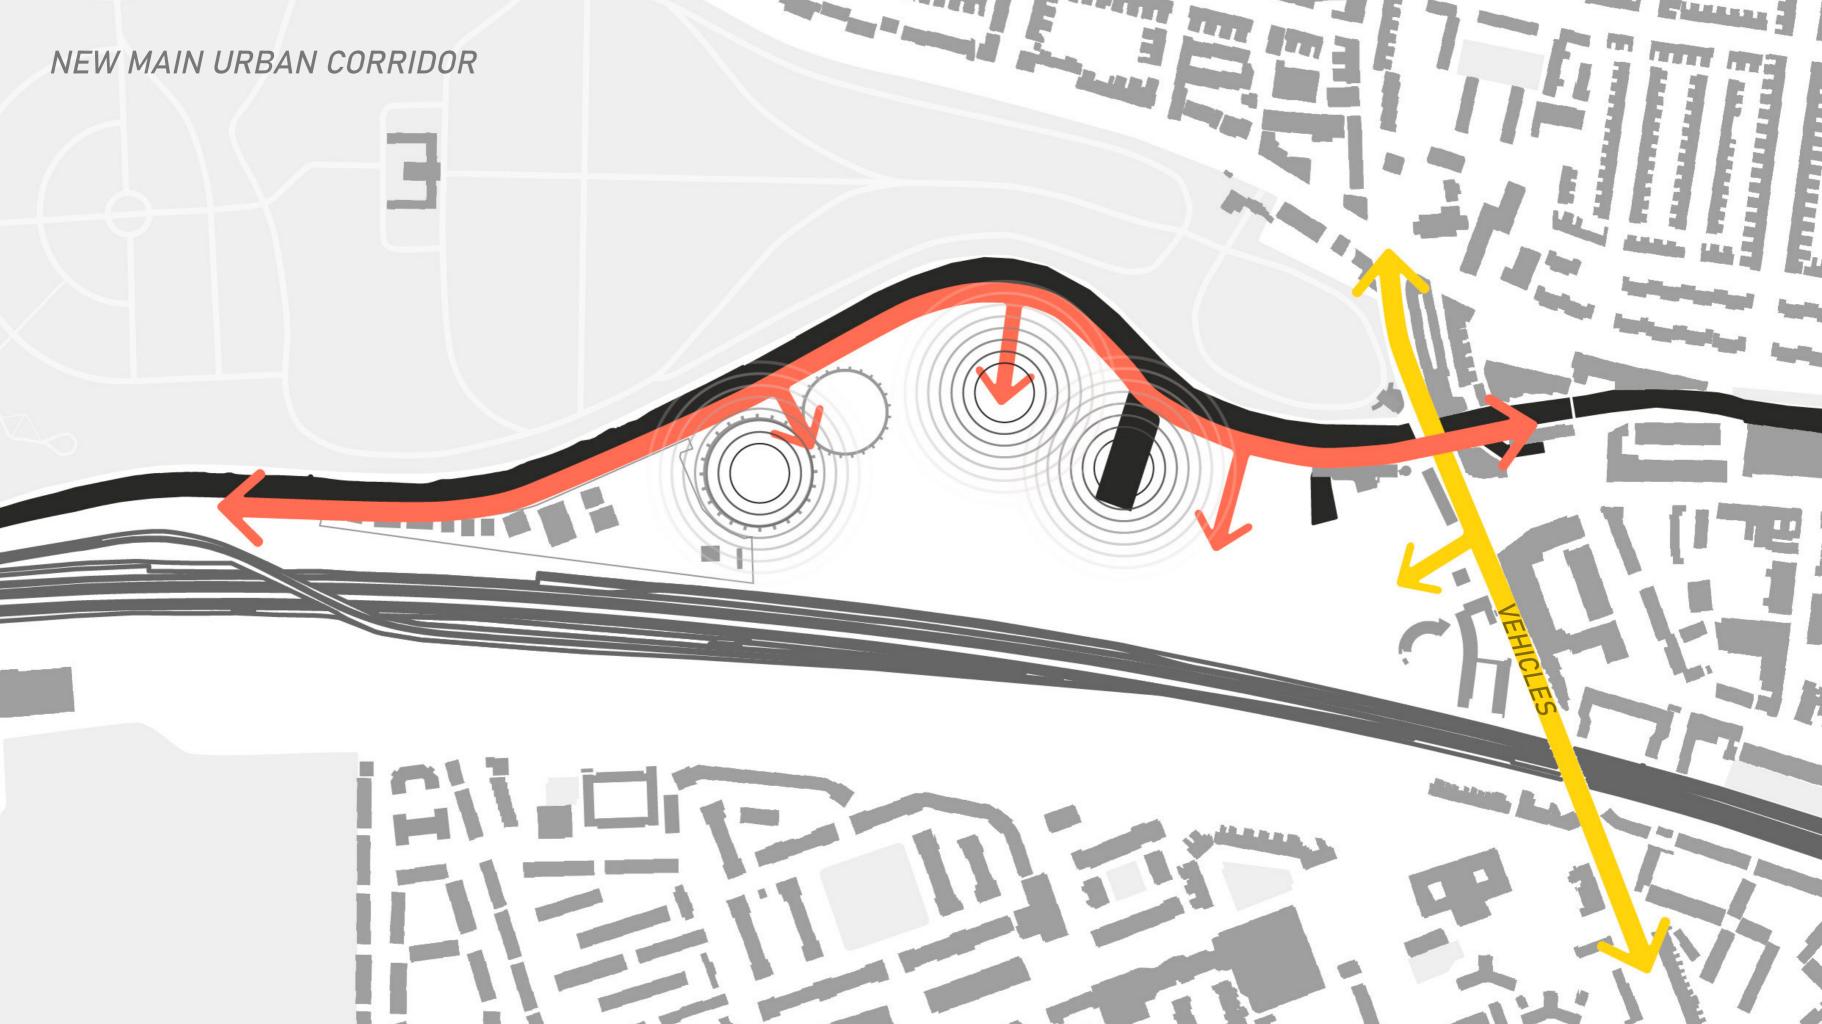

## THE NEW URBAN CORRIDOR

# #FLOW #RELICS

| 1 | CANAL AS MAIN  | RECONNECT TO  |
|---|----------------|---------------|
| L | URBAN CORRIDOR | URBAN NETWORK |

CANAL AS MAIN URBAN CORRIDOR

RECONNECT TO URBAN NETWORK

HYBRID ENCOUNTERS

M

LIBRARY