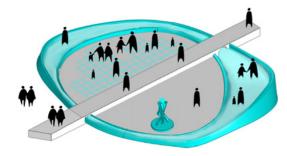

### WATER FEATURES & BASIN BATH

DANCING FOUNTAIN

SUMMER PLAYGROUND

**URBAN ART DISPLAY** 

#### BATH AND ARTIFICIAL BEACH

**ICE-SKATING ARENA** 

WATER FEATURES

DANCING FOUNTAIN

SUMMER WATER PLAYGROUND

SUNKEN AMPHITHEATRE

OPEN PLAZA

#RELICS