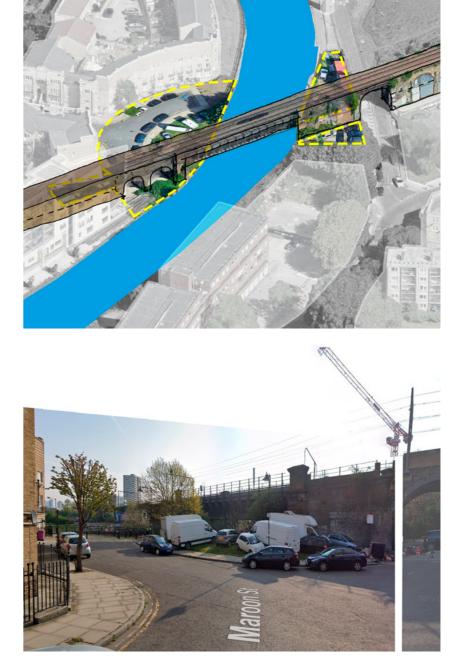

## LONDON DERELICTS

HYBRID ENCOUNTERS IN THE INTERSTITIAL SPACES THROUGH EXPLORATION OF URBAN CONTEMPORARY LEISURE



WENDA ANDRYANI

ARCHITECTURAL DESIGN CROSSOVERS STUDIO FACULTY OF ARCHITECTURE AND BUILT ENVIRONMENT TU DELFT 2020-2021







### EPILOGUE





THE THREE BRIDGES, LONDON



### EPILOGUE

(photos source: http://www.disused-stations.org.uk/)



BOROUGH MARKET, SOUTHWARK





### A SHORTCUT TO THE TOWPATH, CAMDEN

(sources: Julian Walker (flickr), Bloomberg.com, Google Maps)

### KING'S CROSS

## ROYAL OAK











## MAROON ST



# 1890s







KING'S CROSS





ARTIST'S STUDIOS

### ART PERFORMANCES

MAIN RESEARCH QUESTIONS:

HOW CAN INTERSTITIAL SPACES BE 1 THE NEW DRIVER OF URBAN TRANSFORMATION IN LONDON THROUGH ARCHITECTURE STAND-POINT?

HOW CAN LEISURE BE THE CATALYST TO OVERT POTENTIAL DIVERSITY IN FUTURE ACTIVITIES THAT INTERSTITIAL SPACES MIGHT ENTAIL?

2













Royal Oak

King's Cross

Kingsland

Bethnal Green Gaswork

Maroon St.



### least derelict

most derelict

# #FLOW



























RAILWAY TRACKS WILL BE DEMOLISHED EXISTING STATIONS NEW STATIONS (PROPOSED) NEW TRANSPORT SUPERHUB (PLANNED) OPEN GREEN SPACES

100 M

800 M



## #FLOW



## #RELICS





LADBROKE BASIN



GASHOLDER



HUMP-BACKED BRIDGES









## **ACTORS**











PLACES OF WORSHIPS, FOOD & BE