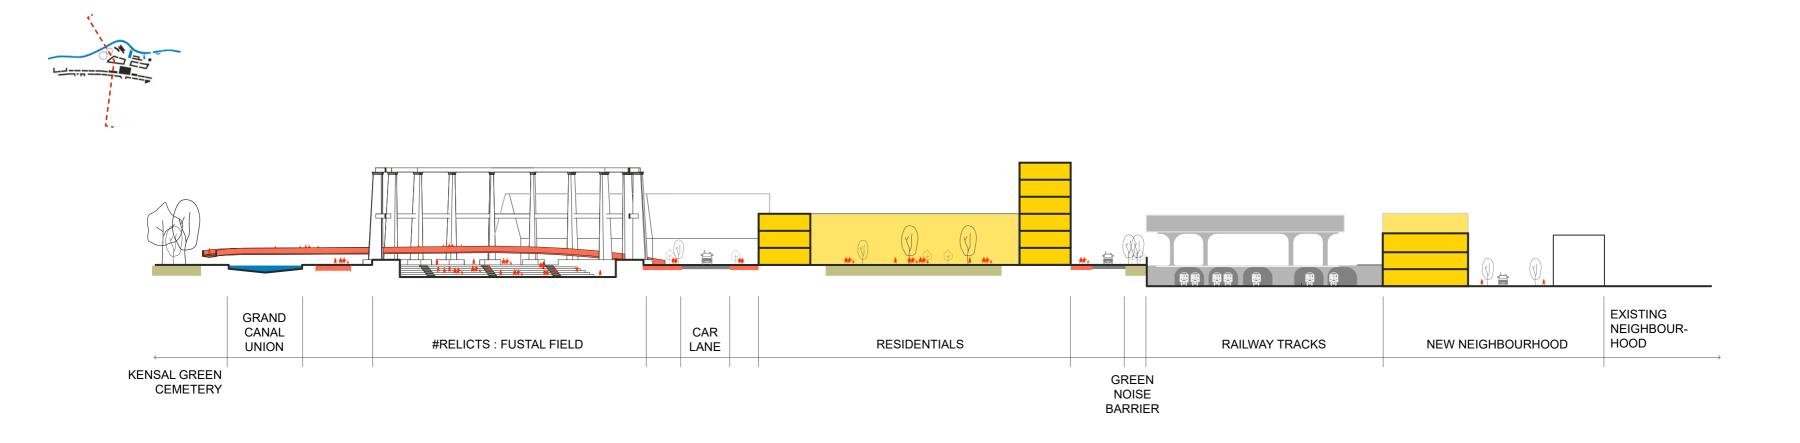

Final phase

|                          | BATH |  | GRAND CANAL<br>UNION | KENSAL GREEN<br>CEMETERY |  |  |  |
|--------------------------|------|--|----------------------|--------------------------|--|--|--|
| BRIDGE EXISTING HUMPBACK |      |  |                      |                          |  |  |  |

CANAL AS MAIN URBAN CORRIDOR

RECONNECT TO URBAN NETWORK

HYBRID ENCOUNTERS

M

LIBRARY

# CREATIVE COMMUNITY CENTER

SITE PLAN

1 Canalside entrance12 Bus state2 Humpback bridge13 In/out3 Children Playground14 Works4 Sunken amphitheatre15 Futsal5 Groundcover: gravel stone16 New particle6 Open plaza (Canal market)17 Gaslib7 Outdoor seating area (cafe)18 Artific8 Water features19 Noah's9 Basin bath20 Pedest10 Artificial beach21 Bike late11 Central Plantage10

12 Bus stop 13 In/out parking 14 Workshop / makerspace 15 Futsal field 16 New pedestrian bridge 17 Gaslibrary 18 Artificial hills 19 Noah's bridge 20 Pedestrians 21 Bike lanes

17

D

D

0

5

Α

1