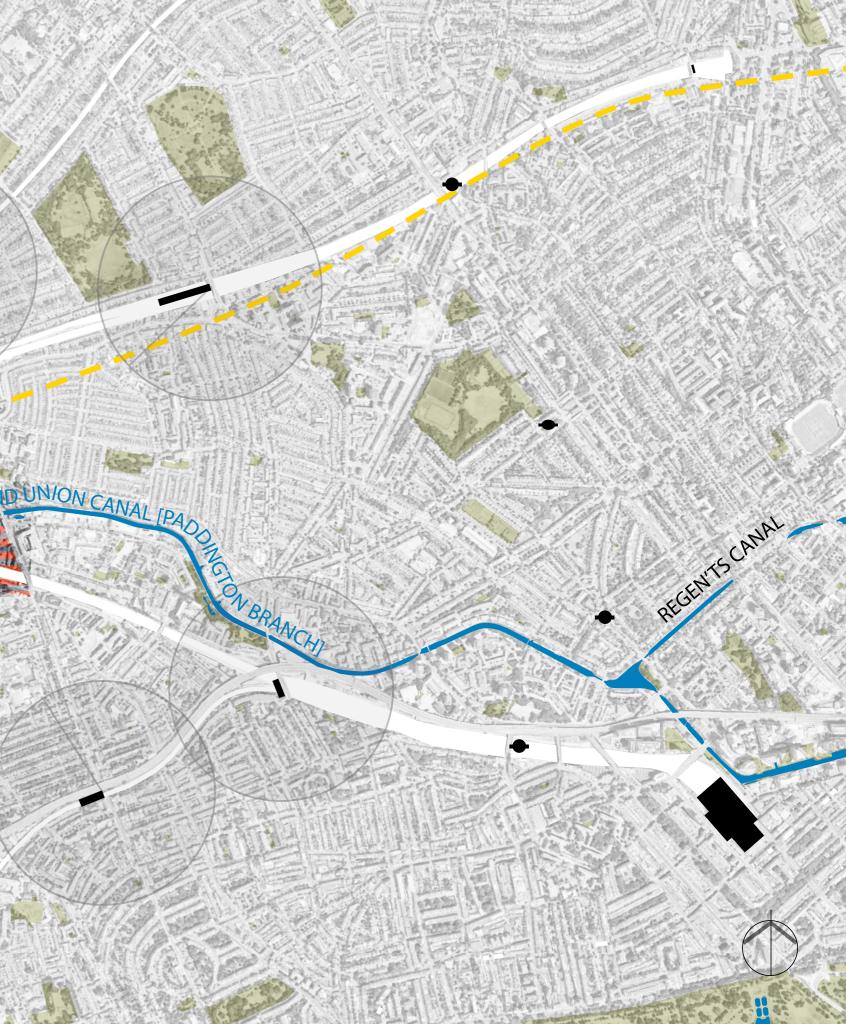

### A SHORTCUT TO THE TOWPATH, CAMDEN

(sources: Julian Walker (flickr), Bloomberg.com, Google Maps)

### KING'S CROSS

## ROYAL OAK

## MAROON ST