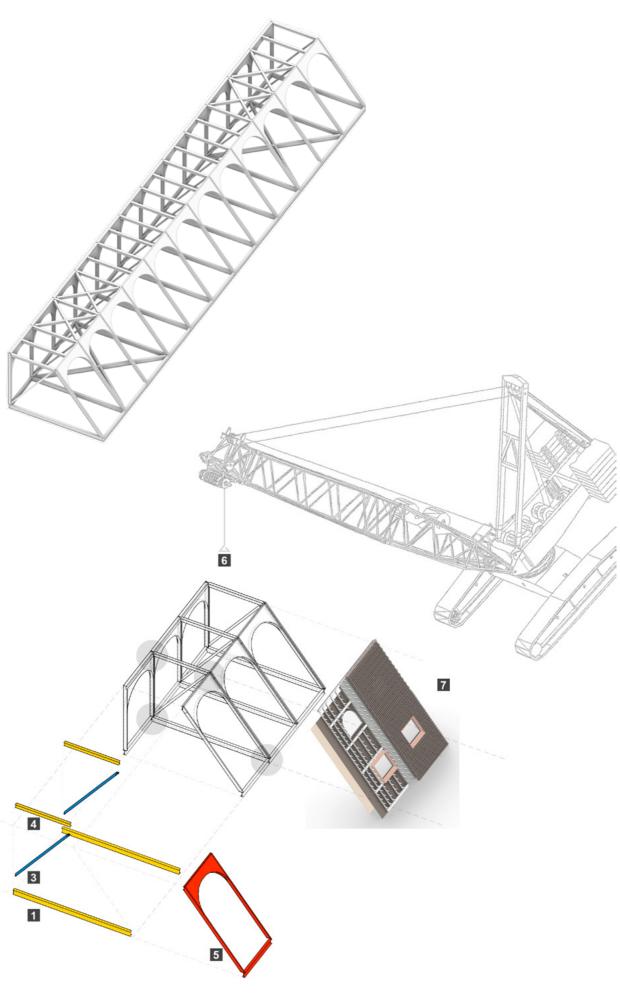

N BATH



WATER SPORTS COMPETITION



BATH AND ARTIFICIAL BEACH



ICE-SKATING ARENA



















1 Floor structure Concrete Slab 15cm with exposed aggregate finish 5 cm

2 Bottom rail

3 Folding door (motorized) Aluminium frame Base board 3mm Corten Steel plate Rockwool Infill

4 Drainage with gravel stone on top

5 Inclined landscape (outdoor) Permeable exposed aggregate concrete 12 cm, 15-25% void Granular subbase 20-40% void, reinforced with 90mm Geocell layer Soil Subgrade

6 Top mount rail (Folding door)

7 Ceiling Brick veneer 25mm, dry installed with steel frame

# SUNKEN AMPHITHEATRE









### CO-WORKING SPACE









### CO-WORKING SPACE









# CO-WORKING SPACE

















### STRUCTURAL CONCEPT



SHEAR WALL

VIERENDEEL TRUSSES

WAFFLE SLAB STRUCTURE











#### SOLAR RADIATION ANALYSIS

HARMFUL RADIATION

USEFUL RADIATION



Dry Bulb Temperature (C) city: London Wea Ctr St James Park country: GBR source: ISD-TMYx



Total Radiation 20 Jun 16:00 - 09 Sep 17:00 city : London Wea Cir St James Park county : GBR source : ISD-TMYx



Direct Radiation 20 Jun 16:00 - 09 Sep 17:00 city : London Wea Ctr St James Park county : GBR source : ISD-TMYx



Diffuse Radiation 20 Jun 16:00 - 09 Sep 17:00 city : London Wea Ctr St James Park county : GBR source : ISD-TMYx



0.00

\_\_\_\_\_

Diffuse Radiation 01 Jan 09:00 - 31 Dec 15:00 city : London Wea Ctr St James Park country : GBR source : ISD-TMYx

2.60

0.00





Dry Bulb Temperature (C) city: London Wea Ctr St James Park country: GBR source: ISD-TMYx

Total Radiation 01 Jan 09:00 - 31 Dec 15:00 city :