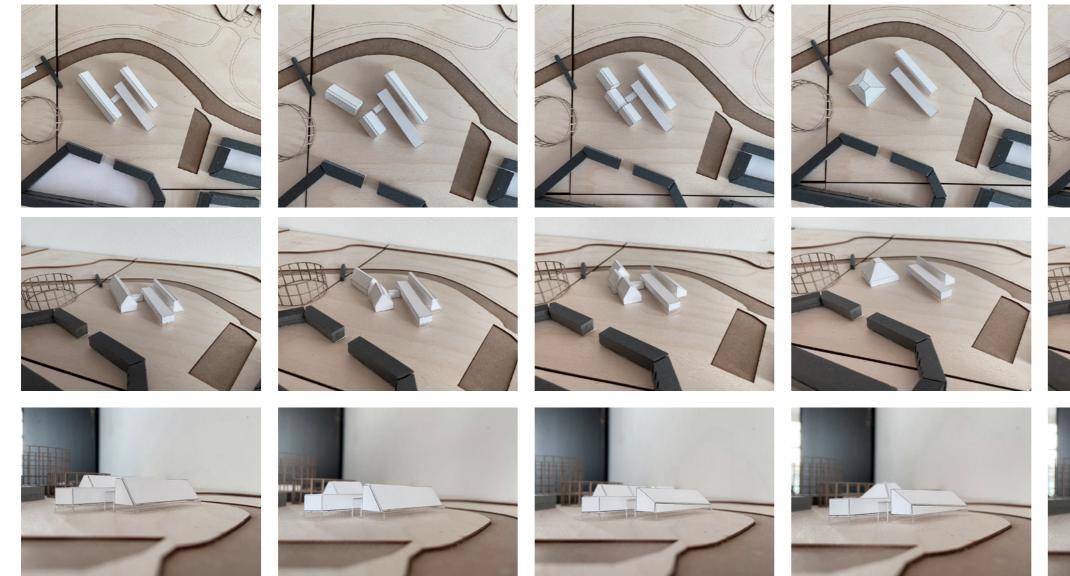

# CREATIVE COMMUNITY CENTER

SITE PLAN

1 Canalside entrance12 Bus state2 Humpback bridge13 In/out3 Children Playground14 Works4 Sunken amphitheatre15 Futsal5 Groundcover: gravel stone16 New particle6 Open plaza (Canal market)17 Gaslib7 Outdoor seating area (cafe)18 Artific8 Water features19 Noah's9 Basin bath20 Pedest10 Artificial beach21 Bike late11 Central Plantage10

12 Bus stop 13 In/out parking 14 Workshop / makerspace 15 Futsal field 16 New pedestrian bridge 17 Gaslibrary 18 Artificial hills 19 Noah's bridge 20 Pedestrians 21 Bike lanes

17

D

D

0

5

Α

1