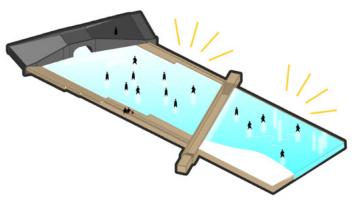

#### BATH AND ARTIFICIAL BEACH

**ICE-SKATING ARENA** 

WATER FEATURES

DANCING FOUNTAIN

SUMMER WATER PLAYGROUND

SUNKEN AMPHITHEATRE

OPEN PLAZA

#RELICS

BASIN BATH

WATER SPORTS COMPETITION

BATH AND ARTIFICIAL BEACH

ICE-SKATING ARENA

1 Floor structure Concrete Slab 15cm with exposed aggregate finish 5 cm

2 Bottom rail

3 Folding door (motorized) Aluminium frame Base board 3mm Corten Steel plate Rockwool Infill