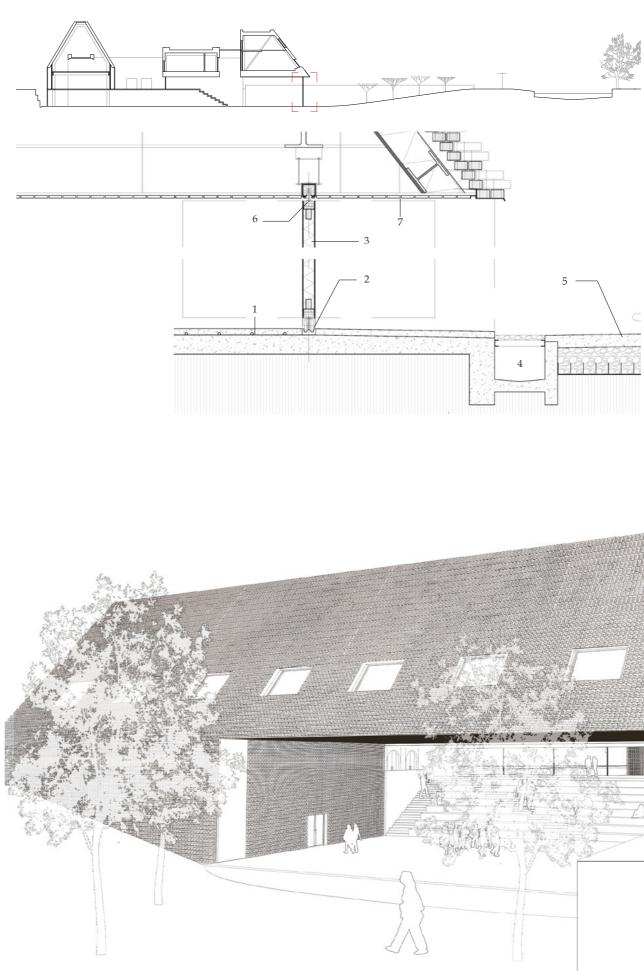

BASIN BATH

WATER SPORTS COMPETITION

BATH AND ARTIFICIAL BEACH

ICE-SKATING ARENA

1 Floor structure Concrete Slab 15cm with exposed aggregate finish 5 cm

2 Bottom rail

3 Folding door (motorized) Aluminium frame Base board 3mm Corten Steel plate Rockwool Infill

4 Drainage with gravel stone on top

5 Inclined landscape (outdoor) Permeable exposed aggregate concrete 12 cm, 15-25% void Granular subbase 20-40% void, reinforced with 90mm Geocell layer Soil Subgrade

6 Top mount rail (Folding door)

7 Ceiling Brick veneer 25mm, dry installed with steel frame