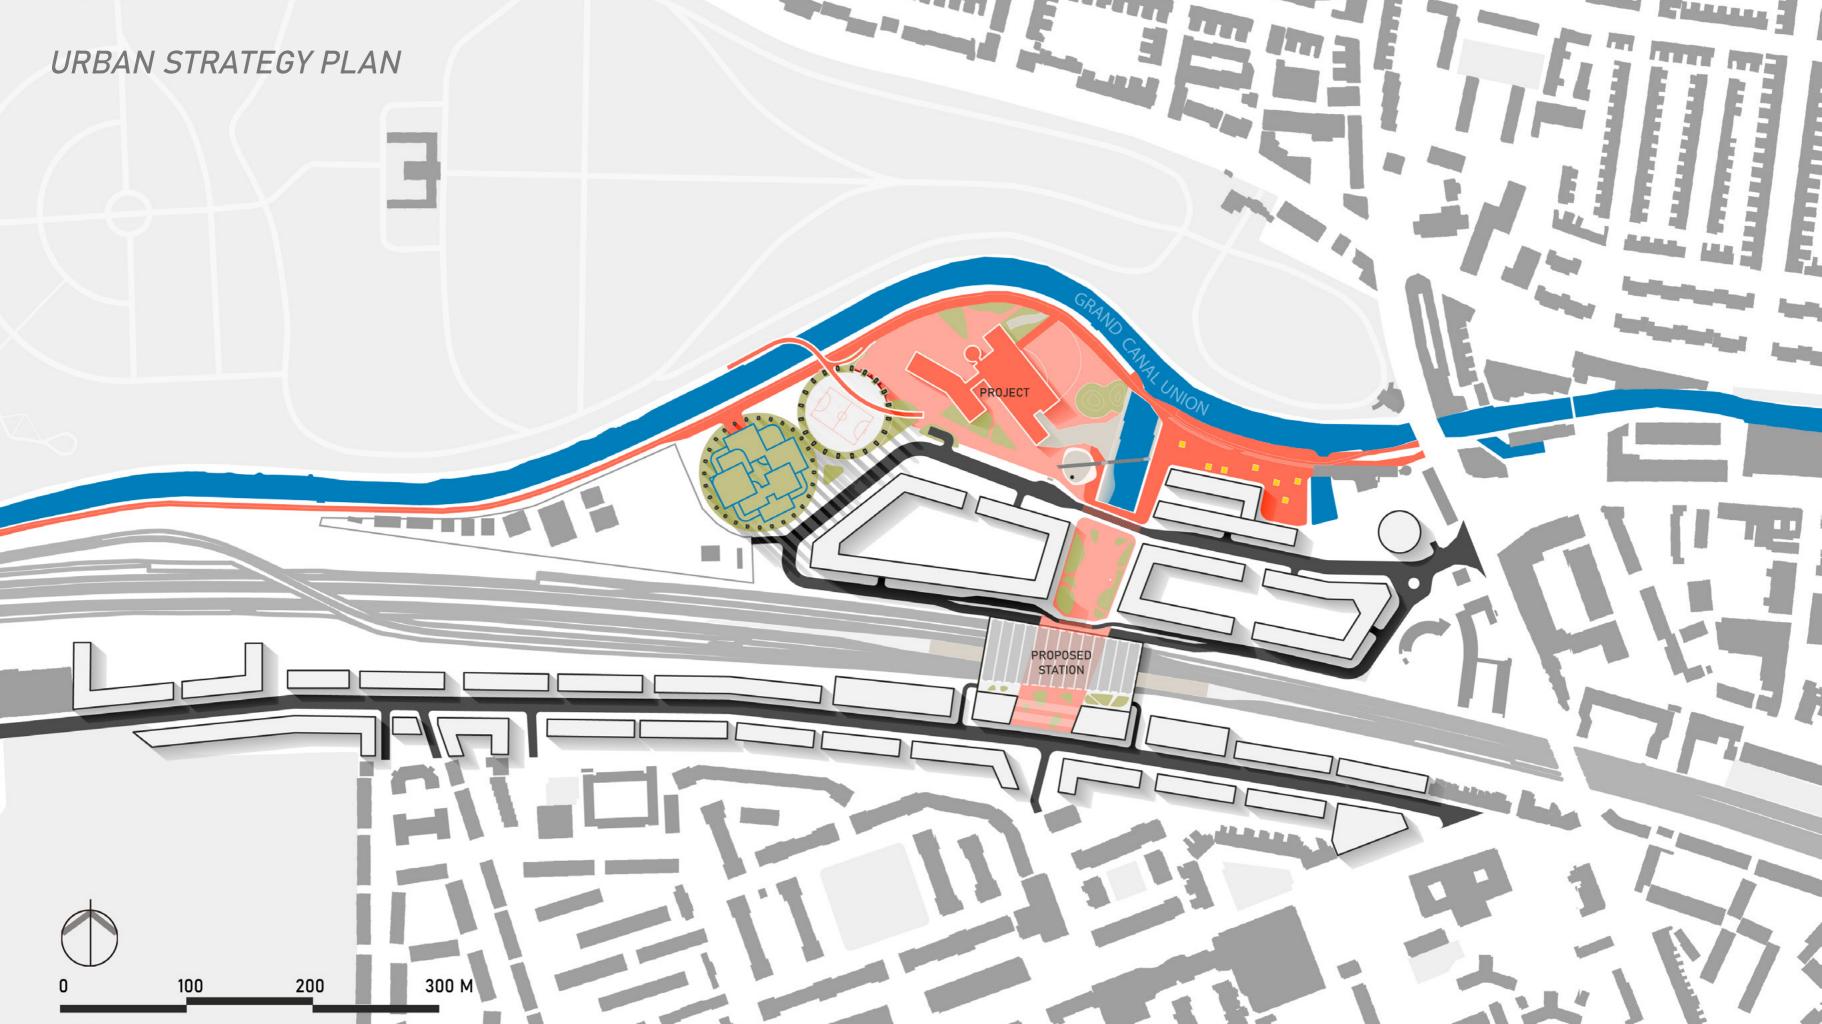

## THE NEW URBAN CORRIDOR

## HYBRID ENCOUNTERS

# #FLOW #RELICS

| 1 | CANAL AS MAIN  | RECONNECT TO  |
|---|----------------|---------------|
| L | URBAN CORRIDOR | URBAN NETWORK |

CANAL AS MAIN URBAN CORRIDOR

RECONNECT TO URBAN NETWORK

HYBRID ENCOUNTERS

M

LIBRARY

# CREATIVE COMMUNITY CENTER

SITE PLAN

1 Canalside entrance12 Bus state2 Humpback bridge13 In/out3 Children Playground14 Works4 Sunken amphitheatre15 Futsal5 Groundcover: gravel stone16 New particle6 Open plaza (Canal market)17 Gaslib7 Outdoor seating area (cafe)18 Artific8 Water features19 Noah's9 Basin bath20 Pedest10 Artificial beach21 Bike late11 Central Plantage10

12 Bus stop 13 In/out parking 14 Workshop / makerspace 15 Futsal field 16 New pedestrian bridge 17 Gaslibrary 18 Artificial hills 19 Noah's bridge 20 Pedestrians 21 Bike lanes

17

D

D

0

5

Α

1