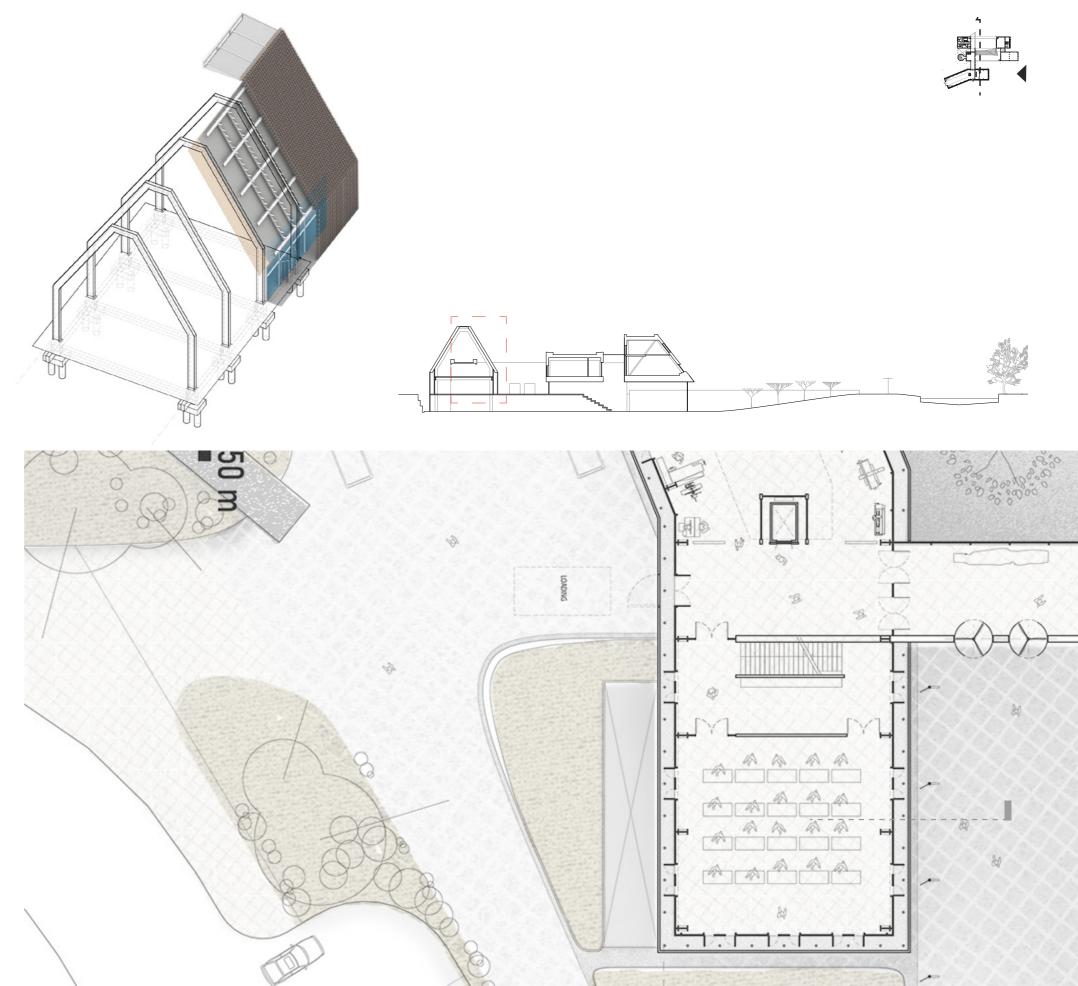

# CREATIVE COMMUNITY CENTER

SITE PLAN

1 Canalside entrance12 Bus state2 Humpback bridge13 In/out3 Children Playground14 Works4 Sunken amphitheatre15 Futsal5 Groundcover: gravel stone16 New particle6 Open plaza (Canal market)17 Gaslib7 Outdoor seating area (cafe)18 Artific8 Water features19 Noah's9 Basin bath20 Pedest10 Artificial beach21 Bike late11 Central Plantage10

12 Bus stop 13 In/out parking 14 Workshop / makerspace 15 Futsal field 16 New pedestrian bridge 17 Gaslibrary 18 Artificial hills 19 Noah's bridge 20 Pedestrians 21 Bike lanes

17

D

D

0

5

Α

1