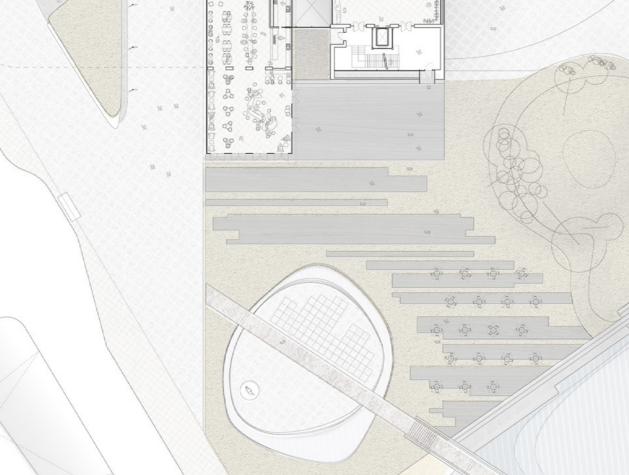

# CREATIVE COMMUNITY CENTER

SITE PLAN

1 Canalside entrance12 Bus state2 Humpback bridge13 In/out3 Children Playground14 Works4 Sunken amphitheatre15 Futsal5 Groundcover: gravel stone16 New particle6 Open plaza (Canal market)17 Gaslib7 Outdoor seating area (cafe)18 Artific8 Water features19 Noah's9 Basin bath20 Pedest10 Artificial beach21 Bike late11 Central Plantage10

12 Bus stop 13 In/out parking 14 Workshop / makerspace 15 Futsal field 16 New pedestrian bridge 17 Gaslibrary 18 Artificial hills 19 Noah's bridge 20 Pedestrians 21 Bike lanes

17

D

D

0

5

Α

1