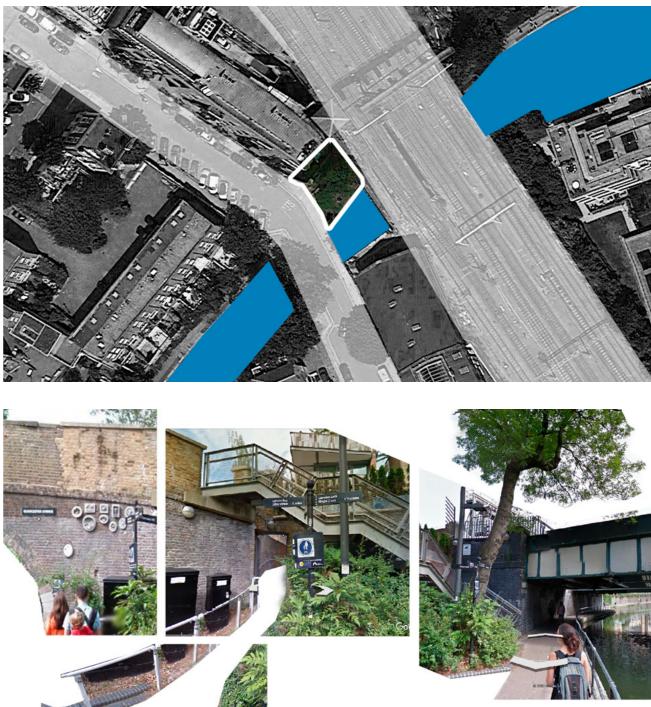

### A SHORTCUT TO THE TOWPATH, CAMDEN

(sources: Julian Walker (flickr), Bloomberg.com, Google Maps)