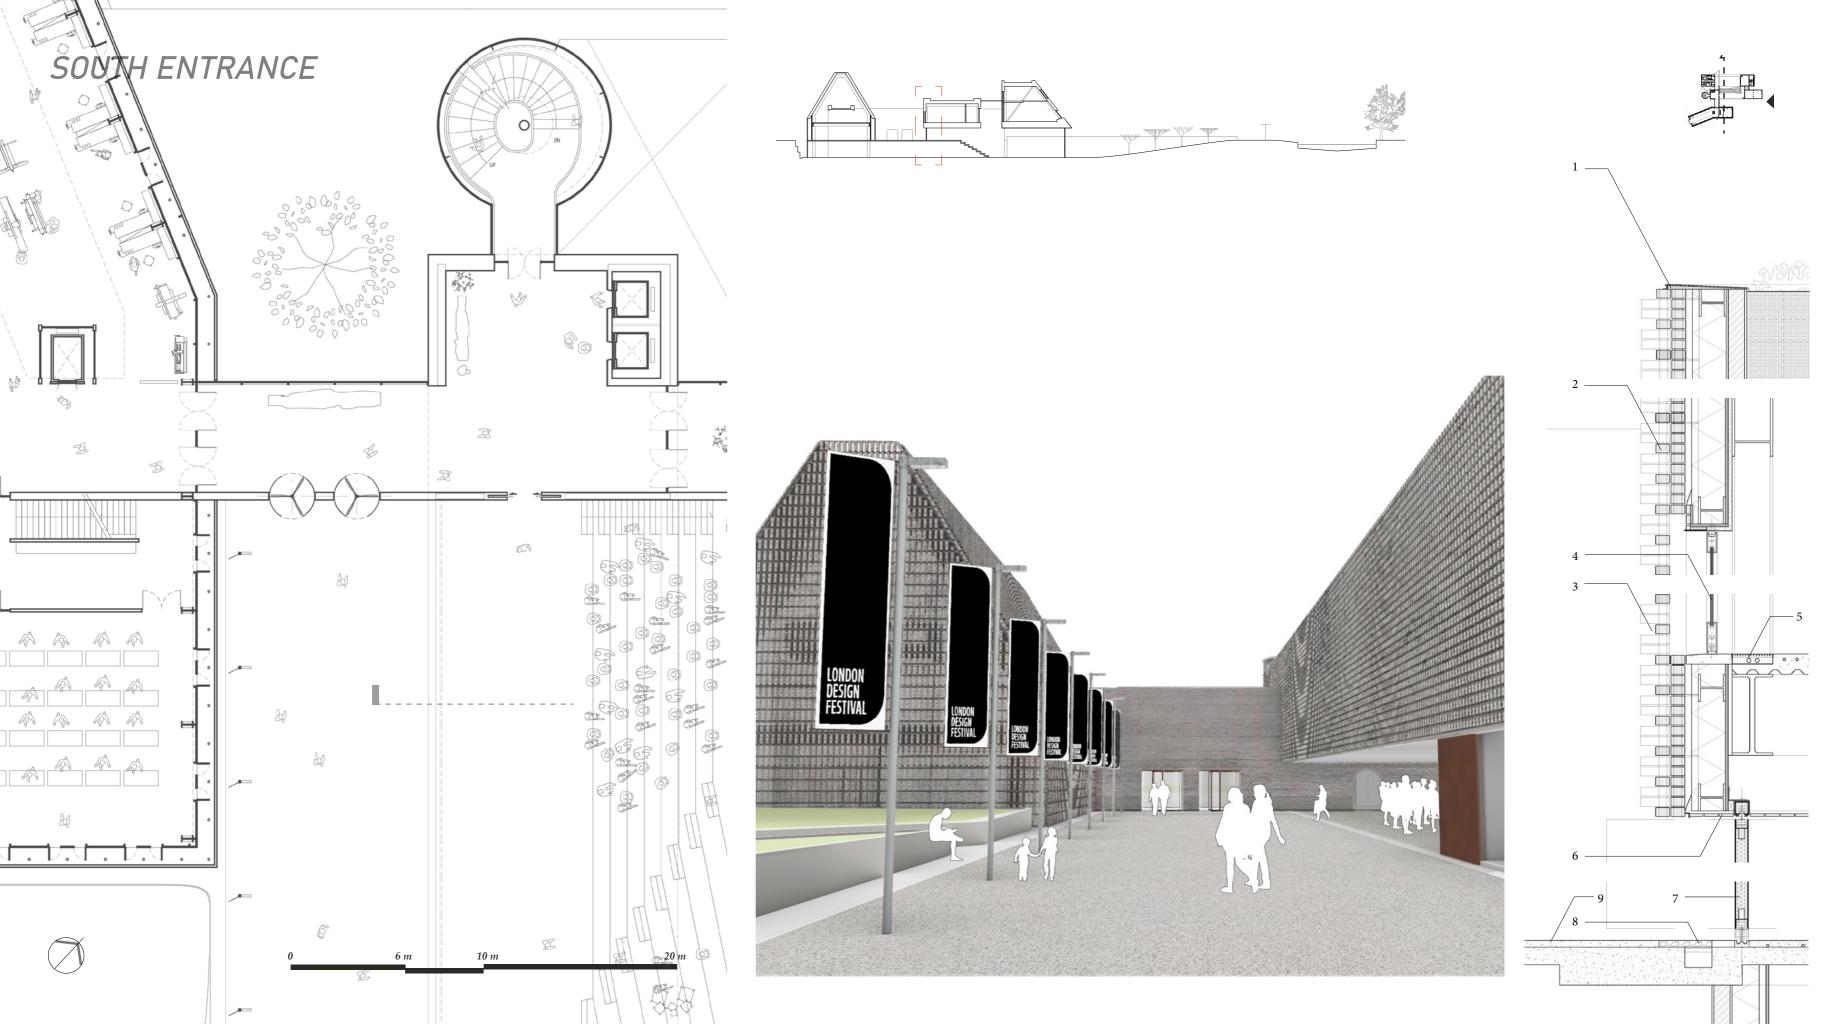

# CREATIVE COMMUNITY CENTER

SITE PLAN

1 Canalside entrance12 Bus state2 Humpback bridge13 In/out3 Children Playground14 Works4 Sunken amphitheatre15 Futsal5 Groundcover: gravel stone16 New particle6 Open plaza (Canal market)17 Gaslib7 Outdoor seating area (cafe)18 Artific8 Water features19 Noah's9 Basin bath20 Pedest10 Artificial beach21 Bike late11 Central Plantage10

12 Bus stop 13 In/out parking 14 Workshop / makerspace 15 Futsal field 16 New pedestrian bridge 17 Gaslibrary 18 Artificial hills 19 Noah's bridge 20 Pedestrians 21 Bike lanes

17

D

D

0

5

Α

1