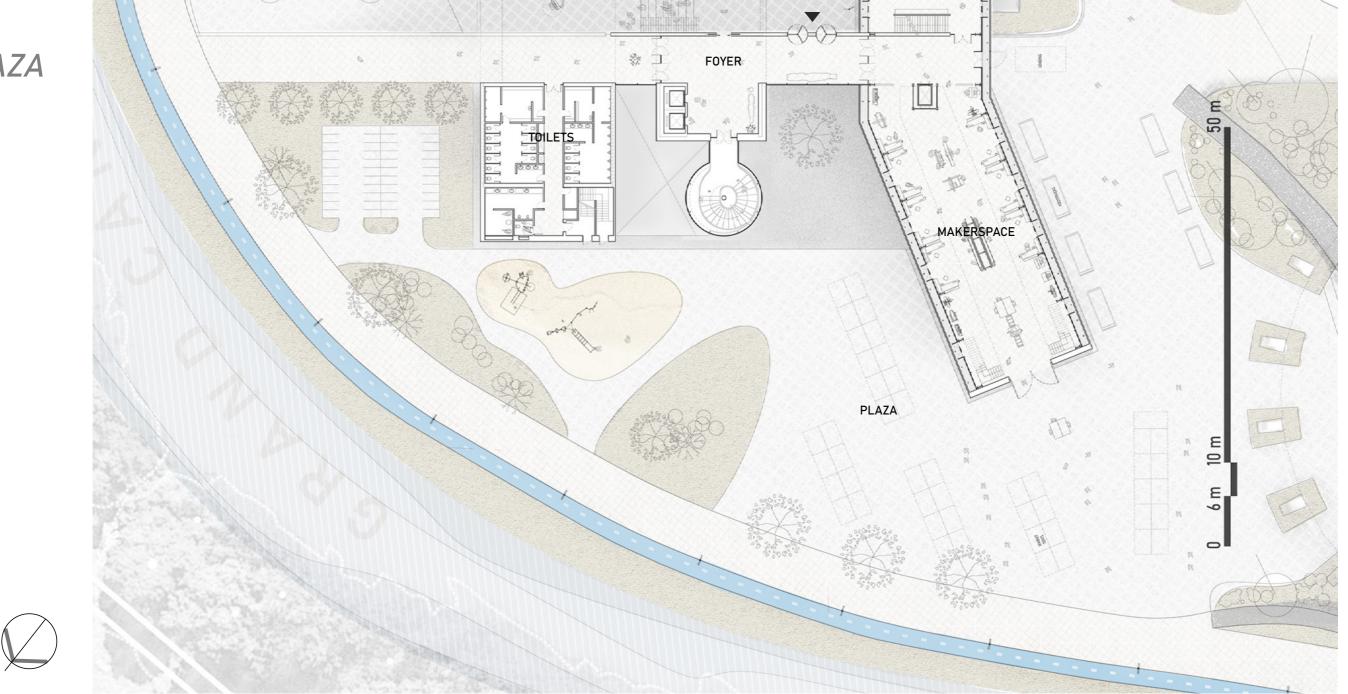

# CREATIVE COMMUNITY CENTER

SITE PLAN

1 Canalside entrance12 Bus state2 Humpback bridge13 In/out3 Children Playground14 Works4 Sunken amphitheatre15 Futsal5 Groundcover: gravel stone16 New particle6 Open plaza (Canal market)17 Gaslib7 Outdoor seating area (cafe)18 Artific8 Water features19 Noah's9 Basin bath20 Pedest10 Artificial beach21 Bike late11 Central Plantage10

12 Bus stop 13 In/out parking 14 Workshop / makerspace 15 Futsal field 16 New pedestrian bridge 17 Gaslibrary 18 Artificial hills 19 Noah's bridge 20 Pedestrians 21 Bike lanes

17

D

D

0

5

Α

1

a

0

0

D

D

16

 $\Diamond$ 

0

0

0

0

100 m

0

0

15

0

P

0

0

D

0

14

0

13

в

BASIN BATH