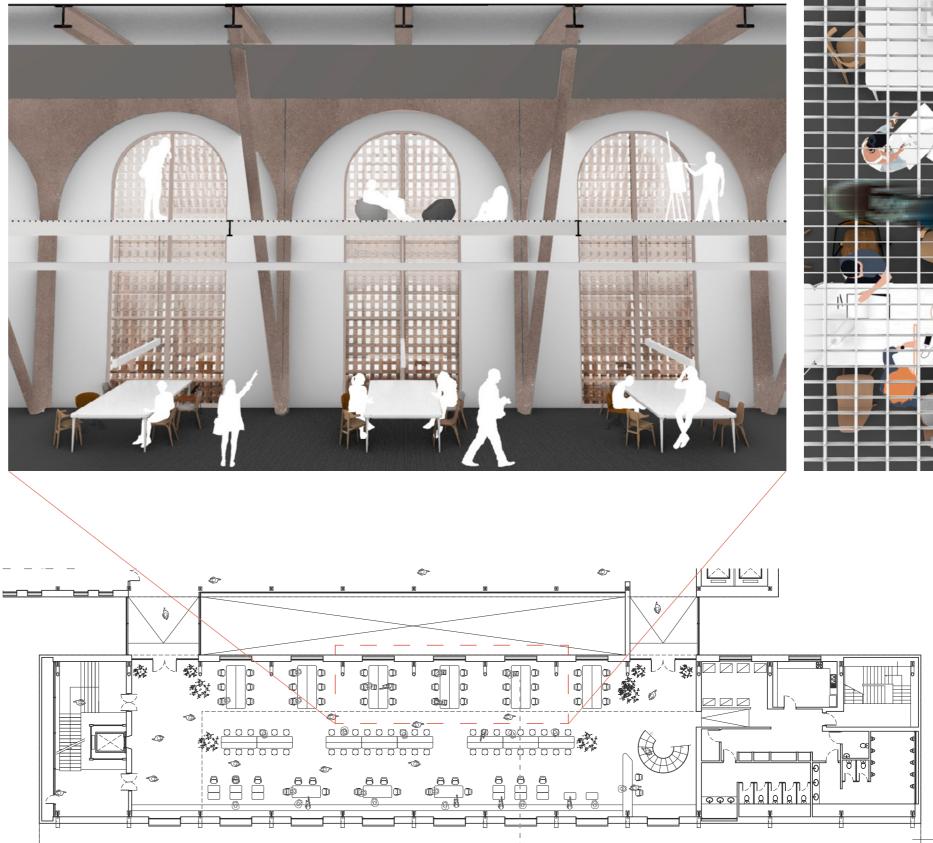

ZA



#RELICS



GASLIBRARY



FUTSAL MATCH



WILD WALL CLIMBING



MOVIE NIGHT



URBAN SCULPTURE

CHILDREN PLAYGROUND



CANALSIDE MARKET









M





BASIN BATH



WATER SPORTS COMPETITION



BATH AND ARTIFICIAL BEACH



ICE-SKATING ARENA



















1 Floor structure Concrete Slab 15cm with exposed aggregate finish 5 cm

2 Bottom rail

3 Folding door (motorized) Aluminium frame Base board 3mm Corten Steel plate Rockwool Infill

4 Drainage with gravel stone on top

5 Inclined landscape (outdoor) Permeable exposed aggregate concrete 12 cm, 15-25% void Granular subbase 20-40% void, reinforced with 90mm Geocell layer Soil Subgrade

6 Top mount rail (Folding door)

7 Ceiling Brick veneer 25mm, dry installed with steel frame

# SUNKEN AMPHITHEATRE









### CO-WORKING SPACE









### CO-WORKING SPACE









# CO-WORKING SPACE

















### STRUCTURAL CONCEPT



SHEAR WALL

VIERENDEEL TRUSSES

WAFFLE SLAB STRUCTURE











#### SOLAR RADIATION ANALYSIS

HARMFUL RADIATION

USEFUL RADIATION



Dry Bulb Temperature (C) city: London Wea Ctr St James Park country: GBR source: ISD-TMYx



Total Radiation 20 Jun 16:00 - 09 Sep 17:00 city : London Wea Cir St James Park county : GBR source : ISD-TMYx



Direct Radiation 20 Jun 16:00 - 09 Sep 17:00 city : London Wea Ctr St James Park county : GBR source : ISD-TMYx



Diffuse Radiation 20 Jun 16:00 - 09 Sep 17:00 city : London Wea Ctr St James Park county : GBR source : ISD-TMYx



0.00

\_\_\_\_\_

Diffuse Radiation 01 Jan 09:00 - 31 Dec 15:00 city : London Wea Ctr St James Park country : GBR source : ISD-TM