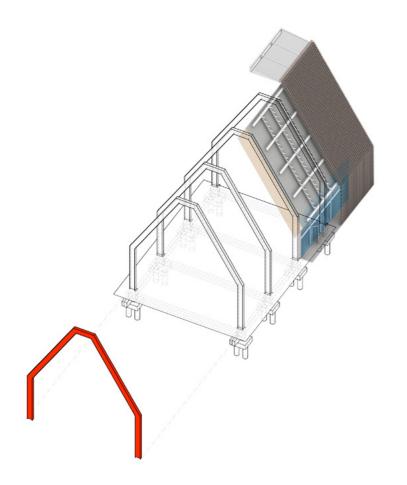

BASIN BATH



WATER SPORTS COMPETITION



BATH AND ARTIFICIAL BEACH



ICE-SKATING ARENA



















1 Floor structure Concrete Slab 15cm with exposed aggregate finish 5 cm

2 Bottom rail

3 Folding door (motorized) Aluminium frame Base board 3mm Corten Steel plate Rockwool Infill

4 Drainage with gravel stone on top

5 Inclined landscape (outdoor) Permeable exposed aggregate concrete 12 cm, 15-25% void Granular subbase 20-40% void, reinforced with 90mm Geocell layer Soil Subgrade

6 Top mount rail (Folding door)

7 Ceiling Brick veneer 25mm, dry installed with steel frame

# SUNKEN AMPHITHEATRE









### CO-WORKING SPACE









### CO-WORKING SPACE









# CO-WORKING SPACE

















### STRUCTURAL CONCEPT



SHEAR WALL

VIERENDEEL TRUSSES

WAFFLE SLAB STRUCTURE











#### SOLAR RADIATION ANALYSIS

HARMFUL RADIATION

USEFUL RADIATION



Dry Bulb Temperature (C) city: London Wea Ctr St James Park country: GBR source: ISD-TMYx



Total Radiation 20 Jun 16:00 - 09 Sep 17:00 city : London Wea Cir St James Park county : GBR source : ISD-TMYx



Direct Radiation 20 Jun 16:00 - 09 Sep 17:00 city : London Wea Ctr St James Park county : GBR source : ISD-TMYx



Diffuse Radiation 20 Jun 16:00 - 09 Sep 17:00 city : London Wea Ctr St James Park county : GBR source : ISD-TMYx



0.00

\_\_\_\_\_

Diffuse Radiation 01 Jan 09:00 - 31 Dec 15:00 city : London Wea Ctr St James Park country : GBR source : ISD-TMYx

2.60

0.00





Dry Bulb Temperature (C) city: London Wea Ctr St James Park country: GBR source: ISD-TMYx

Total Radiation 01 Jan 09:00 - 31 Dec 15:00