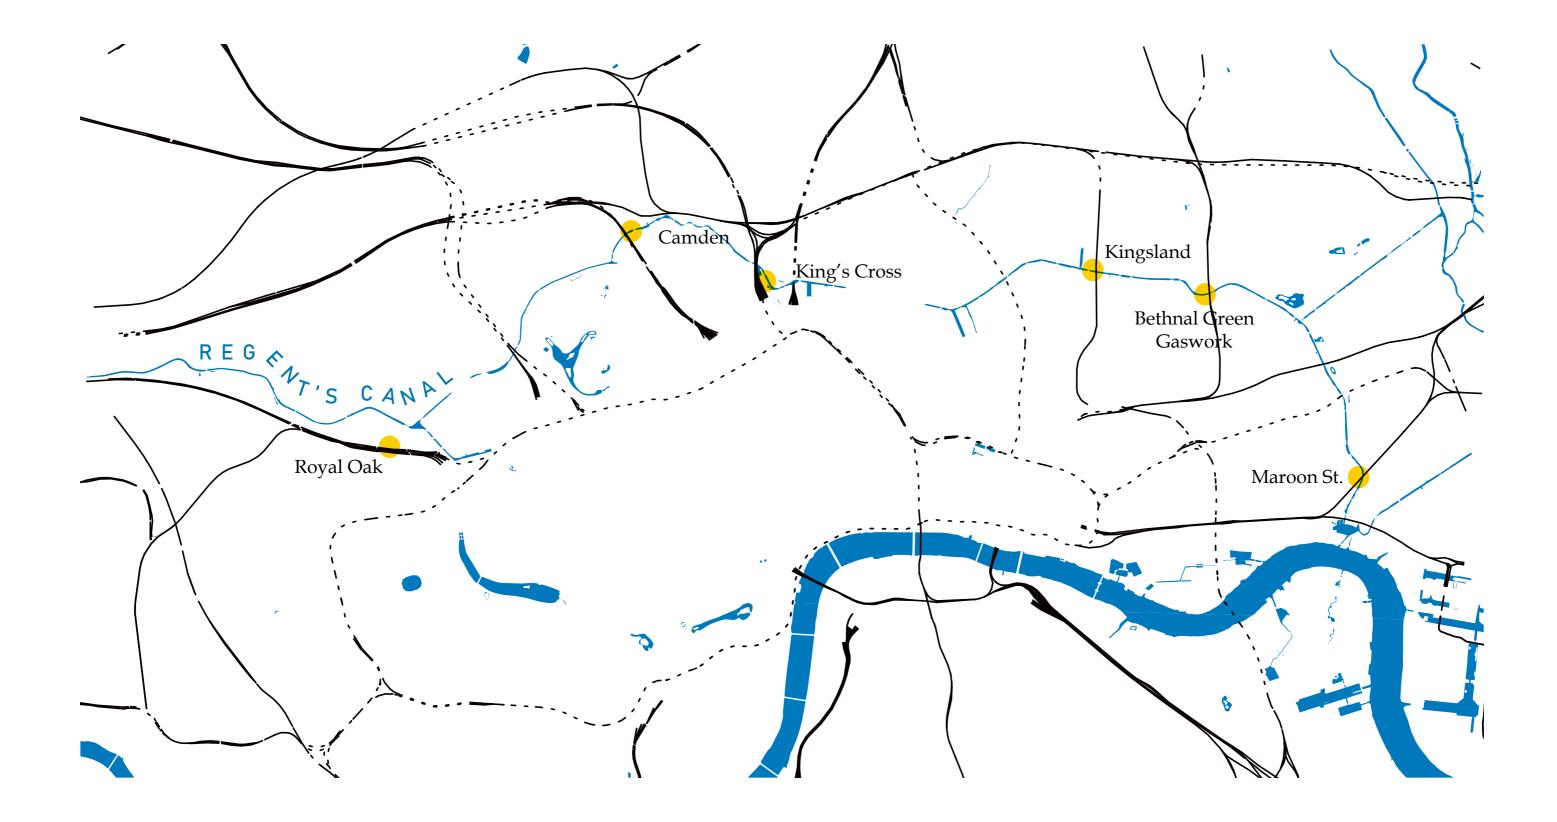

2

Royal Oak

King's Cross

Kingsland

Bethnal Green Gaswork

Maroon St.

### least derelict

most derelict