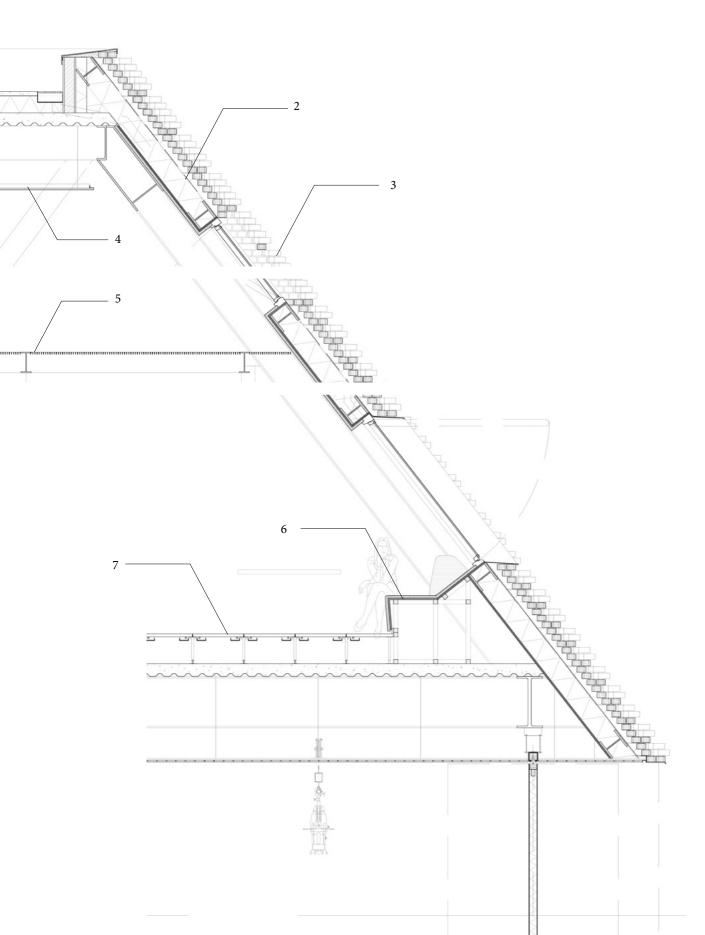

BASIN BATH

WATER SPORTS COMPETITION

BATH AND ARTIFICIAL BEACH

ICE-SKATING ARENA

1 Floor structure Concrete Slab 15cm with exposed aggregate finish 5 cm

2 Bottom rail

3 Folding door (motorized) Aluminium frame Base board 3mm Corten Steel plate Rockwool Infill

4 Drainage with gravel stone on top

5 Inclined landscape (outdoor) Permeable exposed aggregate concrete 12 cm, 15-25% void Granular subbase 20-40% void, reinforced with 90mm Geocell layer Soil Subgrade

6 Top mount rail (Folding door)

7 Ceiling Brick veneer 25mm, dry installed with steel frame