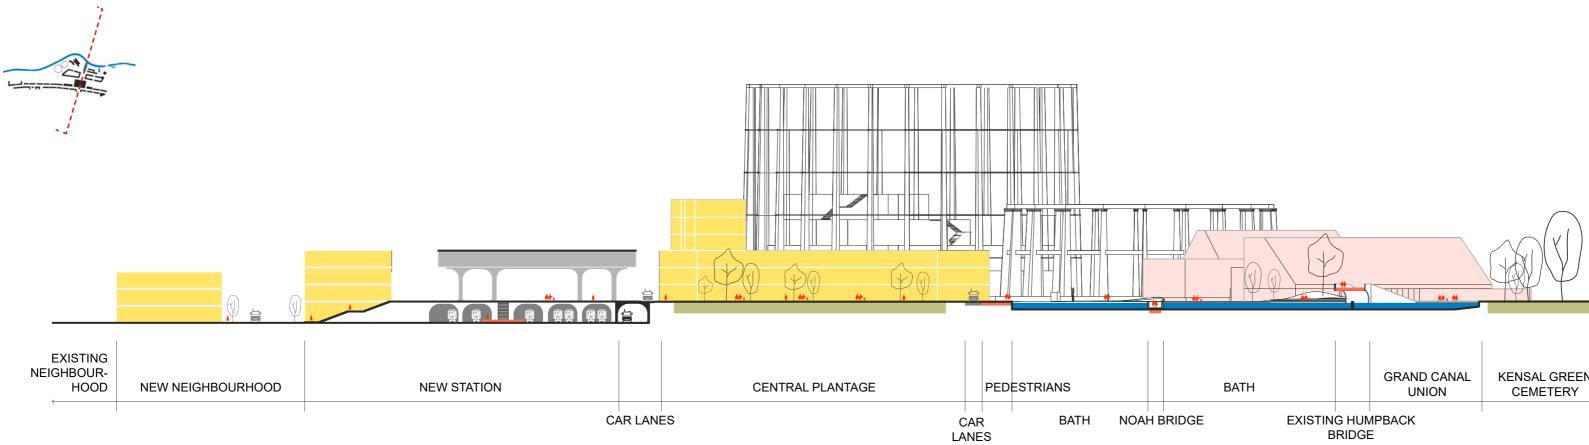

Final phase

|                          | BATH |  | GRAND CANAL<br>UNION | KENSAL GREEN<br>CEMETERY |  |  |  |
|--------------------------|------|--|----------------------|--------------------------|--|--|--|
| BRIDGE EXISTING HUMPBACK |      |  |                      |                          |  |  |  |