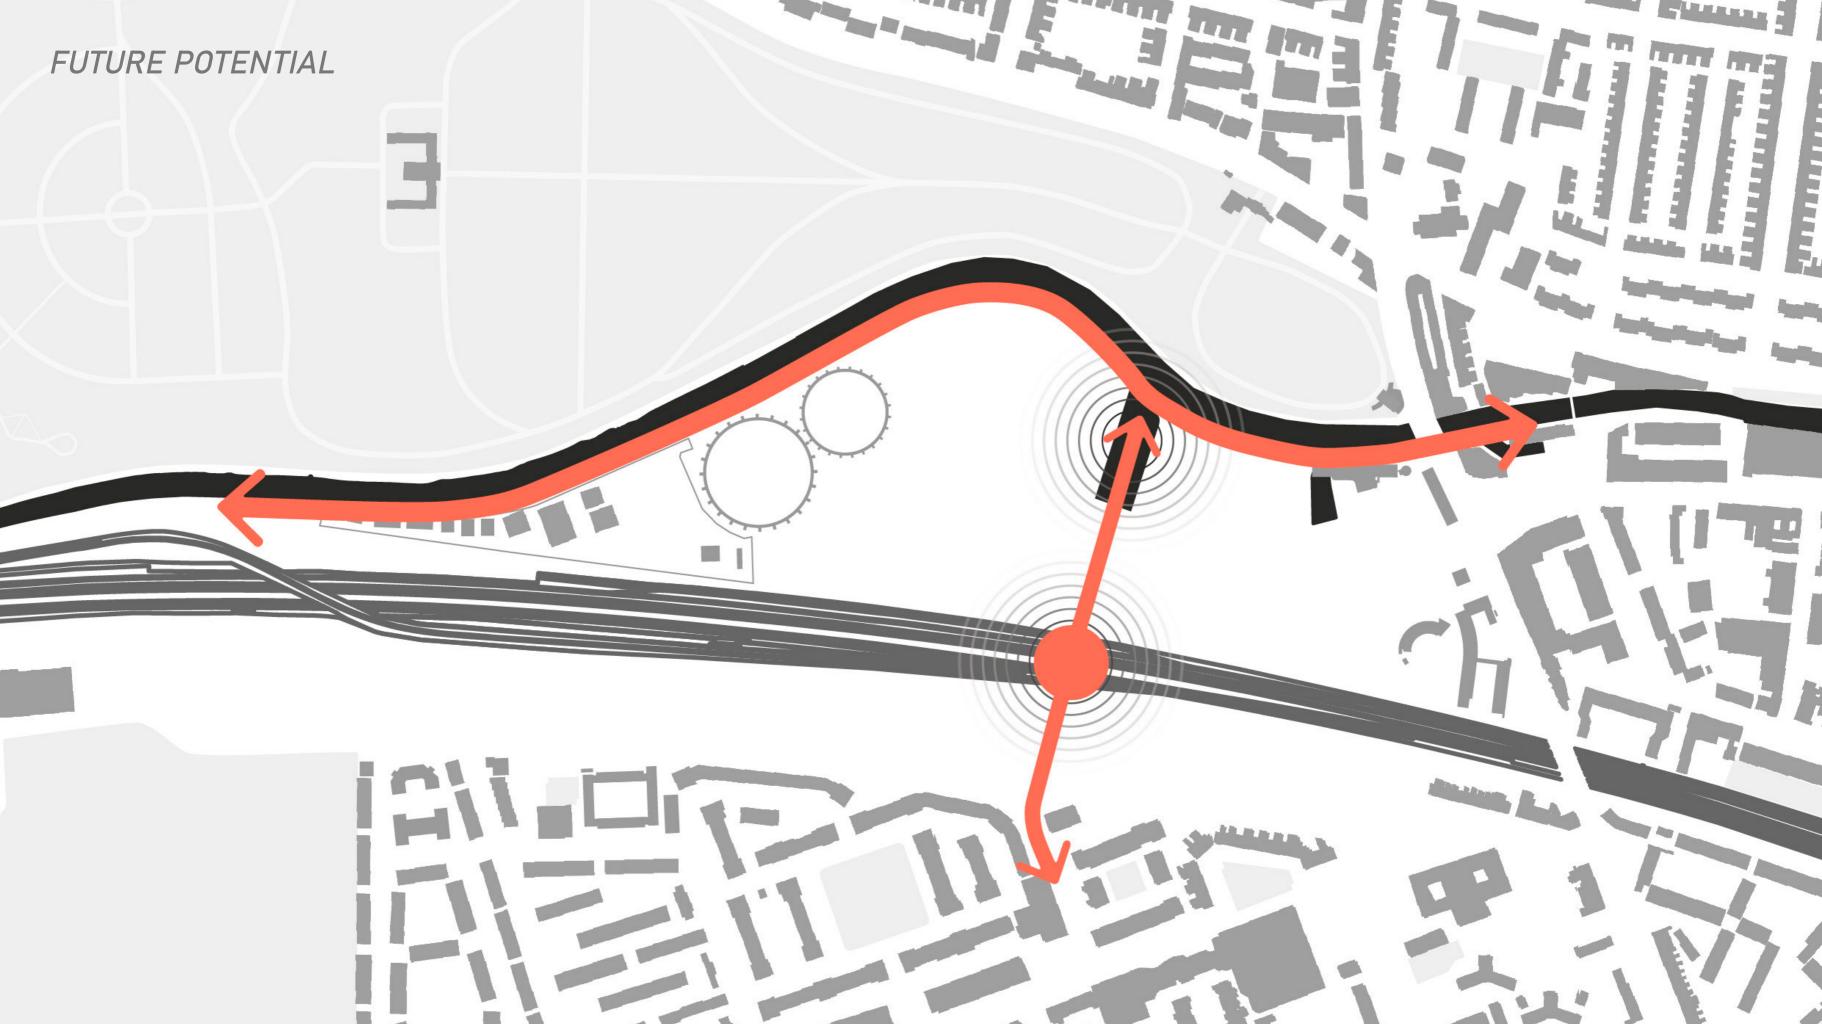

## THE NEW URBAN CORRIDOR

# #FLOW #RELICS

| 1 | CANAL AS MAIN  | RECONNECT TO  |
|---|----------------|---------------|
| L | URBAN CORRIDOR | URBAN NETWORK |

CANAL AS MAIN URBAN CORRIDOR

RECONNECT TO URBAN NETWORK

HYBRID ENCOUNTERS

M

LIBRARY