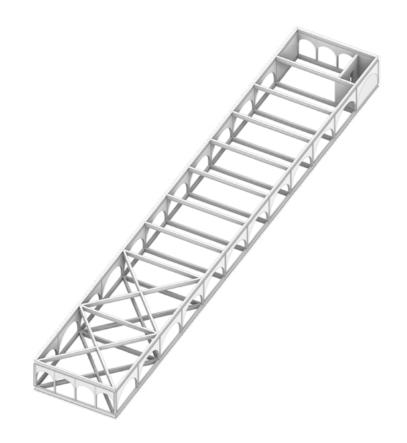

BASIN BATH



WATER SPORTS COMPETITION



BATH AND ARTIFICIAL BEACH



ICE-SKATING ARENA



















1 Floor structure Concrete Slab 15cm with exposed aggregate finish 5 cm

2 Bottom rail

3 Folding door (motorized) Aluminium frame Base board 3mm Corten Steel plate Rockwool Infill

4 Drainage with gravel stone on top

5 Inclined landscape (outdoor) Permeable exposed aggregate concrete 12 cm, 15-25% void Granular subbase 20-40% void, reinforced with 90mm Geocell layer Soil Subgrade

6 Top mount rail (Folding door)

7 Ceiling Brick veneer 25mm, dry installed with steel frame

# SUNKEN AMPHITHEATRE









### CO-WORKING SPACE









### CO-WORKING SPACE









# CO-WORKING SPACE

















### STRUCTURAL CONCEPT



SHEAR WALL

VIERENDEEL TRUSSES

WAFFLE SLAB STRUCTURE











#### SOLAR RADIATION ANALYSIS

HARMFUL RADIATION

USEFUL RADIATION



Dry Bulb Temperature (C) city: London Wea Ctr St James Park country: GBR source: ISD-TMYx



Total Radiation 20 Jun 16:00 - 09 Sep 17:00 city : London Wea Cir St James Park county : GBR source : ISD-TMYx



Direct Radiation 20 Jun 16:00 - 09 Sep 17:00 city : London Wea Ctr St James Park county : GBR source : ISD-TMYx



Diffuse Radiation 20 Jun 16:00 - 09 Sep 17:00 city : London Wea Ctr St James Park county : GBR source : ISD-TMYx



0.00

\_\_\_\_\_

Diffuse Radiation 01 Jan 09:00 - 31 Dec 15:00 city : London Wea Ctr St James Park country : GBR source : ISD-TMYx

2.60

0.00





Dry Bulb Temperature (C) city: London Wea Ctr St James Park country: GBR source: ISD-TMYx

Total Radiation 01 Jan 09:00 - 31 Dec 15:0