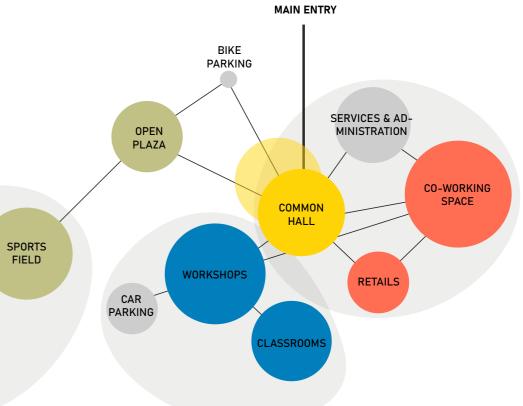

# CREATIVE COMMUNITY CENTER

SITE PLAN

1 Canalside entrance12 Bus state2 Humpback bridge13 In/out3 Children Playground14 Works4 Sunken amphitheatre15 Futsal5 Groundcover: gravel stone16 New particle6 Open plaza (Canal market)17 Gaslib7 Outdoor seating area (cafe)18 Artific8 Water features19 Noah's9 Basin bath20 Pedest10 Artificial beach21 Bike late11 Central Plantage10

12 Bus stop 13 In/out parking 14 Workshop / makerspace 15 Futsal field 16 New pedestrian bridge 17 Gaslibrary 18 Artificial hills 19 Noah's bridge 20 Pedestrians 21 Bike lanes

17

D

D

0

5

Α

1