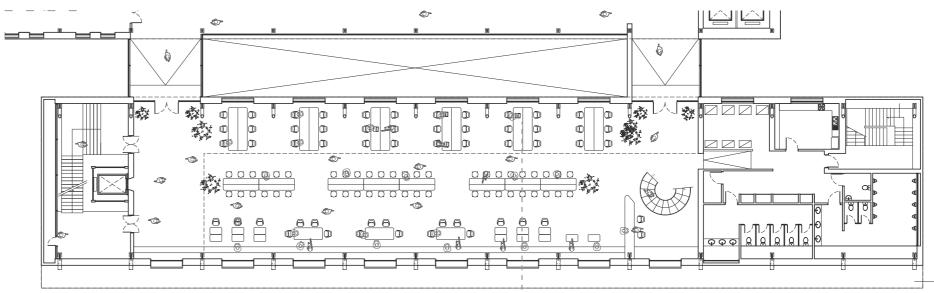

# CREATIVE COMMUNITY CENTER

SITE PLAN

1 Canalside entrance12 Bus state2 Humpback bridge13 In/out3 Children Playground14 Works4 Sunken amphitheatre15 Futsal5 Groundcover: gravel stone16 New particle6 Open plaza (Canal market)17 Gaslib7 Outdoor seating area (cafe)18 Artific8 Water features19 Noah's9 Basin bath20 Pedest10 Artificial beach21 Bike late11 Central Plantage10

12 Bus stop 13 In/out parking 14 Workshop / makerspace 15 Futsal field 16 New pedestrian bridge 17 Gaslibrary 18 Artificial hills 19 Noah's bridge 20 Pedestrians 21 Bike lanes

17

D

D

0

5

Α

1