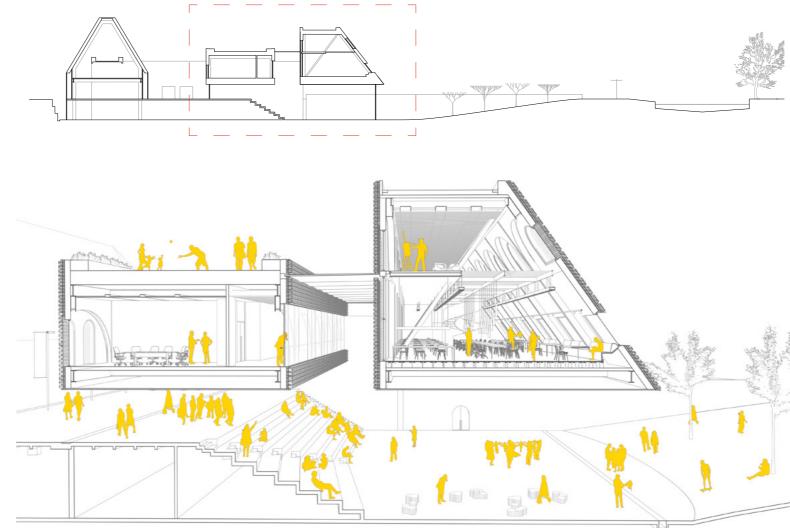

CENTER





















SITE PLAN

1 Canalside entrance12 Bus state2 Humpback bridge13 In/out3 Children Playground14 Works4 Sunken amphitheatre15 Futsal5 Groundcover: gravel stone16 New particle6 Open plaza (Canal market)17 Gaslib7 Outdoor seating area (cafe)18 Artific8 Water features19 Noah's9 Basin bath20 Pedest10 Artificial beach21 Bike late11 Central Plantage10

12 Bus stop 13 In/out parking 14 Workshop / makerspace 15 Futsal field 16 New pedestrian bridge 17 Gaslibrary 18 Artificial hills 19 Noah's bridge 20 Pedestrians 21 Bike lanes

17

D

D

0

5

Α

1

a

0

0

D

D

16

 $\Diamond$ 

0

0

0

0

100 m

0

0

15

0

P

0

0

D

0

14

0

13

в









BASIN BATH



# OPEN PLAZA









CHILDREN PLAYGROUND



OPEN PLAZA



#### CANALSIDE MARKET



### SUNKEN AMPHITHEATRE













#### IMPROMPTU PERFORMANCES



EXHIBITION



MOVIE NIGHT

### WATER FEATURES & BASIN BATH



DANCING FOUNTAIN



SUMMER PLAYGROUND



**URBAN ART DISPLAY** 









#### WATER SPORTS COMPETITION



#### BATH AND ARTIFICIAL BEACH



**ICE-SKATING ARENA** 



WATER FEATURES

DANCING FOUNTAIN

SUMMER WATER PLAYGROUND



SUNKEN AMPHITHEATRE



OPEN PLAZA



#RELICS



GASLIBRARY



FUTSAL MATCH



WILD WALL CLIMBING



MOVIE NIGHT



URBAN SCULPTURE

CHILDREN PLAYGROUND



CANALSIDE MARKET









M





BASIN BATH



WATER SPORTS COMPETITION



BATH AND ARTIFICIAL BEACH



ICE-SKATING ARENA



















1 Floor structure Concrete Slab 15cm with exposed aggregate finish 5 cm

2 Bottom rail

3 Folding door (motorized) Aluminium frame Base board 3mm Corten Steel plate Rockwool