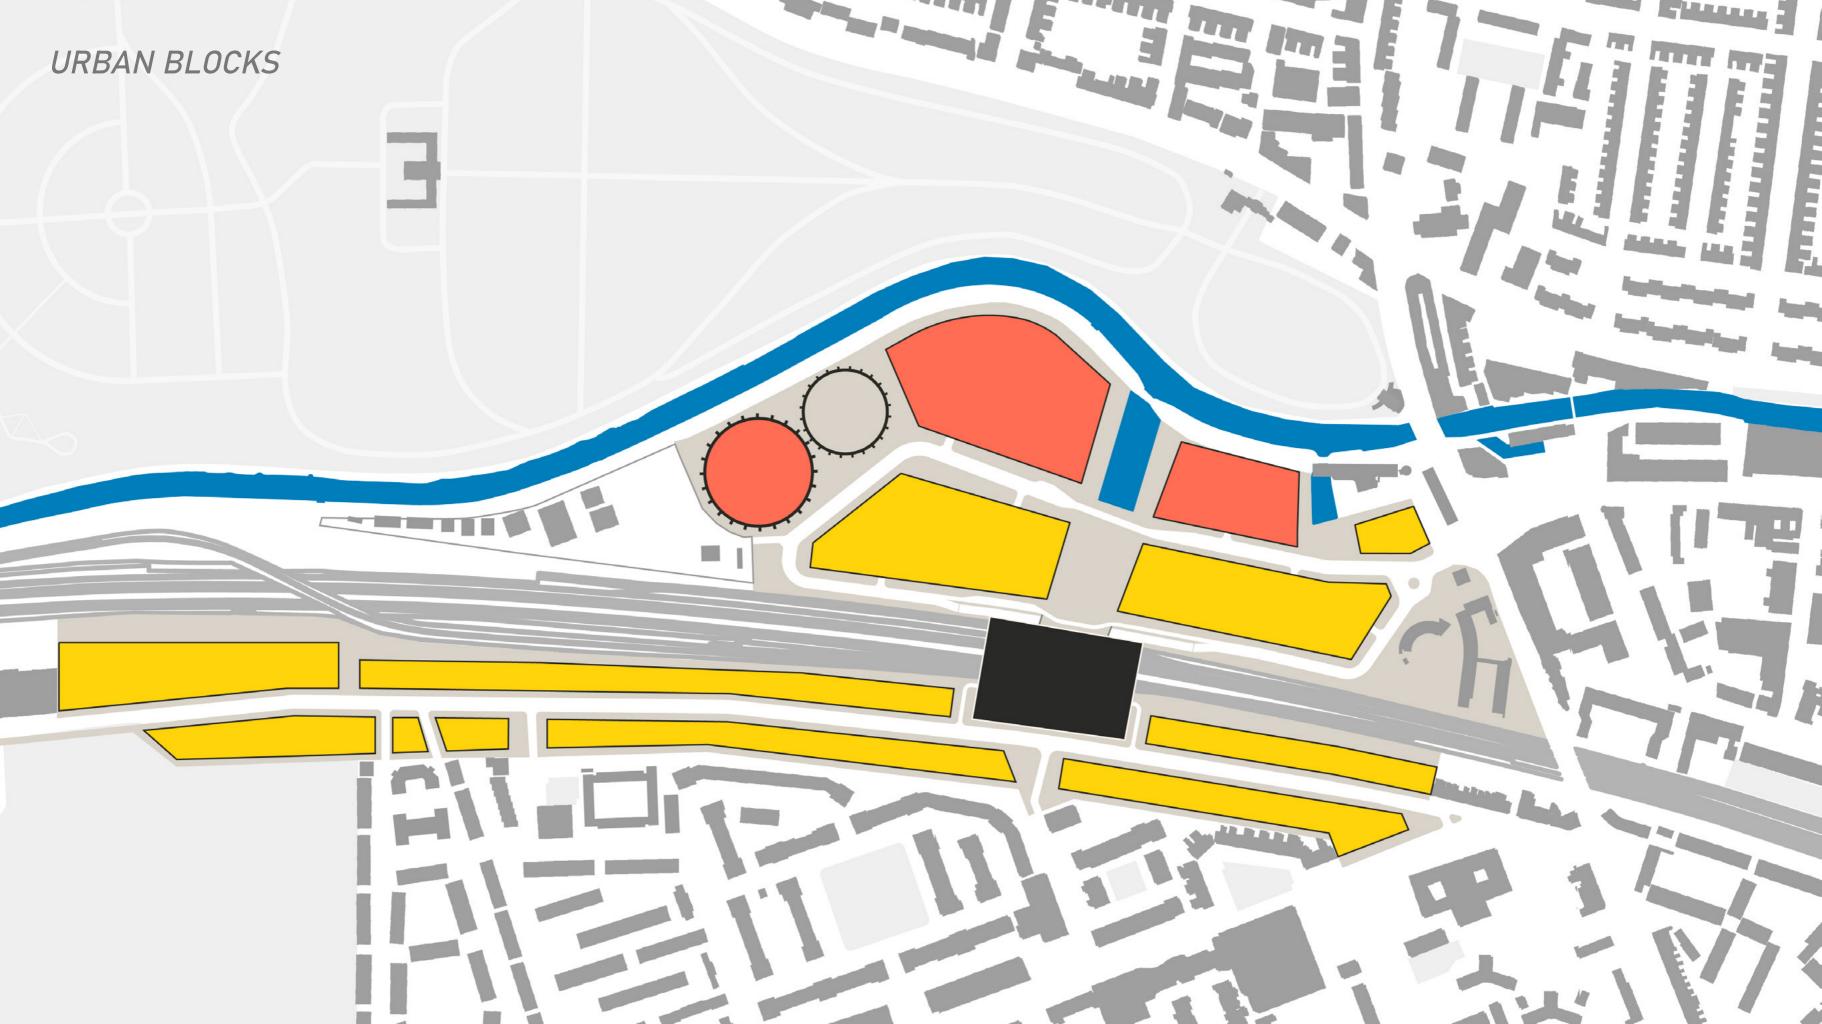

## THE NEW URBAN CORRIDOR

## HYBRID ENCOUNTERS

# #FLOW #RELICS

| 1 | CANAL AS MAIN  | RECONNECT TO  |
|---|----------------|---------------|
| L | URBAN CORRIDOR | URBAN NETWORK |

CANAL AS MAIN URBAN CORRIDOR

RECONNECT TO URBAN NETWORK

HYBRID ENCOUNTERS

M

LIBRARY