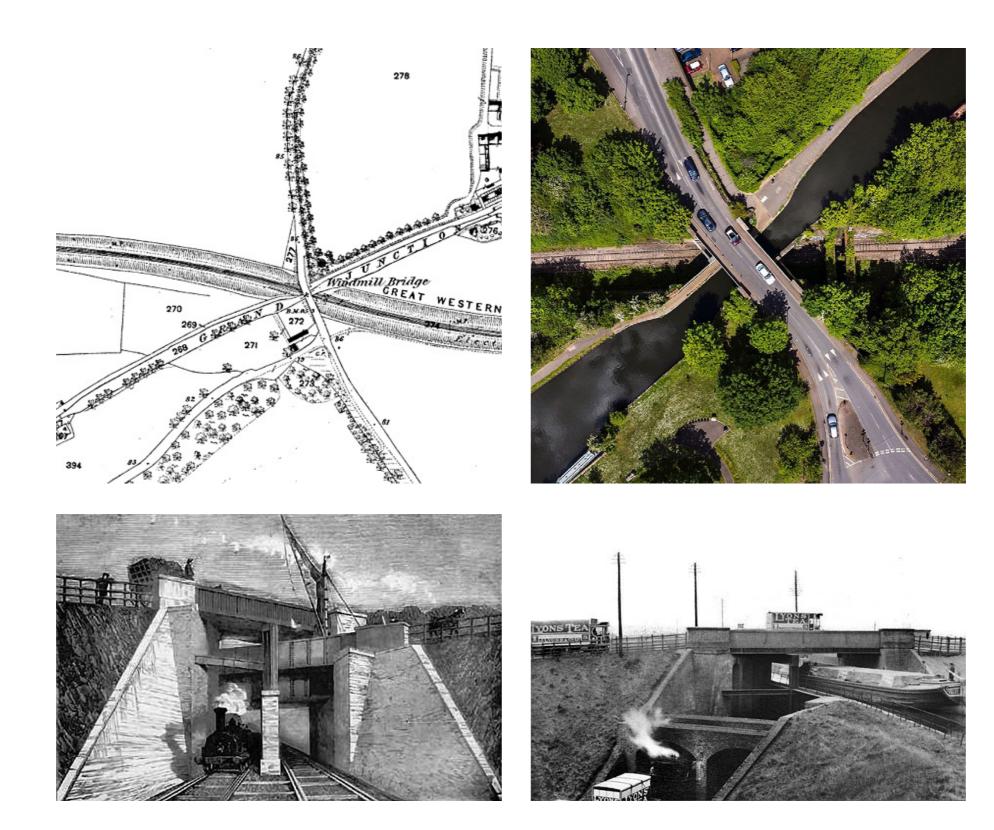

### A SHORTCUT TO THE TOWPATH, CAMDEN

(sources: Julian Walker (flickr), Bloomberg.com, Google Maps)