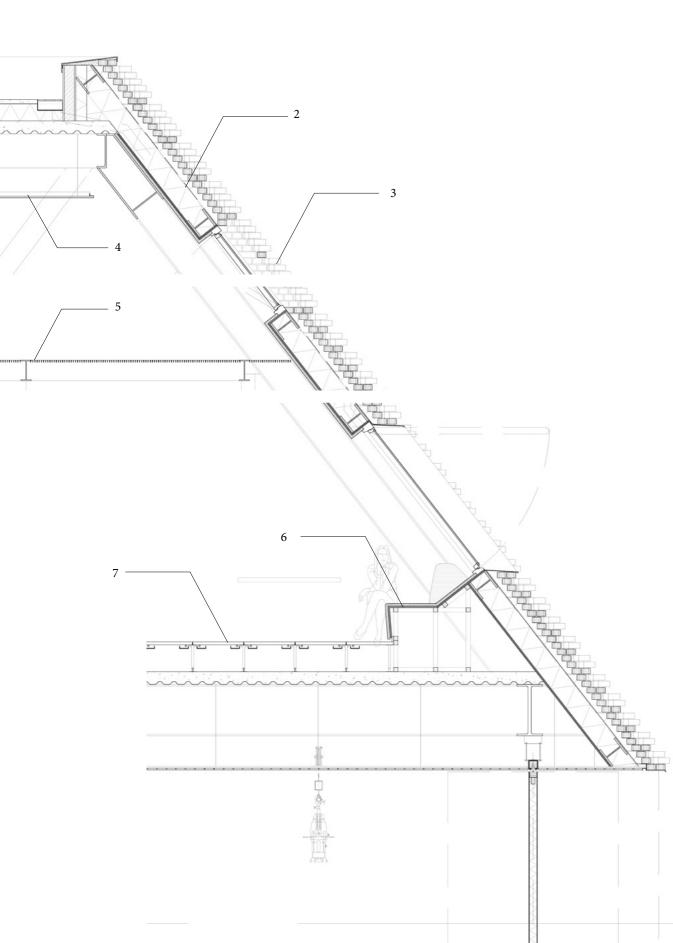

BASIN BATH

WATER SPORTS COMPETITION

BATH AND ARTIFICIAL BEACH

ICE-SKATING ARENA

1 Floor structure Concrete Slab 15cm with exposed aggregate finish 5 cm

2 Bottom rail

3 Folding door (motorized) Aluminium frame Base board 3mm Corten Steel plate Rockwool Infill

4 Drainage with gravel stone on top

5 Inclined landscape (outdoor) Permeable exposed aggregate concrete 12 cm, 15-25% void Granular subbase 20-40% void, reinforced with 90mm Geocell layer Soil Subgrade

6 Top mount rail (Folding door)

7 Ceiling Brick veneer 25mm, dry installed with steel frame