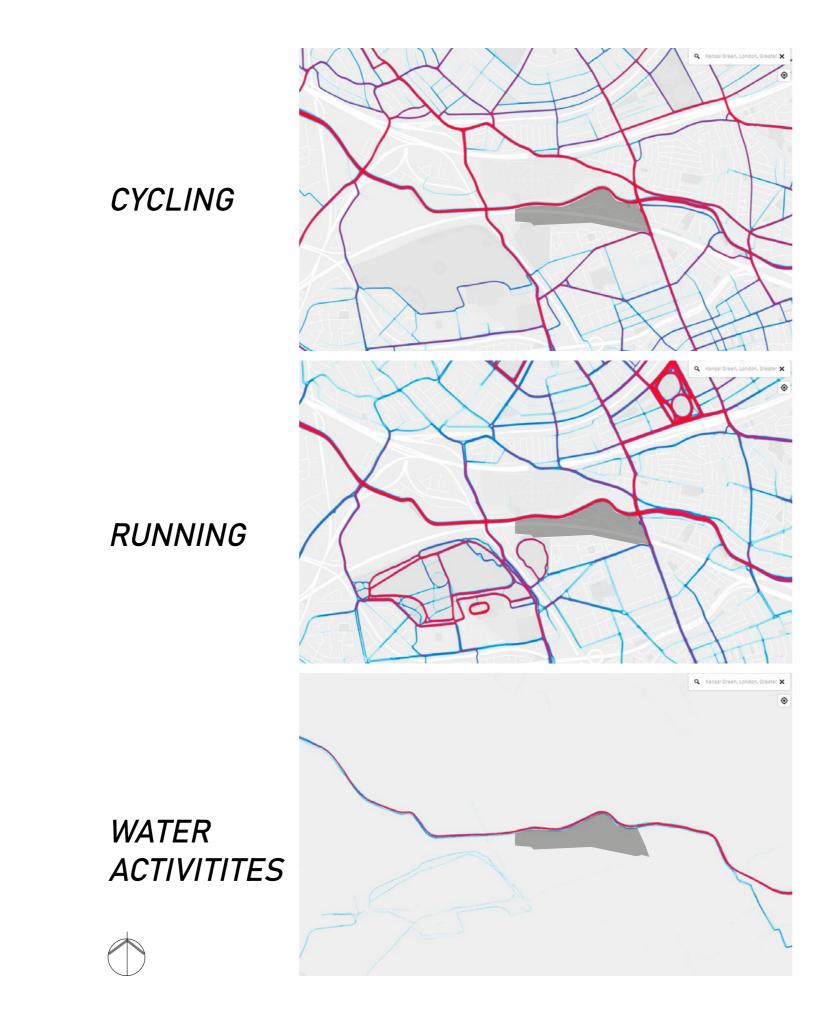

**BOAT USERS** 

- D NUMBER OF CRIMES PER 1000 PEOPLE 2014/2015
- C INDEX OF DEPRIVATION OF CHILDREN AND YOUNG PEOPLE (2015)
- B % OF LONG-TERM UNEMPLOYMENT (2011)
- A MEDIAN HOUSEHOLD INCOME 2012/2013

(sources: Strava Global Heatmap)