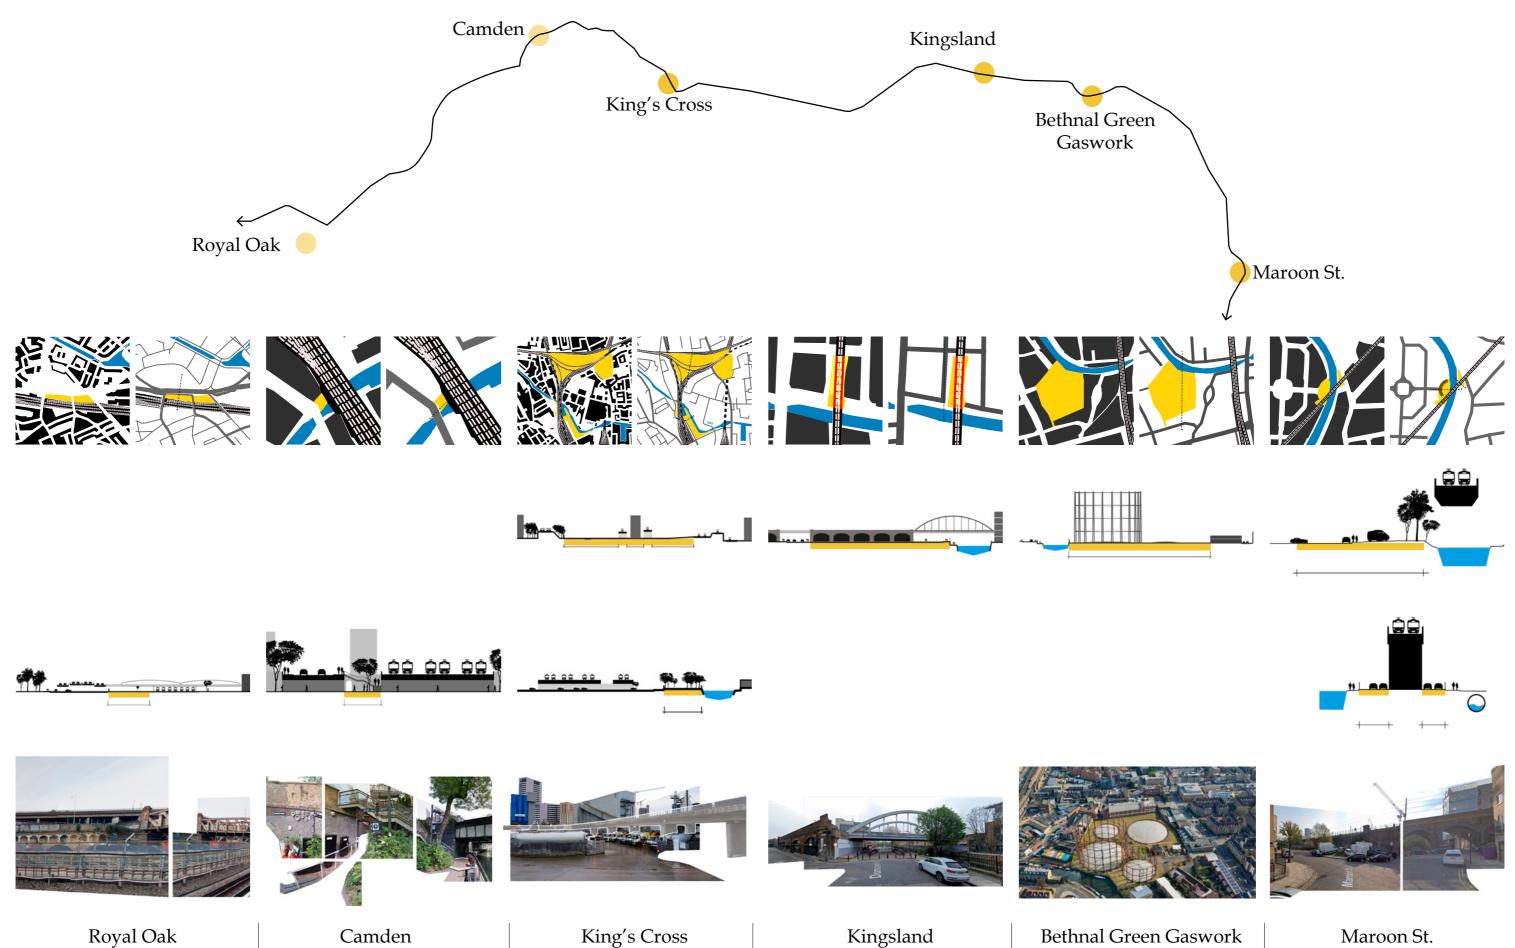

## THE NEW URBAN CORRIDOR

# #FLOW #RELICS

| 1 | CANAL AS MAIN  | RECONNECT TO  |
|---|----------------|---------------|
| L | URBAN CORRIDOR | URBAN NETWORK |

CANAL AS MAIN URBAN CORRIDOR

RECONNECT TO URBAN NETWORK

HYBRID ENCOUNTERS

M

LIBRARY