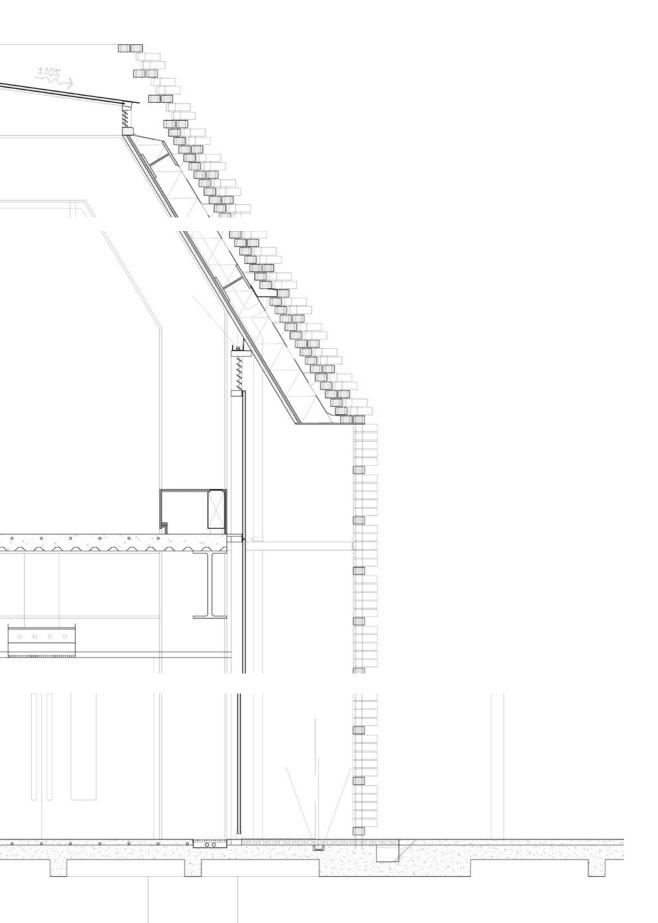

BASIN BATH

WATER SPORTS COMPETITION

BATH AND ARTIFICIAL BEACH

ICE-SKATING ARENA

1 Floor structure Concrete Slab 15cm with exposed aggregate finish 5 cm

2 Bottom rail

3 Folding door (motorized) Aluminium frame Base board 3mm Corten Steel plate Rockwool Infill

4 Drainage with gravel stone on top

5 Inclined landscape (outdoor) Permeable exposed aggregate concrete 12 cm, 15-25% void Granular subbase 20-40% void, reinforced with 90mm Geocell layer Soil Subgrade

6 Top mount rail (Folding door)

7 Ceiling Brick veneer 25mm, dry installed with steel frame