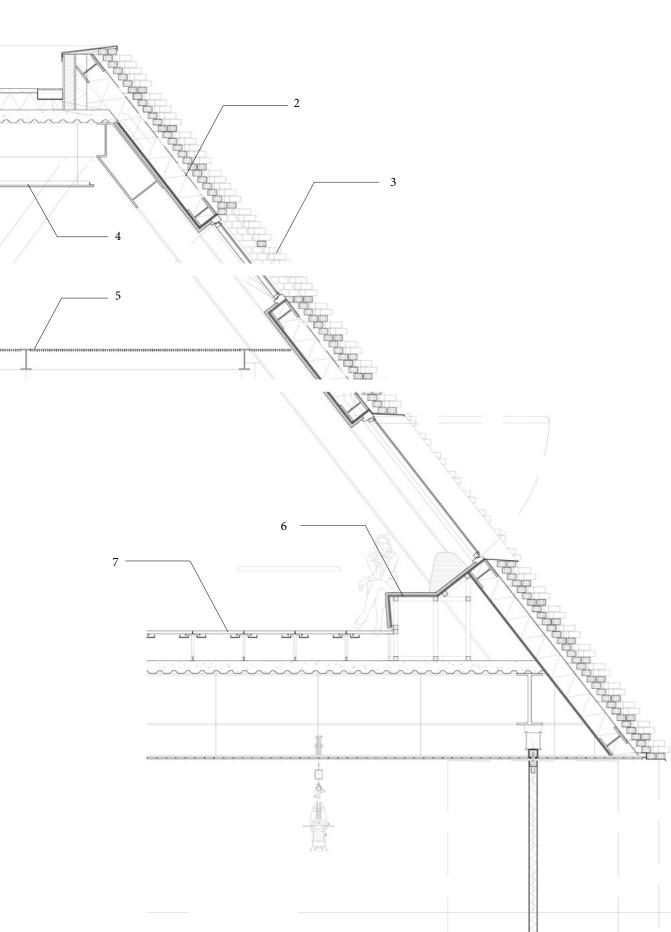

BASIN BATH

WATER SPORTS COMPETITION

BATH AND ARTIFICIAL BEACH

ICE-SKATING ARENA

1 Floor structure Concrete Slab 15cm with exposed aggregate finish 5 cm

2 Bottom rail

3 Folding door (motorized) Aluminium frame Base board 3mm Corten Steel plate Rockwool Infill

4 Drainage with gravel stone on top

5 Inclined landscape (outdoor) Permeable exposed aggregate concrete 12 cm, 15-25% void Granular subbase 20-40% void, reinforced with 90mm Geocell layer Soil Subgrade

6 Top mount rail (Folding door)

7 Ceiling Brick veneer 25mm, dry installed with steel frame