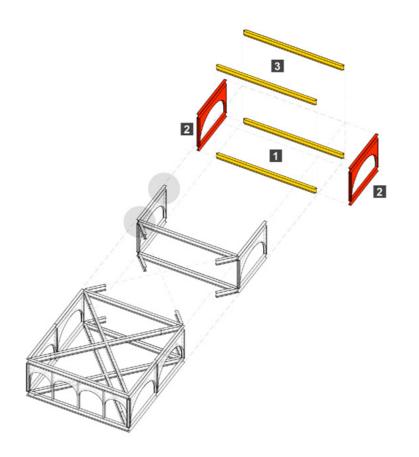

BASIN BATH



WATER SPORTS COMPETITION



BATH AND ARTIFICIAL BEACH



ICE-SKATING ARENA



















1 Floor structure Concrete Slab 15cm with exposed aggregate finish 5 cm

2 Bottom rail

3 Folding door (motorized) Aluminium frame Base board 3mm Corten Steel plate Rockwool Infill

4 Drainage with gravel stone on top

5 Inclined landscape (outdoor) Permeable exposed aggregate concrete 12 cm, 15-25% void Granular subbase 20-40% void, reinforced with 90mm Geocell layer Soil Subgrade

6 Top mount rail (Folding door)

7 Ceiling Brick veneer 25mm, dry installed with steel frame

# SUNKEN AMPHITHEATRE









### CO-WORKING SPACE









### CO-WORKING SPACE









# CO-WORKING SPACE

















### STRUCTURAL CONCEPT



SHEAR WALL

VIERENDEEL TRUSSES

WAFFLE SLAB STRUCTURE











#### SOLAR RADIATION ANALYSIS

HARMFUL RADIATION

USEFUL RADIATION



Dry Bulb Temperature (C) city: London Wea Ctr St James Park country: GBR source: ISD-TMYx



Total Radiation 20 Jun 16:00 - 09 Sep 17:00 city : London Wea Cir St James Park county : GBR source : ISD-TMYx



Direct Radiation 20 Jun 16:00 - 09 Sep 17:00 city : London Wea Ctr St James Park county : GBR source : ISD-TMYx



Diffuse Radiation 20 Jun 16:00 - 09 Sep 17:00 city : London Wea Ctr St James Park county : GBR source : ISD-TMYx



0.00

\_\_\_\_\_

Diffuse Radiation 01 Jan 09:00 - 31 Dec 15:00 city : London Wea Ctr St James Park country : GBR source : ISD-TMYx

2.60

0.00





Dry Bulb Temperature (C) city: London Wea Ctr St James Park country: GBR source: ISD-TMYx

Total Radiation 01 Jan 09:00 - 31 Dec 15:00 ci