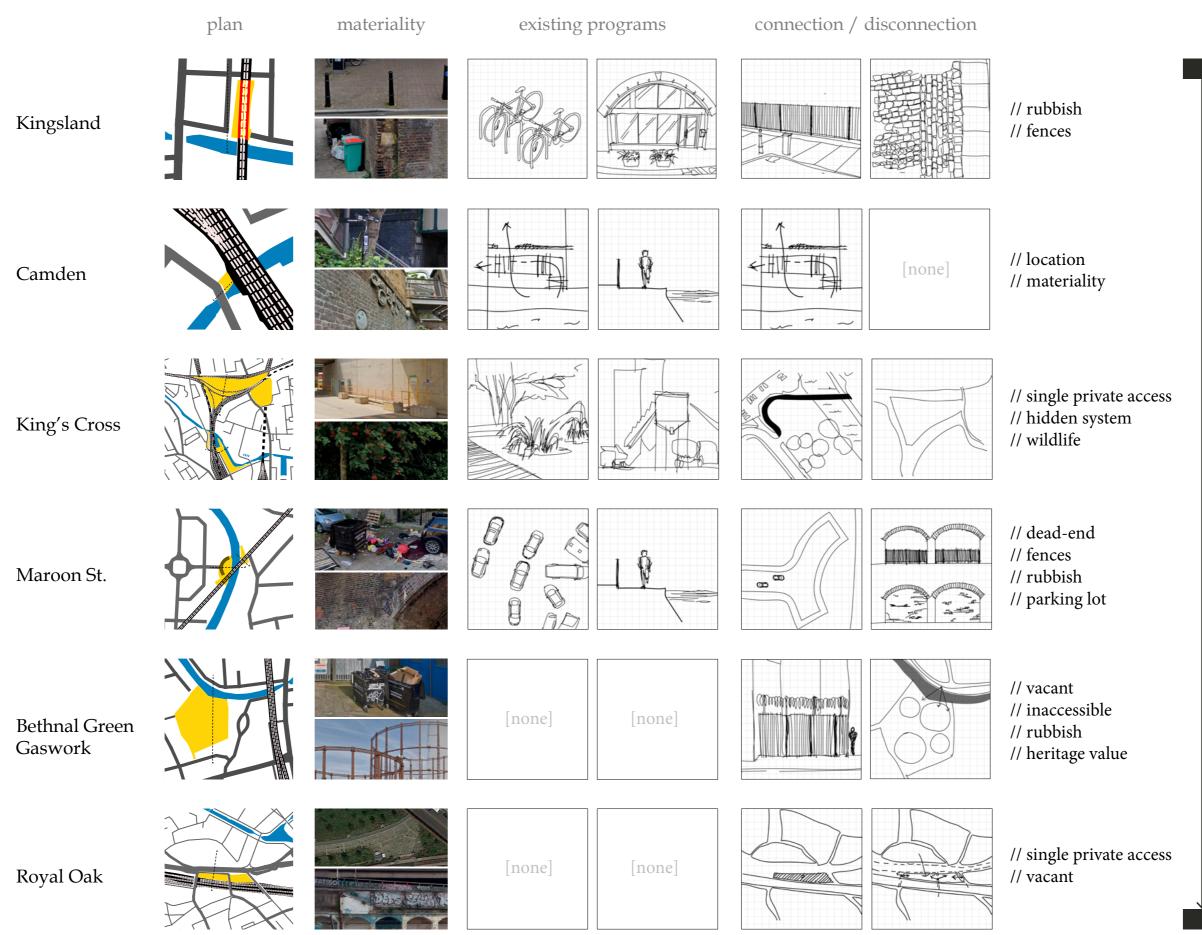

LTY OF ARCHITECTURE AND BUILT ENVIRONMENT TU DELFT 2020-2021







### EPILOGUE





THE THREE BRIDGES, LONDON



### EPILOGUE

(photos source: http://www.disused-stations.org.uk/)



BOROUGH MARKET, SOUTHWARK





### A SHORTCUT TO THE TOWPATH, CAMDEN

(sources: Julian Walker (flickr), Bloomberg.com, Google Maps)

### KING'S CROSS

## ROYAL OAK











## MAROON ST



# 1890s







KING'S CROSS





ARTIST'S STUDIOS

### ART PERFORMANCES

MAIN RESEARCH QUESTIONS:

HOW CAN INTERSTITIAL SPACES BE 1 THE NEW DRIVER OF URBAN TRANSFORMATION IN LONDON THROUGH ARCHITECTURE STAND-POINT?

HOW CAN LEISURE BE THE CATALYST TO OVERT POTENTIAL DIVERSITY IN FUTURE ACTIVITIES THAT INTERSTITIAL SPACES MIGHT ENTAIL?

2













Royal Oak

King's Cross

Kingsland

Bethnal Green Gaswork

Maroon St.



### least derelict

most derelict

# #FLOW



























RAILWAY TRACKS WILL BE DEMOLISHED EXISTING STATIONS NEW STATIONS (PROPOSED) NEW TRANSPORT SUPERHUB (PLANNED) OPEN GREEN SPACES

100 M

800 M



## #FLOW



## #RELICS





LADBROKE BASIN



GASHOLDER



HUMP-BACKED BRIDGES









## **ACTORS**











PLACES OF WORSHIPS, FOOD & BEVERAGES, HEALTH & FITNESS FUNCTIONS



A B C D

LONDON AVERAGE

- B % OF LONG-TERM UNEMPLOYMENT (2011)
- C INDEX OF DEPRIVATION OF CHILDREN AND YOUNG PEOPLE (2015)
- D NUMBER OF CRIMES PER 1000 PEOPLE 2014/2015



**BOAT USERS** 



- D NUMBER OF CRIMES PER 1000 PEOPLE 2014/2015
- C INDEX OF DEPRIVATION OF CHILDREN AND YOUNG PEOPLE (2015)
- B % OF LONG-TERM UNEMPLOYMENT (2011)
- A MEDIAN HOUSEHOLD INCOME 2012/2013





(sources: Strava Gl