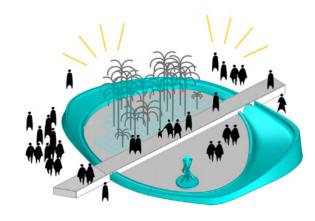

### WATER FEATURES & BASIN BATH

DANCING FOUNTAIN

SUMMER PLAYGROUND

**URBAN ART DISPLAY** 

#### BATH AND ARTIFICIAL BEACH

**ICE-SKATING ARENA** 

WATER FEATURES

DANCING FOUNTAIN

SUMMER WATER PLAYGROUND

SUNKEN AMPHITHEATRE

OPEN PLAZA

#RELICS