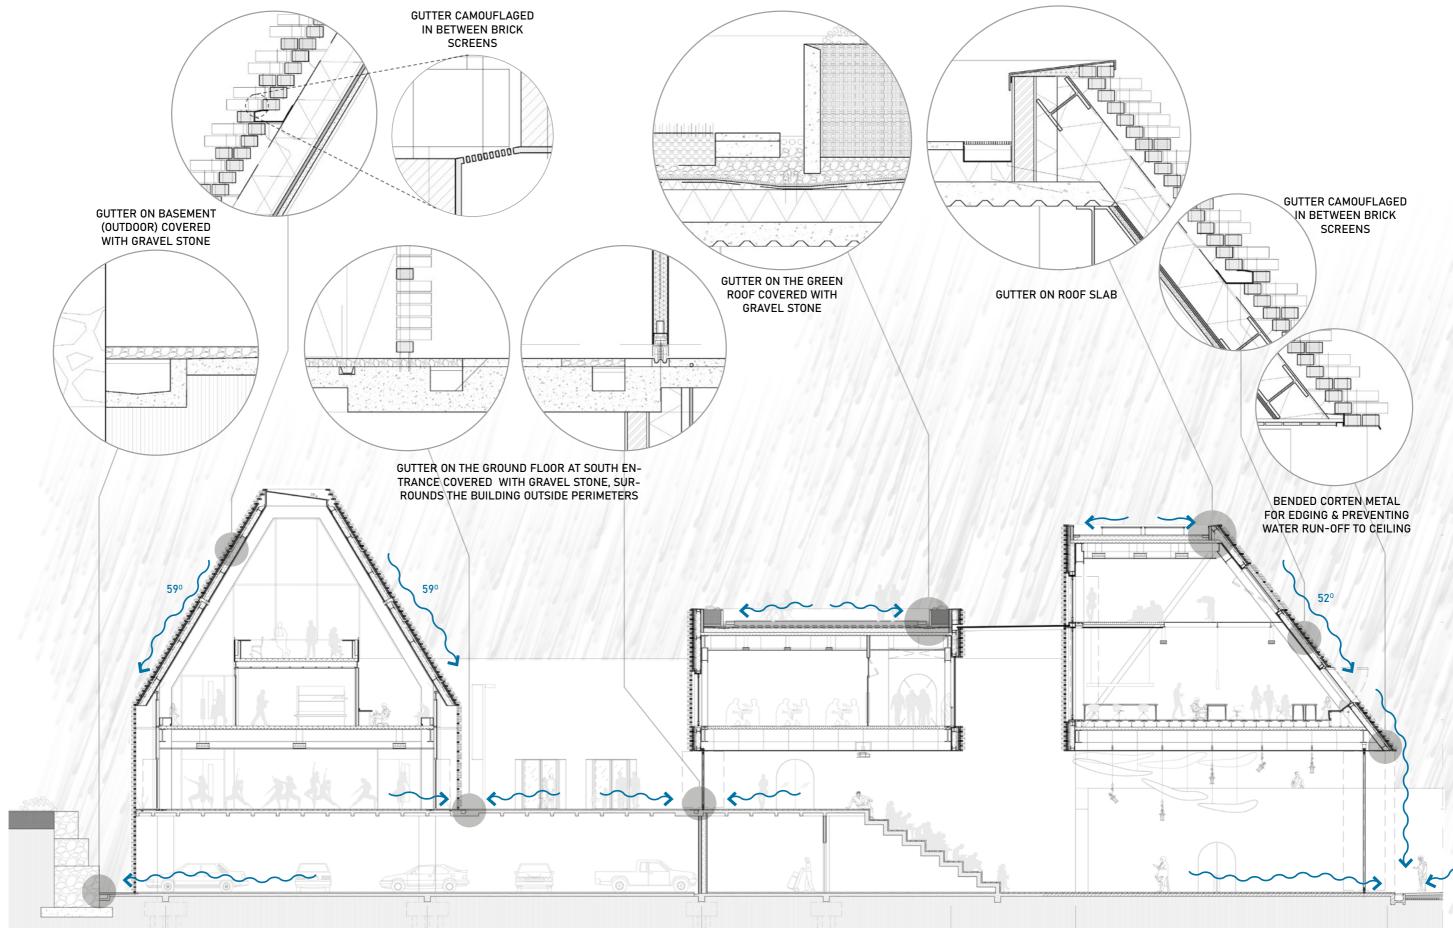

MYx



Total Radiation 20 Jun 16:00 - 09 Sep 17:00 city : London Wea Cir St James Park county : GBR source : ISD-TMYx



Direct Radiation 20 Jun 16:00 - 09 Sep 17:00 city : London Wea Ctr St James Park county : GBR source : ISD-TMYx



Diffuse Radiation 20 Jun 16:00 - 09 Sep 17:00 city : London Wea Ctr St James Park county : GBR source : ISD-TMYx



0.00

\_\_\_\_\_

Diffuse Radiation 01 Jan 09:00 - 31 Dec 15:00 city : London Wea Ctr St James Park country : GBR source : ISD-TMYx

2.60

0.00





Dry Bulb Temperature (C) city: London Wea Ctr St James Park country: GBR source: ISD-TMYx

Total Radiation 01 Jan 09:00 - 31 Dec 15:00 city : London Wea Ctr St James Park county : GBR source : ISD-TMYx







# BRICK FACADE

































#### BUILDING PERFORMANCE



# RAINWATER



#### SUMMER SCHEME





#### WINTER SCHEME





INTIMATE CORRIDORS

**REFLECTIVE NOSTALGIA** 





#### EPILOGUE