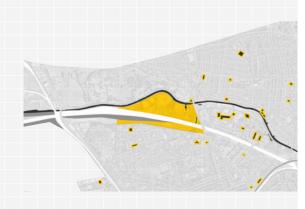

KING'S CROSS

## ROYAL OAK











## MAROON ST



# 1890s







KING'S CROSS





ARTIST'S STUDIOS

### ART PERFORMANCES

MAIN RESEARCH QUESTIONS:

HOW CAN INTERSTITIAL SPACES BE 1 THE NEW DRIVER OF URBAN TRANSFORMATION IN LONDON THROUGH ARCHITECTURE STAND-POINT?

HOW CAN LEISURE BE THE CATALYST TO OVERT POTENTIAL DIVERSITY IN FUTURE ACTIVITIES THAT INTERSTITIAL SPACES MIGHT ENTAIL?

2













Royal Oak

King's Cross

Kingsland

Bethnal Green Gaswork

Maroon St.



### least derelict

most derelict

# #FLOW



























RAILWAY TRACKS WILL BE DEMOLISHED EXISTING STATIONS NEW STATIONS (PROPOSED) NEW TRANSPORT SUPERHUB (PLANNED) OPEN GREEN SPACES

100 M

800 M



## #FLOW



## #RELICS





LADBROKE BASIN



GASHOLDER



HUMP-BACKED BRIDGES









## **ACTORS**











PLACES OF WORSHIPS, FOOD & BEVERAGES, HEALTH & FITNESS FUNCTIONS



A B C D

LONDON AVERAGE

- B % OF LONG-TERM UNEMPLOYMENT (2011)
- C INDEX OF DEPRIVATION OF CHILDREN AND YOUNG PEOPLE (2015)
- D NUMBER OF CRIMES PER 1000 PEOPLE 2014/2015



**BOAT USERS** 



- D NUMBER OF CRIMES PER 1000 PEOPLE 2014/2015
- C INDEX OF DEPRIVATION OF CHILDREN AND YOUNG PEOPLE (2015)
- B % OF LONG-TERM UNEMPLOYMENT (2011)
- A MEDIAN HOUSEHOLD INCOME 2012/2013





(sources: Strava Global Heatmap)

## WHERE DOES LEISURE TOOK PLACE?



WHERE DO PEOPLE 'NOTICE' LEISURE?







Cemetery



Cemetery





| WATER &                                                                                                 |                                             | GASHOLDERS                              |