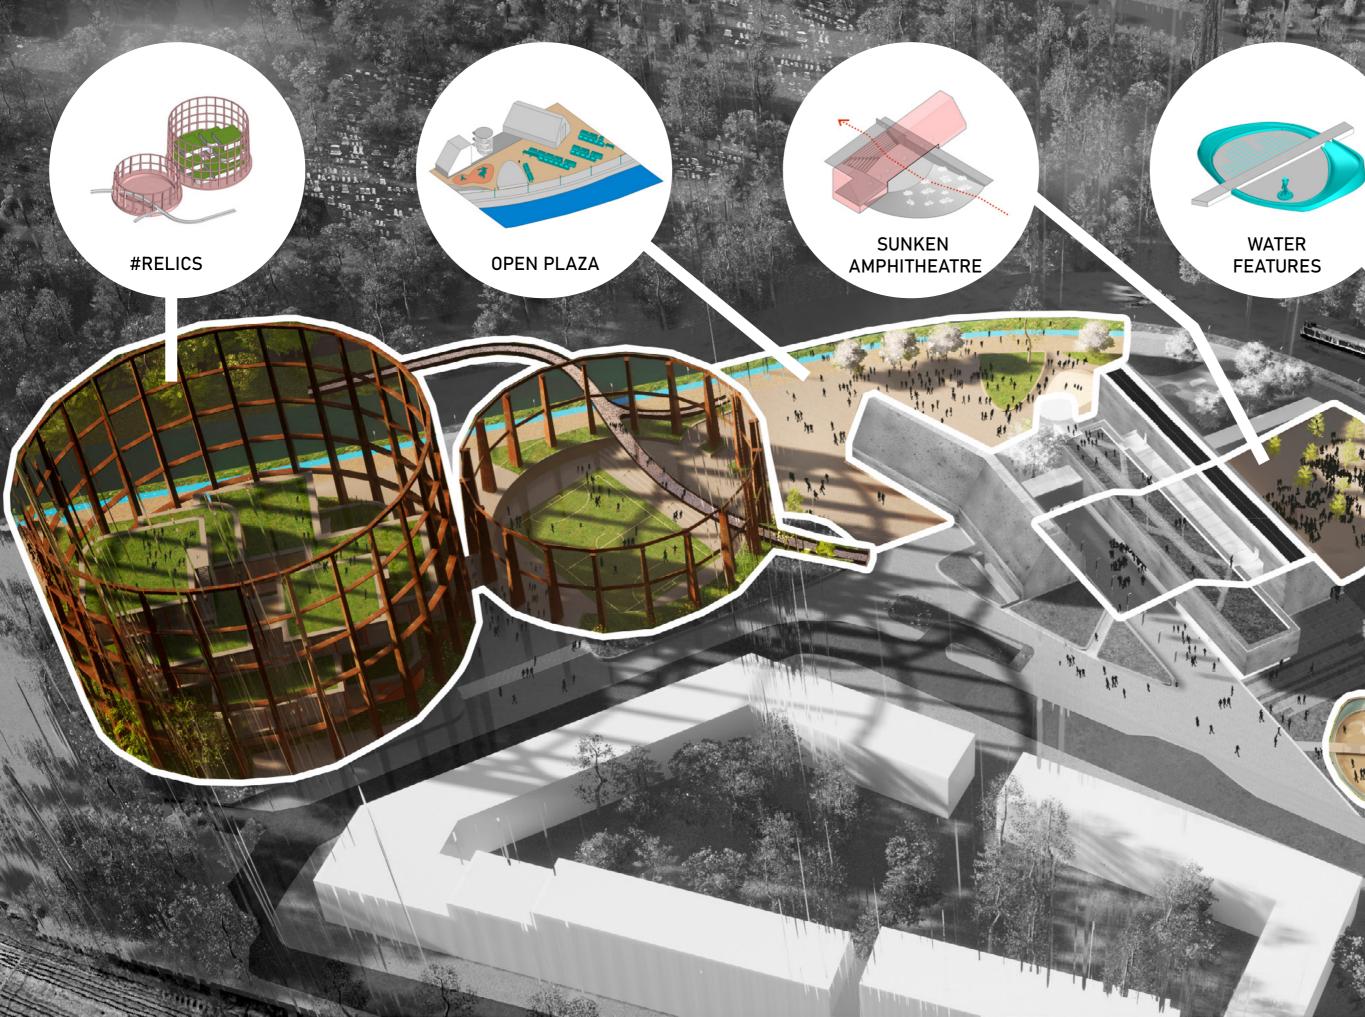

## #RELICS

LADBROKE BASIN

GASHOLDER

HUMP-BACKED BRIDGES

**PEDESTRIAN BRIDGES** 

INFORMAL USES ON THE WATER AND CANALSIDE

GOALS

# OPEN PLAZA

CHILDREN PLAYGROUND

OPEN PLAZA

### SUNKEN AMPHITHEATRE

### WATER FEATURES & BASIN BATH

DANCING FOUNTAIN

SUMMER PLAYGROUND

**URBAN ART DISPLAY** 