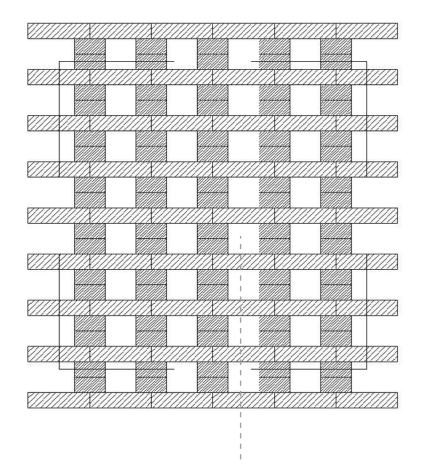

# CREATIVE COMMUNITY CENTER

SITE PLAN

1 Canalside entrance12 Bus state2 Humpback bridge13 In/out3 Children Playground14 Works4 Sunken amphitheatre15 Futsal5 Groundcover: gravel stone16 New particle6 Open plaza (Canal market)17 Gaslib7 Outdoor seating area (cafe)18 Artific8 Water features19 Noah's9 Basin bath20 Pedest10 Artificial beach21 Bike late11 Central Plantage10

12 Bus stop 13 In/out parking 14 Workshop / makerspace 15 Futsal field 16 New pedestrian bridge 17 Gaslibrary 18 Artificial hills 19 Noah's bridge 20 Pedestrians 21 Bike lanes

17

D

D

0

5

Α

1