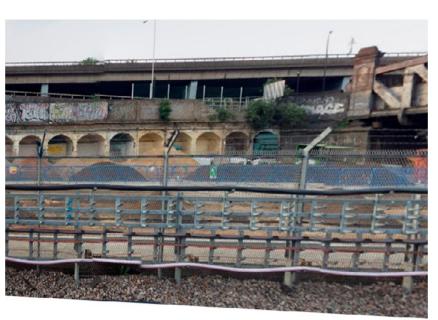

## LONDON DERELICTS

HYBRID ENCOUNTERS IN THE INTERSTITIAL SPACES THROUGH EXPLORATION OF URBAN CONTEMPORARY LEISURE



WENDA ANDRYANI

ARCHITECTURAL DESIGN CROSSOVERS STUDIO FACULTY OF ARCHITECTURE AND BUILT ENVIRONMENT TU DELFT 2020-2021







### EPILOGUE





THE THREE BRIDGES, LONDON



### EPILOGUE

(photos source: http://www.disused-stations.org.uk/)



BOROUGH MARKET, SOUTHWARK





### A SHORTCUT TO THE TOWPATH, CAMDEN

(sources: Julian Walker (flickr), Bloomberg.com, Google Maps)

### KING'S CROSS

## ROYAL OAK











## MAROON ST



# 1890s







KING'S CROSS





ARTIST'S STUDIOS

### ART PERFORMANCES

MAIN RESEARCH QUESTIONS:

HOW CAN INTERSTITIAL SPACES BE 1 THE NEW DRIVER OF URBAN TRANSFORMATION IN LONDON THROUGH ARCHITECTURE STAND-POINT?

HOW CAN LEISURE BE THE CATALYST TO OVERT POTENTIAL DIVERSITY IN FUTURE ACTIVITIES THAT INTERSTITIAL SPACES MIGHT ENTAIL?

2













Royal Oak

King's Cross

Kingsland

Bethnal Green Gaswork

Maroon St.



### least derelict

most derelict

# #FLOW



























RAILWAY TRACKS WILL BE DEMOLISHED EXISTING STATIONS NEW STATIONS (PROPOSED) NEW TRANSPORT SUPERHUB (PLANNED) OPEN GREEN SPACES

100 M

800 M



## #FLOW



## #RELICS





LADBROKE BASIN



GASHOLDER



HUMP-BACKED BRIDGES









## **ACTORS**











PLACES OF WORSHIPS, FOO