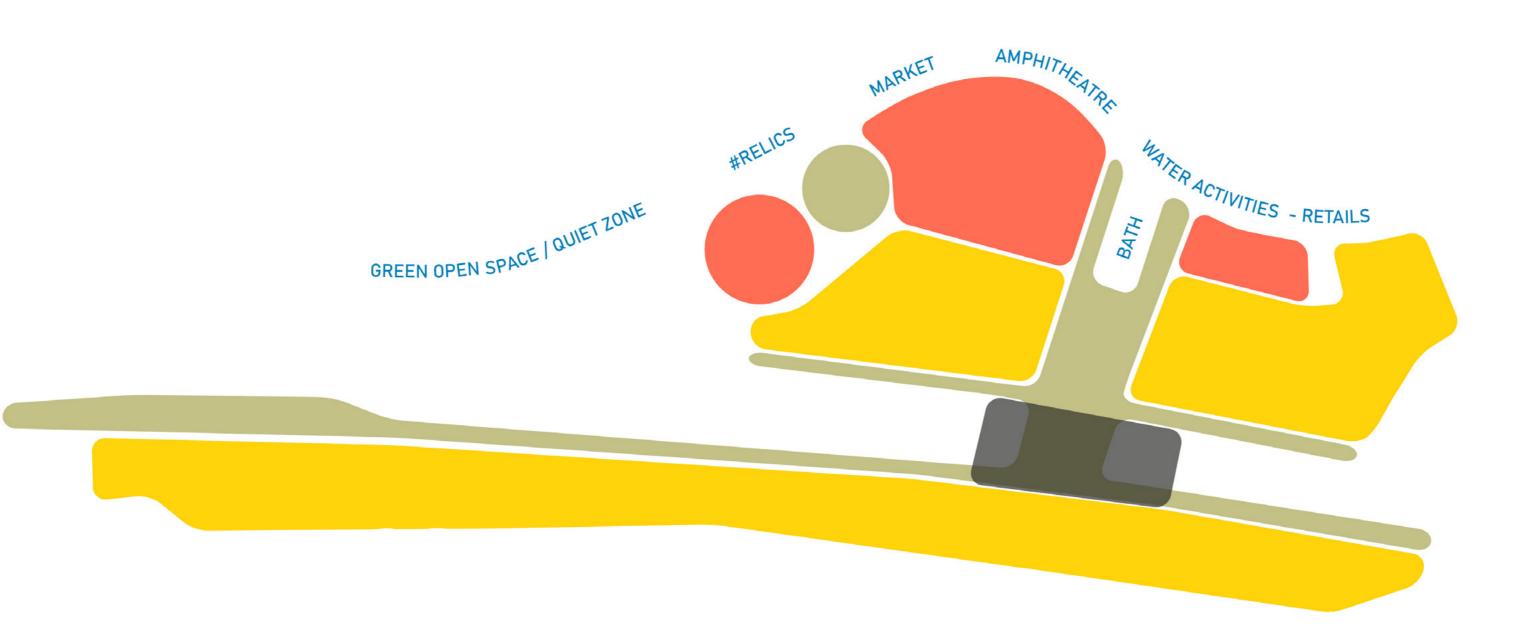

# CREATIVE COMMUNITY CENTER

SITE PLAN

1 Canalside entrance12 Bus state2 Humpback bridge13 In/out3 Children Playground14 Works4 Sunken amphitheatre15 Futsal5 Groundcover: gravel stone16 New particle6 Open plaza (Canal market)17 Gaslib7 Outdoor seating area (cafe)18 Artific8 Water features19 Noah's9 Basin bath20 Pedest10 Artificial beach21 Bike late11 Central Plantage10

12 Bus stop 13 In/out parking 14 Workshop / makerspace 15 Futsal field 16 New pedestrian bridge 17 Gaslibrary 18 Artificial hills 19 Noah's bridge 20 Pedestrians 21 Bike lanes

17

D

D

0

5

Α

1

# OPEN PLAZA

CHILDREN PLAYGROUND

OPEN PLAZA

#### CANALSIDE MARKET

### SUNKEN AMPHITHEATRE

### WATER FEATURES & BASIN BATH

DANCING FOUNTAIN

SUMMER PLAYGROUND

**URBAN ART DISPLAY** 