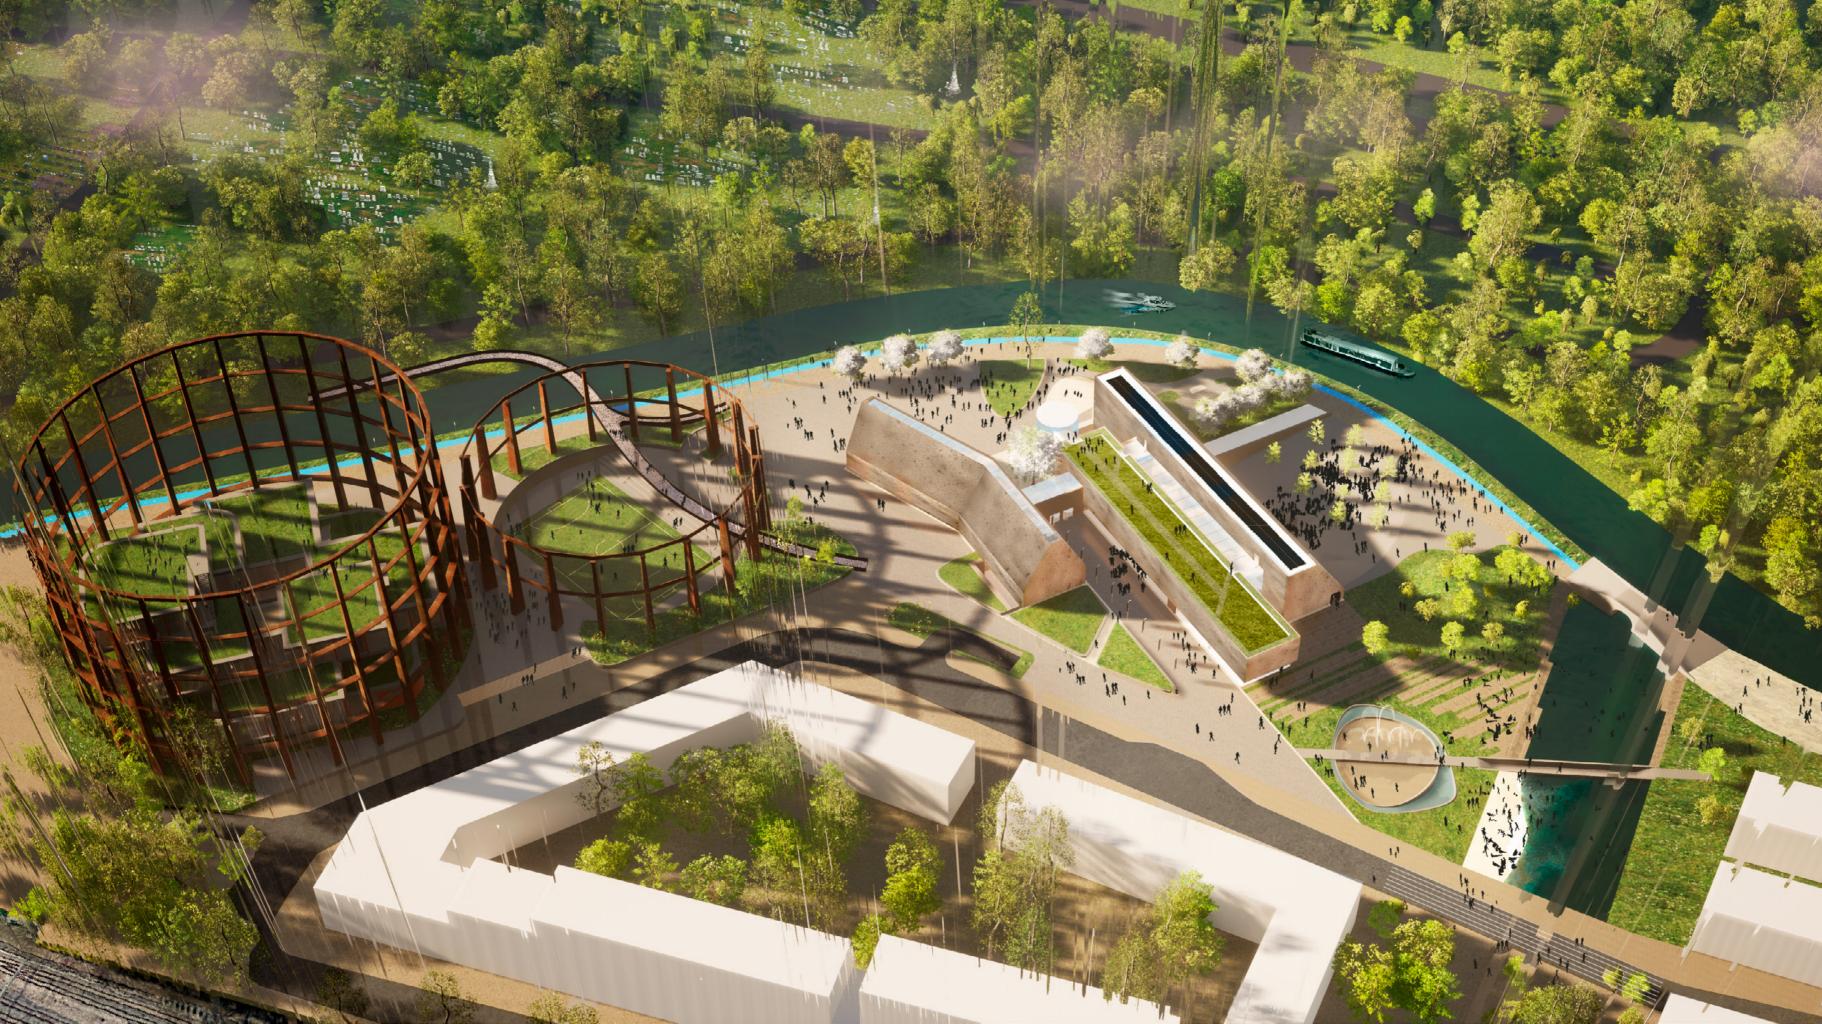

## #RELICS

LADBROKE BASIN

GASHOLDER

HUMP-BACKED BRIDGES

GASLIBRARY

FUTSAL MATCH

WILD WALL CLIMBING

MOVIE NIGHT

URBAN SCULPTURE

CHILDREN PLAYGROUND

CANALSIDE MARKET

M

BASIN BATH

WATER SPORTS COMPETITION

BATH AND ARTIFICIAL BEACH

ICE-SKATING ARENA

1 Floor structure Concrete Slab 15cm with exposed aggregate finish 5 cm

2 Bottom rail

3 Folding door (motorized) Aluminium frame Base board 3mm Corten Steel plate Rockwool Infill