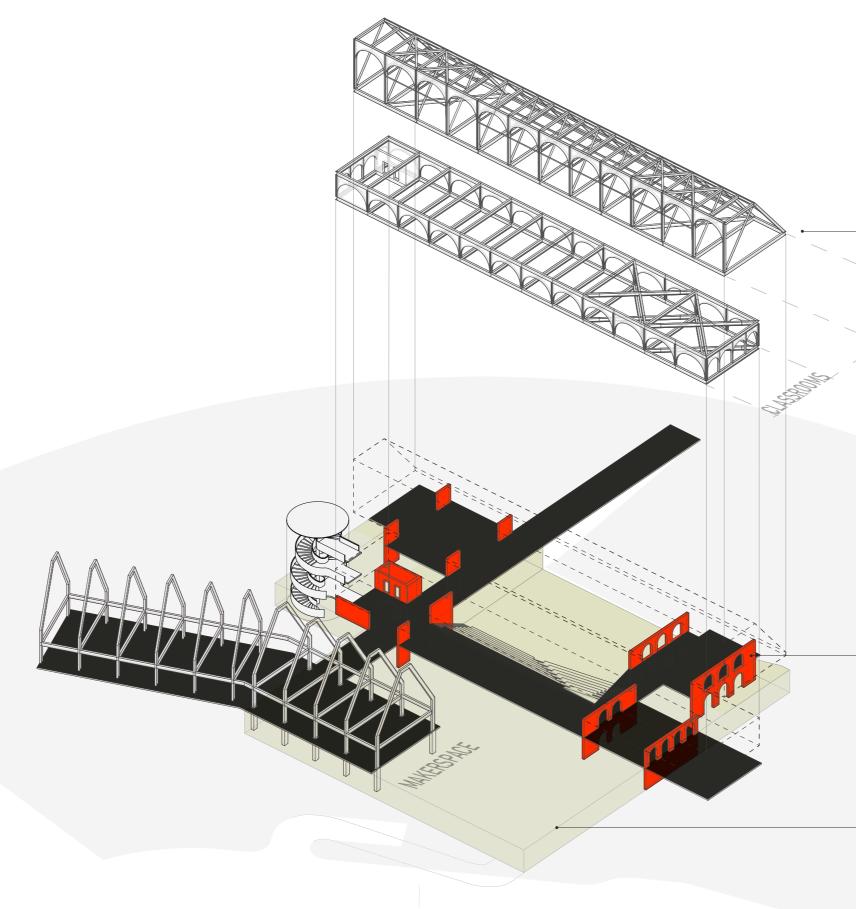

URE

CHILDREN PLAYGROUND



CANALSIDE MARKET









M





BASIN BATH



WATER SPORTS COMPETITION



BATH AND ARTIFICIAL BEACH



ICE-SKATING ARENA



















1 Floor structure Concrete Slab 15cm with exposed aggregate finish 5 cm

2 Bottom rail

3 Folding door (motorized) Aluminium frame Base board 3mm Corten Steel plate Rockwool Infill

4 Drainage with gravel stone on top

5 Inclined landscape (outdoor) Permeable exposed aggregate concrete 12 cm, 15-25% void Granular subbase 20-40% void, reinforced with 90mm Geocell layer Soil Subgrade

6 Top mount rail (Folding door)

7 Ceiling Brick veneer 25mm, dry installed with steel frame

# SUNKEN AMPHITHEATRE









### CO-WORKING SPACE









### CO-WORKING SPACE









# CO-WORKING SPACE

















### STRUCTURAL CONCEPT



SHEAR WALL

VIERENDEEL TRUSSES

WAFFLE SLAB STRUCTURE











#### SOLAR RADIATION ANALYSIS

HARMFUL RADIATION

USEFUL RADIATION



Dry Bulb Temperature (C) city: London Wea Ctr St James Park country: GBR source: ISD-TMYx



Total Radiation 20 Jun 16:00 - 09 Sep 17:00 city : London Wea Cir St James Park county : GBR source : ISD-TMYx



Direct Radiation 20 Jun 16:00 - 09 Sep 17:00 city : London Wea Ctr St James Park county : GBR source : ISD-TMYx



Diffuse Radiation 20 Jun 16:00 - 09 Sep 17:00 city : London Wea Ctr St James Park county : GBR source : ISD-TMYx



0.00

\_\_\_\_\_

Diffuse Radiation 01 Jan 09:00 - 31 Dec 15:00 city : London Wea Ctr St James Park country : GBR source : ISD-TMYx

2.60

0.00





Dry Bulb Temperature (C) city: London Wea Ctr St James Park country: GBR sou