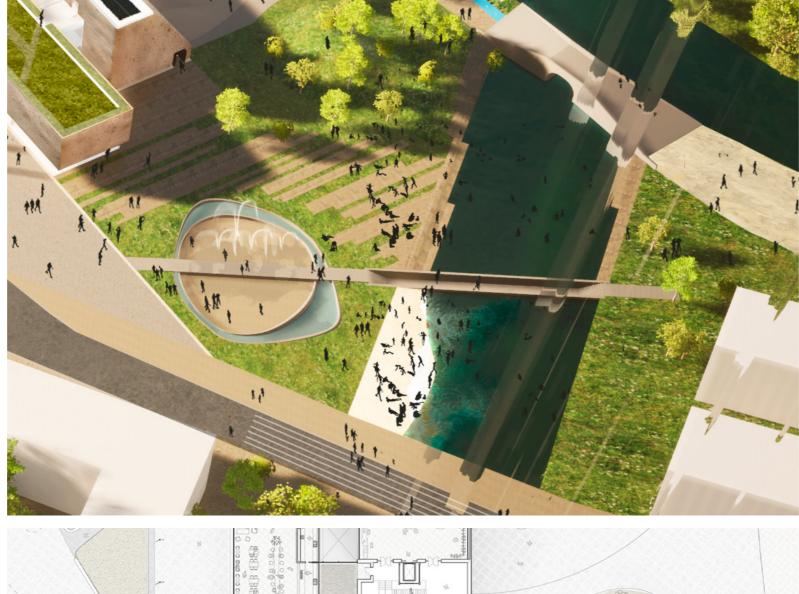

# CREATIVE COMMUNITY CENTER

SITE PLAN

1 Canalside entrance12 Bus state2 Humpback bridge13 In/out3 Children Playground14 Works4 Sunken amphitheatre15 Futsal5 Groundcover: gravel stone16 New particle6 Open plaza (Canal market)17 Gaslib7 Outdoor seating area (cafe)18 Artific8 Water features19 Noah's9 Basin bath20 Pedest10 Artificial beach21 Bike late11 Central Plantage10

в

BASIN BATH

### WATER FEATURES & BASIN BATH

DANCING FOUNTAIN

SUMMER PLAYGROUND

**URBAN ART DISPLAY** 