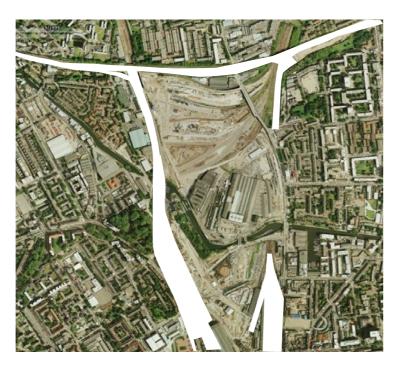

### KING'S CROSS

## ROYAL OAK

## MAROON ST

2

Royal Oak

King's Cross

Kingsland

Bethnal Green Gaswork

Maroon St.

### least derelict

most derelict