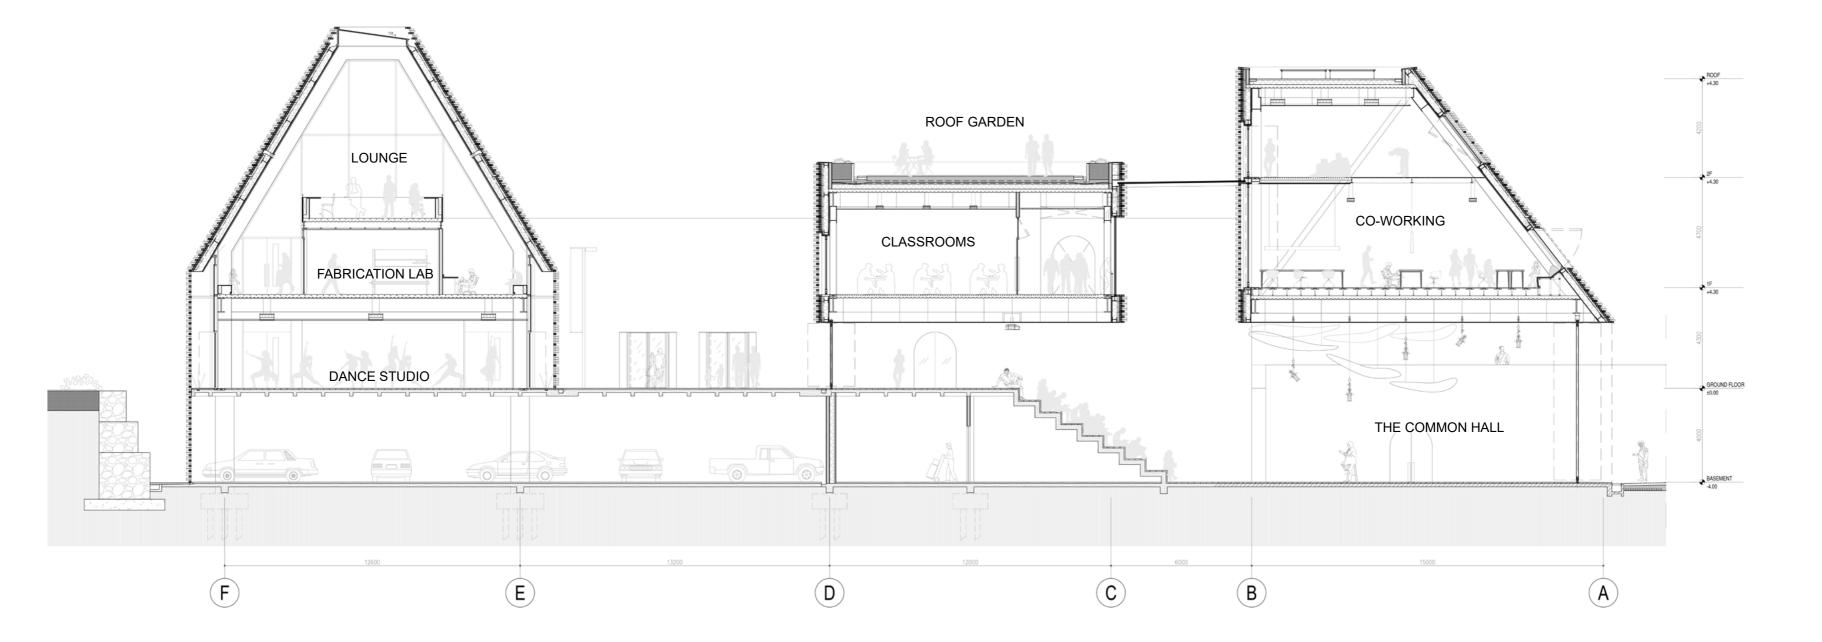

100 m

0

0

15

0

P

0

0

D

0

14

0

13

в









BASIN BATH



# OPEN PLAZA









CHILDREN PLAYGROUND



OPEN PLAZA



#### CANALSIDE MARKET



### SUNKEN AMPHITHEATRE













#### IMPROMPTU PERFORMANCES



EXHIBITION



MOVIE NIGHT

### WATER FEATURES & BASIN BATH



DANCING FOUNTAIN



SUMMER PLAYGROUND



**URBAN ART DISPLAY** 









#### WATER SPORTS COMPETITION



#### BATH AND ARTIFICIAL BEACH



**ICE-SKATING ARENA** 



WATER FEATURES

DANCING FOUNTAIN

SUMMER WATER PLAYGROUND



SUNKEN AMPHITHEATRE



OPEN PLAZA



#RELICS



GASLIBRARY



FUTSAL MATCH



WILD WALL CLIMBING



MOVIE NIGHT



URBAN SCULPTURE

CHILDREN PLAYGROUND



CANALSIDE MARKET









M





BASIN BATH



WATER SPORTS COMPETITION



BATH AND ARTIFICIAL BEACH



ICE-SKATING ARENA



















1 Floor structure Concrete Slab 15cm with exposed aggregate finish 5 cm

2 Bottom rail

3 Folding door (motorized) Aluminium frame Base board 3mm Corten Steel plate Rockwool Infill

4 Drainage with gravel stone on top

5 Inclined landscape (outdoor) Permeable exposed aggregate concrete 12 cm, 15-25% void Granular subbase 20-40% void, reinforced with 90mm Geocell layer Soil Subgrade

6 Top mount rail (Folding door)

7 Ceiling Brick veneer 25mm, dry installed with steel frame

# SUNKEN AMPHITHEATRE









### CO-WORKING SPACE









### CO-WORKING SPACE









# CO-WORKING SPACE

















### STRUCTURAL CONCEPT



SHEAR WALL

VIERENDEEL TRUSSES

WAFFLE SLAB STRUCTURE











#### SOLAR RADIATION ANALYSIS

HARMFUL RADIATION

USEFUL RADIATION



Dry Bulb Temperature (C)