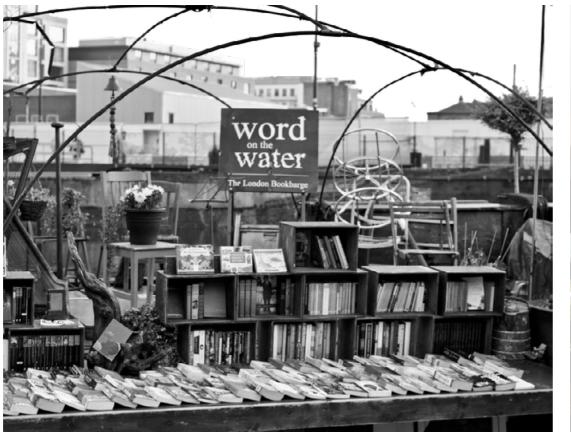

### A SHORTCUT TO THE TOWPATH, CAMDEN

(sources: Julian Walker (flickr), Bloomberg.com, Google Maps)