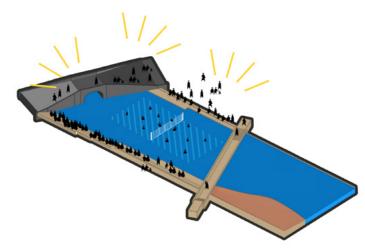

**PEDESTRIAN BRIDGES** 

INFORMAL USES ON THE WATER AND CANALSIDE

GOALS

### WATER FEATURES & BASIN BATH

DANCING FOUNTAIN

SUMMER PLAYGROUND

**URBAN ART DISPLAY** 

BASIN BATH

WATER SPORTS COMPETITION

BATH AND ARTIFICIAL BEACH

ICE-SKATING ARENA

1 Floor structure Concrete Slab 15cm with exposed aggregate finish 5 cm

2 Bottom rail

3 Folding door (motorized) Aluminium frame Base board 3mm Corten Steel plate Rockwool Infill