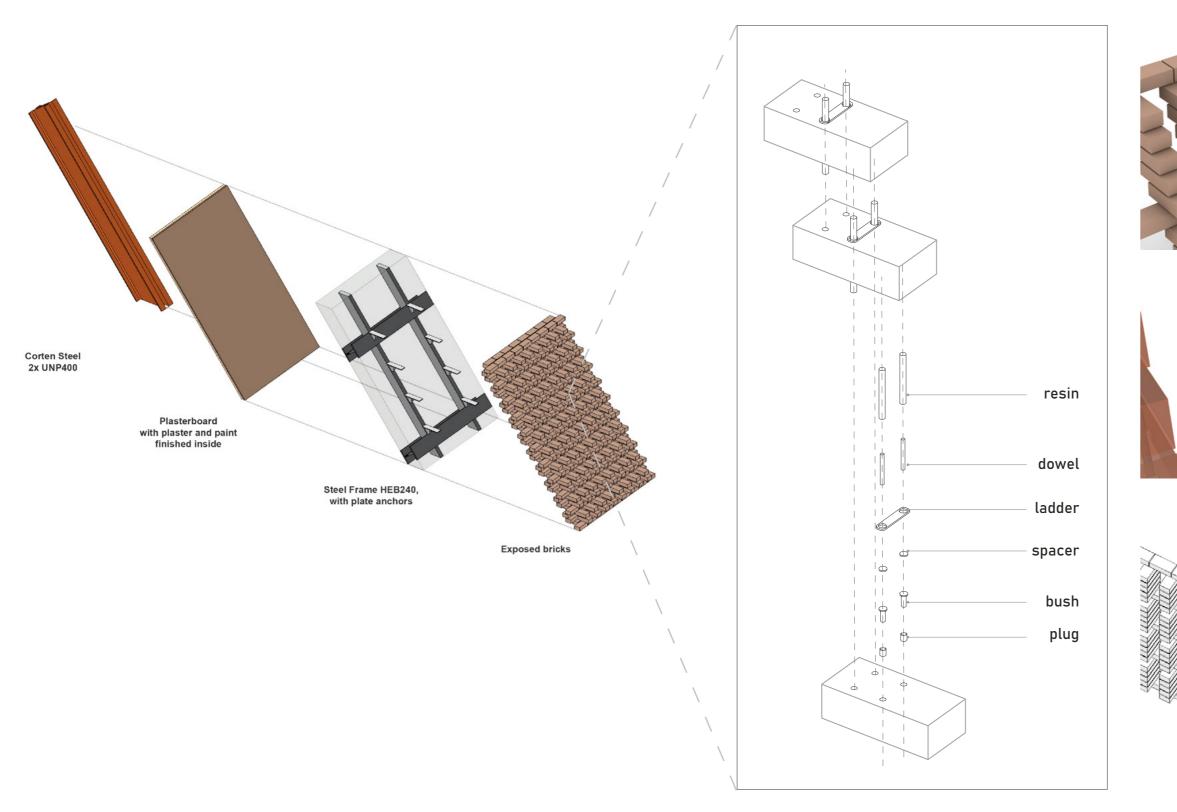

# BRICK FACADE

BASIN BATH

WATER SPORTS COMPETITION

BATH AND ARTIFICIAL BEACH

ICE-SKATING ARENA

1 Floor structure Concrete Slab 15cm with exposed aggregate finish 5 cm

2 Bottom rail

3 Folding door (motorized) Aluminium frame Base board 3mm Corten Steel plate Rockwool Infill

4 Drainage with gravel stone on top

5 Inclined landscape (outdoor) Permeable exposed aggregate concrete 12 cm, 15-25% void Granular subbase 20-40% void, reinforced with 90mm Geocell layer Soil Subgrade

6 Top mount rail (Folding door)

7 Ceiling Brick veneer 25mm, dry installed with steel frame