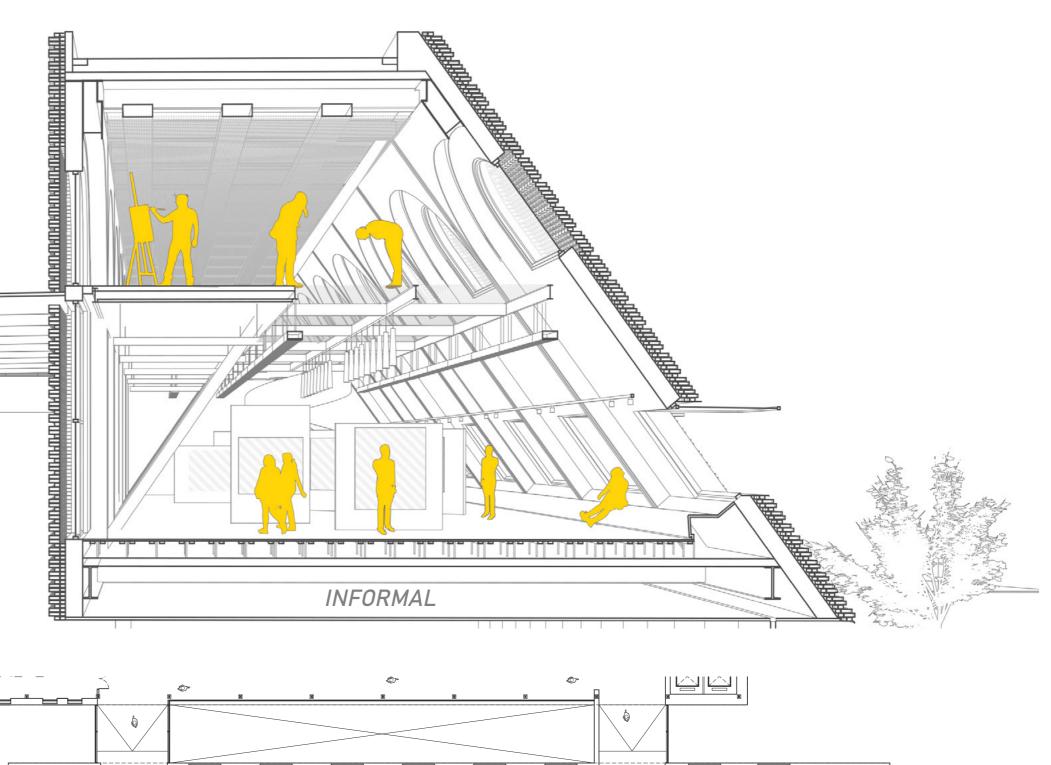

LIMBING



MOVIE NIGHT



URBAN SCULPTURE

CHILDREN PLAYGROUND



CANALSIDE MARKET









M





BASIN BATH



WATER SPORTS COMPETITION



BATH AND ARTIFICIAL BEACH



ICE-SKATING ARENA



















1 Floor structure Concrete Slab 15cm with exposed aggregate finish 5 cm

2 Bottom rail

3 Folding door (motorized) Aluminium frame Base board 3mm Corten Steel plate Rockwool Infill

4 Drainage with gravel stone on top

5 Inclined landscape (outdoor) Permeable exposed aggregate concrete 12 cm, 15-25% void Granular subbase 20-40% void, reinforced with 90mm Geocell layer Soil Subgrade

6 Top mount rail (Folding door)

7 Ceiling Brick veneer 25mm, dry installed with steel frame

# SUNKEN AMPHITHEATRE









### CO-WORKING SPACE









### CO-WORKING SPACE









# CO-WORKING SPACE

















### STRUCTURAL CONCEPT



SHEAR WALL

VIERENDEEL TRUSSES

WAFFLE SLAB STRUCTURE











#### SOLAR RADIATION ANALYSIS

HARMFUL RADIATION

USEFUL RADIATION



Dry Bulb Temperature (C) city: London Wea Ctr St James Park country: GBR source: ISD-TMYx



Total Radiation 20 Jun 16:00 - 09 Sep 17:00 city : London Wea Cir St James Park county : GBR source : ISD-TMYx



Direct Radiation 20 Jun 16:00 - 09 Sep 17:00 city : London Wea Ctr St James Park county : GBR source : ISD-TMYx



Diffuse Radiation 20 Jun 16:00 - 09 Sep 17:00 city : London Wea Ctr St James Park county : GBR source : ISD-TMYx



0.00

\_\_\_\_\_

Diffuse Radiation 01 Jan 09:00 - 31 Dec 15:00 city : London Wea Ctr St James Park country : GBR source : ISD-TMYx

2.60

0.00





Dry Bulb Temperature (C) city: London