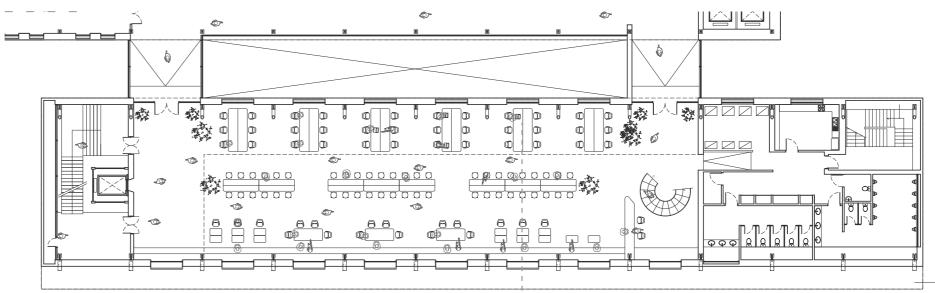

# CREATIVE COMMUNITY CENTER

SITE PLAN

1 Canalside entrance12 Bus state2 Humpback bridge13 In/out3 Children Playground14 Works4 Sunken amphitheatre15 Futsal5 Groundcover: gravel stone16 New particle6 Open plaza (Canal market)17 Gaslib7 Outdoor seating area (cafe)18 Artific8 Water features19 Noah's9 Basin bath20 Pedest10 Artificial beach21 Bike late11 Central Plantage10

12 Bus stop 13 In/out parking 14 Workshop / makerspace 15 Futsal field 16 New pedestrian bridge 17 Gaslibrary 18 Artificial hills 19 Noah's bridge 20 Pedestrians 21 Bike lanes

17

D

D

0

5

Α

1