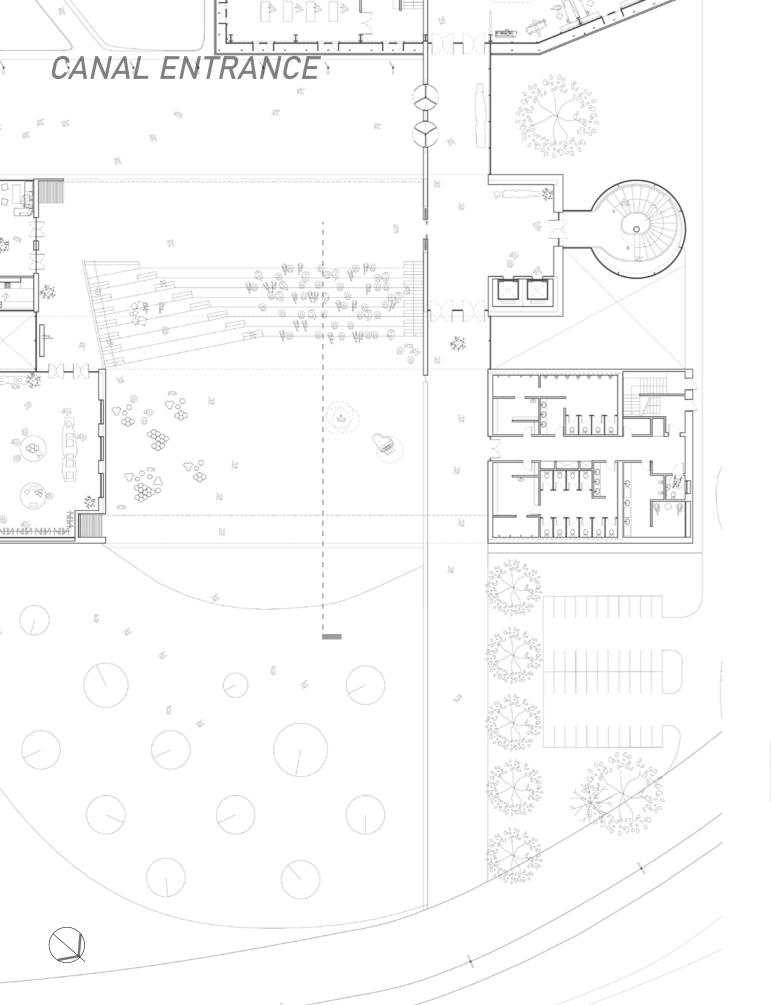

# CREATIVE COMMUNITY CENTER

SITE PLAN

1 Canalside entrance12 Bus state2 Humpback bridge13 In/out3 Children Playground14 Works4 Sunken amphitheatre15 Futsal5 Groundcover: gravel stone16 New particle6 Open plaza (Canal market)17 Gaslib7 Outdoor seating area (cafe)18 Artific8 Water features19 Noah's9 Basin bath20 Pedest10 Artificial beach21 Bike late11 Central Plantage10

12 Bus stop 13 In/out parking 14 Workshop / makerspace 15 Futsal field 16 New pedestrian bridge 17 Gaslibrary 18 Artificial hills 19 Noah's bridge 20 Pedestrians 21 Bike lanes

17

D

D

0

5

Α

1