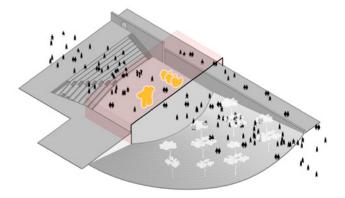

1 Canalside entrance12 Bus state2 Humpback bridge13 In/out3 Children Playground14 Works4 Sunken amphitheatre15 Futsal5 Groundcover: gravel stone16 New particle6 Open plaza (Canal market)17 Gaslib7 Outdoor seating area (cafe)18 Artific8 Water features19 Noah's9 Basin bath20 Pedest10 Artificial beach21 Bike late11 Central Plantage10

12 Bus stop 13 In/out parking 14 Workshop / makerspace 15 Futsal field 16 New pedestrian bridge 17 Gaslibrary 18 Artificial hills 19 Noah's bridge 20 Pedestrians 21 Bike lanes

17

D

D

0

5

Α

1

a

0

0

D

D

16

 $\Diamond$ 

0

0

0

0

100 m

0

0

15

0

P

0

0

D

0

14

0

13

в









BASIN BATH



# OPEN PLAZA









CHILDREN PLAYGROUND



OPEN PLAZA



#### CANALSIDE MARKET



### SUNKEN AMPHITHEATRE













#### IMPROMPTU PERFORMANCES



EXHIBITION



MOVIE NIGHT

### WATER FEATURES & BASIN BATH



DANCING FOUNTAIN



SUMMER PLAYGROUND



**URBAN ART DISPLAY** 









#### WATER SPORTS COMPETITION



#### BATH AND ARTIFICIAL BEACH



**ICE-SKATING ARENA** 



WATER FEATURES

DANCING FOUNTAIN

SUMMER WATER PLAYGROUND



SUNKEN AMPHITHEATRE



OPEN PLAZA



#RELICS



GASLIBRARY



FUTSAL MATCH



WILD WALL CLIMBING



MOVIE NIGHT



URBAN SCULPTURE

CHILDREN PLAYGROUND



CANALSIDE MARKET









M





BASIN BATH



WATER SPORTS COMPETITION



BATH AND ARTIFICIAL BEACH



ICE-SKATING ARENA



















1 Floor structure Concrete Slab 15cm with exposed aggregate finish 5 cm

2 Bottom rail

3 Folding door (motorized) Aluminium frame Base board 3mm Corten Steel plate Rockwool Infill

4 Drainage with gravel stone on