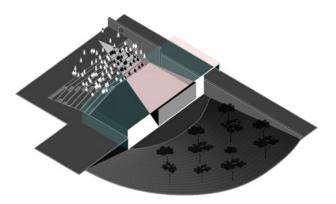

# CREATIVE COMMUNITY CENTER

SITE PLAN

1 Canalside entrance12 Bus state2 Humpback bridge13 In/out3 Children Playground14 Works4 Sunken amphitheatre15 Futsal5 Groundcover: gravel stone16 New particle6 Open plaza (Canal market)17 Gaslib7 Outdoor seating area (cafe)18 Artific8 Water features19 Noah's9 Basin bath20 Pedest10 Artificial beach21 Bike late11 Central Plantage10

12 Bus stop 13 In/out parking 14 Workshop / makerspace 15 Futsal field 16 New pedestrian bridge 17 Gaslibrary 18 Artificial hills 19 Noah's bridge 20 Pedestrians 21 Bike lanes

17

D

D

0

5

Α

1