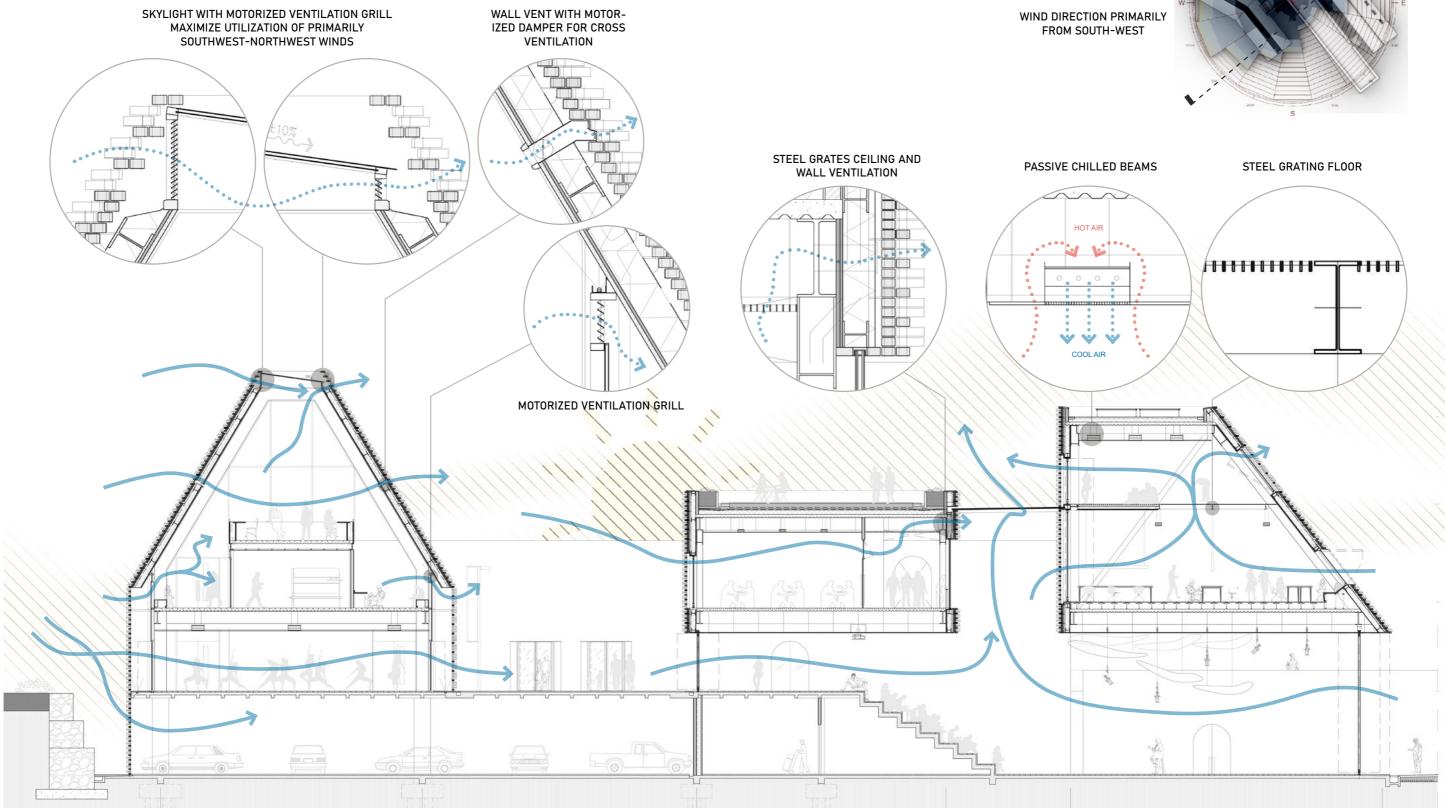

20 Jun 16:00 - 09 Sep 17:00 city : London Wea Cir St James Park county : GBR source : ISD-TMYx



Direct Radiation 20 Jun 16:00 - 09 Sep 17:00 city : London Wea Ctr St James Park county : GBR source : ISD-TMYx



Diffuse Radiation 20 Jun 16:00 - 09 Sep 17:00 city : London Wea Ctr St James Park county : GBR source : ISD-TMYx



0.00

\_\_\_\_\_

Diffuse Radiation 01 Jan 09:00 - 31 Dec 15:00 city : London Wea Ctr St James Park country : GBR source : ISD-TMYx

2.60

0.00





Dry Bulb Temperature (C) city: London Wea Ctr St James Park country: GBR source: ISD-TMYx

Total Radiation 01 Jan 09:00 - 31 Dec 15:00 city : London Wea Ctr St James Park county : GBR source : ISD-TMYx







# BRICK FACADE

































#### BUILDING PERFORMANCE



# RAINWATER



#### SUMMER SCHEME





#### WINTER SCHEME





INTIMATE CORRIDORS

**REFLECTIVE NOSTALGIA** 





#### EPILOGUE