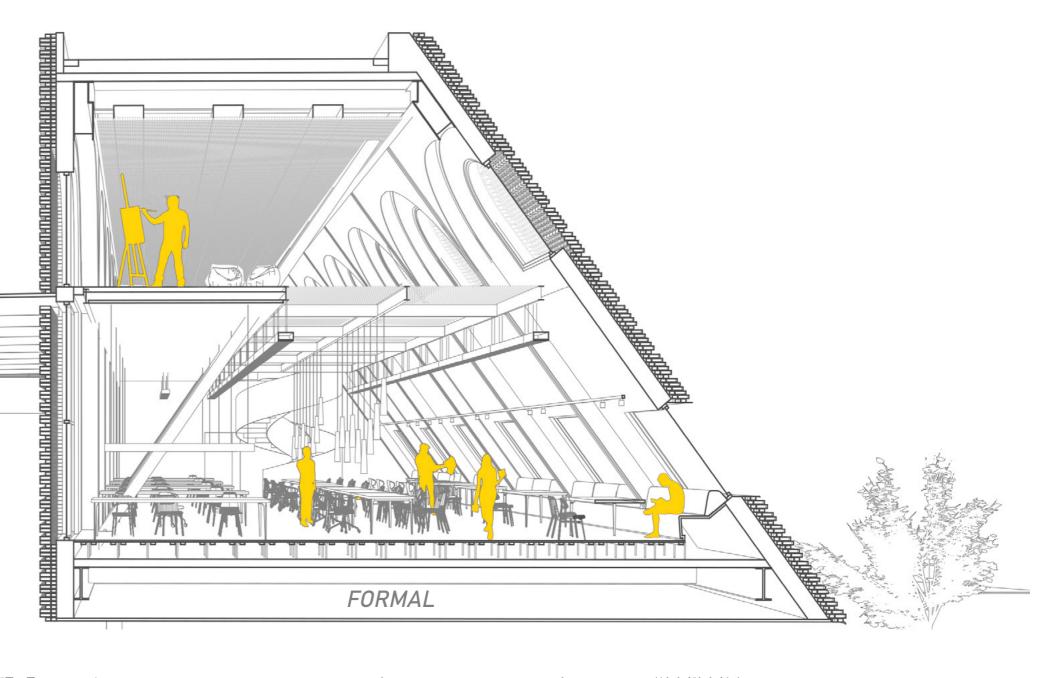

FUTSAL MATCH



WILD WALL CLIMBING



MOVIE NIGHT



URBAN SCULPTURE

CHILDREN PLAYGROUND



CANALSIDE MARKET









M





BASIN BATH



WATER SPORTS COMPETITION



BATH AND ARTIFICIAL BEACH



ICE-SKATING ARENA



















1 Floor structure Concrete Slab 15cm with exposed aggregate finish 5 cm

2 Bottom rail

3 Folding door (motorized) Aluminium frame Base board 3mm Corten Steel plate Rockwool Infill

4 Drainage with gravel stone on top

5 Inclined landscape (outdoor) Permeable exposed aggregate concrete 12 cm, 15-25% void Granular subbase 20-40% void, reinforced with 90mm Geocell layer Soil Subgrade

6 Top mount rail (Folding door)

7 Ceiling Brick veneer 25mm, dry installed with steel frame

# SUNKEN AMPHITHEATRE









### CO-WORKING SPACE









### CO-WORKING SPACE









# CO-WORKING SPACE

















### STRUCTURAL CONCEPT



SHEAR WALL

VIERENDEEL TRUSSES

WAFFLE SLAB STRUCTURE











#### SOLAR RADIATION ANALYSIS

HARMFUL RADIATION

USEFUL RADIATION



Dry Bulb Temperature (C) city: London Wea Ctr St James Park country: GBR source: ISD-TMYx



Total Radiation 20 Jun 16:00 - 09 Sep 17:00 city : London Wea Cir St James Park county : GBR source : ISD-TMYx



Direct Radiation 20 Jun 16:00 - 09 Sep 17:00 city : London Wea Ctr St James Park county : GBR source : ISD-TMYx



Diffuse Radiation 20 Jun 16:00 - 09 Sep 17:00 city : London Wea Ctr St James Park county : GBR source : ISD-TMYx



0.00

\_\_\_\_\_

Diffuse Radiation 01 Jan 09:00 - 31 Dec 15:00 city : London Wea Ctr St James Park country : GBR source : ISD-TMYx

2.60

0.00





Dry Bulb T