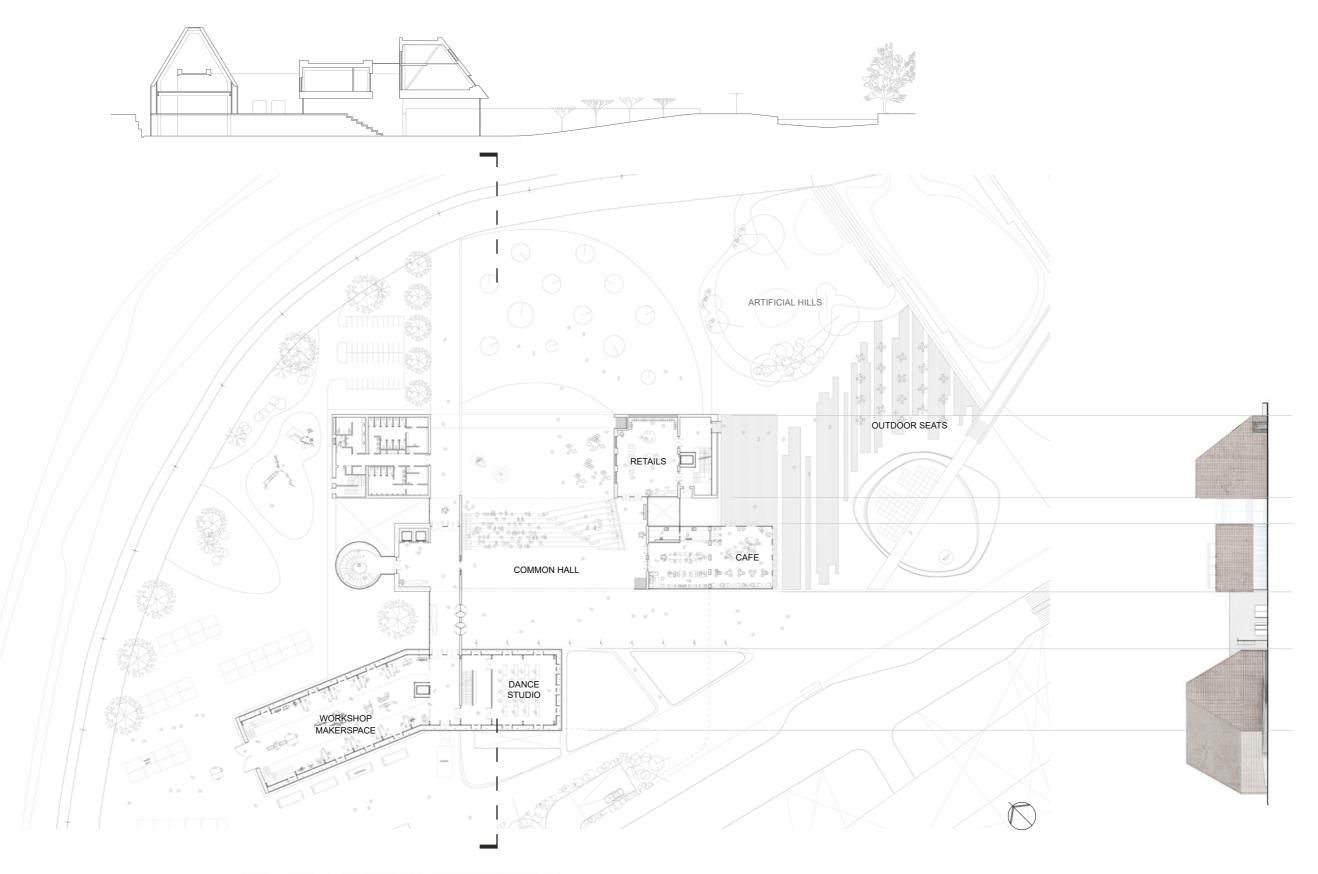

# CREATIVE COMMUNITY CENTER

SITE PLAN

1 Canalside entrance12 Bus state2 Humpback bridge13 In/out3 Children Playground14 Works4 Sunken amphitheatre15 Futsal5 Groundcover: gravel stone16 New particle6 Open plaza (Canal market)17 Gaslib7 Outdoor seating area (cafe)18 Artific8 Water features19 Noah's9 Basin bath20 Pedest10 Artificial beach21 Bike late11 Central Plantage10

12 Bus stop 13 In/out parking 14 Workshop / makerspace 15 Futsal field 16 New pedestrian bridge 17 Gaslibrary 18 Artificial hills 19 Noah's bridge 20 Pedestrians 21 Bike lanes

17

D

D

0

5

Α

1