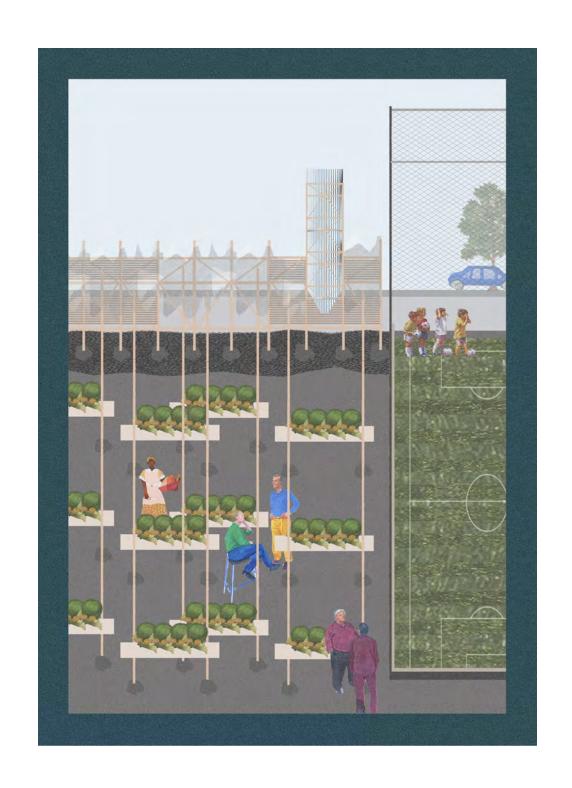

Primary School

Sports Fields

Infrastructure to Activate Ground

Scaffolding as Repairer: Fountain

Scaffolding as Gatherer: Well

Scaffolding as Activator: School // Market

Arriving

Ascending

Teaching // Learning