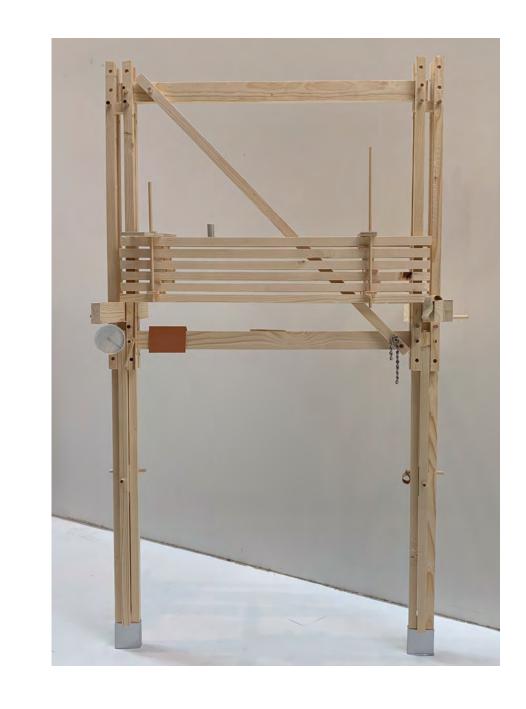

Primary School

Sports Fields

Infrastructure to Activate Ground

Scaffolding as Repairer: Fountain

Scaffolding as Gatherer: Well

Scaffolding as Activator: School // Market

Arriving

Ascending