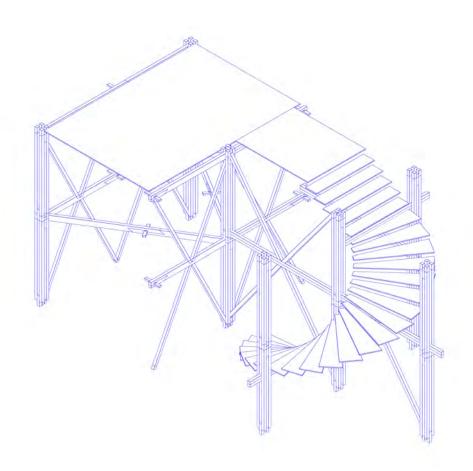

Primary School

Sports Fields

Infrastructure to Activate Ground

Scaffolding as Repairer: Fountain

Scaffolding as Gatherer: Well

Scaffolding as Activator: School // Market

Arriving

Ascending

Teaching // Learning