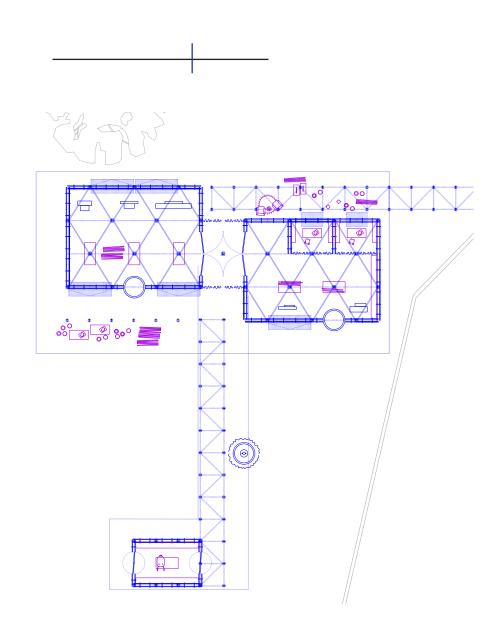

Primary School

Sports Fields

Infrastructure to Activate Ground

Scaffolding as Repairer: Fountain

Scaffolding as Gatherer: Well

Scaffolding as Activator: School // Market

Arriving

Ascending