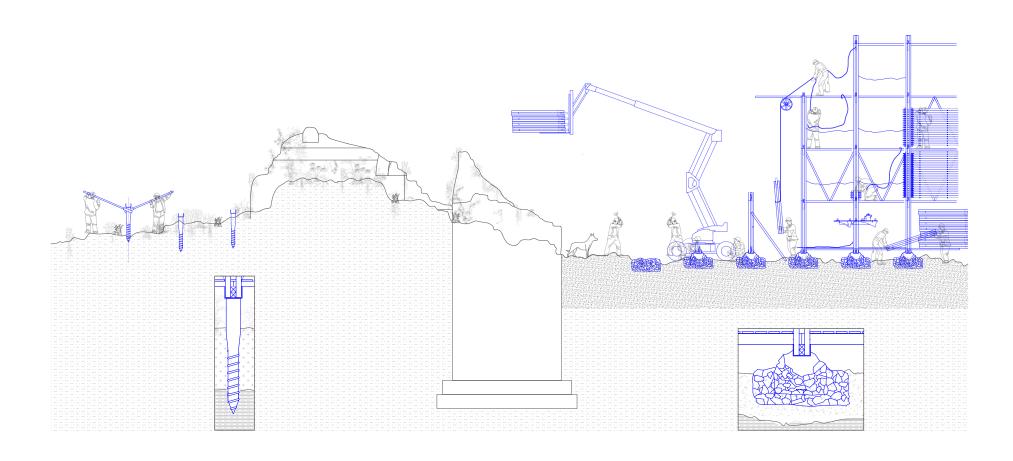

Primary School

Sports Fields

Infrastructure to Activate Ground

Scaffolding as Repairer: Fountain

Scaffolding as Gatherer: Well

Scaffolding as Activator: School // Market

Arriving

Ascending