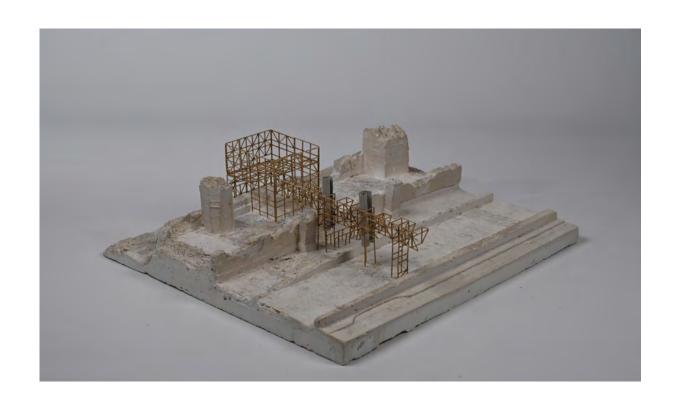

Primary School

Sports Fields

Infrastructure to Activate Ground

Scaffolding as Repairer: Fountain

Scaffolding as Gatherer: Well

Scaffolding as Activator: School // Market

Arriving

Ascending