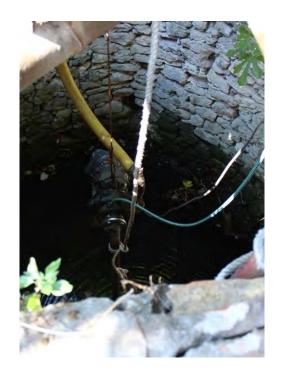

Primary School

Sports Fields

Infrastructure to Activate Ground

Scaffolding as Repairer: Fountain

Scaffolding as Gatherer: Well

Scaffolding as Activator: School // Market

Arriving

Ascending