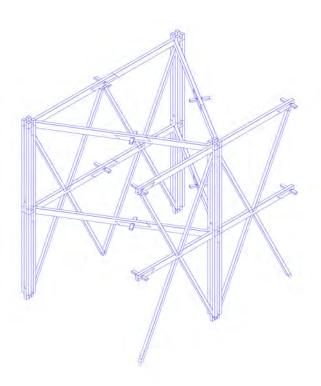

Primary School

Sports Fields

Infrastructure to Activate Ground

Scaffolding as Repairer: Fountain

Scaffolding as Gatherer: Well

Scaffolding as Activator: School // Market

Arriving

Ascending