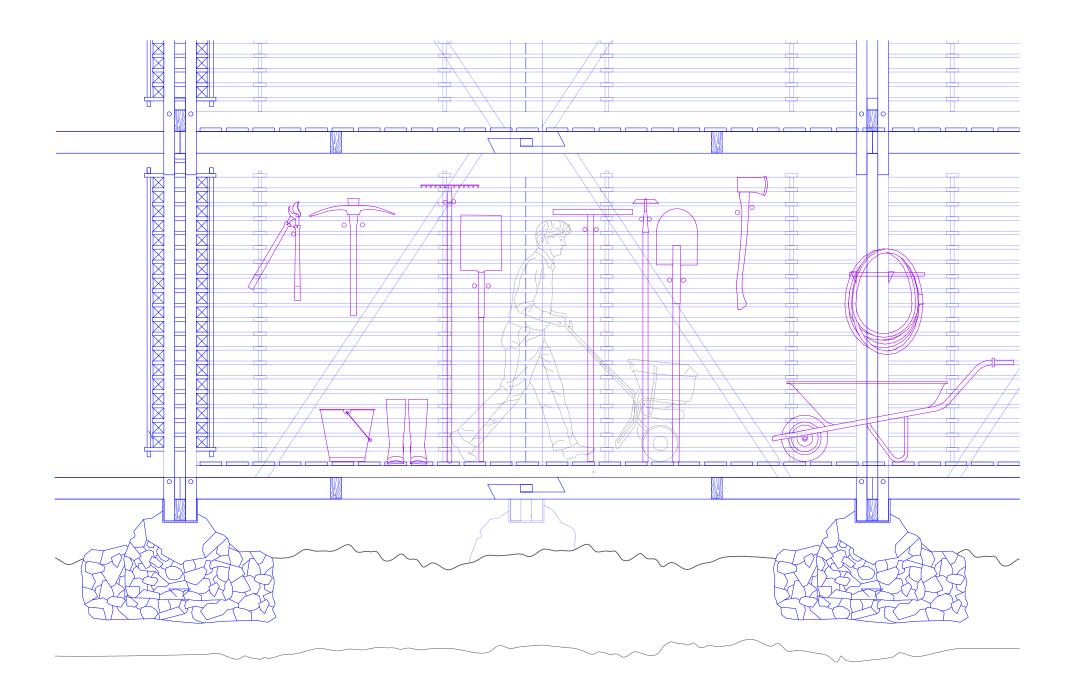

Primary School

Sports Fields

Infrastructure to Activate Ground

Scaffolding as Repairer: Fountain

Scaffolding as Gatherer: Well

Scaffolding as Activator: School // Market

Arriving

Ascending