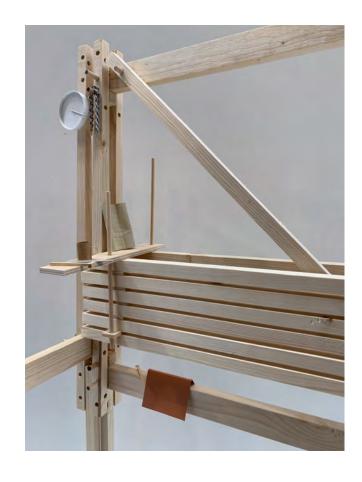

Primary School

Sports Fields

Infrastructure to Activate Ground

Scaffolding as Repairer: Fountain

Scaffolding as Gatherer: Well

Scaffolding as Activator: School // Market

Arriving

Ascending