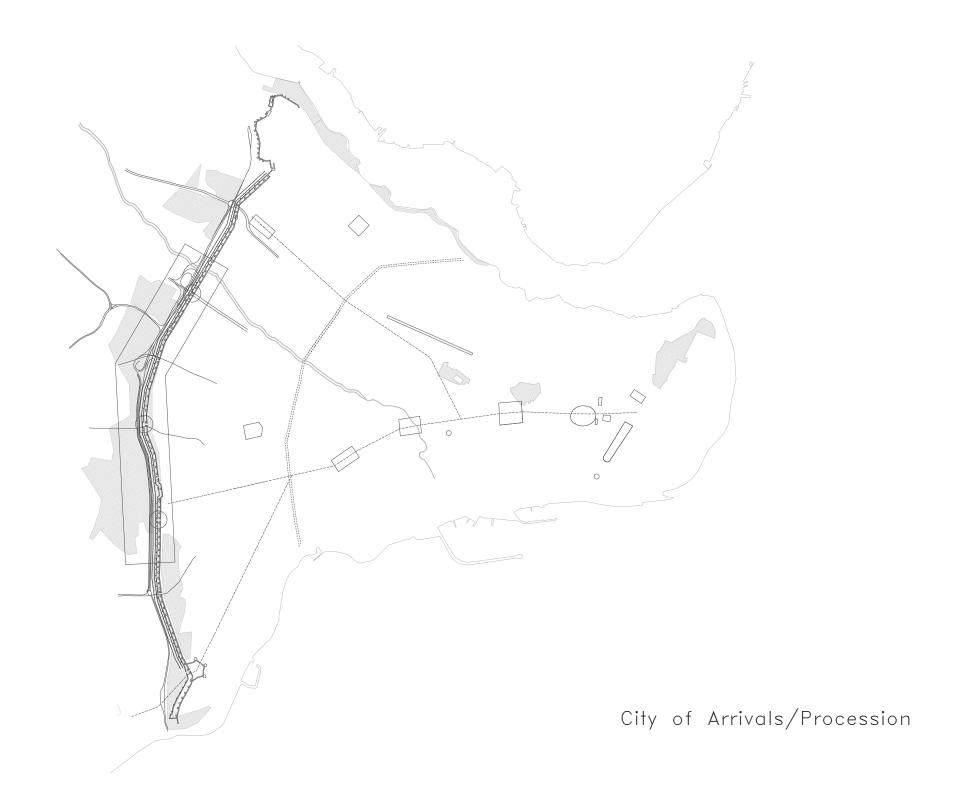

Primary School

Sports Fields

Infrastructure to Activate Ground

Scaffolding as Repairer: Fountain

Scaffolding as Gatherer: Well

Scaffolding as Activator: School // Market

Arriving

Ascending