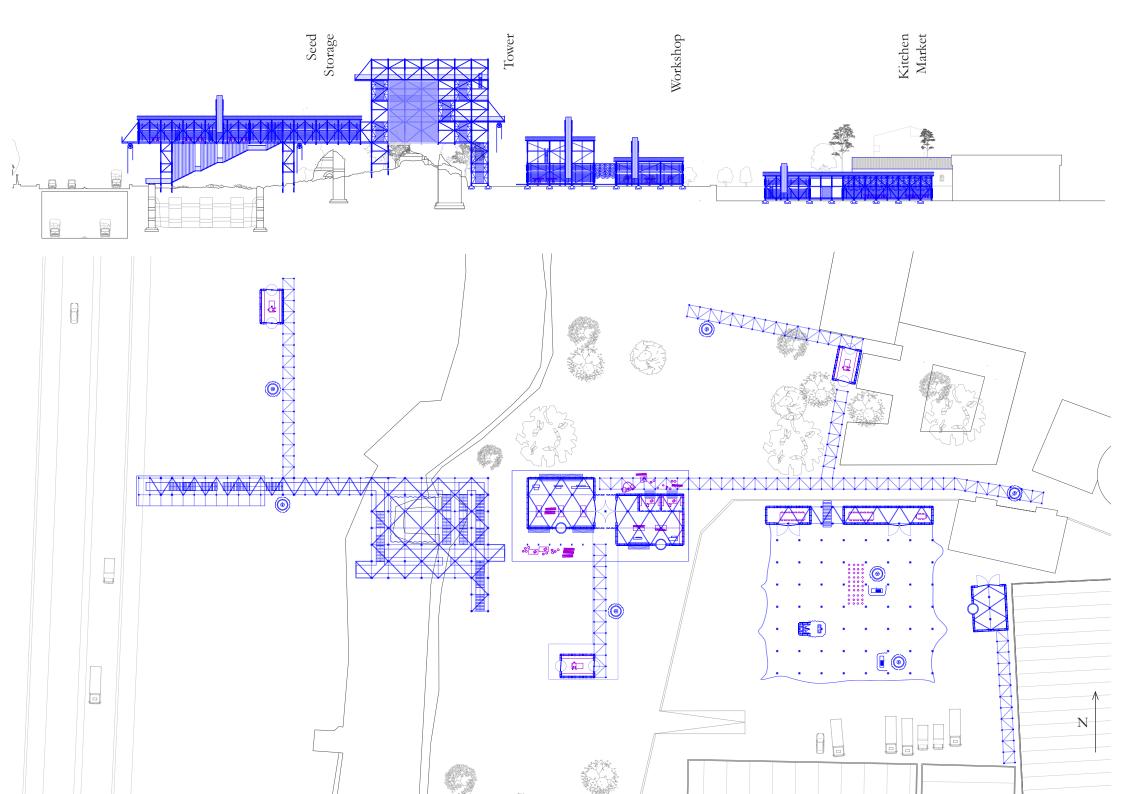

Ground as weave of textures

Patchwork of Destruction

How could a contemporary commons be developed in the rapidly commodified marginlands?

In this instance, the case of the Land Walls

Structural

Habitual

Lost Tower

Primary School

Sports Fields

Infrastructure to Activate Ground

Scaffolding as Repairer: Fountain

Scaffolding as Gatherer: Well

Scaffolding as Activator: School // Market

Arriving

Ascending