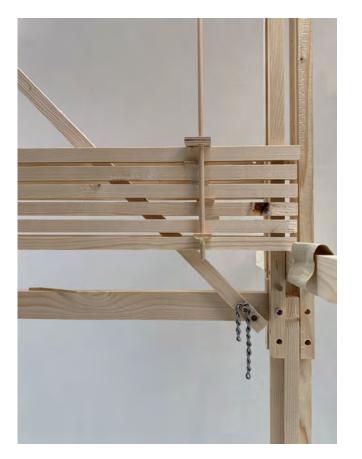

Primary School

Sports Fields

Infrastructure to Activate Ground

Scaffolding as Repairer: Fountain

Scaffolding as Gatherer: Well

Scaffolding as Activator: School // Market

Arriving

Ascending