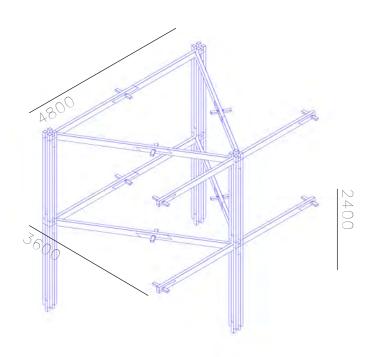

Primary School

Sports Fields

Infrastructure to Activate Ground

Scaffolding as Repairer: Fountain

Scaffolding as Gatherer: Well

Scaffolding as Activator: School // Market

Arriving

Ascending