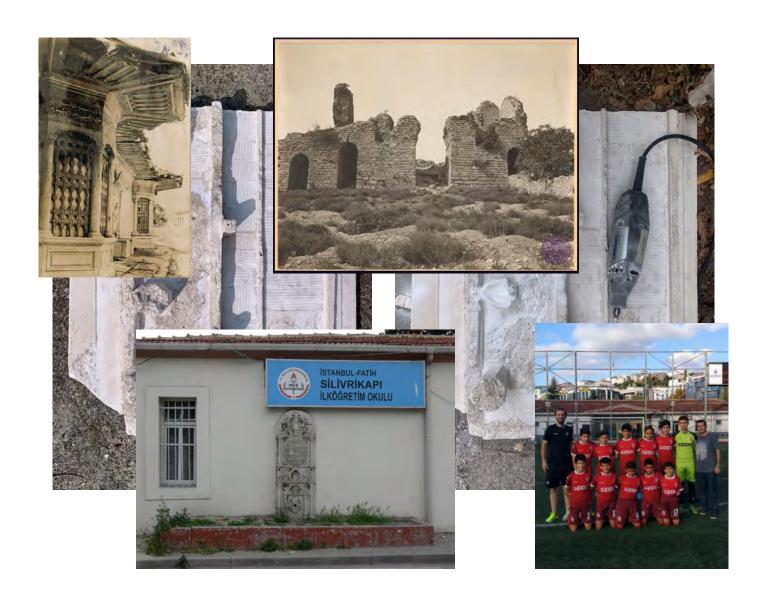

Primary School

Sports Fields

Infrastructure to Activate Ground

Scaffolding as Repairer: Fountain

Scaffolding as Gatherer: Well

Scaffolding as Activator: School // Market

Arriving

Ascending