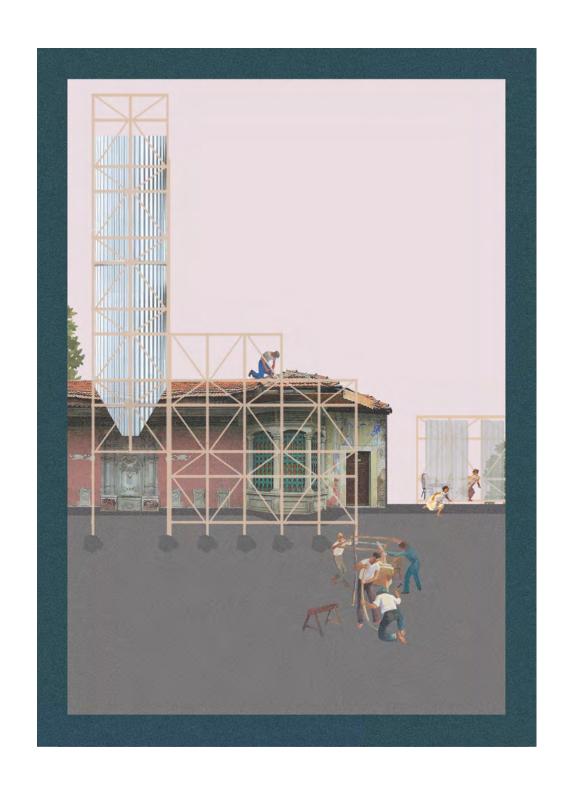

Primary School

Sports Fields

Infrastructure to Activate Ground

Scaffolding as Repairer: Fountain

Scaffolding as Gatherer: Well

Scaffolding as Activator: School // Market

Arriving

Ascending

Teaching // Learning