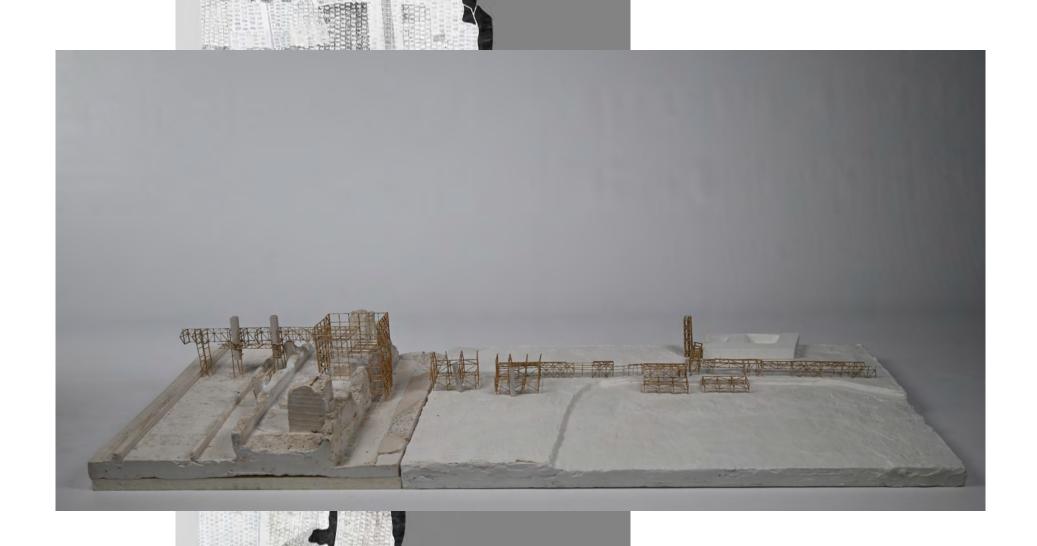

Primary School

Sports Fields

Infrastructure to Activate Ground

Scaffolding as Repairer: Fountain

Scaffolding as Gatherer: Well

Scaffolding as Activator: School // Market

Arriving

Ascending