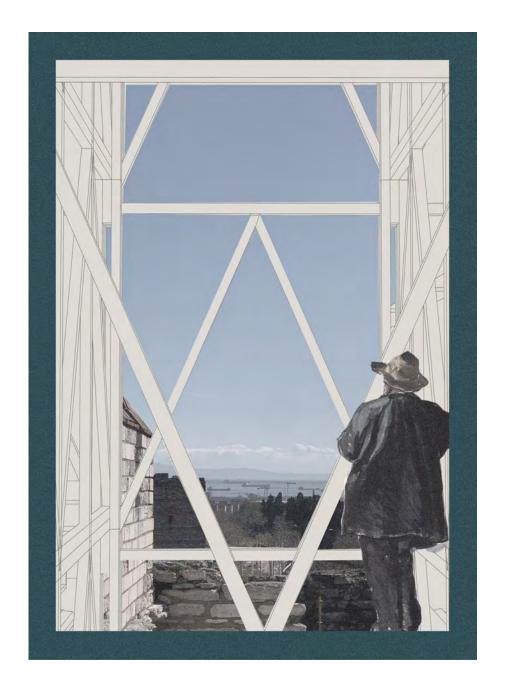

Primary School

Sports Fields

Infrastructure to Activate Ground

Scaffolding as Repairer: Fountain

Scaffolding as Gatherer: Well

Scaffolding as Activator: School // Market

Arriving

Ascending

Teaching // Learning