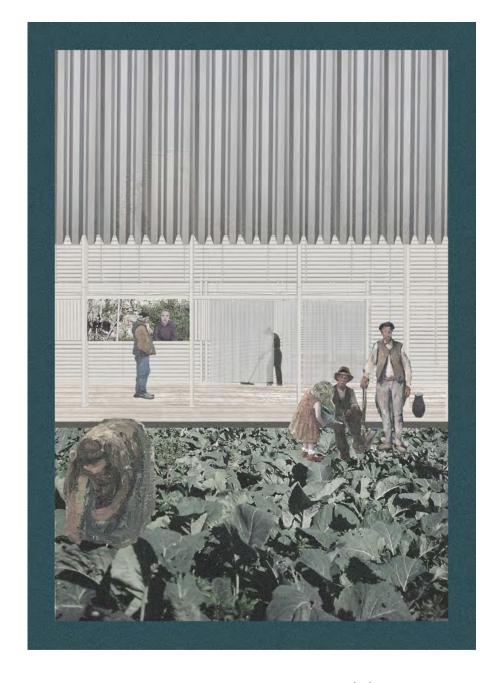

Primary School

Sports Fields

Infrastructure to Activate Ground

Scaffolding as Repairer: Fountain

Scaffolding as Gatherer: Well

Scaffolding as Activator: School // Market

Arriving

Ascending

Teaching // Learning