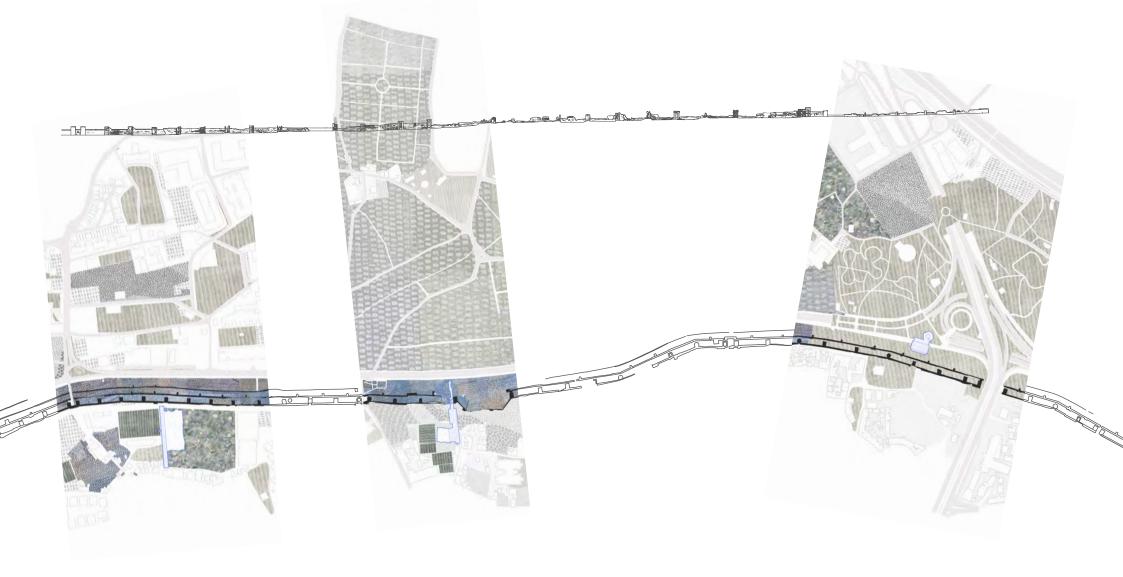

Ground as weave of textures

Patchwork of Destruction

How could a contemporary commons be developed in the rapidly commodified marginlands?

In this instance, the case of the Land Walls

Structural

Habitual

Lost Tower