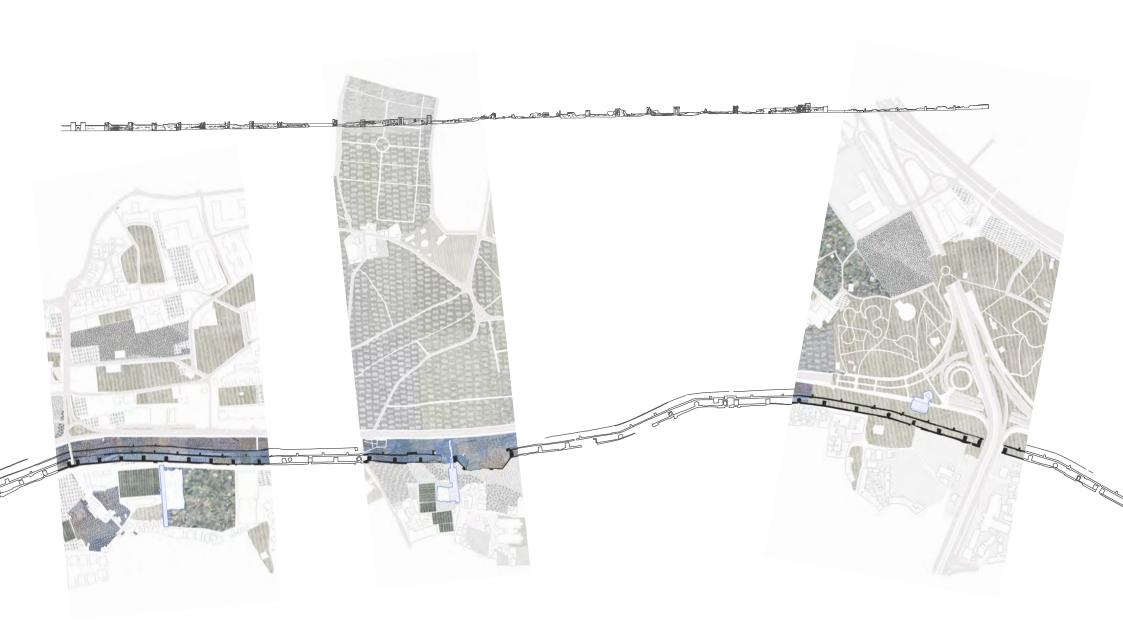

## CONCLUSION

Custodians have carved moments of the commons into the marginlands, acting against hyper—commodification of public space

How could a contemporary commons be developed in this context?

Active Garden Sports Fields and Clubs Passive Cemetery Park/Green Demolition Otopark (asphalt)

Ground as weave of textures

Patchwork of Destruction

How could a contemporary commons be developed in the rapidly commodified marginlands?

In this instance, the case of the Land Walls

Structural

Habitual

Lost Tower