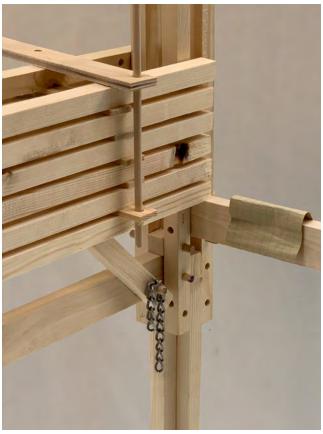

Primary School

Sports Fields

Infrastructure to Activate Ground

Scaffolding as Repairer: Fountain

Scaffolding as Gatherer: Well

Scaffolding as Activator: School // Market

Arriving

Ascending