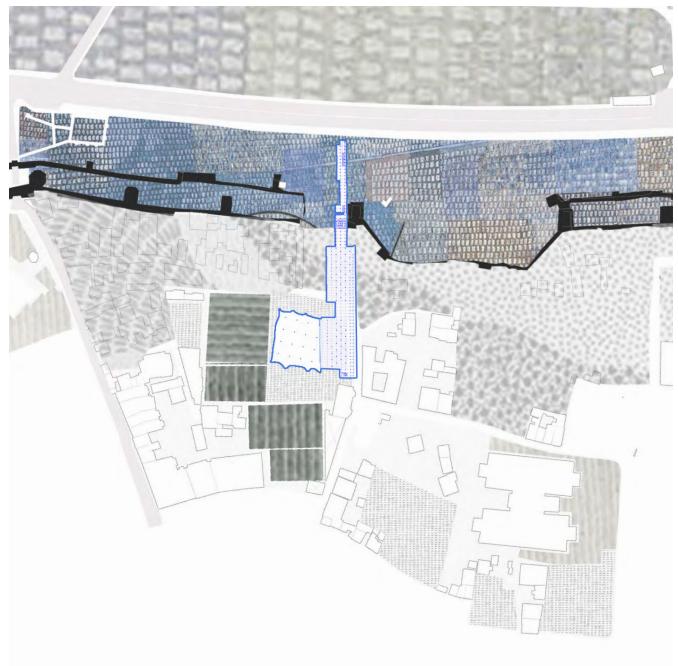

Ground as weave of textures

Patchwork of Destruction

How could a contemporary commons be developed in the rapidly commodified marginlands?

In this instance, the case of the Land Walls

Structural

Habitual

Lost Tower

Primary School

Sports Fields

Infrastructure to Activate Ground

Scaffolding as Repairer: Fountain

Scaffolding as Gatherer: Well

Scaffolding as Activator: School // Market

Arriving

Ascending