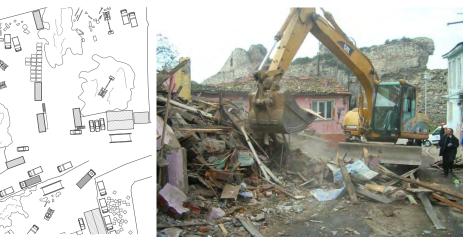

Ground as weave of textures

Patchwork of Destruction

How could a contemporary commons be developed in the rapidly commodified marginlands?

In this instance, the case of the Land Walls

Structural

Habitual

Lost Tower