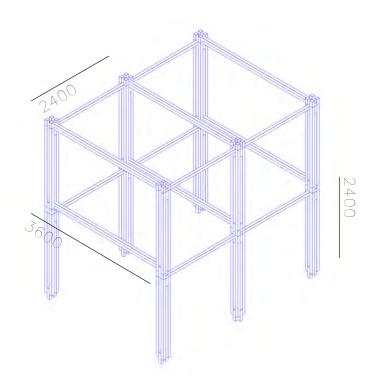

Primary School

Sports Fields

Infrastructure to Activate Ground

Scaffolding as Repairer: Fountain

Scaffolding as Gatherer: Well

Scaffolding as Activator: School // Market

Arriving

Ascending