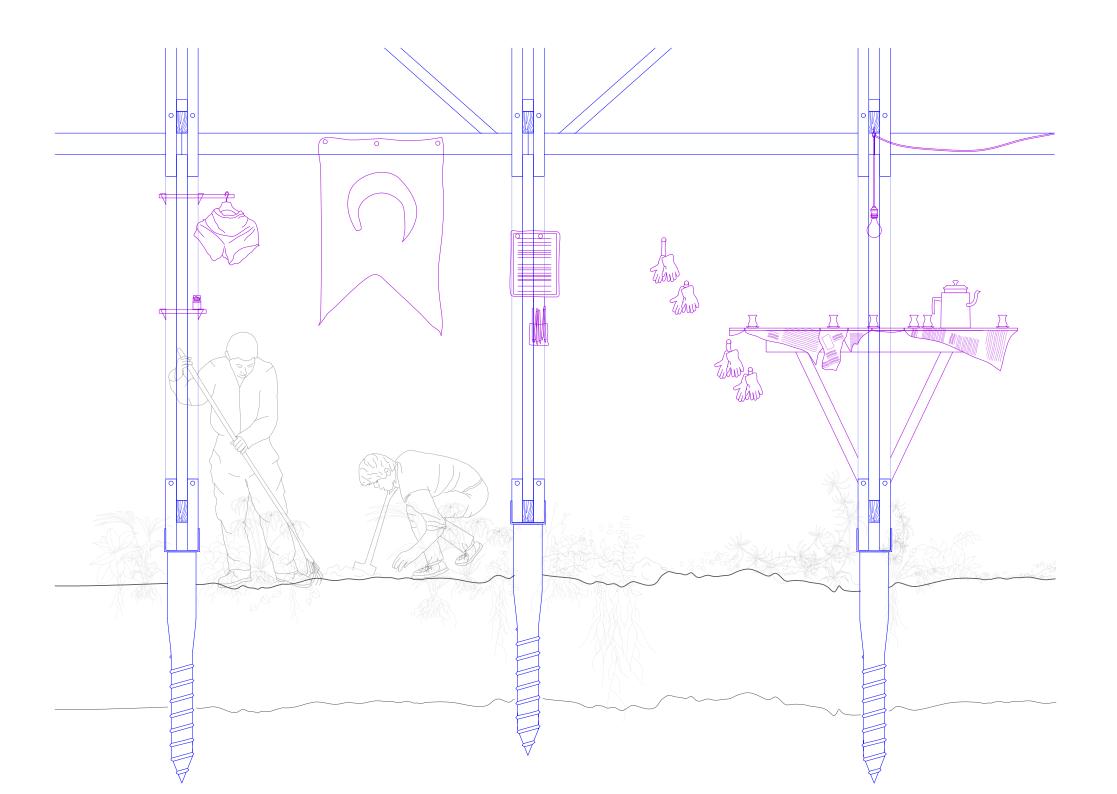

Primary School

Sports Fields

Infrastructure to Activate Ground

Scaffolding as Repairer: Fountain

Scaffolding as Gatherer: Well

Scaffolding as Activator: School // Market

Arriving

Ascending

Teaching // Learning