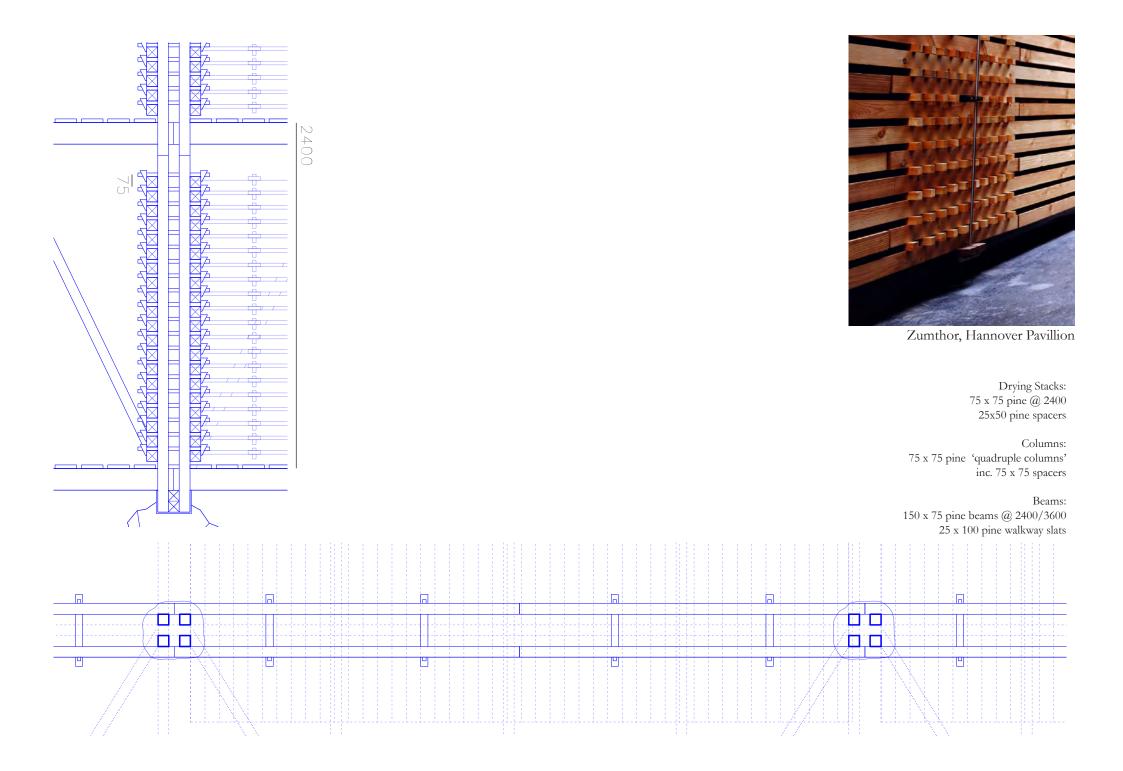

Primary School

Sports Fields

Infrastructure to Activate Ground

Scaffolding as Repairer: Fountain

Scaffolding as Gatherer: Well

Scaffolding as Activator: School // Market

Arriving

Ascending