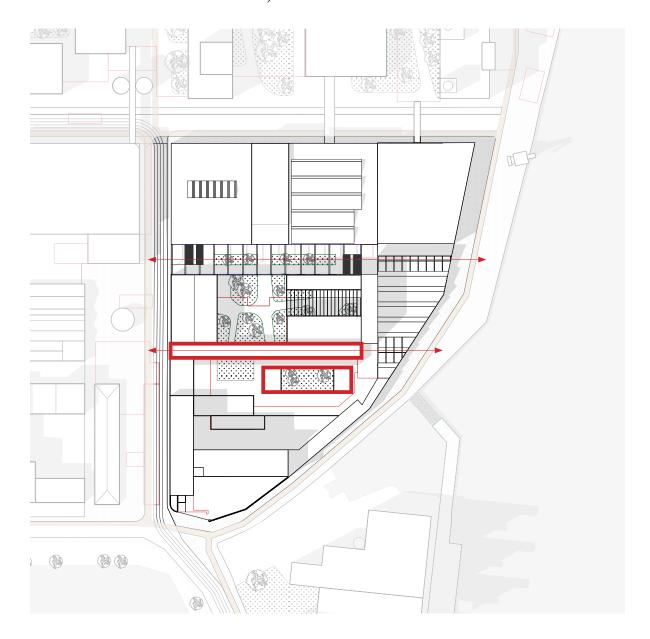

mma



La Bottega di Gemma



#### Content

I. Architecture and Time

II. Historical Overiview of the Site

III. The In-Transit Condition

IV. Post-Industrial Masterplan for the former KNP factory

V. A housing project for modern nomads





Masterplan



# Morphology



# Principles



## Team Work





Masterplan



# Existing



### The Perimetre



### Elevated terraces



# Carving Out







First Floor

#### Life Between the Walls



Section A-A

## Walled Gardens



## Walled Passages



## Walled circulation



# Activated Courtyards





#### Content

I. Architecture and Time

II. Historical Overiview of the Site

III. The In-Transit Condition

 $IV.\ Post ext{-}Industrial\ Masterplan\ for\ the\ former\ KNP\ factory$ 

V. A housing project for modern nomads

## Project Location







# Existing Qualities

Wall Texture









# Existing Qualities

Vaults



## The Modern Nomad

























69 Ground Floor



Third Floor



Second Floor



First Floor







## Dwelling

A glimpse into the life of the modern nomad, and their stay in the refurbrished paper factory.