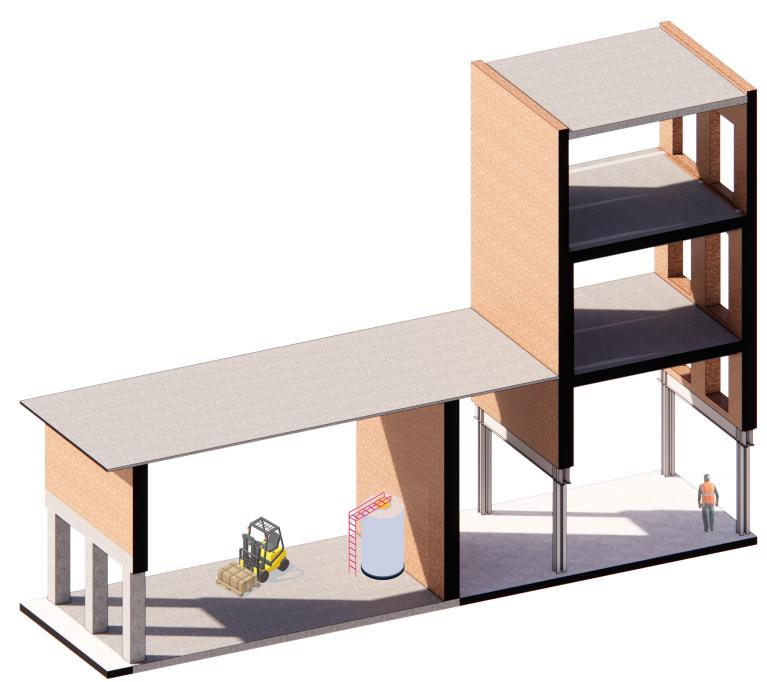

The In-Transit Condition

IV. Post-Industrial Masterplan for the former KNP factory

V. A housing project for modern nomads





Masterplan



# Morphology



# Principles



## Team Work





Masterplan



# Existing



### The Perimetre



### Elevated terraces



# Carving Out







First Floor

#### Life Between the Walls



Section A-A

## Walled Gardens



## Walled Passages



## Walled circulation



# Activated Courtyards





#### Content

I. Architecture and Time

II. Historical Overiview of the Site

III. The In-Transit Condition

 $IV.\ Post ext{-}Industrial\ Masterplan\ for\ the\ former\ KNP\ factory$ 

V. A housing project for modern nomads

## Project Location







# Existing Qualities

Wall Texture









# Existing Qualities

Vaults



## The Modern Nomad

























69 Ground Floor



Third Floor



Second Floor



First Floor







## Dwelling

A glimpse into the life of the modern nomad, and their stay in the refurbrished paper factory.