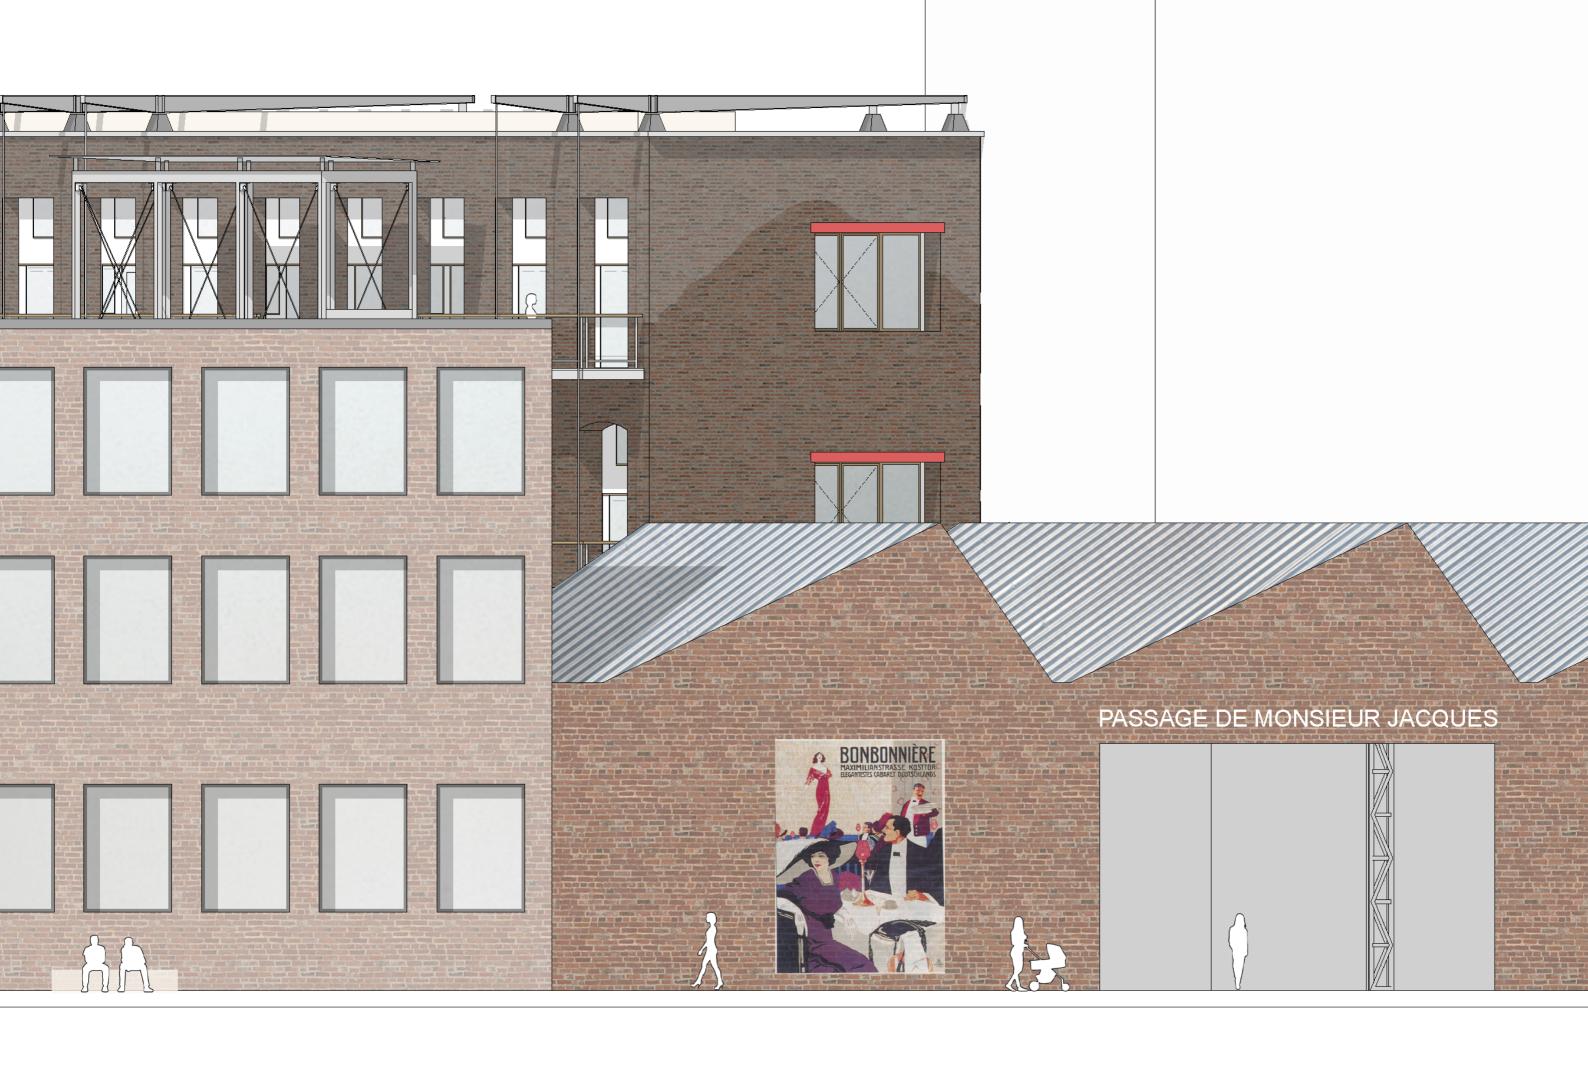

. The In-Transit Condition

IV. Post-Industrial Masterplan for the former KNP factory

V. A housing project for modern nomads





Masterplan



# Morphology



# Principles



## Team Work





Masterplan



# Existing



### The Perimetre



### Elevated terraces



# Carving Out







First Floor

#### Life Between the Walls



Section A-A

## Walled Gardens



## Walled Passages



## Walled circulation



# Activated Courtyards





#### Content

I. Architecture and Time

II. Historical Overiview of the Site

III. The In-Transit Condition

 $IV.\ Post ext{-}Industrial\ Masterplan\ for\ the\ former\ KNP\ factory$ 

V. A housing project for modern nomads

## Project Location







# Existing Qualities

Wall Texture









# Existing Qualities

Vaults



## The Modern Nomad

























69 Ground Floor



Third Floor



Second Floor



First Floor







## Dwelling

A glimpse into the life of the modern nomad, and their stay in the refurbrished paper factory.