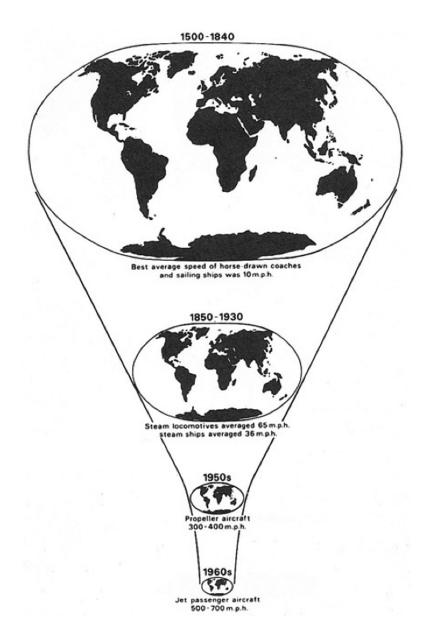

## Spacetime Compression

Harvey, David. The Condition of Postmodernity: An Enquiry into the Origins of Cultural Change. Cambridge, Mass: Blackwell, 2003.