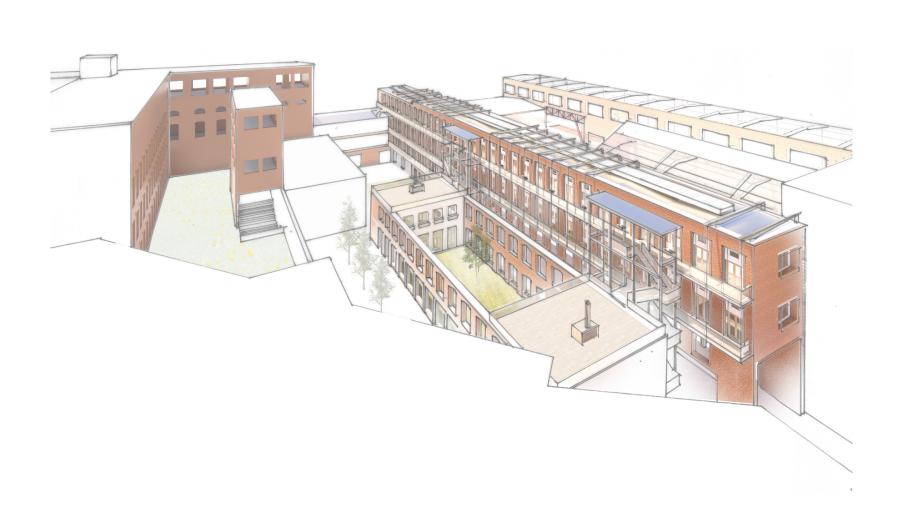

Masterplan



# Existing



### The Perimetre



### Elevated terraces



# Carving Out







First Floor

#### Life Between the Walls



Section A-A

## Walled Gardens



## Walled Passages



## Walled circulation



# Activated Courtyards





#### Content

I. Architecture and Time

II. Historical Overiview of the Site

III. The In-Transit Condition

 $IV.\ Post ext{-}Industrial\ Masterplan\ for\ the\ former\ KNP\ factory$ 

V. A housing project for modern nomads

## Project Location







# Existing Qualities

Wall Texture









# Existing Qualities

Vaults



## The Modern Nomad

























69 Ground Floor



Third Floor



Second Floor



First Floor







## Dwelling

A glimpse into the life of the modern nomad, and their stay in the refurbrished paper factory.