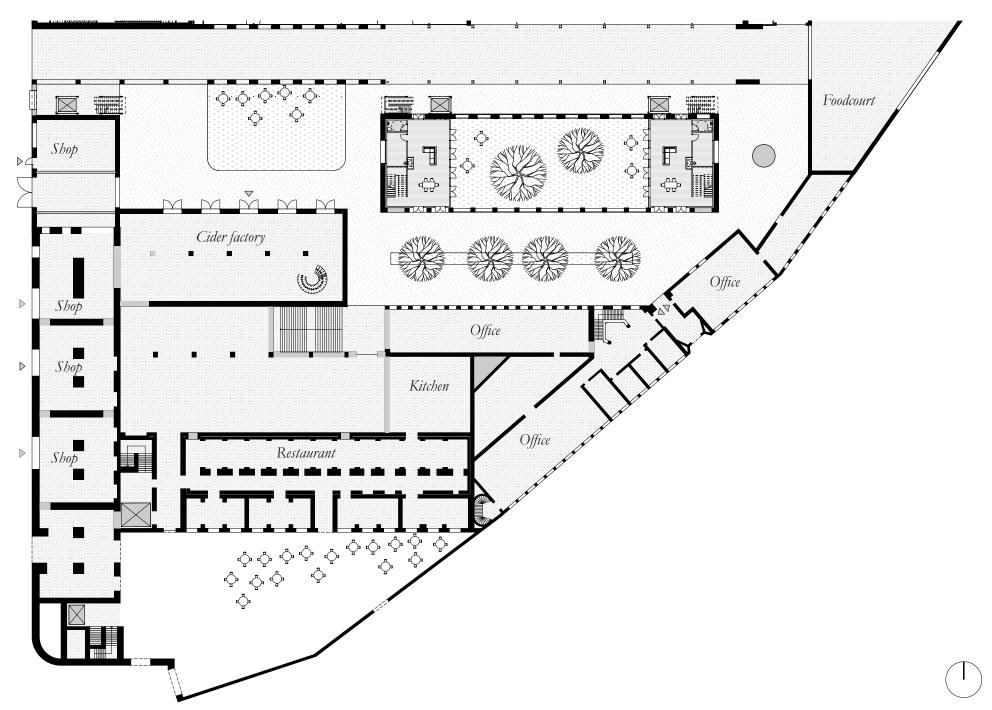

all



## Spacetime Compression



Harvey, David. The Condition of Postmodernity: An Enquiry into the Origins of Cultural Change. Cambridge, Mass: Blackwell, 2003.

## The Postcard City



# The Peripheral City







### A Border Condition



Site

Logistical centres

Educational facilities

Monuments .

Protected neighbourhoods

# The Migrant City









### Case Studies









La Bottega di Gemma



La Bottega di Gemma



#### Content

I. Architecture and Time

II. Historical Overiview of the Site

III. The In-Transit Condition

IV. Post-Industrial Masterplan for the former KNP factory

V. A housing project for modern nomads





Masterplan



# Morphology



# Principles



## Team Work





Masterplan



# Existing



### The Perimetre



### Elevated terraces



# Carving Out







First Floor

#### Life Between the Walls



Section A-A

## Walled Gardens



## Walled Passages



## Walled circulation



# Activated Courtyards





#### Content

I. Architecture and Time

II. Historical Overiview of the Site

III. The In-Transit Condition

 $IV.\ Post ext{-}Industrial\ Masterplan\ for\ the\ former\ KNP\ factory$ 

V. A housing project for modern nomads

## Project Location







# Existing Qualities

Wall Texture









# Existing Qualities

Vaults



## The Modern Nomad

























69 Ground Floor



Third Floor



Second Floor



First Floor







## Dwelling

A glimpse into the life of the modern nomad, and their stay in the refurbrished paper factory.