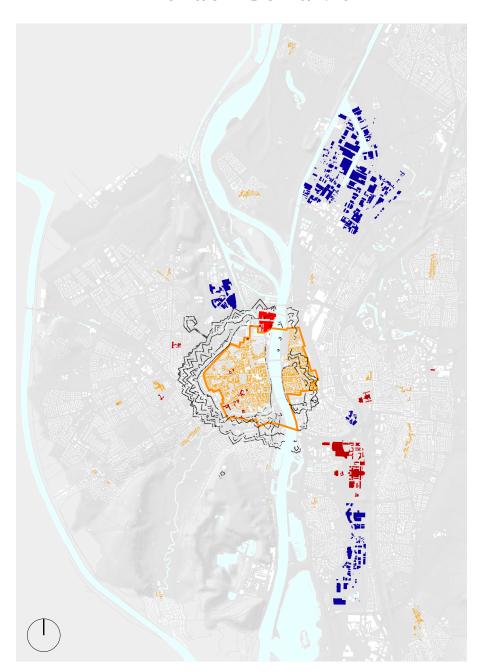

### A Border Condition

Site

Logistical centres

Educational facilities

Monuments .

Protected neighbourhoods