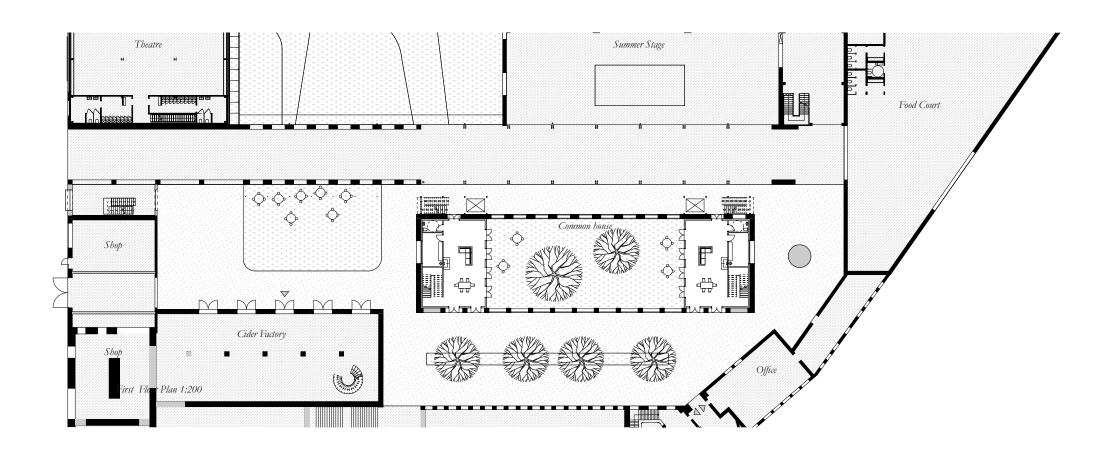

it Condition

IV. Post-Industrial Masterplan for the former KNP factory

V. A housing project for modern nomads





Masterplan



# Morphology



# Principles



## Team Work





Masterplan



# Existing



### The Perimetre



### Elevated terraces



# Carving Out







First Floor

#### Life Between the Walls



Section A-A

## Walled Gardens



## Walled Passages



## Walled circulation



# Activated Courtyards





#### Content

I. Architecture and Time

II. Historical Overiview of the Site

III. The In-Transit Condition

 $IV.\ Post ext{-}Industrial\ Masterplan\ for\ the\ former\ KNP\ factory$ 

V. A housing project for modern nomads

## Project Location







# Existing Qualities

Wall Texture









# Existing Qualities

Vaults



## The Modern Nomad

























69 Ground Floor



Third Floor



Second Floor



First Floor







## Dwelling

A glimpse into the life of the modern nomad, and their stay in the refurbrished paper factory.