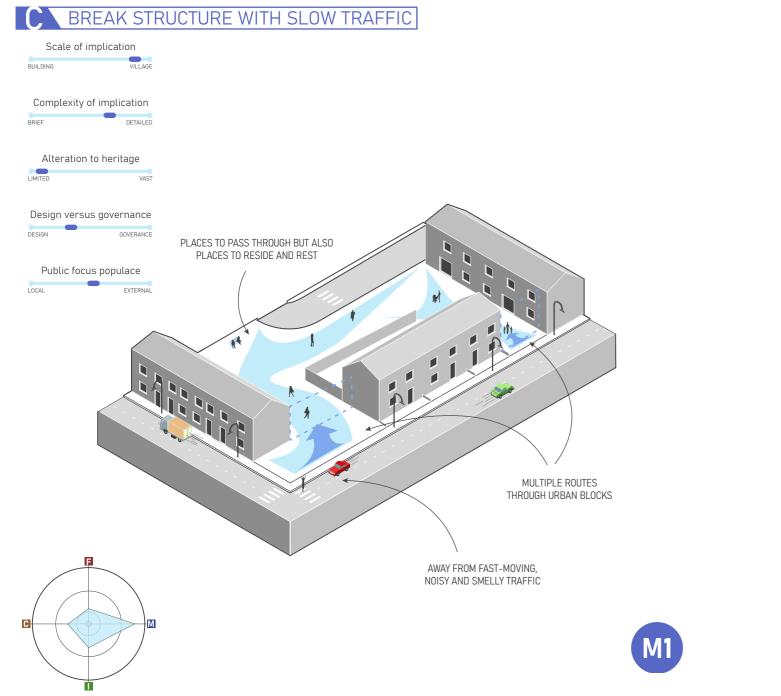

#### Mobility

| M1 | Break structure with |
|----|----------------------|
| M2 | Centralized parking  |
| M3 | Bicycle-inclusive en |
| M4 | Central bus-stop     |
| M5 | Regional bicycle rou |
| M6 | Non-hierarchical 'vi |
|    |                      |

th slow traffic / car-free zones nvironment

uting /illage streets'

\_\_\_\_\_\_

unity center cial garden n to public serve – for all ages