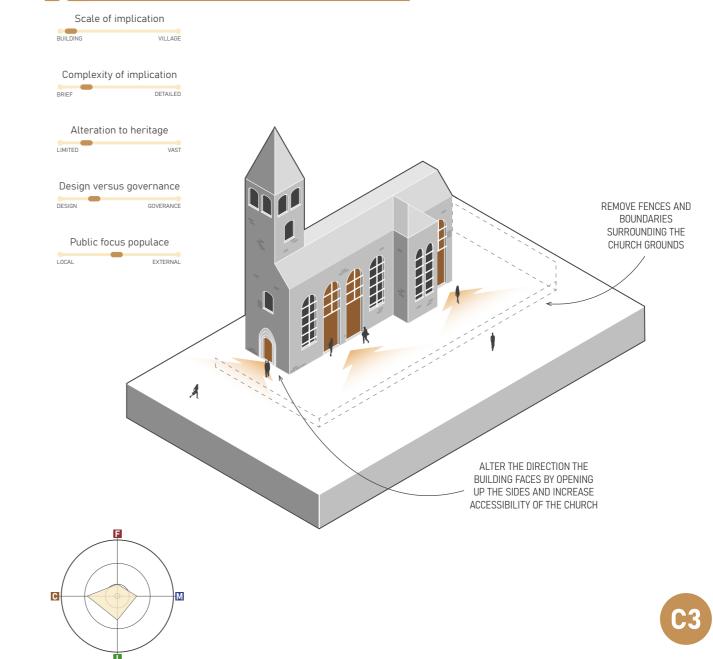

#### Community

| C1 | Social hub & Community cente   |
|----|--------------------------------|
| C2 | Urban farming & social garden  |
| C3 | Accessible and open to public  |
| C4 | Experience and observe – for a |
| C5 | Multifunctional village square |

## ACCESSIBLE AND OPEN TO PUBLIC