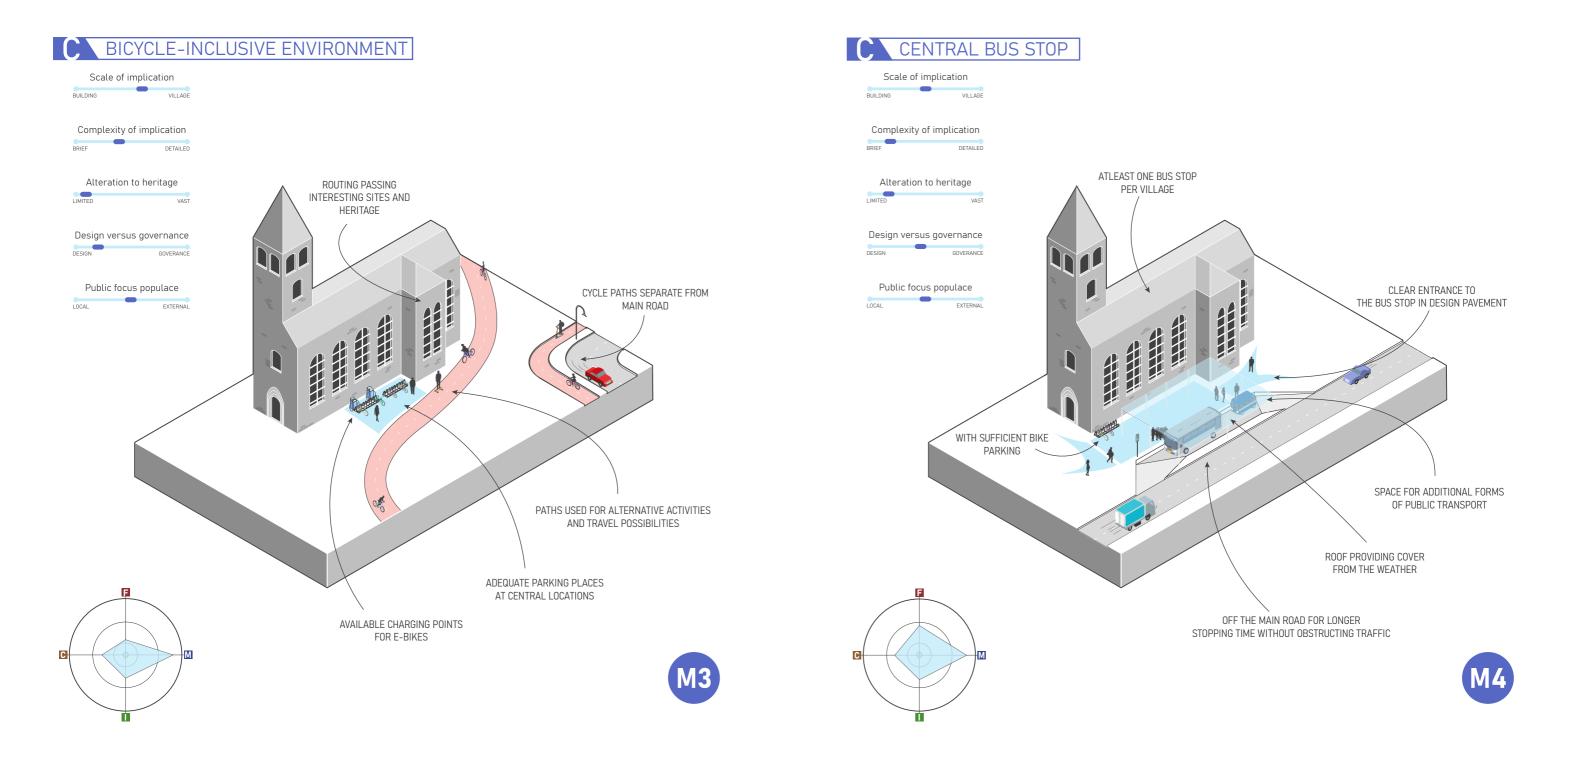

#### Mobility

| M1 | Break structure with |
|----|----------------------|
| M2 | Centralized parking  |
| M3 | Bicycle-inclusive en |
| M4 | Central bus-stop     |
| M5 | Regional bicycle rou |
| M6 | Non-hierarchical 'vi |
|    |                      |

th slow traffic / car-free zones nvironment

uting /illage streets'

\_\_\_\_\_\_

unity center cial garden n to public serve – for all ages