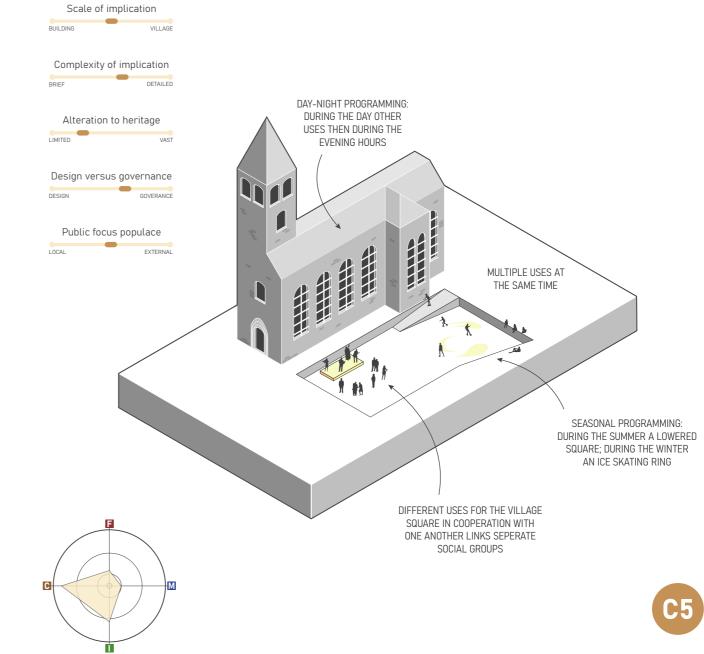

#### Community

| C1 | Social hub & Community cente   |
|----|--------------------------------|
| C2 | Urban farming & social garden  |
| C3 | Accessible and open to public  |
| C4 | Experience and observe – for a |
| C5 | Multifunctional village square |

## MULTIFUNCTIONAL VILLAGE SQUARE