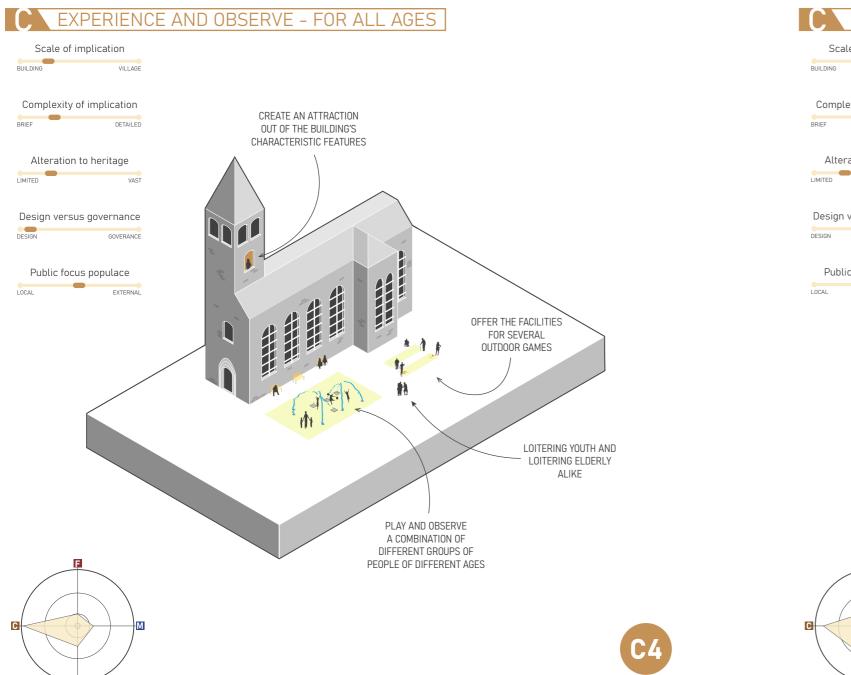

#### Community

| C1 | Social hub & Community cente   |
|----|--------------------------------|
| C2 | Urban farming & social garden  |
| C3 | Accessible and open to public  |
| C4 | Experience and observe – for a |
| C5 | Multifunctional village square |