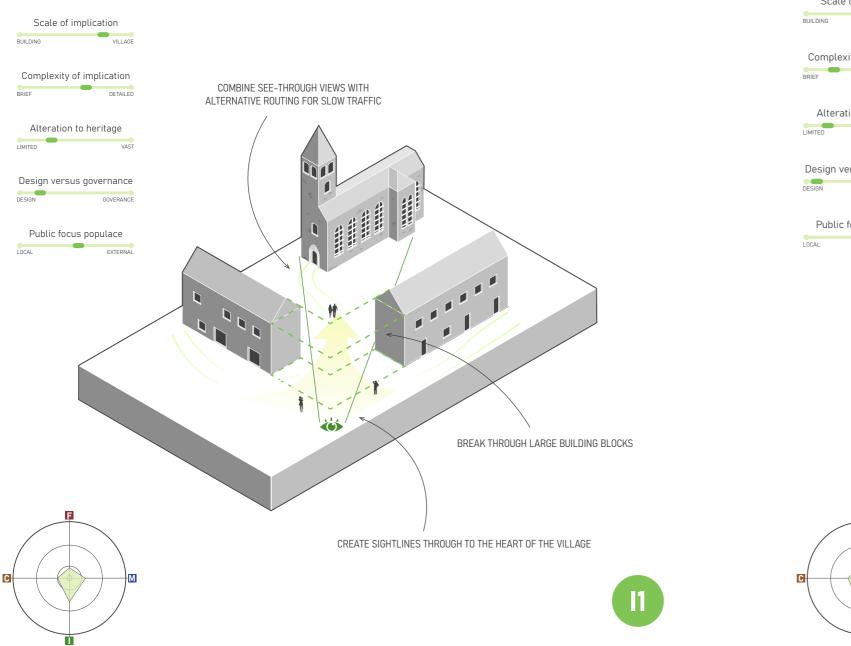

#### Identity

| 11 | Create see-through views                                  |
|----|-----------------------------------------------------------|
| 12 | Historic outlines of foundation reinterpreted             |
| 13 | Tangilize history by writing or visualization             |
| 14 | Emphasize characteristics with a lighting plan            |
| 15 | Restore characteristic features                           |
| 16 | Connect sightlines between characteristic elements        |
| 17 | Accent streets with directional patterns towards heritage |
|    |                                                           |

# CREATE SEE-THROUGH VIEWS