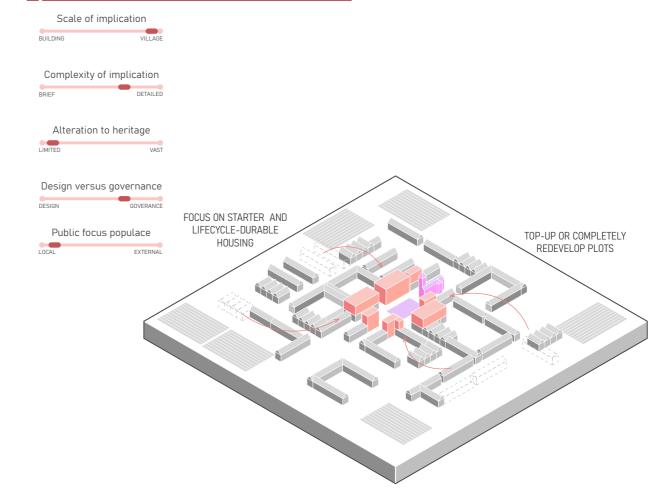

|
| 15 | Restore characteristic features                           |
| 16 | Connect sightlines between characteristic elements        |
| 17 | Accent streets with directional patterns towards heritage |
|    |                                                           |

#### Community

| C1 | Social hub & Community cente   |
|----|--------------------------------|
| C2 | Urban farming & social garden  |
| C3 | Accessible and open to public  |
| C4 | Experience and observe – for a |
| C5 | Multifunctional village square |

th slow traffic / car-free zones nvironment

uting /illage streets'

\_\_\_\_\_\_

unity center cial garden n to public serve – for all ages









## LOCATION FOR LOCAL DISTRIBUTION







## CONCENTRATION OF FACILITIES AT THE HEART



## NEW DENSIFICATION STRATEGY













# CENTRALIZED PARKING / CAR-FREE ZONES









# CREATE SEE-THROUGH VIEWS



# HISTORIC OUTLINES OF FOUNDATION REINTERPRETED



#### TANGILIZE HISTORY BY WRITING OR VISUALIZATION



#### EMPHASIZE CHARACTERISTICS WITH A LIGHTING PLAN





#### ACCENT STREETS WITH DIRECTIONAL PATTERNS TOWARDS HERITAGE











#### Complexity of implication



## ACCESSIBLE AND OPEN TO PUBLIC





## MULTIFUNCTIONAL VILLAGE SQUARE