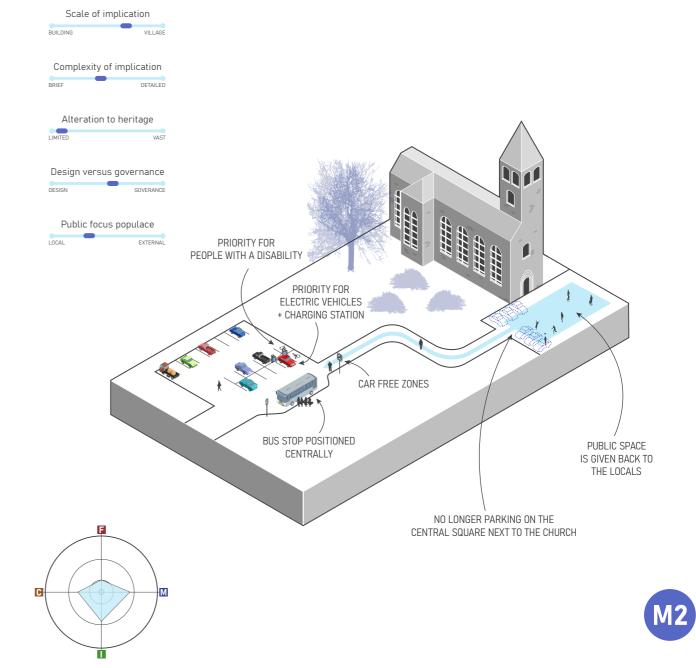

|
| 16 | Connect sightlines between characteristic elements        |
| 17 | Accent streets with directional patterns towards heritage |
|    |                                                           |

#### Community

| C1 | Social hub & Community cente   |
|----|--------------------------------|
| C2 | Urban farming & social garden  |
| C3 | Accessible and open to public  |
| C4 | Experience and observe – for a |
| C5 | Multifunctional village square |

th slow traffic / car-free zones nvironment

uting /illage streets'

\_\_\_\_\_\_

unity center cial garden n to public serve – for all ages









## LOCATION FOR LOCAL DISTRIBUTION







## CONCENTRATION OF FACILITIES AT THE HEART



## NEW DENSIFICATION STRATEGY













# CENTRALIZED PARKING / CAR-FREE ZONES









# CREATE SEE-THROUGH VIEWS



# HISTORIC OUTLINES OF FOUNDATION REINTERPRETED



#### TANGILIZE HISTORY BY WRITING OR VISUALIZATION



#### EMPHASIZE CHARACTERISTICS WITH A LIGHTING PLAN





#### ACCENT STREETS WITH DIRECTIONAL PATTERNS TOWARDS HERITAGE











#### Complexity of implication



## ACCESSIBLE AND OPEN TO PUBLIC





## MULTIFUNCTIONAL VILLAGE SQUARE