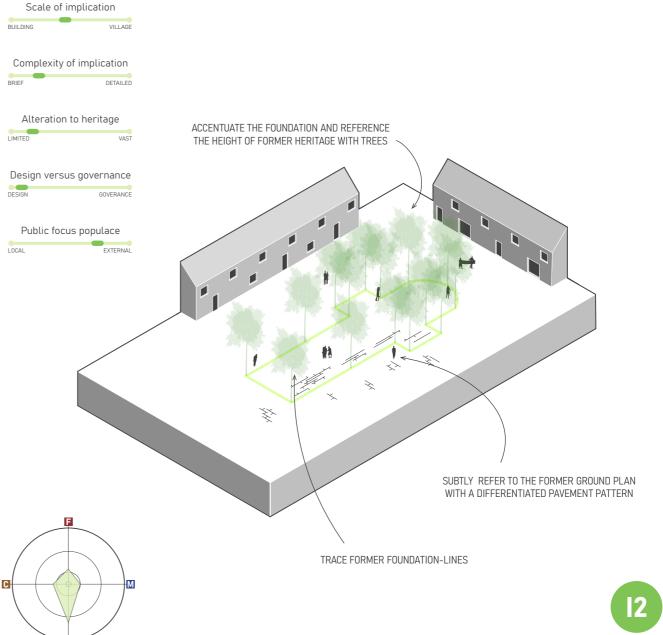

#### Identity

| 11 | Create see-through views                                  |
|----|-----------------------------------------------------------|
| 12 | Historic outlines of foundation reinterpreted             |
| 13 | Tangilize history by writing or visualization             |
| 14 | Emphasize characteristics with a lighting plan            |
| 15 | Restore characteristic features                           |
| 16 | Connect sightlines between characteristic elements        |
| 17 | Accent streets with directional patterns towards heritage |
|    |                                                           |

# HISTORIC OUTLINES OF FOUNDATION REINTERPRETED