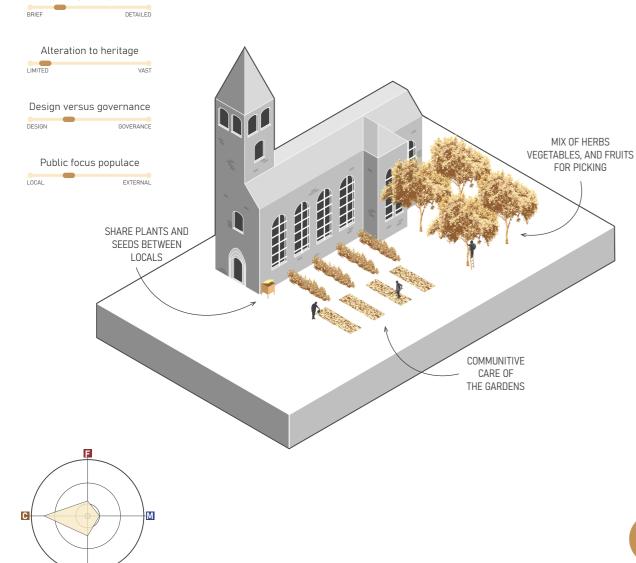

#### Community

| C1 | Social hub & Community cente   |
|----|--------------------------------|
| C2 | Urban farming & social garden  |
| C3 | Accessible and open to public  |
| C4 | Experience and observe – for a |
| C5 | Multifunctional village square |