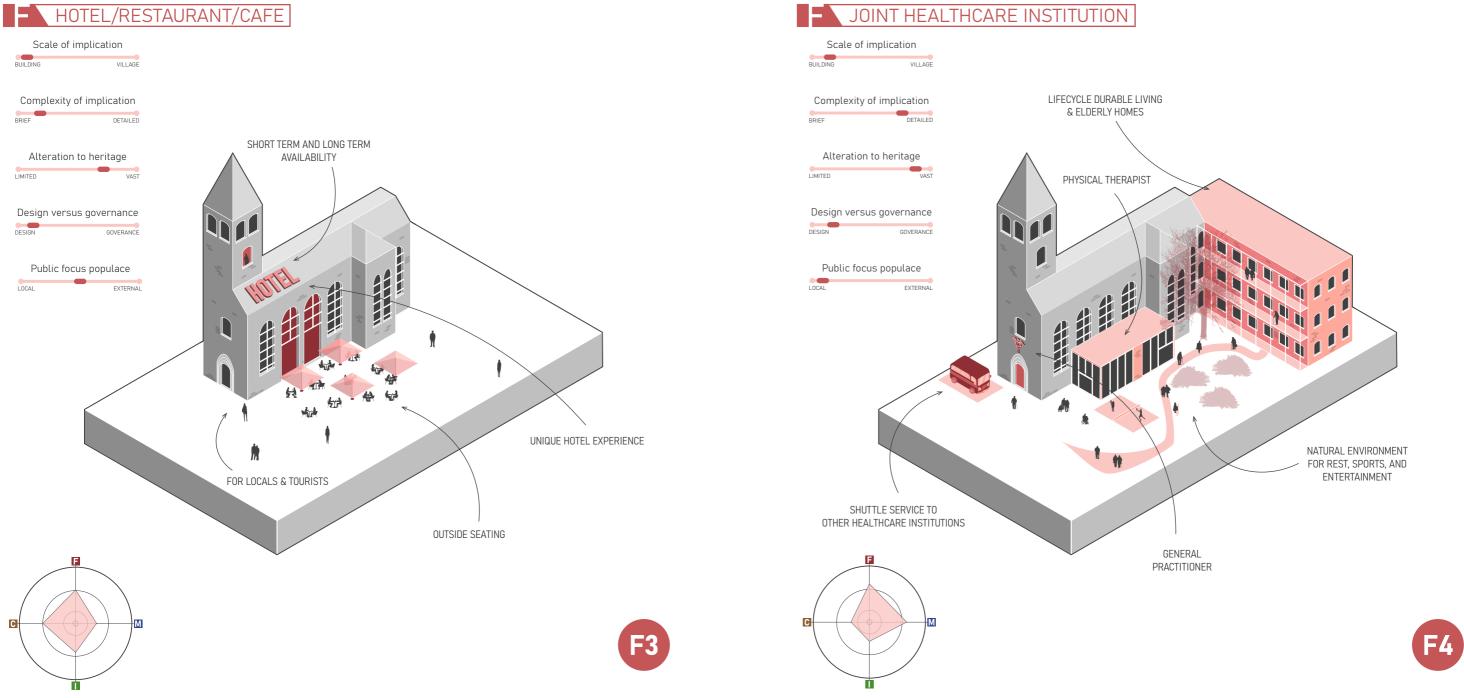

#### Facility

| F1 | Local Farmersmarket                      |
|----|------------------------------------------|
| F2 | Stage for cultural entertainment         |
| F3 | Hotel / Restaurant / Café                |
| F4 | Joint Healthcare Institution             |
| F5 | Place for education                      |
| F6 | Location for local distribution          |
| F7 | Concentration of facilities at the heart |
| F8 | New densification strategy               |
|    |                                          |