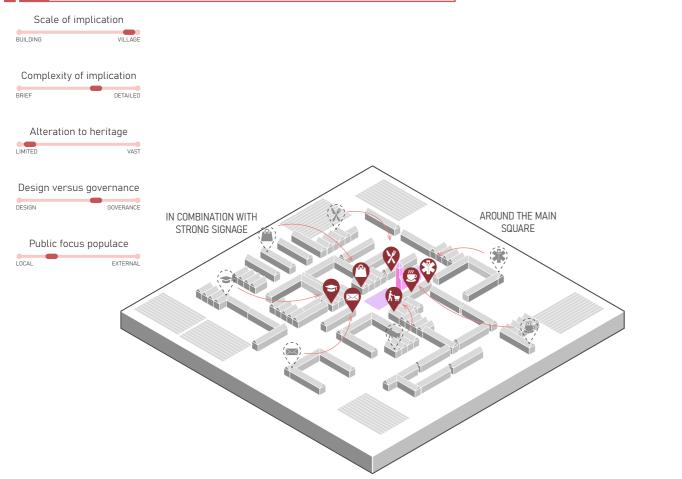

cs with a lighting plan            |
| 15 | Restore characteristic features                           |
| 16 | Connect sightlines between characteristic elements        |
| 17 | Accent streets with directional patterns towards heritage |
|    |                                                           |

#### Community

| C1 | Social hub & Community cente   |
|----|--------------------------------|
| C2 | Urban farming & social garden  |
| C3 | Accessible and open to public  |
| C4 | Experience and observe – for a |
| C5 | Multifunctional village square |

th slow traffic / car-free zones nvironment

uting /illage streets'

\_\_\_\_\_\_

unity center cial garden n to public serve – for all ages









## LOCATION FOR LOCAL DISTRIBUTION







## CONCENTRATION OF FACILITIES AT THE HEART



## NEW DENSIFICATION STRATEGY













# CENTRALIZED PARKING / CAR-FREE ZONES









# CREATE SEE-THROUGH VIEWS



# HISTORIC OUTLINES OF FOUNDATION REINTERPRETED



#### TANGILIZE HISTORY BY WRITING OR VISUALIZATION



#### EMPHASIZE CHARACTERISTICS WITH A LIGHTING PLAN





#### ACCENT STREETS WITH DIRECTIONAL PATTERNS TOWARDS HERITAGE











#### Complexity of implication



## ACCESSIBLE AND OPEN TO PUBLIC





## MULTIFUNCTIONAL VILLAGE SQUARE