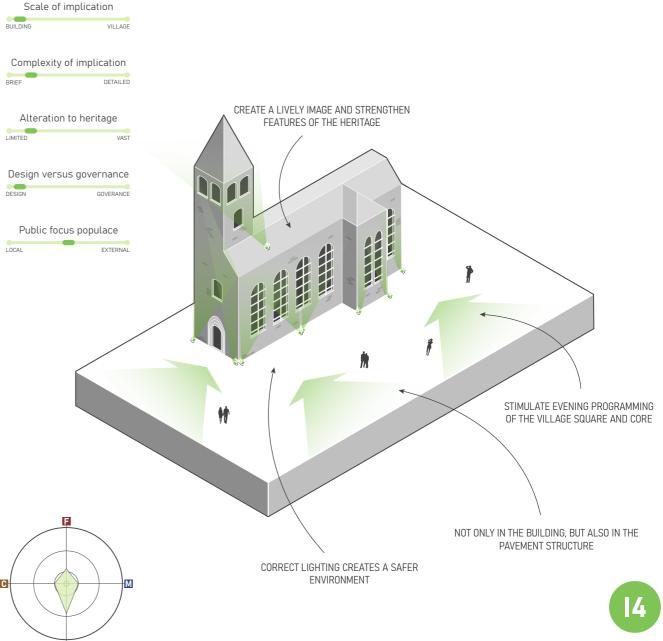

|

#### Community

| C1 | Social hub & Community cente   |
|----|--------------------------------|
| C2 | Urban farming & social garden  |
| C3 | Accessible and open to public  |
| C4 | Experience and observe – for a |
| C5 | Multifunctional village square |

th slow traffic / car-free zones nvironment

uting /illage streets'

\_\_\_\_\_\_

unity center cial garden n to public serve – for all ages









## LOCATION FOR LOCAL DISTRIBUTION







## CONCENTRATION OF FACILITIES AT THE HEART



## NEW DENSIFICATION STRATEGY













# CENTRALIZED PARKING / CAR-FREE ZONES









# CREATE SEE-THROUGH VIEWS



# HISTORIC OUTLINES OF FOUNDATION REINTERPRETED



#### TANGILIZE HISTORY BY WRITING OR VISUALIZATION



#### EMPHASIZE CHARACTERISTICS WITH A LIGHTING PLAN





#### ACCENT STREETS WITH DIRECTIONAL PATTERNS TOWARDS HERITAGE











#### Complexity of implication



## ACCESSIBLE AND OPEN TO PUBLIC





## MULTIFUNCTIONAL VILLAGE SQUARE