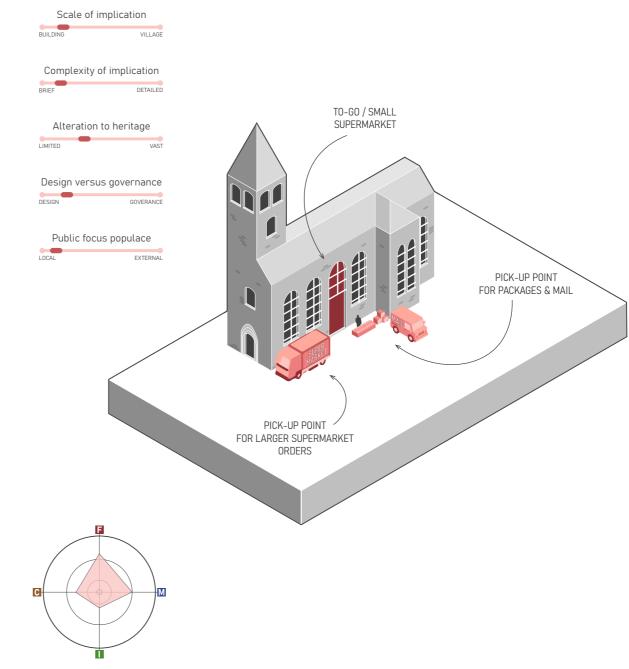

zation             |
| 14 | Emphasize characteristics with a lighting plan            |
| 15 | Restore characteristic features                           |
| 16 | Connect sightlines between characteristic elements        |
| 17 | Accent streets with directional patterns towards heritage |
|    |                                                           |

#### Community

| C1 | Social hub & Community cente   |
|----|--------------------------------|
| C2 | Urban farming & social garden  |
| C3 | Accessible and open to public  |
| C4 | Experience and observe – for a |
| C5 | Multifunctional village square |

th slow traffic / car-free zones nvironment

uting /illage streets'

\_\_\_\_\_\_

unity center cial garden n to public serve – for all ages









## LOCATION FOR LOCAL DISTRIBUTION







## CONCENTRATION OF FACILITIES AT THE HEART



## NEW DENSIFICATION STRATEGY













# CENTRALIZED PARKING / CAR-FREE ZONES









# CREATE SEE-THROUGH VIEWS



# HISTORIC OUTLINES OF FOUNDATION REINTERPRETED



#### TANGILIZE HISTORY BY WRITING OR VISUALIZATION



#### EMPHASIZE CHARACTERISTICS WITH A LIGHTING PLAN





#### ACCENT STREETS WITH DIRECTIONAL PATTERNS TOWARDS HERITAGE











#### Complexity of implication



## ACCESSIBLE AND OPEN TO PUBLIC





## MULTIFUNCTIONAL VILLAGE SQUARE