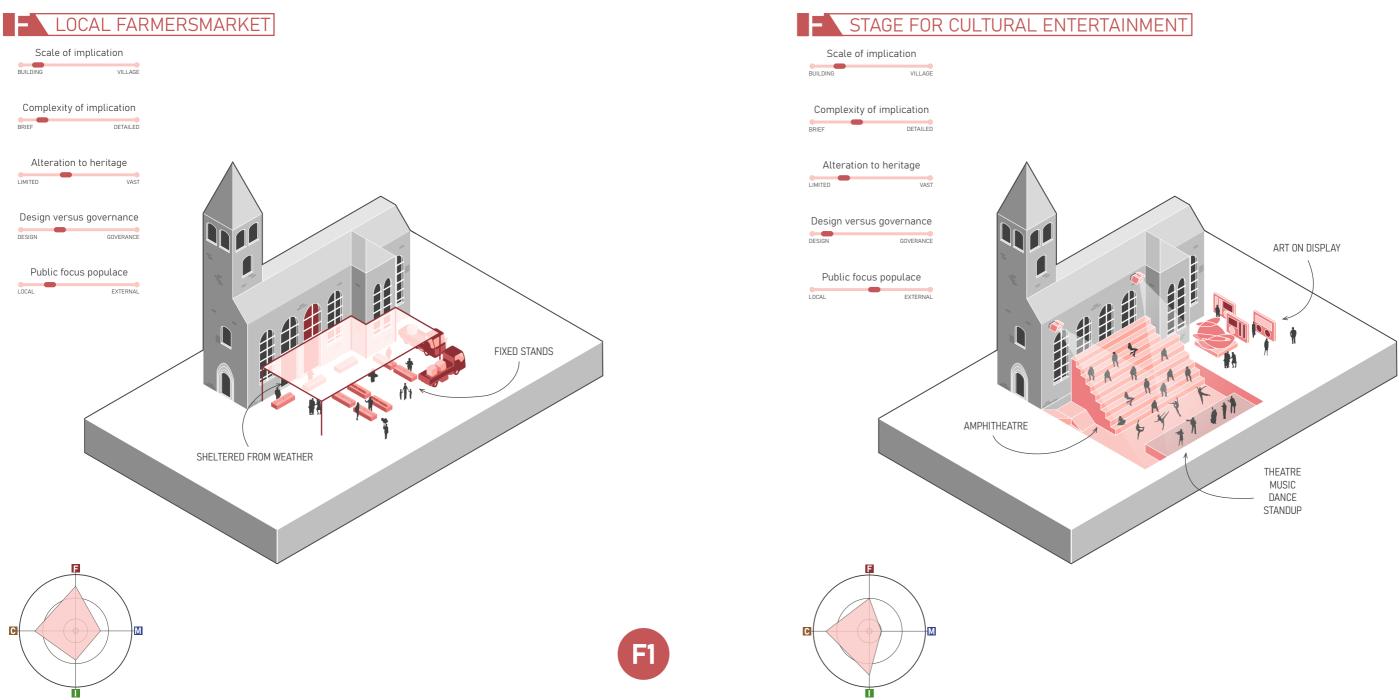

#### Facility

| F1 | Local Farmersmarket                      |
|----|------------------------------------------|
| F2 | Stage for cultural entertainment         |
| F3 | Hotel / Restaurant / Café                |
| F4 | Joint Healthcare Institution             |
| F5 | Place for education                      |
| F6 | Location for local distribution          |
| F7 | Concentration of facilities at the heart |
| F8 | New densification strategy               |
|    |                                          |