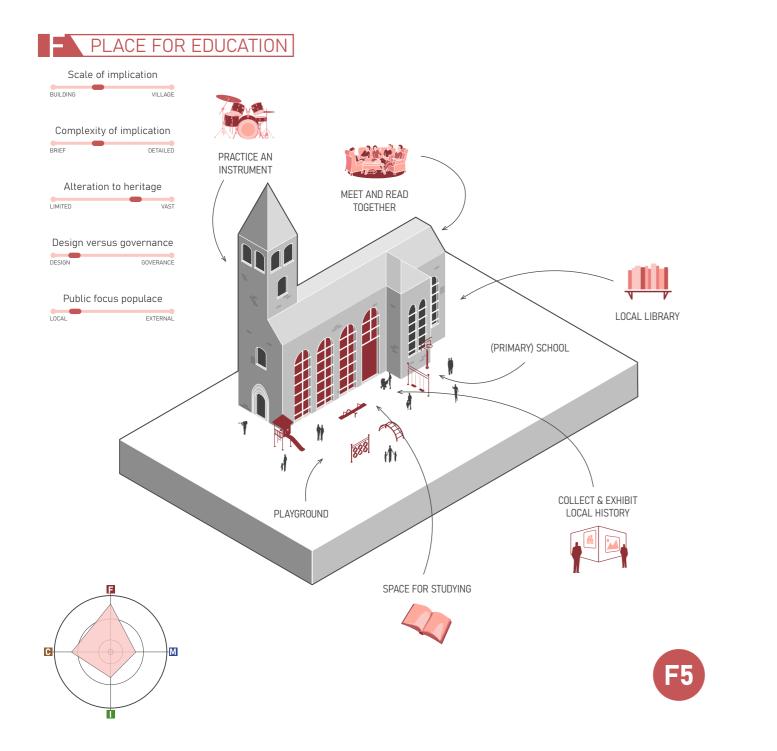

#### Facility

| F1 | Local Farmersmarket                      |
|----|------------------------------------------|
| F2 | Stage for cultural entertainment         |
| F3 | Hotel / Restaurant / Café                |
| F4 | Joint Healthcare Institution             |
| F5 | Place for education                      |
| F6 | Location for local distribution          |
| F7 | Concentration of facilities at the heart |
| F8 | New densification strategy               |
|    |                                          |