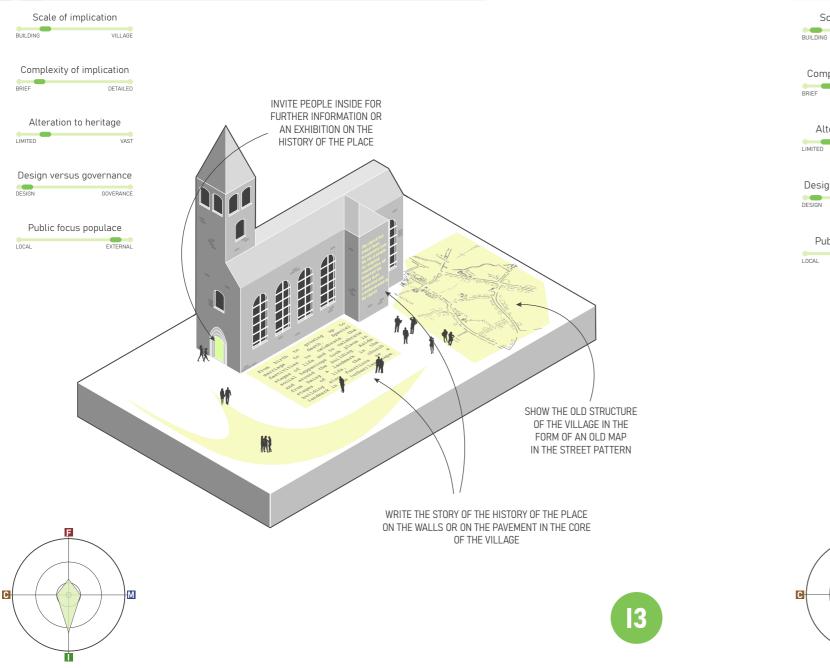

#### Identity

| 11 | Create see-through views                                  |
|----|-----------------------------------------------------------|
| 12 | Historic outlines of foundation reinterpreted             |
| 13 | Tangilize history by writing or visualization             |
| 14 | Emphasize characteristics with a lighting plan            |
| 15 | Restore characteristic features                           |
| 16 | Connect sightlines between characteristic elements        |
| 17 | Accent streets with directional patterns towards heritage |
|    |                                                           |

#### TANGILIZE HISTORY BY WRITING OR VISUALIZATION