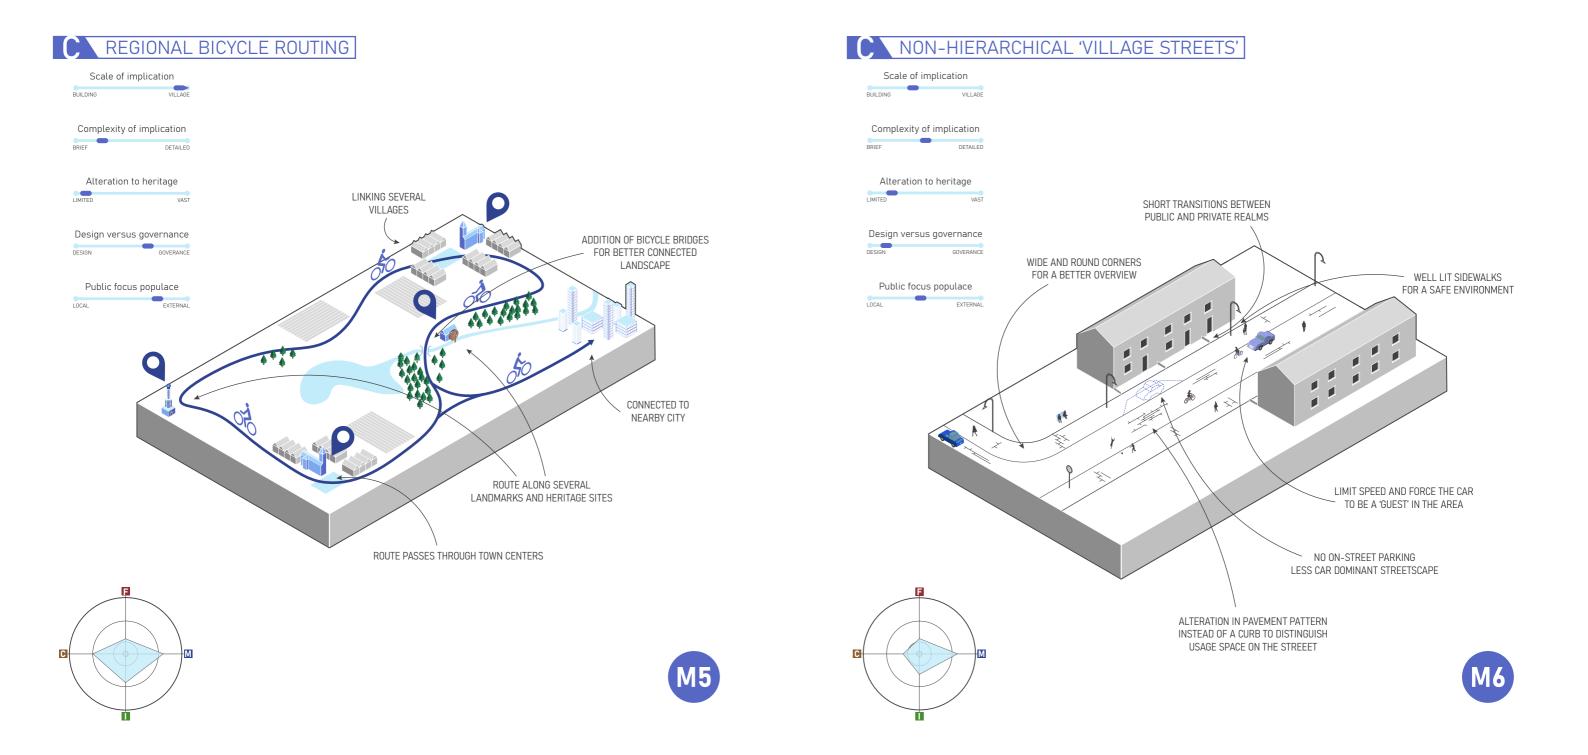

#### Mobility

| M1 | Break structure with |
|----|----------------------|
| M2 | Centralized parking  |
| M3 | Bicycle-inclusive en |
| M4 | Central bus-stop     |
| M5 | Regional bicycle rou |
| M6 | Non-hierarchical 'vi |
|    |                      |

th slow traffic / car-free zones nvironment

uting /illage streets'

\_\_\_\_\_\_

unity center cial garden n to public serve – for all ages