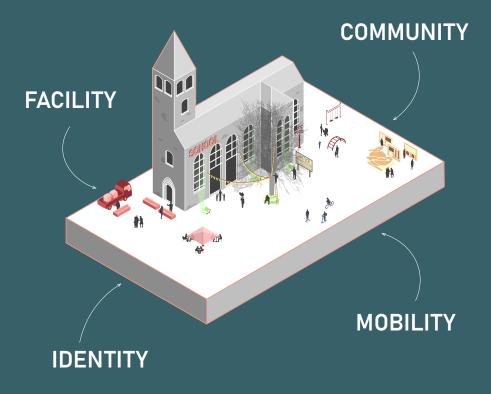

#### Facility

| F1 | Local Farmersmarket                      |
|----|------------------------------------------|
| F2 | Stage for cultural entertainment         |
| F3 | Hotel / Restaurant / Café                |
| F4 | Joint Healthcare Institution             |
| F5 | Place for education                      |
| F6 | Location for local distribution          |
| F7 | Concentration of facilities at the heart |
| F8 | New densification strategy               |
|    |                                          |

#### Mobility

| M1 | Break structure with |
|----|----------------------|
| M2 | Centralized parking  |
| M3 | Bicycle-inclusive en |
| M4 | Central bus-stop     |
| M5 | Regional bicycle rou |
| M6 | Non-hierarchical 'vi |
|    |                      |

#### Identity

| 11 | Create see-through views                                  |
|----|-----------------------------------------------------------|
| 12 | Historic outlines of foundation reinterpreted             |
| 13 | Tangilize history by writing or visualization             |
| 14 | Emphasize characteristics with a lighting plan            |
| 15 | Restore characteristic features                           |
| 16 | Connect sightlines between characteristic elements        |
| 17 | Accent streets with directional patterns towards heritage |
|    |                                                           |

#### Community

| C1 | Social hub & Community cente   |
|----|--------------------------------|
| C2 | Urban farming & social garden  |
| C3 | Accessible and open to public  |
| C4 | Experience and observe – for a |
| C5 | Multifunctional village square |