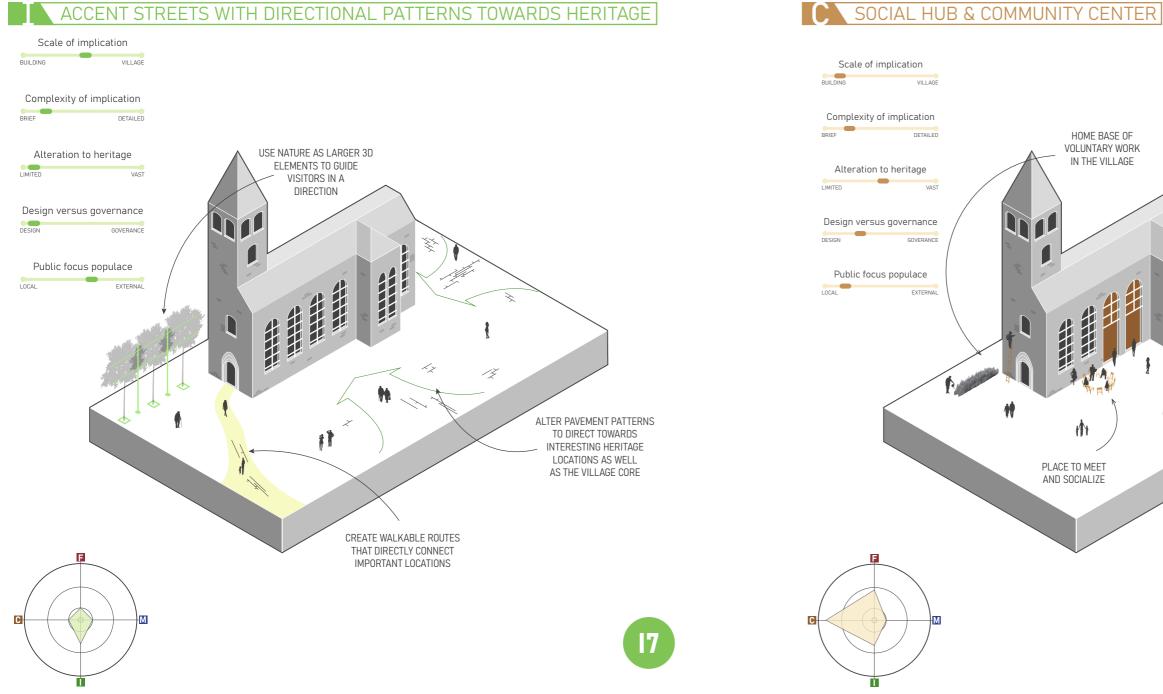

#### ACCENT STREETS WITH DIRECTIONAL PATTERNS TOWARDS HERITAGE

#### Community

| C1 | Social hub & Community cente   |
|----|--------------------------------|
| C2 | Urban farming & social garden  |
| C3 | Accessible and open to public  |
| C4 | Experience and observe – for a |
| C5 | Multifunctional village square |