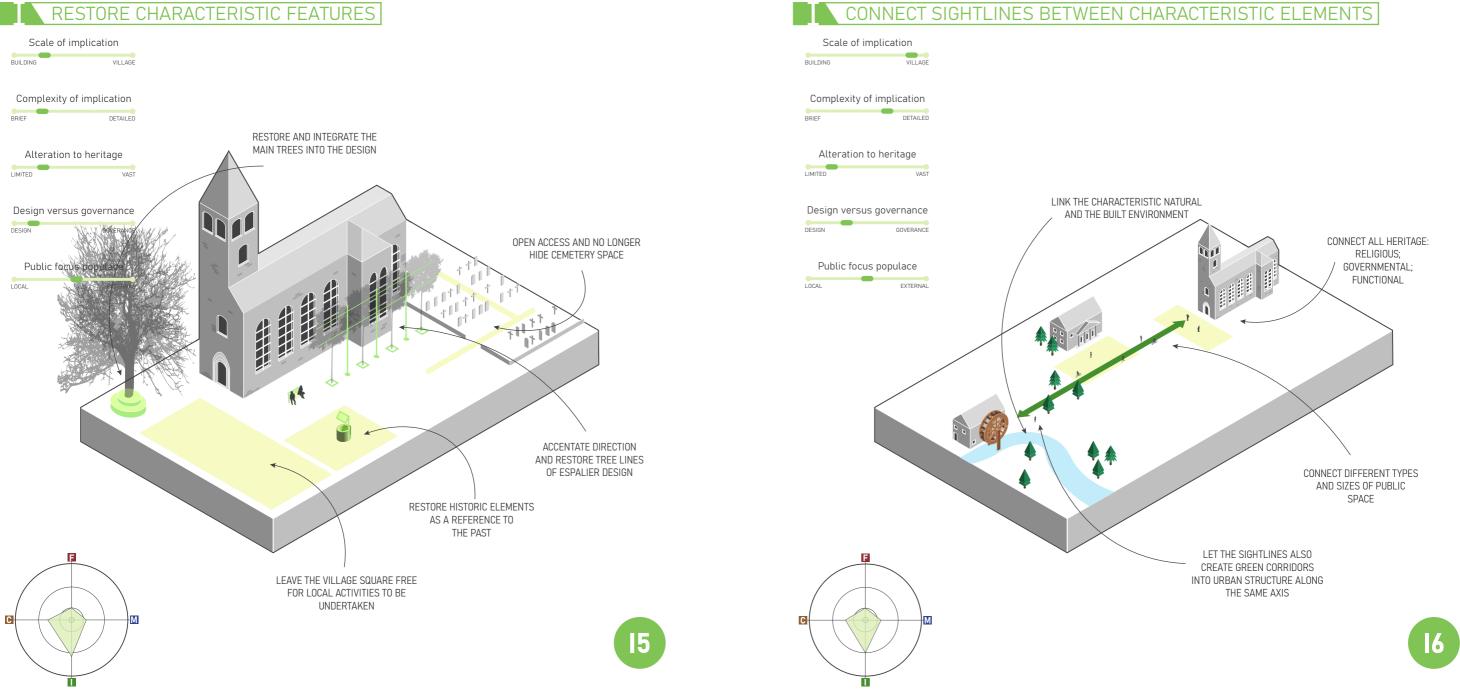

# HISTORIC OUTLINES OF FOUNDATION REINTERPRETED

#### TANGILIZE HISTORY BY WRITING OR VISUALIZATION