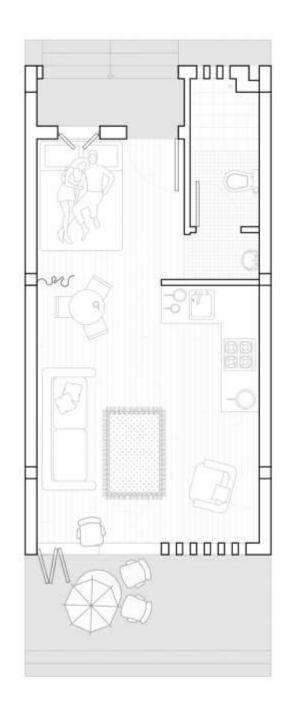

## **Ground Floor Unit Types**

Area: 23m2

Type F Info: Ground Floor - 1RK Area: 23m<sup>2</sup>

Type G
Info: Maisonette Typology - 2B + K
Area: 54m'

Inside the Dwelling.