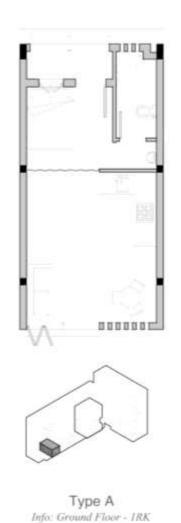

## **Ground Floor Unit Types**

Area: 23m2

Type F Info: Ground Floor - 1RK Area: 23m<sup>2</sup>

Type G
Info: Maisonette Typology - 2B + K
Area: 54m'

Inside the Dwelling.