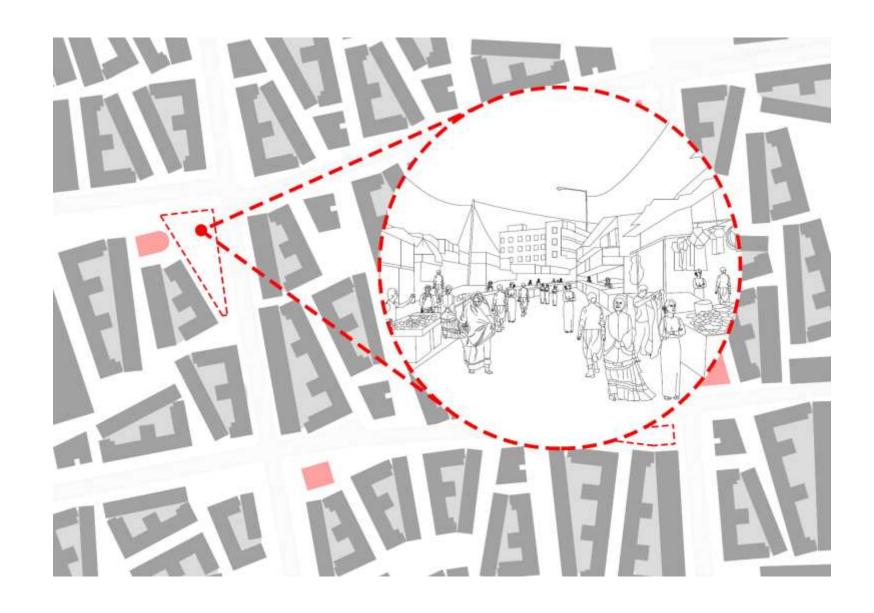

## Cricket.

Night Market.

Main Squares.

**Small Squares.** 

**Small Squares.** 

**Small Squares.** 

**Local Amenities.** 

Hierarchies.

Main Road.

## Main Road.

The Street.

**Public Squares.** 

**Entering the Courtyard.** 