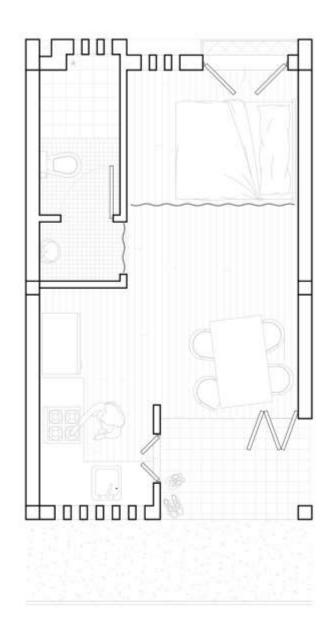

## **Ground Floor Unit Types**

Area: 23m2

Type F Info: Ground Floor - 1RK Area: 23m<sup>2</sup>

Type G
Info: Maisonette Typology - 2B + K
Area: 54m'

Inside the Dwelling.