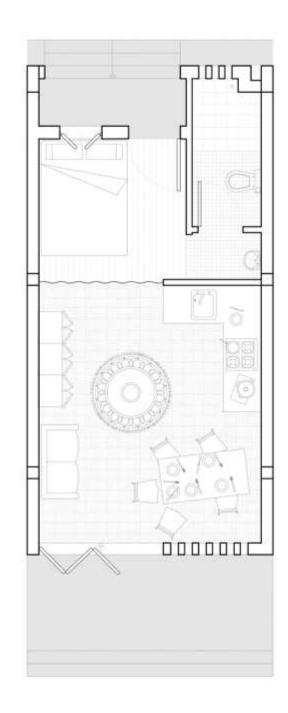

## **Ground Floor Unit Types**

Area: 23m2

Type F Info: Ground Floor - 1RK Area: 23m<sup>2</sup>

Type G
Info: Maisonette Typology - 2B + K
Area: 54m'

Inside the Dwelling.