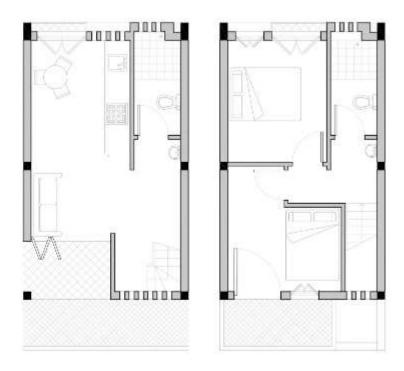

## **Ground Floor Unit Types**

Area: 23m2

Type F Info: Ground Floor - 1RK Area: 23m<sup>2</sup>

Type G
Info: Maisonette Typology - 2B + K
Area: 54m'

Inside the Dwelling.