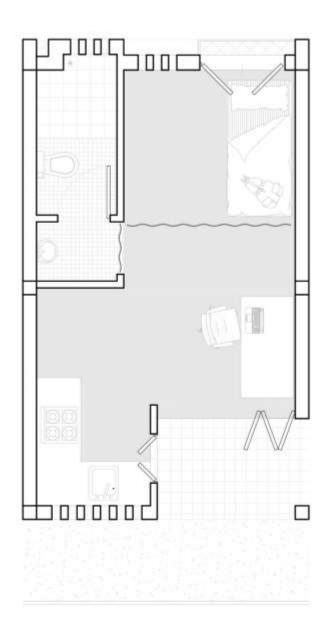

## **Ground Floor Unit Types**

Area: 23m2

Type F Info: Ground Floor - 1RK Area: 23m<sup>2</sup>

Type G
Info: Maisonette Typology - 2B + K
Area: 54m'

Inside the Dwelling.