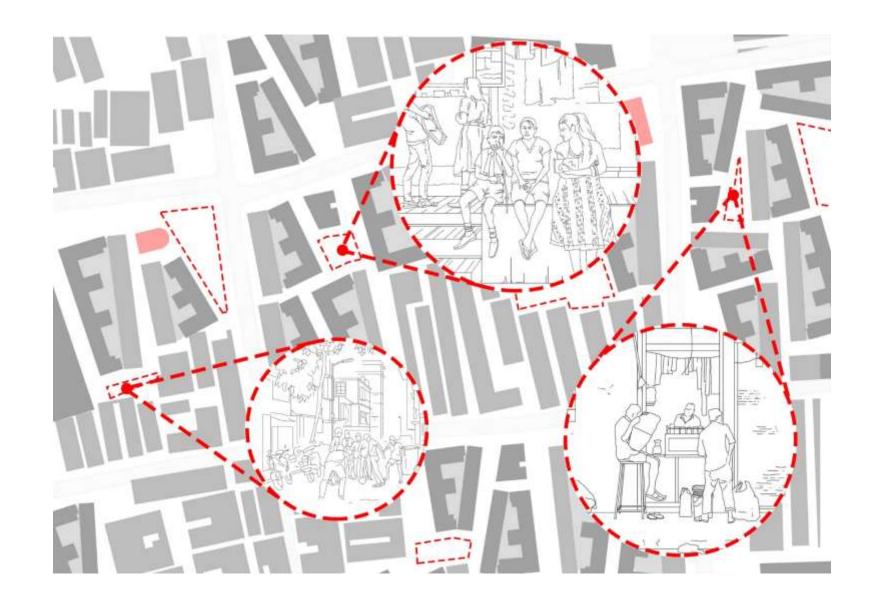

## Cricket.

Night Market.

Main Squares.

**Small Squares.** 

**Small Squares.** 

**Small Squares.** 

**Local Amenities.** 

Hierarchies.

Main Road.

## Main Road.

The Street.

**Public Squares.** 

**Entering the Courtyard.** 

# **Communal Spaces.**

# **Communal Spaces.**

The Courtyard.

Rooftop.

Access Gallery.