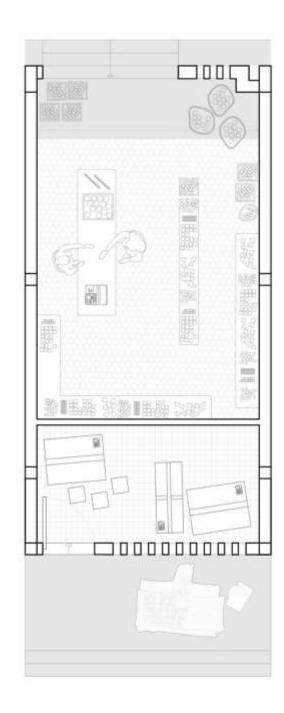

## **Ground Floor Unit Types**

Area: 23m2

Type F Info: Ground Floor - 1RK Area: 23m<sup>2</sup>

Type G
Info: Maisonette Typology - 2B + K
Area: 54m'

Inside the Dwelling.