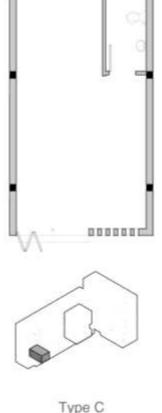

## **Ground Floor Unit Types**

Area: 23m2

Type F Info: Ground Floor - 1RK Area: 23m<sup>2</sup>

Type G
Info: Maisonette Typology - 2B + K
Area: 54m'

Inside the Dwelling.