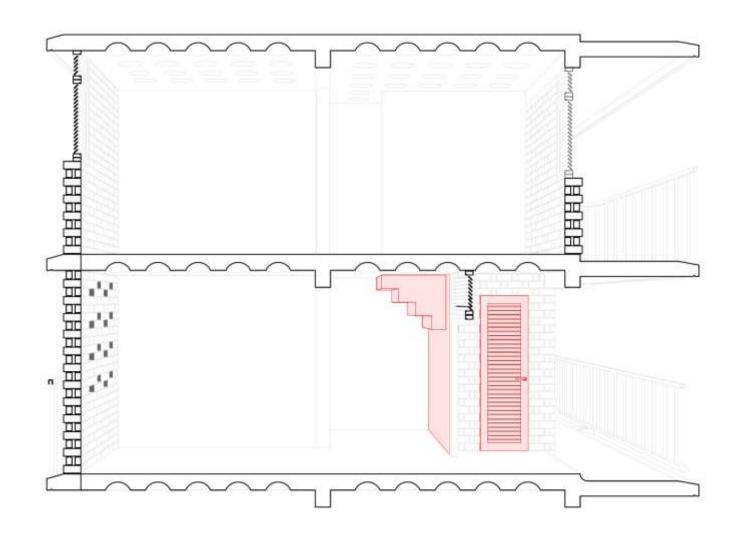

## **Ground Floor Unit Types**

Area: 23m2

Type F Info: Ground Floor - 1RK Area: 23m<sup>2</sup>

Type G
Info: Maisonette Typology - 2B + K
Area: 54m'

Inside the Dwelling.