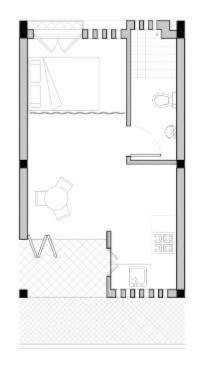

## **Ground Floor Unit Types**

Area: 23m2

Type F Info: Ground Floor - 1RK Area: 23m<sup>2</sup>

Type G
Info: Maisonette Typology - 2B + K
Area: 54m'

Inside the Dwelling.