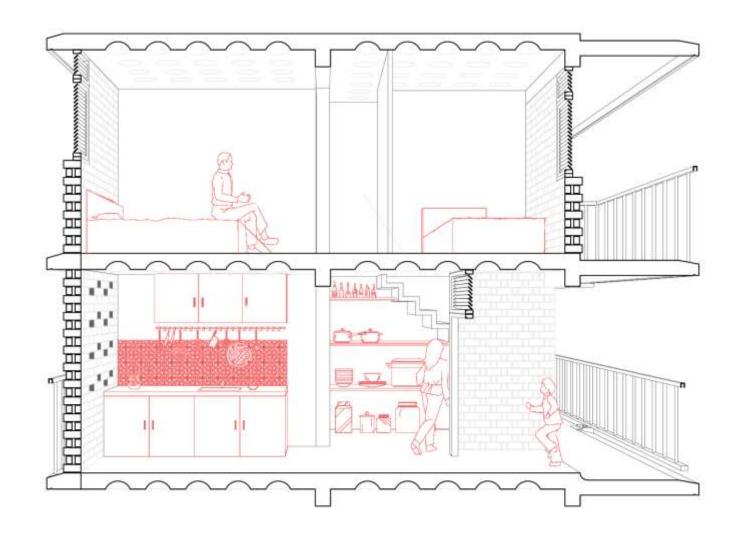

## **Ground Floor Unit Types**

Area: 23m2

Type F Info: Ground Floor - 1RK Area: 23m<sup>2</sup>

Type G
Info: Maisonette Typology - 2B + K
Area: 54m'

Inside the Dwelling.