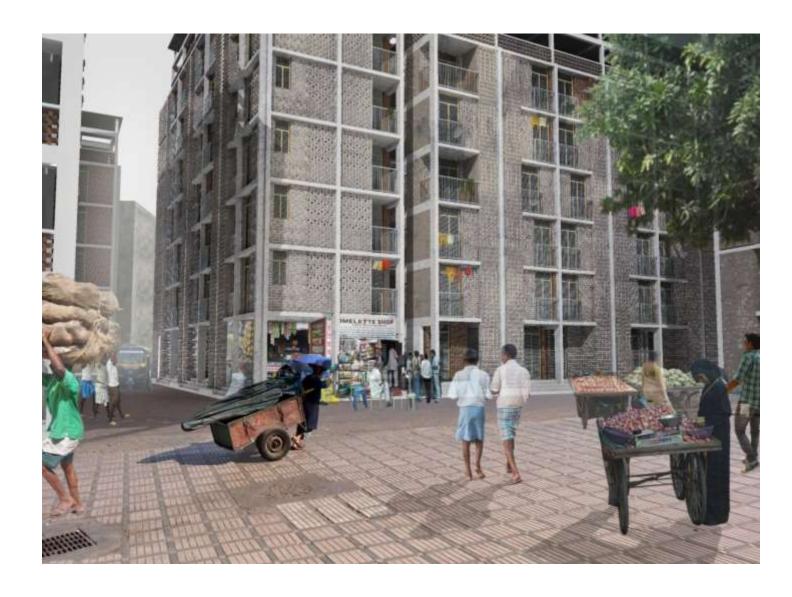

Main Road.

## Main Road.

The Street.

**Public Squares.** 

**Entering the Courtyard.** 