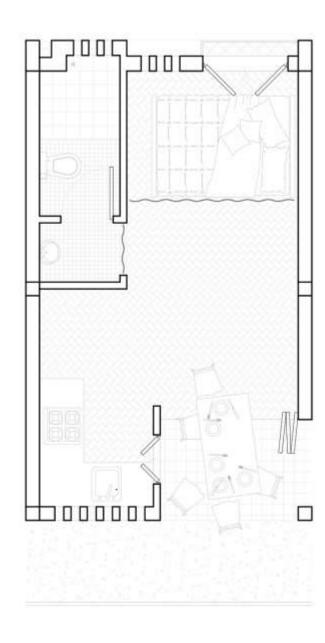

## **Ground Floor Unit Types**

Area: 23m2

Type F Info: Ground Floor - 1RK Area: 23m<sup>2</sup>

Type G
Info: Maisonette Typology - 2B + K
Area: 54m'

Inside the Dwelling.