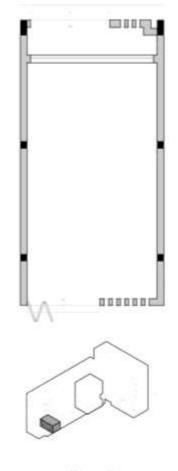

## **Ground Floor Unit Types**

Area: 23m2

Type F Info: Ground Floor - 1RK Area: 23m<sup>2</sup>

Type G
Info: Maisonette Typology - 2B + K
Area: 54m'

Inside the Dwelling.