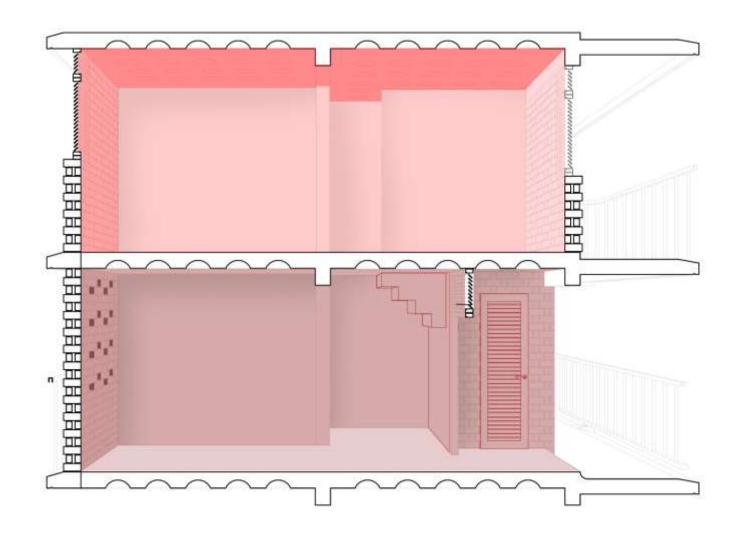

## **Ground Floor Unit Types**

Area: 23m2

Type F Info: Ground Floor - 1RK Area: 23m<sup>2</sup>

Type G
Info: Maisonette Typology - 2B + K
Area: 54m'

Inside the Dwelling.