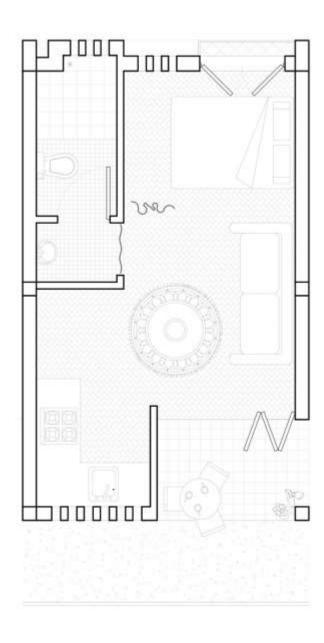

## **Ground Floor Unit Types**

Area: 23m2

Type F Info: Ground Floor - 1RK Area: 23m<sup>2</sup>

Type G
Info: Maisonette Typology - 2B + K
Area: 54m'

Inside the Dwelling.