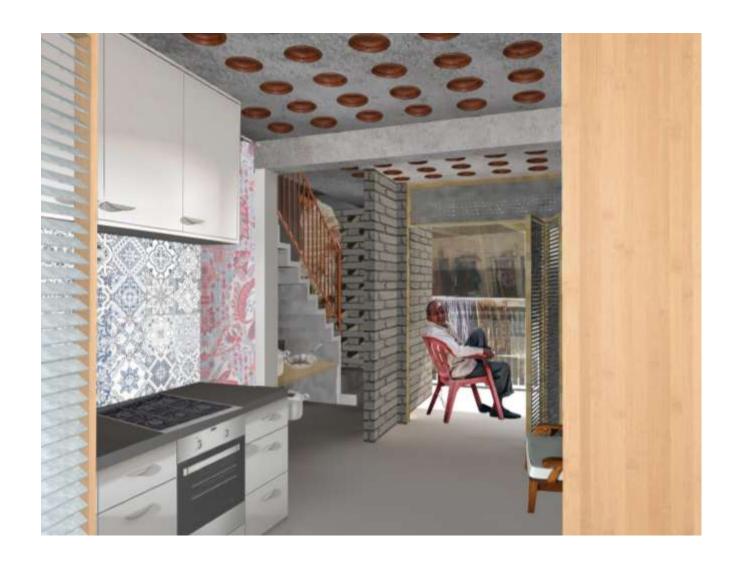

## **Ground Floor Unit Types**

Area: 23m2

Type F Info: Ground Floor - 1RK Area: 23m<sup>2</sup>

Type G
Info: Maisonette Typology - 2B + K
Area: 54m'

Inside the Dwelling.