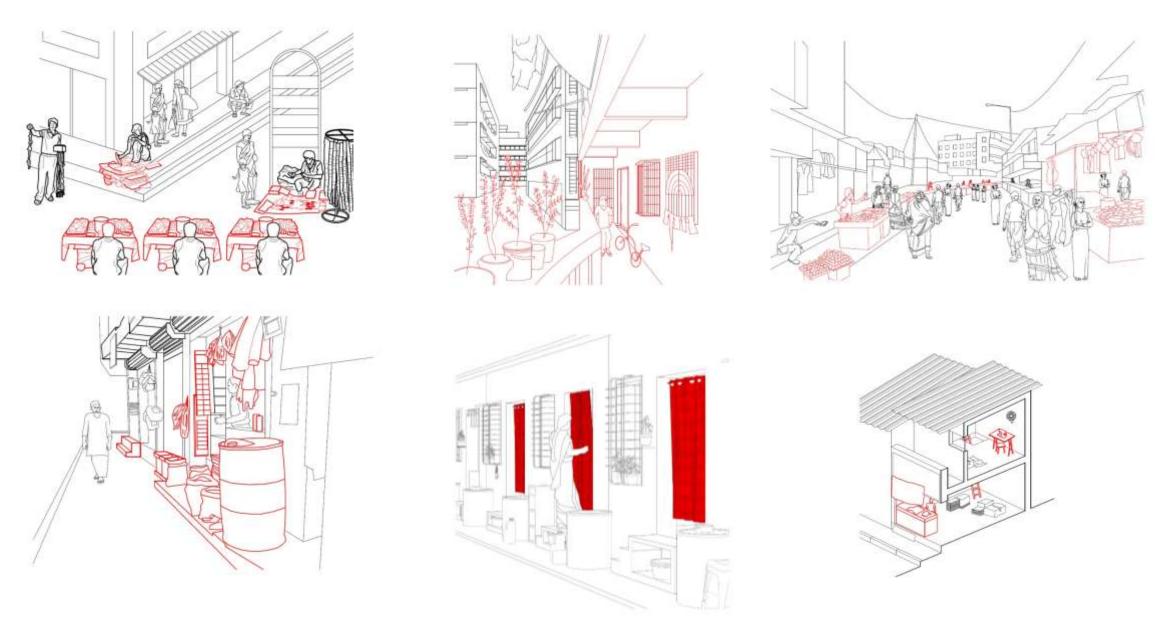

## Cricket.

Night Market.

Main Squares.

**Small Squares.** 

**Small Squares.** 

**Small Squares.** 

**Local Amenities.** 

Hierarchies.

Main Road.

## Main Road.

The Street.

**Public Squares.** 

**Entering the Courtyard.** 

# **Communal Spaces.**

# **Communal Spaces.**

The Courtyard.

Rooftop.

Access Gallery.

## Entrance.

Type D

Info: Ground Floor Commercial/Communal Space
Area: 32m²

## **Ground Floor Unit Types**

Area: 23m2

Type F Info: Ground Floor - 1RK Area: 23m<sup>2</sup>

Type G
Info: Maisonette Typology - 2B + K
Area: 54m'

Inside the Dwelling.