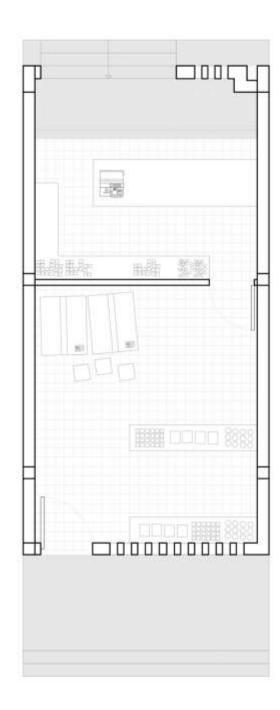

## **Ground Floor Unit Types**

Area: 23m2

Type F Info: Ground Floor - 1RK Area: 23m<sup>2</sup>

Type G
Info: Maisonette Typology - 2B + K
Area: 54m'

Inside the Dwelling.