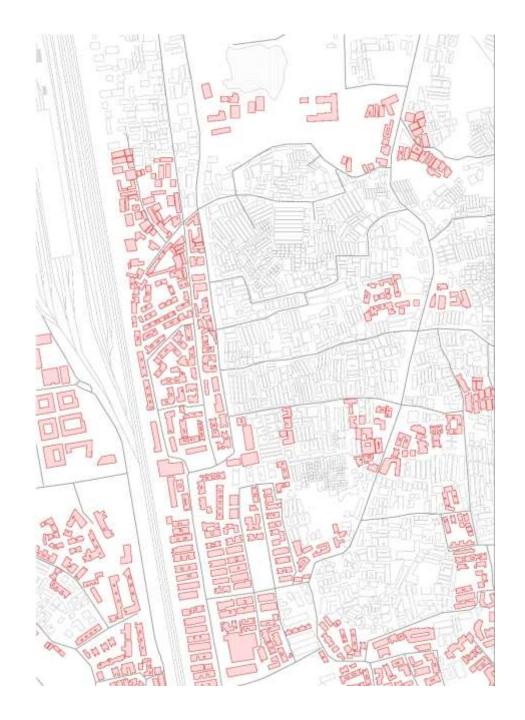

## Conclusion.

Formal Architecture.

**Acupunctural Interventions.** 

Hierarchy of Spaces.

Phase 01.

**Local Relocation.** 

Neighbourhood Plan.

Existing Conditions FSI: 4.2

**Existing Conditions** FSI: 4.2

Proposed Conditions FSI: 2.6

**Existing Conditions** FSI: 4.2

Proposed Conditions FSI: 2.6

**Core Typologies.** 

**Typology Variations.** 

Materials.

Connecting the Old and New.