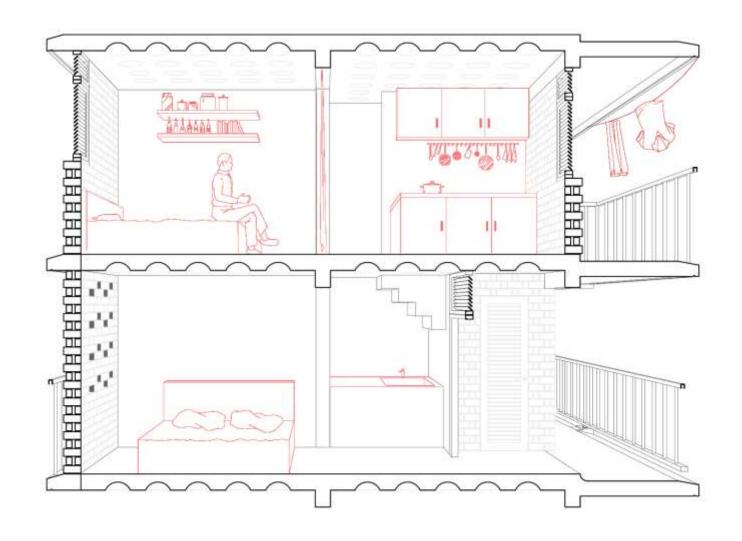

## **Ground Floor Unit Types**

Area: 23m2

Type F Info: Ground Floor - 1RK Area: 23m<sup>2</sup>

Type G
Info: Maisonette Typology - 2B + K
Area: 54m'

Inside the Dwelling.