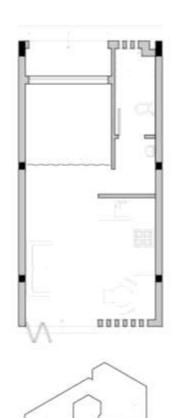

## **Ground Floor Unit Types**

Area: 23m2

Type F Info: Ground Floor - 1RK Area: 23m<sup>2</sup>

Type G
Info: Maisonette Typology - 2B + K
Area: 54m'

Inside the Dwelling.