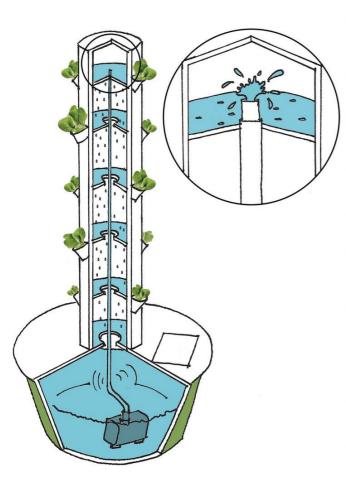

### **AEROPONIC TOWER**

#### **3X MORE YIELD**

### **3X FASTER GROWTH**

### 98% LESS WATER

### 90% LESS SPACE

### **NO POLLUTION**