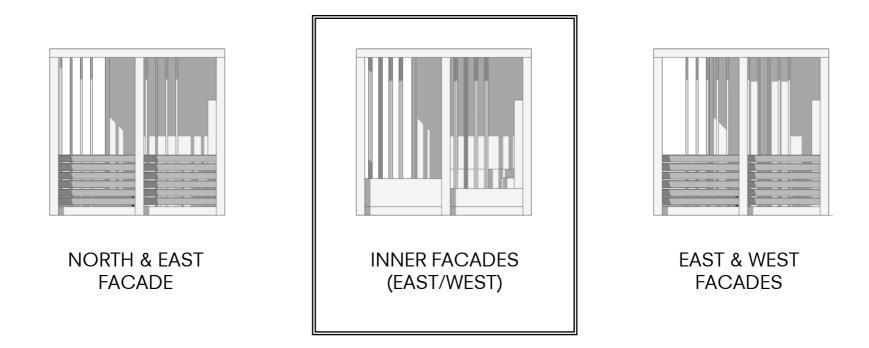

### Implementation GARDEN - APPARTMENT

Implementation

NORTH & EAST FACADE INNER FACADES (EAST/WEST) EAST & WEST FACADES