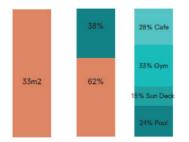

### BENCHMARKING

Roam Coliving Ubud, Indonesia 2015 1750 sqm 36 units

NIU Coliving Ciudad De Mexico, Mexico, 2020 3500 sqm 54 units

Housing for the fishermen of Tyre Lebanon, 2008 8400 sqm

Dar Lamane Housing Community Morocco, 1983 367.000 sqm 4022 units