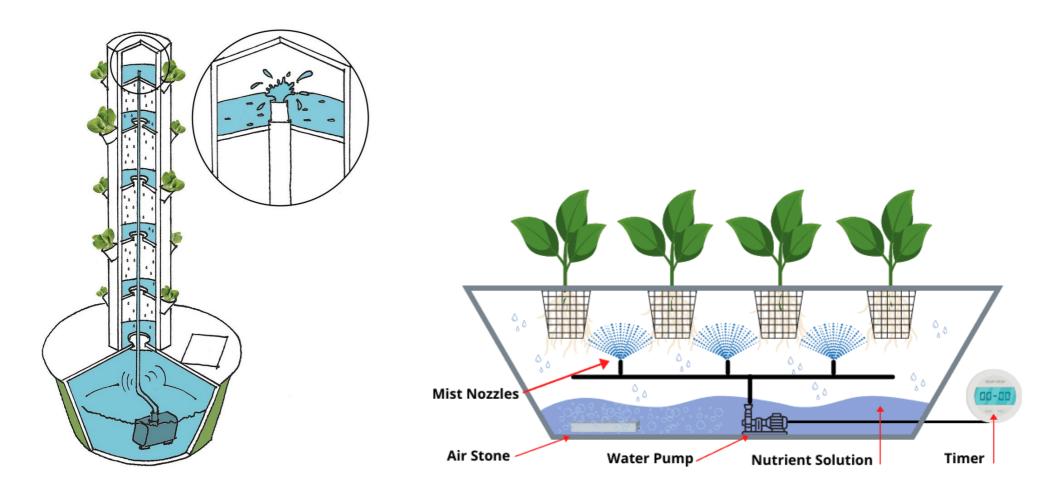

### **AEROPONIC TOWER**

#### **3X MORE YIELD**

### **3X FASTER GROWTH**

### 98% LESS WATER

### **3X MORE YIELD**

### 90% LESS SPACE

#### 98% LESS WATER

### **NO POLLUTION**