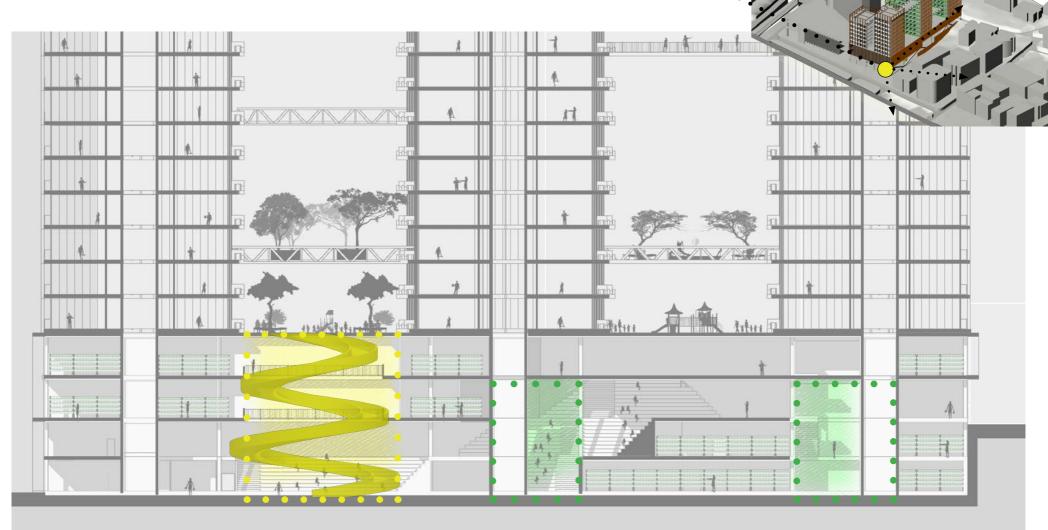

# Design Concept TOWER: THE VERTICAL STREET

Implementation

### BENCHMARKING

Roam Coliving Ubud, Indonesia 2015 1750 sqm 36 units

NIU Coliving Ciudad De Mexico, Mexico, 2020 3500 sqm 54 units

Housing for the fishermen of Tyre Lebanon, 2008 8400 sqm

Dar Lamane Housing Community Morocco, 1983 367.000 sqm 4022 units