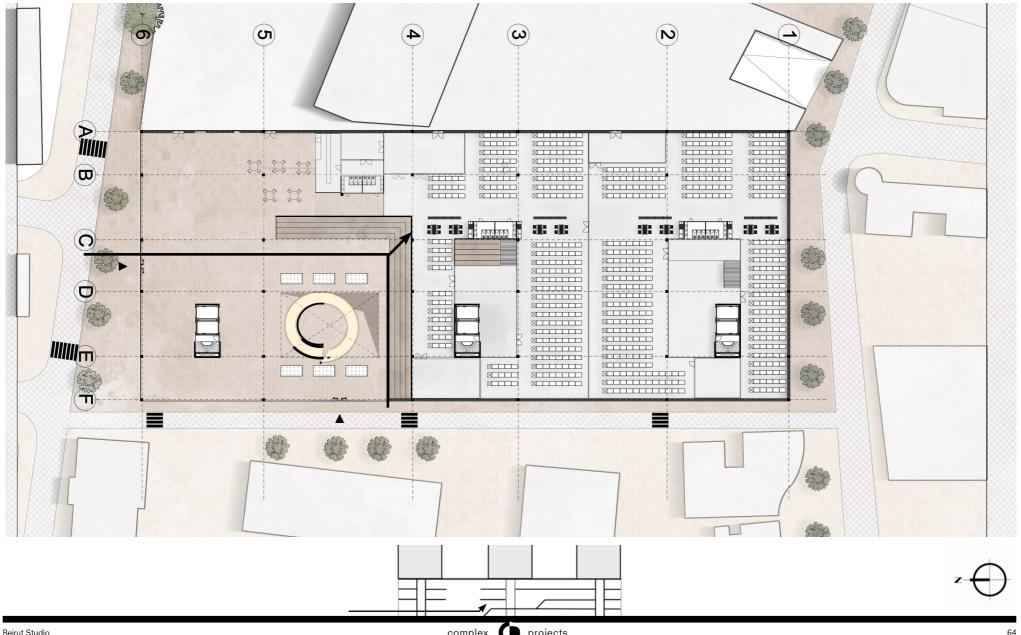

tation VERTICAL FARM TYPES

#### HYDROPONIC



#### AQUAPONIC



#### AEROPONIC



Implementation

### **AEROPONIC TOWER**







#### **3X MORE YIELD**



#### **3X MORE YIELD**

### **3X FASTER GROWTH**



#### **3X MORE YIELD**

### **3X FASTER GROWTH**

### 98% LESS WATER



### **3X MORE YIELD**

### **3X FASTER GROWTH**

### 98% LESS WATER

### 90% LESS SPACE



### **3X MORE YIELD**

### **3X FASTER GROWTH**

#### 98% LESS WATER

### 90% LESS SPACE

### **NO POLLUTION**

### **P5: CONTENT**

**01 INTRODUCTION** 

**02 RESEARCH** 

**03 DESIGN BRIEF** 

**04 CONCEPT** 

### **05 IMPLEMENTATION**

**06 DEVELOPMENT** 

**07 CONCLUSIE** 





# Design Concept PLINTH: ANCHORPOINT



# Design Concept PLINTH: ANCHORPOINT



## Design Brief PLINT PASSAGE



# Design Brief PLINT COMBINED







complex **()** projects





complex **()** projects





# Design Concept TOWER: THE VERTICAL STREET



Implementation

### BENCHMARKING



Roam Coliving Ubud, Indonesia 2015 1750 sqm 36 units





NIU Coliving Ciudad De Mexico, Mexico, 2020 3500 sqm 54 units





Housing for the fishermen of Tyre Lebanon, 2008 8400 sqm





Dar Lamane Housing Community Morocco, 1983 367.000 sqm 4022 units



#### Implementation





### Implementation TYPES OF HOUSING





#### Implementation

### **INTERIOR ELEMENTS**











### Implementation ROOF OF PERFORMANCE







# Implementation **ROOFTOP GARDENING**





# Implementation GARDEN - PERFORMANCE



















Lebanese Neighbourhood Implementation **ELEVATIONS** 

**Elevation North** 

**Elevation West** 



Implementation **ELEVATIONS*