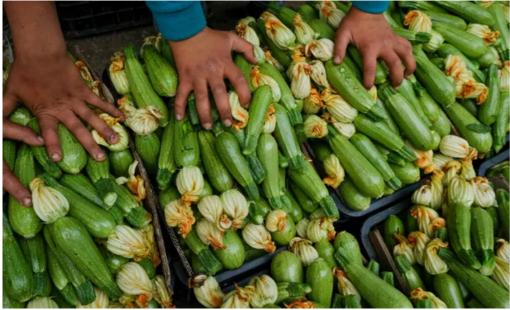

#### Money is worth nothing now': how Lebanon is finding a future in farming

Nith food in short supply and prices rocketing, a wave of new armers are growing produce on roofs, balconies and beyond

All photographs by Jenny Gustafsson

Freshly harvested courgettes ... food prices have increased by as much as 360% in the past year