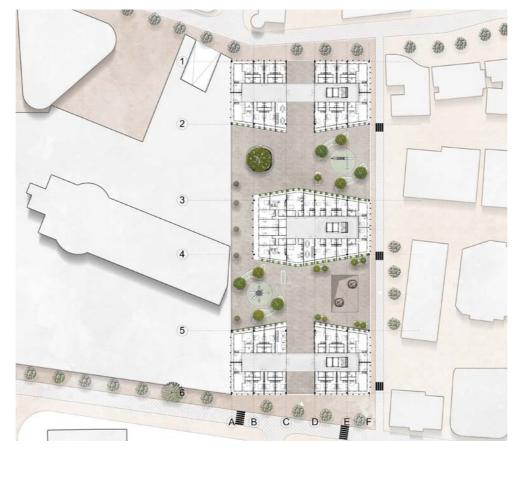

## 98% LESS WATER

### 90% LESS SPACE

### **NO POLLUTION**

### **P5: CONTENT**

**01 INTRODUCTION** 

**02 RESEARCH** 

**03 DESIGN BRIEF** 

**04 CONCEPT** 

### **05 IMPLEMENTATION**

**06 DEVELOPMENT** 

**07 CONCLUSIE** 





# Design Concept PLINTH: ANCHORPOINT



# Design Concept PLINTH: ANCHORPOINT



## Design Brief PLINT PASSAGE



# Design Brief PLINT COMBINED







complex **()** projects





complex **()** projects





# Design Concept TOWER: THE VERTICAL STREET



Implementation

### BENCHMARKING



Roam Coliving Ubud, Indonesia 2015 1750 sqm 36 units





NIU Coliving Ciudad De Mexico, Mexico, 2020 3500 sqm 54 units





Housing for the fishermen of Tyre Lebanon, 2008 8400 sqm





Dar Lamane Housing Community Morocco, 1983 367.000 sqm 4022 units



#### Implementation





### Implementation TYPES OF HOUSING





#### Implementation

### **INTERIOR ELEMENTS**











### Implementation ROOF OF PERFORMANCE







# Implementation **ROOFTOP GARDENING**





# Implementation GARDEN - PERFORMANCE



















Lebanese Neighbourhood Implementation **ELEVATIONS** 

**Elevation North** 

**Elevation West** 



Implementation **ELEVATIONS** 

**Elevation North** 

**Elevation West** 



### Implementation GARDEN - APPARTMENT



Implementation









NORTH & EAST FACADE INNER FACADES (EAST/WEST) EAST & WEST FACADES

### Implementation BASE ELEMENTS: NORTH & EAST



### Implementation BASE ELEMENTS: PRIVACY & SUN



### Implementation BASE ELEMENTS: PRIVACY & SUN



### Implementation BASE ELEMENTS: PRIVACY & SUN



Implementation

### **FACADE TYPES**