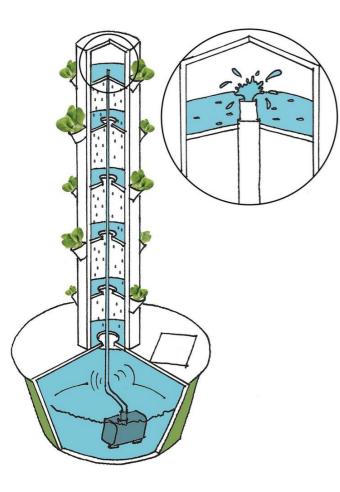

### **AEROPONIC TOWER**

#### **3X MORE YIELD**

### **3X FASTER GROWTH**

### 98% LESS WATER

### 90% LESS SPACE

### **NO POLLUTION**