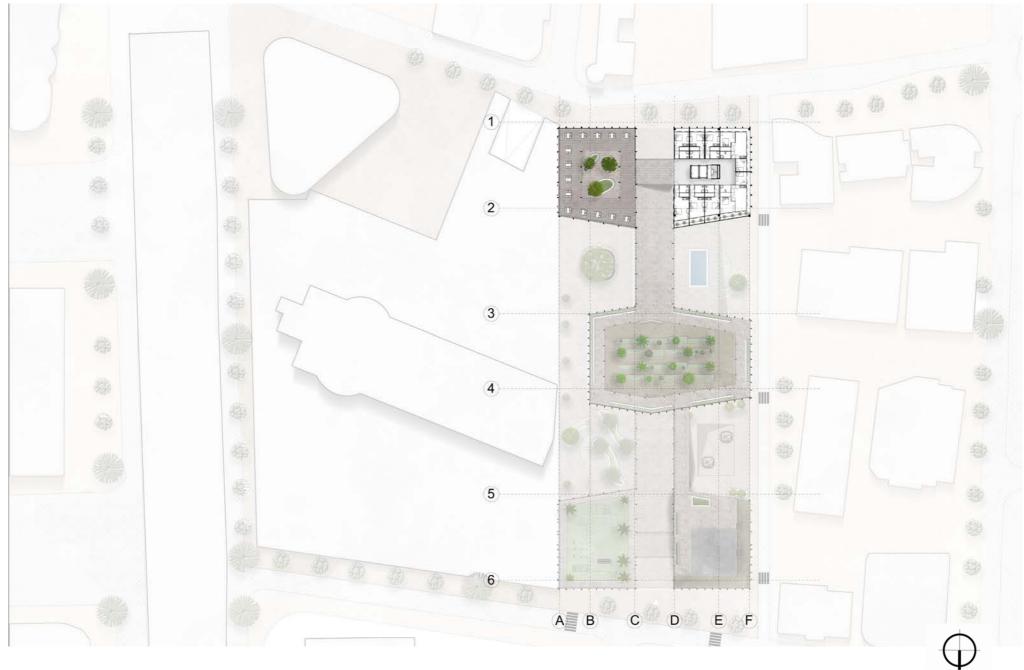

sign Concept PLINTH: ANCHORPOINT



# Design Concept PLINTH: ANCHORPOINT



## Design Brief PLINT PASSAGE



# Design Brief PLINT COMBINED







complex **()** projects





complex **()** projects





# Design Concept TOWER: THE VERTICAL STREET



Implementation

### BENCHMARKING



Roam Coliving Ubud, Indonesia 2015 1750 sqm 36 units





NIU Coliving Ciudad De Mexico, Mexico, 2020 3500 sqm 54 units





Housing for the fishermen of Tyre Lebanon, 2008 8400 sqm





Dar Lamane Housing Community Morocco, 1983 367.000 sqm 4022 units



#### Implementation





### Implementation TYPES OF HOUSING





#### Implementation

### **INTERIOR ELEMENTS**











### Implementation ROOF OF PERFORMANCE







# Implementation **ROOFTOP GARDENING**





# Implementation GARDEN - PERFORMANCE



















Lebanese Neighbourhood Implementation **ELEVATIONS** 

**Elevation North** 

**Elevation West** 



Implementation **ELEVATIONS** 

**Elevation North** 

**Elevation West** 



### Implementation GARDEN - APPARTMENT



Implementation









NORTH & EAST FACADE INNER FACADES (EAST/WEST) EAST & WEST FACADES

### Implementation BASE ELEMENTS: NORTH & EAST



### Implementation BASE ELEMENTS: PRIVACY & SUN



### Implementation BASE ELEMENTS: PRIVACY & SUN



### Implementation BASE ELEMENTS: PRIVACY & SUN



Implementation

### **FACADE TYPES**



### Implementation BASE ELEMENTS: DIAGONAL ELEMENT



#### Implementation

### **BASE ELEMENTS: DIAGONAL ELEMENT**



Implementation

### **FACADE TYPES**



## Implementation BASE ELEMENTS: SOLAR PANEL



### **P5: CONTENT**

**01 I