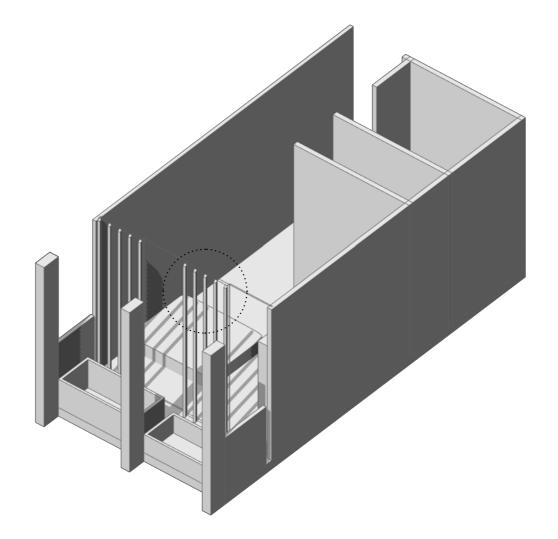

### Implementation GARDEN - APPARTMENT

Implementation

NORTH & EAST FACADE INNER FACADES (EAST/WEST) EAST & WEST FACADES

### Implementation BASE ELEMENTS: NORTH & EAST

### Implementation BASE ELEMENTS: PRIVACY & SUN

### Implementation BASE ELEMENTS: PRIVACY & SUN

Implementation

### **FACADE TYPES**

### Implementation BASE ELEMENTS: DIAGONAL ELEMENT

#### Implementation

### **BASE ELEMENTS: DIAGONAL ELEMENT**

Implementation

## Implementation BASE ELEMENTS: SOLAR PANEL