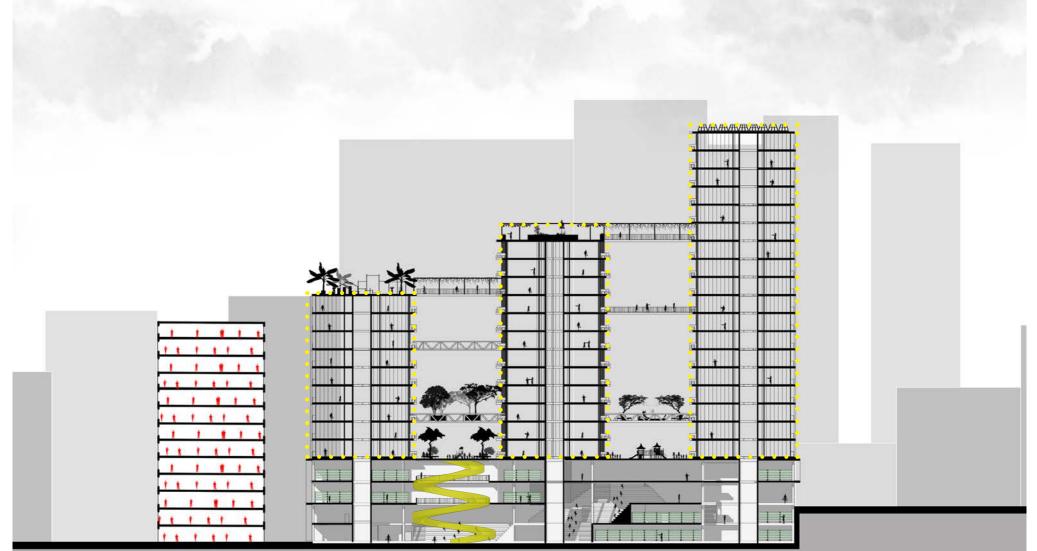

# Design Concept TOWER: THE VERTICAL STREET

Implementation

### BENCHMARKING

Roam Coliving Ubud, Indonesia 2015 1750 sqm 36 units

NIU Coliving Ciudad De Mexico, Mexico, 2020 3500 sqm 54 units

Housing for the fishermen of Tyre Lebanon, 2008 8400 sqm

Dar Lamane Housing Community Morocco, 1983 367.000 sqm 4022 units