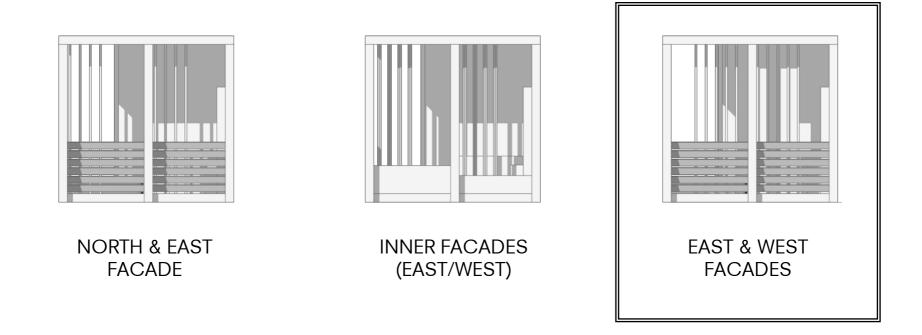

### Implementation GARDEN - APPARTMENT

Implementation

NORTH & EAST FACADE INNER FACADES (EAST/WEST) EAST & WEST FACADES