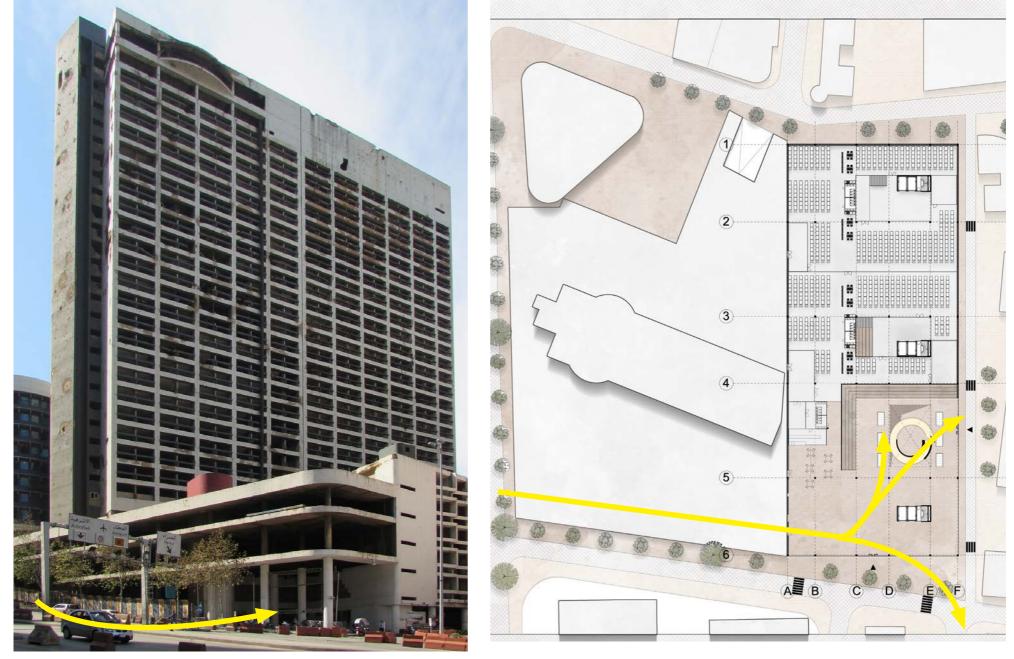

## Implementation VERTICAL FARM TYPES

#### HYDROPONIC



#### AQUAPONIC





#### AEROPONIC



## Implementation VERTICAL FARM TYPES

#### HYDROPONIC



#### AQUAPONIC



#### AEROPONIC



Implementation

### **AEROPONIC TOWER**







#### **3X MORE YIELD**



#### **3X MORE YIELD**

### **3X FASTER GROWTH**



#### **3X MORE YIELD**

### **3X FASTER GROWTH**

### 98% LESS WATER



### **3X MORE YIELD**

### **3X FASTER GROWTH**

### 98% LESS WATER

### 90% LESS SPACE



### **3X MORE YIELD**

### **3X FASTER GROWTH**

#### 98% LESS WATER

### 90% LESS SPACE

### **NO POLLUTION**

### **P5: CONTENT**

**01 INTRODUCTION** 

**02 RESEARCH** 

**03 DESIGN BRIEF** 

**04 CONCEPT** 

### **05 IMPLEMENTATION**

**06 DEVELOPMENT** 

**07 CONCLUSIE** 





# Design Concept PLINTH: ANCHORPOINT



# Design Concept PLINTH: ANCHORPOINT



## Design Brief PLINT PASSAGE



# Design Brief PLINT COMBINED







complex **()** projects





complex **()** projects





# Design Concept TOWER: THE VERTICAL STREET



Implementation

### BENCHMARKING



Roam Coliving Ubud, Indonesia 2015 1750 sqm 36 units





NIU Coliving Ciudad De Mexico, Mexico, 2020 3500 sqm 54 units





Housing for the fishermen of Tyre Lebanon, 2008 8400 sqm





Dar Lamane Housing Community Morocco, 1983 367.000 sqm 4022 units



#### Implementation





### Implementation TYPES OF HOUSING





#### Implementation

### **INTERIOR ELEMENTS**











### Implementation ROOF OF PERFORMANCE







# Implementation **ROOFTOP GARDENING**





# Implementation GARDEN - PERFORMANCE



















Lebanese Neighbourho