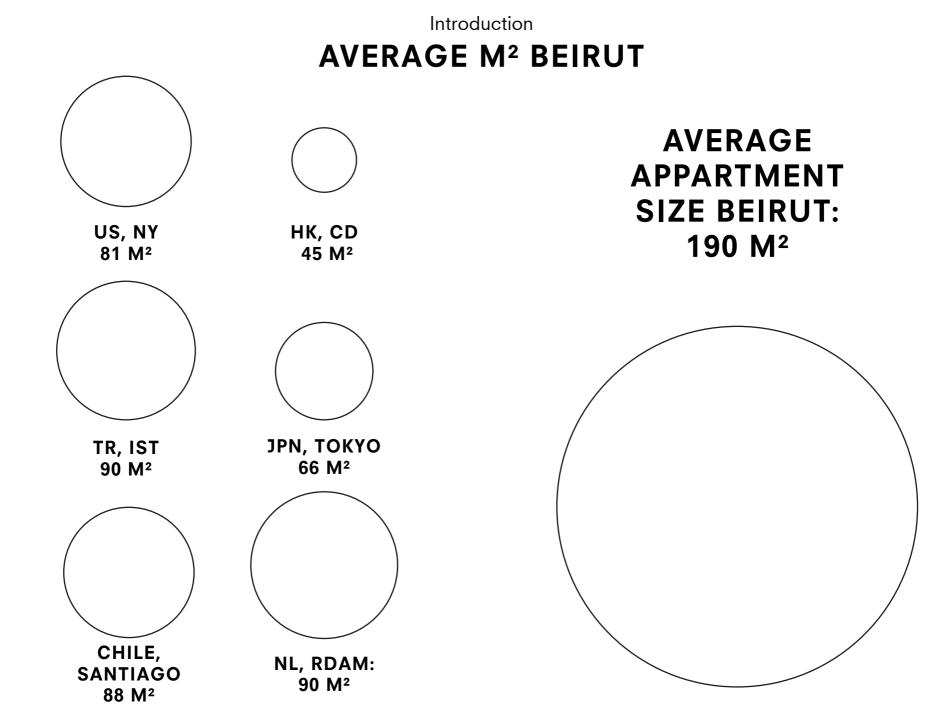

rowing produce on roofs, balconies and beyond

All photographs by Jenny Gustafsson



Freshly harvested courgettes ... food prices have increased by as much as 360% in the past year

# Revolutionising Lebanon's agriculture sector as food runs out

Lebanon's farming industry has gone underfunded and underdeveloped for many years, hindered by a lack of modern equipment and inefficient production techniques.



#### Beirut Farm leading vertical farming in Lebano

"As the population continues to grow, agricultural land is limited and customers are always looking to have the best and cleanest greens. We feel that vertical farming is the solution and the fact that we can offer these greens is extremely appreciated by our customers," says Sandro Allouche, owner and founder of Beirut Farm.



11



### Introduction HOUSEHOLD SIZES BEIRUT





# Introduction SOCIAL IDENTITY



### Introduction **PUBLIC SPACE**

### "PUBLIC, WITHOUT SPACE"

## Introduction IDENTITY AND THE SOUK



### Introduction CONCEPT COLLAGE



#### Introduction RESEARCH QUESTION

How can a **mixed use housing** intervention in **Beirut city center** be **affordable** for different **social groups** and contribute to a **resilient city centre**? **P5: CONTENT** 

**01 INTRODUCTION** 

#### **02 RESEARCH**

**03 DESIGN BRIEF** 

04 CONCEPT

**05 IMPLEMENTATION** 

**06 DEVELOPMENT** 

**07 CONCLUSIE** 



## Research COMMUNITY FRAGMENTATION



Public Space & Housing





Amenities Area



Vacant Urban Spaces



Connection Waterfront & Creating pub. spaces

Zone regulation



## Research **SHARING AS GATEWAY**