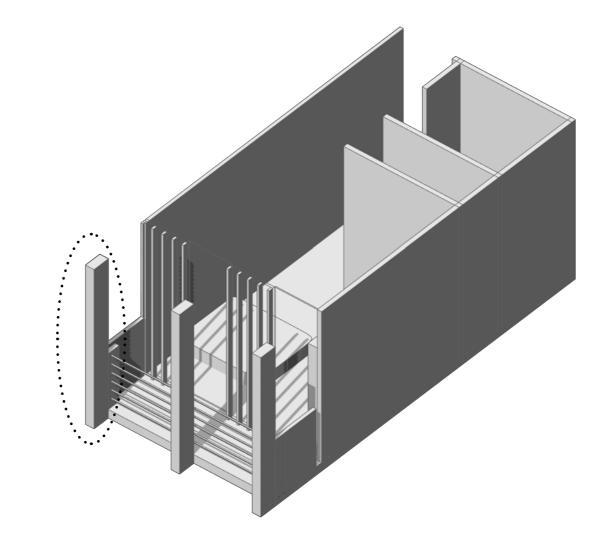

### Implementation BASE ELEMENTS: DIAGONAL ELEMENT

### **BASE ELEMENTS: DIAGONAL ELEMENT**

Implementation