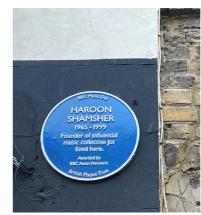

# How?

I am born and bred here...(he says/

Brick lane remind me of my friend Haroon, he was one of the members of the famous band JOI, you must have heard of it.I just remember his coffin laying open on the street... me looking at him and the community carrying him away(he tears up. You can find a label hang up on the wall after the mosque.