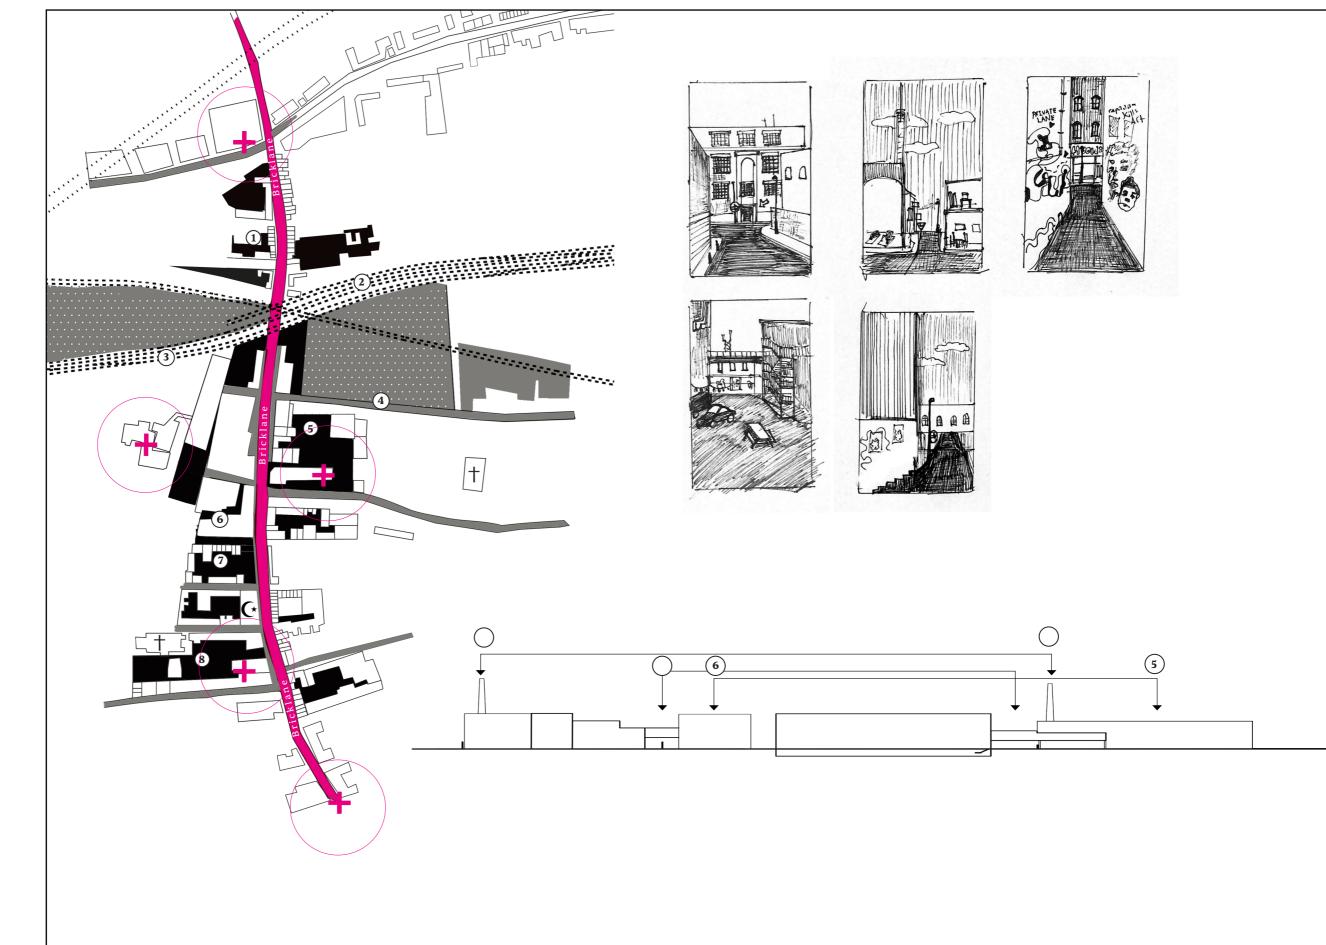

## **The Site**

### **Site Conditions**

## **Existing Condition**

View 2: H-block car entry point.

View 2: H-block car entry point.

View 1: Taken from North entry, bridge connecting H-block and the old bottling stores.

View 2: H-block car entry point.

## **Existing Condition**

Structure: Iron column filled with concrete masonary.

#### 1.Boiler room

Size: 10,000 sqft Programmes:

#### 2.H-Block

Size: 10,000 sqft Programmes:

#### 3.Ely's yard

Size: 5,150 sqft Programmes:

3.Ely's yard