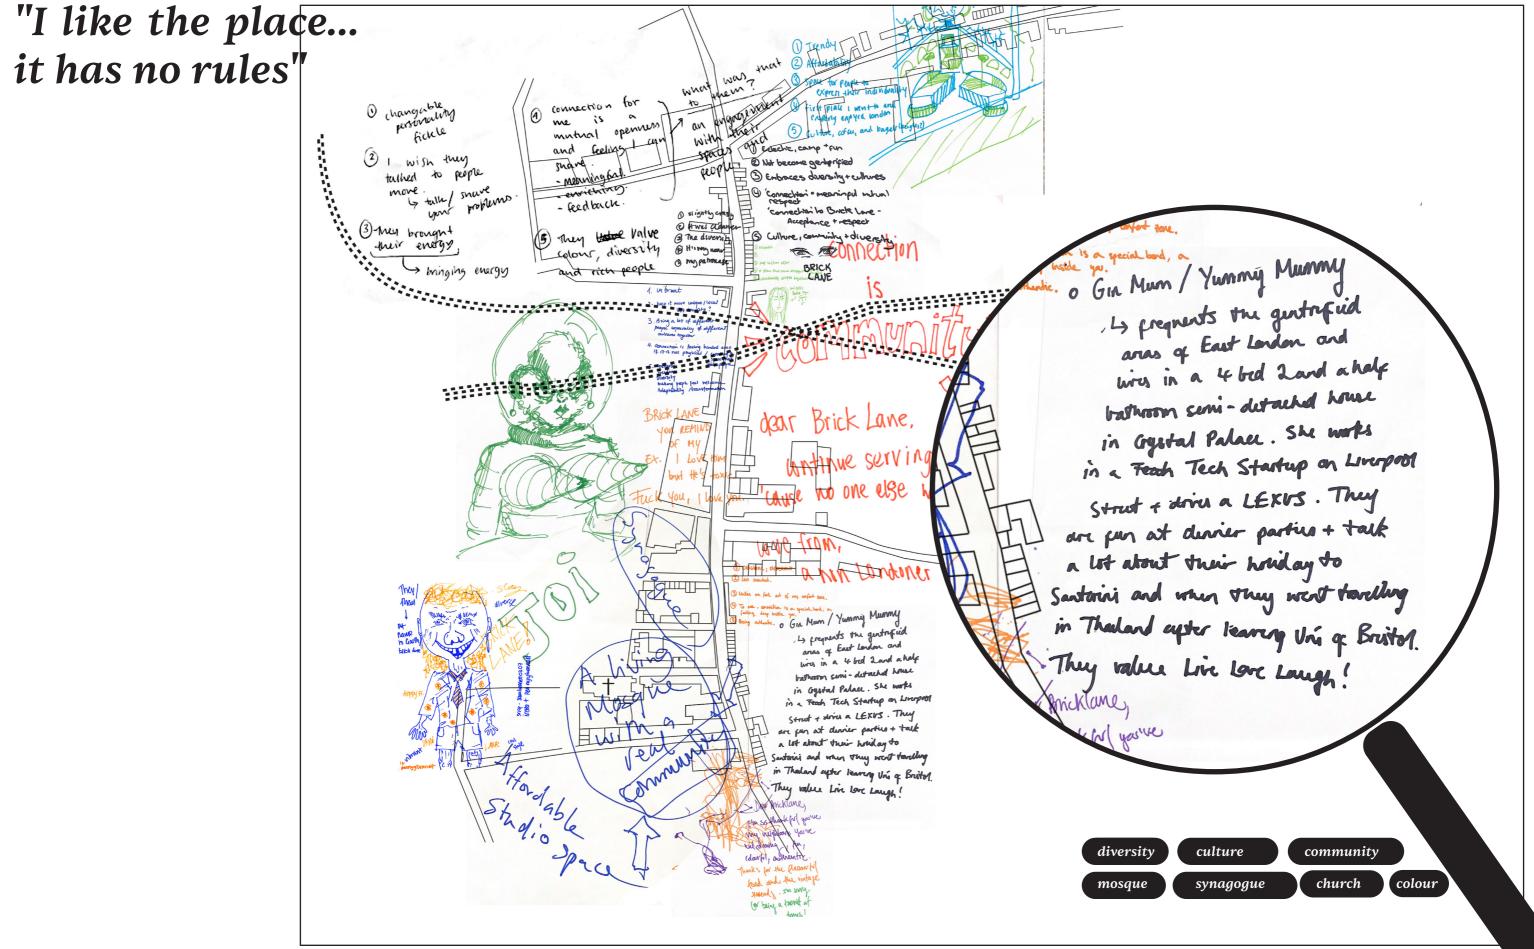

# How?

I am born and bred here...(he says/

Brick lane remind me of my friend Haroon, he was one of the members of the famous band JOI, you must have heard of it.I just remember his coffin laying open on the street... me looking at him and the community carrying him away(he tears up. You can find a label hang up on the wall after the mosque.

You know this community is strong and they hold together. You can see a lot of change to the front but we wont nodge. You just have to read about how they tried to push us away, looking for dirt to get rid of our council represntative who is one of us. But they