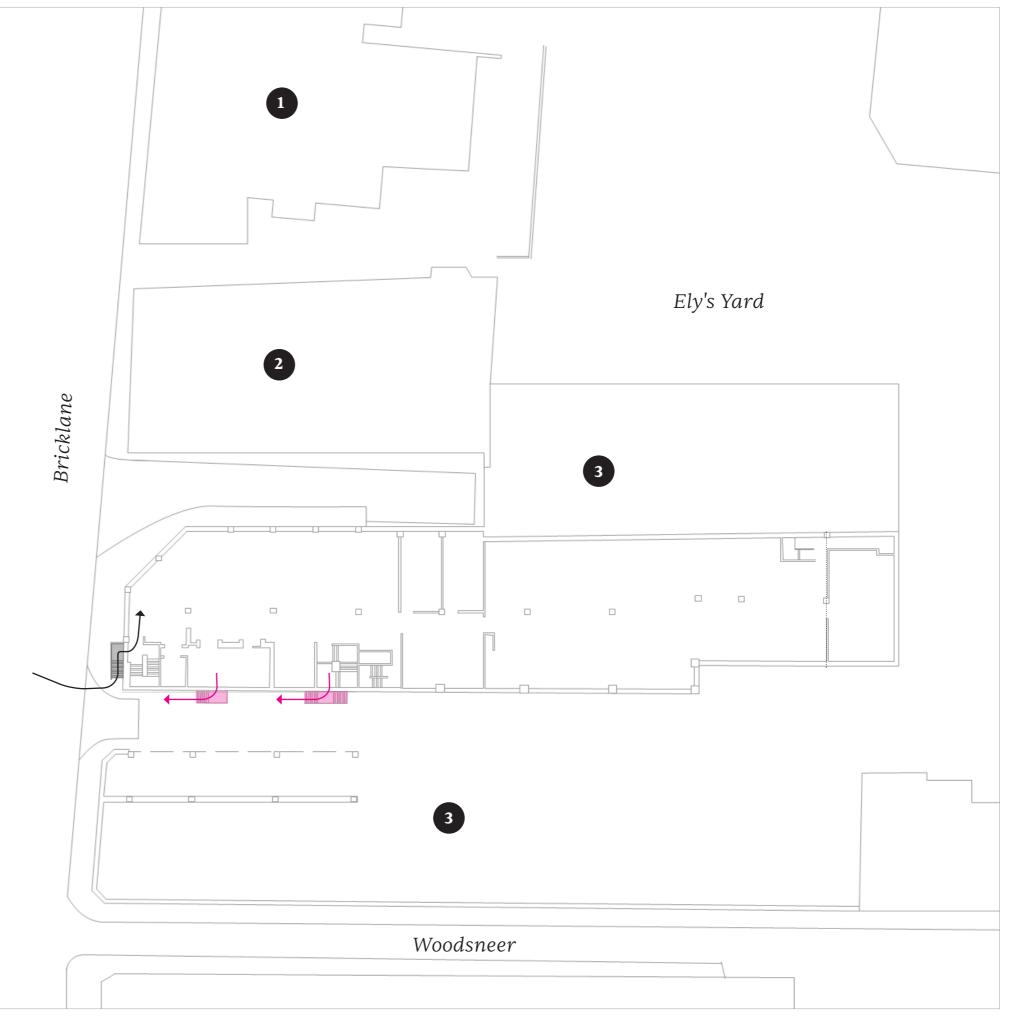

#### 1.Boiler room

Size: 10,000 sqft Programmes:

#### 2.H-Block

Size: 10,000 sqft Programmes:

#### 3.Ely's yard

Size: 5,150 sqft Programmes:

3.Ely's yard