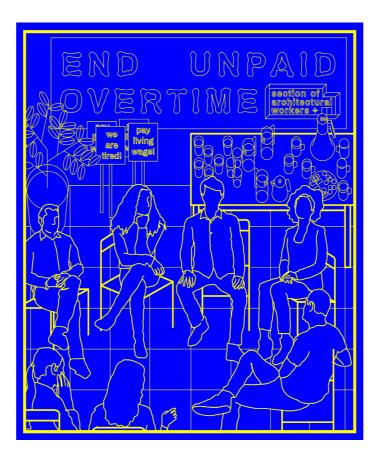

### **UVW-SAW** The Architecture union

### ACAN Architects Climate Action Network

# Through architecture, a political form of power: <u>Collective workers</u> power.