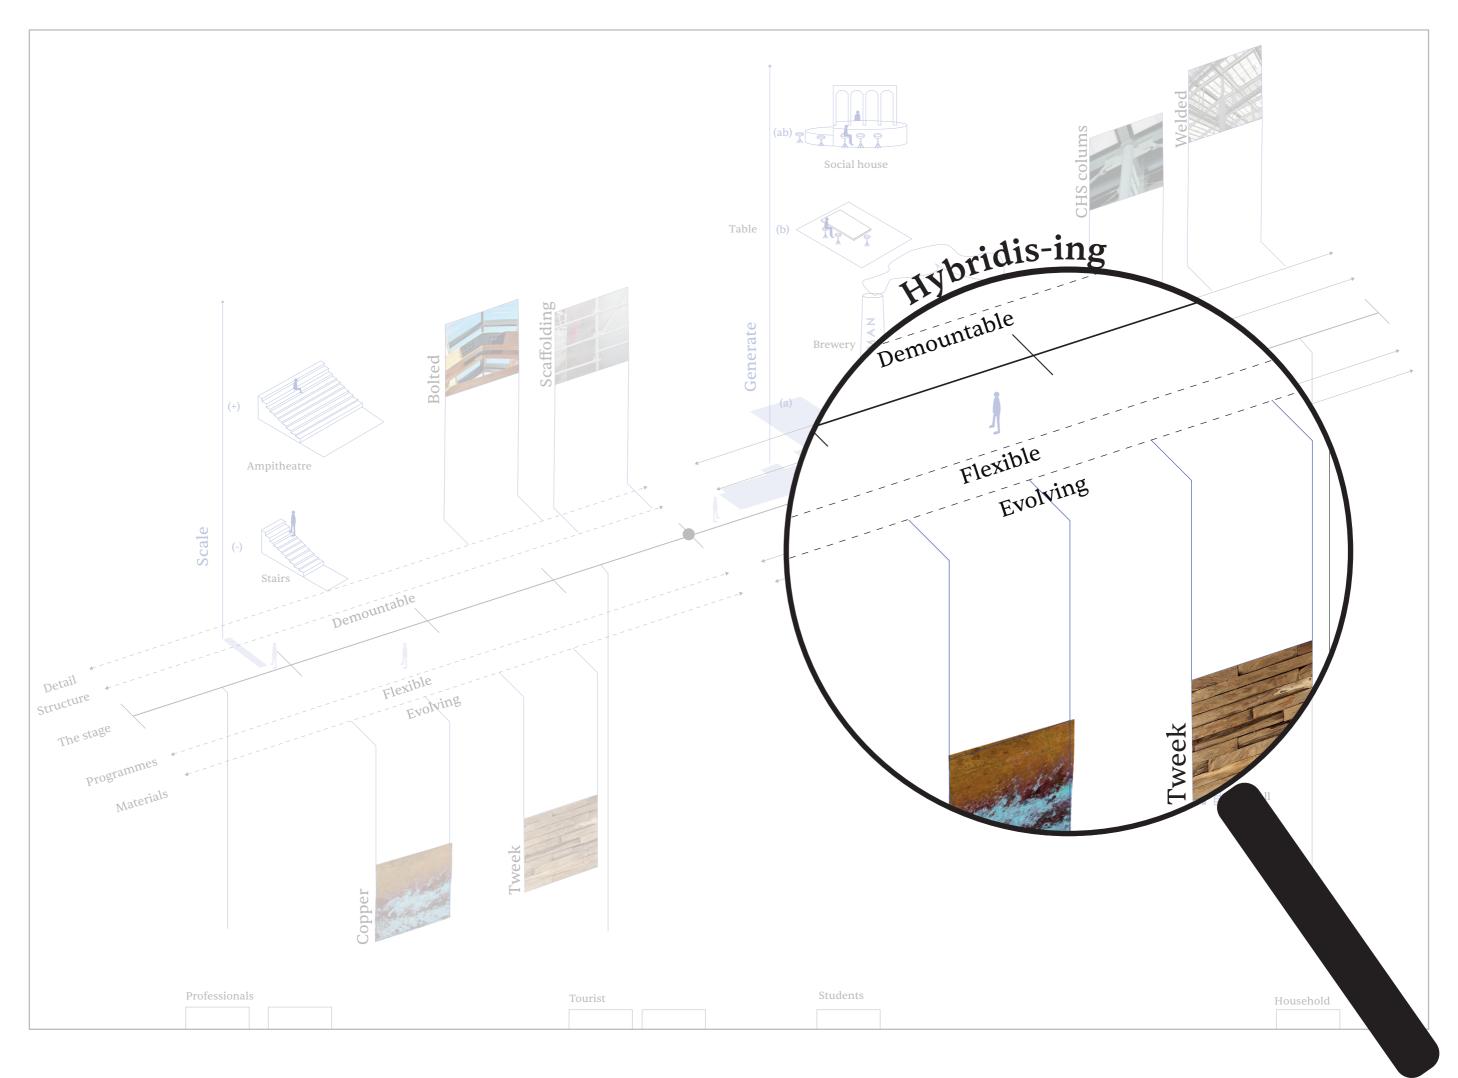

### **Unseen Materials**

Project

## Inbetween

As part of proposal:

**1. EXTENSION** 

2. FORMS OF RECALAMTION:
-retrofitting
-historial materiality
-reclaimed materials
-Evolving materials

Original structure

-maintains the important things like electecity water etc