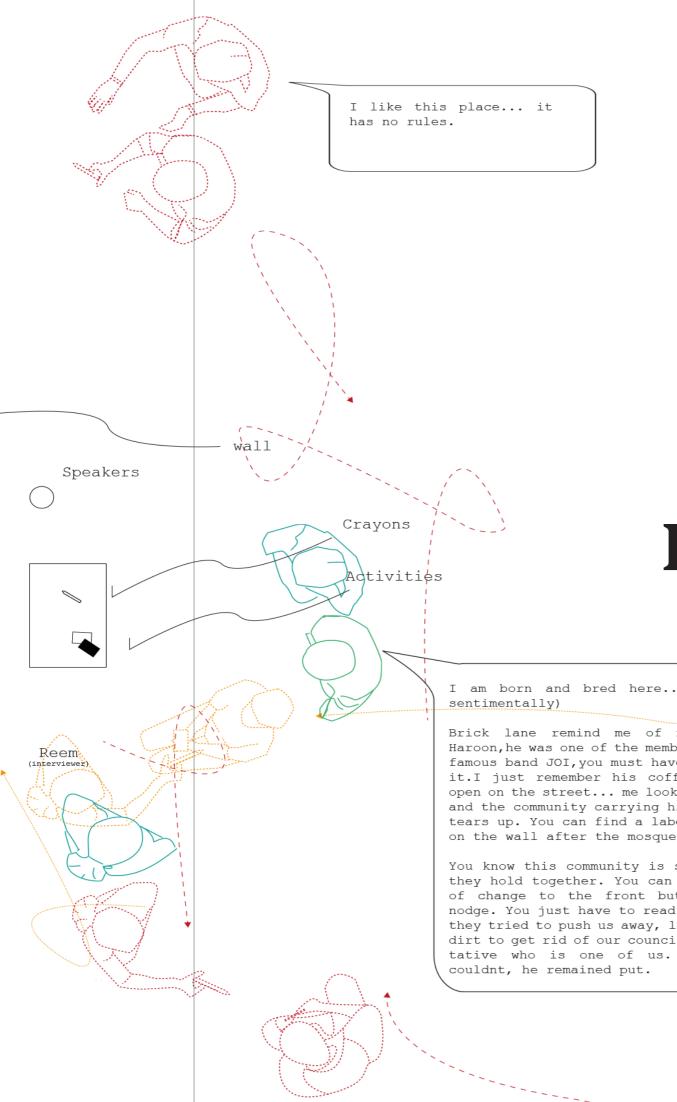

# How?

I am born and bred here...(he says/

Brick lane remind me of my friend Haroon, he was one of the members of the famous band JOI, you must have heard of it.I just remember his coffin laying open on the street... me looking at him and the community carrying him away(he tears up. You can find a label hang up on the wall after the mosque.

You know this community is strong and they hold together. You can see a lot of change to the front but we wont nodge. You just have to read about how they tried to push us away, looking for dirt to get rid of our council represntative who is one of us. But they