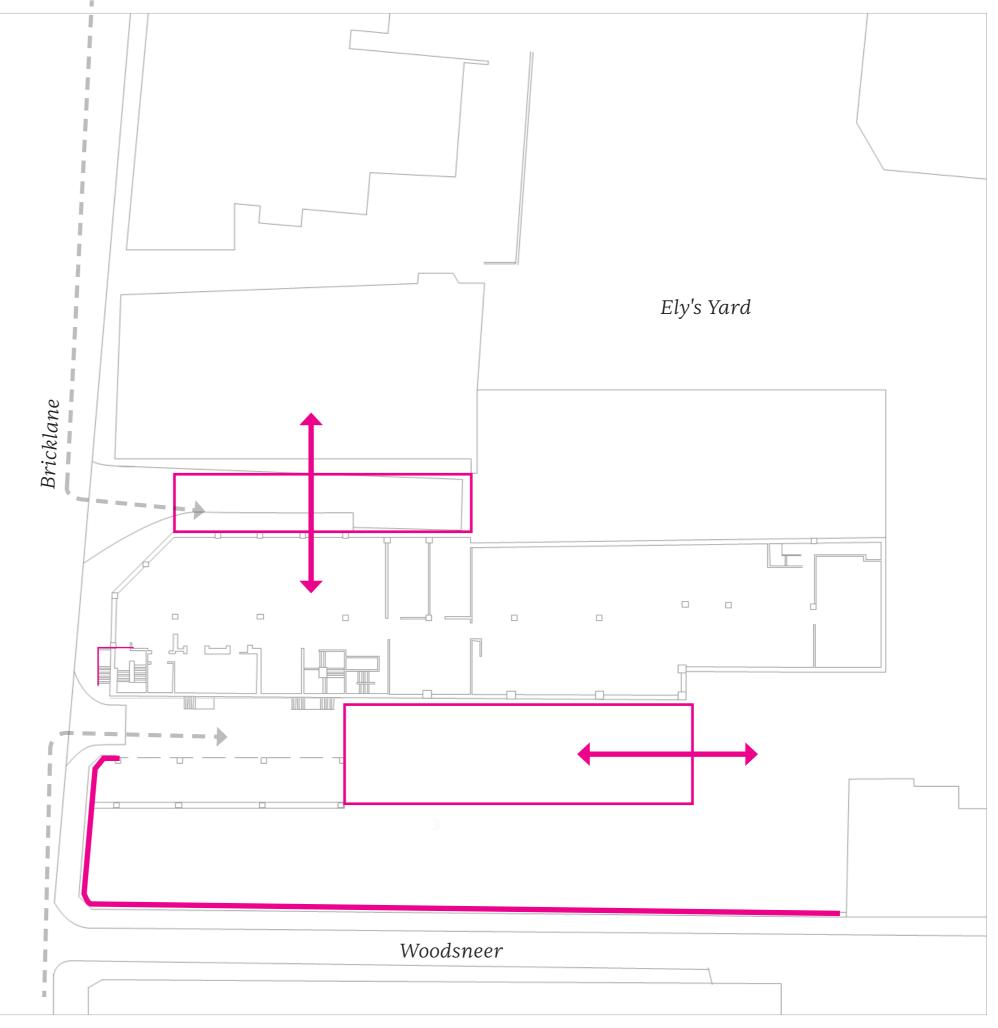

## **The Site**

### **Site Conditions**

## **Existing Condition**

View 2: H-block car entry point.

View 2: H-block car entry point.

View 1: Taken from North entry, bridge connecting H-block and the old bottling stores.

View 2: H-block car entry point.

#### 1.Boiler room

Size: 10,000 sqft Programmes:

#### 2.H-Block

Size: 10,000 sqft Programmes:

#### 3.Ely's yard

Size: 5,150 sqft Programmes:

3.Ely's yard