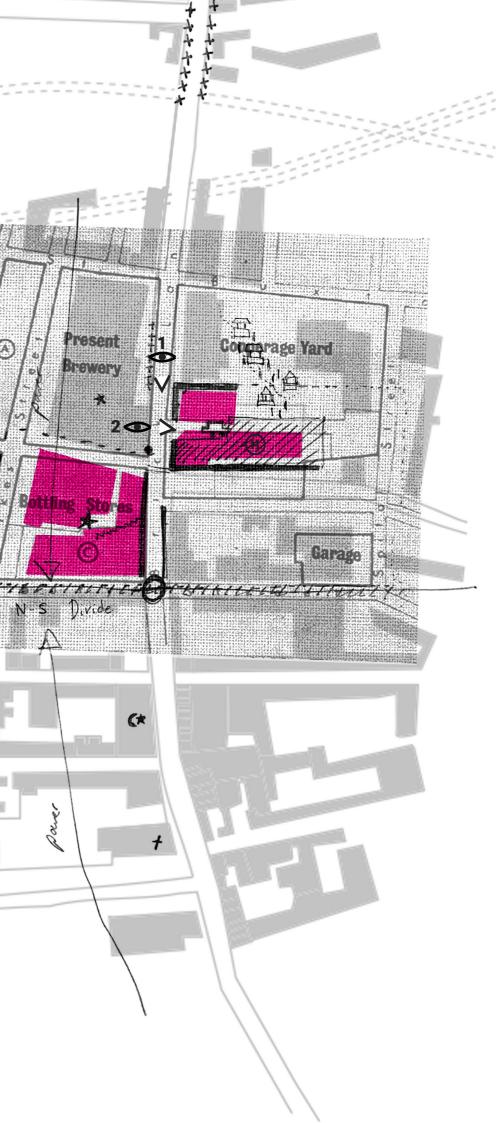

## **Existing Condition**

View 2: H-block car entry point.

View 2: H-block car entry point.

View 1: Taken from North entry, bridge connecting H-block and the old bottling stores.

View 2: H-block car entry point.

## **Existing Condition**

Structure: Iron column filled with concrete masonary.

#### 1.Boiler room

Size: 10,000 sqft Programmes:

#### 2.H-Block

Size: 10,000 sqft Programmes:

#### 3.Ely's yard

Size: 5,150 sqft Programmes:

3.Ely's yard