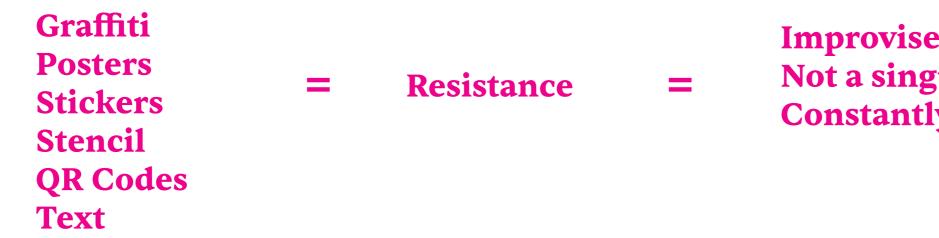

# **Atlas of the (un)seen** The everyday

| Bollard<br>Street Sign<br>Wall | = | Banal | = | Everyday<br>Singular a<br>Constant |
|--------------------------------|---|-------|---|------------------------------------|
| Fences                         |   |       |   |                                    |

#### Improvised archiecture Not a singular author Constantly changing