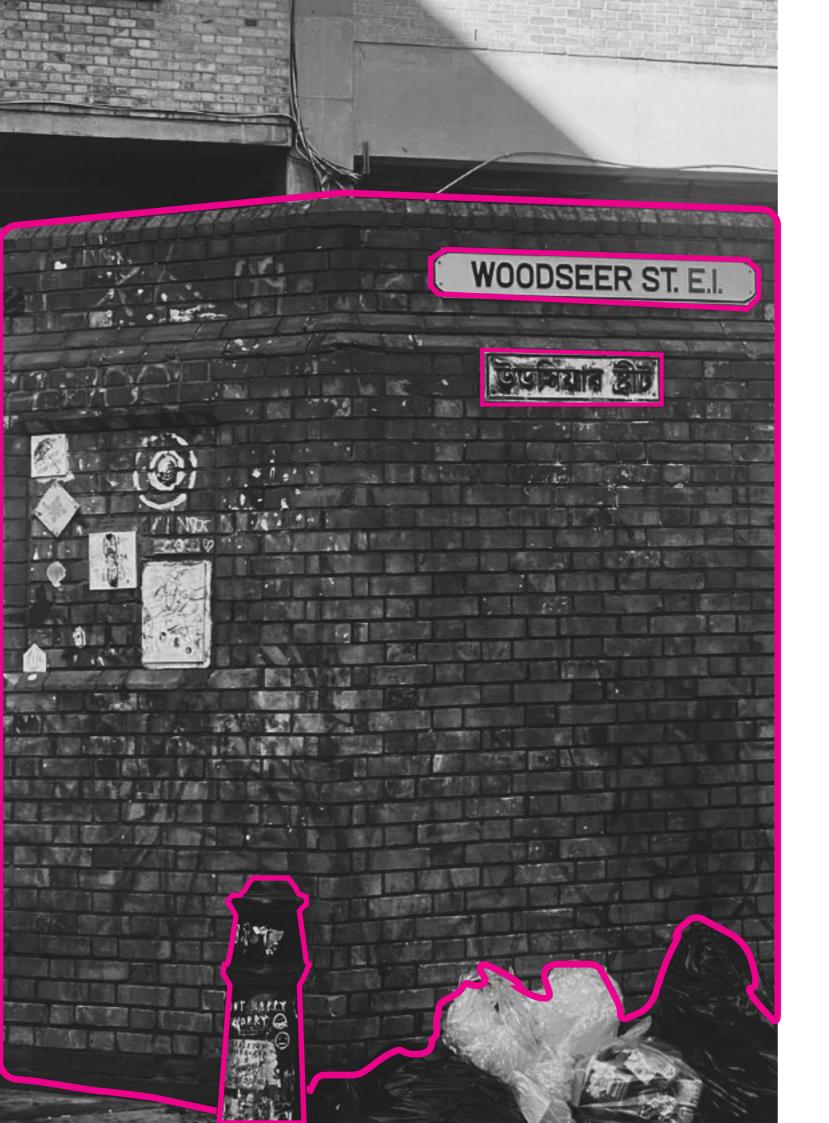

# **Atlas of the (un)seen** The everyday

| Bollard<br>Street Sign<br>Wall | = | Banal | = | Everyday<br>Singular a<br>Constant |
|--------------------------------|---|-------|---|------------------------------------|
| Fences                         |   |       |   |                                    |

# It suggested the ignored, neglected, and marginalised spaces lying alongside or beneath the shiny new-builds of redevelopment

**Towards Heterogeneity** 