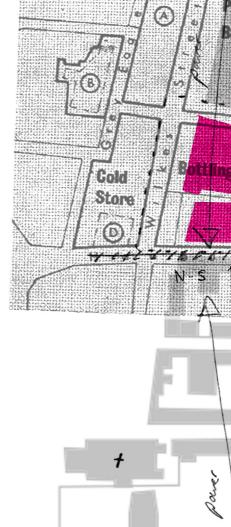

## **Existing Condition**

View 2: H-block car entry point.

View 2: H-block car entry point.

View 1: Taken from North entry, bridge connecting H-block and the old bottling stores.

View 2: H-block car entry point.

## **Existing Condition**

Structure: Iron column filled with concrete masonary.

#### 1.Boiler room

Size: 10,000 sqft Programmes:

#### 2.H-Block

Size: 10,000 sqft Programmes:

#### 3.Ely's yard

Size: 5,150 sqft Programmes:

3.Ely's yard