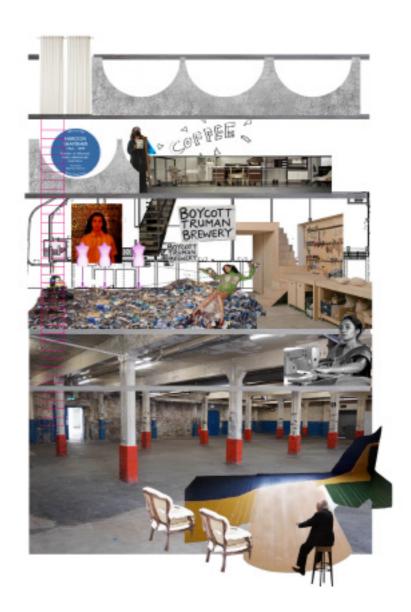

### **Unseen Materials**

Project

## Inbetween

As part of proposal:

**1. EXTENSION** 

2. FORMS OF RECALAMTION:
-retrofitting
-historial materiality
-reclaimed materials
-Evolving materials

Original structure

-maintains the important things like electecity water etc