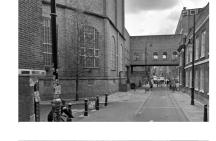

## **Existing Condition**

View 2: H-block car entry point.

View 2: H-block car entry point.

View 1: Taken from North entry, bridge connecting H-block and the old bottling stores.

View 2: H-block car entry point.