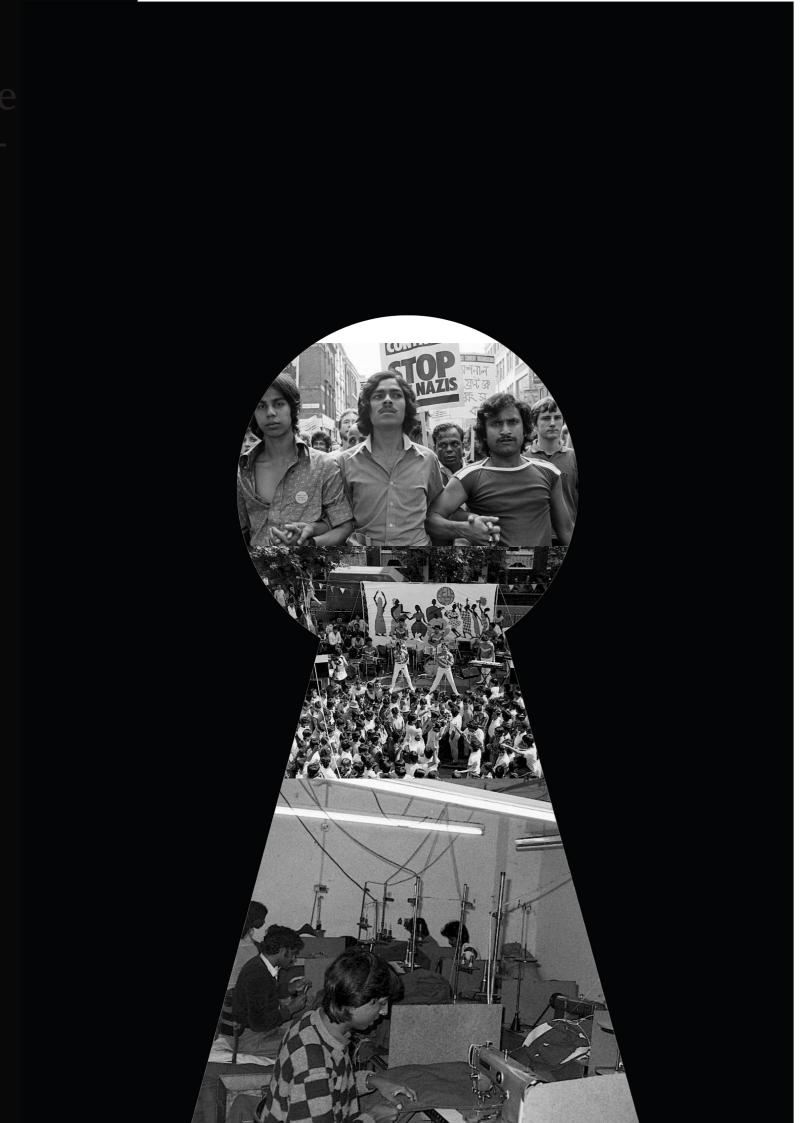

# 'Sohofication'

**Towards Heterogeneity** 

**Towards Heterogeneity** 

# It suggested the ignored, neglected, and marginalised spaces lying alongside or beneath the shiny new-builds of redevelopment

**Towards Heterogeneity** 