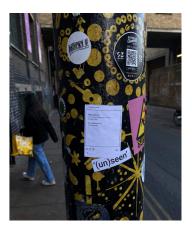

# **Atlas of the (un)seen** The everyday

| Bollard<br>Street Sign<br>Wall | = | Banal | = | Everyday<br>Singular a<br>Constant |
|--------------------------------|---|-------|---|------------------------------------|
| Fences                         |   |       |   |                                    |

#### Improvised archiecture Not a singular author Constantly changing