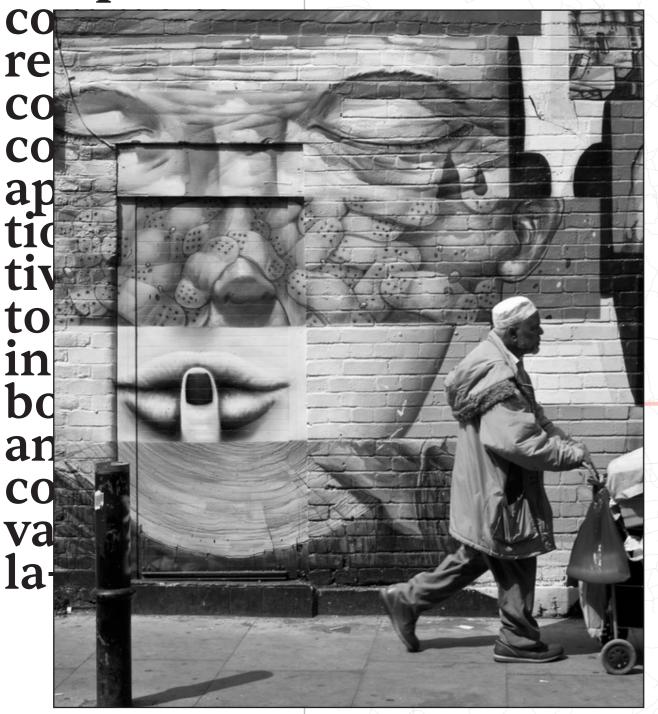

# How?

I am born and bred here...(he says/

Brick lane remind me of my friend Haroon, he was one of the members of the famous band JOI, you must have heard of it.I just remember his coffin laying open on the street... me looking at him and the community carrying him away(he tears up. You can find a label hang up on the wall after the mosque.

You know this community is strong and they hold together. You can see a lot of change to the front but we wont nodge. You just have to read about how they tried to push us away, looking for dirt to get rid of our council represntative who is one of us. But they