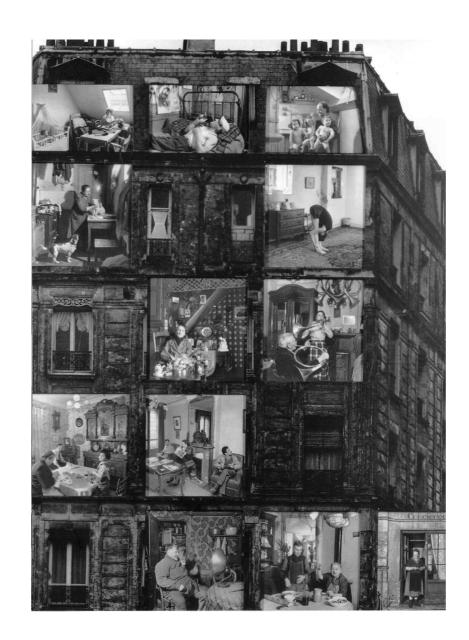

# **Atlas of the (un)seen** The everyday

| Bollard<br>Street Sign<br>Wall | = | Banal | = | Everyday<br>Singular a<br>Constant |
|--------------------------------|---|-------|---|------------------------------------|
| Fences                         |   |       |   |                                    |

# It suggested the ignored, neglected, and marginalised spaces lying alongside or beneath the shiny new-builds of redevelopment

**Towards Heterogeneity** 