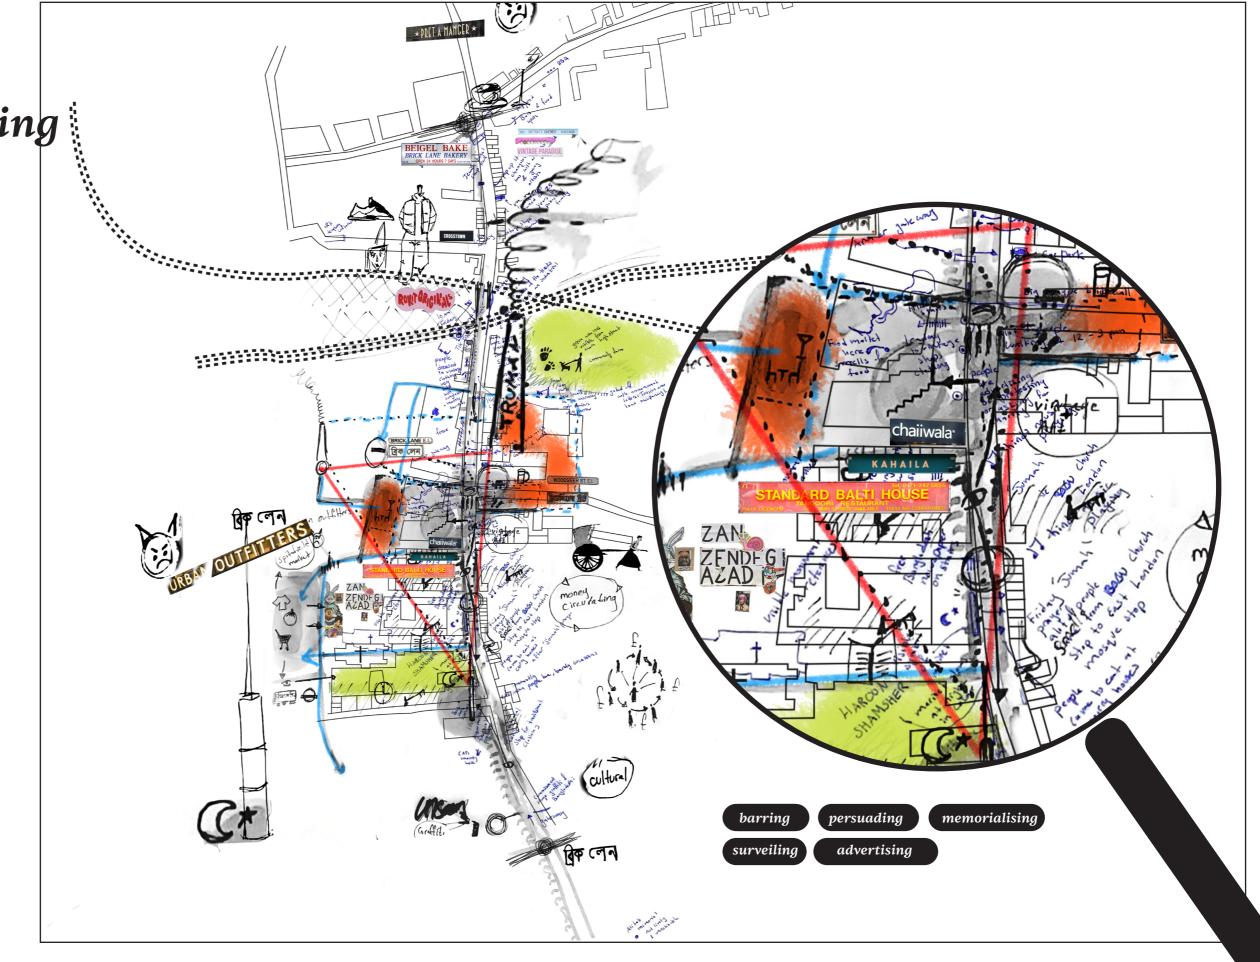

## Heterotopic stories

Advertis-ing **Barr-ing** Memorialis-ing Surveill-ing **Persuad-ing** 

ЧΠ

**Towards Heterogeneity** 

## The scene

## The scene

\*Active verb: to highlight its continious change.