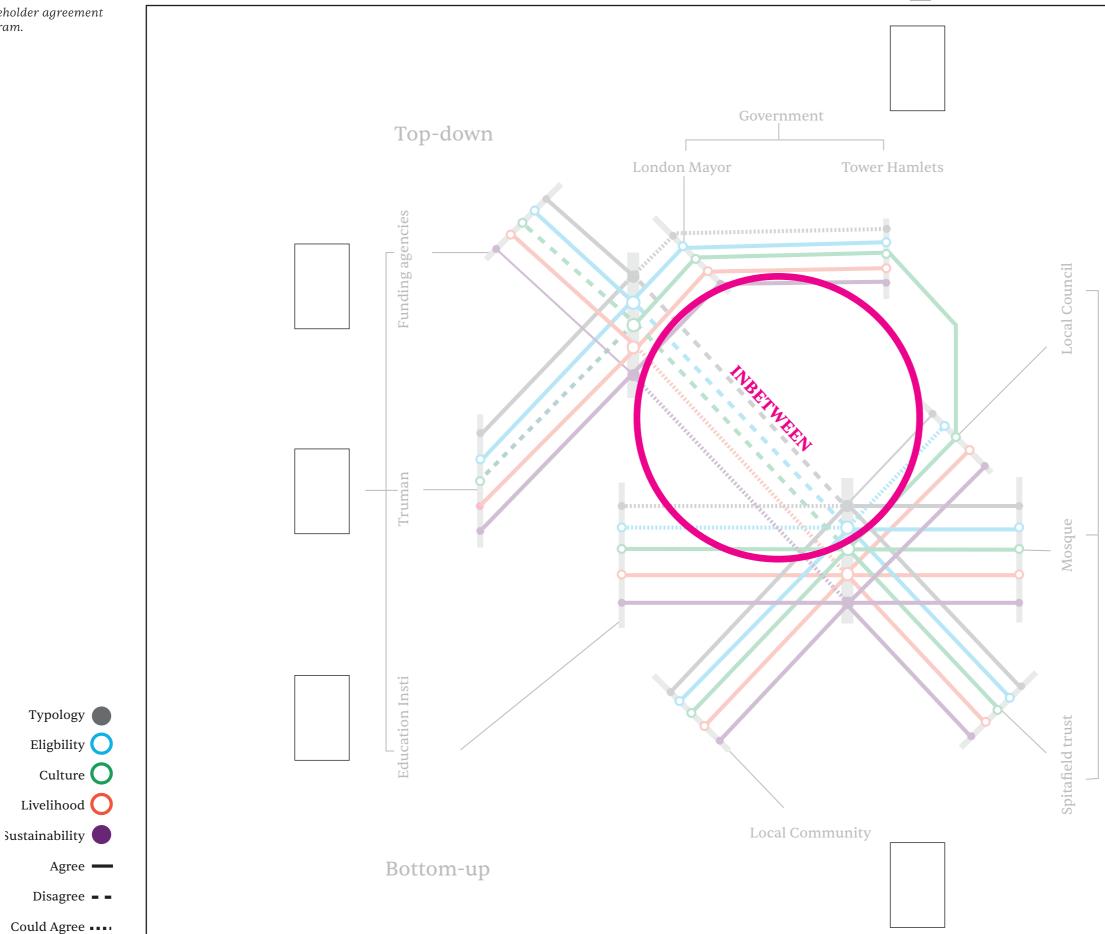

## **Program Inbetweens**

**Cluster-ing: External** 

Stack-ing: Vertical

**Towards Heterogeneity** 

Superimpos-ing: Between

## Inbetween

As part of proposal:

**1. EXTENSION** 

2. FORMS OF RECALAMTION:
-retrofitting
-historial materiality
-reclaimed materials
-Evolving materials

Original structure

-maintains the important things like electecity water etc