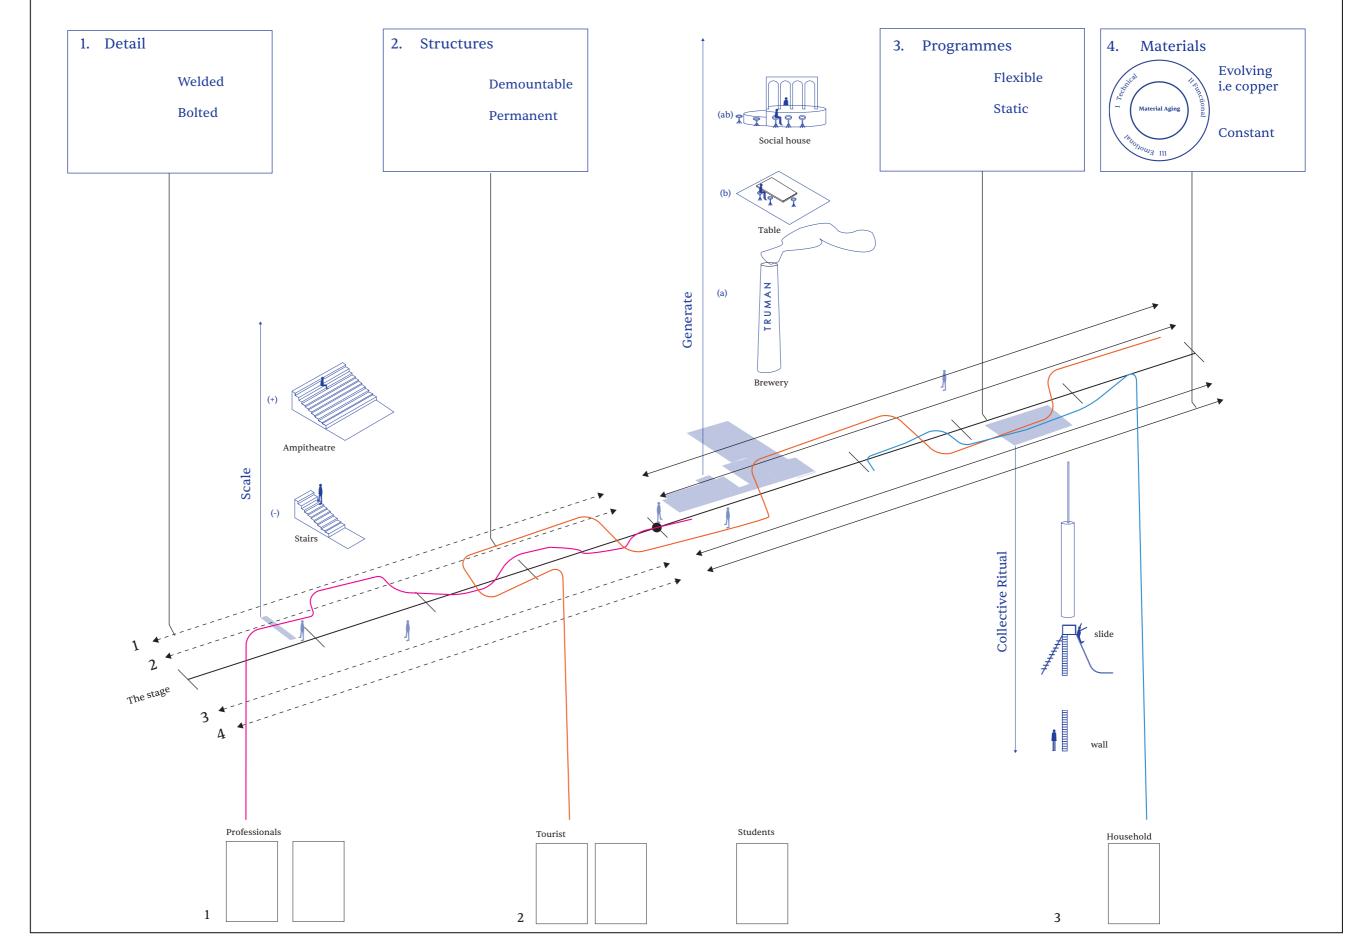

## **Program Inbetweens**

**Cluster-ing: External** 

Stack-ing: Vertical

**Towards Heterogeneity** 

Superimpos-ing: Between

## Inbetween

As part of proposal:

**1. EXTENSION** 

2. FORMS OF RECALAMTION:
-retrofitting
-historial materiality
-reclaimed materials
-Evolving materials

Original structure

-maintains the important things like electecity water etc