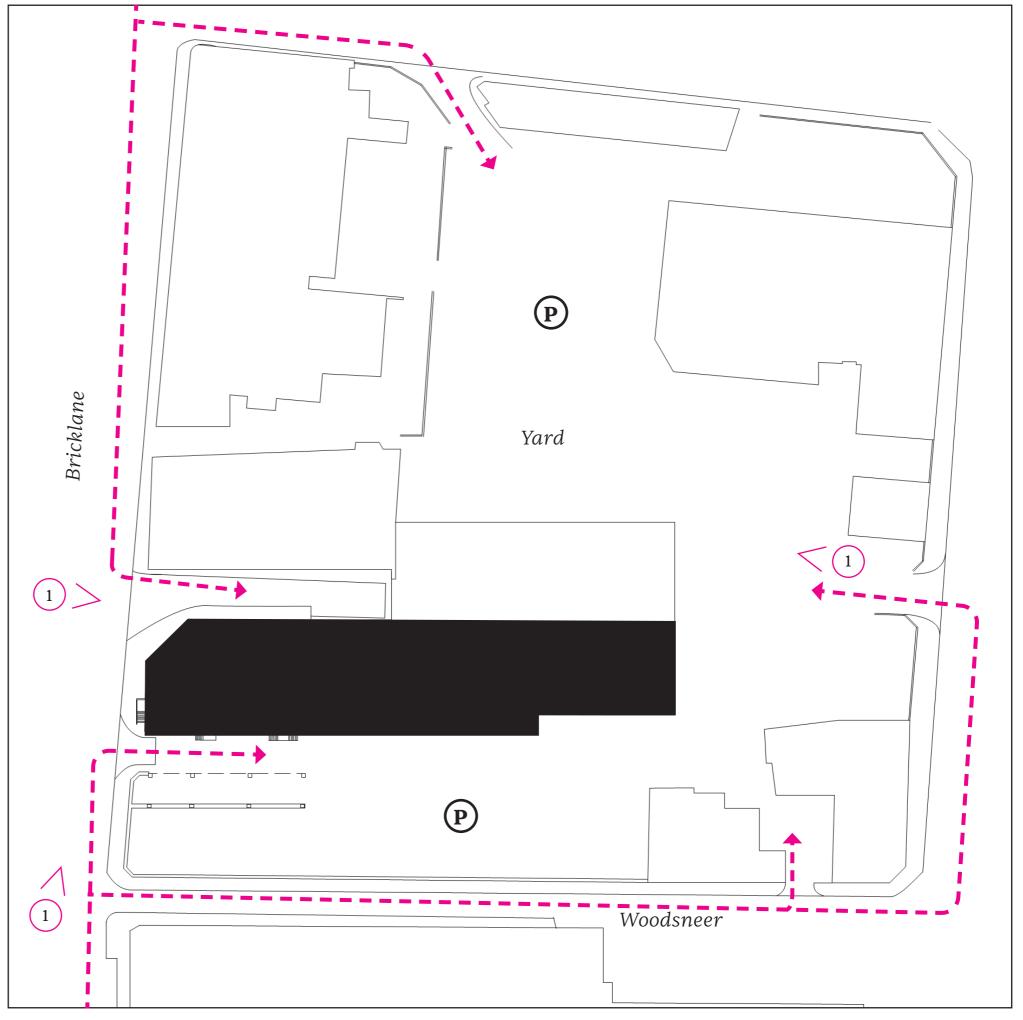

s**



Society Civic



## **Program Inbetweens**







**Cluster-ing: External** 

Stack-ing: Vertical

**Towards Heterogeneity** 



Superimpos-ing: Between

### **Unseen Materials**



Project

## Inbetween

As part of proposal:

**1. EXTENSION** 

2. FORMS OF RECALAMTION:
-retrofitting
-historial materiality
-reclaimed materials
-Evolving materials

Original structure

-maintains the important things like electecity water etc



Ground level 1:500

## New model

### **Compartment store of social relations**





## **The Site**

### **Site Conditions**





## **Existing Condition**



View 2: H-block car entry point.

View 2: H-block car entry point.



View 1: Taken from North entry, bridge connecting H-block and the old bottling stores.

View 2: H-block car entry point.













Ground level 1:500

## **Existing Condition**

Structure: Iron column filled with concrete masonary.



#### 1.Boiler room

Size: 10,000 sqft Programmes:

#### 2.H-Block

Size: 10,000 sqft Programmes:

#### 3.Ely's yard

Size: 5,150 sqft Programmes:

3.Ely's yard



### Ground level 1:500

## **Existing Condition**

Structure: Iron column filled with concrete masonary.



#### 1.Boiler room

Size: 10,000 sqft Programmes:

#### 2.H-Block

Size: 10,000 sqft Programmes:

#### 3.Ely's yard

Size: 5,150 sqft Programmes:

3.Ely's yard



### Ground level 1:500

Minor architetcure





## The end.



### Afterpartizine Architecture writers



### **UVW-SAW** The Architecture union



### ACAN Architects Climate Action Network



## Through architecture, a political form of power:\_\_\_\_\_.