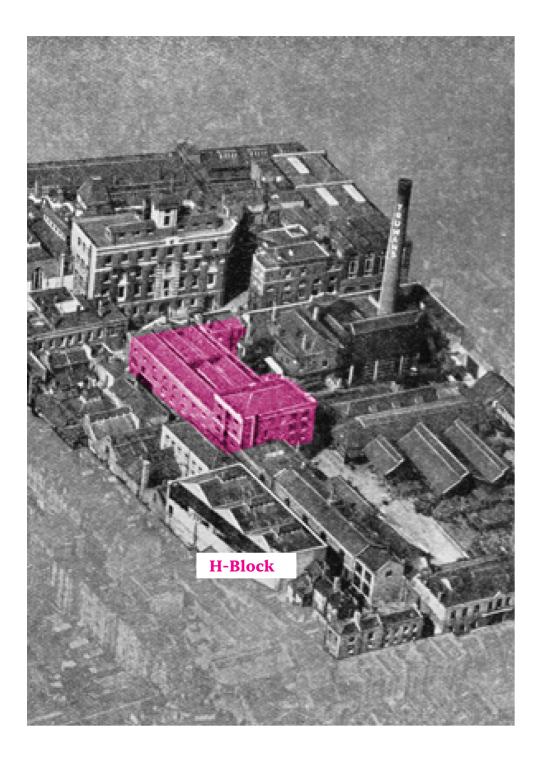

## **The Site**

### **Site Conditions**

## **Existing Condition**

View 2: H-block car entry point.

View 2: H-block car entry point.

View 1: Taken from North entry, bridge connecting H-block and the old bottling stores.

View 2: H-block car entry point.