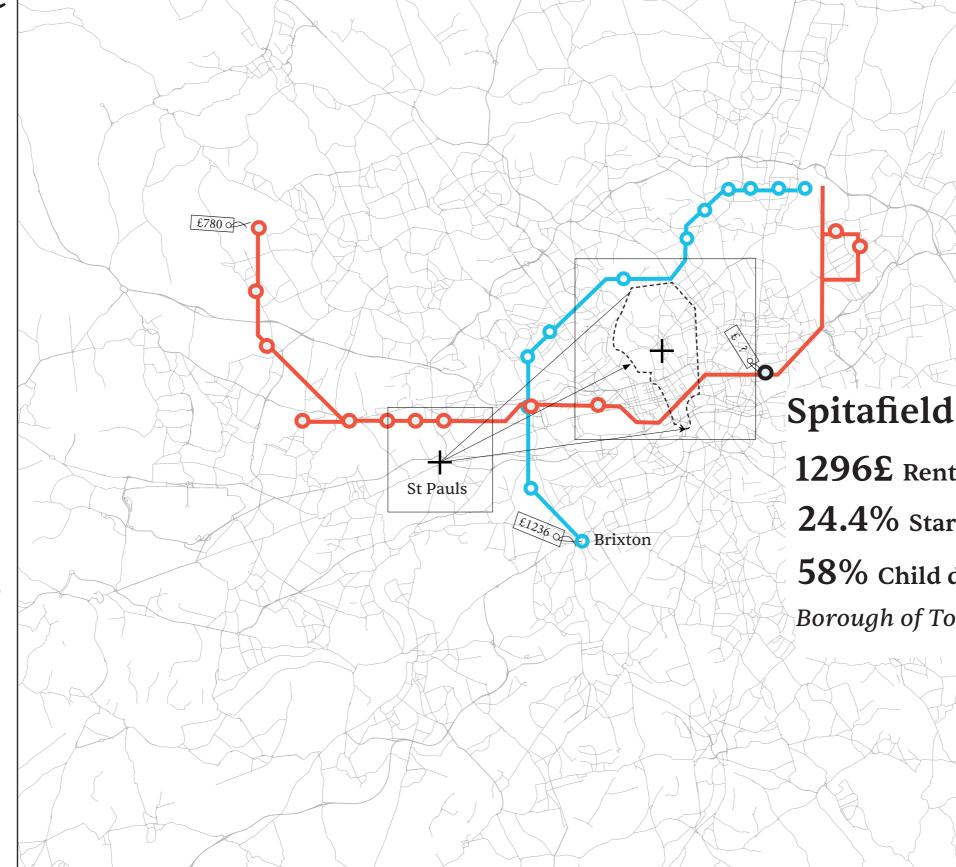

# 'Sohofication'

**Towards Heterogeneity** 

#### 1296£ Rent price

**24.4%** Start-up searches

#### **58%** Child deprivation

Borough of Tower Hamlets

Jack the Ripper Racism Immigration Post-industrial dumpster **Grime music** Textile Furniture Craftmanship Beer Banglatown

lulberry Place own Hall Clove Crescent ondon 14 2BG

# 'Sohofication'

**Towards Heterogeneity** 

Start-up searches

58% Child deprivation