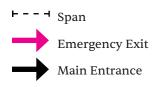

Ground level 1:500

## **The Site**

### **Site Conditions**

## **Existing Condition**

View 2: H-block car entry point.

View 2: H-block car entry point.

View 1: Taken from North entry, bridge connecting H-block and the old bottling stores.

View 2: H-block car entry point.

## **Existing Condition**

Structure: Iron column filled with concrete masonary.

#### 1.Boiler room

Size: 10,000 sqft Programmes:

#### 2.H-Block

Size: 10,000 sqft Programmes:

#### 3.Ely's yard

Size: 5,150 sqft Programmes:

3.Ely's yard

### Ground level 1:500