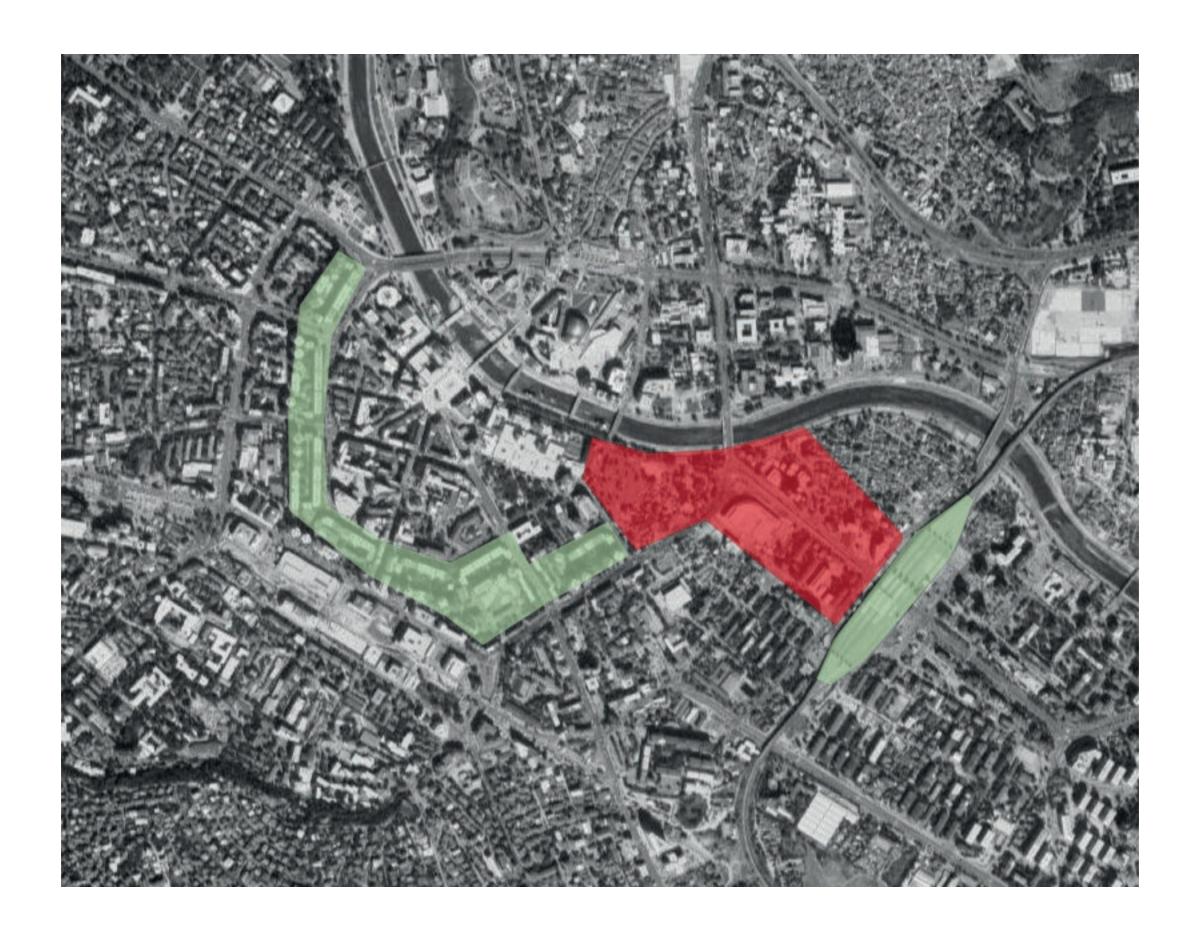

#### The site:

- Sits right in the middle of Tange's original design
- Is compared to the center of Skopje underdeveloped
- Works both physically and visually as an obstruction between the center and train, bus and car traffic