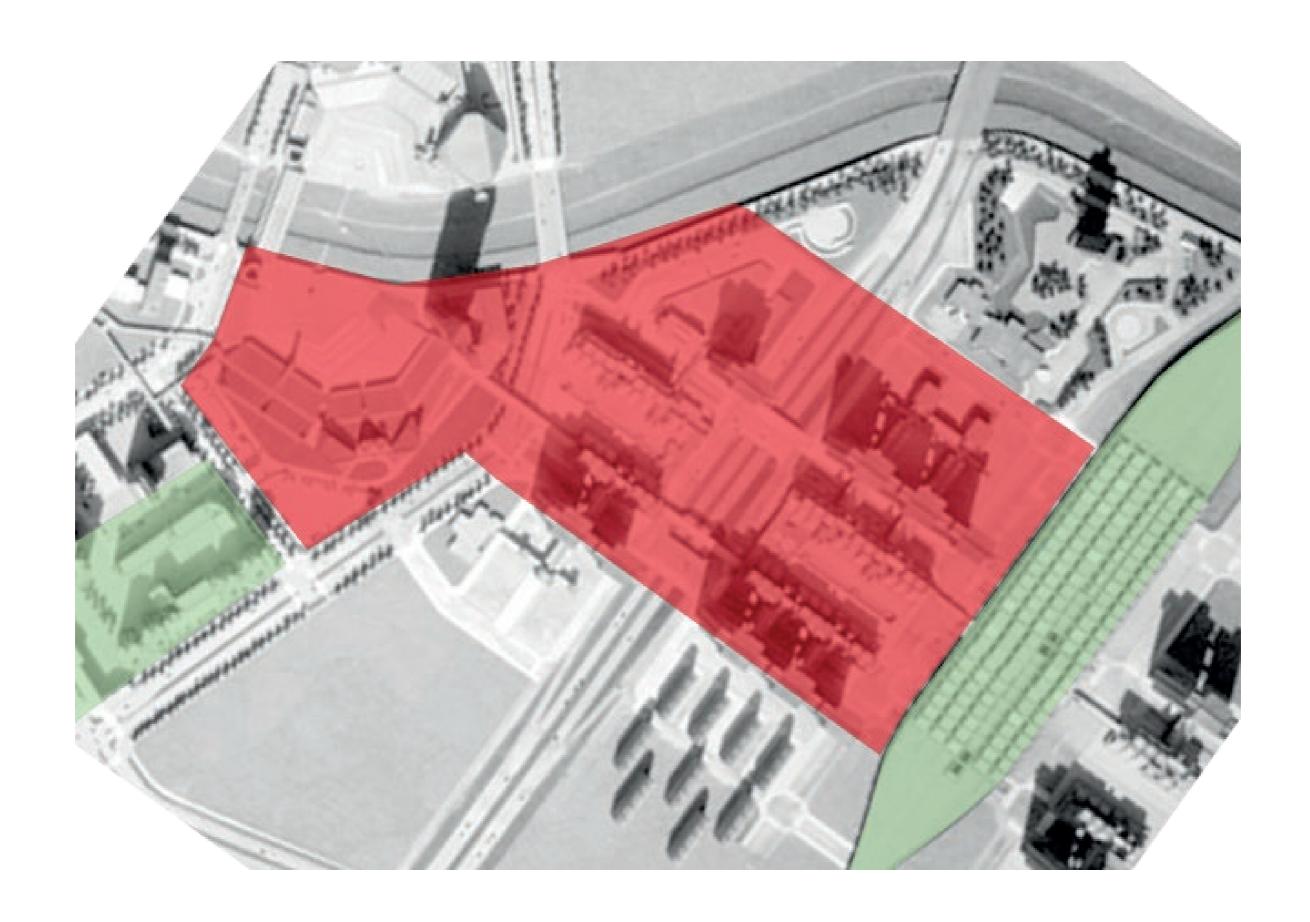

#### The site:

- Sits right in the middle of Tange's original design
- Is compared to the center of Skopje underdeveloped
- Works both physically and visually as an obstruction between the center and train, bus and car traffic