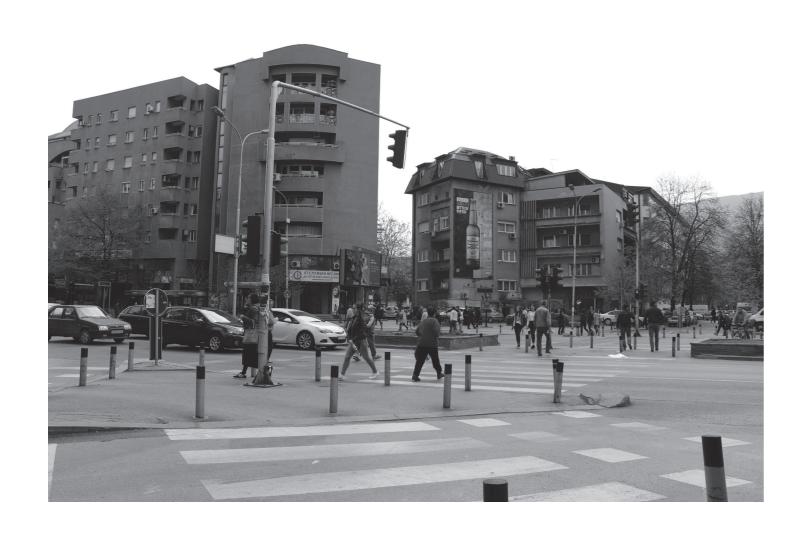

## The challenges:

- The city center closes itself from its surroundings
- An imbalance in pedestrian and motorized circulation
  - Public space gets more and more encroached

#### The site:

- Sits right in the middle of Tange's original design
- Is compared to the center of Skopje underdeveloped
- Works both physically and visually as an obstruction between the center and train, bus and car traffic