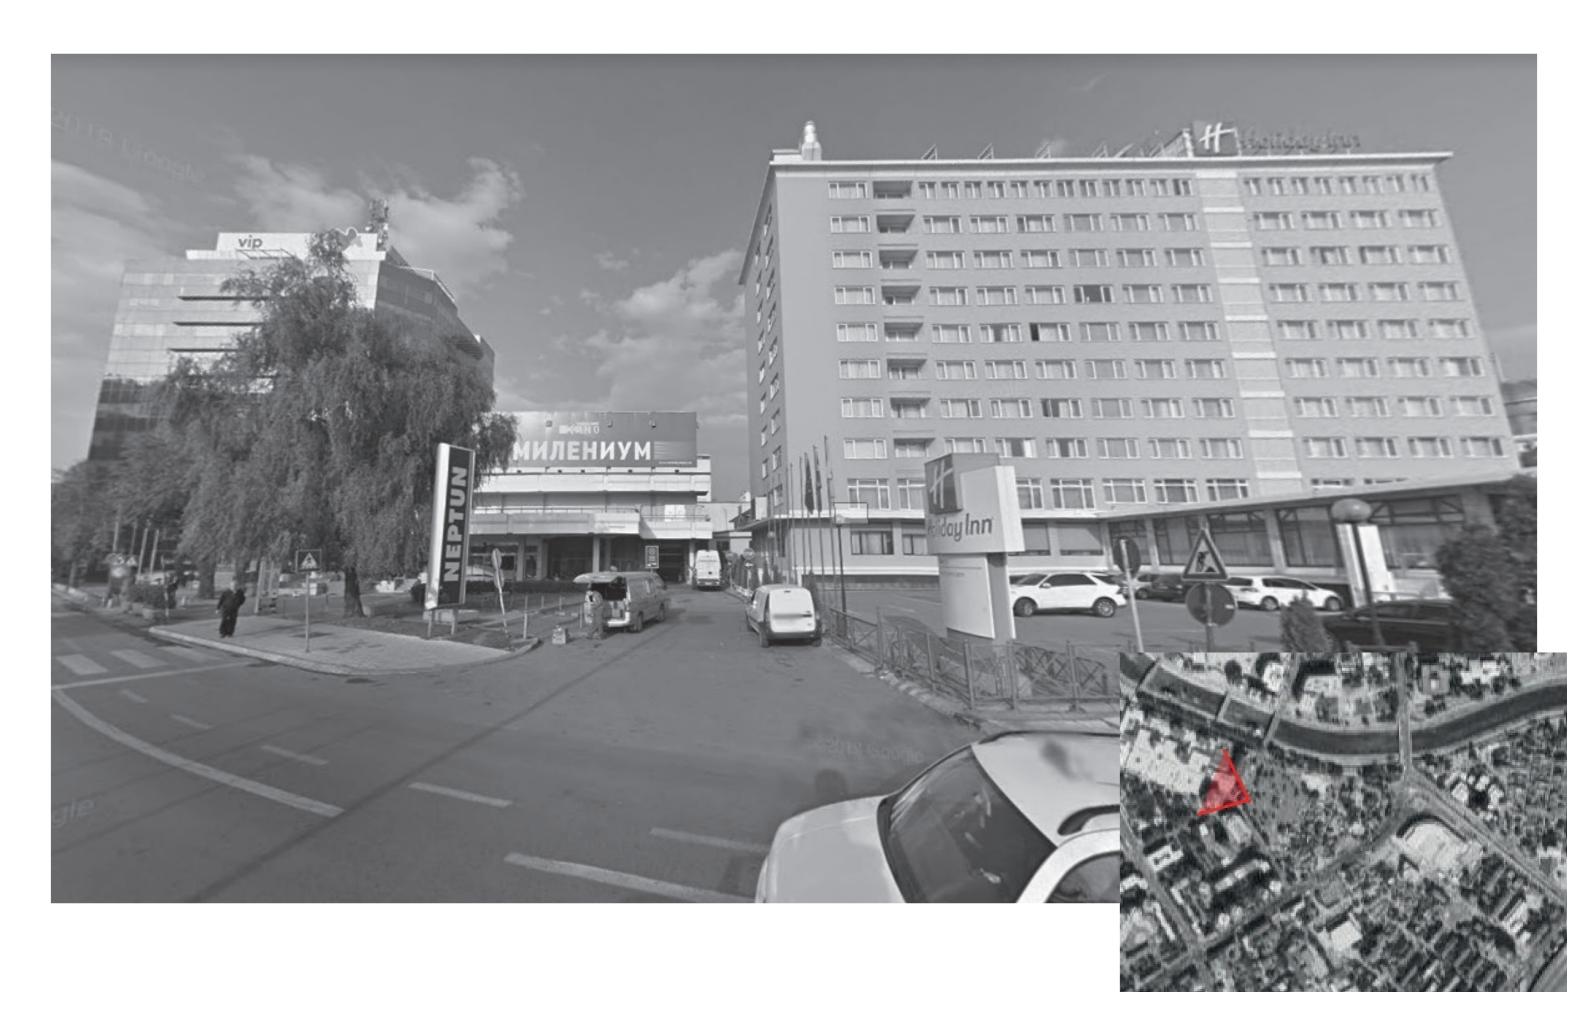

#### Car domination

206 cars/1000 inhabitants

over 122.000 cars in Skopje, not counting commuters

GTC Shopping center

14 small businesses 900+ parking spaces 70+ low rise houses

Olympic Swimming Pool

Vero Shopping Mall