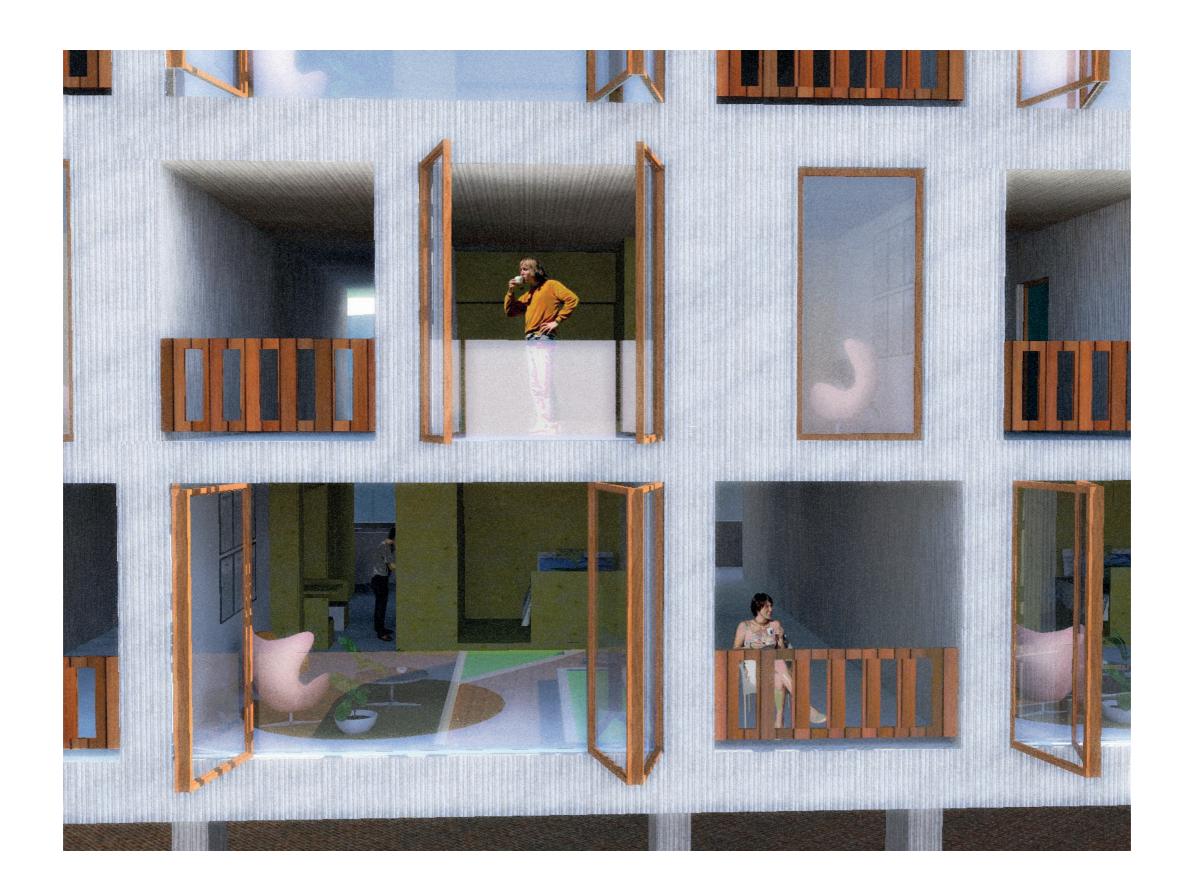

Foodcourt

Year round activity

(Small business units)

**Tourist information** 

(At the start of the city) Year round activity

Year round activity

Unaltered floorplan units
(Upper floor)
1 bedroom maisonette

Altered by inhabitants

Unaltered floorplan units

(Entrance floor)

Big balcony

(Entrance floor)
Smaller balcony + office

Altered by inhabitants
(Upper floor)
Compact 3 bedroom maisonette

## Rental studio with service unit

(Toilet, Bathroom, Storage, Bedroom)
Compact 3 bedroom maisonette

Leaves room for personalisation by inhabitants

Conclusion

Thank you!