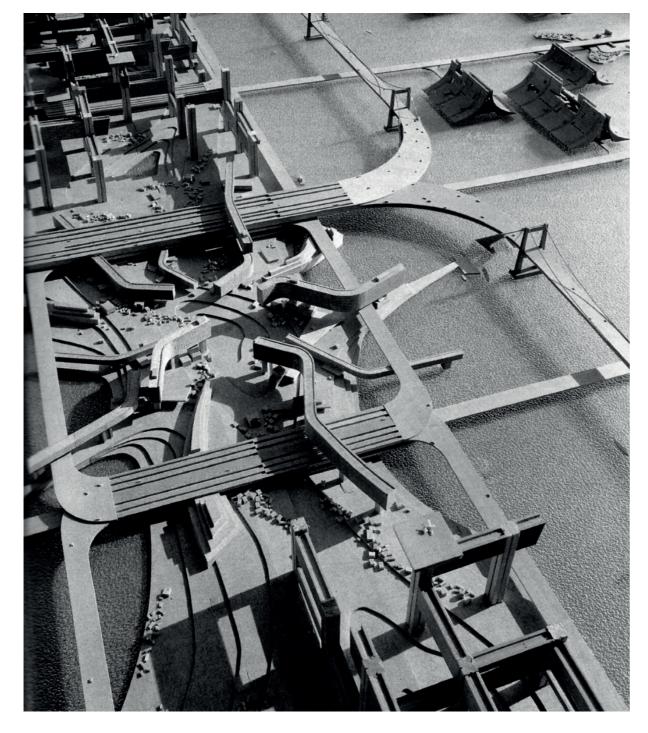

Interpretation of Skopje masterplan section

Interpretation of MIT Boston section

Interpretation of Tokyo Bay Project section

595.000 inhabitants in  $2020\,$  -  $\,28.3\%$  of Macedonians

#### The site:

- Sits right in the middle of Tange's original design
- Is compared to the center of Skopje underdeveloped
- Works both physically and visually as an obstruction between the center and train, bus and car traffic