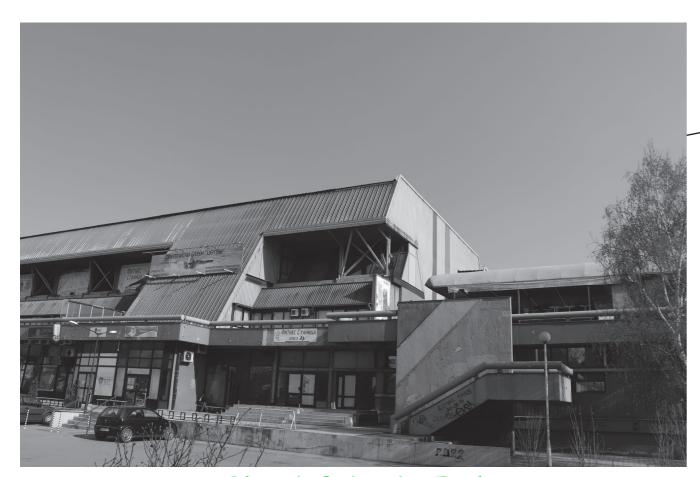

#### Car domination

206 cars/1000 inhabitants

over 122.000 cars in Skopje, not counting commuters

GTC Shopping center

14 small businesses 900+ parking spaces 70+ low rise houses

Olympic Swimming Pool

Vero Shopping Mall