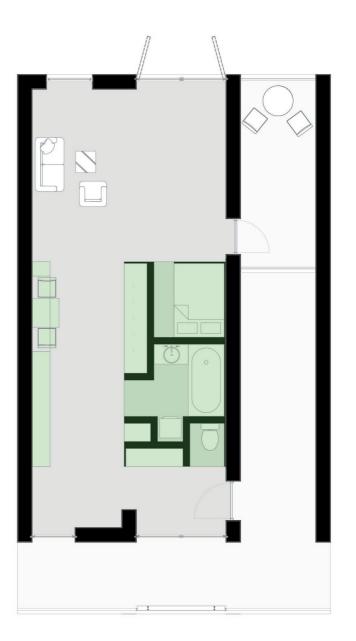

Unaltered floorplan units

(Entrance floor)

Big balcony

(Entrance floor)
Smaller balcony + office

Altered by inhabitants
(Upper floor)
Compact 3 bedroom maisonette