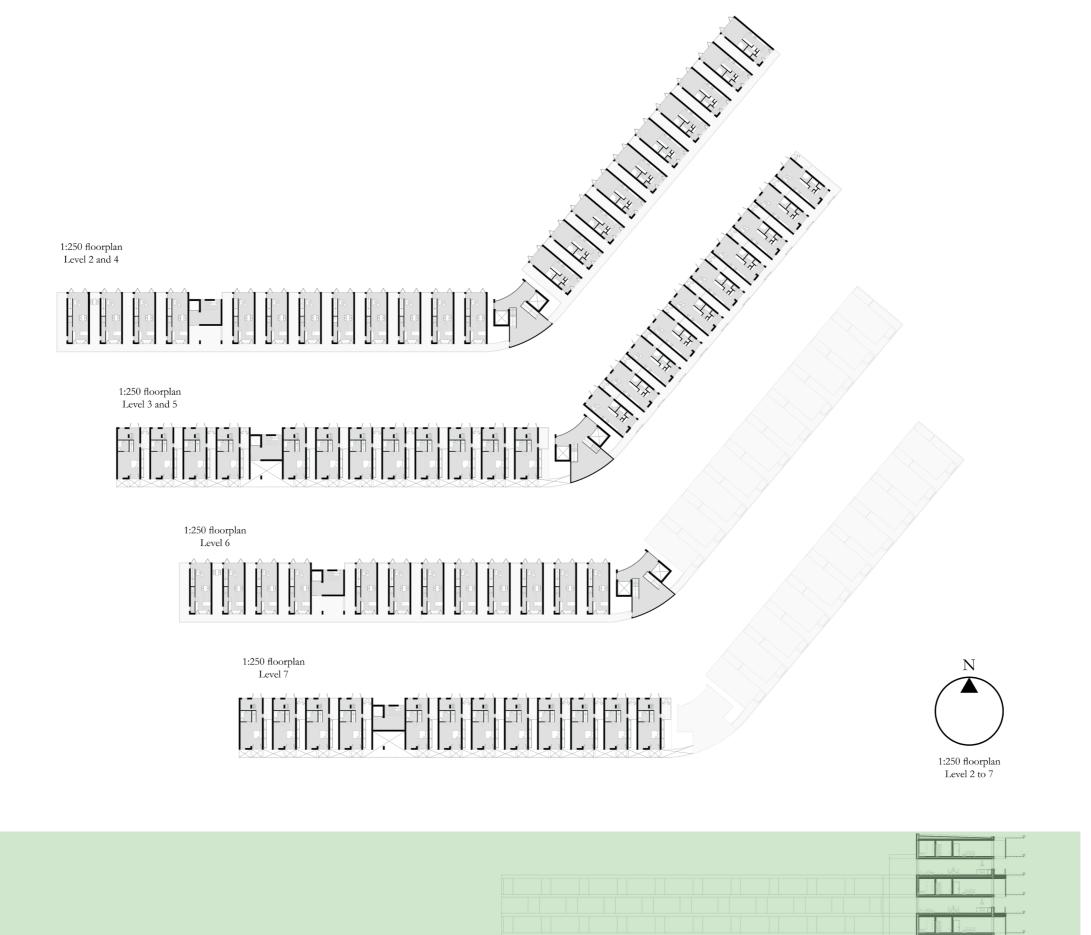

Foodcourt

Year round activity

(Small business units)

**Tourist information** 

(At the start of the city) Year round activity

Year round activity

Unaltered floorplan units
(Upper floor)
1 bedroom maisonette

Altered by inhabitants

Unaltered floorplan units

(Entrance floor)

Big balcony

(Entrance floor)
Smaller balcony + office

Altered by inhabitants
(Upper floor)
Compact 3 bedroom maisonette

## Rental studio with service unit

(Toilet, Bathroom, Storage, Bedroom)
Compact 3 bedroom maisonette

Leaves room for personalisation by inhabitants

Conclusion

Thank you!