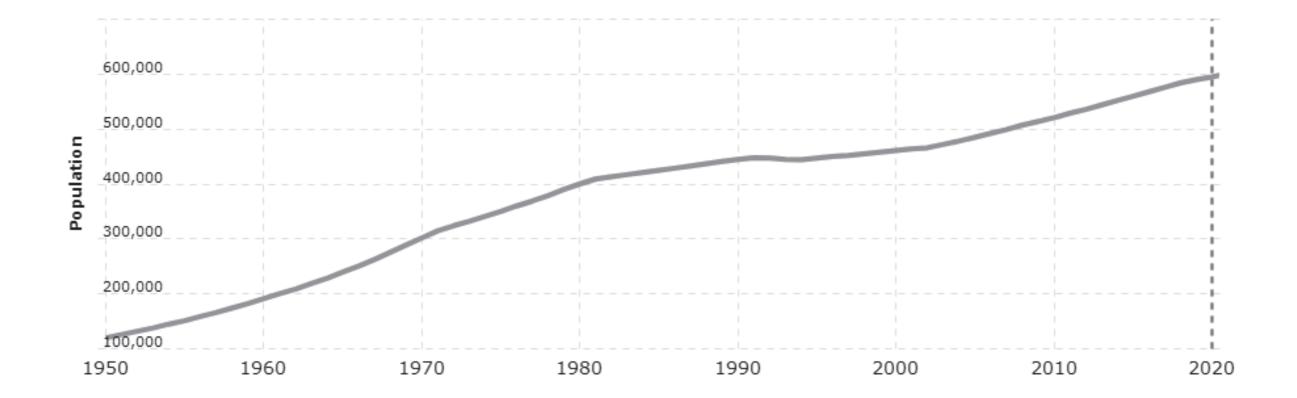

Interpretation of Skopje masterplan section

Interpretation of MIT Boston section

Interpretation of Tokyo Bay Project section

595.000 inhabitants in  $2020\,$  -  $\,28.3\%$  of Macedonians