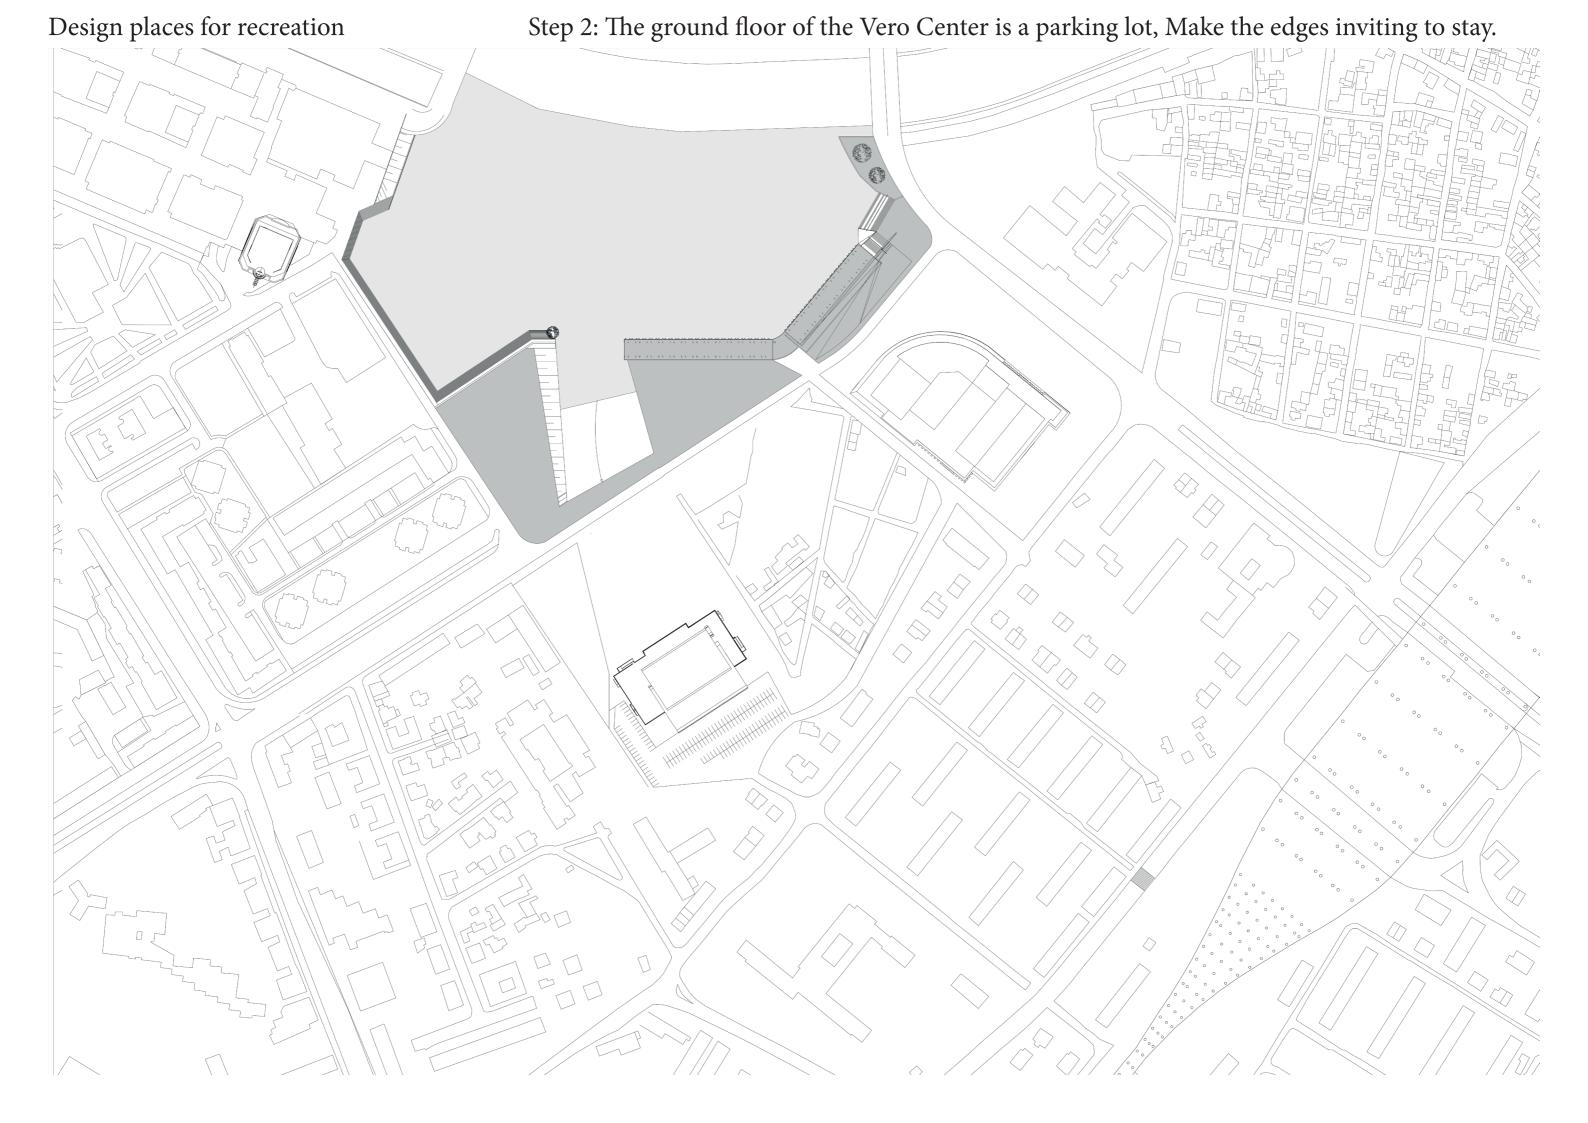

## The challenges:

- The city center closes itself from its surroundings
- An imbalance in pedestrian and motorized circulation
  - Public space gets more and more encroached

## The goals:

- Create a permeable and easy city access, overcoming the obstructions now in place. Design a route.
  - Give inhabitants the opportunity to escape the car dominated city. Design place(s) for recreation.
- Secure a level of open space, by allowing and designing flexibility.