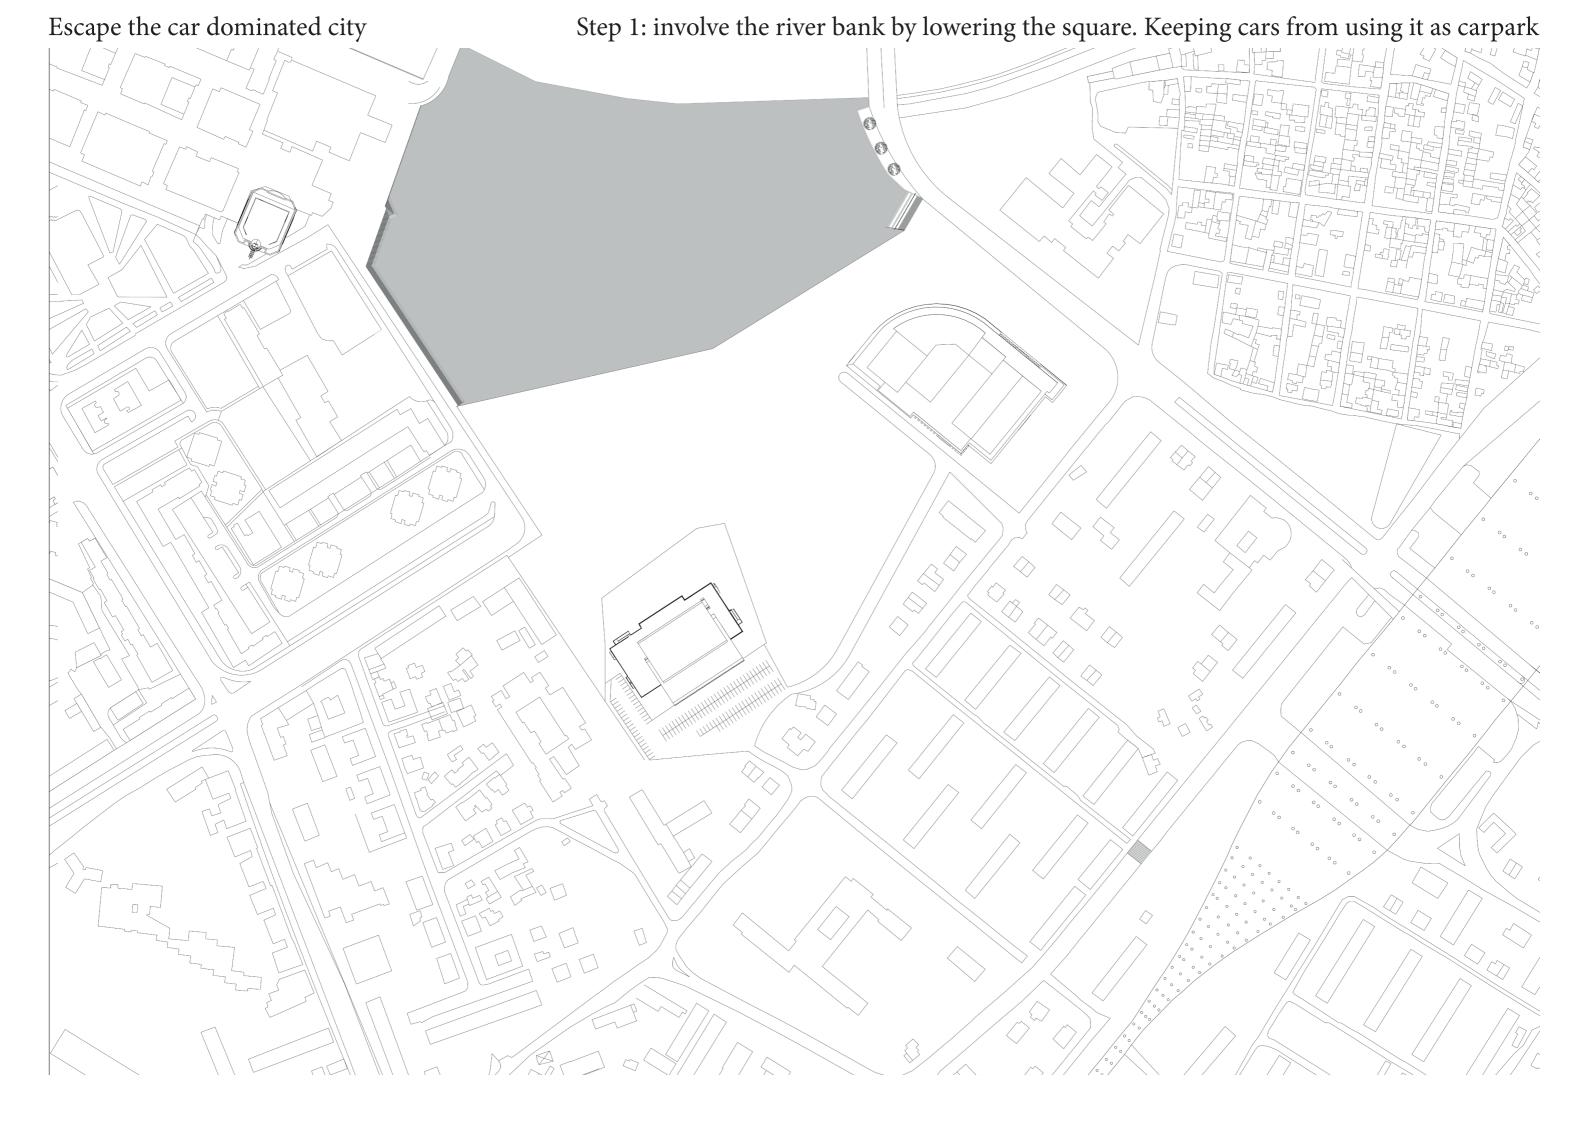

## The goals:

- Create a permeable and easy city access, overcoming the obstructions now in place. Design a route.
  - Give inhabitants the opportunity to escape the car dominated city. Design place(s) for recreation.
- Secure a level of open space, by allowing and designing flexibility.

#### The site:

- Sits right in the middle of Tange's original design
- Is compared to the center of Skopje underdeveloped
- Works both physically and visually as an obstruction between the center and train, bus and car traffic