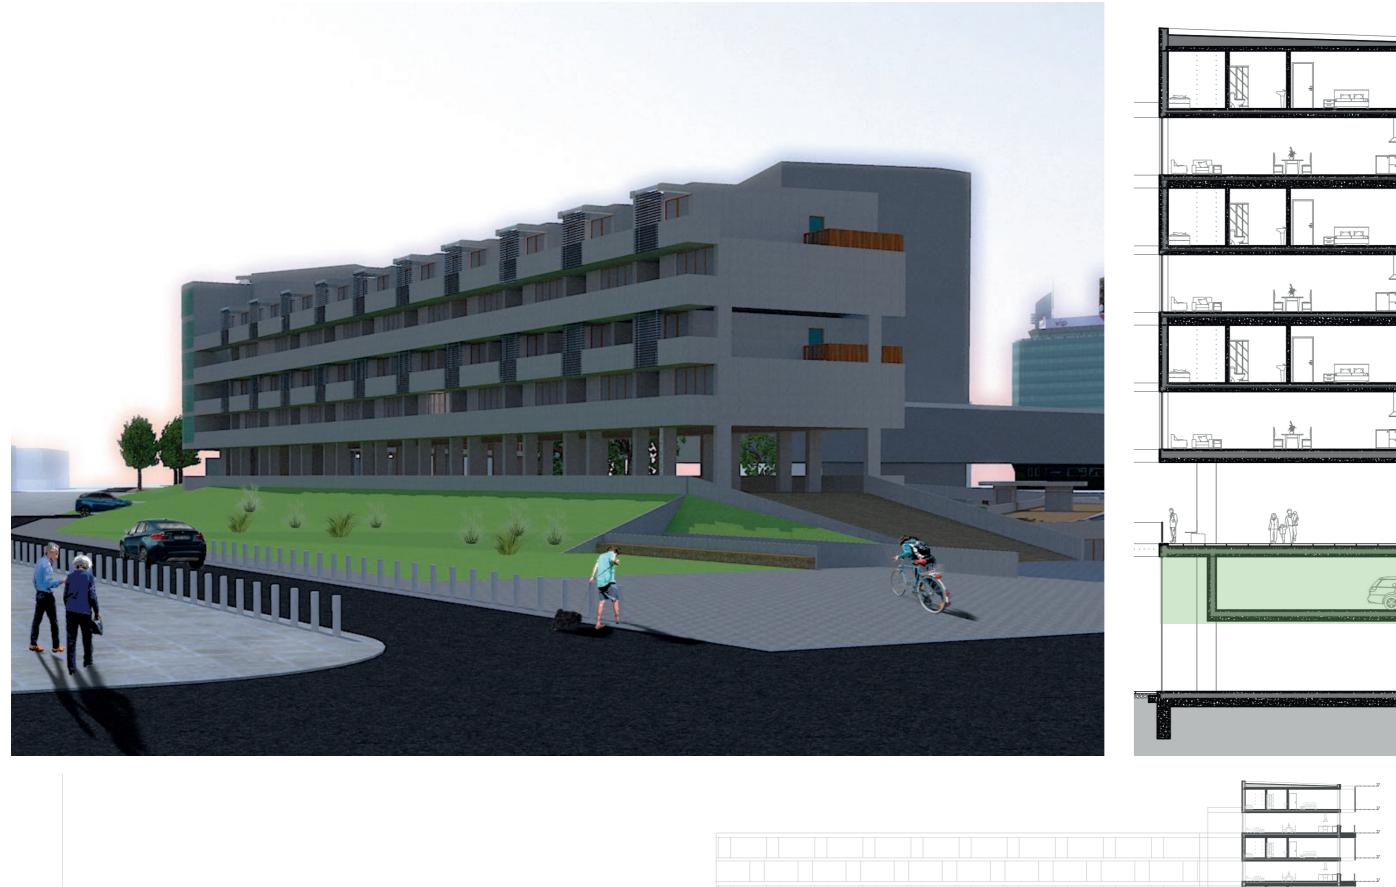

Foodcourt

Year round activity

(Small business units)

**Tourist information** 

(At the start of the city) Year round activity

Year round activity

Unaltered floorplan units
(Upper floor)
1 bedroom maisonette

Altered by inhabitants

Unaltered floorplan units

(Entrance floor)

Big balcony

(Entrance floor)
Smaller balcony + office

Altered by inhabitants
(Upper floor)
Compact 3 bedroom maisonette

## Rental studio with service unit

(Toilet, Bathroom, Storage, Bedroom)
Compact 3 bedroom maisonette

Leaves room for personalisation by inhabitants

Conclusion

Thank you!