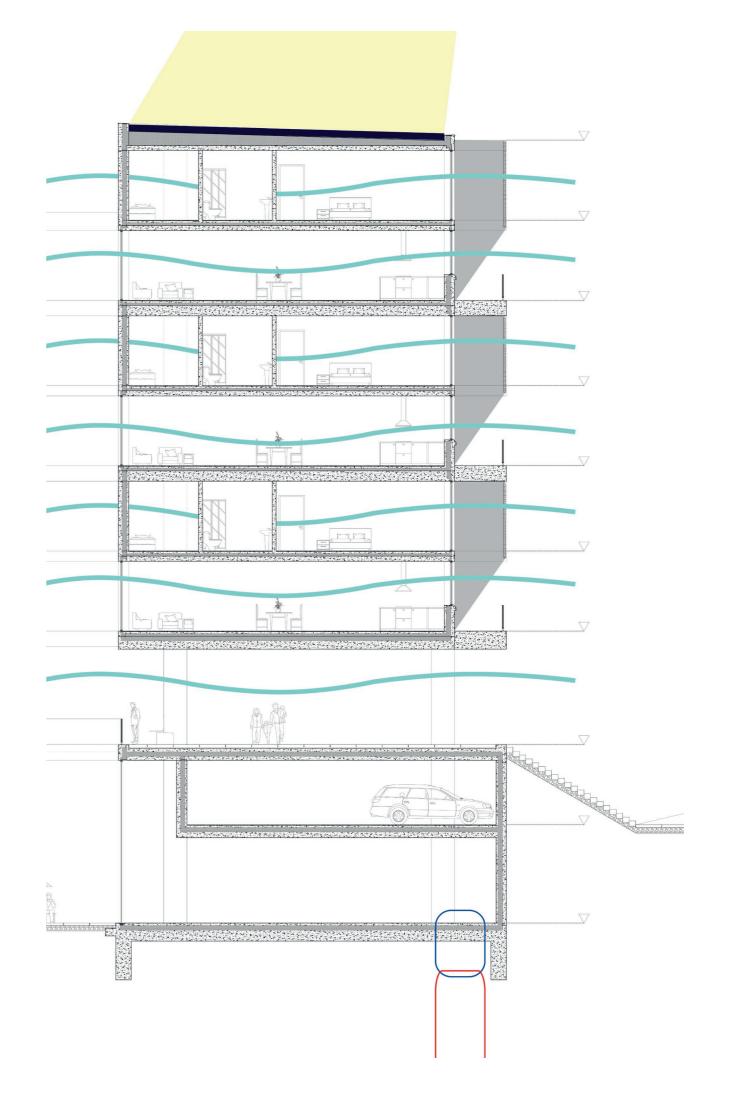

#### The site:

- Sits right in the middle of Tange's original design
- Is compared to the center of Skopje underdeveloped
- Works both physically and visually as an obstruction between the center and train, bus and car traffic