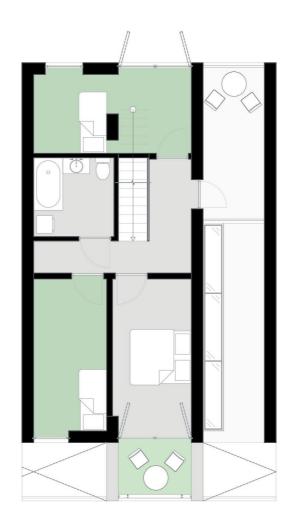

## Rental studio with service unit

(Toilet, Bathroom, Storage, Bedroom)
Compact 3 bedroom maisonette

Leaves room for personalisation by inhabitants

Conclusion

Thank you!