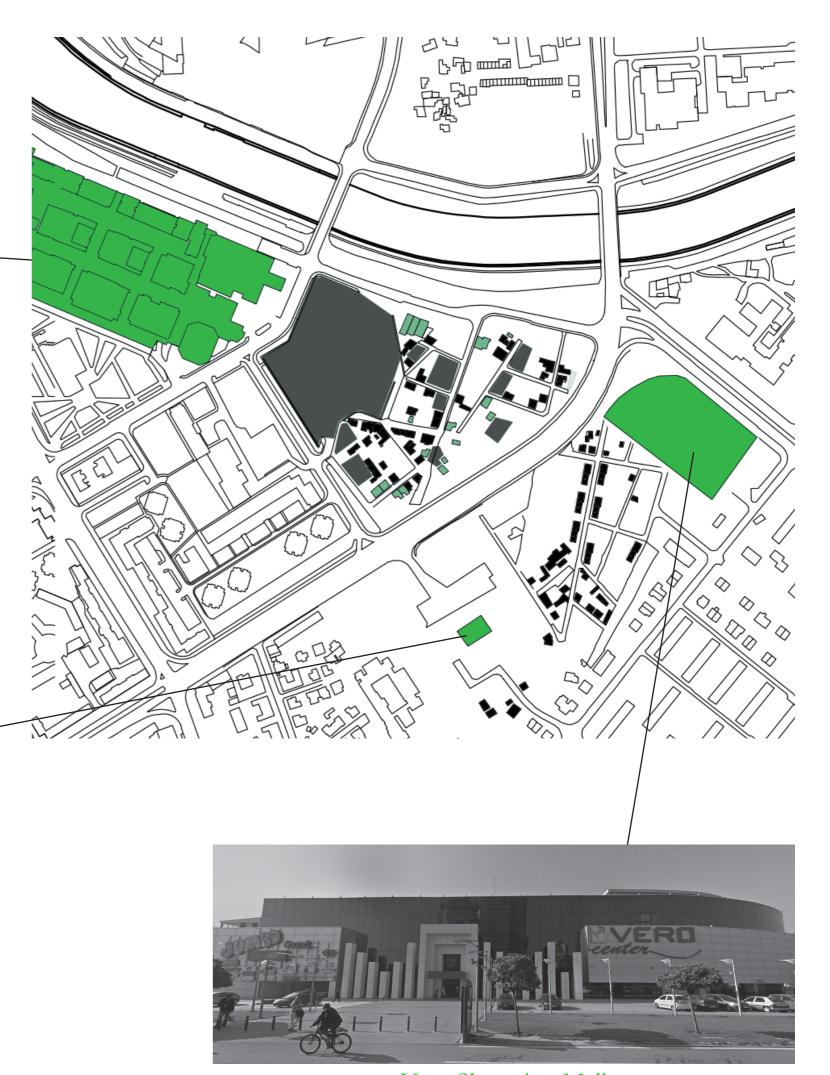

#### Car domination

206 cars/1000 inhabitants

over 122.000 cars in Skopje, not counting commuters

GTC Shopping center

14 small businesses 900+ parking spaces 70+ low rise houses

Olympic Swimming Pool

Vero Shopping Mall