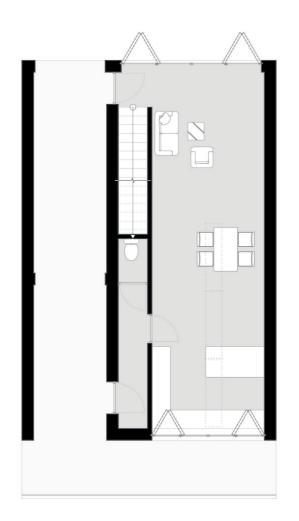

Unaltered floorplan units

(Entrance floor)

Big balcony

(Entrance floor)
Smaller balcony + office

Altered by inhabitants
(Upper floor)
Compact 3 bedroom maisonette