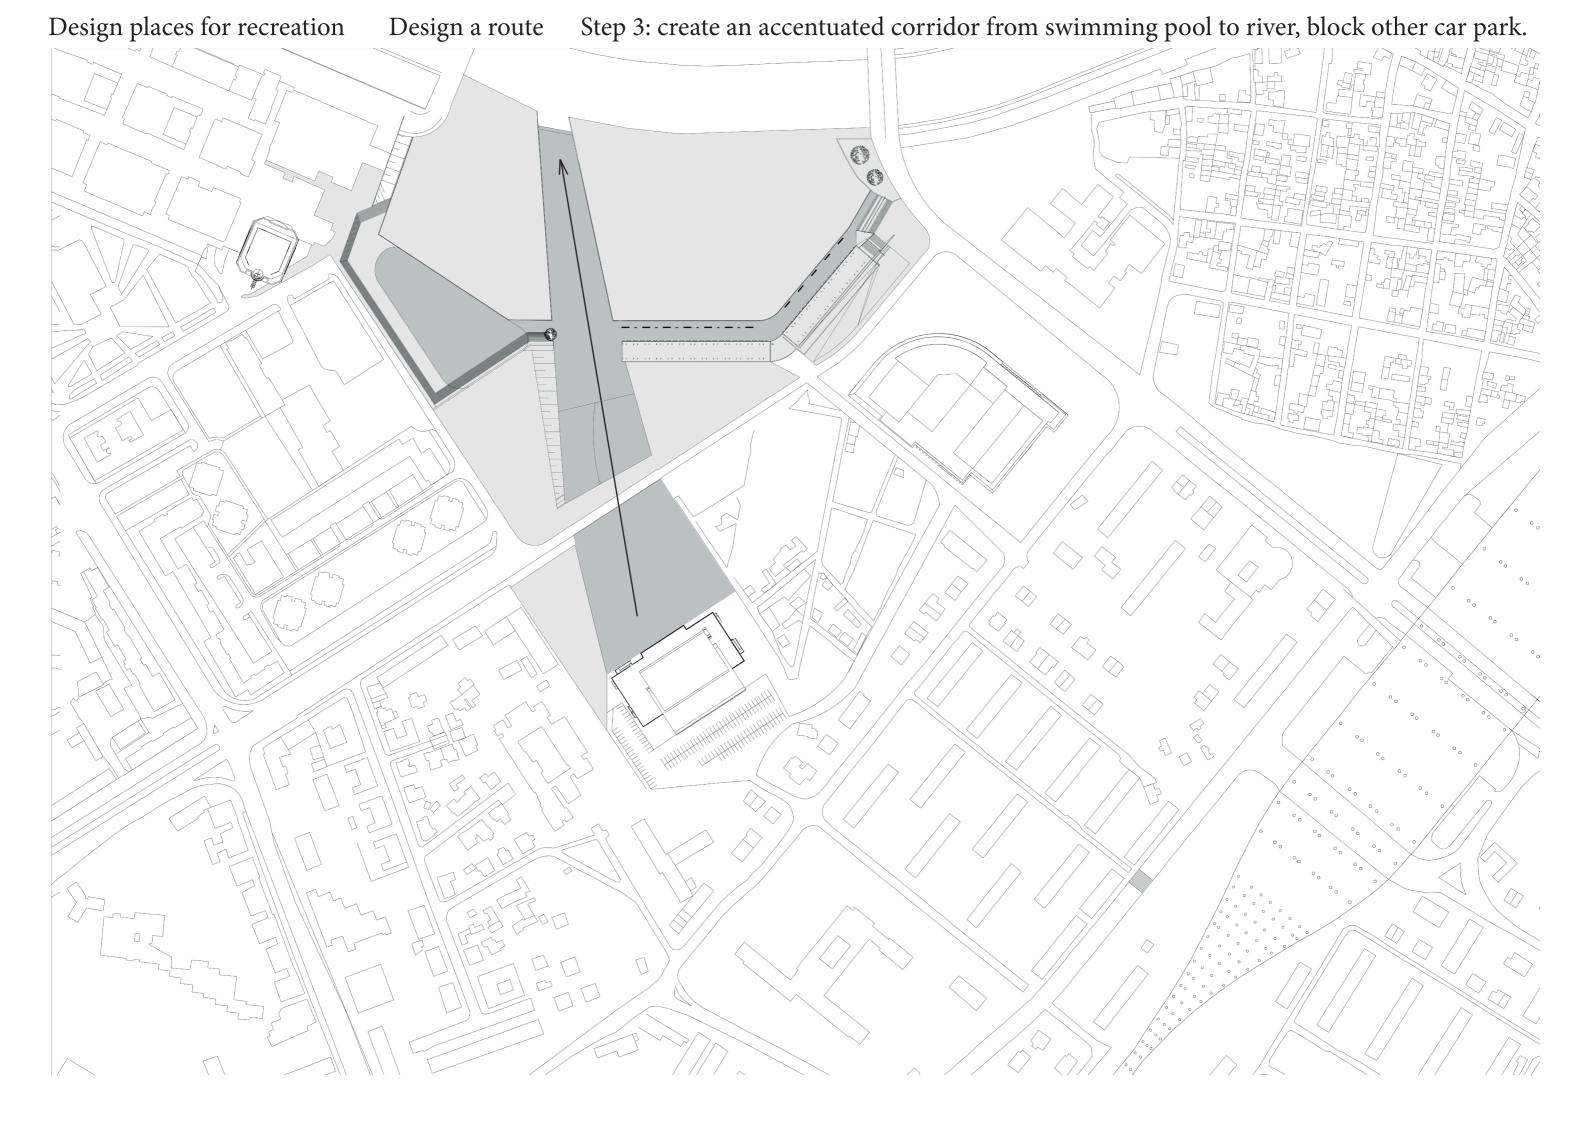

## The goals:

- Create a permeable and easy city access, overcoming the obstructions now in place. Design a route.
  - Give inhabitants the opportunity to escape the car dominated city. Design place(s) for recreation.
- Secure a level of open space, by allowing and designing flexibility.

#### The site:

- Sits right in the middle of Tange's original design
- Is compared to the center of Skopje underdeveloped
- Works both physically and visually as an obstruction between the center and train, bus and car traffic