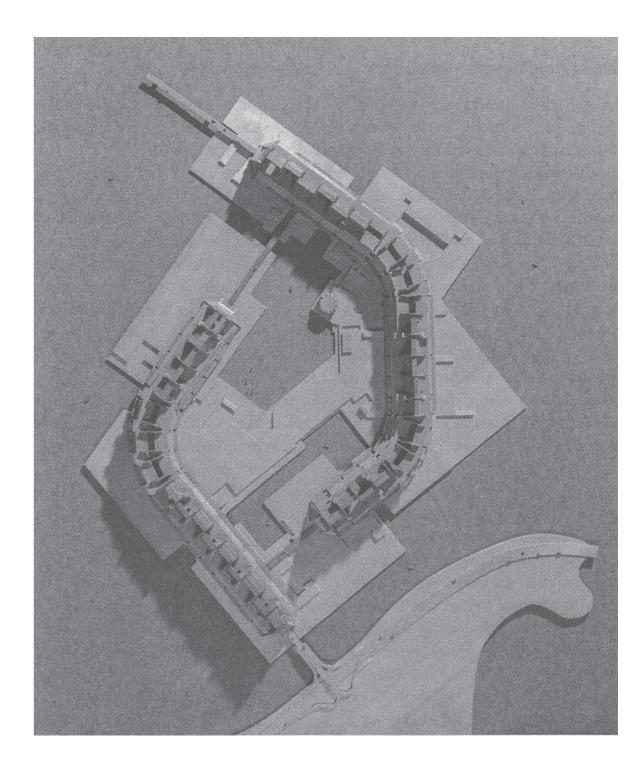

#### The site:

- Sits right in the middle of Tange's original design
- Is compared to the center of Skopje underdeveloped
- Works both physically and visually as an obstruction between the center and train, bus and car traffic