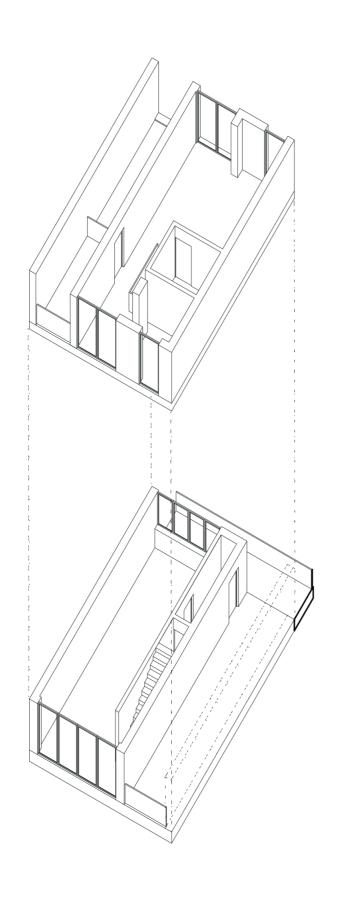

## Rental studio with service unit

(Toilet, Bathroom, Storage, Bedroom)
Compact 3 bedroom maisonette

Leaves room for personalisation by inhabitants

Conclusion

Thank you!