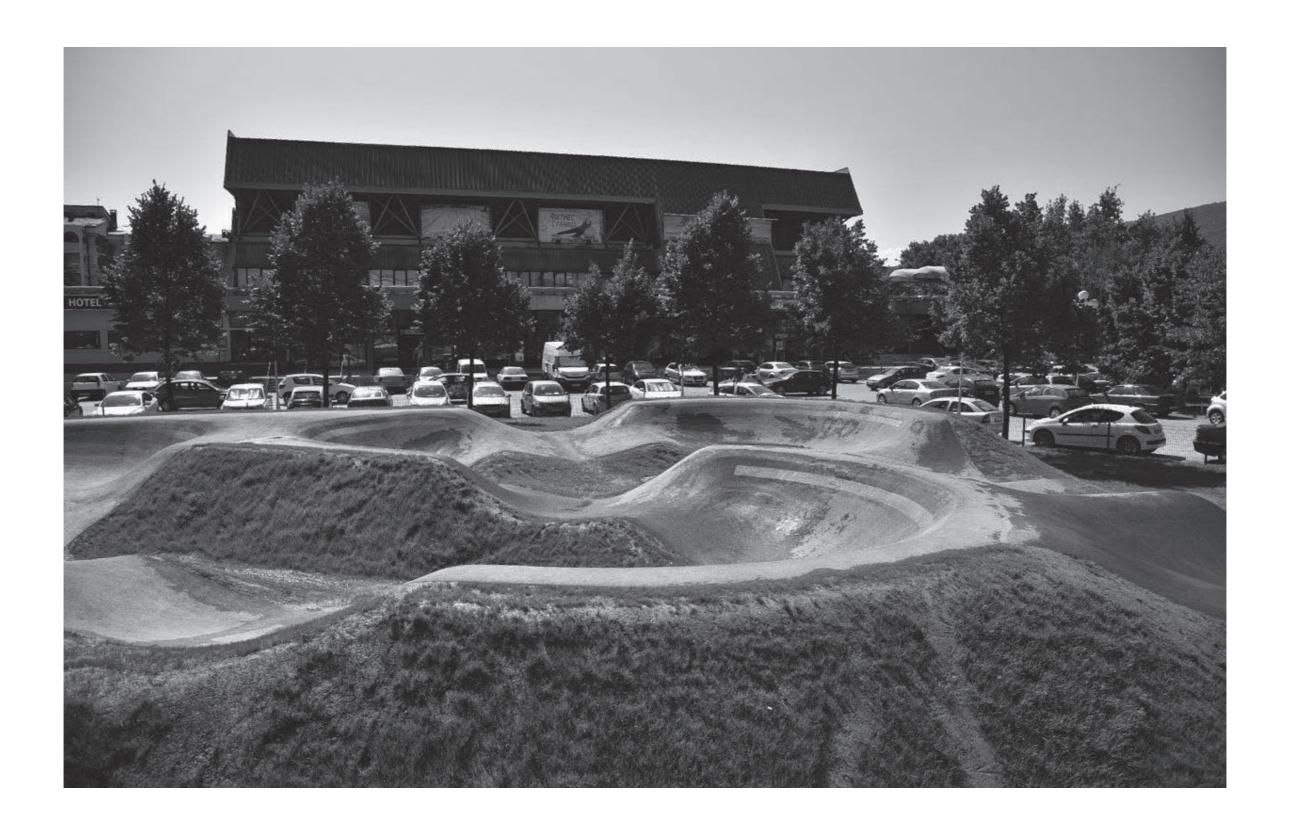

## The goals:

- Create a permeable and easy city access, overcoming the obstructions now in place. Design a route.
  - Give inhabitants the opportunity to escape the car dominated city. Design place(s) for recreation.
- Secure a level of open space, by allowing and designing flexibility.