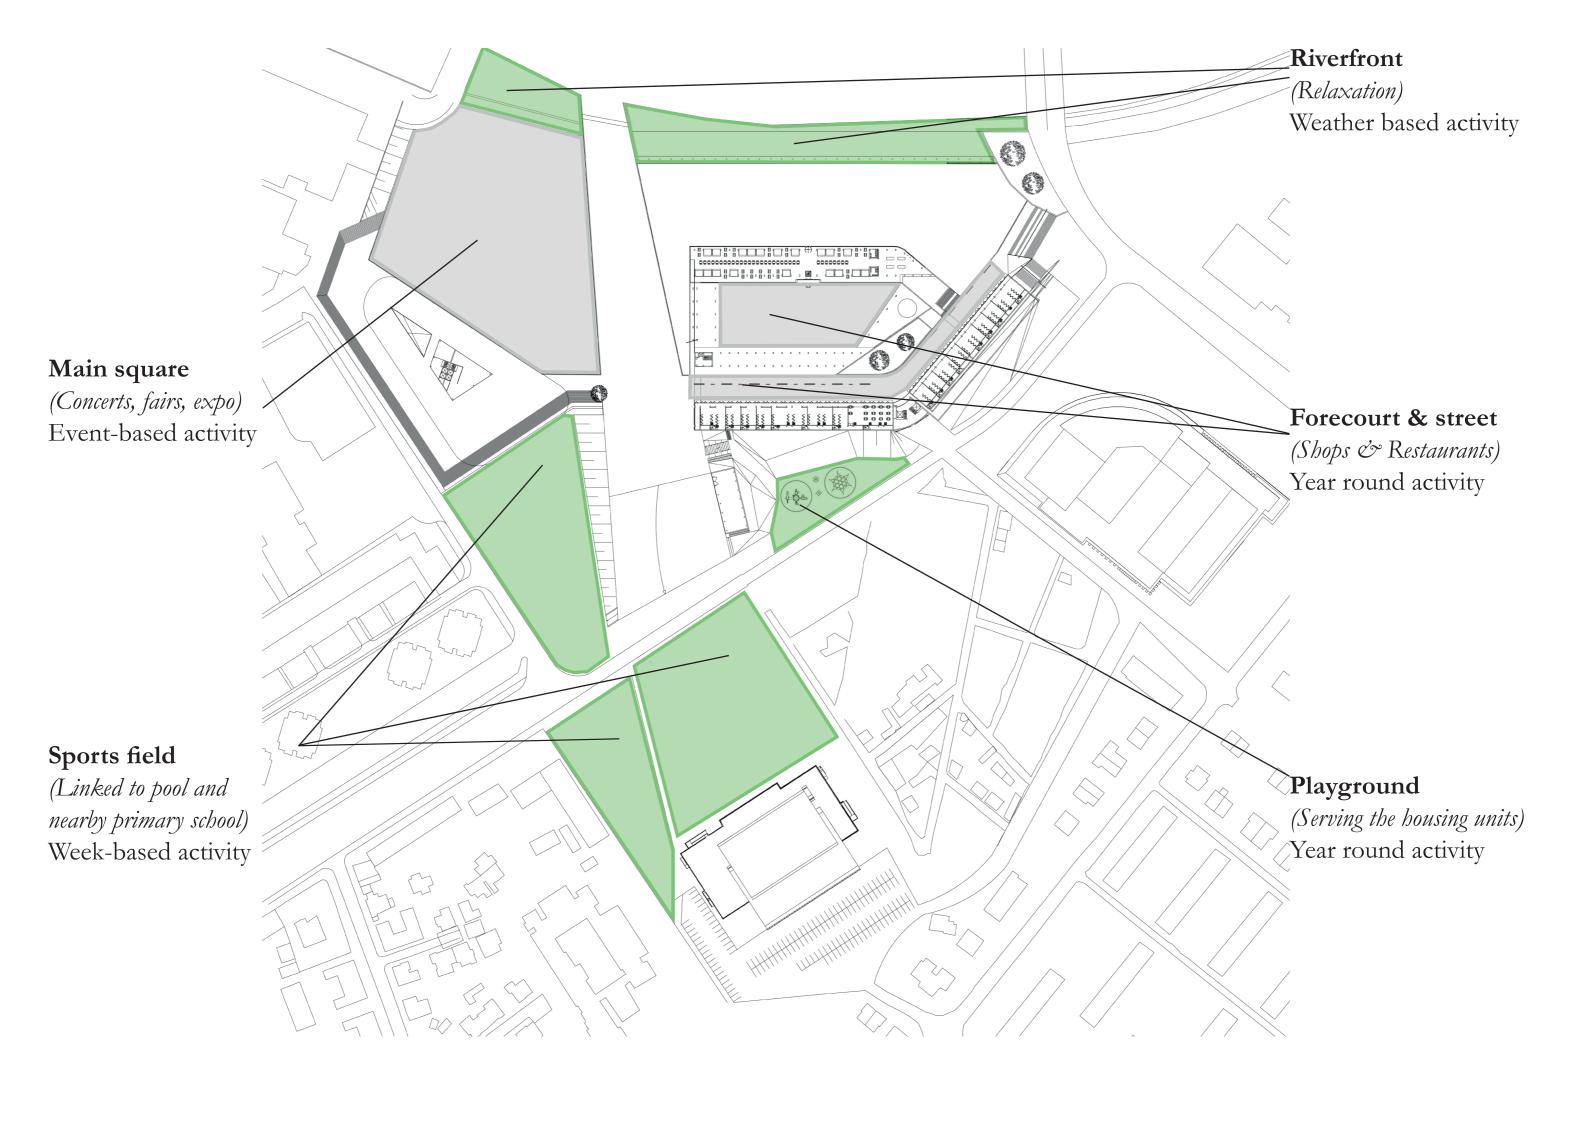

#### Car domination

206 cars/1000 inhabitants

over 122.000 cars in Skopje, not counting commuters

GTC Shopping center

14 small businesses 900+ parking spaces 70+ low rise houses

Olympic Swimming Pool

Vero Shopping Mall

Foodcourt

Year round activity

(Small business units)

**Tourist information** 

(At the start of the city) Year round activity

Year round activity

Unaltered floorplan units
(Upper floor)
1 bedroom maisonette

Altered by inhabitants