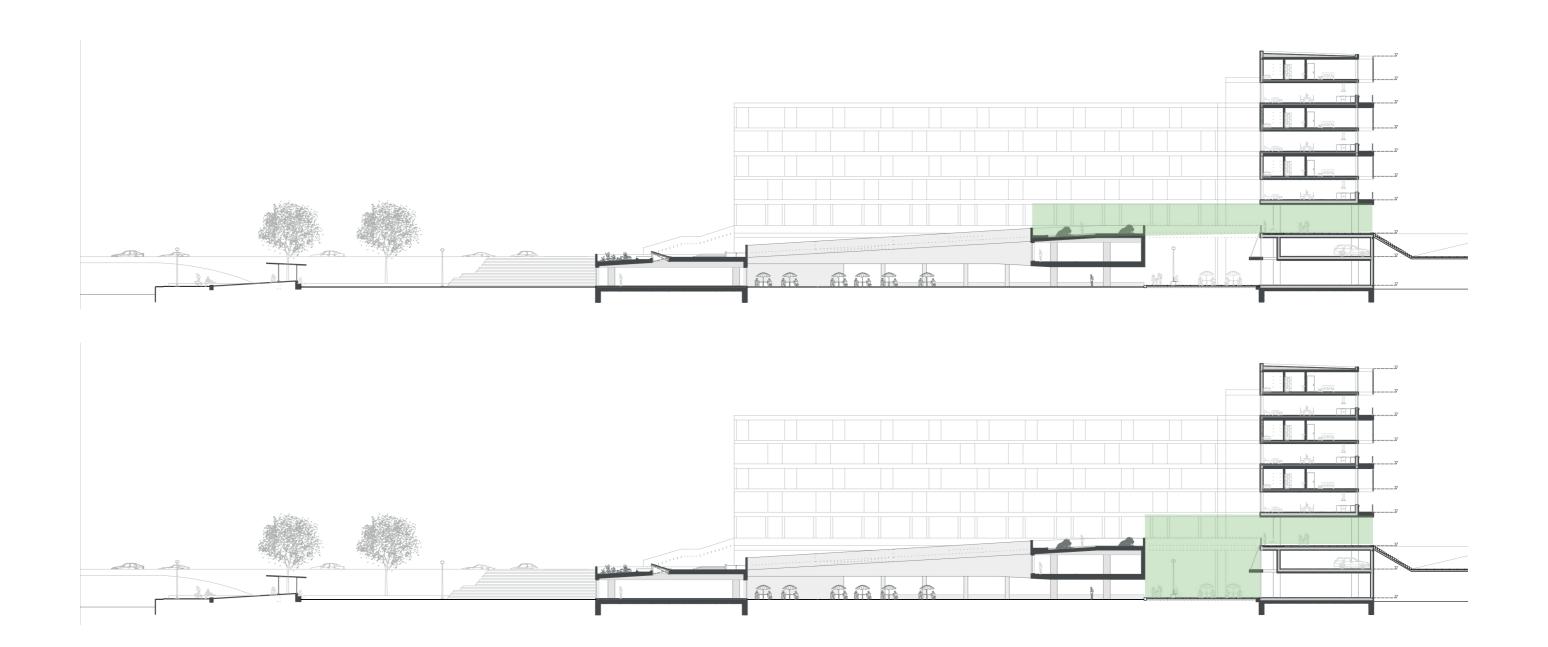

Foodcourt

Year round activity

(Small business units)

**Tourist information** 

(At the start of the city) Year round activity

Year round activity

Unaltered floorplan units
(Upper floor)
1 bedroom maisonette

Altered by inhabitants

Unaltered floorplan units

(Entrance floor)

Big balcony

(Entrance floor)
Smaller balcony + office

Altered by inhabitants
(Upper floor)
Compact 3 bedroom maisonette