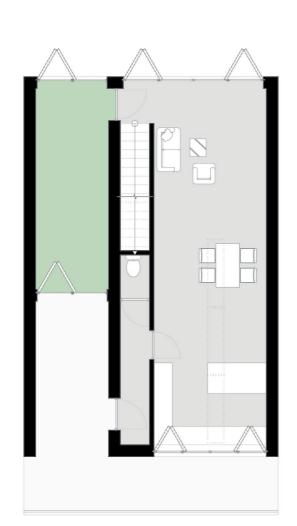

Unaltered floorplan units

(Entrance floor)

Big balcony

(Entrance floor)
Smaller balcony + office

Altered by inhabitants
(Upper floor)
Compact 3 bedroom maisonette