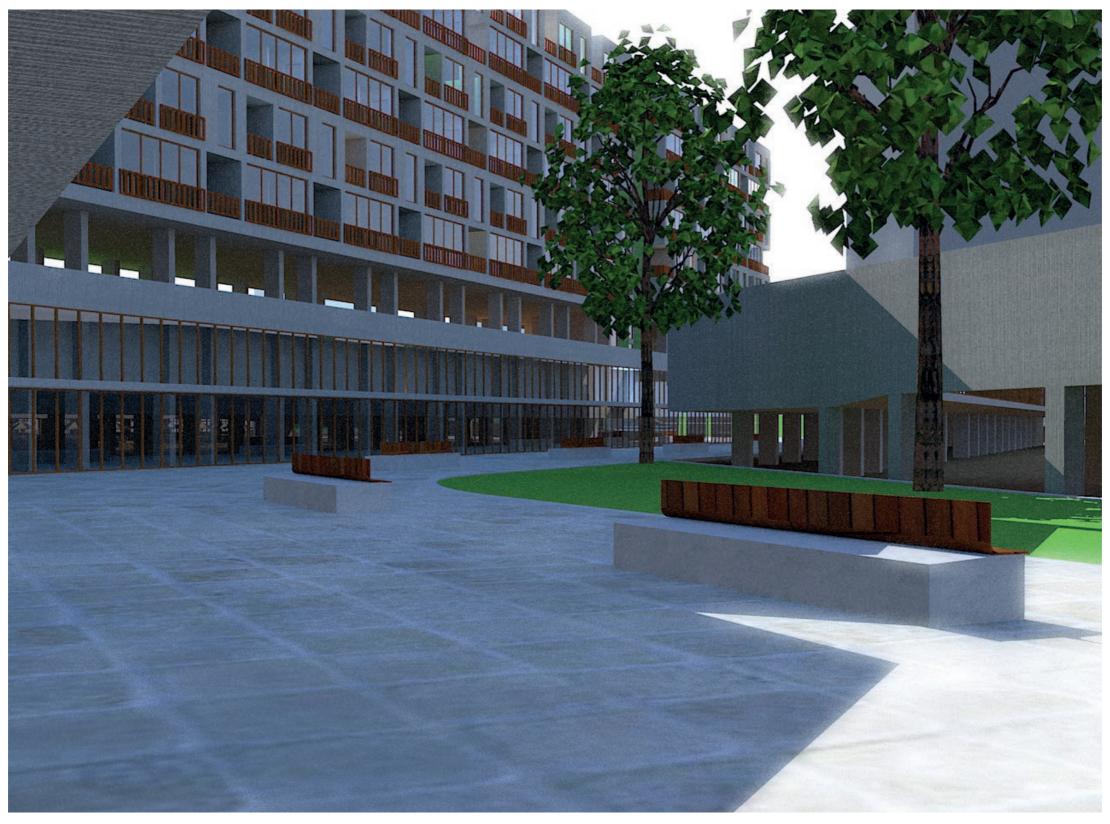

## The goals:

- Create a permeable and easy city access, overcoming the obstructions now in place. Design a route.
  - Give inhabitants the opportunity to escape the car dominated city. Design place(s) for recreation.
- Secure a level of open space, by allowing and designing flexibility.

#### The site:

- Sits right in the middle of Tange's original design
- Is compared to the center of Skopje underdeveloped
- Works both physically and visually as an obstruction between the center and train, bus and car traffic