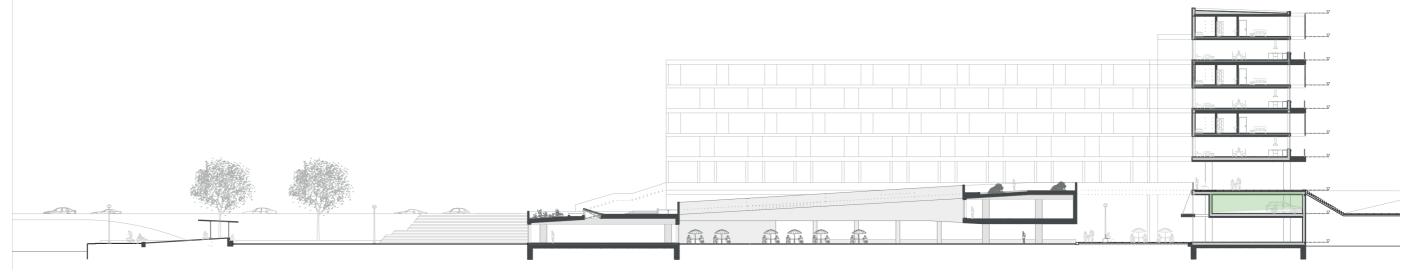

#### The site:

- Sits right in the middle of Tange's original design
- Is compared to the center of Skopje underdeveloped
- Works both physically and visually as an obstruction between the center and train, bus and car traffic