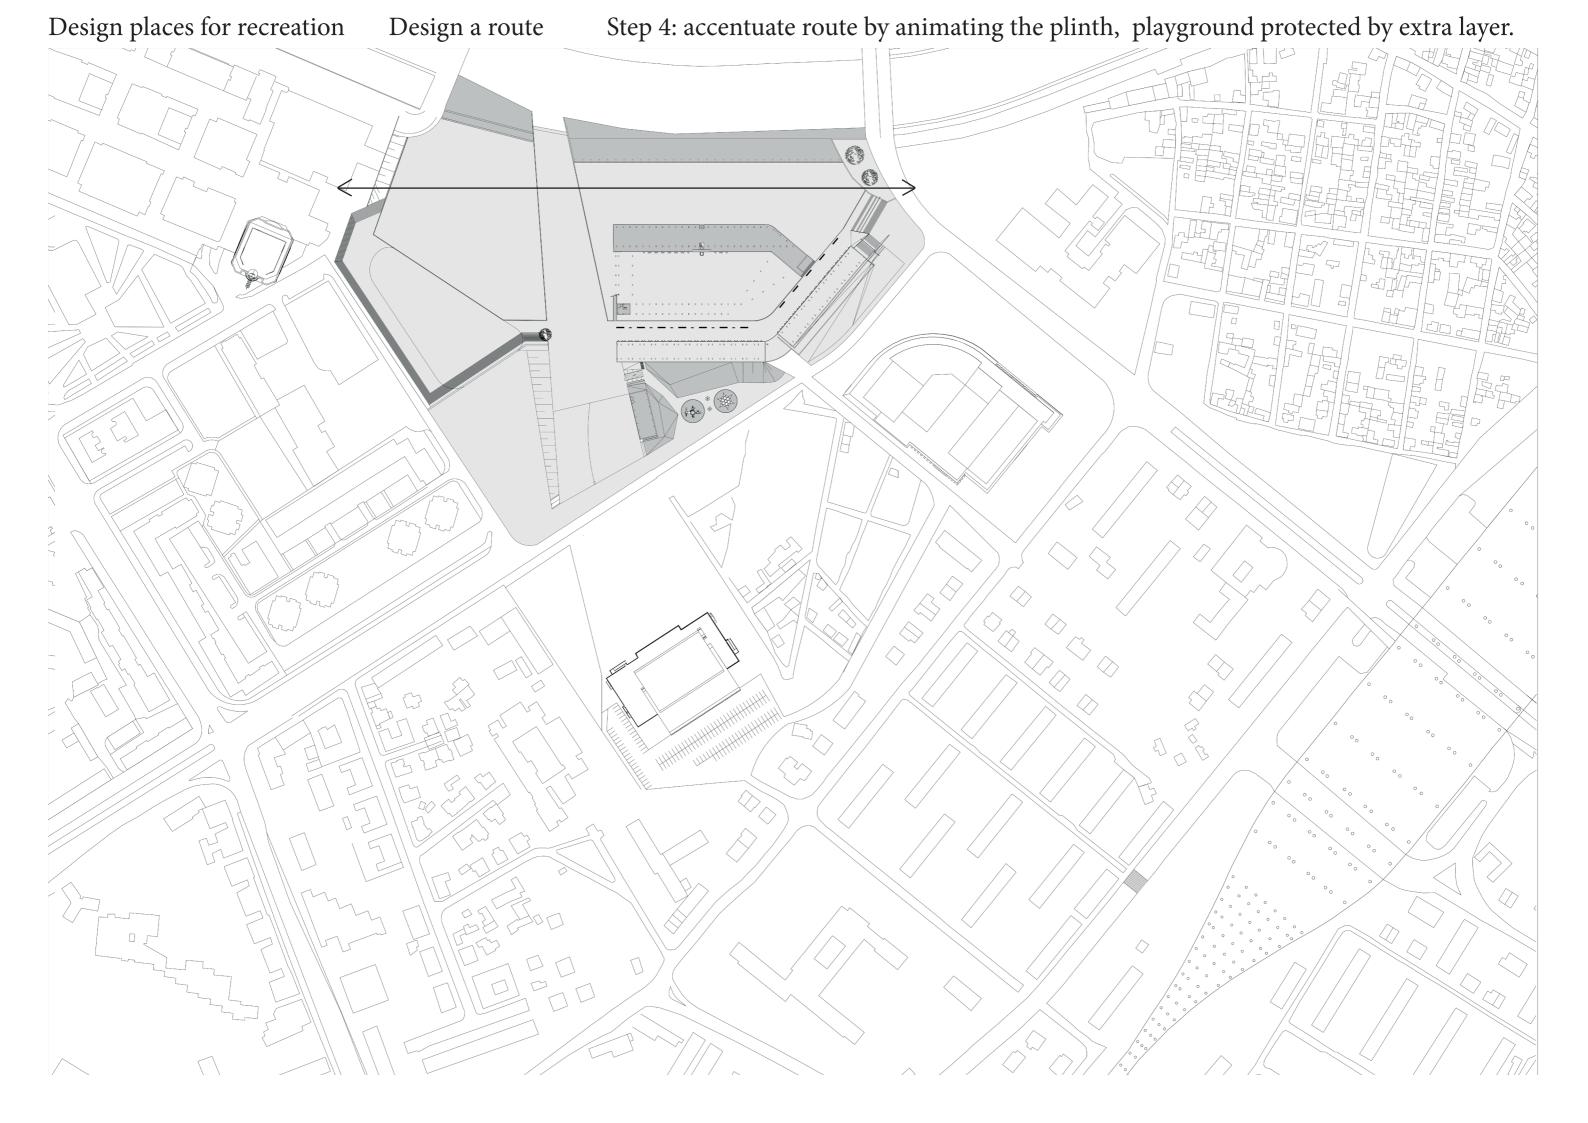

## The goals:

- Create a permeable and easy city access, overcoming the obstructions now in place. Design a route.
  - Give inhabitants the opportunity to escape the car dominated city. Design place(s) for recreation.
- Secure a level of open space, by allowing and designing flexibility.