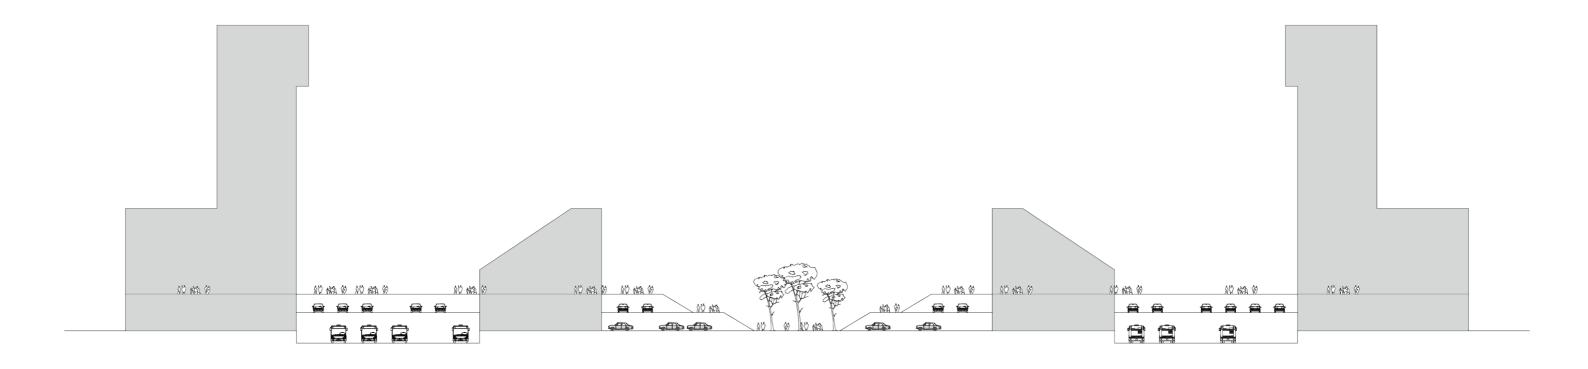

Interpretation of Skopje masterplan section

Interpretation of MIT Boston section

Interpretation of Tokyo Bay Project section

595.000 inhabitants in  $2020\,$  -  $\,28.3\%$  of Macedonians