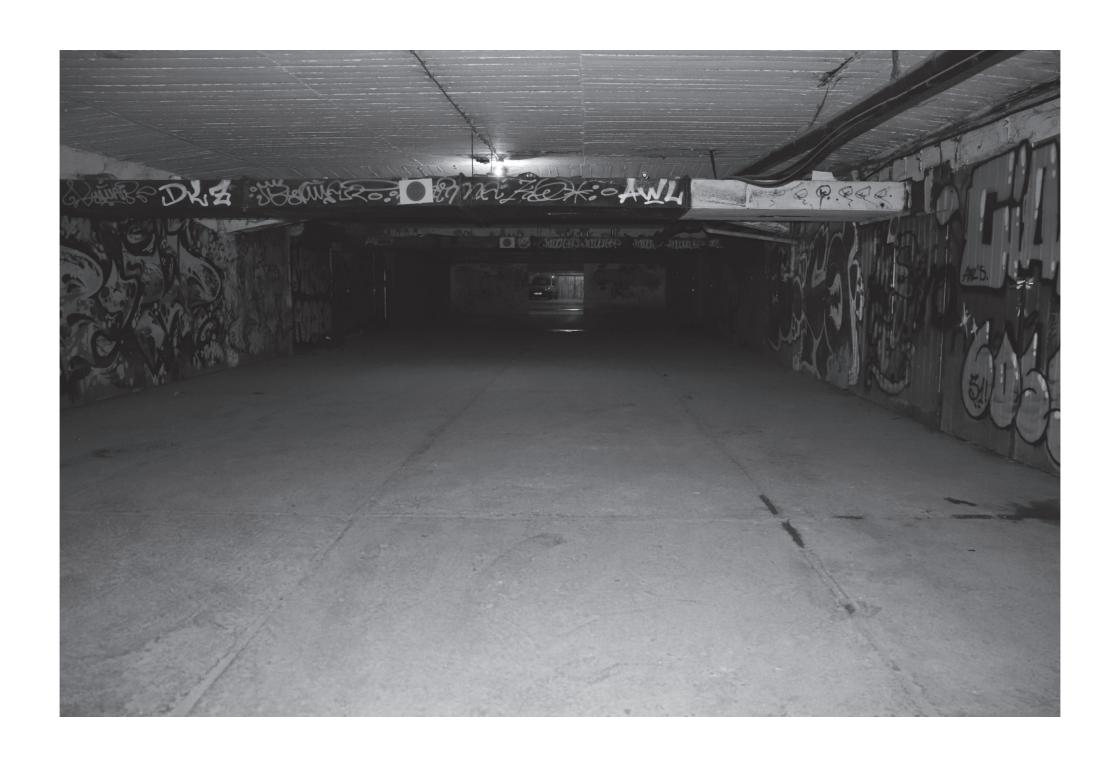

#### The site:

- Sits right in the middle of Tange's original design
- Is compared to the center of Skopje underdeveloped
- Works both physically and visually as an obstruction between the center and train, bus and car traffic