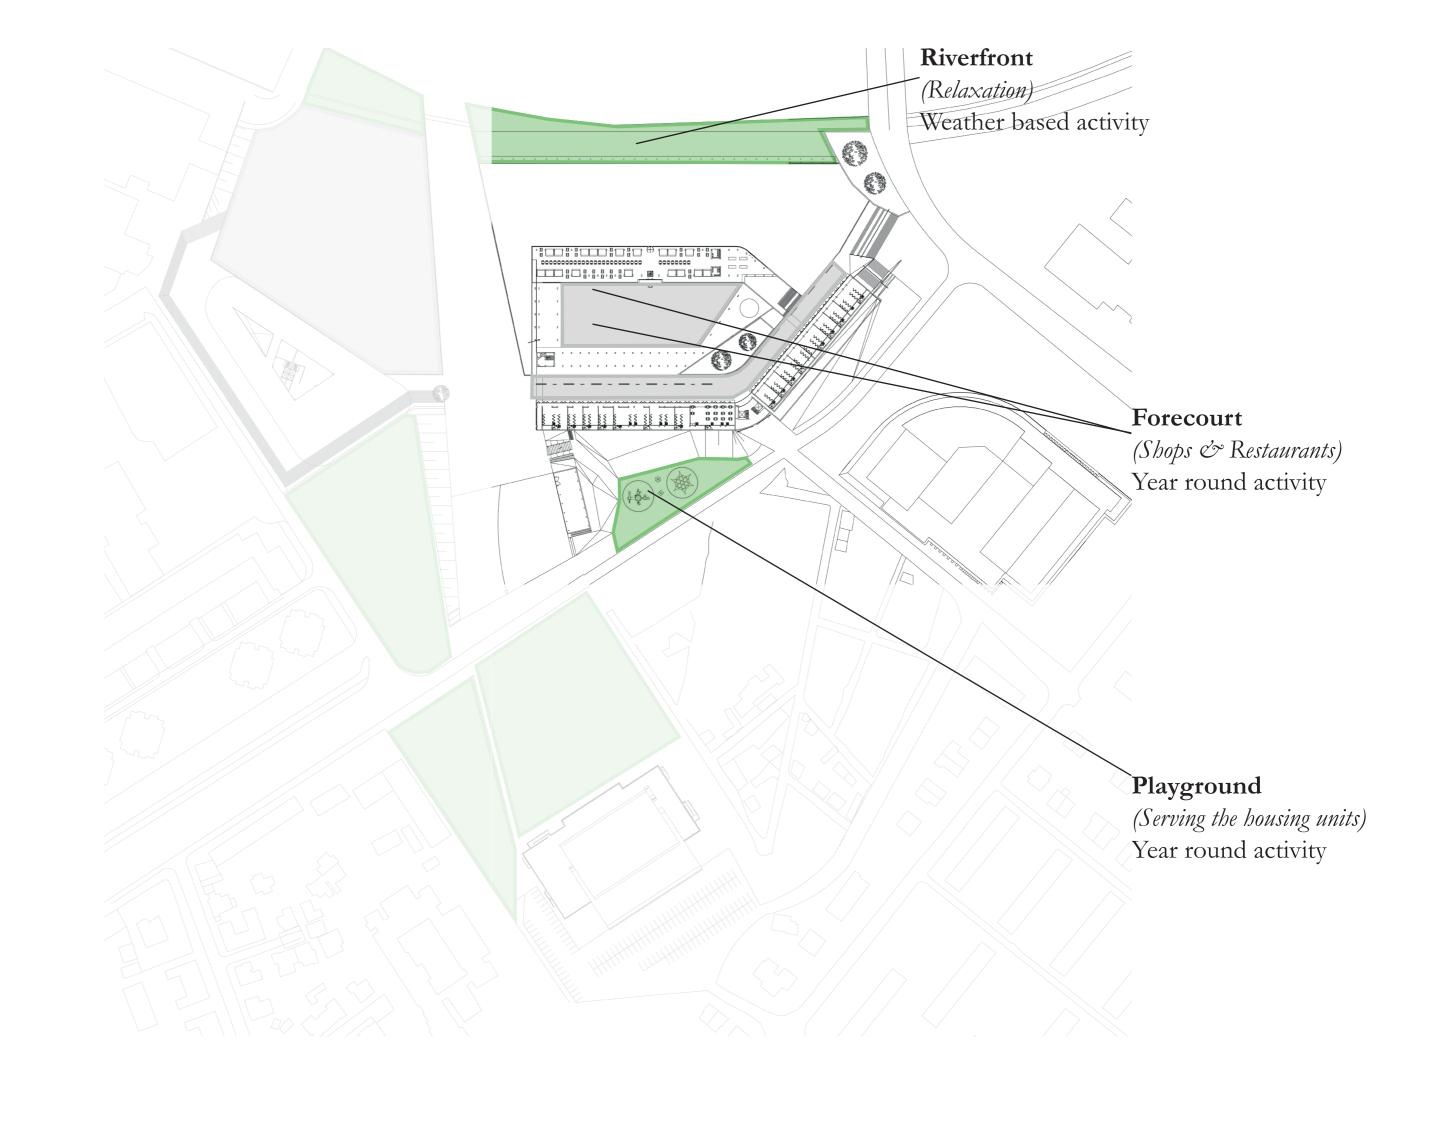

Foodcourt

Year round activity

(Small business units)

**Tourist information** 

(At the start of the city) Year round activity

Year round activity

Unaltered floorplan units
(Upper floor)
1 bedroom maisonette

Altered by inhabitants