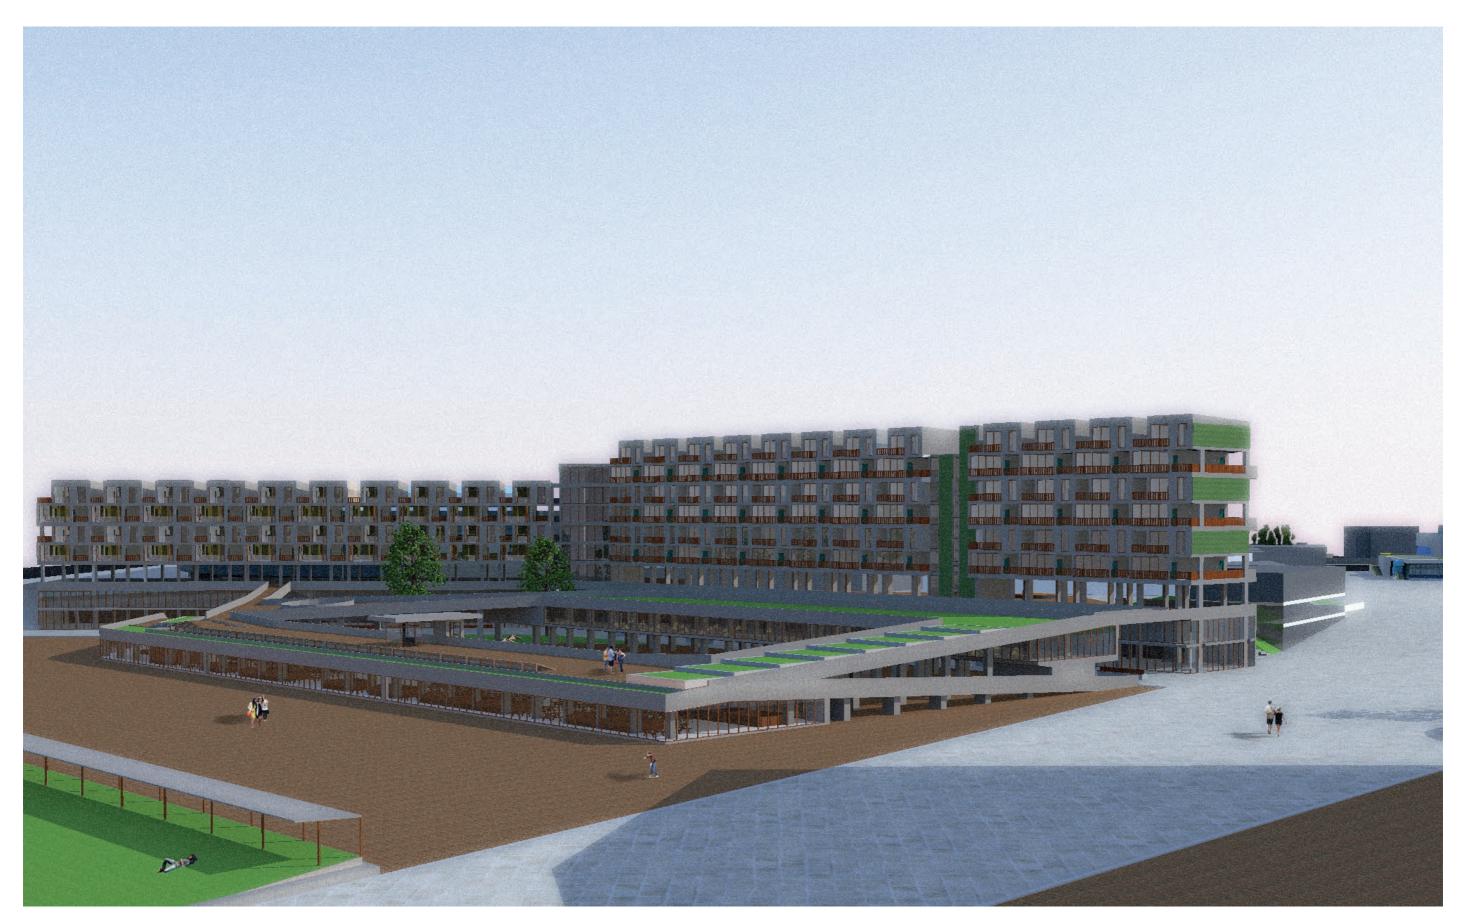

#### The site:

- Sits right in the middle of Tange's original design
- Is compared to the center of Skopje underdeveloped
- Works both physically and visually as an obstruction between the center and train, bus and car traffic

Foodcourt

Year round activity

(Small business units)

**Tourist information** 

(At the start of the city) Year round activity

Year round activity

Unaltered floorplan units
(Upper floor)
1 bedroom maisonette

Altered by inhabitants

Unaltered floorplan units

(Entrance floor)

Big balcony

(Entrance floor)
Smaller balcony + office

Altered by inhabitants
(Upper floor)
Compact 3 bedroom maisonette