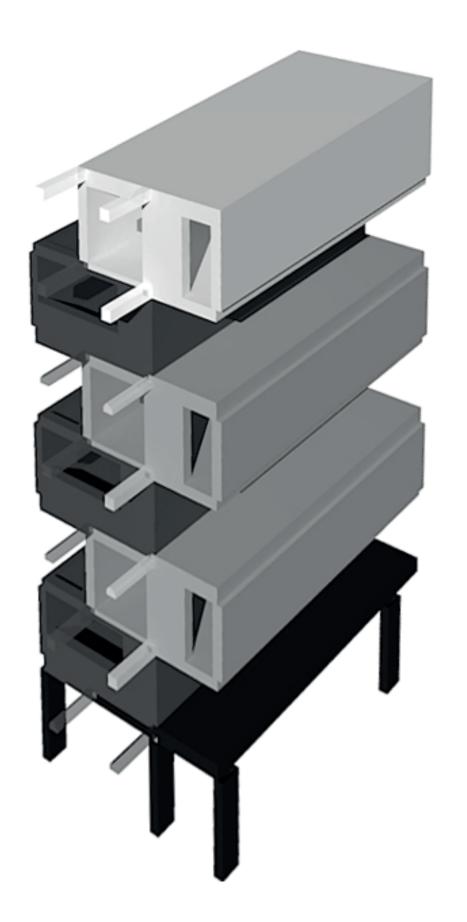

## Rental studio with service unit

(Toilet, Bathroom, Storage, Bedroom)
Compact 3 bedroom maisonette

Leaves room for personalisation by inhabitants

Conclusion

Thank you!