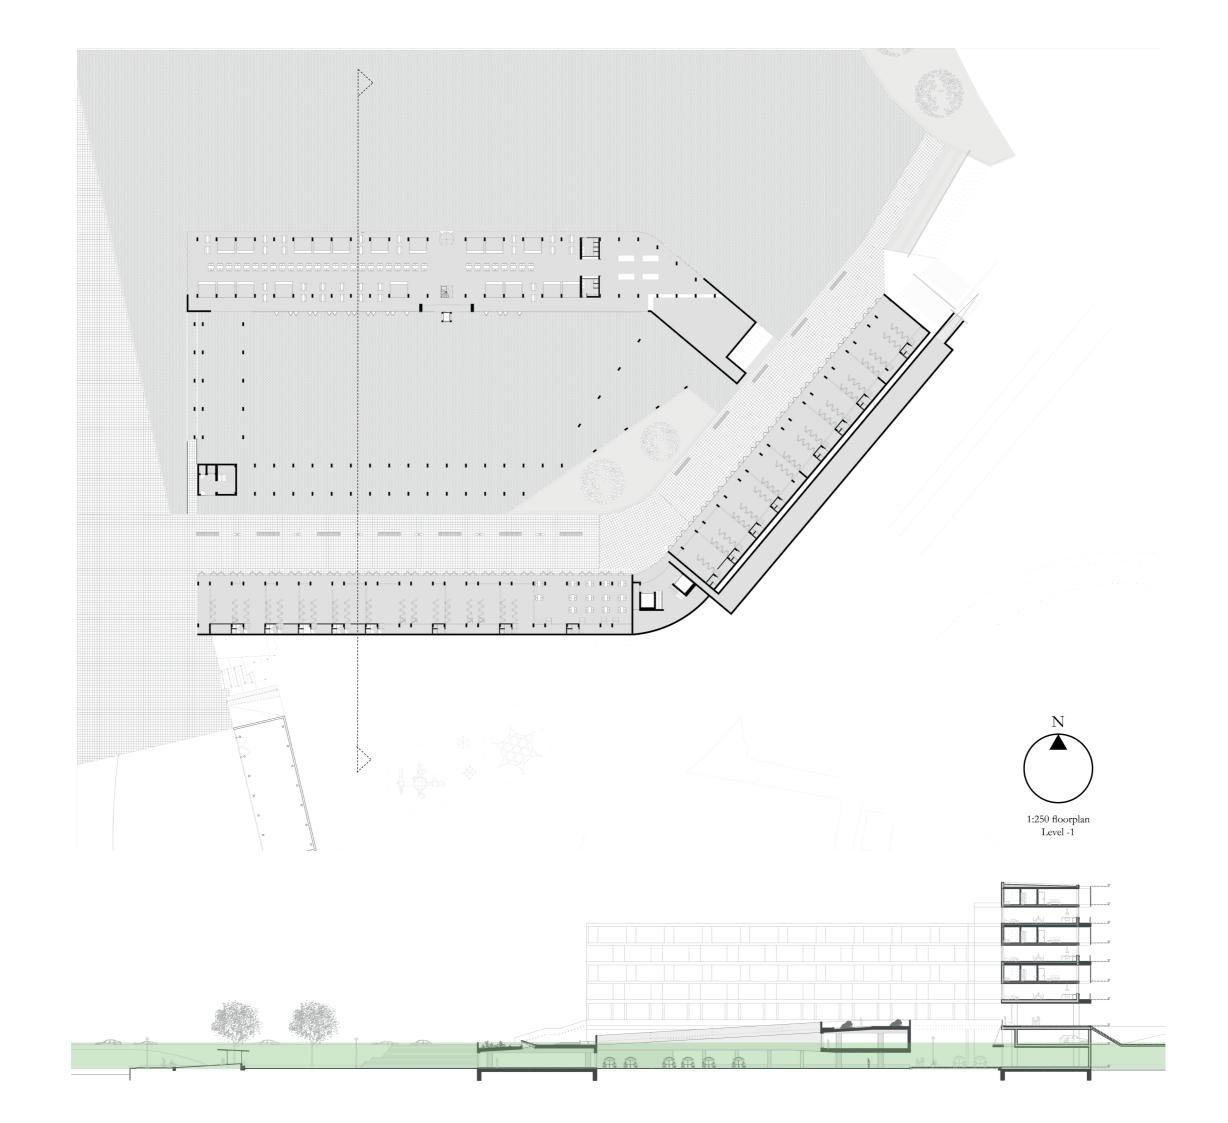

#### Car domination

206 cars/1000 inhabitants

over 122.000 cars in Skopje, not counting commuters

GTC Shopping center

14 small businesses 900+ parking spaces 70+ low rise houses

Olympic Swimming Pool

Vero Shopping Mall

Foodcourt

Year round activity

(Small business units)

**Tourist information** 

(At the start of the city) Year round activity

Year round activity

Unaltered floorplan units
(Upper floor)
1 bedroom maisonette

Altered by inhabitants