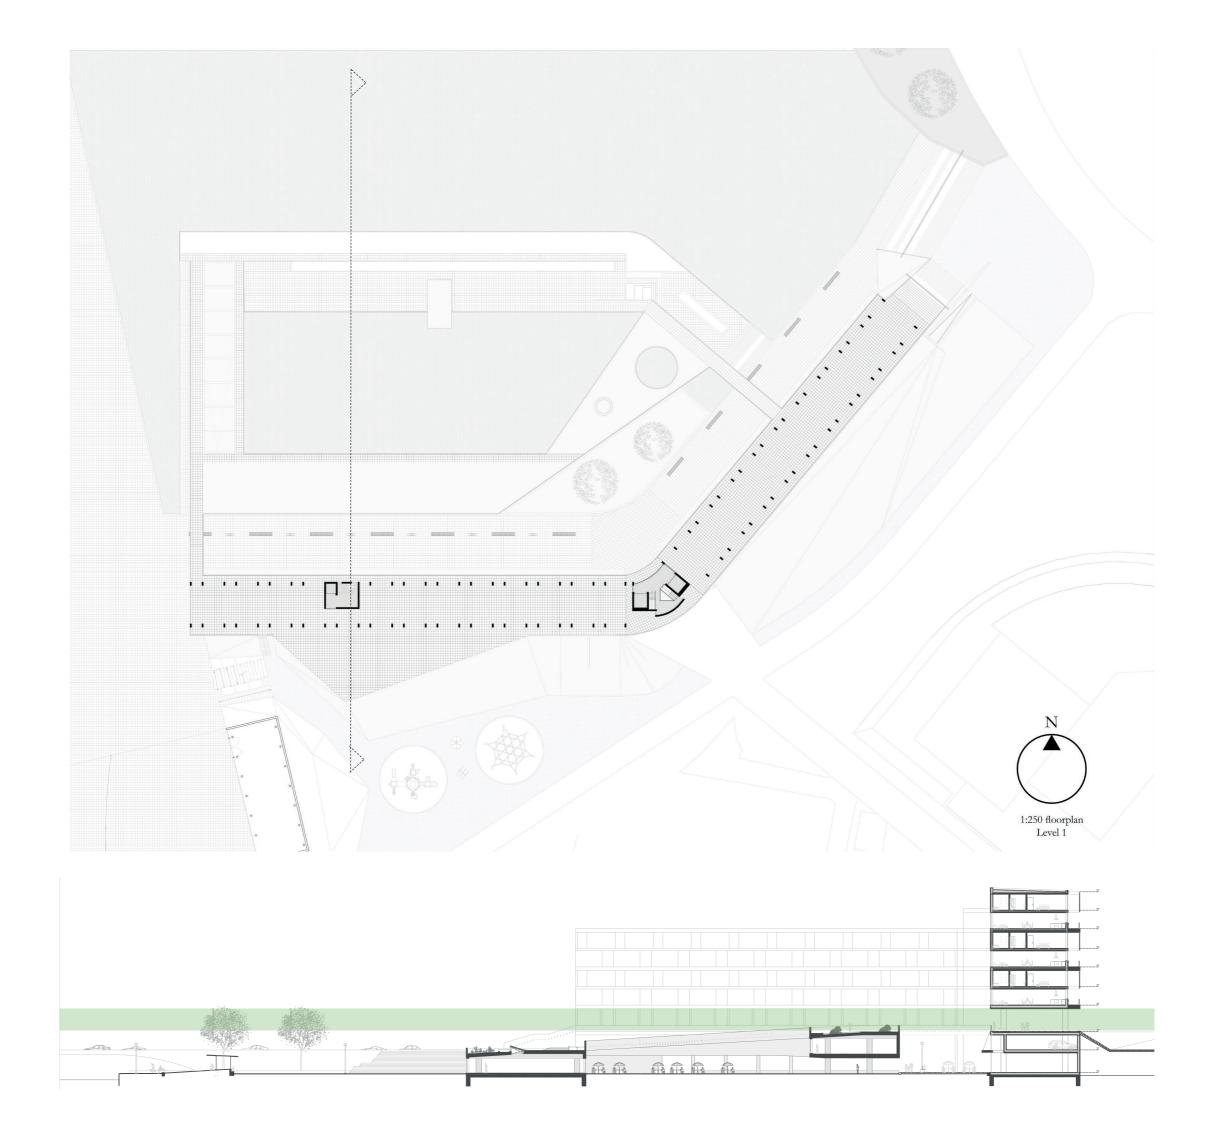

#### The site:

- Sits right in the middle of Tange's original design
- Is compared to the center of Skopje underdeveloped
- Works both physically and visually as an obstruction between the center and train, bus and car traffic

Foodcourt

Year round activity

(Small business units)

**Tourist information** 

(At the start of the city) Year round activity

Year round activity

Unaltered floorplan units
(Upper floor)
1 bedroom maisonette

Altered by inhabitants