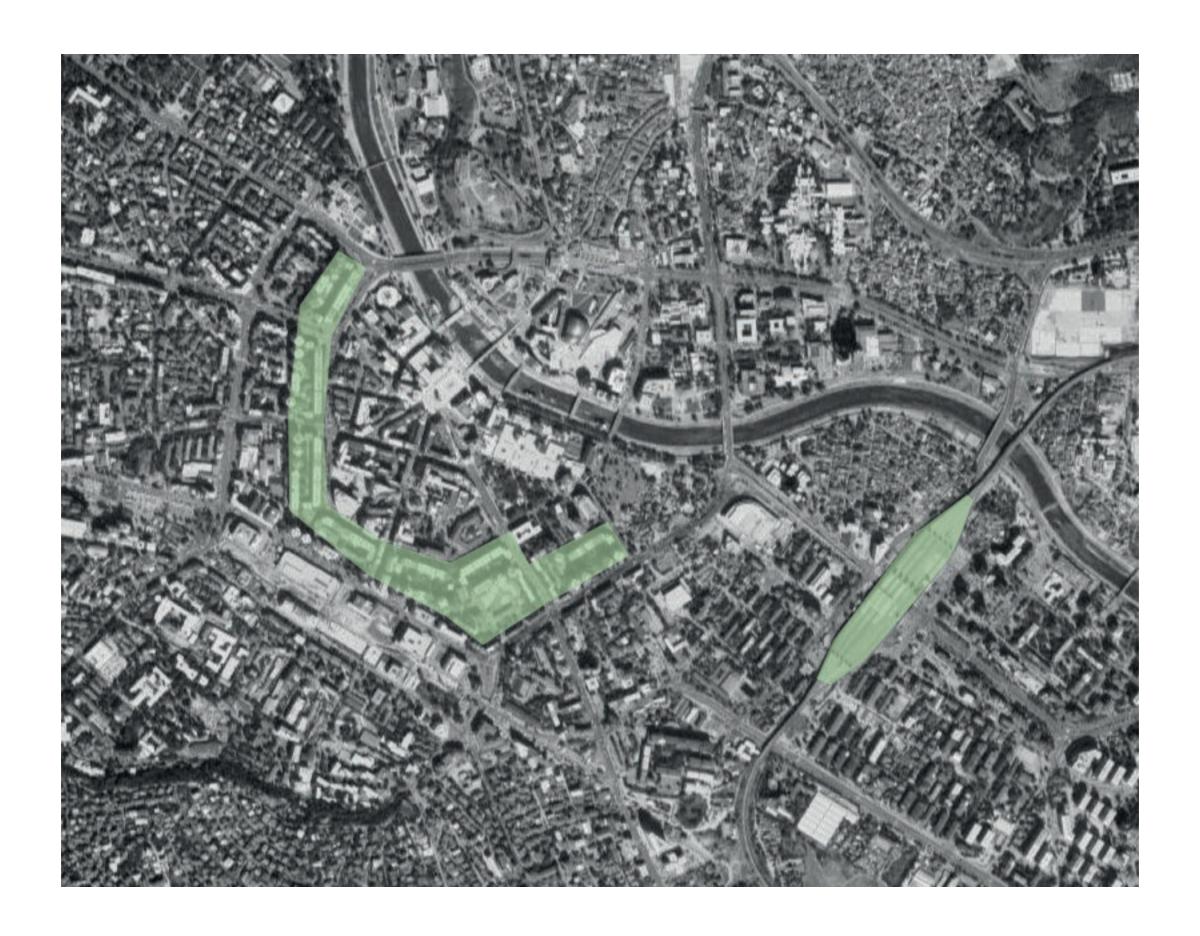

#### The site:

- Sits right in the middle of Tange's original design
- Is compared to the center of Skopje underdeveloped
- Works both physically and visually as an obstruction between the center and train, bus and car traffic

## The challenges:

- The city center closes itself from its surroundings
- An imbalance in pedestrian and motorized circulation
  - Public space gets more and more encroached