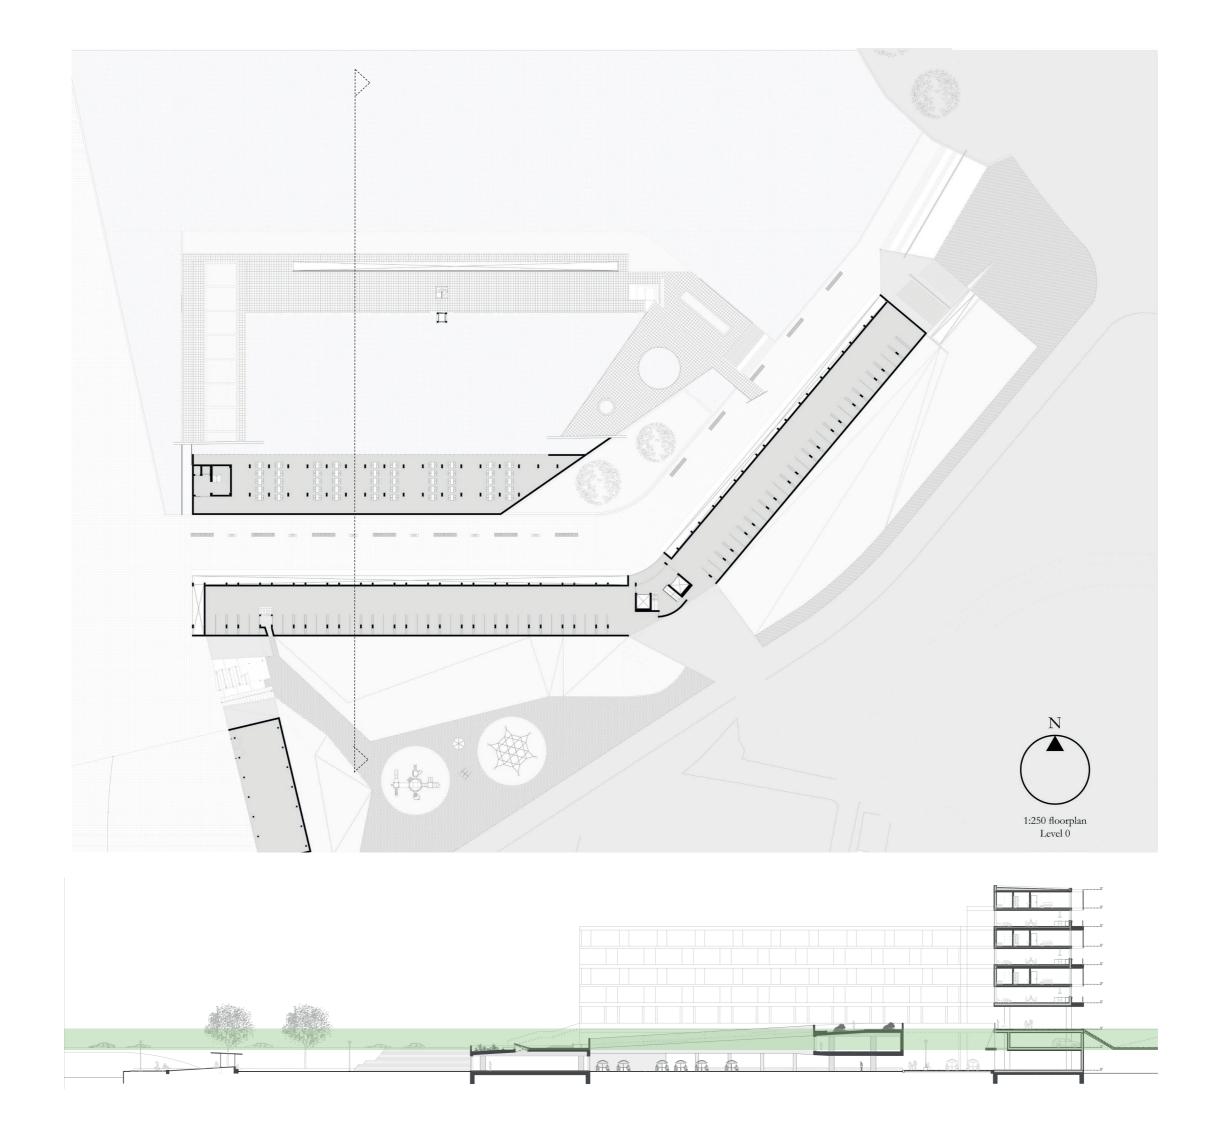

#### The site:

- Sits right in the middle of Tange's original design
- Is compared to the center of Skopje underdeveloped
- Works both physically and visually as an obstruction between the center and train, bus and car traffic