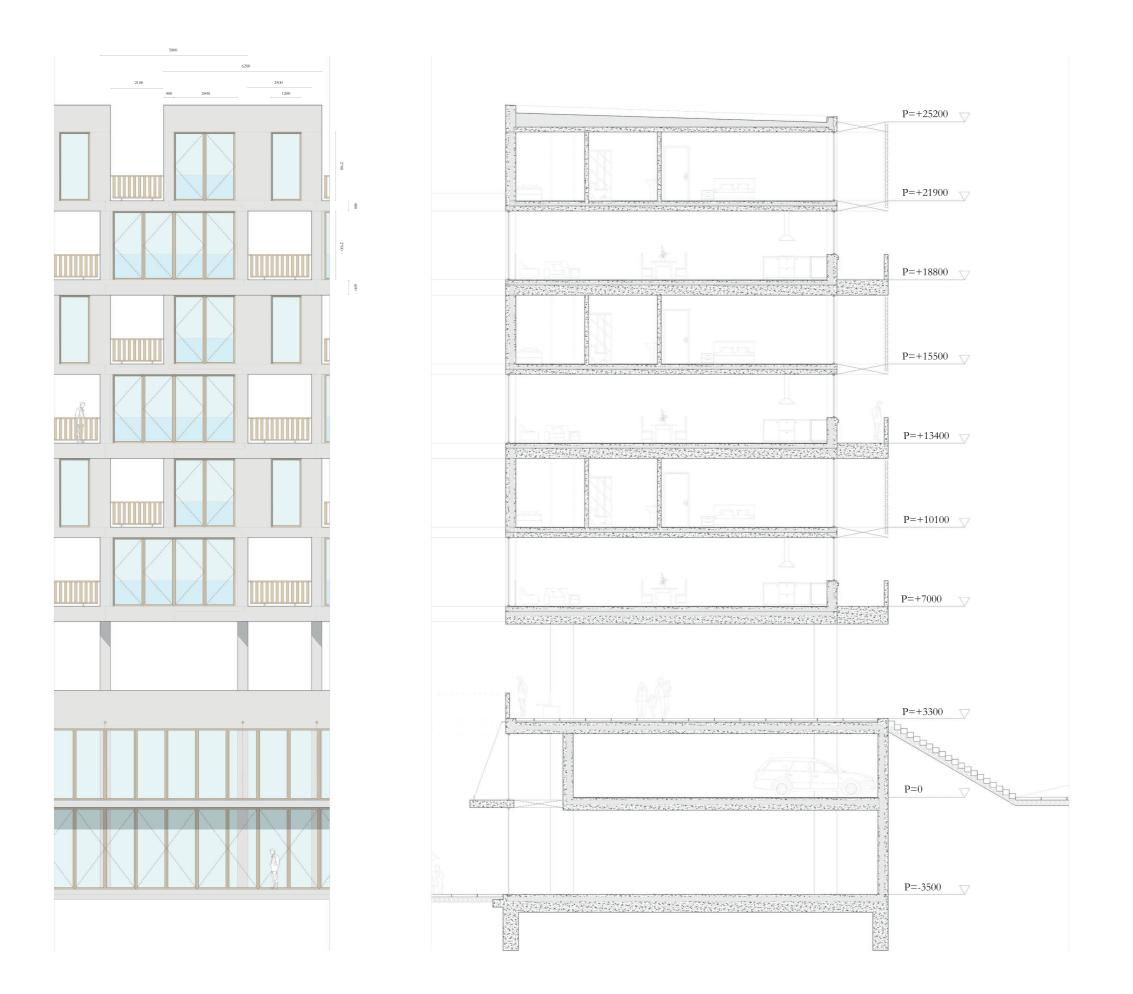

Foodcourt

Year round activity

(Small business units)

**Tourist information** 

(At the start of the city) Year round activity

Year round activity

Unaltered floorplan units
(Upper floor)
1 bedroom maisonette

Altered by inhabitants

Unaltered floorplan units

(Entrance floor)

Big balcony

(Entrance floor)
Smaller balcony + office

Altered by inhabitants
(Upper floor)
Compact 3 bedroom maisonette

## Rental studio with service unit

(Toilet, Bathroom, Storage, Bedroom)
Compact 3 bedroom maisonette

Leaves room for personalisation by inhabitants

Conclusion

Thank you!