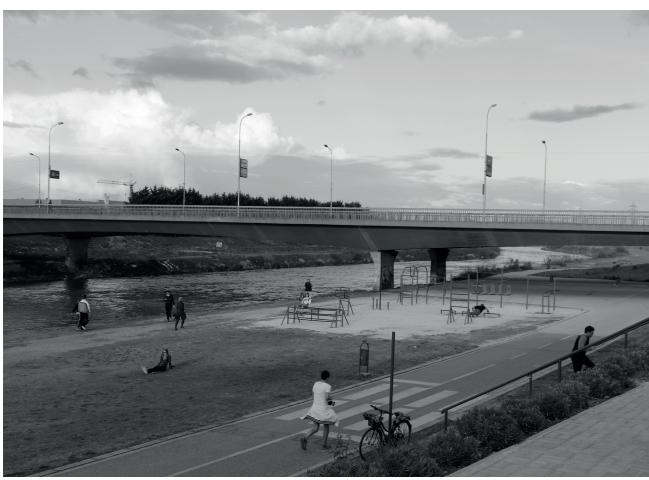

## The goals:

- Create a permeable and easy city access, overcoming the obstructions now in place. Design a route.
  - Give inhabitants the opportunity to escape the car dominated city. Design place(s) for recreation.
- Secure a level of open space, by allowing and designing flexibility.

#### The site:

- Sits right in the middle of Tange's original design
- Is compared to the center of Skopje underdeveloped
- Works both physically and visually as an obstruction between the center and train, bus and car traffic