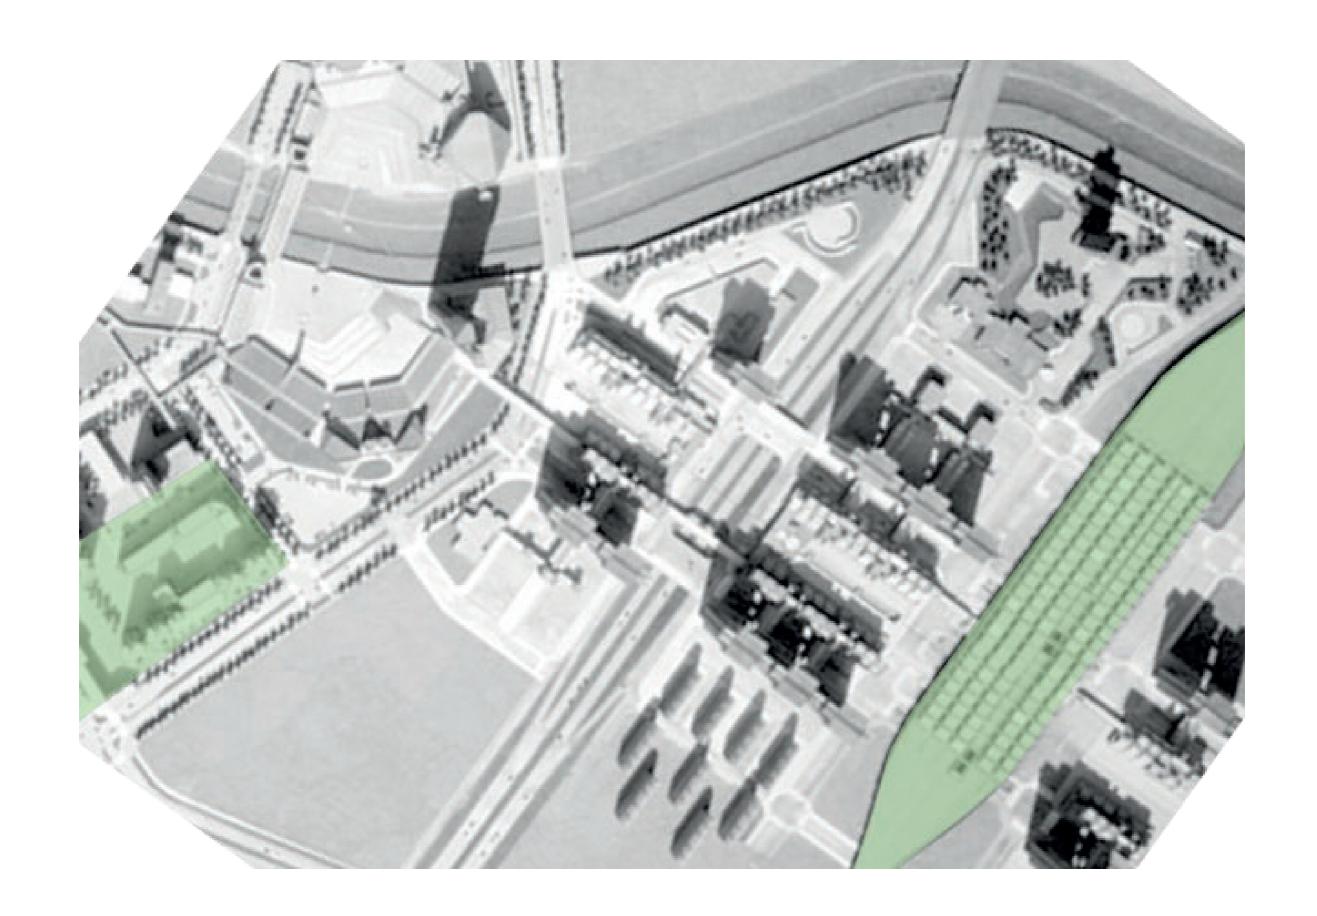

#### Car domination

206 cars/1000 inhabitants

over 122.000 cars in Skopje, not counting commuters

GTC Shopping center

14 small businesses 900+ parking spaces 70+ low rise houses

Olympic Swimming Pool

Vero Shopping Mall

#### The site:

- Sits right in the middle of Tange's original design
- Is compared to the center of Skopje underdeveloped
- Works both physically and visually as an obstruction between the center and train, bus and car traffic