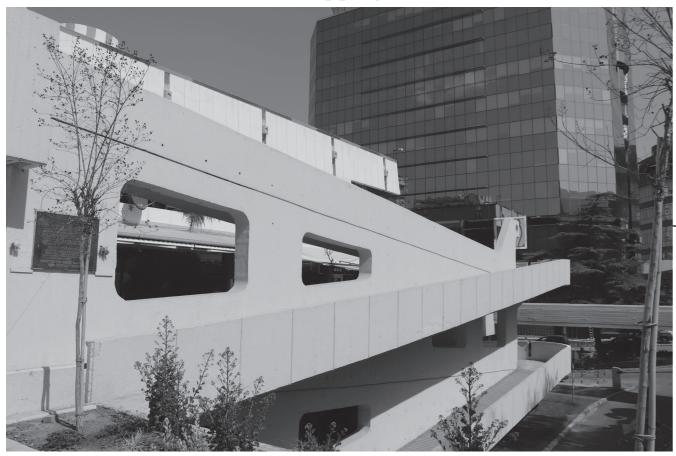

#### The site:

- Sits right in the middle of Tange's original design
- Is compared to the center of Skopje underdeveloped
- Works both physically and visually as an obstruction between the center and train, bus and car traffic