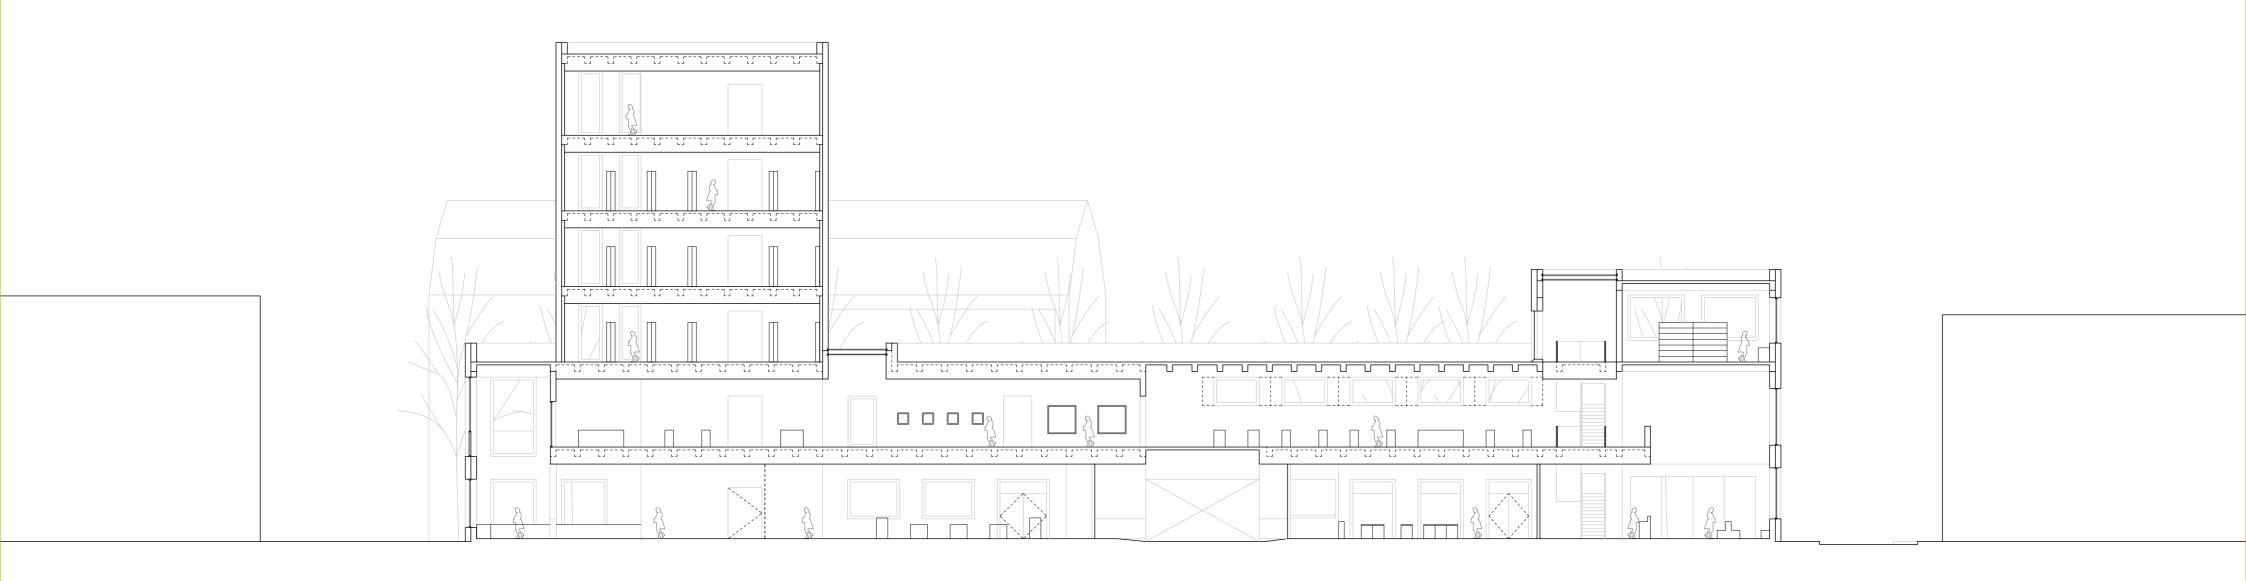

| 8            | 3) (                                                      | 9 (  |                                                       |
|--------------|-----------------------------------------------------------|------|-------------------------------------------------------|
| 900          | 14400                                                     | 4200 | 8100                                                  |
|              |                                                           |      |                                                       |
|              |                                                           |      | ibbed Floor (C-SHAPE) Beam Height : 0.4<br>pan : 8.7M |
| Ribb<br>Spal | ed Floor (C-SHAPE) Beam Height : 0.4M<br>: 9.9M (Longest) |      | Cantilever : 1.8M                                     |
|              |                                                           |      |                                                       |
|              |                                                           |      |                                                       |
|              |                                                           |      |                                                       |
|              |                                                           |      | <i></i>                                               |
|              |                                                           |      |                                                       |

01. Roof Construction (Tower and Base Building)
- Screed Laid to falls Membrane Waterproofing
 150mm Thermal Insulation - 50mm Structural Joint Concrete - Pre-fabricated Ribbed Floor Construction 400mm

02. Grey Powder-Coated Aluminium Capping (Tower and Base Building)

03. Wall Construction (Tower) - 200mm Pre-fabricated Concrete Load-bearing Wall 150mm Rigid Insulation
Membrane Waterproofing - 50mm Ventilated Cavity
 - 20MM Pre-fabricated Red Abrasive Blasted Concrete Cladding Panel with Customized Alloy Metal Fixtures (Brass colour Coated) - Netting with expanded Mesh

04 Curtain Wall Construction (Tower) - Structural Curtain Wall Mullion 50x130 (Schueco) - 50 x 135 Curtain wall Cover

05 Ventilation unit + Ceiling Construction - Held by Stainless Steel Hangers - Acoustic Ceiling Panels, 50mm 6mm dia. Rigid Hanger rods
 Anchored to Ribbed Floor Concrete Slab