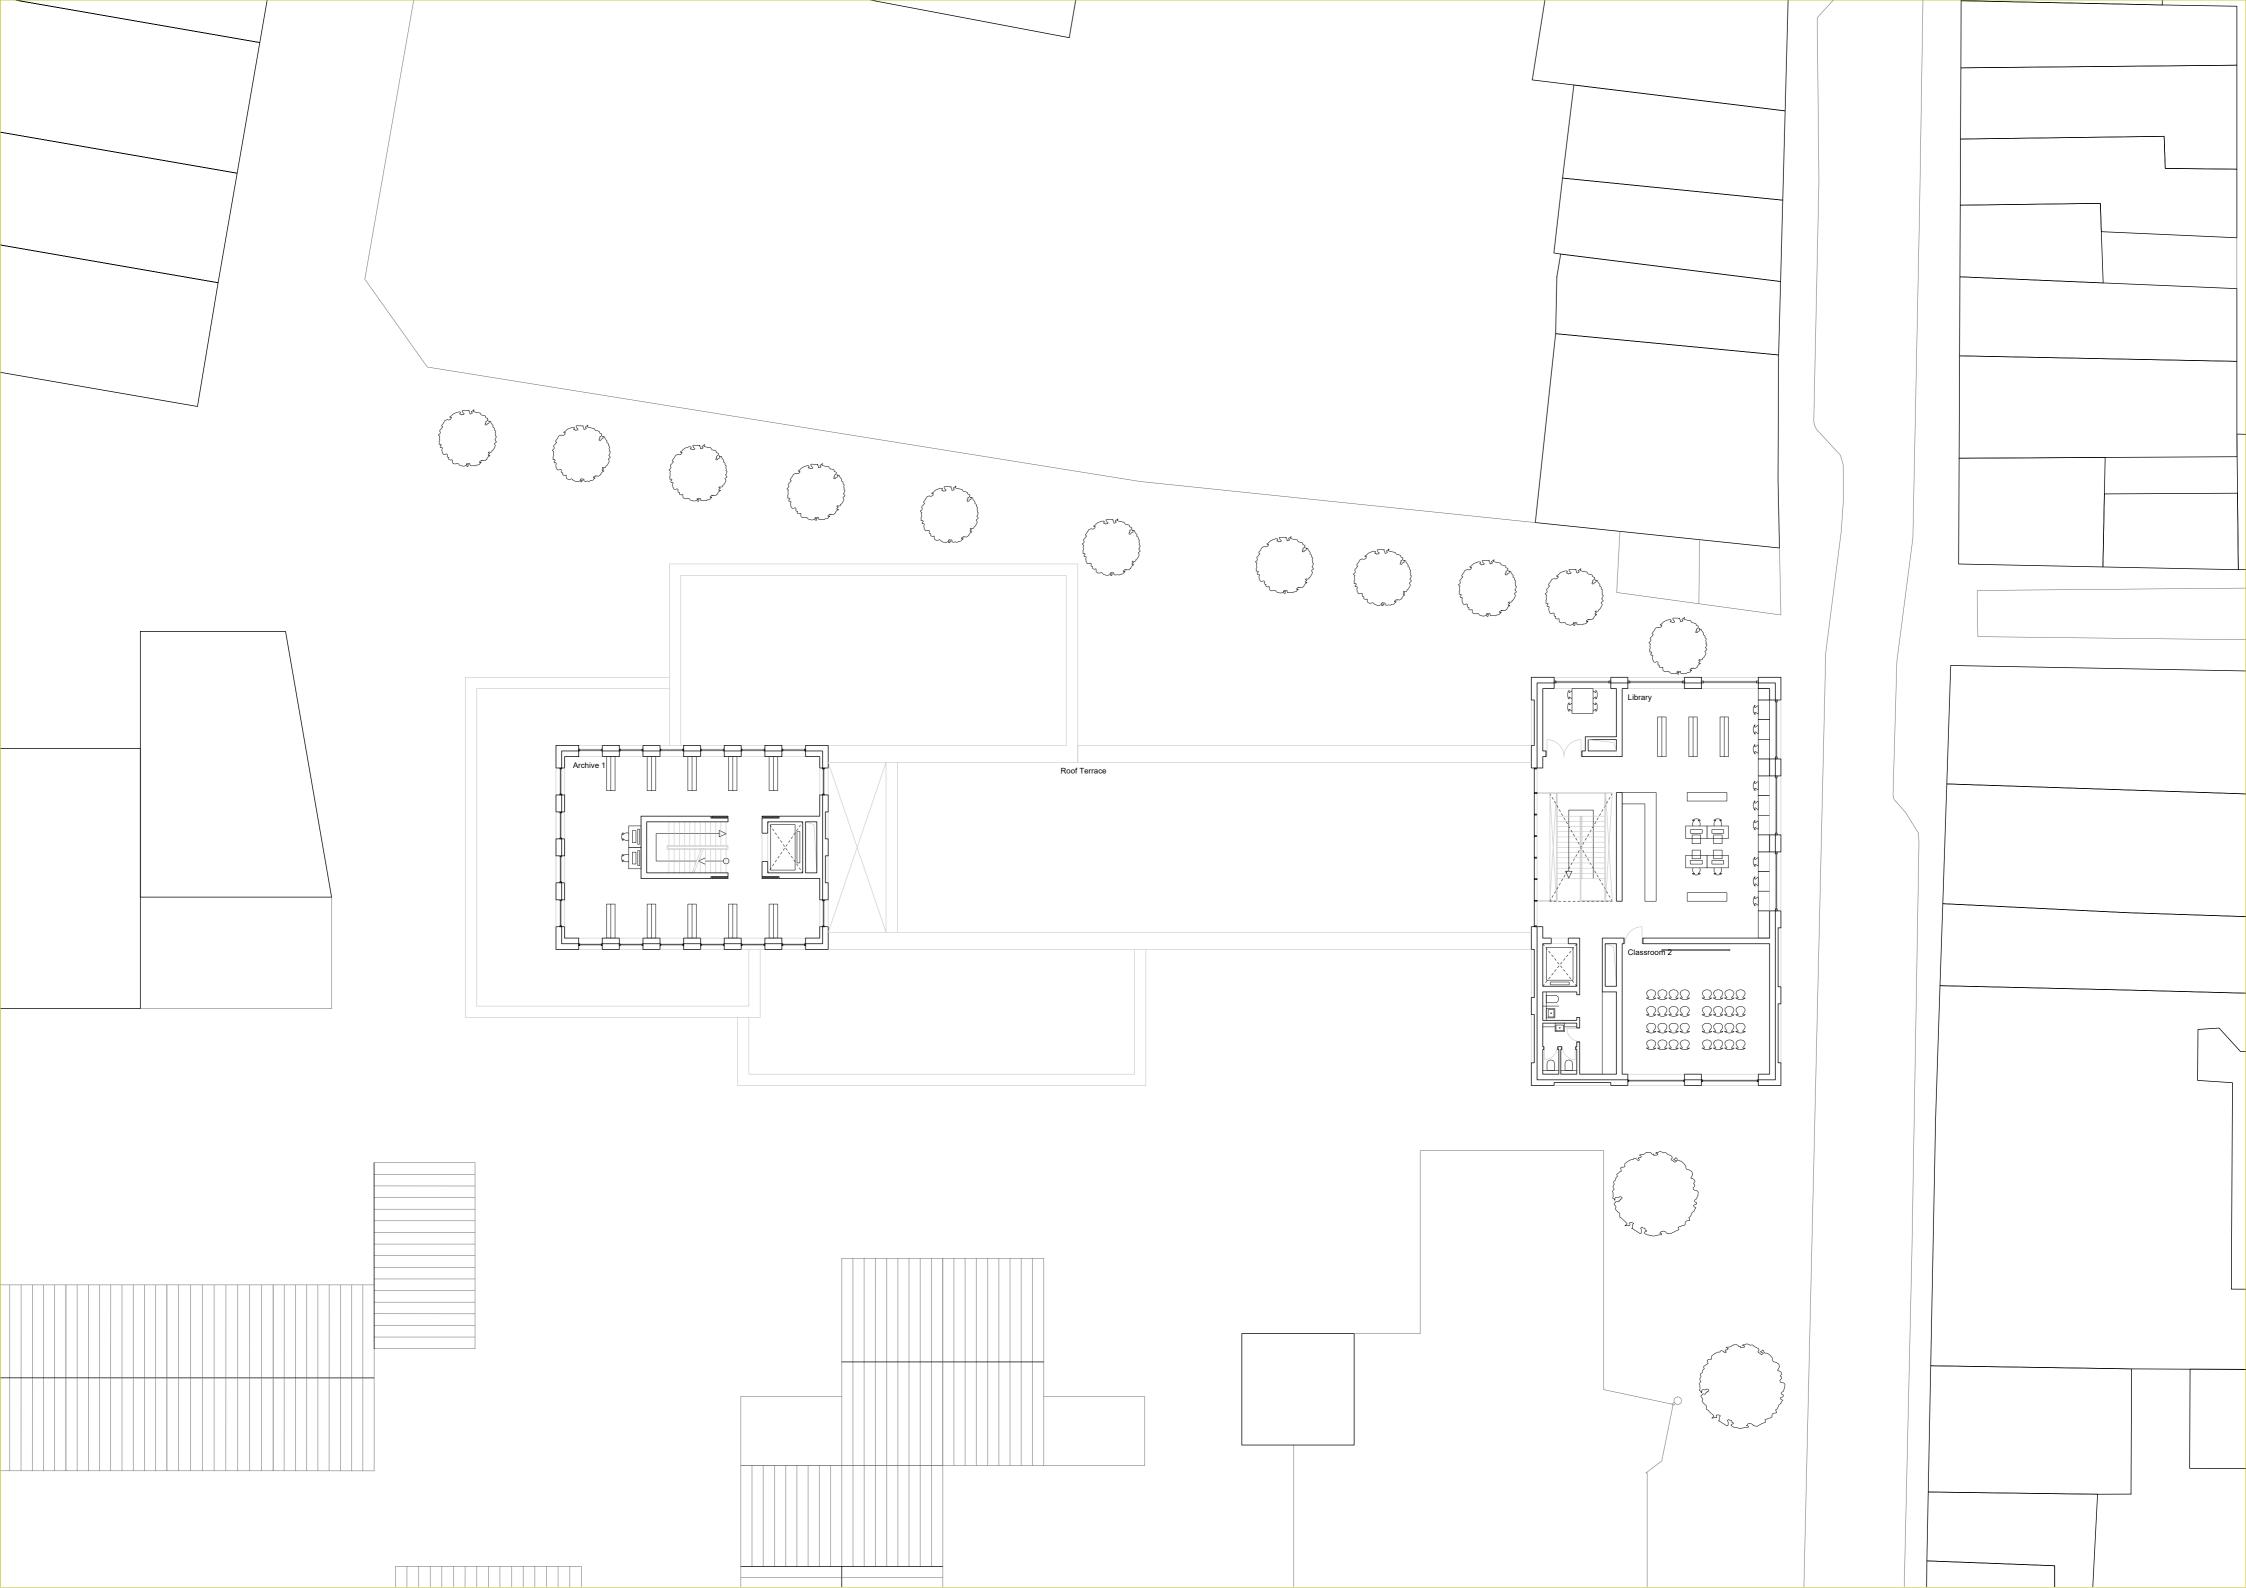

| 8            | 3) (                                                      | 9 (  |                                                       |
|--------------|-----------------------------------------------------------|------|-------------------------------------------------------|
| 900          | 14400                                                     | 4200 | 8100                                                  |
|              |                                                           |      |                                                       |
|              |                                                           |      | ibbed Floor (C-SHAPE) Beam Height : 0.4<br>pan : 8.7M |
| Ribb<br>Spal | ed Floor (C-SHAPE) Beam Height : 0.4M<br>: 9.9M (Long