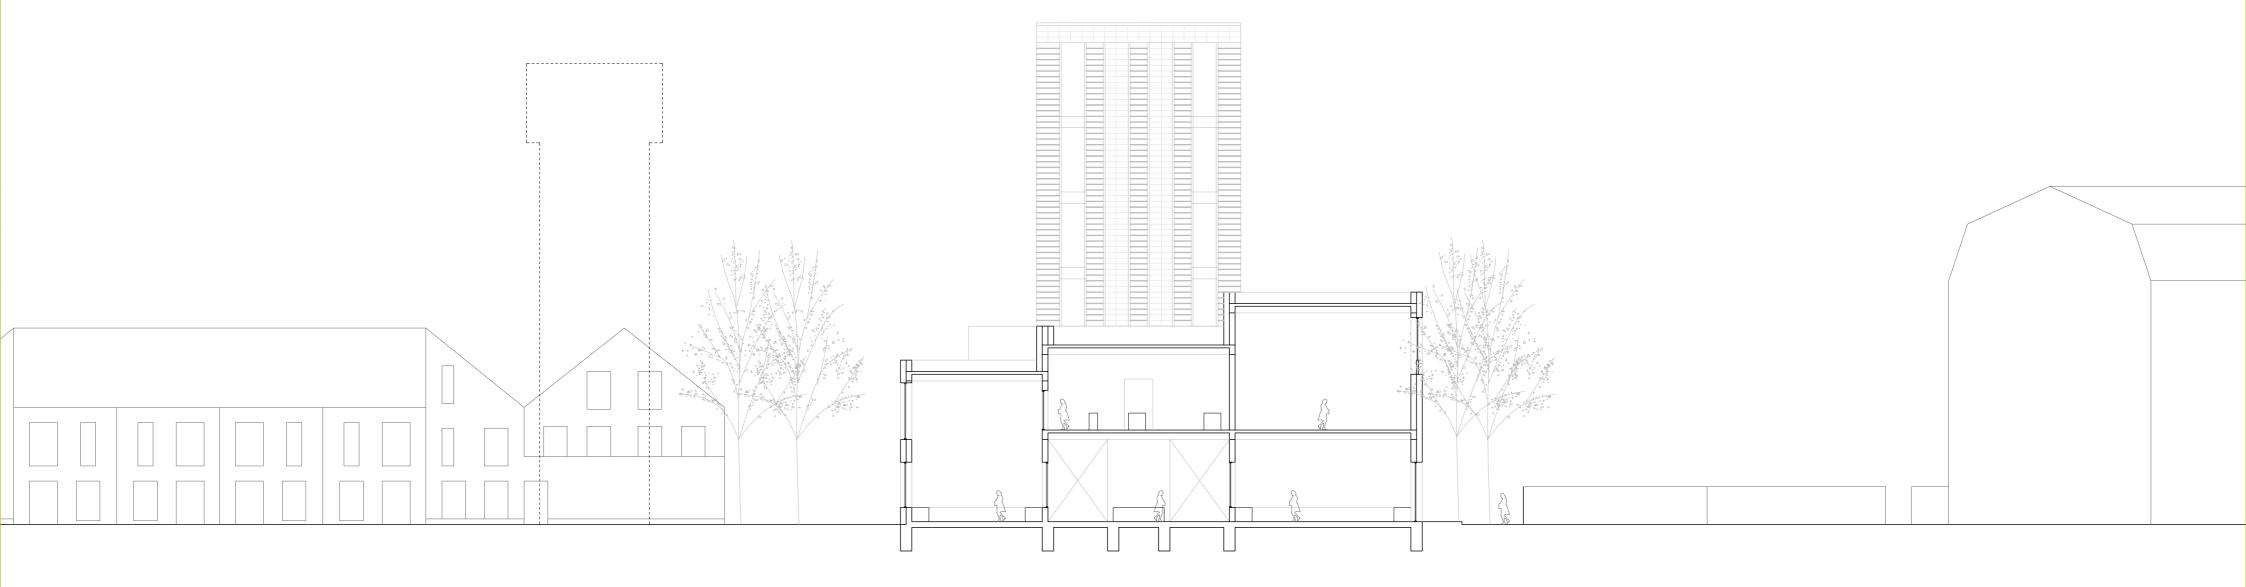

| 8            | 3) (                                                      | 9 (  |                                                       |
|--------------|-----------------------------------------------------------|------|-------------------------------------------------------|
| 900          | 14400                                                     | 4200 | 8100                                                  |
|              |                                                           |      |                                                       |
|              |                                                           |      | ibbed Floor (C-SHAPE) Beam Height : 0.4<br>pan : 8.7M |
| Ribb<br>Spal | ed Floor (C-SHAPE) Beam Height : 0.4M<br>: 9.9M (Longest) |      | Cantilever : 1.8M                                     |
|              |                                                           |      |                                                       |
|              |                                                           |      |                                                       |
|              |                                                           |      |                                                       |
|              |                                                           |      | <i></i>                                               |
|              |                                                           |      |                                                       |

01. Roof Construction (Tower and Base Building)
- Screed Laid to falls Membrane Waterproofing
 150mm Thermal Insulation - 50mm Structural Joint Concrete - Pre-fabricated Ribbed Floor Construction 400mm