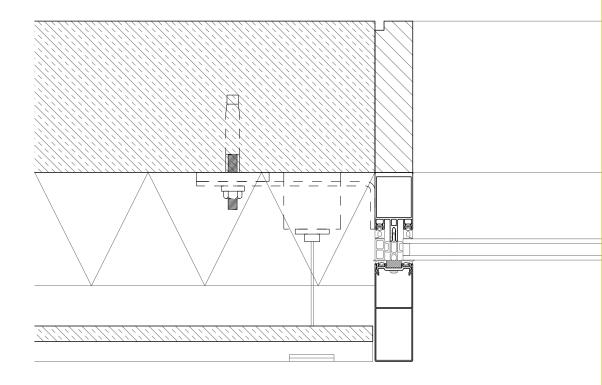

04 Curtain Wall Construction (Tower) - Structural Curtain Wall Mullion 50x130 (Schueco) - 50 x 135 Curtain wall Cover

05 Ventilation unit + Ceiling Construction - Held by Stainless Steel Hangers - Acoustic Ceiling Panels, 50mm 6mm dia. Rigid Hanger rods
 Anchored to Ribbed Floor Concrete Slab