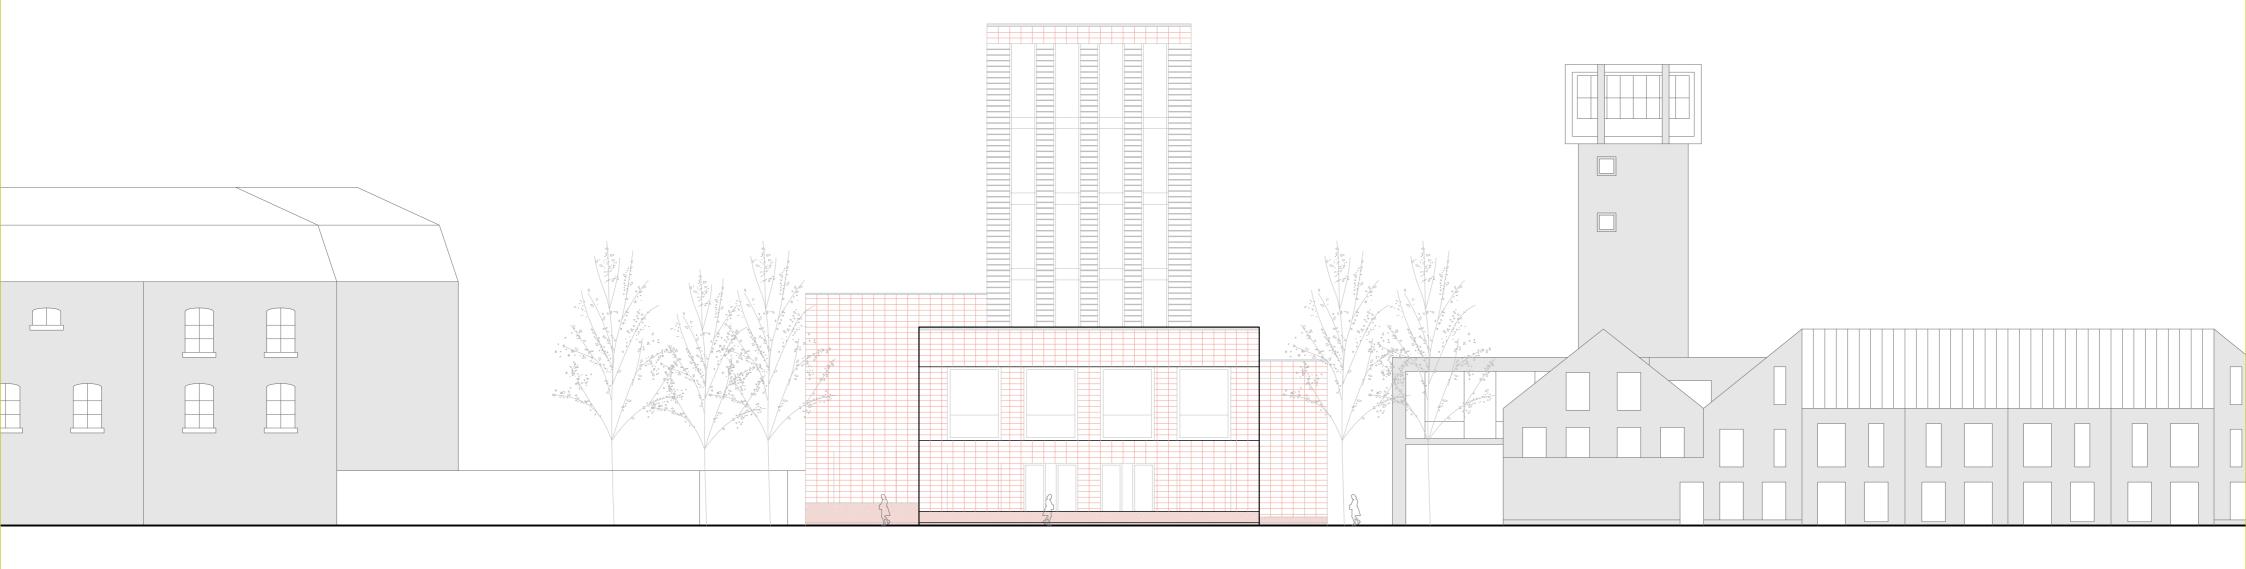

| 8            | 3) (                                                      | 9 (  |                                                       |
|--------------|-----------------------------------------------------------|------|-------------------------------------------------------|
| 900          | 14400                                                     | 4200 | 8100                                                  |
|              |                                                           |      |                                                       |
|              |                                                           |      | ibbed Floor (C-SHAPE) Beam Height : 0.4<br>pan : 8.7M |
| Ribb<br>Spal | ed Floor (C-SHAPE) Beam Height : 0.4M<br>: 9.9M (Longest) |      | Cantilever