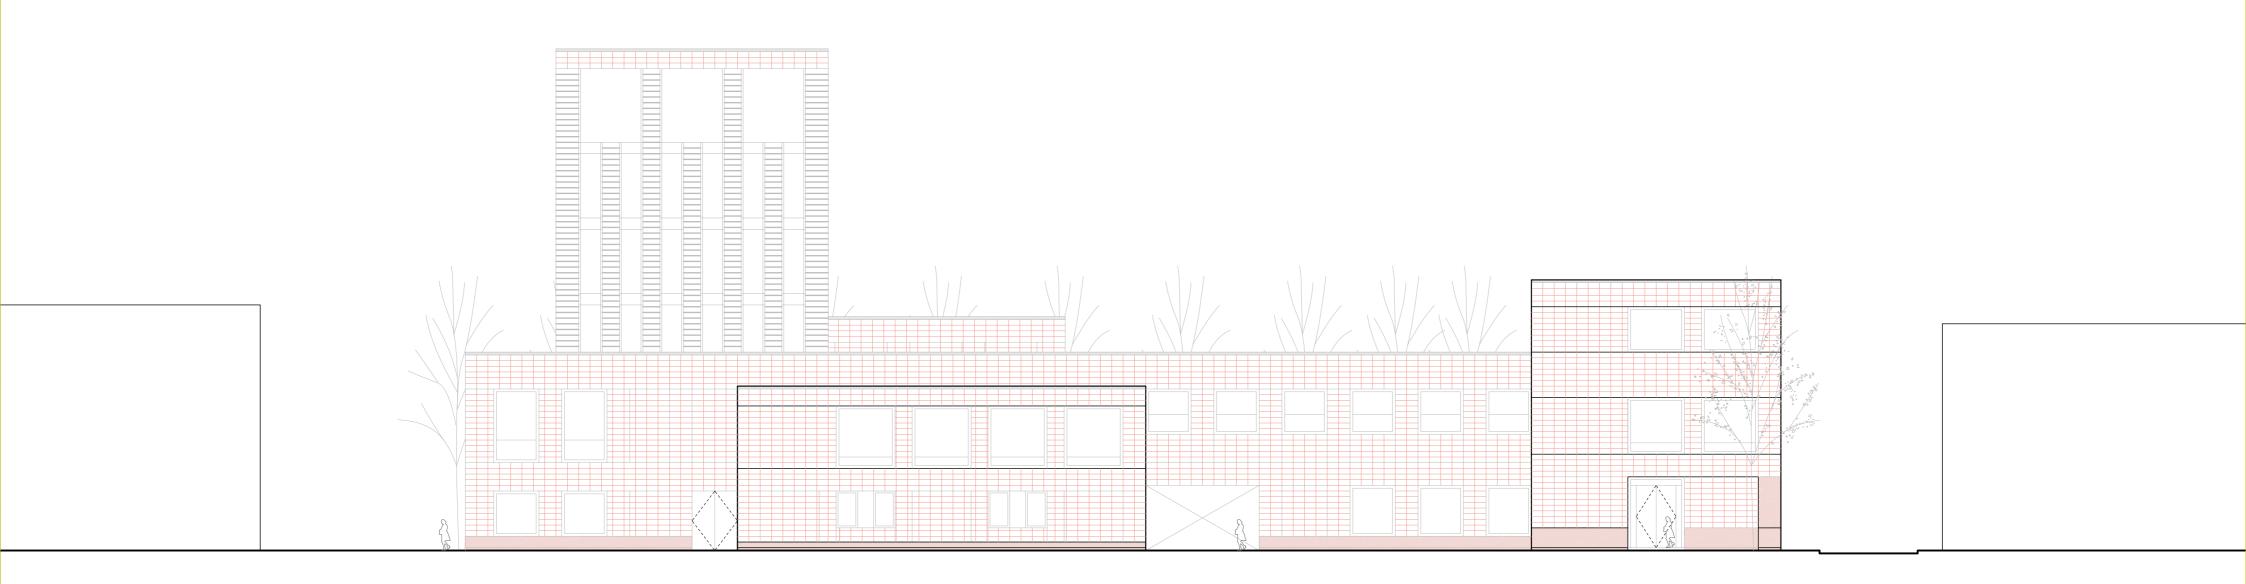

| 8            | 3) (                                                      | 9 (  |                                                       |
|--------------|-----------------------------------------------------------|------|-------------------------------------------------------|
| 900          | 14400                                                     | 4200 | 8100                                                  |
|              |                                                           |      |                                                       |
|              |                                                           |      | ibbed Floor (C-SHAPE) Beam Height : 0.4<br>pan : 8.7M |
| Ribb<br>Spal | ed Floor (C-SHAPE) Beam Height : 0.4M<br>: 9.9M (Longest) |      | Cantilev