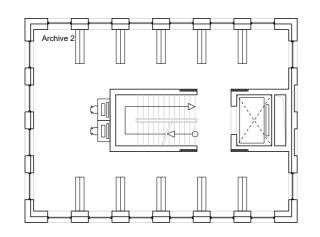

01. Roof Construction (Tower and Base Building)
- Screed Laid to falls Membrane Waterproofing
 150mm Thermal Insulation - 50mm Structural Joint Concrete - Pre-fabricated Ribbed Floor Construction 400mm

02. Grey Powder-Coated Aluminium Capping (Tower and Base Building)

03. Wall Construction (Tower) - 200mm Pre-fabricated Concrete Load-bearing Wall 150mm Rigid Insulation
Membrane Waterproofing - 50mm Ventilated Cavity
 - 20MM Pre-fabricated Red Abrasive Blasted Concrete Cladding Panel with Customized Alloy Metal Fixtures (Brass colour Coated) - Netting with expanded Mesh

04 Curtain Wall Construction (Tower) - Structural Curtain Wall Mullion 50x130 (Schueco) - 50 x 135 Curtain wall Cover

05 Ventilation unit + Ceiling Construction - Held by Stainless Steel Hangers - Acoustic Ceiling Panels, 50mm 6mm dia. Rigid Hanger rods
 Anchored to Ribbed Floor Concrete Slab