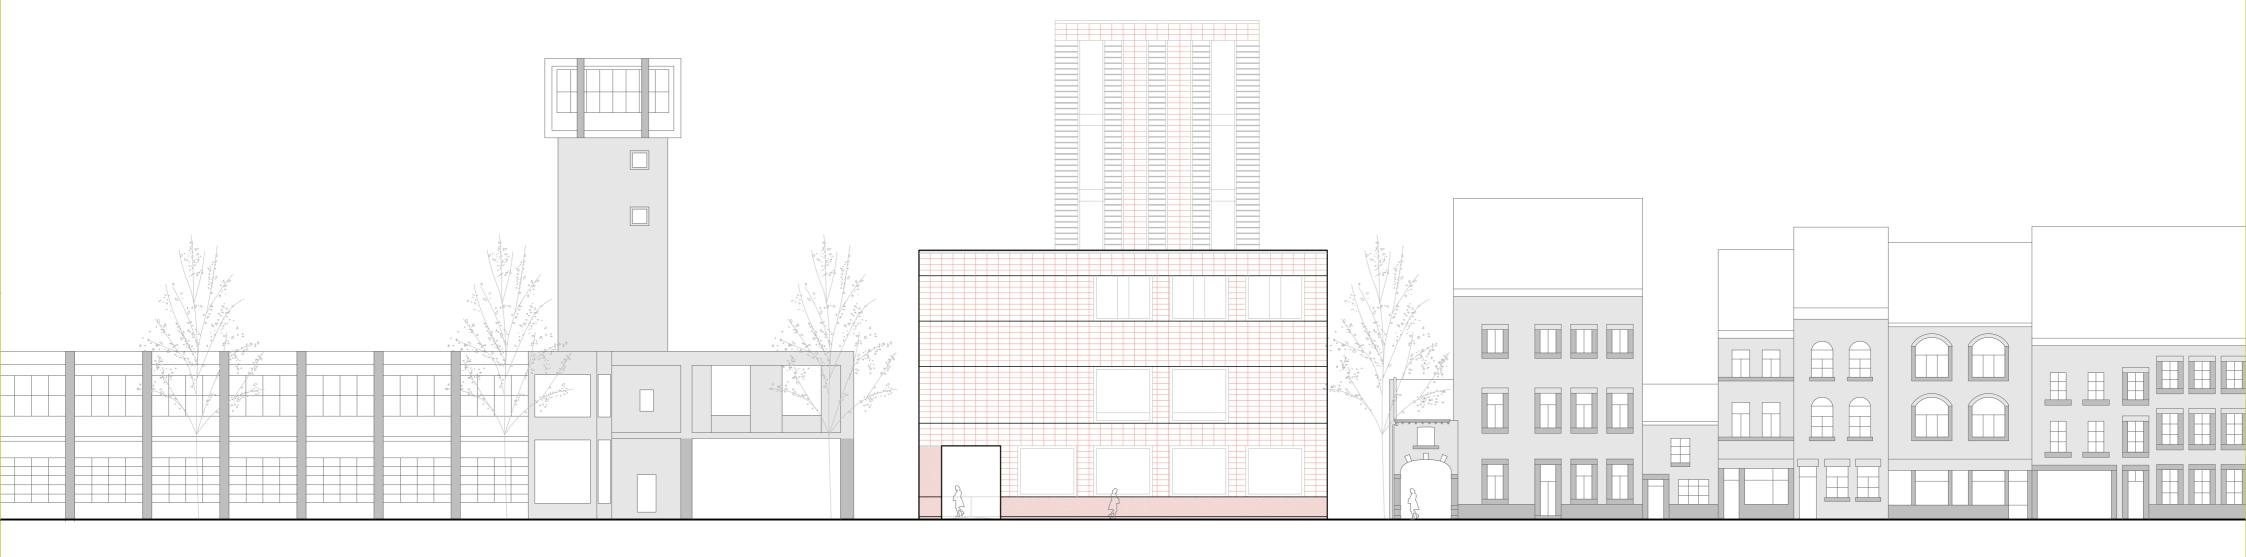

| 8            | 3) (                                                      | 9 (  |                                                       |
|--------------|-----------------------------------------------------------|------|-------------------------------------------------------|
| 900          | 14400                                                     | 4200 | 8100                                                  |
|              |                                                           |      |                                                       |
|              |                                                           |      | ibbed Floor (C-SHAPE) Beam Height : 0.4<br>pan : 8.7M |
| Ribb<br>Spal | ed Floor (C-SHAPE) Beam Height : 0.4M<br>: 9.9M (Longest) |      | Cantil