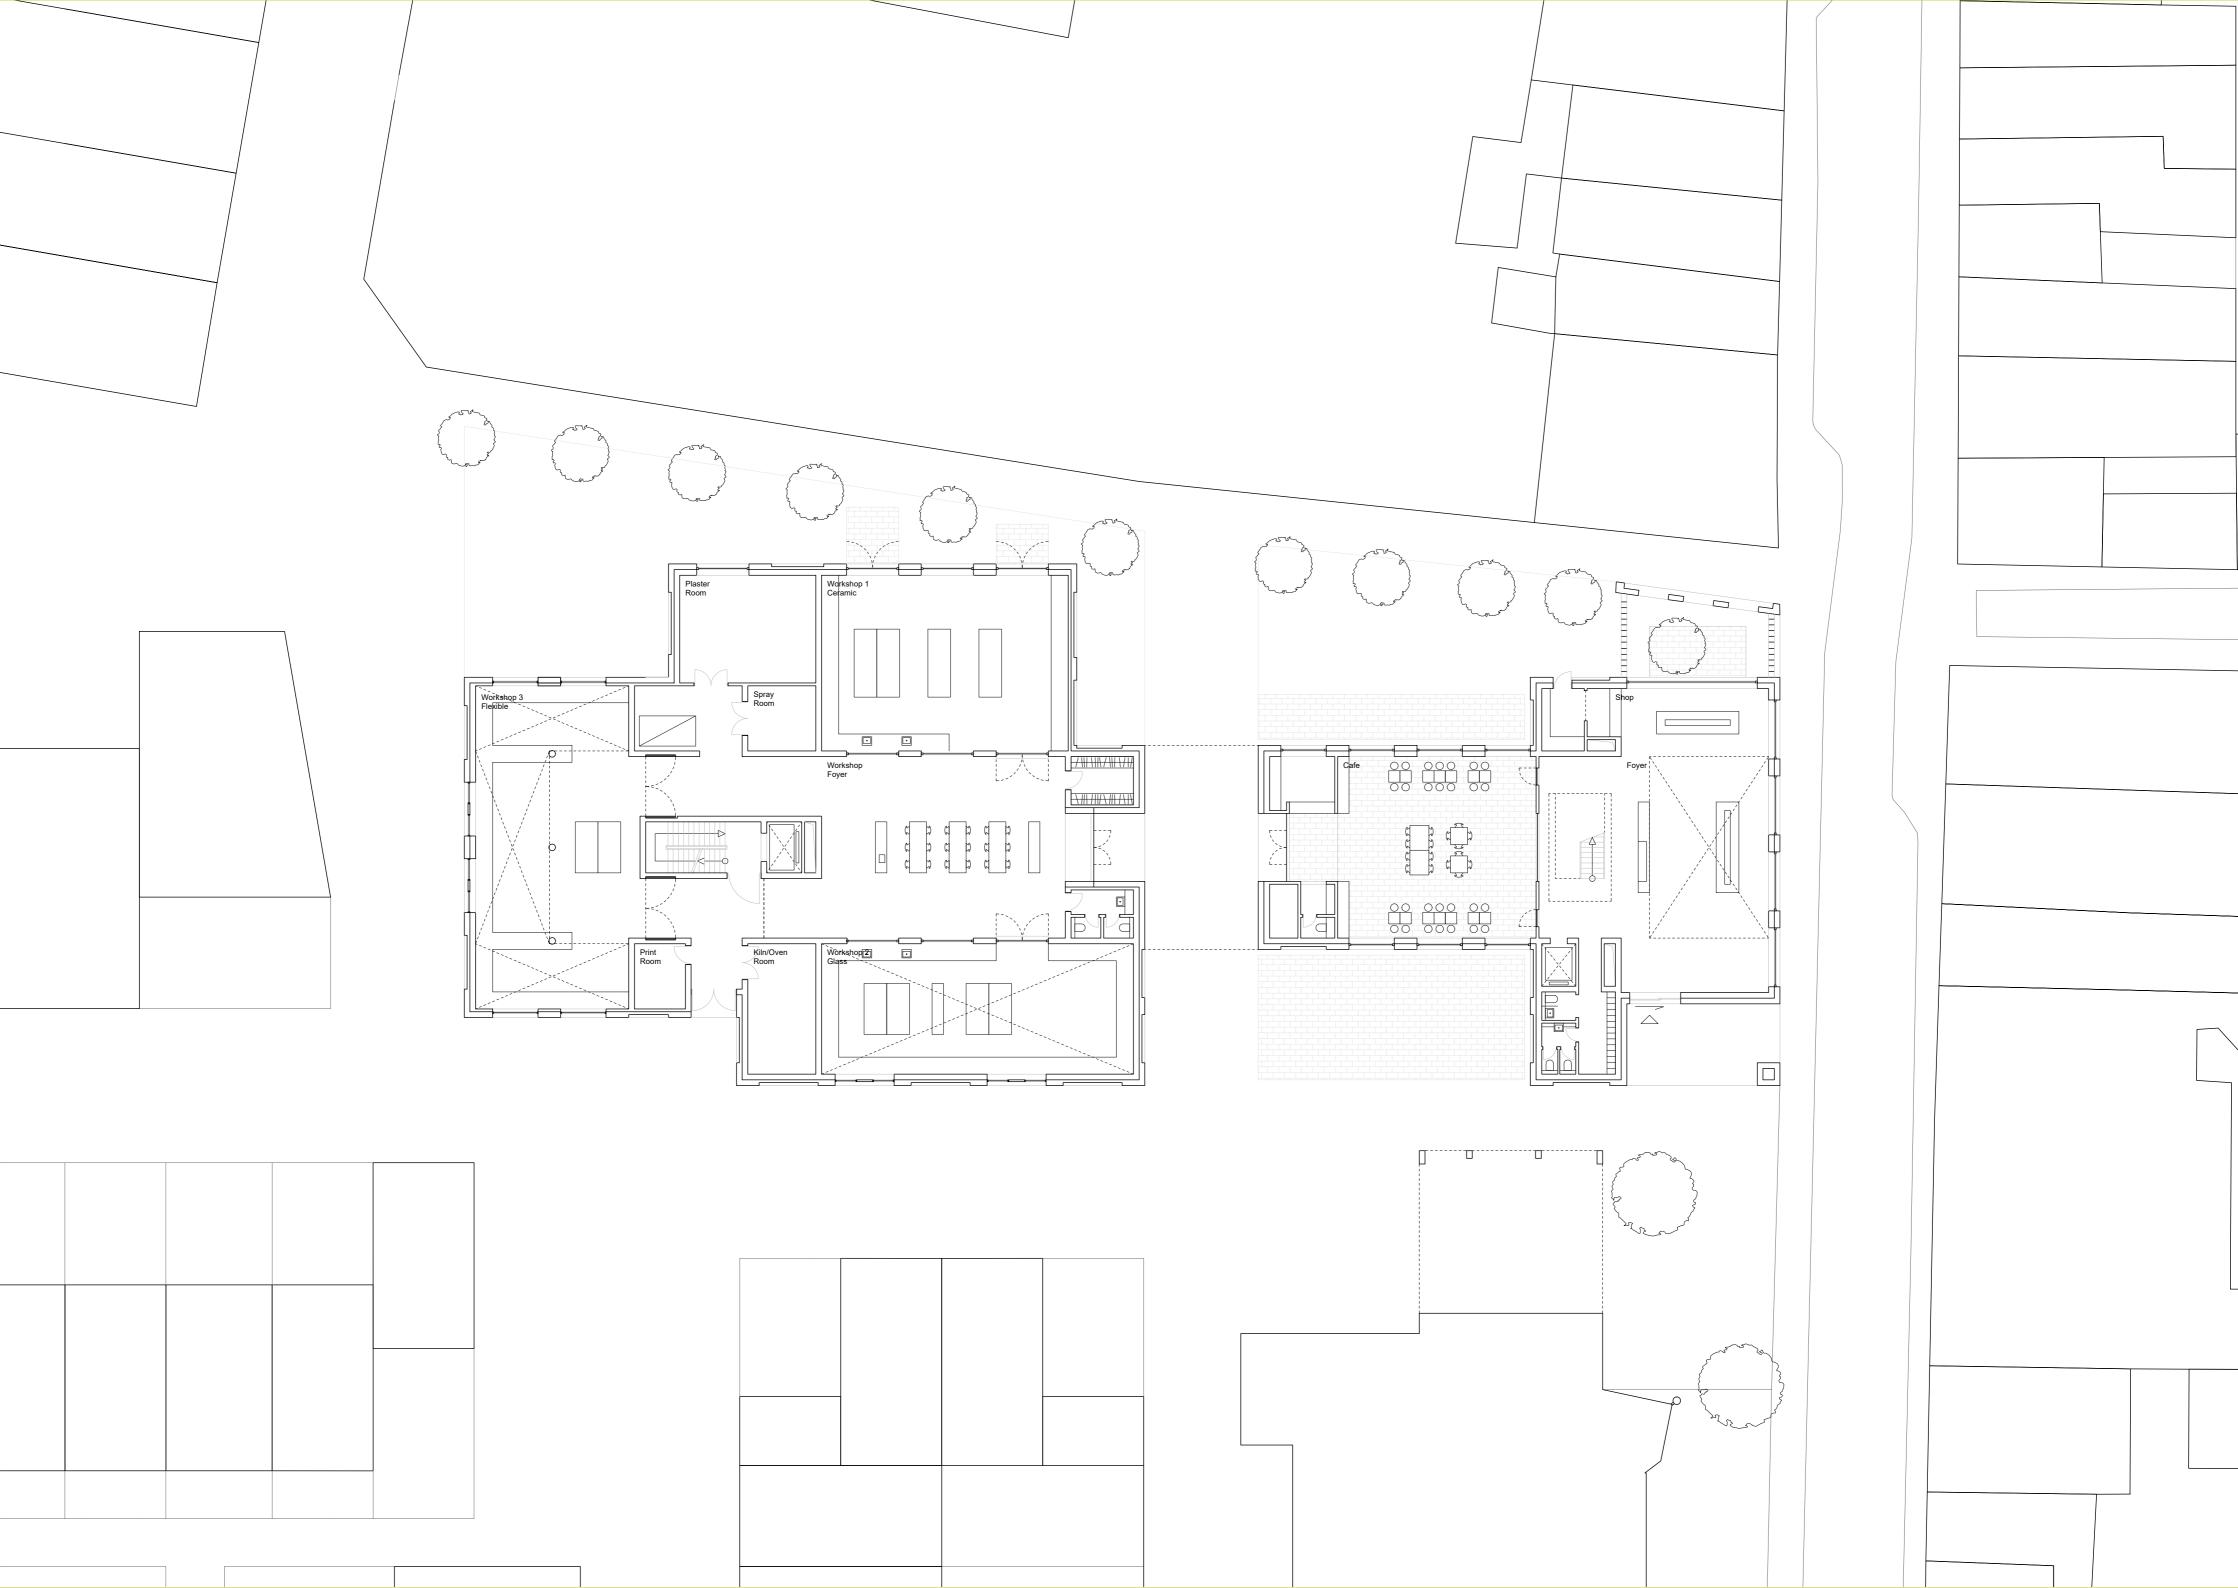

| 8            | 3) (                                                      | 9 (  |                                                       |
|--------------|-----------------------------------------------------------|------|-------------------------------------------------------|
| 900          | 14400                                                     | 4200 | 8100                                                  |
|              |                                                           |      |                                                       |
|              |                                                           |      | ibbed Floor (C-SHAPE) Beam Height : 0.4<br>pan : 8.7M |
| Ribb<br>Spal | ed Floor (C-SHAPE) Beam Height : 0.4M<br>