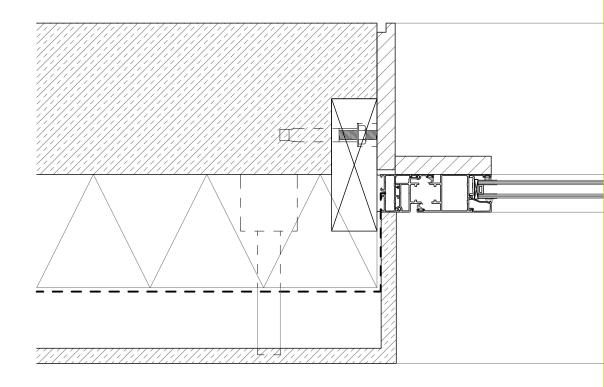

02. Grey Powder-Coated Aluminium Capping (Tower and Base Building)

03. Wall Construction (Tower) - 200mm Pre-fabricated Concrete Load-bearing Wall 150mm Rigid Insulation
Membrane Waterproofing - 50mm Ventilated Cavity
 - 20MM Pre-fabricated Red Abrasive Blasted Concrete Cladding Panel with Customized Alloy Metal Fixtures (Brass colour Coated) - Netting with expanded Mesh

04 Curtain Wall Construction (Tower) - Structural Curtain Wall Mullion 50x130 (Schueco) - 50 x 135 Curtain wall Cover

05 Ventilation unit + Ceiling Construction - Held by Stainless Steel Hangers - Acoustic Ceiling Panels, 50mm 6mm dia. Rigid Hanger rods
 Anchored to Ribbed Floor Concrete Slab