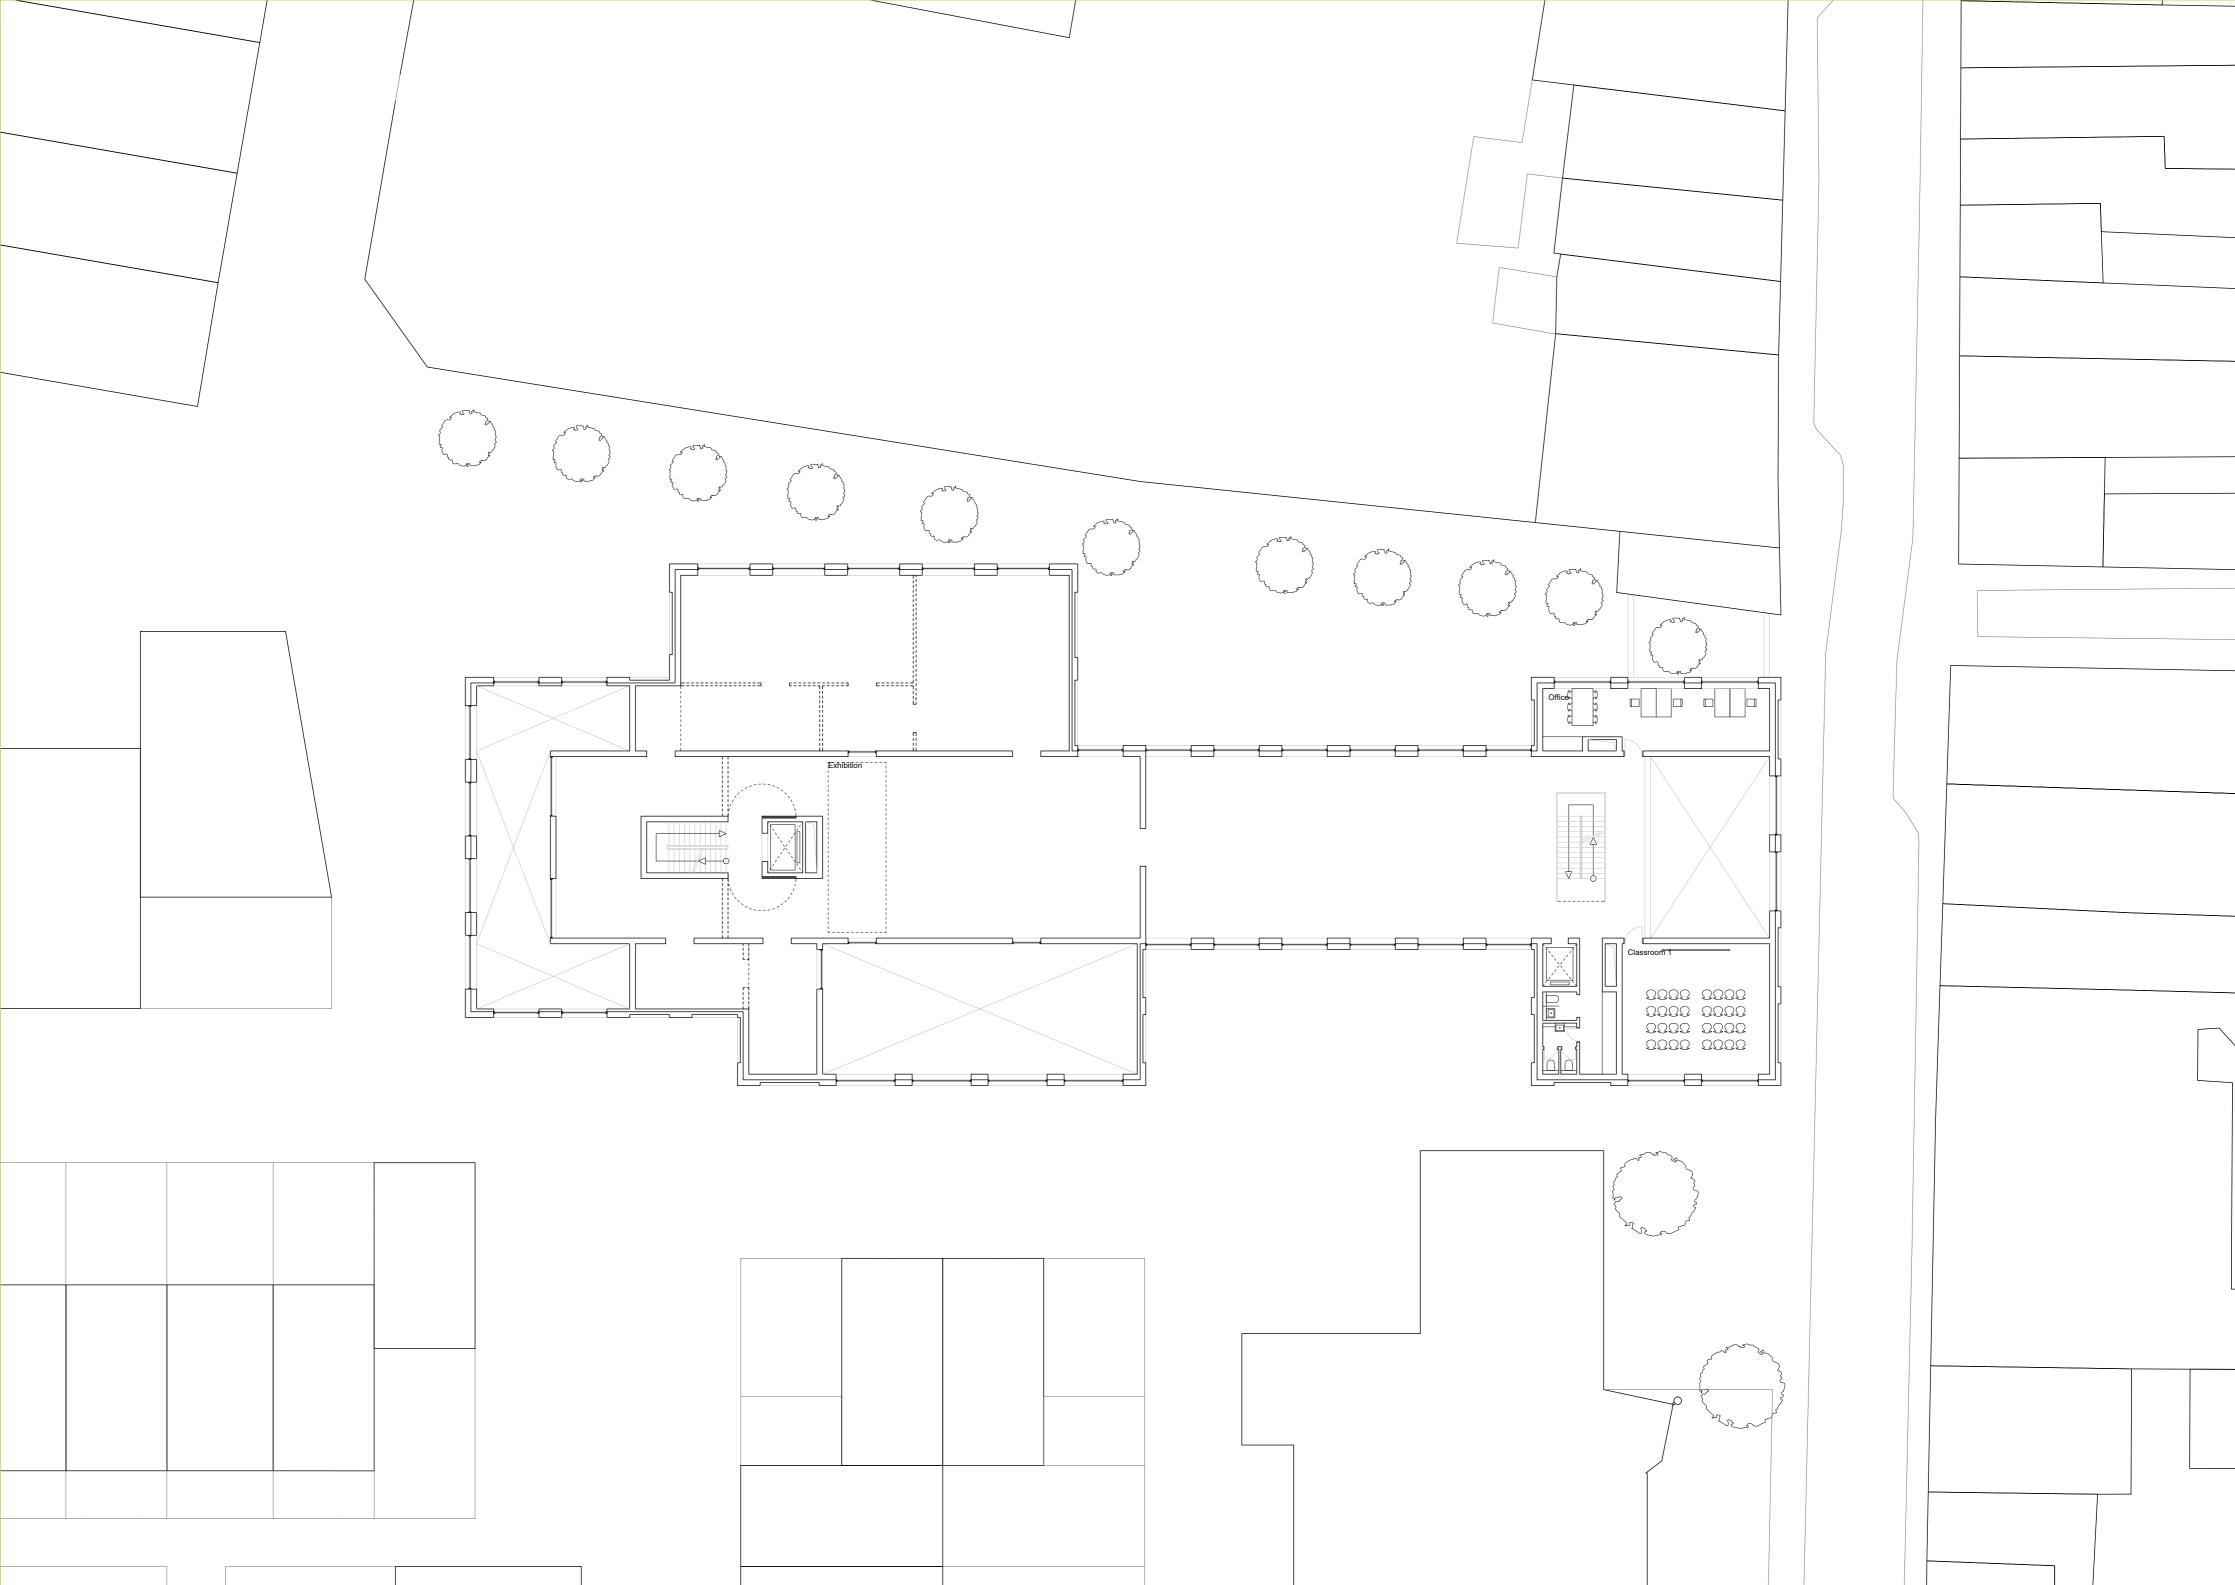

| 8            | 3) (                                                      | 9 (  |                                                       |
|--------------|-----------------------------------------------------------|------|-------------------------------------------------------|
| 900          | 14400                                                     | 4200 | 8100                                                  |
|              |                                                           |      |                                                       |
|              |                                                           |      | ibbed Floor (C-SHAPE) Beam Height : 0.4<br>pan : 8.7M |
| Ribb<br>Spal | ed Floor (C-SHAPE) Beam Height : 0.4M<br>: 9.9M