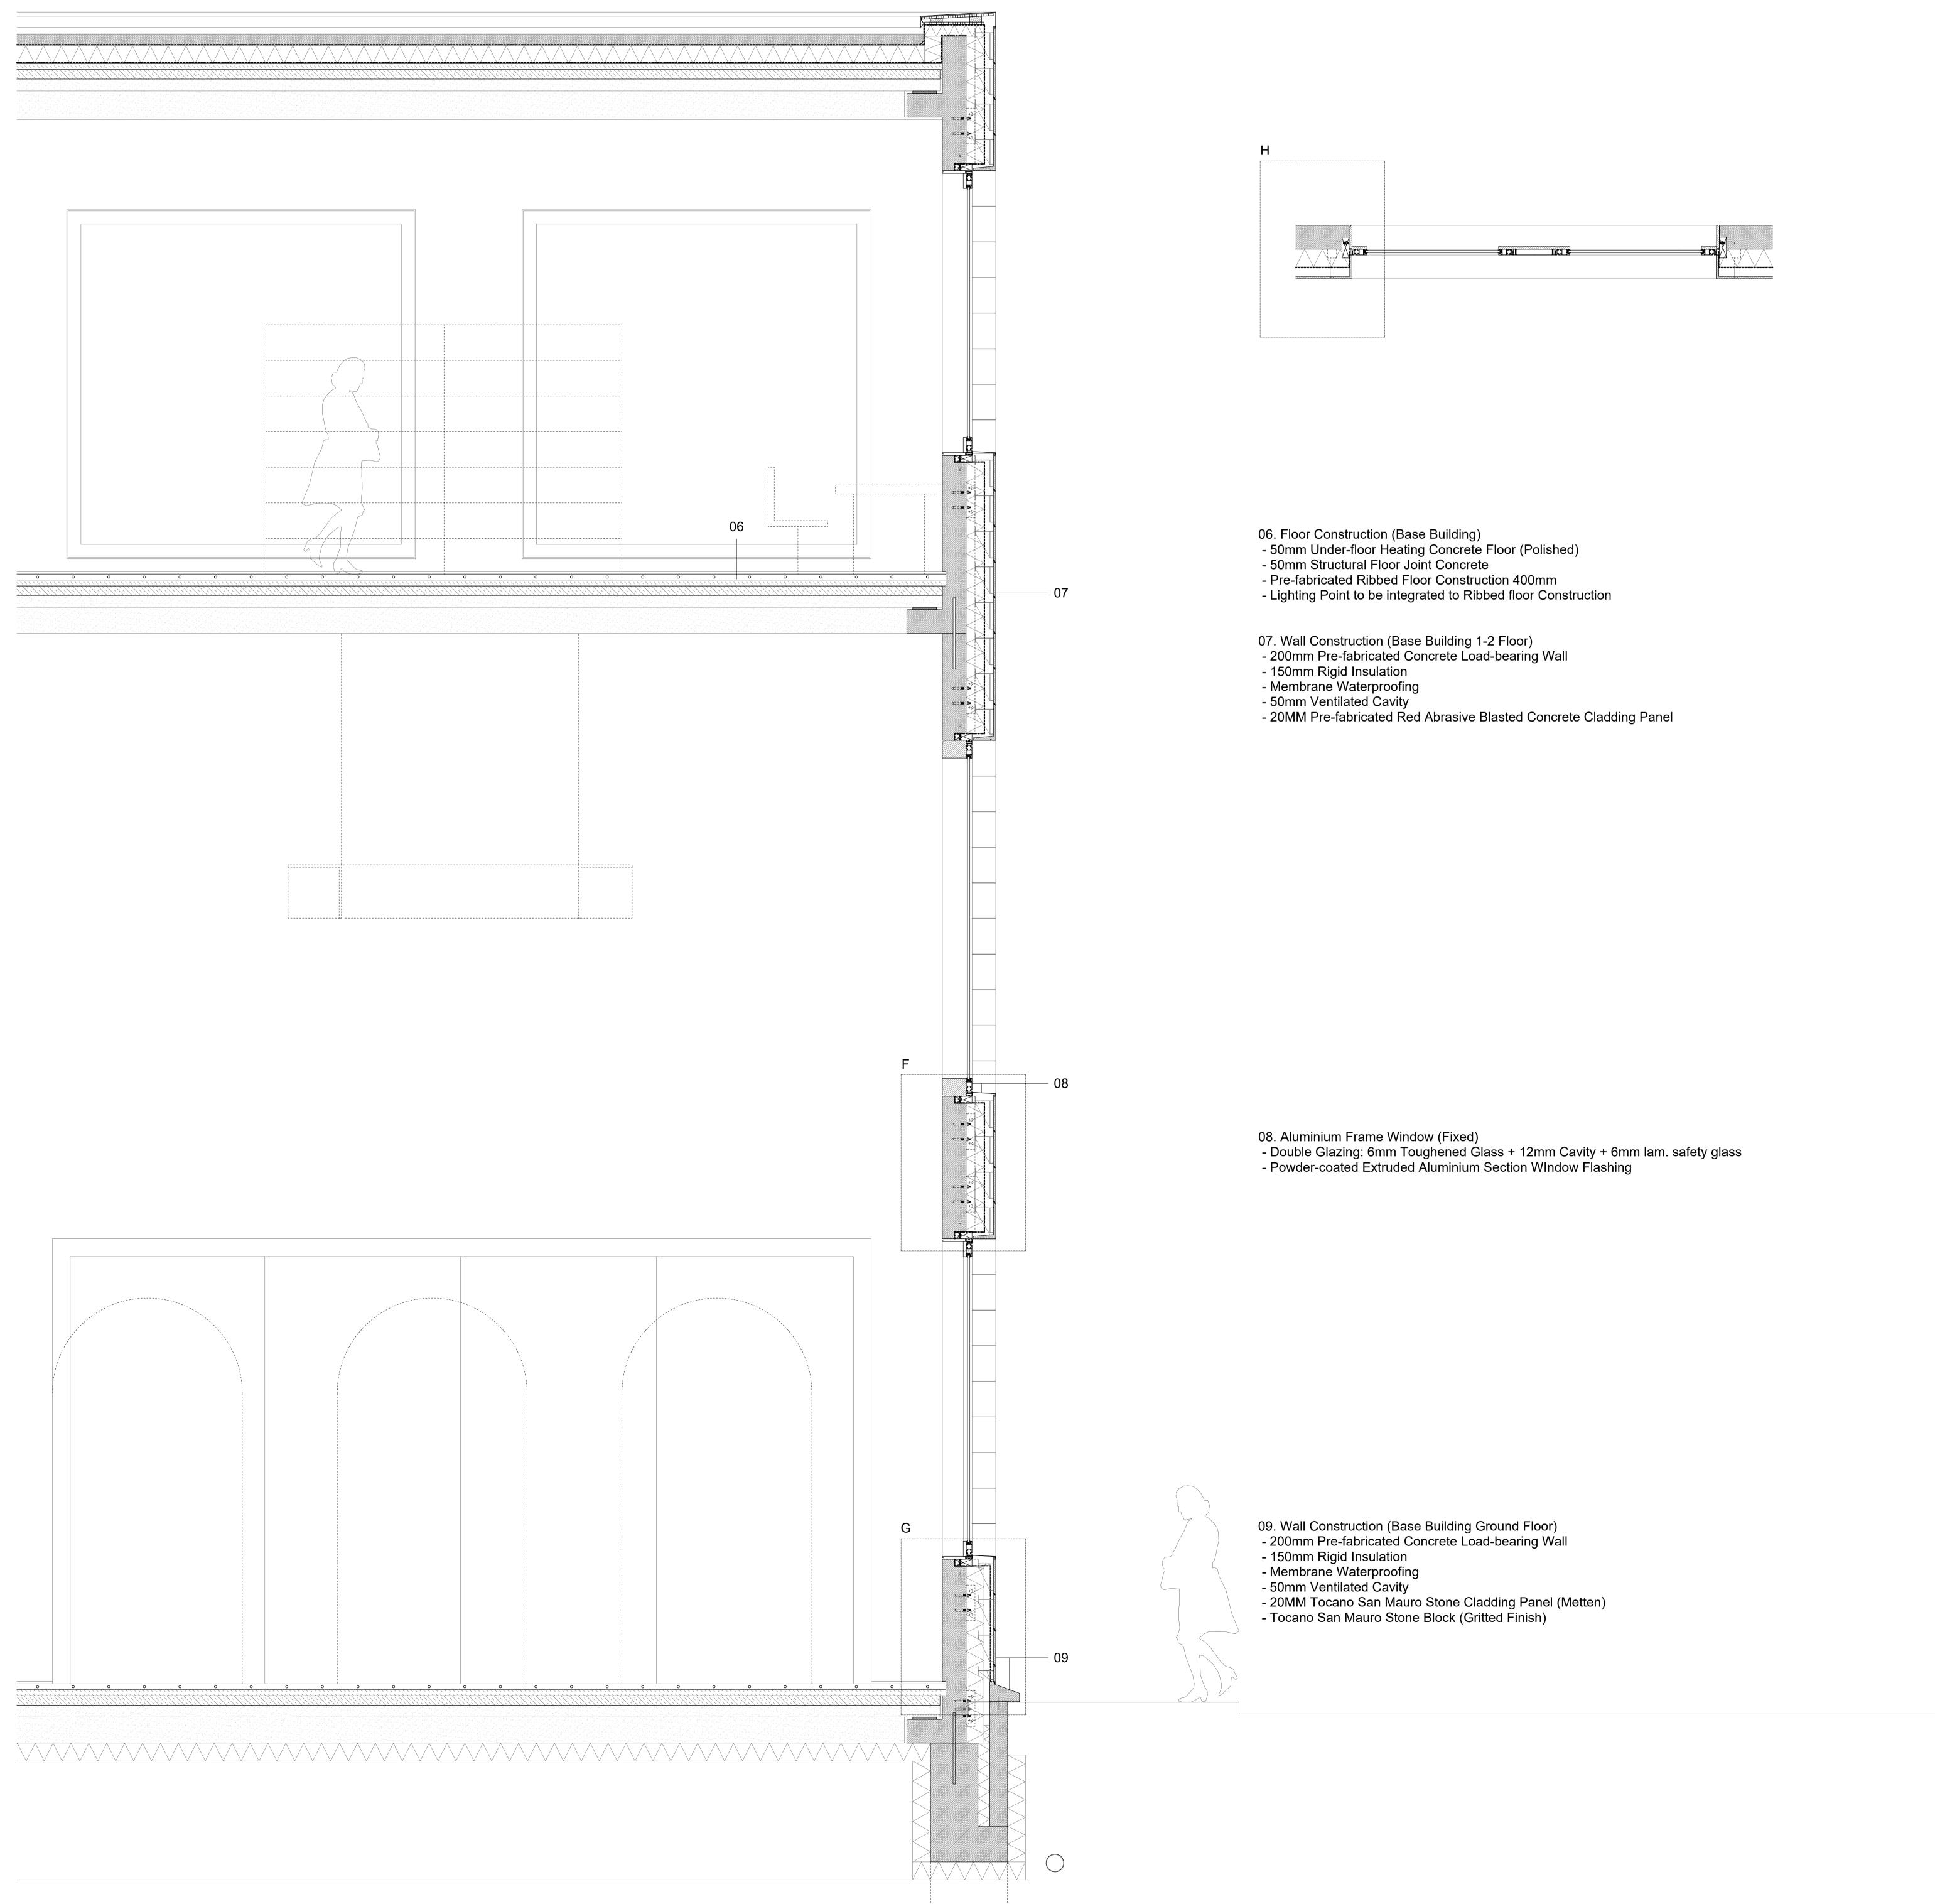

01. Roof Construction (Tower and Base Building)
- Screed Laid to falls Membrane Waterproofing
 150mm Thermal Insulation - 50mm Structural Joint Concrete - Pre-fabricated Ribbed Floor Construction 400mm

02. Grey Powder-Coated Aluminium Capping (Tower and Base Building)

03. Wall Construction (Tower) - 200mm Pre-fabricated Concrete Load-bearing Wall 150mm Rigid Insulation
Membrane Waterproofing - 50mm Ventilated Cavity
 - 20MM Pre-fabricated Red Abrasive Blasted Concrete Cladding Panel with Customized Alloy Metal Fixtures (Brass colour Coated) - Netting with expanded Mesh

04 Curtain Wall Construction (Tower) - Structural Curtain Wall Mullion 50x130 (Schueco) - 50 x 135 Curtain wall Cover

05 Ventilation unit + Ceiling Construction - Held by Stainless Steel Hangers - Acoustic Ceiling Panels, 50mm 6mm dia. Rigid Hanger rods
 Anchored to Ribbed Floor Concrete Slab