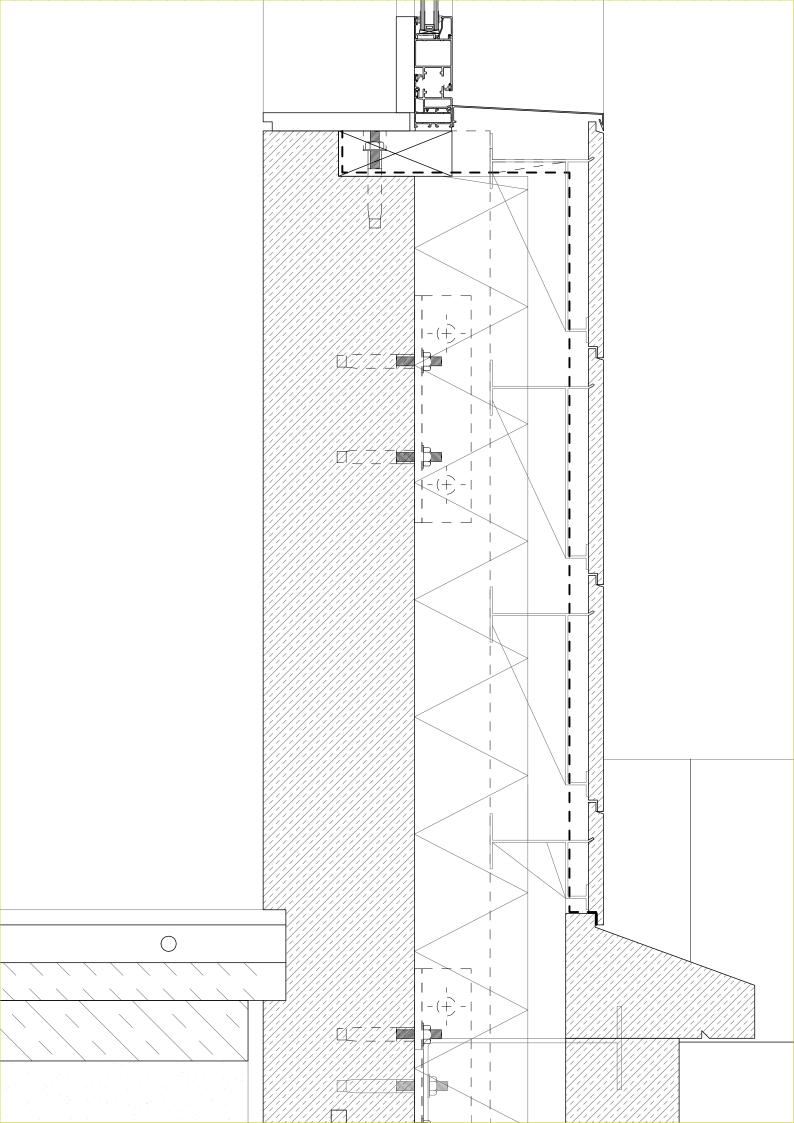

02. Grey Powder-Coated Aluminium Capping (Tower and Base Building)

03. Wall Construction (Tower) - 200mm Pre-fabricated Concrete Load-bearing Wall 150mm Rigid Insulation
Membrane Waterproofing - 50mm Ventilated Cavity
 - 20MM Pre-fabricated Red Abrasive Blasted Concrete Cladding Panel with Customized Alloy Metal Fixtures (Brass colour Coated) - Netting with expanded Mesh

04 Curtain Wall Construction (Tower) - Structural Curtain Wall Mullion 50x130 (Schueco) - 50 x 135 Curtain wall Cover

05 Ventilation unit + Ceiling Construction - Held by Stainless Steel Hangers - Acoustic Ceiling Panels, 50mm 6mm dia. Rigid Hanger rods
 Anchored to Ribbed Floor Concrete Slab