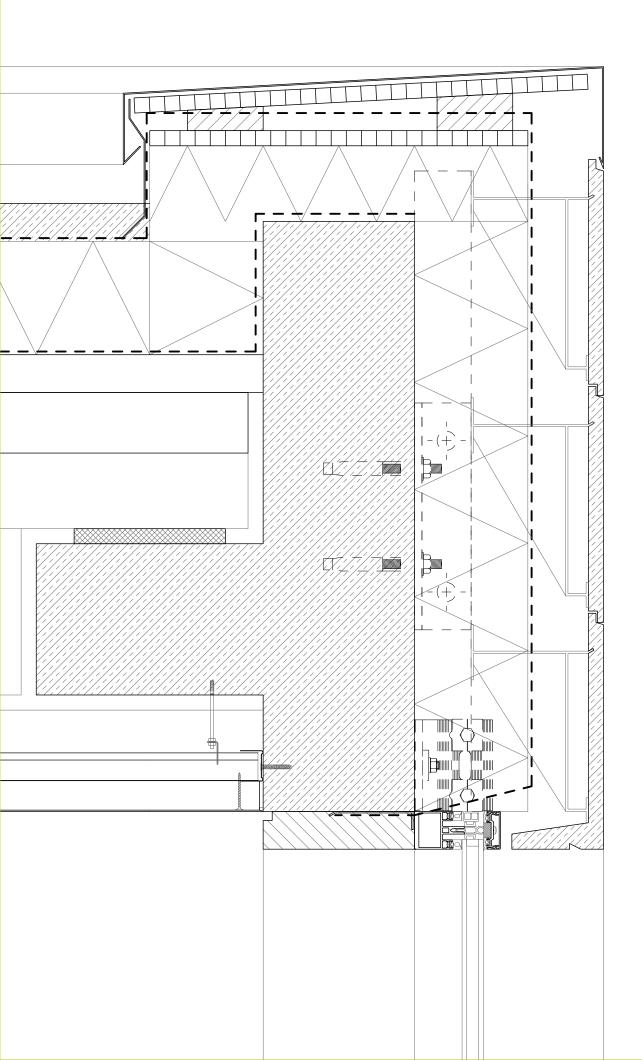

01. Roof Construction (Tower and Base Building)
- Screed Laid to falls Membrane Waterproofing
 150mm Thermal Insulation - 50mm Structural Joint Concrete - Pre-fabricated Ribbed Floor Construction 400mm

02. Grey Powder-Coated Aluminium Capping (Tower and Base Building)

03. Wall Construction (Tower) - 200mm Pre-fabricated Concrete Load-bearing Wall 150mm Rigid Insulation
Membrane Waterproofing - 50mm Ventilated Cavity
 - 20MM Pre-fabricated Red Abrasive Blasted Concrete Cladding Panel with Customized Alloy Metal Fixtures (Brass colour Coated) - Netting with expanded Mesh

04 Curtain Wall Construction (Tower) - Structural Curtain Wall Mullion 50x130 (Schueco) - 50 x 135 Curtain wall Cover

05 Ventilation unit + Ceiling Construction - Held by Stainless Steel Hangers - Acoustic Ceiling Panels, 50mm 6mm dia. Rigid Hanger rods
 Anchored to Ribbed Floor Concrete Slab