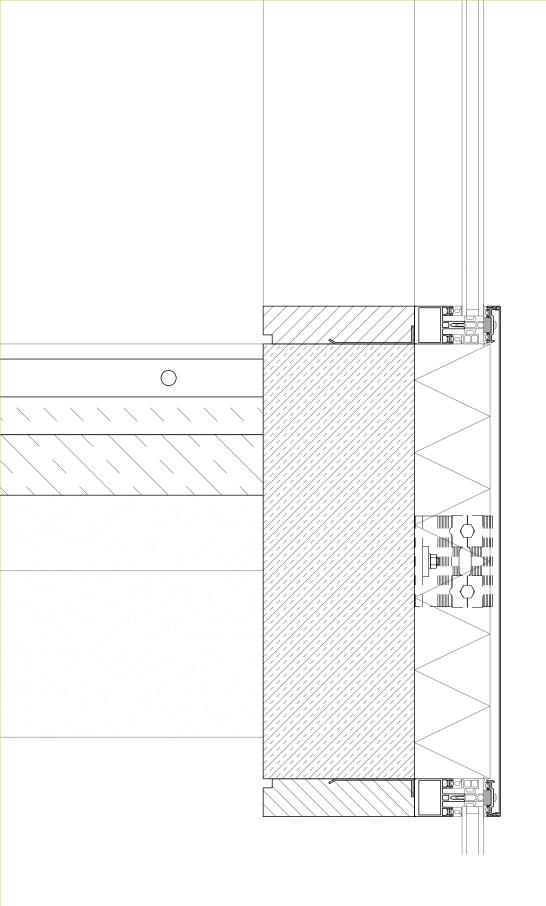

01. Roof Construction (Tower and Base Building)
- Screed Laid to falls Membrane Waterproofing
 150mm Thermal Insulation - 50mm Structural Joint Concrete - Pre-fabricated Ribbed Floor Construction 400mm

02. Grey Powder-Coated Aluminium Capping (Tower and Base Building)

03. Wall Construction (Tower) - 200mm Pre-fabricated Concrete Load-bearing Wall 150mm Rigid Insulation
Membrane Waterproofing - 50mm Ventilated Cavity
 - 20MM Pre-fabricated Red Abrasive Blasted Concrete Cladding Panel with Customized Alloy Metal Fixtures (Brass colour Coated) - Netting with expanded Mesh

04 Curtain Wall Construction (Tower) - Structural Curtain Wall Mullion 50x130 (Schueco) - 50 x 135 Curtain wall Cover

05 Ventilation unit + Ceiling Construction - Held by Stainless Steel Hangers - Acoustic Ceiling Panels, 50mm 6mm dia. Rigid Hanger rods
 Anchored to Ribbed Floor Concrete Slab