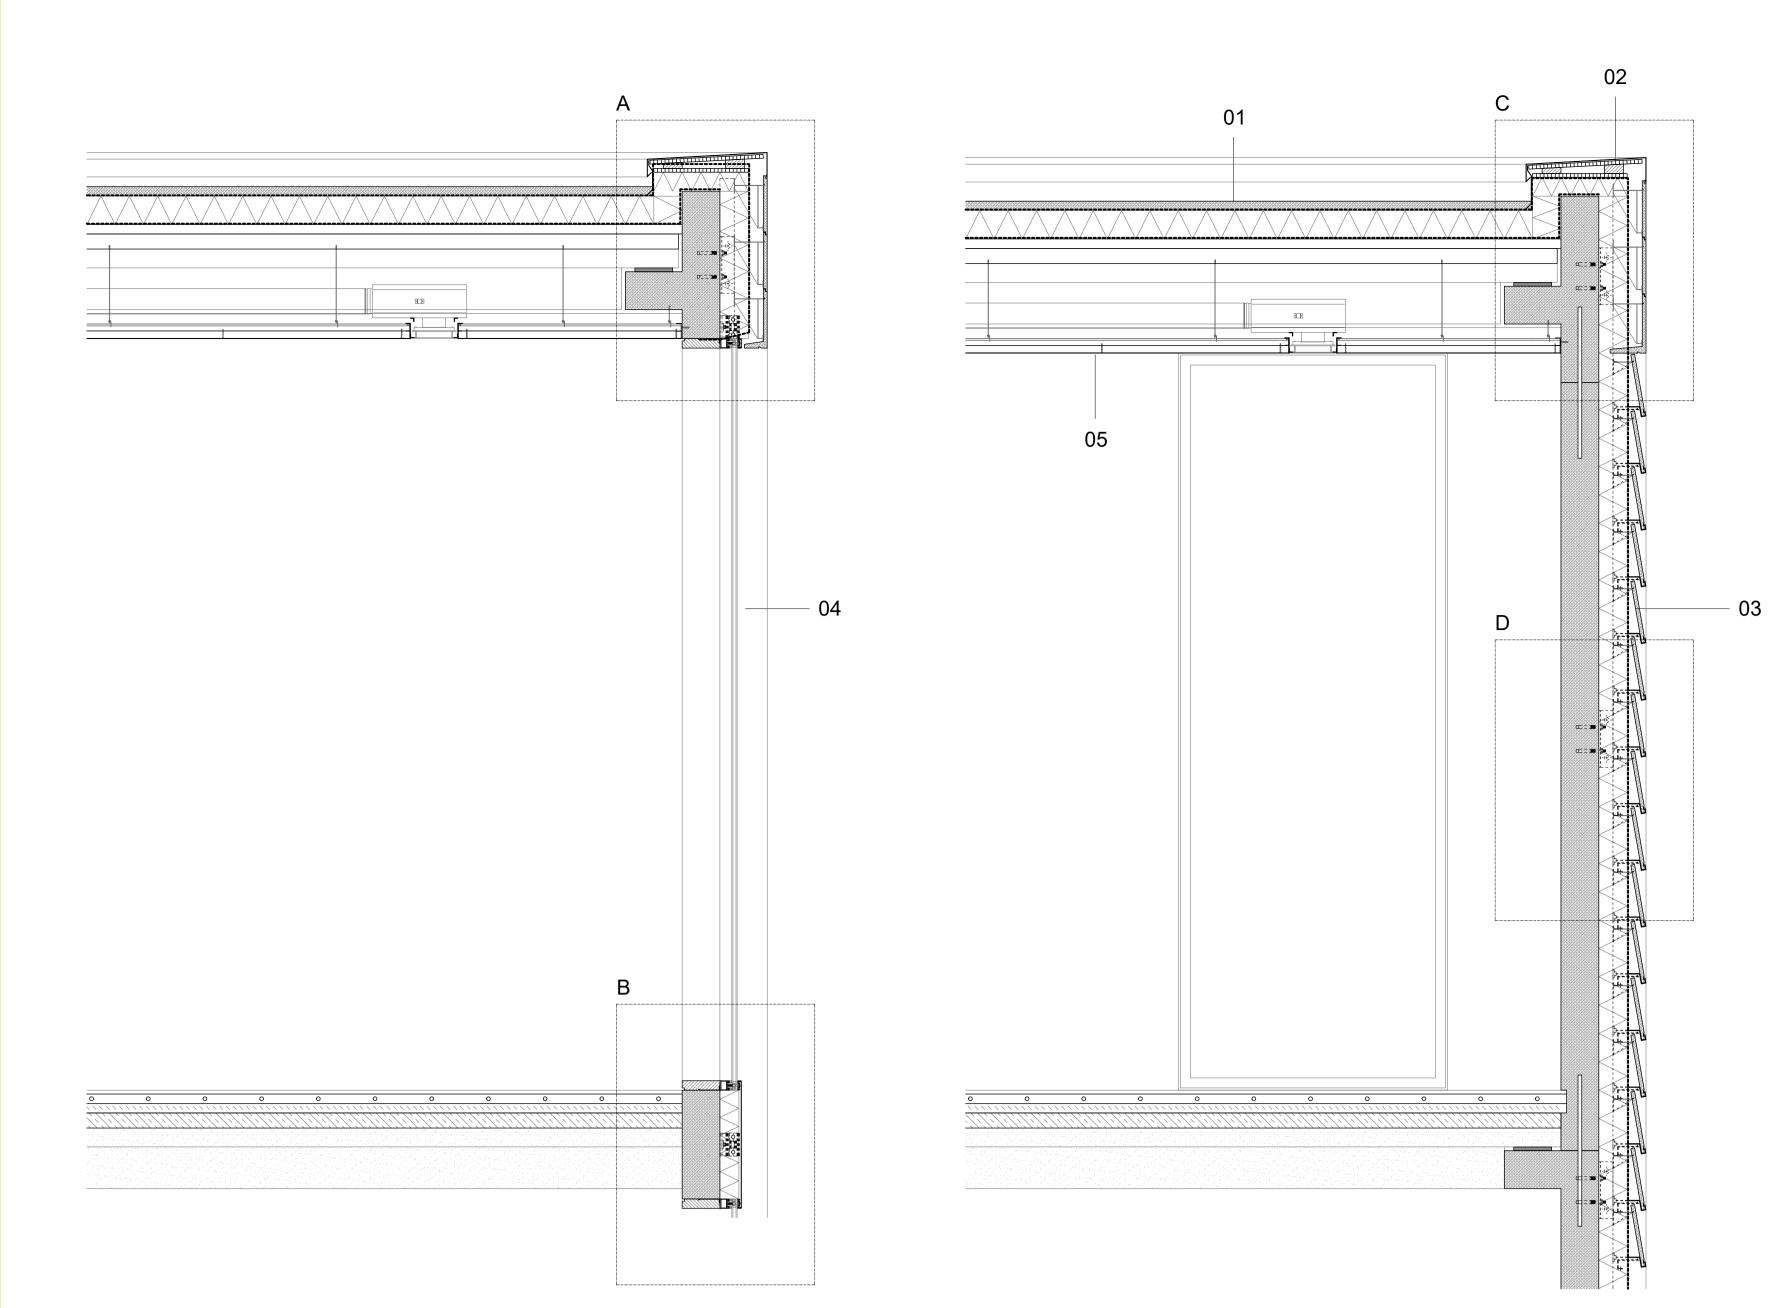

01. Roof Construction (Tower and Base Building)
- Screed Laid to falls Membrane Waterproofing
 150mm Thermal Insulation - 50mm Structural Joint Concrete - Pre-fabricated Ribbed Floor Construction 400mm

02. Grey Powder-Coated Aluminium Capping (Tower and Base Building)

03. Wall Construction (Tower) - 200mm Pre-fabricated Concrete Load-bearing Wall 150mm Rigid Insulation
Membrane Waterproofing - 50mm Ventilated Cavity
 - 20MM Pre-fabricated Red Abrasive Blasted Concrete Cladding Panel with Customized Alloy Metal Fixtures (Brass colour Coated) - Netting with expanded Mesh

04 Curtain Wall Construction (Tower) - Structural Curtain Wall Mullion 50x130 (Schueco) - 50 x 135 Curtain wall Cover

05 Ventilation unit + Ceiling Construction - Held by Stainless Steel Hangers - Acoustic Ceiling Panels, 50mm 6mm dia. Rigid Hanger rods
 Anchored to Ribbed Floor Concrete Slab