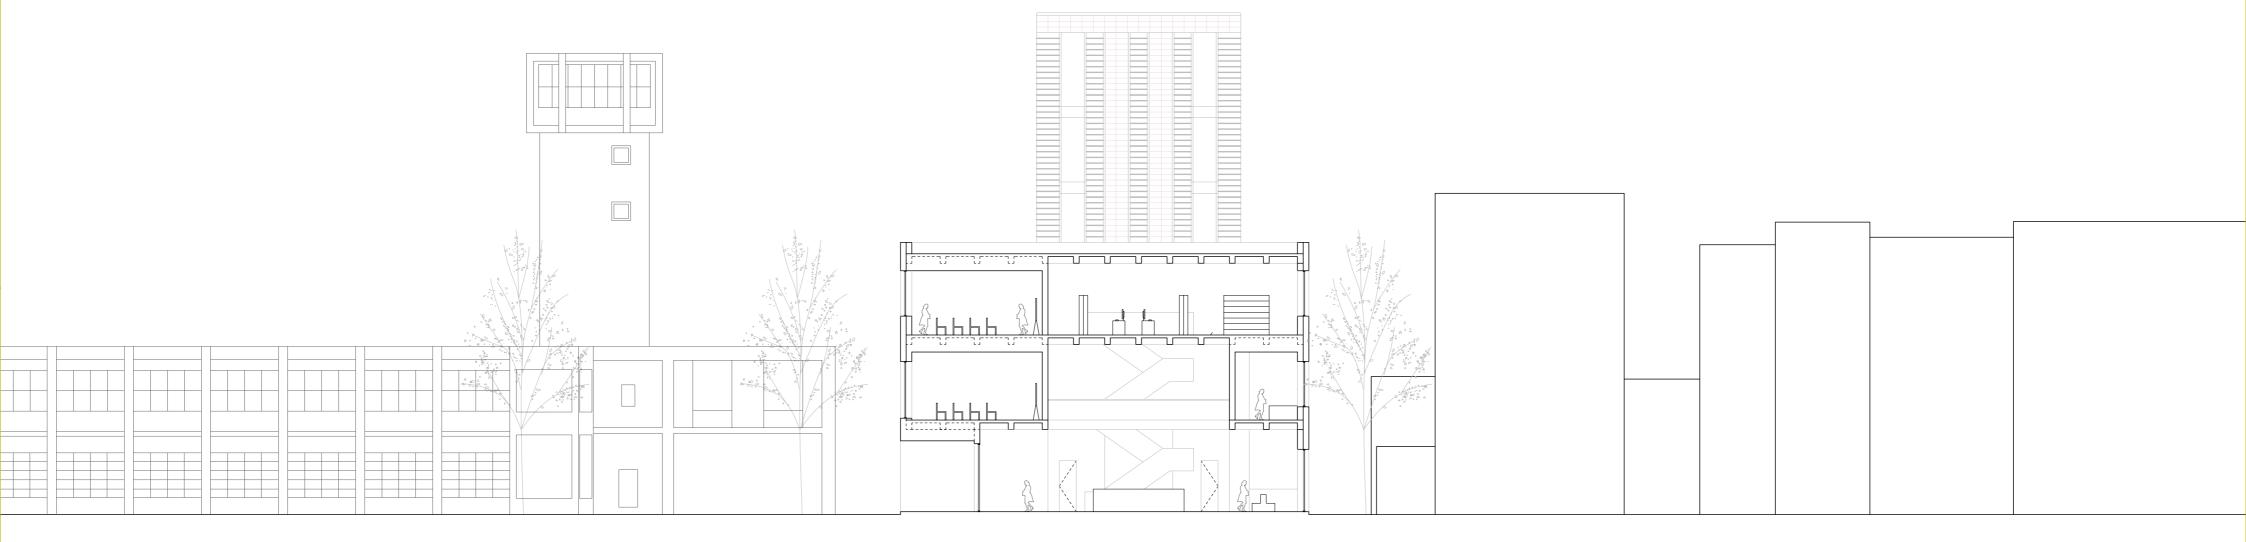

| 8            | 3) (                                                      | 9 (  |                                                       |
|--------------|-----------------------------------------------------------|------|-------------------------------------------------------|
| 900          | 14400                                                     | 4200 | 8100                                                  |
|              |                                                           |      |                                                       |
|              |                                                           |      | ibbed Floor (C-SHAPE) Beam Height : 0.4<br>pan : 8.7M |
| Ribb<br>Spal | ed Floor (C-SHAPE) Beam Height : 0.4M<br>: 9.9M (Longest) |      | Cantilever : 1.8M                                     |
|              |                                                           |      |                                                       |
|              |                                                           |      |                                                       |
|              |                                                           |      |                                                       |
|              |                                                           |      | <i></i>                                               |
|              |                                                           |      |                                                       |

01. Roof Construction (Tower and Base Building)
- Screed Laid to falls Membrane Waterproofing
 150mm Thermal Insulation - 50mm Structural Joint Concrete - Pre-fabricated Ribbed Floor Construction 400mm

02. Grey Powder-Coated Aluminium Capping (Tower and Base Building)

03. Wall Construction (Tower) - 200mm Pre-fabricated Concrete Load-bearing Wall 150mm Rigid Insulation
Membrane Waterproofing - 50mm Ventilated Cavity
 - 20MM Pre-fabricated Red Abrasive Blasted Concrete Cladding Panel with Customized Alloy Metal Fixtures (Brass colour Coated) - Netting with expanded Mesh

04 Curtain Wall Construction (Tower) - Structural Curtain Wall Mullion 50x130 (Schueco) - 50 x 135 Curtain wall Cover

05 Ventilation unit + Ceiling Construction - Held by Stainless Steel Hangers - Acoustic Ceiling Panels, 50mm 6mm dia. Rigid Hanger rods
 Anchored to Ribbed Floor Concrete Slab