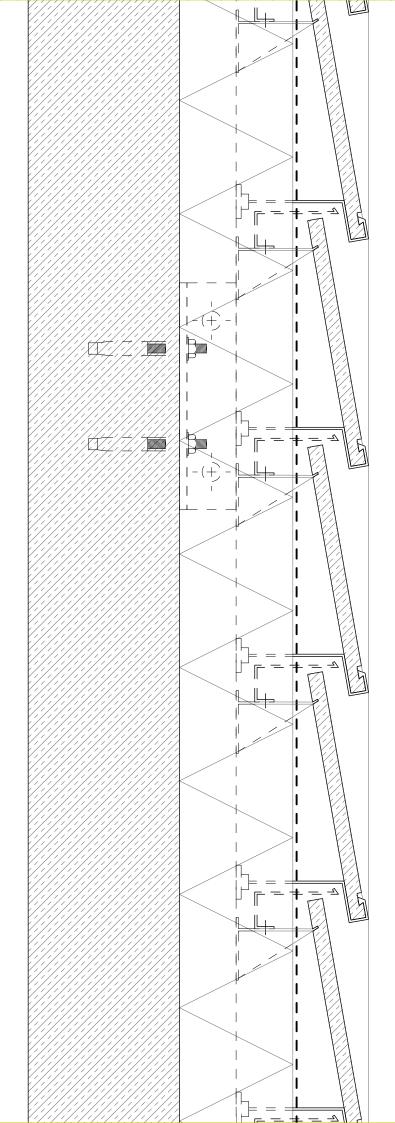

02. Grey Powder-Coated Aluminium Capping (Tower and Base Building)

03. Wall Construction (Tower) - 200mm Pre-fabricated Concrete Load-bearing Wall 150mm Rigid Insulation
Membrane Waterproofing - 50mm Ventilated Cavity
 - 20MM Pre-fabricated Red Abrasive Blasted Concrete Cladding Panel with Customized Alloy Metal Fixtures (Brass colour Coated) - Netting with expanded Mesh

04 Curtain Wall Construction (Tower) - Structural Curtain Wall Mullion 50x130 (Schueco) - 50 x 135 Curtain wall Cover

05 Ventilation unit + Ceiling Construction - Held by Stainless Steel Hangers - Acoustic Ceiling Panels, 50mm 6mm dia. Rigid Hanger rods
 Anchored to Ribbed Floor Concrete Slab