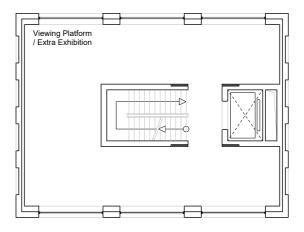

| 8            | 3) (                                                      | 9 (  |                                                       |
|--------------|-----------------------------------------------------------|------|-------------------------------------------------------|
| 900          | 14400                                                     | 4200 | 8100                                                  |
|              |                                                           |      |                                                       |
|              |                                                           |      | ibbed Floor (C-SHAPE) Beam Height : 0.4<br>pan : 8.7M |
| Ribb<br>Spal | ed Floor (C-SHAPE) Beam Height : 0.4M<br>: 9.9M (Longest) |