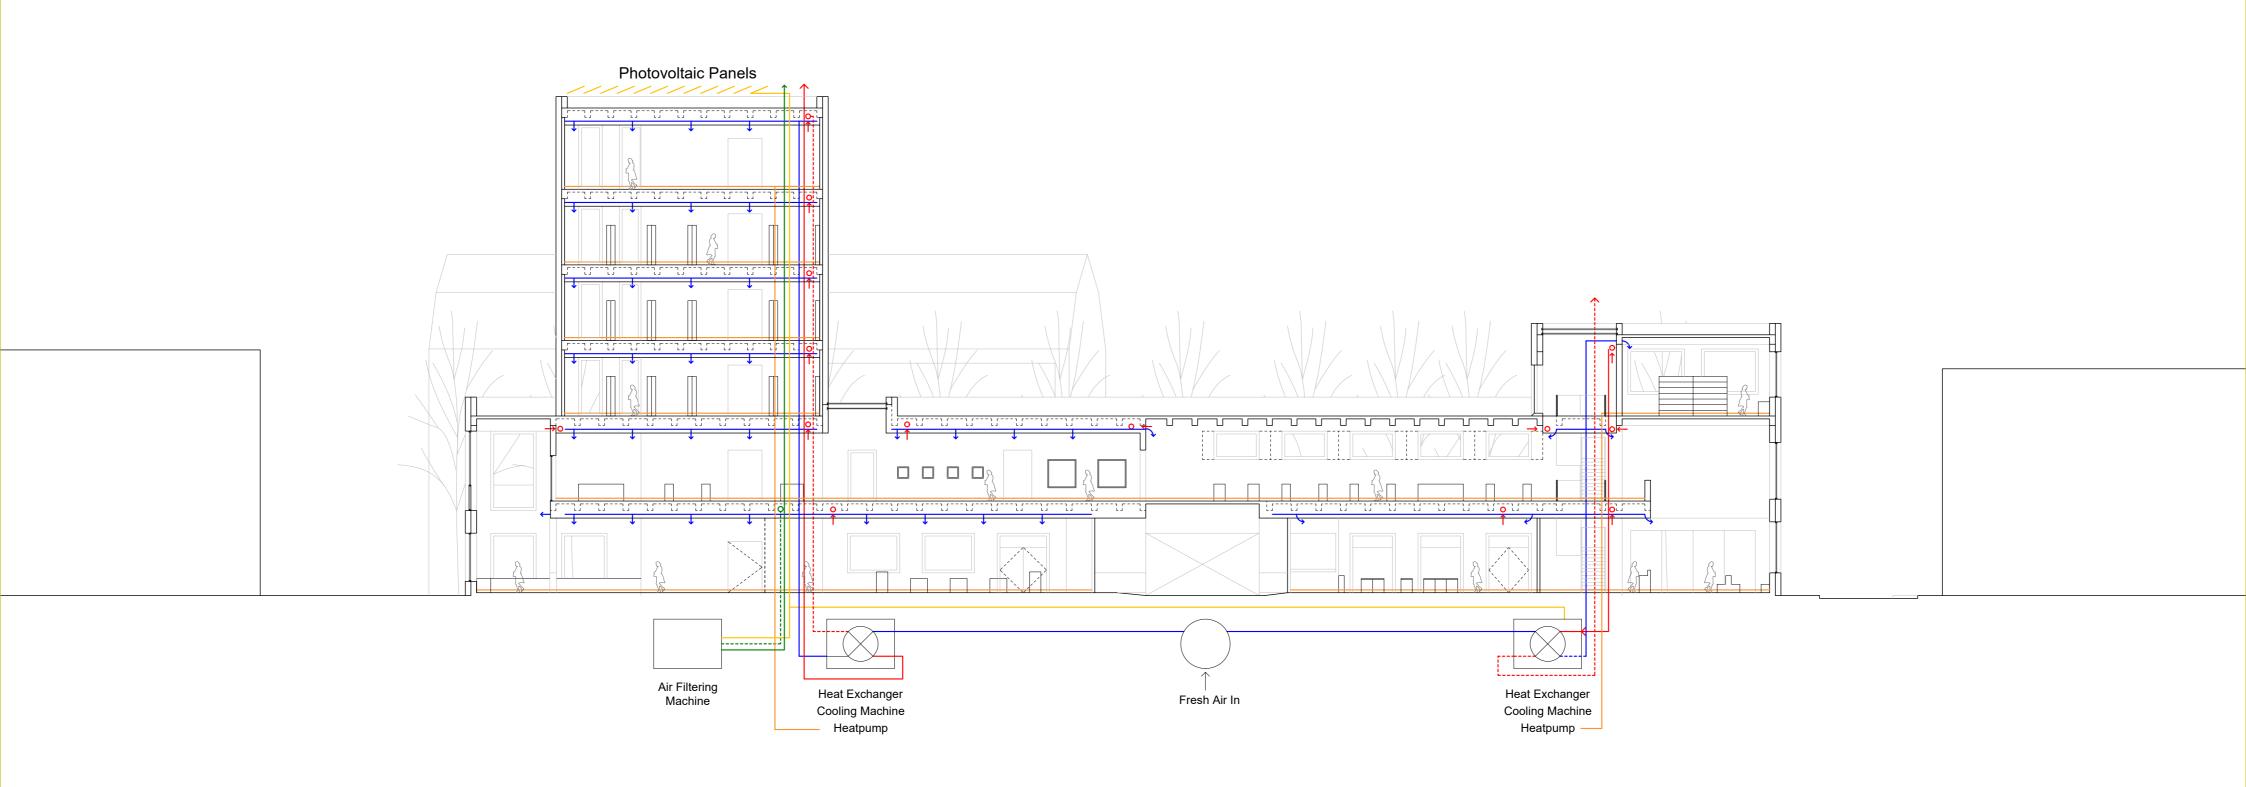

01. Roof Construction (Tower and Base Building)
- Screed Laid to falls Membrane Waterproofing
 150mm Thermal Insulation - 50mm Structural Joint Concrete - Pre-fabricated Ribbed Floor Construction 400mm