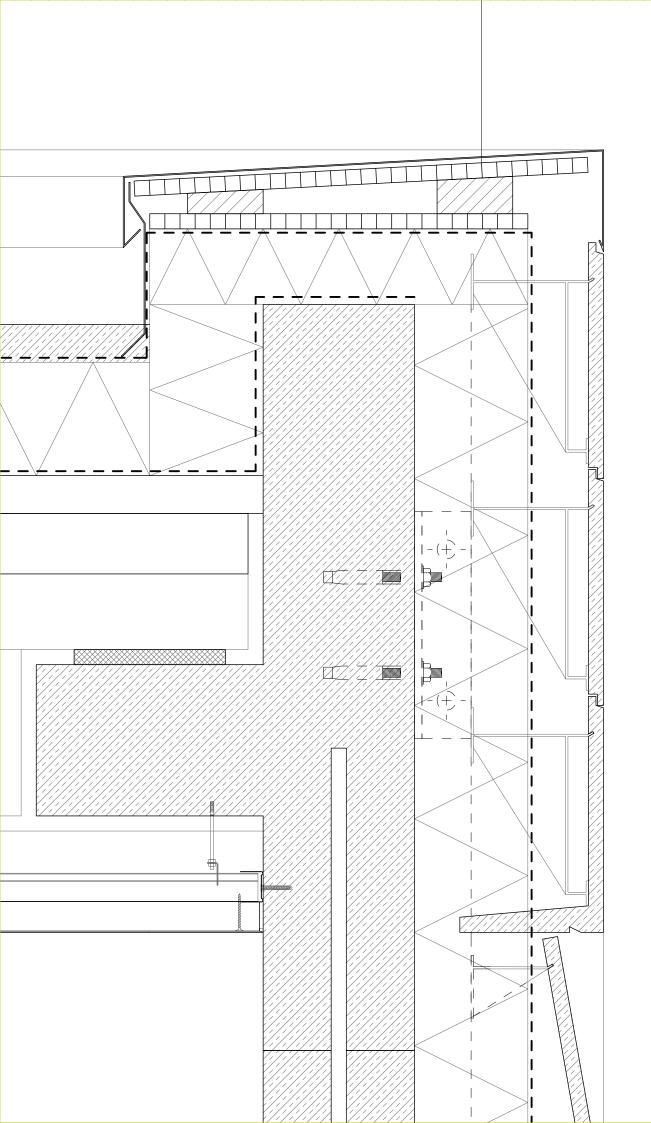

01. Roof Construction (Tower and Base Building)
- Screed Laid to falls Membrane Waterproofing
 150mm Thermal Insulation - 50mm Structural Joint Concrete - Pre-fabricated Ribbed Floor Construction 400mm

02. Grey Powder-Coated Aluminium Capping (Tower and Base Building)

03. Wall Construction (Tower) - 200mm Pre-fabricated Concrete Load-bearing Wall 150mm Rigid Insulation
Membrane Waterproofing - 50mm Ventilated Cavity
 - 20MM Pre-fabricated Red Abrasive Blasted Concrete Cladding Panel with Customized Alloy Metal Fixtures (Brass colour Coated) - Netting with expanded Mesh

04 Curtain Wall Construction (Tower) - Structural Curtain Wall Mullion 50x130 (Schueco) - 50 x 135 Curtain wall Cover

05 Ventilation unit + Ceiling Construction - Held by Stainless Steel Hangers - Acoustic Ceiling Panels, 50mm 6mm dia. Rigid Hanger rods
 Anchored to Ribbed Floor Concrete Slab