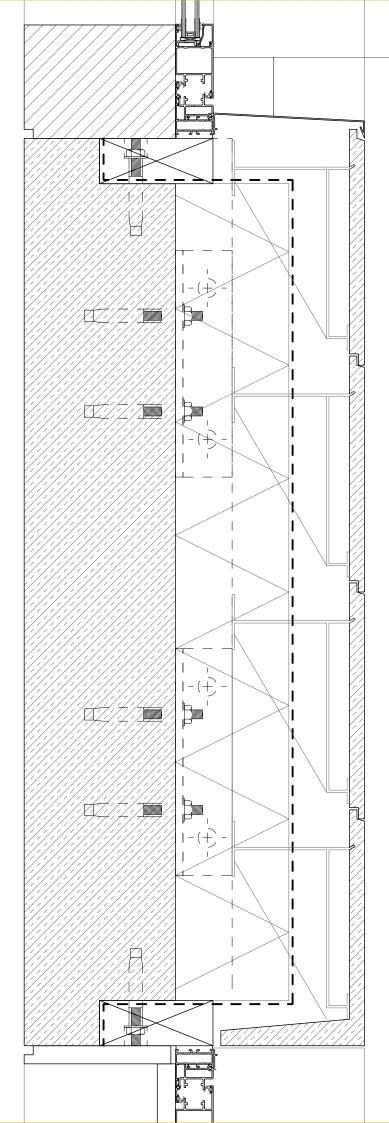

02. Grey Powder-Coated Aluminium Capping (Tower and Base Building)

03. Wall Construction (Tower) - 200mm Pre-fabricated Concrete Load-bearing Wall 150mm Rigid Insulation
Membrane Waterproofing - 50mm Ventilated Cavity
 - 20MM Pre-fabricated Red Abrasive Blasted Concrete Cladding Panel with Customized Alloy Metal Fixtures (Brass colour Coated) - Netting with expanded Mesh

04 Curtain Wall Construction (Tower) - Structural Curtain Wall Mullion 50x130 (Schueco) - 50 x 135 Curtain wall Cover

05 Ventilation unit + Ceiling Construction - Held by Stainless Steel Hangers - Acoustic Ceiling Panels, 50mm 6mm dia. Rigid Hanger rods
 Anchored to Ribbed Floor Concrete Slab