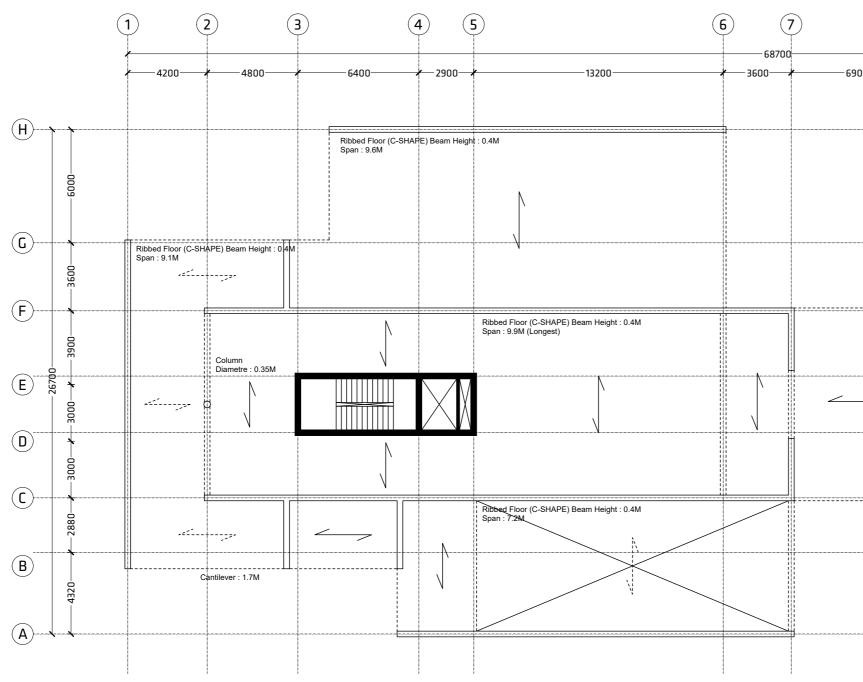

| 8            | 3) (                                                      | 9 (  |                                                       |
|--------------|-----------------------------------------------------------|------|-------------------------------------------------------|
| 900          | 14400                                                     | 4200 | 8100                                                  |
|              |                                                           |      |                                                       |
|              |                                                           |      | ibbed Floor (C-SHAPE) Beam Height : 0.4<br>pan : 8.7M |
| Ribb<br>Spal | ed Floor (C-SHAPE) Beam Height : 0.4M<br>: 9.9M (Longest) |      | Cantilever : 1.8M                                     |
|              |                                                           |      |                                                       |
|              |                                                           |      |                                                       |
|              |                                                           |      |                                                       |
|              |                                                           |      | <i></i>                                               |
|              |                                                           |      |                                                       |