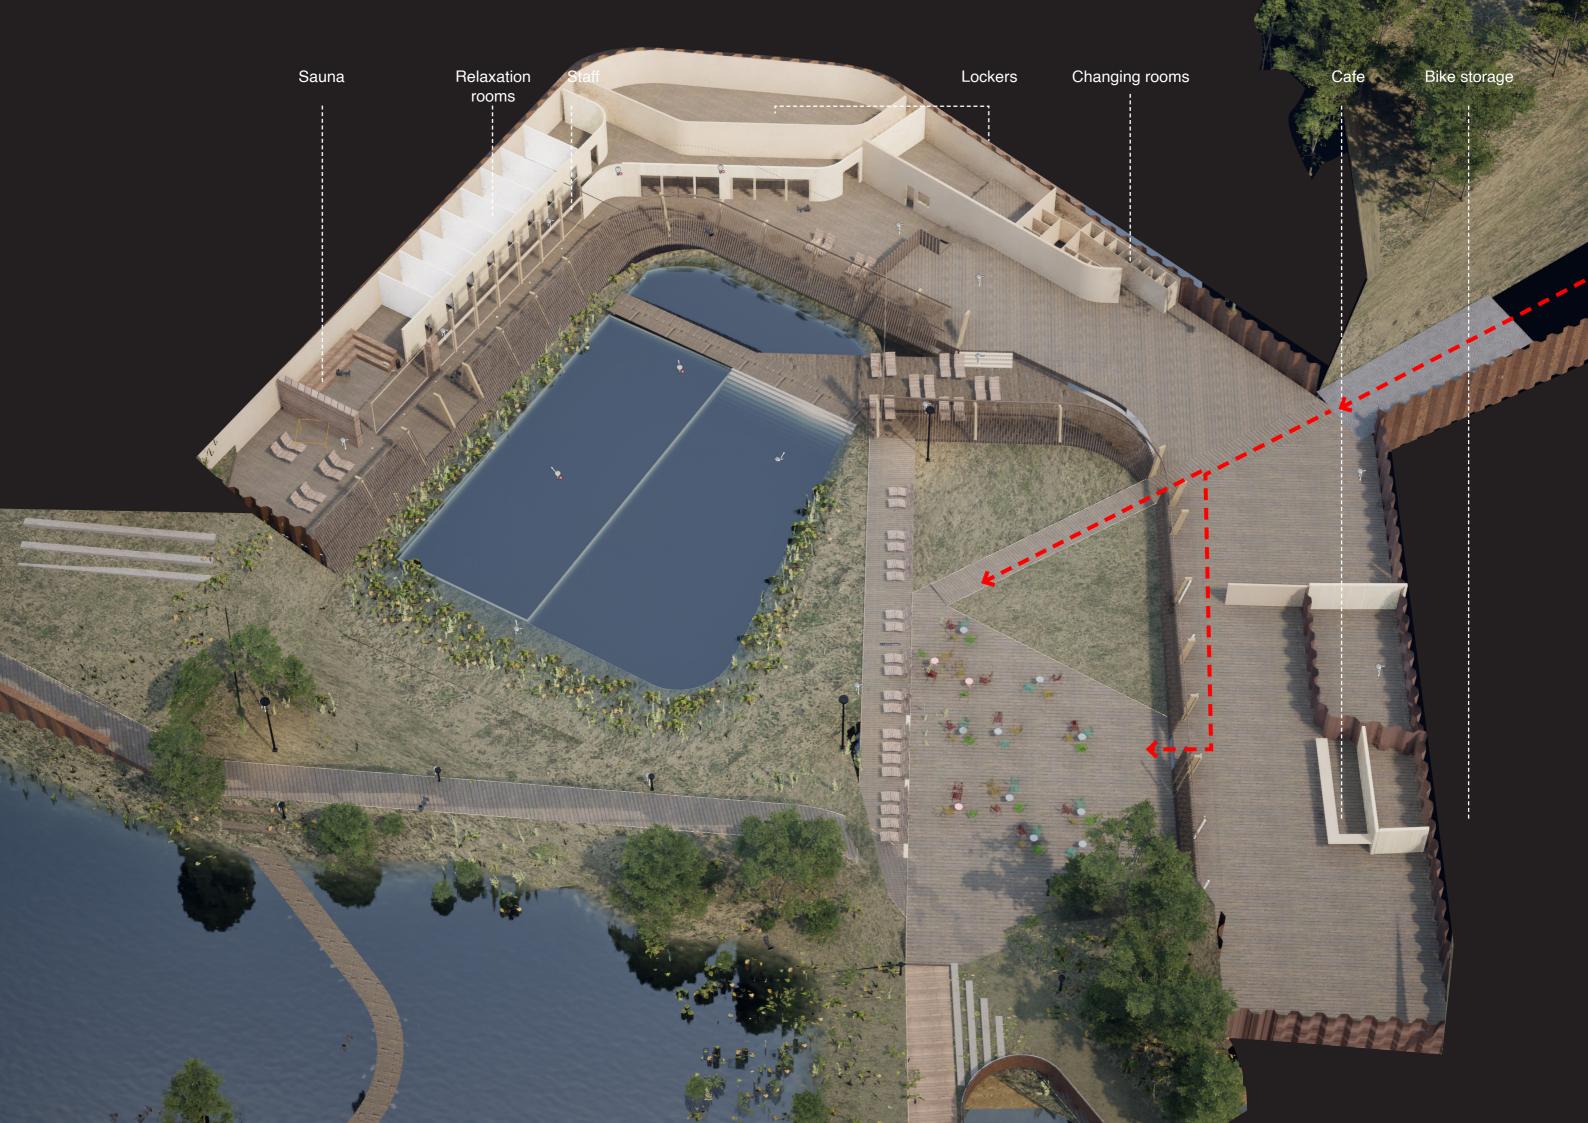

## Climate diagram

PROJECT OVERVIEW

Roof Plan

PROJECT OVERVIEW

Birds-eye view

**SWIMMING POOLS**Northern acces from MadridRIO

**SWIMMING POOLS**Pool view

**SWIMMING POOLS**Spa centre access point

**SWIMMING POOLS**Spa centre corridor

SWIMMING POOLS

Sauna

BRIDGE EXTENSION

View of the proposed connection under the bridge

MANZANARES CENTRE

View of the proposed scheme from the river

MANZANARES CENTRE