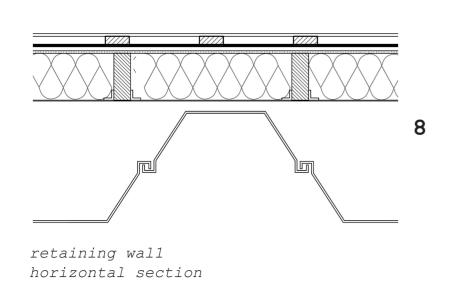

### 1:10

- extensive green roof structure: sedum blanket sedum substrate filter fleece bio drain root barrier
- rubber EPDM membrane sheet pile
- reinforced concrete capping beam
   600x180 gluelam beam
   240x140 gluelam beams bent steel hanger
- 5. steel angle support
- 6. ventilation 7. sauna roof: sealing membrane 80mm mineral wool insulation 200mm mineral wool insulation PE film vapour barrier CLT panel
  - battens cypress boards
- 8. steel sheet pile wall 45mm back ventilation 180x60mm wood studs inlaid mineral wool insulation, vapur barier OSB panel battens cypress boards
- larch decking 80x 30mm battens inlaid mineral wool insualtion 2x 150mm EPS insulation, Stego vapor barier (15-MIL) 150mm recycled agregate gravel
- 50mm limestone gravel 10. steps for sitting:
- cypress boards 11. Ø45 mm pine railing 140x140mm beams
- 12. reclaimed plank boards
- 13. slotted in metal sheets
- 14. steel dovels
- 15. RoofStone integrated pavers16. drainage