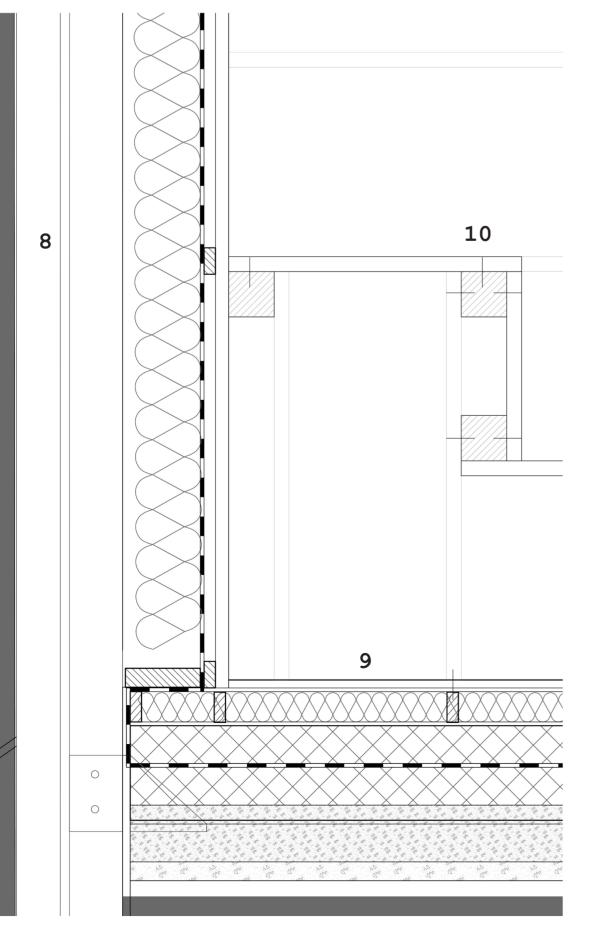

### 1:10

- extensive green roof structure: sedum blanket sedum substrate filter fleece bio drain root barrier
- rubber EPDM membrane sheet pile
- reinforced concrete capping beam
   600x180 gluelam beam
   240x140 gluelam beams bent steel hanger
- 5. steel angle support
- 6. ventilation 7. sauna roof: sealing membrane 80mm mineral wool insulation 200mm mineral wool insulation PE film vapour barrier CLT panel
  - battens cypress boards
- 8. steel sheet pile wall 45mm back ventilation 180x60mm wood studs inlaid mineral wool insulation, vapur barier OSB panel battens cypress boards
- larch decking 80x 30mm battens inlaid mineral wool insualtion 2x 150mm EPS insulation, Stego vapor barier (15-MIL) 150mm recycled agregate gravel
- 50mm limestone gravel 10. steps for sitting:
- cypress boards 11. Ø45 mm pine railing 140x140mm beams
- 12. reclaimed plank boards
- 13. slotted in metal sheets
- 14. steel dovels
- 15. RoofStone integrated pavers16. drainage