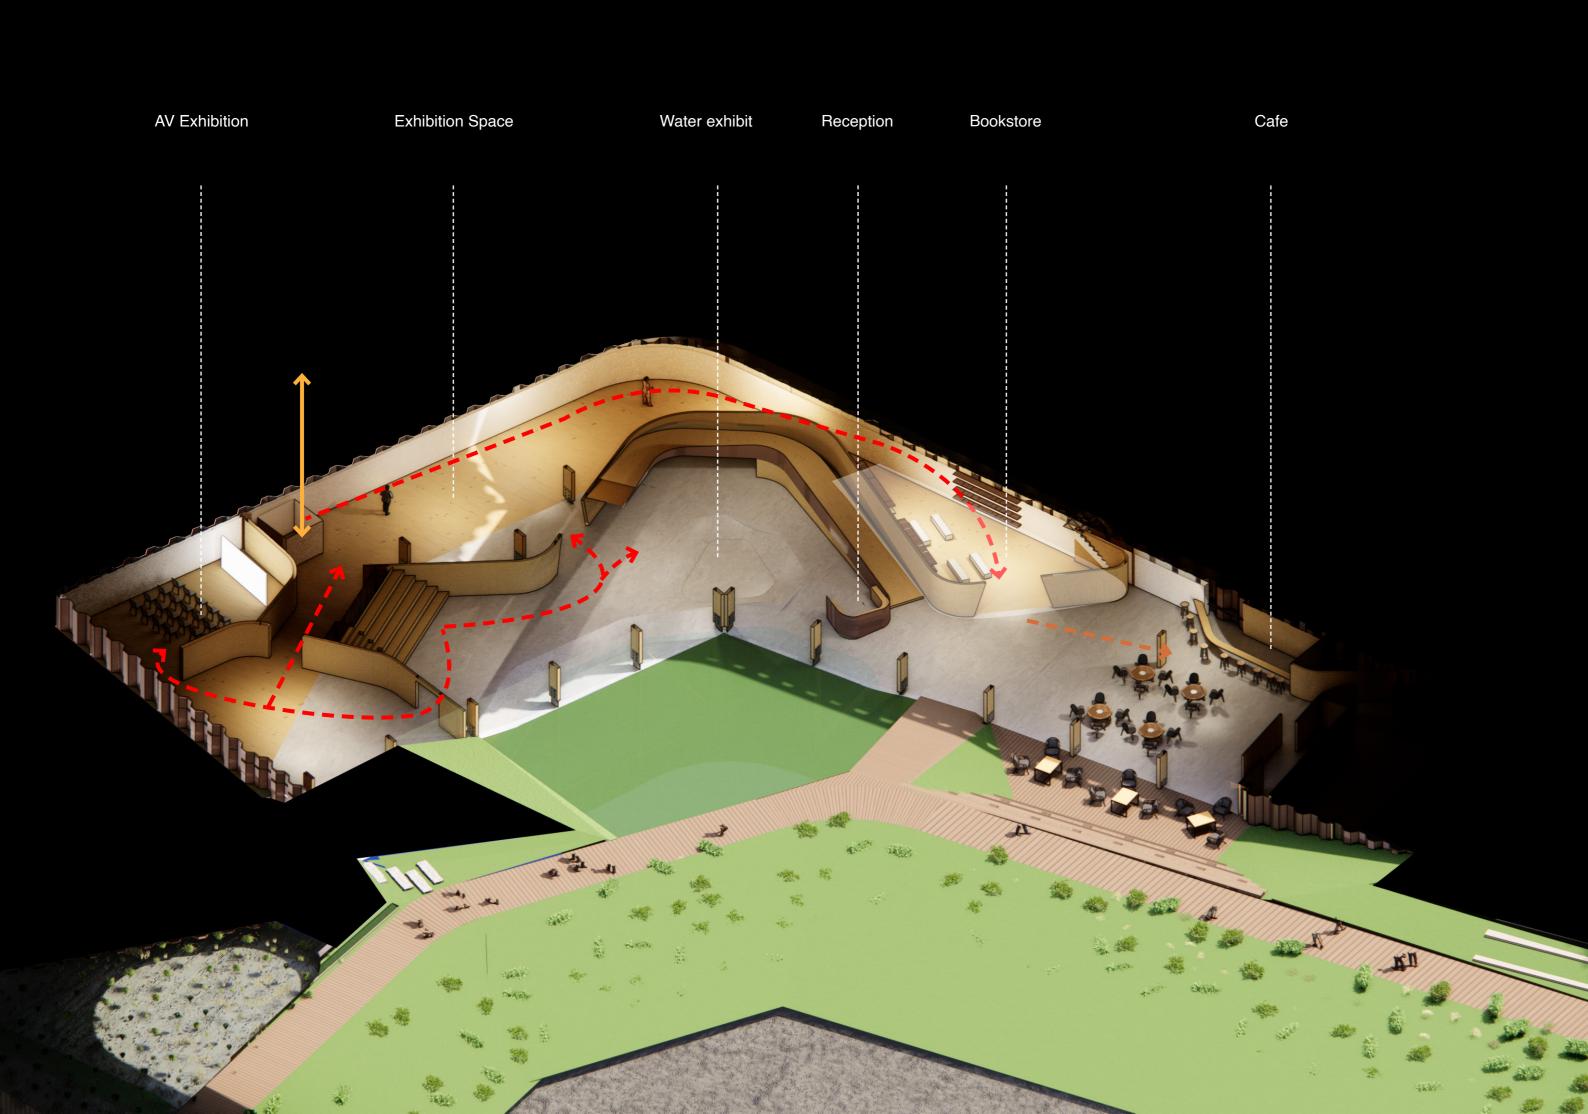

Ramp view to the museum entrance

MANZANARES CENTRE

Ramp view to the exhibition spaces

MANZANARES CENTRE

View of the small stepepd auditorium

HOT SUMMERS
Shading canopy for the summer hot waves

ON THE BRIDGRE