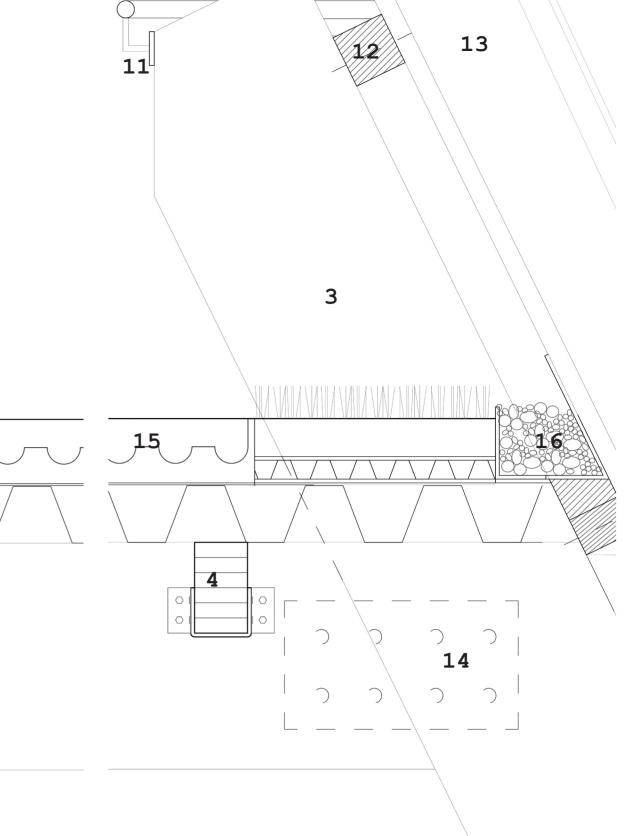

### 1:10

- extensive green roof structure: sedum blanket sedum substrate filter fleece bio drain root barrier
- rubber EPDM membrane sheet pile
- reinforced concrete capping beam
   600x180 gluelam beam
   240x140 gluelam beams bent steel hanger
- 5. steel angle support
- 6. ventilation 7. sauna roof: sealing membrane 80mm mineral wool insulation 200mm mineral wool insulation PE film vapour barrier CLT panel
  - battens cypress boards
- 8. steel sheet pile wall 45mm back ventilation 180x60mm wood studs inlaid mineral wool insulation, vapur barier OSB panel battens cypress boards
- larch decking 80x 30mm battens inlaid mineral wool insualtion 2x 150mm EPS insulation, Stego vapor barier (15-MIL) 150mm recycled agregate gravel
- 50mm limestone gravel 10. steps for sitting:
- cypress boards 11. Ø45 mm pine railing 140x140mm beams
- 12. reclaimed plank boards
- 13. slotted in metal sheets
- 14. steel dovels
- 15. RoofStone integrated pavers16. drainage