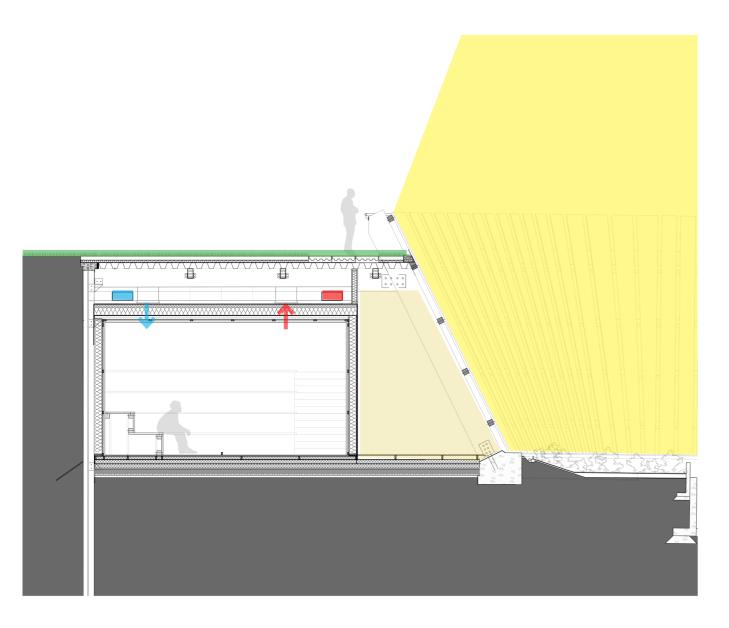

### 1:10

- extensive green roof structure: sedum blanket sedum substrate filter fleece bio drain root barrier
- rubber EPDM membrane sheet pile
- reinforced concrete capping beam
   600x180 gluelam beam
   240x140 gluelam beams bent steel hanger
- 5. steel angle support
- 6. ventilation 7. sauna roof: sealing membrane 80mm mineral wool insulation 200mm mineral wool insulation PE film vapour barrier CLT panel
  - battens cypress boards
- 8. steel sheet pile wall 45mm back ventilation 180x60mm wood studs inlaid mineral wool insulation, vapur barier OSB panel battens cypress boards
- larch decking 80x 30mm battens inlaid mineral wool insualtion 2x 150mm EPS insulation, Stego vapor barier (15-MIL) 150mm recycled agregate gravel
- 50mm limestone gravel 10. steps for sitting:
- cypress boards 11. Ø45 mm pine railing 140x140mm beams
- 12. reclaimed plank boards
- 13. slotted in metal sheets
- 14. steel dovels
- 15. RoofStone integrated pavers16. drainage