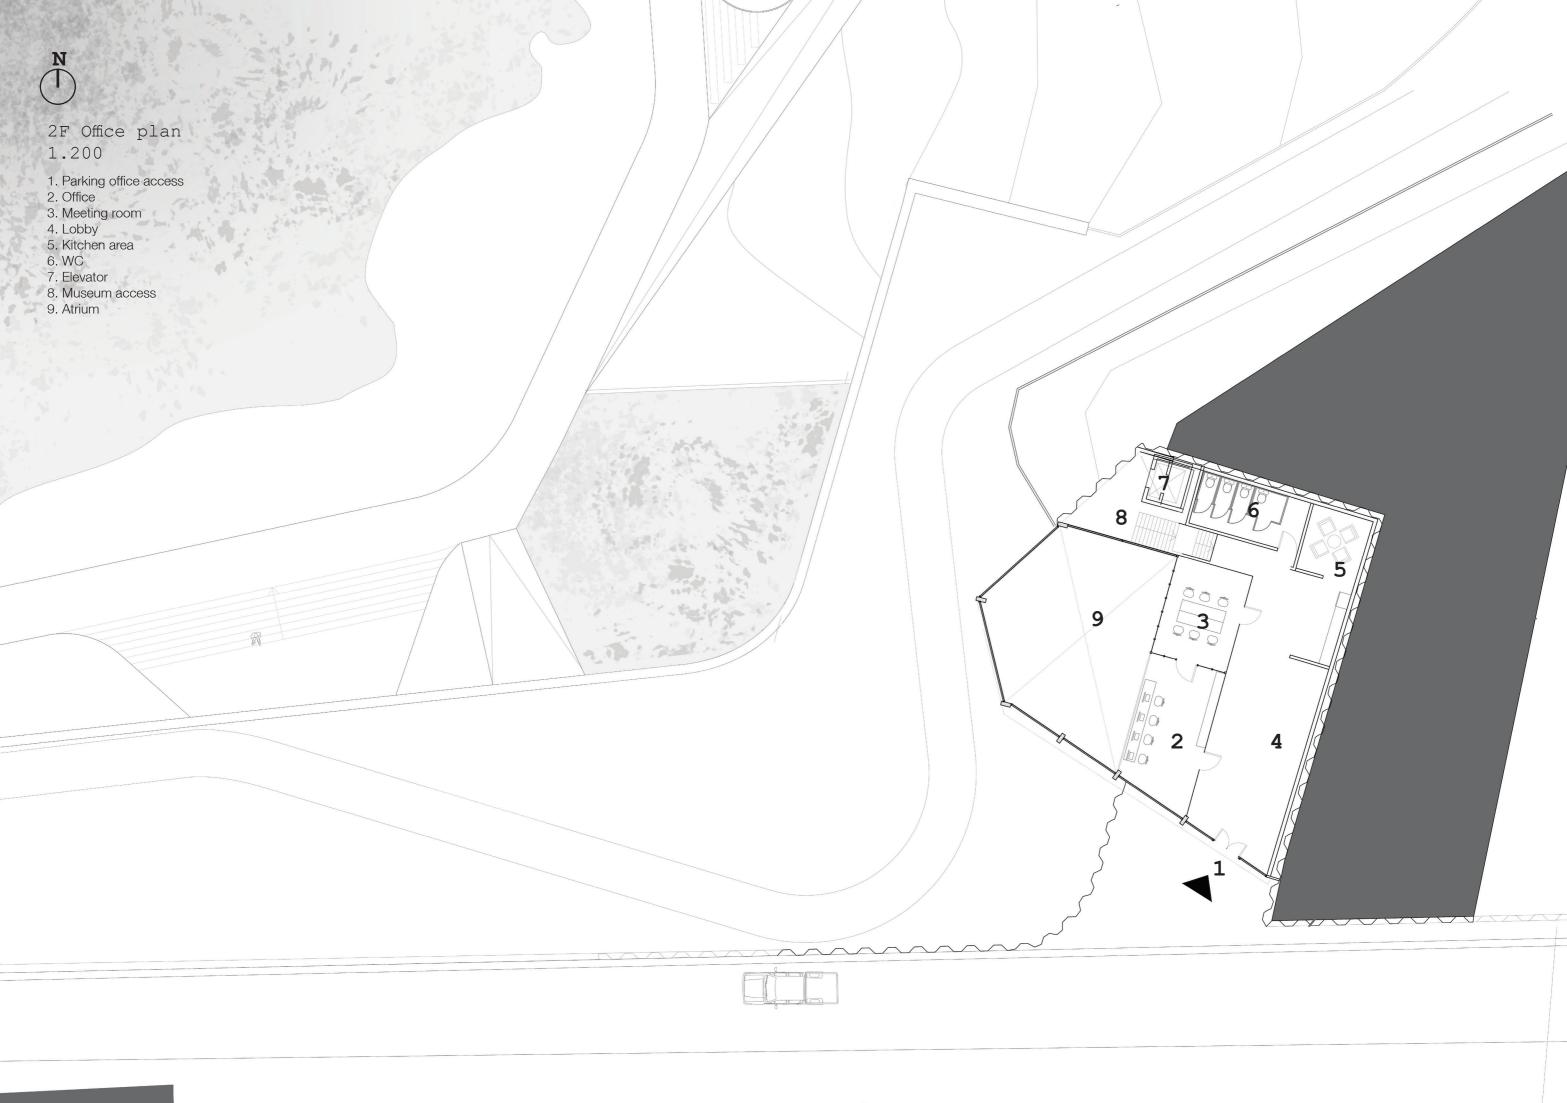

240x140 gluelam beams bent steel hanger
- 5. steel angle support
- 6. ventilation 7. sauna roof: sealing membrane 80mm mineral wool insulation 200mm mineral wool insulation PE film vapour barrier CLT panel
  - battens cypress boards
- 8. steel sheet pile wall 45mm back ventilation 180x60mm wood studs inlaid mineral wool insulation, vapur barier OSB panel battens cypress boards
- larch decking 80x 30mm battens inlaid mineral wool insualtion 2x 150mm EPS insulation, Stego vapor barier (15-MIL) 150mm recycled agregate gravel
- 50mm limestone gravel 10. steps for sitting:
- cypress boards 11. Ø45 mm pine railing 140x140mm beams
- 12. reclaimed plank boards
- 13. slotted in metal sheets
- 14. steel dovels
- 15. RoofStone integrated pavers16. drainage











## Climate diagram



















## Climate diagram









PROJECT OVERVIEW

Roof Plan



PROJECT OVERVIEW

Birds-eye view



**SWIMMING POOLS**Northern acces from MadridRIO



**SWIMMING POOLS**Pool view



**SWIMMING POOLS**Spa centre access point



**SWIMMING POOLS**Spa centre corridor



SWIMMING POOLS

Sauna



BRIDGE EXTENSION

View of the proposed connection under the bridge



MANZANARES CENTRE

View of the proposed scheme from the river



MANZANARES CENTRE

Ramp view to the museum entrance



MANZANARES CENTRE

Ramp view to the exhibition spaces



MANZANARES CENTRE

View of the small stepepd auditorium



HOT SUMMERS
Shading canopy for the summer hot waves



ON THE BRIDGRE

Afternoon stroll on the bridge



ON THE BRIDGE
Evening stroll on the bridge



NIGHT SCENE
Swimming pool terrace at night



N