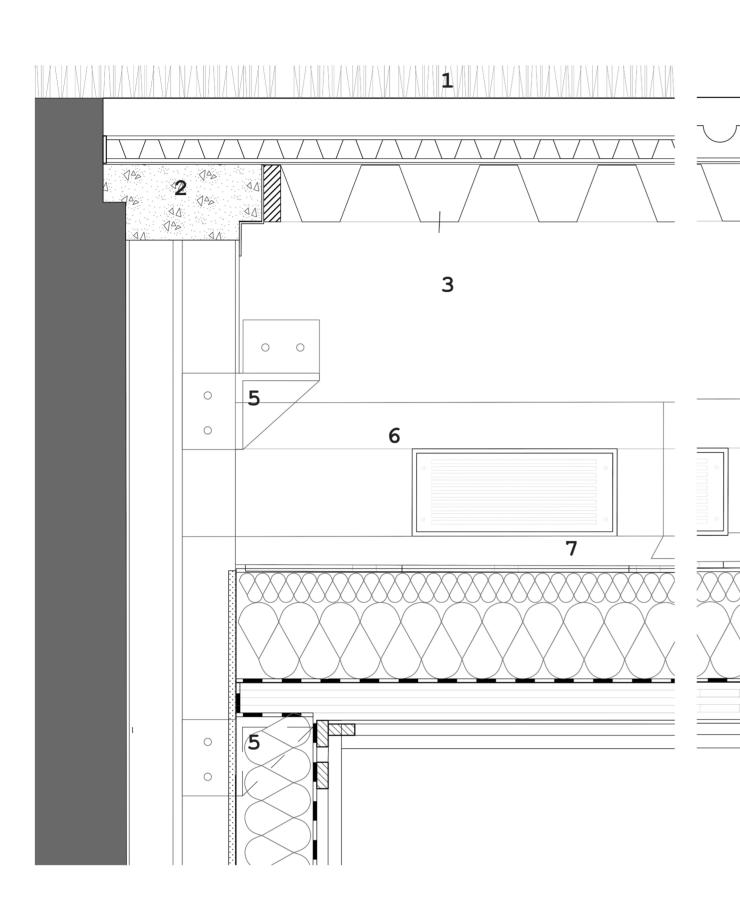

### 1:10

- extensive green roof structure: sedum blanket sedum substrate filter fleece bio drain root barrier
- rubber EPDM membrane sheet pile
- reinforced concrete capping beam
   600x180 gluelam beam
   240x140 gluelam beams bent steel hanger
- 5. steel angle support
- 6. ventilation 7. sauna roof: sealing membrane 80mm mineral wool insulation 200mm mineral wool insulation PE film vapour barrier CLT panel
  - battens cypress boards
- 8. steel sheet pile wall 45mm back ventilation 180x60mm wood studs inlaid mineral wool insulation, vapur barier OSB panel battens cypress boards
- larch decking 80x 30mm battens inlaid mineral wool insualtion 2x 150mm EPS insulation, Stego vapor barier (15-MIL) 150mm recycled agregate gravel
- 50mm limestone gravel 10. steps for sitting:
- cypress boards 11. Ø45 mm pine railing 140x140mm beams
- 12. reclaimed plank boards
- 13. slotted in metal sheets
- 14. steel dovels
- 15. RoofStone integrated pavers16. drainage