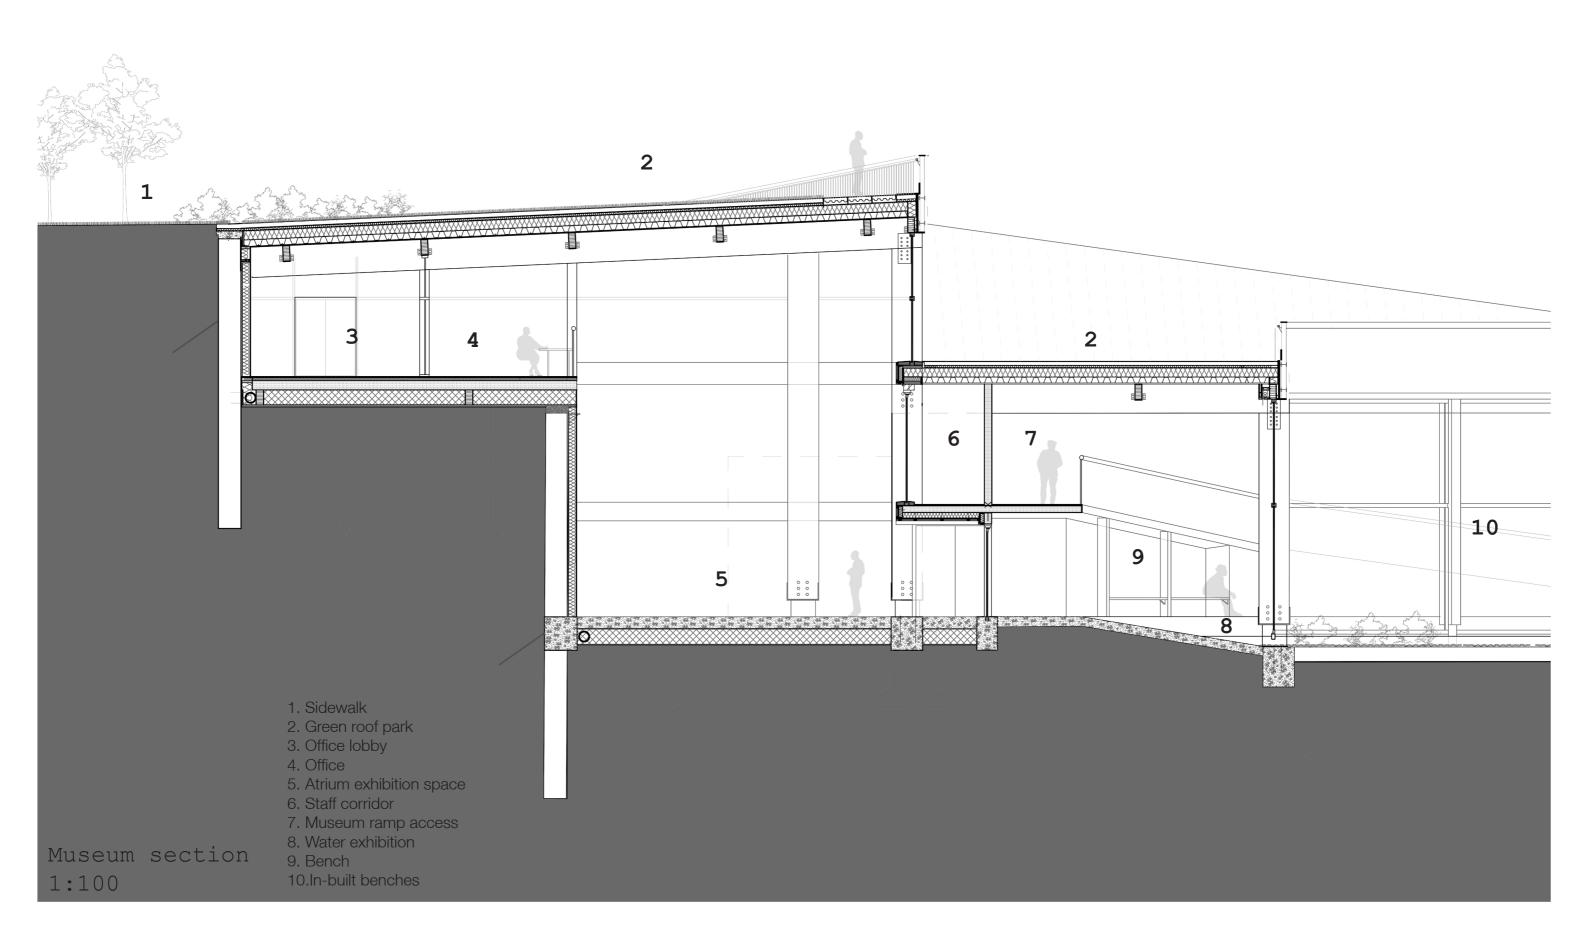

240x140 gluelam beams bent steel hanger
- 5. steel angle support
- 6. ventilation 7. sauna roof: sealing membrane 80mm mineral wool insulation 200mm mineral wool insulation PE film vapour barrier CLT panel
  - battens cypress boards
- 8. steel sheet pile wall 45mm back ventilation 180x60mm wood studs inlaid mineral wool insulation, vapur barier OSB panel battens cypress boards
- larch decking 80x 30mm battens inlaid mineral wool insualtion 2x 150mm EPS insulation, Stego vapor barier (15-MIL) 150mm recycled agregate gravel
- 50mm limestone gravel 10. steps for sitting:
- cypress boards 11. Ø45 mm pine railing 140x140mm beams
- 12. reclaimed plank boards
- 13. slotted in metal sheets
- 14. steel dovels
- 15. RoofStone integrated pavers16. drainage











## Climate diagram



















## Climate diagram









PROJECT OVERVIEW

Roof Plan



PROJECT OVERVIEW

Birds-eye view



**SWIMMING POOLS**Northern acces from MadridRIO



**SWIMMING POOLS**Pool view



**SWIMMING POOLS**Spa centre access point



**SWIMMING POOLS**Spa centre corridor



SWIMMING POOLS

Sauna



BRIDGE EXTENSION

View of the proposed connection under the bridge



MANZANARES CENTRE

View of the proposed scheme from the river



MANZANARES CENTRE

Ramp view to the museum entrance



MANZANARES CENTRE

Ramp view to the exhibition spaces



MANZANARES CENTRE

View of the small stepepd auditorium



HOT SUMMERS
Shading canopy for the summer hot waves



ON THE BRIDGRE

Afternoon stroll on the bridge



ON THE BRIDGE
Evening stroll on the bridge



NIGHT SCENE
Swimming pool terrace at night



NIG