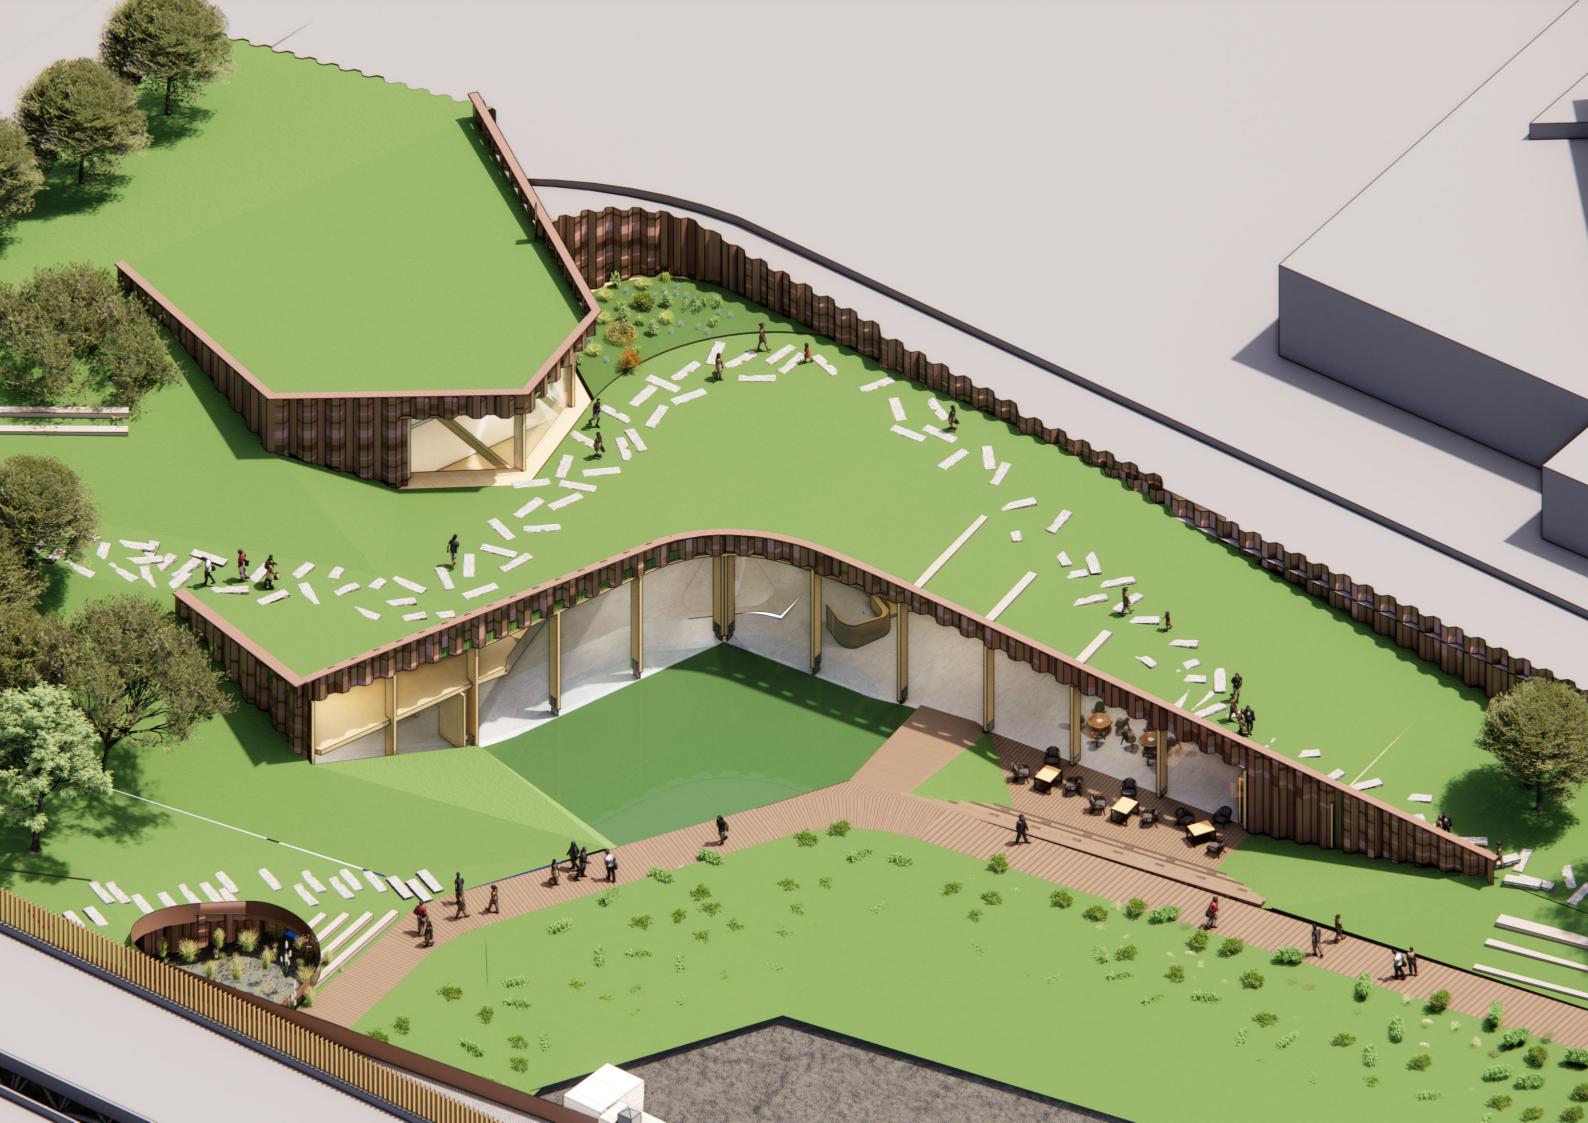

Ramp view to the museum entrance

MANZANARES CENTRE

Ramp view to the exhibition spaces

MANZANARES CENTRE

View of the small stepepd auditorium

HOT SUMMERS
Shading canopy for the summer hot waves

ON THE BRIDGRE