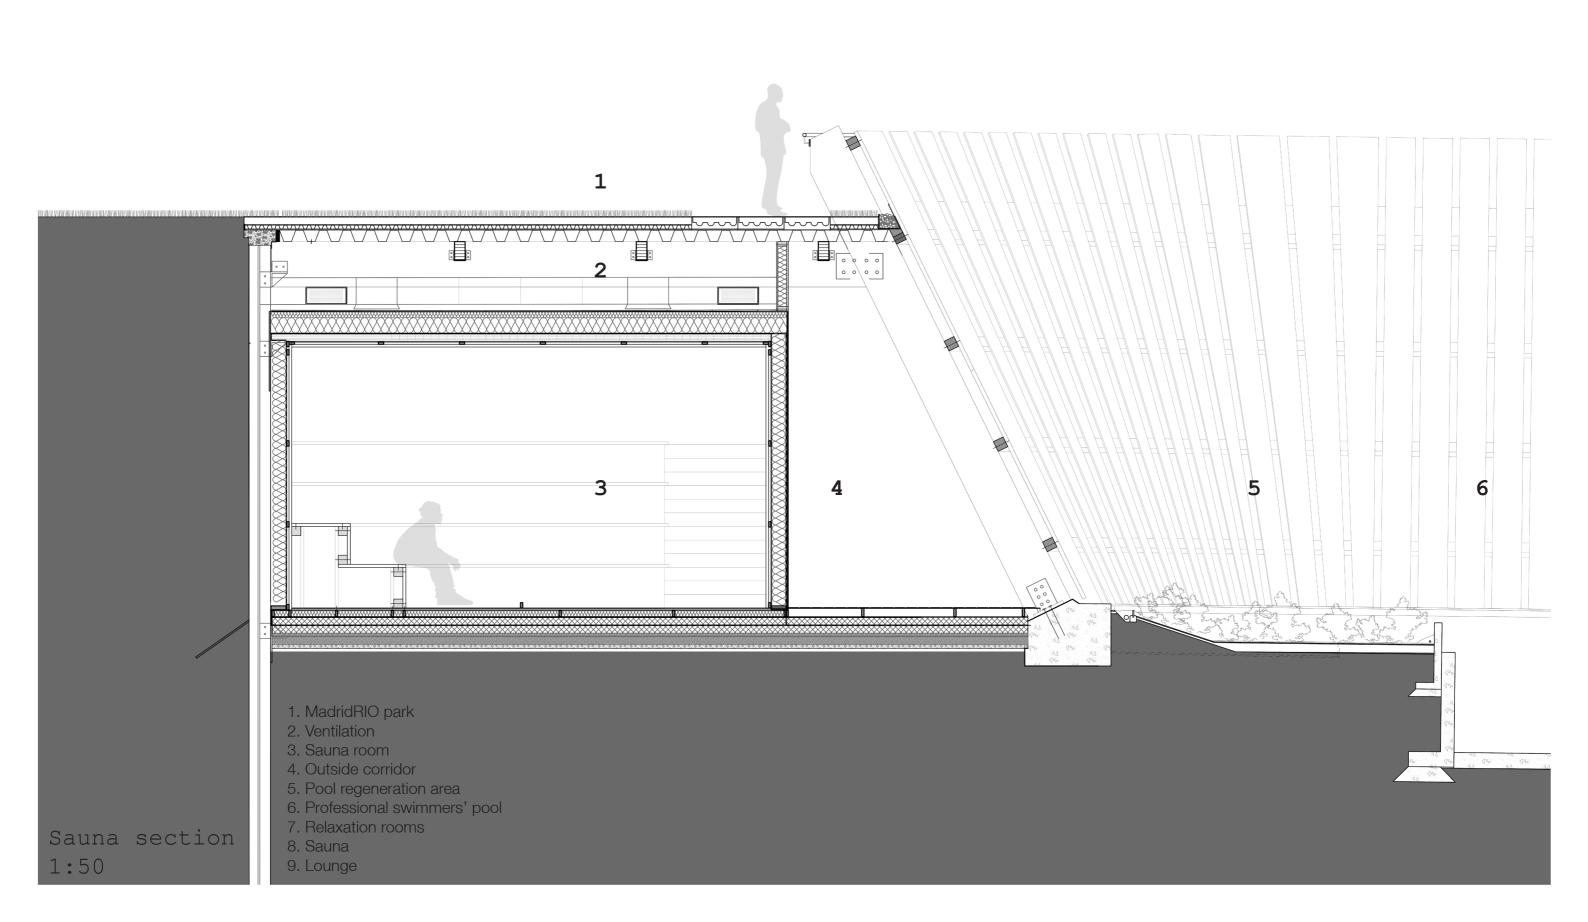

# Manzanares SPA sections

### 1:10

- extensive green roof structure: sedum blanket sedum substrate filter fleece bio drain root barrier
- rubber EPDM membrane sheet pile
- reinforced concrete capping beam
   600x180 gluelam beam
   240x140 gluelam beams bent steel hanger
- 5. steel angle support
- 6. ventilation 7. sauna roof: sealing membrane 80mm mineral wool insulation 200mm mineral wool insulation PE film vapour barrier CLT panel
  - battens cypress boards
- 8. steel sheet pile wall 45mm back ventilation 180x60mm wood studs inlaid mineral wool insulation, vapur barier OSB panel battens cypress boards
- larch decking 80x 30mm battens inlaid mineral wool insualtion 2x 150mm EPS insulation, Stego vapor barier (15-MIL) 150mm recycled agregate gravel
- 50mm limestone gravel 10. steps for sitting:
- cypress boards 11. Ø45 mm pine railing 140x140mm beams
- 12. reclaimed plank boards
- 13. slotted in metal sheets
- 14. steel dovels
- 15. RoofStone integrated pavers16. drainage