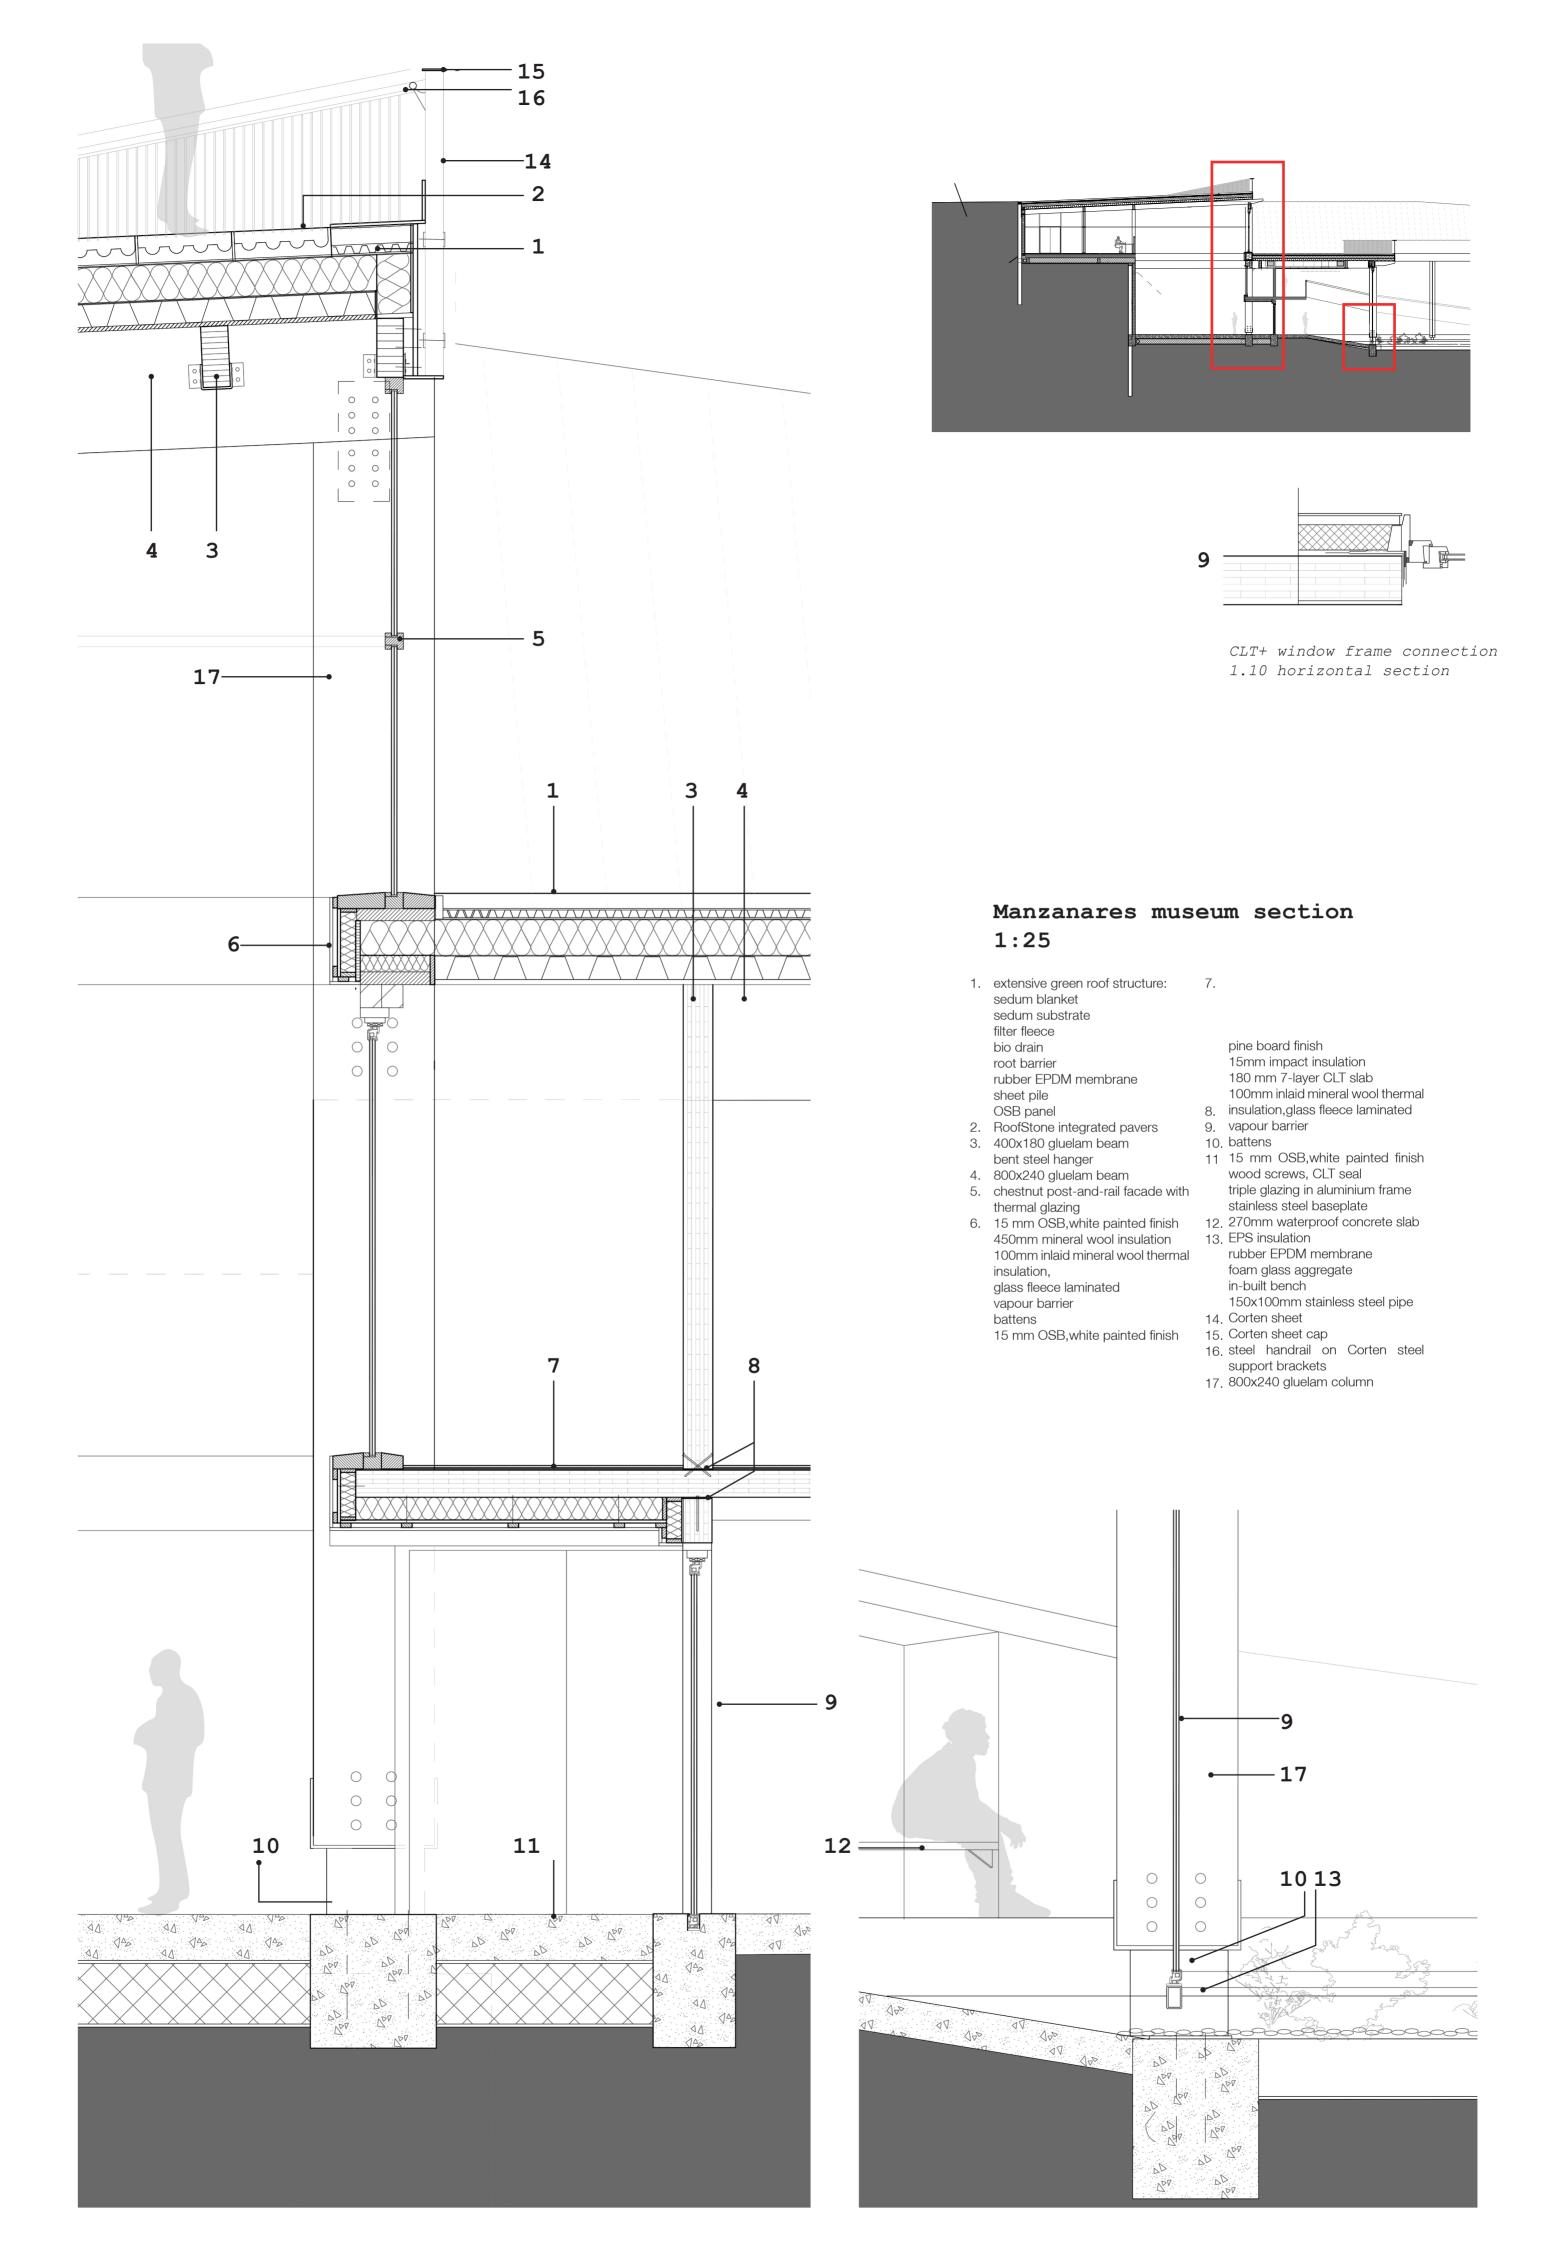

### 1:10

- extensive green roof structure: sedum blanket sedum substrate filter fleece bio drain root barrier
- rubber EPDM membrane sheet pile
- reinforced concrete capping beam
   600x180 gluelam beam
   240x140 gluelam beams bent steel hanger
- 5. steel angle support
- 6. ventilation 7. sauna roof: sealing membrane 80mm mineral wool insulation 200mm mineral wool insulation PE film vapour barrier CLT panel
  - battens cypress boards
- 8. steel sheet pile wall 45mm back ventilation 180x60mm wood studs inlaid mineral wool insulation, vapur barier OSB panel battens cypress boards
- larch decking 80x 30mm battens inlaid mineral wool insualtion 2x 150mm EPS insulation, Stego vapor barier (15-MIL) 150mm recycled agregate gravel
- 50mm limestone gravel 10. steps for sitting:
- cypress boards 11. Ø45 mm pine railing 140x140mm beams
- 12. reclaimed plank boards
- 13. slotted in metal sheets
- 14. steel dovels
- 15. RoofStone integrated pavers16. drainage