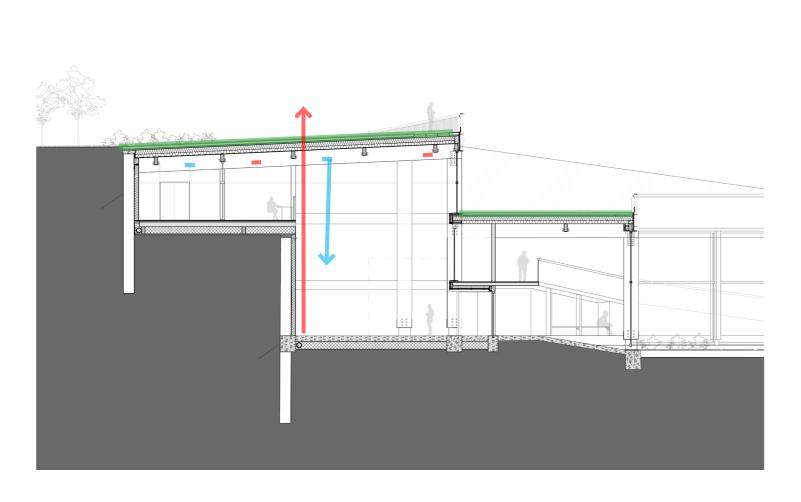

# Manzanares SPA sections

### 1:10

- extensive green roof structure: sedum blanket sedum substrate filter fleece bio drain root barrier
- rubber EPDM membrane sheet pile
- reinforced concrete capping beam
   600x180 gluelam beam
   240x140 gluelam beams bent steel hanger
- 5. steel angle support
- 6. ventilation 7. sauna roof: sealing membrane 80mm mineral wool insulation 200mm mineral wool insulation PE film vapour barrier CLT panel
  - battens cypress boards
- 8. steel sheet pile wall 45mm back ventilation 180x60mm wood studs inlaid mineral wool insulation, vapur barier OSB panel battens cypress boards
- larch decking 80x 30mm battens inlaid mineral wool insualtion 2x 150mm EPS insulation, Stego vapor barier (15-MIL) 150mm recycled agregate gravel
- 50mm limestone gravel 10. steps for sitting:
- cypress boards 11. Ø45 mm pine railing 140x140mm beams
- 12. reclaimed plank boards
- 13. slotted in metal sheets
- 14. steel dovels
- 15. RoofStone integrated pavers16. drainage