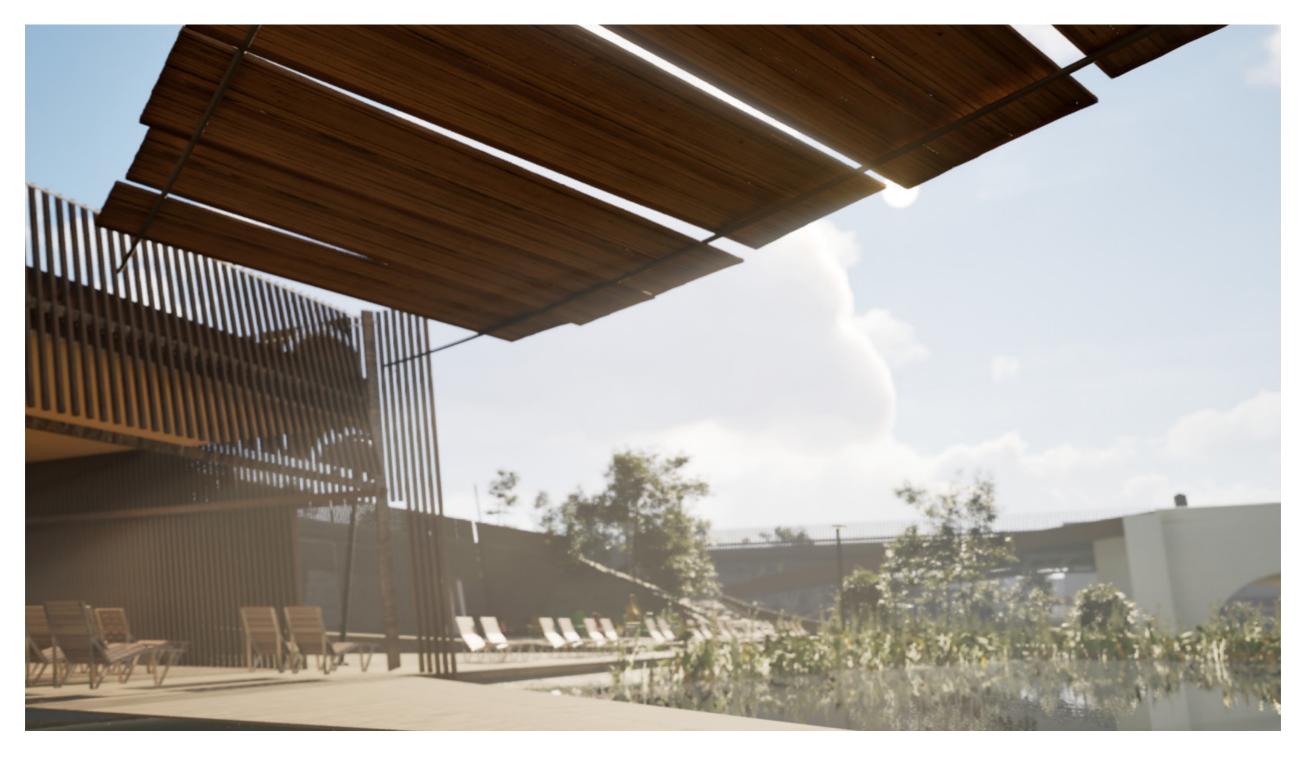

Ramp view to the museum entrance

MANZANARES CENTRE

Ramp view to the exhibition spaces

MANZANARES CENTRE

View of the small stepepd auditorium

HOT SUMMERS
Shading canopy for the summer hot waves

ON THE BRIDGRE