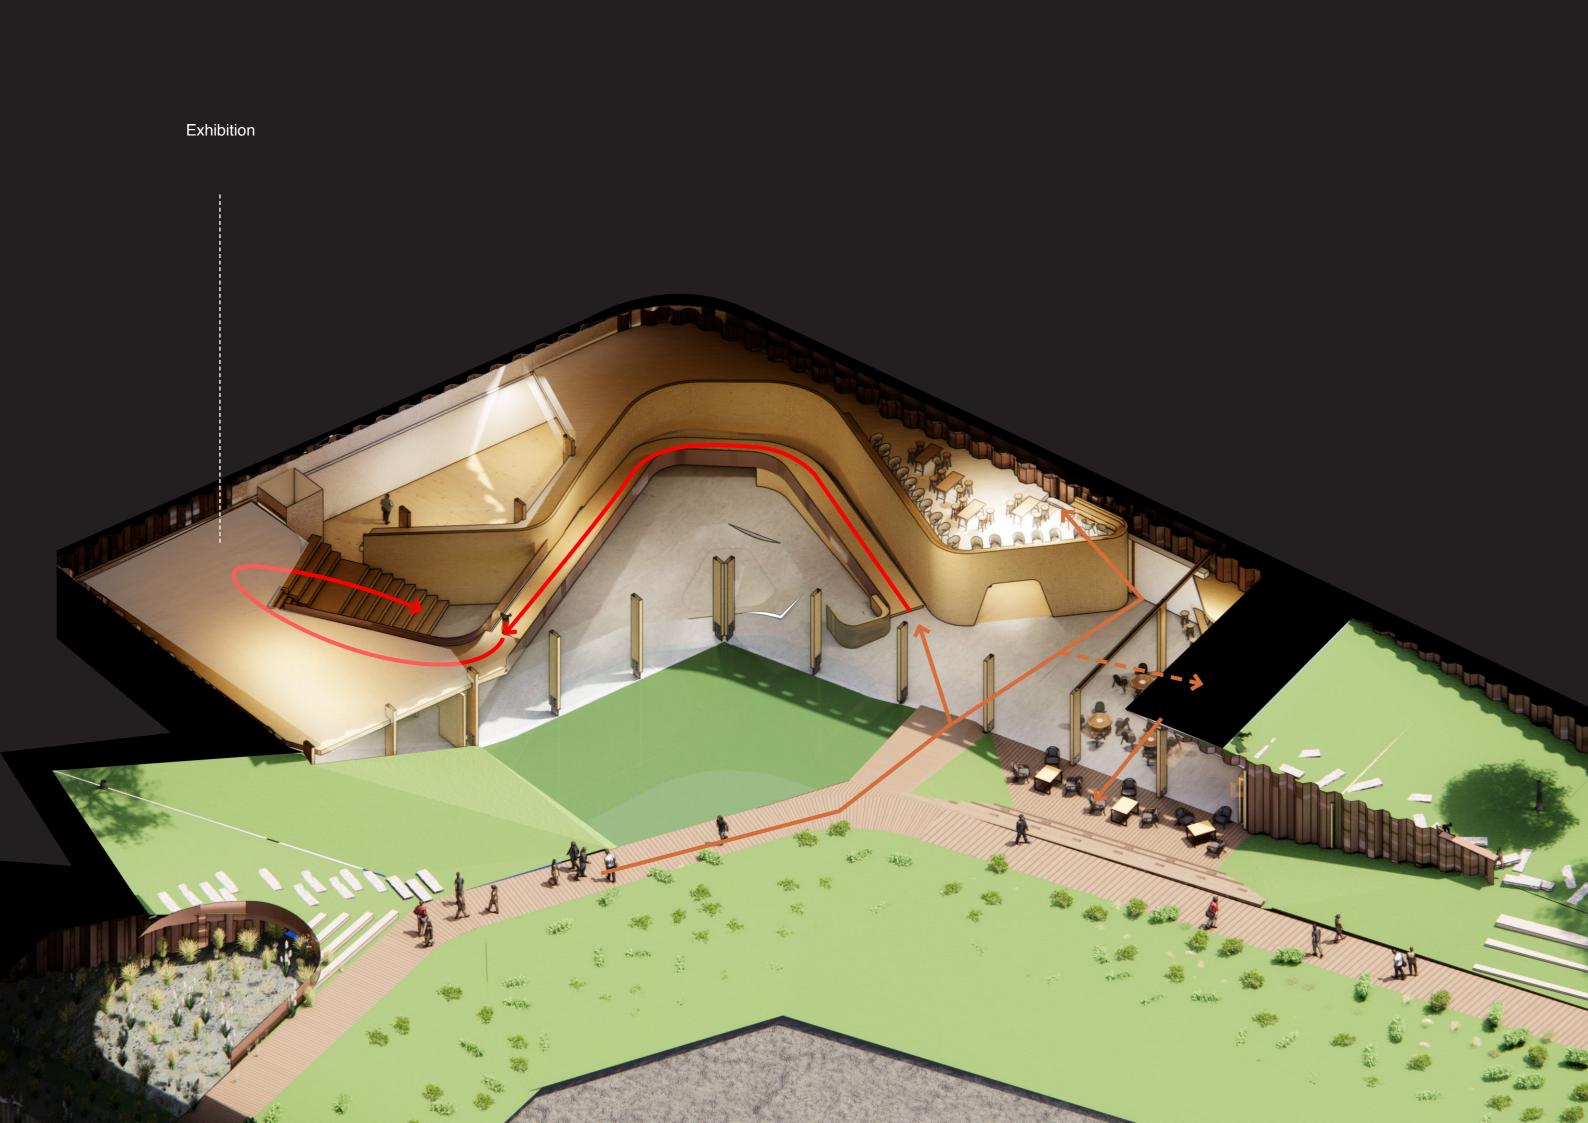

Ramp view to the museum entrance

MANZANARES CENTRE

Ramp view to the exhibition spaces

MANZANARES CENTRE

View of the small stepepd auditorium

HOT SUMMERS
Shading canopy for the summer hot waves

ON THE BRIDGRE