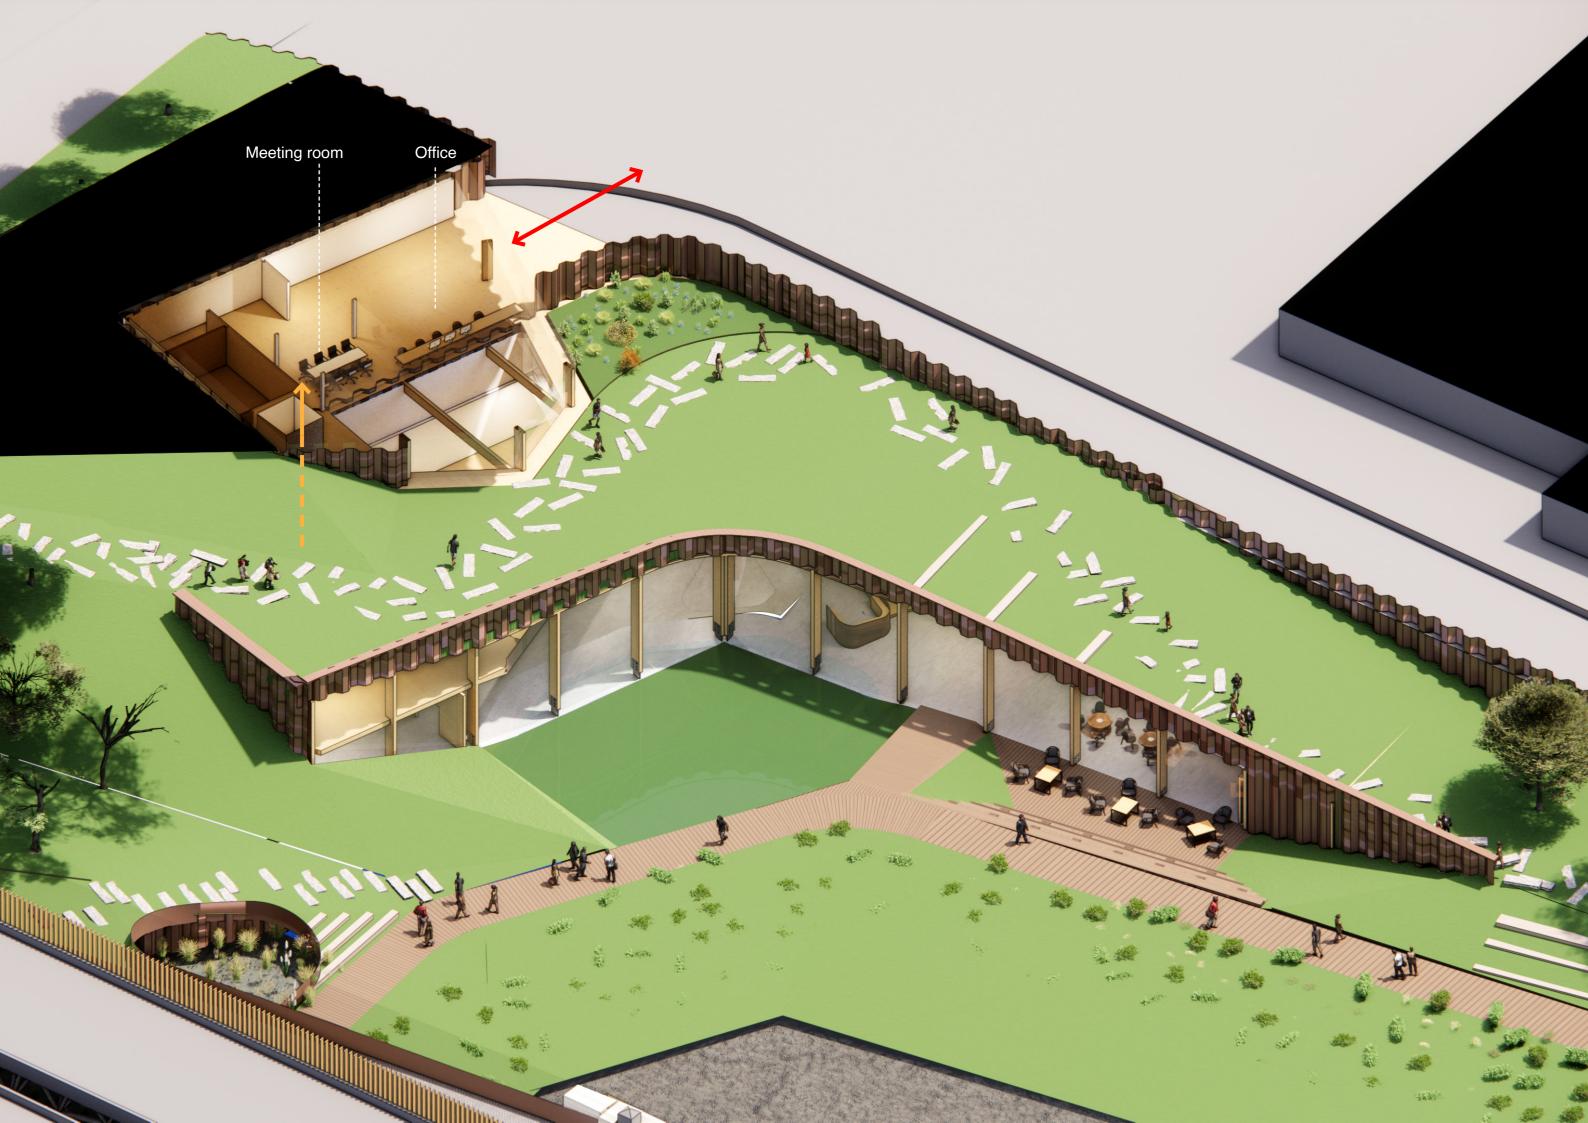

Ramp view to the museum entrance

MANZANARES CENTRE

Ramp view to the exhibition spaces

MANZANARES CENTRE

View of the small stepepd auditorium

HOT SUMMERS
Shading canopy for the summer hot waves

ON THE BRIDGRE