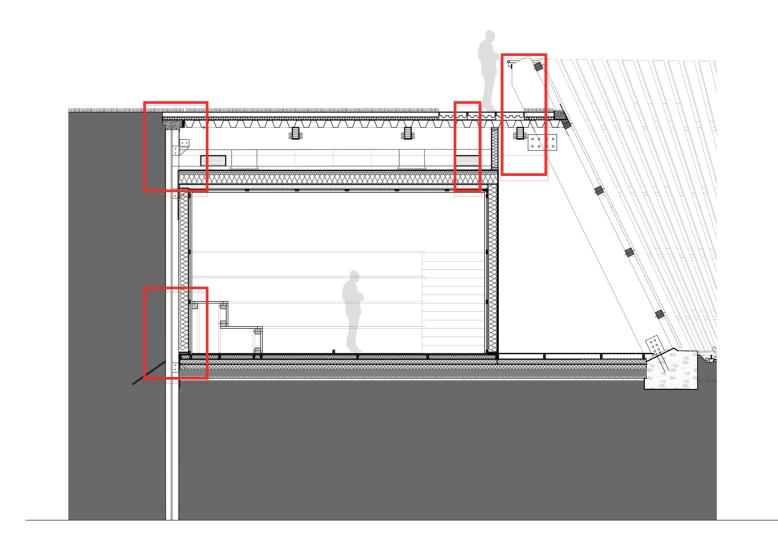

### 1:10

- extensive green roof structure: sedum blanket sedum substrate filter fleece bio drain root barrier
- rubber EPDM membrane sheet pile
- reinforced concrete capping beam
   600x180 gluelam beam
   240x140 gluelam beams bent steel hanger
- 5. steel angle support
- 6. ventilation 7. sauna roof: sealing membrane 80mm mineral wool insulation 200mm mineral wool insulation PE film vapour barrier CLT panel
  - battens cypress boards
- 8. steel sheet pile wall 45mm back ventilation 180x60mm wood studs inlaid mineral wool insulation, vapur barier OSB panel battens cypress boards
- larch decking 80x 30mm battens inlaid mineral wool insualtion 2x 150mm EPS insulation, Stego vapor barier (15-MIL) 150mm recycled agregate gravel
- 50mm limestone gravel 10. steps for sitting:
- cypress boards 11. Ø45 mm pine railing 140x140mm beams
- 12. reclaimed plank boards
- 13. slotted in metal sheets
- 14. steel dovels
- 15. RoofStone integrated pavers16. drainage