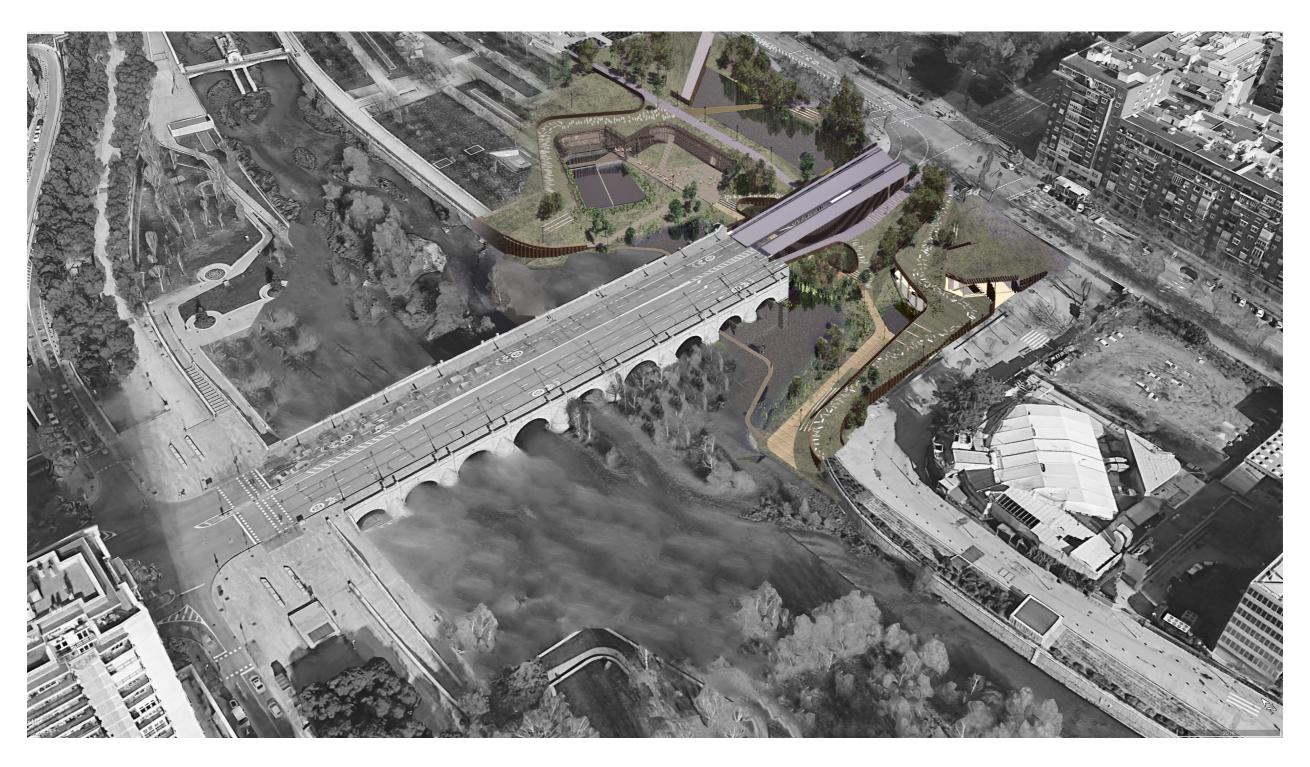

**SWIMMING POOLS**Spa centre corridor

SWIMMING POOLS

Sauna

BRIDGE EXTENSION

View of the proposed connection under the bridge

MANZANARES CENTRE

View of the proposed scheme from the river

MANZANARES CENTRE

Ramp view to the museum entrance

MANZANARES CENTRE

Ramp view to the exhibition spaces

MANZANARES CENTRE

View of the small stepepd auditorium

HOT SUMMERS
Shading canopy for the summer hot waves

ON THE BRIDGRE