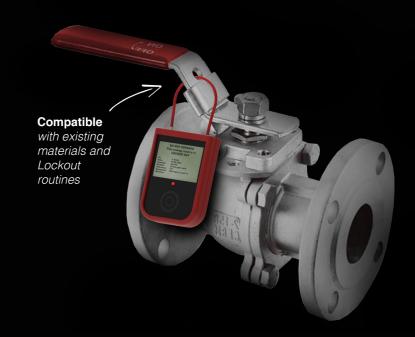

## **SMART** Lockout Device

Realtime evaluation of safety

>4 Years of battery life

**E-Ink Display**Detailed in field information

**NFC Communication**ID registration of Loto actions

Placement & release detection
Alarm operators in the heavy industry

## Wireless (LoRaWAN) Safety Validation

The Smart Loto product enhances safety in the industry by monitoring defects in the isolation of hazardous energy sources. This connected device provides realtime inisght in the correct execution of the required Loto regulations and actions.

By providing pro-active feedback, the Smart Loto eliminates flaws in human behaviour and stimulates the accuracy of placement, release and inspection activities in the Loto procedure.

This connected device establishes a validated safe work environment while improving the productivity of the organisation by eliminating manual documentation, daily inspections and manual key operations.