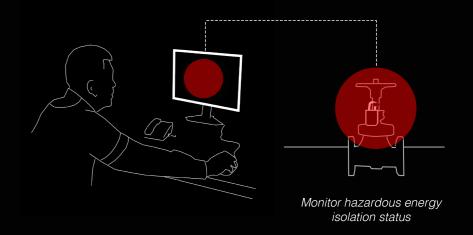

## Wireless (LoRaWAN) Safety Validation

The Smart Loto product enhances safety in the industry by monitoring defects in the isolation of hazardous energy sources. This connected device provides realtime inisght in the correct execution of the required Loto regulations and actions.

By providing pro-active feedback, the Smart Loto eliminates flaws in human behaviour and stimulates the accuracy of placement, release and inspection activities in the Loto procedure.

This connected device establishes a validated safe work environment while improving the productivity of the organisation by eliminating manual documentation, daily inspections and manual key operations.