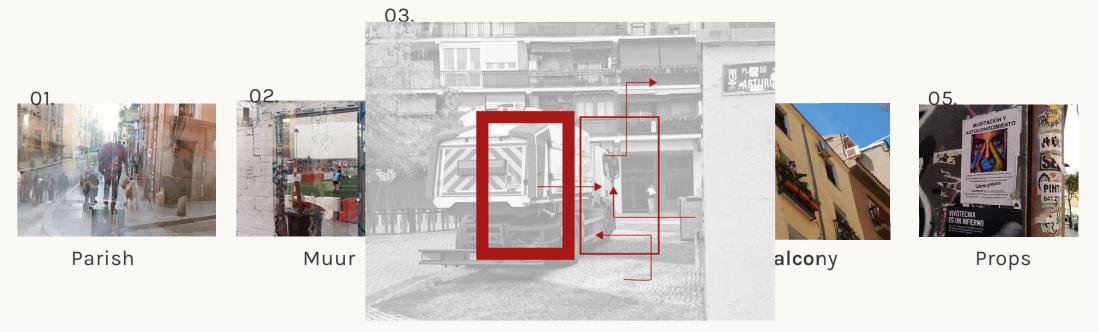

#### Topologies.

Parish

Muur

Kitchen

Balcony

Props

Interface

Corner

Plinth

Stage