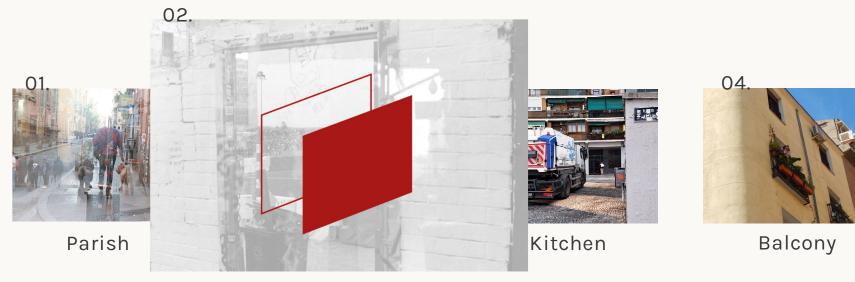

#### Topologies.

Parish

Muur

Kitchen

Balcony

Props

Interface

Corner

Plinth

Stage

#### Topologies.