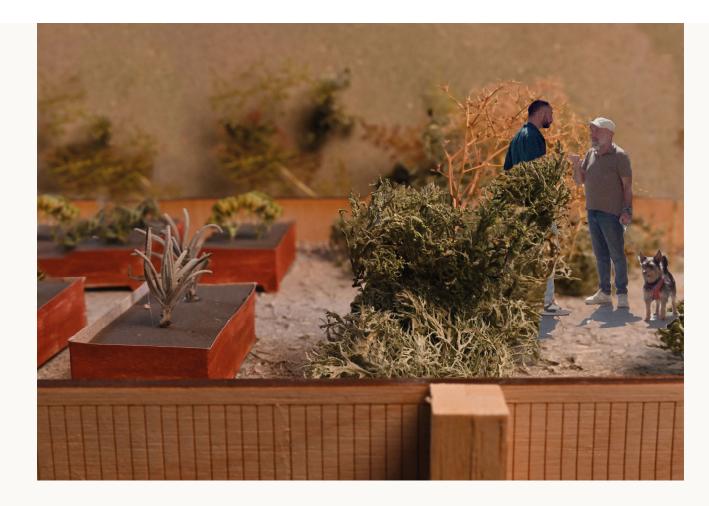

#### What kind of building do I want to be

I like to be like the friend that listens like the neighbour that always comes to help like the child that fills the room with laughter like the grandma that tells the best stories

> If I could Care about I would

Have the guts to speak up stand for my values pay attention to my surroundings be aware of the stories that are told and re-pair to connect

> If walls could speak I would know what the building wants to be