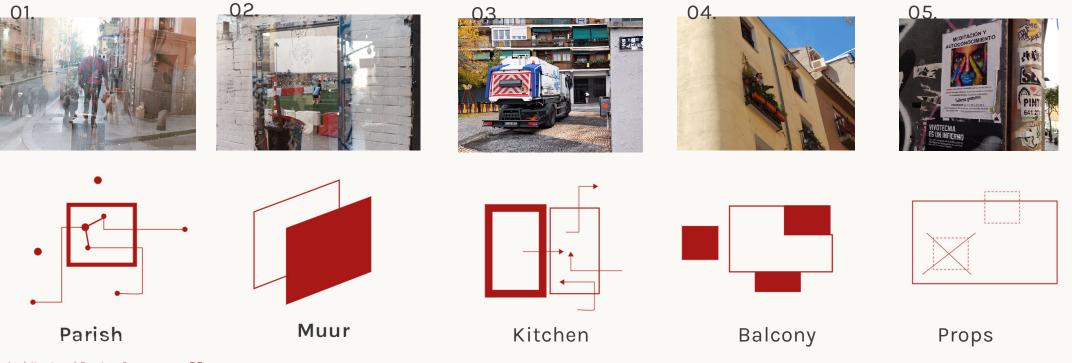

#### Topologies.

Parish

Muur

Kitchen

Balcony

Props

Interface

Corner

#### Topologies.