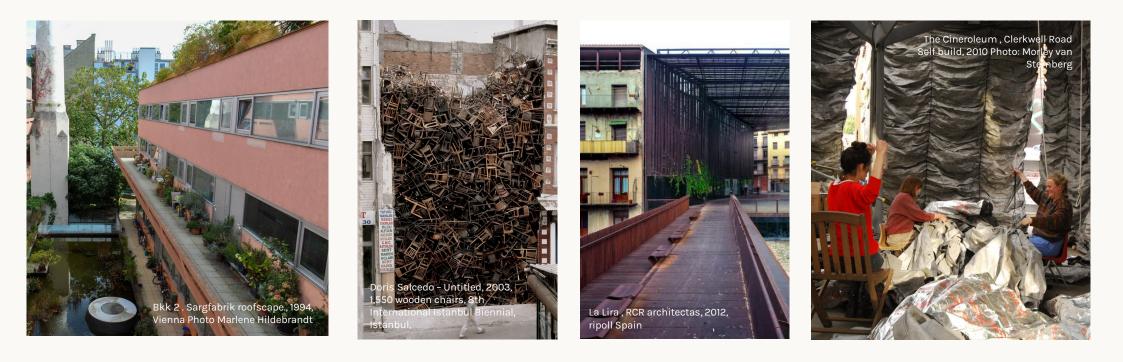

#### Topologies.

Parish

Muur

Kitchen

Balcony

Props

Interface

Corner

Plinth

Stage

#### Topologies.