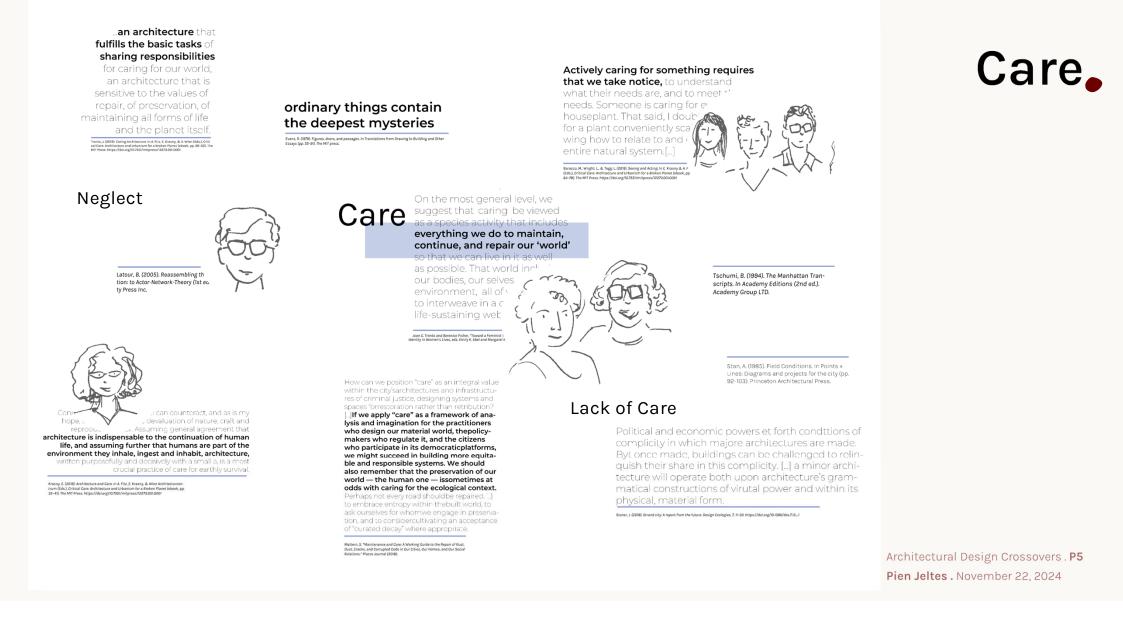

> If I could Care about I would

Have the guts to speak up stand for my values pay attention to my surroundings be aware of the stories that are told and re-pair to connect

> If walls could speak I would know what the building wants to be