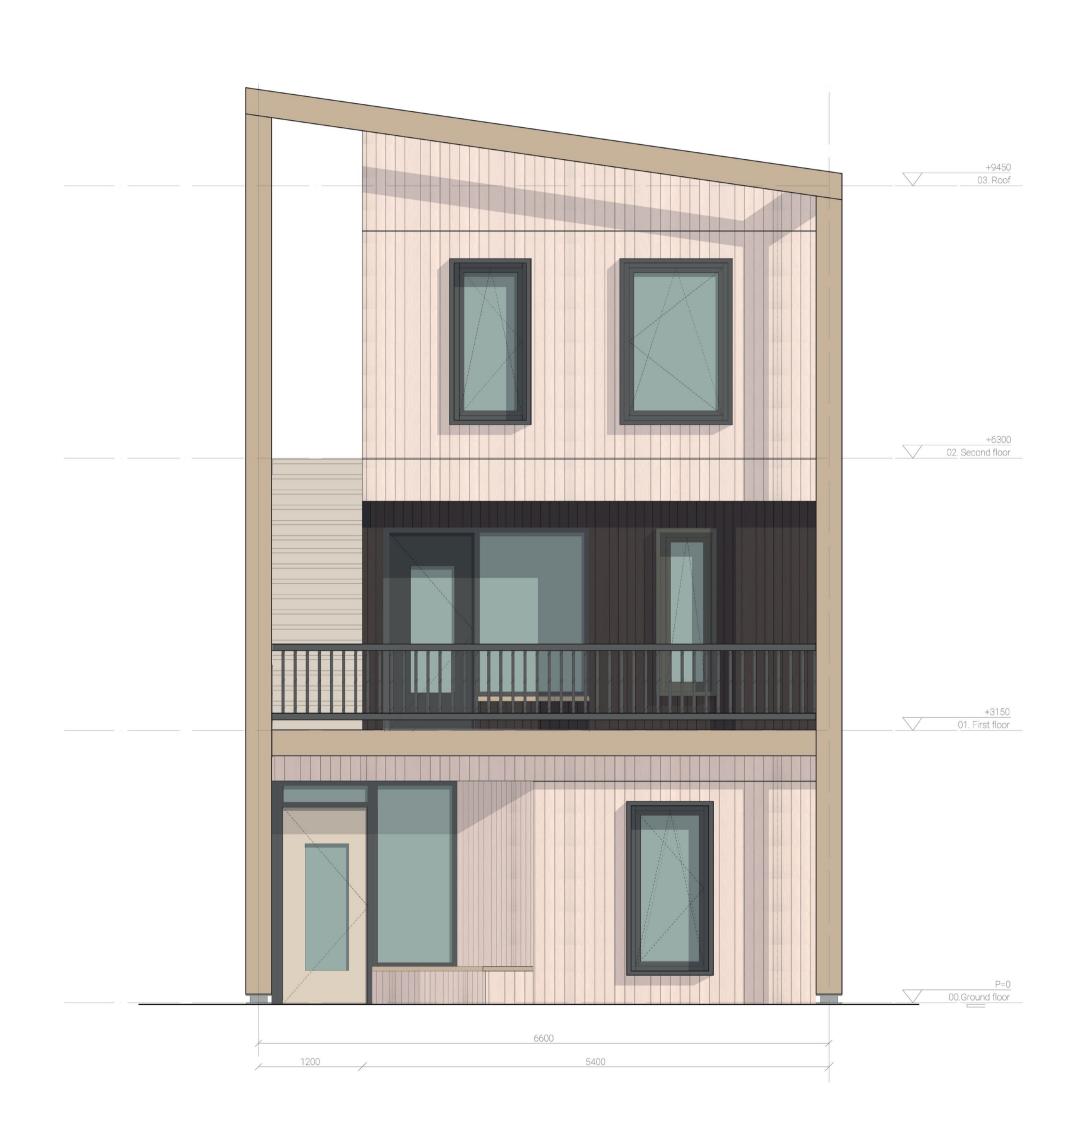

3-01 Elevation West facade 1:200 René Sondermeijer Delft University of Technology MSc Architecture, Urbanism and Building Sciences MSc3/4 Dutch Housing Graduation Studio 2019-2020 AR3AD131 Designing for care, Towards an inclusive living environment

3-02 Elevation South facade 1:200 René Sondermeijer Delft University of Technology MSc Architecture, Urbanism and Building Sciences MSc3/4 Dutch Housing Graduation Studio 2019-2020 AR3AD131 Designing for care, Towards an inclusive living environment

**3-03 Elevation east facade** 1:200 René Sondermeijer Delft University of Technology MSc Architecture, Urbanism and Building Sciences MSc3/4 Dutch Housing Graduation Studio 2019-2020 AR3AD131 Designing for care, Towards an inclusive living environment

3-04 Elevation north facade 1:200 René Sondermeijer Delft University of Technology MSc Architecture, Urbanism and Building Sciences MSc3/4 Dutch Housing Graduation Studio 2019-2020 AR3AD131 Designing for care, Towards an inclusive living environment