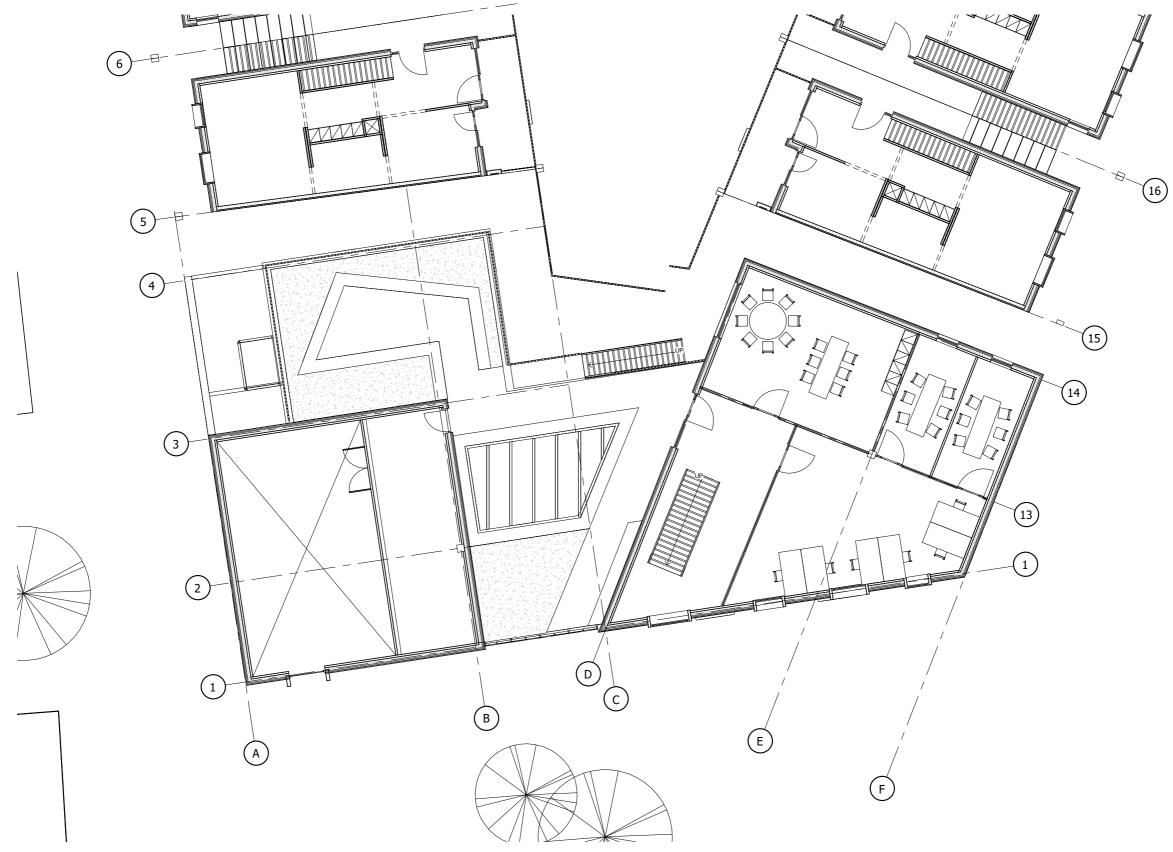

2-03 Ground floor BuurtHub 1:100 René Sondermeijer Delft University of Technology MSc Architecture, Urbanism and Building Sciences MSc3/4 Dutch Housing Graduation Studio 2019-2020 AR3AD131 Designing for care, Towards an inclusive living environment

2-04 First floor BuurtHub 1:100 René Sondermeijer Delft University of Technology MSc Architecture, Urbanism and Building Sciences MSc3/4 Dutch Housing Graduation Studio 2019-2020 AR3AD131 Designing for care, Towards an inclusive living environment

2-05 Second floor BuurtHub 1:100 René Sondermeijer Delft University of Technology MSc Architecture, Urbanism and Building Sciences MSc3/4 Dutch Housing Graduation Studio 2019-2020 AR3AD131 Designing for care, Towards an inclusive living environment