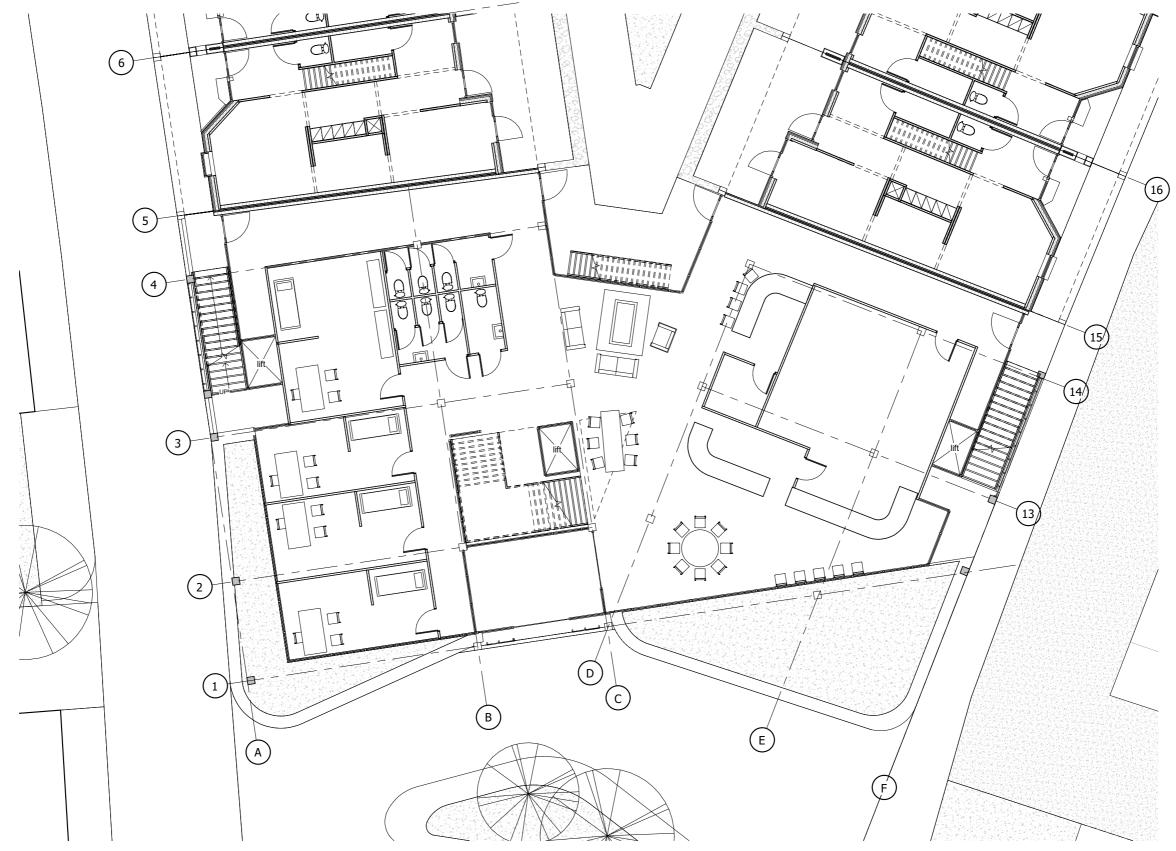

2-03 Ground floor BuurtHub 1:100 René Sondermeijer Delft University of Technology MSc Architecture, Urbanism and Building Sciences MSc3/4 Dutch Housing Graduation Studio 2019-2020 AR3AD131 Designing for care, Towards an inclusive living environment