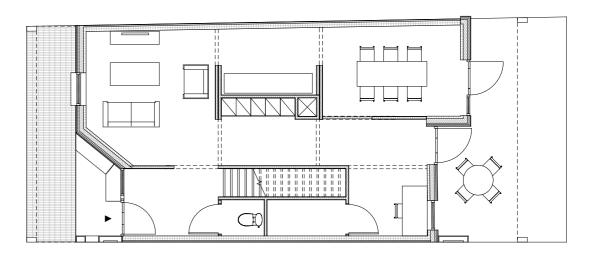

2-07 Dwelling layout first floor 1:50 René Sondermeijer Delft University of Technology MSc Architecture, Urbanism and Building Sciences MSc3/4 Dutch Housing Graduation Studio 2019-2020 AR3AD131 Designing for care, Towards an inclusive living environment

# 2-08 Dwelling layout second floor 1:50 René Sondermeijer Delft University of Technology MSc Architecture, Urbanism and Building Sciences MSc3/4 Dutch Housing Graduation Studio 2019-2020 AR3AD131 Designing for care, Towards an inclusive living environment