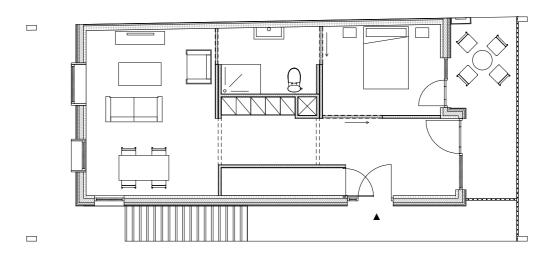

# 2-06 Dwelling layout Ground floor 1:50 René Sondermeijer Delft University of Technology MSc Architecture, Urbanism and Building Sciences MSc3/4 Dutch Housing Graduation Studio 2019-2020 AR3AD131 Designing for care, Towards an inclusive living environment