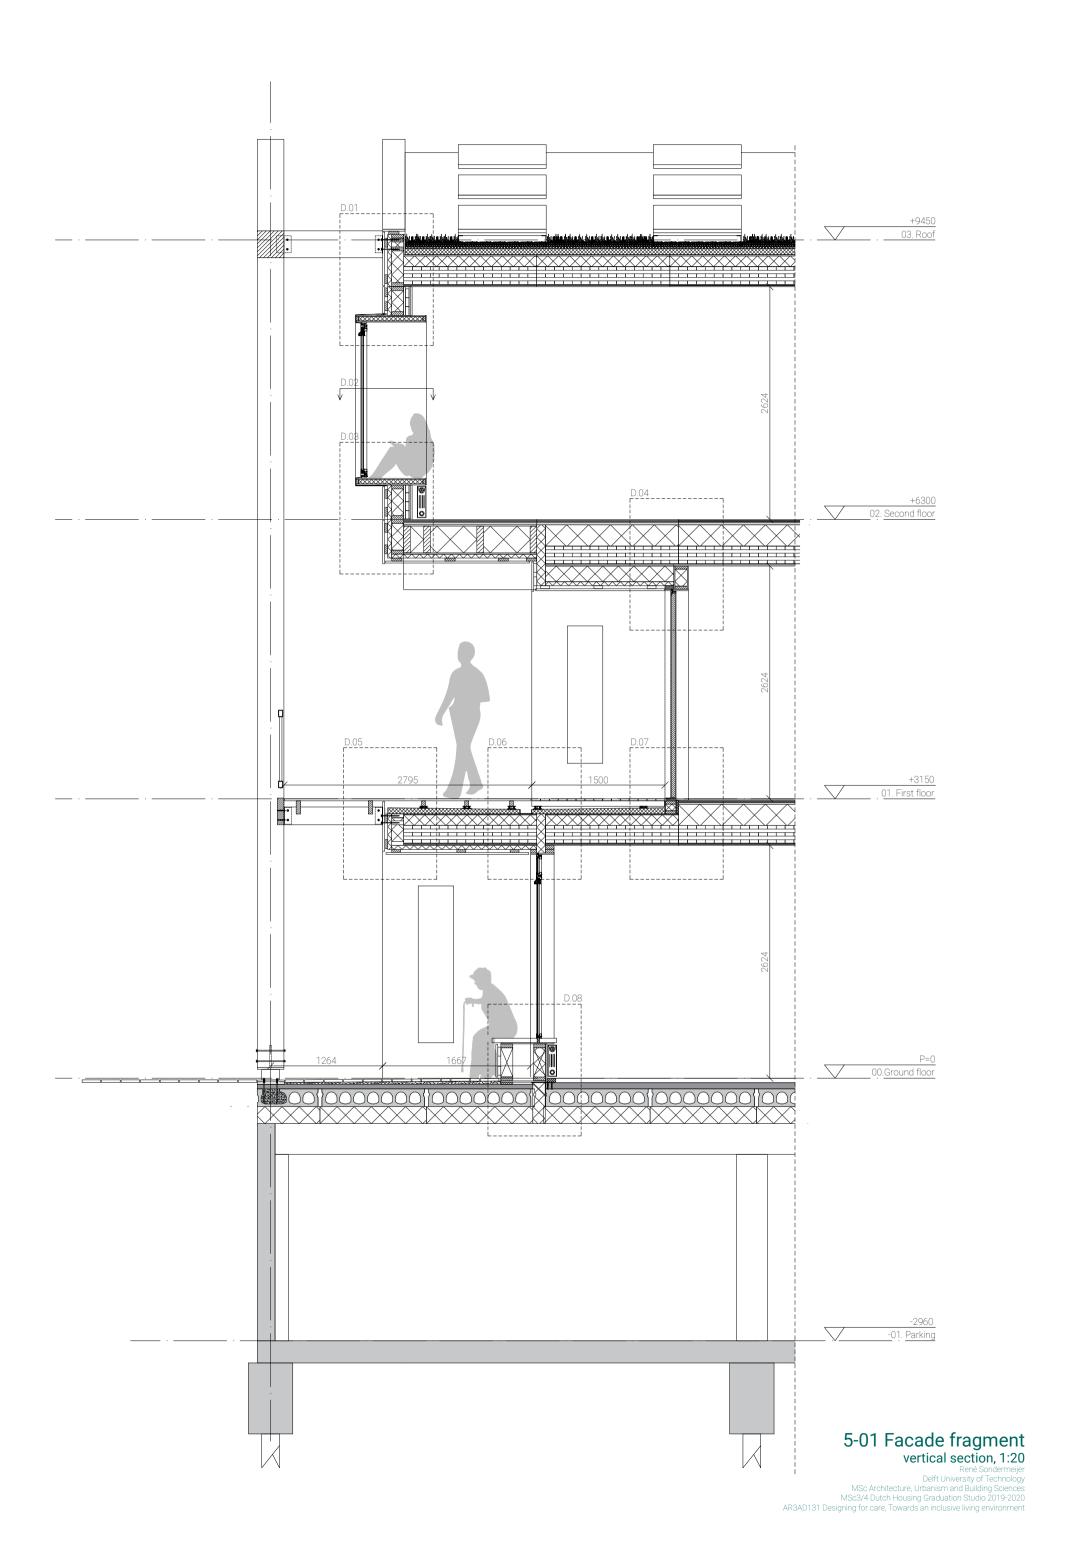

5-02 Facade fragment elevation, 1:20 René Sondermeijer Delft University of Technology MSc Architecture, Urbanism and Building Sciences MSc3/4 Dutch Housing Graduation Studio 2019-2020 AR3AD131 Designing for care, Towards an inclusive living environment

## 5-03 Facade fragment horizontal seciton, 1:20

René Sondermeijer Delft University of Technology MSc Architecture, Urbanism and Building Sciences MSc3/4 Dutch Housing Graduation Studio 2019-2020 AR3AD131 Designing for care, Towards an inclusive living environment