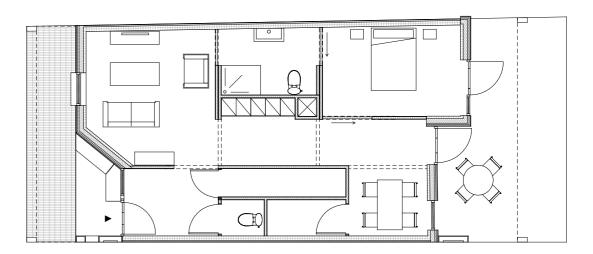

# 2-08 Dwelling layout second floor 1:50 René Sondermeijer Delft University of Technology MSc Architecture, Urbanism and Building Sciences MSc3/4 Dutch Housing Graduation Studio 2019-2020 AR3AD131 Designing for care, Towards an inclusive living environment