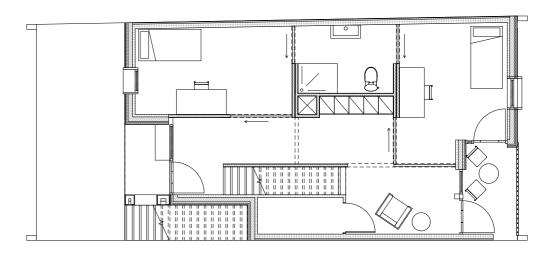

# 2-06 Dwelling layout Ground floor 1:50 René Sondermeijer Delft University of Technology MSc Architecture, Urbanism and Building Sciences MSc3/4 Dutch Housing Graduation Studio 2019-2020 AR3AD131 Designing for care, Towards an inclusive living environment

2-07 Dwelling layout first floor 1:50 René Sondermeijer Delft University of Technology MSc Architecture, Urbanism and Building Sciences MSc3/4 Dutch Housing Graduation Studio 2019-2020 AR3AD131 Designing for care, Towards an inclusive living environment