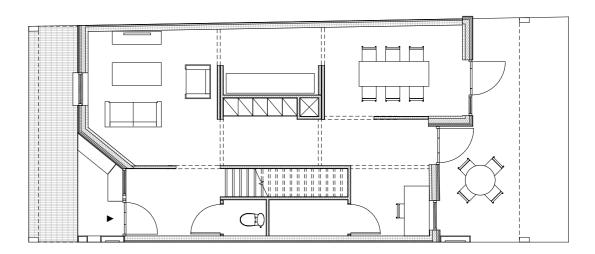

2-07 Dwelling layout first floor 1:50 René Sondermeijer Delft University of Technology MSc Architecture, Urbanism and Building Sciences MSc3/4 Dutch Housing Graduation Studio 2019-2020 AR3AD131 Designing for care, Towards an inclusive living environment