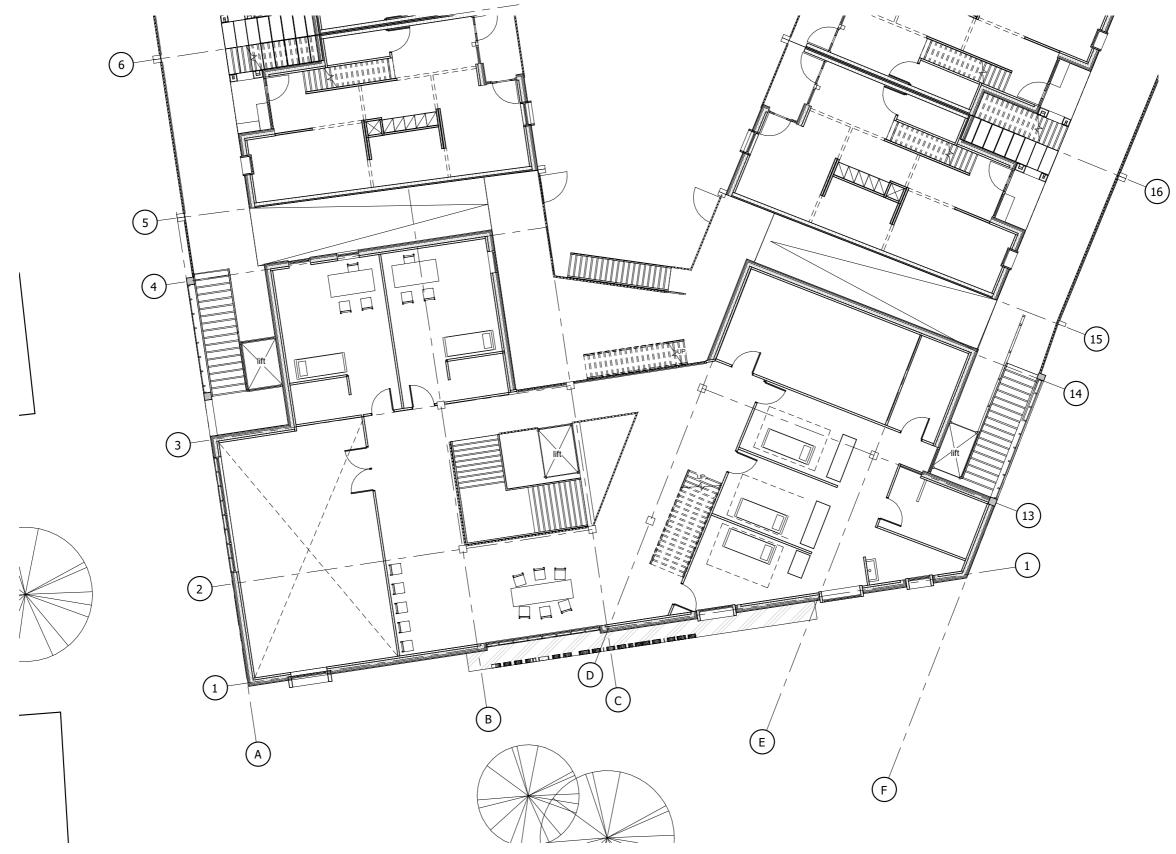

2-04 First floor BuurtHub 1:100 René Sondermeijer Delft University of Technology MSc Architecture, Urbanism and Building Sciences MSc3/4 Dutch Housing Graduation Studio 2019-2020 AR3AD131 Designing for care, Towards an inclusive living environment