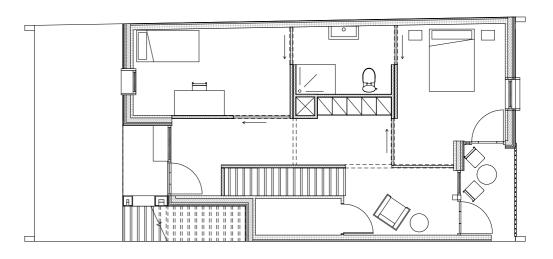

# 2-06 Dwelling layout Ground floor 1:50 René Sondermeijer Delft University of Technology MSc Architecture, Urbanism and Building Sciences MSc3/4 Dutch Housing Graduation Studio 2019-2020 AR3AD131 Designing for care, Towards an inclusive living environment