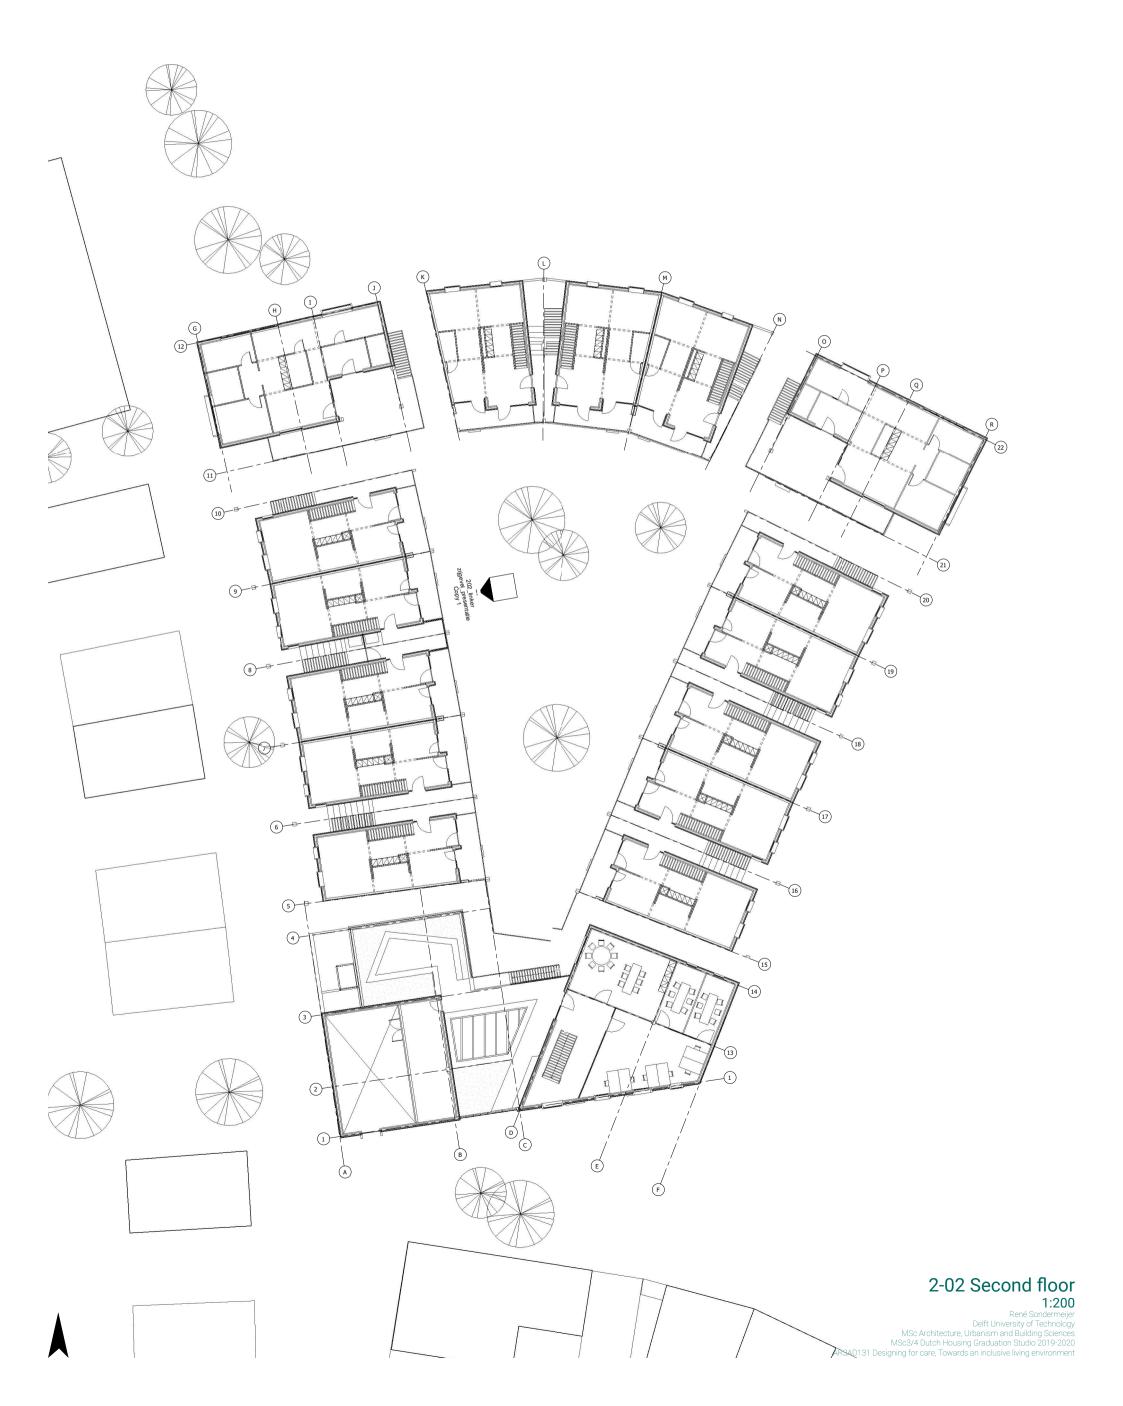

# 2-08 Dwelling layout second floor 1:50 René Sondermeijer Delft University of Technology MSc Architecture, Urbanism and Building Sciences MSc3/4 Dutch Housing Graduation Studio 2019-2020 AR3AD131 Designing for care, Towards an inclusive living environment