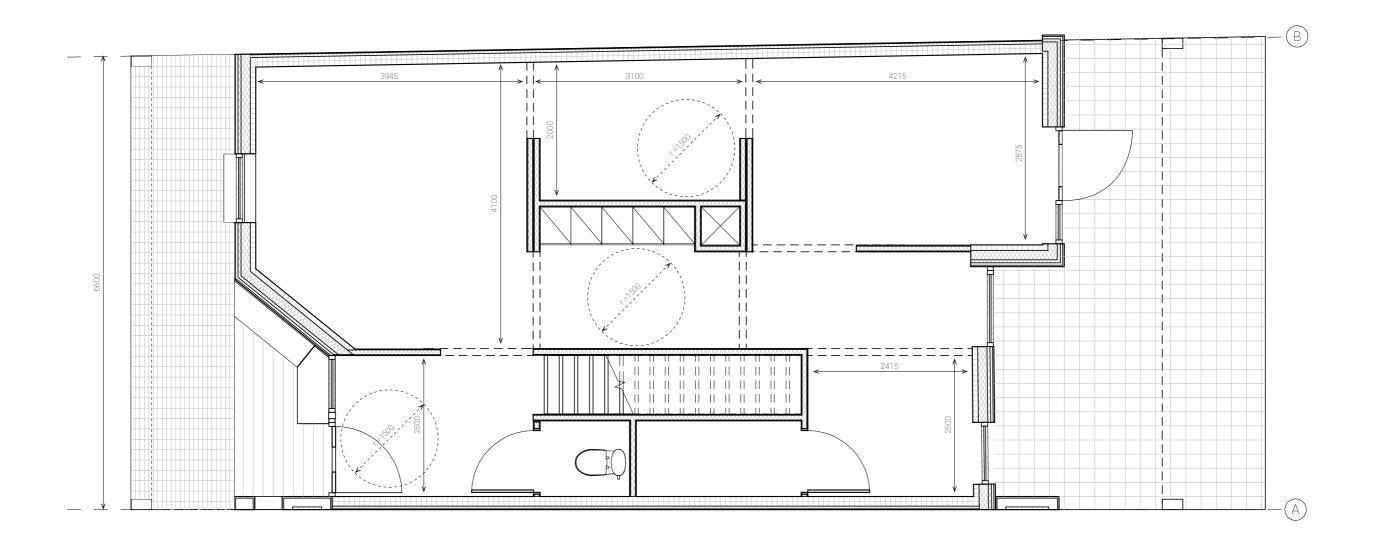

# 2-06 Dwelling layout Ground floor 1:50 René Sondermeijer Delft University of Technology MSc Architecture, Urbanism and Building Sciences MSc3/4 Dutch Housing Graduation Studio 2019-2020 AR3AD131 Designing for care, Towards an inclusive living environment