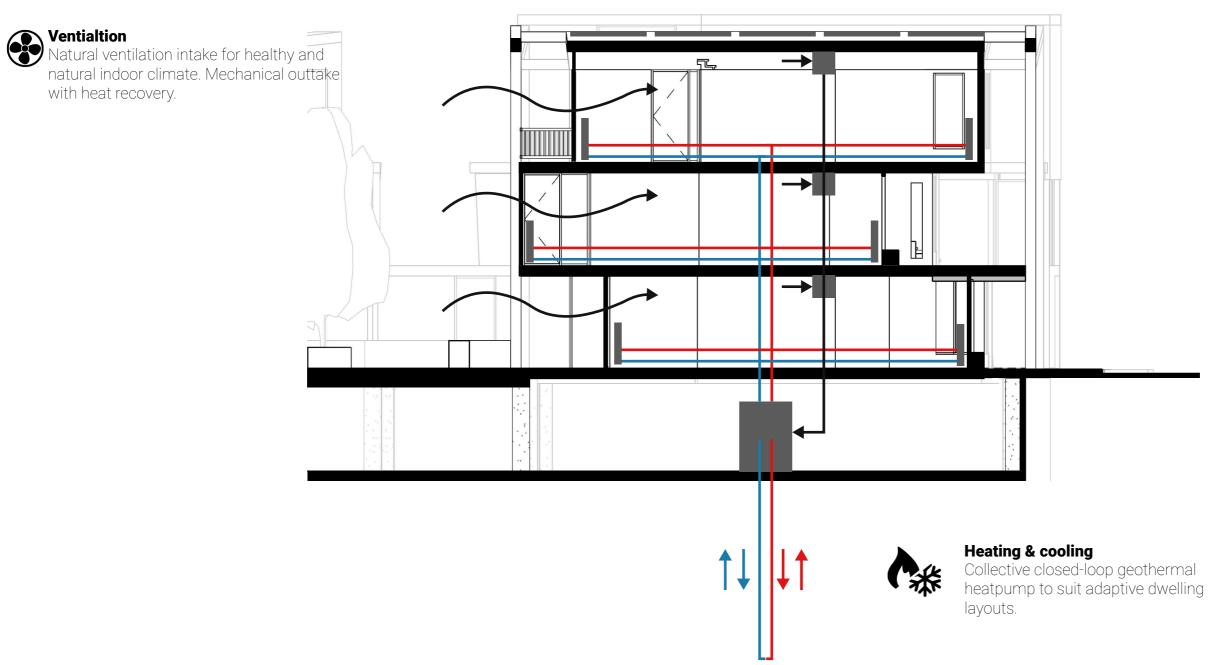

Energy Implement solar panels in roof to generate electrical energy and use for additional heating

4-04 Section sustainability

René Sondermeijer Delft University of Technology MSc Architecture, Urbanism and Building Sciences MSc3/4 Dutch Housing Graduation Studio 2019-2020 AR3AD131 Designing for care, Towards an inclusive living environment