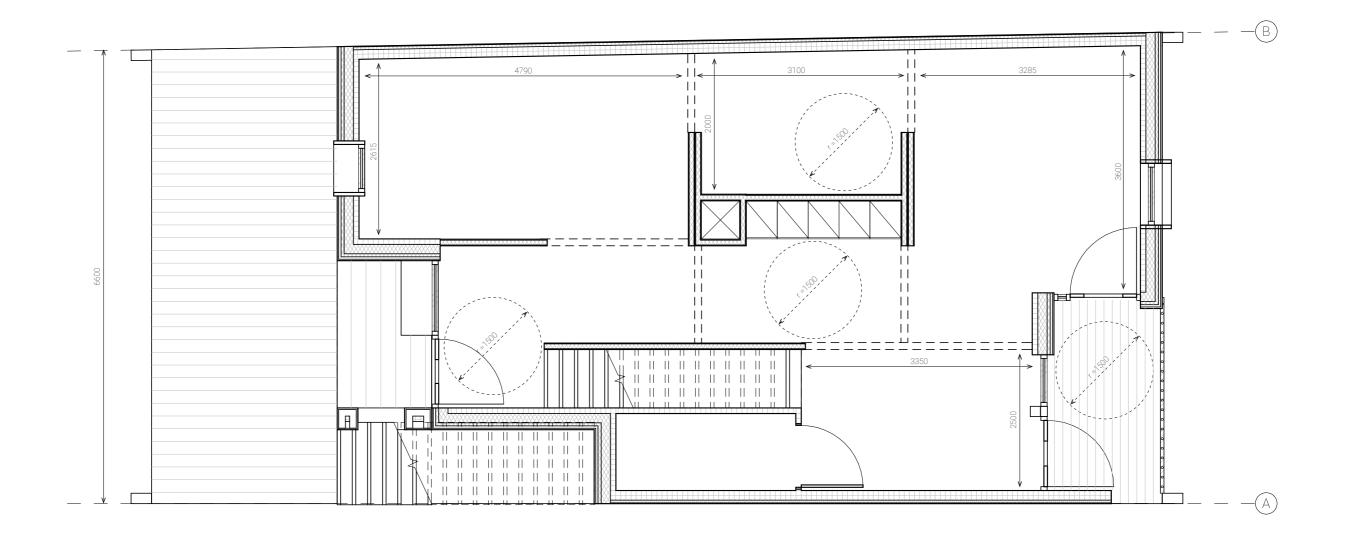

2-07 Dwelling layout first floor 1:50 René Sondermeijer Delft University of Technology MSc Architecture, Urbanism and Building Sciences MSc3/4 Dutch Housing Graduation Studio 2019-2020 AR3AD131 Designing for care, Towards an inclusive living environment