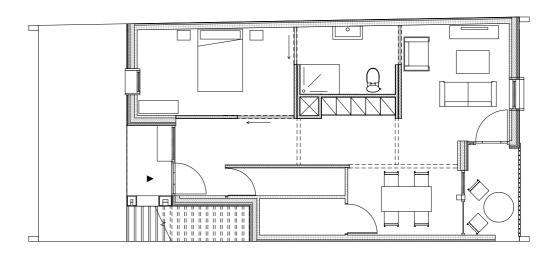

2-07 Dwelling layout first floor 1:50 René Sondermeijer Delft University of Technology MSc Architecture, Urbanism and Building Sciences MSc3/4 Dutch Housing Graduation Studio 2019-2020 AR3AD131 Designing for care, Towards an inclusive living environment