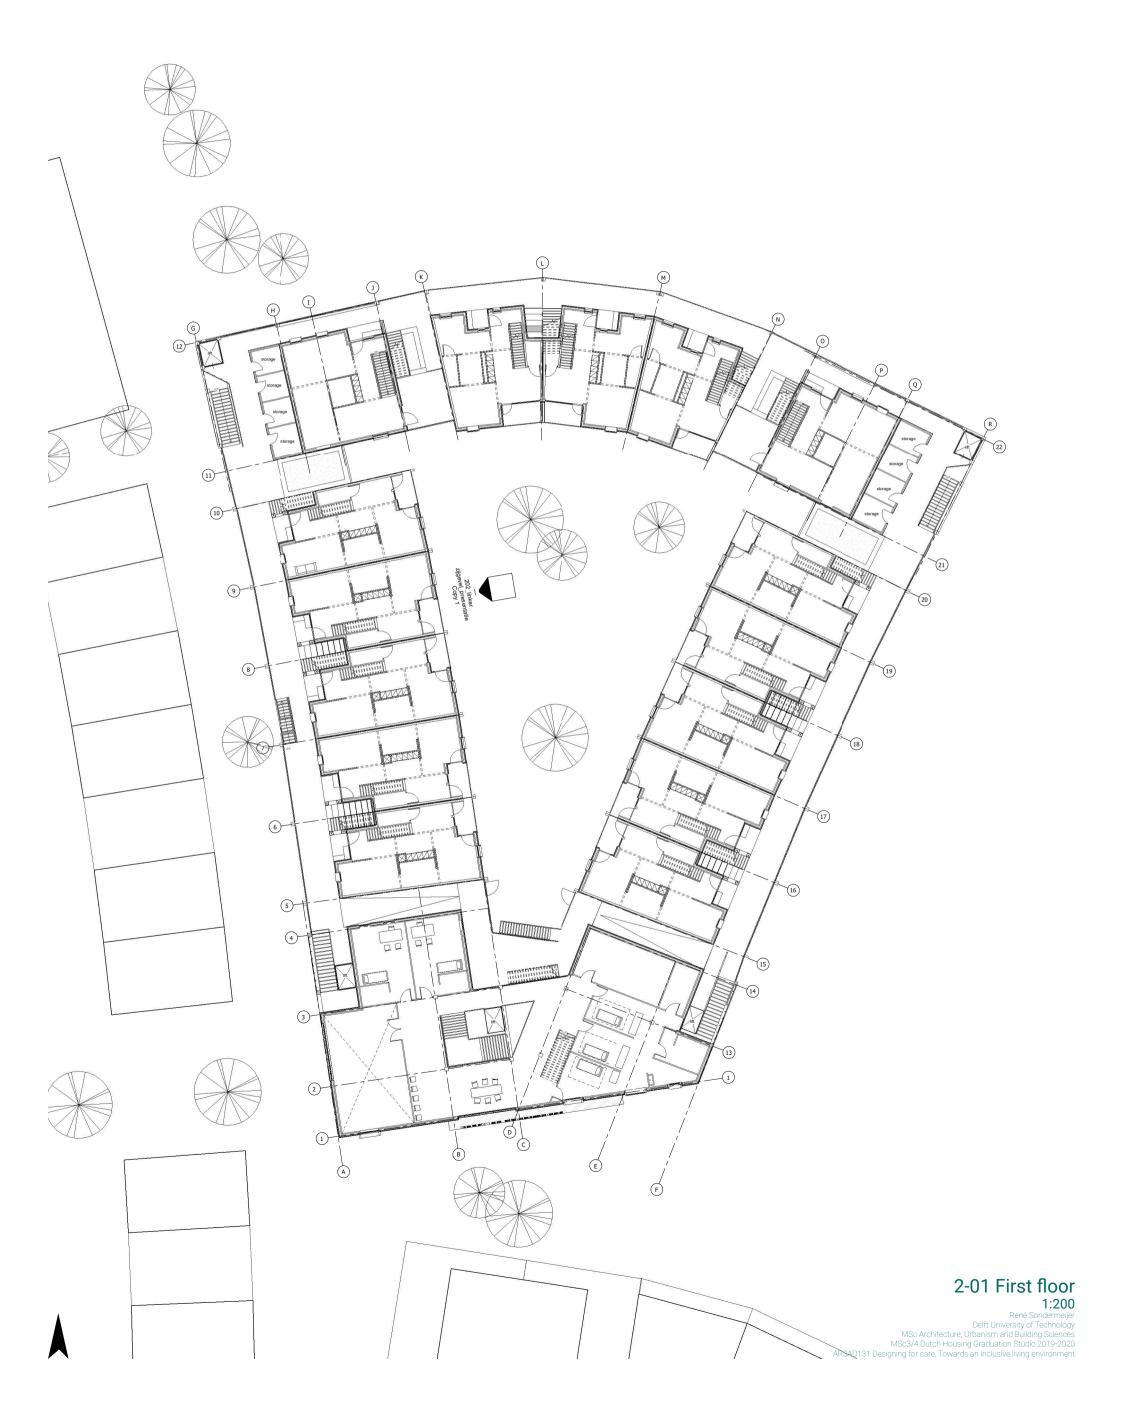

# 2-06 Dwelling layout Ground floor 1:50 René Sondermeijer Delft University of Technology MSc Architecture, Urbanism and Building Sciences MSc3/4 Dutch Housing Graduation Studio 2019-2020 AR3AD131 Designing for care, Towards an inclusive living environment