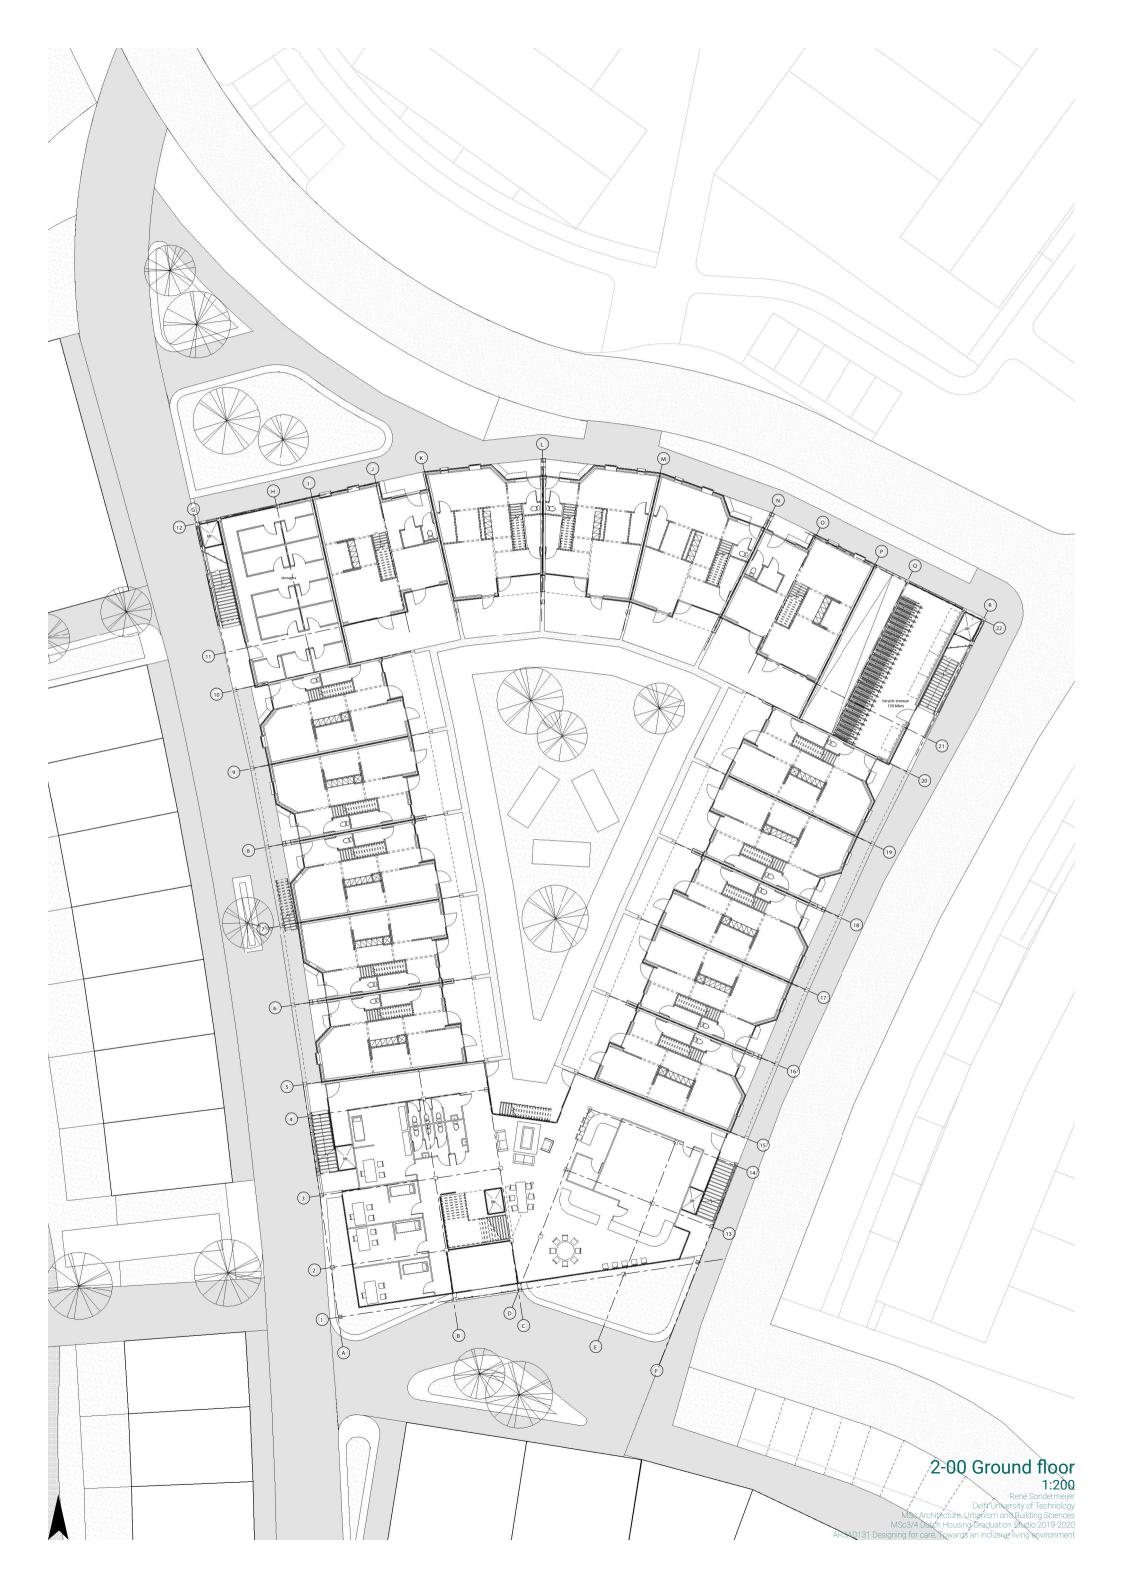

# 2- -01 Parking garage 1:200 René Sondermeijer Delft University of Technology MSc Architecture, Urbanism and Building Sciences MSc3/4 Dutch Housing Graduation Studio 2019-2020 AR3AD131 Designing for care, Towards an inclusive living environment









2-03 Ground floor BuurtHub 1:100 René Sondermeijer Delft University of Technology MSc Architecture, Urbanism and Building Sciences MSc3/4 Dutch Housing Graduation Studio 2019-2020 AR3AD131 Designing for care, Towards an inclusive living environment



2-04 First floor BuurtHub 1:100 René Sondermeijer Delft University of Technology MSc Architecture, Urbanism and Building Sciences MSc3/4 Dutch Housing Graduation Studio 2019-2020 AR3AD131 Designing for care, Towards an inclusive living environment



2-05 Second floor BuurtHub 1:100 René Sondermeijer Delft University of Technology MSc Architecture, Urbanism and Building Sciences MSc3/4 Dutch Housing Graduation Studio 2019-2020 AR3AD131 Designing for care, Towards an inclusive living environment



# 2-06 Dwelling layout Ground floor 1