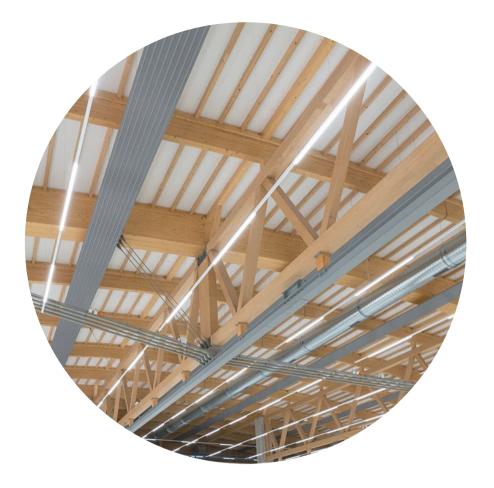

21 march 2024

#### INTERIOR FRAGMENT



1:80 op A1

#### **VERTICAL DETAILS**





Complex Projects - Bodies Buildings Berlin Night Train Hub Berlin Broer Schipper P5 - 21 march 2024

#### **VERTICAL DETAILS**





2000mm

P5 - 21 march 2024

#### HORIZONTAL DETAIL



2000mm

#### **CONSTRUCTION AXO**

Skylights steel construction, hinges on secondary metal structure, tensions cables for movement

#### Crown

wood construction, tension cables used for main span, stability from concrete cores

Building wood construction, 6m overhangs for floating facade

#### Base

mainly concrete, bolted together, circular connections, foundation for building and crown

Existing Building concrete structure re-used as office building and for restaurants, new entrance created through existing building







reference - hybrid wood-steel tension construction



reference - wood overhang with floating facade



existing concrete station building to be re-used

#### CLIMATE DESIGN







facade protects against sun



skylights reflect morning and evening sun inwards, glass contains also solar cells



skylights can point east or west



station hall is not heated, capsule hotel and lounge are



overhang functions as space inbetween outside and inside, making it more comfortable during night and bad weather

### 3D FRAGMENT ROOFLIGHT



Complex Projects - Bodies Buildings Berlin Night Train Hub Berlin Broer Schipper P4 - 15 february 2024

### 3D FRAGMENT FACADE DAY



# 3D FRAGMENT FACADE NIGHT



Complex Projects - Bodies Buildings Berlin Night Train Hub Berlin Broer Schipper P4 - 15 februar