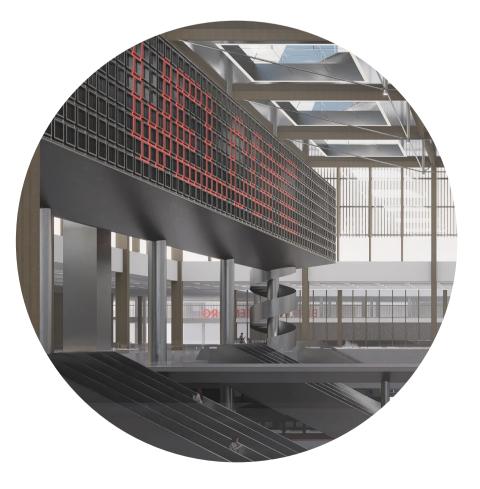

hinges on secondary metal structure, tensions cables for movement

#### Crown

wood construction, tension cables used for main span, stability from concrete cores

Building wood construction, 6m overhangs for floating facade

#### Base

mainly concrete, bolted together, circular connections, foundation for building and crown

Existing Building concrete structure re-used as office building and for restaurants, new entrance created through existing building







reference - hybrid wood-steel tension construction



reference - wood overhang with floating facade



existing concrete station building to be re-used

#### CLIMATE DESIGN







facade protects against sun



skylights reflect morning and evening sun inwards, glass contains also solar cells



skylights can point east or west



station hall is not heated, capsule hotel and lounge are



overhang functions as space inbetween outside and inside, making it more comfortable during night and bad weather

### 3D FRAGMENT ROOFLIGHT



Complex Projects - Bodies Buildings Berlin Night Train Hub Berlin Broer Schipper P4 - 15 february 2024

### 3D FRAGMENT FACADE DAY



# 3D FRAGMENT FACADE NIGHT



Complex Projects - Bodies Buildings Berlin Night Train Hub Berlin Broer Schipper P4 - 15 february 2024