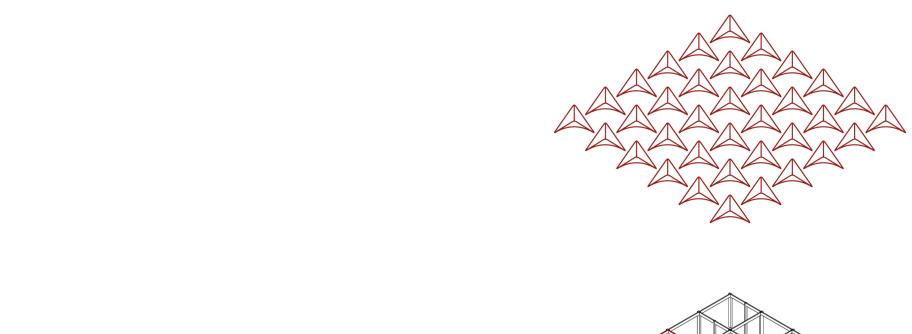

#### **CONSTRUCTION AXO**

Skylights steel construction, hinges on secondary metal structure, tensions cables for movement

#### Crown

wood construction, tension cables used for main span, stability from concrete cores

Building wood construction, 6m overhangs for floating facade

#### Base

mainly concrete, bolted together, circular connections, foundation for building and crown

Existing Building concrete structure re-used as office building and for restaurants, new entrance created through existing building

reference - hybrid wood-steel tension construction

reference - wood overhang with floating facade

existing concrete station building to be re-used