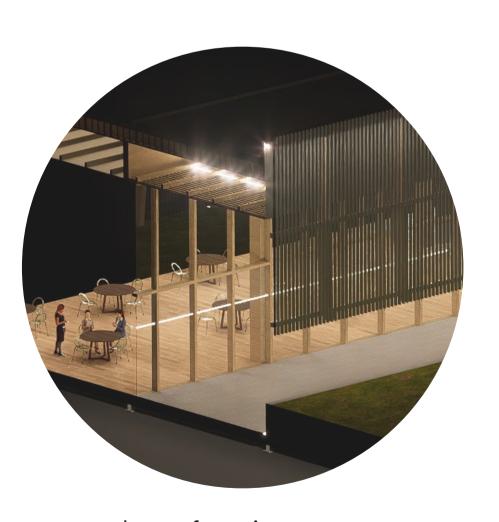

### 3D FRAGMENT FACADE DAY

# 3D FRAGMENT FACADE NIGHT

Complex Projects - Bodies Buildings Berlin Night Train Hub Berlin Broer Schipper P4 - 15 february 2024

overhang functions as space inbetween outside and inside, making it more comfortable during night and bad weather