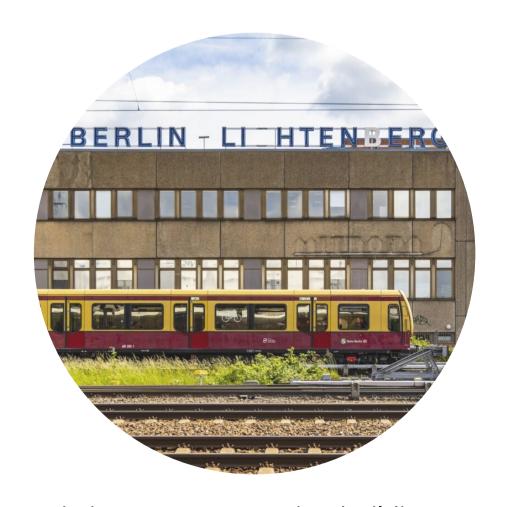

#### Base

mainly concrete, bolted together, circular connections, foundation for building and crown

Existing Building concrete structure re-used as office building and for restaurants, new entrance created through existing building