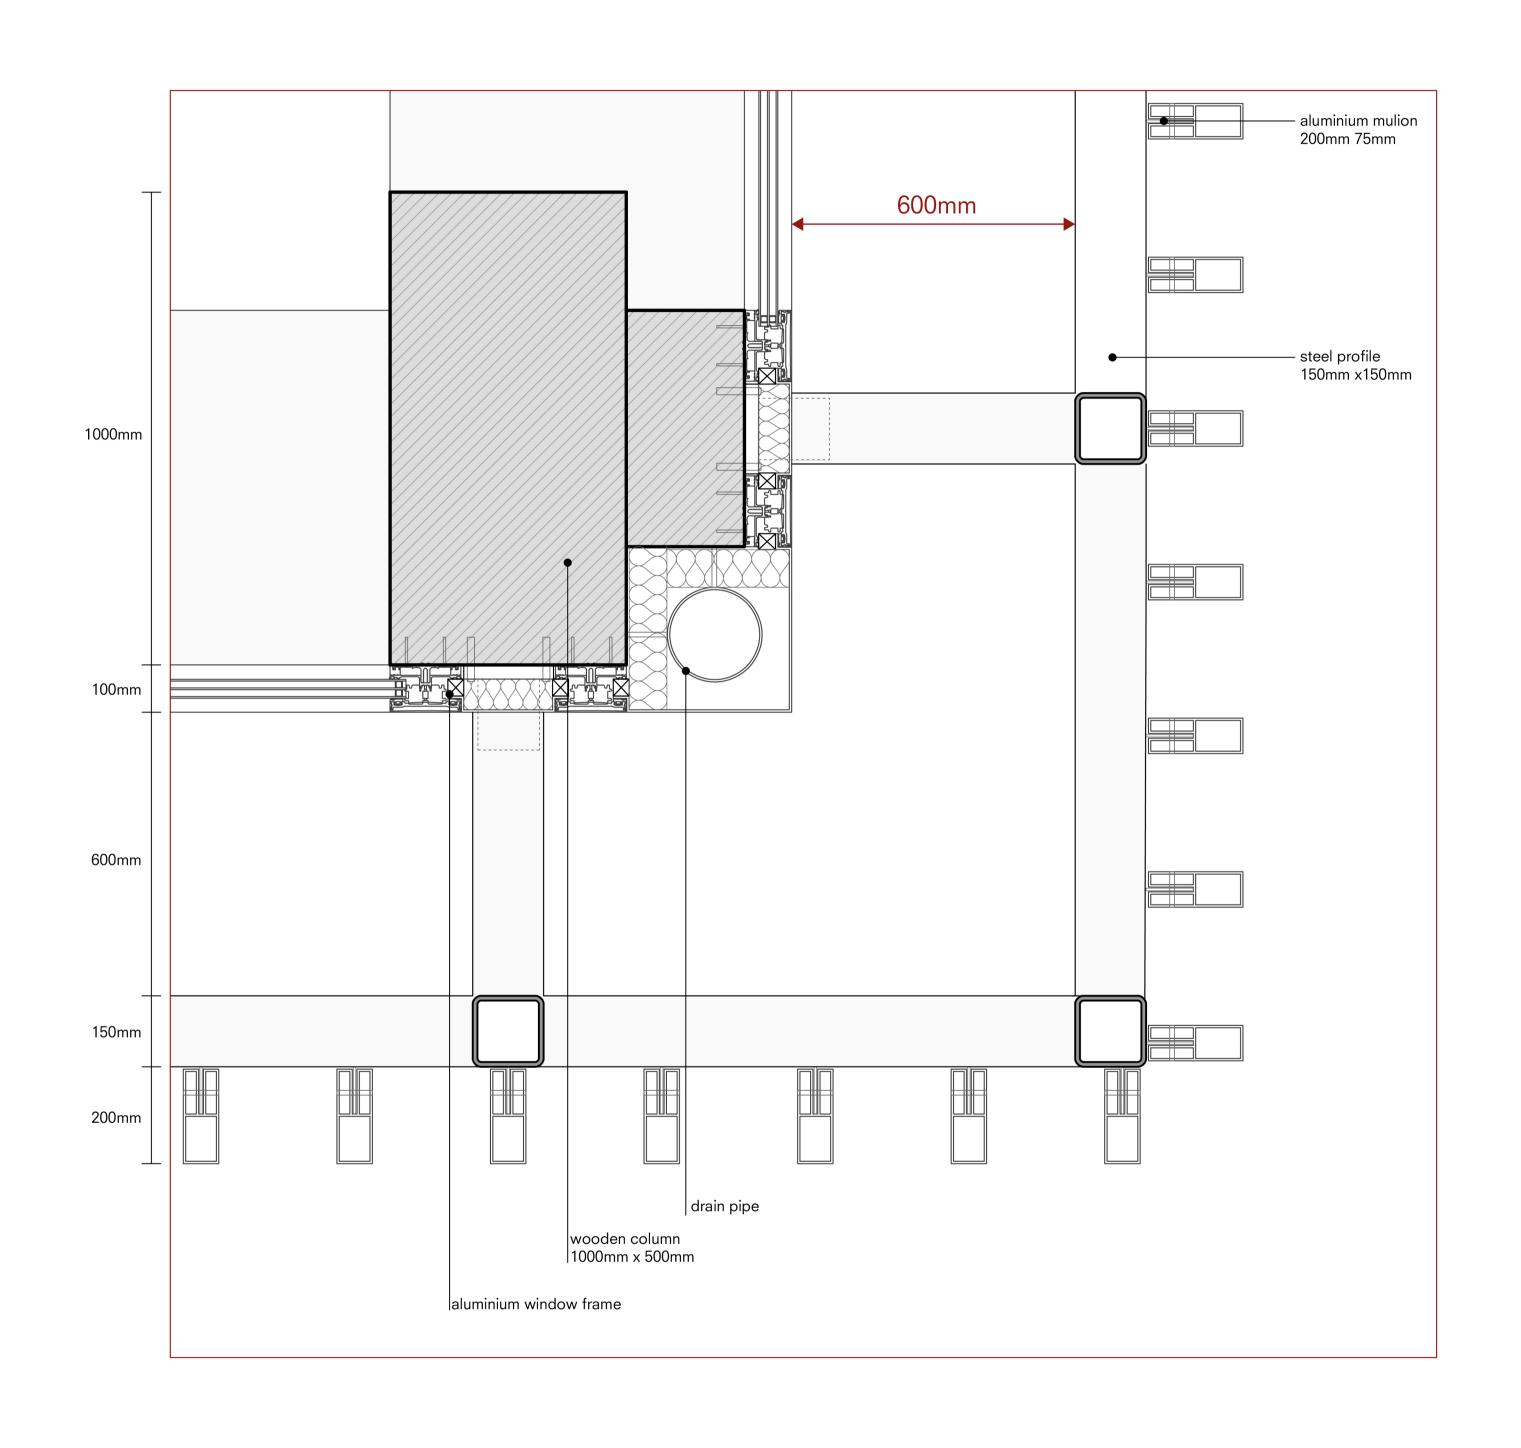

#### **VERTICAL DETAILS**

Complex Projects - Bodies Buildings Berlin Night Train Hub Berlin Broer Schipper P5 - 21 march 2024

#### **VERTICAL DETAILS**

2000mm

P5 - 21 march 2024

#### HORIZONTAL DETAIL

2000mm