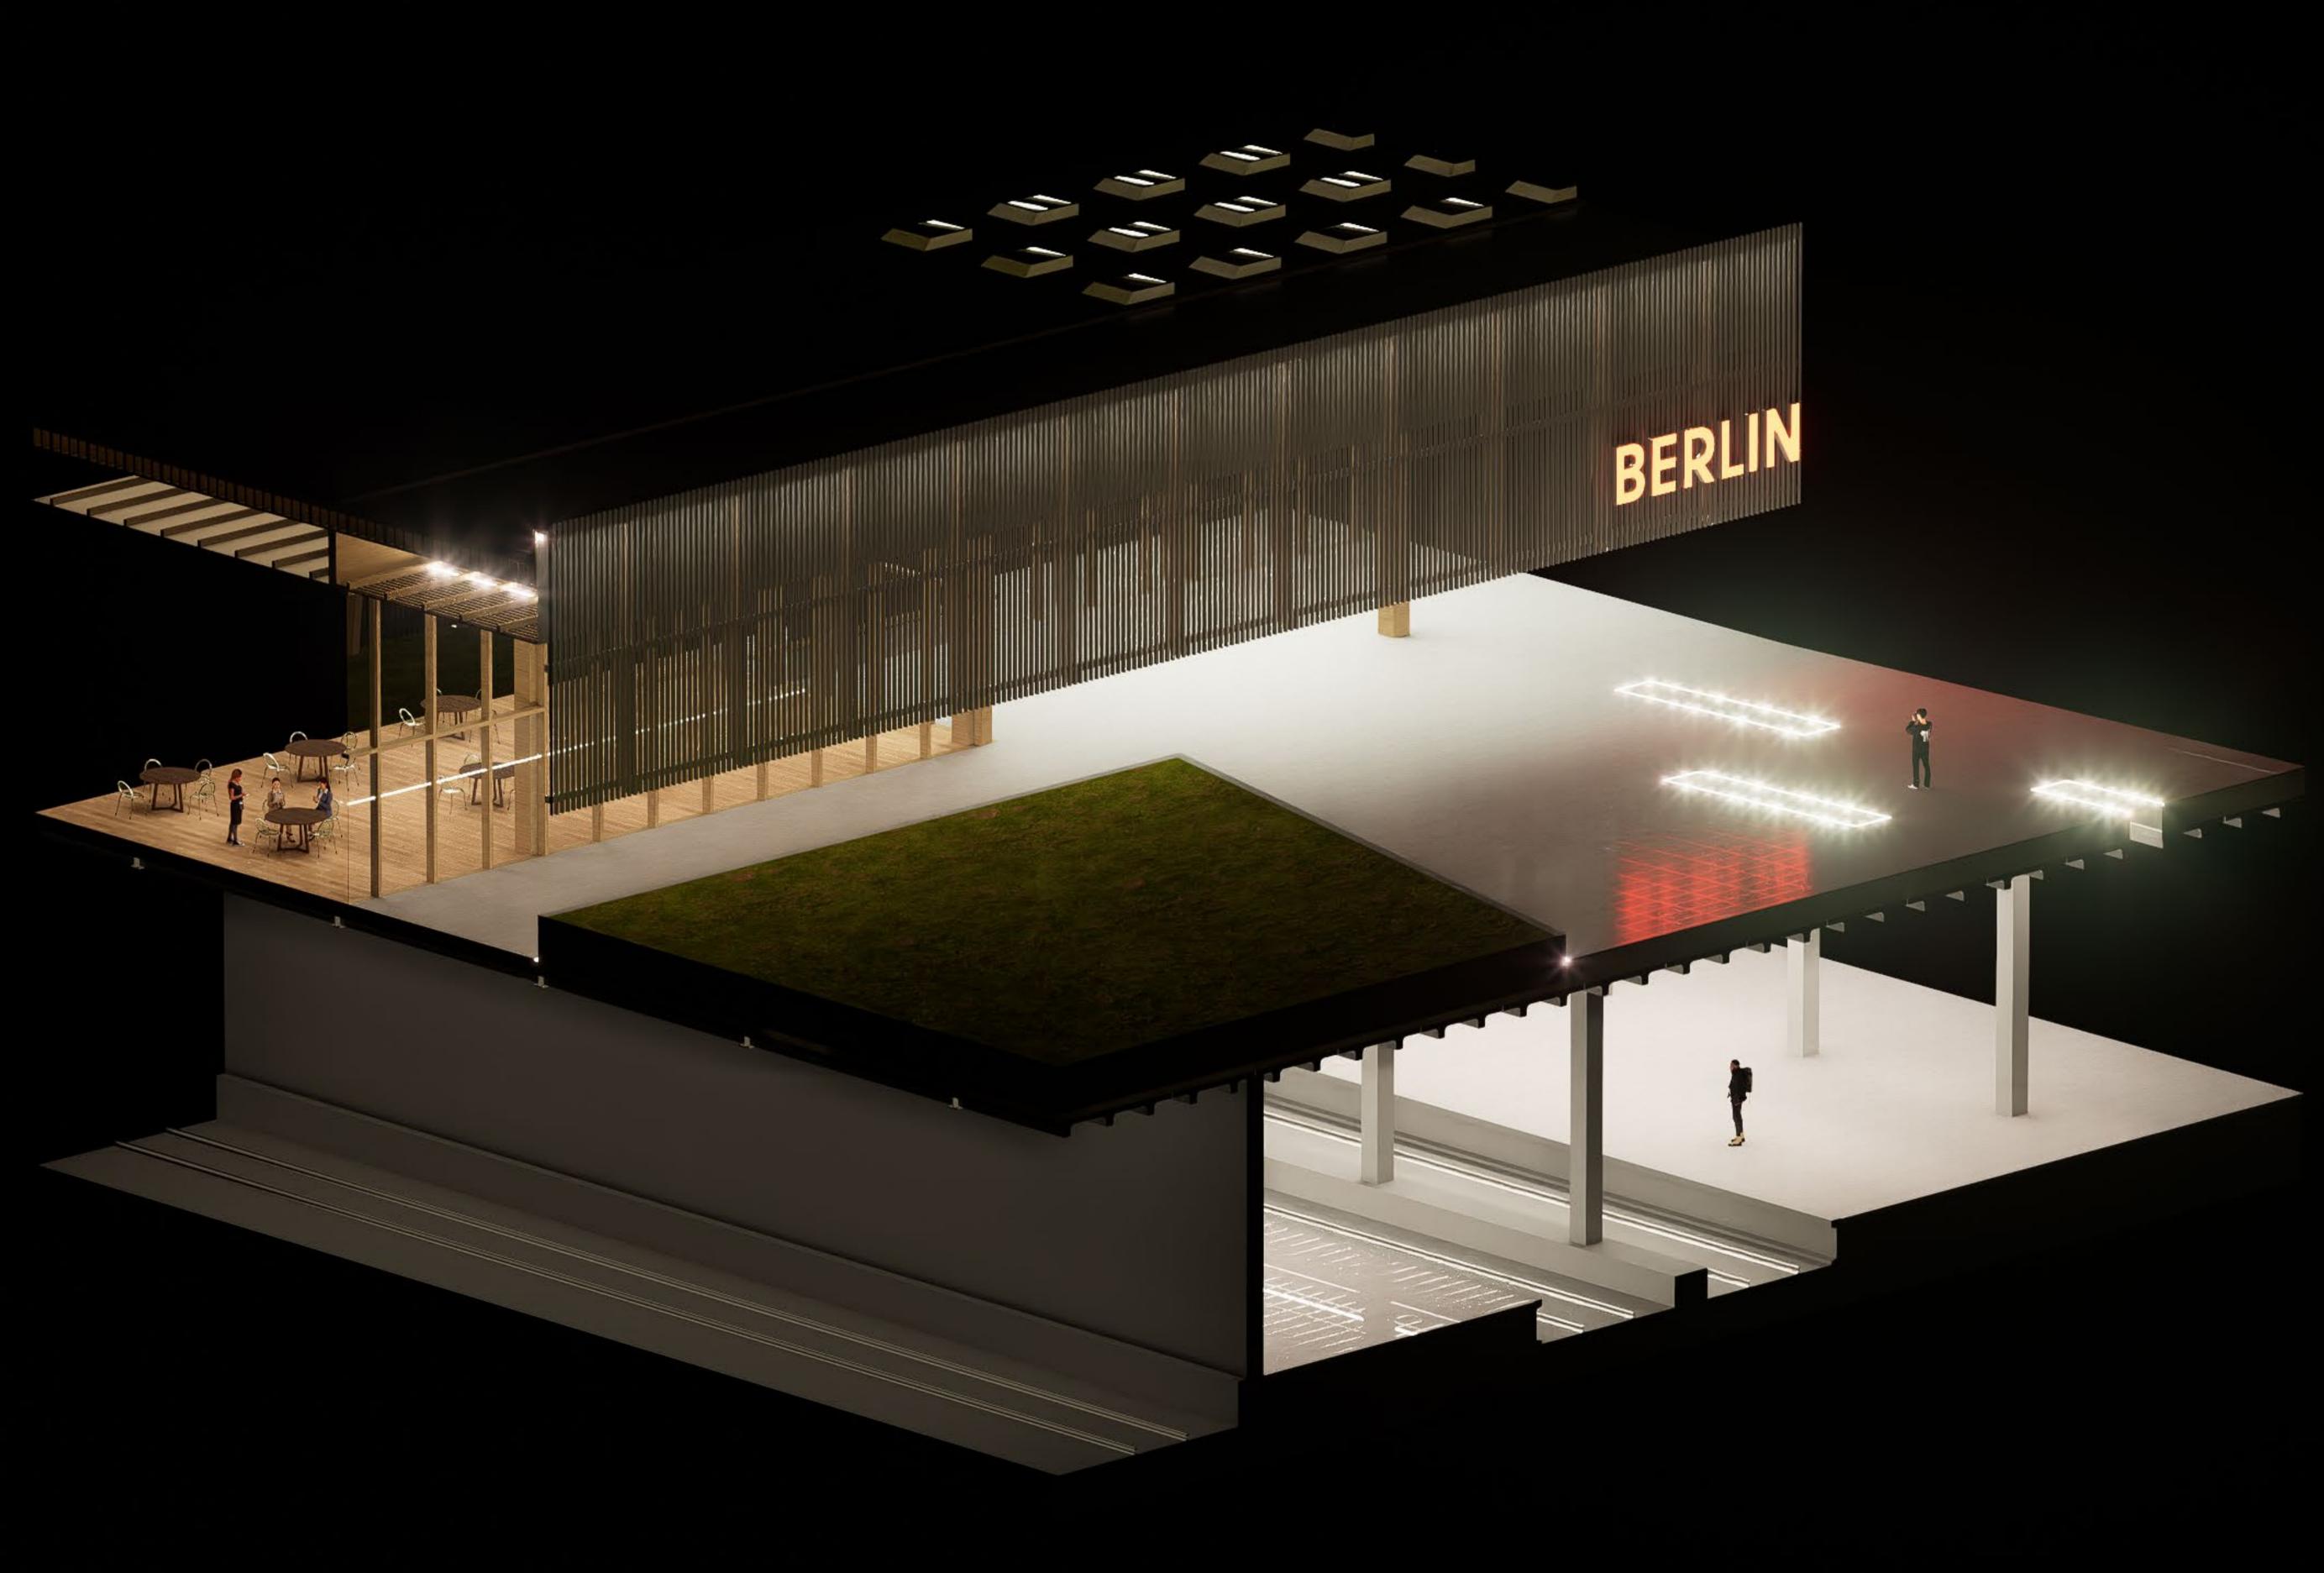

#### BUILDING

#### **CROWN**

100m

P5 - 21 march 2024

20m

#### Crown

wood construction, tension cables used for main span, stability from concrete cores

Building wood construction, 6m overhangs for floating facade

#### Base

mainly concrete, bolted together, circular connections, foundation for building and crown

Existing Building concrete structure re-used as office building and for restaurants, new entrance created through existing building