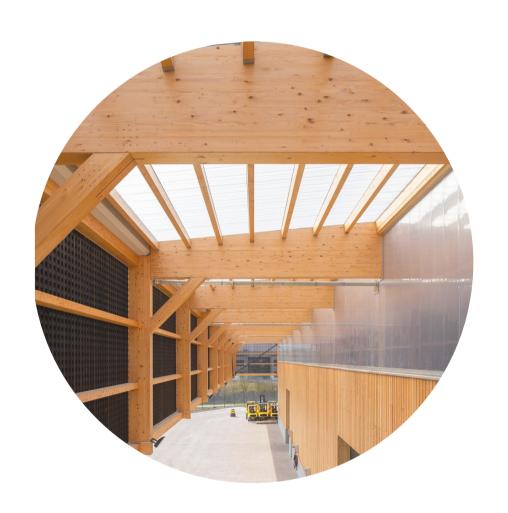

reference - hybrid wood-steel tension construction

reference - wood overhang with floating facade

existing concrete station building to be re-used