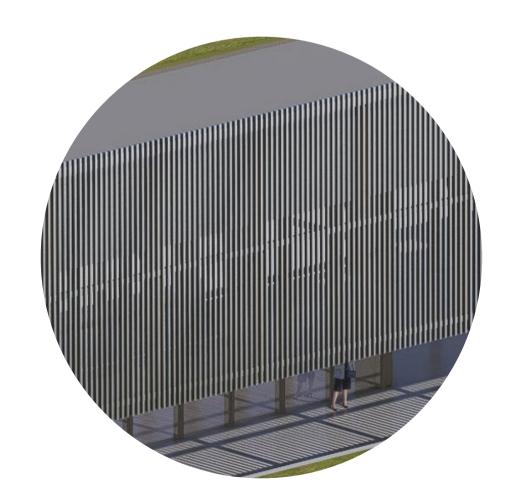

24

#### **VERTICAL DETAILS**





2000mm

P5 - 21 march 2024

#### HORIZONTAL DETAIL



2000mm

#### **CONSTRUCTION AXO**

Skylights steel construction, hinges on secondary metal structure, tensions cables for movement

#### Crown

wood construction, tension cables used for main span, stability from concrete cores

Building wood construction, 6m overhangs for floating facade

#### Base

mainly concrete, bolted together, circular connections, foundation for building and crown

Existing Building concrete structure re-used as office building and for restaurants, new entrance created through existing building







reference - hybrid wood-steel tension construction



reference - wood overhang with floating facade



existing concrete station building to be re-used

#### CLIMATE DESIGN







facade protects against sun



skylights reflect morning and evening sun inwards, glass contains also solar cells



skylights can point east or west



station hall is not heated, capsule hotel and lounge are



overhang functions as space inbetween outside and inside, making it more comfortable during night and bad weather

### 3D FRAGMENT ROOFLIGHT



Complex Projects - Bodies Buildings Berlin Night Train Hub Berlin Broer Schipper P4 - 15 february 2024

### 3D FRAGMENT FACADE DAY



# 3D FRAGMENT FACADE NIGHT



Complex Projects - Bodies Buildings Berlin Night Train Hub Berlin Broer Schipper P4 - 15 february 2024