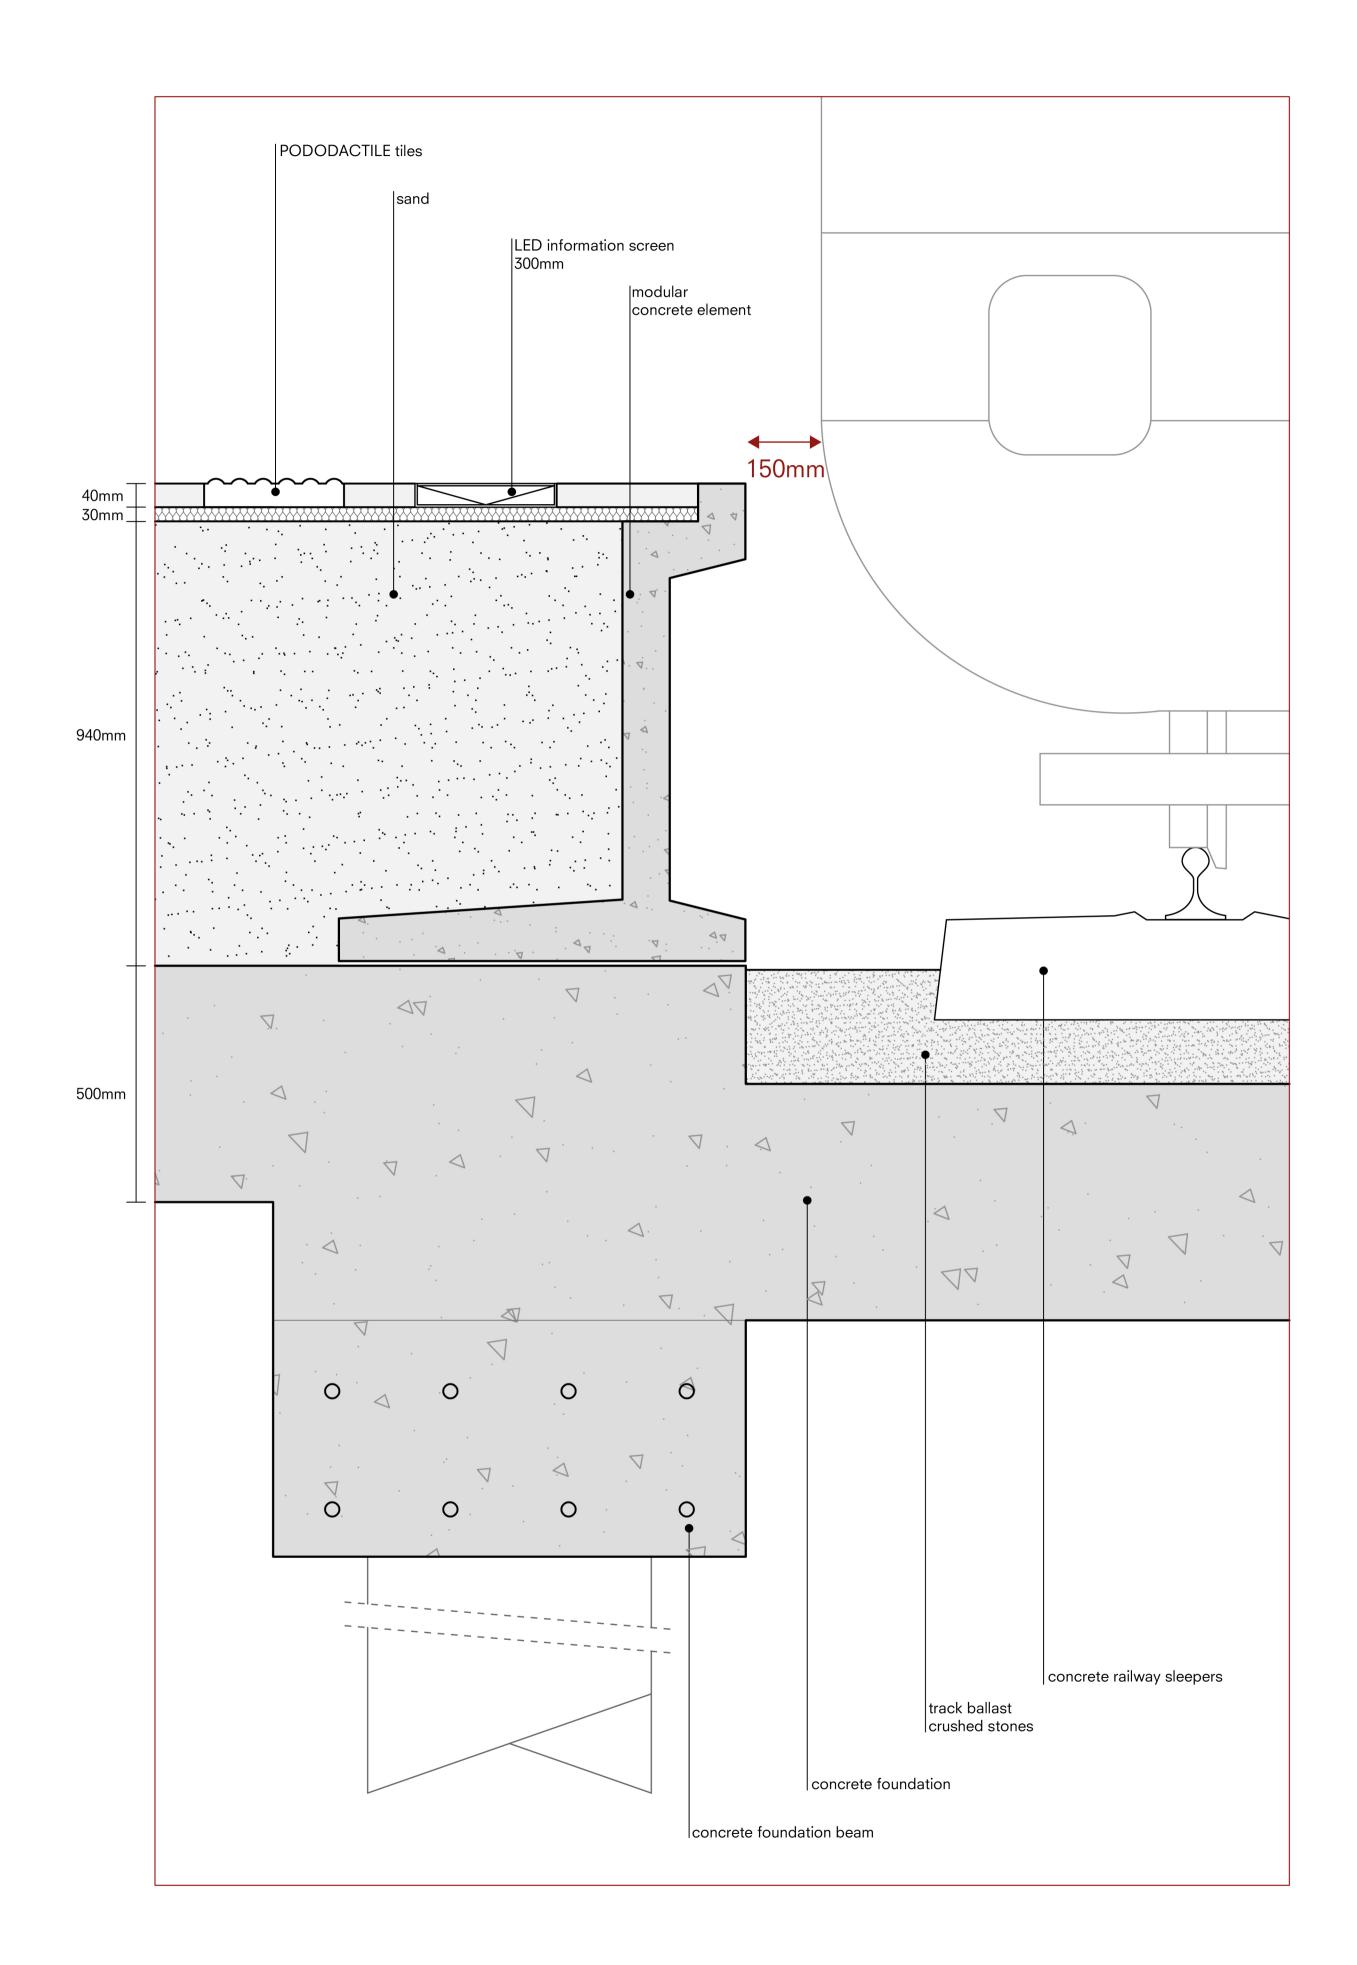

ATION



#### **BASE**



BASE +



#### BUILDING



#### **CROWN**



100m

P5 - 21 march 2024

20m



#### **ELEVATION & SECTION**





Complex Projects - Bodies Buildings Berlin Night Train Hub Berlin Broer Schipper P5 - 21 march 2024

30m 75m 1:300 op A1

#### **ELEVATION & SECTION**





Complex Projects - Bodies Buildings Berlin Night Train Hub Berlin Broer Schipper P5 - 21 march 2024

30m 75m 1:300 op A1

#### **ELEVATIONS & SECTION**





Complex Projects - Bodies Buildings Berlin Night Train Hub Berlin Broer Schipper

P5 - 21 march 2024

100m

#### FACADE FRAGMENT



P5 - 21 march 2024

#### INTERIOR FRAGMENT



1:80 op A1

#### **VERTICAL DETAILS**





Complex Projects - Bodies Buildings Berlin Night Train Hub Berlin Broer Schipper P5 - 21 march 2024

#### **VERTICAL DETAILS**





2000mm

P5 - 21 march 2024

#### HORIZONTAL DETAIL



2000mm

#### **CONSTRUCTION AXO**

Skylights steel construction, hinges on secondary metal structure, tensions cables for movement

#### Crown

wood construction, tension cables used for main span, stability from concrete cores

Building wood construction, 6m overhangs for floating facade

#### Base

mainly concrete, bolted together, circular connections, foundation for building and crown

Existing Building concrete structure re-used as office building and for restaurants, new entrance created through existing building







reference - hybrid wood-steel tension construction



reference - wood overhang with floating facade



existing concrete station building to be re-used

#### CLIMATE DESIGN







facade protects against sun