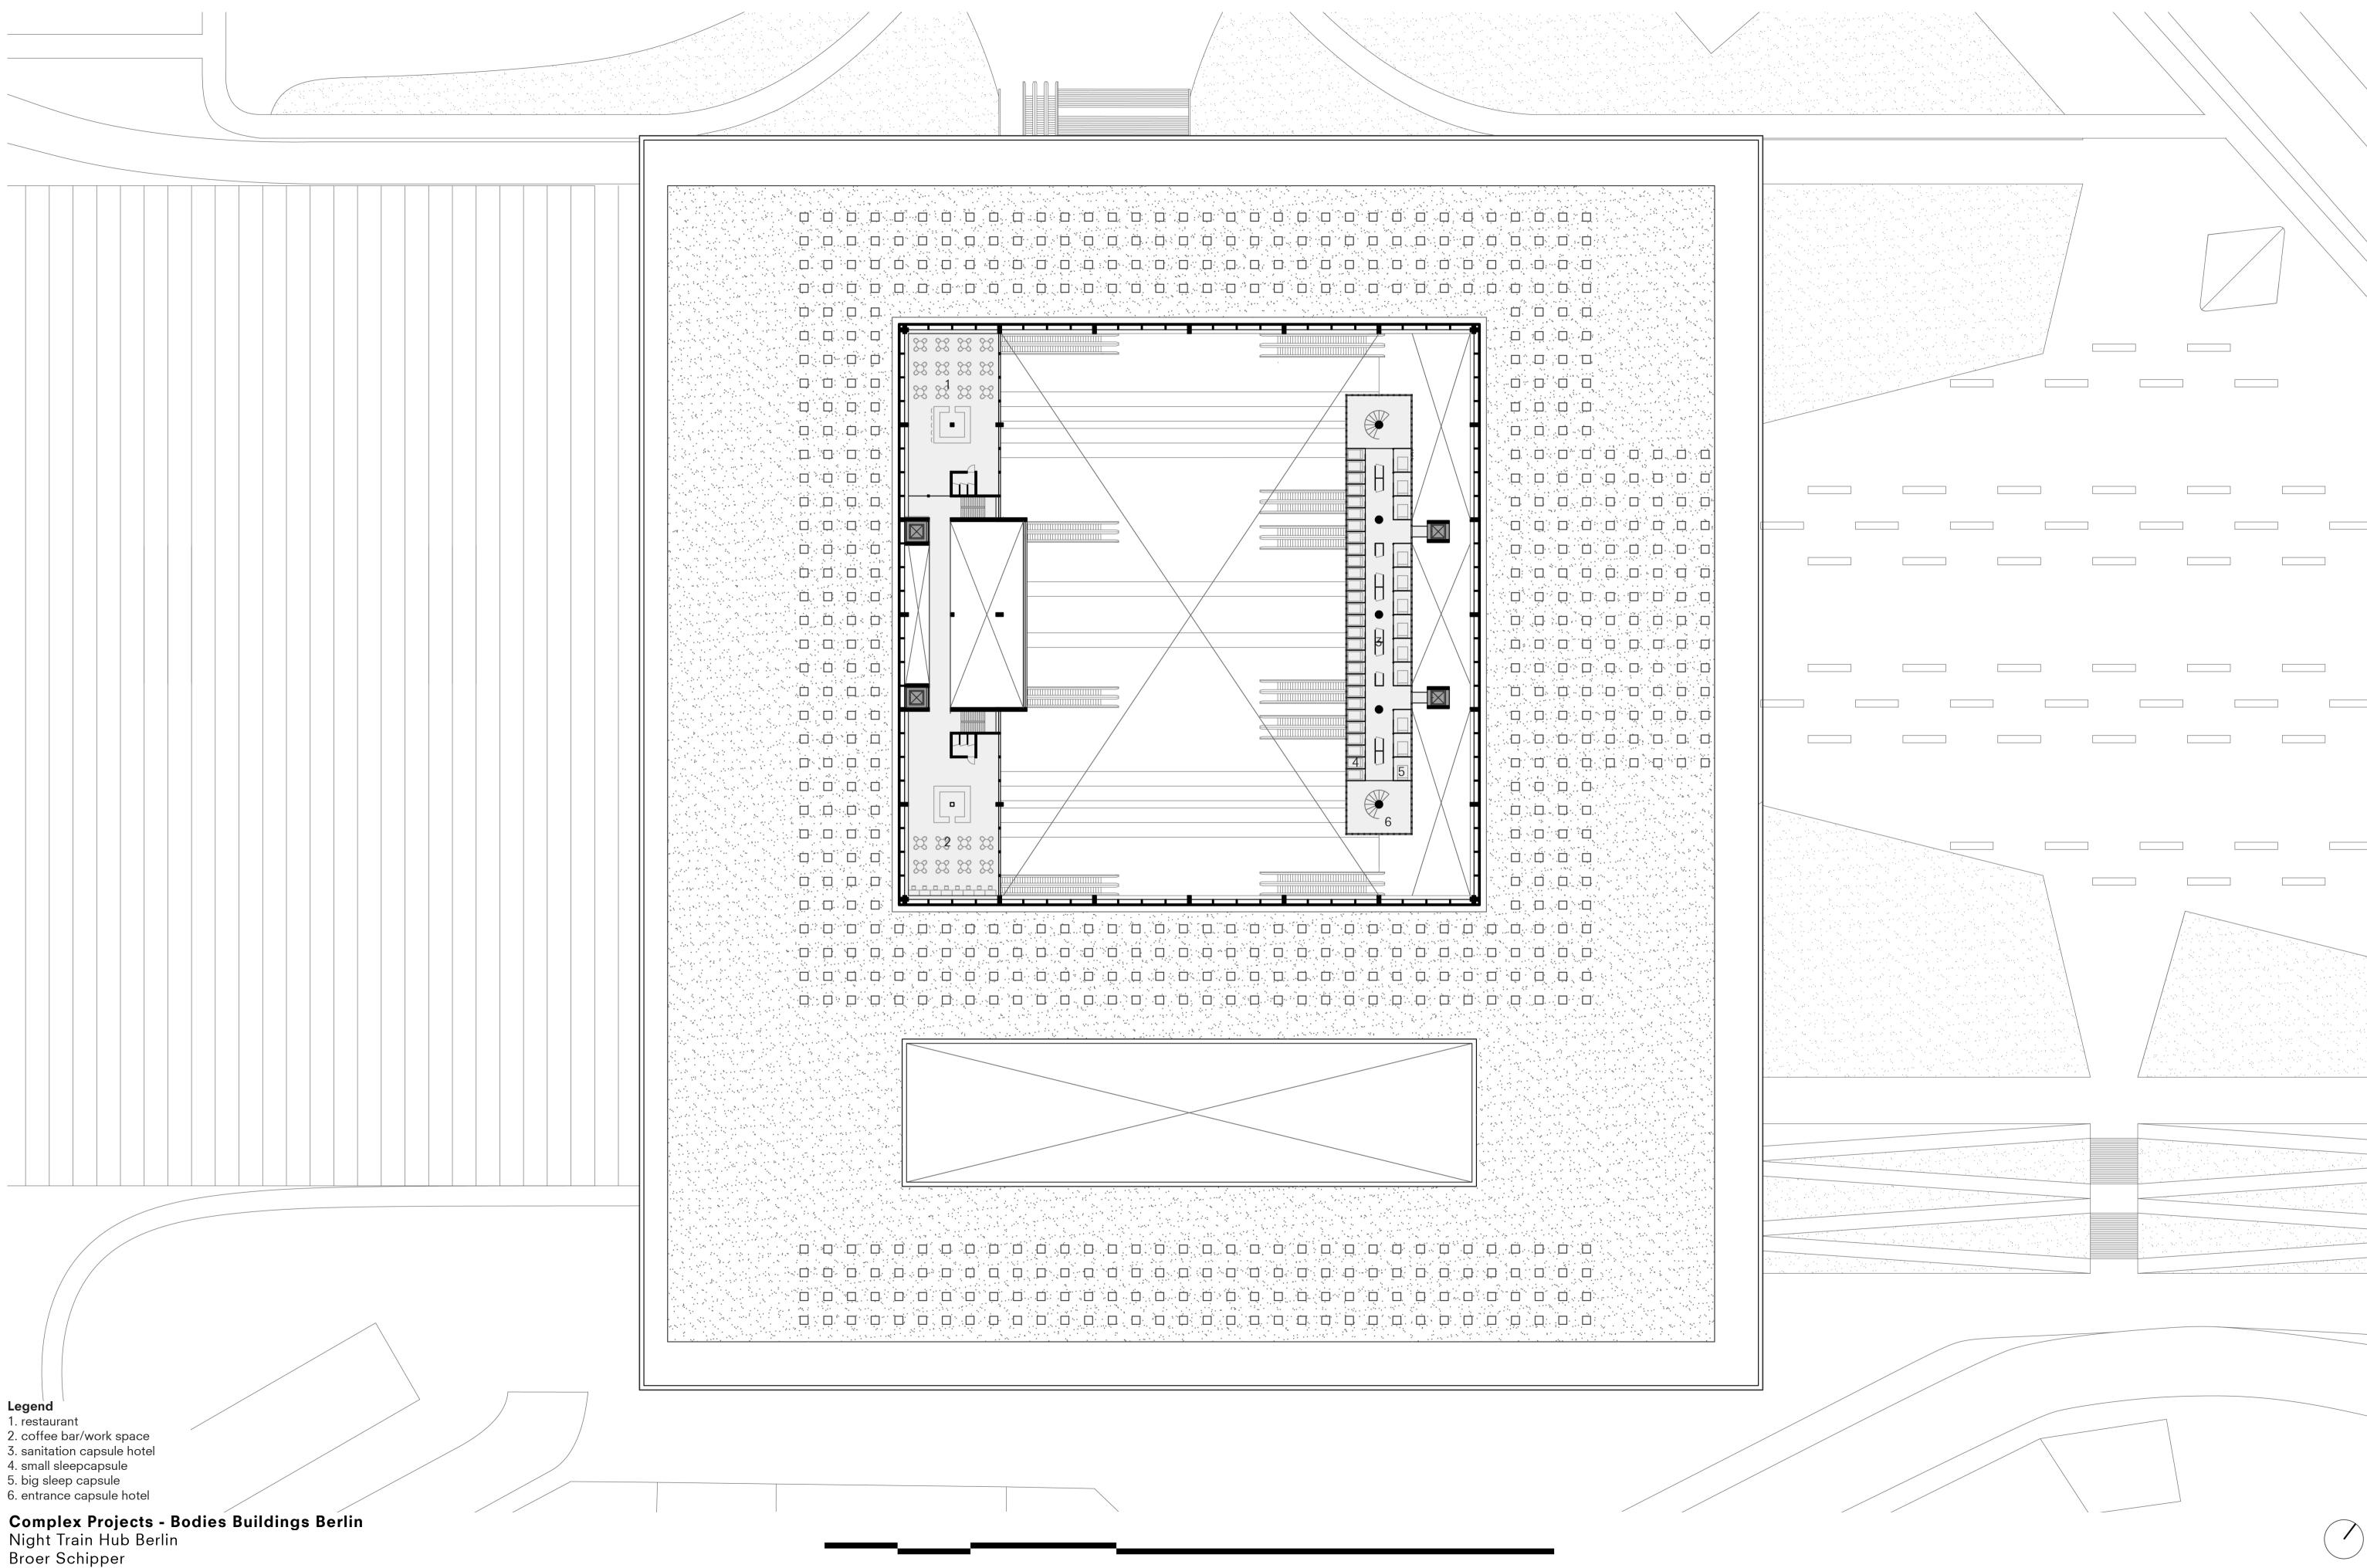

# NIGHT TRAIN HUB BERLIN DRAWING SET P5

Connecting Berlin with the rest of Europe Broer Schipper - 4695488 21-03-2024

## **GROUP SITE PLAN**



Complex Projects - Bodies Buildings Berlin Night Train Hub Berlin Broer Schipper P5 - 21 march 2024

### SITE PLAN



Complex Projects - Bodies Buildings Berlin Night Train Hub Berlin Broer Schipper P5 - 21 march 2024

#### URBAN IMPLEMENTATION



#### **BASE**



BASE +



#### BUILDING



#### **CROWN**



100m

P5 - 21 march 2024

20m



#### **ELEVATION & SECTION**





Complex Projects - Bodies Buildings Berlin Night Train Hub Berlin Broer Schipper P5 - 21 march 2024

30m 75m 1:300 op A1

#### **ELEVATION & SECTION**





Complex Projects - Bodies Buildings Berlin Night Train Hub Berlin Broer Schipper P5 - 21 march 2024

30m 75m 1:300 op A1

#### **ELEVATIONS & SECTION**





Complex Projects - Bodies Buildings Berlin Night Train Hub Berlin Broer Schipper

P5 - 21 march 2024

100m

#### FACADE FRAGMENT



P5 - 21 march 2024

#### INTERIOR FRAGMENT



1:80 op A1

#### **VERTICAL DETAILS**





Complex Projects - Bodies Buildings Berlin Night Train Hub Berlin Broer Schipper P5 - 21 march 2024

#### **VERTICAL DETAILS**





2000mm

P5 - 21 march 2024

#### HORIZONTAL DETAIL



2000mm

###