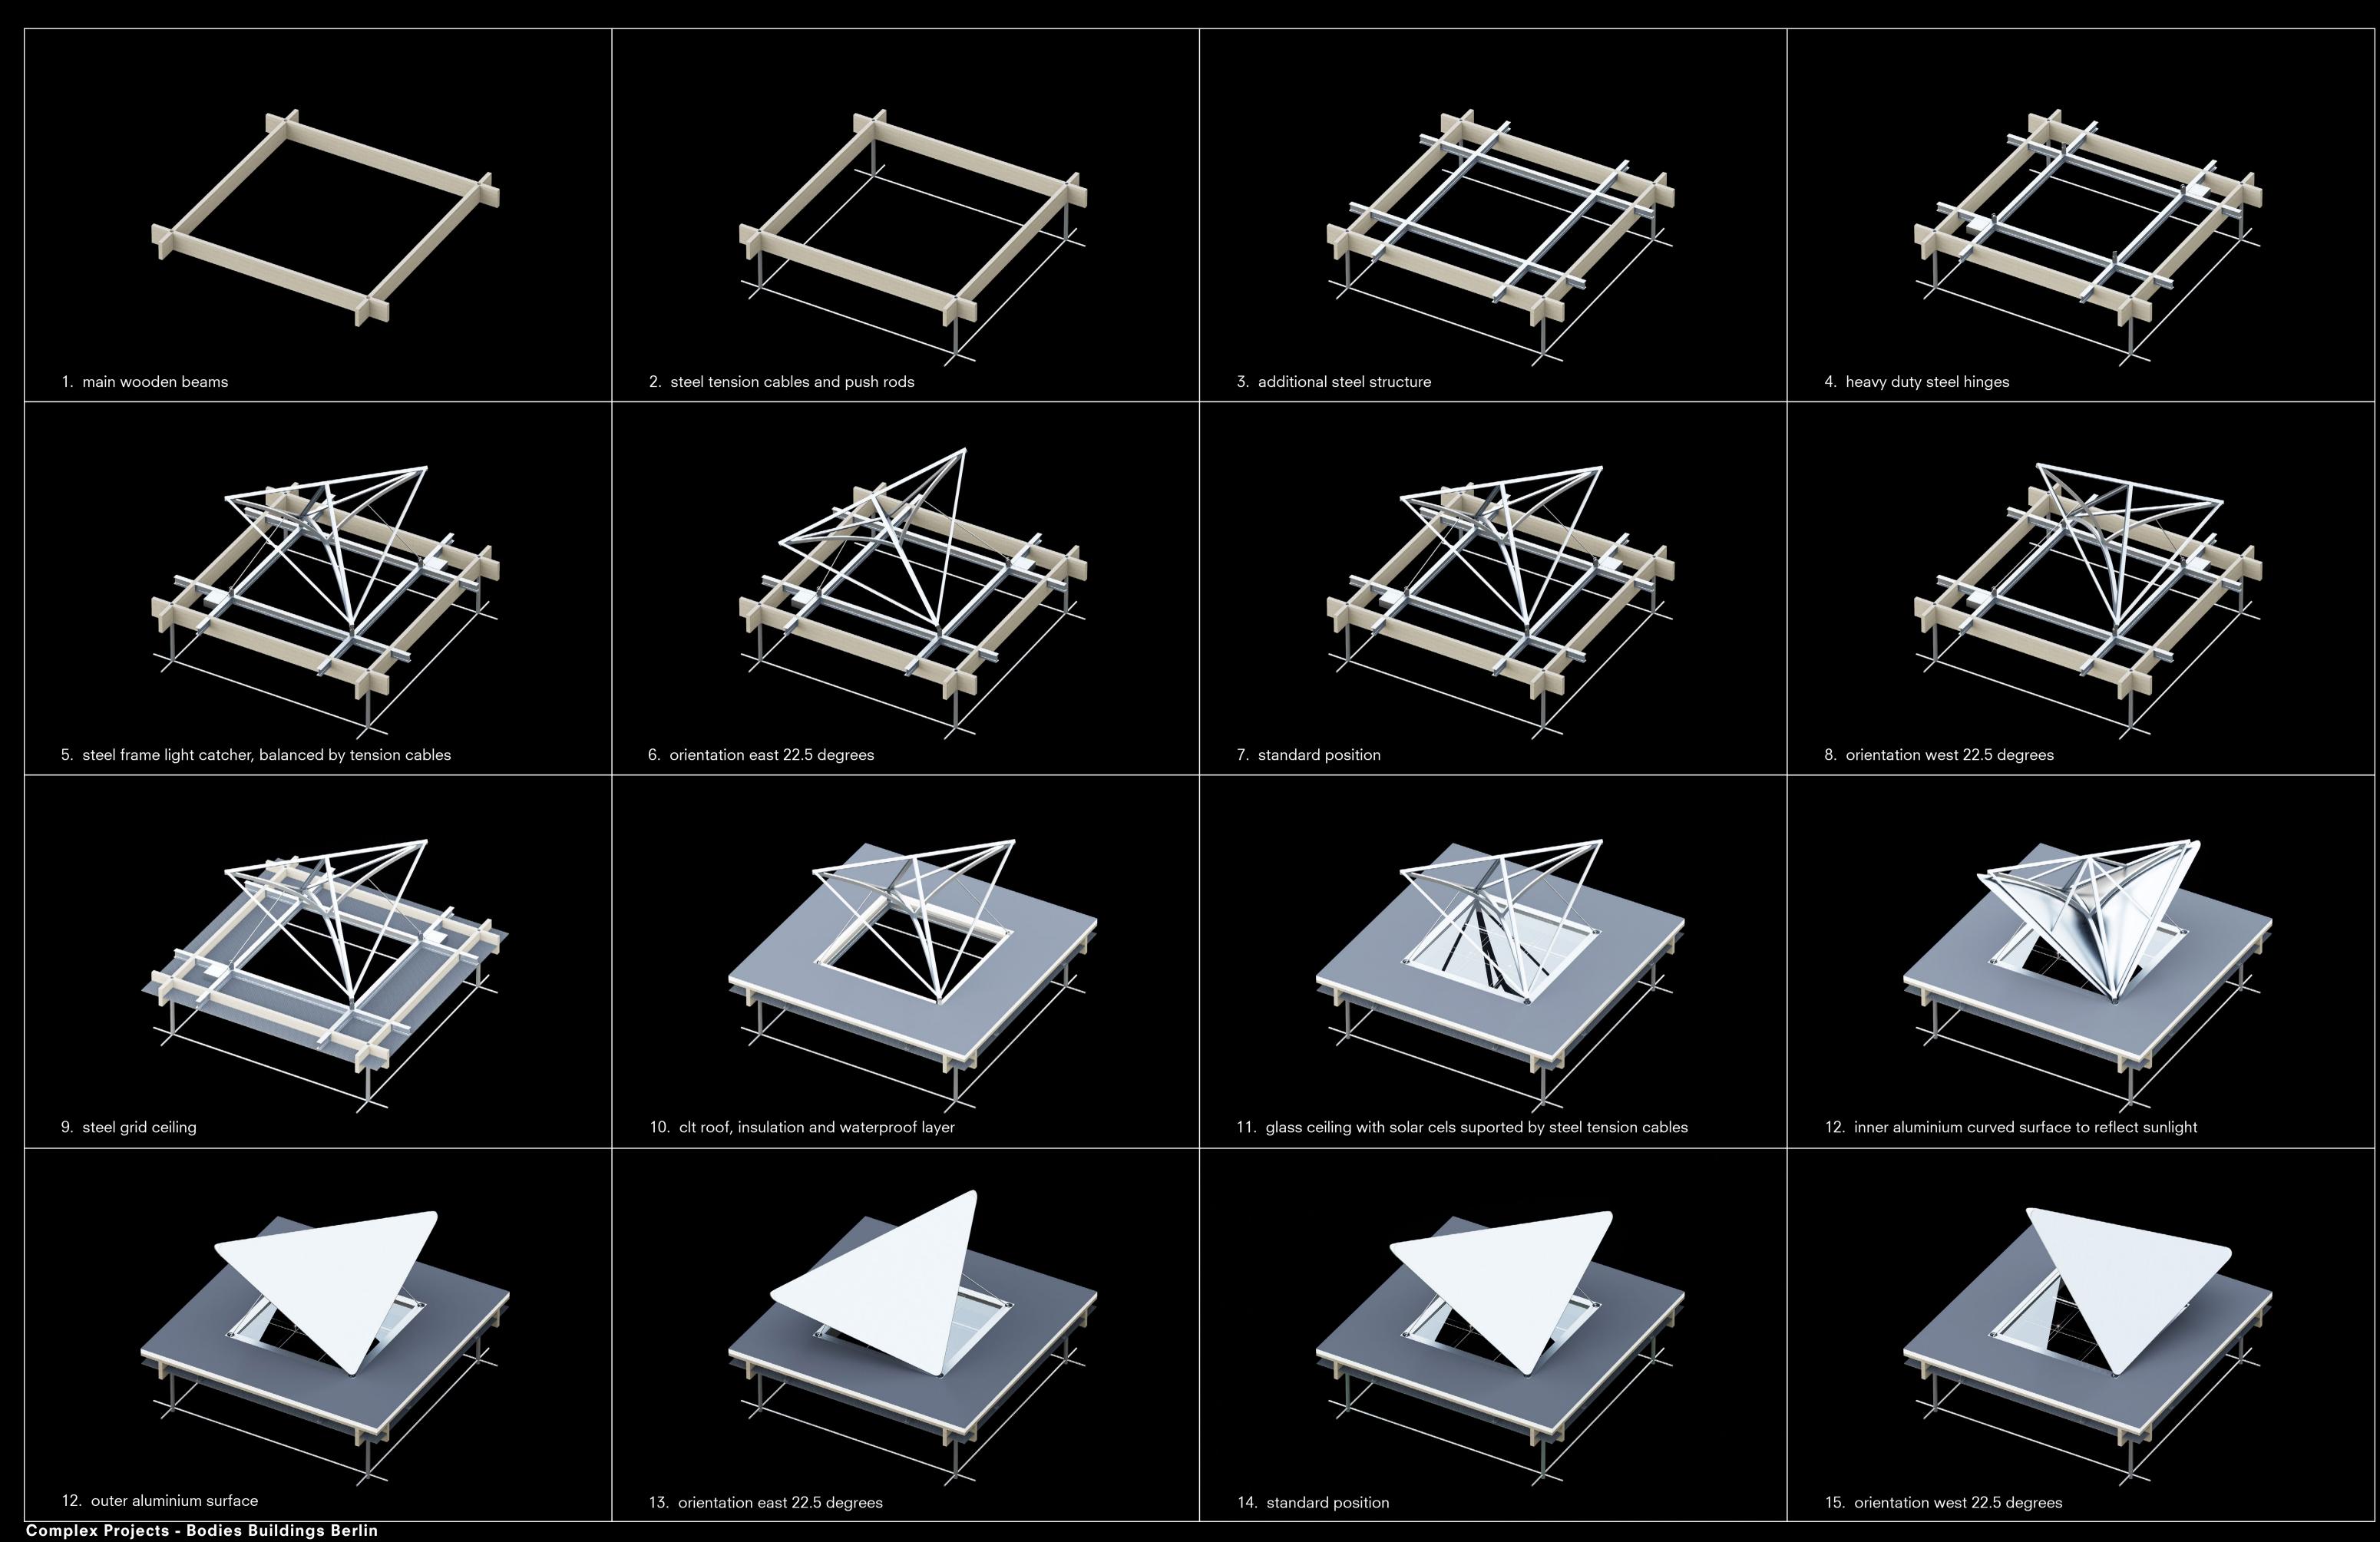

#### **CONSTRUCTION AXO**

Skylights steel construction, hinges on secondary metal structure, tensions cables for movement

#### Crown

wood construction, tension cables used for main span, stability from concrete cores

Building wood construction, 6m overhangs for floating facade

#### Base

mainly concrete, bolted together, circular connections, foundation for building and crown

Existing Building concrete structure re-used as office building and for restaurants, new entrance created through existing building

#### CLIMATE DESIGN

facade protects against sun

skylights reflect morning and evening sun inwards, glass contains also solar cells

skylights can point east or west

station hall is not heated, capsule hotel and lounge are