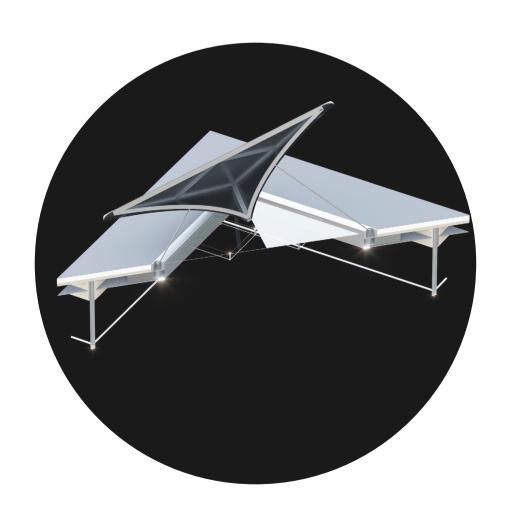

#### **CONSTRUCTION AXO**

Skylights steel construction, hinges on secondary metal structure, tensions cables for movement

#### Crown

wood construction, tension cables used for main span, stability from concrete cores

Building wood construction, 6m overhangs for floating facade

#### Base

mainly concrete, bolted together, circular connections, foundation for building and crown

Existing Building concrete structure re-used as office building and for restaurants, new entrance created through existing building