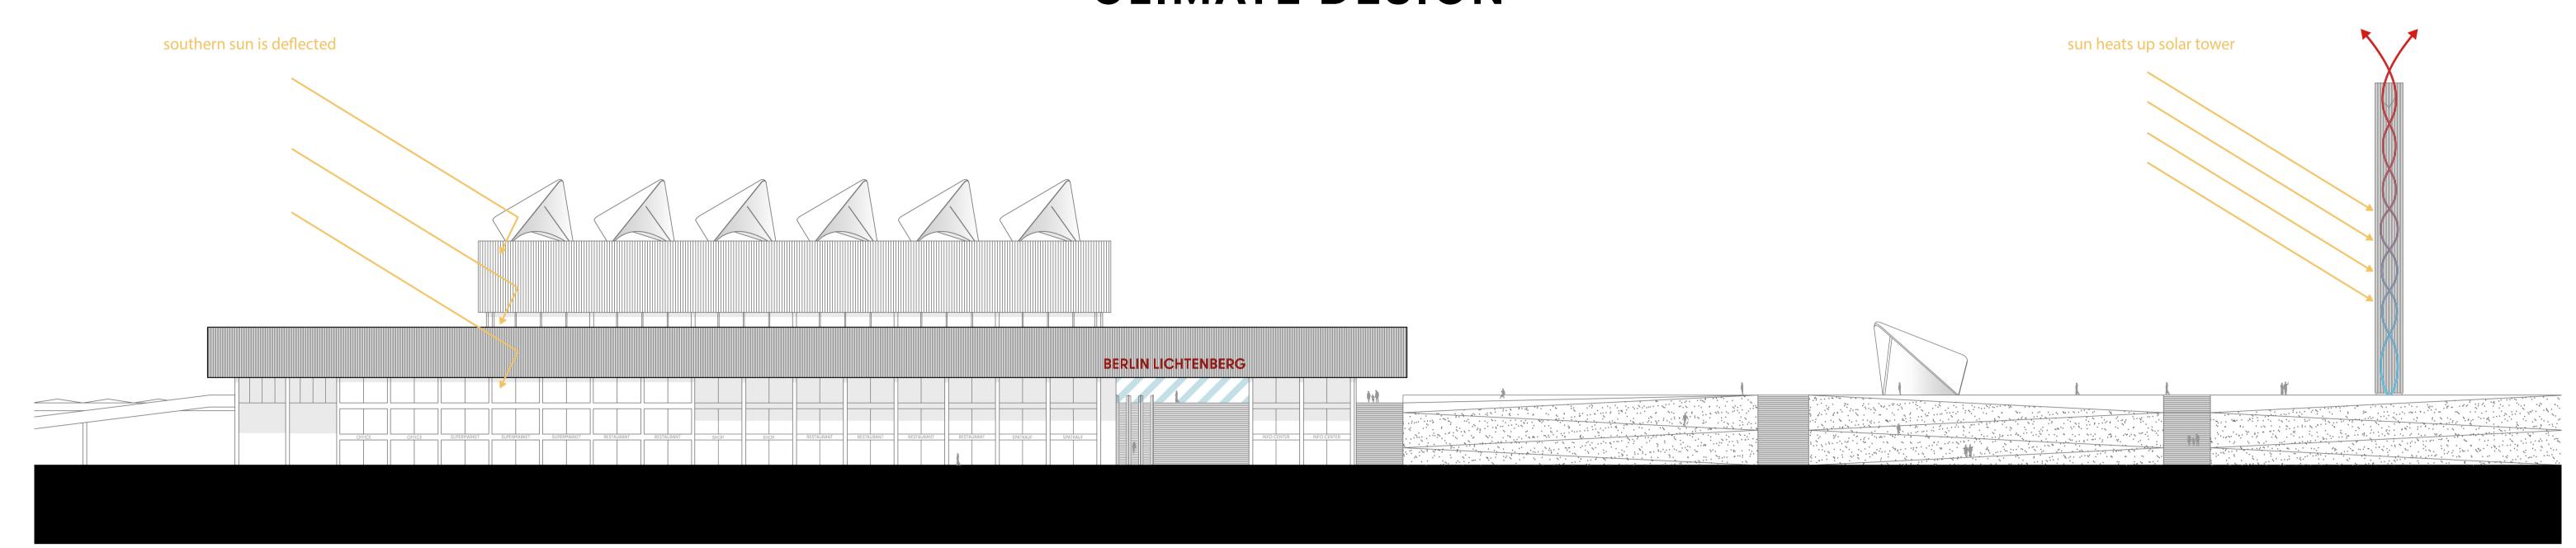

#### CLIMATE DESIGN

facade protects against sun

skylights reflect morning and evening sun inwards, glass contains also solar cells

skylights can point east or west

station hall is not heated, capsule hotel and lounge are

overhang functions as space inbetween outside and inside, making it more comfortable during night and bad weather