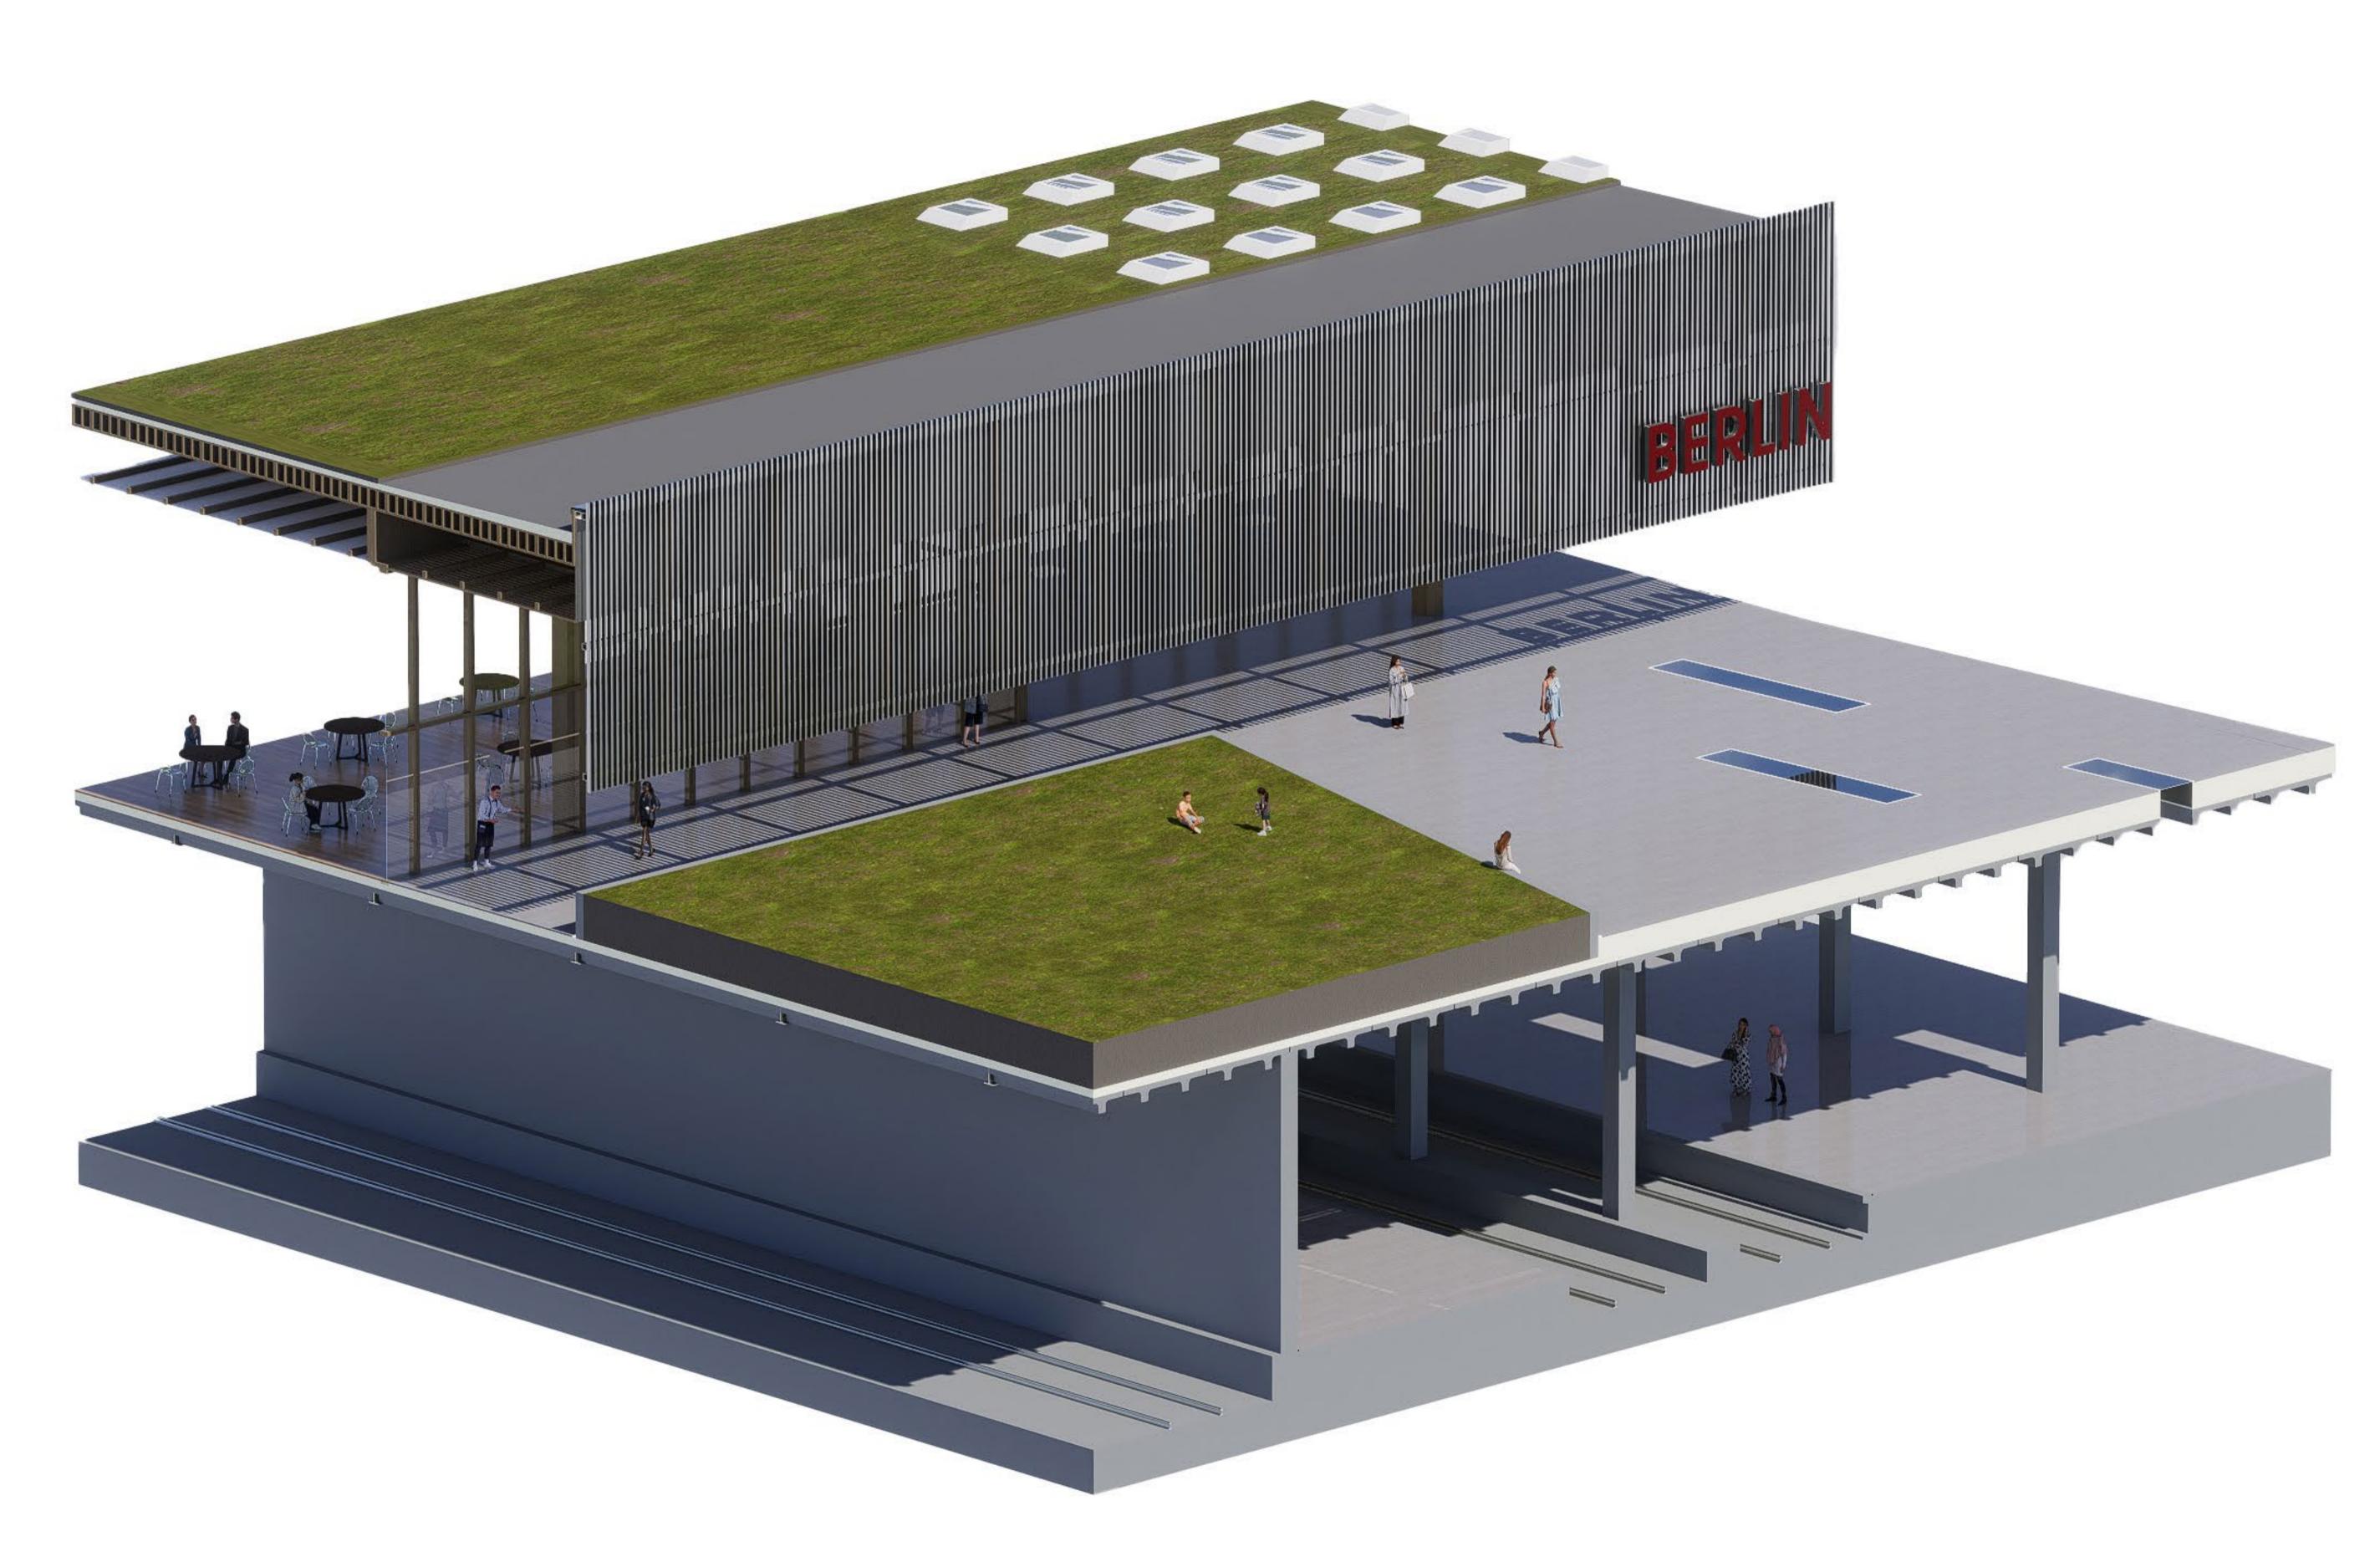

#### BUILDING

#### **CROWN**

100m

P5 - 21 march 2024

20m

#### Crown

wood construction, tension cables used for main span, stability from concrete cores

Building wood construction, 6m overhangs for floating facade

#### Base

mainly concrete, bolted together, circular connections, foundation for building and crown

Existing Building concrete structure re-used as office building and for restaurants, new entrance created through existing building