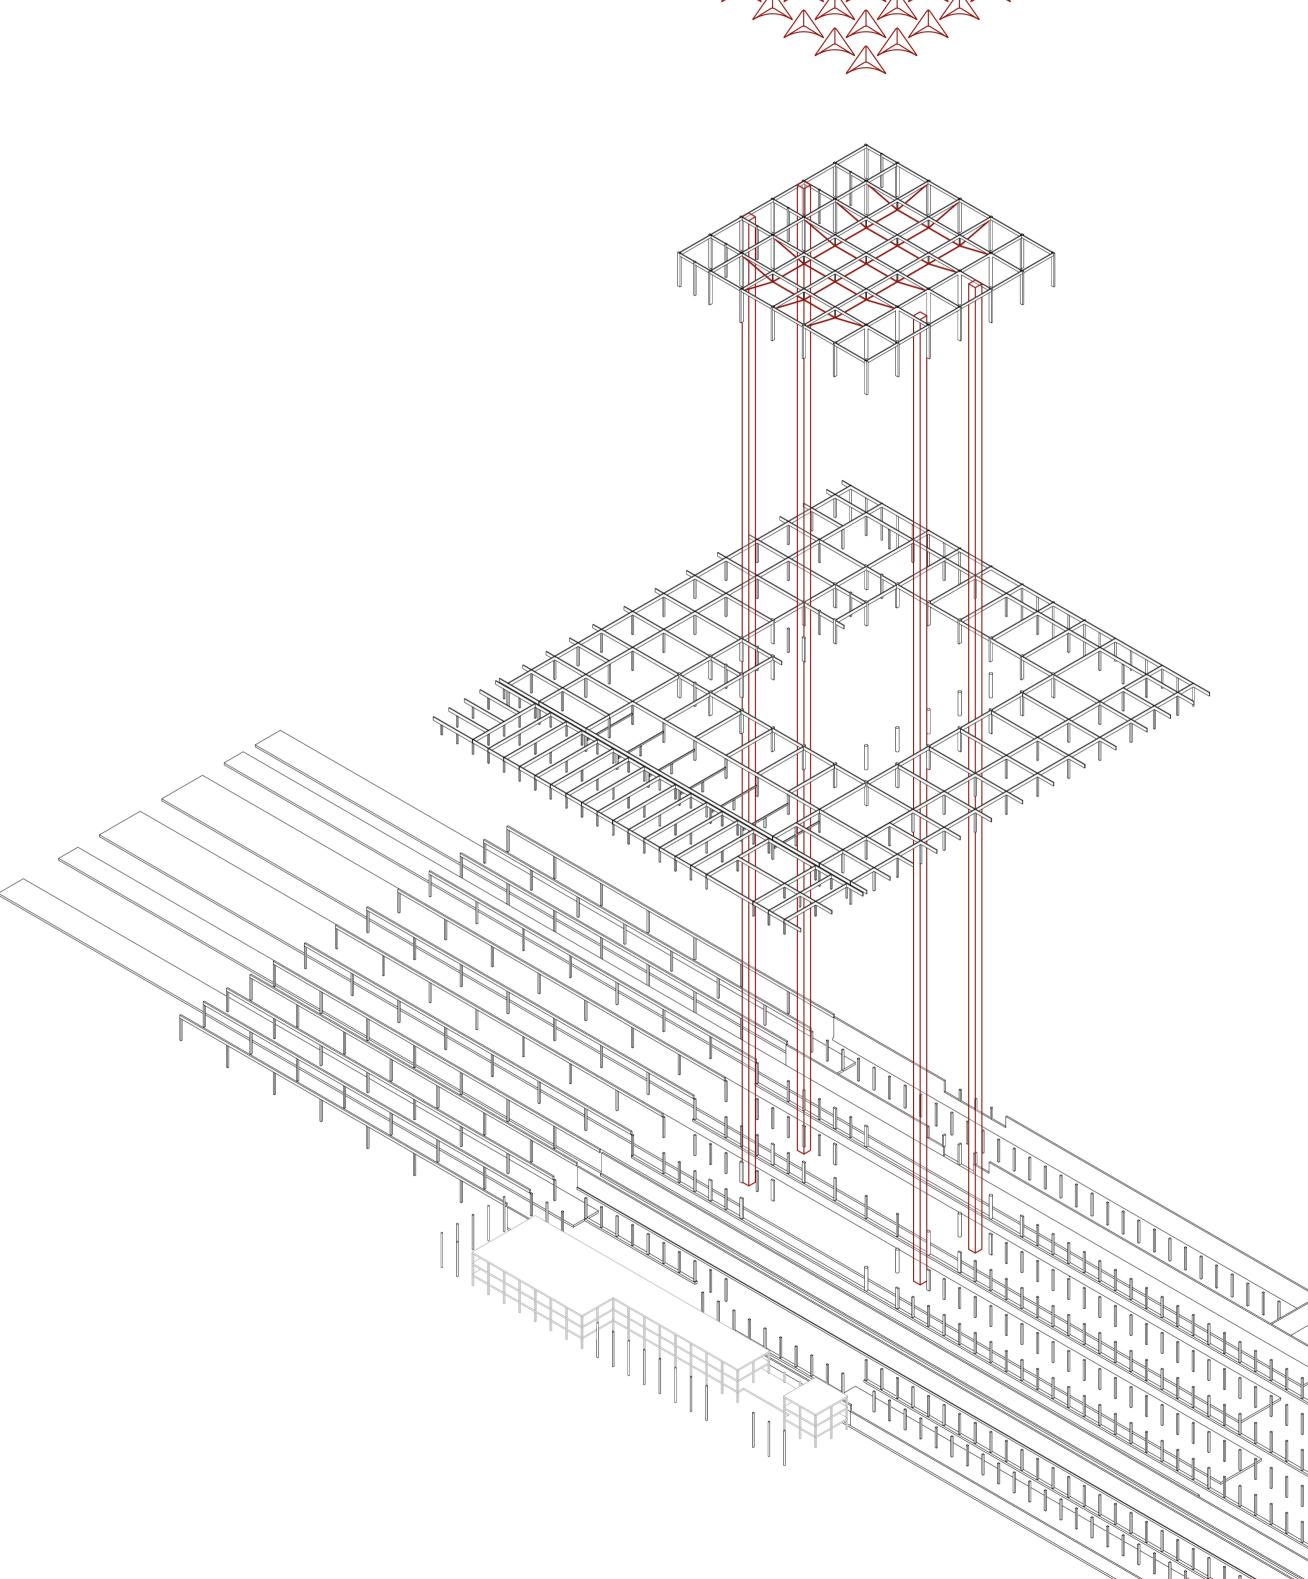

#### **CONSTRUCTION AXO**

Skylights steel construction, hinges on secondary metal structure, tensions cables for movement

#### Crown

wood construction, tension cables used for main span, stability from concrete cores

Building wood construction, 6m overhangs for floating facade

#### Base

mainly concrete, bolted together, circular connections, foundation for building and crown

Existing Building concrete structure re-used as office building and for restaurants, new entrance created through existing building

reference - hybrid wood-steel tension construction

reference - wood overhang with floating facade

existing concrete station building to be re-used