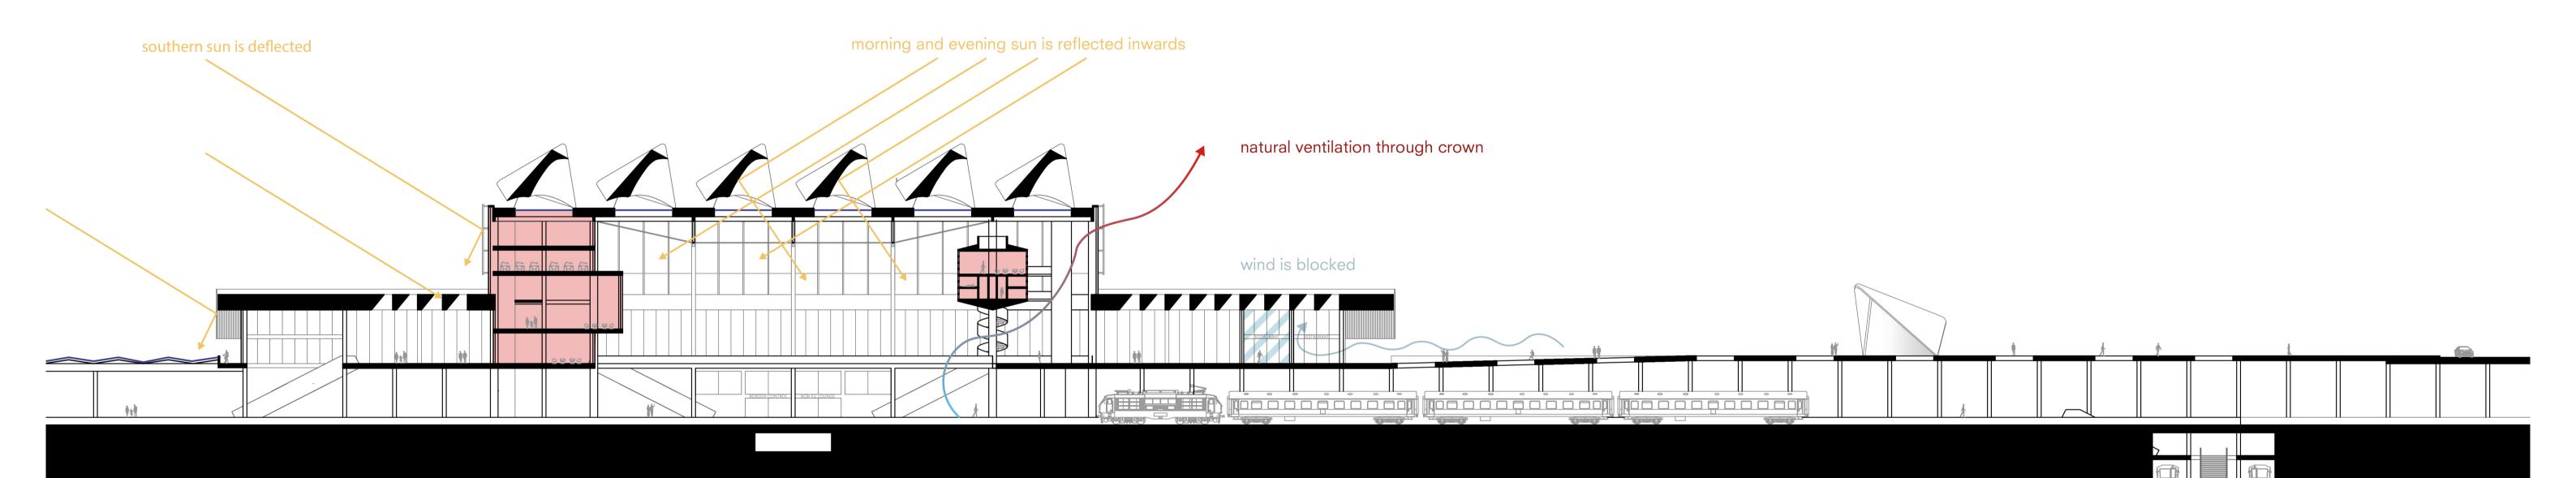

#### CLIMATE DESIGN

facade protects against sun

skylights reflect morning and evening sun inwards, glass contains also solar cells

skylights can point east or west

station hall is not heated, capsule hotel and lounge are

overhang functions as space inbetween outside and inside, making it more comfortable during night and bad weather