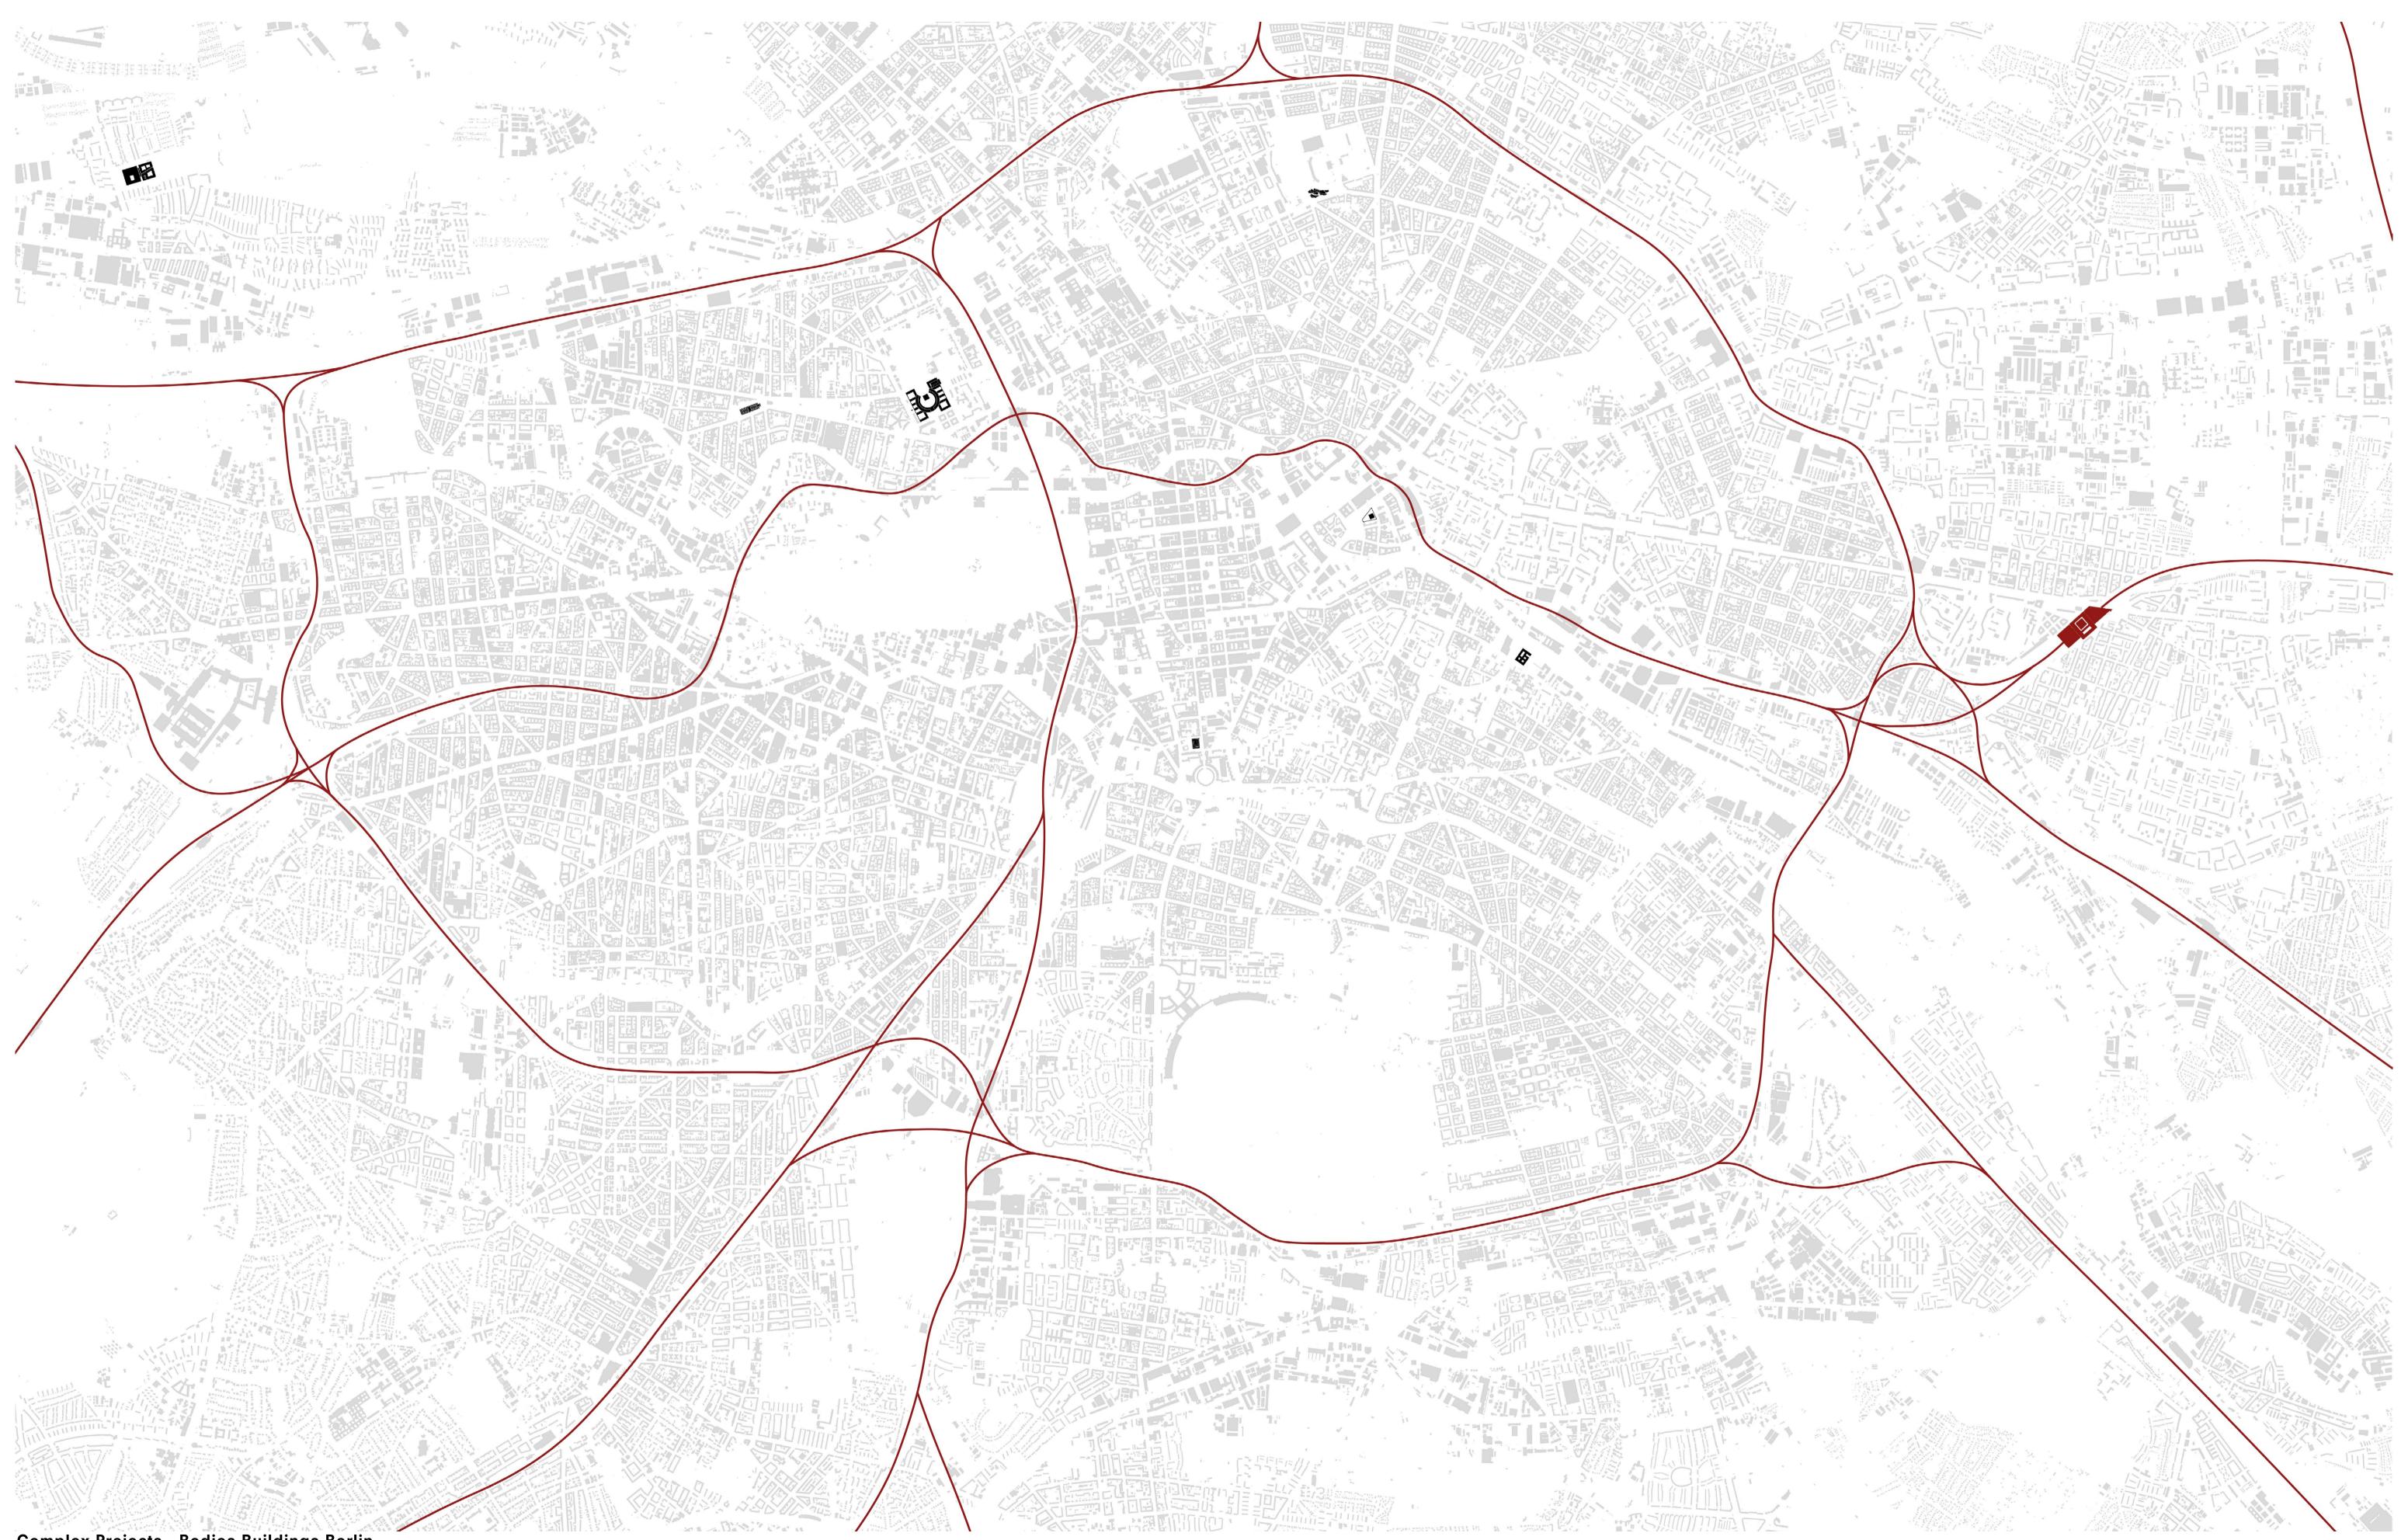

### SITE PLAN

Complex Projects - Bodies Buildings Berlin Night Train Hub Berlin Broer Schipper P5 - 21 march 2024