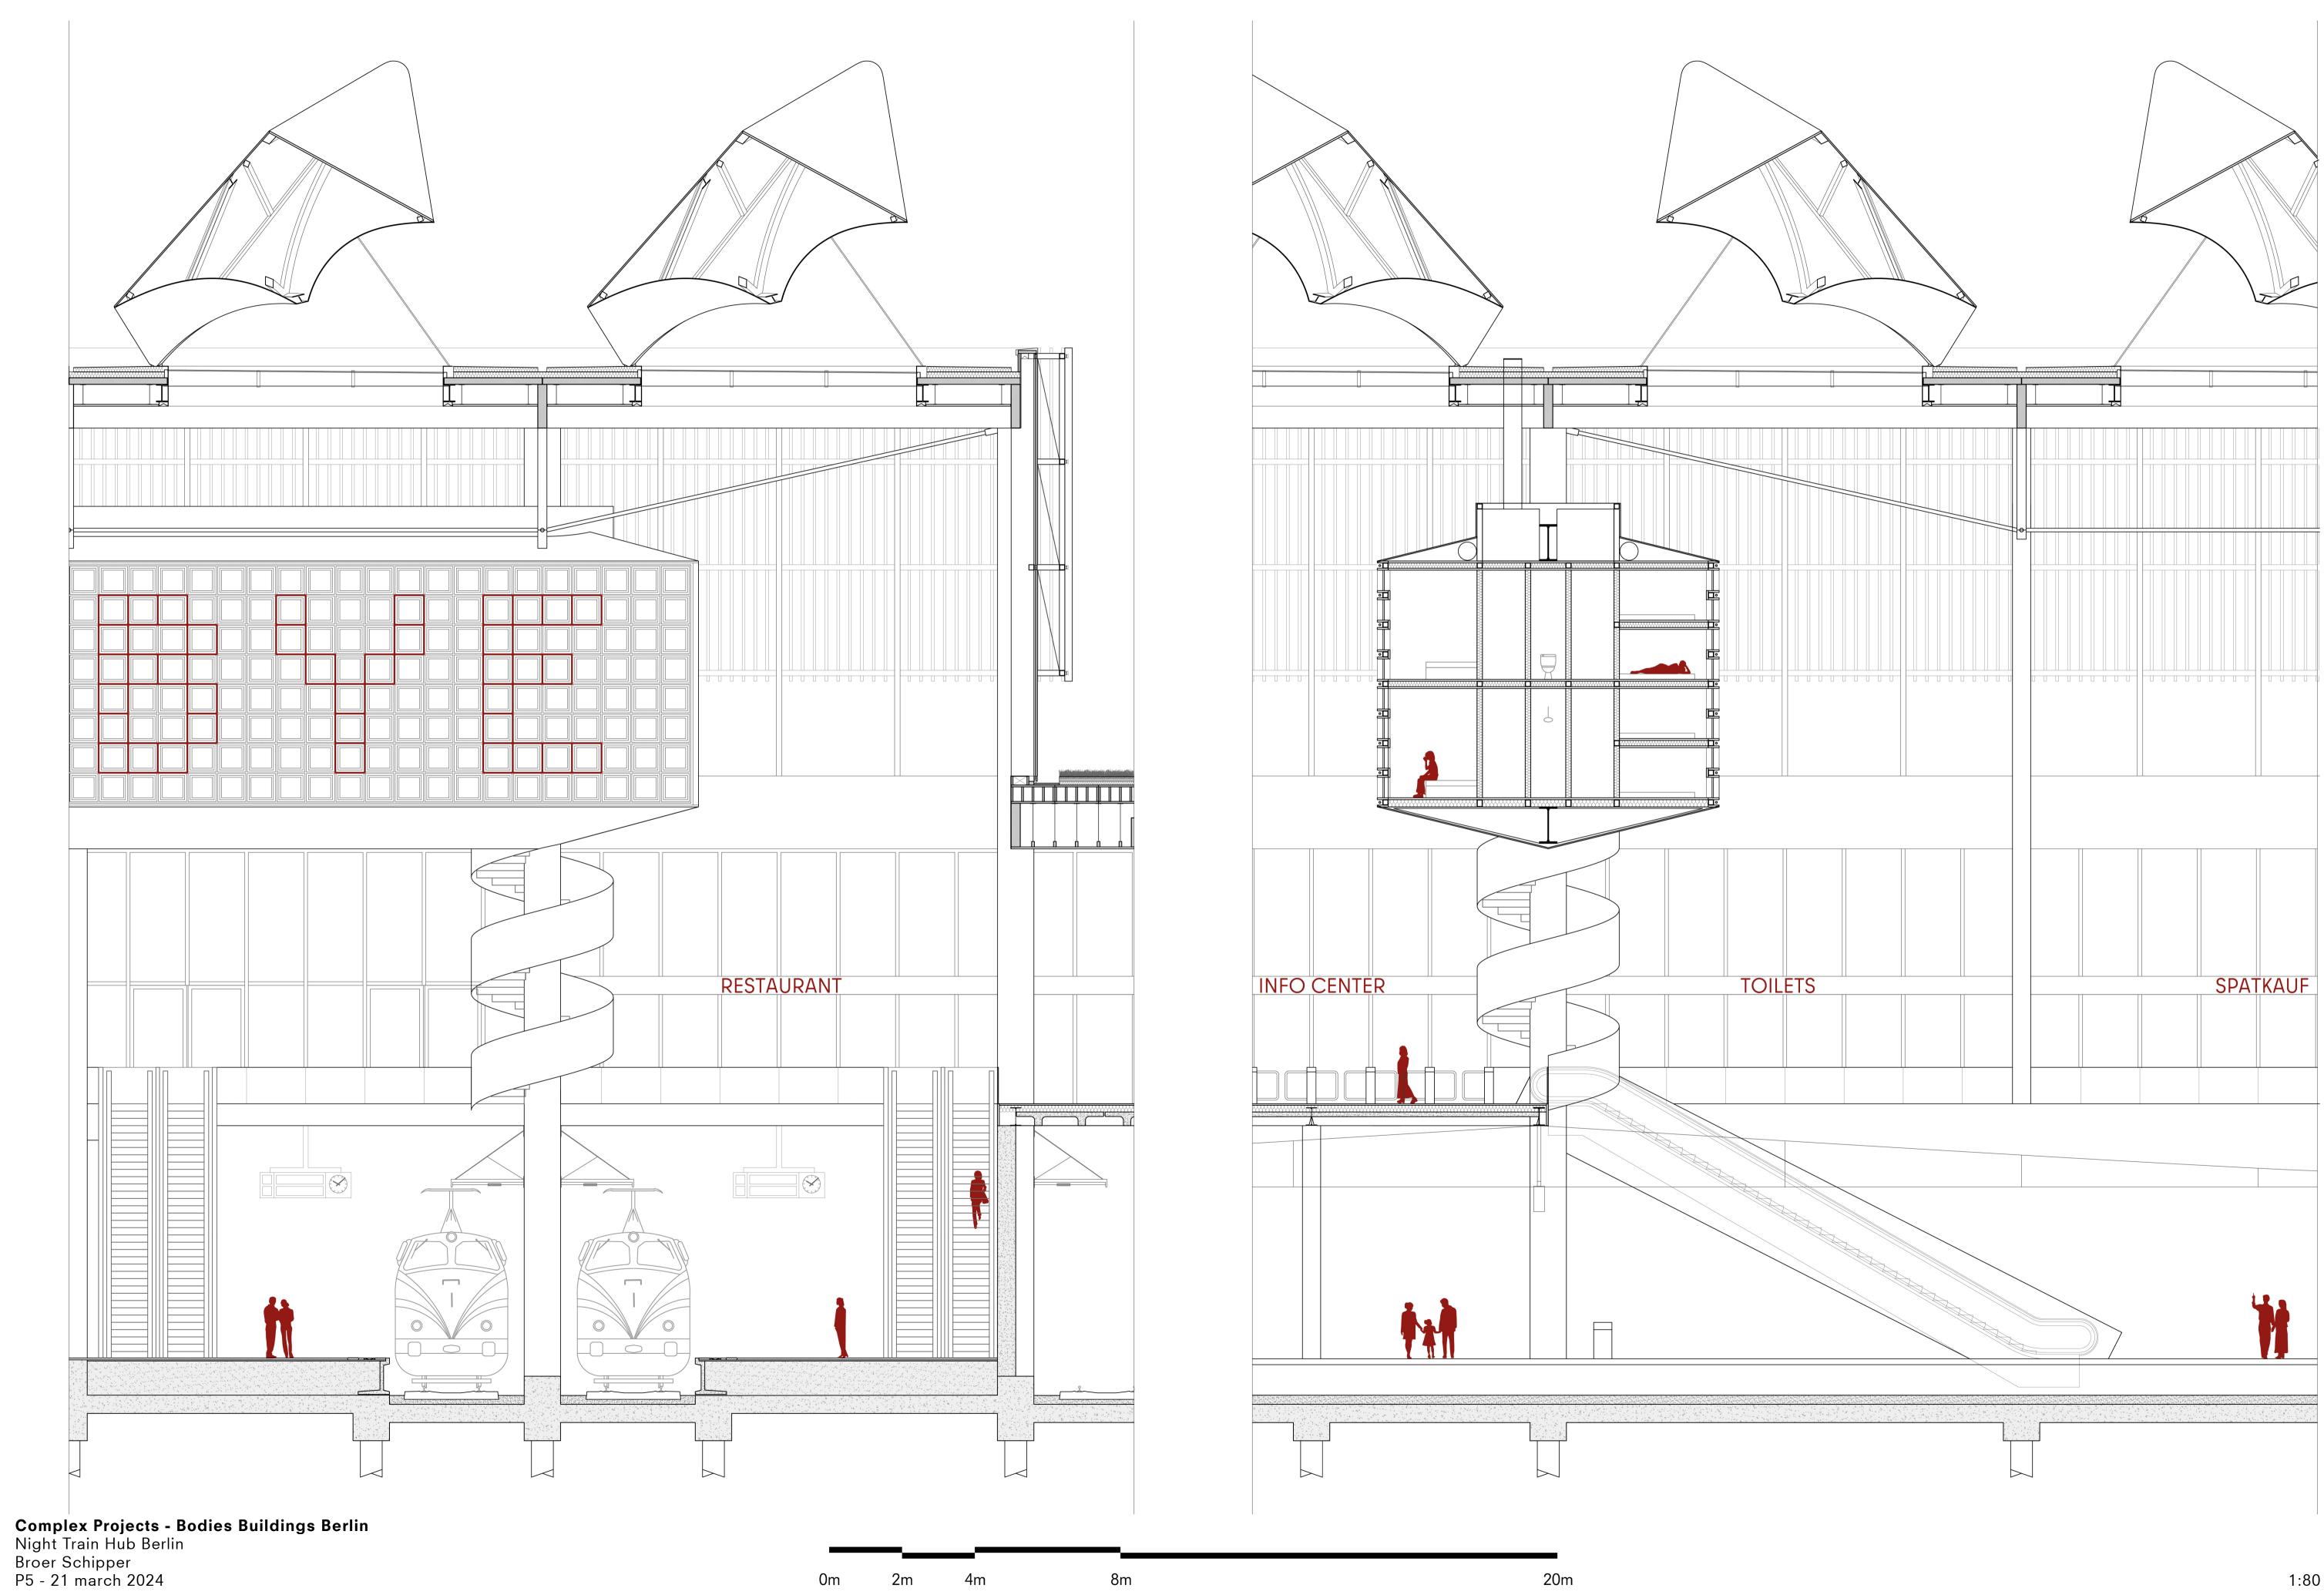

Broer Schipper P5 - 21 march 2024

### SITE PLAN



Complex Projects - Bodies Buildings Berlin Night Train Hub Berlin Broer Schipper P5 - 21 march 2024

#### URBAN IMPLEMENTATION



#### **BASE**



BASE +



#### BUILDING



#### **CROWN**



100m

P5 - 21 march 2024

20m



#### **ELEVATION & SECTION**





Complex Projects - Bodies Buildings Berlin Night Train Hub Berlin Broer Schipper P5 - 21 march 2024

30m 75m 1:300 op A1

#### **ELEVATION & SECTION**





Complex Projects - Bodies Buildings Berlin Night Train Hub Berlin Broer Schipper P5 - 21 march 2024

30m 75m 1:300 op A1

#### **ELEVATIONS & SECTION**





Complex Projects - Bodies Buildings Berlin Night Train Hub Berlin Broer Schipper

P5 - 21 march 2024

100m

#### FACADE FRAGMENT



P5 - 21 march 2024

#### INTERIOR FRAGMENT



1:80 op A1

#### **VERTICAL DETAILS**





Complex Projects - Bodies Buildings Berlin Night Train Hub Berlin Broer Schipper P5 - 21 march 2024

#### **VERTICAL DETAILS**





2000mm

P5 - 21 march 2024

#### HORIZONTAL DETAIL



2000mm

#### **CONSTRUCTION AXO**

Skylights steel construction, hinges on secondary metal structure, tensions cables for movement

#### Crown

wood construction, tension cables used for main span, stability from concrete cores

Building wood construction, 6m overhangs for floating facade

#### Base

mainly concrete, bolted together, circular connections, foundation for building and crown

Existing Building concrete structure re-used as office building and for restaurants, new entrance created through existing building







reference - hybrid wood-steel tension