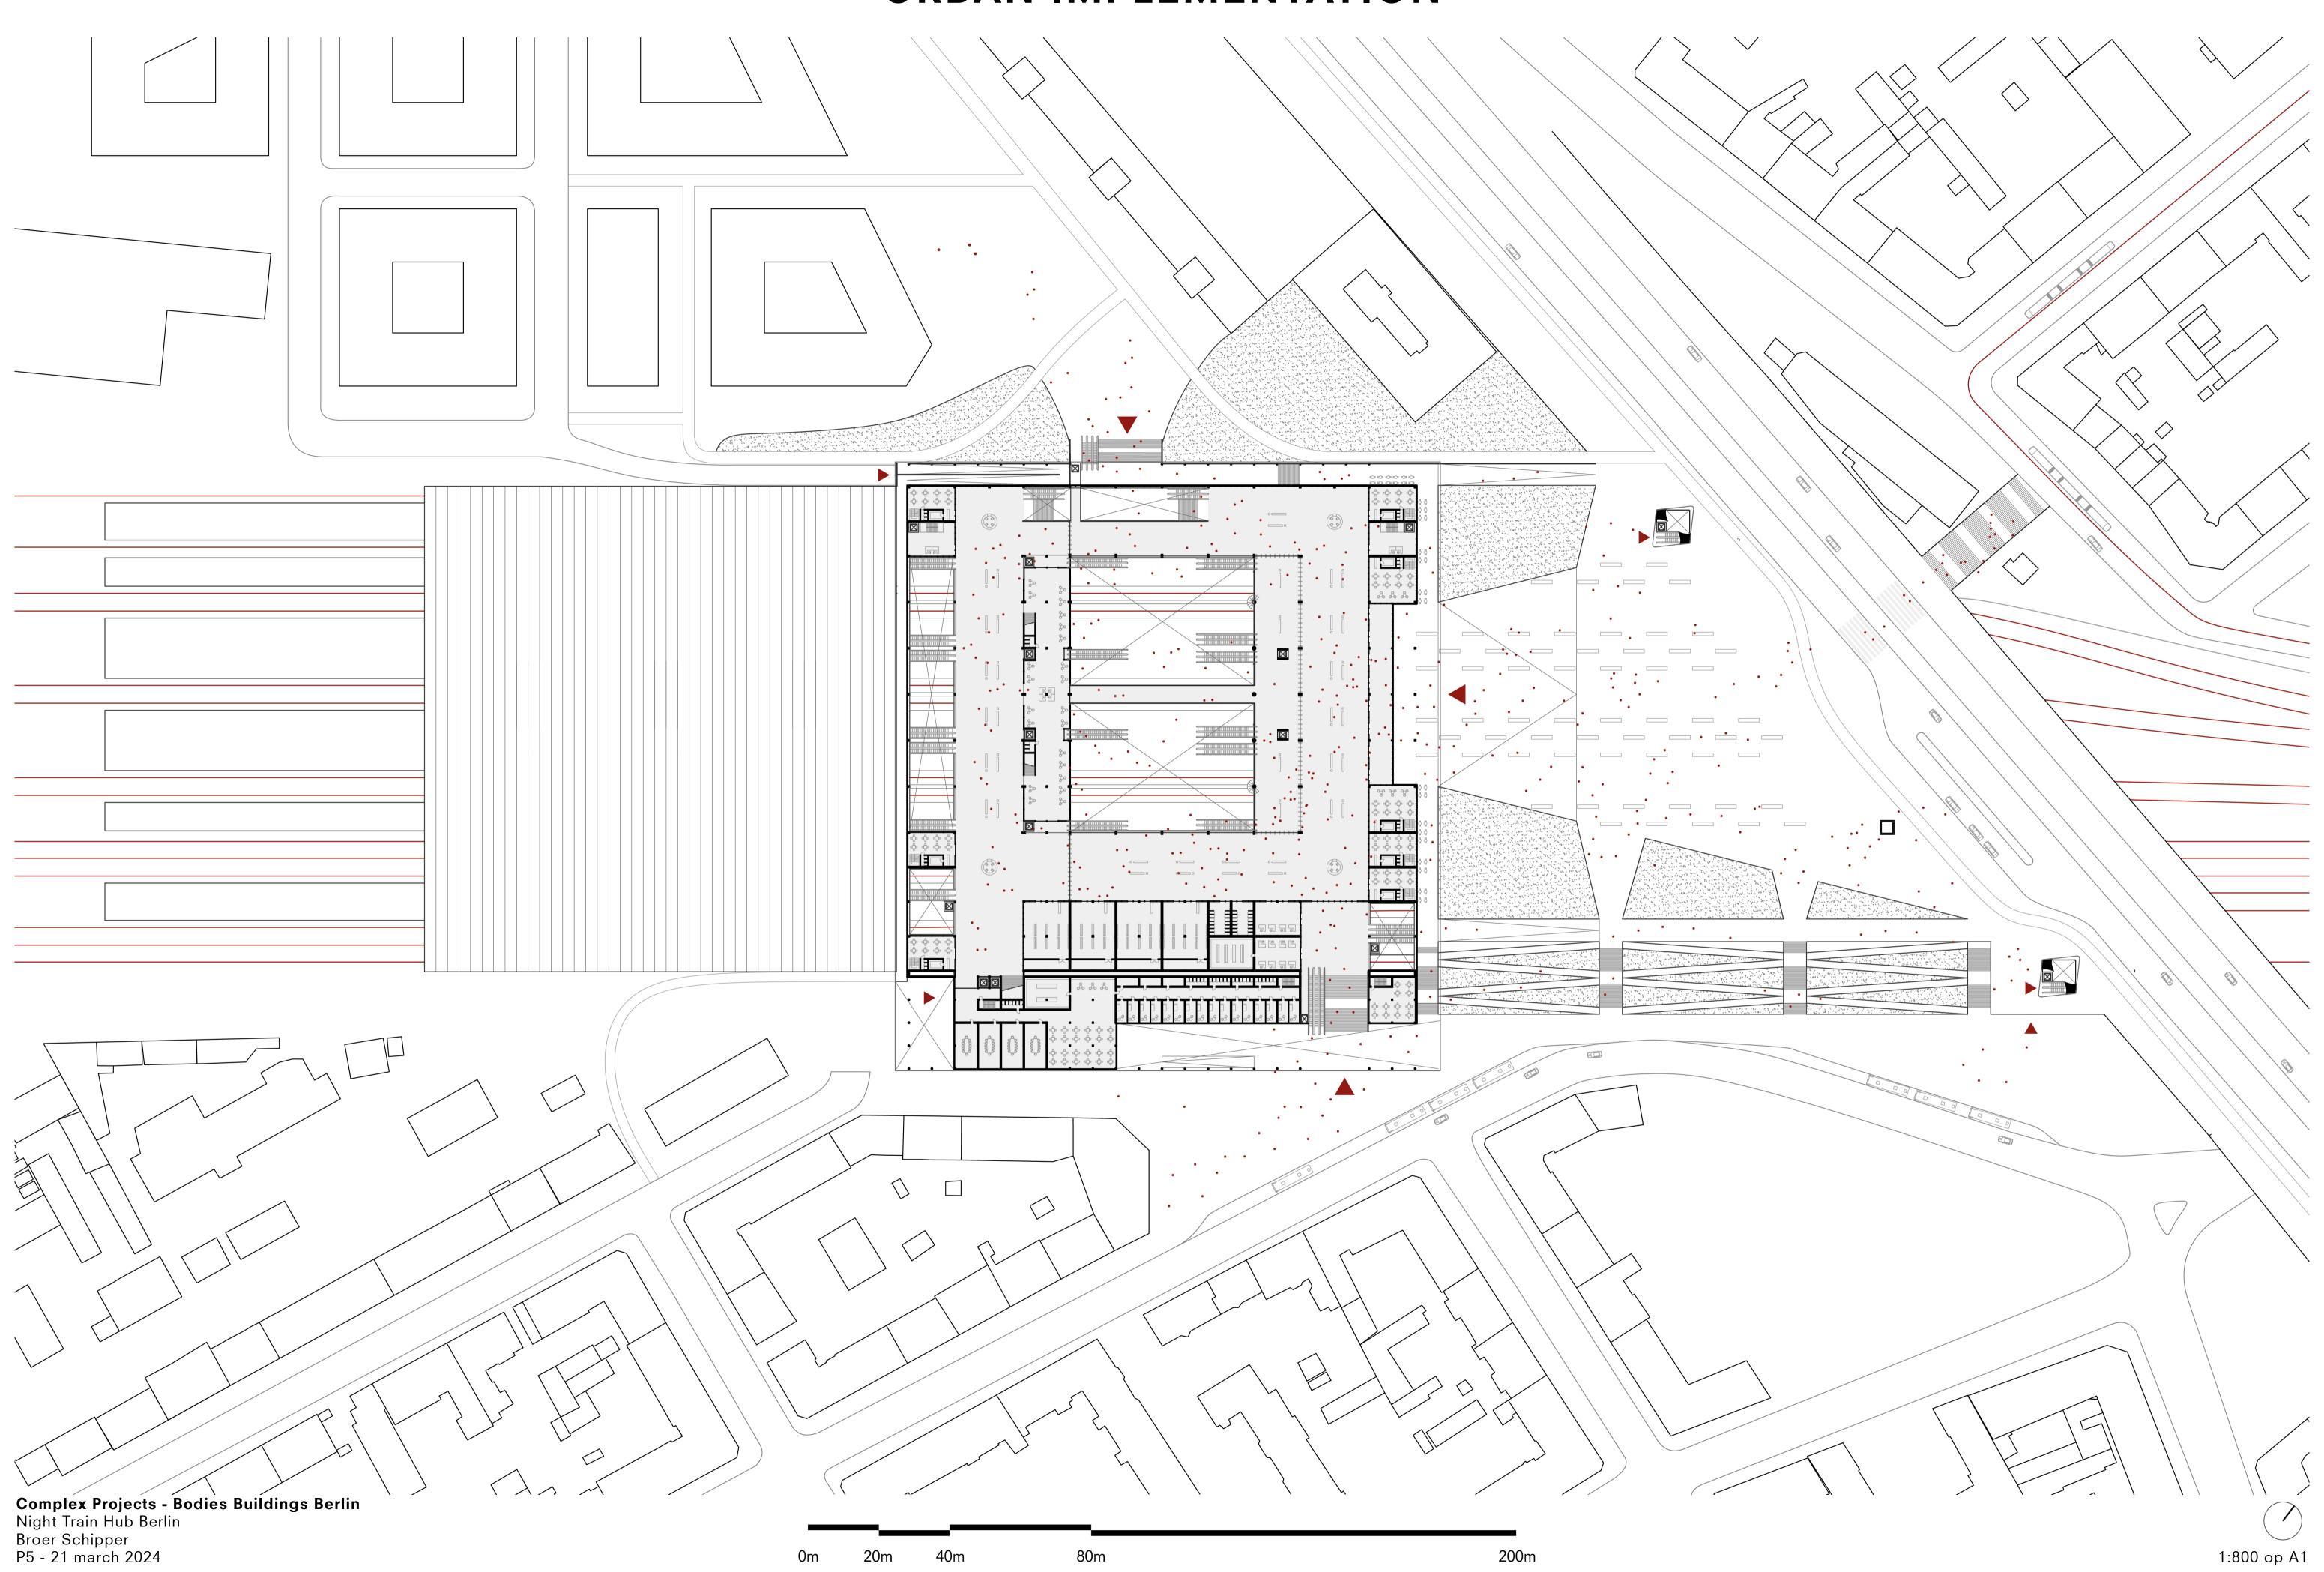

# NIGHT TRAIN HUB BERLIN DRAWING SET P5

Connecting Berlin with the rest of Europe Broer Schipper - 4695488 21-03-2024

## **GROUP SITE PLAN**



Complex Projects - Bodies Buildings Berlin Night Train Hub Berlin Broer Schipper P5 - 21 march 2024

### SITE PLAN



Complex Projects - Bodies Buildings Berlin Night Train Hub Berlin Broer Schipper P5 - 21 march 2024

#### URBAN IMPLEMENTATION



#### **BASE**



BASE +



#### BUILDING



#### **CROWN**



100m

P5 - 21 march 2024

20m



#### **ELEVATION & SECTION**





Complex Projects - Bodies Buildings Berlin Night Train Hub Berlin Broer Schipper P5 - 21 march 2024

30m 75m 1:300 op A1

#### **ELEVATION & SECTION**





Complex Projects - Bodies Buildings Berlin Night Train Hub Berlin Broer Schipper P5 - 21 march 2024

30m 75m 1:300 op A1

#### **ELEVATIONS & SECTION**





Complex Projects - Bodies Buildings Berlin Night Train Hub Berlin Broer Schipper

P5 - 21 march 2024

100m

#### FACADE FRAGMENT



P5 - 21 march 2024

#### INTERIOR FRAGMENT



1:80 op A1

#### **VERTICAL DETAILS**





Complex Projects - Bodies Buildings Berlin Night Train Hub Berlin Broer Schipper P5 - 21 march 2024

#### **VERTICAL DETAILS**





200