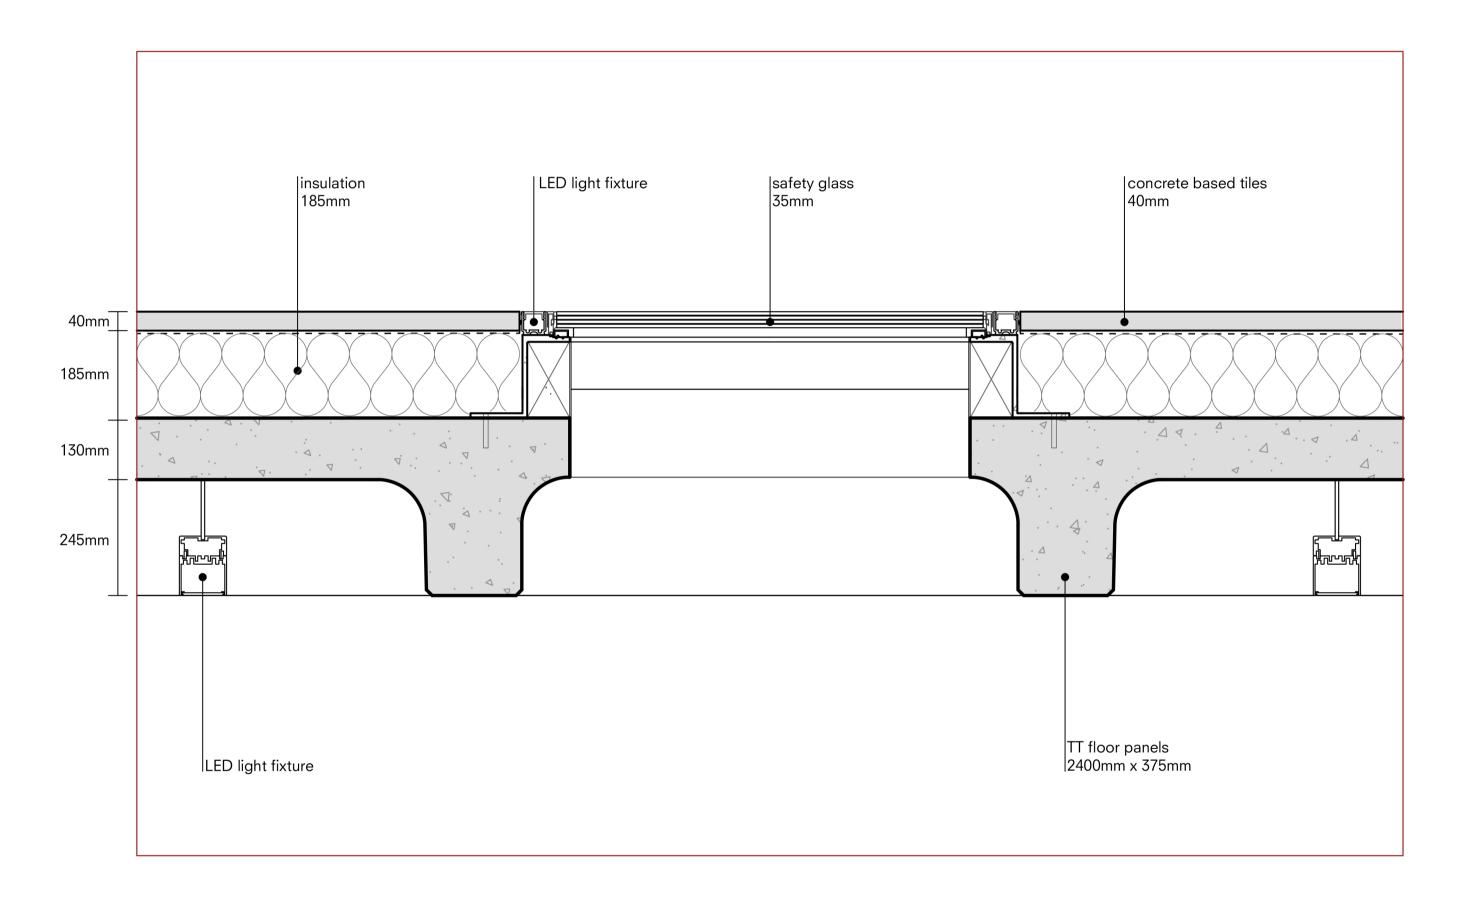

ION



#### **BASE**



BASE +



#### BUILDING



#### **CROWN**



100m

P5 - 21 march 2024

20m



#### **ELEVATION & SECTION**





Complex Projects - Bodies Buildings Berlin Night Train Hub Berlin Broer Schipper P5 - 21 march 2024

30m 75m 1:300 op A1

#### **ELEVATION & SECTION**





Complex Projects - Bodies Buildings Berlin Night Train Hub Berlin Broer Schipper P5 - 21 march 2024

30m 75m 1:300 op A1

#### **ELEVATIONS & SECTION**





Complex Projects - Bodies Buildings Berlin Night Train Hub Berlin Broer Schipper

P5 - 21 march 2024

100m

#### FACADE FRAGMENT



P5 - 21 march 2024

#### INTERIOR FRAGMENT



1:80 op A1

#### **VERTICAL DETAILS**





Complex Projects - Bodies Buildings Berlin Night Train Hub Berlin Broer Schipper P5 - 21 march 2024

#### **VERTICAL DETAILS**





2000mm

P5 - 21 march 2024

#### HORIZONTAL DETAIL



2000mm

#### **CONSTRUCTION AXO**

Skylights steel construction, hinges on secondary metal structure, tensions cables for movement

#### Crown

wood construction, tension cables used for main span, stability from concrete cores

Building wood construction, 6m overhangs for floating facade

#### Base

mainly concrete, bolted together, circular connections, foundation for building and crown

Existing Building concrete structure re-used as office building and for restaurants, new entrance created through existing building







reference - hybrid wood-steel tension construction



reference - wood overhang with floating facade



existing concrete station building to be re-used

#### CLIMATE DESIGN







facade protects against sun