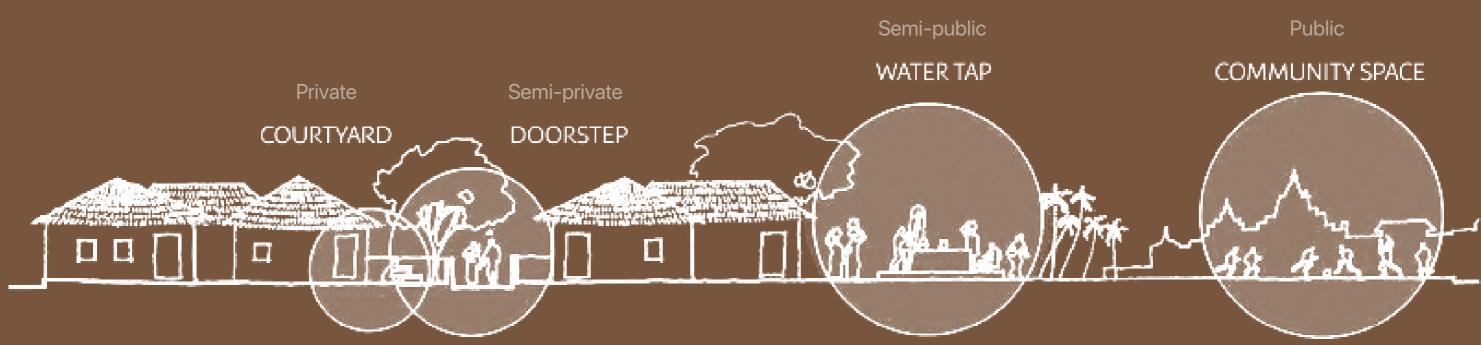

# 01 Concept

Hierarchy of Spaces Charles Correa

Belapur Housing Charles Correa

Belapur Housing Courtyard

FOUR BLOCKS ARE DETACHED TO ALLOW FLOWS AND VENTILATION

ELEVATORS AND STAIRS ARE DIRECTLY ACCESSIBLE FROM COURTYARD -> MIDDLE AND HIGH INCOME GROUPS

01 Courtyard

COURTYARD IS 6,4 × 6,4 m TO GIVE RESIDENTS A SENSE OF INTIMACY AND IBELONGING

MICROCLIMATE IS CREATED VIA ENCLOSURE OF BUILDING VOLUMES

LIC Colony Charles Correa

SETBACICS CREATING DIPFERENT HOUSING SIZES

GALLERIES AROUND THE COURTYARD STOP ABOVE FOURTH FLOOR -> ISENSE OF BELONGING DECREASES

<sup>02</sup> Setbacks

SETBACKS CREATING ACCESS GALLERES AROUND THE COURTYARD AND PRIVATE TERKACES/ VERANDAS ON THE CLUSTER PERIPHERY

GREEN ROOFS ADDED FOR PROTECTION AGAINST SUN AND RAIN SETBACKS RULES AREN'T NEEDED FOR

75° SETBACK ANGLE 18 IDEAL FOR PROVIDING DAY LIGHT ON LOWER LEVELS

RULES ARE DEFINING MAXIMUM BUILDING HEIGHTS AND DENSITY