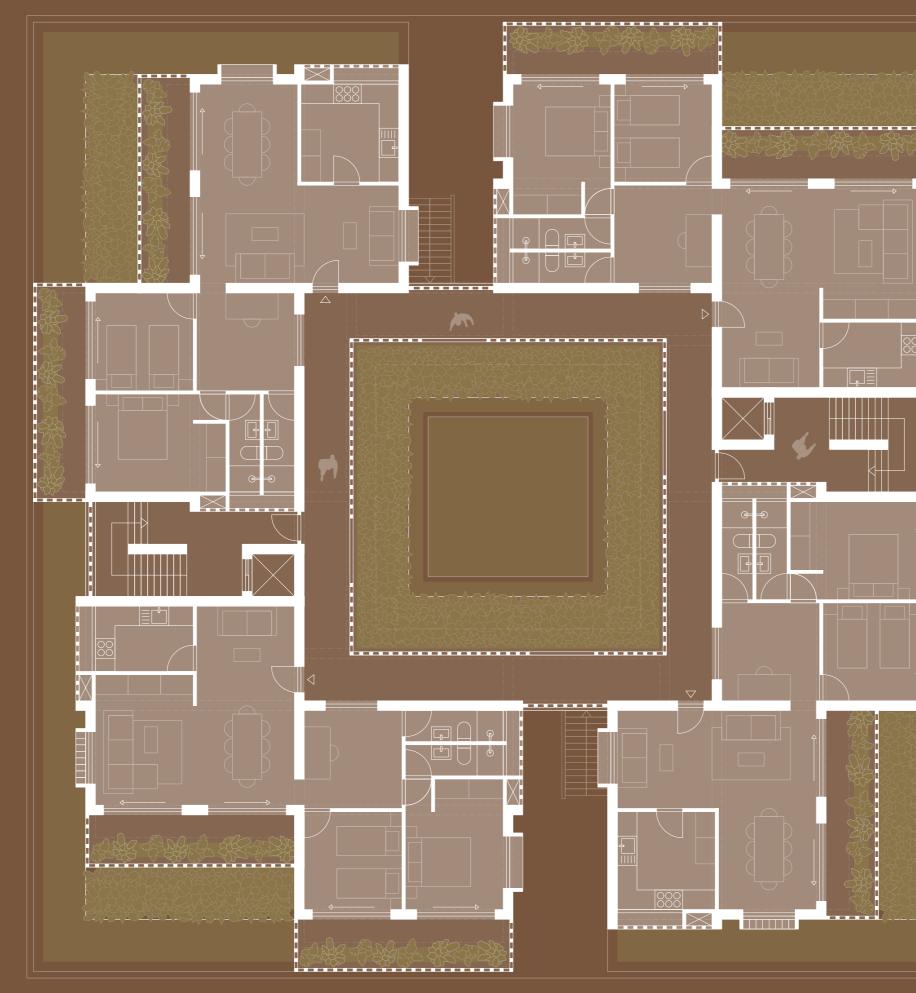

01 Courtyard

COURTYARD IS 6,4 × 6,4 m TO GIVE RESIDENTS A SENSE OF INTIMACY AND IBELONGING

MICROCLIMATE IS CREATED VIA ENCLOSURE OF BUILDING VOLUMES

LIC Colony Charles Correa

SETBACICS CREATING DIPFERENT HOUSING SIZES

GALLERIES AROUND THE COURTYARD STOP ABOVE FOURTH FLOOR -> ISENSE OF BELONGING DECREASES

<sup>02</sup> Setbacks

SETBACKS CREATING ACCESS GALLERES AROUND THE COURTYARD AND PRIVATE TERKACES/ VERANDAS ON THE CLUSTER PERIPHERY

# 03 Cluster

**GF** Low income + commercial

1F Low income

2F Middle income

**4F** High income

**GF** Low income + commercial

**3F** Middle income + high income

1F Low income

# 2F Middle income

**4F** High income

**5F** High income

## **High income**

120 sqm inside 50 sqm veranda 3 bedrooms 3 bathrooms

Elevator access Parking space Storage space

**GF** Low income + commercial

**1F** Low income

<sup>2</sup>F Middle income

<sup>2</sup>F Middle income

**3F** Middle income + high income

**4F** High income

5F High income