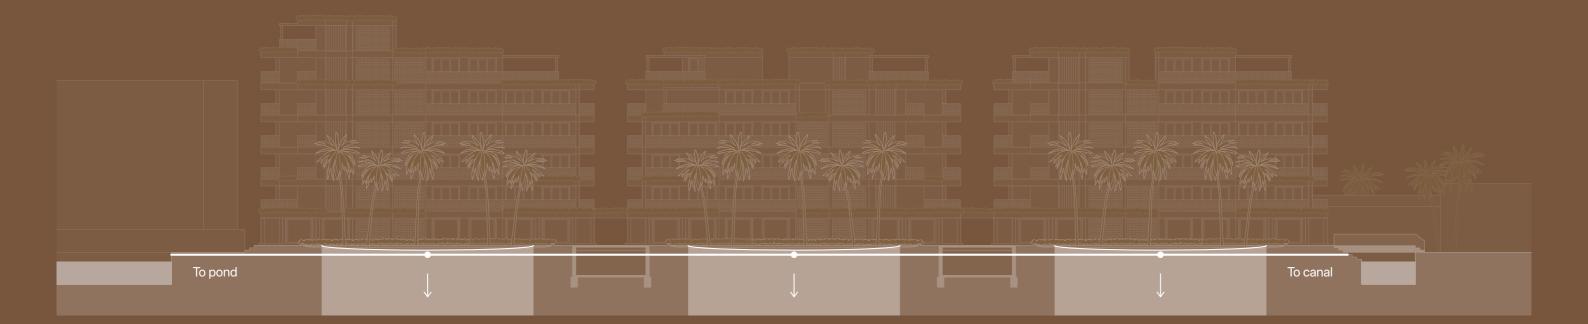

<sup>03</sup> Spine

CLUSTERS ARE REPLICATED SIX TIMES TO CREATE THE MASTERPLAN FOR LALADIGHI

9,6 M WIDE STREET FROM NORTH TO SOUTH IS INTRODUCED TO FUNCTION AS THE MAIN PUBLIC SPINE

Shading Urban

Ventilation Plan

Ventilation Section

Ventilation Plan

Water Plan

Water Section

H

Water Urban