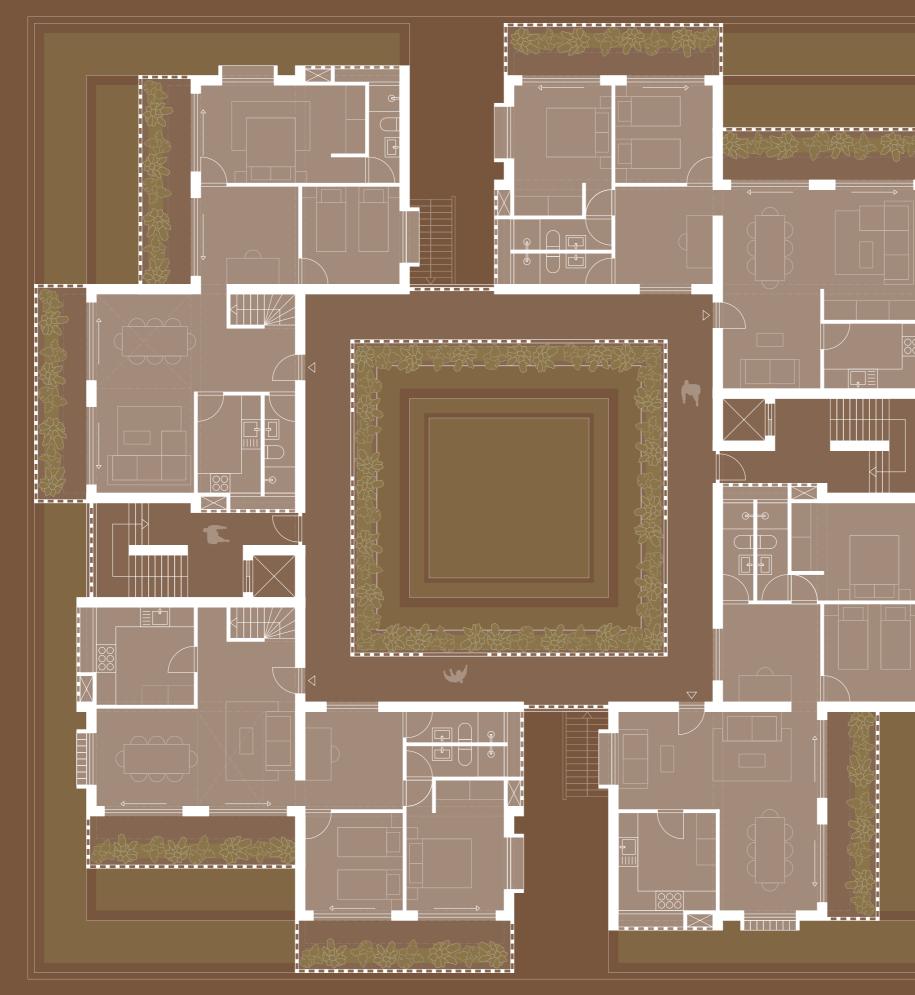

01 Courtyard

COURTYARD IS 6,4 × 6,4 m TO GIVE RESIDENTS A SENSE OF INTIMACY AND IBELONGING

MICROCLIMATE IS CREATED VIA ENCLOSURE OF BUILDING VOLUMES

LIC Colony Charles Correa

SETBACICS CREATING DIPFERENT HOUSING SIZES

GALLERIES AROUND THE COURTYARD STOP ABOVE FOURTH FLOOR -> ISENSE OF BELONGING DECREASES

<sup>02</sup> Setbacks

SETBACKS CREATING ACCESS GALLERES AROUND THE COURTYARD AND PRIVATE TERKACES/ VERANDAS ON THE CLUSTER PERIPHERY

# 03 Cluster

**GF** Low income + commercial

1F Low income

2F Middle income

**4F** High income

**GF** Low income + commercial

**3F** Middle income + high income

1F Low income

# 2F Middle income

**4F** High income

**5F** High income

## **High income**

120 sqm inside 50 sqm veranda 3 bedrooms 3 bathrooms

Elevator access Parking space Storage space

**GF** Low income + commercial

**1F** Low income

<sup>2</sup>F Middle income

<sup>2</sup>F Middle income

**3F** Middle income + high income

**4F** High income

5F High income