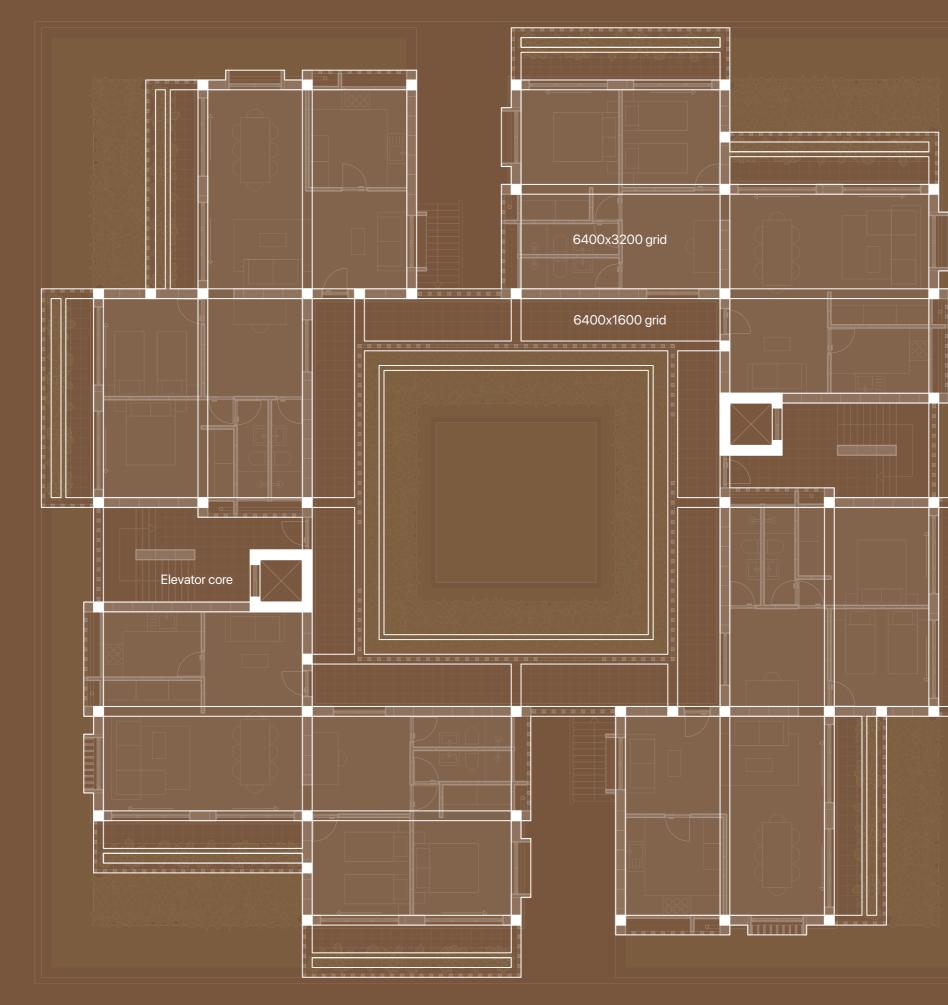

01 Courtyard

COURTYARD IS 6,4 × 6,4 m TO GIVE RESIDENTS A SENSE OF INTIMACY AND IBELONGING

MICROCLIMATE IS CREATED VIA ENCLOSURE OF BUILDING VOLUMES

LIC Colony Charles Correa

SETBACICS CREATING DIPFERENT HOUSING SIZES

GALLERIES AROUND THE COURTYARD STOP ABOVE FOURTH FLOOR -> ISENSE OF BELONGING DECREASES

<sup>02</sup> Setbacks

SETBACKS CREATING ACCESS GALLERES AROUND THE COURTYARD AND PRIVATE TERKACES/ VERANDAS ON THE CLUSTER PERIPHERY

### **Middle income**

80 sqm inside 20 sqm veranda 2 bedrooms 2 bathrooms

Elevator access Parking space Storage space

## **High income**

120 sqm inside 50 sqm veranda 3 bedrooms 3 bathrooms

Elevator access Parking space Storage space

**GF** Low income + commercial

**1F** Low income

<sup>2</sup>F Middle income

<sup>2</sup>F Middle income