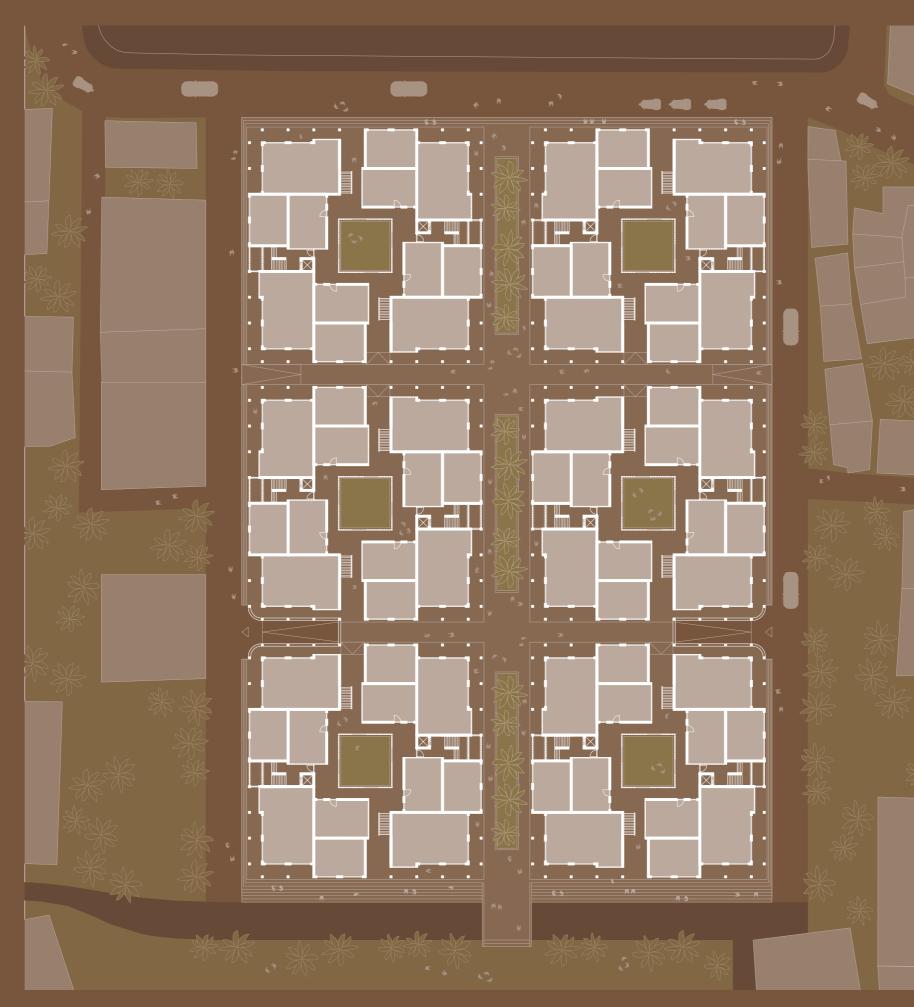

<sup>03</sup> Spine

CLUSTERS ARE REPLICATED SIX TIMES TO CREATE THE MASTERPLAN FOR LALADIGHI

9,6 M WIDE STREET FROM NORTH TO SOUTH IS INTRODUCED TO FUNCTION AS THE MAIN PUBLIC SPINE

## Final

0,40 GSI 1,68 FSI

200 dwellings/ha 1274 residents/ha

144 dwellings72 lower income48 middle income24 higher income

12 community spaces36 commercial spaces68 parking spaces