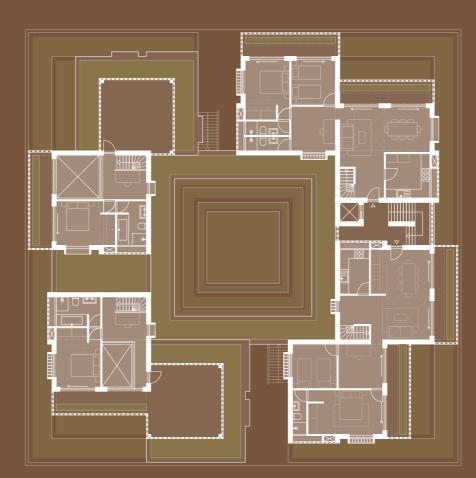

# 03 Cluster

**GF** Low income + commercial

1F Low income

2F Middle income

**4F** High income

**GF** Low income + commercial

**3F** Middle income + high income

1F Low income

# 2F Middle income

**4F** High income

**5F** High income

## **High income**

120 sqm inside 50 sqm veranda 3 bedrooms 3 bathrooms

Elevator access Parking space Storage space

**GF** Low income + commercial

**1F** Low income

<sup>2</sup>F Middle income

<sup>2</sup>F Middle income

**3F** Middle income + high income

**4F** High income

5F High income