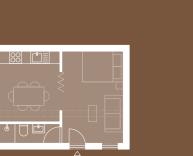

## Low income

30 sqm inside 40 sqm courtyard 1 bathroom

## Low income

50 sqm inside 10 sqm veranda 1 bedroom 1 bathroom