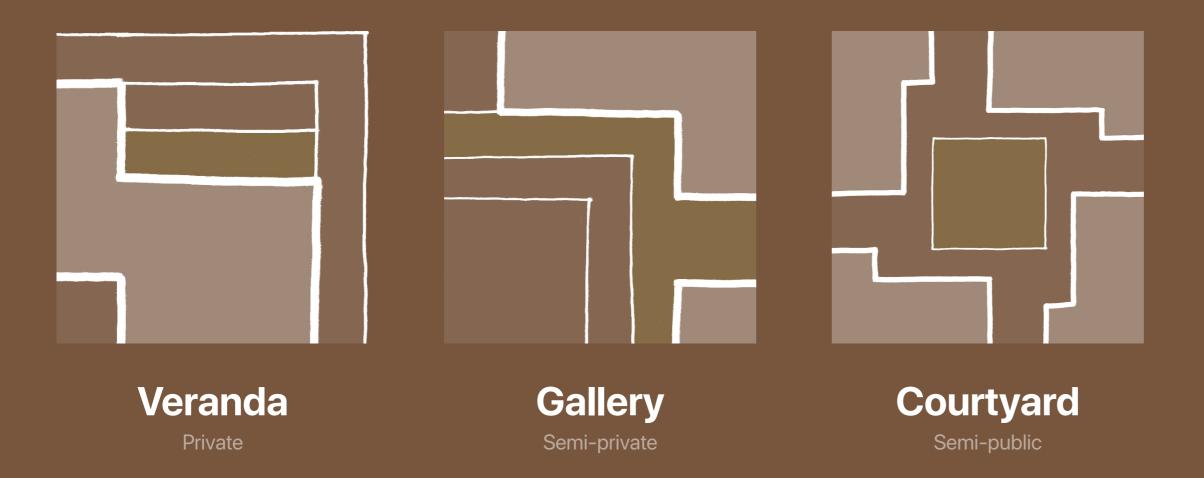

GALLERIES AROUND THE COURTYARD STOP ABOVE FOURTH FLOOR -> ISENSE OF BELONGING DECREASES

<sup>02</sup> Setbacks

SETBACKS CREATING ACCESS GALLERES AROUND THE COURTYARD AND PRIVATE TERKACES/ VERANDAS ON THE CLUSTER PERIPHERY

GREEN ROOFS ADDED FOR PROTECTION AGAINST SUN AND RAIN SETBACKS RULES AREN'T NEEDED FOR

75° SETBACK ANGLE 18 IDEAL FOR PROVIDING DAY LIGHT ON LOWER LEVELS

RULES ARE DEFINING MAXIMUM BUILDING HEIGHTS AND DENSITY