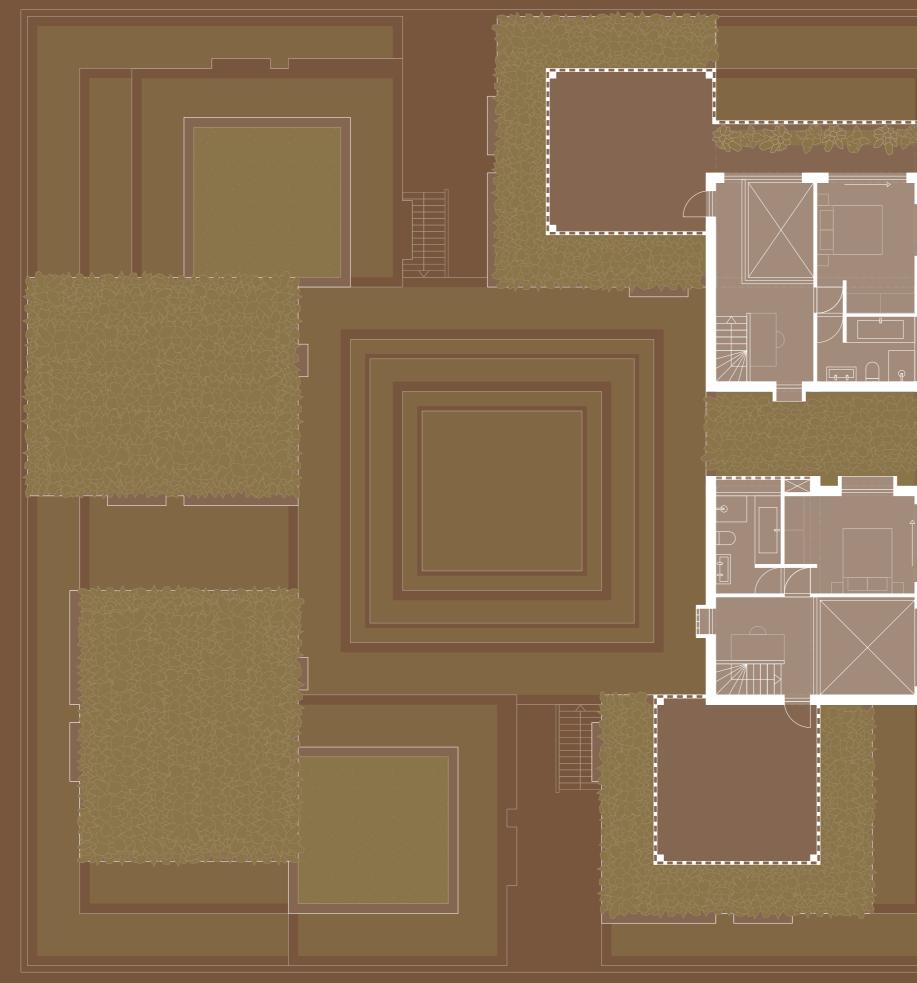

# 03 Cluster

**GF** Low income + commercial

1F Low income

2F Middle income

**4F** High income

**GF** Low income + commercial

**3F** Middle income + high income

1F Low income

# 2F Middle income

**4F** High income

**5F** High income

## **High income**

120 sqm inside 50 sqm veranda 3 bedrooms 3 bathrooms

Elevator access Parking space Storage space

**GF** Low income + commercial

**1F** Low income

<sup>2</sup>F Middle income

<sup>2</sup>F Middle income

**3F** Middle income + high income

**4F** High income

5F High income