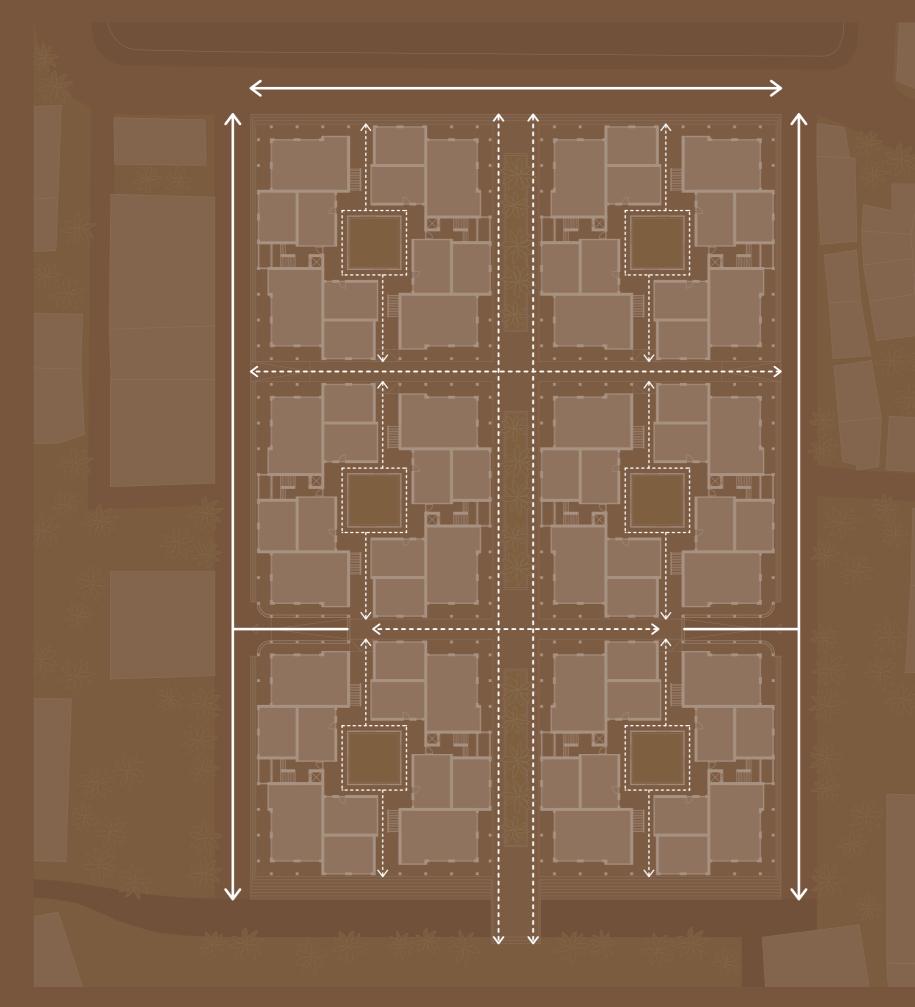

<sup>03</sup> Spine

CLUSTERS ARE REPLICATED SIX TIMES TO CREATE THE MASTERPLAN FOR LALADIGHI

9,6 M WIDE STREET FROM NORTH TO SOUTH IS INTRODUCED TO FUNCTION AS THE MAIN PUBLIC SPINE

## Strategy

Temporary housing for families in Sylhet area

Community organisation in power of the process

Situation Plan

Hierarchy Plan

**Circulation** Plan

Parking Plan

**Elevation** North + south