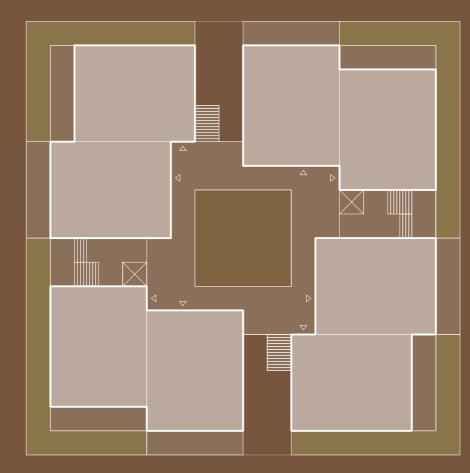

# 03 Cluster

**GF** Low income + commercial

1F Low income

2F Middle income

**4F** High income

**GF** Low income + commercial

**3F** Middle income + high income

1F Low income

# 2F Middle income

**4F** High income

**5F** High income

## **High income**

120 sqm inside 50 sqm veranda 3 bedrooms 3 bathrooms

Elevator access Parking space Storage space

**GF** Low income + commercial

**1F** Low income

<sup>2</sup>F Middle income

<sup>2</sup>F Middle income

**3F** Middle income + high income

**4F** High income

5F High income