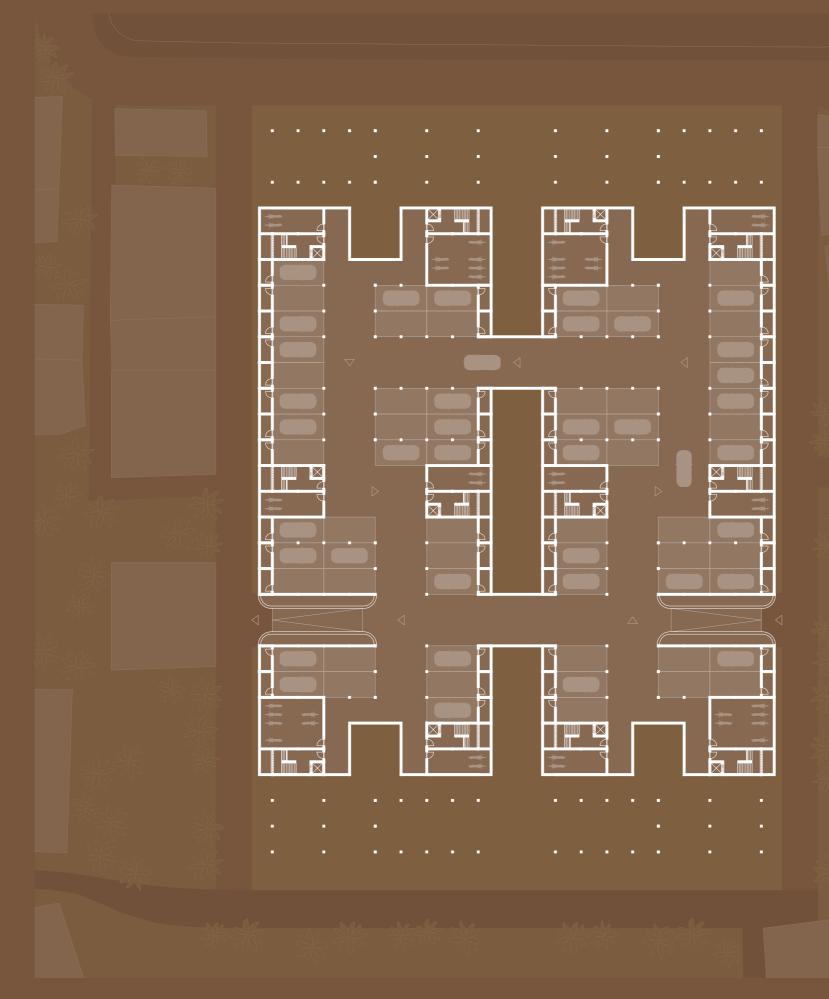

# 03 Cluster

**GF** Low income + commercial

1F Low income

2F Middle income

**4F** High income

**GF** Low income + commercial

**3F** Middle income + high income

1F Low income

# 2F Middle income

**4F** High income

**5F** High income

## **High income**

120 sqm inside 50 sqm veranda 3 bedrooms 3 bathrooms

Elevator access Parking space Storage space

**GF** Low income + commercial

**1F** Low income

<sup>2</sup>F Middle income

<sup>2</sup>F Middle income

**3F** Middle income + high income

**4F** High income

5F High income