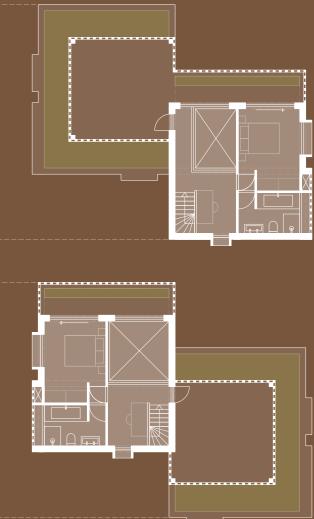

# 03 Cluster

**GF** Low income + commercial

1F Low income

2F Middle income

**4F** High income

**GF** Low income + commercial

**3F** Middle income + high income

1F Low income

# 2F Middle income

**4F** High income

**5F** High income

## **High income**

120 sqm inside 50 sqm veranda 3 bedrooms 3 bathrooms

Elevator access Parking space Storage space

**GF** Low income + commercial

**1F** Low income

<sup>2</sup>F Middle income

<sup>2</sup>F Middle income

**3F** Middle income + high income

**4F** High income

5F High income