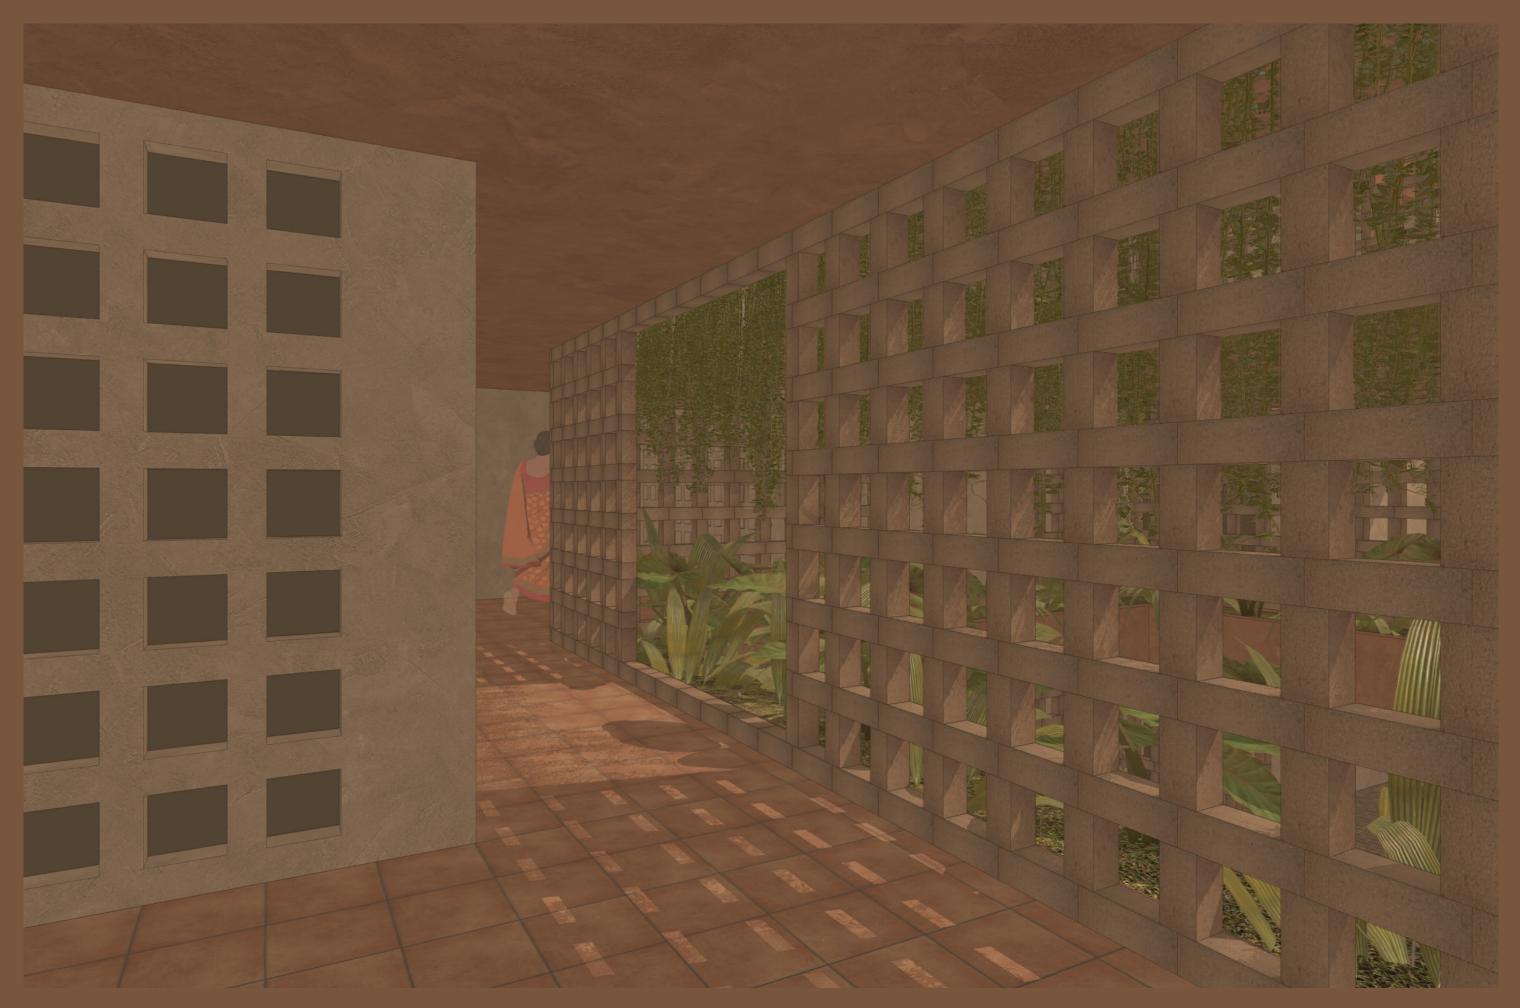

# 04 Technology

Concrete Structure

Fire brick Jali

AAC blocks Infill

**Reclaimed brick** Street

### Cement plaster Finish

Terracotta tiles Terraces

Philodendrons Planter

Calathea Planter

Ferns Planter

Palms Street

Sedum Roof

Fragment Construction