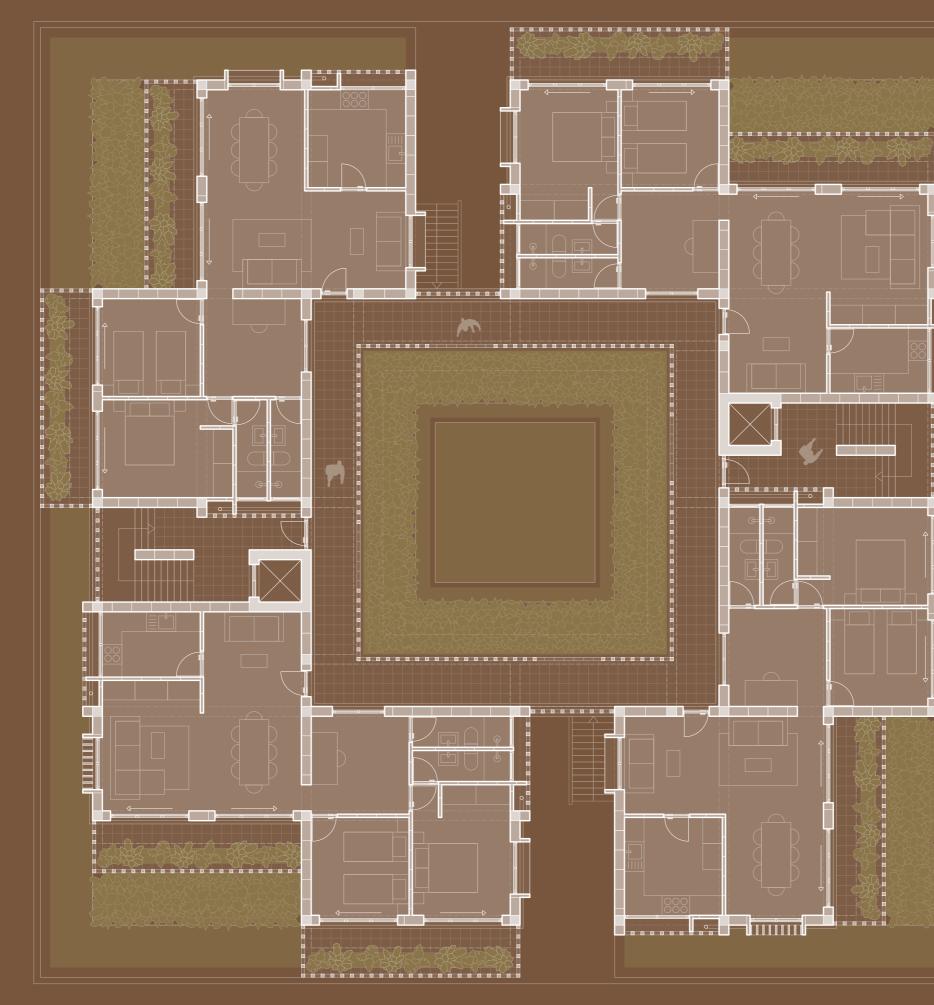

# 03 Cluster

**GF** Low income + commercial

1F Low income

2F Middle income

**4F** High income

**GF** Low income + commercial

**3F** Middle income + high income

1F Low income

# 2F Middle income

**4F** High income

**5F** High income

## **High income**

120 sqm inside 50 sqm veranda 3 bedrooms 3 bathrooms

Elevator access Parking space Storage space

**GF** Low income + commercial

**1F** Low income

<sup>2</sup>F Middle income

<sup>2</sup>F Middle income

**3F** Middle income + high income

**4F** High income

5F High income