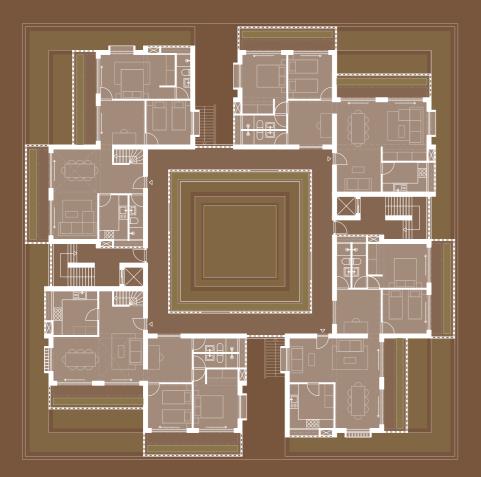

# 03 Cluster

**GF** Low income + commercial

1F Low income

2F Middle income

**4F** High income

**GF** Low income + commercial

**3F** Middle income + high income

1F Low income

# 2F Middle income

**4F** High income

**5F** High income

## **High income**

120 sqm inside 50 sqm veranda 3 bedrooms 3 bathrooms

Elevator access Parking space Storage space

**GF** Low income + commercial

**1F** Low income

<sup>2</sup>F Middle income

<sup>2</sup>F Middle income

**3F** Middle income + high income

**4F** High income

5F High income