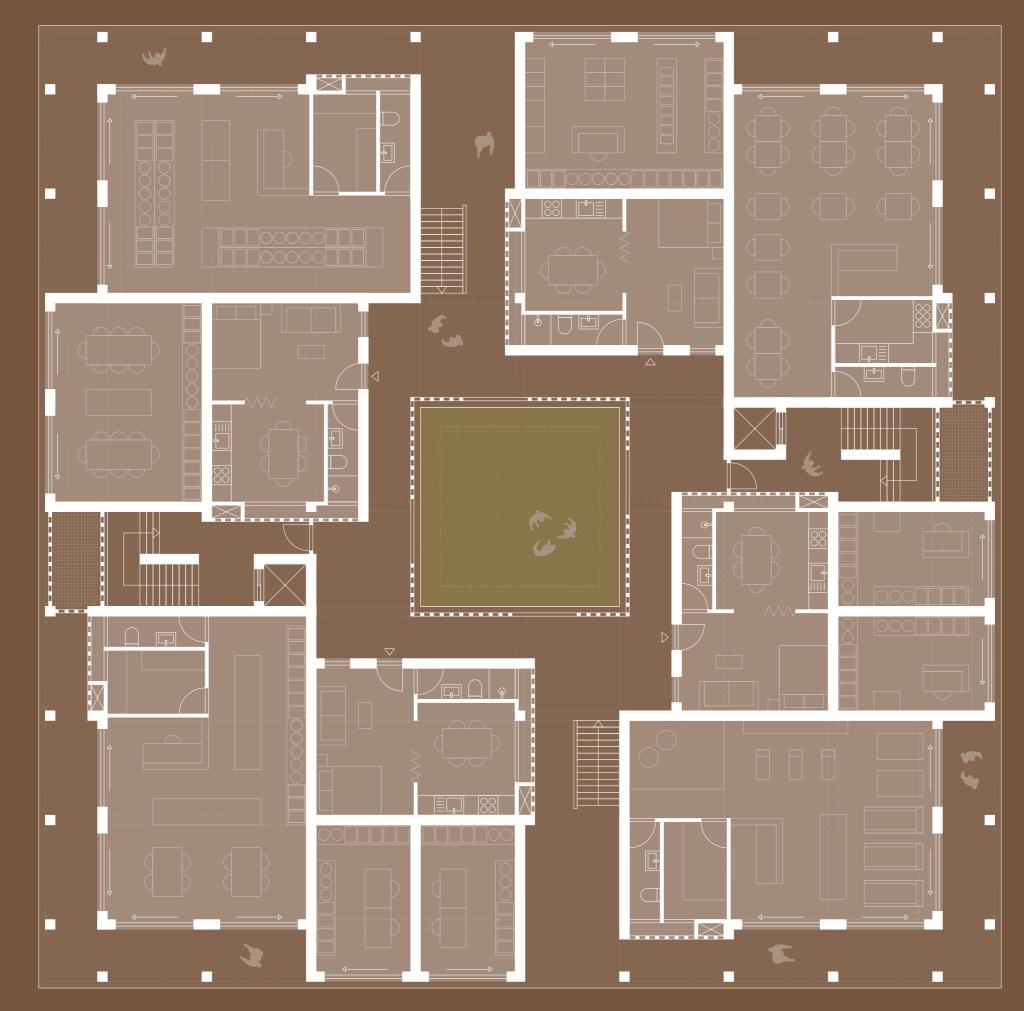

01 Courtyard

COURTYARD IS 6,4 × 6,4 m TO GIVE RESIDENTS A SENSE OF INTIMACY AND IBELONGING

MICROCLIMATE IS CREATED VIA ENCLOSURE OF BUILDING VOLUMES

LIC Colony Charles Correa

SETBACICS CREATING DIPFERENT HOUSING SIZES

GALLERIES AROUND THE COURTYARD STOP ABOVE FOURTH FLOOR -> ISENSE OF BELONGING DECREASES

<sup>02</sup> Setbacks

SETBACKS CREATING ACCESS GALLERES AROUND THE COURTYARD AND PRIVATE TERKACES/ VERANDAS ON THE CLUSTER PERIPHERY

# 03 Cluster

**GF** Low income + commercial

1F Low income

2F Middle income

**4F** High income

**GF** Low income + commercial

**3F** Middle income + high income

1F Low income

# 2F Middle income

**4F** High income

**5F** High income