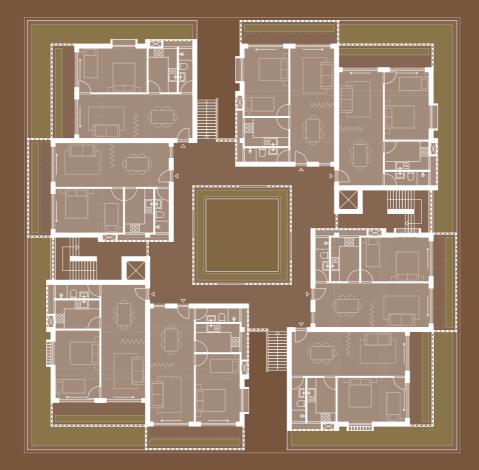

# 03 Cluster

**GF** Low income + commercial

1F Low income

2F Middle income

**4F** High income

**GF** Low income + commercial

**3F** Middle income + high income

1F Low income

# 2F Middle income

**4F** High income

**5F** High income

## **High income**

120 sqm inside 50 sqm veranda 3 bedrooms 3 bathrooms

Elevator access Parking space Storage space

**GF** Low income + commercial

**1F** Low income

<sup>2</sup>F Middle income

<sup>2</sup>F Middle income

**3F** Middle income + high income

**4F** High income

5F High income