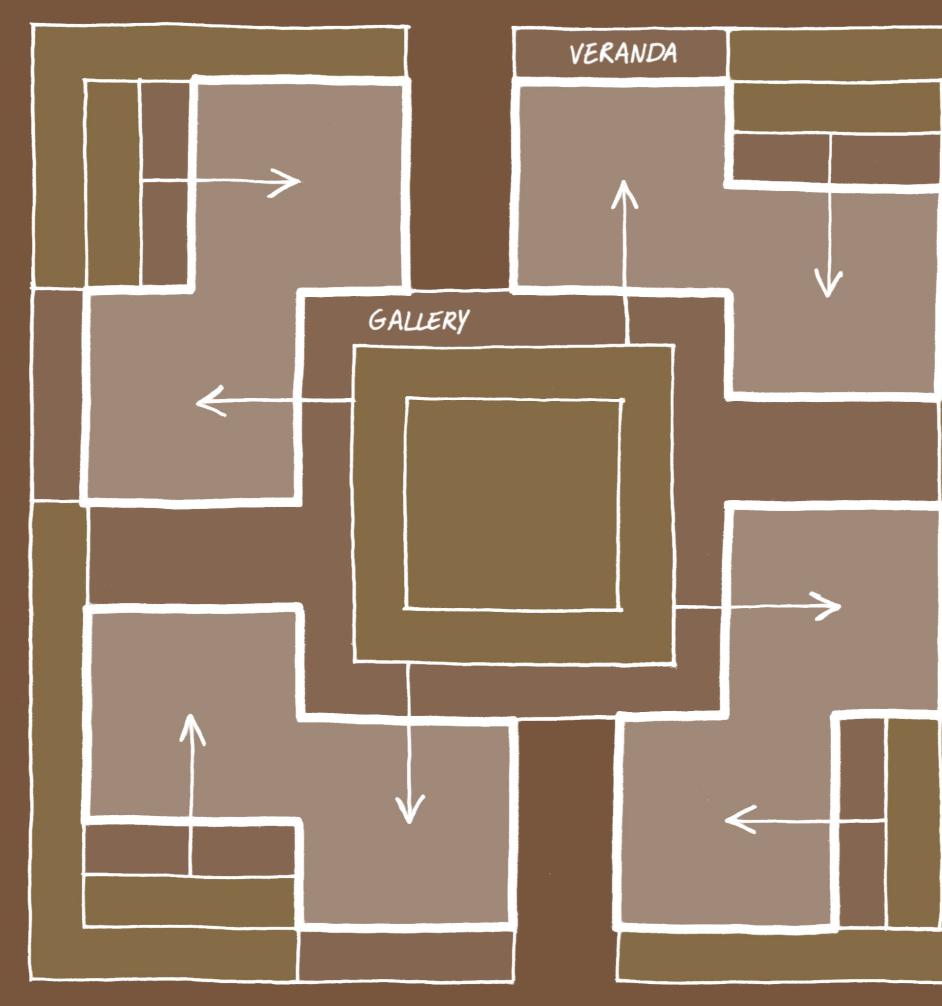

01 Courtyard

COURTYARD IS 6,4 × 6,4 m TO GIVE RESIDENTS A SENSE OF INTIMACY AND IBELONGING

MICROCLIMATE IS CREATED VIA ENCLOSURE OF BUILDING VOLUMES

LIC Colony Charles Correa

SETBACICS CREATING DIPFERENT HOUSING SIZES

GALLERIES AROUND THE COURTYARD STOP ABOVE FOURTH FLOOR -> ISENSE OF BELONGING DECREASES

<sup>02</sup> Setbacks

SETBACKS CREATING ACCESS GALLERES AROUND THE COURTYARD AND PRIVATE TERKACES/ VERANDAS ON THE CLUSTER PERIPHERY