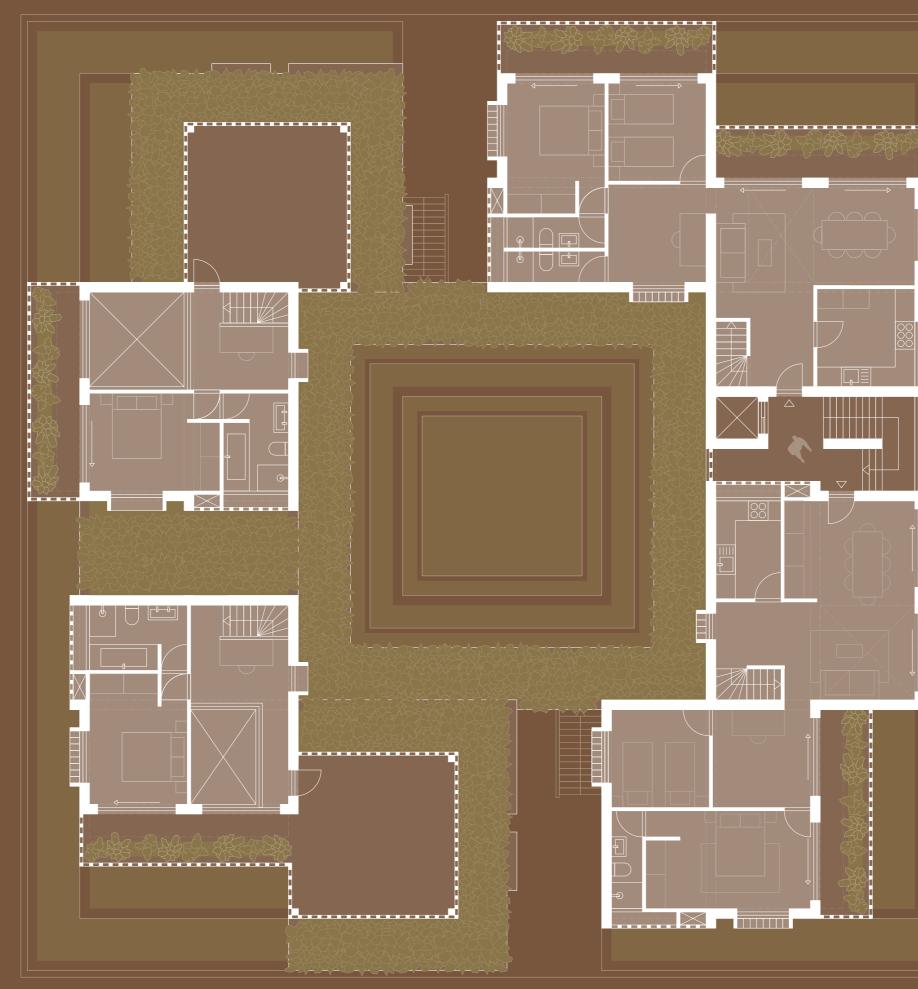

# 03 Cluster

**GF** Low income + commercial

1F Low income

2F Middle income

**4F** High income

**GF** Low income + commercial

**3F** Middle income + high income

1F Low income

# 2F Middle income

**4F** High income

**5F** High income

## **High income**

120 sqm inside 50 sqm veranda 3 bedrooms 3 bathrooms

Elevator access Parking space Storage space

**GF** Low income + commercial

**1F** Low income

<sup>2</sup>F Middle income

<sup>2</sup>F Middle income

**3F** Middle income + high income

**4F** High income

5F High income