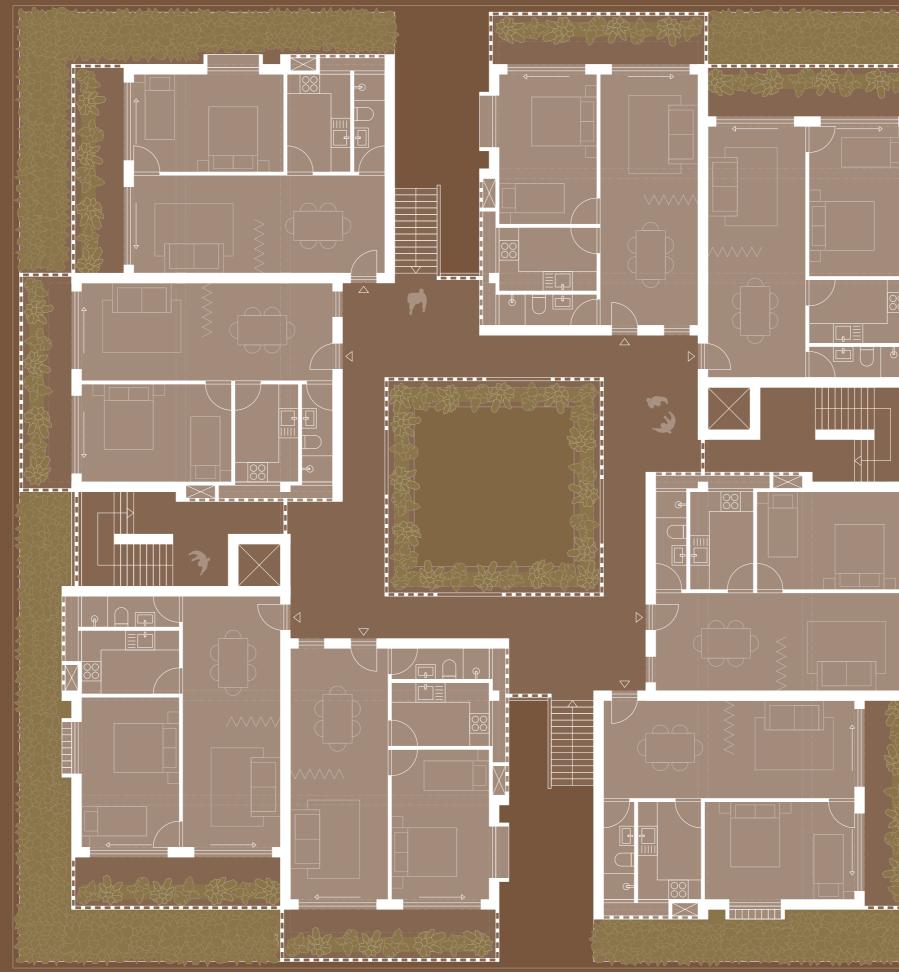

01 Courtyard

COURTYARD IS 6,4 × 6,4 m TO GIVE RESIDENTS A SENSE OF INTIMACY AND IBELONGING

MICROCLIMATE IS CREATED VIA ENCLOSURE OF BUILDING VOLUMES

LIC Colony Charles Correa

SETBACICS CREATING DIPFERENT HOUSING SIZES

GALLERIES AROUND THE COURTYARD STOP ABOVE FOURTH FLOOR -> ISENSE OF BELONGING DECREASES

<sup>02</sup> Setbacks

SETBACKS CREATING ACCESS GALLERES AROUND THE COURTYARD AND PRIVATE TERKACES/ VERANDAS ON THE CLUSTER PERIPHERY

# 03 Cluster

**GF** Low income + commercial

1F Low income

2F Middle income

**4F** High income

**GF** Low income + commercial

**3F** Middle income + high income

1F Low income

# 2F Middle income

**4F** High income

**5F** High income