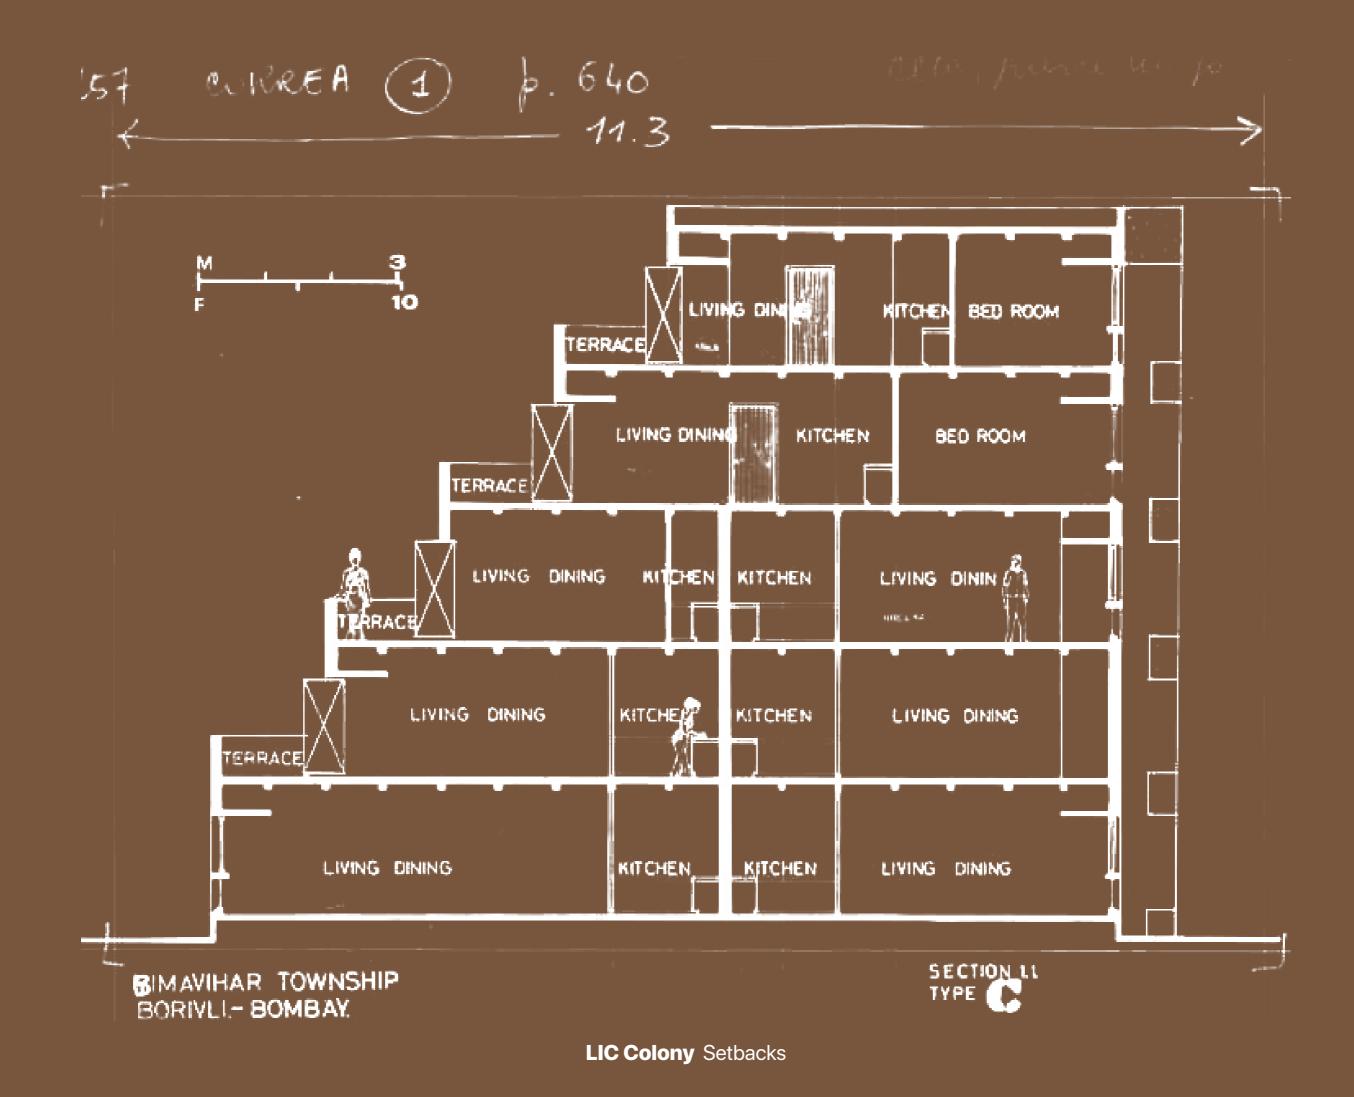

01 Courtyard

COURTYARD IS 6,4 × 6,4 m TO GIVE RESIDENTS A SENSE OF INTIMACY AND IBELONGING

MICROCLIMATE IS CREATED VIA ENCLOSURE OF BUILDING VOLUMES

LIC Colony Charles Correa

SETBACICS CREATING DIPFERENT HOUSING SIZES

GALLERIES AROUND THE COURTYARD STOP ABOVE FOURTH FLOOR -> ISENSE OF BELONGING DECREASES

<sup>02</sup> Setbacks

SETBACKS CREATING ACCESS GALLERES AROUND THE COURTYARD AND PRIVATE TERKACES/ VERANDAS ON THE CLUSTER PERIPHERY

GREEN ROOFS ADDED FOR PROTECTION AGAINST SUN AND RAIN SETBACKS RULES AREN'T NEEDED FOR

75° SETBACK ANGLE 18 IDEAL FOR PROVIDING DAY LIGHT ON LOWER LEVELS

RULES ARE DEFINING MAXIMUM BUILDING HEIGHTS AND DENSITY