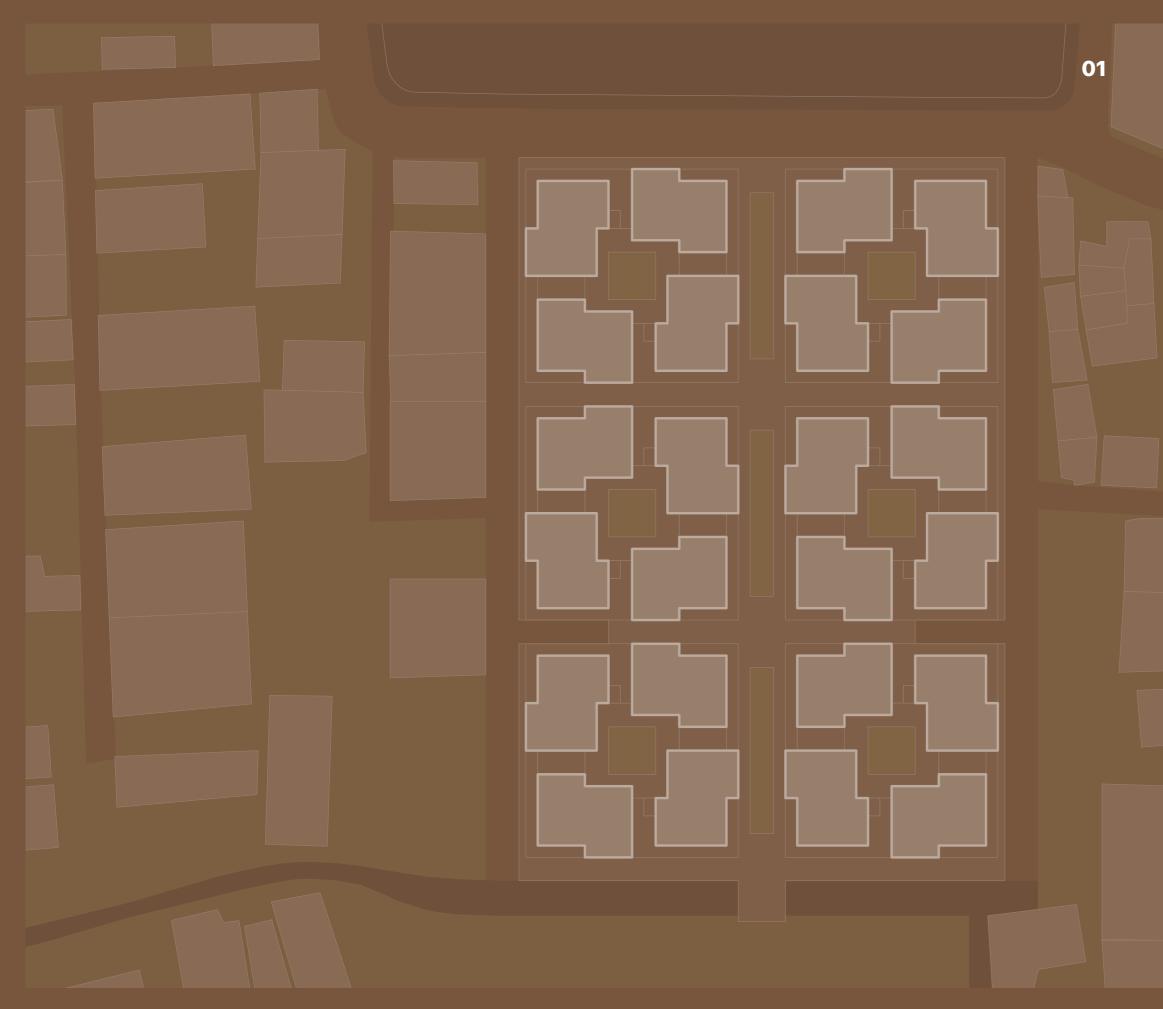

<sup>03</sup> Spine

CLUSTERS ARE REPLICATED SIX TIMES TO CREATE THE MASTERPLAN FOR LALADIGHI

9,6 M WIDE STREET FROM NORTH TO SOUTH IS INTRODUCED TO FUNCTION AS THE MAIN PUBLIC SPINE

## Strategy

Temporary housing for families in Sylhet area

Community organisation in power of the process

Situation Plan

Hierarchy Plan

**Circulation** Plan

Parking Plan

**Elevation** North + south