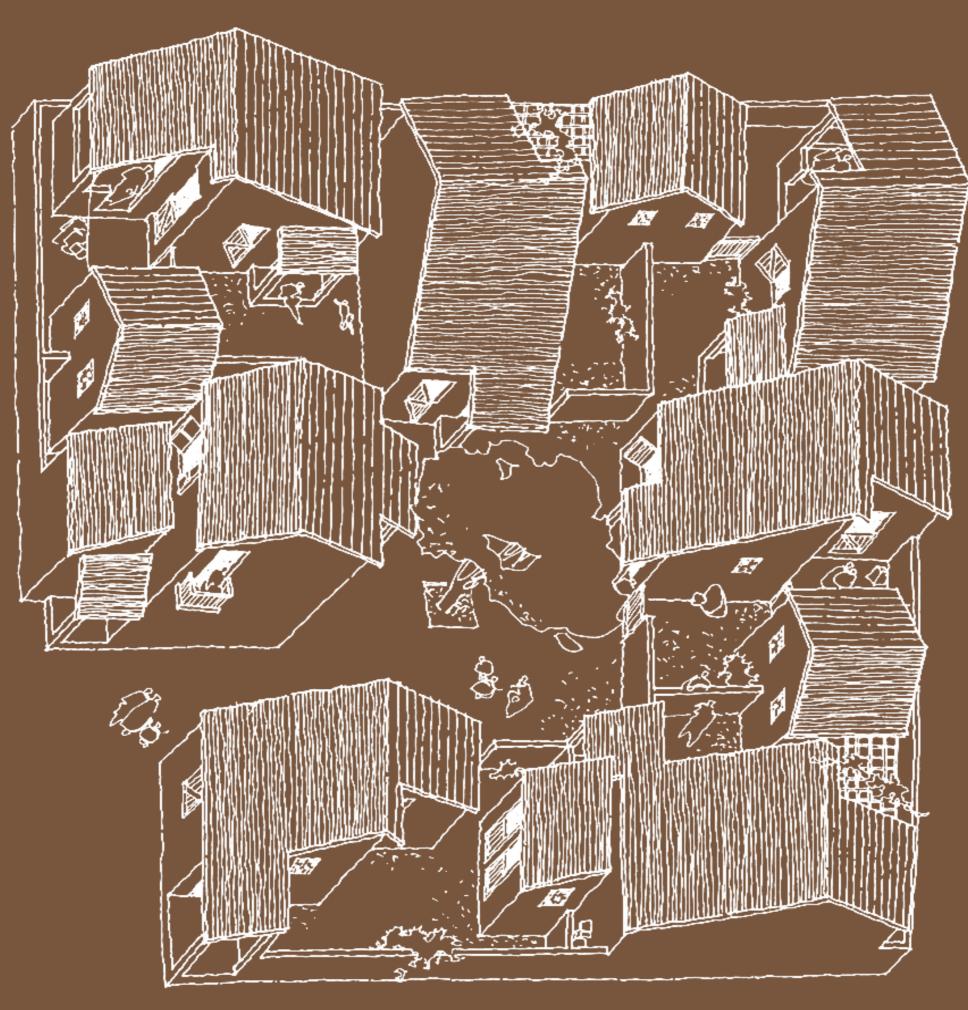

# 01 Concept

Hierarchy of Spaces Charles Correa

Belapur Housing Charles Correa

Belapur Housing Courtyard

FOUR BLOCKS ARE DETACHED TO ALLOW FLOWS AND VENTILATION

ELEVATORS AND STAIRS ARE DIRECTLY ACCESSIBLE FROM COURTYARD -> MIDDLE AND HIGH INCOME GROUPS

01 Courtyard

COURTYARD IS 6,4 × 6,4 m TO GIVE RESIDENTS A SENSE OF INTIMACY AND IBELONGING

MICROCLIMATE IS CREATED VIA ENCLOSURE OF BUILDING VOLUMES

LIC Colony Charles Correa

SETBACICS CREATING DIPFERENT HOUSING SIZES