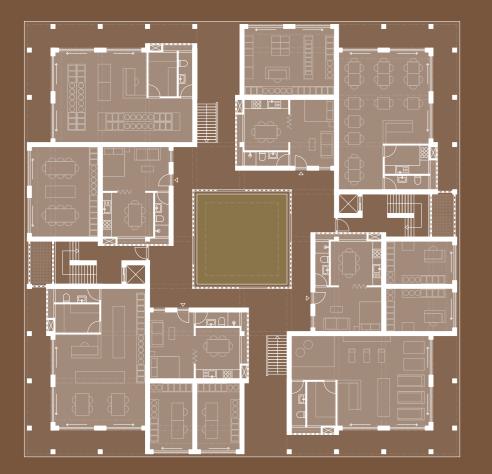

# 03 Cluster

**GF** Low income + commercial

1F Low income

2F Middle income

**4F** High income

**GF** Low income + commercial

**3F** Middle income + high income

1F Low income

# 2F Middle income

**4F** High income

**5F** High income

## **High income**

120 sqm inside 50 sqm veranda 3 bedrooms 3 bathrooms

Elevator access Parking space Storage space

**GF** Low income + commercial

**1F** Low income

<sup>2</sup>F Middle income

<sup>2</sup>F Middle income

**3F** Middle income + high income

**4F** High income

5F High income