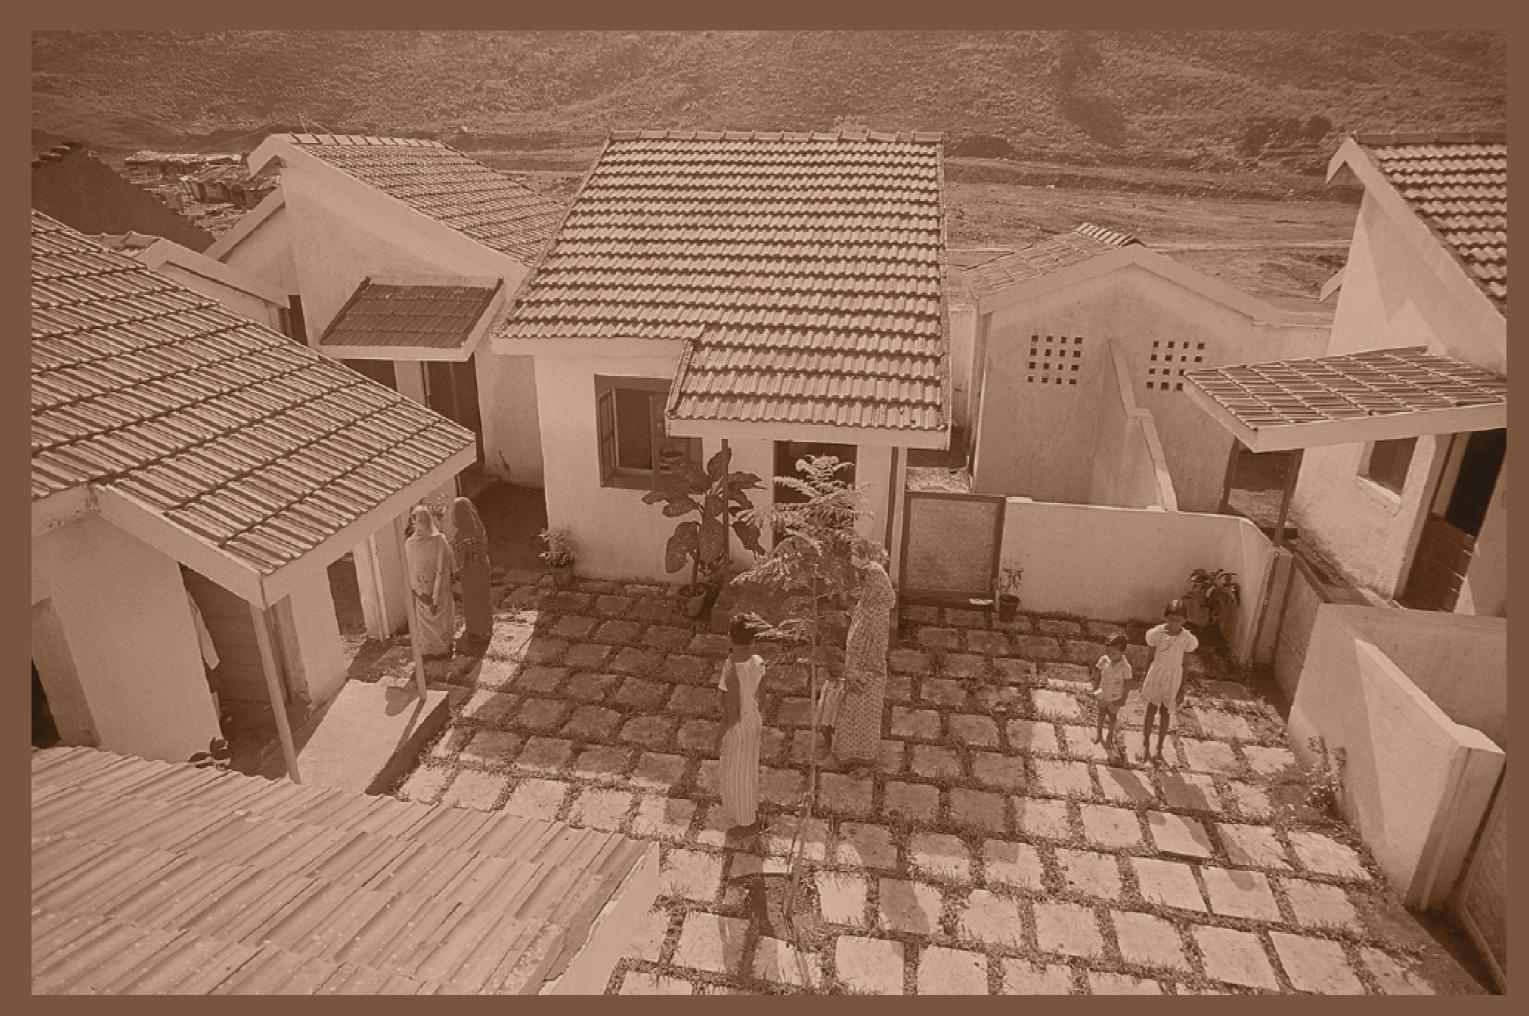

01 Courtyard

COURTYARD IS 6,4 × 6,4 m TO GIVE RESIDENTS A SENSE OF INTIMACY AND IBELONGING

MICROCLIMATE IS CREATED VIA ENCLOSURE OF BUILDING VOLUMES

LIC Colony Charles Correa

SETBACICS CREATING DIPFERENT HOUSING SIZES

GALLERIES AROUND THE COURTYARD STOP ABOVE FOURTH FLOOR -> ISENSE OF BELONGING DECREASES

<sup>02</sup> Setbacks

SETBACKS CREATING ACCESS GALLERES AROUND THE COURTYARD AND PRIVATE TERKACES/ VERANDAS ON THE CLUSTER PERIPHERY