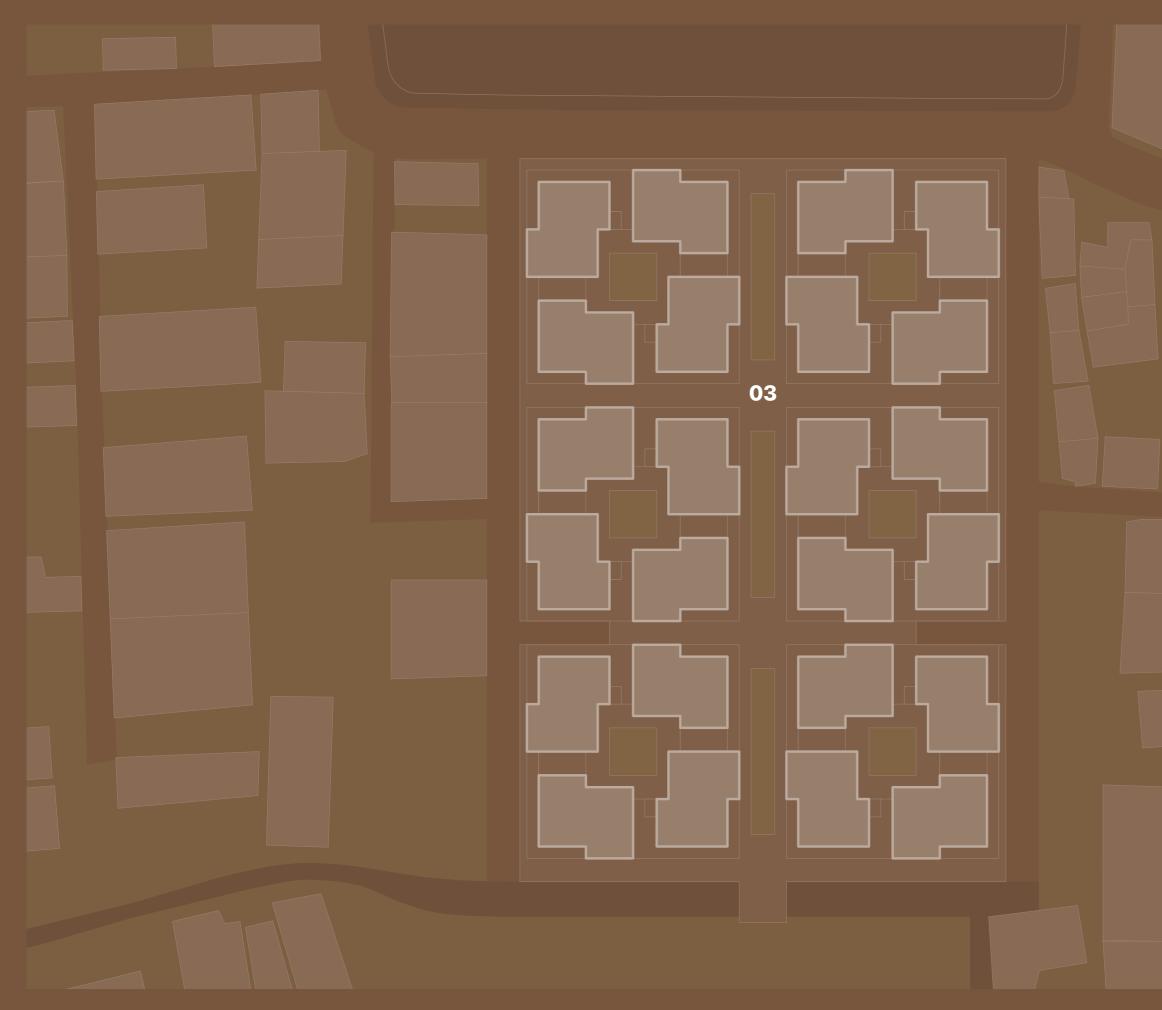

<sup>03</sup> Spine

CLUSTERS ARE REPLICATED SIX TIMES TO CREATE THE MASTERPLAN FOR LALADIGHI

9,6 M WIDE STREET FROM NORTH TO SOUTH IS INTRODUCED TO FUNCTION AS THE MAIN PUBLIC SPINE

## Strategy

Temporary housing for families in Sylhet area

Community organisation in power of the process

Situation Plan

Hierarchy Plan

**Circulation** Plan

Parking Plan

**Elevation** North + south