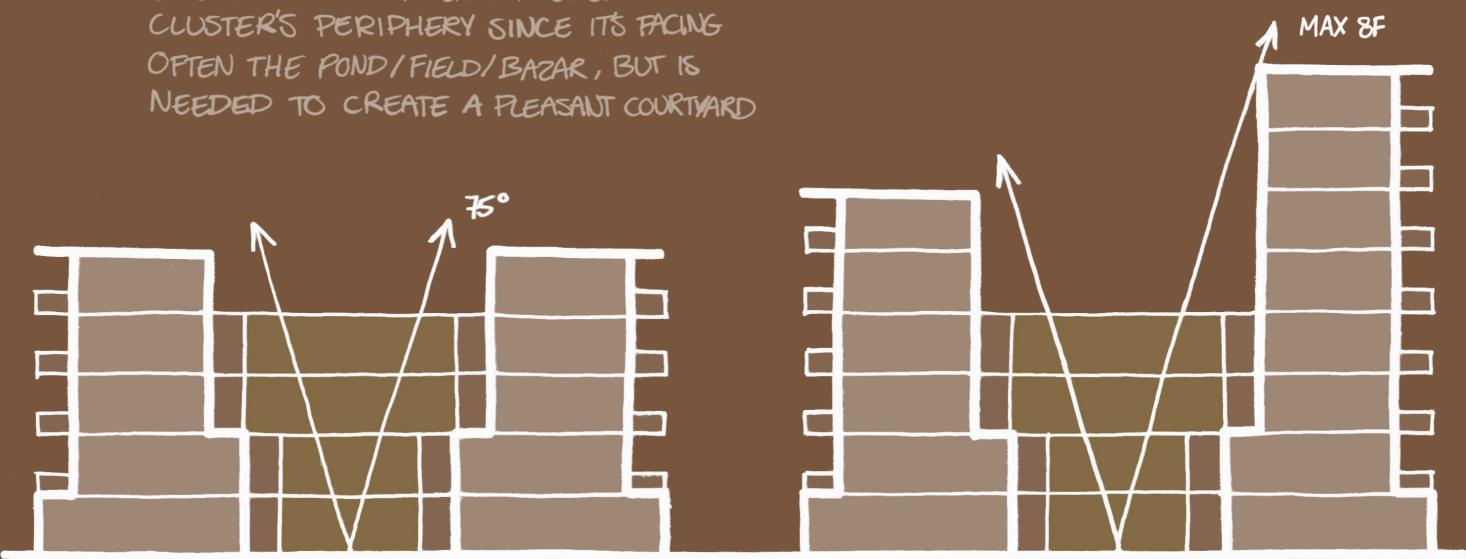

GALLERIES AROUND THE COURTYARD STOP ABOVE FOURTH FLOOR -> ISENSE OF BELONGING DECREASES

<sup>02</sup> Setbacks

SETBACKS CREATING ACCESS GALLERES AROUND THE COURTYARD AND PRIVATE TERKACES/ VERANDAS ON THE CLUSTER PERIPHERY

GREEN ROOFS ADDED FOR PROTECTION AGAINST SUN AND RAIN SETBACKS RULES AREN'T NEEDED FOR

75° SETBACK ANGLE 18 IDEAL FOR PROVIDING DAY LIGHT ON LOWER LEVELS

RULES ARE DEFINING MAXIMUM BUILDING HEIGHTS AND DENSITY