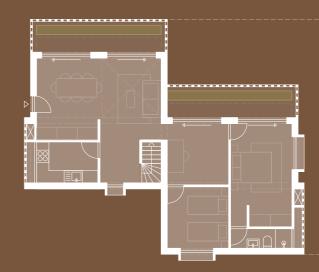

# 03 Cluster

**GF** Low income + commercial

1F Low income

2F Middle income

**4F** High income

**GF** Low income + commercial

**3F** Middle income + high income

1F Low income

# 2F Middle income

**4F** High income

**5F** High income

## **High income**

120 sqm inside 50 sqm veranda 3 bedrooms 3 bathrooms

Elevator access Parking space Storage space

**GF** Low income + commercial

**1F** Low income

<sup>2</sup>F Middle income

<sup>2</sup>F Middle income

**3F** Middle income + high income

**4F** High income

5F High income