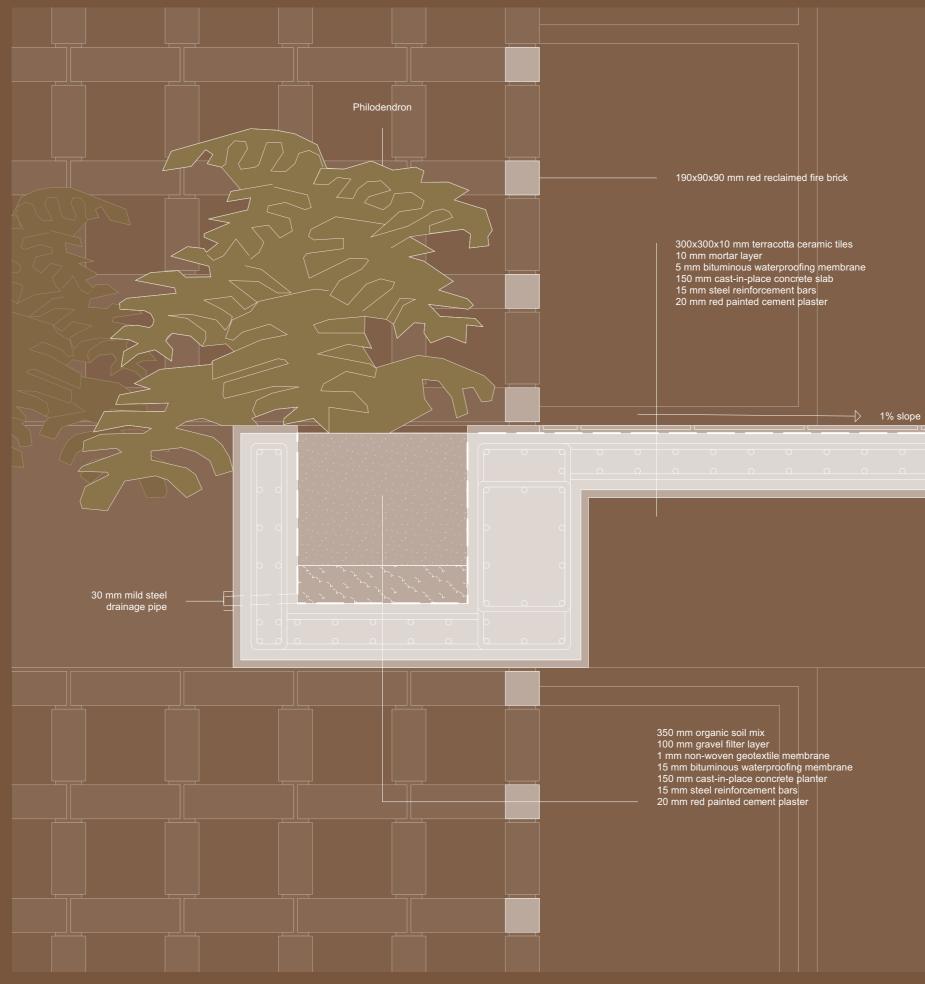

# 04 Technology

Concrete Structure

Fire brick Jali

AAC blocks Infill

**Reclaimed brick** Street

### Cement plaster Finish

Terracotta tiles Terraces

Philodendrons Planter

Calathea Planter

Ferns Planter

Palms Street

Sedum Roof

Fragment Construction

Detail Ground

Detail Roof

**Construction** Plan

**Construction** Section

Structure Plan

Structure Section

Shading Plan

Shading Section