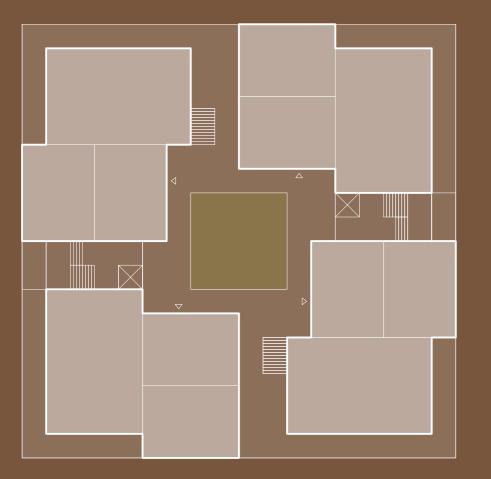

# 03 Cluster

**GF** Low income + commercial

1F Low income

2F Middle income

**4F** High income

**GF** Low income + commercial

**3F** Middle income + high income

1F Low income

# 2F Middle income

**4F** High income

**5F** High income

## **High income**

120 sqm inside 50 sqm veranda 3 bedrooms 3 bathrooms

Elevator access Parking space Storage space

**GF** Low income + commercial

**1F** Low income

<sup>2</sup>F Middle income

<sup>2</sup>F Middle income

**3F** Middle income + high income

**4F** High income

5F High income