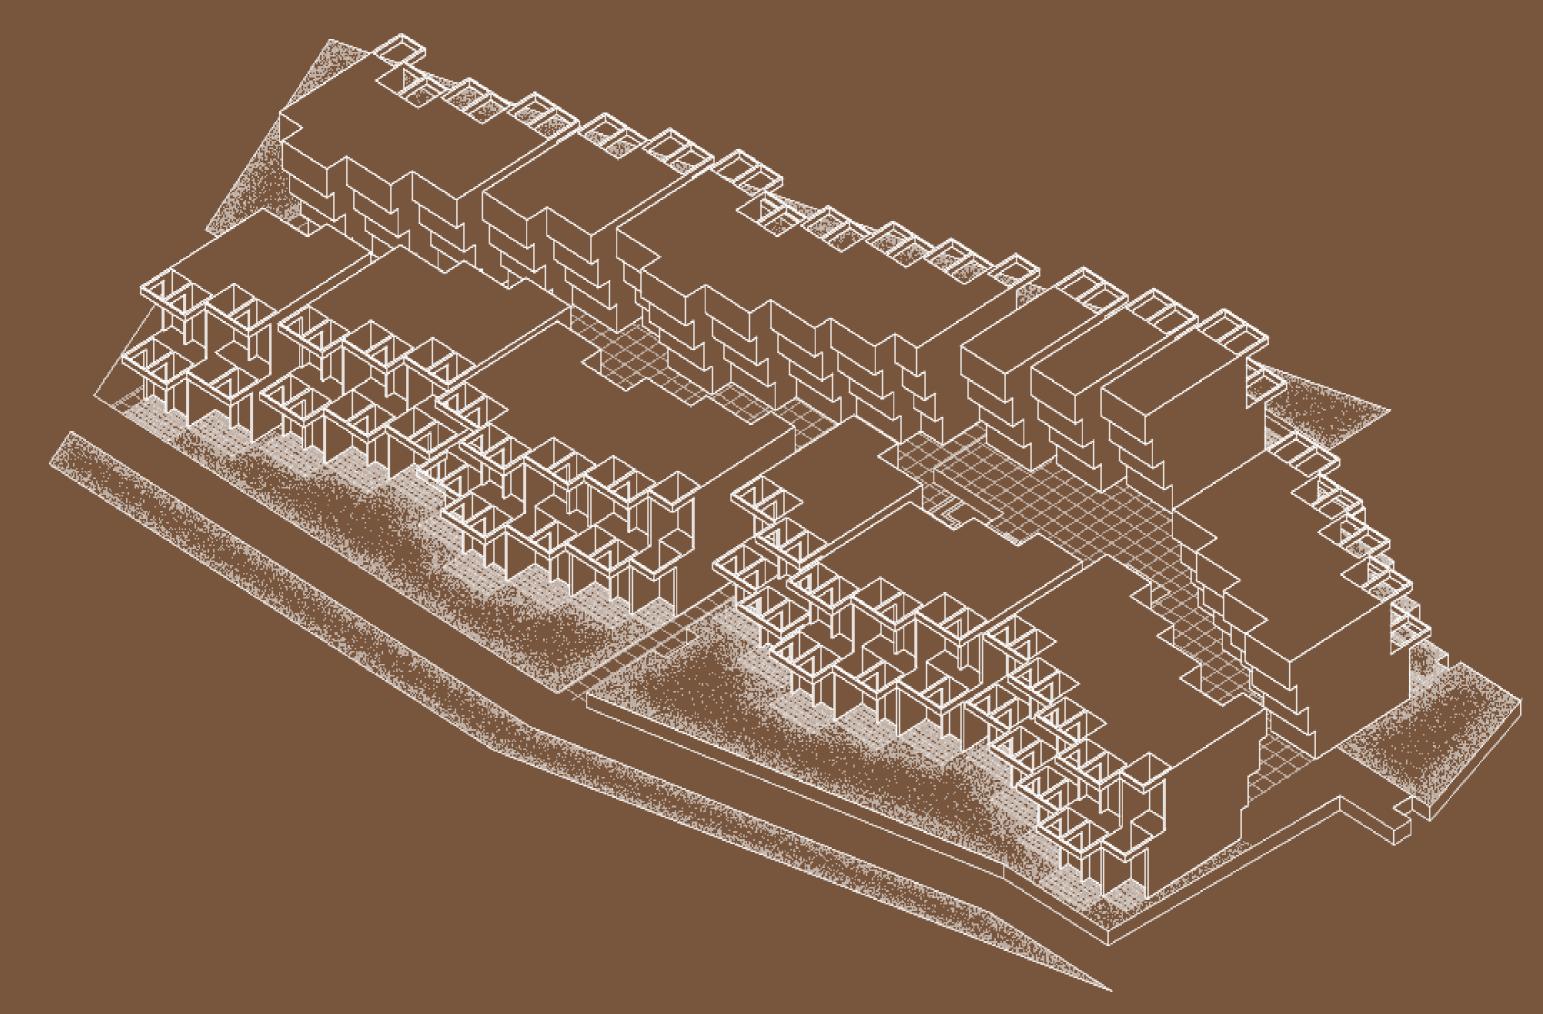

# 01 Concept

Hierarchy of Spaces Charles Correa

Belapur Housing Charles Correa

Belapur Housing Courtyard

FOUR BLOCKS ARE DETACHED TO ALLOW FLOWS AND VENTILATION

ELEVATORS AND STAIRS ARE DIRECTLY ACCESSIBLE FROM COURTYARD -> MIDDLE AND HIGH INCOME GROUPS

01 Courtyard

COURTYARD IS 6,4 × 6,4 m TO GIVE RESIDENTS A SENSE OF INTIMACY AND IBELONGING

MICROCLIMATE IS CREATED VIA ENCLOSURE OF BUILDING VOLUMES

LIC Colony Charles Correa

SETBACICS CREATING DIPFERENT HOUSING SIZES

GALLERIES AROUND THE COURTYARD STOP ABOVE FOURTH FLOOR -> ISENSE OF BELONGING DECREASES

<sup>02</sup> Setbacks

SETBACKS CREATING ACCESS GALLERES AROUND THE COURTYARD AND PRIVATE TERKACES/ VERANDAS ON THE CLUSTER PERIPHERY

GREEN ROOFS ADDED FOR PROTECTION AGAINST SUN AND RAIN SETBACKS RULES AREN'T NEEDED FOR

75° SETBACK ANGLE 18 IDEAL FOR PROVIDING DAY LIGHT ON LOWER LEVELS

RULES ARE DEFINING MAXIMUM BUILDING HEIGHTS AND DENSITY

**02** Setbacks

Tara Apartments Charles Correa

Tara Apartments Spine

CLUSTERS ARE RAISED ON 0,8 M HIGH PLATFORM IN OKDER TO BE PROTECTED FROM FLOODS IN RAIN SEASON

AROUND THE PLATFORM, TOMO VEHICLE ROADS ARE SITUATED FOR CARS AND EMERGENCY

<sup>03</sup> Spine

CLUSTERS ARE REPLICATED SIX TIMES TO CREATE THE MASTERPLAN FOR LALADIGHI

9,6 M WIDE STREET FROM NORTH TO SOUTH IS INTRODUCED TO FUNCTION AS THE MAIN PUBLIC SPINE