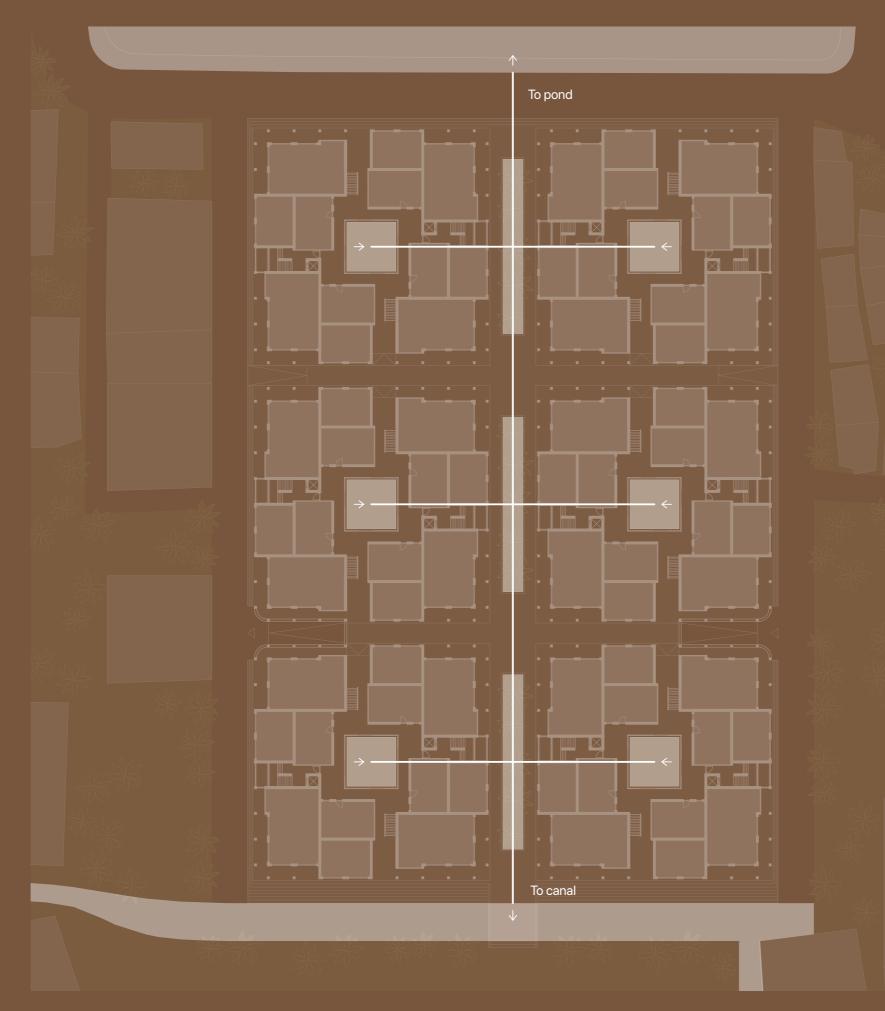

<sup>03</sup> Spine

CLUSTERS ARE REPLICATED SIX TIMES TO CREATE THE MASTERPLAN FOR LALADIGHI

9,6 M WIDE STREET FROM NORTH TO SOUTH IS INTRODUCED TO FUNCTION AS THE MAIN PUBLIC SPINE

## Strategy

Temporary housing for families in Sylhet area

Community organisation in power of the process

Situation Plan

Hierarchy Plan

**Circulation** Plan

Parking Plan

**Elevation** North + south