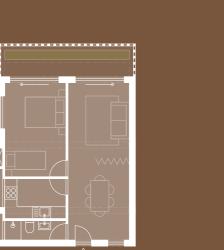

### **Middle income**

80 sqm inside 20 sqm veranda 2 bedrooms 2 bathrooms

Elevator access Parking space Storage space

## **High income**

120 sqm inside 50 sqm veranda 3 bedrooms 3 bathrooms

Elevator access Parking space Storage space

**GF** Low income + commercial

**1F** Low income

<sup>2</sup>F Middle income

<sup>2</sup>F Middle income