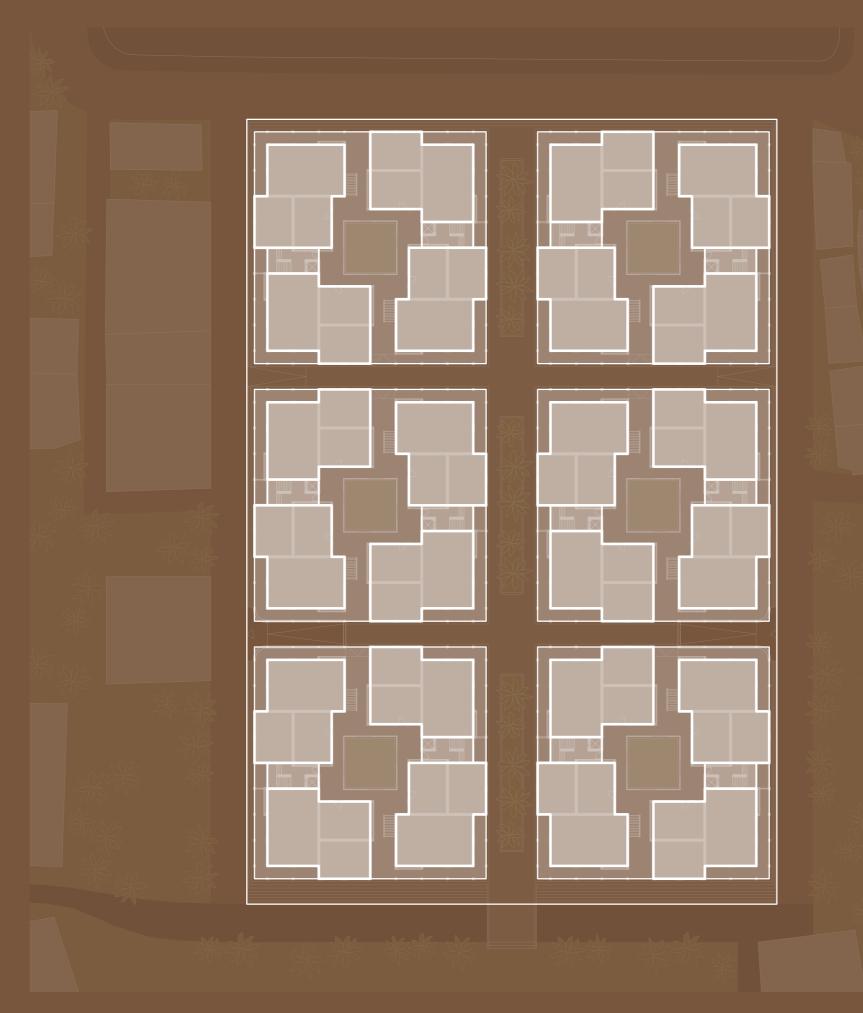

<sup>03</sup> Spine

CLUSTERS ARE REPLICATED SIX TIMES TO CREATE THE MASTERPLAN FOR LALADIGHI

9,6 M WIDE STREET FROM NORTH TO SOUTH IS INTRODUCED TO FUNCTION AS THE MAIN PUBLIC SPINE

## Current

0,29 GSI 0,33 FSI

93 dwellings/ha 628 residents/ha

67 dwellings 67 lower income