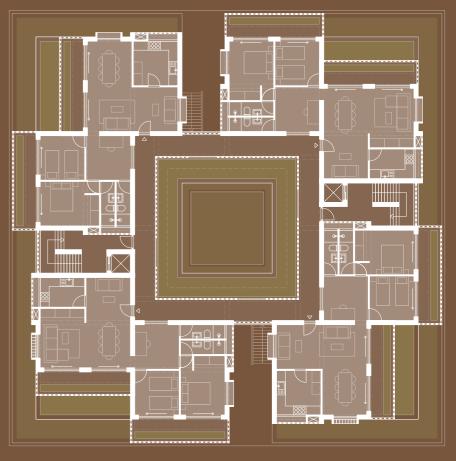

# 03 Cluster

**GF** Low income + commercial

1F Low income

2F Middle income

**4F** High income

**GF** Low income + commercial

**3F** Middle income + high income

1F Low income

# 2F Middle income

**4F** High income

**5F** High income

## **High income**

120 sqm inside 50 sqm veranda 3 bedrooms 3 bathrooms

Elevator access Parking space Storage space

**GF** Low income + commercial

**1F** Low income

<sup>2</sup>F Middle income

<sup>2</sup>F Middle income

**3F** Middle income + high income

**4F** High income

5F High income