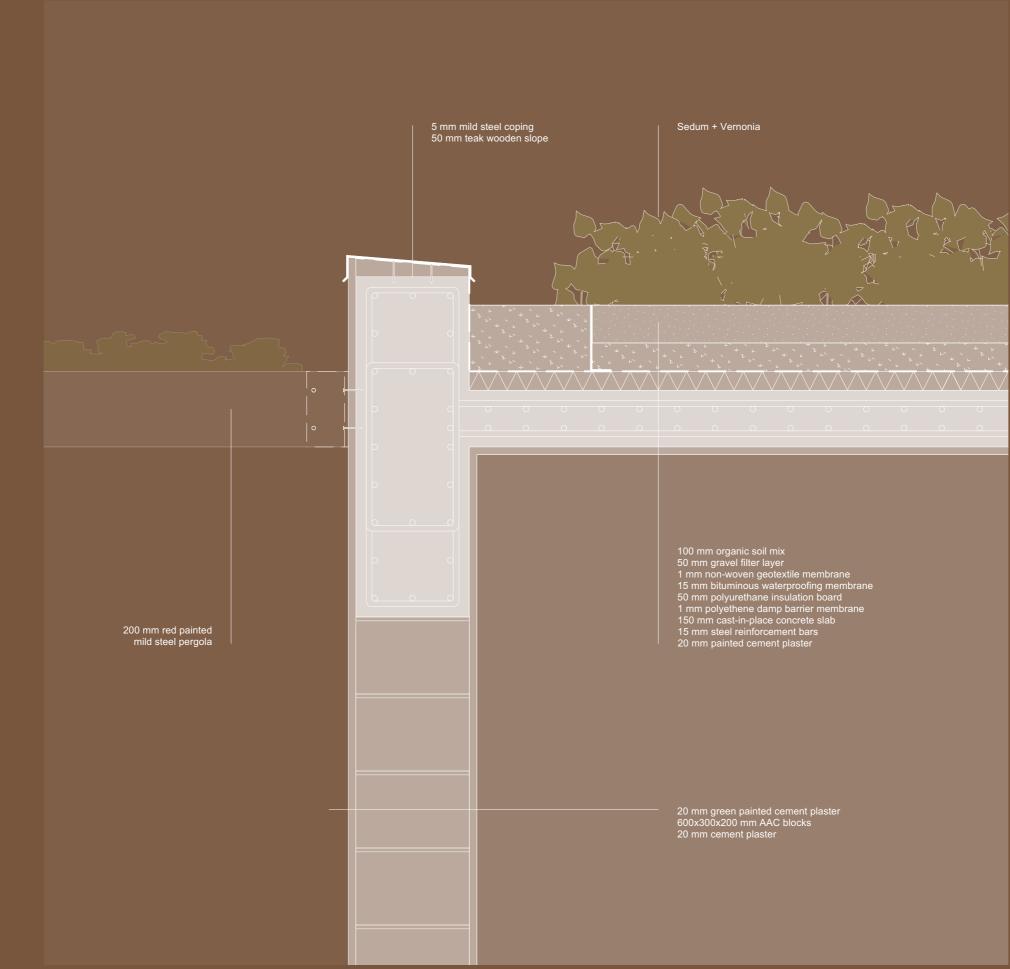

# 04 Technology

Concrete Structure

Fire brick Jali

AAC blocks Infill

**Reclaimed brick** Street

### Cement plaster Finish

Terracotta tiles Terraces

Philodendrons Planter

Calathea Planter

Ferns Planter

Palms Street

Sedum Roof

Fragment Construction

Detail Ground

Detail Roof

**Construction** Plan

**Construction** Section

Structure Plan

Structure Section

Shading Plan

Shading Section