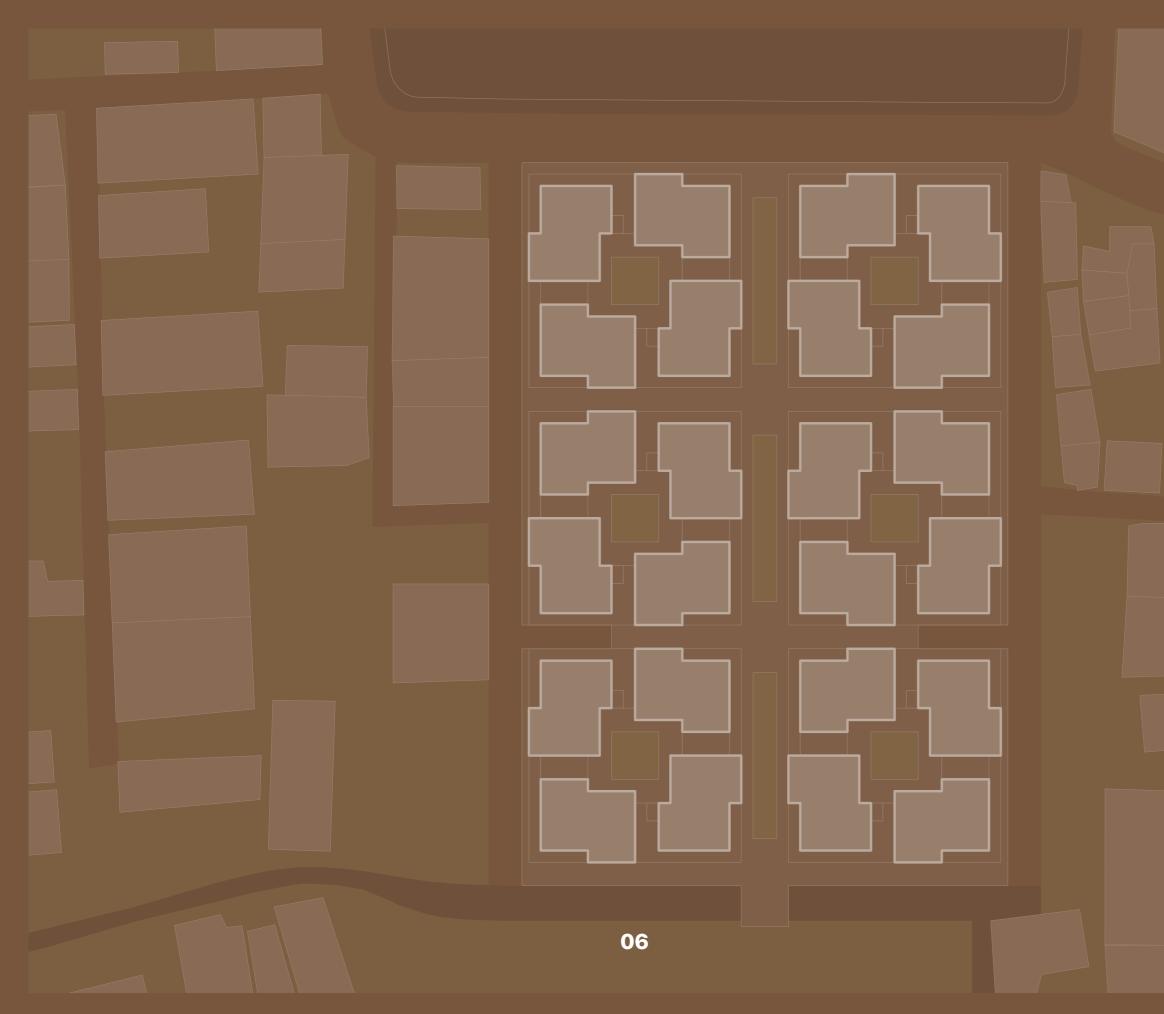

<sup>03</sup> Spine

CLUSTERS ARE REPLICATED SIX TIMES TO CREATE THE MASTERPLAN FOR LALADIGHI

9,6 M WIDE STREET FROM NORTH TO SOUTH IS INTRODUCED TO FUNCTION AS THE MAIN PUBLIC SPINE

## Strategy

Temporary housing for families in Sylhet area

Community organisation in power of the process

Situation Plan

Hierarchy Plan

**Circulation** Plan

Parking Plan

**Elevation** North + south