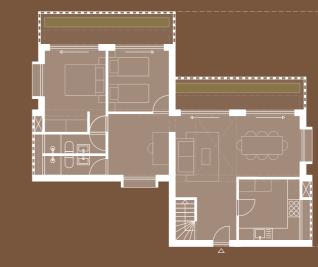

# 03 Cluster

**GF** Low income + commercial

1F Low income

2F Middle income

**4F** High income

**GF** Low income + commercial

**3F** Middle income + high income

1F Low income

# 2F Middle income

**4F** High income

**5F** High income

## **High income**

120 sqm inside 50 sqm veranda 3 bedrooms 3 bathrooms

Elevator access Parking space Storage space

**GF** Low income + commercial

**1F** Low income

<sup>2</sup>F Middle income

<sup>2</sup>F Middle income

**3F** Middle income + high income

**4F** High income

5F High income