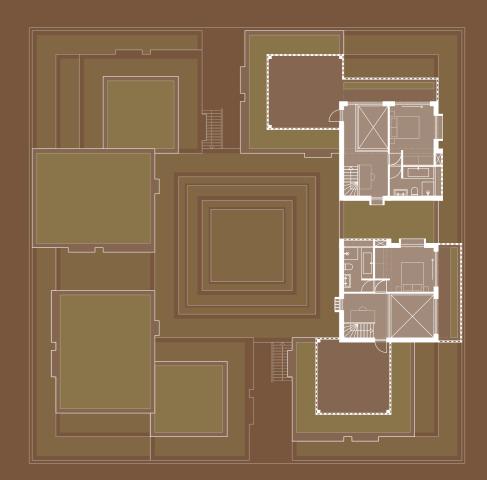

# 03 Cluster

**GF** Low income + commercial

1F Low income

2F Middle income

**4F** High income

**GF** Low income + commercial

**3F** Middle income + high income

1F Low income

# 2F Middle income

**4F** High income

**5F** High income

## **High income**

120 sqm inside 50 sqm veranda 3 bedrooms 3 bathrooms

Elevator access Parking space Storage space

**GF** Low income + commercial

**1F** Low income

<sup>2</sup>F Middle income

<sup>2</sup>F Middle income

**3F** Middle income + high income

**4F** High income

5F High income