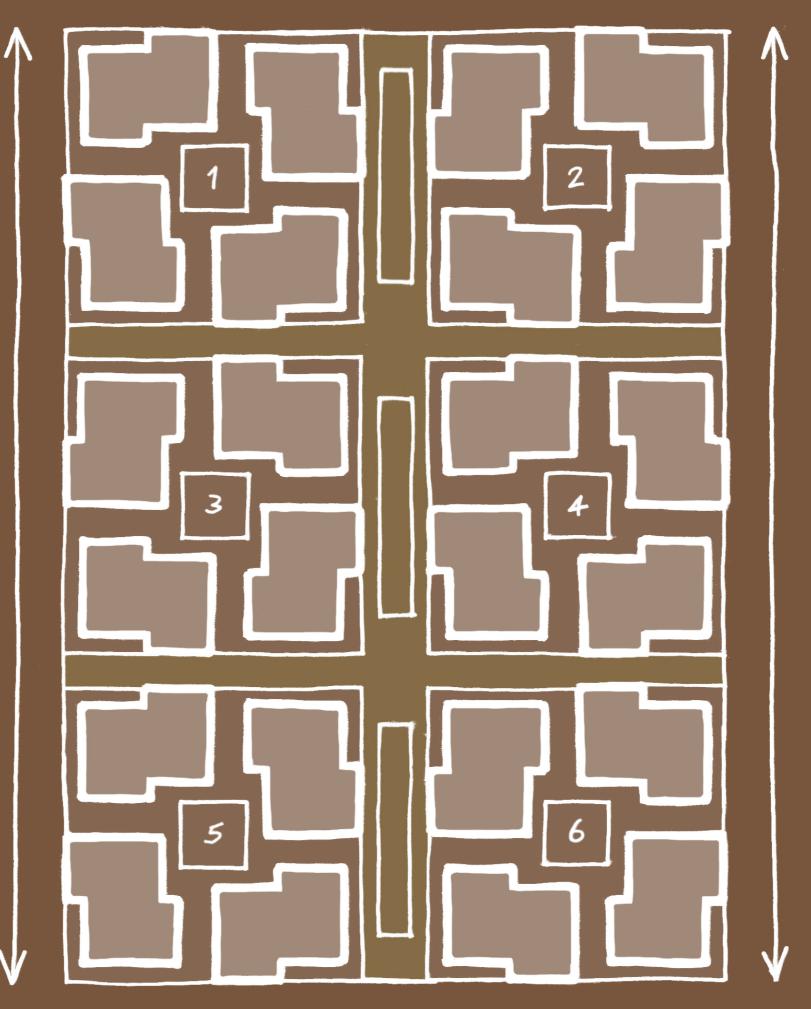

<sup>03</sup> Spine

CLUSTERS ARE REPLICATED SIX TIMES TO CREATE THE MASTERPLAN FOR LALADIGHI

9,6 M WIDE STREET FROM NORTH TO SOUTH IS INTRODUCED TO FUNCTION AS THE MAIN PUBLIC SPINE

## Final

0,40 GSI 1,68 FSI

200 dwellings/ha 1274 residents/ha

144 dwellings72 lower income48 middle income24 higher income

12 community spaces36 commercial spaces68 parking spaces