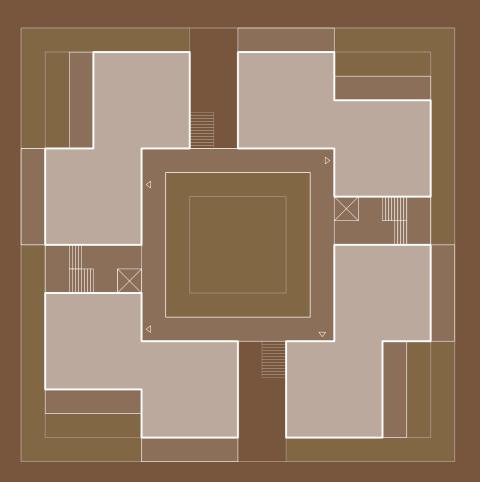

# 03 Cluster

**GF** Low income + commercial

1F Low income

2F Middle income

**4F** High income

**GF** Low income + commercial

**3F** Middle income + high income

1F Low income

# 2F Middle income

**4F** High income

**5F** High income

## **High income**

120 sqm inside 50 sqm veranda 3 bedrooms 3 bathrooms

Elevator access Parking space Storage space

**GF** Low income + commercial

**1F** Low income

<sup>2</sup>F Middle income

<sup>2</sup>F Middle income

**3F** Middle income + high income

**4F** High income

5F High income