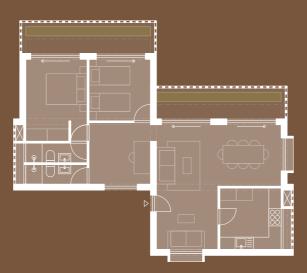

# 03 Cluster

**GF** Low income + commercial

1F Low income

2F Middle income

**4F** High income

**GF** Low income + commercial

**3F** Middle income + high income

1F Low income

# 2F Middle income

**4F** High income

**5F** High income

## **High income**

120 sqm inside 50 sqm veranda 3 bedrooms 3 bathrooms

Elevator access Parking space Storage space

**GF** Low income + commercial

**1F** Low income

<sup>2</sup>F Middle income

<sup>2</sup>F Middle income

**3F** Middle income + high income

**4F** High income

5F High income