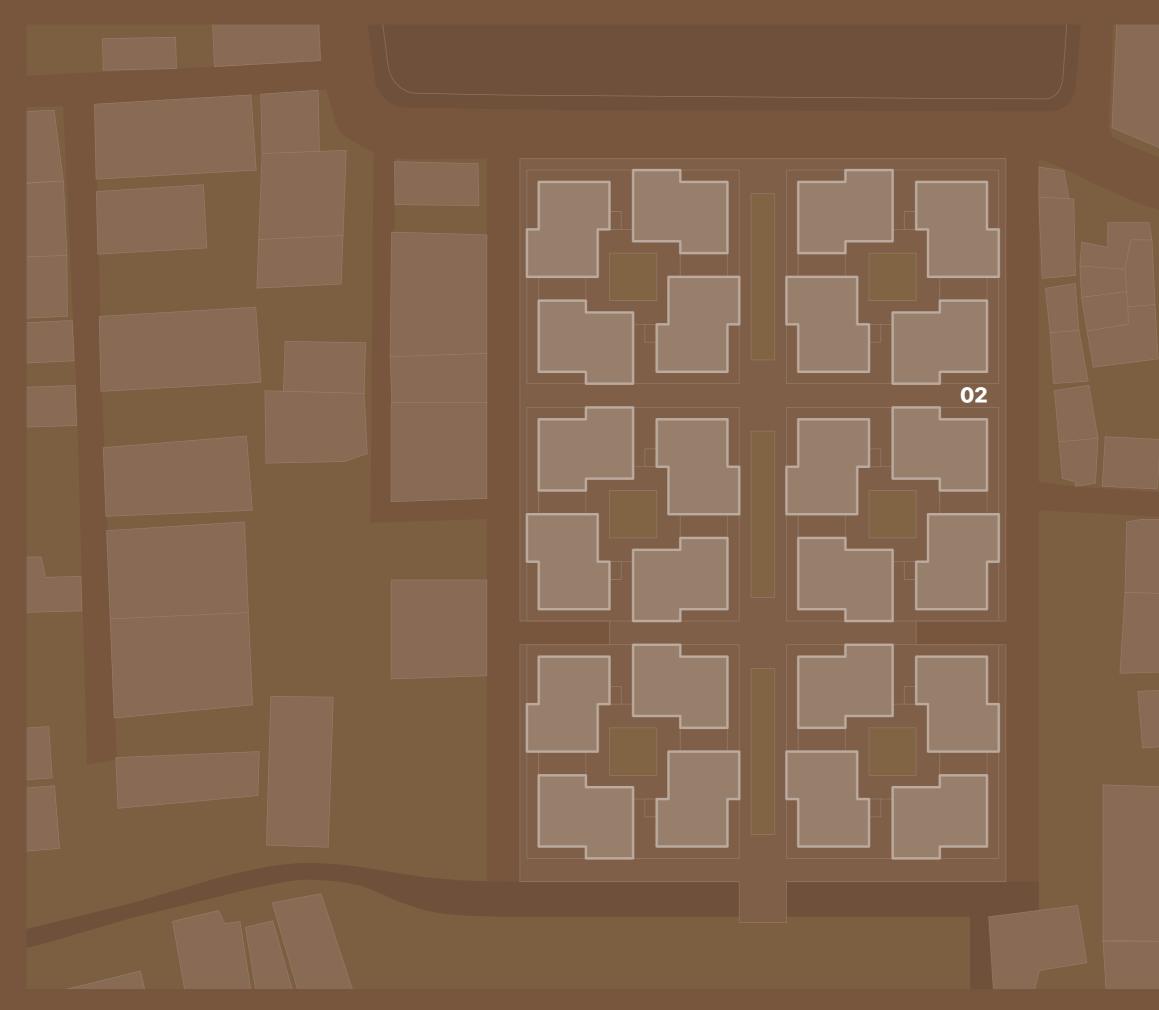

<sup>03</sup> Spine

CLUSTERS ARE REPLICATED SIX TIMES TO CREATE THE MASTERPLAN FOR LALADIGHI

9,6 M WIDE STREET FROM NORTH TO SOUTH IS INTRODUCED TO FUNCTION AS THE MAIN PUBLIC SPINE

## Current

0,29 GSI 0,33 FSI

93 dwellings/ha 628 residents/ha

67 dwellings 67 lower income

## Final

0,40 GSI 1,68 FSI

200 dwellings/ha 1274 residents/ha

144 dwellings72 lower income48 middle income24 higher income

12 community spaces36 commercial spaces68 parking spaces