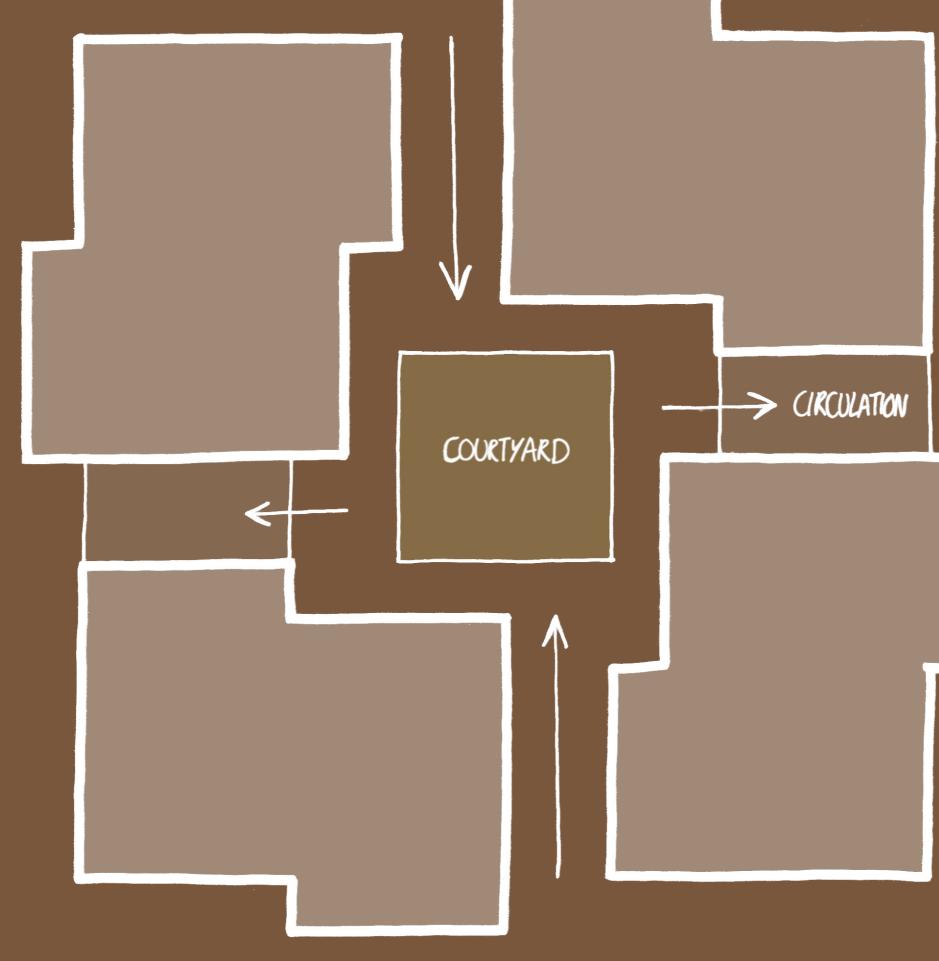

01 Courtyard

COURTYARD IS 6,4 × 6,4 m TO GIVE RESIDENTS A SENSE OF INTIMACY AND IBELONGING

MICROCLIMATE IS CREATED VIA ENCLOSURE OF BUILDING VOLUMES

LIC Colony Charles Correa

SETBACICS CREATING DIPFERENT HOUSING SIZES

GALLERIES AROUND THE COURTYARD STOP ABOVE FOURTH FLOOR -> ISENSE OF BELONGING DECREASES

<sup>02</sup> Setbacks

SETBACKS CREATING ACCESS GALLERES AROUND THE COURTYARD AND PRIVATE TERKACES/ VERANDAS ON THE CLUSTER PERIPHERY