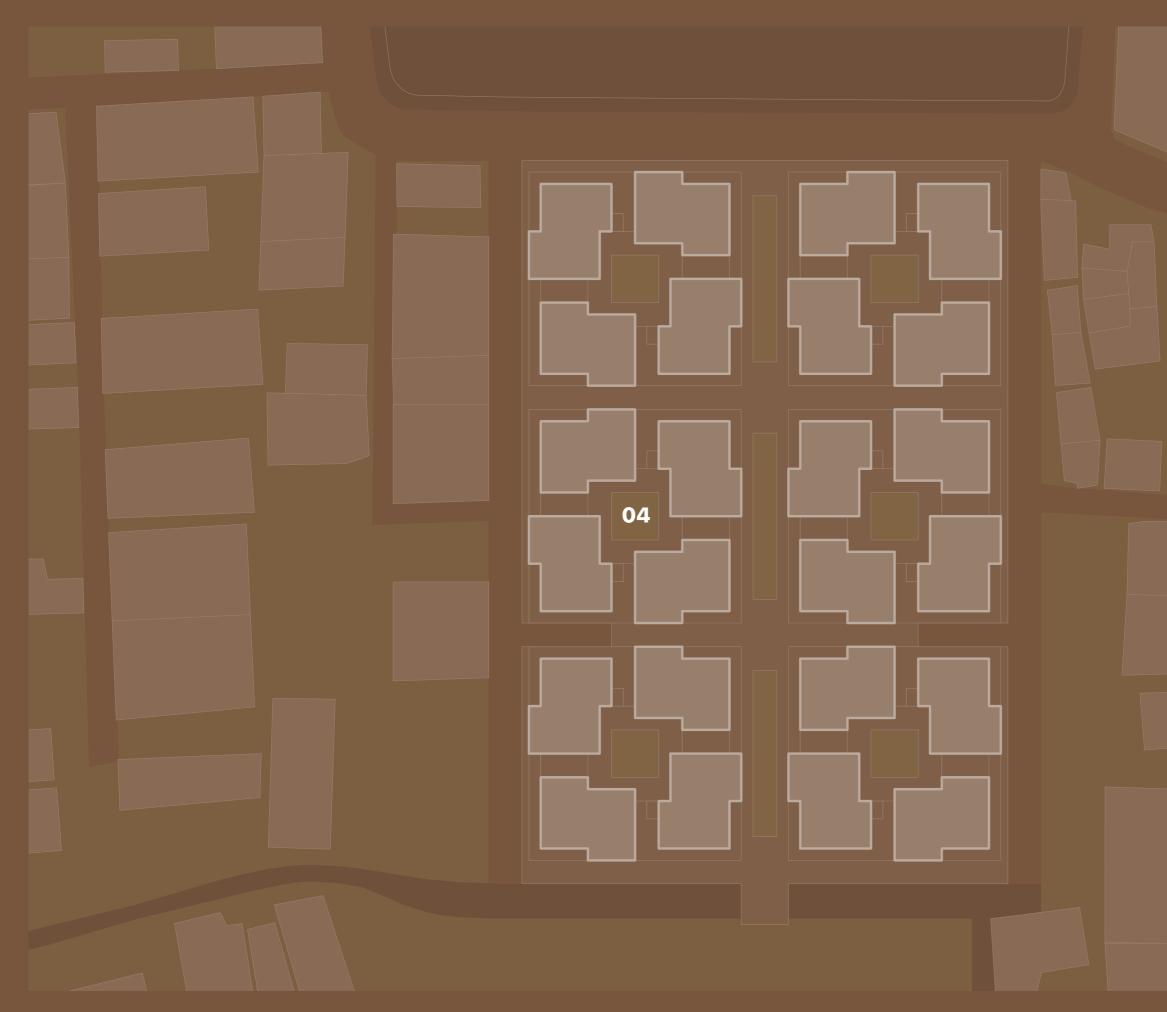

<sup>03</sup> Spine

CLUSTERS ARE REPLICATED SIX TIMES TO CREATE THE MASTERPLAN FOR LALADIGHI

9,6 M WIDE STREET FROM NORTH TO SOUTH IS INTRODUCED TO FUNCTION AS THE MAIN PUBLIC SPINE

# 03 Cluster

**GF** Low income + commercial

1F Low income

2F Middle income

**4F** High income

**GF** Low income + commercial

**3F** Middle income + high income

1F Low income

# 2F Middle income

**4F** High income

**5F** High income