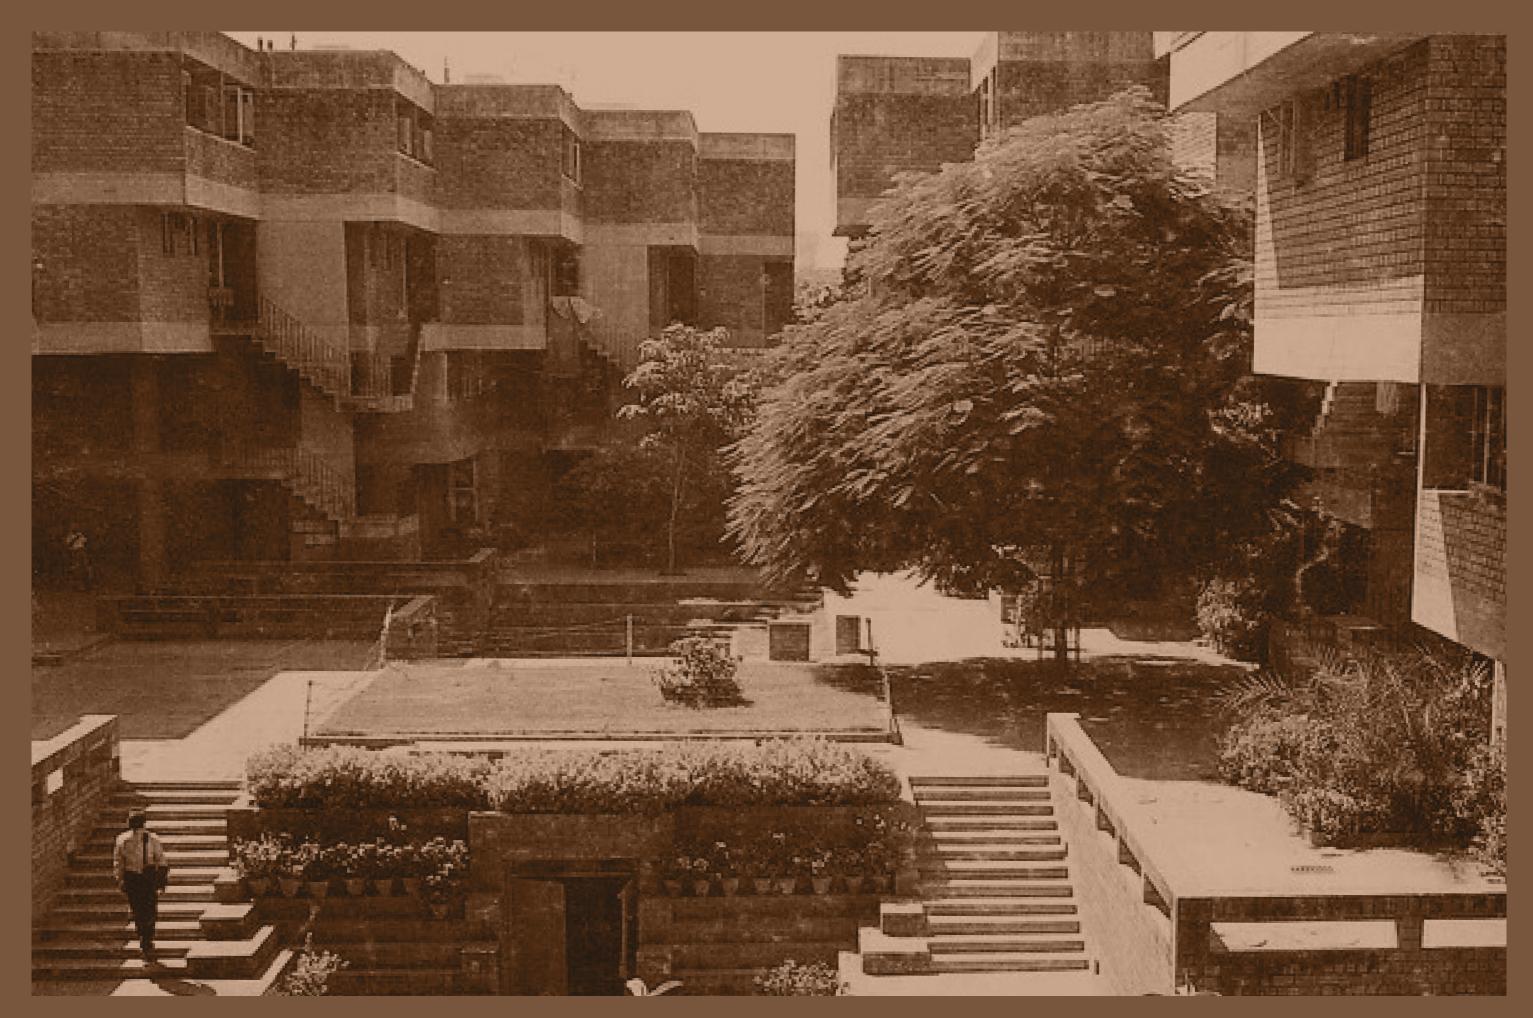

# 01 Concept

Hierarchy of Spaces Charles Correa

Belapur Housing Charles Correa

Belapur Housing Courtyard

FOUR BLOCKS ARE DETACHED TO ALLOW FLOWS AND VENTILATION

ELEVATORS AND STAIRS ARE DIRECTLY ACCESSIBLE FROM COURTYARD -> MIDDLE AND HIGH INCOME GROUPS

01 Courtyard

COURTYARD IS 6,4 × 6,4 m TO GIVE RESIDENTS A SENSE OF INTIMACY AND IBELONGING

MICROCLIMATE IS CREATED VIA ENCLOSURE OF BUILDING VOLUMES

LIC Colony Charles Correa

SETBACICS CREATING DIPFERENT HOUSING SIZES