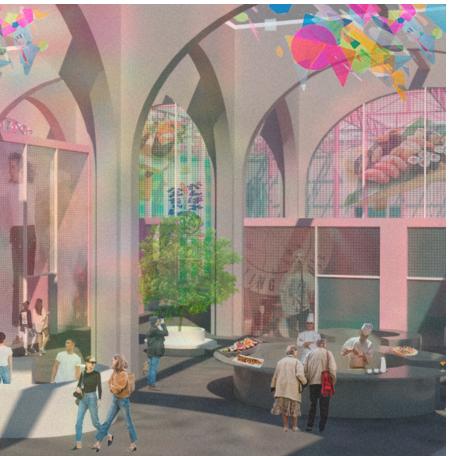

Green Roof























20 30 m



Ń



**Climatic Scheme** Summer

> Green roof and trees in open square act as insulation for the building, reducing the energy required for heating. Heated air is supplied mainly through air ducts in the ceiling, partly through floor air diffusers. Floor heating system is also used. With the ventilation duct, the arrangement of windows and doors considering cross ventilation enables pleasant indoor air. Natural light inflow through skylights. Energy is produced through solar panels and rainwater is reused.







**Circularity & Sustainability Concept** 



Second Basement Floor Scale 1 : 600

**Parking Capacity: 386** 

Structure





Building Facade Scale 1 : 300





0 10 20 30 m



| Ми | sic Hall       | Musician          | Program & Event             | Support