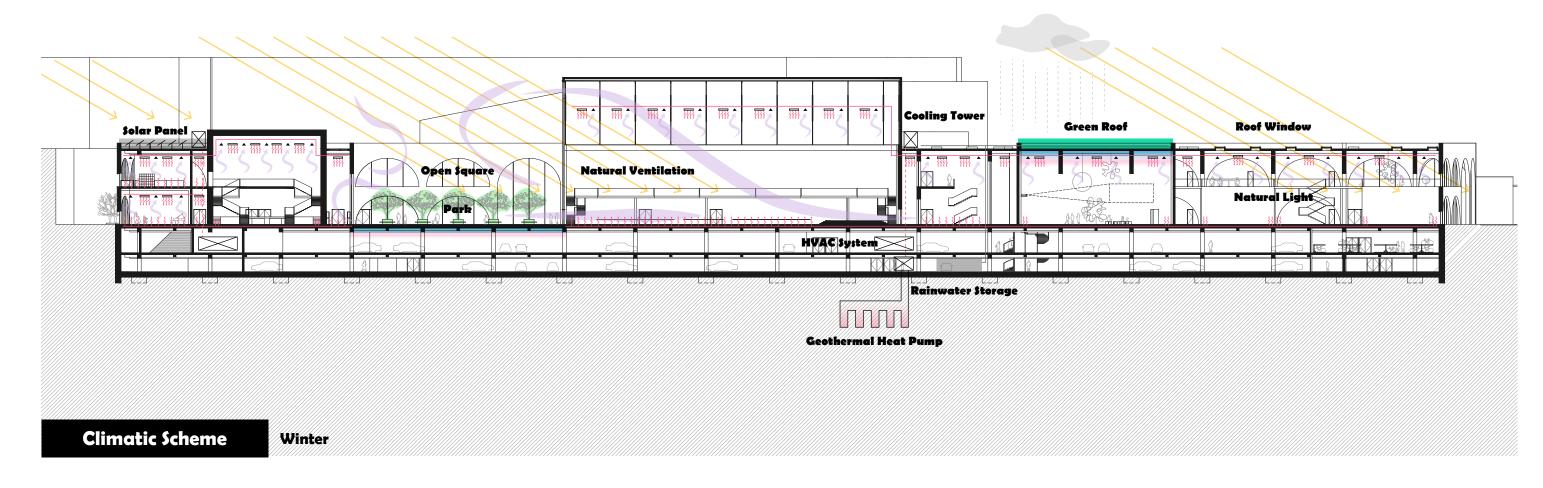

Green Roof

20 30 m

Ń

**Climatic Scheme** Summer

> Green roof and trees in open square act as insulation for the building, reducing the energy required for heating. Heated air is supplied mainly through air ducts in the ceiling, partly through floor air diffusers. Floor heating system is also used. With the ventilation duct, the arrangement of windows and doors considering cross ventilation enables pleasant indoor air. Natural light inflow through skylights. Energy is produced through solar panels and rainwater is reused.