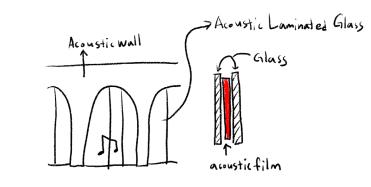

Green Roof

20 30 m

Ń

**Climatic Scheme** Summer

> Green roof and trees in open square act as insulation for the building, reducing the energy required for heating. Heated air is supplied mainly through air ducts in the ceiling, partly through floor air diffusers. Floor heating system is also used. With the ventilation duct, the arrangement of windows and doors considering cross ventilation enables pleasant indoor air. Natural light inflow through skylights. Energy is produced through solar panels and rainwater is reused.