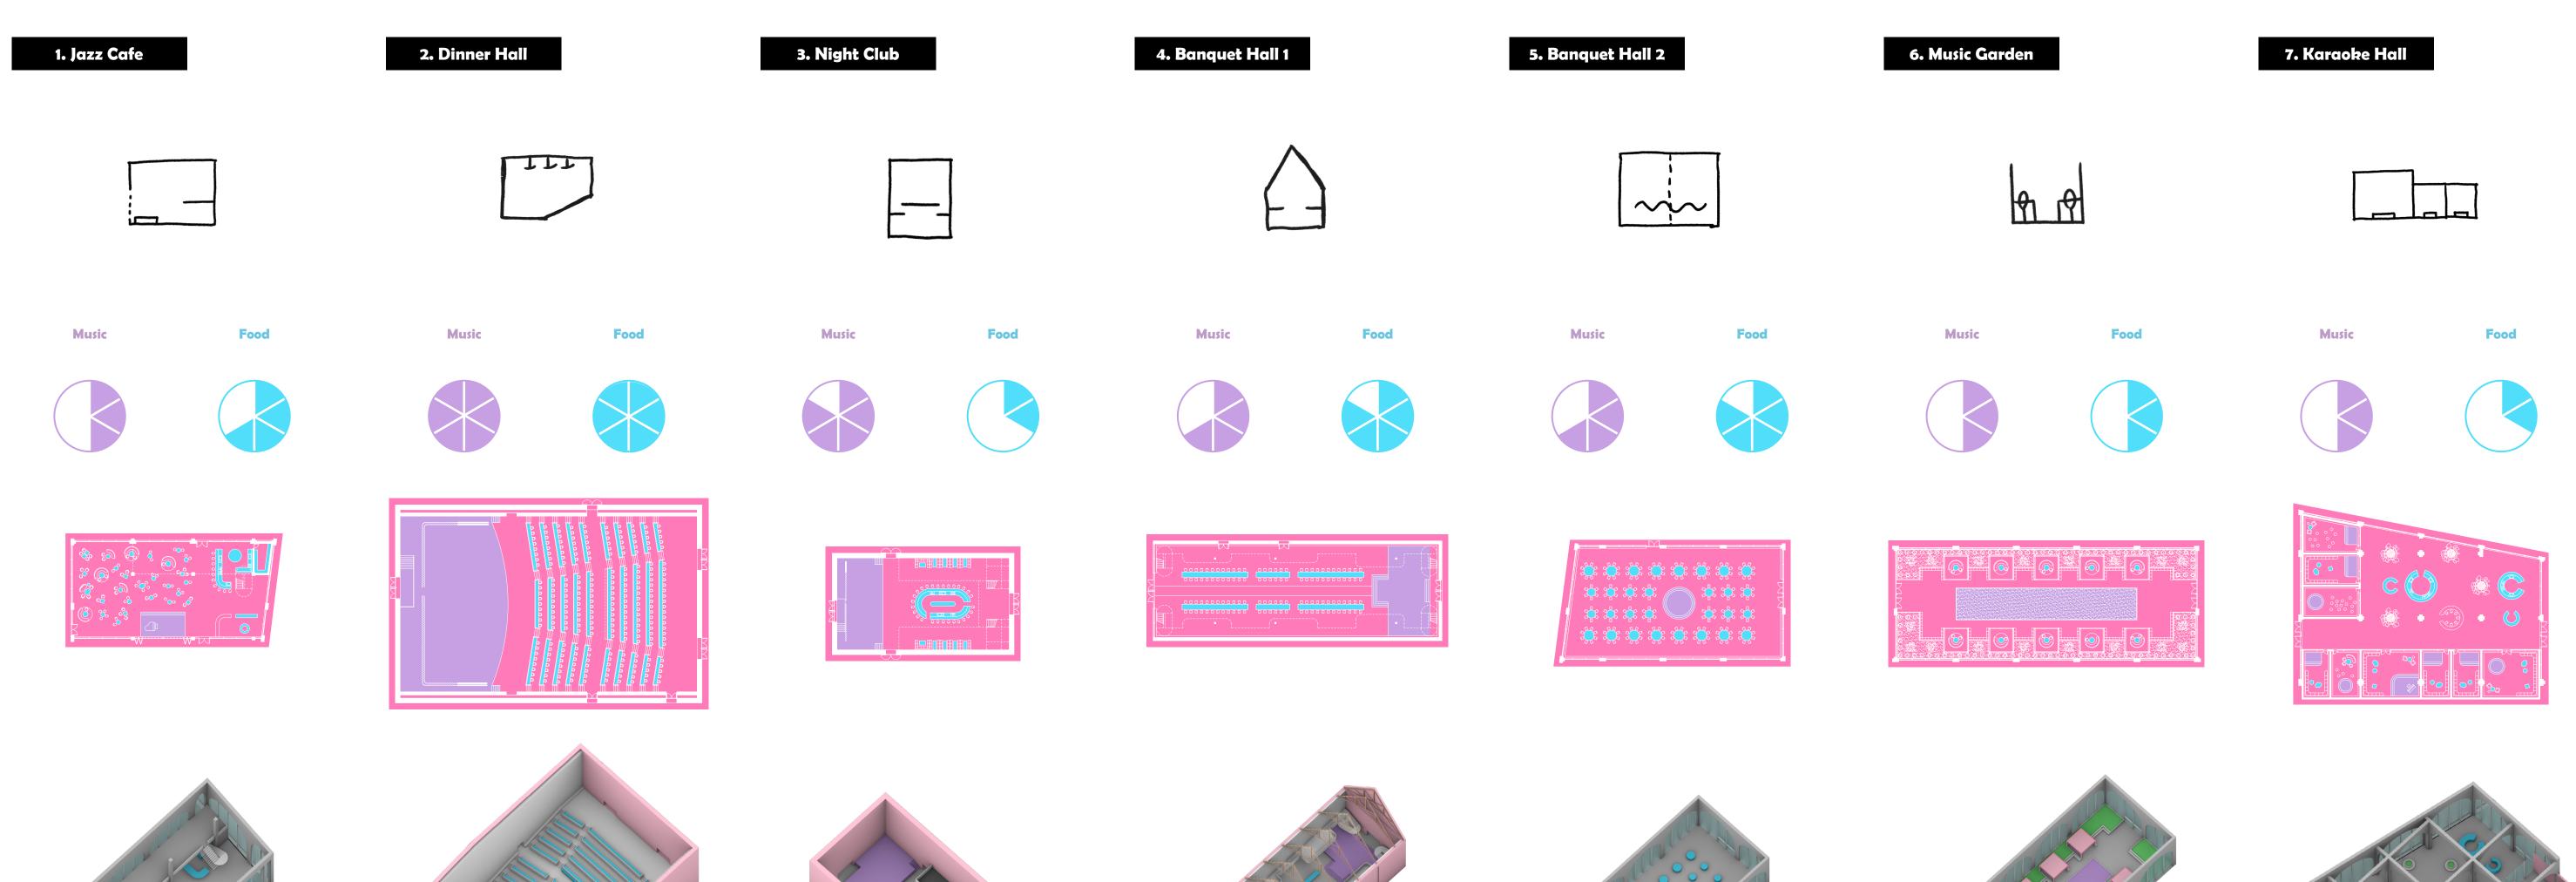

**Circularity & Sustainability Concept** 

Second Basement Floor Scale 1 : 600

**Parking Capacity: 386** 

Structure

Building Facade Scale 1 : 300

0 10 20 30 m

| Ми | sic Hall       | Musician          | Program & Event             | Support                       |
|----|----------------|-------------------|-----------------------------|-------------------------------|
| 1. | Jazz Cafe      | 8. Dressing Room  | 13. Square                  | 19. Office                    |
| 2. | Dinner Hall    | 9. Practice Room  | 14. Foyer                   | 20. Staff Room                |
| з. | Night Club     | Food              | 15. Rental Recording Studio | 21. Loading Area              |
| 4. | Banquet Hall 1 | 10. Main Kitchen  | 16. Exhibition Hall         | 22. Car Park                  |
| 5. | Banquet Hall 2 | 11. Food Court    | 17. Workshop Room           | 23. Bicycle Park              |
| 6. | Music Garden   | Farm              | 18. Music Shop              | 24. Restroom                  |
| 7. | Karaoke Hall   | 12. Vertical Farm |                             | 25. Maintenance and Operation |