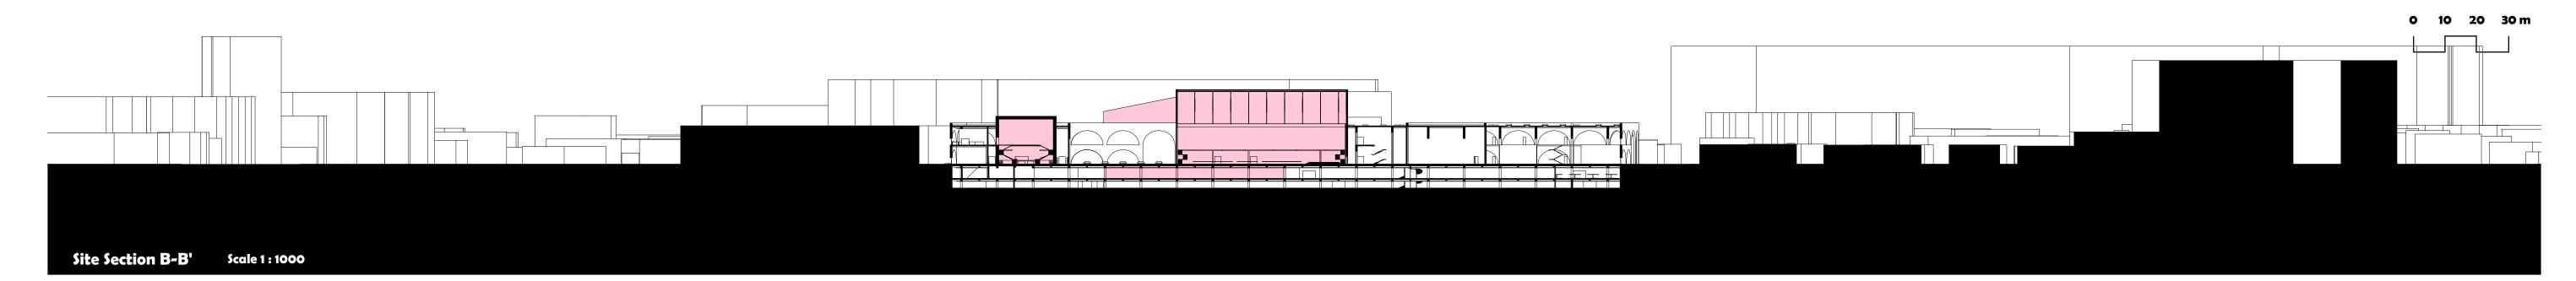

**Circularity & Sustainability Concept** 

Second Basement Floor Scale 1 : 600

**Parking Capacity: 386** 

Structure

Building Facade Scale 1 : 300

0 10 20 30 m

| Ми | sic Hall       | Musician          | Program & Event             | Support                       |
|----|----------------|-------------------|-----------------------------|-------------------------------|
| 1. | Jazz Cafe      | 8. Dressing Room  | 13. Square                  | 19. Office                    |
| 2. | Dinner Hall    | 9. Practice Room  | 14. Foyer                   | 20. Staff Room                |
| з. | Night Club     | Food              | 15. Rental Recording Studio | 21. Loading Area              |
| 4. | Banquet Hall 1 | 10. Main Kitchen  | 16. Exhibition Hall         | 22. Car Park                  |
| 5. | Banquet Hall 2 | 11. Food Court    | 17. Workshop Room           | 23. Bicycle Park              |
| 6. | Music Garden   | Farm              | 18. Music Shop              | 24. Restroom                  |
| 7. | Karaoke Hall   | 12. Vertical Farm |                             | 25. Maintenance and Operation |