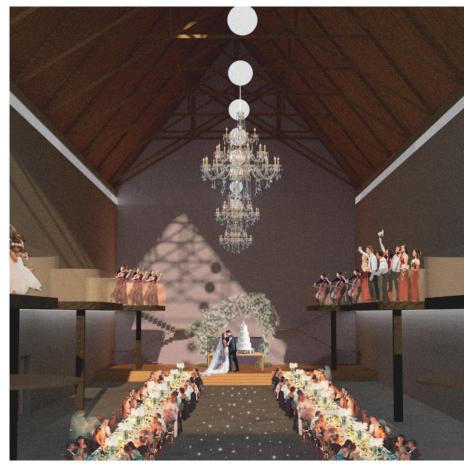

**Circularity & Sustainability Concept** 

Second Basement Floor Scale 1 : 600

**Parking Capacity: 386** 

Structure

Building Facade Scale 1 : 300

0 10 20 30 m

| Ми | sic Hall       | Musician          | Program & Event             | Support                       |
|----|----------------|-------------------|-----------------------------|-------------------------------|
| 1. | Jazz Cafe      | 8. Dressing Room  | 13. Square                  | 19. Office                    |
| 2. | Dinner Hall    | 9. Practice Room  | 14. Foyer                   | 20. Staff Room                |
| з. | Night Club     | Food              | 15. Rental Recording Studio | 21. Loading Area              |
| 4. | Banquet Hall 1 | 10. Main Kitchen  | 16. Exhibition Hall         | 22. Car Park                  |
| 5. | Banquet Hall 2 | 11. Food Court    | 17. Workshop Room           | 23. Bicycle Park              |
| 6. | Music Garden   | Farm              | 18. Music Shop              | 24. Restroom                  |
| 7. | Karaoke Hall   | 12. Vertical Farm |                             | 25. Maintenance and Operation |