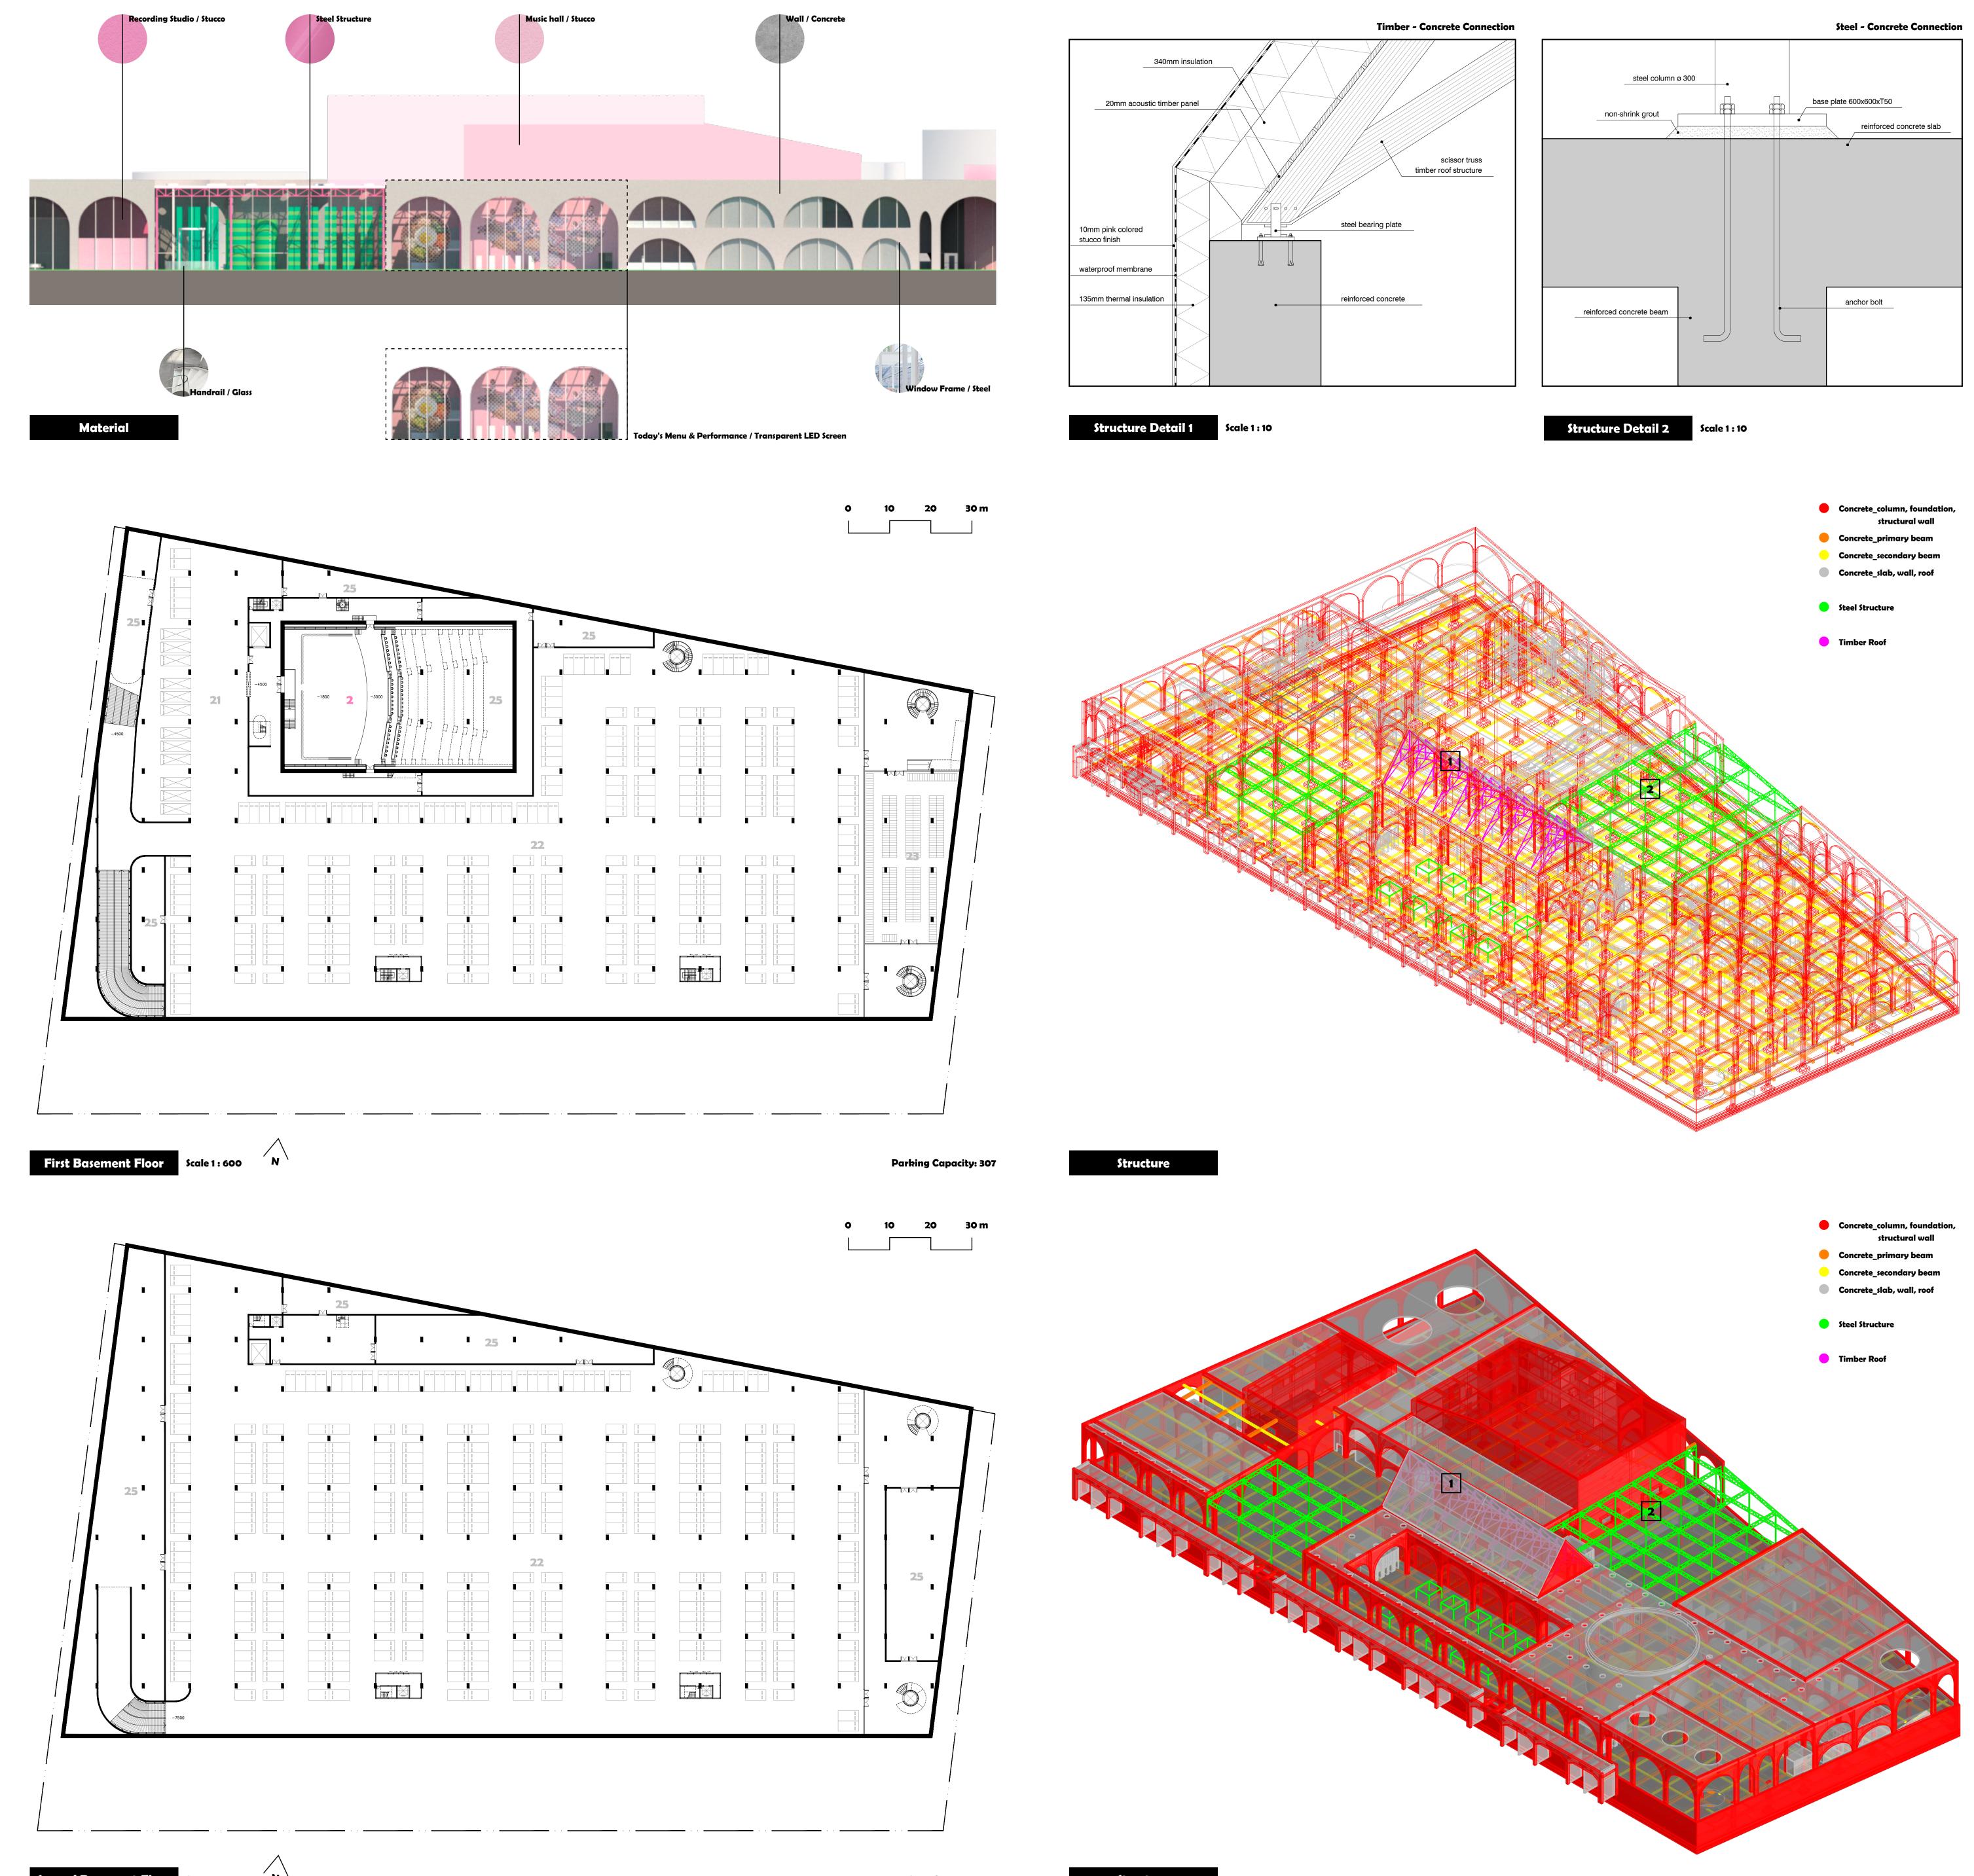

**Circularity & Sustainability Concept** 

Second Basement Floor Scale 1 : 600

**Parking Capacity: 386** 

Structure

Building Facade Scale 1 : 300

0 10 20 30 m

| Ми | sic Hall       | Musician          | Program & Event             | Support                       |
|----|----------------|-------------------|-----------------------------|-------------------------------|
| 1. | Jazz Cafe      | 8. Dressing Room  | 13. Square                  | 19. Office                    |
| 2. | Dinner Hall    | 9. Practice Room  | 14. Foyer                   | 20. Staff Room                |
| з. | Night Club     | Food              | 15. Rental Recording Studio | 21. Loading Area              |
| 4. | Banquet Hall 1 | 10. Main Kitchen  | 16. Exhibition Hall         | 22. Car Park                  |
| 5. | Banquet Hall 2 | 11. Food Court    | 17. Workshop Room           | 23. Bicycle Park              |
| 6. | Music Garden   | Farm              | 18. Music Shop              | 24. Restroom                  |
| 7. | Karaoke Hall   | 12. Vertical Farm |                             | 25. Maintenance and Operation |

10 20 30 m

0

| 1<br>planting<br>filter layer<br>50mm drainage and reservoir layer<br><del>waterproof membrane</del><br>200mm thermal insulation<br>vapour control membrane<br>300mm reinforced concrete | 4<br>10mm concrete finish<br>140mm thermal insulation<br>450mm reinforced concrete<br>5<br>450mm lightweight concrete | 8<br>300mm lightweight concrete<br>9<br>10mm finish<br>50mm finishing lath mortar<br>heating pipe<br>50mm foamed concrete | 11<br>20mm acoustic pannel<br>580mm space<br>150mm sound-absorbing material<br>600mm reinforced concrete<br>140mm insulation<br>10mm pink colored stucco finish |  |  |            | 2100       |
|------------------------------------------------------------------------------------------------------------------------------------------------------------------------------------------|-----------------------------------------------------------------------------------------------------------------------|---------------------------------------------------------------------------------------------------------------------------|-----------------------------------------------------------------------------------------------------------------------------------------------------------------|--|--|------------|------------|
| 2<br>separation profile<br>3<br>500mm-width gravel edge channel                                                                                                                          | 6<br>24mm (6+A12+6) double glazing<br>7<br>20mm (10+10) heat-strengthened glass                                       | 40mm insulation<br>450mm reinforced concrete slab<br>10<br>floor air diffuser                                             |                                                                                                                                                                 |  |  |            | -2F -7500  |
|                                                                                                                                                                                          |                                                                                                                       |                                                                                                                           |                                                                                                                                                                 |  |  |            | 86         |
|                                                                                                                                                                                          |                                                                                                                       |                                                                                                                           |                                                                                                                                                                 |  |  | Foundation | 700<br>200 |
| Facade Fragment C-C'                                                                                                                                                                     | <br>1; 20                                                                                                             |                                                                                                                           |                                                                                                                                                                 |  |  |            |            |