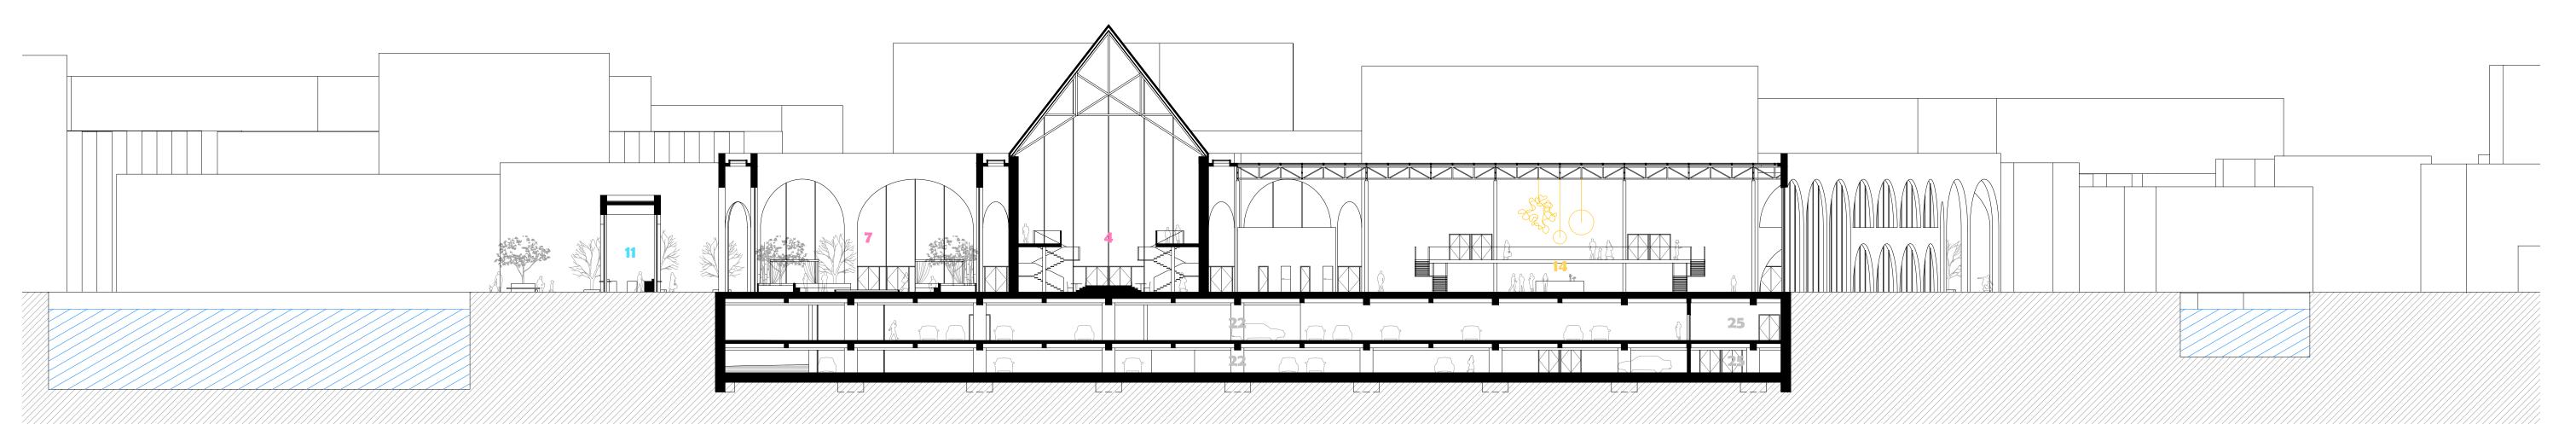

**Circularity & Sustainability Concept** 

Second Basement Floor Scale 1 : 600

**Parking Capacity: 386** 

Structure

Building Facade Scale 1 : 300

0 10 20 30 m

| Ми | sic Hall       | Musician          | Program & Event             | Support                       |
|----|----------------|-------------------|-----------------------------|-------------------------------|
| 1. | Jazz Cafe      | 8. Dressing Room  | 13. Square                  | 19. Office                    |
| 2. | Dinner Hall    | 9. Practice Room  | 14. Foyer                   | 20. Staff Room                |
| з. | Night Club     | Food              | 15. Rental Recording Studio | 21. Loading Area              |
| 4. | Banquet Hall 1 | 10. Main Kitchen  | 16. Exhibition Hall         | 22. Car Park                  |
| 5. | Banquet Hall 2 | 11. Food Court    | 17. Workshop Room           | 23. Bicycle Park              |
| 6. | Music Garden   | Farm              | 18. Music Shop              | 24. Restroom                  |
| 7. | Karaoke Hall   | 12. Vertical Farm |                             | 25. Maintenance and Operation |