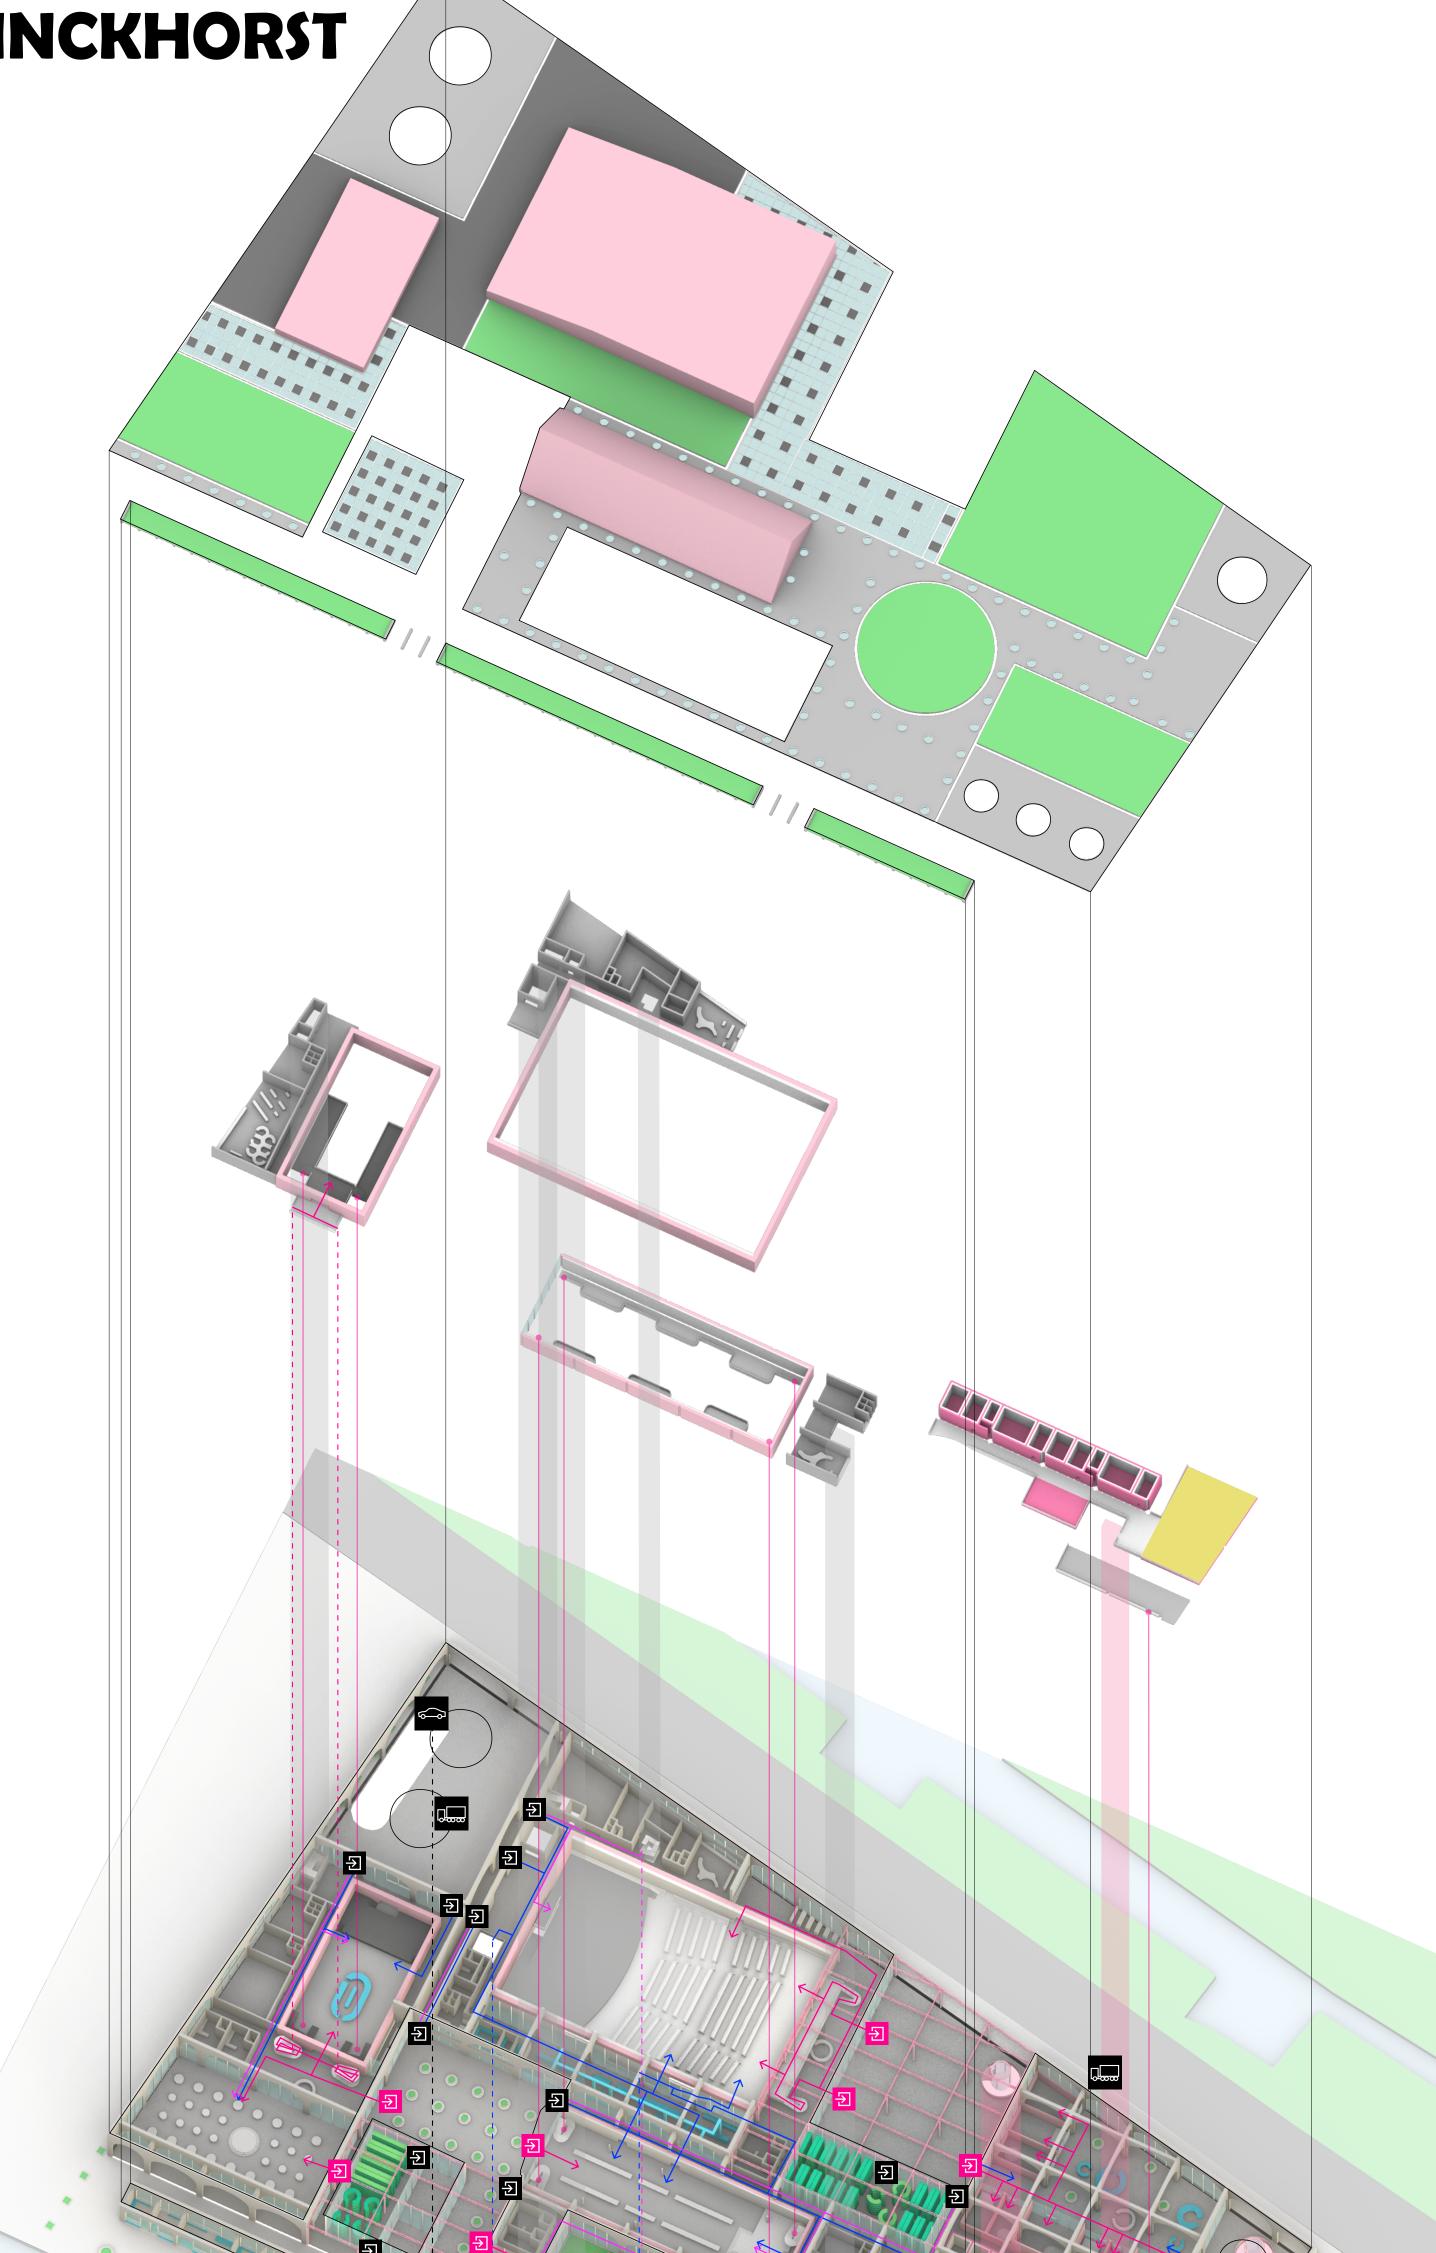

**Circularity & Sustainability Concept** 

Second Basement Floor Scale 1 : 600

**Parking Capacity: 386** 

Structure

Building Facade Scale 1 : 300

0 10 20 30 m

| Ми | sic Hall       | Musician          | Program & Event             | Support                       |
|----|----------------|-------------------|-----------------------------|-------------------------------|
| 1. | Jazz Cafe      | 8. Dressing Room  | 13. Square                  | 19. Office                    |
| 2. | Dinner Hall    | 9. Practice Room  | 14. Foyer                   | 20. Staff Room                |
| з. | Night Club     | Food              | 15. Rental Recording Studio | 21. Loading Area              |
| 4. | Banquet Hall 1 | 10. Main Kitchen  | 16. Exhibition Hall         | 22. Car Park                  |
| 5. | Banquet Hall 2 | 11. Food Court    | 17. Workshop Room           | 23. Bicycle Park              |
| 6. | Music Garden   | Farm              | 18. Music Shop              | 24. Restroom                  |
| 7. | Karaoke Hall   | 12. Vertical Farm |                             | 25. Maintenance and Operation |