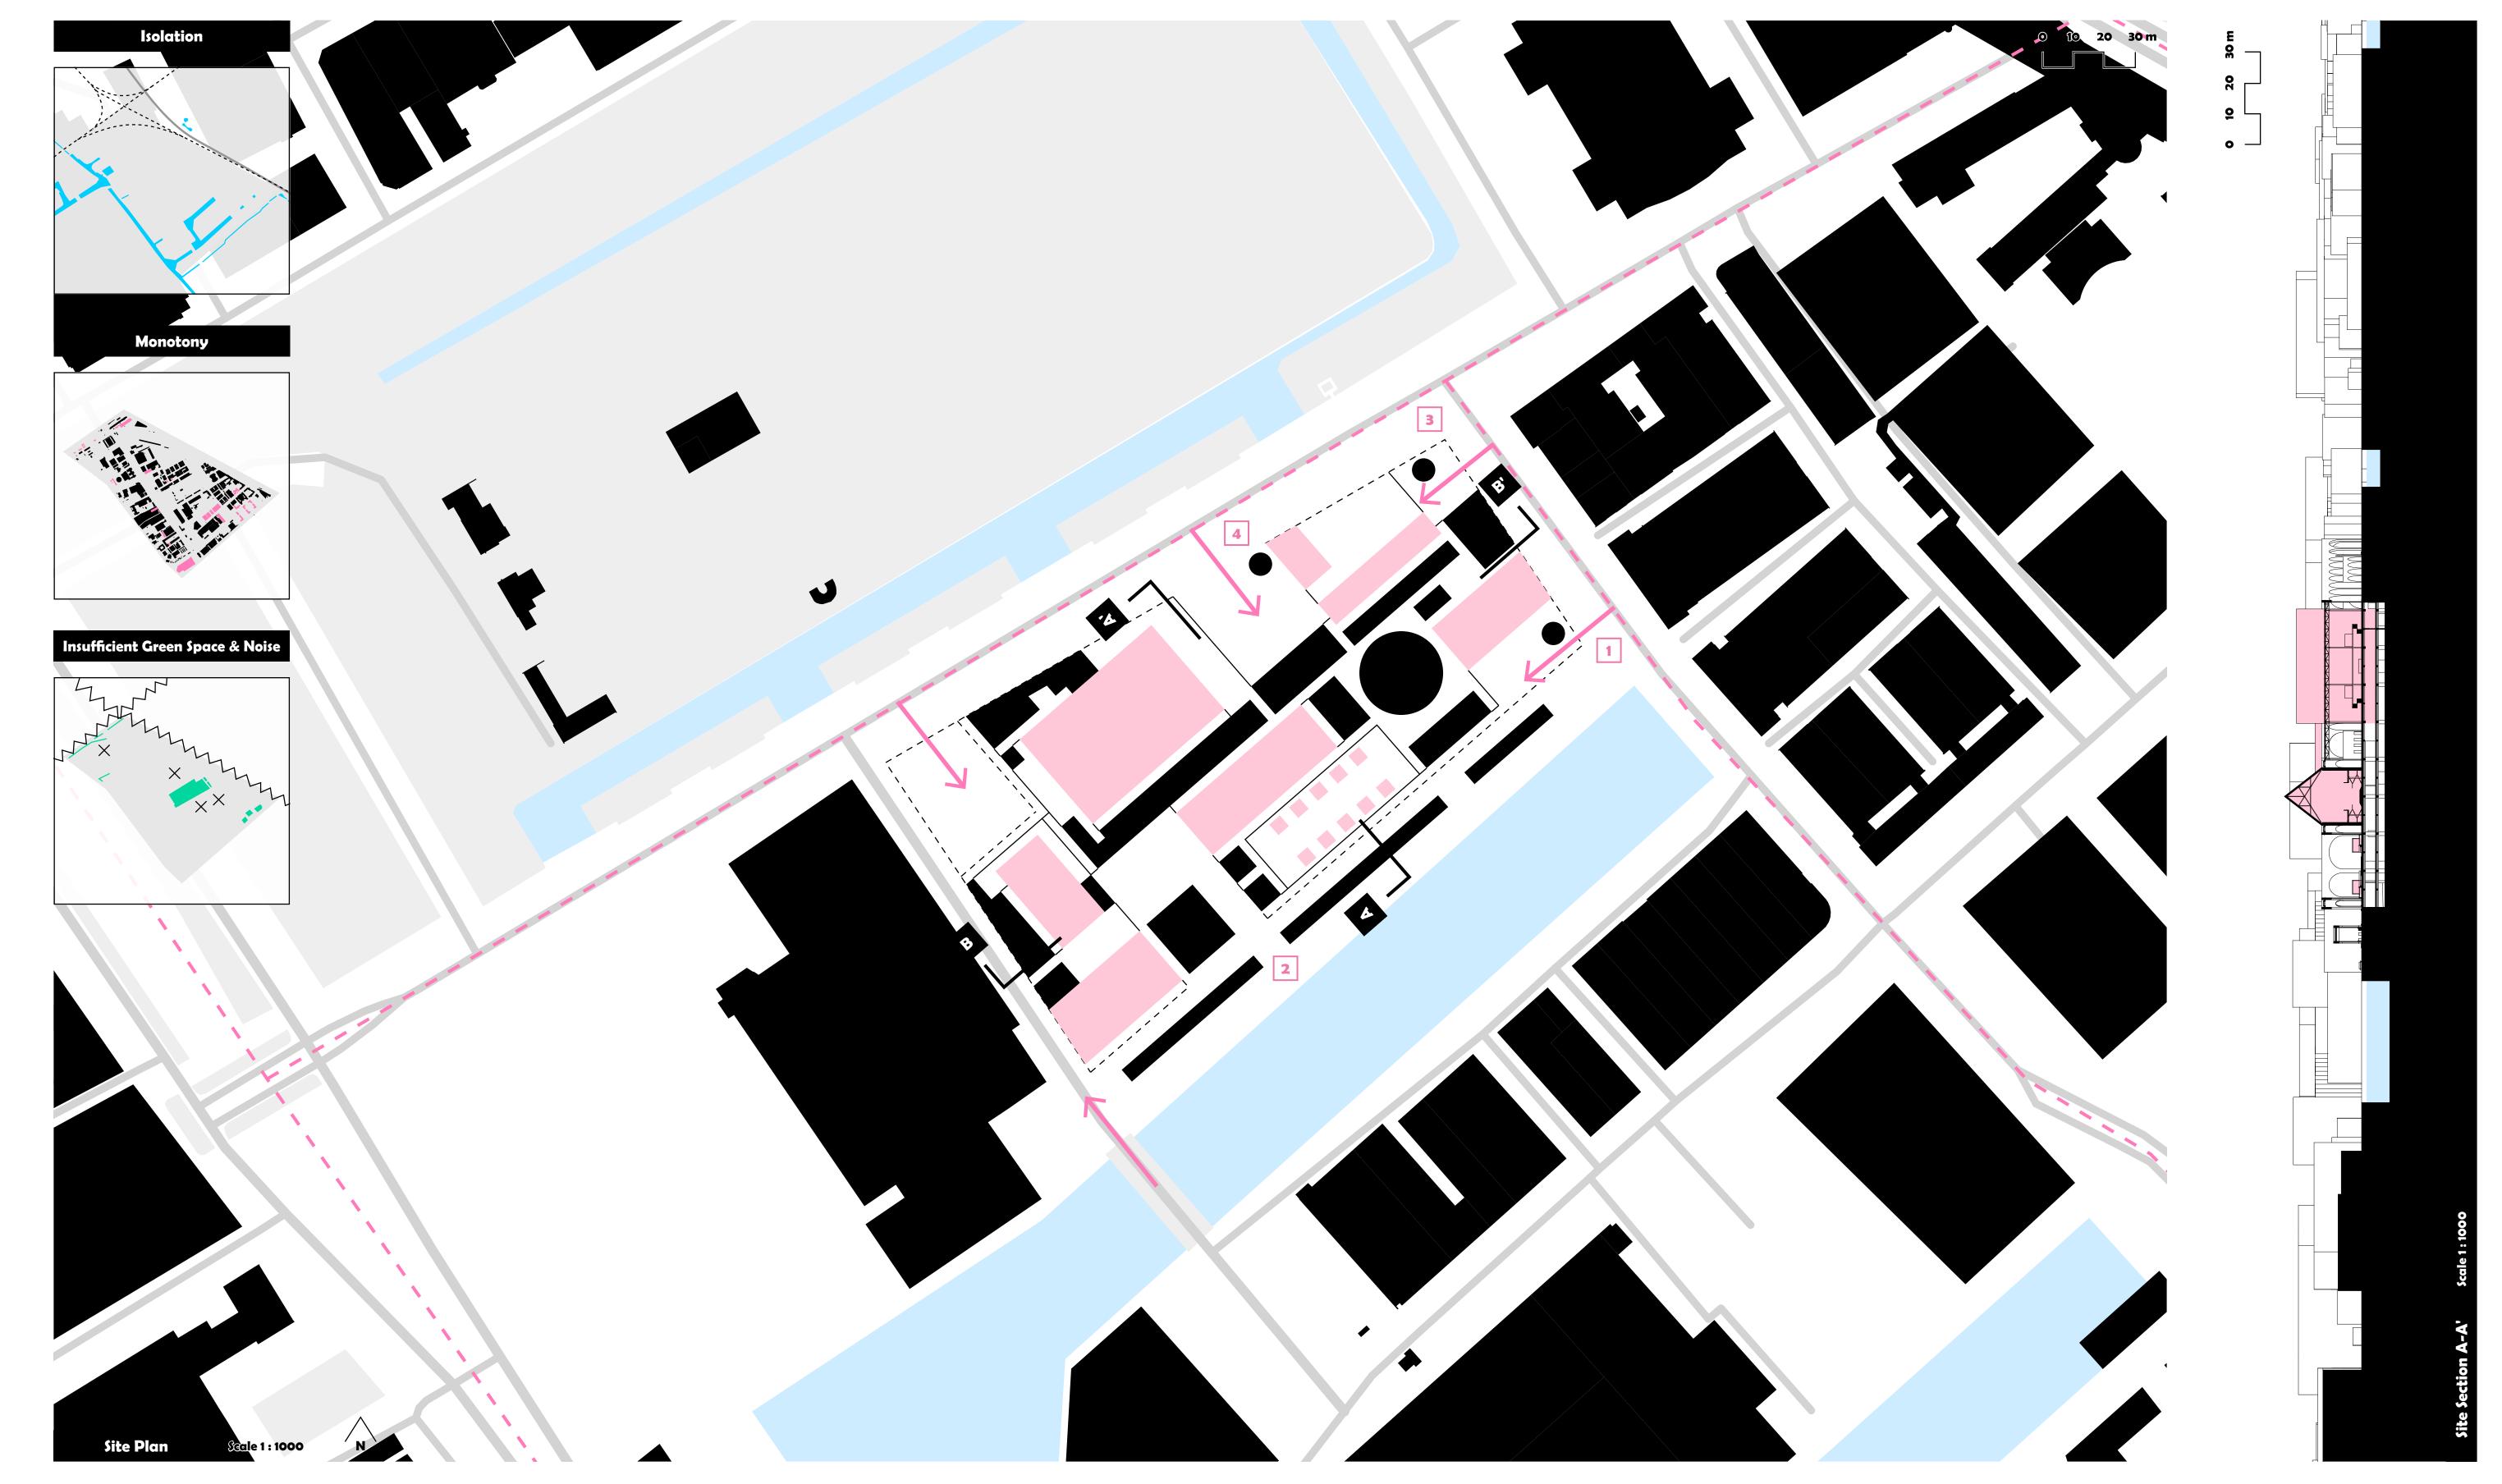

**Circularity & Sustainability Concept** 

Second Basement Floor Scale 1 : 600

**Parking Capacity: 386** 

Structure

Building Facade Scale 1 : 300

0 10 20 30 m

| Ми | sic Hall       | Musician          | Program & Event             | Support                       |
|----|----------------|-------------------|-----------------------------|-------------------------------|
| 1. | Jazz Cafe      | 8. Dressing Room  | 13. Square                  | 19. Office                    |
| 2. | Dinner Hall    | 9. Practice Room  | 14. Foyer                   | 20. Staff Room                |
| з. | Night Club     | Food              | 15. Rental Recording Studio | 21. Loading Area              |
| 4. | Banquet Hall 1 | 10. Main Kitchen  | 16. Exhibition Hall         | 22. Car Park                  |
| 5. | Banquet Hall 2 | 11. Food Court    | 17. Workshop Room           | 23. Bicycle Park              |
| 6. | Music Garden   | Farm              | 18. Music Shop              | 24. Restroom                  |
| 7. | Karaoke Hall   | 12. Vertical Farm |                             | 25. Maintenance and Operation |

**TASTY MUSIC VENUE FOR BINCKHORST** 