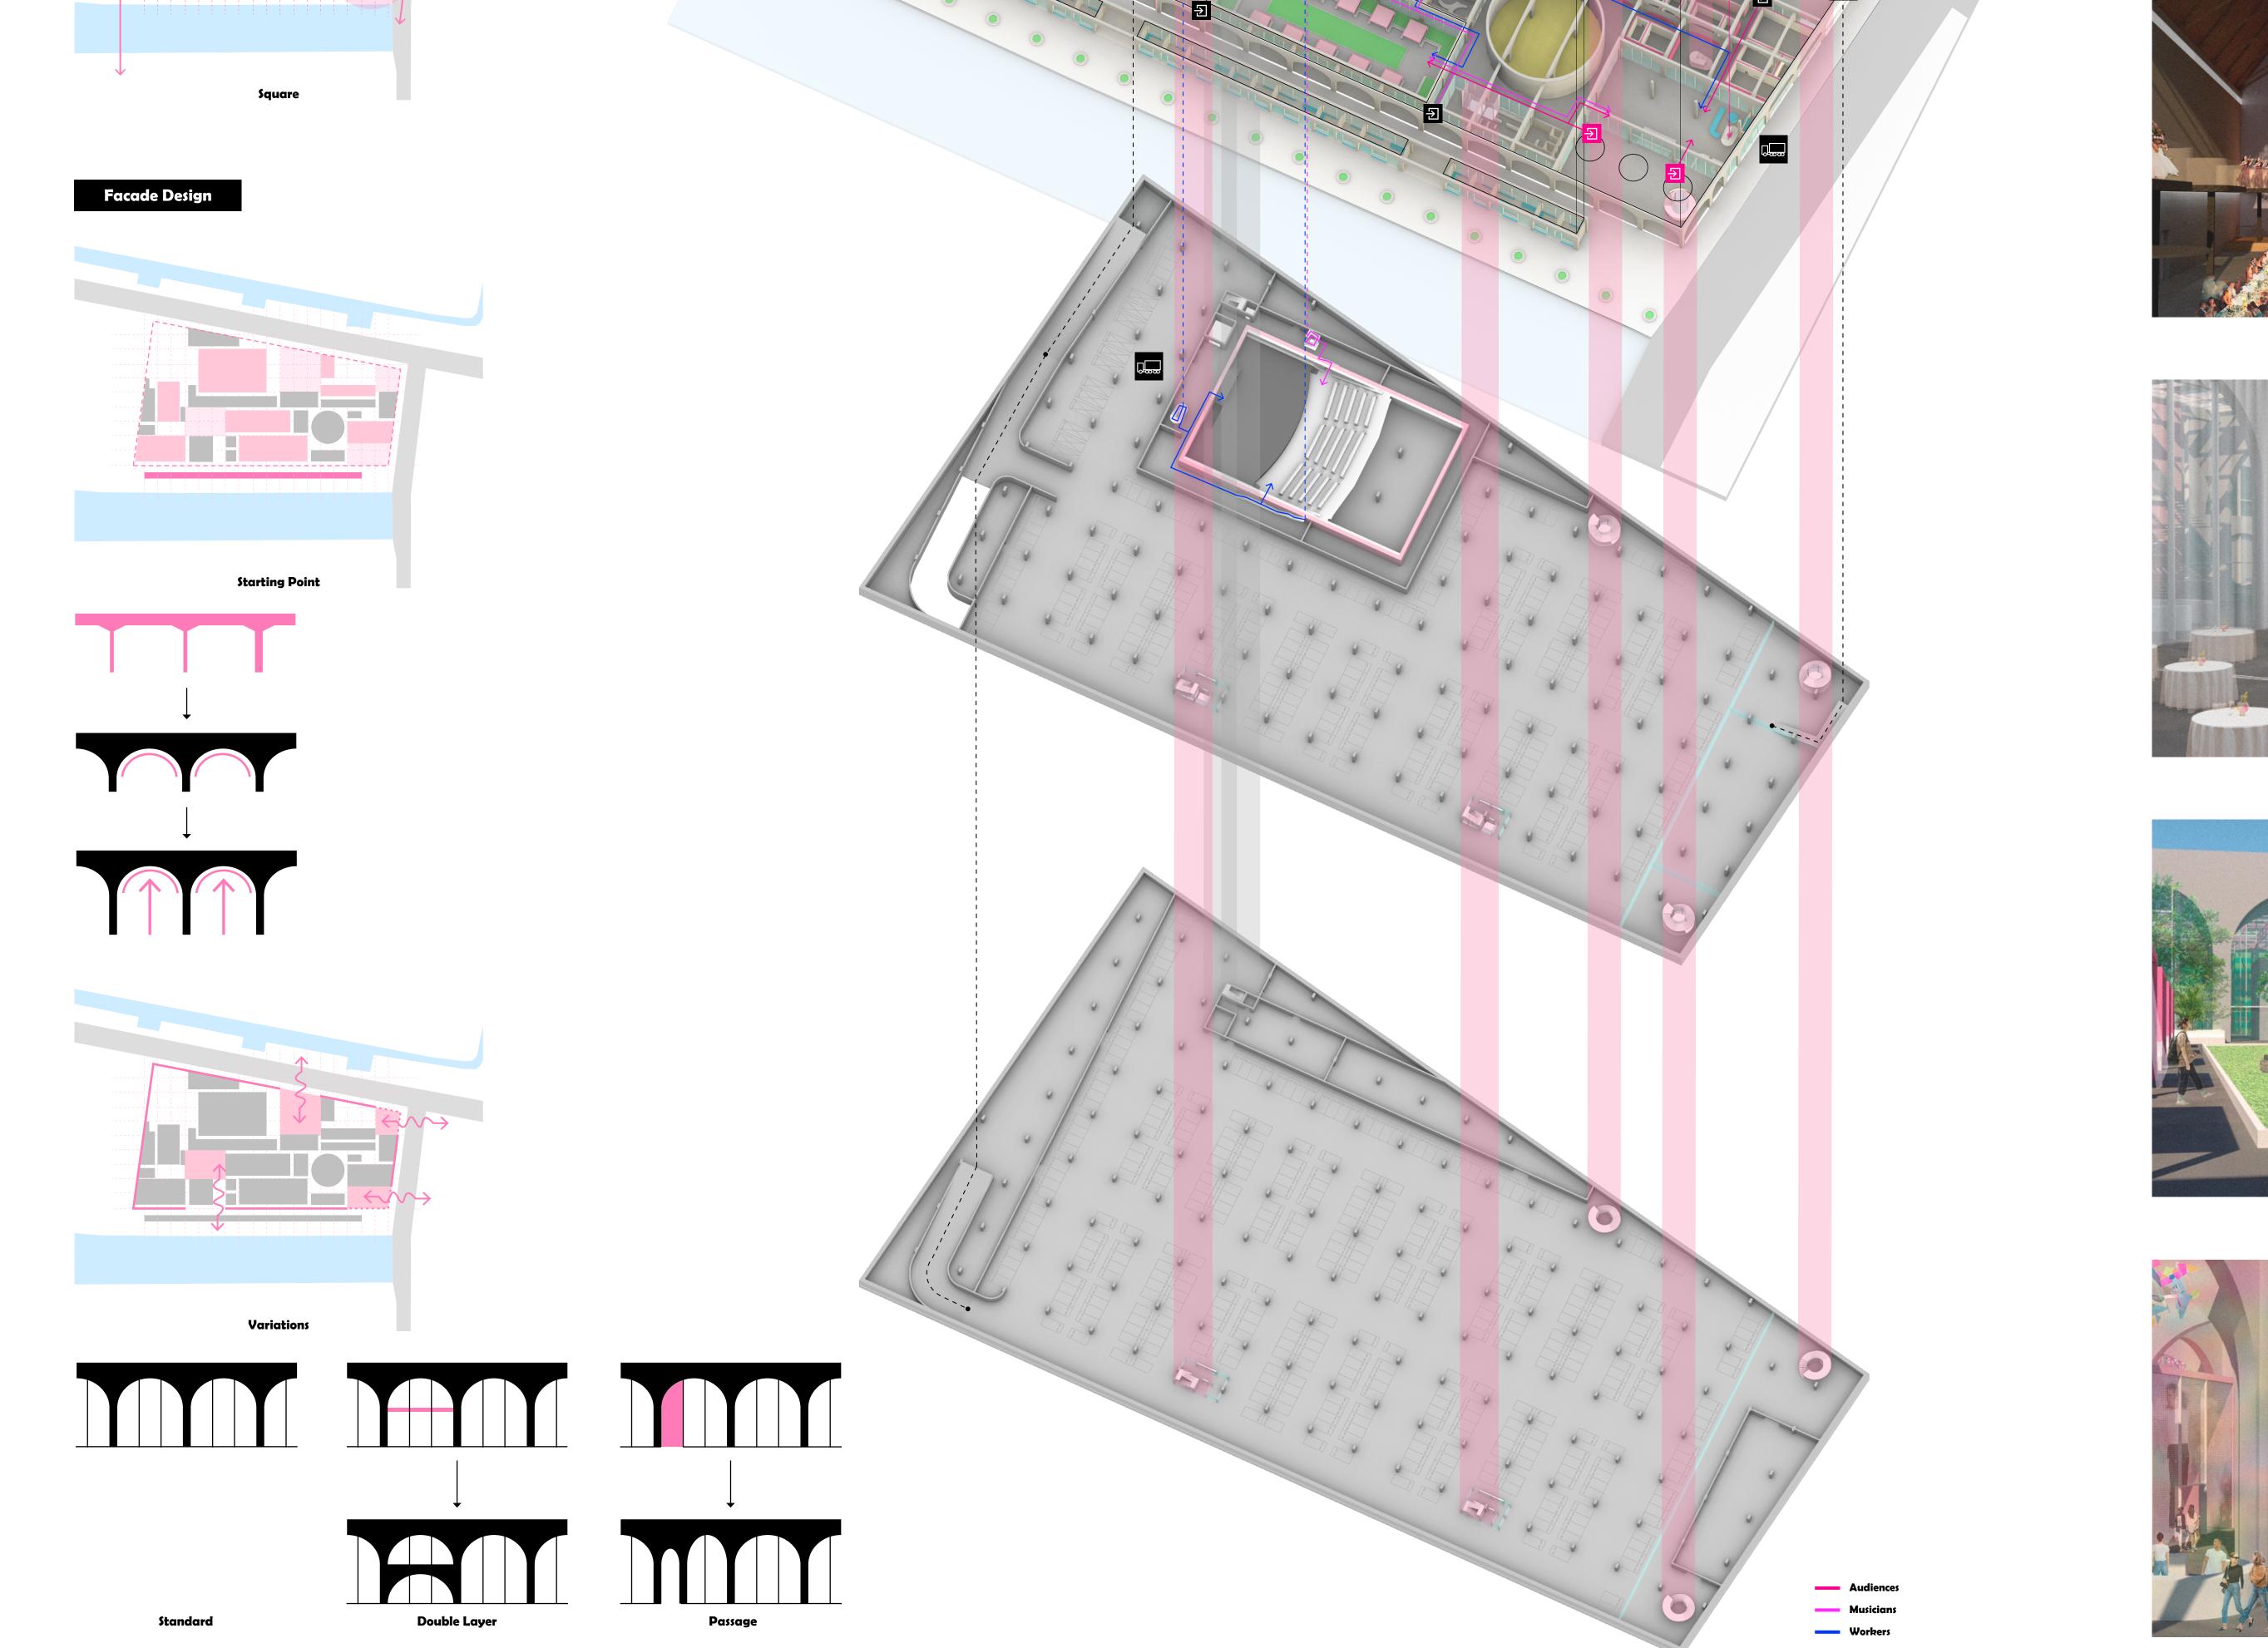

**Circularity & Sustainability Concept** 

Second Basement Floor Scale 1 : 600

**Parking Capacity: 386** 

Structure

Building Facade Scale 1 : 300

0 10 20 30 m

| Ми | sic Hall       | Musician          | Program & Event             | Support                       |
|----|----------------|-------------------|-----------------------------|-------------------------------|
| 1. | Jazz Cafe      | 8. Dressing Room  | 13. Square                  | 19. Office                    |
| 2. | Dinner Hall    | 9. Practice Room  | 14. Foyer                   | 20. Staff Room                |
| з. | Night Club     | Food              | 15. Rental Recording Studio | 21. Loading Area              |
| 4. | Banquet Hall 1 | 10. Main Kitchen  | 16. Exhibition Hall         | 22. Car Park                  |
| 5. | Banquet Hall 2 | 11. Food Court    | 17. Workshop Room           | 23. Bicycle Park              |
| 6. | Music Garden   | Farm              | 18. Music Shop              | 24. Restroom                  |
| 7. | Karaoke Hall   | 12. Vertical Farm |                             | 25. Maintenance and Operation |