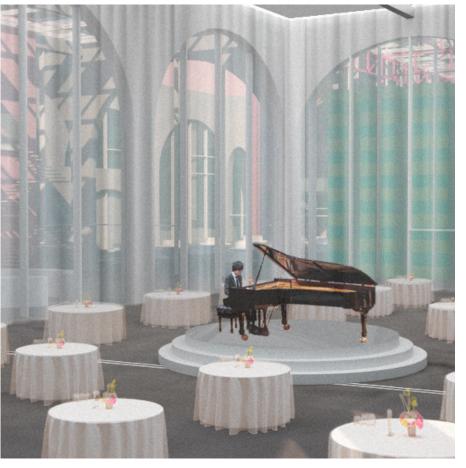

Green Roof























20 30 m



Ń



**Climatic Scheme** Summer

> Green roof and trees in open square act as insulation for the building, reducing the energy required for heating. Heated air is supplied mainly through air ducts in the ceiling, partly through floor air diffusers. Floor heating system is also used. With the ventilation duct, the arrangement of windows and doors considering cross ventilation enables pleasant indoor air. Natural light inflow through skylights. Energy is produced through solar panels and rainwater is reused.







**Circularity & Sustainability Concept** 



Second Basement Floor Scale 1 : 600

**Parking Capacity: 386** 

Structure





Building Facade Scale 1 : 300





0 10 20 30 m



| Ми | sic Hall       | Musician          | Program & Event             | Support