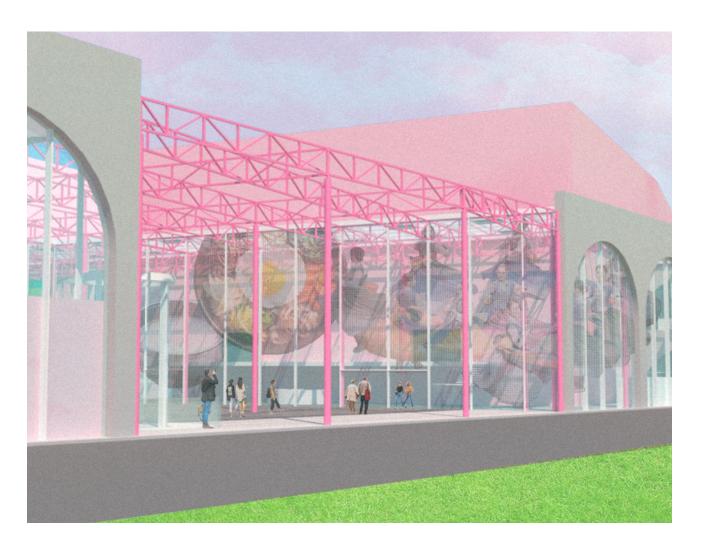

|  |  | Foundation | 700<br>200 |
| Facade Fragment C-C'                                                                                                                                                                     | <br>1; 20                                                                                                             |                                                                                                                           |                                                                                                                                                                 |  |  |            |            |

**TASTY MUSIC VENUE FOR BINCKHORST**