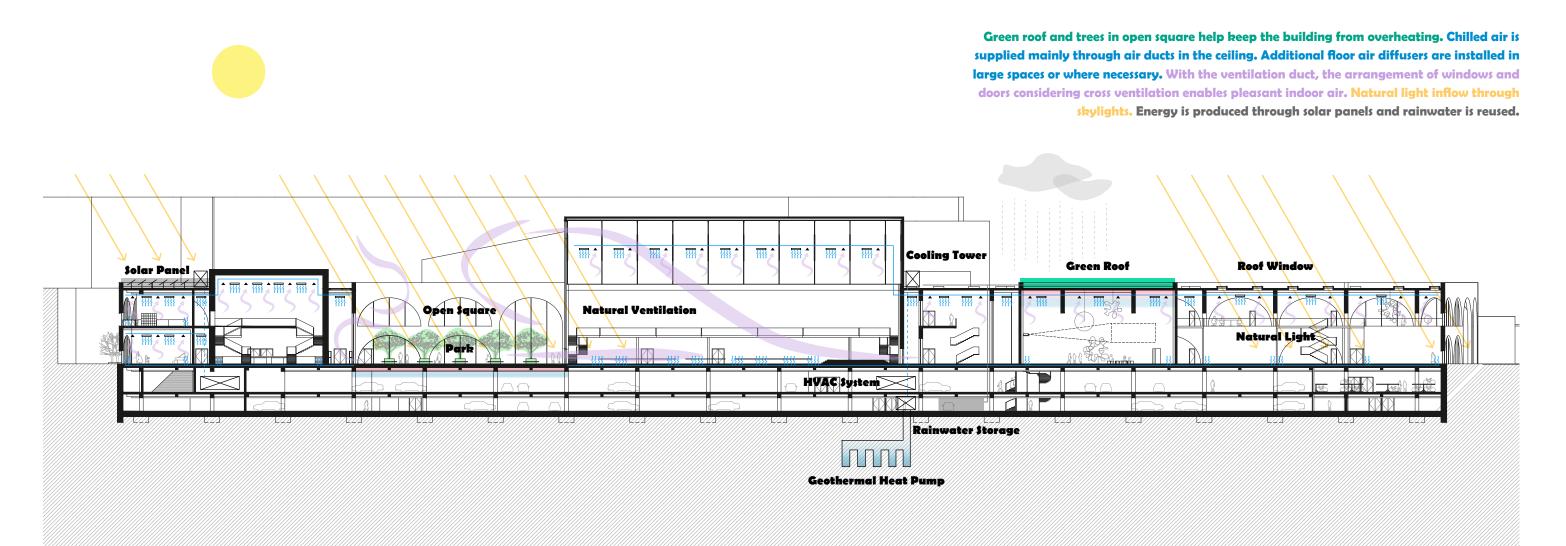

Green Roof

20 30 m

Ń

**Climatic Scheme** Summer

> Green roof and trees in open square act as insulation for the building, reducing the energy required for heating. Heated air is supplied mainly through air ducts in the ceiling, partly through floor air diffusers. Floor heating system is also used. With the ventilation duct, the arrangement of windows and doors considering cross ventilation enables pleasant indoor air. Natural light inflow through skylights. Energy is produced through solar panels and rainwater is reused.