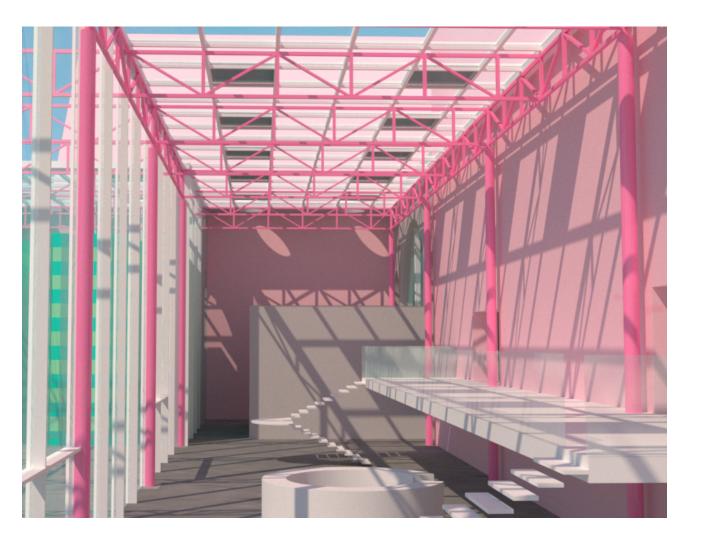

|  |  | Foundation | 700<br>200 |
| Facade Fragment C-C'                                                                                                                                                                     | <br>1; 20                                                                                                             |                                                                                                                           |                                                                                                                                                                 |  |  |            |            |

**TASTY MUSIC VENUE FOR BINCKHORST**