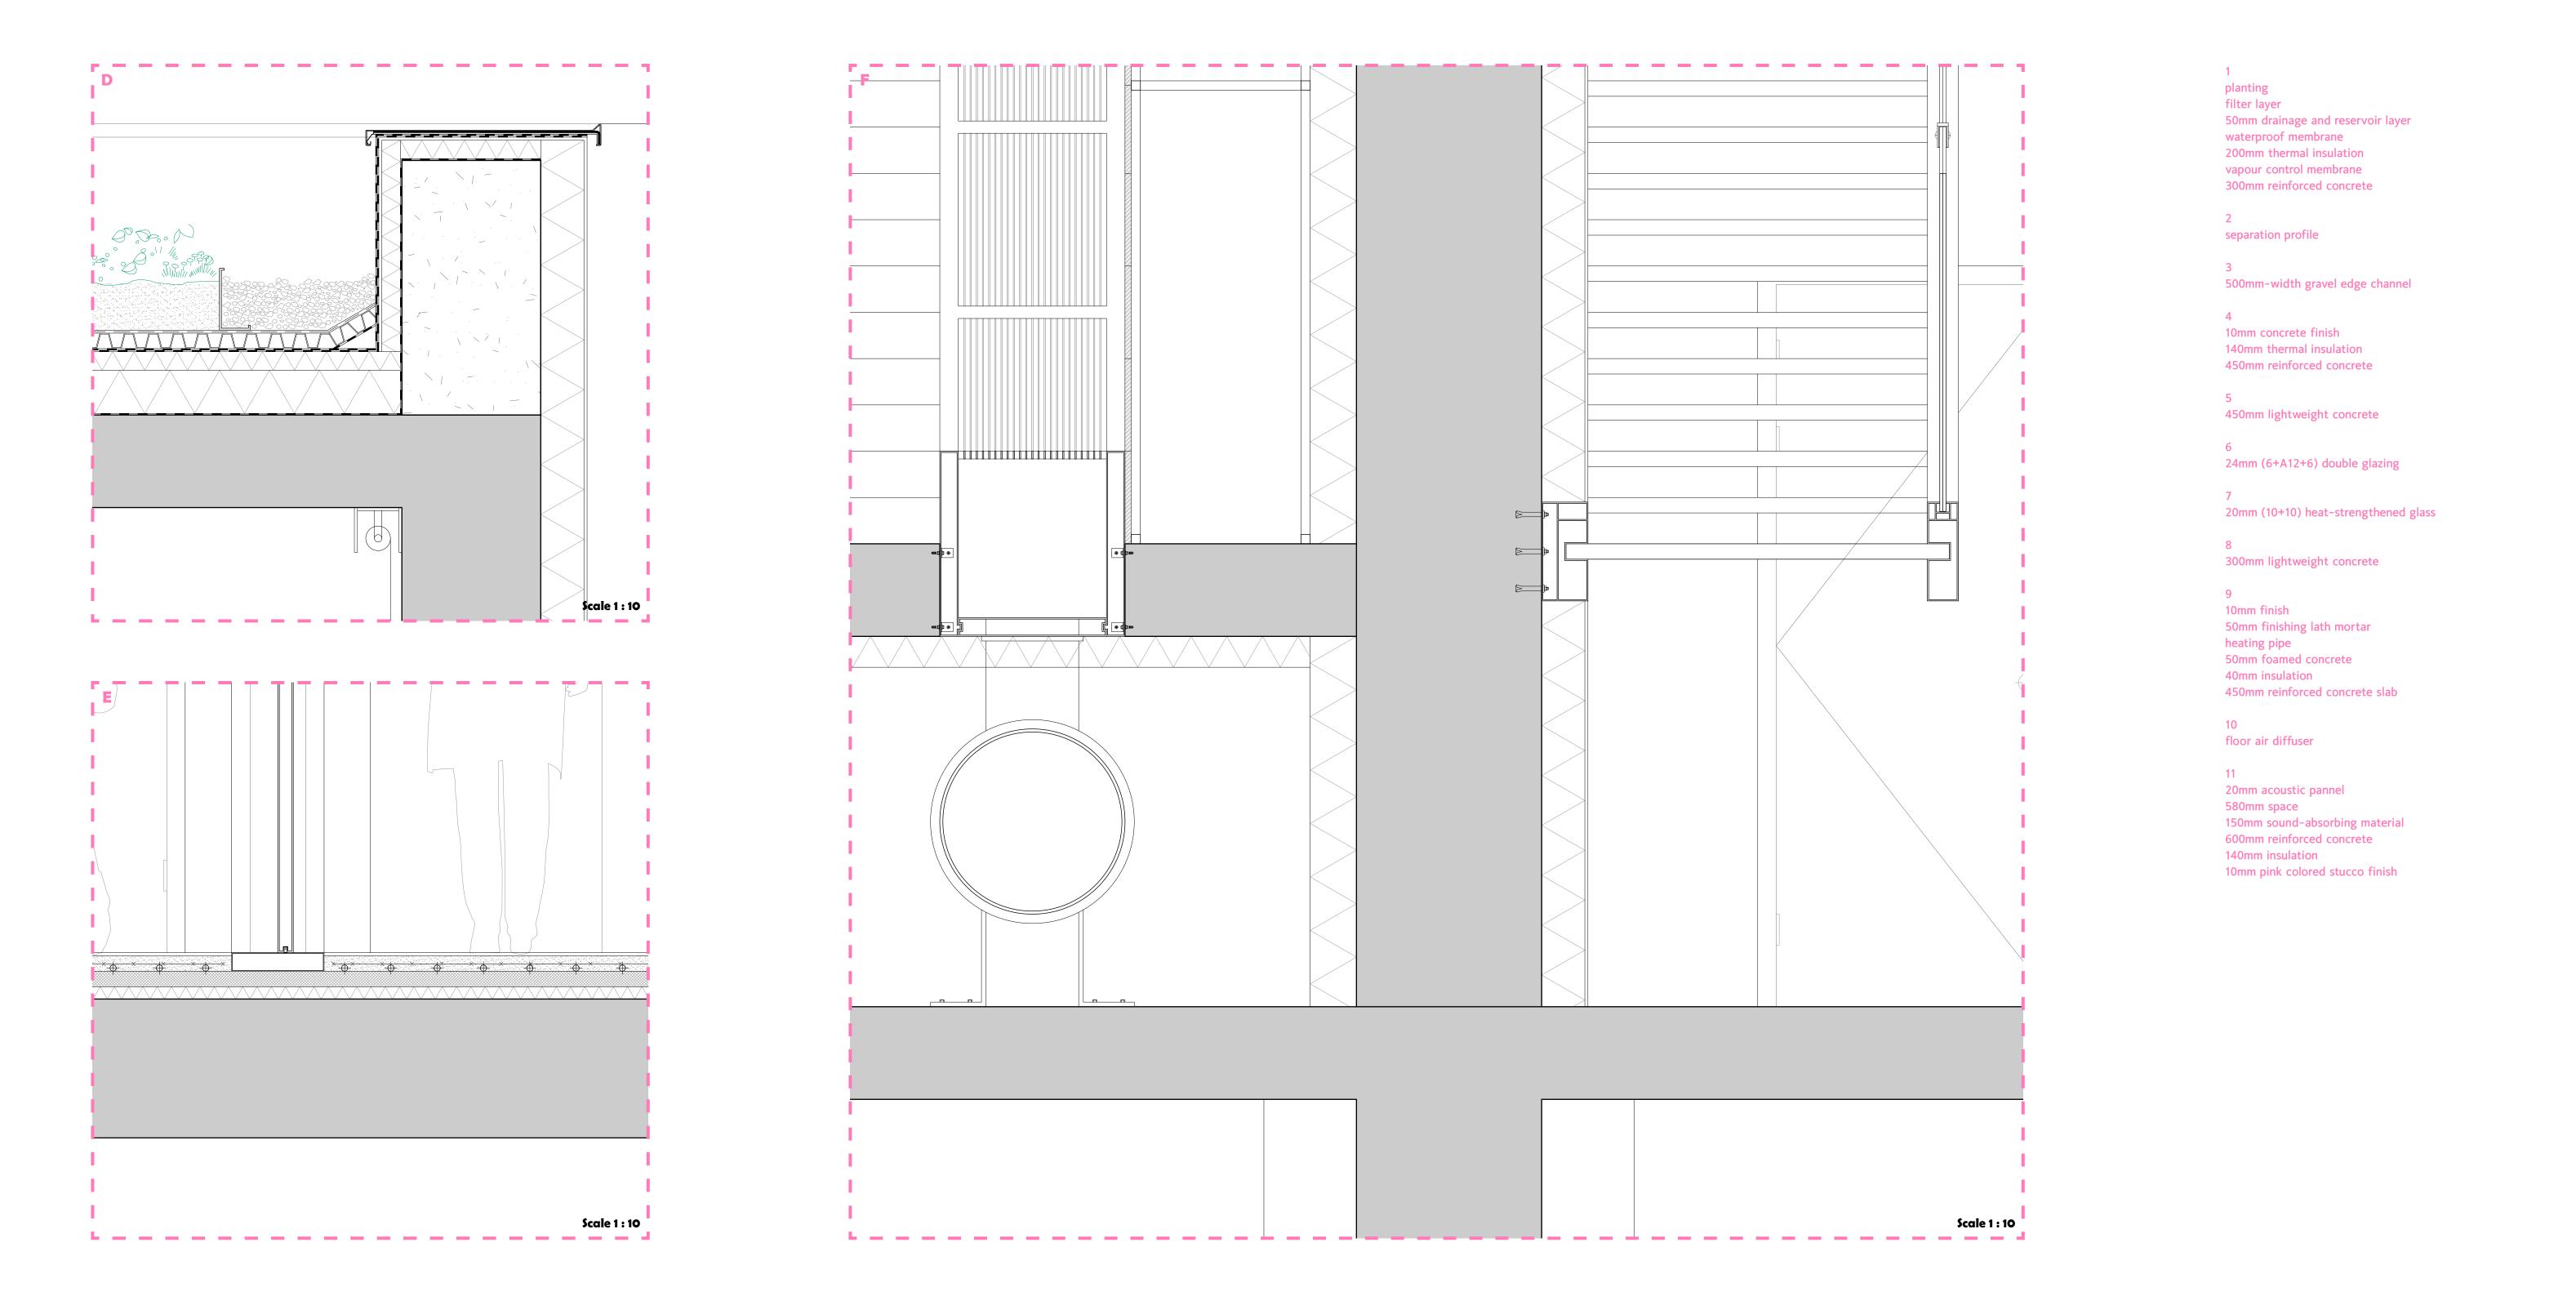

10 20 30 m

0

| 1<br>planting<br>filter layer<br>50mm drainage and reservoir layer<br><del>waterproof membrane</del><br>200mm thermal insulation<br>vapour control membrane<br>300mm reinforced concrete | 4<br>10mm concrete finish<br>140mm thermal insulation<br>450mm reinforced concrete<br>5<br>450mm lightweight concrete | 8<br>300mm lightweight concrete<br>9<br>10mm finish<br>50mm finishing lath mortar<br>heating pipe<br>50mm foamed concrete | 11<br>20mm acoustic pannel<br>580mm space<br>150mm sound-absorbing material<br>600mm reinforced concrete<br>140mm insulation<br>10mm pink colored stucco finish |  |  |            | 2100       |
|------------------------------------------------------------------------------------------------------------------------------------------------------------------------------------------|-----------------------------------------------------------------------------------------------------------------------|---------------------------------------------------------------------------------------------------------------------------|-----------------------------------------------------------------------------------------------------------------------------------------------------------------|--|--|------------|------------|
| 2<br>separation profile<br>3<br>500mm-width gravel edge channel                                                                                                                          | 6<br>24mm (6+A12+6) double glazing<br>7<br>20mm (10+10) heat-strengthened glass                                       | 40mm insulation<br>450mm reinforced concrete slab<br>10<br>floor air diffuser                                             |                                                                                                                                                                 |  |  |            | -2F -7500  |
|                                                                                                                                                                                          |                                                                                                                       |                                                                                                                           |                                                                                                                                                                 |  |  |            | 86         |
|                                                                                                                                                                                          |                                                                                                                       |                                                                                                                           |                                                                                                                                                                 |  |  | Foundation | 700<br>200 |
| Facade Fragment C-C'                                                                                                                                                                     | <br>1; 20                                                                                                             |                                                                                                                           |                                                                                                                                                                 |  |  |            |            |