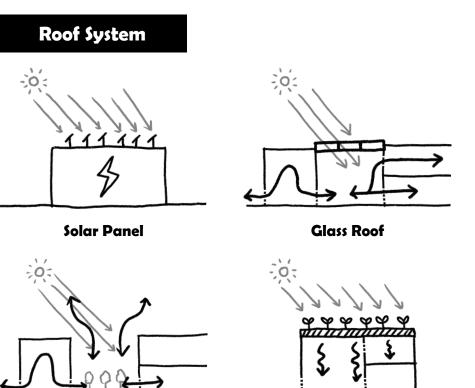

Green Roof

20 30 m

Ń

**Climatic Scheme** Summer

> Green roof and trees in open square act as insulation for the building, reducing the energy required for heating. Heated air is supplied mainly through air ducts in the ceiling, partly through floor air diffusers. Floor heating system is also used. With the ventilation duct, the arrangement of windows and doors considering cross ventilation enables pleasant indoor air. Natural light inflow through skylights. Energy is produced through solar panels and rainwater is reused.