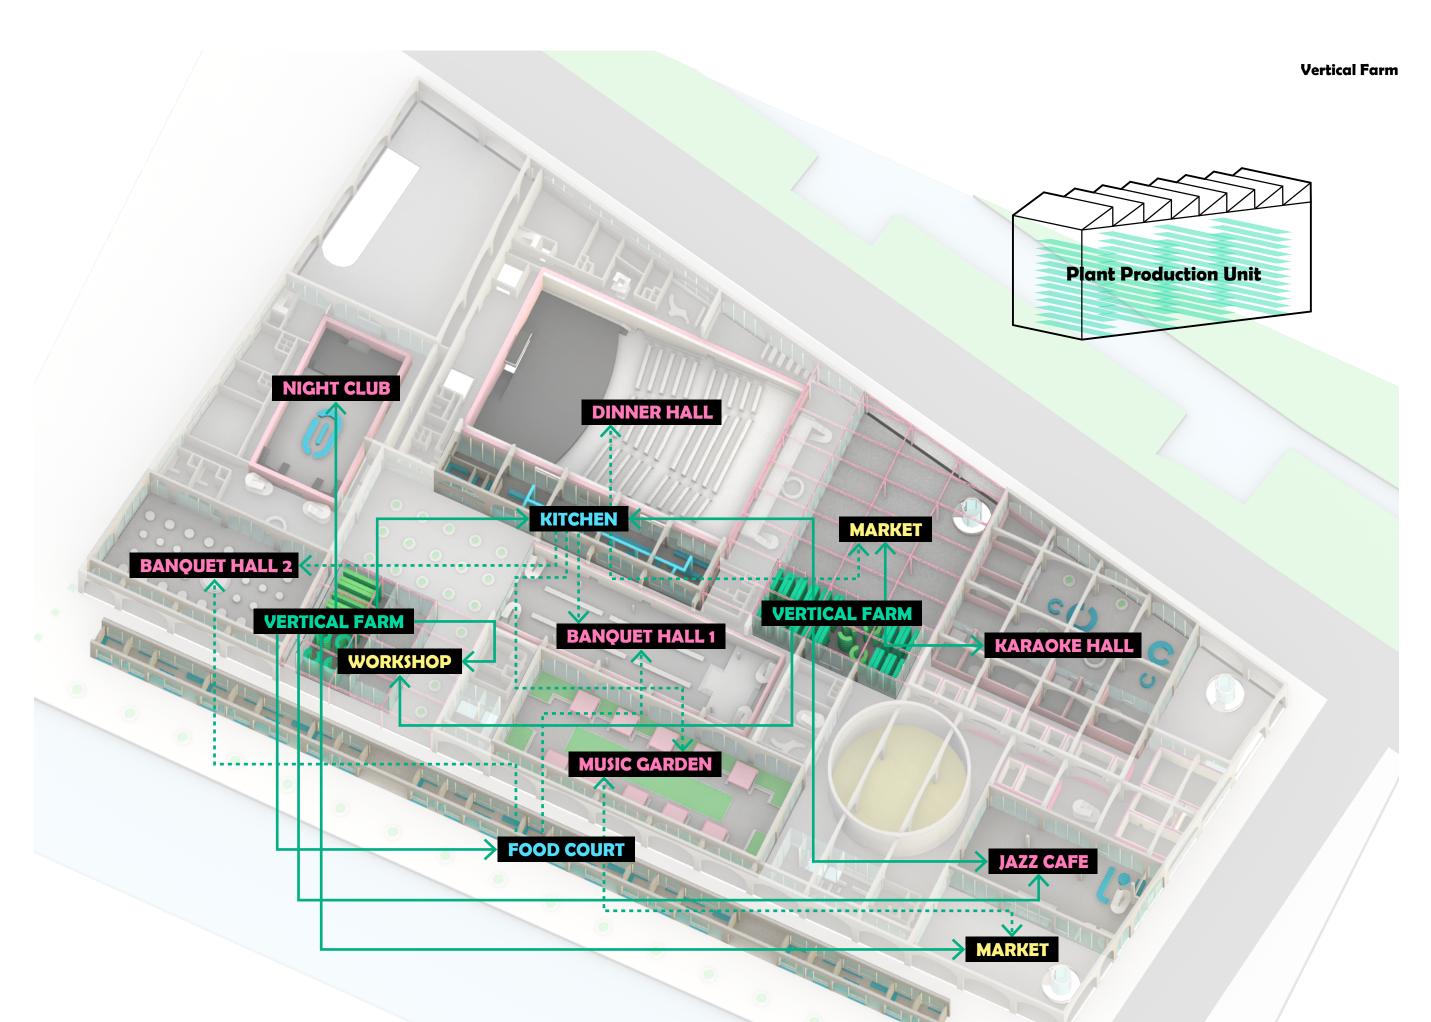

**Circularity & Sustainability Concept** 

Second Basement Floor Scale 1 : 600

**Parking Capacity: 386** 

Structure

Building Facade Scale 1 : 300

0 10 20 30 m

| Ми | sic Hall       | Musician          | Program & Event             | Support                       |
|----|----------------|-------------------|-----------------------------|-------------------------------|
| 1. | Jazz Cafe      | 8. Dressing Room  | 13. Square                  | 19. Office                    |
| 2. | Dinner Hall    | 9. Practice Room  | 14. Foyer                   | 20. Staff Room                |
| з. | Night Club     | Food              | 15. Rental Recording Studio | 21. Loading Area              |
| 4. | Banquet Hall 1 | 10. Main Kitchen  | 16. Exhibition Hall         | 22. Car Park                  |
| 5. | Banquet Hall 2 | 11. Food Court    | 17. Workshop Room           | 23. Bicycle Park              |
| 6. | Music Garden   | Farm              | 18. Music Shop              | 24. Restroom                  |
| 7. | Karaoke Hall   | 12. Vertical Farm |                             | 25. Maintenance and Operation |