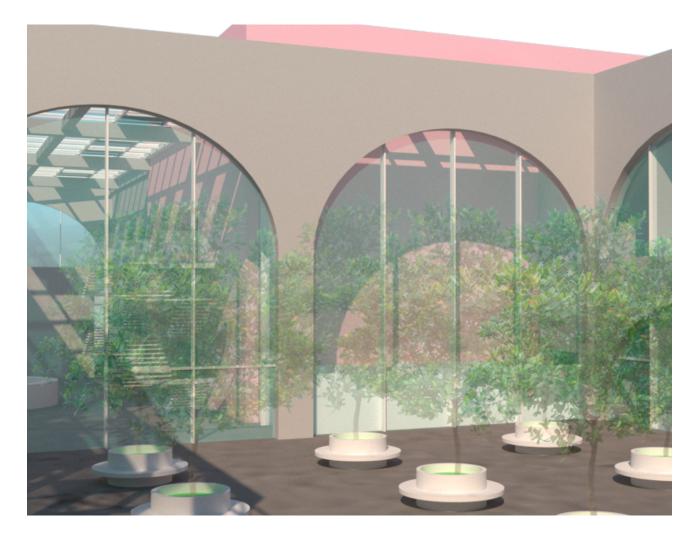

|  |  | Foundation | 700<br>200 |
| Facade Fragment C-C'                                                                                                                                                                     | <br>1; 20                                                                                                             |                                                                                                                           |                                                                                                                                                                 |  |  |            |            |

**TASTY MUSIC VENUE FOR BINCKHORST**