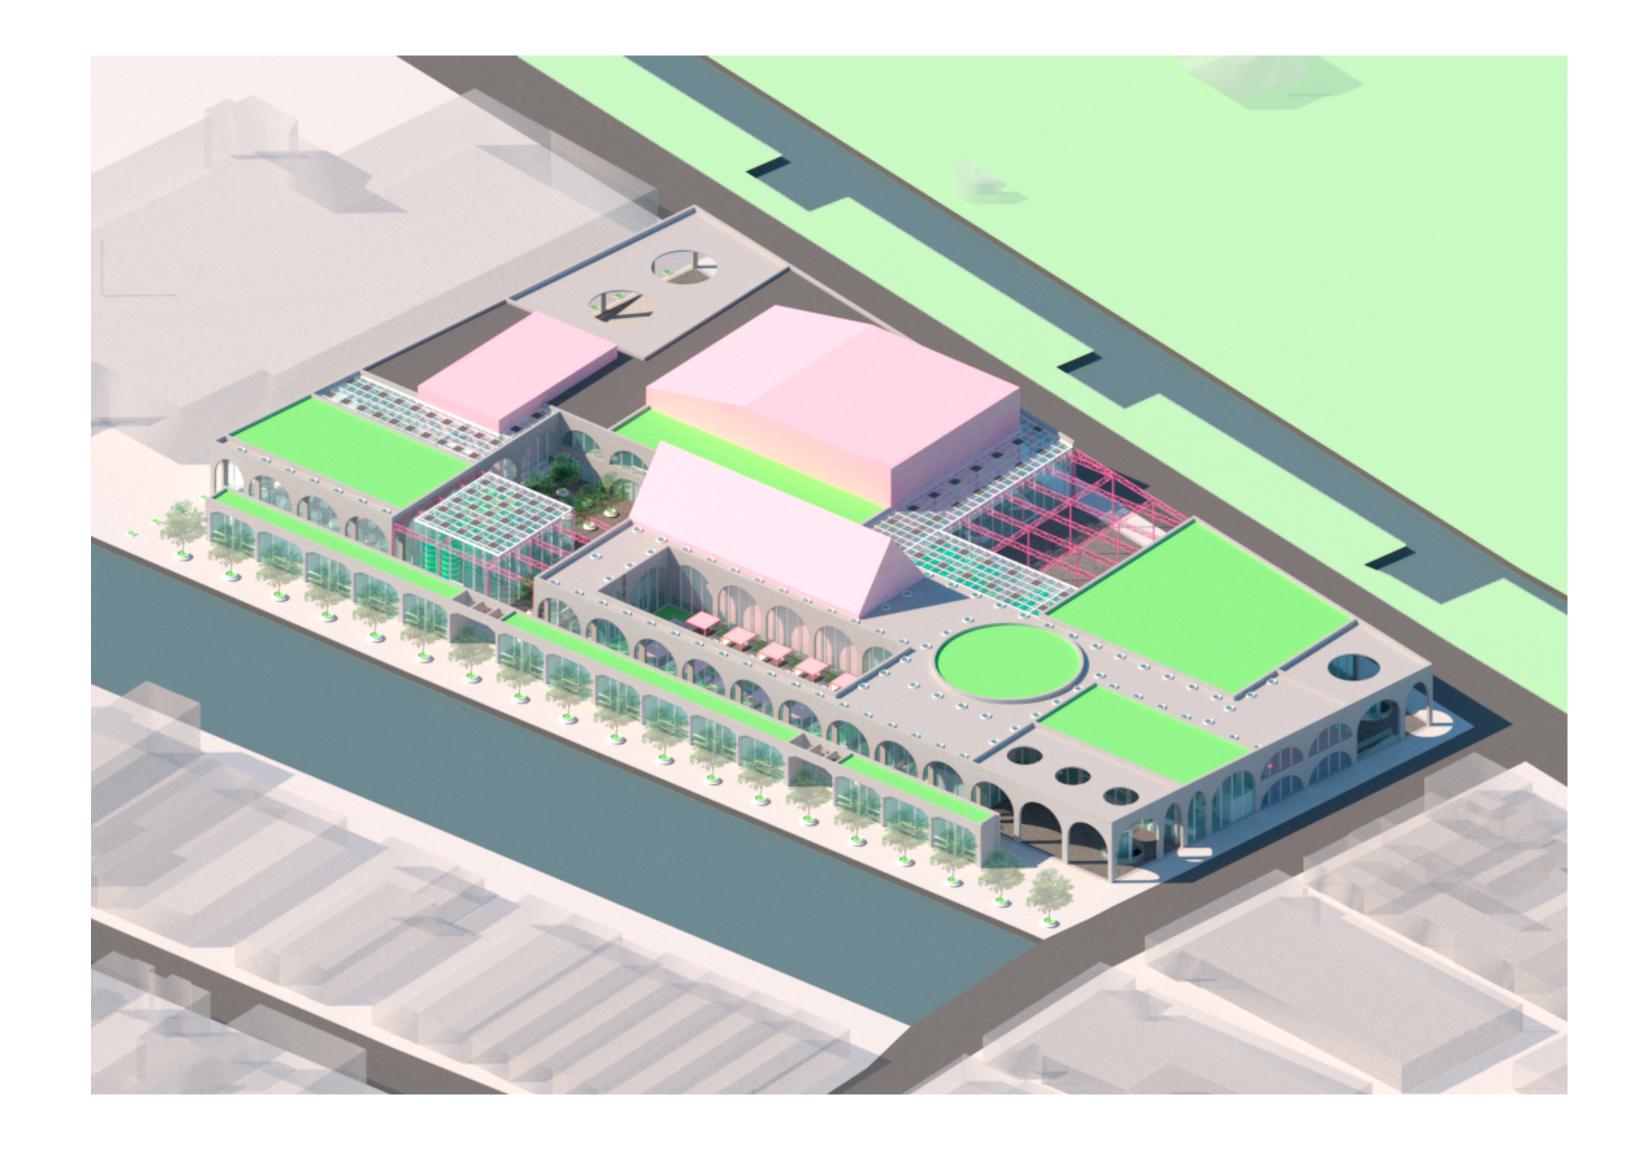

|  |  | Foundation | 700<br>200 |
| Facade Fragment C-C'                                                                                                                                                                     | <br>1; 20                                                                                                             |                                                                                                                           |                                                                                                                                                                 |  |  |            |            |

**TASTY MUSIC VENUE FOR BINCKHORST**