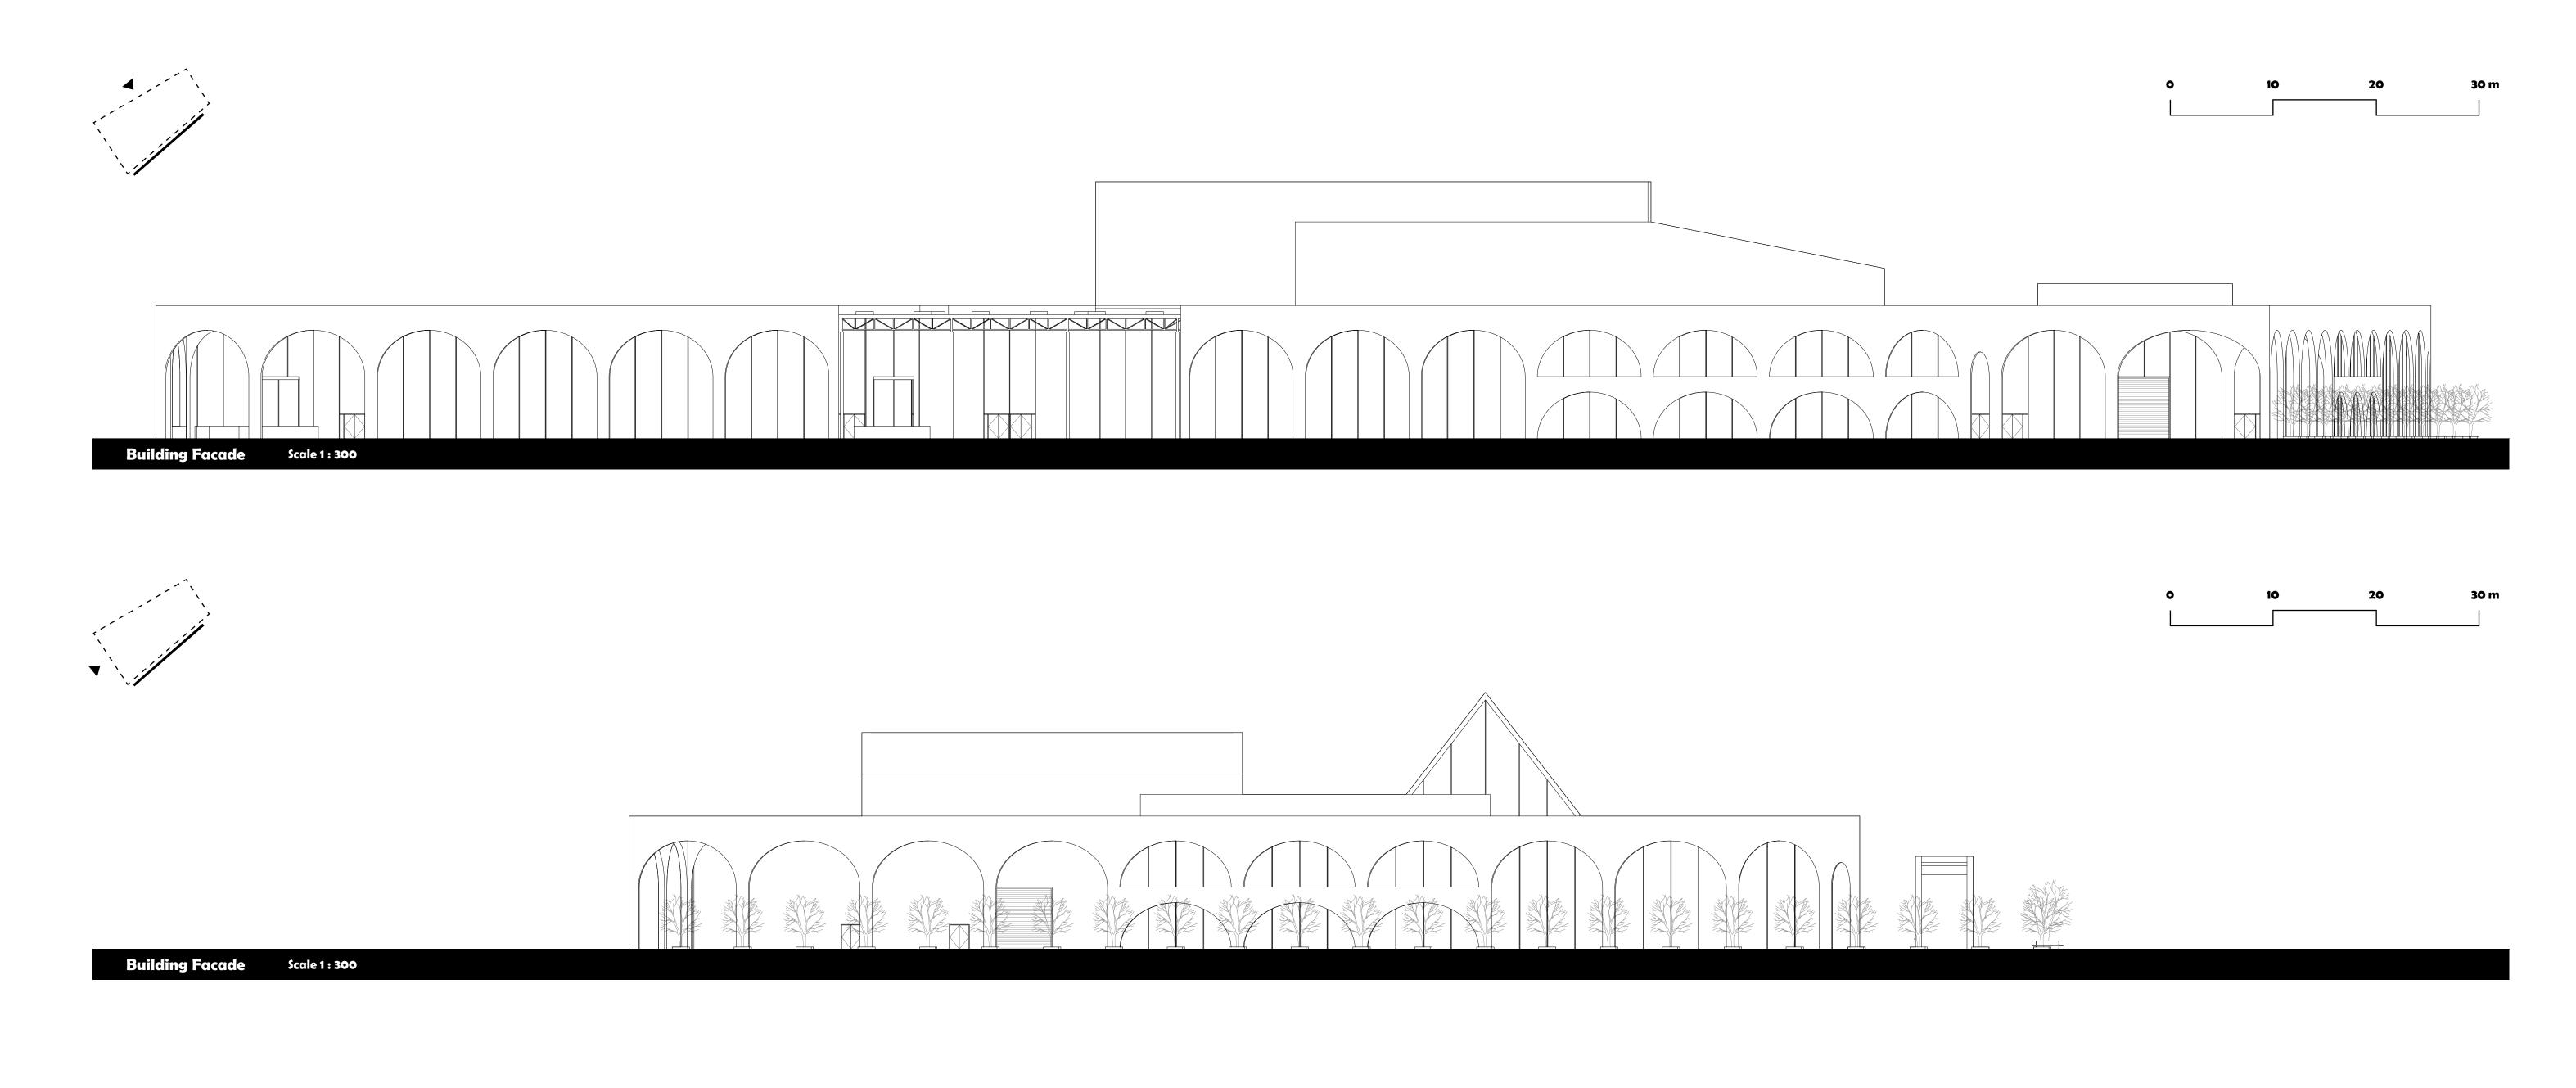

**Circularity & Sustainability Concept** 

Second Basement Floor Scale 1 : 600

**Parking Capacity: 386** 

Structure

Building Facade Scale 1 : 300

0 10 20 30 m

| Ми | sic Hall       | Musician          | Program & Event             | Support                       |
|----|----------------|-------------------|-----------------------------|-------------------------------|
| 1. | Jazz Cafe      | 8. Dressing Room  | 13. Square                  | 19. Office                    |
| 2. | Dinner Hall    | 9. Practice Room  | 14. Foyer                   | 20. Staff Room                |
| з. | Night Club     | Food              | 15. Rental Recording Studio | 21. Loading Area              |
| 4. | Banquet Hall 1 | 10. Main Kitchen  | 16. Exhibition Hall         | 22. Car Park                  |
| 5. | Banquet Hall 2 | 11. Food Court    | 17. Workshop Room           | 23. Bicycle Park              |
| 6. | Music Garden   | Farm              | 18. Music Shop              | 24. Restroom                  |
| 7. | Karaoke Hall   | 12. Vertical Farm |                             | 25. Maintenance and Operation |