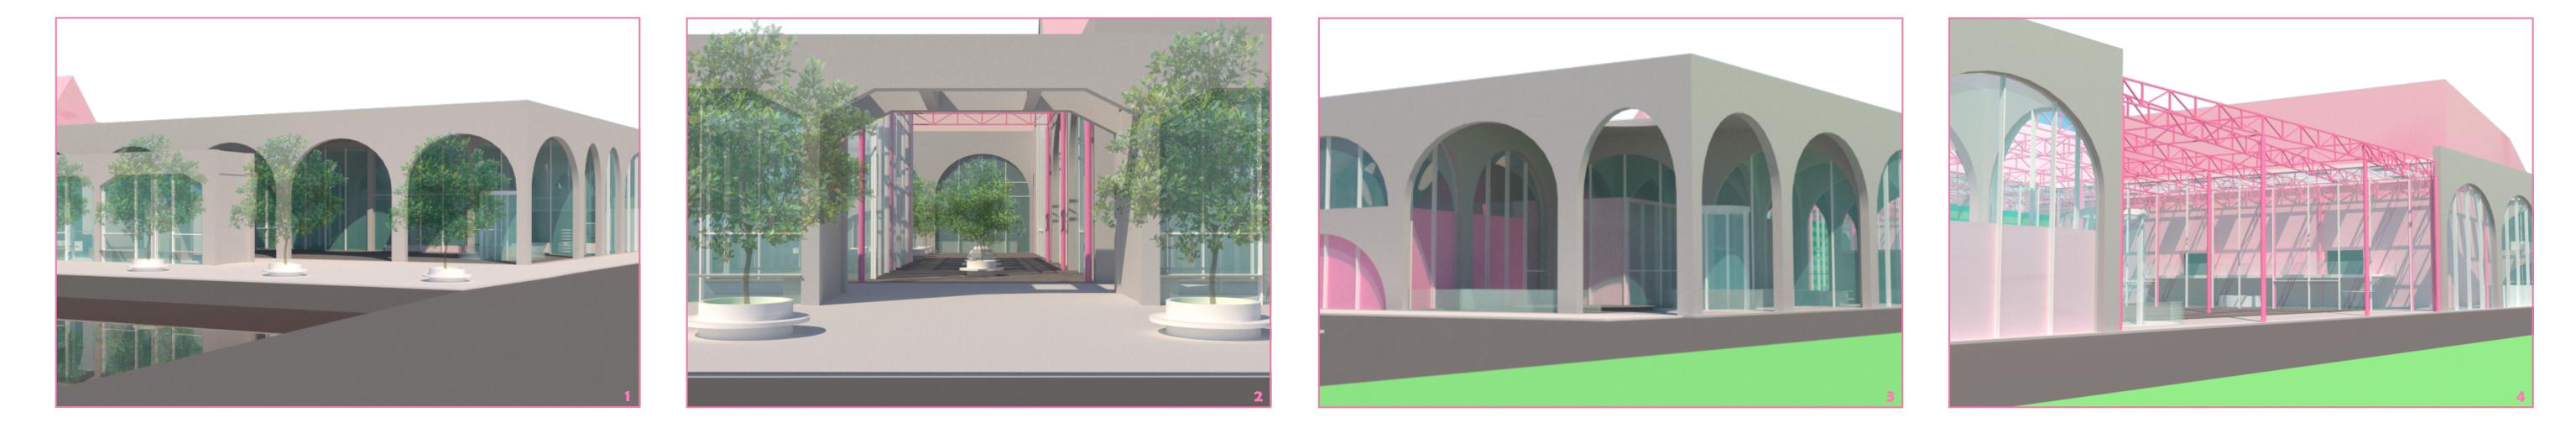

**Circularity & Sustainability Concept** 

Second Basement Floor Scale 1 : 600

**Parking Capacity: 386** 

Structure

Building Facade Scale 1 : 300

0 10 20 30 m

| Ми | sic Hall       | Musician          | Program & Event             | Support                       |
|----|----------------|-------------------|-----------------------------|-------------------------------|
| 1. | Jazz Cafe      | 8. Dressing Room  | 13. Square                  | 19. Office                    |
| 2. | Dinner Hall    | 9. Practice Room  | 14. Foyer                   | 20. Staff Room                |
| з. | Night Club     | Food              | 15. Rental Recording Studio | 21. Loading Area              |
| 4. | Banquet Hall 1 | 10. Main Kitchen  | 16. Exhibition Hall         | 22. Car Park                  |
| 5. | Banquet Hall 2 | 11. Food Court    | 17. Workshop Room           | 23. Bicycle Park              |
| 6. | Music Garden   | Farm              | 18. Music Shop              | 24. Restroom                  |
| 7. | Karaoke Hall   | 12. Vertical Farm |                             | 25. Maintenance and Operation |