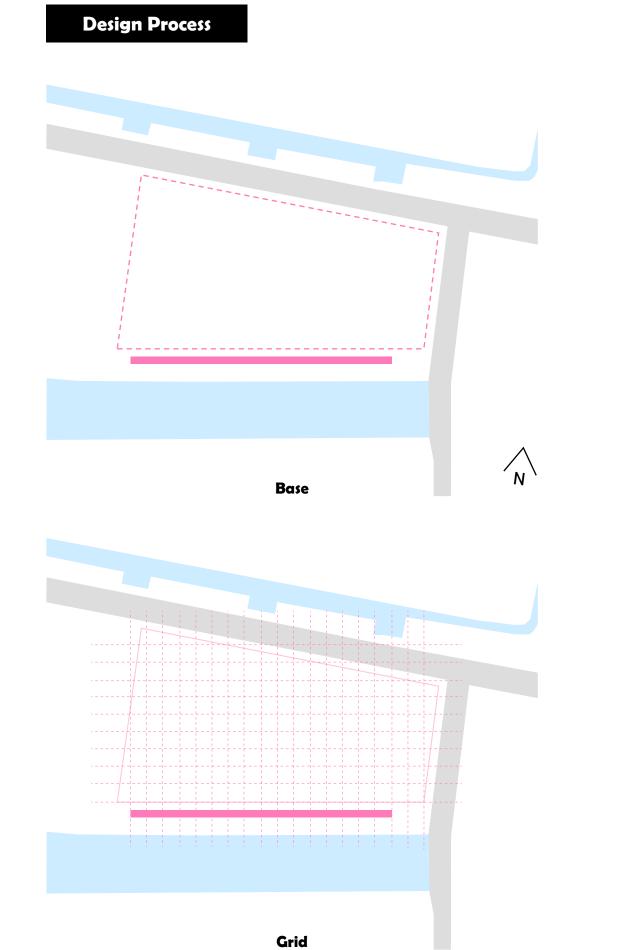

Green Roof























20 30 m



Ń



**Climatic Scheme** Summer

> Green roof and trees in open square act as insulation for the building, reducing the energy required for heating. Heated air is supplied mainly through air ducts in the ceiling, partly through floor air diffusers. Floor heating system is also used. With the ventilation duct, the arrangement of windows and doors considering cross ventilation enables pleasant indoor air. Natural light inflow through skylights. Energy is produced through solar panels and rainwater is reused.







**Circularity & Sustainability Concept** 



Second Basement Floor Scale 1 : 600

**Parking Capacity: 386** 

Structure





Building Facade Scale 1 : 300





0 10 20 30 m



| Ми | sic Hall       | Musician          | Program &