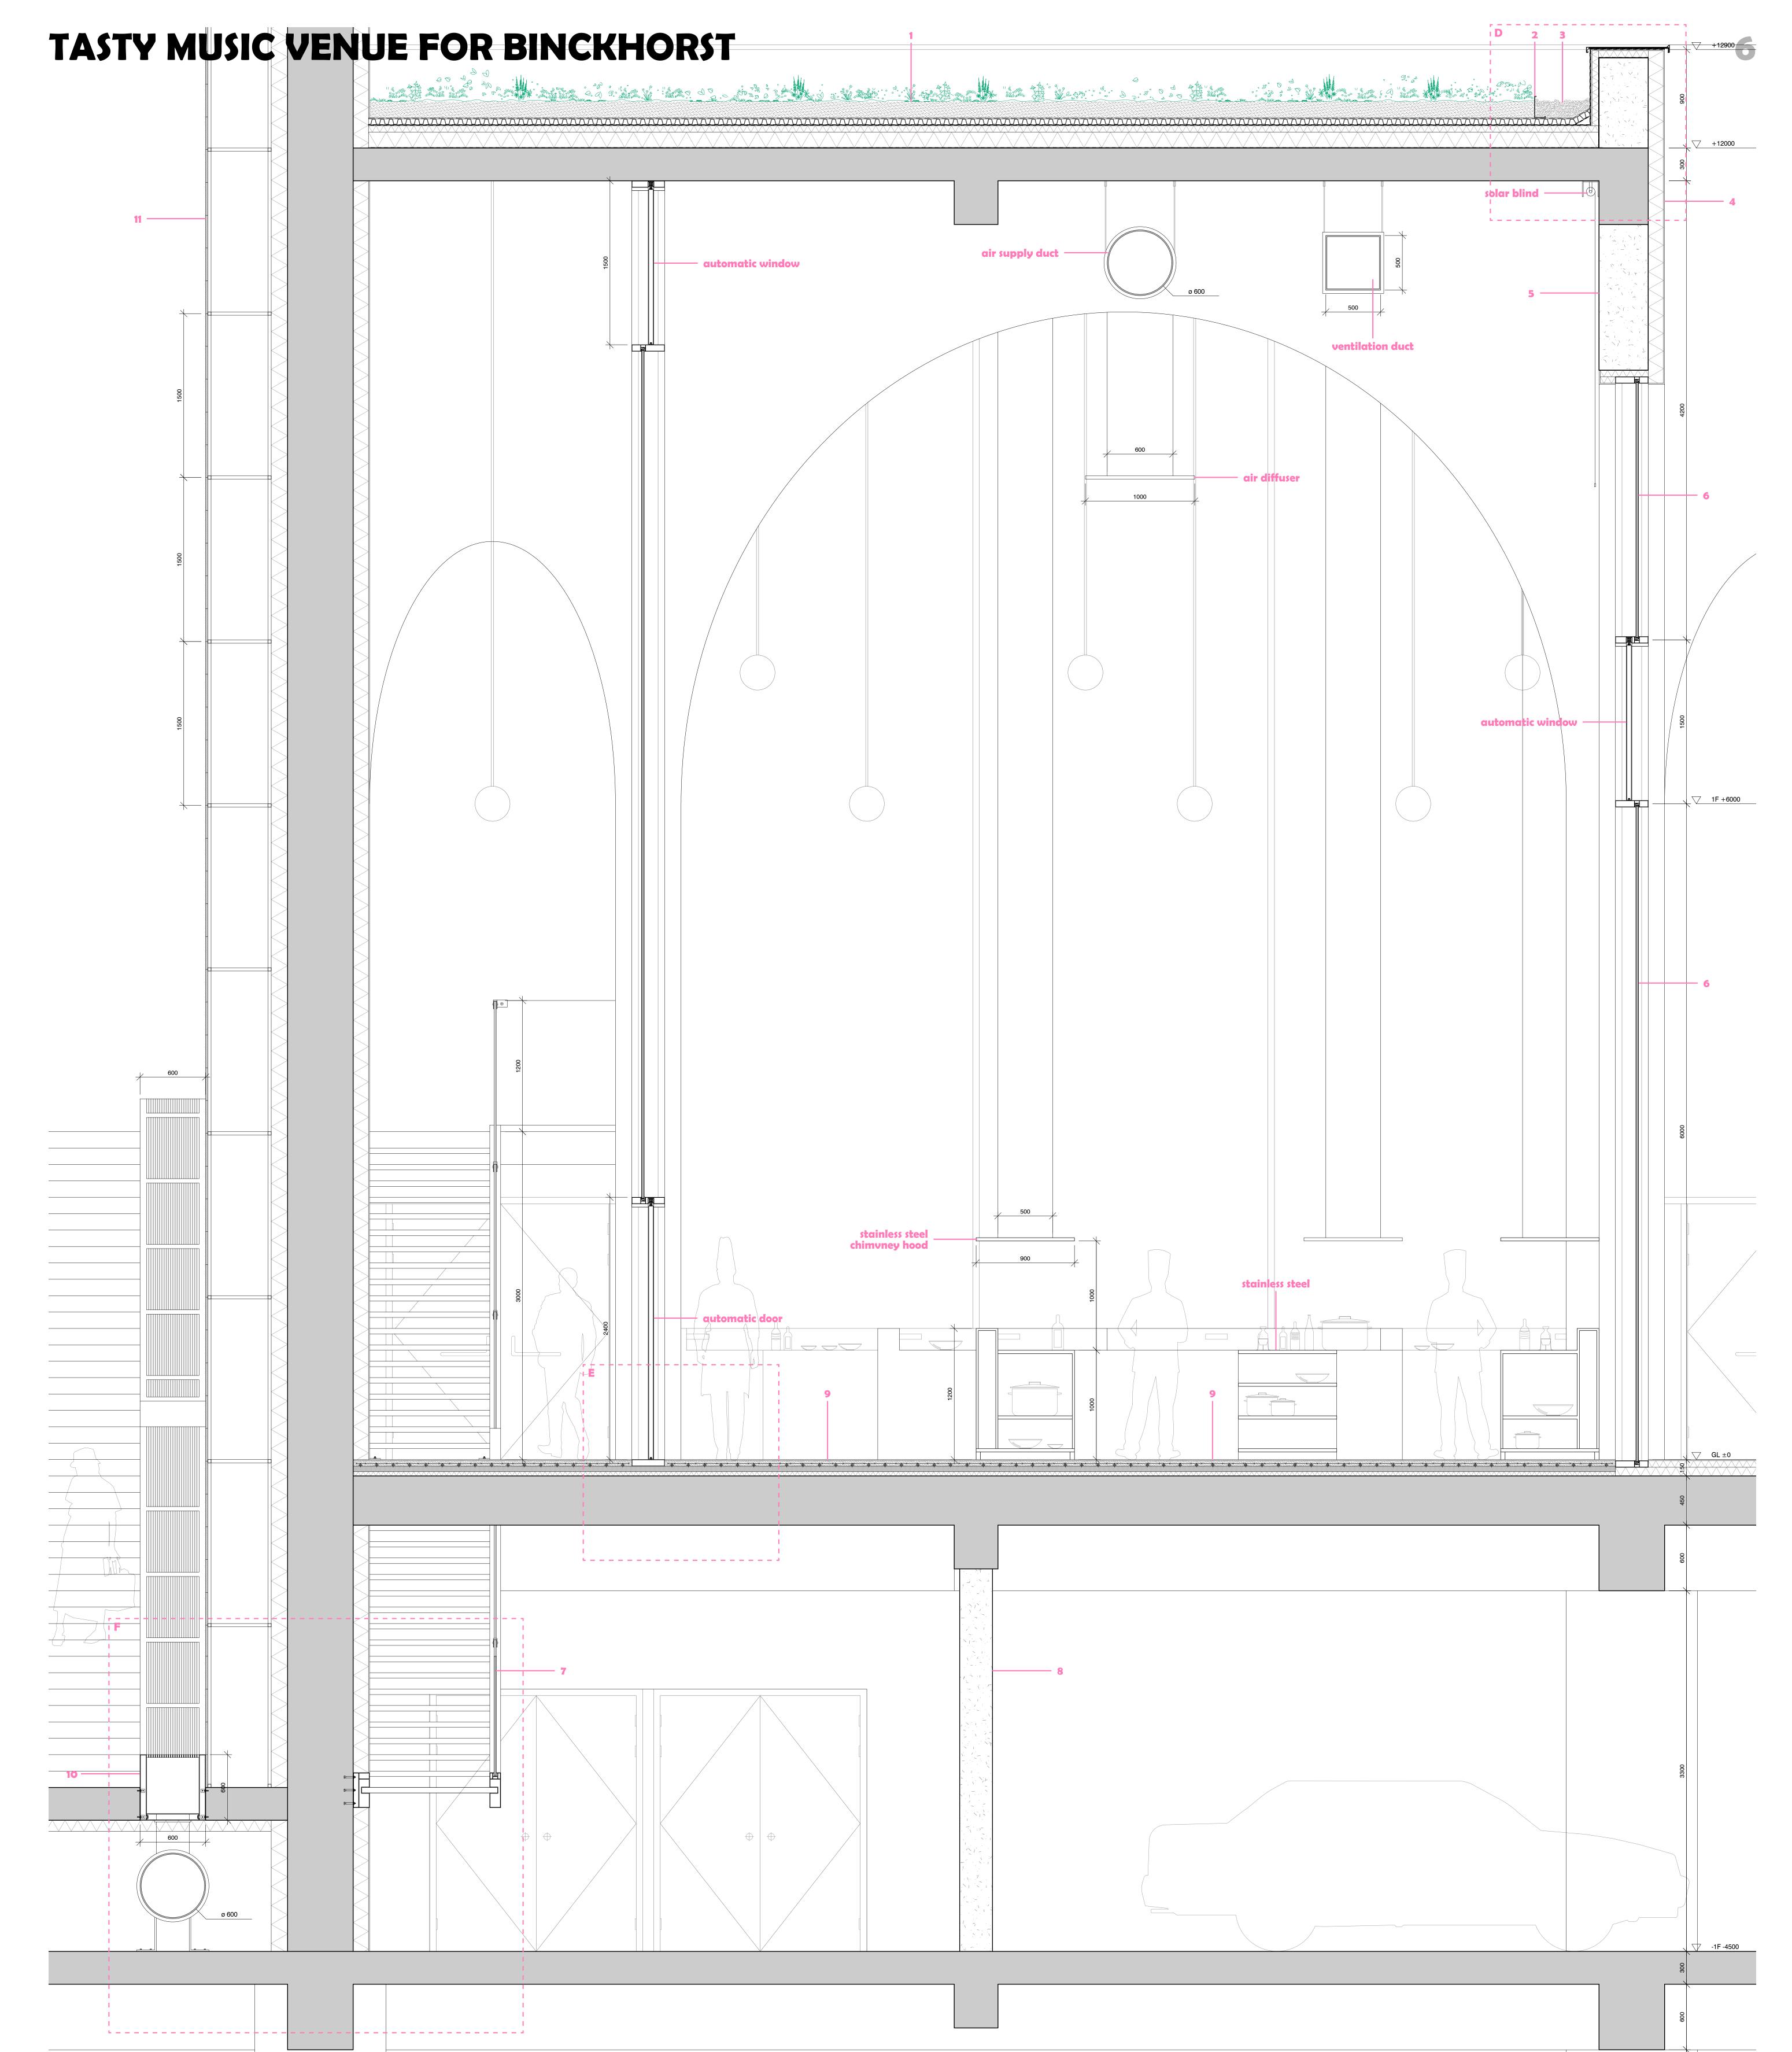

**TASTY MUSIC VENUE FOR BINCKHORST** 

Green Roof

20 30 m

Ń

**Climatic Scheme** Summer

> Green roof and trees in open square act as insulation for the building, reducing the energy required for heating. Heated air is supplied mainly through air ducts in the ceiling, partly through floor air diffusers. Floor heating system is also used. With the ventilation duct, the arrangement of windows and doors considering cross ventilation enables pleasant indoor air. Natural light inflow through skylights. Energy is produced through solar panels and rainwater is reused.