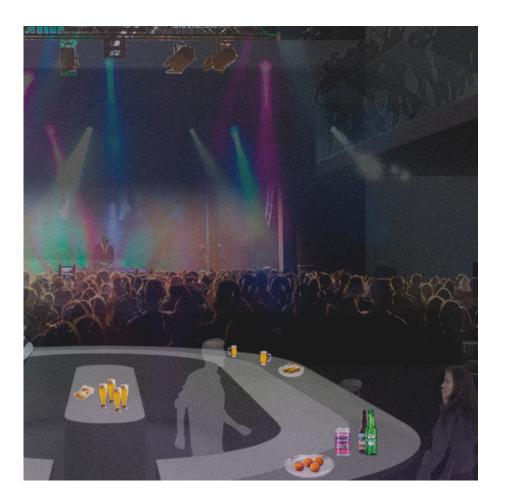

**Circularity & Sustainability Concept** 

Second Basement Floor Scale 1 : 600

**Parking Capacity: 386** 

Structure

Building Facade Scale 1 : 300

0 10 20 30 m

| Ми | sic Hall       | Musician          | Program & Event             | Support                       |
|----|----------------|-------------------|-----------------------------|-------------------------------|
| 1. | Jazz Cafe      | 8. Dressing Room  | 13. Square                  | 19. Office                    |
| 2. | Dinner Hall    | 9. Practice Room  | 14. Foyer                   | 20. Staff Room                |
| з. | Night Club     | Food              | 15. Rental Recording Studio | 21. Loading Area              |
| 4. | Banquet Hall 1 | 10. Main Kitchen  | 16. Exhibition Hall         | 22. Car Park                  |
| 5. | Banquet Hall 2 | 11. Food Court    | 17. Workshop Room           | 23. Bicycle Park              |
| 6. | Music Garden   | Farm              | 18. Music Shop              | 24. Restroom                  |
| 7. | Karaoke Hall   | 12. Vertical Farm |                             | 25. Maintenance and Operation |