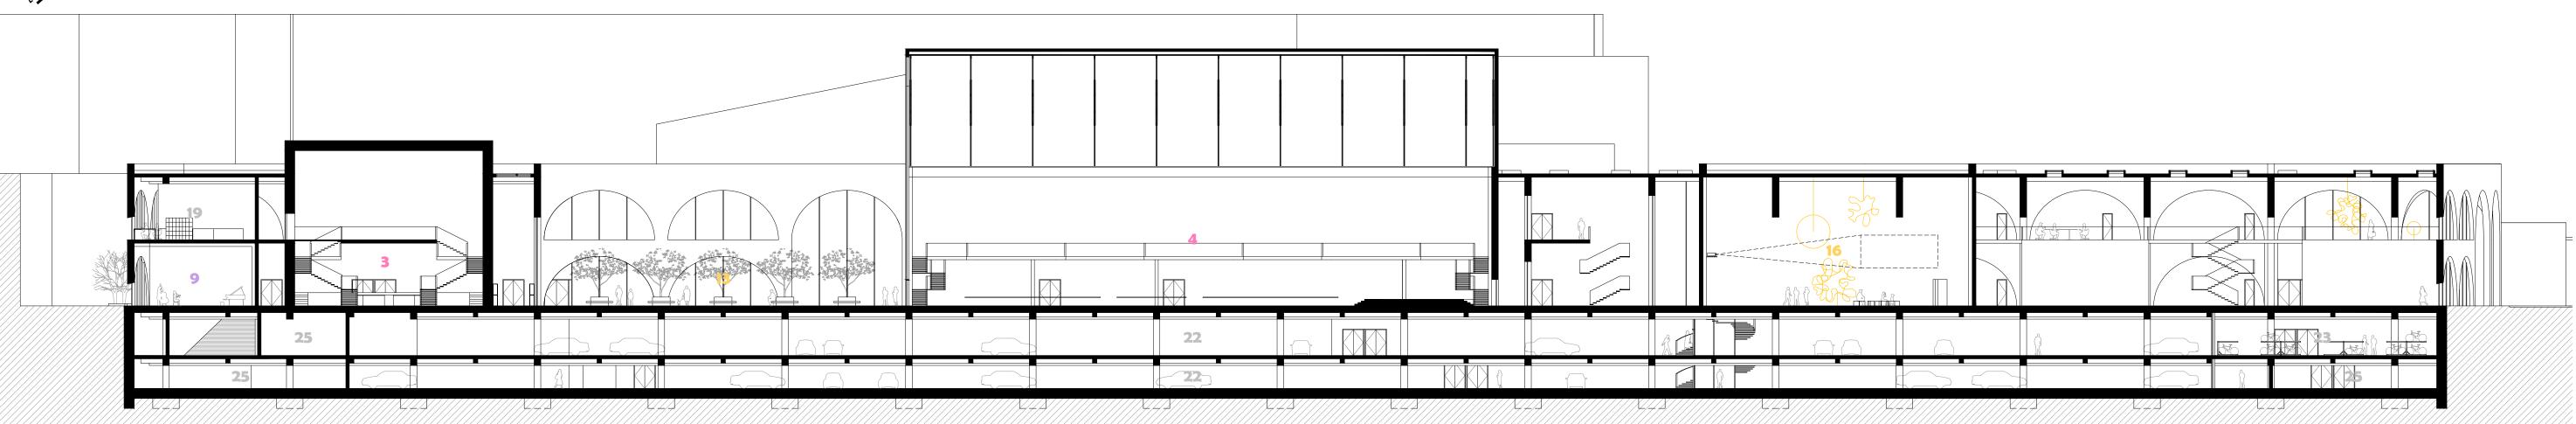

**Circularity & Sustainability Concept** 

Second Basement Floor Scale 1 : 600

**Parking Capacity: 386** 

Structure

Building Facade Scale 1 : 300

0 10 20 30 m

| Ми | sic Hall       | Musician          | Program & Event             | Support                       |
|----|----------------|-------------------|-----------------------------|-------------------------------|
| 1. | Jazz Cafe      | 8. Dressing Room  | 13. Square                  | 19. Office                    |
| 2. | Dinner Hall    | 9. Practice Room  | 14. Foyer                   | 20. Staff Room                |
| з. | Night Club     | Food              | 15. Rental Recording Studio | 21. Loading Area              |
| 4. | Banquet Hall 1 | 10. Main Kitchen  | 16. Exhibition Hall         | 22. Car Park                  |
| 5. | Banquet Hall 2 | 11. Food Court    | 17. Workshop Room           | 23. Bicycle Park              |
| 6. | Music Garden   | Farm              | 18. Music Shop              | 24. Restroom                  |
| 7. | Karaoke Hall   | 12. Vertical Farm |                             | 25. Maintenance and Operation |