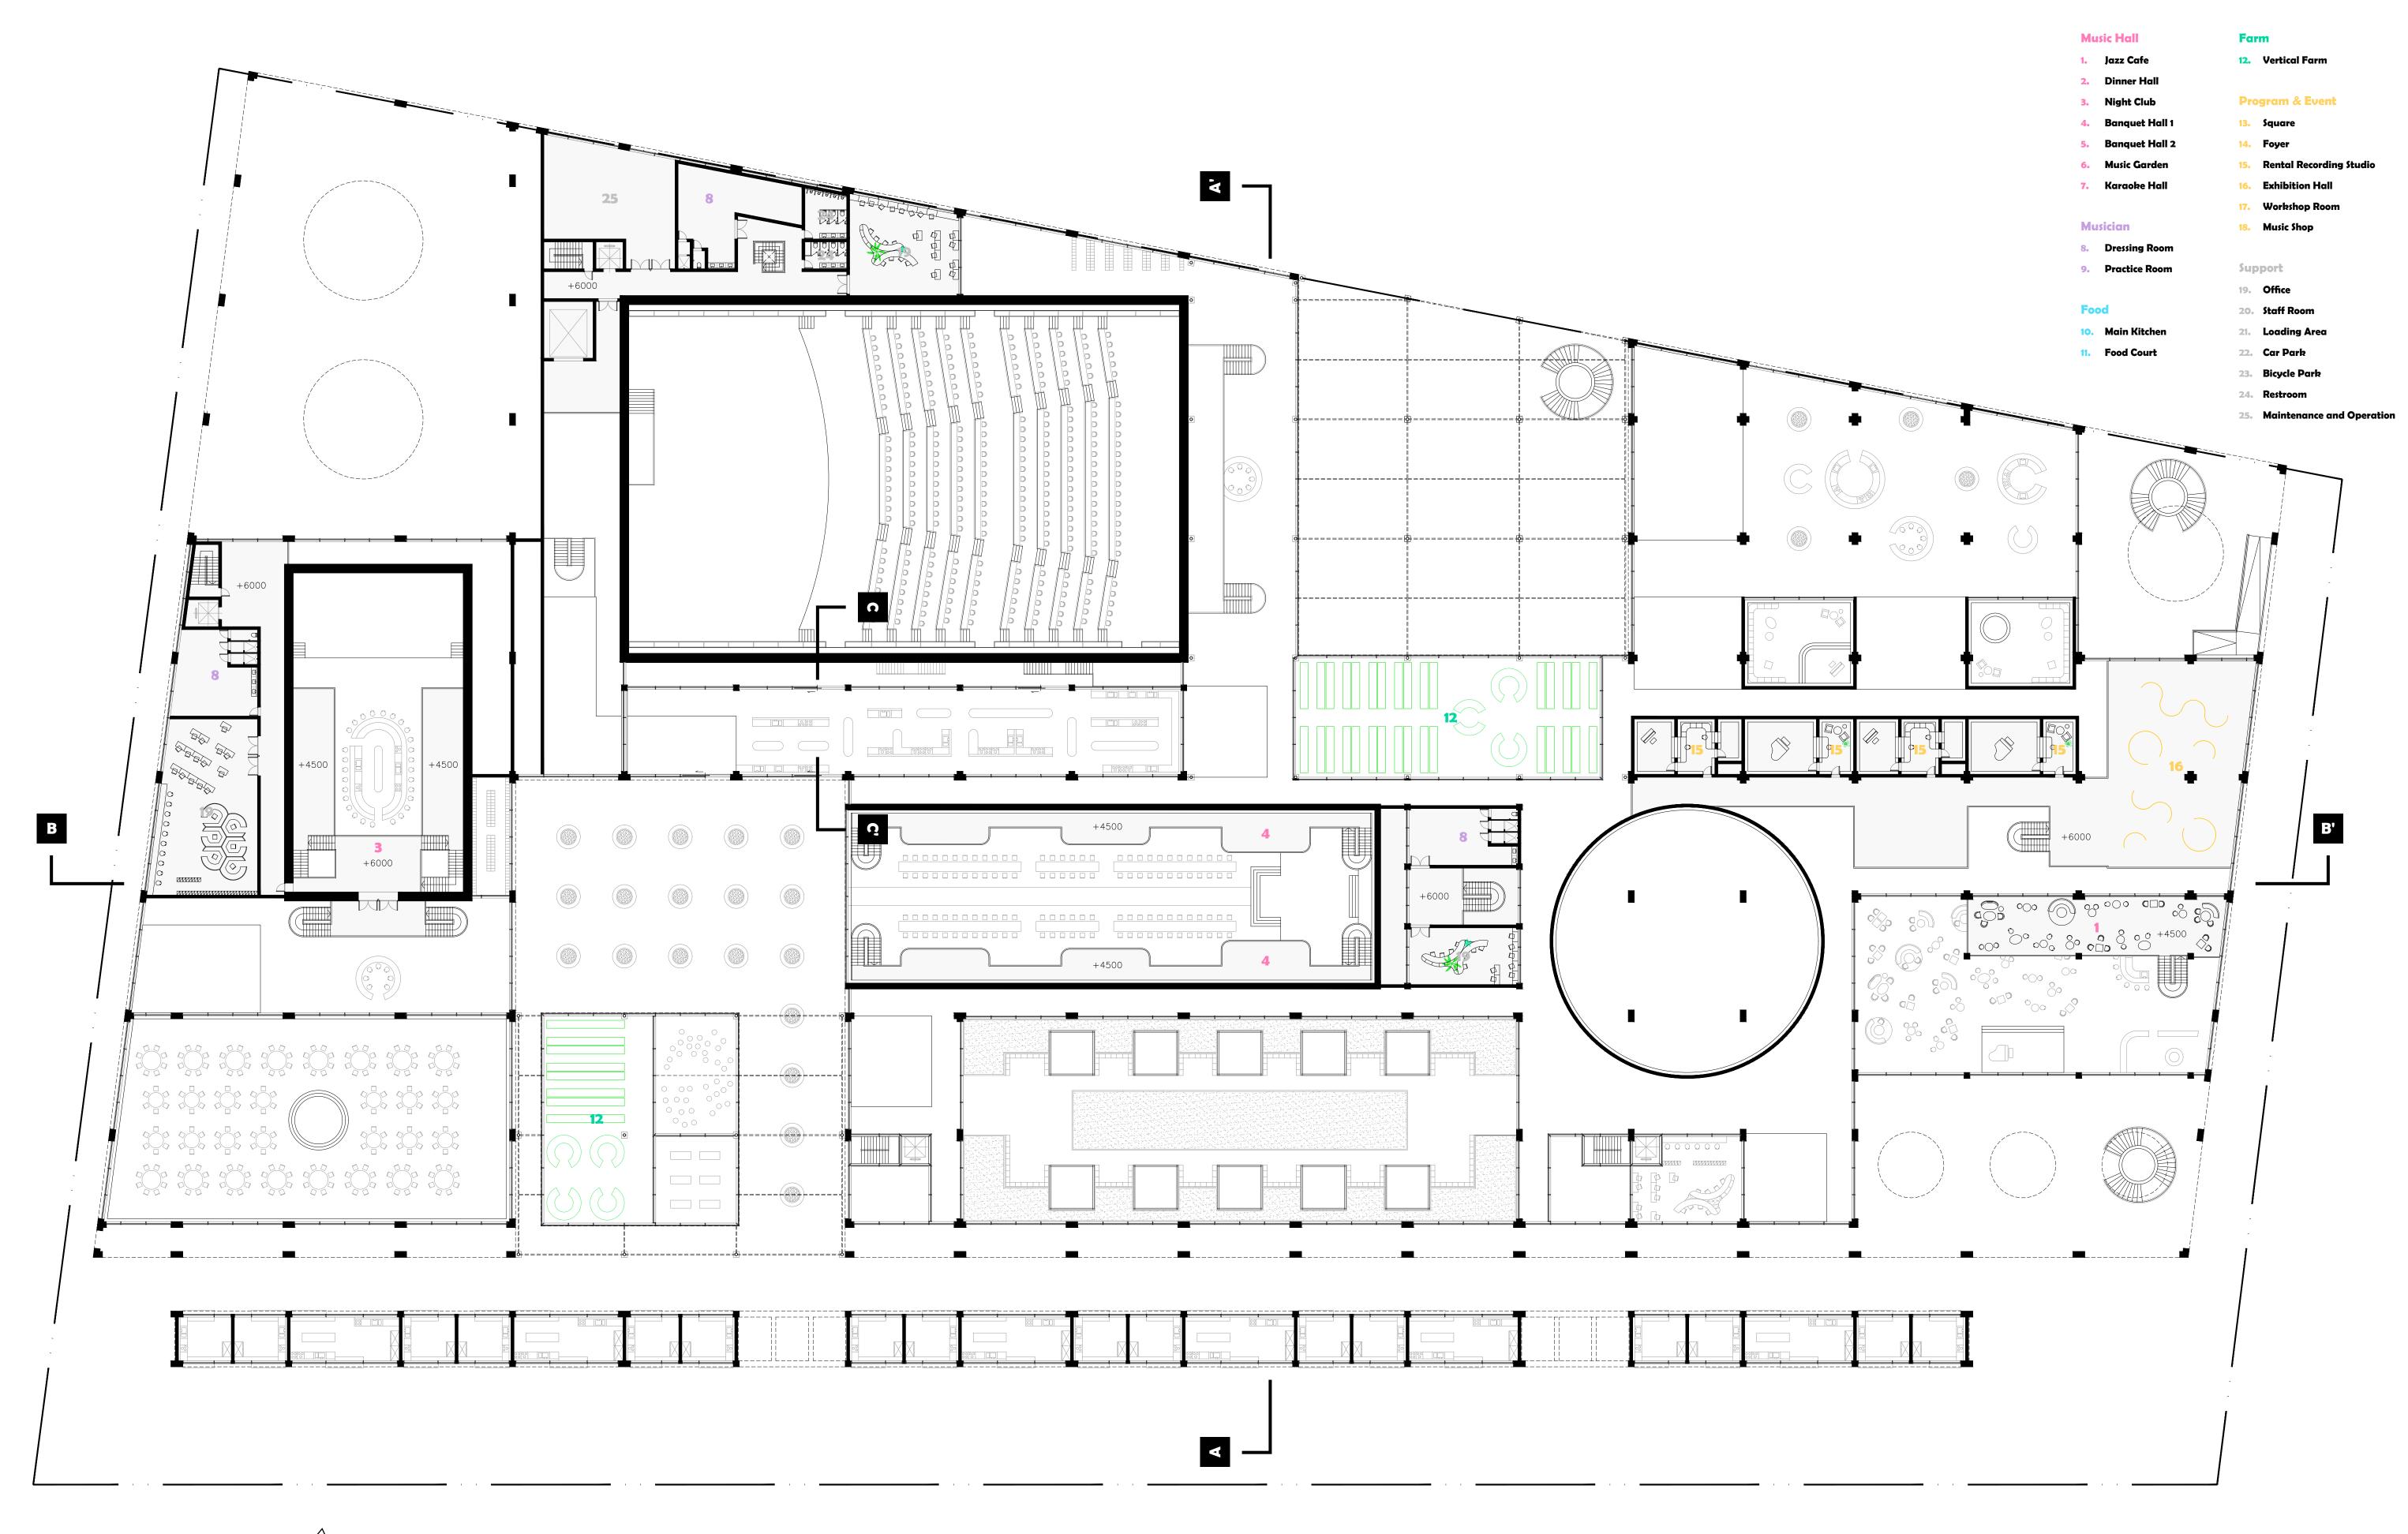

**Circularity & Sustainability Concept** 

Second Basement Floor Scale 1 : 600

**Parking Capacity: 386** 

Structure

Building Facade Scale 1 : 300

0 10 20 30 m

| Ми | sic Hall       | Musician          | Program & Event             | Support                       |
|----|----------------|-------------------|-----------------------------|-------------------------------|
| 1. | Jazz Cafe      | 8. Dressing Room  | 13. Square                  | 19. Office                    |
| 2. | Dinner Hall    | 9. Practice Room  | 14. Foyer                   | 20. Staff Room                |
| з. | Night Club     | Food              | 15. Rental Recording Studio | 21. Loading Area              |
| 4. | Banquet Hall 1 | 10. Main Kitchen  | 16. Exhibition Hall         | 22. Car Park                  |
| 5. | Banquet Hall 2 | 11. Food Court    | 17. Workshop Room           | 23. Bicycle Park              |
| 6. | Music Garden   | Farm              | 18. Music Shop              | 24. Restroom                  |
| 7. | Karaoke Hall   | 12. Vertical Farm |                             | 25. Maintenance and Operation |