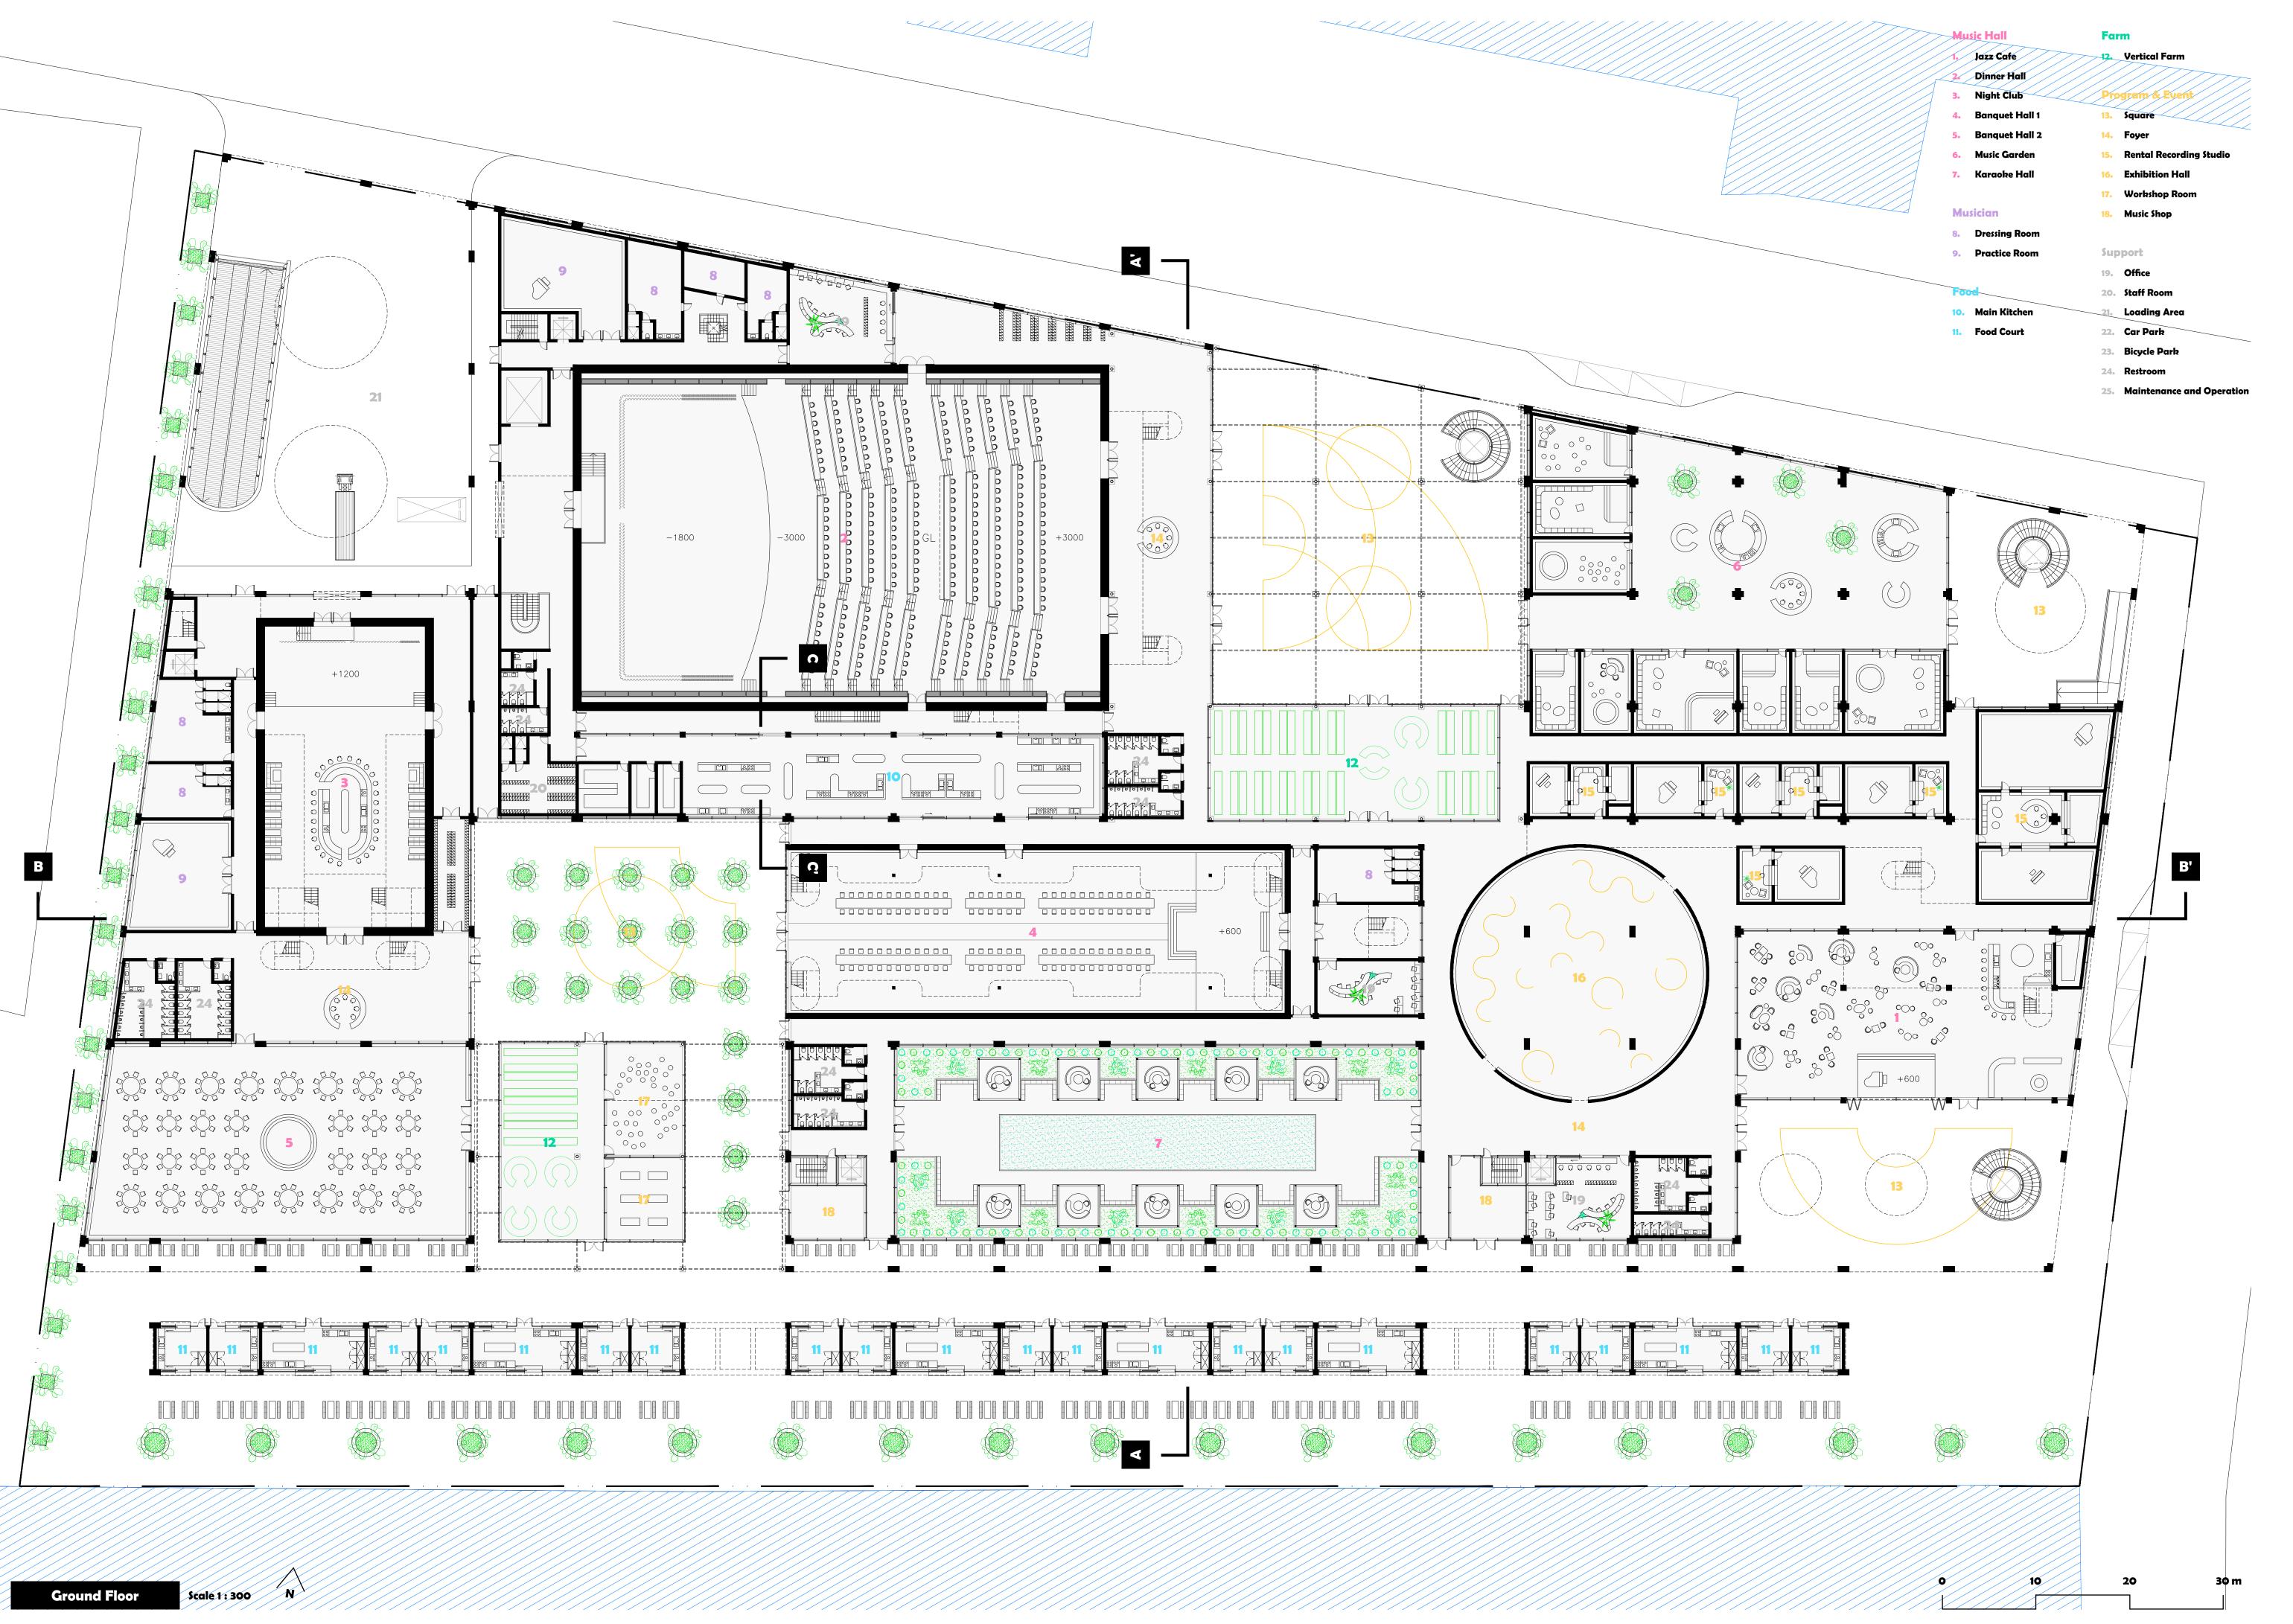

**Circularity & Sustainability Concept** 

Second Basement Floor Scale 1 : 600

**Parking Capacity: 386** 

Structure

Building Facade Scale 1 : 300

0 10 20 30 m

| Ми | sic Hall       | Musician          | Program & Event             | Support                       |
|----|----------------|-------------------|-----------------------------|-------------------------------|
| 1. | Jazz Cafe      | 8. Dressing Room  | 13. Square                  | 19. Office                    |
| 2. | Dinner Hall    | 9. Practice Room  | 14. Foyer                   | 20. Staff Room                |
| з. | Night Club     | Food              | 15. Rental Recording Studio | 21. Loading Area              |
| 4. | Banquet Hall 1 | 10. Main Kitchen  | 16. Exhibition Hall         | 22. Car Park                  |
| 5. | Banquet Hall 2 | 11. Food Court    | 17. Workshop Room           | 23. Bicycle Park              |
| 6. | Music Garden   | Farm              | 18. Music Shop              | 24. Restroom                  |
| 7. | Karaoke Hall   | 12. Vertical Farm |                             | 25. Maintenance and Operation |