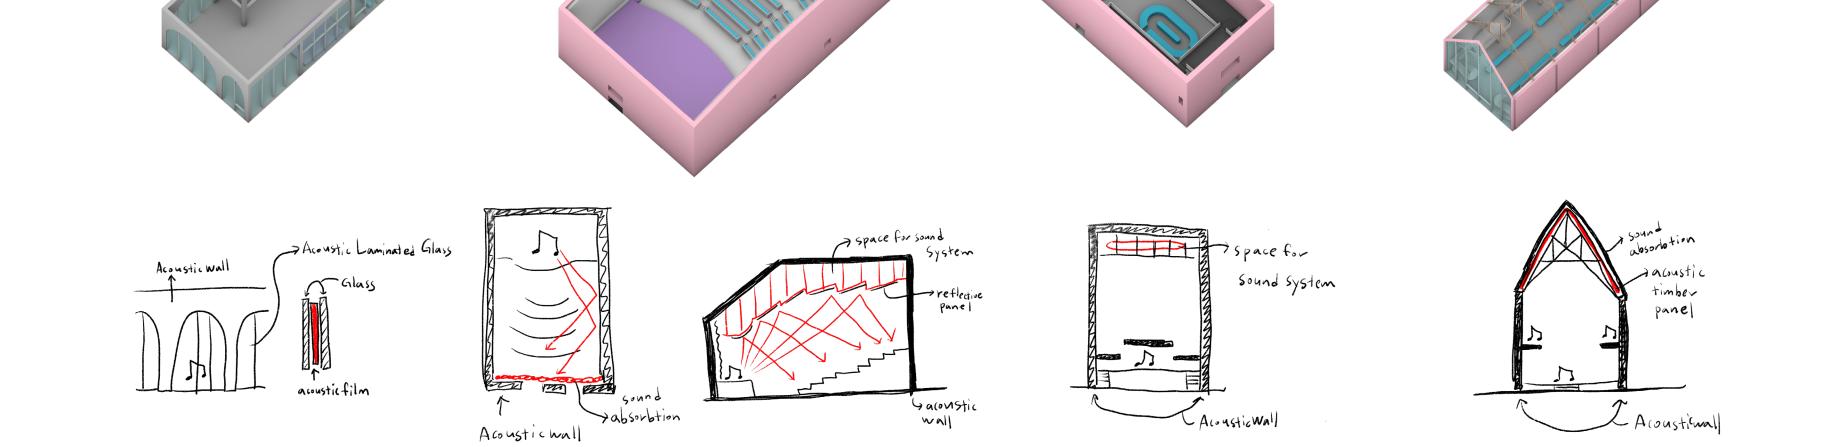

Green Roof

20 30 m

Ń

**Climatic Scheme** Summer

> Green roof and trees in open square act as insulation for the building, reducing the energy required for heating. Heated air is supplied mainly through air ducts in the ceiling, partly through floor air diffusers. Floor heating system is also used. With the ventilation duct, the arrangement of windows and doors considering cross ventilation enables pleasant indoor air. Natural light inflow through skylights. Energy is produced through solar panels and rainwater is reused.