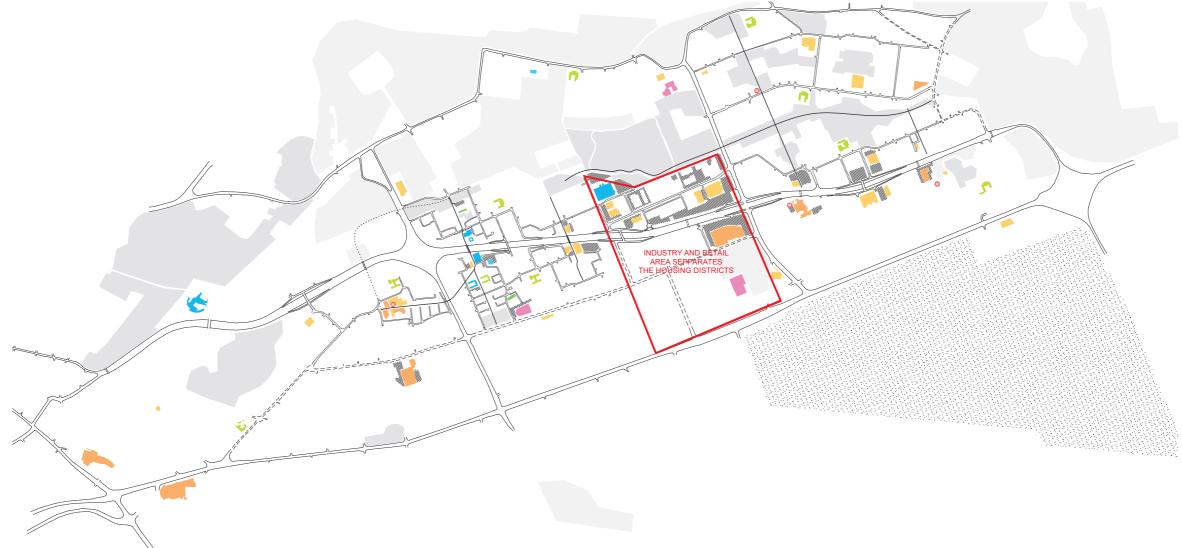

## Mapping // design area

|   | pedestrian axes          |
|---|--------------------------|
|   | parking                  |
|   | parks                    |
|   | other greenery           |
|   | malls / shopping centres |
|   | super markets            |
|   | cultural                 |
|   | religious                |
|   | schools                  |
|   | libraries                |
|   | sports facilities        |
| ۵ | market locations         |
|   |                          |