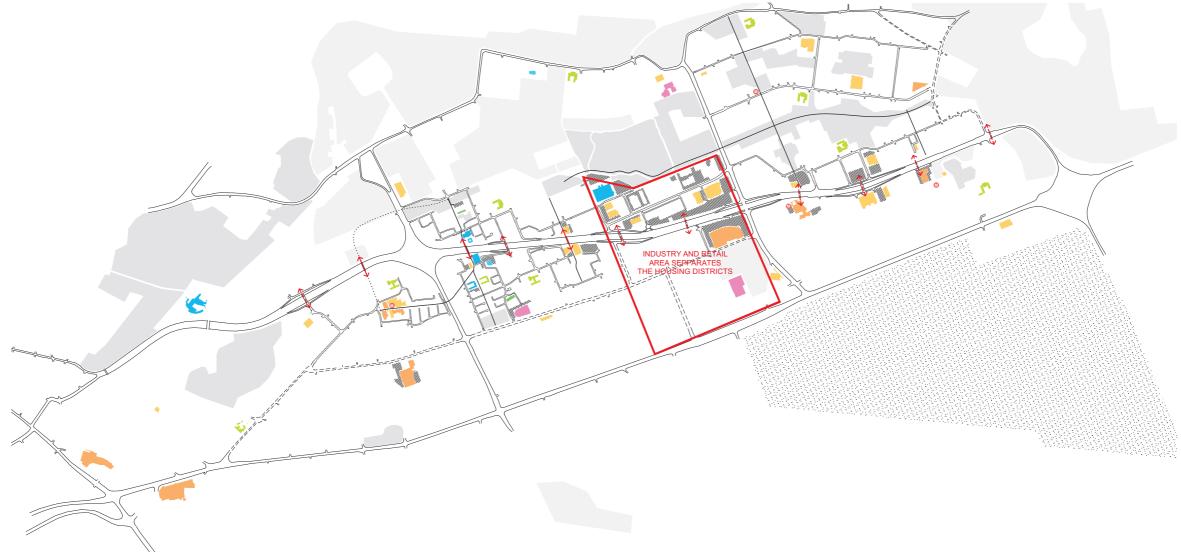

#### Mapping // pedestrian axes

|   | pedestrian axes          |
|---|--------------------------|
|   | parking                  |
|   | parks                    |
|   | other greenery           |
|   | malls / shopping centres |
|   | super markets            |
|   | cultural                 |
|   | religious                |
|   | schools                  |
|   | libraries                |
|   | sports facilities        |
| ۵ | market locations         |
|   |                          |

## Mapping // links

|   | pedestrian axes          |
|---|--------------------------|
|   | parking                  |
|   | parks                    |
|   | other greenery           |
|   | malls / shopping centres |
|   | super markets            |
|   | cultural                 |
|   | religious                |
|   | schools                  |
|   | libraries                |
|   | sports facilities        |
| ۵ | market locations         |
|   |                          |