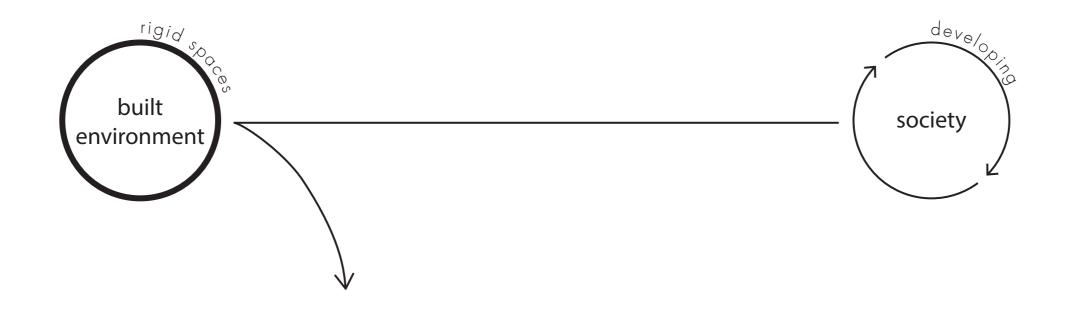

#### dynamic space

has the capacity of appropriation and is able to respond to yet unpredictable changes in society and its needs instead of hindering the translation of these changes into the already built environment.