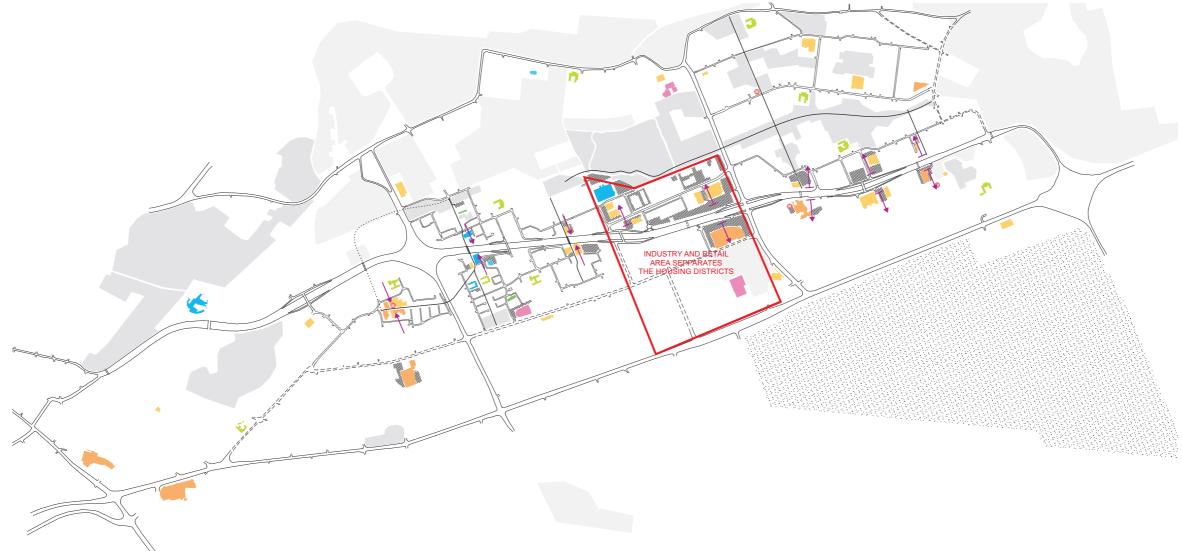

shopping centres |
|   | super markets            |
|   | cultural                 |
|   | religious                |
|   | schools                  |
|   | libraries                |
|   | sports facilities        |
| ۵ | market locations         |
|   |                          |

## Mapping // links



|   | pedestrian axes          |
|---|--------------------------|
|   | parking                  |
|   | parks                    |
|   | other greenery           |
|   | malls / shopping centres |
|   | super markets            |
|   | cultural                 |
|   | religious                |
|   | schools                  |
|   | libraries                |
|   | sports facilities        |
| ۵ | market locations         |
|   |                          |

#### Mapping // orientation



|   | pedestrian axes          |
|---|--------------------------|
|   | parking                  |
|   | parks                    |
|   | other greenery           |
|   | malls / shopping centres |
|   | super markets            |
|   | cultural                 |
|   | religious                |
|   | schools                  |
|   | libraries                |
|   | sports facilities        |
| ۵ | market locations         |
|   |                          |

#### Mapping // centres



|   | pedestrian axes          |
|---|--------------------------|
|   | parking                  |
|   | parks                    |
|   | other greenery           |
|   | malls / shopping centres |
|   | super markets            |
|   | cultural                 |
|   | religious                |
|   | schoo