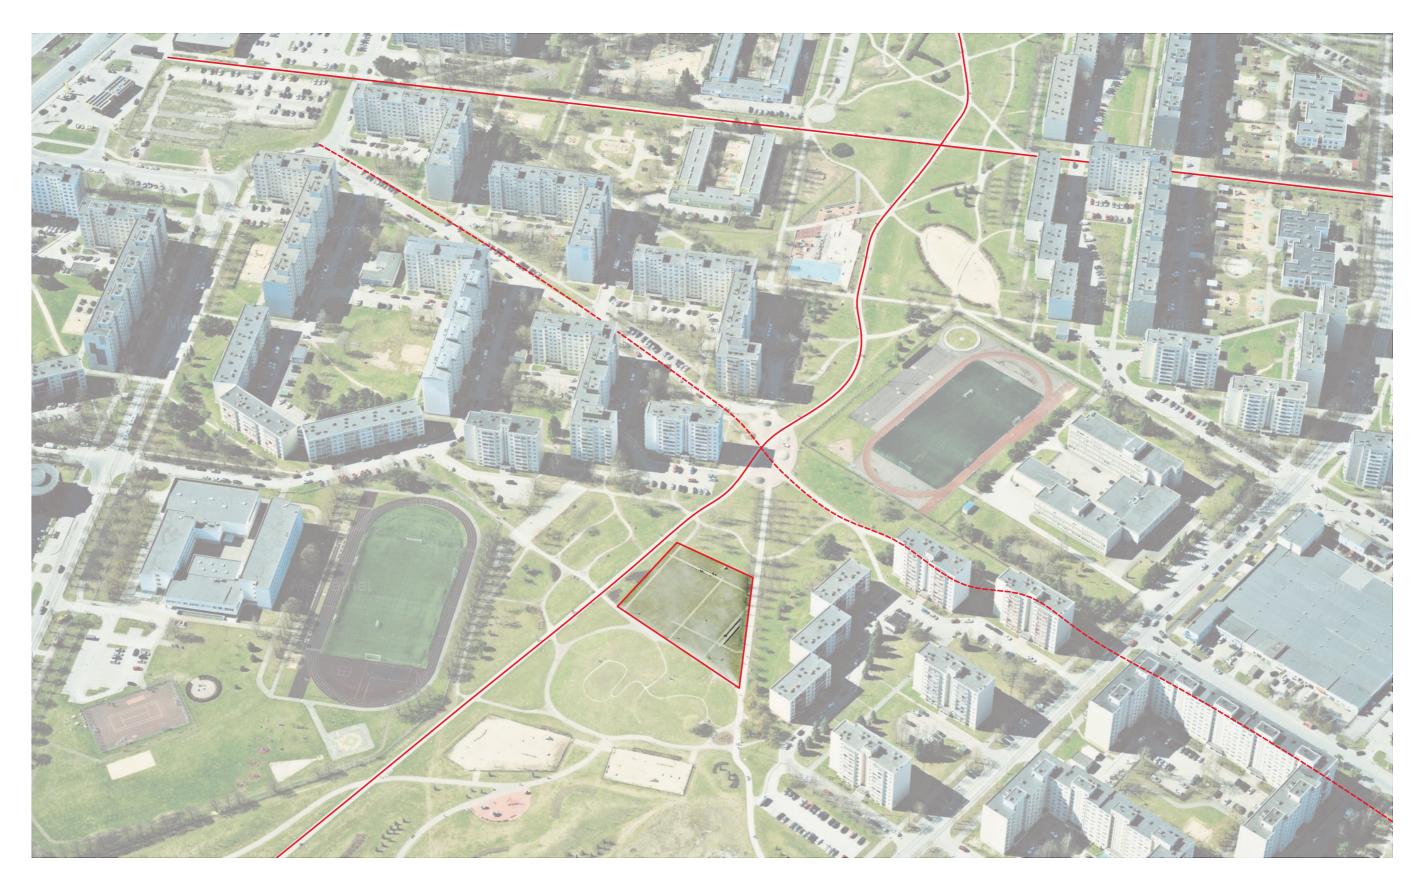

ion

#### Problem // Functional Monotony



## **Problem** // Functional Monotony





#### **Problem** // Outside vs. Inside and the missing In-between





#### **Problem** // Outside vs. Inside and the missing In-between



## **Problem** // Inhabiting the Past











site

## Mapping // design area



|   | pedestrian axes          |
|---|--------------------------|
|   | parking                  |
|   | parks                    |
|   | other greenery           |
|   | malls / shopping centres |
|   | super markets            |
|   | cultural                 |
|   | religious                |
|   | schools                  |
|   | libraries                |
|   | sports facilities        |
| ۵ | market locations         |
|   |                          |

# Mapping // Areal Photo



## Mapping // Site Plan



theoretical research

#### dynamic space

has the capacity of appropriation and is able to respond to yet unpredictable changes in society and its needs instead of hindering the translation of these changes into the already built environment.

#### **Research** // (Re-)Appropriation over Time



Prinsenhof, Delft



#### **Research** // "Growing" into the Surroundings / Pre-use



Nantes School of Architecture, Nantes (Lacaton & Vassal)



#### **Research** // Sequential vs. Synchronous



Maison du Peuple, Clichy (Jean Prouvé)

SYNCHRONOUS

SEQUENTIAL







strategy





determinacy indeterminacy



specific generic



sequential synchronous



characteristing interpretable



permanent vulnerable



supporting supported



the one and yet the other



# Dyna