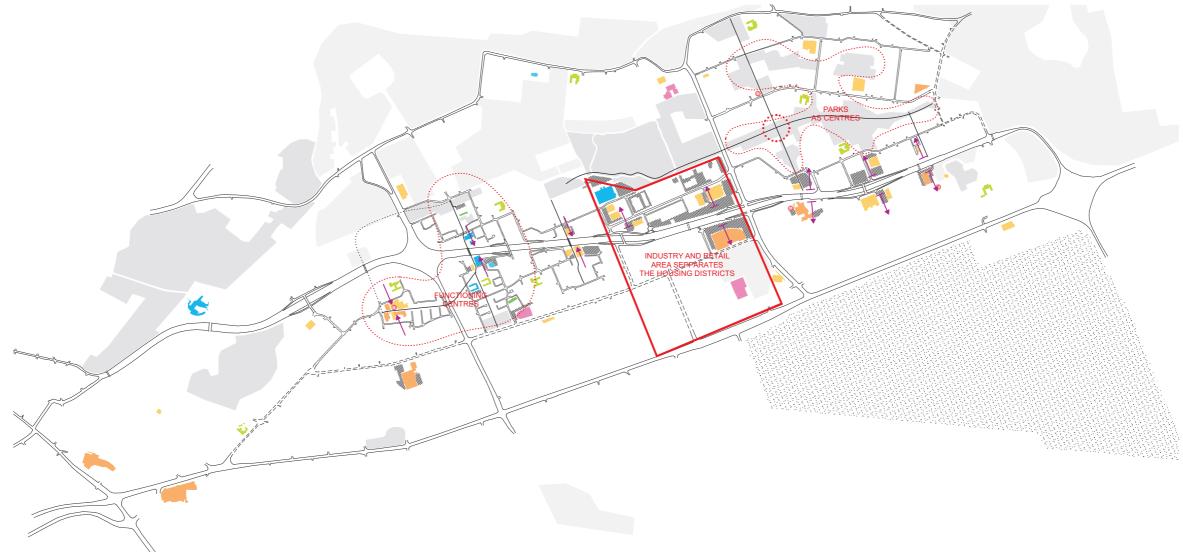

#### Mapping // centres

|   | pedestrian axes          |
|---|--------------------------|
|   | parking                  |
|   | parks                    |
|   | other greenery           |
|   | malls / shopping centres |
|   | super markets            |
|   | cultural                 |
|   | religious                |
|   | schools                  |
|   | libraries                |
|   | sports facilities        |
| ۵ | market locations         |
|   |                          |