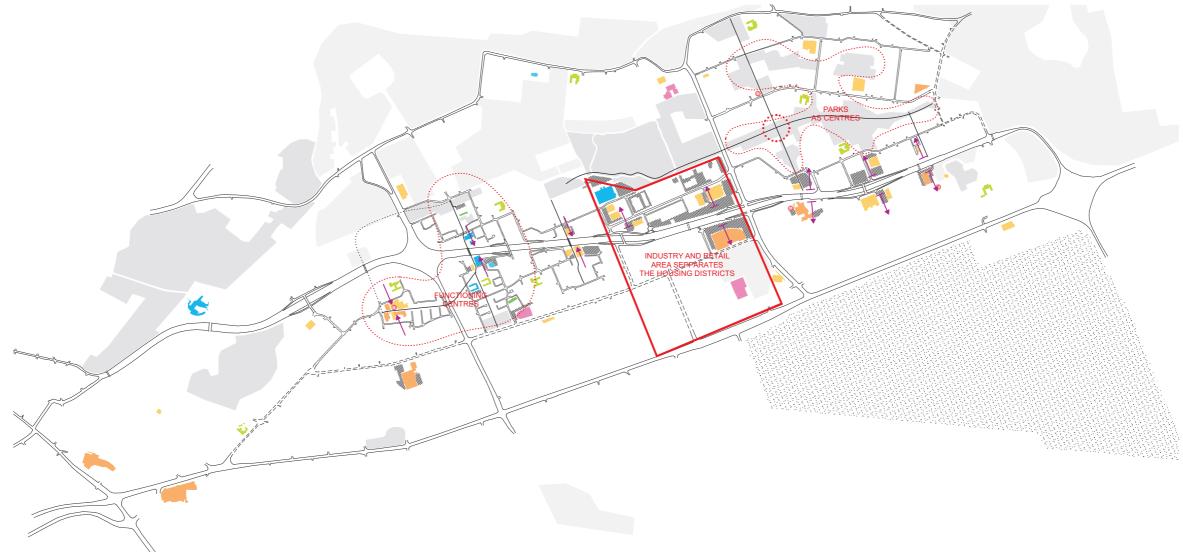

## Mapping // design area

|   | pedestrian axes          |
|---|--------------------------|
|   | parking                  |
|   | parks                    |
|   | other greenery           |
|   | malls / shopping centres |
|   | super markets            |
|   | cultural                 |
|   | religious                |
|   | schools                  |
|   | libraries                |
|   | sports facilities        |
| ۵ | market locations         |
|   |                          |