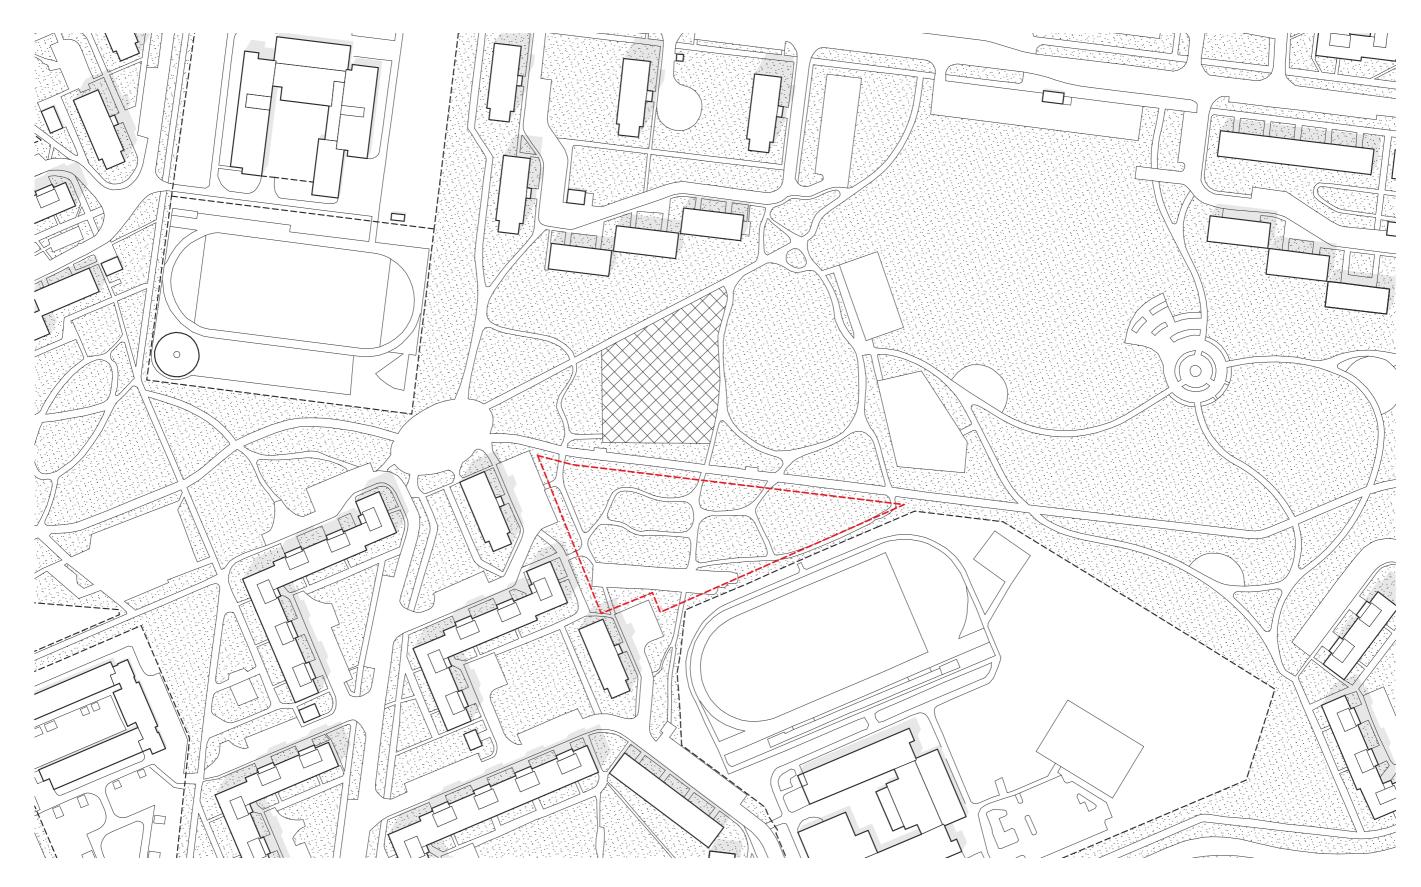

onal Monotony



## **Problem** // Functional Monotony





#### **Problem** // Outside vs. Inside and the missing In-between





#### **Problem** // Outside vs. Inside and the missing In-between



## **Problem** // Inhabiting the Past











site

## Mapping // design area



|   | pedestrian axes          |
|---|--------------------------|
|   | parking                  |
|   | parks                    |
|   | other greenery           |
|   | malls / shopping centres |
|   | super markets            |
|   | cultural                 |
|   | religious                |
|   | schools                  |
|   | libraries                |
|   | sports facilities        |
| ۵ | market locations         |
|   |                          |

# Mapping // Areal Photo



## Mapping // Site Plan



theoretical research

#### dynamic space

has the capacity of appropriation and is able to respond to yet unpredictable changes in society and its needs instead of hindering the translation of these changes into the already built environment.

#### **Research** // (Re-)Appropriation over Time



Prinsenhof, Delft



#### **Research** // "Growing" into the Surroundings / Pre-use



Nantes School of Architecture, Nantes (Lacaton & Vassal)



#### **Research** // Sequential vs. Synchronous



Maison du Peuple, Clichy (Jean Prouvé)

SYNCHRONOUS

SEQUENTIAL







strategy





determinacy indeterminacy



specific generic



sequential synchronous



characteristing interpretable



permanent vulnerable



supporting supported



the one and yet the other



# Dynamic Space

#### An Explorat