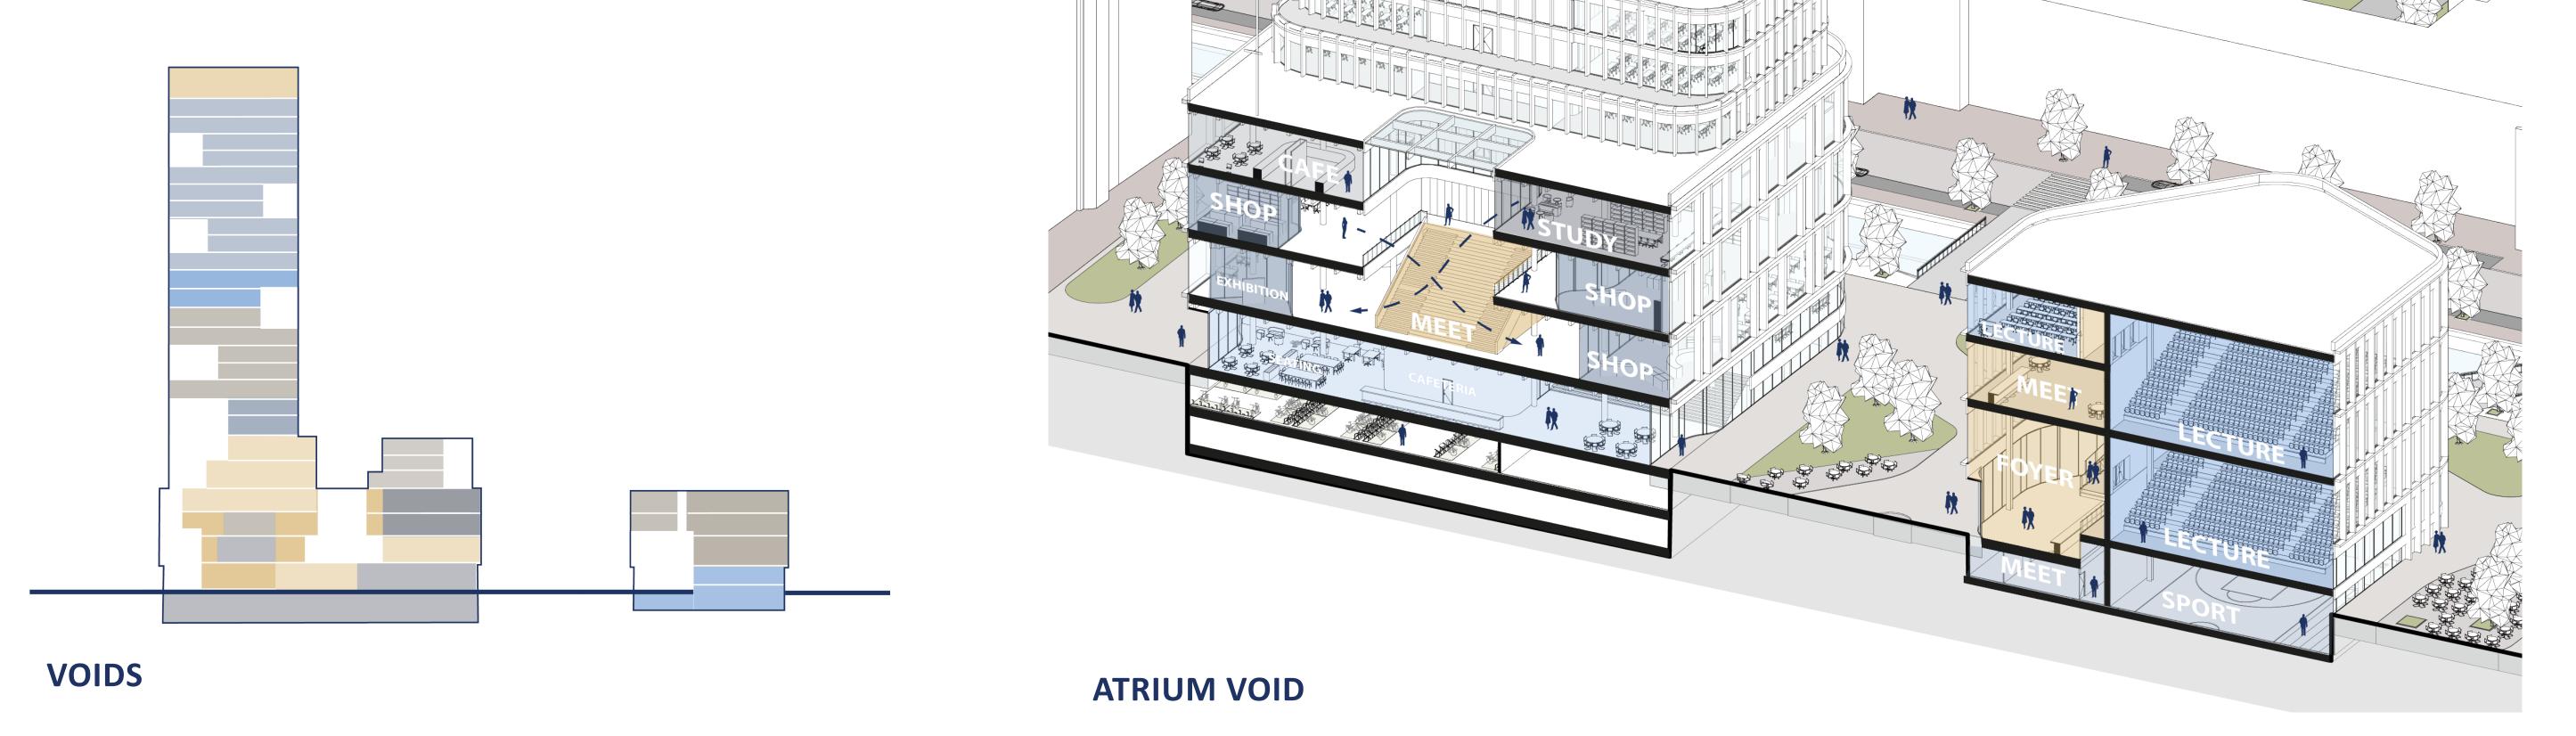

## **RESEARCH TO DESIGN**

**INSTITUTIONALIZED LEARNING** 

**TYPICAL FLOORPLAN** Floor 14 - scale 1.50 🔿