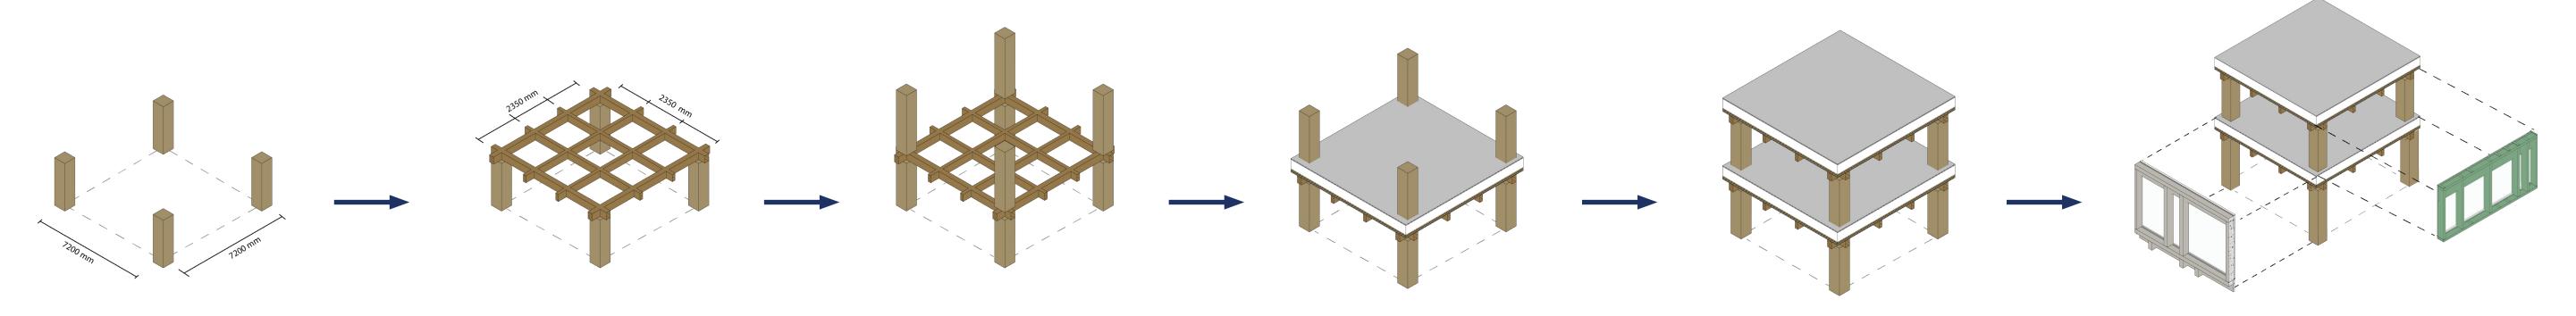

## **BUILDING TECHNOLOGY**

GRID

WAFFLE STRUCTURE

STACKING COLUMNS

ELEVATED FLOOR

REPETITION

PREFABICIATED FACADE

INSTALLATION

### **STRUCTURE DIVISION**

BOX IN BOX