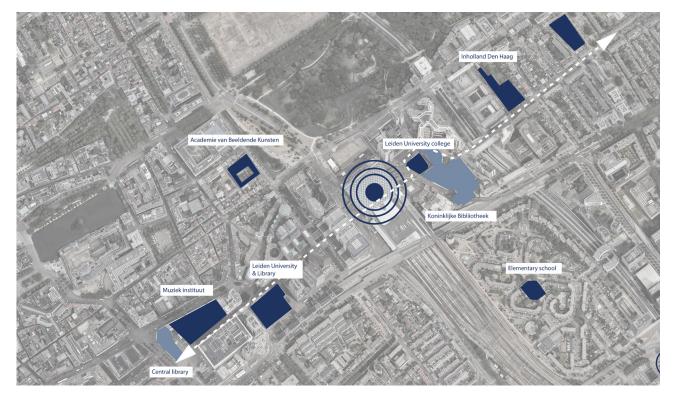

# Luming Tower

shedding light on knowledge and ideas

Luca Laponder 4853075 July 5 2024





## **URBAN DESIGN**



**CAMPUS NETWORK** 







**URBAN ANALYSIS** 













#### **EXTENDING MASTEPLAN**



ENTRANCE GUIDANCE

DISTOPIA





#### **ANCHOR INTO THE URBAN FABRIC**





FLOW THROUGH THE CAMPUS

TRANSITION ZONE

CITY HEIGHT

STATION AREA HEIGHT







CHANGING VISTA'S AND VIEWLINES UNFOLD







## **RESEARCH TO DESIGN**



**INSTITUTIONALIZED LEARNING** 

**TYPICAL FLOORPLAN** Floor 14 - scale 1.50 🔿



















## **BUILDING TECHNOLOGY**



GRID

WAFFLE STRUCTURE

STACKING COLUMNS

ELEVATED FLOOR

REPETITION

PREFABICIATED FACADE













INSTALLATION

### **STRUCTURE DIVISION**





BOX IN BOX