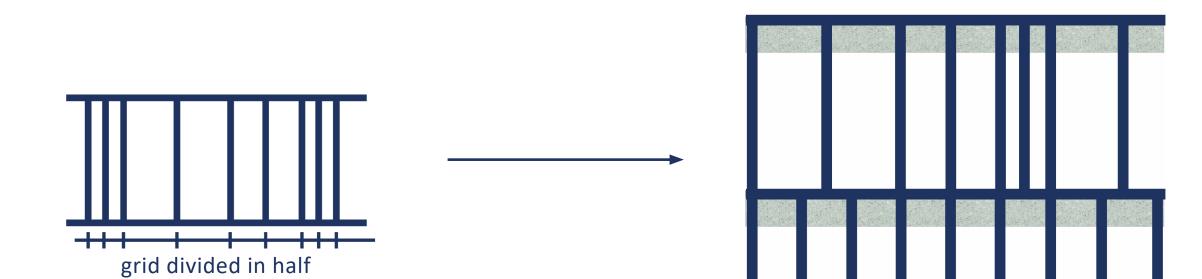

## **BUILDING TECHNOLOGY**

GRID

WAFFLE STRUCTURE

STACKING COLUMNS

ELEVATED FLOOR

REPETITION

PREFABICIATED FACADE

INSTALLATION