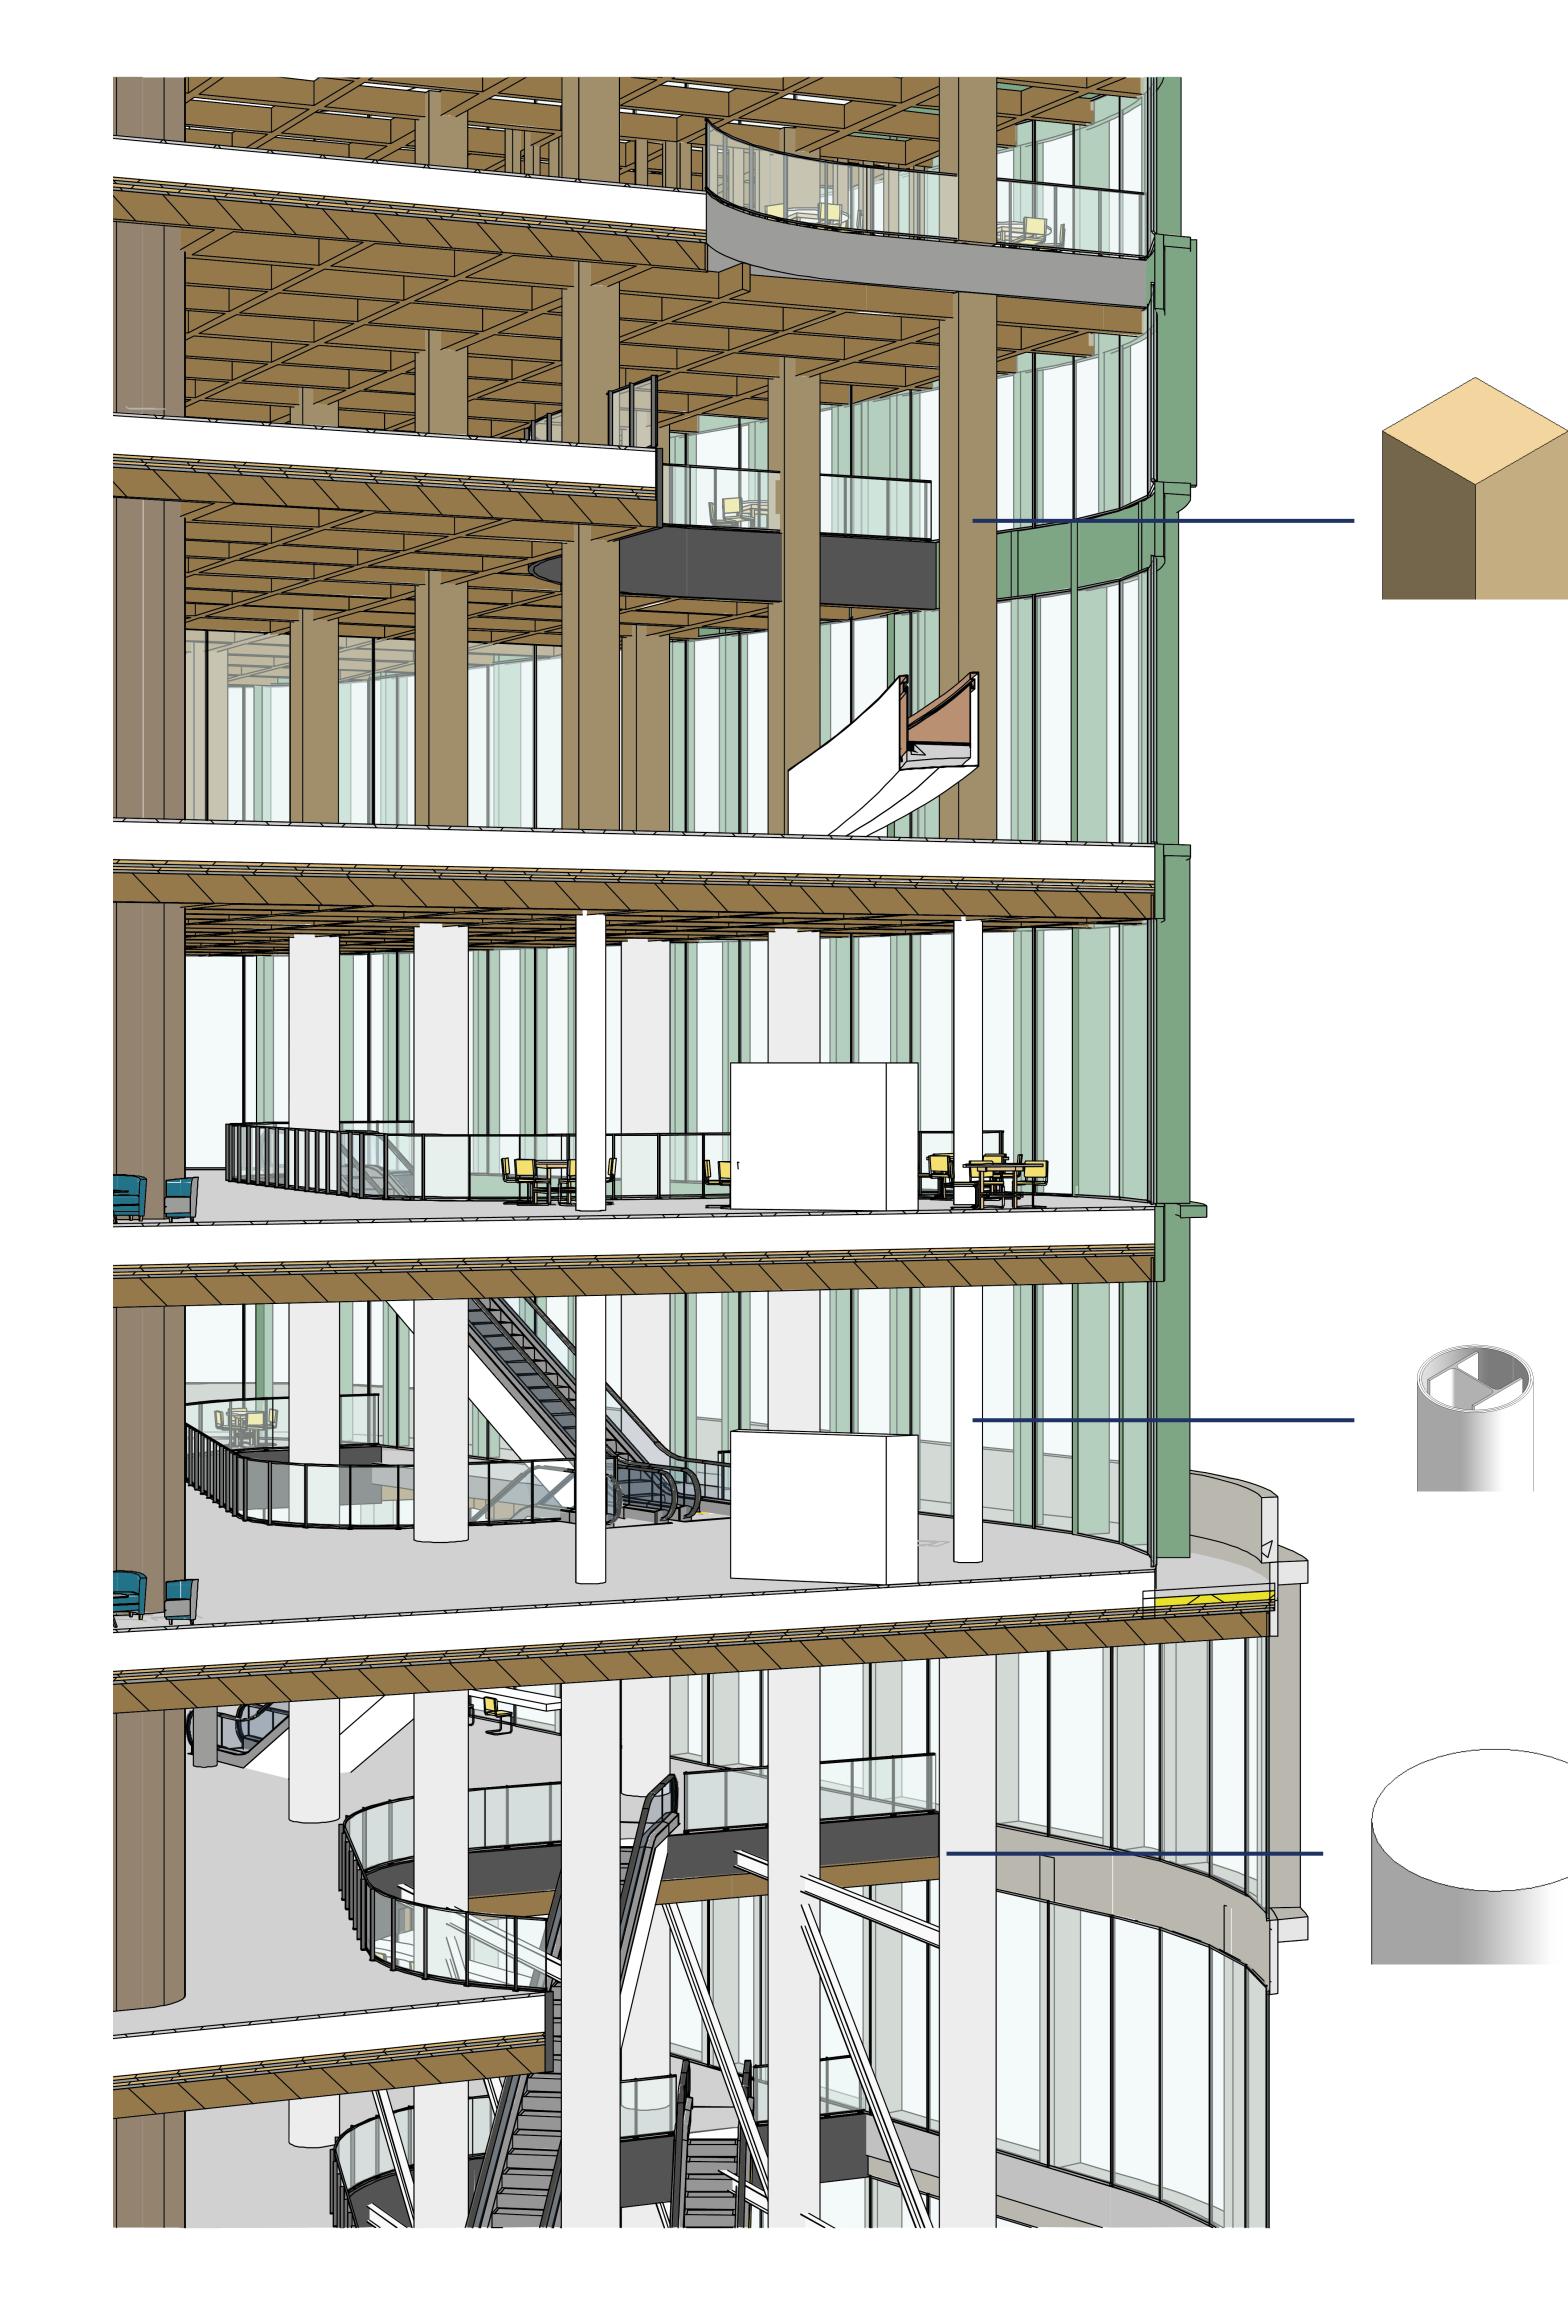

## **BUILDING TECHNOLOGY**

GRID

WAFFLE STRUCTURE

STACKING COLUMNS

ELEVATED FLOOR

REPETITION

PREFABICIATED FACADE

INSTALLATION