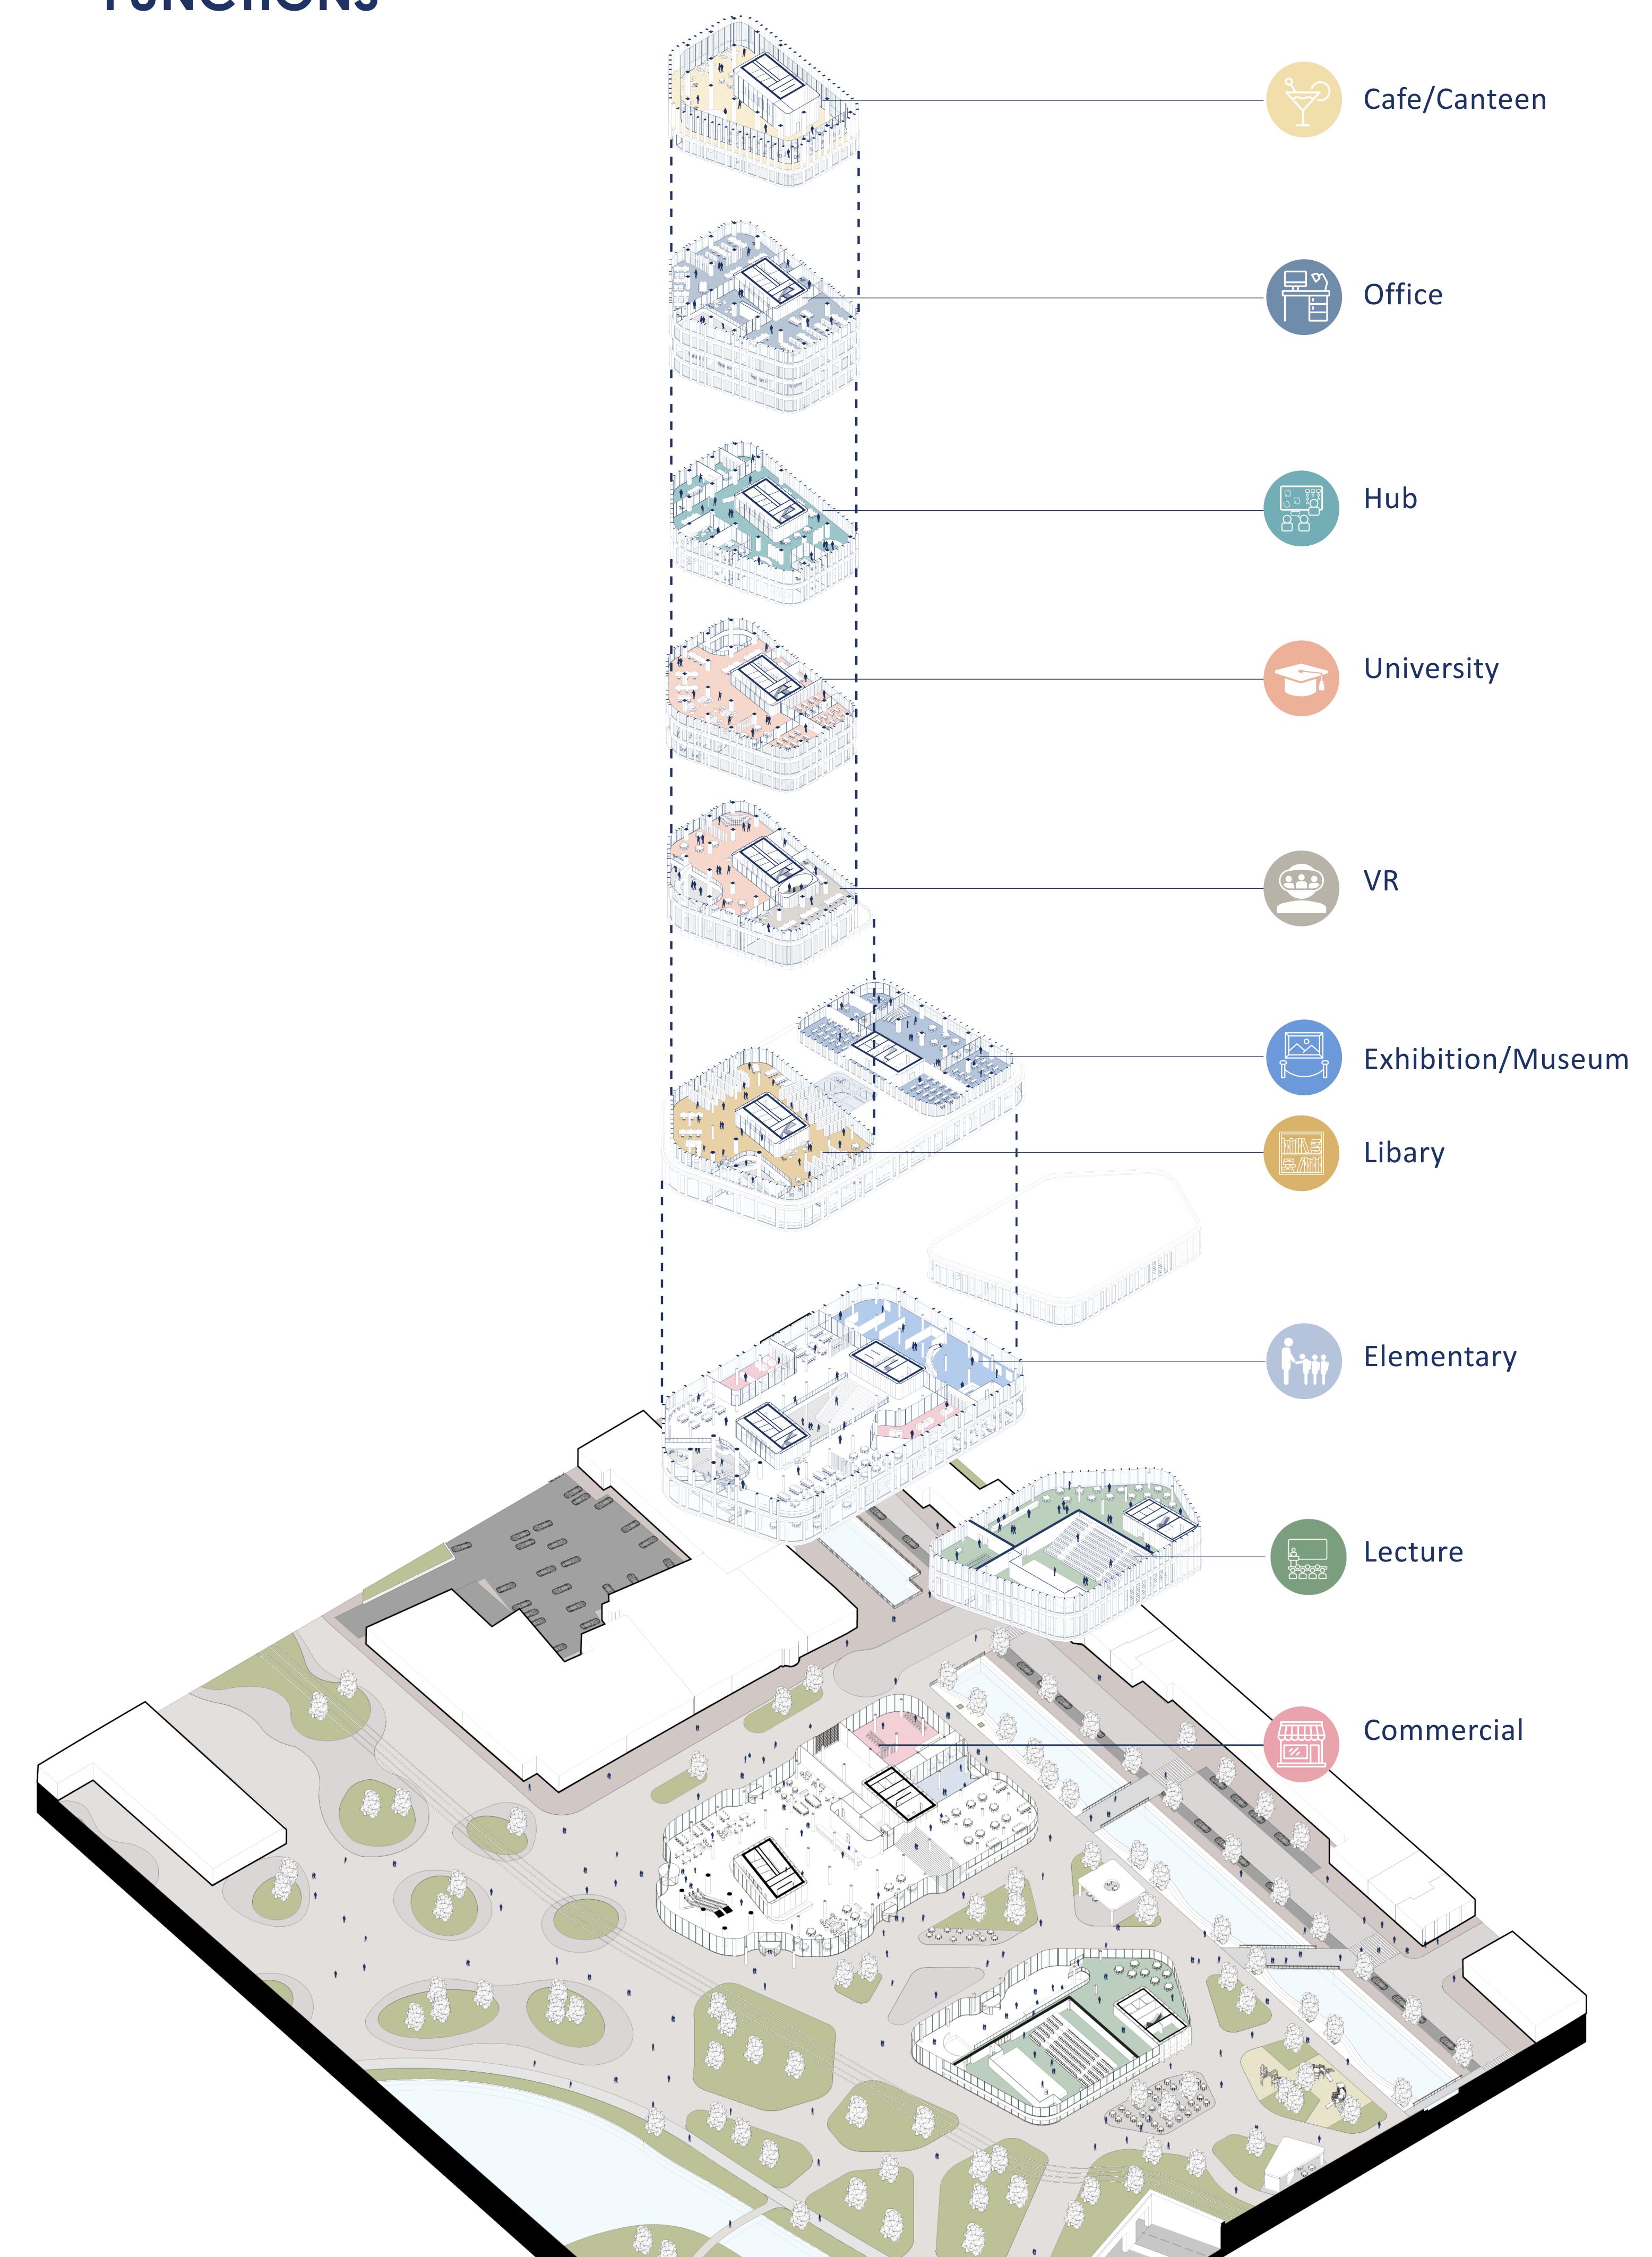

## **RESEARCH TO DESIGN**

**INSTITUTIONALIZED LEARNING** 

**TYPICAL FLOORPLAN** Floor 14 - scale 1.50 🔿