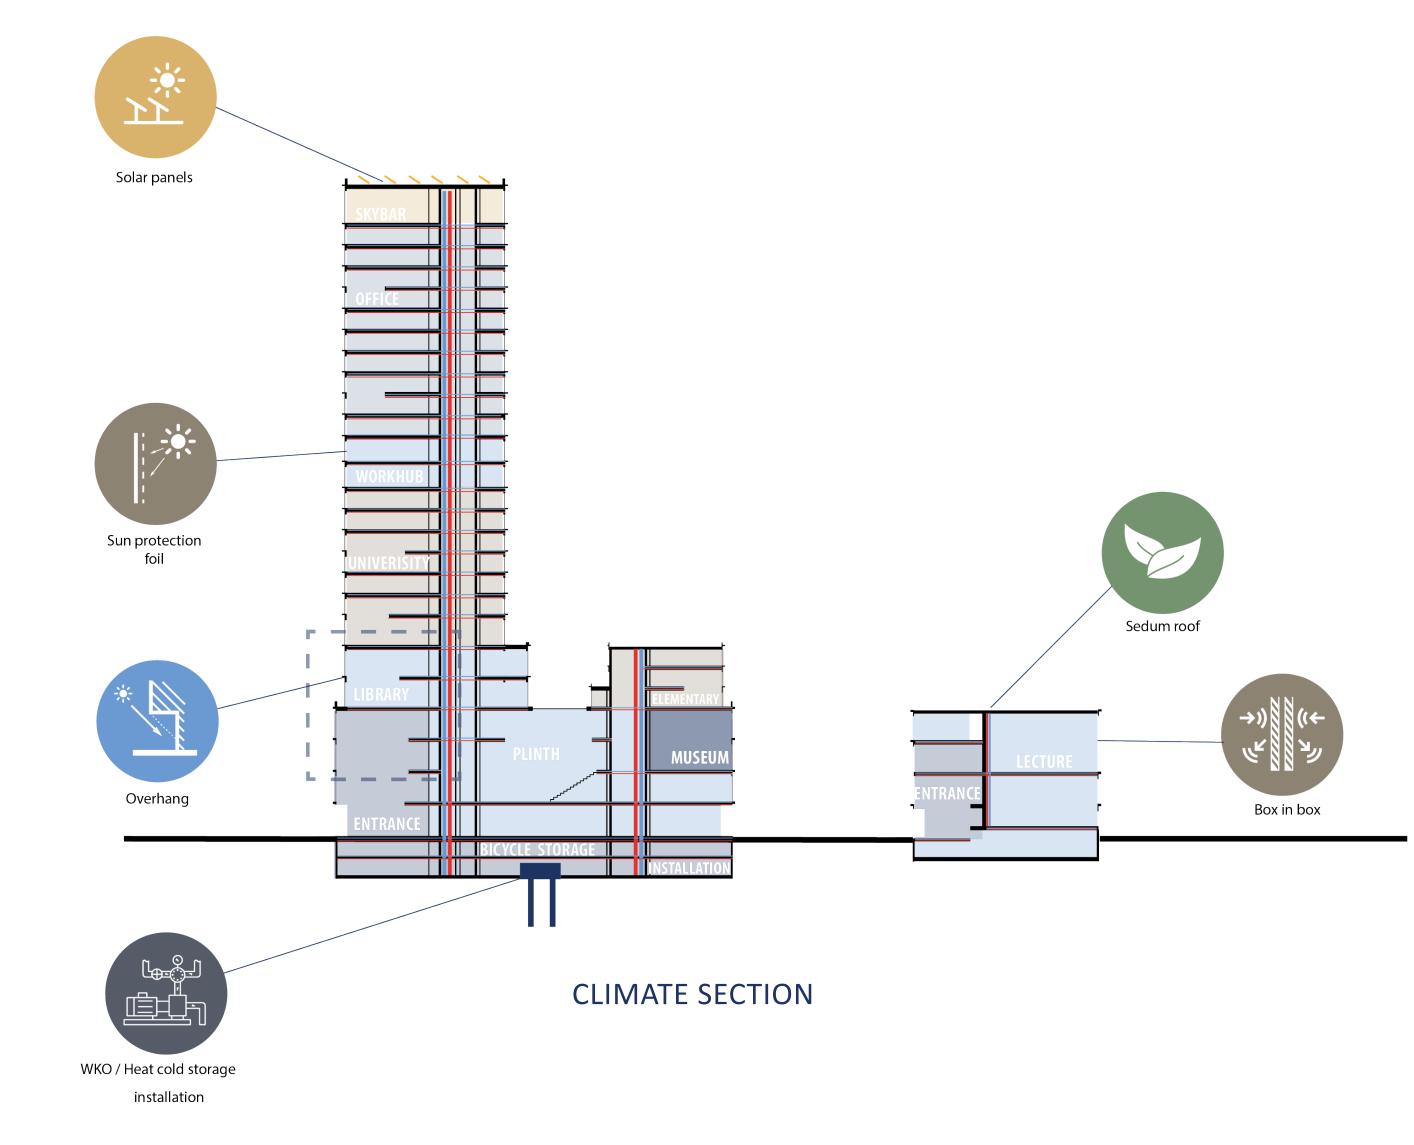

## **BUILDING TECHNOLOGY**

GRID

WAFFLE STRUCTURE

STACKING COLUMNS

ELEVATED FLOOR

REPETITION

PREFABICIATED FACADE

INSTALLATION

### **STRUCTURE DIVISION**

BOX IN BOX