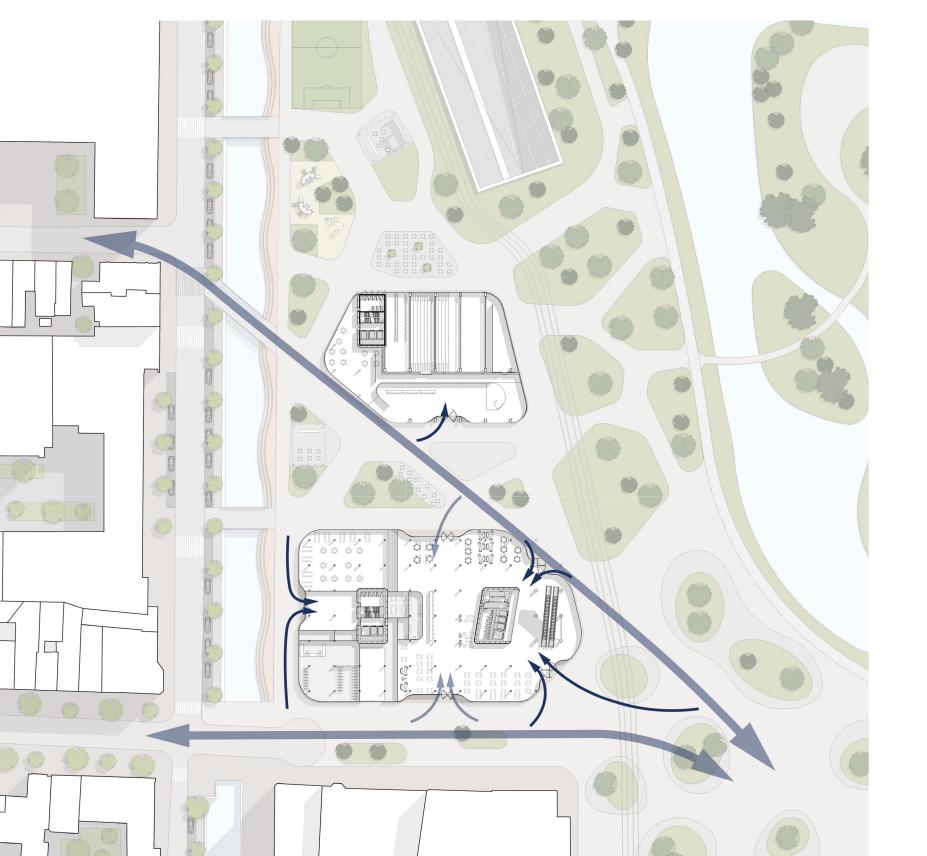

#### **ANCHOR INTO THE URBAN FABRIC**

FLOW THROUGH THE CAMPUS

TRANSITION ZONE

CITY HEIGHT

STATION AREA HEIGHT

CHANGING VISTA'S AND VIEWLINES UNFOLD