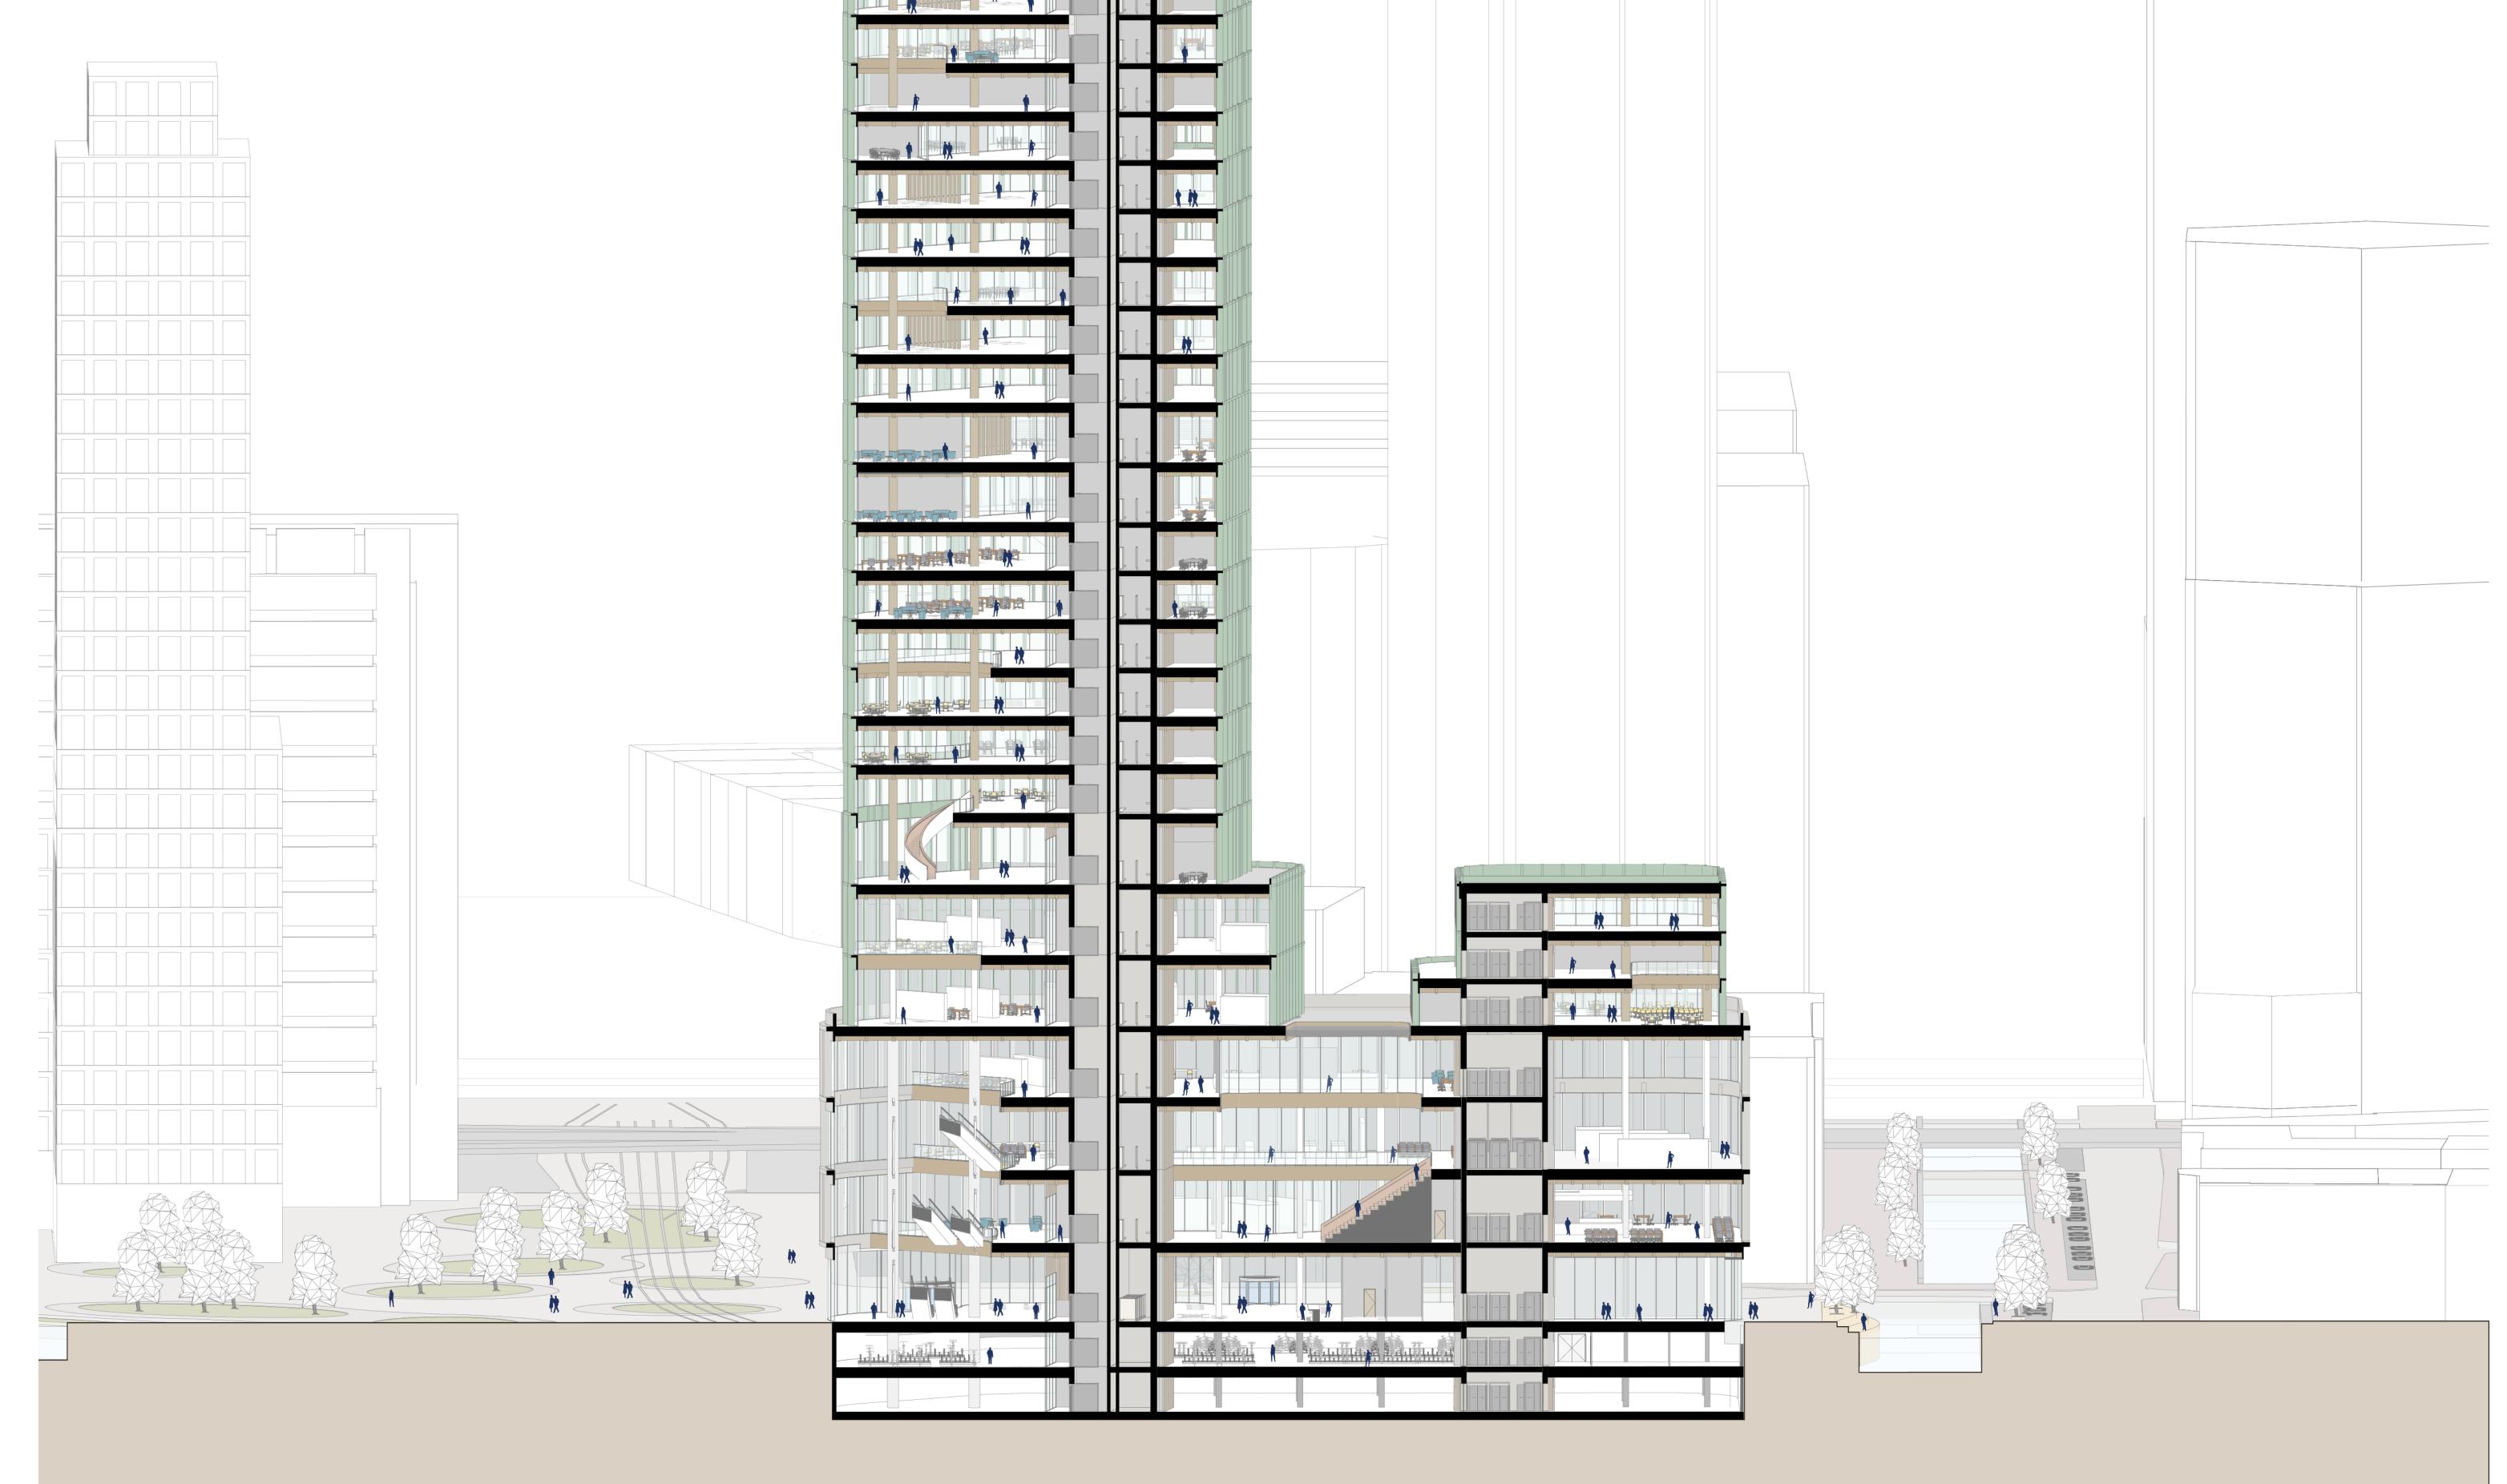

## **RESEARCH TO DESIGN**

**INSTITUTIONALIZED LEARNING** 

**TYPICAL FLOORPLAN** Floor 14 - scale 1.50 🔿

## **BUILDING TECHNOLOGY**

GRID

WAFFLE STRUCTURE

STACKING COLUMNS

ELEVATED FLOOR

REPETITION

PREFABICIATED FACADE

INSTALLATION

### **STRUCTURE DIVISION**

BOX IN BOX