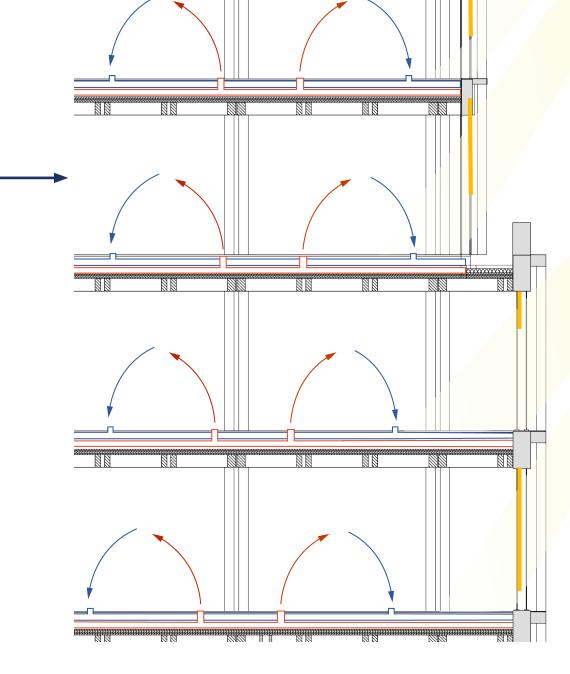

## **BUILDING TECHNOLOGY**

GRID

WAFFLE STRUCTURE

STACKING COLUMNS

ELEVATED FLOOR

REPETITION

PREFABICIATED FACADE

INSTALLATION