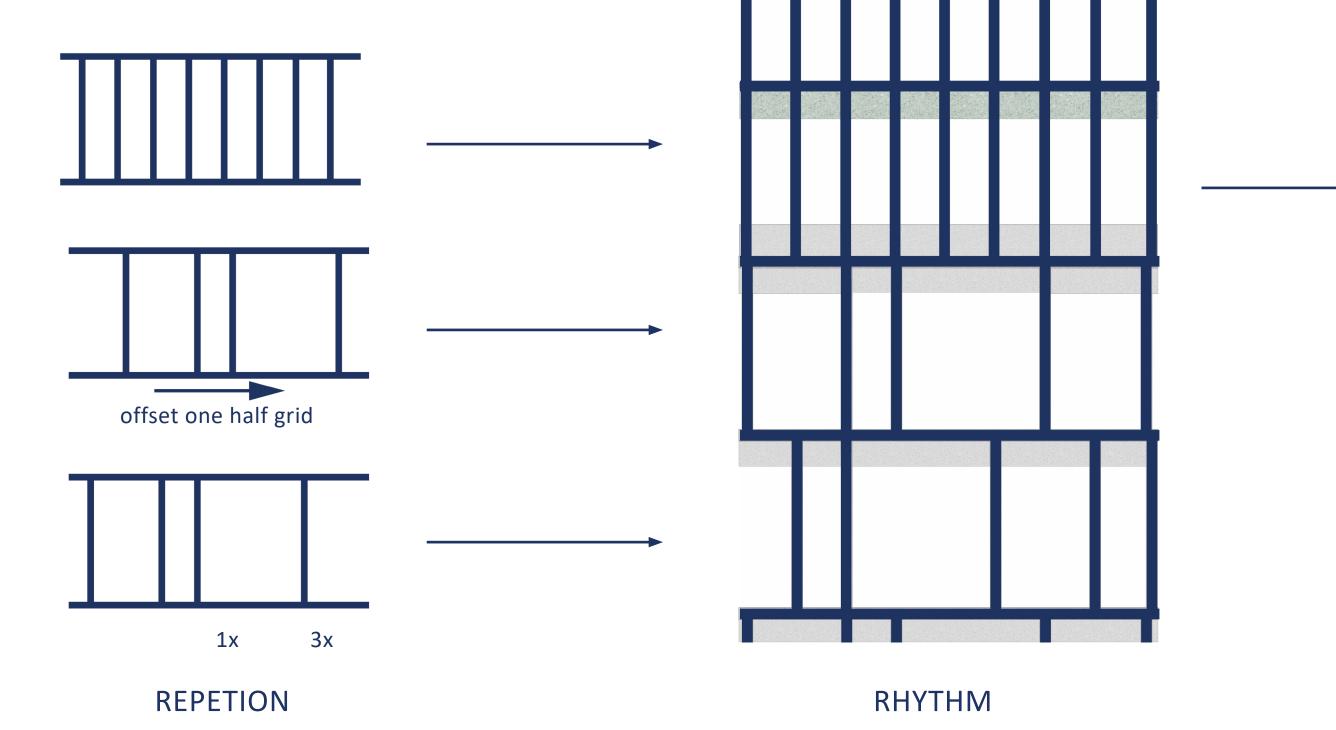

## **BUILDING TECHNOLOGY**

GRID

WAFFLE STRUCTURE

STACKING COLUMNS

ELEVATED FLOOR

REPETITION

PREFABICIATED FACADE

INSTALLATION