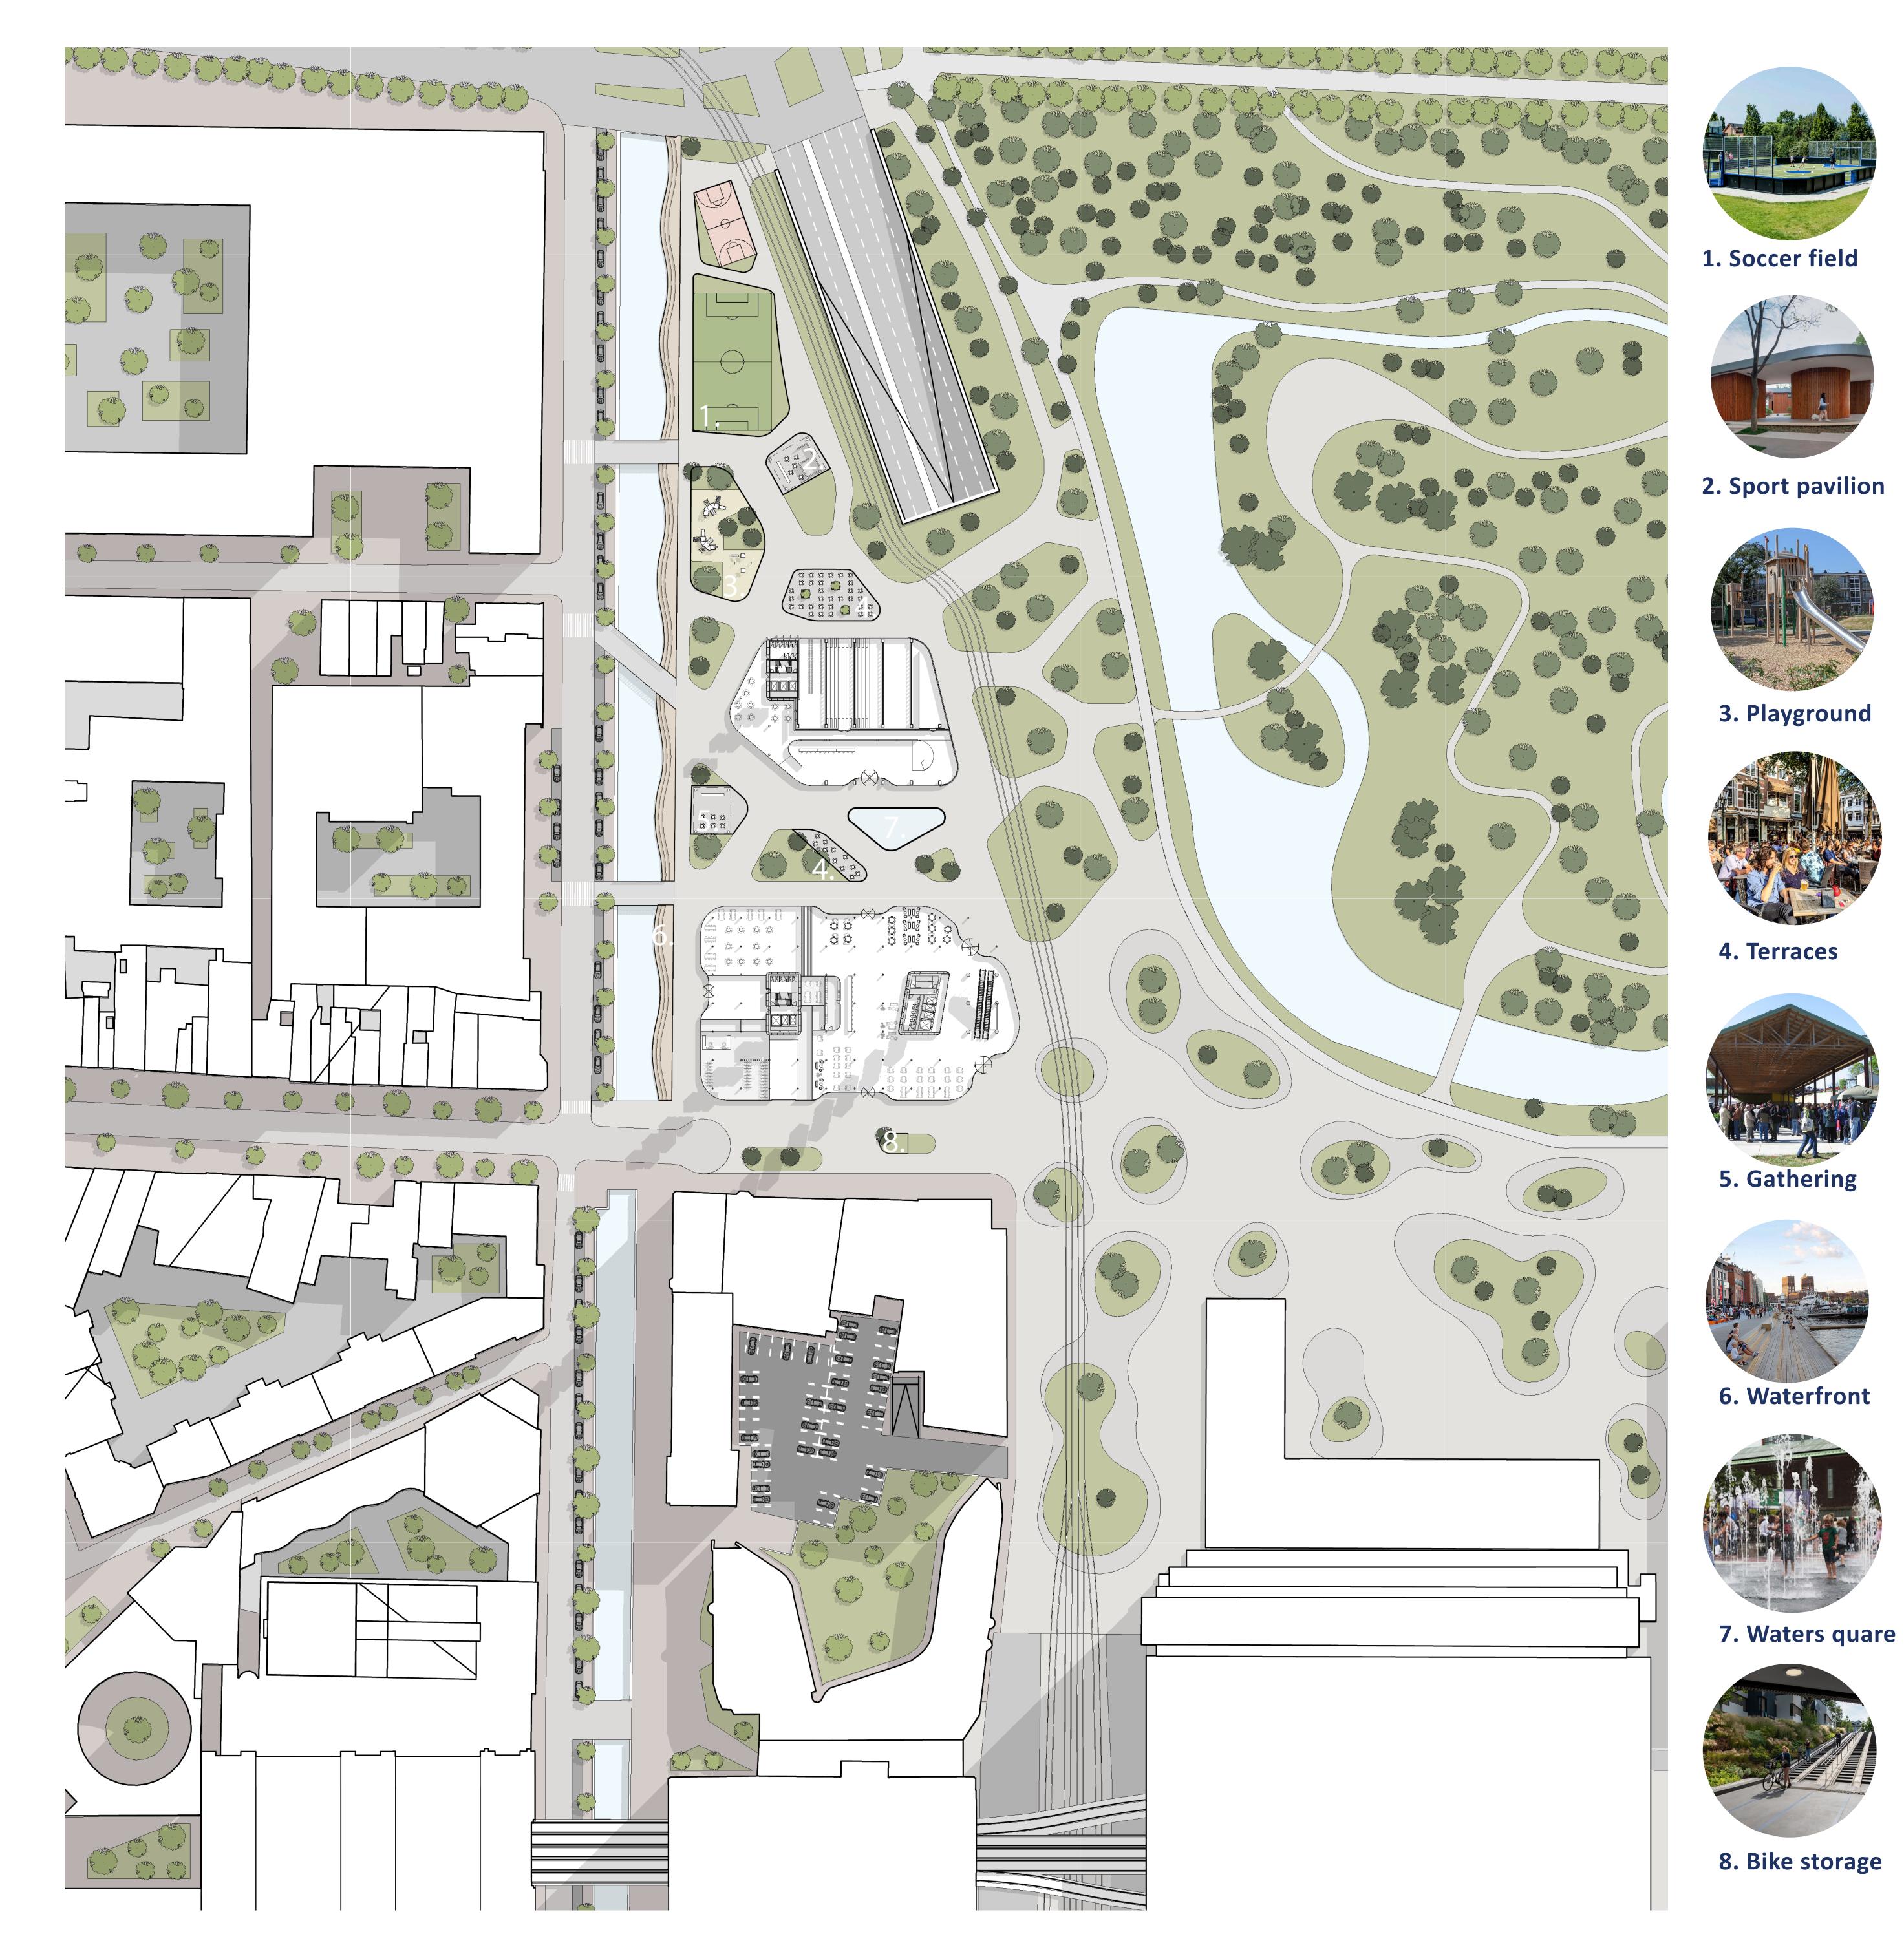

#### **ANCHOR INTO THE URBAN FABRIC**

FLOW THROUGH THE CAMPUS

TRANSITION ZONE

CITY HEIGHT

STATION AREA HEIGHT

CHANGING VISTA'S AND VIEWLINES UNFOLD