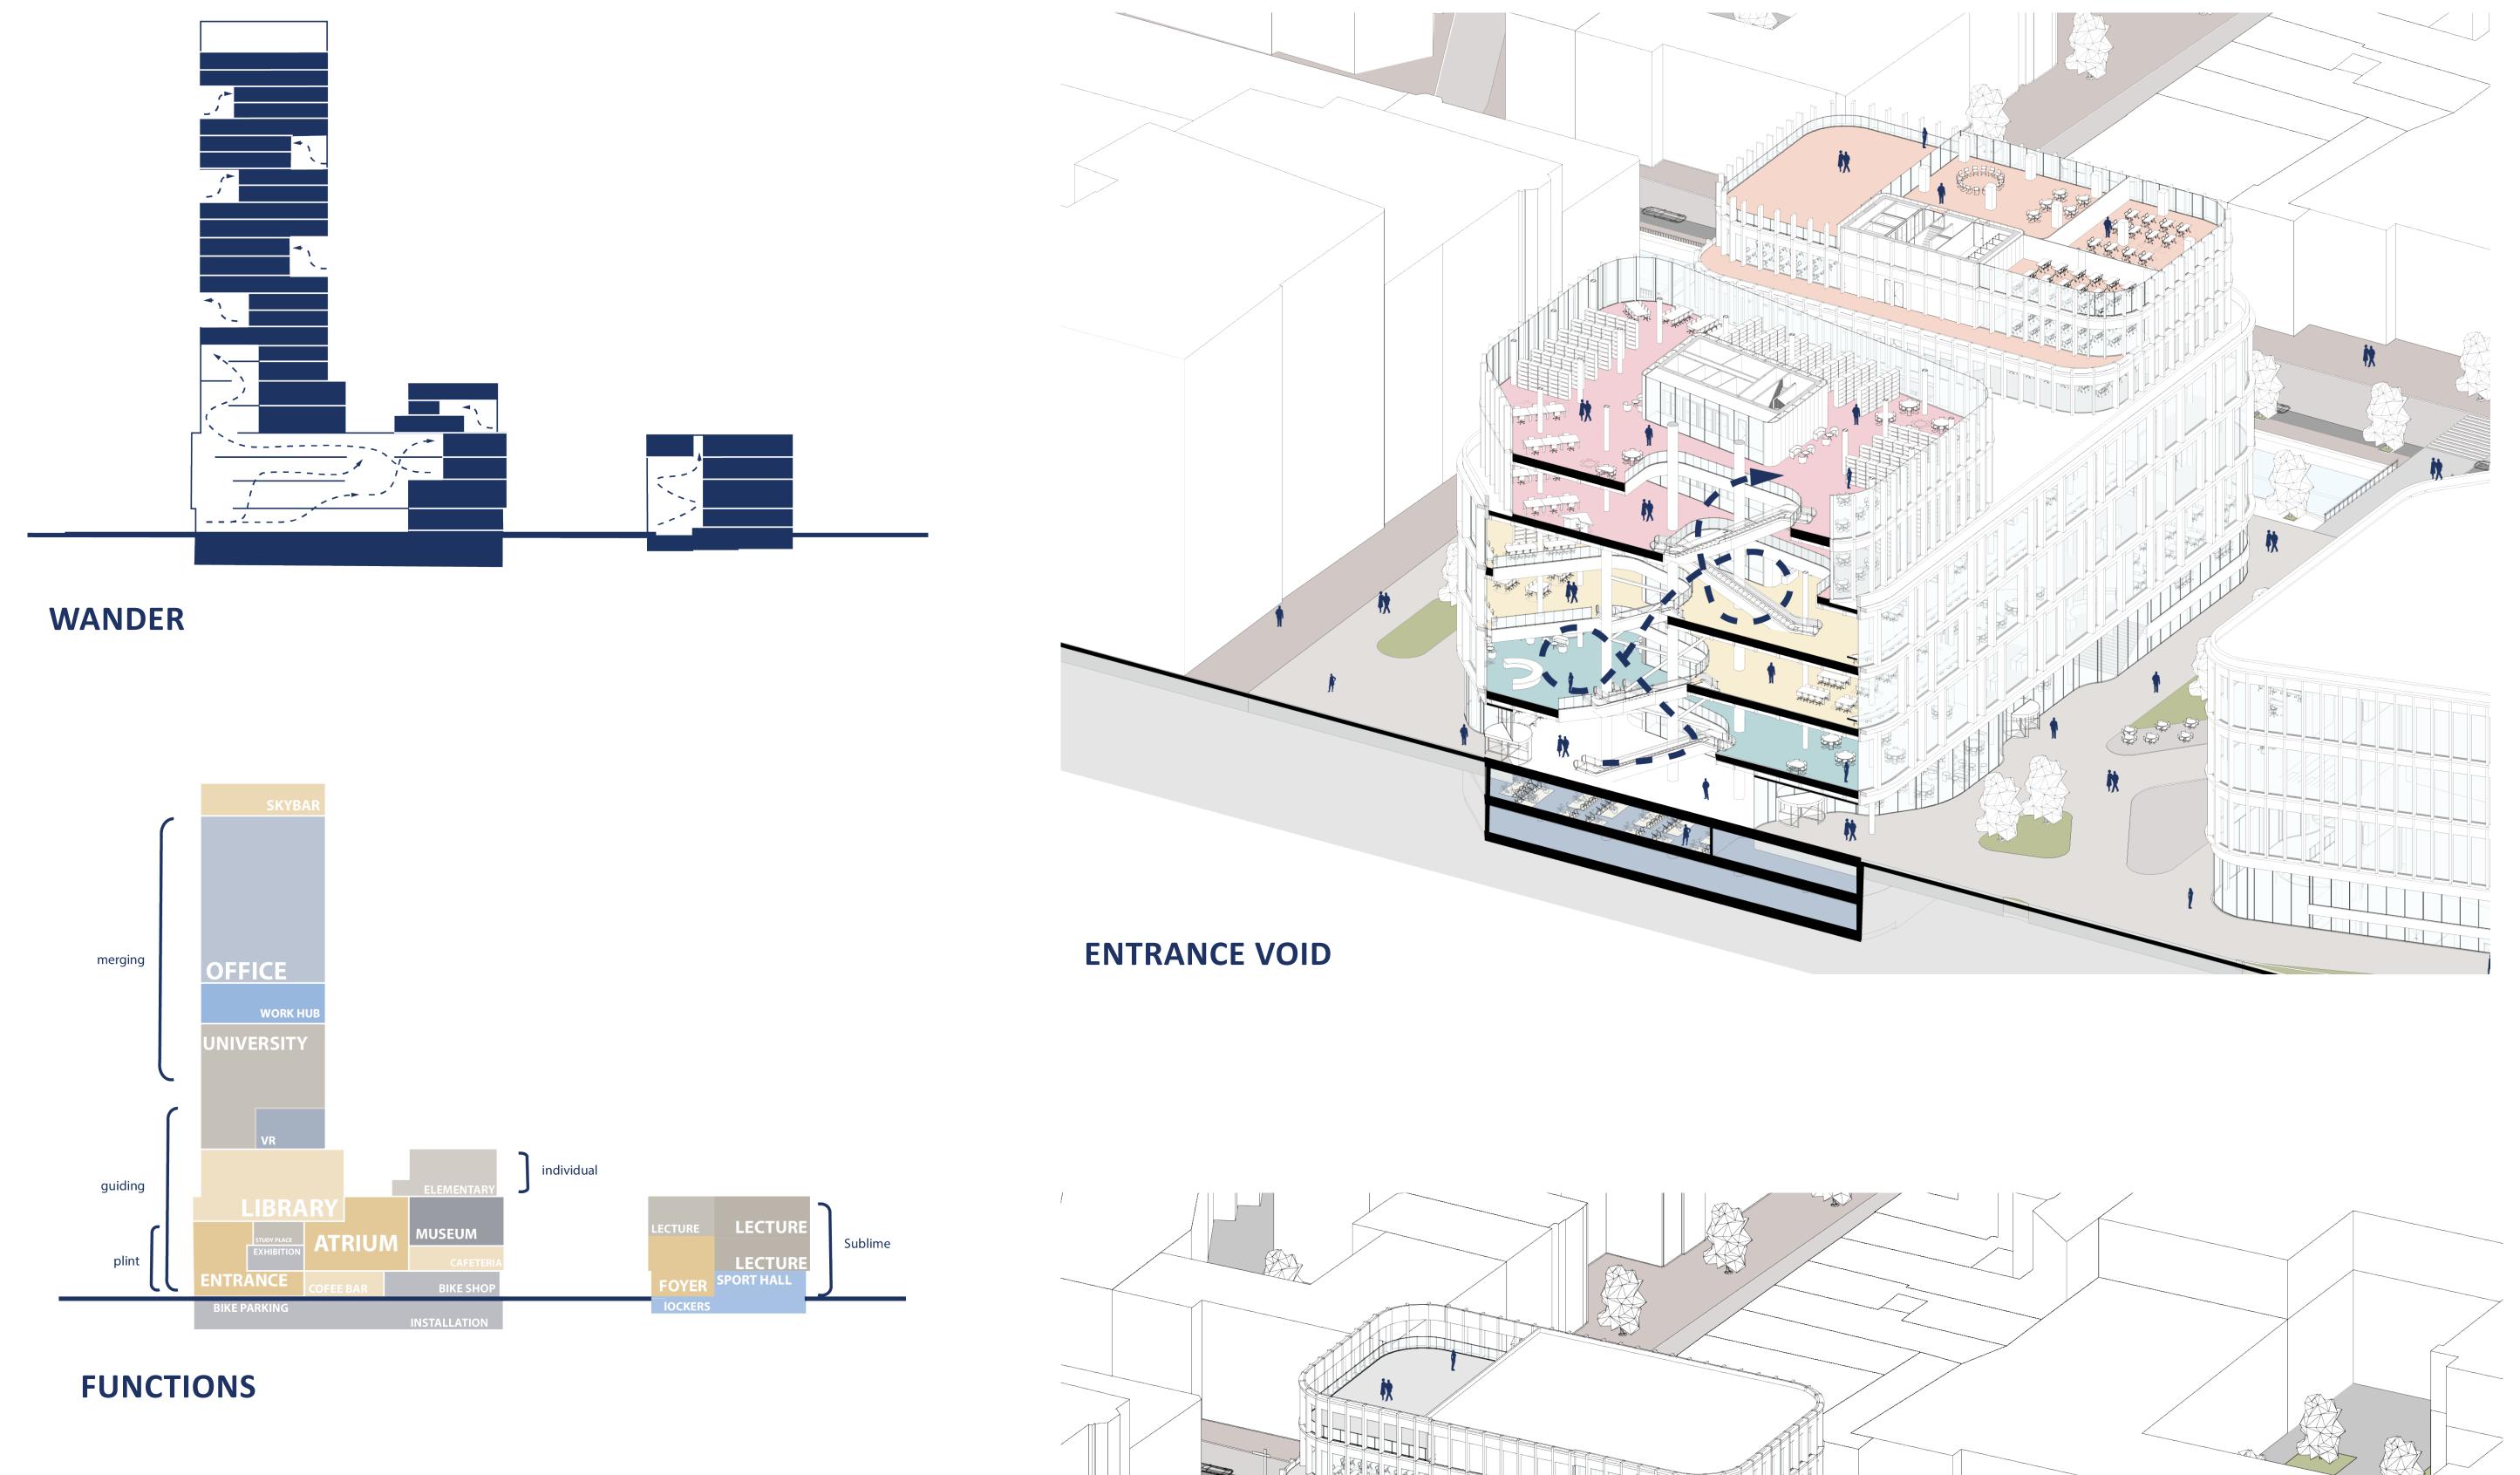

## **RESEARCH TO DESIGN**

**INSTITUTIONALIZED LEARNING** 

**TYPICAL FLOORPLAN** Floor 14 - scale 1.50 🔿