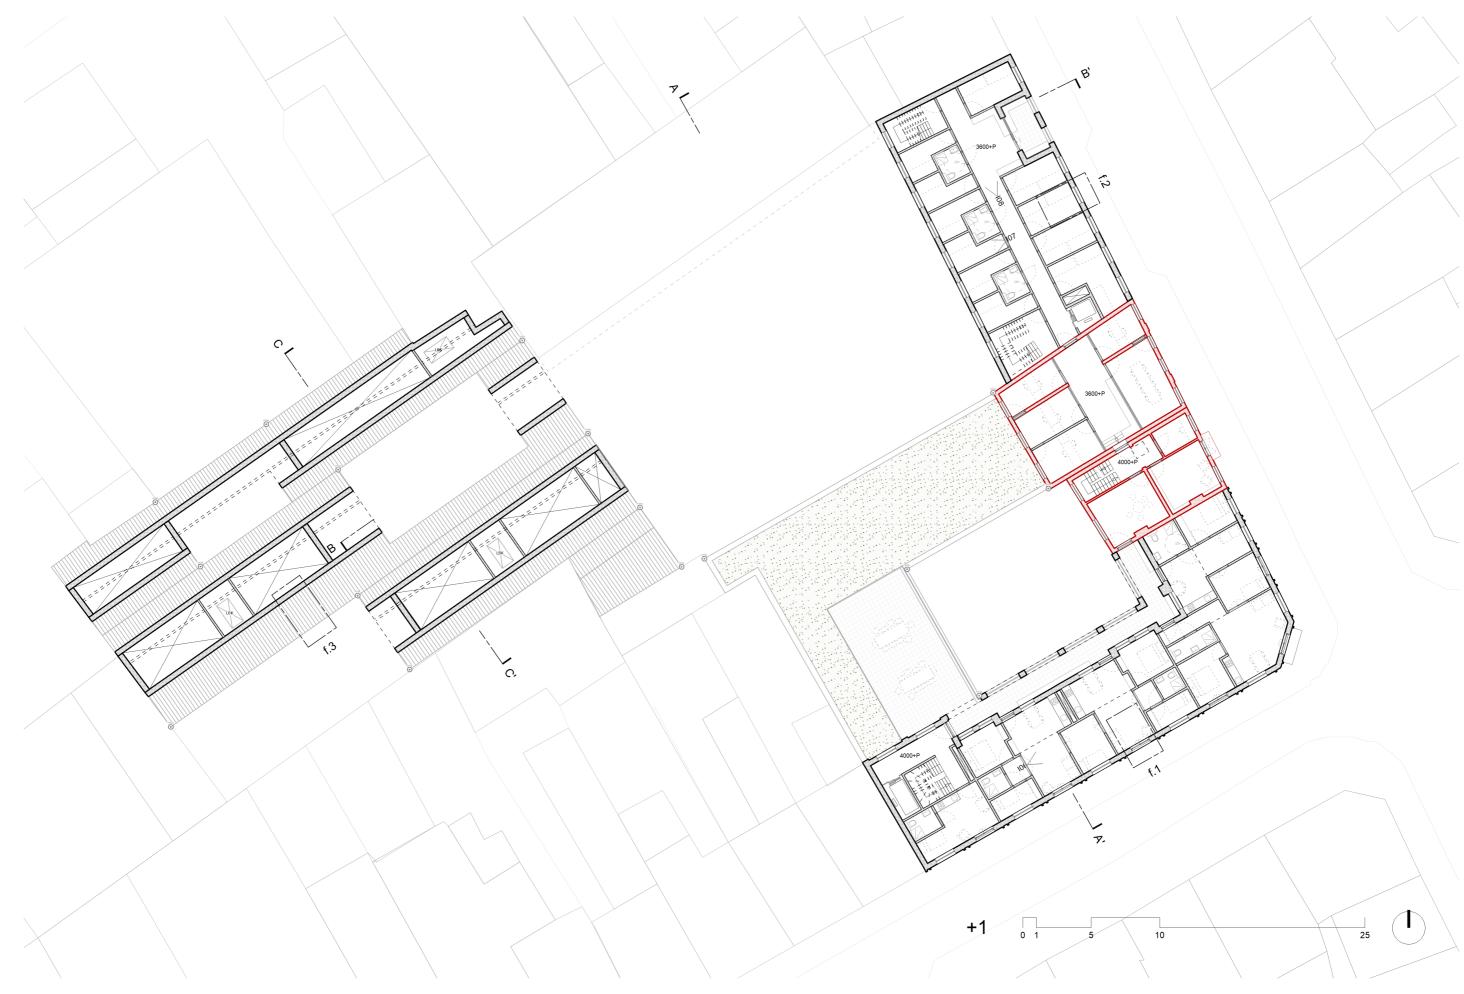

<sup>23/56</sup> 

ground floor plan

a social restaurant on the corner

new facades in between the existing houses

a facade with entrances with benches, awnings and patterns

32/56

section over a passage, a garden, a canopy and a square