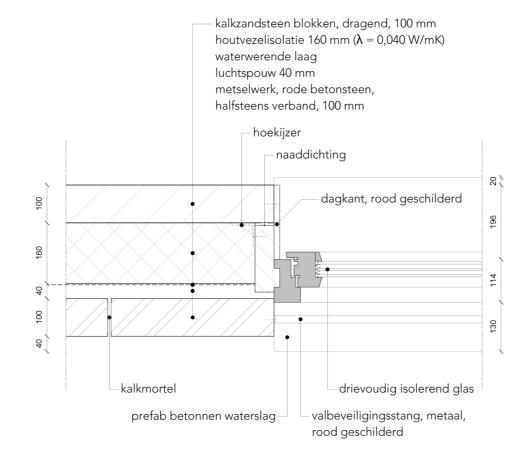

enbouw



model showing commonalities in House extension Mortsel



























embedding the building in its context

providing sturdy domesticity to the users



situation drawing

<sup>23/56</sup> 



ground floor plan





a social restaurant on the corner









new facades in between the existing houses















a facade with entrances with benches, awnings and patterns

32/56



section over a passage, a garden, a canopy and a square

0 1

5







a garden behind the restaurant to get off the street



a gallery with integrated benches and views on the garden











an apartment with an interchangeable extra room

38/56





a place to sit, have a conversation, look outside and smoke

40/56



a bedroom with wooden beams and a bright red window frame















0 1

5





ground floor plan







0 1



a classroom with bright yellow furniture and views of the playgrounds

49/56









a playground in the back of the building block

53/56