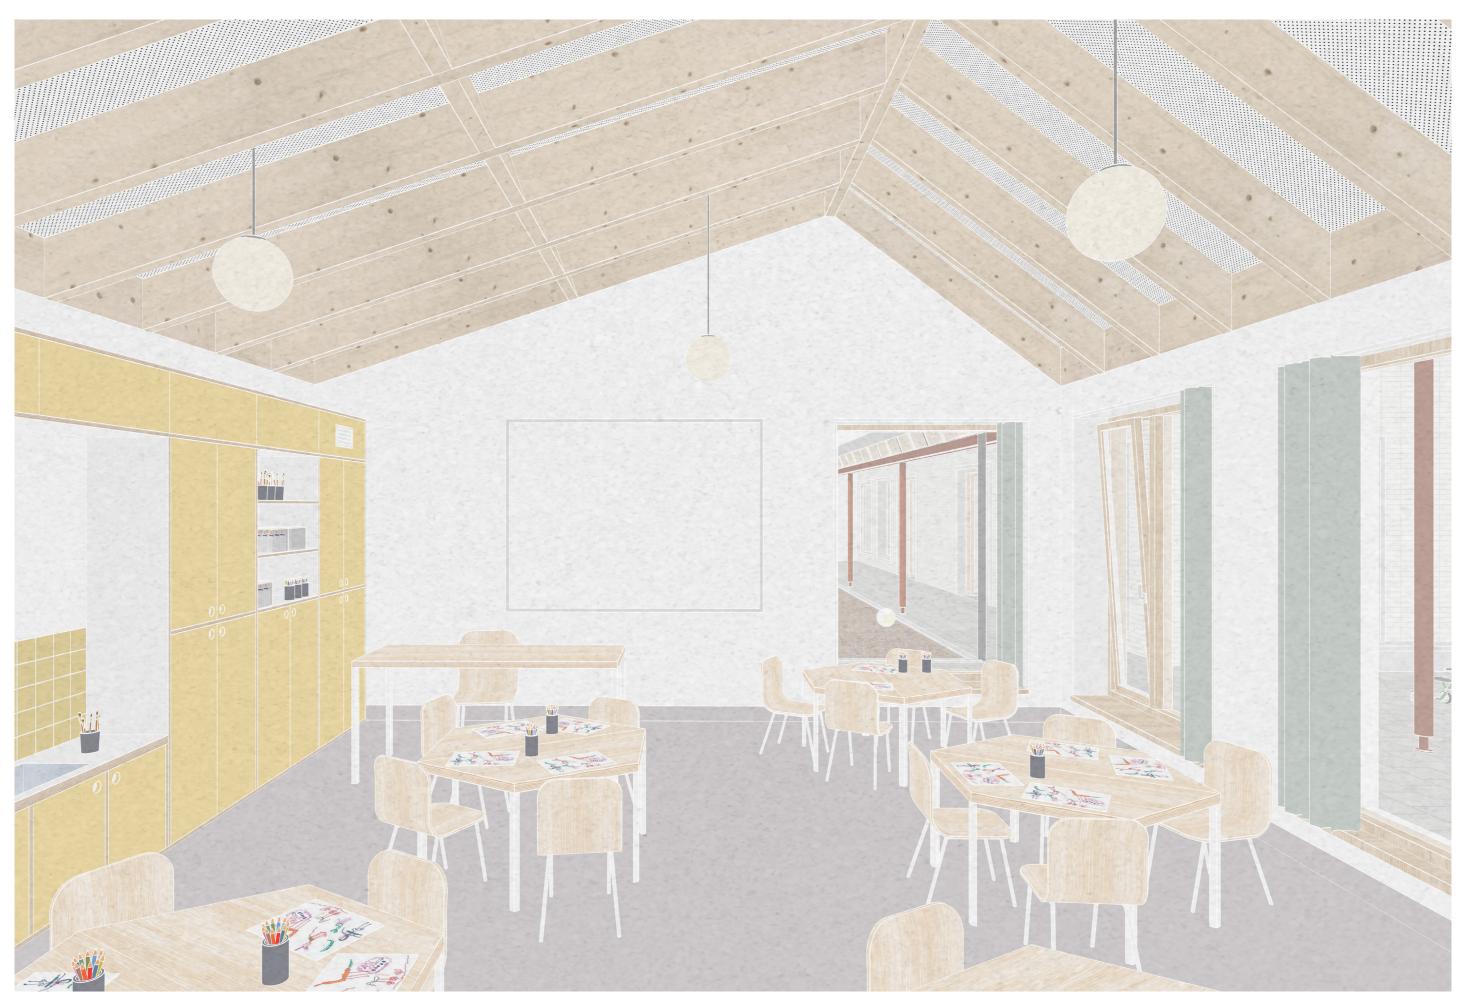

40/56

a bedroom with wooden beams and a bright red window frame

0 1

5

ground floor plan

0 1

a classroom with bright yellow furniture and views of the playgrounds

49/56