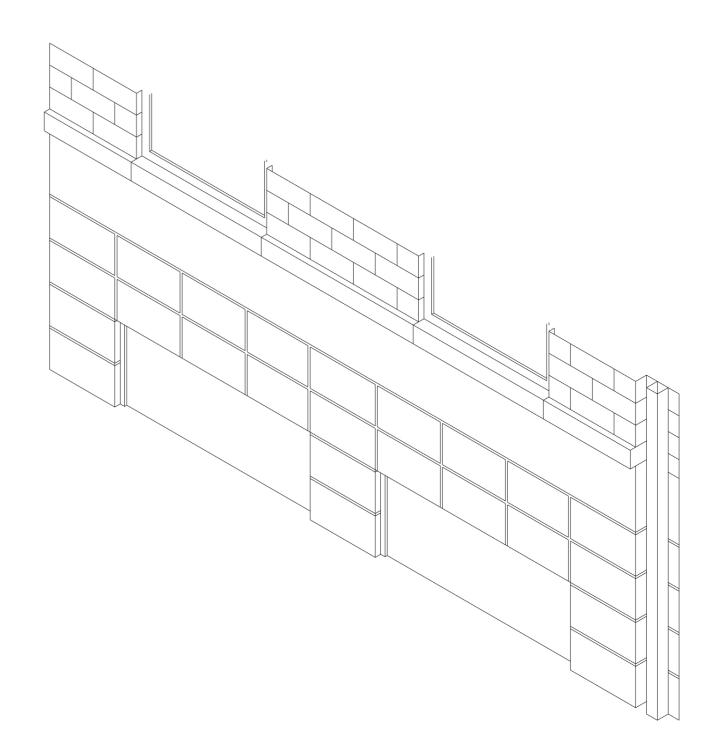

## Pension van Schoonhoven BULK

House extension Mortsel by Bovenbouw

model showing commonalities in House extension Mortsel

embedding the building in its context

providing sturdy domesticity to the users

situation drawing