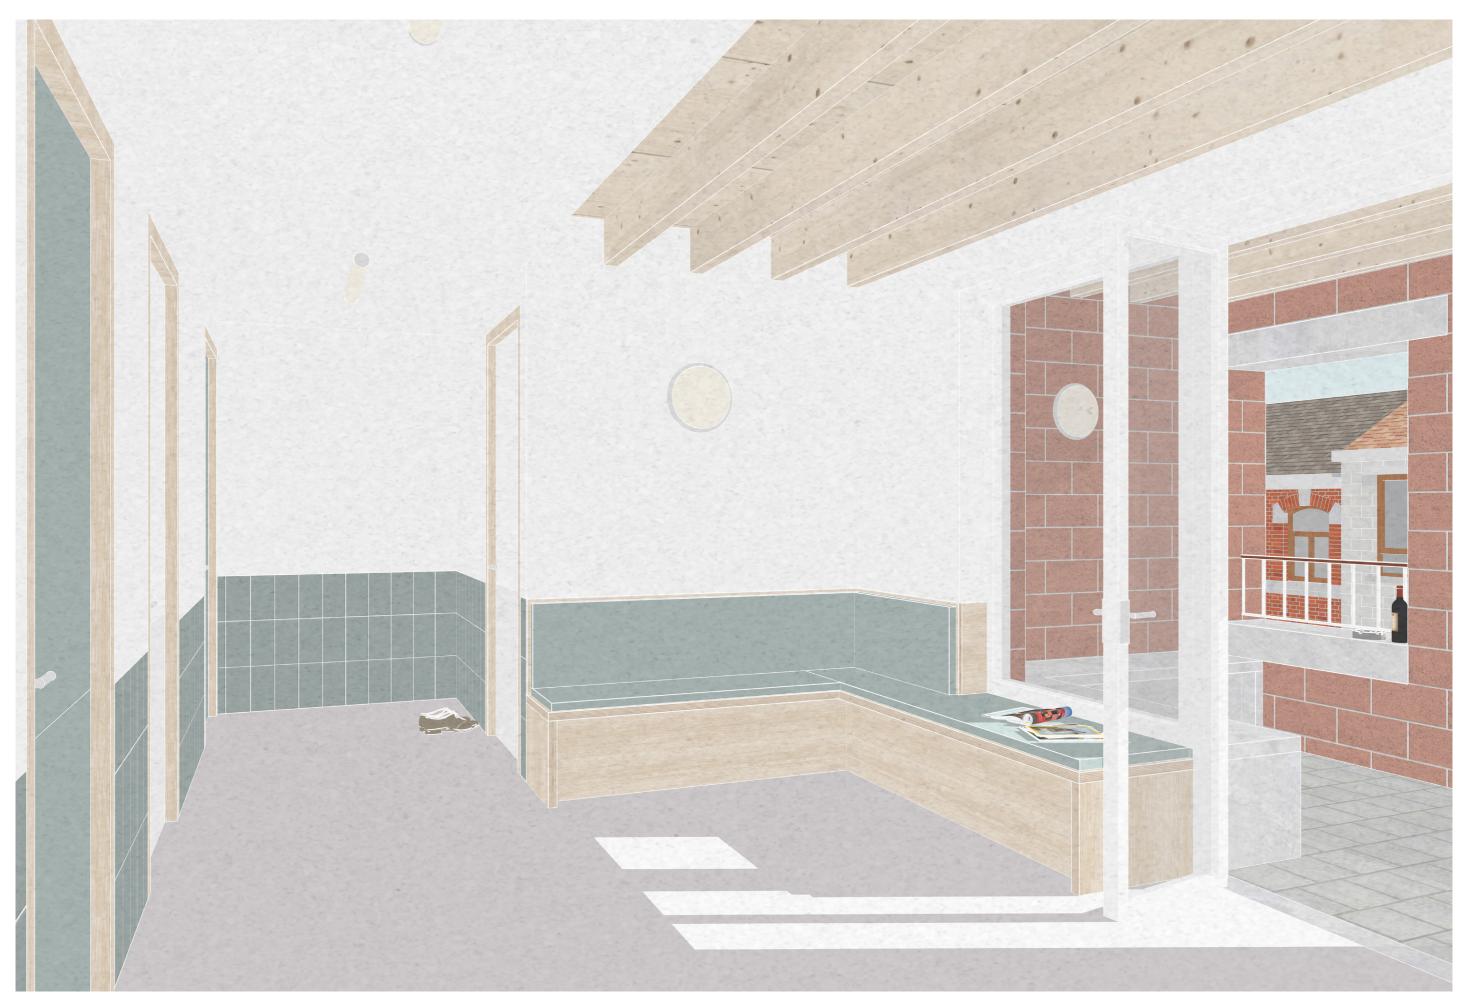

0 1

5

a garden behind the restaurant to get off the street

a gallery with integrated benches and views on the garden

an apartment with an interchangeable extra room

38/56

a place to sit, have a conversation, look outside and smoke