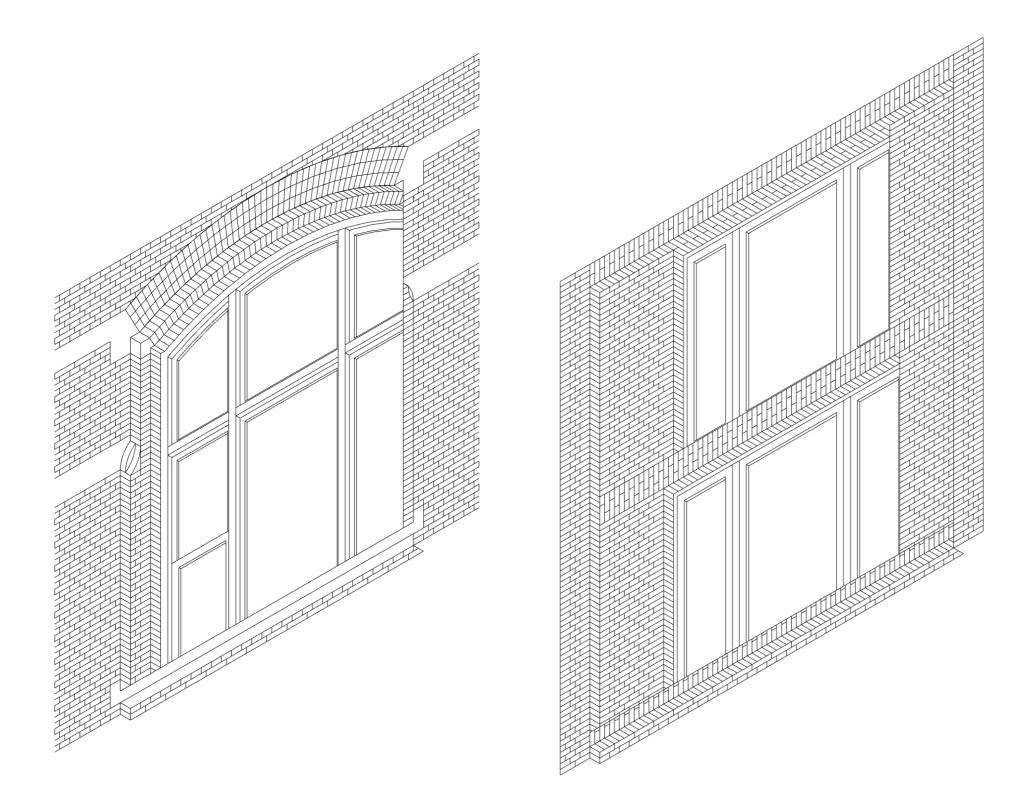

## Pension van Schoonhoven BULK

House extension Mortsel by Bovenbouw

model showing commonalities in House extension Mortsel

embedding the building in its context

providing sturdy domesticity to the users

situation drawing