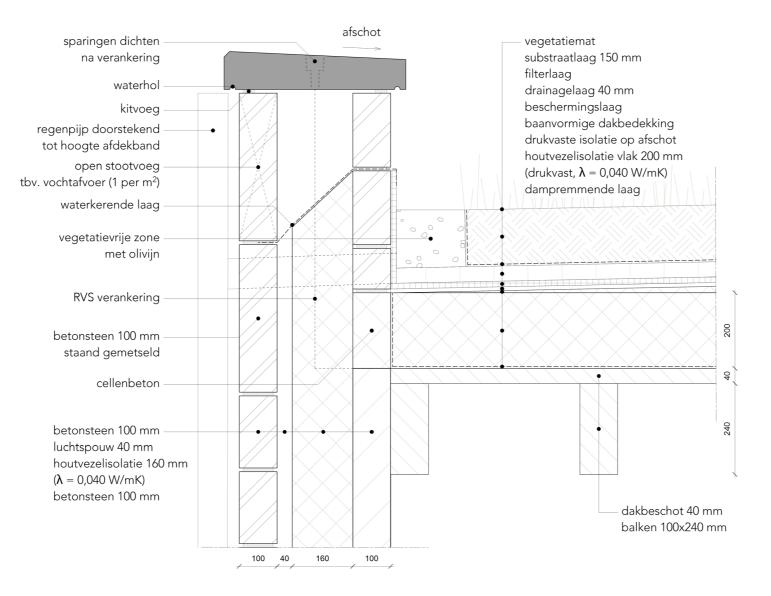

bouw



model showing commonalities in House extension Mortsel



























embedding the building in its context

providing sturdy domesticity to the users



situation drawing

<sup>23/56</sup> 



ground floor plan





a social restaurant on the corner









new facades in between the existing houses















a facade with entrances with benches, awnings and patterns

32/56



section over a passage, a garden, a canopy and a square

0 1

5







a garden behind the restaurant to get off the street



a gallery with integrated benches and views on the garden











an apartment with an interchangeable extra room

38/56





a place to sit, have a conversation, look outside and smoke

40/56



a bedroom with wooden beams and a bright red window frame















0 1

5





ground floor plan







0 1



a classroom with bright yellow furniture and views of the playgrounds

49/56









a playground in the back of the building block

53/56