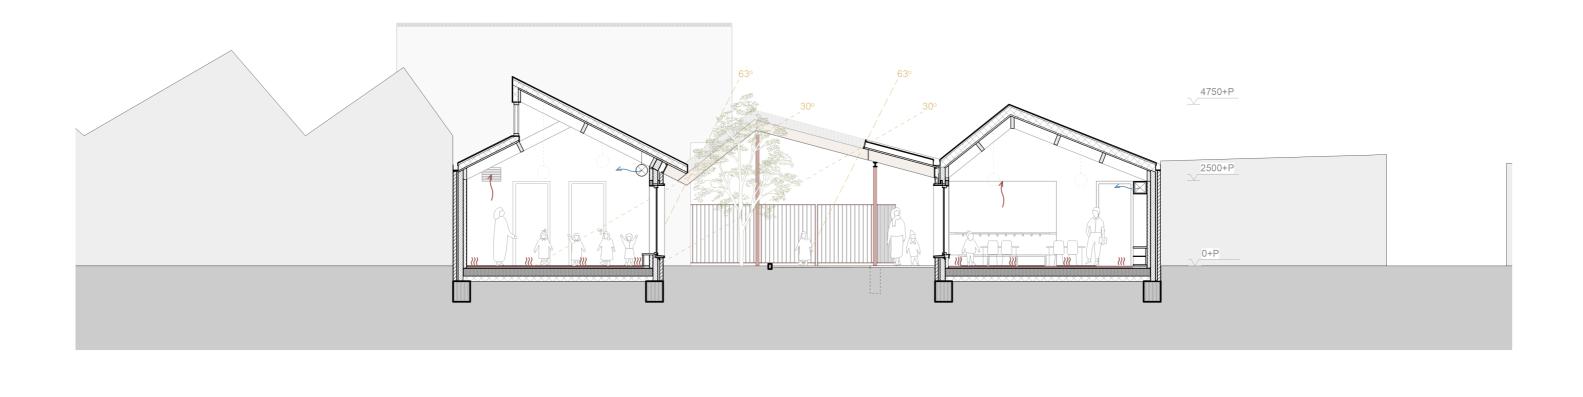

<sup>23/56</sup> 

ground floor plan

a social restaurant on the corner

new facades in between the existing houses

a facade with entrances with benches, awnings and patterns

32/56

section over a passage, a garden, a canopy and a square