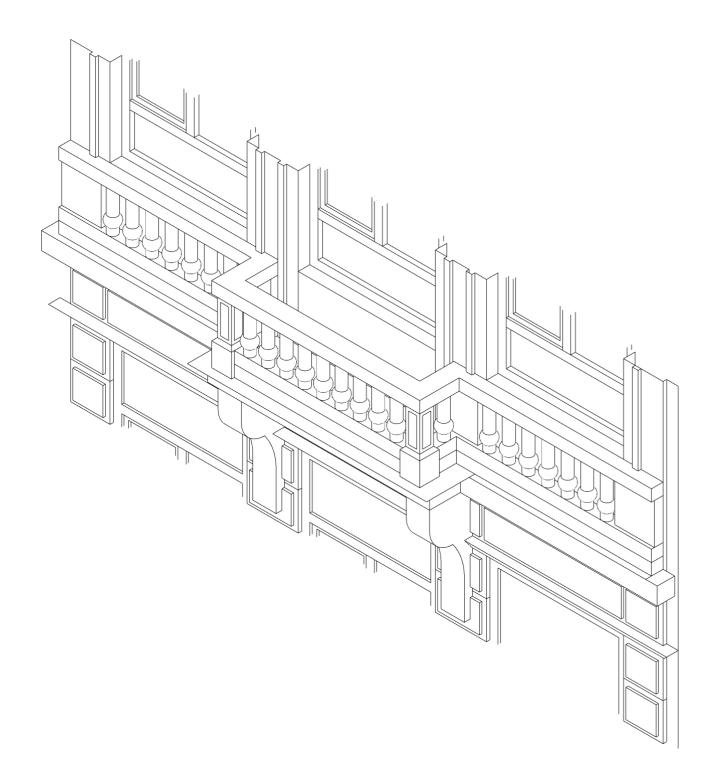

## Pension van Schoonhoven BULK

House extension Mortsel by Bovenbouw

model showing commonalities in House extension Mortsel

embedding the building in its context

providing sturdy domesticity to the users

situation drawing