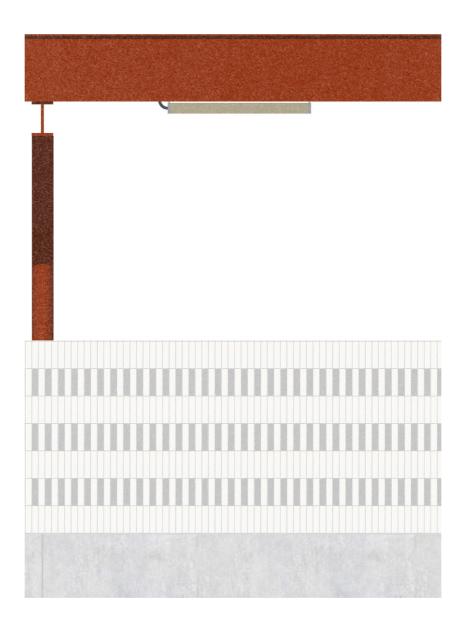

<sup>23/56</sup> 

ground floor plan

a social restaurant on the corner

new facades in between the existing houses

a facade with entrances with benches, awnings and patterns

32/56

section over a passage, a garden, a canopy and a square