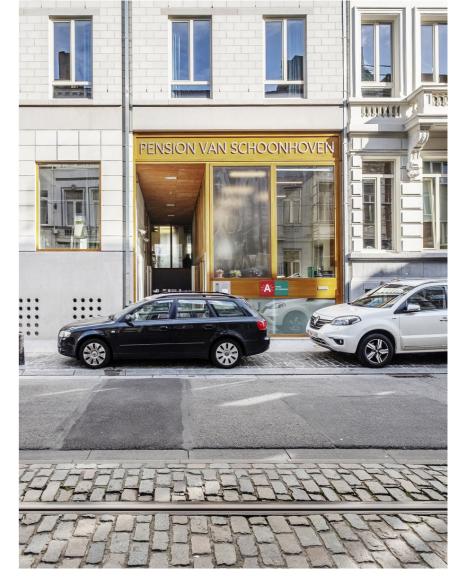

## Pension van Schoonhoven BULK

House extension Mortsel by Bovenbouw

model showing commonalities in House extension Mortsel

embedding the building in its context

providing sturdy domesticity to the users

situation drawing