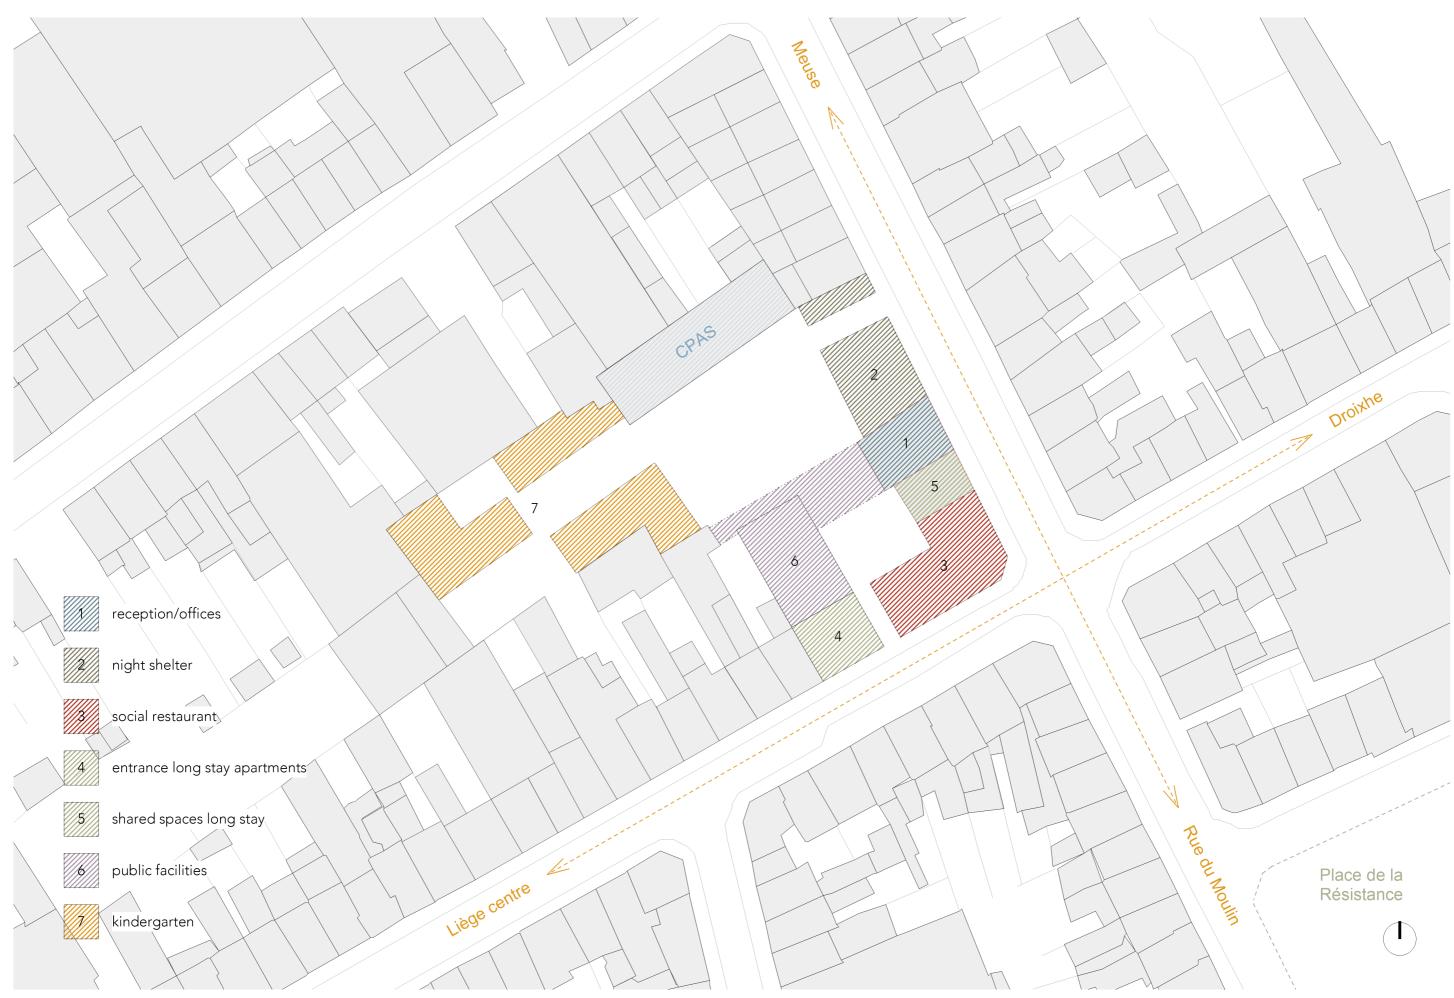

<sup>23/56</sup> 

ground floor plan

a social restaurant on the corner

new facades in between the existing houses

a facade with entrances with benches, awnings and patterns

32/56

section over a passage, a garden, a canopy and a square