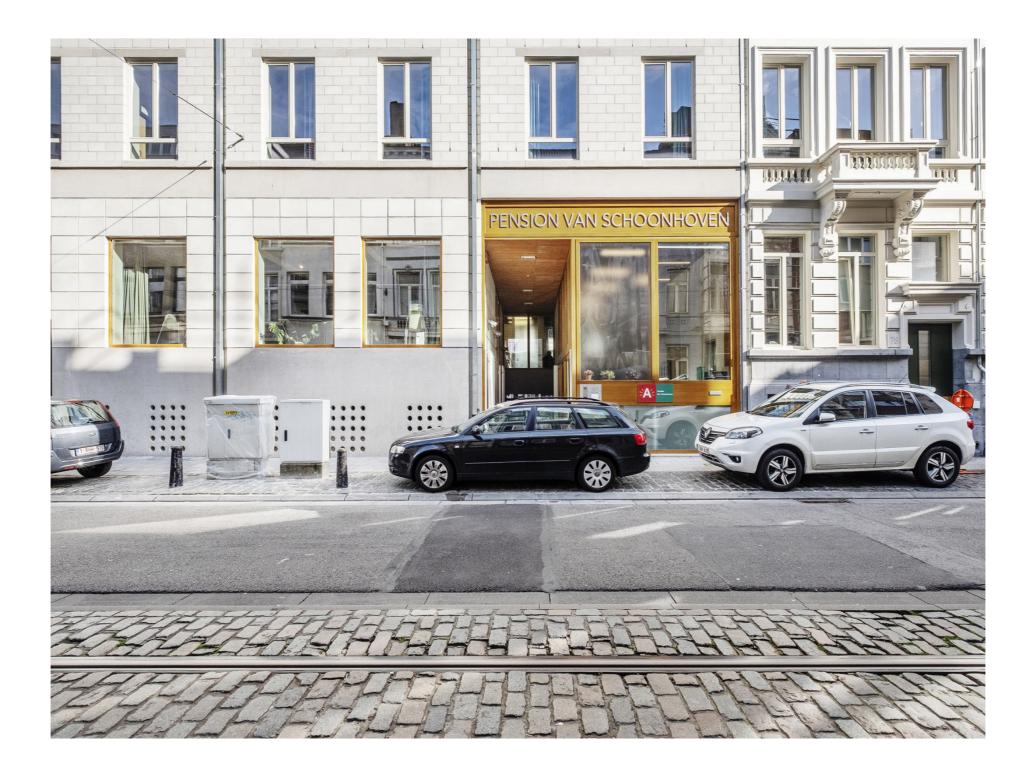

## Pension van Schoonhoven BULK

House extension Mortsel by Bovenbouw

model showing commonalities in House extension Mortsel

embedding the building in its context

providing sturdy domesticity to the users

situation drawing