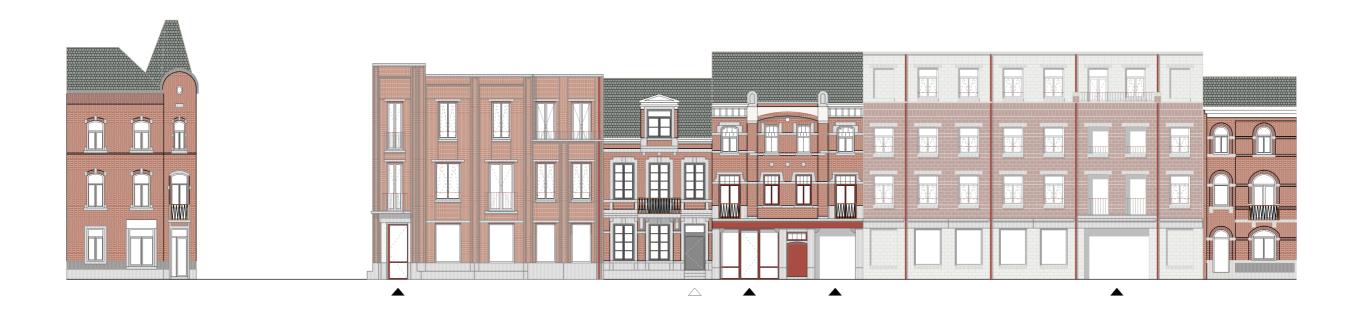

<sup>23/56</sup> 

ground floor plan

a social restaurant on the corner

new facades in between the existing houses

a facade with entrances with benches, awnings and patterns

32/56

section over a passage, a garden, a canopy and a square