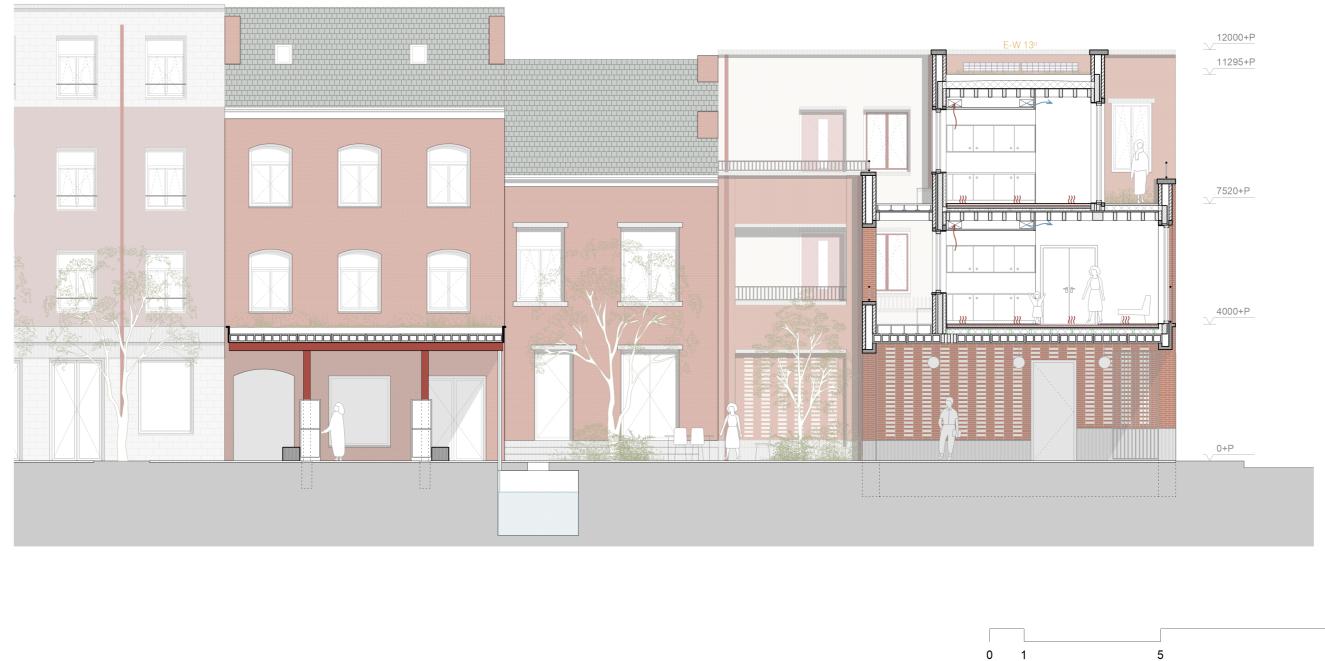

<sup>23/56</sup> 

ground floor plan

a social restaurant on the corner

new facades in between the existing houses

a facade with entrances with benches, awnings and patterns

32/56

section over a passage, a garden, a canopy and a square

0 1

5

a garden behind the restaurant to get off the street

a gallery with integrated benches and views on the garden

an apartment with an interchangeable extra room

38/56

a place to sit, have a conversation, look outside and smoke