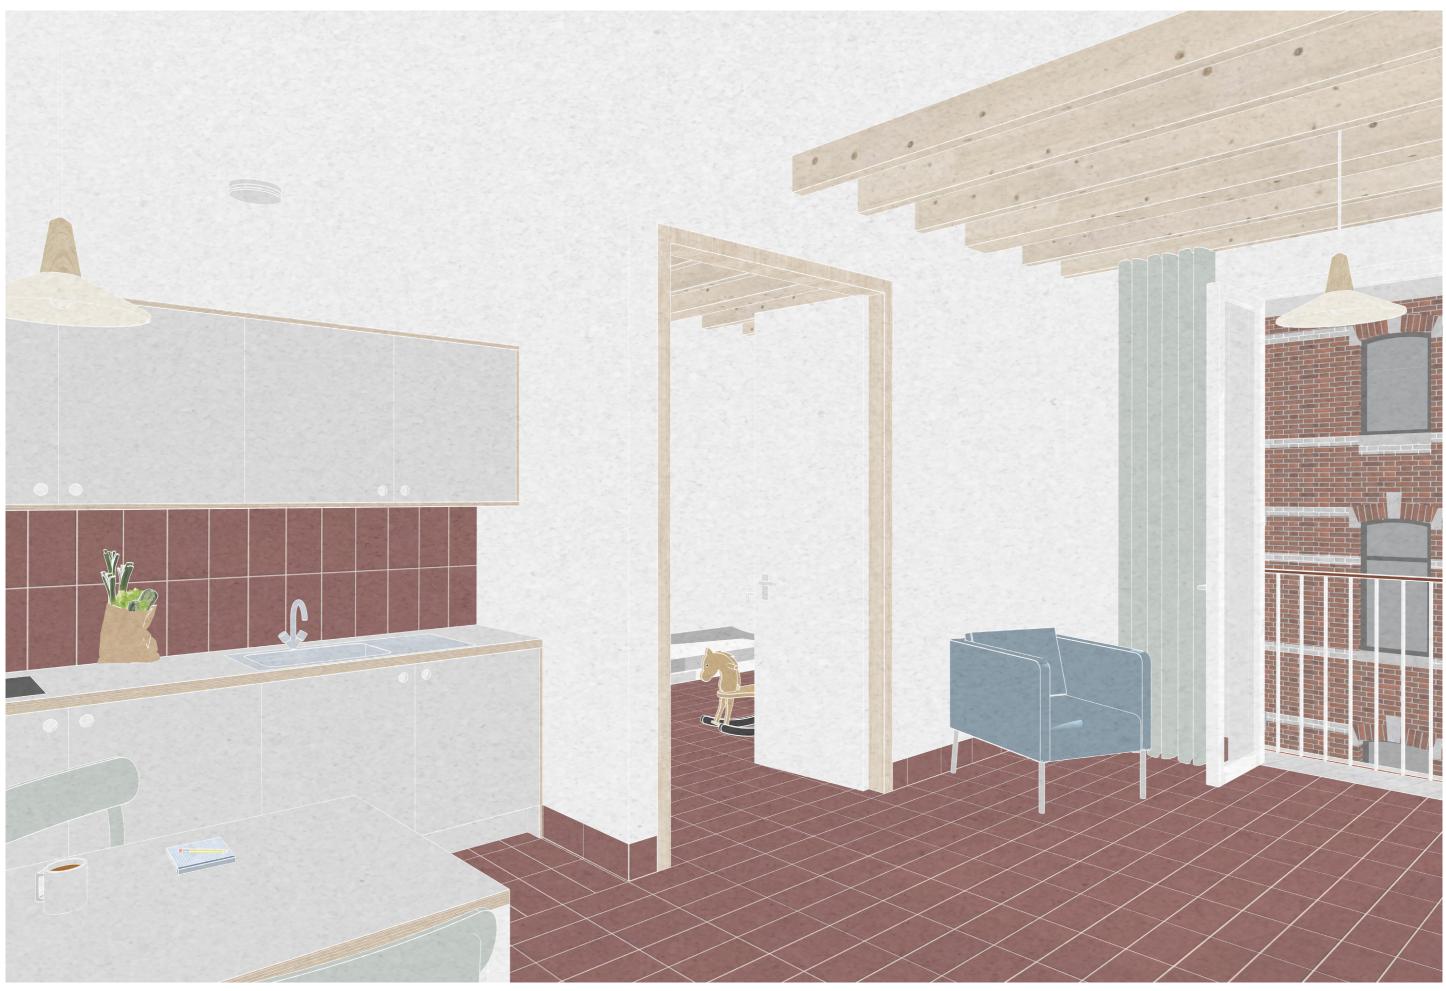

0 1

5

a garden behind the restaurant to get off the street

a gallery with integrated benches and views on the garden

an apartment with an interchangeable extra room

38/56

a place to sit, have a conversation, look outside and smoke