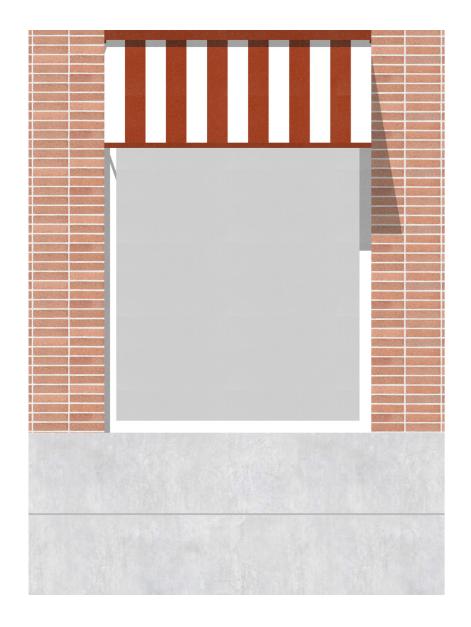

<sup>23/56</sup> 

ground floor plan

a social restaurant on the corner

new facades in between the existing houses

a facade with entrances with benches, awnings and patterns

32/56

section over a passage, a garden, a canopy and a square