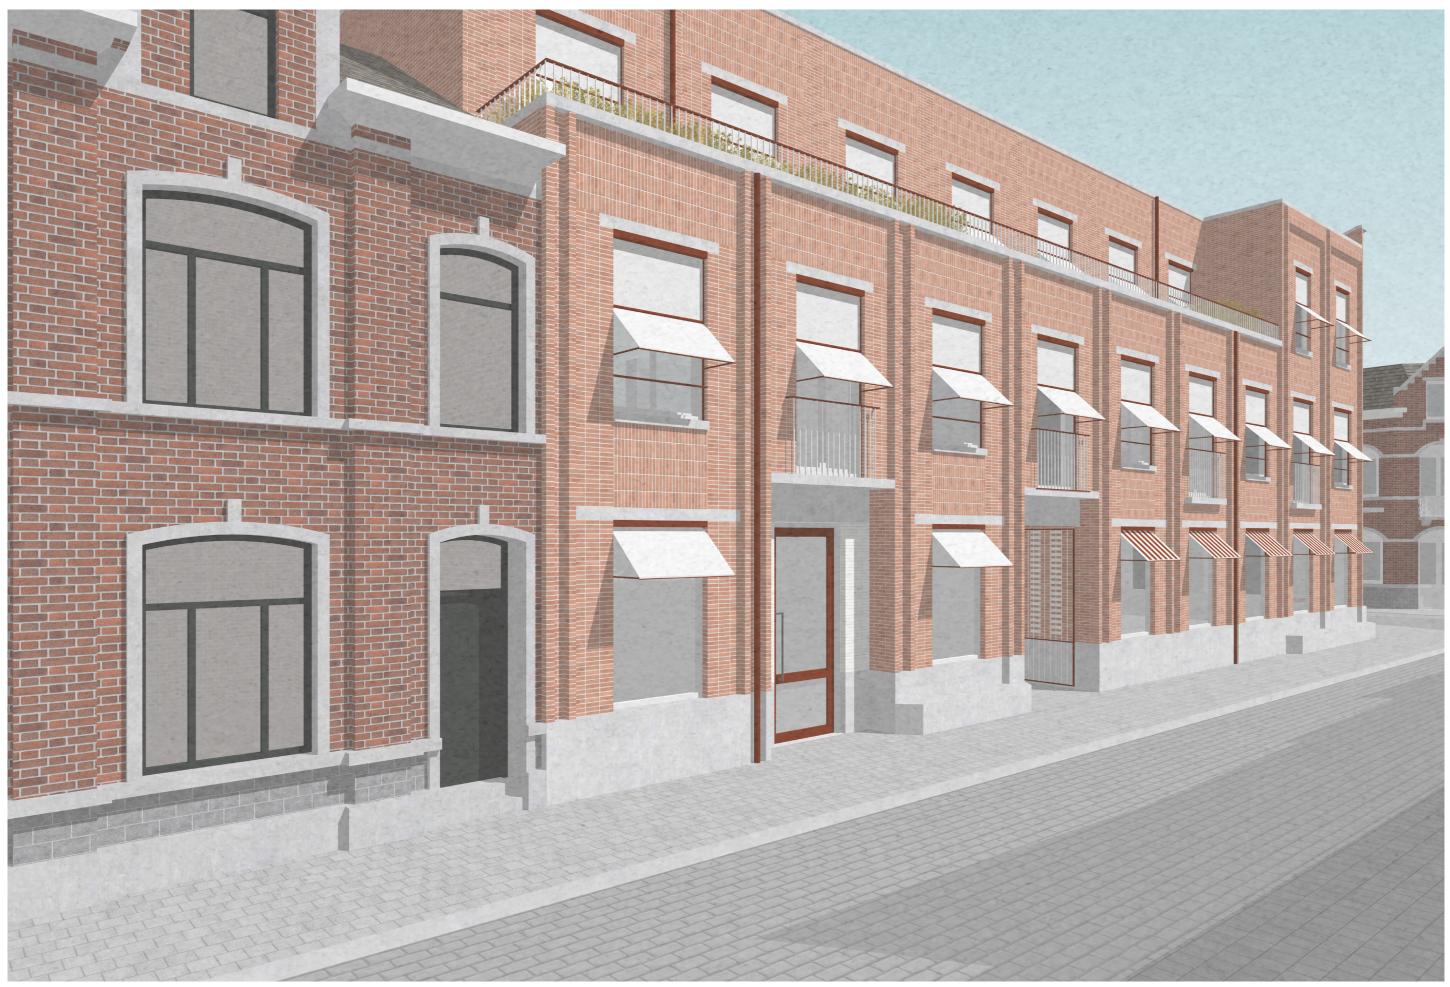

<sup>23/56</sup> 

ground floor plan

a social restaurant on the corner

new facades in between the existing houses

a facade with entrances with benches, awnings and patterns

32/56

section over a passage, a garden, a canopy and a square