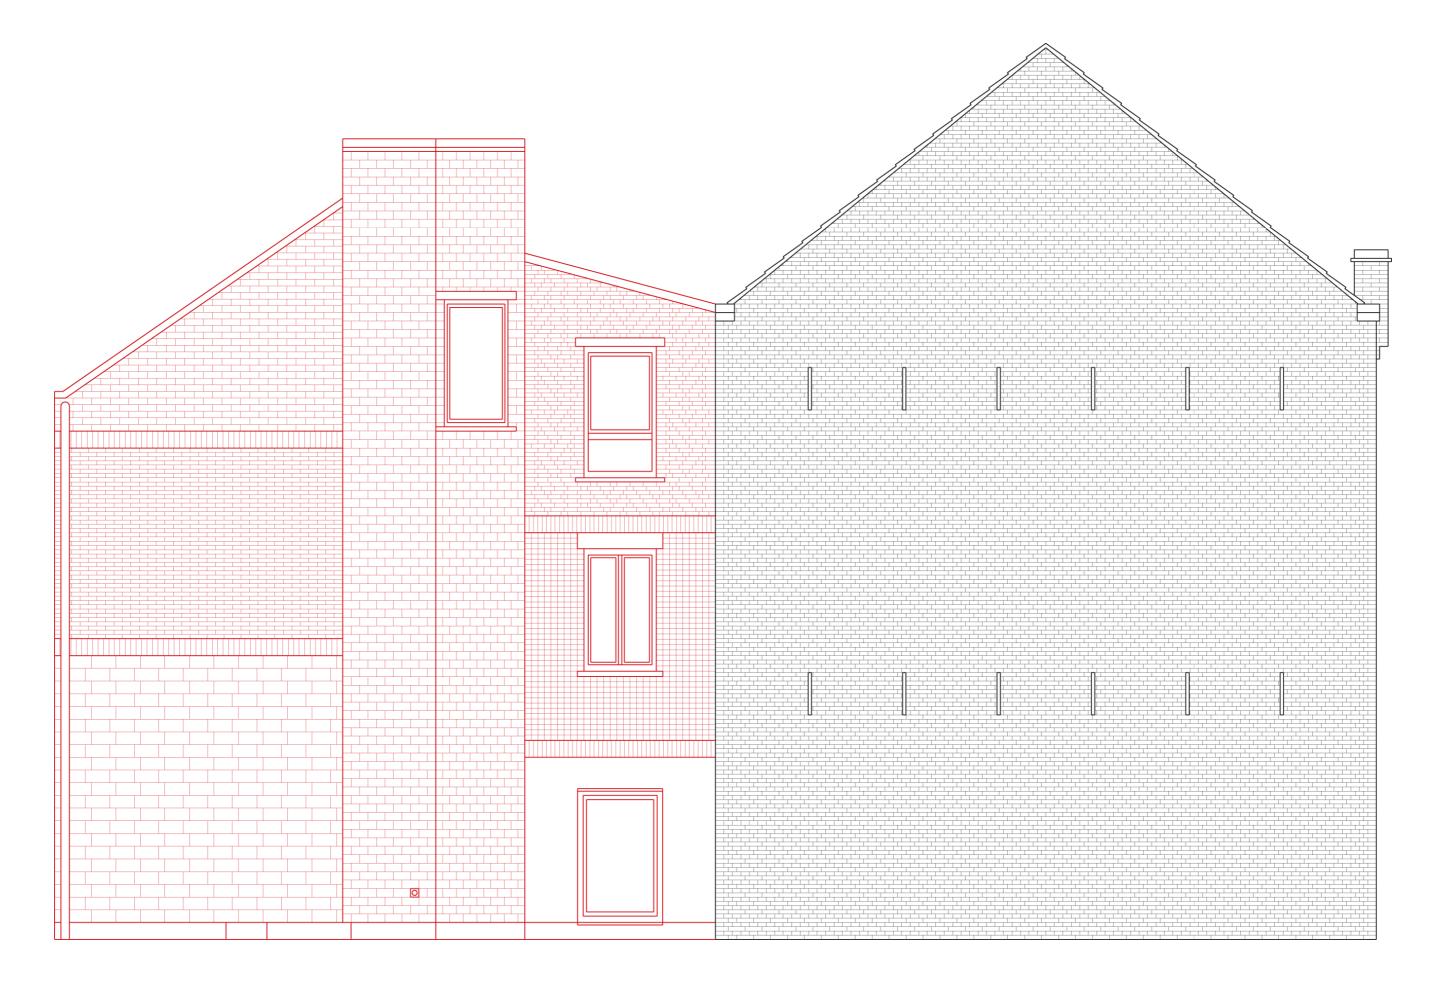

## Pension van Schoonhoven BULK

House extension Mortsel by Bovenbouw

model showing commonalities in House extension Mortsel

embedding the building in its context

providing sturdy domesticity to the users

situation drawing