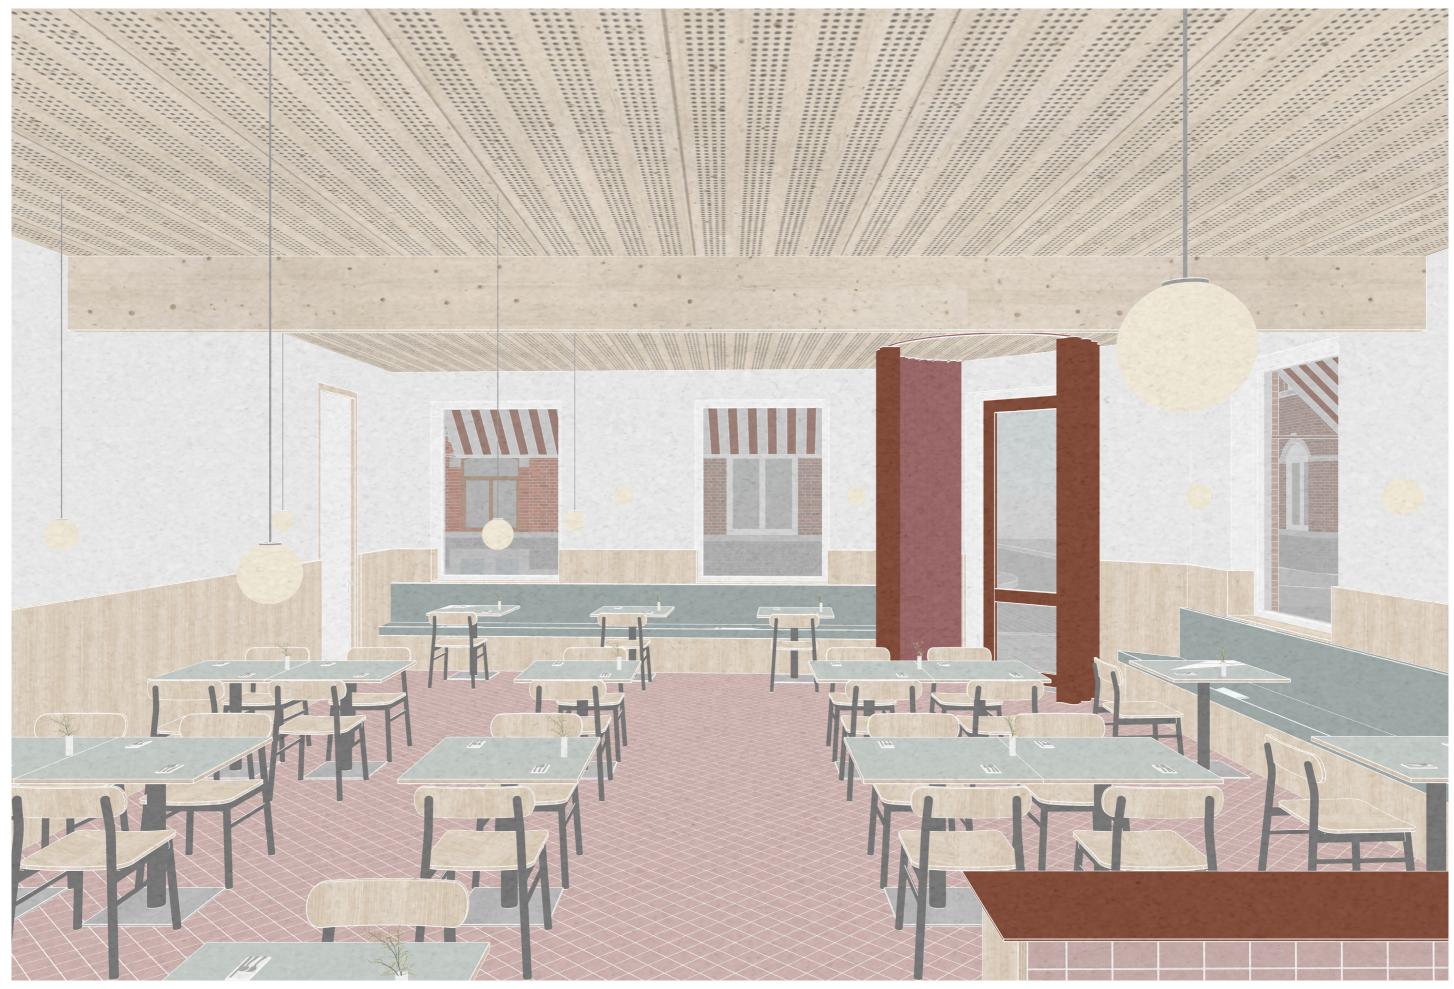

<sup>23/56</sup> 

ground floor plan

a social restaurant on the corner

new facades in between the existing houses

a facade with entrances with benches, awnings and patterns

32/56

section over a passage, a garden, a canopy and a square