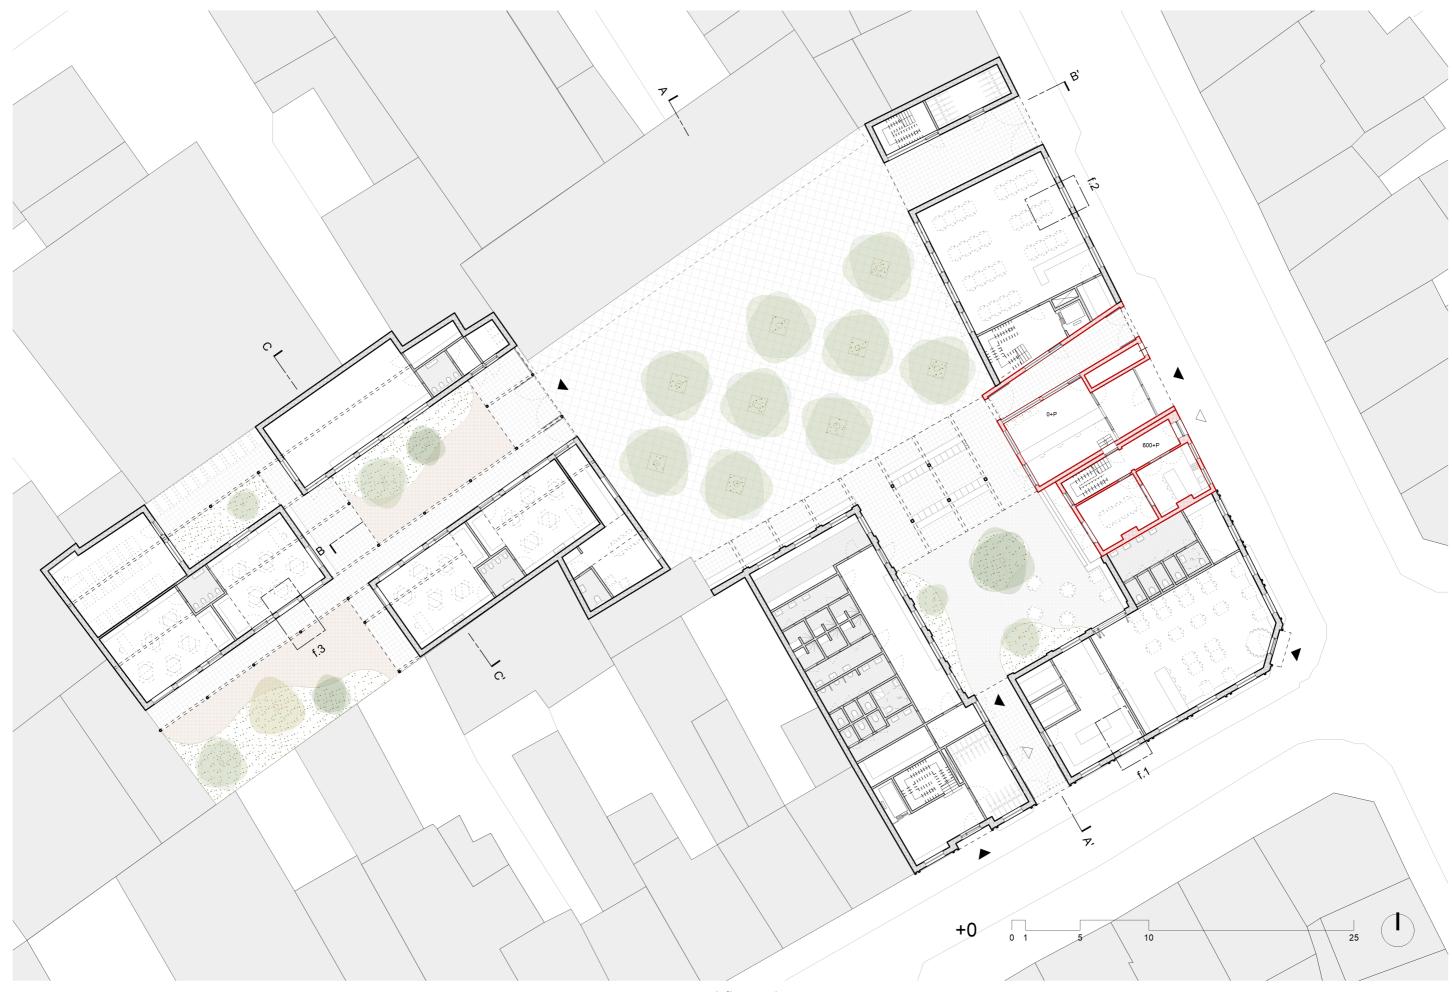

<sup>23/56</sup> 

ground floor plan

a social restaurant on the corner

new facades in between the existing houses

a facade with entrances with benches, awnings and patterns

32/56

section over a passage, a garden, a canopy and a square