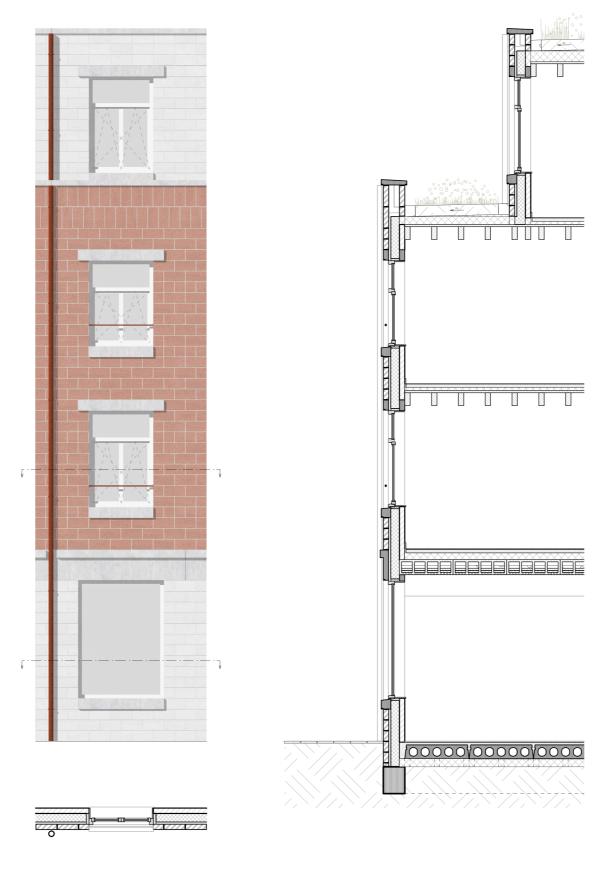

Bovenbouw



model showing commonalities in House extension Mortsel



























embedding the building in its context

providing sturdy domesticity to the users



situation drawing

<sup>23/56</sup> 



ground floor plan





a social restaurant on the corner









new facades in between the existing houses















a facade with entrances with benches, awnings and patterns

32/56



section over a passage, a garden, a canopy and a square

0 1

5







a garden behind the restaurant to get off the street



a gallery with integrated benches and views on the garden











an apartment with an interchangeable extra room

38/56





a place to sit, have a conversation, look outside and smoke

40/56



a bedroom with wooden beams and a bright red window frame















0 1

5





ground floor plan







0 1



a classroom with bright yellow furniture and views of the playgrounds

49/56









a playground in the back of the building block

53/56