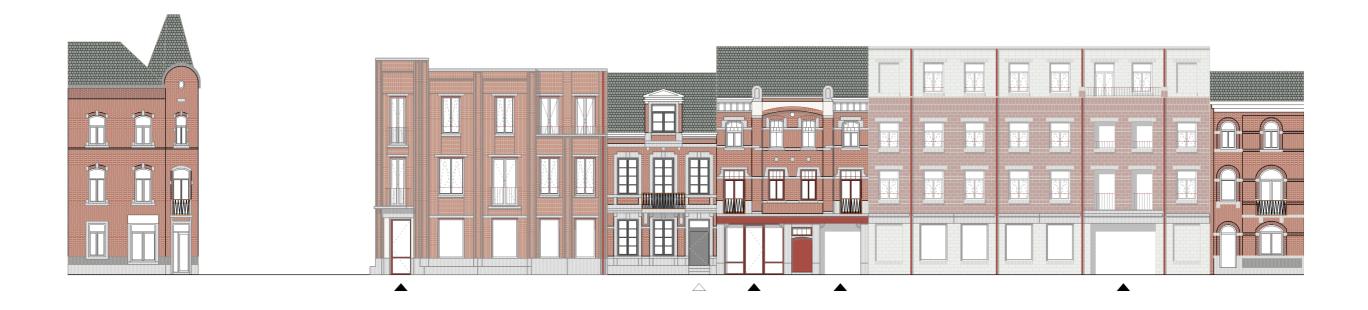

## Pension van Schoonhoven BULK

House extension Mortsel by Bovenbouw

model showing commonalities in House extension Mortsel

embedding the building in its context

providing sturdy domesticity to the users

situation drawing