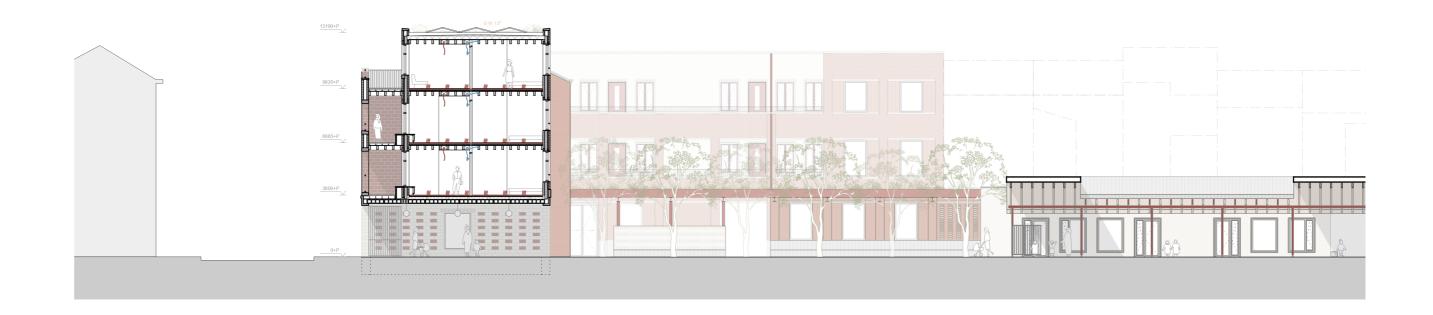

uw



model showing commonalities in House extension Mortsel



























embedding the building in its context

providing sturdy domesticity to the users



situation drawing

<sup>23/56</sup> 



ground floor plan





a social restaurant on the corner









new facades in between the existing houses















a facade with entrances with benches, awnings and patterns

32/56



section over a passage, a garden, a canopy and a square

0 1

5







a garden behind the restaurant to get off the street



a gallery with integrated benches and views on the garden











an apartment with an interchangeable extra room

38/56





a place to sit, have a conversation, look outside and smoke

40/56



a bedroom with wooden beams and a bright red window frame















0 1

5





ground floor plan







0 1



a classroom with bright yellow furniture and views of the playgrounds

49/56









a playground in the back of the building block

53/56