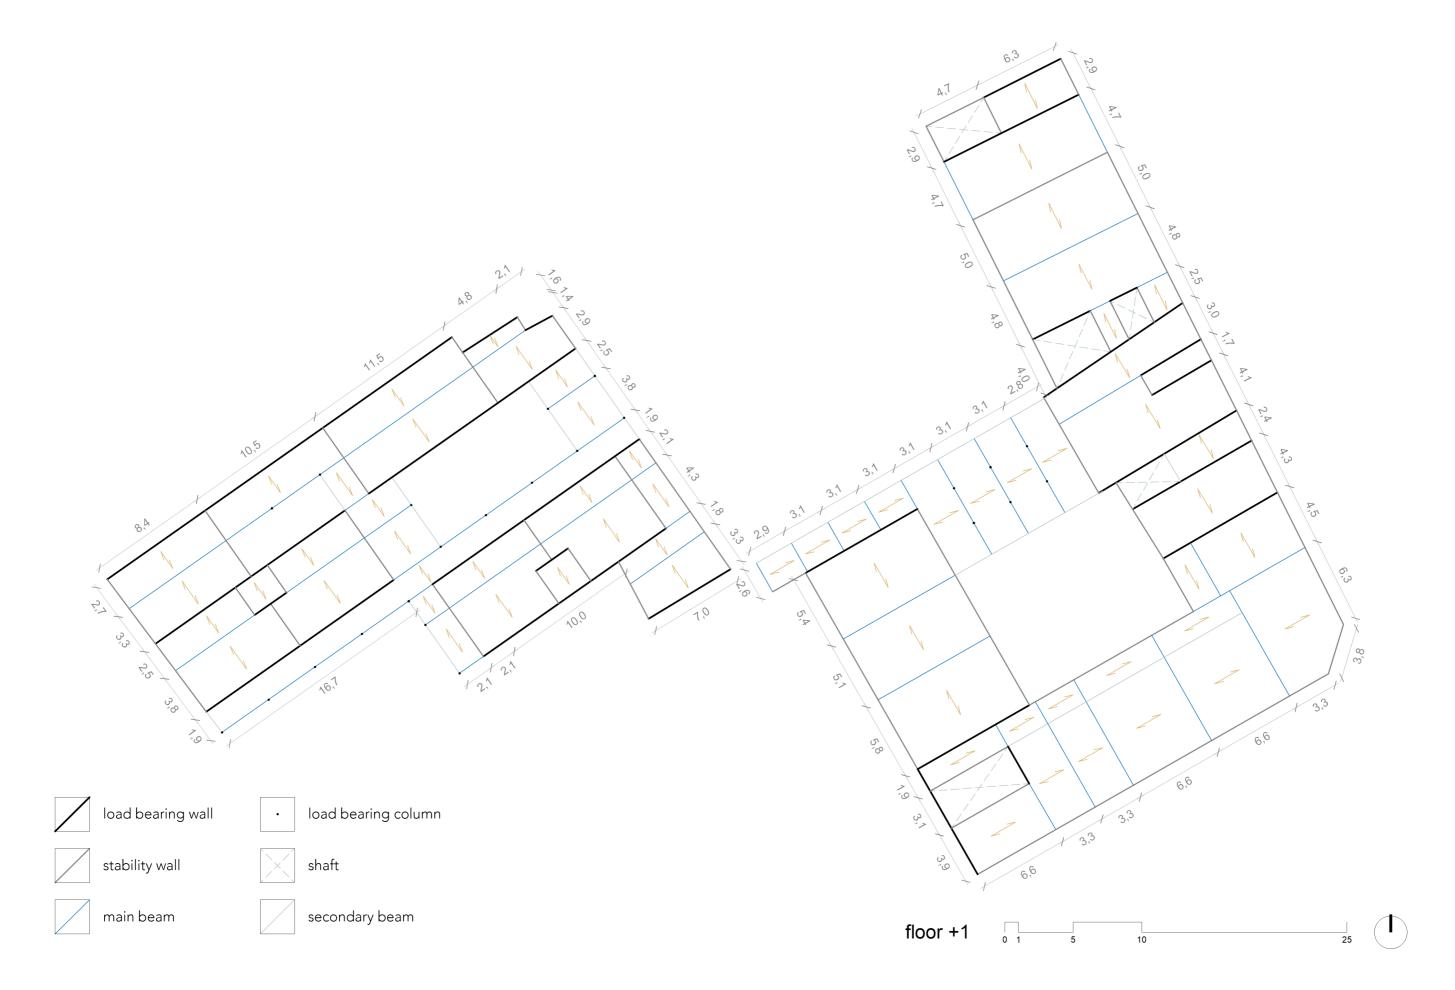

<sup>23/56</sup> 

ground floor plan

a social restaurant on the corner

new facades in between the existing houses

a facade with entrances with benches, awnings and patterns

32/56

section over a passage, a garden, a canopy and a square