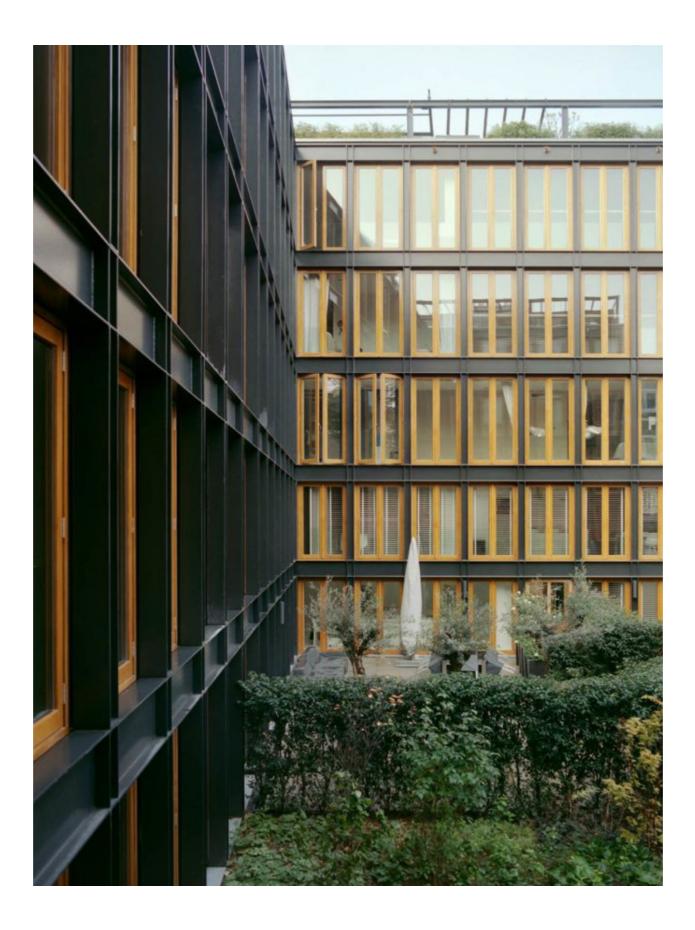

## Embedding a shelter for the homeless

research and design proposal for a homeless shelter integrated in the streets of Bressoux

> P5 presentation Urban Architecture Teun van Dillen

Hobbemakade Housing Block Rapp+Rapp