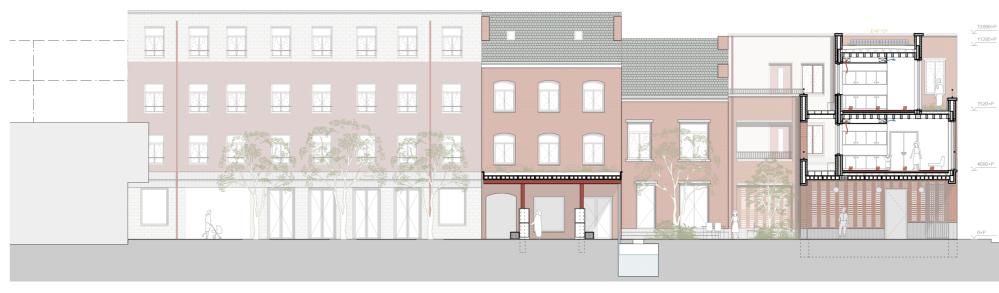

<sup>23/56</sup> 

ground floor plan

a social restaurant on the corner

new facades in between the existing houses

a facade with entrances with benches, awnings and patterns

32/56

section over a passage, a garden, a canopy and a square