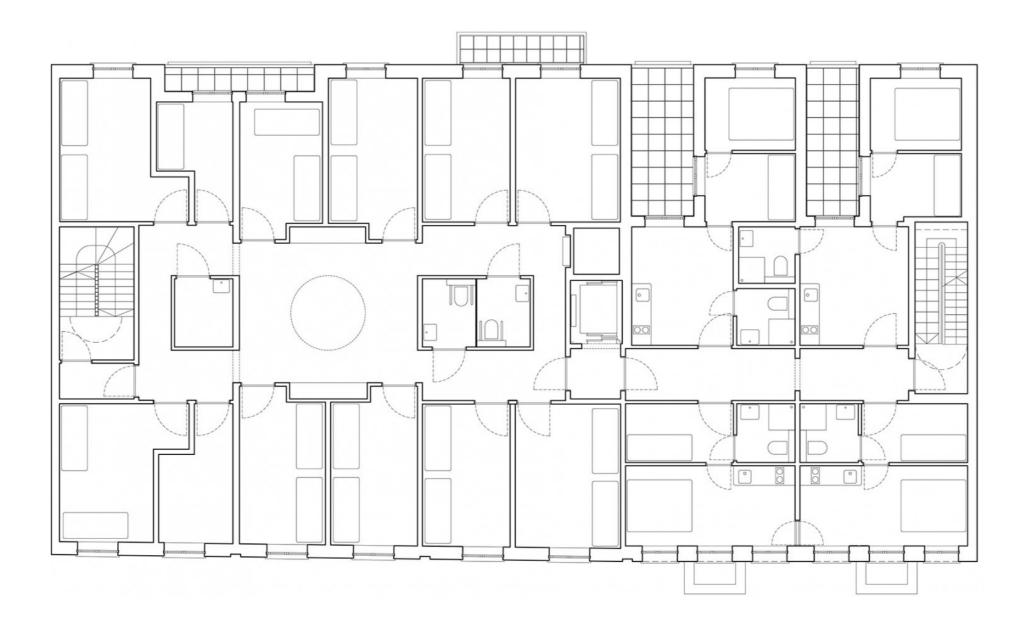

<sup>23/56</sup> 

ground floor plan

a social restaurant on the corner

new facades in between the existing houses

a facade with entrances with benches, awnings and patterns

32/56

section over a passage, a garden, a canopy and a square