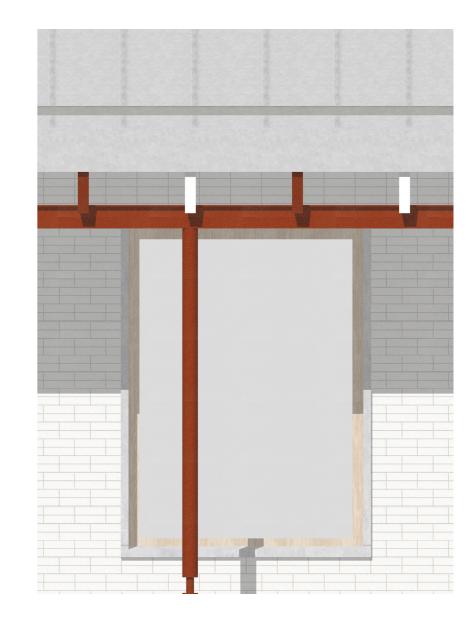

<sup>23/56</sup> 

ground floor plan

a social restaurant on the corner

new facades in between the existing houses

a facade with entrances with benches, awnings and patterns

32/56

section over a passage, a garden, a canopy and a square