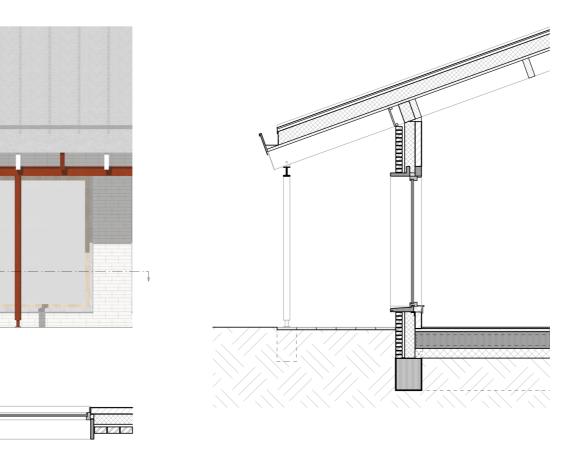

providing sturdy domesticity to the users



situation drawing

<sup>23/56</sup> 



ground floor plan





a social restaurant on the corner









new facades in between the existing houses















a facade with entrances with benches, awnings and patterns

32/56



section over a passage, a garden, a canopy and a square

0 1

5







a garden behind the restaurant to get off the street



a gallery with integrated benches and views on the garden











an apartment with an interchangeable extra room

38/56





a place to sit, have a conversation, look outside and smoke

40/56



a bedroom with wooden beams and a bright red window frame















0 1

5





ground floor plan







0 1



a classroom with bright yellow furniture and views of the playgrounds

49/56









a playground in the back of the building block

53/56