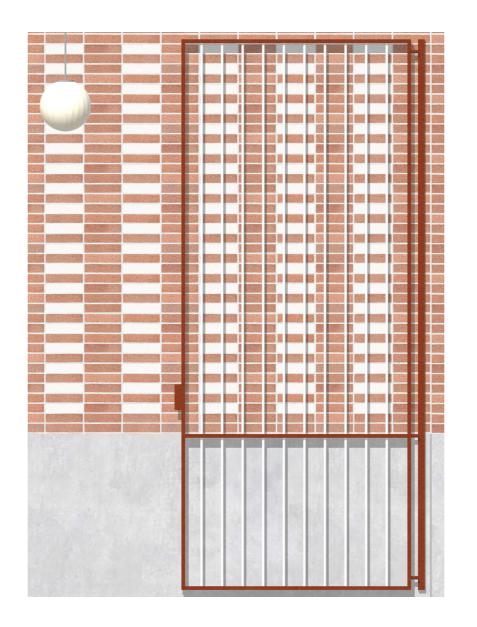

## Pension van Schoonhoven BULK

House extension Mortsel by Bovenbouw

model showing commonalities in House extension Mortsel

embedding the building in its context

providing sturdy domesticity to the users

situation drawing