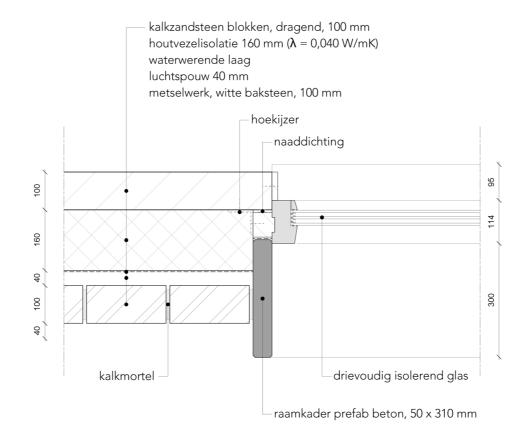

roviding sturdy domesticity to the users



situation drawing

<sup>23/56</sup> 



ground floor plan





a social restaurant on the corner









new facades in between the existing houses















a facade with entrances with benches, awnings and patterns

32/56



section over a passage, a garden, a canopy and a square

0 1

5







a garden behind the restaurant to get off the street



a gallery with integrated benches and views on the garden











an apartment with an interchangeable extra room

38/56





a place to sit, have a conversation, look outside and smoke

40/56



a bedroom with wooden beams and a bright red window frame















0 1

5





ground floor plan







0 1



a classroom with bright yellow furniture and views of the playgrounds

49/56









a playground in the back of the building block

53/56