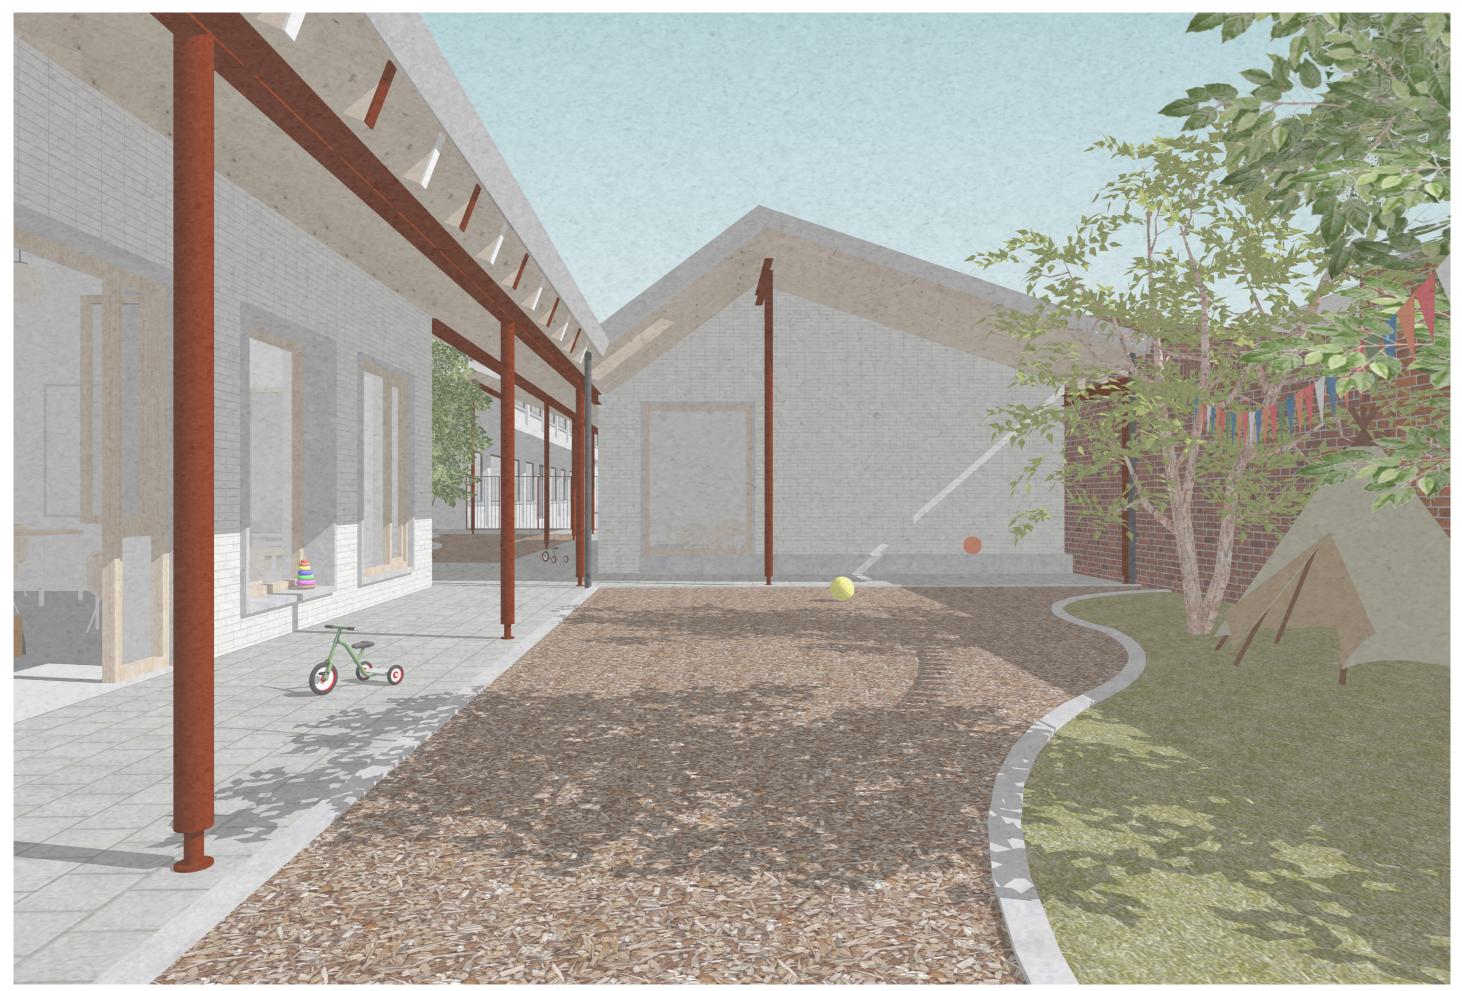

ding sturdy domesticity to the users



situation drawing

<sup>23/56</sup> 



ground floor plan





a social restaurant on the corner









new facades in between the existing houses















a facade with entrances with benches, awnings and patterns

32/56



section over a passage, a garden, a canopy and a square

0 1

5







a garden behind the restaurant to get off the street



a gallery with integrated benches and views on the garden











an apartment with an interchangeable extra room

38/56





a place to sit, have a conversation, look outside and smoke

40/56



a bedroom with wooden beams and a bright red window frame















0 1

5





ground floor plan







0 1



a classroom with bright yellow furniture and views of the playgrounds

49/56









a playground in the back of the building block

53/56