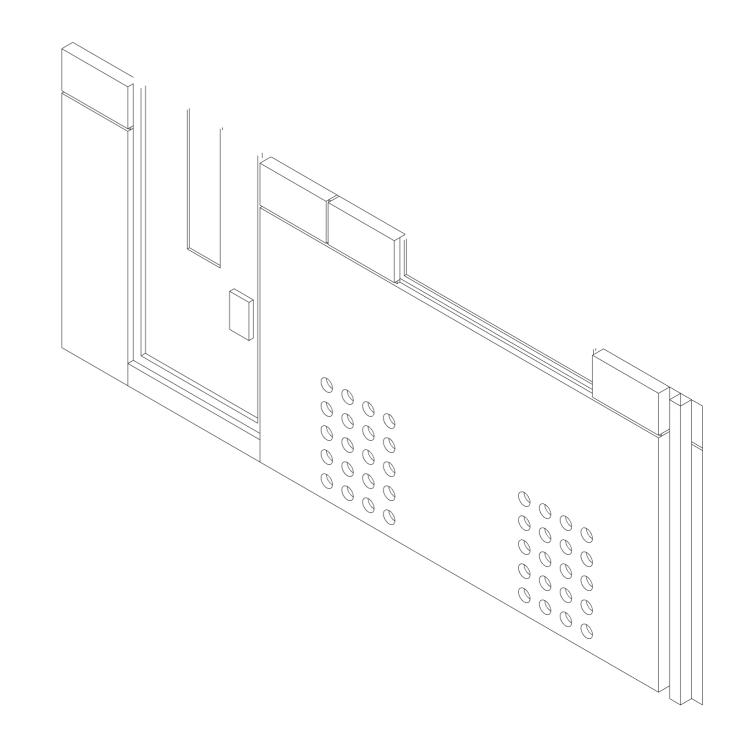

## Pension van Schoonhoven BULK

House extension Mortsel by Bovenbouw

model showing commonalities in House extension Mortsel

embedding the building in its context

providing sturdy domesticity to the users

situation drawing