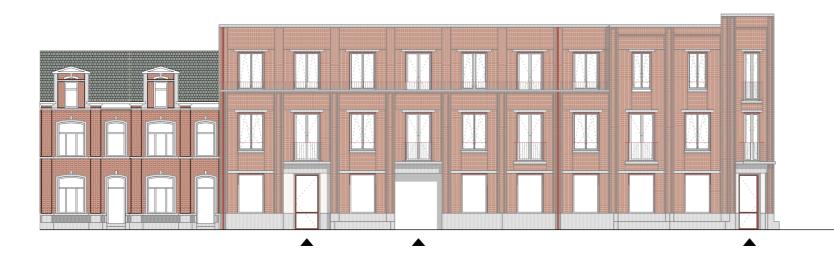

<sup>23/56</sup> 

ground floor plan

a social restaurant on the corner

new facades in between the existing houses

a facade with entrances with benches, awnings and patterns

32/56

section over a passage, a garden, a canopy and a square