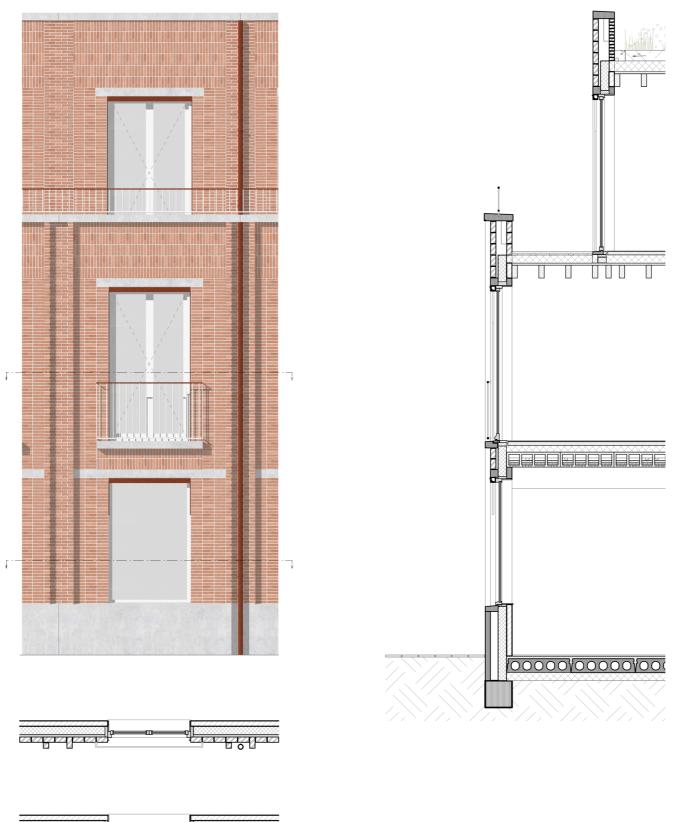

## Pension van Schoonhoven BULK

House extension Mortsel by Bovenbouw

model showing commonalities in House extension Mortsel

embedding the building in its context

providing sturdy domesticity to the users

situation drawing