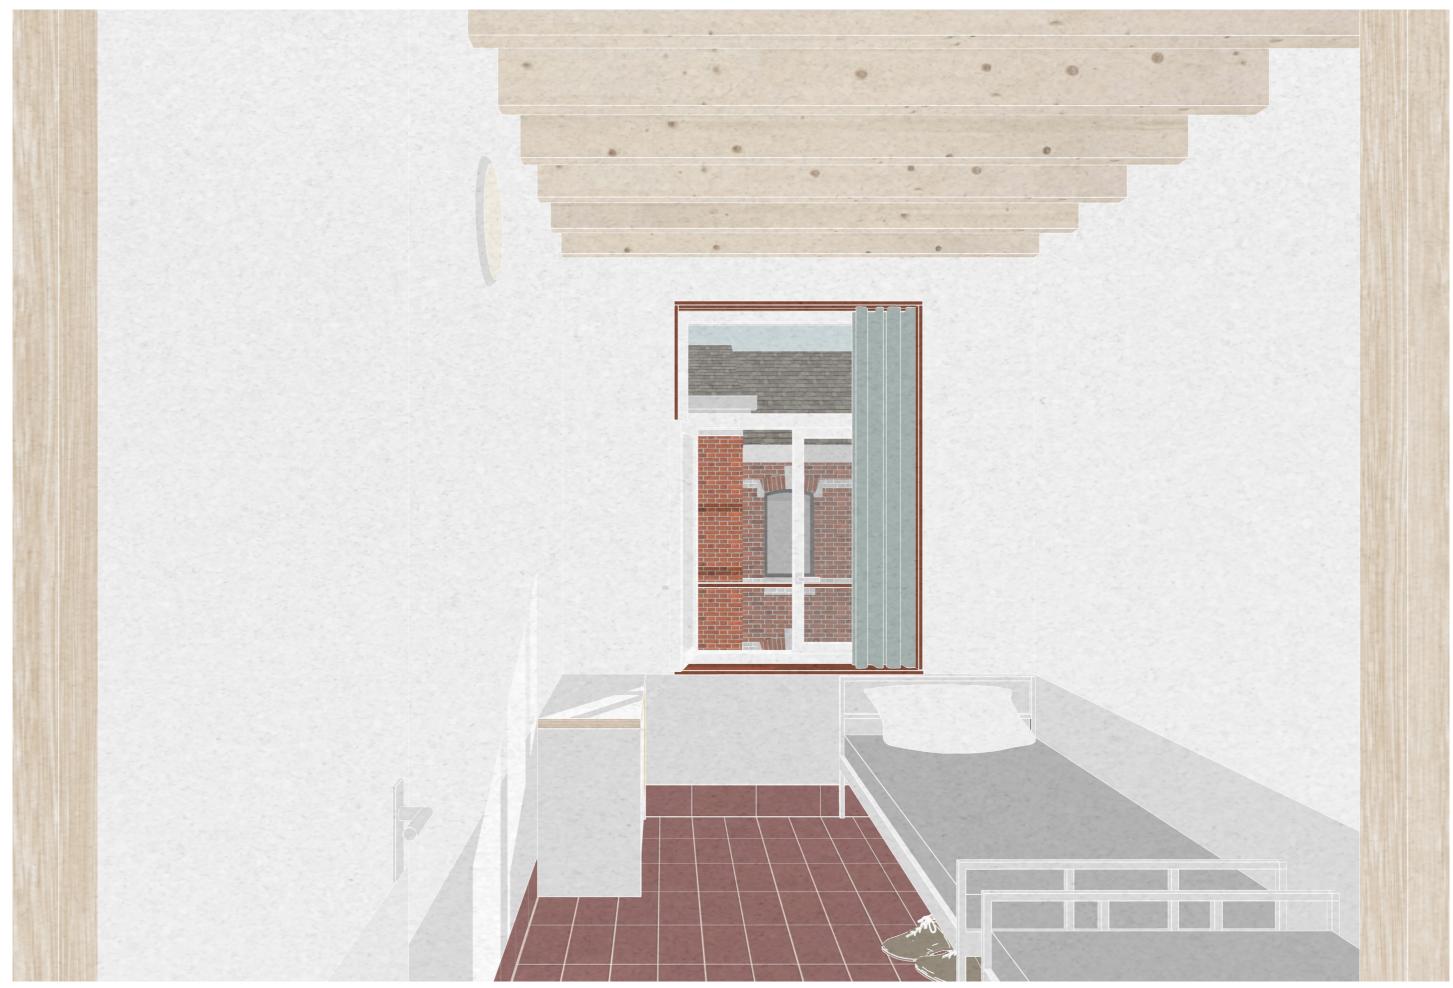

40/56

a bedroom with wooden beams and a bright red window frame

0 1

5

ground floor plan

0 1

a classroom with bright yellow furniture and views of the playgrounds

49/56