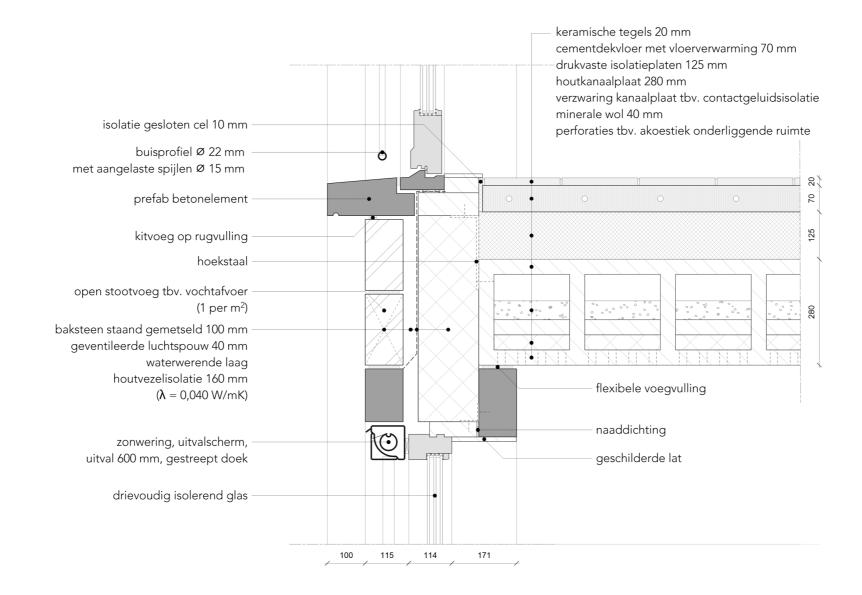

<sup>23/56</sup> 

ground floor plan

a social restaurant on the corner

new facades in between the existing houses

a facade with entrances with benches, awnings and patterns

32/56

section over a passage, a garden, a canopy and a square