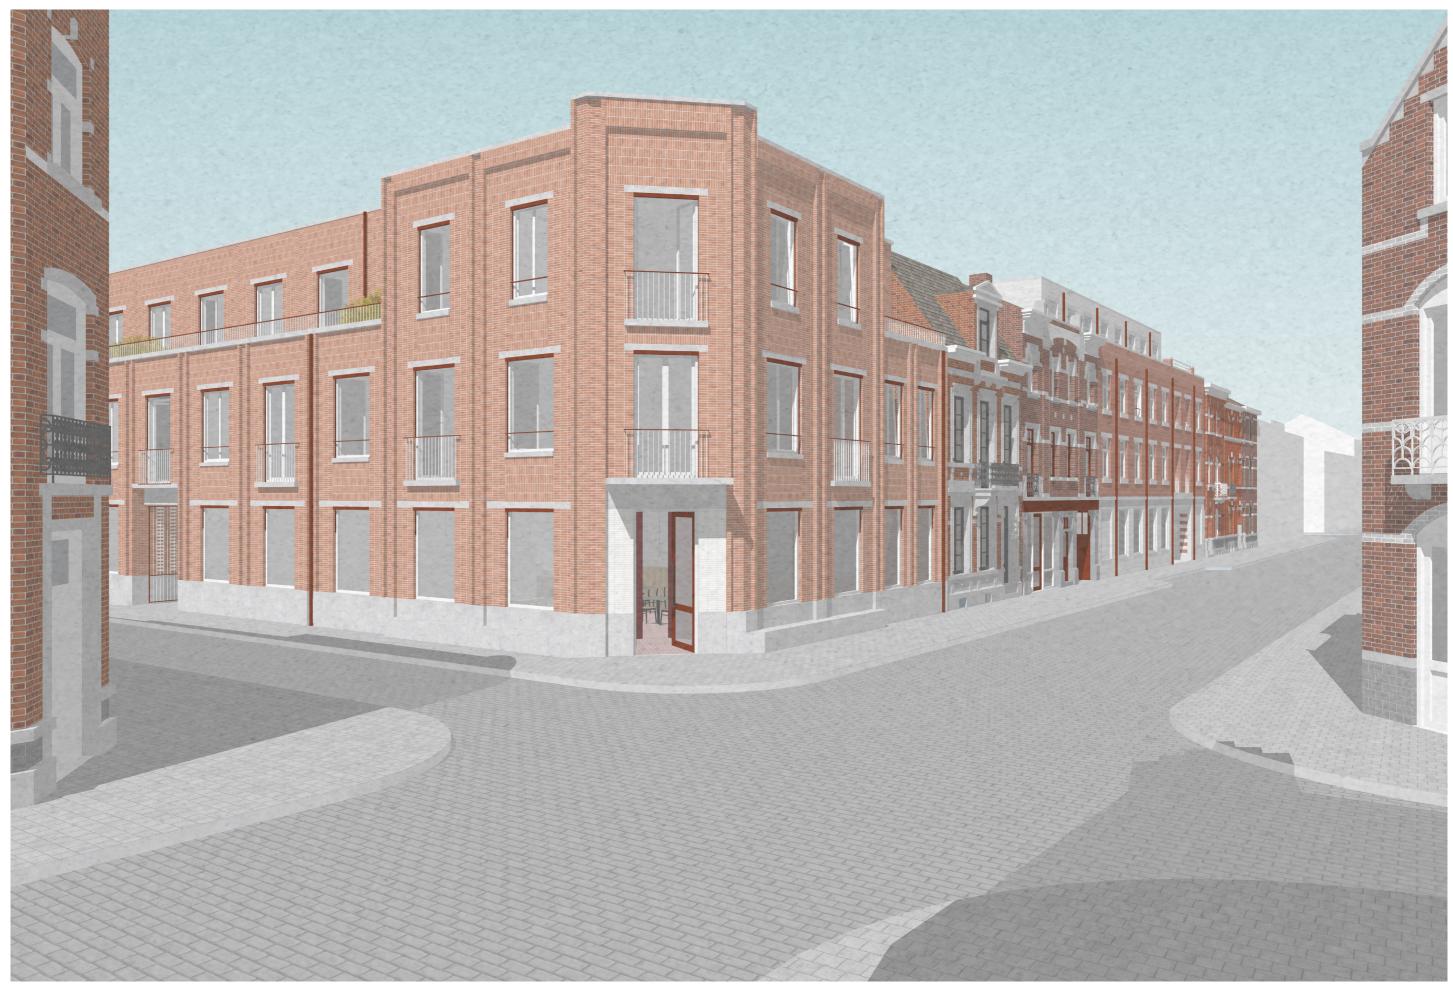

<sup>23/56</sup> 

ground floor plan

a social restaurant on the corner

new facades in between the existing houses

a facade with entrances with benches, awnings and patterns

32/56

section over a passage, a garden, a canopy and a square