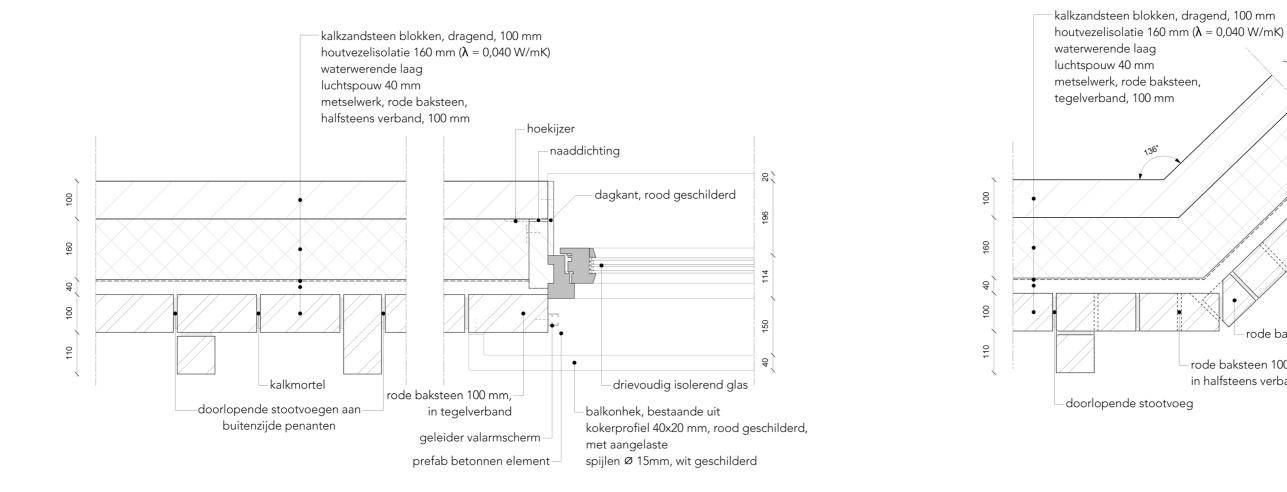

## Embedding a shelter for the homeless

research and design proposal for a homeless shelter integrated in the streets of Bressoux

> P5 presentation Urban Architecture Teun van Dillen



Hobbemakade Housing Block Rapp+Rapp





House extension Mortsel Bovenbouw

ŀ

## Pension van Schoonhoven BULK























House extension Mortsel by Bovenbouw



model showing commonalities in House extension Mortsel



























embedding the building in its context

providing sturdy domesticity to the users



situation drawing

<sup>23/56</sup> 



ground floor plan





a social restaurant on the corner









new facades in between the existing houses















a facade with entrances with benches, awnings and patterns

32/56



section over a passage, a garden, a canopy and a square

0 1

5







a garden behind the restaurant to get off the street



a gallery with integrated benches and views on the garden











an apartment with an interchangeable extra room

38/56





a place to sit, have a conversation, look outside and smoke

40/56



a bedroom with wooden beams and a bright red window frame















0 1

5





ground floor plan







0 1



a classroom with bright yellow furniture and views of the playgrounds

49/56









a playground in the back of the building block

53/56