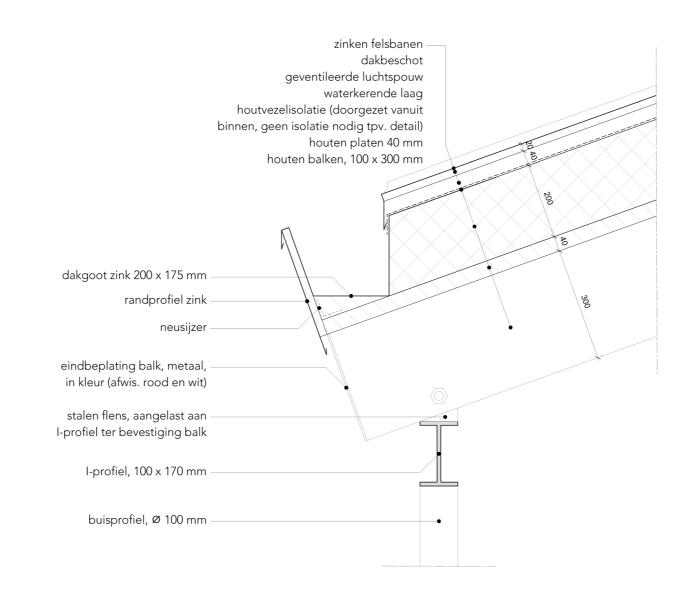

viding sturdy domesticity to the users



situation drawing

<sup>23/56</sup> 



ground floor plan





a social restaurant on the corner









new facades in between the existing houses















a facade with entrances with benches, awnings and patterns

32/56



section over a passage, a garden, a canopy and a square

0 1

5







a garden behind the restaurant to get off the street



a gallery with integrated benches and views on the garden











an apartment with an interchangeable extra room

38/56





a place to sit, have a conversation, look outside and smoke

40/56



a bedroom with wooden beams and a bright red window frame















0 1

5





ground floor plan







0 1



a classroom with bright yellow furniture and views of the playgrounds

49/56









a playground in the back of the building block

53/56