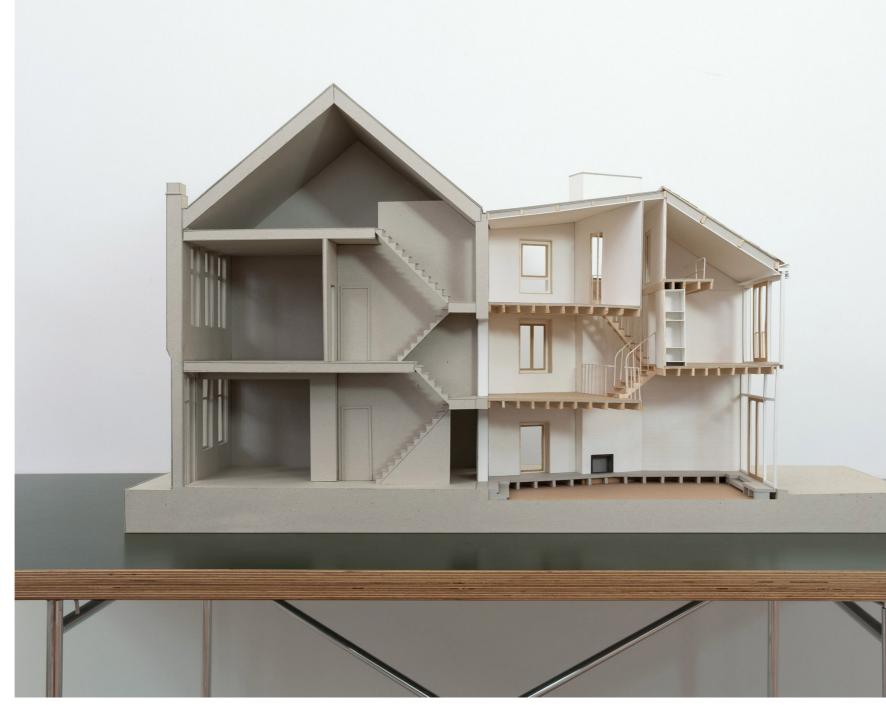

## Pension van Schoonhoven BULK

House extension Mortsel by Bovenbouw

model showing commonalities in House extension Mortsel

embedding the building in its context

providing sturdy domesticity to the users

situation drawing