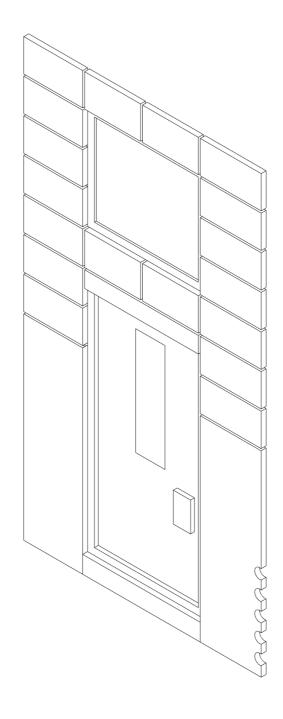

## Pension van Schoonhoven BULK

House extension Mortsel by Bovenbouw

model showing commonalities in House extension Mortsel

embedding the building in its context

providing sturdy domesticity to the users

situation drawing