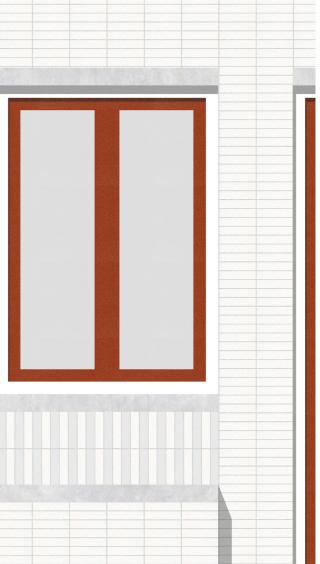

<sup>23/56</sup> 

ground floor plan

a social restaurant on the corner

new facades in between the existing houses

a facade with entrances with benches, awnings and patterns

32/56

section over a passage, a garden, a canopy and a square