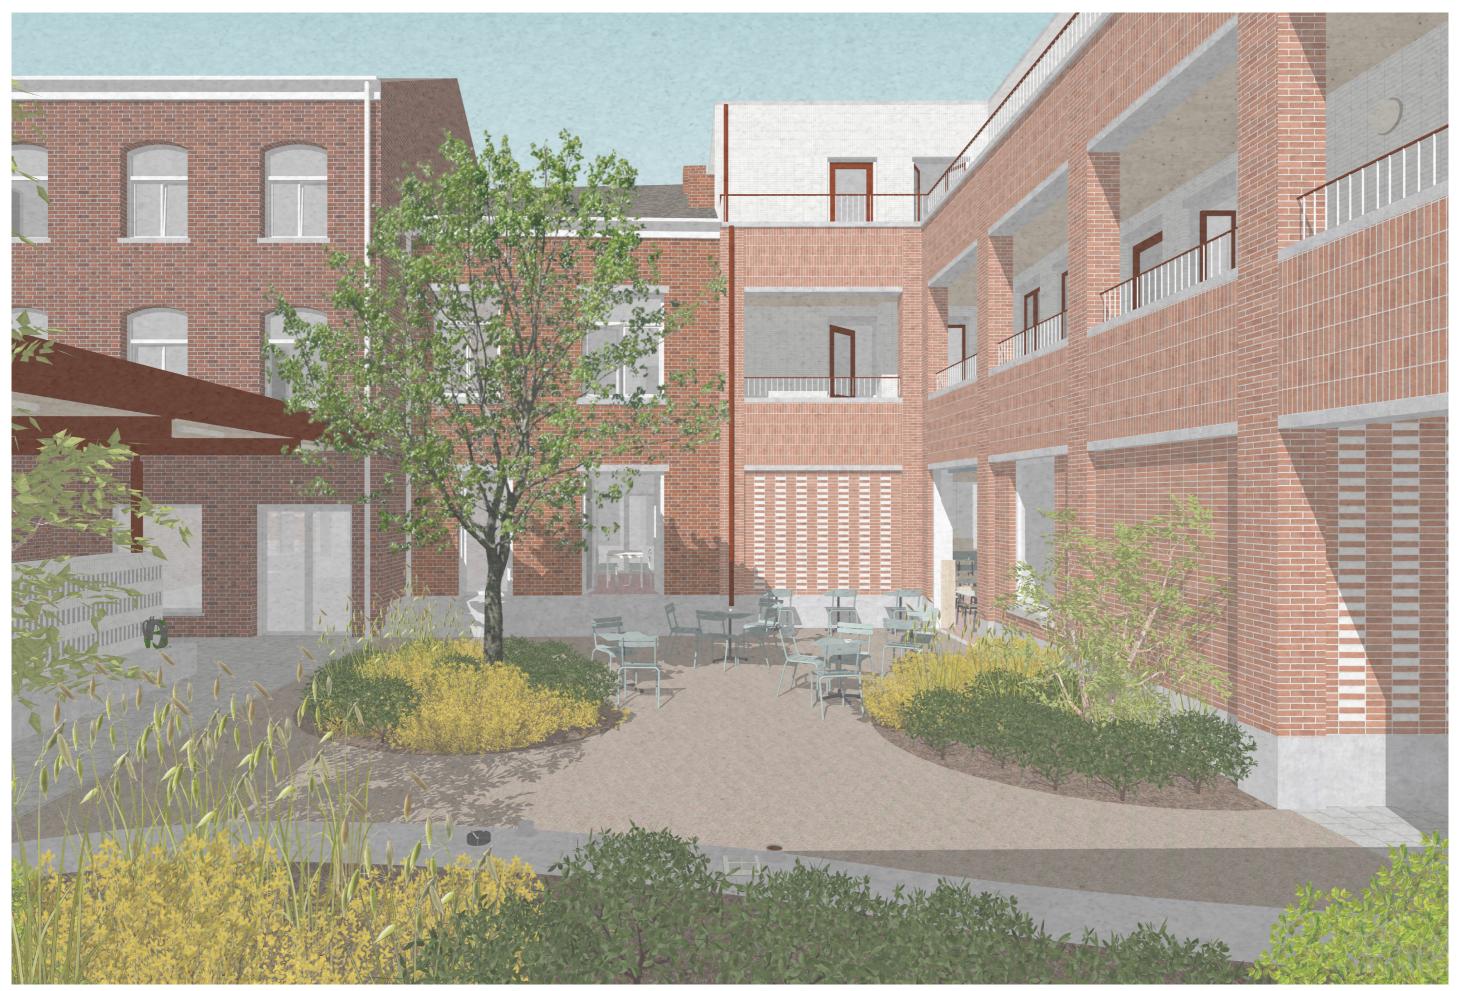

0 1

5

a garden behind the restaurant to get off the street

a gallery with integrated benches and views on the garden

an apartment with an interchangeable extra room

38/56

a place to sit, have a conversation, look outside and smoke