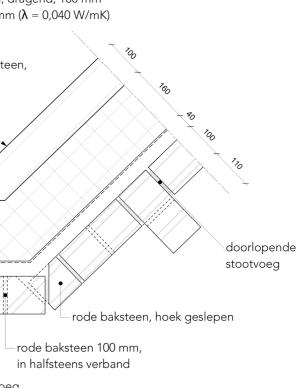

<sup>23/56</sup> 

ground floor plan

a social restaurant on the corner

new facades in between the existing houses

a facade with entrances with benches, awnings and patterns

32/56

section over a passage, a garden, a canopy and a square