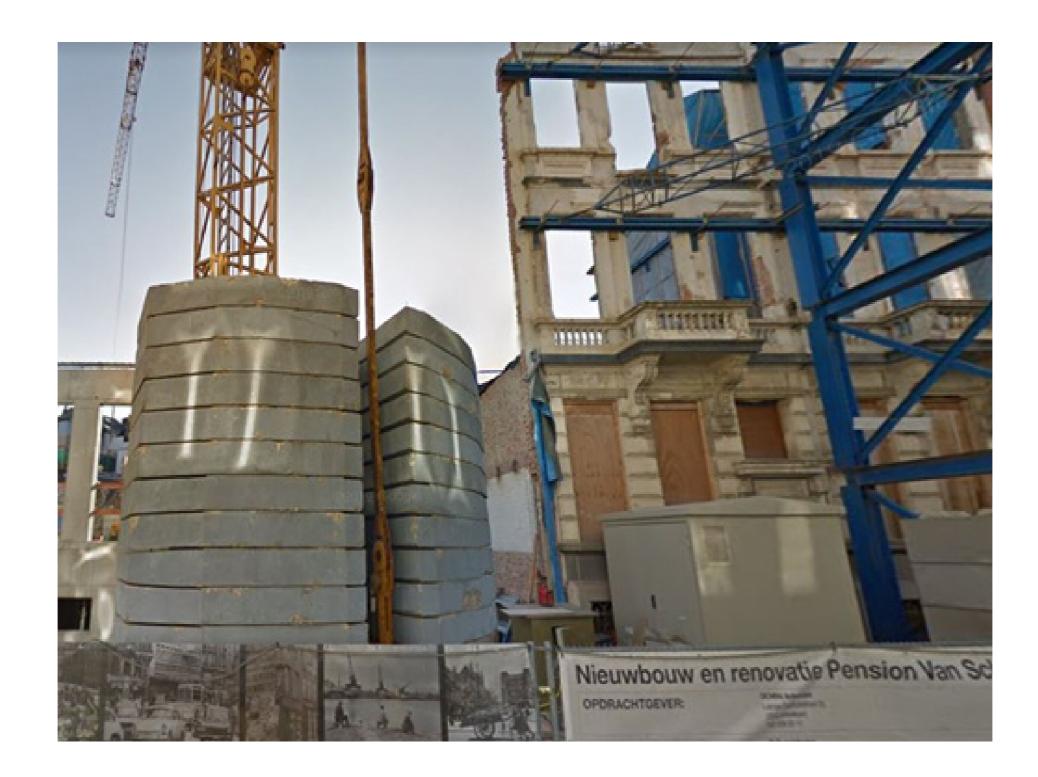

## Pension van Schoonhoven BULK

House extension Mortsel by Bovenbouw

model showing commonalities in House extension Mortsel

embedding the building in its context

providing sturdy domesticity to the users

situation drawing