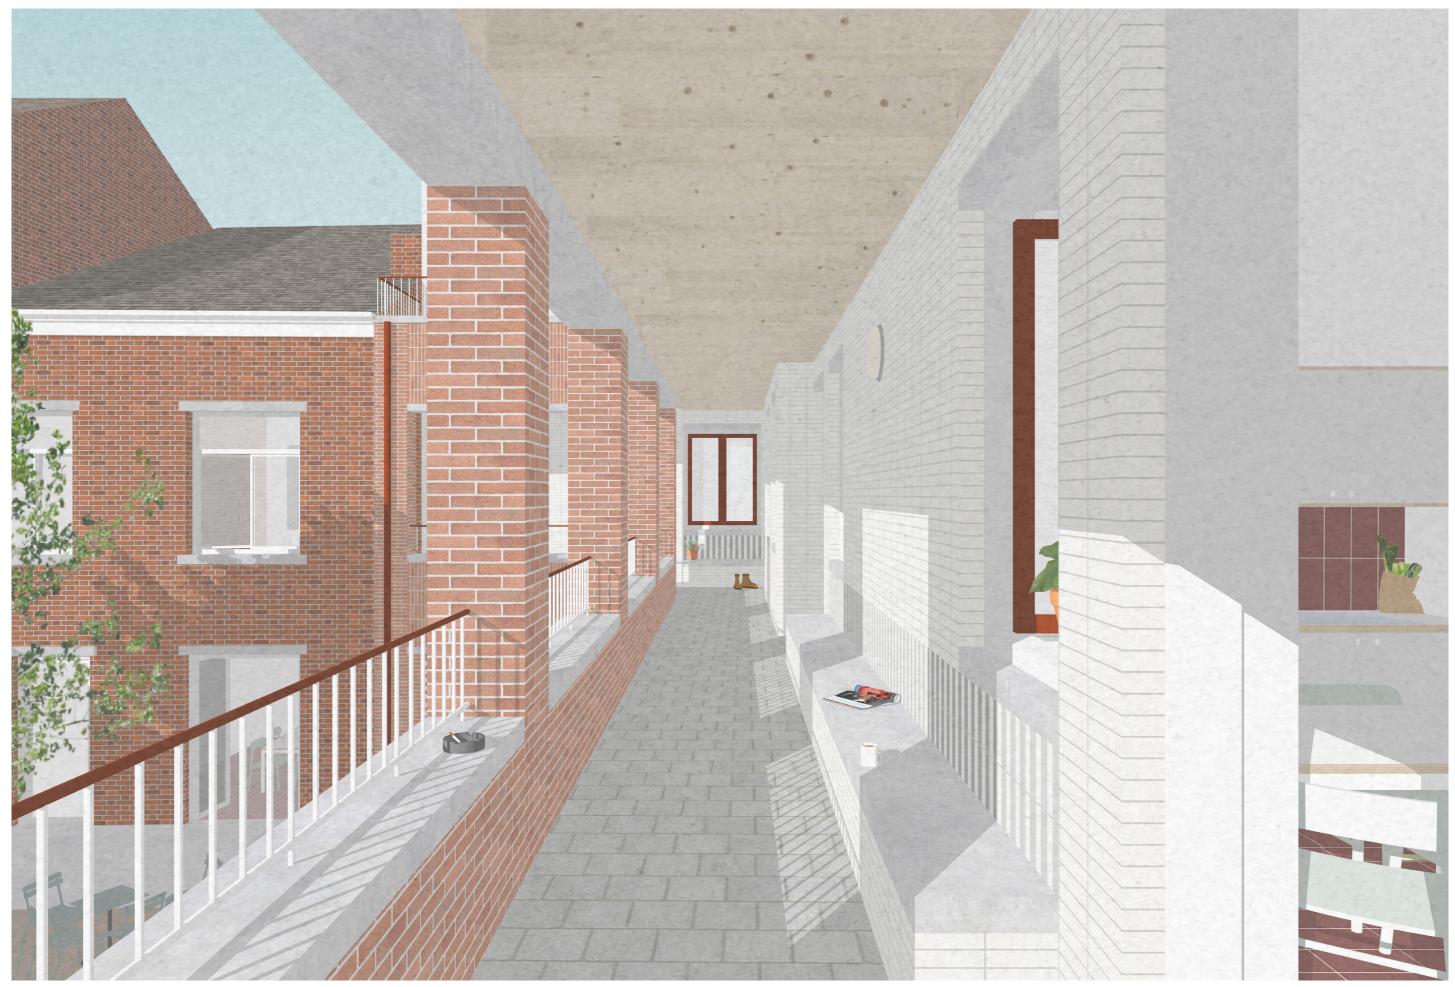

0 1

5

a garden behind the restaurant to get off the street

a gallery with integrated benches and views on the garden

an apartment with an interchangeable extra room

38/56

a place to sit, have a conversation, look outside and smoke