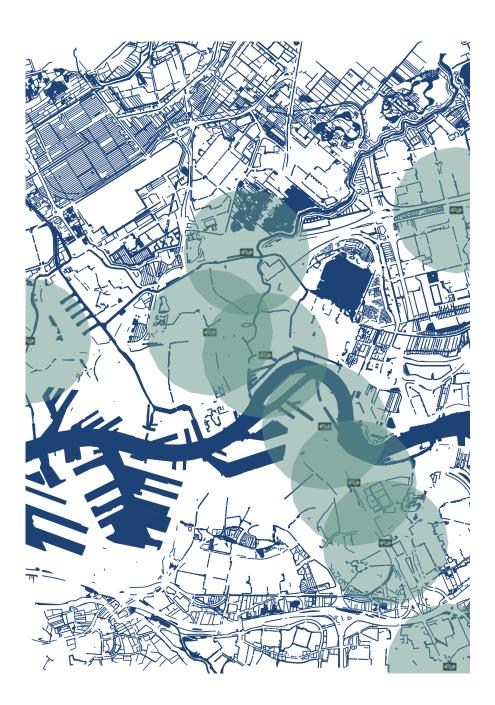

### public transit coverage

25/82

# public transit coverage

26/82 350m to busstop

450m to tramstop

800m to metrostation

1.5km to trainstation