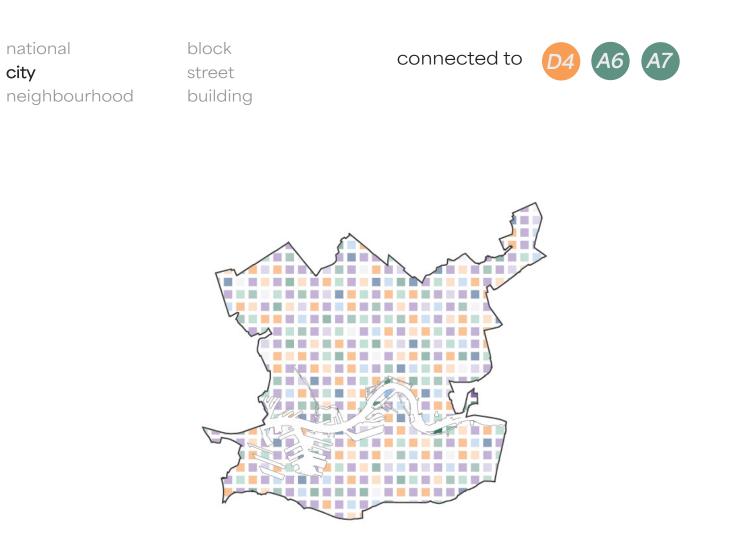

# communal housing facilities

scale:

D2

national city neighbo

communal facilities in housing encourage the sharing of care reponsibilities accross families and neighbours

single-family housing and the focus on the nuclear family tasks the responsibility of care work with every woman seperately. communal housing facilities such as a shared kitchen, daycare or communal living room make it easier for neighbours to assist each other in the tasks, dividing the load between families.

|         | block<br>street | con | nected to | D1 D3 | A10 |
|---------|-----------------|-----|-----------|-------|-----|
| ourhood | building        |     |           |       |     |
|         |                 |     |           |       |     |
|         |                 |     |           |       |     |
|         |                 |     |           |       |     |
|         |                 |     |           |       |     |
|         |                 |     |           |       |     |
|         |                 | 300 |           |       |     |
|         |                 | **  |           |       |     |
|         |                 |     |           |       |     |
|         |                 |     |           |       |     |
|         |                 |     |           |       |     |