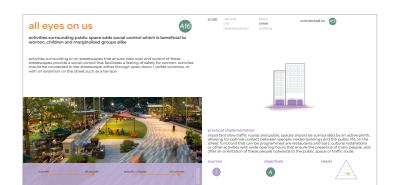

# **lounge function in park**

sufficient seating in parks facilitates more activity in the park, as well as more gender diversity in the type of activities

research in Vienna has shown that from a certain age, boys start to dominate in the usage of public parks and their facilities. this is because from this moment on, girls are gaining an interest in different types of activities, which have more to do with social interaction than with exercising or playing sports. by facilitating these activities, such as by putting benches or lounge-furniture in parks, it increases girls' participation of parks. the presence of benches and other forms of furniture also facilitate activities for other park visitors, who can use the benches to sit and watch their children, or read a book, or use it to as a location to meet their peers

### practical implementation all outdoor public space sh types of lounging furniture

sources

ell as more

all outdoor public space should facilitate sufficient benches, tables with seating, and other types of lounging furniture