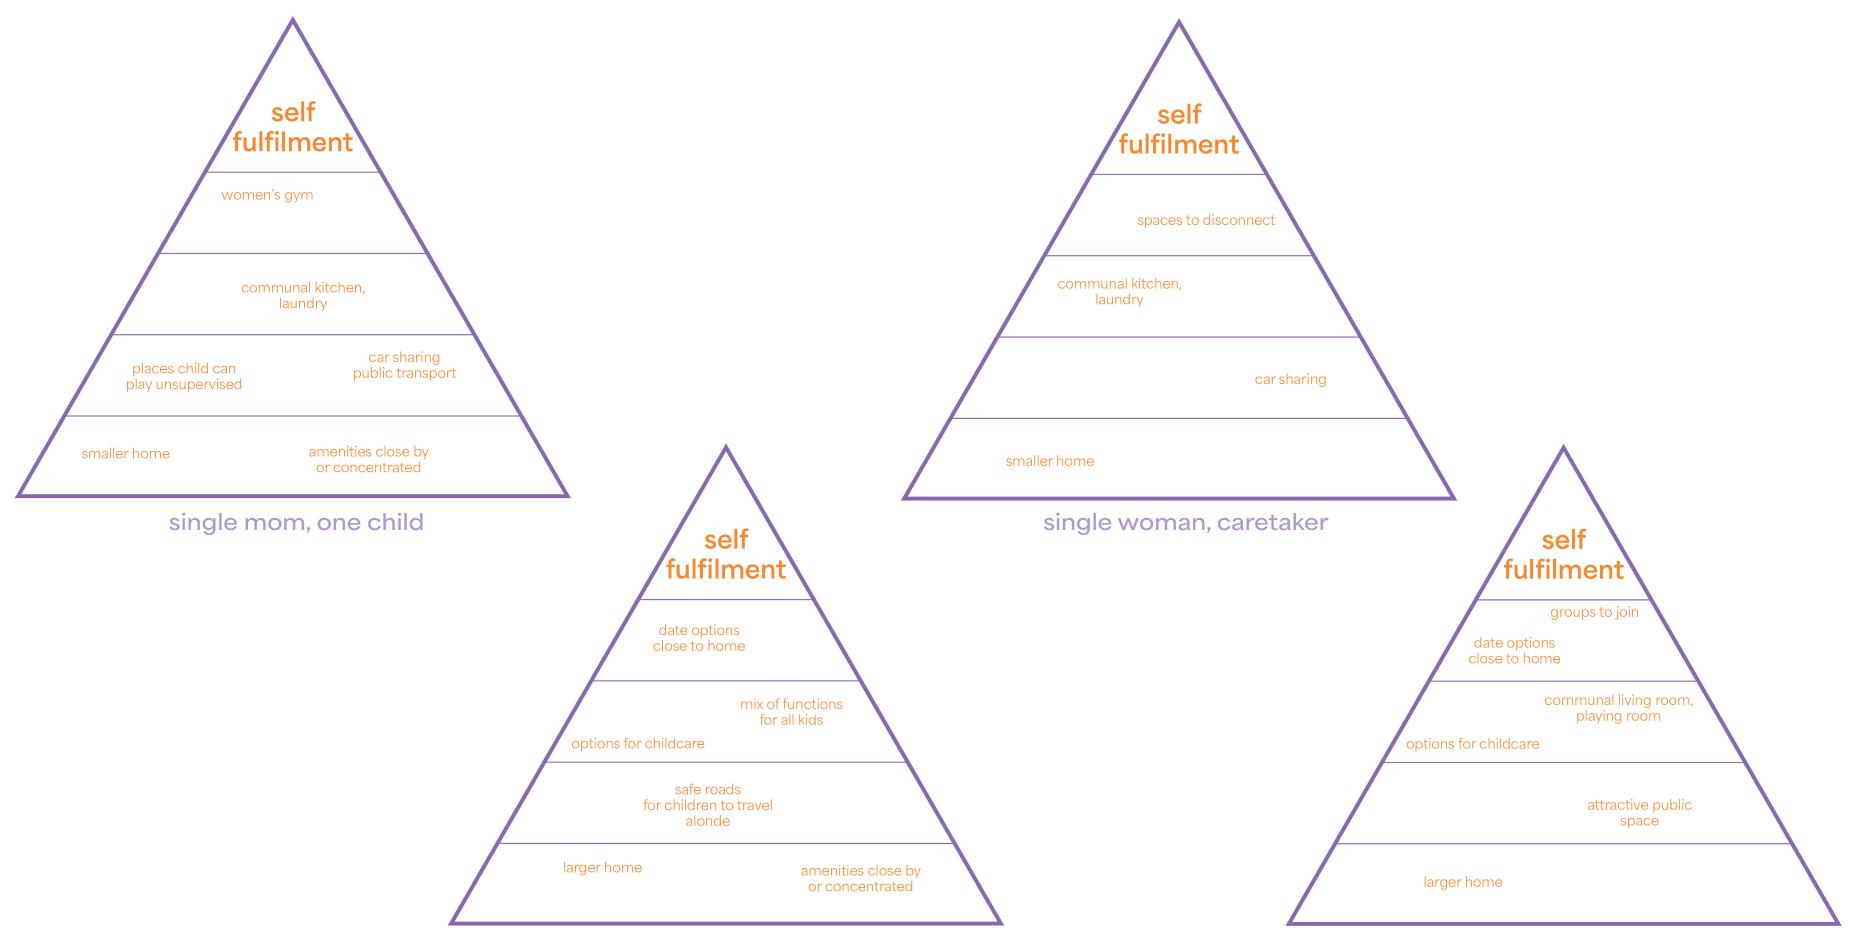

### differing sets of needs

#### working mom, three children

stay at home mom, two kids