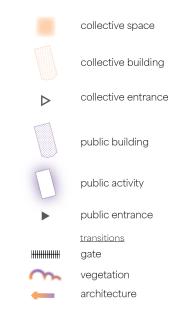

- changing table in all restrooms

implementation of public restroom building

implementation of protective architecture to guarantee collective

transformation of underused public space into new public centre with imporant functions

space

- plinth-activation on strategic locations alongside important routing
- transformation of street to prioritise slow (cyclist, pedestrian) and shared (public transport) mobility

transformation of existing courtyard

structure

3



programmatic transformation

> spatial transformation



# transformed centre

collective sphere

> protective architecture

public sphere





### public and collective sphere



Transition in the form of an underpass



Transition in the form of gate or fence



Transition in the form of the narrowing of building blocks









# living environments

communal facilities in building / plinth

communal green space in courtyards

facilities in plinth

communal green space through building fabric



# a gender equal future

#### freedom to choose



#### freedom to choose



#### freedom to choose



#### time

#### control



### female right to the city



urban spaces

## What urban transformations can help enhance gender equality in the city, increasing opportunities in the everyday environment of working women?

prioritise slow and shared mobility

facilitate community increase the accessibility of public space and amenities

offer diverse environments





#### social quality to obtain



#### meeting over a gentle cycle



programming collective functions in open, accessible and visible locations in th