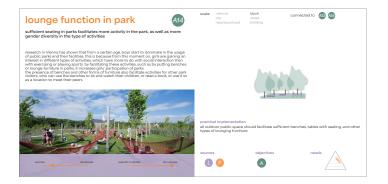

# **lounge function in park**

sufficient seating in parks facilitates more activity in the park, as well as more gender diversity in the type of activities

research in Vienna has shown that from a certain age, boys start to dominate in the usage of public parks and their facilities. this is because from this moment on, girls are gaining an interest in different types of activities, which have more to do with social interaction than with exercising or playing sports. by facilitating these activities, such as by putting benches or lounge-furniture in parks, it increases girls' participation of parks. the presence of benches and other forms of furniture also facilitate activities for other park visitors, who can use the benches to sit and watch their children, or read a book, or use it to as a location to meet their peers

### practical implementation all outdoor public space sh types of lounging furniture

sources

ell as more

all outdoor public space should facilitate sufficient benches, tables with seating, and other types of lounging furniture