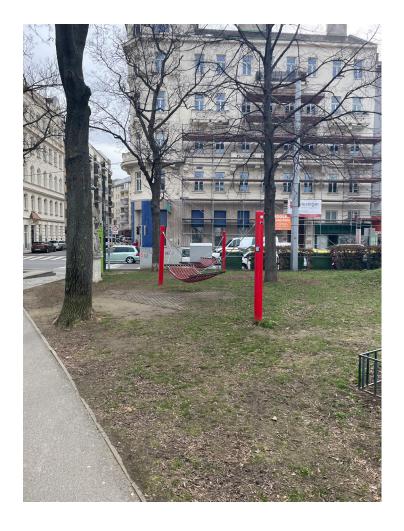

# **lounge function in park**

sufficient seating in parks facilitates more activity in the park, as well as more gender diversity in the type of activities

research in Vienna has shown that from a certain age, boys start to dominate in the usage of public parks and their facilities. this is because from this moment on, girls are gaining an interest in different types of activities, which have more to do with social interaction than with exercising or playing sports. by facilitating these activities, such as by putting benches or lounge-furniture in parks, it increases girls' participation of parks. the presence of benches and other forms of furniture also facilitate activities for other park visitors, who can use the benches to sit and watch their children, or read a book, or use it to as a location to meet their peers

### practical implementation all outdoor public space sh types of lounging furniture

sources

ell as more

all outdoor public space should facilitate sufficient benches, tables with seating, and other types of lounging furniture