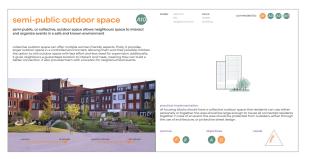

# communal housing facilities

scale:

D2

national city neighbo

communal facilities in housing encourage the sharing of care reponsibilities accross families and neighbours

single-family housing and the focus on the nuclear family tasks the responsibility of care work with every woman seperately. communal housing facilities such as a shared kitchen, daycare or communal living room make it easier for neighbours to assist each other in the tasks, dividing the load between families.

### practical implementation

multi-family housing structures should have communal facilities such as communcal kitchens, laundy rooms, daycare or playing room, communal living room. these facilities need to be easily accessible from all residential units.

single-family housing blocks can also facilitate communal facilities, in a central and accessible location in the block.