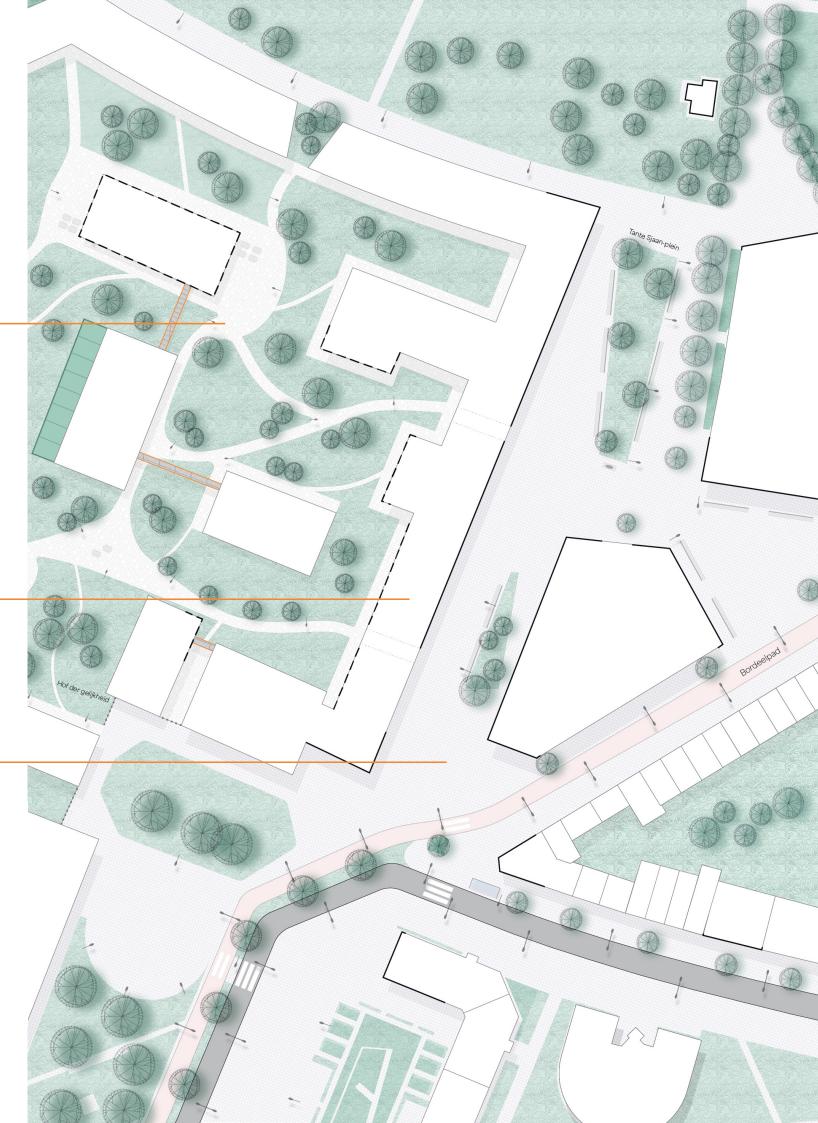

# transformed centre

- love thy neighbour
- communal housing facilities
- meeting over a gentle cycle
- flex work place

A7

**A8** 

A10

A11

A12

A14

A16

A17

A19

- A3 gradations of outdoor space
- A6 quick trip to the shops
  - the doctor is downstairs
  - the next stop is... the park
  - semi-public outdoor space
  - public outdoor space
  - text me when you get home
  - lounge function in park
  - all eyes on us
  - i'm walking here
  - quick pitstop
  - female statues
  - female streetnames
  - protesting space
  - changing table in all restrooms

implementation of public restroom building

implementation of protective architecture to guarantee collective

transformation of underused public space into new public centre with imporant functions

space

- plinth-activation on strategic locations alongside important routing
- transformation of street to prioritise slow (cyclist, pedestrian) and shared (public transport) mobility

transformation of existing courtyard

structure

3

programmatic transformation

> spatial transformation

# transformed centre

collective sphere

> protective architecture

public sphere