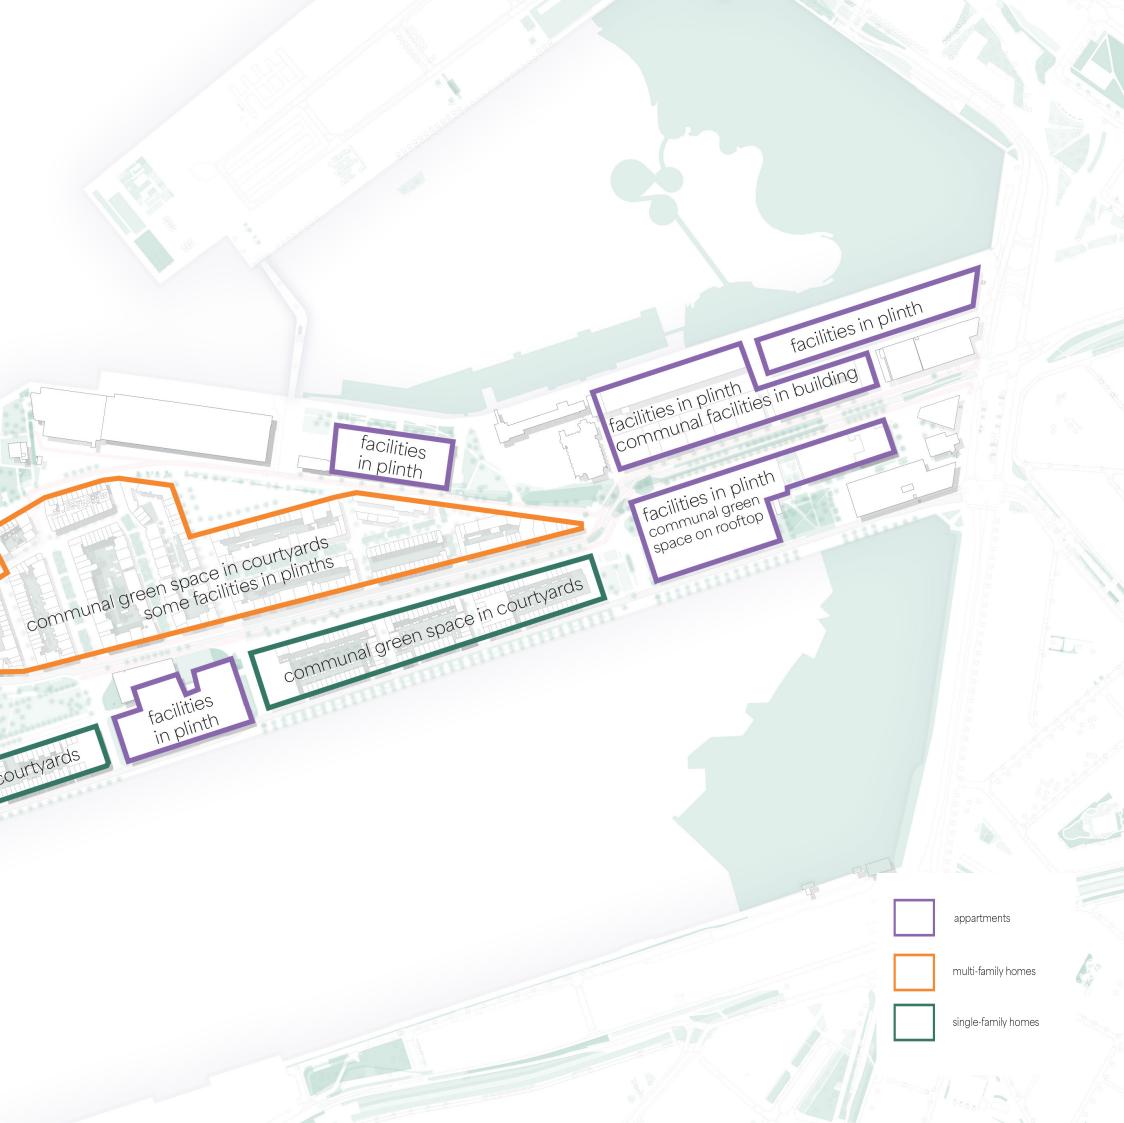

# living environments

communal facilities in building / plinth

communal green space in courtyards

facilities in plinth

communal green space through building fabric