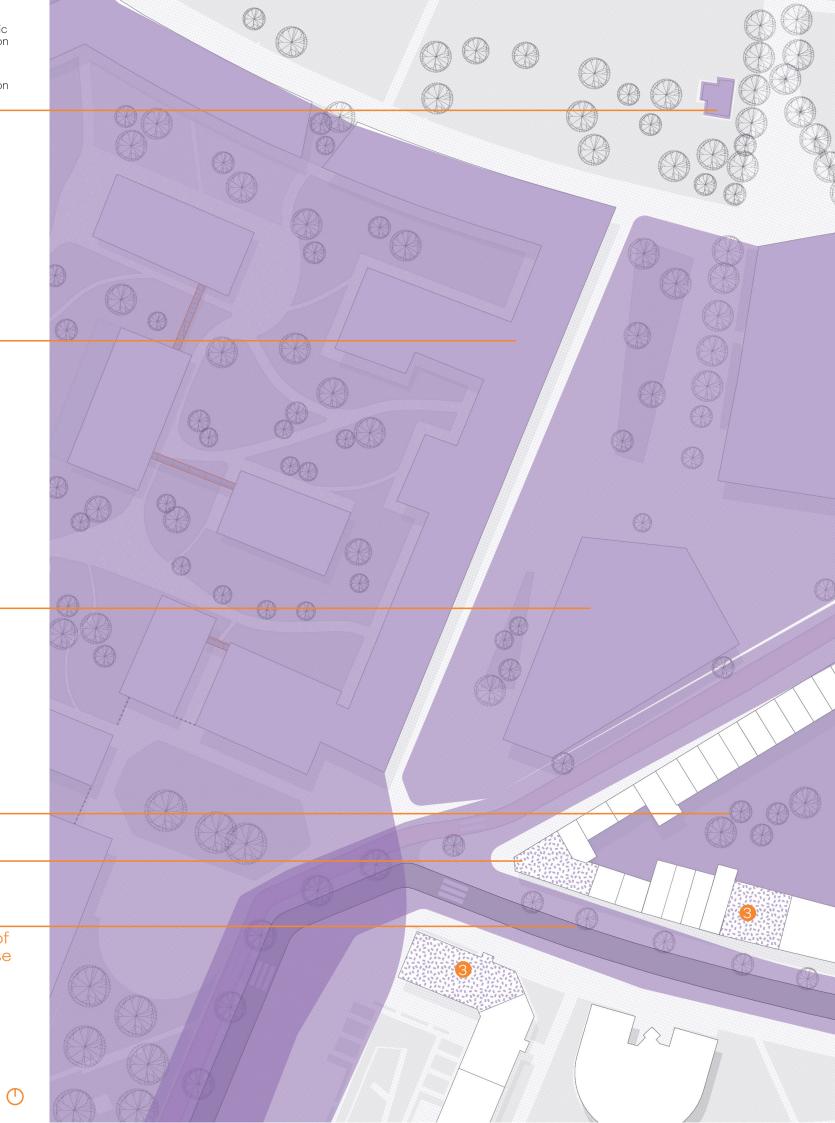

# application on Katendrecht

# history

# input from the context

"there are only two grocery stores, not even a drug store: that is not enough " *"anything where I have to be more than twice a week I want in the neighbourhood"* 

"footferry to Charlois is uncomfortable and not safe"

# current situation

no communal spaces and little potential

> streets dominated by car and parking

> > a lot of unused public space