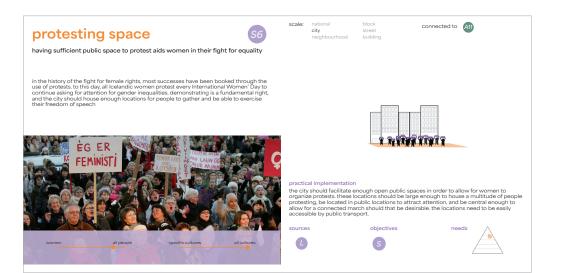

Waarom vrouwen in het meest gelijkwaardige land ter wereld massaal staken

Loonkloof IJslandse vrouwen staken dinsdag voor het eerst sinds 1975 een hele dag. Ze vragen aandacht voor de loonkloof en seksueel geweld.