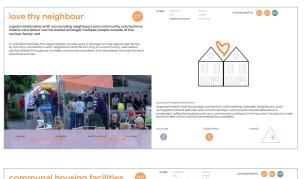

# communal housing facilities

scale:

D2

national city neighbo

communal facilities in housing encourage the sharing of care reponsibilities accross families and neighbours

single-family housing and the focus on the nuclear family tasks the responsibility of care work with every woman seperately. communal housing facilities such as a shared kitchen, daycare or communal living room make it easier for neighbours to assist each other in the tasks, dividing the load between families.

### practical implementation

multi-family housing structures should have communal facilities such as communcal kitchens, laundy rooms, daycare or playing room, communal living room. these facilities need to be easily accessible from all residential units.

single-family housing blocks can also facilitate communal facilities, in a central and accessible location in the block.