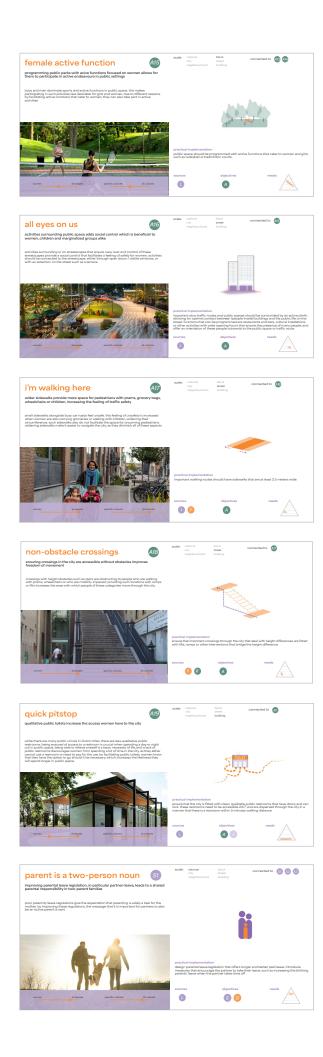

# parent is a two-person noun

scale:

sources

**S**1

national city

improving parental leave legislation, in particular partner-leave, leads to a shared parental responsibility in two-parent families

poor paternity leave regulations give the expectation that parenting is solely a task for the mother. by improving these regulations, the message that it is important for partners to also be an active parent is sent.

measures that encourage the partner to take their leave, such as increasing the birthing parents' leave when the partner takes time off