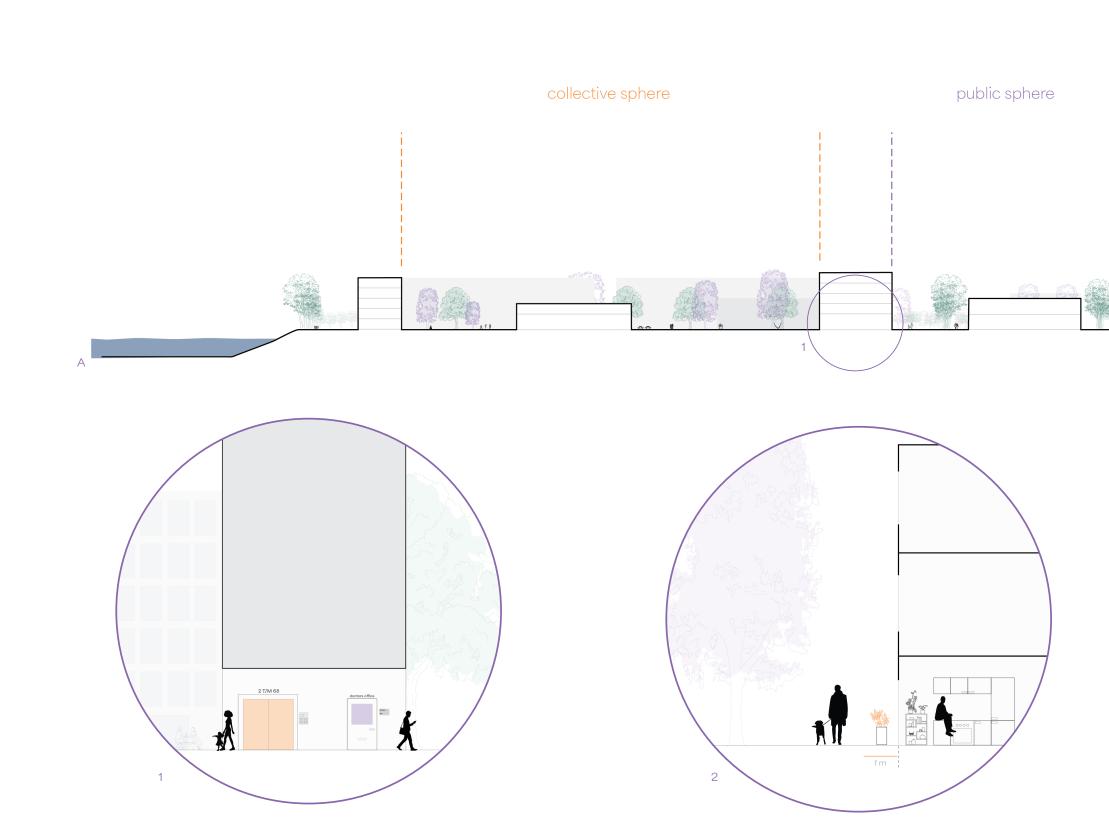

# collective sphere

collective space

collective courtyard

collective building / plinth

### public and collective sphere

Transition in the form of an underpass

Transition in the form of gate or fence

Transition in the form of the narrowing of building blocks