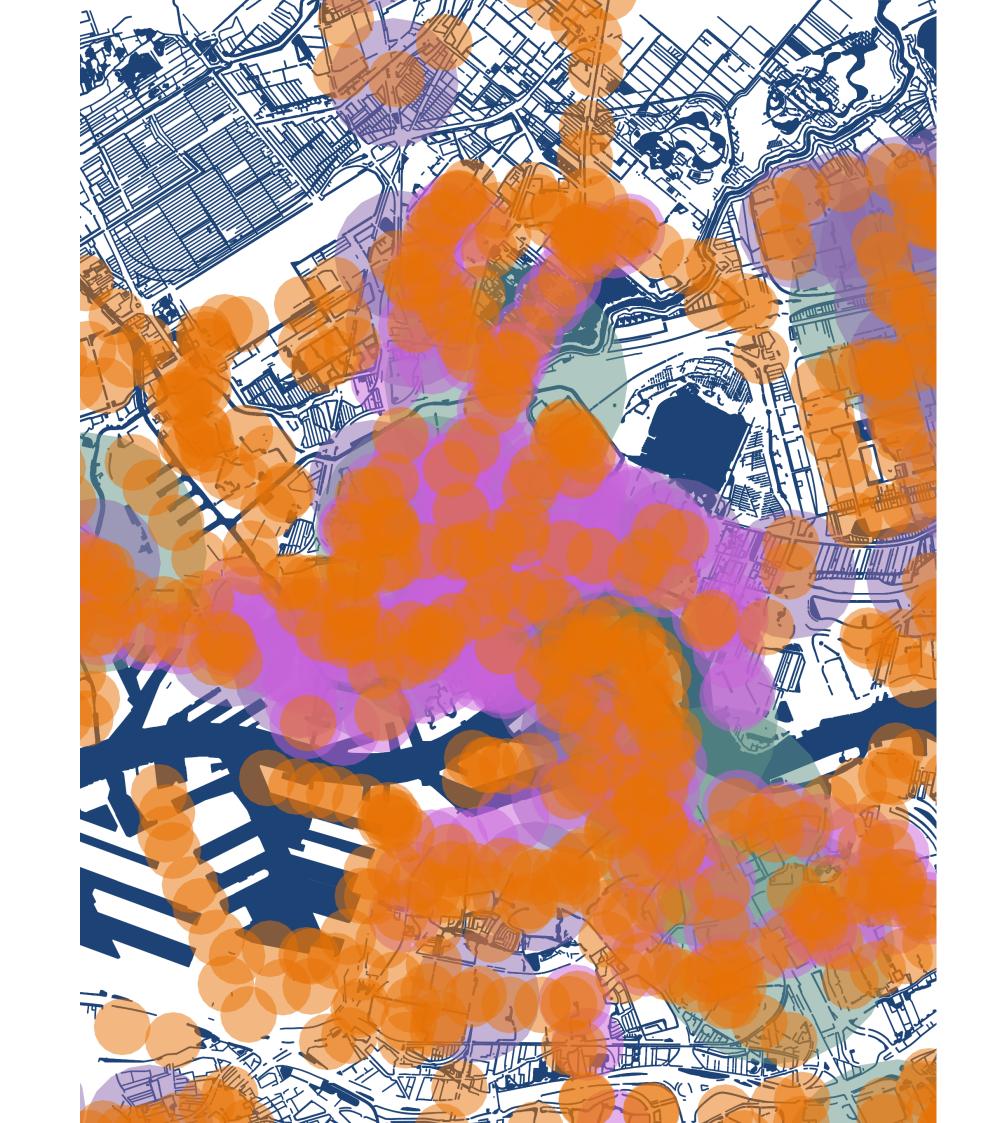

### public transit coverage

25/82

# public transit coverage

26/82 350m to busstop

450m to tramstop

800m to metrostation

1.5km to trainstation