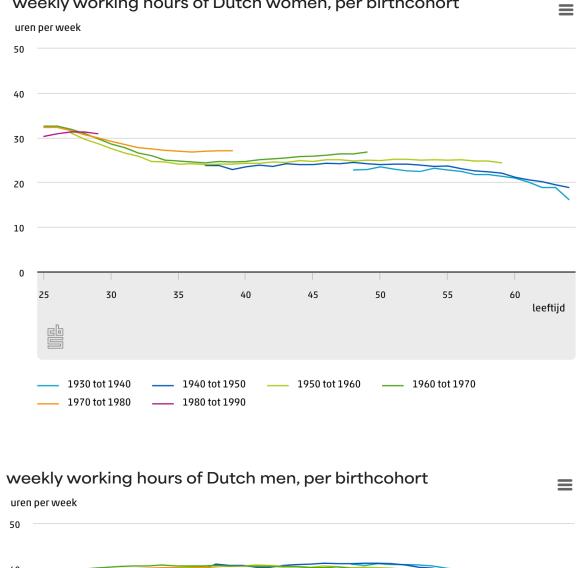

Mannen lijken meer te profiteren van de hoge inflatie

**Ongelijkheid** Volgens onderzoek van Intermediair en Nyenrode Business University s het salarisverschil tussen mannen en vrouwen weer toegenomen en bovendien op der opleidingsniveau zichtbaar.

Sezen Moeliker & Julia Vié 🛇 2 oktober 2023 Ō Leestiid 4 minuten

### Vrouwen in beeldende kunst verdienen 20 procent minder dan mannelijke collega's

### Femicide: het is nergens gevaarlijker dan thuis

#### ACHTERGROND

**F** ... **I** 

### Hij kon zijn handen niet thuishouden, en nu kreeg hij een lintje

KAN

REK

WOR

**Verdriet dat niet verjaart** Hoe ga je om met voorvallen die lang geleden zijn gebeurd, maar die nog steeds pijn doen? Die vraag houdt een aantal advocaten bezig sinds hun oud-collega een lintje kreeg.

### employment





#### weekly working hours of Dutch women, per birthcohort



### division of labour



# deeltijdprinsesjes deeltijdprinses 'Deeltijdprinsesjes'

4/82

### Dutch opinion on appropriate working hours for parents, 2022 $\equiv$

de Nederlandse 'deeltijdprinses'

# gender inequality in the built environment



care activities



safety



accessibility

lack of understanding

public life

urban spaces

 $\rightarrow$ 

H. Lefebvre, D. Harvey The right to the city



urban spaces

T. Fenster, the Gendered right to the city



urban spaces

T. Fenster, the Gendered right to the city



urban spaces

T. Fenster, the Gendered right to the city



urban spaces

### focus



urban spaces

focus



focus



# project aim

The aim of this project is to develop legislative and design interventions t