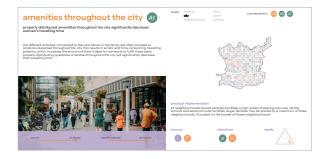

# amenities throughout the city A1

national scale: city

properly distributed amenitites throughout the city significantly decrease women's travelling time

the different activities connected to the care labour in the family are often situated at locations dispersed throughout the city. this results in erratic and time-consuming travelling patterns, which increases the amount of time it takes for someone to fulfill these tasks. properly distributing qualitative amenities throughout the city will significantly decrease their travelling time

practical implementation all neighbourhoods should centrally facilitate a high quality shopping and care centre, schools and extracurricular facilities. larger facilities may be shared by a maximum of three neighbouhoods, if located on the border of these neighbourhoods