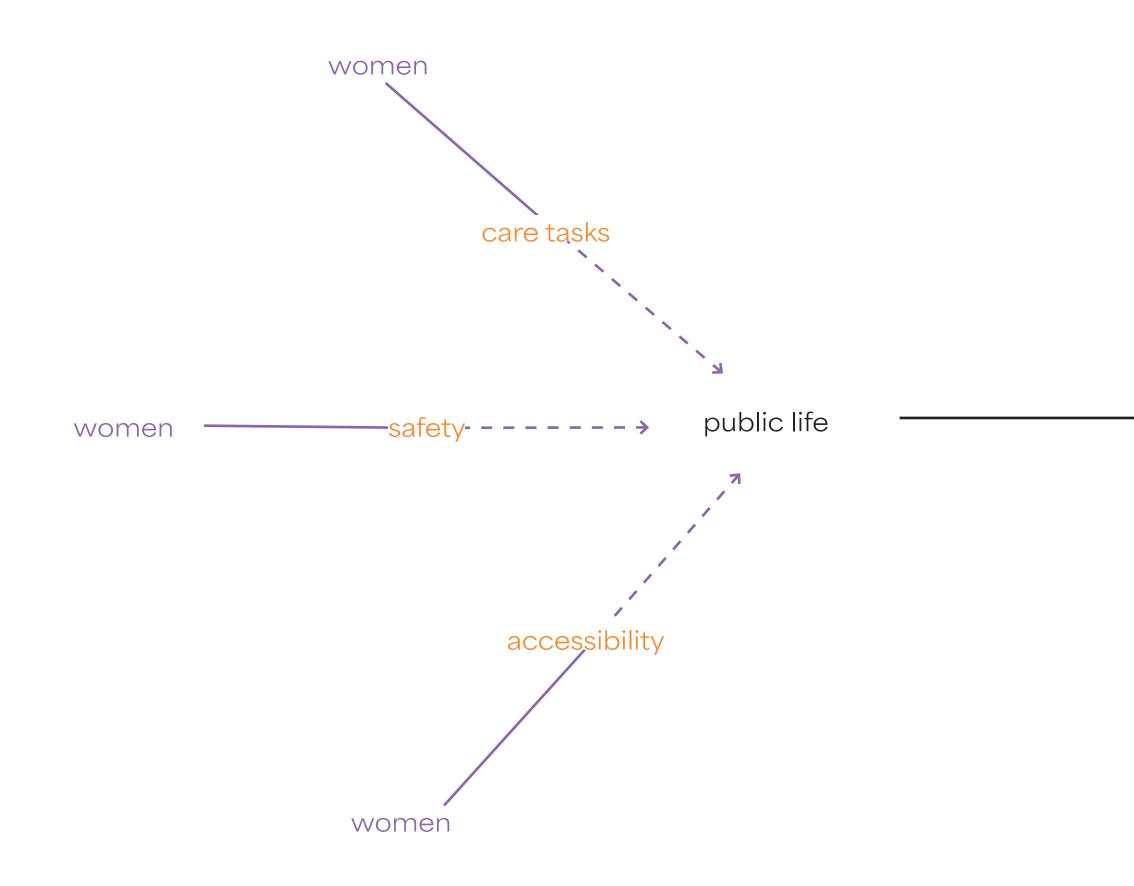

# gender inequality in the built environment

care activities

safety

accessibility

lack of understanding

public life

urban spaces

 $\rightarrow$ 

# project aim

The aim of this project is to develop legislative and design interventions that facilitate a gender-equal city, which allows women to excercise their right to the city. These interventions need to be developed based on an understanding of two aspects: the interplay between the societal process of gender inequality and the spatial elements of the city and the needs and activities of working women in the city.

### focus group

working women

women who fulfil the care tasks in their families. These care tasks vary between household activities, taking care of children, and taking care of the elderly. Women may or may not do this next to a daytime job, either part- or full time. What urban transformations can help enhance gender equality in the city, increasing opportunities in the everyday environment of working women?