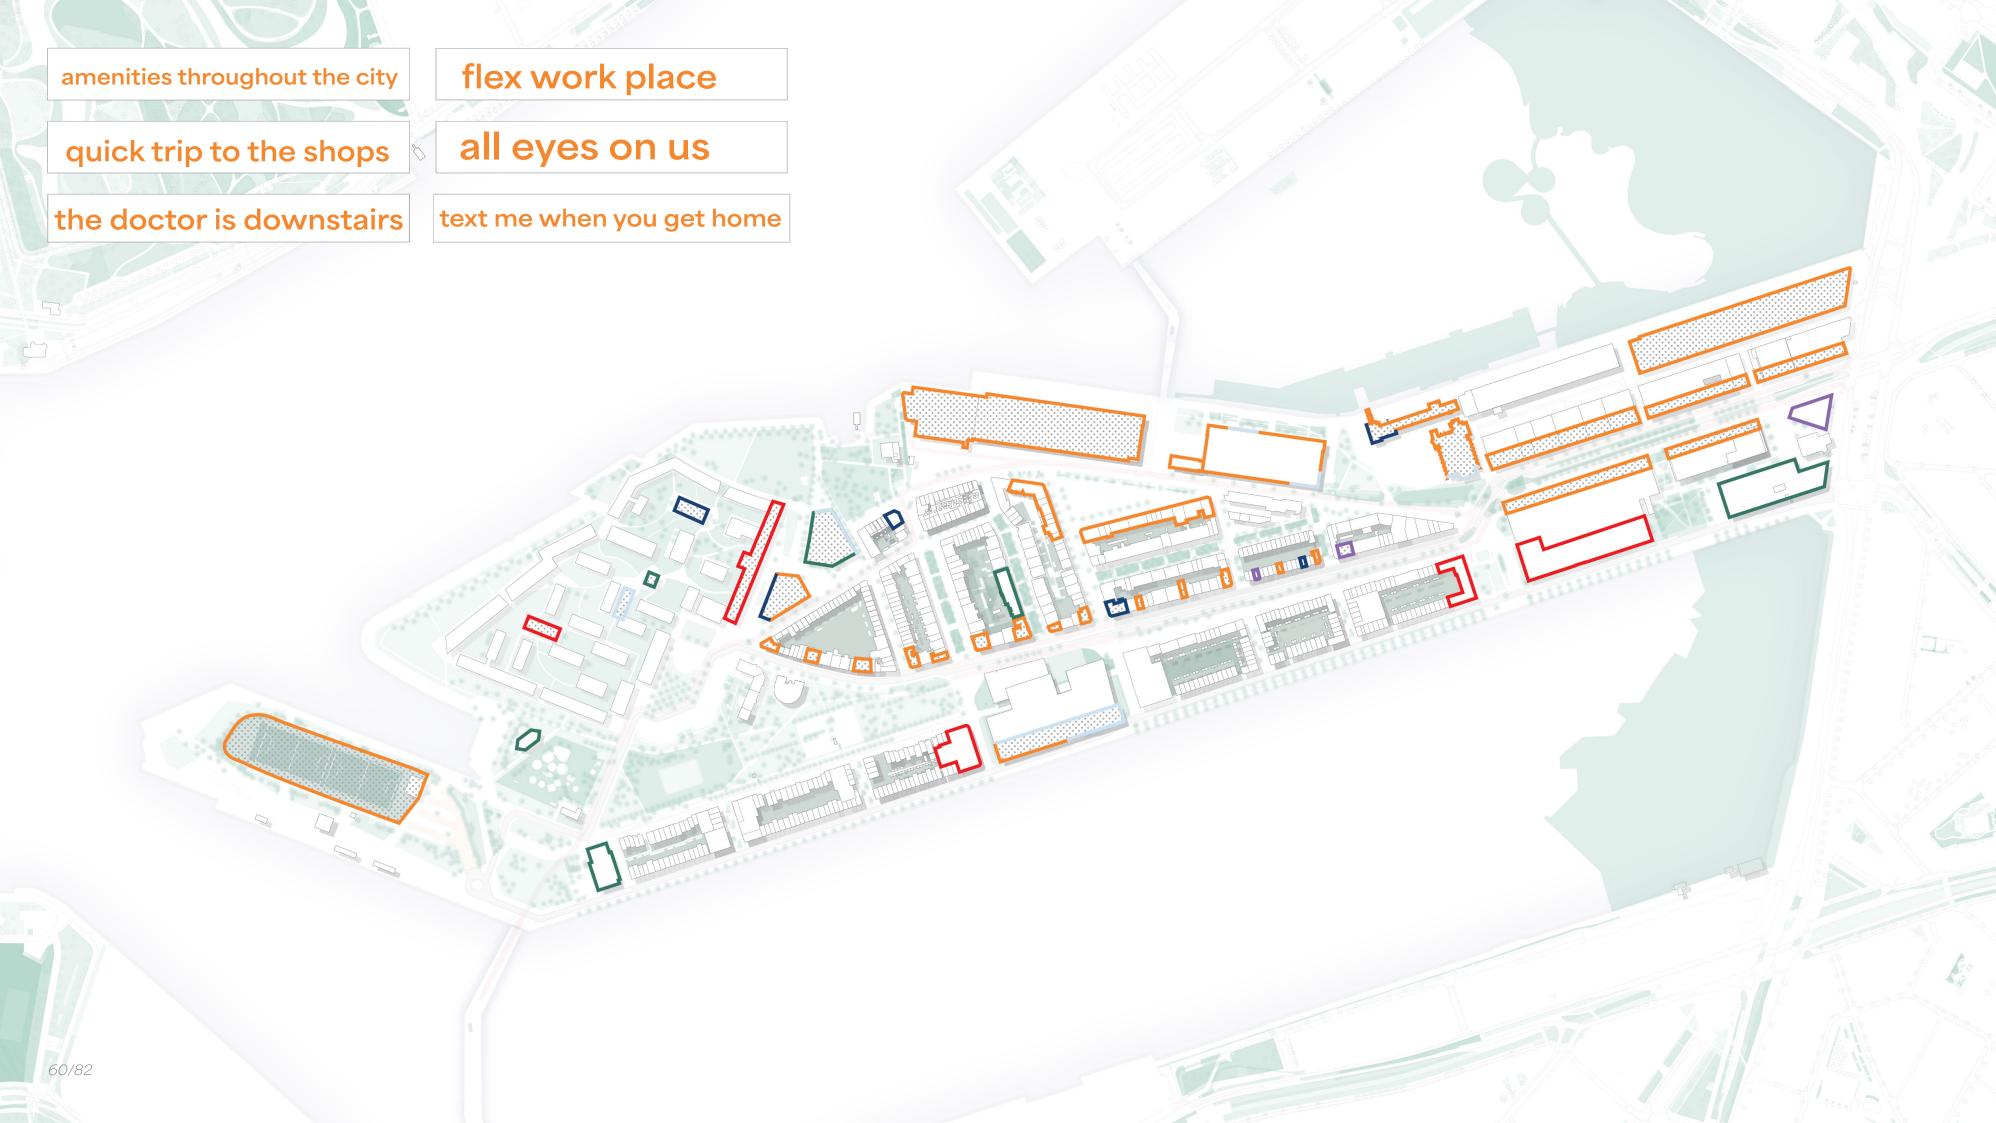

# amenities throughout the city A1

national scale: city

properly distributed amenitites throughout the city significantly decrease women's travelling time

the different activities connected to the care labour in the family are often situated at locations dispersed throughout the city. this results in erratic and time-consuming travelling patterns, which increases the amount of time it takes for someone to fulfill these tasks. properly distributing qualitative amenities throughout the city will significantly decrease their travelling time

practical implementation all neighbourhoods should centrally facilitate a high quality shopping and care centre, schools and extracurricular facilities. larger facilities may be shared by a maximum of three neighbouhoods, if located on the border of these neighbourhoods

# communal housing facilities

scale:

D2

national city neighbo

communal facilities in housing encourage the sharing of care reponsibilities accross families and neighbours

single-family housing and the focus on the nuclear family tasks the responsibility of care work with every woman seperately. communal housing facilities such as a shared kitchen, daycare or communal living room make it easier for neighbours to assist each other in the tasks, dividing the load between families.

### practical implementation

multi-family housing structures should have communal facilities such as communcal kitchens, laundy rooms, daycare or playing room, communal living room. these facilities need to be easily accessible from all residential units.

single-family housing blocks can also facilitate communal facilities, in a central and accessible location in the block.

# **lounge function in park**

sufficient seating in parks facilitates more activity in the park, as well as more gender diversity in the type of activities

research in Vienna has shown that from a certain age, boys start to dominate in the usage of public parks and their facilities. this is because from this moment on, girls are gaining an interest in different types of activities, which have more to do with social interaction than with exercising or playing sports. by facilitating these activities, such as by putting benches or lounge-furniture in parks, it increases girls' participation of parks. the presence of benches and other forms of furniture also facilitate activities for other park visitors, who can use the benches to sit and watch their children, or read a book, or use it to as a location to meet their peers

### practical implementation all outdoor public space sh types of lounging furniture

sources

ell as more

all outdoor public space should facilitate sufficient benches, tables with seating, and other types of lounging furniture

# parent is a two-person noun

scale:

sources

**S**1

national city

improving parental leave legislation, in particular partner-leave, leads to a shared parental responsibility in two-parent families

poor paternity leave regulations give the expectation that parenting is solely a task for the mother. by improving these regulations, the message that it is important for partners to also be an active parent is sent.

measures that encourage the partner to take their leave, such as increasing the birthing parents' leave when the partner takes time off