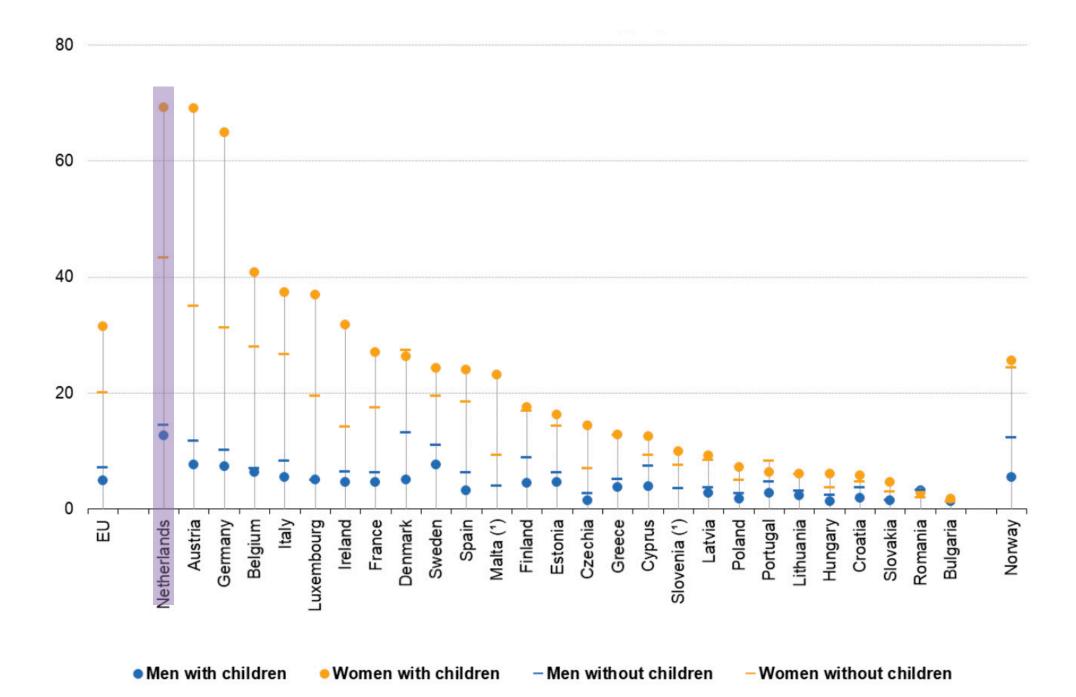

### De loonkloof groeit weer. Mannen lijken meer te profiteren van de hoge inflatie

**Ongelijkheid** Volgens onderzoek van Intermediair en Nyenrode Business University s het salarisverschil tussen mannen en vrouwen weer toegenomen en bovendien op der opleidingsniveau zichtbaar.