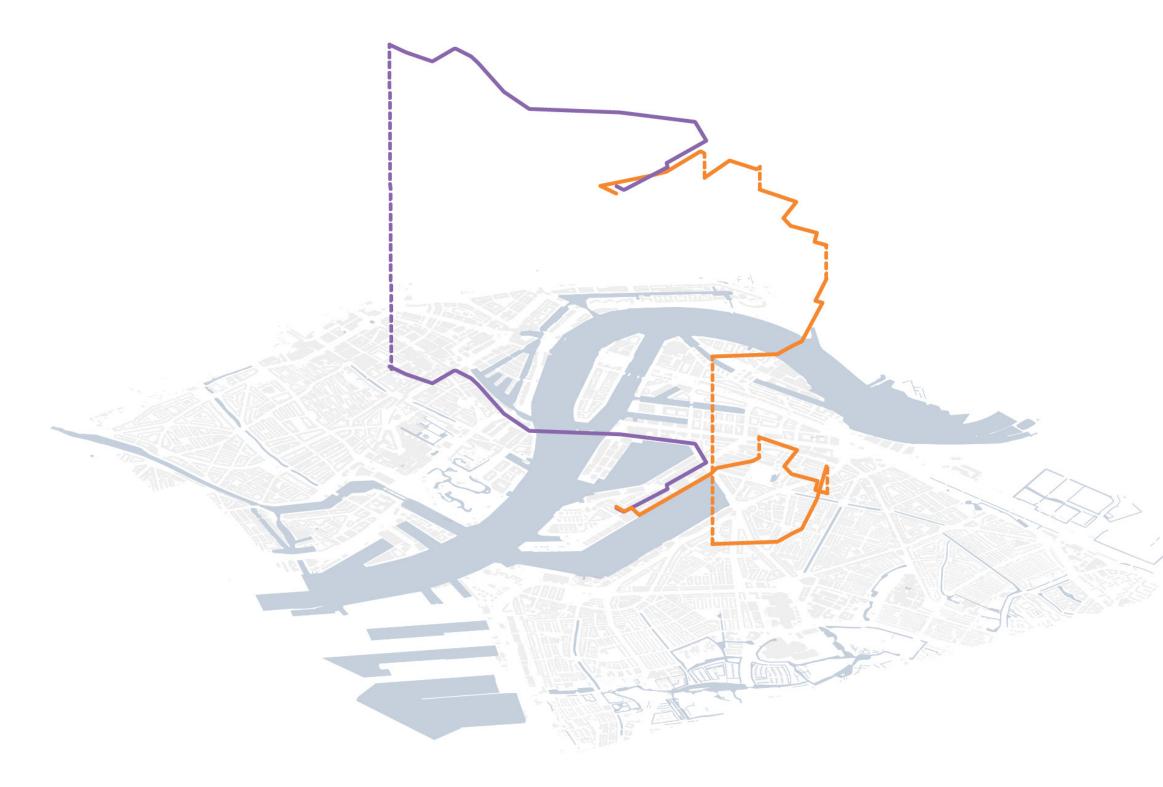

### public transit coverage

25/82

# public transit coverage

26/82 350m to busstop

450m to tramstop

800m to metrostation

1.5km to trainstation