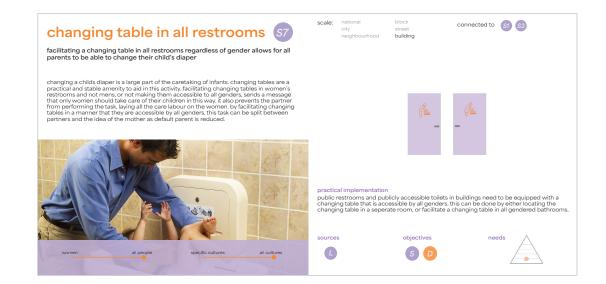

cause from this moment on, girls are gaining an interest in different types of activities, which have more to do with social interaction than with exercising or playing sports. by facilitating these activities, such as by putting benches or lounge-furniture in parks, it increases girls' participation of parks. the presence of benches and other forms of furniture also facilitate activities for other park visitors, who can use the benches to sit and watch their children, or read a book, or use it to as a location to meet their peers

### practical implementation all outdoor public space sh types of lounging furniture

sources



ell as more



all outdoor public space should facilitate sufficient benches, tables with seating, and other types of lounging furniture



# symbology















# parent is a two-person noun

scale:

sources

**S**1

national city

improving parental leave legislation, in particular partner-leave, leads to a shared parental responsibility in two-parent families

poor paternity leave regulations give the expectation that parenting is solely a task for the mother. by improving these regulations, the message that it is important for partners to also be an active parent is sent.





measures that encourage the partner to take their leave, such as increasing the birthing parents' leave when the partner takes time off



# Working Women pattern language























| the next stop is the park