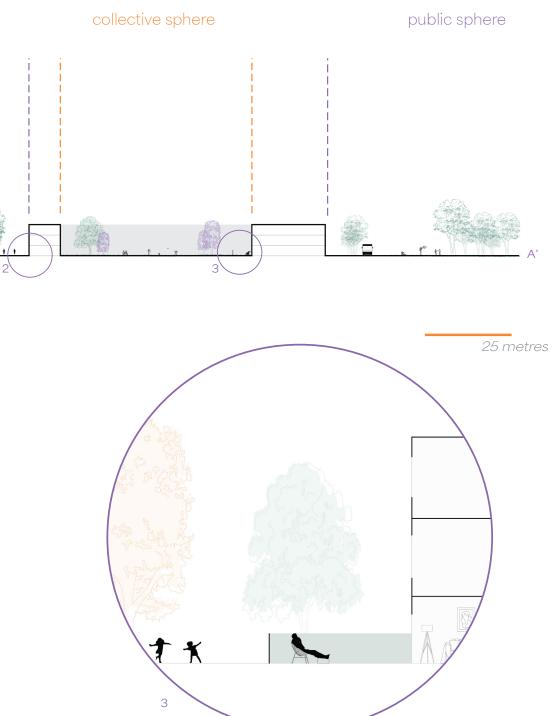

# collective sphere

collective space

collective courtyard

collective building / plinth

### public and collective sphere

Transition in the form of an underpass

Transition in the form of gate or fence

Transition in the form of the narrowing of building blocks