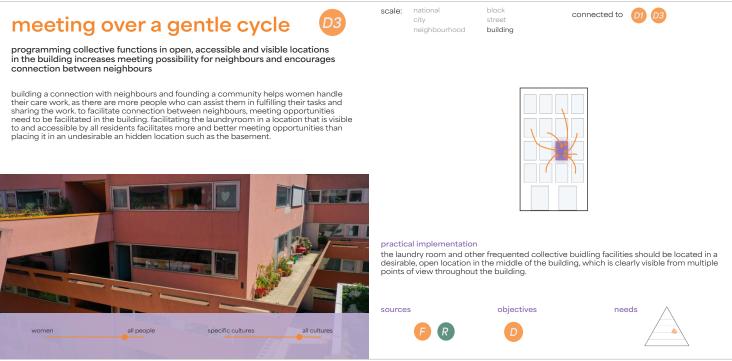

#### meeting over a gentle cycle

programming collective functions in open, accessible and visible locations in the building increases meeting possibility for neighbours and encourages connection between neighbours

D3

national block city street neighbourhood **building** 

practical implementation he laundry room and other frequented collective building facilities should be located in a besirable, open location in the middle of the building, which is clearly visible from multiple points of view throughout the building.