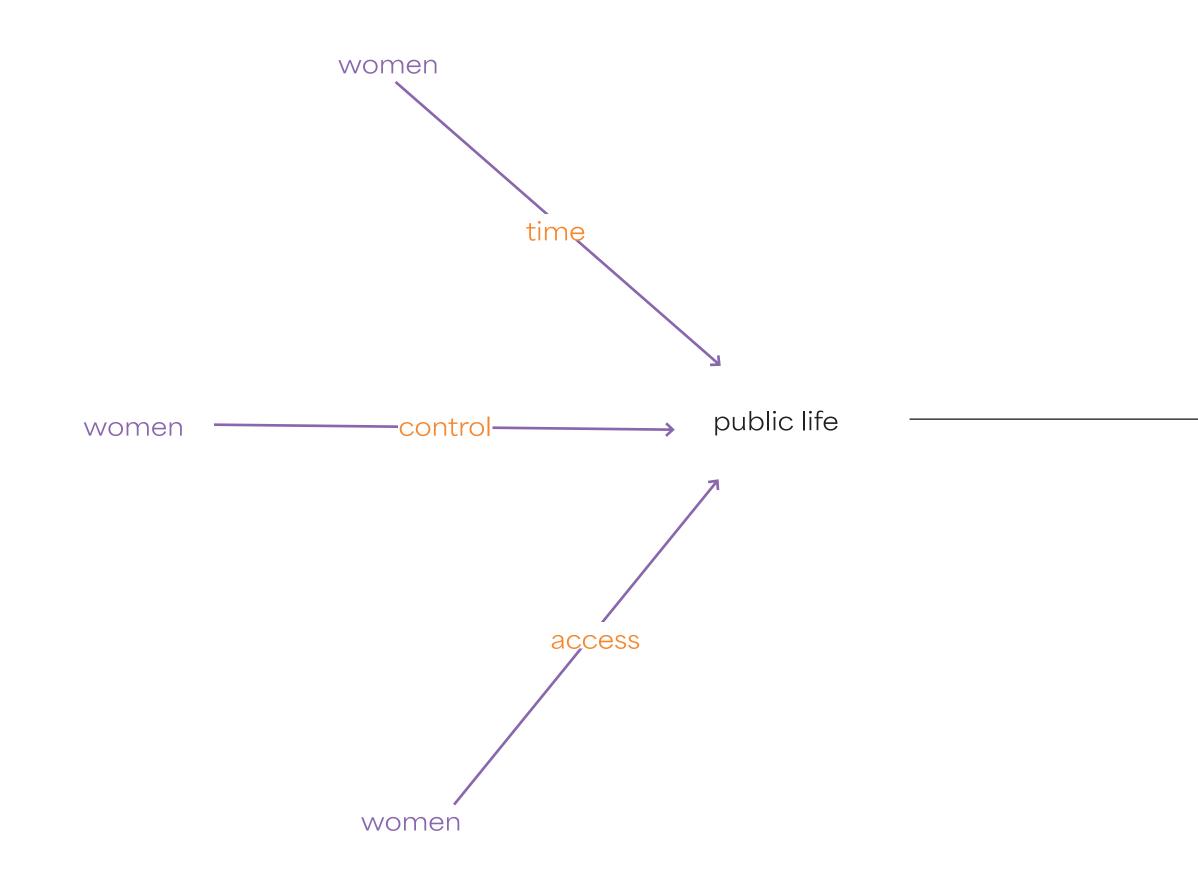

# gender inequality in the built environment

care activities

safety

accessibility

lack of understanding

public life

urban spaces

 $\rightarrow$ 

# project aim

The aim of this project is to develop legislative and design interventions that facilitate a gender-equal city, which allows women to excercise their right to the city. These interventions need to be developed based on an understanding of two aspects: the interplay between the societal process of gender inequality and the spatial elements of the city and the needs and activities of working women in the city.

### focus group

working women

women who fulfil the care tasks in their families. These care tasks vary between household activities, taking care of children, and taking care of the elderly. Women may or may not do this next to a daytime job, either part- or full time. What urban transformations can help enhance gender equality in the city, increasing opportunities in the everyday environment of working women?

# What urban transformations can help enhance gender equality in the city, increasing opportunities in the everyday environment of working women?