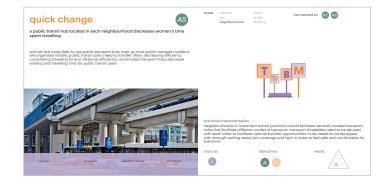

# amenities throughout the city A1

national scale: city

properly distributed amenitites throughout the city significantly decrease women's travelling time

the different activities connected to the care labour in the family are often situated at locations dispersed throughout the city. this results in erratic and time-consuming travelling patterns, which increases the amount of time it takes for someone to fulfill these tasks. properly distributing qualitative amenities throughout the city will significantly decrease their travelling time

practical implementation all neighbourhoods should centrally facilitate a high quality shopping and care centre, schools and extracurricular facilities. larger facilities may be shared by a maximum of three neighbouhoods, if located on the border of these neighbourhoods