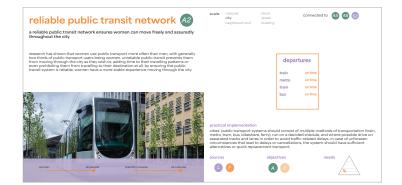

# Working Women pattern language

| the next stop is the park                                                                                                                                                                                                                                                                                                                                                | scale: rational block connected to 2 2 2 2 2 2 2 2 2 2 2 2 2 2 2 2 2 2                                                                                                                                                                                                                                                                                                                                                                                                                                                                                                                                                                                                                                                                                                                                                                                                                                                                                                                                                                                                                                                                                                                                                                                                                                                                                                                                                                                                                                                                                                                                                                                                                                                                                                                                                                                                                                                                                                                                                                                                                                                                      |
|--------------------------------------------------------------------------------------------------------------------------------------------------------------------------------------------------------------------------------------------------------------------------------------------------------------------------------------------------------------------------|---------------------------------------------------------------------------------------------------------------------------------------------------------------------------------------------------------------------------------------------------------------------------------------------------------------------------------------------------------------------------------------------------------------------------------------------------------------------------------------------------------------------------------------------------------------------------------------------------------------------------------------------------------------------------------------------------------------------------------------------------------------------------------------------------------------------------------------------------------------------------------------------------------------------------------------------------------------------------------------------------------------------------------------------------------------------------------------------------------------------------------------------------------------------------------------------------------------------------------------------------------------------------------------------------------------------------------------------------------------------------------------------------------------------------------------------------------------------------------------------------------------------------------------------------------------------------------------------------------------------------------------------------------------------------------------------------------------------------------------------------------------------------------------------------------------------------------------------------------------------------------------------------------------------------------------------------------------------------------------------------------------------------------------------------------------------------------------------------------------------------------------------|
| larger city parks are often dispersed throughout the city, they may be hard to reach without<br>a car, or the added traveling time makes the trip not worth it. By connecting them to the<br>city public transit network through facilitating a nearby transit stop, they become better<br>accessible for everyone, monit / project who do not be colored a public park. |                                                                                                                                                                                                                                                                                                                                                                                                                                                                                                                                                                                                                                                                                                                                                                                                                                                                                                                                                                                                                                                                                                                                                                                                                                                                                                                                                                                                                                                                                                                                                                                                                                                                                                                                                                                                                                                                                                                                                                                                                                                                                                                                             |
| BUS STOP                                                                                                                                                                                                                                                                                                                                                                 |                                                                                                                                                                                                                                                                                                                                                                                                                                                                                                                                                                                                                                                                                                                                                                                                                                                                                                                                                                                                                                                                                                                                                                                                                                                                                                                                                                                                                                                                                                                                                                                                                                                                                                                                                                                                                                                                                                                                                                                                                                                                                                                                             |
| Amterdamse Bos                                                                                                                                                                                                                                                                                                                                                           | practical implementation<br>practical implementation<br>distance of less than 5 minute version if the packet of the packet in a walking<br>minute of less than 5 minute versions; this packet tenut stops whold is distantee multiple<br>module of temport and offer a kit consolition to the read of the off<br>success. Solition is a storage of the storage of the storage of the storage of the<br>success. Solition is a storage of the storage of the storage of the storage of the storage of the<br>success. Solition is a storage of the |
| women alignegie specific cutures al cutures                                                                                                                                                                                                                                                                                                                              |                                                                                                                                                                                                                                                                                                                                                                                                                                                                                                                                                                                                                                                                                                                                                                                                                                                                                                                                                                                                                                                                                                                                                                                                                                                                                                                                                                                                                                                                                                                                                                                                                                                                                                                                                                                                                                                                                                                                                                                                                                                                                                                                             |