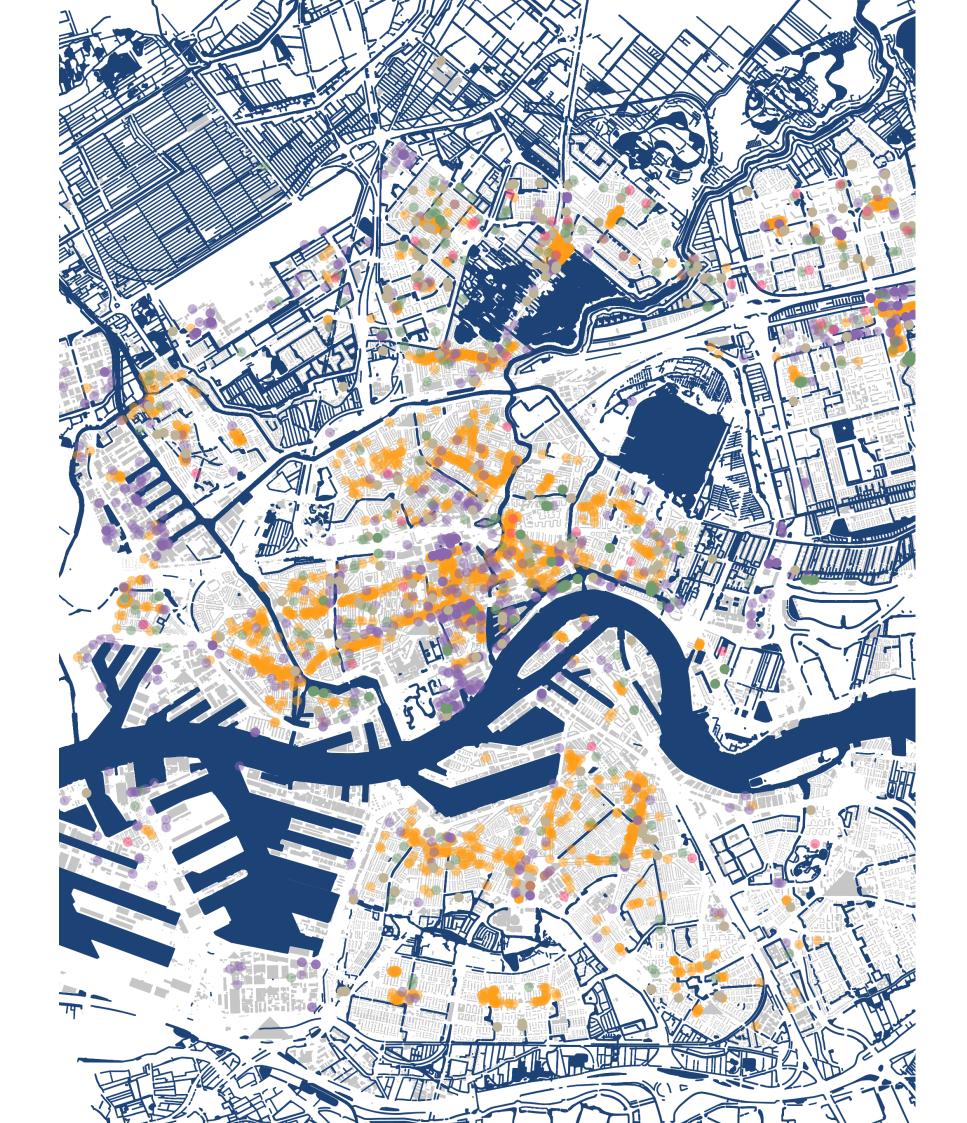

### public transit coverage

25/82

# public transit coverage

26/82 350m to busstop

450m to tramstop

800m to metrostation

1.5km to trainstation