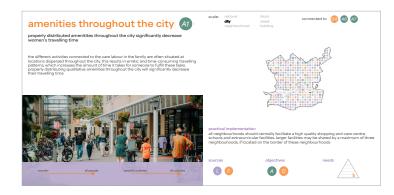

# amenities throughout the city A1

national scale: city

properly distributed amenitites throughout the city significantly decrease women's travelling time

the different activities connected to the care labour in the family are often situated at locations dispersed throughout the city. this results in erratic and time-consuming travelling patterns, which increases the amount of time it takes for someone to fulfill these tasks. properly distributing qualitative amenities throughout the city will significantly decrease their travelling time

practical implementation all neighbourhoods should centrally facilitate a high quality shopping and care centre, schools and extracurricular facilities. larger facilities may be shared by a maximum of three neighbouhoods, if located on the border of these neighbourhoods