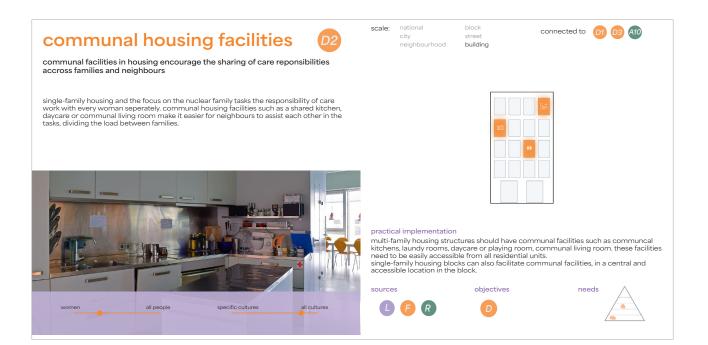

# communal housing facilities

scale:

D2

national city neighbo

communal facilities in housing encourage the sharing of care reponsibilities accross families and neighbours

single-family housing and the focus on the nuclear family tasks the responsibility of care work with every woman seperately. communal housing facilities such as a shared kitchen, daycare or communal living room make it easier for neighbours to assist each other in the tasks, dividing the load between families.

### practical implementation

multi-family housing structures should have communal facilities such as communcal kitchens, laundy rooms, daycare or playing room, communal living room. these facilities need to be easily accessible from all residential units.

single-family housing blocks can also facilitate communal facilities, in a central and accessible location in the block.