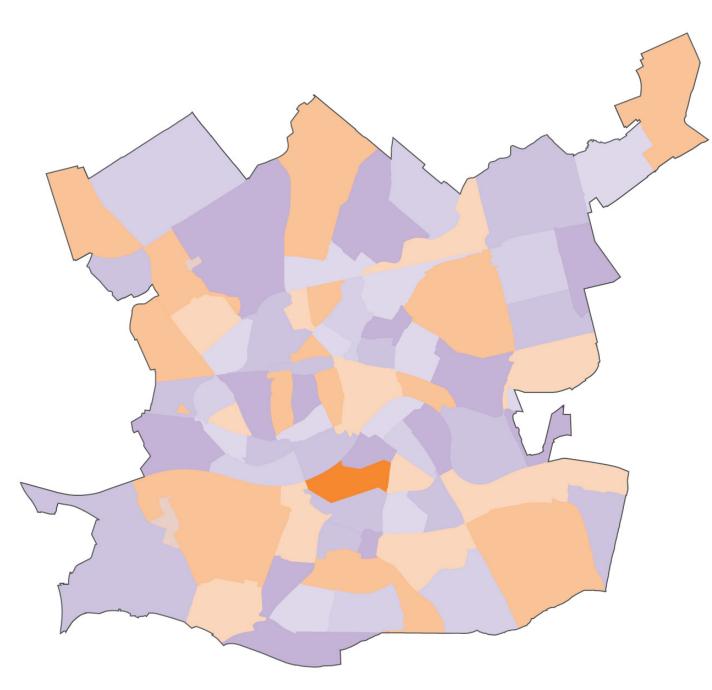

### Rotterdam

# how is the city unequal?

# how is the city unequal?

traveling time

lack of community