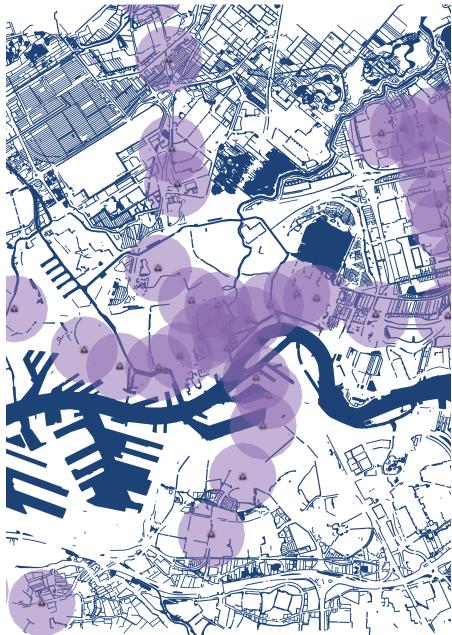

### public transit coverage

25/82

# public transit coverage

26/82 350m to busstop

450m to tramstop

800m to metrostation

1.5km to trainstation