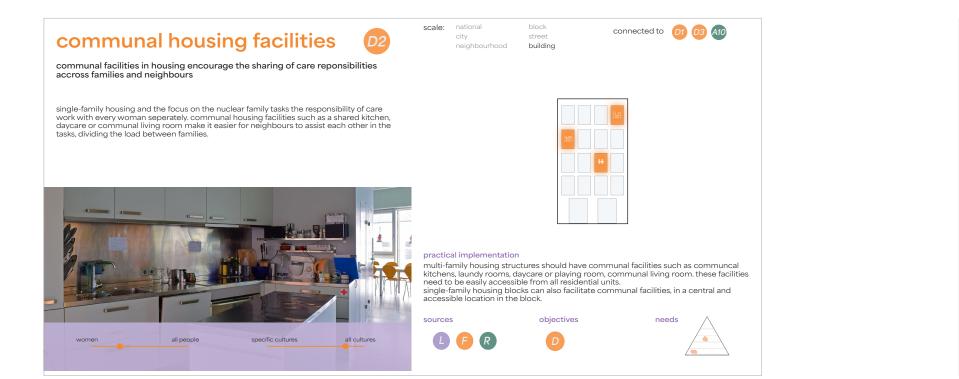

# communal housing facilities

scale:

D2

national city neighbo

communal facilities in housing encourage the sharing of care reponsibilities accross families and neighbours

single-family housing and the focus on the nuclear family tasks the responsibility of care work with every woman seperately. communal housing facilities such as a shared kitchen, daycare or communal living room make it easier for neighbours to assist each other in the tasks, dividing the load between families.

|         | block<br>street | con | nected to | D1 D3 | A10 |
|---------|-----------------|-----|-----------|-------|-----|
| ourhood | building        |     |           |       |     |
|         |                 |     |           |       |     |
|         |                 |     |           |       |     |
|         |                 |     |           |       |     |
|         |                 |     |           |       |     |
|         |                 |     |           |       |     |
|         |                 | 300 |           |       |     |
|         |                 | **  |           |       |     |
|         |                 |     |           |       |     |
|         |                 |     |           |       |     |
|         |                 |     |           |       |     |

### practical implementation

multi-family housing structures should have communal facilities such as communcal kitchens, laundy rooms, daycare or playing room, communal living room. these facilities need to be easily accessible from all residential units.

single-family housing blocks can also facilitate communal facilities, in a central and accessible location in the block.