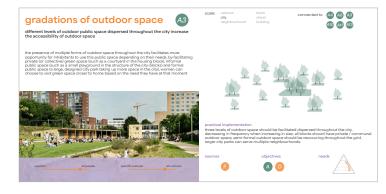

# amenities throughout the city A1

national scale: city

properly distributed amenitites throughout the city significantly decrease women's travelling time

the different activities connected to the care labour in the family are often situated at locations dispersed throughout the city. this results in erratic and time-consuming travelling patterns, which increases the amount of time it takes for someone to fulfill these tasks. properly distributing qualitative amenities throughout the city will significantly decrease their travelling time

practical implementation all neighbourhoods should centrally facilitate a high quality shopping and care centre, schools and extracurricular facilities. larger facilities may be shared by a maximum of three neighbouhoods, if located on the border of these neighbourhoods