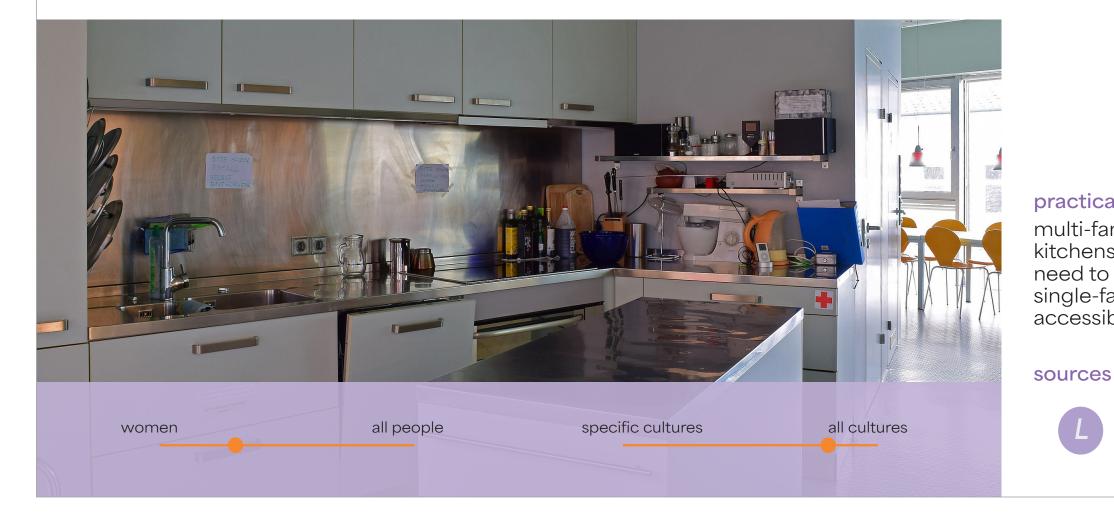

# communal housing facilities

scale:

D2

national city neighbo

communal facilities in housing encourage the sharing of care reponsibilities accross families and neighbours

single-family housing and the focus on the nuclear family tasks the responsibility of care work with every woman seperately. communal housing facilities such as a shared kitchen, daycare or communal living room make it easier for neighbours to assist each other in the tasks, dividing the load between families.

### practical implementation

multi-family housing structures should have communal facilities such as communcal kitchens, laundy rooms, daycare or playing room, communal living room. these facilities need to be easily accessible from all residential units.

single-family housing blocks can also facilitate communal facilities, in a central and accessible location in the block.