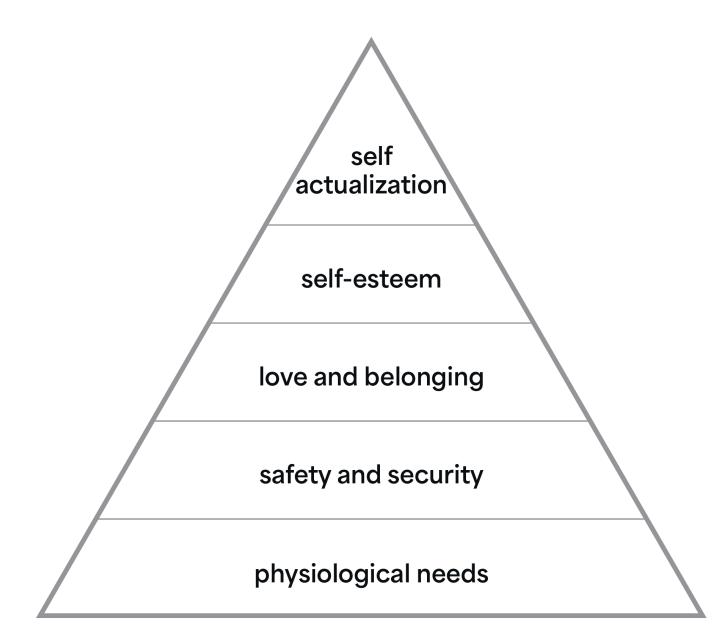

### employment

#### weekly working hours of Dutch women, per birthcohort

### division of labour