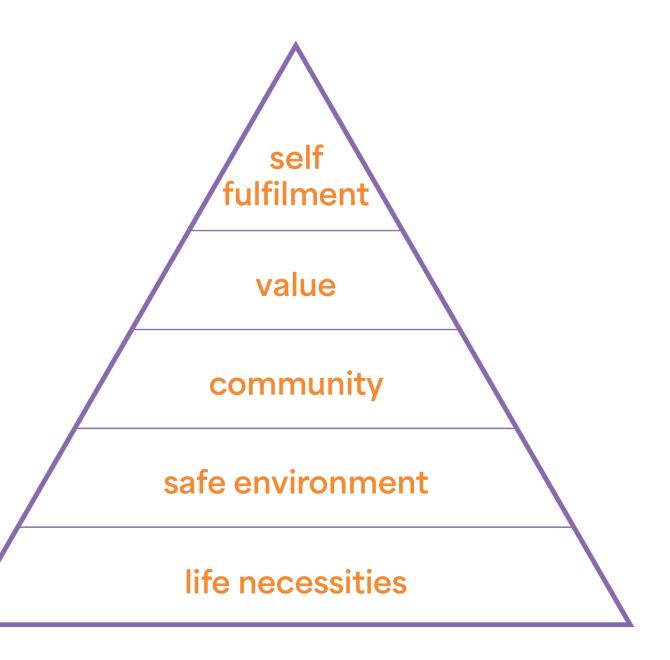

### employment

#### weekly working hours of Dutch women, per birthcohort

### division of labour