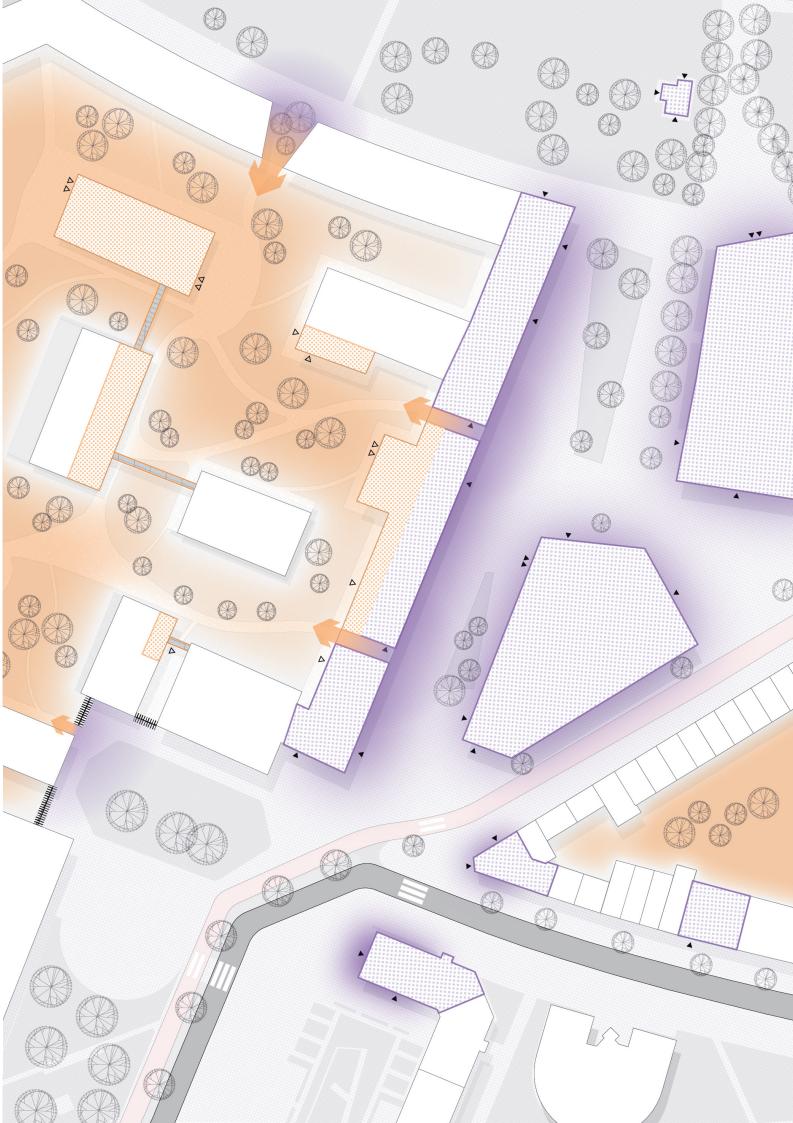

# application on Katendrecht

# public sphere

THE THE

public building / plinth

public space

green public space

60

activity on street

entrance

# collective sphere

collective space

collective courtyard

collective building / plinth

# transformed centre

collective sphere

> protective architecture

public sphere