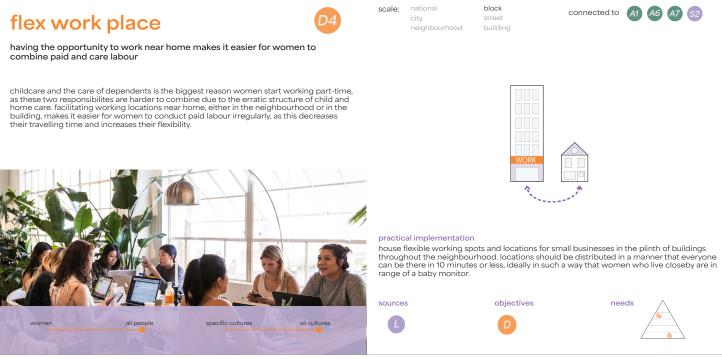

# amenities throughout the city A1

national scale: city

properly distributed amenitites throughout the city significantly decrease women's travelling time

the different activities connected to the care labour in the family are often situated at locations dispersed throughout the city. this results in erratic and time-consuming travelling patterns, which increases the amount of time it takes for someone to fulfill these tasks. properly distributing qualitative amenities throughout the city will significantly decrease their travelling time

practical implementation all neighbourhoods should centrally facilitate a high quality shopping and care centre, schools and extracurricular facilities. larger facilities may be shared by a maximum of three neighbouhoods, if located on the border of these neighbourhoods