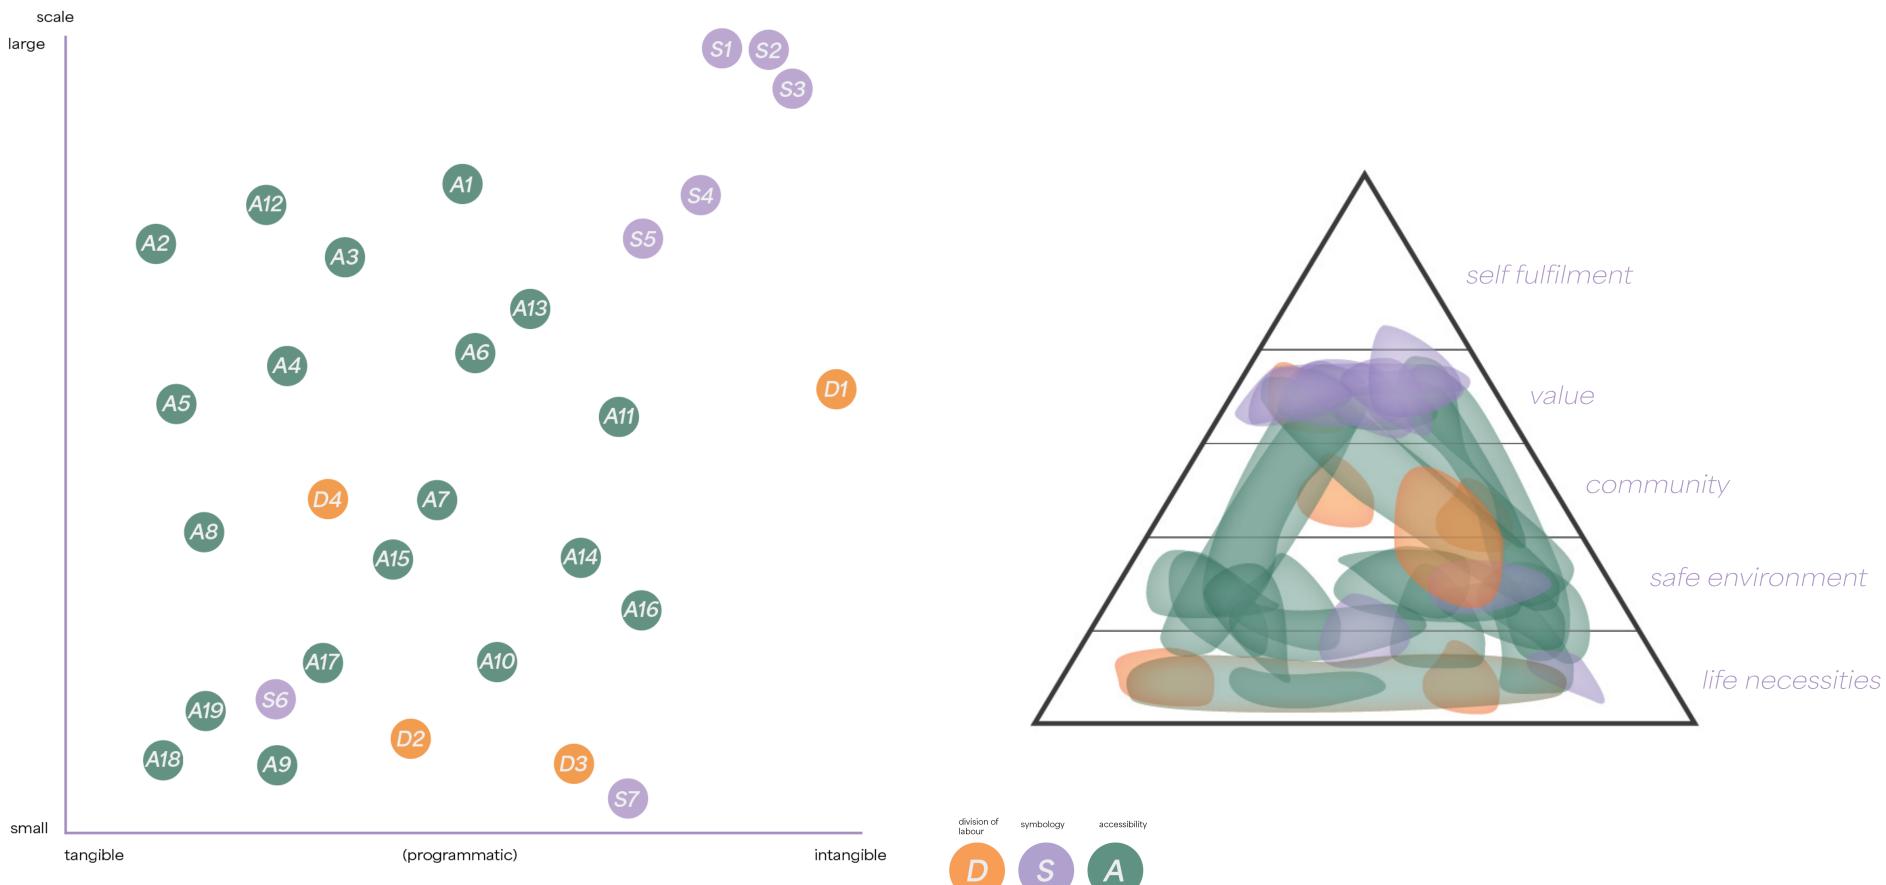

# pattern language

# pattern language

set of interventions developed to improve the everyday environments of working women

# pattern language

design input

communication method

# Working Women pattern language

| the next stop is the park                                                                                                                                                                                                                                                                                                                                                | scale: rational block connected to 2 2 2 2 2 2 2 2 2 2 2 2 2 2 2 2 2 2                                                                                                                                                                                                                                                                                                                                                                                                                                                                                                                                                                                                                                                                                                                                                                                                                                                                                                                                                                                                                                                                                                                                                                                                                                                                                                                                                                                                                                                                                                                                                                                                                                                                                                                                                                                                                                                                                                                                                                                                                                                                      |
|--------------------------------------------------------------------------------------------------------------------------------------------------------------------------------------------------------------------------------------------------------------------------------------------------------------------------------------------------------------------------|---------------------------------------------------------------------------------------------------------------------------------------------------------------------------------------------------------------------------------------------------------------------------------------------------------------------------------------------------------------------------------------------------------------------------------------------------------------------------------------------------------------------------------------------------------------------------------------------------------------------------------------------------------------------------------------------------------------------------------------------------------------------------------------------------------------------------------------------------------------------------------------------------------------------------------------------------------------------------------------------------------------------------------------------------------------------------------------------------------------------------------------------------------------------------------------------------------------------------------------------------------------------------------------------------------------------------------------------------------------------------------------------------------------------------------------------------------------------------------------------------------------------------------------------------------------------------------------------------------------------------------------------------------------------------------------------------------------------------------------------------------------------------------------------------------------------------------------------------------------------------------------------------------------------------------------------------------------------------------------------------------------------------------------------------------------------------------------------------------------------------------------------|
| larger city parks are often dispersed throughout the city, they may be hard to reach without<br>a car, or the added traveling time makes the trip not worth it. By connecting them to the<br>city public transit network through facilitating a nearby transit stop, they become better<br>accessible for everyone, monit / project who do not be colored a public park. |                                                                                                                                                                                                                                                                                                                                                                                                                                                                                                                                                                                                                                                                                                                                                                                                                                                                                                                                                                                                                                                                                                                                                                                                                                                                                                                                                                                                                                                                                                                                                                                                                                                                                                                                                                                                                                                                                                                                                                                                                                                                                                                                             |
| BUS STOP                                                                                                                                                                                                                                                                                                                                                                 |                                                                                                                                                                                                                                                                                                                                                                                                                                                                                                                                                                                                                                                                                                                                                                                                                                                                                                                                                                                                                                                                                                                                                                                                                                                                                                                                                                                                                                                                                                                                                                                                                                                                                                                                                                                                                                                                                                                                                                                                                                                                                                                                             |
| Amterdamse Bos                                                                                                                                                                                                                                                                                                                                                           | practical implementation<br>practical implementation<br>distance of less than 5 minute version if the packet of the packet in a walking<br>minute of less than 5 minute versions; this packet tenut stops whold is distantee multiple<br>module of temport and offer a kit consolition to the read of the off<br>success. Solition is a storage of the storage of the storage of the storage of the<br>success. Solition is a storage of the storage of the storage of the storage of the storage of the<br>success. Solition is a storage of the |
| women alignegie specific cutures al cutures                                                                                                                                                                                                                                                                                                                              |                                                                                                                                                                                                                                                                                                                                                                                                                                                                                                                                                                                                                                                                                                                                                                                                                                                                                                                                                                                                                                                                                                                                                                                                                                                                                                                                                                                                                                                                                                                                                                                                                                                                                                                                                                                                                                                                                                                                                                                                                                                                                                                                             |