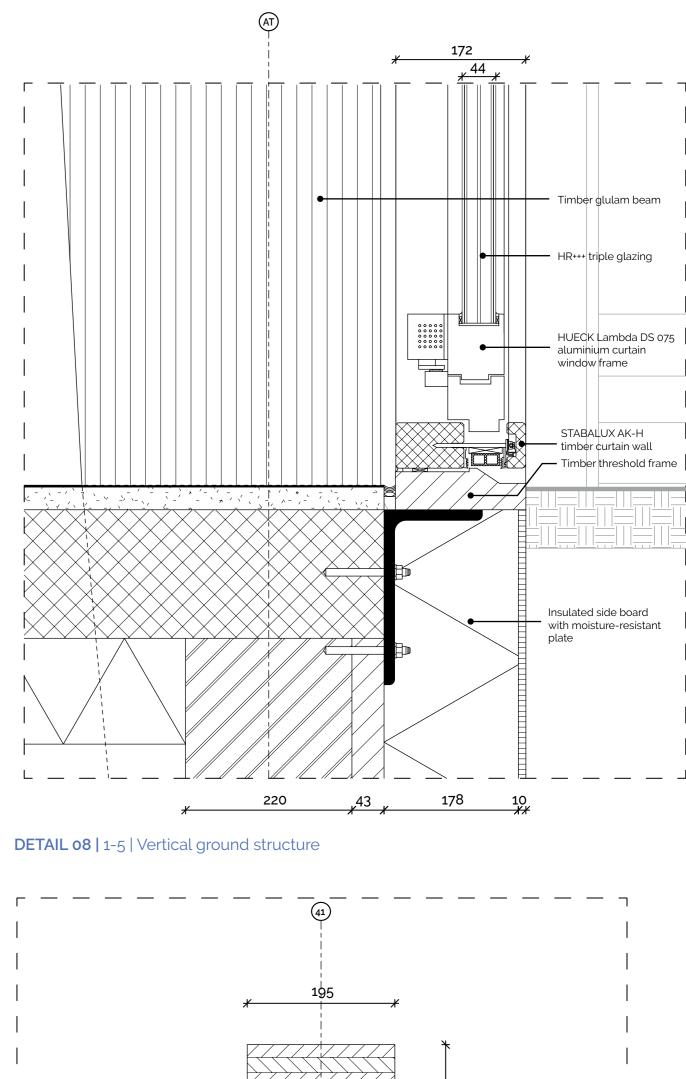

2. Multifunctional room



VISUALISATION B | Walking through the public plaza



VISUALISATION C | Walking underneath the canopy

A building for the neighborhood that raises awareness to work towards a health-oriented society



VISUALISATION D | Walking towards the entrance



VISUALISATION E | View in the atrium



VISUALISATION F | Sport facility



VISUALISATION G | View in the courtyard





SECTION / ELEVATION B | 1-200 | Education - Atrium - Intergenerational daycare center



ELEVATION C | 1-200 | Northwest



A building for the neighborhood that raises awareness to work towards a health-oriented society



A building for the neighborhood that raises awareness to work towards a health-oriented society









10 178 139 135

**DETAIL 06 | 1-5 | Vertical ground structure**