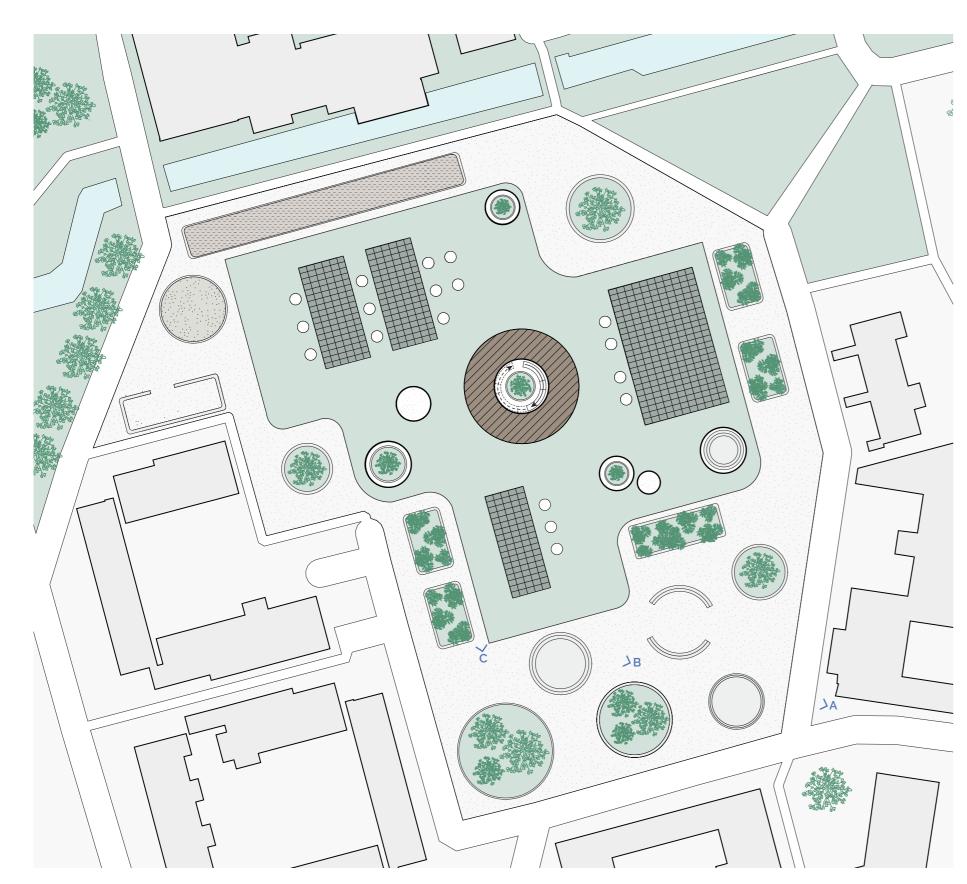

A building for the neighborhood that raises awareness to work towards a health-oriented society

**DESIGN CONCEPT** | Axonometric

SITUATION DRAWING | 1-500 scaled | Roof

VISUALISATION A | Entrance from neighborhood