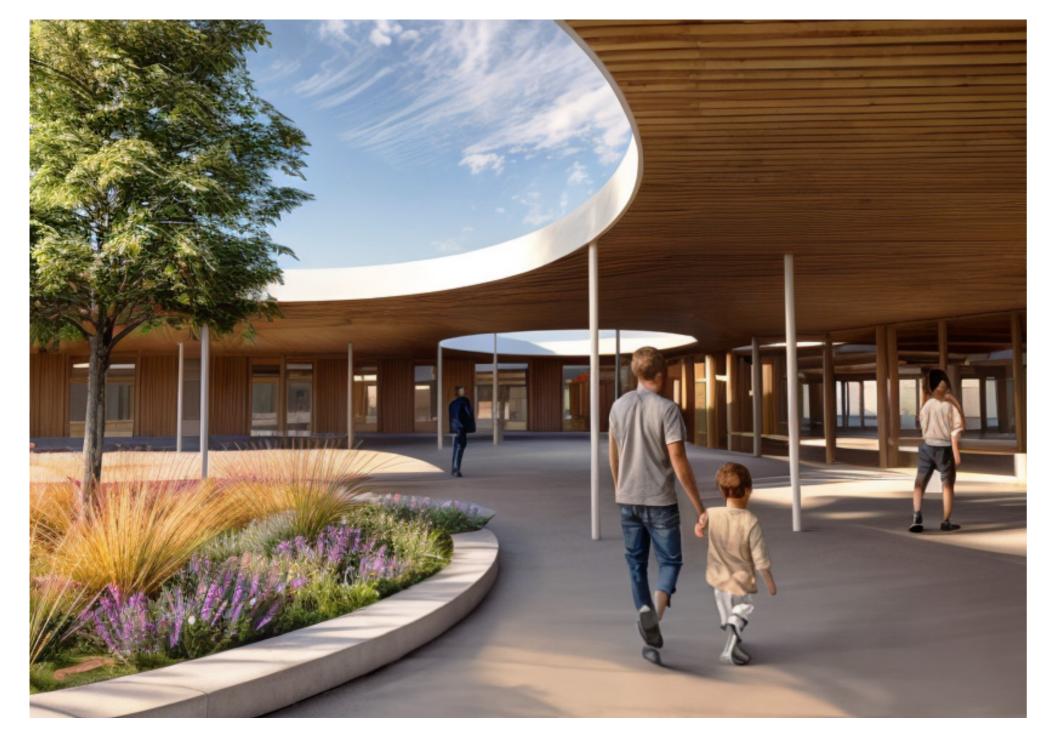

VISUALISATION C | Walking underneath the canopy

A building for the neighborhood that raises awareness to work towards a health-oriented society

VISUALISATION D | Walking towards the entrance

VISUALISATION E | View in the atrium