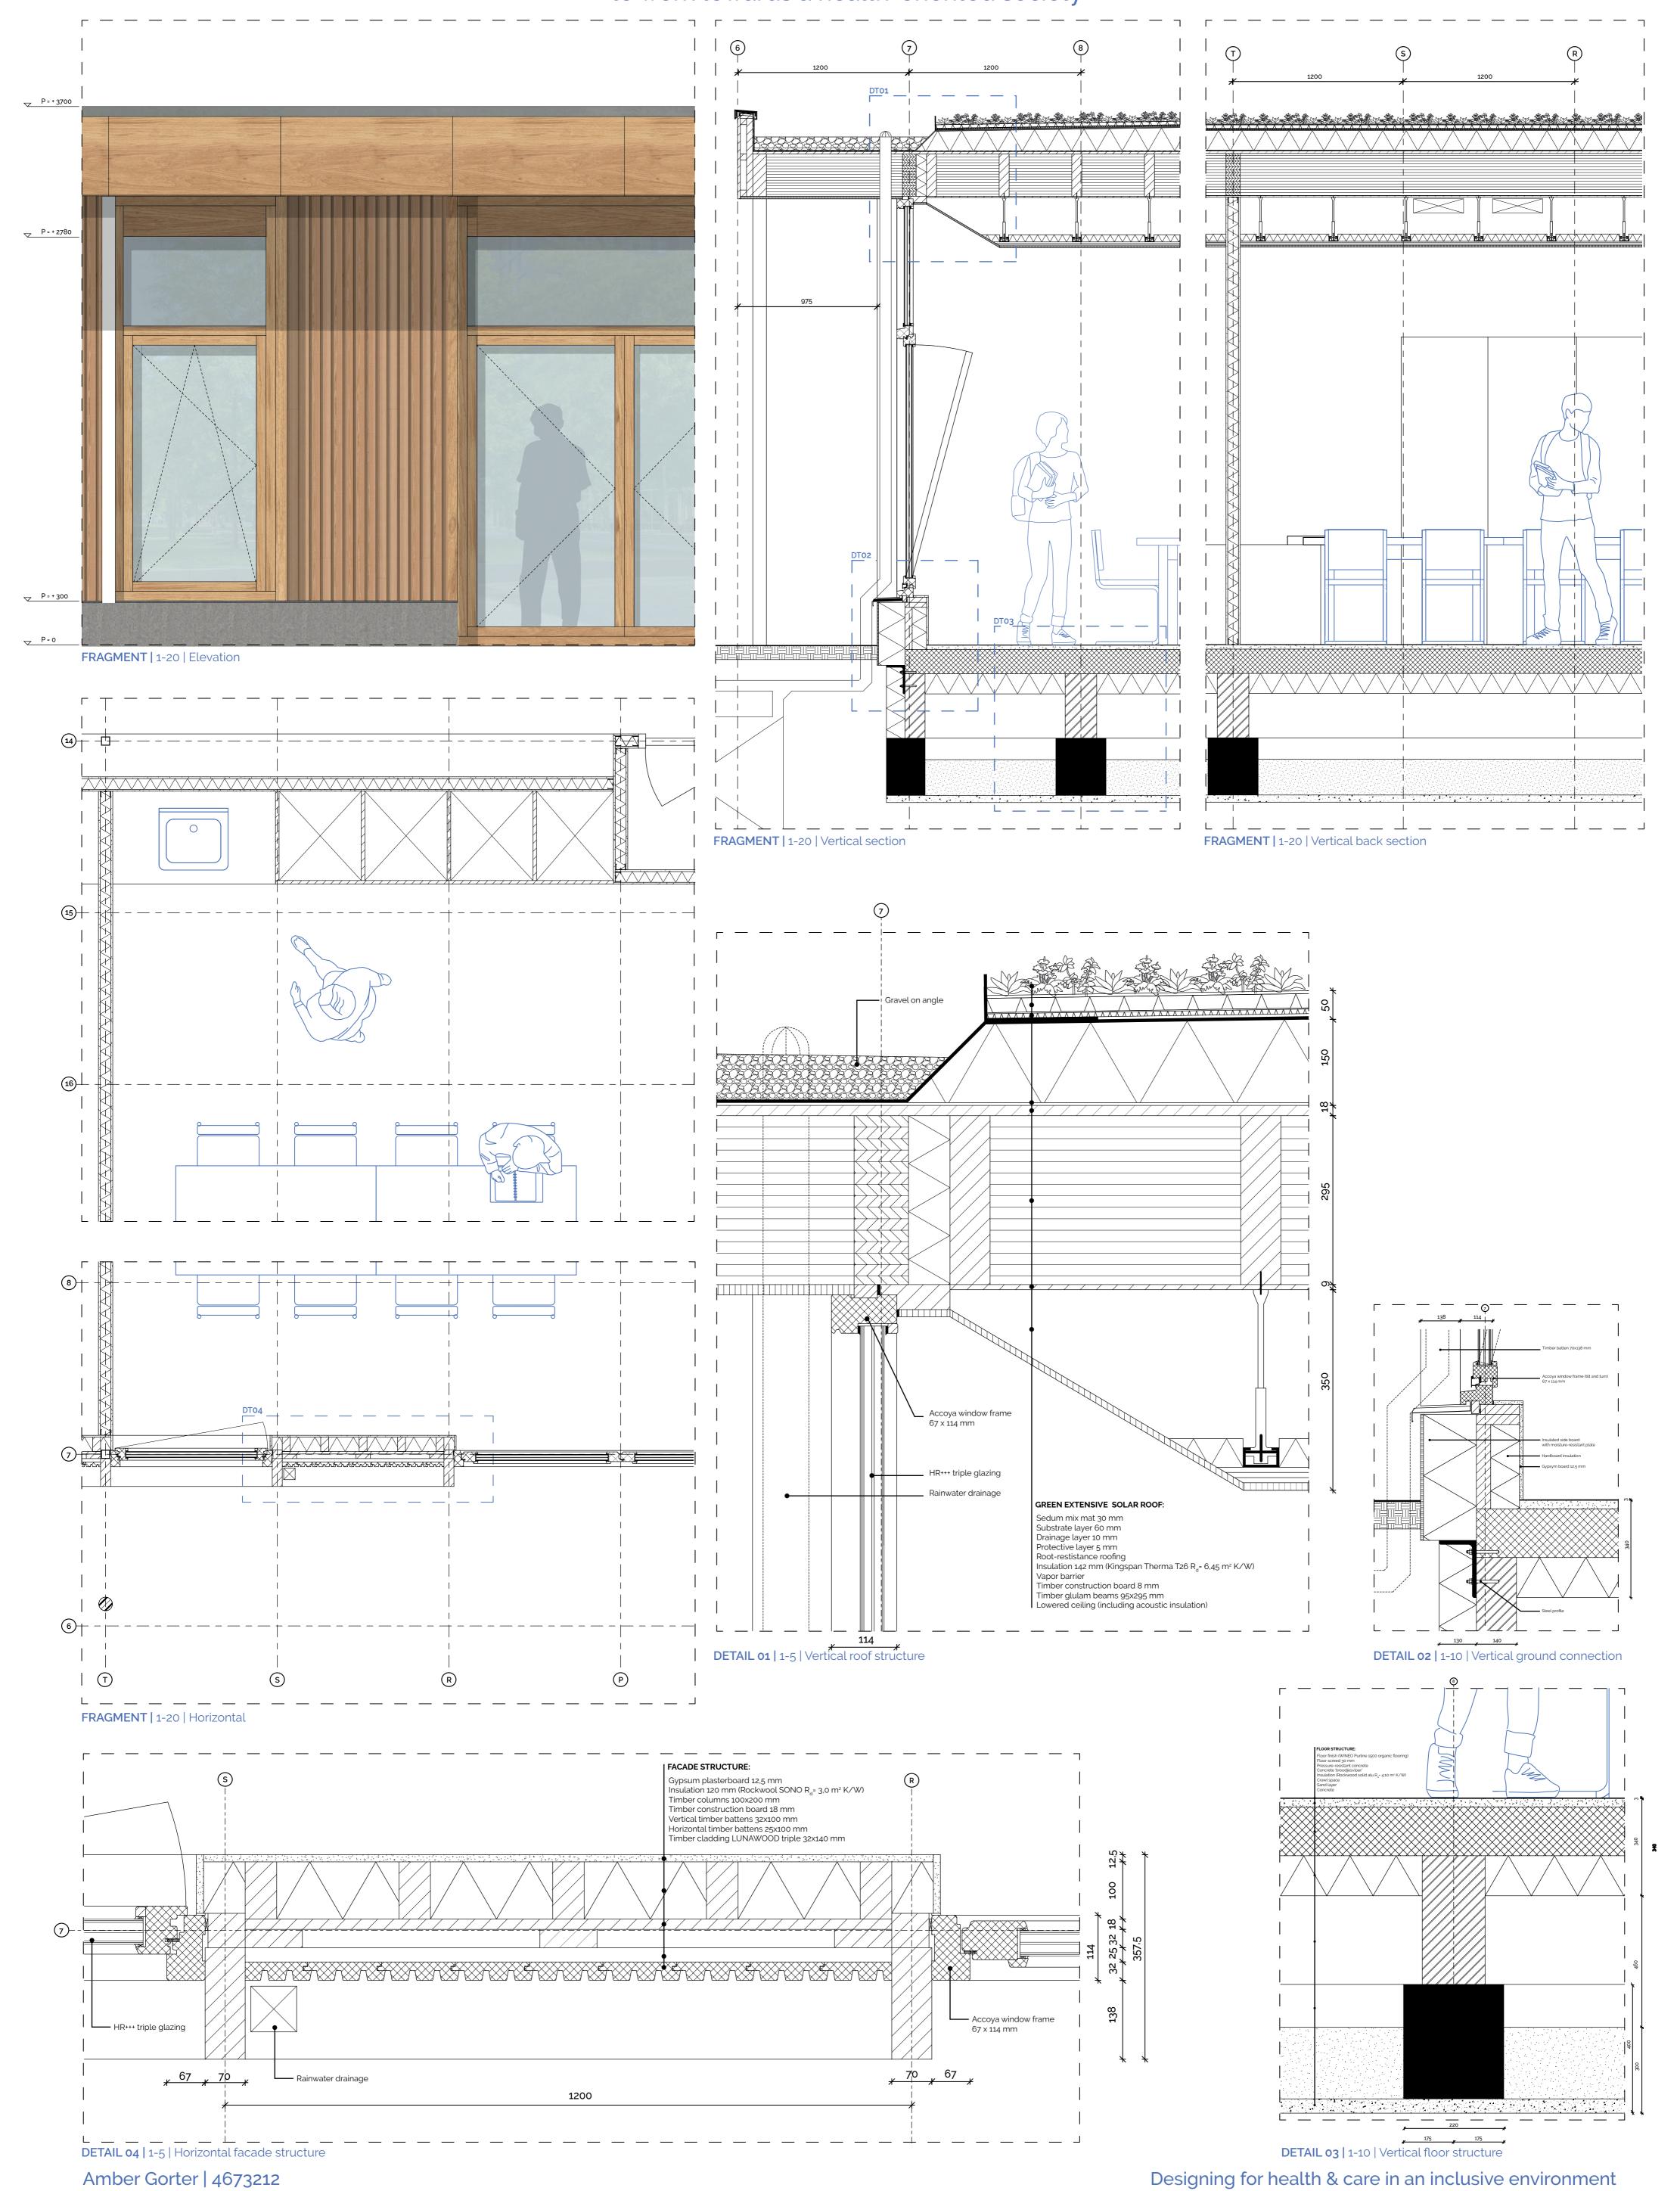

A building for the neighborhood that raises awareness to work towards a health-oriented society

10 178 139 135

**DETAIL 06 | 1-5 | Vertical ground structure** 