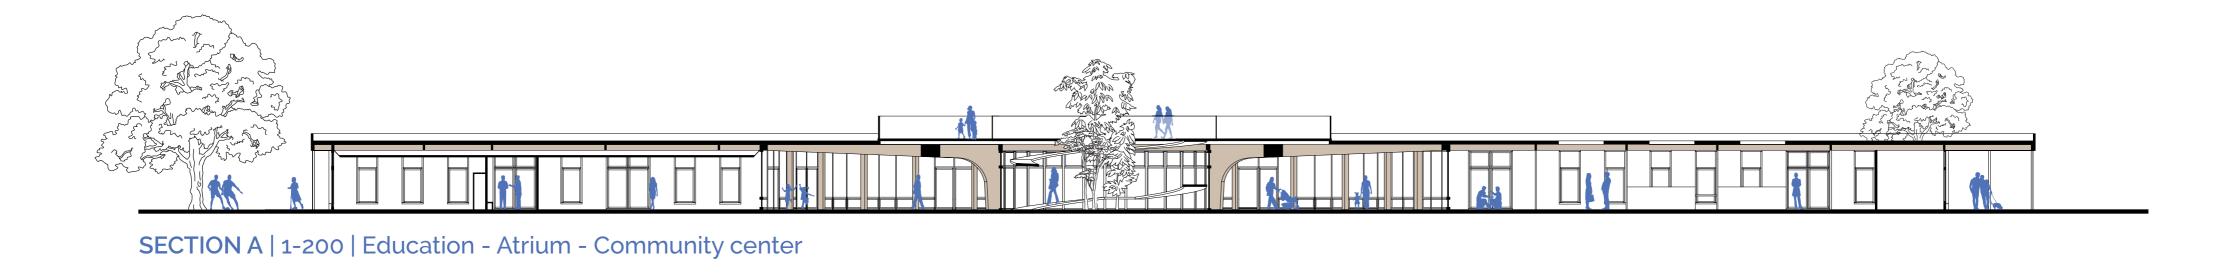

VISUALISATION F | Sport facility

VISUALISATION G | View in the courtyard

SECTION / ELEVATION B | 1-200 | Education - Atrium - Intergenerational daycare center

ELEVATION C | 1-200 | Northwest

A building for the neighborhood that raises awareness to work towards a health-oriented society