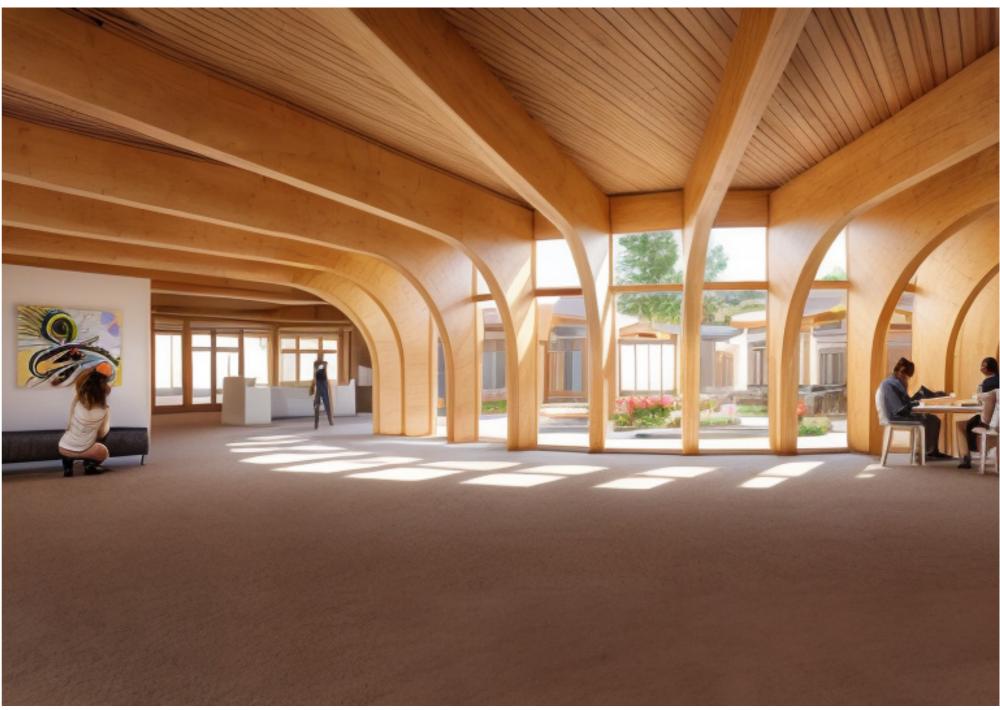

### ATRIUM |

- Exhibition hall11. Courtyard
- 12. Reception13. Exhibition space
- 14. Small podium15. Exhibition wall16. Seating area

VISUALISATION C | Walking underneath the canopy

A building for the neighborhood that raises awareness to work towards a health-oriented society

VISUALISATION D | Walking towards the entrance

VISUALISATION E | View in the atrium