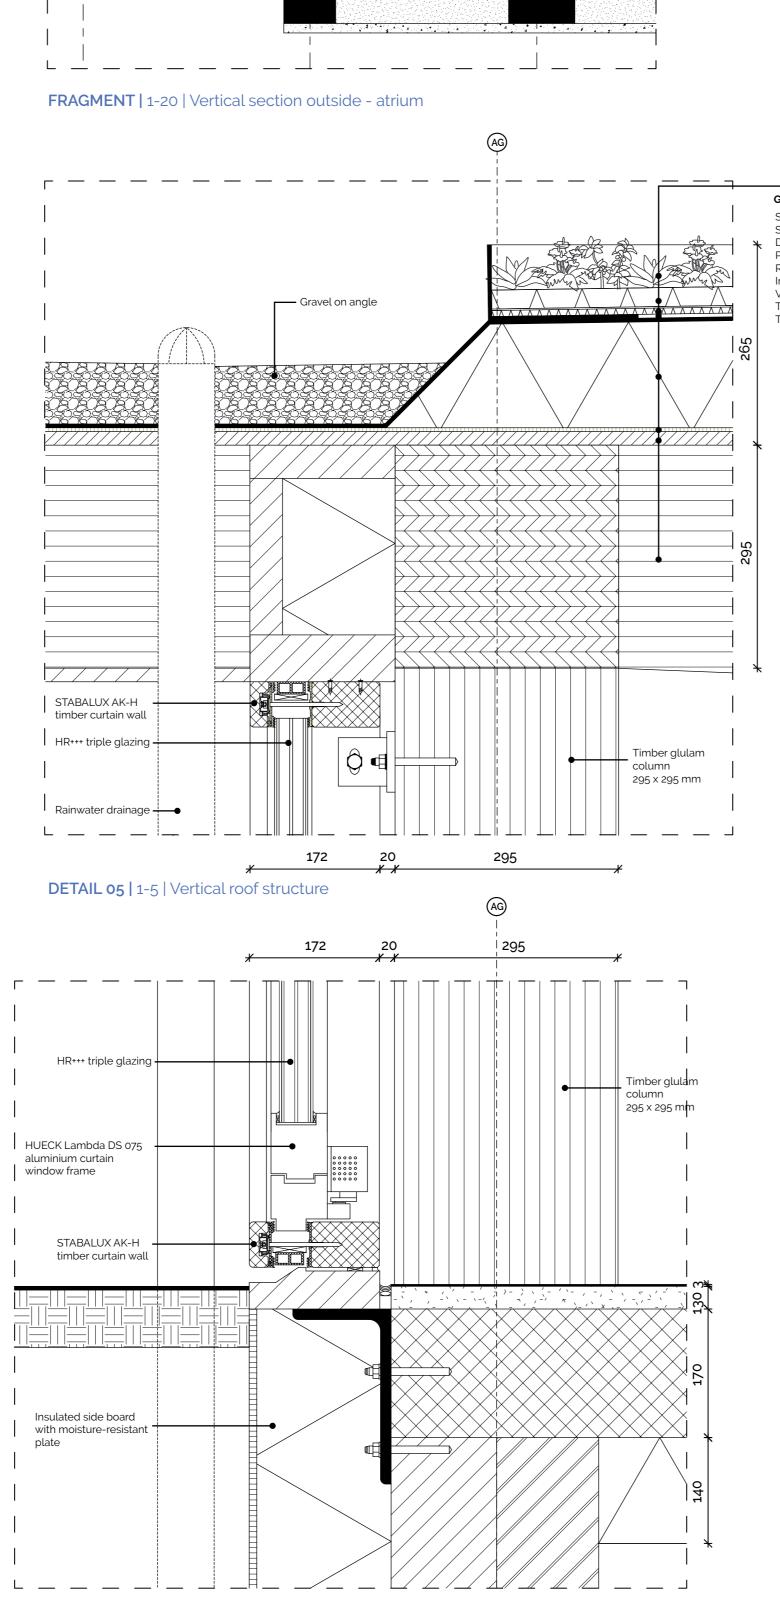

A building for the neighborhood that raises awareness to work towards a health-oriented society

10 178 139 135

**DETAIL 06 | 1-5 | Vertical ground structure** 