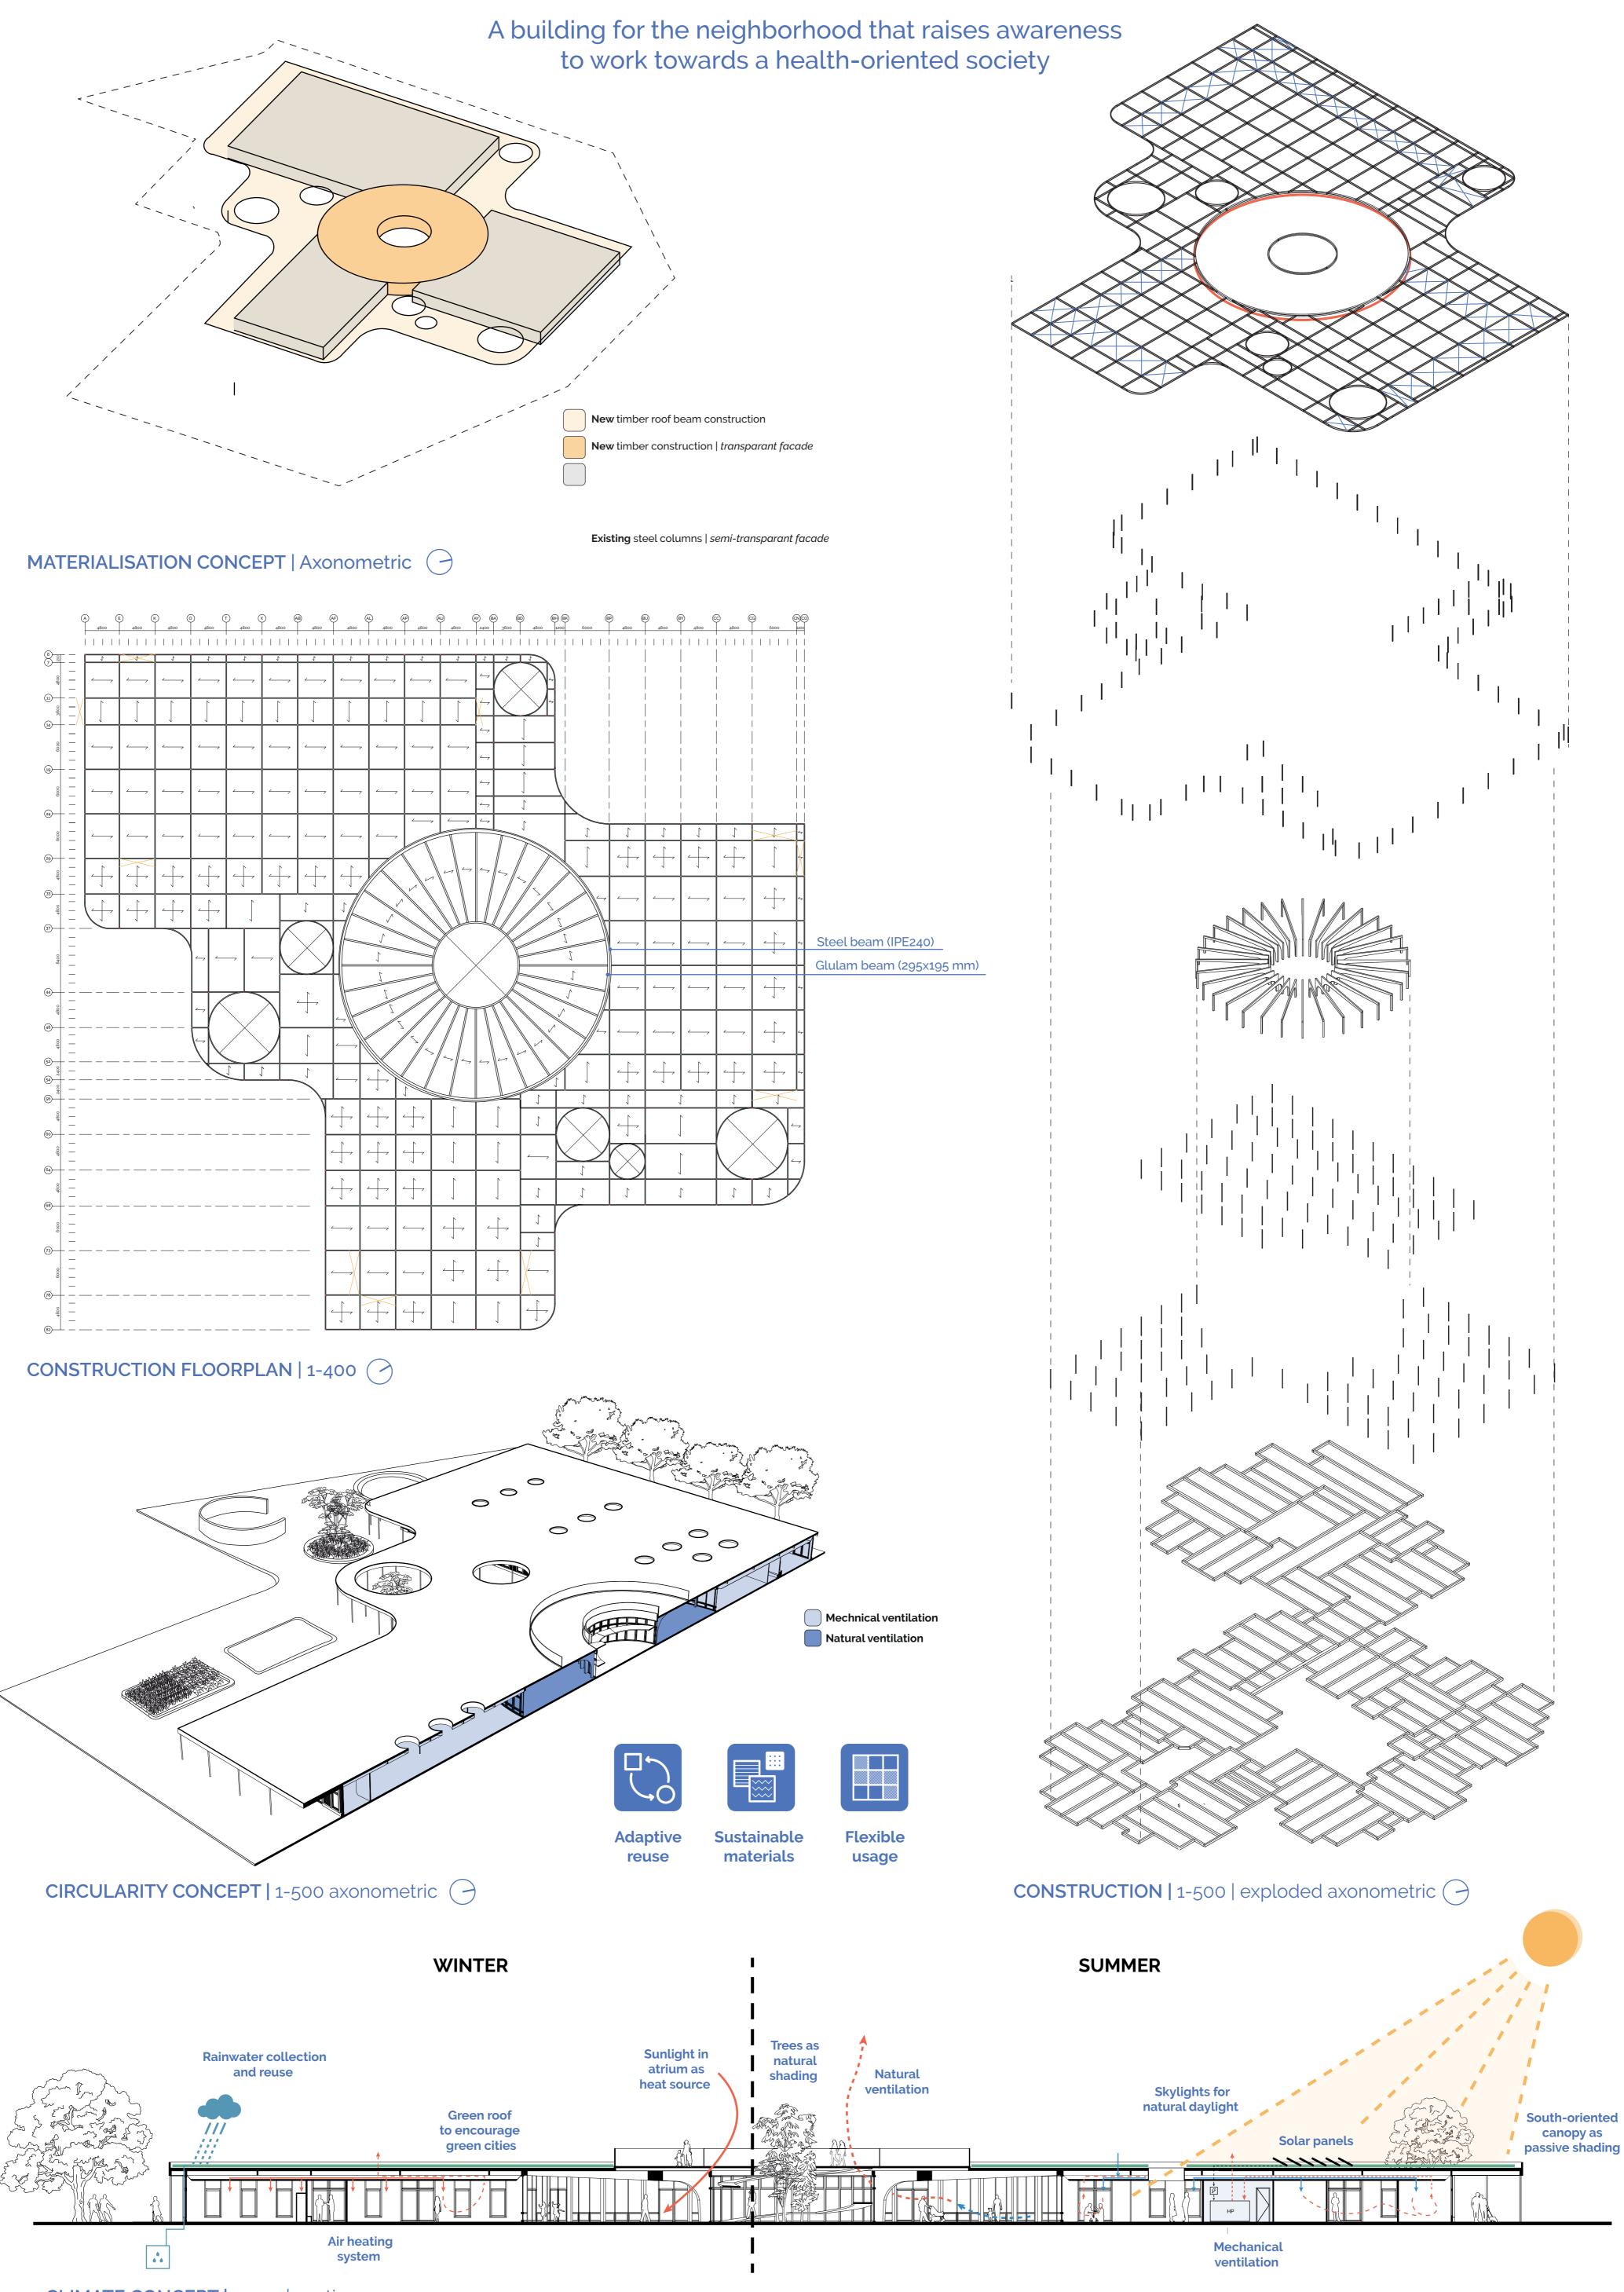

A building for the neighborhood that raises awareness to work towards a health-oriented society

**DESIGN CONCEPT** | Axonometric

SITUATION DRAWING | 1-500 scaled | Roof

VISUALISATION A | Entrance from neighborhood