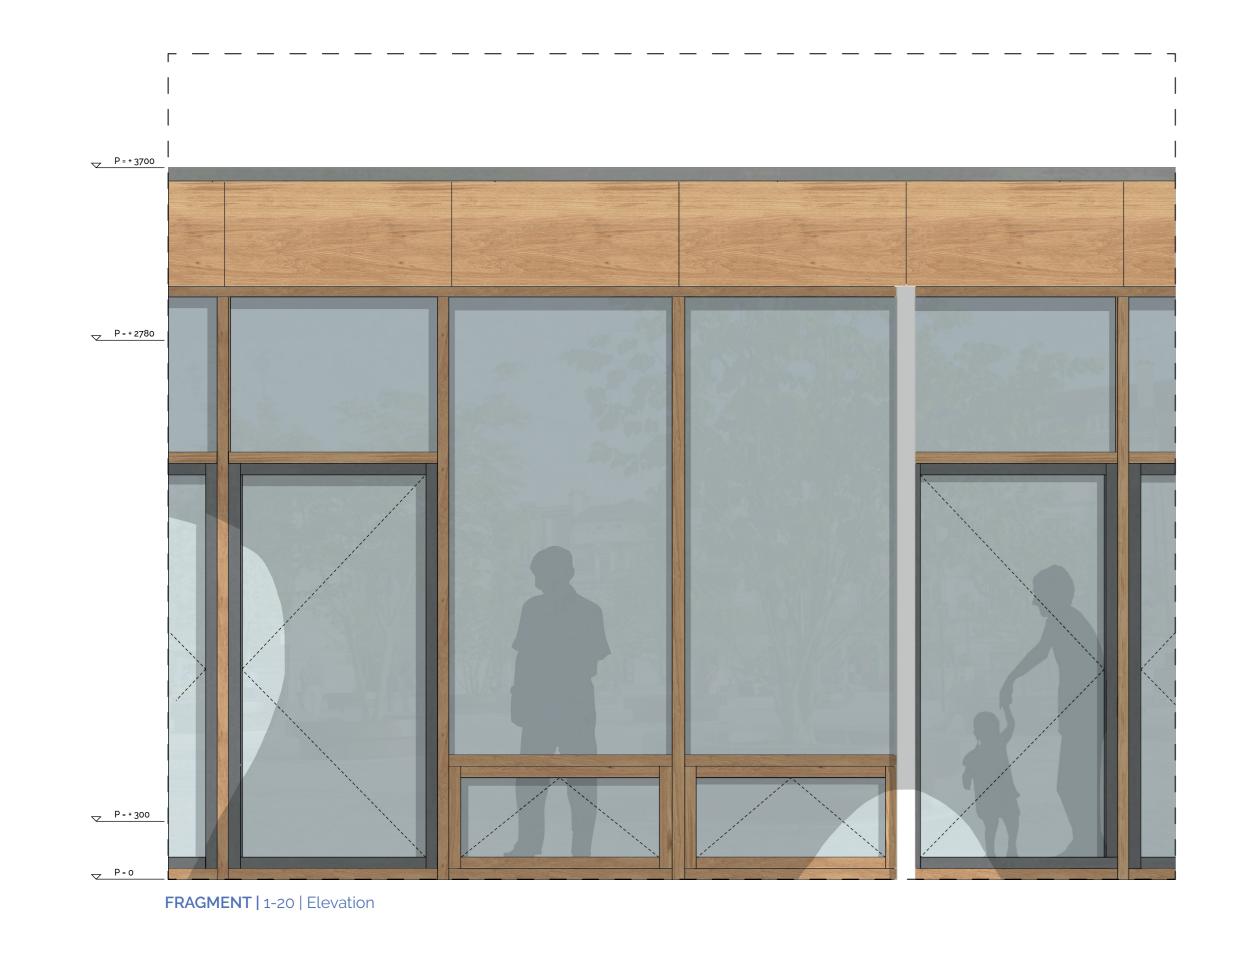

itchen
- Cooking workshop studio
- 29. Study spaces30. Library
- 31. Study room32. Multifunctional room



VISUALISATION B | Walking through the public plaza



VISUALISATION C | Walking underneath the canopy

A building for the neighborhood that raises awareness to work towards a health-oriented society



VISUALISATION D | Walking towards the entrance



VISUALISATION E | View in the atrium



VISUALISATION F | Sport facility



VISUALISATION G | View in the courtyard





SECTION / ELEVATION B | 1-200 | Education - Atrium - Intergenerational daycare center



ELEVATION C | 1-200 | Northwest



A building for the neighborhood that raises awareness to work towards a health-oriented society



A building for the neighborhood that raises awareness to work towards a health-oriented society









10 178 139 135

**DETAIL 06 | 1-5 | Vertical ground structure**