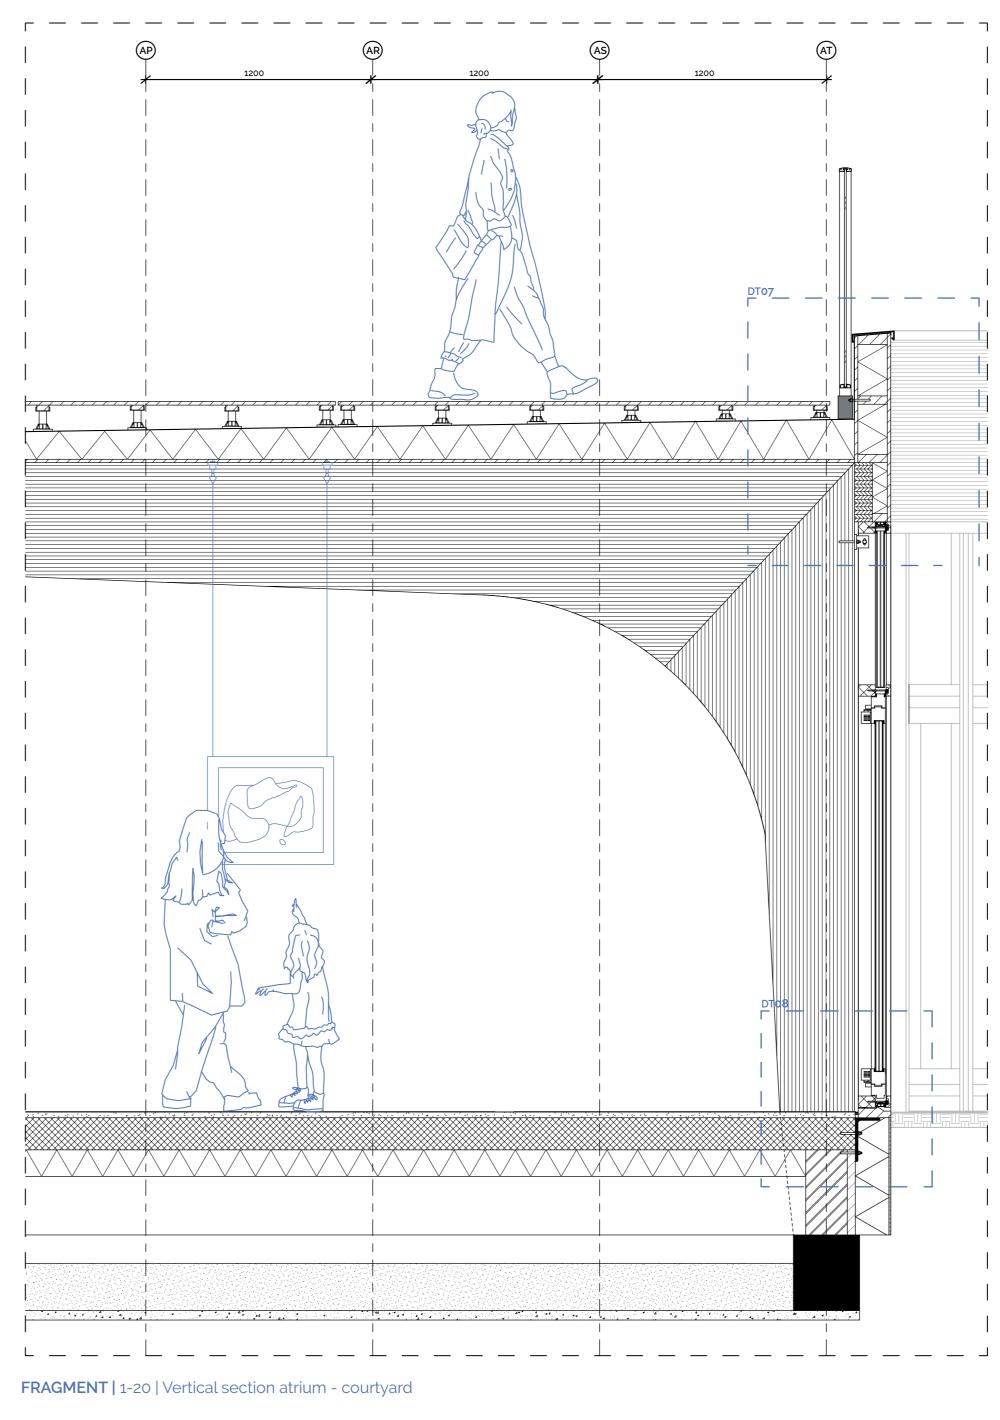

room32. Multifunctional room



VISUALISATION B | Walking through the public plaza



VISUALISATION C | Walking underneath the canopy

A building for the neighborhood that raises awareness to work towards a health-oriented society



VISUALISATION D | Walking towards the entrance



VISUALISATION E | View in the atrium



VISUALISATION F | Sport facility



VISUALISATION G | View in the courtyard





SECTION / ELEVATION B | 1-200 | Education - Atrium - Intergenerational daycare center



ELEVATION C | 1-200 | Northwest



A building for the neighborhood that raises awareness to work towards a health-oriented society



A building for the neighborhood that raises awareness to work towards a health-oriented society









10 178 139 135

**DETAIL 06 | 1-5 | Vertical ground structure**