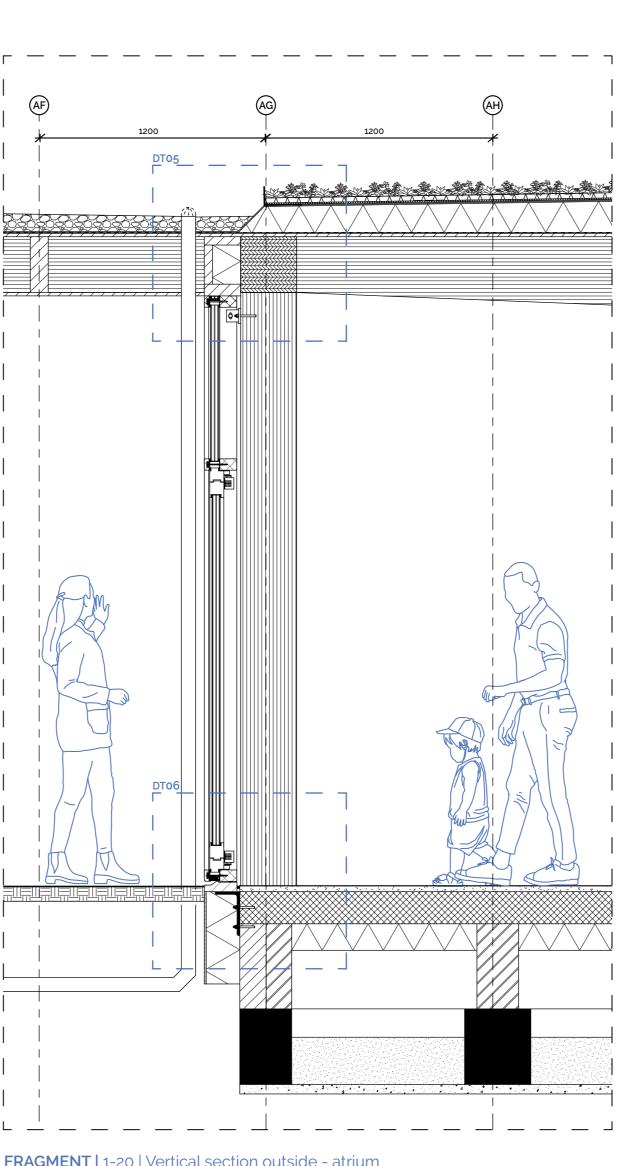

en
- Cooking workshop studio
- 29. Study spaces30. Library
- 31. Study room32. Multifunctional room



VISUALISATION B | Walking through the public plaza



VISUALISATION C | Walking underneath the canopy

A building for the neighborhood that raises awareness to work towards a health-oriented society



VISUALISATION D | Walking towards the entrance



VISUALISATION E | View in the atrium



VISUALISATION F | Sport facility



VISUALISATION G | View in the courtyard





SECTION / ELEVATION B | 1-200 | Education - Atrium - Intergenerational daycare center



ELEVATION C | 1-200 | Northwest



A building for the neighborhood that raises awareness to work towards a health-oriented society



A building for the neighborhood that raises awareness to work towards a health-oriented society









10 178 139 135

**DETAIL 06 | 1-5 | Vertical ground structure**