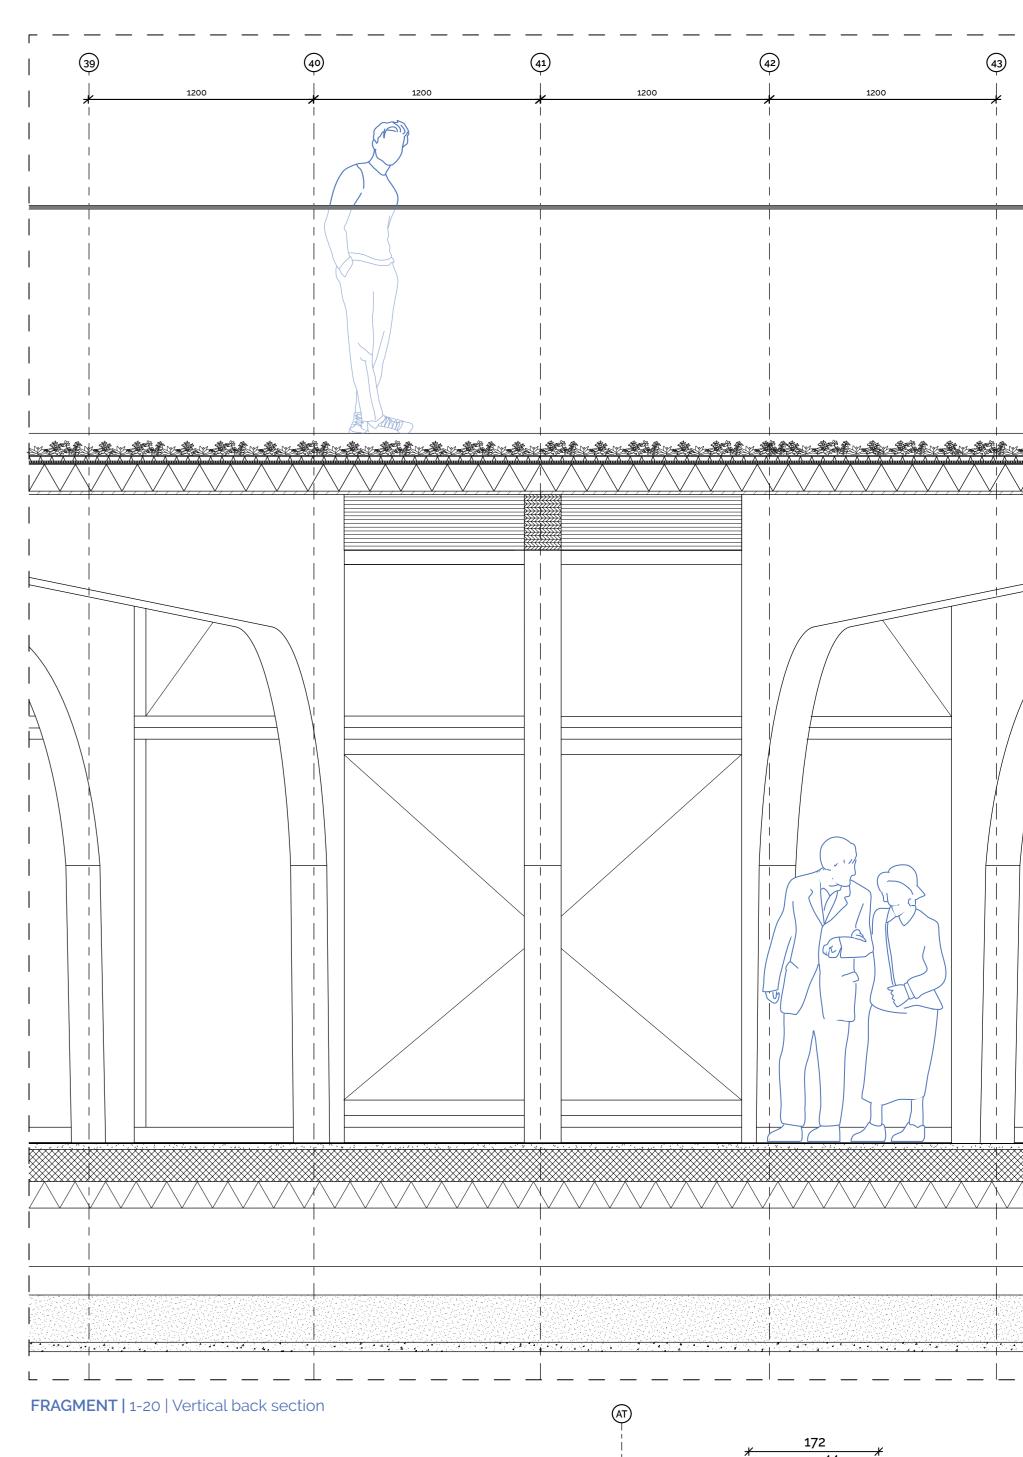

m32. Multifunctional room



VISUALISATION B | Walking through the public plaza



VISUALISATION C | Walking underneath the canopy

A building for the neighborhood that raises awareness to work towards a health-oriented society



VISUALISATION D | Walking towards the entrance



VISUALISATION E | View in the atrium



VISUALISATION F | Sport facility



VISUALISATION G | View in the courtyard





SECTION / ELEVATION B | 1-200 | Education - Atrium - Intergenerational daycare center



ELEVATION C | 1-200 | Northwest



A building for the neighborhood that raises awareness to work towards a health-oriented society



A building for the neighborhood that raises awareness to work towards a health-oriented society









10 178 139 135

**DETAIL 06 | 1-5 | Vertical ground structure**