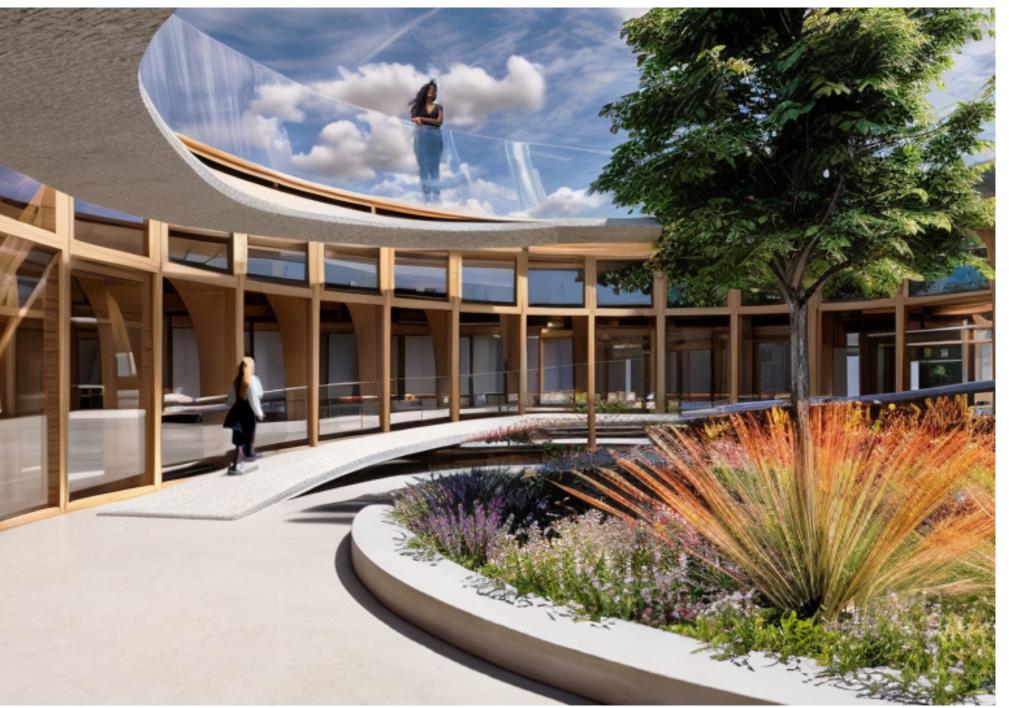

VISUALISATION F | Sport facility

VISUALISATION G | View in the courtyard

SECTION / ELEVATION B | 1-200 | Education - Atrium - Intergenerational daycare center

ELEVATION C | 1-200 | Northwest

A building for the neighborhood that raises awareness to work towards a health-oriented society