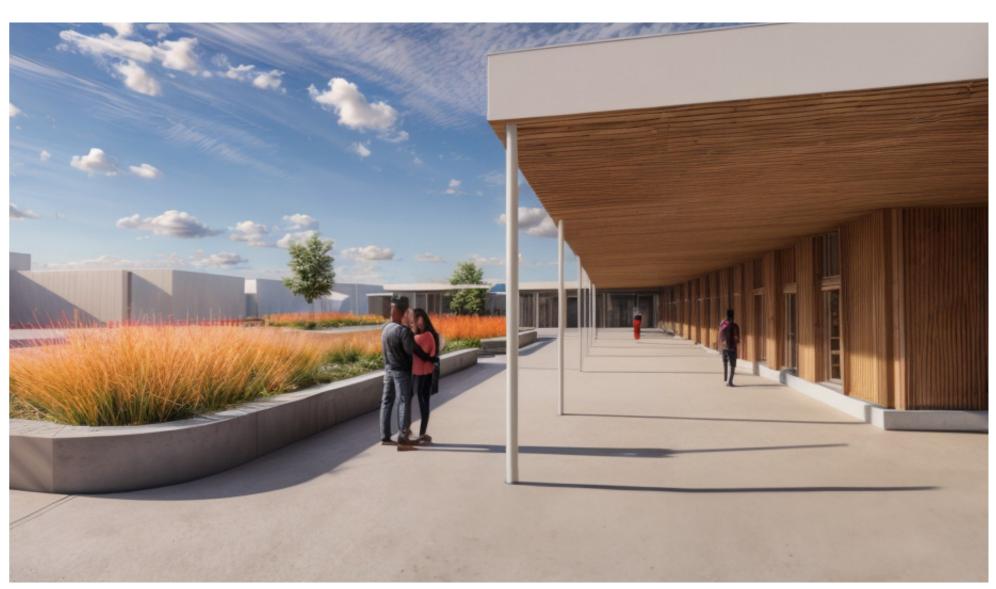

VISUALISATION C | Walking underneath the canopy

A building for the neighborhood that raises awareness to work towards a health-oriented society

VISUALISATION D | Walking towards the entrance

VISUALISATION E | View in the atrium