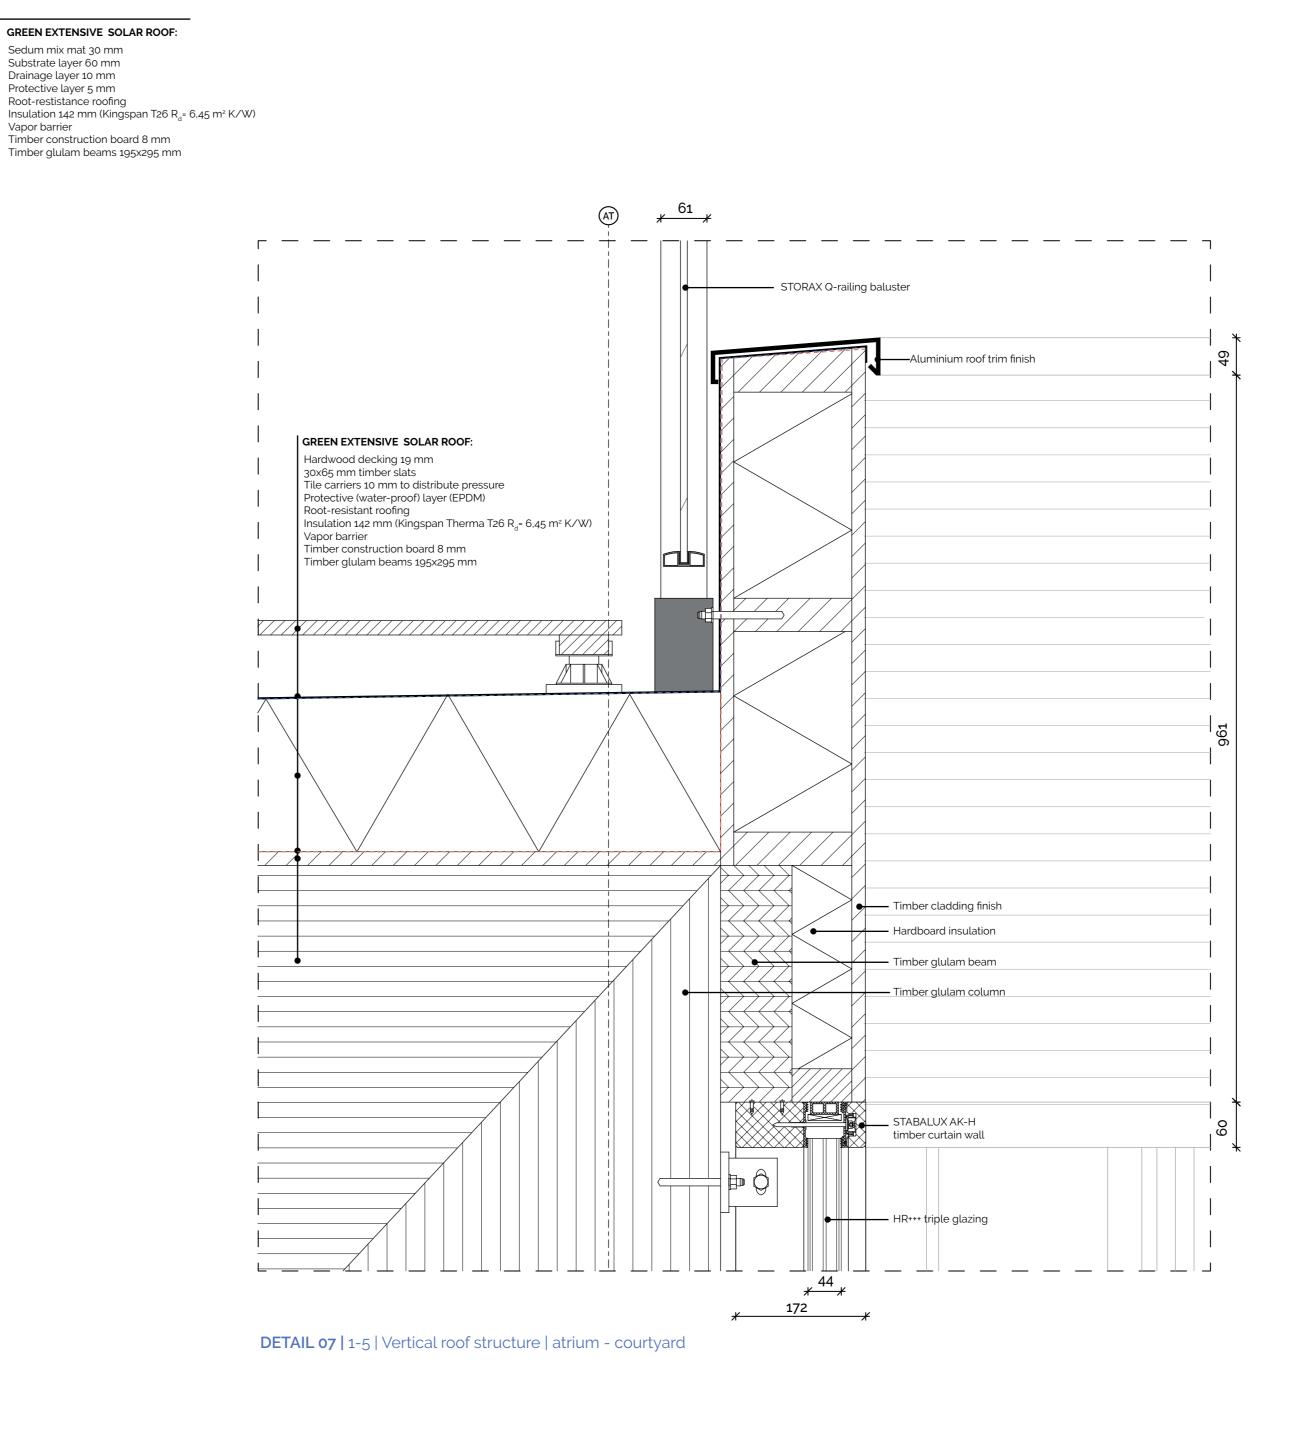

oom32. Multifunctional room



VISUALISATION B | Walking through the public plaza



VISUALISATION C | Walking underneath the canopy

A building for the neighborhood that raises awareness to work towards a health-oriented society



VISUALISATION D | Walking towards the entrance



VISUALISATION E | View in the atrium



VISUALISATION F | Sport facility



VISUALISATION G | View in the courtyard





SECTION / ELEVATION B | 1-200 | Education - Atrium - Intergenerational daycare center



ELEVATION C | 1-200 | Northwest



A building for the neighborhood that raises awareness to work towards a health-oriented society



A building for the neighborhood that raises awareness to work towards a health-oriented society









10 178 139 135

**DETAIL 06 | 1-5 | Vertical ground structure**