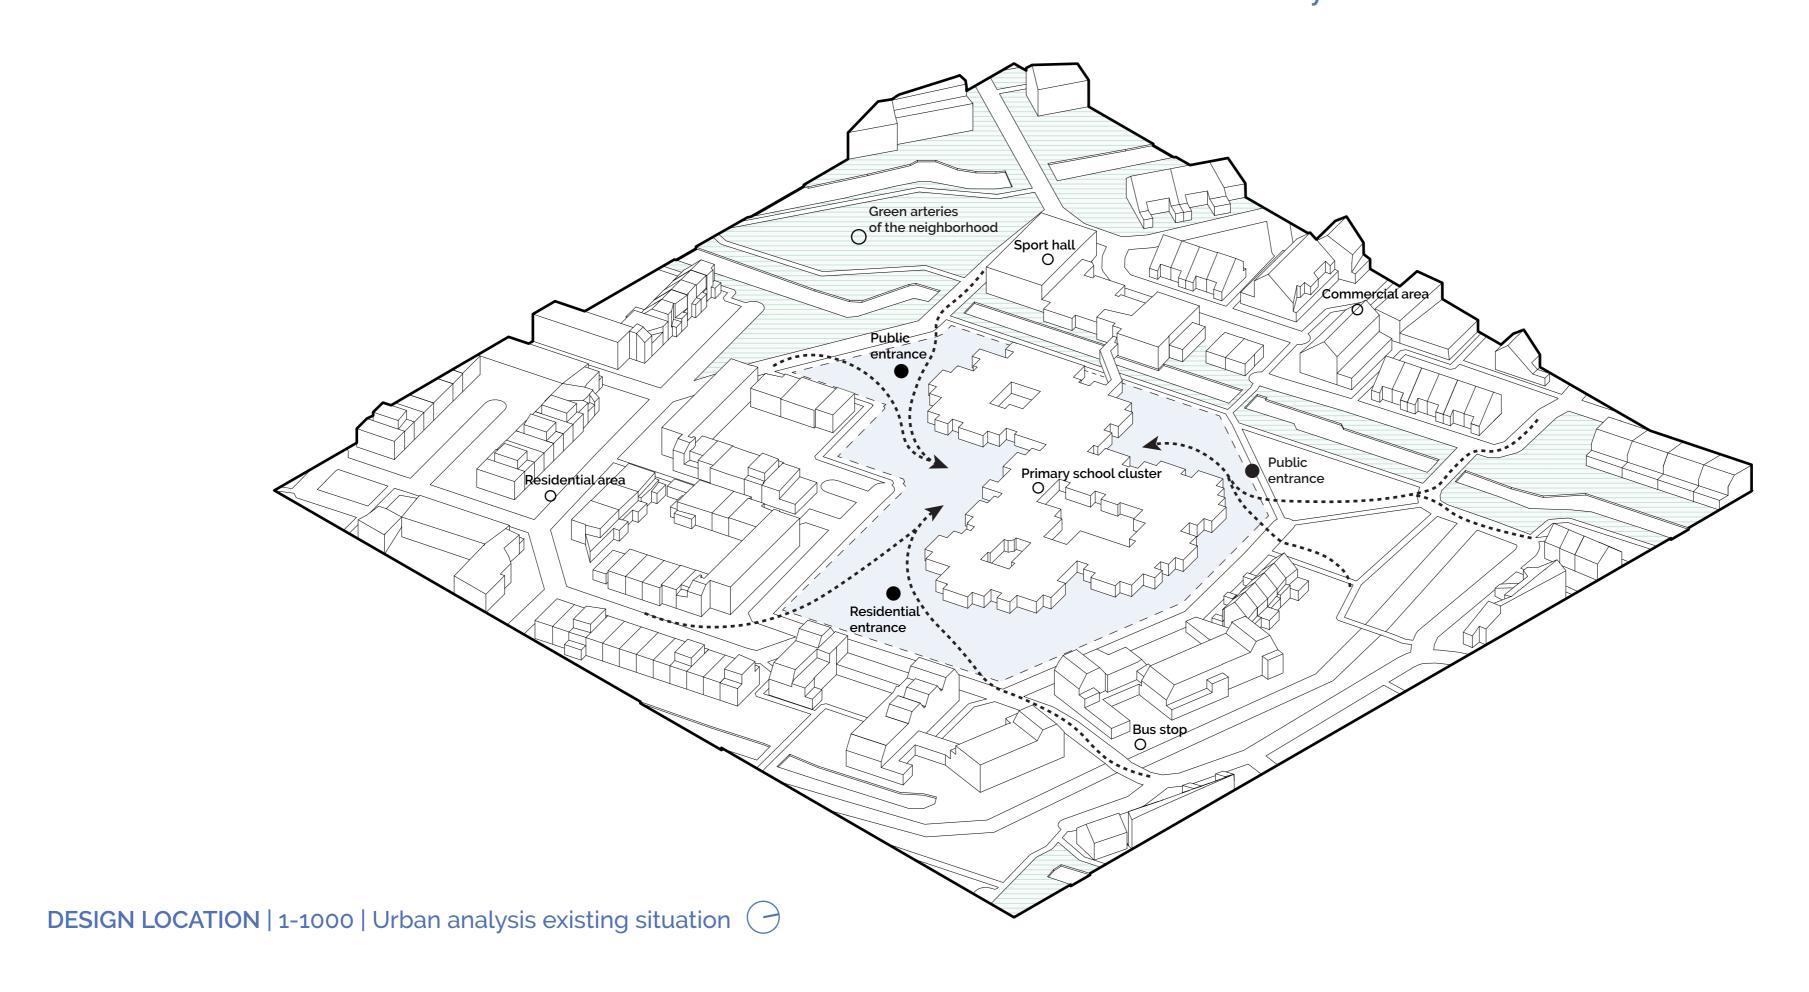

A building for the neighborhood that raises awareness to work towards a health-oriented society

**DESIGN CONCEPT** | Axonometric

SITUATION DRAWING | 1-500 scaled | Roof

VISUALISATION A | Entrance from neighborhood