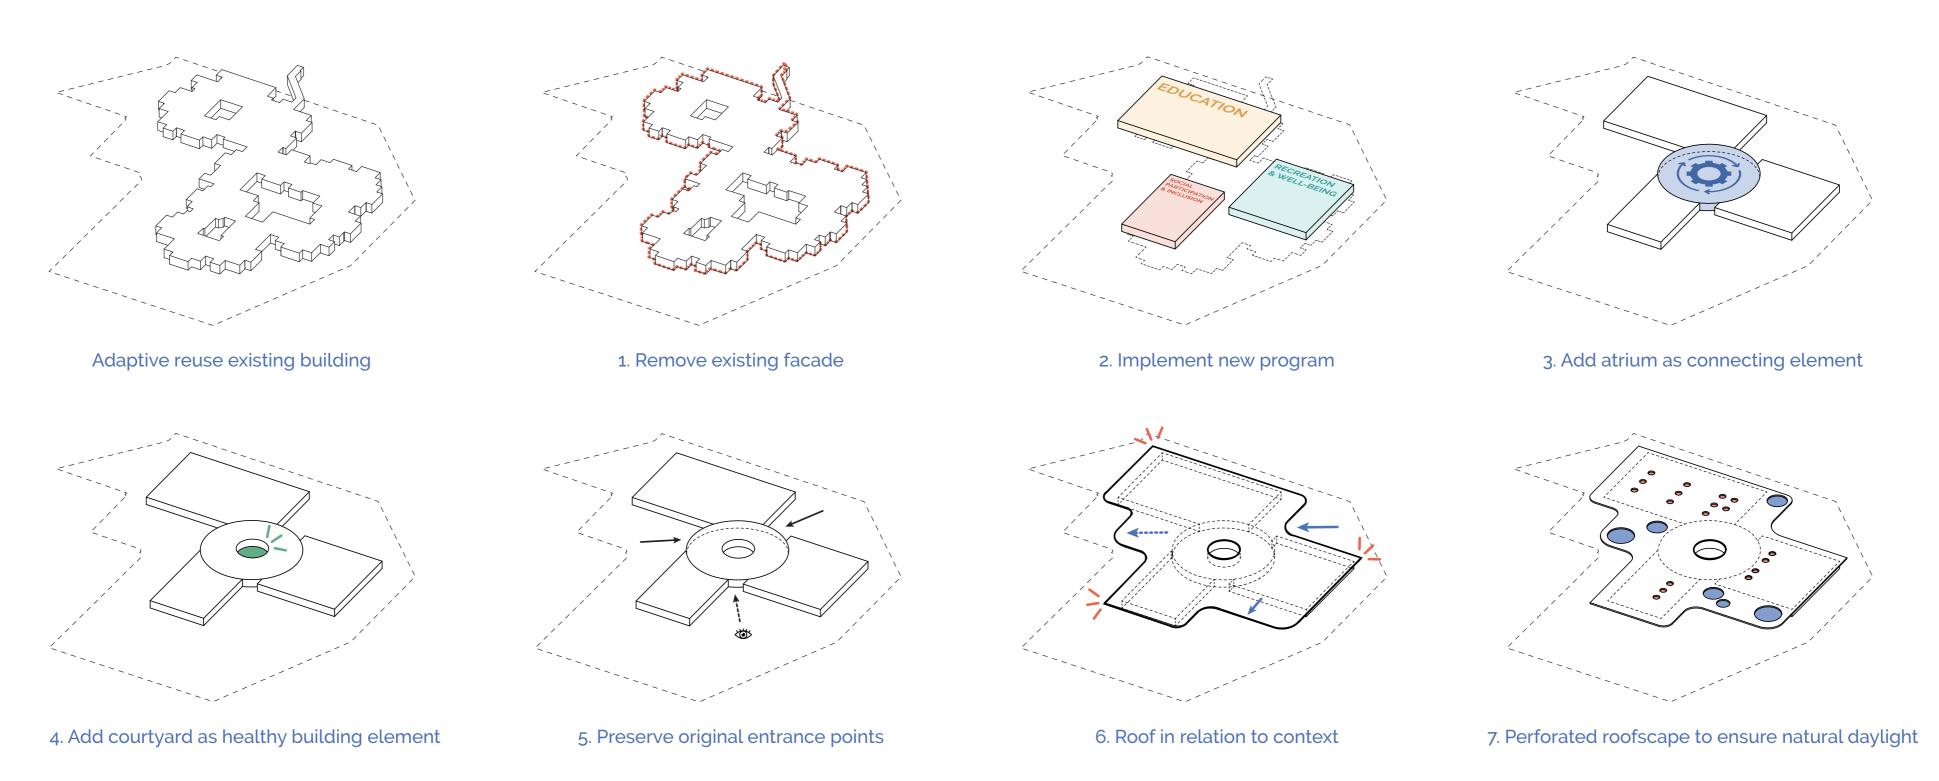

#### LEGEND EDUCATION |

- Primary school

  1. Class room (group 5-8)
- 2. Class room (group 3-4)3. Learning square
- 4. Support class room5. Central seating area
- 6. Play room7. Arts & craft room
- 8. Kitchen9. Teacher's room

10. Headmaster office

### ATRIUM |

- Exhibition hall11. Courtyard
- 12. Reception13. Exhibition space
- 14. Small podium15. Exhibition wall16. Seating area

### RECREATION & WELL-BEING | Intergenerational daycare center

- 17. Group room (0-4 yrs)18. Play area10. Arts & crafts studio
- 19. Arts & crafts studio20. Group room (>40 yrs)
- 21. Silent room
  22. Office
- 23. Clay studio
- 24. Changing room (0-4 yrs)25. Changing room26. Sport studio

### SOCIAL PARTICIPATION & INCLUSION | Community center

- Café / community kitchen
- Cooking workshop studio
- 29. Study spaces30. Library
- 31. Study room32. Multifunctional room

VISUALISATION B | Walking through the public plaza