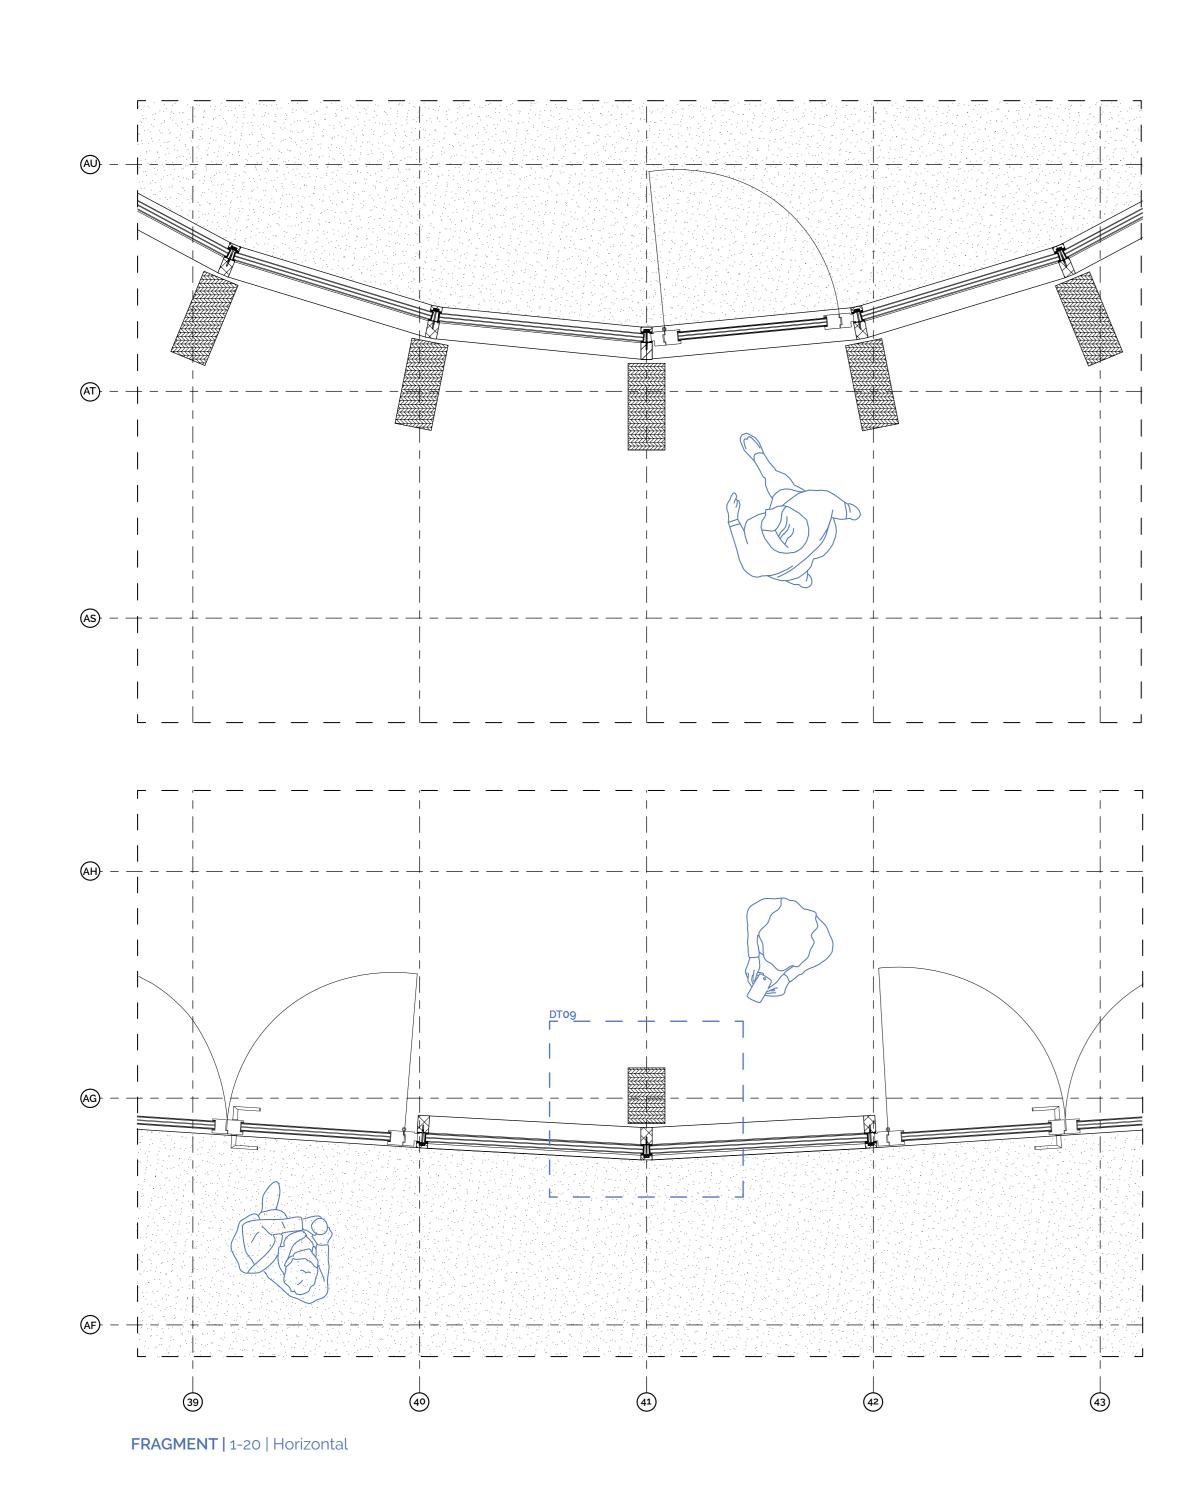

chen
- Cooking workshop studio
- 29. Study spaces30. Library
- 31. Study room32. Multifunctional room



VISUALISATION B | Walking through the public plaza



VISUALISATION C | Walking underneath the canopy

A building for the neighborhood that raises awareness to work towards a health-oriented society



VISUALISATION D | Walking towards the entrance



VISUALISATION E | View in the atrium



VISUALISATION F | Sport facility



VISUALISATION G | View in the courtyard





SECTION / ELEVATION B | 1-200 | Education - Atrium - Intergenerational daycare center



ELEVATION C | 1-200 | Northwest



A building for the neighborhood that raises awareness to work towards a health-oriented society



A building for the neighborhood that raises awareness to work towards a health-oriented society









10 178 139 135

**DETAIL 06 | 1-5 | Vertical ground structure**