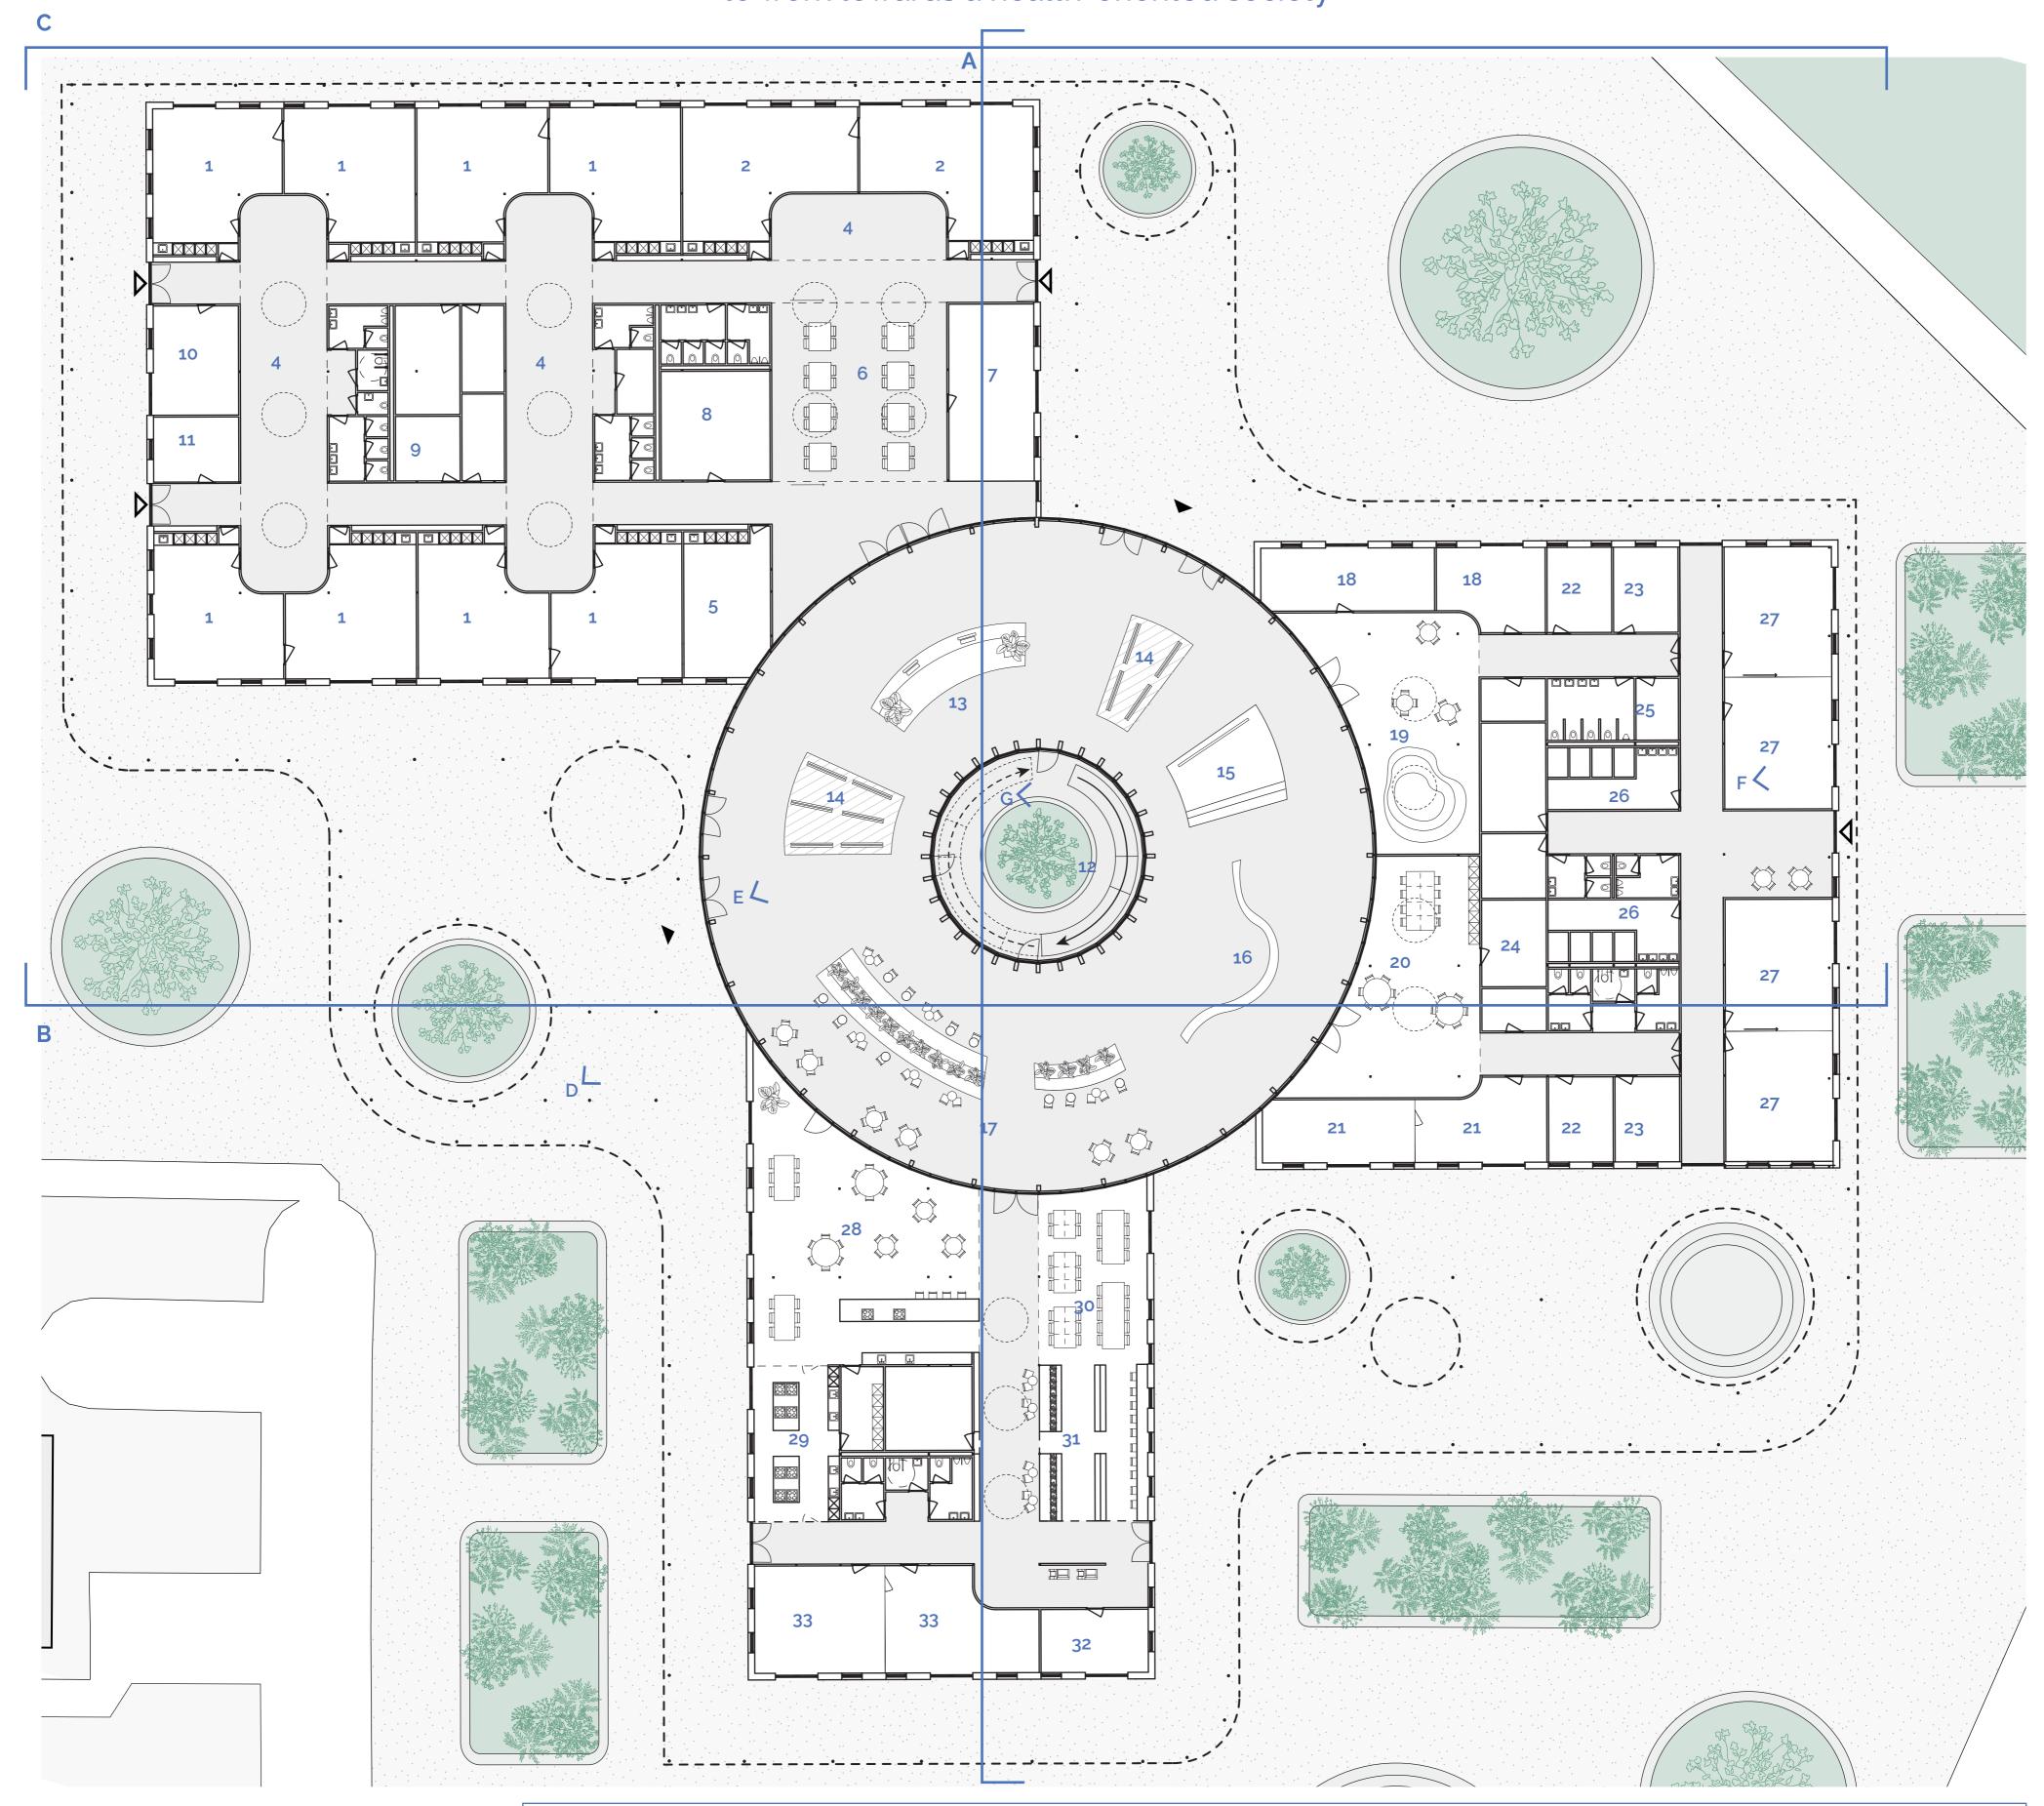

A building for the neighborhood that raises awareness to work towards a health-oriented society

**DESIGN CONCEPT** | Axonometric

SITUATION DRAWING | 1-500 scaled | Roof

VISUALISATION A | Entrance from neighborhood

A building for the neighborhood that raises awareness to work towards a health-oriented society

FLOORPLAN | 1-100 | Ground floor

#### LEGEND EDUCATION |

- Primary school

  1. Class room (group 5-8)
- 2. Class room (group 3-4)3. Learning square
- 4. Support class room5. Central seating area
- 6. Play room7. Arts & craft room
- 8. Kitchen9. Teacher's room

10. Headmaster office

### ATRIUM |

- Exhibition hall11. Courtyard
- 12. Reception13. Exhibition space
- 14. Small podium15. Exhibition wall16. Seating area

### RECREATION & WELL-BEING | Intergenerational daycare center

- 17. Group room (0-4 yrs)18. Play area10. Arts & crafts studio
- 19. Arts & crafts studio20. Group room (>40 yrs)
- 21. Silent room
  22. Office
- 23. Clay studio
- 24. Changing room (0-4 yrs)25. Changing room26. Sport studio

### SOCIAL PARTICIPATION & INCLUSION | Community center

- Café / community kitchen
- Cooking workshop studio
- 29. Study spaces30. Library
- 31. Study room32. Multifunctional room

VISUALISATION B | Walking through the public plaza