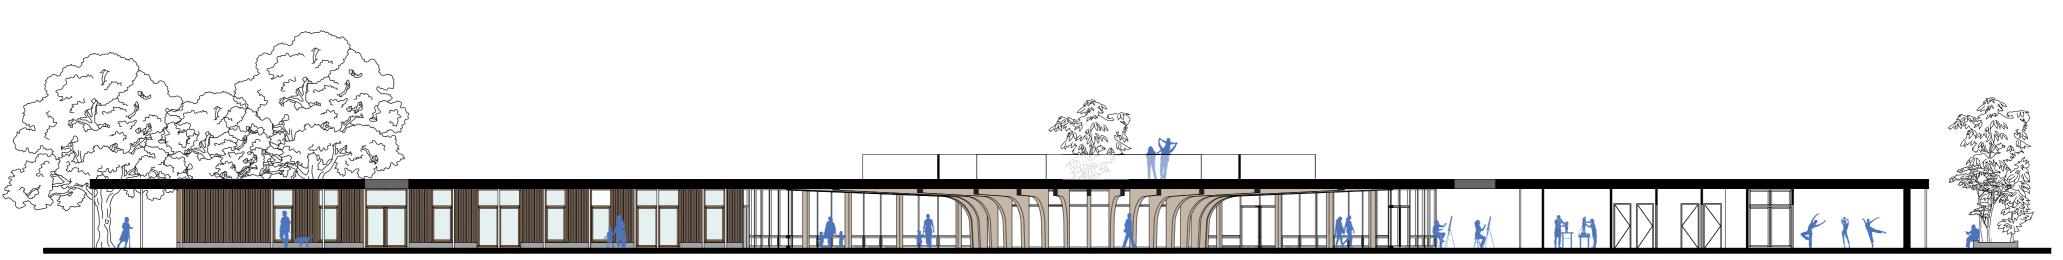

VISUALISATION F | Sport facility

VISUALISATION G | View in the courtyard

SECTION / ELEVATION B | 1-200 | Education - Atrium - Intergenerational daycare center

ELEVATION C | 1-200 | Northwest

A building for the neighborhood that raises awareness to work towards a health-oriented society