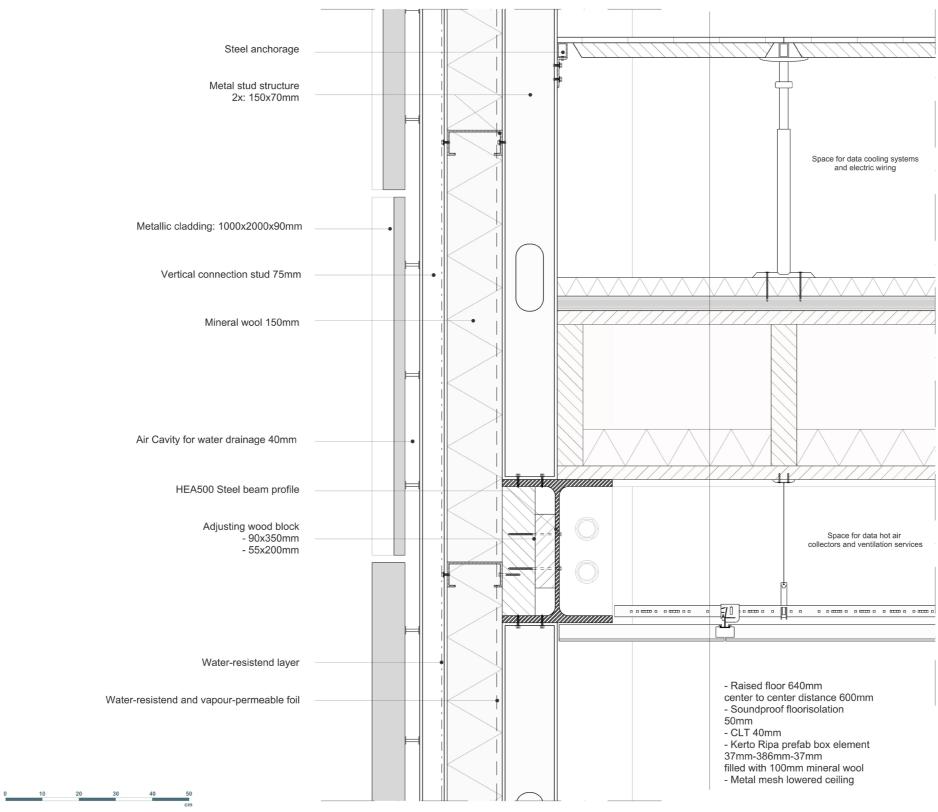

|   |       |   |
|       |   |   |     |   |   |   |                                         |   |    |   |       |   |       |   |
|       |   |   |     |   |   |   |                                         |   |    |   |       |   |       |   |
|       |   |   |     | + | • |   |                                         |   |    |   |       |   |       |   |
|       |   |   |     |   |   |   |                                         |   |    |   |       |   |       |   |















## SECTIONS

## **SECTION 1**





| 24 |  |
|----|--|
|    |  |
| i. |  |
|    |  |
|    |  |



30M

## **SECTION 2**





5

0

### **SHORT SECTION 3**





20M

0

# CONSTRUCTION

# STRUCTURE AXONOMETRY



#### **FACADE SECTION**



#### DETAIL I





#### **DETAIL II**



#### **DETAIL III**











## **IMPRESSION**

#### **INTERIOR ATRIUM**



#### **INTERIOR TERMINAL**



## FRONT FACADE



## WEST FACADE