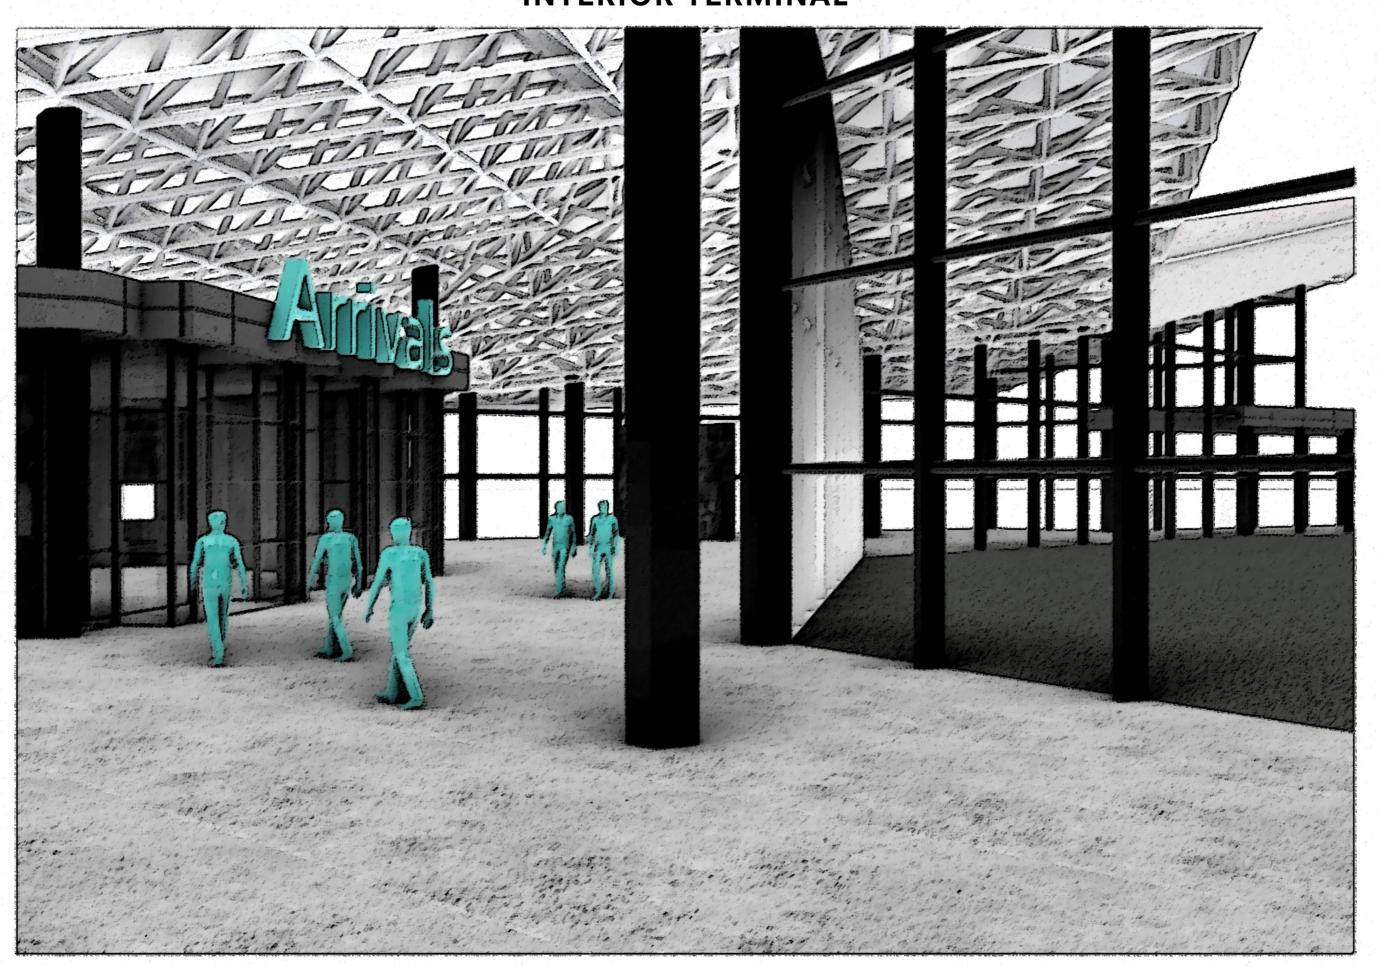

|   |    |   |       |   |       |   |
|       |   |   |     |   |   |   |                                         |   |    |   |       |   |       |   |
|       |   |   |     | + | • |   |                                         |   |    |   |       |   |       |   |
|       |   |   |     |   |   |   |                                         |   |    |   |       |   |       |   |















## SECTIONS

## **SECTION 1**





| 24 |  |
|----|--|
|    |  |
| i. |  |
|    |  |
|    |  |



30M

## **SECTION 2**





5

0

### **SHORT SECTION 3**





20M

0

# CONSTRUCTION

# STRUCTURE AXONOMETRY



#### **FACADE SECTION**



#### DETAIL I





#### **DETAIL II**



#### **DETAIL III**











## **IMPRESSION**

#### **INTERIOR ATRIUM**



#### **INTERIOR TERMINAL**



## FRONT FACADE



## WEST FACADE