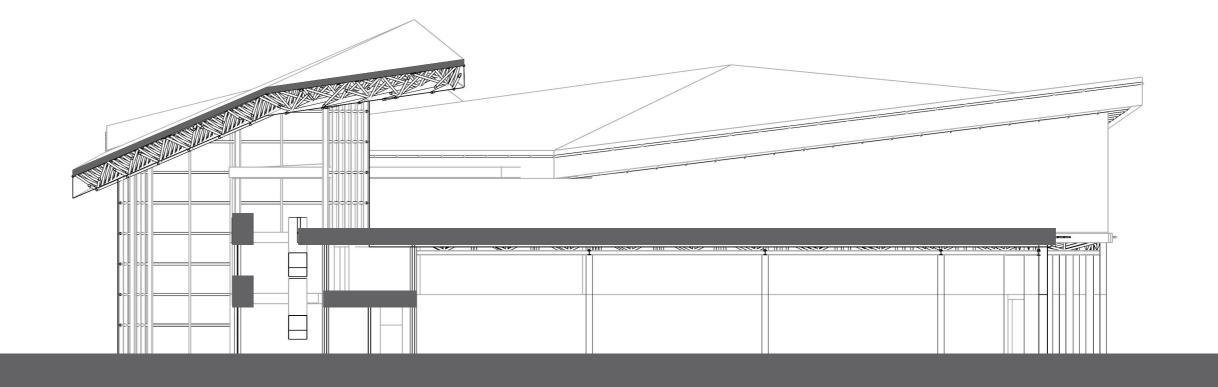

## **SECTION 1**

| 24 |  |
|----|--|
|    |  |
| i. |  |
|    |  |
|    |  |

30M