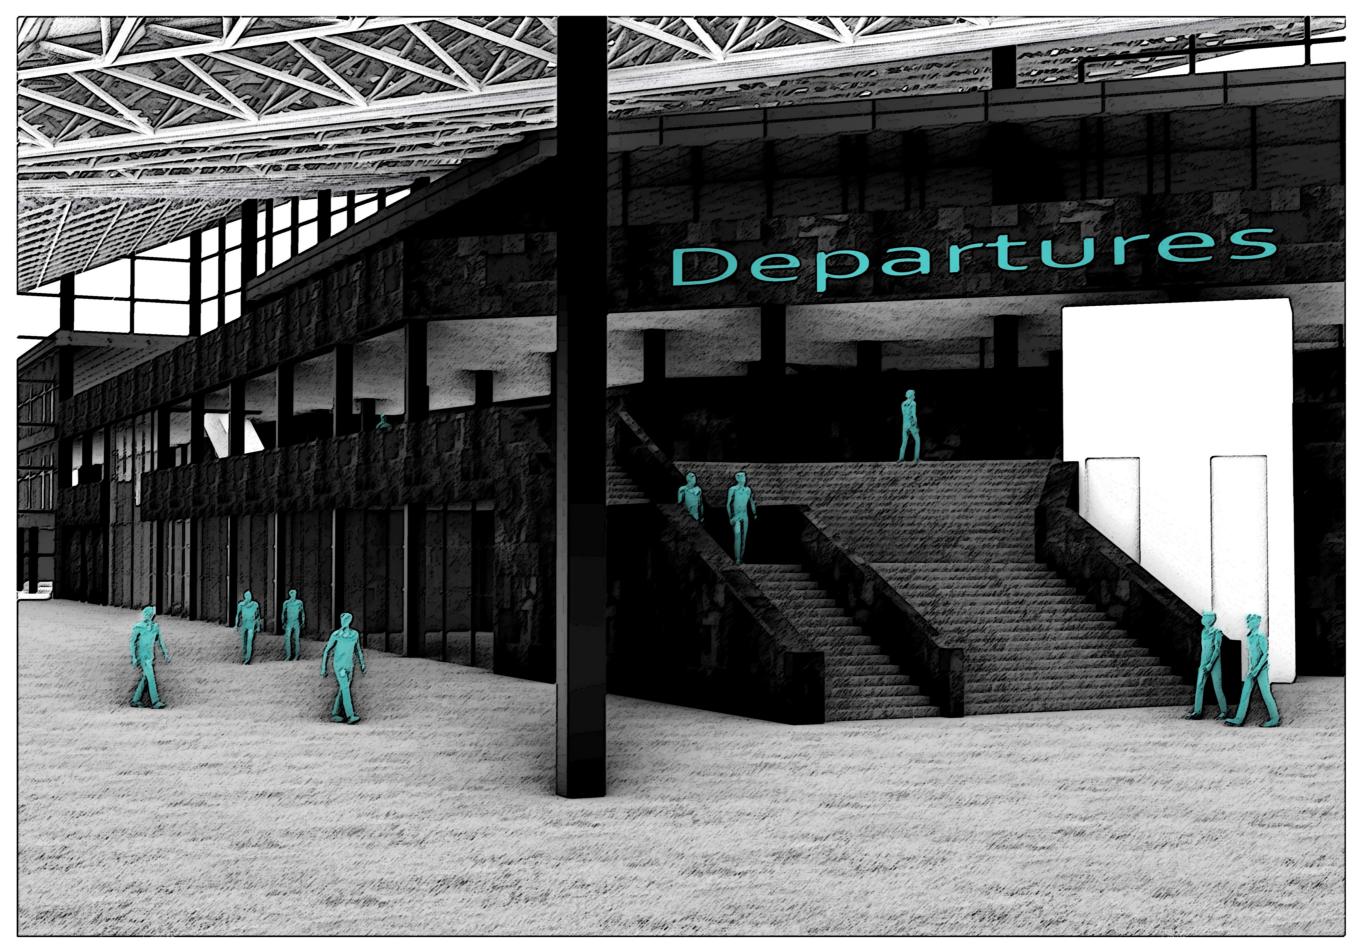

|   |                                         |   |    |   |       |   |       |   |
|       |   |   |     |   |   |   |                                         |   |    |   |       |   |       |   |
|       |   |   |     | + | • |   |                                         |   |    |   |       |   |       |   |
|       |   |   |     |   |   |   |                                         |   |    |   |       |   |       |   |















## SECTIONS

## **SECTION 1**





| 24 |  |
|----|--|
|    |  |
| i. |  |
|    |  |
|    |  |



30M

## **SECTION 2**





5

0

### **SHORT SECTION 3**





20M

0

# CONSTRUCTION

# STRUCTURE AXONOMETRY



#### **FACADE SECTION**



#### DETAIL I





#### **DETAIL II**



#### **DETAIL III**











## **IMPRESSION**

#### **INTERIOR ATRIUM**



#### **INTERIOR TERMINAL**



## FRONT FACADE



## WEST FACADE