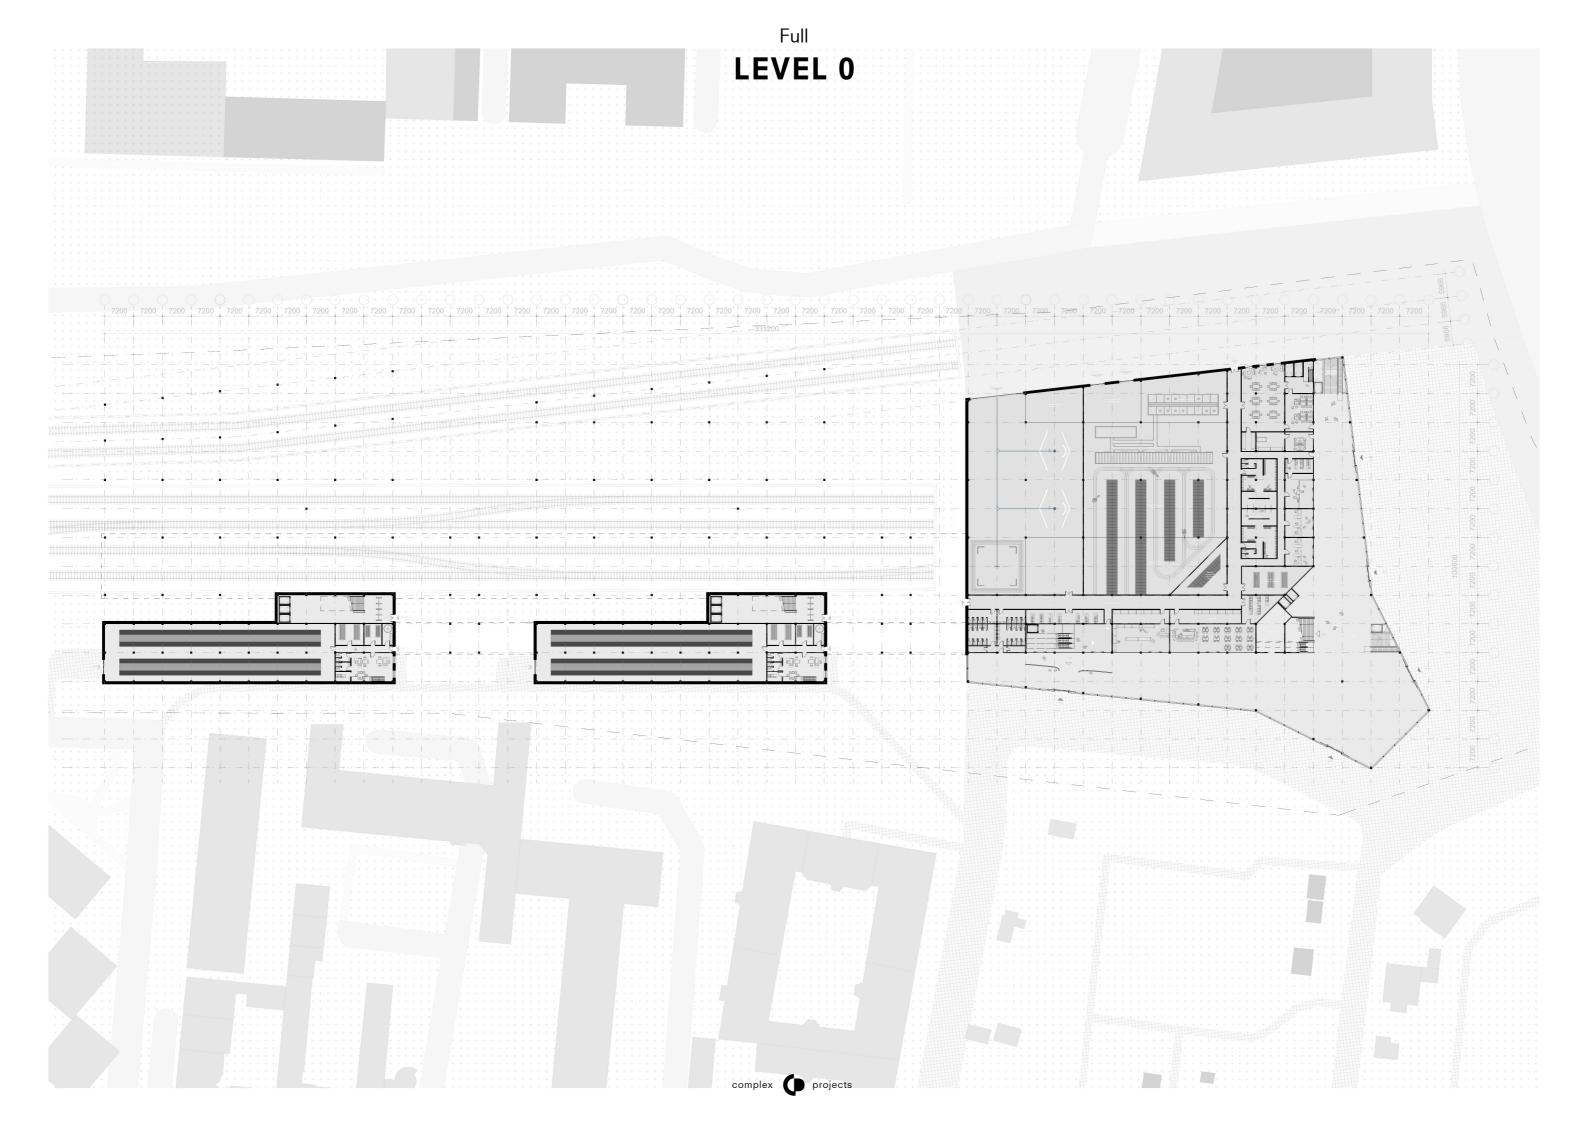

|   |   |     |   | + | - | +                                       | + | -  |   |       |   |       |   |
|       |   |   |     |   |   |   |                                         |   |    |   |       |   |       |   |
|       |   |   |     |   |   |   |                                         |   |    |   |       |   |       |   |
|       |   |   |     |   |   |   |                                         |   |    |   |       |   |       |   |
|       |   |   |     |   |   |   |                                         |   |    |   |       |   |       |   |
|       |   |   |     | + | • |   |                                         |   |    |   |       |   |       |   |
|       |   |   |     |   |   |   |                                         |   |    |   |       |   |       |   |















## SECTIONS

## **SECTION 1**





| 24 |  |
|----|--|
|    |  |
| i. |  |
|    |  |
|    |  |



30M

## **SECTION 2**





5

0

### **SHORT SECTION 3**





20M

0

# CONSTRUCTION

# STRUCTURE AXONOMETRY



#### **FACADE SECTION**



#### DETAIL I





#### **DETAIL II**



#### **DETAIL III**











## **IMPRESSION**

#### **INTERIOR ATRIUM**



#### **INTERIOR TERMINAL**



## FRONT FACADE



## WEST FACADE