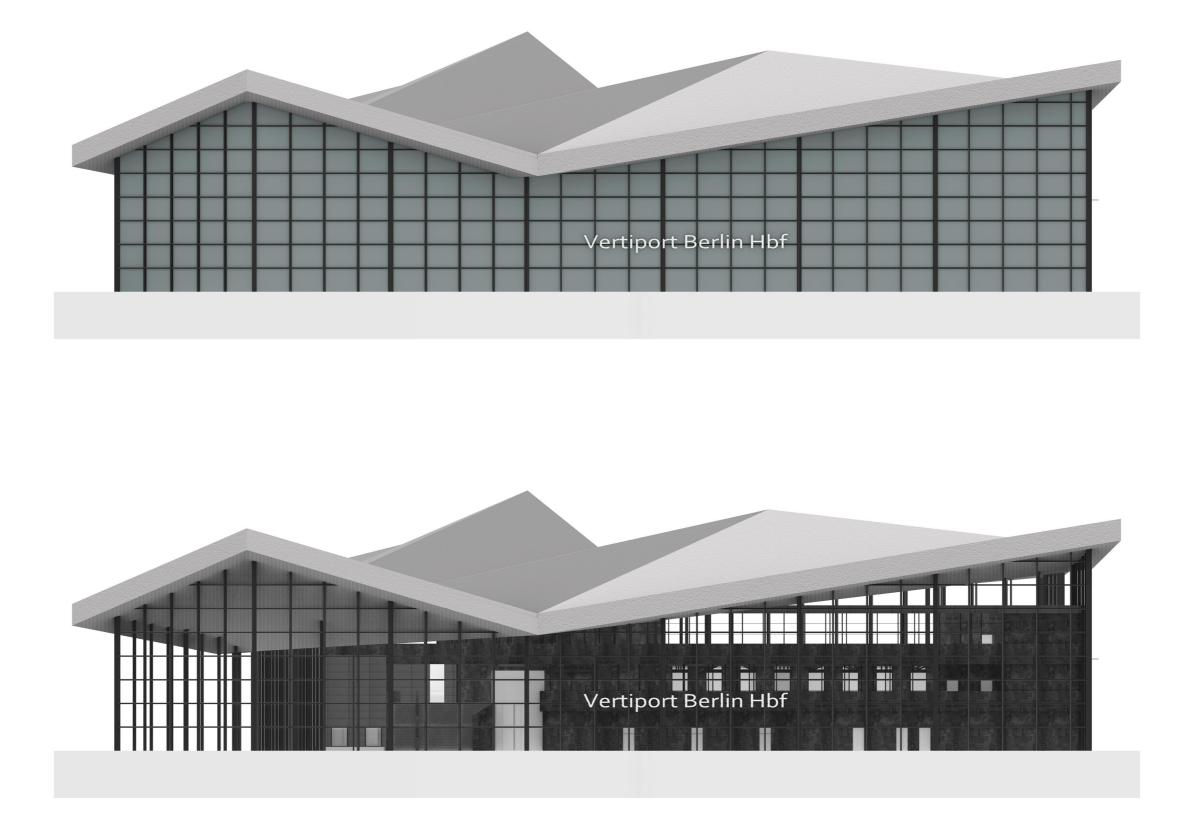

|    |   |       |   |       |   |
|       |   |   |     |   |   |   |                                         |   |    |   |       |   |       |   |
|       |   |   |     | + | • |   |                                         |   |    |   |       |   |       |   |
|       |   |   |     |   |   |   |                                         |   |    |   |       |   |       |   |















## SECTIONS

## **SECTION 1**





| 24 |  |
|----|--|
|    |  |
| i. |  |
|    |  |
|    |  |



30M

## **SECTION 2**





5

0

### **SHORT SECTION 3**





20M

0

# CONSTRUCTION

# STRUCTURE AXONOMETRY



#### **FACADE SECTION**



#### DETAIL I





#### **DETAIL II**



#### **DETAIL III**











## **IMPRESSION**

#### **INTERIOR ATRIUM**



#### **INTERIOR TERMINAL**



## FRONT FACADE



## WEST FACADE