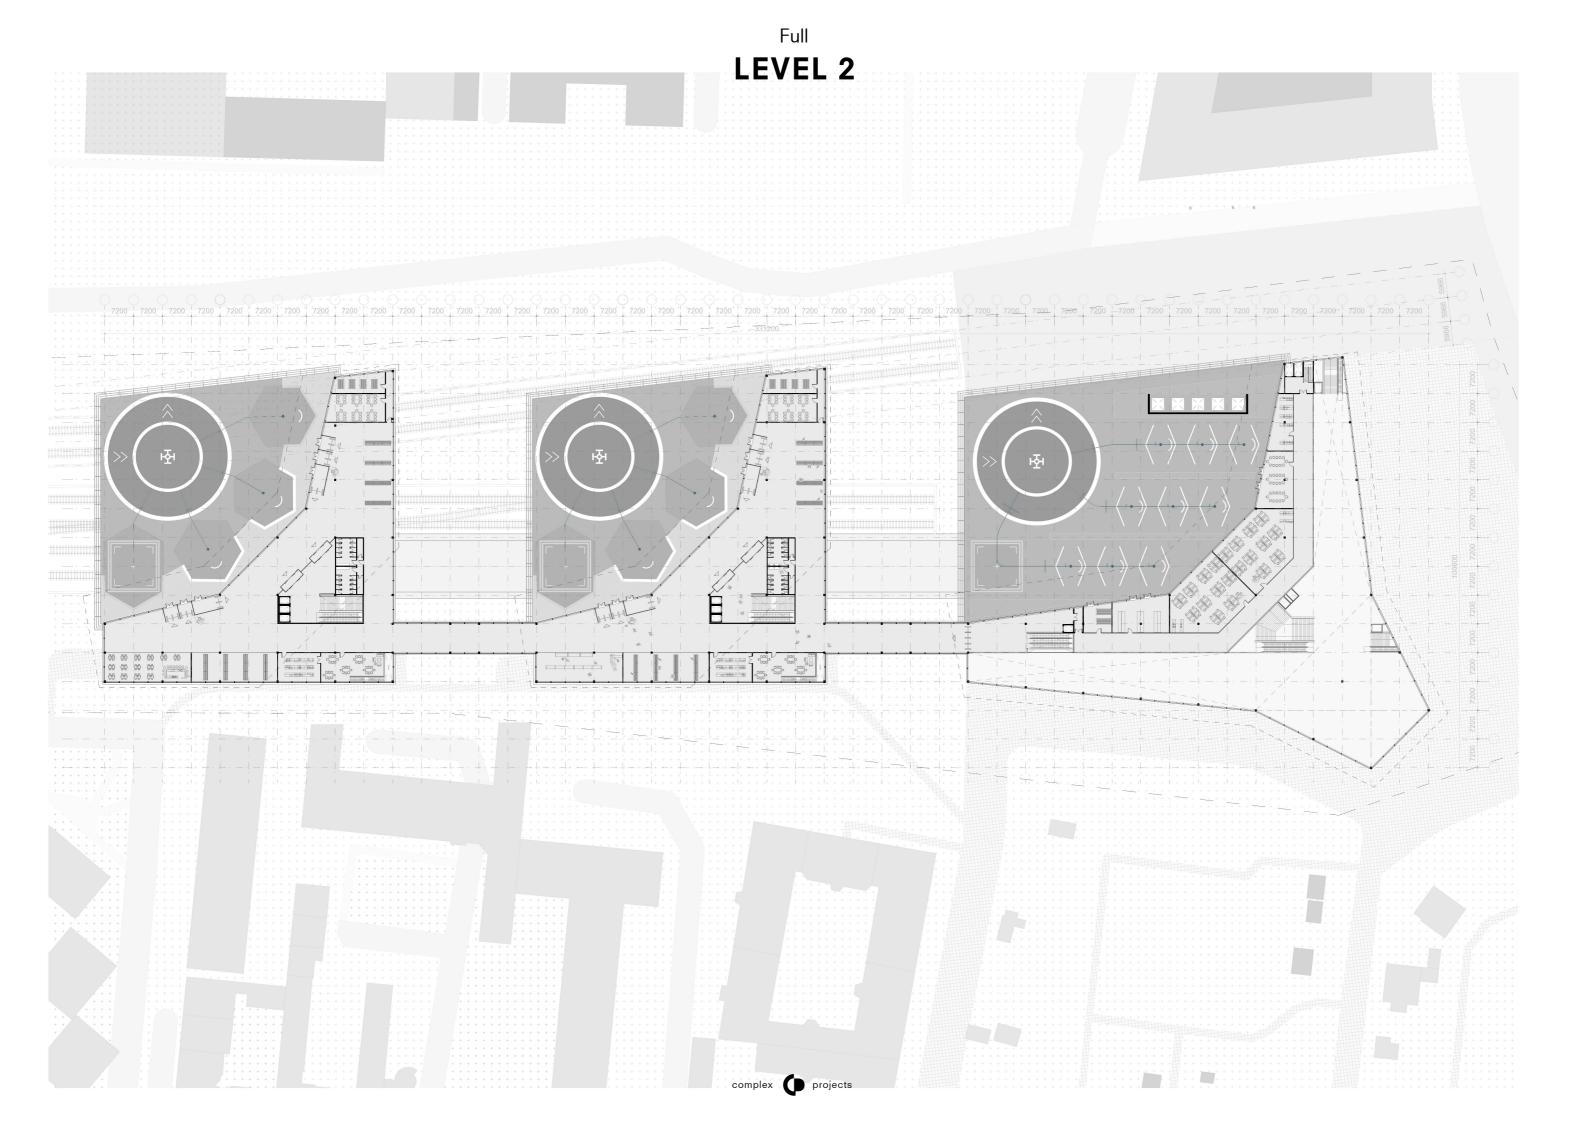

|   |     |   | + | - | +                                       | + | -  |   |       |   |       |   |
|       |   |   |     |   |   |   |                                         |   |    |   |       |   |       |   |
|       |   |   |     |   |   |   |                                         |   |    |   |       |   |       |   |
|       |   |   |     |   |   |   |                                         |   |    |   |       |   |       |   |
|       |   |   |     |   |   |   |                                         |   |    |   |       |   |       |   |
|       |   |   |     | + | • |   |                                         |   |    |   |       |   |       |   |
|       |   |   |     |   |   |   |                                         |   |    |   |       |   |       |   |















## SECTIONS

## **SECTION 1**





| 24 |  |
|----|--|
|    |  |
| i. |  |
|    |  |
|    |  |



30M

## **SECTION 2**





5

0

### **SHORT SECTION 3**





20M

0

# CONSTRUCTION

# STRUCTURE AXONOMETRY



#### **FACADE SECTION**



#### DETAIL I





#### **DETAIL II**



#### **DETAIL III**











## **IMPRESSION**

#### **INTERIOR ATRIUM**



#### **INTERIOR TERMINAL**



## FRONT FACADE



## WEST FACADE