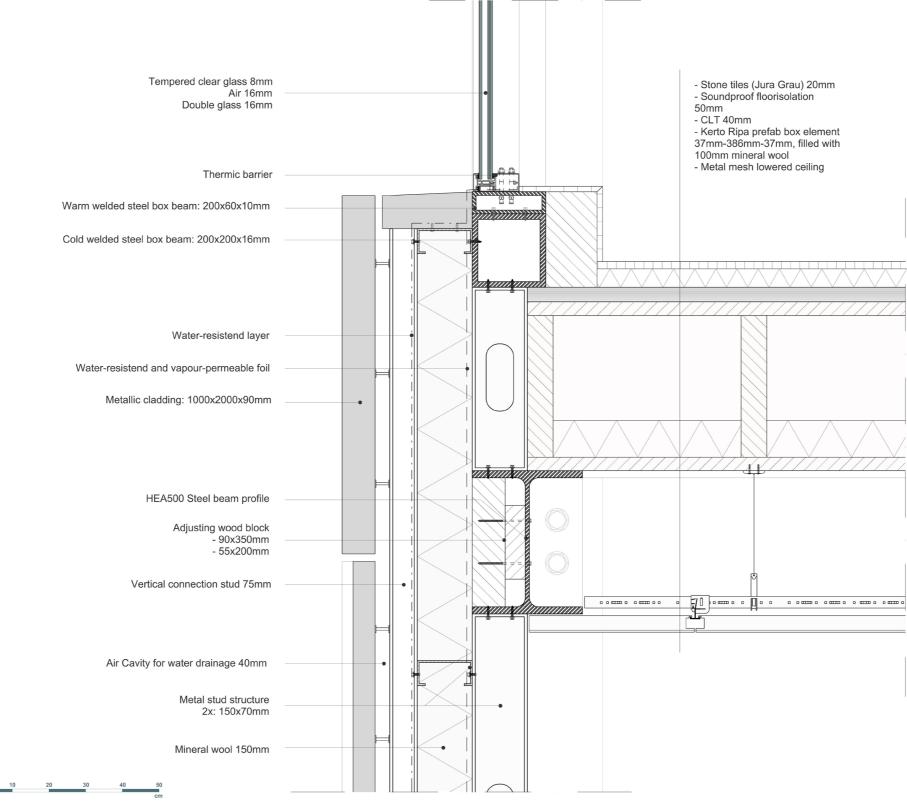

|       |   |       |   |
|       |   |   |     |   |   |   |                                         |   |    |   |       |   |       |   |
|       |   |   |     |   |   |   |                                         |   |    |   |       |   |       |   |
|       |   |   |     | + | • |   |                                         |   |    |   |       |   |       |   |
|       |   |   |     |   |   |   |                                         |   |    |   |       |   |       |   |















## SECTIONS

## **SECTION 1**





| 24 |  |
|----|--|
|    |  |
| i. |  |
|    |  |
|    |  |



30M

## **SECTION 2**





5

0

### **SHORT SECTION 3**





20M

0

# CONSTRUCTION

# STRUCTURE AXONOMETRY



#### **FACADE SECTION**



#### DETAIL I





#### **DETAIL II**



#### **DETAIL III**











## **IMPRESSION**

#### **INTERIOR ATRIUM**



#### **INTERIOR TERMINAL**



## FRONT FACADE



## WEST FACADE