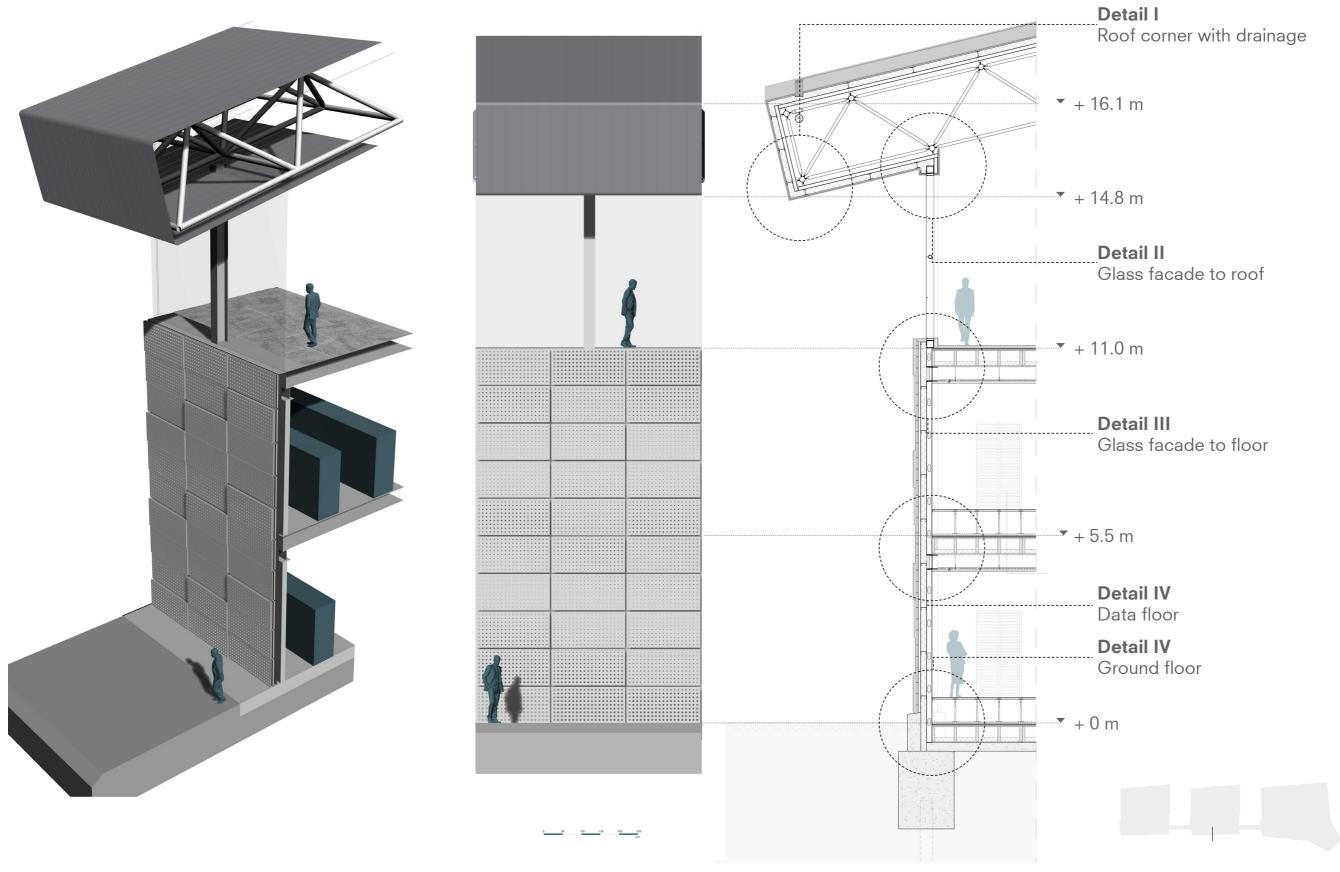

|   |   |                                         |   |    |   |       |   |       |   |
|       |   |   |     |   |   |   |                                         |   |    |   |       |   |       |   |
|       |   |   |     |   |   |   |                                         |   |    |   |       |   |       |   |
|       |   |   |     | + | • |   |                                         |   |    |   |       |   |       |   |
|       |   |   |     |   |   |   |                                         |   |    |   |       |   |       |   |















## SECTIONS

## **SECTION 1**





| 24 |  |
|----|--|
|    |  |
| i. |  |
|    |  |
|    |  |



30M

## **SECTION 2**





5

0

### **SHORT SECTION 3**





20M

0

# CONSTRUCTION

# STRUCTURE AXONOMETRY



#### **FACADE SECTION**



#### DETAIL I





#### **DETAIL II**



#### **DETAIL III**











## **IMPRESSION**

#### **INTERIOR ATRIUM**



#### **INTERIOR TERMINAL**



## FRONT FACADE



## WEST FACADE