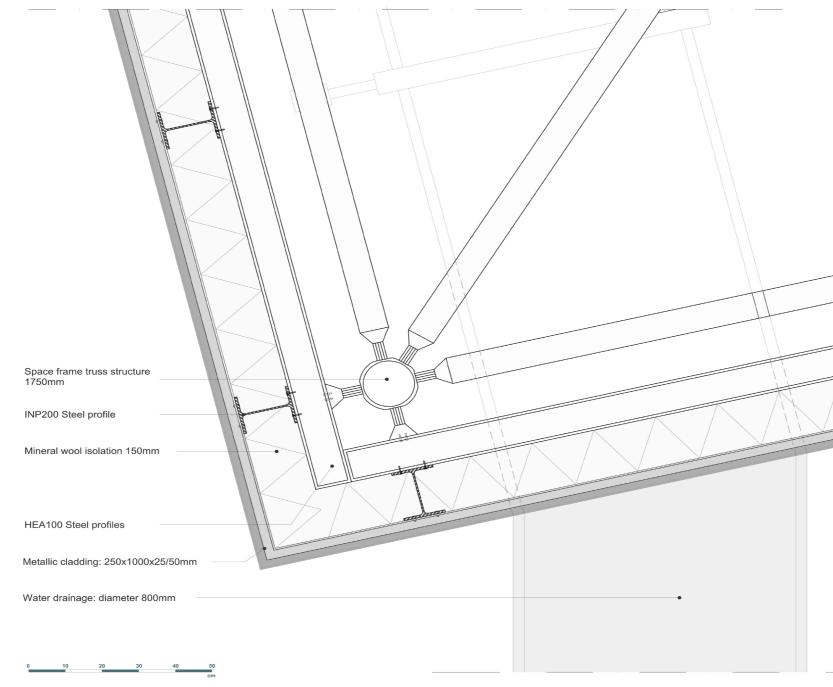

|   |    |   |       |   |       |   |
|       |   |   |     |   |   |   |                                         |   |    |   |       |   |       |   |
|       |   |   |     |   |   |   |                                         |   |    |   |       |   |       |   |
|       |   |   |     | + | • |   |                                         |   |    |   |       |   |       |   |
|       |   |   |     |   |   |   |                                         |   |    |   |       |   |       |   |















## SECTIONS

## **SECTION 1**





| 24 |  |
|----|--|
|    |  |
| i. |  |
|    |  |
|    |  |



30M

## **SECTION 2**





5

0

### **SHORT SECTION 3**





20M

0

# CONSTRUCTION

# STRUCTURE AXONOMETRY



#### **FACADE SECTION**



#### DETAIL I





#### **DETAIL II**



#### **DETAIL III**











## **IMPRESSION**

#### **INTERIOR ATRIUM**



#### **INTERIOR TERMINAL**



## FRONT FACADE



## WEST FACADE