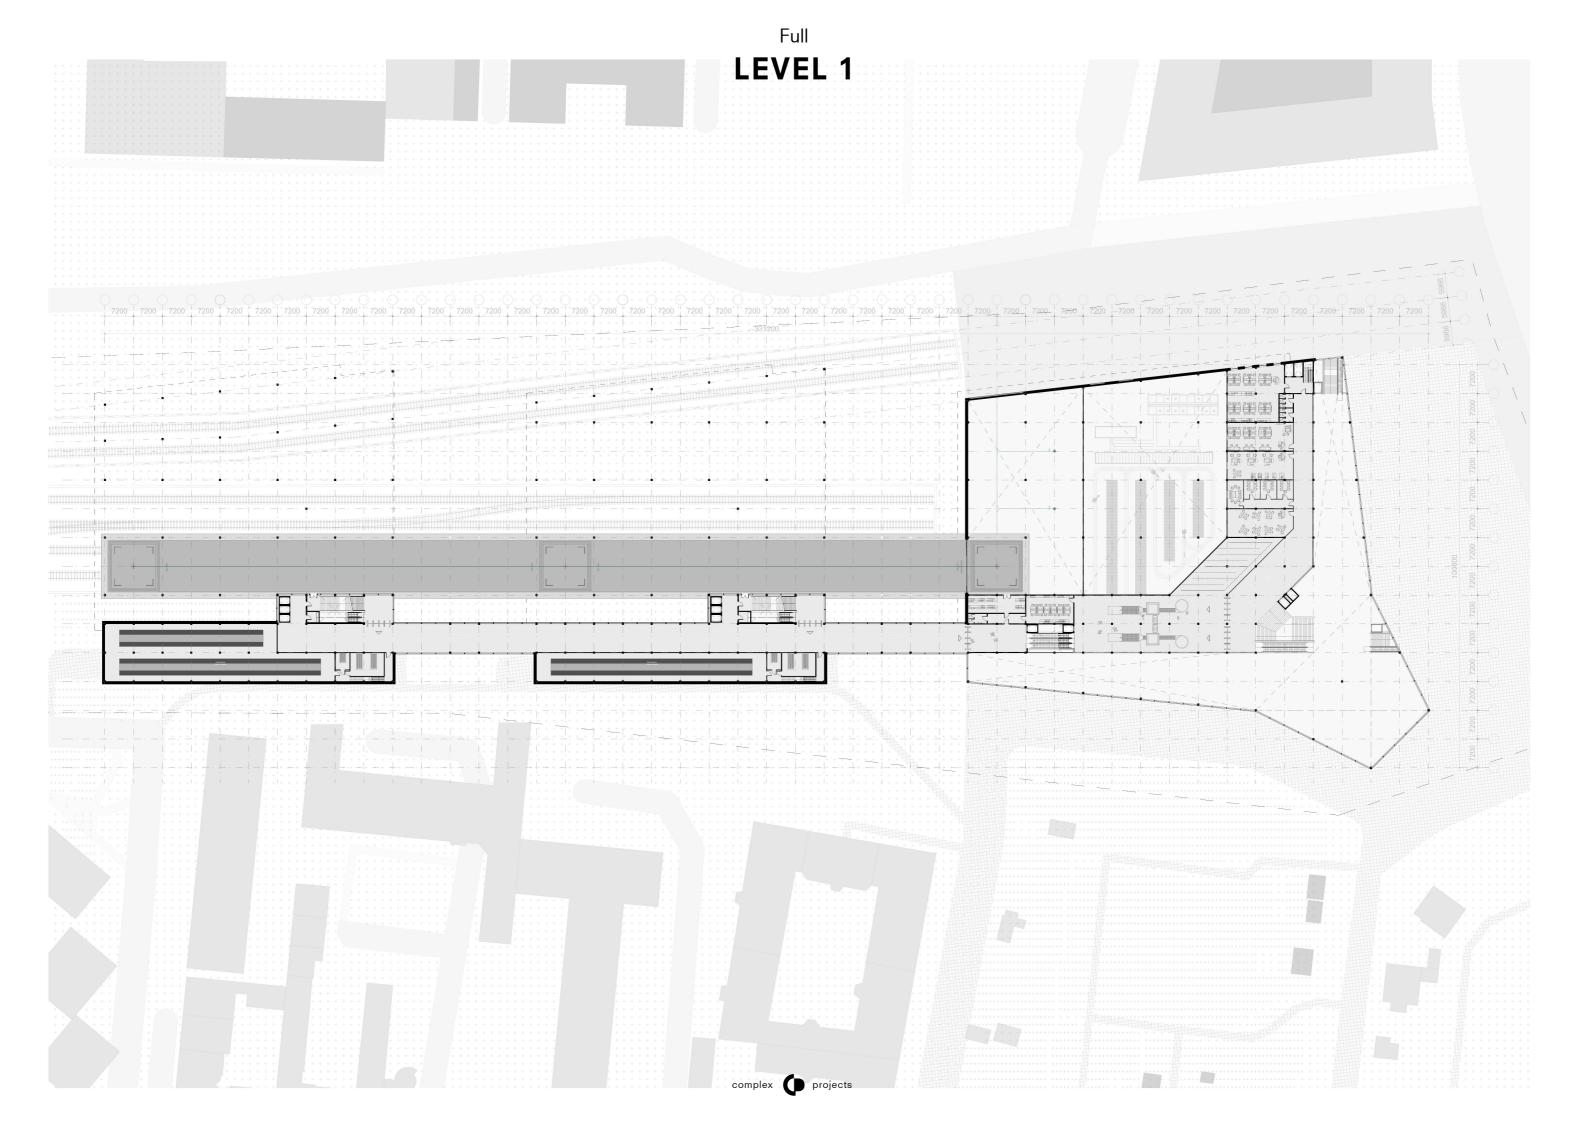

|   |     |   | + | - | +                                       | + | -  |   |       |   |       |   |
|       |   |   |     |   |   |   |                                         |   |    |   |       |   |       |   |
|       |   |   |     |   |   |   |                                         |   |    |   |       |   |       |   |
|       |   |   |     |   |   |   |                                         |   |    |   |       |   |       |   |
|       |   |   |     |   |   |   |                                         |   |    |   |       |   |       |   |
|       |   |   |     | + | • |   |                                         |   |    |   |       |   |       |   |
|       |   |   |     |   |   |   |                                         |   |    |   |       |   |       |   |















## SECTIONS

## **SECTION 1**





| 24 |  |
|----|--|
|    |  |
| i. |  |
|    |  |
|    |  |



30M

## **SECTION 2**





5

0

### **SHORT SECTION 3**





20M

0

# CONSTRUCTION

# STRUCTURE AXONOMETRY



#### **FACADE SECTION**



#### DETAIL I





#### **DETAIL II**



#### **DETAIL III**











## **IMPRESSION**

#### **INTERIOR ATRIUM**



#### **INTERIOR TERMINAL**



## FRONT FACADE



## WEST FACADE