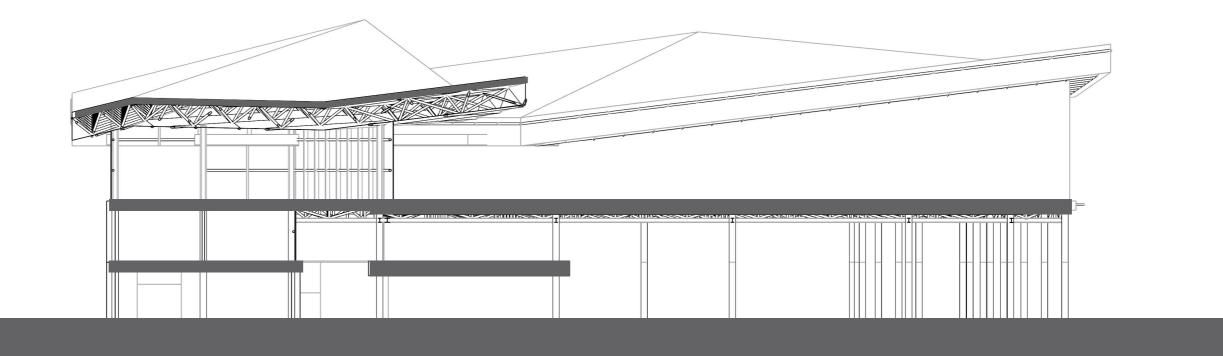

|   |    |   |       |   |       |   |
|       |   |   |     |   |   |   |                                         |   |    |   |       |   |       |   |
|       |   |   |     |   |   |   |                                         |   |    |   |       |   |       |   |
|       |   |   |     |   |   |   |                                         |   |    |   |       |   |       |   |
|       |   |   |     | + | • |   |                                         |   |    |   |       |   |       |   |
|       |   |   |     |   |   |   |                                         |   |    |   |       |   |       |   |















## SECTIONS

## **SECTION 1**





| 24 |  |
|----|--|
|    |  |
| i. |  |
|    |  |
|    |  |



30M

## **SECTION 2**





5

0

### **SHORT SECTION 3**





20M

0

# CONSTRUCTION

# STRUCTURE AXONOMETRY



#### **FACADE SECTION**



#### DETAIL I





#### **DETAIL II**



#### **DETAIL III**











## **IMPRESSION**

#### **INTERIOR ATRIUM**



#### **INTERIOR TERMINAL**



## FRONT FACADE



## WEST FACADE