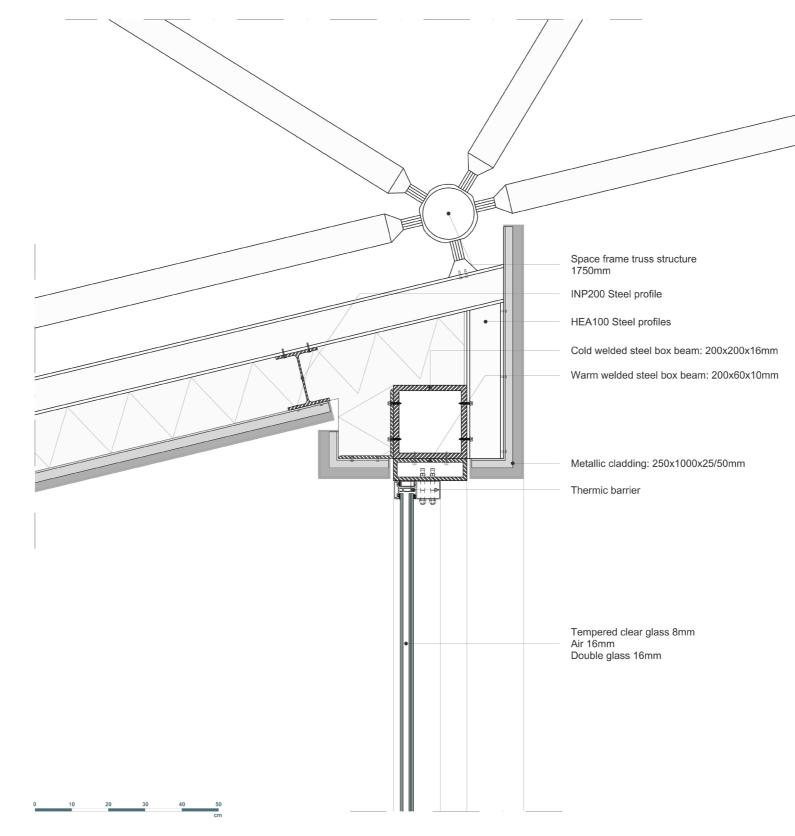

|   |    |   |       |   |       |   |
|       |   |   |     |   |   |   |                                         |   |    |   |       |   |       |   |
|       |   |   |     |   |   |   |                                         |   |    |   |       |   |       |   |
|       |   |   |     | + | • |   |                                         |   |    |   |       |   |       |   |
|       |   |   |     |   |   |   |                                         |   |    |   |       |   |       |   |















## SECTIONS

## **SECTION 1**





| 24 |  |
|----|--|
|    |  |
| i. |  |
|    |  |
|    |  |



30M

## **SECTION 2**





5

0

### **SHORT SECTION 3**





20M

0

# CONSTRUCTION

# STRUCTURE AXONOMETRY



#### **FACADE SECTION**



#### DETAIL I





#### **DETAIL II**



#### **DETAIL III**











## **IMPRESSION**

#### **INTERIOR ATRIUM**



#### **INTERIOR TERMINAL**



## FRONT FACADE



## WEST FACADE