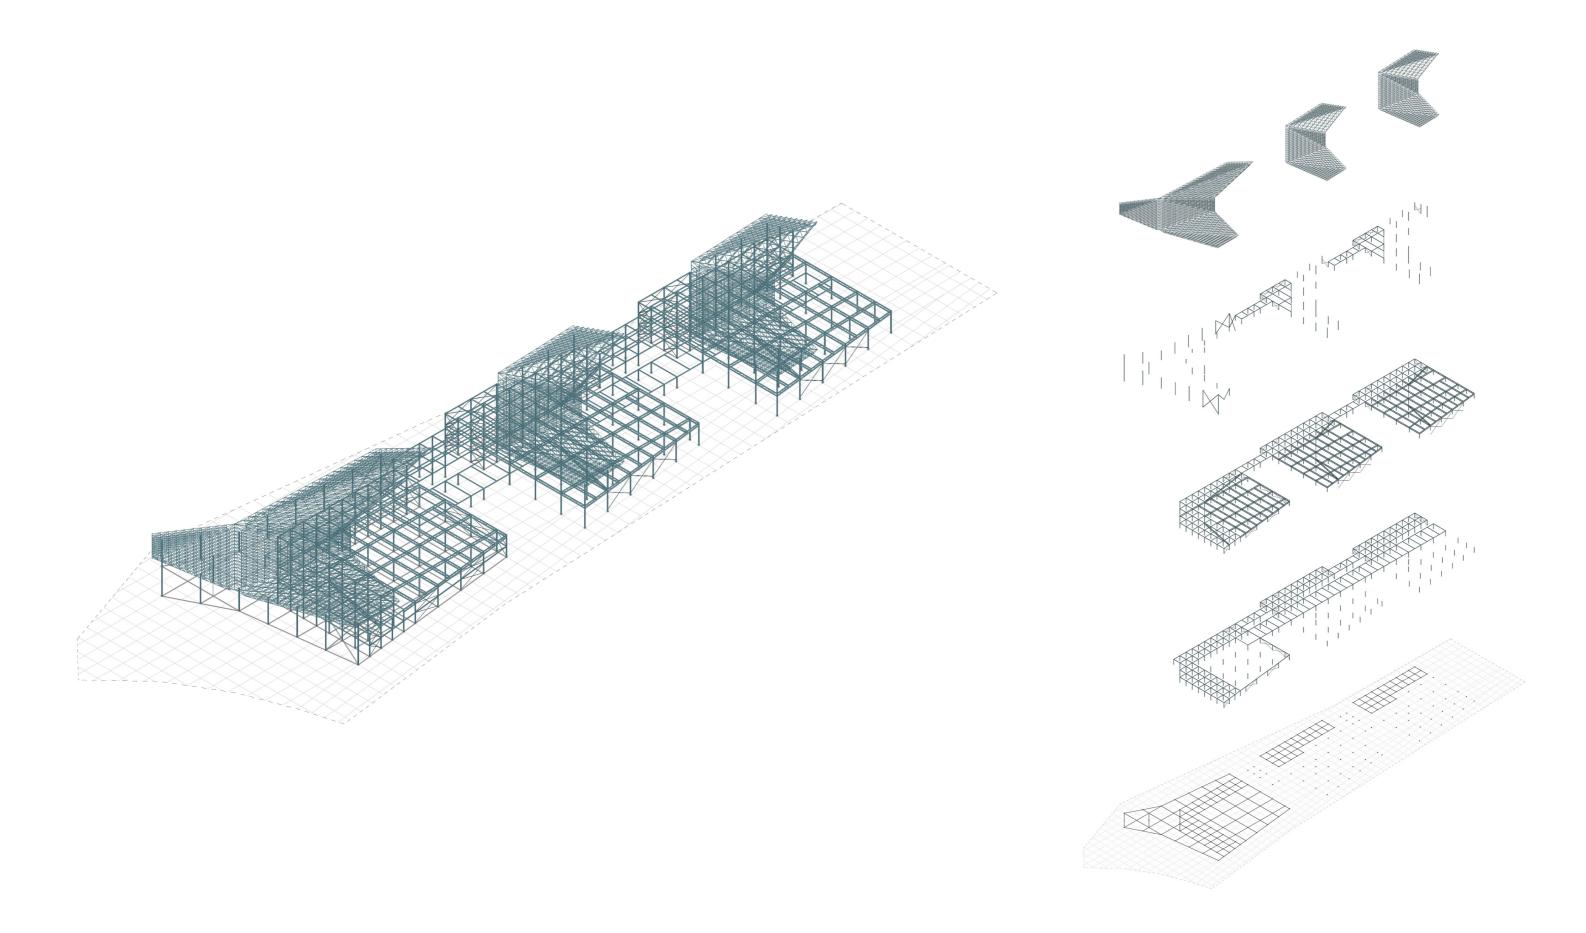

|
|       |   |   |     |   |   |   |                                         |   |    |   |       |   |       |   |
|       |   |   |     |   |   |   |                                         |   |    |   |       |   |       |   |
|       |   |   |     |   |   |   |                                         |   |    |   |       |   |       |   |
|       |   |   |     | + | • |   |                                         |   |    |   |       |   |       |   |
|       |   |   |     |   |   |   |                                         |   |    |   |       |   |       |   |















## SECTIONS

## **SECTION 1**





| 24 |  |
|----|--|
|    |  |
| i. |  |
|    |  |
|    |  |



30M

## **SECTION 2**





5

0

### **SHORT SECTION 3**





20M

0

# CONSTRUCTION

# STRUCTURE AXONOMETRY



#### **FACADE SECTION**



#### DETAIL I





#### **DETAIL II**



#### **DETAIL III**











## **IMPRESSION**

#### **INTERIOR ATRIUM**



#### **INTERIOR TERMINAL**



## FRONT FACADE



## WEST FACADE