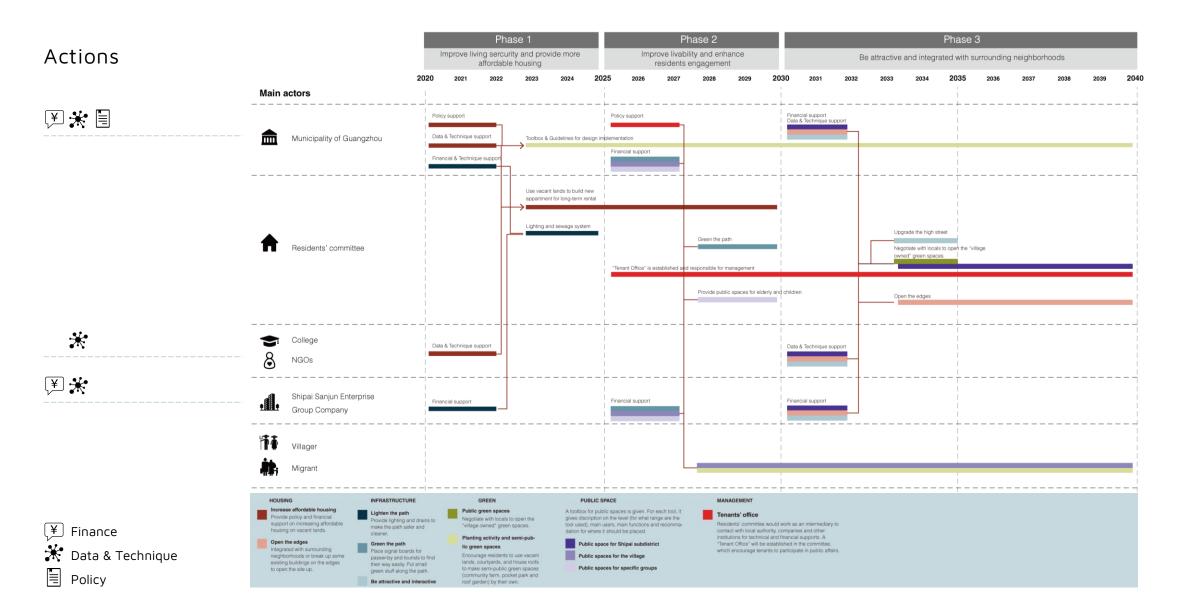

How to implement the strategies?

| STEPS TOWARD VISION | Context | Research | Analysis | Strategy | Implementation |
|---------------------|---------|----------|----------|----------|----------------|
|                     |         |          |          |          |                |
| Phase 1>            | Phase 2 |          | >        | Phase 3  |                |
| 2025                | 2030    |          |          | 2040     |                |

## STEPS TOWARD VISION

Improve living security and provide more affordable housing

Be livable and enhance resident engagement

Be attractive and integrated with surrounding neighborhoods

Actions

|                                                                                                                                                                                                                                      |                                                                 |                                                                                                                                                        |                                                                                       | Phase 2                                  |                                           |                                                                           |                                                        |                                                                                                                                | Phase 3       |                   |                              |                                                             |       |      |                                      |                    |        |      |      |      |     |
|--------------------------------------------------------------------------------------------------------------------------------------------------------------------------------------------------------------------------------------|-----------------------------------------------------------------|--------------------------------------------------------------------------------------------------------------------------------------------------------|---------------------------------------------------------------------------------------|------------------------------------------|-------------------------------------------|---------------------------------------------------------------------------|--------------------------------------------------------|--------------------------------------------------------------------------------------------------------------------------------|---------------|-------------------|------------------------------|-------------------------------------------------------------|-------|------|--------------------------------------|--------------------|--------|------|------|------|-----|
|                                                                                                                                                                                                                                      | Improve living sercurity and provide more<br>affordable housing |                                                                                                                                                        |                                                                                       |                                          |                                           |                                                                           | Improve livability and enhance<br>residents engagement |                                                                                                                                |               |                   |                              | Be attractive and integrated with surrounding neighborhoods |       |      |                                      |                    |        |      |      |      |     |
| Main actors                                                                                                                                                                                                                          |                                                                 | 2021                                                                                                                                                   | 2022                                                                                  | 2023                                     | 2024                                      | 2025                                                                      | 2026                                                   | 2027 2                                                                                                                         | 2028          | 2029              | 2030                         | 2031                                                        | 2032  | 2033 | 2034                                 | 2035               | 2036   | 2037 | 2038 | 2039 | 2   |
|                                                                                                                                                                                                                                      | Polic                                                           | cy support                                                                                                                                             |                                                                                       |                                          |                                           | Polic                                                                     | cy support                                             |                                                                                                                                |               |                   | Finand                       | cial support<br>& Technique su                              | oport |      |                                      | +                  |        |      |      |      |     |
| Municipality of Guangzhou                                                                                                                                                                                                            | Data                                                            | ı & Technique supp                                                                                                                                     | port                                                                                  | Toolbox &                                | Guidelines for de                         | esign implemen                                                            | ntation                                                |                                                                                                                                |               |                   |                              |                                                             |       |      |                                      |                    |        |      |      |      |     |
|                                                                                                                                                                                                                                      | Finar                                                           | ncial & Technique                                                                                                                                      | support                                                                               |                                          |                                           | Fina                                                                      | incial support                                         |                                                                                                                                |               |                   |                              |                                                             |       |      |                                      |                    |        |      |      |      |     |
|                                                                                                                                                                                                                                      |                                                                 |                                                                                                                                                        |                                                                                       |                                          | t lands to build n<br>at for long-term re |                                                                           |                                                        |                                                                                                                                |               |                   |                              |                                                             |       |      |                                      |                    |        |      |      |      |     |
| •                                                                                                                                                                                                                                    |                                                                 |                                                                                                                                                        |                                                                                       | Lighting ar                              | nd sewage syster                          | m                                                                         |                                                        |                                                                                                                                |               |                   |                              |                                                             |       | Upg  | grade the high s                     | treet              |        |      |      |      |     |
| Residents' committee                                                                                                                                                                                                                 |                                                                 |                                                                                                                                                        |                                                                                       |                                          |                                           |                                                                           |                                                        | Gre                                                                                                                            | en the path   |                   |                              |                                                             |       |      | gotiate with loca<br>ned" green spac | Is to open the "vi | illage |      |      |      |     |
|                                                                                                                                                                                                                                      |                                                                 |                                                                                                                                                        |                                                                                       |                                          |                                           | "Ter                                                                      | nant Office" is establi                                | shed and respon                                                                                                                | sible for man | agement           | i -                          |                                                             |       |      | ieu green spac                       | .05.               |        |      |      |      |     |
|                                                                                                                                                                                                                                      |                                                                 |                                                                                                                                                        |                                                                                       |                                          |                                           |                                                                           |                                                        | Pro                                                                                                                            | wide public s | paces for elderly | and childrer                 | n                                                           |       | Ope  | en the edges                         |                    |        |      |      |      |     |
|                                                                                                                                                                                                                                      |                                                                 |                                                                                                                                                        |                                                                                       |                                          |                                           |                                                                           |                                                        |                                                                                                                                |               |                   |                              |                                                             |       |      |                                      |                    |        |      |      |      |     |
| College                                                                                                                                                                                                                              | <br> <br>  Data                                                 | ı & Technique supp                                                                                                                                     | oort                                                                                  |                                          |                                           |                                                                           |                                                        |                                                                                                                                |               |                   | <br>                         | & Technique su                                              |       |      |                                      |                    |        |      |      |      |     |
| NGOs                                                                                                                                                                                                                                 |                                                                 | a leonnique oup                                                                                                                                        |                                                                                       |                                          |                                           |                                                                           |                                                        |                                                                                                                                |               |                   | Data                         | or recrimique sol                                           |       |      |                                      |                    |        |      |      |      |     |
|                                                                                                                                                                                                                                      |                                                                 |                                                                                                                                                        |                                                                                       |                                          |                                           | <del> </del> ·                                                            |                                                        |                                                                                                                                |               |                   | - [                          |                                                             | +-    |      |                                      | $\frac{1}{1}$      |        |      |      |      | · _ |
| Shipai Sanjun Enterprise                                                                                                                                                                                                             |                                                                 | ncial support                                                                                                                                          |                                                                                       |                                          |                                           | Fina                                                                      | ncial support                                          |                                                                                                                                |               |                   | Financ                       | cial support                                                |       |      |                                      |                    |        |      |      |      |     |
| Group Company                                                                                                                                                                                                                        | !                                                               |                                                                                                                                                        |                                                                                       |                                          |                                           |                                                                           |                                                        |                                                                                                                                |               |                   |                              |                                                             |       |      |                                      |                    |        |      |      |      |     |
| Villager                                                                                                                                                                                                                             |                                                                 |                                                                                                                                                        |                                                                                       |                                          |                                           |                                                                           |                                                        |                                                                                                                                |               |                   |                              |                                                             |       |      |                                      |                    |        |      |      |      |     |
| Migrant                                                                                                                                                                                                                              |                                                                 |                                                                                                                                                        |                                                                                       |                                          |                                           |                                                                           |                                                        |                                                                                                                                |               |                   | i                            |                                                             |       |      |                                      |                    |        |      |      |      |     |
| <b>#7</b>                                                                                                                                                                                                                            | <br> <br>                                                       |                                                                                                                                                        |                                                                                       |                                          |                                           |                                                                           |                                                        |                                                                                                                                |               |                   |                              |                                                             |       |      |                                      |                    |        |      |      |      | _   |
| HOUSING INFRASTRUCTUR<br>Increase affordable housing<br>Provide policy and financial<br>support on increasing affordable<br>housing on vacant lands.<br>Open the edges<br>Integrated with surrounding<br>Integrated with surrounding |                                                                 |                                                                                                                                                        | REEN                                                                                  |                                          |                                           | JBLIC SPACE                                                               |                                                        |                                                                                                                                | MANAG         | EMENT             |                              |                                                             |       |      |                                      |                    |        |      |      |      |     |
|                                                                                                                                                                                                                                      |                                                                 | nd drains to Negotiate with locals to open the "village owned" green spaces. tool used), r dation frow Planting activity and semi-public green spaces. |                                                                                       |                                          | cription on the le<br>), main users, m    | es is given. For each<br>avel (for what range a<br>nain functions and rec | e the                                                  | Residents' committee would<br>contact with local authority,<br>institutions for technical and<br>"Tenant Office" will be estat |               |                   | an intermediary              | to                                                          |       |      |                                      |                    |        |      |      |      |     |
|                                                                                                                                                                                                                                      |                                                                 |                                                                                                                                                        |                                                                                       |                                          |                                           | i be placed.<br>Shipai subdistrict                                        |                                                        |                                                                                                                                |               |                   | supports. A<br>he committee, |                                                             |       |      |                                      |                    |        |      |      |      |     |
| Integrated with surounding<br>neighborhoods or break up some<br>existing buildings on the edges<br>to open the site up.<br>Be attractive and<br>Be attractive and                                                                    | rists to find<br>it small<br>he path.                           | Encourag<br>lands, co<br>to make s<br>(commun                                                                                                          | e residents to<br>urtyards, and<br>emi-public gr<br>ity farm, pock<br>en) by their ov | house roofs<br>een spaces<br>et park and |                                           | blic spaces for<br>blic spaces for                                        | the village<br>specific groups                         |                                                                                                                                | which e       | ncourage tenants  | to participat                | e in public affai                                           | 5.    |      |                                      |                    |        |      |      |      |     |