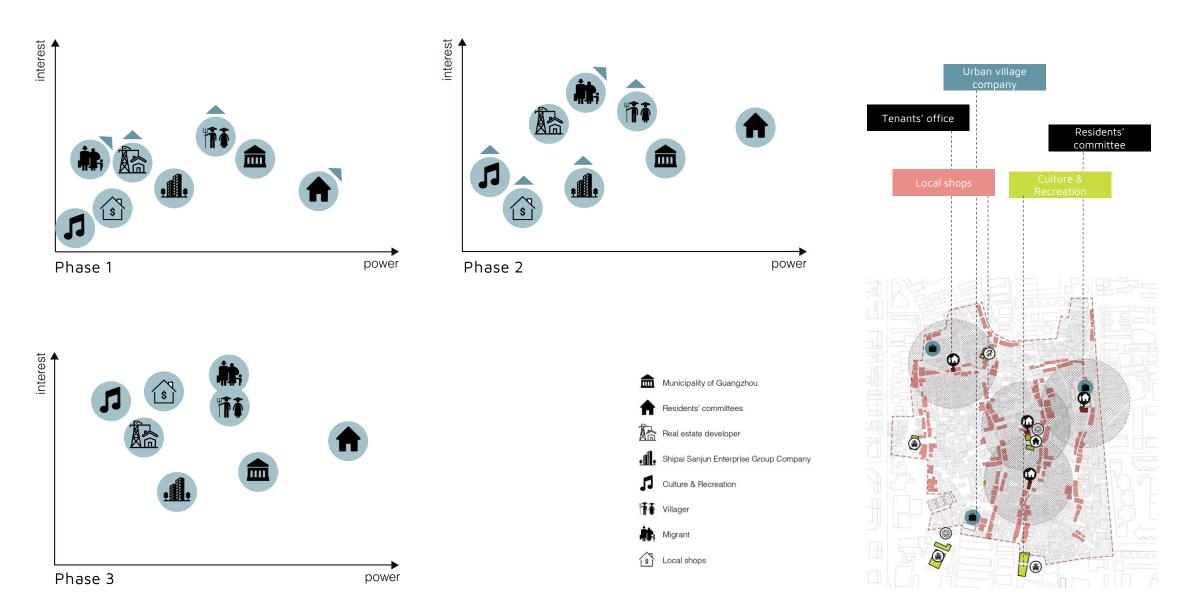

## STAKEHOLDERS

## **STAKEHOLDERS**

Phase 1

67

The deign test shows how strategies integrated with specific context. The chosen site is around the west entrance of Shipai village.

Phase 1 Before After 1 \$► I feel much safer when I come home from the night shift. Now it's much easier to find the way. \* Ð LightingSewage system