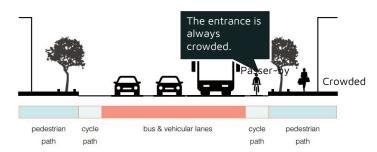

#### Delivery man

Most restaurants would serve takeaway. The delivery jobs are done by the migrants who live in Shipai villages. The entrance of the main streets are very crowded during dinner time, as a large number of delivery men are gathering there. We also need a place to sit.