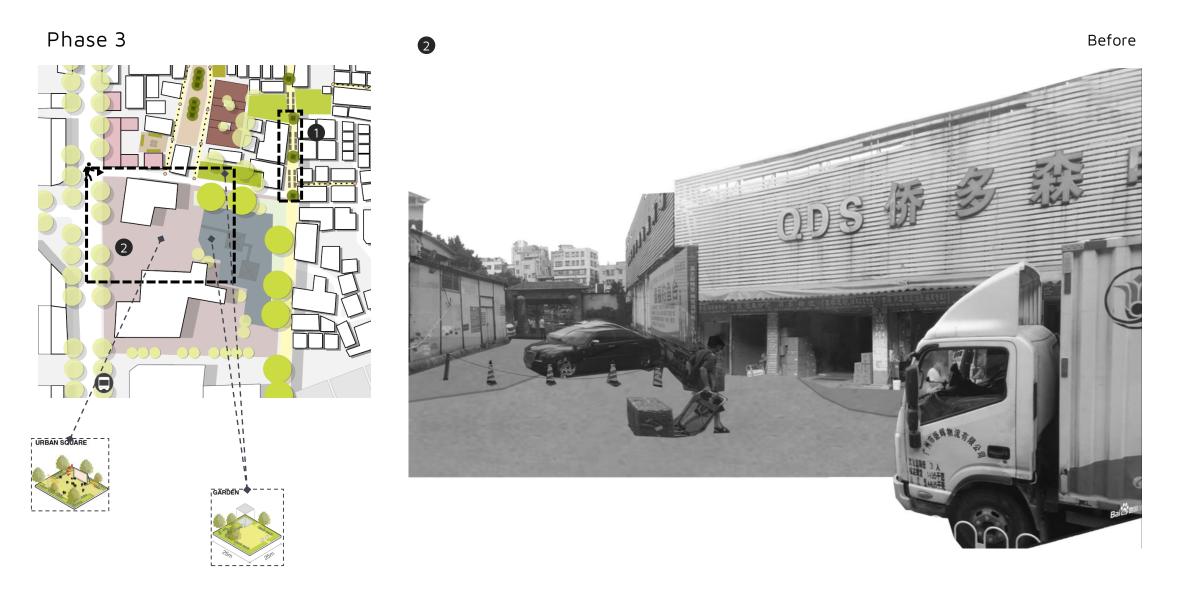

How to implement the strategies?

| STEPS TOWARD VISION | Context | Research | Analysis | Strategy | Implementation |
|---------------------|---------|----------|----------|----------|----------------|
|                     |         |          |          |          |                |
| Phase 1>            | Phase 2 |          | >        | Phase 3  |                |
| 2025                | 2030    |          |          | 2040     |                |

Phase 3

High streets become the new urban attraction for the whole subdistrict

| DESIGN TEST |  |
|-------------|--|
|-------------|--|

| DESIGN TEST | Context | Research | Analysis | Strategy | Implementatio |
|-------------|---------|----------|----------|----------|---------------|
|             |         |          |          |          |               |