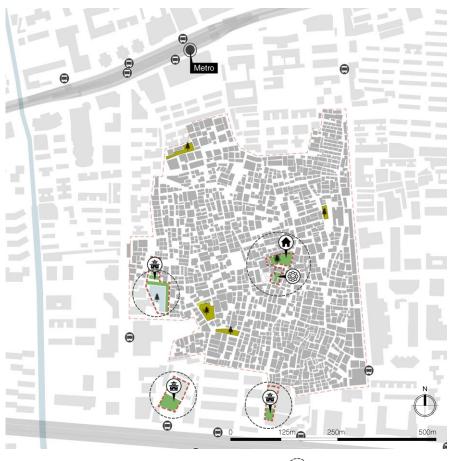

## Public space

Toolbox for Shipai village

- For whom?
- For what activities?
- Where should it be placed?

55

| STRATEGY                       | Context | Research | Analysis   | Strategy | Implementation |
|--------------------------------|---------|----------|------------|----------|----------------|
| Public space<br>Strategic plan |         |          | C<br>Metro |          |                |

| STRATEGY                                                                                                                                 |                                                                                                              | Context    | Research                                                                          | Analysis     | Strategy                                                               | Implementation |
|------------------------------------------------------------------------------------------------------------------------------------------|--------------------------------------------------------------------------------------------------------------|------------|-----------------------------------------------------------------------------------|--------------|------------------------------------------------------------------------|----------------|
| Management                                                                                                                               |                                                                                                              |            |                                                                                   |              | Q                                                                      |                |
| Company   College NGO NGO NGO Local authority Local DEVELOPE VILLAGE COMPANY                                                             | IOCAL     MIGRANT                                                                                            | ANT OFFICE |                                                                                   | for Ly       | Residents' Committee<br>for Nanyuan community<br>aging 6 neighborhoods |                |
| <u>Residents' committee</u>                                                                                                              | <u>Tenants' office</u>                                                                                       |            |                                                                                   | 4            |                                                                        |                |
| work as an intermediary to contact<br>with local authority, companies and<br>other institutions for technical and<br>financial supports. | will be established in the<br>committee, which encoura<br>tenants to participate in<br>community management. |            | Residents' committee<br>Collective land owned by Shi<br>Neighborhood<br>Community | ipai village | 125m 250m                                                              | 500m           |