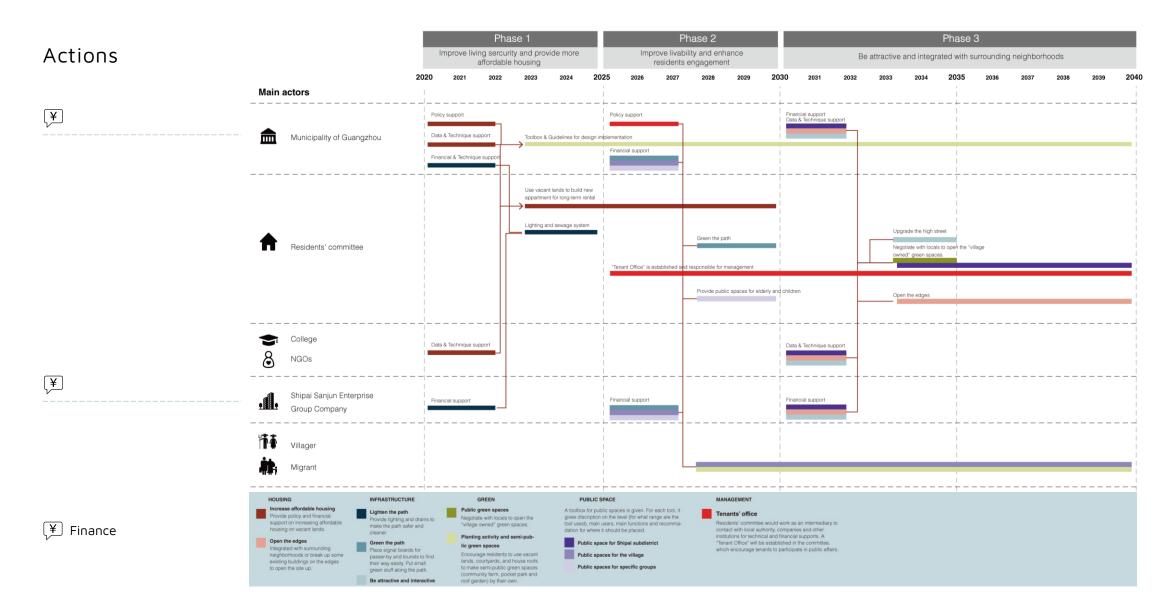

## STEPS TOWARD VISION

Improve living security and provide more affordable housing

Be livable and enhance resident engagement

Be attractive and integrated with surrounding neighborhoods

Actions

|                                                                                                                                                                                                                                      |                                                                 |                                                                                                                                                        |                                                                                       | Phase 2                                  |                                           |                                                                           |                                                        |                                                                                                                                | Phase 3       |                   |                              |                                                             |       |      |                                      |                    |        |      |      |      |     |
|--------------------------------------------------------------------------------------------------------------------------------------------------------------------------------------------------------------------------------------|-----------------------------------------------------------------|--------------------------------------------------------------------------------------------------------------------------------------------------------|---------------------------------------------------------------------------------------|------------------------------------------|-------------------------------------------|---------------------------------------------------------------------------|--------------------------------------------------------|--------------------------------------------------------------------------------------------------------------------------------|---------------|-------------------|------------------------------|-------------------------------------------------------------|-------|------|--------------------------------------|--------------------|--------|------|------|------|-----|
|                                                                                                                                                                                                                                      | Improve living sercurity and provide more<br>affordable housing |                                                                                                                                                        |                                                                                       |                                          |                                           |                                                                           | Improve livability and enhance<br>residents engagement |                                                                                                                                |               |                   |                              | Be attractive and integrated with surrounding neighborhoods |       |      |                                      |                    |        |      |      |      |     |
| Main actors                                                                                                                                                                                                                          |                                                                 | 2021                                                                                                                                                   | 2022                                                                                  | 2023                                     | 2024                                      | 2025                                                                      | 2026                                                   | 2027 2                                                                                                                         | 2028          | 2029              | 2030                         | 2031                                                        | 2032  | 2033 | 2034                                 | 2035               | 2036   | 2037 | 2038 | 2039 | 2   |
|                                                                                                                                                                                                                                      | Polic                                                           | cy support                                                                                                                                             |                                                                                       |                                          |                                           | Polic                                                                     | cy support                                             |                                                                                                                                |               |                   | Finand                       | cial support<br>& Technique su                              | oport |      |                                      | +                  |        |      |      |      |     |
| Municipality of Guangzhou                                                                                                                                                                                                            | Data                                                            | ı & Technique supp                                                                                                                                     | port                                                                                  | Toolbox &                                | Guidelines for de                         | esign implemen                                                            | ntation                                                |                                                                                                                                |               |                   |                              |                                                             |       |      |                                      |                    |        |      |      |      |     |
|                                                                                                                                                                                                                                      | Finar                                                           | ncial & Technique                                                                                                                                      | support                                                                               |                                          |                                           | Fina                                                                      | incial support                                         |                                                                                                                                |               |                   |                              |                                                             |       |      |                                      |                    |        |      |      |      |     |
|                                                                                                                                                                                                                                      |                                                                 |                                                                                                                                                        |                                                                                       |                                          | t lands to build n<br>at for long-term re |                                                                           |                                                        |                                                                                                                                |               |                   |                              |                                                             |       |      |                                      |                    |        |      |      |      |     |
| •                                                                                                                                                                                                                                    |                                                                 |                                                                                                                                                        |                                                                                       | Lighting ar                              | nd sewage syster                          | m                                                                         |                                                        |                                                                                                                                |               |                   |                              |                                                             |       | Upg  | grade the high s                     | treet              |        |      |      |      |     |
| Residents' committee                                                                                                                                                                                                                 |                                                                 |                                                                                                                                                        |                                                                                       |                                          |                                           |                                                                           |                                                        | Gre                                                                                                                            | en the path   |                   |                              |                                                             |       |      | gotiate with loca<br>ned" green spac | Is to open the "vi | illage |      |      |      |     |
|                                                                                                                                                                                                                                      |                                                                 |                                                                                                                                                        |                                                                                       |                                          |                                           | "Ter                                                                      | nant Office" is establi                                | shed and respon                                                                                                                | sible for man | agement           | i -                          |                                                             |       |      | ieu green spac                       | .05.               |        |      |      |      |     |
|                                                                                                                                                                                                                                      |                                                                 |                                                                                                                                                        |                                                                                       |                                          |                                           |                                                                           |                                                        | Pro                                                                                                                            | wide public s | paces for elderly | and childrer                 | n                                                           |       | Ope  | en the edges                         |                    |        |      |      |      |     |
|                                                                                                                                                                                                                                      |                                                                 |                                                                                                                                                        |                                                                                       |                                          |                                           |                                                                           |                                                        |                                                                                                                                |               |                   |                              |                                                             |       |      |                                      |                    |        |      |      |      |     |
| College                                                                                                                                                                                                                              | <br> <br>  Data                                                 | ı & Technique supp                                                                                                                                     | oort                                                                                  |                                          |                                           |                                                                           |                                                        |                                                                                                                                |               |                   | <br>                         | & Technique su                                              |       |      |                                      |                    |        |      |      |      |     |
| NGOs                                                                                                                                                                                                                                 |                                                                 | a leonnique oup                                                                                                                                        |                                                                                       |                                          |                                           |                                                                           |                                                        |                                                                                                                                |               |                   | Data                         | or recrimique sol                                           |       |      |                                      |                    |        |      |      |      |     |
|                                                                                                                                                                                                                                      |                                                                 |                                                                                                                                                        |                                                                                       |                                          |                                           | <del> </del> ·                                                            |                                                        |                                                                                                                                |               |                   | - [                          |                                                             | +-    |      |                                      | $\frac{1}{1}$      |        |      |      |      | · _ |
| Shipai Sanjun Enterprise                                                                                                                                                                                                             |                                                                 | ncial support                                                                                                                                          |                                                                                       |                                          |                                           | Fina                                                                      | ncial support                                          |                                                                                                                                |               |                   | Financ                       | cial support                                                |       |      |                                      |                    |        |      |      |      |     |
| Group Company                                                                                                                                                                                                                        | !                                                               |                                                                                                                                                        |                                                                                       |                                          |                                           |                                                                           |                                                        |                                                                                                                                |               |                   |                              |                                                             |       |      |                                      |                    |        |      |      |      |     |
| Villager                                                                                                                                                                                                                             |                                                                 |                                                                                                                                                        |                                                                                       |                                          |                                           |                                                                           |                                                        |                                                                                                                                |               |                   |                              |                                                             |       |      |                                      |                    |        |      |      |      |     |
| Migrant                                                                                                                                                                                                                              |                                                                 |                                                                                                                                                        |                                                                                       |                                          |                                           |                                                                           |                                                        |                                                                                                                                |               |                   | i                            |                                                             |       |      |                                      |                    |        |      |      |      |     |
| <b>#7</b>                                                                                                                                                                                                                            | <br> <br>                                                       |                                                                                                                                                        |                                                                                       |                                          |                                           |                                                                           |                                                        |                                                                                                                                |               |                   |                              |                                                             |       |      |                                      |                    |        |      |      |      | _   |
| HOUSING INFRASTRUCTUR<br>Increase affordable housing<br>Provide policy and financial<br>support on increasing affordable<br>housing on vacant lands.<br>Open the edges<br>Integrated with surrounding<br>Integrated with surrounding |                                                                 |                                                                                                                                                        | REEN                                                                                  |                                          |                                           | JBLIC SPACE                                                               |                                                        |                                                                                                                                | MANAG         | EMENT             |                              |                                                             |       |      |                                      |                    |        |      |      |      |     |
|                                                                                                                                                                                                                                      |                                                                 | nd drains to Negotiate with locals to open the "village owned" green spaces. tool used), r dation frow Planting activity and semi-public green spaces. |                                                                                       |                                          | cription on the le<br>), main users, m    | es is given. For each<br>avel (for what range a<br>nain functions and rec | e the                                                  | Residents' committee would<br>contact with local authority,<br>institutions for technical and<br>"Tenant Office" will be estat |               |                   | an intermediary              | to                                                          |       |      |                                      |                    |        |      |      |      |     |
|                                                                                                                                                                                                                                      |                                                                 |                                                                                                                                                        |                                                                                       |                                          |                                           | i be placed.<br>Shipai subdistrict                                        |                                                        |                                                                                                                                |               |                   | supports. A<br>he committee, |                                                             |       |      |                                      |                    |        |      |      |      |     |
| Integrated with surounding<br>neighborhoods or break up some<br>existing buildings on the edges<br>to open the site up.<br>Be attractive and<br>Be attractive and                                                                    | rists to find<br>it small<br>he path.                           | Encourag<br>lands, co<br>to make s<br>(commun                                                                                                          | e residents to<br>urtyards, and<br>emi-public gr<br>ity farm, pock<br>en) by their ov | house roofs<br>een spaces<br>et park and |                                           | blic spaces for<br>blic spaces for                                        | the village<br>specific groups                         |                                                                                                                                | which e       | ncourage tenants  | to participat                | e in public affai                                           | 5.    |      |                                      |                    |        |      |      |      |     |