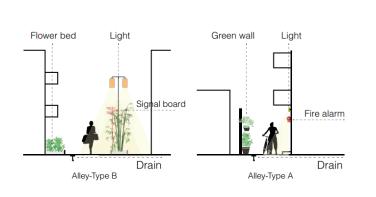

#### Density Downtown -Location Urban Peri-urban - - - -Villagers: rural Hukou Migrants: rural/urban (nonlocal) Owned by village collective Land ownership Farmland A few farmland By village committee Management and collective economic organization