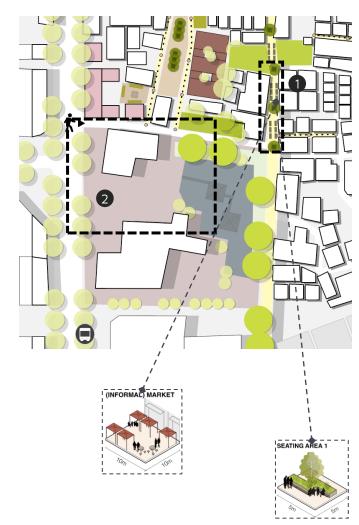

## **STAKEHOLDERS**

Phase 1

67

The deign test shows how strategies integrated with specific context. The chosen site is around the west entrance of Shipai village.

Phase 1 Before After 1 \$► I feel much safer when I come home from the night shift. Now it's much easier to find the way. \* Ð LightingSewage system