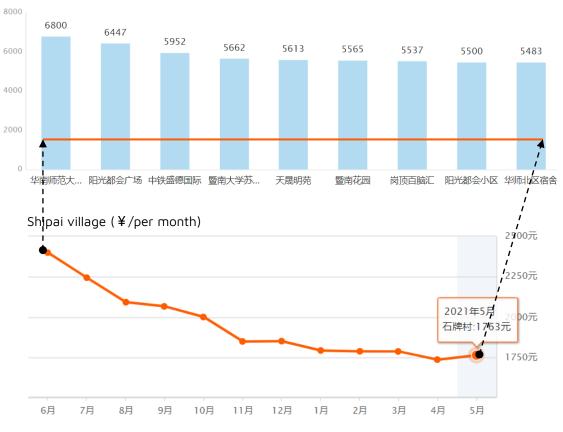

#### The access to railway station and the low rental attract migrants to move in

Railway station and bus stop

Other communities in the same district (¥/per month)

Source: Rental in Tianhe district (2021). Retrieved from: https://gz.zu.anjuke.com/xiaoqu/1269003/zujin/ershi/