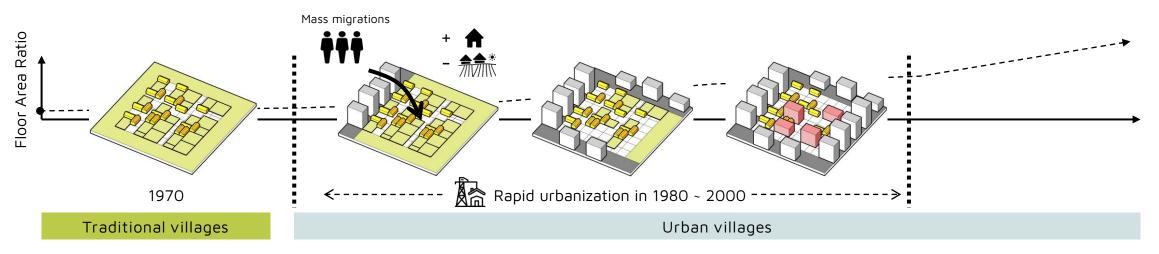

How do urban villages grow and develop?

How do urban villages grow and develop?

How do urban villages grow and develop?

What are the problems in urban villages?

What are the problems in urban villages?

Policy on regenerating the urban villages

PROBLEM

Urban expansion has led to a rise in the number of villages in the city, as well as the land value of these villages (Lin et al., 2011).

Policy on regenerating the urban villages

### "Three old transformation" policy (2009)

By the end of June 2020, the local authority had given permission to more than 57 urban village redevelopment projects (covering 24.9 square kilometers in Guangzhou).