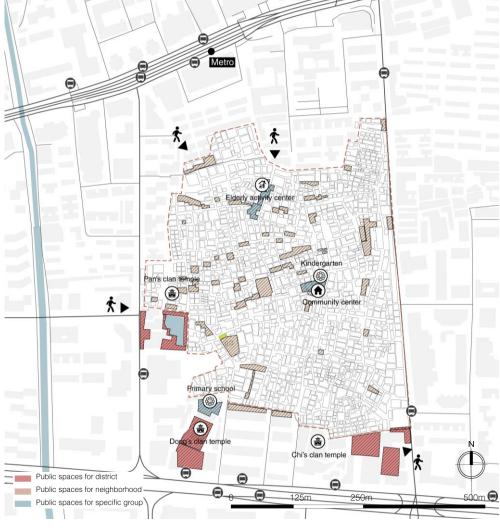

## Public space

Toolbox for Shipai village

- For whom? ٠
- For what activities? ٠
- Where should it be placed? ٠

Based on the comments from different social groups

Places for chatting, exercising, reading and cultural events

Places with seats, tables and shelters

## Public space

Toolbox for Shipai village

- For whom?
- For what activities?
- Where should it be placed?

55

| STRATEGY                       | Context | Research | Analysis   | Strategy | Implementation |
|--------------------------------|---------|----------|------------|----------|----------------|
| Public space<br>Strategic plan |         |          | C<br>Metro |          |                |