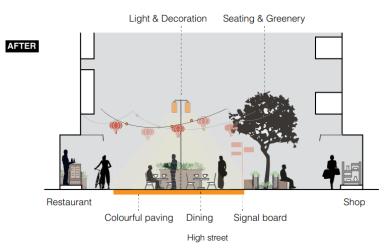

# Be safe, livable, and boost street life

Infrastructure

Lighting
 Sewage system
 Recreation facilities
 Greenery

| STRATEGY   |              | Context | Research | Analysis   | Strategy | Implementation |
|------------|--------------|---------|----------|------------|----------|----------------|
|            |              |         |          |            |          |                |
| Step 1 🗐 🗳 | Step 2 🗐 🕒 🚇 |         | St       | ep 3 🗐 🖪 💽 |          |                |
|            | BEFORE       |         |          | BEFORE     |          | 1              |

AFTER

BEFORE

AFTER