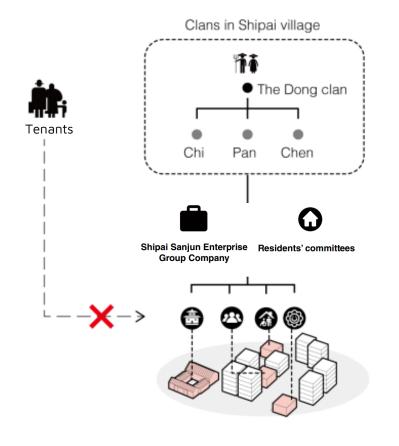

### SITE ANALYSIS

Social segregation caused by the clan culture

Clan temples

Traditional events for villagers

Places for ancestor worship

| SITE ANALYSIS |  | Analysis |  |
|---------------|--|----------|--|
|               |  |          |  |
|               |  |          |  |

..., which also impacts the access to public facilities

Access to public services

Access to green & recreation facilities

Access only by Villagers 37

Data mining on social media platform

- Residents' preferences on outdoor spaces and activities
- Improvements desired by people