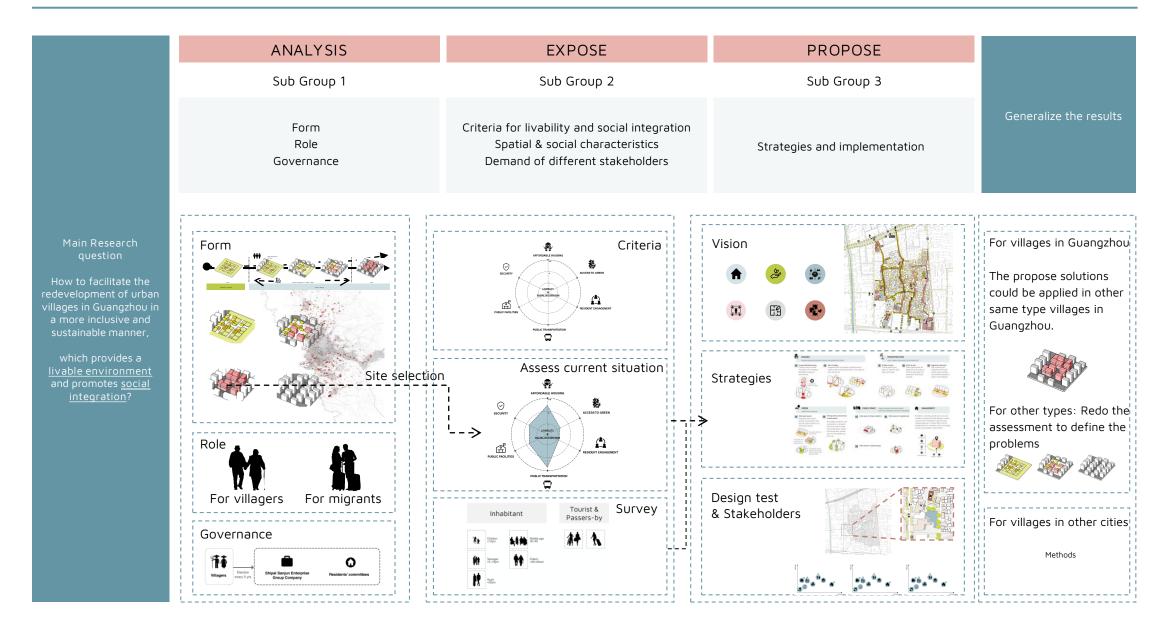

## **RESEARCH QUESTION**

How to facilitate the redevelopment of urban villages in Guangzhou in a more inclusive and sustainable manner, which provides a <u>livable environment</u> and promotes <u>social integration</u>?

Main research question

How to facilitate the redevelopment of urban villages in Guangzhou in a more inclusive and sustainable manner, which provides a <u>livable environment</u> and promotes <u>social integration</u>?

| ANALYSIS                   | EXPOSE                                                                                                                  | PROPOSE                       |
|----------------------------|-------------------------------------------------------------------------------------------------------------------------|-------------------------------|
| Sub Group 1                | Sub Group 2                                                                                                             | Sub Group 3                   |
| Form<br>Role<br>Governance | Criteria for livability and social integration<br>Spatial & social characteristics<br>Demands of different stakeholders | Strategies and implementation |
| <b>≼</b> > City scale>     | < Village                                                                                                               | scale>                        |