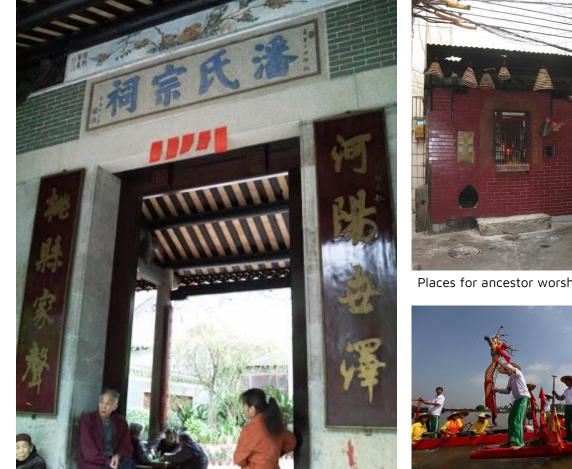

Villagers build up schools, community center, and nursing home in the village

Villagers organize traditional events in the clan temples

A study on urban villages in Guangzhou

- Density
- Position
- *Hukou* state (related to social welfare)
- Land ownership & Management
- Farmland

### SITE ANALYSIS

Social segregation caused by the clan culture

Clan temples

Traditional events for villagers

Places for ancestor worship

| SITE ANALYSIS |  | Analysis |  |
|---------------|--|----------|--|
|               |  |          |  |
|               |  |          |  |