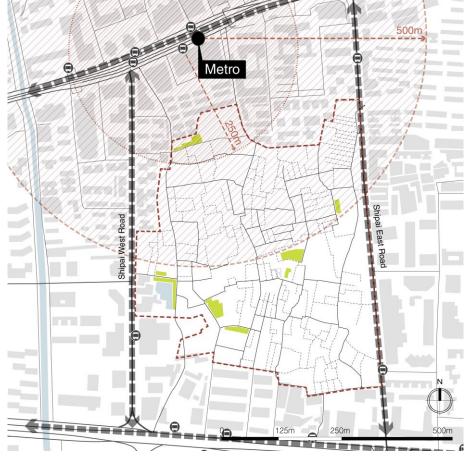

..., which also impacts the access to public facilities

Access to public services

Access to green & recreation facilities

Access only by Villagers 37

Data mining on social media platform

- Residents' preferences on outdoor spaces and activities
- Improvements desired by people