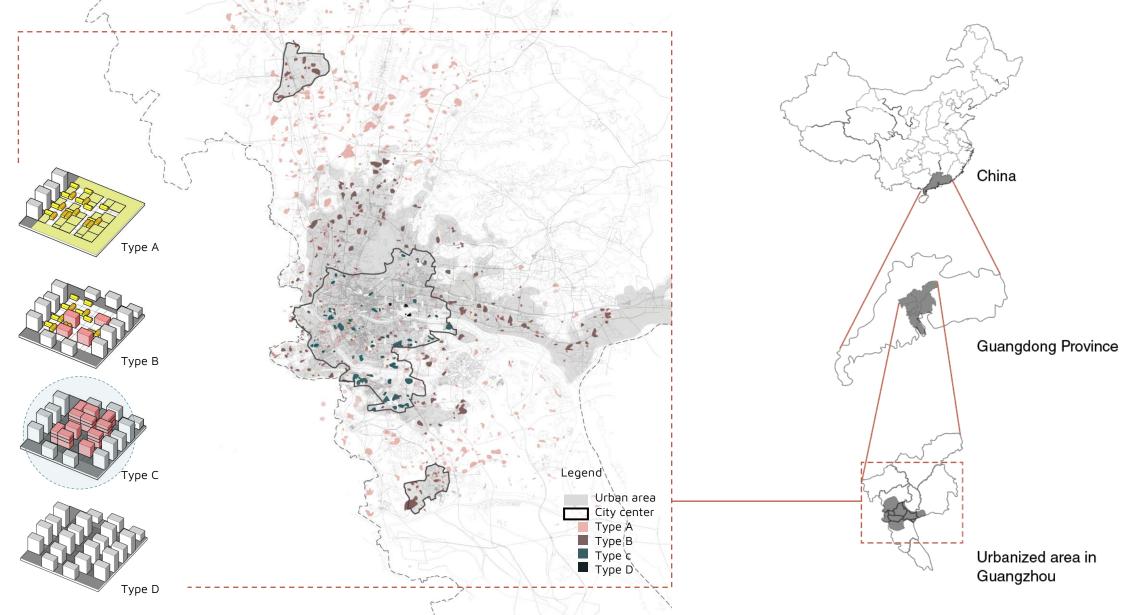

Villagers build up schools, community center, and nursing home in the village

Villagers organize traditional events in the clan temples

A study on urban villages in Guangzhou

- Density
- Position
- *Hukou* state (related to social welfare)
- Land ownership & Management
- Farmland

Result:

- 4 Types ٠
- Site selection for detailed analysis ٠

By village committee

and collective economic

organization

Management