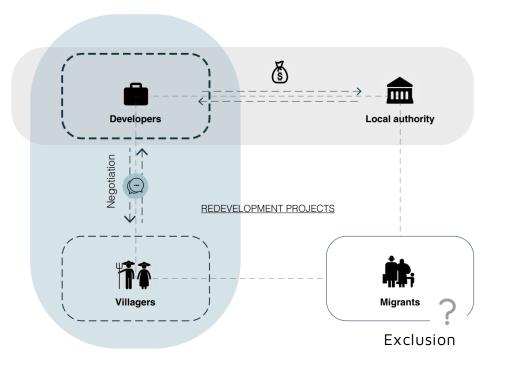

Policy on regenerating the urban villages

PROBLEM

Urban expansion has led to a rise in the number of villages in the city, as well as the land value of these villages (Lin et al., 2011).

Policy on regenerating the urban villages

### "Three old transformation" policy (2009)

By the end of June 2020, the local authority had given permission to more than 57 urban village redevelopment projects (covering 24.9 square kilometers in Guangzhou).

Policy on regenerating the urban villages

Housing demand of migrants are ignored in current market-led redevelopment programs

Gentrification