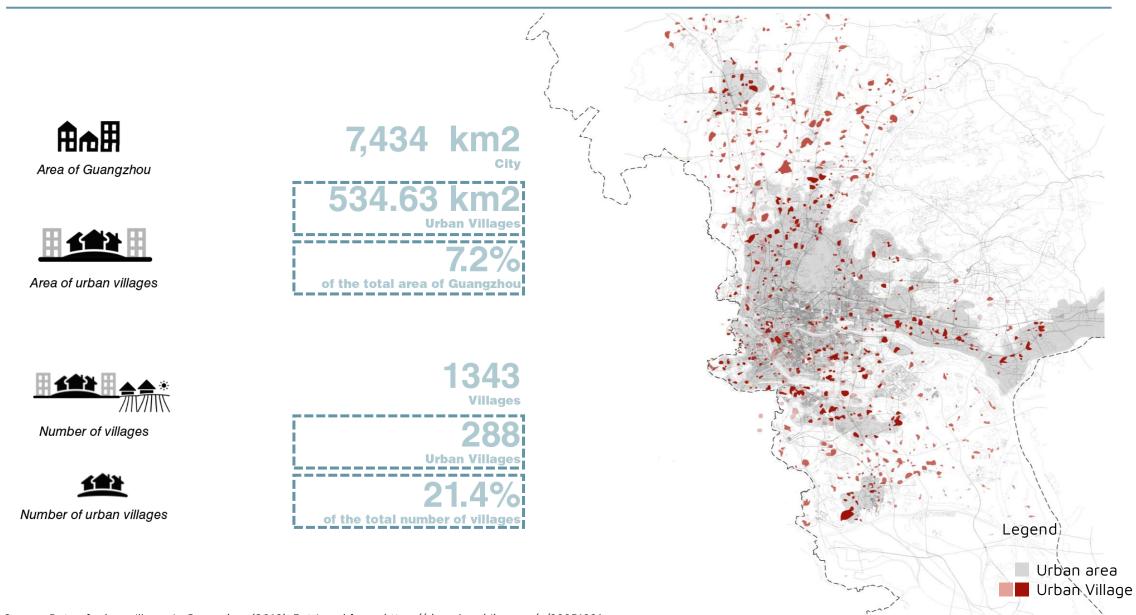

Policy on regenerating the urban villages

PROBLEM

Urban expansion has led to a rise in the number of villages in the city, as well as the land value of these villages (Lin et al., 2011).

Policy on regenerating the urban villages

### "Three old transformation" policy (2009)

By the end of June 2020, the local authority had given permission to more than 57 urban village redevelopment projects (covering 24.9 square kilometers in Guangzhou).