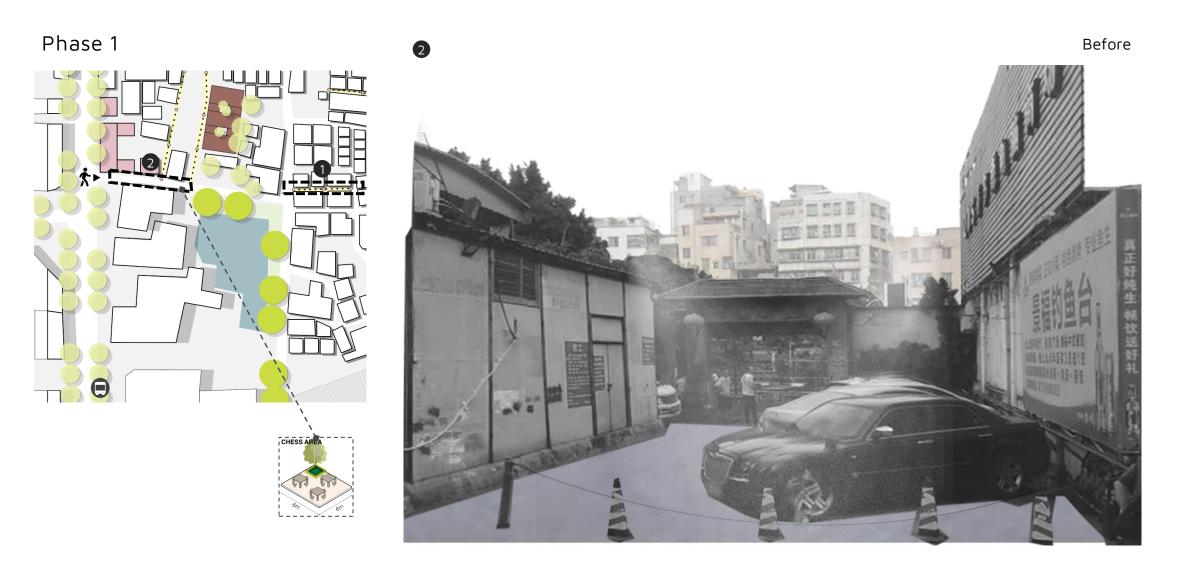

## **STAKEHOLDERS**

Phase 1

67

The deign test shows how strategies integrated with specific context. The chosen site is around the west entrance of Shipai village.

Phase 1 Before After 1 \$► I feel much safer when I come home from the night shift. Now it's much easier to find the way. \* Ð LightingSewage system

Ensure the living security and keep the village clean

Phase 1 2 \$► New affordable housing l finally got an apartment in Guangzhou. Remember to bring a stool tomorrow. We'll play chess tomorrow, too. CHESS ARE .....