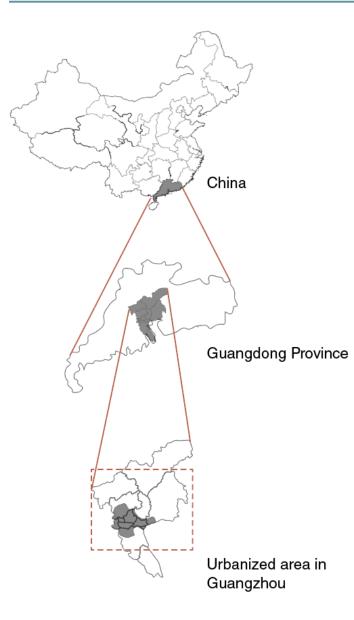

# Beyond informality

Exploring strategies for redevelopment in informal settlements in Guangzhou (China)

> Yixiang Huang Nr.5107989

Graduation project 2020-2021 AR2U086 Planning Complex cities First mentor: dr. ir. Gregory Bracken Second mentor: ir. Gerdy Verschuure-Stuip