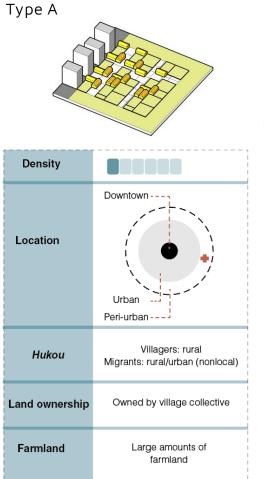

#### Density Downtown -Location Urban Peri-urban - - - -Villagers: rural Hukou Migrants: rural/urban (nonlocal) Owned by village collective Land ownership Farmland A few farmland By village committee Management and collective economic organization