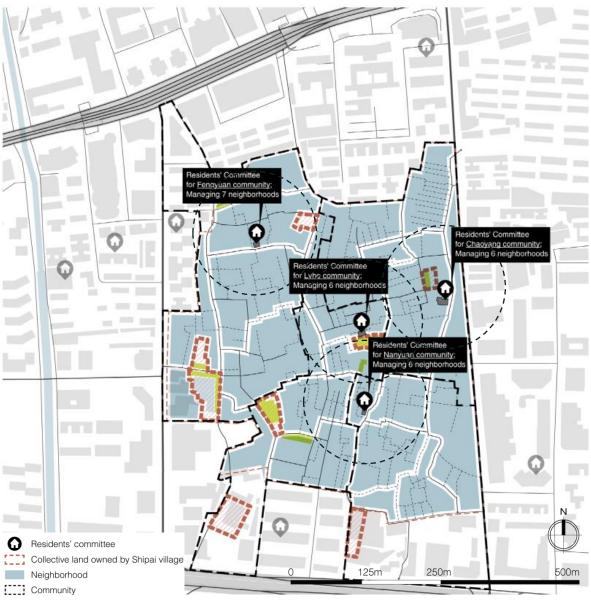

#### SITE ANALYSIS Inequality in the self-management process While in in practice... states in the local division in the local di Residents' Committee States in case of the local division of the **Ť**Í for Fengyuan community Managing 7 neighborhood Superior authority Shipai Sanjun Enterprise villagers Group Company Residents' Committee n for Chaoyang community; supervise Managing 6 neighborhood Residents' Committee for Lvho community; Managing 6 neighborhood - supervise Subdistrict office Residents' Committee for Nanyuan community; Managing 6 neighborhoods be responsible for all the erate inhabitants in terms of public affairs self-organizing election **Residents' committees** Ν supervise ω Residents' committee Collective land owned by Shipai village 250m 500m 0 125m Neighborhood