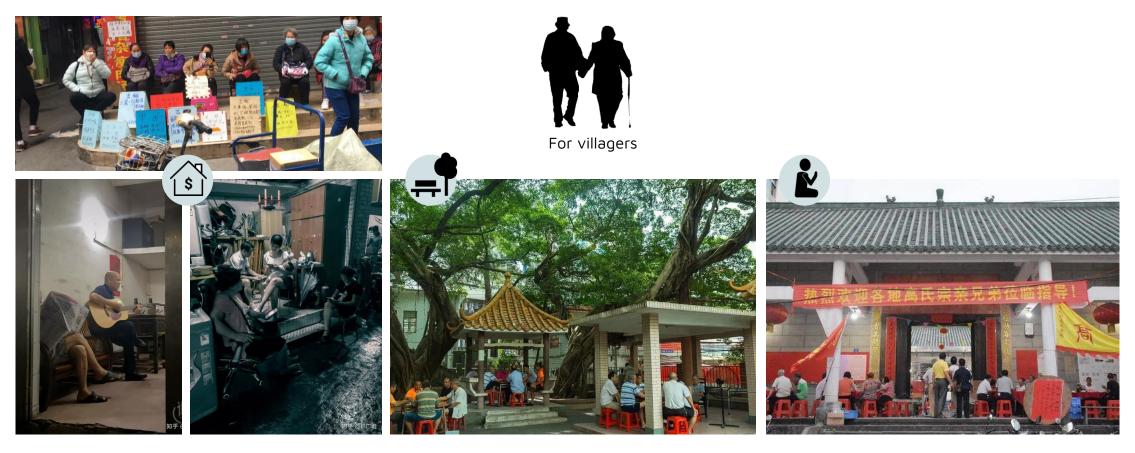

Villagers build up schools, community center, and nursing home in the village

Villagers organize traditional events in the clan temples

A study on urban villages in Guangzhou

- Density
- Position
- *Hukou* state (related to social welfare)
- Land ownership & Management
- Farmland

For villagers

locial activities outside the clan temple and historical buildings.

under the tree. Figure 70. People are gather center.