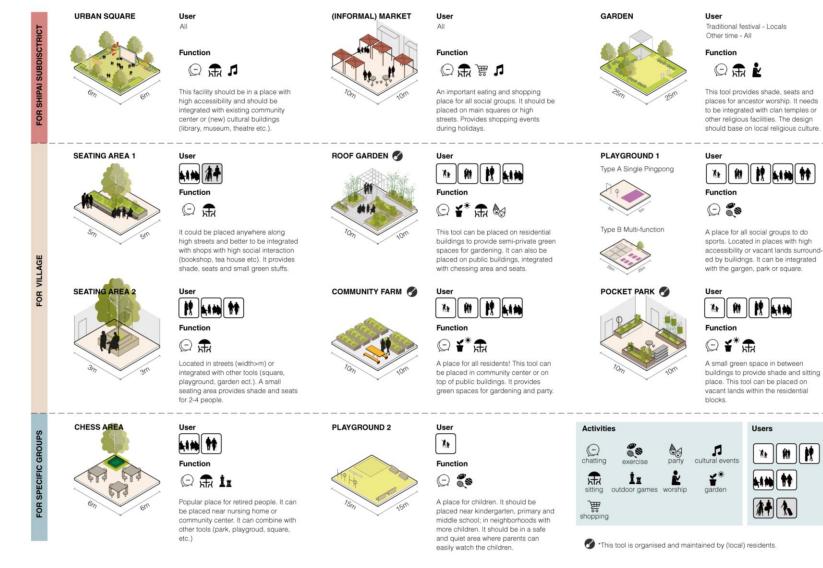

## Public space

Toolbox for Shipai village

- For whom? ٠
- For what activities? ٠
- Where should it be placed? ٠

Based on the comments from different social groups

Places for chatting, exercising, reading and cultural events

Places with seats, tables and shelters