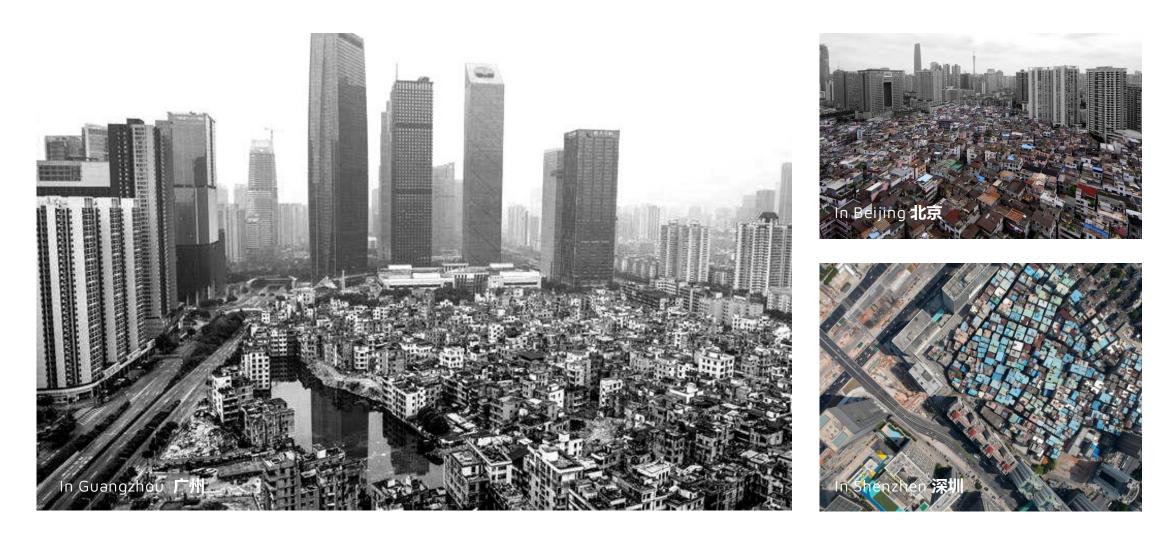

| CONTEXT | Context |  |  |
|---------|---------|--|--|
|         |         |  |  |

What are the informal settlements?

Bangkok, Thailand

Caracas, Venezuela

Pune, India

A type of urban housing that is <u>self-constructed</u> and <u>self-managed</u>, and mostly without the formal control of the government, which are common to see <u>in the Global South</u>.

| CONTEXT | Context |  |  |
|---------|---------|--|--|
|         |         |  |  |

How do informal settlements look like in Chinese cities?

Urban villages

Basement apartments

Container dwellings