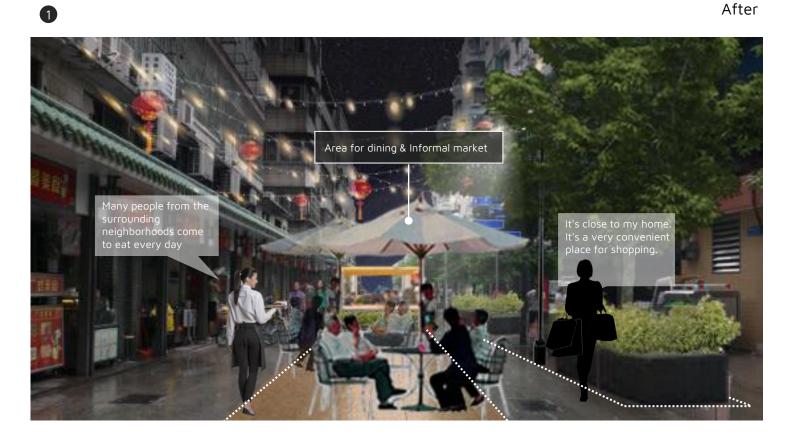

## **STAKEHOLDERS**

Phase 1

67

The deign test shows how strategies integrated with specific context. The chosen site is around the west entrance of Shipai village.

Phase 1 Before After 1 \$► I feel much safer when I come home from the night shift. Now it's much easier to find the way. \* Ð LightingSewage system