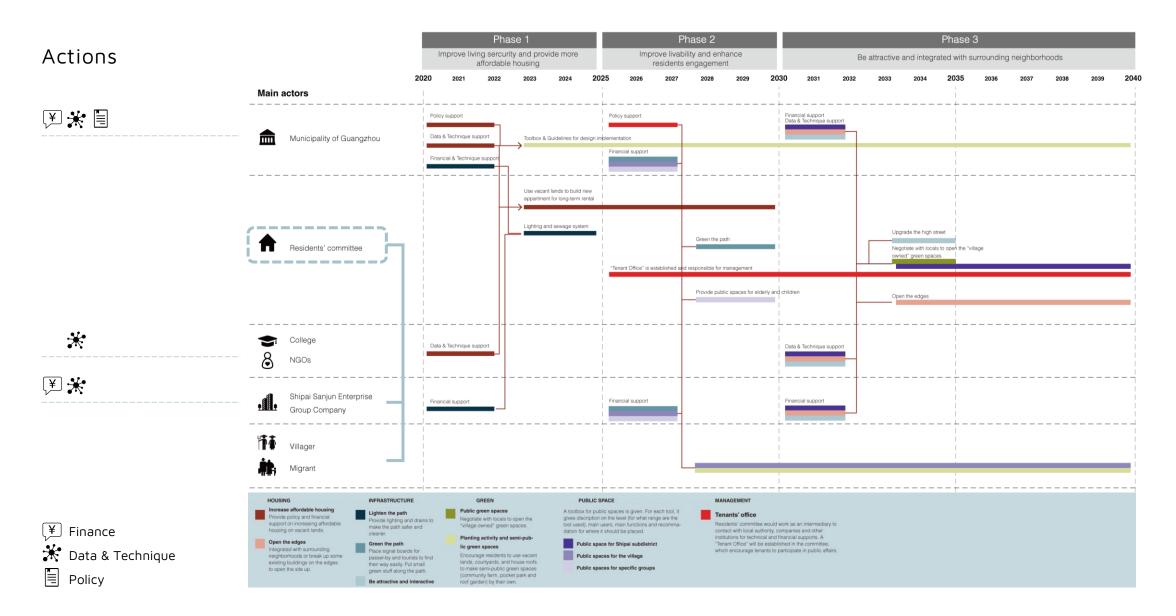

How to implement the strategies?

| STEPS TOWARD VISION | Context | Research | Analysis | Strategy | Implementation |
|---------------------|---------|----------|----------|----------|----------------|
|                     |         |          |          |          |                |
| Phase 1>            | Phase 2 |          | >        | Phase 3  |                |
| 2025                | 2030    |          |          | 2040     |                |

## STEPS TOWARD VISION

Improve living security and provide more affordable housing

Be livable and enhance resident engagement

Be attractive and integrated with surrounding neighborhoods

Actions

|                                                                                                                                                                                                                                      |                                                                 |                                                                                                                                                        |                                                                                       | Phase 2                                  |                                           |                                                                           |                                                        |                                                                                                                                | Phase 3       |                   |                              |                                                             |       |      |                                      |                    |        |      |      |      |     |
|--------------------------------------------------------------------------------------------------------------------------------------------------------------------------------------------------------------------------------------|-----------------------------------------------------------------|--------------------------------------------------------------------------------------------------------------------------------------------------------|---------------------------------------------------------------------------------------|------------------------------------------|-------------------------------------------|---------------------------------------------------------------------------|--------------------------------------------------------|--------------------------------------------------------------------------------------------------------------------------------|---------------|-------------------|------------------------------|-------------------------------------------------------------|-------|------|--------------------------------------|--------------------|--------|------|------|------|-----|
|                                                                                                                                                                                                                                      | Improve living sercurity and provide more<br>affordable housing |                                                                                                                                                        |                                                                                       |                                          |                                           |                                                                           | Improve livability and enhance<br>residents engagement |                                                                                                                                |               |                   |                              | Be attractive and integrated with surrounding neighborhoods |       |      |                                      |                    |        |      |      |      |     |
| Main actors                                                                                                                                                                                                                          |                                                                 | 2021                                                                                                                                                   | 2022                                                                                  | 2023                                     | 2024                                      | 2025                                                                      | 2026                                                   | 2027 2                                                                                                                         | 2028          | 2029              | 2030                         | 2031                                                        | 2032  | 2033 | 2034                                 | 2035               | 2036   | 2037 | 2038 | 2039 | 2   |
|                                                                                                                                                                                                                                      | Polic                                                           | cy support                                                                                                                                             |                                                                                       |                                          |                                           | Polic                                                                     | cy support                                             |                                                                                                                                |               |                   | Finand                       | cial support<br>& Technique su                              | oport |      |                                      | +                  |        |      |      |      |     |
| Municipality of Guangzhou                                                                                                                                                                                                            | Data                                                            | ı & Technique supp                                                                                                                                     | port                                                                                  | Toolbox &                                | Guidelines for de                         | esign implemen                                                            | ntation                                                |                                                                                                                                |               |                   |                              |                                                             |       |      |                                      |                    |        |      |      |      |     |
|                                                                                                                                                                                                                                      | Finar                                                           | ncial & Technique                                                                                                                                      | support                                                                               |                                          |                                           | Fina                                                                      | incial support                                         |                                                                                                                                |               |                   |                              |                                                             |       |      |                                      |                    |        |      |      |      |     |
|                                                                                                                                                                                                                                      |                                                                 |                                                                                                                                                        |                                                                                       |                                          | t lands to build n<br>at for long-term re |                                                                           |                                                        |                                                                                                                                |               |                   |                              |                                                             |       |      |                                      |                    |        |      |      |      |     |
| •                                                                                                                                                                                                                                    |                                                                 |                                                                                                                                                        |                                                                                       | Lighting ar                              | nd sewage syster                          | m                                                                         |                                                        |                                                                                                                                |               |                   |                              |                                                             |       | Upg  | grade the high s                     | treet              |        |      |      |      |     |
| Residents' committee                                                                                                                                                                                                                 |                                                                 |                                                                                                                                                        |                                                                                       |                                          |                                           |                                                                           |                                                        | Gre                                                                                                                            | en the path   |                   |                              |                                                             |       |      | gotiate with loca<br>ned" green spac | Is to open the "vi | illage |      |      |      |     |
|                                                                                                                                                                                                                                      |                                                                 |                                                                                                                                                        |                                                                                       |                                          |                                           | "Ter                                                                      | nant Office" is establi                                | shed and respon                                                                                                                | sible for man | agement           | i -                          |                                                             |       |      | ieu green spac                       | .05.               |        |      |      |      |     |
|                                                                                                                                                                                                                                      |                                                                 |                                                                                                                                                        |                                                                                       |                                          |                                           |                                                                           |                                                        | Pro                                                                                                                            | wide public s | paces for elderly | and childrer                 | n                                                           |       | Ope  | en the edges                         |                    |        |      |      |      |     |
|                                                                                                                                                                                                                                      |                                                                 |                                                                                                                                                        |                                                                                       |                                          |                                           |                                                                           |                                                        |                                                                                                                                |               |                   |                              |                                                             |       |      |                                      |                    |        |      |      |      |     |
| College                                                                                                                                                                                                                              | <br> <br>  Data                                                 | ı & Technique supp                                                                                                                                     | oort                                                                                  |                                          |                                           |                                                                           |                                                        |                                                                                                                                |               |                   | <br>                         | & Technique su                                              |       |      |                                      |                    |        |      |      |      |     |
| NGOs                                                                                                                                                                                                                                 |                                                                 | a leonnique oup                                                                                                                                        |                                                                                       |                                          |                                           |                                                                           |                                                        |                                                                                                                                |               |                   | Data                         | or recrimique sol                                           |       |      |                                      |                    |        |      |      |      |     |
|                                                                                                                                                                                                                                      |                                                                 |                                                                                                                                                        |                                                                                       |                                          |                                           | <del> </del> ·                                                            |                                                        |                                                                                                                                |               |                   | - [                          |                                                             | +-    |      |                                      | $\frac{1}{1}$      |        |      |      |      | · _ |
| Shipai Sanjun Enterprise                                                                                                                                                                                                             |                                                                 | ncial support                                                                                                                                          |                                                                                       |                                          |                                           | Fina                                                                      | ncial support                                          |                                                                                                                                |               |                   | Financ                       | cial support                                                |       |      |                                      |                    |        |      |      |      |     |
| Group Company                                                                                                                                                                                                                        | !                                                               |                                                                                                                                                        |                                                                                       |                                          |                                           |                                                                           |                                                        |                                                                                                                                |               |                   |                              |                                                             |       |      |                                      |                    |        |      |      |      |     |
| Villager                                                                                                                                                                                                                             |                                                                 |                                                                                                                                                        |                                                                                       |                                          |                                           |                                                                           |                                                        |                                                                                                                                |               |                   |                              |                                                             |       |      |                                      |                    |        |      |      |      |     |
| Migrant                                                                                                                                                                                                                              |                                                                 |                                                                                                                                                        |                                                                                       |                                          |                                           |                                                                           |                                                        |                                                                                                                                |               |                   | i                            |                                                             |       |      |                                      |                    |        |      |      |      |     |
| <b>#7</b>                                                                                                                                                                                                                            | <br> <br>                                                       |                                                                                                                                                        |                                                                                       |                                          |                                           |                                                                           |                                                        |                                                                                                                                |               |                   |                              |                                                             |       |      |                                      |                    |        |      |      |      | _   |
| HOUSING INFRASTRUCTUR<br>Increase affordable housing<br>Provide policy and financial<br>support on increasing affordable<br>housing on vacant lands.<br>Open the edges<br>Integrated with surrounding<br>Integrated with surrounding |                                                                 |                                                                                                                                                        | REEN                                                                                  |                                          |                                           | JBLIC SPACE                                                               |                                                        |                                                                                                                                | MANAG         | EMENT             |                              |                                                             |       |      |                                      |                    |        |      |      |      |     |
|                                                                                                                                                                                                                                      |                                                                 | nd drains to Negotiate with locals to open the "village owned" green spaces. tool used), r dation frow Planting activity and semi-public green spaces. |                                                                                       |                                          | cription on the le<br>), main users, m    | es is given. For each<br>avel (for what range a<br>nain functions and rec | e the                                                  | Residents' committee would<br>contact with local authority,<br>institutions for technical and<br>"Tenant Office" will be estat |               |                   | an intermediary              | to                                                          |       |      |                                      |                    |        |      |      |      |     |
|                                                                                                                                                                                                                                      |                                                                 |                                                                                                                                                        |                                                                                       |                                          |                                           | i be placed.<br>Shipai subdistrict                                        |                                                        |                                                                                                                                |               |                   | supports. A<br>he committee, |                                                             |       |      |                                      |                    |        |      |      |      |     |
| Integrated with surounding<br>neighborhoods or break up some<br>existing buildings on the edges<br>to open the site up.<br>Be attractive and<br>Be attractive and                                                                    | rists to find<br>it small<br>he path.                           | Encourag<br>lands, co<br>to make s<br>(commun                                                                                                          | e residents to<br>urtyards, and<br>emi-public gr<br>ity farm, pock<br>en) by their ov | house roofs<br>een spaces<br>et park and |                                           | blic spaces for<br>blic spaces for                                        | the village<br>specific groups                         |                                                                                                                                | which e       | ncourage tenants  | to participat                | e in public affai                                           | 5.    |      |                                      |                    |        |      |      |      |     |

| STRATEGY                                                                                                                                 |                                                                                                              | Context    | Research                                                                          | Analysis     | Strategy                                                               | Implementation |
|------------------------------------------------------------------------------------------------------------------------------------------|--------------------------------------------------------------------------------------------------------------|------------|-----------------------------------------------------------------------------------|--------------|------------------------------------------------------------------------|----------------|
| Management                                                                                                                               |                                                                                                              |            |                                                                                   |              | Q                                                                      |                |
| Company   College NGO NGO NGO Local authority Local DEVELOPE VILLAGE COMPANY                                                             | IOCAL     MIGRANT                                                                                            | ANT OFFICE |                                                                                   | for Ly       | Residents' Committee<br>for Nanyuan community<br>aging 6 neighborhoods |                |
| <u>Residents' committee</u>                                                                                                              | <u>Tenants' office</u>                                                                                       |            |                                                                                   | 4            |                                                                        |                |
| work as an intermediary to contact<br>with local authority, companies and<br>other institutions for technical and<br>financial supports. | will be established in the<br>committee, which encoura<br>tenants to participate in<br>community management. |            | Residents' committee<br>Collective land owned by Shi<br>Neighborhood<br>Community | ipai village | 125m 250m                                                              | 500m           |