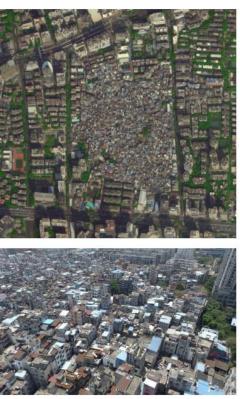

| CONTEXT | Context |  |  |
|---------|---------|--|--|
|         |         |  |  |

What are the informal settlements?

Bangkok, Thailand

Caracas, Venezuela

Pune, India

A type of urban housing that is <u>self-constructed</u> and <u>self-managed</u>, and mostly without the formal control of the government, which are common to see <u>in the Global South</u>.

| CONTEXT | Context |  |  |
|---------|---------|--|--|
|         |         |  |  |

How do informal settlements look like in Chinese cities?

Urban villages

Basement apartments

Container dwellings