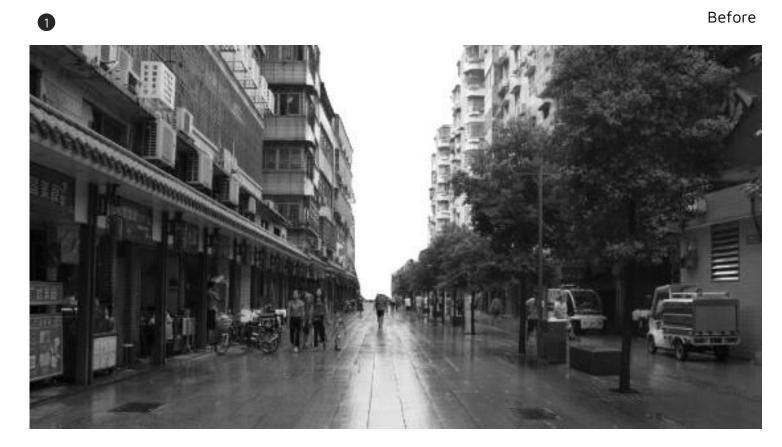

## **STAKEHOLDERS**

Phase 1

67

The deign test shows how strategies integrated with specific context. The chosen site is around the west entrance of Shipai village.

Phase 1 Before After 1 \$► I feel much safer when I come home from the night shift. Now it's much easier to find the way. \* Ð LightingSewage system