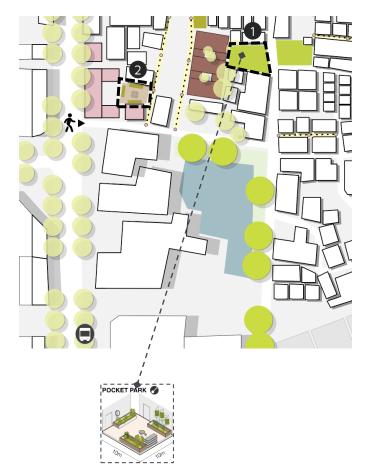

After

Phase 2

Before

Phase 2

After

A tiny pocket park for traditional activities and gardening

Community farm

Phase 3