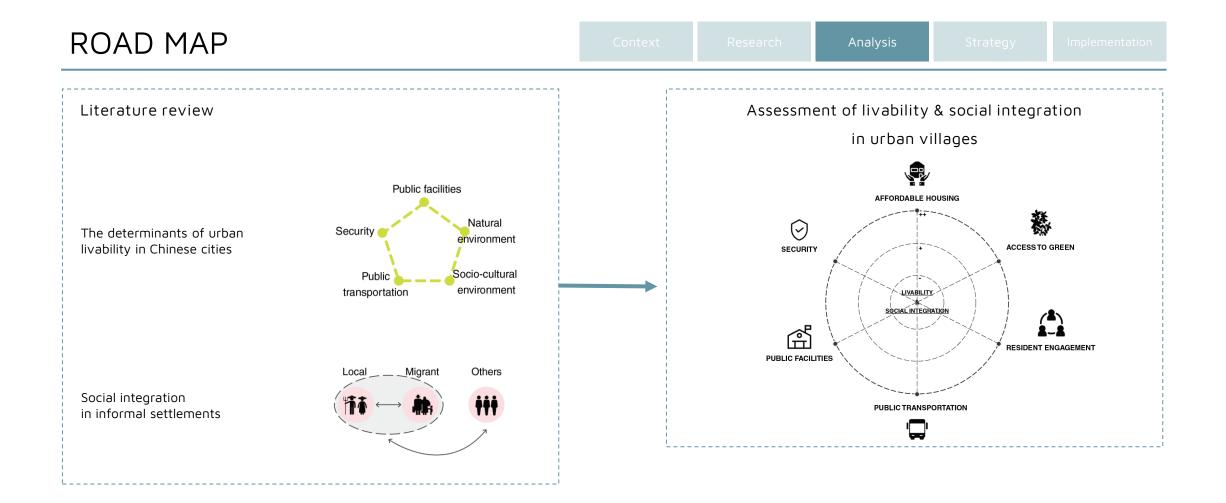

## **RESEARCH QUESTION**

How to facilitate the redevelopment of urban villages in Guangzhou in a more inclusive and sustainable manner, which provides a <u>livable environment</u> and promotes <u>social integration</u>?

Main research question

How to facilitate the redevelopment of urban villages in Guangzhou in a more inclusive and sustainable manner, which provides a <u>livable environment</u> and promotes <u>social integration</u>?