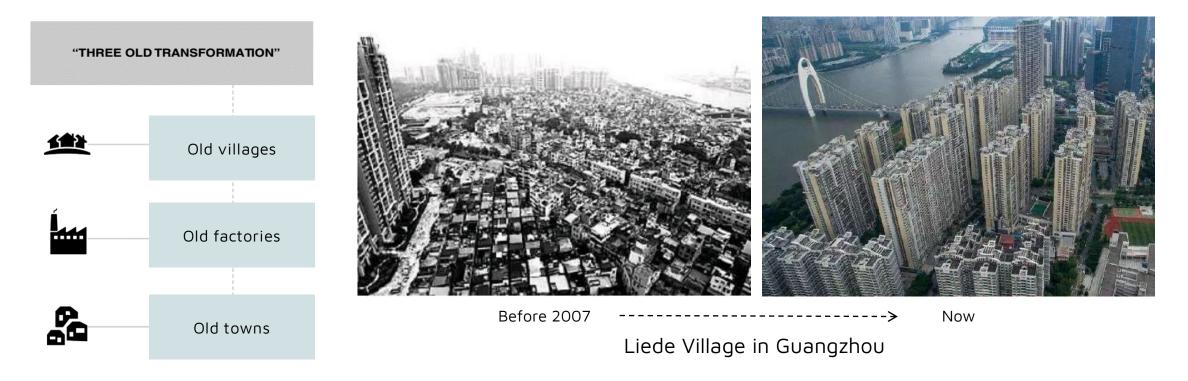

### "Three old transformation" policy (2009)

By the end of June 2020, the local authority had given permission to more than 57 urban village redevelopment projects (covering 24.9 square kilometers in Guangzhou).