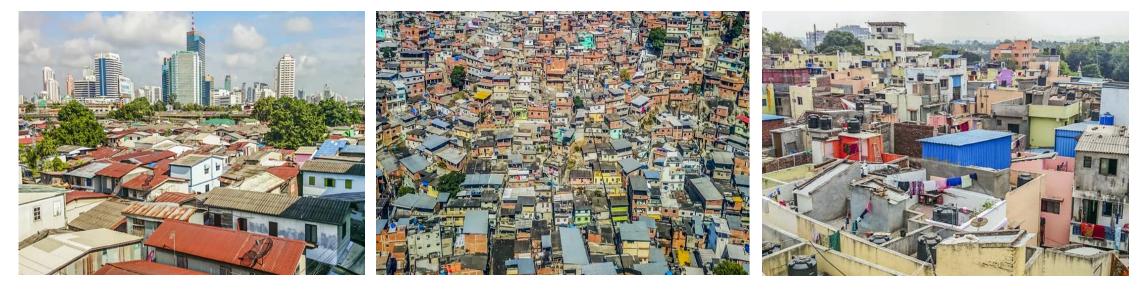

| CONTEXT | Context |  |  |
|---------|---------|--|--|
|         |         |  |  |

What are the informal settlements?

Bangkok, Thailand

Caracas, Venezuela

Pune, India

A type of urban housing that is <u>self-constructed</u> and <u>self-managed</u>, and mostly without the formal control of the government, which are common to see <u>in the Global South</u>.