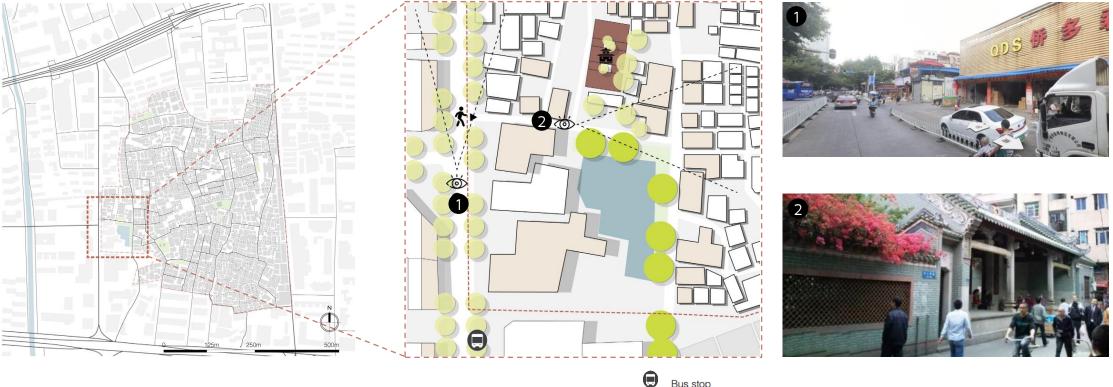

### SITE ANALYSIS

Social segregation caused by the clan culture

Clan temples

Traditional events for villagers

Places for ancestor worship

| SITE ANALYSIS |  | Analysis |  |
|---------------|--|----------|--|
|               |  |          |  |
|               |  |          |  |

..., which also impacts the access to public facilities

Access to public services

Access to green & recreation facilities

Access only by Villagers 37

Data mining on social media platform

- Residents' preferences on outdoor spaces and activities
- Improvements desired by people

## Result:

- 567 posts in total (posted from 2014 to 2021) from users.
- Comments from tourists, passers-by, and residents

2 Near the entrance of the villag

Neccessary Optional Soc

3 Around clan temples and other historical buildings

For villagers

locial activities outside the clan temple and historical buildings.

under the tree. Figure 70. People are gather center.