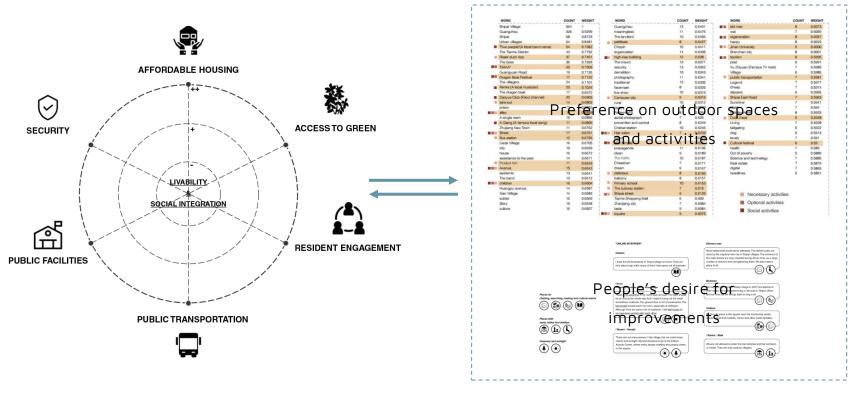

### METHODS

Mapping

• Assess current situation of living environment and the interaction between residents

### Data mining on social media

- Residents' preference on outdoor spaces and activities
- Improvements desired by people

..., which also impacts the access to public facilities

Access to public services

Access to green & recreation facilities

Access only by Villagers 37

Data mining on social media platform

- Residents' preferences on outdoor spaces and activities
- Improvements desired by people

## Result:

- 567 posts in total (posted from 2014 to 2021) from users.
- Comments from tourists, passers-by, and residents

2 Near the entrance of the villag

Neccessary Optional Soc

3 Around clan temples and other historical buildings

For villagers

locial activities outside the clan temple and historical buildings.

under the tree. Figure 70. People are gather center.