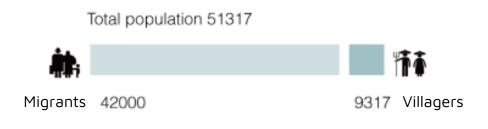

Villagers build up schools, community center, and nursing home in the village

Villagers organize traditional events in the clan temples

A study on urban villages in Guangzhou

- Density
- Position
- *Hukou* state (related to social welfare)
- Land ownership & Management
- Farmland