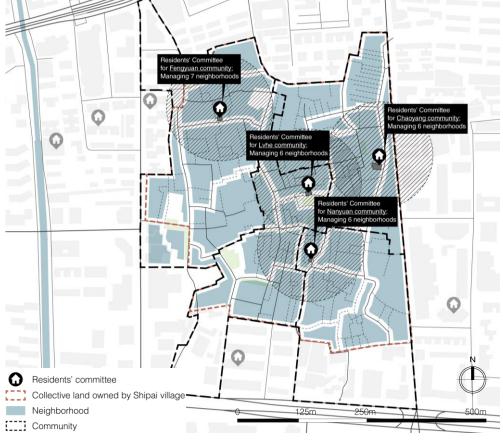

### Inequality in the self-management process

#### Management scheme in Shipai village

#### SITE ANALYSIS Inequality in the self-management process While in in practice... states in the local division in the local di Residents' Committee States in case of the local division of the **Ť**Í for Fengyuan community Managing 7 neighborhood Superior authority Shipai Sanjun Enterprise villagers Group Company Residents' Committee n for Chaoyang community; supervise Managing 6 neighborhood Residents' Committee for Lvho community; Managing 6 neighborhood - supervise Subdistrict office Residents' Committee for Nanyuan community; Managing 6 neighborhoods be responsible for all the erate inhabitants in terms of public affairs self-organizing election **Residents' committees** Ν supervise ω Residents' committee Collective land owned by Shipai village 250m 500m 0 125m Neighborhood