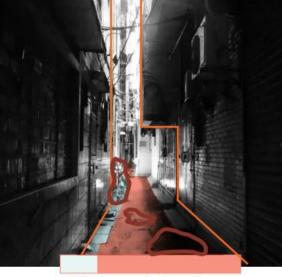

### Lack of public facilities & public spaces

The self-constructions in the informal settlements are mostly "room-by room accretion", which leaves less places for public spaces and public buildings.

What are the problems in urban villages?

#### Pollution & unsafety

The sewage system in urban village is incomplete. 70% of the river pollution in Futian district (in Shenzhen) comes from urban villages. Also, from 2009 to 2014, there are 4132 fires happened in urban villages in Guangzhou, accounting for about 57.44% of all fires in the whole Guangzhou city.