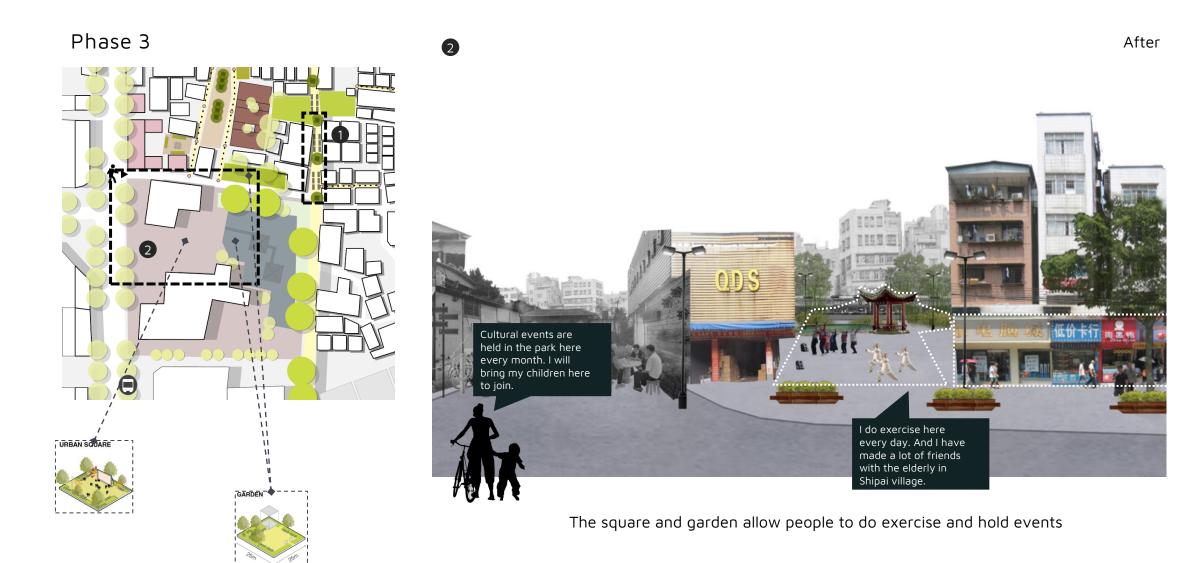

After

Phase 2

Before

Phase 2

After

A tiny pocket park for traditional activities and gardening

Community farm

Phase 3

Phase 3

High streets become the new urban attraction for the whole subdistrict

| DESIGN TEST |  |
|-------------|--|
|-------------|--|

| DESIGN TEST | Context | Research | Analysis | Strategy | Implementatio |
|-------------|---------|----------|----------|----------|---------------|
|             |         |          |          |          |               |