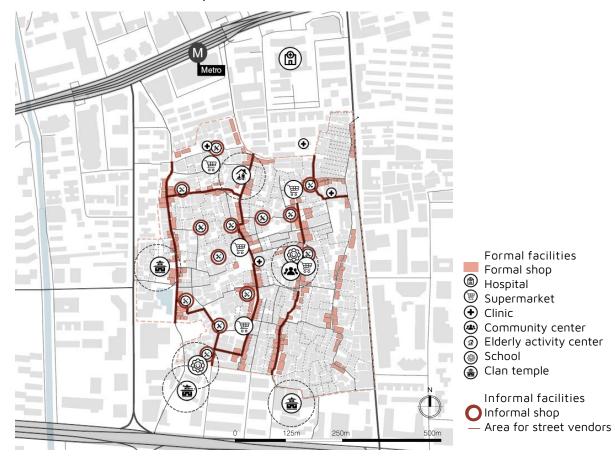

..., which also impacts the access to public facilities

Access to public services

Access to green & recreation facilities

Access only by Villagers 37

Data mining on social media platform

- Residents' preferences on outdoor spaces and activities
- Improvements desired by people

Assessment of current situation

Social segregation between villagers and migrants caused by clan culture <u>Inequality</u> in the access to public facilities and recreation facilities

Needs for upgrading basic <u>infrastructure</u> for living security