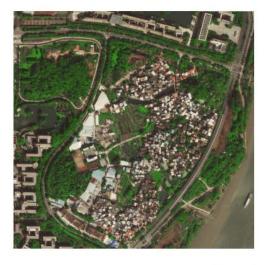

#### Typical case: Suishi Village

Туре С Typical case: Shipai Village Density Downtown ---Location Suburban .... Peri-urban - - - -Villagers: urban (local) Hukou Migrants: rural/urban (nonlocal) Land ownership Owned by the state Farmland No farmland By residents' committee Management and Urban village company

## A CASE STUDY: SHIPAI VILLAGE

|  |  | Analysis |  |  |
|--|--|----------|--|--|
|--|--|----------|--|--|

-----

How did Shipai Village come into being?

Before 1980s --

Began to build sports center and railway station in 1987

` >

--> Shipai village, surrounded by high-rise buildings