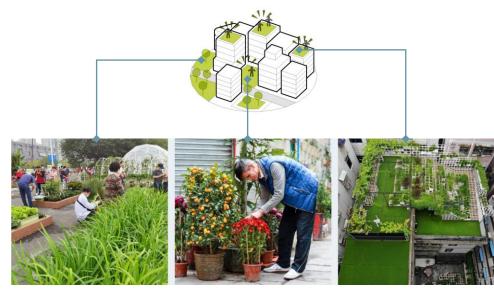

### Green

• Public green spaces:

Negotiate with locals to open the "village owned" green spaces.

• Planting activities on semi-public spaces

Encourage residents to use vacant lands, courtyards, and house roofs to make community farms, pocket parks and roof gardens.