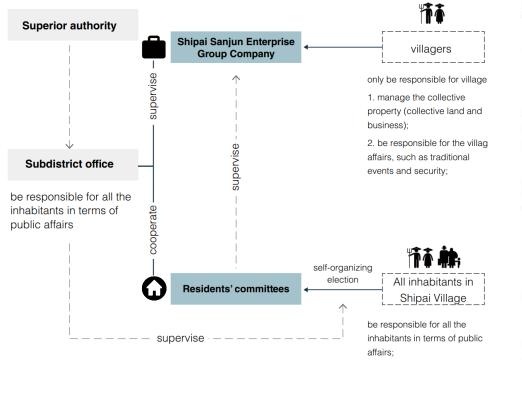

### Inequality in the self-management process

#### Management scheme in Shipai village

#### SITE ANALYSIS Inequality in the self-management process While in in practice... states in the local division in the local di Residents' Committee States in case of the local division of the **Ť**Í for Fengyuan community Managing 7 neighborhood Superior authority Shipai Sanjun Enterprise villagers Group Company Residents' Committee n for Chaoyang community; supervise Managing 6 neighborhood Residents' Committee for Lvho community; Managing 6 neighborhood - supervise Subdistrict office Residents' Committee for Nanyuan community; Managing 6 neighborhoods be responsible for all the erate inhabitants in terms of public affairs self-organizing election **Residents' committees** Ν supervise ω Residents' committee Collective land owned by Shipai village 250m 500m 0 125m Neighborhood