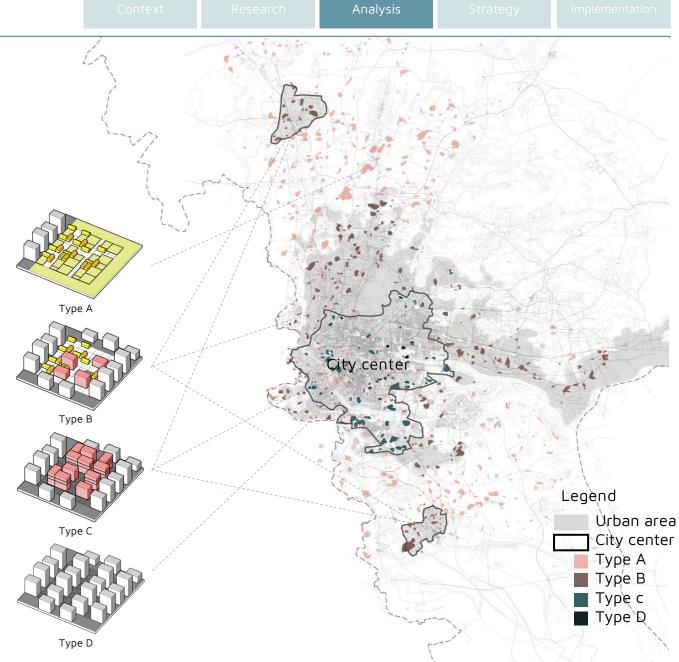

Villagers build up schools, community center, and nursing home in the village

Villagers organize traditional events in the clan temples

A study on urban villages in Guangzhou

- Density
- Position
- *Hukou* state (related to social welfare)
- Land ownership & Management
- Farmland

Result:

- 4 Types ٠
- Site selection for detailed analysis ٠

By village committee

and collective economic

organization

Management

#### Density Downtown -Location Urban Peri-urban - - - -Villagers: rural Hukou Migrants: rural/urban (nonlocal) Owned by village collective Land ownership Farmland A few farmland By village committee Management and collective economic organization