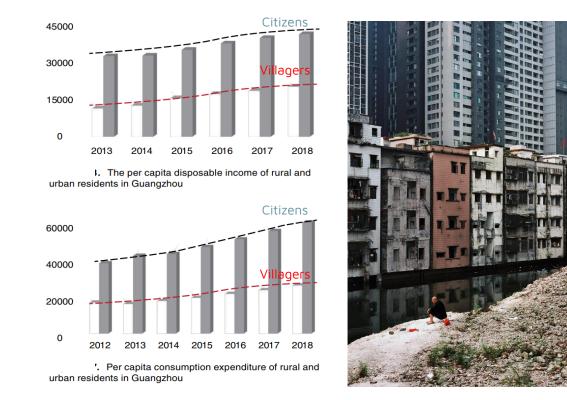

#### Social segregation

It is more difficult for Villagers and migrants to get into the formal market for jobs, education, and other social sources. Data shows that the average household income of residents in urban villages is 50% less than that of other urban residents