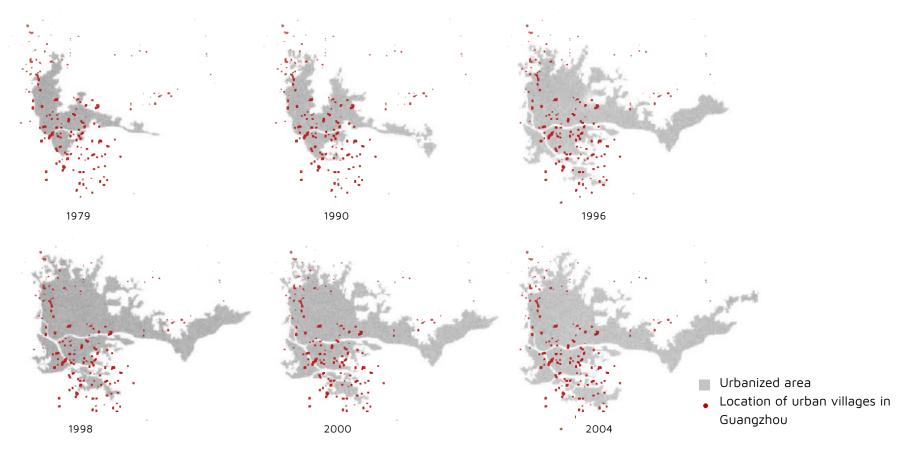

Policy on regenerating the urban villages

PROBLEM

Urban expansion has led to a rise in the number of villages in the city, as well as the land value of these villages (Lin et al., 2011).

Policy on regenerating the urban villages

### "Three old transformation" policy (2009)

By the end of June 2020, the local authority had given permission to more than 57 urban village redevelopment projects (covering 24.9 square kilometers in Guangzhou).