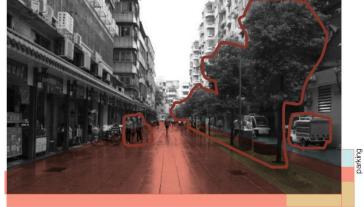

## Result:

- 567 posts in total (posted from 2014 to 2021) from users.
- Comments from tourists, passers-by, and residents

2 Near the entrance of the villag

Neccessary Optional Soc

3 Around clan temples and other historical buildings

For villagers

locial activities outside the clan temple and historical buildings.

under the tree. Figure 70. People are gather center.