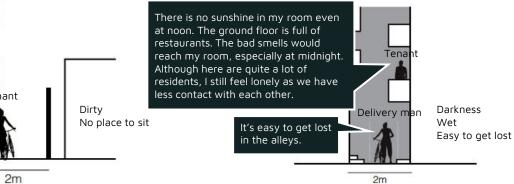

#### /Tenant

#### Female, rent a single room in Shipai Village

There is no sunshine in my room even at noon. The light should be on during the whole day. And I need to hang out the wash somewhere outdoors. The ground floor is full of restaurants. The bad smells would reach my room, especially at midnight. Although here are quite a lot of residents, I still feel lonely as we have less contact with each other.

#### / Tenant - Female

There are not many places in the village that we could enjoy nature and sunlight. My favorite place to go is the Elderly Activity Centre, where many people chatting and playing chess in the square.

#### Delivery man

Most restaurants would serve takeaway. The delivery jobs are done by the migrants who live in Shipai villages. The entrance of the main streets are very crowded during dinner time, as a large number of delivery men are gathering there. We also need a place to sit.