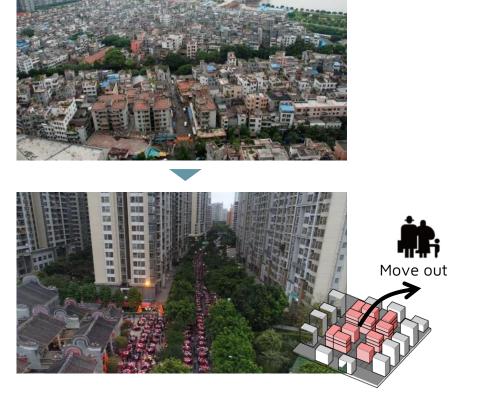

Policy on regenerating the urban villages

PROBLEM

Urban expansion has led to a rise in the number of villages in the city, as well as the land value of these villages (Lin et al., 2011).

Policy on regenerating the urban villages

### "Three old transformation" policy (2009)

By the end of June 2020, the local authority had given permission to more than 57 urban village redevelopment projects (covering 24.9 square kilometers in Guangzhou).