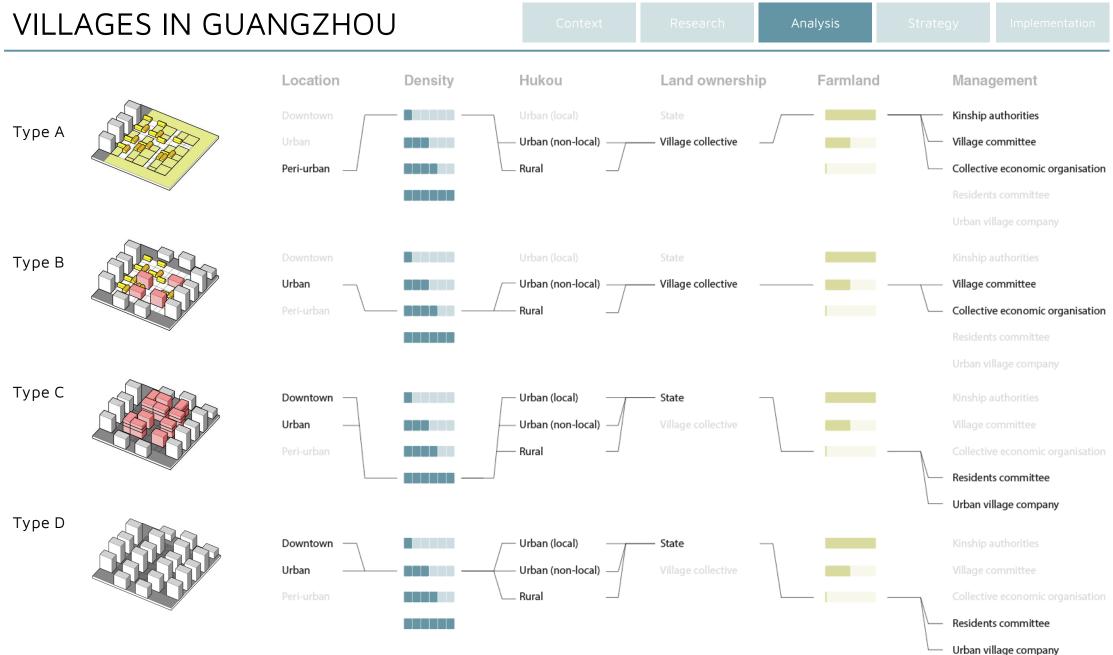

Villagers build up schools, community center, and nursing home in the village

Villagers organize traditional events in the clan temples

A study on urban villages in Guangzhou

- Density
- Position
- *Hukou* state (related to social welfare)
- Land ownership & Management
- Farmland

Result:

- 4 Types ٠
- Site selection for detailed analysis ٠

By village committee

and collective economic

organization

Management