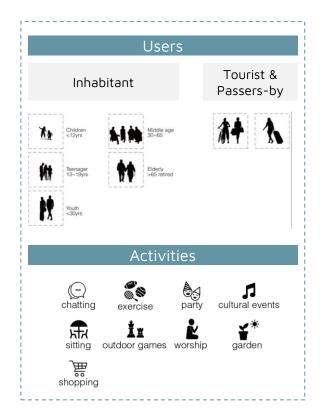

## Public space

Toolbox for Shipai village

- For whom? ٠
- For what activities? ٠
- Where should it be placed? ٠

Based on the comments from different social groups

Places for chatting, exercising, reading and cultural events

Places with seats, tables and shelters