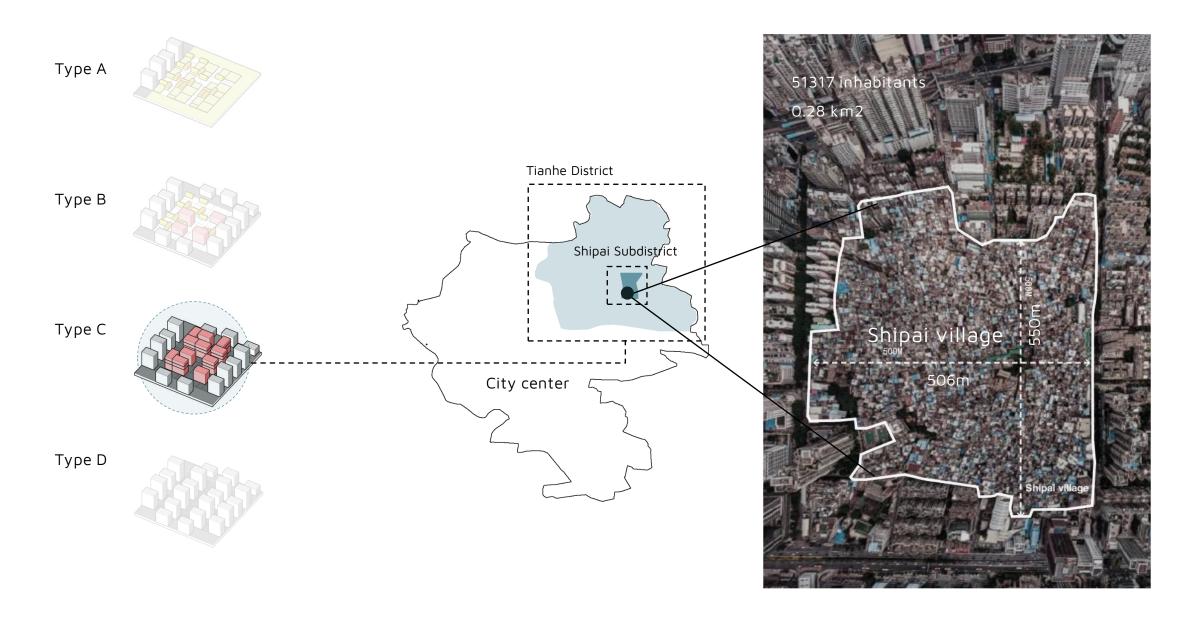

Villagers build up schools, community center, and nursing home in the village

Villagers organize traditional events in the clan temples

A study on urban villages in Guangzhou

- Density
- Position
- *Hukou* state (related to social welfare)
- Land ownership & Management
- Farmland

Result:

- 4 Types ٠
- Site selection for detailed analysis ٠

By village committee

and collective economic

organization

Management

#### Density Downtown -Location Urban Peri-urban - - - -Villagers: rural Hukou Migrants: rural/urban (nonlocal) Owned by village collective Land ownership Farmland A few farmland By village committee Management and collective economic organization

#### Typical case: Suishi Village

Туре С Typical case: Shipai Village Density Downtown ---Location Suburban .... Peri-urban - - - -Villagers: urban (local) Hukou Migrants: rural/urban (nonlocal) Land ownership Owned by the state Farmland No farmland By residents' committee Management and Urban village company

#### Density Downtown -Location Suburban ----Peri-urban - - - -Villagers: urban (local) Hukou Migrants: rural/urban (nonlocal) Land ownership Owned by the state Farmland No farmland By residents' committee Management and Urban village company