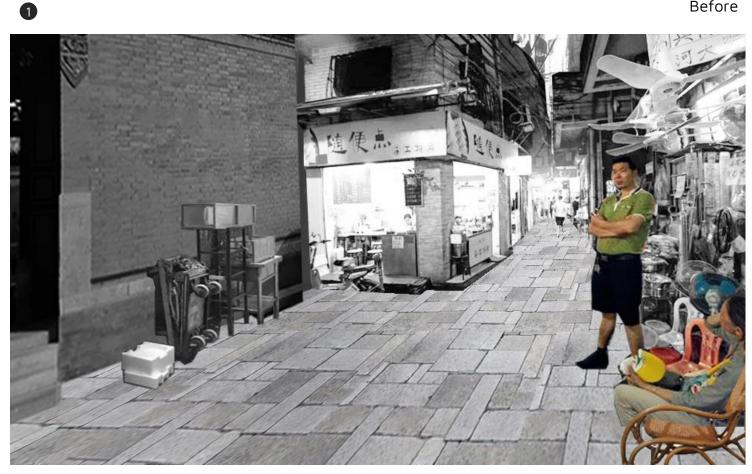

## **STAKEHOLDERS**

Phase 1

67

The deign test shows how strategies integrated with specific context. The chosen site is around the west entrance of Shipai village.

Phase 1 Before After 1 \$► I feel much safer when I come home from the night shift. Now it's much easier to find the way. \* Ð LightingSewage system