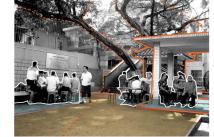

For villagers

locial activities outside the clan temple and historical buildings.

under the tree. Figure 70. People are gather center.