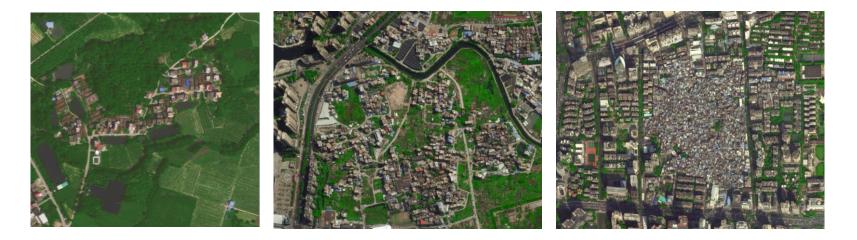

Policy on regenerating the urban villages

PROBLEM

Urban expansion has led to a rise in the number of villages in the city, as well as the land value of these villages (Lin et al., 2011).

Policy on regenerating the urban villages

### "Three old transformation" policy (2009)

By the end of June 2020, the local authority had given permission to more than 57 urban village redevelopment projects (covering 24.9 square kilometers in Guangzhou).

Policy on regenerating the urban villages

Housing demand of migrants are ignored in current market-led redevelopment programs

Gentrification