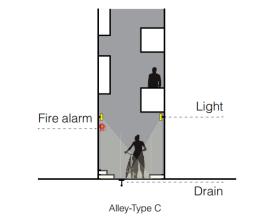

#### Typical case: Suishi Village

Туре С Typical case: Shipai Village Density Downtown ---Location Suburban .... Peri-urban - - - -Villagers: urban (local) Hukou Migrants: rural/urban (nonlocal) Land ownership Owned by the state Farmland No farmland By residents' committee Management and Urban village company

#### Density Downtown -Location Suburban ----Peri-urban - - - -Villagers: urban (local) Hukou Migrants: rural/urban (nonlocal) Land ownership Owned by the state Farmland No farmland By residents' committee Management and Urban village company