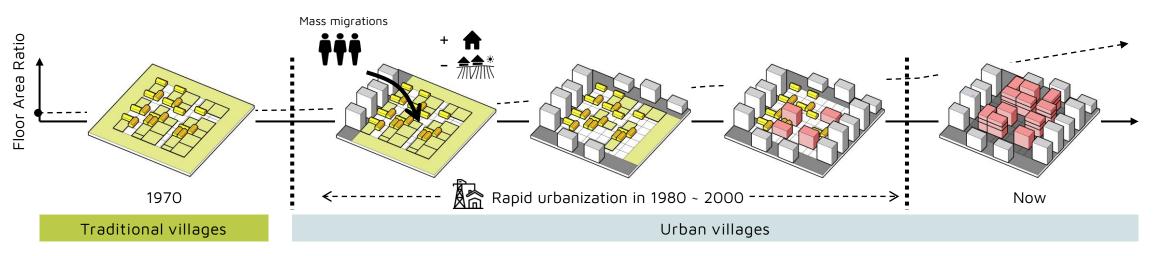

How do urban villages grow and develop?

How do urban villages grow and develop?

How do urban villages grow and develop?

What are the problems in urban villages?

What are the problems in urban villages?

Policy on regenerating the urban villages

PROBLEM

Urban expansion has led to a rise in the number of villages in the city, as well as the land value of these villages (Lin et al., 2011).

Policy on regenerating the urban villages

### "Three old transformation" policy (2009)

By the end of June 2020, the local authority had given permission to more than 57 urban village redevelopment projects (covering 24.9 square kilometers in Guangzhou).