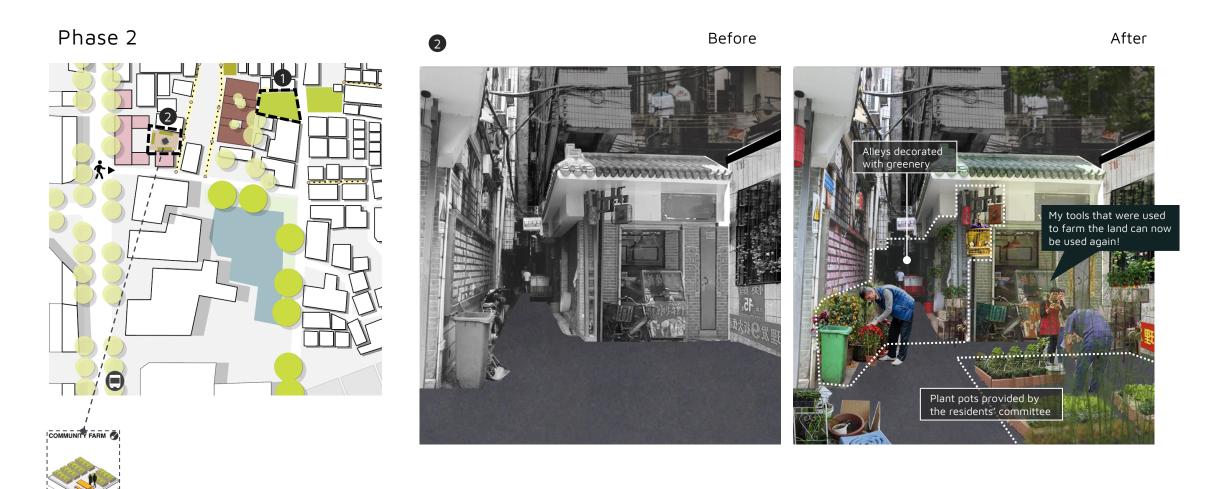

After

Phase 2

Before

Phase 2

After

A tiny pocket park for traditional activities and gardening

Community farm

Phase 3