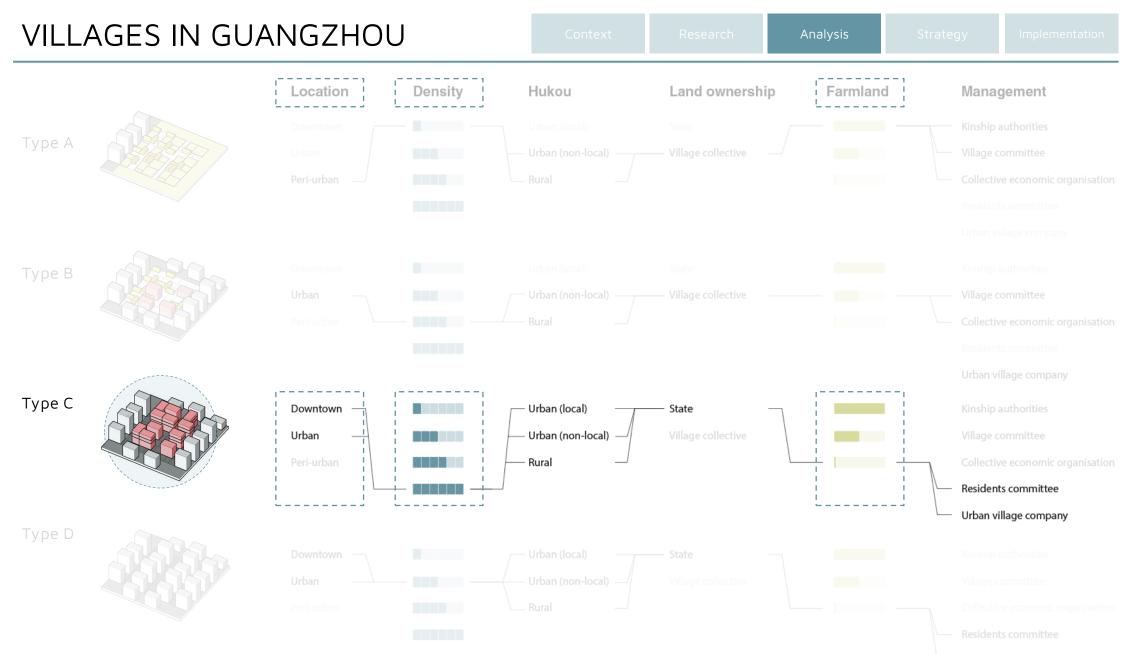

#### Typical case: Suishi Village

Туре С Typical case: Shipai Village Density Downtown ---Location Suburban .... Peri-urban - - - -Villagers: urban (local) Hukou Migrants: rural/urban (nonlocal) Land ownership Owned by the state Farmland No farmland By residents' committee Management and Urban village company

#### Density Downtown -Location Suburban ----Peri-urban - - - -Villagers: urban (local) Hukou Migrants: rural/urban (nonlocal) Land ownership Owned by the state Farmland No farmland By residents' committee Management and Urban village company