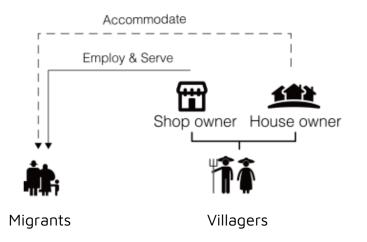

#### Social segregation

It is more difficult for Villagers and migrants to get into the formal market for jobs, education, and other social sources. Data shows that the average household income of residents in urban villages is 50% less than that of other urban residents

Policy on regenerating the urban villages

Housing demand of migrants are ignored in current market-led redevelopment programs

Gentrification