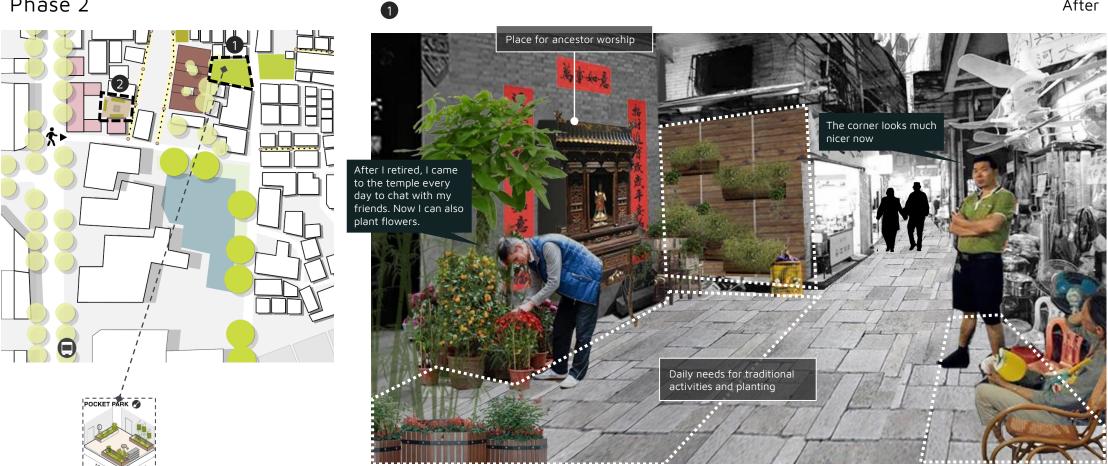

After

Phase 2

Before

Phase 2

After

A tiny pocket park for traditional activities and gardening

Community farm

Phase 3