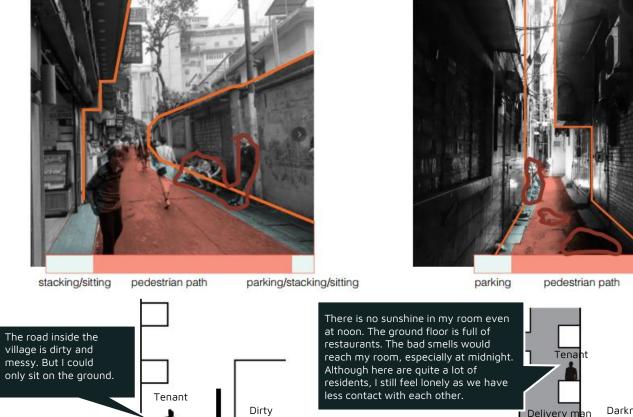

## **ONLINE SURVEY**

pedestrian path

trees/stacking

vendors parking/stacking/sitting

| SITE ANALYSIS | Context | Research | Analysis | Strategy | Implementation |
|---------------|---------|----------|----------|----------|----------------|
|               |         |          |          |          |                |

#### Female, rent a single room in Shipai Village

There is no sunshine in my room even at noon. The light should be on during the whole day. And I need to hang out the wash somewhere outdoors. The ground floor is full of restaurants. The bad smells would reach my room, especially at midnight. Although here are quite a lot of residents, I still feel lonely as we have less contact with each other.