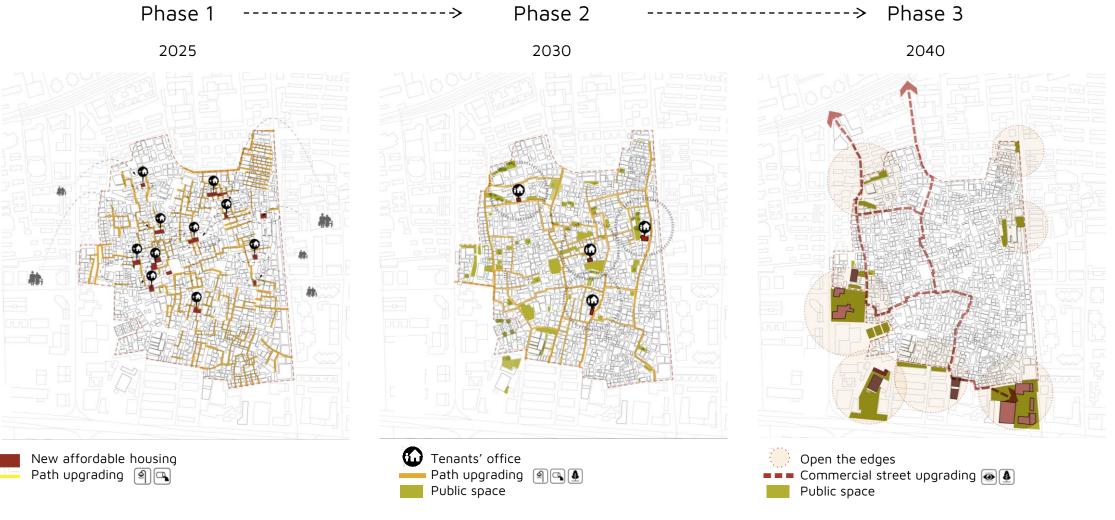

How to implement the strategies?

| STEPS TOWARD VISION | Context | Research | Analysis | Strategy | Implementation |
|---------------------|---------|----------|----------|----------|----------------|
|                     |         |          |          |          |                |
| Phase 1>            | Phase 2 |          | >        | Phase 3  |                |
| 2025                | 2030    |          |          | 2040     |                |

## STEPS TOWARD VISION

Improve living security and provide more affordable housing

Be livable and enhance resident engagement

Be attractive and integrated with surrounding neighborhoods

Actions

|                                                                                                                                                                                                                                      |                                                                 |                                                                                                                                                        |                                                                                       | Phase 2                                  |                                           |                                                                           |                                                        |                                                                                                                                | Phase 3       |                   |                              |                                                             |       |      |                                      |                    |        |      |      |      |     |
|--------------------------------------------------------------------------------------------------------------------------------------------------------------------------------------------------------------------------------------|-----------------------------------------------------------------|--------------------------------------------------------------------------------------------------------------------------------------------------------|---------------------------------------------------------------------------------------|------------------------------------------|-------------------------------------------|---------------------------------------------------------------------------|--------------------------------------------------------|--------------------------------------------------------------------------------------------------------------------------------|---------------|-------------------|------------------------------|-------------------------------------------------------------|-------|------|--------------------------------------|--------------------|--------|------|------|------|-----|
|                                                                                                                                                                                                                                      | Improve living sercurity and provide more<br>affordable housing |                                                                                                                                                        |                                                                                       |                                          |                                           |                                                                           | Improve livability and enhance<br>residents engagement |                                                                                                                                |               |                   |                              | Be attractive and integrated with surrounding neighborhoods |       |      |                                      |                    |        |      |      |      |     |
| Main actors                                                                                                                                                                                                                          |                                                                 | 2021                                                                                                                                                   | 2022                                                                                  | 2023                                     | 2024                                      | 2025                                                                      | 2026                                                   | 2027 2                                                                                                                         | 2028          | 2029              | 2030                         | 2031                                                        | 2032  | 2033 | 2034                                 | 2035               | 2036   | 2037 | 2038 | 2039 | 2   |
|                                                                                                                                                                                                                                      | Polic                                                           | cy support                                                                                                                                             |                                                                                       |                                          |                                           | Polic                                                                     | cy support                                             |                                                                                                                                |               |                   | Finand                       | cial support<br>& Technique su                              | oport |      |                                      | +                  |        |      |      |      |     |
| Municipality of Guangzhou                                                                                                                                                                                                            | Data                                                            | ı & Technique supp                                                                                                                                     | port                                                                                  | Toolbox &                                | Guidelines for de                         | esign implemen                                                            | ntation                                                |                                                                                                                                |               |                   |                              |                                                             |       |      |                                      |                    |        |      |      |      |     |
|                                                                                                                                                                                                                                      | Finar                                                           | ncial & Technique                                                                                                                                      | support                                                                               |                                          |                                           | Fina                                                                      | incial support                                         |                                                                                                                                |               |                   |                              |                                                             |       |      |                                      |                    |        |      |      |      |     |
|                                                                                                                                                                                                                                      |                                                                 |                                                                                                                                                        |                                                                                       |                                          | t lands to build n<br>at for long-term re |                                                                           |                                                        |                                                                                                                                |               |                   |                              |                                                             |       |      |                                      |                    |        |      |      |      |     |
| •                                                                                                                                                                                                                                    |                                                                 |                                                                                                                                                        |                                                                                       | Lighting ar                              | nd sewage syster                          | m                                                                         |                                                        |                                                                                                                                |               |                   |                              |                                                             |       | Upg  | grade the high s                     | treet              |        |      |      |      |     |
| Residents' committee                                                                                                                                                                                                                 |                                                                 |                                                                                                                                                        |                                                                                       |                                          |                                           |                                                                           |                                                        | Gre                                                                                                                            | en the path   |                   |                              |                                                             |       |      | gotiate with loca<br>ned" green spac | Is to open the "vi | illage |      |      |      |     |
|                                                                                                                                                                                                                                      |                                                                 |                                                                                                                                                        |                                                                                       |                                          |                                           | "Ter                                                                      | nant Office" is establi                                | shed and respon                                                                                                                | sible for man | agement           | i -                          |                                                             |       |      | ieu green spac                       | .05.               |        |      |      |      |     |
|                                                                                                                                                                                                                                      |                                                                 |                                                                                                                                                        |                                                                                       |                                          |                                           |                                                                           |                                                        | Pro                                                                                                                            | wide public s | paces for elderly | and childrer                 | n                                                           |       | Ope  | en the edges                         |                    |        |      |      |      |     |
|                                                                                                                                                                                                                                      |                                                                 |                                                                                                                                                        |                                                                                       |                                          |                                           |                                                                           |                                                        |                                                                                                                                |               |                   |                              |                                                             |       |      |                                      |                    |        |      |      |      |     |
| College                                                                                                                                                                                                                              | <br> <br>  Data                                                 | ı & Technique supp                                                                                                                                     | oort                                                                                  |                                          |                                           |                                                                           |                                                        |                                                                                                                                |               |                   | <br>                         | & Technique su                                              |       |      |                                      |                    |        |      |      |      |     |
| NGOs                                                                                                                                                                                                                                 |                                                                 | a leonnique oup                                                                                                                                        |                                                                                       |                                          |                                           |                                                                           |                                                        |                                                                                                                                |               |                   | Data                         | or recrimique sol                                           |       |      |                                      |                    |        |      |      |      |     |
|                                                                                                                                                                                                                                      |                                                                 |                                                                                                                                                        |                                                                                       |                                          |                                           | <del> </del> ·                                                            |                                                        |                                                                                                                                |               |                   | - [                          |                                                             | +-    |      |                                      | $\frac{1}{1}$      |        |      |      |      | · _ |
| Shipai Sanjun Enterprise                                                                                                                                                                                                             |                                                                 | ncial support                                                                                                                                          |                                                                                       |                                          |                                           | Fina                                                                      | ncial support                                          |                                                                                                                                |               |                   | Financ                       | cial support                                                |       |      |                                      |                    |        |      |      |      |     |
| Group Company                                                                                                                                                                                                                        | !                                                               |                                                                                                                                                        |                                                                                       |                                          |                                           |                                                                           |                                                        |                                                                                                                                |               |                   |                              |                                                             |       |      |                                      |                    |        |      |      |      |     |
| Villager                                                                                                                                                                                                                             |                                                                 |                                                                                                                                                        |                                                                                       |                                          |                                           |                                                                           |                                                        |                                                                                                                                |               |                   |                              |                                                             |       |      |                                      |                    |        |      |      |      |     |
| Migrant                                                                                                                                                                                                                              |                                                                 |                                                                                                                                                        |                                                                                       |                                          |                                           |                                                                           |                                                        |                                                                                                                                |               |                   | i                            |                                                             |       |      |                                      |                    |        |      |      |      |     |
| <b>#7</b>                                                                                                                                                                                                                            | <br> <br>                                                       |                                                                                                                                                        |                                                                                       |                                          |                                           |                                                                           |                                                        |                                                                                                                                |               |                   |                              |                                                             |       |      |                                      |                    |        |      |      |      | _   |
| HOUSING INFRASTRUCTUR<br>Increase affordable housing<br>Provide policy and financial<br>support on increasing affordable<br>housing on vacant lands.<br>Open the edges<br>Integrated with surrounding<br>Integrated with surrounding |                                                                 |                                                                                                                                                        | REEN                                                                                  |                                          |                                           | JBLIC SPACE                                                               |                                                        |                                                                                                                                | MANAG         | EMENT             |                              |                                                             |       |      |                                      |                    |        |      |      |      |     |
|                                                                                                                                                                                                                                      |                                                                 | nd drains to Negotiate with locals to open the "village owned" green spaces. tool used), r dation frow Planting activity and semi-public green spaces. |                                                                                       |                                          | cription on the le<br>), main users, m    | es is given. For each<br>avel (for what range a<br>nain functions and rec | e the                                                  | Residents' committee would<br>contact with local authority,<br>institutions for technical and<br>"Tenant Office" will be estat |               |                   | an intermediary              | to                                                          |       |      |                                      |                    |        |      |      |      |     |
|                                                                                                                                                                                                                                      |                                                                 |                                                                                                                                                        |                                                                                       |                                          |                                           | i be placed.<br>Shipai subdistrict                                        |                                                        |                                                                                                                                |               |                   | supports. A<br>he committee, |                                                             |       |      |                                      |                    |        |      |      |      |     |
| Integrated with surounding<br>neighborhoods or break up some<br>existing buildings on the edges<br>to open the site up.<br>Be attractive and<br>Be attractive and                                                                    | rists to find<br>it small<br>he path.                           | Encourag<br>lands, co<br>to make s<br>(commun                                                                                                          | e residents to<br>urtyards, and<br>emi-public gr<br>ity farm, pock<br>en) by their ov | house roofs<br>een spaces<br>et park and |                                           | blic spaces for<br>blic spaces for                                        | the village<br>specific groups                         |                                                                                                                                | which e       | ncourage tenants  | to participat                | e in public affai                                           | 5.    |      |                                      |                    |        |      |      |      |     |