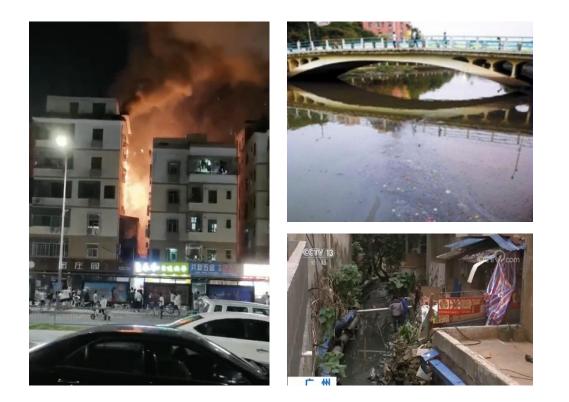

#### Pollution & unsafety

The sewage system in urban village is incomplete. 70% of the river pollution in Futian district (in Shenzhen) comes from urban villages. Also, from 2009 to 2014, there are 4132 fires happened in urban villages in Guangzhou, accounting for about 57.44% of all fires in the whole Guangzhou city.