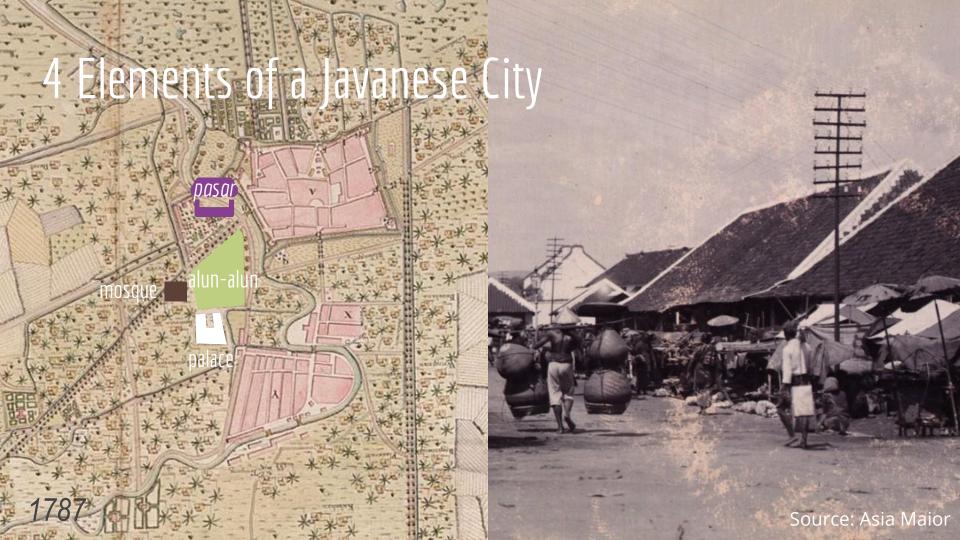

## Satpol PP Regulates street vendors and PGOT in the Old Town Area

Monday, September 30, 2019 11:42

-Kali Semarang

Shrinking *alun-alun* 

1901

Shrinking *alun-alun* 

1935

alun-alun vanished