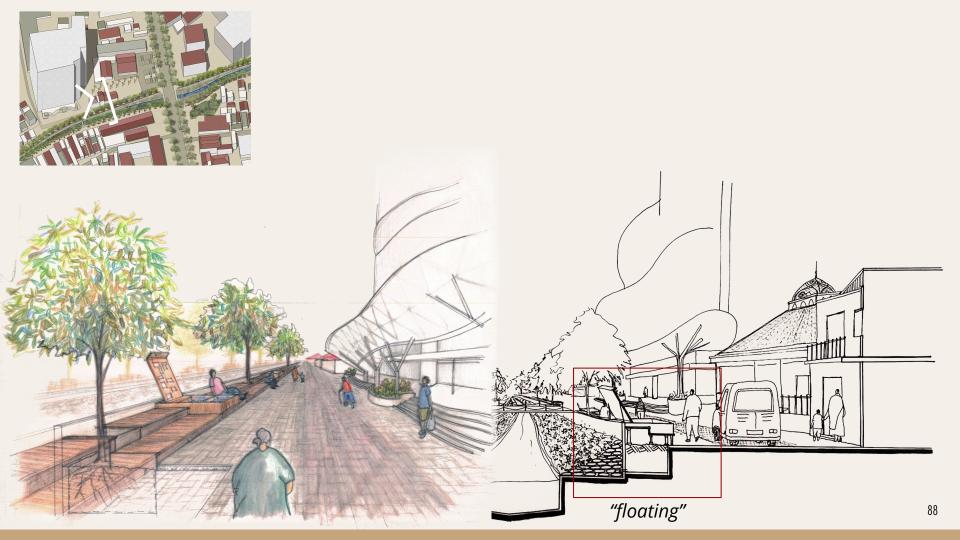

Easily movable on demand

Nature of space remains

FLOATING

- Most-liberal
- Transforming and redefining

park/empty lot building ground roadside riverside street FIXED

•

FLEETING

Test site- Semarang Town Square