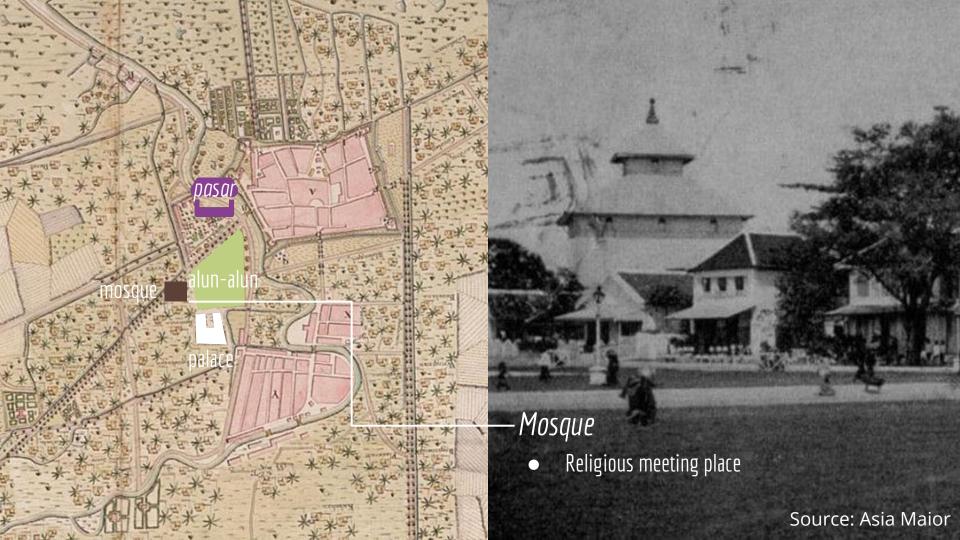

## Satpol PP Regulates street vendors and PGOT in the Old Town Area

Monday, September 30, 2019 11:42

-Kali Semarang

Shrinking *alun-alun* 

1901

Shrinking *alun-alun* 

1935

alun-alun vanished