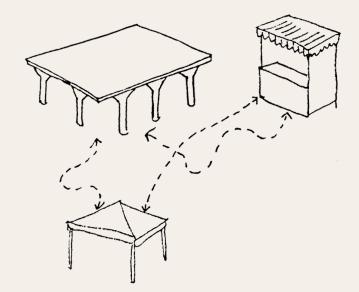

### Categorisation

formal informal
street building
sell goods provide services
stationary mobile
occasional everyday

formal flex

fix

> informal

Physical design

• Static elements

FIXED

Easily movable on demand

Nature of space remains

FLOATING

- Most-liberal
- Transforming and redefining

park/empty lot building ground roadside riverside street FIXED

•

FLEETING

Test site- Semarang Town Square