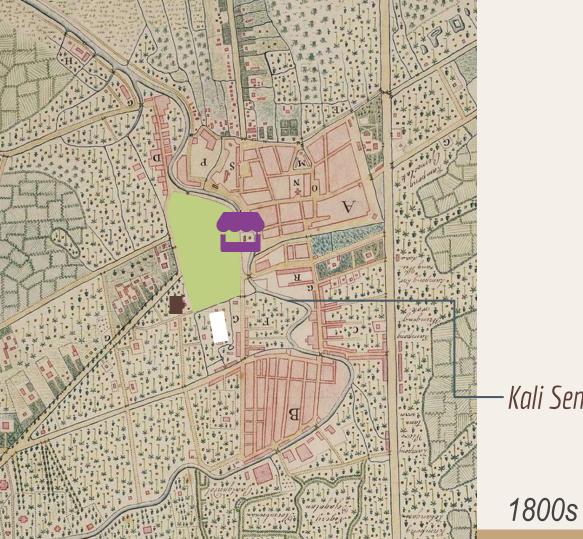

## Satpol PP Regulates street vendors and PGOT in the Old Town Area

Monday, September 30, 2019 11:42

-Kali Semarang

Shrinking *alun-alun* 

1901

Shrinking *alun-alun* 

1935

alun-alun vanished