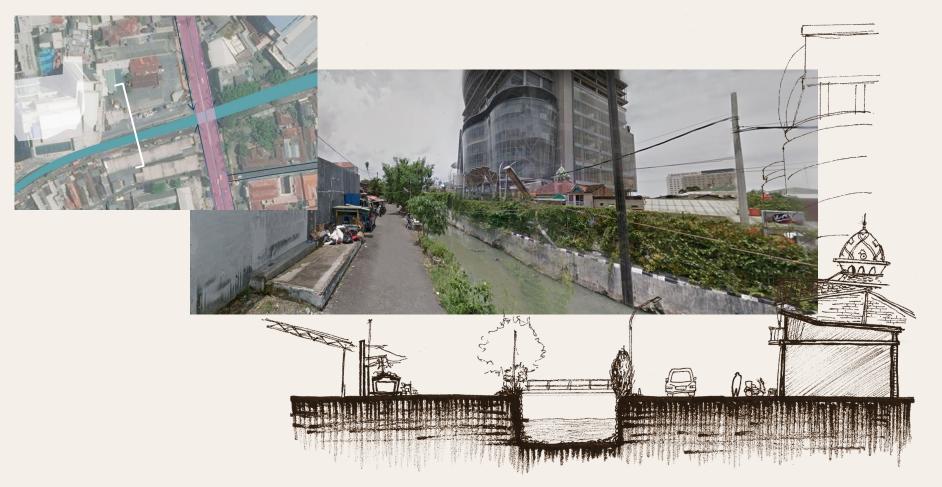

Easily movable on demand

Nature of space remains

FLOATING

- Most-liberal
- Transforming and redefining

park/empty lot building ground roadside riverside street FIXED

•

FLEETING

Test site- Semarang Town Square