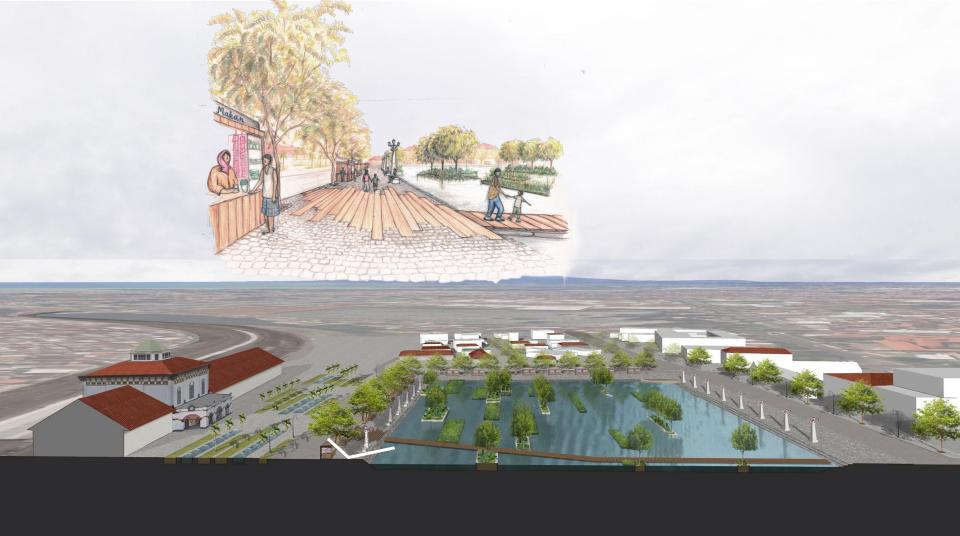

Easily movable on demand

Nature of space remains

FLOATING

- Most-liberal
- Transforming and redefining

park/empty lot building ground roadside riverside street FIXED

•

FLEETING

Test site- Semarang Town Square

Test site- Semarang Town Square

vendors flow

green flow

water flow

Test site- Tawang Retention Pool

Test site- Tawang Retention Pond

You are an important part of the city

Creative and resilient