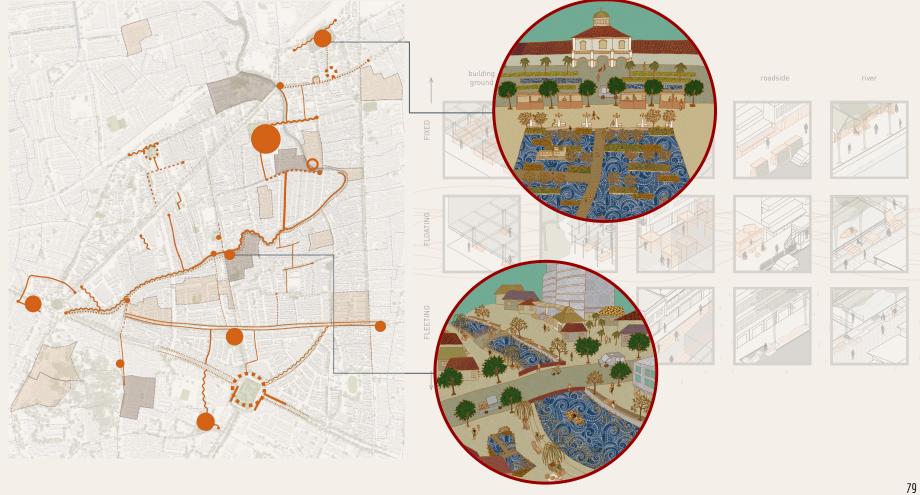

### Categorisation

formal informal
street building
sell goods provide services
stationary mobile
occasional everyday

formal flex

fix

> informal

Physical design

• Static elements

FIXED

Easily movable on demand

Nature of space remains

FLOATING

- Most-liberal
- Transforming and redefining

park/empty lot building ground roadside riverside street FIXED

•

FLEETING

Test site- Semarang Town Square