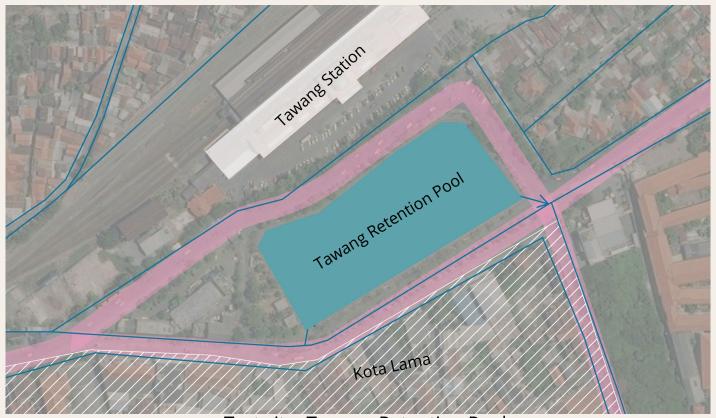

Test site- Semarang Town Square

vendors flow

green flow

water flow

Test site- Tawang Retention Pool

Test site- Tawang Retention Pond

You are an important part of the city

Creative and resilient