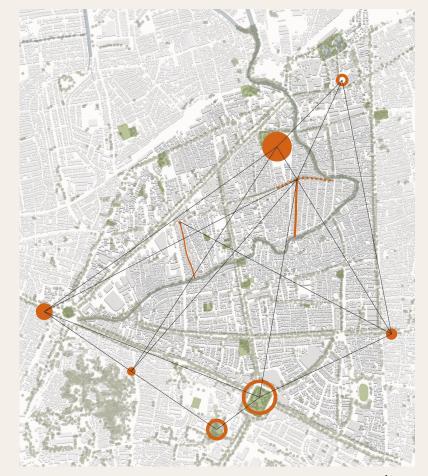

1. Connecting existing markets

Strategies (what to do)

4. Connect to local

1. Connecting existing markets and vending spots

2. Prioritise strategic locations

3. Rejuvenate under-utilised space and streets

5. Provide immediate utility services