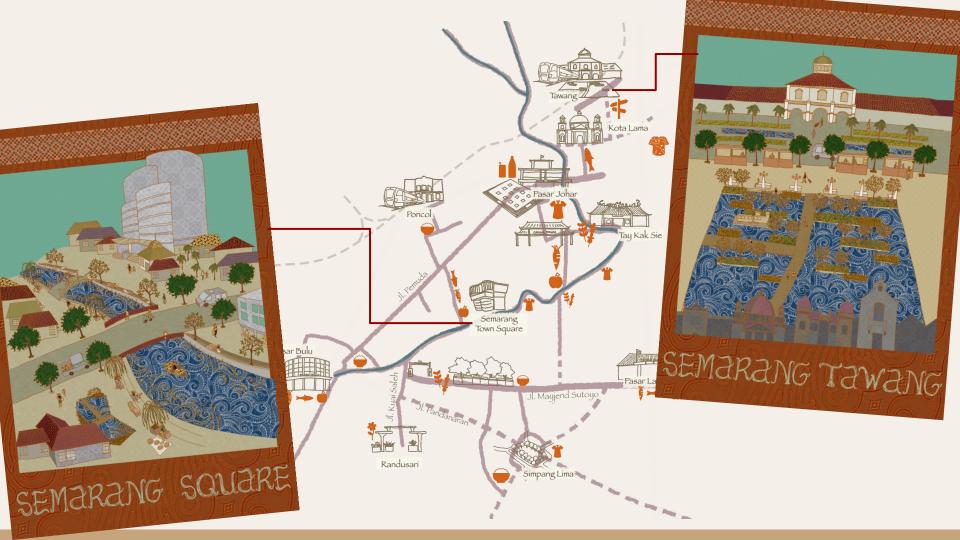

Test site- Semarang Town Square

vendors flow

green flow

water flow

Test site- Tawang Retention Pool

Test site- Tawang Retention Pond

You are an important part of the city

Creative and resilient