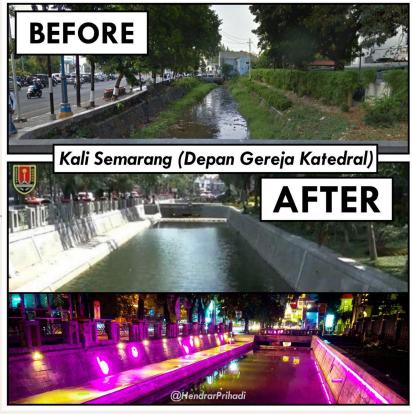

## Satpol PP Regulates street vendors and PGOT in the Old Town Area

Monday, September 30, 2019 11:42

-Kali Semarang

Shrinking *alun-alun* 

1901

Shrinking *alun-alun* 

1935

alun-alun vanished