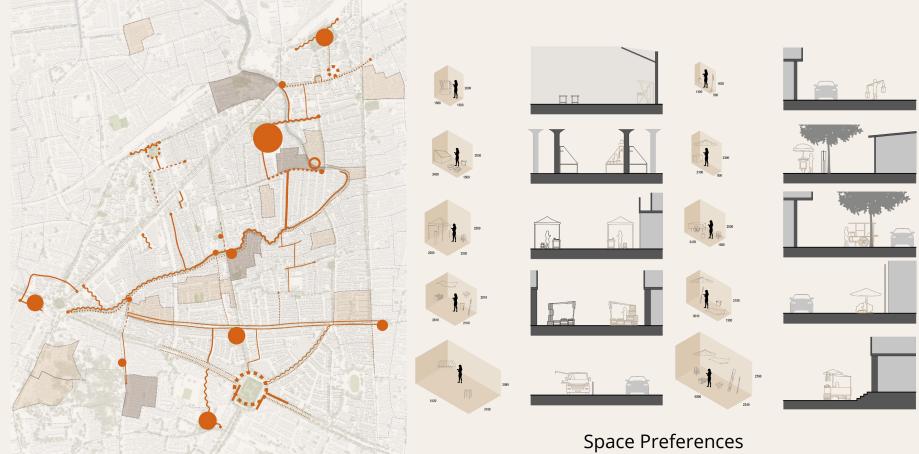

#### WHAT is your type?

#### Types of vendors

(common items sold for each type)

#### HOW to start up?

All you need are...

3 32 11

If you reach Rp 20 million turnover per year (Apply with your ID and photo, IUMK form and referral letter from your RT or RW)

AND Space and customersss!

Aim: to facilitate and manage street vending