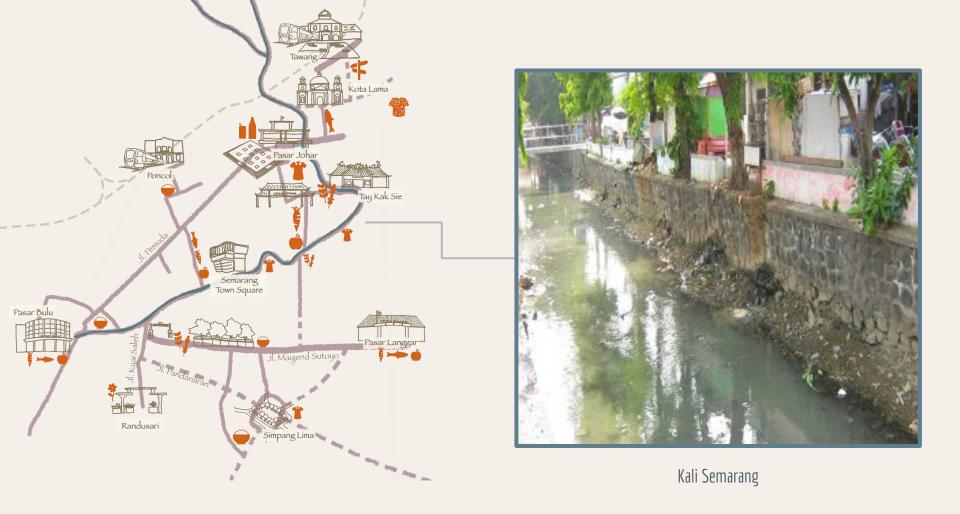

## Satpol PP Regulates street vendors and PGOT in the Old Town Area

Monday, September 30, 2019 11:42

-Kali Semarang

Shrinking *alun-alun* 

1901

Shrinking *alun-alun* 

1935

alun-alun vanished