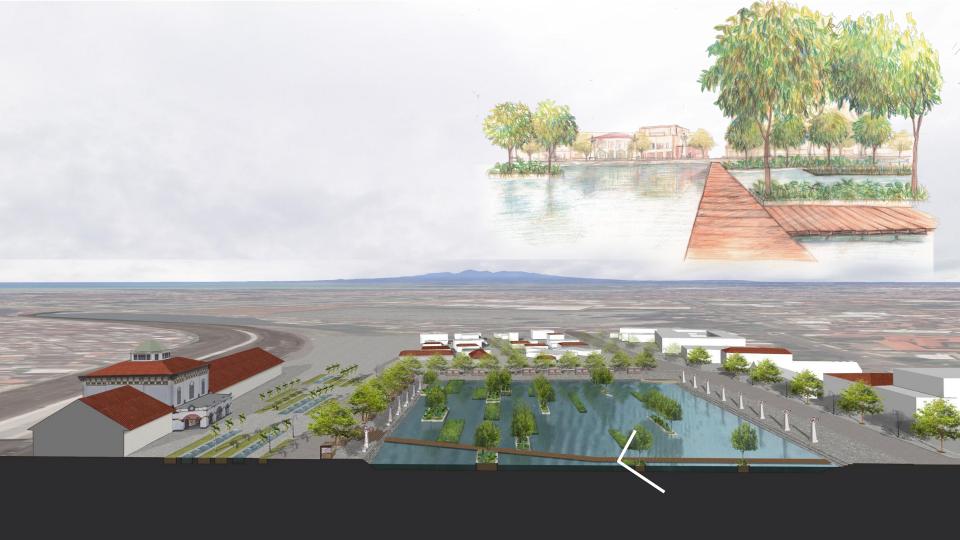

Easily movable on demand

Nature of space remains

FLOATING

- Most-liberal
- Transforming and redefining

park/empty lot building ground roadside riverside street FIXED

•

FLEETING

Test site- Semarang Town Square

Test site- Semarang Town Square

vendors flow

green flow

water flow

Test site- Tawang Retention Pool

Test site- Tawang Retention Pond

You are an important part of the city

Creative and resilient