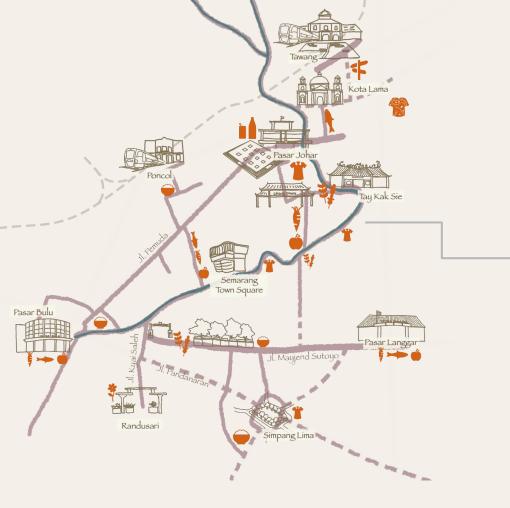

## Satpol PP Regulates street vendors and PGOT in the Old Town Area

Monday, September 30, 2019 11:42

-Kali Semarang

Shrinking *alun-alun* 

1901

Shrinking *alun-alun* 

1935

alun-alun vanished