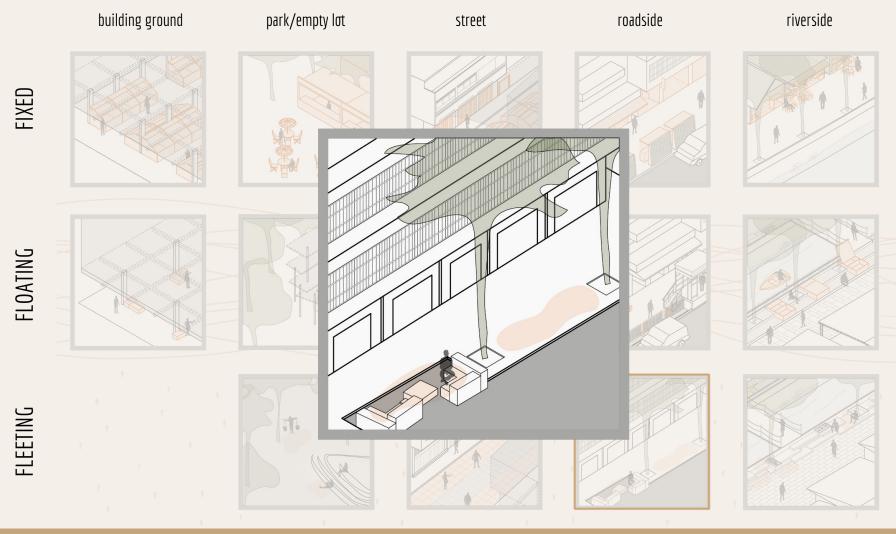

### Categorisation

formal informal
street building
sell goods provide services
stationary mobile
occasional everyday

formal flex

fix

> informal

Physical design

• Static elements

FIXED

Easily movable on demand

Nature of space remains

FLOATING

- Most-liberal
- Transforming and redefining

park/empty lot building ground roadside riverside street FIXED

•

FLEETING

Test site- Semarang Town Square