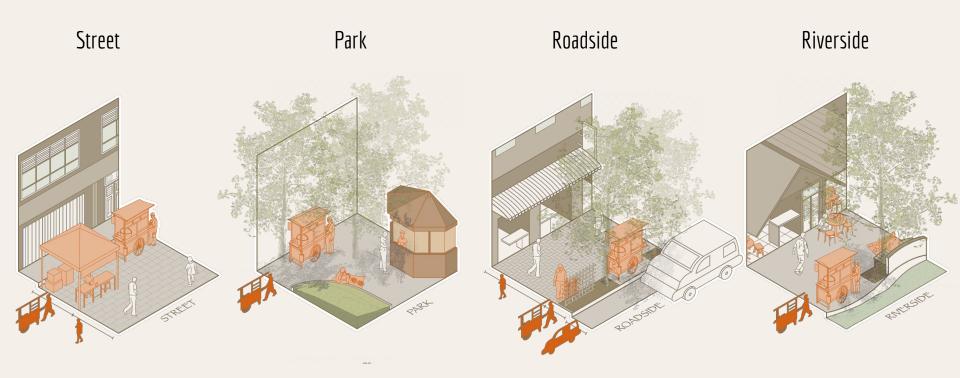

### Categorisation

formal informal
street building
sell goods provide services
stationary mobile
occasional everyday

formal flex

fix

> informal

Physical design

• Static elements

FIXED

Easily movable on demand

Nature of space remains

FLOATING

- Most-liberal
- Transforming and redefining

park/empty lot building ground roadside riverside street FIXED

•

FLEETING

Test site- Semarang Town Square