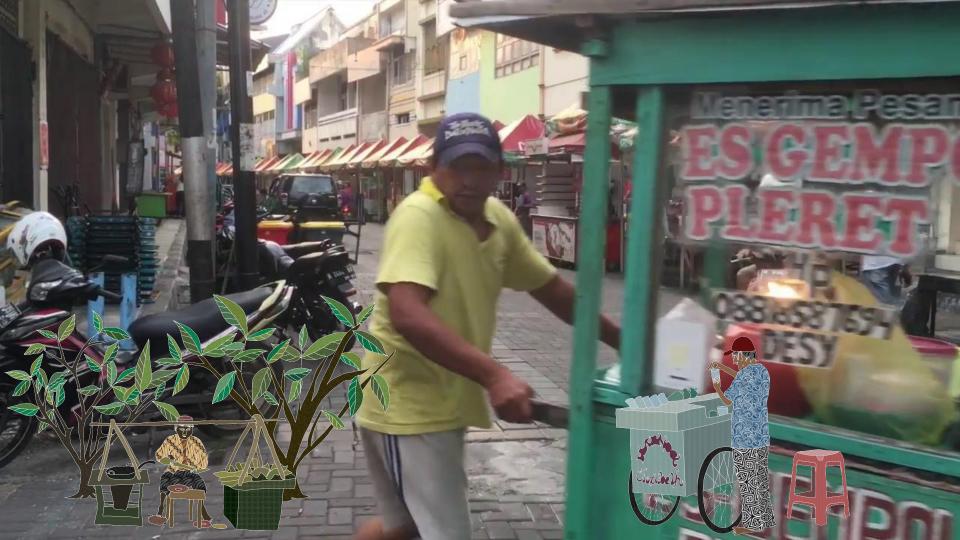

## Satpol PP Regulates street vendors and PGOT in the Old Town Area

Monday, September 30, 2019 11:42

-Kali Semarang

Shrinking *alun-alun* 

1901

Shrinking *alun-alun* 

1935

alun-alun vanished

2019

Formalisation of Pasar Johar

Formalisation of Pasar Johar

Pasar Johar under renovation (now)

Do you <u>have</u> to be

a street vendor?

Do you want to become

a street vendor?