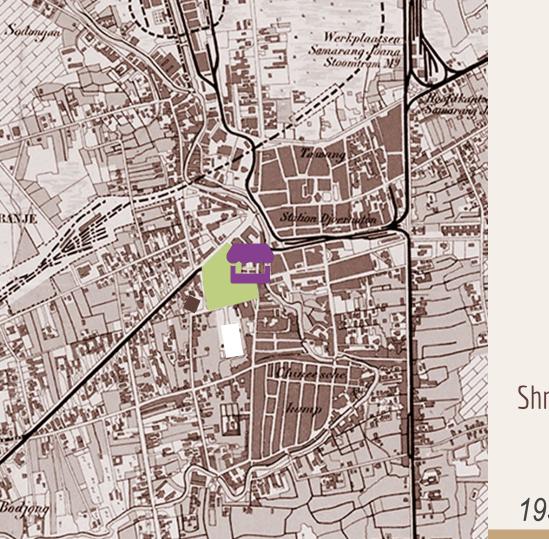

## Satpol PP Regulates street vendors and PGOT in the Old Town Area

Monday, September 30, 2019 11:42

-Kali Semarang

Shrinking *alun-alun* 

1901

Shrinking *alun-alun* 

1935

alun-alun vanished

2019

Formalisation of Pasar Johar

Formalisation of Pasar Johar

Pasar Johar under renovation (now)

Do you <u>have</u> to be

a street vendor?

Do you want to become

a street vendor?