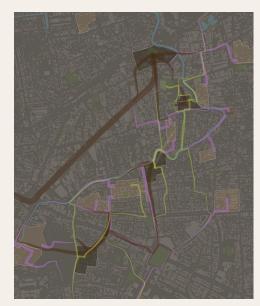

## FLOWS Speculation

Green & Blue flows

Mobility flows

Material & Waste flows

Speculative urban city FLOWS