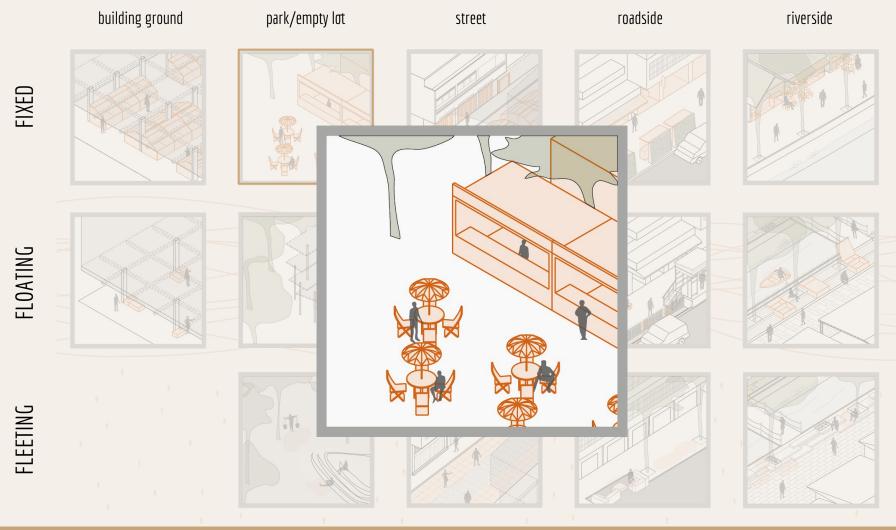

### Categorisation

formal informal
street building
sell goods provide services
stationary mobile
occasional everyday

formal flex

fix

> informal

Physical design

• Static elements

FIXED

Easily movable on demand

Nature of space remains

FLOATING

- Most-liberal
- Transforming and redefining

park/empty lot building ground roadside riverside street FIXED

•

FLEETING

Test site- Semarang Town Square