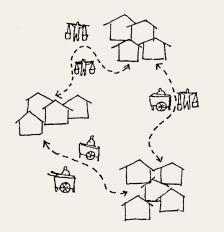

1. Connecting existing markets

Strategies (what to do)

4. Connect to local

1. Connecting existing markets and vending spots

2. Prioritise strategic locations

3. Rejuvenate under-utilised space and streets

5. Provide immediate utility services