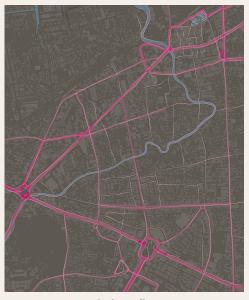

1. Connecting existing markets

Strategies (what to do)

4. Connect to local

1. Connecting existing markets and vending spots

2. Prioritise strategic locations

3. Rejuvenate under-utilised space and streets

5. Provide immediate utility services