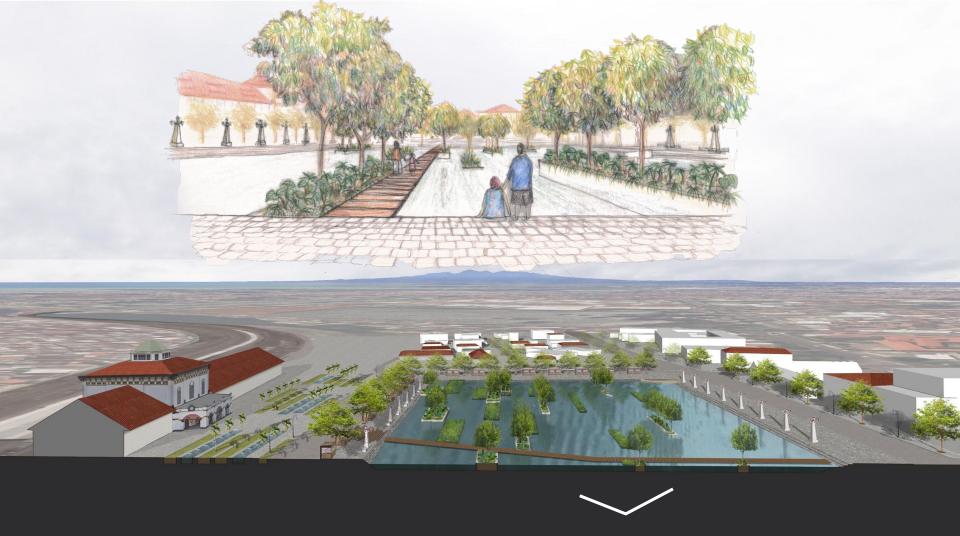

Easily movable on demand

Nature of space remains

FLOATING

- Most-liberal
- Transforming and redefining

park/empty lot building ground roadside riverside street FIXED

•

FLEETING

Test site- Semarang Town Square

Test site- Semarang Town Square

vendors flow

green flow

water flow

Test site- Tawang Retention Pool

Test site- Tawang Retention Pond

You are an important part of the city

Creative and resilient