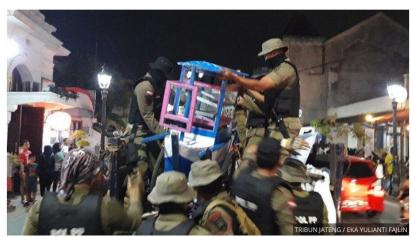

## Satpol PP Regulates street vendors and PGOT in the Old Town Area

Monday, September 30, 2019 11:42

-Kali Semarang

Shrinking *alun-alun* 

1901

Shrinking *alun-alun* 

1935

alun-alun vanished