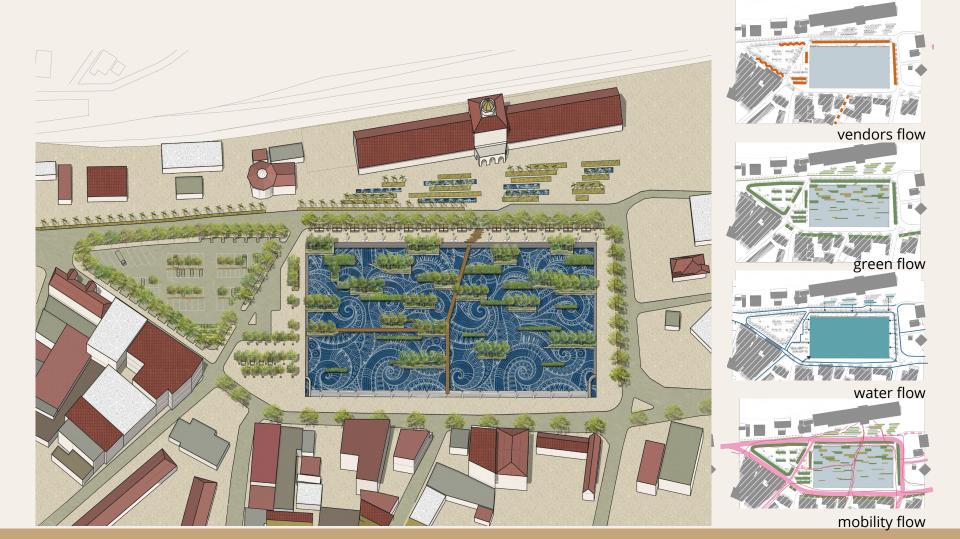

## FLOWS Speculation

Green & Blue flows

Mobility flows

Material & Waste flows

Speculative urban city FLOWS

Test site- Semarang Town Square

vendors flow

green flow

water flow

Test site- Tawang Retention Pool

Test site- Tawang Retention Pond

You are an important part of the city

Creative and resilient