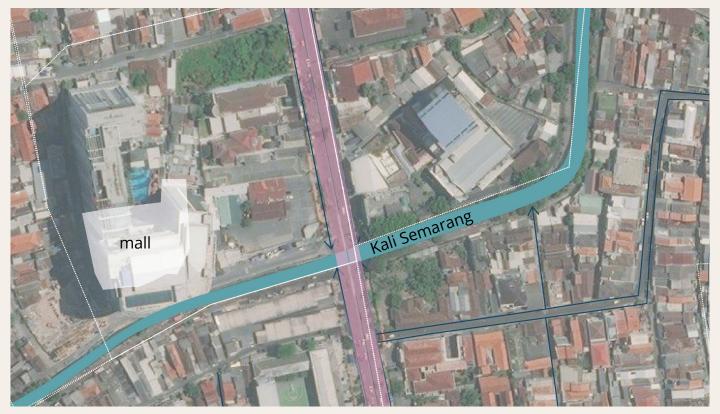

Easily movable on demand

Nature of space remains

FLOATING

- Most-liberal
- Transforming and redefining

park/empty lot building ground roadside riverside street FIXED

•

FLEETING

Test site- Semarang Town Square