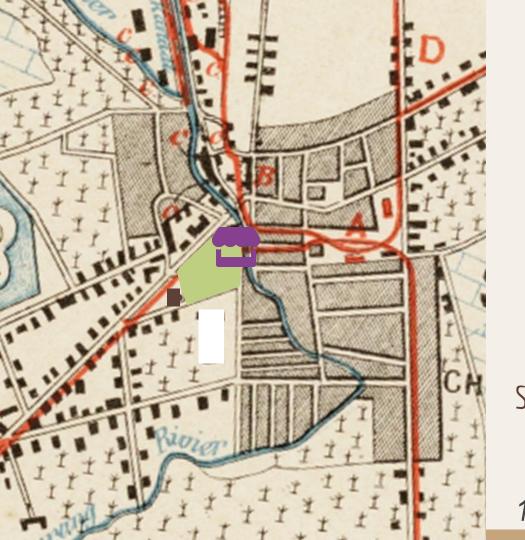

## Satpol PP Regulates street vendors and PGOT in the Old Town Area

Monday, September 30, 2019 11:42

-Kali Semarang

Shrinking *alun-alun* 

1901

Shrinking *alun-alun* 

1935

alun-alun vanished