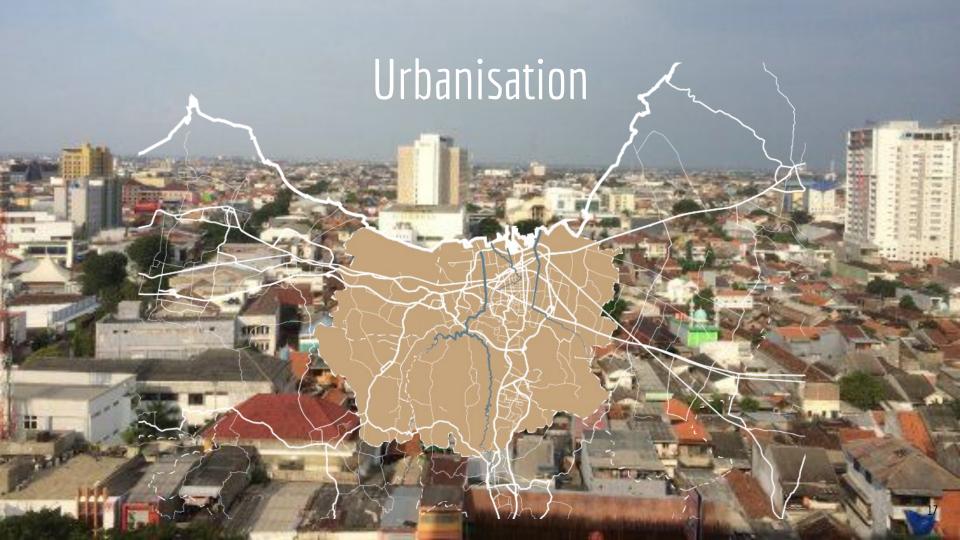

## Satpol PP Regulates street vendors and PGOT in the Old Town Area

Monday, September 30, 2019 11:42

-Kali Semarang

Shrinking *alun-alun* 

1901

Shrinking *alun-alun* 

1935

alun-alun vanished