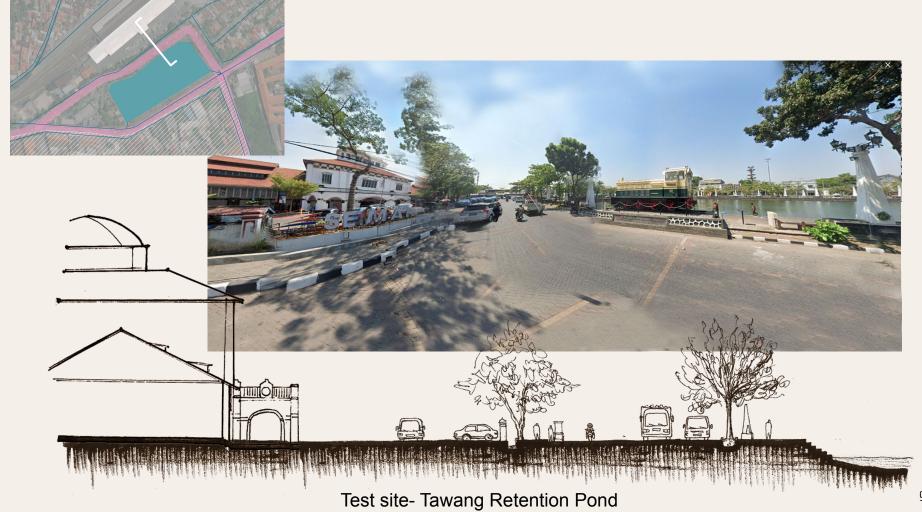

Test site- Semarang Town Square

vendors flow

green flow

water flow

Test site- Tawang Retention Pool

Test site- Tawang Retention Pond

You are an important part of the city

Creative and resilient