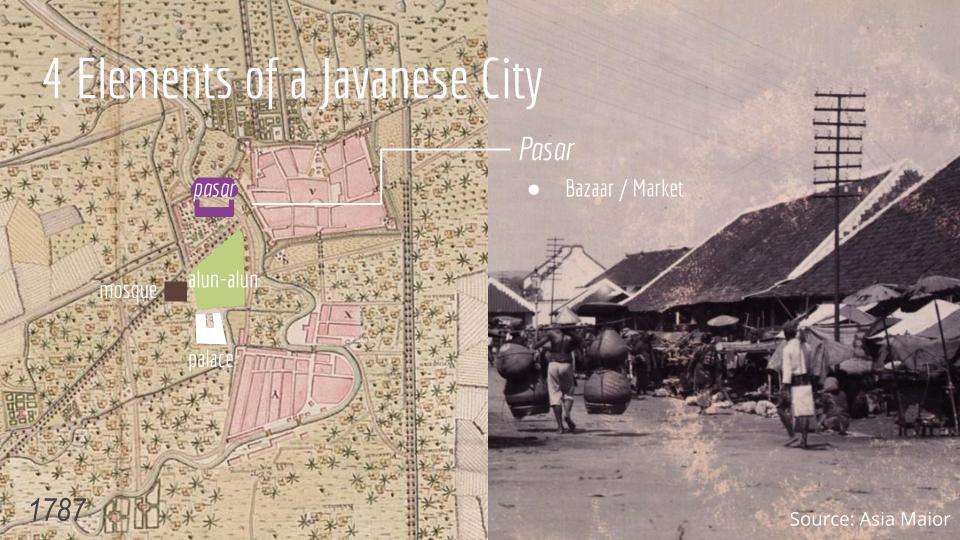

## Satpol PP Regulates street vendors and PGOT in the Old Town Area

Monday, September 30, 2019 11:42

-Kali Semarang

Shrinking *alun-alun* 

1901

Shrinking *alun-alun* 

1935

alun-alun vanished