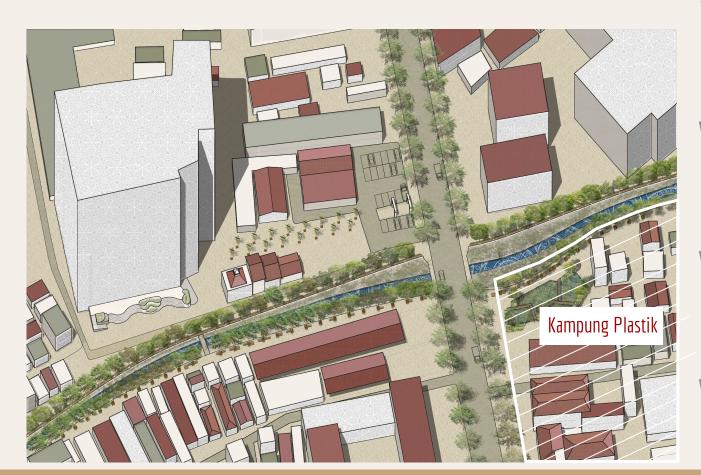

Easily movable on demand

Nature of space remains

FLOATING

- Most-liberal
- Transforming and redefining

park/empty lot building ground roadside riverside street FIXED

•

FLEETING

Test site- Semarang Town Square

Test site- Semarang Town Square

vendors flow

green flow

water flow

Test site- Tawang Retention Pool

Test site- Tawang Retention Pond

You are an important part of the city

Creative and resilient