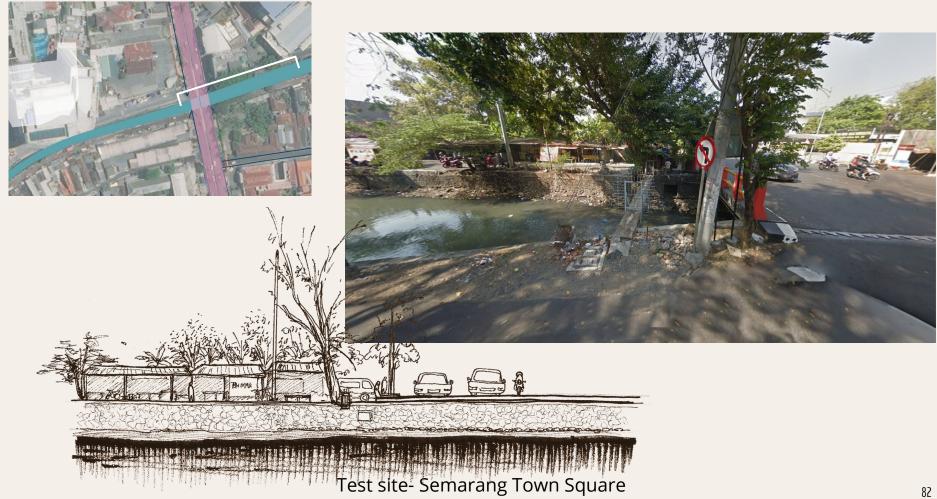

Easily movable on demand

Nature of space remains

FLOATING

- Most-liberal
- Transforming and redefining

park/empty lot building ground roadside riverside street FIXED

•

FLEETING

Test site- Semarang Town Square

Test site- Semarang Town Square

vendors flow

green flow

water flow

Test site- Tawang Retention Pool

Test site- Tawang Retention Pond

You are an important part of the city

Creative and resilient