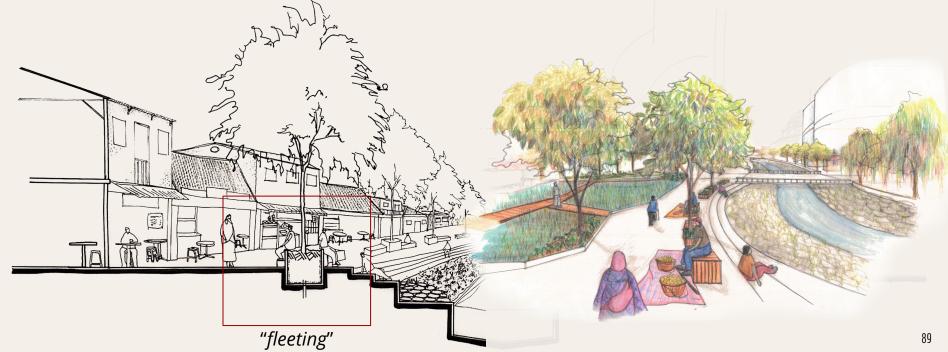

Easily movable on demand

Nature of space remains

FLOATING

- Most-liberal
- Transforming and redefining

park/empty lot building ground roadside riverside street FIXED

•

FLEETING

Test site- Semarang Town Square