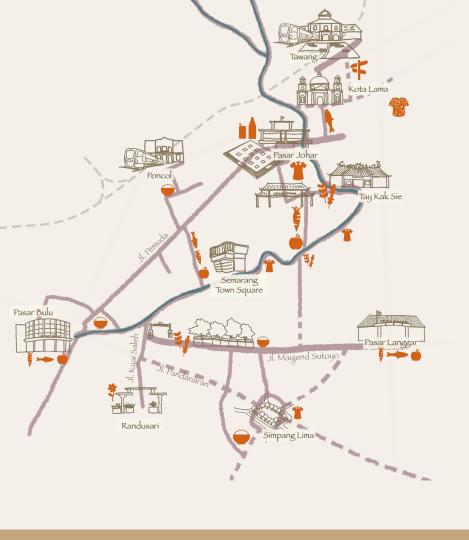

1. Connecting existing markets

Strategies (what to do)

4. Connect to local

1. Connecting existing markets and vending spots

2. Prioritise strategic locations

3. Rejuvenate under-utilised space and streets

5. Provide immediate utility services