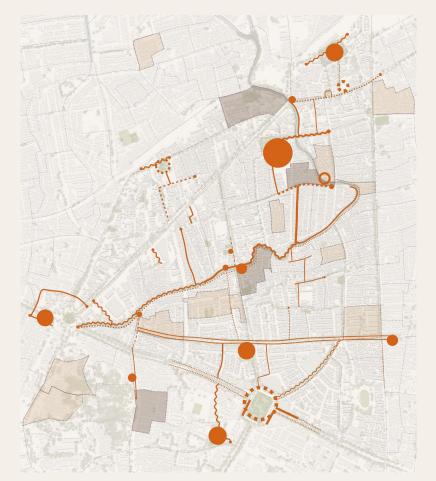

1. Connecting existing markets

Strategies (what to do)

4. Connect to local

1. Connecting existing markets and vending spots

2. Prioritise strategic locations

3. Rejuvenate under-utilised space and streets

5. Provide immediate utility services