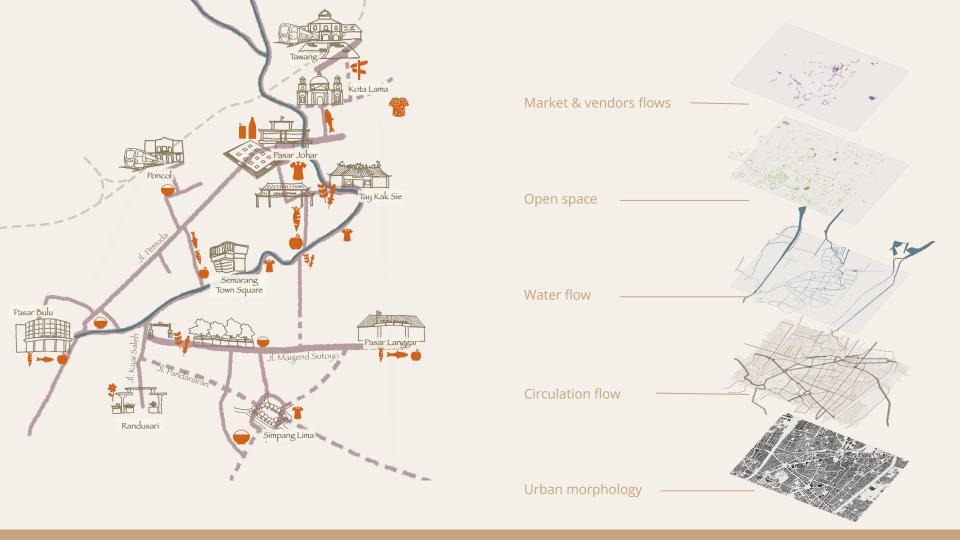

## FLOWS Speculation

Green & Blue flows

Mobility flows

Material & Waste flows

Speculative urban city FLOWS