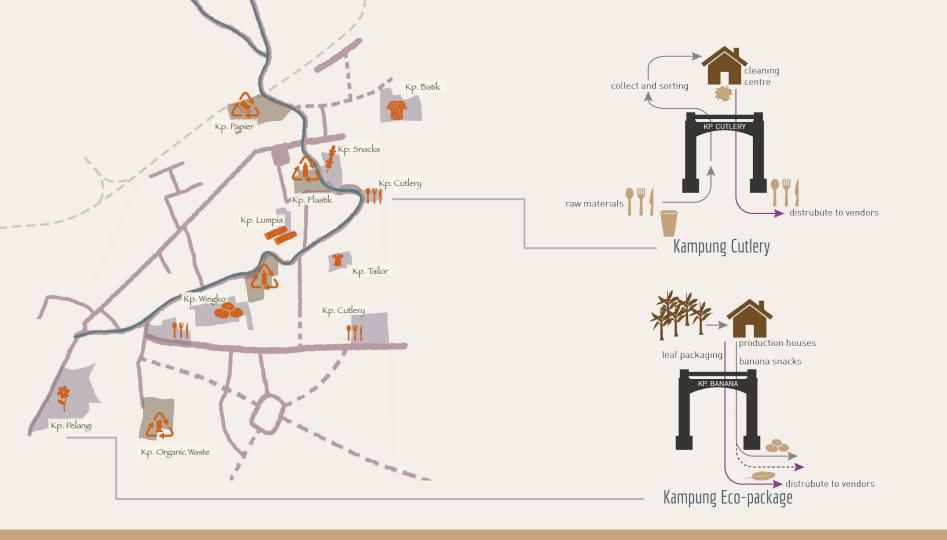

#### Strategies

- Make use of thematic kampung & garbage bank policies
- Reduce waste from source (cutlery & packaging)
- Reduce perceived nuisance

Circular material flow

sedimentation and no waste-water management