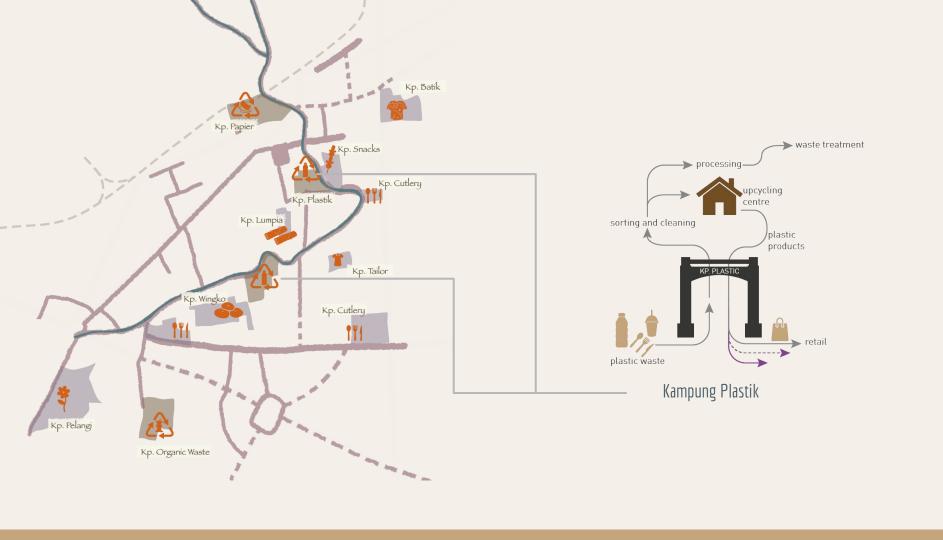

#### Strategies

- Make use of thematic kampung & garbage bank policies
- Reduce waste from source (cutlery & packaging)
- Reduce perceived nuisance

Circular material flow

sedimentation and no waste-water management