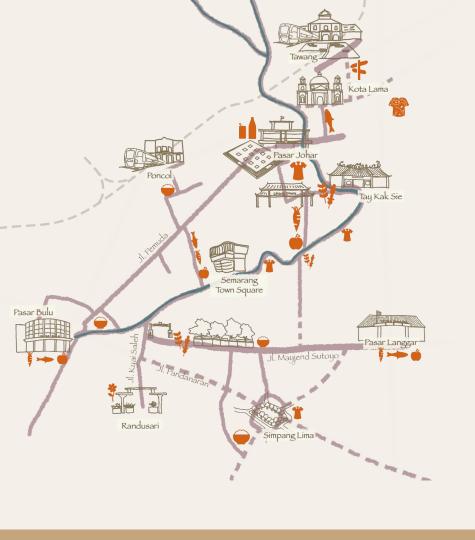

Easily movable on demand

Nature of space remains

FLOATING

- Most-liberal
- Transforming and redefining

park/empty lot building ground roadside riverside street FIXED

•

FLEETING

Test site- Semarang Town Square

Test site- Semarang Town Square

vendors flow

green flow

water flow

Test site- Tawang Retention Pool

Test site- Tawang Retention Pond

You are an important part of the city

Creative and resilient