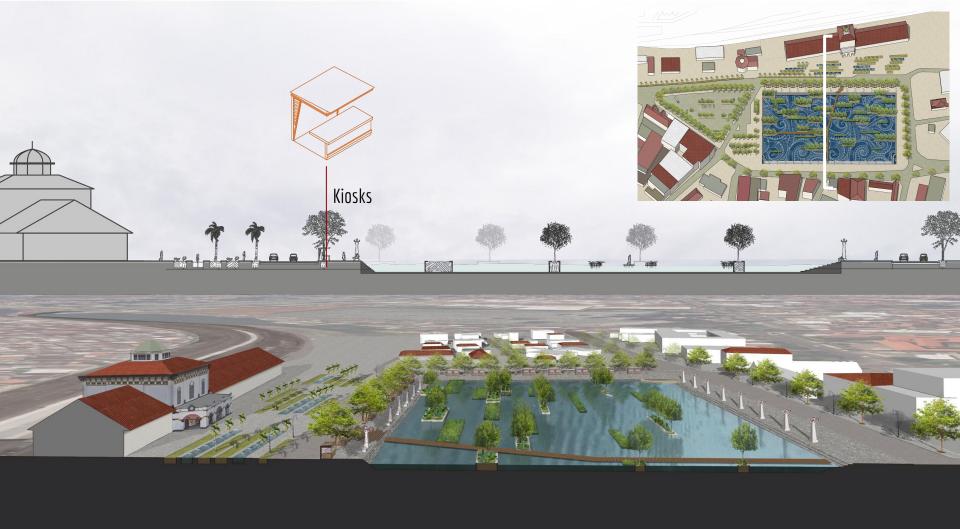

Easily movable on demand

Nature of space remains

FLOATING

- Most-liberal
- Transforming and redefining

park/empty lot building ground roadside riverside street FIXED

•

FLEETING

Test site- Semarang Town Square

Test site- Semarang Town Square

vendors flow

green flow

water flow

Test site- Tawang Retention Pool

Test site- Tawang Retention Pond

You are an important part of the city

Creative and resilient