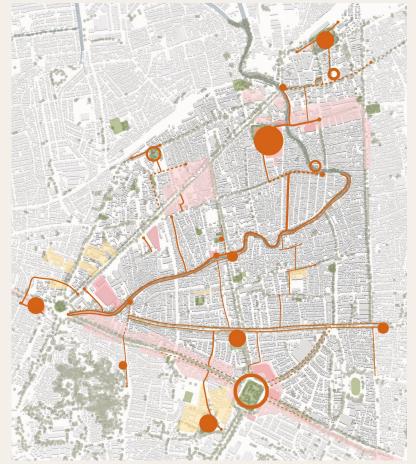

1. Connecting existing markets

Strategies (what to do)

4. Connect to local

1. Connecting existing markets and vending spots

2. Prioritise strategic locations

3. Rejuvenate under-utilised space and streets

5. Provide immediate utility services

## FLOWS Speculation

Green & Blue flows

Mobility flows

Material & Waste flows

Speculative urban city FLOWS