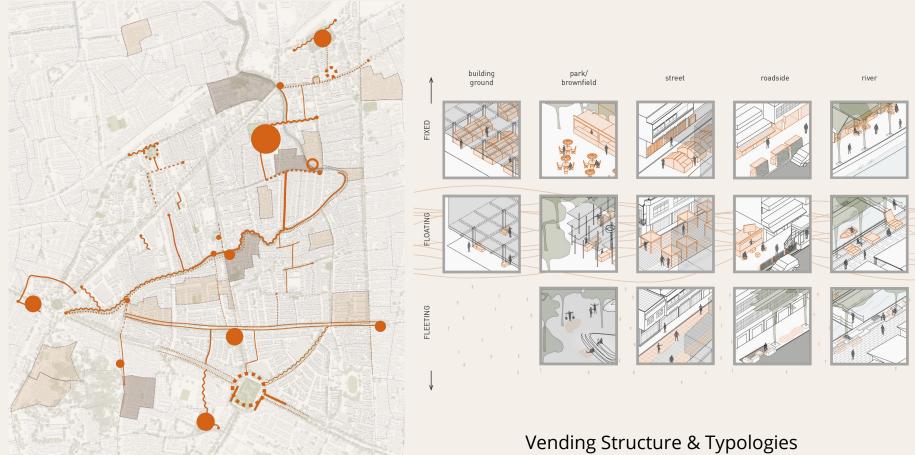

### Categorisation

formal informal
street building
sell goods provide services
stationary mobile
occasional everyday

formal flex

fix

> informal

Physical design

• Static elements

FIXED

Easily movable on demand

Nature of space remains

FLOATING

- Most-liberal
- Transforming and redefining

park/empty lot building ground roadside riverside street FIXED

•

FLEETING

Test site- Semarang Town Square