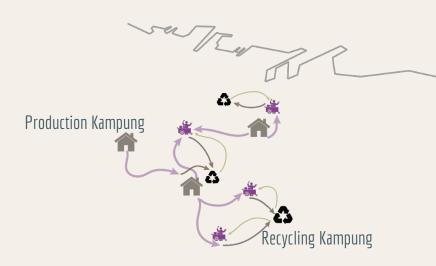

#### Strategies

- Make use of thematic kampung & garbage bank policies
- Reduce waste from source (cutlery & packaging)
- Reduce perceived nuisance

Circular material flow

sedimentation and no waste-water management