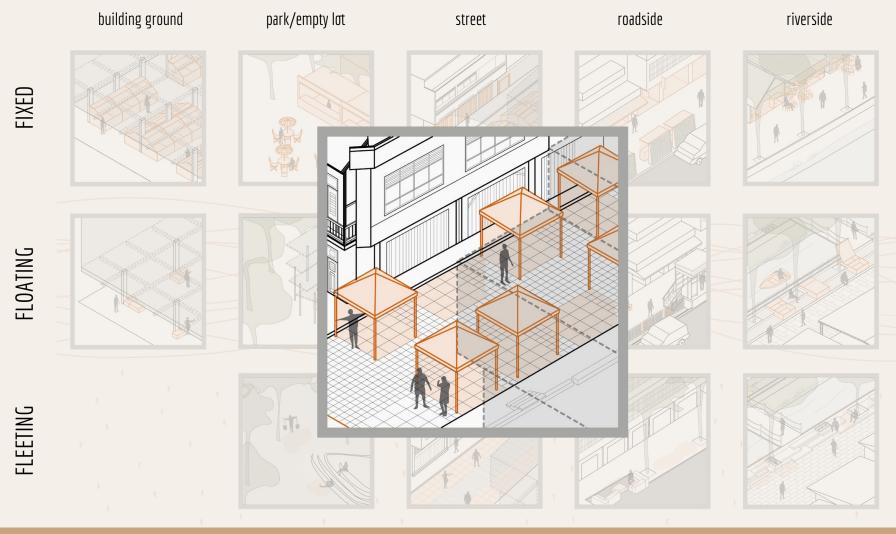

### Categorisation

formal informal
street building
sell goods provide services
stationary mobile
occasional everyday

formal flex

fix

> informal

Physical design

• Static elements

FIXED

Easily movable on demand

Nature of space remains

FLOATING

- Most-liberal
- Transforming and redefining

park/empty lot building ground roadside riverside street FIXED

•

FLEETING

Test site- Semarang Town Square