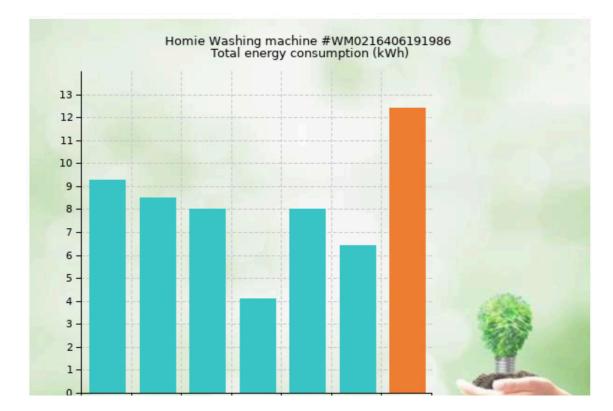

### Total energy consumption (kWh):

The column to the far right indicates the average energy consumption for a washing machine in a Dutch household of 2 people.

The column to the far right indicates the average water consumption for a washing machine in a Dutch