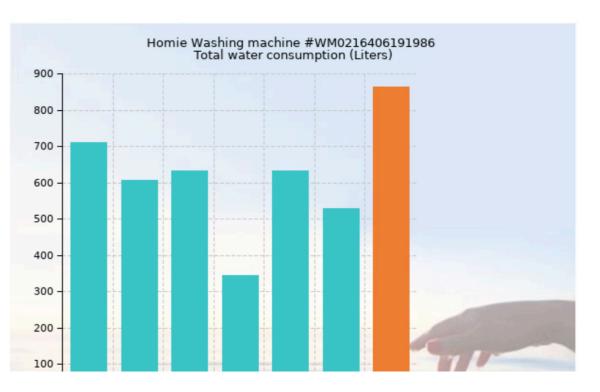

### Total water consumption (Liters):

We hope that this email has provided you with a clear overview of your Homie washing machine use, and we would like to wish you another fresh month!

Kind regards,

Colin Bom CEO at Homie

### Total energy consumption (kWh):

The column to the far right indicates the average energy consumption for a washing machine in a Dutch household of 2 people.

The column to the far right indicates the average water consumption for a washing machine in a Dutch