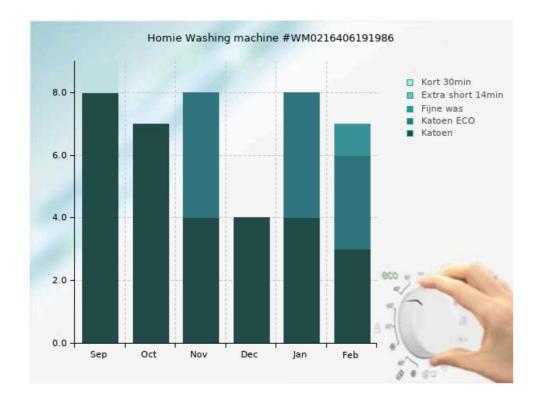

### # of Washes & Wash Temperature:

Below you can see your total number of washes per month and a breakdown of wash cycle temperatures. For comparison we added a bar on the far right with the average for a Dutch household of 2 people.

## Programmes: