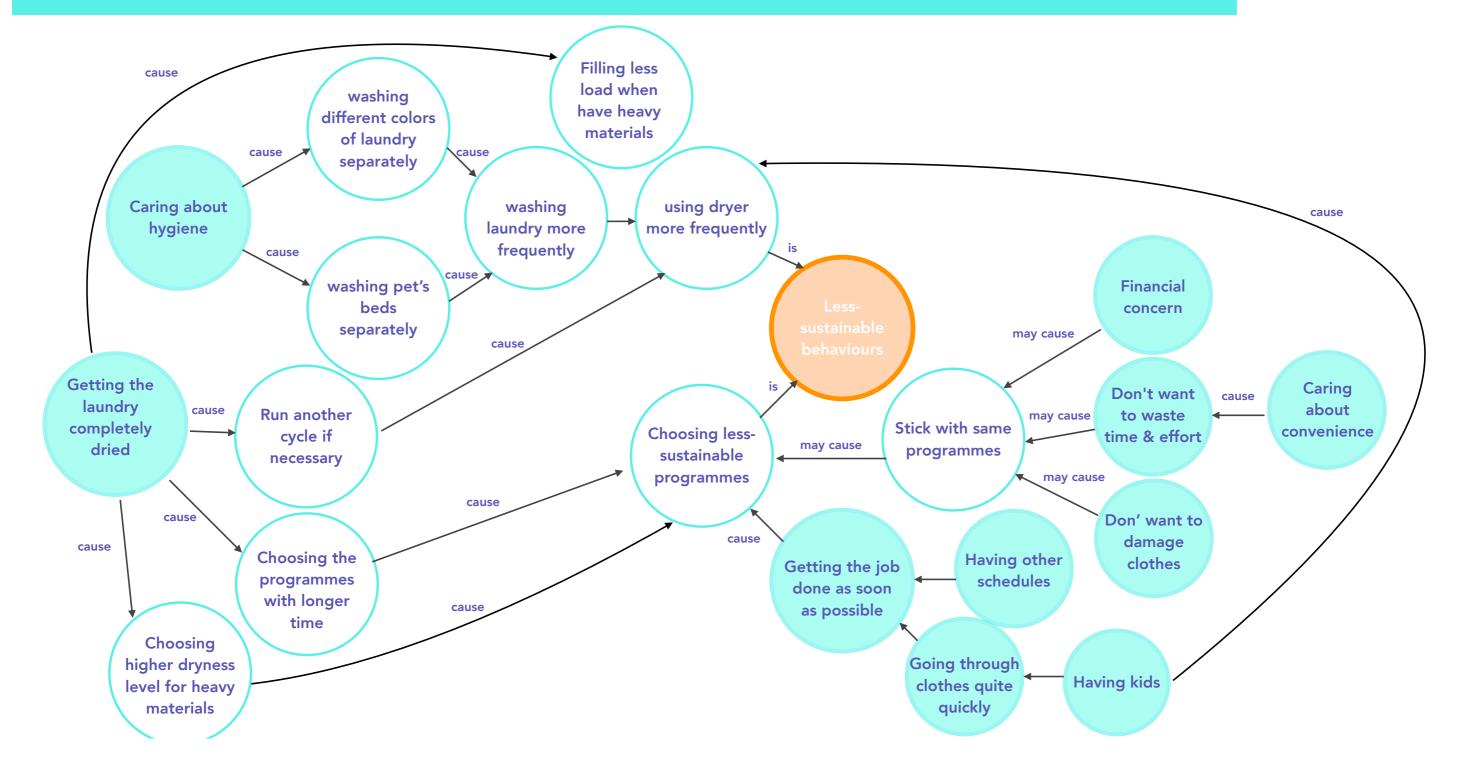

## **Data Analysis** | What makes user not willing to use the dryer sustainably?