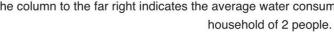

### Total energy consumption (kWh):

The column to the far right indicates the average energy consumption for a washing machine in a Dutch household of 2 people.

The column to the far right indicates the average water consumption for a washing machine in a Dutch