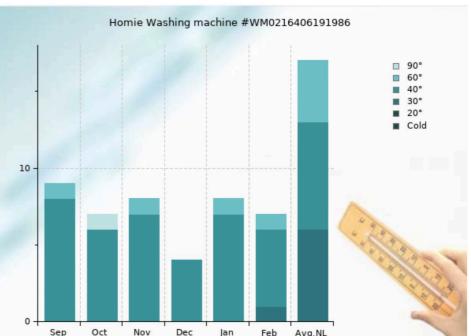

## 3. Your washing behaviour in the previous month

The following graphs provide you with information on your washing behaviour for the last few months.

### # of Washes & Wash Temperature:

Below you can see your total number of washes per month and a breakdown of wash cycle temperatures. For comparison we added a bar on the far right with the average for a Dutch household of 2 people.