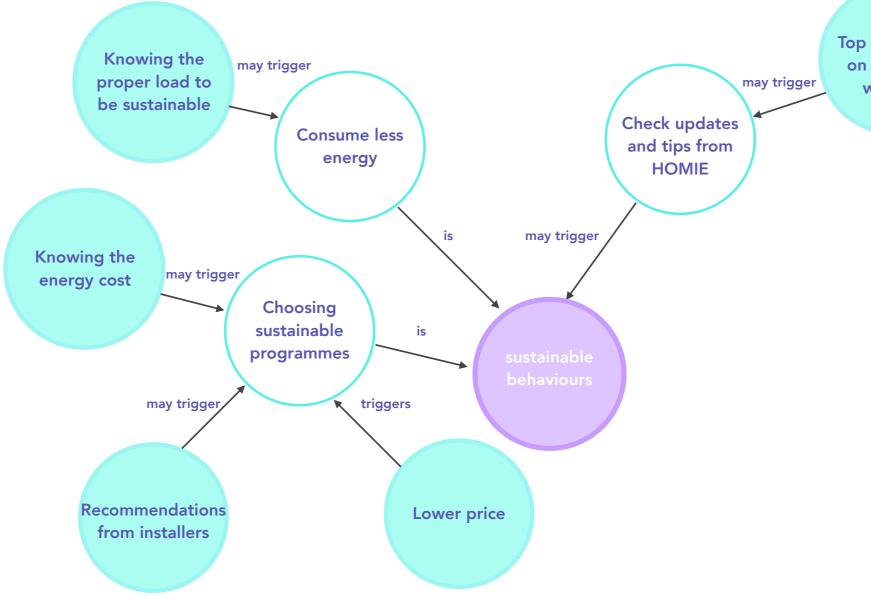

## **Data analysis** | What makes user act to use the dryer sustainably?

Appendix 5 - Influencing factors clusters

Top up money on HOMIE's website

21