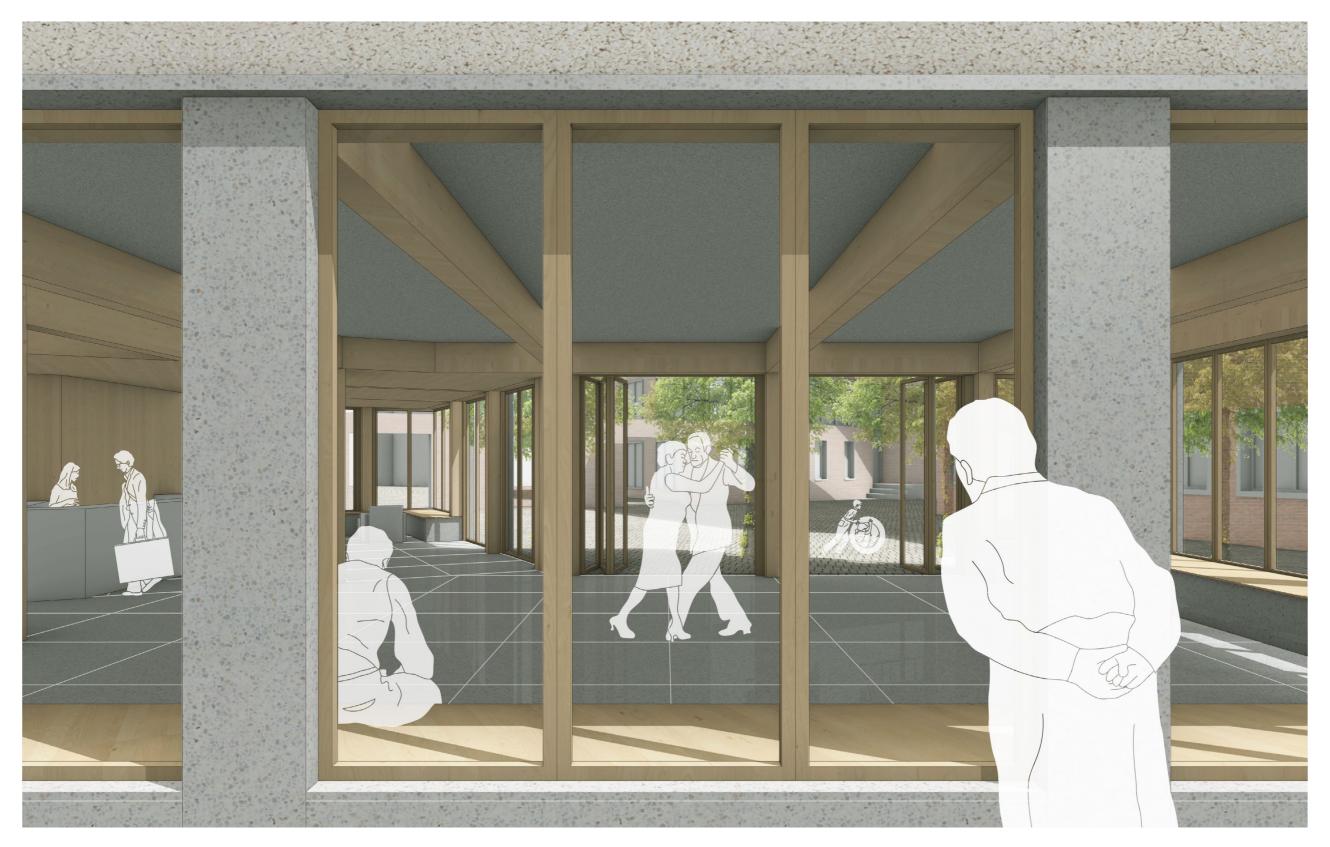

lift staircase pocket park

care home for elderly with dementia

flesseman-elderly care center

## people need care

Concrete foundation & steel vierendeel truss

timber structure

cantilevered and suspended steel structure

main volume and an additional layer

| public room<br>multi-activity room                           | 125<br>93                  |
|--------------------------------------------------------------|----------------------------|
| lobby<br>dining room<br>living room<br>lounge                | 72<br>93<br>114<br>30      |
| care rooms(19)                                               | 441                        |
| circulation                                                  | 398                        |
| office<br>treatment room<br>laundry<br>kitchen<br>staff room | 35<br>18<br>24<br>35<br>12 |
| sanitation                                                   | 18                         |
| total                                                        | 1780                       |

terracotta tiles terrazzo floor

single care room(3-5f, 15 in total)

flexible care rooms in pairs (2f, 2 pairs)

elevation room side

plinth: terrazzo panel

frame: cork plaster spray

infill: timber cladding