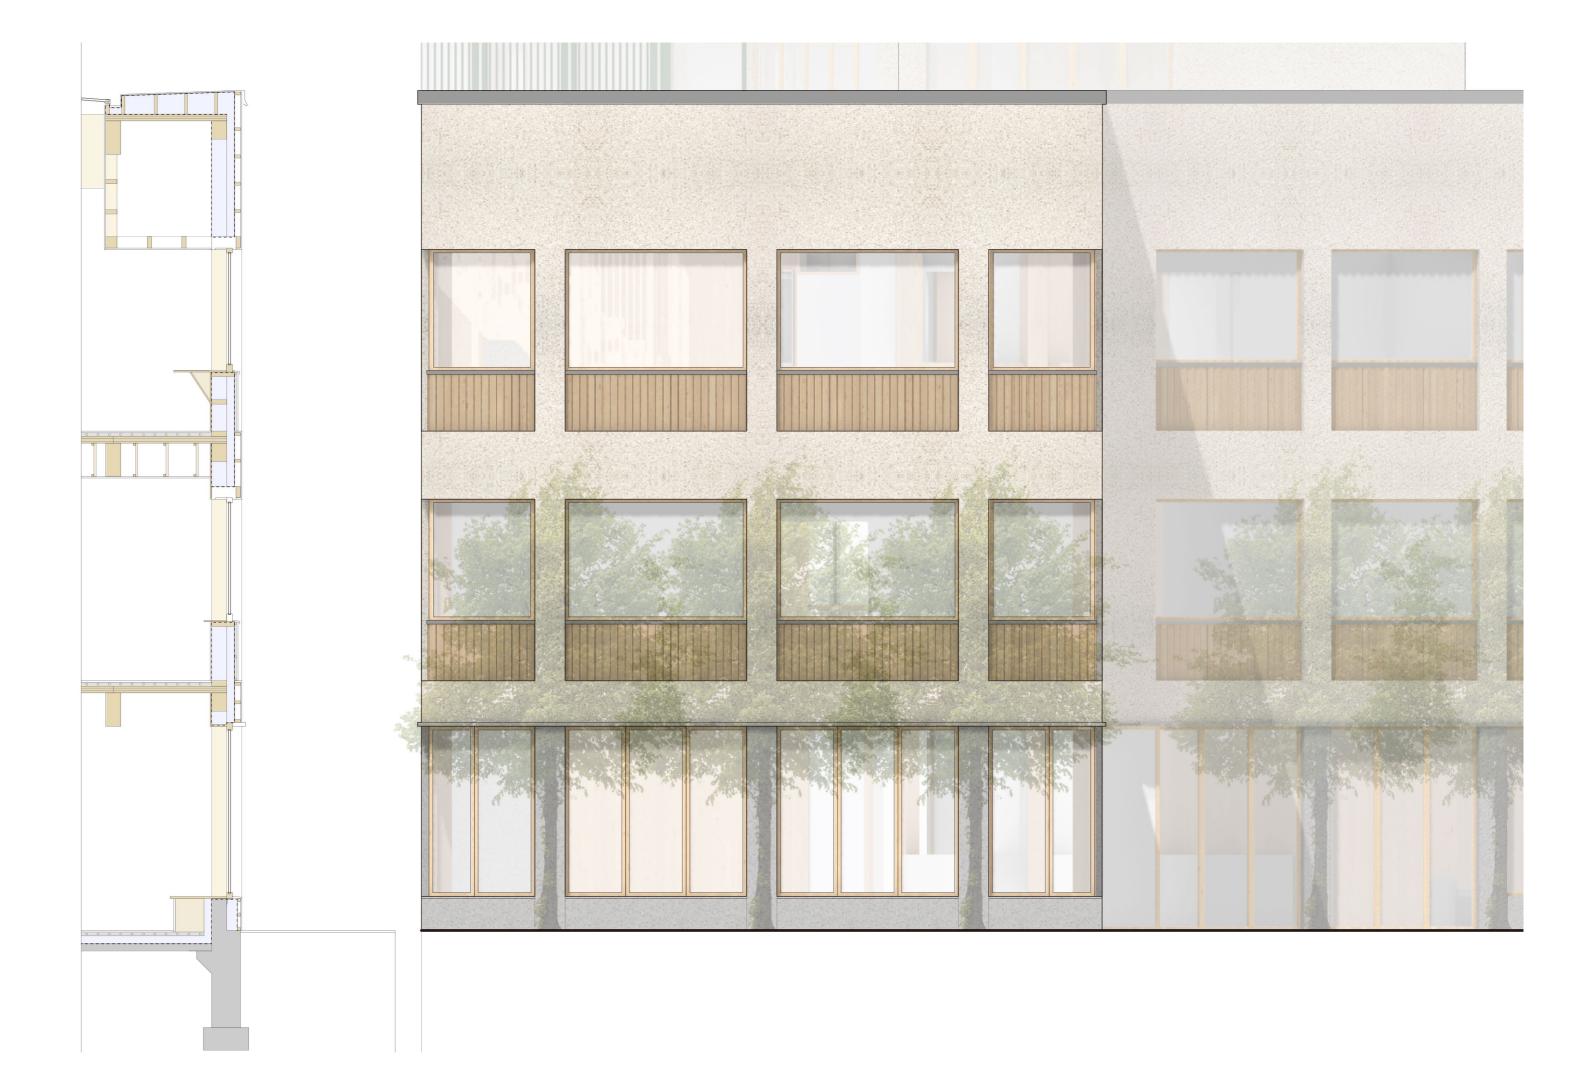

terracotta tiles terrazzo floor

single care room(3-5f, 15 in total)

flexible care rooms in pairs (2f, 2 pairs)

elevation room side

plinth: terrazzo panel

frame: cork plaster spray

infill: timber cladding

## Cork plaster spray

highly durable and flexible coating adhesive to different materials (including wood) thermal insulator sound insulator quick machine spray

- 1 floor construction parquet floor with oil 20mm heating screed 40mm insulation 40mm solid timber floor 90mm battern 30/115mm plasterboard ceiling 15mm
- 2 wall construction timber siding 20mm aluminum rail 20mm plywood 15mm timber frame 100mm moisture-diffusing membrane insulation 50mm timber frame+insulation 100mm vapor barrior plywood 20mm plaster
- 3 wood window with double glazing
- 4 glulam beam 150/200mm
- 5 air inlet
- 6 curtain
- steel balustrade
- 8 planter
- 9 metal mesh