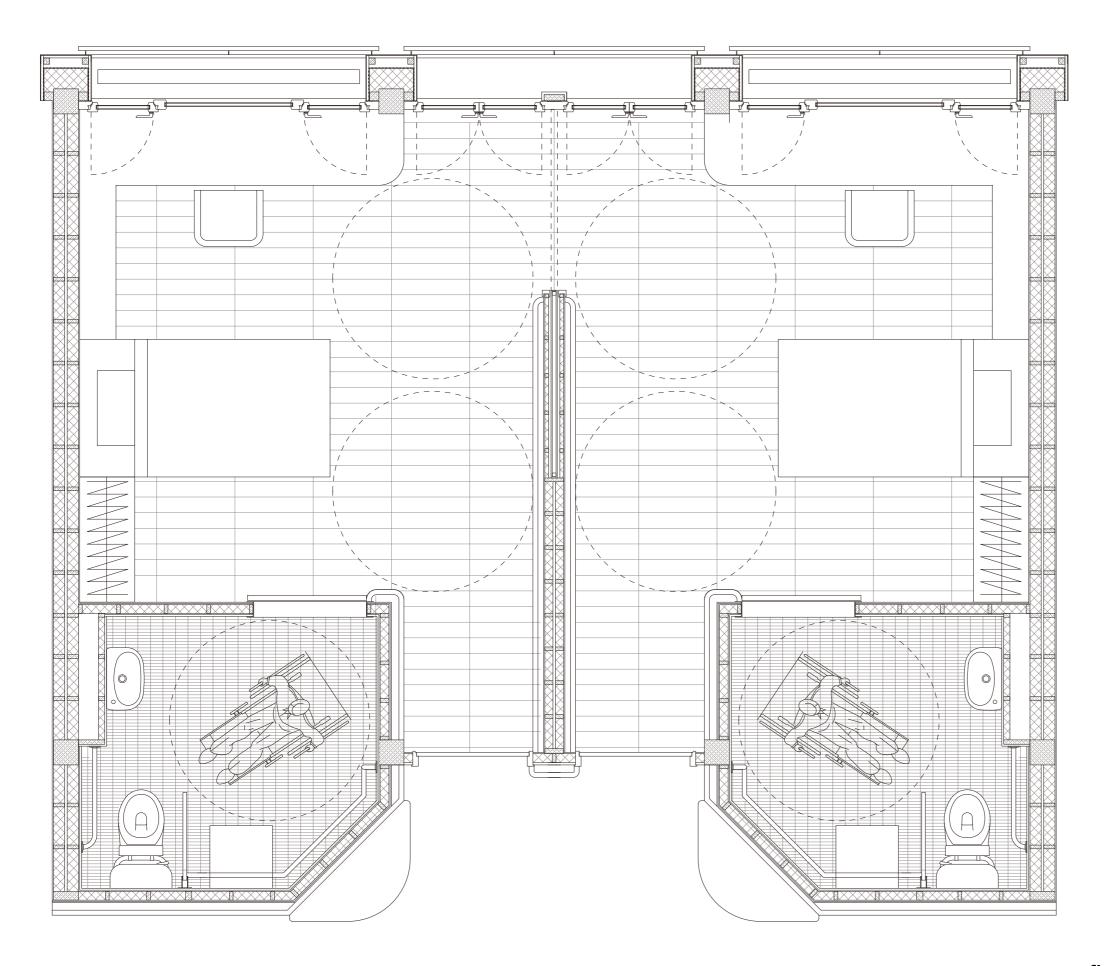

terracotta tiles terrazzo floor

single care room(3-5f, 15 in total)

flexible care rooms in pairs (2f, 2 pairs)

elevation room side

plinth: terrazzo panel

frame: cork plaster spray

infill: timber cladding