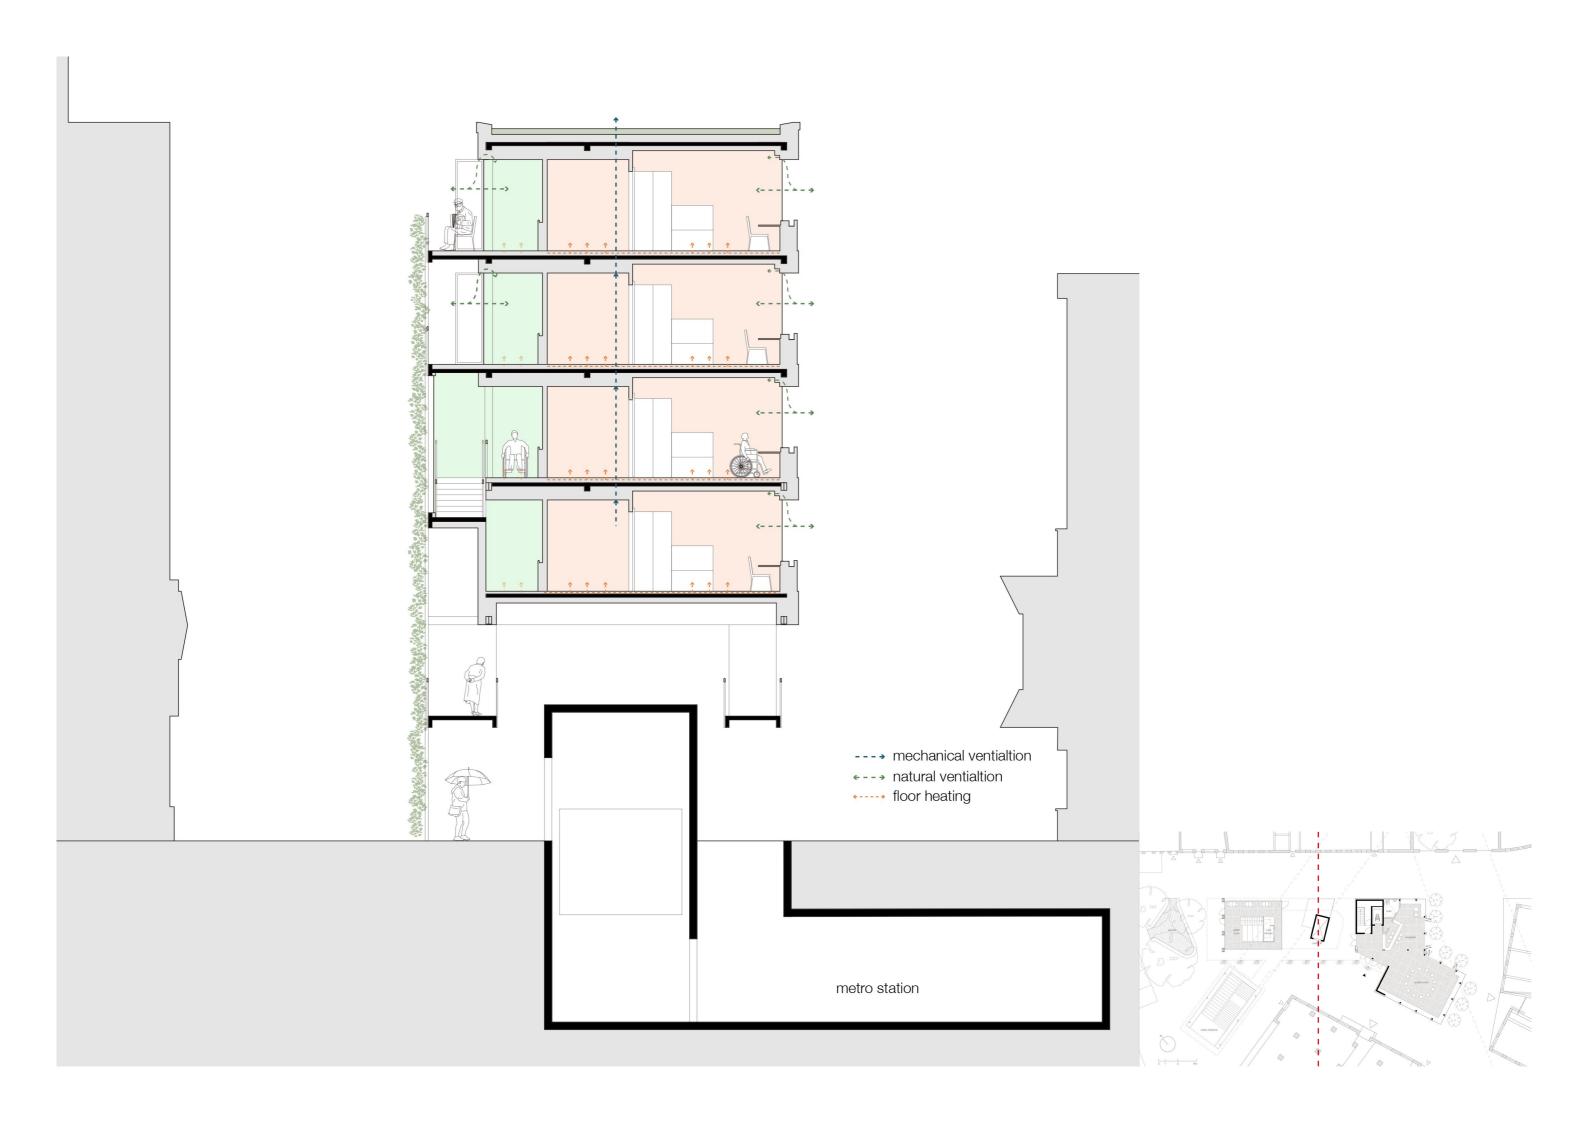

## Cork plaster spray

highly durable and flexible coating adhesive to different materials (including wood) thermal insulator sound insulator quick machine spray

- 1 floor construction parquet floor with oil 20mm heating screed 40mm insulation 40mm solid timber floor 90mm battern 30/115mm plasterboard ceiling 15mm
- 2 wall construction timber siding 20mm aluminum rail 20mm plywood 15mm timber frame 100mm moisture-diffusing membrane insulation 50mm timber frame+insulation 100mm vapor barrior plywood 20mm plaster
- 3 wood window with double glazing
- 4 glulam beam 150/200mm
- 5 air inlet
- 6 curtain
- steel balustrade
- 8 planter
- 9 metal mesh