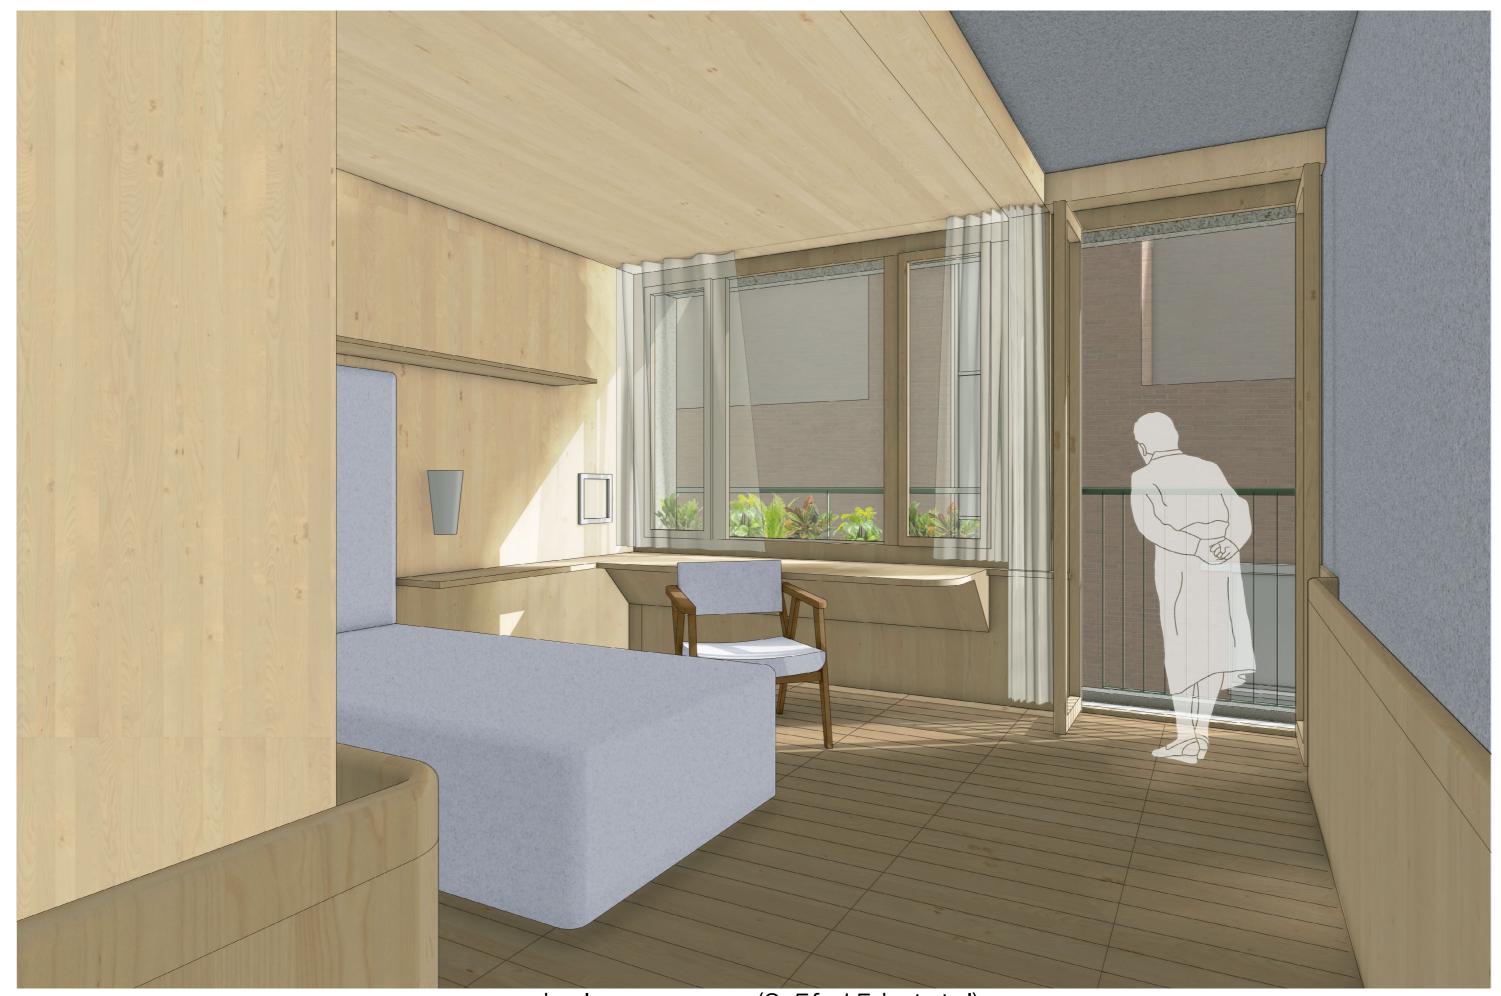

terracotta tiles terrazzo floor

single care room(3-5f, 15 in total)

flexible care rooms in pairs (2f, 2 pairs)

elevation room side

plinth: terrazzo panel

frame: cork plaster spray

infill: timber cladding

## Cork plaster spray

highly durable and flexible coating adhesive to different materials (including wood) thermal insulator sound insulator quick machine spray

- 1 floor construction parquet floor with oil 20mm heating screed 40mm insulation 40mm solid timber floor 90mm battern 30/115mm plasterboard ceiling 15mm
- 2 wall construction timber siding 20mm aluminum rail 20mm plywood 15mm timber frame 100mm moisture-diffusing membrane insulation 50mm timber frame+insulation 100mm vapor barrior plywood 20mm plaster
- 3 wood window with double glazing
- 4 glulam beam 150/200mm
- 5 air inlet
- 6 curtain
- steel balustrade
- 8 planter
- 9 metal mesh