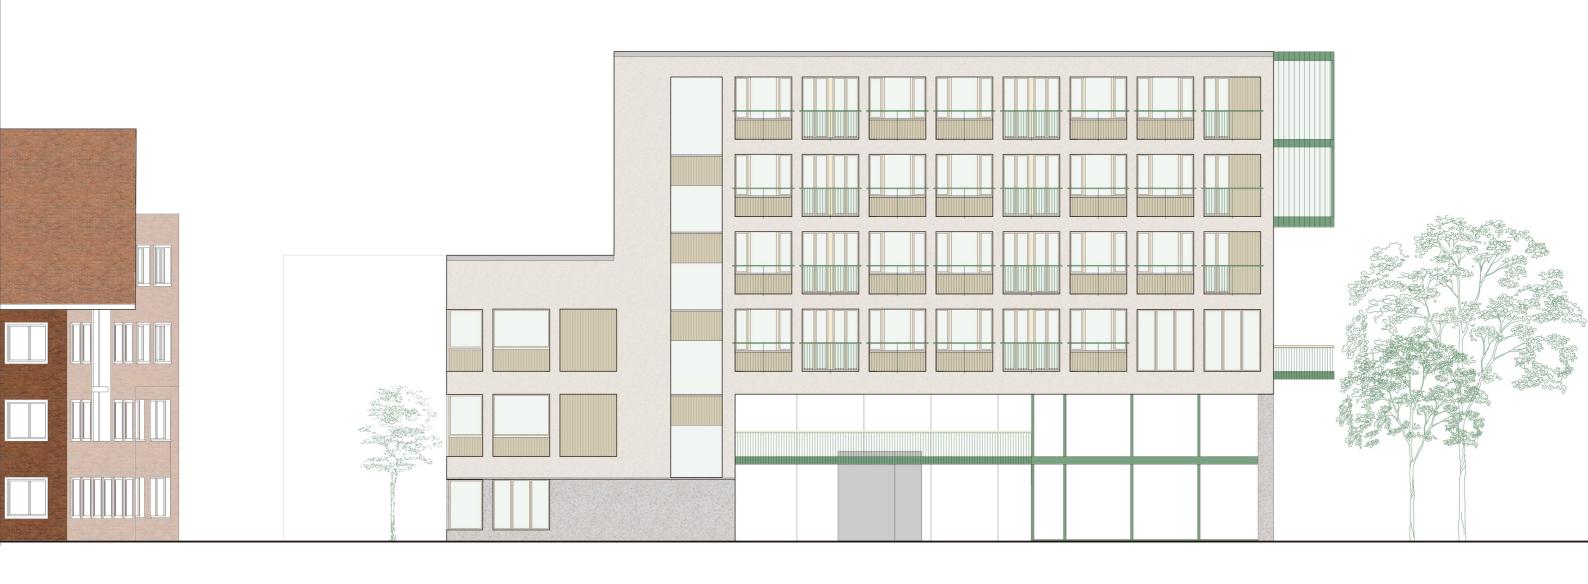

## people need care

Concrete foundation & steel vierendeel truss

timber structure

cantilevered and suspended steel structure

main volume and an additional layer

| public room<br>multi-activity room                           | 125<br>93                  |
|--------------------------------------------------------------|----------------------------|
| lobby<br>dining room<br>living room<br>lounge                | 72<br>93<br>114<br>30      |
| care rooms(19)                                               | 441                        |
| circulation                                                  | 398                        |
| office<br>treatment room<br>laundry<br>kitchen<br>staff room | 35<br>18<br>24<br>35<br>12 |
| sanitation                                                   | 18                         |
| total                                                        | 1780                       |

terracotta tiles terrazzo floor

single care room(3-5f, 15 in total)

flexible care rooms in pairs (2f, 2 pairs)

elevation room side

plinth: terrazzo panel

frame: cork plaster spray

infill: timber cladding