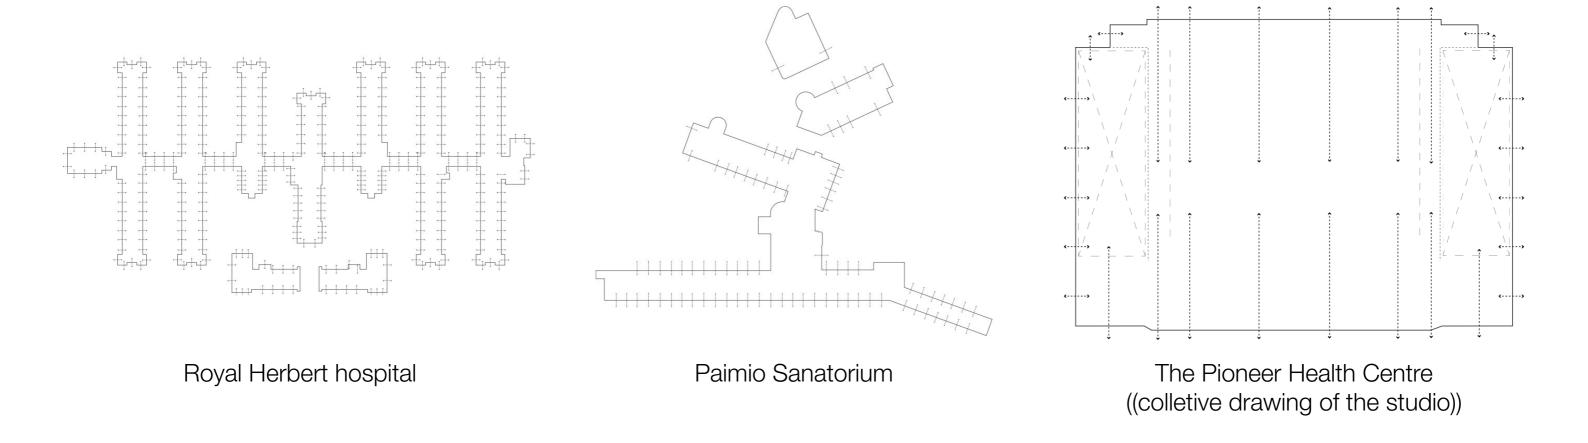

palmio sanitorium (colletive drawing of the studio)

The Hogeweyk dementia village (DVA)

(colletive drawing of the studio )

healthcare as a center of neighbourhood

sun terrace of Paimio sanitorium

the cloister of the Hôtel-Dieu in Beaune

long corridor for efficient service (Royal herbert hospital)

wandering route for people with dementia (DVA)

city plan

a residential neighborhood in the city center

preliminary design, reclaming infrastructure space as active urban space