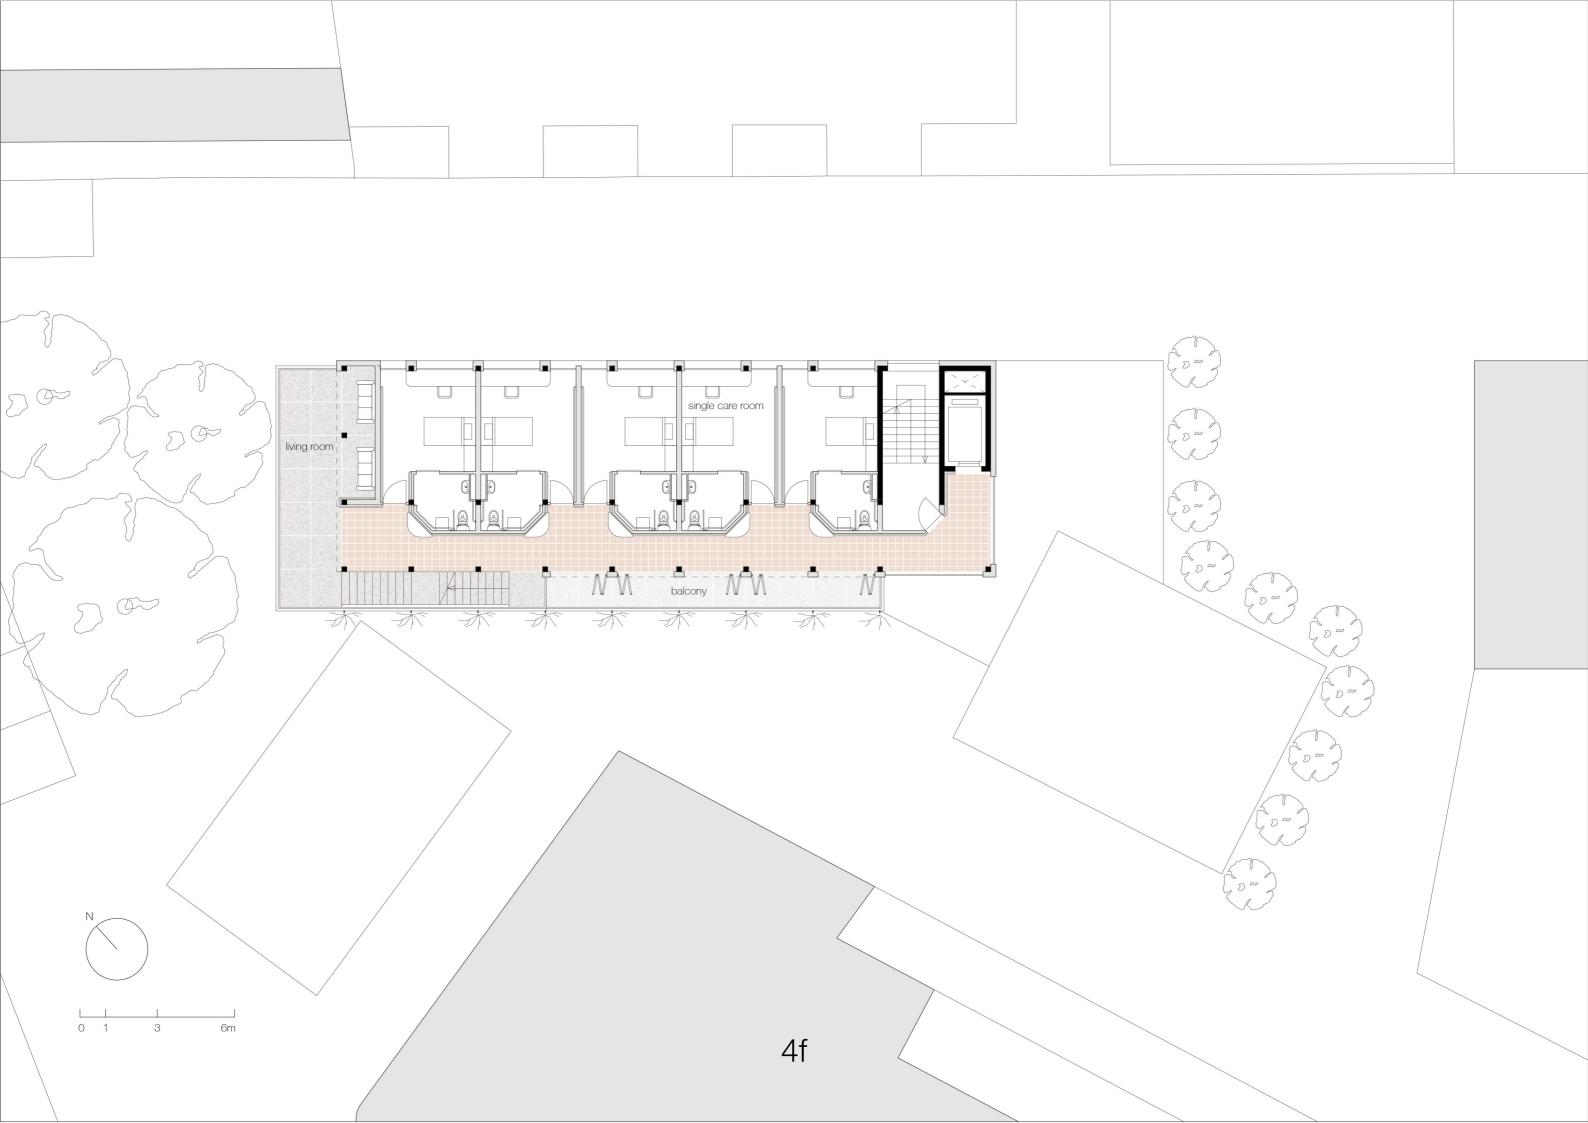

terracotta tiles terrazzo floor

single care room(3-5f, 15 in total)

flexible care rooms in pairs (2f, 2 pairs)

elevation room side

plinth: terrazzo panel

frame: cork plaster spray

infill: timber cladding