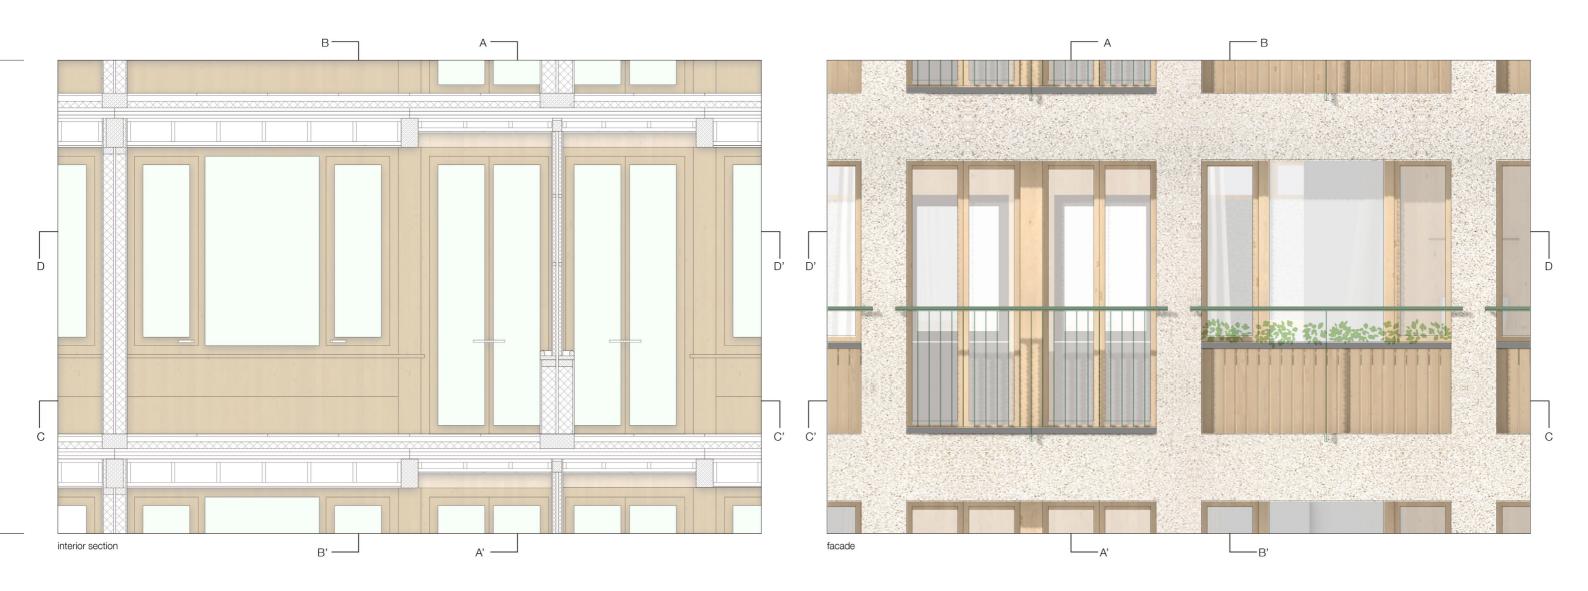

terracotta tiles terrazzo floor

single care room(3-5f, 15 in total)

flexible care rooms in pairs (2f, 2 pairs)

elevation room side

plinth: terrazzo panel

frame: cork plaster spray

infill: timber cladding

## Cork plaster spray

highly durable and flexible coating adhesive to different materials (including wood) thermal insulator sound insulator quick machine spray

- 1 floor construction parquet floor with oil 20mm heating screed 40mm insulation 40mm solid timber floor 90mm battern 30/115mm plasterboard ceiling 15mm
- 2 wall construction timber siding 20mm aluminum rail 20mm plywood 15mm timber frame 100mm moisture-diffusing membrane insulation 50mm timber frame+insulation 100mm vapor barrior plywood 20mm plaster
- 3 wood window with double glazing
- 4 glulam beam 150/200mm
- 5 air inlet
- 6 curtain
- steel balustrade
- 8 planter
- 9 metal mesh