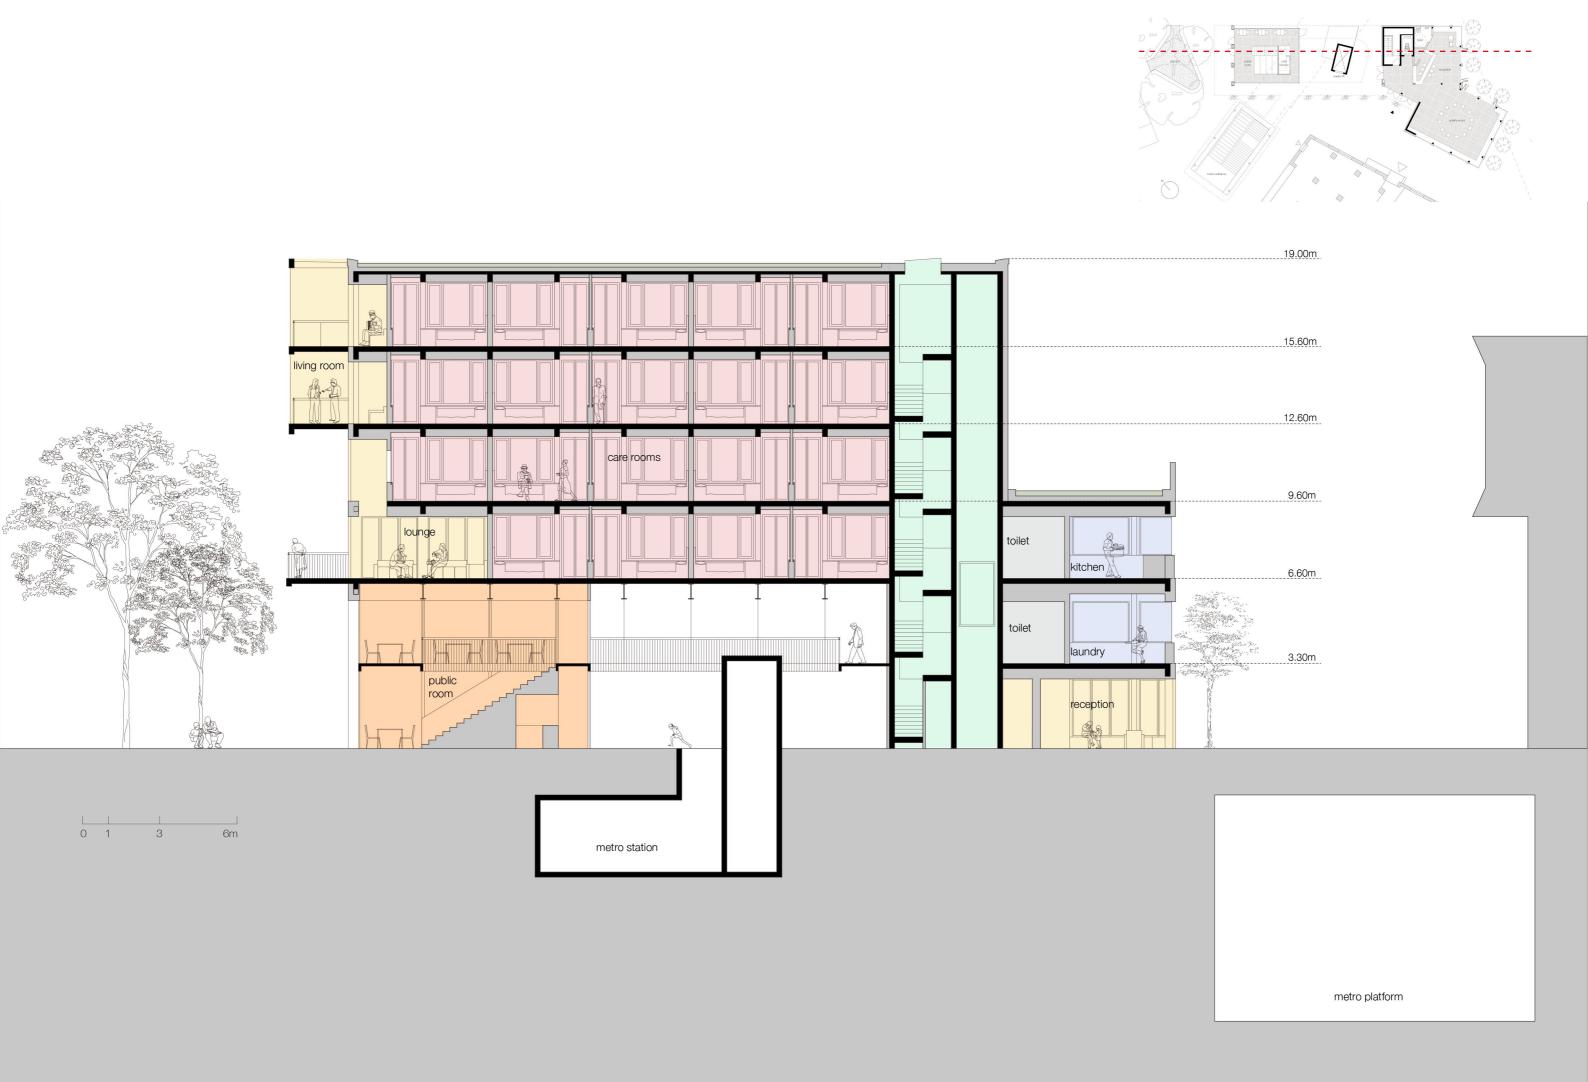

long corridor for efficient service (Royal herbert hospital)

wandering route for people with dementia (DVA)

city plan

a residential neighborhood in the city center

preliminary design, reclaming infrastructure space as active urban space

lift staircase pocket park

care home for elderly with dementia

flesseman-elderly care center

## people need care

Concrete foundation & steel vierendeel truss

timber structure

cantilevered and suspended steel structure

main volume and an additional layer

| public room<br>multi-activity room                           | 125<br>93                  |
|--------------------------------------------------------------|----------------------------|
| lobby<br>dining room<br>living room<br>lounge                | 72<br>93<br>114<br>30      |
| care rooms(19)                                               | 441                        |
| circulation                                                  | 398                        |
| office<br>treatment room<br>laundry<br>kitchen<br>staff room | 35<br>18<br>24<br>35<br>12 |
| sanitation                                                   | 18                         |
| total                                                        | 1780                       |

terracotta tiles terrazzo floor

single care room(3-5f, 15 in total)

flexible care rooms in pairs (2f, 2 pairs)

elevation room side

plinth: terrazzo panel

frame: cork plaster spray

infill: timber cladding