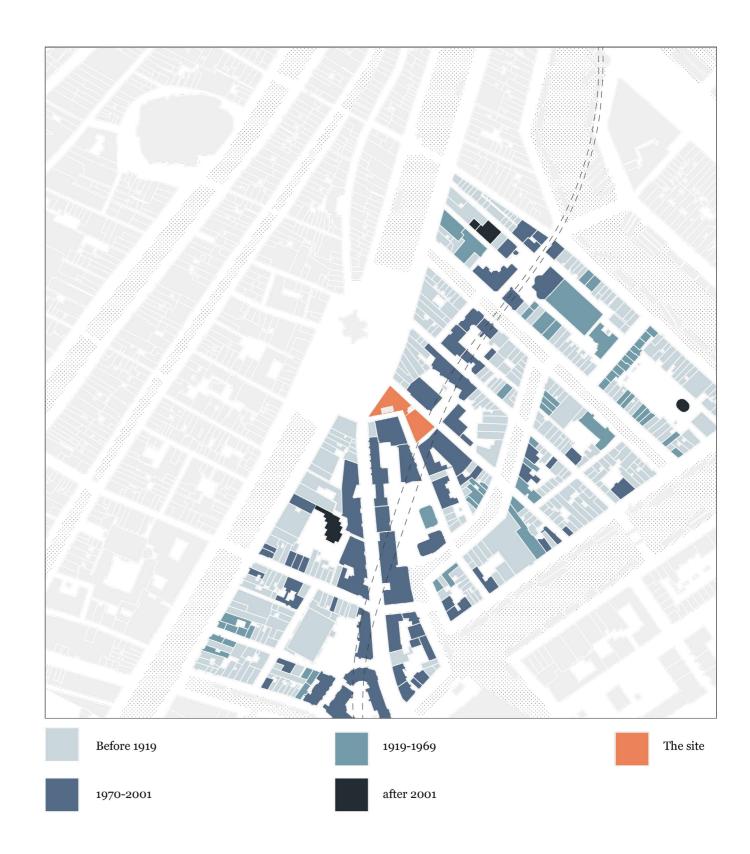

long corridor for efficient service (Royal herbert hospital)

wandering route for people with dementia (DVA)

city plan

a residential neighborhood in the city center

preliminary design, reclaming infrastructure space as active urban space