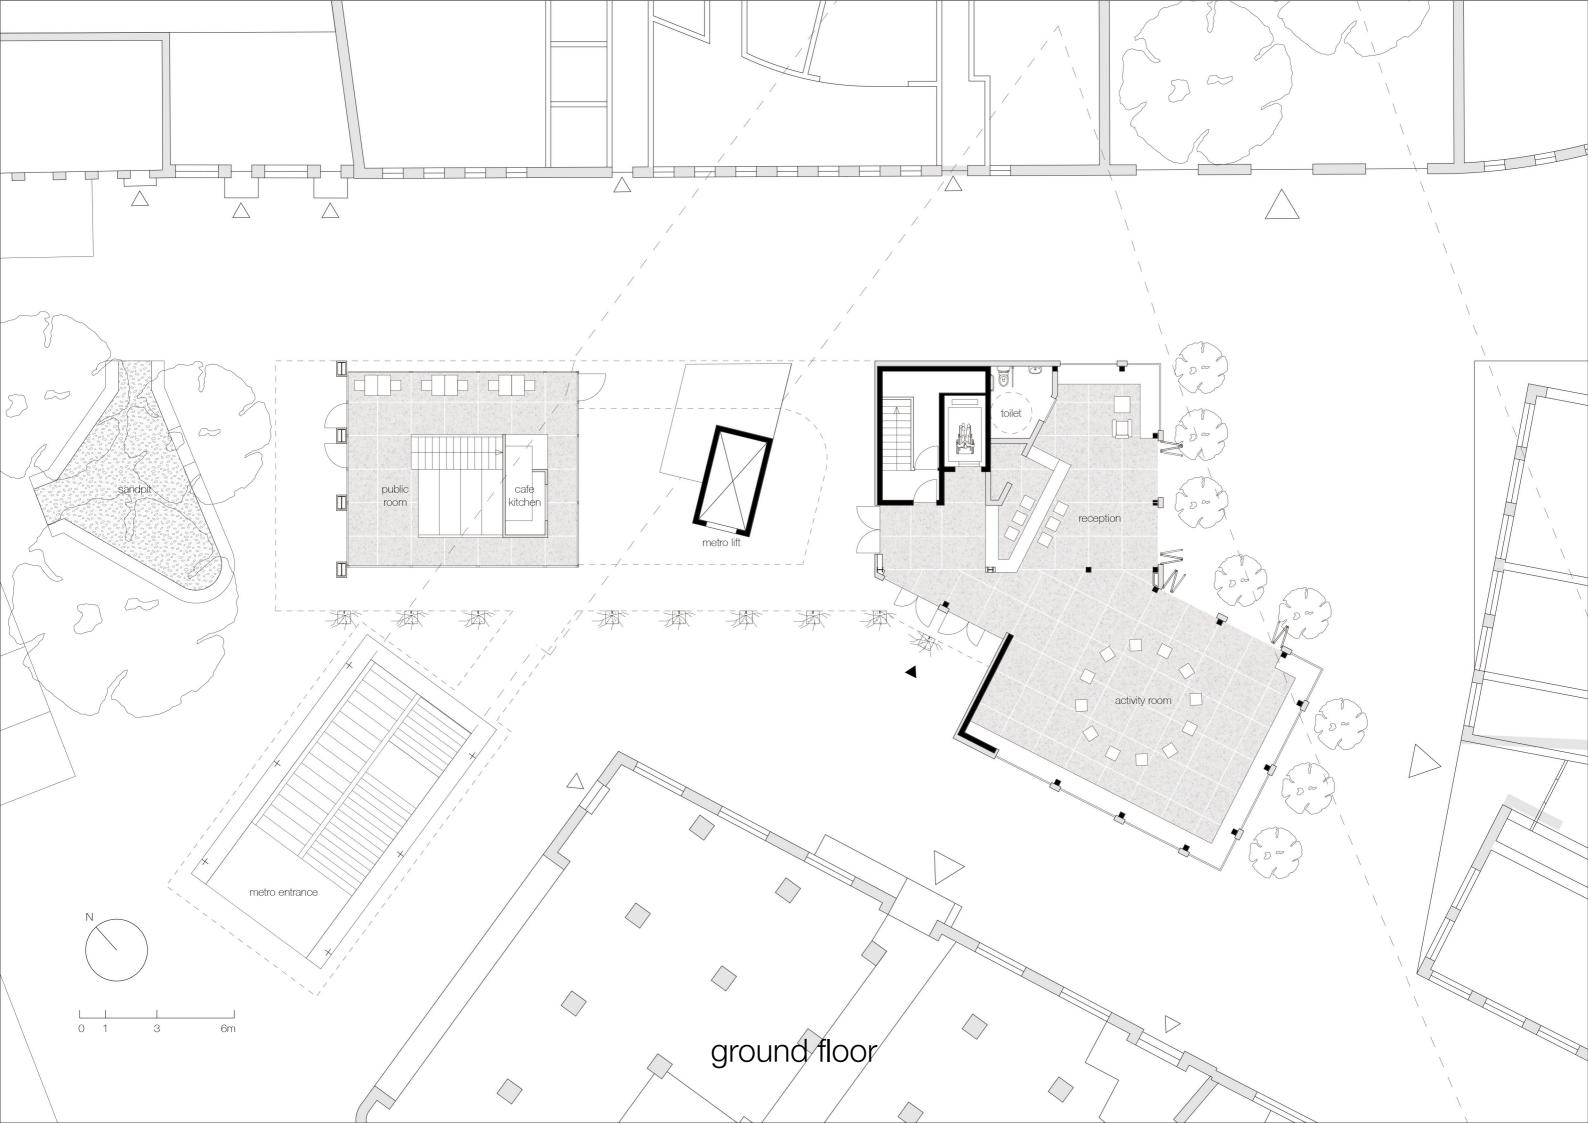

lift staircase pocket park

care home for elderly with dementia

flesseman-elderly care center

## people need care

Concrete foundation & steel vierendeel truss

timber structure

cantilevered and suspended steel structure

main volume and an additional layer

| public room<br>multi-activity room                           | 125<br>93                  |
|--------------------------------------------------------------|----------------------------|
| lobby<br>dining room<br>living room<br>lounge                | 72<br>93<br>114<br>30      |
| care rooms(19)                                               | 441                        |
| circulation                                                  | 398                        |
| office<br>treatment room<br>laundry<br>kitchen<br>staff room | 35<br>18<br>24<br>35<br>12 |
| sanitation                                                   | 18                         |
| total                                                        | 1780                       |