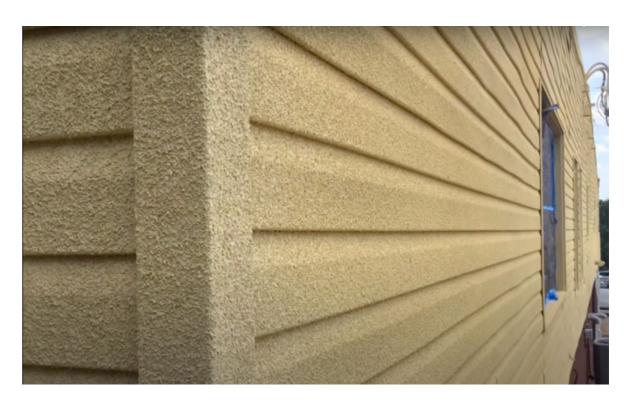

terracotta tiles terrazzo floor

single care room(3-5f, 15 in total)

flexible care rooms in pairs (2f, 2 pairs)

elevation room side

plinth: terrazzo panel

frame: cork plaster spray

infill: timber cladding

## Cork plaster spray

highly durable and flexible coating adhesive to different materials (including wood) thermal insulator sound insulator quick machine spray

- 1 floor construction parquet floor with oil 20mm heating screed 40mm insulation 40mm solid timber floor 90mm battern 30/115mm plasterboard ceiling 15mm
- 2 wall construction timber siding 20mm aluminum rail 20mm plywood 15mm timber frame 100mm moisture-diffusing membrane insulation 50mm timber frame+insulation 100mm vapor barrior plywood 20mm plaster
- 3 wood window with double glazing
- 4 glulam beam 150/200mm
- 5 air inlet
- 6 curtain
- steel balustrade
- 8 planter
- 9 metal mesh