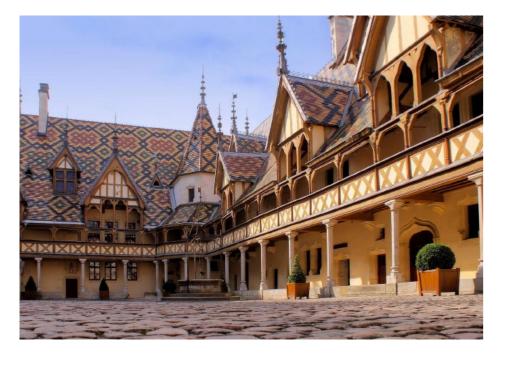

palmio sanitorium (colletive drawing of the studio)

The Hogeweyk dementia village (DVA)

(colletive drawing of the studio )

healthcare as a center of neighbourhood

sun terrace of Paimio sanitorium

the cloister of the Hôtel-Dieu in Beaune