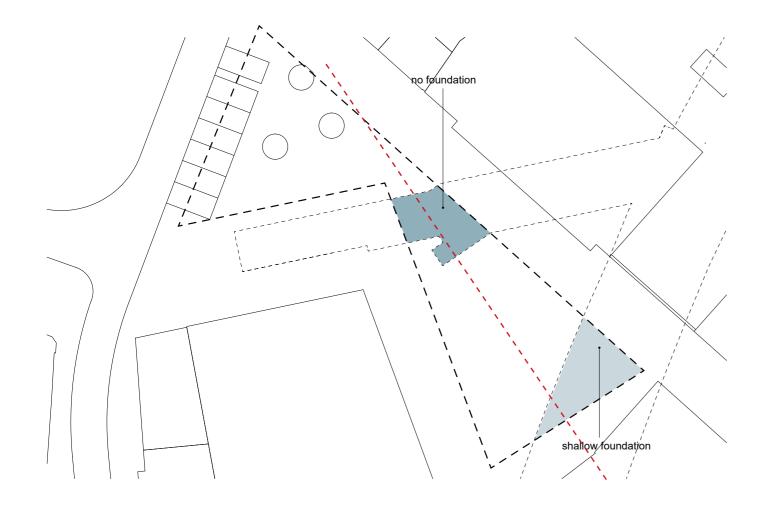

long corridor for efficient service (Royal herbert hospital)

wandering route for people with dementia (DVA)

city plan

a residential neighborhood in the city center

preliminary design, reclaming infrastructure space as active urban space

lift staircase pocket park

care home for elderly with dementia

flesseman-elderly care center