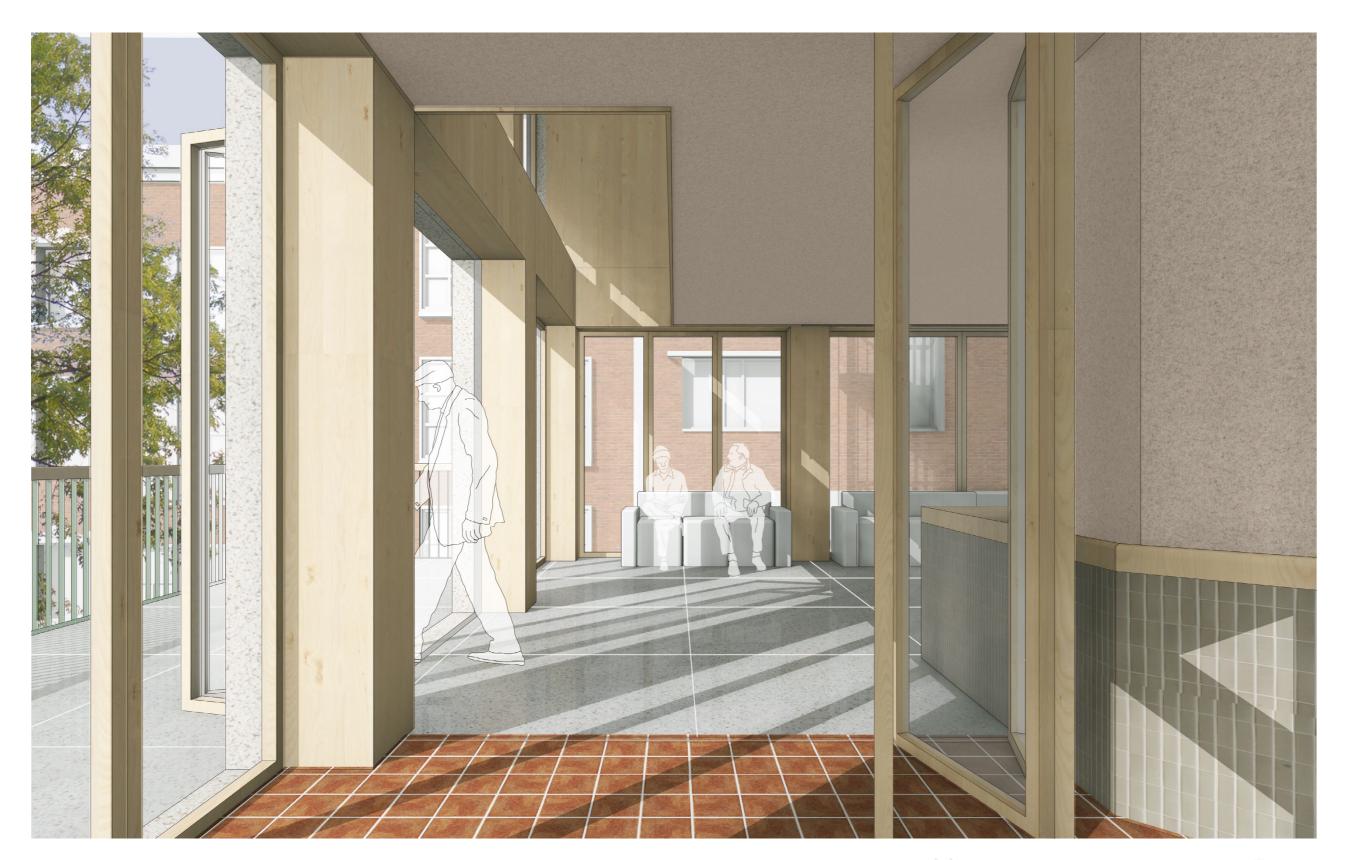

terracotta tiles terrazzo floor

single care room(3-5f, 15 in total)

flexible care rooms in pairs (2f, 2 pairs)

elevation room side

plinth: terrazzo panel

frame: cork plaster spray

infill: timber cladding