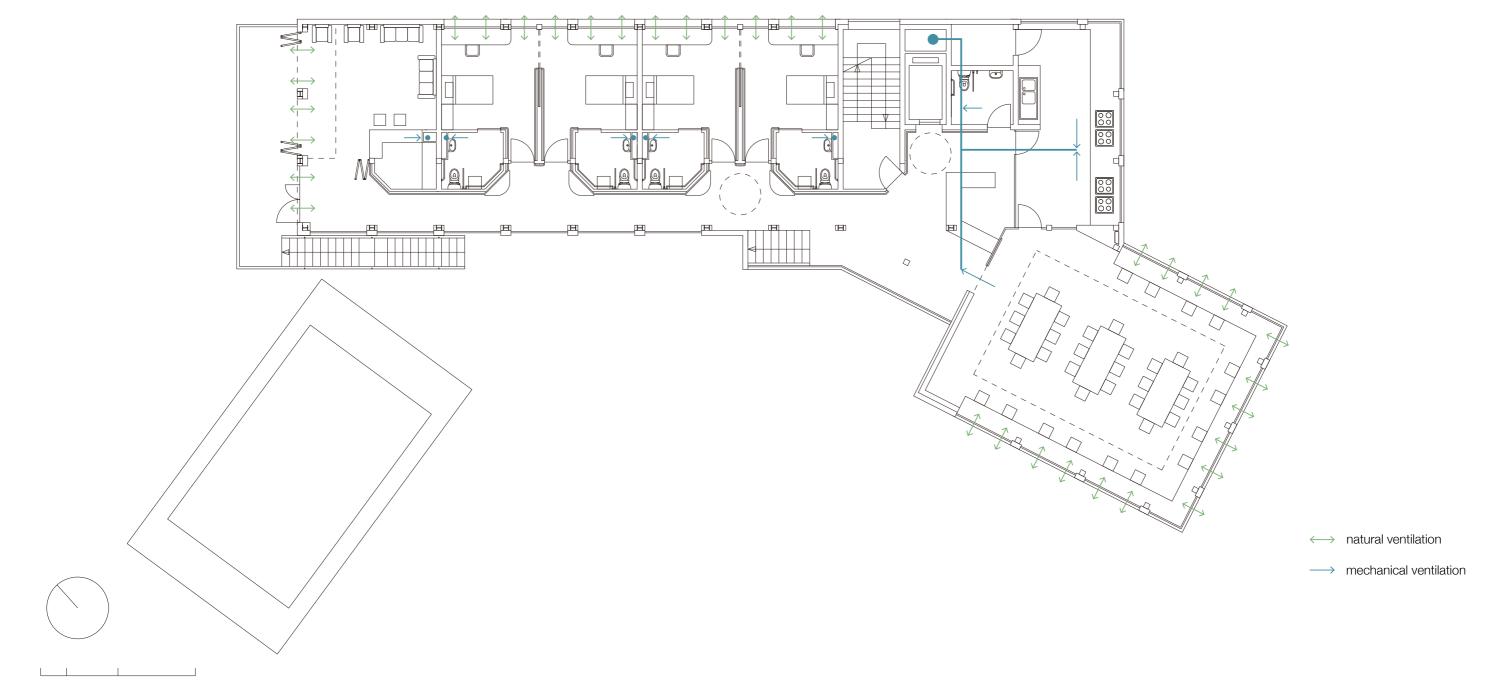

pairs)







elevation room side



plinth: terrazzo panel



frame: cork plaster spray



infill: timber cladding



## Cork plaster spray

highly durable and flexible coating adhesive to different materials (including wood) thermal insulator sound insulator quick machine spray









- 1 floor construction parquet floor with oil 20mm heating screed 40mm insulation 40mm solid timber floor 90mm battern 30/115mm plasterboard ceiling 15mm
- 2 wall construction timber siding 20mm aluminum rail 20mm plywood 15mm timber frame 100mm moisture-diffusing membrane insulation 50mm timber frame+insulation 100mm vapor barrior plywood 20mm plaster
- 3 wood window with double glazing
- 4 glulam beam 150/200mm
- 5 air inlet
- 6 curtain
- steel balustrade
- 8 planter
- 9 metal mesh











Heating





roof drainage











Reflection: the sense of care in architecture