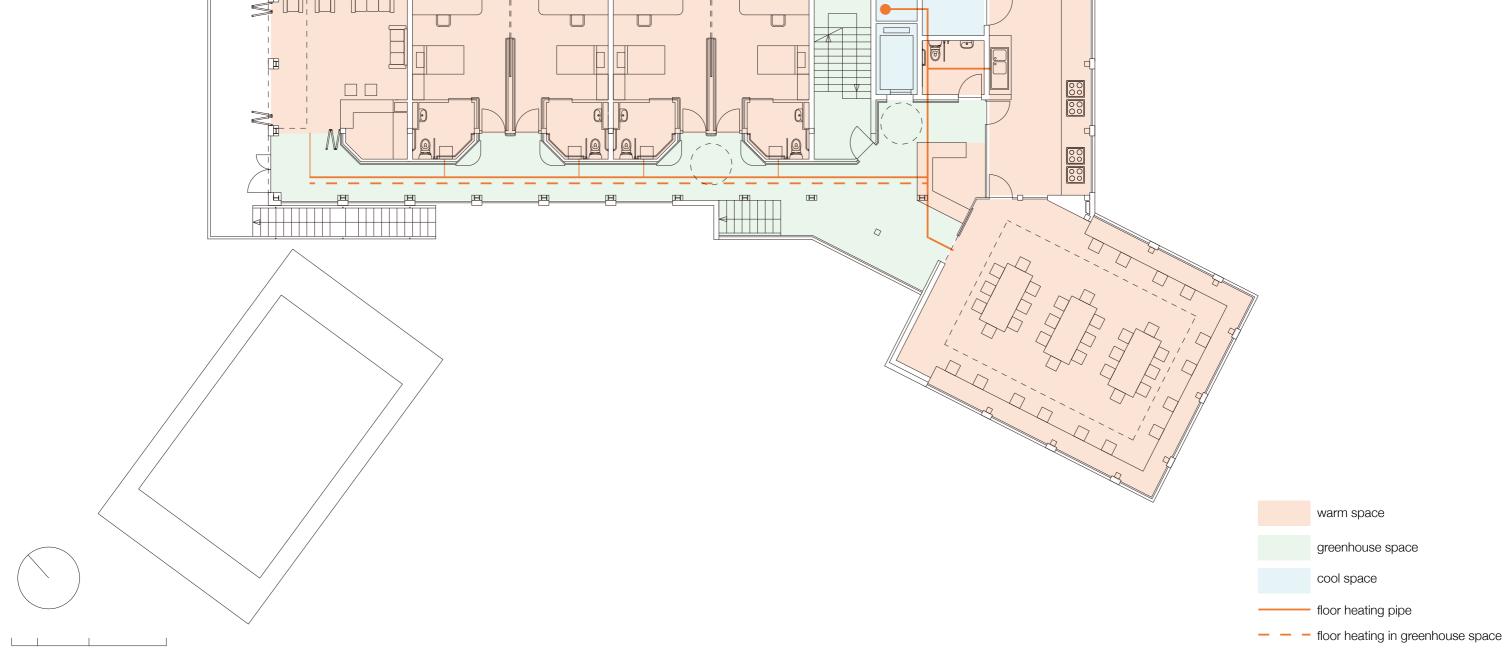

airs (2f, 2 pairs)







elevation room side



plinth: terrazzo panel



frame: cork plaster spray



infill: timber cladding



## Cork plaster spray

highly durable and flexible coating adhesive to different materials (including wood) thermal insulator sound insulator quick machine spray









- 1 floor construction parquet floor with oil 20mm heating screed 40mm insulation 40mm solid timber floor 90mm battern 30/115mm plasterboard ceiling 15mm
- 2 wall construction timber siding 20mm aluminum rail 20mm plywood 15mm timber frame 100mm moisture-diffusing membrane insulation 50mm timber frame+insulation 100mm vapor barrior plywood 20mm plaster
- 3 wood window with double glazing
- 4 glulam beam 150/200mm
- 5 air inlet
- 6 curtain
- steel balustrade
- 8 planter
- 9 metal mesh











Heating





roof drainage











Reflection: the sense of care in architecture