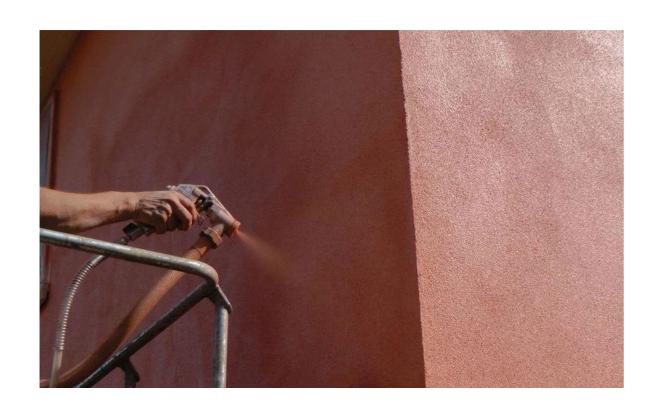

terracotta tiles terrazzo floor

single care room(3-5f, 15 in total)

flexible care rooms in pairs (2f, 2 pairs)

elevation room side

plinth: terrazzo panel

frame: cork plaster spray

infill: timber cladding

## Cork plaster spray

highly durable and flexible coating adhesive to different materials (including wood) thermal insulator sound insulator quick machine spray

- 1 floor construction parquet floor with oil 20mm heating screed 40mm insulation 40mm solid timber floor 90mm battern 30/115mm plasterboard ceiling 15mm
- 2 wall construction timber siding 20mm aluminum rail 20mm plywood 15mm timber frame 100mm moisture-diffusing membrane insulation 50mm timber frame+insulation 100mm vapor barrior plywood 20mm plaster
- 3 wood window with double glazing
- 4 glulam beam 150/200mm
- 5 air inlet
- 6 curtain
- steel balustrade
- 8 planter
- 9 metal mesh