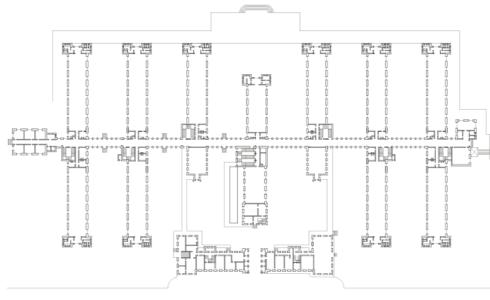

long corridor for efficient service (Royal herbert hospital)

wandering route for people with dementia (DVA)

city plan

a residential neighborhood in the city center

preliminary design, reclaming infrastructure space as active urban space

lift staircase pocket park

care home for elderly with dementia

flesseman-elderly care center

## people need care

Concrete foundation & steel vierendeel truss

timber structure

cantilevered and suspended steel structure

main volume and an additional layer

| public room<br>multi-activity room                           | 125<br>93                  |
|--------------------------------------------------------------|----------------------------|
| lobby<br>dining room<br>living room<br>lounge                | 72<br>93<br>114<br>30      |
| care rooms(19)                                               | 441                        |
| circulation                                                  | 398                        |
| office<br>treatment room<br>laundry<br>kitchen<br>staff room | 35<br>18<br>24<br>35<br>12 |
| sanitation                                                   | 18                         |
| total                                                        | 1780                       |