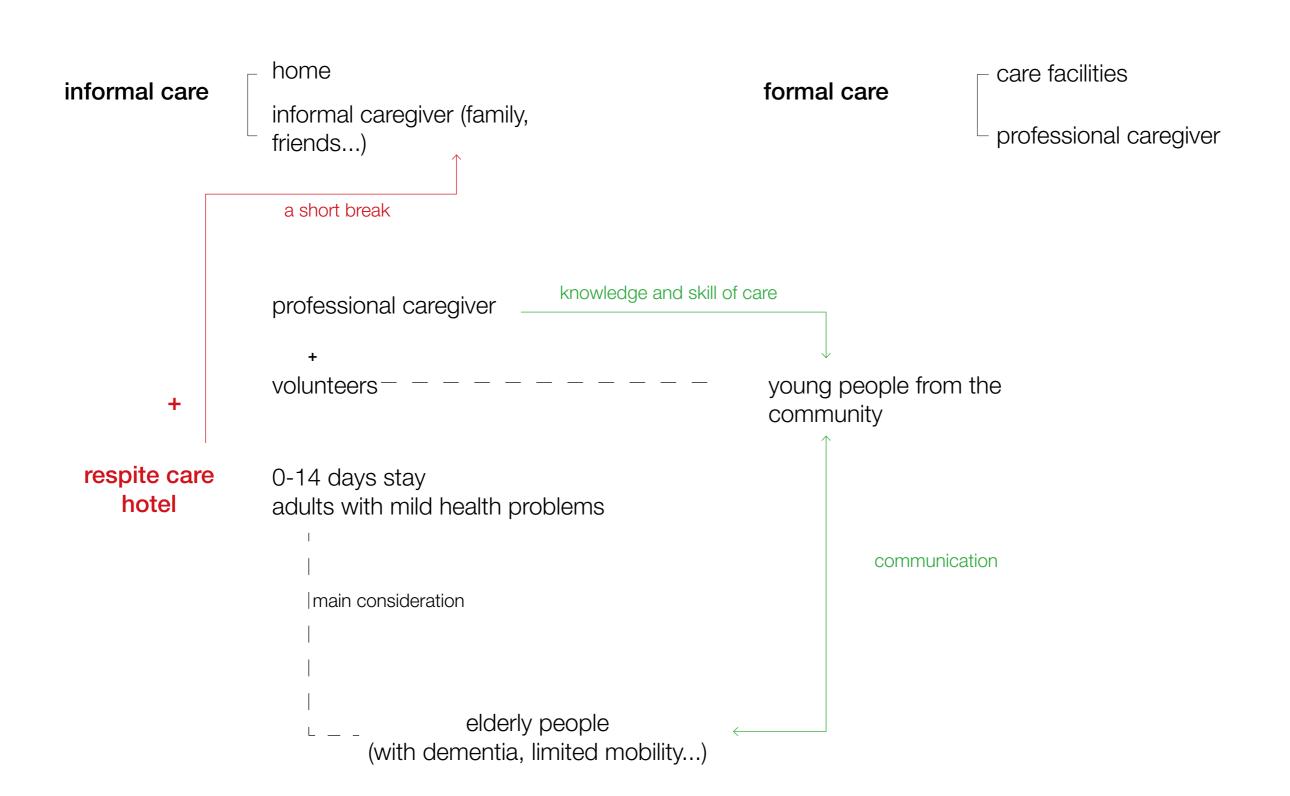

## people need care

Concrete foundation & steel vierendeel truss

timber structure

cantilevered and suspended steel structure

main volume and an additional layer

| public room<br>multi-activity room                           | 125<br>93                  |
|--------------------------------------------------------------|----------------------------|
| lobby<br>dining room<br>living room<br>lounge                | 72<br>93<br>114<br>30      |
| care rooms(19)                                               | 441                        |
| circulation                                                  | 398                        |
| office<br>treatment room<br>laundry<br>kitchen<br>staff room | 35<br>18<br>24<br>35<br>12 |
| sanitation                                                   | 18                         |
| total                                                        | 1780                       |