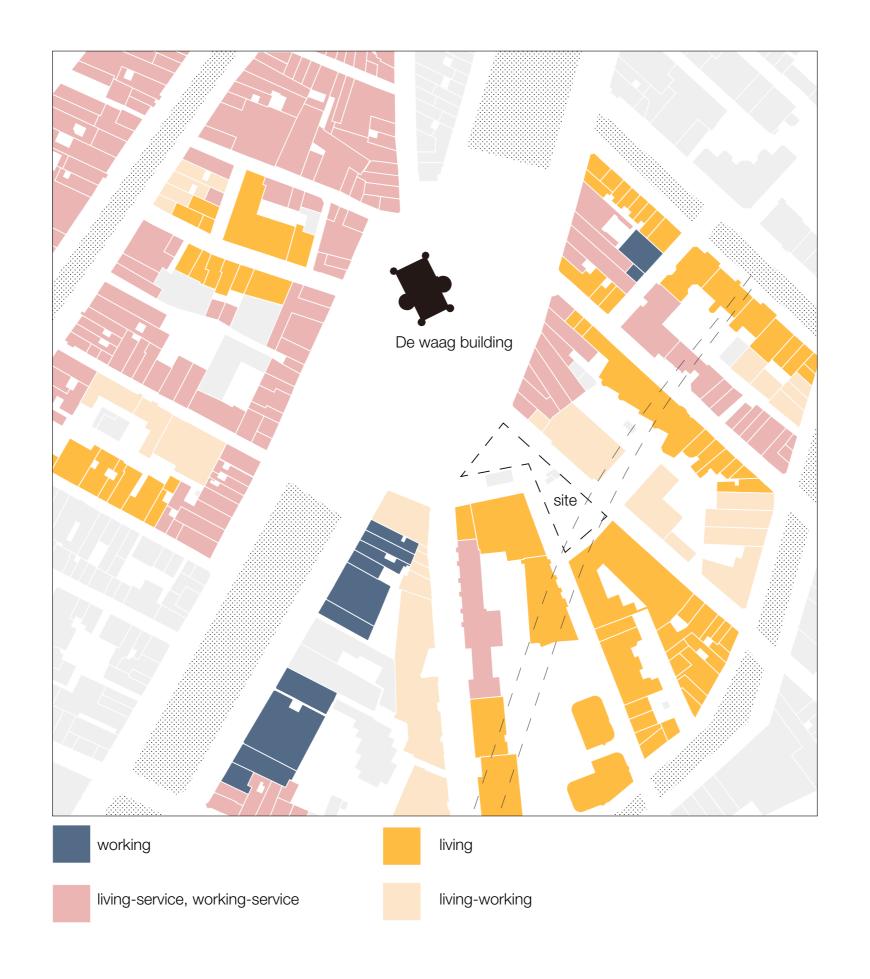

long corridor for efficient service (Royal herbert hospital)

wandering route for people with dementia (DVA)

city plan

a residential neighborhood in the city center

preliminary design, reclaming infrastructure space as active urban space

lift staircase pocket park

care home for elderly with dementia

flesseman-elderly care center