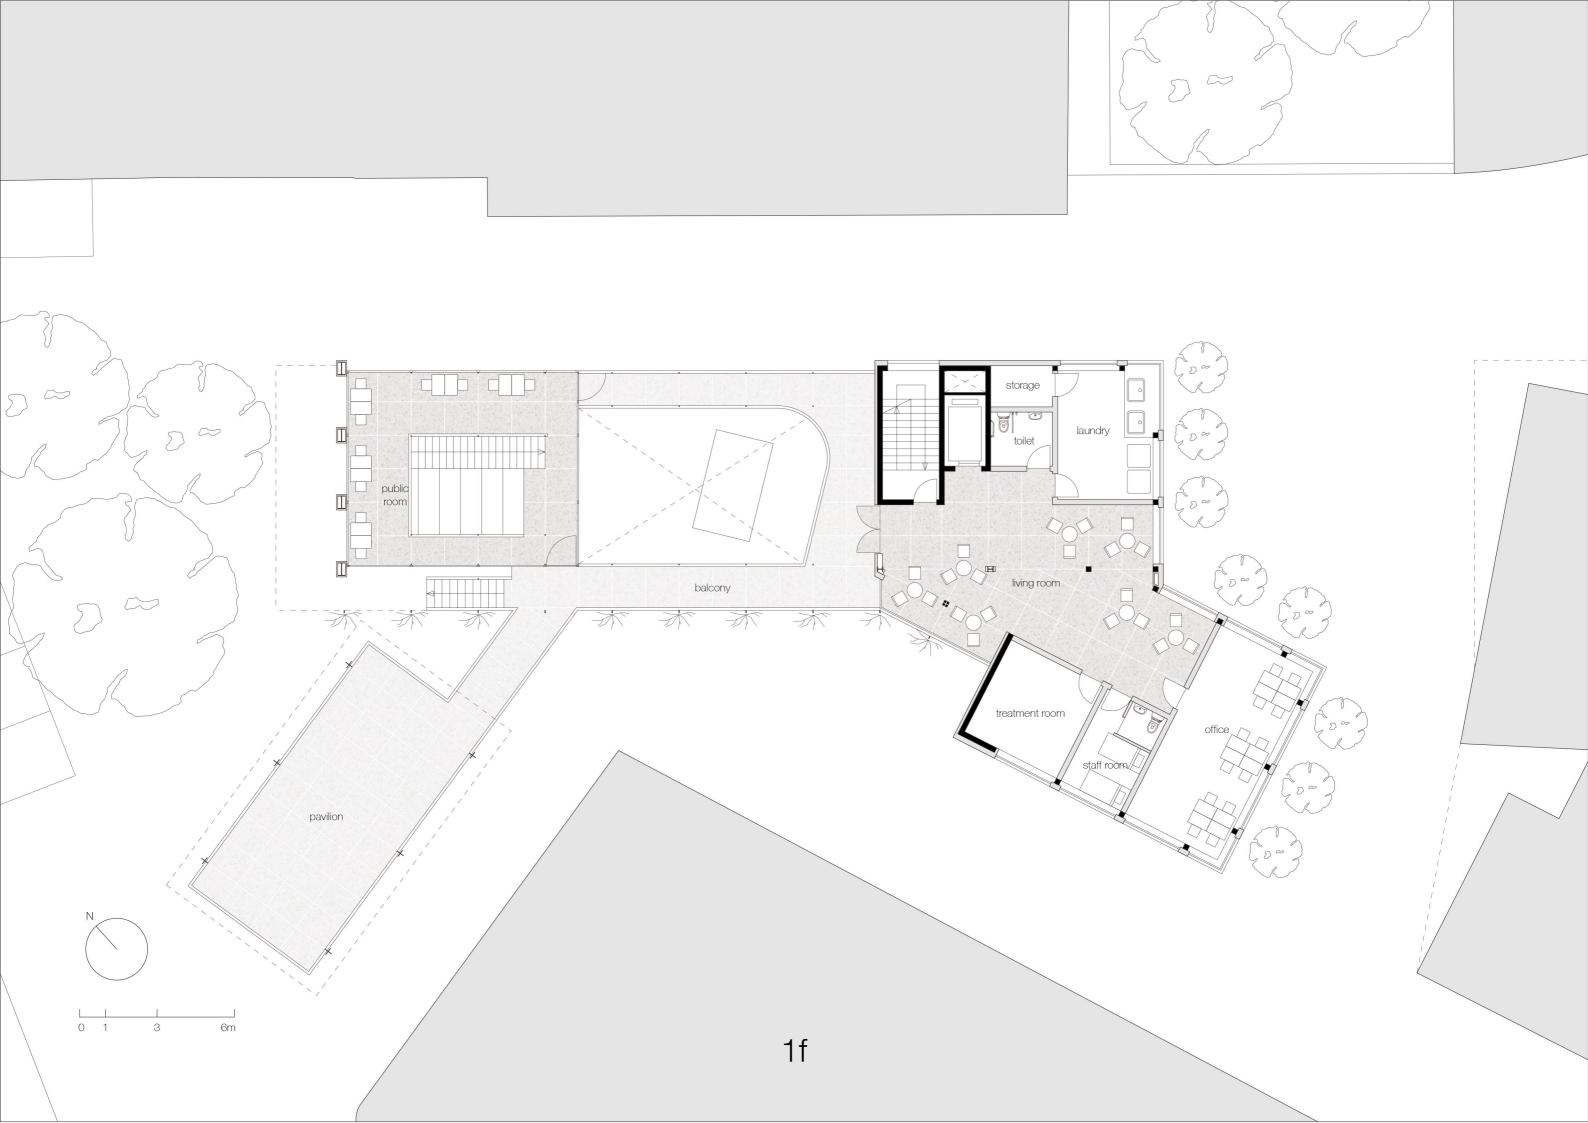

lift staircase pocket park

care home for elderly with dementia

flesseman-elderly care center

## people need care

Concrete foundation & steel vierendeel truss

timber structure

cantilevered and suspended steel structure

main volume and an additional layer

| public room<br>multi-activity room                           | 125<br>93                  |
|--------------------------------------------------------------|----------------------------|
| lobby<br>dining room<br>living room<br>lounge                | 72<br>93<br>114<br>30      |
| care rooms(19)                                               | 441                        |
| circulation                                                  | 398                        |
| office<br>treatment room<br>laundry<br>kitchen<br>staff room | 35<br>18<br>24<br>35<br>12 |
| sanitation                                                   | 18                         |
| total                                                        | 1780                       |

terracotta tiles terrazzo floor

single care room(3-5f, 15 in total)

flexible care rooms in pairs (2f, 2 pairs)

elevation room side

plinth: terrazzo panel

frame: cork plaster spray

infill: timber cladding