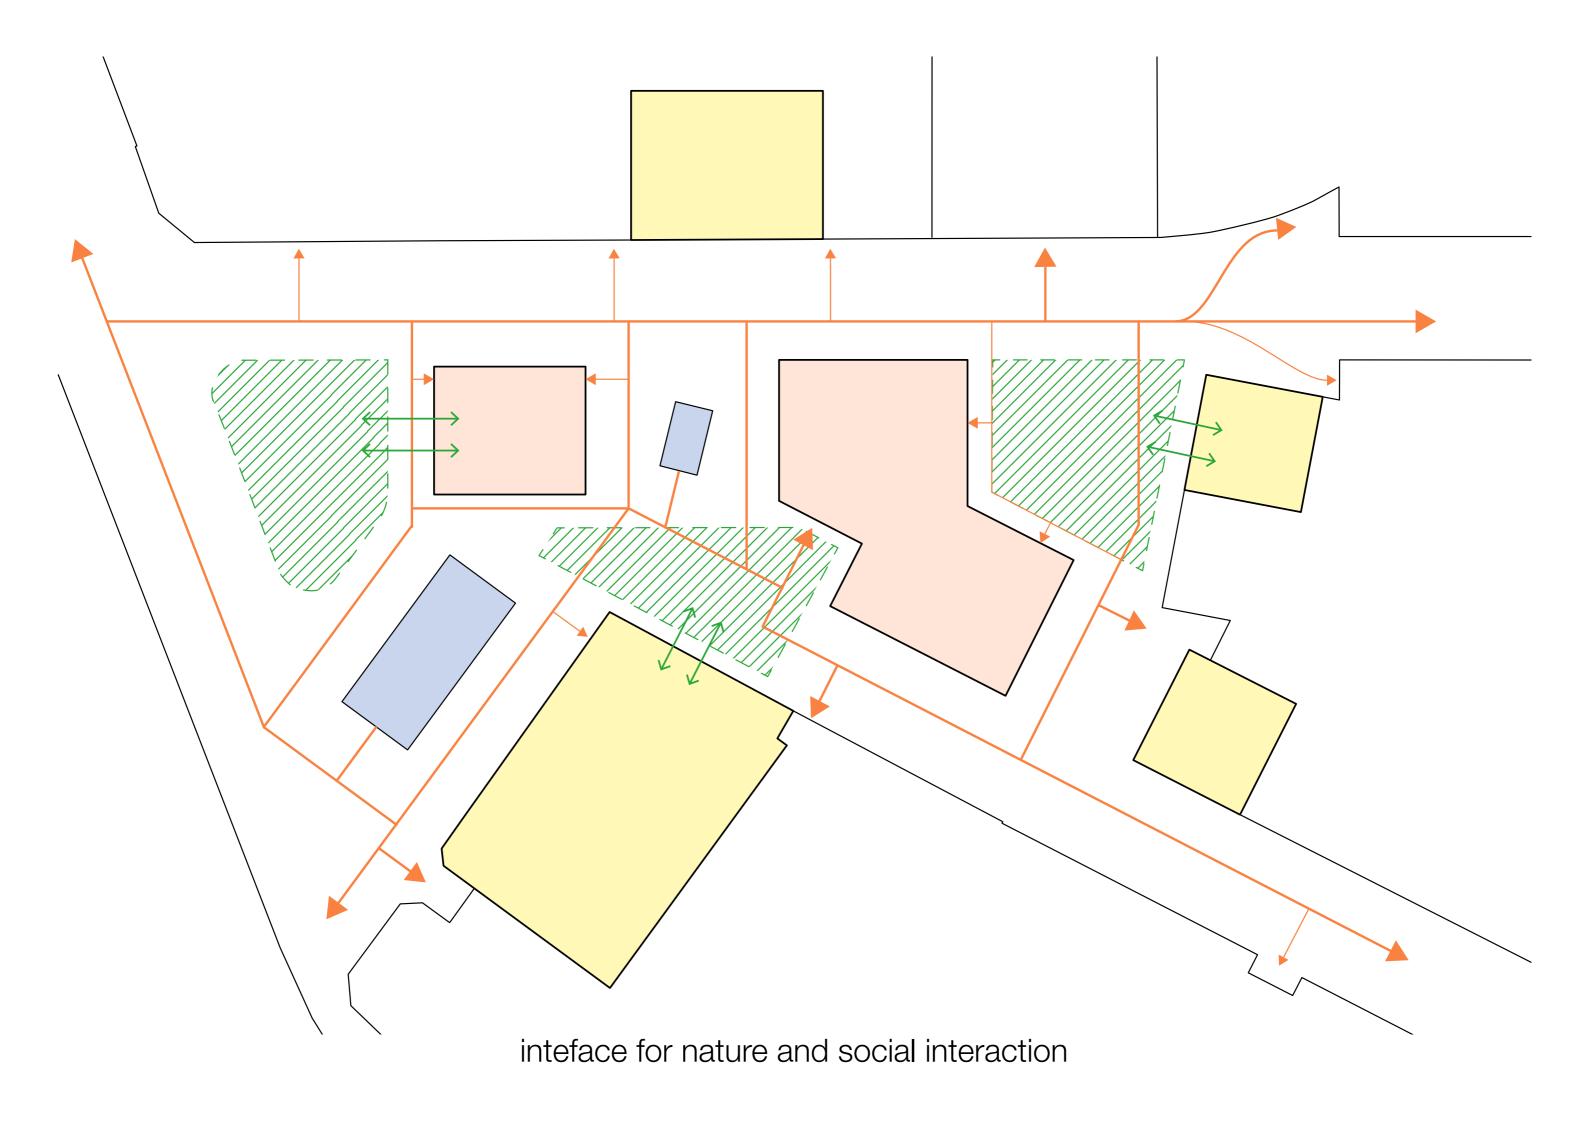

long corridor for efficient service (Royal herbert hospital)

wandering route for people with dementia (DVA)

city plan

a residential neighborhood in the city center

preliminary design, reclaming infrastructure space as active urban space