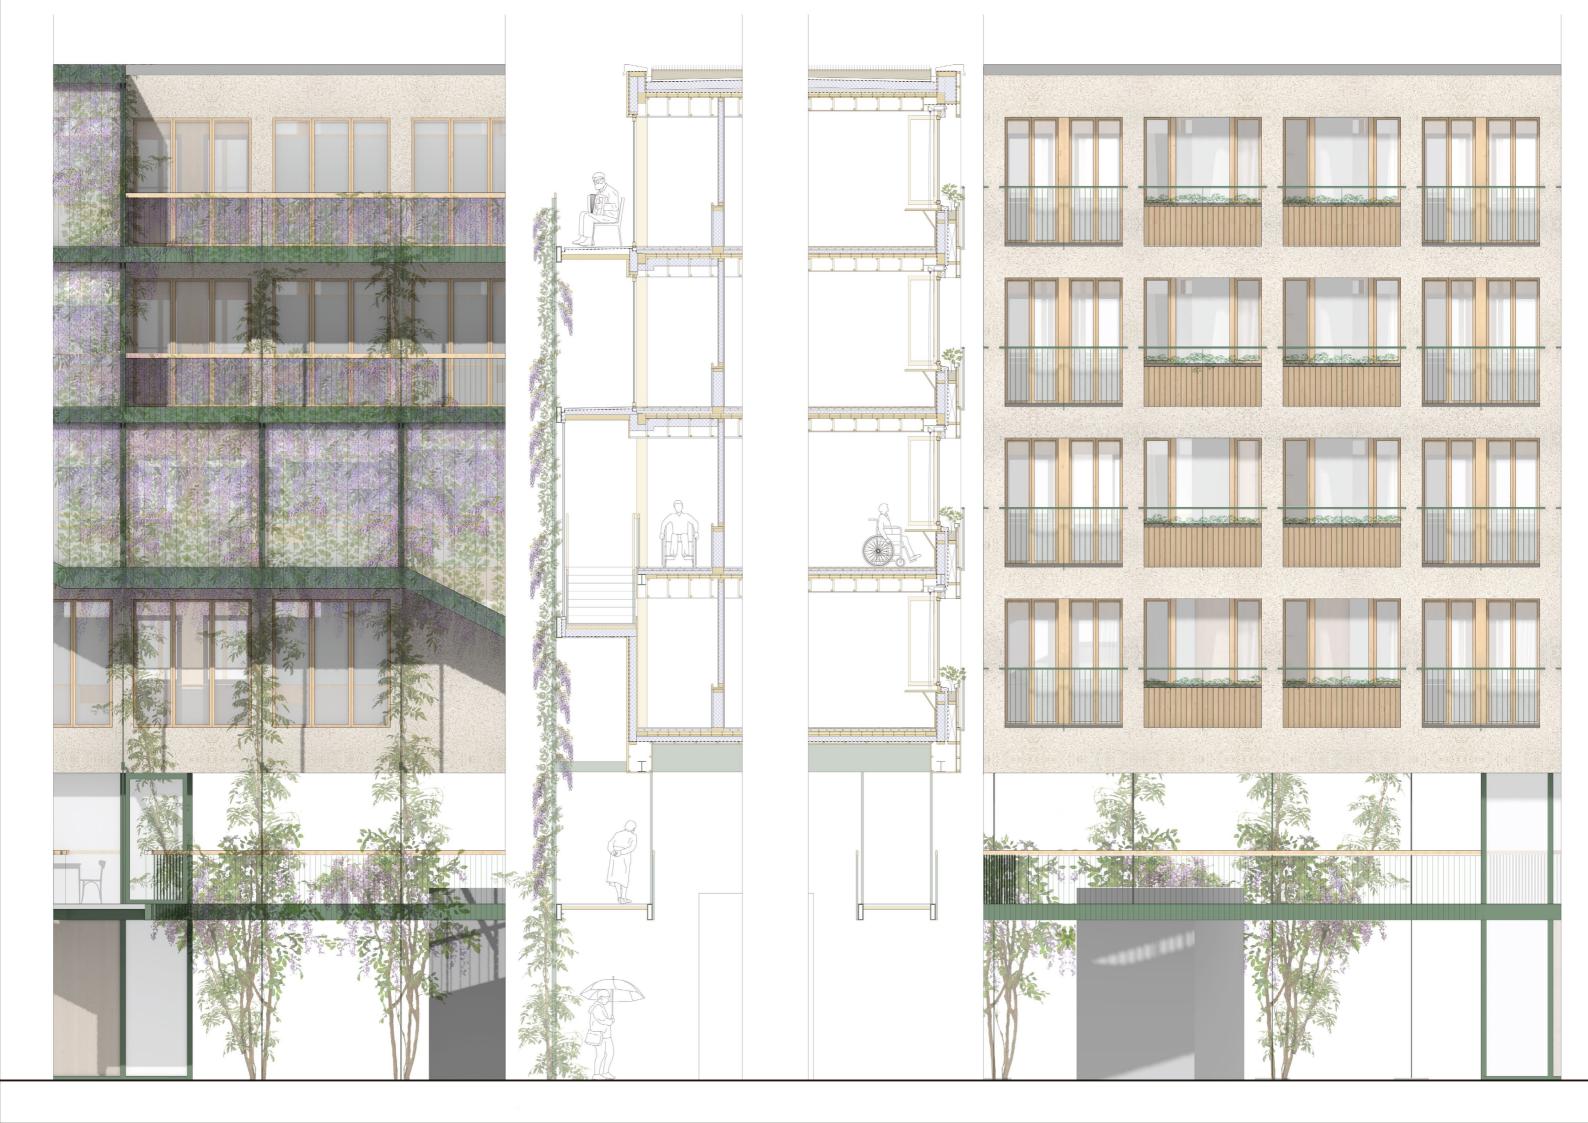

terracotta tiles terrazzo floor

single care room(3-5f, 15 in total)

flexible care rooms in pairs (2f, 2 pairs)

elevation room side

plinth: terrazzo panel

frame: cork plaster spray

infill: timber cladding

## Cork plaster spray

highly durable and flexible coating adhesive to different materials (including wood) thermal insulator sound insulator quick machine spray

- 1 floor construction parquet floor with oil 20mm heating screed 40mm insulation 40mm solid timber floor 90mm battern 30/115mm plasterboard ceiling 15mm
- 2 wall construction timber siding 20mm aluminum rail 20mm plywood 15mm timber frame 100mm moisture-diffusing membrane insulation 50mm timber frame+insulation 100mm vapor barrior plywood 20mm plaster
- 3 wood window with double glazing
- 4 glulam beam 150/200mm
- 5 air inlet
- 6 curtain
- steel balustrade
- 8 planter
- 9 metal mesh