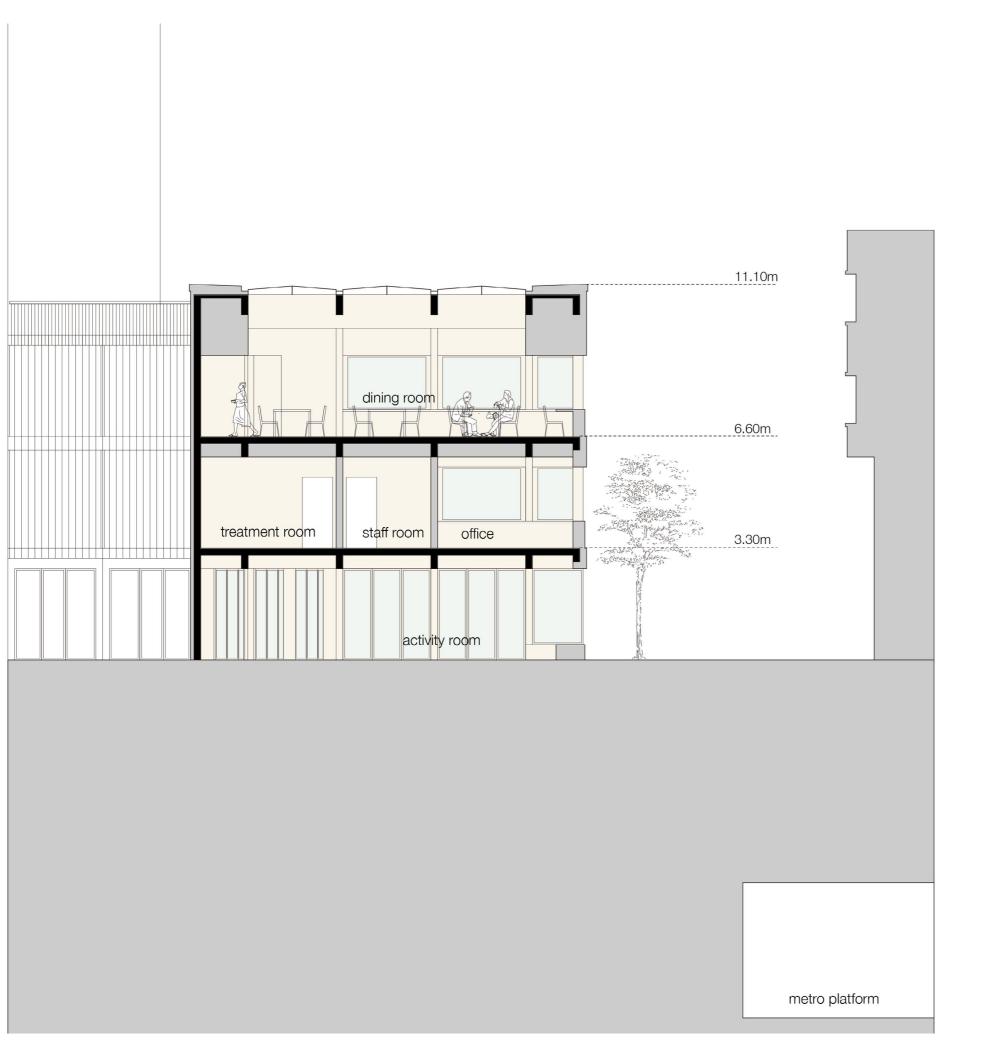

lift staircase pocket park

care home for elderly with dementia

flesseman-elderly care center

## people need care

Concrete foundation & steel vierendeel truss

timber structure

cantilevered and suspended steel structure

main volume and an additional layer

| public room<br>multi-activity room                           | 125<br>93                  |
|--------------------------------------------------------------|----------------------------|
| lobby<br>dining room<br>living room<br>lounge                | 72<br>93<br>114<br>30      |
| care rooms(19)                                               | 441                        |
| circulation                                                  | 398                        |
| office<br>treatment room<br>laundry<br>kitchen<br>staff room | 35<br>18<br>24<br>35<br>12 |
| sanitation                                                   | 18                         |
| total                                                        | 1780                       |

terracotta tiles terrazzo floor

single care room(3-5f, 15 in total)

flexible care rooms in pairs (2f, 2 pairs)

elevation room side

plinth: terrazzo panel

frame: cork plaster spray

infill: timber cladding