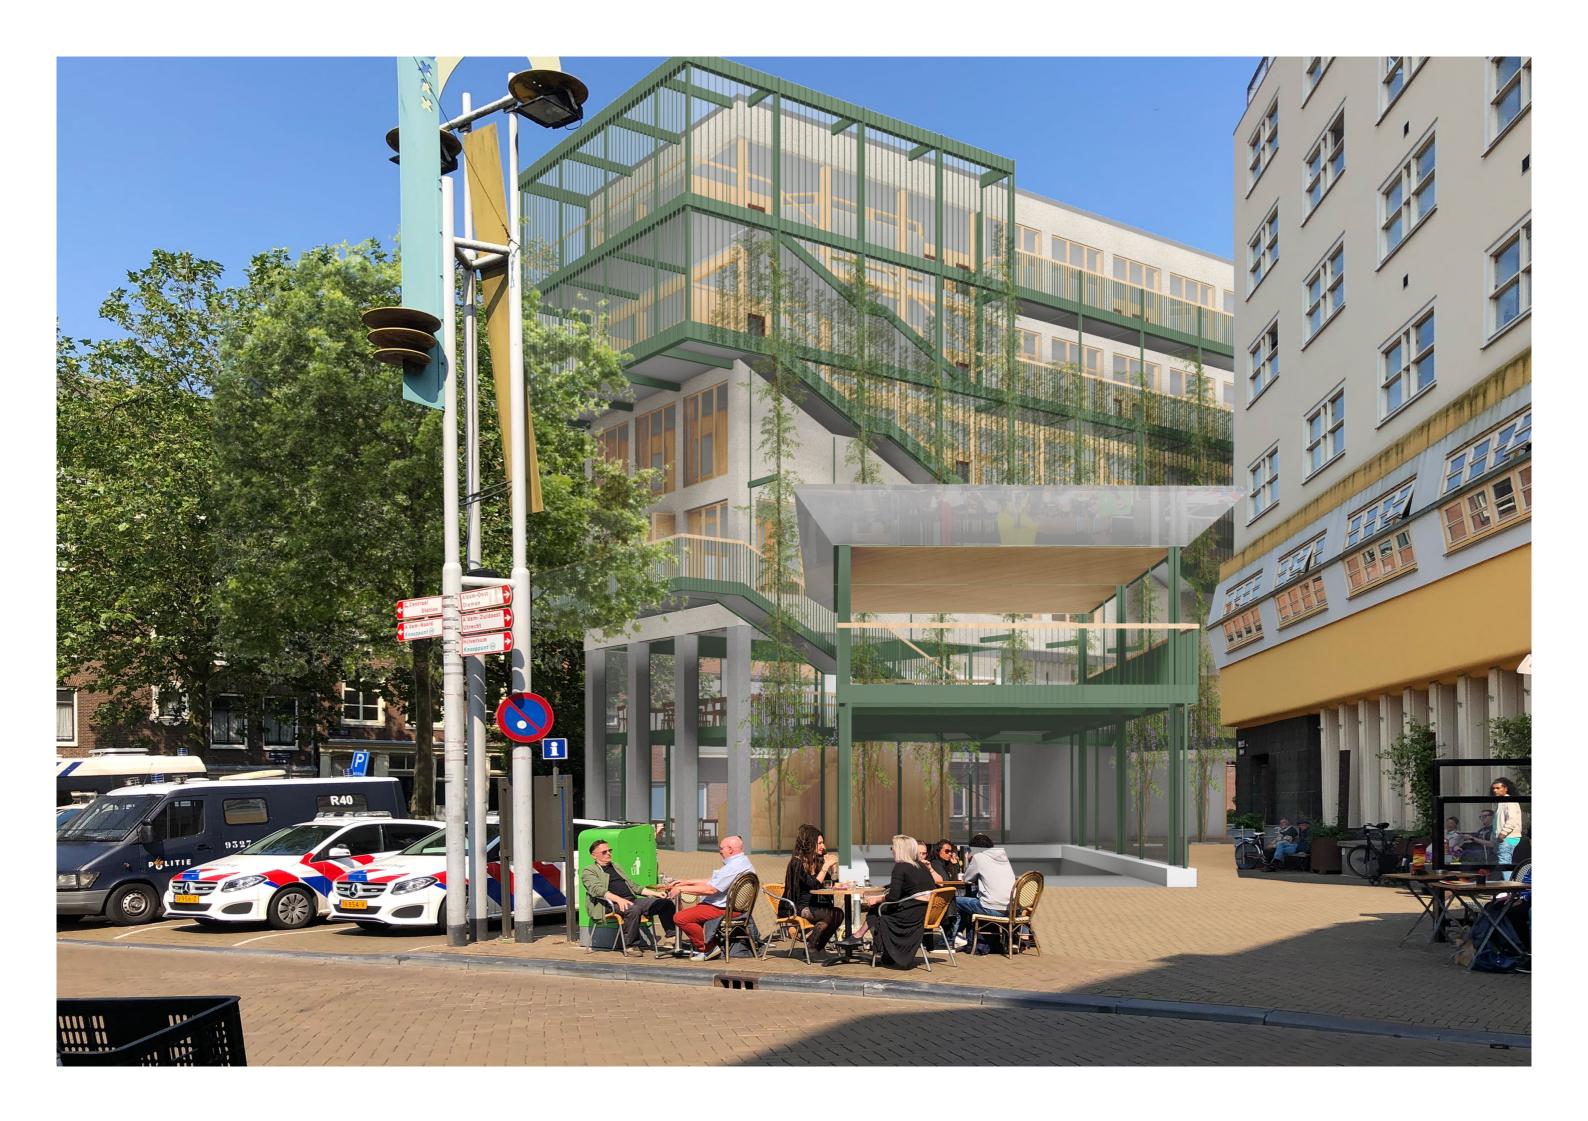

lift staircase pocket park

care home for elderly with dementia

flesseman-elderly care center

## people need care

Concrete foundation & steel vierendeel truss

timber structure

cantilevered and suspended steel structure

main volume and an additional layer

| public room<br>multi-activity room                           | 125<br>93                  |
|--------------------------------------------------------------|----------------------------|
| lobby<br>dining room<br>living room<br>lounge                | 72<br>93<br>114<br>30      |
| care rooms(19)                                               | 441                        |
| circulation                                                  | 398                        |
| office<br>treatment room<br>laundry<br>kitchen<br>staff room | 35<br>18<br>24<br>35<br>12 |
| sanitation                                                   | 18                         |
| total                                                        | 1780                       |