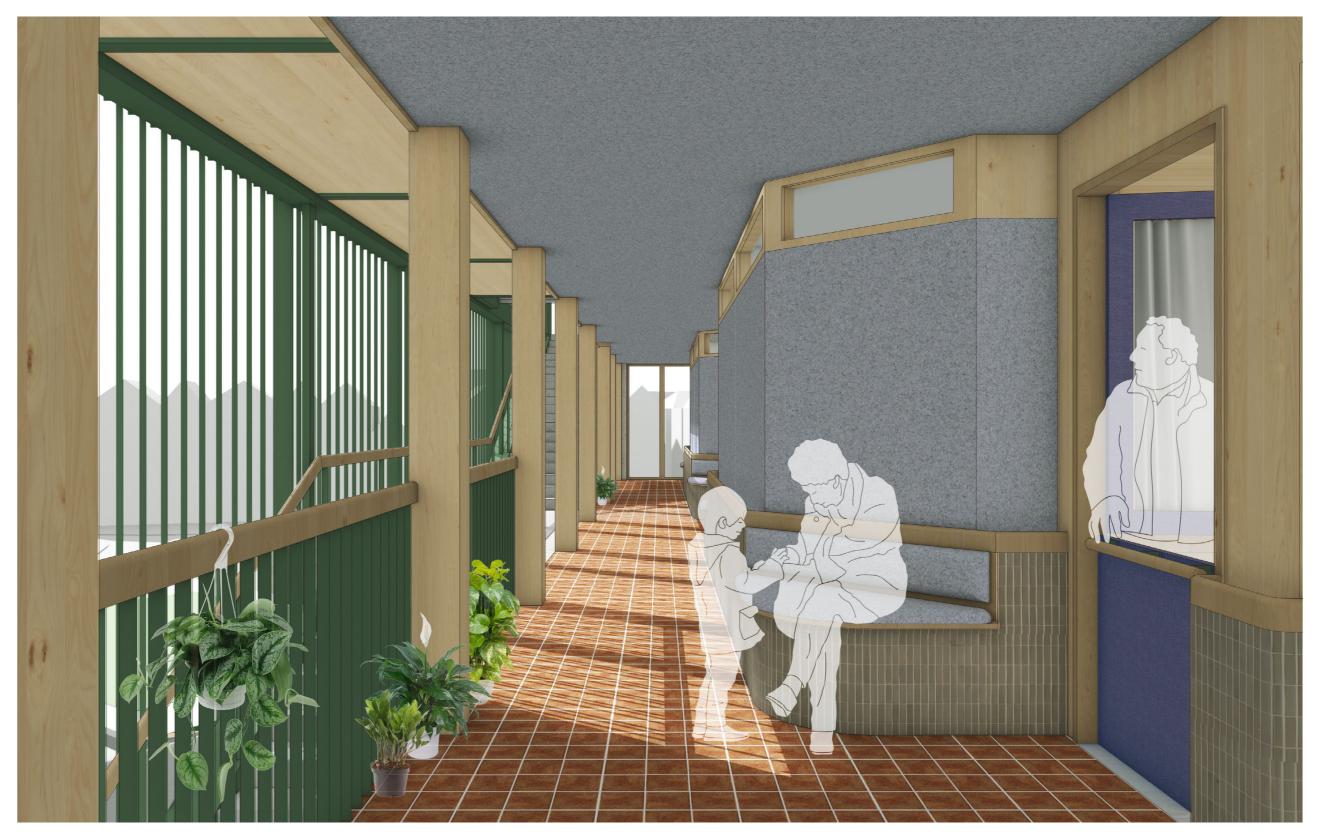

| 125<br>93                  |
|--------------------------------------------------------------|----------------------------|
| lobby<br>dining room<br>living room<br>lounge                | 72<br>93<br>114<br>30      |
| care rooms(19)                                               | 441                        |
| circulation                                                  | 398                        |
| office<br>treatment room<br>laundry<br>kitchen<br>staff room | 35<br>18<br>24<br>35<br>12 |
| sanitation                                                   | 18                         |
| total                                                        | 1780                       |







































terracotta tiles terrazzo floor





























single care room(3-5f, 15 in total)





flexible care rooms in pairs (2f, 2 pairs)







elevation room side



plinth: terrazzo panel



frame: cork plaster spray



infill: timber cladding



## Cork plaster spray

highly durable and flexible coating adhesive to different materials (including wood) thermal insulator sound insulator quick machine spray









- 1 floor construction parquet floor with oil 20mm heating screed 40mm insulation 40mm solid timber floor 90mm battern 30/115mm plasterboard ceiling 15mm
- 2 wall construction timber siding 20mm aluminum rail 20mm plywood 15mm timber frame 100mm moisture-diffusing membrane insulation 50mm timber frame+insulation 100mm vapor barrior plywood 20mm plaster
- 3 wood window with double glazing
- 4 glulam beam 150/200mm
-