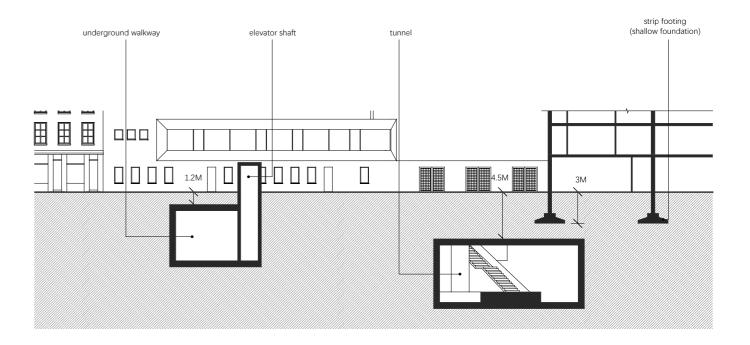

## people need care

Concrete foundation & steel vierendeel truss

timber structure

cantilevered and suspended steel structure

main volume and an additional layer

| public room<br>multi-activity room                           | 125<br>93                  |
|--------------------------------------------------------------|----------------------------|
| lobby<br>dining room<br>living room<br>lounge                | 72<br>93<br>114<br>30      |
| care rooms(19)                                               | 441                        |
| circulation                                                  | 398                        |
| office<br>treatment room<br>laundry<br>kitchen<br>staff room | 35<br>18<br>24<br>35<br>12 |
| sanitation                                                   | 18                         |
| total                                                        | 1780                       |