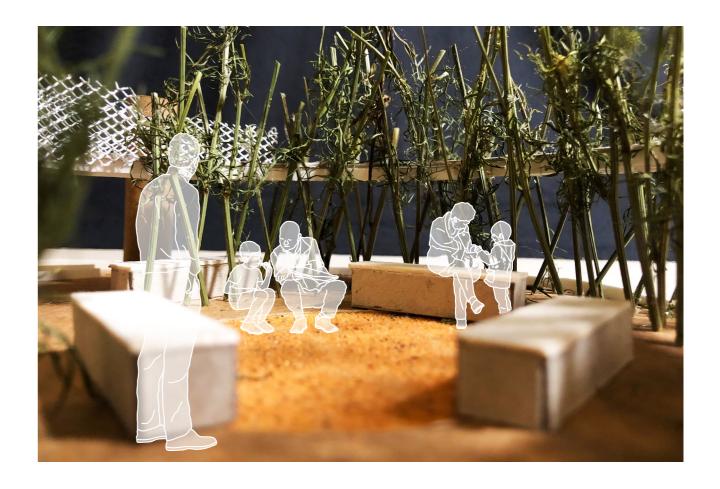

lift staircase pocket park

care home for elderly with dementia

flesseman-elderly care center

## people need care

Concrete foundation & steel vierendeel truss

timber structure

cantilevered and suspended steel structure

main volume and an additional layer

| public room<br>multi-activity room                           | 125<br>93                  |
|--------------------------------------------------------------|----------------------------|
| lobby<br>dining room<br>living room<br>lounge                | 72<br>93<br>114<br>30      |
| care rooms(19)                                               | 441                        |
| circulation                                                  | 398                        |
| office<br>treatment room<br>laundry<br>kitchen<br>staff room | 35<br>18<br>24<br>35<br>12 |
| sanitation                                                   | 18                         |
| total                                                        | 1780                       |