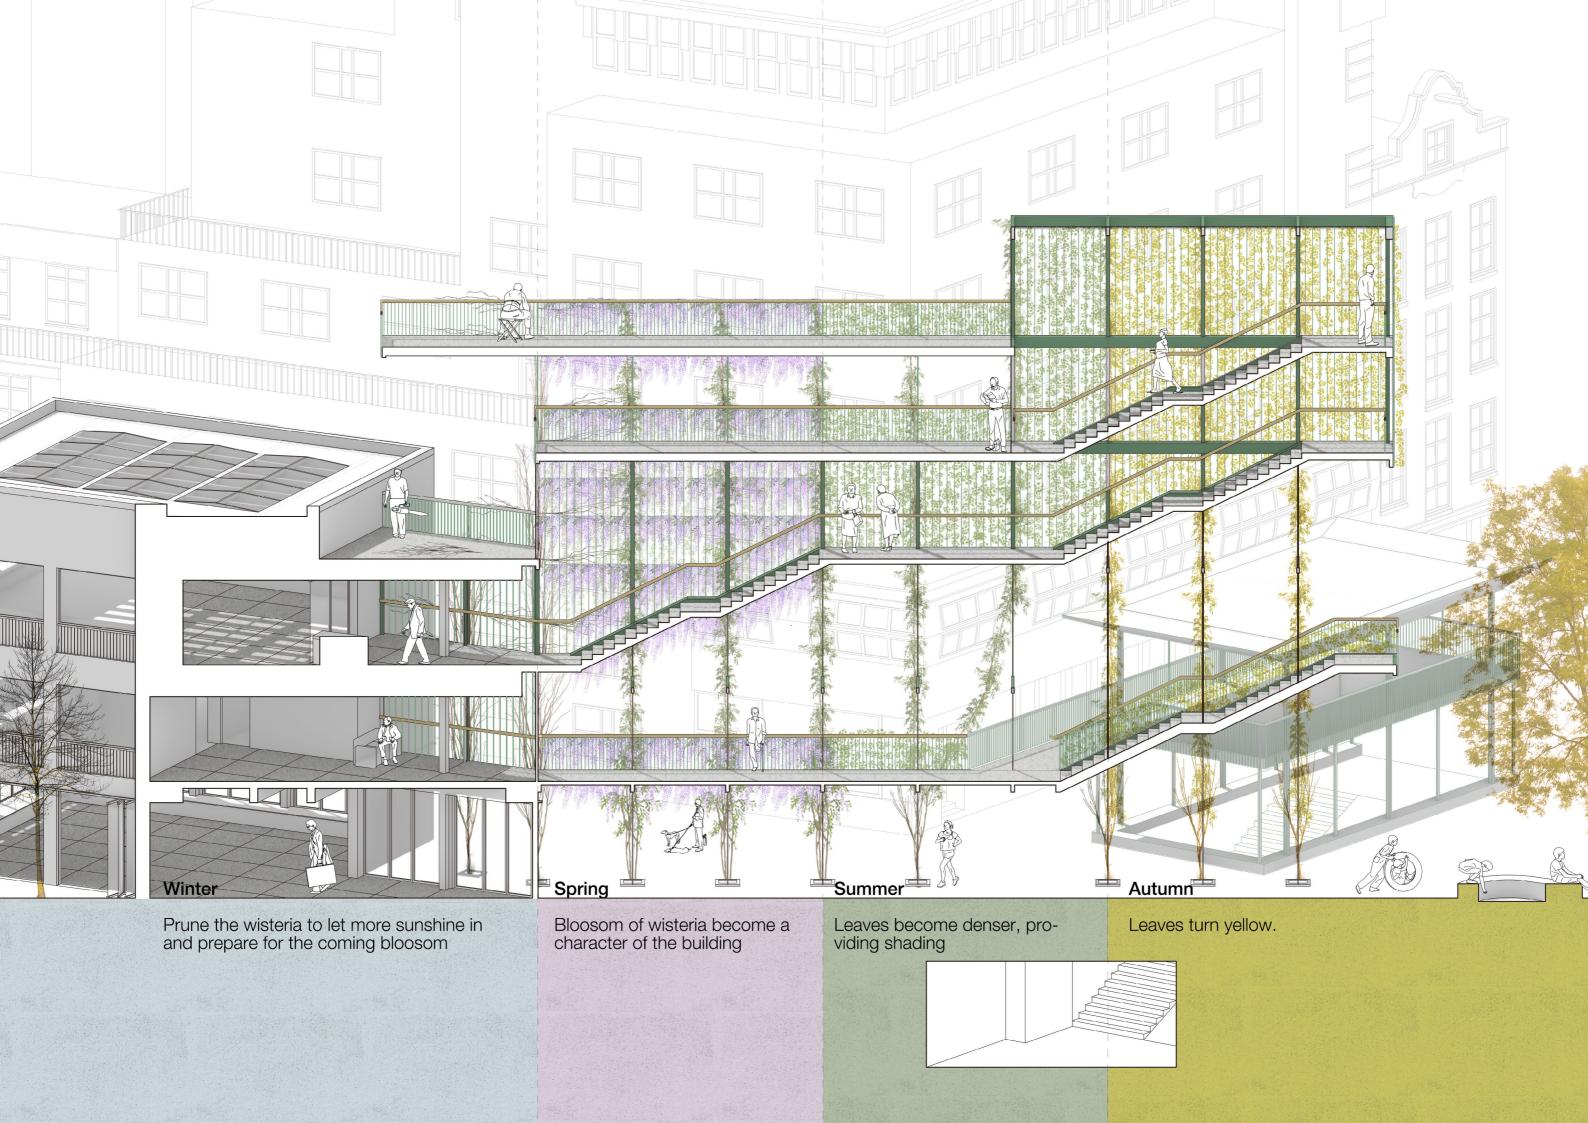

## people need care

Concrete foundation & steel vierendeel truss

timber structure

cantilevered and suspended steel structure

main volume and an additional layer

| public room<br>multi-activity room                           | 125<br>93                  |
|--------------------------------------------------------------|----------------------------|
| lobby<br>dining room<br>living room<br>lounge                | 72<br>93<br>114<br>30      |
| care rooms(19)                                               | 441                        |
| circulation                                                  | 398                        |
| office<br>treatment room<br>laundry<br>kitchen<br>staff room | 35<br>18<br>24<br>35<br>12 |
| sanitation                                                   | 18                         |
| total                                                        | 1780                       |

Heating

roof drainage

Reflection: the sense of care in architecture