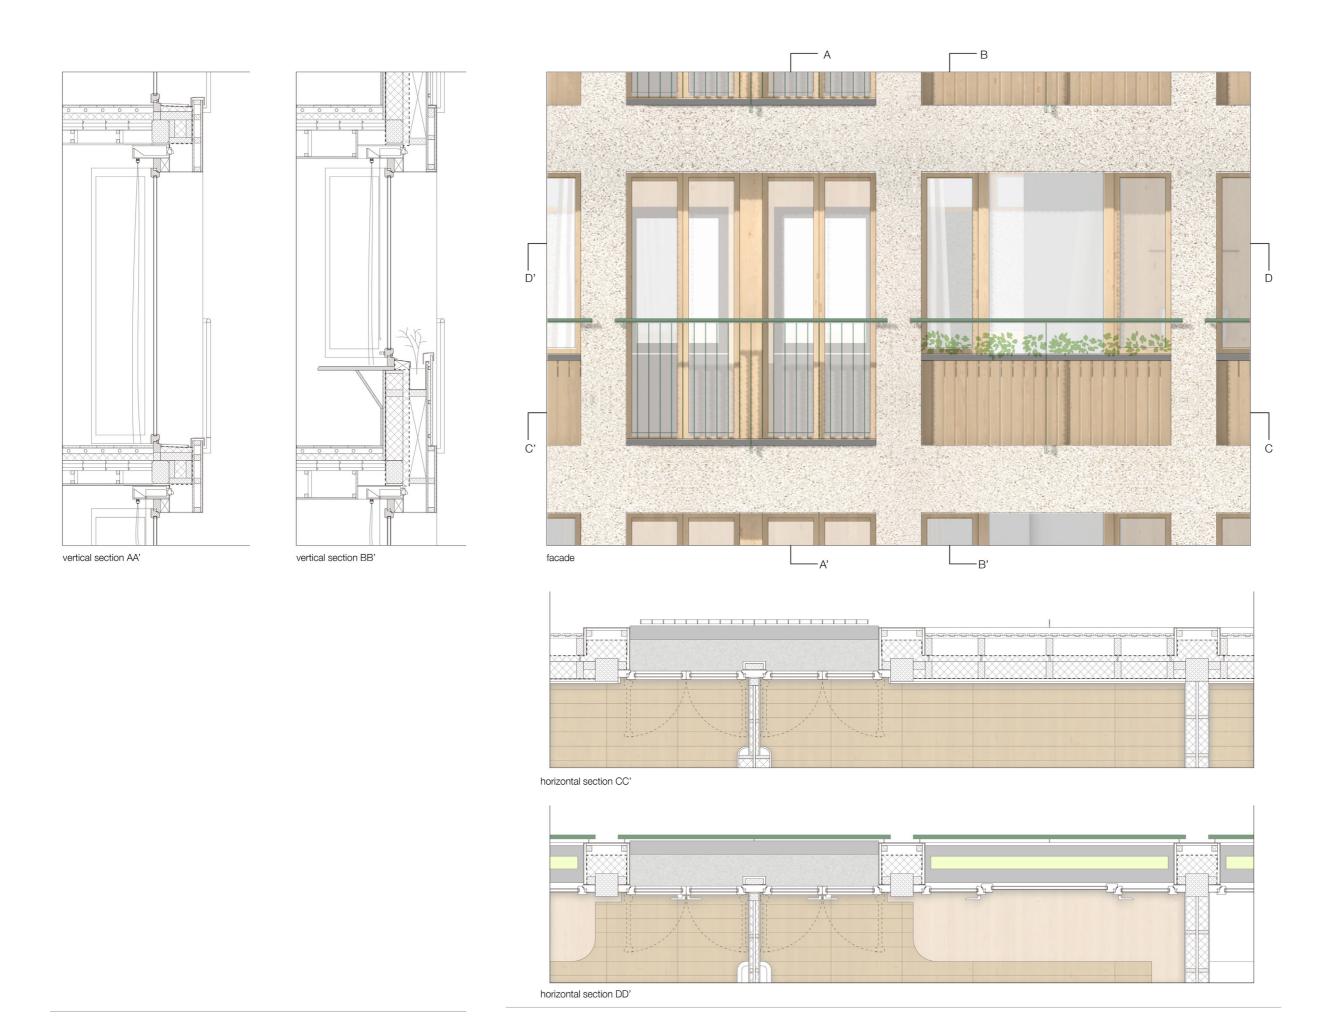

terracotta tiles terrazzo floor

single care room(3-5f, 15 in total)

flexible care rooms in pairs (2f, 2 pairs)

elevation room side

plinth: terrazzo panel

frame: cork plaster spray

infill: timber cladding

## Cork plaster spray

highly durable and flexible coating adhesive to different materials (including wood) thermal insulator sound insulator quick machine spray

- 1 floor construction parquet floor with oil 20mm heating screed 40mm insulation 40mm solid timber floor 90mm battern 30/115mm plasterboard ceiling 15mm
- 2 wall construction timber siding 20mm aluminum rail 20mm plywood 15mm timber frame 100mm moisture-diffusing membrane insulation 50mm timber frame+insulation 100mm vapor barrior plywood 20mm plaster
- 3 wood window with double glazing
- 4 glulam beam 150/200mm
- 5 air inlet
- 6 curtain
- steel balustrade
- 8 planter
- 9 metal mesh