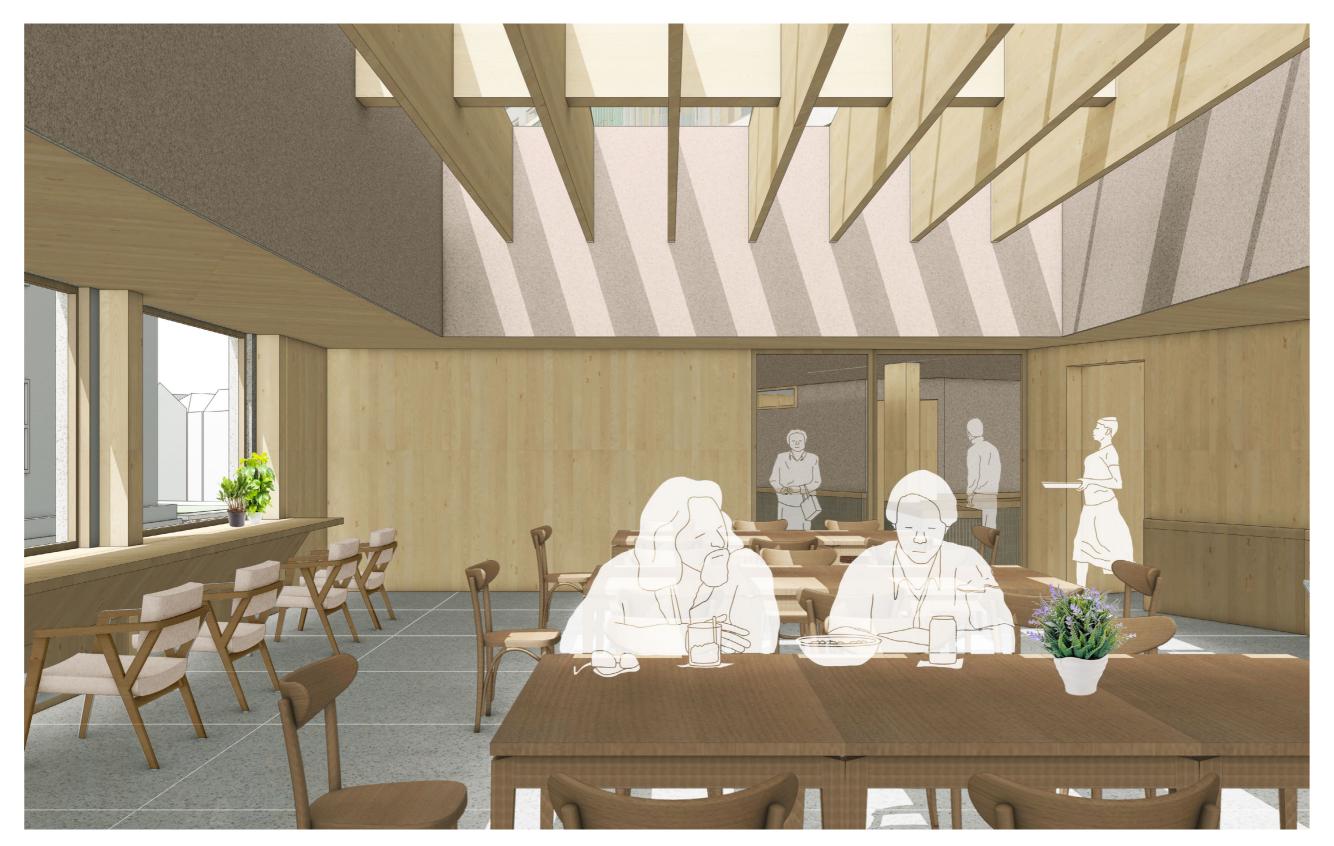

## people need care

Concrete foundation & steel vierendeel truss

timber structure

cantilevered and suspended steel structure

main volume and an additional layer

| public room<br>multi-activity room                           | 125<br>93                  |
|--------------------------------------------------------------|----------------------------|
| lobby<br>dining room<br>living room<br>lounge                | 72<br>93<br>114<br>30      |
| care rooms(19)                                               | 441                        |
| circulation                                                  | 398                        |
| office<br>treatment room<br>laundry<br>kitchen<br>staff room | 35<br>18<br>24<br>35<br>12 |
| sanitation                                                   | 18                         |
| total                                                        | 1780                       |

terracotta tiles terrazzo floor

single care room(3-5f, 15 in total)

flexible care rooms in pairs (2f, 2 pairs)

elevation room side

plinth: terrazzo panel

frame: cork plaster spray

infill: timber cladding