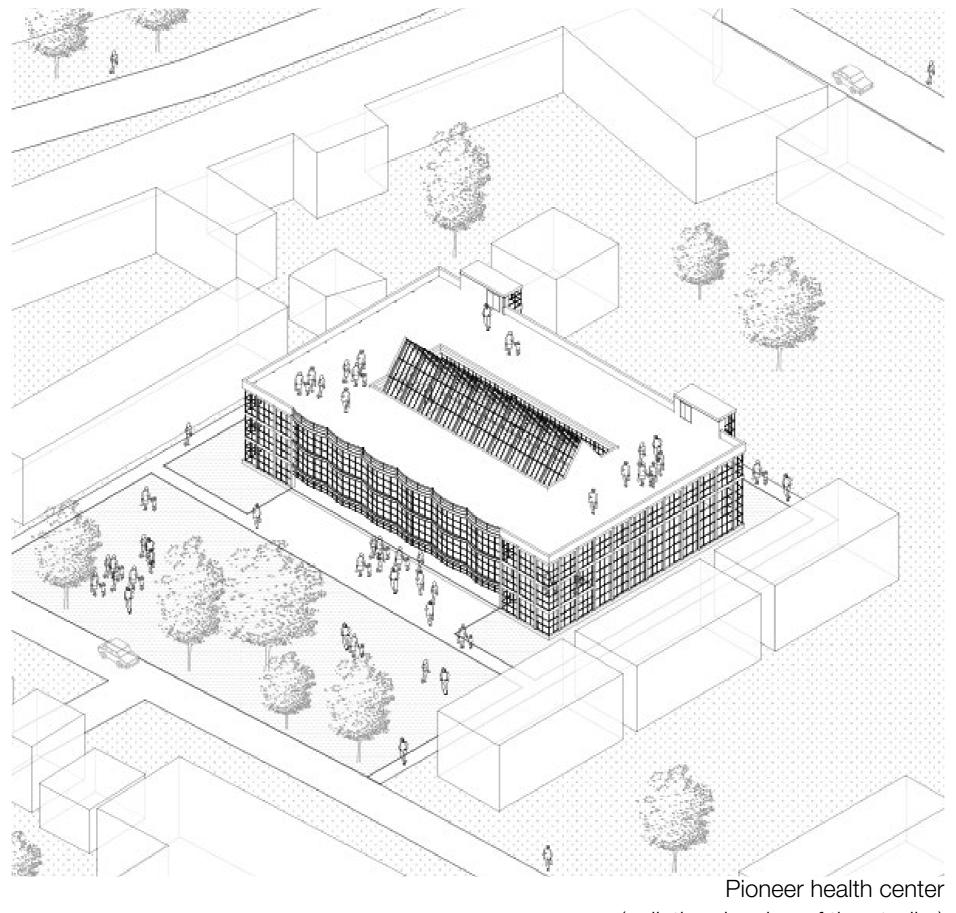

## people need care

Concrete foundation & steel vierendeel truss

timber structure

cantilevered and suspended steel structure

main volume and an additional layer

| public room<br>multi-activity room                           | 125<br>93                  |
|--------------------------------------------------------------|----------------------------|
| lobby<br>dining room<br>living room<br>lounge                | 72<br>93<br>114<br>30      |
| care rooms(19)                                               | 441                        |
| circulation                                                  | 398                        |
| office<br>treatment room<br>laundry<br>kitchen<br>staff room | 35<br>18<br>24<br>35<br>12 |
| sanitation                                                   | 18                         |
| total                                                        | 1780                       |