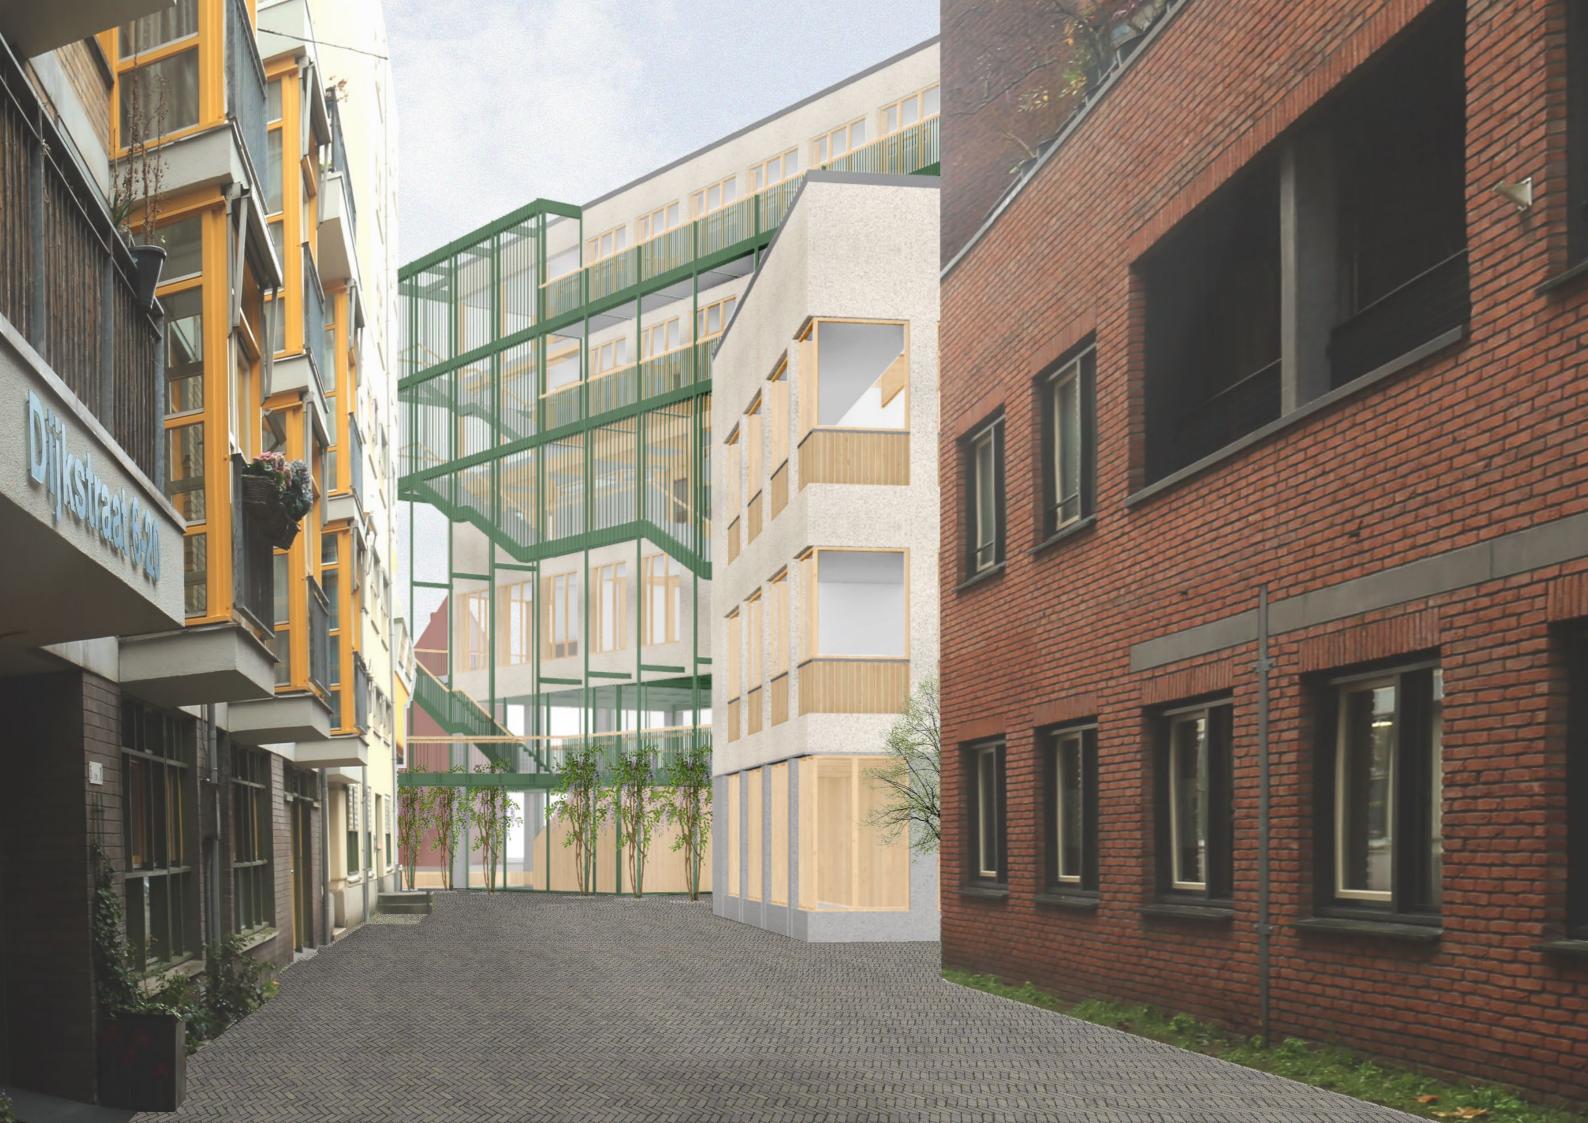

n room side



plinth: terrazzo panel



frame: cork plaster spray



infill: timber cladding



## Cork plaster spray

highly durable and flexible coating adhesive to different materials (including wood) thermal insulator sound insulator quick machine spray









- 1 floor construction parquet floor with oil 20mm heating screed 40mm insulation 40mm solid timber floor 90mm battern 30/115mm plasterboard ceiling 15mm
- 2 wall construction timber siding 20mm aluminum rail 20mm plywood 15mm timber frame 100mm moisture-diffusing membrane insulation 50mm timber frame+insulation 100mm vapor barrior plywood 20mm plaster
- 3 wood window with double glazing
- 4 glulam beam 150/200mm
- 5 air inlet
- 6 curtain
- steel balustrade
- 8 planter
- 9 metal mesh











Heating





roof drainage











Reflection: the sense of care in architecture