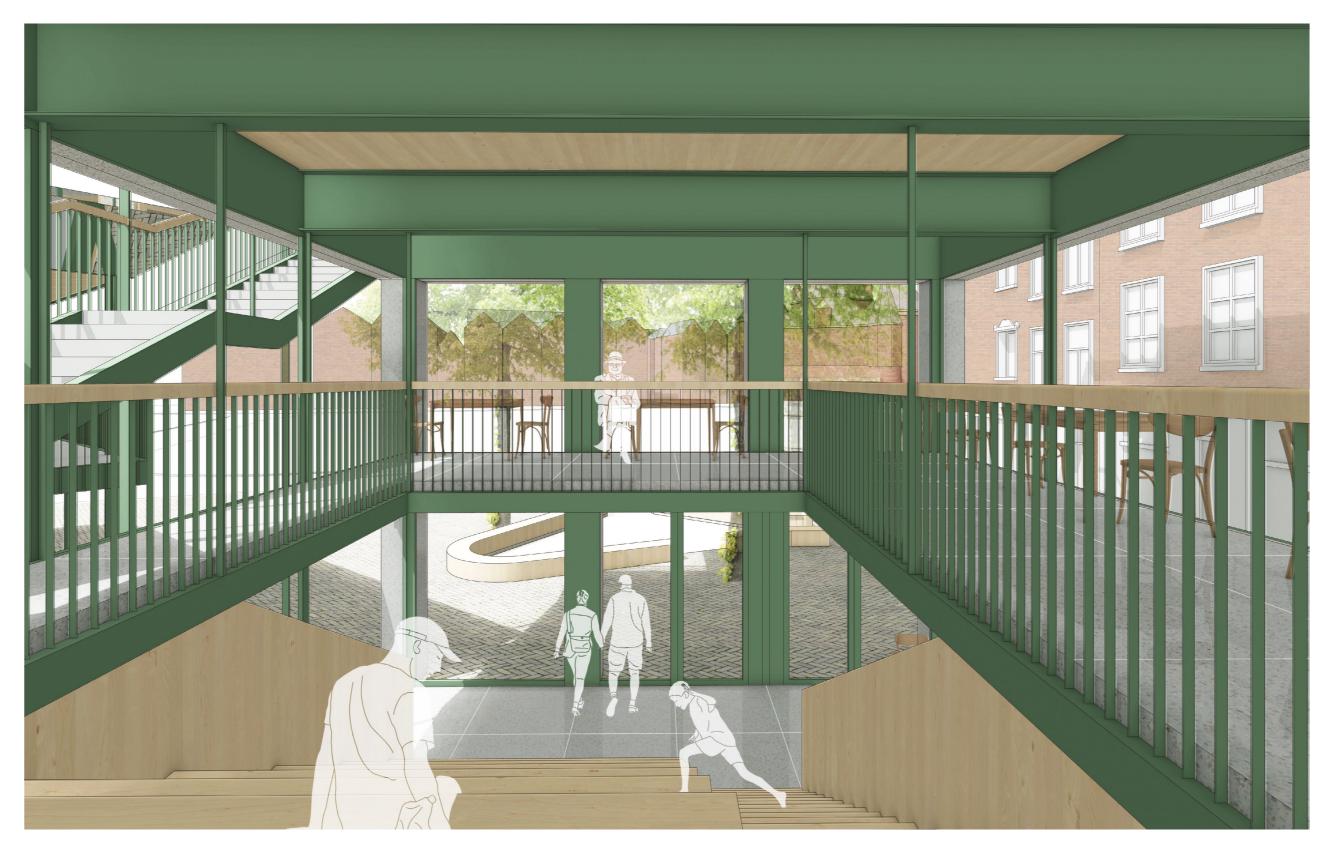

lift staircase pocket park

care home for elderly with dementia

flesseman-elderly care center

## people need care

Concrete foundation & steel vierendeel truss

timber structure

cantilevered and suspended steel structure

main volume and an additional layer

| public room<br>multi-activity room                           | 125<br>93                  |
|--------------------------------------------------------------|----------------------------|
| lobby<br>dining room<br>living room<br>lounge                | 72<br>93<br>114<br>30      |
| care rooms(19)                                               | 441                        |
| circulation                                                  | 398                        |
| office<br>treatment room<br>laundry<br>kitchen<br>staff room | 35<br>18<br>24<br>35<br>12 |
| sanitation                                                   | 18                         |
| total                                                        | 1780                       |

terracotta tiles terrazzo floor

single care room(3-5f, 15 in total)

flexible care rooms in pairs (2f, 2 pairs)

elevation room side

plinth: terrazzo panel

frame: cork plaster spray

infill: timber cladding