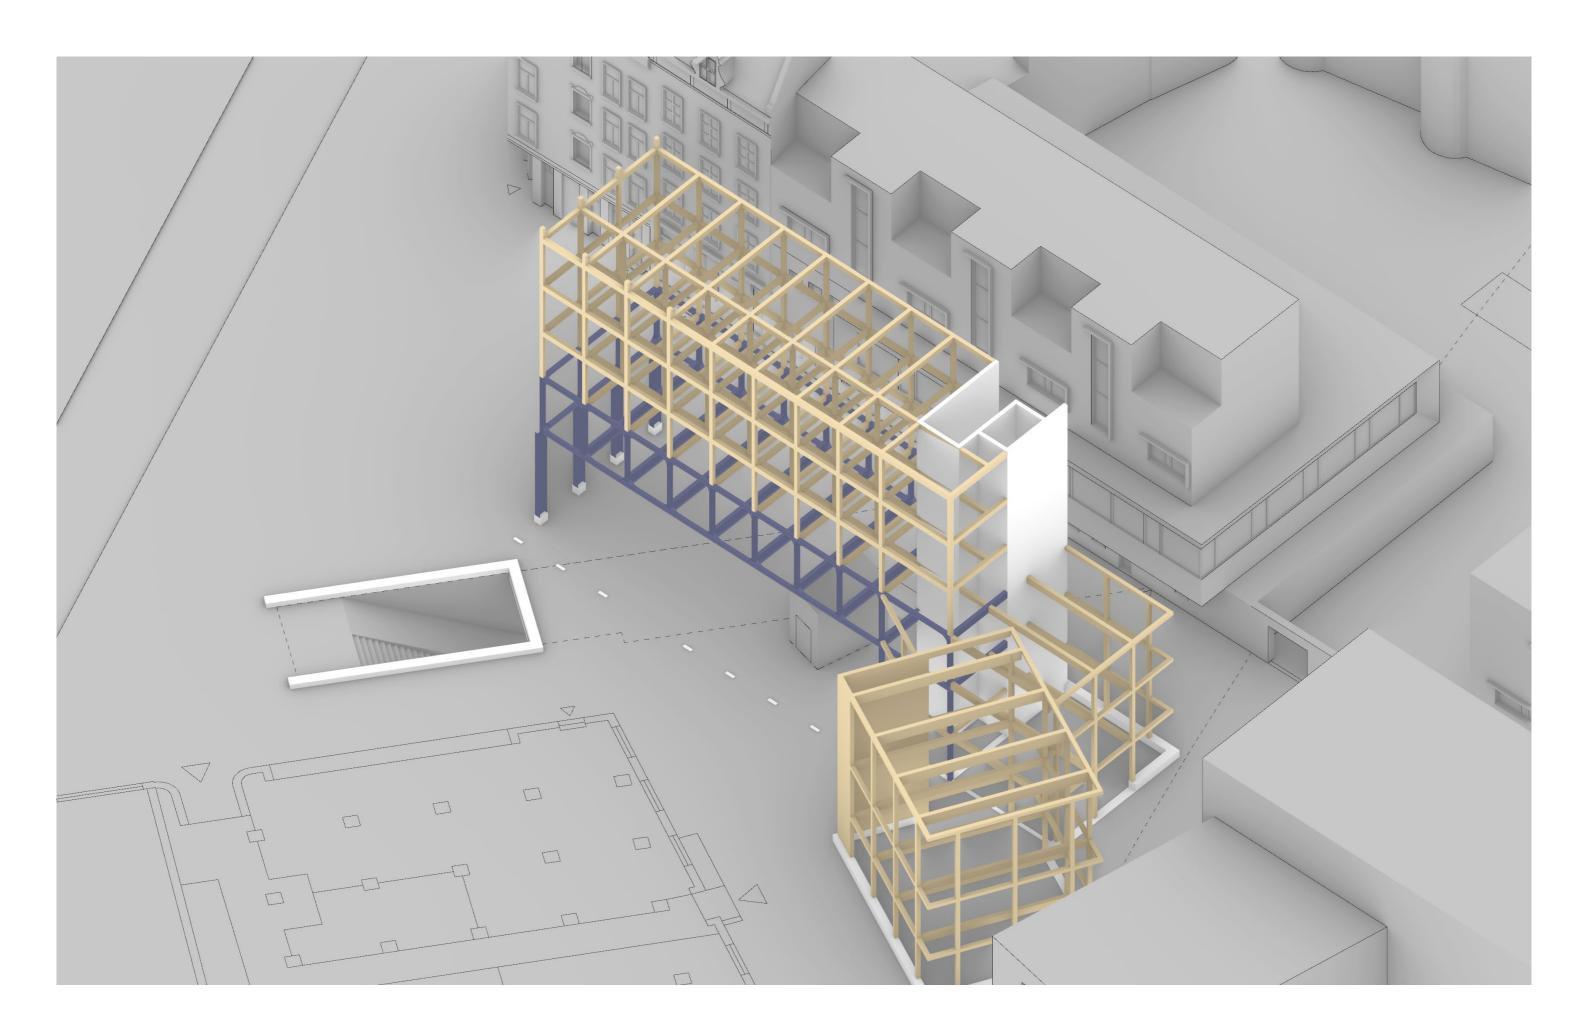

## people need care

Concrete foundation & steel vierendeel truss

timber structure

cantilevered and suspended steel structure

main volume and an additional layer

| public room<br>multi-activity room                           | 125<br>93                  |
|--------------------------------------------------------------|----------------------------|
| lobby<br>dining room<br>living room<br>lounge                | 72<br>93<br>114<br>30      |
| care rooms(19)                                               | 441                        |
| circulation                                                  | 398                        |
| office<br>treatment room<br>laundry<br>kitchen<br>staff room | 35<br>18<br>24<br>35<br>12 |
| sanitation                                                   | 18                         |
| total                                                        | 1780                       |