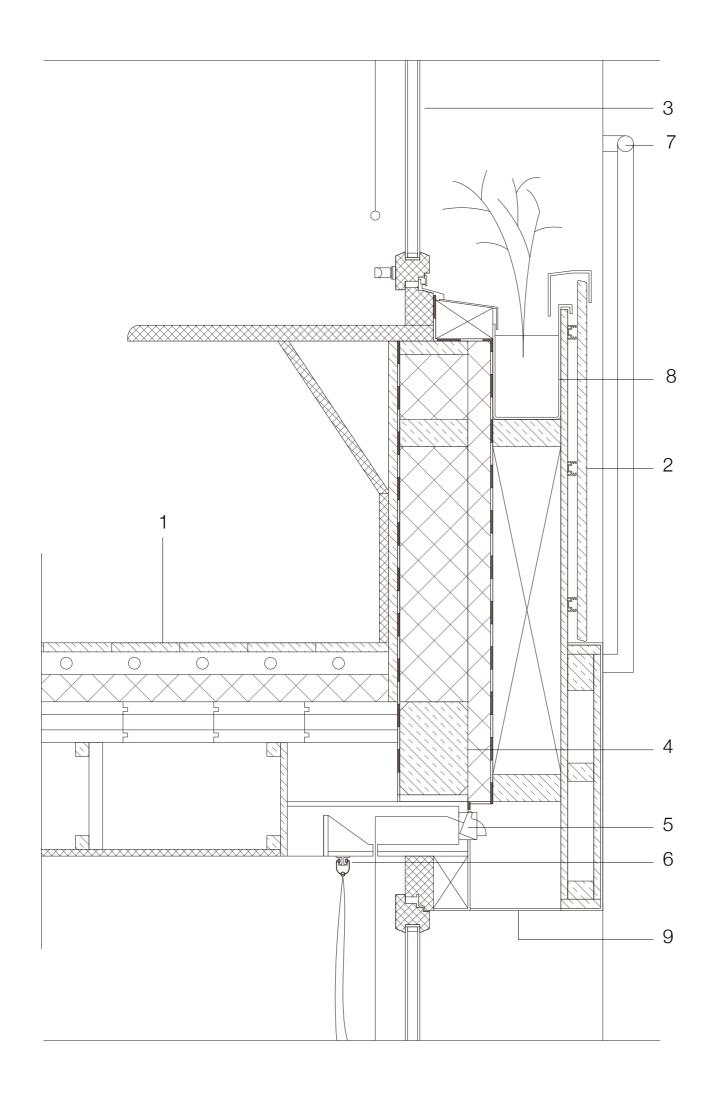

## Cork plaster spray

highly durable and flexible coating adhesive to different materials (including wood) thermal insulator sound insulator quick machine spray

- 1 floor construction parquet floor with oil 20mm heating screed 40mm insulation 40mm solid timber floor 90mm battern 30/115mm plasterboard ceiling 15mm
- 2 wall construction timber siding 20mm aluminum rail 20mm plywood 15mm timber frame 100mm moisture-diffusing membrane insulation 50mm timber frame+insulation 100mm vapor barrior plywood 20mm plaster
- 3 wood window with double glazing
- 4 glulam beam 150/200mm
- 5 air inlet
- 6 curtain
- steel balustrade
- 8 planter
- 9 metal mesh