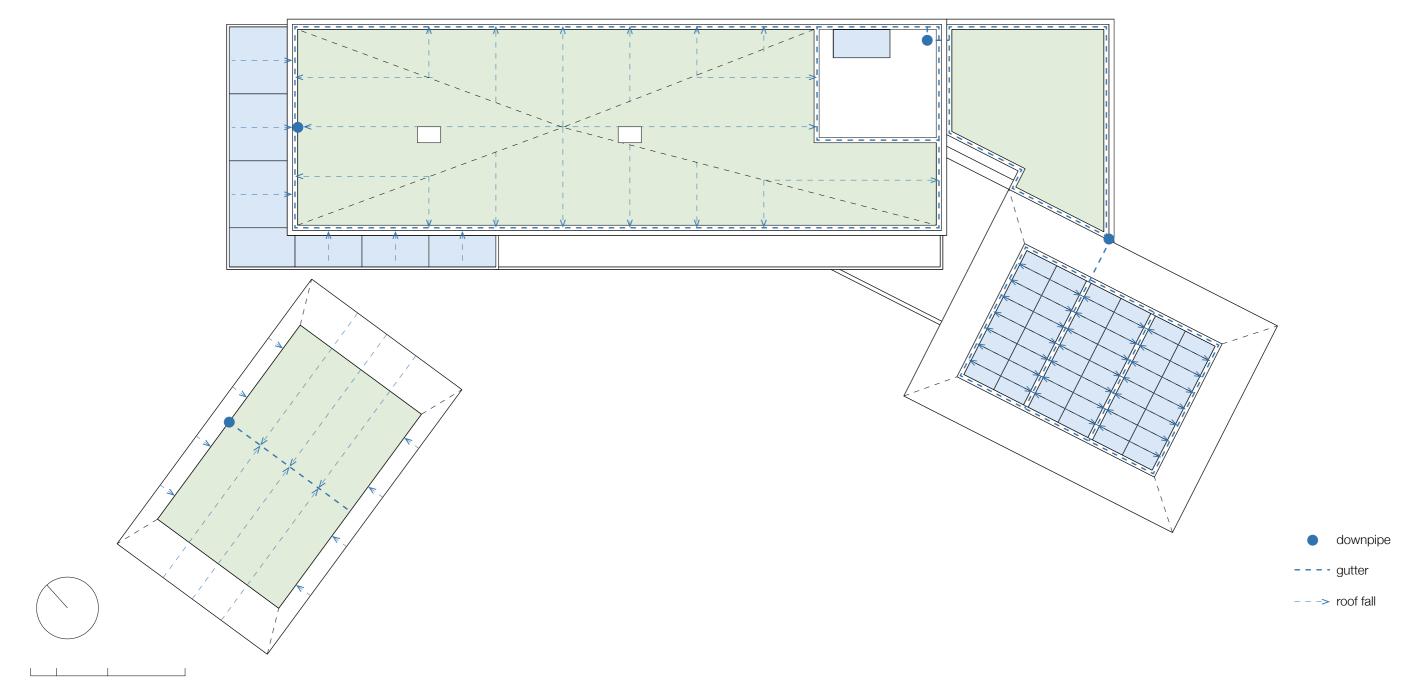

airs)







elevation room side



plinth: terrazzo panel



frame: cork plaster spray



infill: timber cladding



## Cork plaster spray

highly durable and flexible coating adhesive to different materials (including wood) thermal insulator sound insulator quick machine spray









- 1 floor construction parquet floor with oil 20mm heating screed 40mm insulation 40mm solid timber floor 90mm battern 30/115mm plasterboard ceiling 15mm
- 2 wall construction timber siding 20mm aluminum rail 20mm plywood 15mm timber frame 100mm moisture-diffusing membrane insulation 50mm timber frame+insulation 100mm vapor barrior plywood 20mm plaster
- 3 wood window with double glazing
- 4 glulam beam 150/200mm
- 5 air inlet
- 6 curtain
- steel balustrade
- 8 planter
- 9 metal mesh











Heating





roof drainage











Reflection: the sense of care in architecture