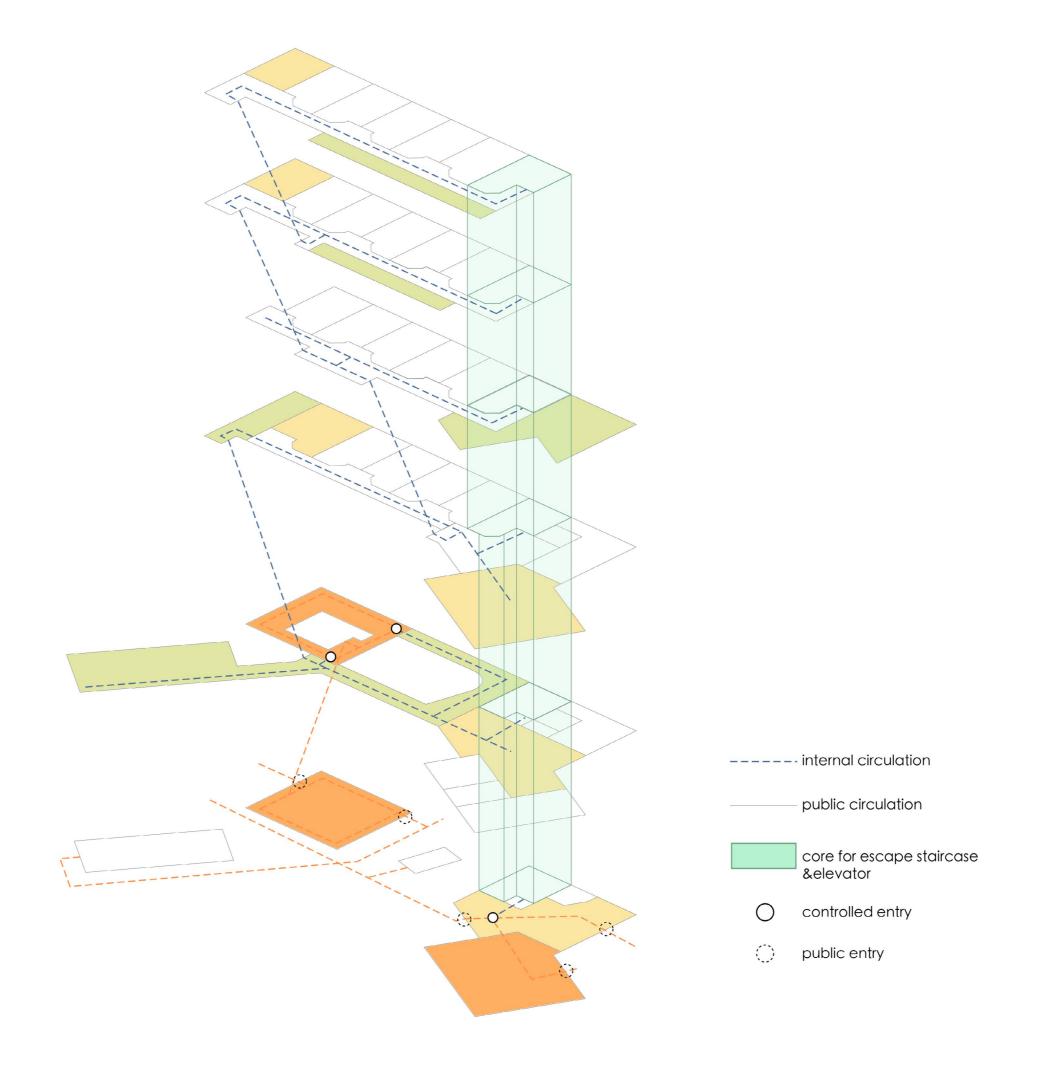

long corridor for efficient service (Royal herbert hospital)

wandering route for people with dementia (DVA)

city plan

a residential neighborhood in the city center

preliminary design, reclaming infrastructure space as active urban space

lift staircase pocket park

care home for elderly with dementia

flesseman-elderly care center