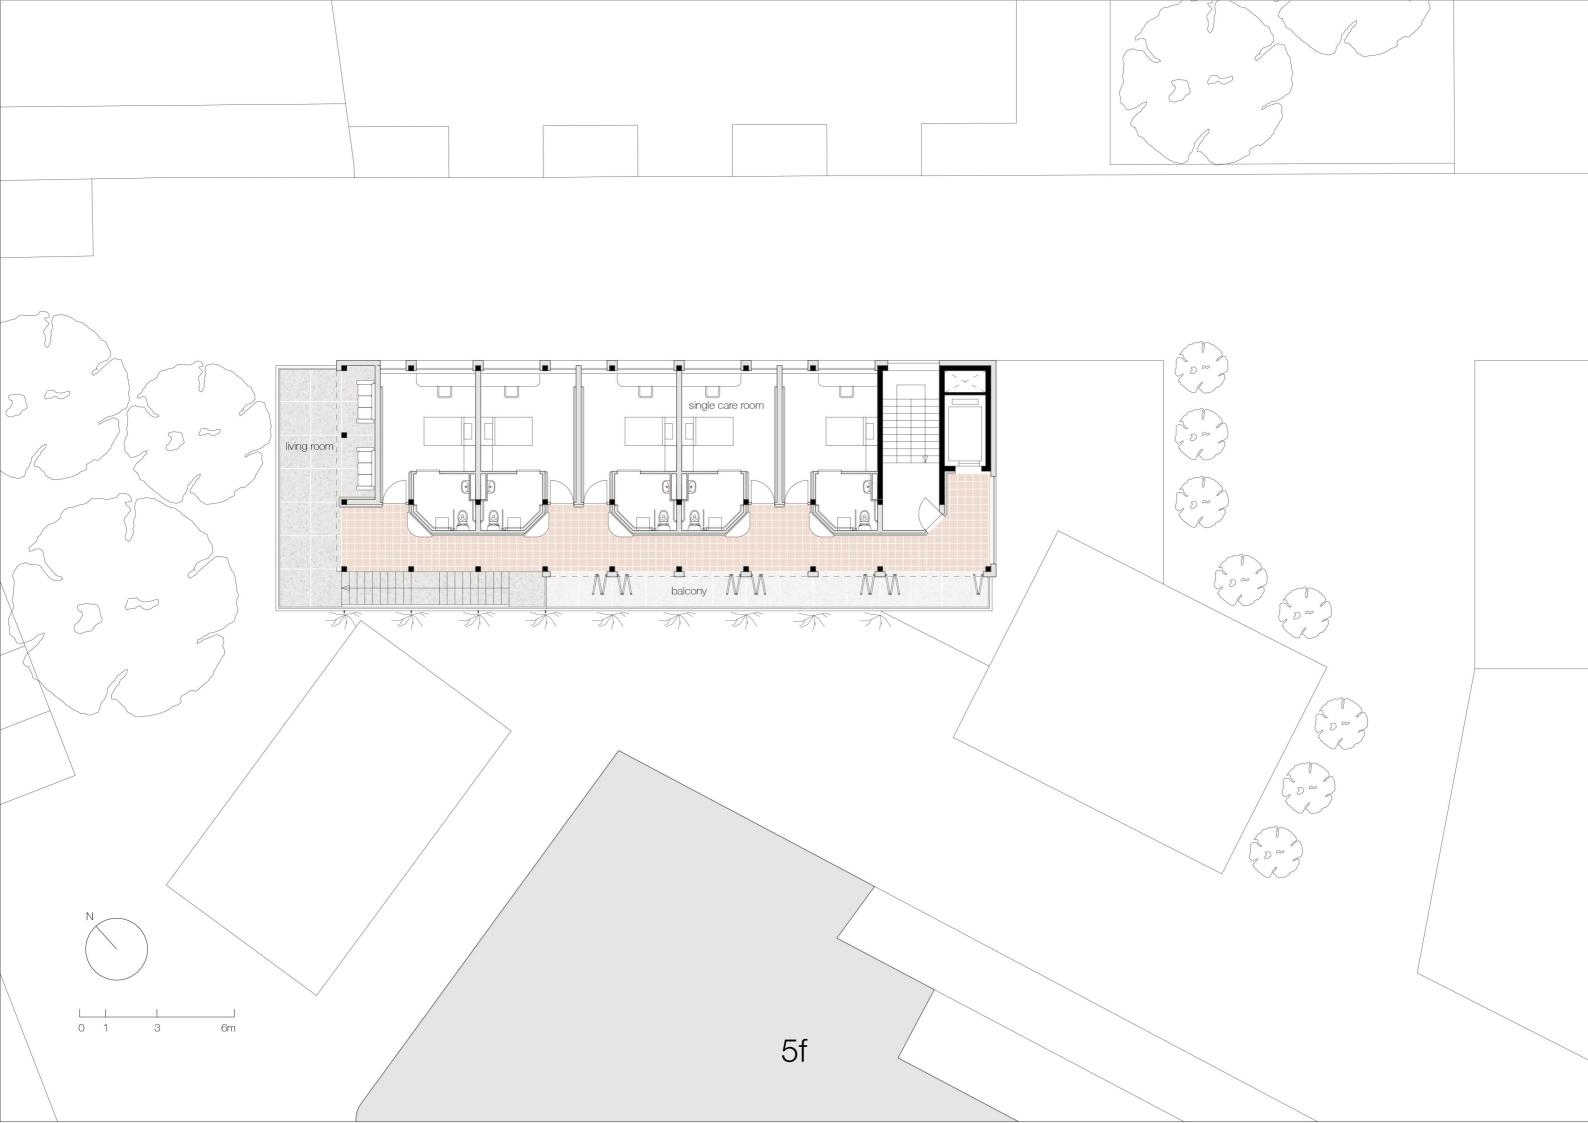

terracotta tiles terrazzo floor

single care room(3-5f, 15 in total)

flexible care rooms in pairs (2f, 2 pairs)

elevation room side

plinth: terrazzo panel

frame: cork plaster spray

infill: timber cladding