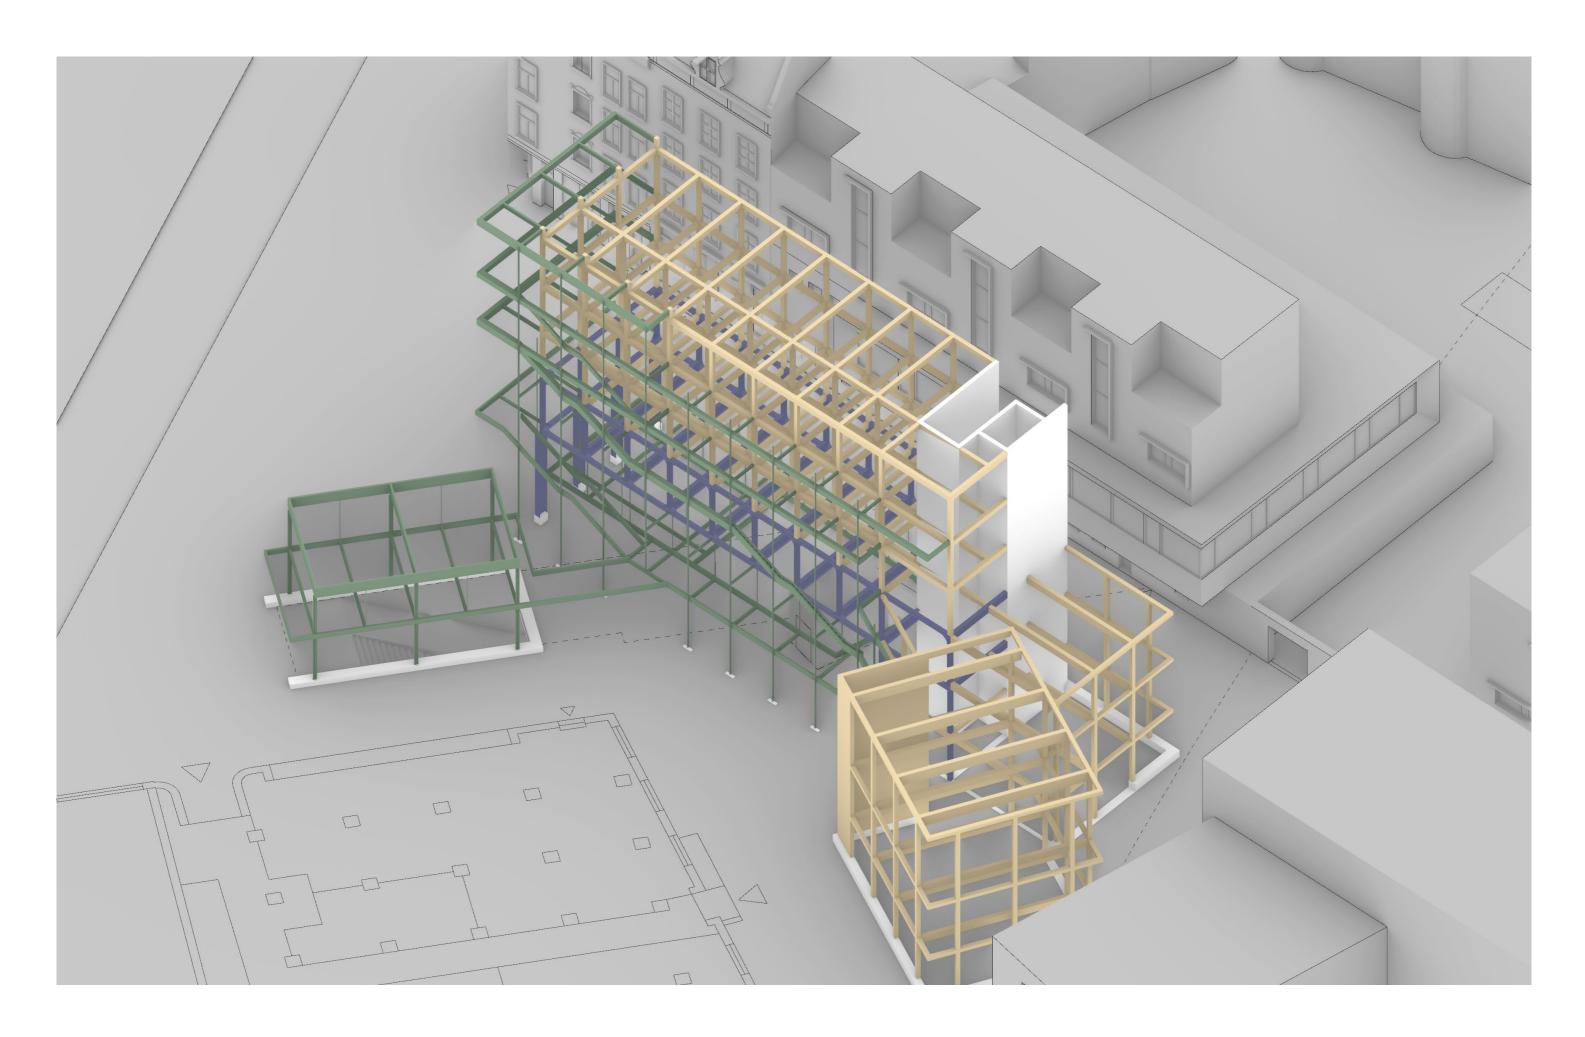

## people need care

Concrete foundation & steel vierendeel truss

timber structure

cantilevered and suspended steel structure

main volume and an additional layer

| public room<br>multi-activity room                           | 125<br>93                  |
|--------------------------------------------------------------|----------------------------|
| lobby<br>dining room<br>living room<br>lounge                | 72<br>93<br>114<br>30      |
| care rooms(19)                                               | 441                        |
| circulation                                                  | 398                        |
| office<br>treatment room<br>laundry<br>kitchen<br>staff room | 35<br>18<br>24<br>35<br>12 |
| sanitation                                                   | 18                         |
| total                                                        | 1780                       |