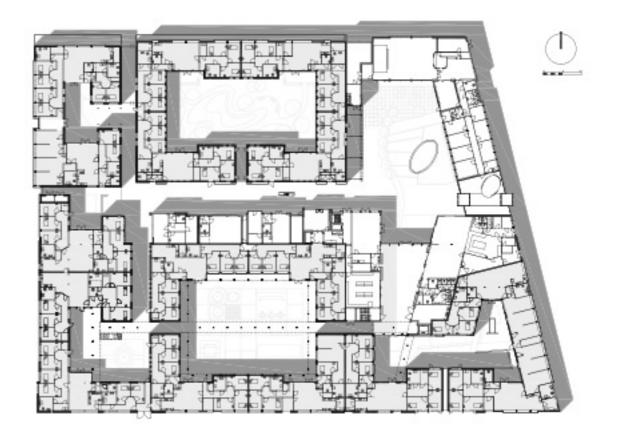

long corridor for efficient service (Royal herbert hospital)

wandering route for people with dementia (DVA)

city plan

a residential neighborhood in the city center

preliminary design, reclaming infrastructure space as active urban space

lift staircase pocket park

care home for elderly with dementia

flesseman-elderly care center

## people need care

Concrete foundation & steel vierendeel truss

timber structure

cantilevered and suspended steel structure

main volume and an additional layer

| public room<br>multi-activity room                           | 125<br>93                  |
|--------------------------------------------------------------|----------------------------|
| lobby<br>dining room<br>living room<br>lounge                | 72<br>93<br>114<br>30      |
| care rooms(19)                                               | 441                        |
| circulation                                                  | 398                        |
| office<br>treatment room<br>laundry<br>kitchen<br>staff room | 35<br>18<br>24<br>35<br>12 |
| sanitation                                                   | 18                         |
| total                                                        | 1780                       |