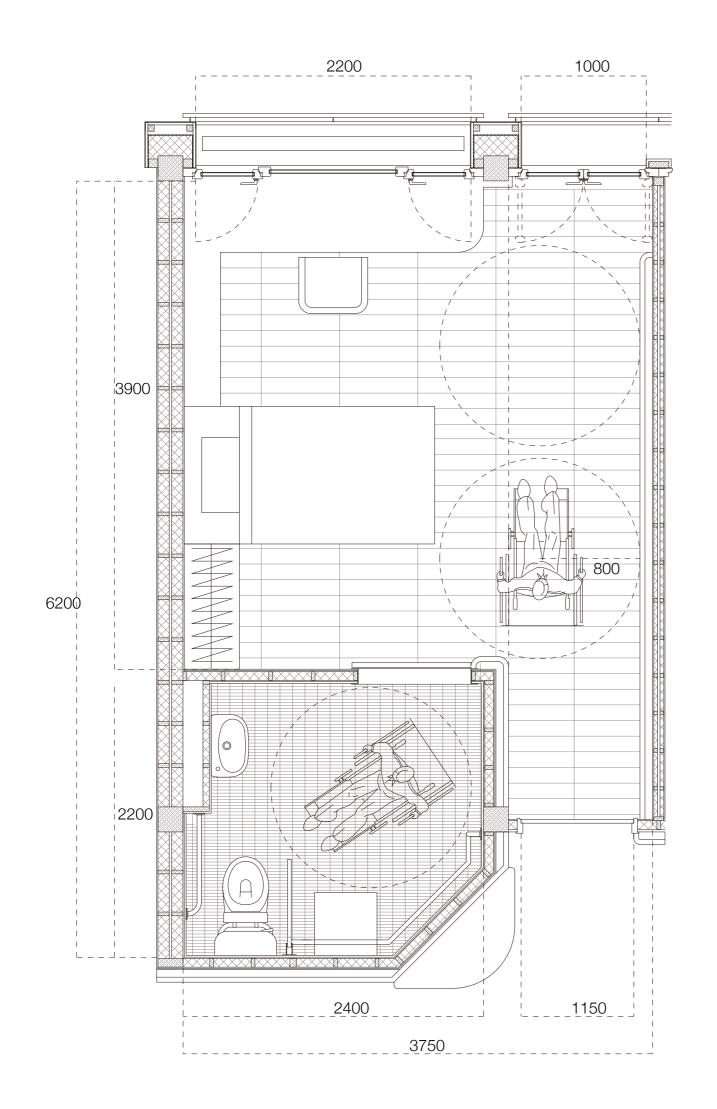

terracotta tiles terrazzo floor

single care room(3-5f, 15 in total)

flexible care rooms in pairs (2f, 2 pairs)

elevation room side

plinth: terrazzo panel

frame: cork plaster spray

infill: timber cladding