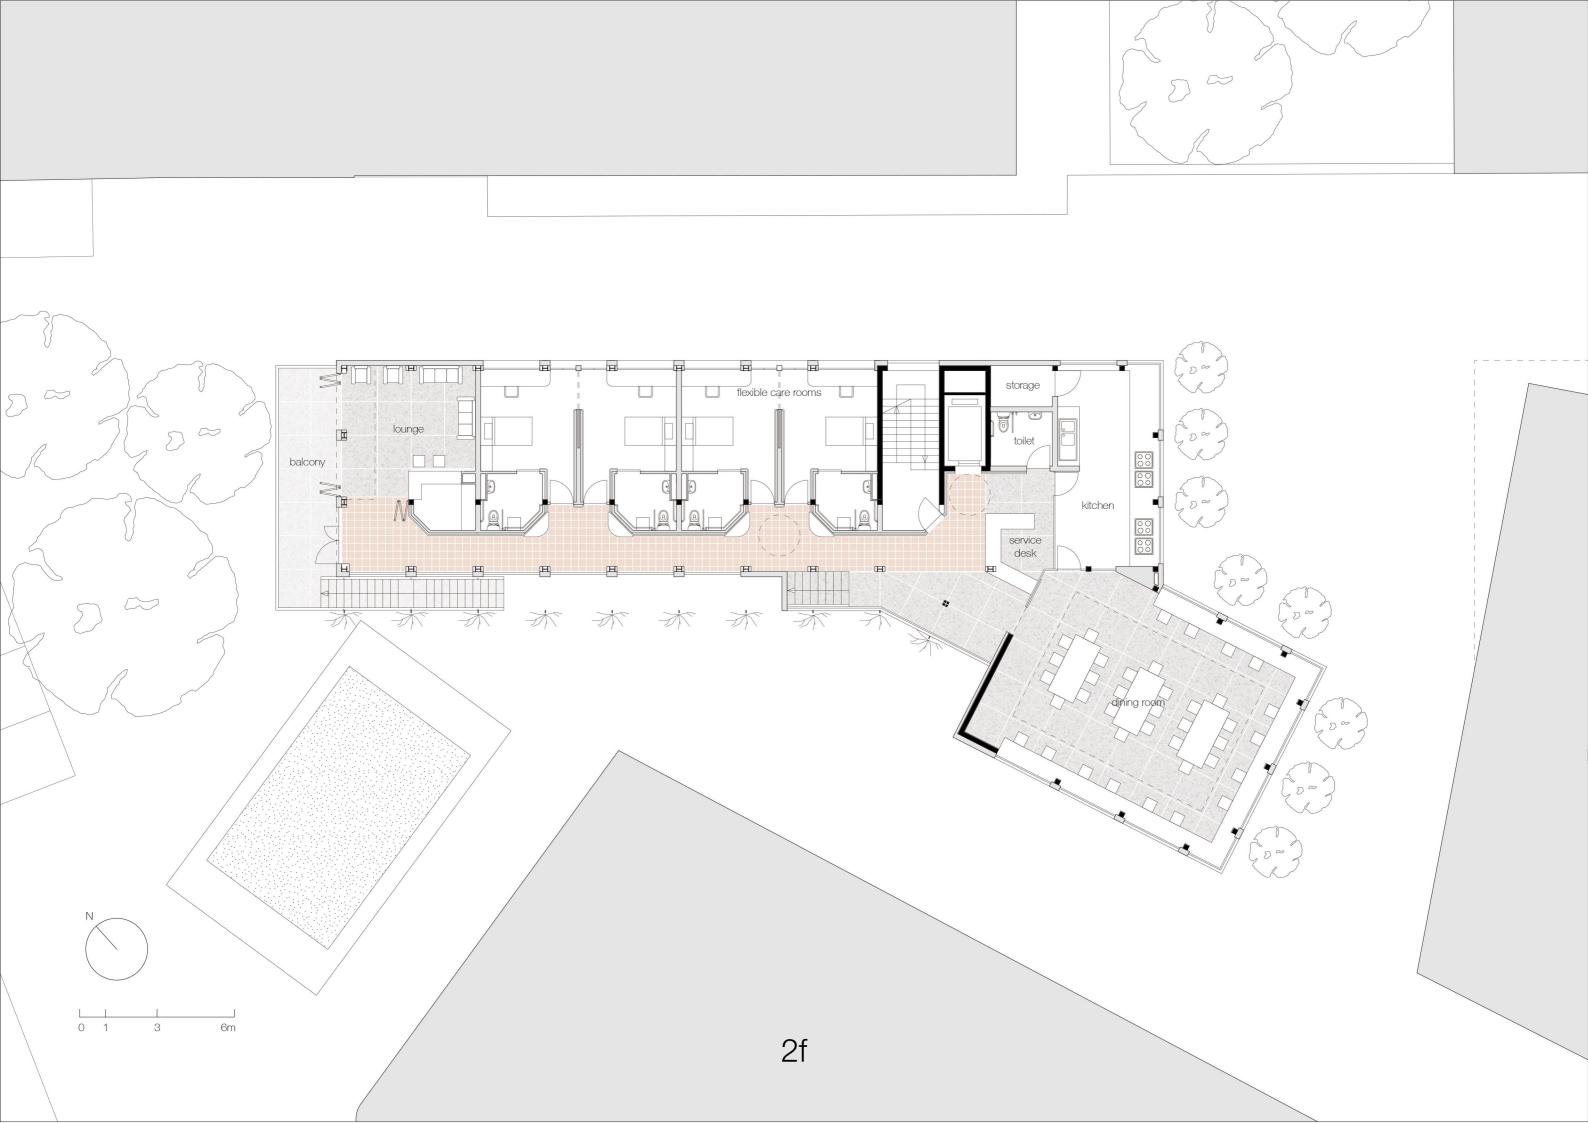

lift staircase pocket park

care home for elderly with dementia

flesseman-elderly care center

## people need care

Concrete foundation & steel vierendeel truss

timber structure

cantilevered and suspended steel structure

main volume and an additional layer

| public room<br>multi-activity room                           | 125<br>93                  |
|--------------------------------------------------------------|----------------------------|
| lobby<br>dining room<br>living room<br>lounge                | 72<br>93<br>114<br>30      |
| care rooms(19)                                               | 441                        |
| circulation                                                  | 398                        |
| office<br>treatment room<br>laundry<br>kitchen<br>staff room | 35<br>18<br>24<br>35<br>12 |
| sanitation                                                   | 18                         |
| total                                                        | 1780                       |

terracotta tiles terrazzo floor

single care room(3-5f, 15 in total)

flexible care rooms in pairs (2f, 2 pairs)

elevation room side

plinth: terrazzo panel

frame: cork plaster spray

infill: timber cladding