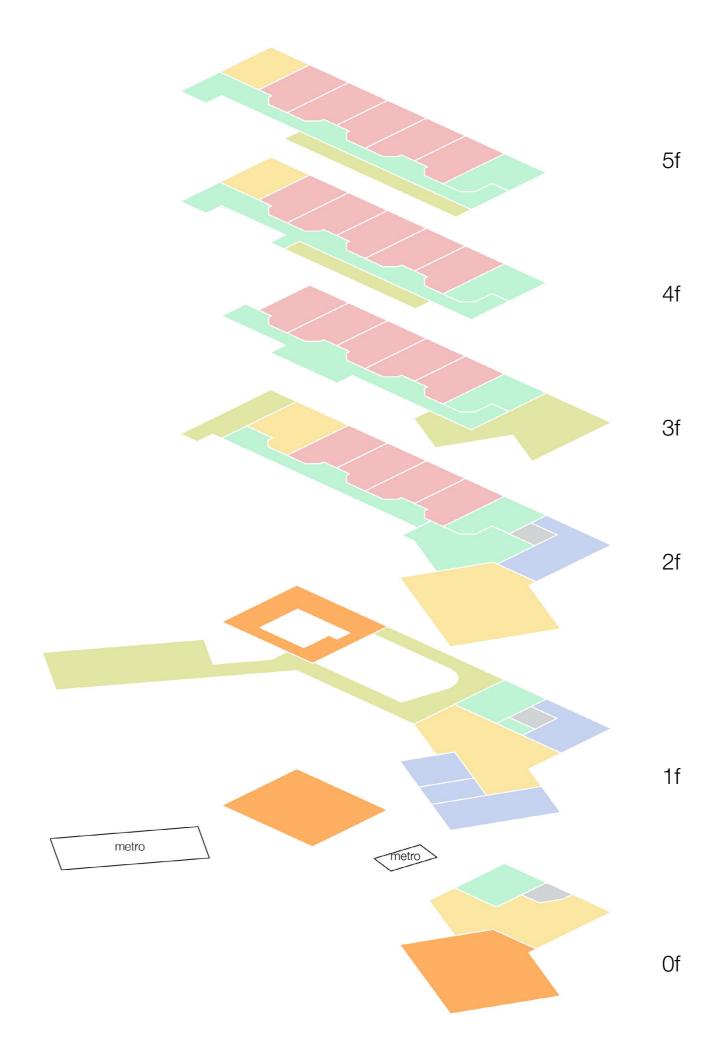

## people need care

Concrete foundation & steel vierendeel truss

timber structure

cantilevered and suspended steel structure

main volume and an additional layer

| public room<br>multi-activity room                           | 125<br>93                  |
|--------------------------------------------------------------|----------------------------|
| lobby<br>dining room<br>living room<br>lounge                | 72<br>93<br>114<br>30      |
| care rooms(19)                                               | 441                        |
| circulation                                                  | 398                        |
| office<br>treatment room<br>laundry<br>kitchen<br>staff room | 35<br>18<br>24<br>35<br>12 |
| sanitation                                                   | 18                         |
| total                                                        | 1780                       |