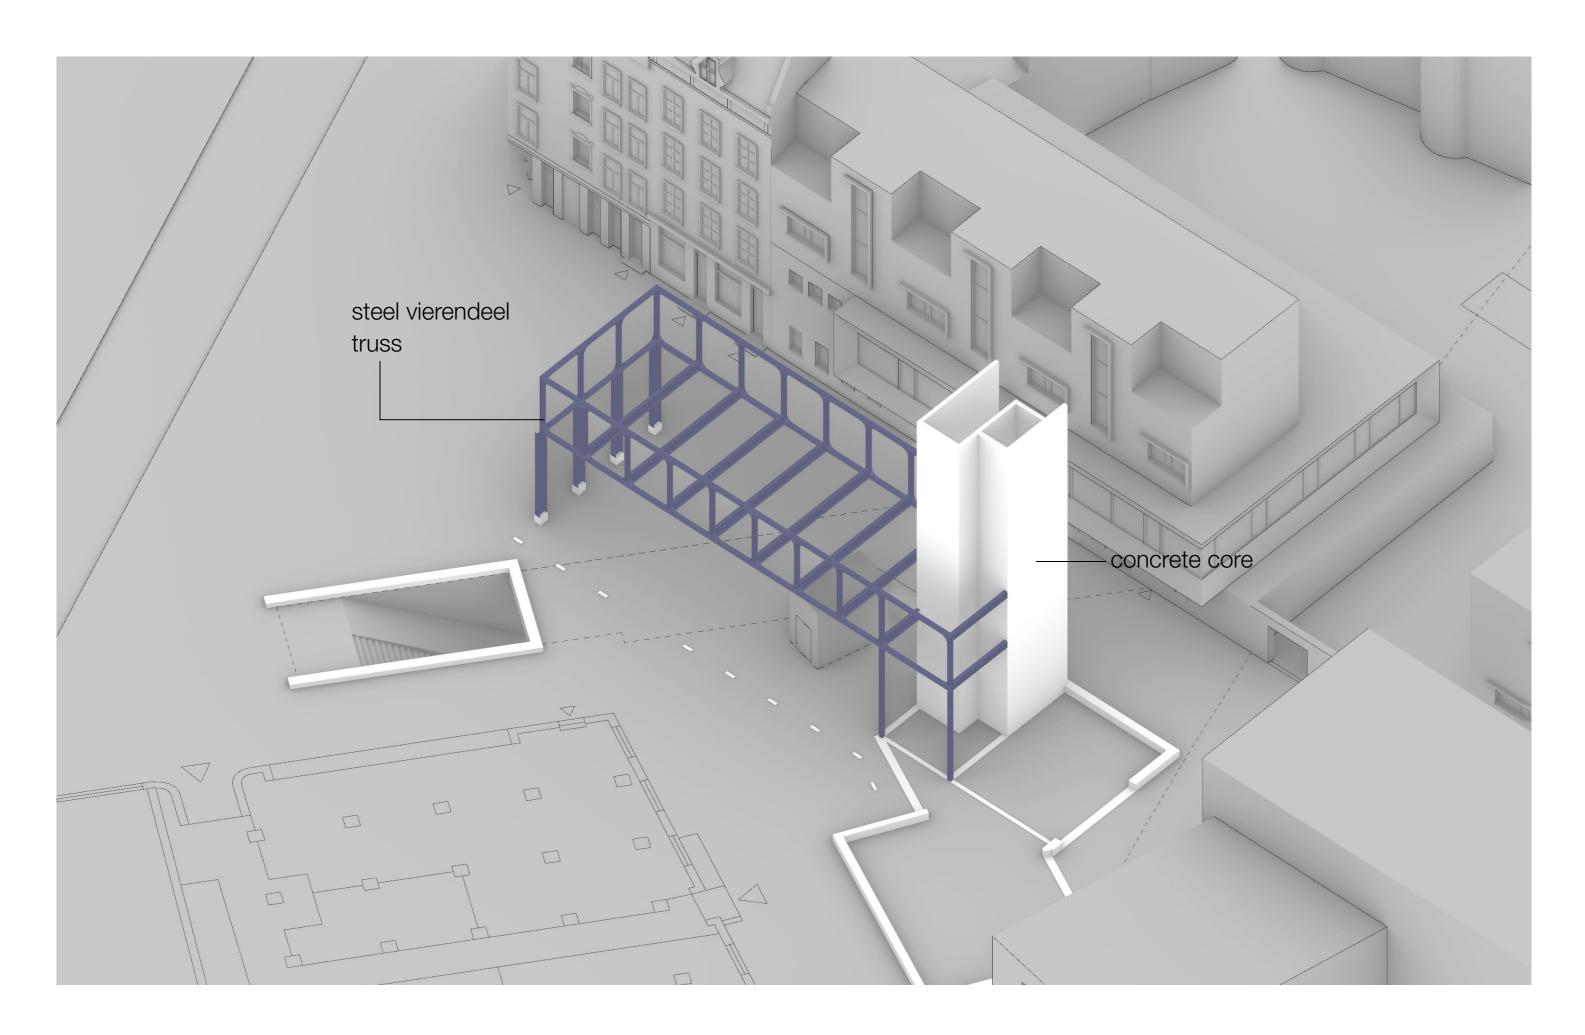

## people need care

Concrete foundation & steel vierendeel truss

timber structure

cantilevered and suspended steel structure

main volume and an additional layer

| public room<br>multi-activity room                           | 125<br>93                  |
|--------------------------------------------------------------|----------------------------|
| lobby<br>dining room<br>living room<br>lounge                | 72<br>93<br>114<br>30      |
| care rooms(19)                                               | 441                        |
| circulation                                                  | 398                        |
| office<br>treatment room<br>laundry<br>kitchen<br>staff room | 35<br>18<br>24<br>35<br>12 |
| sanitation                                                   | 18                         |
| total                                                        | 1780                       |