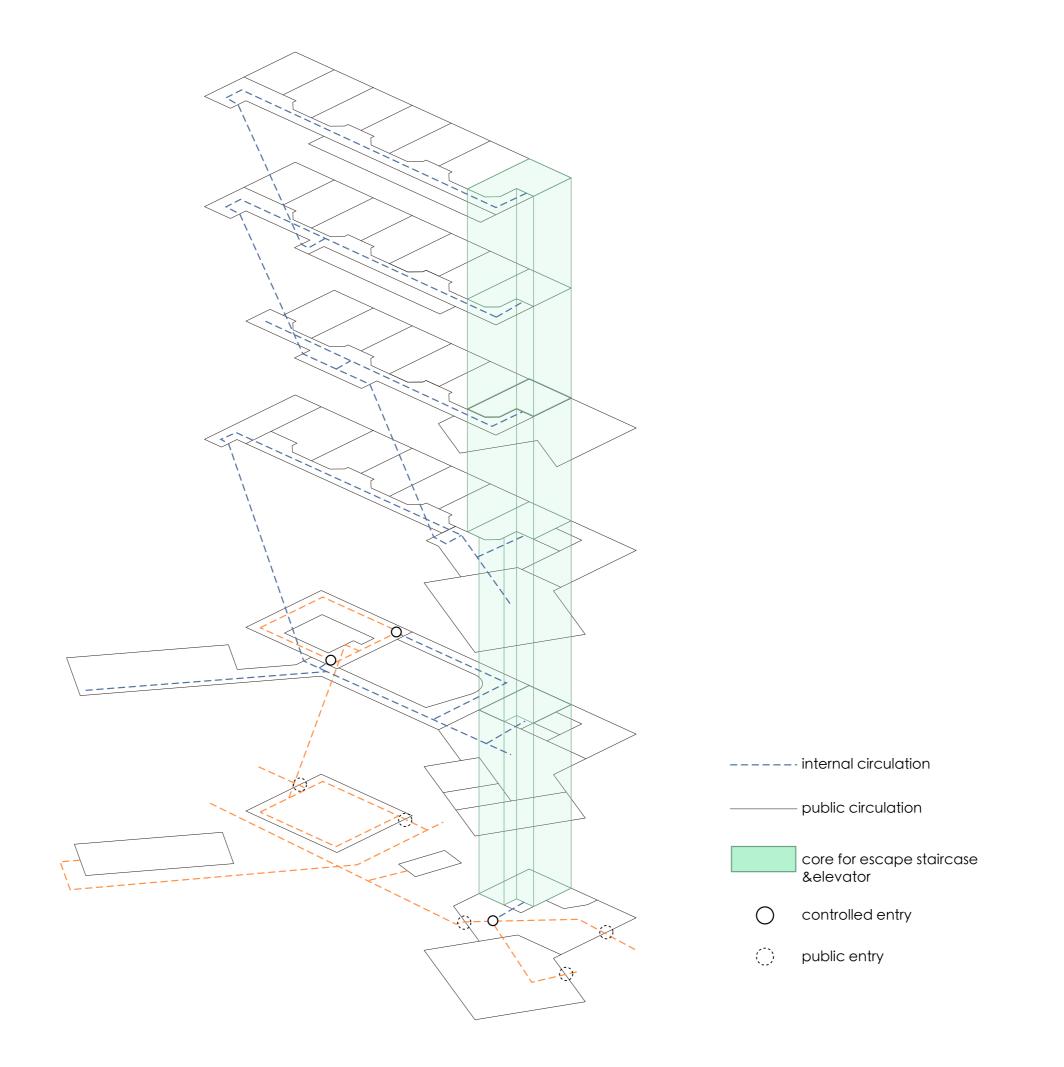

long corridor for efficient service (Royal herbert hospital)

wandering route for people with dementia (DVA)

city plan

a residential neighborhood in the city center

preliminary design, reclaming infrastructure space as active urban space

lift staircase pocket park

care home for elderly with dementia

flesseman-elderly care center