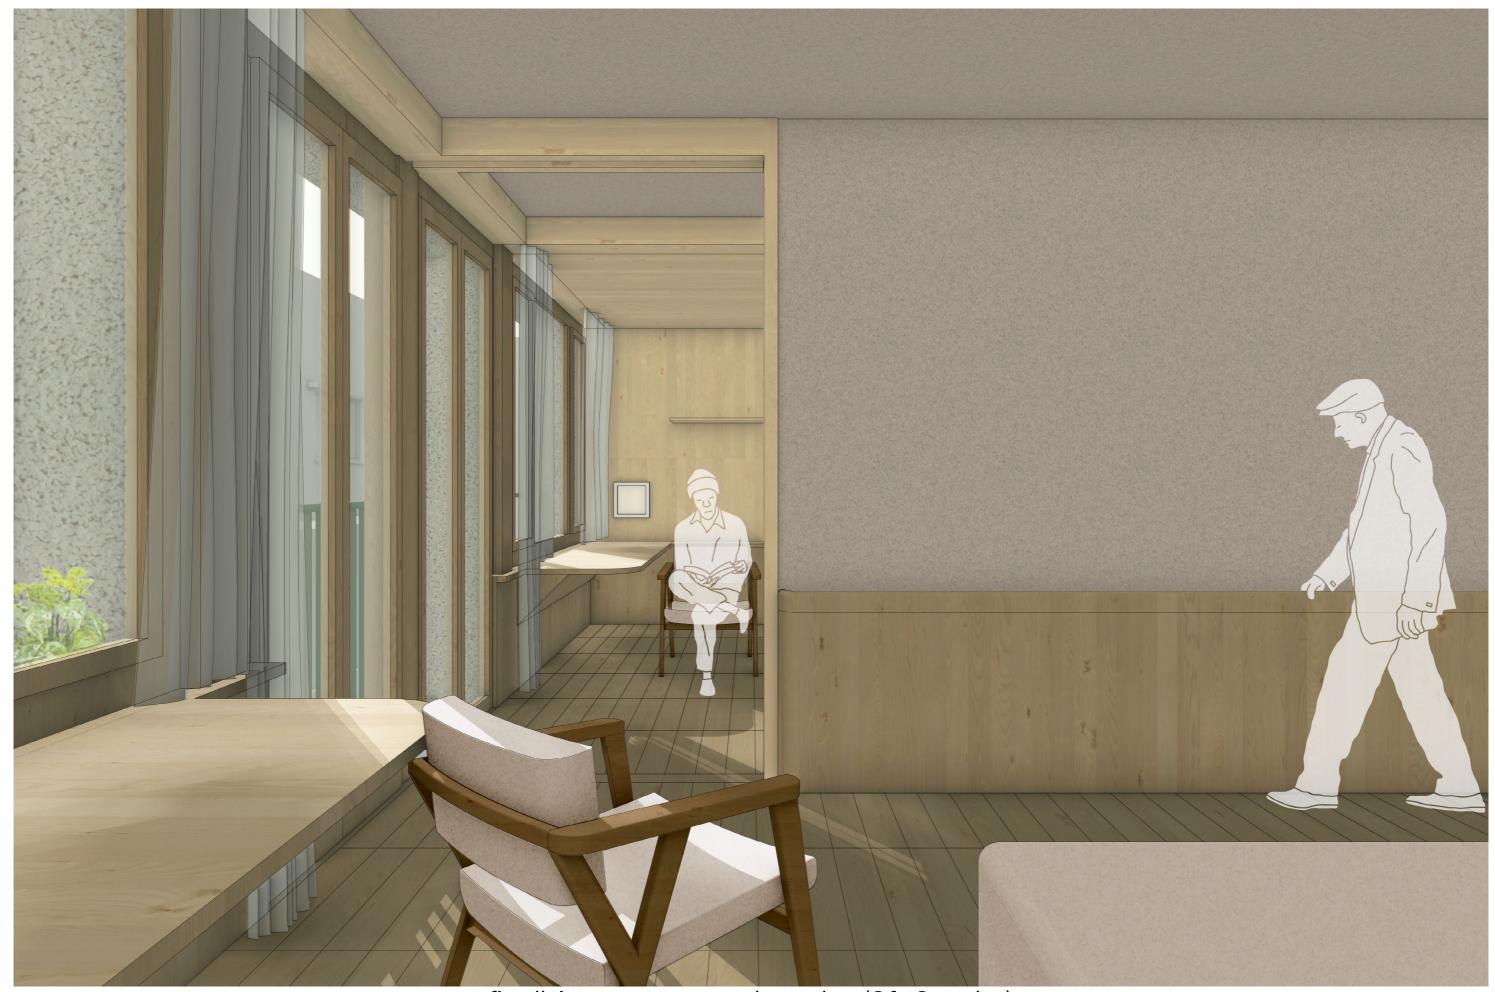

terracotta tiles terrazzo floor

single care room(3-5f, 15 in total)

flexible care rooms in pairs (2f, 2 pairs)

elevation room side

plinth: terrazzo panel

frame: cork plaster spray

infill: timber cladding

## Cork plaster spray

highly durable and flexible coating adhesive to different materials (including wood) thermal insulator sound insulator quick machine spray

- 1 floor construction parquet floor with oil 20mm heating screed 40mm insulation 40mm solid timber floor 90mm battern 30/115mm plasterboard ceiling 15mm
- 2 wall construction timber siding 20mm aluminum rail 20mm plywood 15mm timber frame 100mm moisture-diffusing membrane insulation 50mm timber frame+insulation 100mm vapor barrior plywood 20mm plaster
- 3 wood window with double glazing
- 4 glulam beam 150/200mm
- 5 air inlet
- 6 curtain
- steel balustrade
- 8 planter
- 9 metal mesh