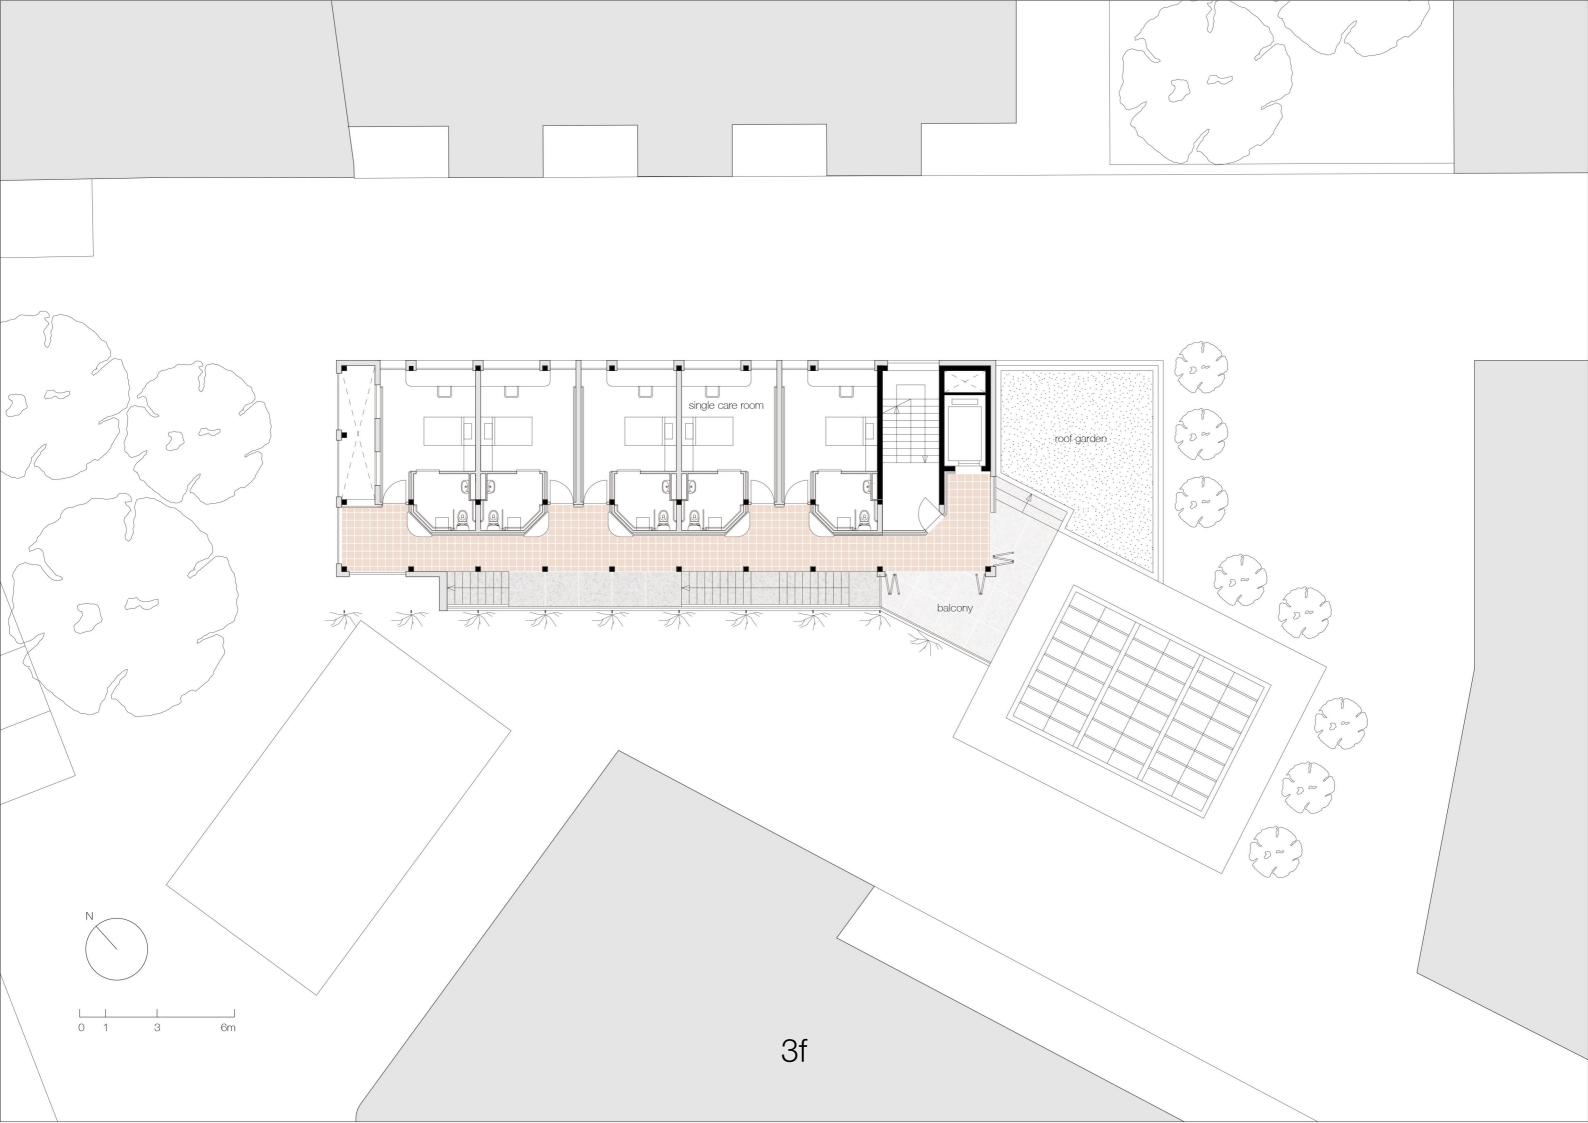

terracotta tiles terrazzo floor

single care room(3-5f, 15 in total)

flexible care rooms in pairs (2f, 2 pairs)

elevation room side

plinth: terrazzo panel

frame: cork plaster spray

infill: timber cladding