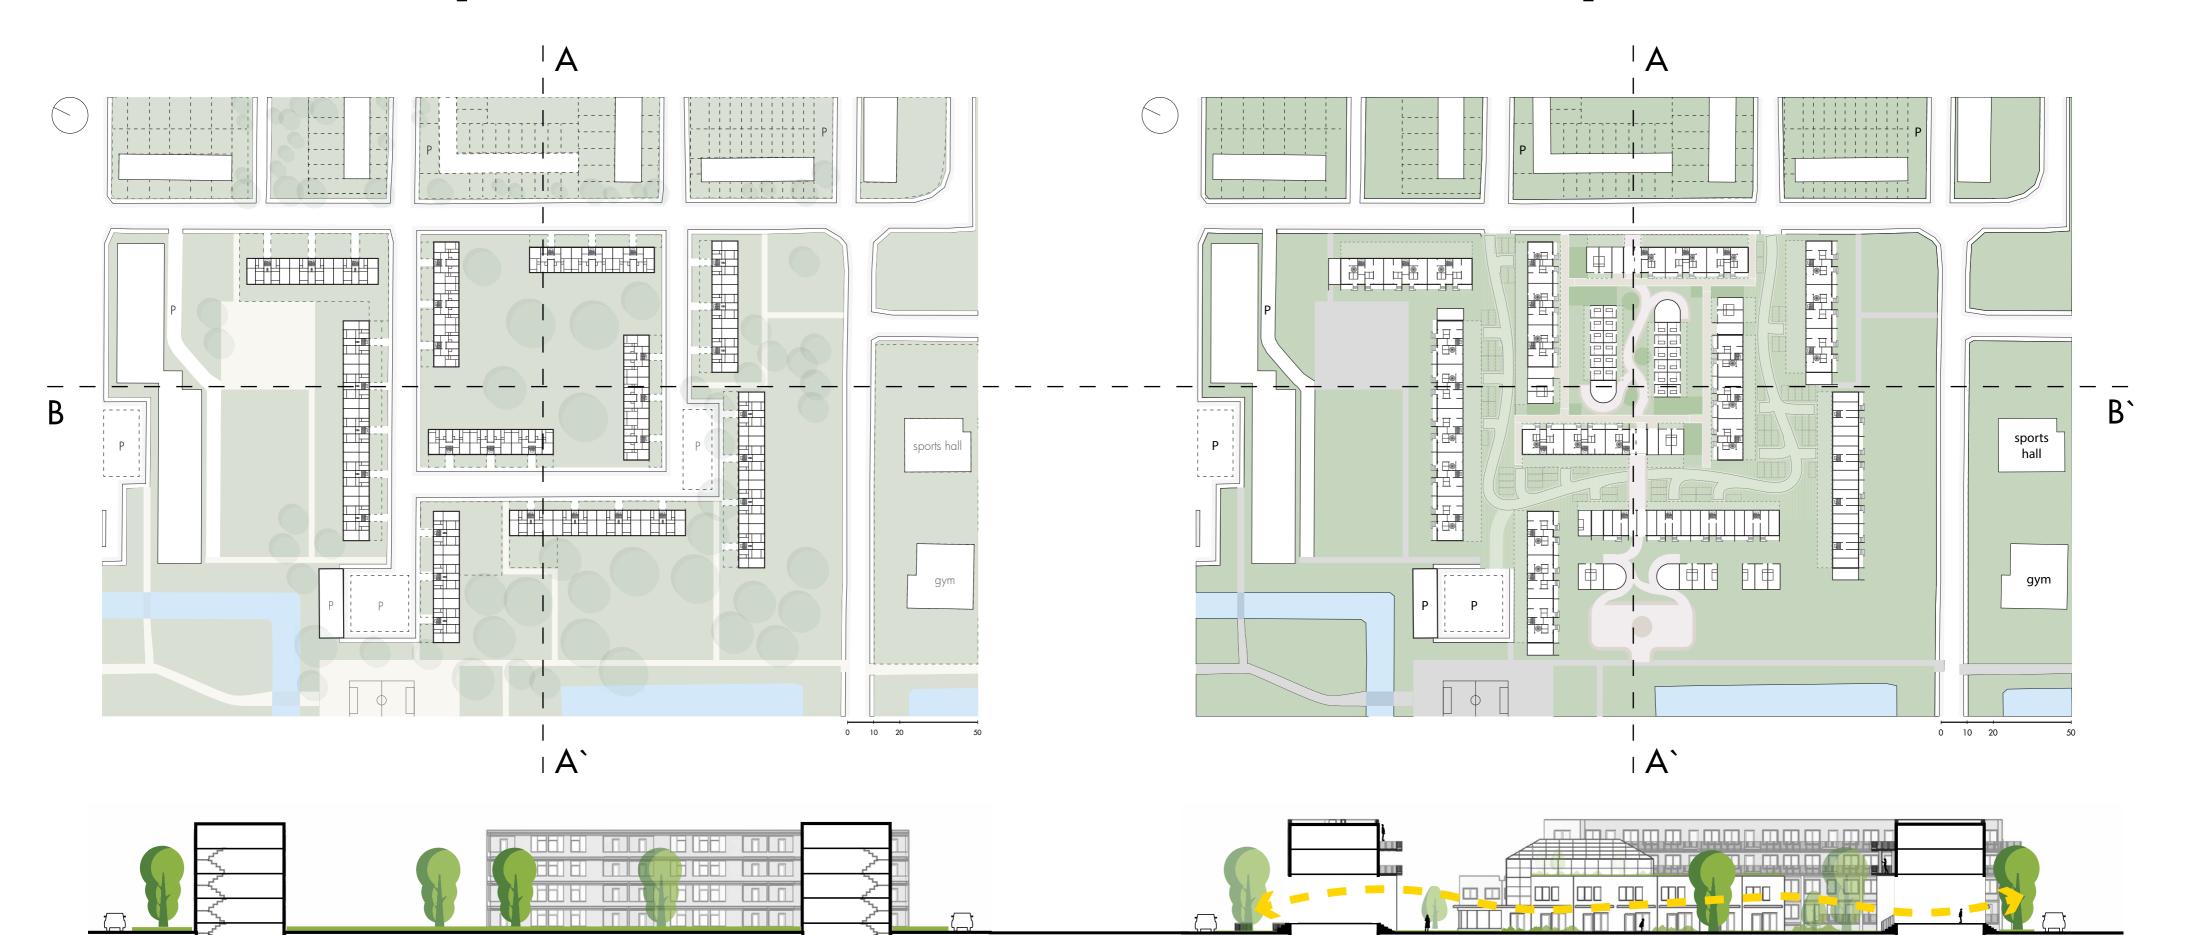

# **Context analysis**

Reyeroord

Urban structure

Building types

Repetitive Built environment

Courtyard typology

Masterplan - Before

Masterplan - After

Section A-A`

#### Section B-B`

Advanced Housing Design Studio | 2024

How to Maintain / Enhance the Sense of Community in Post-War Neighborhoods, Which are going through regeneration process

P5 presentation | Ella Gerstenkorn