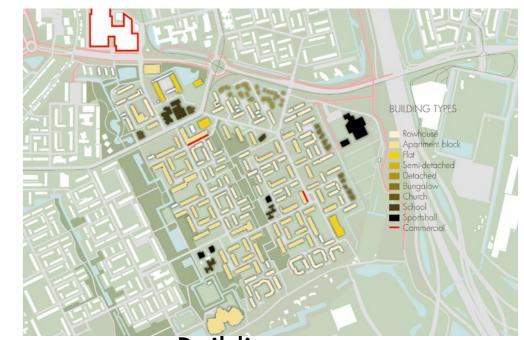

# **Context analysis**

Reyeroord

Urban structure

Building types

Repetitive Built environment

Courtyard typology

Masterplan - Before

Masterplan - After