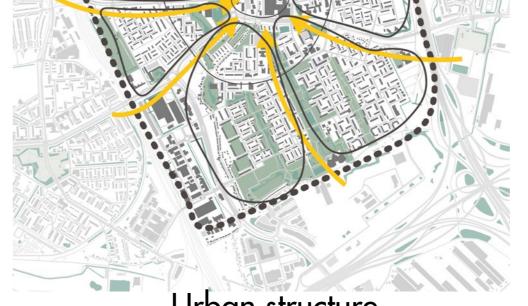

# **Context analysis**

Reyeroord

Urban structure

Building types

Repetitive Built environment

Courtyard typology

Masterplan - Before

Masterplan - After