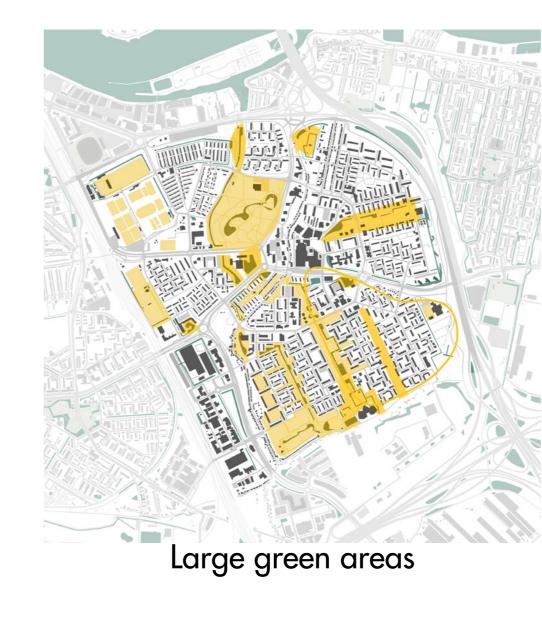

# **Context analysis**

Reyeroord

Urban structure

Building types

Repetitive Built environment

Courtyard typology

Masterplan - Before

Masterplan - After