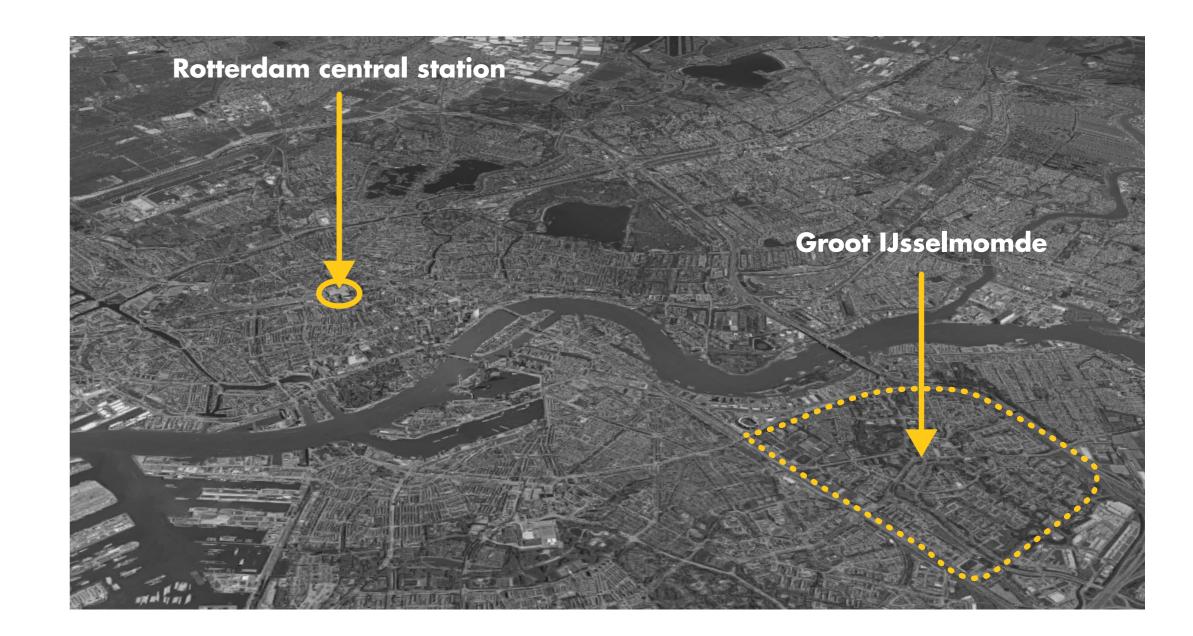

# **Context analysis**

Reyeroord

Urban structure

Building types

Repetitive Built environment

Courtyard typology

Masterplan - Before

Masterplan - After