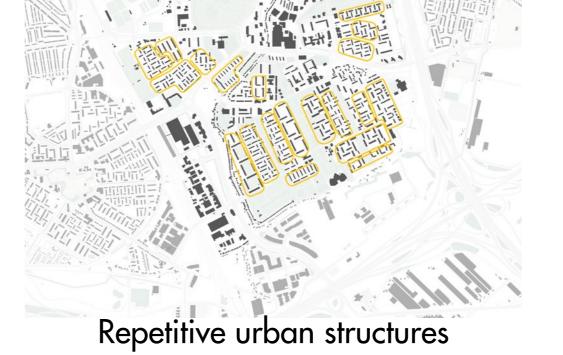

# **Context analysis**

Reyeroord

Urban structure

Building types

Repetitive Built environment

Courtyard typology

Masterplan - Before

Masterplan - After