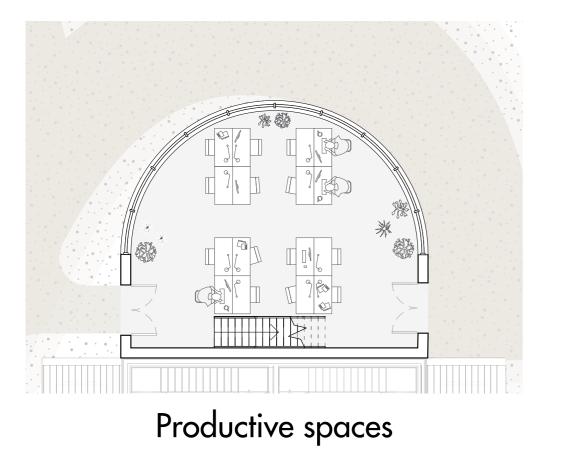

# **Context analysis**





Reyeroord





Urban structure





Building types



Repetitive Built environment









Courtyard typology



Masterplan - Before

Masterplan - After



Section A-A`



#### Section B-B`









Advanced Housing Design Studio | 2024

How to Maintain / Enhance the Sense of Community in Post-War Neighborhoods, Which are going through regeneration process

P5 presentation | Ella Gerstenkorn

0 1

10

20

### **Duplex apartments transformation**

## Additional gallery - a street in the sky











New plan - level 03 **\_** 。 Vice-2

New plan - level 01



Advanced Housing Design Studio | 2024

How to Maintain / Enhance the Sense of Community in Post-War Neighborhoods, Which are going through regeneration process

P5 presentation | Ella Gerstenkorn

#### Winter climate concept

#### Summer climate concept













Advanced Housing Design Studio | 2024

How to Maintain / Enhance the Sense of Community in Post-War Neighborhoods, Which are going through regeneration process