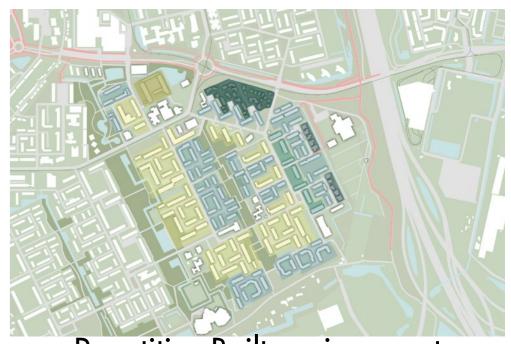

# **Context analysis**

Reyeroord

Urban structure

Building types

Repetitive Built environment

Courtyard typology

Masterplan - Before

Masterplan - After