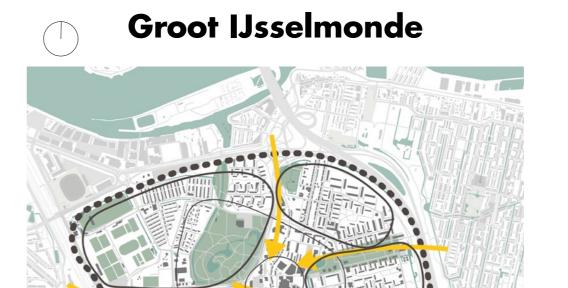

# **Context analysis**

Reyeroord

Urban structure

Building types

Repetitive Built environment

Courtyard typology

Masterplan - Before

Masterplan - After