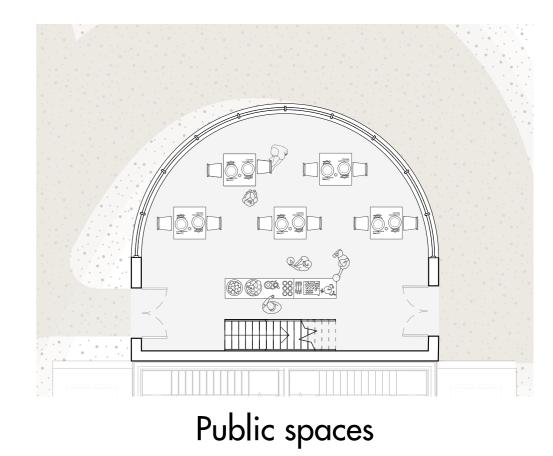

## Additional gallery - a street in the sky

New plan - level 03 **\_** 。 Vice-2

New plan - level 01

Advanced Housing Design Studio | 2024

How to Maintain / Enhance the Sense of Community in Post-War Neighborhoods, Which are going through regeneration process