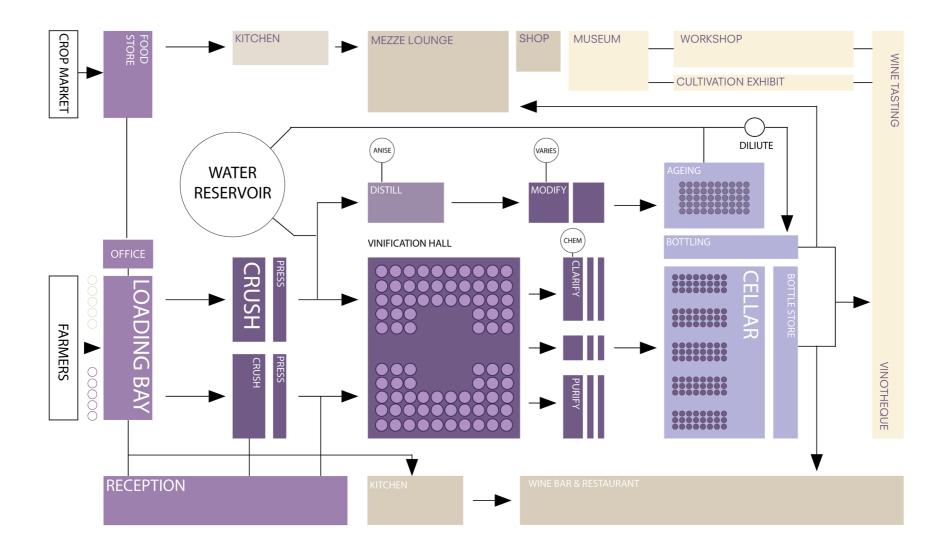

### design brief ANCHOR: PRODUCTION

## design brief **PRODUCTION**

|  |                                          | WATER BASIN              | VINIFICATION HALL                        | TECH ROOMS                  | DISTILLATION                       | ARAKTECH                                 |
|--|------------------------------------------|--------------------------|------------------------------------------|-----------------------------|------------------------------------|------------------------------------------|
|  | •                                        | $\diamond$               |                                          |                             |                                    | <i>•</i>                                 |
|  | ARRAY                                    | SURFACE AREA             | LONG ARRAY                               | LABORATORY                  | SQUARE                             | SHED                                     |
|  | press tanks<br>conveyor belts<br>ladders | rain harvester<br>pump   | wine vats<br>yeast store<br>water supply | chemical tests<br>equipment | karkeh<br>anise store<br>additives | chemical tests<br>spring water<br>supply |
|  | loud<br>steady<br>climate                | cool<br>mostly<br>shaded | steady climate<br>good air flow          | quiet<br>contained          | good air flow<br>relatively hot    | half contained<br>traditional            |
|  | busy<br>industrial<br>warehouse          | serene                   | monumental<br>slow brooding              | focused<br>brightly lit     | warm<br>humane<br>traditional      | warm<br>flavourful                       |
|  | N D                                      |                          | P                                        |                             |                                    |                                          |
|  | vat =                                    | -                        | vat overhead =                           | -                           | karkeh =                           | -                                        |
|  |                                          |                          | ۲<br>۲<br>۲<br>۲<br>۲<br>۲<br>۲          |                             |                                    |                                          |
|  | stone press<br>roman press               |                          | georgia<br>wine pits                     |                             | ottomans<br>syria<br>israel        |                                          |

## design brief **PRIORITIES: PERFORMANCE & ATMOSPHERE**

|                   | RECEPTION                                | LOADING BAY                                | FOOD STORE                    | ADMIN                   | WINE PRESS                               | WATER BASIN              | VINIFICATION HALL                        | TECH ROOMS                  | DISTILLATION                       | ARAK TECH                                | WINE CELLAR                                 | RESERVE                  | ARAK STORE                                      | BOTTLING                                     | WORKSHOP                          | VINOTHEQUE            | WINE TASTING                        | MUSEUM                                                             | WINE BAR                                  | MEZZE LOUNGE                                                                                                | SHOP                      |
|-------------------|------------------------------------------|--------------------------------------------|-------------------------------|-------------------------|------------------------------------------|--------------------------|------------------------------------------|-----------------------------|------------------------------------|------------------------------------------|---------------------------------------------|--------------------------|-------------------------------------------------|----------------------------------------------|-----------------------------------|-----------------------|-------------------------------------|--------------------------------------------------------------------|-------------------------------------------|-------------------------------------------------------------------------------------------------------------|---------------------------|
|                   |                                          |                                            | <i>I</i>                      | ٩                       | <i>•</i>                                 |                          |                                          |                             |                                    | \$                                       |                                             |                          |                                                 |                                              |                                   |                       | 880                                 | $\bigotimes$                                                       | <u></u>                                   |                                                                                                             | 0                         |
| FORM              | SQUARE                                   | ARRAY                                      | GRID                          | OFFICE                  | ARRAY                                    | SURFACE AREA             | LONG ARRAY                               | LABORATORY                  | SQUARE                             | SHED                                     | STACKED ARRAY                               | STORE                    | GRID                                            | LONG                                         | SQUARE                            | LONG                  | SEQUENCE                            | EXHIBITS                                                           | HIERARCHY                                 | LOUNGES IN SERIES                                                                                           | LONG                      |
| ITEMS             | emptiness<br>reception desk<br>sculpture | crates<br>shelves<br>fork lifts<br>ladders | shelves<br>drawers<br>coolers | desks<br>computers      | press tanks<br>conveyor belts<br>ladders | rain harvester<br>pump   | wine vats<br>yeast store<br>water supply | chemical tests<br>equipment | karkeh<br>anise store<br>additives | chemical tests<br>spring water<br>supply | barrels<br>amphorae<br>podium<br>shelf rack | shelves<br>boxes         | wall mounts<br>shelves<br>motorised<br>platform | equipment<br>water supply<br>corks<br>labels | desks<br>chairs<br>test equipment | shelves<br>wine racks | wine taps<br>wine glasses<br>stores | prints<br>books<br>artefacts                                       | kitchen<br>bar<br>75 tables<br>300 chairs | open kithen<br>100 coffee tables<br>50 tables<br>200 outdoor chairs<br>150 sofas<br>music stage<br>speakers | shelf<br>counter<br>store |
| PERFORMANCE       | spacious<br>breezy                       | loud<br>cool                               | very cold                     | secluded<br>comfortable | loud<br>steady<br>climate                | cool<br>mostly<br>shaded | steady climate<br>good air flow          | quiet<br>contained          | good air flow<br>relatively hot    | half contained<br>traditional            | cool<br>dark<br>air flow                    | cool<br>dark<br>air flow | relatively<br>cool                              | relatively<br>contained<br>sanitary          | active<br>focused                 | cold store            | fluctuating                         | protected                                                          | half outdoor<br>contained<br>comfortable  | comfortable<br>vibrant<br>loud                                                                              | cool<br>quiet             |
| ATMOSPHERE        | calm<br>bright                           | dark<br>industrial                         | dark<br>orderly               | peaceful<br>outlook     | busy<br>industrial<br>warehouse          | serene                   | monumental<br>slow brooding              | focused<br>brightly lit     | warm<br>humane<br>traditional      | warm<br>flavourful                       | dark<br>ambient<br>elegant                  | dull                     | warm light<br>mystic                            | mechanical<br>pristine                       | classroom<br>laboratory           | elegant               | industrial<br>mystic<br>flavourful  | antique<br>decorative                                              | elegant<br>intimate<br>romantic           | communal<br>vibrant<br>colourful<br>natural                                                                 | intimate<br>minimal       |
| MATERIALS         |                                          |                                            | -                             |                         |                                          |                          | (P                                       | a P                         |                                    |                                          |                                             |                          |                                                 | 010                                          |                                   |                       | -                                   |                                                                    |                                           |                                                                                                             | •                         |
| SPECIAL DIMENSION | -                                        | crate =                                    | -                             | -                       | vat =                                    | -                        | vat overhead =                           | -                           | karkeh =                           | -                                        | oak barrel =                                | -                        | amphora =                                       | wine bottle =                                | -                                 | -                     | -                                   | -                                                                  | group table =                             | sofa size =                                                                                                 | -                         |
| USERS             | 2000<br>2000<br>2000                     |                                            |                               |                         | ÷ Booger                                 |                          | \$\$.<br>}                               |                             |                                    |                                          |                                             |                          | ţ<br>ţ<br>Ţ                                     |                                              | \$                                | ₩.<br> -<br>          | Þ                                   | 889<br>889<br>889<br>899<br>899<br>899<br>899<br>899<br>899<br>899 |                                           |                                                                                                             |                           |
| EXHIBIT           |                                          |                                            |                               |                         | stone press<br>roman press               |                          | georgia<br>wine pits                     |                             | ottomans<br>syria<br>israel        |                                          | amphorae<br>french oak                      |                          | lebanese stories<br>syria                       | export                                       |                                   |                       | geography                           |                                                                    |                                           |                                                                                                             |                           |