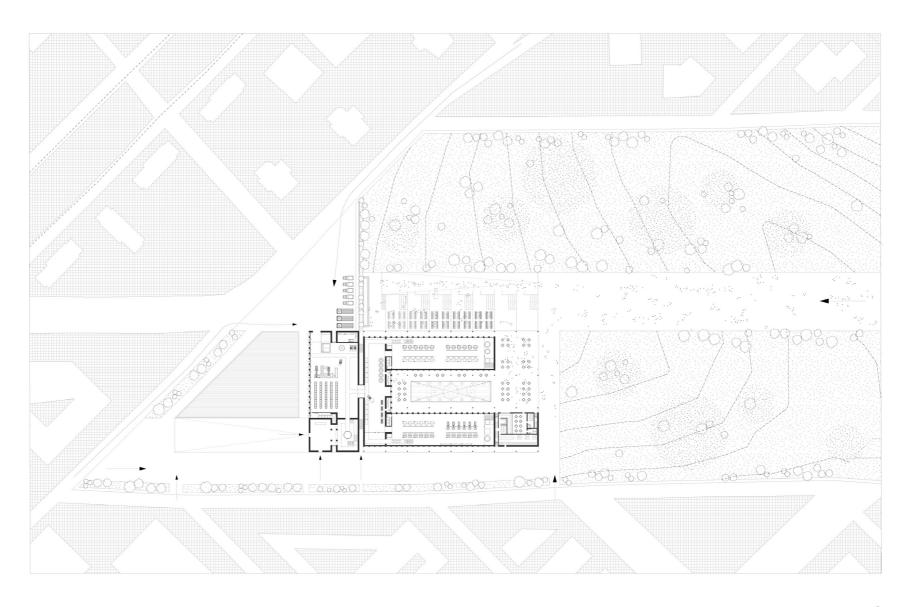

OURS



#### **DIVIDING SPACE ACCORDING TO PRODUCTION PHASE**



#### **DEVELOPED ACCORDING TO OBJECT VOLUMES**













#### concept CROSS OF HISTORICAL & MECHANICAL



### concept MEDITERRANEAN COLOUR SCHEME



LIMESTONE MASONRY



LEBANESE CEDAR WOOD



COPPER

### LINKED TO FAMILIAR LEBANESE LAND ARCHITECTURE



### LIMESTONE FOCUS: CULTURAL & AGRICULTURAL



LIMESTONE MASONRY PAINTED WHITE FOR COOLING

VINIFICATION CLOISTER



LIMESTONE TILES

**UNDERGROUND PLATEAU & ADMIN** 



LIMESTONE & REUSED TERRACOTTA AGGREGATE

UNDERGQROUND FLOORING

complex **()** projects

concept **LOCALLY VERY AVAILABLE** 



#### DESIGN

# design PARK ARCHITECTURE



# design NATIONAL WINERY, AIRPARK, BEIRUT



#### design GLOWING ICON FLOATING AT BACK OF PARK



# design INTERCEPTING MAIN PARK AXIS



URBAN IMPLEMENTATION 00

0 6 12 30 60

O N

# design MONUMENTAL NON-FACADE STILL INVITING PUBLIC



# design **PUBLIC FRONTAGE**



# design **PRIVATE AND VISITOR ENTRANCES**



# design COUNTERPART STATEMENT



# design GRAPE ARRIVAL AT WAREHOUSE



## design TOUR AND PRODUCTION PARALLEL BUT SEPARATE



# design WINE PRODUCTION CLOISTER



# design ARRAY OF WINE TANKS



# design **DOWN TO THE UNDERGROUND**



# design MALOACTIC FERMENTATION



### design



# design WINE & ARAK STORAGE



# design BOTTLING & BOTTLE STORE



# design **RETURN TO THE WAREHOUSE**



design

#### **PUBLIC & CULTURAL ASIDE PRODUCTION**

# design **PUBLIC FUNCTIONS**



# design MEZZE LOUNGE



design

### **MEZZE OFFERED TO PUBLIC AREAS ASIDE VINIFICATION HALLS**



design
WINE BAR



# design WINE BAR ENCL