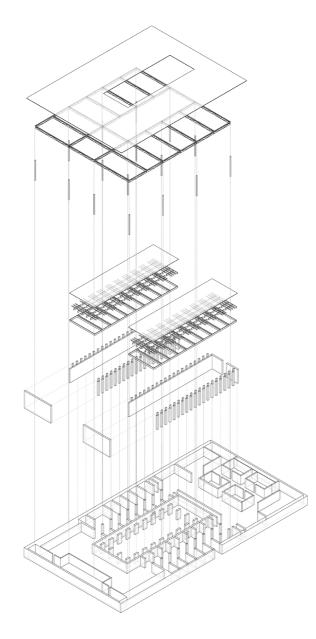

### **TWO SYSTEMS ONE BASE & GRID**

#### climate & construction

### **STEEL CANOPY ENCASING LIMESTONE HALLS**

### THIN ROOF REINFORCED BY STEEL TENSION CABLES

Beirut Studio