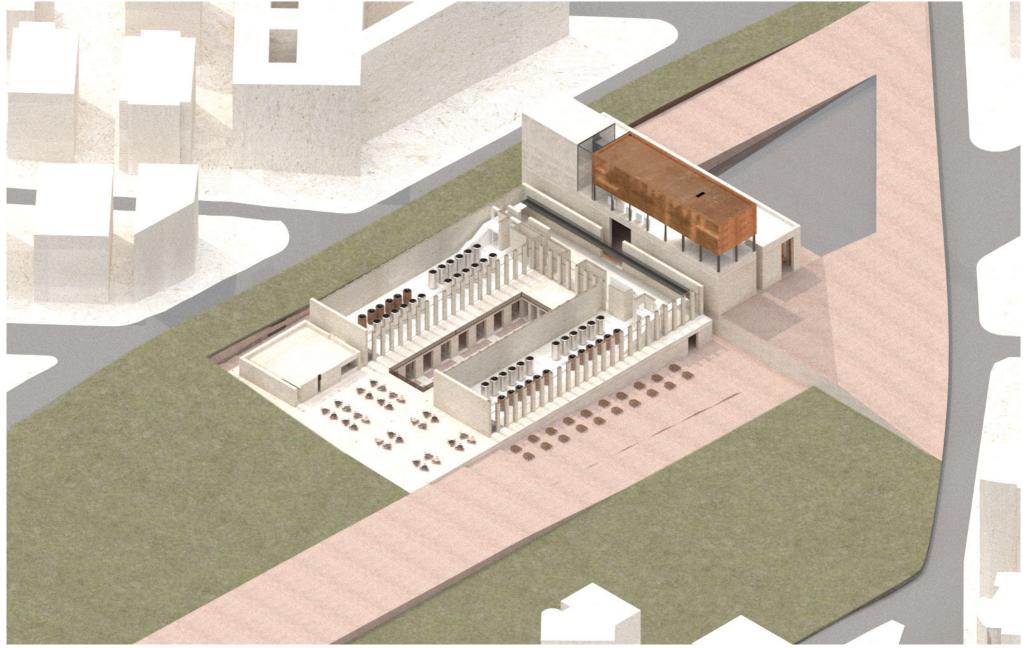

# design PARK ARCHITECTURE

# design NATIONAL WINERY, AIRPARK, BEIRUT

#### design GLOWING ICON FLOATING AT BACK OF PARK

# design INTERCEPTING MAIN PARK AXIS

URBAN IMPLEMENTATION 00

0 6 12 30 60

O N

# design MONUMENTAL NON-FACADE STILL INVITING PUBLIC