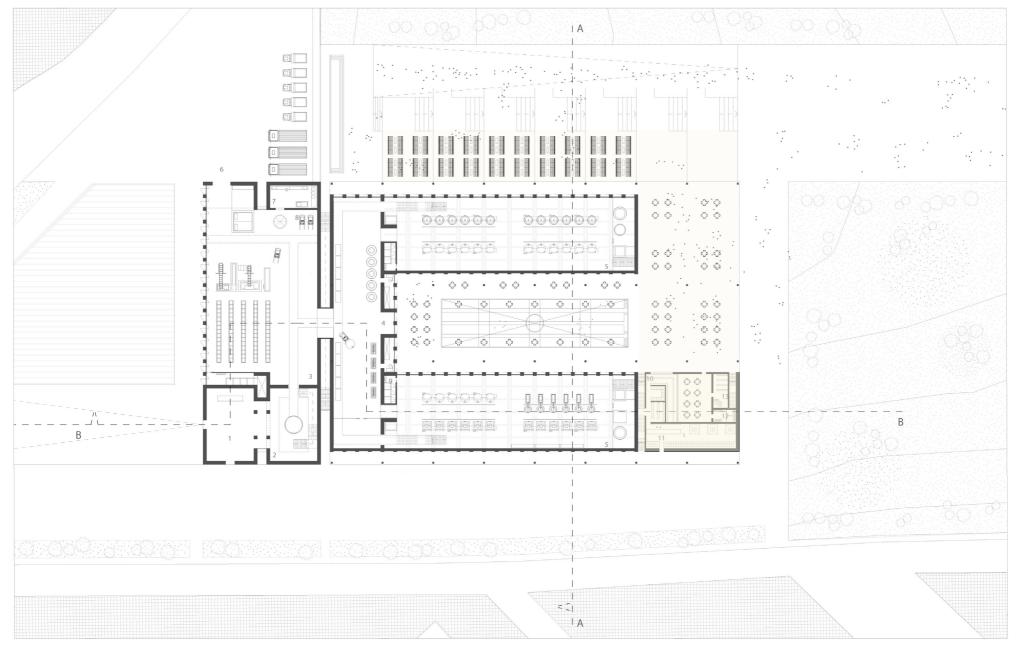

# design PARK ARCHITECTURE

# design NATIONAL WINERY, AIRPARK, BEIRUT

#### design GLOWING ICON FLOATING AT BACK OF PARK

# design INTERCEPTING MAIN PARK AXIS

URBAN IMPLEMENTATION 00

0 6 12 30 60

O N

# design MONUMENTAL NON-FACADE STILL INVITING PUBLIC

# design **PUBLIC FRONTAGE**

# design **PRIVATE AND VISITOR ENTRANCES**