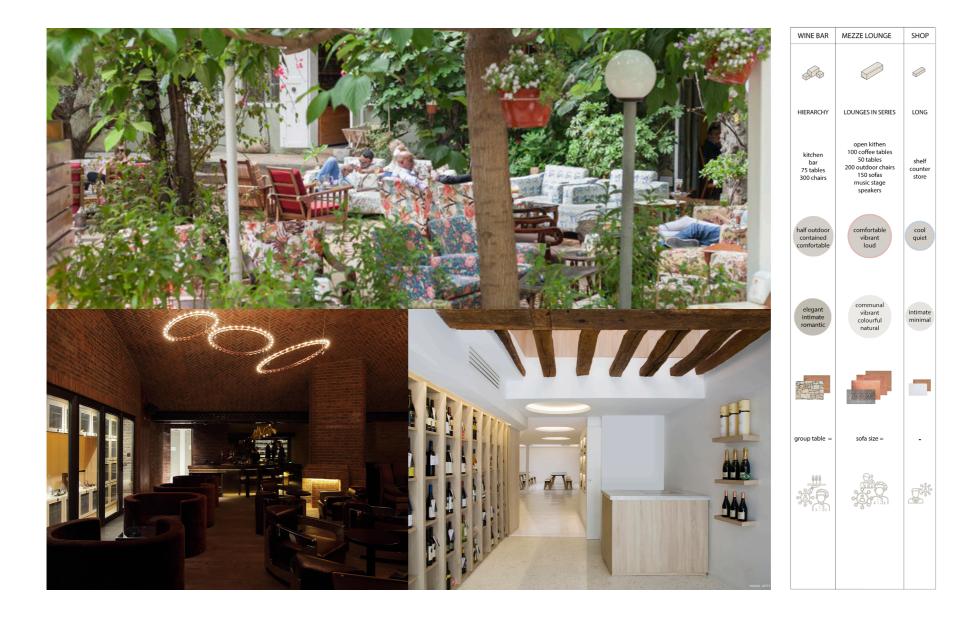

## design brief **OUTLETS**

## design brief **PRIORITIES: PERFORMANCE & ATMOSPHERE**

|                   | RECEPTION                                | LOADING BAY                                | FOOD STORE                    | ADMIN                   | WINE PRESS                               | WATER BASIN              | VINIFICATION HALL                        | TECH ROOMS                  | DISTILLATION                       | ARAK TECH                                | WINE CELLAR                                 | RESERVE                  | ARAK STORE                                      | BOTTLING                                     | WORKSHOP                          | VINOTHEQUE            | WINE TASTING                        | MUSEUM                                                             | WINE BAR                                  | MEZZE LOUNGE                                                                                                | SHOP                      |
|-------------------|------------------------------------------|--------------------------------------------|-------------------------------|-------------------------|------------------------------------------|--------------------------|------------------------------------------|-----------------------------|------------------------------------|------------------------------------------|---------------------------------------------|--------------------------|-------------------------------------------------|----------------------------------------------|-----------------------------------|-----------------------|-------------------------------------|--------------------------------------------------------------------|-------------------------------------------|-------------------------------------------------------------------------------------------------------------|---------------------------|
|                   |                                          |                                            | <i>I</i>                      | ٩                       | <i>•</i>                                 |                          |                                          |                             |                                    | \$                                       |                                             |                          |                                                 |                                              |                                   |                       | 880                                 | $\bigotimes$                                                       | <u></u>                                   |                                                                                                             | 0                         |
| FORM              | SQUARE                                   | ARRAY                                      | GRID                          | OFFICE                  | ARRAY                                    | SURFACE AREA             | LONG ARRAY                               | LABORATORY                  | SQUARE                             | SHED                                     | STACKED ARRAY                               | STORE                    | GRID                                            | LONG                                         | SQUARE                            | LONG                  | SEQUENCE                            | EXHIBITS                                                           | HIERARCHY                                 | LOUNGES IN SERIES                                                                                           | LONG                      |
| ITEMS             | emptiness<br>reception desk<br>sculpture | crates<br>shelves<br>fork lifts<br>ladders | shelves<br>drawers<br>coolers | desks<br>computers      | press tanks<br>conveyor belts<br>ladders | rain harvester<br>pump   | wine vats<br>yeast store<br>water supply | chemical tests<br>equipment | karkeh<br>anise store<br>additives | chemical tests<br>spring water<br>supply | barrels<br>amphorae<br>podium<br>shelf rack | shelves<br>boxes         | wall mounts<br>shelves<br>motorised<br>platform | equipment<br>water supply<br>corks<br>labels | desks<br>chairs<br>test equipment | shelves<br>wine racks | wine taps<br>wine glasses<br>stores | prints<br>books<br>artefacts                                       | kitchen<br>bar<br>75 tables<br>300 chairs | open kithen<br>100 coffee tables<br>50 tables<br>200 outdoor chairs<br>150 sofas<br>music stage<br>speakers | shelf<br>counter<br>store |
| PERFORMANCE       | spacious<br>breezy                       | loud<br>cool                               | very cold                     | secluded<br>comfortable | loud<br>steady<br>climate                | cool<br>mostly<br>shaded | steady climate<br>good air flow          | quiet<br>contained          | good air flow<br>relatively hot    | half contained<br>traditional            | cool<br>dark<br>air flow                    | cool<br>dark<br>air flow | relatively<br>cool                              | relatively<br>contained<br>sanitary          | active<br>focused                 | cold store            | fluctuating                         | protected                                                          | half outdoor<br>contained<br>comfortable  | comfortable<br>vibrant<br>loud                                                                              | cool<br>quiet             |
| ATMOSPHERE        | calm<br>bright                           | dark<br>industrial                         | dark<br>orderly               | peaceful<br>outlook     | busy<br>industrial<br>warehouse          | serene                   | monumental<br>slow brooding              | focused<br>brightly lit     | warm<br>humane<br>traditional      | warm<br>flavourful                       | dark<br>ambient<br>elegant                  | dull                     | warm light<br>mystic                            | mechanical<br>pristine                       | classroom<br>laboratory           | elegant               | industrial<br>mystic<br>flavourful  | antique<br>decorative                                              | elegant<br>intimate<br>romantic           | communal<br>vibrant<br>colourful<br>natural                                                                 | intimate<br>minimal       |
| MATERIALS         |                                          |                                            | -                             |                         |                                          |                          | (P                                       | a P                         |                                    |                                          |                                             |                          |                                                 | 010                                          |                                   |                       | -                                   |                                                                    |                                           |                                                                                                             | •                         |
| SPECIAL DIMENSION | -                                        | crate =                                    | -                             | -                       | vat =                                    | -                        | vat overhead =                           | -                           | karkeh =                           | -                                        | oak barrel =                                | -                        | amphora =                                       | wine bottle =                                | -                                 | -                     | -                                   | -                                                                  | group table =                             | sofa size =                                                                                                 | -                         |
| USERS             | 2000<br>2000<br>2000                     |                                            |                               |                         | ÷ Booger                                 |                          | \$\$.<br>}                               |                             |                                    |                                          |                                             |                          | ţ<br>ţ<br>Ţ                                     |                                              | \$                                | ₩.<br> -<br>          | Þ                                   | 889<br>889<br>889<br>899<br>899<br>899<br>899<br>899<br>899<br>899 |                                           |                                                                                                             |                           |
| EXHIBIT           |                                          |                                            |                               |                         | stone press<br>roman press               |                          | georgia<br>wine pits                     |                             | ottomans<br>syria<br>israel        |                                          | amphorae<br>french oak                      |                          | lebanese stories<br>syria                       | export                                       |                                   |                       | geography                           |                                                                    |                                           |                                                                                                             |                           |