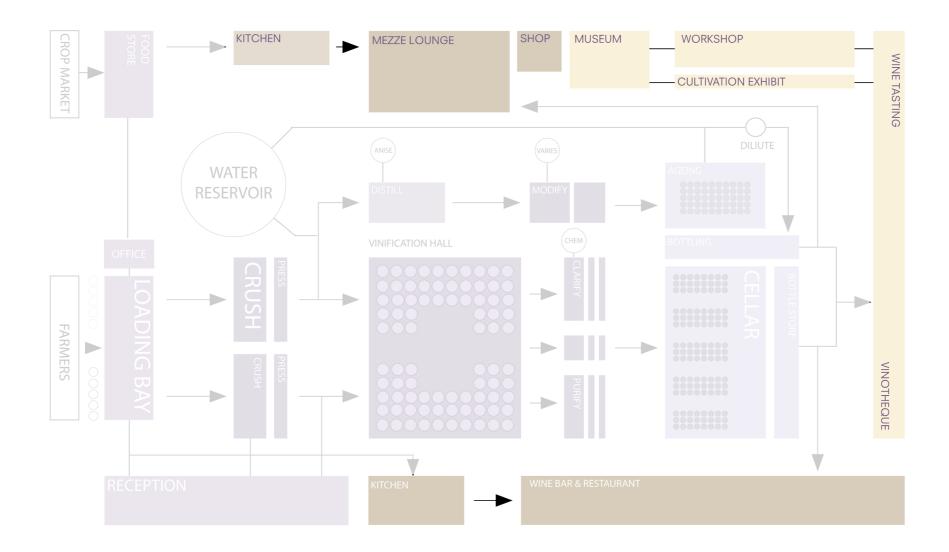

### design brief ANCHOR: PRODUCTION

# concept EFFICIENT LOOP

#### **DIVIDING SPACE ACCORDING TO PRODUCTION PHASE**