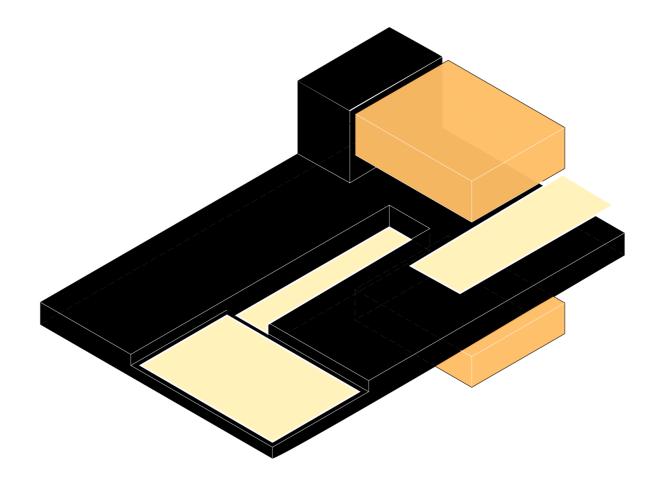

### design brief ANCHOR: PRODUCTION

### design brief **A LARGE, REPUTABLE PRODUCTION HOUSE**

Large Winery producing **800k** bottles of wine and arak p/a Resultant GFA: **13,000m**<sup>2</sup>, National production incr. of **9%** 

### design brief **ROOM PROGRAM**

OUTLETS 1,066m<sup>2</sup> 8.2%

EDUCATION 1,534m<sup>2</sup> 11.8%

STORAGE

4,121m<sup>2</sup>

31.7%

PRODUCTION 4,823m<sup>2</sup> 37.1%

PRO