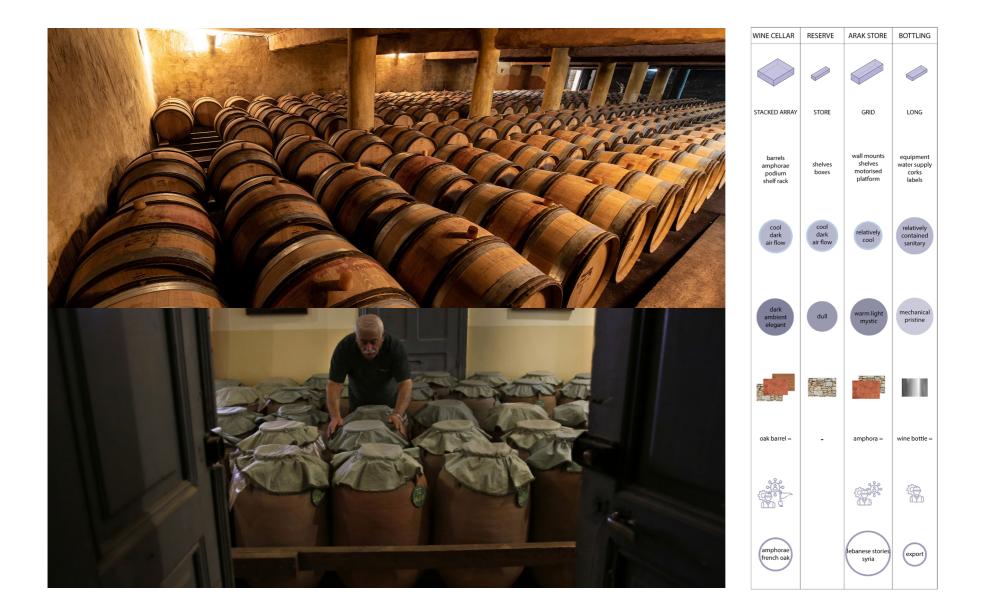

## design brief **PRIORITIES: PERFORMANCE & ATMOSPHERE**

|                   | RECEPTION                                | LOADING BAY                                | FOOD STORE                    | ADMIN                   | WINE PRESS                               | WATER BASIN              | VINIFICATION HALL                        | TECH ROOMS                  | DISTILLATION                       | ARAK TECH                                | WINE CELLAR                                 | RESERVE                  | ARAK STORE                                      | BOTTLING                                     | WORKSHOP                          | VINOTHEQUE            | WINE TASTING                        | MUSEUM                                                             | WINE BAR                                  | MEZZE LOUNGE                                                                                                | SHOP                      |
|-------------------|------------------------------------------|--------------------------------------------|-------------------------------|-------------------------|------------------------------------------|--------------------------|------------------------------------------|-----------------------------|------------------------------------|------------------------------------------|---------------------------------------------|--------------------------|-------------------------------------------------|----------------------------------------------|-----------------------------------|-----------------------|-------------------------------------|--------------------------------------------------------------------|-------------------------------------------|-------------------------------------------------------------------------------------------------------------|---------------------------|
|                   |                                          |                                            | <i>I</i>                      | ٩                       | <i>•</i>                                 |                          |                                          |                             |                                    | \$                                       |                                             |                          |                                                 |                                              |                                   |                       | 880                                 | $\bigotimes$                                                       | <u></u>                                   |                                                                                                             | 0                         |
| FORM              | SQUARE                                   | ARRAY                                      | GRID                          | OFFICE                  | ARRAY                                    | SURFACE AREA             | LONG ARRAY                               | LABORATORY                  | SQUARE                             | SHED                                     | STACKED ARRAY                               | STORE                    | GRID                                            | LONG                                         | SQUARE                            | LONG                  | SEQUENCE                            | EXHIBITS                                                           | HIERARCHY                                 | LOUNGES IN SERIES                                                                                           | LONG                      |
| ITEMS             | emptiness<br>reception desk<br>sculpture | crates<br>shelves<br>fork lifts<br>ladders | shelves<br>drawers<br>coolers | desks<br>computers      | press tanks<br>conveyor belts<br>ladders | rain harvester<br>pump   | wine vats<br>yeast store<br>water supply | chemical tests<br>equipment | karkeh<br>anise store<br>additives | chemical tests<br>spring water<br>supply | barrels<br>amphorae<br>podium<br>shelf rack | shelves<br>boxes         | wall mounts<br>shelves<br>motorised<br>platform | equipment<br>water supply<br>corks<br>labels | desks<br>chairs<br>test equipment | shelves<br>wine racks | wine taps<br>wine glasses<br>stores | prints<br>books<br>artefacts                                       | kitchen<br>bar<br>75 tables<br>300 chairs | open kithen<br>100 coffee tables<br>50 tables<br>200 outdoor chairs<br>150 sofas<br>music stage<br>speakers | shelf<br>counter<br>store |
| PERFORMANCE       | spacious<br>breezy                       | loud<br>cool                               | very cold                     | secluded<br>comfortable | loud<br>steady<br>climate                | cool<br>mostly<br>shaded | steady climate<br>good air flow          | quiet<br>contained          | good air flow<br>relatively hot    | half contained<br>traditional            | cool<br>dark<br>air flow                    | cool<br>dark<br>air flow | relatively<br>cool                              | relatively<br>contained<br>sanitary          | active<br>focused                 | cold store            | fluctuating                         | protected                                                          | half outdoor<br>contained<br>comfortable  | comfortable<br>vibrant<br>loud                                                                              | cool<br>quiet             |
| ATMOSPHERE        | calm<br>bright                           | dark<br>industrial                         | dark<br>orderly               | peaceful<br>outlook     | busy<br>industrial<br>warehouse          | serene                   | monumental<br>slow brooding              | focused<br>brightly lit     | warm<br>humane<br>traditional      | warm<br>flavourful                       | dark<br>ambient<br>elegant                  | dull                     | warm light<br>mystic                            | mechanical<br>pristine                       | classroom<br>laboratory           | elegant               | industrial<br>mystic<br>flavourful  | antique<br>decorative                                              | elegant<br>intimate<br>romantic           | communal<br>vibrant<br>colourful<br>natural                                                                 | intimate<br>minimal       |
| MATERIALS         |                                          |                                            | -                             |                         |                                          |                          | (P                                       | a P                         |                                    |                                          |                                             |                          |                                                 | 010                                          |                                   |                       | -                                   |                                                                    |                                           |                                                                                                             | •                         |
| SPECIAL DIMENSION | -                                        | crate =                                    | -                             | -                       | vat =                                    | -                        | vat overhead =                           | -                           | karkeh =                           | -                                        | oak barrel =                                | -                        | amphora =                                       | wine bottle =                                | -                                 | -                     | -                                   | -                                                                  | group table =                             | sofa size =                                                                                                 | -                         |
| USERS             | 2000<br>2000<br>2000                     |                                            |                               |                         | ÷ Booger                                 |                          | \$\$.<br>}                               |                             |                                    |                                          |                                             |                          | ţ<br>ţ<br>Ţ                                     |                                              | \$                                | ₩.<br> -<br>          | Þ                                   | 889<br>889<br>889<br>899<br>899<br>899<br>899<br>899<br>899<br>899 |                                           |                                                                                                             |                           |
| EXHIBIT           |                                          |                                            |                               |                         | stone press<br>roman press               |                          | georgia<br>wine pits                     |                             | ottomans<br>syria<br>israel        |                                          | amphorae<br>french oak                      |                          | lebanese stories<br>syria                       | export                                       |                                   |                       | geography                           |                                                                    |                                           |                                                                                                             |                           |

# design WINE & ARAK STORAGE