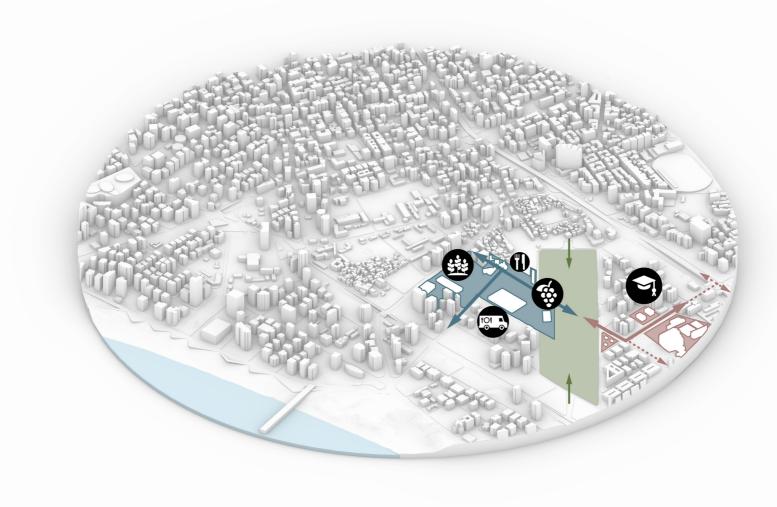

# AFFECTED ZONES: MARKET & PARK

### MARKET, LEISURE, & RESIDENTIAL AREA

#### **BEACH ZONE AS VIBRANT COUNTERPART**

 $\odot$ 

design brief

#### **DESIGNATED HIGH STREET ENDING AT PARK**

### A POPULAR YET CALM DESTINATION BRIDGE BETWEEN LAND AND CITY