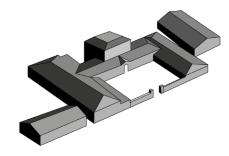

# design NATIONAL WINERY, AIRPARK, BEIRUT

#### design GLOWING ICON FLOATING AT BACK OF PARK

# design INTERCEPTING MAIN PARK AXIS

URBAN IMPLEMENTATION 00

0 6 12 30 60

O N