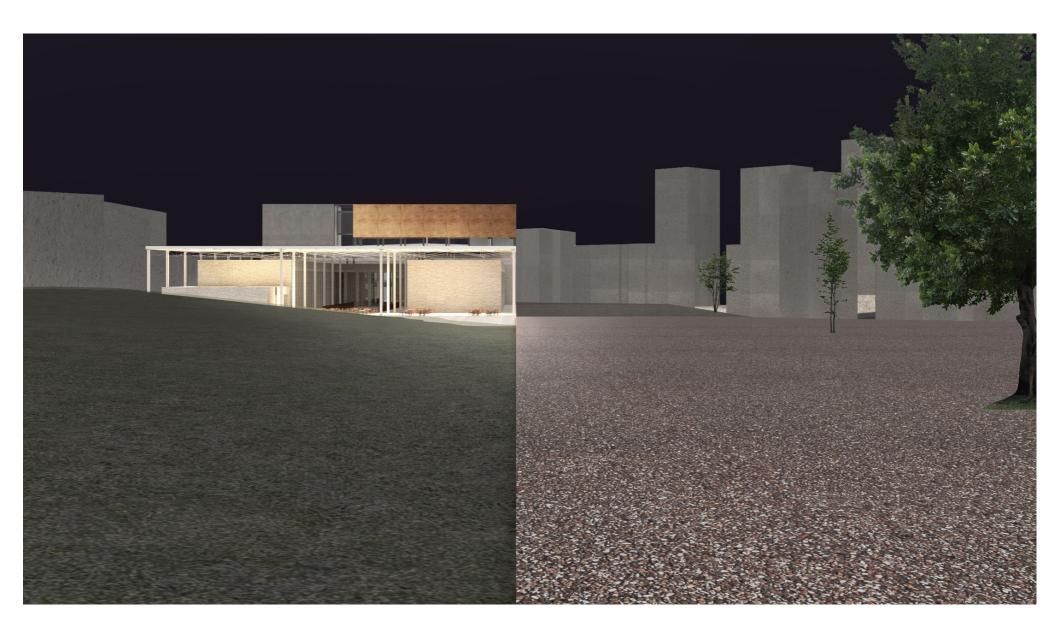

#### design GLOWING ICON FLOATING AT BACK OF PARK

# design MONUMENTAL NON-FACADE STILL INVITING PUBLIC

# design **PUBLIC FRONTAGE**