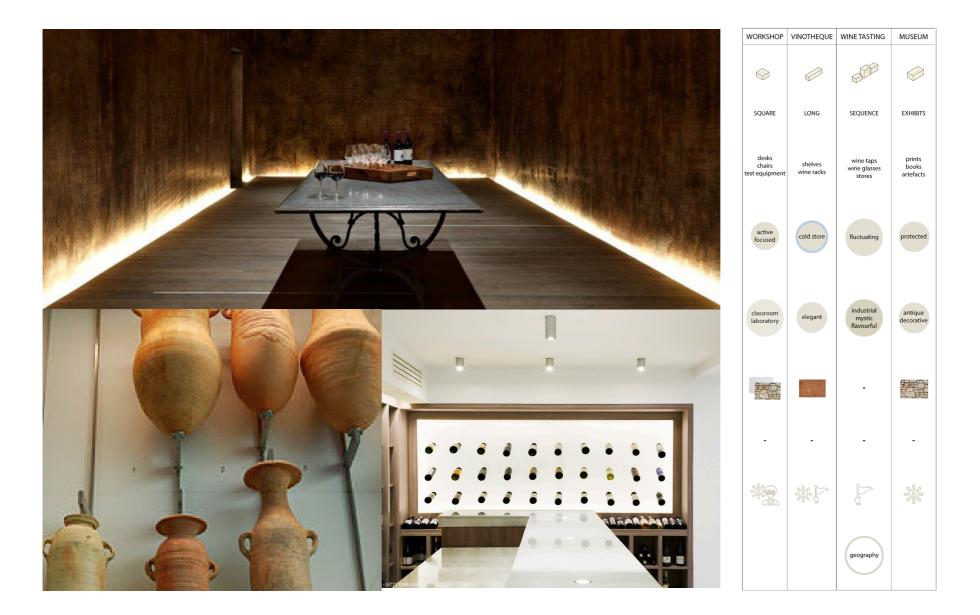

## design brief **PRIORITIES: PERFORMANCE & ATMOSPHERE**

|                   | RECEPTION                                | LOADING BAY                                | FOOD STORE                    | ADMIN                   | WINE PRESS                               | WATER BASIN              | VINIFICATION HALL                        | TECH ROOMS                  | DISTILLATION                       | ARAK TECH                                | WINE CELLAR                                 | RESERVE                  | ARAK STORE                                      | BOTTLING                                     | WORKSHOP                          | VINOTHEQUE            | WINE TASTING                        | MUSEUM                                                             | WINE BAR                                  | MEZZE LOUNGE                                                                                                | SHOP                      |
|-------------------|------------------------------------------|--------------------------------------------|-------------------------------|-------------------------|------------------------------------------|--------------------------|------------------------------------------|-----------------------------|------------------------------------|------------------------------------------|---------------------------------------------|--------------------------|-------------------------------------------------|----------------------------------------------|-----------------------------------|-----------------------|-------------------------------------|--------------------------------------------------------------------|-------------------------------------------|-------------------------------------------------------------------------------------------------------------|---------------------------|
|                   |                                          |                                            | <i>I</i>                      | ٩                       | <i>•</i>                                 |                          |                                          |                             |                                    | \$                                       |                                             |                          |                                                 |                                              |                                   |                       | 880                                 | $\bigotimes$                                                       | <u></u>                                   |                                                                                                             | 0                         |
| FORM              | SQUARE                                   | ARRAY                                      | GRID                          | OFFICE                  | ARRAY                                    | SURFACE AREA             | LONG ARRAY                               | LABORATORY                  | SQUARE                             | SHED                                     | STACKED ARRAY                               | STORE                    | GRID                                            | LONG                                         | SQUARE                            | LONG                  | SEQUENCE                            | EXHIBITS                                                           | HIERARCHY                                 | LOUNGES IN SERIES                                                                                           | LONG                      |
| ITEMS             | emptiness<br>reception desk<br>sculpture | crates<br>shelves<br>fork lifts<br>ladders | shelves<br>drawers<br>coolers | desks<br>computers      | press tanks<br>conveyor belts<br>ladders | rain harvester<br>pump   | wine vats<br>yeast store<br>water supply | chemical tests<br>equipment | karkeh<br>anise store<br>additives | chemical tests<br>spring water<br>supply | barrels<br>amphorae<br>podium<br>shelf rack | shelves<br>boxes         | wall mounts<br>shelves<br>motorised<br>platform | equipment<br>water supply<br>corks<br>labels | desks<br>chairs<br>test equipment | shelves<br>wine racks | wine taps<br>wine glasses<br>stores | prints<br>books<br>artefacts                                       | kitchen<br>bar<br>75 tables<br>300 chairs | open kithen<br>100 coffee tables<br>50 tables<br>200 outdoor chairs<br>150 sofas<br>music stage<br>speakers | shelf<br>counter<br>store |
| PERFORMANCE       | spacious<br>breezy                       | loud<br>cool                               | very cold                     | secluded<br>comfortable | loud<br>steady<br>climate                | cool<br>mostly<br>shaded | steady climate<br>good air flow          | quiet<br>contained          | good air flow<br>relatively hot    | half contained<br>traditional            | cool<br>dark<br>air flow                    | cool<br>dark<br>air flow | relatively<br>cool                              | relatively<br>contained<br>sanitary          | active<br>focused                 | cold store            | fluctuating                         | protected                                                          | half outdoor<br>contained<br>comfortable  | comfortable<br>vibrant<br>loud                                                                              | cool<br>quiet             |
| ATMOSPHERE        | calm<br>bright                           | dark<br>industrial                         | dark<br>orderly               | peaceful<br>outlook     | busy<br>industrial<br>warehouse          | serene                   | monumental<br>slow brooding              | focused<br>brightly lit     | warm<br>humane<br>traditional      | warm<br>flavourful                       | dark<br>ambient<br>elegant                  | dull                     | warm light<br>mystic                            | mechanical<br>pristine                       | classroom<br>laboratory           | elegant               | industrial<br>mystic<br>flavourful  | antique<br>decorative                                              | elegant<br>intimate<br>romantic           | communal<br>vibrant<br>colourful<br>natural                                                                 | intimate<br>minimal       |
| MATERIALS         |                                          |                                            | -                             |                         |                                          |                          | (P                                       | a P                         |                                    |                                          |                                             |                          |                                                 | 010                                          |                                   |                       | -                                   |                                                                    |                                           |                                                                                                             | •                         |
| SPECIAL DIMENSION | -                                        | crate =                                    | -                             | -                       | vat =                                    | -                        | vat overhead =                           | -                           | karkeh =                           | -                                        | oak barrel =                                | -                        | amphora =                                       | wine bottle =                                | -                                 | -                     | -                                   | -                                                                  | group table =                             | sofa size =                                                                                                 | -                         |
| USERS             | 2000<br>2000<br>2000                     |                                            |                               |                         | ÷ Booger                                 |                          | \$\$.<br>}                               |                             |                                    |                                          |                                             |                          | ţ<br>ţ<br>Ţ                                     |                                              | \$                                | ₩.<br> -<br>          | Þ                                   | 889<br>889<br>889<br>899<br>899<br>899<br>899<br>899<br>899<br>899 |                                           |                                                                                                             |                           |
| EXHIBIT           |                                          |                                            |                               |                         | stone press<br>roman press               |                          | georgia<br>wine pits                     |                             | ottomans<br>syria<br>israel        |                                          | amphorae<br>french oak                      |                          | lebanese stories<br>syria                       | export                                       |                                   |                       | geography                           |                                                                    |                                           |                                                                                                             |                           |

# design TASTING HIGHLIGHTS

design
WINE TASTING

# design WINE TASTING: BY THE CELLAR

### design AND ROOFTOP MUSEUM & TERRACE