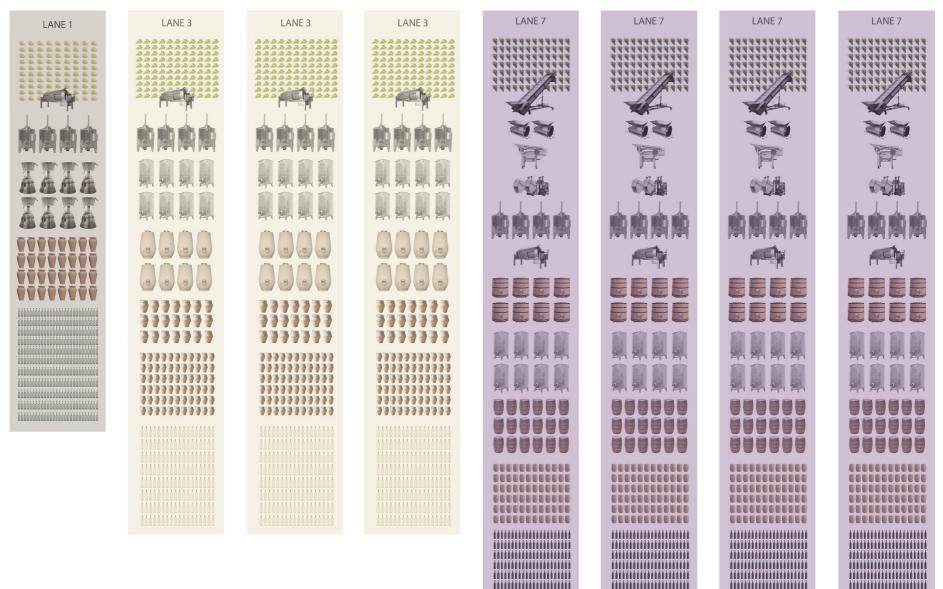

### design brief **A LARGE, REPUTABLE PRODUCTION HOUSE**

Large Winery producing **800k** bottles of wine and arak p/a Resultant GFA: **13,000m**<sup>2</sup>, National production incr. of **9%** 

### design brief **ROOM PROGRAM**

OUTLETS 1,066m<sup>2</sup> 8.2%

EDUCATION 1,534m<sup>2</sup> 11.8%

STORAGE

4,121m<sup>2</sup>

31.7%

PRODUCTION 4,823m<sup>2</sup> 37.1%

PRO