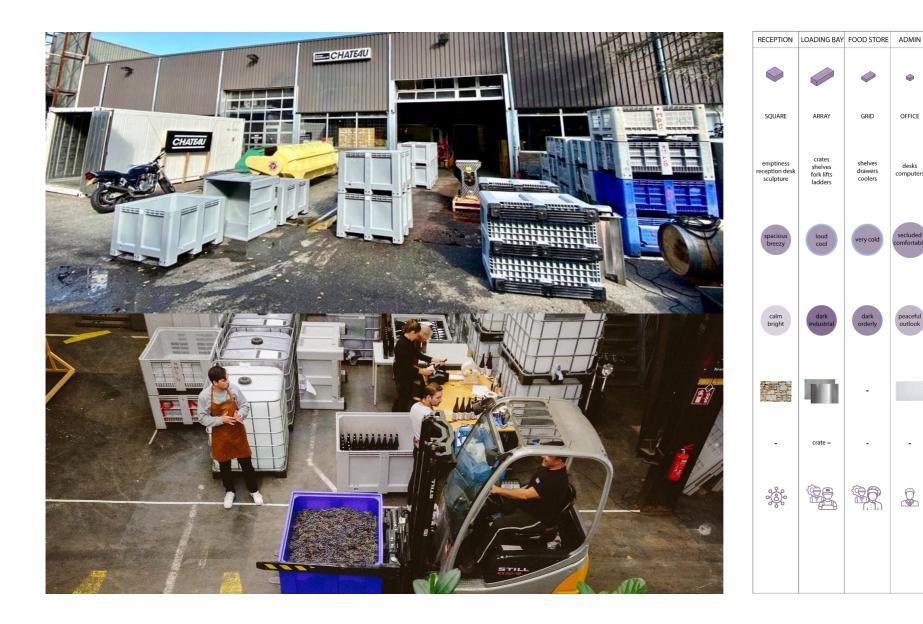

#### design brief **ADMINISTRATION**

 $\bigcirc$ 

OFFICE

desks

computers

secluded omfortable

peaceful outlook

.

## design brief **PRIORITIES: PERFORMANCE & ATMOSPHERE**

|                   | RECEPTION                                | LOADING BAY                                | FOOD STORE                    | ADMIN                   | WINE PRESS                               | WATER BASIN              | VINIFICATION HALL                        | TECH ROOMS                  | DISTILLATION                       | ARAK TECH                                | WINE CELLAR                                 | RESERVE                  | ARAK STORE                                      | BOTTLING                                     | WORKSHOP                          | VINOTHEQUE            | WINE TASTING                        | MUSEUM                                                             | WINE BAR                                  | MEZZE LOUNGE                                                                                                | SHOP                      |
|-------------------|------------------------------------------|--------------------------------------------|-------------------------------|-------------------------|------------------------------------------|--------------------------|------------------------------------------|-----------------------------|------------------------------------|------------------------------------------|---------------------------------------------|--------------------------|-------------------------------------------------|----------------------------------------------|-----------------------------------|-----------------------|-------------------------------------|--------------------------------------------------------------------|-------------------------------------------|-------------------------------------------------------------------------------------------------------------|---------------------------|
|                   |                                          |                                            | <i>I</i>                      | ٩                       | <i>•</i>                                 |                          |                                          |                             |                                    | \$                                       |                                             |                          |                                                 |                                              |                                   |                       | 880                                 | $\bigotimes$                                                       | <u></u>                                   |                                                                                                             | 0                         |
| FORM              | SQUARE                                   | ARRAY                                      | GRID                          | OFFICE                  | ARRAY                                    | SURFACE AREA             | LONG ARRAY                               | LABORATORY                  | SQUARE                             | SHED                                     | STACKED ARRAY                               | STORE                    | GRID                                            | LONG                                         | SQUARE                            | LONG                  | SEQUENCE                            | EXHIBITS                                                           | HIERARCHY                                 | LOUNGES IN SERIES                                                                                           | LONG                      |
| ITEMS             | emptiness<br>reception desk<br>sculpture | crates<br>shelves<br>fork lifts<br>ladders | shelves<br>drawers<br>coolers | desks<br>computers      | press tanks<br>conveyor belts<br>ladders | rain harvester<br>pump   | wine vats<br>yeast store<br>water supply | chemical tests<br>equipment | karkeh<br>anise store<br>additives | chemical tests<br>spring water<br>supply | barrels<br>amphorae<br>podium<br>shelf rack | shelves<br>boxes         | wall mounts<br>shelves<br>motorised<br>platform | equipment<br>water supply<br>corks<br>labels | desks<br>chairs<br>test equipment | shelves<br>wine racks | wine taps<br>wine glasses<br>stores | prints<br>books<br>artefacts                                       | kitchen<br>bar<br>75 tables<br>300 chairs | open kithen<br>100 coffee tables<br>50 tables<br>200 outdoor chairs<br>150 sofas<br>music stage<br>speakers | shelf<br>counter<br>store |
| PERFORMANCE       | spacious<br>breezy                       | loud<br>cool                               | very cold                     | secluded<br>comfortable | loud<br>steady<br>climate                | cool<br>mostly<br>shaded | steady climate<br>good air flow          | quiet<br>contained          | good air flow<br>relatively hot    | half contained<br>traditional            | cool<br>dark<br>air flow                    | cool<br>dark<br>air flow | relatively<br>cool                              | relatively<br>contained<br>sanitary          | active<br>focused                 | cold store            | fluctuating                         | protected                                                          | half outdoor<br>contained<br>comfortable  | comfortable<br>vibrant<br>loud                                                                              | cool<br>quiet             |
| ATMOSPHERE        | calm<br>bright                           | dark<br>industrial                         | dark<br>orderly               | peaceful<br>outlook     | busy<br>industrial<br>warehouse          | serene                   | monumental<br>slow brooding              | focused<br>brightly lit     | warm<br>humane<br>traditional      | warm<br>flavourful                       | dark<br>ambient<br>elegant                  | dull                     | warm light<br>mystic                            | mechanical<br>pristine                       | classroom<br>laboratory           | elegant               | industrial<br>mystic<br>flavourful  | antique<br>decorative                                              | elegant<br>intimate<br>romantic           | communal<br>vibrant<br>colourful<br>natural                                                                 | intimate<br>minimal       |
| MATERIALS         |                                          |                                            | -                             |                         |                                          |                          | (P                                       | a P                         |                                    |                                          |                                             |                          |                                                 | 010                                          |                                   |                       | -                                   |                                                                    |                                           |                                                                                                             | •                         |
| SPECIAL DIMENSION | -                                        | crate =                                    | -                             | -                       | vat =                                    | -                        | vat overhead =                           | -                           | karkeh =                           | -                                        | oak barrel =                                | -                        | amphora =                                       | wine bottle =                                | -                                 | -                     | -                                   | -                                                                  | group table =                             | sofa size =                                                                                                 | -                         |
| USERS             | 2000<br>2000<br>2000                     |                                            |                               |                         | ÷ Booger                                 |                          | \$\$.<br>}                               |                             |                                    |                                          |                                             |                          | ţ<br>ţ<br>Ţ                                     |                                              | \$                                | ₩.<br> -<br>          | Þ                                   | 889<br>889<br>889<br>899<br>899<br>899<br>899<br>899<br>899<br>899 |                                           |                                                                                                             |                           |
| EXHIBIT           |                                          |                                            |                               |                         | stone press<br>roman press               |                          | georgia<br>wine pits                     |                             | ottomans<br>syria<br>israel        |                                          | amphorae<br>french oak                      |                          | lebanese stories<br>syria                       | export                                       |                                   |                       | geography                           |                                                                    |                                           |                                                                                                             |                           |