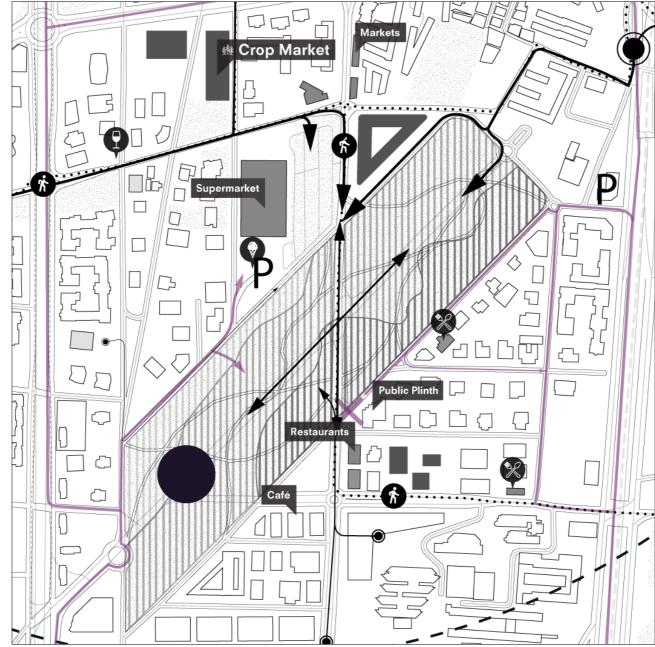

# design brief SELECTED SITE

## design brief BEIRUT MOSAIC

design brief **AMBITIONS** 

ENHANCE MOSAIC CHARACTER PEDESTRIAN FRIENDLY CONNECTIONS 2 KEY PUBLIC SPACES: BEACH & PARK AFFORDABLE HOUSING AND EDUCATION

### MARKET, LEISURE, & RESIDENTIAL AREA

#### **BEACH ZONE AS VIBRANT COUNTERPART**

 $\odot$ 

design brief

#### **DESIGNATED HIGH STREET ENDING AT PARK**

### A POPULAR YET CALM DESTINATION BRIDGE BETWEEN LAND AND CITY