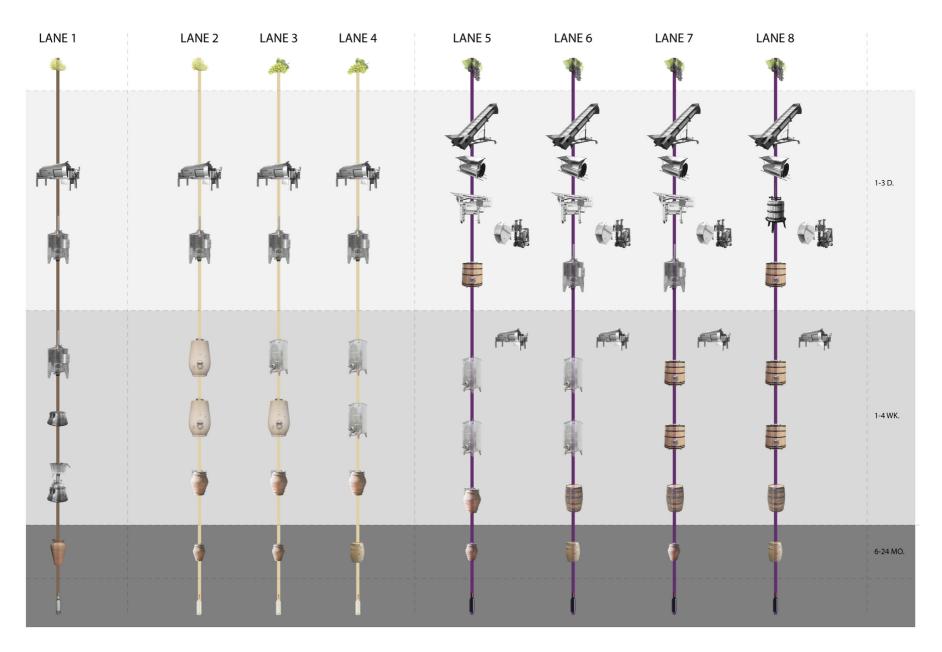

## design brief **PRODUCTION**

|  |                                          | WATER BASIN              | VINIFICATION HALL                        | TECH ROOMS                  | DISTILLATION                       | ARAKTECH                                 |
|--|------------------------------------------|--------------------------|------------------------------------------|-----------------------------|------------------------------------|------------------------------------------|
|  | •                                        | $\diamond$               |                                          |                             |                                    | <i>•</i>                                 |
|  | ARRAY                                    | SURFACE AREA             | LONG ARRAY                               | LABORATORY                  | SQUARE                             | SHED                                     |
|  | press tanks<br>conveyor belts<br>ladders | rain harvester<br>pump   | wine vats<br>yeast store<br>water supply | chemical tests<br>equipment | karkeh<br>anise store<br>additives | chemical tests<br>spring water<br>supply |
|  | loud<br>steady<br>climate                | cool<br>mostly<br>shaded | steady climate<br>good air flow          | quiet<br>contained          | good air flow<br>relatively hot    | half contained<br>traditional            |
|  | busy<br>industrial<br>warehouse          | serene                   | monumental<br>slow brooding              | focused<br>brightly lit     | warm<br>humane<br>traditional      | warm<br>flavourful                       |
|  | N D                                      |                          | P                                        |                             |                                    |                                          |
|  | vat =                                    | -                        | vat overhead =                           | -                           | karkeh =                           | -                                        |
|  |                                          |                          | ۲<br>۲<br>۲<br>۲<br>۲<br>۲<br>۲          |                             |                                    |                                          |
|  | stone press<br>roman press               |                          | georgia<br>wine pits                     |                             | ottomans<br>syria<br>israel        |                                          |

## design brief **PRIORITIES: PERFORMANCE & ATMOSPHERE**

|                   | RECEPTION                                | LOADING BAY                                | FOOD STORE                    | ADMIN                   | WINE PRESS                               | WATER BASIN              | VINIFICATION HALL                        | TECH ROOMS                  | DISTILLATION                       | ARAK TECH                                | WINE CELLAR                                 | RESERVE                  | ARAK STORE                                      | BOTTLING                                     | WORKSHOP                          | VINOTHEQUE            | WINE TASTING                        | MUSEUM                                                             | WINE BAR                                  | MEZZE LOUNGE                                                                                                | SHOP                      |
|-------------------|------------------------------------------|--------------------------------------------|-------------------------------|-------------------------|------------------------------------------|--------------------------|------------------------------------------|-----------------------------|------------------------------------|------------------------------------------|---------------------------------------------|--------------------------|-------------------------------------------------|----------------------------------------------|-----------------------------------|-----------------------|-------------------------------------|--------------------------------------------------------------------|-------------------------------------------|-------------------------------------------------------------------------------------------------------------|---------------------------|
|                   |                                          |                                            | <i>I</i>                      | ٩                       | <i>•</i>                                 |                          |                                          |                             |                                    | \$                                       |                                             |                          |                                                 |                                              |                                   |                       | 880                                 | $\bigotimes$                                                       | <u></u>                                   |                                                                                                             | 0                         |
| FORM              | SQUARE                                   | ARRAY                                      | GRID                          | OFFICE                  | ARRAY                                    | SURFACE AREA             | LONG ARRAY                               | LABORATORY                  | SQUARE                             | SHED                                     | STACKED ARRAY                               | STORE                    | GRID                                            | LONG                                         | SQUARE                            | LONG                  | SEQUENCE                            | EXHIBITS                                                           | HIERARCHY                                 | LOUNGES IN SERIES                                                                                           | LONG                      |
| ITEMS             | emptiness<br>reception desk<br>sculpture | crates<br>shelves<br>fork lifts<br>ladders | shelves<br>drawers<br>coolers | desks<br>computers      | press tanks<br>conveyor belts<br>ladders | rain harvester<br>pump   | wine vats<br>yeast store<br>water supply | chemical tests<br>equipment | karkeh<br>anise store<br>additives | chemical tests<br>spring water<br>supply | barrels<br>amphorae<br>podium<br>shelf rack | shelves<br>boxes         | wall mounts<br>shelves<br>motorised<br>platform | equipment<br>water supply<br>corks<br>labels | desks<br>chairs<br>test equipment | shelves<br>wine racks | wine taps<br>wine glasses<br>stores | prints<br>books<br>artefacts                                       | kitchen<br>bar<br>75 tables<br>300 chairs | open kithen<br>100 coffee tables<br>50 tables<br>200 outdoor chairs<br>150 sofas<br>music stage<br>speakers | shelf<br>counter<br>store |
| PERFORMANCE       | spacious<br>breezy                       | loud<br>cool                               | very cold                     | secluded<br>comfortable | loud<br>steady<br>climate                | cool<br>mostly<br>shaded | steady climate<br>good air flow          | quiet<br>contained          | good air flow<br>relatively hot    | half contained<br>traditional            | cool<br>dark<br>air flow                    | cool<br>dark<br>air flow | relatively<br>cool                              | relatively<br>contained<br>sanitary          | active<br>focused                 | cold store            | fluctuating                         | protected                                                          | half outdoor<br>contained<br>comfortable  | comfortable<br>vibrant<br>loud                                                                              | cool<br>quiet             |
| ATMOSPHERE        | calm<br>bright                           | dark<br>industrial                         | dark<br>orderly               | peaceful<br>outlook     | busy<br>industrial<br>warehouse          | serene                   | monumental<br>slow brooding              | focused<br>brightly lit     | warm<br>humane<br>traditional      | warm<br>flavourful                       | dark<br>ambient<br>elegant                  | dull                     | warm light<br>mystic                            | mechanical<br>pristine                       | classroom<br>laboratory           | elegant               | industrial<br>mystic<br>flavourful  | antique<br>decorative                                              | elegant<br>intimate<br>romantic           | communal<br>vibrant<br>colourful<br>natural                                                                 | intimate<br>minimal       |
| MATERIALS         |                                          |                                            | -                             |                         |                                          |                          | (P                                       | a P                         |                                    |                                          |                                             |                          |                                                 | 010                                          |                                   |                       | -                                   |                                                                    |                                           |                                                                                                             | •                         |
| SPECIAL DIMENSION | -                                        | crate =                                    | -                             | -                       | vat =                                    | -                        | vat overhead =                           | -                           | karkeh =                           | -                                        | oak barrel =                                | -                        | amphora =                                       | wine bottle =                                | -                                 | -                     | -                                   | -                                                                  | group table =                             | sofa size =                                                                                                 | -                         |
| USERS             | 2000<br>2000<br>2000                     |                                            |                               |                         | ÷ Booger                                 |                          | \$\$.<br>}                               |                             |                                    |                                          |                                             |                          | ţ<br>ţ<br>Ţ                                     |                                              | \$                                | ₩.<br> -<br>          | Þ                                   | 889<br>889<br>889<br>899<br>899<br>899<br>899<br>899<br>899<br>899 |                                           |                                                                                                             |                           |
| EXHIBIT           |                                          |                                            |                               |                         | stone press<br>roman press               |                          | georgia<br>wine pits                     |                             | ottomans<br>syria<br>israel        |                                          | amphorae<br>french oak                      |                          | lebanese stories<br>syria                       | export                                       |                                   |                       | geography                           |                                                                    |                                           |                                                                                                             |                           |