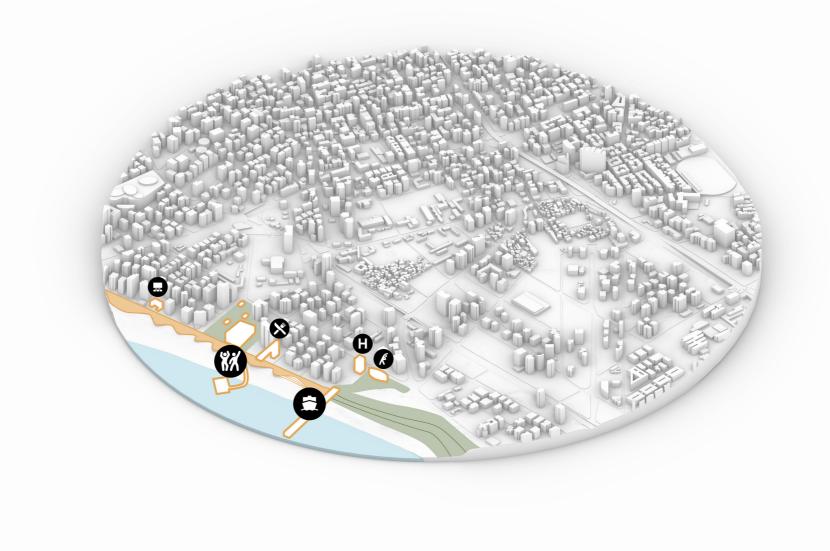

#### **BEACH ZONE AS VIBRANT COUNTERPART**

 $\odot$ 

design brief

### A POPULAR YET CALM DESTINATION BRIDGE BETWEEN LAND AND CITY