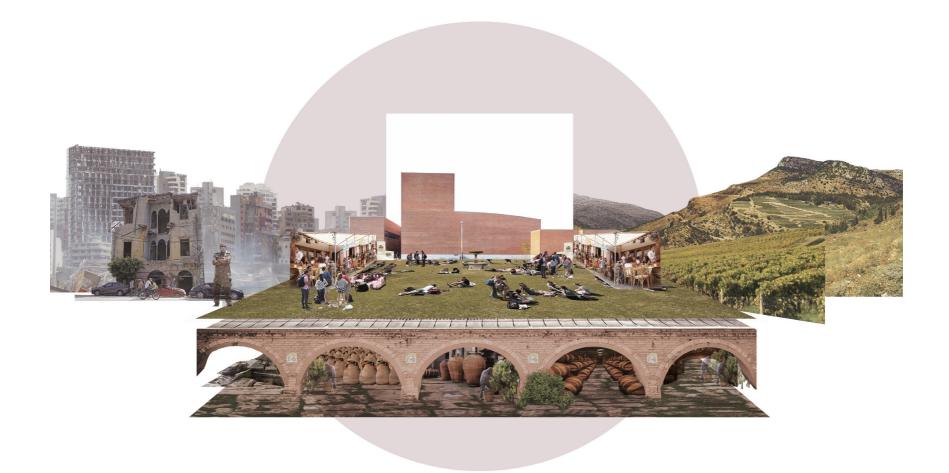

#### **LEBANESE WINE CRYPT** MANIFESTING THE NATIONAL GRAPE LEGACY

### concept COURTYARD BUILDING WITH ICONIC CAPITOL

### PRODUCTION CLOISTER AROUND CENTRAL COURTYARD

### concept CONNECTED BY CICRCULATION TOWER

Beirut Studio

### **ICON AND TREASURE FOR WINE-TASTING HIGHLIGHTS**

Beirut Studio