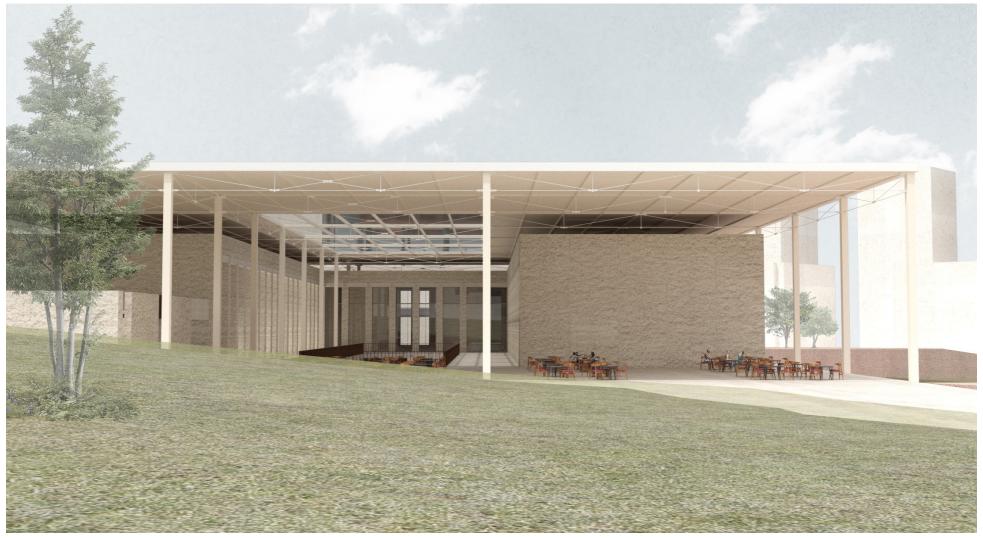

# design PARK ARCHITECTURE

# design NATIONAL WINERY, AIRPARK, BEIRUT

#### design GLOWING ICON FLOATING AT BACK OF PARK

# design MONUMENTAL NON-FACADE STILL INVITING PUBLIC

# design **PUBLIC FRONTAGE**

# design **PRIVATE AND VISITOR ENTRANCES**

# design COUNTERPART STATEMENT