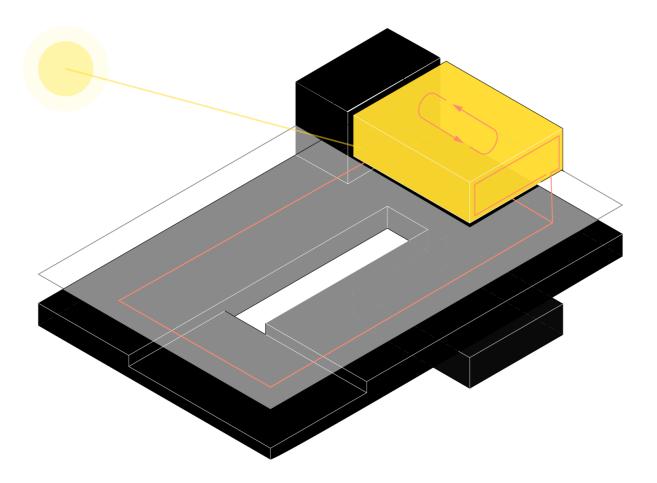

# design PARK ARCHITECTURE

#### design GLOWING ICON FLOATING AT BACK OF PARK

# design INTERCEPTING MAIN PARK AXIS

URBAN IMPLEMENTATION 00

0 6 12 30 60

O N

# design MONUMENTAL NON-FACADE STILL INVITING PUBLIC