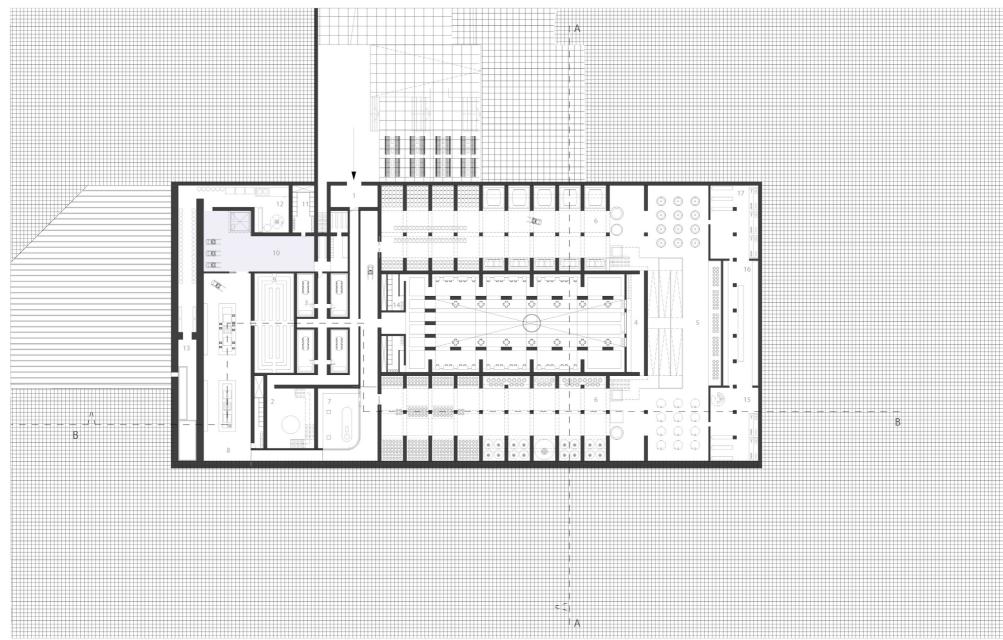

### design brief **ROOM PROGRAM**

OUTLETS 1,066m<sup>2</sup> 8.2%

EDUCATION 1,534m<sup>2</sup> 11.8%

STORAGE

4,121m<sup>2</sup>

31.7%

PRODUCTION 4,823m<sup>2</sup> 37.1%

PRO

ADMIN

1,456m<sup>2</sup>

11.2%

#### design brief **ADMINISTRATION**

 $\bigcirc$ 

OFFICE

desks

computers

secluded omfortable

peaceful outlook

.

## design brief **PRODUCTION**

|  |                                          | WATER BASIN              | VINIFICATION HALL                        | TECH ROOMS                  | DISTILLATION                       | ARAKTECH                                 |
|--|------------------------------------------|--------------------------|------------------------------------------|-----------------------------|------------------------------------|------------------------------------------|
|  | •                                        | $\diamond$               |                                          |                             |                                    | <i>•</i>                                 |
|  | ARRAY                                    | SURFACE AREA             | LONG ARRAY                               | LABORATORY                  | SQUARE                             | SHED                                     |
|  | press tanks<br>conveyor belts<br>ladders | rain harvester<br>pump   | wine vats<br>yeast store<br>water supply | chemical tests<br>equipment | karkeh<br>anise store<br>additives | chemical tests<br>spring water<br>supply |
|  | loud<br>steady<br>climate                | cool<br>mostly<br>shaded | steady climate<br>good air flow          | quiet<br>contained          | good air flow<br>relatively hot    | half contained<br>traditional            |
|  | busy<br>industrial<br>warehouse          | serene                   | monumental<br>slow brooding              | focused<br>brightly lit     | warm<br>humane<br>traditional      | warm<br>flavourful                       |
|  | N D                                      |                          | P                                        |                             |                                    |                                          |
|  | vat =                                    | -                        | vat overhead =                           | -                           | karkeh =                           | -                                        |
|  |                                          |                          | ۲<br>۲<br>۲<br>۲<br>۲<br>۲<br>۲          |                             |                                    |                                          |
|  | stone press<br>roman press               |                          | georgia<br>wine pits                     |                             | ottomans<br>syria<br>israel        |                                          |

## design brief **OUTLETS**

## design brief **PRIORITIES: PERFORMANCE & ATMOSPHERE**

|                   | RECEPTION                                | LOADING BAY                                | FOOD STORE                    | ADMIN                   | WINE PRESS                               | WATER BASIN              | VINIFICATION HALL                        | TECH ROOMS                  | DISTILLATION                       | ARAK TECH                                | WINE CELLAR                                 | RESERVE                  | ARAK STORE                                      | BOTTLING                                     | WORKSHOP                          | VINOTHEQUE            | WINE TASTING                        | MUSEUM                                                             | WINE BAR                                  | MEZZE LOUNGE                                                                                                | SHOP                      |
|-------------------|------------------------------------------|--------------------------------------------|-------------------------------|-------------------------|------------------------------------------|--------------------------|------------------------------------------|-----------------------------|------------------------------------|------------------------------------------|---------------------------------------------|--------------------------|-------------------------------------------------|----------------------------------------------|-----------------------------------|-----------------------|-------------------------------------|--------------------------------------------------------------------|-------------------------------------------|-------------------------------------------------------------------------------------------------------------|---------------------------|
|                   |                                          |                                            | <i>I</i>                      | ٩                       | <i>•</i>                                 |                          |                                          |                             |                                    | \$                                       |                                             |                          |                                                 |                                              |                                   |                       | 880                                 | $\bigotimes$                                                       | <u></u>                                   |                                                                                                             | 0                         |
| FORM              | SQUARE                                   | ARRAY                                      | GRID                          | OFFICE                  | ARRAY                                    | SURFACE AREA             | LONG ARRAY                               | LABORATORY                  | SQUARE                             | SHED                                     | STACKED ARRAY                               | STORE                    | GRID                                            | LONG                                         | SQUARE                            | LONG                  | SEQUENCE                            | EXHIBITS                                                           | HIERARCHY                                 | LOUNGES IN SERIES                                                                                           | LONG                      |
| ITEMS             | emptiness<br>reception desk<br>sculpture | crates<br>shelves<br>fork lifts<br>ladders | shelves<br>drawers<br>coolers | desks<br>computers      | press tanks<br>conveyor belts<br>ladders | rain harvester<br>pump   | wine vats<br>yeast store<br>water supply | chemical tests<br>equipment | karkeh<br>anise store<br>additives | chemical tests<br>spring water<br>supply | barrels<br>amphorae<br>podium<br>shelf rack | shelves<br>boxes         | wall mounts<br>shelves<br>motorised<br>platform | equipment<br>water supply<br>corks<br>labels | desks<br>chairs<br>test equipment | shelves<br>wine racks | wine taps<br>wine glasses<br>stores | prints<br>books<br>artefacts                                       | kitchen<br>bar<br>75 tables<br>300 chairs | open kithen<br>100 coffee tables<br>50 tables<br>200 outdoor chairs<br>150 sofas<br>music stage<br>speakers | shelf<br>counter<br>store |
| PERFORMANCE       | spacious<br>breezy                       | loud<br>cool                               | very cold                     | secluded<br>comfortable | loud<br>steady<br>climate                | cool<br>mostly<br>shaded | steady climate<br>good air flow          | quiet<br>contained          | good air flow<br>relatively hot    | half contained<br>traditional            | cool<br>dark<br>air flow                    | cool<br>dark<br>air flow | relatively<br>cool                              | relatively<br>contained<br>sanitary          | active<br>focused                 | cold store            | fluctuating                         | protected                                                          | half outdoor<br>contained<br>comfortable  | comfortable<br>vibrant<br>loud                                                                              | cool<br>quiet             |
| ATMOSPHERE        | calm<br>bright                           | dark<br>industrial                         | dark<br>orderly               | peaceful<br>outlook     | busy<br>industrial<br>warehouse          | serene                   | monumental<br>slow brooding              | focused<br>brightly lit     | warm<br>humane<br>traditional      | warm<br>flavourful                       | dark<br>ambient<br>elegant                  | dull                     | warm light<br>mystic                            | mechanical<br>pristine                       | classroom<br>laboratory           | elegant               | industrial<br>mystic<br>flavourful  | antique<br>decorative                                              | elegant<br>intimate<br>romantic           | communal<br>vibrant<br>colourful<br>natural                                                                 | intimate<br>minimal       |
| MATERIALS         |                                          |                                            | -                             |                         |                                          |                          | (P                                       | a P                         |                                    |                                          |                                             |                          |                                                 | 010                                          |                                   |                       | -                                   |                                                                    |                                           |                                                                                                             | •                         |
| SPECIAL DIMENSION | -                                        | crate =                                    | -                             | -                       | vat =                                    | -                        | vat overhead =                           | -                           | karkeh =                           | -                                        | oak barrel =                                | -                        | amphora =                                       | wine bottle =                                | -                                 | -                     | -                                   | -                                                                  | group table =                             | sofa size =                                                                                                 | -                         |
| USERS             | 2000<br>2000<br>2000                     |                                            |                               |                         | ÷ Booger                                 |                          | \$\$.<br>}                               |                             |                                    |                                          |                                             |                          | ţ<br>ţ<br>Ţ                                     |                                              | \$                                | ₩.<br> -<br>          | Þ                                   | 889<br>889<br>889<br>899<br>899<br>899<br>899<br>899<br>899<br>899 |                                           |                                                                                                             |                           |
| EXHIBIT           |                                          |                                            |                               |                         | stone press<br>roman press               |                          | georgia<br>wine pits                     |                             | ottomans<br>syria<br>israel        |                                          | amphorae<br>french oak                      |                          | lebanese stories<br>syria                       | export                                       |                                   |                       | geography                           |                                                                    |                                           |                                                                                                             |                           |

# design brief PRODUCTION CORE + PUBLIC FUNCTIONS