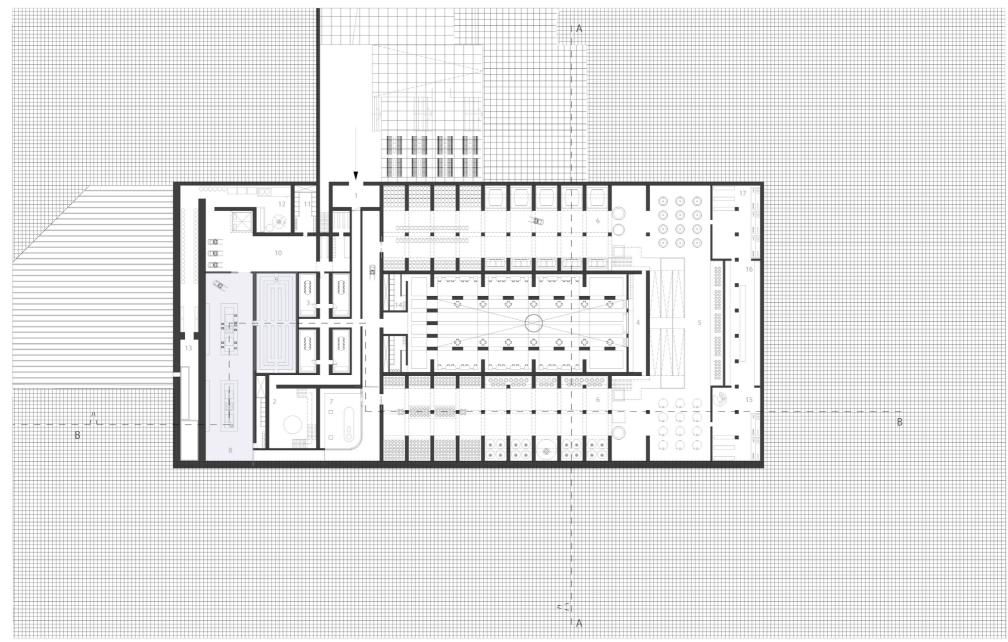

### design brief **ROOM PROGRAM**

OUTLETS 1,066m<sup>2</sup> 8.2%

EDUCATION 1,534m<sup>2</sup> 11.8%

STORAGE

4,121m<sup>2</sup>

31.7%

PRODUCTION 4,823m<sup>2</sup> 37.1%

PRO

ADMIN

1,456m<sup>2</sup>

11.2%

#### design brief **ADMINISTRATION**

 $\bigcirc$ 

OFFICE

desks

computers

secluded omfortable

peaceful outlook

.

## design brief **PRODUCTION**

|  |                                          | WATER BASIN              | VINIFICATION HALL                        | TECH ROOMS                  | DISTILLATION                       | ARAKTECH                                 |
|--|------------------------------------------|--------------------------|------------------------------------------|-----------------------------|------------------------------------|------------------------------------------|
|  | •                                        | $\diamond$               |                                          |                             |                                    | <i>•</i>                                 |
|  | ARRAY                                    | SURFACE AREA             | LONG ARRAY                               | LABORATORY                  | SQUARE                             | SHED                                     |
|  | press tanks<br>conveyor belts<br>ladders | rain harvester<br>pump   | wine vats<br>yeast store<br>water supply | chemical tests<br>equipment | karkeh<br>anise store<br>additives | chemical tests<br>spring water<br>supply |
|  | loud<br>steady<br>climate                | cool<br>mostly<br>shaded | steady climate<br>good air flow          | quiet<br>contained          | good air flow<br>relatively hot    | half contained<br>traditional            |
|  | busy<br>industrial<br>warehouse          | serene                   | monumental<br>slow brooding              | focused<br>brightly lit     | warm<br>humane<br>traditional      | warm<br>flavourful                       |
|  | N D                                      |                          | P                                        |                             |                                    |                                          |
|  | vat =                                    | -                        | vat overhead =                           | -                           | karkeh =                           | -                                        |
|  |                                          |                          | ۲<br>۲<br>۲<br>۲<br>۲<br>۲<br>۲          |                             |                                    |                                          |
|  | stone press<br>roman press               |                          | georgia<br>wine pits                     |                             | ottomans<br>syria<br>israel        |                                          |

## design brief **OUTLETS**

## design brief **PRIORITIES: PERFORMANCE & ATMOSPHERE**

|                   | RECEPTION                                | LOADING BAY                                | FOOD STORE                    | ADMIN                   | WINE PRESS                               | WATER BASIN              | VINIFICATION HALL                        | TECH ROOMS                  | DISTILLATION                       | ARAK TECH                                | WINE CELLAR                                 | RESERVE                  | ARAK STORE                                      | BOTTLING                                     | WORKSHOP                          | VINOTHEQUE            | WINE TASTING                        | MUSEUM                                                             | WINE BAR                                  | MEZZE LOUNGE                                                                                                | SHOP                      |
|-------------------|------------------------------------------|--------------------------------------------|-------------------------------|-------------------------|------------------------------------------|--------------------------|------------------------------------------|-----------------------------|------------------------------------|------------------------------------------|---------------------------------------------|--------------------------|-------------------------------------------------|----------------------------------------------|-----------------------------------|-----------------------|-------------------------------------|--------------------------------------------------------------------|-------------------------------------------|-------------------------------------------------------------------------------------------------------------|---------------------------|
|                   |                                          |                                            | <i>I</i>                      | ٩                       | <i>•</i>                                 |                          |                                          |                             |                                    | \$                                       |                                             |                          |                                                 |                                              |                                   |                       | 880                                 | $\bigotimes$                                                       | <u></u>                                   |                                                                                                             | 0                         |
| FORM              | SQUARE                                   | ARRAY                                      | GRID                          | OFFICE                  | ARRAY                                    | SURFACE AREA             | LONG ARRAY                               | LABORATORY                  | SQUARE                             | SHED                                     | STACKED ARRAY                               | STORE                    | GRID                                            | LONG                                         | SQUARE                            | LONG                  | SEQUENCE                            | EXHIBITS                                                           | HIERARCHY                                 | LOUNGES IN SERIES                                                                                           | LONG                      |
| ITEMS             | emptiness<br>reception desk<br>sculpture | crates<br>shelves<br>fork lifts<br>ladders | shelves<br>drawers<br>coolers | desks<br>computers      | press tanks<br>conveyor belts<br>ladders | rain harvester<br>pump   | wine vats<br>yeast store<br>water supply | chemical tests<br>equipment | karkeh<br>anise store<br>additives | chemical tests<br>spring water<br>supply | barrels<br>amphorae<br>podium<br>shelf rack | shelves<br>boxes         | wall mounts<br>shelves<br>motorised<br>platform | equipment<br>water supply<br>corks<br>labels | desks<br>chairs<br>test equipment | shelves<br>wine racks | wine taps<br>wine glasses<br>stores | prints<br>books<br>artefacts                                       | kitchen<br>bar<br>75 tables<br>300 chairs | open kithen<br>100 coffee tables<br>50 tables<br>200 outdoor chairs<br>150 sofas<br>music stage<br>speakers | shelf<br>counter<br>store |
| PERFORMANCE       | spacious<br>breezy                       | loud<br>cool                               | very cold                     | secluded<br>comfortable | loud<br>steady<br>climate                | cool<br>mostly<br>shaded | steady climate<br>good air flow          | quiet<br>contained          | good air flow<br>relatively hot    | half contained<br>traditional            | cool<br>dark<br>air flow                    | cool<br>dark<br>air flow | relatively<br>cool                              | relatively<br>contained<br>sanitary          | active<br>focused                 | cold store            | fluctuating                         | protected                                                          | half outdoor<br>contained<br>comfortable  | comfortable<br>vibrant<br>loud                                                                              | cool<br>quiet             |
| ATMOSPHERE        | calm<br>bright                           | dark<br>industrial                         | dark<br>orderly               | peaceful<br>outlook     | busy<br>industrial<br>warehouse          | serene                   | monumental<br>slow brooding              | focused<br>brightly lit     | warm<br>humane<br>traditional      | warm<br>flavourful                       | dark<br>ambient<br>elegant                  | dull                     | warm light<br>mystic                            | mechanical<br>pristine                       | classroom<br>laboratory           | elegant               | industrial<br>mystic<br>flavourful  | antique<br>decorative                                              | elegant<br>intimate<br>romantic           | communal<br>vibrant<br>colourful<br>natural                                                                 | intimate<br>minimal       |
| MATERIALS         |                                          |                                            | -                             |                         |                                          |                          | (P                                       | a P                         |                                    |                                          |                                             |                          |                                                 | 010                                          |                                   |                       | -                                   |                                                                    |                                           |                                                                                                             | •                         |
| SPECIAL DIMENSION | -                                        | crate =                                    | -                             | -                       | vat =                                    | -                        | vat overhead =                           | -                           | karkeh =                           | -                                        | oak barrel =                                | -                        | amphora =                                       | wine bottle =                                | -                                 | -                     | -                                   | -                                                                  | group table =                             | sofa size =                                                                                                 | -                         |
| USERS             | 2000<br>2000<br>2000                     |                                            |                               |                         | ÷ Booger                                 |                          | \$\$.<br>}                               |                             |                                    |                                          |                                             |                          | ţ<br>ţ<br>Ţ                                     |                                              | \$                                | ₩.<br> -<br>          | Þ                                   | 889<br>889<br>889<br>899<br>899<br>899<br>899<br>899<br>899<br>899 |                                           |                                                                                                             |                           |
| EXHIBIT           |                                          |                                            |                               |                         | stone press<br>roman press               |                          | georgia<br>wine pits                     |                             | ottomans<br>syria<br>israel        |                                          | amphorae<br>french oak                      |                          | lebanese stories<br>syria                       | export                                       |                                   |                       | geography                           |                                                                    |                                           |                                                                                                             |                           |

# design brief PRODUCTION CORE + PUBLIC FUNCTIONS