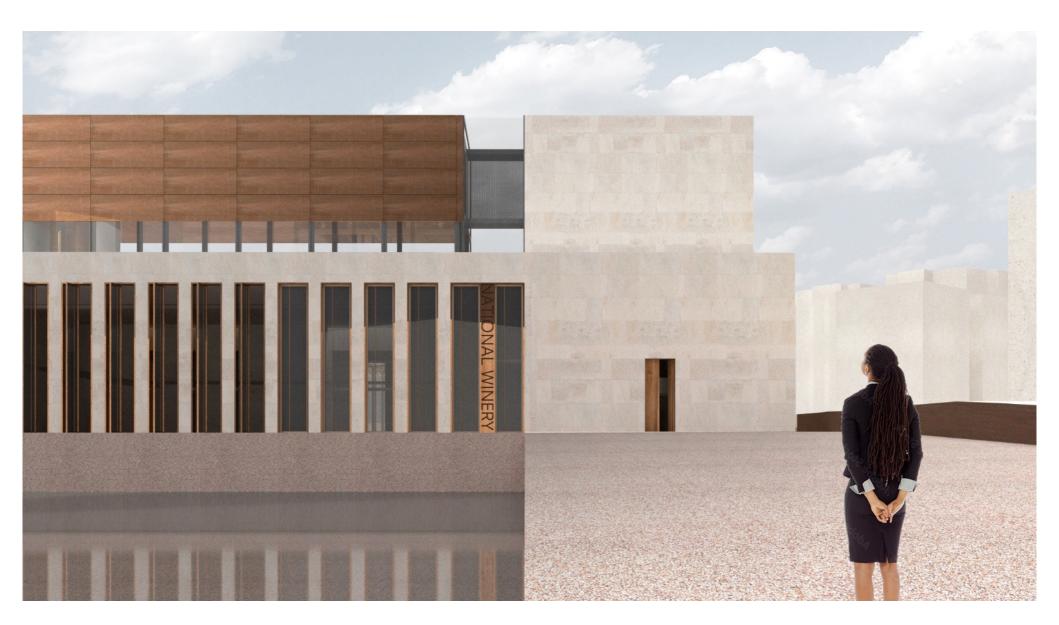

# design NATIONAL WINERY, AIRPARK, BEIRUT

#### design GLOWING ICON FLOATING AT BACK OF PARK

# design MONUMENTAL NON-FACADE STILL INVITING PUBLIC

# design **PUBLIC FRONTAGE**

# design **PRIVATE AND VISITOR ENTRANCES**

# design COUNTERPART STATEMENT