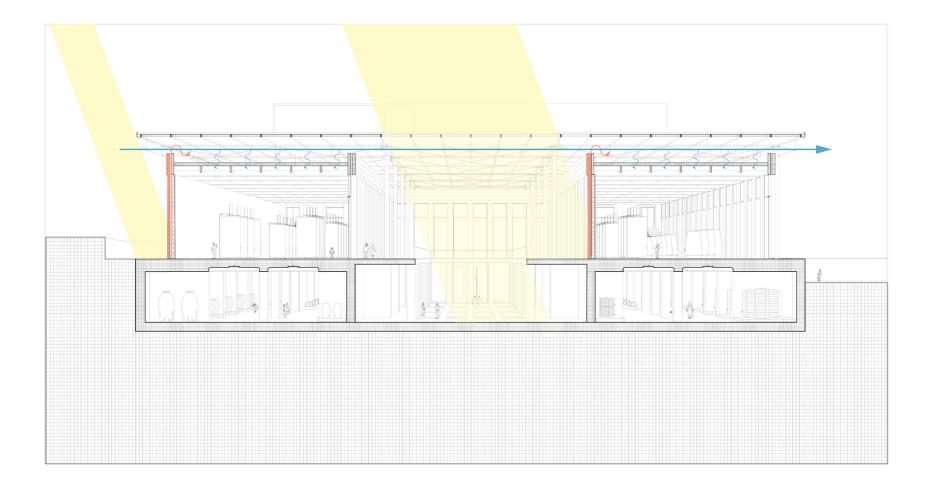

### **TWO SYSTEMS ONE BASE & GRID**

#### climate & construction

### **STEEL CANOPY ENCASING LIMESTONE HALLS**

### THIN ROOF REINFORCED BY STEEL TENSION CABLES

Beirut Studio