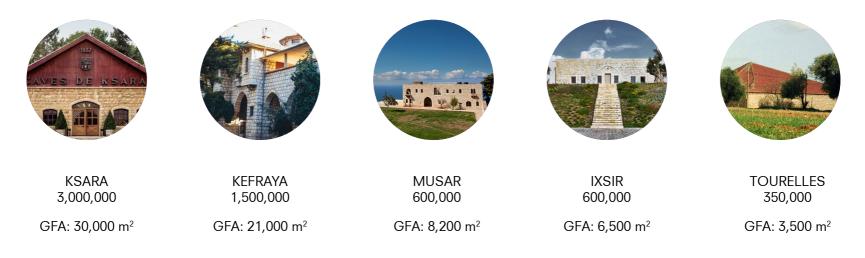

### design brief LEBANESE MAJOR WINERIES

#### BOTTLE RATE PER ANNUM

### design brief **A LARGE, REPUTABLE PRODUCTION HOUSE**

Large Winery producing **800k** bottles of wine and arak p/a Resultant GFA: **13,000m**<sup>2</sup>, National production incr. of **9%** 