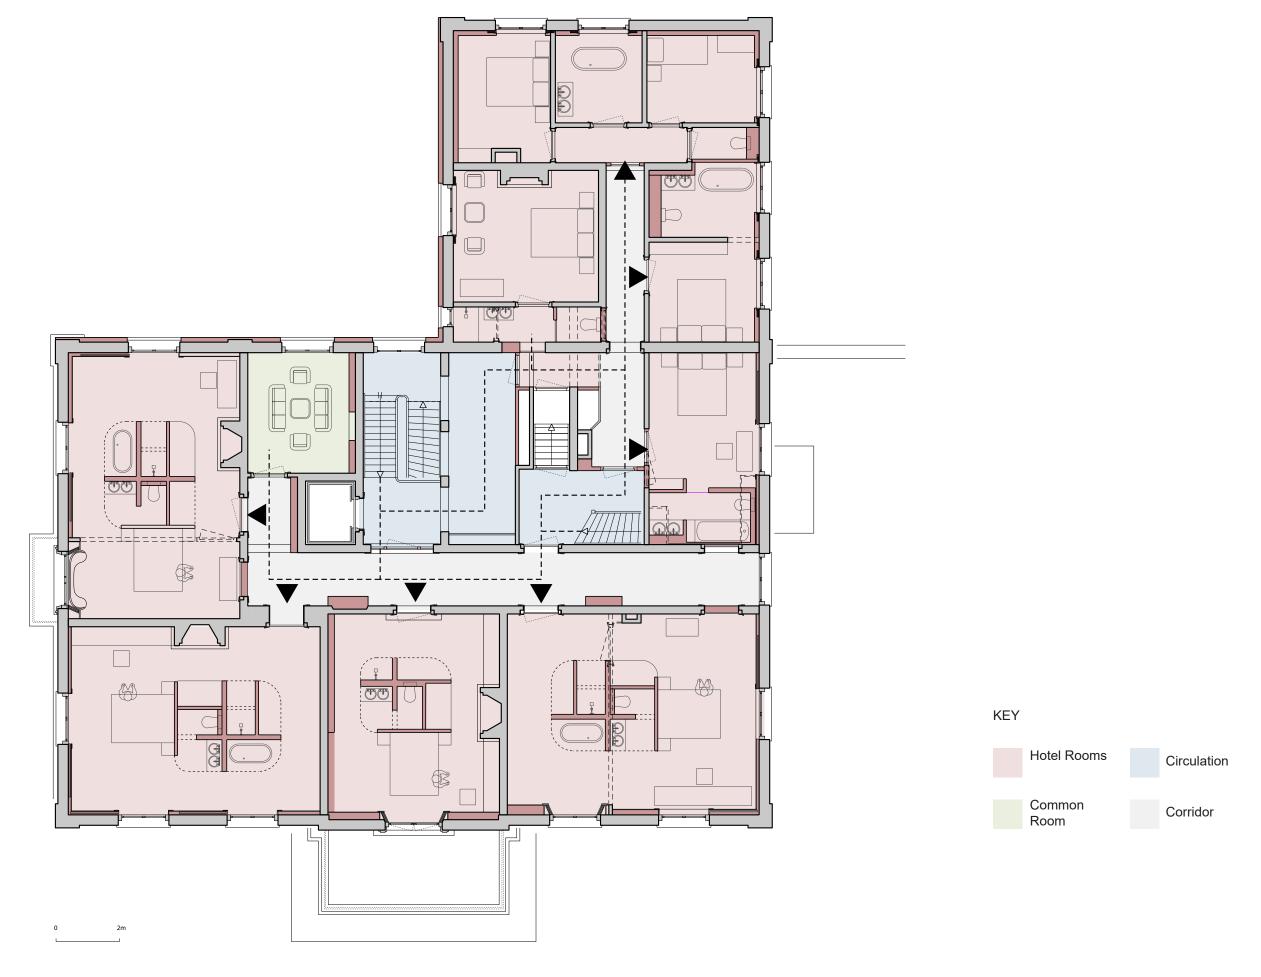

### Site Concept

- 1. Attraction for Visitors
- 2. Intervention to make the time layers experience-able
- 3. Inspired by the existing buildings

KEY

# Walkway in Detail

"Establish new connections"

Sustainability Strategies