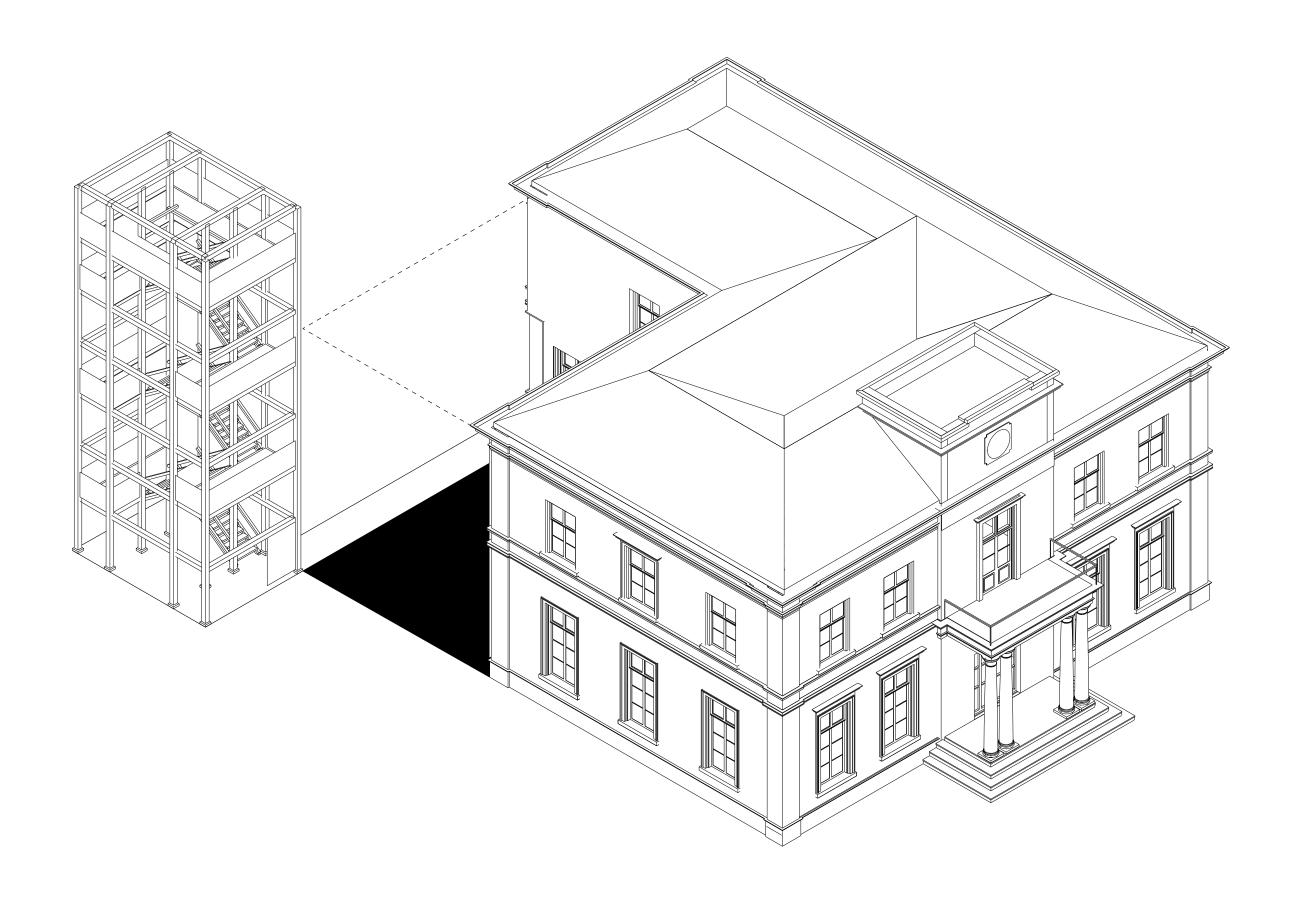

## Main House and War Damages

"Preserve the original building fabric"

- 1. Transform old office and vault into a museum
- 2. Maintain original building layout and atmosphere
  - 3. Maintain WD
- 4. Potential for intervention on BOH facade