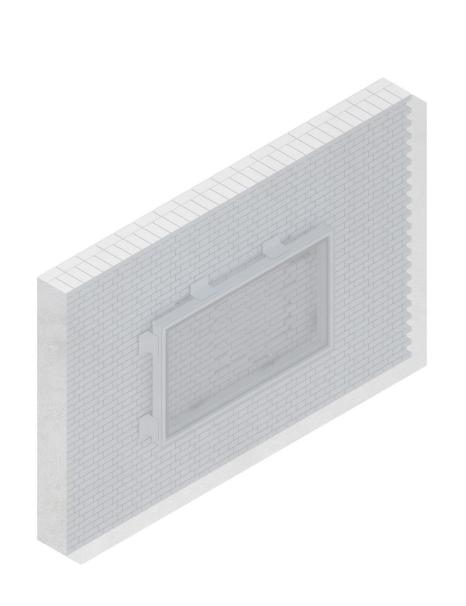

## Main House and War Damages

"Preserve the original building fabric"

- 1. Transform old office and vault into a museum
- 2. Maintain original building layout and atmosphere
  - 3. Maintain WD
- 4. Potential for intervention on BOH facade