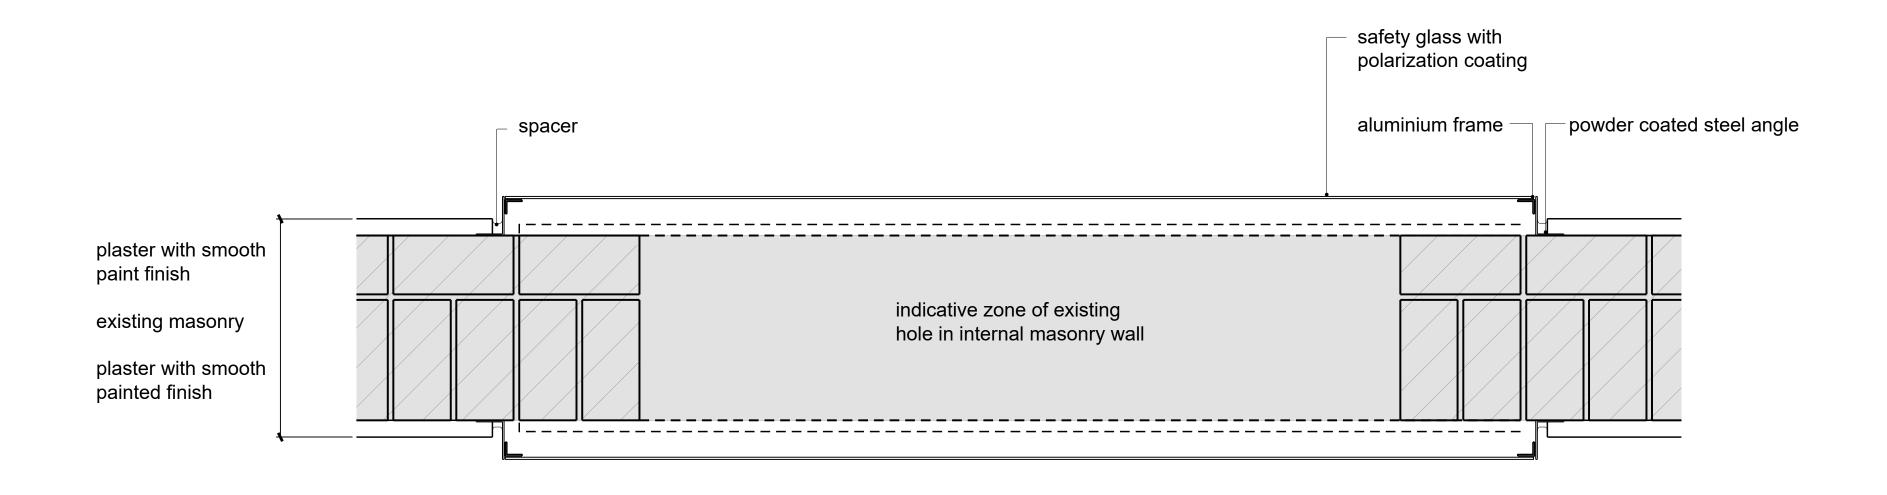

## Main House and War Damages

"Preserve the original building fabric"

- 1. Transform old office and vault into a museum
- 2. Maintain original building layout and atmosphere
  - 3. Maintain WD
- 4. Potential for intervention on BOH facade