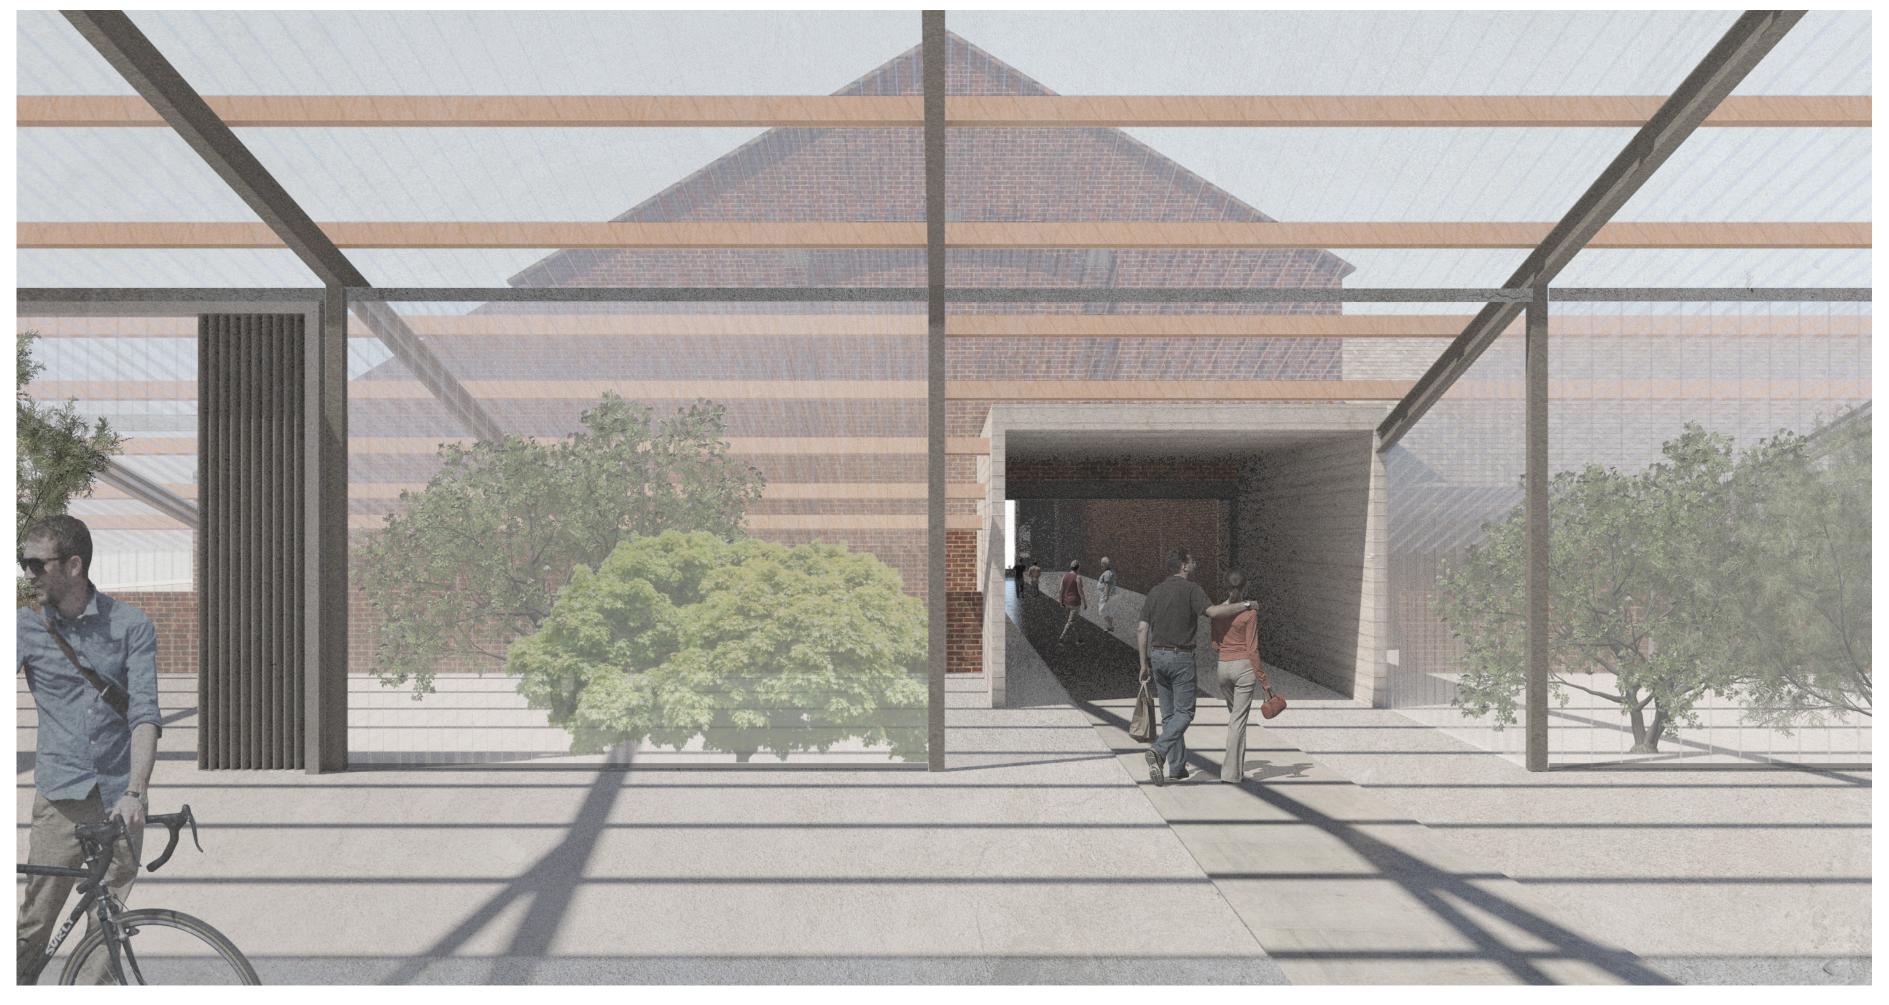

2. Intervention to make the time layers experience-able
- 3. Inspired by the existing buildings









KEY







# Walkway in Detail

"Establish new connections"





















Sustainability Strategies



















## Main House and War Damages

"Preserve the original building fabric"









- 1. Transform old office and vault into a museum
- 2. Maintain original building layout and atmosphere
  - 3. Maintain WD
- 4. Potential for intervention on BOH facade









































































Source: https://www.ubakus.de/u-wert-rechner

Sustainability Strategies





## The Functional Core

"Offer additional programme"





- 1. Additional Programme to attract visitors
- 2. Reactivation of Barns through small scale interventions







Programme and Site Concept Walkway Main House and War Damages Functional Core Sustainability Strategies P5 Presentation Johannes Düber





- Produces food
- Retreat to nature
- Educational function

## Sustainability Strategies





- Solar energy harvestingFood harvesting





Zoning on building level





- Small scale interventions
- Recycled/ low carbon materials





















P5 Presentation Johannes Düber



## Thank You.