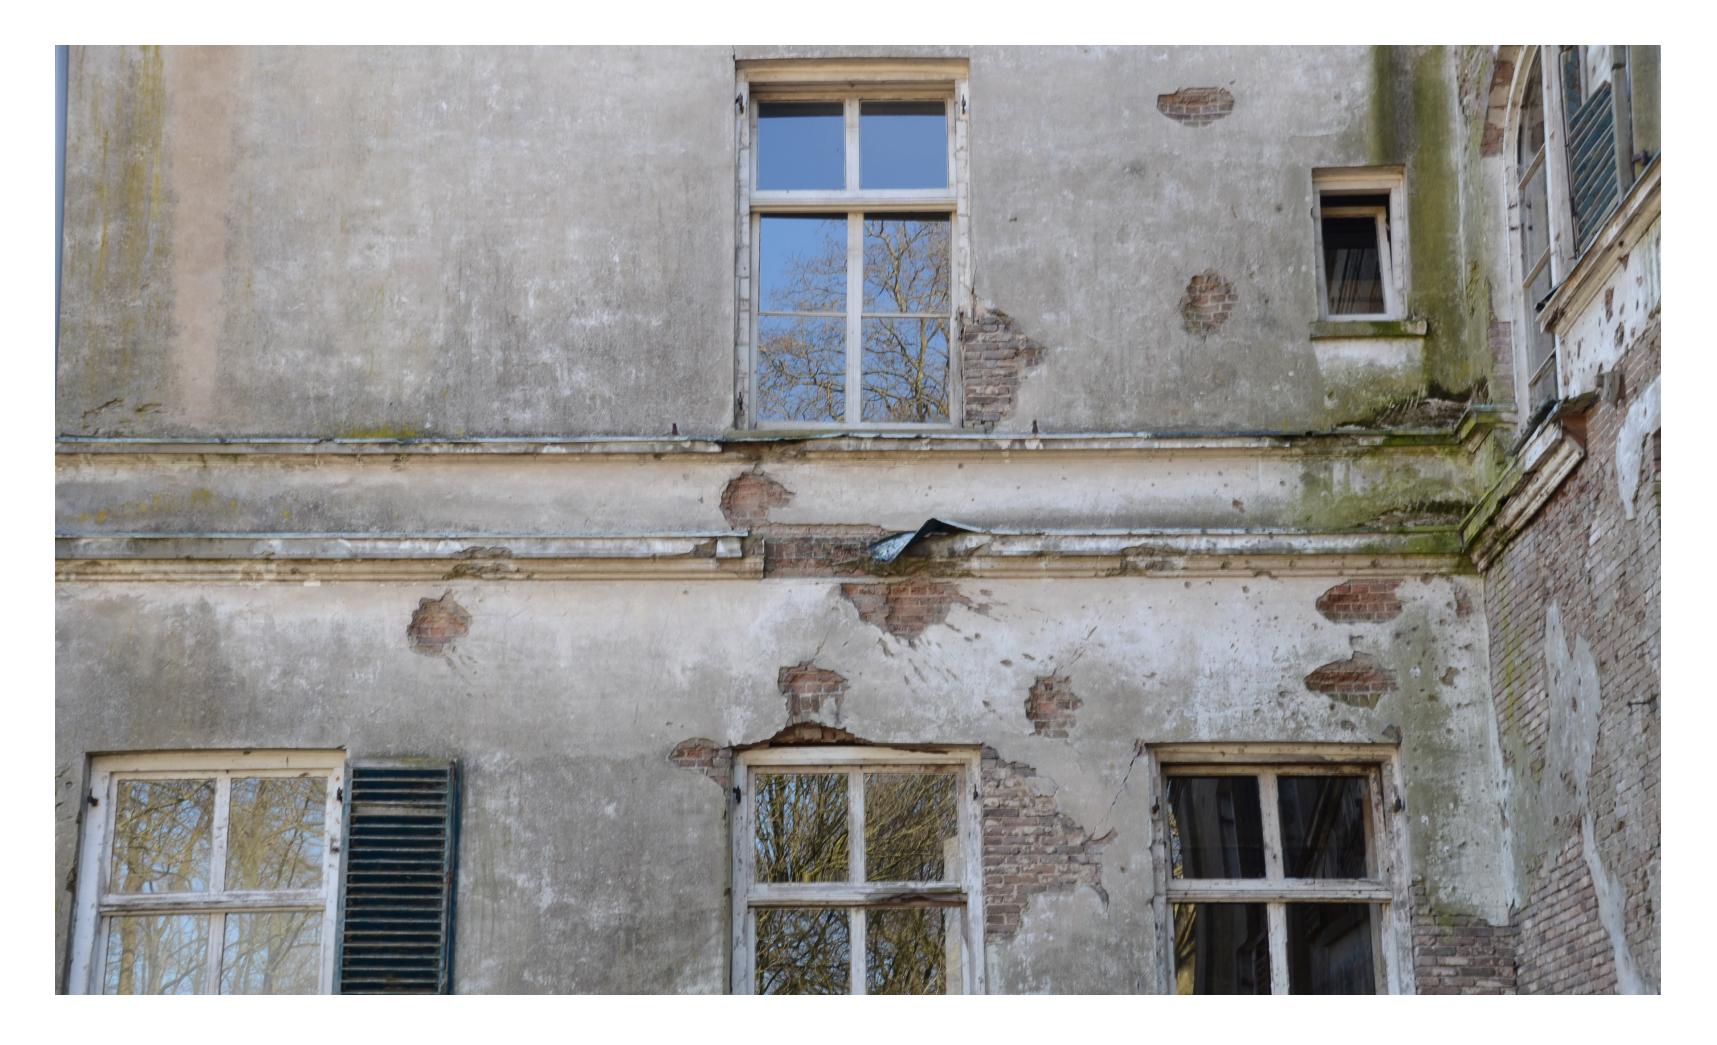

## Main House and War Damages

"Preserve the original building fabric"

- 1. Transform old office and vault into a museum
- 2. Maintain original building layout and atmosphere
  - 3. Maintain WD
- 4. Potential for intervention on BOH facade