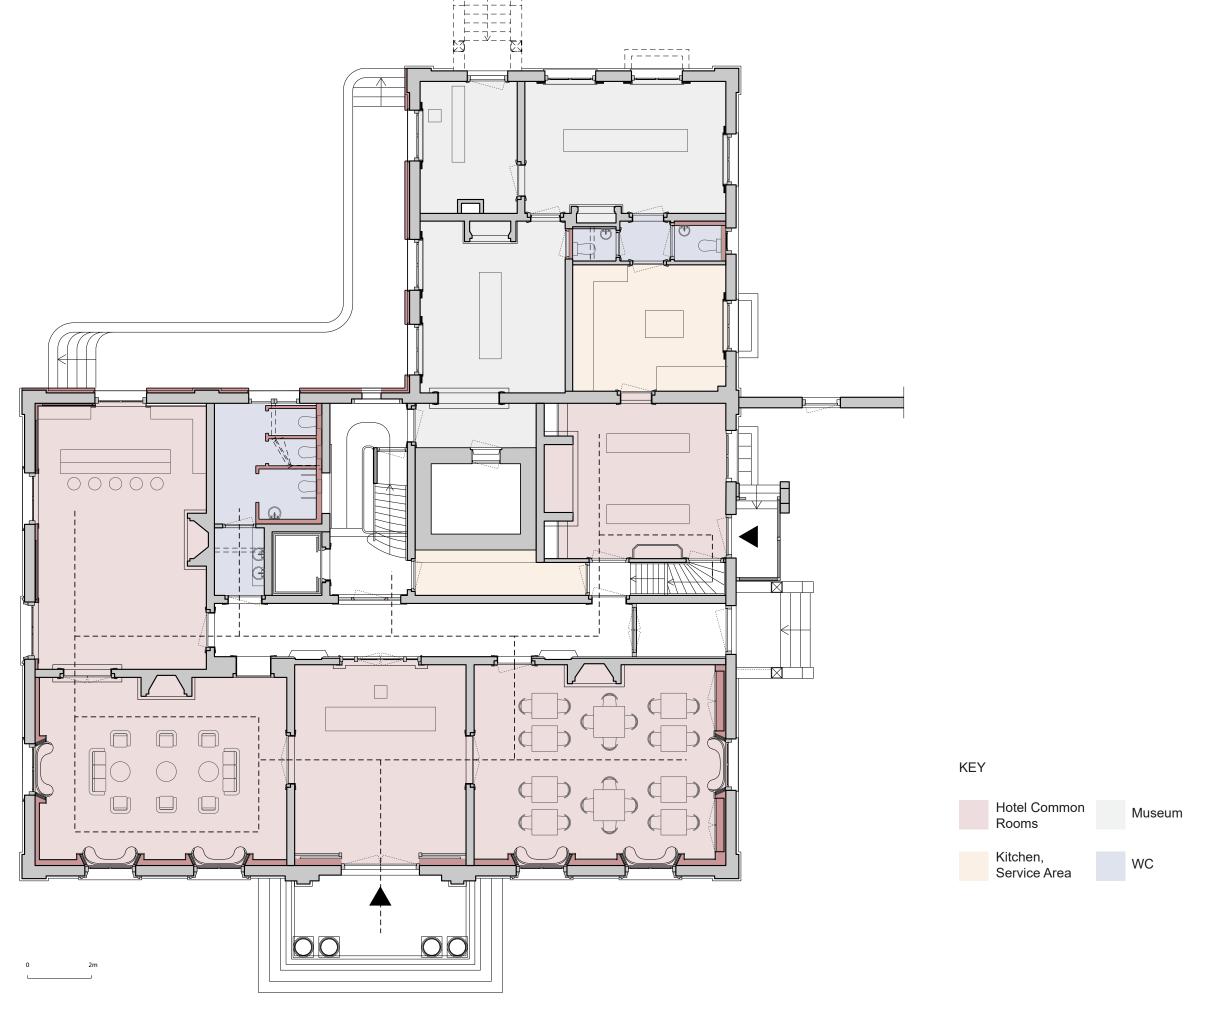

## Main House and War Damages

"Preserve the original building fabric"

- 1. Transform old office and vault into a museum
- 2. Maintain original building layout and atmosphere
  - 3. Maintain WD
- 4. Potential for intervention on BOH facade