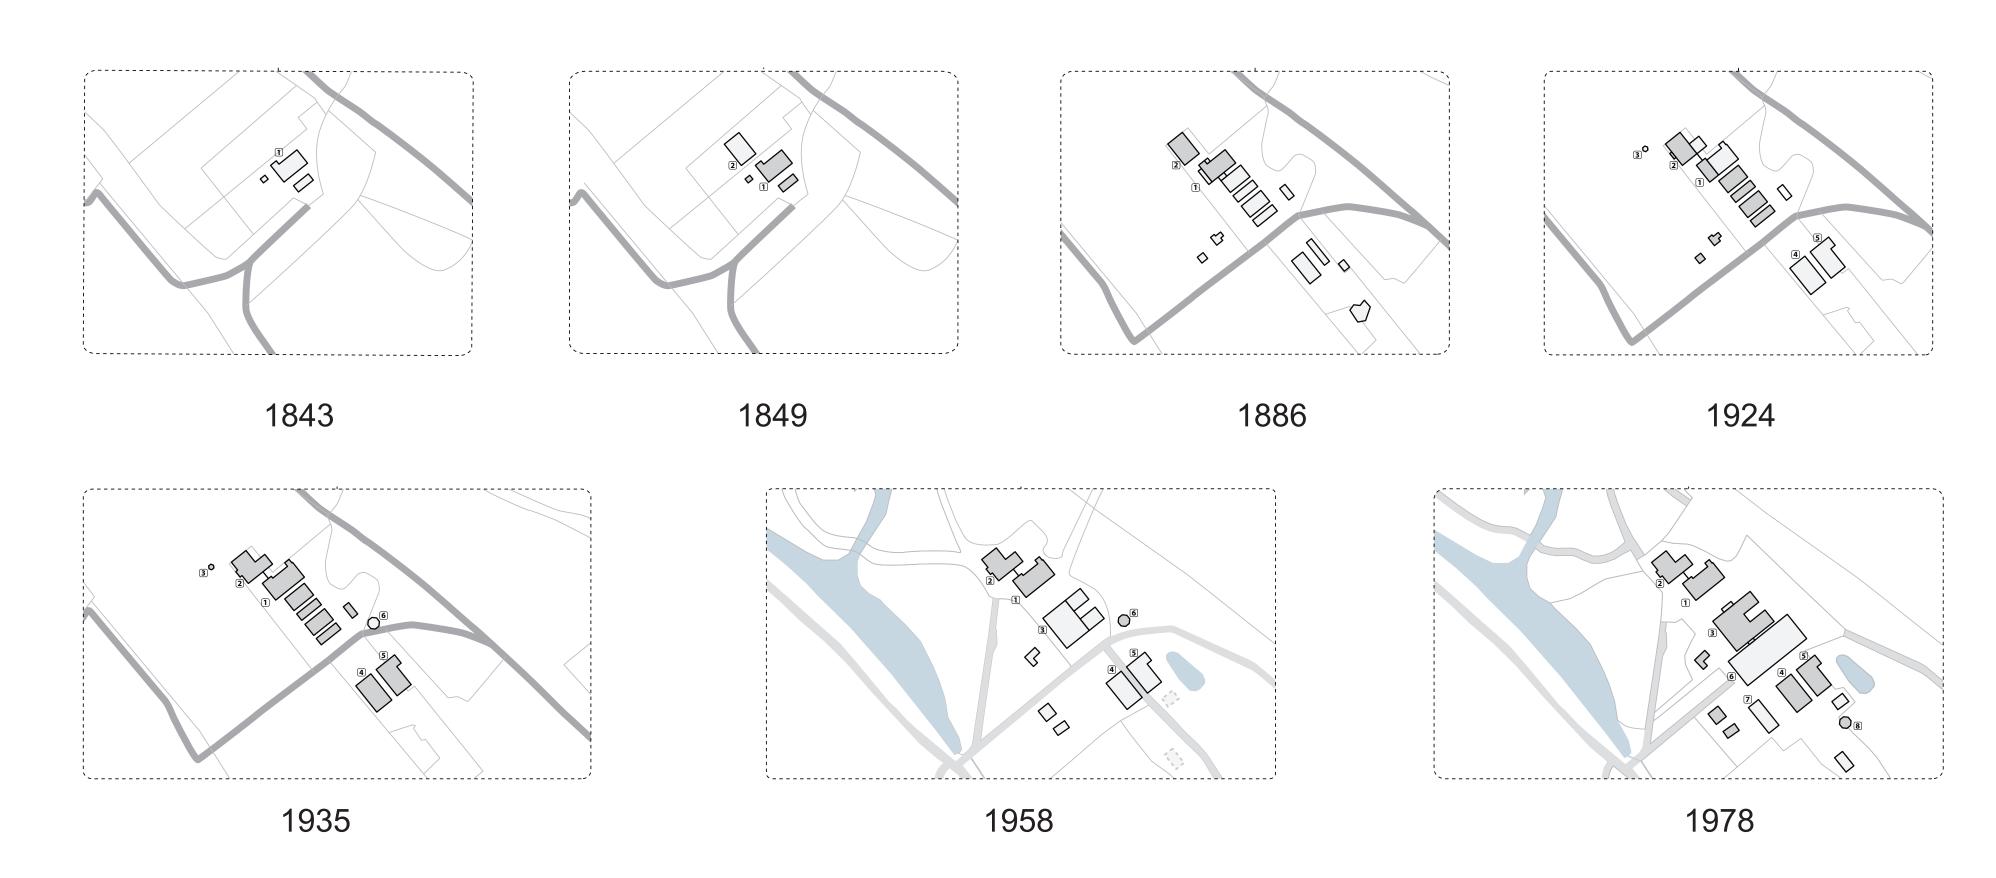

## AR3AH110 HA P5 Presentation

Johannes Düber 26.06.2019







#### PART 01

What are the qualities/
Cultural Values of Reuversweerd?

#### PART 02

How can the historic layers of the site be preserved and made "experienceable"?

# Contents

#### Part 1

Analysis - Conclusions - Design Starting Points

#### Part 2

Programme - Site Concept
Walkway
Main House/ War Damages
Functional Core
Sustainability Strategies





1 Main House - 1845

2 Farmhouse - 1800

3 Main Stable - 1952

4 Cubicle Stable - 1975

5 Ankerschuur - 1921

6 Horse Stable - 1921

7 Heifer - 1973



Analysis Conclusions Design Starting Points

P5 Presentation Johannes Düber





























- Keep time layers visible
- Make time layers central to design

- Retreat to nature
- Attract guests keep on site

- Keep special character of site time layers
- Accommodate different functions
- Design connecting elements
- Make use of the huge floor space available on site
- Include all buildings in design concept



- 1. Establish new connections
- 2. Preserve the original building fabric
- 3. Offer <u>additional programme</u>

considering memory, sustainability and feasibility

# Part 2 Design Concept

How can the historic layers of the site be preserved and made "experienceable"?

### Programme





- 1. Site stays open for Public
- 2. Revenue is created through Hotel and Restau