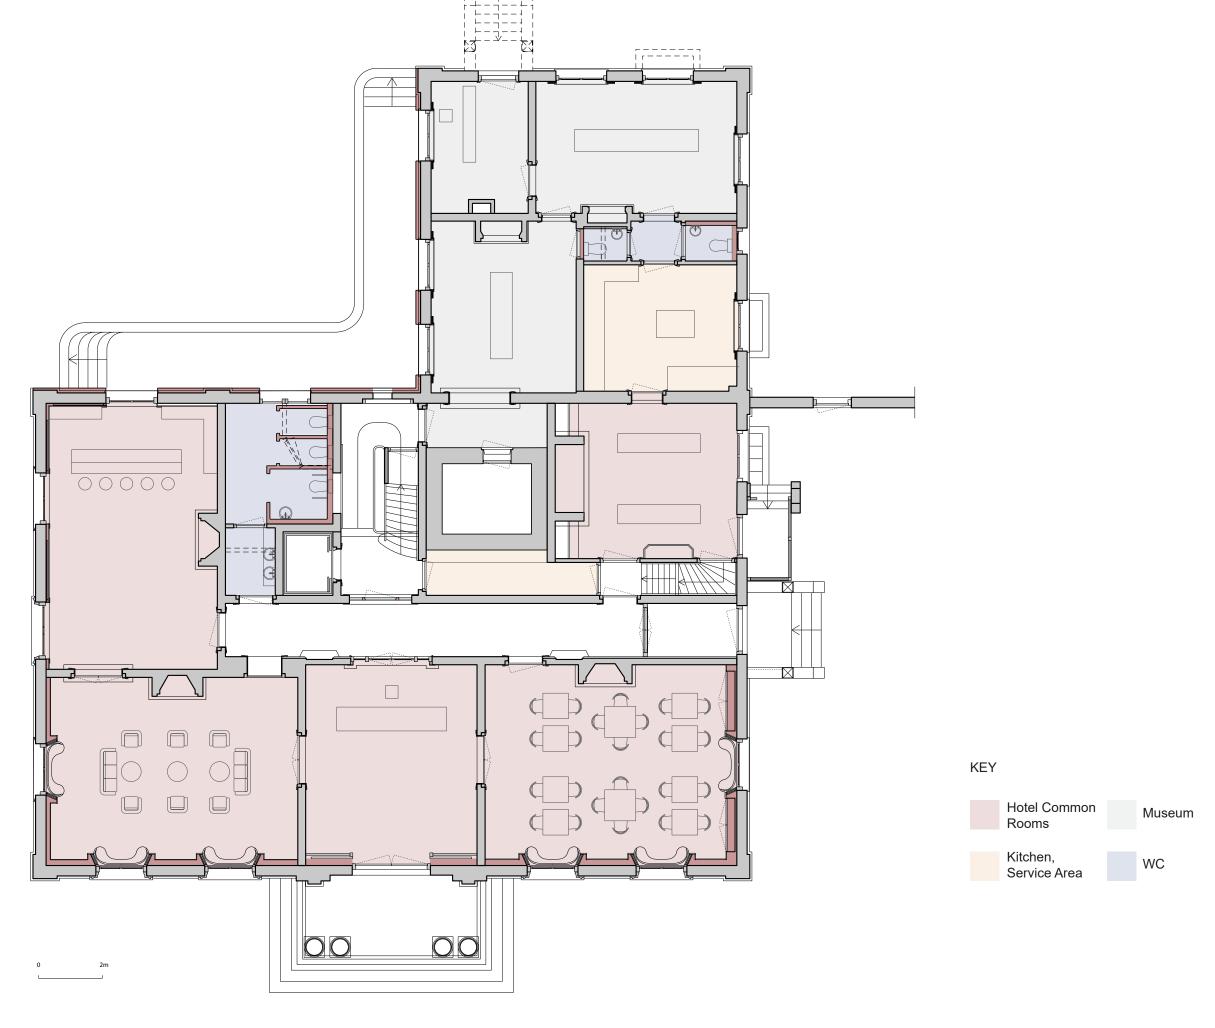

## Main House and War Damages

"Preserve the original building fabric"

- 1. Transform old office and vault into a museum
- 2. Maintain original building layout and atmosphere
  - 3. Maintain WD
- 4. Potential for intervention on BOH facade