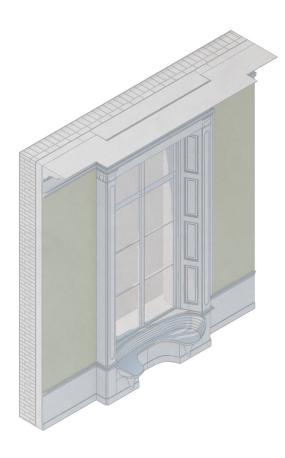

## Main House and War Damages

"Preserve the original building fabric"

- 1. Transform old office and vault into a museum
- 2. Maintain original building layout and atmosphere
  - 3. Maintain WD
- 4. Potential for intervention on BOH facade