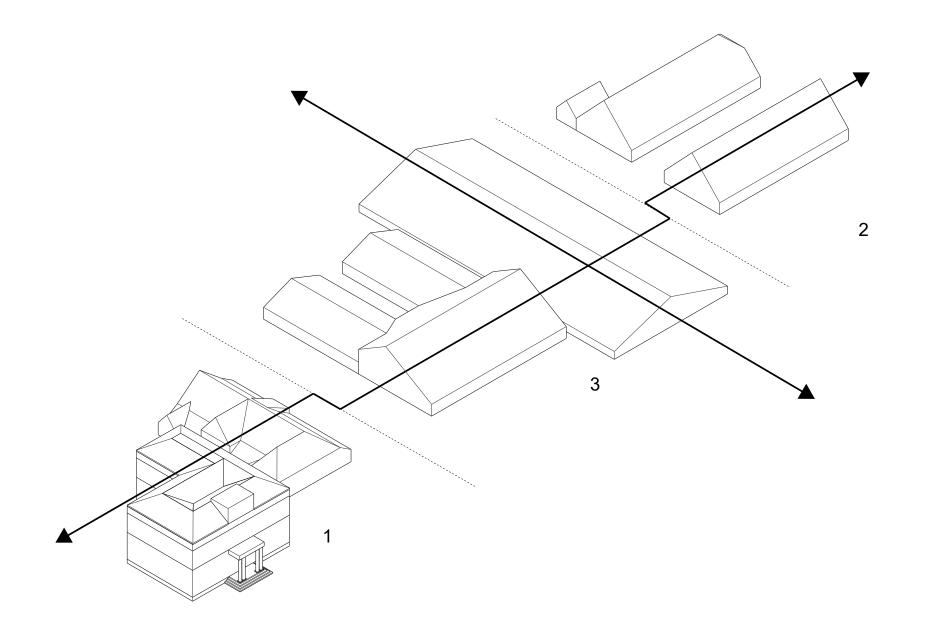

### Site Concept

- 1. Attraction for Visitors
- 2. Intervention to make the time layers experience-able
- 3. Inspired by the existing buildings

KEY

# Walkway in Detail

"Establish new connections"

Sustainability Strategies