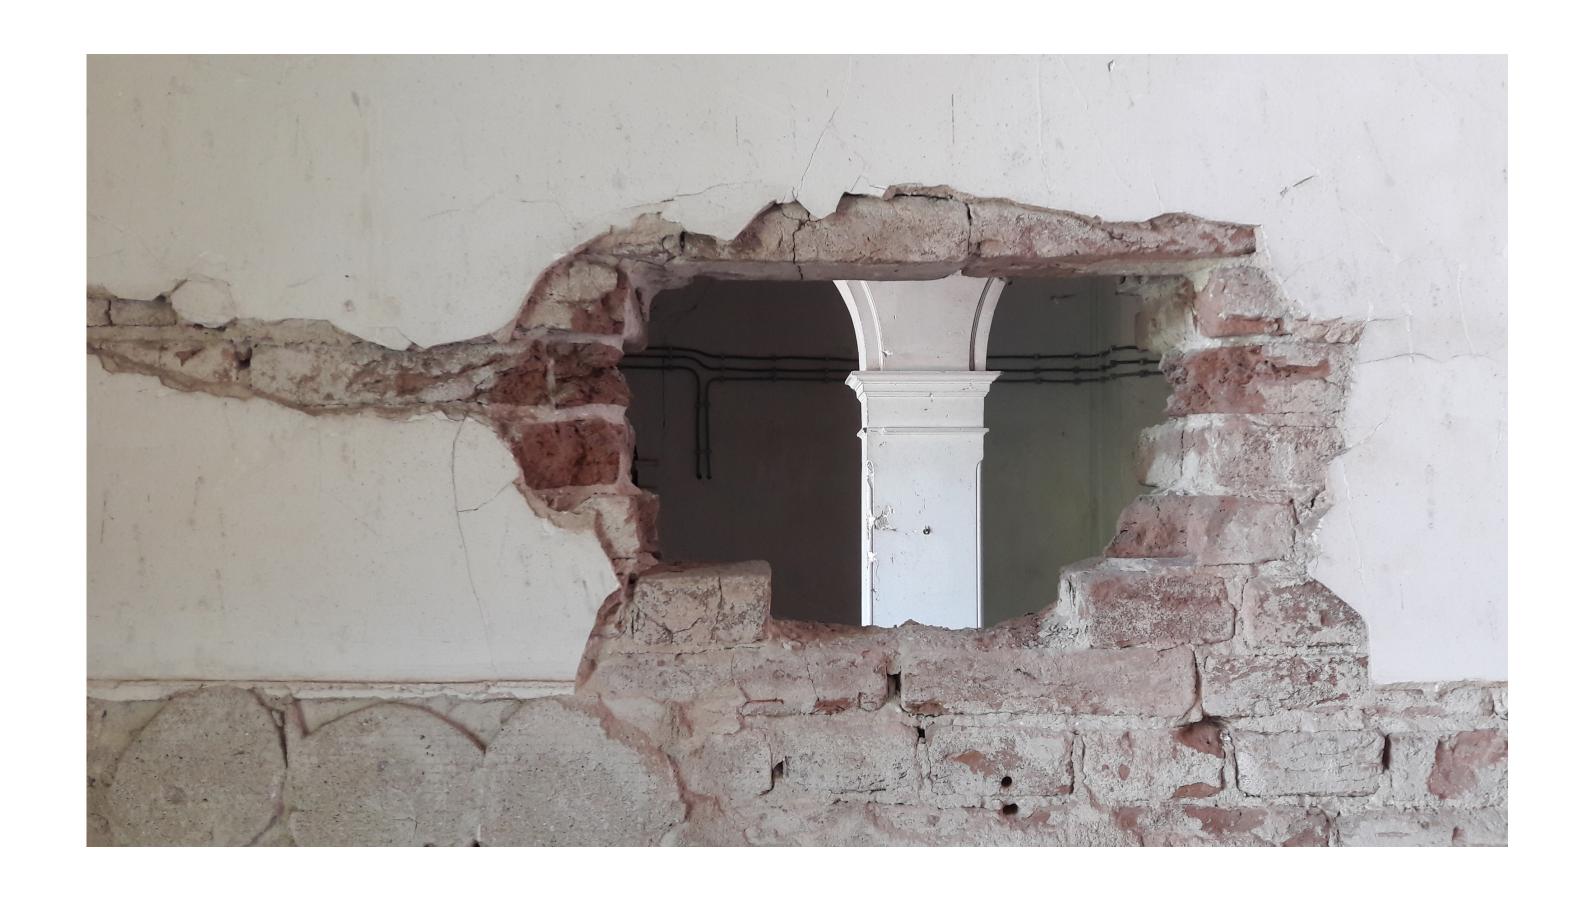

## Main House and War Damages

"Preserve the original building fabric"

- 1. Transform old office and vault into a museum
- 2. Maintain original building layout and atmosphere
  - 3. Maintain WD
- 4. Potential for intervention on BOH facade