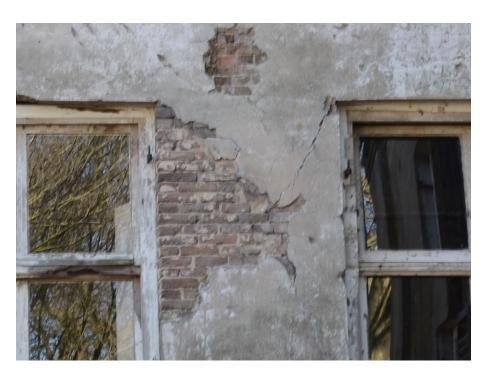

## Main House and War Damages

"Preserve the original building fabric"

- 1. Transform old office and vault into a museum
- 2. Maintain original building layout and atmosphere
  - 3. Maintain WD
- 4. Potential for intervention on BOH facade