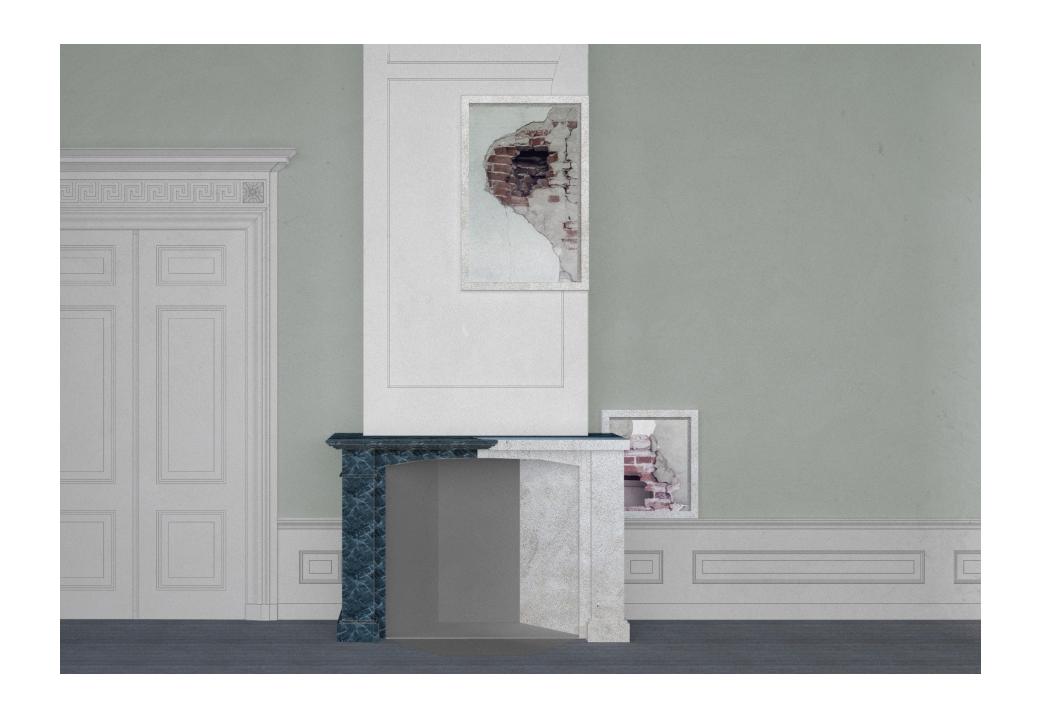

## Main House and War Damages

"Preserve the original building fabric"

- 1. Transform old office and vault into a museum
- 2. Maintain original building layout and atmosphere
  - 3. Maintain WD
- 4. Potential for intervention on BOH facade