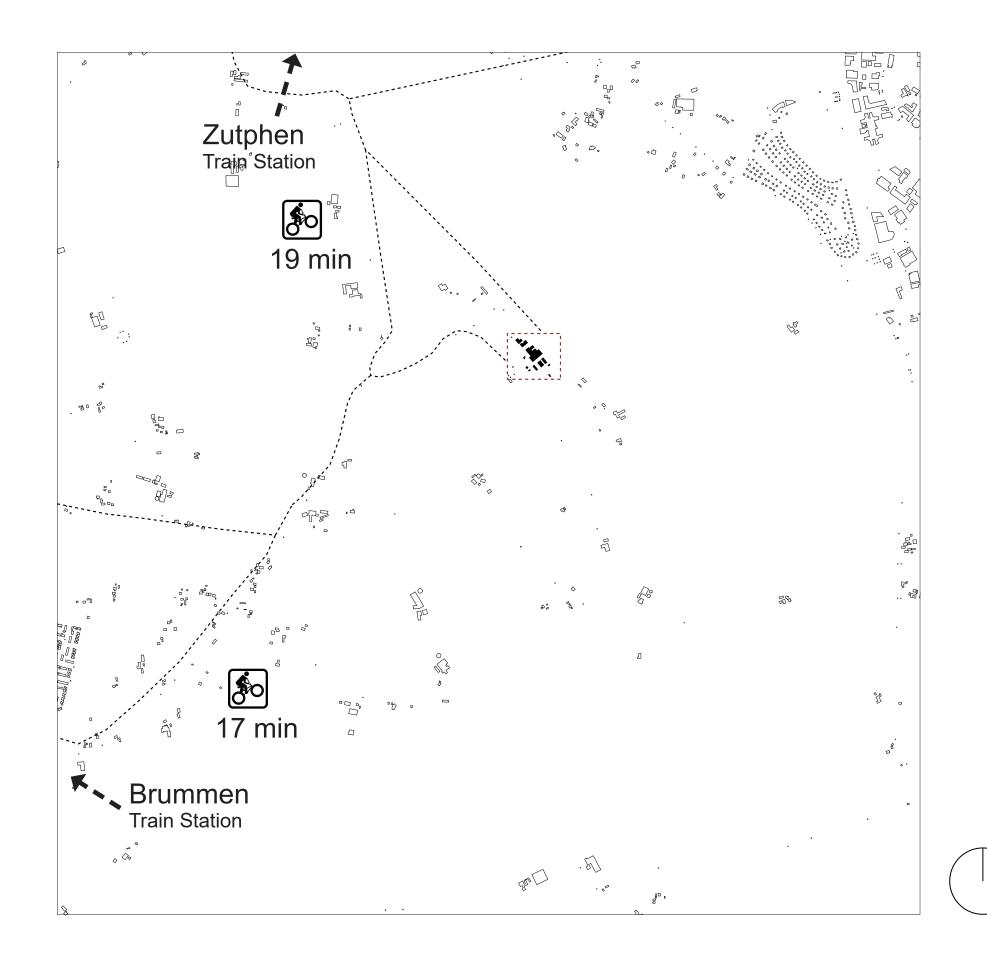

## AR3AH110 HA P5 Presentation

Johannes Düber 26.06.2019







#### PART 01

What are the qualities/
Cultural Values of Reuversweerd?

#### PART 02

How can the historic layers of the site be preserved and made "experienceable"?

# Contents

#### Part 1

Analysis - Conclusions - Design Starting Points

#### Part 2

Programme - Site Concept
Walkway
Main House/ War Damages
Functional Core
Sustainability Strategies





1 Main House - 1845

2 Farmhouse - 1800

3 Main Stable - 1952

4 Cubicle Stable - 1975

5 Ankerschuur - 1921

6 Horse Stable - 1921

7 Heifer - 1973



Analysis Conclusions Design Starting Points

P5 Presentation Johannes Düber





























- Keep time layers visible
- Make time layers central to design

- Retreat to nature
- Attract guests keep on site

- Keep special character of site time layers
- Accommodate different functions
- Design connecting elements
- Make use of the huge floor space available on site
- Include all buildings in design concept



- 1. Establish new connections
- 2. Preserve the original building fabric
- 3. Offer <u>additional programme</u>

considering memory, sustainability and feasibility

# Part 2 Design Concept

How can the historic layer