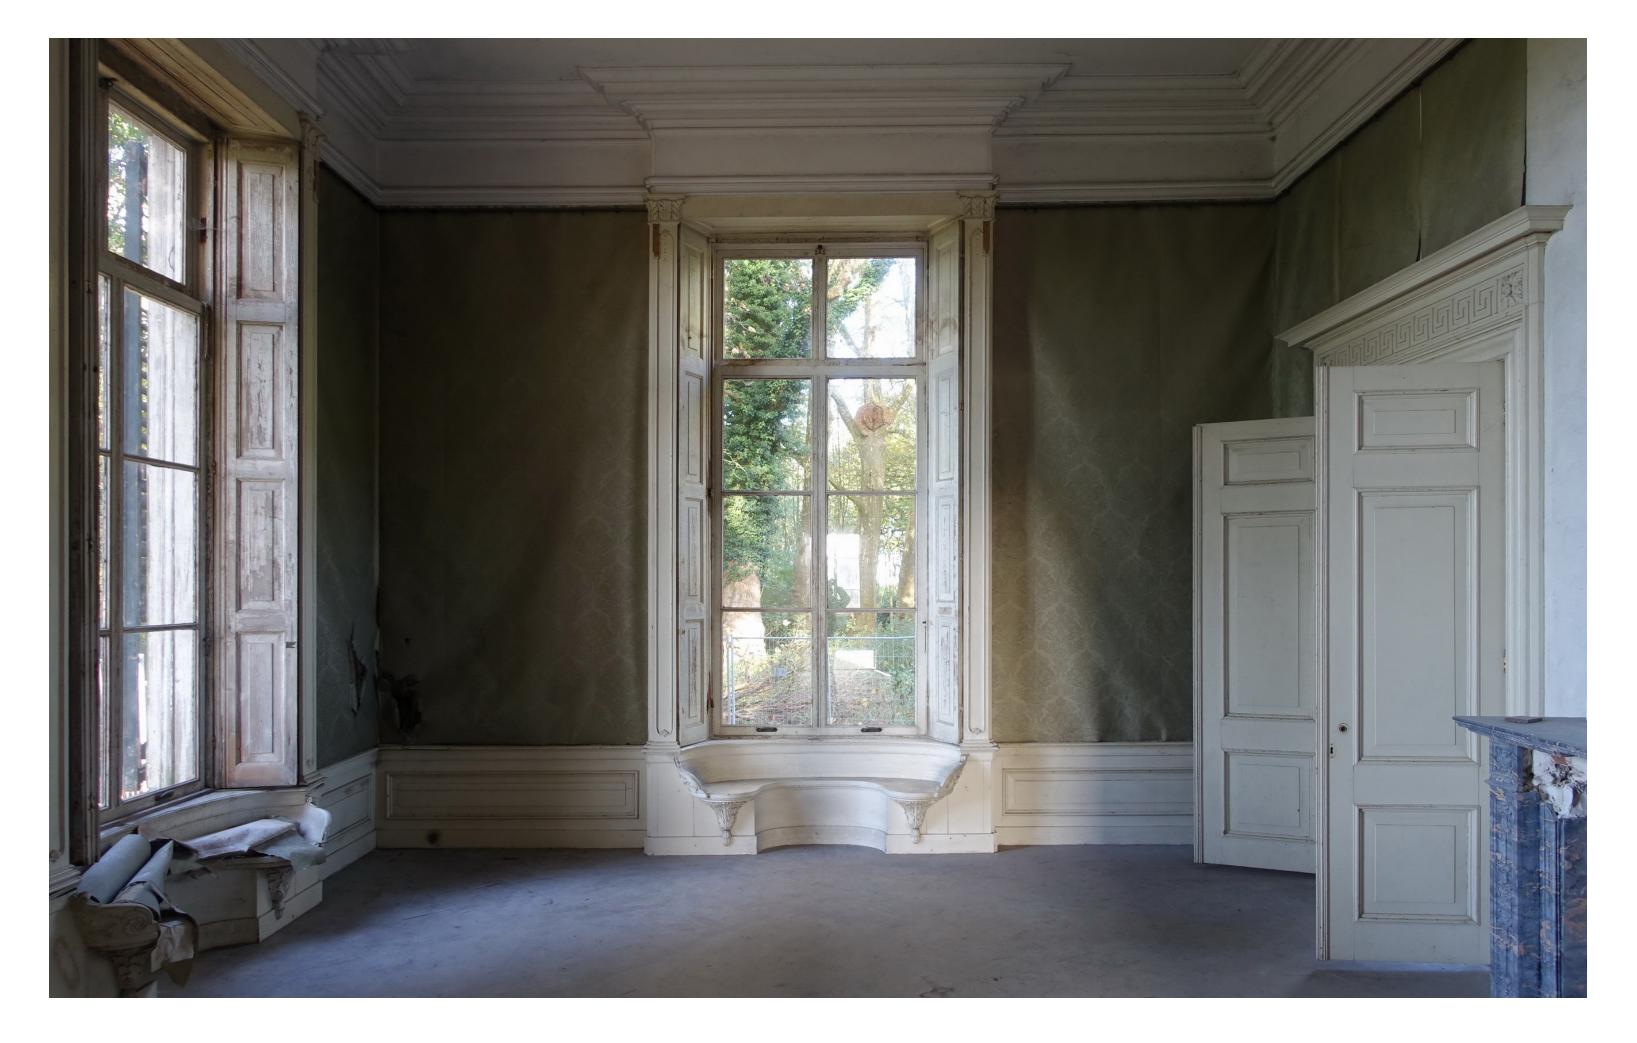

## Main House and War Damages

"Preserve the original building fabric"

- 1. Transform old office and vault into a museum
- 2. Maintain original building layout and atmosphere
  - 3. Maintain WD
- 4. Potential for intervention on BOH facade