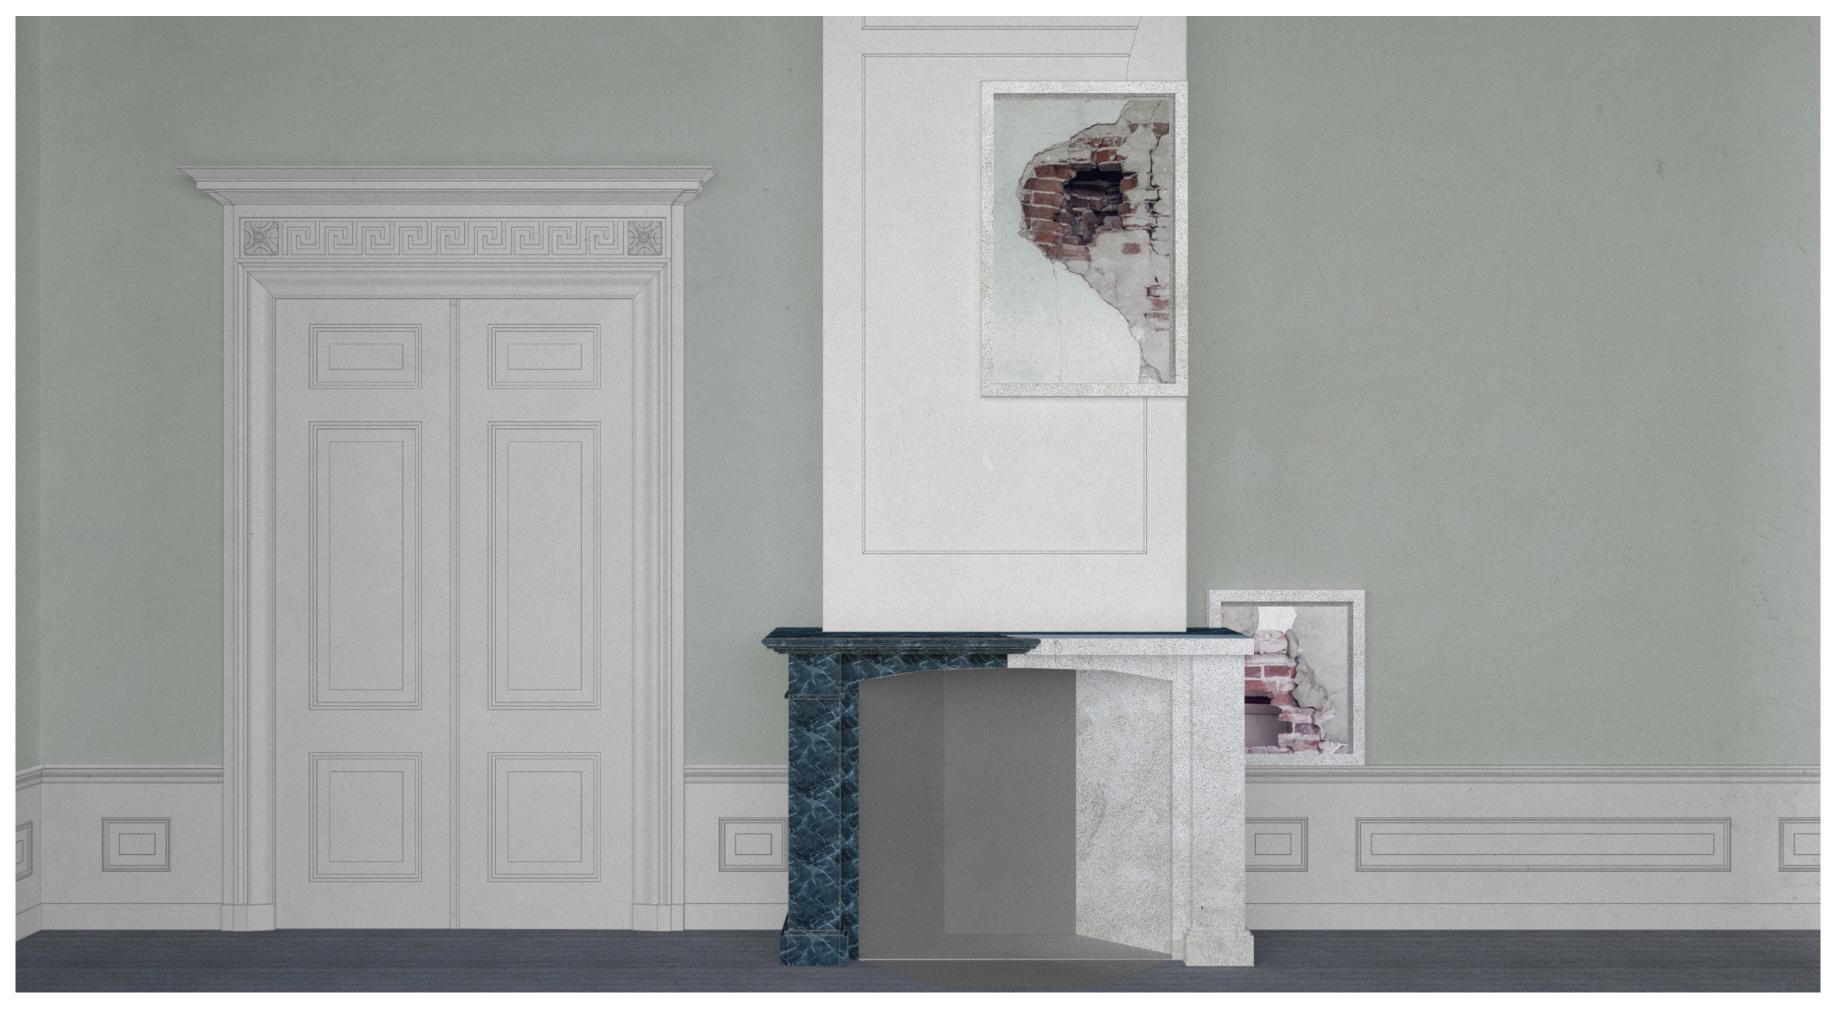

## Main House and War Damages

"Preserve the original building fabric"

- 1. Transform old office and vault into a museum
- 2. Maintain original building layout and atmosphere
  - 3. Maintain WD
- 4. Potential for intervention on BOH facade