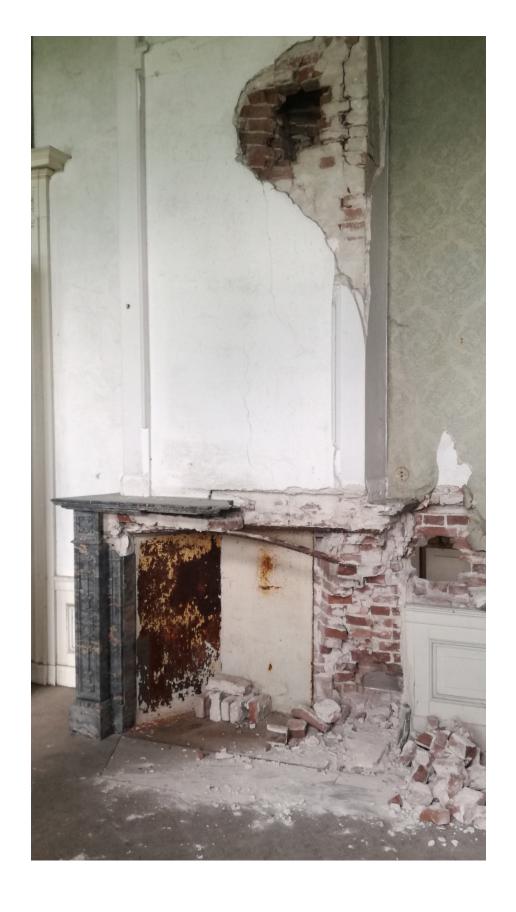

## Main House and War Damages

"Preserve the original building fabric"

- 1. Transform old office and vault into a museum
- 2. Maintain original building layout and atmosphere
  - 3. Maintain WD
- 4. Potential for intervention on BOH facade