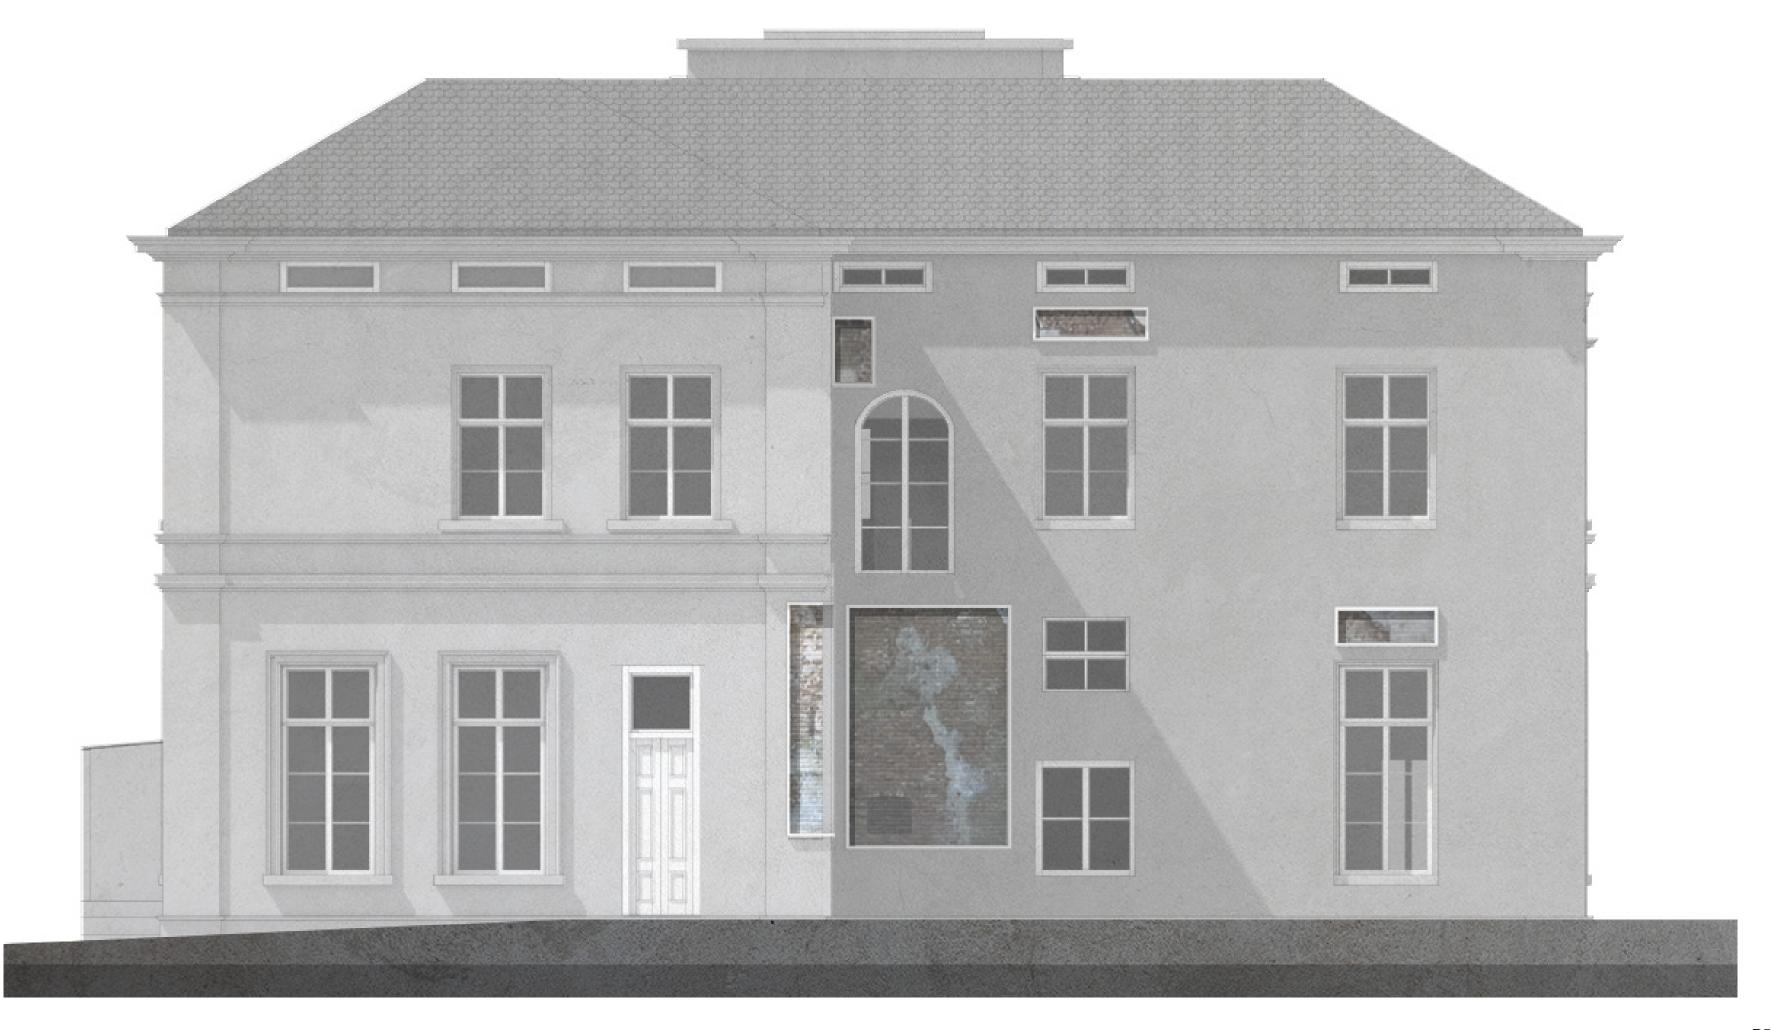

## Main House and War Damages

"Preserve the original building fabric"

- 1. Transform old office and vault into a museum
- 2. Maintain original building layout and atmosphere
  - 3. Maintain WD
- 4. Potential for intervention on BOH facade