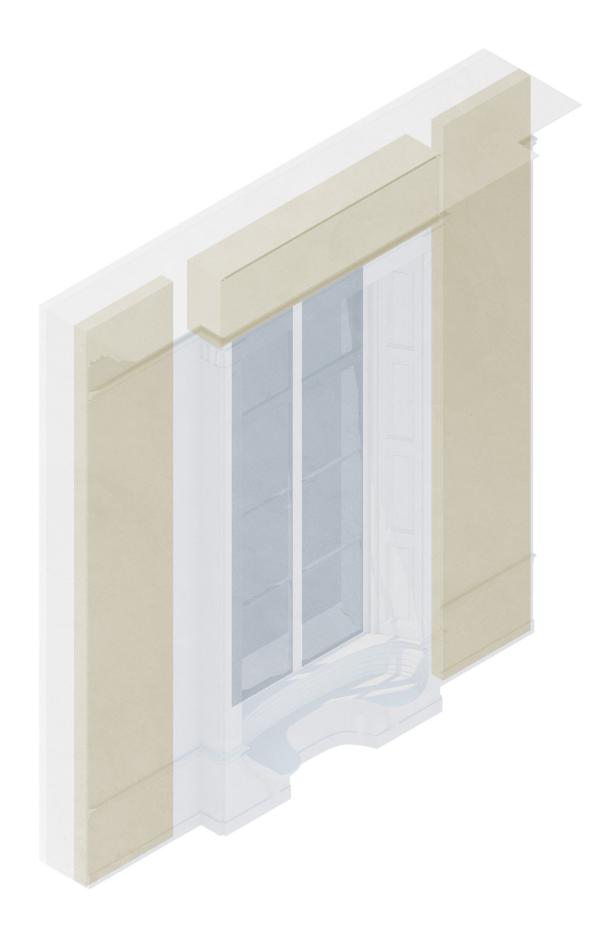

## Main House and War Damages

"Preserve the original building fabric"

- 1. Transform old office and vault into a museum
- 2. Maintain original building layout and atmosphere
  - 3. Maintain WD
- 4. Potential for intervention on BOH facade