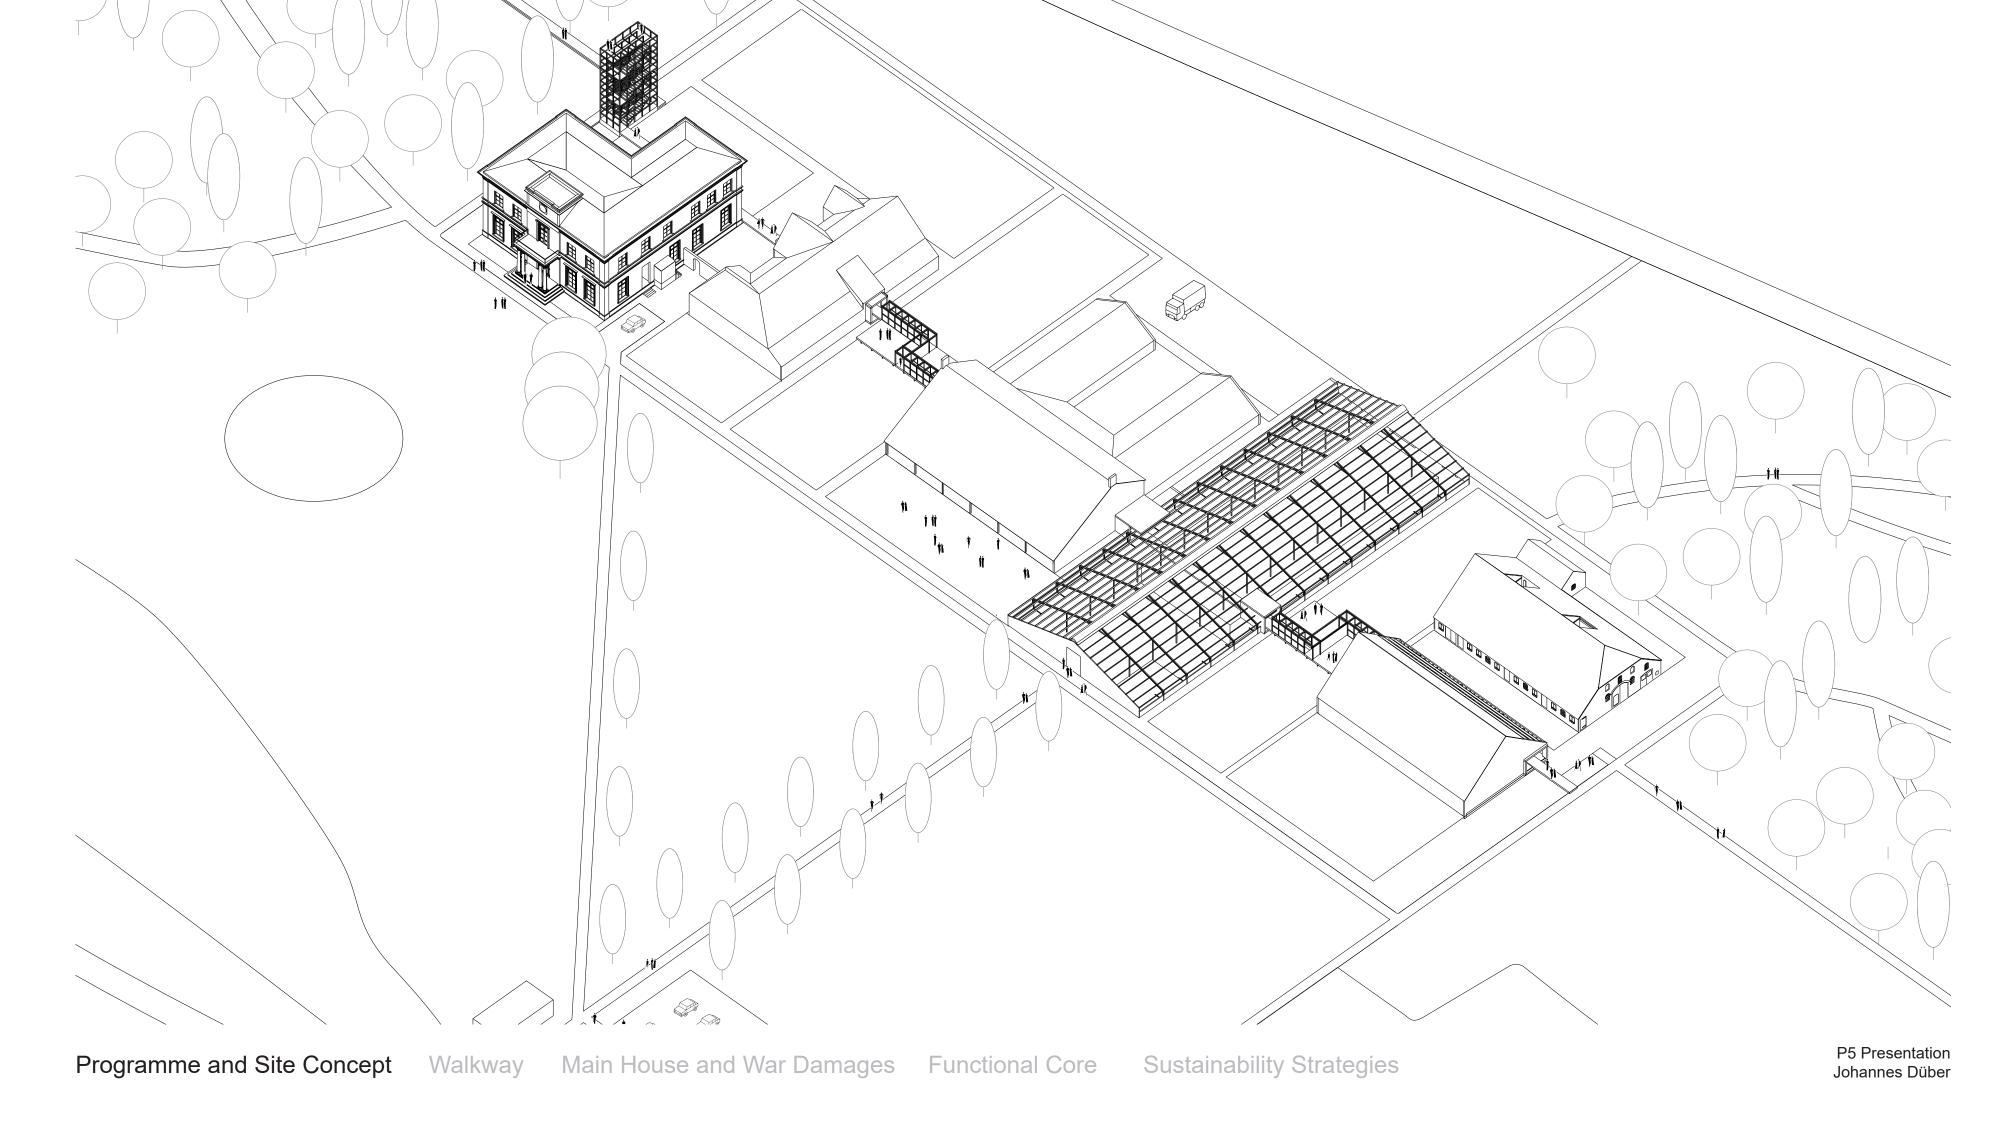

# Walkway in Detail

"Establish new connections"

Sustainability Strategies

## Main House and War Damages

"Preserve the original building fabric"

- 1. Transform old office and vault into a museum
- 2. Maintain original building layout and atmosphere
  - 3. Maintain WD
- 4. Potential for intervention on BOH facade

## The Functional Core

"Offer additional programme"

- 1. Additional Programme to attract visitors
- 2. Reactivation of Barns through small scale interventions

Programme and Site Concept Walkway Main House and War Damages Functional Core Sustainability Strategies P5 Presentation Johannes Düber