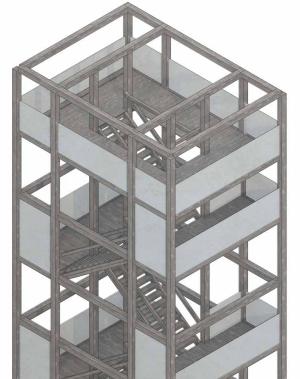

## Main House and War Damages

"Preserve the original building fabric"

- 1. Transform old office and vault into a museum
- 2. Maintain original building layout and atmosphere
  - 3. Maintain WD
- 4. Potential for intervention on BOH facade