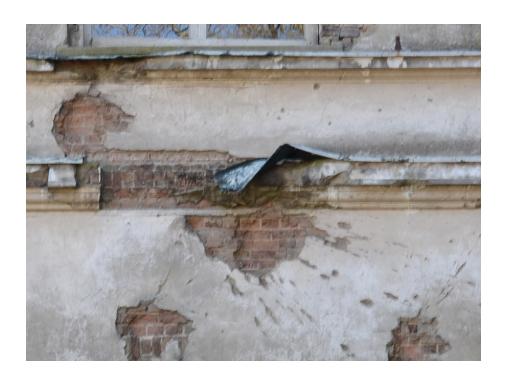

## Main House and War Damages

"Preserve the original building fabric"

- 1. Transform old office and vault into a museum
- 2. Maintain original building layout and atmosphere
  - 3. Maintain WD
- 4. Potential for intervention on BOH facade