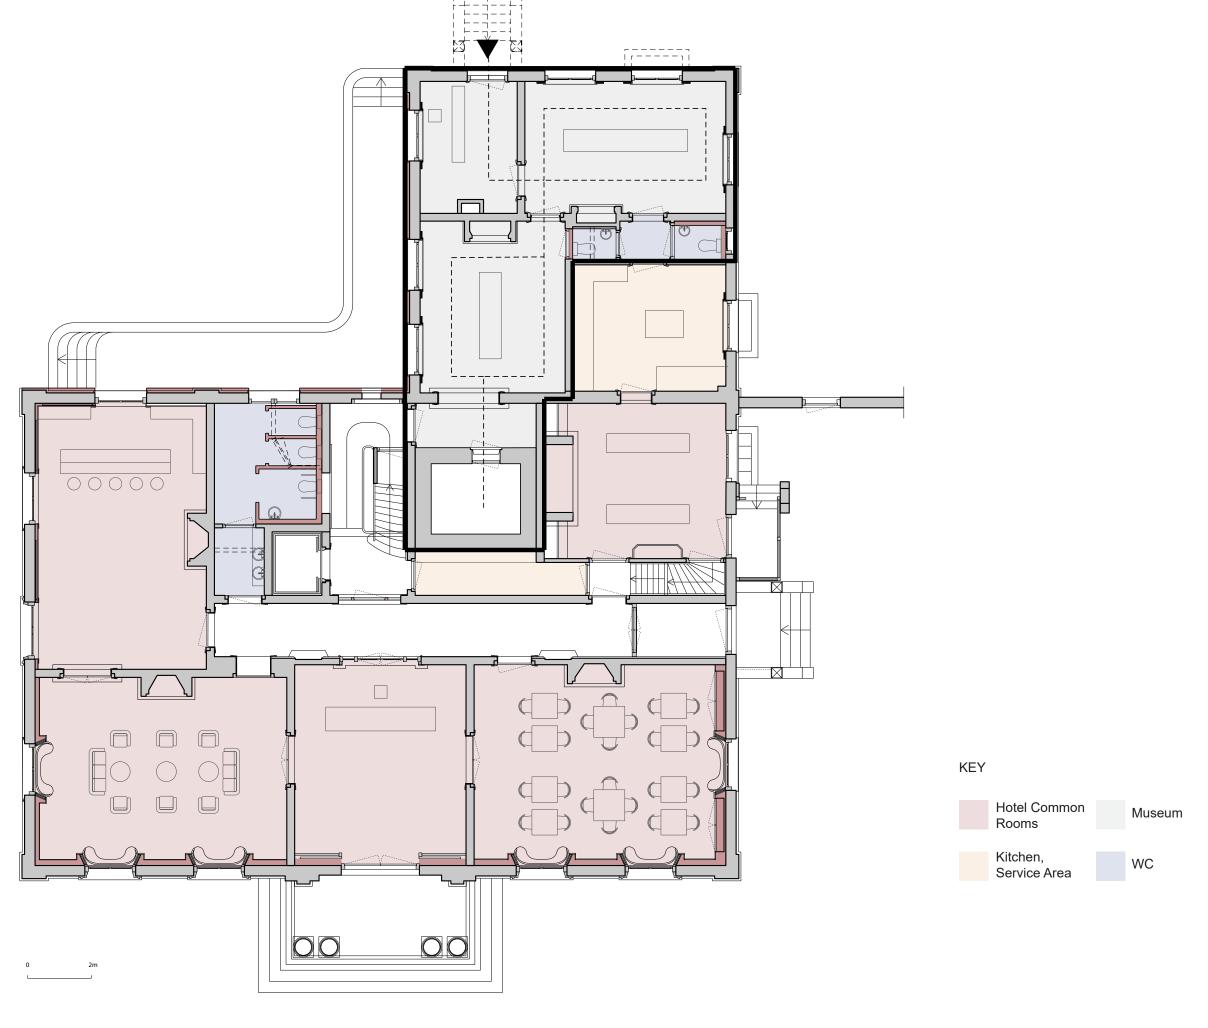

## Main House and War Damages

"Preserve the original building fabric"

- 1. Transform old office and vault into a museum
- 2. Maintain original building layout and atmosphere
  - 3. Maintain WD
- 4. Potential for intervention on BOH facade