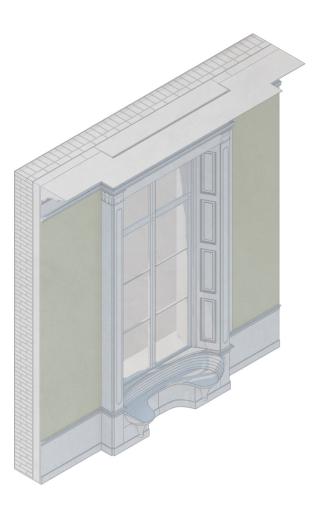

## Main House and War Damages

"Preserve the original building fabric"

- 1. Transform old office and vault into a museum
- 2. Maintain original building layout and atmosphere
  - 3. Maintain WD
- 4. Potential for intervention on BOH facade