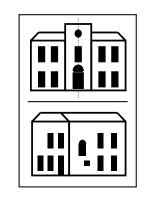

## Main House and War Damages

"Preserve the original building fabric"

- 1. Transform old office and vault into a museum
- 2. Maintain original building layout and atmosphere
  - 3. Maintain WD
- 4. Potential for intervention on BOH facade