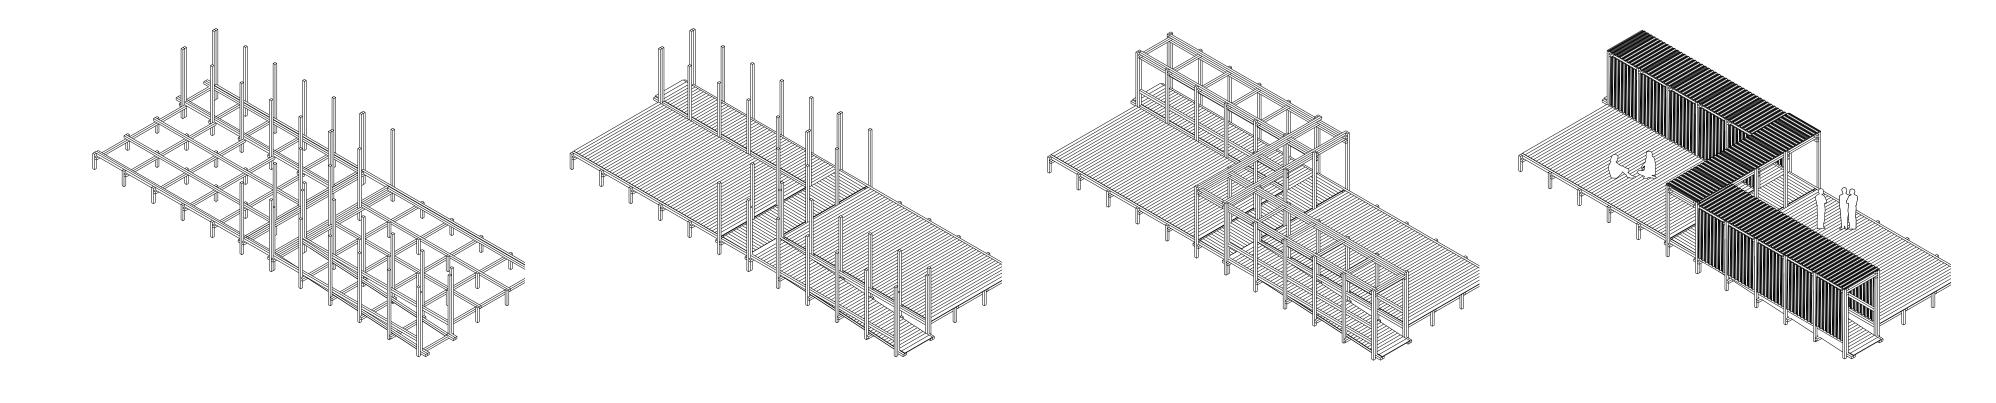

### Site Concept

- 1. Attraction for Visitors
- 2. Intervention to make the time layers experience-able
- 3. Inspired by the existing buildings

KEY

# Walkway in Detail

"Establish new connections"

Sustainability Strategies