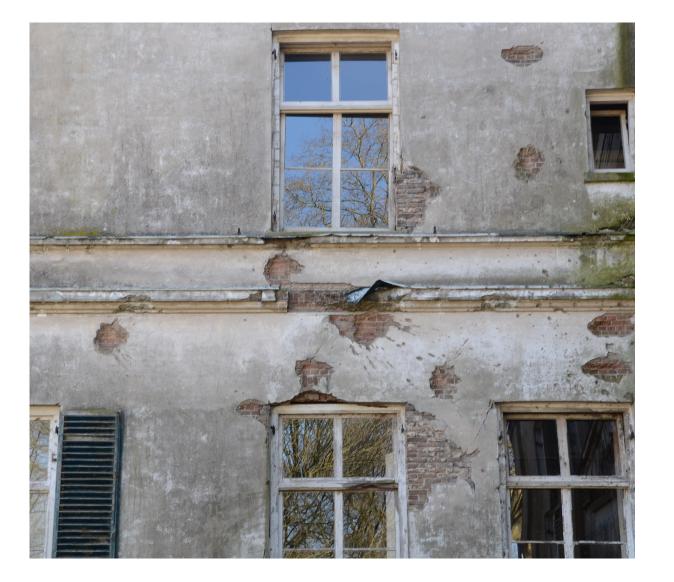

## Main House and War Damages

"Preserve the original building fabric"

- 1. Transform old office and vault into a museum
- 2. Maintain original building layout and atmosphere
  - 3. Maintain WD
- 4. Potential for intervention on BOH facade