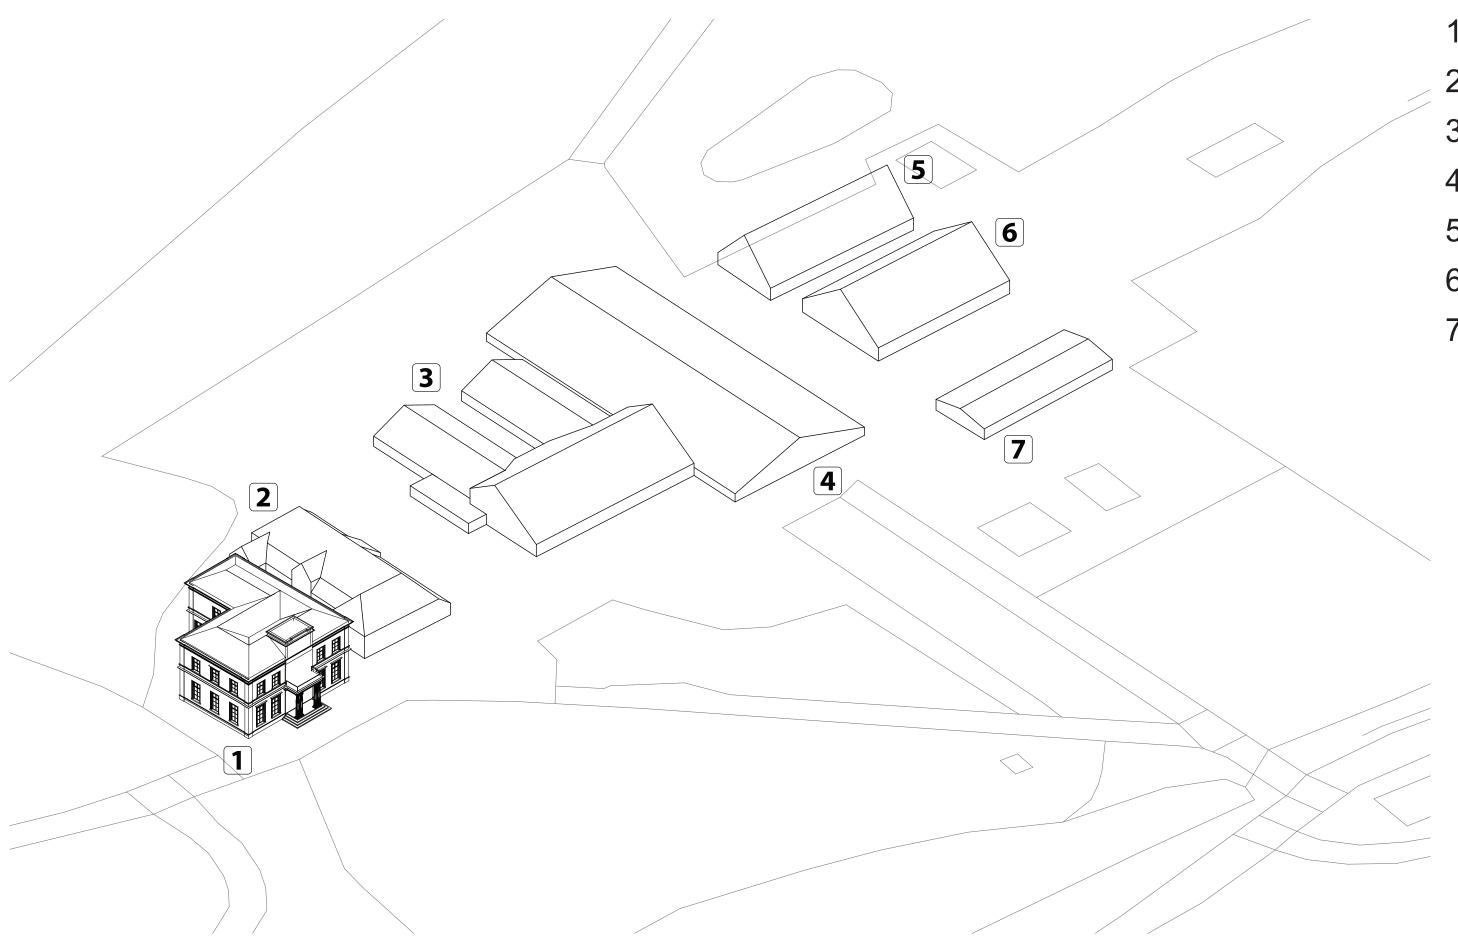

#### Part 2

Programme - Site Concept
Walkway
Main House/ War Damages
Functional Core
Sustainability Strategies

1 Main House - 1845

2 Farmhouse - 1800

3 Main Stable - 1952

4 Cubicle Stable - 1975

5 Ankerschuur - 1921

6 Horse Stable - 1921

7 Heifer - 1973

Analysis Conclusions Design Starting Points

P5 Presentation Johannes Düber

- Keep time layers visible
- Make time layers central to design

- Retreat to nature
- Attract guests keep on site