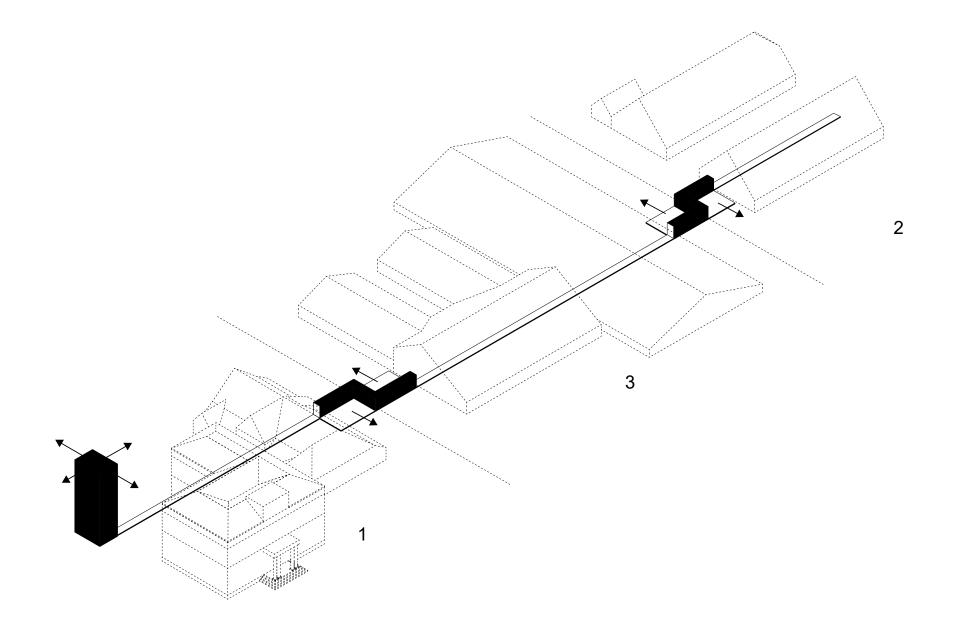

- 1. Establish new connections
- 2. Preserve the original building fabric
- 3. Offer <u>additional programme</u>

considering memory, sustainability and feasibility

# Part 2 Design Concept

How can the historic layers of the site be preserved and made "experienceable"?

### Programme





- 1. Site stays open for Public
- 2. Revenue is created through Hotel and Restaurant/ market
  - 3. Variety of Functions to attract **Visitors**

HOTEL CULTURE NATURE

HOTEL RESTAURANT **GREENHOUSE** 

**GARDENS MARKET APARTMENT** 

HOTEL **EVENT SPACE** 



KEY Market, Restaurant Hotel, Event Space Walkway/ Kitchen, Service Area Greenhouse, Shop

### Site Concept







- 1. Attraction for Visitors
- 2. Intervention to make the time layers experience-able
- 3. Inspired by the existing buildings









KEY







# Walkway in Detail

"Establish new connections"





















Sustainability Strategies



















## Main House and War Damages

"Preserve the original building fabric"









- 1. Transform old office and vault into a museum
- 2. Maintain original building layout and atmosphere
  - 3. Maintain WD
- 4. Potential for intervention on BOH facade









































































Source: https://www.ubakus.de/u-wert-rechner

Sustainability Strategies





## The Functional Core

"Offer additional programme"





- 1. Additional Programme to attract visitors
- 2. Reactivation of Barns through small scale interventions







Programme and Site Concept Walkway Main House and War Damages Functional Core Sustainability Strate