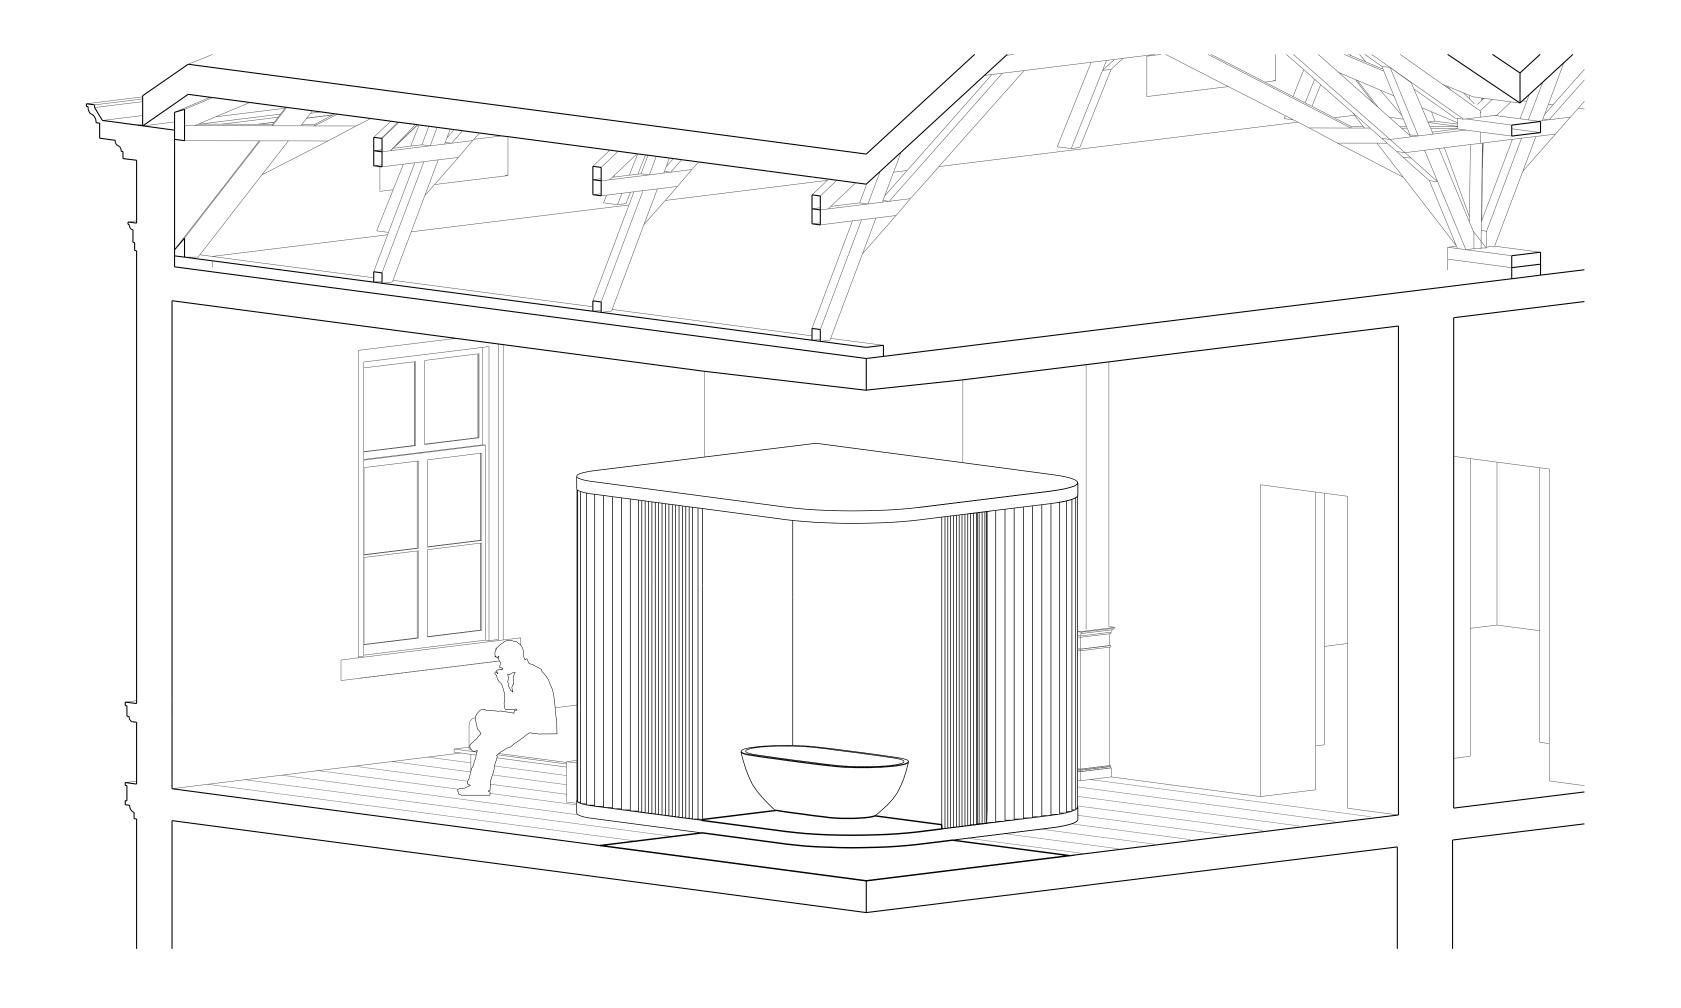

## Main House and War Damages

"Preserve the original building fabric"

- 1. Transform old office and vault into a museum
- 2. Maintain original building layout and atmosphere
  - 3. Maintain WD
- 4. Potential for intervention on BOH facade