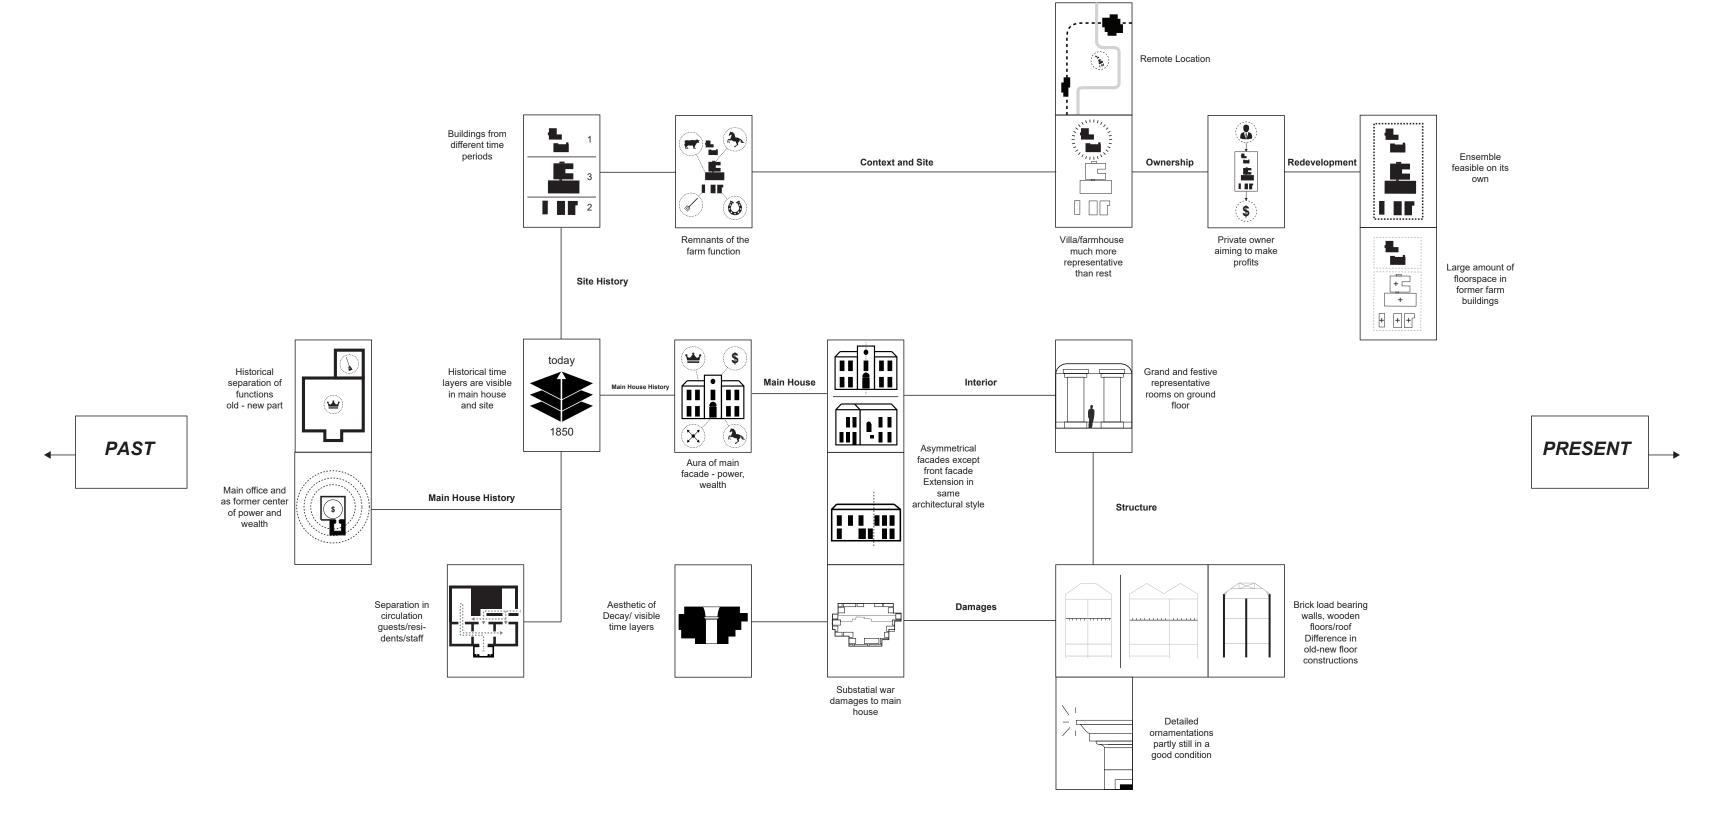

6 Horse Stable - 1921

7 Heifer - 1973

Analysis Conclusions Design Starting Points

P5 Presentation Johannes Düber

- Keep time layers visible
- Make time layers central to design

- Retreat to nature
- Attract guests keep on site

- Keep special character of site time layers
- Accommodate different functions
- Design connecting elements
- Make use of the huge floor space available on site
- Include all buildings in design concept

- 1. Establish new connections
- 2. Preserve the original building fabric
- 3. Offer <u>additional programme</u>

considering memory, sustainability and feasibility