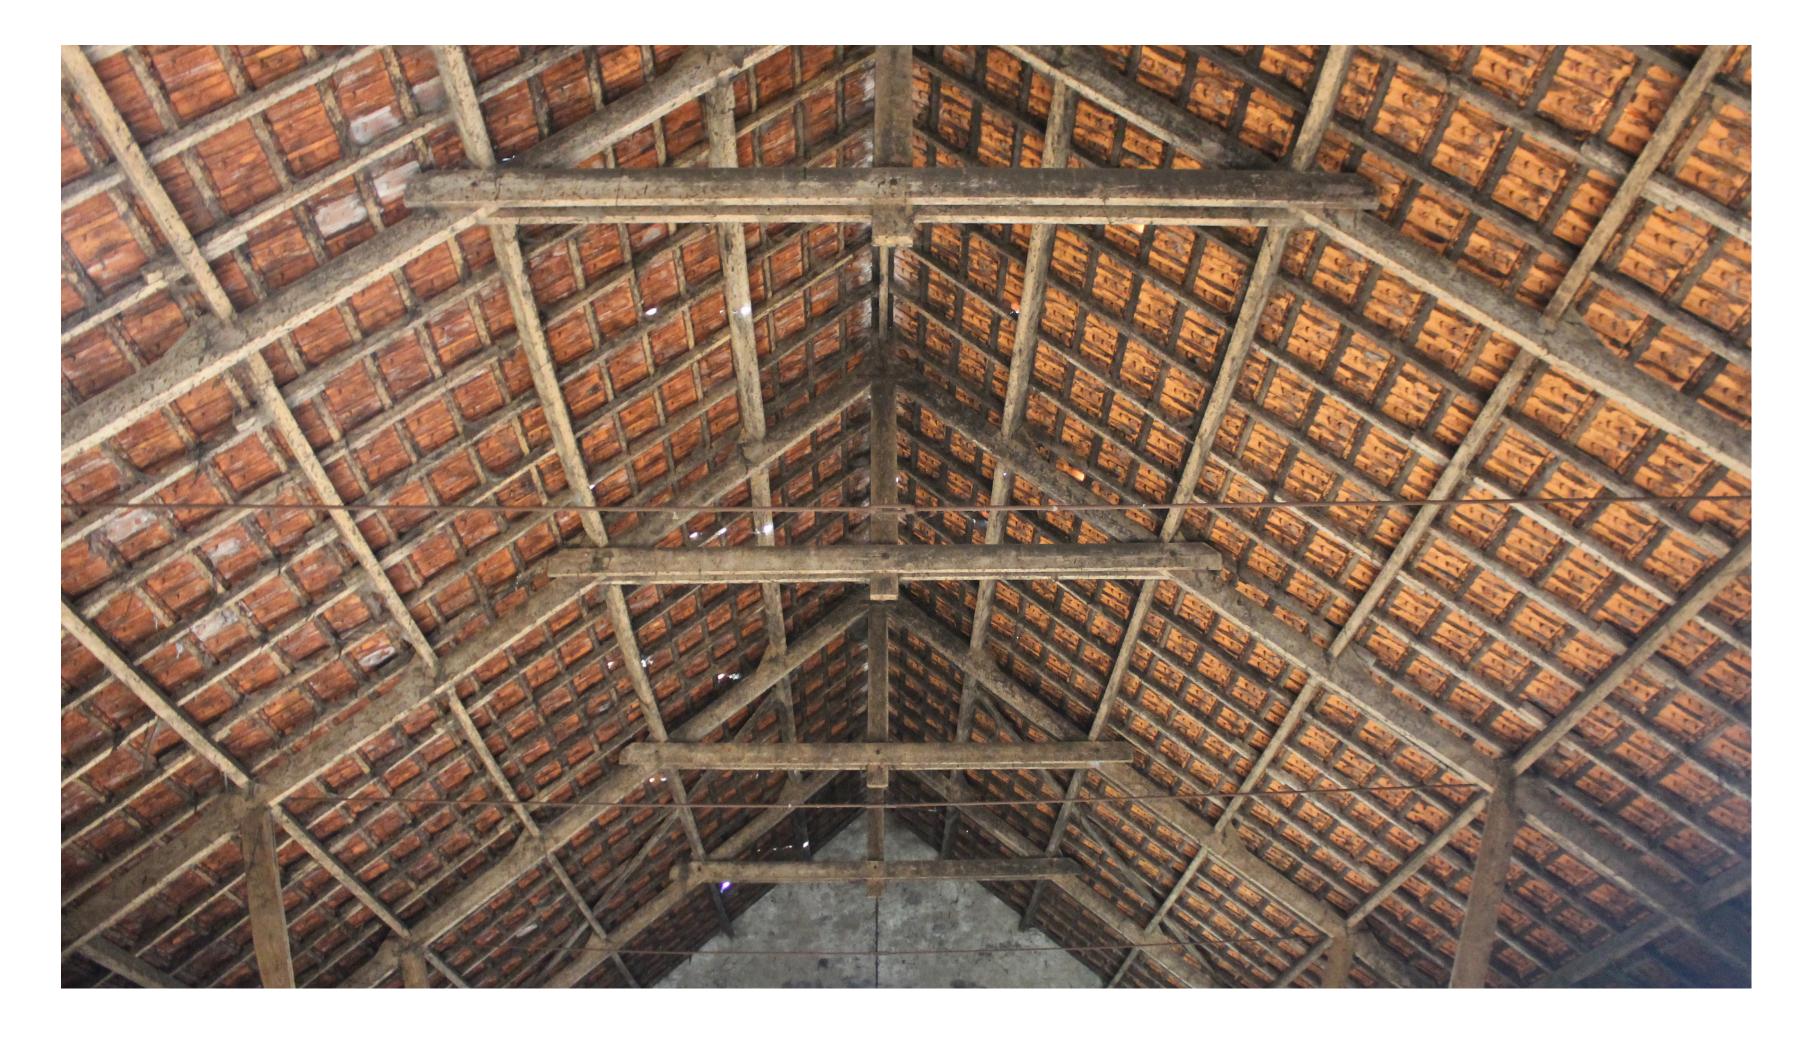

## Main House and War Damages

"Preserve the original building fabric"

- 1. Transform old office and vault into a museum
- 2. Maintain original building layout and atmosphere
  - 3. Maintain WD
- 4. Potential for intervention on BOH facade