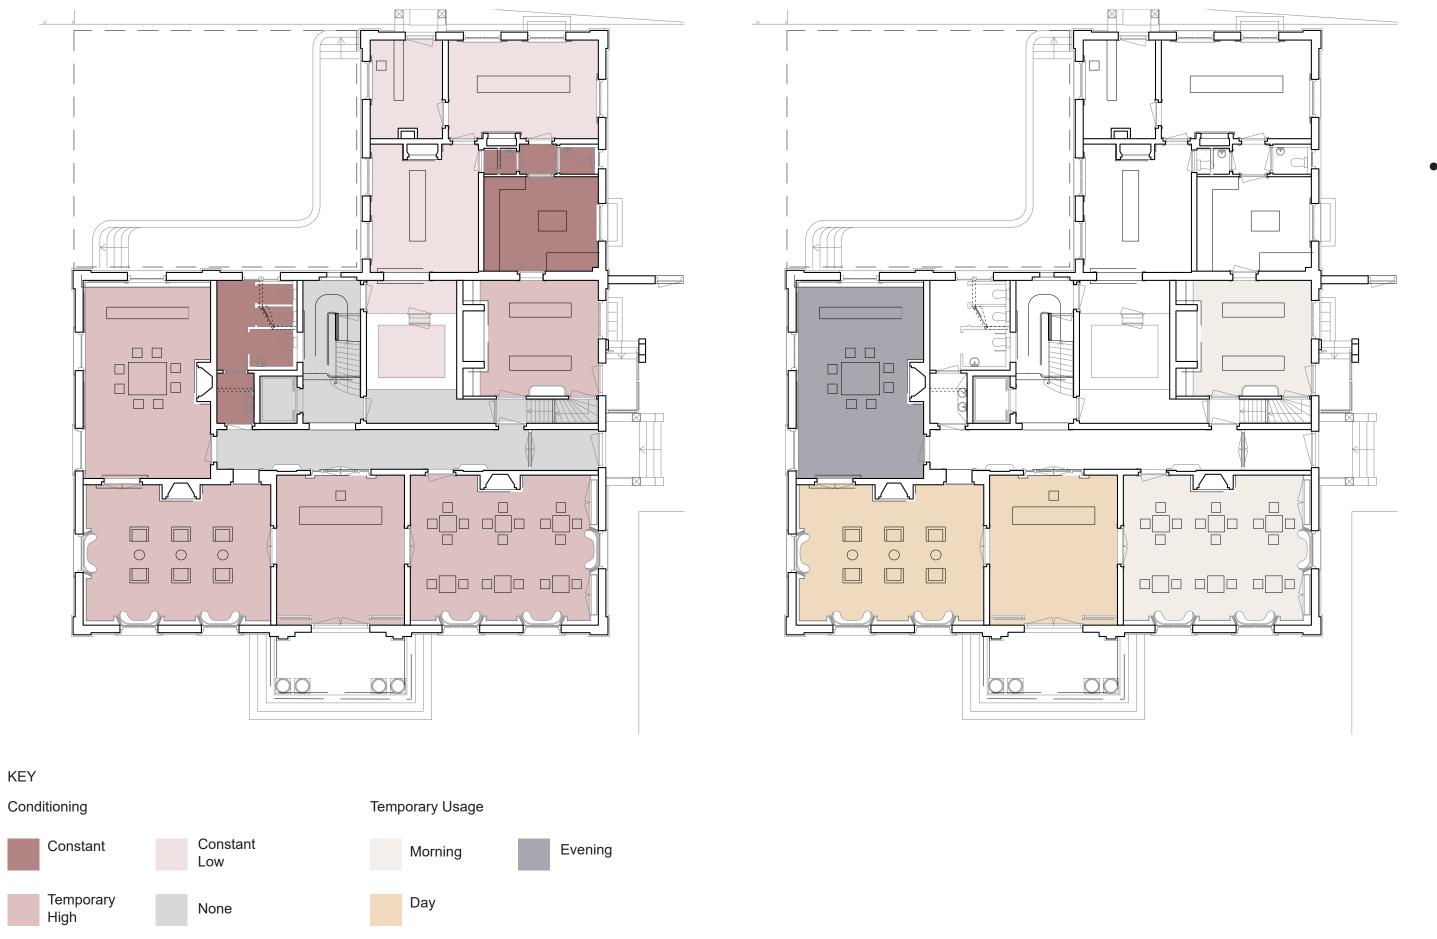

#### Part 2

Programme - Site Concept
Walkway
Main House/ War Damages
Functional Core
Sustainability Strategies

1 Main House - 1845

2 Farmhouse - 1800

3 Main Stable - 1952

4 Cubicle Stable - 1975

5 Ankerschuur - 1921

6 Horse Stable - 1921

7 Heifer - 1973

Analysis Conclusions Design Starting Points

P5 Presentation Johannes Düber

- Keep time layers visible
- Make time layers central to design

- Retreat to nature
- Attract guests keep on site

- Keep special character of site time layers
- Accommodate different functions
- Design connecting elements
- Make use of the huge floor space available on site
- Include all buildings in design concept

- 1. Establish new connections
- 2. Preserve the original building fabric
- 3. Offer <u>additional programme</u>

considering memory, sustainability and feasibility

# Part 2 Design Concept

How can the historic layers of the site be preserved and made "experienceable"?

### Programme

- 1. Site stays open for Public
- 2. Revenue is created through Hotel and Restaurant/ market
  - 3. Variety of Functions to attract **Visitors**

HOTEL CULTURE NATURE

HOTEL RESTAURANT **GREENHOUSE** 

**GARDENS MARKET APARTMENT** 

HOTEL **EVENT SPACE** 

KEY Market, Restaurant Hotel, Event Space Walkway/ Kitchen, Service Area Greenhouse, Shop

### Site Concept

- 1. Attraction for Visitors
- 2. Intervention to make the time layers experience-able
- 3. Inspired by the existing buildings

KEY