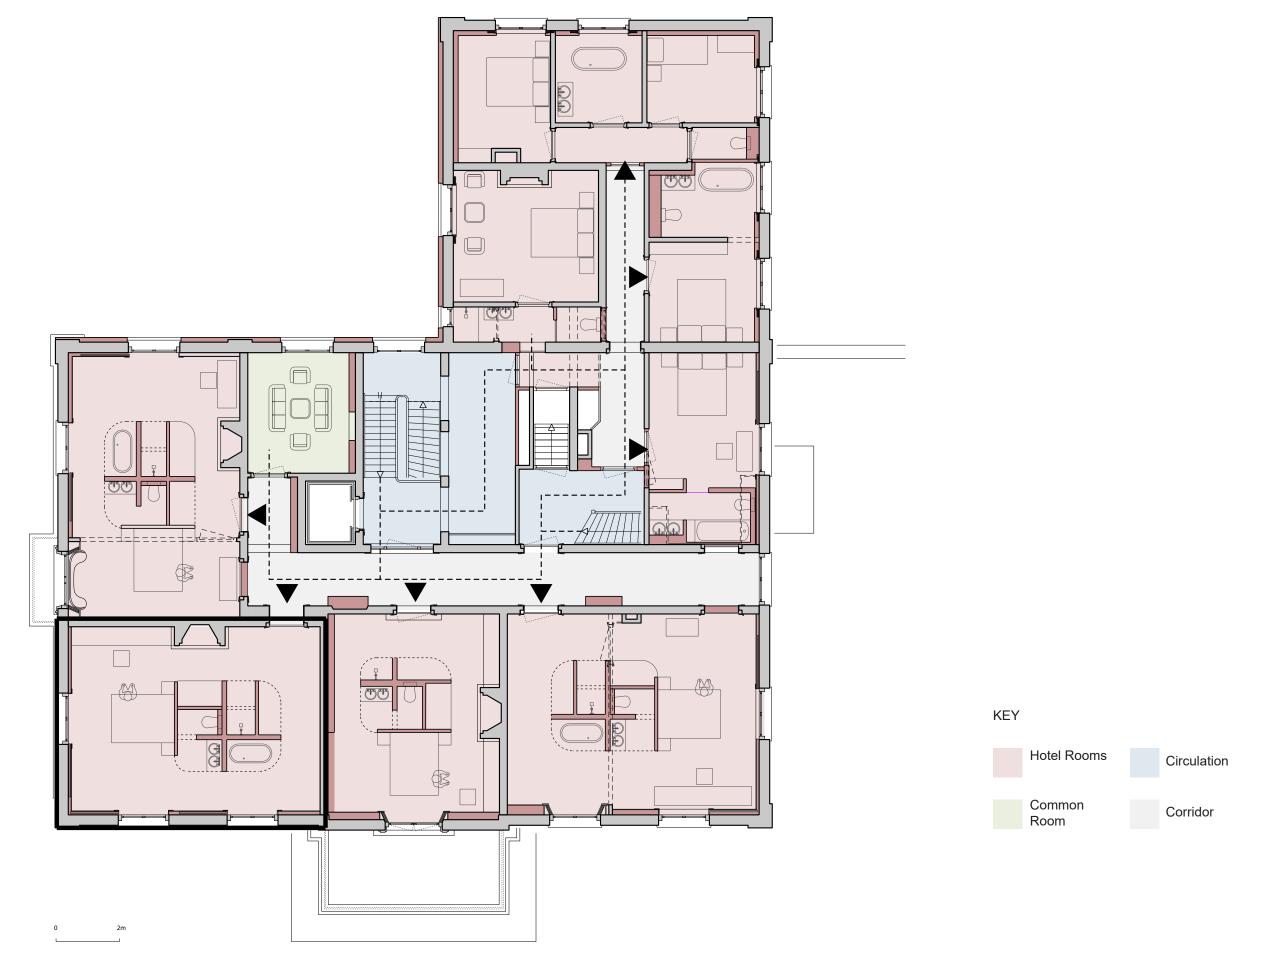

### Site Concept

- 1. Attraction for Visitors
- 2. Intervention to make the time layers experience-able
- 3. Inspired by the existing buildings

KEY

# Walkway in Detail

"Establish new connections"

Sustainability Strategies