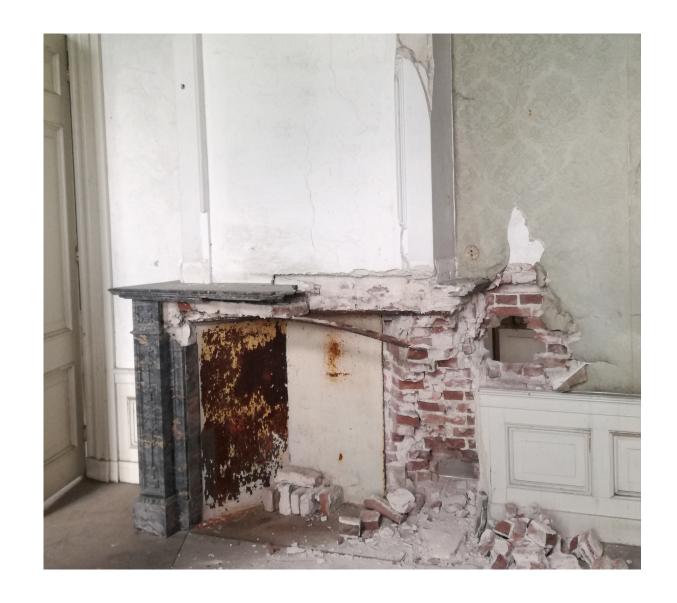

## Main House and War Damages

"Preserve the original building fabric"

- 1. Transform old office and vault into a museum
- 2. Maintain original building layout and atmosphere
  - 3. Maintain WD
- 4. Potential for intervention on BOH facade