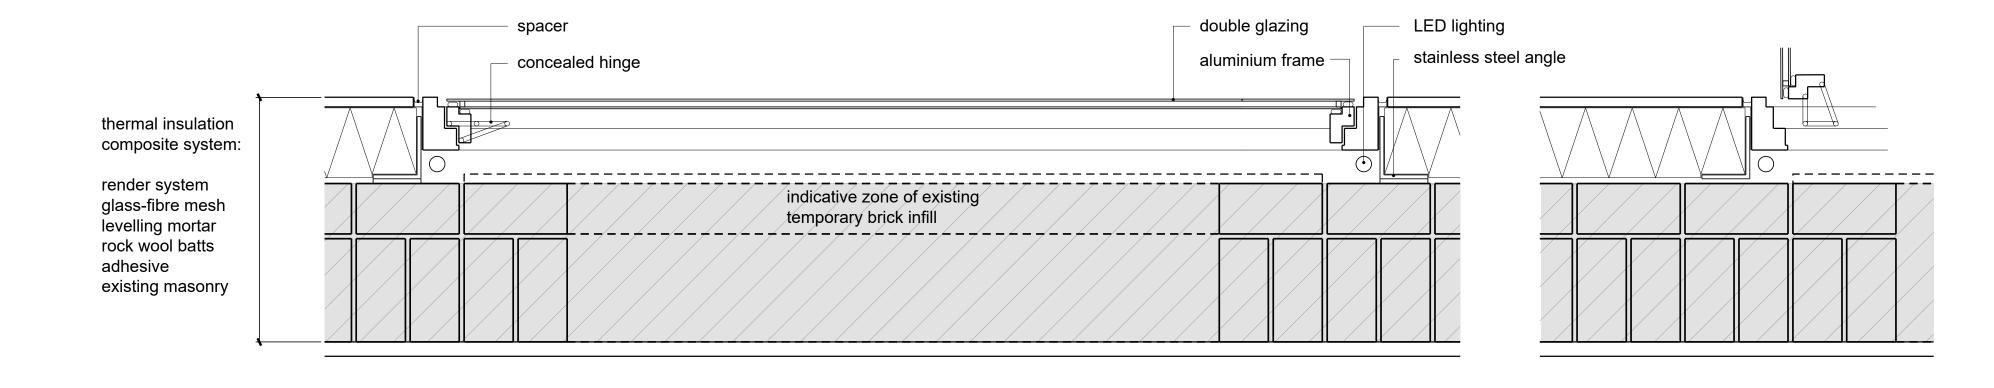

HOTEL CULTURE NATURE

HOTEL RESTAURANT **GREENHOUSE** 

**GARDENS MARKET APARTMENT** 

HOTEL **EVENT SPACE** 



KEY Market, Restaurant Hotel, Event Space Walkway/ Kitchen, Service Area Greenhouse, Shop

### Site Concept







- 1. Attraction for Visitors
- 2. Intervention to make the time layers experience-able
- 3. Inspired by the existing buildings









KEY







# Walkway in Detail

"Establish new connections"





















Sustainability Strategies



















## Main House and War Damages

"Preserve the original building fabric"









- 1. Transform old office and vault into a museum
- 2. Maintain original building layout and atmosphere
  - 3. Maintain WD
- 4. Potential for intervention on BOH facade









































































Source: https://www.ubakus.de/u-wert-rechner

Sustainability Strategies





## The Functional Core

"Offer additional programme"





- 1. Additional Programme to attract visitors
- 2. Reactivation of Barns through small scale interventions







Programme and Site Concept Walkway Main House and War Damages Functional Core Sustainability Strategies P5 Presentation Johannes Düber





- Produces food
- Retreat to nature
- Educational function

## Sustainability Strategies





- Solar energy harvestingFood harvesting





Zoning on building level





- Small scale interventions
- Recycled/ low carbon materials





















P5 Presentation Johannes Düber



## Thank You.