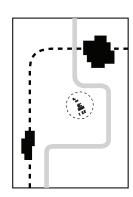

## Main House and War Damages

"Preserve the original building fabric"

- 1. Transform old office and vault into a museum
- 2. Maintain original building layout and atmosphere
  - 3. Maintain WD
- 4. Potential for intervention on BOH facade