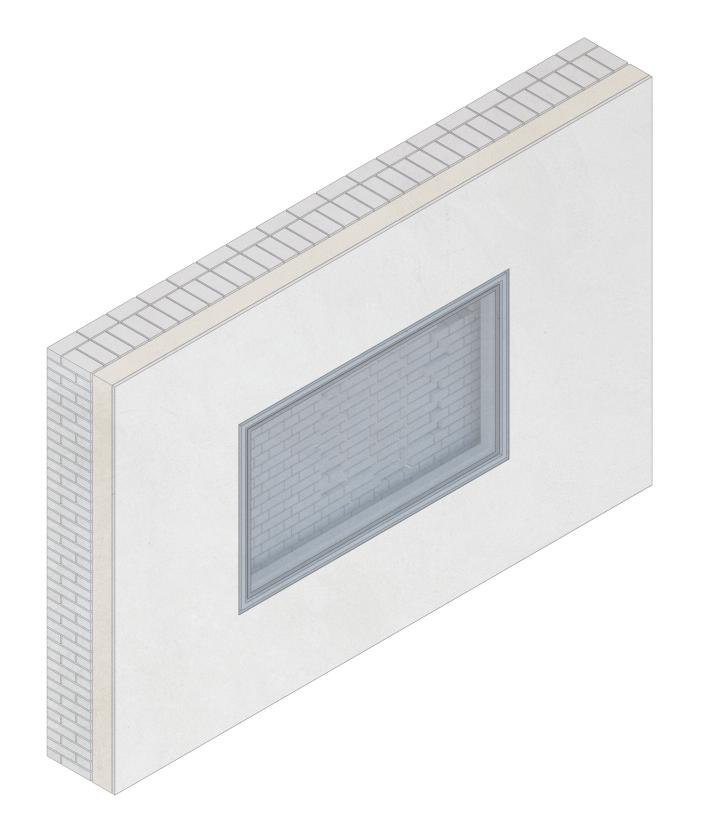

## Main House and War Damages

"Preserve the original building fabric"

- 1. Transform old office and vault into a museum
- 2. Maintain original building layout and atmosphere
  - 3. Maintain WD
- 4. Potential for intervention on BOH facade