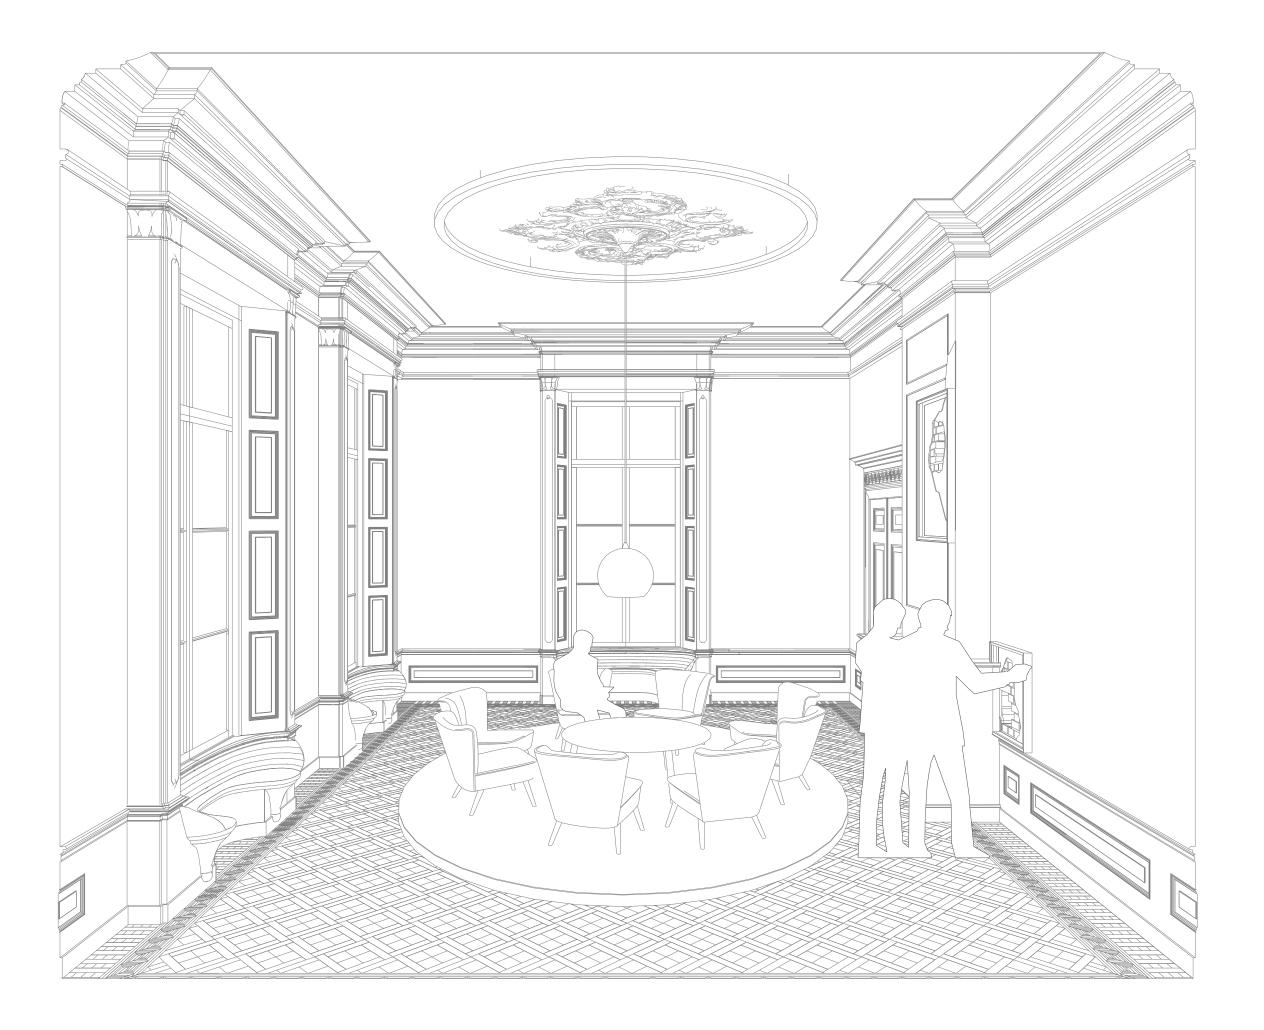

## Main House and War Damages

"Preserve the original building fabric"

- 1. Transform old office and vault into a museum
- 2. Maintain original building layout and atmosphere
  - 3. Maintain WD
- 4. Potential for intervention on BOH facade