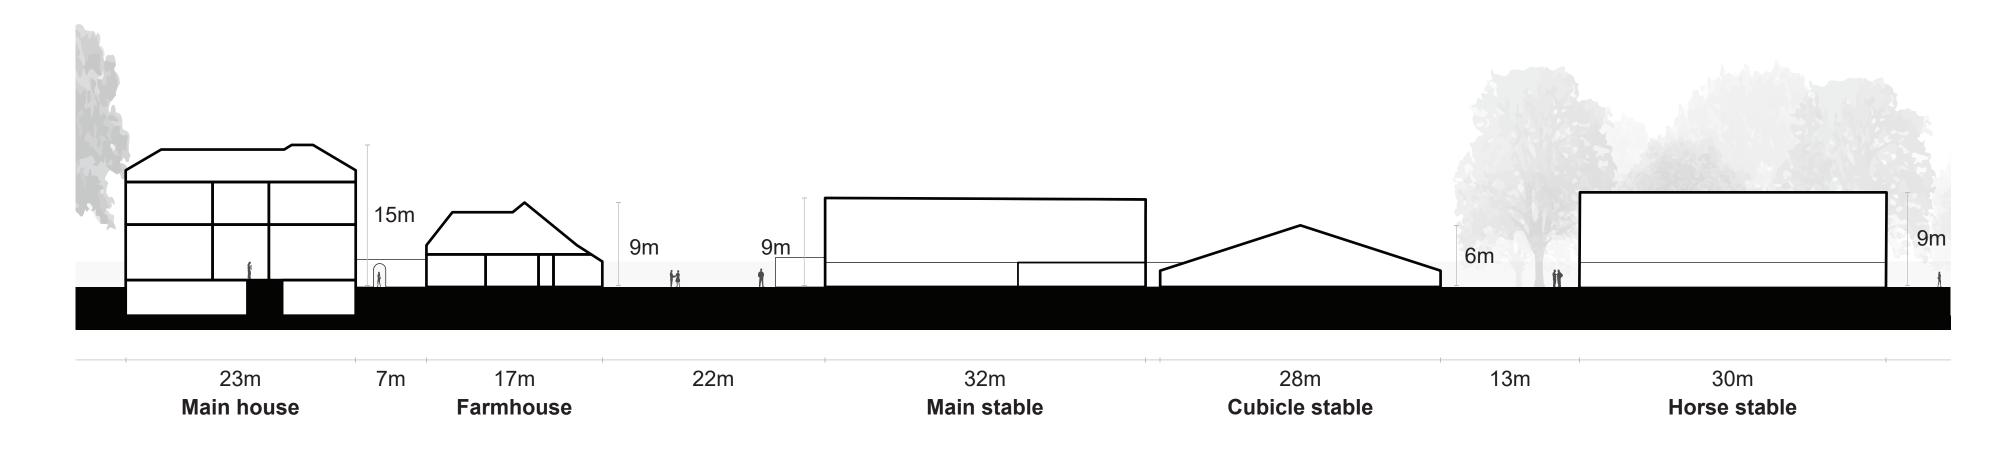

#### Part 2

Programme - Site Concept
Walkway
Main House/ War Damages
Functional Core
Sustainability Strategies

1 Main House - 1845

2 Farmhouse - 1800

3 Main Stable - 1952

4 Cubicle Stable - 1975

5 Ankerschuur - 1921

6 Horse Stable - 1921

7 Heifer - 1973

Analysis Conclusions Design Starting Points

P5 Presentation Johannes Düber

- Keep time layers visible
- Make time layers central to design

- Retreat to nature
- Attract guests keep on site