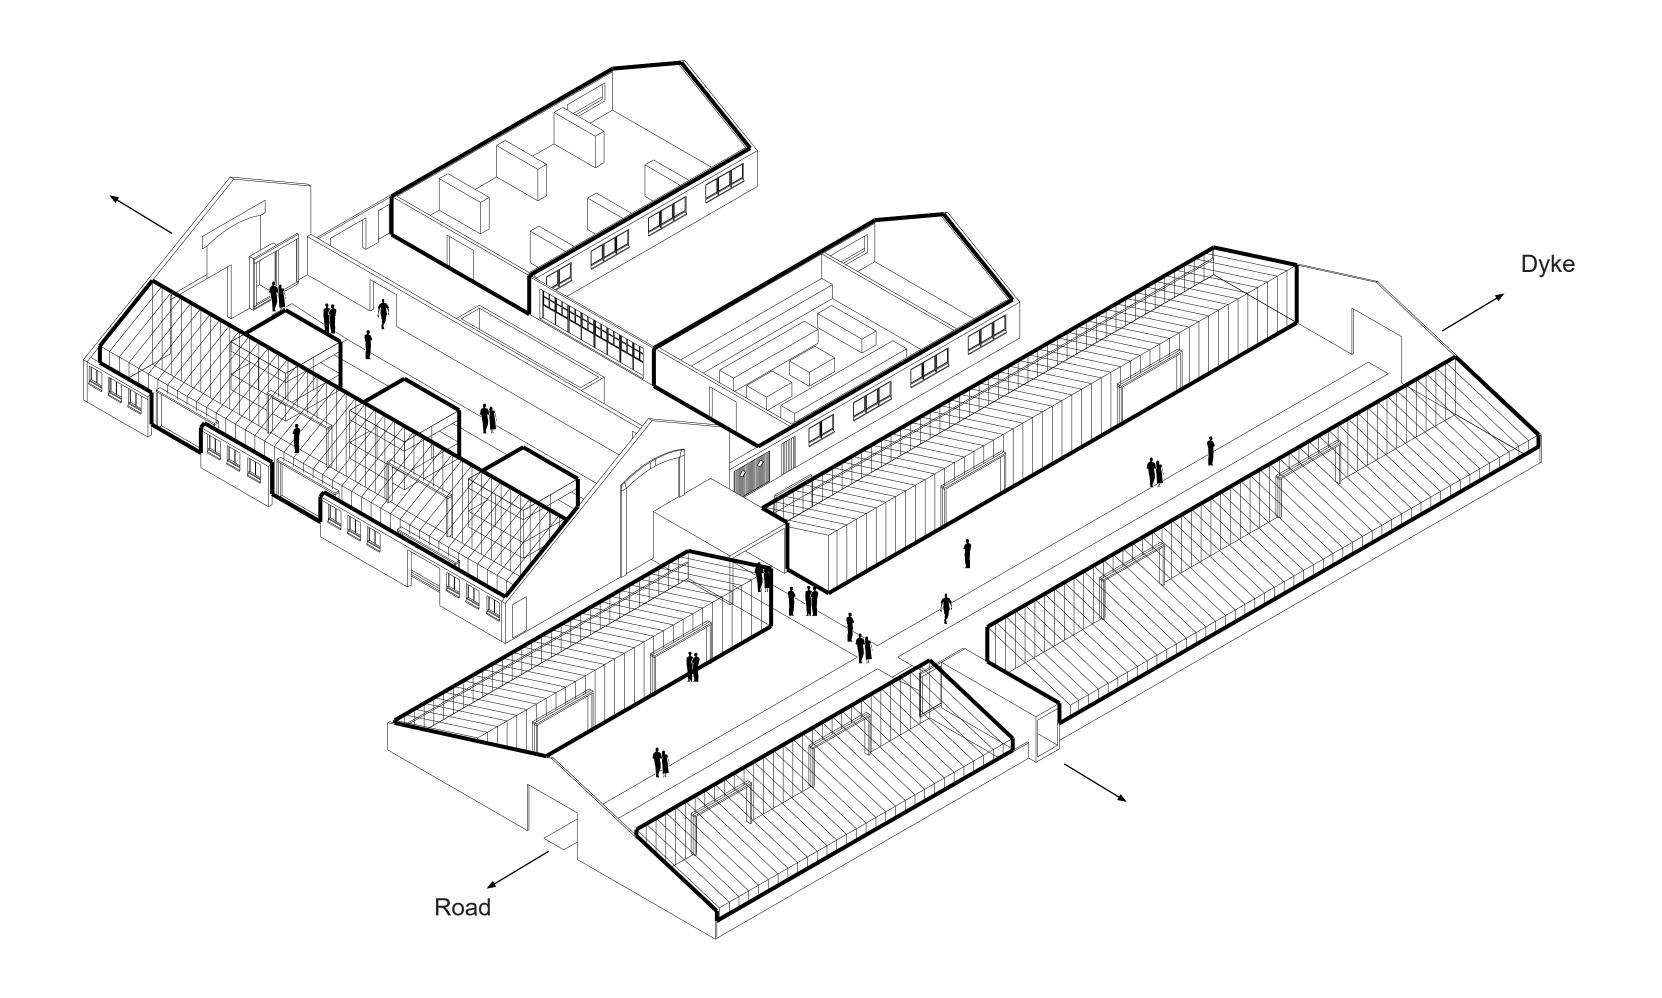

## Main House and War Damages

"Preserve the original building fabric"

- 1. Transform old office and vault into a museum
- 2. Maintain original building layout and atmosphere
  - 3. Maintain WD
- 4. Potential for intervention on BOH facade