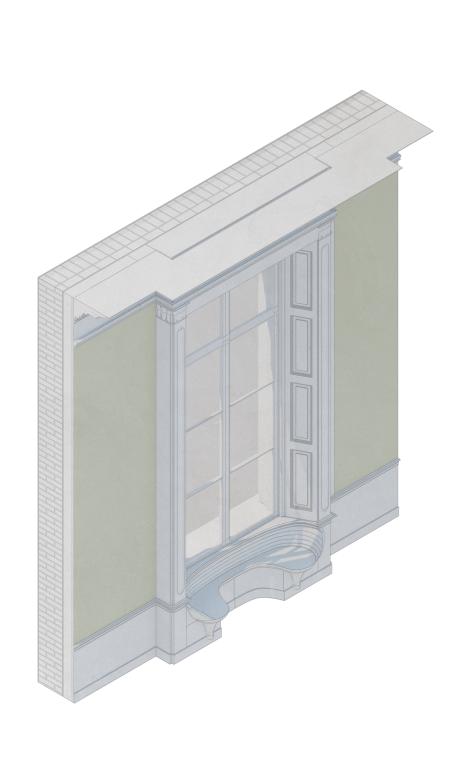

## Main House and War Damages

"Preserve the original building fabric"

- 1. Transform old office and vault into a museum
- 2. Maintain original building layout and atmosphere
  - 3. Maintain WD
- 4. Potential for intervention on BOH facade