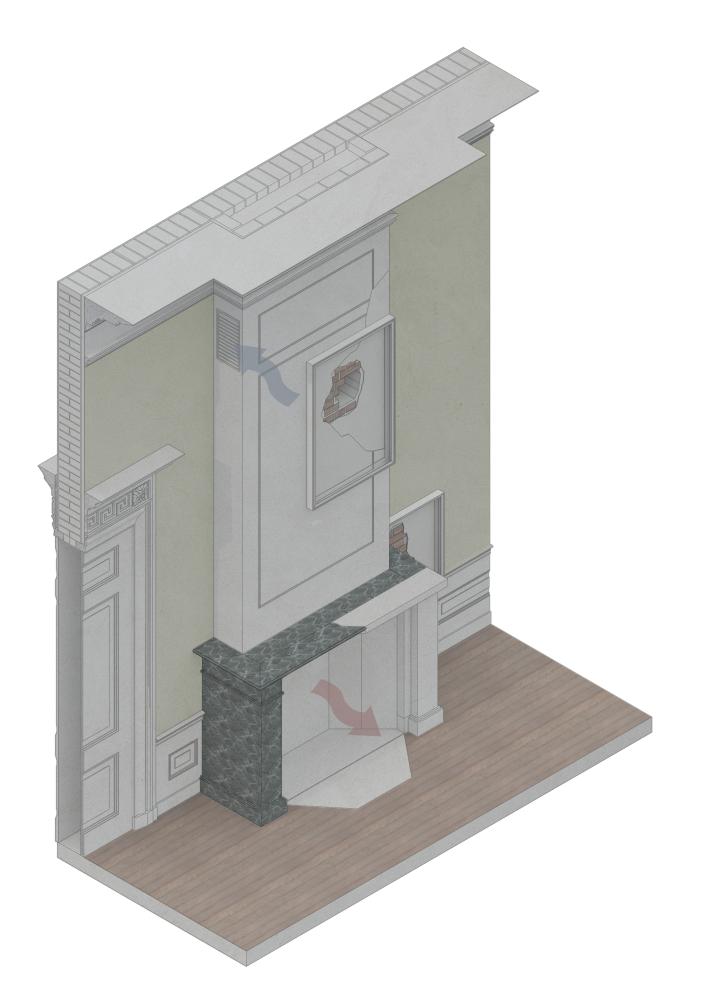

## Main House and War Damages

"Preserve the original building fabric"

- 1. Transform old office and vault into a museum
- 2. Maintain original building layout and atmosphere
  - 3. Maintain WD
- 4. Potential for intervention on BOH facade