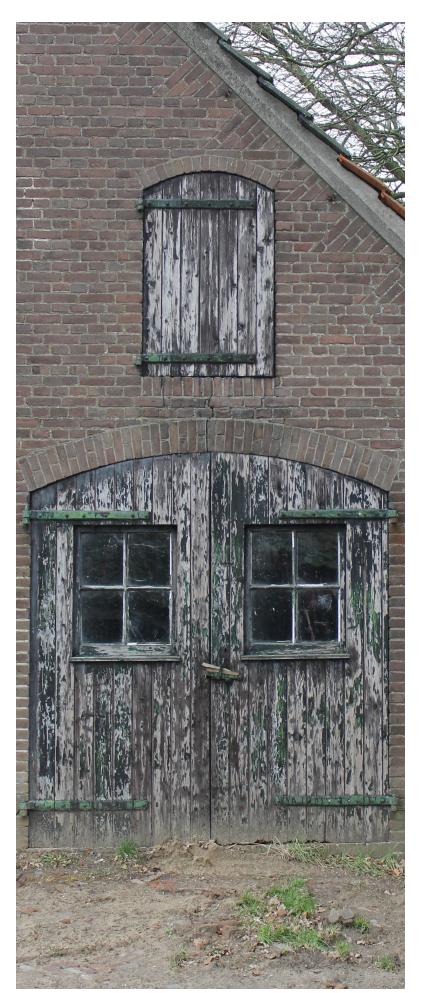

## Main House and War Damages

"Preserve the original building fabric"

- 1. Transform old office and vault into a museum
- 2. Maintain original building layout and atmosphere
  - 3. Maintain WD
- 4. Potential for intervention on BOH facade