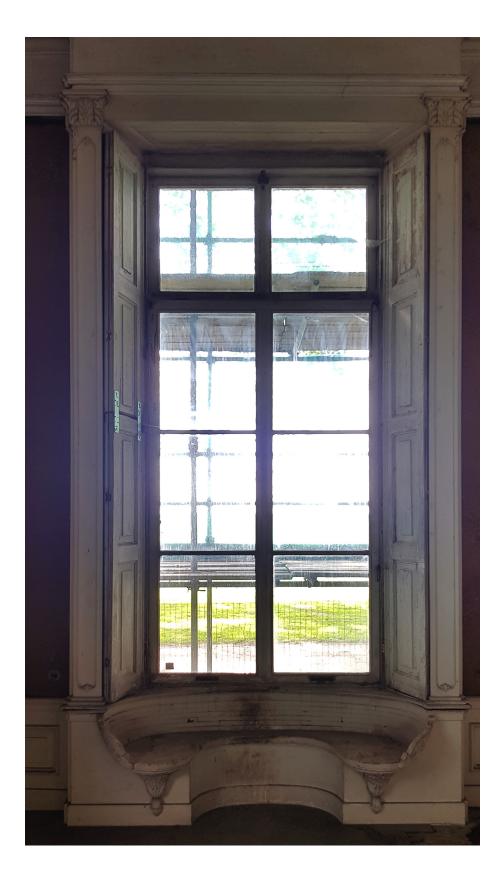

## Main House and War Damages

"Preserve the original building fabric"

- 1. Transform old office and vault into a museum
- 2. Maintain original building layout and atmosphere
  - 3. Maintain WD
- 4. Potential for intervention on BOH facade