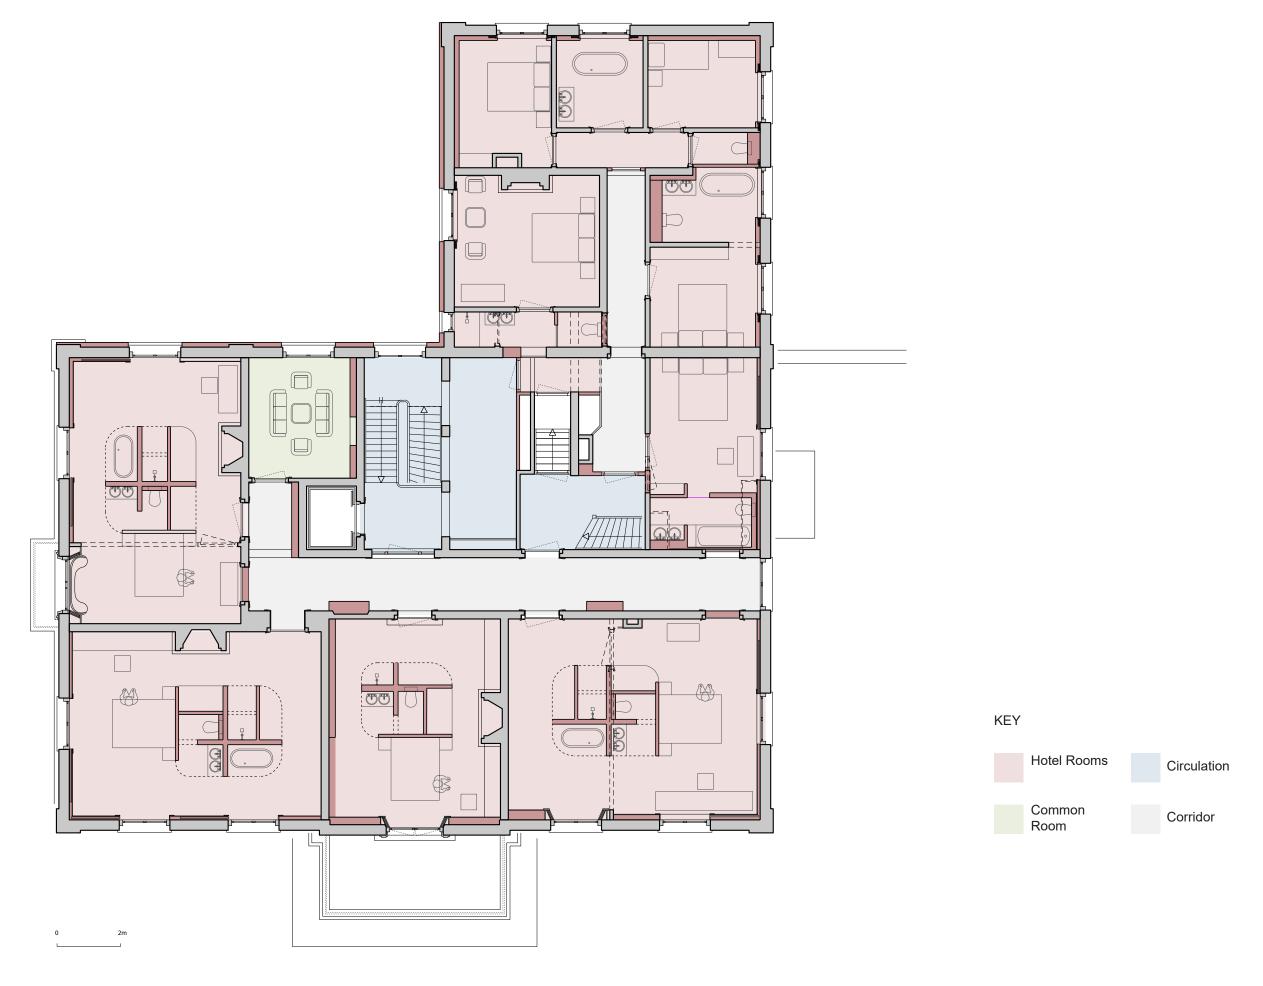

#### Part 2

Programme - Site Concept
Walkway
Main House/ War Damages
Functional Core
Sustainability Strategies

1 Main House - 1845

2 Farmhouse - 1800

3 Main Stable - 1952

4 Cubicle Stable - 1975

5 Ankerschuur - 1921

6 Horse Stable - 1921

7 Heifer - 1973

Analysis Conclusions Design Starting Points

P5 Presentation Johannes Düber

- Keep time layers visible
- Make time layers central to design

- Retreat to nature
- Attract guests keep on site

- Keep special character of site time layers
- Accommodate different functions
- Design connecting elements
- Make use of the huge floor space available on site
- Include all buildings in design concept

- 1. Establish new connections
- 2. Preserve the original building fabric
- 3. Offer <u>additional programme</u>

considering memory, sustainability and feasibility