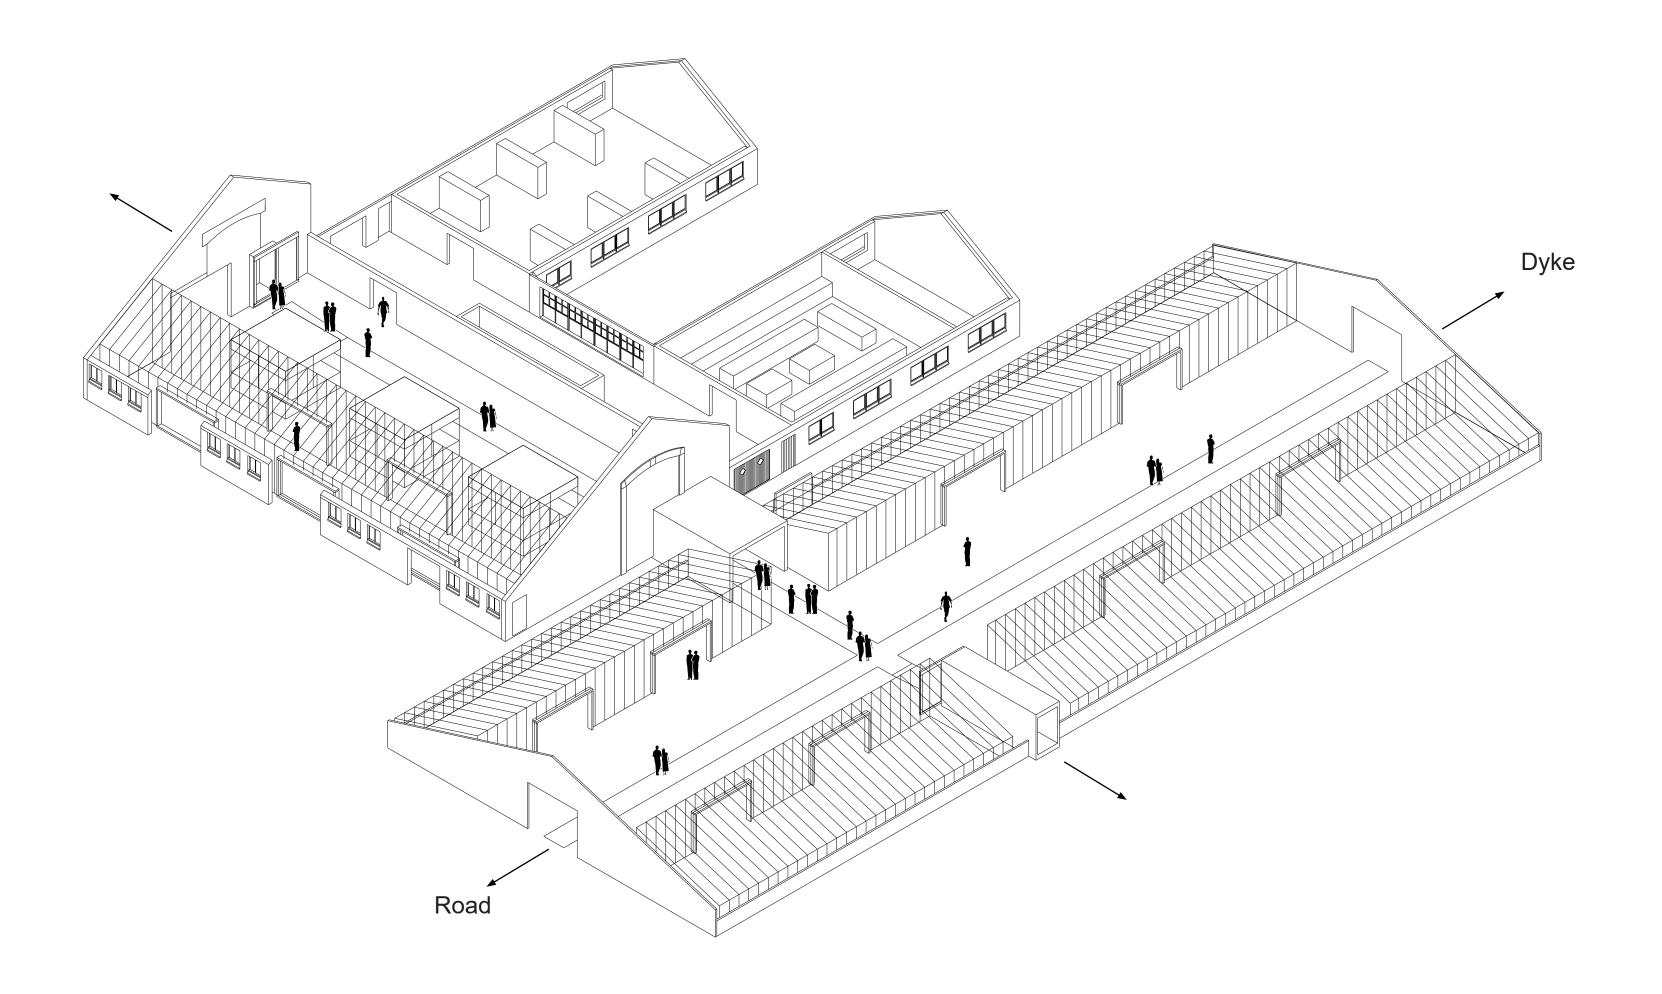

### Site Concept

- 1. Attraction for Visitors
- 2. Intervention to make the time layers experience-able
- 3. Inspired by the existing buildings

KEY

# Walkway in Detail

"Establish new connections"

Sustainability Strategies