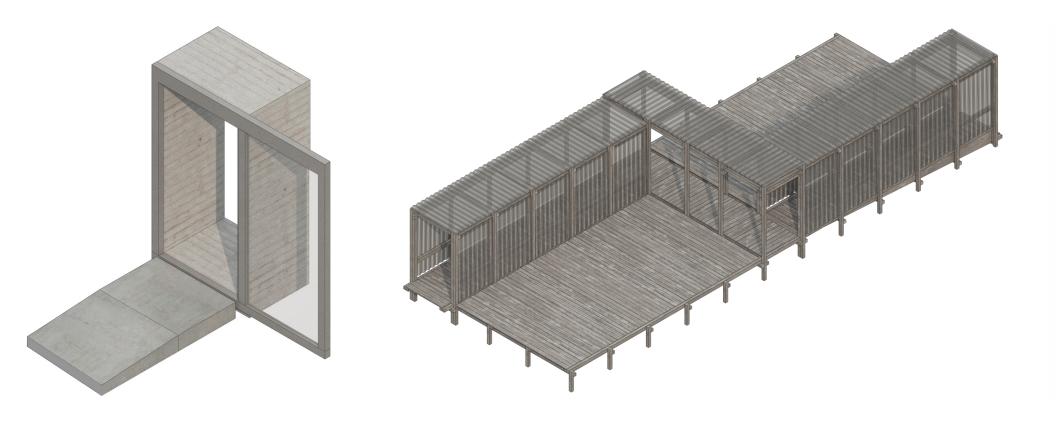

- 1. Transform old office and vault into a museum
- 2. Maintain original building layout and atmosphere
  - 3. Maintain WD
- 4. Potential for intervention on BOH facade









































































Source: https://www.ubakus.de/u-wert-rechner

Sustainability Strategies





## The Functional Core

"Offer additional programme"





- 1. Additional Programme to attract visitors
- 2. Reactivation of Barns through small scale interventions







Programme and Site Concept Walkway Main House and War Damages Functional Core Sustainability Strategies P5 Presentation Johannes Düber





- Produces food
- Retreat to nature
- Educational function

## Sustainability Strategies





- Solar energy harvestingFood harvesting





Zoning on building level





- Small scale interventions
- Recycled/ low carbon materials





















P5 Presentation Johannes Düber



## Thank You.