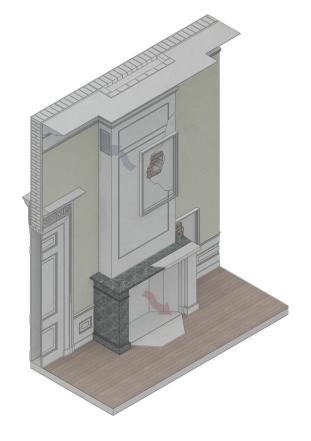

## Main House and War Damages

"Preserve the original building fabric"

- 1. Transform old office and vault into a museum
- 2. Maintain original building layout and atmosphere
  - 3. Maintain WD
- 4. Potential for intervention on BOH facade