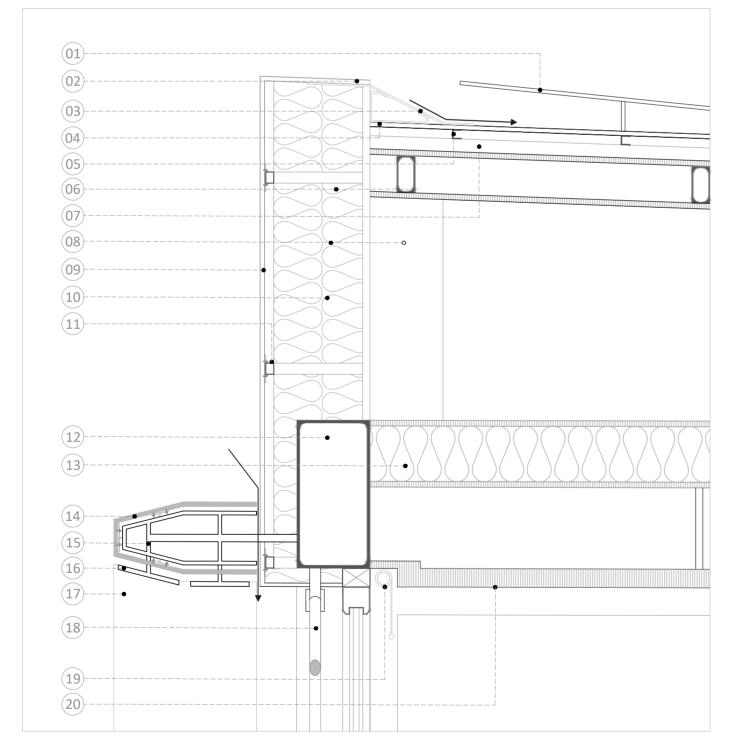

## DETAIL 'A' (1:10)

- (1) TILT & TURN 12MM DOUBLE GLAZING WINDOW
- 02 60MM DIA STEEL CABLES, CROSS BRACING
- 03 14MM THICK LINOLEUM FLOORING
- 04) 36MM SANDWICH THERMAL BOARDS
- 05 RADIENT FLOOR HEATING PIPES
- 06 30CM WIDE CERAMIC SUN SCREENS (FINS)
- 07 METAL CLAMPS FOR FINS
- 08 12MM CERAMIC PANELS
- 09 12MM STEEL PROFILE

- 10 125MM THICK COMPOSITE CONCRETE SLAB
- 100mm MS FLOOR BEAM (I SECTION)
- 12) 200\*400MM MS BOX SECTION
- 13 64MM THICK EPS INSULATION WITH 10MM FIBER BOARD
- 14) 100\*100 MM MS BOX SECTION (SPACE FRAME)
- 15 80MM THICK EPS INSULATION WITH 10MM FIBER BOARD
- 16 10MM THICK EXTERIOR CERAMIC WALL PANELING
- 17) METAL CLAMPS FOR EXTERIOR CLADDING
- 18 10MM FIBER BOARD