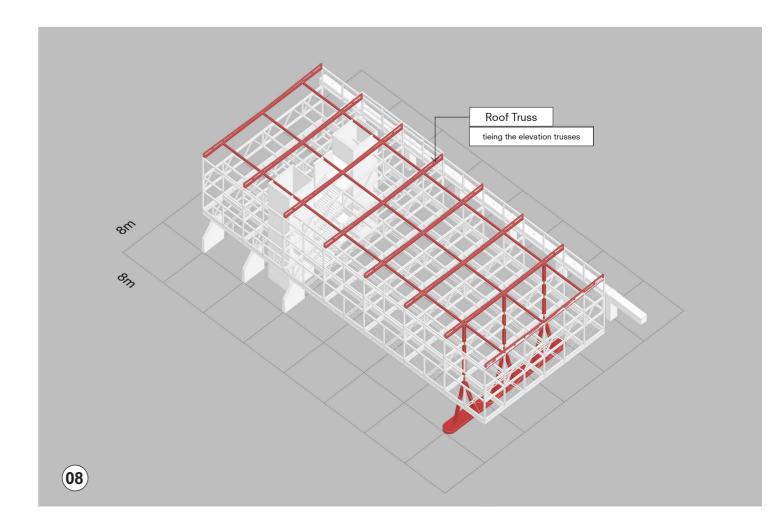

## DETAIL 'B' (1:10)

- 01) 50MM GYPSUM FALSE CEILING
- 02 160MM THICK EPS INSULATION WITH 10MM FIBER BOARD
- 03 60\*35MM MS BOX SECTION PURLINS
- 04) METAL ROOFING CLAMPS
- 05 ROOFING WITH WATERPROOFING MEMBRANE
- 06 200\*400MM MS BOX SECTION
- 07) 50\*100MM MS BOX SECTION RAFTERS
- 08 GEBERIT PLUVIA RAINWATER DRAINAGE
- 09 RAINWATER GUTTER
- 10 100\*100 MM MS BOX SECTION (SPACE FRAME)

## DETAIL 'C' (1:10)

- ①1 SOLAR PANEL
- 02 10MM CERAMIC EXTERIOR CLADDING
- 03 ALLUMINIUM LEDGE PROFILE
- 04 ROOFING WITH WATERPROOFING MEMBRANE
- 05 METAL ROOFING CLAMPS
- 06 50\*100MM MS BOX SECTION RAFTERS
- 07 60\*35MM MS BOX SECTION PURLINS
- 08 100\*100 MM MS BOX SECTION (SPACE FRAME)
  09 12MM CERAMIC PANELS
- (10) 260MM THICK EPS INSULATION
- $\widehat{\mbox{11}}$  metal clamps for exterior cladding
- 12) 200\*400MM MS BOX SECTION
- 13 160MM THICK EPS INSULATION WITH 10MM FIBER BOARD
- 14 12MM CERAMIC PANELS
- 15 12MM STEEL PROFILE
- 16 METAL CLAMPS FOR FINS
- 30CM WIDE CERAMIC SUN SCREENS (FINS)60MM DIA STEEL CABLES, CROSS BRACING
- 19 ROLLER BLINDS
- 20 50MM GYPSUM FALSE CEILING