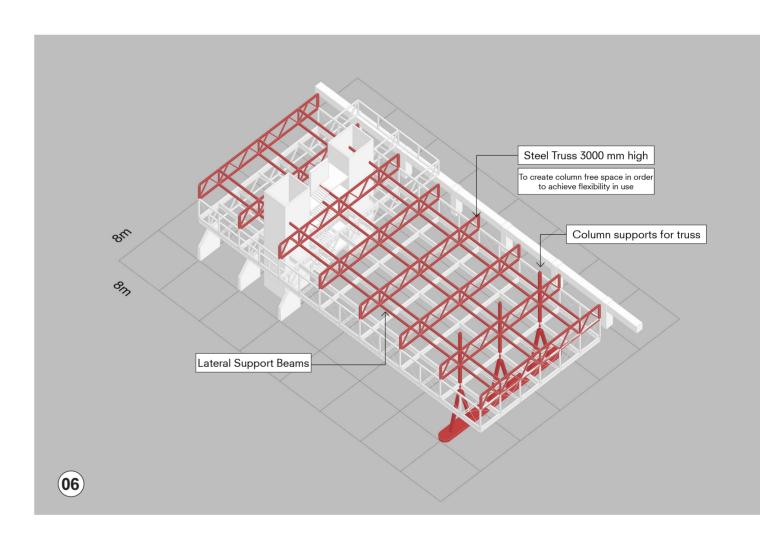

Imaging Walkways

Twin Anatomy | Data Floor Plan

Medical Storage + Logistics

Social & Recreational

Entrance Lobby

Patient Ward

Human- Twin Interaction

Digital Wing