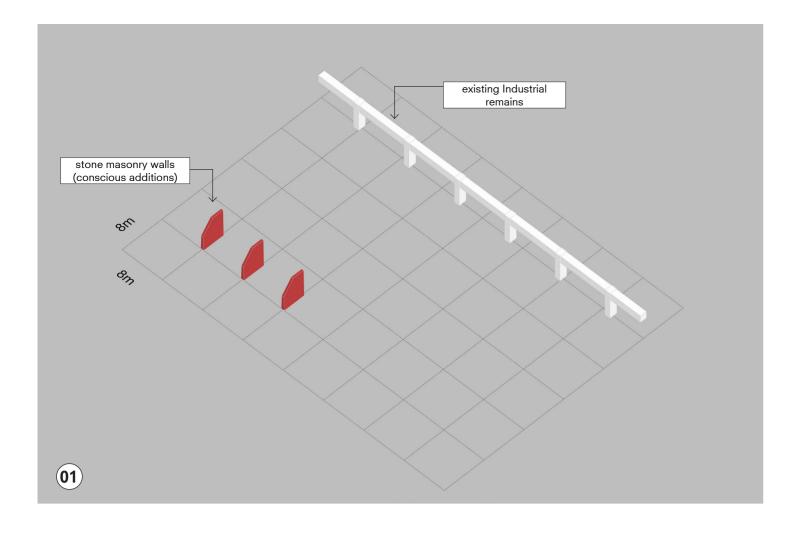

ON WITH 10MM FIBER BOARD
- 14 12MM CERAMIC PANELS
- 15 12MM STEEL PROFILE
- 16 METAL CLAMPS FOR FINS
- 30CM WIDE CERAMIC SUN SCREENS (FINS)60MM DIA STEEL CABLES, CROSS BRACING
- 19 ROLLER BLINDS
- 20 50MM GYPSUM FALSE CEILING



## DETAIL 'D' (1:10)

- 01 80\*40MM MS STRINGER
- 02 350MM HIGH STEEL PEDESTAL
- 03 50MM THICK DECK FLOORING
- 04 DOUBLE GLAZING 12MM REINFORCED GLASS
- 05 30MM THICK THREE LAYER POLY-CARBONATE
- 06 30MM THICK BOARD AS AIR LOCK
- 07 20MM WIDE VENTILATION HOLES08 ALUMINIUM AIR VENTS (FIXED LOUVERS)
- 09 145MM ALUMINIUM PROFILE FOR AIR VENTS
- 10 125MM THICK COMPOSITE CONCRETE SLAB
- 11 200\*400MM MS BOX SECTION
- 80MM THICK EPS INSULATION WITH 10MM FIBER BOARD
- 13 100mm MS FLOOR BEAM (I SECTION)
- 14 150MM UNDER-DECK EPS INSULATION
- 15) 10MM GYPSUM FALSE CEILING