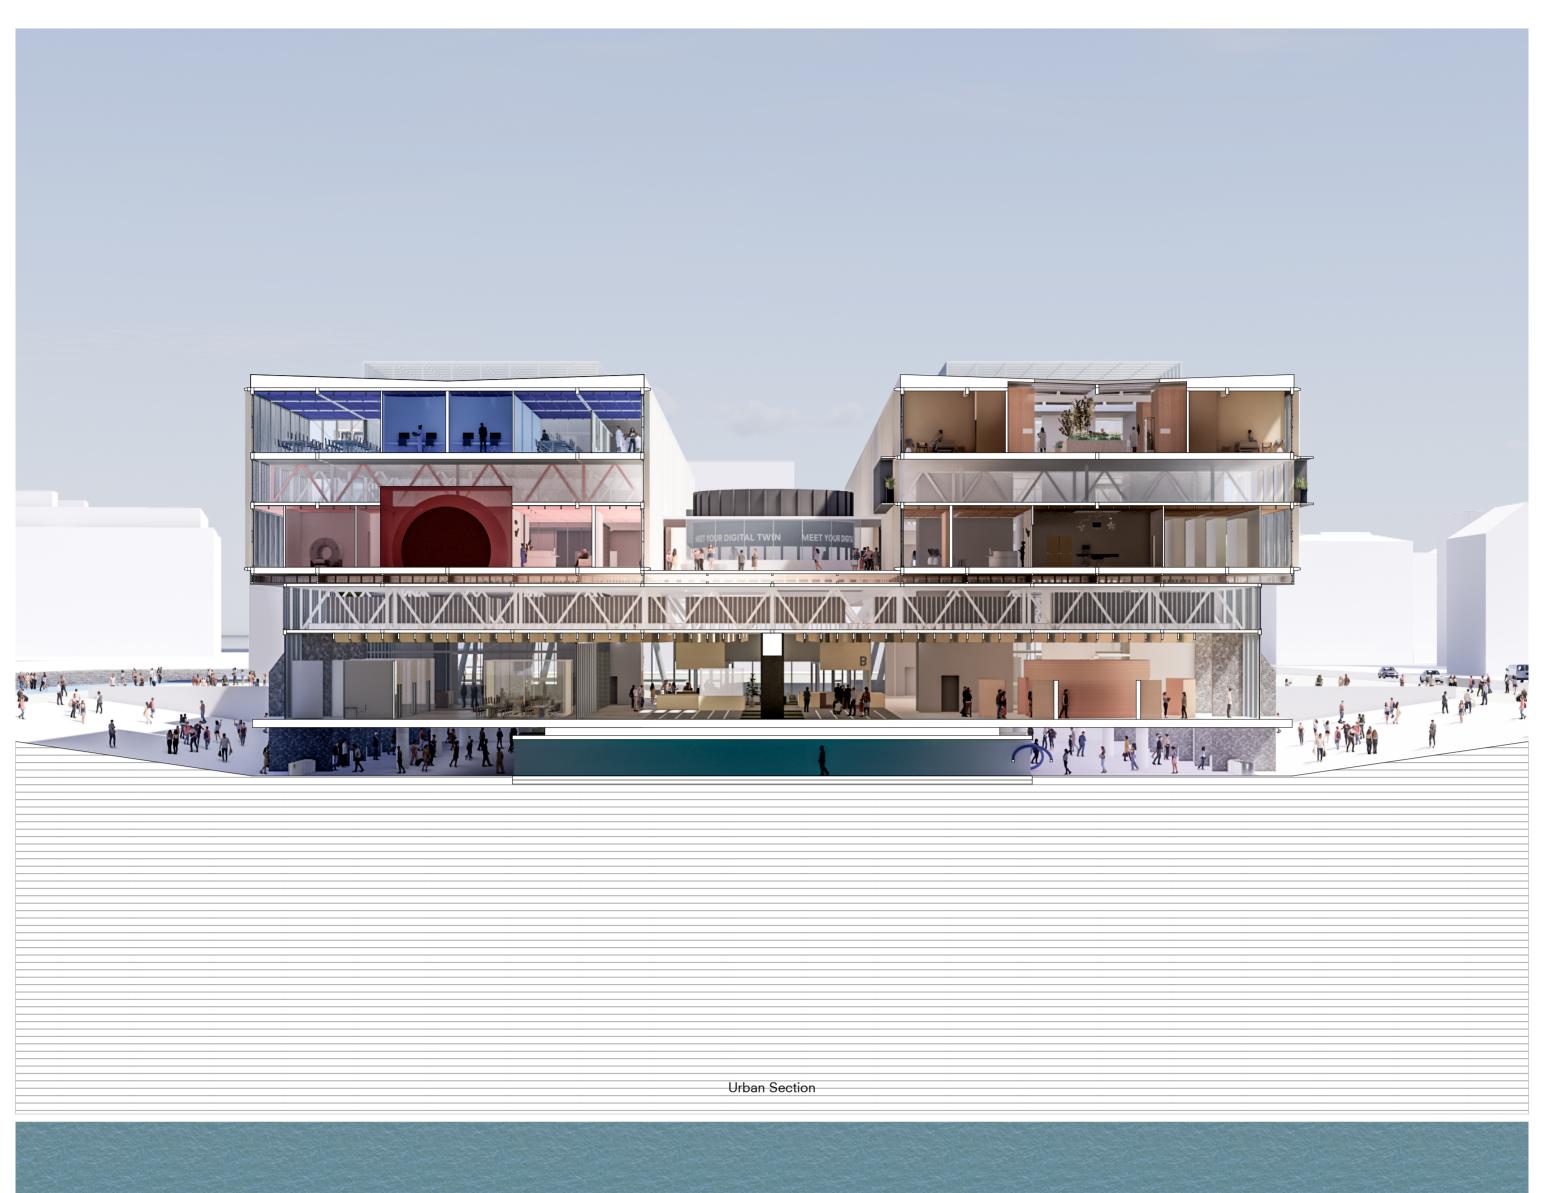

Imaging Walkways









Twin Anatomy | Data Floor Plan









Medical Storage + Logistics







Social & Recreational



Entrance Lobby



Patient Ward



Human- Twin Interaction



Digital Wing





South Elevation





Data Diagnosis Labs





## DETAIL 'A' (1:10)

- (1) TILT & TURN 12MM DOUBLE GLAZING WINDOW
- 02 60MM DIA STEEL CABLES, CROSS BRACING
- 03 14MM THICK LINOLEUM FLOORING
- 04) 36MM SANDWICH THERMAL BOARDS
- 05 RADIENT FLOOR HEATING PIPES
- 06 30CM WIDE CERAMIC SUN SCREENS (FINS)
- 07 METAL CLAMPS FOR FINS
- 08 12MM CERAMIC PANELS
- 09 12MM STEEL PROFILE

- 10 125MM THICK COMPOSITE CONCRETE SLAB
- 100mm MS FLOOR BEAM (I SECTION)
- 12) 200\*400MM MS BOX SECTION
- 13 64MM THICK EPS INSULATION WITH 10MM FIBER BOARD
- 14) 100\*100 MM MS BOX SECTION (SPACE FRAME)
- 15 8