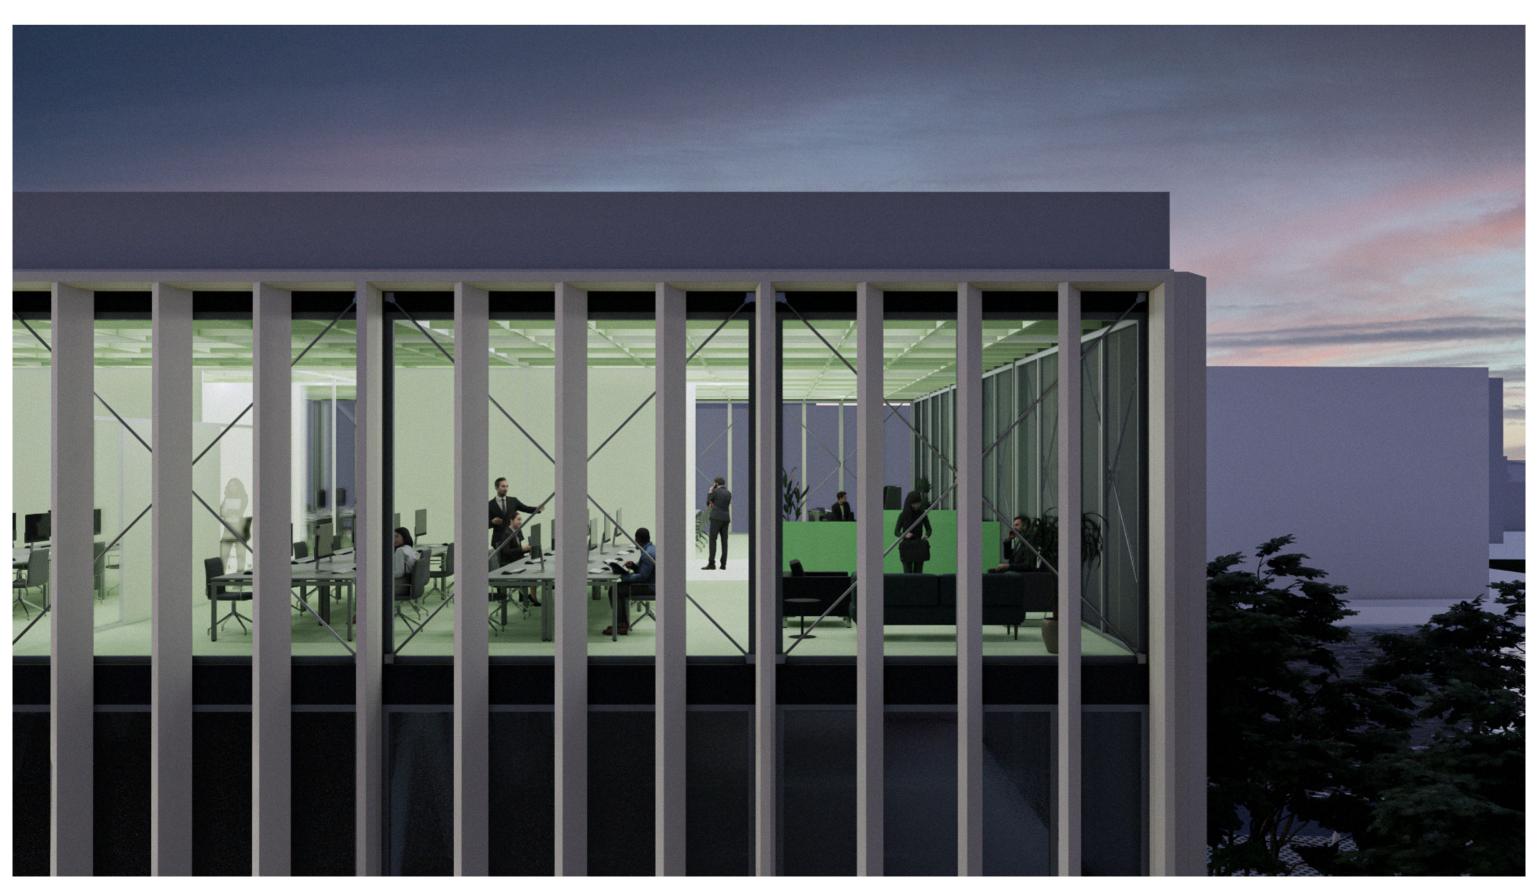

Imaging Walkways









Twin Anatomy | Data Floor Plan









Medical Storage + Logistics







Social & Recreational



Entrance Lobby



Patient Ward



Human- Twin Interaction



Digital Wing





South Elevation





Data Diagnosis Labs





## DETAIL 'A' (1:10)

- (1) TILT & TURN 12MM DOUBLE GLAZING WINDOW
- 02 60MM DIA STEEL CABLES, CROSS BRACING
- 03 14MM THICK LINOLEUM FLOORING
- 04) 36MM SANDWICH THERMAL BOARDS
- 05 RADIENT FLOOR HEATING PIPES
- 06 30CM WIDE CERAMIC SUN SCREENS (FINS)
- 07 METAL CLAMPS FOR FINS
- 08 12MM CERAMIC PANELS
- 09 12MM STEEL PROFILE

- 10 125MM THICK COMPOSITE CONCRETE SLAB
- 100mm MS FLOOR BEAM (I SECTION)
- 12) 200\*400MM MS BOX SECTION
- 13 64MM THICK EPS INSULATION WITH 10MM FIBER BOARD
- 14) 100\*100 MM MS BOX SECTION (SPACE FRAME)
- 15 80MM THICK EPS INSULATION WITH 10MM FIBER BOARD
- 16 10MM THICK EXTERIOR CERAMIC WALL PANELING
- 17) METAL CLAMPS FOR EXTERIOR CLADDING
- 18 10MM FIBER BOARD



## DETAIL 'B' (1:10)

- 01) 50MM GYPSUM FALSE CEILING
- 02 160MM THICK