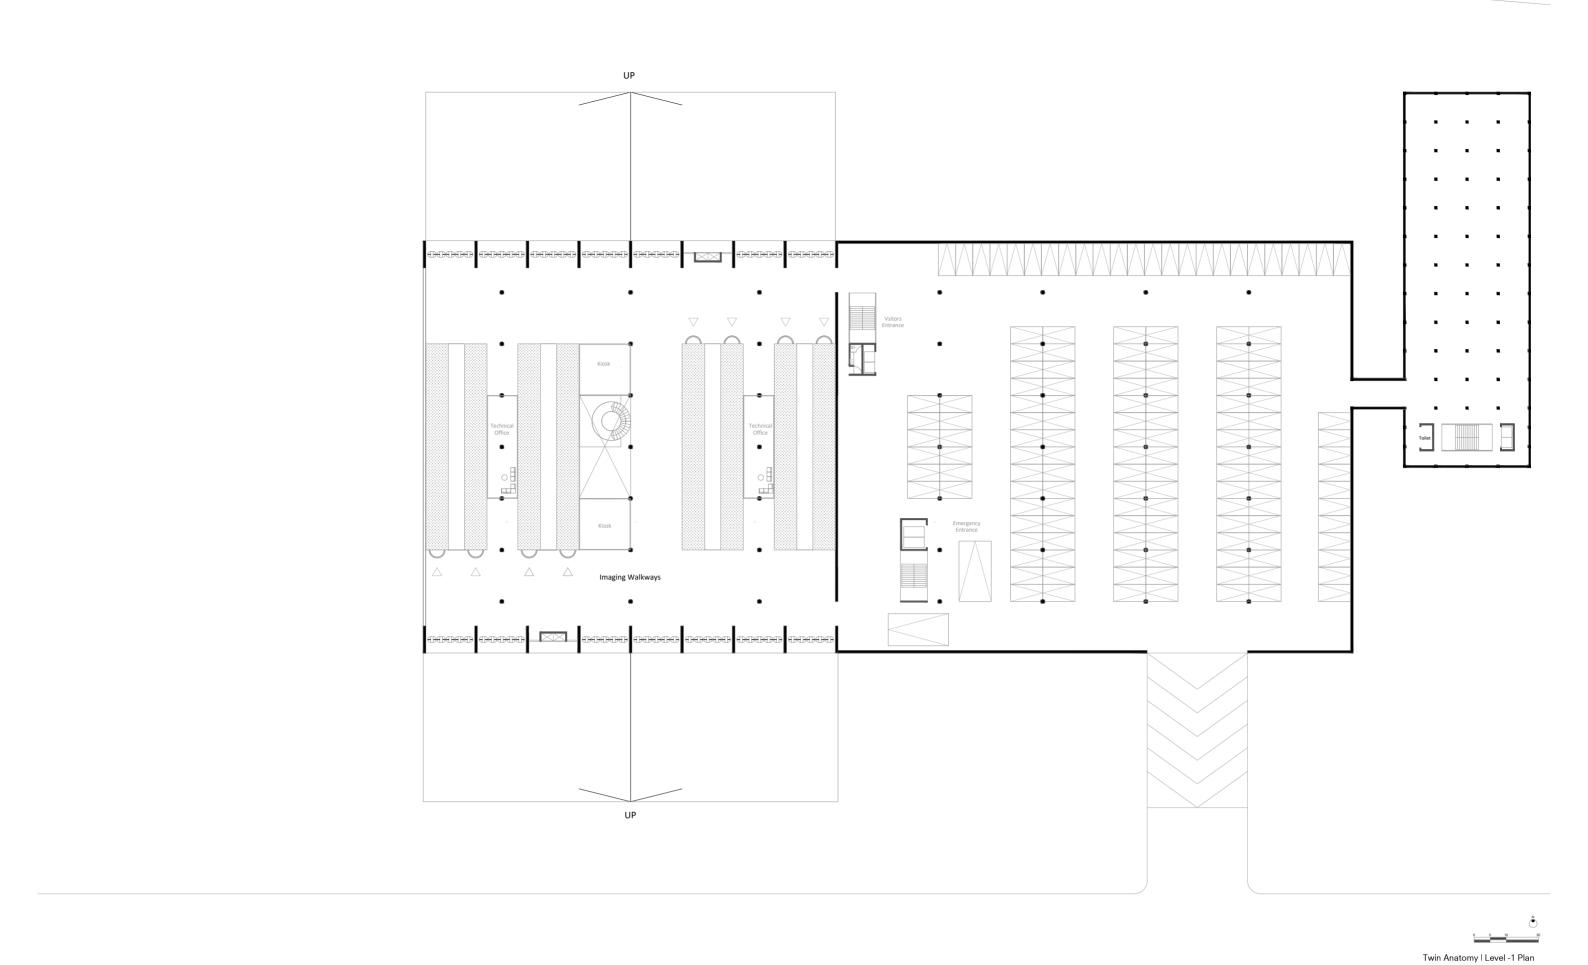

Imaging Walkways

Twin Anatomy | Data Floor Plan

Medical Storage + Logistics

Social & Recreational

Entrance Lobby

Patient Ward

Human- Twin Interaction

Digital Wing