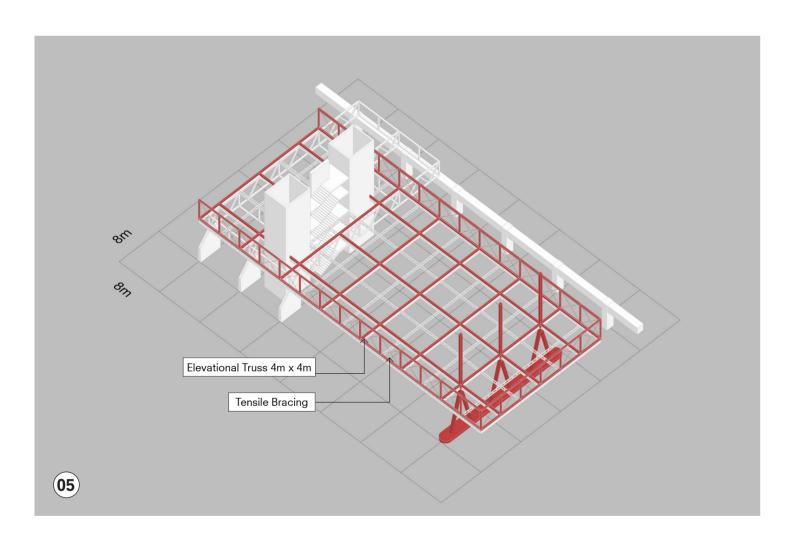

Imaging Walkways

Twin Anatomy | Data Floor Plan

Medical Storage + Logistics

Social & Recreational

Entrance Lobby

Patient Ward

Human- Twin Interaction

Digital Wing