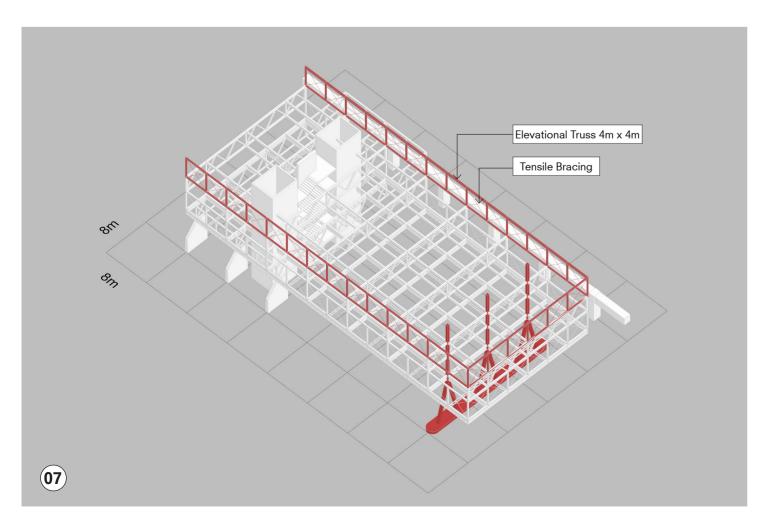

## DETAIL 'A' (1:10)

- (1) TILT & TURN 12MM DOUBLE GLAZING WINDOW
- 02 60MM DIA STEEL CABLES, CROSS BRACING
- 03 14MM THICK LINOLEUM FLOORING
- 04) 36MM SANDWICH THERMAL BOARDS
- 05 RADIENT FLOOR HEATING PIPES
- 06 30CM WIDE CERAMIC SUN SCREENS (FINS)
- 07 METAL CLAMPS FOR FINS
- 08 12MM CERAMIC PANELS
- 09 12MM STEEL PROFILE

- 10 125MM THICK COMPOSITE CONCRETE SLAB
- 100mm MS FLOOR BEAM (I SECTION)
- 12) 200\*400MM MS BOX SECTION
- 13 64MM THICK EPS INSULATION WITH 10MM FIBER BOARD
- 14) 100\*100 MM MS BOX SECTION (SPACE FRAME)
- 15 80MM THICK EPS INSULATION WITH 10MM FIBER BOARD
- 16 10MM THICK EXTERIOR CERAMIC WALL PANELING
- 17) METAL CLAMPS FOR EXTERIOR CLADDING
- 18 10MM FIBER BOARD