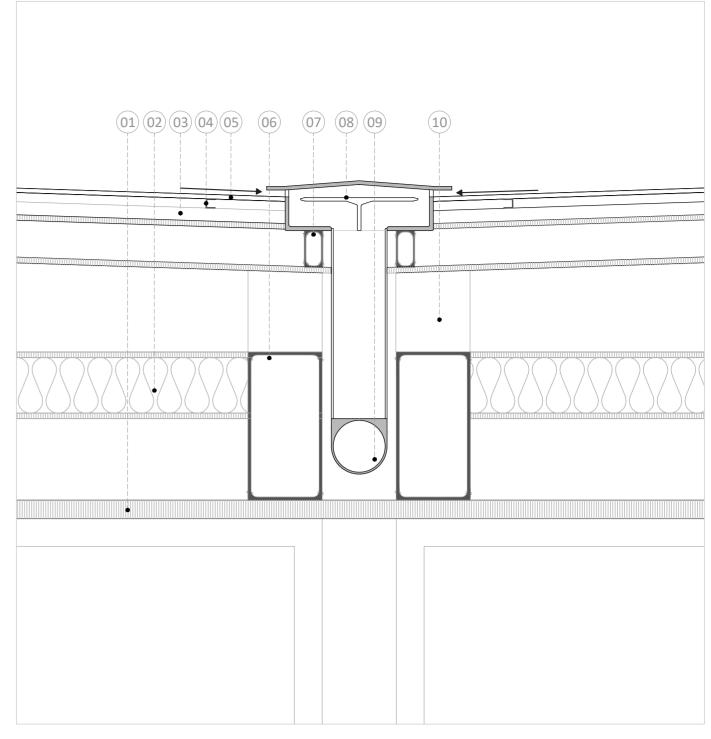

## DETAIL 'B' (1:10)

- 01) 50MM GYPSUM FALSE CEILING
- 02 160MM THICK EPS INSULATION WITH 10MM FIBER BOARD
- 03 60\*35MM MS BOX SECTION PURLINS
- 04) METAL ROOFING CLAMPS
- 05 ROOFING WITH WATERPROOFING MEMBRANE
- 06 200\*400MM MS BOX SECTION
- 07) 50\*100MM MS BOX SECTION RAFTERS
- 08 GEBERIT PLUVIA RAINWATER DRAINAGE
- 09 RAINWATER GUTTER
- 10 100\*100 MM MS BOX SECTION (SPACE FRAME)

## DETAIL 'C' (1:10)

- ①1 SOLAR PANEL
- 02 10MM CERAMIC EXTERIOR CLADDING
- 03 ALLUMINIUM LEDGE PROFILE
- 04 ROOFING WITH WATERPROOFING MEMBRANE
- 05 METAL ROOFING CLAMPS
- 06 50\*100MM MS BOX SECTION RAFTERS
- 07 60\*35MM MS BOX SECTION PURLINS
- 08 100\*100 MM MS BOX SECTION (SPACE FRAME)
  09 12MM CERAMIC PANELS
- (10) 260MM THICK EPS INSULATION
- $\widehat{\mbox{11}}$  metal clamps for exterior cladding
- 12) 200\*400MM MS BOX SECTION
- 13 160MM THICK EPS INSULATION WITH 10MM FIBER BOARD
- 14 12MM CERAMIC PANELS
- 15 12MM STEEL PROFILE
- 16 METAL CLAMPS FOR FINS
- 30CM WIDE CERAMIC SUN SCREENS (FINS)60MM DIA STEEL CABLES, CROSS BRACING
- 19 ROLLER BLINDS
- 20 50MM GYPSUM FALSE CEILING