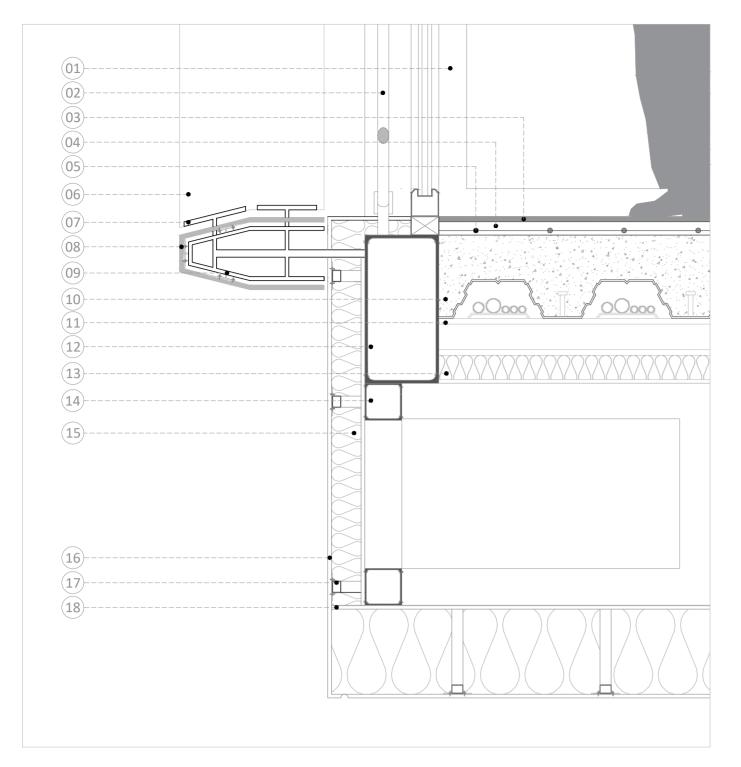

## DETAIL 'A' (1:10)

- (1) TILT & TURN 12MM DOUBLE GLAZING WINDOW
- 02 60MM DIA STEEL CABLES, CROSS BRACING
- 03 14MM THICK LINOLEUM FLOORING
- 04) 36MM SANDWICH THERMAL BOARDS
- 05 RADIENT FLOOR HEATING PIPES
- 06 30CM WIDE CERAMIC SUN SCREENS (FINS)
- 07 METAL CLAMPS FOR FINS
- 08 12MM CERAMIC PANELS
- 09 12MM STEEL PROFILE

- 10 125MM THICK COMPOSITE CONCRETE SLAB
- 100mm MS FLOOR BEAM (I SECTION)
- 12) 200\*400MM MS BOX SECTION
- 13 64MM THICK EPS INSULATION WITH 10MM FIBER BOARD
- 14) 100\*100 MM MS BOX SECTION (SPACE FRAME)
- 15 80MM THICK EPS INSULATION WITH 10MM FIBER BOARD
- 16 10MM THICK EXTERIOR CERAMIC WALL PANELING
- 17) METAL CLAMPS FOR EXTERIOR CLADDING
- 18 10MM FIBER BOARD