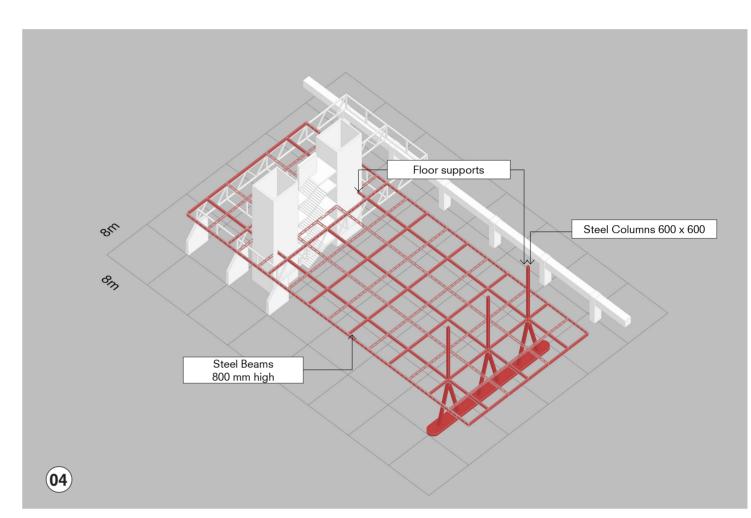

Imaging Walkways

Twin Anatomy | Data Floor Plan

Medical Storage + Logistics

Social & Recreational

Entrance Lobby

Patient Ward

Human- Twin Interaction

Digital Wing