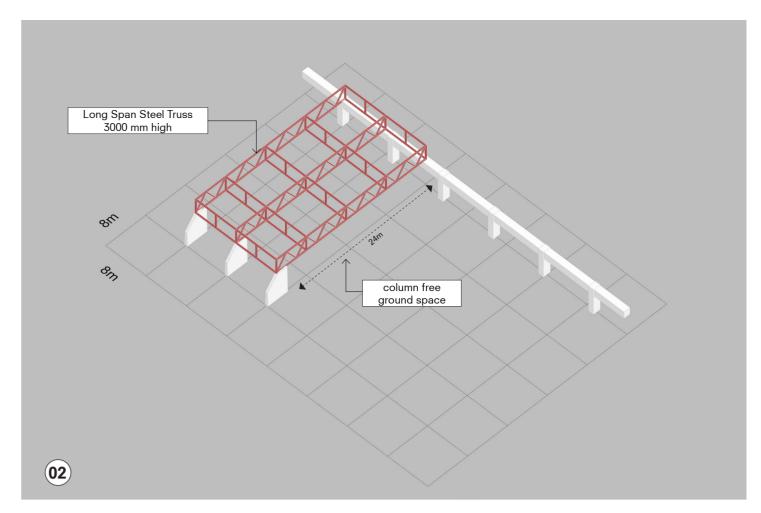

WITH 10MM FIBER BOARD
- 14 12MM CERAMIC PANELS
- 15 12MM STEEL PROFILE
- 16 METAL CLAMPS FOR FINS
- 30CM WIDE CERAMIC SUN SCREENS (FINS)60MM DIA STEEL CABLES, CROSS BRACING
- 19 ROLLER BLINDS
- 20 50MM GYPSUM FALSE CEILING



## DETAIL 'D' (1:10)

- 01 80\*40MM MS STRINGER
- 02 350MM HIGH STEEL PEDESTAL
- 03 50MM THICK DECK FLOORING
- 04 DOUBLE GLAZING 12MM REINFORCED GLASS
- 05 30MM THICK THREE LAYER POLY-CARBONATE
- 06 30MM THICK BOARD AS AIR LOCK
- 07 20MM WIDE VENTILATION HOLES08 ALUMINIUM AIR VENTS (FIXED LOUVERS)
- 09 145MM ALUMINIUM PROFILE FOR AIR VENTS
- 10 125MM THICK COMPOSITE CONCRETE SLAB
- 11 200\*400MM MS BOX SECTION
- 80MM THICK EPS INSULATION WITH 10MM FIBER BOARD
- 13 100mm MS FLOOR BEAM (I SECTION)
- 14 150MM UNDER-DECK EPS INSULATION
- 15) 10MM GYPSUM FALSE CEILING