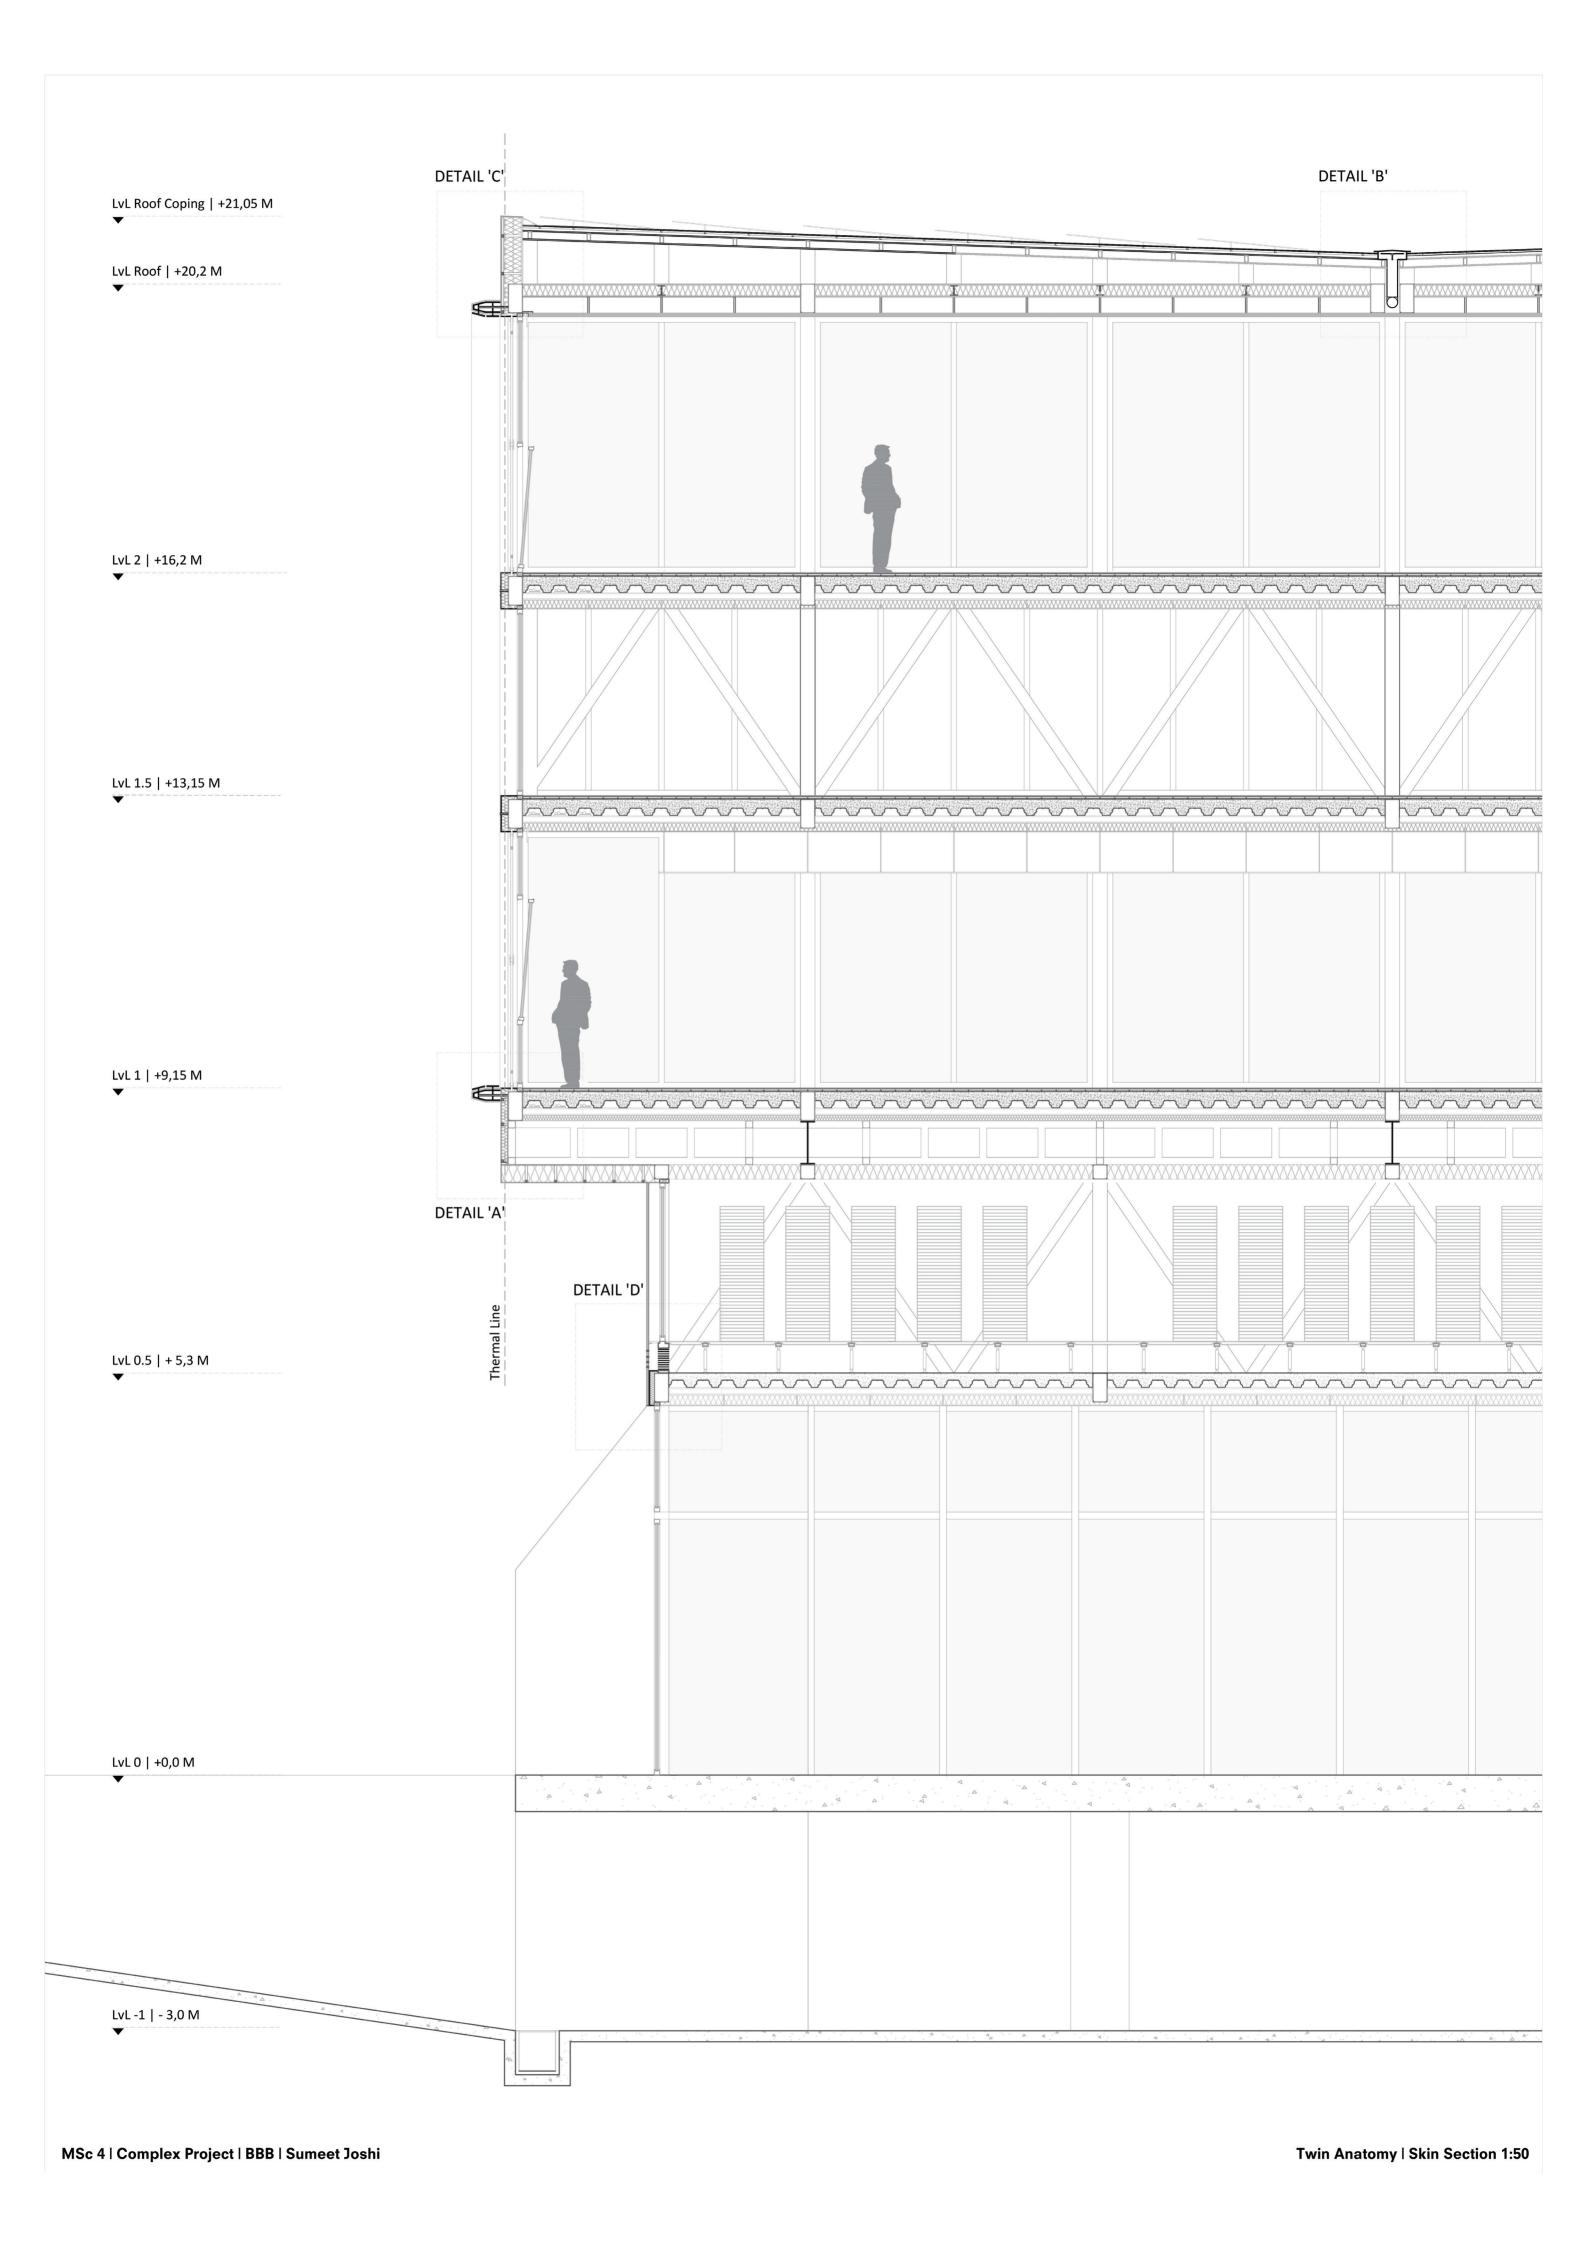

## DETAIL 'A' (1:10)

- (1) TILT & TURN 12MM DOUBLE GLAZING WINDOW
- 02 60MM DIA STEEL CABLES, CROSS BRACING
- 03 14MM THICK LINOLEUM FLOORING
- 04) 36MM SANDWICH THERMAL BOARDS
- 05 RADIENT FLOOR HEATING PIPES
- 06 30CM WIDE CERAMIC SUN SCREENS (FINS)
- 07 METAL CLAMPS FOR FINS
- 08 12MM CERAMIC PANELS
- 09 12MM STEEL PROFILE

- 10 125MM THICK COMPOSITE CONCRETE SLAB
- 100mm MS FLOOR BEAM (I SECTION)
- 12) 200\*400MM MS BOX SECTION
- 13 64MM THICK EPS INSULATION WITH 10MM FIBER BOARD
- 14) 100\*100 MM MS BOX SECTION (SPACE FRAME)
- 15 80MM THICK EPS INSULATION WITH 10MM FIBER BOARD
- 16 10MM THICK EXTERIOR CERAMIC WALL PANELING
- 17) METAL CLAMPS FOR EXTERIOR CLADDING
- 18 10MM FIBER BOARD

## DETAIL 'B' (1:10)

- 01) 50MM GYPSUM FALSE CEILING
- 02 160MM THICK EPS INSULATION WITH 10MM FIBER BOARD
- 03 60\*35MM MS BOX SECTION PURLINS
- 04) METAL ROOFING CLAMPS
- 05 ROOFING WITH WATERPROOFING MEMBRANE
- 06 200\*400MM MS BOX SECTION
- 07) 50\*100MM MS BOX SECTION RAFTERS
- 08 GEBERIT PLUVIA RAINWATER DRAINAGE
- 09 RAINWATER GUTTER
- 10 100\*100 MM MS BOX SECTION (SPACE FRAME)

## DETAIL 'C' (1:10)

- ①1 SOLAR PANEL
- 02 10MM CERAMIC EXTERIOR CLADDING
- 03 ALLUMINIUM LEDGE PROFILE
- 04 ROOFING WITH WATERPROOFING MEMBRANE
- 05 METAL ROOFING CLAMPS
- 06 50\*100MM MS BOX SECTION RAFTERS
- 07 60\*35MM MS BOX SECTION PURLINS
- 08 100\*100 MM MS BOX SECTION (SPACE FRAME)
  09 12MM CERAMIC PANELS
- (10) 260MM THICK EPS INSULATION
- $\widehat{\mbox{11}}$  metal clamps for exterior cladding
- 12) 200\*400MM MS BOX SECTION
- 13 160MM THICK EPS INSULATION WITH 10MM FIBER BOARD
- 14 12MM CERAMIC PANELS
- 15 12MM STEEL PROFILE
- 16 METAL CLAMPS FOR FINS
- 30CM WIDE CERAMIC SUN SCREENS (FINS)60MM DIA STEEL CABLES, CROSS BRACING
- 19 ROLLER BLINDS
- 20 50MM GYPSUM FALSE CEILING

## DETAIL 'D' (1:10)

- 01 80\*40MM MS STRINGER
- 02 350MM HIGH STEEL PEDESTAL
- 03 50MM THICK DECK FLOORING
- 04 DOUBLE GLAZING 12MM REINFORCED GLASS
- 05 30MM THICK THREE LAYER POLY-CARBONATE
- 06 30MM THICK BOARD AS AIR LOCK
- 07 20MM WIDE VENTILATION HOLES08 ALUMINIUM AIR VENTS (FIXED LOUVERS)
- 09 145MM ALUMINIUM PROFILE FOR AIR VENTS
- 10 125MM THICK COMPOSITE CONCRETE SLAB
- 11 200\*400MM MS BOX SECTION
- 80MM THICK EPS INSULATION WITH 10MM FIBER BOARD
- 13 100mm MS FLOOR BEAM (I SECTION)
- 14 150MM UNDER-DECK EPS INSULATION
- 15) 10MM GYPSUM FALSE CEILING