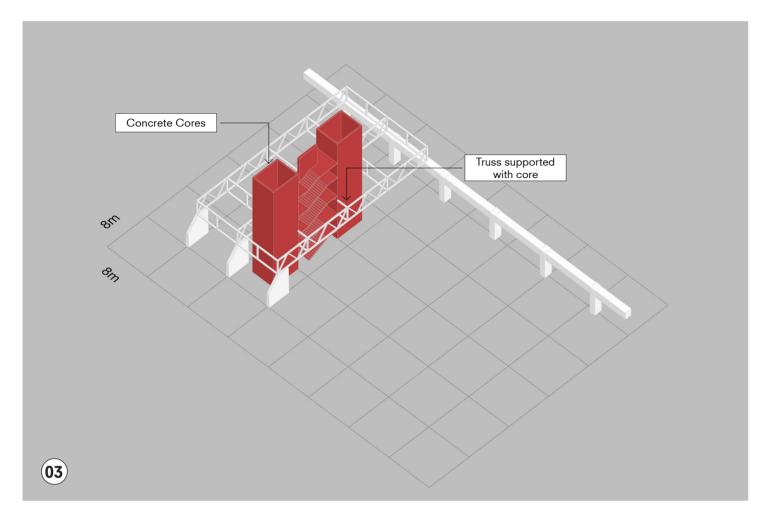

Imaging Walkways

Twin Anatomy | Data Floor Plan

Medical Storage + Logistics

Social & Recreational

Entrance Lobby

Patient Ward

Human- Twin Interaction

Digital Wing