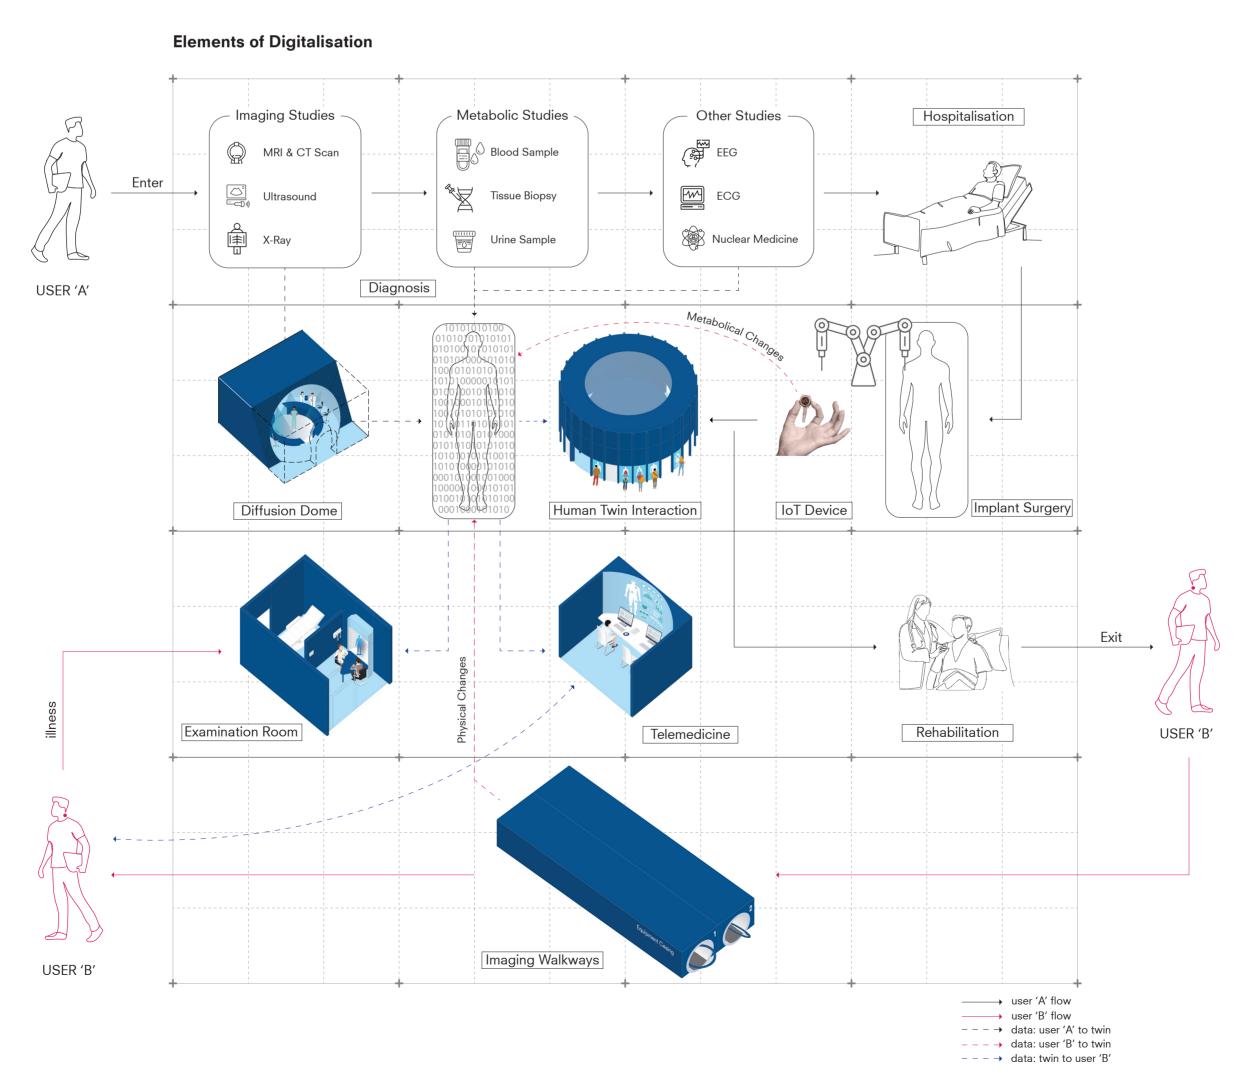

Imaging Walkways

Twin Anatomy | Data Floor Plan

Medical Storage + Logistics

Social & Recreational

Entrance Lobby

Patient Ward

Human- Twin Interaction

Digital Wing