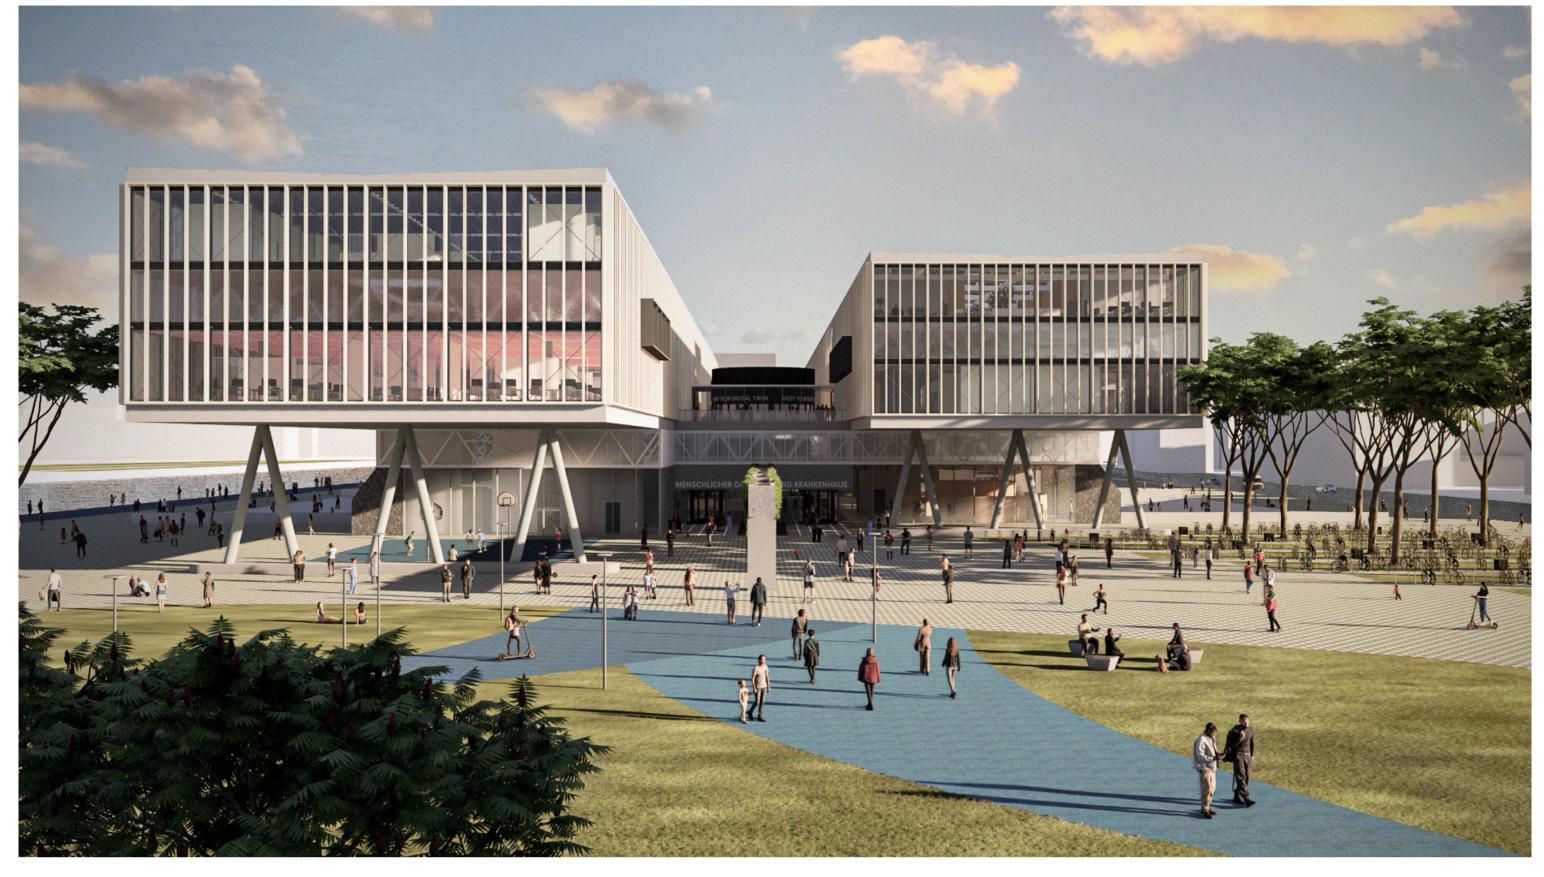

Imaging Walkways









Twin Anatomy | Data Floor Plan









Medical Storage + Logistics







Social & Recreational



Entrance Lobby



Patient Ward



Human- Twin Interaction



Digital Wing





South Elevation





Data Diagnosis Labs





## DETAIL 'A' (1:10)

- (1) TILT & TURN 12MM DOUBLE GLAZING WINDOW
- 02 60MM DIA STEEL CABLES, CROSS BRACING
- 03 14MM THICK LINOLEUM FLOORING
- 04) 36MM SANDWICH THERMAL BOARDS
- 05 RADIENT FLOOR HEATING PIPES
- 06 30CM WIDE CERAMIC SUN SCREENS (FINS)
- 07 METAL CLAMPS FOR FINS
- 08 12MM CERAMIC PANELS
- 09 12MM STEEL PROFILE

- 10 125MM THICK COMPOSITE CONCRETE SLAB
- 100mm MS FLOOR BEAM (I SECTION)
- 12) 200\*400MM MS BOX SECTION
- 13 64MM THICK EPS INSULATION WITH 10MM FIBER BOARD
- 14) 100\*100 MM MS BOX SECTION (SPACE FRAME)
- 15 80MM THICK EPS INSULATION WITH 10MM FIBER BOARD
- 16 10MM THICK EXTERIOR CERAMIC WALL PANELING
- 17) METAL