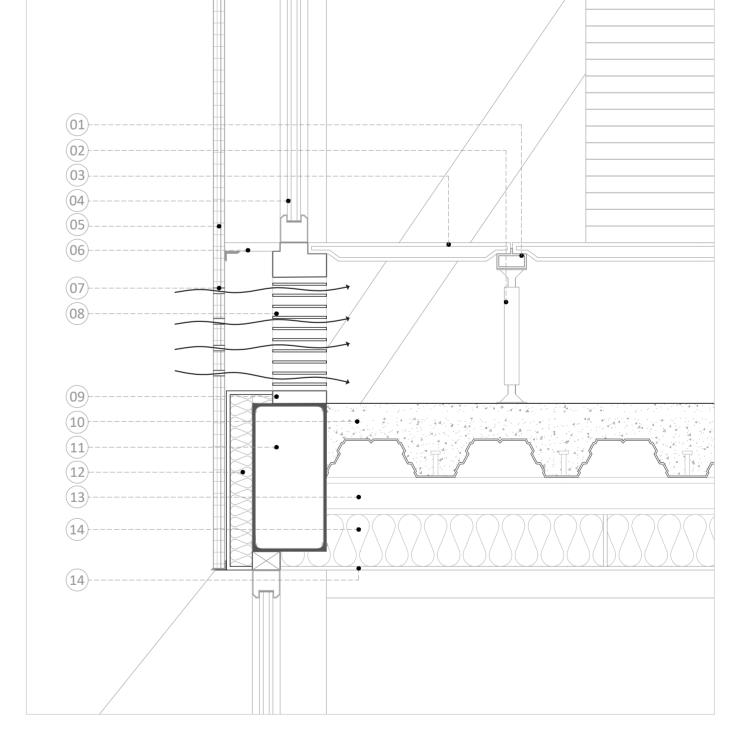

## DETAIL 'D' (1:10)

- 01 80\*40MM MS STRINGER
- 02 350MM HIGH STEEL PEDESTAL
- 03 50MM THICK DECK FLOORING
- 04 DOUBLE GLAZING 12MM REINFORCED GLASS
- 05 30MM THICK THREE LAYER POLY-CARBONATE
- 06 30MM THICK BOARD AS AIR LOCK
- 07 20MM WIDE VENTILATION HOLES08 ALUMINIUM AIR VENTS (FIXED LOUVERS)
- 09 145MM ALUMINIUM PROFILE FOR AIR VENTS
- 10 125MM THICK COMPOSITE CONCRETE SLAB
- 11 200\*400MM MS BOX SECTION
- 80MM THICK EPS INSULATION WITH 10MM FIBER BOARD
- 13 100mm MS FLOOR BEAM (I SECTION)
- 14 150MM UNDER-DECK EPS INSULATION
- 15) 10MM GYPSUM FALSE CEILING