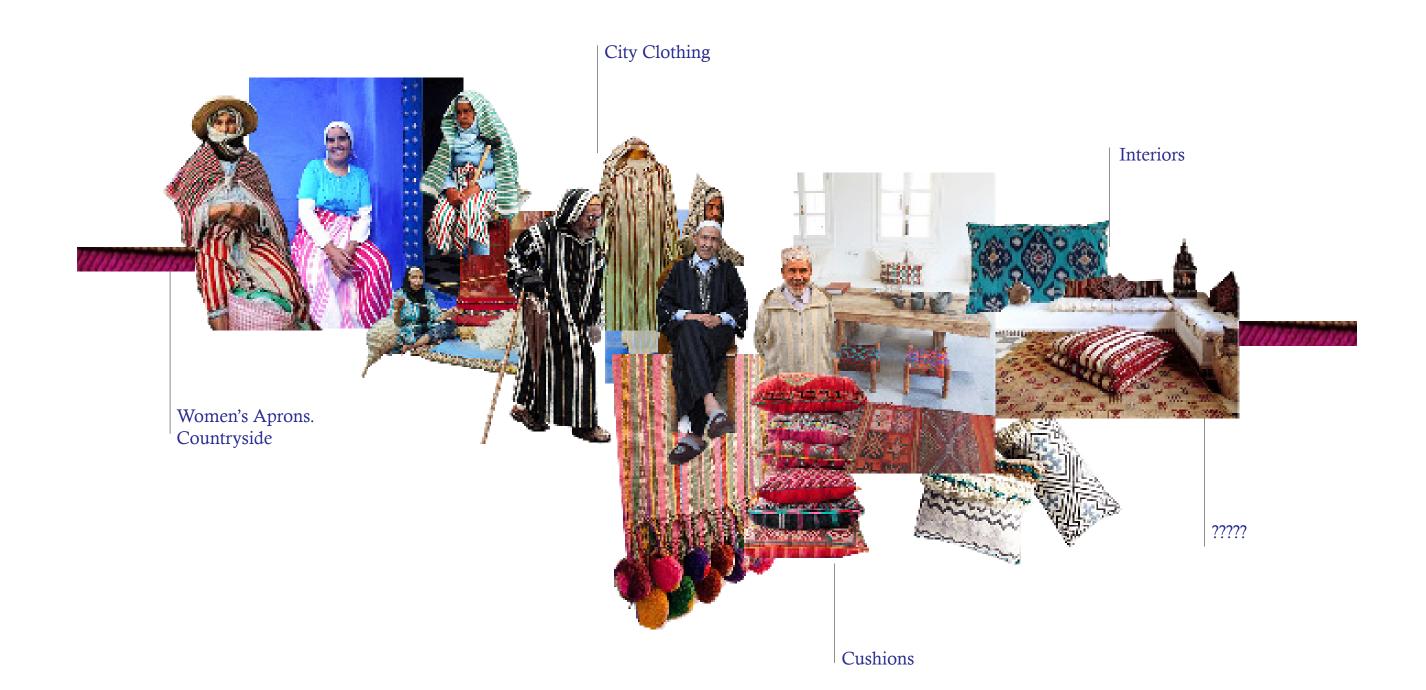

لاناقرةثك

Market

What makes Tangier's Weavers unique?

historical bocation

attitude Current residence

CULTURAL BRIDGE between Europe, Africa and the Arab world. An 'ACCESS POINT to craft' (Bajalia 2016)

DIVERSE HERITAGE in weaving and thus fusion of weaving styles. Cultural familiarity for passer by and travellers.