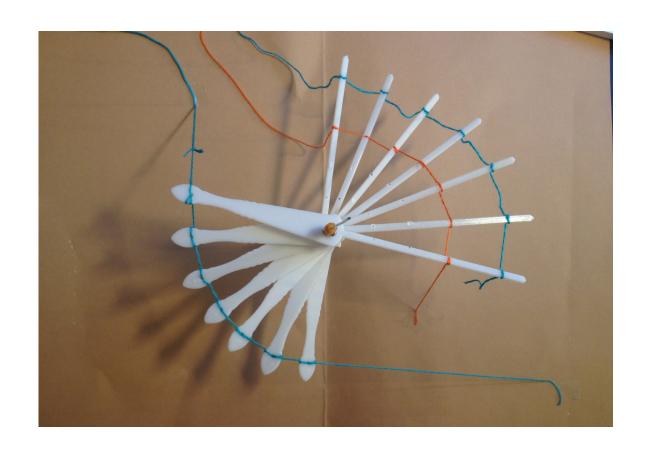

Objective: given the sun coordinates ( $Y_S, O_S$ ), how do I determine ( $Y_C, O_C, X$ )

- evolve from a starting position!

- Define 3 phases!

Objective: given the sun coordinates  $(\psi_S, O_S)$ , how do I determine  $(\psi_C, O_C, K)$ 

- evolve from a starting position!

- Define 3 phases!

3 phase possibility: (exemple: 18/06)

\* peak hour: hour with most heat.

\* full amplitude hours: when heat has reached ~ 500 W/m²
On June: between 8.30 - 16.30

Note criterion for full amplitude can also be according to percentage of shadow.

- I) If the hour corresponds with <u>full amplitude</u> hour, the middle branch will move such that it stays perpendicular to the sun while the angle between the top and middle branches stays constant.
- 2) For closing hour, while the middle branch moves according to the Jun, the branches will close.