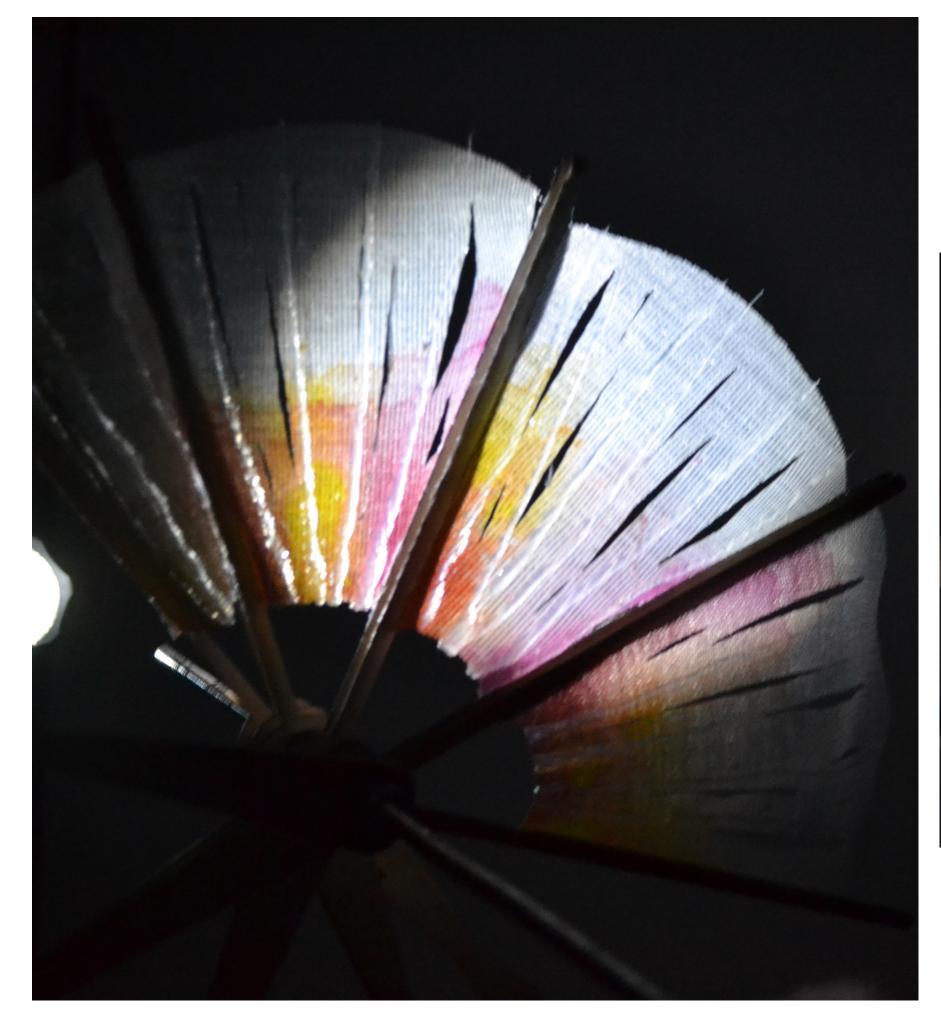

## Symbol of revival to city

## Wörking with their natüre

كتمال بملثق المعنفق and & innöyation

represent the new chejra

Design Concept Criteria.

represent the looms of the weavers

attract töurists

tradition moving with time

ثمنلق ممط قاطمانك الطومانية