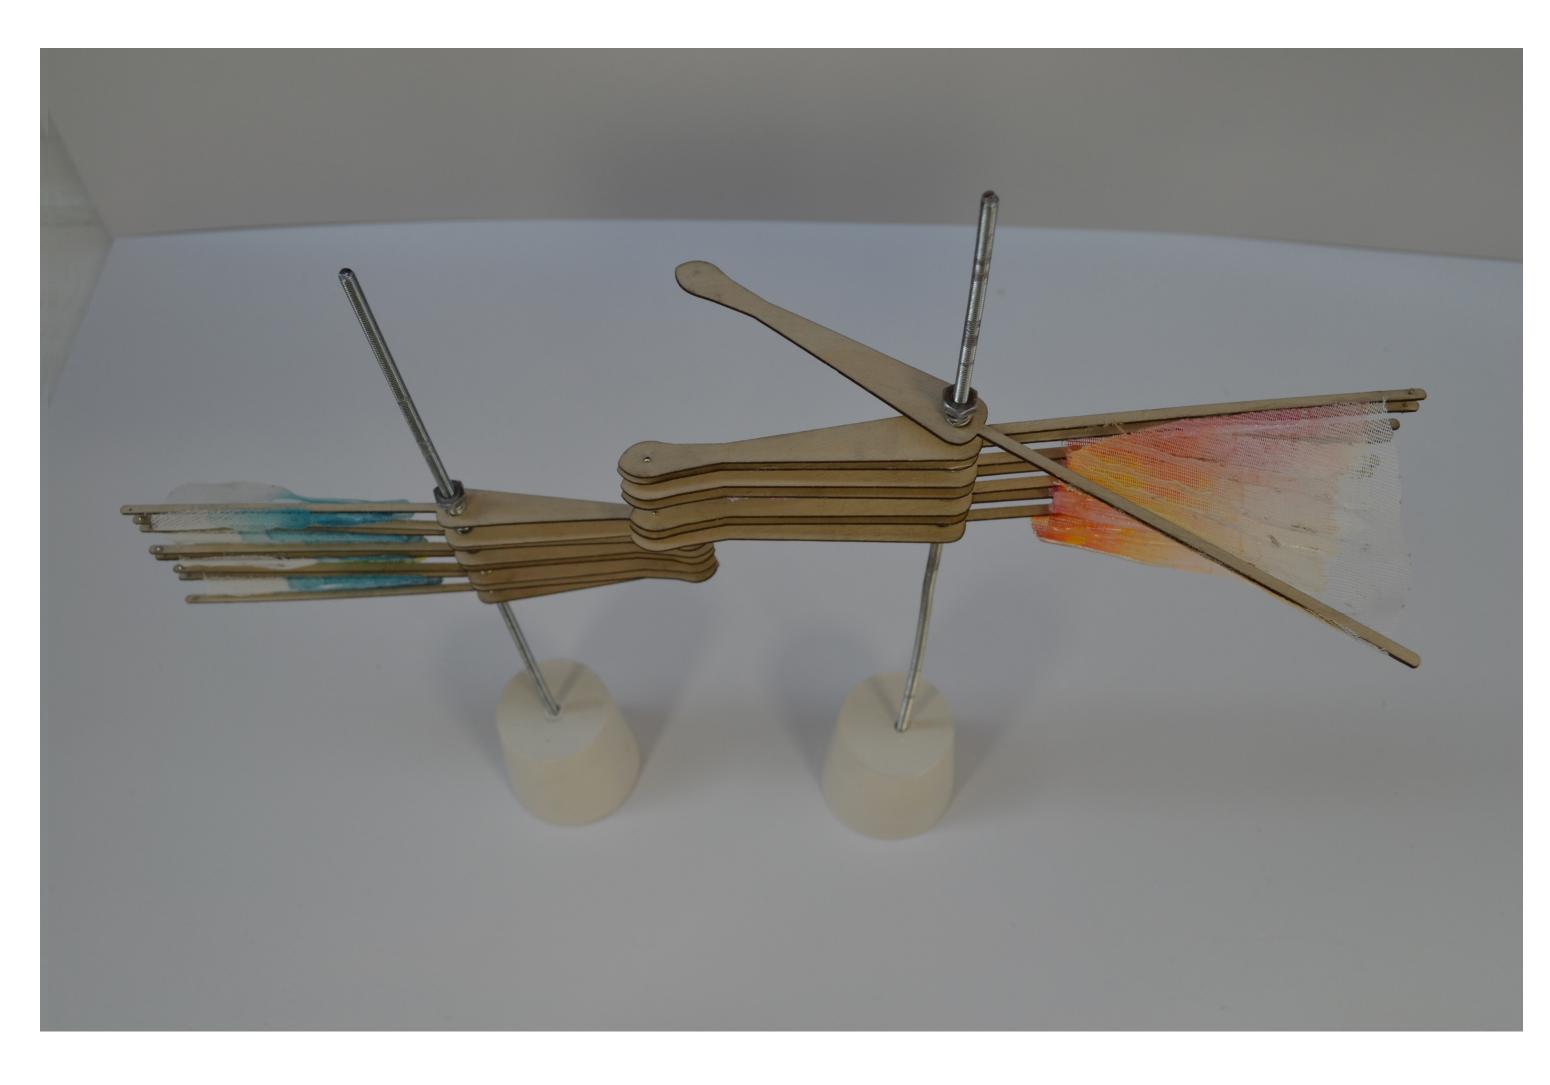

## Symbol of revival to city

## Wörking with their natüre

كتمال بملثق المعنفق and & innöyation

represent the new chejra

Design Concept Criteria.

represent the looms of the weavers

attract töurists

tradition moving with time

ثمنلق ممط قاطمانك الطومانية