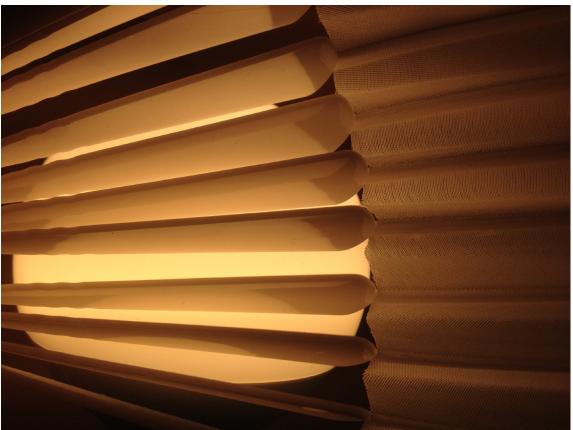

## Wörking with their natüre

كتمال بملثق المعنفق and & innöyation

represent the new chejra

Design Concept Criteria.

represent the looms of the weavers

attract töurists

tradition moving with time

ثمنلق ممط قاطمانك الطومانية