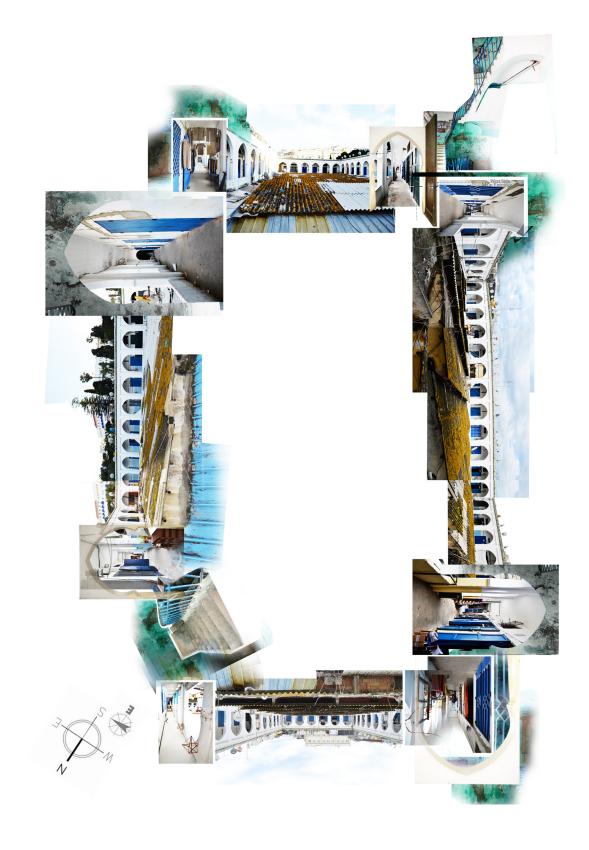

D PEOPLE ...They care for traditional craft and they care for this craft, we welcome tourists'.







## Historical Ruins



Built 1918 for Army

Lodgings for Travellers

Raw MaterialShops

Jewish Craftsmen

Weaver's Market



الاقمبقعاد تقطنطقددق



الاقمبقع حقكنطقددق













"How can we expect for people to come here? The BUILDING IS DETERIORATING and where it used to be known as the FONDOUK CHEJRA WEAVERS. It is not the case anymore. We used to be seen as a collective group, but not anymore"

## Symbol of revival to city

## Wörking with their natüre

كتمال بملثق المعنفق and & innöyation

represent the new chejra

Design Concept Criteria.

represent the looms of the weavers

attract töurists

tradition moving with time

ثمنلق ممط قاطمانك الطومانية











































Objective: given the sun coordinates ( $Y_S, O_S$ ), how do I determine ( $Y_C, O_C, X$ )

- evolve from a starting position!

- Define 3 phases!



Objective: given the sun coordinates  $(\psi_S, O_S)$ , how do I determine  $(\psi_C, O_C, K)$ 

- evolve from a starting position!

- Define 3 phases!

3 phase possibility: (exemple: 18/06)



\* peak hour: hour with most heat.

\* full amplitude hours: when heat has reached ~ 500 W/m²
On June: between 8.30 - 16.30

Note criterion for full amplitude can also be according to percentage of shadow.









- I) If the hour corresponds with <u>full amplitude</u> hour, the middle branch will move such that it stays perpendicular to the sun while the angle between the top and middle branches stays constant.
- 2) For closing hour, while t