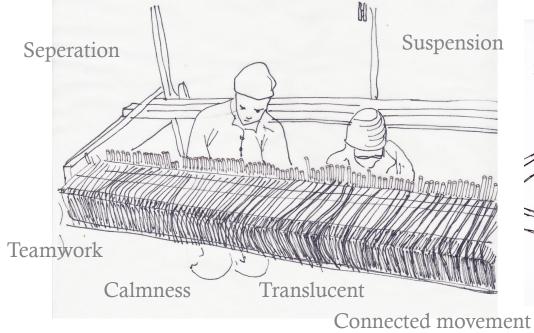

## Wörking with their natüre

كتمال بملثق المعنفق and & innöyation

represent the new chejra

Design Concept Criteria.

represent the looms of the weavers

attract töurists

tradition moving with time

ثمنلق ممط قاطمانك الطومانية