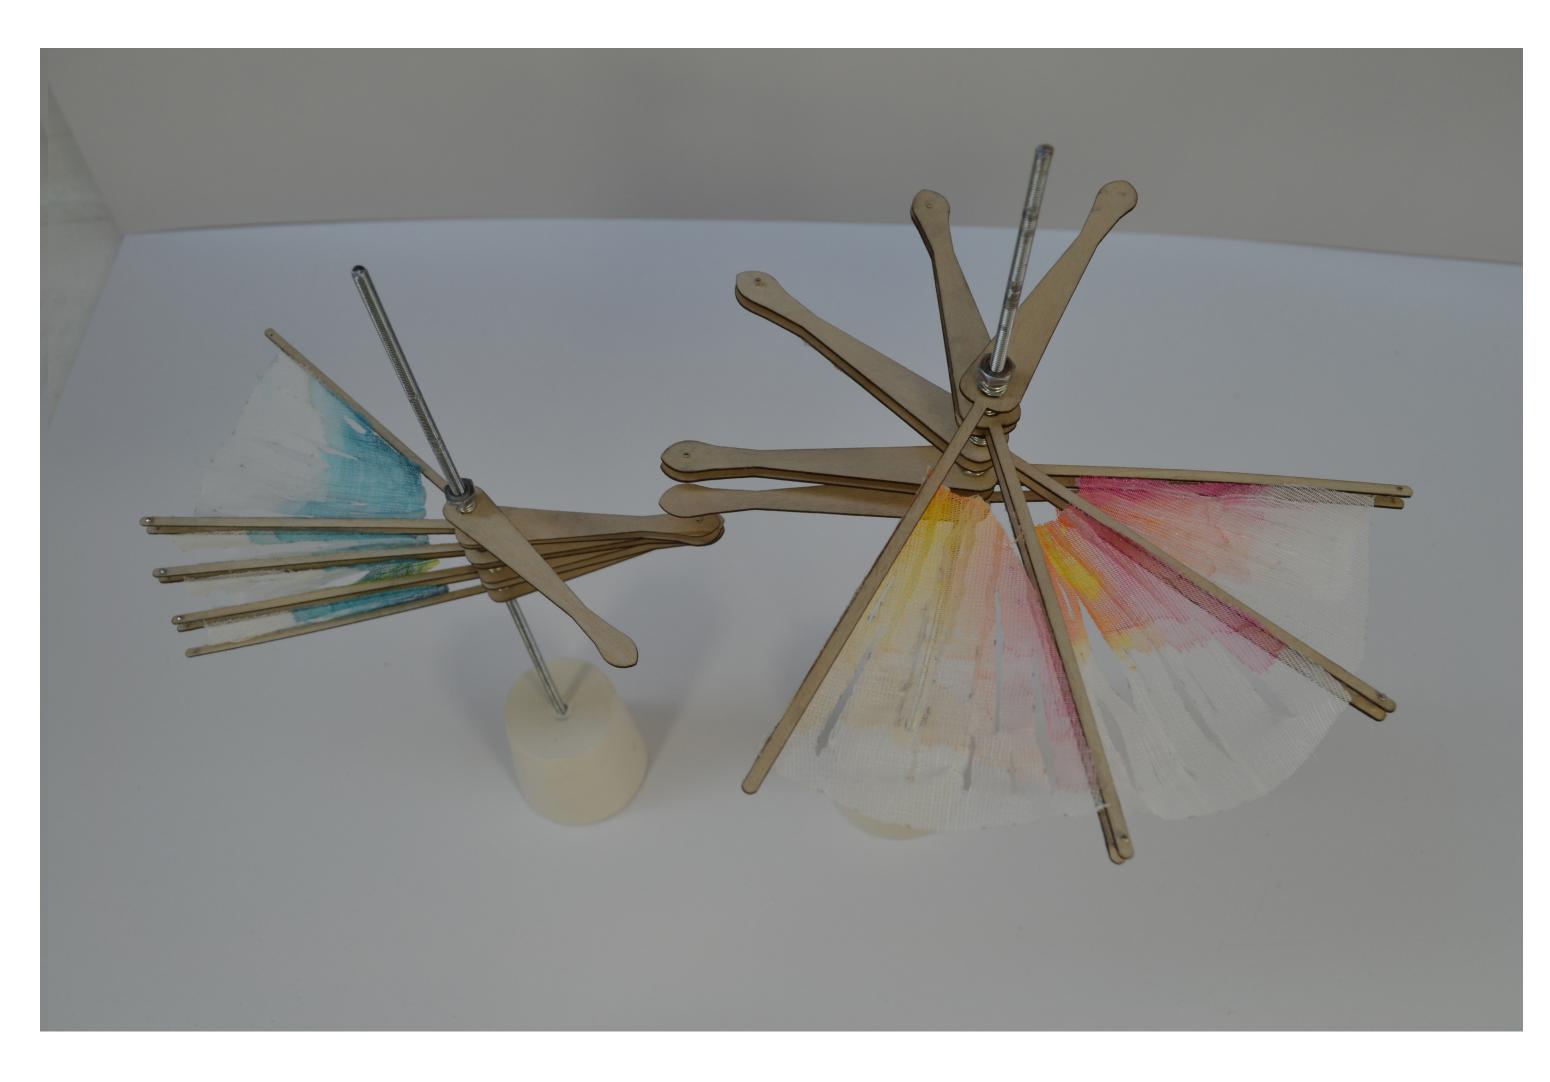

## Symbol of revival to city

## Wörking with their natüre

كتمال بملثق المعنفق and & innöyation

represent the new chejra

Design Concept Criteria.

represent the looms of the weavers

attract töurists

tradition moving with time

ثمنلق ممط قاطمانك الطومانية