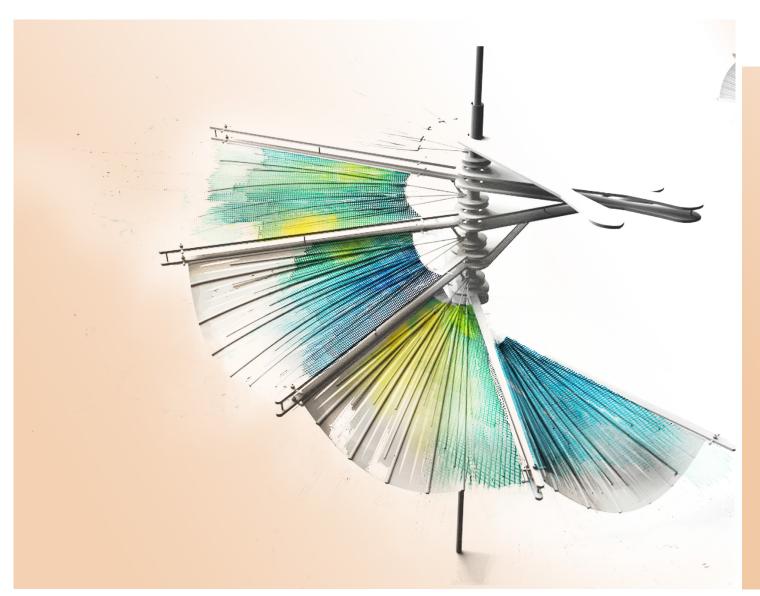

## Symbol of revival to city

## Wörking with their natüre

كتمال بملثق المعنفق and & innöyation

represent the new chejra

Design Concept Criteria.

represent the looms of the weavers

attract töurists

tradition moving with time

ثمنلق ممط قاطمانك الطومانية