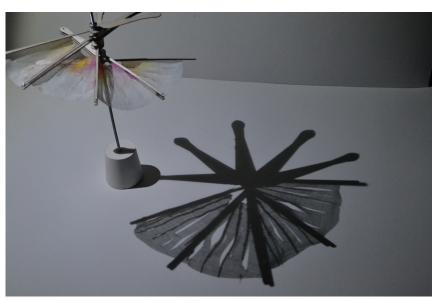

Objective: given the sun coordinates ( $Y_S, O_S$ ), how do I determine ( $Y_C, O_C, X$ )

- evolve from a starting position!

- Define 3 phases!

Objective: given the sun coordinates  $(\psi_S, O_S)$ , how do I determine  $(\psi_C, O_C, K)$ 

- evolve from a starting position!

- Define 3 phases!

3 phase possibility: (exemple: 18/06)

\* peak hour: hour with most heat.

\* full amplitude hours: when heat has reached ~ 500 W/m²
On June: between 8.30 - 16.30

Note criterion for full amplitude can also be according to percentage of shadow.

- I) If the hour corresponds with <u>full amplitude</u> hour, the middle branch will move such that it stays perpendicular to the sun while the angle between the top and middle branches stays constant.
- 2) For closing hour, while the middle branch moves according to the Jun, the branches will close.