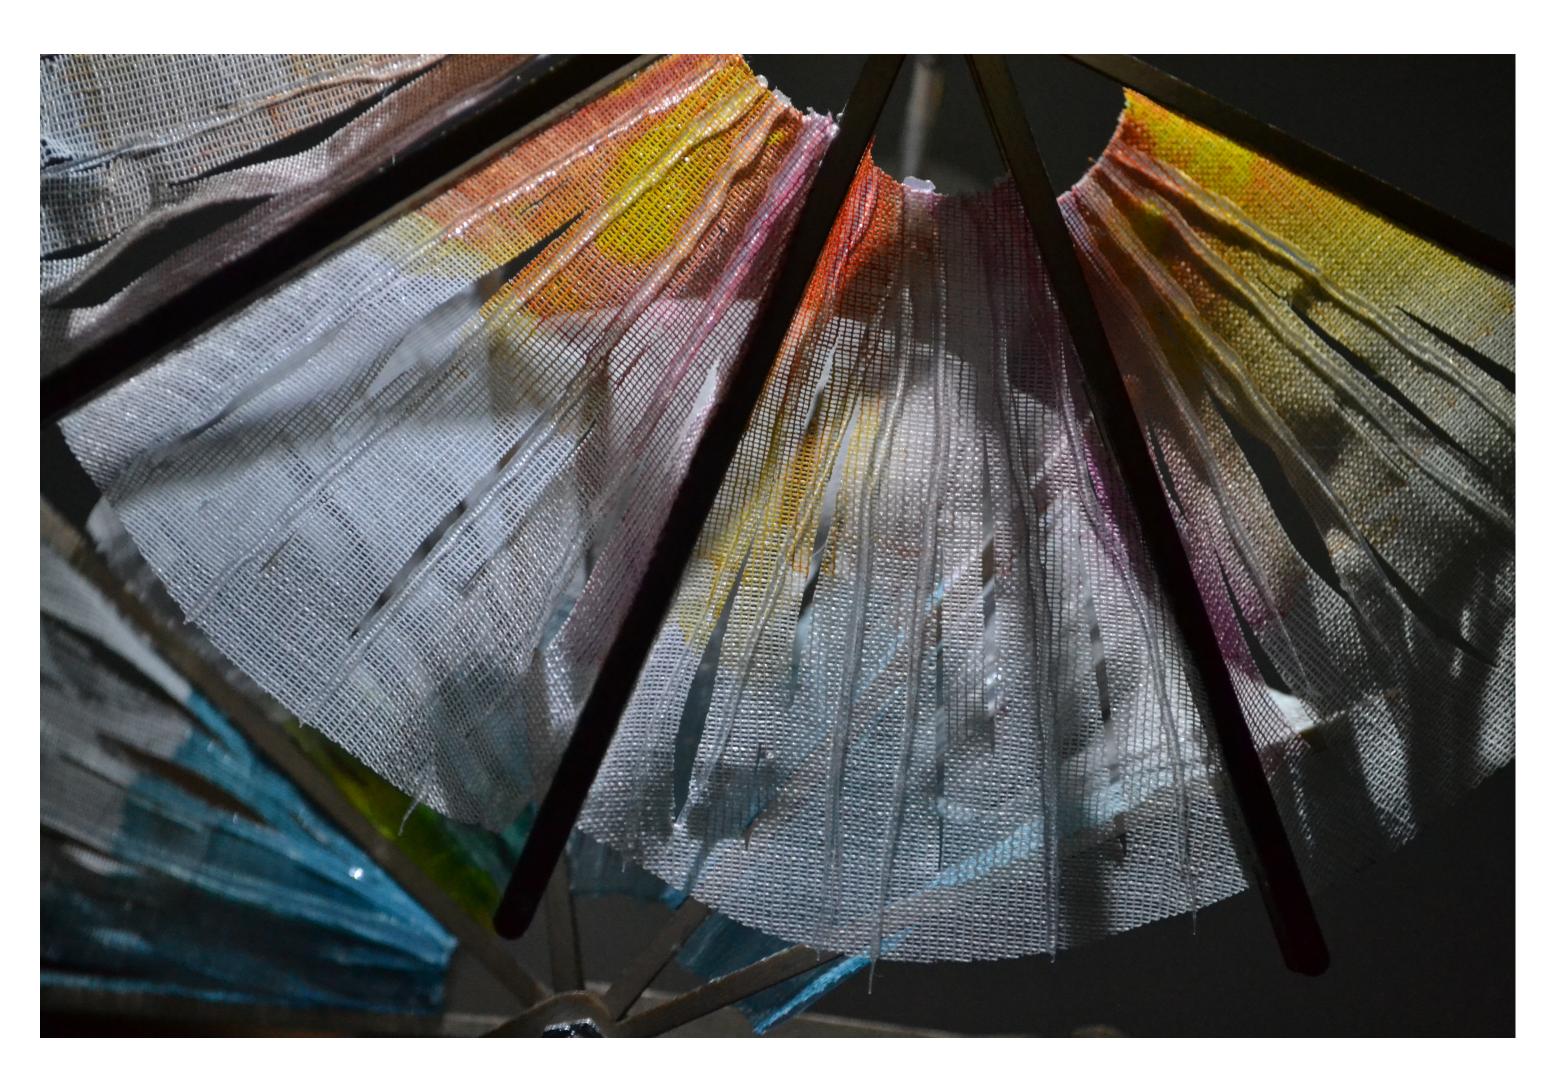

## Symbol of revival to city

## Wörking with their natüre

كتمال بملثق المعنفق and & innöyation

represent the new chejra

Design Concept Criteria.

represent the looms of the weavers

attract töurists

tradition moving with time

ثمنلق ممط قاطمانك الطومانية