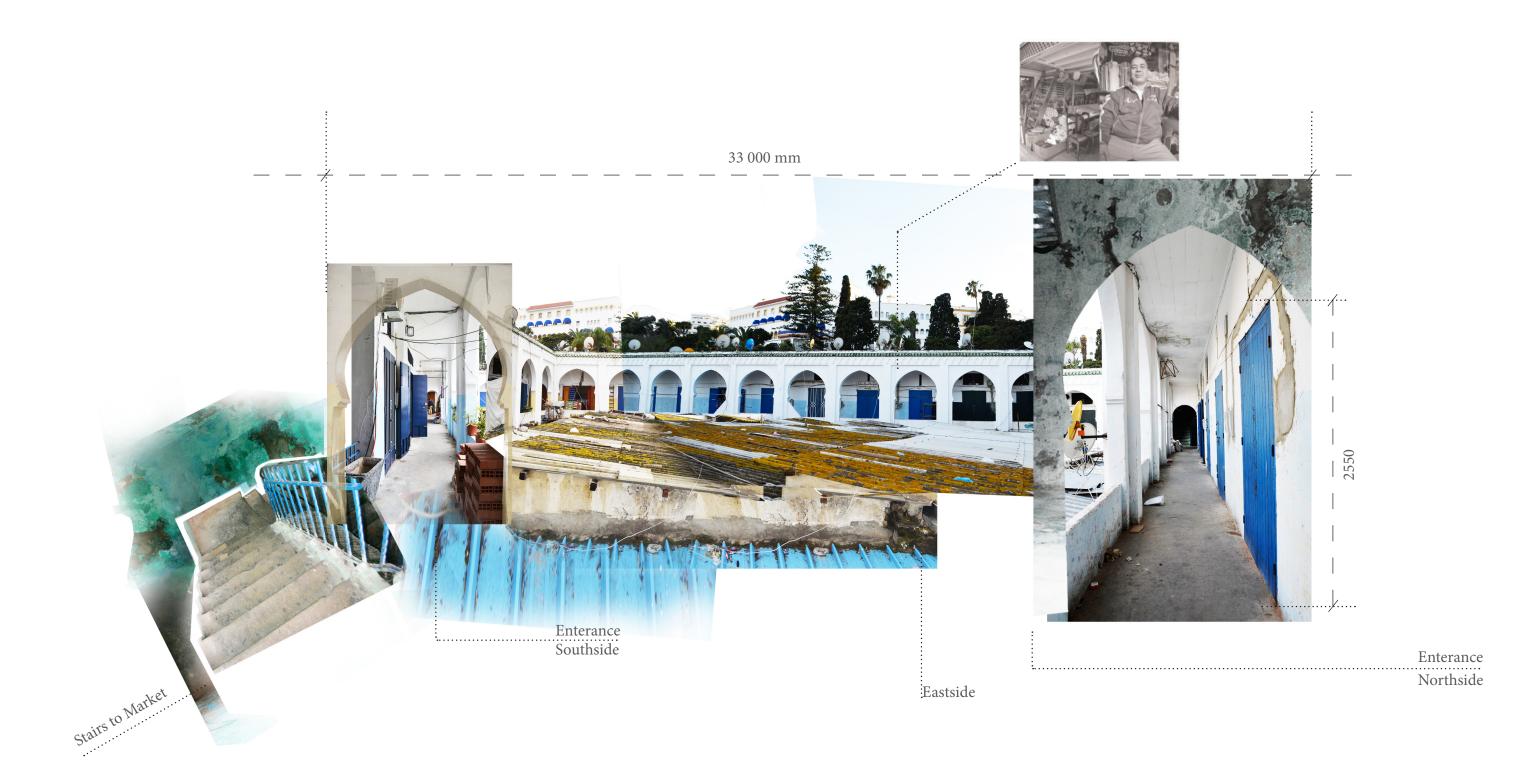

## Historical Ruins

Built 1918 for Army

Lodgings for Travellers

Raw MaterialShops

Jewish Craftsmen

Weaver's Market

الاقمبقعاد تقطنطقددق

الاقمبقع حقكنطقددق

"How can we expect for people to come here? The BUILDING IS DETERIORATING and where it used to be known as the FONDOUK CHEJRA WEAVERS. It is not the case anymore. We used to be seen as a collective group, but not anymore"