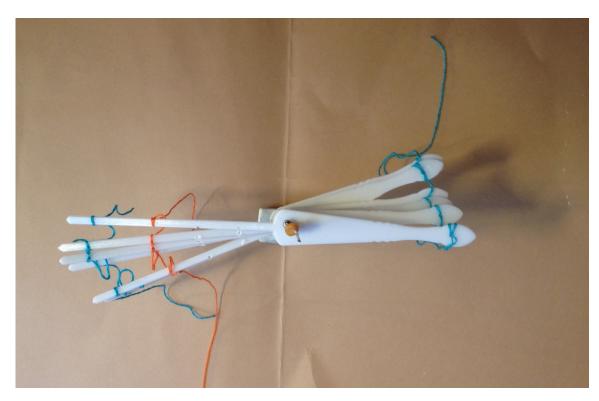

Note criterion for full amplitude can also be according to percentage of shadow.

- I) If the hour corresponds with <u>full amplitude</u> hour, the middle branch will move such that it stays perpendicular to the sun while the angle between the top and middle branches stays constant.
- 2) For closing hour, while the middle branch moves according to the Jun, the branches will close.