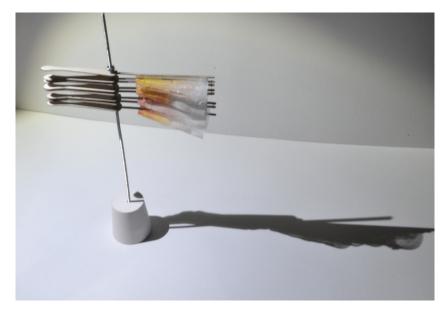

Objective: given the sun coordinates ( $Y_S, O_S$ ), how do I determine ( $Y_C, O_C, X$ )

- evolve from a starting position!

- Define 3 phases!

Objective: given the sun coordinates  $(\psi_S, O_S)$ , how do I determine  $(\psi_C, O_C, K)$ 

- evolve from a starting position!

- Define 3 phases!

3 phase possibility: (exemple: 18/06)

\* peak hour: hour with most heat.

\* full amplitude hours: when heat has reached ~ 500 W/m²
On June: between 8.30 - 16.30

Note criterion for full amplitude can also be according to percentage of shadow.

- I) If the hour corresponds with <u>full amplitude</u> hour, the middle branch will move such that it stays perpendicular to the sun while the angle between the top and middle branches stays constant.
- 2) For closing hour, while the middle branch moves according to the Jun, the branches will close.