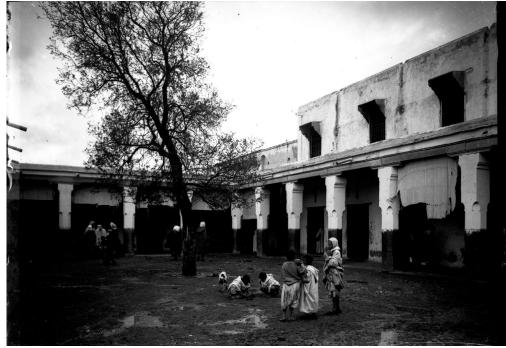

## Historical Ruins

Built 1918 for Army

Lodgings for Travellers

Raw MaterialShops

Jewish Craftsmen

Weaver's Market

الاقمبقعاد تقطنطقددق

الاقمبقع حقكنطقددق

"How can we expect for people to come here? The BUILDING IS DETERIORATING and where it used to be known as the FONDOUK CHEJRA WEAVERS. It is not the case anymore. We used to be seen as a collective group, but not anymore"