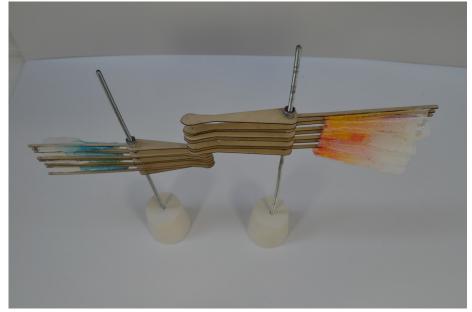

## Symbol of revival to city

## Wörking with their natüre

كتمال بملثق المعنفق and & innöyation

represent the new chejra

Design Concept Criteria.

represent the looms of the weavers

attract töurists

tradition moving with time

ثمنلق ممط قاطمانك الطومانية