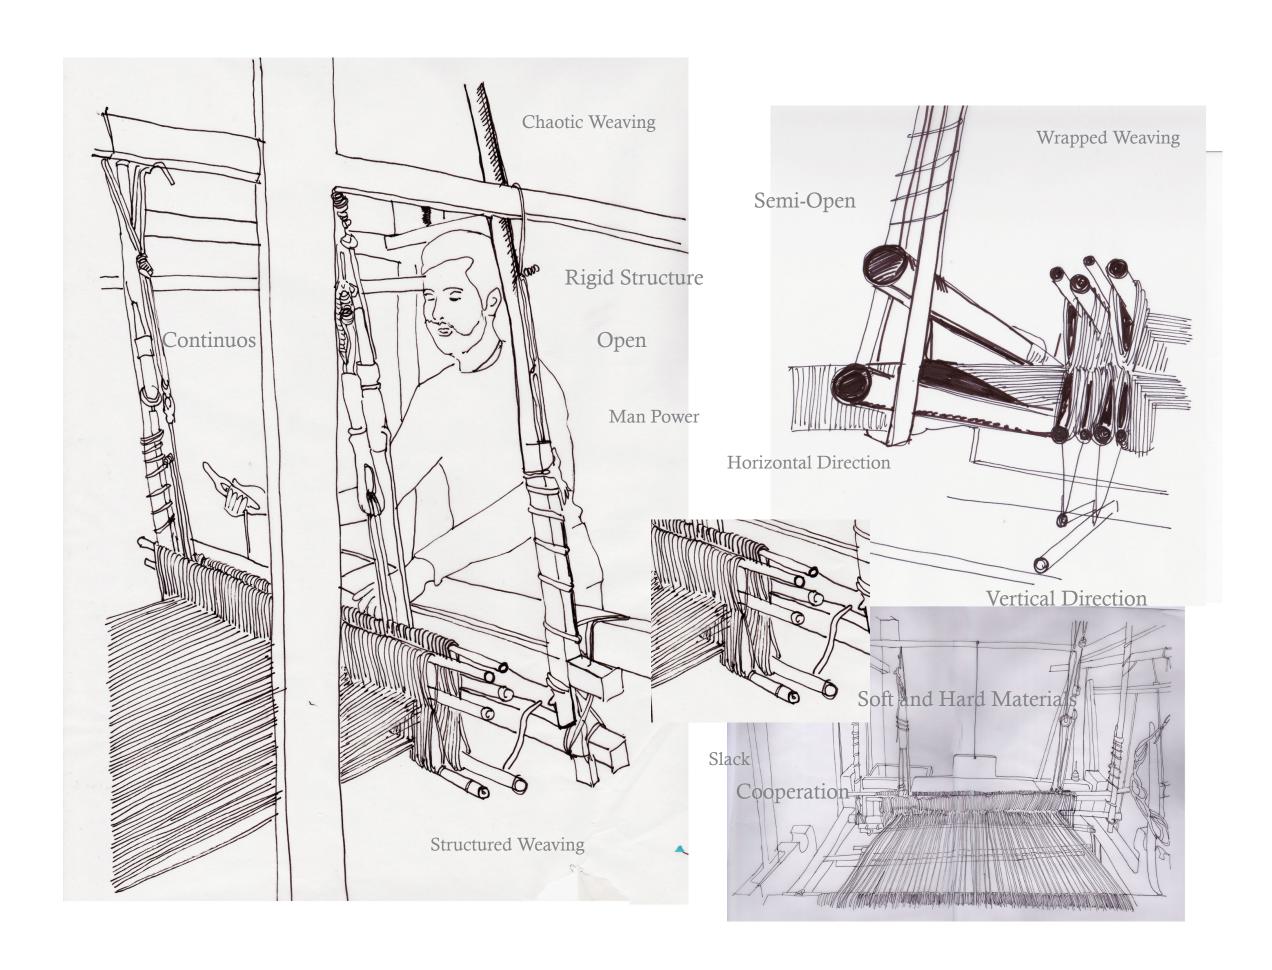

## Wörking with their natüre

كتمال بملثق المعنفق and & innöyation

represent the new chejra

Design Concept Criteria.

represent the looms of the weavers

attract töurists

tradition moving with time

ثمنلق ممط قاطمانك الطومانية