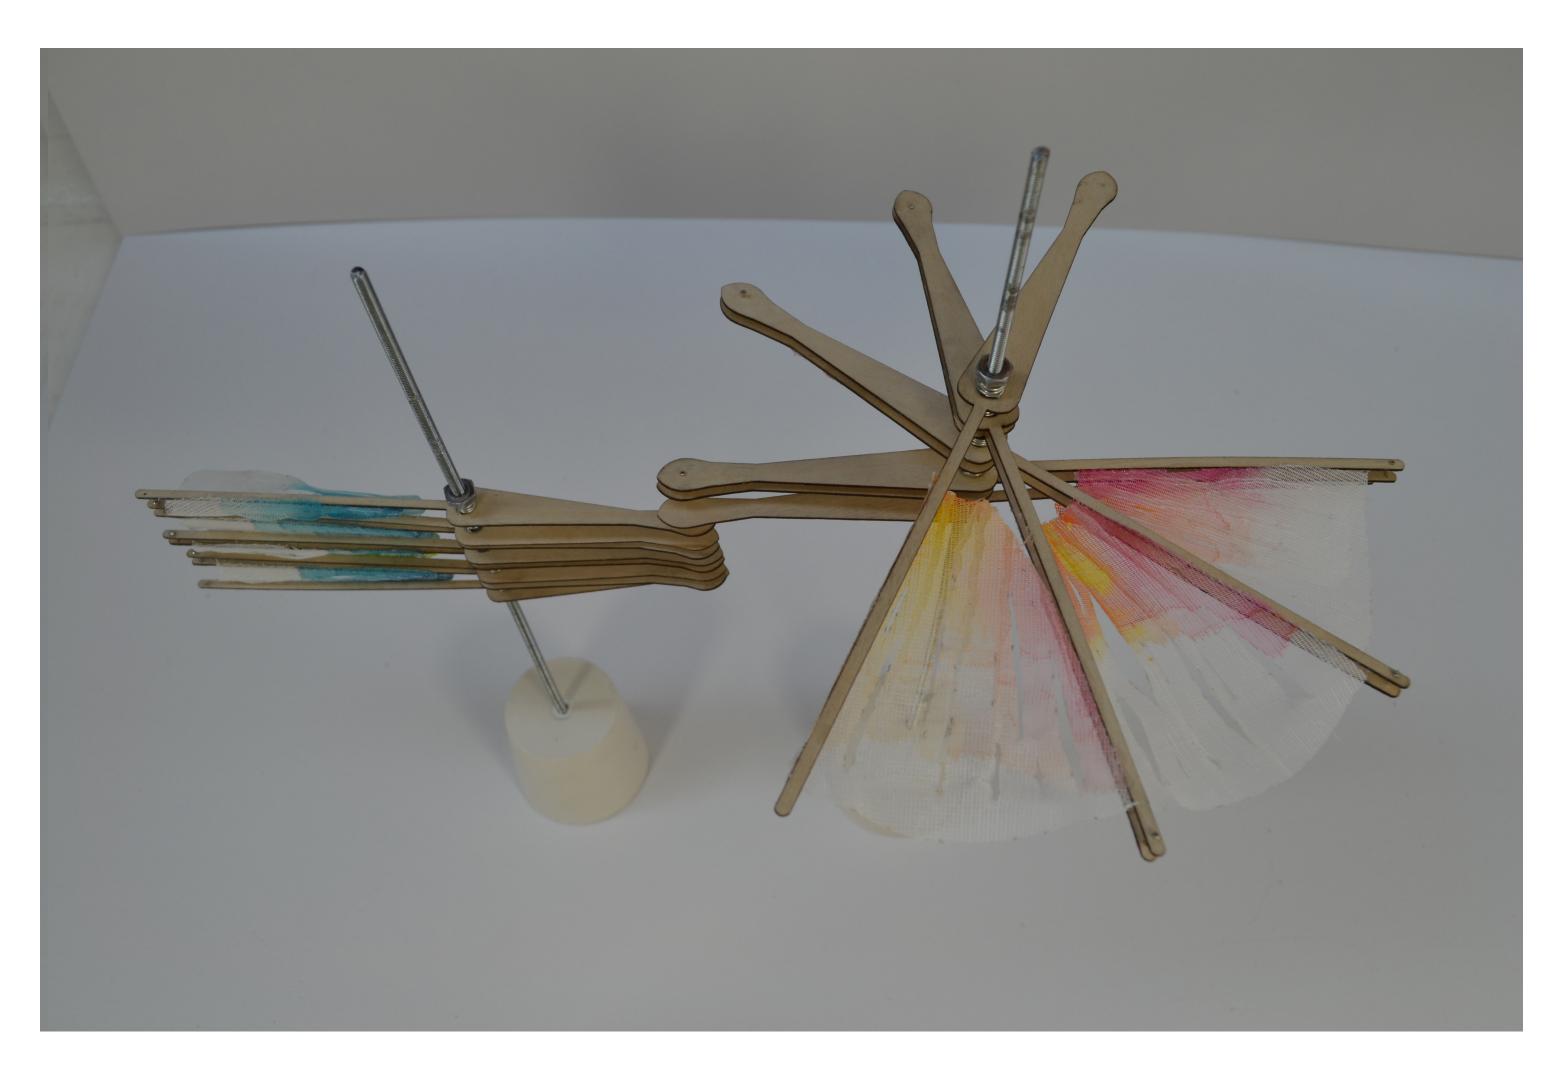

Objective: given the sun coordinates ( $Y_S, O_S$ ), how do I determine ( $Y_C, O_C, X$ )

- evolve from a starting position!

- Define 3 phases!

Objective: given the sun coordinates  $(\psi_S, O_S)$ , how do I determine  $(\psi_C, O_C, K)$ 

- evolve from a starting position!

- Define 3 phases!

3 phase possibility: (exemple: 18/06)

\* peak hour: hour with most heat.

\* full amplitude hours: when heat has reached ~ 500 W/m²
On June: between 8.30 - 16.30

Note criterion for full amplitude can also be according to percentage of shadow.

- I) If the hour corresponds with <u>full amplitude</u> hour, the middle branch will move such that it stays perpendicular to the sun while the angle between the top and middle branches stays constant.
- 2) For closing hour, while the middle branch moves according to the Jun, the branches will close.