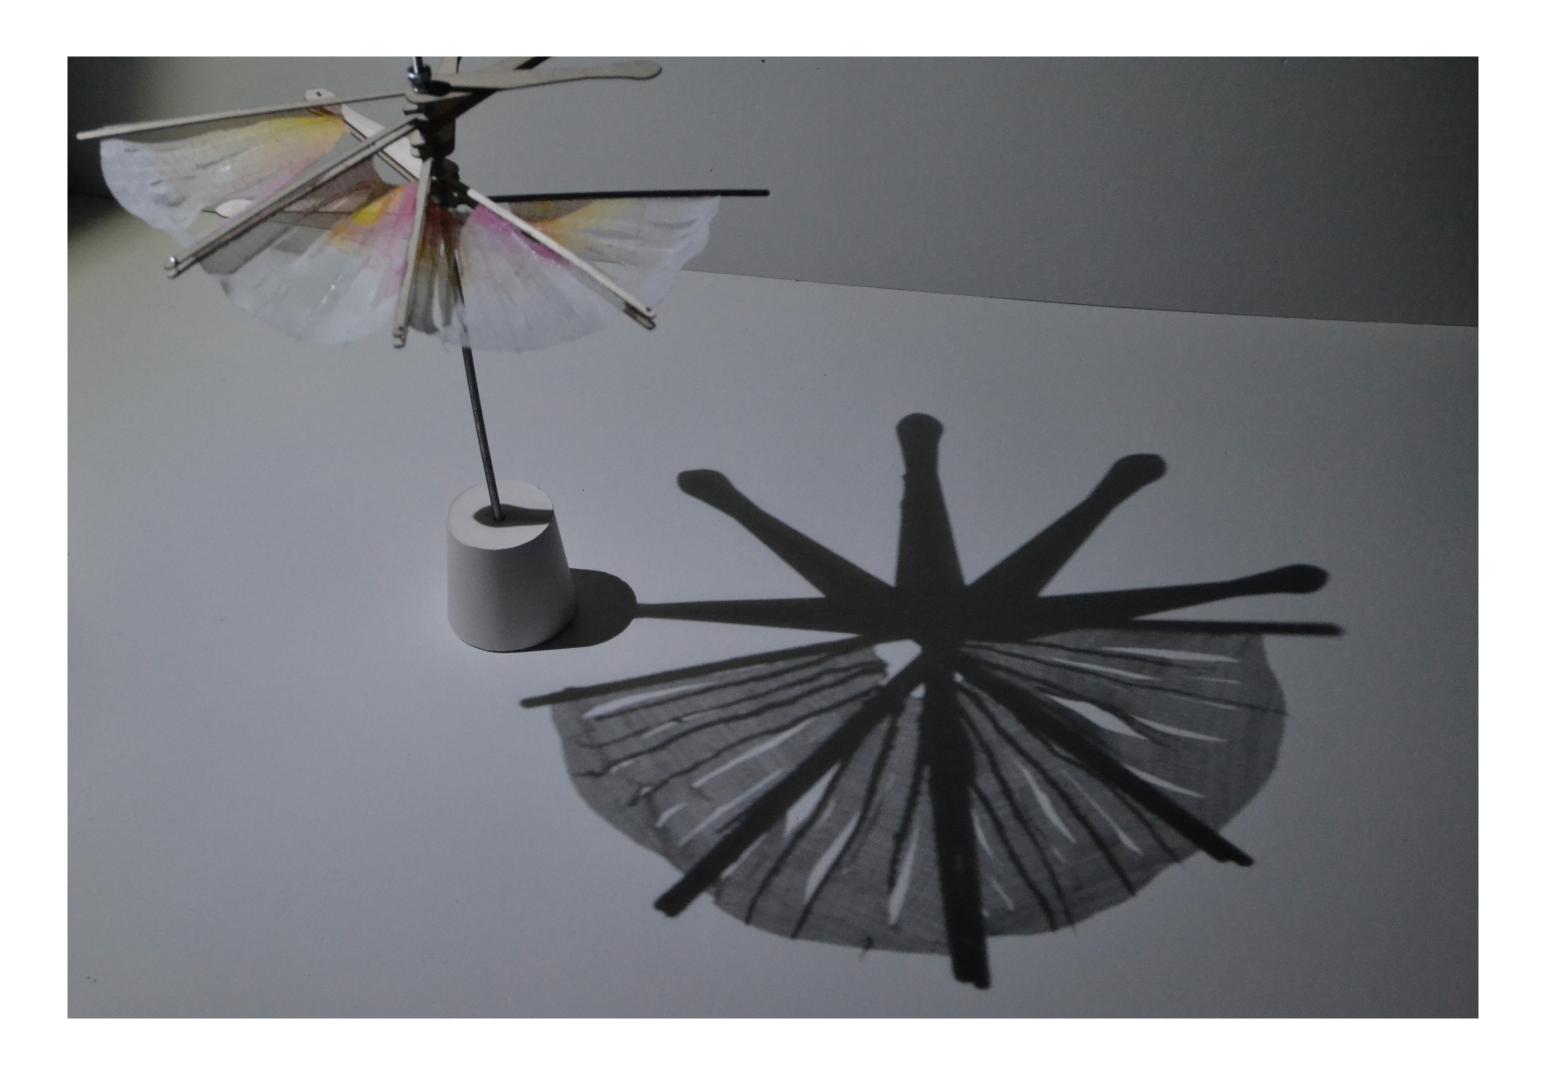

Objective: given the sun coordinates ( $Y_S, O_S$ ), how do I determine ( $Y_C, O_C, X$ )

- evolve from a starting position!

- Define 3 phases!

Objective: given the sun coordinates  $(\psi_S, O_S)$ , how do I determine  $(\psi_C, O_C, K)$ 

- evolve from a starting position!

- Define 3 phases!

3 phase possibility: (exemple: 18/06)

\* peak hour: hour with most heat.

\* full amplitude hours: when heat has reached ~ 500 W/m²
On June: between 8.30 - 16.30

Note criterion for full amplitude can also be according to percentage of shadow.

- I) If the hour corresponds with <u>full amplitude</u> hour, the middle branch will move such that it stays perpendicular to the sun while the angle between the top and middle branches stays constant.
- 2) For closing hour, while the middle branch moves according to the Jun, the branches will close.