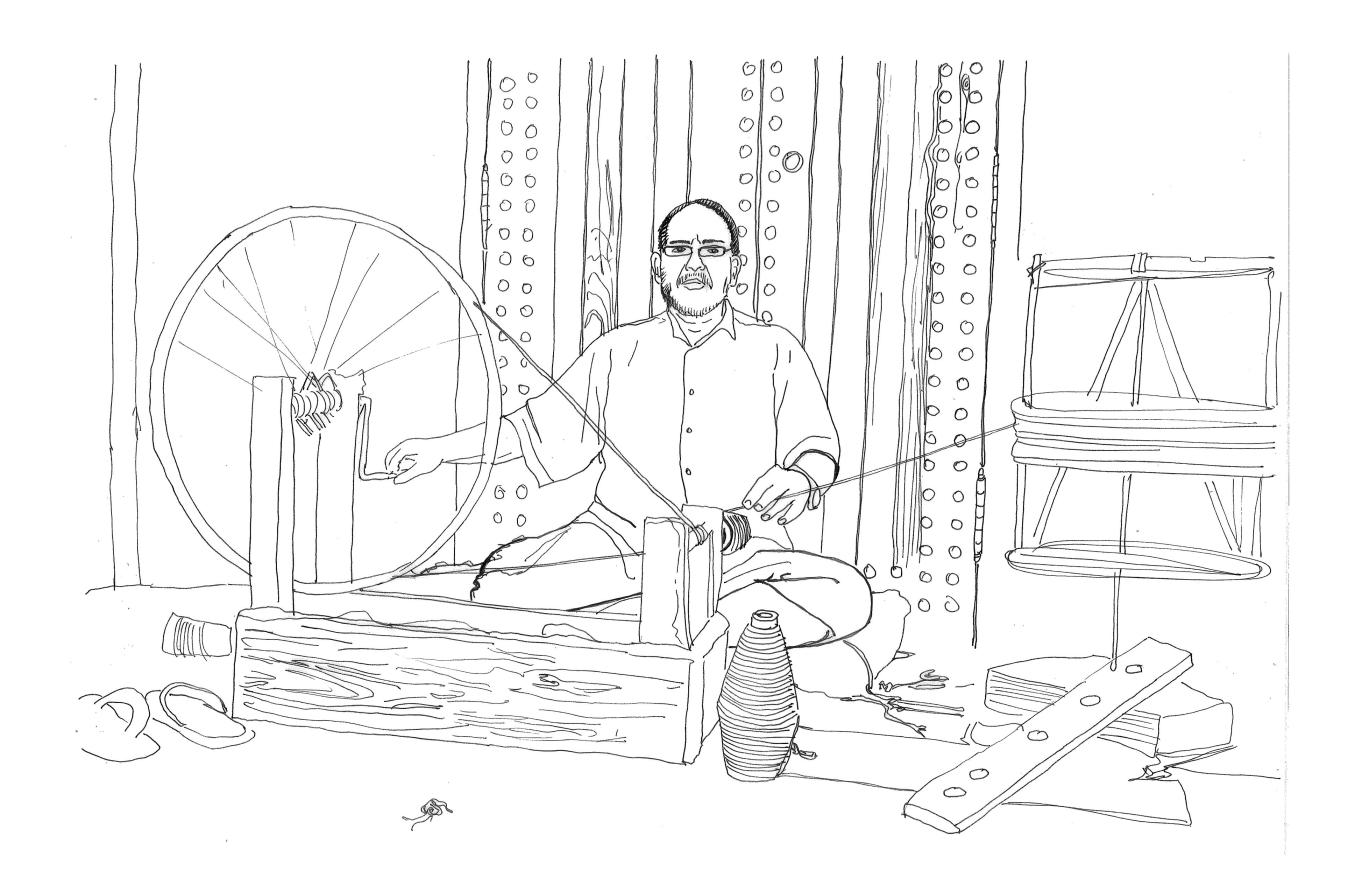

## Wörking with their natüre

كتمال بملثق المعنفق and & innöyation

represent the new chejra

Design Concept Criteria.

represent the looms of the weavers

attract töurists

tradition moving with time

ثمنلق ممط قاطمانك الطومانية