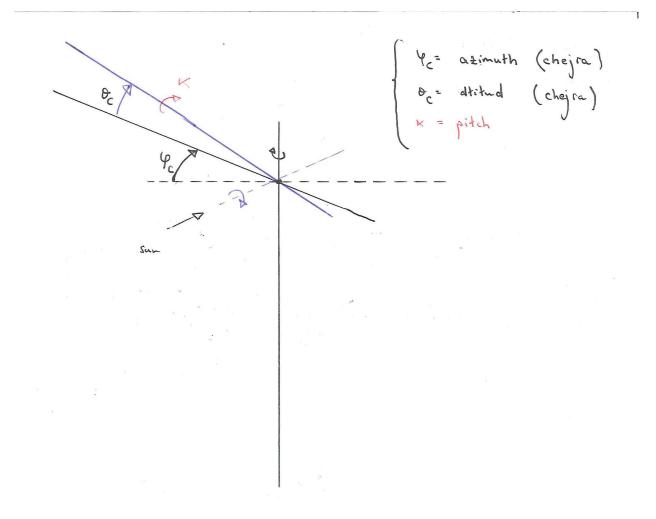

Objective: given the sun coordinates ( $Y_S, O_S$ ), how do I determine ( $Y_C, O_C, X$ )

- evolve from a starting position!

- Define 3 phases!

Objective: given the sun coordinates  $(\psi_S, O_S)$ , how do I determine  $(\psi_C, O_C, K)$ 

- evolve from a starting position!

- Define 3 phases!

3 phase possibility: (exemple: 18/06)

\* peak hour: hour with most heat.

\* full amplitude hours: when heat has reached ~ 500 W/m²
On June: between 8.30 - 16.30

Note criterion for full amplitude can also be according to percentage of shadow.

- I) If the hour corresponds with <u>full amplitude</u> hour, the middle branch will move such that it stays perpendicular to the sun while the angle between the top and middle branches stays constant.
- 2) For closing hour, while the middle branch moves according to the Jun, the branches will close.