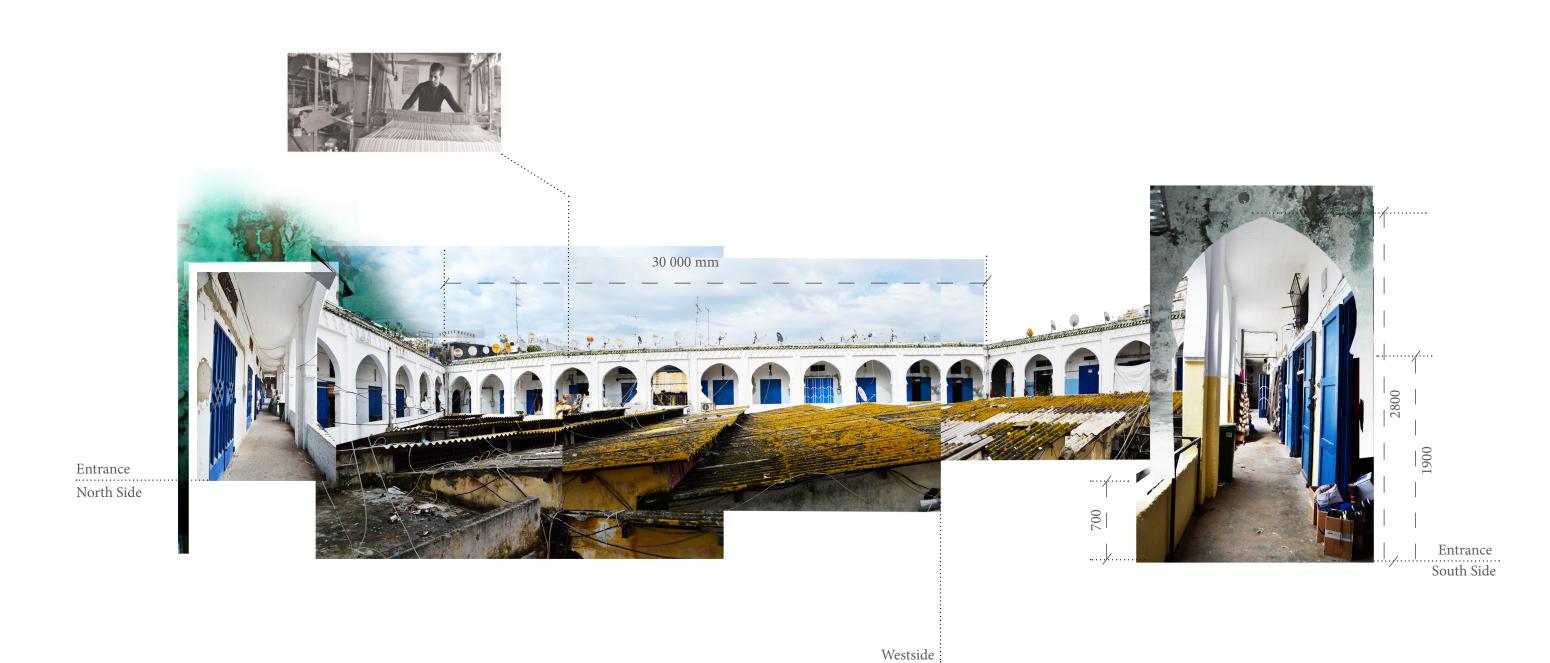

## Historical Ruins

Built 1918 for Army

Lodgings for Travellers

Raw MaterialShops

Jewish Craftsmen

Weaver's Market

الاقمبقعاد تقطنطقددق

الاقمبقع حقكنطقددق

"How can we expect for people to come here? The BUILDING IS DETERIORATING and where it used to be known as the FONDOUK CHEJRA WEAVERS. It is not the case anymore. We used to be seen as a collective group, but not anymore"