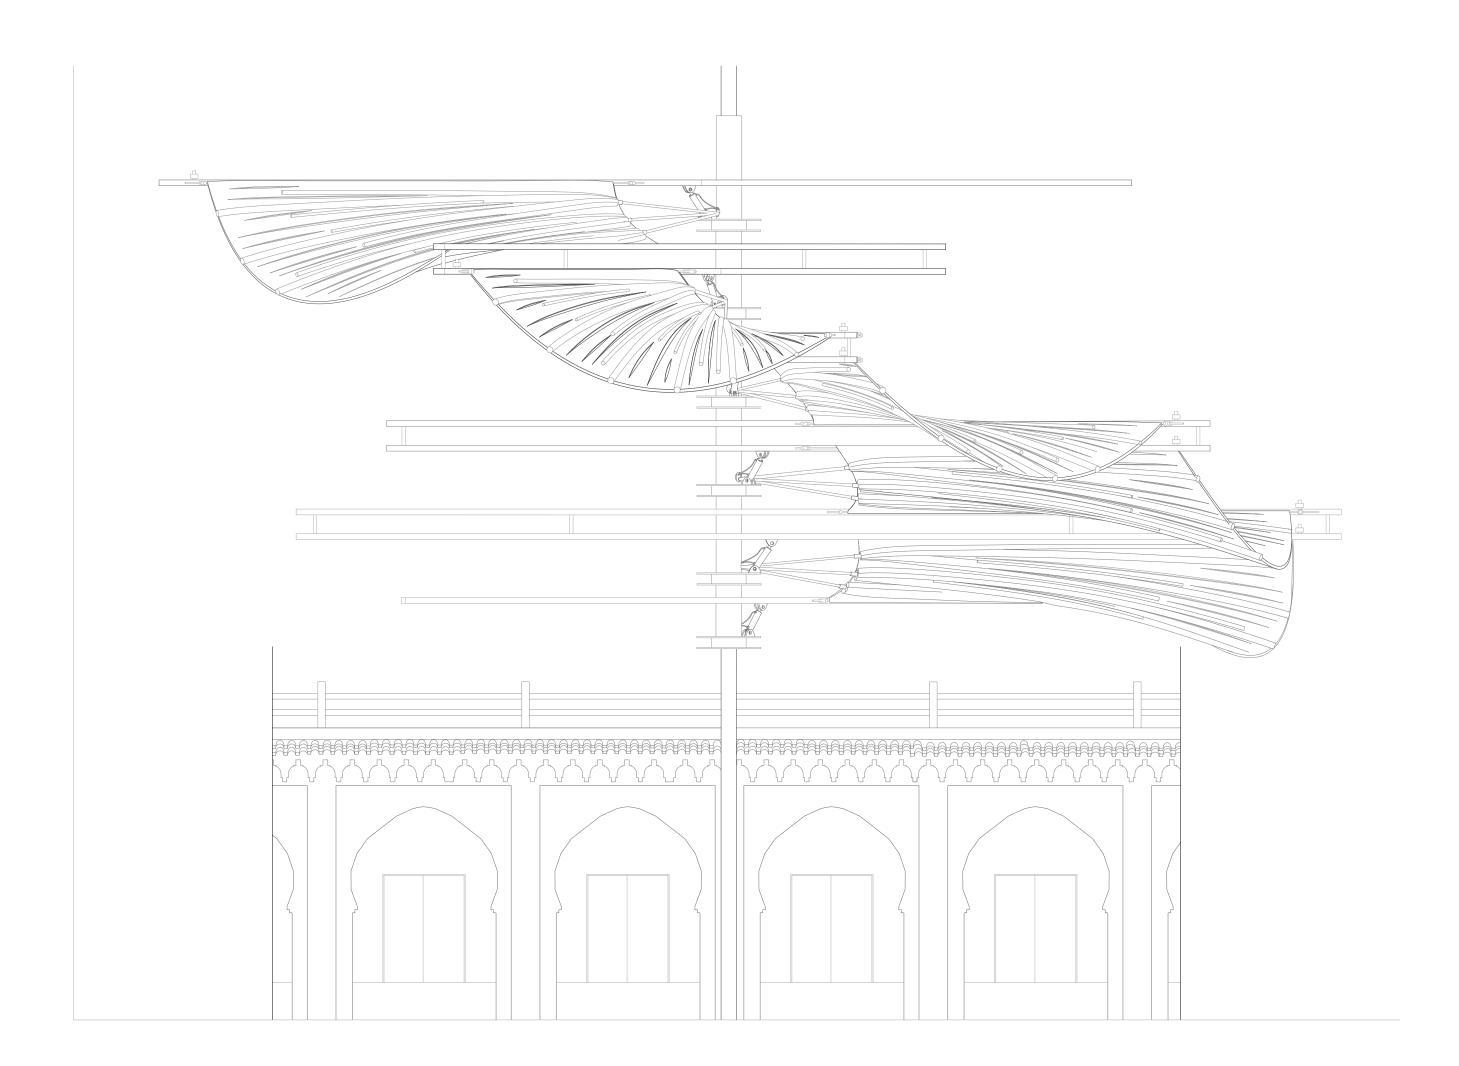

Objective: given the sun coordinates ( $Y_S, O_S$ ), how do I determine ( $Y_C, O_C, X$ )

- evolve from a starting position!

- Define 3 phases!

Objective: given the sun coordinates  $(\psi_S, O_S)$ , how do I determine  $(\psi_C, O_C, K)$ 

- evolve from a starting position!

- Define 3 phases!

3 phase possibility: (exemple: 18/06)

\* peak hour: hour with most heat.

\* full amplitude hours: when heat has reached ~ 500 W/m²
On June: between 8.30 - 16.30

Note criterion for full amplitude can also be according to percentage of shadow.

- I) If the hour corresponds with <u>full amplitude</u> hour, the middle branch will move such that it stays perpendicular to the sun while the angle between the top and middle branches stays constant.
- 2) For closing hour, while the middle branch moves according to the Jun, the branches will close.