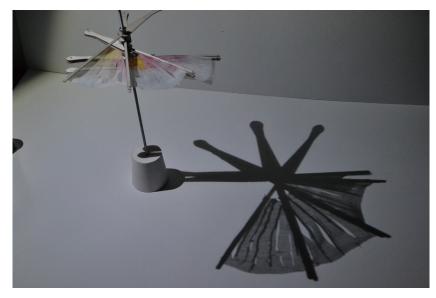

Objective: given the sun coordinates ( $Y_S, O_S$ ), how do I determine ( $Y_C, O_C, X$ )

- evolve from a starting position!

- Define 3 phases!

Objective: given the sun coordinates  $(\psi_S, O_S)$ , how do I determine  $(\psi_C, O_C, K)$ 

- evolve from a starting position!

- Define 3 phases!

3 phase possibility: (exemple: 18/06)

\* peak hour: hour with most heat.

\* full amplitude hours: when heat has reached ~ 500 W/m²
On June: between 8.30 - 16.30

Note criterion for full amplitude can also be according to percentage of shadow.

- I) If the hour corresponds with <u>full amplitude</u> hour, the middle branch will move such that it stays perpendicular to the sun while the angle between the top and middle branches stays constant.
- 2) For closing hour, while the middle branch moves according to the Jun, the branches will close.