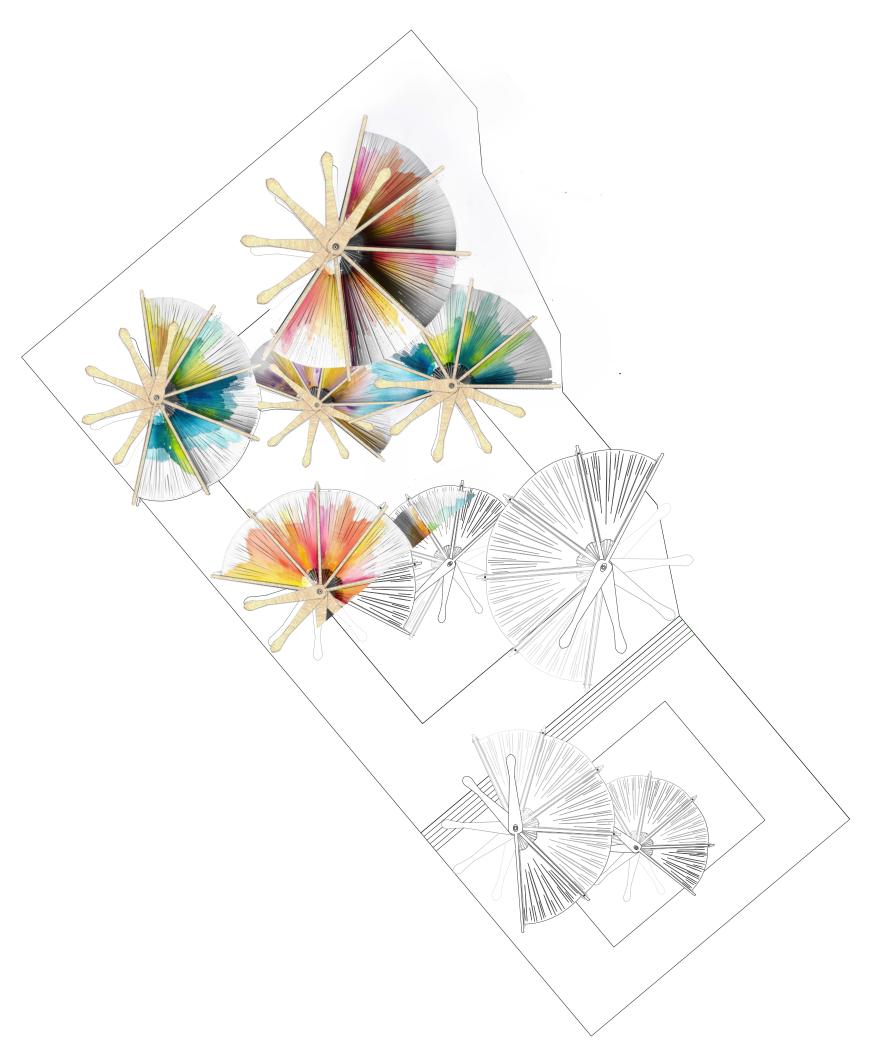

## Symbol of revival to city

## Wörking with their natüre

كتمال بملثق المعنفق and & innöyation

represent the new chejra

Design Concept Criteria.

represent the looms of the weavers

attract töurists

tradition moving with time

ثمنلق ممط قاطمانك الطومانية