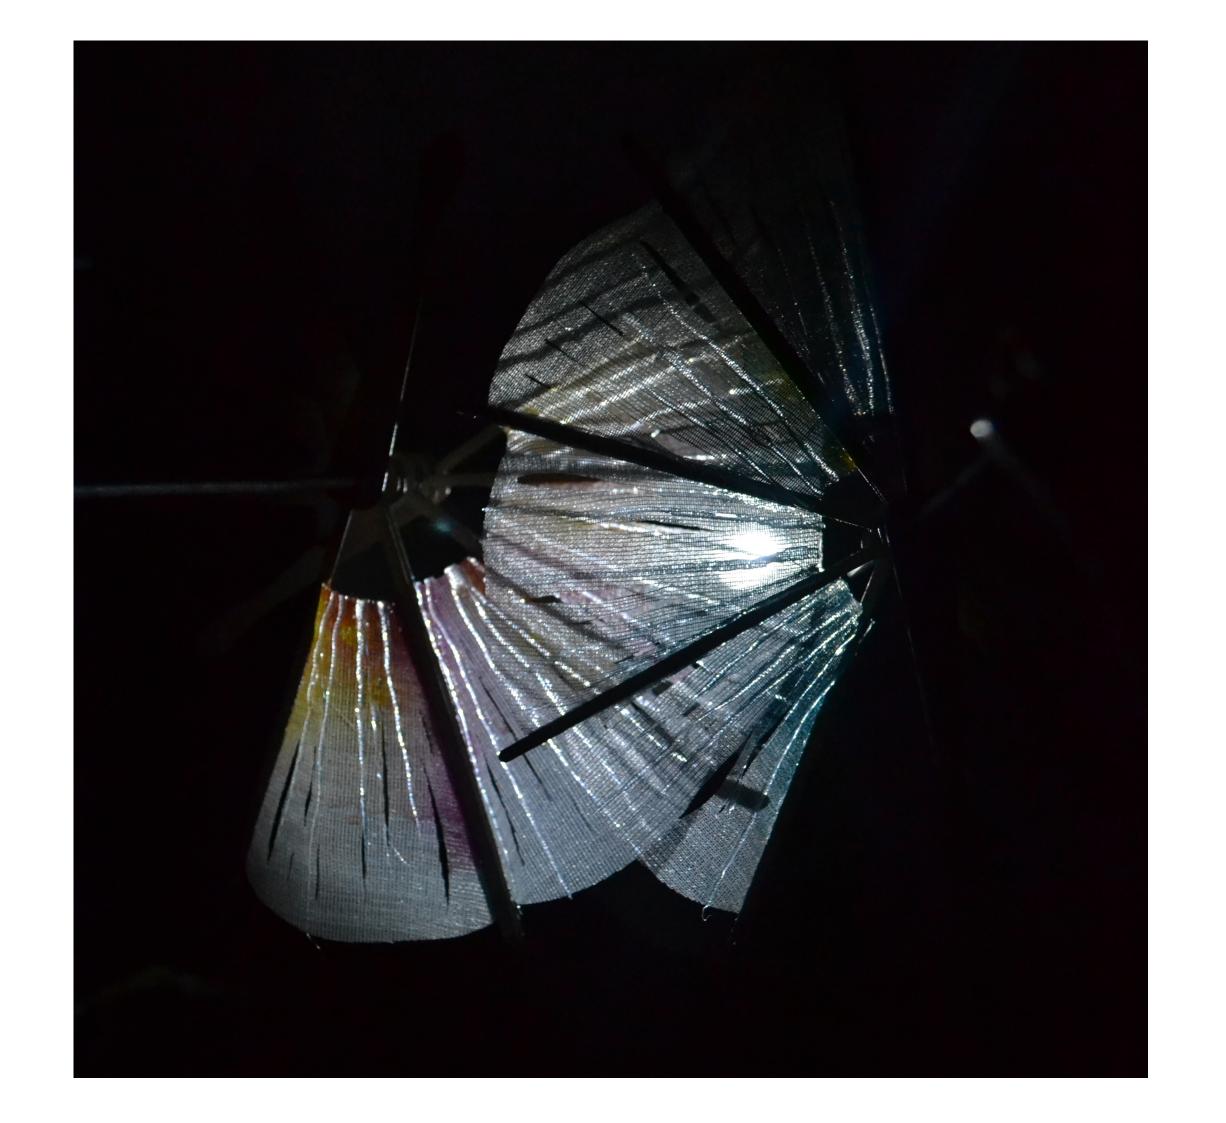

## Symbol of revival to city

## Wörking with their natüre

كتمال بملثق المعنفق and & innöyation

represent the new chejra

Design Concept Criteria.

represent the looms of the weavers

attract töurists

tradition moving with time

ثمنلق ممط قاطمانك الطومانية