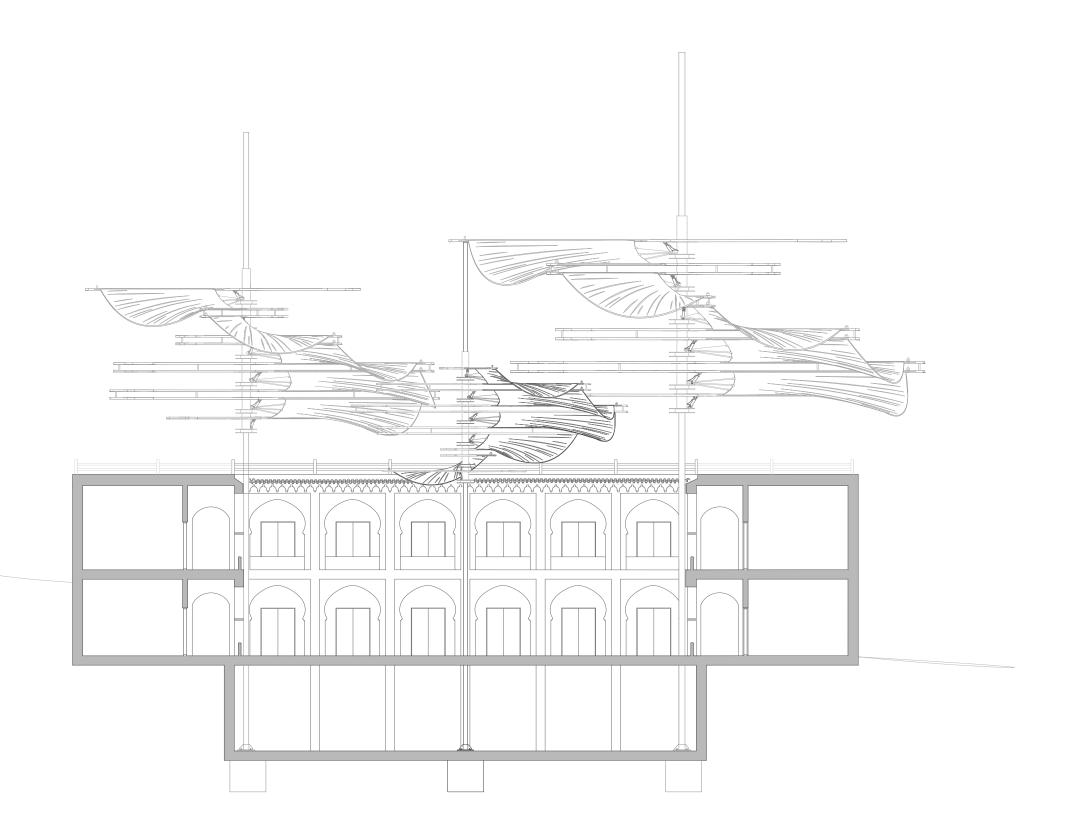

## Symbol of revival to city

## Wörking with their natüre

كتمال بملثق المعنفق and & innöyation

represent the new chejra

Design Concept Criteria.

represent the looms of the weavers

attract töurists

tradition moving with time

ثمنلق ممط قاطمانك الطومانية