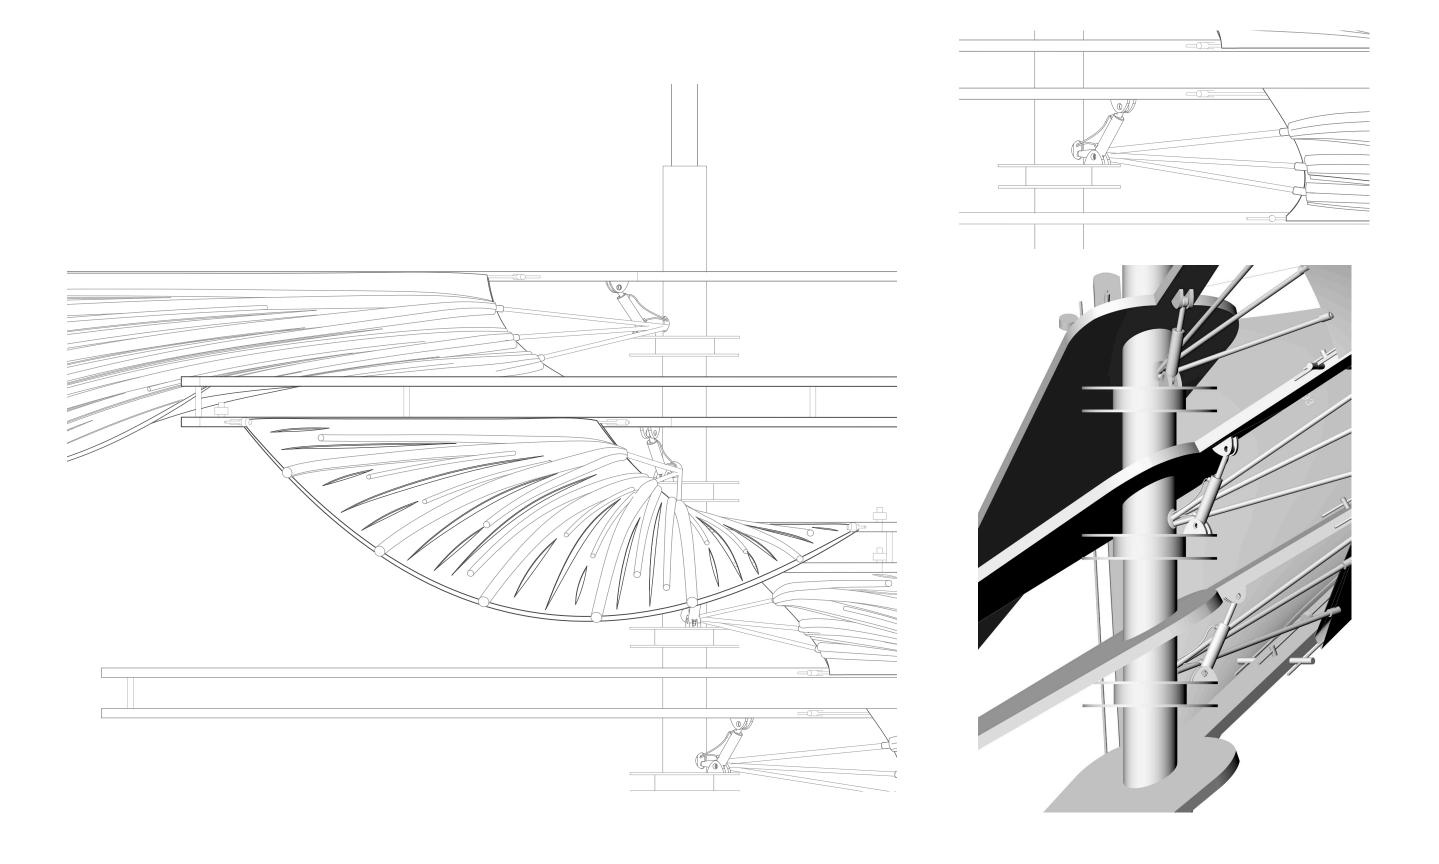

Objective: given the sun coordinates ( $Y_S, O_S$ ), how do I determine ( $Y_C, O_C, X$ )

- evolve from a starting position!

- Define 3 phases!

Objective: given the sun coordinates  $(\psi_S, O_S)$ , how do I determine  $(\psi_C, O_C, K)$ 

- evolve from a starting position!

- Define 3 phases!

3 phase possibility: (exemple: 18/06)

\* peak hour: hour with most heat.

\* full amplitude hours: when heat has reached ~ 500 W/m²
On June: between 8.30 - 16.30

Note criterion for full amplitude can also be according to percentage of shadow.

- I) If the hour corresponds with <u>full amplitude</u> hour, the middle branch will move such that it stays perpendicular to the sun while the angle between the top and middle branches stays constant.
- 2) For closing hour, while the middle branch moves according to the Jun, the branches will close.