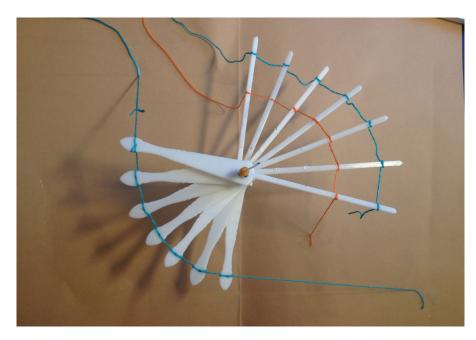

Objective: given the sun coordinates ( $Y_S, O_S$ ), how do I determine ( $Y_C, O_C, X$ )

- evolve from a starting position!

- Define 3 phases!

Objective: given the sun coordinates  $(\psi_S, O_S)$ , how do I determine  $(\psi_C, O_C, K)$ 

- evolve from a starting position!

- Define 3 phases!

3 phase possibility: (exemple: 18/06)

\* peak hour: hour with most heat.

\* full amplitude hours: when heat has reached ~ 500 W/m²
On June: between 8.30 - 16.30

Note criterion for full amplitude can also be according to percentage of shadow.

- I) If the hour corresponds with <u>full amplitude</u> hour, the middle branch will move such that it stays perpendicular to the sun while the angle between the top and middle branches stays constant.
- 2) For closing hour, while the middle branch moves according to the Jun, the branches will close.