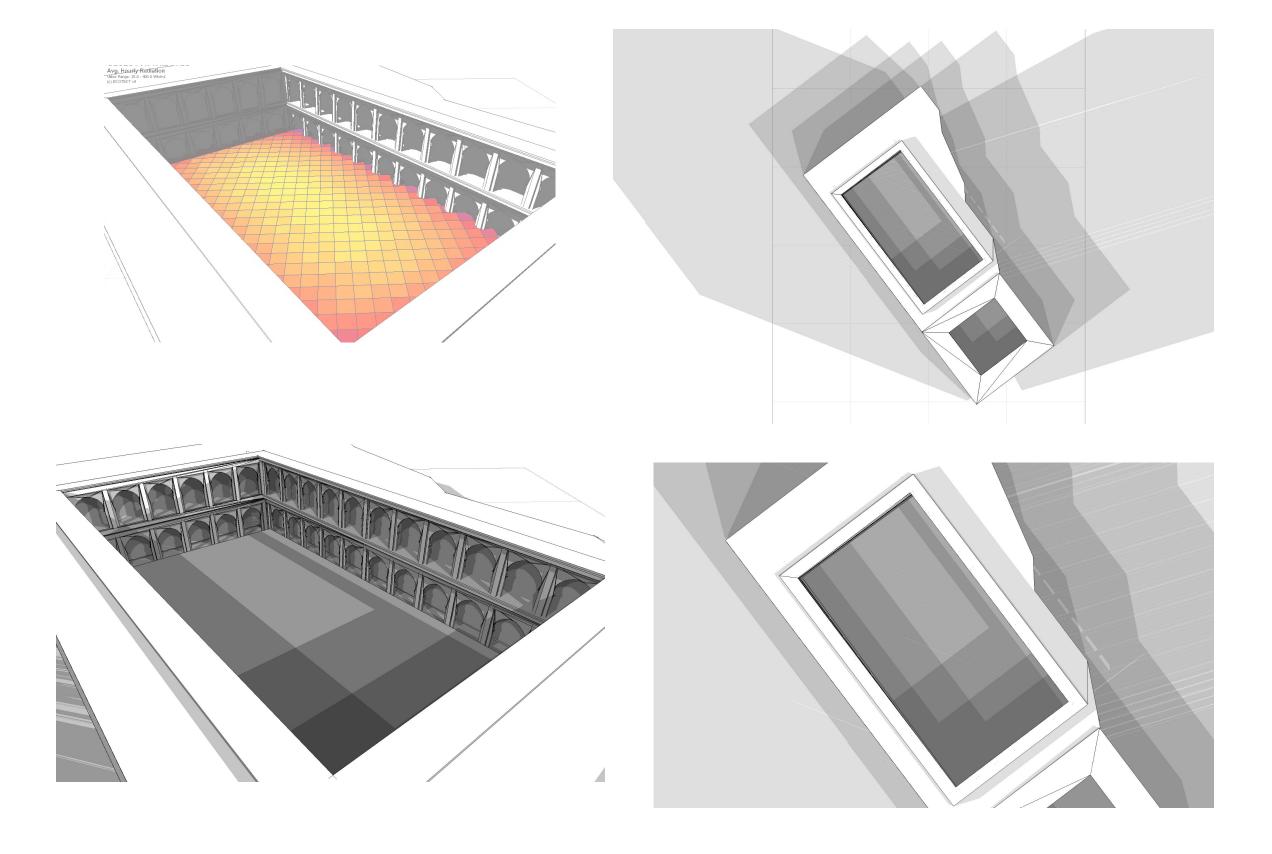

Objective: given the sun coordinates ( $Y_S, O_S$ ), how do I determine ( $Y_C, O_C, X$ )

- evolve from a starting position!

- Define 3 phases!

Objective: given the sun coordinates  $(\psi_S, O_S)$ , how do I determine  $(\psi_C, O_C, K)$ 

- evolve from a starting position!

- Define 3 phases!

3 phase possibility: (exemple: 18/06)

\* peak hour: hour with most heat.

\* full amplitude hours: when heat has reached ~ 500 W/m²
On June: between 8.30 - 16.30

Note criterion for full amplitude can also be according to percentage of shadow.

- I) If the hour corresponds with <u>full amplitude</u> hour, the middle branch will move such that it stays perpendicular to the sun while the angle between the top and middle branches stays constant.
- 2) For closing hour, while the middle branch moves according to the Jun, the branches will close.