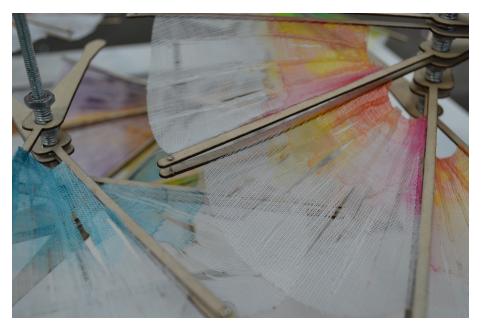

## Wörking with their natüre

كتمال بملثق المعنفق and & innöyation

represent the new chejra

Design Concept Criteria.

represent the looms of the weavers

attract töurists

tradition moving with time

ثمنلق ممط قاطمانك الطومانية