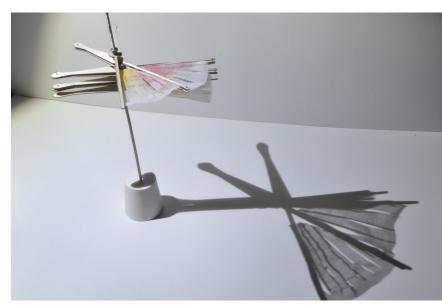

Objective: given the sun coordinates ( $Y_S, O_S$ ), how do I determine ( $Y_C, O_C, X$ )

- evolve from a starting position!

- Define 3 phases!

Objective: given the sun coordinates  $(\psi_S, O_S)$ , how do I determine  $(\psi_C, O_C, K)$ 

- evolve from a starting position!

- Define 3 phases!

3 phase possibility: (exemple: 18/06)

\* peak hour: hour with most heat.

\* full amplitude hours: when heat has reached ~ 500 W/m²
On June: between 8.30 - 16.30

Note criterion for full amplitude can also be according to percentage of shadow.

- I) If the hour corresponds with <u>full amplitude</u> hour, the middle branch will move such that it stays perpendicular to the sun while the angle between the top and middle branches stays constant.
- 2) For closing hour, while the middle branch moves according to the Jun, the branches will close.