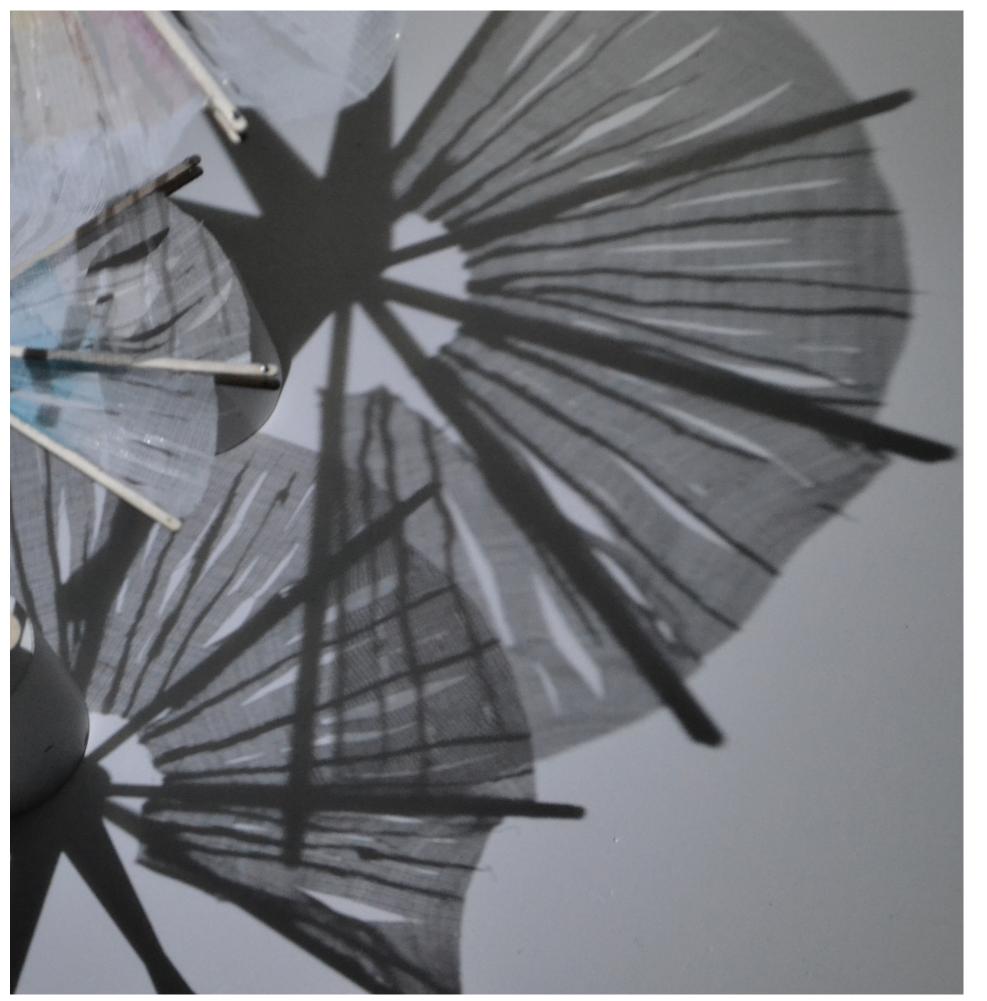

Objective: given the sun coordinates ( $Y_S, O_S$ ), how do I determine ( $Y_C, O_C, X$ )

- evolve from a starting position!

- Define 3 phases!

Objective: given the sun coordinates  $(\psi_S, O_S)$ , how do I determine  $(\psi_C, O_C, K)$ 

- evolve from a starting position!

- Define 3 phases!

3 phase possibility: (exemple: 18/06)

\* peak hour: hour with most heat.

\* full amplitude hours: when heat has reached ~ 500 W/m²
On June: between 8.30 - 16.30

Note criterion for full amplitude can also be according to percentage of shadow.

- I) If the hour corresponds with <u>full amplitude</u> hour, the middle branch will move such that it stays perpendicular to the sun while the angle between the top and middle branches stays constant.
- 2) For closing hour, while the middle branch moves according to the Jun, the branches will close.