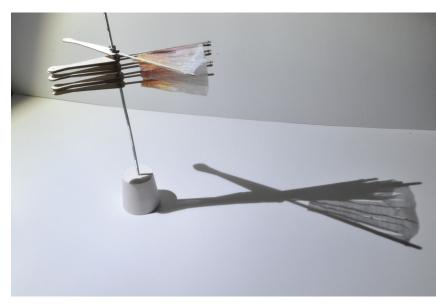

Objective: given the sun coordinates ( $Y_S, O_S$ ), how do I determine ( $Y_C, O_C, X$ )

- evolve from a starting position!

- Define 3 phases!

Objective: given the sun coordinates  $(\psi_S, O_S)$ , how do I determine  $(\psi_C, O_C, K)$ 

- evolve from a starting position!

- Define 3 phases!

3 phase possibility: (exemple: 18/06)

\* peak hour: hour with most heat.

\* full amplitude hours: when heat has reached ~ 500 W/m²
On June: between 8.30 - 16.30

Note criterion for full amplitude can also be according to percentage of shadow.

- I) If the hour corresponds with <u>full amplitude</u> hour, the middle branch will move such that it stays perpendicular to the sun while the angle between the top and middle branches stays constant.
- 2) For closing hour, while the middle branch moves according to the Jun, the branches will close.