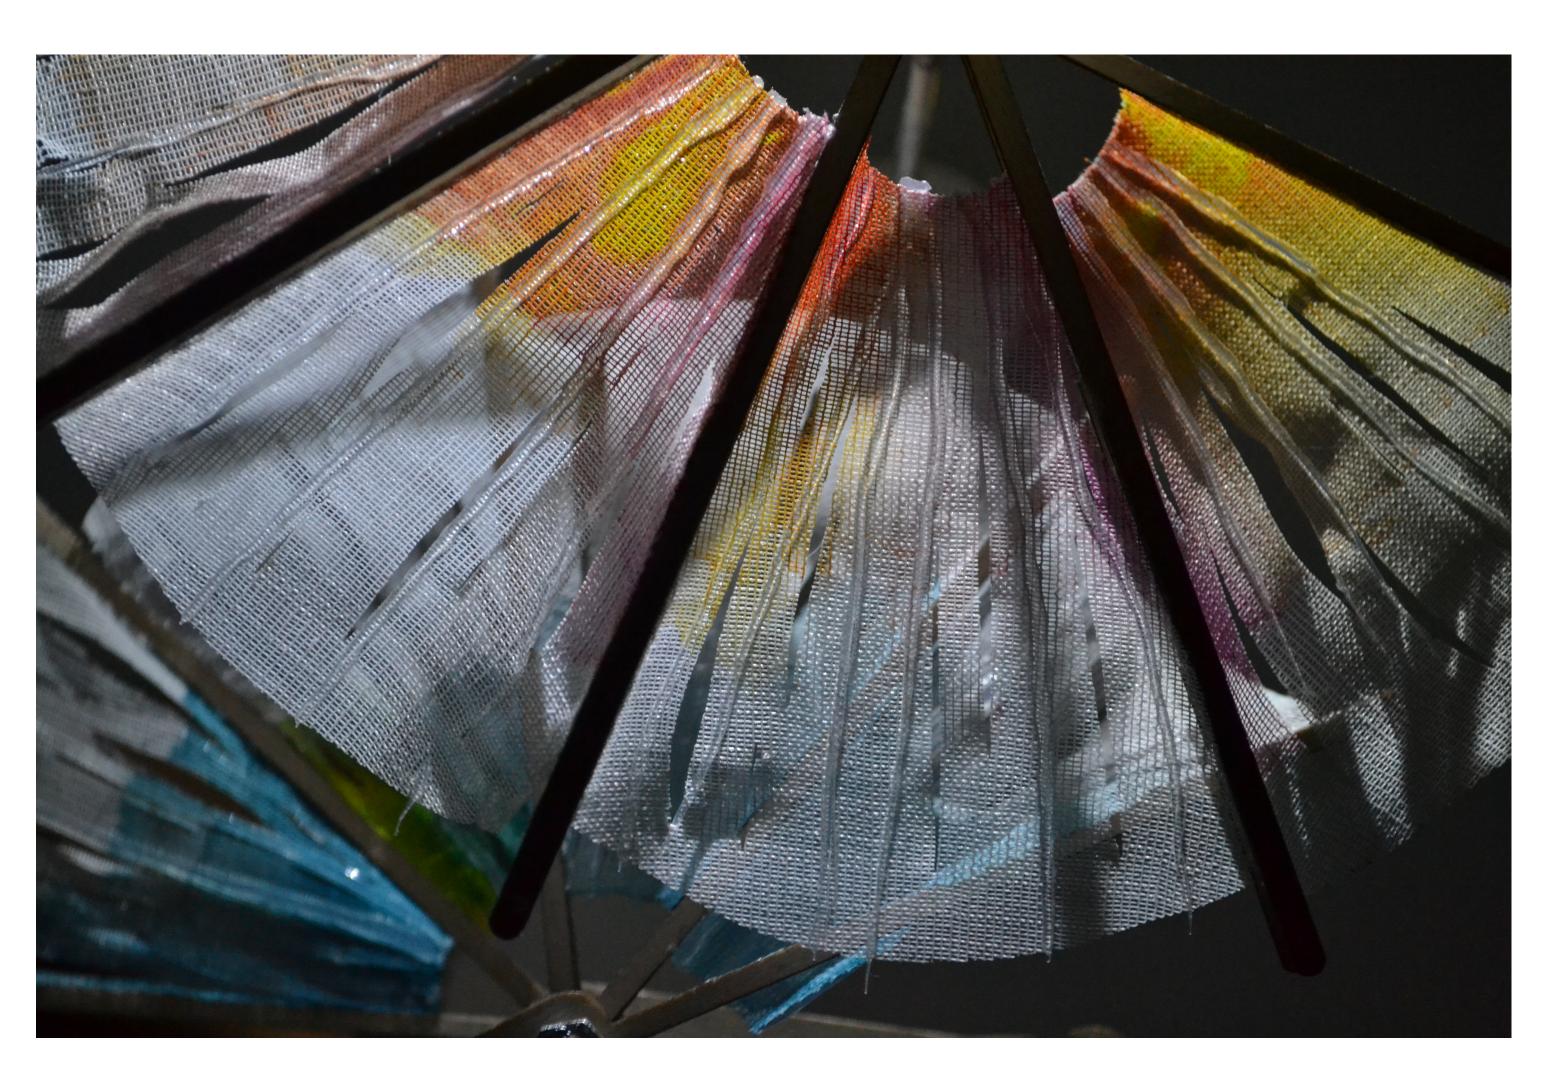

## Symbol of revival to city

## Wörking with their natüre

كتمال بملثق المعنفق and & innöyation

represent the new chejra

Design Concept Criteria.

represent the looms of the weavers

attract töurists

tradition moving with time

ثمنلق ممط قاطمانك الطومانية