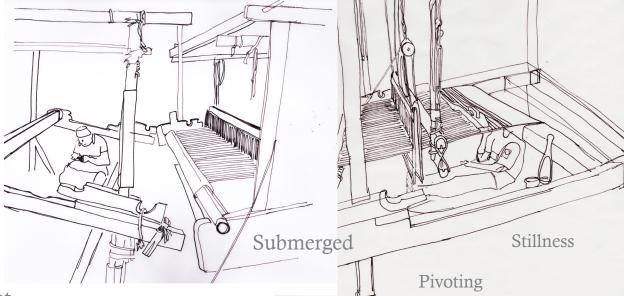

## Wörking with their natüre

كتمال بملثق المعنفق and & innöyation

represent the new chejra

Design Concept Criteria.

represent the looms of the weavers

attract töurists

tradition moving with time

ثمنلق ممط قاطمانك الطومانية