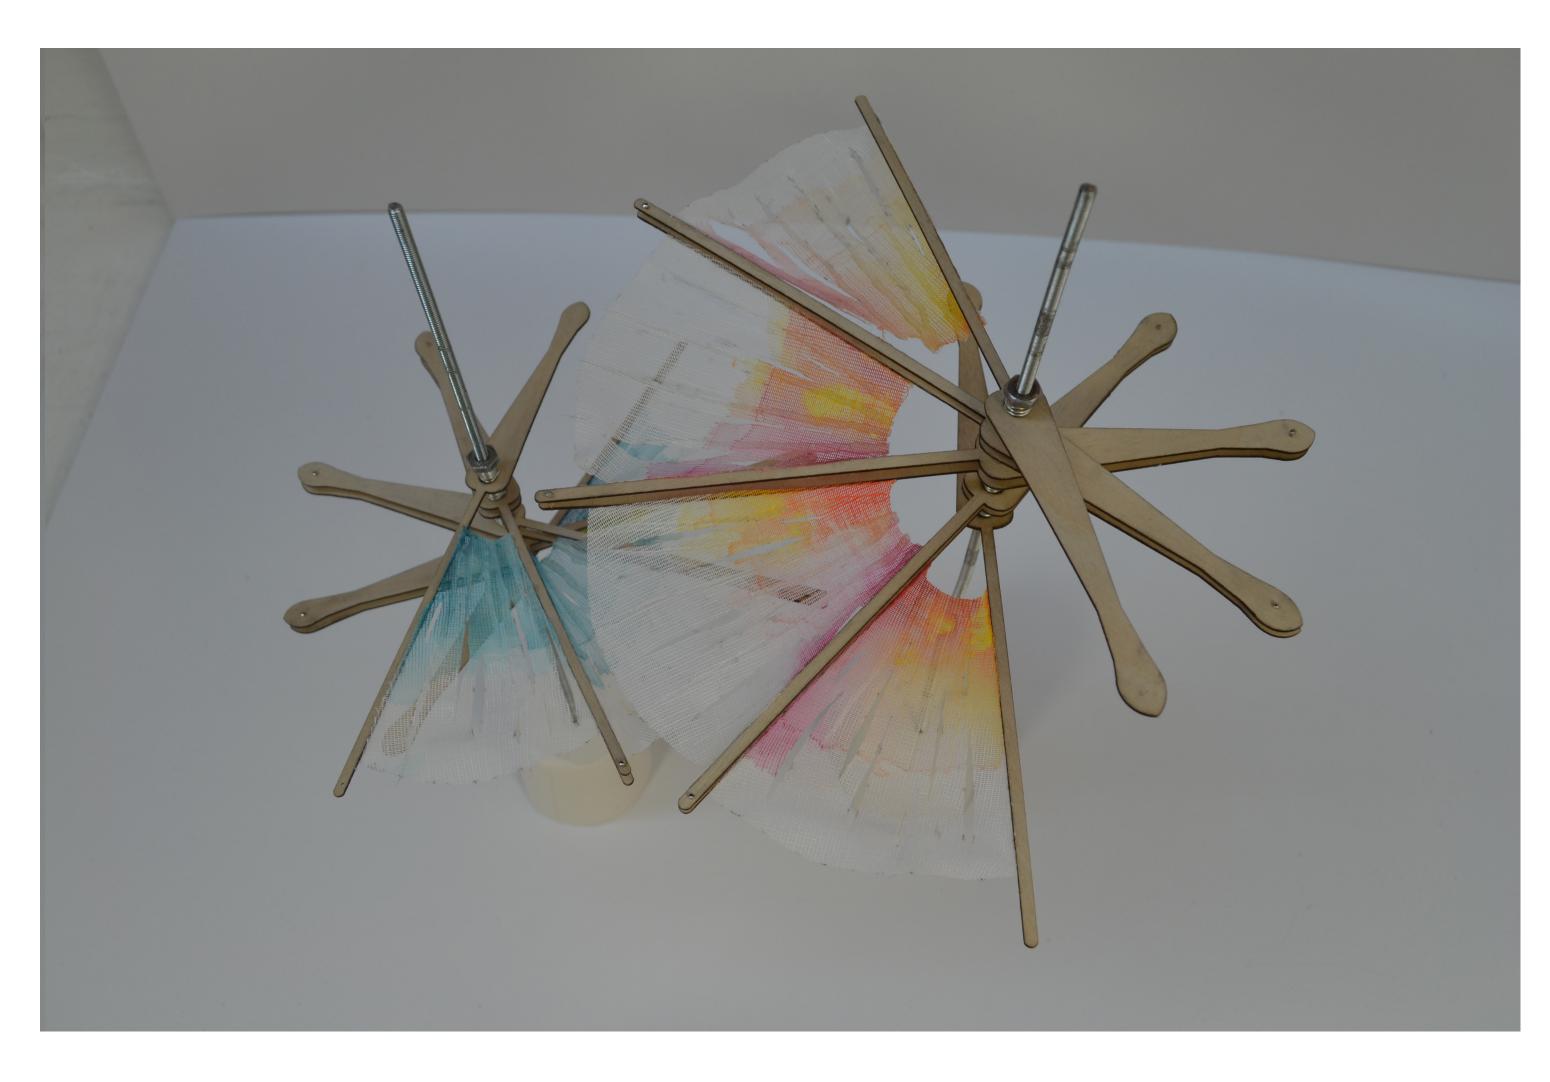

## Symbol of revival to city

## Wörking with their natüre

كتمال بملثق المعنفق and & innöyation

represent the new chejra

Design Concept Criteria.

represent the looms of the weavers

attract töurists

tradition moving with time

ثمنلق ممط قاطمانك الطومانية