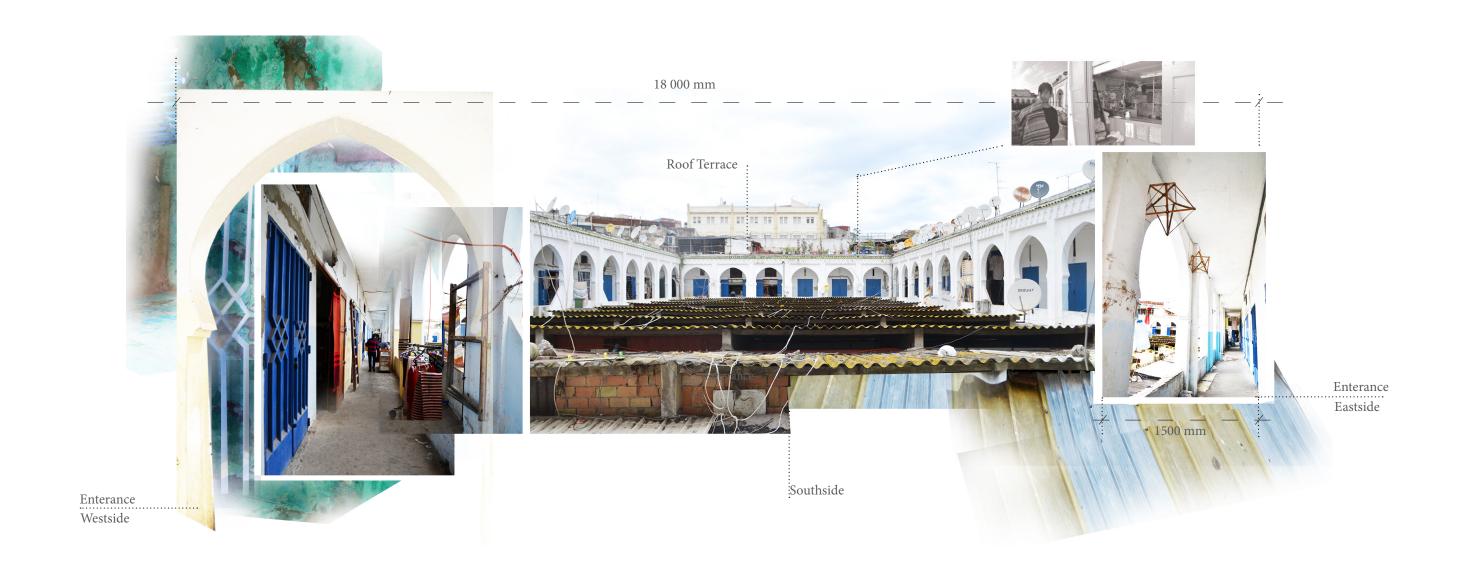

## Historical Ruins

Built 1918 for Army

Lodgings for Travellers

Raw MaterialShops

Jewish Craftsmen

Weaver's Market

الاقمبقعاد تقطنطقددق

الاقمبقع حقكنطقددق

"How can we expect for people to come here? The BUILDING IS DETERIORATING and where it used to be known as the FONDOUK CHEJRA WEAVERS. It is not the case anymore. We used to be seen as a collective group, but not anymore"