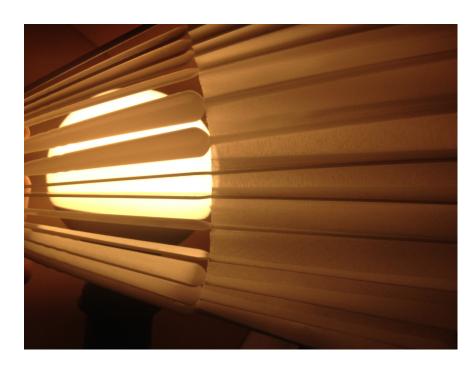

## Wörking with their natüre

كتمال بملثق المعنفق and & innöyation

represent the new chejra

Design Concept Criteria.

represent the looms of the weavers

attract töurists

tradition moving with time

ثمنلق ممط قاطمانك الطومانية