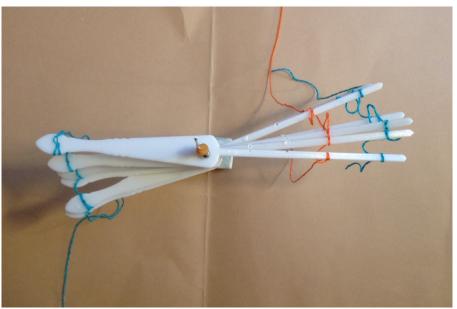

## Wörking with their natüre

كتمال بملثق المعنفق and & innöyation

represent the new chejra

Design Concept Criteria.

represent the looms of the weavers

attract töurists

tradition moving with time

ثمنلق ممط قاطمانك الطومانية