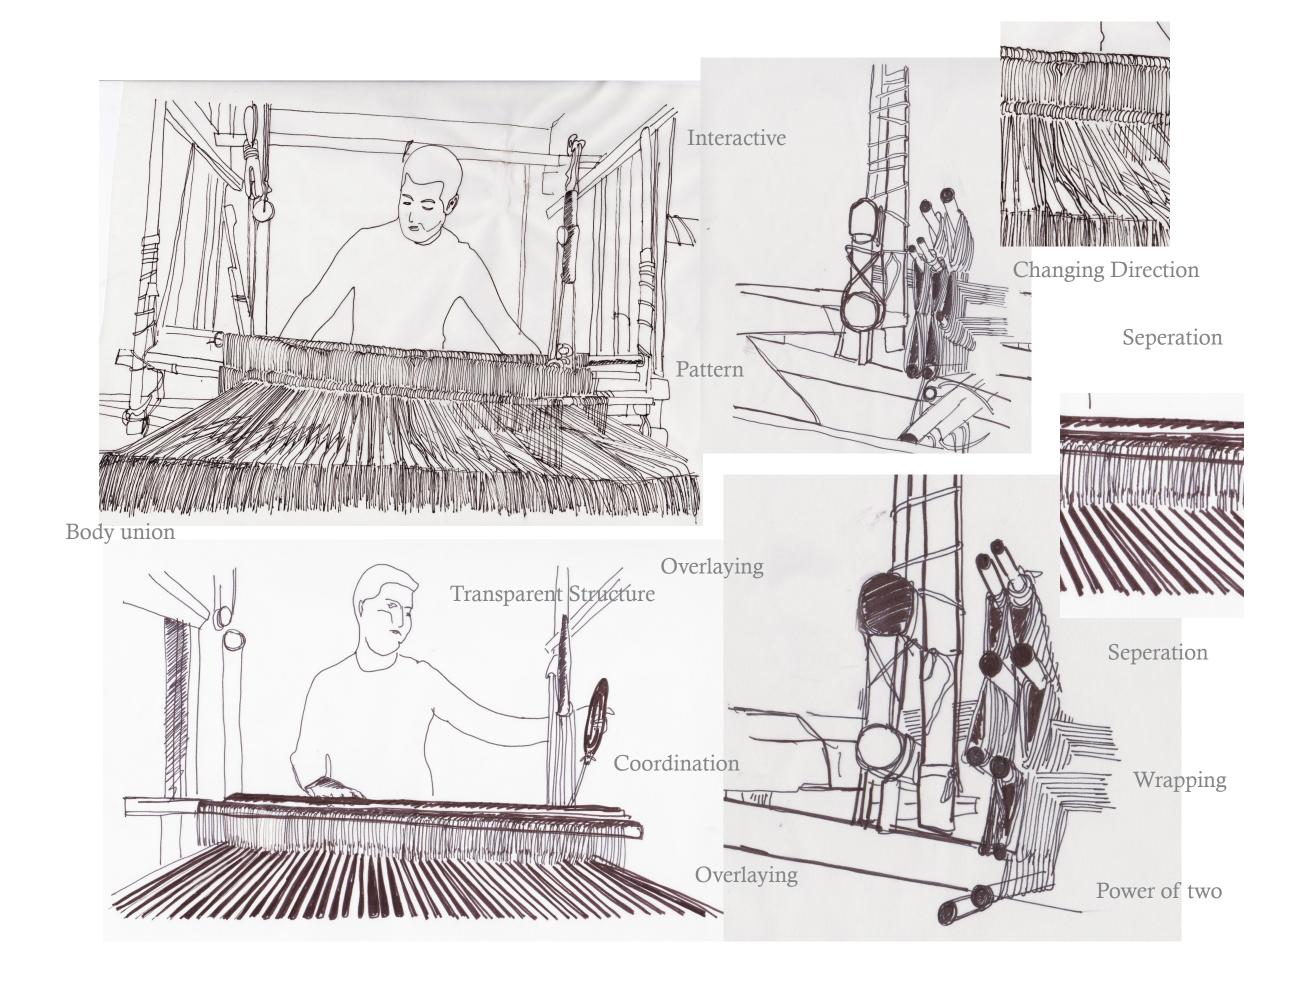

## Wörking with their natüre

كتمال بملثق المعنفق and & innöyation

represent the new chejra

Design Concept Criteria.

represent the looms of the weavers

attract töurists

tradition moving with time

ثمنلق ممط قاطمانك الطومانية