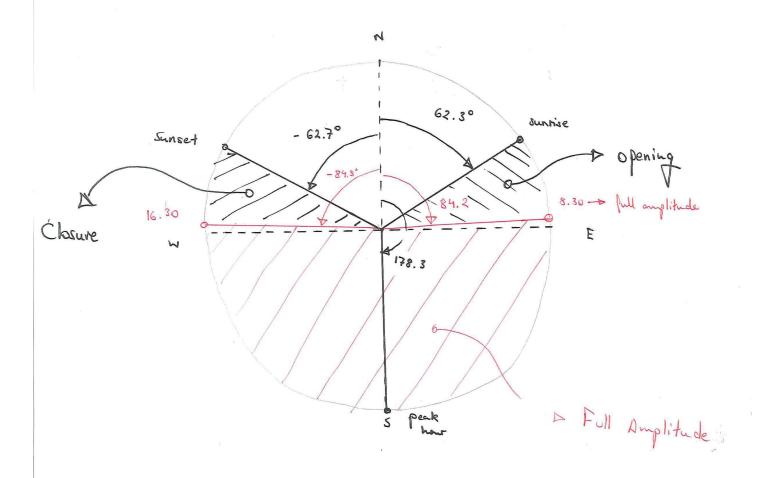

Objective: given the sun coordinates ( $Y_S, O_S$ ), how do I determine ( $Y_C, O_C, X$ )

- evolve from a starting position!

- Define 3 phases!

Objective: given the sun coordinates  $(\psi_S, O_S)$ , how do I determine  $(\psi_C, O_C, K)$ 

- evolve from a starting position!

- Define 3 phases!

3 phase possibility: (exemple: 18/06)

\* peak hour: hour with most heat.

\* full amplitude hours: when heat has reached ~ 500 W/m²
On June: between 8.30 - 16.30

Note criterion for full amplitude can also be according to percentage of shadow.

- I) If the hour corresponds with <u>full amplitude</u> hour, the middle branch will move such that it stays perpendicular to the sun while the angle between the top and middle branches stays constant.
- 2) For closing hour, while the middle branch moves according to the Jun, the branches will close.