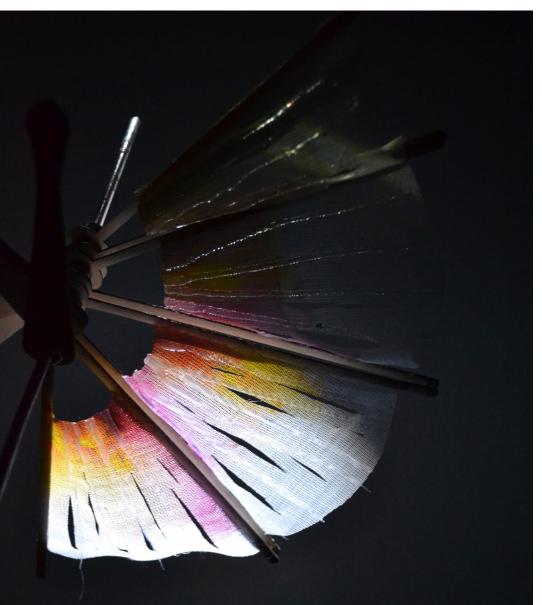

## Symbol of revival to city

## Wörking with their natüre

كتمال بملثق المعنفق and & innöyation

represent the new chejra

Design Concept Criteria.

represent the looms of the weavers

attract töurists

tradition moving with time

ثمنلق ممط قاطمانك الطومانية