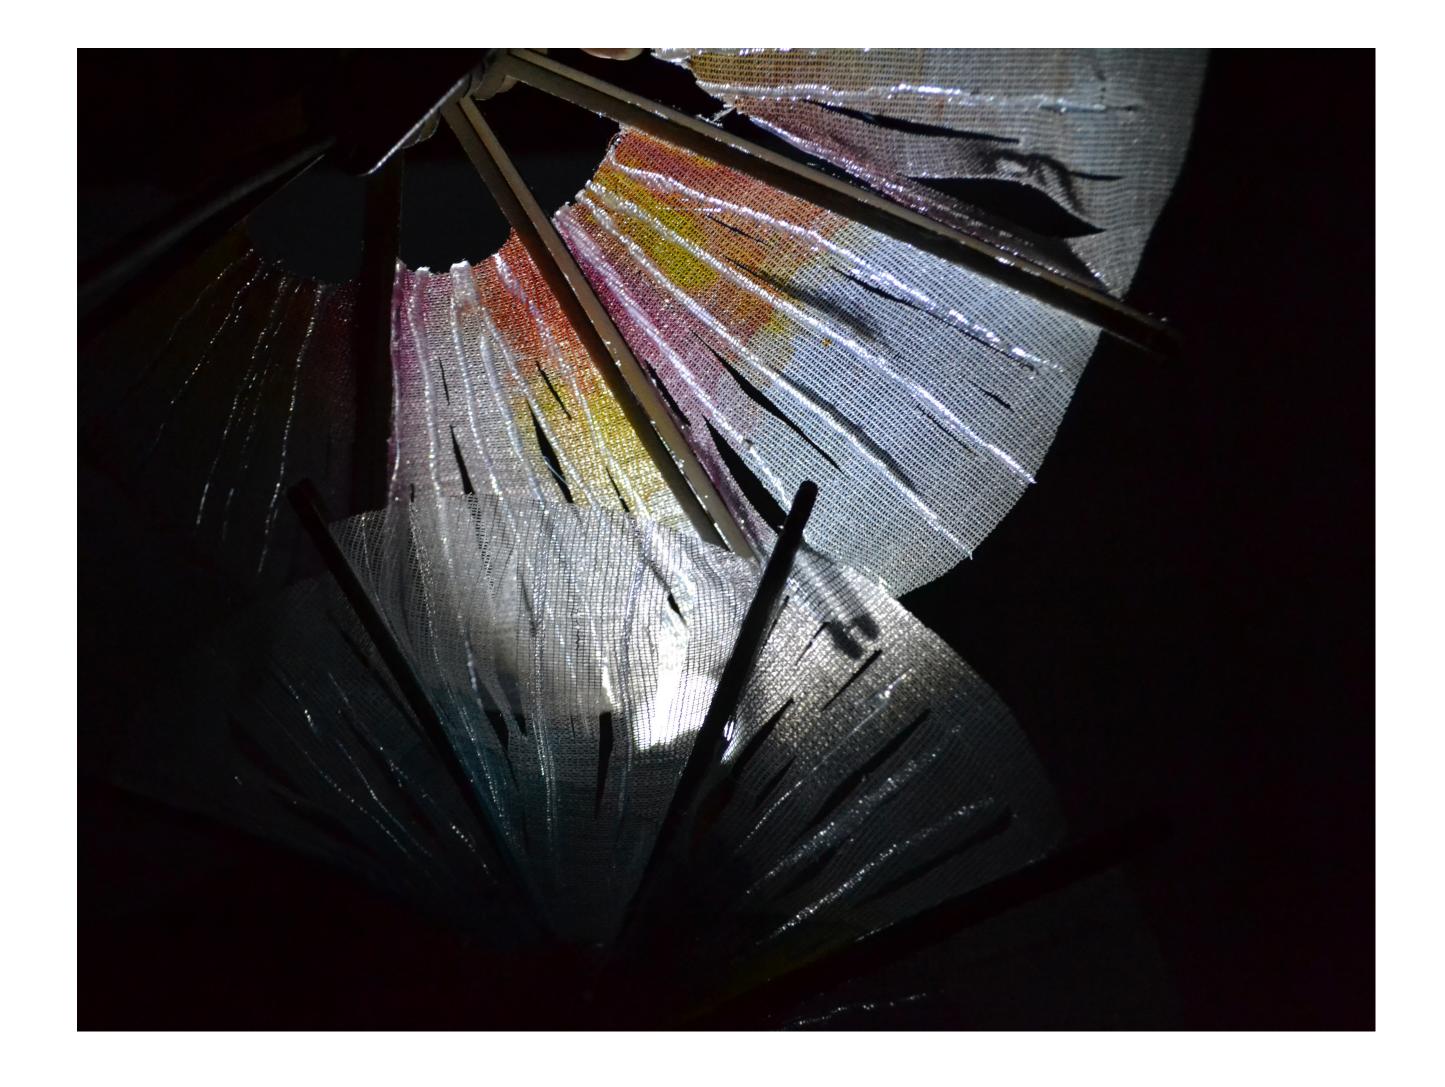

## Symbol of revival to city

## Wörking with their natüre

كتمال بملثق المعنفق and & innöyation

represent the new chejra

Design Concept Criteria.

represent the looms of the weavers

attract töurists

tradition moving with time

ثمنلق ممط قاطمانك الطومانية