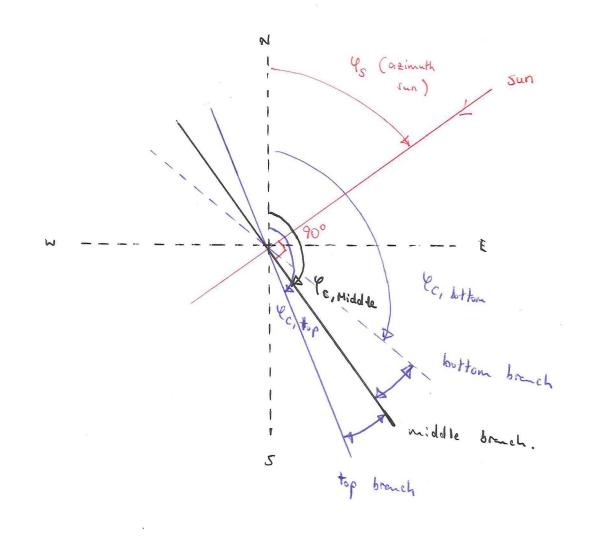

Objective: given the sun coordinates ( $Y_S, O_S$ ), how do I determine ( $Y_C, O_C, X$ )

- evolve from a starting position!

- Define 3 phases!

Objective: given the sun coordinates  $(\psi_S, O_S)$ , how do I determine  $(\psi_C, O_C, K)$ 

- evolve from a starting position!

- Define 3 phases!

3 phase possibility: (exemple: 18/06)

\* peak hour: hour with most heat.

\* full amplitude hours: when heat has reached ~ 500 W/m²
On June: between 8.30 - 16.30

Note criterion for full amplitude can also be according to percentage of shadow.

- I) If the hour corresponds with <u>full amplitude</u> hour, the middle branch will move such that it stays perpendicular to the sun while the angle between the top and middle branches stays constant.
- 2) For closing hour, while the middle branch moves according to the Jun, the branches will close.