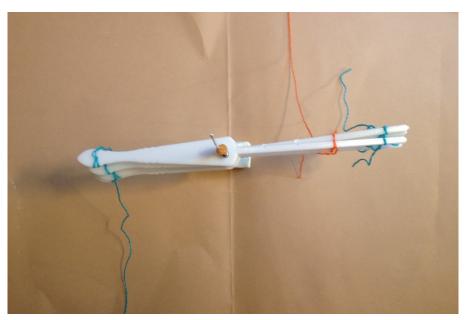

## Wörking with their natüre

كتمال بملثق المعنفق and & innöyation

represent the new chejra

Design Concept Criteria.

represent the looms of the weavers

attract töurists

tradition moving with time

ثمنلق ممط قاطمانك الطومانية