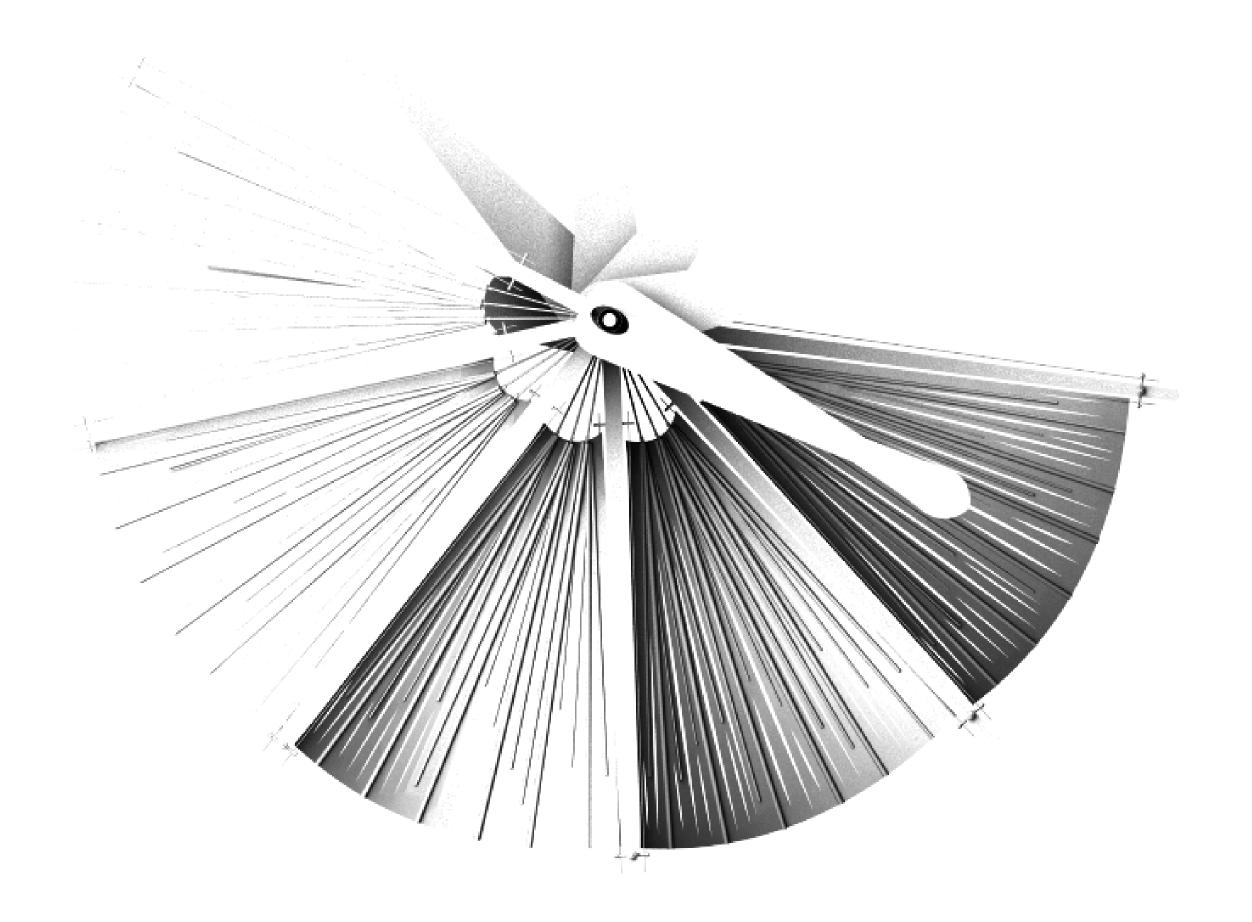

## Wörking with their natüre

كتمال بملثق المعنفق and & innöyation

represent the new chejra

Design Concept Criteria.

represent the looms of the weavers

attract töurists

tradition moving with time

ثمنلق ممط قاطمانك الطومانية