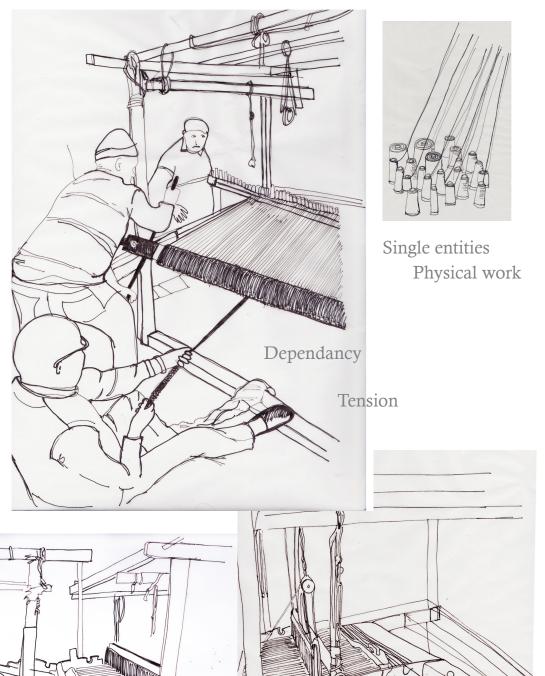

## Wörking with their natüre

كتمال بملثق المعنفق and & innöyation

represent the new chejra

Design Concept Criteria.

represent the looms of the weavers

attract töurists

tradition moving with time

ثمنلق ممط قاطمانك الطومانية