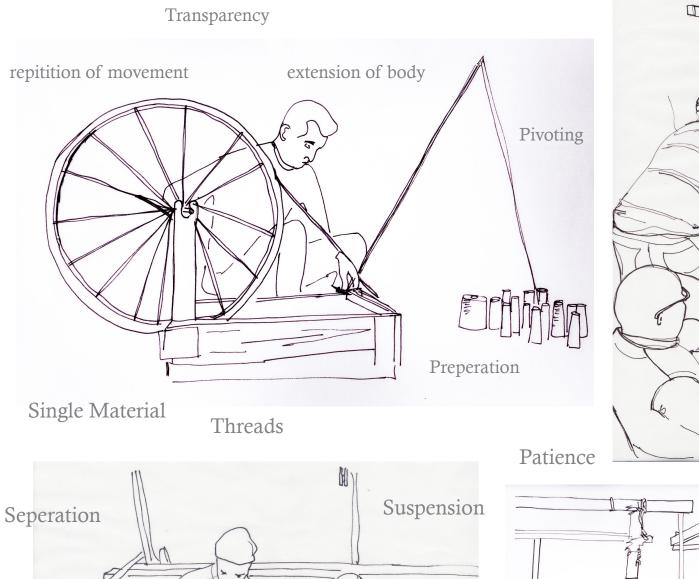

## Wörking with their natüre

كتمال بملثق المعنفق and & innöyation

represent the new chejra

Design Concept Criteria.

represent the looms of the weavers

attract töurists

tradition moving with time

ثمنلق ممط قاطمانك الطومانية