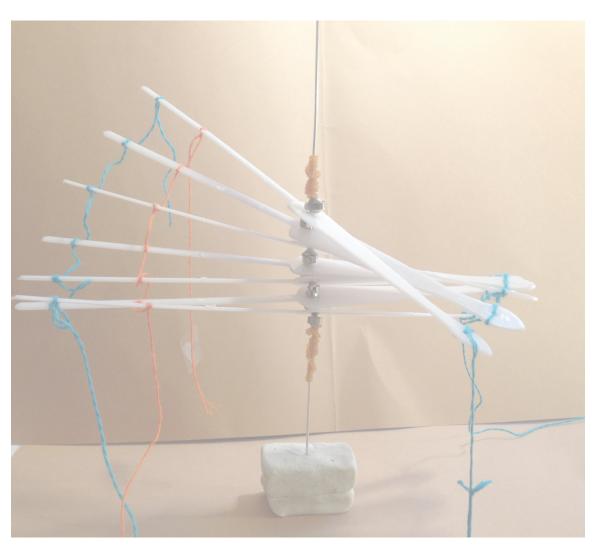

## Symbol of revival to city

## Wörking with their natüre

كتمال بملثق المعنفق and & innöyation

represent the new chejra

Design Concept Criteria.

represent the looms of the weavers

attract töurists

tradition moving with time

ثمنلق ممط قاطمانك الطومانية