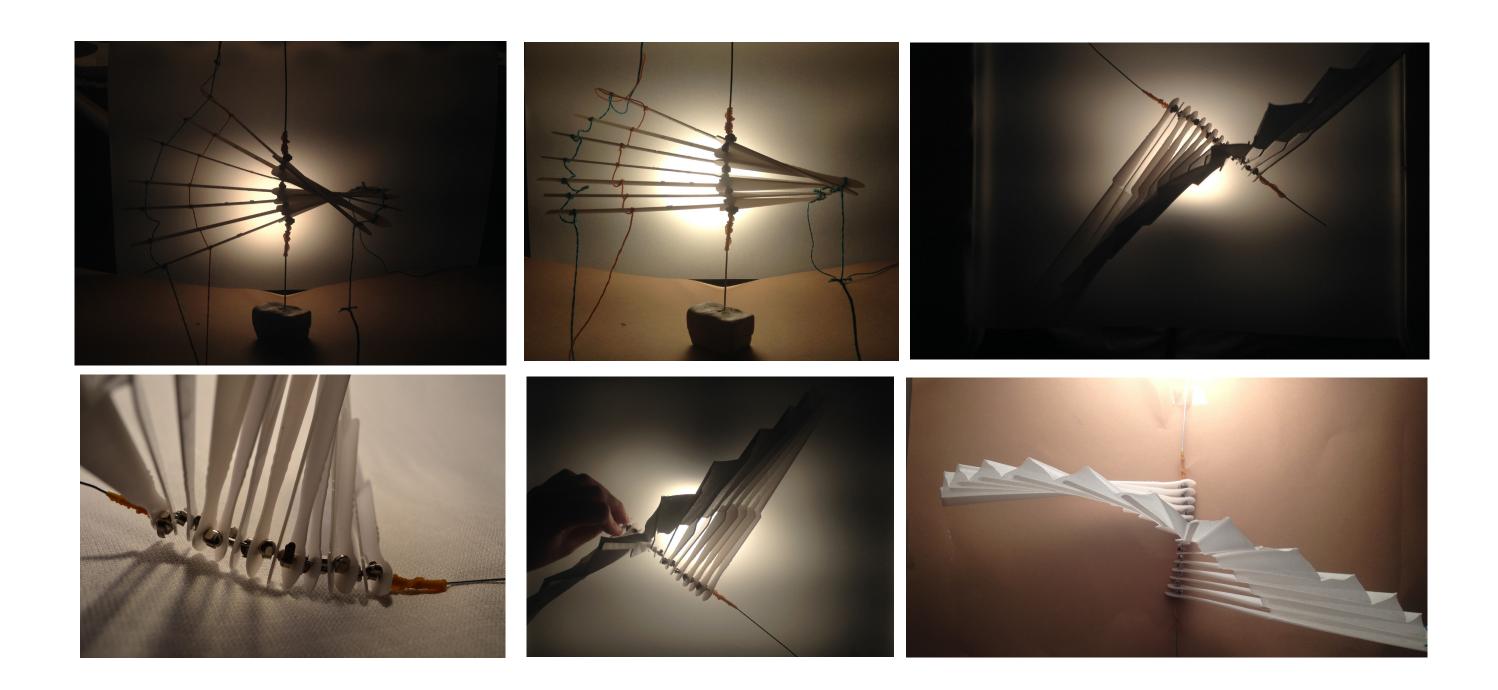

## Symbol of revival to city

## Wörking with their natüre

كتمال بملثق المعنفق and & innöyation

represent the new chejra

Design Concept Criteria.

represent the looms of the weavers

attract töurists

tradition moving with time

ثمنلق ممط قاطمانك الطومانية