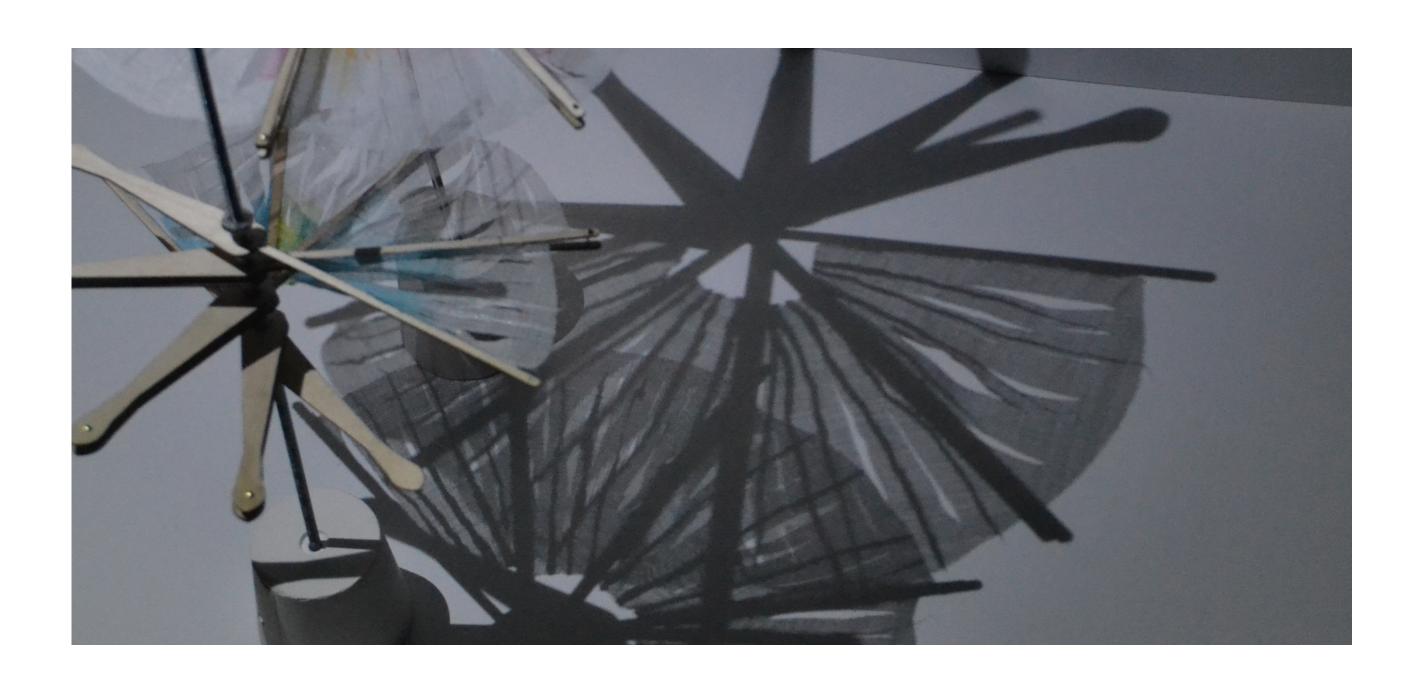

Objective: given the sun coordinates ( $Y_S, O_S$ ), how do I determine ( $Y_C, O_C, X$ )

- evolve from a starting position!

- Define 3 phases!

Objective: given the sun coordinates  $(\psi_S, O_S)$ , how do I determine  $(\psi_C, O_C, K)$ 

- evolve from a starting position!

- Define 3 phases!

3 phase possibility: (exemple: 18/06)

\* peak hour: hour with most heat.

\* full amplitude hours: when heat has reached ~ 500 W/m²
On June: between 8.30 - 16.30

Note criterion for full amplitude can also be according to percentage of shadow.

- I) If the hour corresponds with <u>full amplitude</u> hour, the middle branch will move such that it stays perpendicular to the sun while the angle between the top and middle branches stays constant.
- 2) For closing hour, while the middle branch moves according to the Jun, the branches will close.