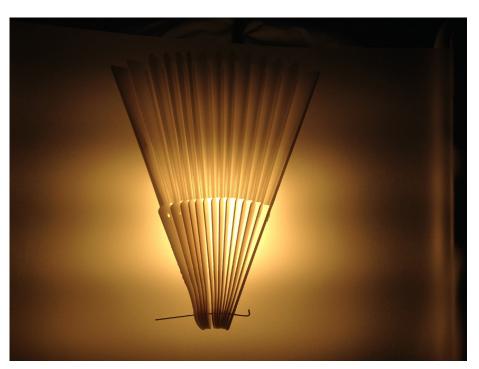

## Symbol of revival to city

## Wörking with their natüre

كتمال بملثق المعنفق and & innöyation

represent the new chejra

Design Concept Criteria.

represent the looms of the weavers

attract töurists

tradition moving with time

ثمنلق ممط قاطمانك الطومانية