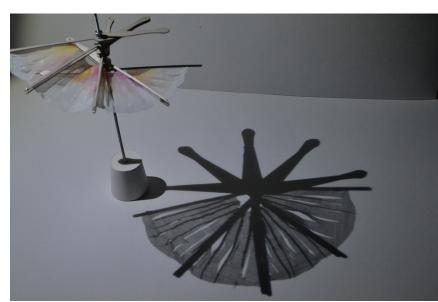

Objective: given the sun coordinates ( $Y_S, O_S$ ), how do I determine ( $Y_C, O_C, X$ )

- evolve from a starting position!

- Define 3 phases!

Objective: given the sun coordinates  $(\psi_S, O_S)$ , how do I determine  $(\psi_C, O_C, K)$ 

- evolve from a starting position!

- Define 3 phases!

3 phase possibility: (exemple: 18/06)

\* peak hour: hour with most heat.

\* full amplitude hours: when heat has reached ~ 500 W/m²
On June: between 8.30 - 16.30

Note criterion for full amplitude can also be according to percentage of shadow.

- I) If the hour corresponds with <u>full amplitude</u> hour, the middle branch will move such that it stays perpendicular to the sun while the angle between the top and middle branches stays constant.
- 2) For closing hour, while the middle branch moves according to the Jun, the branches will close.