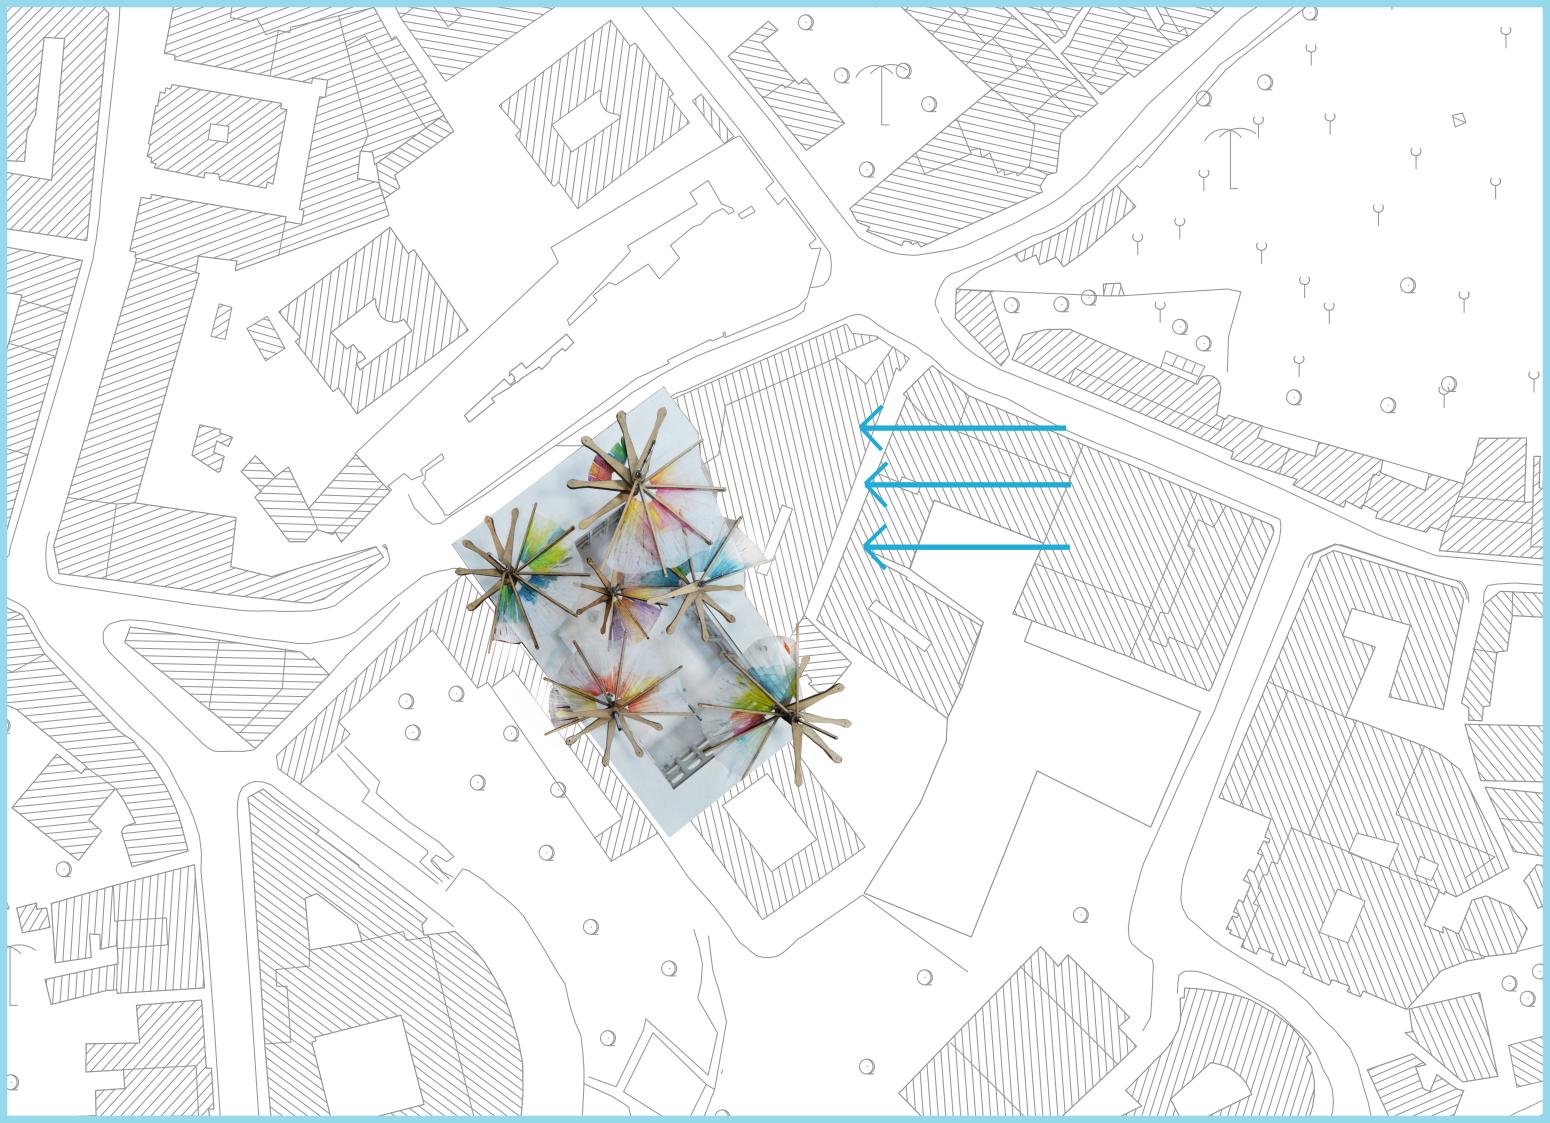

## Symbol of revival to city

## Wörking with their natüre

كتمال بملثق المعنفق and & innöyation

represent the new chejra

Design Concept Criteria.

represent the looms of the weavers

attract töurists

tradition moving with time

ثمنلق ممط قاطمانك الطومانية