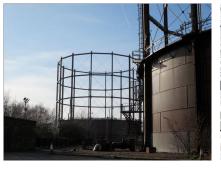

#### Column-guided gas holders

Most common type of gas holder found in UK. Fixed metal frames guide the cylindrical telescoping walls, up or down. Gas enters through the base and the pressure pushes up the chambers one by one. Water helps keep gas in and air out, preventing ignition.