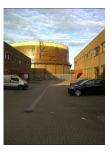

#### Column-guided gas holders

Most common type of gas holder found in UK. Fixed metal frames guide the cylindrical telescoping walls, up or down. Gas enters through the base and the pressure pushes up the chambers one by one. Water helps keep gas in and air out, preventing ignition.