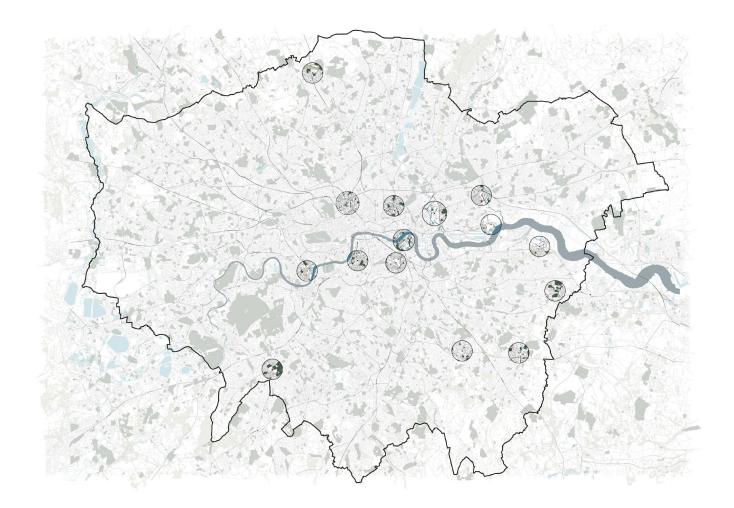

| Assumed not at risk. No redevelopment plans found |



Site Choice



Reflection

















remaining structures:

2 aboveground gasholders with frames

At risk of dismantling structure to develop into residential space

40 dwellings for social rent 39 dwellings for discount market rent 198 private dwellings

Residential surrounding gasholder
Assembly • Bacon's community sports centre (College

Function & Event Hall, Football club/terrain Tennis court)

• Event Venue (Printworks London, Broadwick Live event management company) • Bow Arts Studio • Fishing pier • Parks

Commercial by the dock • Cafe, Restaurant • Decathlon Sports store

Institutional • Alfred Salter Primary School • Bacon's College • Canada Water Library







Commercial related to industrial sector • supermarket • construction accessories • plumbing • metals Industrial • car service • industria eq