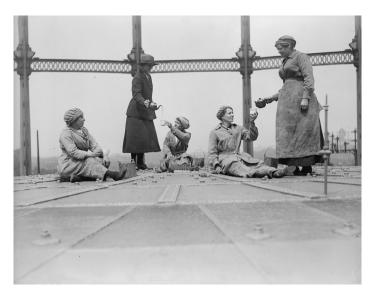

## The Gasholder: A Floating Structure

Breathing space in a congested city

11 June 1918. Female workers of the Gas Light and Coke Company serving tea on top of a gasometer in Bromley-by-Bow, east London. Hulton Archive