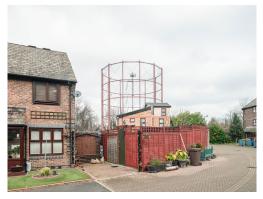

#### Column-guided gas holders

Most common type of gas holder found in UK. Fixed metal frames guide the cylindrical telescoping walls, up or down. Gas enters through the base and the pressure pushes up the chambers one by one. Water helps keep gas in and air out, preventing ignition.