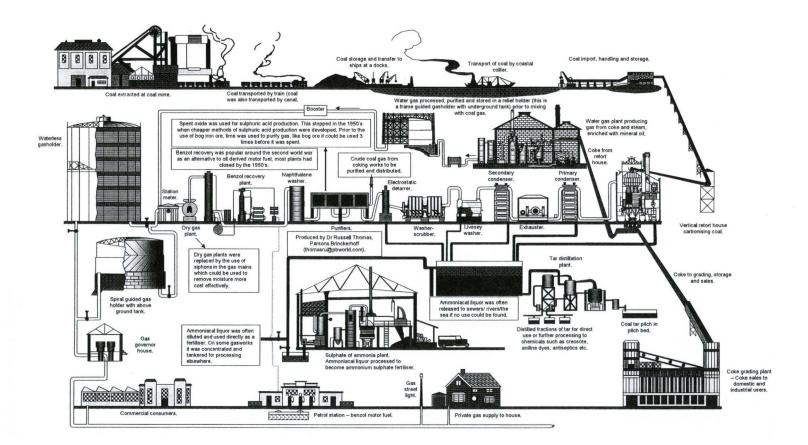

#### Column-guided gas holders

Most common type of gas holder found in UK. Fixed metal frames guide the cylindrical telescoping walls, up or down. Gas enters through the base and the pressure pushes up the chambers one by one. Water helps keep gas in and air out, preventing ignition.