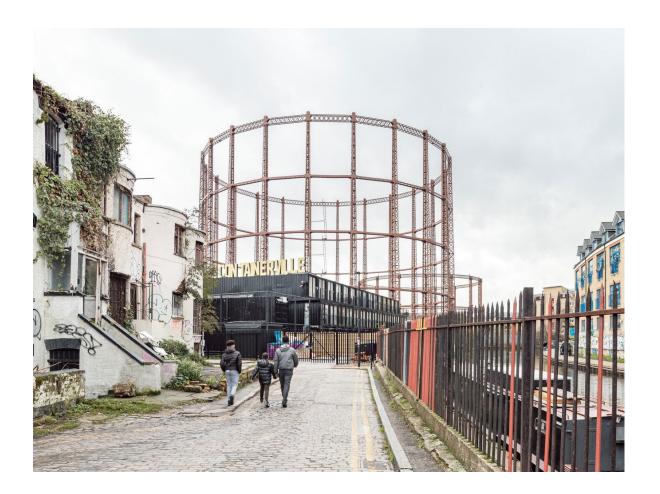

## The Gasholder: A Floating Structure

Breathing space in a congested city

11 June 1918. Female workers of the Gas Light and Coke Company serving tea on top of a gasometer in Bromley-by-Bow, east London. Hulton Archive