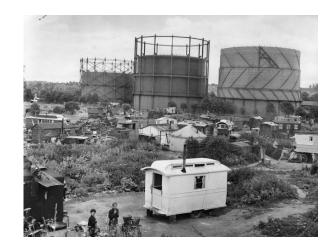

## The Gasholder: A Floating Structure

Breathing space in a congested city

11 June 1918. Female workers of the Gas Light and Coke Company serving tea on top of a gasometer in Bromley-by-Bow, east London. Hulton Archive