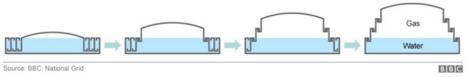

#### Column-guided gas holders

Most common type of gas holder found in UK. Fixed metal frames guide the cylindrical telescoping walls, up or down. Gas enters through the base and the pressure pushes up the chambers one by one. Water helps keep gas in and air out, preventing ignition.