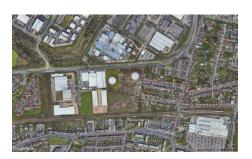

## The Gasholder: A Floating Structure

Breathing space in a congested city

11 June 1918. Female workers of the Gas Light and Coke Company serving tea on top of a gasometer in Bromley-by-Bow, east London. Hulton Archive