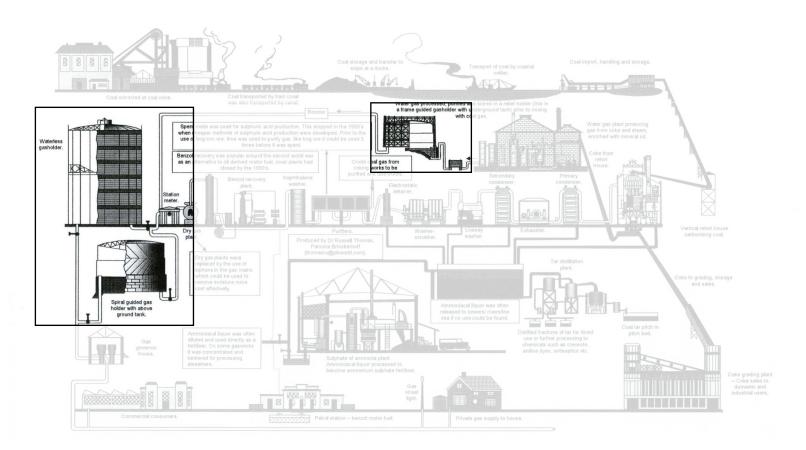

#### Column-guided gas holders

Most common type of gas holder found in UK. Fixed metal frames guide the cylindrical telescoping walls, up or down. Gas enters through the base and the pressure pushes up the chambers one by one. Water helps keep gas in and air out, preventing ignition.