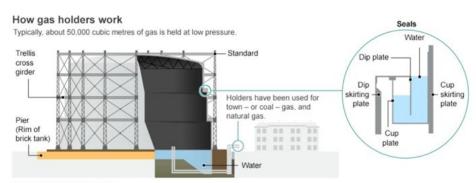

#### Column-guided gas holders

Most common type of gas holder found in UK. Fixed metal frames guide the cylindrical telescoping walls, up or down. Gas enters through the base and the pressure pushes up the chambers one by one. Water helps keep gas in and air out, preventing ignition.