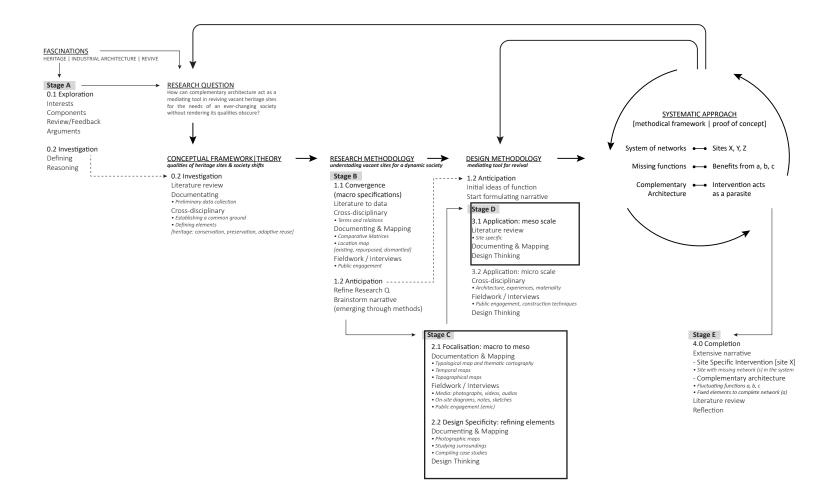

Nadia Antoniadis

How can complementary architecture act as a mediating tool in reviving vacant heritage sites for the needs of an ever-changing society without rendering their qualities obscure?

How can complementary architecture act as a mediating tool in reviving vacant heritage sites for the needs of an ever-changing society without

them?
In this chapter, I will attempt to bring forth a new attitude of revitalising heritage sites while avoiding converting them into basic models of adaptive reuse.

Le délaissé procède de l'abandon d'un terrain anciennement exploité. Son origine est multiple: agricole, industrielle, urbaine, touristique, etc. Délaissé et friche sont synonymes." (Clément, 2004)