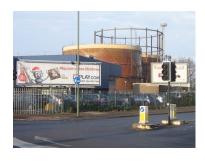

#### Column-guided gas holders

Most common type of gas holder found in UK. Fixed metal frames guide the cylindrical telescoping walls, up or down. Gas enters through the base and the pressure pushes up the chambers one by one. Water helps keep gas in and air out, preventing ignition.