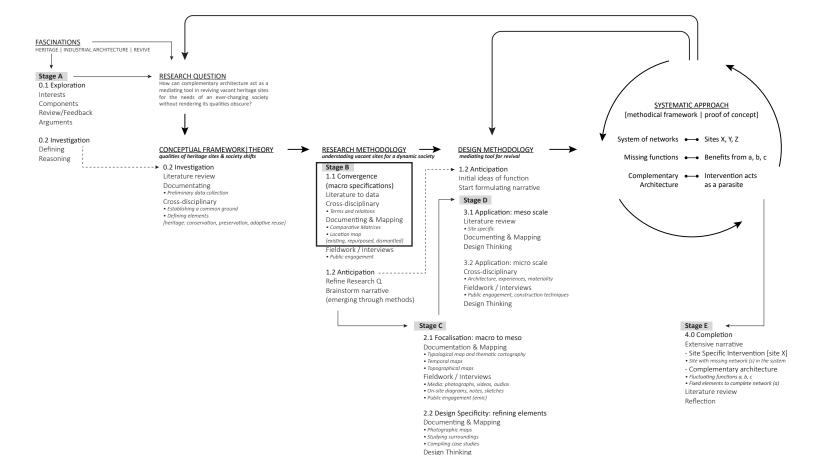

Nadia Antoniadis

How can complementary architecture act as a mediating tool in reviving vacant heritage sites for the needs of an ever-changing society without rendering their qualities obscure?

How can complementary architecture act as a mediating tool in reviving vacant heritage sites for the needs of an ever-changing society without

them?
In this chapter, I will attempt to bring forth a new attitude of revitalising heritage sites while avoiding converting them into basic models of adaptive reuse.

Le délaissé procède de l'abandon d'un terrain anciennement exploité. Son origine est multiple: agricole, industrielle, urbaine, touristique, etc. Délaissé et friche sont synonymes." (Clément, 2004)