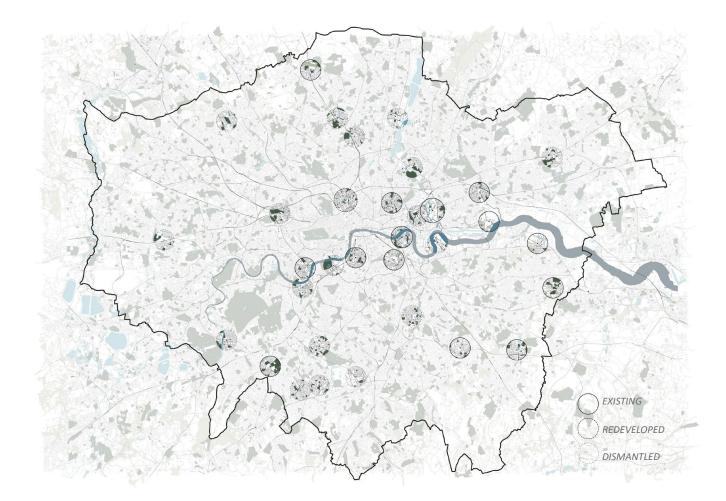

#### Column-guided gas holders

Most common type of gas holder found in UK. Fixed metal frames guide the cylindrical telescoping walls, up or down. Gas enters through the base and the pressure pushes up the chambers one by one. Water helps keep gas in and air out, preventing ignition.