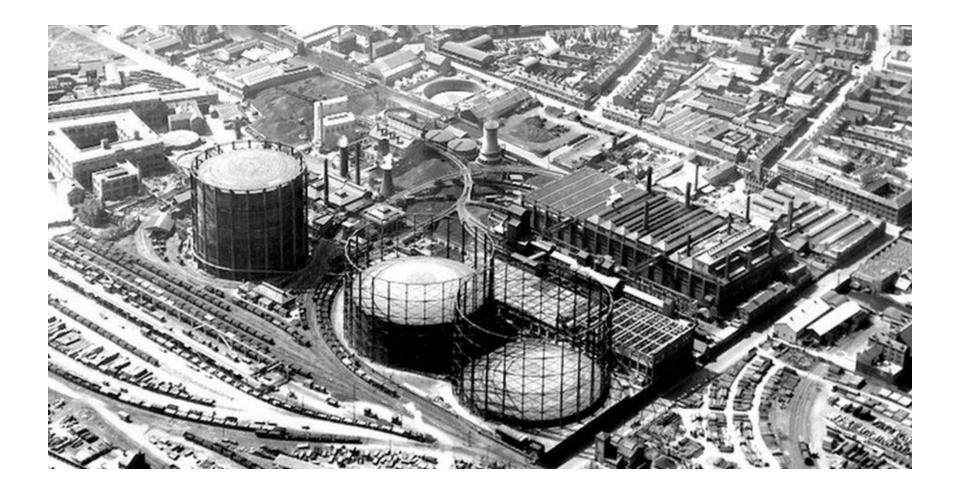

#### Column-guided gas holders

Most common type of gas holder found in UK. Fixed metal frames guide the cylindrical telescoping walls, up or down. Gas enters through the base and the pressure pushes up the chambers one by one. Water helps keep gas in and air out, preventing ignition.