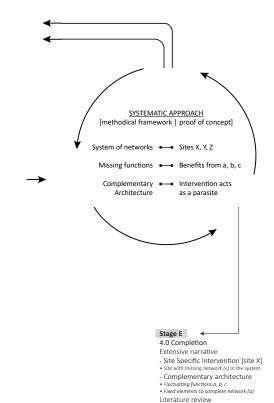

them?
In this chapter, I will attempt to bring forth a new attitude of revitalising heritage sites while avoiding converting them into basic models of adaptive reuse.

Le délaissé procède de l'abandon d'un terrain anciennement exploité. Son origine est multiple: agricole, industrielle, urbaine, touristique, etc. Délaissé et friche sont synonymes." (Clément, 2004)