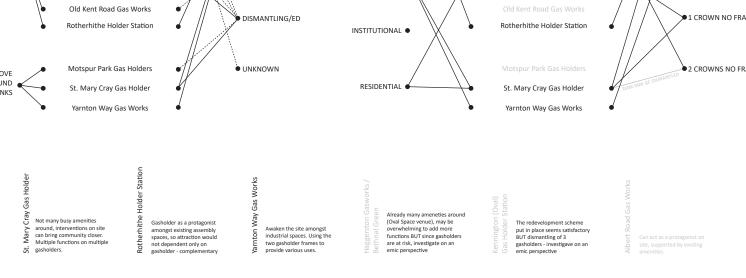

#### Column-guided gas holders

Most common type of gas holder found in UK. Fixed metal frames guide the cylindrical telescoping walls, up or down. Gas enters through the base and the pressure pushes up the chambers one by one. Water helps keep gas in and air out, preventing ignition.