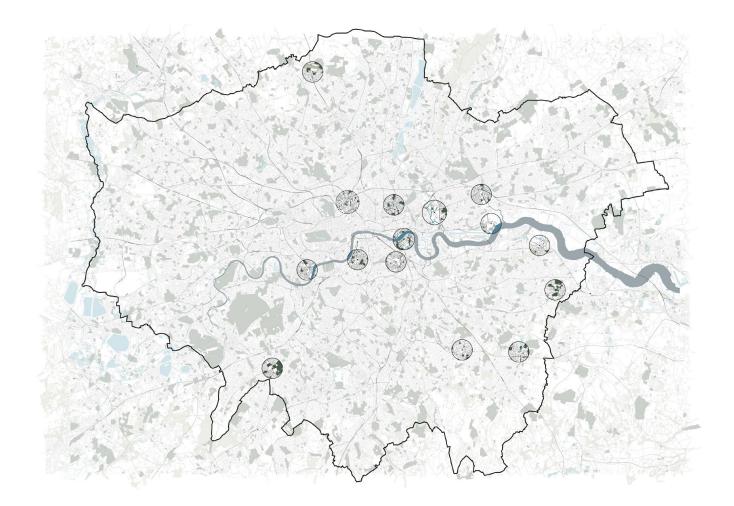

#### Column-guided gas holders

Most common type of gas holder found in UK. Fixed metal frames guide the cylindrical telescoping walls, up or down. Gas enters through the base and the pressure pushes up the chambers one by one. Water helps keep gas in and air out, preventing ignition.