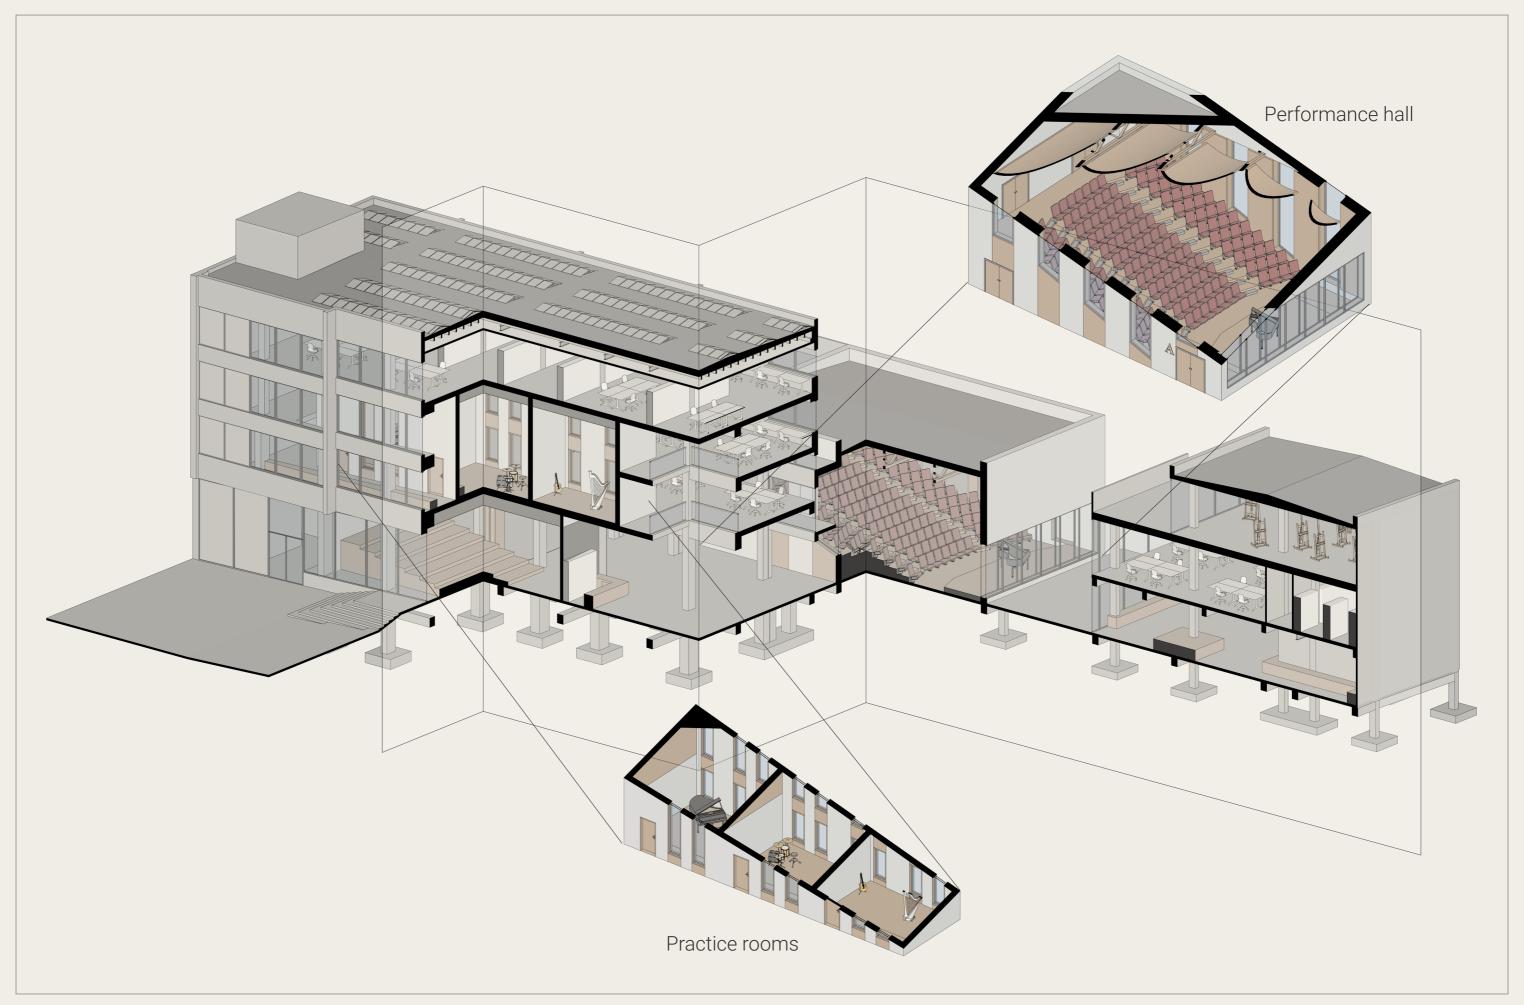

## The process

- 1 <u>Understand the given/existing</u>
  What am I working with?
- 2 <u>Defining the goals</u>
  What should the project accomplish?
- 3 Realizing the goals within the existing What is logical and convenient?
- 4 Investigating the unique qualities
  What makes the poetic value?
- 5 <u>Finding 'the sweet spot'</u>

  Making the particularities work.

+

42

55

58

64

70