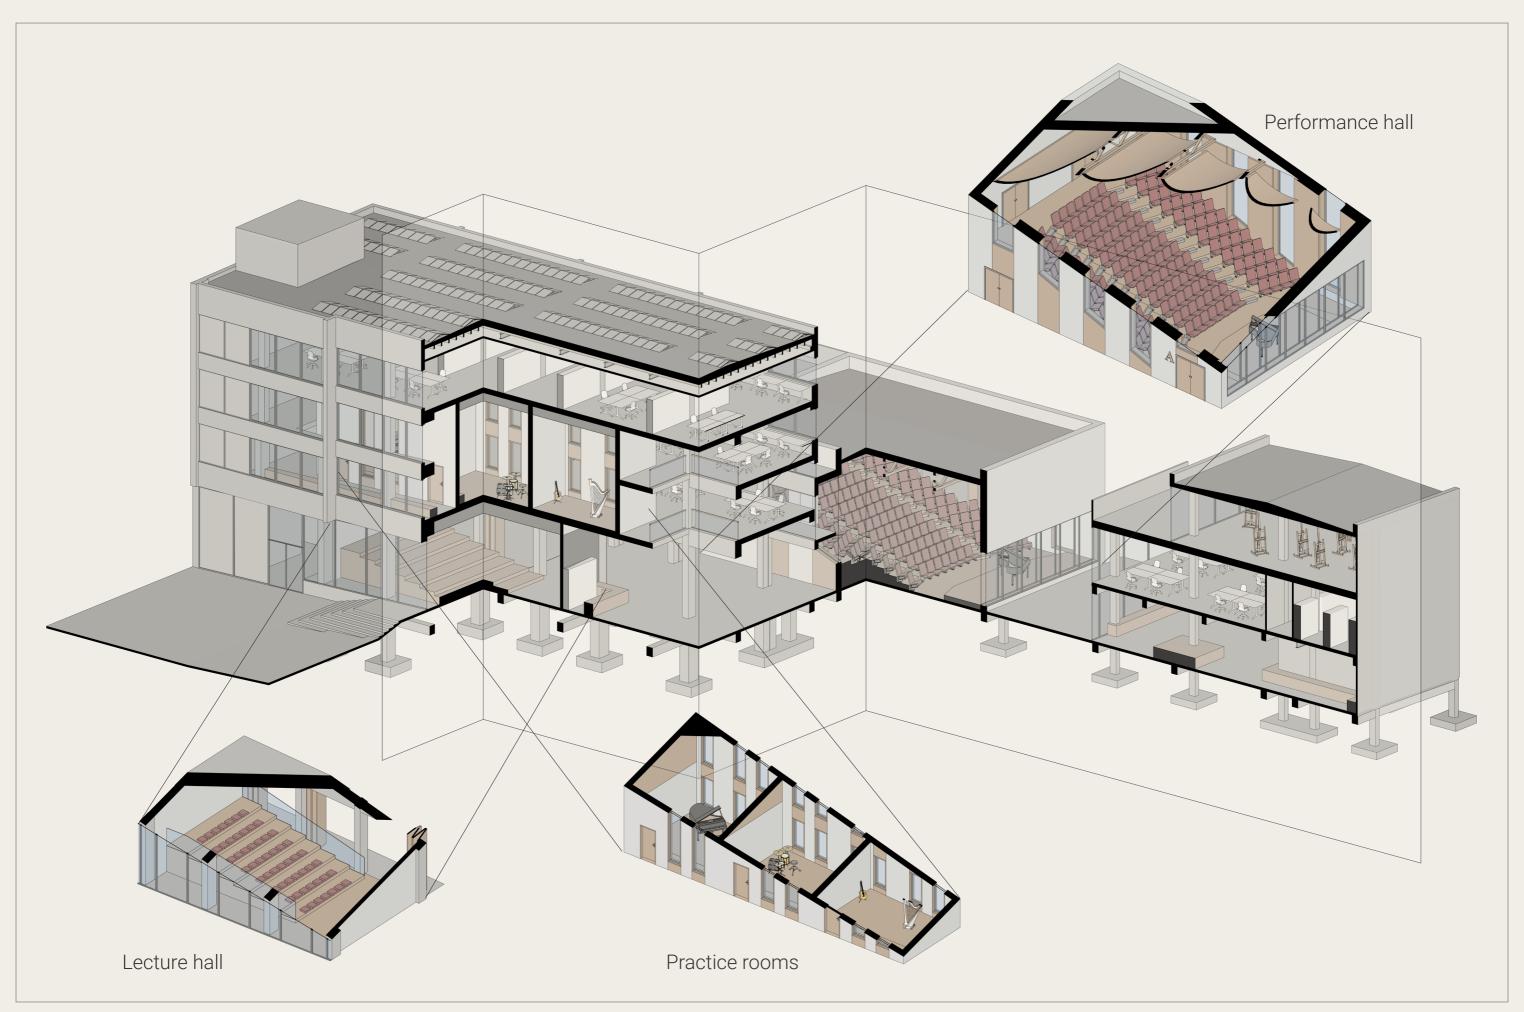

brē-kō-'läzh

= the act of creating something new, which is constructed out of a diverse range of things that happen to be available

VS

## **ENGINEER**

conceiving all the necessary materials and tools to suit his project

## BRICOLEUR

things together in new ways, adapting his project to a finite stock of materials and tools





## The process

- 1 <u>Understand the given/existing</u>
  What am I working with?
- 2 <u>Defining the goals</u>
  What should the project accomplish?
- 3 Realizing the goals within the existing What is logical and convenient?
- 4 Investigating the unique qualities
  What makes the poetic value?
- 5 <u>Finding 'the sweet spot'</u>

  Making the particularities work.

+















































































42



























55







58













64













70