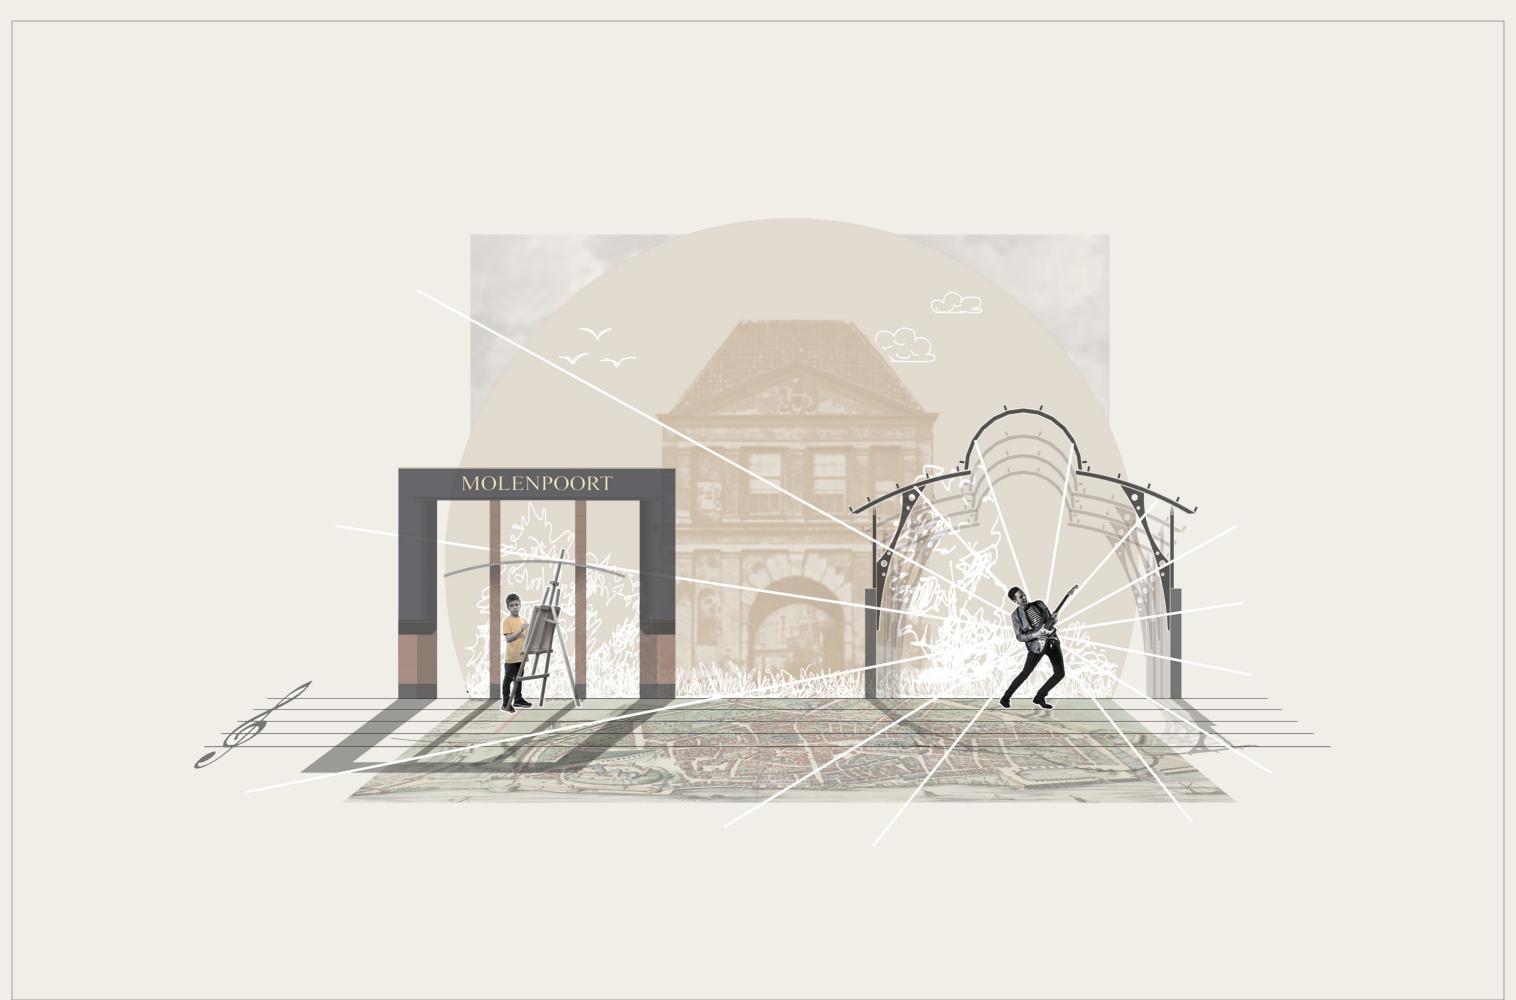

## BRICOLAGE

bri-co-lage | brē-kō-'läzh

= the act of creating something new, which is constructed out of a diverse range of things that happen to be available

VS

## **ENGINEER**

conceiving all the necessary materials and tools to suit his project

## BRICOLEUR

things together in new ways, adapting his project to a finite stock of materials and tools