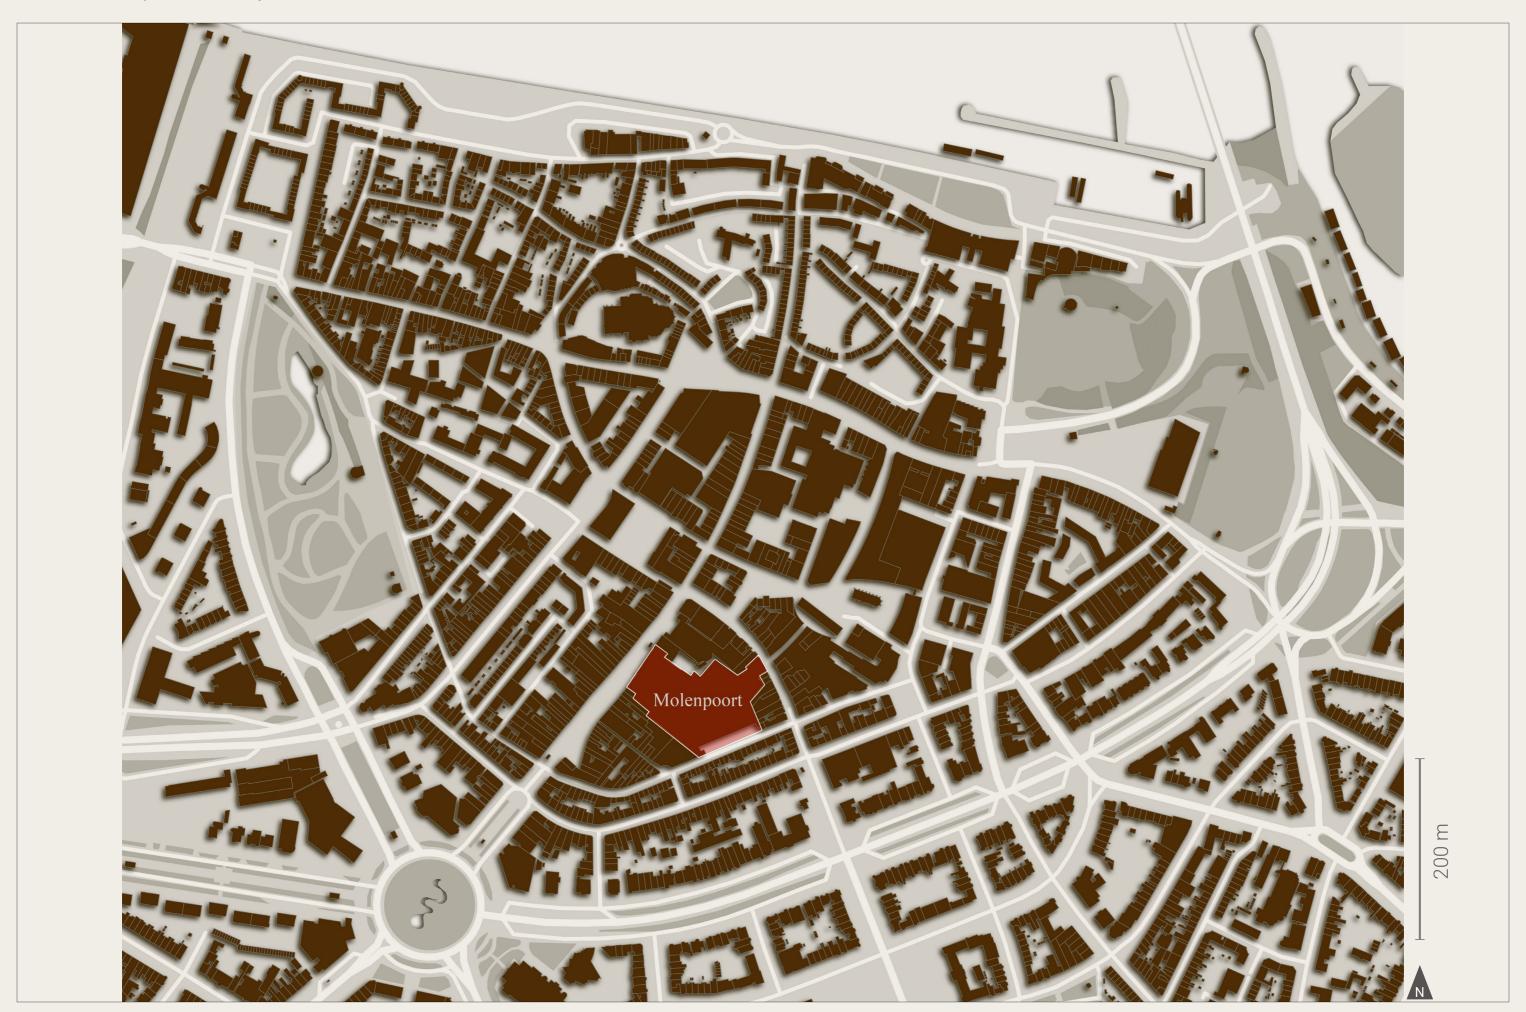

## BRICOLAGE

bri-co-lage | brē-kō-'läzh

= the act of creating something new, which is constructed out of a diverse range of things that happen to be available

VS

## **ENGINEER**

conceiving all the necessary materials and tools to suit his project

## BRICOLEUR

things together in new ways, adapting his project to a finite stock of materials and tools





## The process

- 1 <u>Understand the given/existing</u>
  What am I working with?
- 2 <u>Defining the goals</u>
  What should the project accomplish?
- 3 Realizing the goals within the existing What is logical and convenient?
- 4 Investigating the unique qualities
  What makes the poetic value?
- 5 <u>Finding 'the sweet spot'</u>

  Making the particularities work.

+















































































42



























55







58













64













70