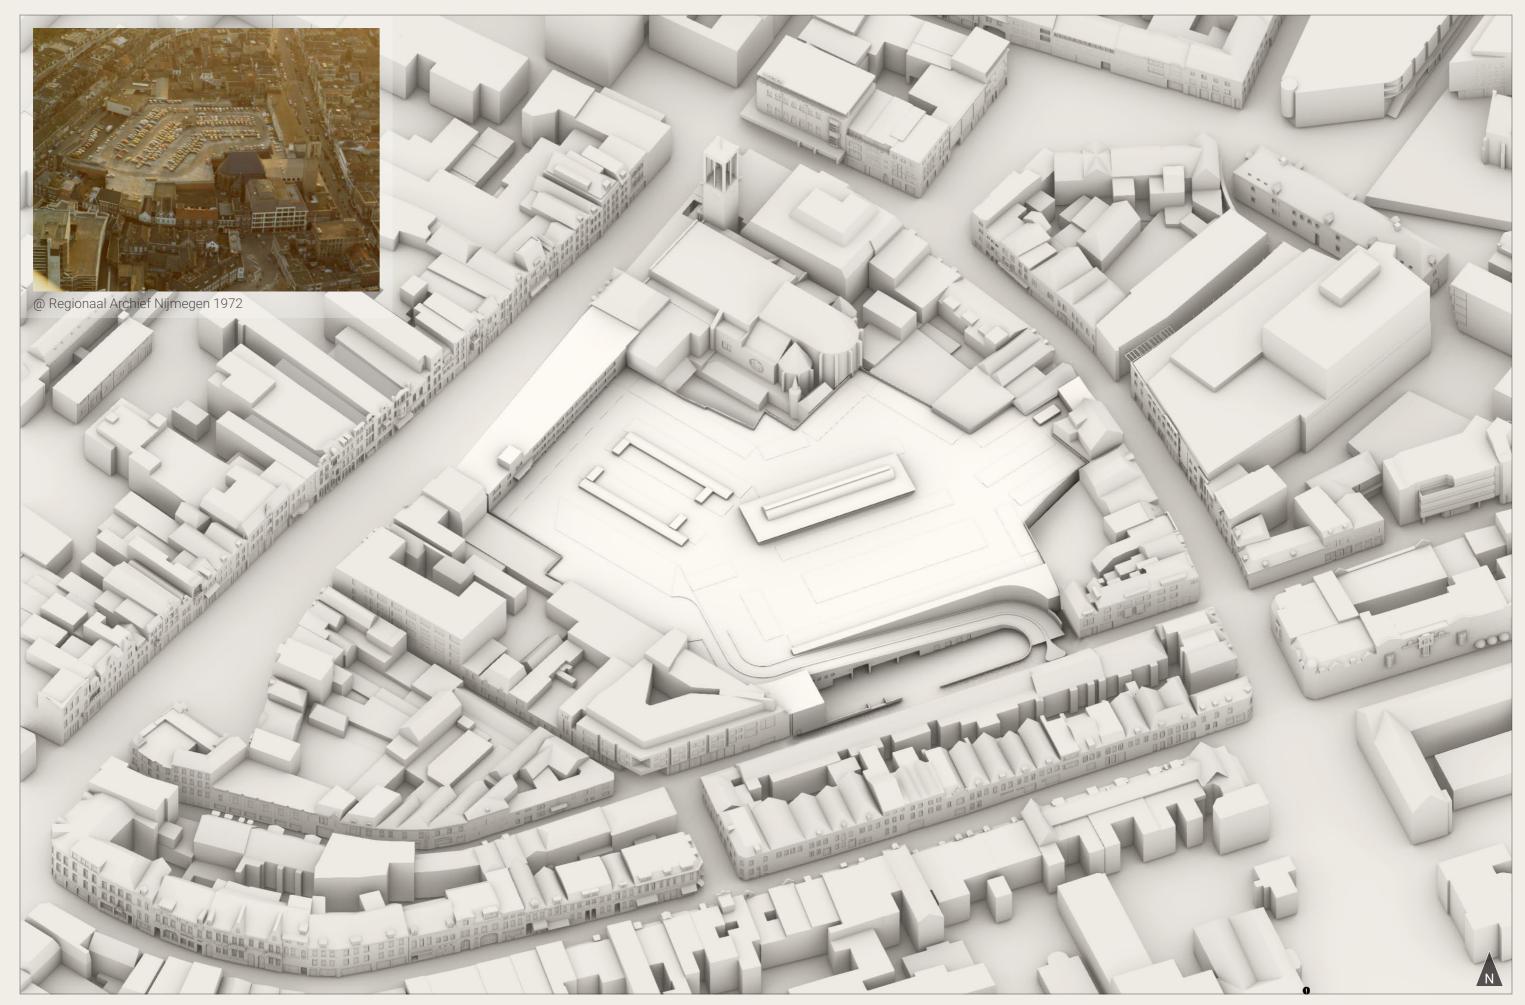

## BRICOLAGE

bri-co-lage | brē-kō-'läzh

= the act of creating something new, which is constructed out of a diverse range of things that happen to be available

VS

## **ENGINEER**

conceiving all the necessary materials and tools to suit his project

## BRICOLEUR

things together in new ways, adapting his project to a finite stock of materials and tools





## The process

- 1 <u>Understand the given/existing</u>
  What am I working with?
- 2 <u>Defining the goals</u>
  What should the project accomplish?
- 3 Realizing the goals within the existing What is logical and convenient?
- 4 Investigating the unique qualities
  What makes the poetic value?
- 5 <u>Finding 'the sweet spot'</u>

  Making the particularities work.

+















































































42



























55







58













64













70