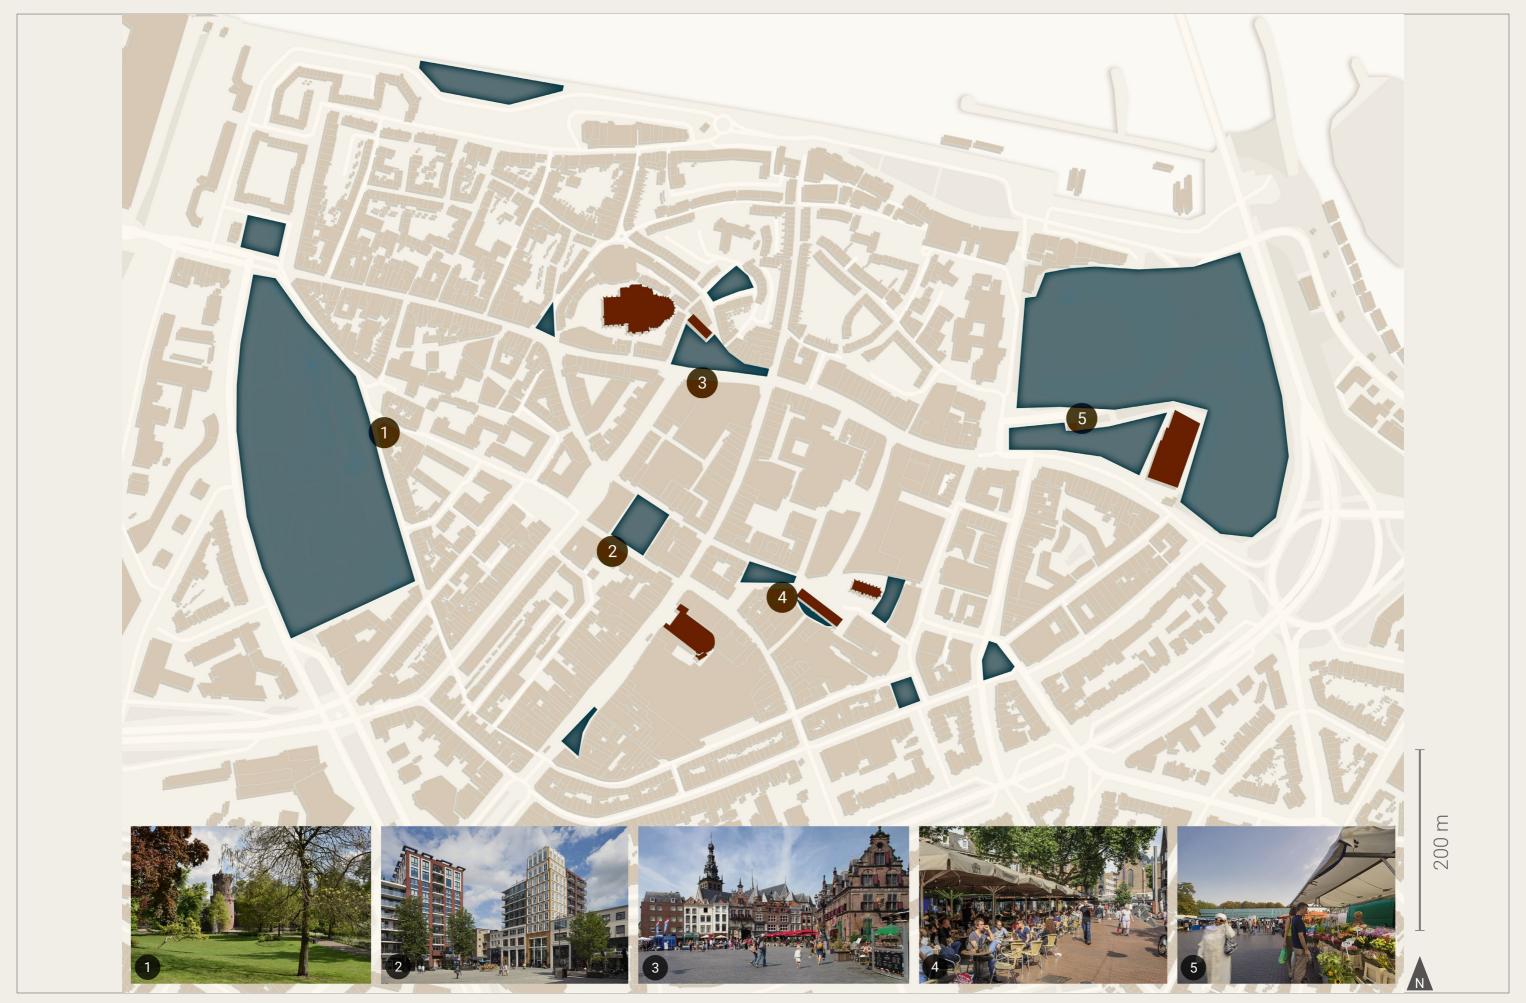

## The process

- 1 <u>Understand the given/existing</u>
  What am I working with?
- 2 <u>Defining the goals</u>
  What should the project accomplish?
- 3 Realizing the goals within the existing What is logical and convenient?
- 4 Investigating the unique qualities
  What makes the poetic value?
- 5 <u>Finding 'the sweet spot'</u>