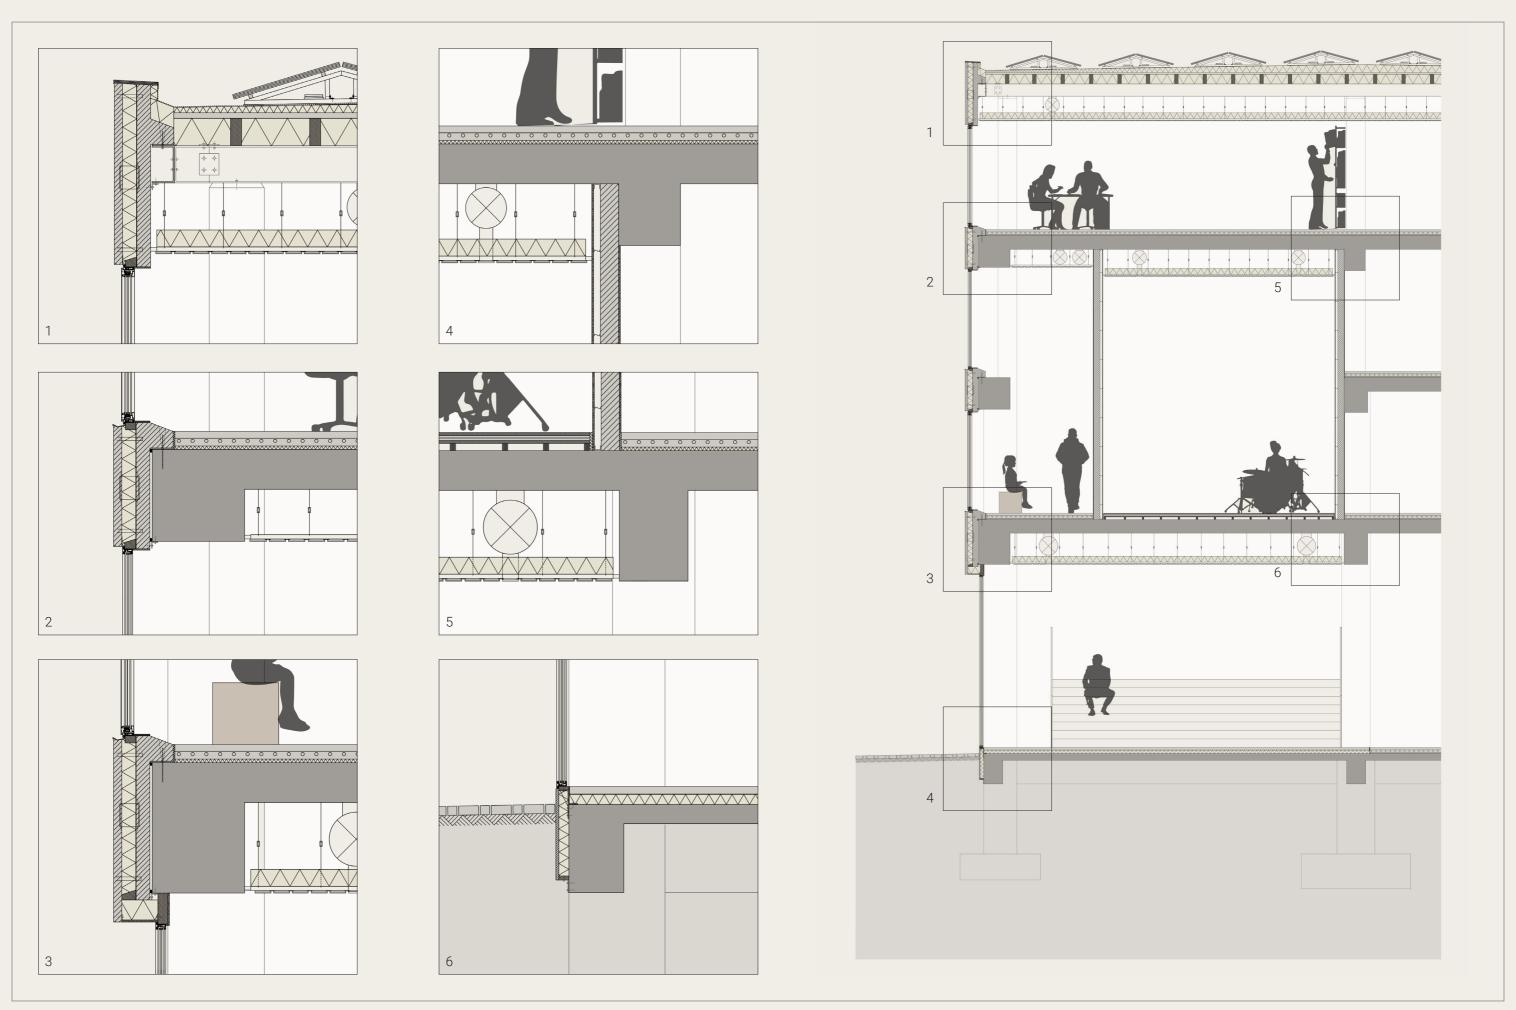

## BRICOLAGE

bri-co-lage | brē-kō-'läzh

= the act of creating something new, which is constructed out of a diverse range of things that happen to be available

VS

## **ENGINEER**

conceiving all the necessary materials and tools to suit his project

## BRICOLEUR

things together in new ways, adapting his project to a finite stock of materials and tools

## The process

- 1 <u>Understand the given/existing</u>
  What am I working with?
- 2 <u>Defining the goals</u>
  What should the project accomplish?
- 3 Realizing the goals within the existing What is logical and convenient?
- 4 Investigating the unique qualities
  What makes the poetic value?
- 5 <u>Finding 'the sweet spot'</u>

  Making the particularities work.

+

42

55

58

64

70