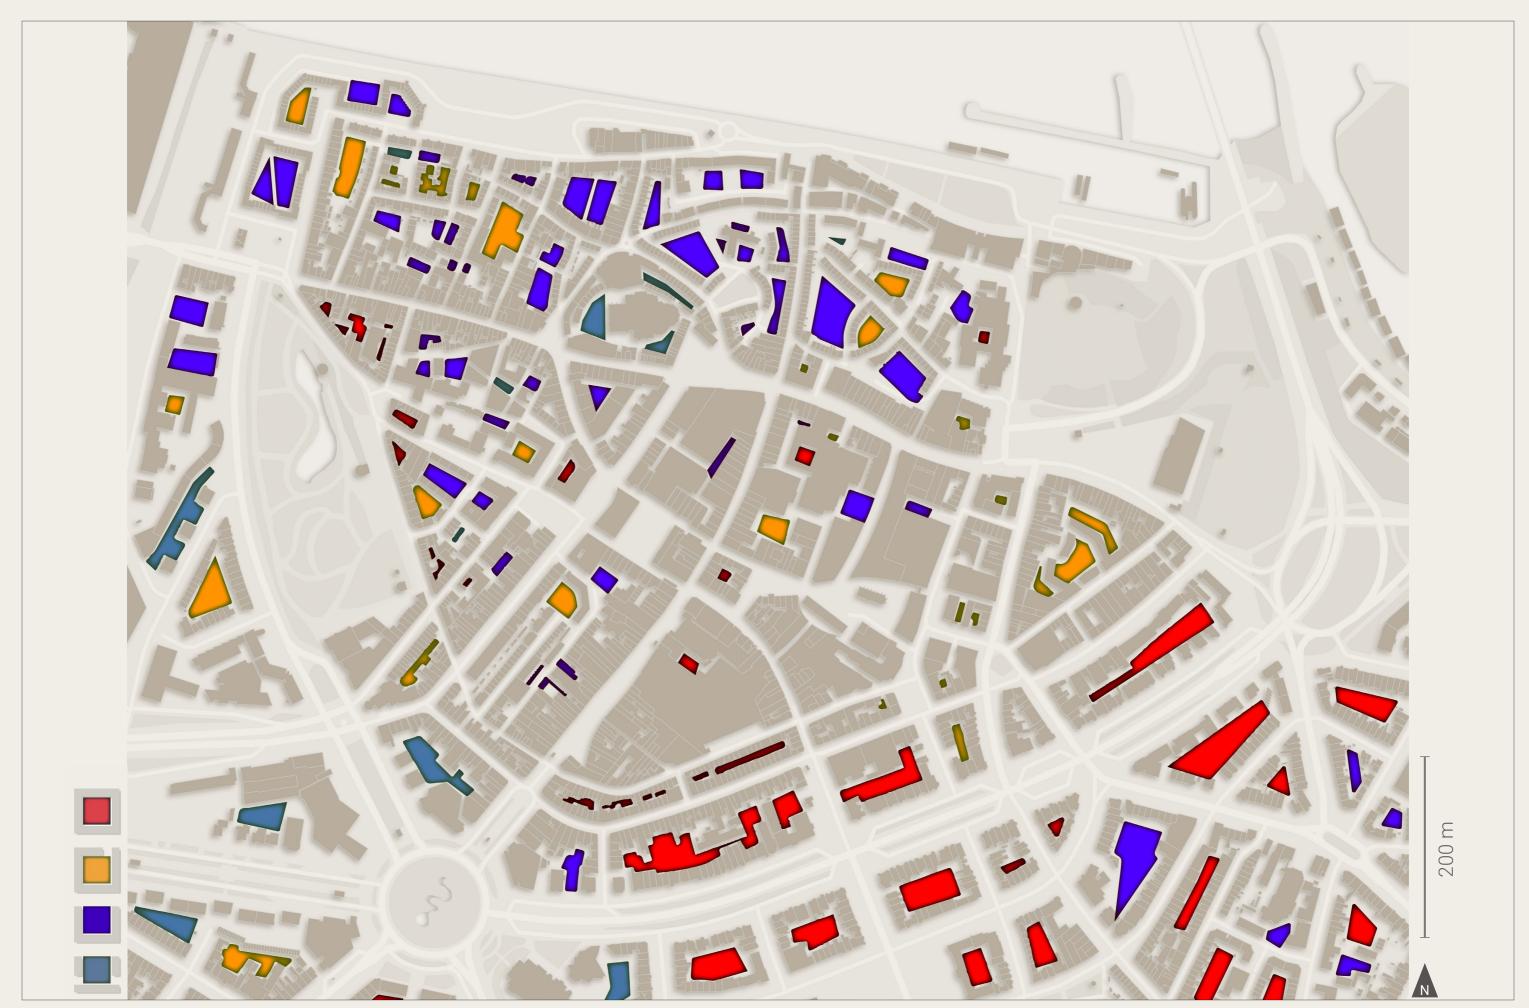

## The process

- 1 <u>Understand the given/existing</u>
  What am I working with?
- 2 <u>Defining the goals</u>
  What should the project accomplish?
- 3 Realizing the goals within the existing What is logical and convenient?
- 4 Investigating the unique qualities
  What makes the poetic value?
- 5 <u>Finding 'the sweet spot'</u>