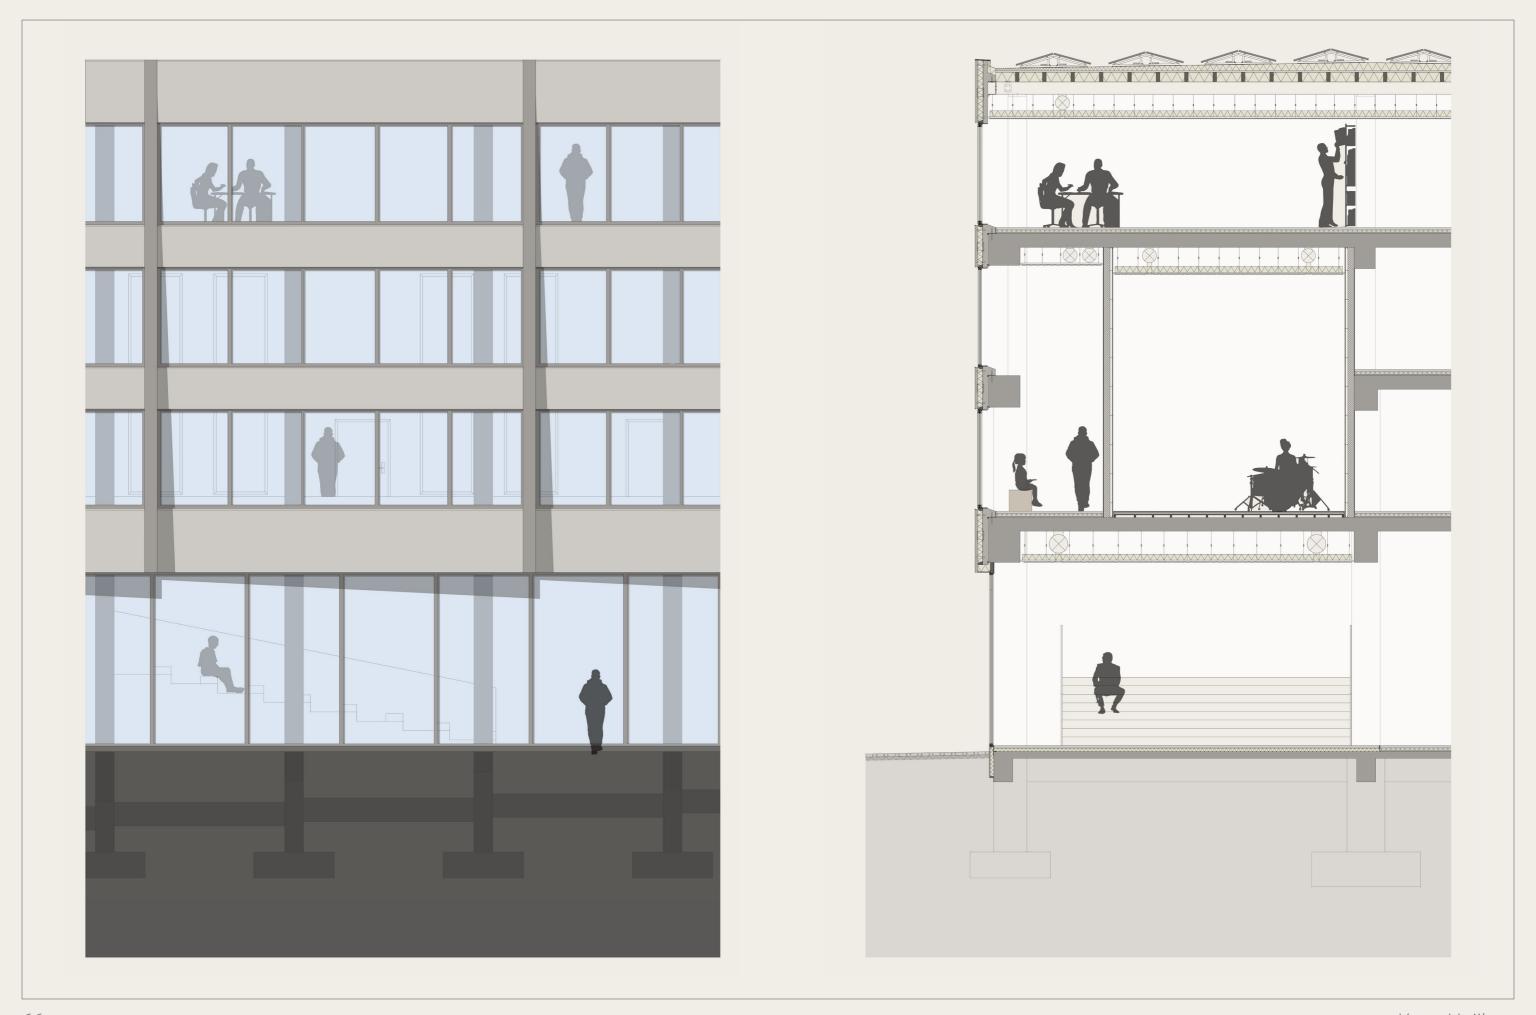

## BRICOLAGE

bri-co-lage | brē-kō-'läzh

= the act of creating something new, which is constructed out of a diverse range of things that happen to be available

VS

## **ENGINEER**

conceiving all the necessary materials and tools to suit his project

## BRICOLEUR

things together in new ways, adapting his project to a finite stock of materials and tools

## The process

- 1 <u>Understand the given/existing</u>
  What am I working with?
- 2 <u>Defining the goals</u>
  What should the project accomplish?
- 3 Realizing the goals within the existing What is logical and convenient?
- 4 Investigating the unique qualities
  What makes the poetic value?
- 5 <u>Finding 'the sweet spot'</u>

  Making the particularities work.

+

42

55

58

64

70