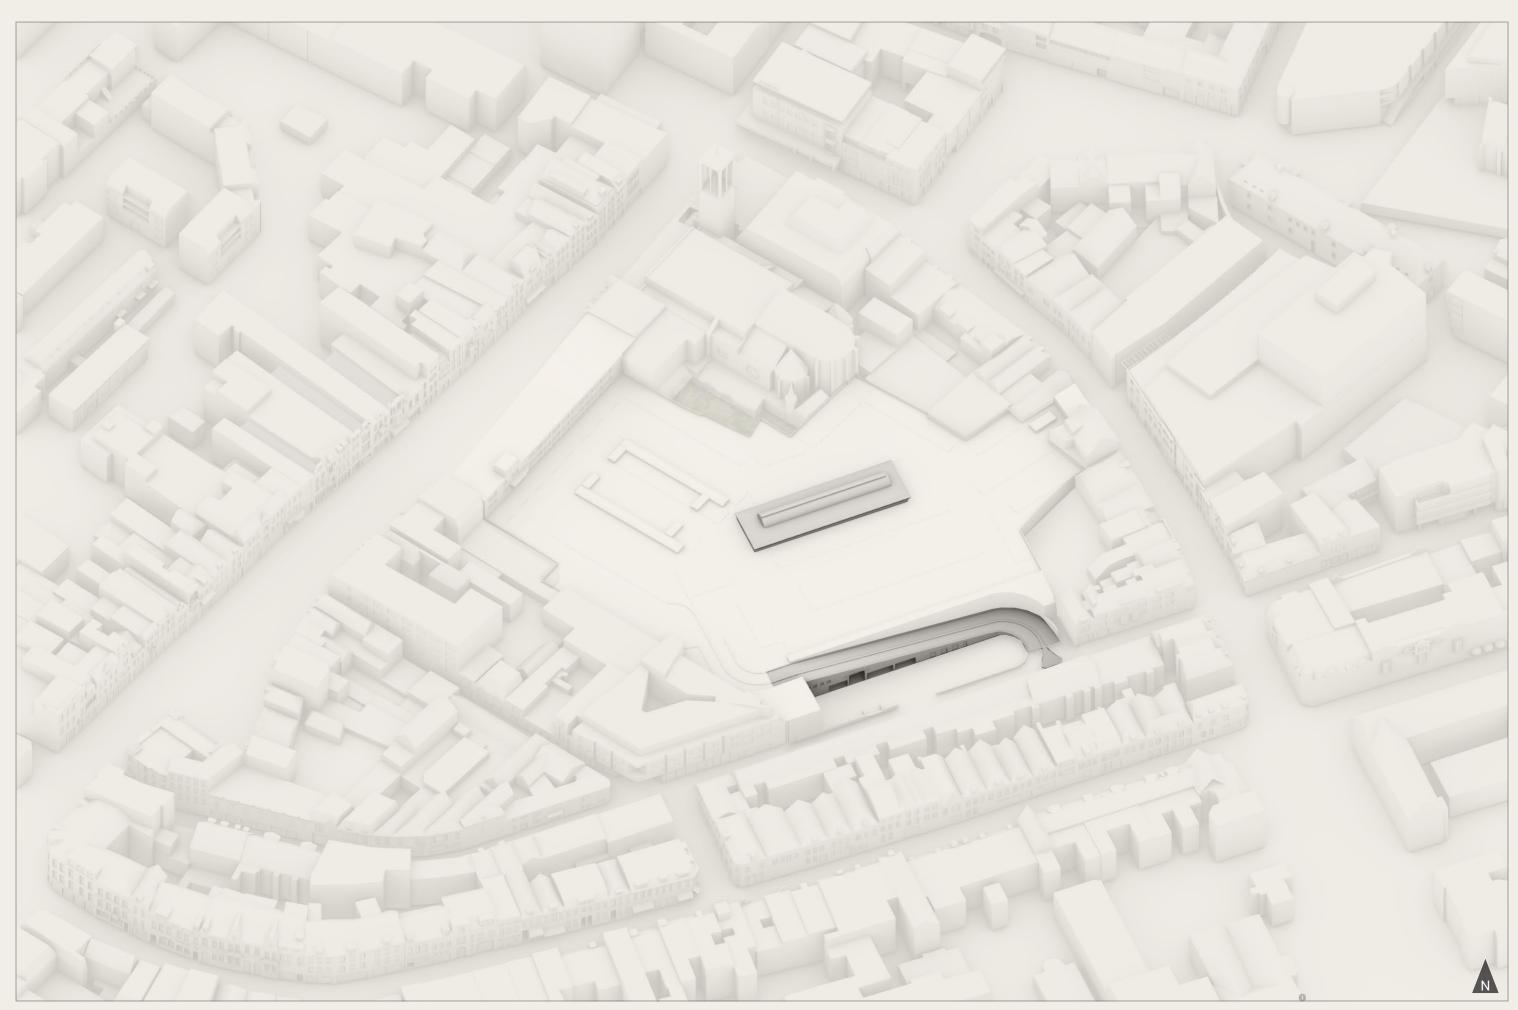

## BRICOLAGE

bri-co-lage | brē-kō-'läzh

= the act of creating something new, which is constructed out of a diverse range of things that happen to be available

VS

## **ENGINEER**

conceiving all the necessary materials and tools to suit his project

## BRICOLEUR

things together in new ways, adapting his project to a finite stock of materials and tools





## The process

- 1 <u>Understand the given/existing</u>
  What am I working with?
- 2 <u>Defining the goals</u>
  What should the project accomplish?
- 3 Realizing the goals within the existing What is logical and convenient?
- 4 Investigating the unique qualities
  What makes the poetic value?
- 5 <u>Finding 'the sweet spot'</u>

  Making the particularities work.

+















































































42



























55







58













64













70