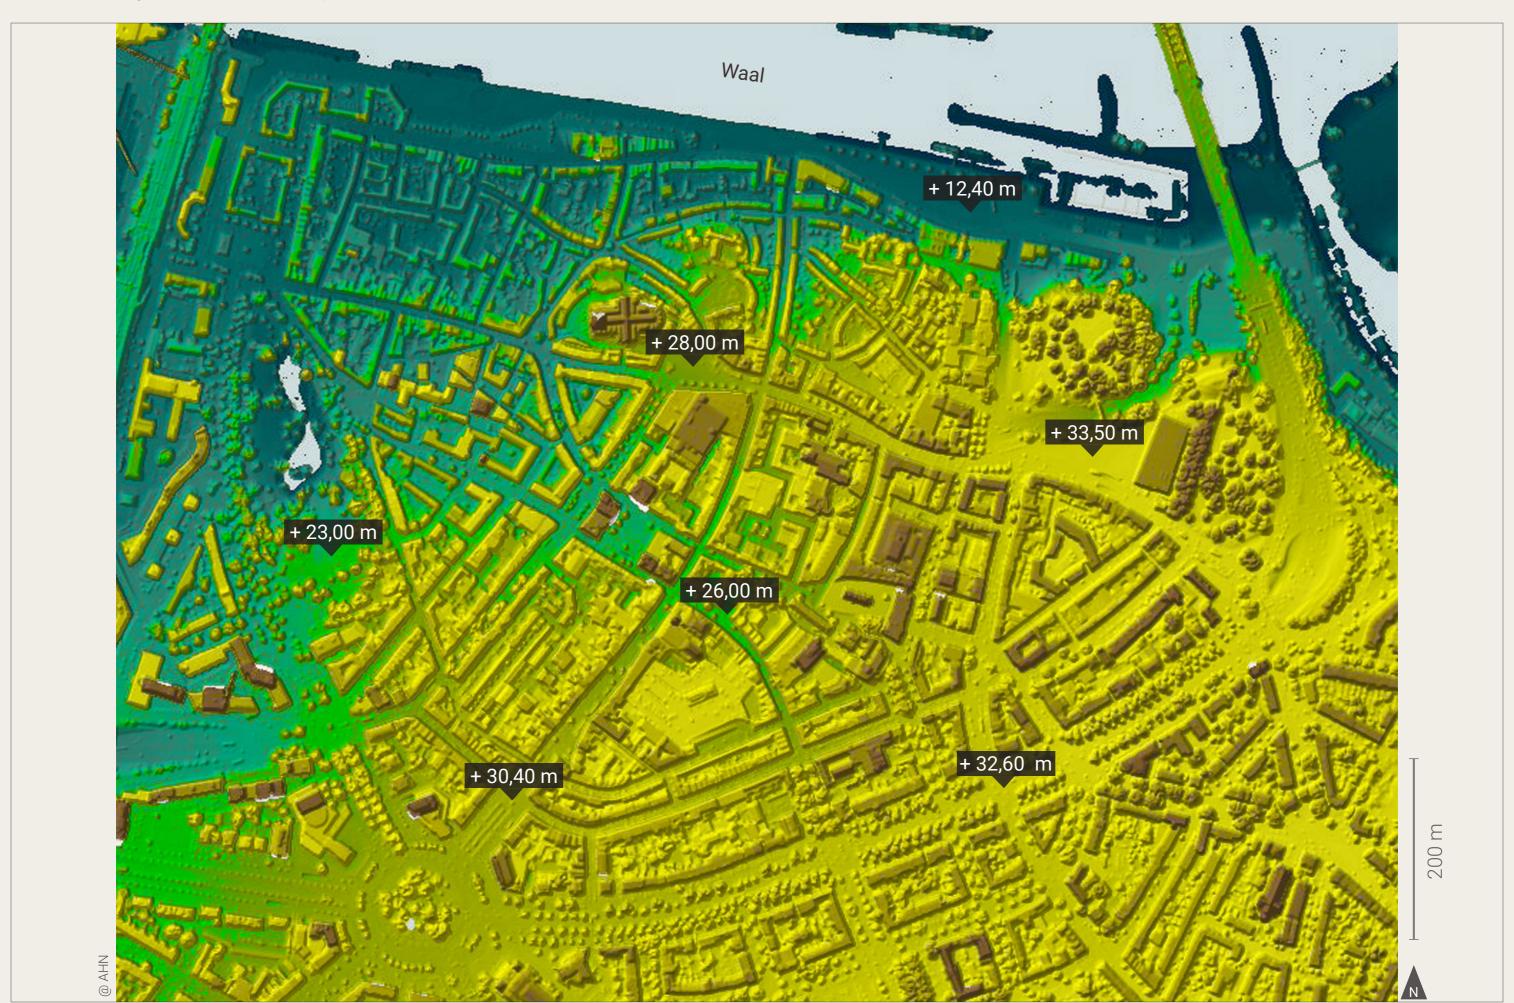

## The process

- 1 <u>Understand the given/existing</u>
  What am I working with?
- 2 <u>Defining the goals</u>
  What should the project accomplish?
- 3 Realizing the goals within the existing What is logical and convenient?
- 4 Investigating the unique qualities
  What makes the poetic value?
- 5 <u>Finding 'the sweet spot'</u>