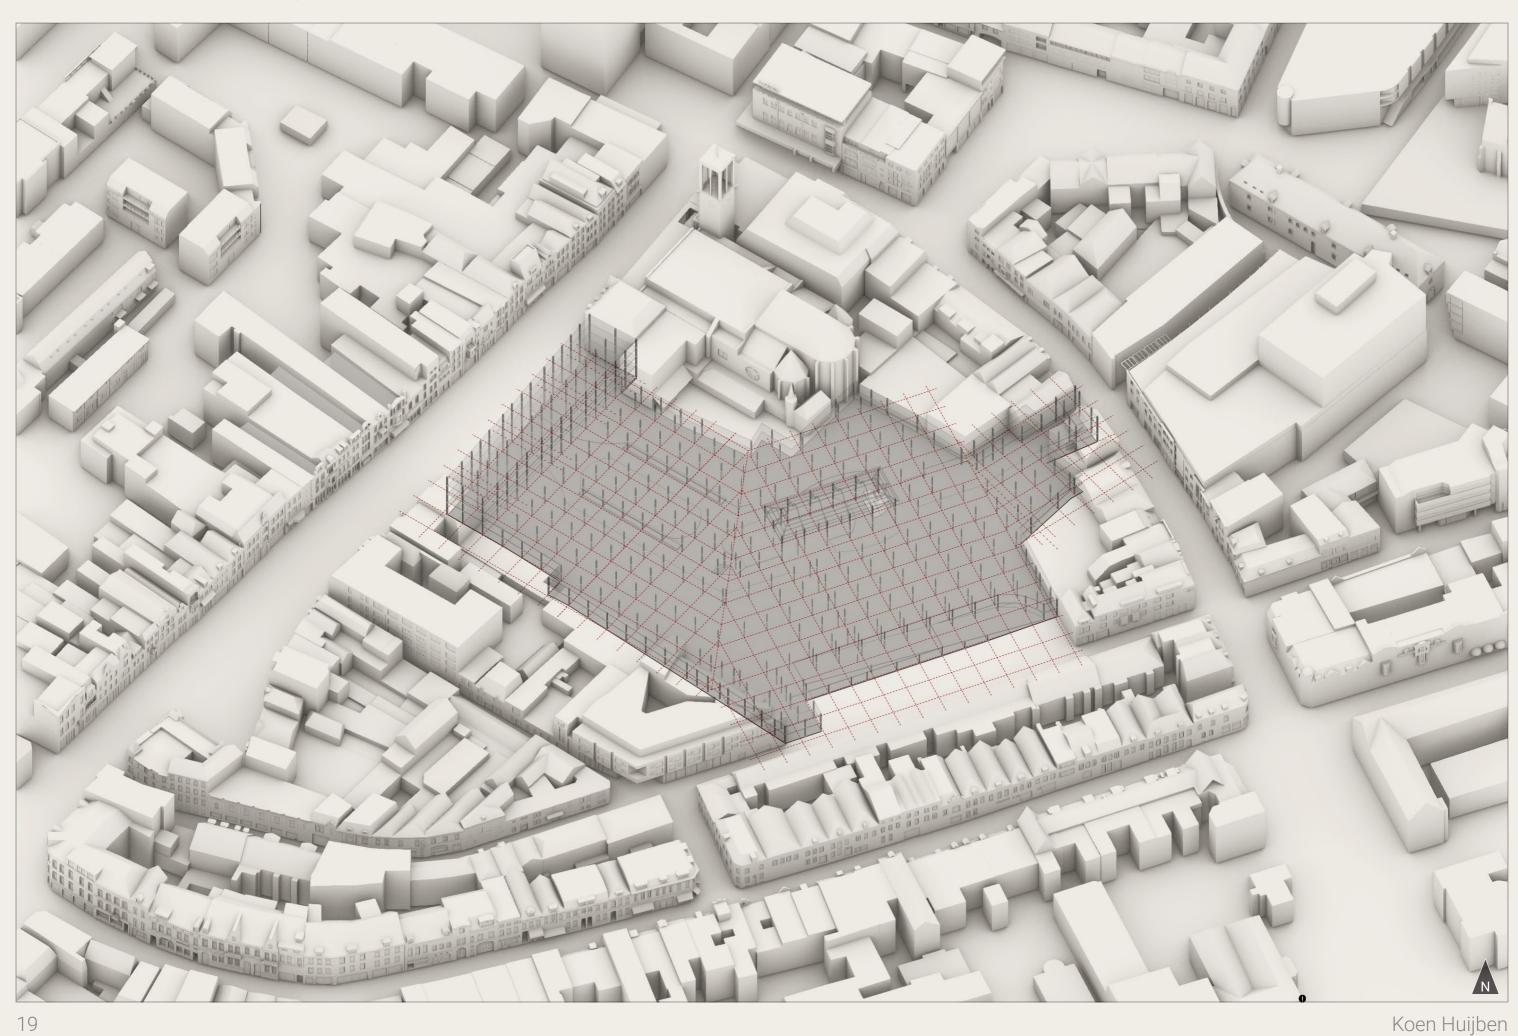

## BRICOLAGE

bri-co-lage | brē-kō-'läzh

= the act of creating something new, which is constructed out of a diverse range of things that happen to be available

VS

## **ENGINEER**

conceiving all the necessary materials and tools to suit his project

## BRICOLEUR

things together in new ways, adapting his project to a finite stock of materials and tools





## The process

- 1 <u>Understand the given/existing</u>
  What am I working with?
- 2 <u>Defining the goals</u>
  What should the project accomplish?
- 3 Realizing the goals within the existing What is logical and convenient?
- 4 Investigating the unique qualities
  What makes the poetic value?
- 5 <u>Finding 'the sweet spot'</u>

  Making the particularities work.

+















































































42



























55







58













64













70