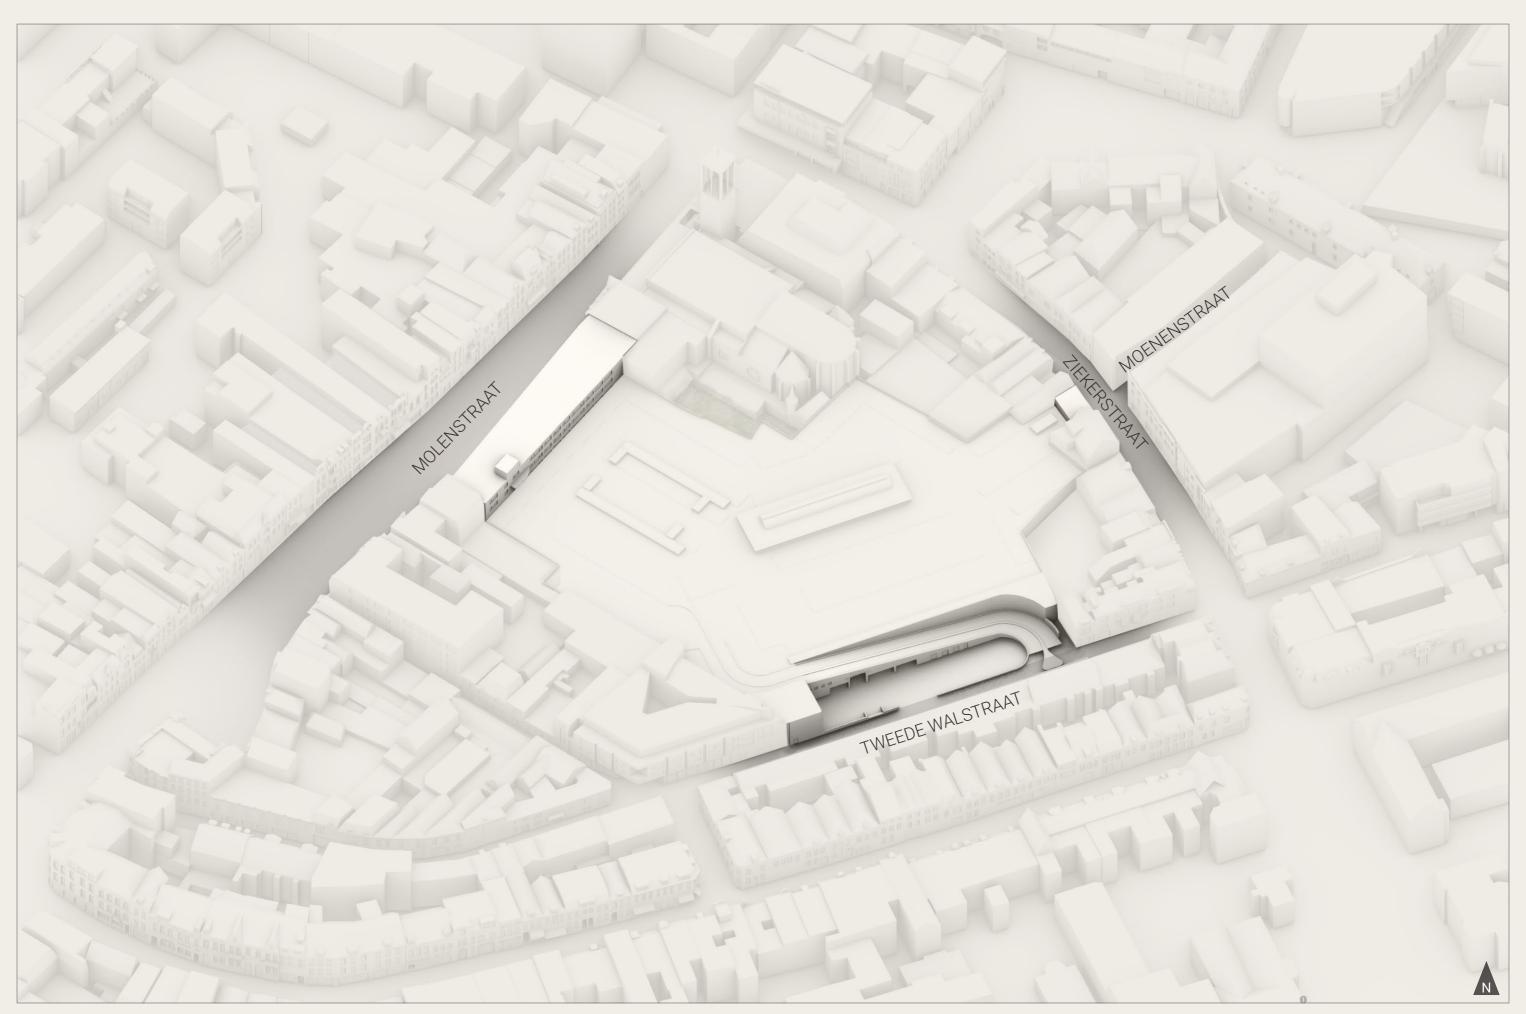

## BRICOLAGE

bri-co-lage | brē-kō-'läzh

= the act of creating something new, which is constructed out of a diverse range of things that happen to be available

VS

## **ENGINEER**

conceiving all the necessary materials and tools to suit his project

## BRICOLEUR

things together in new ways, adapting his project to a finite stock of materials and tools





## The process

- 1 <u>Understand the given/existing</u>
  What am I working with?
- 2 <u>Defining the goals</u>
  What should the project accomplish?
- 3 Realizing the goals within the existing What is logical and convenient?
- 4 Investigating the unique qualities
  What makes the poetic value?
- 5 <u>Finding 'the sweet spot'</u>

  Making the particularities work.

+















































































42



























55







58













64













70