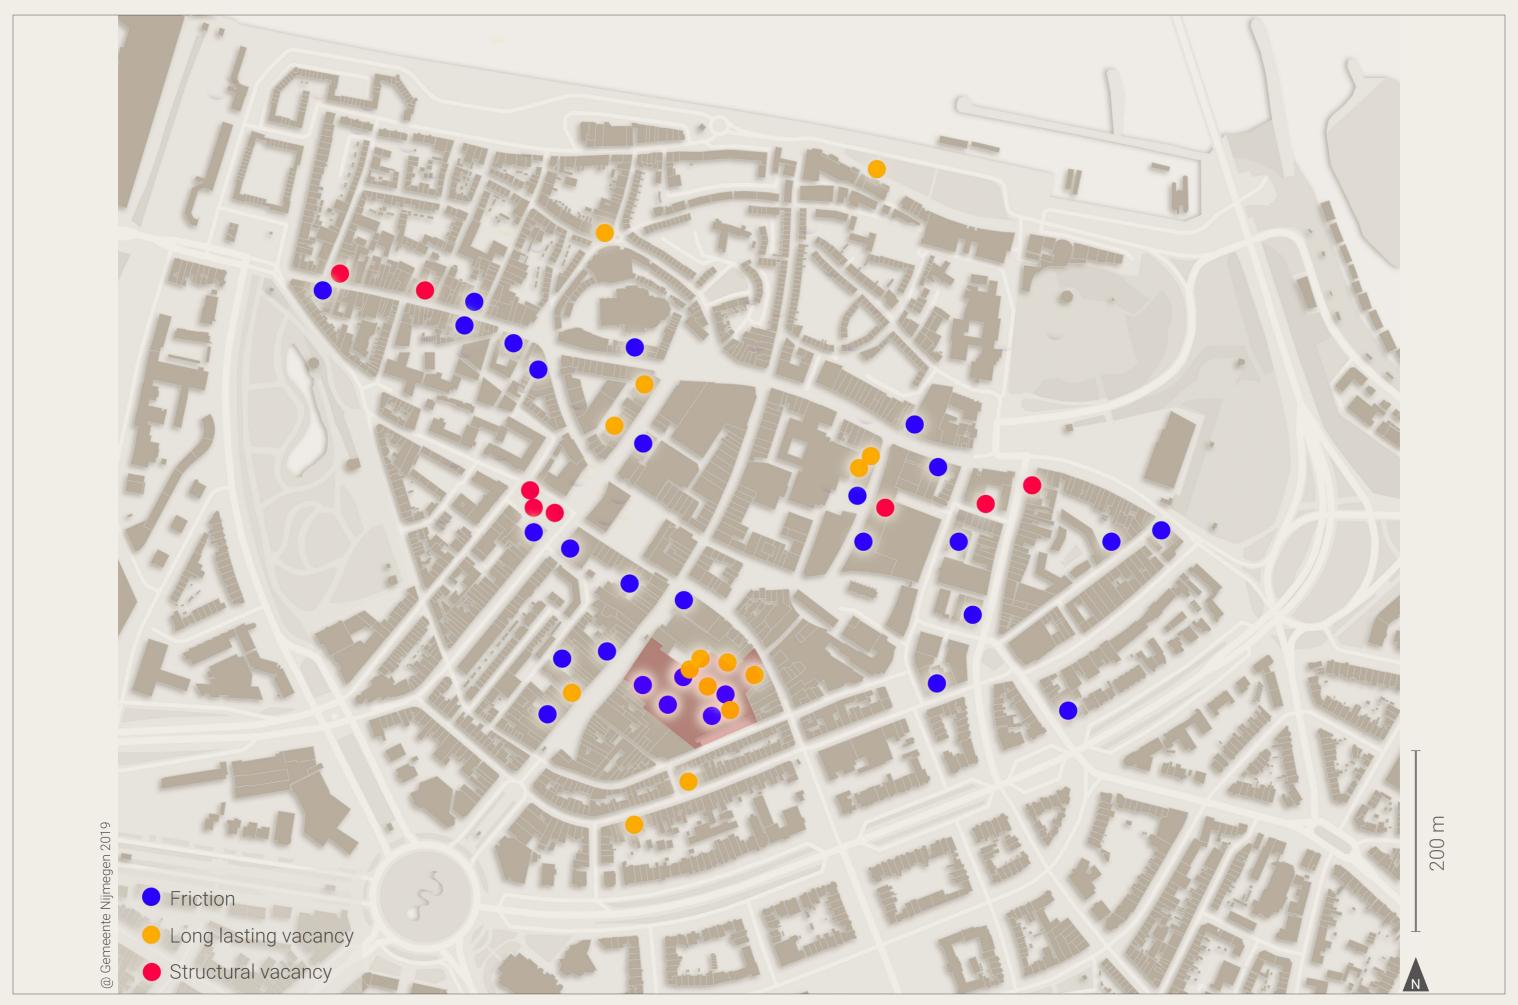

## The process

- 1 <u>Understand the given/existing</u>
  What am I working with?
- 2 <u>Defining the goals</u>
  What should the project accomplish?
- 3 Realizing the goals within the existing What is logical and convenient?
- 4 Investigating the unique qualities
  What makes the poetic value?
- 5 <u>Finding 'the sweet spot'</u>