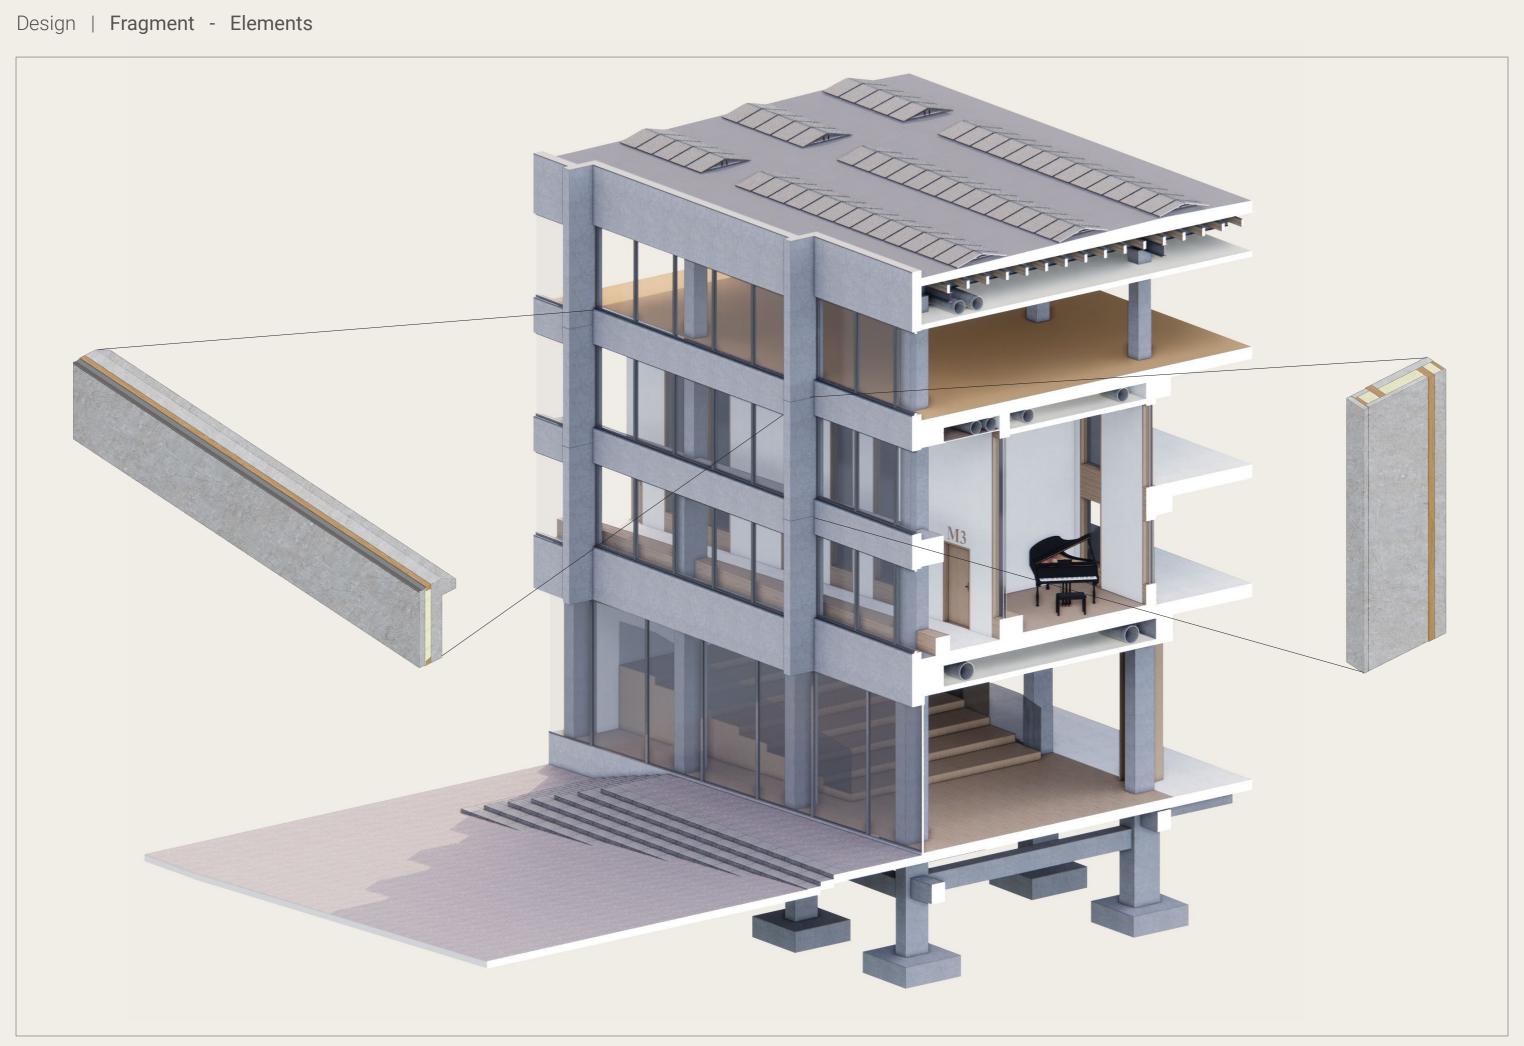

## BRICOLAGE

bri-co-lage | brē-kō-'läzh

= the act of creating something new, which is constructed out of a diverse range of things that happen to be available

VS

## **ENGINEER**

conceiving all the necessary materials and tools to suit his project

## BRICOLEUR

things together in new ways, adapting his project to a finite stock of materials and tools

## The process

- 1 <u>Understand the given/existing</u>
  What am I working with?
- 2 <u>Defining the goals</u>
  What should the project accomplish?
- 3 Realizing the goals within the existing What is logical and convenient?
- 4 Investigating the unique qualities
  What makes the poetic value?
- 5 <u>Finding 'the sweet spot'</u>

  Making the particularities work.

+

42

55

58

64

70