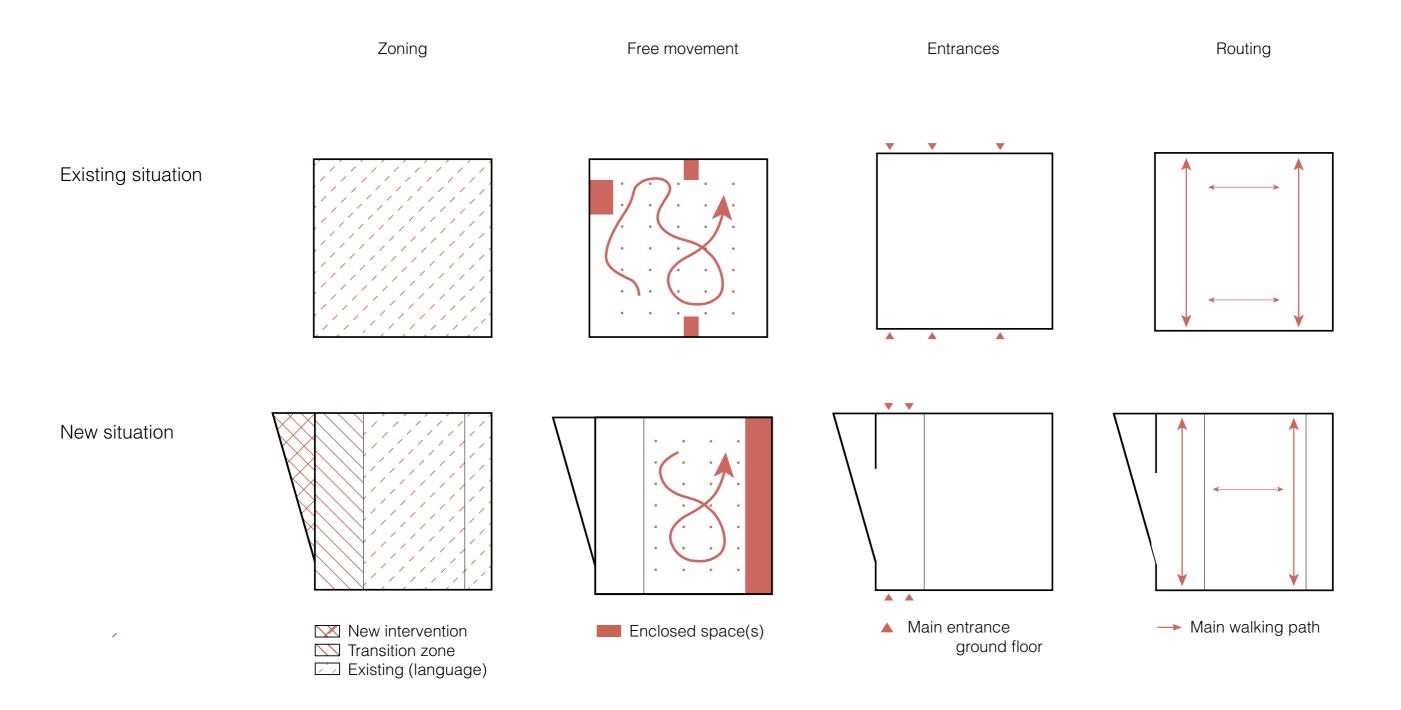

How can Santos make a connection with the waterfront landscape?

Urban - Function Santos as part of the waterfront landscape

Urban - Function

Urban - Function

Urban - Function

Design proposal - Urban Santos as part of the waterfront landscape