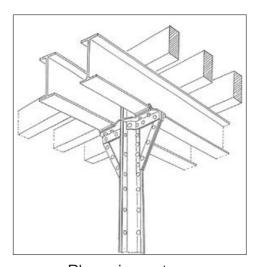

Phoenix system

Keep as much of this structure as possible, at least more than half

Mirrored North & South facade with their craftsmanship

Open floorplans

Keep at least half of the floors like they are now

Clear grid of columns

Find a function that fits this grid and make use of the clear grid in division of spaces

Phoenix system

Keep as much of this structure as possible, at least more than half

Especially around the window there is beautifull brickwork