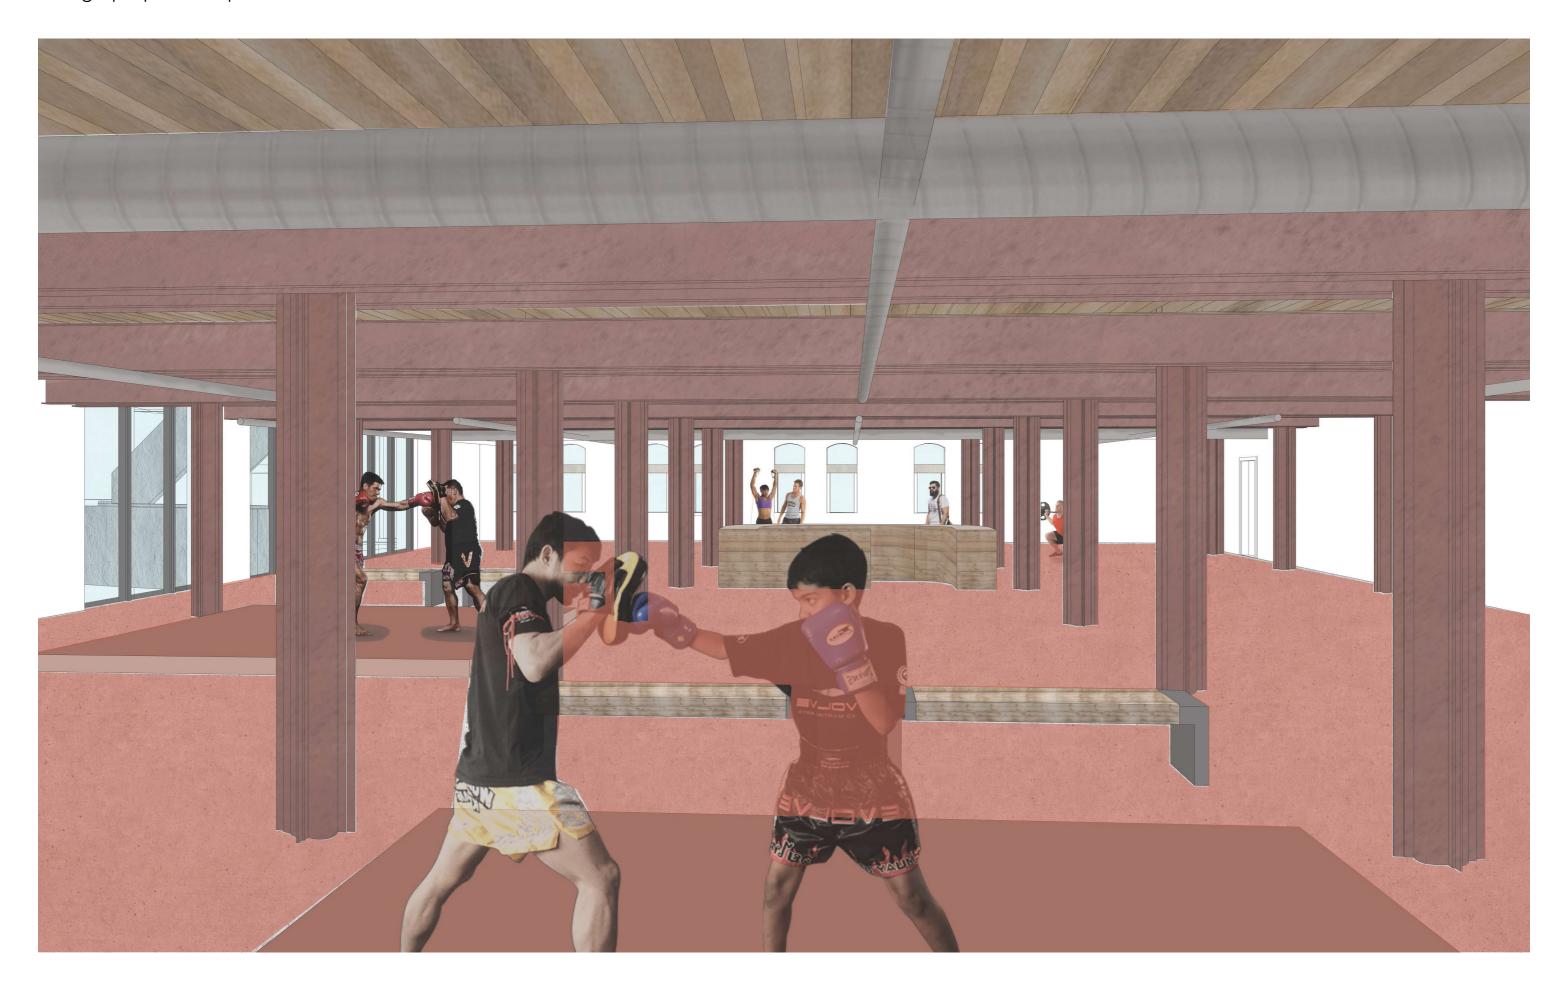

## Existing future plan

New future plan

Design proposal - Functions

Design proposal - Sport floor

Design proposal - Facilities Santos as part of the waterfront landscape

Design proposal - Windows

Santos as part of the waterfront landscape