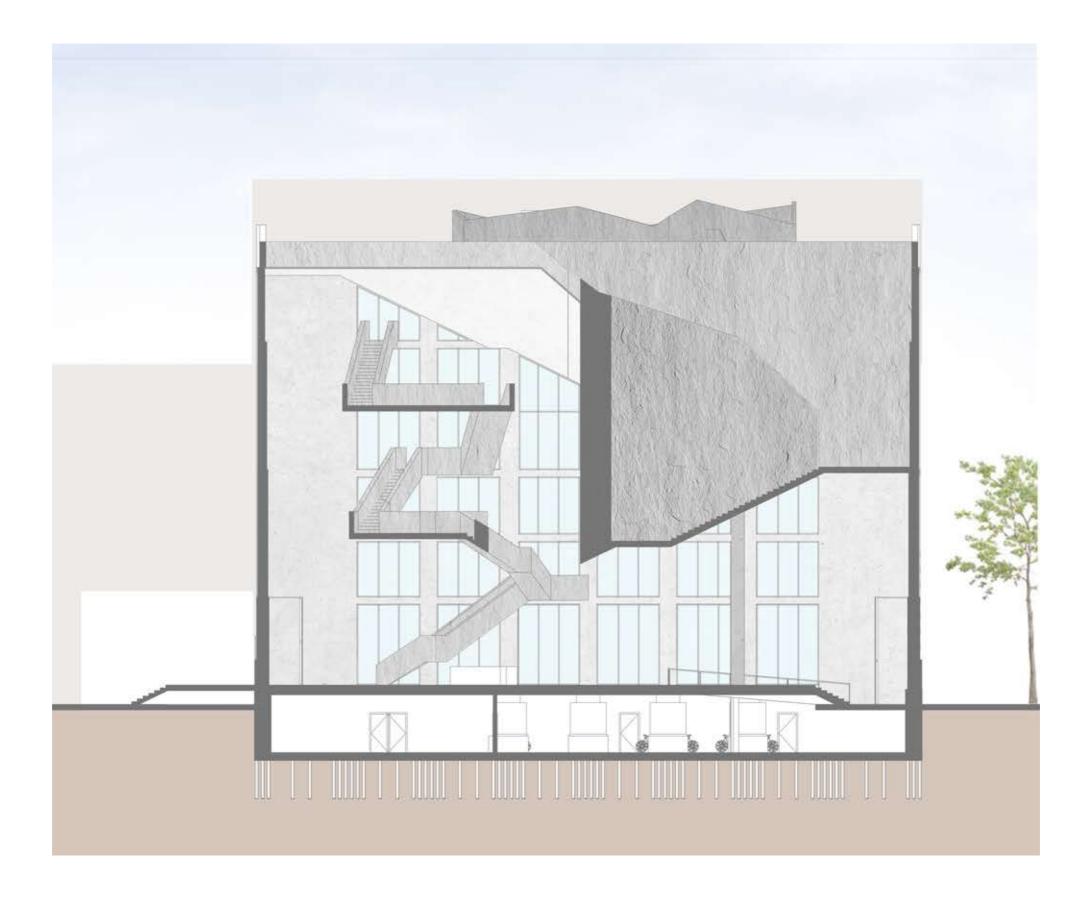

Design proposal - North facade

Design proposal - Roof

Santos as part of the waterfront landscape

Design proposal - View from the roof

Design proposal - Green roof

Santos as part of the waterfront landscape

## Existing future plan

New future plan

Design proposal - Functions

Design proposal - Sport floor

Design proposal - Facilities Santos as part of the waterfront landscape

Design proposal - Windows

Santos as part of the waterfront landscape