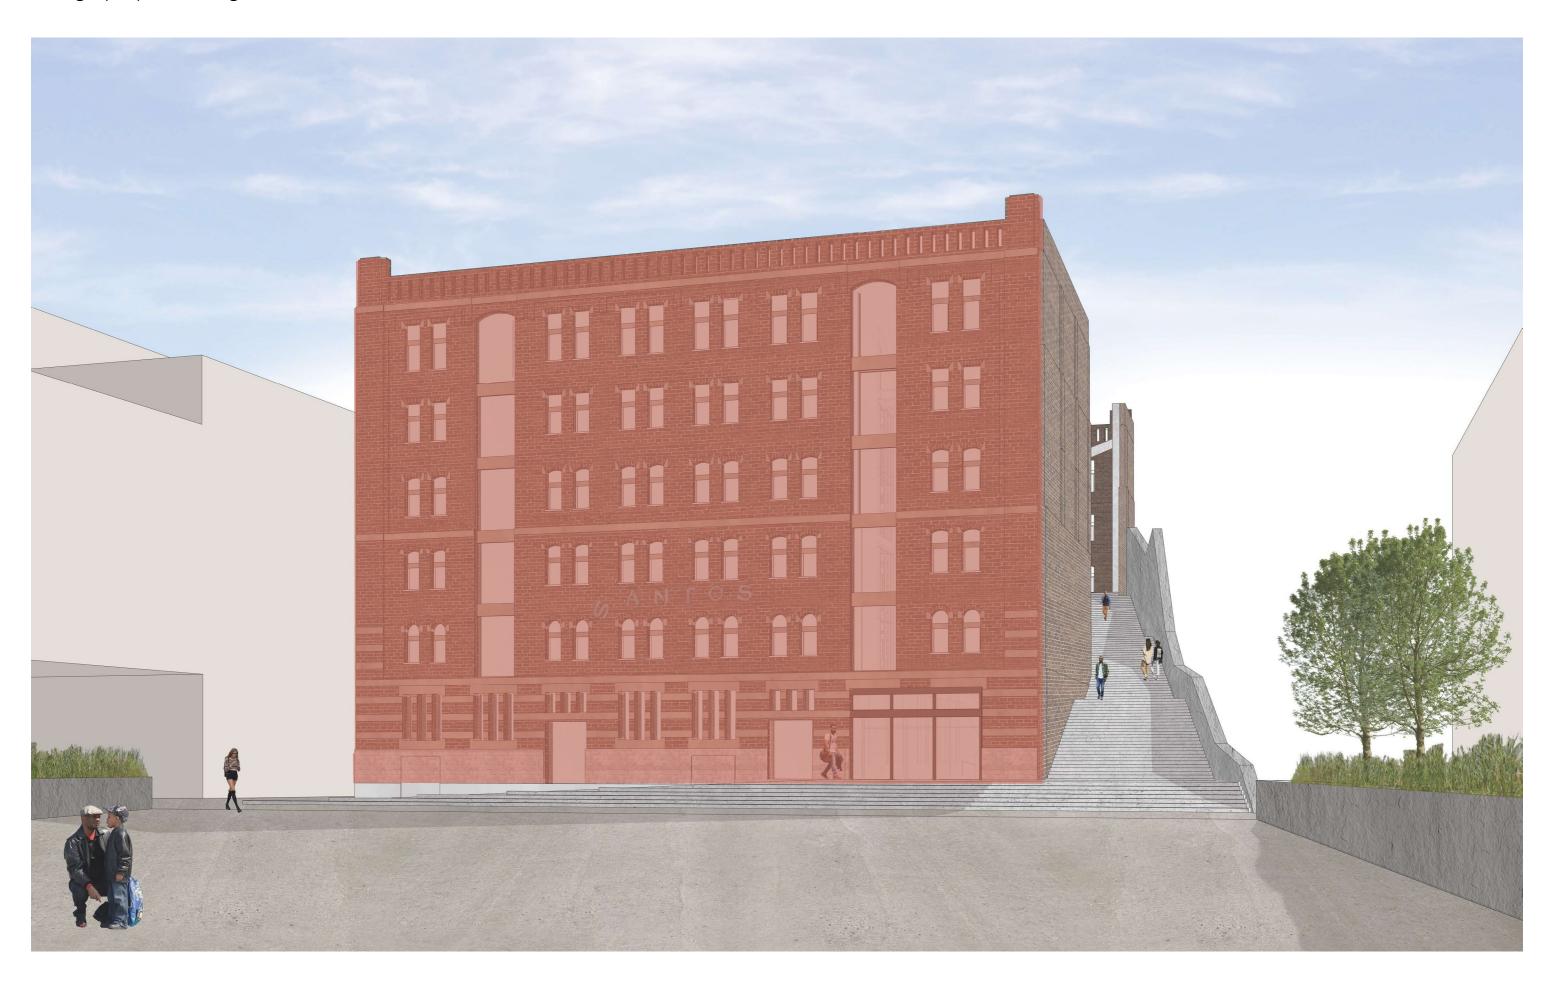

How can Santos make a connection with the waterfront landscape?

Urban - Function Santos as part of the waterfront landscape

Urban - Function

Urban - Function

Urban - Function

Design proposal - Urban Santos as part of the waterfront landscape

Design proposal - North facade

Design proposal - Roof

Santos as part of the waterfront landscape

Design proposal - View from the roof

Design proposal - Green roof

Santos as part of the waterfront landscape