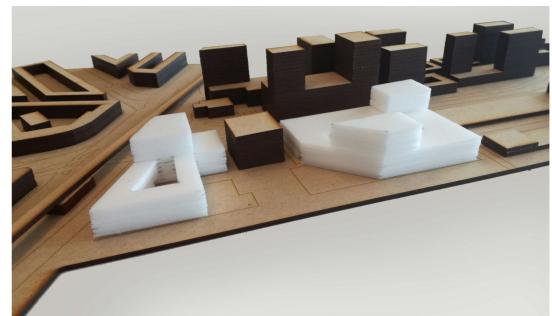

Design proposal - Sport floor

Design proposal - Urban Santos as part of the waterfront landscape