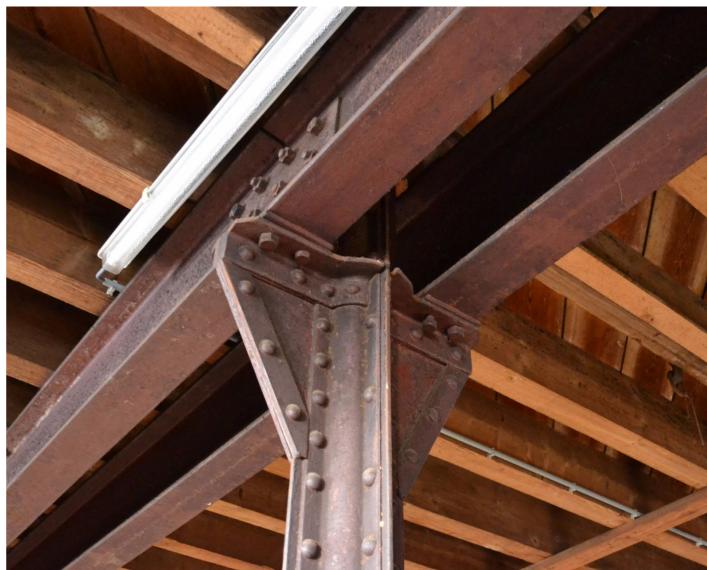

Phoenix system

Keep as much of this structure as possible, at least more than half

Mirrored North & South facade with their craftsmanship

Open floorplans

Keep at least half of the floors like they are now

Clear grid of columns

Find a function that fits this grid and make use of the clear grid in division of spaces

Phoenix system

Keep as much of this structure as possible, at least more than half

Especially around the window there is beautifull brickwork