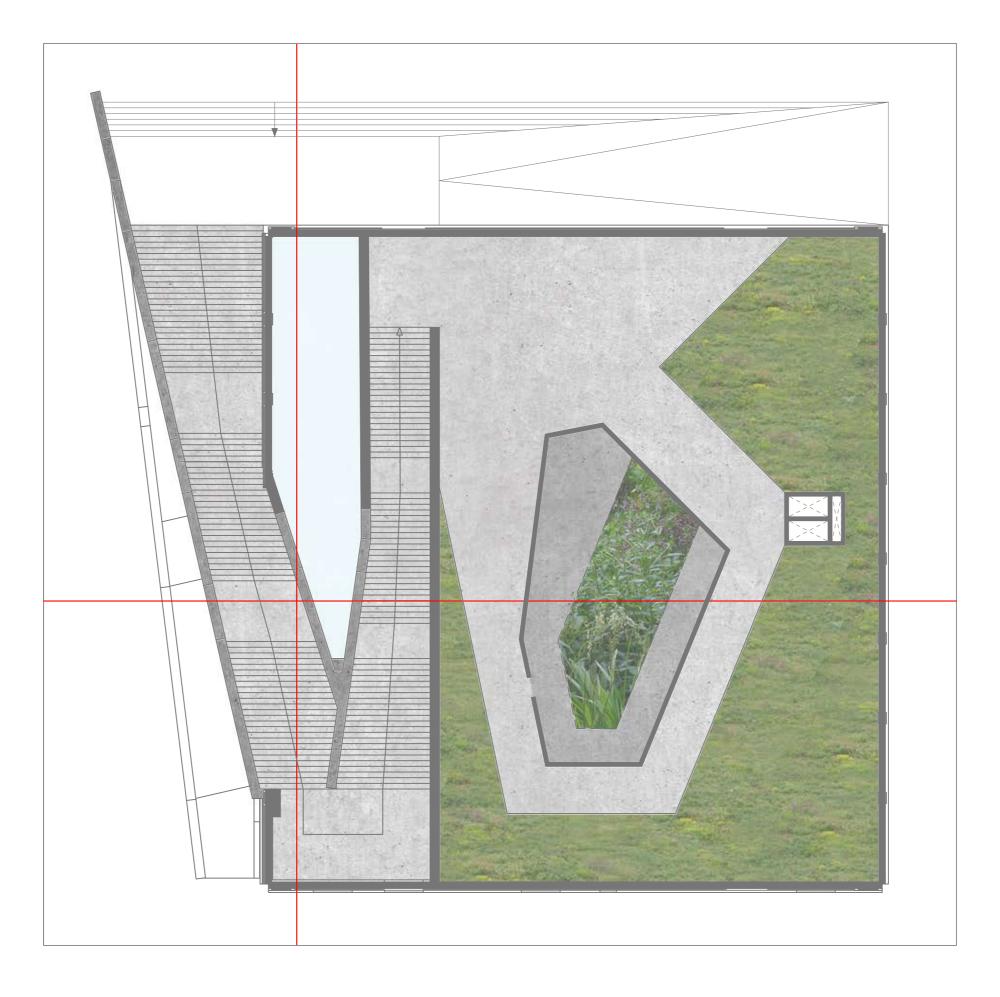

Design proposal - North facade

Design proposal - Roof

Santos as part of the waterfront landscape

Design proposal - View from the roof

Design proposal - Green roof

Santos as part of the waterfront landscape

Design proposal - Rooflight Santos as part of the waterfront landscape

1. Existing building

2. Routing from the Rijnhaven to the roof

3. Cut out existing building

4. Outline new intervention

5. Glass opening