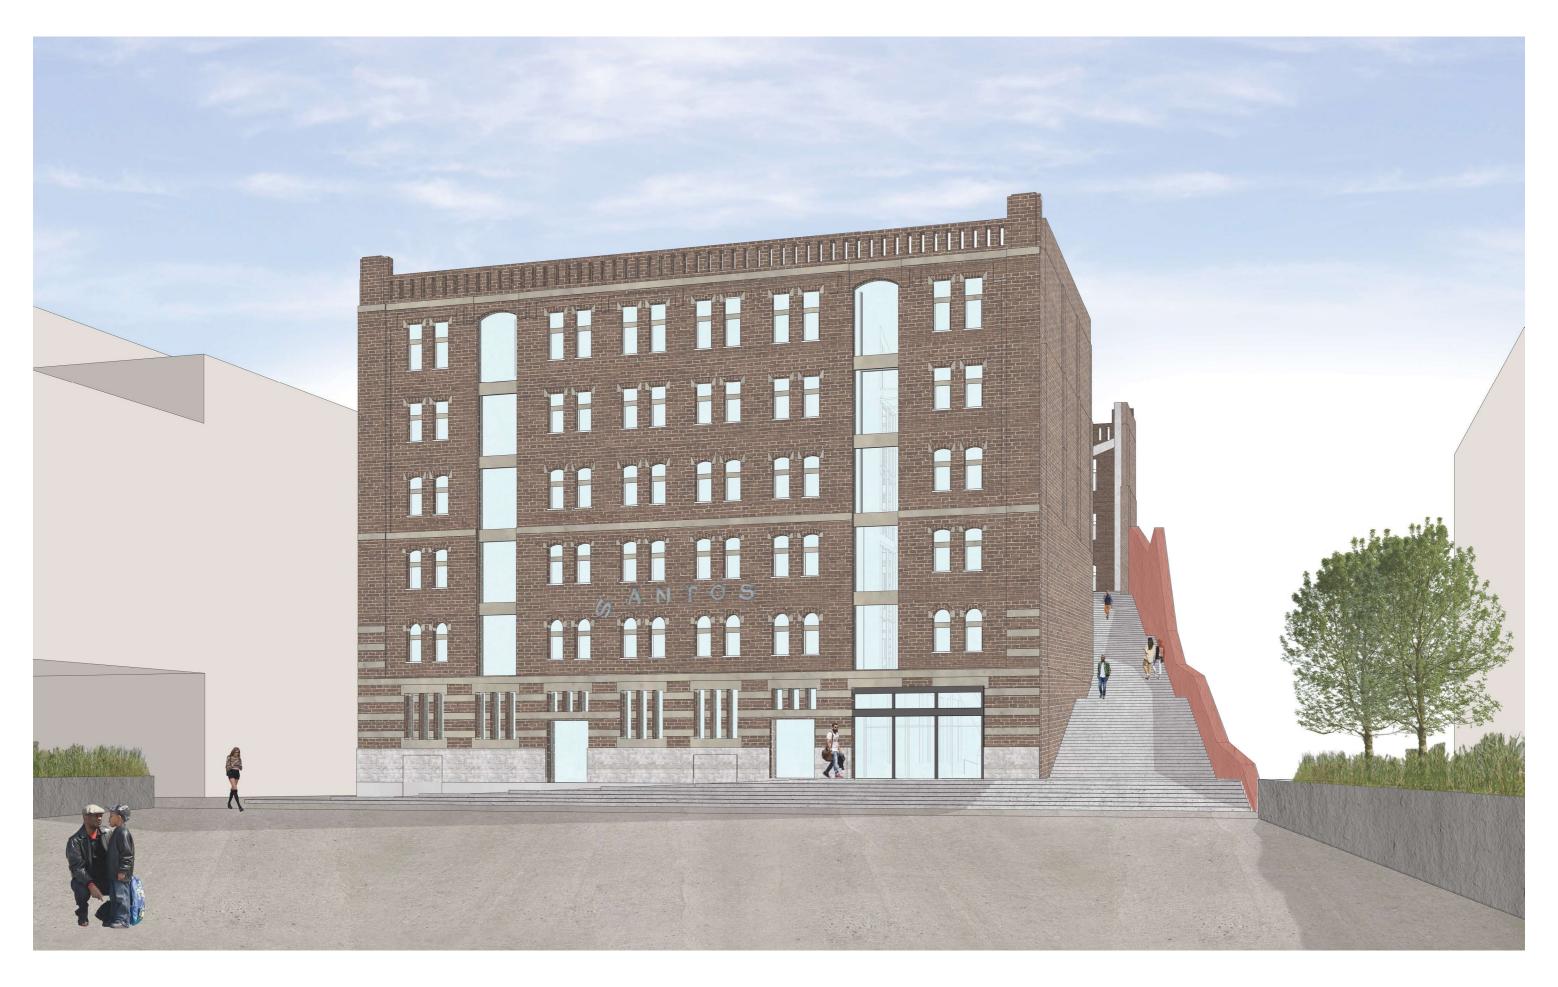

How can Santos make a connection with the waterfront landscape?

Urban - Function Santos as part of the waterfront landscape

Urban - Function

Urban - Function

Urban - Function

Design proposal - Urban Santos as part of the waterfront landscape

Design proposal - North facade

Design proposal - Roof

Santos as part of the waterfront landscape

Design proposal - View from the roof

Design proposal - Green roof

Santos as part of the waterfront landscape

Design proposal - Rooflight Santos as part of the waterfront landscape

1. Existing building

2. Routing from the Rijnhaven to the roof

3. Cut out existing building

4. Outline new intervention

5. Glass opening