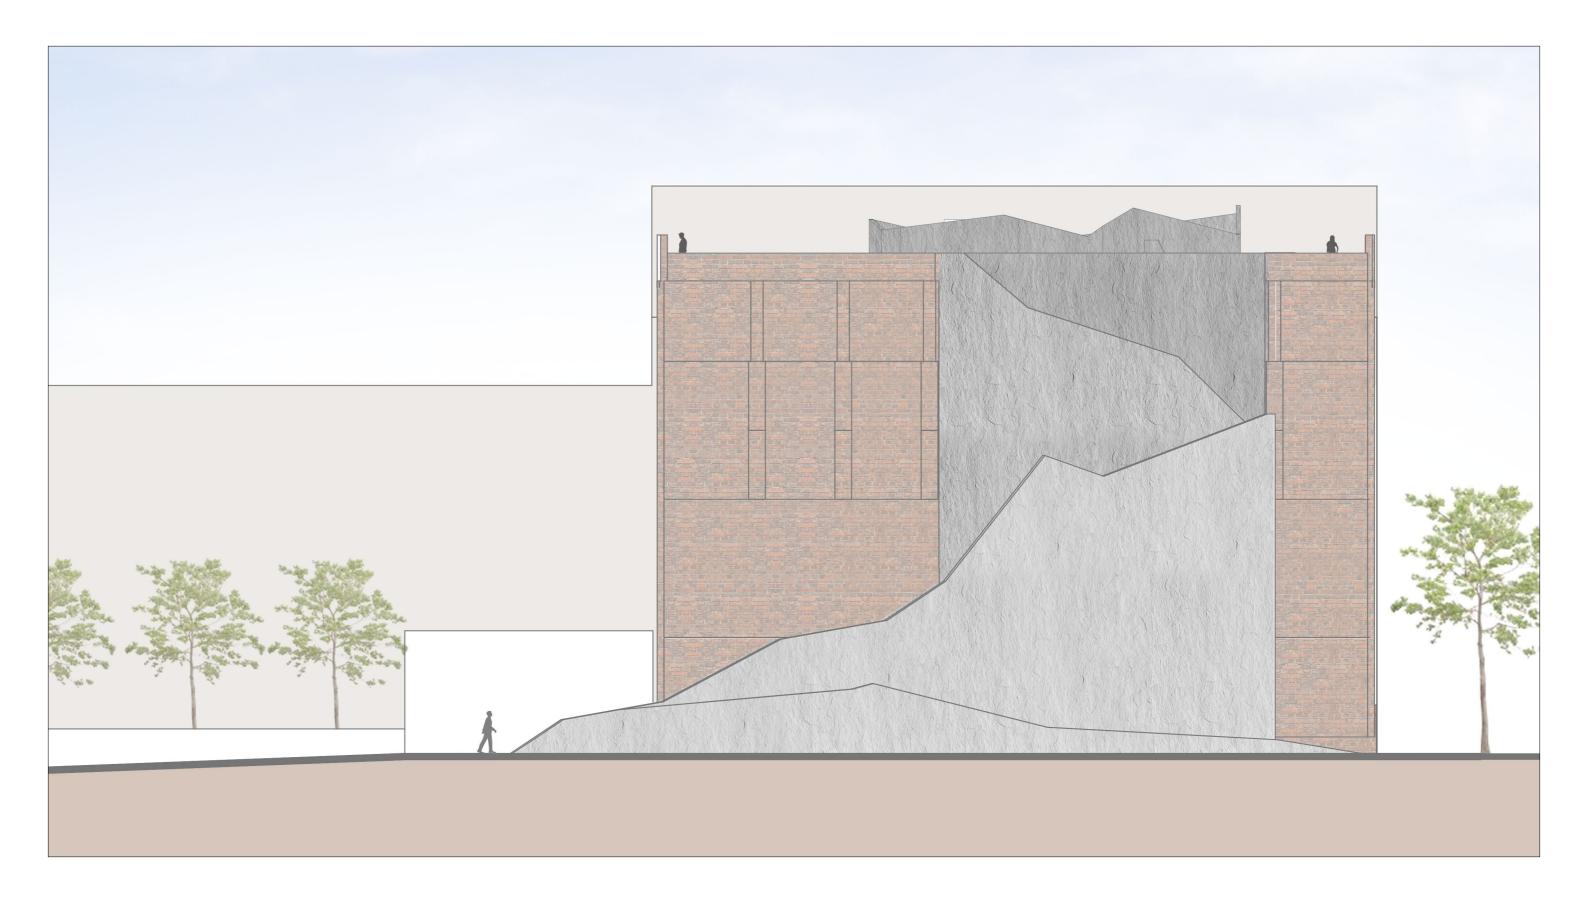

Design proposal - North facade

Design proposal - Roof

Santos as part of the waterfront landscape

Design proposal - View from the roof

Design proposal - Green roof

Santos as part of the waterfront landscape

Design proposal - Rooflight Santos as part of the waterfront landscape

1. Existing building

2. Routing from the Rijnhaven to the roof

3. Cut out existing building

4. Outline new intervention

5. Glass opening