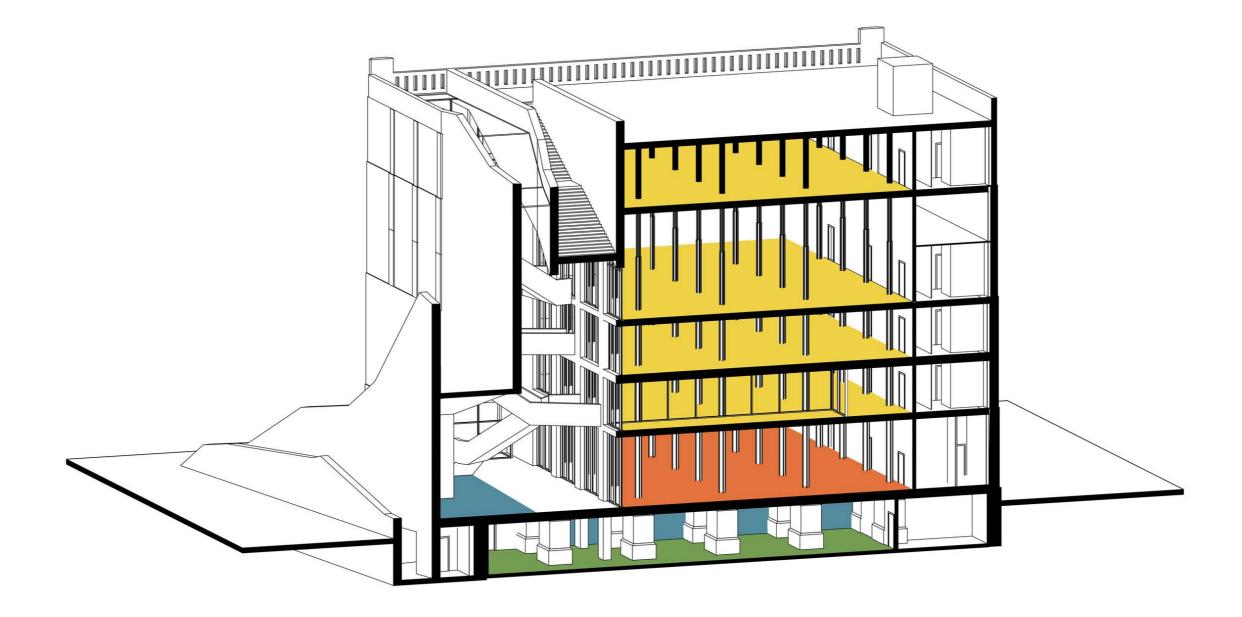

## Existing future plan

New future plan

Design proposal - Functions

Design proposal - Sport floor

Design proposal - Facilities Santos as part of the waterfront landscape

Design proposal - Windows

Santos as part of the waterfront landscape

1. No brickwork visible

2. Only the brickwork around the glass visible

3. Also the curved brickwork visible

Design proposal - Visible structure

Design proposal - Facilities

Design proposal - Ventilation

Design proposal - Ventilation

Design proposal - Sport floor

Design proposal - Urban Santos as part of the waterfront landscape