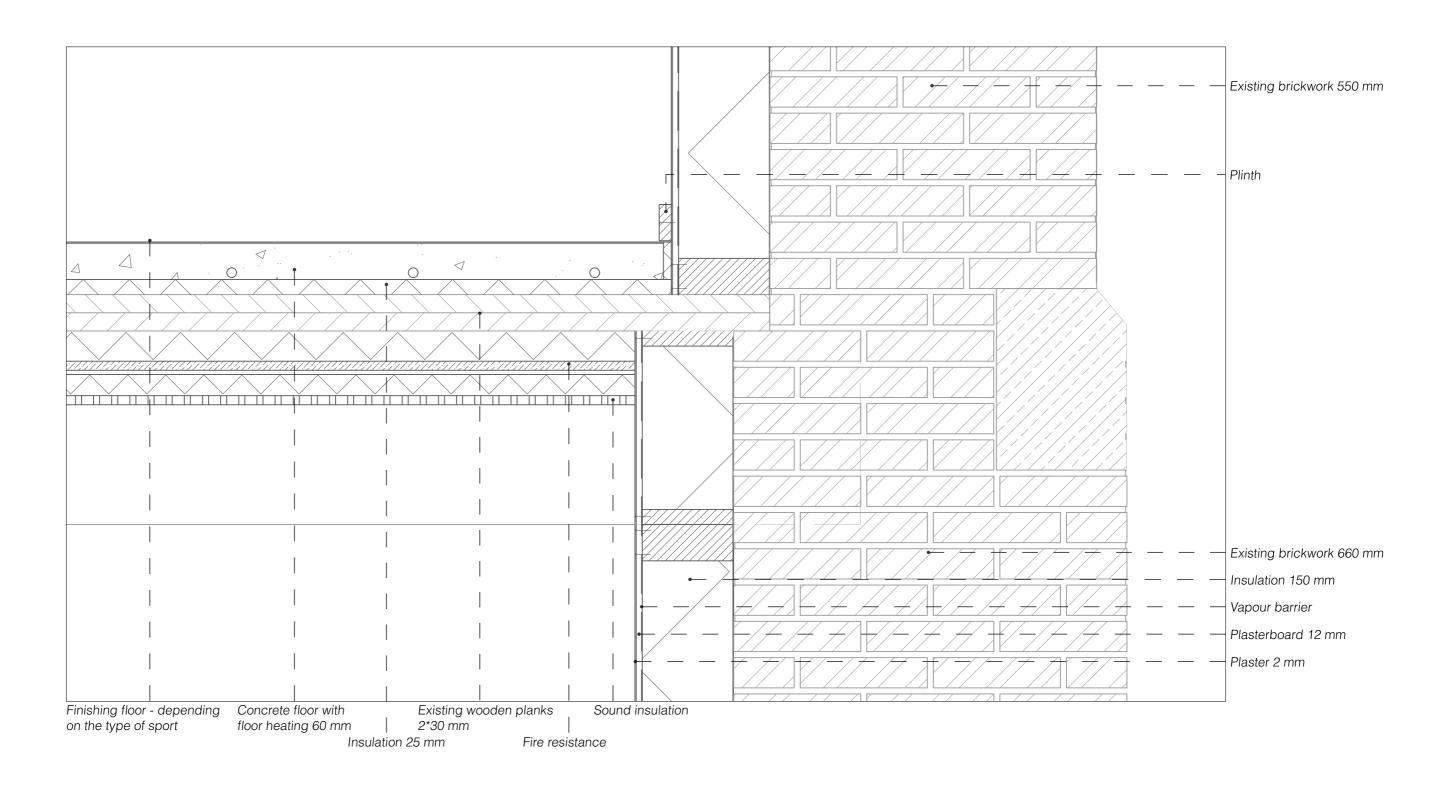

Santos as part of the waterfront landscape

Mirrored North & South facade with their craftsmanship

Keep the North & South facades as much as possible in their current state

Low ceilings, wide and open floors and small windows

Keep at least half of the floors like they are now Find a function that fit these characteristics Building technology analysis

Santos as part of the waterfront landscape

Illustration from Bouwhistorische verkenning pakhuis Santos.