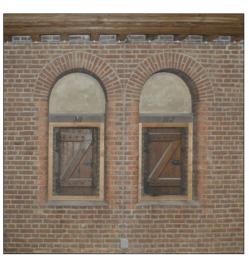

Keep Santos visible from Kop van Zuid

Bring back the relation with the water and make a relation with the environment

Architecture analysis - Exterior Santos as part of the waterfront landscape

Illustration from Bouwhistorische verkenning pakhuis Santos.

1901-1954, a coffee warehouse for the N.V. Blaauwhoedenveem, designed by J.P. Stok & J.J. Kanters

Photo by R. de Vries (October 30, 2017)

2017, an almost empty building

Architecture analysis - Interior

Photo by R. de Vries (October 30, 2017)