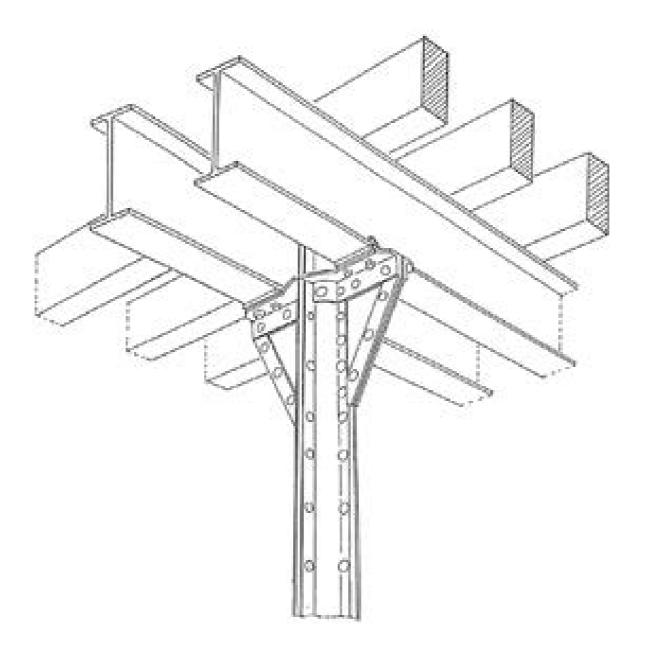

Phoenix system

Keep as much of this structure as possible, at least more than half

Mirrored North & South facade with their craftsmanship

Open floorplans

Keep at least half of the floors like they are now

Clear grid of columns

Find a function that fits this grid and make use of the clear grid in division of spaces

Phoenix system

Keep as much of this structure as possible, at least more than half

Especially around the window there is beautifull brickwork