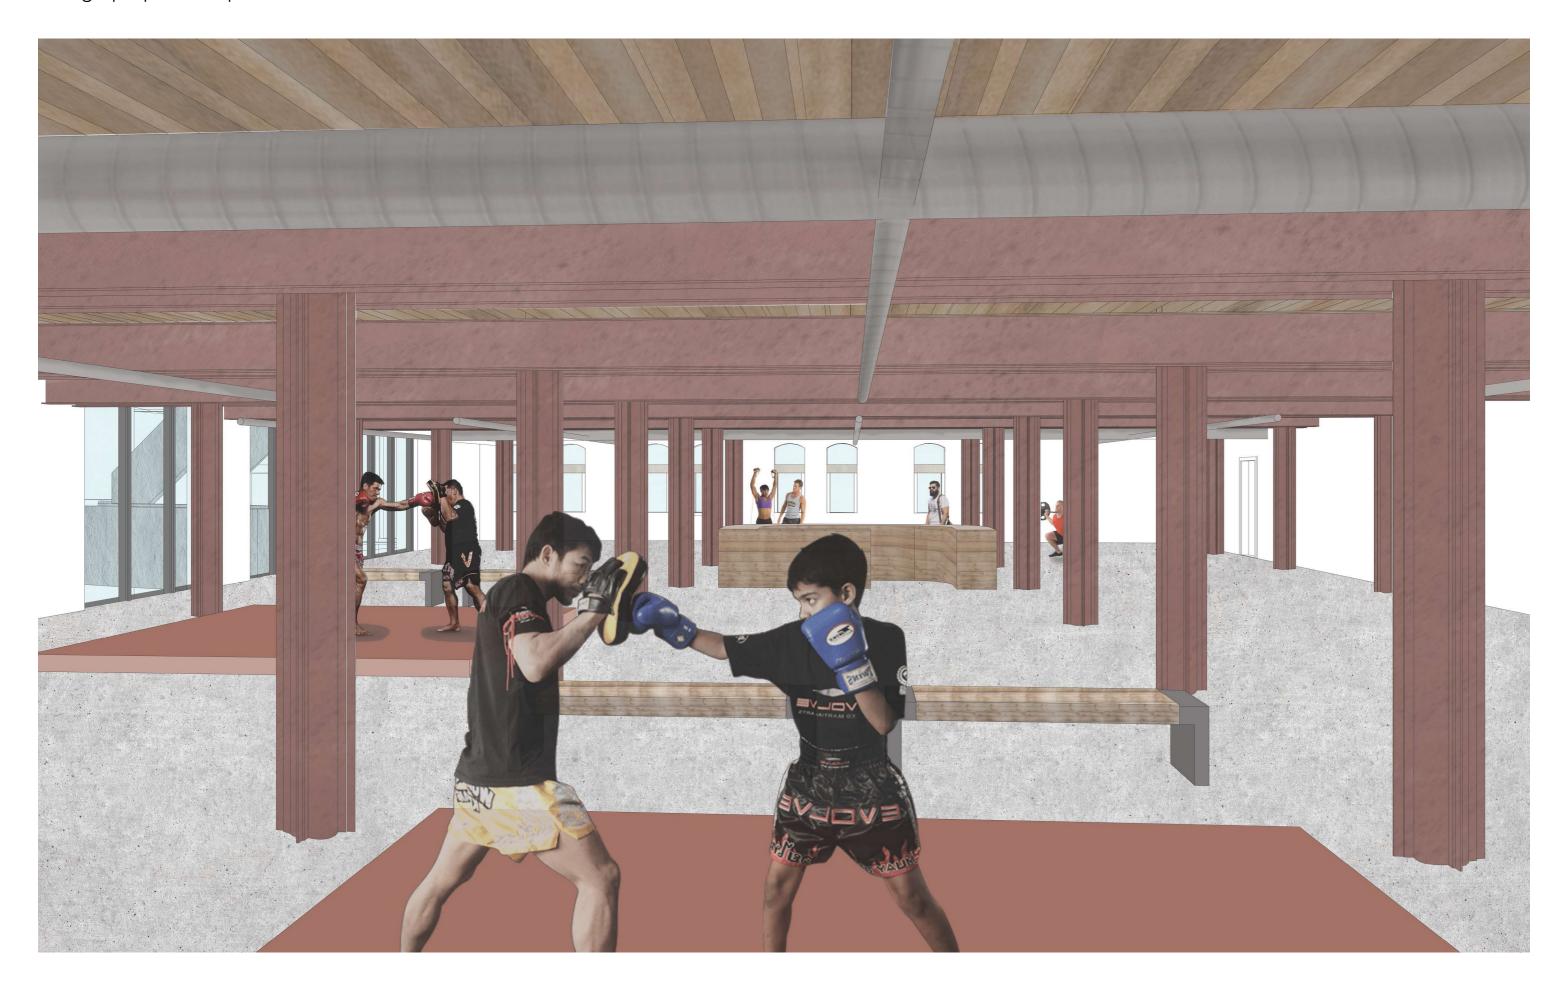

## Existing future plan

New future plan

Design proposal - Functions

Design proposal - Sport floor

Design proposal - Facilities Santos as part of the waterfront landscape

Design proposal - Windows

Santos as part of the waterfront landscape

Design proposal - Sport floor

Design proposal - Urban Santos as part of the waterfront landscape