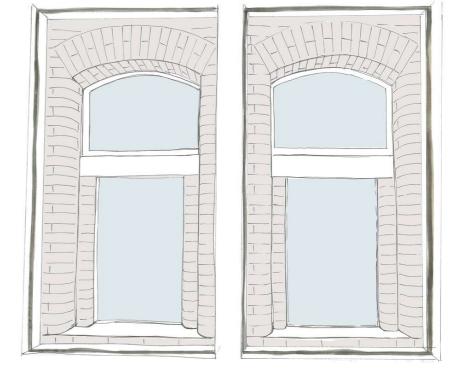

Clear grid of columns

Find a function that fits this grid and make use of the clear grid in division of spaces

Phoenix system

Keep as much of this structure as possible, at least more than half

Especially around the window there is beautifull brickwork

Show at least the brickwork around the window

Research question Santos as part of the waterfront landscape

Source: Ross Barney Architects (n.d.). Chicago Riverwalk. Retrieved at June 10, 2017, from <a href="http://www.r-barc.com/projects/chicago-riverwalk/">http://www.r-barc.com/projects/chicago-riverwalk/</a>

1. No brickwork visible

2. Only the brickwork around the glass visible

3. Also the curved brickwork visible

Design proposal - Visible structure

Design proposal - Facilities

Design proposal - Ventilation

Design proposal - Ventilation