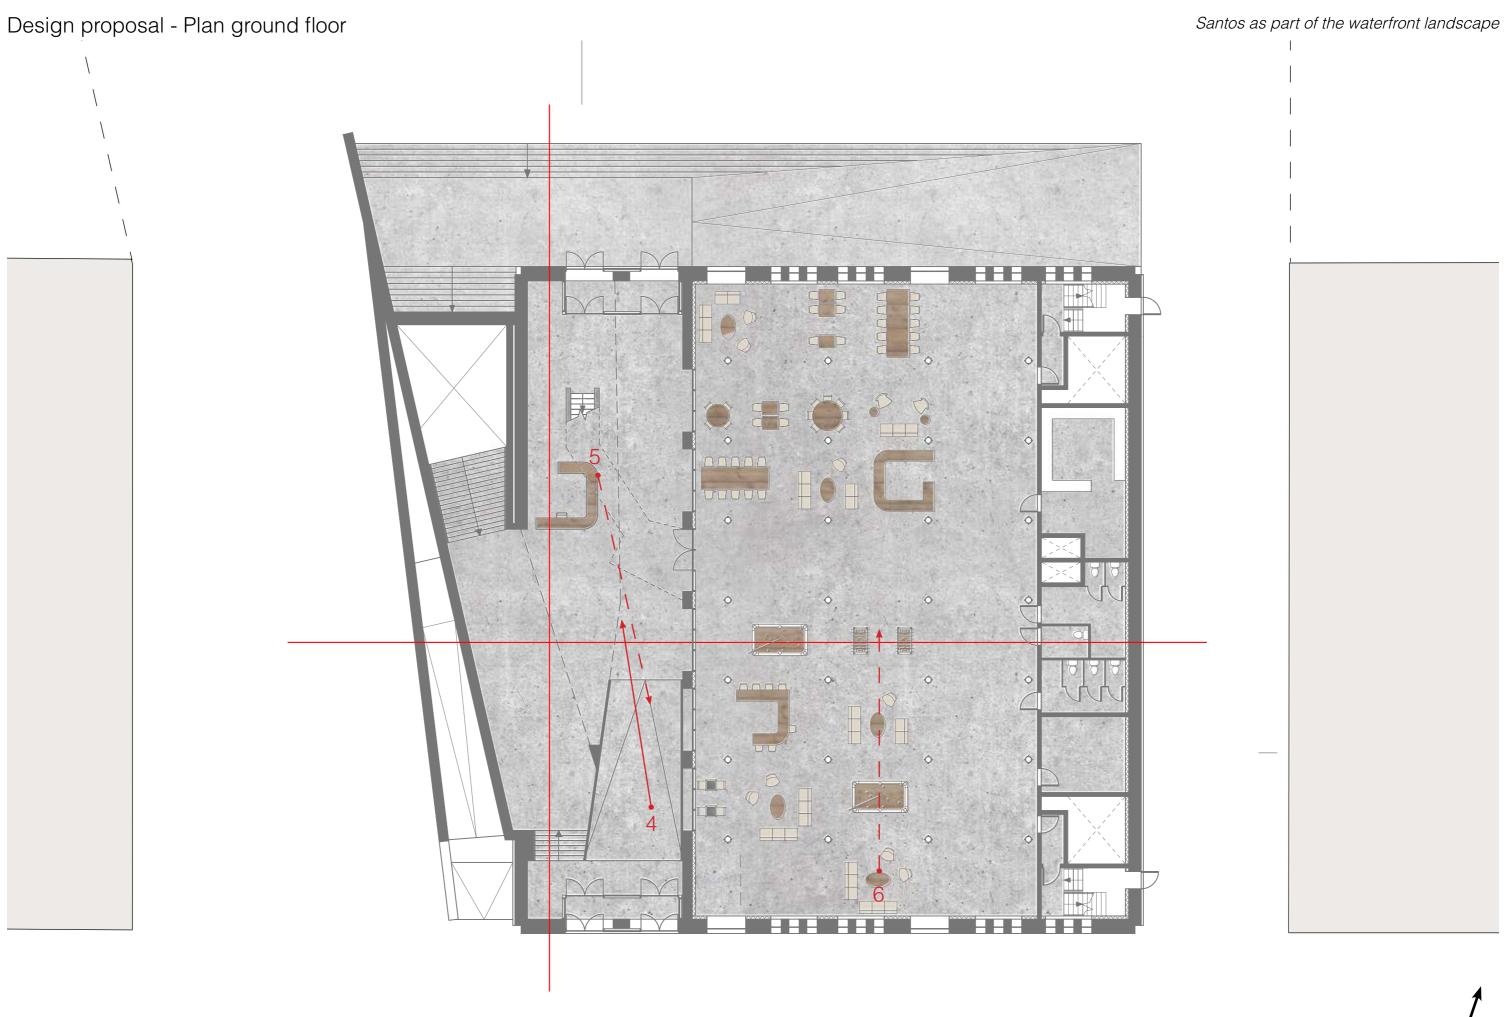

How can Santos make a connection with the waterfront landscape?

Urban - Function Santos as part of the waterfront landscape

Urban - Function

Urban - Function

Urban - Function

Design proposal - Urban Santos as part of the waterfront landscape

Design proposal - North facade

Design proposal - Roof

Santos as part of the waterfront landscape

Design proposal - View from the roof

Design proposal - Green roof

Santos as part of the waterfront landscape