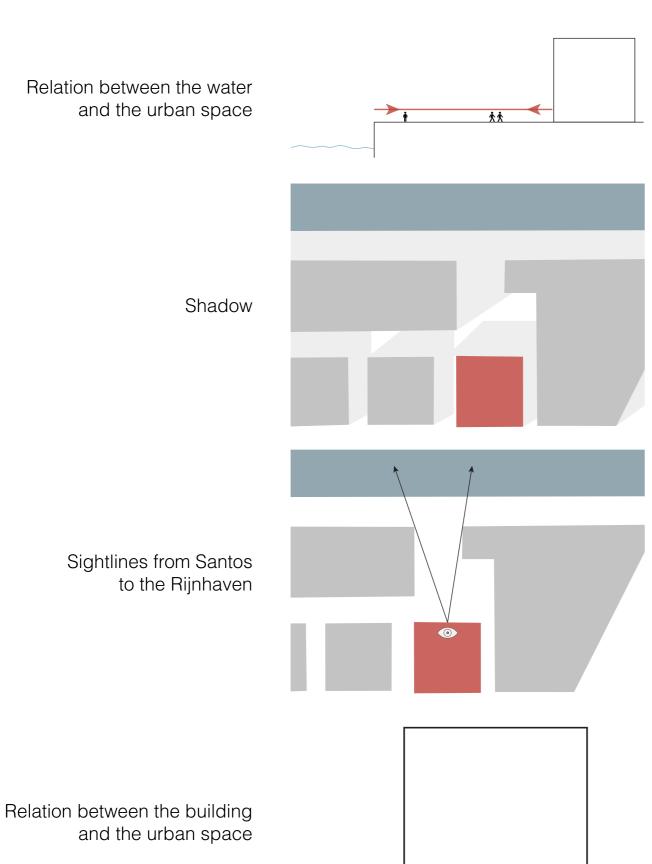

How can Santos make a connection with the waterfront landscape?

Urban - Function Santos as part of the waterfront landscape

Urban - Function

Urban - Function

Urban - Function

Design proposal - Urban Santos as part of the waterfront landscape

Design proposal - North facade

Design proposal - Roof

Santos as part of the waterfront landscape

Design proposal - View from the roof

Design proposal - Green roof

Santos as part of the waterfront landscape