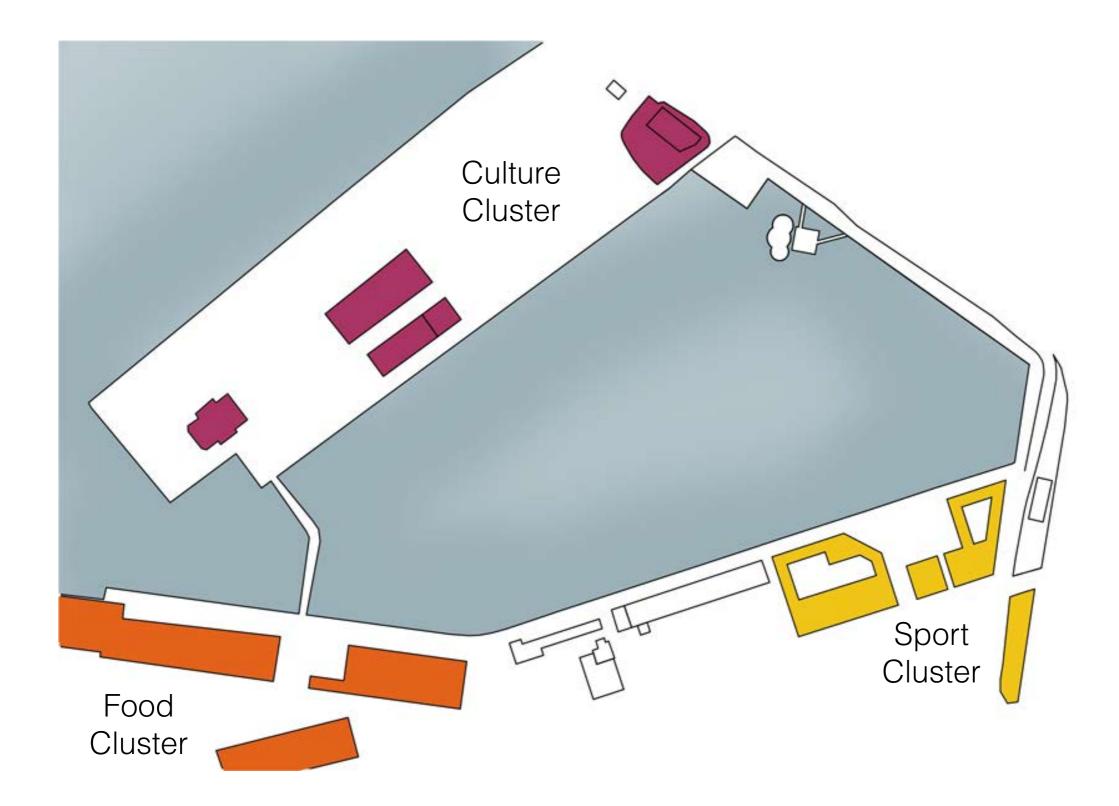

How can Santos make a connection with the waterfront landscape?

Urban - Function Santos as part of the waterfront landscape

Urban - Function

Urban - Function

Urban - Function

Design proposal - Urban Santos as part of the waterfront landscape