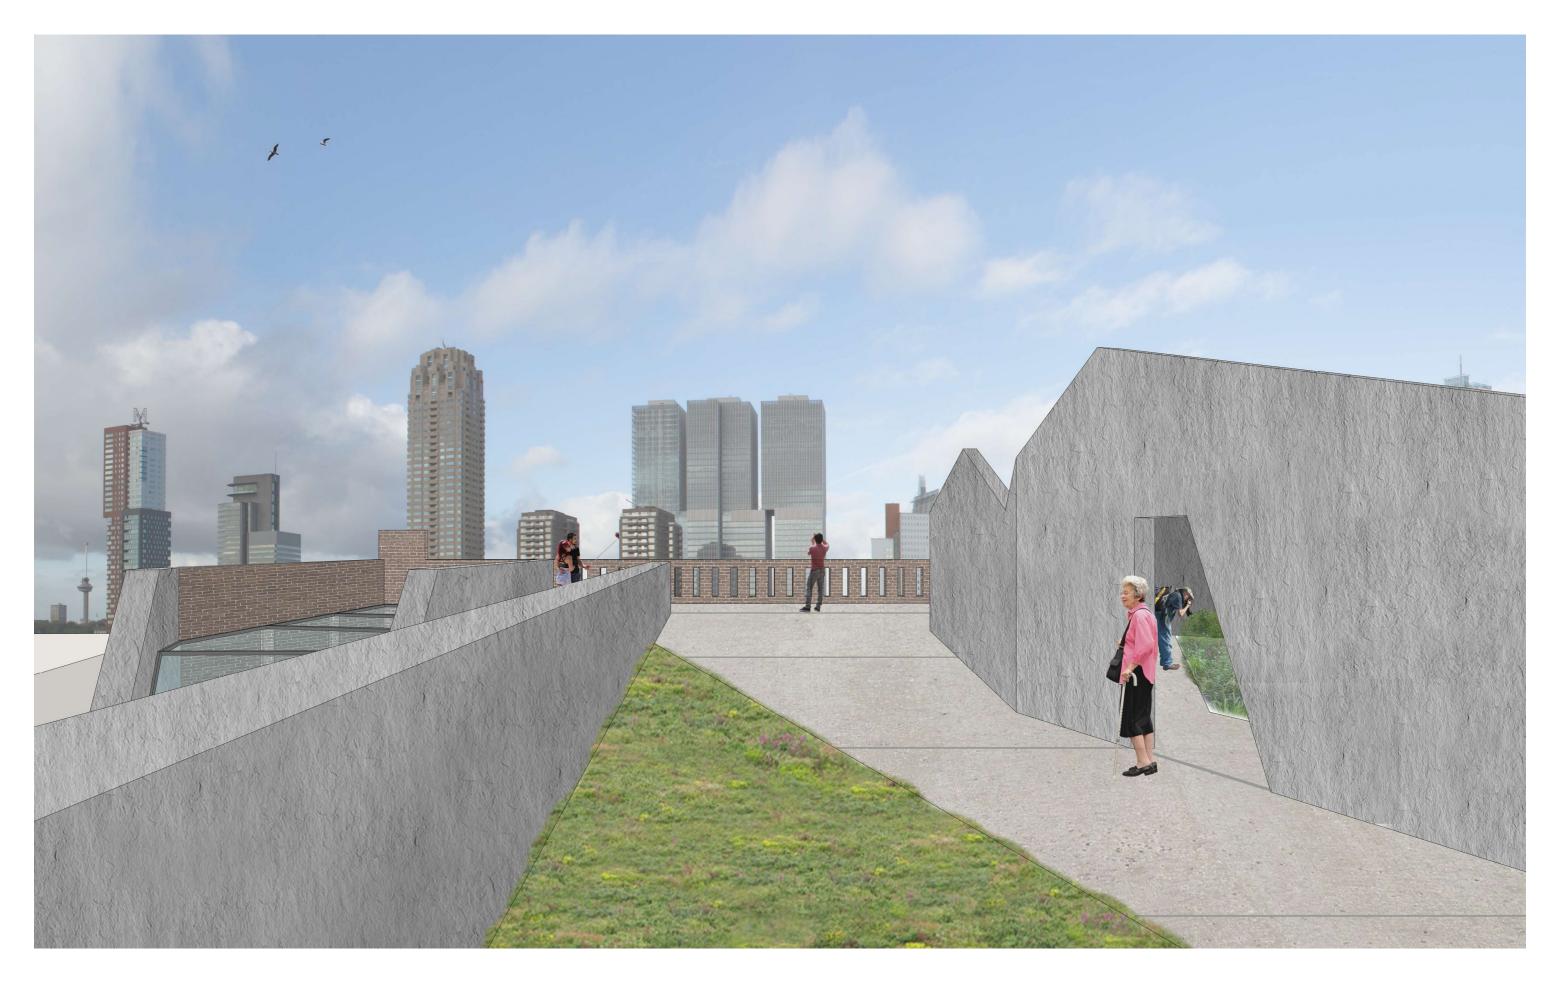

Design proposal - North facade

Design proposal - Roof

Santos as part of the waterfront landscape

Design proposal - View from the roof

Design proposal - Green roof

Santos as part of the waterfront landscape