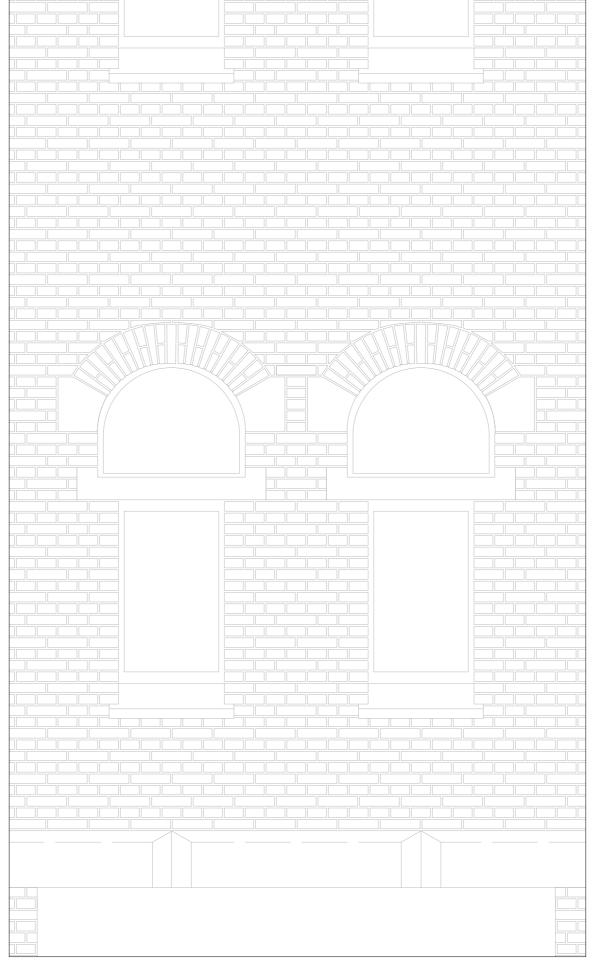

Cultural Value - Architecture Santos as part of the waterfront landscape

Mirrored North & South facade with their craftsmanship

Keep the North & South facades as much as possible in their current state

Cultural Value - Architecture

Santos as part of the waterfront landscape

Mirrored North & South facade with their craftsmanship

Keep the North & South facades as much as possible in their current state

Low ceilings, wide and open floors and small windows

Clear grid of columns

Find a function that fits this grid and make use of the clear grid in division of spaces

Phoenix system

Keep as much of this structure as possible, at least more than half

Especially around the window there is beautifull brickwork