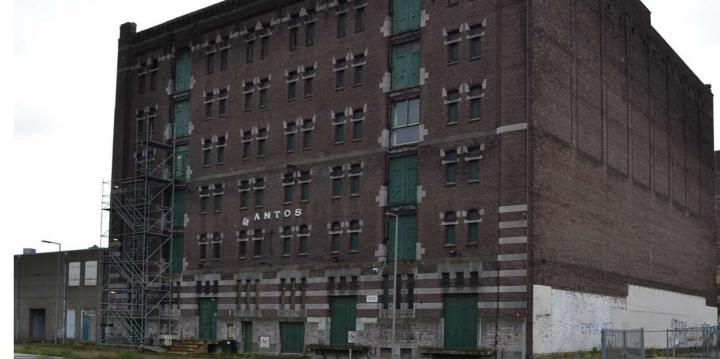

Keep Santos visible from Kop van Zuid

Bring back the relation with the water and make a relation with the environment

Architecture analysis - Exterior Santos as part of the waterfront landscape

Illustration from Bouwhistorische verkenning pakhuis Santos.

1901-1954, a coffee warehouse for the N.V. Blaauwhoedenveem, designed by J.P. Stok & J.J. Kanters

Photo by R. de Vries (October 30, 2017)

2017, an almost empty building

Architecture analysis - Interior

Photo by R. de Vries (October 30, 2017)