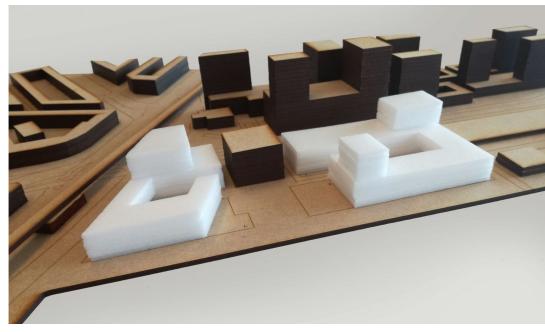

How can Santos make a connection with the waterfront landscape?

Urban - Function Santos as part of the waterfront landscape

Urban - Function

Urban - Function

Urban - Function

Design proposal - Urban Santos as part of the waterfront landscape