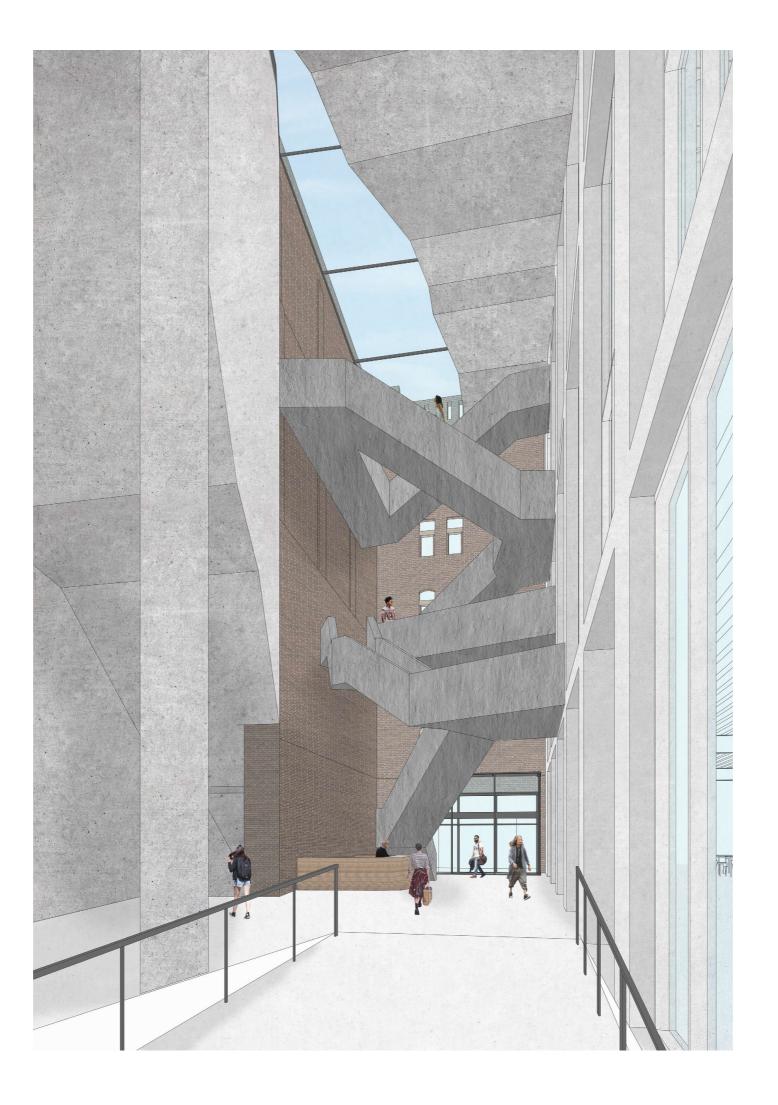

Design proposal - Rooflight Santos as part of the waterfront landscape

1. Existing building

2. Routing from the Rijnhaven to the roof

3. Cut out existing building

4. Outline new intervention

5. Glass opening