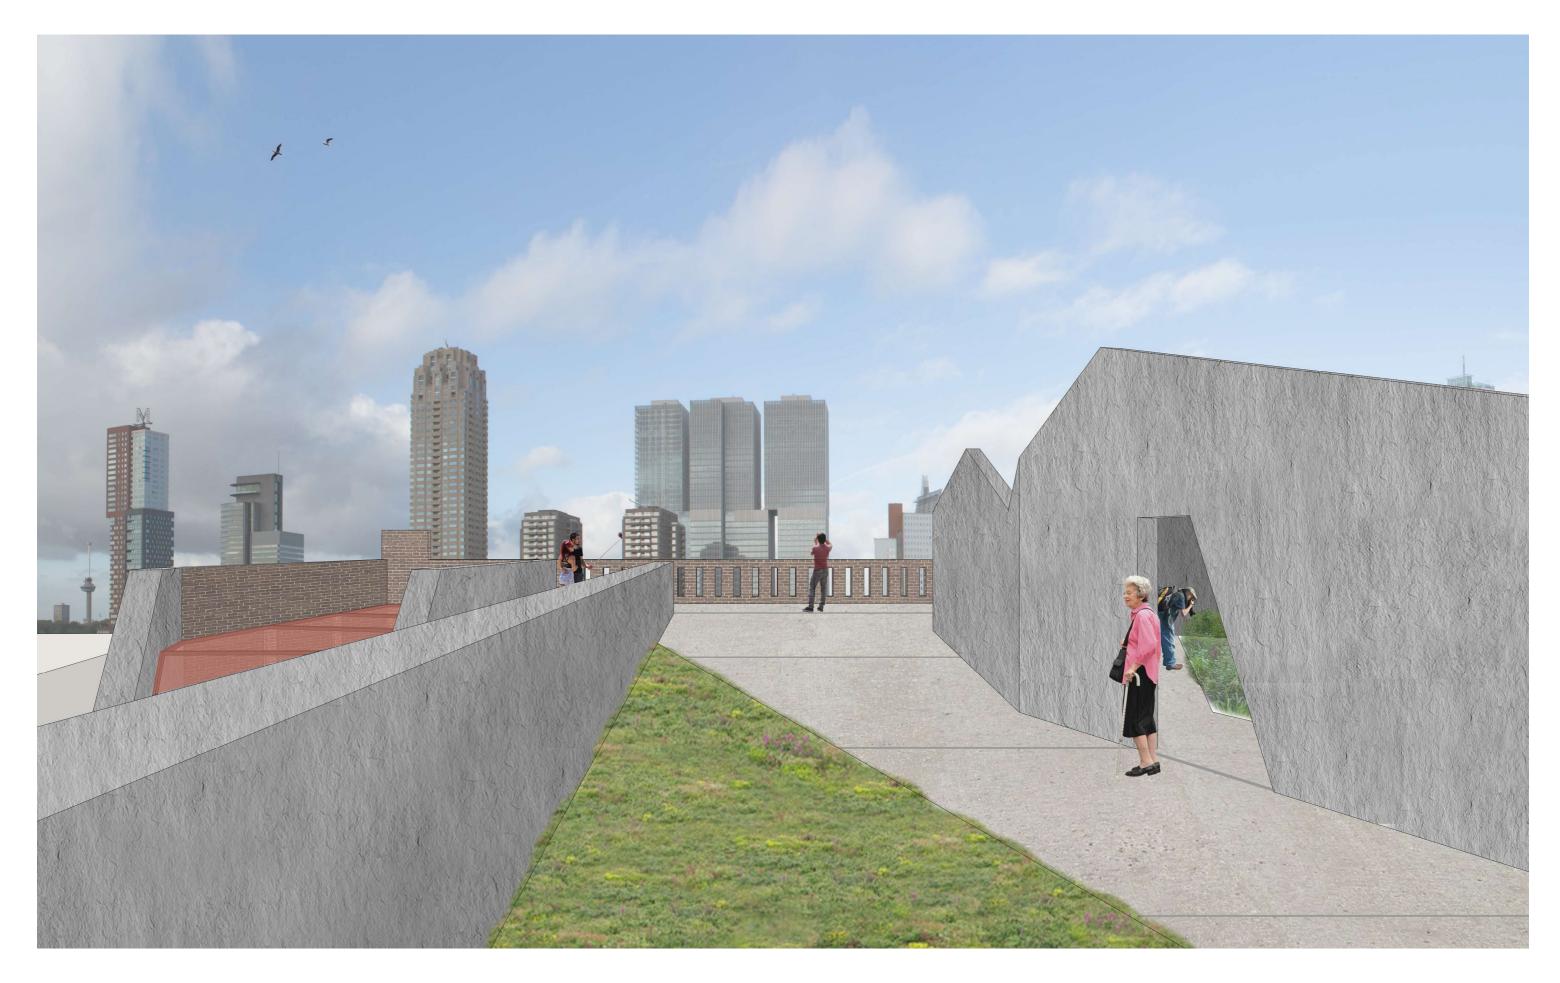

Design proposal - North facade

Design proposal - Roof

Santos as part of the waterfront landscape

Design proposal - View from the roof

Design proposal - Green roof

Santos as part of the waterfront landscape