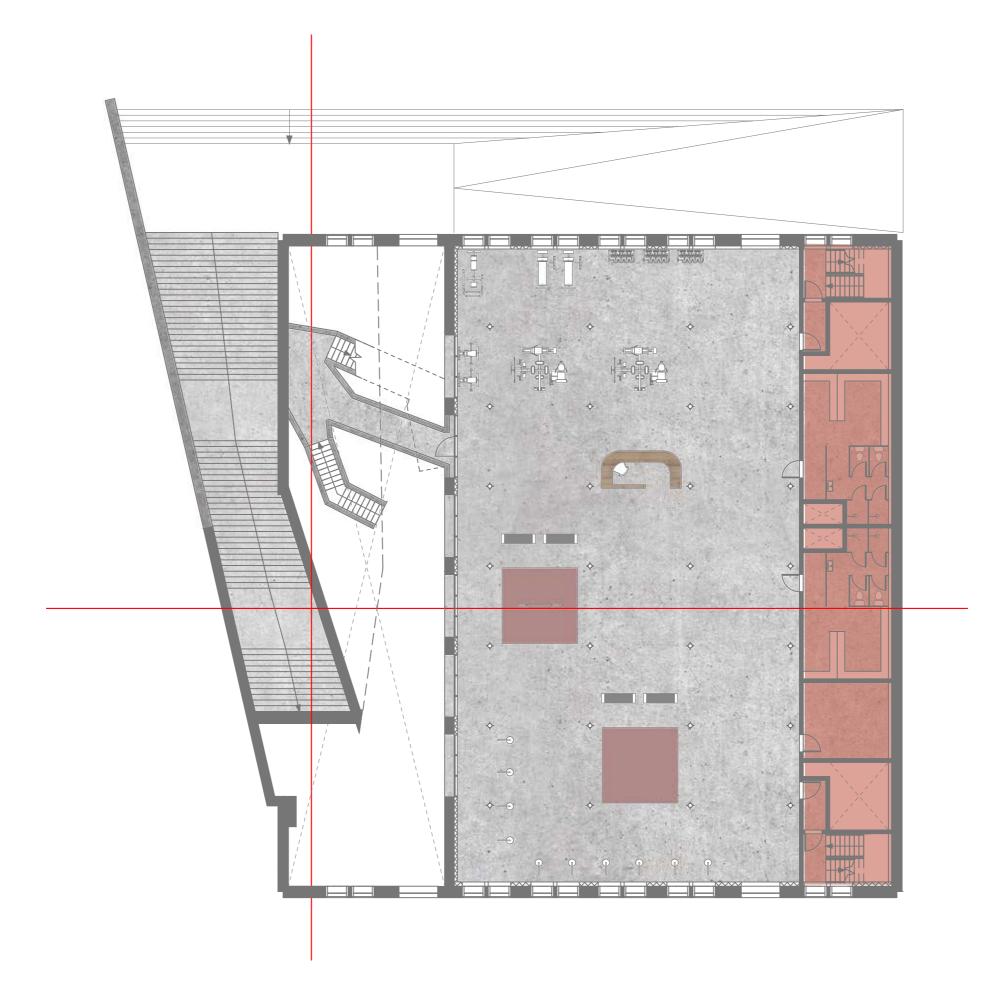

## Existing future plan

New future plan

Design proposal - Functions

Design proposal - Sport floor

Design proposal - Facilities Santos as part of the waterfront landscape

Design proposal - Windows

Santos as part of the waterfront landscape

1. No brickwork visible

2. Only the brickwork around the glass visible

3. Also the curved brickwork visible

Design proposal - Visible structure

Design proposal - Facilities

Design proposal - Ventilation

Design proposal - Ventilation

Design proposal - Sport floor

Design proposal - Urban Santos as part of the waterfront landscape