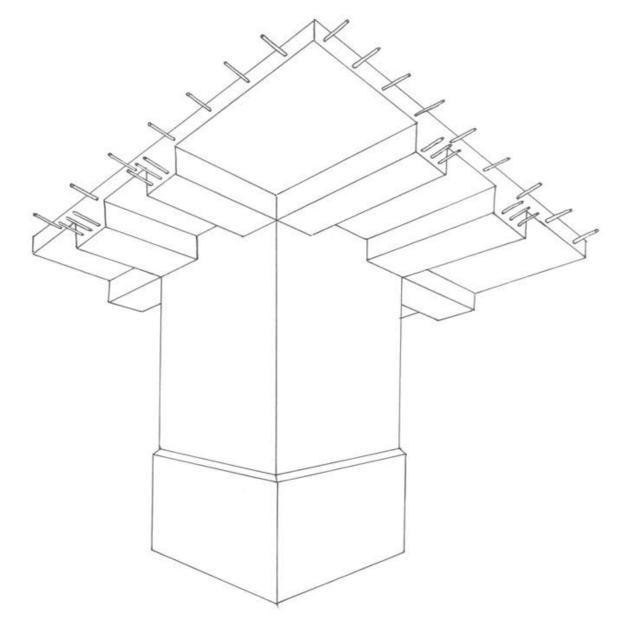

Phoenix system

Keep as much of this structure as possible, at least more than half

Mirrored North & South facade with their craftsmanship

Open floorplans

Keep at least half of the floors like they are now

Clear grid of columns

Find a function that fits this grid and make use of the clear grid in division of spaces

Phoenix system

Keep as much of this structure as possible, at least more than half

Especially around the window there is beautifull brickwork