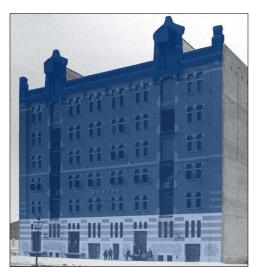

Keep Santos visible from Kop van Zuid

Bring back the relation with the water and make a relation with the environment

Architecture analysis - Exterior Santos as part of the waterfront landscape

Illustration from Bouwhistorische verkenning pakhuis Santos.

1901-1954, a coffee warehouse for the N.V. Blaauwhoedenveem, designed by J.P. Stok & J.J. Kanters

Photo by R. de Vries (October 30, 2017)

2017, an almost empty building

Architecture analysis - Interior

Photo by R. de Vries (October 30, 2017)