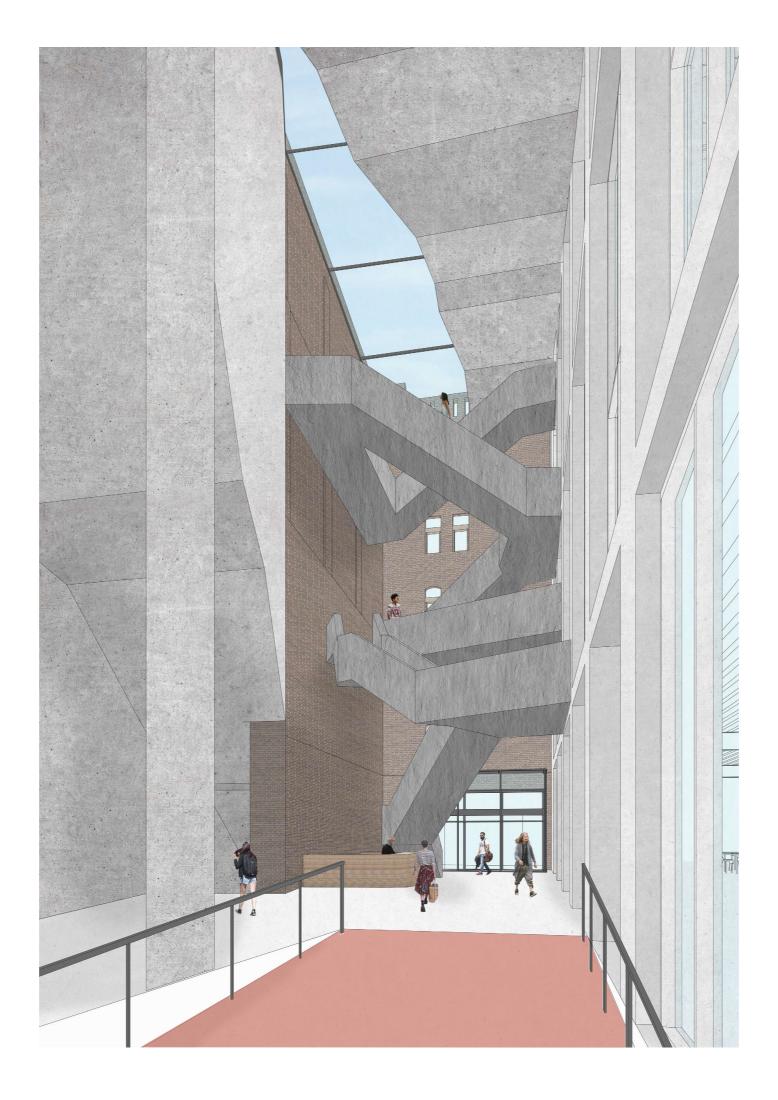

Design proposal - Rooflight Santos as part of the waterfront landscape

1. Existing building

2. Routing from the Rijnhaven to the roof

3. Cut out existing building

4. Outline new intervention

5. Glass opening

1. No brickwork visible

2. Only the brickwork around the glass visible

3. Also the curved brickwork visible

Design proposal - Visible structure

Design proposal - Facilities

Design proposal - Ventilation

Design proposal - Ventilation