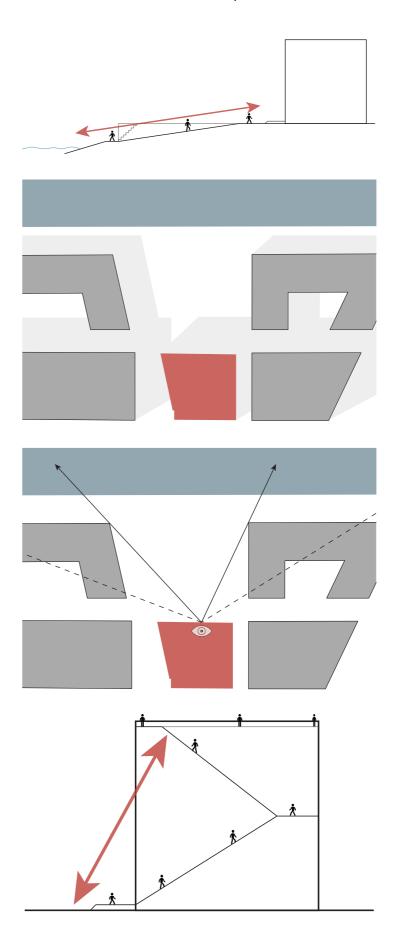

Urban analysis - Waterfront

Santos as part of the waterfront landscape

Illustration by R. de Vries

Visibility of Santos these days

Urban analysis - Vistas future Santos as part of the waterfront landscape

Illustration by R. de Vries

Visibility of Santos in the future

Santos as one of the few heritage buildings

Make an icon out of Santos

Make Santos a place where people come together and meet other people

Santos as one of the few heritage buildings

View from Santos to Kop van Zuid

Make an icon out of Santos

Let people enjoy the view to Kop van Zuid

Make Santos a place where people come together and meet other people

View from Santos to Kop van Zuid

View from Kop van Zuid to Santos

Make an icon out of Santos

Let people enjoy the view to Kop van Zuid

Keep Santos visible from Kop van Zuid

Make Santos a place where people come together and meet other people

Santos as one of the few heritage buildings

View from Santos to Kop van Zuid

View from Kop van Zuid to Santos

Relation with the water

Make an icon out of Santos

Make Santos a place where people come together and meet other people

Let people enjoy the view to Kop van Zuid

Keep Santos visible from Kop van Zuid

Bring back the relation with the water and make a relation with the environment

Architecture analysis - Exterior Santos as part of the waterfront landscape

Illustration from Bouwhistorische verkenning pakhuis Santos.