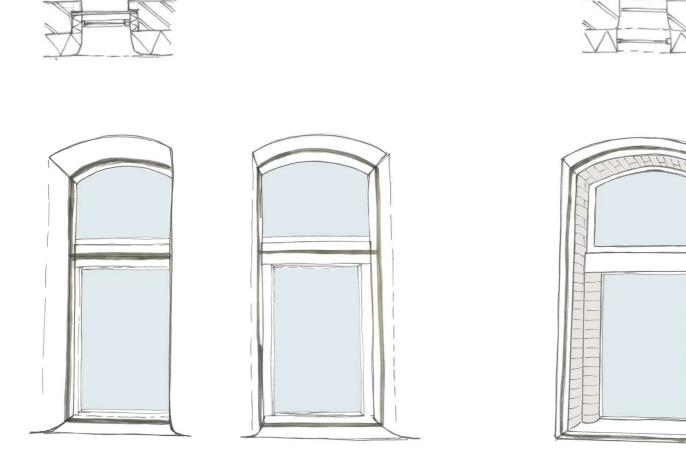

## Existing future plan

New future plan

Design proposal - Functions

Design proposal - Sport floor

Design proposal - Facilities Santos as part of the waterfront landscape

Design proposal - Windows

Santos as part of the waterfront landscape

1. No brickwork visible

2. Only the brickwork around the glass visible

3. Also the curved brickwork visible

Design proposal - Visible structure

Design proposal - Facilities

Design proposal - Ventilation

Design proposal - Ventilation