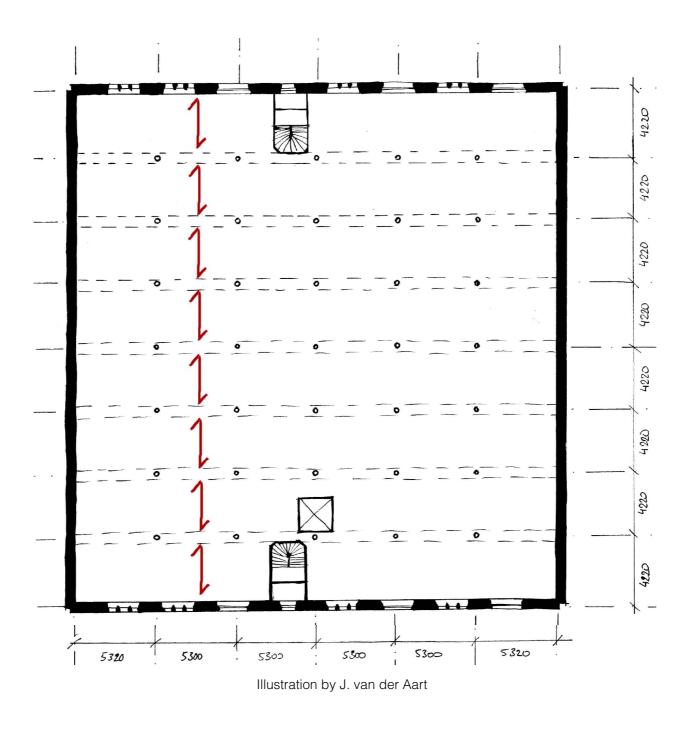

Mirrored North & South facade with their craftsmanship

Open floorplans

Keep at least half of the floors like they are now

Clear grid of columns

Find a function that fits this grid and make use of the clear grid in division of spaces