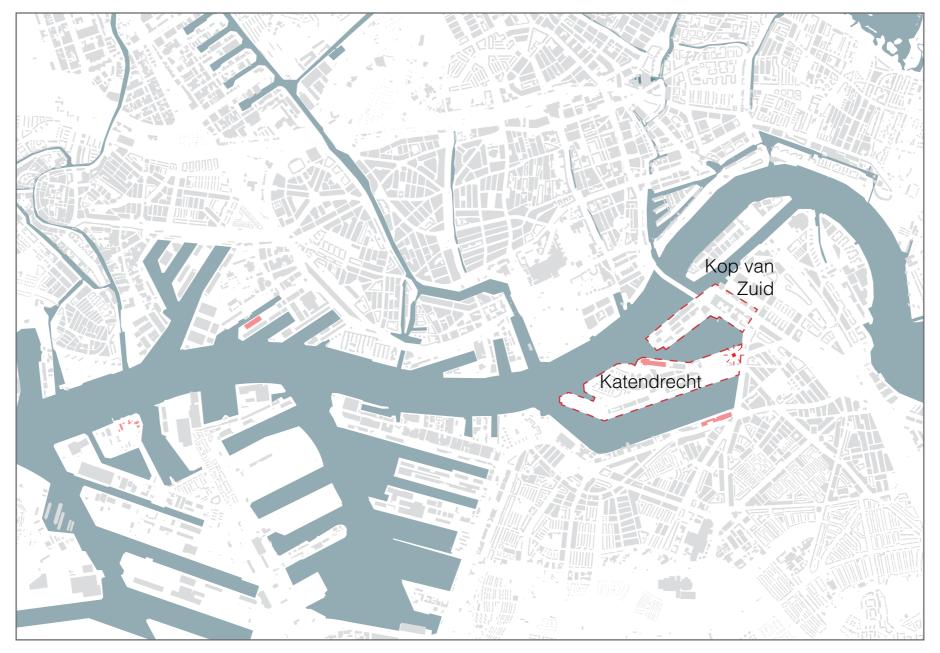

Photo by R. de Vries (October 30, 2017)

General information - Historic context

Illustration from www.serc.nl

Katendrecht, 1980

General information - Waterfront Santos as part of the waterfront landscape

Illustration by R. de Vries (based on a drawing of Lecture from the municipality of Rotterdam on Katendrecht pols area urban renewal 16-02-2017. Armentarium Delft.)