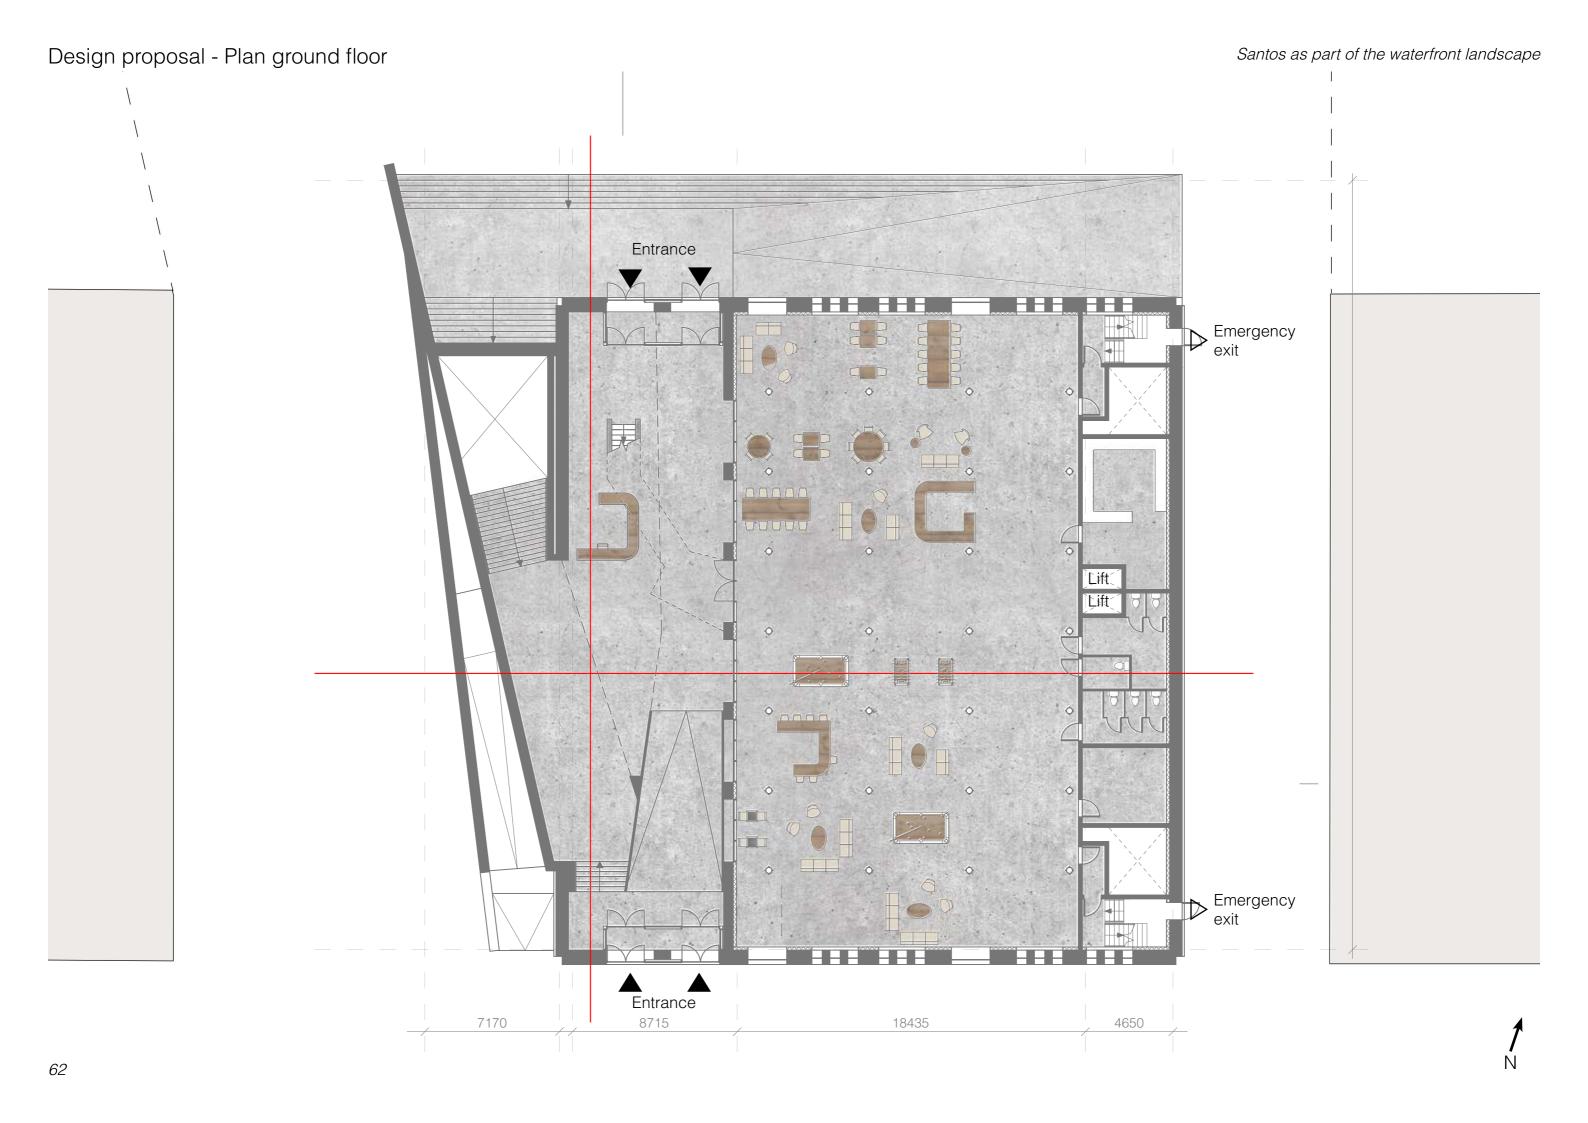

How can Santos make a connection with the waterfront landscape?

Urban - Function Santos as part of the waterfront landscape

Urban - Function

Urban - Function

Urban - Function

Design proposal - Urban Santos as part of the waterfront landscape

Design proposal - North facade

Design proposal - Roof

Santos as part of the waterfront landscape

Design proposal - View from the roof

Design proposal - Green roof

Santos as part of the waterfront landscape