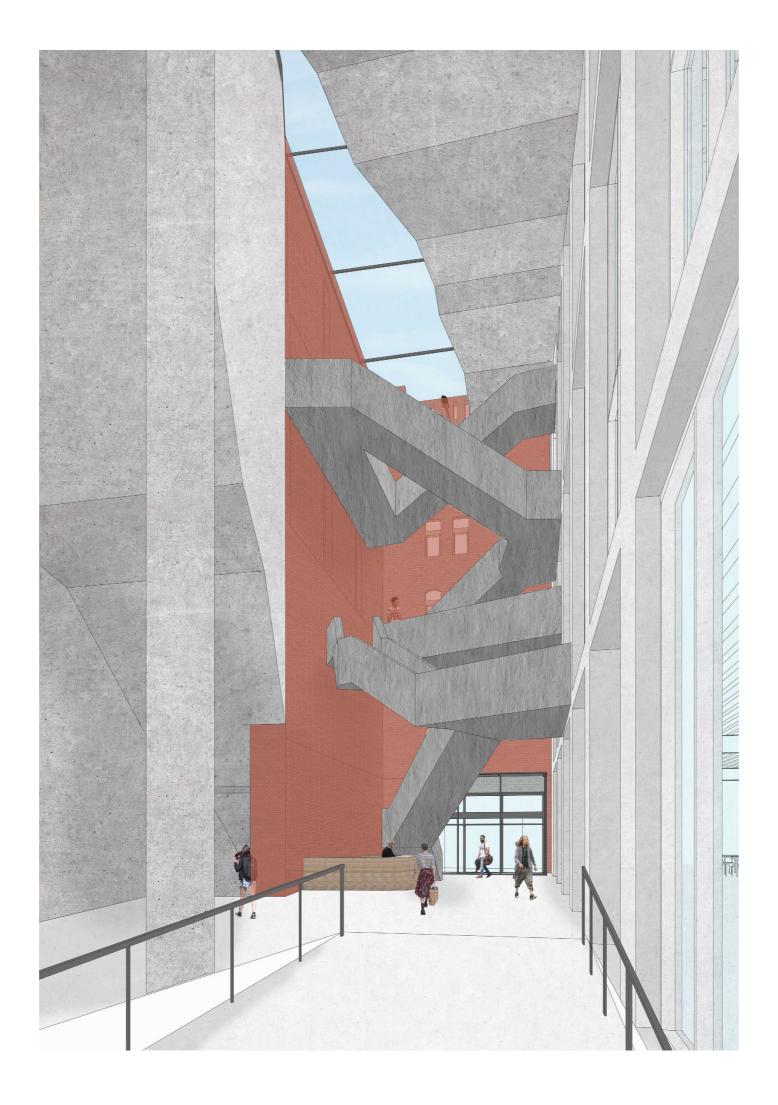

Design proposal - Rooflight Santos as part of the waterfront landscape

1. Existing building

2. Routing from the Rijnhaven to the roof

3. Cut out existing building

4. Outline new intervention

5. Glass opening

1. No brickwork visible

2. Only the brickwork around the glass visible

3. Also the curved brickwork visible

Design proposal - Visible structure

Design proposal - Facilities

Design proposal - Ventilation

Design proposal - Ventilation