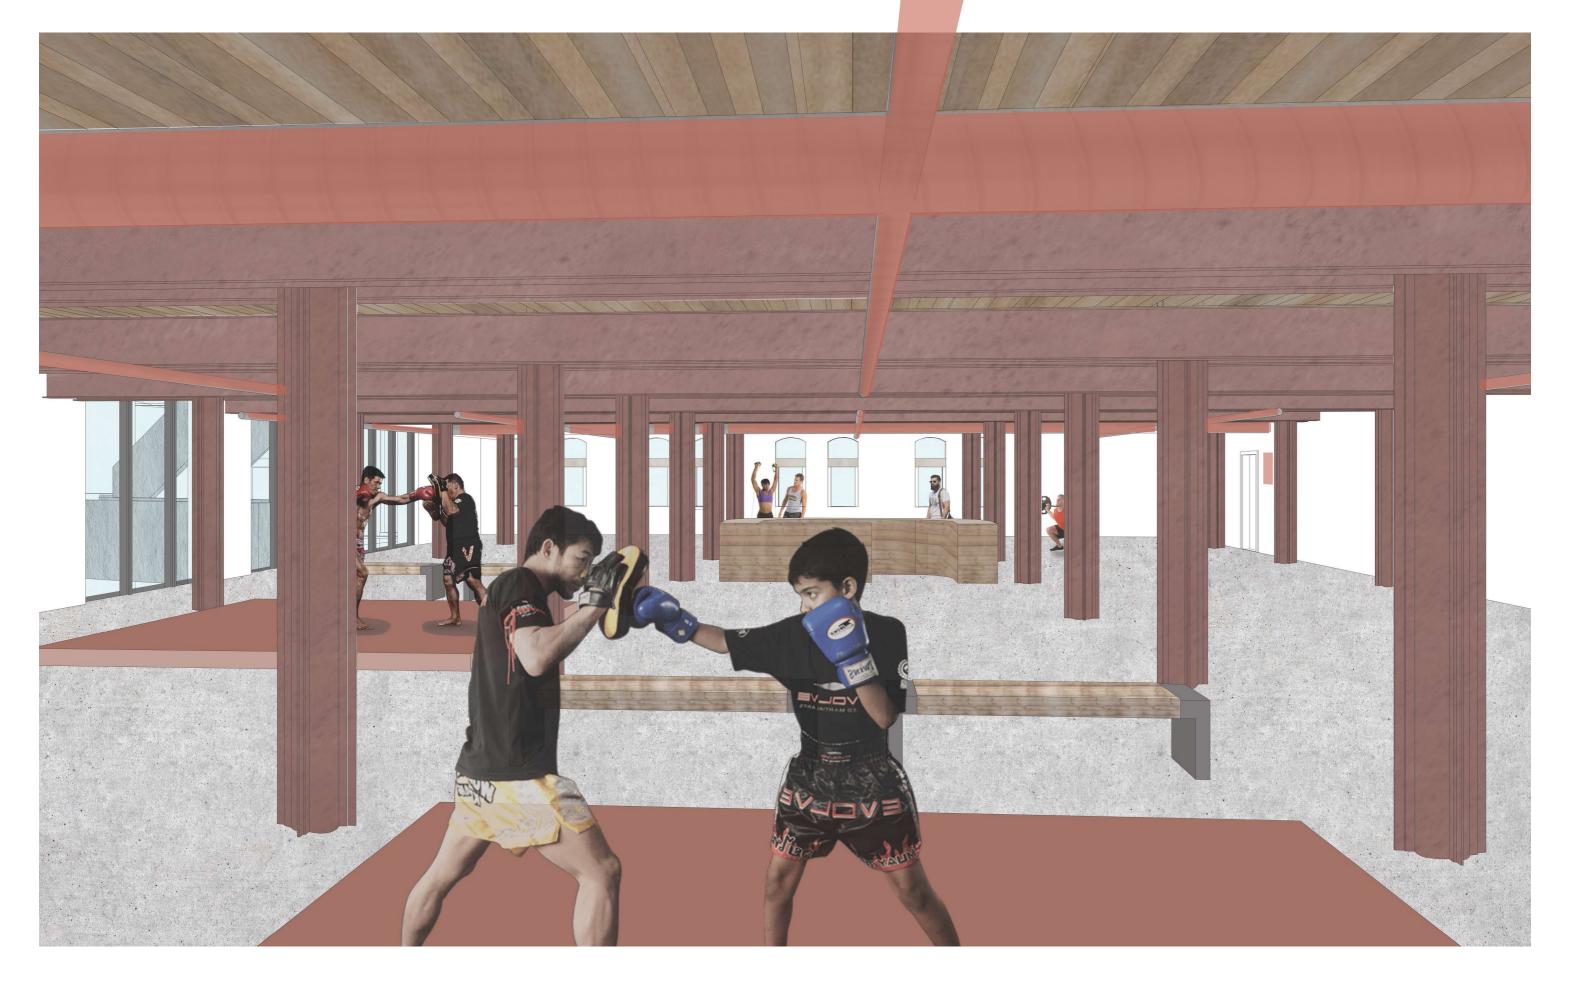

## Existing future plan

New future plan

Design proposal - Functions

Design proposal - Sport floor

Design proposal - Facilities Santos as part of the waterfront landscape

Design proposal - Windows

Santos as part of the waterfront landscape

Design proposal - Sport floor

Design proposal - Urban Santos as part of the waterfront landscape