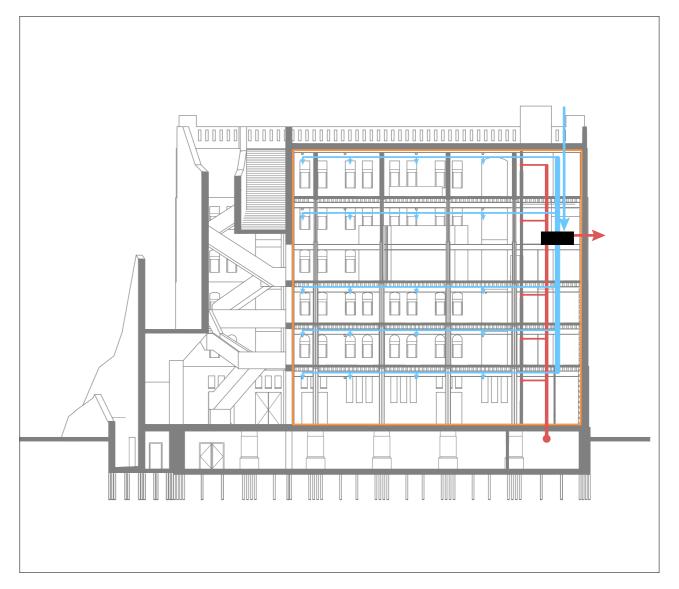

1. No brickwork visible

2. Only the brickwork around the glass visible

3. Also the curved brickwork visible

Design proposal - Visible structure

Design proposal - Facilities

Design proposal - Ventilation

Design proposal - Ventilation