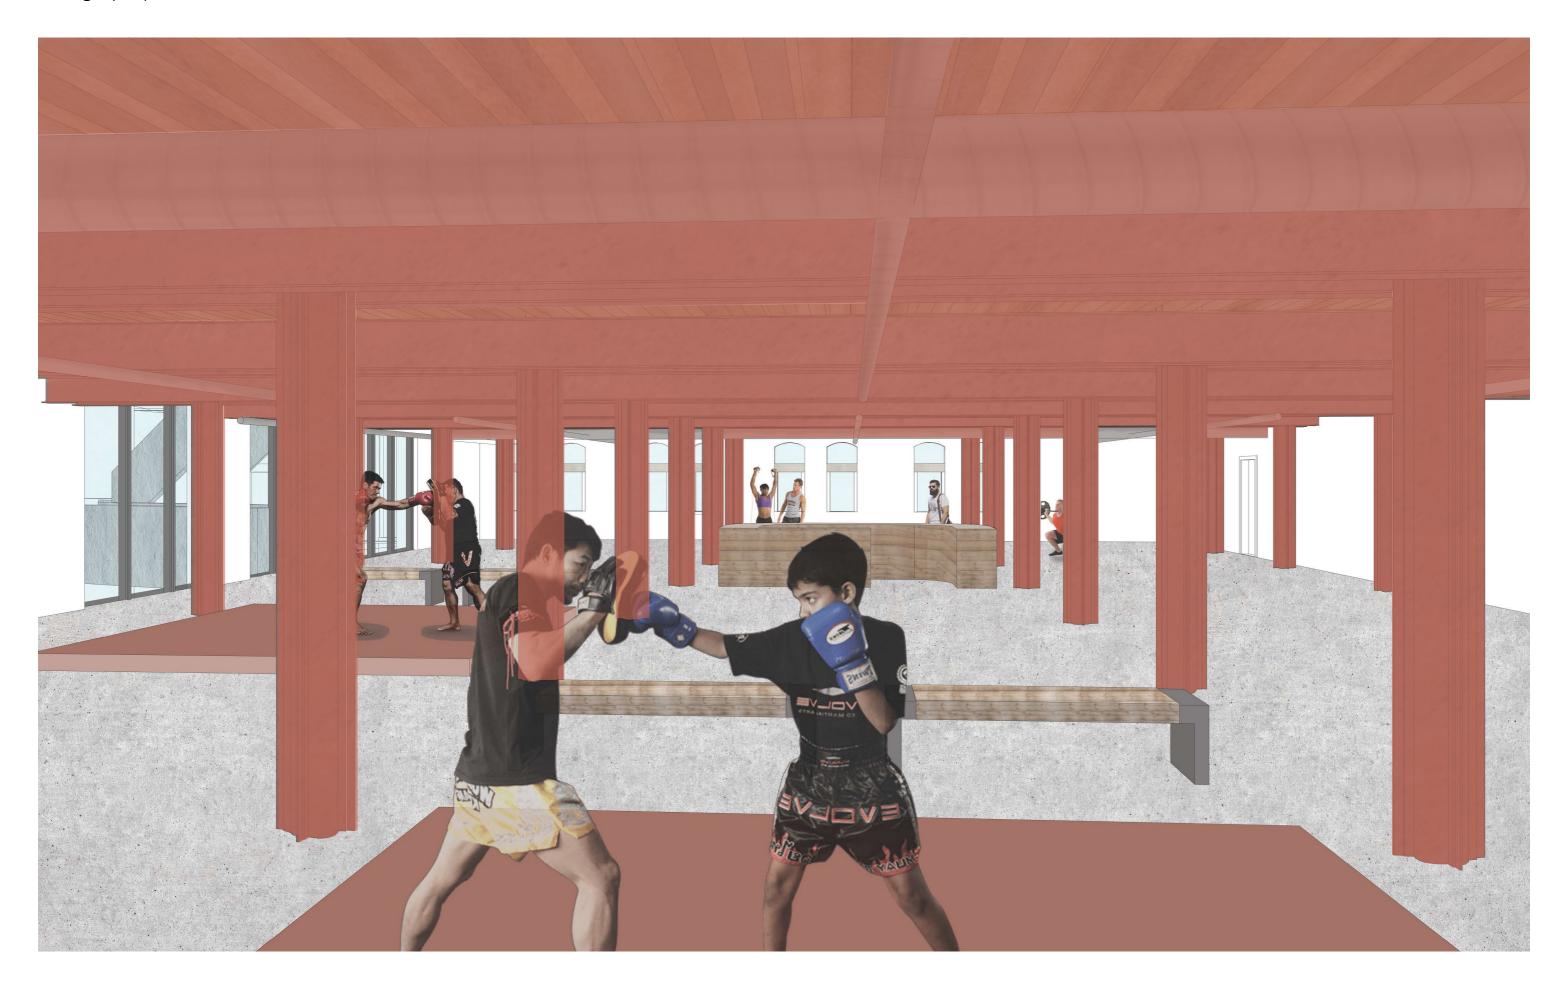

## Existing future plan

New future plan

Design proposal - Functions

Design proposal - Sport floor

Design proposal - Facilities Santos as part of the waterfront landscape

Design proposal - Windows

Santos as part of the waterfront landscape

Design proposal - Sport floor

Design proposal - Urban Santos as part of the waterfront landscape