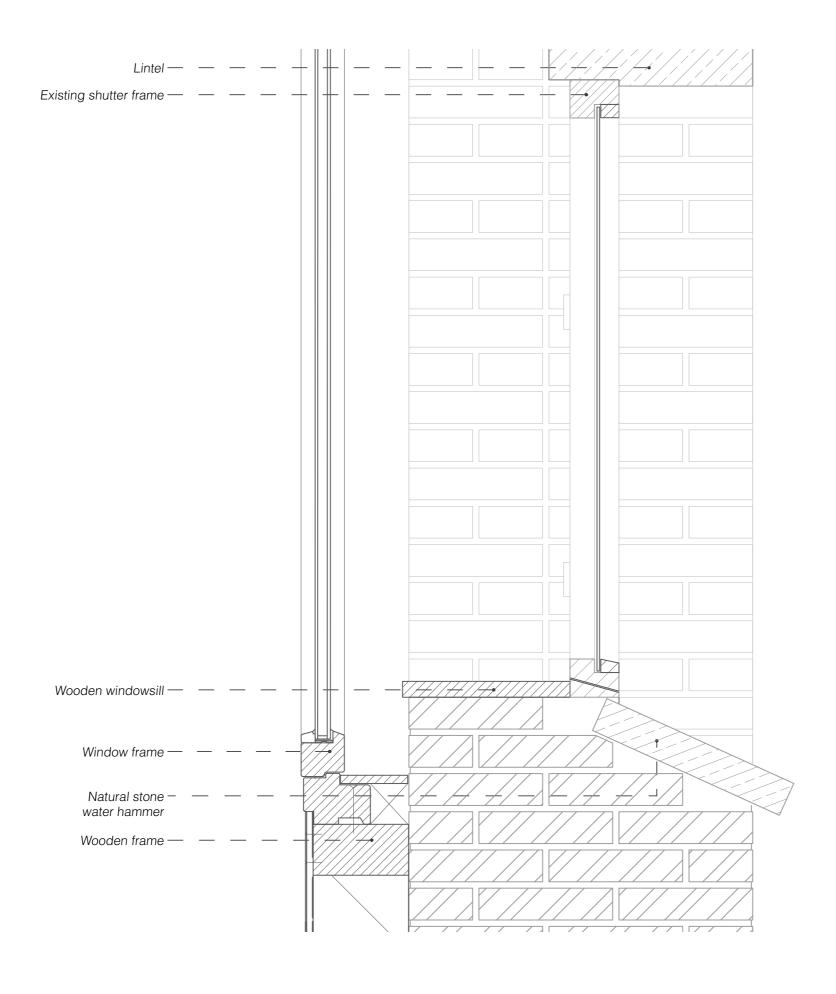

Clear grid of columns

Find a function that fits this grid and make use of the clear grid in division of spaces

Phoenix system

Keep as much of this structure as possible, at least more than half

Especially around the window there is beautifull brickwork

Show at least the brickwork around the window

Research question Santos as part of the waterfront landscape

Source: Ross Barney Architects (n.d.). Chicago Riverwalk. Retrieved at June 10, 2017, from <a href="http://www.r-barc.com/projects/chicago-riverwalk/">http://www.r-barc.com/projects/chicago-riverwalk/</a>