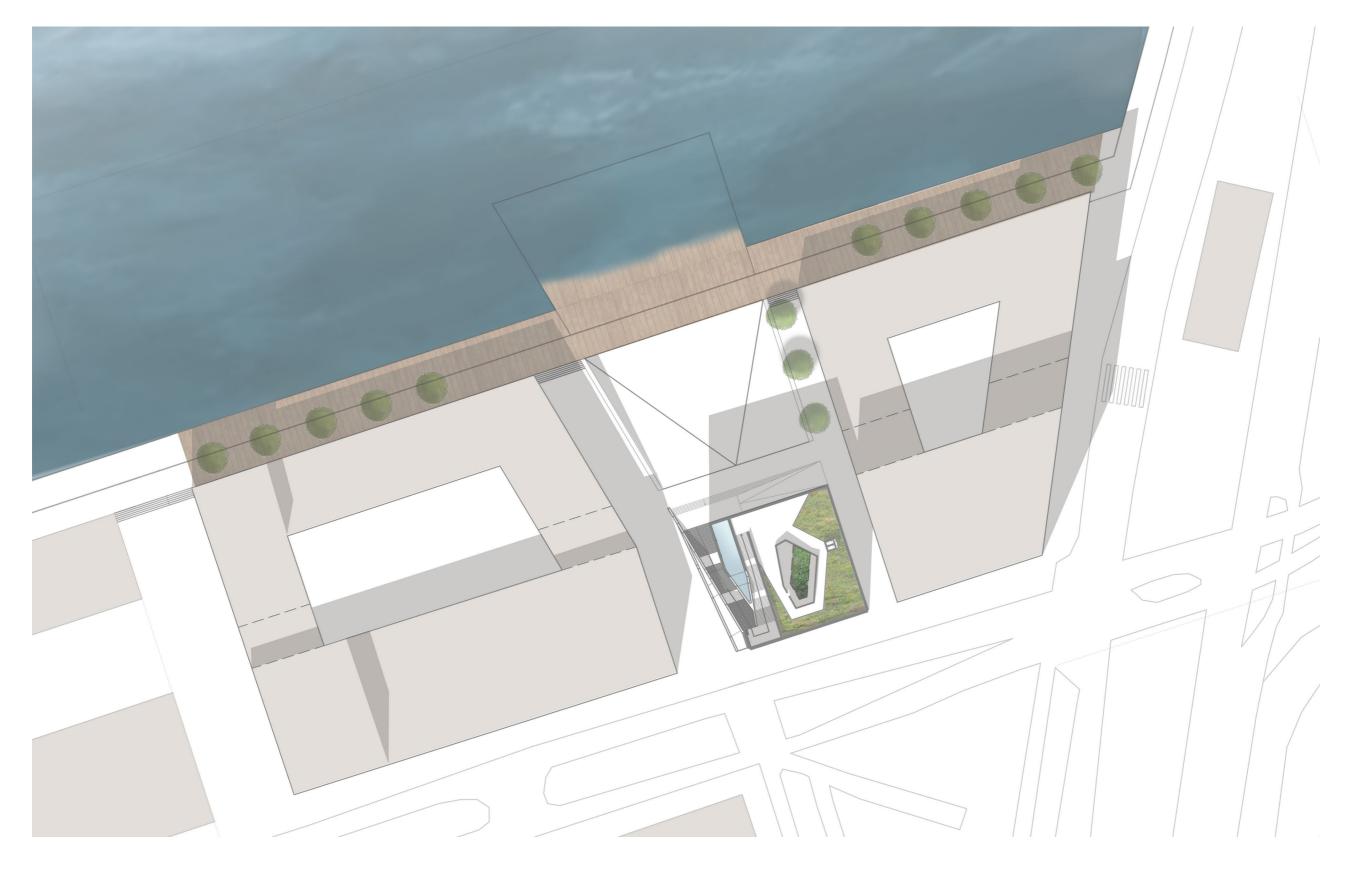

How can Santos make a connection with the waterfront landscape?

Urban - Function Santos as part of the waterfront landscape

Urban - Function

Urban - Function

Urban - Function

Design proposal - Urban Santos as part of the waterfront landscape

Design proposal - North facade

Design proposal - Roof

Santos as part of the waterfront landscape

Design proposal - View from the roof

Design proposal - Green roof

Santos as part of the waterfront landscape