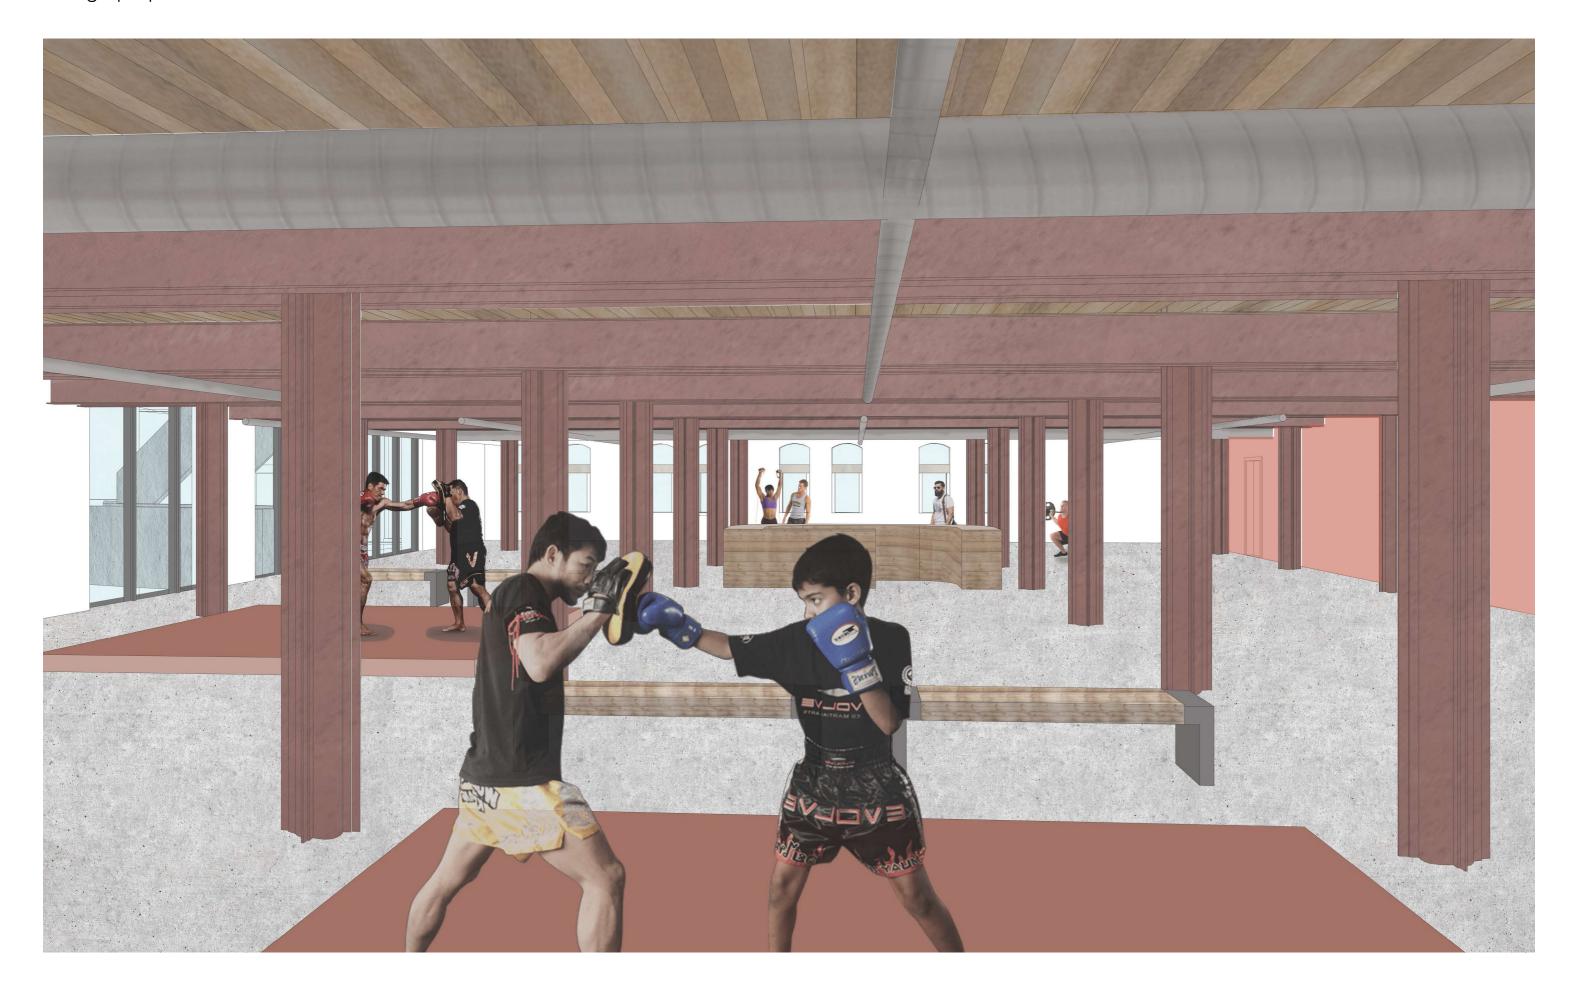

## Existing future plan

New future plan

Design proposal - Functions

Design proposal - Sport floor

Design proposal - Facilities Santos as part of the waterfront landscape

Design proposal - Windows

Santos as part of the waterfront landscape

Design proposal - Sport floor

Design proposal - Urban Santos as part of the waterfront landscape