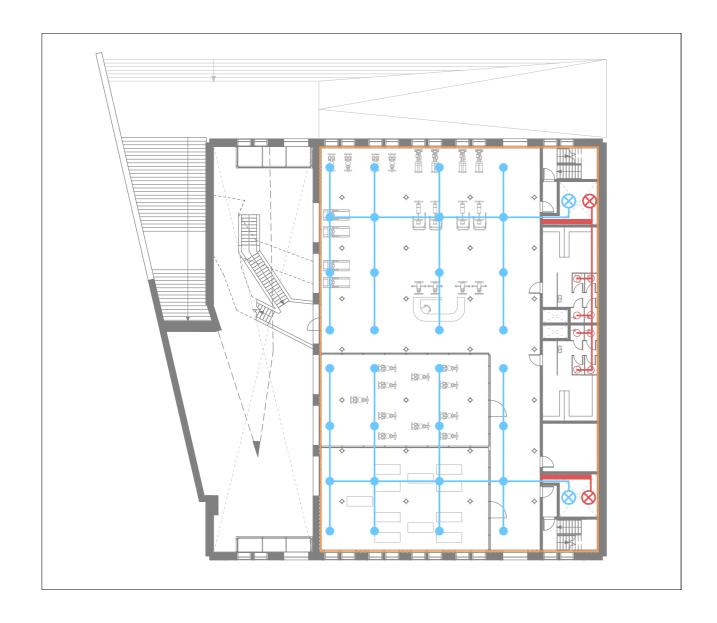

1. No brickwork visible

2. Only the brickwork around the glass visible

3. Also the curved brickwork visible

Design proposal - Visible structure

Design proposal - Facilities

Design proposal - Ventilation

Design proposal - Ventilation