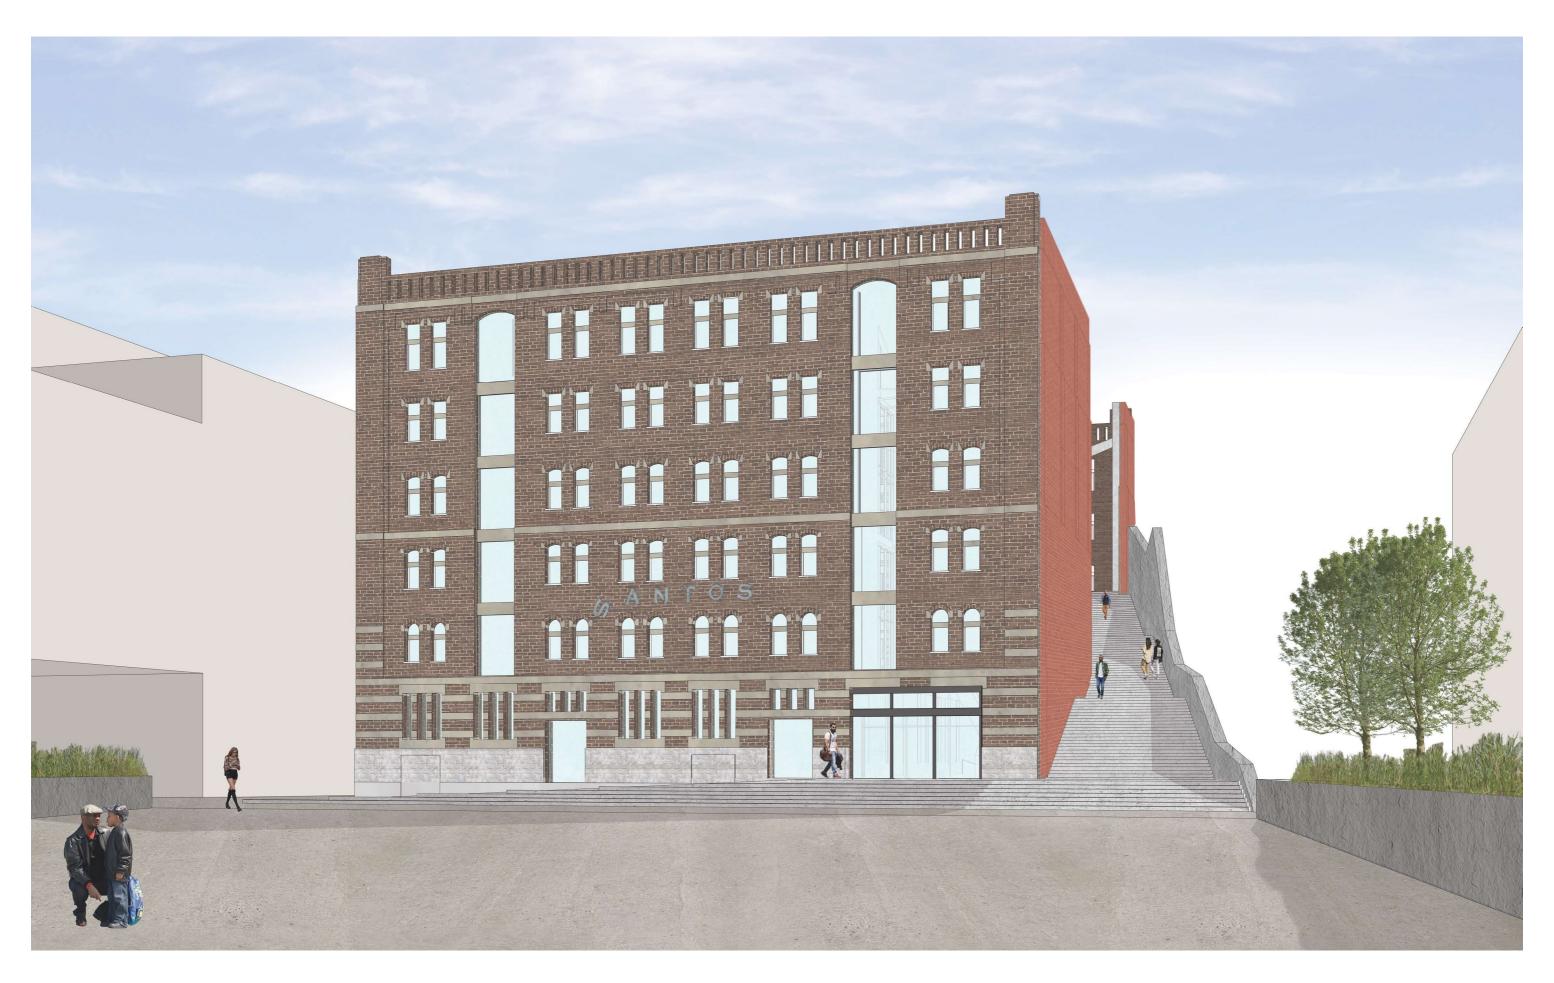

How can Santos make a connection with the waterfront landscape?

Urban - Function Santos as part of the waterfront landscape

Urban - Function

Urban - Function

Urban - Function

Design proposal - Urban Santos as part of the waterfront landscape

Design proposal - North facade

Design proposal - Roof

Santos as part of the waterfront landscape

Design proposal - View from the roof

Design proposal - Green roof

Santos as part of the waterfront landscape