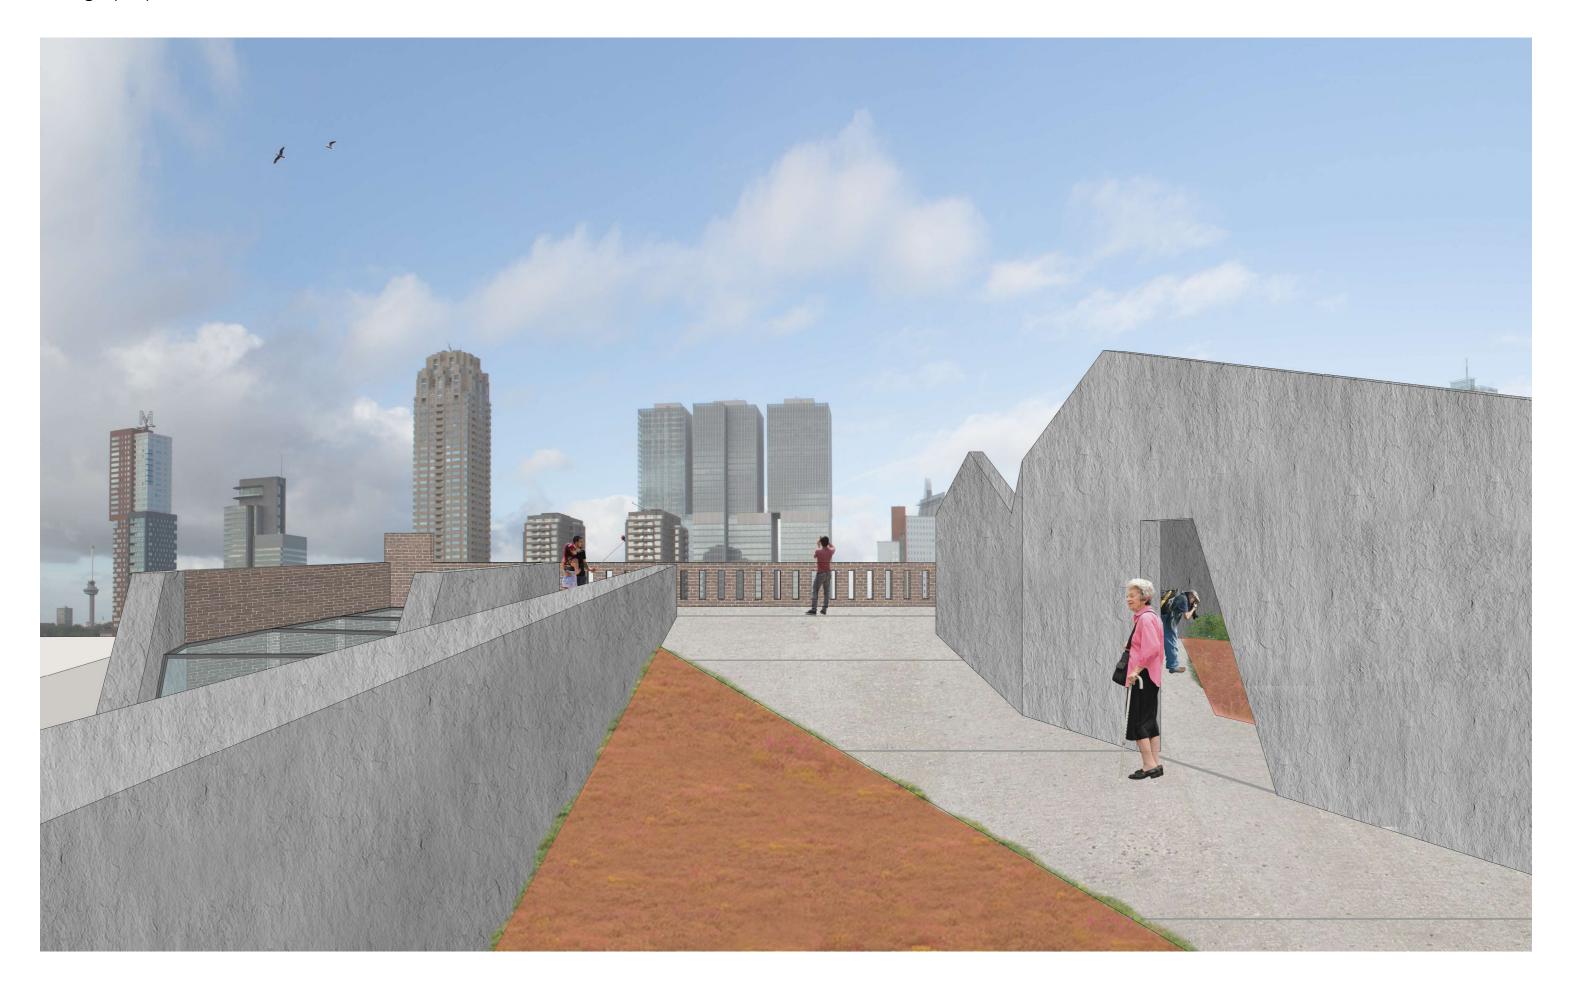

Design proposal - North facade

Design proposal - Roof

Santos as part of the waterfront landscape

Design proposal - View from the roof

Design proposal - Green roof

Santos as part of the waterfront landscape