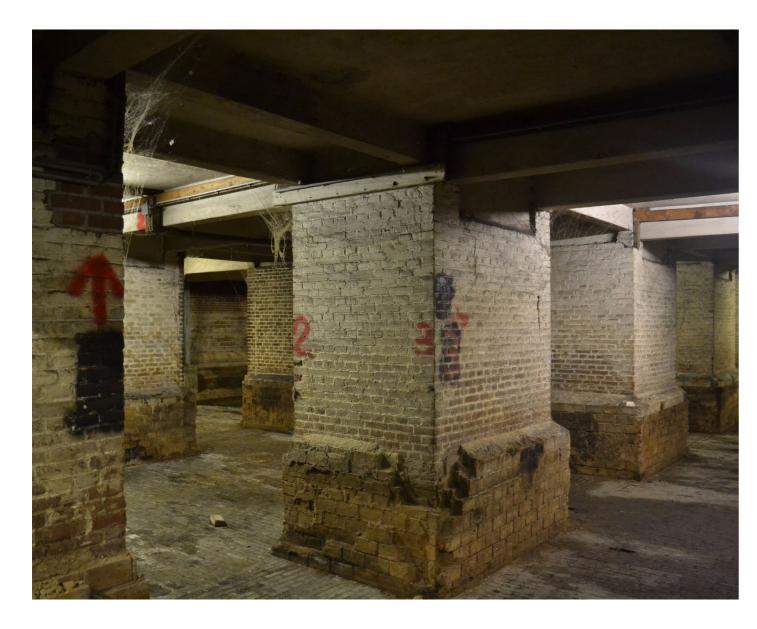

Mirrored North & South facade with their craftsmanship

Open floorplans

Keep at least half of the floors like they are now

Clear grid of columns

Find a function that fits this grid and make use of the clear grid in division of spaces

Phoenix system

Keep as much of this structure as possible, at least more than half

Mirrored North & South facade with their craftsmanship

Open floorplans

Keep at least half of the floors like they are now

Clear grid of columns

Find a function that fits this grid and make use of the clear grid in division of spaces

Phoenix system

Keep as much of this structure as possible, at least more than half

Especially around the window there is beautifull brickwork