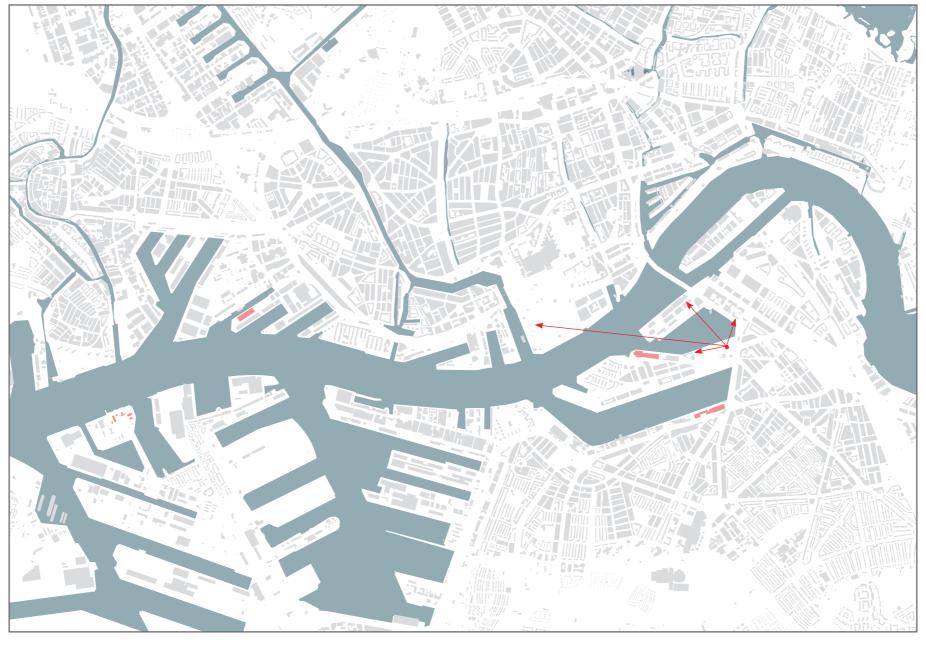

Urban analysis - Waterfront

Santos as part of the waterfront landscape

Illustration by R. de Vries

Visibility of Santos these days

Urban analysis - Vistas future Santos as part of the waterfront landscape

Illustration by R. de Vries

Visibility of Santos in the future

Santos as one of the few heritage buildings

Make an icon out of Santos

Make Santos a place where people come together and meet other people

Santos as one of the few heritage buildings