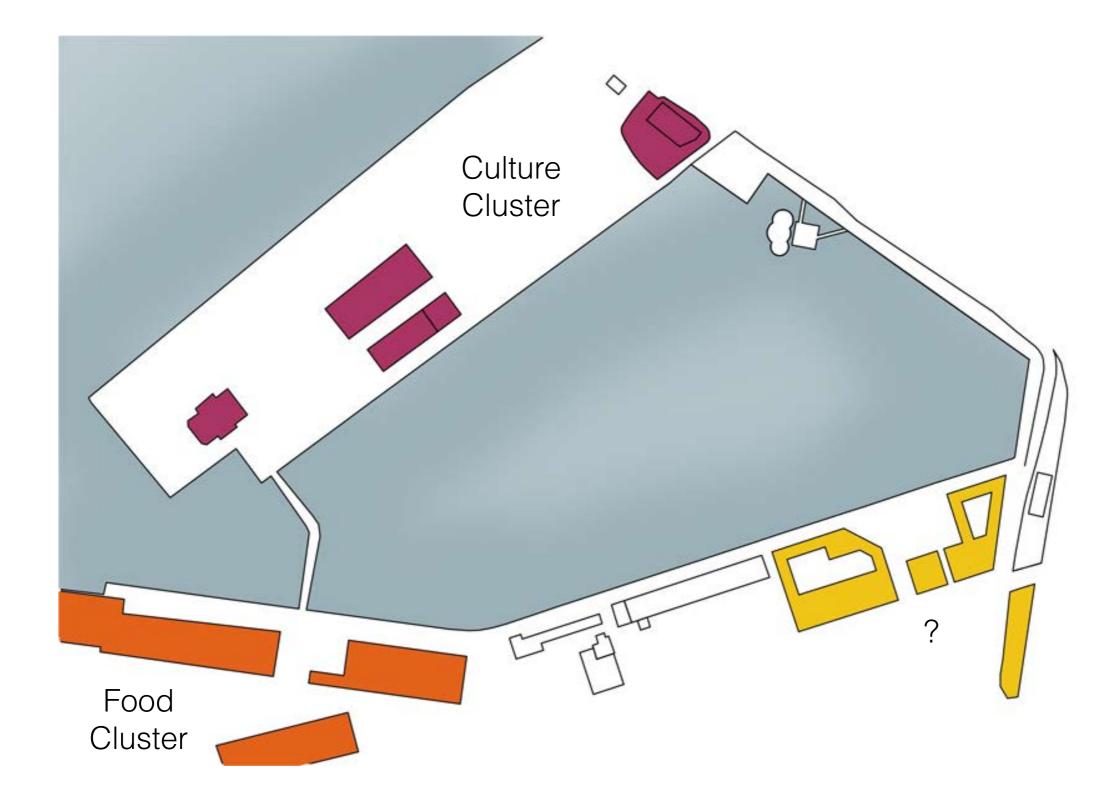

How can Santos make a connection with the waterfront landscape?

Urban - Function Santos as part of the waterfront landscape

Urban - Function

Urban - Function

Urban - Function

Design proposal - Urban Santos as part of the waterfront landscape