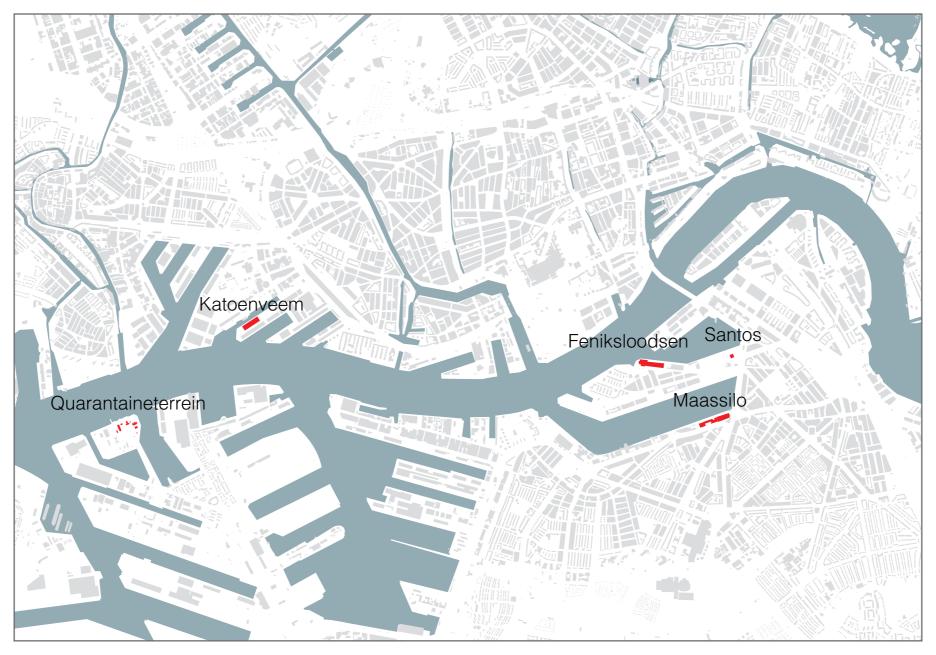

Photo by R. de Vries (October 30, 2017)

General information - Historic context

Illustration from www.serc.nl

Katendrecht, 1980

General information - Waterfront Santos as part of the waterfront landscape

Illustration by R. de Vries (based on a drawing of Lecture from the municipality of Rotterdam on Katendrecht pols area urban renewal 16-02-2017. Armentarium Delft.)