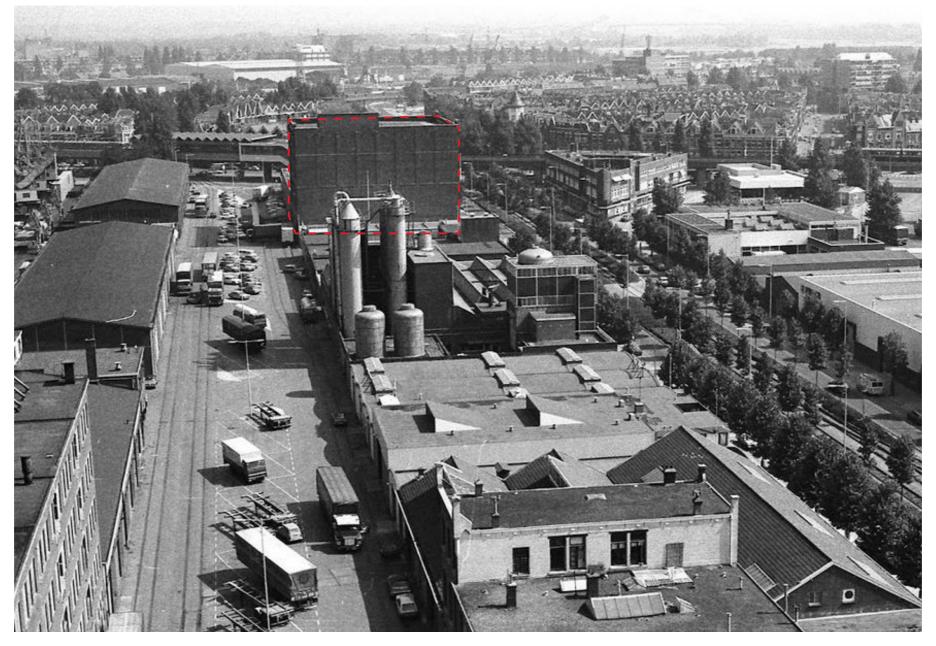

1901-1954, a coffee warehouse for the N.V. Blaauwhoedenveem, designed by J.P. Stok & J.J. Kanters

Photo by R. de Vries (October 30, 2017)

2017, an almost empty building

Architecture analysis - Interior

Photo by R. de Vries (October 30, 2017)