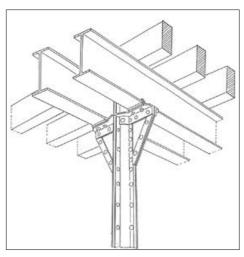

Phoenix system

Keep as much of this structure as possible, at least more than half

Mirrored North & South facade with their craftsmanship

Open floorplans

Keep at least half of the floors like they are now

Clear grid of columns

Find a function that fits this grid and make use of the clear grid in division of spaces

Phoenix system

Keep as much of this structure as possible, at least more than half

Especially around the window there is beautifull brickwork