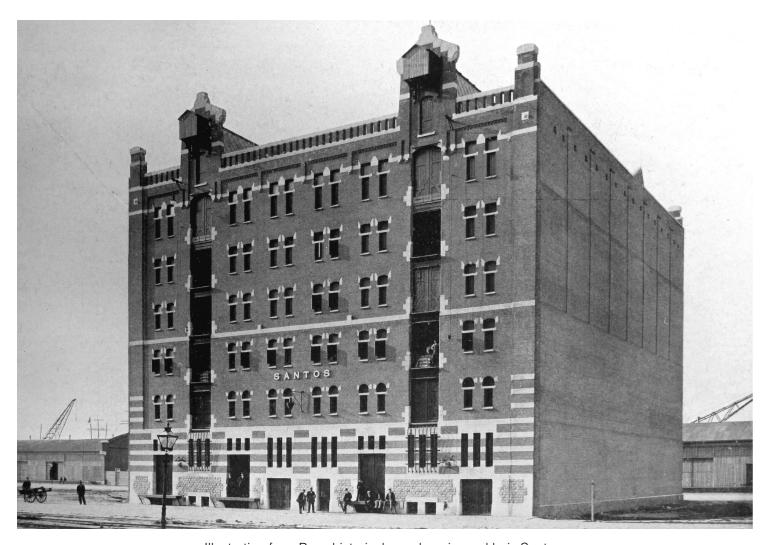

Keep Santos visible from Kop van Zuid

Bring back the relation with the water and make a relation with the environment

Architecture analysis - Exterior Santos as part of the waterfront landscape

Illustration from Bouwhistorische verkenning pakhuis Santos.

1901-1954, a coffee warehouse for the N.V. Blaauwhoedenveem, designed by J.P. Stok & J.J. Kanters

Photo by R. de Vries (October 30, 2017)

2017, an almost empty building

Architecture analysis - Interior

Photo by R. de Vries (October 30, 2017)