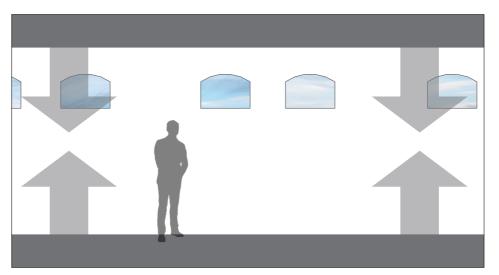

1. No brickwork visible

2. Only the brickwork around the glass visible

3. Also the curved brickwork visible

Design proposal - Visible structure

Design proposal - Facilities

Design proposal - Ventilation

Design proposal - Ventilation