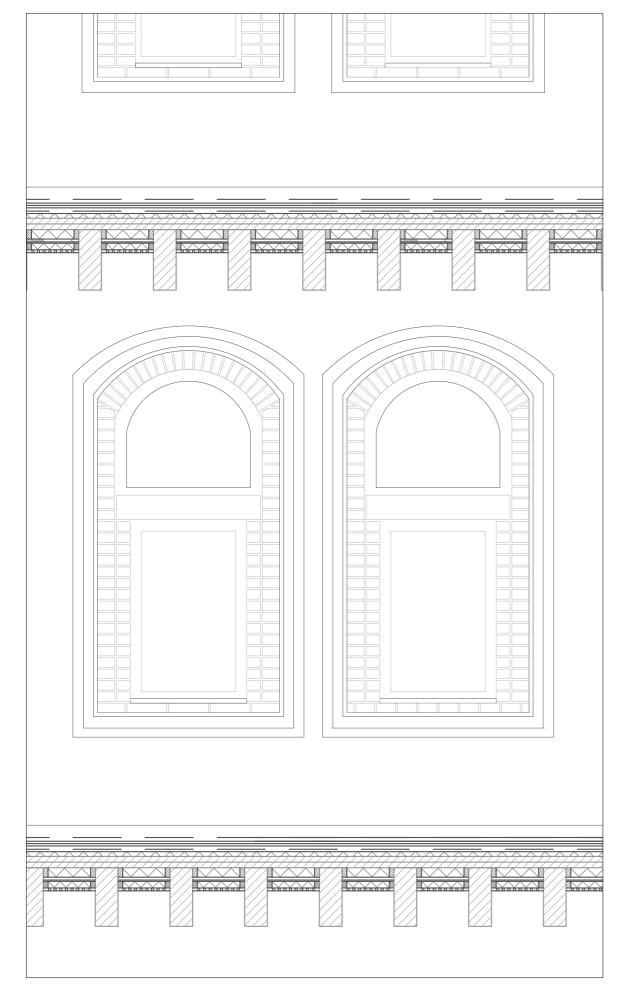

Cultural Value - Architecture Santos as part of the waterfront landscape

Mirrored North & South facade with their craftsmanship

Keep the North & South facades as much as possible in their current state

Cultural Value - Architecture

Santos as part of the waterfront landscape

Mirrored North & South facade with their craftsmanship

Keep the North & South facades as much as possible in their current state

Low ceilings, wide and open floors and small windows

Keep at least half of the floors like they are now Find a function that fit these characteristics Building technology analysis

Santos as part of the waterfront landscape

Illustration from Bouwhistorische verkenning pakhuis Santos.

Illustration by R. de Vries

Mirrored North & South facade with their craftsmanship

Mirrored North & South facade with their craftsmanship

Open floorplans

Keep at least half of the floors like they are now

Mirrored North & South facade with their craftsmanship

Open floorplans

Keep at least half of the floors like they are now

Clear grid of columns

Find a function that fits this grid and make use of the clear grid in division of spaces

Phoenix system

Keep as much of this structure as possible, at least more than half

Mirrored North & South facade with their craftsmanship

Open floorplans

Keep at least half of the floors like they are now

Clear grid of columns

Find a function that fits this grid and make use of the clear grid in division of spaces

Phoenix system

Keep as much of this structure as possible, at least more than half

Especially around the window there is beautifull brickwork