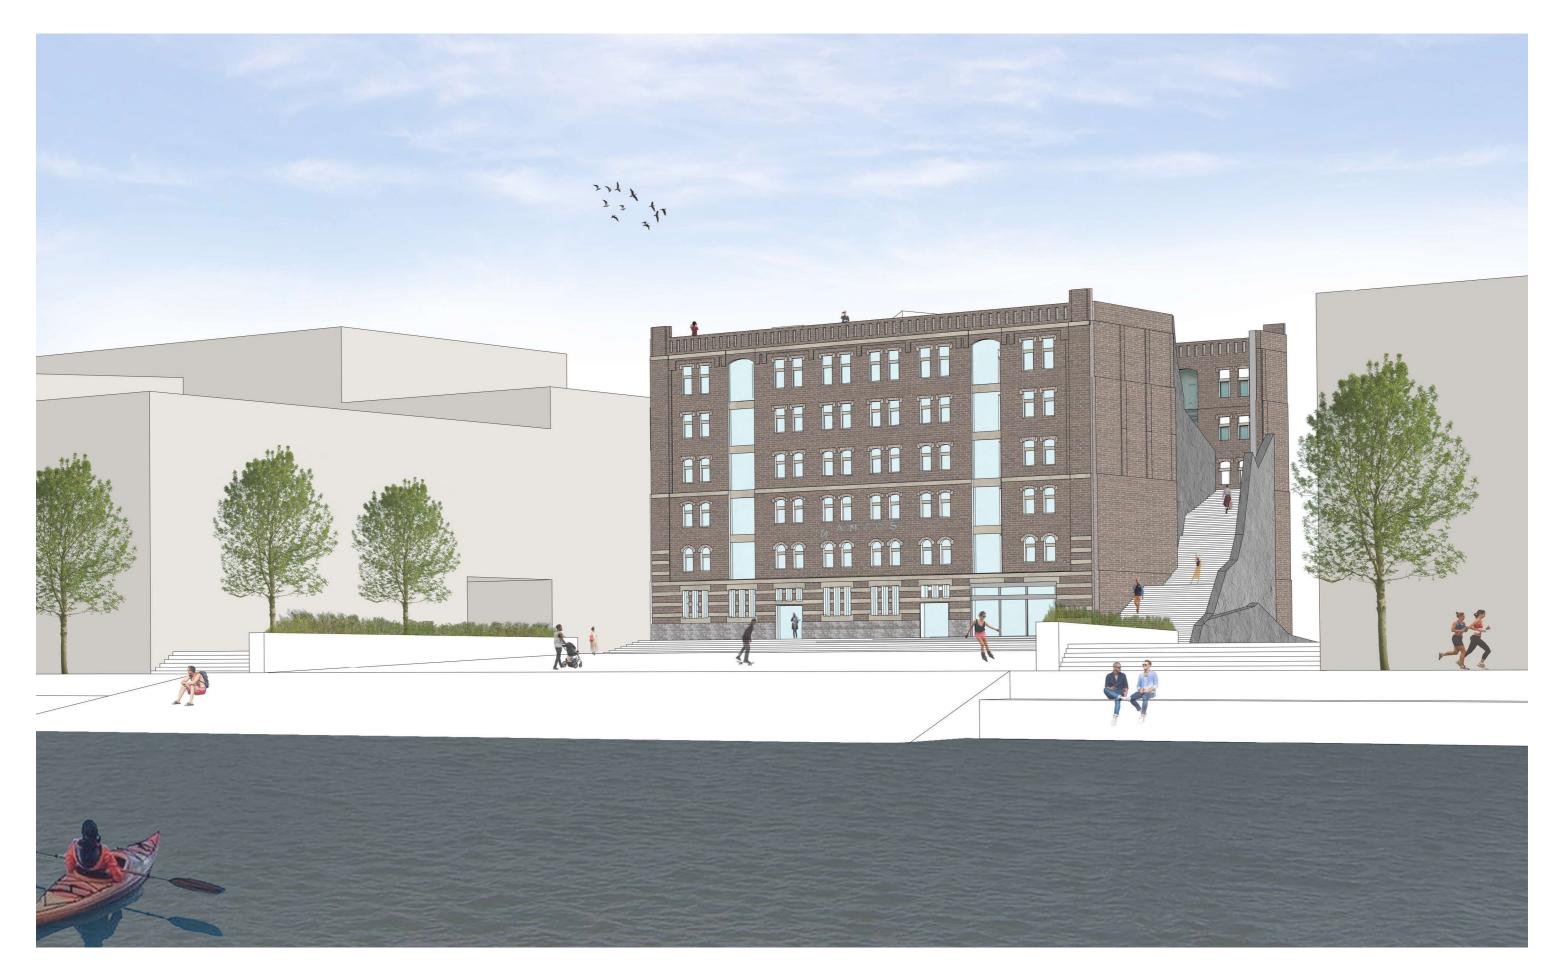

How can Santos make a connection with the waterfront landscape?

Urban - Function Santos as part of the waterfront landscape

Urban - Function

Urban - Function

Urban - Function

Design proposal - Urban Santos as part of the waterfront landscape

Design proposal - North facade

Design proposal - Roof

Santos as part of the waterfront landscape

Design proposal - View from the roof

Design proposal - Green roof

Santos as part of the waterfront landscape