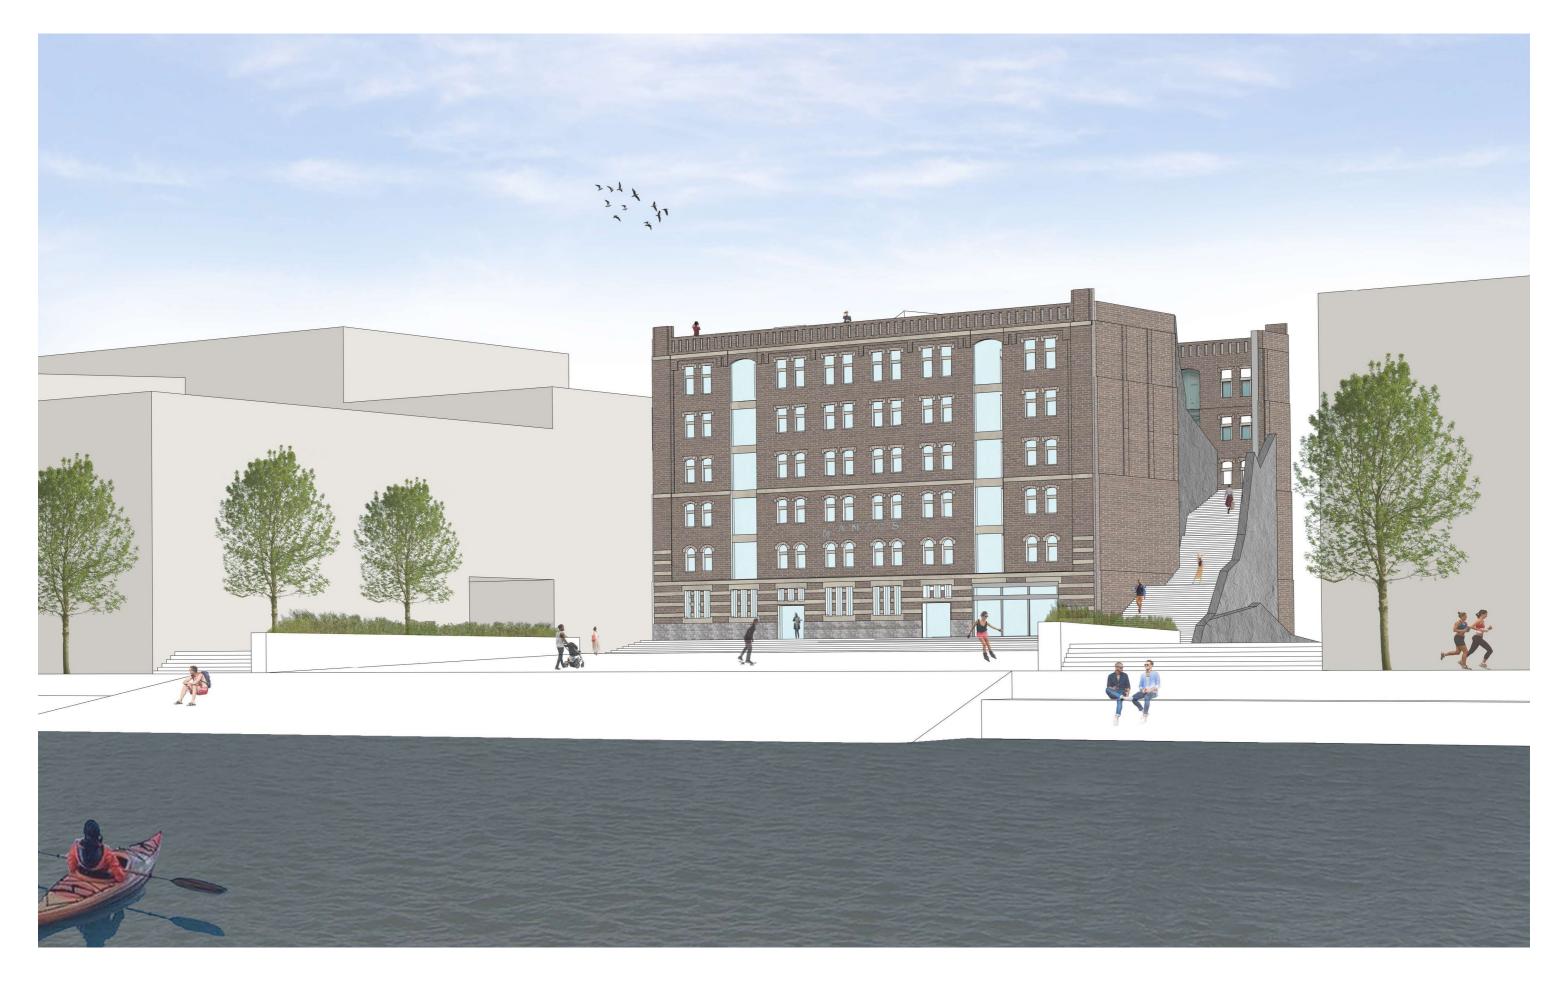

Design proposal - North facade

Design proposal - Roof

Santos as part of the waterfront landscape

Design proposal - View from the roof

Design proposal - Green roof

Santos as part of the waterfront landscape