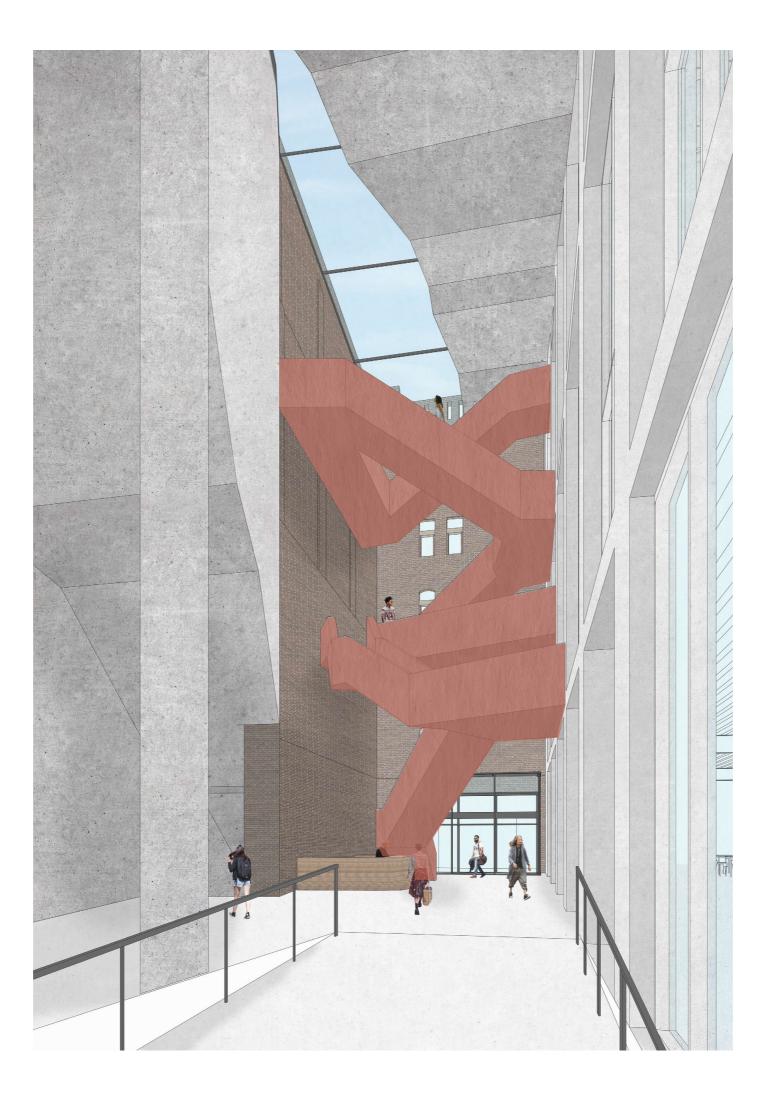

Design proposal - North facade

Design proposal - Roof

Santos as part of the waterfront landscape

Design proposal - View from the roof

Design proposal - Green roof

Santos as part of the waterfront landscape

Design proposal - Rooflight Santos as part of the waterfront landscape

1. Existing building

2. Routing from the Rijnhaven to the roof

3. Cut out existing building

4. Outline new intervention

5. Glass opening