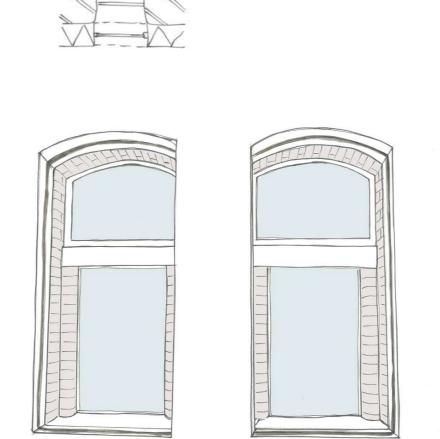

## Existing future plan

New future plan

Design proposal - Functions

Design proposal - Sport floor

Design proposal - Facilities Santos as part of the waterfront landscape

Design proposal - Windows

Santos as part of the waterfront landscape

1. No brickwork visible

2. Only the brickwork around the glass visible

3. Also the curved brickwork visible

Design proposal - Visible structure

Design proposal - Facilities

Design proposal - Ventilation

Design proposal - Ventilation