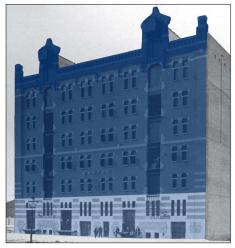

1901-1954, a coffee warehouse for the N.V. Blaauwhoedenveem, designed by J.P. Stok & J.J. Kanters

Photo by R. de Vries (October 30, 2017)

2017, an almost empty building

Architecture analysis - Interior

Photo by R. de Vries (October 30, 2017)

Cultural Value - Architecture Santos as part of the waterfront landscape

Mirrored North & South facade with their craftsmanship

Keep the North & South facades as much as possible in their current state

Cultural Value - Architecture

Santos as part of the waterfront landscape

Mirrored North & South facade with their craftsmanship

Keep the North & South facades as much as possible in their current state

Low ceilings, wide and open floors and small windows