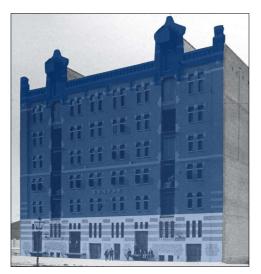

Keep Santos visible from Kop van Zuid

Bring back the relation with the water and make a relation with the environment

Architecture analysis - Exterior Santos as part of the waterfront landscape

Illustration from Bouwhistorische verkenning pakhuis Santos.

1901-1954, a coffee warehouse for the N.V. Blaauwhoedenveem, designed by J.P. Stok & J.J. Kanters

Photo by R. de Vries (October 30, 2017)

2017, an almost empty building

Architecture analysis - Interior

Photo by R. de Vries (October 30, 2017)