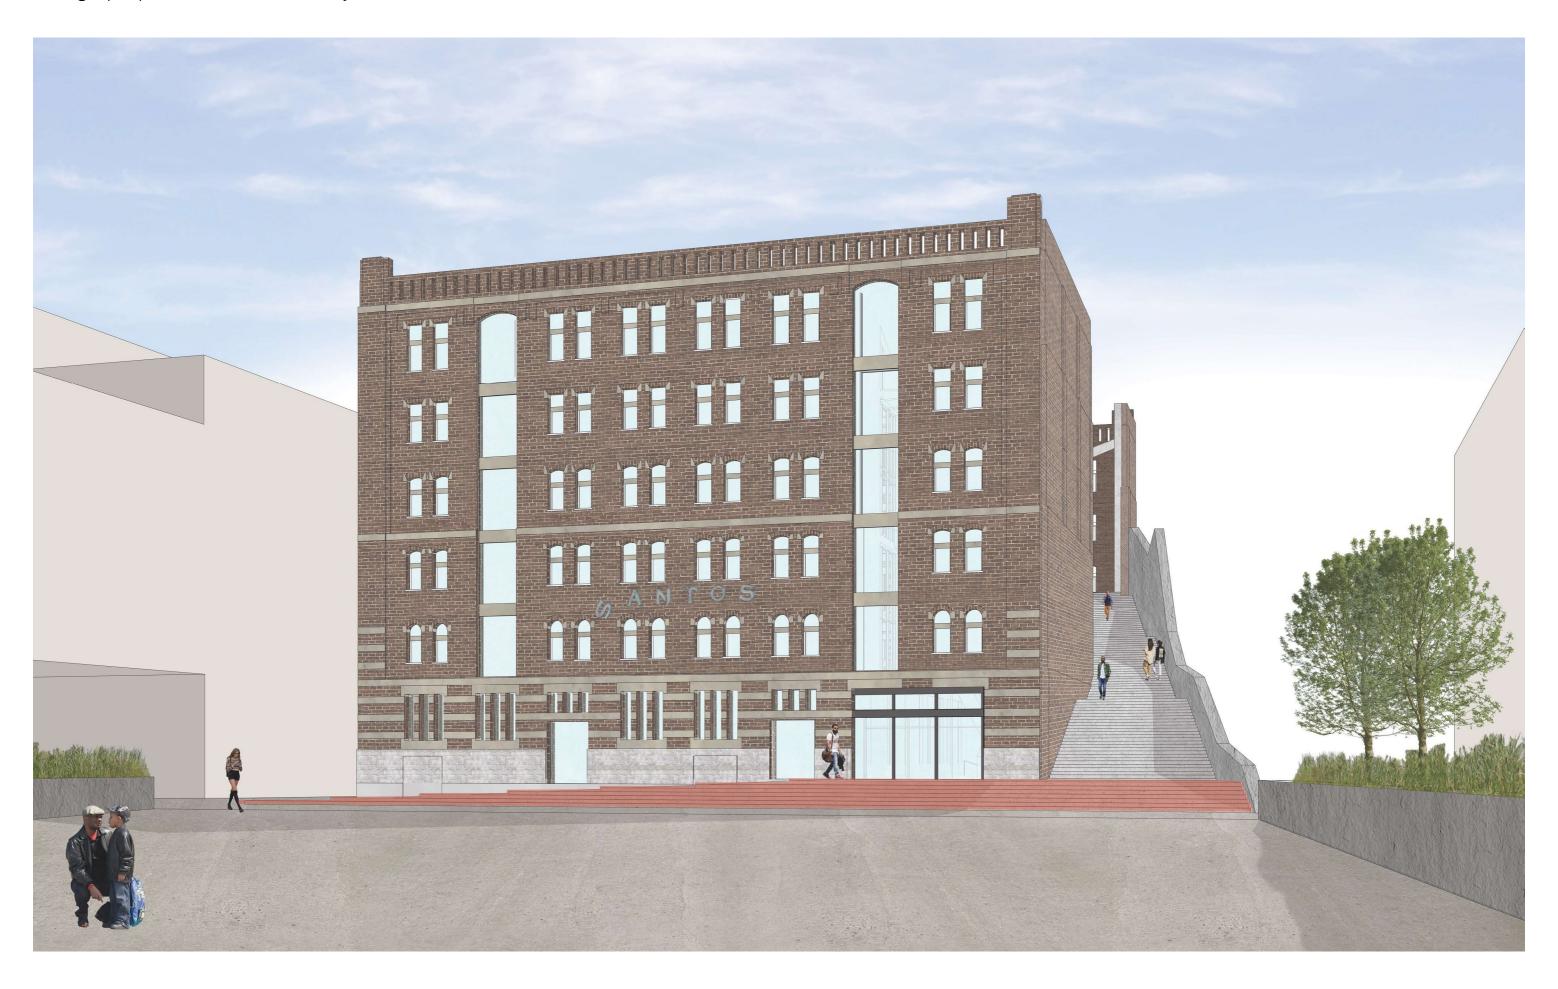

How can Santos make a connection with the waterfront landscape?

Urban - Function Santos as part of the waterfront landscape

Urban - Function

Urban - Function

Urban - Function

Design proposal - Urban Santos as part of the waterfront landscape

Design proposal - North facade

Design proposal - Roof

Santos as part of the waterfront landscape

Design proposal - View from the roof

Design proposal - Green roof

Santos as part of the waterfront landscape