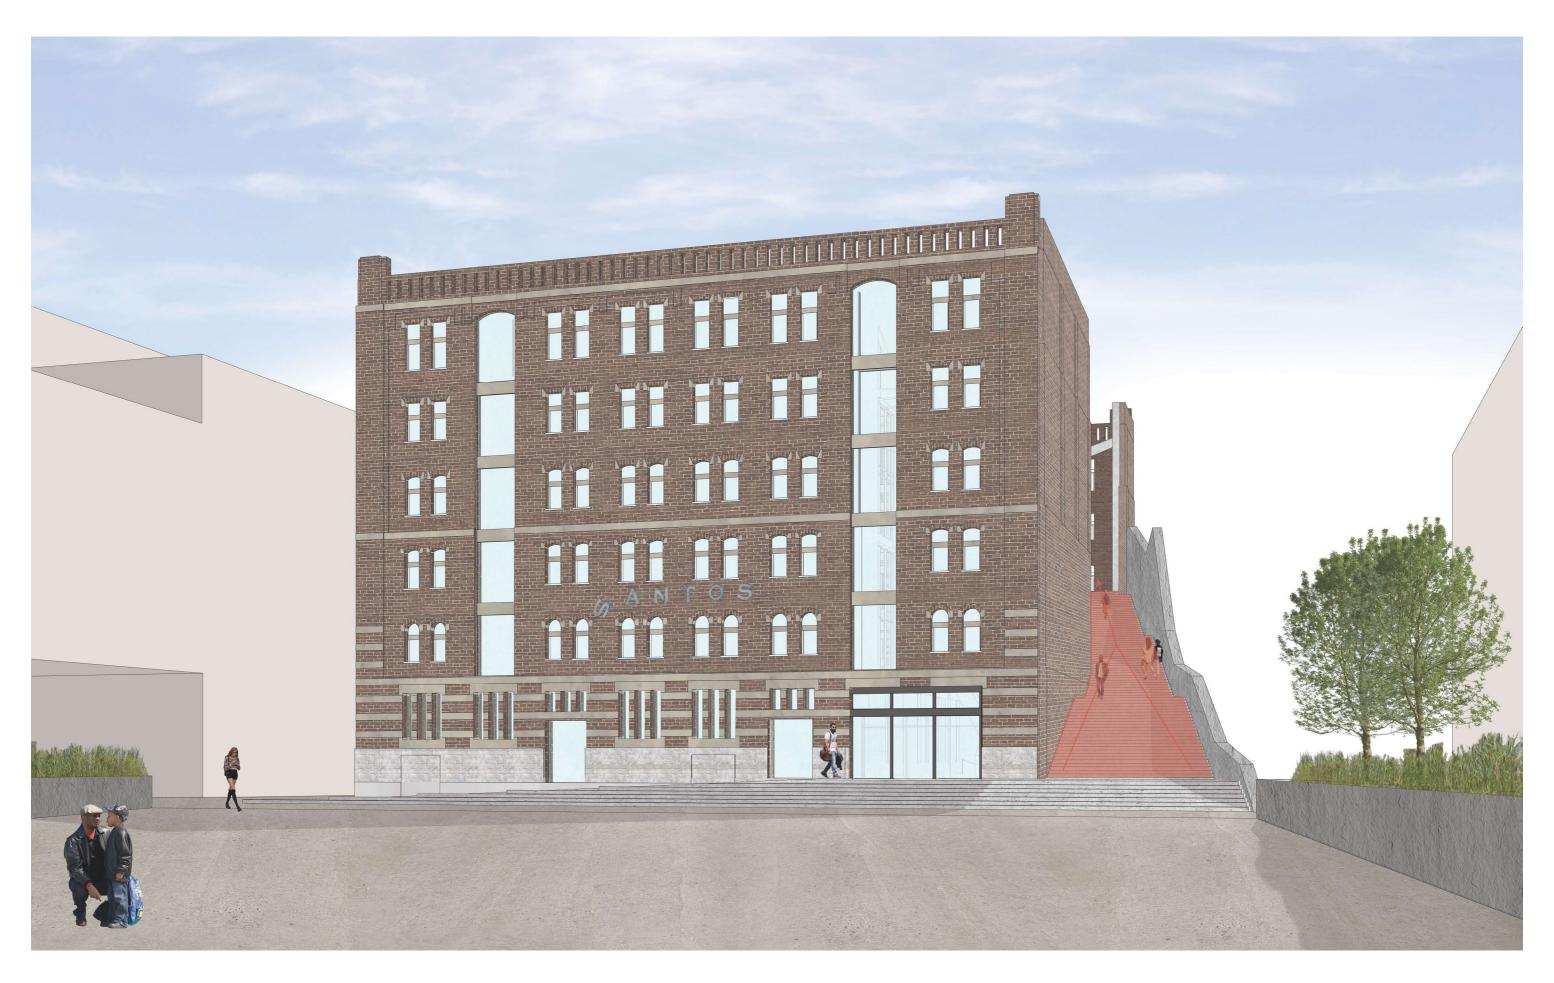

How can Santos make a connection with the waterfront landscape?

Urban - Function Santos as part of the waterfront landscape

Urban - Function

Urban - Function

Urban - Function

Design proposal - Urban Santos as part of the waterfront landscape

Design proposal - North facade

Design proposal - Roof

Santos as part of the waterfront landscape

Design proposal - View from the roof

Design proposal - Green roof

Santos as part of the waterfront landscape