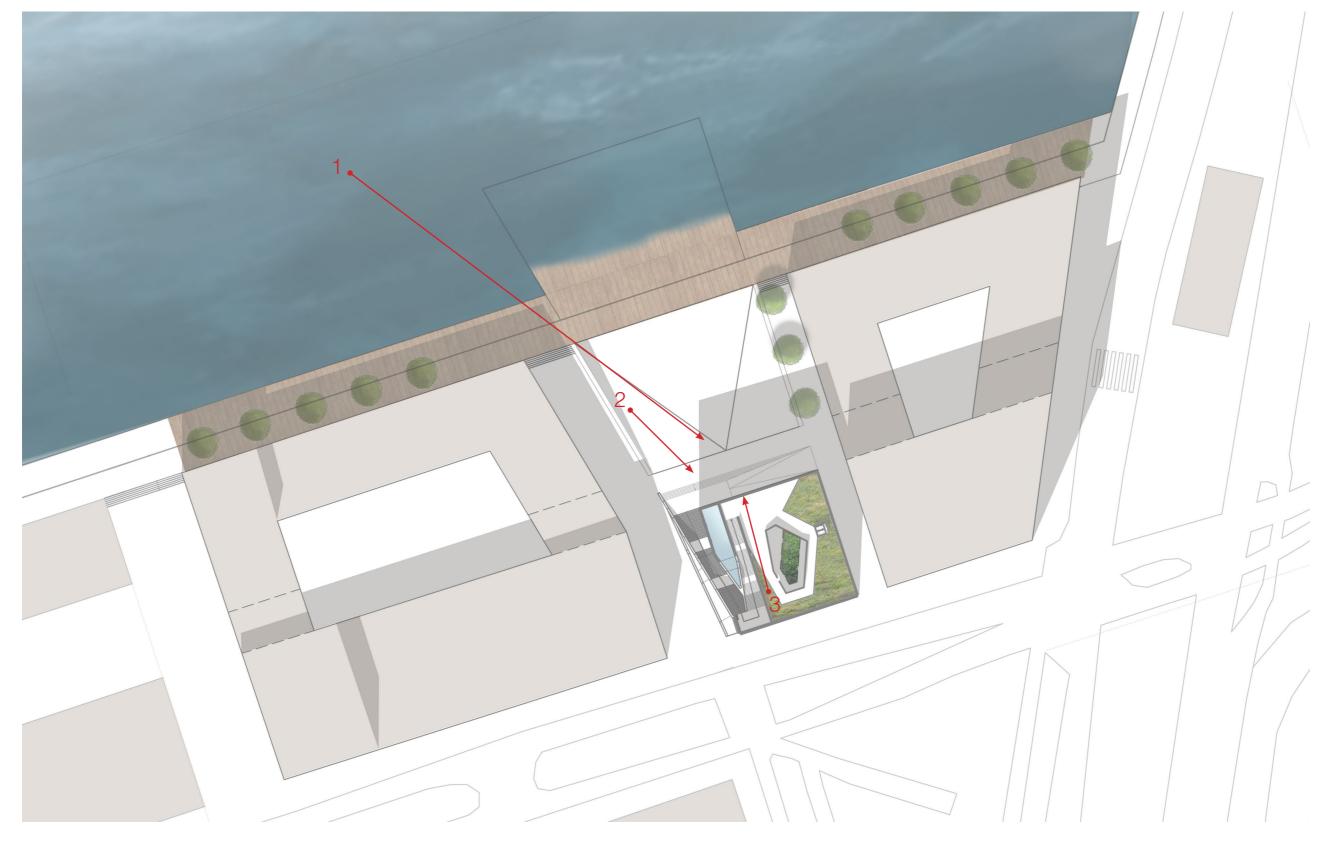

Design proposal - Rooflight Santos as part of the waterfront landscape

1. Existing building

2. Routing from the Rijnhaven to the roof

3. Cut out existing building

4. Outline new intervention

5. Glass opening