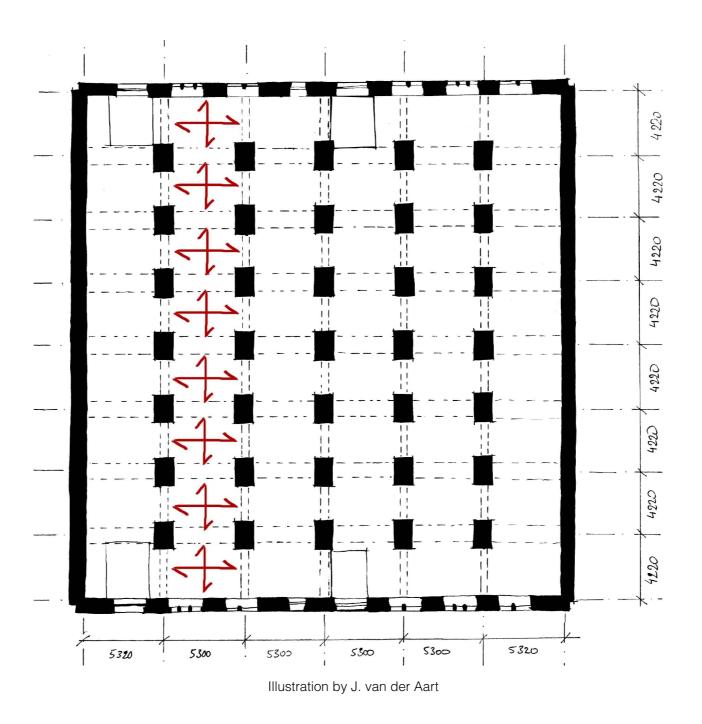

Mirrored North & South facade with their craftsmanship

Open floorplans

Keep at least half of the floors like they are now

Clear grid of columns

Find a function that fits this grid and make use of the clear grid in division of spaces

Phoenix system

Keep as much of this structure as possible, at least more than half

Mirrored North & South facade with their craftsmanship

Open floorplans

Keep at least half of the floors like they are now

Clear grid of columns

Find a function that fits this grid and make use of the clear grid in division of spaces

Phoenix system

Keep as much of this structure as possible, at least more than half

Especially around the window there is beautifull brickwork