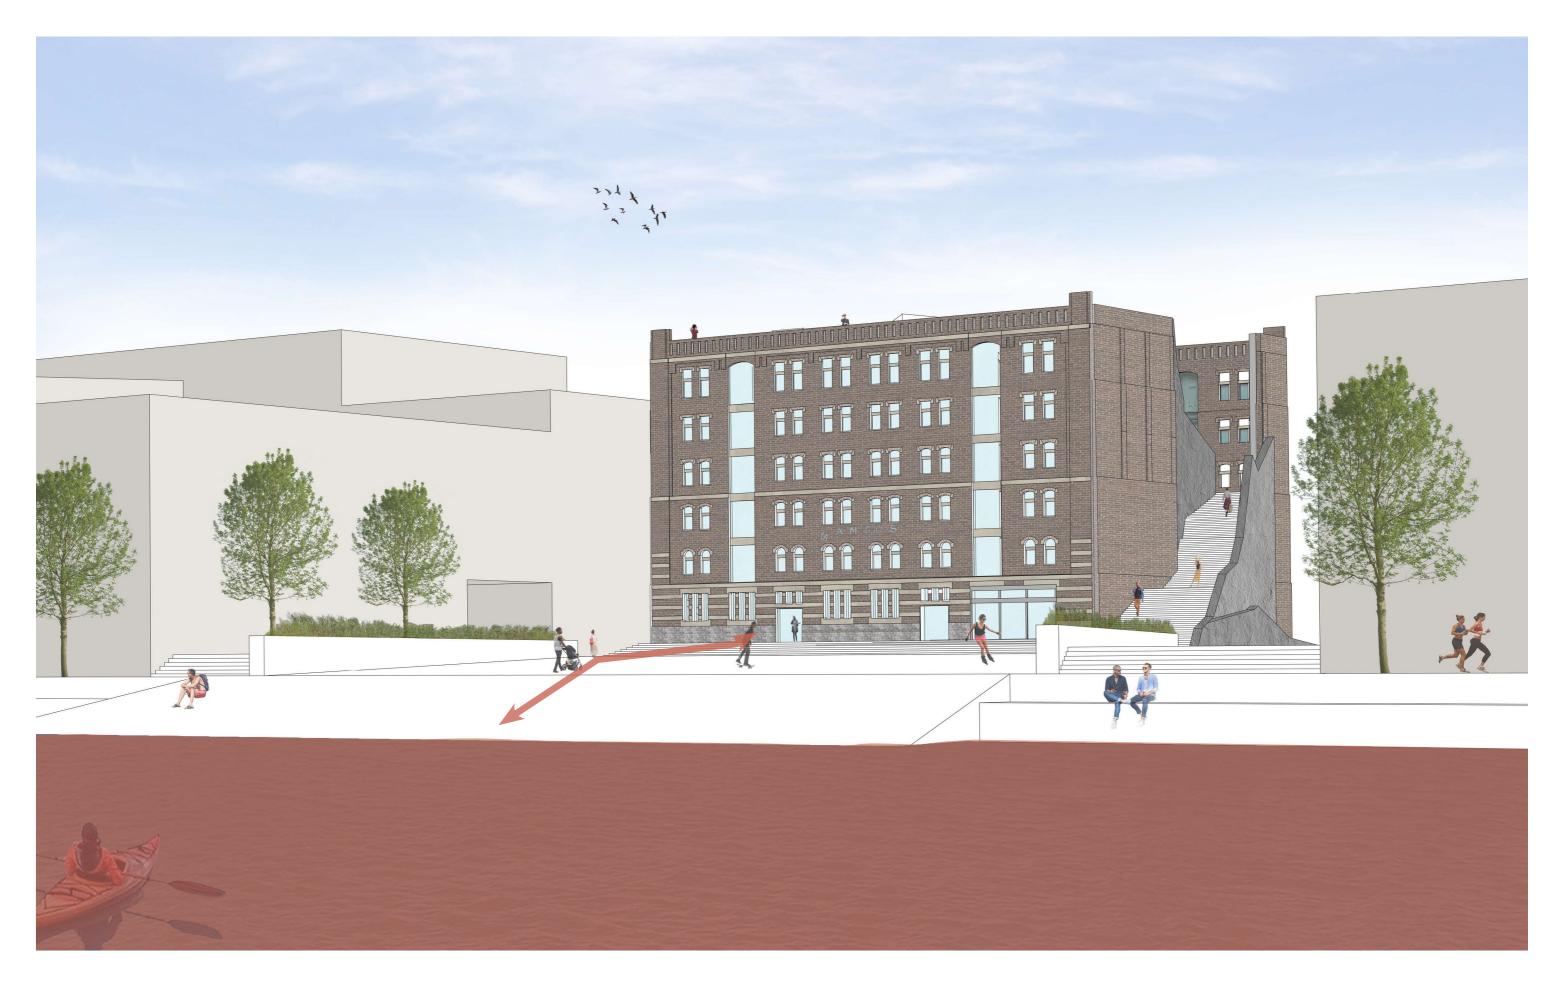

Keep Santos visible from Kop van Zuid

Bring back the relation with the water and make a relation with the environment

Architecture analysis - Exterior Santos as part of the waterfront landscape

Illustration from Bouwhistorische verkenning pakhuis Santos.

How can Santos make a connection with the waterfront landscape?

Urban - Function Santos as part of the waterfront landscape

Urban - Function

Urban - Function

Urban - Function

Design proposal - Urban Santos as part of the waterfront landscape