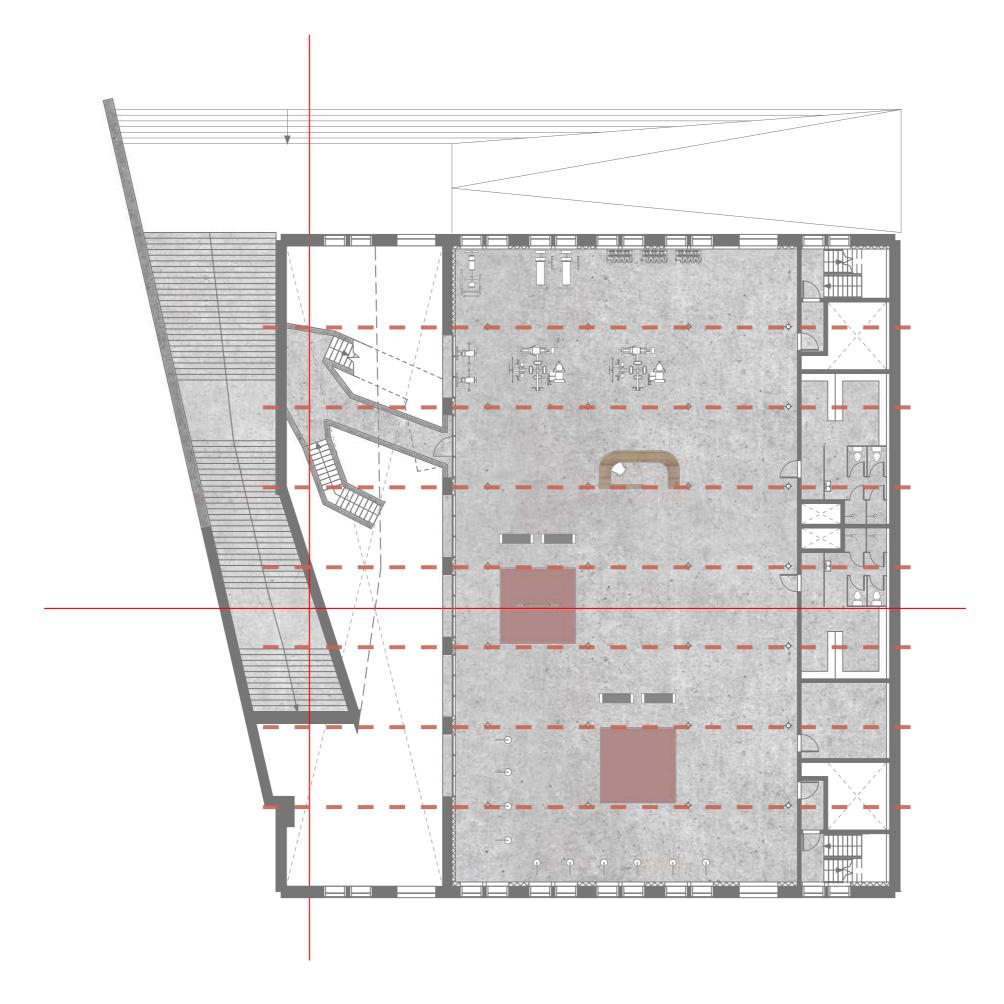

## Existing future plan

New future plan

Design proposal - Functions

Design proposal - Sport floor

Design proposal - Facilities Santos as part of the waterfront landscape

Design proposal - Windows

Santos as part of the waterfront landscape

Design proposal - Sport floor

Design proposal - Urban Santos as part of the waterfront landscape