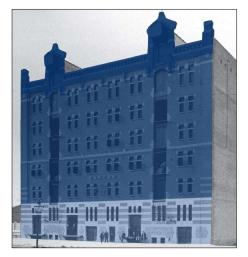

1901-1954, a coffee warehouse for the N.V. Blaauwhoedenveem, designed by J.P. Stok & J.J. Kanters

Photo by R. de Vries (October 30, 2017)

2017, an almost empty building

Architecture analysis - Interior

Photo by R. de Vries (October 30, 2017)

Cultural Value - Architecture Santos as part of the waterfront landscape

Mirrored North & South facade with their craftsmanship

Keep the North & South facades as much as possible in their current state

Cultural Value - Architecture

Santos as part of the waterfront landscape

Mirrored North & South facade with their craftsmanship

Keep the North & South facades as much as possible in their current state

Low ceilings, wide and open floors and small windows