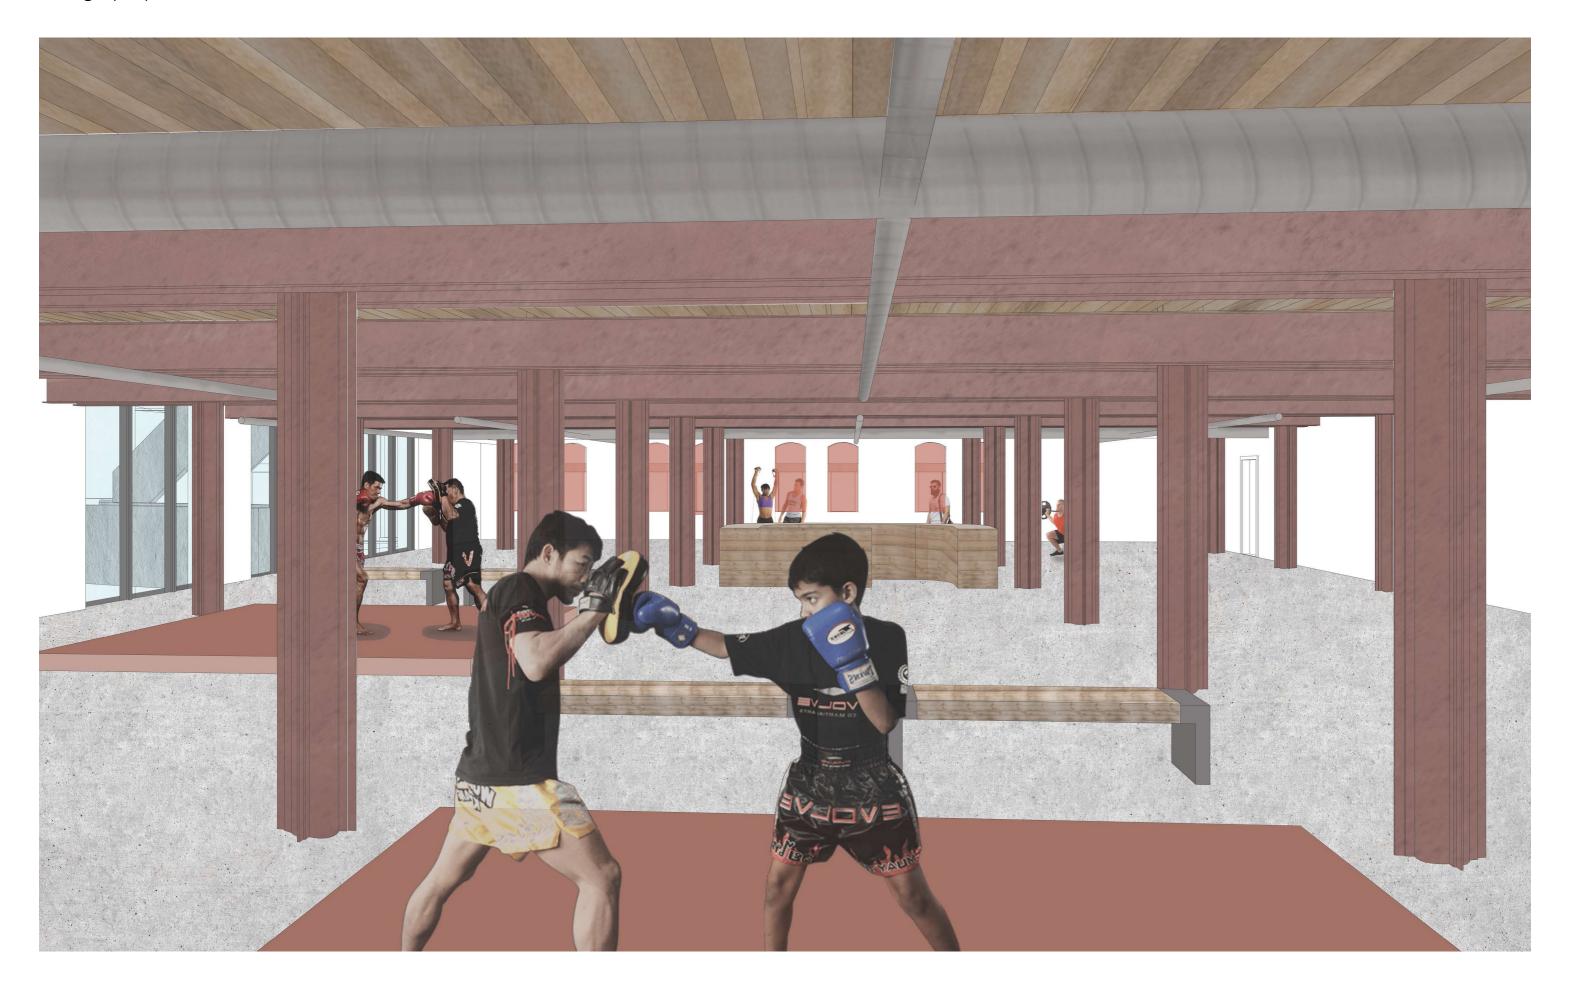

## Existing future plan

New future plan

Design proposal - Functions

Design proposal - Sport floor

Design proposal - Facilities Santos as part of the waterfront landscape

Design proposal - Windows

Santos as part of the waterfront landscape

Design proposal - Sport floor

Design proposal - Urban Santos as part of the waterfront landscape