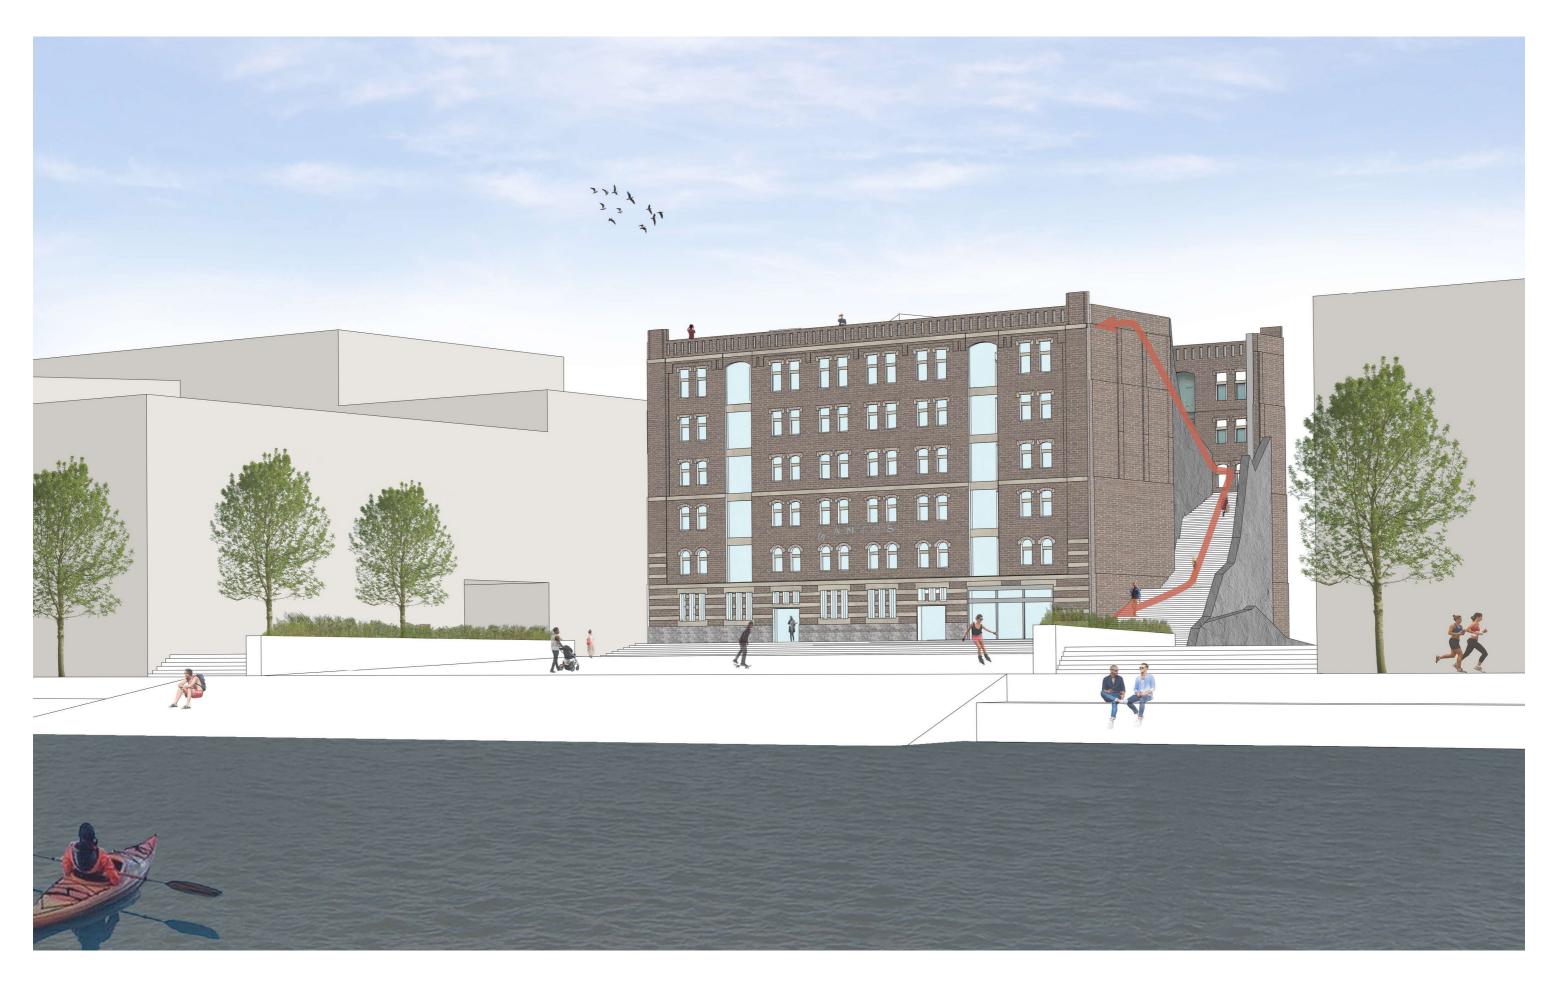

Design proposal - North facade

Design proposal - Roof

Santos as part of the waterfront landscape

Design proposal - View from the roof

Design proposal - Green roof

Santos as part of the waterfront landscape

Design proposal - Rooflight Santos as part of the waterfront landscape

1. Existing building

2. Routing from the Rijnhaven to the roof

3. Cut out existing building

4. Outline new intervention

5. Glass opening