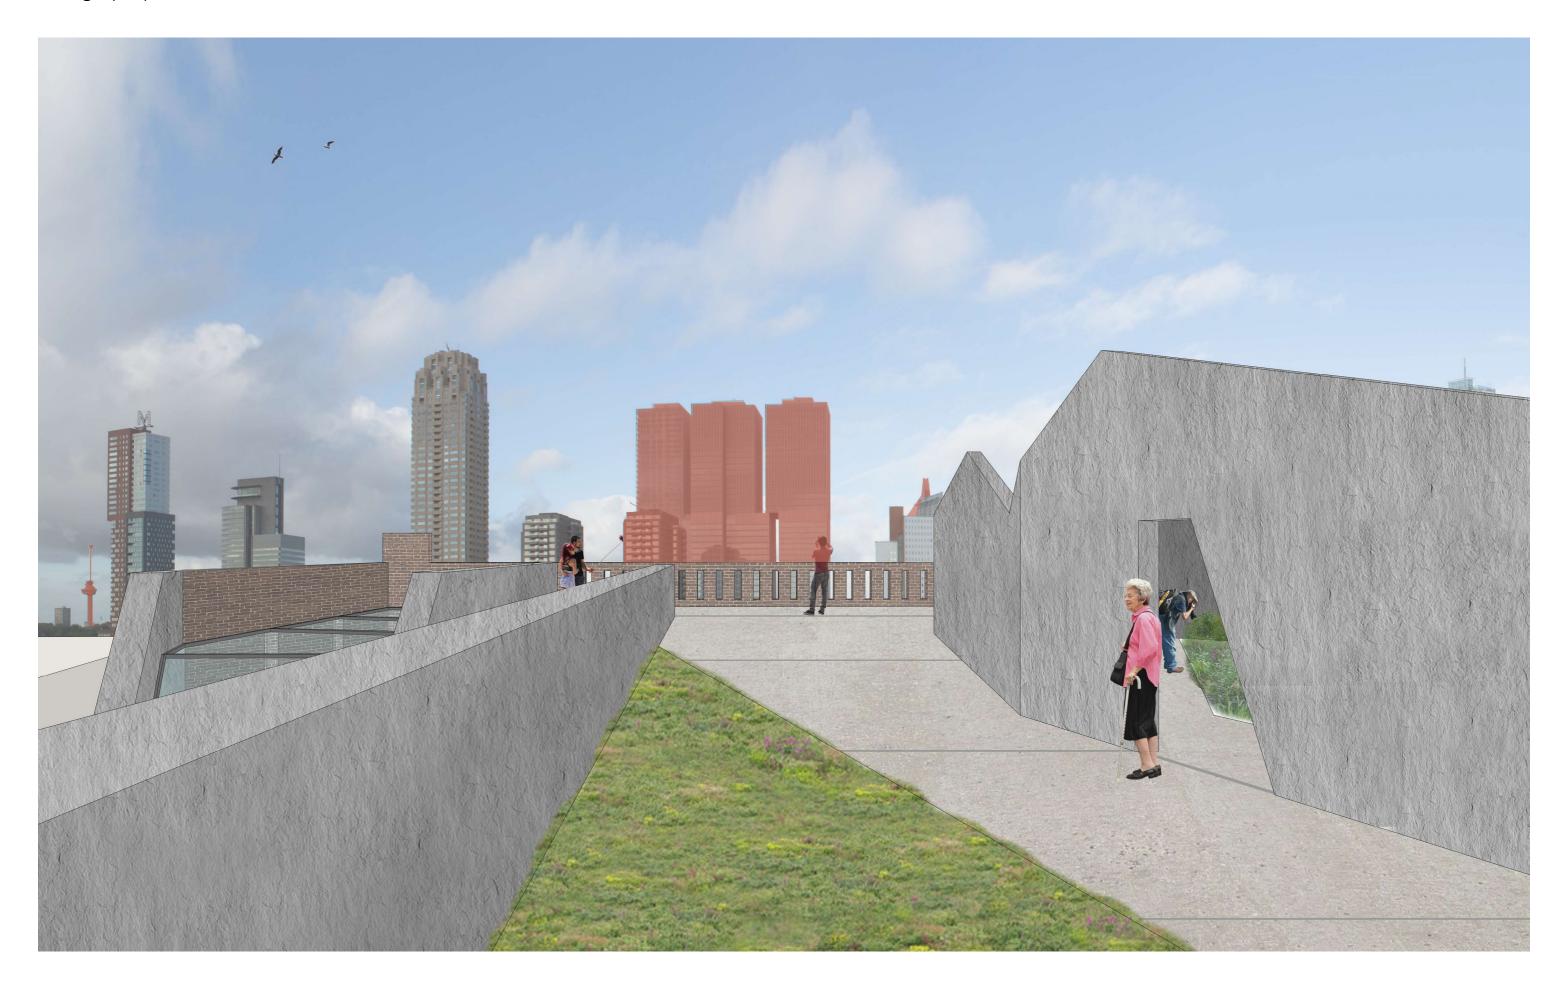

Design proposal - North facade

Design proposal - Roof

Santos as part of the waterfront landscape

Design proposal - View from the roof

Design proposal - Green roof

Santos as part of the waterfront landscape