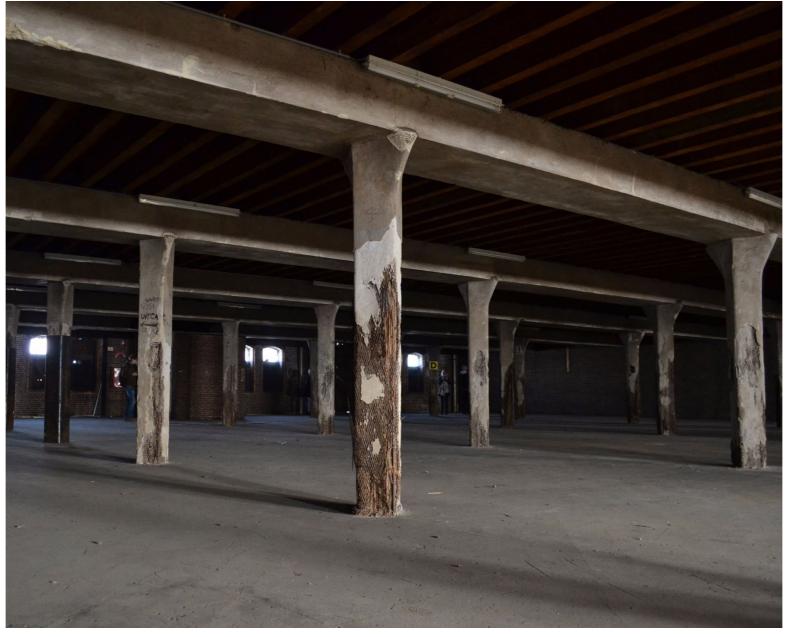

Mirrored North & South facade with their craftsmanship

Open floorplans

Keep at least half of the floors like they are now

Clear grid of columns

Find a function that fits this grid and make use of the clear grid in division of spaces

Phoenix system

Keep as much of this structure as possible, at least more than half

Mirrored North & South facade with their craftsmanship

Open floorplans

Keep at least half of the floors like they are now

Clear grid of columns

Find a function that fits this grid and make use of the clear grid in division of spaces

Phoenix system

Keep as much of this structure as possible, at least more than half

Especially around the window there is beautifull brickwork