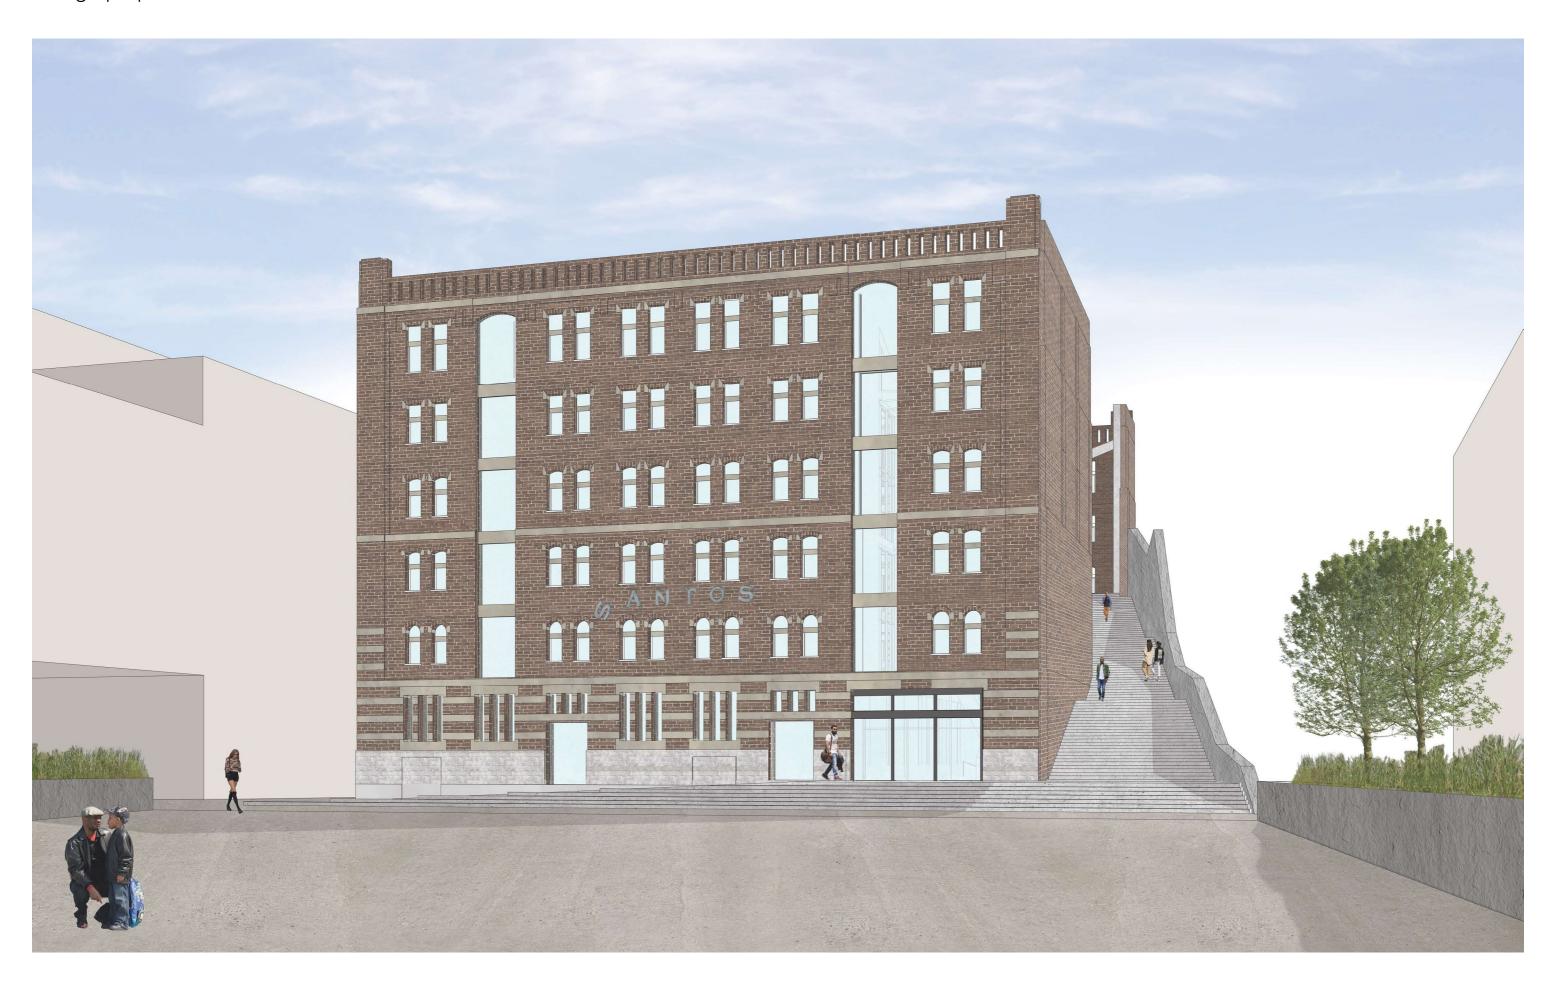

Design proposal - North facade

Design proposal - Roof

Santos as part of the waterfront landscape

Design proposal - View from the roof

Design proposal - Green roof

Santos as part of the waterfront landscape

Design proposal - Rooflight Santos as part of the waterfront landscape

1. Existing building

2. Routing from the Rijnhaven to the roof

3. Cut out existing building

4. Outline new intervention

5. Glass opening