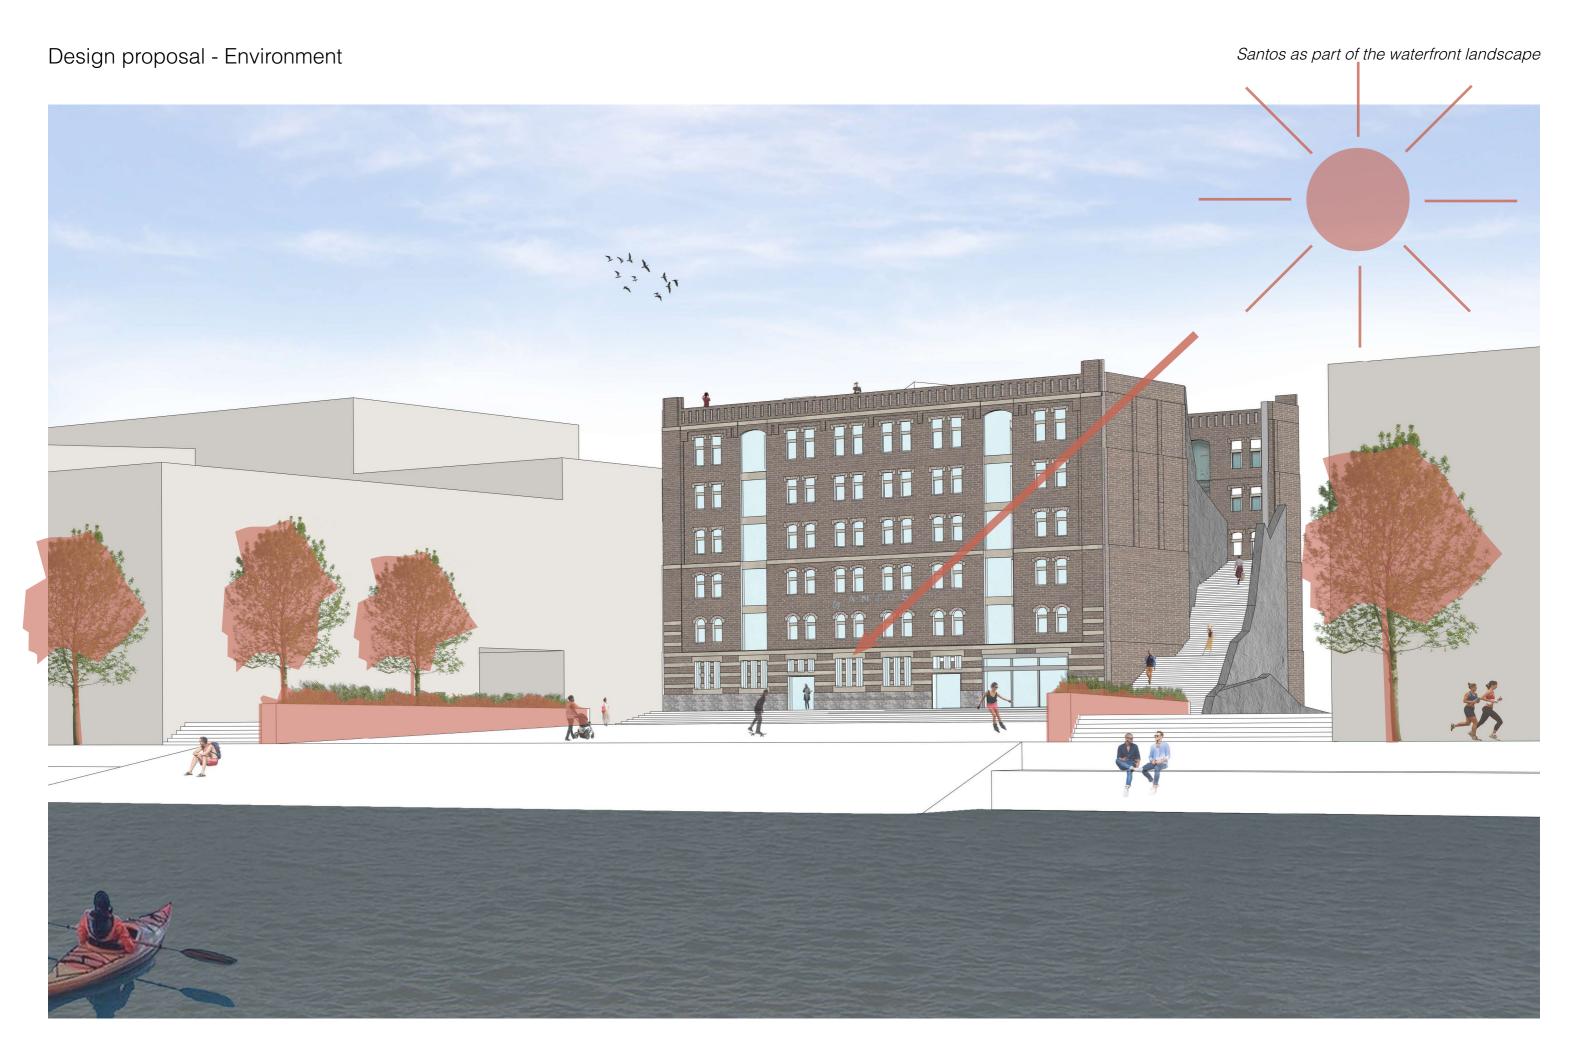

How can Santos make a connection with the waterfront landscape?

Urban - Function Santos as part of the waterfront landscape

Urban - Function

Urban - Function

Urban - Function

Design proposal - Urban Santos as part of the waterfront landscape

Design proposal - North facade

Design proposal - Roof

Santos as part of the waterfront landscape

Design proposal - View from the roof

Design proposal - Green roof

Santos as part of the waterfront landscape