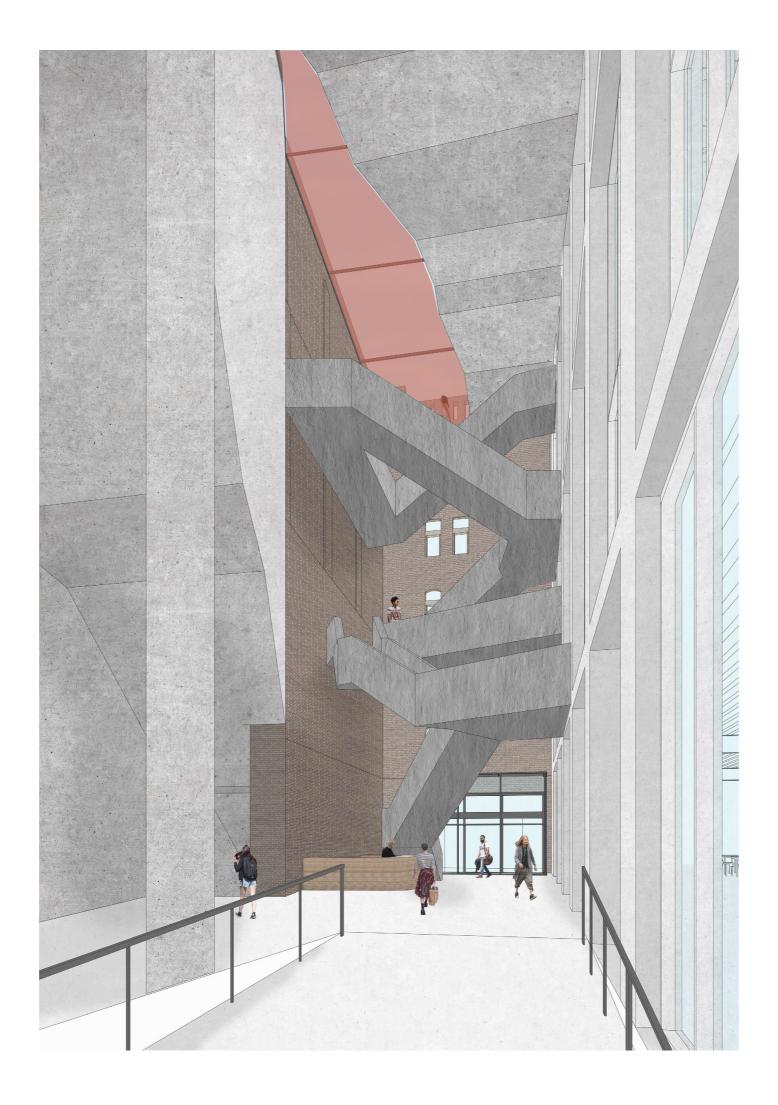

Design proposal - Rooflight Santos as part of the waterfront landscape

1. Existing building

2. Routing from the Rijnhaven to the roof

3. Cut out existing building

4. Outline new intervention

5. Glass opening

1. No brickwork visible

2. Only the brickwork around the glass visible

3. Also the curved brickwork visible

Design proposal - Visible structure

Design proposal - Facilities

Design proposal - Ventilation

Design proposal - Ventilation