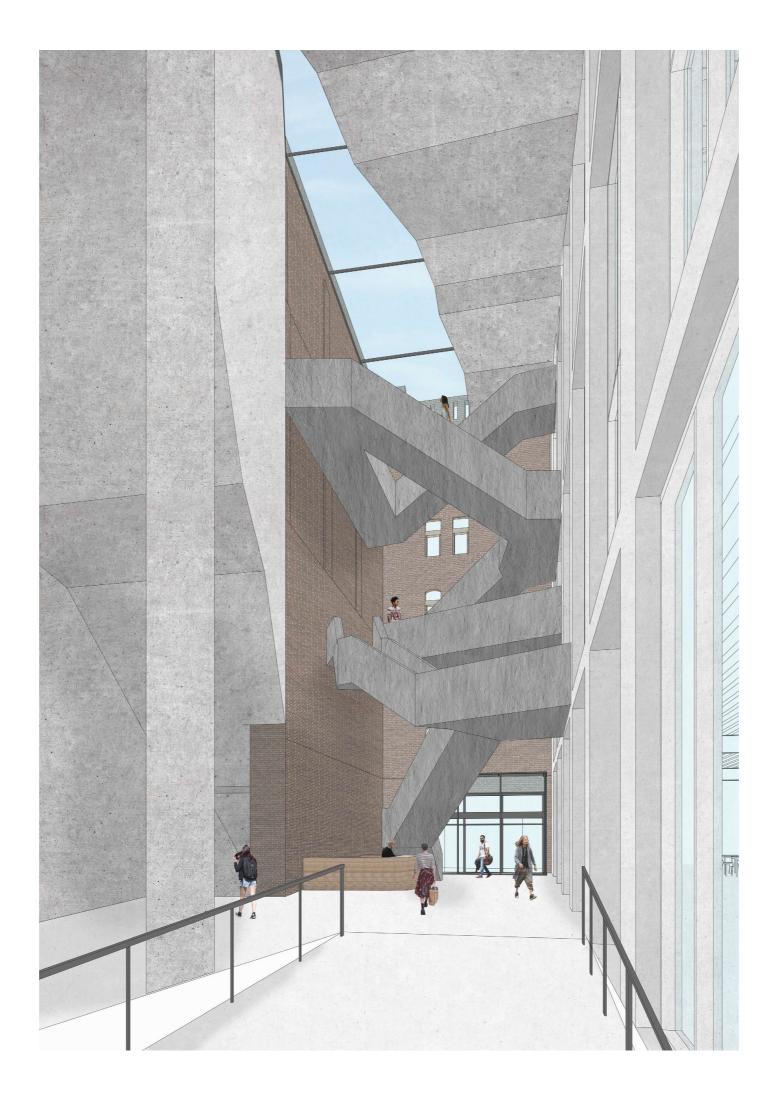

Design proposal - Rooflight Santos as part of the waterfront landscape

1. Existing building

2. Routing from the Rijnhaven to the roof

3. Cut out existing building

4. Outline new intervention

5. Glass opening

1. No brickwork visible

2. Only the brickwork around the glass visible

3. Also the curved brickwork visible

Design proposal - Visible structure

Design proposal - Facilities

Design proposal - Ventilation

Design proposal - Ventilation