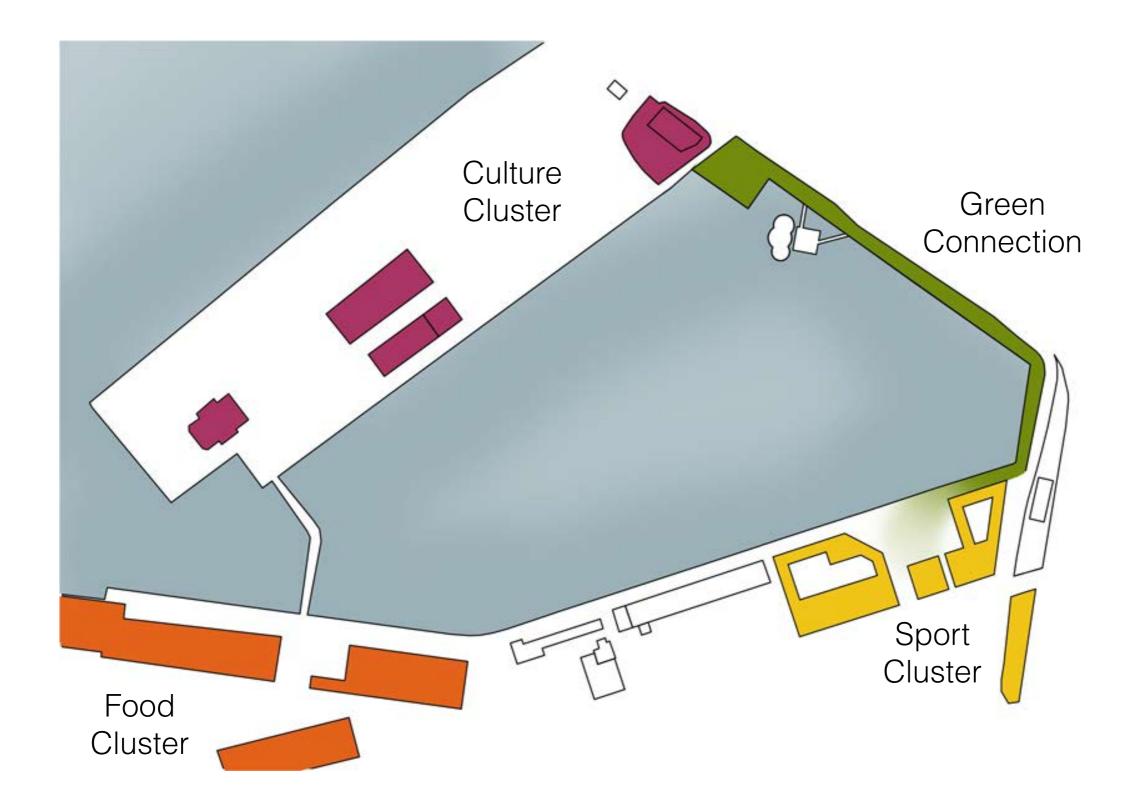

How can Santos make a connection with the waterfront landscape?

Urban - Function Santos as part of the waterfront landscape

Urban - Function

Urban - Function

Urban - Function

Design proposal - Urban Santos as part of the waterfront landscape