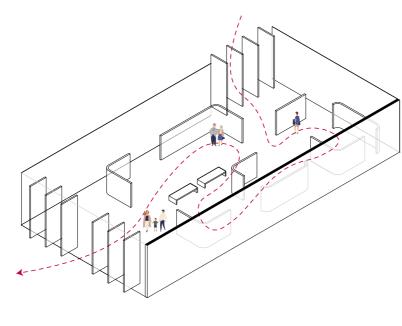

# Urban Interface



'Nolli' Plan 1:1000



Cityscape B-B section 1:1000



Cityscape 3-3 section 1:1000



3D Model





### **Program Distribution**

#### Corridor program Box program Private exhibition Reception hall Public exhibition Restaurant & Cafe Workshop Events hall Mediatheque Laboratory Office Retail & bookshop Service and management Conceptual section EXHIBITIONS EDUCATION & PROGRAM & RESEARCH Office Laboratory Mediatheque Workshop

### Circulation



# **Roof shadow Analysis**





## Multiplicity



#### **Climate Scheme**

Heat pump



Summer scheme

Winter Scheme









Climate zone division

Strict-climatized zone

Intermediate-climatized zone

Public lecture



- 2. Custodial Office
- 3. IT Server, Workroom, and Staff Offices
- 4. Equipment
- 5. Kitchen Storage
- 6. Kitchen

- 8. Workshop
- 9. Museum shop storage 10. VR studio
- 11. AR studio 12. Exhibition
- 14. Coat/bag Check
- 15. Reception
- 16. Restaurant 17. Children library

18. Evemts hall

- 20. Converence room
- 21. Digital library
- 22. Printed library
- 23. Al studio
- 24. Panorama studio
- 25. Office
- 27. Sound dome
- 28. Work Residency 29. Rapid Prototyping Lab
- 30. Technical room
- 31. Storage



A-A section 1:400





West Elevation 1:400

1-1 section 1: 200





East Elevation 1: 400

2-2 section 1: 200



South Elevation 1:400