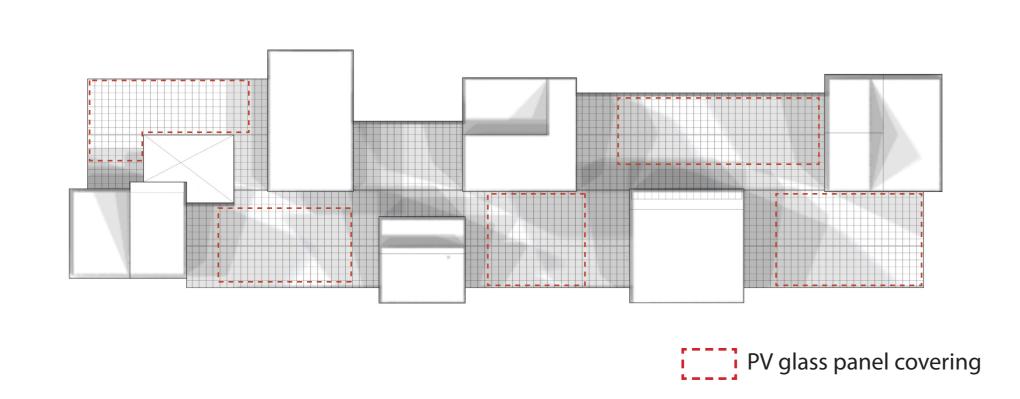

# Urban Interface



'Nolli' Plan 1:1000



Cityscape B-B section 1:1000



Cityscape 3-3 section 1:1000



3D Model





### **Program Distribution**

#### Corridor program Box program Private exhibition Reception hall Public exhibition Restaurant & Cafe Workshop Events hall Mediatheque Laboratory Office Retail & bookshop Service and management Conceptual section EXHIBITIONS EDUCATION & PROGRAM & RESEARCH Office Laboratory Mediatheque Workshop

### Circulation



# **Roof shadow Analysis**





## Multiplicity



#### **Climate Scheme**

Heat pump



Summer scheme

Winter Scheme









Climate zone division

Strict-climatized zone

Intermediate-climatized zone

Public lecture



- 2. Custodial Office
- 3. IT Server, Workroom, and Staff Offices
- 4. Equipment
- 5. Kitchen Storage
- 6. Kitchen

- 8. Workshop
- 9. Museum shop storage 10. VR studio
- 11. AR studio 12. Exhibition
- 14. Coat/bag Check
- 15. Reception
- 16. Restaurant 17. Children library

18. Evemts hall

- 20. Converence room
- 21. Digital library
- 22. Printed library
- 23. Al studio
- 24. Panorama studio
- 25. Office
- 27. Sound dome
- 28. Work Residency 29. Rapid Prototyping Lab
- 30. Technical room
- 31. Storage



A-A section 1:400





West Elevation 1:400

1-1 section 1: 200





East Elevation 1: 400

2-