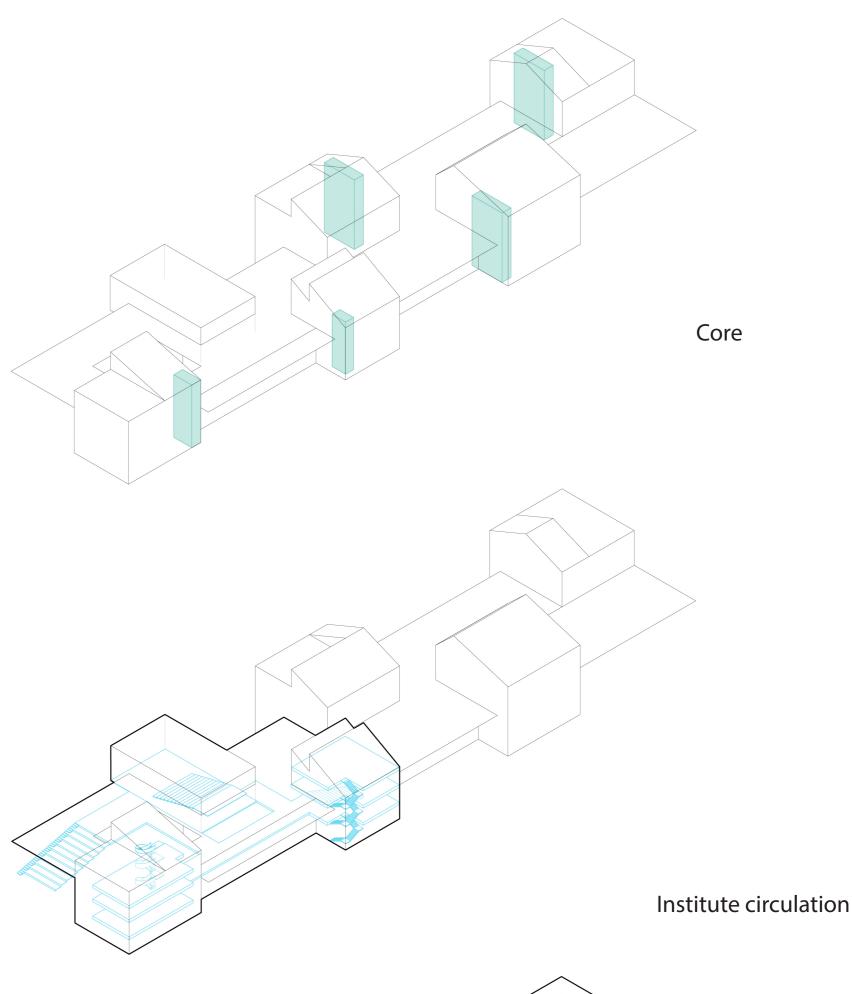

# Urban Interface



'Nolli' Plan 1:1000



Cityscape B-B section 1:1000



Cityscape 3-3 section 1:1000



3D Model





### **Program Distribution**

#### Corridor program Box program Private exhibition Reception hall Public exhibition Restaurant & Cafe Workshop Events hall Mediatheque Laboratory Office Retail & bookshop Service and management Conceptual section EXHIBITIONS EDUCATION & PROGRAM & RESEARCH Office Laboratory Mediatheque Workshop

### Circulation



# **Roof shadow Analysis**





## Multiplicity



#### **Climate Scheme**

Heat pump



Summer scheme

Winter Scheme









Climate zone division

Strict-climatized zone

Intermediate-climatized zone

Public lecture



- 2. Custodial Office
- 3. IT Server, Workroom, and Staff Offices
- 4. Equipment
- 5. Kitchen Storage
- 6. Kitchen

- 8. Workshop
- 9. Museum shop storage 10. VR studio
- 11. AR studio 12. Exhibition
- 14. Coat/bag Check
- 15. Reception
- 16. Restaurant 17. Children library

18. Evemts hall

- 20. Converence room
- 21. Digital library
- 22. Printed library
- 23. Al studio
- 24. Panorama studio
- 25. Office
- 27. Sound dome
- 28. Work Residency 29. Rapid Prototyping Lab
- 30. Technical room
- 31. Storage



A-A section 1:400





West Elevation 1:400

1-1 section 1: 200