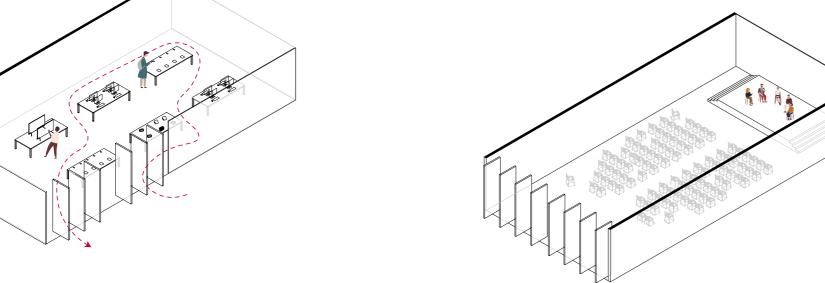

# Urban Interface



'Nolli' Plan 1:1000



Cityscape B-B section 1:1000



Cityscape 3-3 section 1:1000



3D Model





### **Program Distribution**

#### Corridor program Box program Private exhibition Reception hall Public exhibition Restaurant & Cafe Workshop Events hall Mediatheque Laboratory Office Retail & bookshop Service and management Conceptual section EXHIBITIONS EDUCATION & PROGRAM & RESEARCH Office Laboratory Mediatheque Workshop

### Circulation



# **Roof shadow Analysis**





## Multiplicity



#### **Climate Scheme**

Heat pump



Summer scheme

Winter Scheme









Climate zone division

Strict-climatized zone

Intermediate-climatized zone

Public lecture



- 2. Custodial Office
- 3. IT Server, Workroom, and Staff Offices
- 4. Equipment
- 5. Kitchen Storage
- 6. Kitchen

- 8. Workshop
- 9. Museum shop storage 10. VR studio
- 11. AR studio 12. Exhibition
- 14. Coat/bag Check
- 15. Reception
- 16. Restaurant 17. Children library

18. Evemts hall

- 20. Converence room
- 21. Digital library
- 22. Printed library
- 23. Al studio
- 24. Panorama studio
- 25. Office
- 27. Sound dome
- 28. Work Residency 29. Rapid Prototyping Lab
- 30. Technical room
- 31. Storage



A-A section 1:400





West Elevation 1:400

1-1 section 1: 200





East Elevation 1: 400

2-2 section 1: 200



South Elevation 1:400