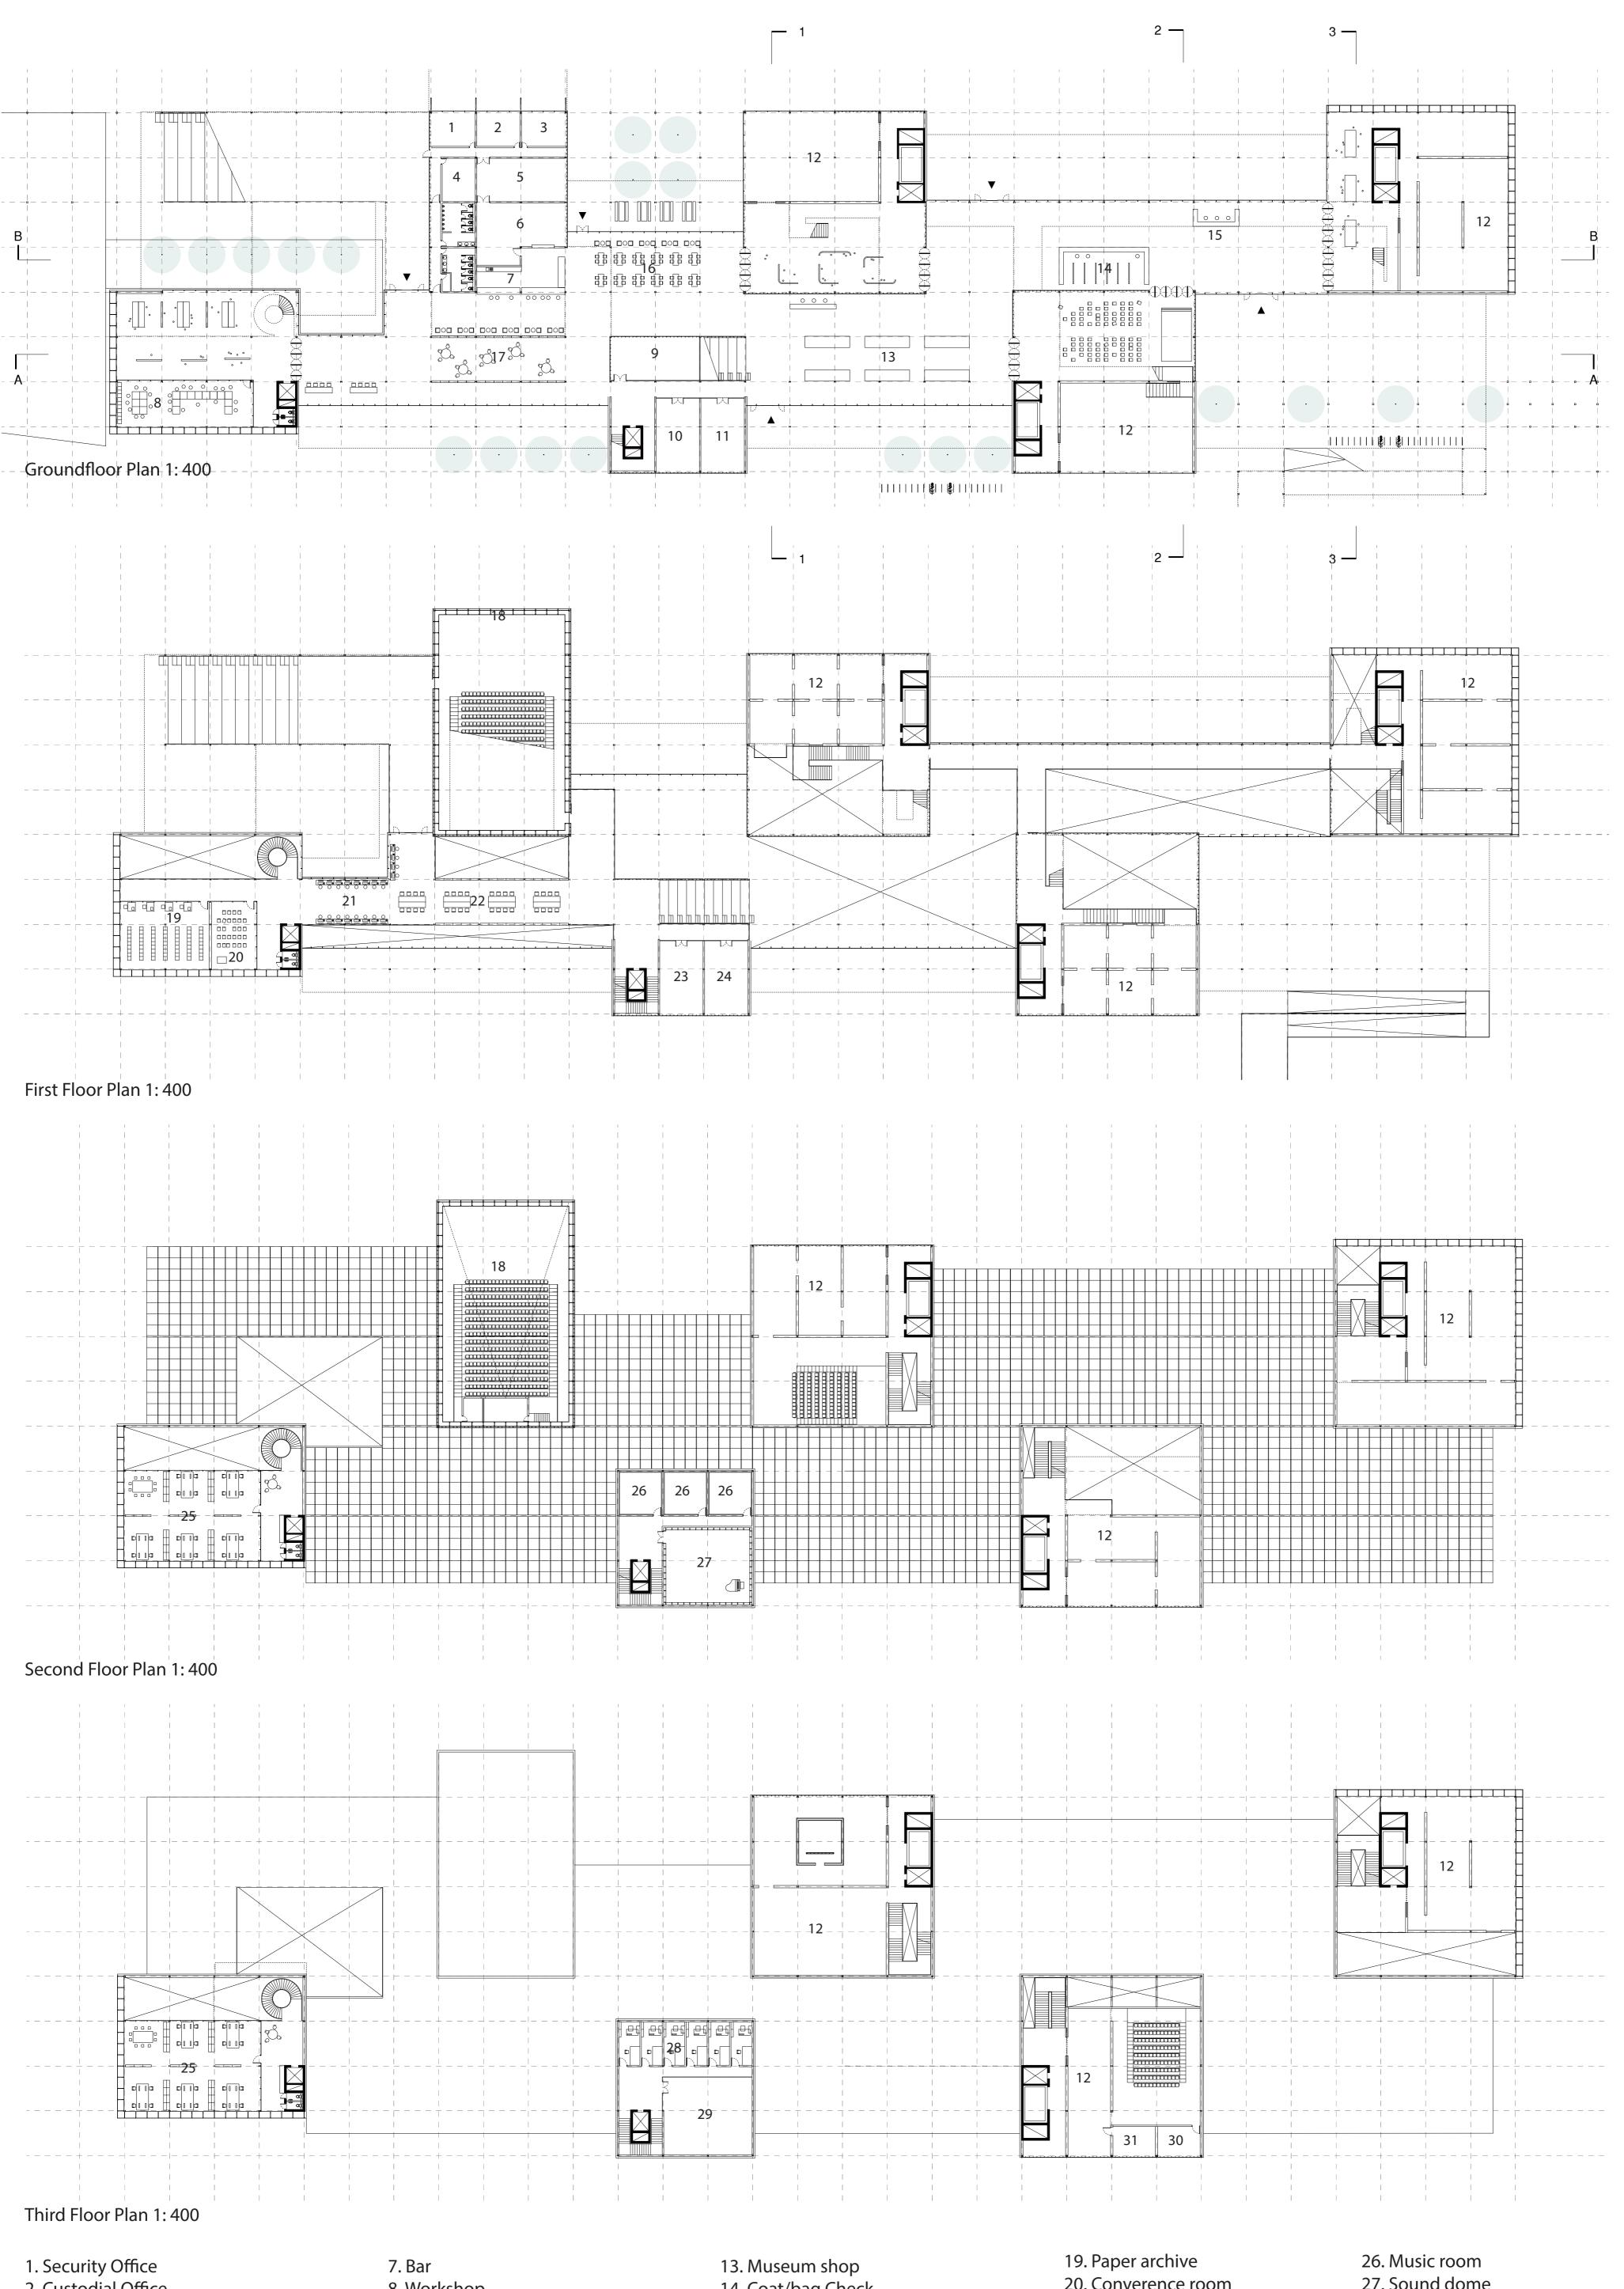

- 2. Custodial Office
- 3. IT Server, Workroom, and Staff Offices
- 4. Equipment
- 5. Kitchen Storage
- 6. Kitchen

- 8. Workshop
- 9. Museum shop storage 10. VR studio
- 11. AR studio 12. Exhibition
- 14. Coat/bag Check
- 15. Reception
- 16. Restaurant 17. Children library

18. Evemts hall

- 20. Converence room
- 21. Digital library
- 22. Printed library
- 23. Al studio
- 24. Panorama studio
- 25. Office
- 27. Sound dome
- 28. Work Residency 29. Rapid Prototyping Lab
- 30. Technical room
- 31. Storage

A-A section 1:400

West Elevation 1:400

1-1 section 1: 200

East Elevation 1: 400

2-2 section 1: 200

South Elevation 1:400