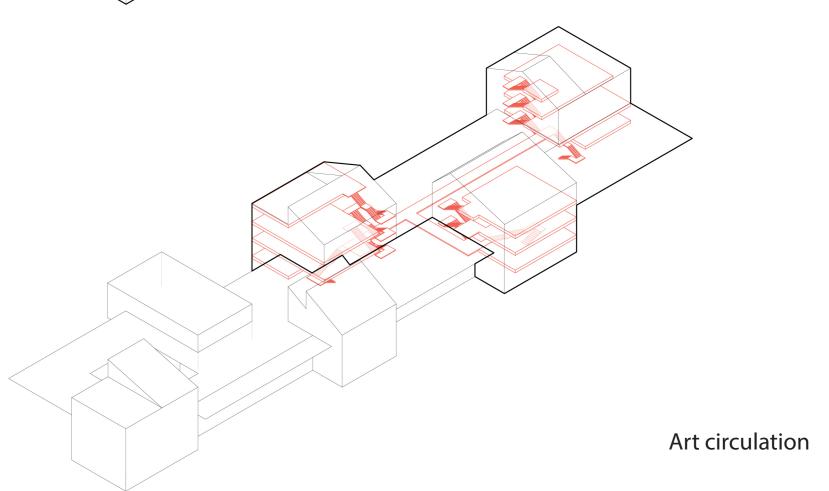

# Urban Interface



'Nolli' Plan 1:1000



Cityscape B-B section 1:1000



Cityscape 3-3 section 1:1000



3D Model





### **Program Distribution**

#### Corridor program Box program Private exhibition Reception hall Public exhibition Restaurant & Cafe Workshop Events hall Mediatheque Laboratory Office Retail & bookshop Service and management Conceptual section EXHIBITIONS EDUCATION & PROGRAM & RESEARCH Office Laboratory Mediatheque Workshop

### Circulation



# **Roof shadow Analysis**





## Multiplicity



#### **Climate Scheme**

Heat pump



Summer scheme

Winter Scheme









Climate zone division

Strict-climatized zone

Intermediate-climatized zone

Public lecture



- 2. Custodial Office
- 3. IT Server, Workroom, and Staff Offices
- 4. Equipment
- 5. Kitchen Storage
- 6. Kitchen

- 8. Workshop
- 9. Museum shop storage 10. VR studio
- 11. AR studio 12. Exhibition
- 14. Coat/bag Check
- 15. Reception
- 16. Restaurant 17. Children library

18. Evemts hall

- 20. Converence room
- 21. Digital library
- 22. Printed library
- 23. Al studio
- 24. Panorama studio
- 25. Office
- 27. Sound dome
- 28. Work Residency 29. Rapid Prototyping Lab
- 30. Technical room
- 31. Storage



A-A section 1:400





West Elevation 1:400

1-1 section 1: 200





East Elevation 1: 400

2-2