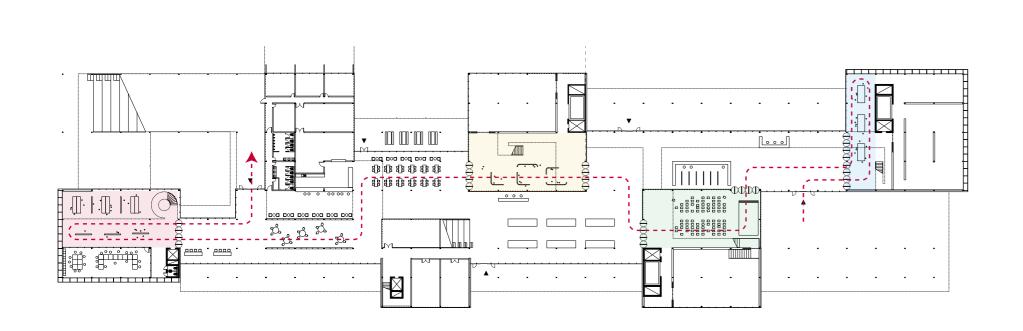

# Urban Interface



'Nolli' Plan 1:1000



Cityscape B-B section 1:1000



Cityscape 3-3 section 1:1000



3D Model





### **Program Distribution**

#### Corridor program Box program Private exhibition Reception hall Public exhibition Restaurant & Cafe Workshop Events hall Mediatheque Laboratory Office Retail & bookshop Service and management Conceptual section EXHIBITIONS EDUCATION & PROGRAM & RESEARCH Office Laboratory Mediatheque Workshop

### Circulation



# **Roof shadow Analysis**





## Multiplicity



#### **Climate Scheme**

Heat pump



Summer scheme

Winter Scheme









Climate zone division

Strict-climatized zone

Intermediate-climatized zone

Public lecture



- 2. Custodial Office
- 3. IT Server, Workroom, and Staff Offices
- 4. Equipment
- 5. Kitchen Storage
- 6. Kitchen

- 8. Workshop
- 9. Museum shop storage 10. VR studio
- 11. AR studio 12. Exhibition
- 14. Coat/bag Check
- 15. Reception
- 16. Restaurant 17. Children library

18. Evemts hall

- 20. Converence room
- 21. Digital library
- 22. Printed library
- 23. Al studio
- 24. Panorama studio
- 25. Office
- 27. Sound dome
- 28. Work Residency 29. Rapid Prototyping Lab
- 30. Technical room
- 31. Storage



A-A section 1:400





West Elevation 1:400

1-1 section 1: 200





East Elevation 1: 400

2-2 section 1: 200



S