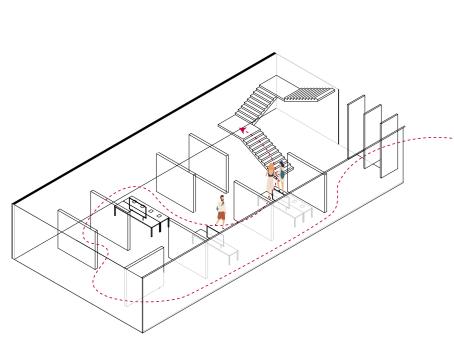

# Urban Interface



'Nolli' Plan 1:1000



Cityscape B-B section 1:1000



Cityscape 3-3 section 1:1000



3D Model





### **Program Distribution**

#### Corridor program Box program Private exhibition Reception hall Public exhibition Restaurant & Cafe Workshop Events hall Mediatheque Laboratory Office Retail & bookshop Service and management Conceptual section EXHIBITIONS EDUCATION & PROGRAM & RESEARCH Office Laboratory Mediatheque Workshop

### Circulation



# **Roof shadow Analysis**





## Multiplicity



#### **Climate Scheme**

Heat pump



Summer scheme

Winter Scheme









Climate zone division

Strict-climatized zone

Intermediate-climatized zone

Public lecture



- 2. Custodial Office
- 3. IT Server, Workroom, and Staff Offices
- 4. Equipment
- 5. Kitchen Storage
- 6. Kitchen

- 8. Workshop
- 9. Museum shop storage 10. VR studio
- 11. AR studio 12. Exhibition
- 14. Coat/bag Check
- 15. Reception
- 16. Restaurant 17. Children library

18. Evemts hall

- 20. Converence room
- 21. Digital library
- 22. Printed library
- 23. Al studio
- 24. Panorama studio
- 25. Office
- 27. Sound dome
- 28. Work Residency 29. Rapid Prototyping Lab
- 30. Technical room
- 31. Storage



A-A section 1:400





West Elevation 1:400

1-1 section 1: 200





East Elevation 1: 400

2-2 section 1: 200



South Elevation 1:400