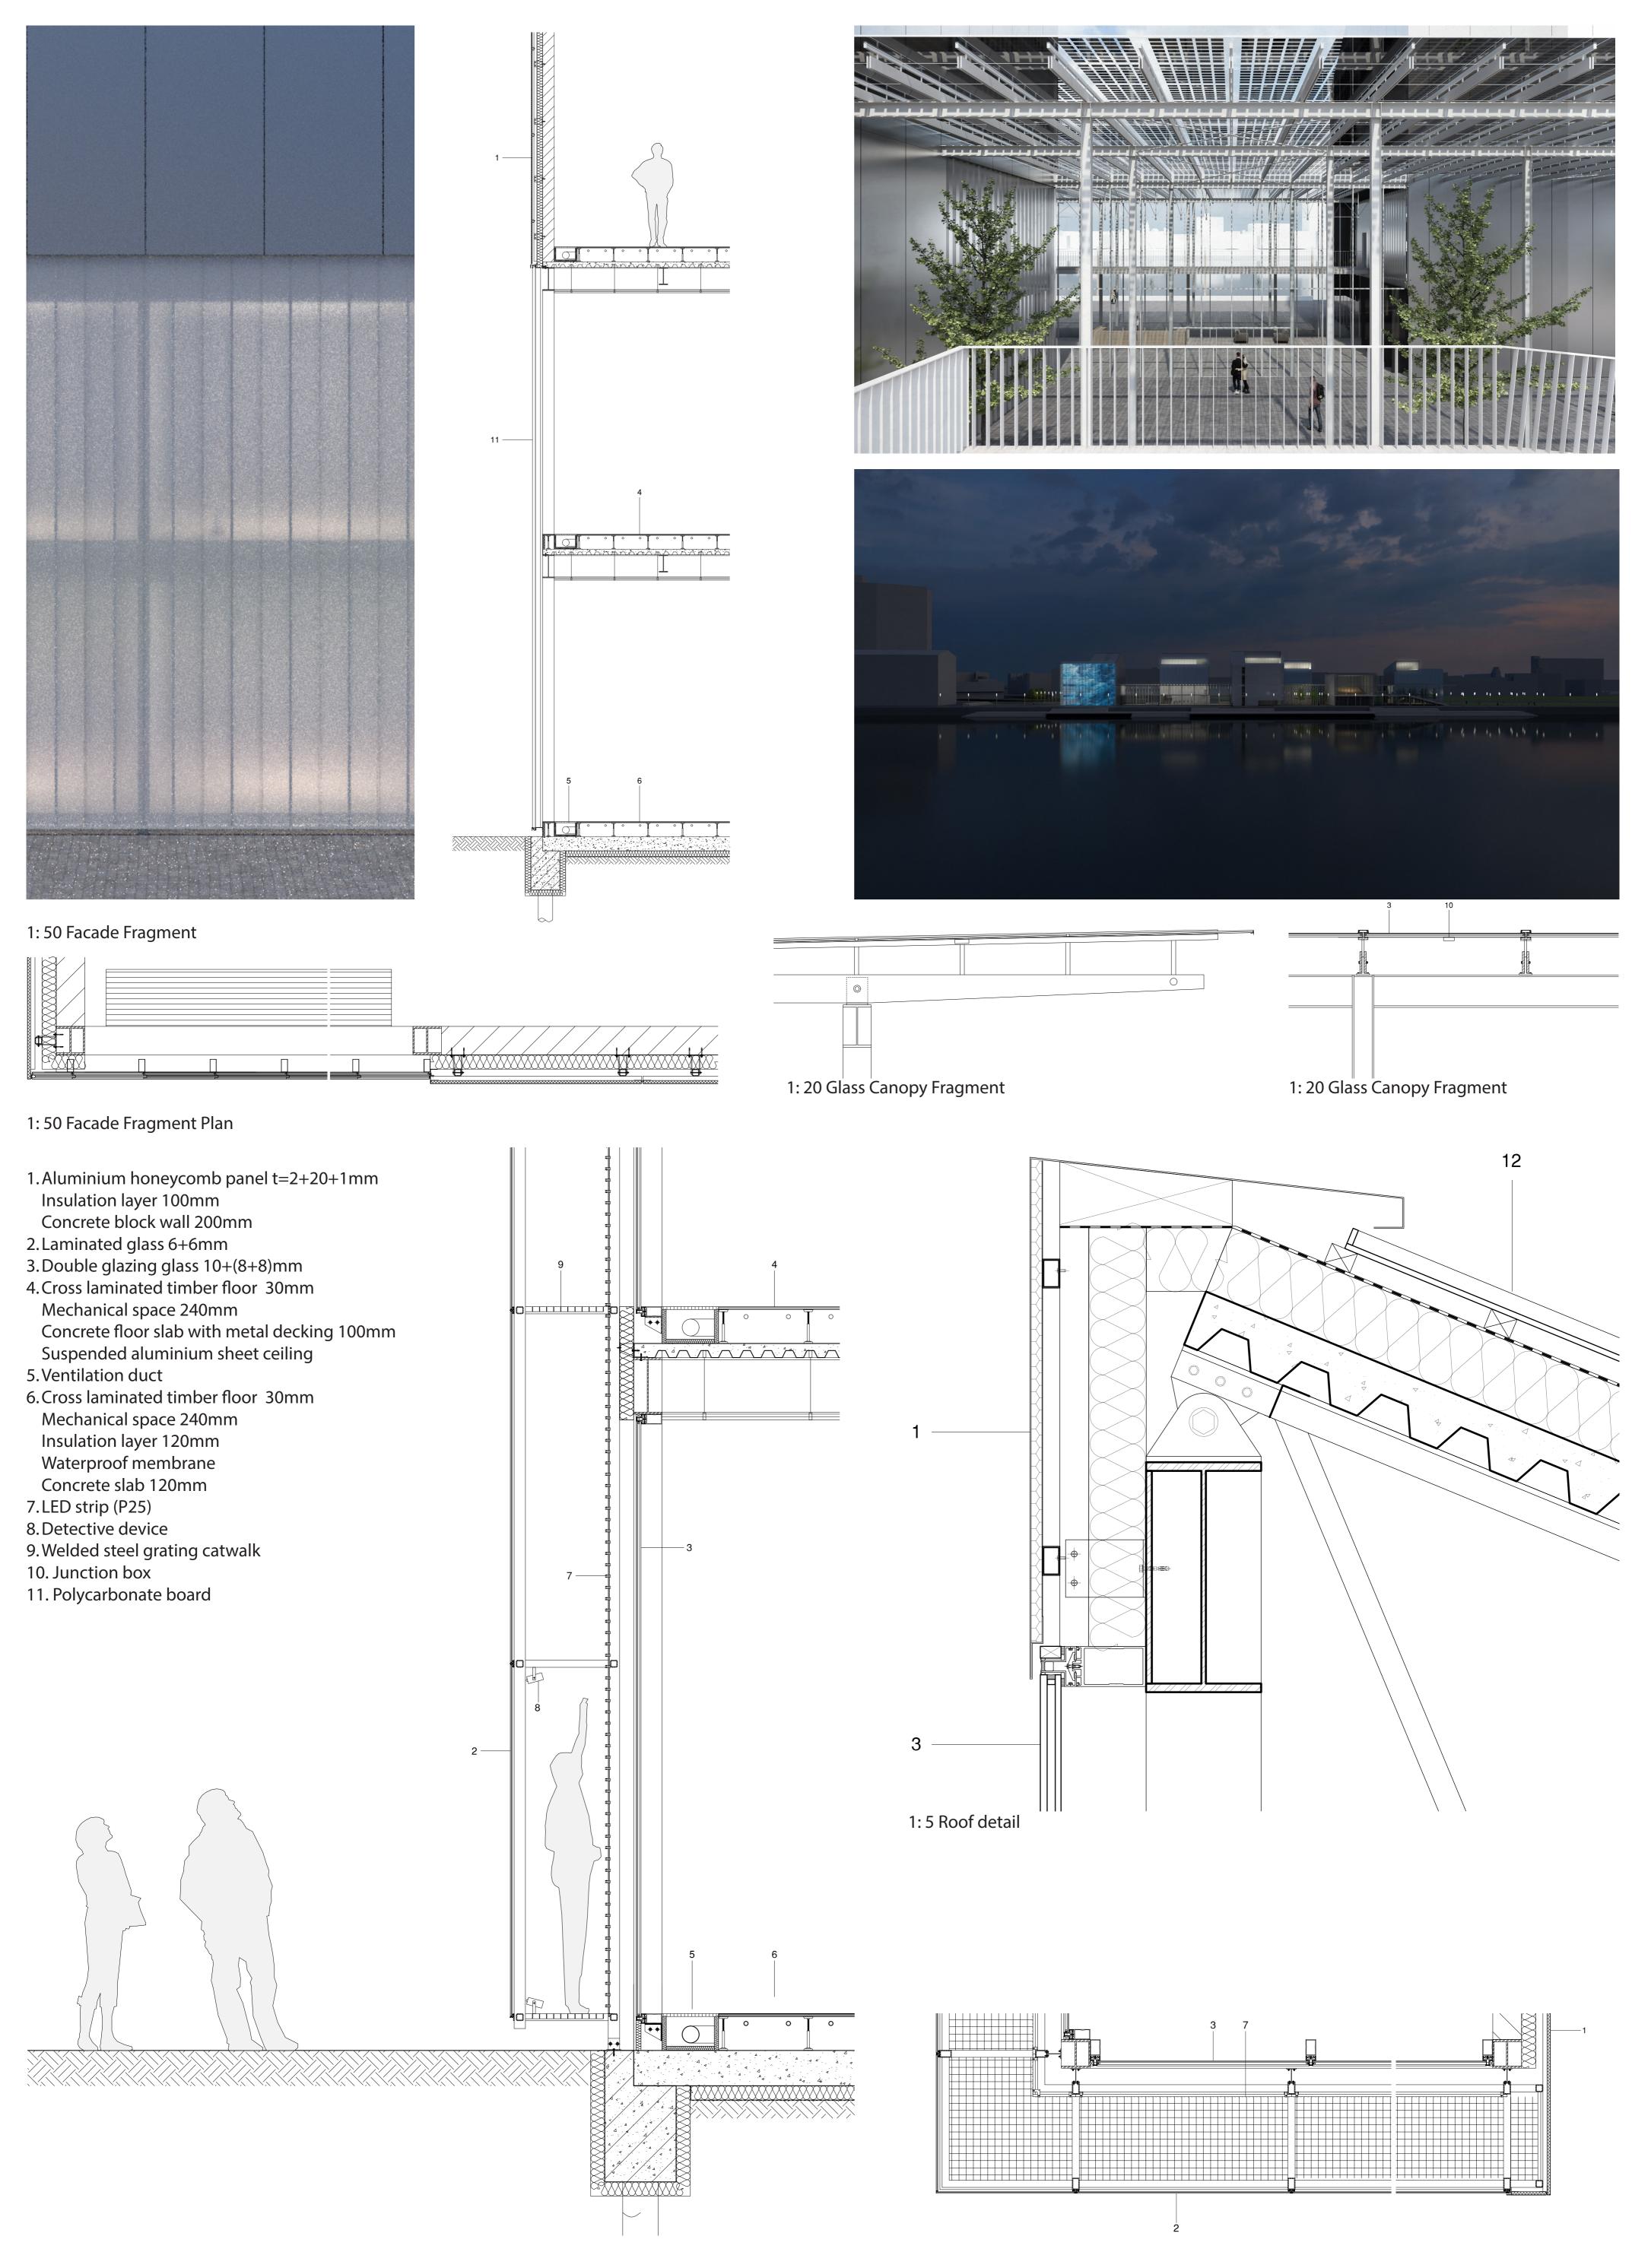

A-A section 1:400

West Elevation 1:400

1-1 section 1: 200

East Elevation 1: 400

2-2 section 1: 200

South Elevation 1:400