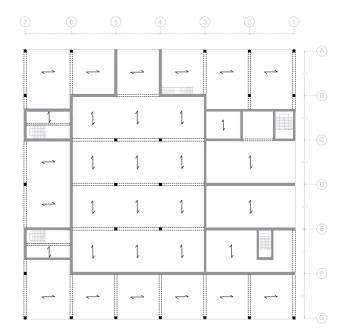

|
| Bicycle storage          | Yes                    |





| Designations             |                           |
|--------------------------|---------------------------|
| Size                     | 83.5 m <sup>2</sup>       |
| Rent (all inclusive)     | 1,082.98 € ( two tenants) |
| Division of the dwelling | Fiends apartment          |
| Points                   | 242                       |
| Storage                  | Yes                       |
| Kitchen                  | Full kitchen              |
| Private outdoor space    | Loggia                    |
| Communal facilities      | Yes                       |
| Car sharging             | Yes                       |
| Bicycle storage          | Yes                       |







### **Construction plans**







structure

Timber column

### Facade fragment

















# Layers: inner wall from left to right - Gypsum board 12.5mm - Load bearing CLT wall 90mm - Timber frame with softward to the resultation 53mm - Pressed wood fiber insulation 13mm - Pressed wood fiber insulation 210mm - Gypsum board 10mm