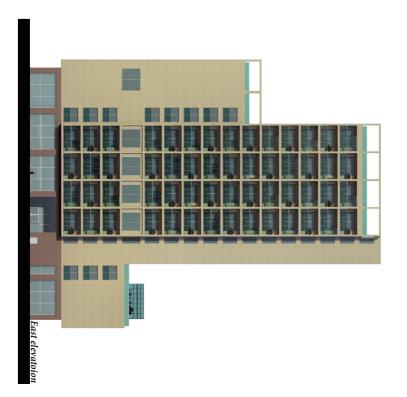

| Designations             |                         |
|--------------------------|-------------------------|
| Size                     | 64.5 m <sup>2</sup>     |
| Rent (all inclusive)     | 985.64 €                |
| Division of the dwelling | Separated bedroom       |
| Points                   | 158                     |
| Storage                  | Yes                     |
| Kitchen                  | Full Kitchen            |
| Private outdoor space    | Loggia or Winter-garden |
| Communal facilities      | Yes                     |
| Car sharging             | Yes                     |
| Bicycle storage          | Yes                     |



| Designations             |                         |
|--------------------------|-------------------------|
| Size