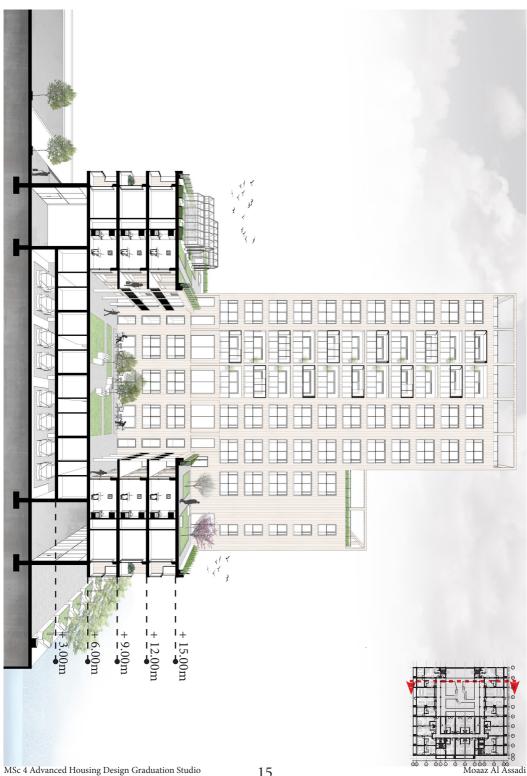

| Designations             |                         |
|--------------------------|-------------------------|
| Size                     | 64.5 m <sup>2</sup>     |
| Rent (all inclusive)     | 985.64 €                |
| Division of the dwelling | Separated bedroom       |
| Points                   | 158                     |
| Storage                  | Yes                     |
| Kitchen                  | Full Kitchen            |
| Private outdoor space    | Loggia or Winter-garden |
| Communal facilities      | Yes                     |
| Car sharging             | Yes                     |
| Bicycle storage          | Yes                     |



| Designations             |                         |
|--------------------------|-------------------------|
| Size