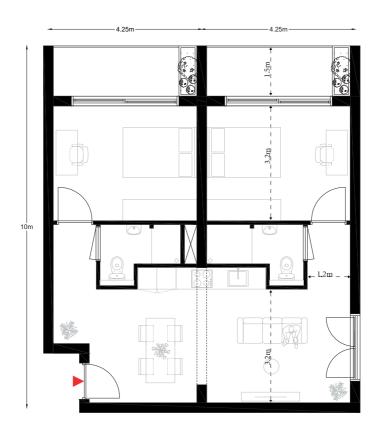

| Designations             |                         |
|--------------------------|-------------------------|
| Size                     | 42.5 m <sup>2</sup>     |
| Rent (all inclusive)     | 1007.42 €               |
| Division of the dwelling | Combined                |
| Points                   | 144                     |
| Storage                  | No                      |
| Kitchen                  | Kitchenette             |
| Private outdoor space    | Loggia or Winter-garten |
| Communal facilities      | Yes + communal kitchen  |
| Car sharging             | Yes                     |
| Bicycle storage          | Yes                     |

| Designations             |                         |
|--------------------------|-------------------------|
| Size                     | 42.5 m <sup>2</sup>     |
| Rent (all inclusive)     | 1007.42 €               |
| Division of the dwelling | Separated bedroom       |
| Points                   | 144                     |
| Storage                  | No                      |
| Kitchen                  | Kitchenette             |
| Private outdoor space    | Loggia or Winter-garten |
| Communal facilities      | Yes + communal kitchen  |
| Car sharging             | Yes                     |
| Bicycle storage          | Yes                     |