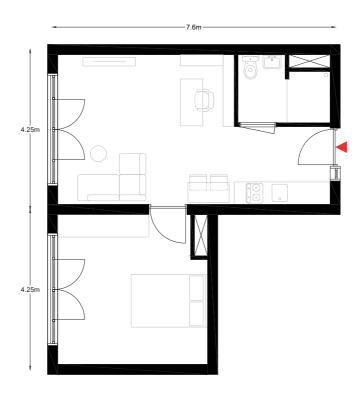

| Designations             |                           |
|--------------------------|---------------------------|
| Size                     | 83.5 m <sup>2</sup>       |
| Rent (all inclusive)     | 1,082.98 € ( two tenants) |
| Division of the dwelling | Fiends apartment          |
| Points                   | 242                       |
| Storage                  | Yes                       |
| Kitchen                  | Full kitchen              |
| Private outdoor space    | Loggia                    |
| Communal facilities      | Yes                       |
| Car sharging             | Yes                       |
| Bicycle storage          | Yes                       |