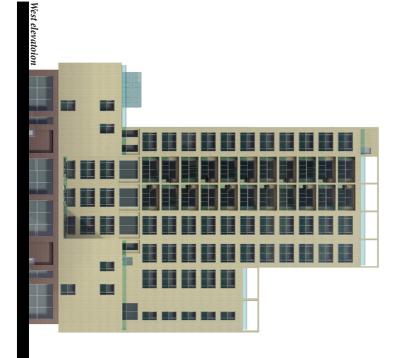

| Designations             |                         |
|--------------------------|-------------------------|
| Size                     | 64.5 m <sup>2</sup>     |
| Rent (all inclusive)     | 985.64 €                |
| Division of the dwelling | Separated bedroom       |
| Points                   | 158                     |
| Storage                  | Yes                     |
| Kitchen                  | Full Kitchen            |
| Private outdoor space    | Loggia or Winter-garden |
| Communal facilities      | Yes                     |
| Car sharging             | Yes                     |
| Bicycle storage          | Yes                     |



| Designations             |                         |
|--------------------------|-------------------------|
| Size