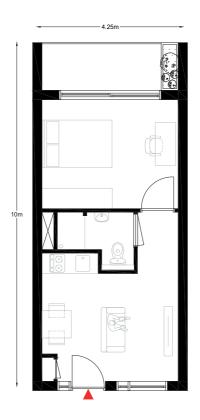

| Designations             |                         |
|--------------------------|-------------------------|
| Size                     | 42.5 m <sup>2</sup>     |
| Rent (all inclusive)     | 1007.42 €               |
| Division of the dwelling | Separated bedroom       |
| Points                   | 144                     |
| Storage                  | No                      |
| Kitchen                  | Kitchenette             |
| Private outdoor space    | Loggia or Winter-garten |
| Communal facilities      | Yes + communal kitchen  |
| Car sharging             | Yes                     |
| Bicycle storage          | Yes                     |