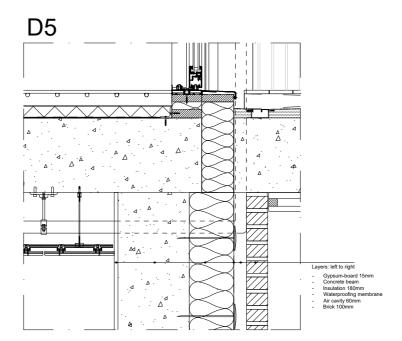

|





| Designations             |                           |
|--------------------------|---------------------------|
| Size                     | 83.5 m <sup>2</sup>       |
| Rent (all inclusive)     | 1,082.98 € ( two tenants) |
| Division of the dwelling | Fiends apartment          |
| Points                   | 242                       |
| Storage                  | Yes                       |
| Kitchen                  | Full kitchen              |
| Private outdoor space    | Loggia                    |
| Communal facilities      | Yes                       |
| Car sharging             | Yes                       |
| Bicycle storage          | Yes                       |







### **Construction plans**







structure

Timber column

### Facade fragment

















# Layers: inner wall from left to right - Gypsum board 12.5mm - Load bearing CLT wall 90mm - Timber frame with softward to the resultation 53mm - Pressed wood fiber insulation 13mm - Pressed wood fiber insulation 210mm - Gypsum board 10mm