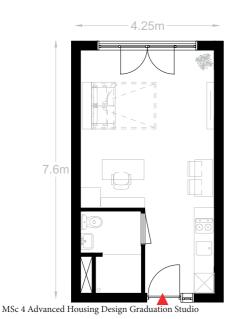

**Dwelling type T6** 

| Designations             |                                |
|--------------------------|--------------------------------|
| Size                     | 32.5 m <sup>2</sup>            |
| Rent (all inclusive)     | 961.83 € or 852.26 €           |
| Division of the dwelling | combined                       |
| Points                   | 135                            |
| Storage                  | No                             |
| Kitchen                  | Kitchenette                    |
| Private outdoor space    | No                             |
| Communal facilities      | Yes + communal kitchen (2 to 4 |
| Car sharging             | Yes                            |
| Bicycle storage          | Yes                            |
|                          | B Property                     |