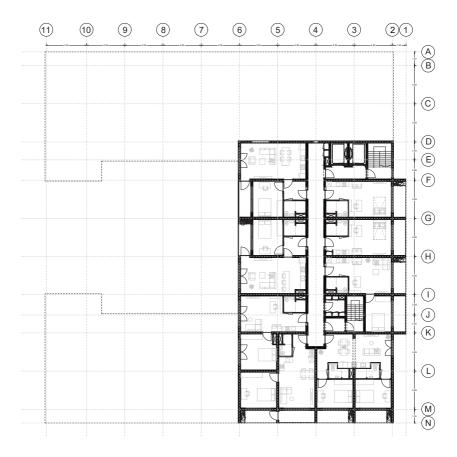

| Designations             |                         |
|--------------------------|-------------------------|
| Size                     | 64.5 m <sup>2</sup>     |
| Rent (all inclusive)     | 985.64 €                |
| Division of the dwelling | Separated bedroom       |
| Points                   | 158                     |
| Storage                  | Yes                     |
| Kitchen                  | Full Kitchen            |
| Private outdoor space    | Loggia or Winter-garden |
| Communal facilities      | Yes                     |
| Car sharging             | Yes                     |
| Bicycle storage          | Yes                     |



| Designations             |                         |
|--------------------------|----------------------