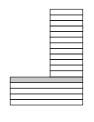

| Designations             |                         |
|--------------------------|-------------------------|
| Size                     | 64.5 m <sup>2</sup>     |
| Rent (all inclusive)     | 985.64 €                |
| Division of the dwelling | Separated bedroom       |
| Points                   | 158                     |
| Storage                  | Yes                     |
| Kitchen                  | Full Kitchen            |
| Private outdoor space    | Loggia or Winter-garden |
| Communal facilities      | Yes                     |
| Car sharging             | Yes                     |
| Bicycle storage          | Yes                     |



| Designations             |                         |
|--------------------------|------------