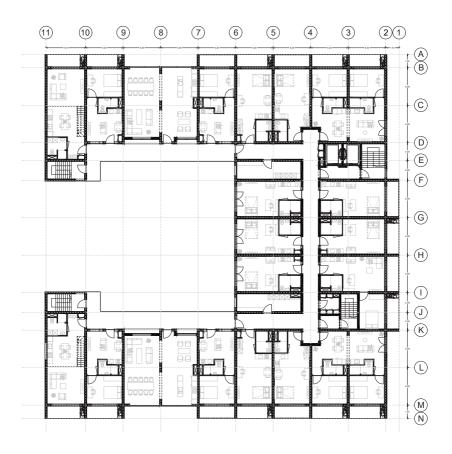

| Designations             |                         |
|--------------------------|-------------------------|
| Size                     | 64.5 m <sup>2</sup>     |
| Rent (all inclusive)     | 985.64 €                |
| Division of the dwelling | Separated bedroom       |
| Points                   | 158                     |
| Storage                  | Yes                     |
| Kitchen                  | Full Kitchen            |
| Private outdoor space    | Loggia or Winter-garden |
| Communal facilities      | Yes                     |
| Car sharging             | Yes                     |
| Bicycle storage          | Yes                     |



| Designations             |                         |
|--------------------------|----------