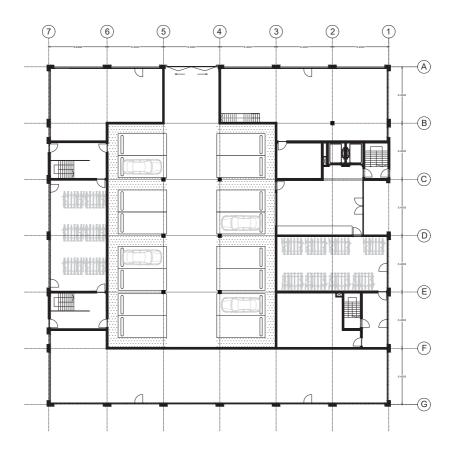

| Designations             |                         |
|--------------------------|-------------------------|
| Size                     | 64.5 m <sup>2</sup>     |
| Rent (all inclusive)     | 985.64 €                |
| Division of the dwelling | Separated bedroom       |
| Points                   | 158                     |
| Storage                  | Yes                     |
| Kitchen                  | Full Kitchen            |
| Private outdoor space    | Loggia or Winter-garden |
| Communal facilities      | Yes                     |
| Car sharging             | Yes                     |
| Bicycle storage          | Yes                     |



| Designations             |                         |
|-------------------------