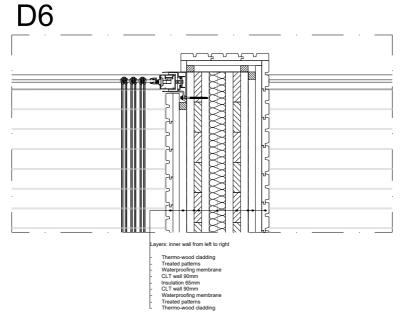

# Layers: inner wall from left to right - Gypsum board 12.5mm - Load bearing CLT wall 90mm - Timber frame with softward to the resultation 53mm - Pressed wood fiber insulation 13mm - Pressed wood fiber insulation 210mm - Gypsum board 10mm