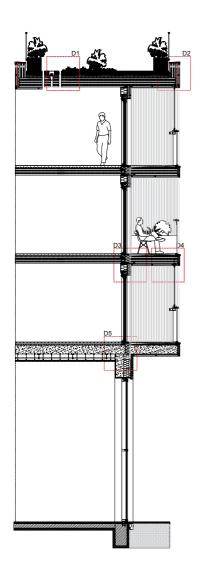

s                    |





| Designations             |                           |
|--------------------------|---------------------------|
| Size                     | 83.5 m <sup>2</sup>       |
| Rent (all inclusive)     | 1,082.98 € ( two tenants) |
| Division of the dwelling | Fiends apartment          |
| Points                   | 242                       |
| Storage                  | Yes                       |
| Kitchen                  | Full kitchen              |
| Private outdoor space    | Loggia                    |
| Communal facilities      | Yes                       |
| Car sharging             | Yes                       |
| Bicycle storage          | Yes                       |







### **Construction plans**







structure

Timber column

### Facade fragment

















# Layers: inner wall from left to right - Gypsum board 12.5mm - Load bearing CLT wall 90mm - Timber frame with softward to the resultation 53mm - Pressed wood fiber insulation 13mm - Pressed wood fiber insulation 210mm - Gypsum board 10mm