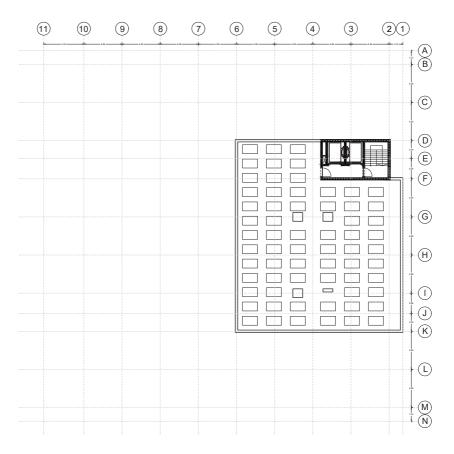

| Designations             |                         |
|--------------------------|-------------------------|
| Size                     | 64.5 m <sup>2</sup>     |
| Rent (all inclusive)     | 985.64 €                |
| Division of the dwelling | Separated bedroom       |
| Points                   | 158                     |
| Storage                  | Yes                     |
| Kitchen                  | Full Kitchen            |
| Private outdoor space    | Loggia or Winter-garden |
| Communal facilities      | Yes                     |
| Car sharging             | Yes                     |
| Bicycle storage          | Yes                     |



| Designations             |                         |
|--------------------------|-------------------------|
| Size