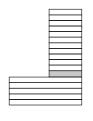

| Designations             |                         |
|--------------------------|-------------------------|
| Size                     | 64.5 m <sup>2</sup>     |
| Rent (all inclusive)     | 985.64 €                |
| Division of the dwelling | Separated bedroom       |
| Points                   | 158                     |
| Storage                  | Yes                     |
| Kitchen                  | Full Kitchen            |
| Private outdoor space    | Loggia or Winter-garden |
| Communal facilities      | Yes                     |
| Car sharging             | Yes                     |
| Bicycle storage          | Yes                     |



| Designations             |                         |
|--------------------------|----------------