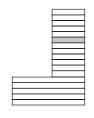

| Designations             |                         |
|--------------------------|-------------------------|
| Size                     | 64.5 m <sup>2</sup>     |
| Rent (all inclusive)     | 985.64 €                |
| Division of the dwelling | Separated bedroom       |
| Points                   | 158                     |
| Storage                  | Yes                     |
| Kitchen                  | Full Kitchen            |
| Private outdoor space    | Loggia or Winter-garden |
| Communal facilities      | Yes                     |
| Car sharging             | Yes                     |
| Bicycle storage          | Yes                     |



| Designations             |                         |
|--------------------------|------------------------