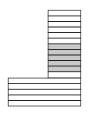

| Designations             |                         |
|--------------------------|-------------------------|
| Size                     | 64.5 m <sup>2</sup>     |
| Rent (all inclusive)     | 985.64 €                |
| Division of the dwelling | Separated bedroom       |
| Points                   | 158                     |
| Storage                  | Yes                     |
| Kitchen                  | Full Kitchen            |
| Private outdoor space    | Loggia or Winter-garden |
| Communal facilities      | Yes                     |
| Car sharging             | Yes                     |
| Bicycle storage          | Yes                     |



| Designations             |                         |
|--------------------------|--------------------