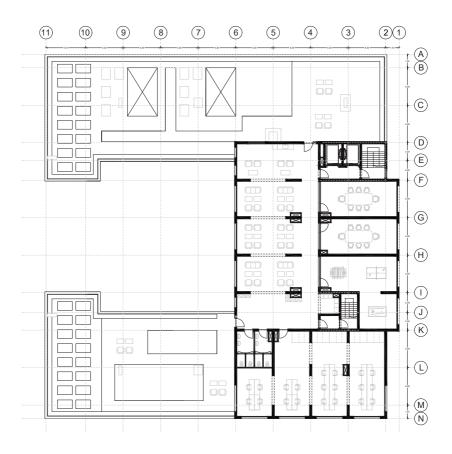

| Designations             |                         |
|--------------------------|-------------------------|
| Size                     | 64.5 m <sup>2</sup>     |
| Rent (all inclusive)     | 985.64 €                |
| Division of the dwelling | Separated bedroom       |
| Points                   | 158                     |
| Storage                  | Yes                     |
| Kitchen                  | Full Kitchen            |
| Private outdoor space    | Loggia or Winter-garden |
| Communal facilities      | Yes                     |
| Car sharging             | Yes                     |
| Bicycle storage          | Yes                     |



| Designations             |                         |
|--------------------------|------------------