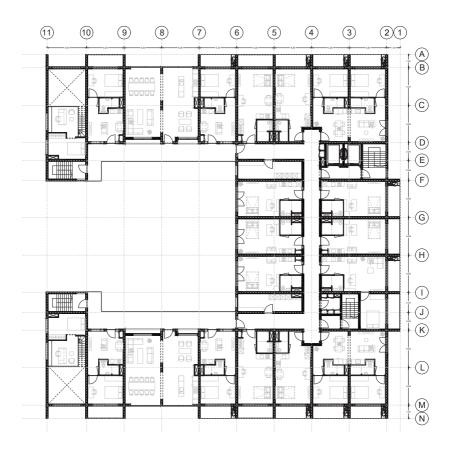

| Designations             |                         |
|--------------------------|-------------------------|
| Size                     | 64.5 m <sup>2</sup>     |
| Rent (all inclusive)     | 985.64 €                |
| Division of the dwelling | Separated bedroom       |
| Points                   | 158                     |
| Storage                  | Yes                     |
| Kitchen                  | Full Kitchen            |
| Private outdoor space    | Loggia or Winter-garden |
| Communal facilities      | Yes                     |
| Car sharging             | Yes                     |
| Bicycle storage          | Yes                     |



| Designations             |                         |
|--------------------------|--------------