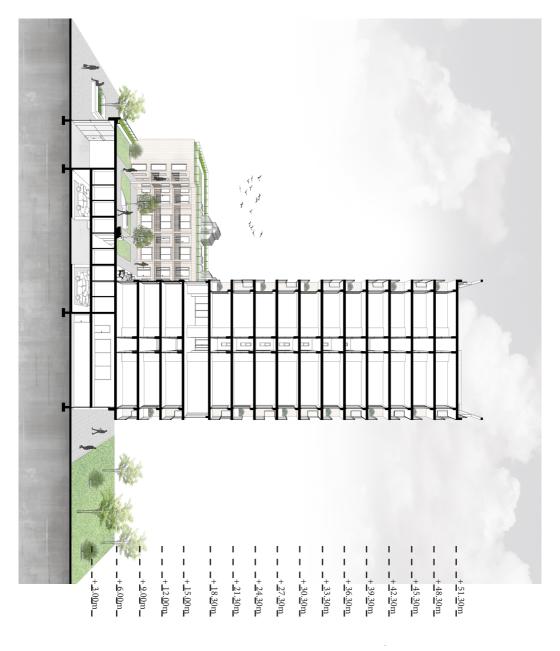

| Designations             |                         |
|--------------------------|-------------------------|
| Size                     | 64.5 m <sup>2</sup>     |
| Rent (all inclusive)     | 985.64 €                |
| Division of the dwelling | Separated bedroom       |
| Points                   | 158                     |
| Storage                  | Yes                     |
| Kitchen                  | Full Kitchen            |
| Private outdoor space    | Loggia or Winter-garden |
| Communal facilities      | Yes                     |
| Car sharging             | Yes                     |
| Bicycle storage          | Yes                     |



| Designations             |                         |
|--------------------------|-------------------------|
| Size