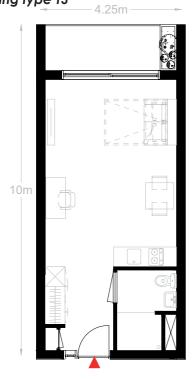

| Designations             |                         |
|--------------------------|-------------------------|
| Size                     | 64.5 m <sup>2</sup>     |
| Rent (all inclusive)     | 985.64 €                |
| Division of the dwelling | Separated bedroom       |
| Points                   | 158                     |
| Storage                  | Yes                     |
| Kitchen                  | Full Kitchen            |
| Private outdoor space    | Loggia or Winter-garden |
| Communal facilities      | Yes                     |
| Car sharging             | Yes                     |
| Bicycle storage          | Yes                     |



| Designations             |                         |
|--------------------------|-------------------------|
| Size                     | 42.5 m <sup>2</sup>     |
| Rent (all inclusive)     | 1007.42 €               |
| Division of the dwelling | Combined                |
| Points                   | 144                     |
| Storage                  | No                      |
| Kitchen                  | Kitchenette             |
| Private outdoor space    | Loggia or Winter-garten |
| Communal facilities      | Yes + communal kitchen  |
| Car sharging             | Yes                     |
| Bicycle storage          | Yes                     |





| Designations             |                         |
|--------------------------|-------------------------|
| Size