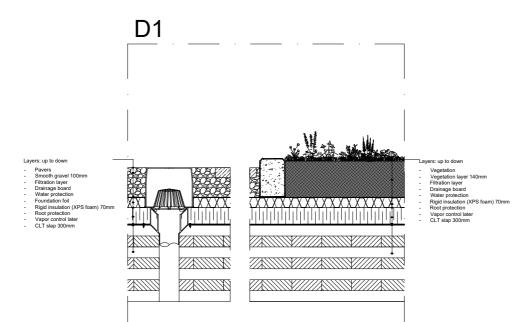

# Layers: inner wall from left to right - Gypsum board 12.5mm - Load bearing CLT wall 90mm - Timber frame with softward to the resultation 53mm - Pressed wood fiber insulation 13mm - Pressed wood fiber insulation 210mm - Gypsum board 10mm