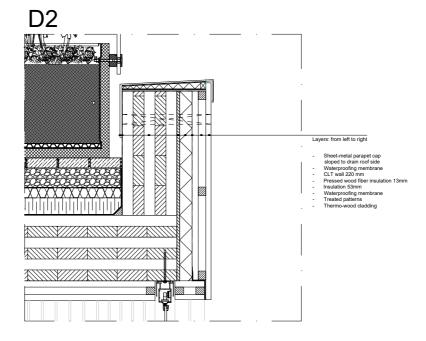

|





| Designations             |                           |
|--------------------------|---------------------------|
| Size                     | 83.5 m <sup>2</sup>       |
| Rent (all inclusive)     | 1,082.98 € ( two tenants) |
| Division of the dwelling | Fiends apartment          |
| Points                   | 242                       |
| Storage                  | Yes                       |
| Kitchen                  | Full kitchen              |
| Private outdoor space    | Loggia                    |
| Communal facilities      | Yes                       |
| Car sharging             | Yes                       |
| Bicycle storage          | Yes                       |







### **Construction plans**







structure

Timber column

### Facade fragment

















# Layers: inner wall from left to right - Gypsum board 12.5mm - Load bearing CLT wall 90mm - Timber frame with softward to the resultation 53mm - Pressed wood fiber insulation 13mm - Pressed wood fiber insulation 210mm - Gypsum board 10mm