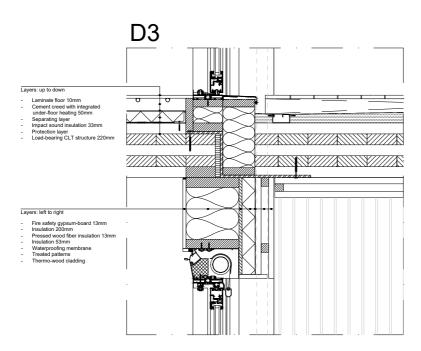

# Layers: inner wall from left to right - Gypsum board 12.5mm - Load bearing CLT wall 90mm - Timber frame with softward to the resultation 53mm - Pressed wood fiber insulation 13mm - Pressed wood fiber insulation 210mm - Gypsum board 10mm