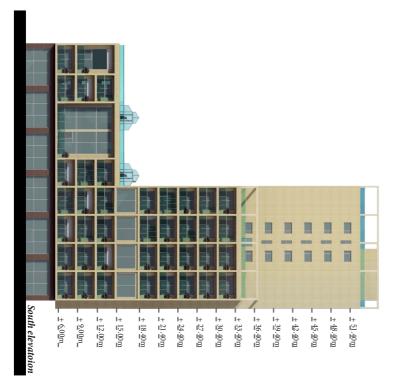

| Designations             |                         |
|--------------------------|-------------------------|
| Size                     | 64.5 m <sup>2</sup>     |
| Rent (all inclusive)     | 985.64 €                |
| Division of the dwelling | Separated bedroom       |
| Points                   | 158                     |
| Storage                  | Yes                     |
| Kitchen                  | Full Kitchen            |
| Private outdoor space    | Loggia or Winter-garden |
| Communal facilities      | Yes                     |
| Car sharging             | Yes                     |
| Bicycle storage          | Yes                     |



| Designations             |                         |
|--------------------------|-------------------------|
| Size