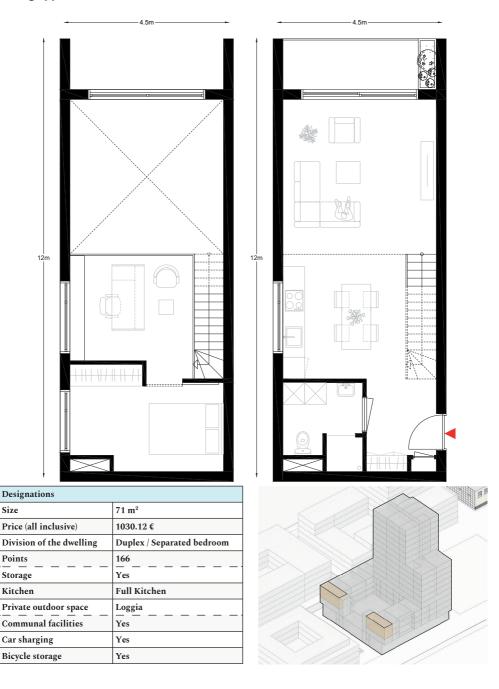

| Designations             |                           |
|--------------------------|---------------------------|
| Size                     | 83.5 m <sup>2</sup>       |
| Rent (all inclusive)     | 1,082.98 € ( two tenants) |
| Division of the dwelling | Fiends apartment          |
| Points                   | 242                       |
| Storage                  | Yes                       |
| Kitchen                  | Full kitchen              |
| Private outdoor space    | Loggia                    |
| Communal facilities      | Yes                       |
| Car sharging             | Yes                       |
| Bicycle storage          | Yes                       |