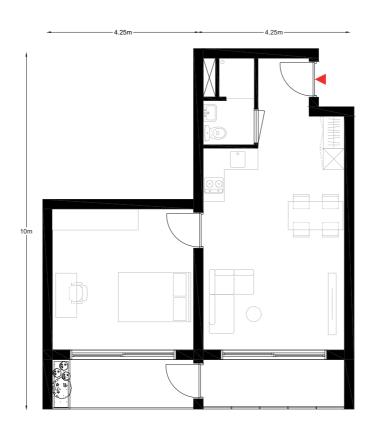

Moaaz Al Assadi

| Designations             |                                |
|--------------------------|--------------------------------|
| Size                     | 54 m <sup>2</sup>              |
| Rent (all inclusive)     | 1,045.21 € or 935.46 €         |
| Division of the dwelling | Separated bedroom              |
| Points                   | 149                            |
| Storage                  | Yes                            |
| Kitchen                  | Standard                       |
| Private outdoor space    | Loggia or Winter-garden        |
| Communal facilities      | Yes + communal kitchen (2 to 4 |
| Car sharging             | Yes                            |
| Bicycle storage          | Yes                            |

| Designations             |                        |
|--------------------------|------------------------|
| Size                     | 54 m²                  |
| Rent (all inclusive)     | 930.08 €               |
| Division of the dwelling | Separated bedroom      |
| Points                   | 148                    |
| Storage                  | Yes                    |
| Kitchen                  | Standard               |
| Private outdoor space    | Loggia                 |
| Communal facilities      | Yes + communal kitchen |
| Car sharging             | Yes                    |
| Bicycle storage          | Yes                    |