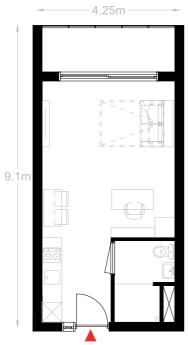

| Designations             |                         |
|--------------------------|-------------------------|
| Size                     | 41 m <sup>2</sup>       |
| Rent (all inclusive)     | 1001.15 €               |
| Division of the dwelling | Combined                |
| Points                   | 137                     |
| Storage                  | No                      |
| Kitchen                  | Kitchenette             |
| Private outdoor space    | Loggia or Winter-garten |
| Communal facilities      | Yes + communal kitchen  |
| Car sharging             | Yes                     |
| Bicycle storage          | Yes                     |