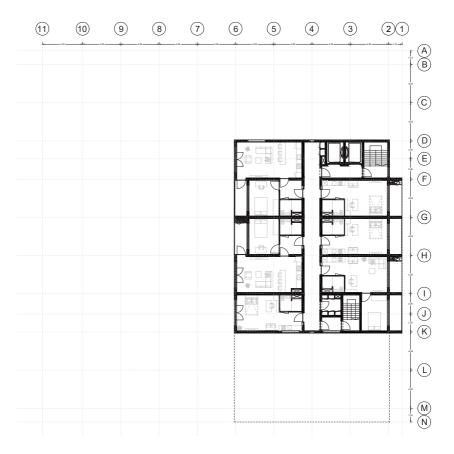

| Designations             |                         |
|--------------------------|-------------------------|
| Size                     | 64.5 m <sup>2</sup>     |
| Rent (all inclusive)     | 985.64 €                |
| Division of the dwelling | Separated bedroom       |
| Points                   | 158                     |
| Storage                  | Yes                     |
| Kitchen                  | Full Kitchen            |
| Private outdoor space    | Loggia or Winter-garden |
| Communal facilities      | Yes                     |
| Car sharging             | Yes                     |
| Bicycle storage          | Yes                     |



| Designations             |                         |
|--------------------------|-------------------------|
| S