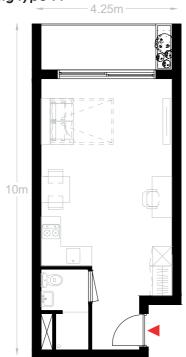

s                     |
| Car sharging             | Yes                     |
| Bicycle storage          | Yes                     |



| Designations             |                         |
|--------------------------|-------------------------|
| Size                     | 42.5 m <sup>2</sup>     |
| Rent (all inclusive)     | 1007.42 €               |
| Division of the dwelling | Combined                |
| Points                   | 144                     |
| Storage                  | No                      |
| Kitchen                  | Kitchenette             |
| Private outdoor space    | Loggia or Winter-garten |
| Communal facilities      | Yes + communal kitchen  |
| Car sharging             | Yes                     |
| Bicycle storage          | Yes                     |





| Designations             |                         |
|--------------------------|-------------------------|
| Size                     | 41 m <sup>2</sup>       |
| Rent (all inclusive)     | 1001.15 €               |
| Division of the dwelling | Combined                |
| Points                   | 137                     |
| Storage                  | No                      |
| Kitchen                  | Kitchenette             |
| Private outdoor space    | Loggia or Winter-garten |
| Communal facilities      | Yes + communal kitchen  |
| Car sharging             | Yes                     |
| Bicycle storage          | Yes                     |





| Designations             |                         |
|--------------------------|-------------------------|
| Size