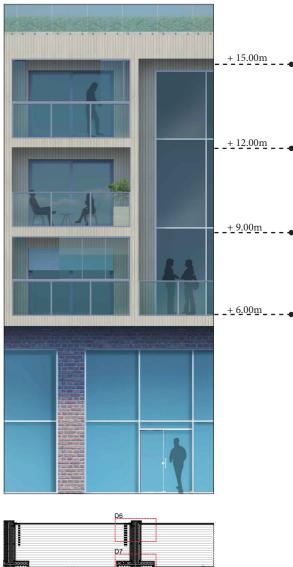

|





| Designations             |                           |
|--------------------------|---------------------------|
| Size                     | 83.5 m <sup>2</sup>       |
| Rent (all inclusive)     | 1,082.98 € ( two tenants) |
| Division of the dwelling | Fiends apartment          |
| Points                   | 242                       |
| Storage                  | Yes                       |
| Kitchen                  | Full kitchen              |
| Private outdoor space    | Loggia                    |
| Communal facilities      | Yes                       |
| Car sharging             | Yes                       |
| Bicycle storage          | Yes                       |







### **Construction plans**







structure

Timber column

### Facade fragment

















# Layers: inner wall from left to right - Gypsum board 12.5mm - Load bearing CLT wall 90mm - Timber frame with softward to the resultation 53mm - Pressed wood fiber insulation 13mm - Pressed wood fiber insulation 210mm - Gypsum board 10mm