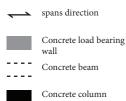

|
| Bicycle storage          | Yes                    |





| Designations             |                           |
|--------------------------|---------------------------|
| Size                     | 83.5 m <sup>2</sup>       |
| Rent (all inclusive)     | 1,082.98 € ( two tenants) |
| Division of the dwelling | Fiends apartment          |
| Points                   | 242                       |
| Storage                  | Yes                       |
| Kitchen                  | Full kitchen              |
| Private outdoor space    | Loggia                    |
| Communal facilities      | Yes                       |
| Car sharging             | Yes                       |
| Bicycle storage          | Yes                       |







### **Construction plans**







structure

Timber column

### Facade fragment

















# Layers: inner wall from left to right - Gypsum board 12.5mm - Load bearing CLT wall 90mm - Timber frame with softward to the resultation 53mm - Pressed wood fiber insulation 13mm - Pressed wood fiber insulation 210mm - Gypsum board 10mm