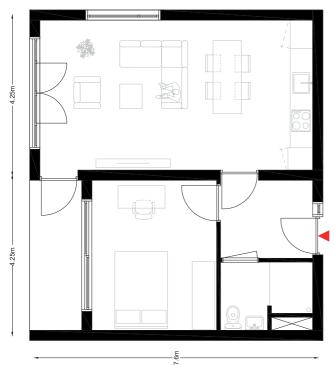

| Designations             |                         |
|--------------------------|-------------------------|
| Size                     | 64.5 m <sup>2</sup>     |
| Rent (all inclusive)     | 985.64 €                |
| Division of the dwelling | Separated bedroom       |
| Points                   | 158                     |
| Storage                  | Yes                     |
| Kitchen                  | Full Kitchen            |
| Private outdoor space    | Loggia or Winter-garden |
| Communal facilities      | Yes                     |
| Car sharging             | Yes                     |
| Bicycle storage          | Yes                     |



| Designations             |                         |
|--------------------------|-------------------------|
| Size