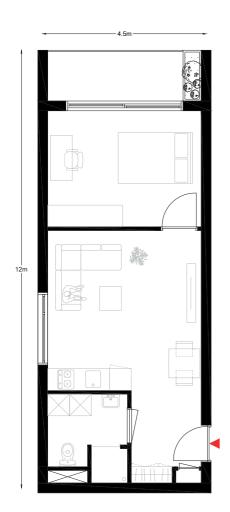

| Designations             |                        |
|--------------------------|------------------------|
| Size                     | 54 m²                  |
| Rent (all inclusive)     | 930.08 €               |
| Division of the dwelling | Separated bedroom      |
| Points                   | 148                    |
| Storage                  | Yes                    |
| Kitchen                  | Standard               |
| Private outdoor space    | Loggia                 |
| Communal facilities      | Yes + communal kitchen |
| Car sharging             | Yes                    |
| Bicycle storage          | Yes                    |