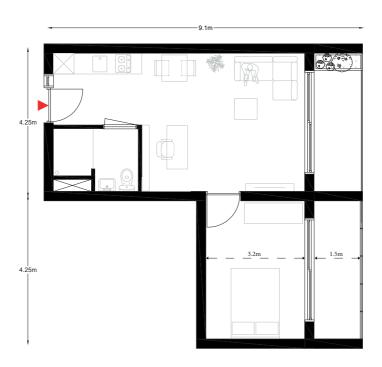

| Designations             |                         |
|--------------------------|-------------------------|
| Size                     | 42.5 m <sup>2</sup>     |
| Rent (all inclusive)     | 1007.42 €               |
| Division of the dwelling | Combined                |
| Points                   | 144                     |
| Storage                  | No                      |
| Kitchen                  | Kitchenette             |
| Private outdoor space    | Loggia or Winter-garten |
| Communal facilities      | Yes + communal kitchen  |
| Car sharging             | Yes                     |
| Bicycle storage          | Yes                     |

| Designations             |                         |
|--------------------------|-------------------------|
| Size                     | 42.5 m <sup>2</sup>     |
| Rent (all inclusive)     | 1007.42 €               |
| Division of the dwelling | Separated bedroom       |
| Points                   | 144                     |
| Storage                  | No                      |
| Kitchen                  | Kitchenette             |
| Private outdoor space    | Loggia or Winter-garten |
| Communal facilities      | Yes + communal kitchen  |
| Car sharging             | Yes                     |
| Bicycle storage          | Yes                     |