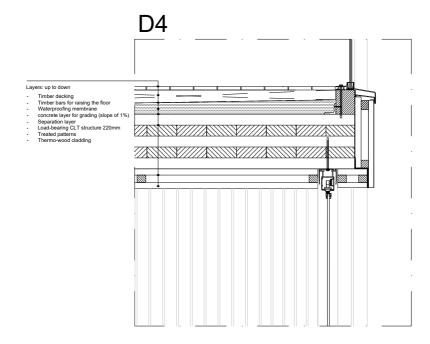

|





| Designations             |                           |
|--------------------------|---------------------------|
| Size                     | 83.5 m <sup>2</sup>       |
| Rent (all inclusive)     | 1,082.98 € ( two tenants) |
| Division of the dwelling | Fiends apartment          |
| Points                   | 242                       |
| Storage                  | Yes                       |
| Kitchen                  | Full kitchen              |
| Private outdoor space    | Loggia                    |
| Communal facilities      | Yes                       |
| Car sharging             | Yes                       |
| Bicycle storage          | Yes                       |







### **Construction plans**







structure

Timber column

### Facade fragment

















# Layers: inner wall from left to right - Gypsum board 12.5mm - Load bearing CLT wall 90mm - Timber frame with softward to the resultation 53mm - Pressed wood fiber insulation 13mm - Pressed wood fiber insulation 210mm - Gypsum board 10mm