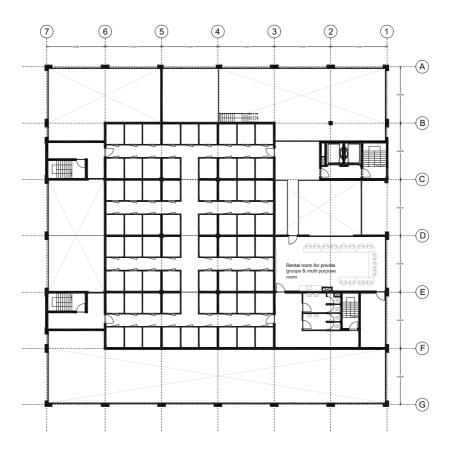

| Designations             |                         |
|--------------------------|-------------------------|
| Size                     | 64.5 m <sup>2</sup>     |
| Rent (all inclusive)     | 985.64 €                |
| Division of the dwelling | Separated bedroom       |
| Points                   | 158                     |
| Storage                  | Yes                     |
| Kitchen                  | Full Kitchen            |
| Private outdoor space    | Loggia or Winter-garden |
| Communal facilities      | Yes                     |
| Car sharging             | Yes                     |
| Bicycle storage          | Yes                     |



| Designations             |                         |
|--------------------------|--