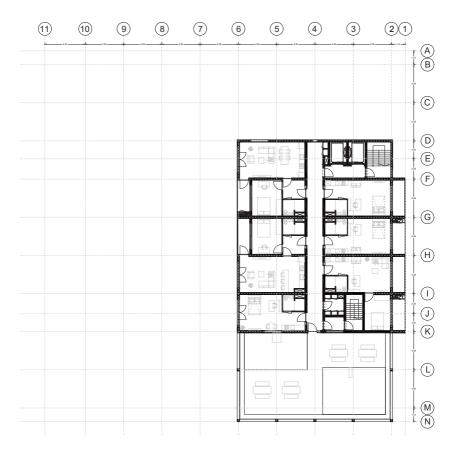

| Designations             |                         |
|--------------------------|-------------------------|
| Size                     | 64.5 m <sup>2</sup>     |
| Rent (all inclusive)     | 985.64 €                |
| Division of the dwelling | Separated bedroom       |
| Points                   | 158                     |
| Storage                  | Yes                     |
| Kitchen                  | Full Kitchen            |
| Private outdoor space    | Loggia or Winter-garden |
| Communal facilities      | Yes                     |
| Car sharging             | Yes                     |
| Bicycle storage          | Yes                     |



| Designations             |                         |
|--------------------------|-------------------------|