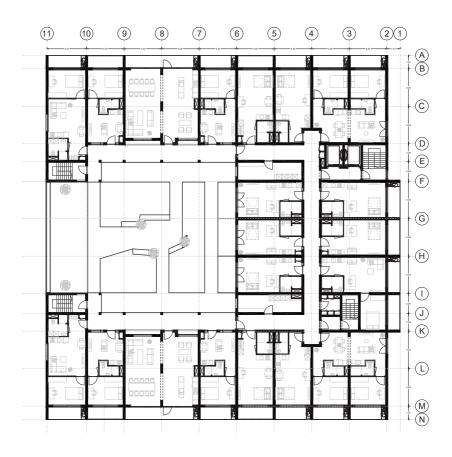

| Designations             |                         |
|--------------------------|-------------------------|
| Size                     | 64.5 m <sup>2</sup>     |
| Rent (all inclusive)     | 985.64 €                |
| Division of the dwelling | Separated bedroom       |
| Points                   | 158                     |
| Storage                  | Yes                     |
| Kitchen                  | Full Kitchen            |
| Private outdoor space    | Loggia or Winter-garden |
| Communal facilities      | Yes                     |
| Car sharging             | Yes                     |
| Bicycle storage          | Yes                     |



| Designations             |                         |
|--------------------------|------