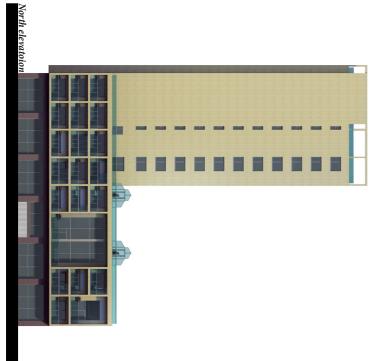

| Designations             |                         |
|--------------------------|-------------------------|
| Size                     | 64.5 m <sup>2</sup>     |
| Rent (all inclusive)     | 985.64 €                |
| Division of the dwelling | Separated bedroom       |
| Points                   | 158                     |
| Storage                  | Yes                     |
| Kitchen                  | Full Kitchen            |
| Private outdoor space    | Loggia or Winter-garden |
| Communal facilities      | Yes                     |
| Car sharging             | Yes                     |
| Bicycle storage          | Yes                     |



| Designations             |                         |
|--------------------------|-------------------------|
| Size