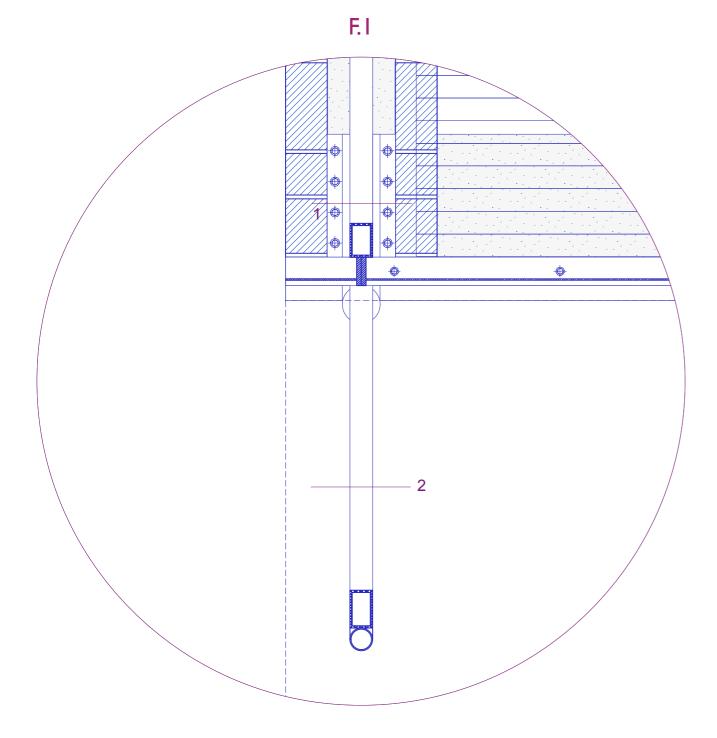

- I Bamboo slats, secundary roofing
  - Incapsulated with cement layer to brick partition wall
  - Brick partition wall 110x230x76mm
  - Floor mounting foot
    - Bolted on concrete beam-column joint
    - Bolted on steel truss
  - Brick partition wall 110x230x76mm
- 2 HS Steel truss 90x60mm T:6mm
  - (Rafter)
  - Anti-corrosive primers
  - Paint coating
  - Waterdrainage
  - Connected on truss via metal cable ties

- Corrugated galvanised iron roofing (with overlap)
  - Bolted galvanized/zinc screws
  - Polycarbonated washers (waterproofing)
  - HS Steel truss 90x60mm T:6mm
    - (Rafter)
    - Anti-corrosive primers
    - Paint coating
  - HS steel (secundary) horizontal construction 75mm×75mm T:6mm
  - (Steel purling)
    - Anti-corrosive primers
    - Paint coating