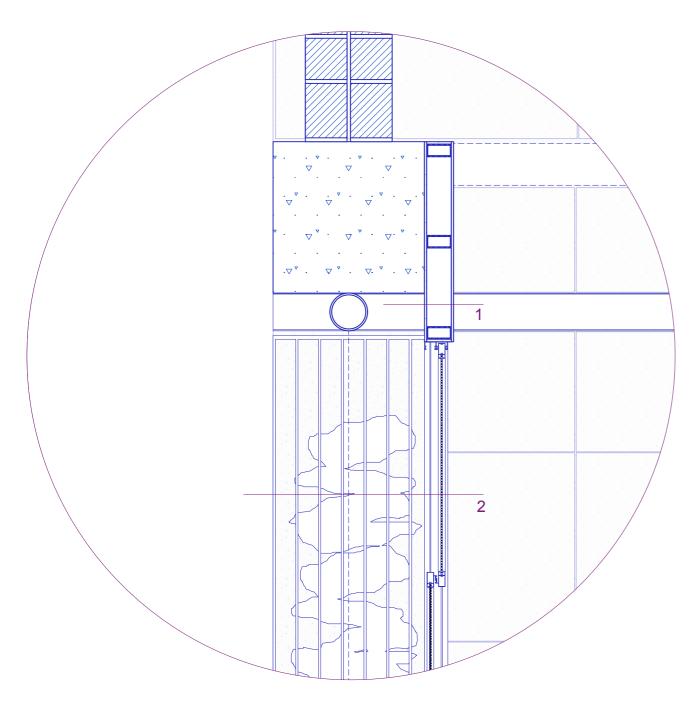

E.I **E.2** 

- Aluminium doorframe 2300x920mm T:45mm
  - Anodized coating

  - Paint coating
    Aluminum door 2230x 850mm T: 30mm
    - Anodized coating
    - Paint coating

2

- HS steel, welded Rails 60x20mm
- -Vitrified tiles 500x500x20mm (slope, I%)
- Cement layer 40mm
- (Betumen waterproofing)
- Reinforced concrete bracket

B.I **B.2** 

- Water drainage, aluminium/plastic 100x2mm (horizontal)
  - Water drainage, aluminium/plastic R=50mm (vertical Sloped Concrete roofing 50mm (extra cement)
  - - (Betumen waterproofing)

- HS steel, welded Rails 60x20mm 2
  - Bolted on concrete construction
  - Anti-corrosive primers
  - Paint coating
  - Bolts 4mm
- Vitrified tiles 500×500×20mm 3
  - Cement layer 40mm

  - (Betumen waterproofing)
    Reinforced concrete flooring 200mm
    - Ceramic infill