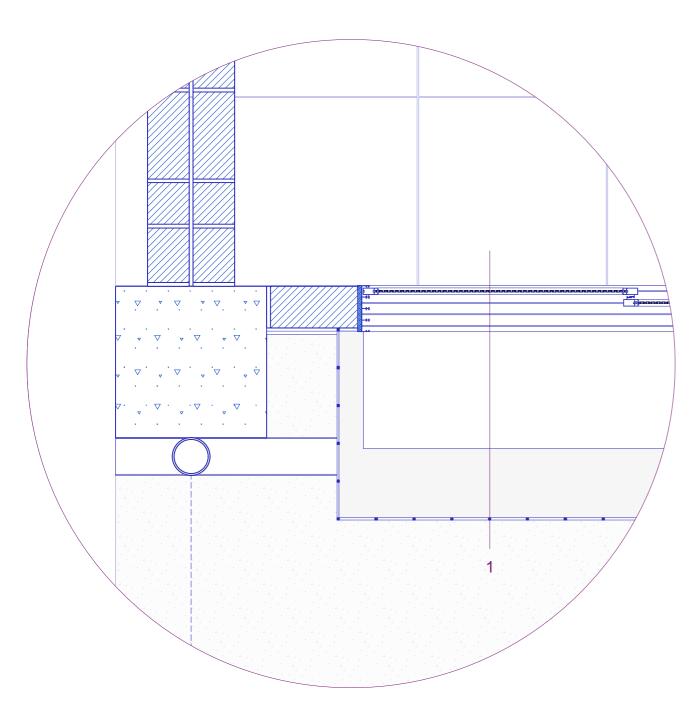

B.I **B.2** 

- Water drainage, aluminium/plastic 100x2mm (horizontal)
  - Water drainage, aluminium/plastic R=50mm (vertical Sloped Concrete roofing 50mm (extra cement)
  - - (Betumen waterproofing)

- HS steel, welded Rails 60x20mm 2
  - Bolted on concrete construction
  - Anti-corrosive primers
  - Paint coating
  - Bolts 4mm
- Vitrified tiles 500×500×20mm 3
  - Cement layer 40mm

  - (Betumen waterproofing)
    Reinforced concrete flooring 200mm
    - Ceramic infill