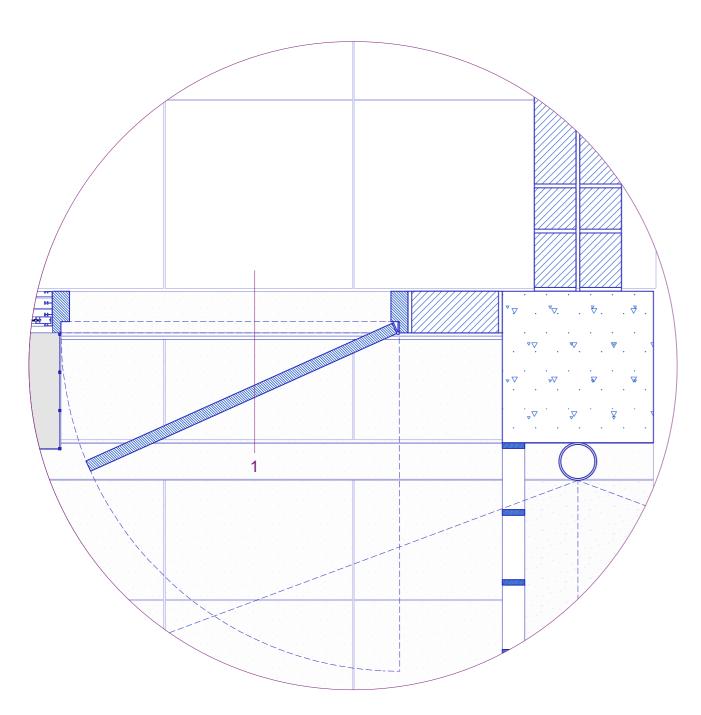

B.I **B.2** 

- Water drainage, aluminium/plastic 100x2mm (horizontal)
  - Water drainage, aluminium/plastic R=50mm (vertical Sloped Concrete roofing 50mm (extra cement)
  - - (Betumen waterproofing)

- HS steel, welded Rails 60x20mm 2
  - Bolted on concrete construction
  - Anti-corrosive primers
  - Paint coating
  - Bolts 4mm
- Vitrified tiles 500×500×20mm 3
  - Cement layer 40mm

  - (Betumen waterproofing)
    Reinforced concrete flooring 200mm
    - Ceramic infill