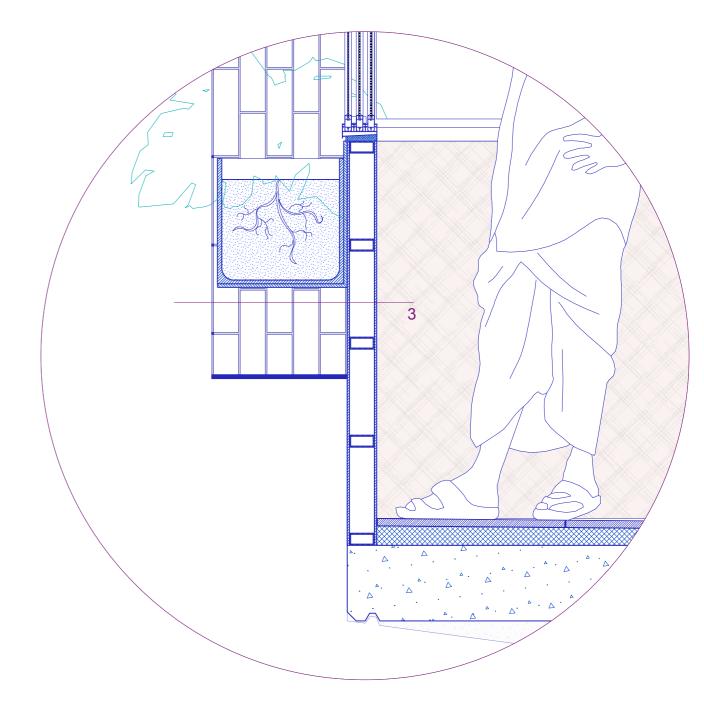

2

- Anodized coating
- Paint coating
- Single glazing, 6mmHS steel window cage T:0.5mmAnti-corrosive primers

  - Paint coating

C.1

- HS steel Interior panels T:6mm, bolted
  - HS steel style and battens 60×30mm T:3mm
  - HS steel exterior panels T:6mm, bolted
    - Anodized coating
    - Paint coating
- 2 Aluminium sliding windowframe
  - 3 tracks, 30mm soundproof
  - Anodized coating
  - Paint coating
  - Single glazing, 6mm
  - HS steel foldable clothing lines system

- HS steel Interior panels T:6mm, bolted

3

- HS steel style and battens 60x30mm T:3mm
- HS steel exterior panels T:6mm, bolted
  - Anodized coating
  - Paint coating
- Flowerbox 330x330mm T:10mm
- HS steel window cage T:0.5mm
  - Anti-corrosive primers
  - Paint coating