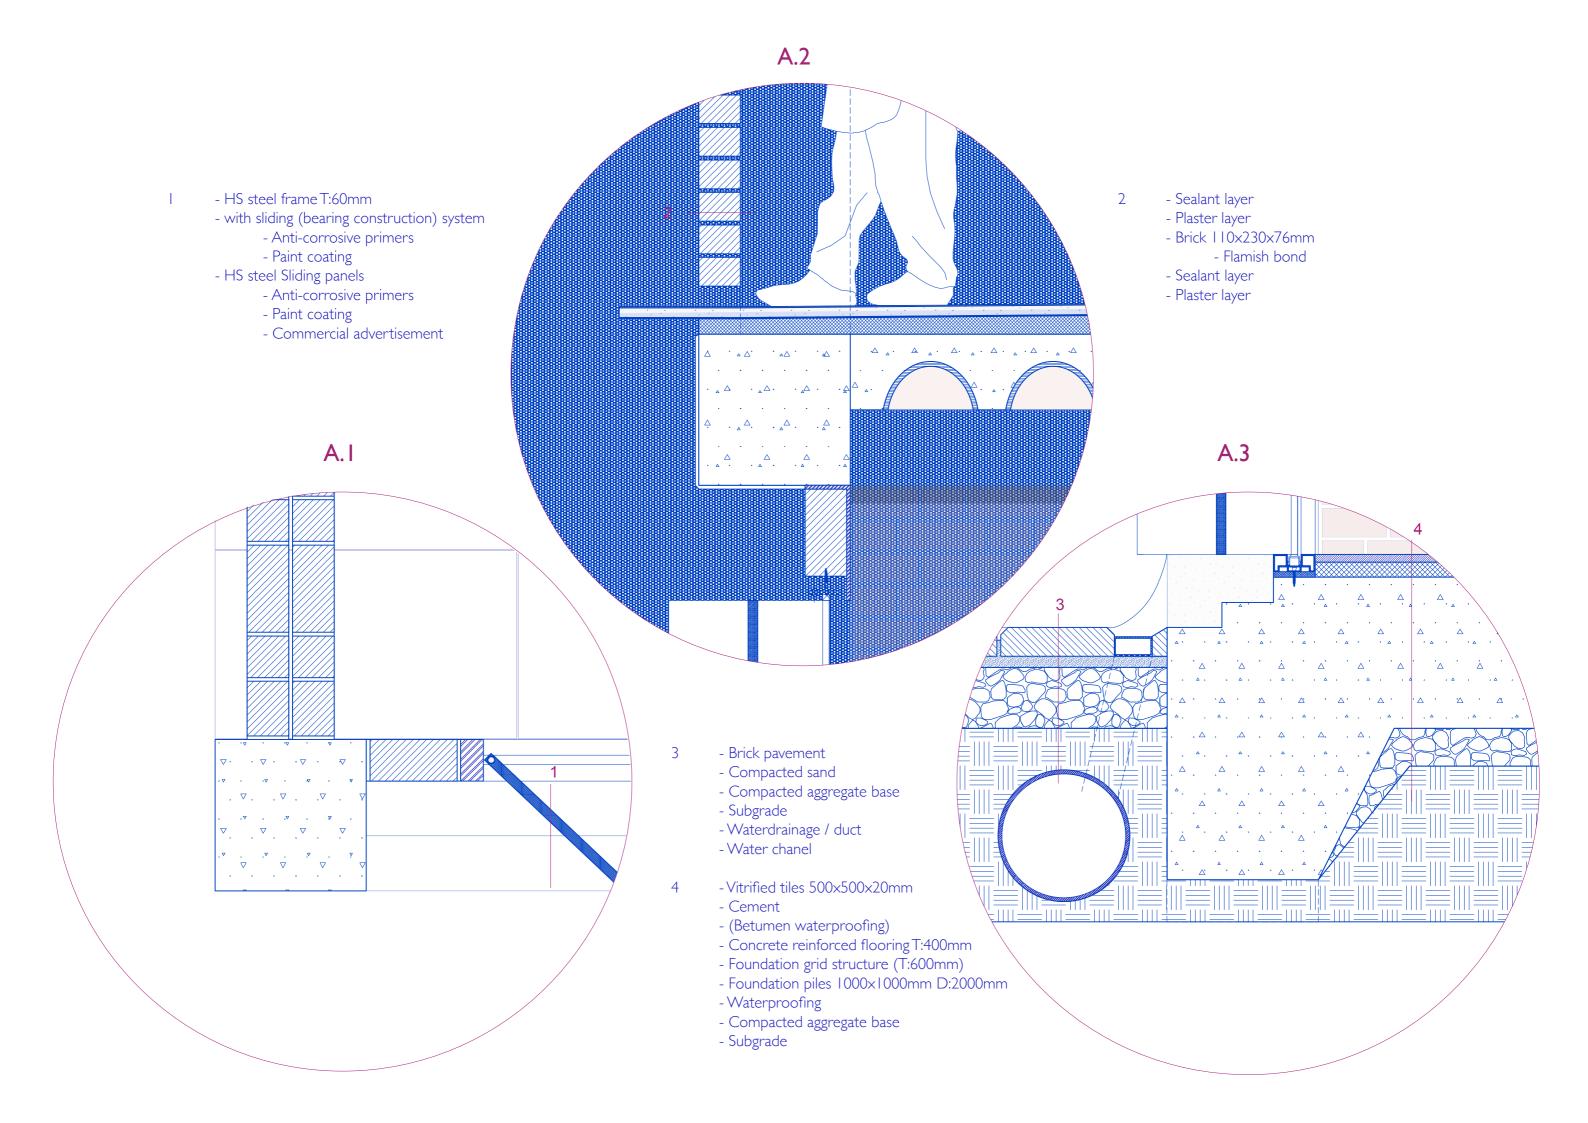

- HS steel foldable clothing lines system



- HS steel Interior panels T:6mm, bolted

3

- HS steel style and battens 60x30mm T:3mm
- HS steel exterior panels T:6mm, bolted
  - Anodized coating
  - Paint coating
- Flowerbox 330x330mm T:10mm
- HS steel window cage T:0.5mm
  - Anti-corrosive primers
  - Paint coating

B.I **B.2** 



- Water drainage, aluminium/plastic 100x2mm (horizontal)
  - Water drainage, aluminium/plastic R=50mm (vertical Sloped Concrete roofing 50mm (extra cement)
  - - (Betumen waterproofing)



- HS steel, welded Rails 60x20mm 2
  - Bolted on concrete construction
  - Anti-corrosive primers
  - Paint coating
  - Bolts 4mm
- Vitrified tiles 500×500×20mm 3
  - Cement layer 40mm

  - (Betumen waterproofing)
    Reinforced concrete flooring 200mm
    - Ceramic infill