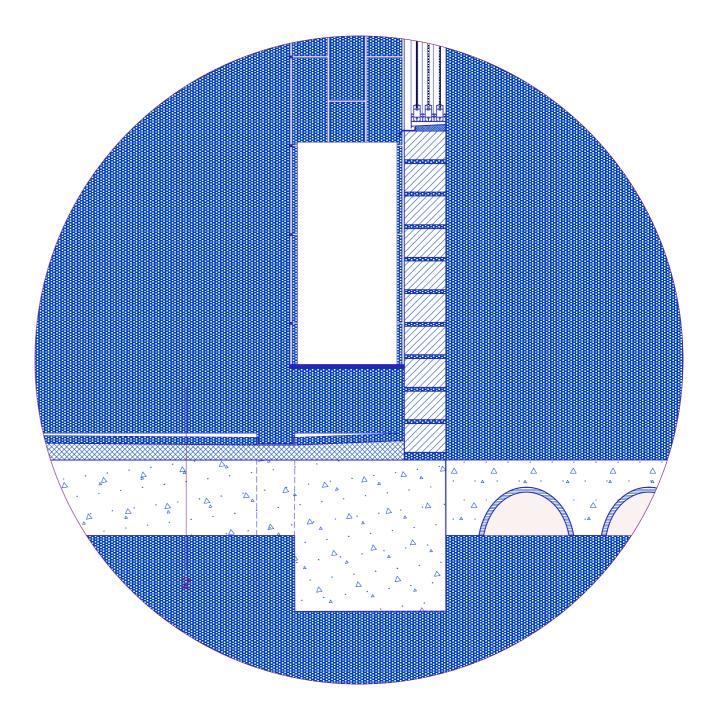

B.I **B.2** 

- Water drainage, aluminium/plastic 100x2mm (horizontal)
  - Water drainage, aluminium/plastic R=50mm (vertical Sloped Concrete roofing 50mm (extra cement)
  - - (Betumen waterproofing)

- HS steel, welded Rails 60x20mm 2
  - Bolted on concrete construction
  - Anti-corrosive primers
  - Paint coating
  - Bolts 4mm
- Vitrified tiles 500×500×20mm 3
  - Cement layer 40mm

  - (Betumen waterproofing)
    Reinforced concrete flooring 200mm
    - Ceramic infill