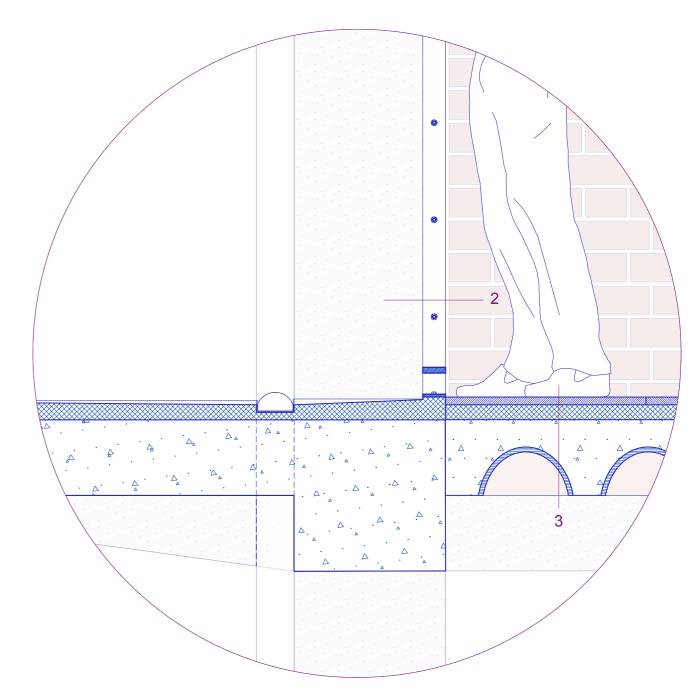

els T:6mm, bolted
  - HS steel style and battens 60×30mm T:3mm
  - HS steel exterior panels T:6mm, bolted
    - Anodized coating
    - Paint coating
- 2 Aluminium sliding windowframe
  - 3 tracks, 30mm soundproof
  - Anodized coating
  - Paint coating
  - Single glazing, 6mm
  - HS steel foldable clothing lines system



- HS steel Interior panels T:6mm, bolted

3

- HS steel style and battens 60x30mm T:3mm
- HS steel exterior panels T:6mm, bolted
  - Anodized coating
  - Paint coating
- Flowerbox 330x330mm T:10mm
- HS steel window cage T:0.5mm
  - Anti-corrosive primers
  - Paint coating

B.I **B.2** 



- Water drainage, aluminium/plastic 100x2mm (horizontal)
  - Water drainage, aluminium/plastic R=50mm (vertical Sloped Concrete roofing 50mm (extra cement)
  - - (Betumen waterproofing)



- HS steel, welded Rails 60x20mm 2
  - Bolted on concrete construction
  - Anti-corrosive primers
  - Paint coating
  - Bolts 4mm
- Vitrified tiles 500×500×20mm 3
  - Cement layer 40mm

  - (Betumen waterproofing)
    Reinforced concrete flooring 200mm
    - Ceramic infill