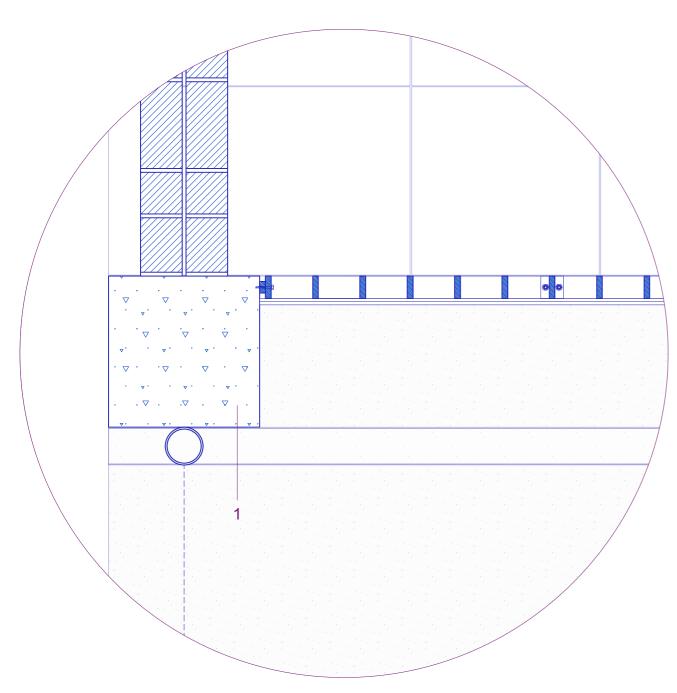

- 4 tracks, 30mm soundproof

2

- Anodized coating
- Paint coating
- Single glazing, 6mmHS steel window cage T:0.5mmAnti-corrosive primers

  - Paint coating

C.1



- HS steel Interior panels T:6mm, bolted
  - HS steel style and battens 60×30mm T:3mm
  - HS steel exterior panels T:6mm, bolted
    - Anodized coating
    - Paint coating
- 2 Aluminium sliding windowframe
  - 3 tracks, 30mm soundproof
  - Anodized coating
  - Paint coating
  - Single glazing, 6mm
  - HS steel foldable clothing lines system



- HS steel Interior panels T:6mm, bolted

3

- HS steel style and battens 60x30mm T:3mm
- HS steel exterior panels T:6mm, bolted
  - Anodized coating
  - Paint coating
- Flowerbox 330x330mm T:10mm
- HS steel window cage T:0.5mm
  - Anti-corrosive primers
  - Paint coating

B.I **B.2** 



- Water drainage, aluminium/plastic 100x2mm (horizontal)
  - Water drainage, aluminium/plastic R=50mm (vertical Sloped Concrete roofing 50mm (extra cement)
  - - (Betumen waterproofing)



- HS steel, welded Rails 60x20mm 2
  - Bolted on concrete construction
  - Anti-corrosive primers
  - Paint coating
  - Bolts 4mm
- Vitrified tiles 500×500×20mm 3
  - Cement layer 40mm

  - (Betumen waterproofing)
    Reinforced concrete flooring 200mm
    - Ceramic infill