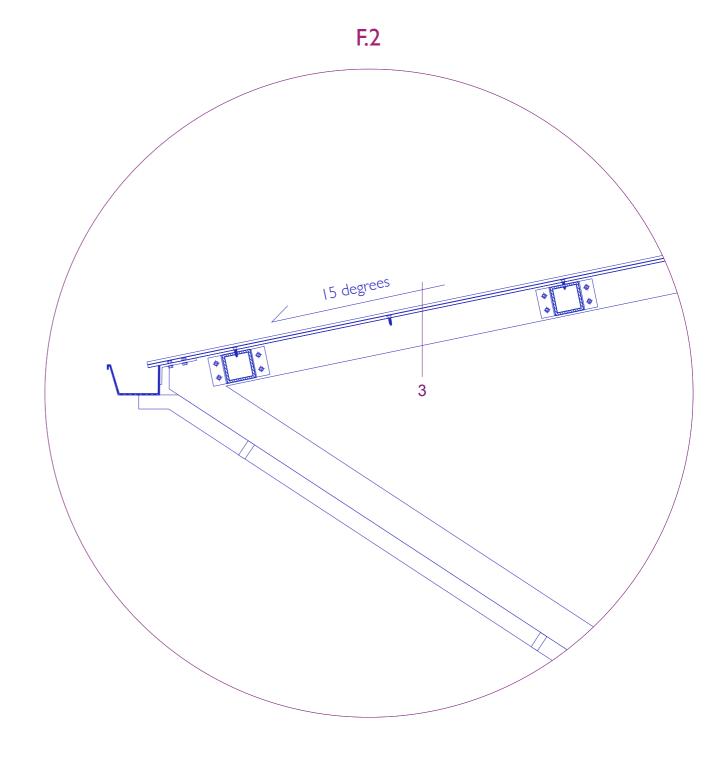

- Corrugated galvanised iron roofing (with overlap)
  - Bolted galvanized/zinc screws
  - Polycarbonated washers (waterproofing)
  - HS Steel truss 90x60mm T:6mm
    - (Rafter)
    - Anti-corrosive primers
    - Paint coating
  - HS steel (secundary) horizontal construction 75mm×75mm T:6mm
  - (Steel purling)
    - Anti-corrosive primers
    - Paint coating